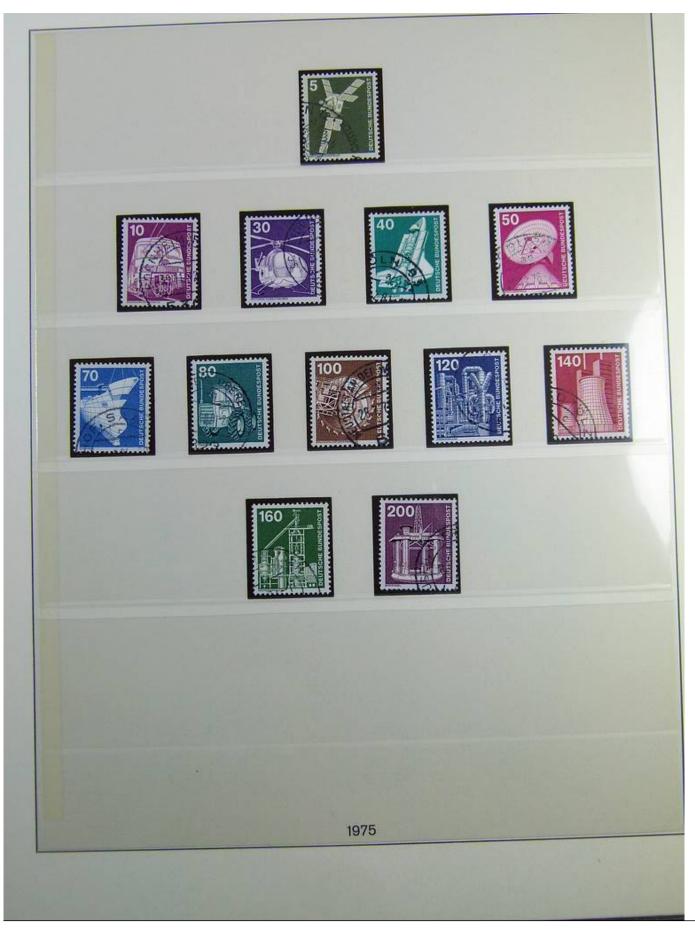

Lot nr.: L241291

Country/Type: Europe

Germany Bund collection, on album, from 1970 to 1979, with used stamps.

Price: 20 eur

[Go to the lot on www.sevenstamps.com ]