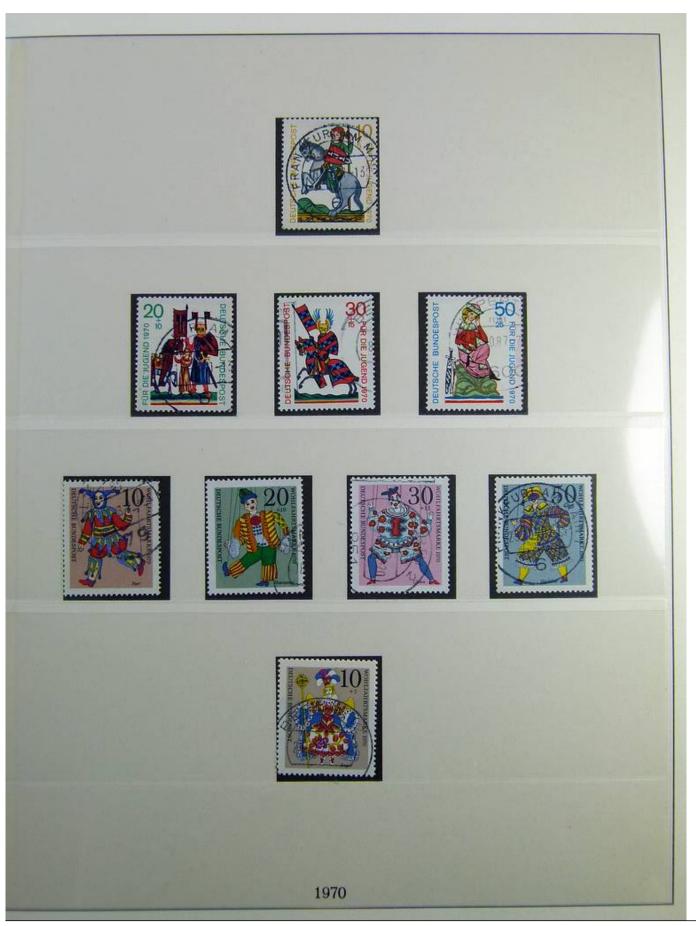

Lot nr.: L241291

Country/Type: Europe

Germany Bund collection, on album, from 1970 to 1979, with used stamps.

Price: 20 eur

[Go to the lot on www.sevenstamps.com ]