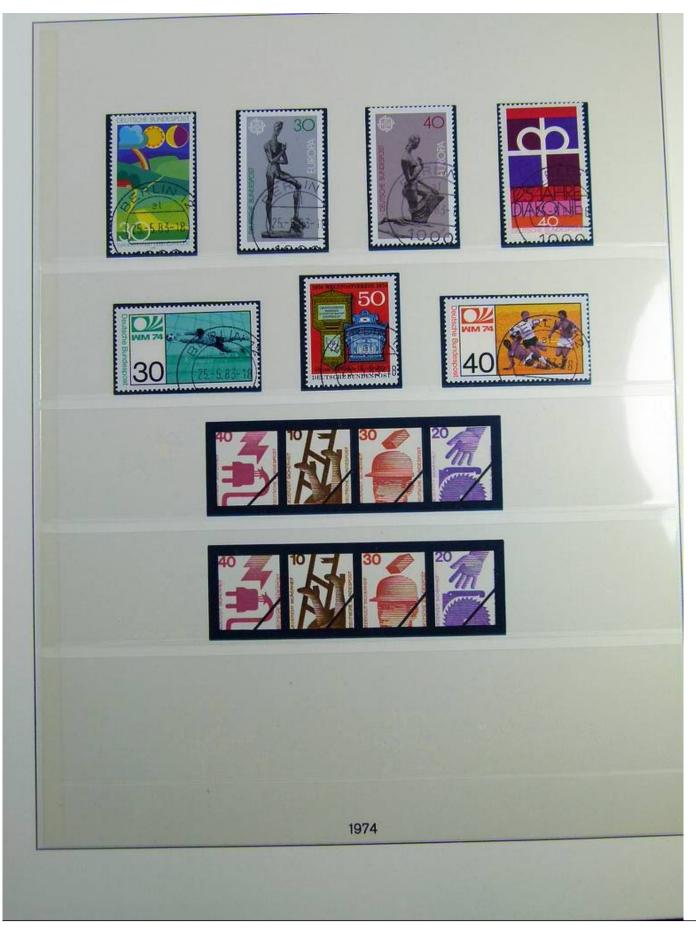

Lot nr.: L241291

Country/Type: Europe

Germany Bund collection, on album, from 1970 to 1979, with used stamps.

Price: 20 eur

[Go to the lot on www.sevenstamps.com ]