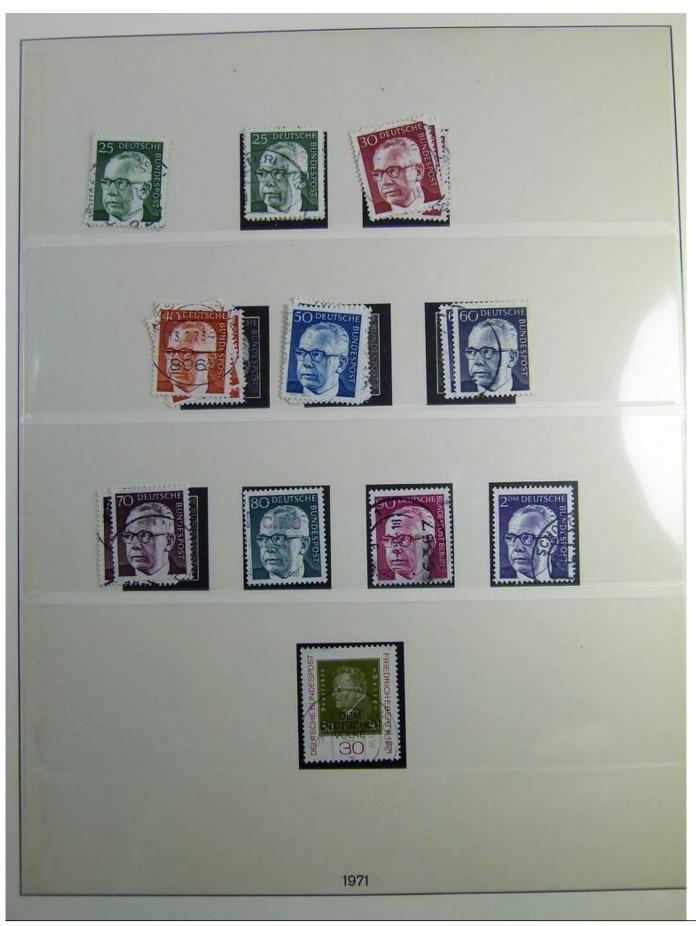

Lot nr.: L241291

Country/Type: Europe

Germany Bund collection, on album, from 1970 to 1979, with used stamps.

Price: 20 eur

[Go to the lot on www.sevenstamps.com ]