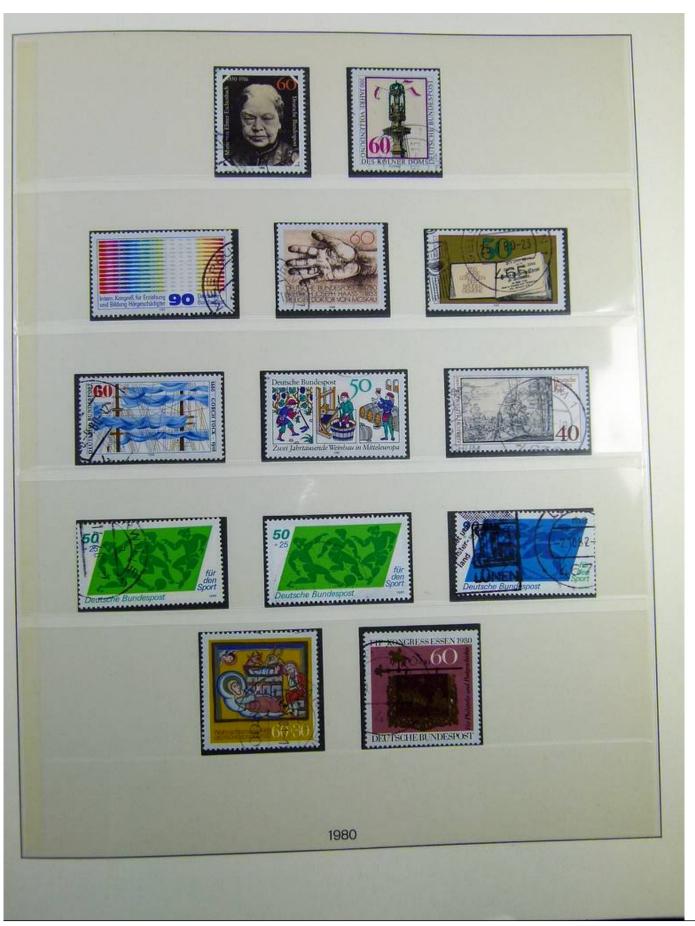

Lot nr.: L241291

Country/Type: Europe

Germany Bund collection, on album, from 1970 to 1979, with used stamps.

Price: 20 eur

[Go to the lot on www.sevenstamps.com ]