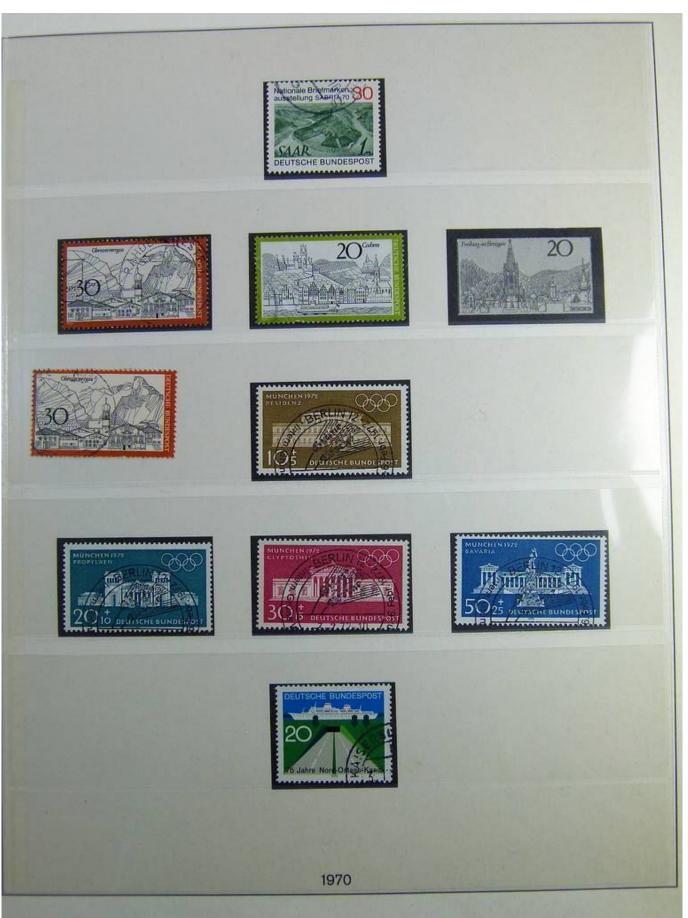

Lot nr.: L241291

Country/Type: Europe

Germany Bund collection, on album, from 1970 to 1979, with used stamps.

Price: 20 eur

[Go to the lot on www.sevenstamps.com ]