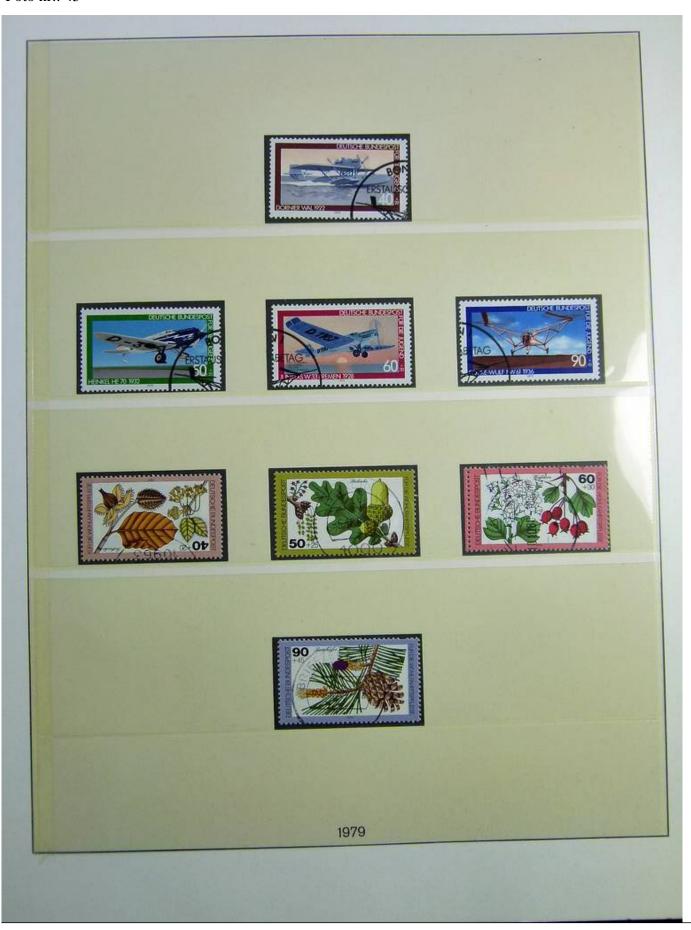

Lot nr.: L241291

Country/Type: Europe

Germany Bund collection, on album, from 1970 to 1979, with used stamps.

Price: 20 eur

[Go to the lot on www.sevenstamps.com ]