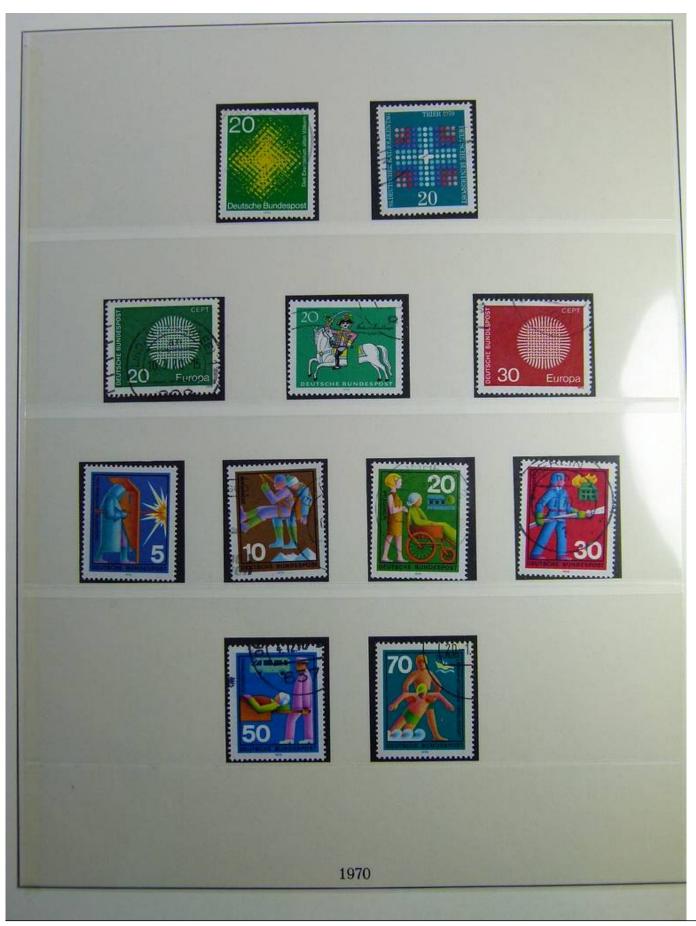

Lot nr.: L241291

Country/Type: Europe

Germany Bund collection, on album, from 1970 to 1979, with used stamps.

Price: 20 eur

[Go to the lot on www.sevenstamps.com ]