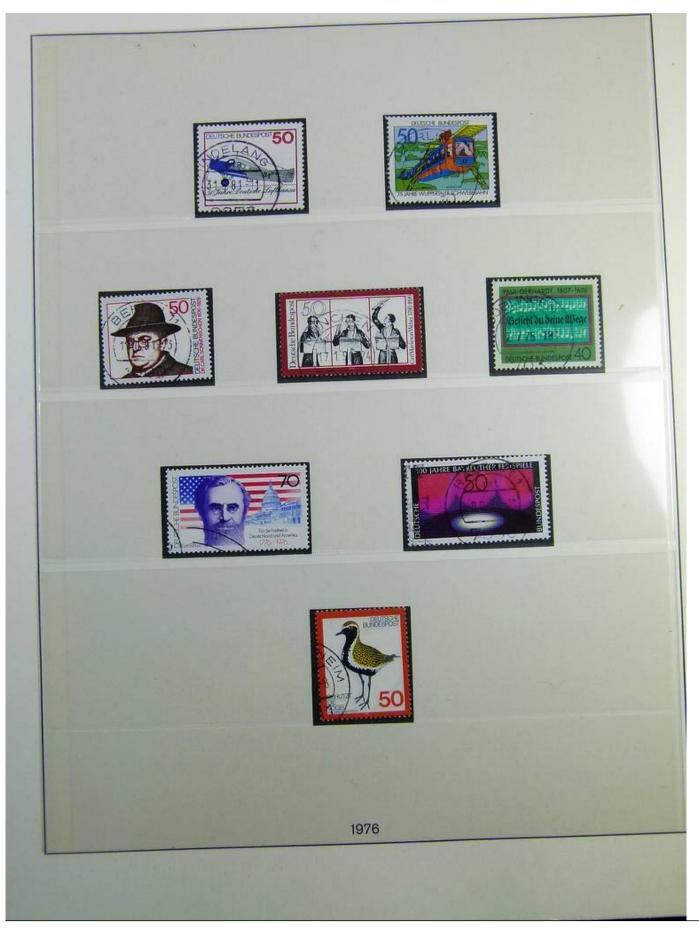

Lot nr.: L241291

Country/Type: Europe

Germany Bund collection, on album, from 1970 to 1979, with used stamps.

Price: 20 eur

[Go to the lot on www.sevenstamps.com ]