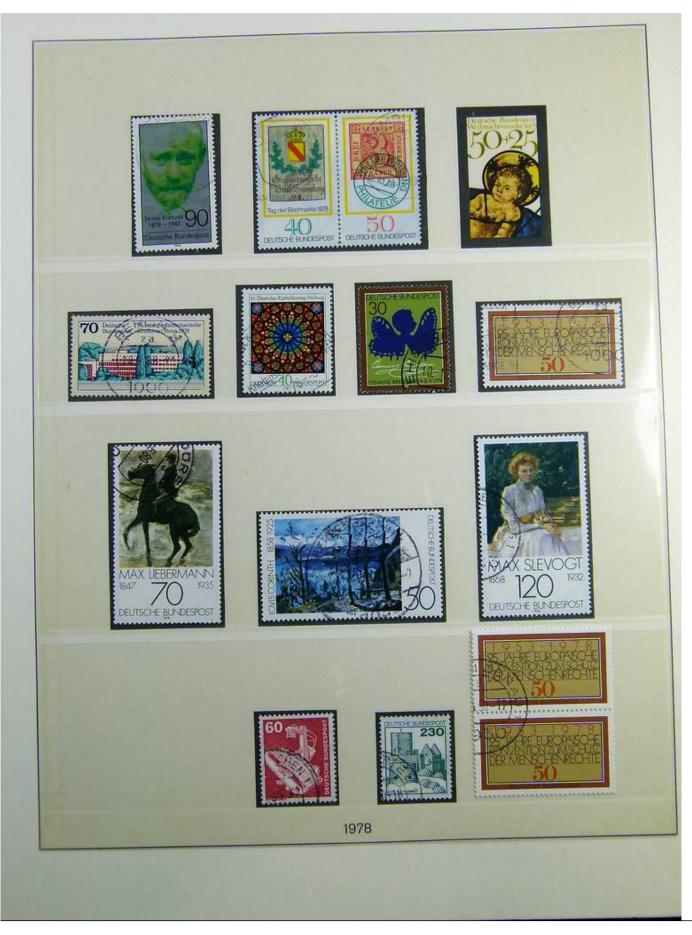

Lot nr.: L241291

Country/Type: Europe

Germany Bund collection, on album, from 1970 to 1979, with used stamps.

Price: 20 eur

[Go to the lot on www.sevenstamps.com ]