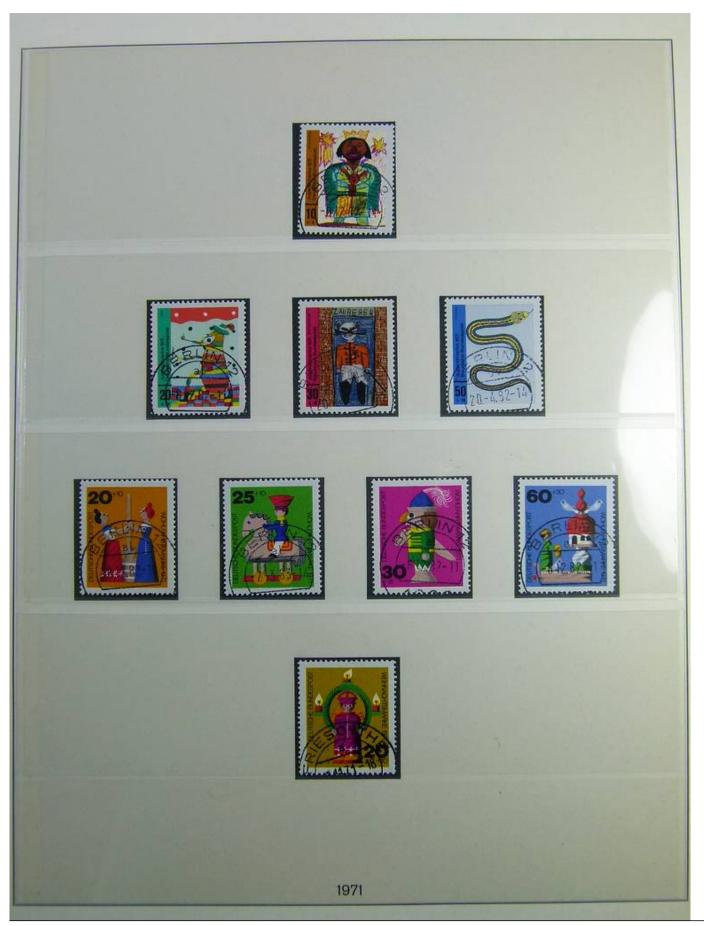

Lot nr.: L241291

Country/Type: Europe

Germany Bund collection, on album, from 1970 to 1979, with used stamps.

Price: 20 eur

[Go to the lot on www.sevenstamps.com ]