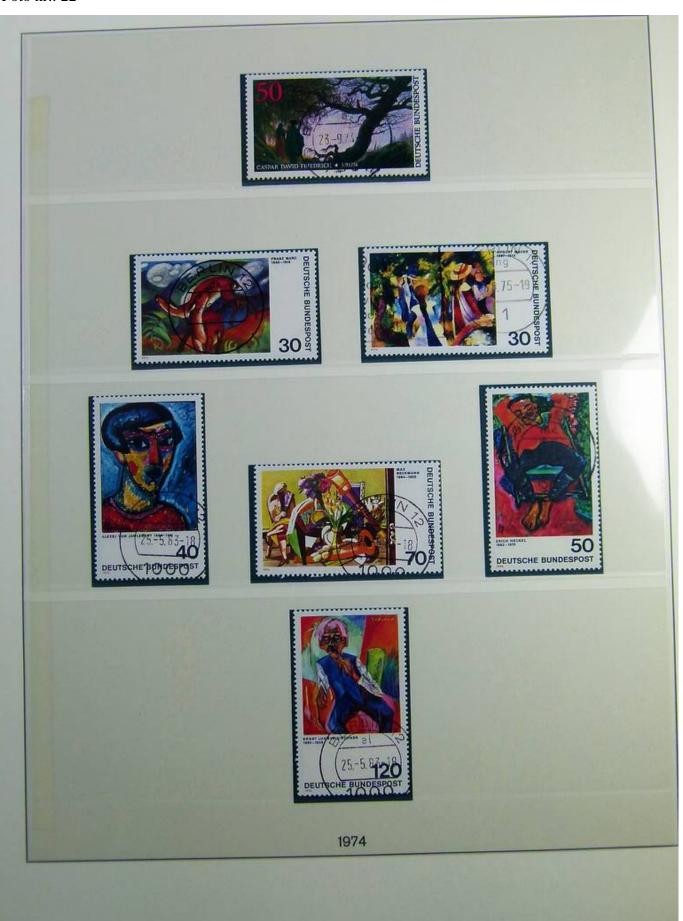

Lot nr.: L241291

Country/Type: Europe

Germany Bund collection, on album, from 1970 to 1979, with used stamps.

Price: 20 eur

[Go to the lot on www.sevenstamps.com ]