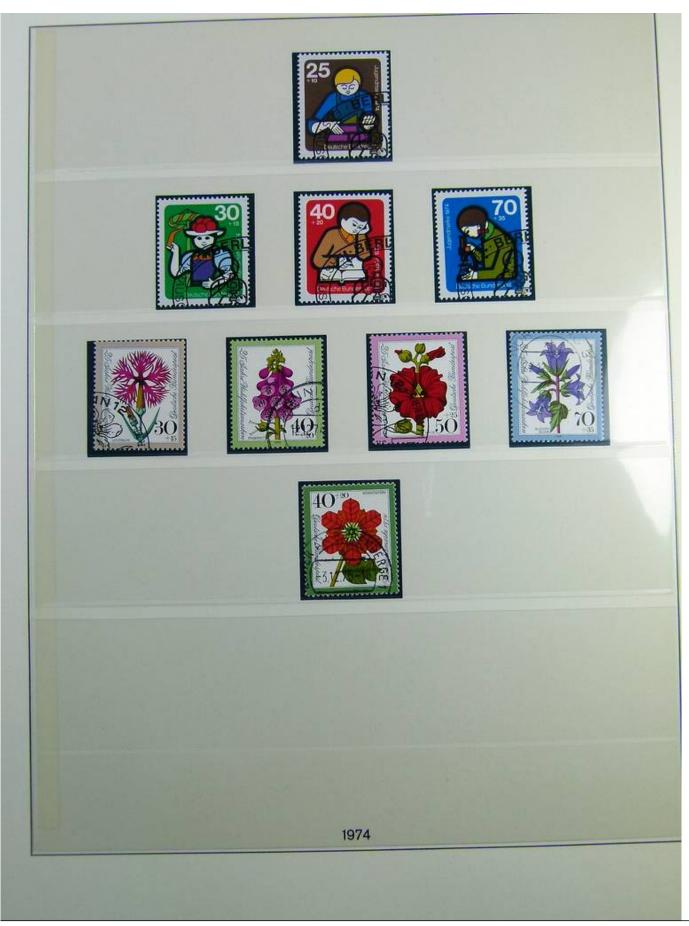

Lot nr.: L241291

Country/Type: Europe

Germany Bund collection, on album, from 1970 to 1979, with used stamps.

Price: 20 eur

[Go to the lot on www.sevenstamps.com ]