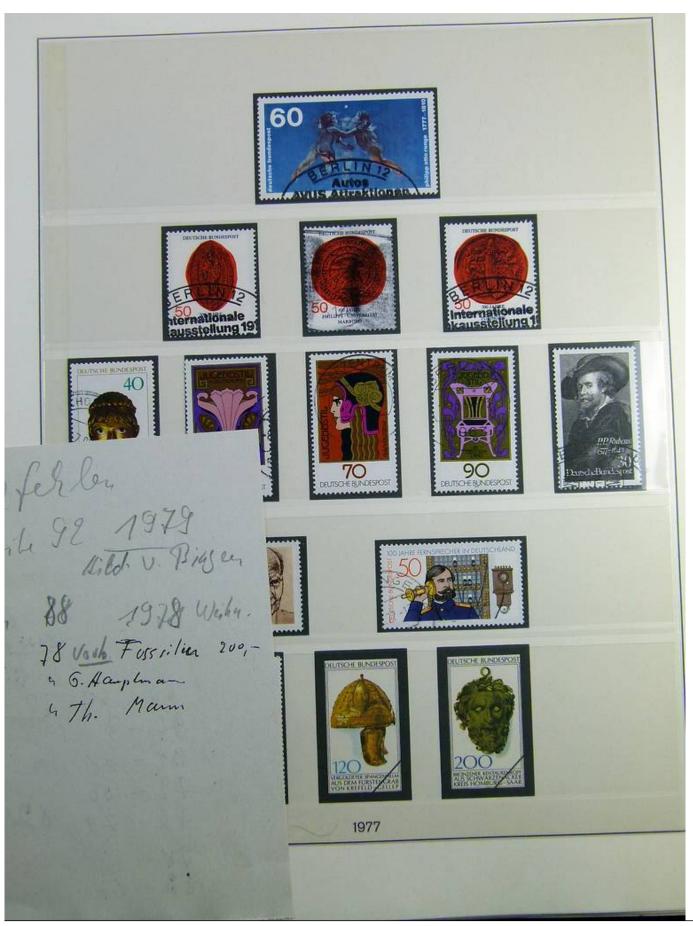

Lot nr.: L241291

Country/Type: Europe

Germany Bund collection, on album, from 1970 to 1979, with used stamps.

Price: 20 eur

[Go to the lot on www.sevenstamps.com ]