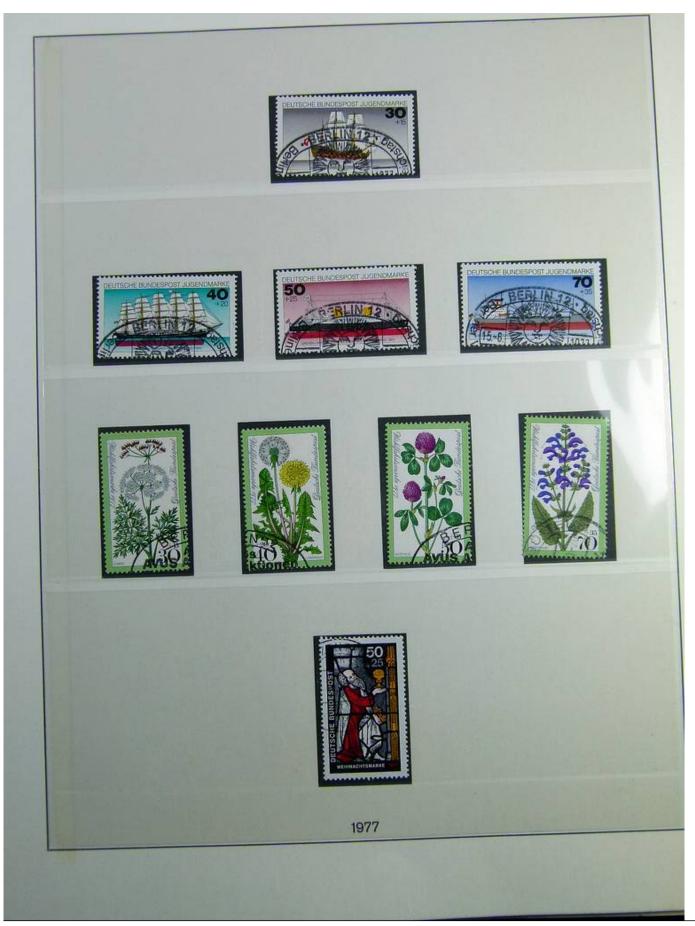

Lot nr.: L241291

Country/Type: Europe

Germany Bund collection, on album, from 1970 to 1979, with used stamps.

Price: 20 eur

[Go to the lot on www.sevenstamps.com ]