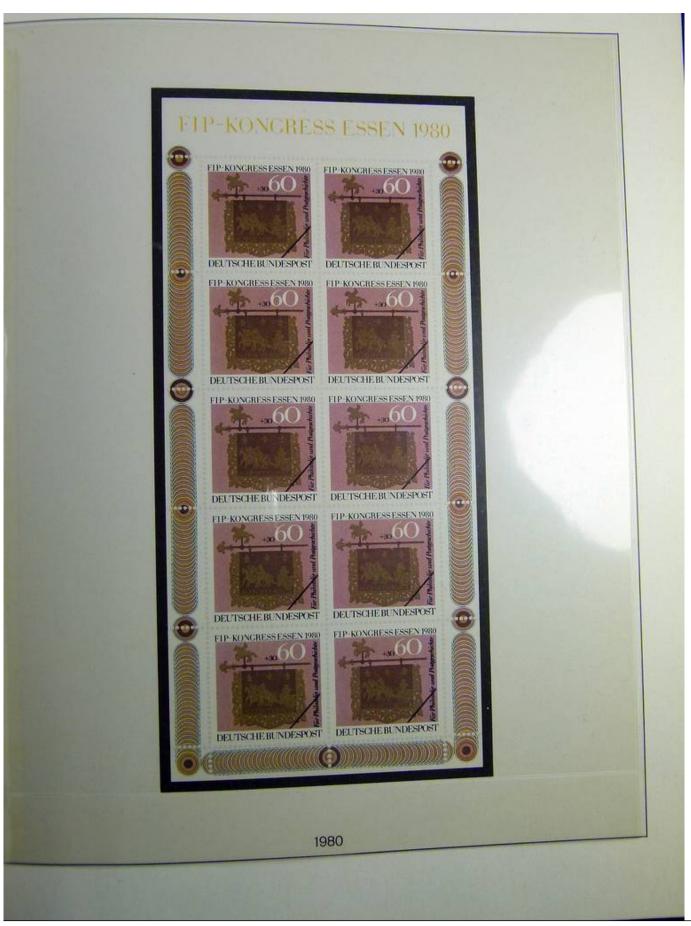

Lot nr.: L241291

Country/Type: Europe

Germany Bund collection, on album, from 1970 to 1979, with used stamps.

Price: 20 eur

[Go to the lot on www.sevenstamps.com ]