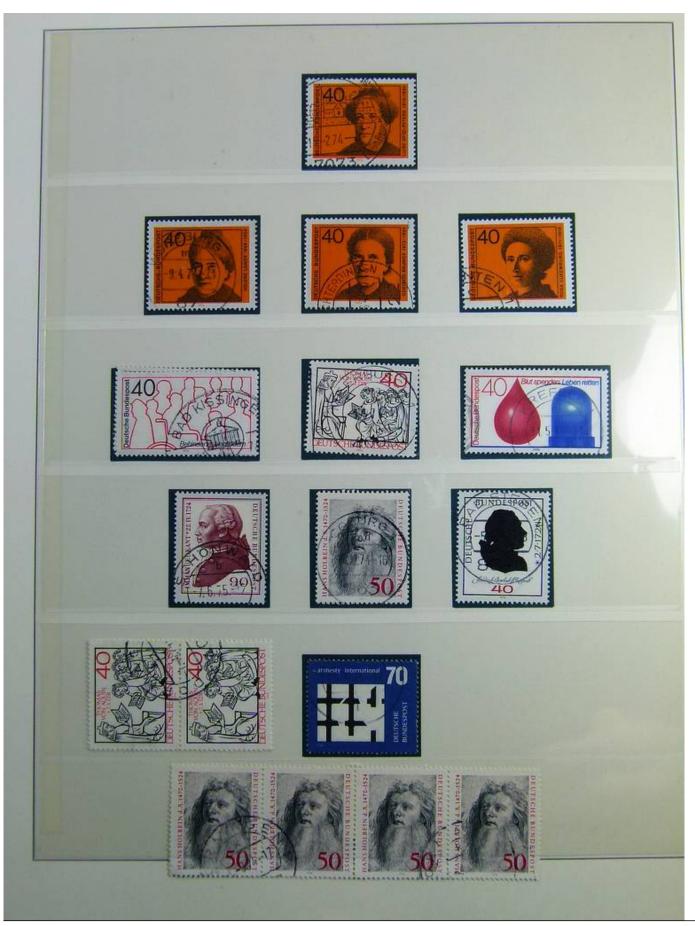

Lot nr.: L241291

Country/Type: Europe

Germany Bund collection, on album, from 1970 to 1979, with used stamps.

Price: 20 eur

[Go to the lot on www.sevenstamps.com ]