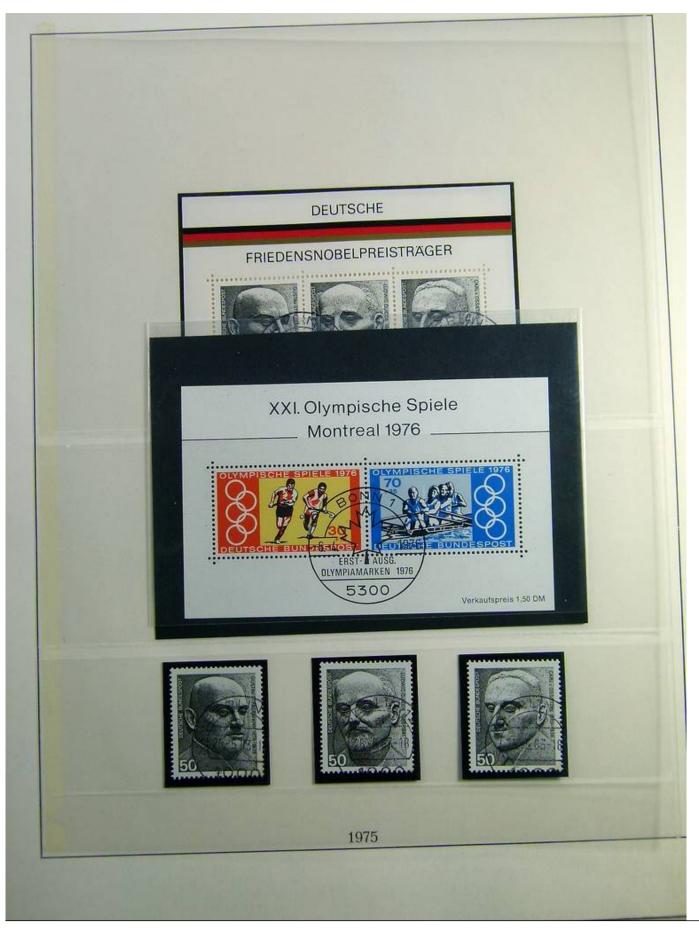

Lot nr.: L241291

Country/Type: Europe

Germany Bund collection, on album, from 1970 to 1979, with used stamps.

Price: 20 eur

[Go to the lot on www.sevenstamps.com ]