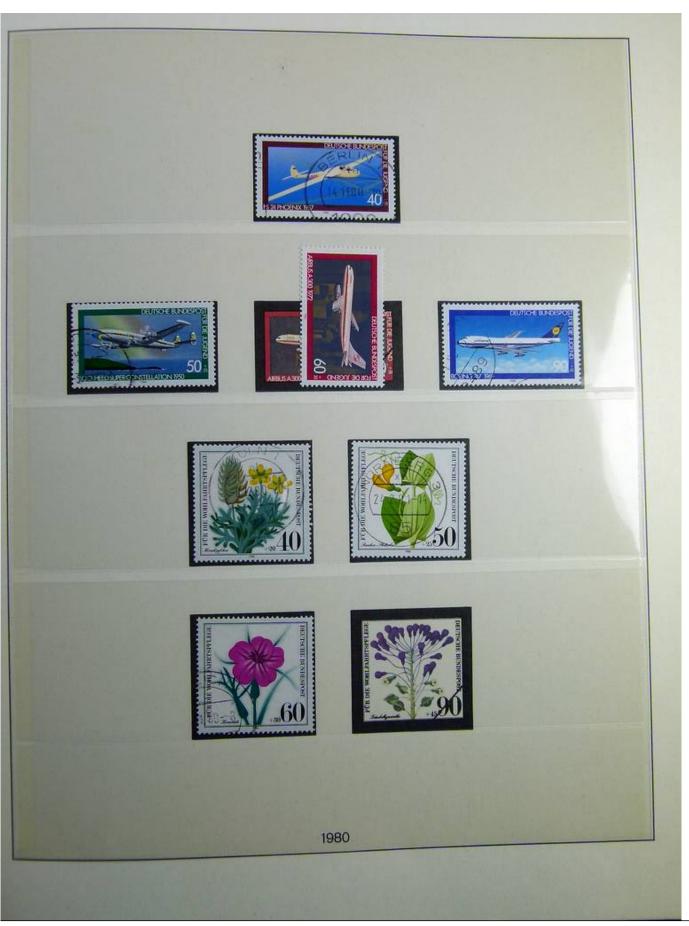

Lot nr.: L241291

Country/Type: Europe

Germany Bund collection, on album, from 1970 to 1979, with used stamps.

Price: 20 eur

[Go to the lot on www.sevenstamps.com ]