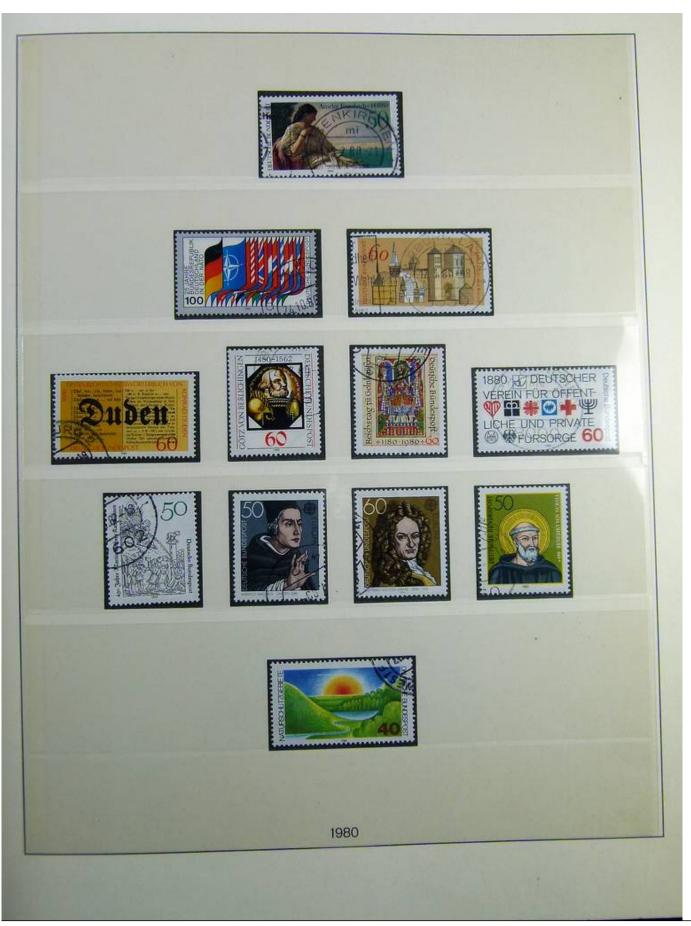

Lot nr.: L241291

Country/Type: Europe

Germany Bund collection, on album, from 1970 to 1979, with used stamps.

Price: 20 eur

[Go to the lot on www.sevenstamps.com ]