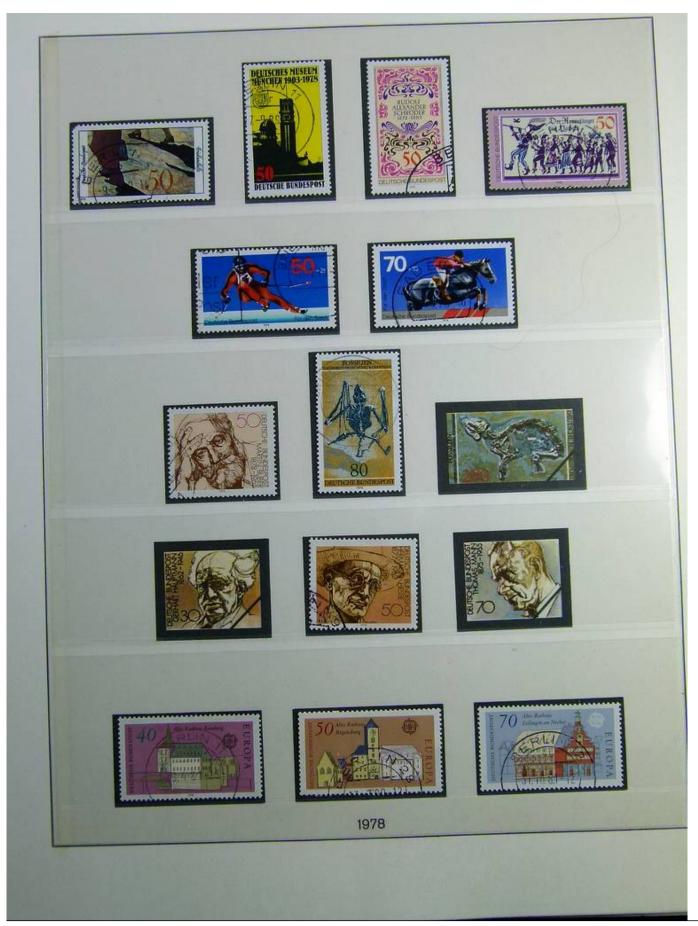

Lot nr.: L241291

Country/Type: Europe

Germany Bund collection, on album, from 1970 to 1979, with used stamps.

Price: 20 eur

[Go to the lot on www.sevenstamps.com ]