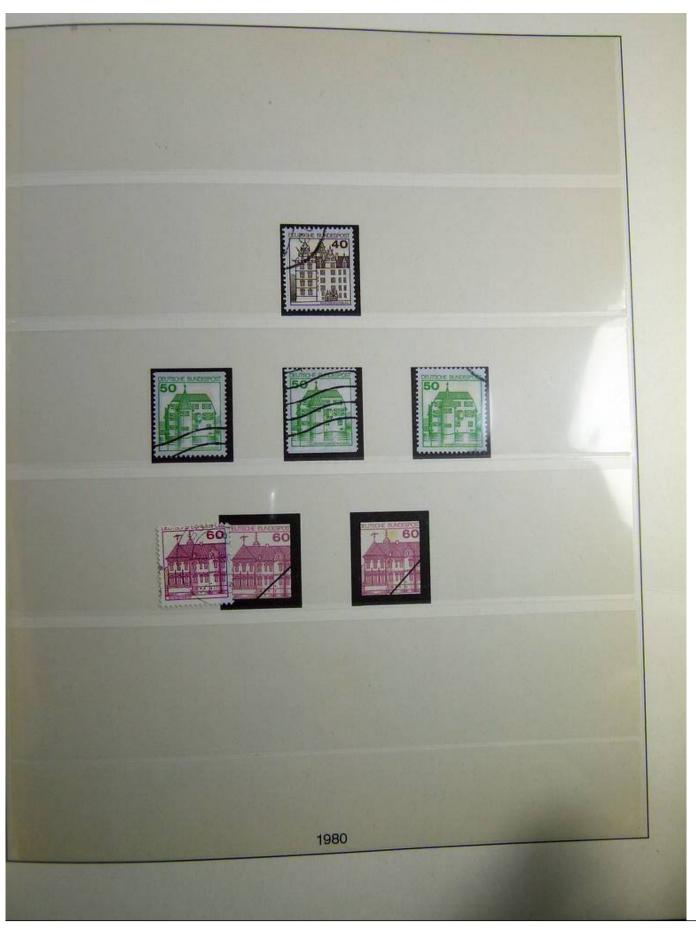

Lot nr.: L241291

Country/Type: Europe

Germany Bund collection, on album, from 1970 to 1979, with used stamps.

Price: 20 eur

[Go to the lot on www.sevenstamps.com ]