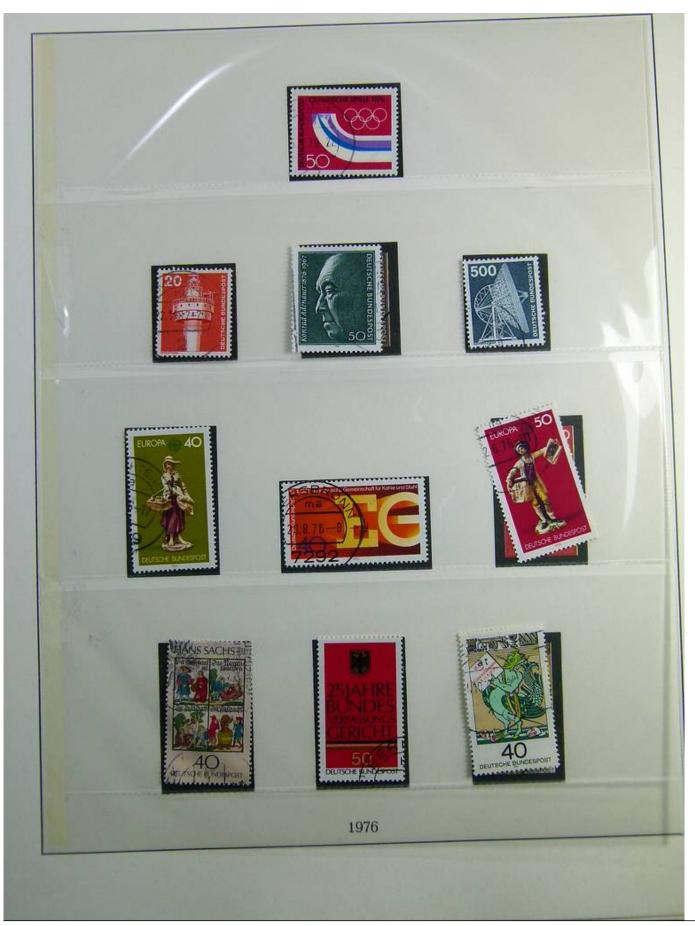

Lot nr.: L241291

Country/Type: Europe

Germany Bund collection, on album, from 1970 to 1979, with used stamps.

Price: 20 eur

[Go to the lot on www.sevenstamps.com ]