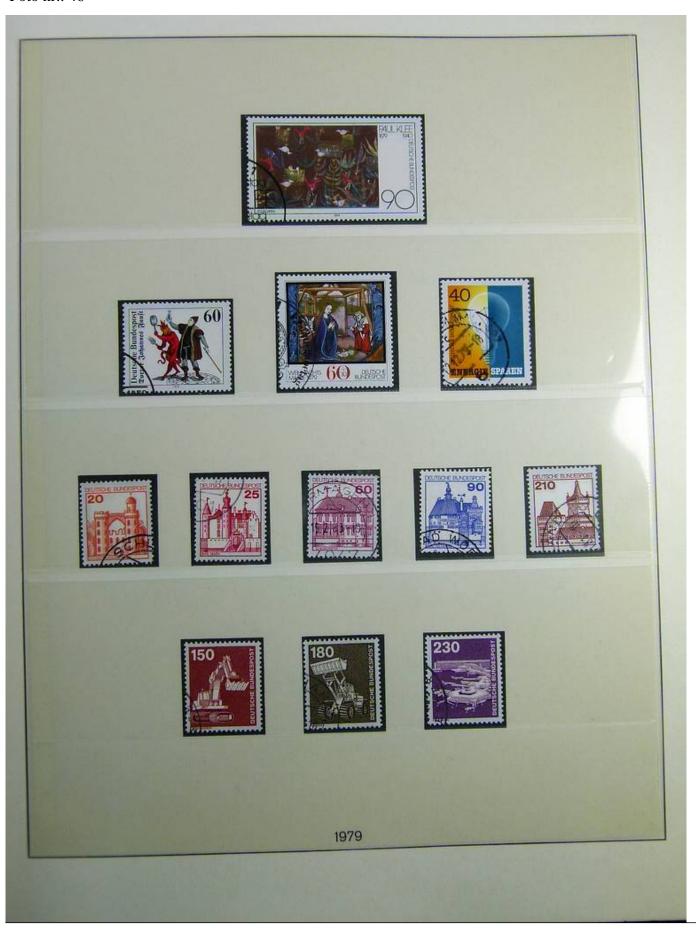

Lot nr.: L241291

Country/Type: Europe

Germany Bund collection, on album, from 1970 to 1979, with used stamps.

Price: 20 eur

[Go to the lot on www.sevenstamps.com ]