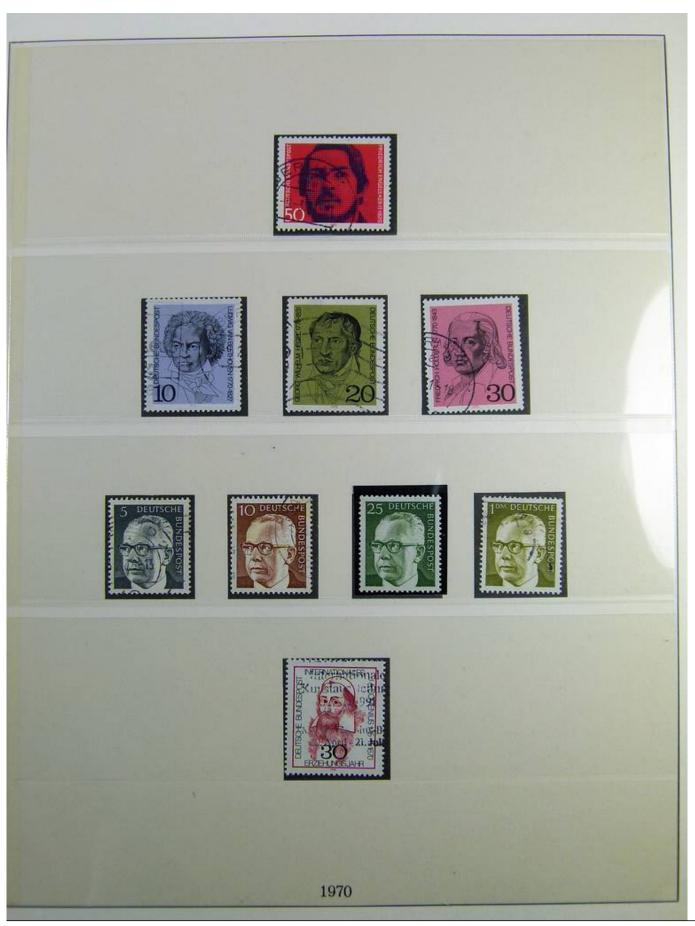

Lot nr.: L241291

Country/Type: Europe

Germany Bund collection, on album, from 1970 to 1979, with used stamps.

Price: 20 eur

[Go to the lot on www.sevenstamps.com ]