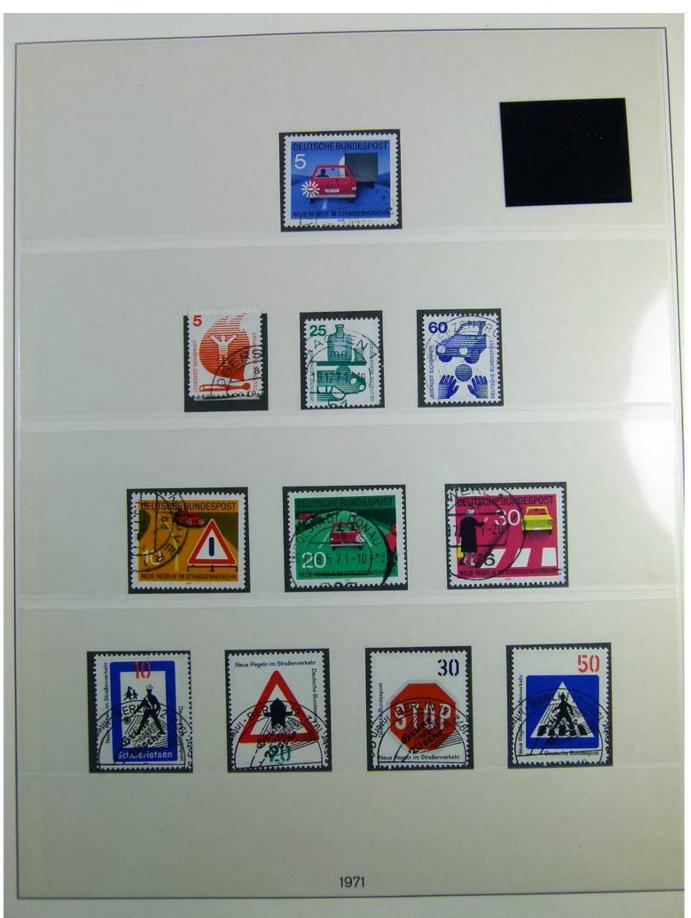

Lot nr.: L241291

Country/Type: Europe

Germany Bund collection, on album, from 1970 to 1979, with used stamps.

Price: 20 eur

[Go to the lot on www.sevenstamps.com ]