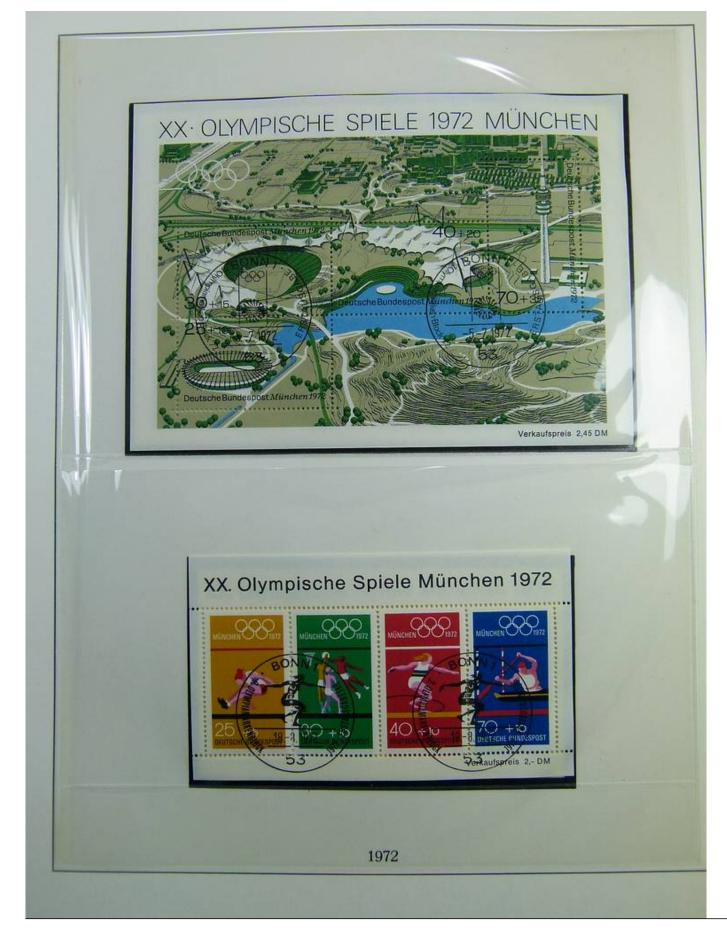

#### Lot nr.: L241297

Country/Type: Europe Germany Bund collection, on 2 albums, from 1972 to 1988, with used stamps.

Price: 35 eur

[Go to the lot on www.sevenstamps.com ]

| With a state of the s | Postkarte                                                                |
|---------------------------------------------------------------------------------------------------------------------------------------------------------------------------------------------------------------------------------------------------------------------------------------------------------------------------------------------------------------------------------------------------------------------------------------------------------------------------------------------------------------------------------------------------------------------------------------------------------------------------------------------------------------------------------------------------------------------------------------------------------------------------------------------------------------------------------------------------------------------------------------------------------------------------------------------------------------------------------------------------------------------------------------------------------------------------------------------------------------------------------------------------------------------------------------------------------------------------------------------------------------------------------------------------------------------------------------------------------------------------------------------------------------------------------------------------------------------------------------------------------------------------------------------------------------------------------------------------------------------------------------------------------------------------------------------------------------------------------------------------------------------------------------------------------------------------------------------------------------------------------------------------------------------------------------------------------------------------------------------------------------------------------------------------------------------------------------------------------|--------------------------------------------------------------------------|
| Nationals Briefmarkenausstellung<br>22 bis 25 10. 1987 Schdeitingen<br>(Absender)<br>(Straße und Hausnummer oder Postfach)                                                                                                                                                                                                                                                                                                                                                                                                                                                                                                                                                                                                                                                                                                                                                                                                                                                                                                                                                                                                                                                                                                                                                                                                                                                                                                                                                                                                                                                                                                                                                                                                                                                                                                                                                                                                                                                                                                                                                                              | (Straße und Hausnummer oder Pustfacti)                                   |
| (Poetinitus)N) (Chr)                                                                                                                                                                                                                                                                                                                                                                                                                                                                                                                                                                                                                                                                                                                                                                                                                                                                                                                                                                                                                                                                                                                                                                                                                                                                                                                                                                                                                                                                                                                                                                                                                                                                                                                                                                                                                                                                                                                                                                                                                                                                                    | (Postleitzahl) (Bestermungsort)                                          |
| arratonale Briefmarken-Messe Köin 68. 11. 1981                                                                                                                                                                                                                                                                                                                                                                                                                                                                                                                                                                                                                                                                                                                                                                                                                                                                                                                                                                                                                                                                                                                                                                                                                                                                                                                                                                                                                                                                                                                                                                                                                                                                                                                                                                                                                                                                                                                                                                                                                                                          | Postkarte                                                                |
| (Absonder)<br>(Straße und Hausnummer oder Postfach)<br>(Pustenzahl) (Cet)                                                                                                                                                                                                                                                                                                                                                                                                                                                                                                                                                                                                                                                                                                                                                                                                                                                                                                                                                                                                                                                                                                                                                                                                                                                                                                                                                                                                                                                                                                                                                                                                                                                                                                                                                                                                                                                                                                                                                                                                                               | (Straße und Haushummer oder Postfach)<br>(Postfeitzahl) (Bestimmungsort) |
|                                                                                                                                                                                                                                                                                                                                                                                                                                                                                                                                                                                                                                                                                                                                                                                                                                                                                                                                                                                                                                                                                                                                                                                                                                                                                                                                                                                                                                                                                                                                                                                                                                                                                                                                                                                                                                                                                                                                                                                                                                                                                                         |                                                                          |