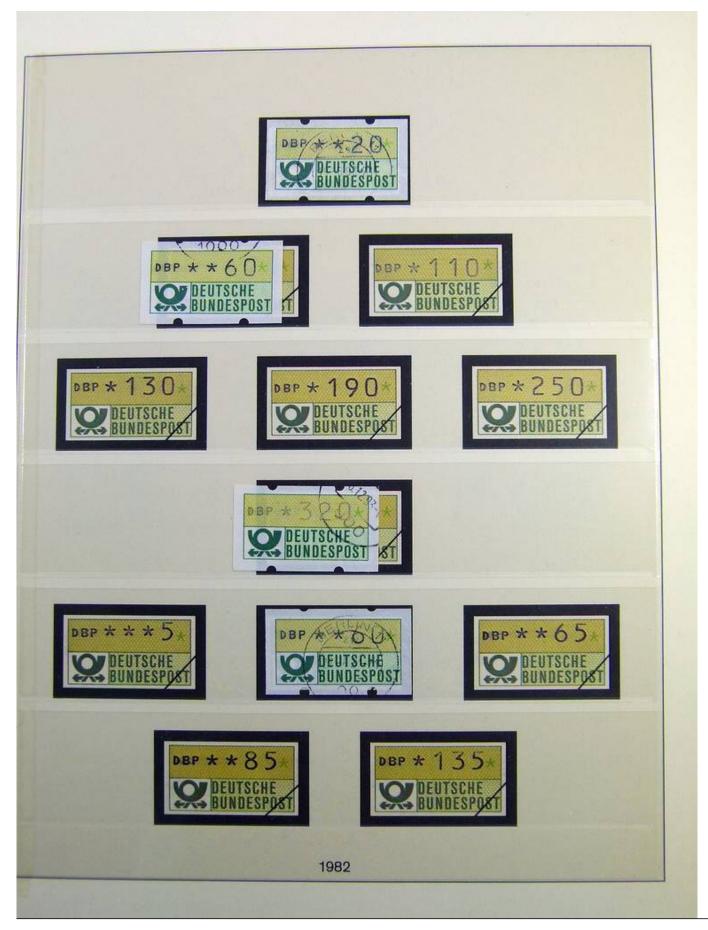

#### Lot nr.: L241297

Country/Type: Europe Germany Bund collection, on 2 albums, from 1972 to 1988, with used stamps.

Price: 35 eur

[Go to the lot on www.sevenstamps.com ]

| With a state of the s | Postkarte                                                                |
|---------------------------------------------------------------------------------------------------------------------------------------------------------------------------------------------------------------------------------------------------------------------------------------------------------------------------------------------------------------------------------------------------------------------------------------------------------------------------------------------------------------------------------------------------------------------------------------------------------------------------------------------------------------------------------------------------------------------------------------------------------------------------------------------------------------------------------------------------------------------------------------------------------------------------------------------------------------------------------------------------------------------------------------------------------------------------------------------------------------------------------------------------------------------------------------------------------------------------------------------------------------------------------------------------------------------------------------------------------------------------------------------------------------------------------------------------------------------------------------------------------------------------------------------------------------------------------------------------------------------------------------------------------------------------------------------------------------------------------------------------------------------------------------------------------------------------------------------------------------------------------------------------------------------------------------------------------------------------------------------------------------------------------------------------------------------------------------------------------|--------------------------------------------------------------------------|
| Nationals Briefmarkenausstellung<br>22 bis 25 10. 1987 Schdeitingen<br>(Absender)<br>(Straße und Hausnummer oder Postfach)                                                                                                                                                                                                                                                                                                                                                                                                                                                                                                                                                                                                                                                                                                                                                                                                                                                                                                                                                                                                                                                                                                                                                                                                                                                                                                                                                                                                                                                                                                                                                                                                                                                                                                                                                                                                                                                                                                                                                                              | (Straße und Hausnummer oder Pustfacti)                                   |
| (Poetinitus)N) (Chr)                                                                                                                                                                                                                                                                                                                                                                                                                                                                                                                                                                                                                                                                                                                                                                                                                                                                                                                                                                                                                                                                                                                                                                                                                                                                                                                                                                                                                                                                                                                                                                                                                                                                                                                                                                                                                                                                                                                                                                                                                                                                                    | (Postleitzahl) (Bestermungsort)                                          |
| arratonale Briefmarken-Messe Köin 68. 11. 1981                                                                                                                                                                                                                                                                                                                                                                                                                                                                                                                                                                                                                                                                                                                                                                                                                                                                                                                                                                                                                                                                                                                                                                                                                                                                                                                                                                                                                                                                                                                                                                                                                                                                                                                                                                                                                                                                                                                                                                                                                                                          | Postkarte                                                                |
| (Absonder)<br>(Straße und Hausnummer oder Postfach)<br>(Pustenzahl) (Cet)                                                                                                                                                                                                                                                                                                                                                                                                                                                                                                                                                                                                                                                                                                                                                                                                                                                                                                                                                                                                                                                                                                                                                                                                                                                                                                                                                                                                                                                                                                                                                                                                                                                                                                                                                                                                                                                                                                                                                                                                                               | (Straße und Haushummer oder Postfach)<br>(Postfeitzahl) (Bestimmungsort) |
|                                                                                                                                                                                                                                                                                                                                                                                                                                                                                                                                                                                                                                                                                                                                                                                                                                                                                                                                                                                                                                                                                                                                                                                                                                                                                                                                                                                                                                                                                                                                                                                                                                                                                                                                                                                                                                                                                                                                                                                                                                                                                                         |                                                                          |