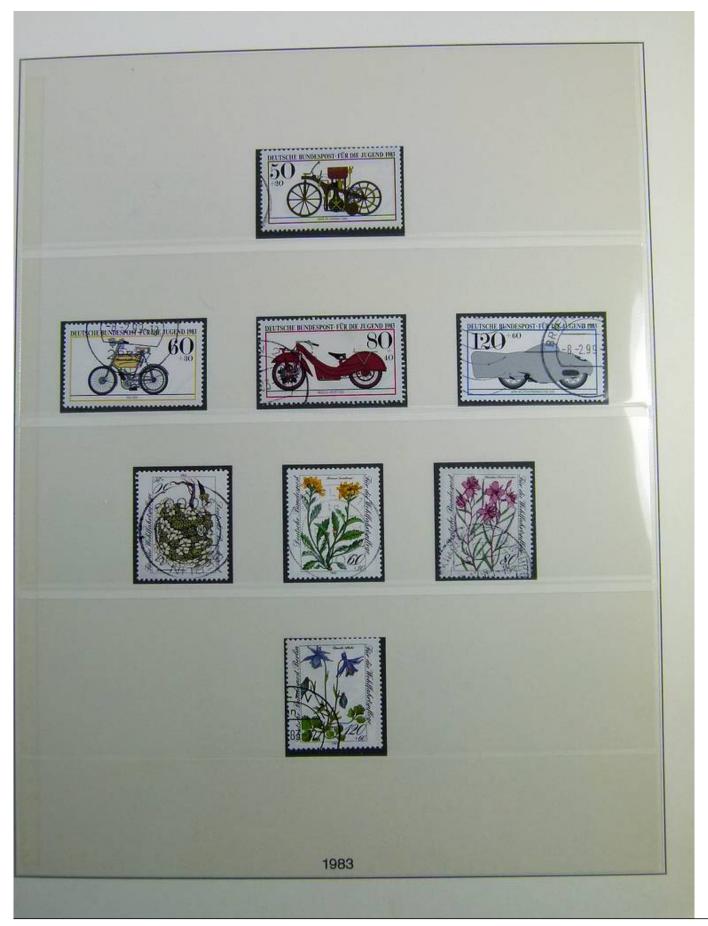

#### Lot nr.: L241297

Country/Type: Europe Germany Bund collection, on 2 albums, from 1972 to 1988, with used stamps.

Price: 35 eur

[Go to the lot on www.sevenstamps.com ]

| With a state of the s | Postkarte                                                                |
|---------------------------------------------------------------------------------------------------------------------------------------------------------------------------------------------------------------------------------------------------------------------------------------------------------------------------------------------------------------------------------------------------------------------------------------------------------------------------------------------------------------------------------------------------------------------------------------------------------------------------------------------------------------------------------------------------------------------------------------------------------------------------------------------------------------------------------------------------------------------------------------------------------------------------------------------------------------------------------------------------------------------------------------------------------------------------------------------------------------------------------------------------------------------------------------------------------------------------------------------------------------------------------------------------------------------------------------------------------------------------------------------------------------------------------------------------------------------------------------------------------------------------------------------------------------------------------------------------------------------------------------------------------------------------------------------------------------------------------------------------------------------------------------------------------------------------------------------------------------------------------------------------------------------------------------------------------------------------------------------------------------------------------------------------------------------------------------------------------|--------------------------------------------------------------------------|
| Nationals Briefmarkenausstellung<br>22 bis 25 10. 1987 Schdeitingen<br>(Absender)<br>(Straße und Hausnummer oder Postfach)                                                                                                                                                                                                                                                                                                                                                                                                                                                                                                                                                                                                                                                                                                                                                                                                                                                                                                                                                                                                                                                                                                                                                                                                                                                                                                                                                                                                                                                                                                                                                                                                                                                                                                                                                                                                                                                                                                                                                                              | (Straße und Hausnummer oder Pustfacti)                                   |
| (Poetinitus)N) (Chr)                                                                                                                                                                                                                                                                                                                                                                                                                                                                                                                                                                                                                                                                                                                                                                                                                                                                                                                                                                                                                                                                                                                                                                                                                                                                                                                                                                                                                                                                                                                                                                                                                                                                                                                                                                                                                                                                                                                                                                                                                                                                                    | (Postleitzahl) (Bestermungsort)                                          |
| arratonale Briefmarken-Messe Köin 68. 11. 1981                                                                                                                                                                                                                                                                                                                                                                                                                                                                                                                                                                                                                                                                                                                                                                                                                                                                                                                                                                                                                                                                                                                                                                                                                                                                                                                                                                                                                                                                                                                                                                                                                                                                                                                                                                                                                                                                                                                                                                                                                                                          | Postkarte                                                                |
| (Absonder)<br>(Straße und Hausnummer oder Postfach)<br>(Pustenzahl) (Cet)                                                                                                                                                                                                                                                                                                                                                                                                                                                                                                                                                                                                                                                                                                                                                                                                                                                                                                                                                                                                                                                                                                                                                                                                                                                                                                                                                                                                                                                                                                                                                                                                                                                                                                                                                                                                                                                                                                                                                                                                                               | (Straße und Haushummer oder Postfach)<br>(Postfeitzahl) (Bestimmungsort) |
|                                                                                                                                                                                                                                                                                                                                                                                                                                                                                                                                                                                                                                                                                                                                                                                                                                                                                                                                                                                                                                                                                                                                                                                                                                                                                                                                                                                                                                                                                                                                                                                                                                                                                                                                                                                                                                                                                                                                                                                                                                                                                                         |                                                                          |