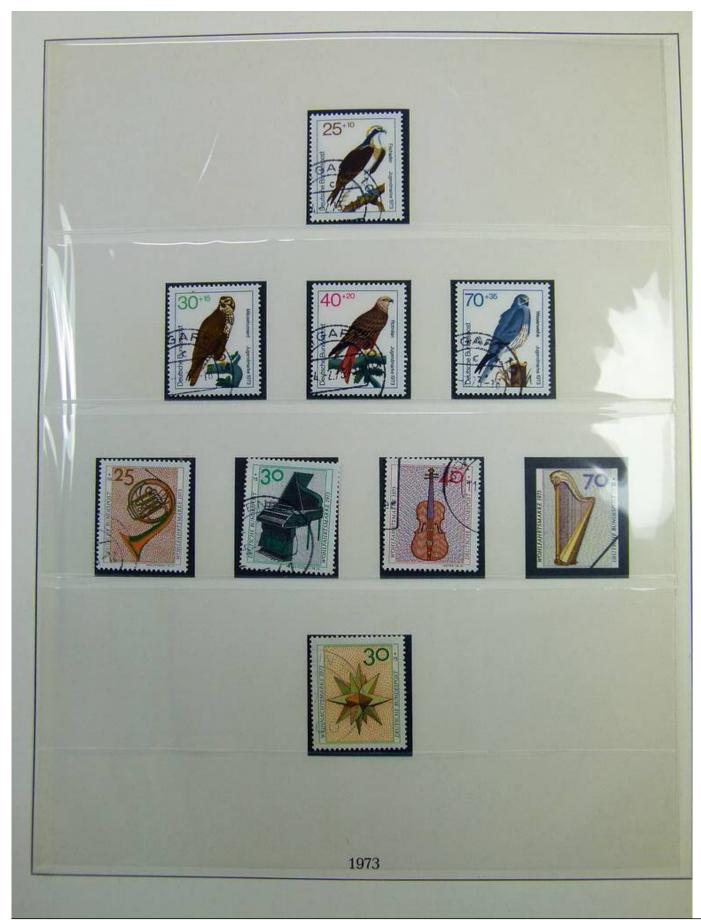

#### Lot nr.: L241297

Country/Type: Europe Germany Bund collection, on 2 albums, from 1972 to 1988, with used stamps.

Price: 35 eur

[Go to the lot on www.sevenstamps.com ]

| With a state of the s | Postkarte                                                                |
|---------------------------------------------------------------------------------------------------------------------------------------------------------------------------------------------------------------------------------------------------------------------------------------------------------------------------------------------------------------------------------------------------------------------------------------------------------------------------------------------------------------------------------------------------------------------------------------------------------------------------------------------------------------------------------------------------------------------------------------------------------------------------------------------------------------------------------------------------------------------------------------------------------------------------------------------------------------------------------------------------------------------------------------------------------------------------------------------------------------------------------------------------------------------------------------------------------------------------------------------------------------------------------------------------------------------------------------------------------------------------------------------------------------------------------------------------------------------------------------------------------------------------------------------------------------------------------------------------------------------------------------------------------------------------------------------------------------------------------------------------------------------------------------------------------------------------------------------------------------------------------------------------------------------------------------------------------------------------------------------------------------------------------------------------------------------------------------------------------|--------------------------------------------------------------------------|
| Nationals Briefmarkenausstellung<br>22 bis 25 10. 1987 Schdeitingen<br>(Absender)<br>(Straße und Hausnummer oder Postfach)                                                                                                                                                                                                                                                                                                                                                                                                                                                                                                                                                                                                                                                                                                                                                                                                                                                                                                                                                                                                                                                                                                                                                                                                                                                                                                                                                                                                                                                                                                                                                                                                                                                                                                                                                                                                                                                                                                                                                                              | (Straße und Hausnummer oder Pustfacti)                                   |
| (Poetinitus)N) (Chr)                                                                                                                                                                                                                                                                                                                                                                                                                                                                                                                                                                                                                                                                                                                                                                                                                                                                                                                                                                                                                                                                                                                                                                                                                                                                                                                                                                                                                                                                                                                                                                                                                                                                                                                                                                                                                                                                                                                                                                                                                                                                                    | (Postleitzahl) (Bestermungsort)                                          |
| arratonale Briefmarken-Messe Köin 68. 11. 1981                                                                                                                                                                                                                                                                                                                                                                                                                                                                                                                                                                                                                                                                                                                                                                                                                                                                                                                                                                                                                                                                                                                                                                                                                                                                                                                                                                                                                                                                                                                                                                                                                                                                                                                                                                                                                                                                                                                                                                                                                                                          | Postkarte                                                                |
| (Absonder)<br>(Straße und Hausnummer oder Postfach)<br>(Pustenzahl) (Cet)                                                                                                                                                                                                                                                                                                                                                                                                                                                                                                                                                                                                                                                                                                                                                                                                                                                                                                                                                                                                                                                                                                                                                                                                                                                                                                                                                                                                                                                                                                                                                                                                                                                                                                                                                                                                                                                                                                                                                                                                                               | (Straße und Haushummer oder Postfach)<br>(Postfeitzahl) (Bestimmungsort) |
|                                                                                                                                                                                                                                                                                                                                                                                                                                                                                                                                                                                                                                                                                                                                                                                                                                                                                                                                                                                                                                                                                                                                                                                                                                                                                                                                                                                                                                                                                                                                                                                                                                                                                                                                                                                                                                                                                                                                                                                                                                                                                                         |                                                                          |