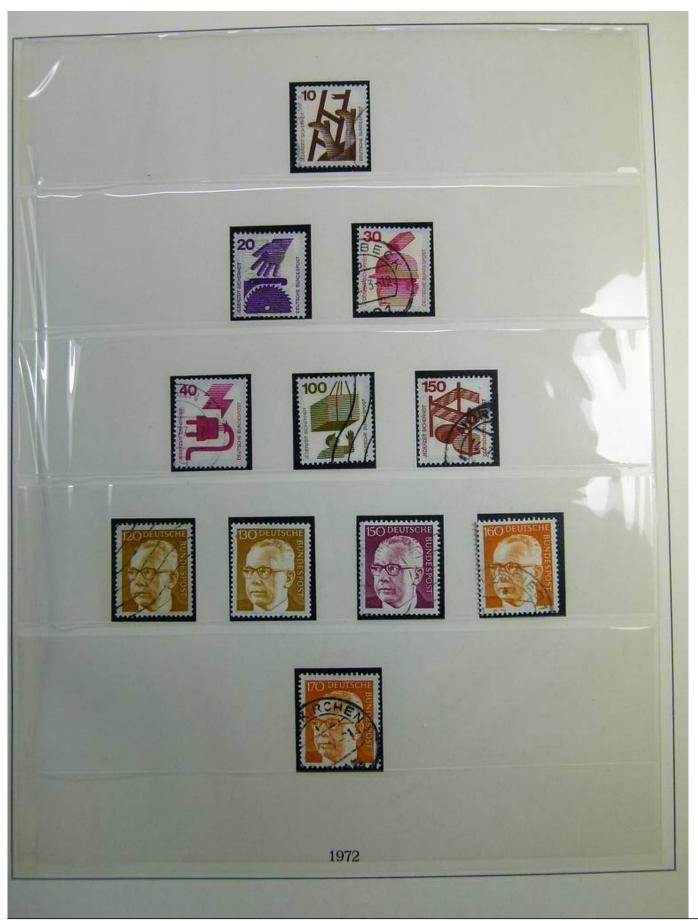

#### Lot nr.: L241297

Country/Type: Europe Germany Bund collection, on 2 albums, from 1972 to 1988, with used stamps.

Price: 35 eur

[Go to the lot on www.sevenstamps.com ]

| With a state of the s | Postkarte                                                                |
|---------------------------------------------------------------------------------------------------------------------------------------------------------------------------------------------------------------------------------------------------------------------------------------------------------------------------------------------------------------------------------------------------------------------------------------------------------------------------------------------------------------------------------------------------------------------------------------------------------------------------------------------------------------------------------------------------------------------------------------------------------------------------------------------------------------------------------------------------------------------------------------------------------------------------------------------------------------------------------------------------------------------------------------------------------------------------------------------------------------------------------------------------------------------------------------------------------------------------------------------------------------------------------------------------------------------------------------------------------------------------------------------------------------------------------------------------------------------------------------------------------------------------------------------------------------------------------------------------------------------------------------------------------------------------------------------------------------------------------------------------------------------------------------------------------------------------------------------------------------------------------------------------------------------------------------------------------------------------------------------------------------------------------------------------------------------------------------------------------|--------------------------------------------------------------------------|
| Nationals Briefmarkenausstellung<br>22 bis 25 10. 1987 Schdeitingen<br>(Absender)<br>(Straße und Hausnummer oder Postfach)                                                                                                                                                                                                                                                                                                                                                                                                                                                                                                                                                                                                                                                                                                                                                                                                                                                                                                                                                                                                                                                                                                                                                                                                                                                                                                                                                                                                                                                                                                                                                                                                                                                                                                                                                                                                                                                                                                                                                                              | (Straße und Hausnummer oder Pustfacti)                                   |
| (Poetinitus)N) (Chr)                                                                                                                                                                                                                                                                                                                                                                                                                                                                                                                                                                                                                                                                                                                                                                                                                                                                                                                                                                                                                                                                                                                                                                                                                                                                                                                                                                                                                                                                                                                                                                                                                                                                                                                                                                                                                                                                                                                                                                                                                                                                                    | (Postleitzahl) (Bestermungsort)                                          |
| arratonale Briefmarken-Messe Köin 68. 11. 1981                                                                                                                                                                                                                                                                                                                                                                                                                                                                                                                                                                                                                                                                                                                                                                                                                                                                                                                                                                                                                                                                                                                                                                                                                                                                                                                                                                                                                                                                                                                                                                                                                                                                                                                                                                                                                                                                                                                                                                                                                                                          | Postkarte                                                                |
| (Absonder)<br>(Straße und Hausnummer oder Postfach)<br>(Pustenzahl) (Cet)                                                                                                                                                                                                                                                                                                                                                                                                                                                                                                                                                                                                                                                                                                                                                                                                                                                                                                                                                                                                                                                                                                                                                                                                                                                                                                                                                                                                                                                                                                                                                                                                                                                                                                                                                                                                                                                                                                                                                                                                                               | (Straße und Haushummer oder Postfach)<br>(Postfeitzahl) (Bestimmungsort) |
|                                                                                                                                                                                                                                                                                                                                                                                                                                                                                                                                                                                                                                                                                                                                                                                                                                                                                                                                                                                                                                                                                                                                                                                                                                                                                                                                                                                                                                                                                                                                                                                                                                                                                                                                                                                                                                                                                                                                                                                                                                                                                                         |                                                                          |