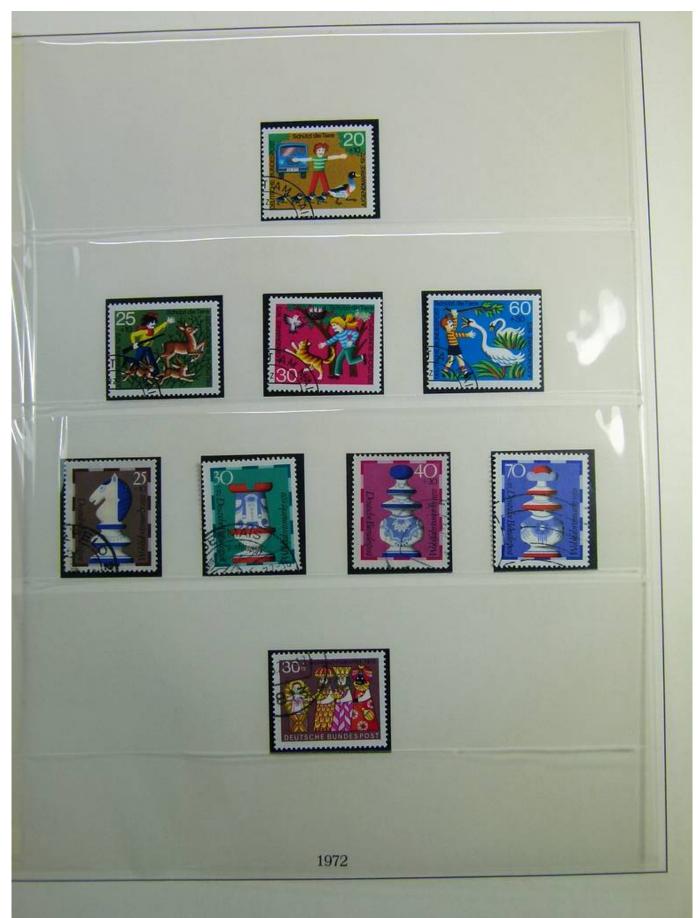

#### Lot nr.: L241297

Country/Type: Europe Germany Bund collection, on 2 albums, from 1972 to 1988, with used stamps.

Price: 35 eur

[Go to the lot on www.sevenstamps.com ]

| With a state of the s | Postkarte                                                                |
|---------------------------------------------------------------------------------------------------------------------------------------------------------------------------------------------------------------------------------------------------------------------------------------------------------------------------------------------------------------------------------------------------------------------------------------------------------------------------------------------------------------------------------------------------------------------------------------------------------------------------------------------------------------------------------------------------------------------------------------------------------------------------------------------------------------------------------------------------------------------------------------------------------------------------------------------------------------------------------------------------------------------------------------------------------------------------------------------------------------------------------------------------------------------------------------------------------------------------------------------------------------------------------------------------------------------------------------------------------------------------------------------------------------------------------------------------------------------------------------------------------------------------------------------------------------------------------------------------------------------------------------------------------------------------------------------------------------------------------------------------------------------------------------------------------------------------------------------------------------------------------------------------------------------------------------------------------------------------------------------------------------------------------------------------------------------------------------------------------|--------------------------------------------------------------------------|
| Nationals Briefmarkenausstellung<br>22 bis 25 10. 1987 Schdeitingen<br>(Absender)<br>(Straße und Hausnummer oder Postfach)                                                                                                                                                                                                                                                                                                                                                                                                                                                                                                                                                                                                                                                                                                                                                                                                                                                                                                                                                                                                                                                                                                                                                                                                                                                                                                                                                                                                                                                                                                                                                                                                                                                                                                                                                                                                                                                                                                                                                                              | (Straße und Hausnummer oder Pustfacti)                                   |
| (Poetinitus)N) (Chr)                                                                                                                                                                                                                                                                                                                                                                                                                                                                                                                                                                                                                                                                                                                                                                                                                                                                                                                                                                                                                                                                                                                                                                                                                                                                                                                                                                                                                                                                                                                                                                                                                                                                                                                                                                                                                                                                                                                                                                                                                                                                                    | (Postleitzahl) (Bestermungsort)                                          |
| arratonale Briefmarken-Messe Köin 68. 11. 1981                                                                                                                                                                                                                                                                                                                                                                                                                                                                                                                                                                                                                                                                                                                                                                                                                                                                                                                                                                                                                                                                                                                                                                                                                                                                                                                                                                                                                                                                                                                                                                                                                                                                                                                                                                                                                                                                                                                                                                                                                                                          | Postkarte                                                                |
| (Absonder)<br>(Straße und Hausnummer oder Postfach)<br>(Pustenzahl) (Cet)                                                                                                                                                                                                                                                                                                                                                                                                                                                                                                                                                                                                                                                                                                                                                                                                                                                                                                                                                                                                                                                                                                                                                                                                                                                                                                                                                                                                                                                                                                                                                                                                                                                                                                                                                                                                                                                                                                                                                                                                                               | (Straße und Haushummer oder Postfach)<br>(Postfeitzahl) (Bestimmungsort) |
|                                                                                                                                                                                                                                                                                                                                                                                                                                                                                                                                                                                                                                                                                                                                                                                                                                                                                                                                                                                                                                                                                                                                                                                                                                                                                                                                                                                                                                                                                                                                                                                                                                                                                                                                                                                                                                                                                                                                                                                                                                                                                                         |                                                                          |