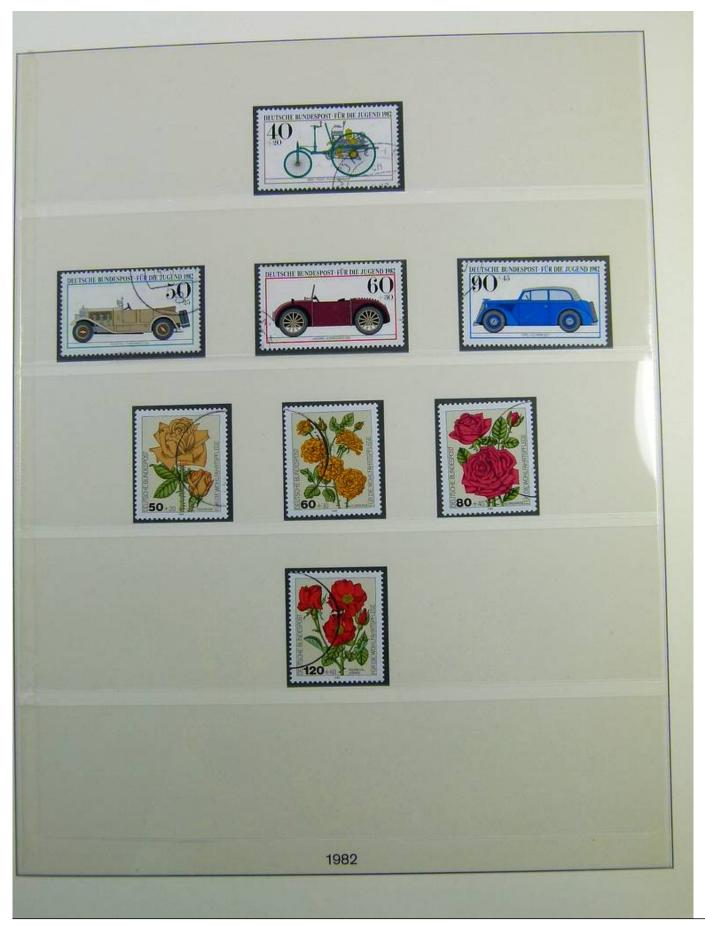

#### Lot nr.: L241297

Country/Type: Europe Germany Bund collection, on 2 albums, from 1972 to 1988, with used stamps.

Price: 35 eur

[Go to the lot on www.sevenstamps.com ]

| With a state of the s | Postkarte                                                                |
|---------------------------------------------------------------------------------------------------------------------------------------------------------------------------------------------------------------------------------------------------------------------------------------------------------------------------------------------------------------------------------------------------------------------------------------------------------------------------------------------------------------------------------------------------------------------------------------------------------------------------------------------------------------------------------------------------------------------------------------------------------------------------------------------------------------------------------------------------------------------------------------------------------------------------------------------------------------------------------------------------------------------------------------------------------------------------------------------------------------------------------------------------------------------------------------------------------------------------------------------------------------------------------------------------------------------------------------------------------------------------------------------------------------------------------------------------------------------------------------------------------------------------------------------------------------------------------------------------------------------------------------------------------------------------------------------------------------------------------------------------------------------------------------------------------------------------------------------------------------------------------------------------------------------------------------------------------------------------------------------------------------------------------------------------------------------------------------------------------|--------------------------------------------------------------------------|
| Nationals Briefmarkenausstellung<br>22 bis 25 10. 1987 Schdeitingen<br>(Absender)<br>(Straße und Hausnummer oder Postfach)                                                                                                                                                                                                                                                                                                                                                                                                                                                                                                                                                                                                                                                                                                                                                                                                                                                                                                                                                                                                                                                                                                                                                                                                                                                                                                                                                                                                                                                                                                                                                                                                                                                                                                                                                                                                                                                                                                                                                                              | (Straße und Hausnummer oder Pustfacti)                                   |
| (Poetinitus)N) (Chr)                                                                                                                                                                                                                                                                                                                                                                                                                                                                                                                                                                                                                                                                                                                                                                                                                                                                                                                                                                                                                                                                                                                                                                                                                                                                                                                                                                                                                                                                                                                                                                                                                                                                                                                                                                                                                                                                                                                                                                                                                                                                                    | (Postleitzahl) (Bestermungsort)                                          |
| arratonale Briefmarken-Messe Köin 68. 11. 1981                                                                                                                                                                                                                                                                                                                                                                                                                                                                                                                                                                                                                                                                                                                                                                                                                                                                                                                                                                                                                                                                                                                                                                                                                                                                                                                                                                                                                                                                                                                                                                                                                                                                                                                                                                                                                                                                                                                                                                                                                                                          | Postkarte                                                                |
| (Absonder)<br>(Straße und Hausnummer oder Postfach)<br>(Pustenzahl) (Cet)                                                                                                                                                                                                                                                                                                                                                                                                                                                                                                                                                                                                                                                                                                                                                                                                                                                                                                                                                                                                                                                                                                                                                                                                                                                                                                                                                                                                                                                                                                                                                                                                                                                                                                                                                                                                                                                                                                                                                                                                                               | (Straße und Haushummer oder Postfach)<br>(Postfeitzahl) (Bestimmungsort) |
|                                                                                                                                                                                                                                                                                                                                                                                                                                                                                                                                                                                                                                                                                                                                                                                                                                                                                                                                                                                                                                                                                                                                                                                                                                                                                                                                                                                                                                                                                                                                                                                                                                                                                                                                                                                                                                                                                                                                                                                                                                                                                                         |                                                                          |