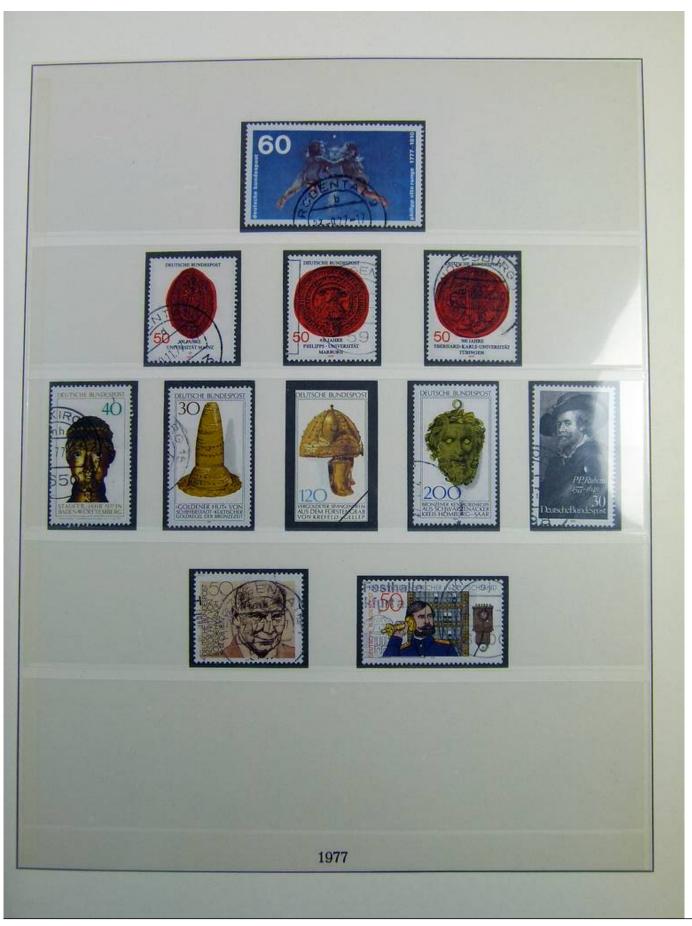

#### Lot nr.: L241297

Country/Type: Europe Germany Bund collection, on 2 albums, from 1972 to 1988, with used stamps.

Price: 35 eur

[Go to the lot on www.sevenstamps.com ]

| With a state of the s | Postkarte                                                                |
|---------------------------------------------------------------------------------------------------------------------------------------------------------------------------------------------------------------------------------------------------------------------------------------------------------------------------------------------------------------------------------------------------------------------------------------------------------------------------------------------------------------------------------------------------------------------------------------------------------------------------------------------------------------------------------------------------------------------------------------------------------------------------------------------------------------------------------------------------------------------------------------------------------------------------------------------------------------------------------------------------------------------------------------------------------------------------------------------------------------------------------------------------------------------------------------------------------------------------------------------------------------------------------------------------------------------------------------------------------------------------------------------------------------------------------------------------------------------------------------------------------------------------------------------------------------------------------------------------------------------------------------------------------------------------------------------------------------------------------------------------------------------------------------------------------------------------------------------------------------------------------------------------------------------------------------------------------------------------------------------------------------------------------------------------------------------------------------------------------|--------------------------------------------------------------------------|
| Nationals Briefmarkenausstellung<br>22 bis 25 10. 1987 Schdeitingen<br>(Absender)<br>(Straße und Hausnummer oder Postfach)                                                                                                                                                                                                                                                                                                                                                                                                                                                                                                                                                                                                                                                                                                                                                                                                                                                                                                                                                                                                                                                                                                                                                                                                                                                                                                                                                                                                                                                                                                                                                                                                                                                                                                                                                                                                                                                                                                                                                                              | (Straße und Hausnummer oder Pustfacti)                                   |
| (Poetinitus)N) (Chr)                                                                                                                                                                                                                                                                                                                                                                                                                                                                                                                                                                                                                                                                                                                                                                                                                                                                                                                                                                                                                                                                                                                                                                                                                                                                                                                                                                                                                                                                                                                                                                                                                                                                                                                                                                                                                                                                                                                                                                                                                                                                                    | (Postleitzahl) (Bestermungsort)                                          |
| arratonale Briefmarken-Messe Köin 68. 11. 1981                                                                                                                                                                                                                                                                                                                                                                                                                                                                                                                                                                                                                                                                                                                                                                                                                                                                                                                                                                                                                                                                                                                                                                                                                                                                                                                                                                                                                                                                                                                                                                                                                                                                                                                                                                                                                                                                                                                                                                                                                                                          | Postkarte                                                                |
| (Absonder)<br>(Straße und Hausnummer oder Postfach)<br>(Pustenzahl) (Cet)                                                                                                                                                                                                                                                                                                                                                                                                                                                                                                                                                                                                                                                                                                                                                                                                                                                                                                                                                                                                                                                                                                                                                                                                                                                                                                                                                                                                                                                                                                                                                                                                                                                                                                                                                                                                                                                                                                                                                                                                                               | (Straße und Haushummer oder Postfach)<br>(Postfeitzahl) (Bestimmungsort) |
|                                                                                                                                                                                                                                                                                                                                                                                                                                                                                                                                                                                                                                                                                                                                                                                                                                                                                                                                                                                                                                                                                                                                                                                                                                                                                                                                                                                                                                                                                                                                                                                                                                                                                                                                                                                                                                                                                                                                                                                                                                                                                                         |                                                                          |