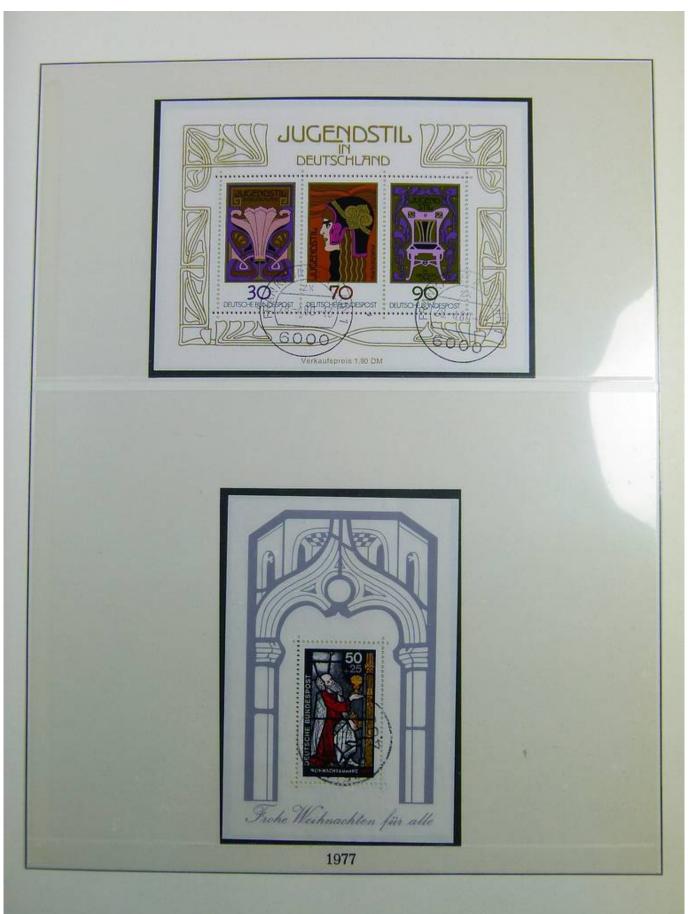

#### Lot nr.: L241297

Country/Type: Europe Germany Bund collection, on 2 albums, from 1972 to 1988, with used stamps.

Price: 35 eur

[Go to the lot on www.sevenstamps.com ]

| With a state of the s | Postkarte                                                                |
|---------------------------------------------------------------------------------------------------------------------------------------------------------------------------------------------------------------------------------------------------------------------------------------------------------------------------------------------------------------------------------------------------------------------------------------------------------------------------------------------------------------------------------------------------------------------------------------------------------------------------------------------------------------------------------------------------------------------------------------------------------------------------------------------------------------------------------------------------------------------------------------------------------------------------------------------------------------------------------------------------------------------------------------------------------------------------------------------------------------------------------------------------------------------------------------------------------------------------------------------------------------------------------------------------------------------------------------------------------------------------------------------------------------------------------------------------------------------------------------------------------------------------------------------------------------------------------------------------------------------------------------------------------------------------------------------------------------------------------------------------------------------------------------------------------------------------------------------------------------------------------------------------------------------------------------------------------------------------------------------------------------------------------------------------------------------------------------------------------|--------------------------------------------------------------------------|
| Nationals Briefmarkenausstellung<br>22 bis 25 10. 1987 Schdeitingen<br>(Absender)<br>(Straße und Hausnummer oder Postfach)                                                                                                                                                                                                                                                                                                                                                                                                                                                                                                                                                                                                                                                                                                                                                                                                                                                                                                                                                                                                                                                                                                                                                                                                                                                                                                                                                                                                                                                                                                                                                                                                                                                                                                                                                                                                                                                                                                                                                                              | (Straße und Hausnummer oder Pustfacti)                                   |
| (Poetinitus)N) (Chr)                                                                                                                                                                                                                                                                                                                                                                                                                                                                                                                                                                                                                                                                                                                                                                                                                                                                                                                                                                                                                                                                                                                                                                                                                                                                                                                                                                                                                                                                                                                                                                                                                                                                                                                                                                                                                                                                                                                                                                                                                                                                                    | (Postleitzahl) (Bestermungsort)                                          |
| arratonale Briefmarken-Messe Köin 68. 11. 1981                                                                                                                                                                                                                                                                                                                                                                                                                                                                                                                                                                                                                                                                                                                                                                                                                                                                                                                                                                                                                                                                                                                                                                                                                                                                                                                                                                                                                                                                                                                                                                                                                                                                                                                                                                                                                                                                                                                                                                                                                                                          | Postkarte                                                                |
| (Absonder)<br>(Straße und Hausnummer oder Postfach)<br>(Pustenzahl) (Cet)                                                                                                                                                                                                                                                                                                                                                                                                                                                                                                                                                                                                                                                                                                                                                                                                                                                                                                                                                                                                                                                                                                                                                                                                                                                                                                                                                                                                                                                                                                                                                                                                                                                                                                                                                                                                                                                                                                                                                                                                                               | (Straße und Haushummer oder Postfach)<br>(Postfeitzahl) (Bestimmungsort) |
|                                                                                                                                                                                                                                                                                                                                                                                                                                                                                                                                                                                                                                                                                                                                                                                                                                                                                                                                                                                                                                                                                                                                                                                                                                                                                                                                                                                                                                                                                                                                                                                                                                                                                                                                                                                                                                                                                                                                                                                                                                                                                                         |                                                                          |