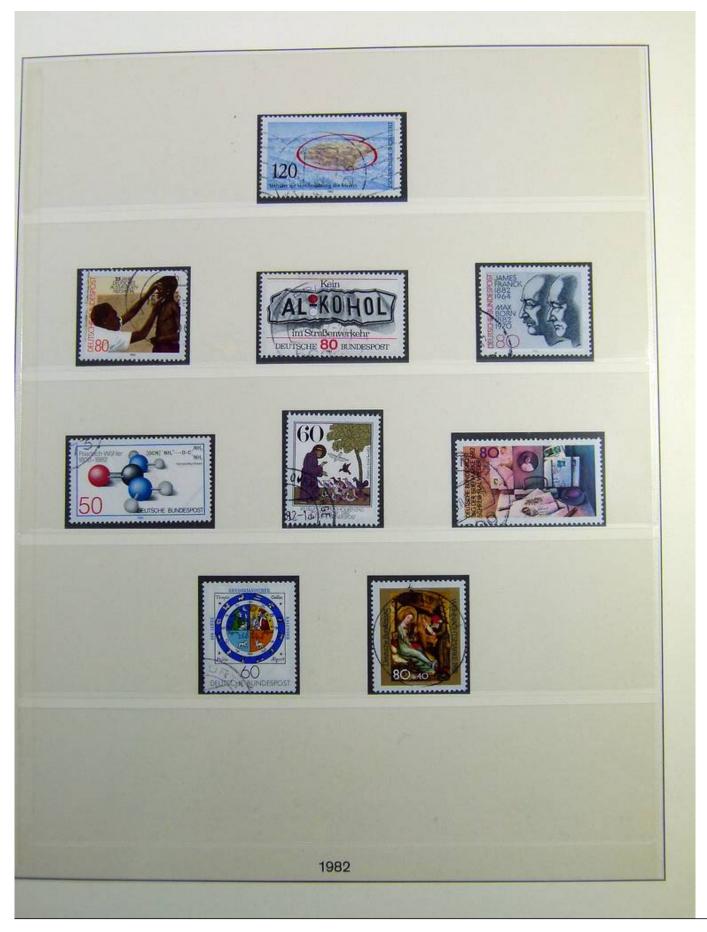

#### Lot nr.: L241297

Country/Type: Europe Germany Bund collection, on 2 albums, from 1972 to 1988, with used stamps.

Price: 35 eur

[Go to the lot on www.sevenstamps.com ]

| With a state of the s | Postkarte                                                                |
|---------------------------------------------------------------------------------------------------------------------------------------------------------------------------------------------------------------------------------------------------------------------------------------------------------------------------------------------------------------------------------------------------------------------------------------------------------------------------------------------------------------------------------------------------------------------------------------------------------------------------------------------------------------------------------------------------------------------------------------------------------------------------------------------------------------------------------------------------------------------------------------------------------------------------------------------------------------------------------------------------------------------------------------------------------------------------------------------------------------------------------------------------------------------------------------------------------------------------------------------------------------------------------------------------------------------------------------------------------------------------------------------------------------------------------------------------------------------------------------------------------------------------------------------------------------------------------------------------------------------------------------------------------------------------------------------------------------------------------------------------------------------------------------------------------------------------------------------------------------------------------------------------------------------------------------------------------------------------------------------------------------------------------------------------------------------------------------------------------|--------------------------------------------------------------------------|
| Nationals Briefmarkenausstellung<br>22 bis 25 10. 1987 Schdeitingen<br>(Absender)<br>(Straße und Hausnummer oder Postfach)                                                                                                                                                                                                                                                                                                                                                                                                                                                                                                                                                                                                                                                                                                                                                                                                                                                                                                                                                                                                                                                                                                                                                                                                                                                                                                                                                                                                                                                                                                                                                                                                                                                                                                                                                                                                                                                                                                                                                                              | (Straße und Hausnummer oder Pustfacti)                                   |
| (Poetinitus)N) (Chr)                                                                                                                                                                                                                                                                                                                                                                                                                                                                                                                                                                                                                                                                                                                                                                                                                                                                                                                                                                                                                                                                                                                                                                                                                                                                                                                                                                                                                                                                                                                                                                                                                                                                                                                                                                                                                                                                                                                                                                                                                                                                                    | (Postleitzahl) (Bestermungsort)                                          |
| arratonale Briefmarken-Messe Köin 68. 11. 1981                                                                                                                                                                                                                                                                                                                                                                                                                                                                                                                                                                                                                                                                                                                                                                                                                                                                                                                                                                                                                                                                                                                                                                                                                                                                                                                                                                                                                                                                                                                                                                                                                                                                                                                                                                                                                                                                                                                                                                                                                                                          | Postkarte                                                                |
| (Absonder)<br>(Straße und Hausnummer oder Postfach)<br>(Pustenzahl) (Cet)                                                                                                                                                                                                                                                                                                                                                                                                                                                                                                                                                                                                                                                                                                                                                                                                                                                                                                                                                                                                                                                                                                                                                                                                                                                                                                                                                                                                                                                                                                                                                                                                                                                                                                                                                                                                                                                                                                                                                                                                                               | (Straße und Haushummer oder Postfach)<br>(Postfeitzahl) (Bestimmungsort) |
|                                                                                                                                                                                                                                                                                                                                                                                                                                                                                                                                                                                                                                                                                                                                                                                                                                                                                                                                                                                                                                                                                                                                                                                                                                                                                                                                                                                                                                                                                                                                                                                                                                                                                                                                                                                                                                                                                                                                                                                                                                                                                                         |                                                                          |