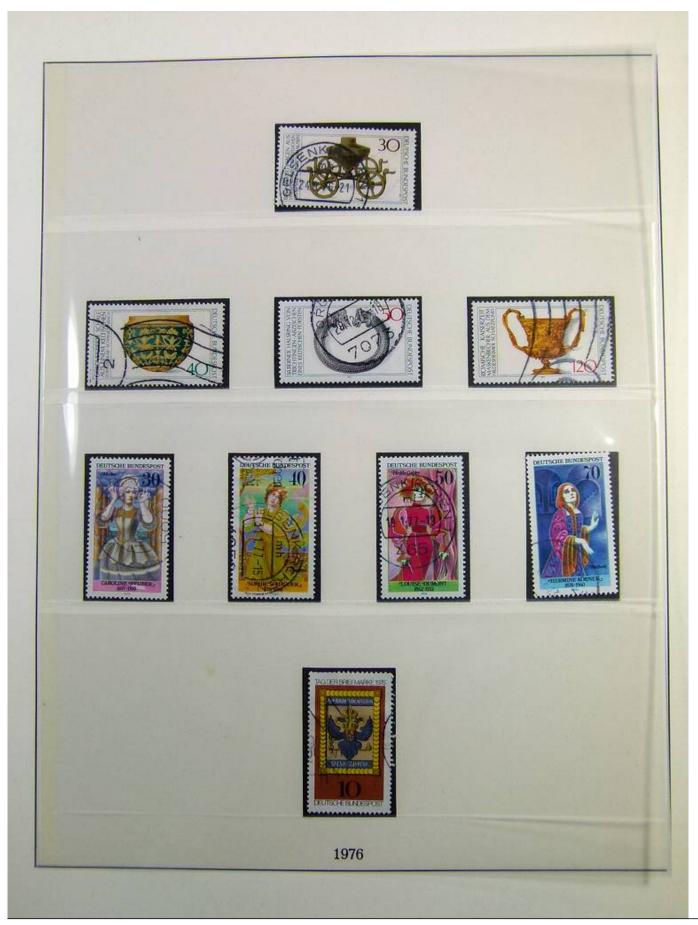

#### Lot nr.: L241297

Country/Type: Europe Germany Bund collection, on 2 albums, from 1972 to 1988, with used stamps.

Price: 35 eur

[Go to the lot on www.sevenstamps.com ]

| With a state of the s | Postkarte                                                                |
|---------------------------------------------------------------------------------------------------------------------------------------------------------------------------------------------------------------------------------------------------------------------------------------------------------------------------------------------------------------------------------------------------------------------------------------------------------------------------------------------------------------------------------------------------------------------------------------------------------------------------------------------------------------------------------------------------------------------------------------------------------------------------------------------------------------------------------------------------------------------------------------------------------------------------------------------------------------------------------------------------------------------------------------------------------------------------------------------------------------------------------------------------------------------------------------------------------------------------------------------------------------------------------------------------------------------------------------------------------------------------------------------------------------------------------------------------------------------------------------------------------------------------------------------------------------------------------------------------------------------------------------------------------------------------------------------------------------------------------------------------------------------------------------------------------------------------------------------------------------------------------------------------------------------------------------------------------------------------------------------------------------------------------------------------------------------------------------------------------|--------------------------------------------------------------------------|
| Nationals Briefmarkenausstellung<br>22 bis 25 10. 1987 Schdeitingen<br>(Absender)<br>(Straße und Hausnummer oder Postfach)                                                                                                                                                                                                                                                                                                                                                                                                                                                                                                                                                                                                                                                                                                                                                                                                                                                                                                                                                                                                                                                                                                                                                                                                                                                                                                                                                                                                                                                                                                                                                                                                                                                                                                                                                                                                                                                                                                                                                                              | (Straße und Hausnummer oder Pustfacti)                                   |
| (Poetinitus)N) (Chr)                                                                                                                                                                                                                                                                                                                                                                                                                                                                                                                                                                                                                                                                                                                                                                                                                                                                                                                                                                                                                                                                                                                                                                                                                                                                                                                                                                                                                                                                                                                                                                                                                                                                                                                                                                                                                                                                                                                                                                                                                                                                                    | (Postleitzahl) (Bestermungsort)                                          |
| arratonale Briefmarken-Messe Köin 68. 11. 1981                                                                                                                                                                                                                                                                                                                                                                                                                                                                                                                                                                                                                                                                                                                                                                                                                                                                                                                                                                                                                                                                                                                                                                                                                                                                                                                                                                                                                                                                                                                                                                                                                                                                                                                                                                                                                                                                                                                                                                                                                                                          | Postkarte                                                                |
| (Absonder)<br>(Straße und Hausnummer oder Postfach)<br>(Pustenzahl) (Cet)                                                                                                                                                                                                                                                                                                                                                                                                                                                                                                                                                                                                                                                                                                                                                                                                                                                                                                                                                                                                                                                                                                                                                                                                                                                                                                                                                                                                                                                                                                                                                                                                                                                                                                                                                                                                                                                                                                                                                                                                                               | (Straße und Haushummer oder Postfach)<br>(Postfeitzahl) (Bestimmungsort) |
|                                                                                                                                                                                                                                                                                                                                                                                                                                                                                                                                                                                                                                                                                                                                                                                                                                                                                                                                                                                                                                                                                                                                                                                                                                                                                                                                                                                                                                                                                                                                                                                                                                                                                                                                                                                                                                                                                                                                                                                                                                                                                                         |                                                                          |