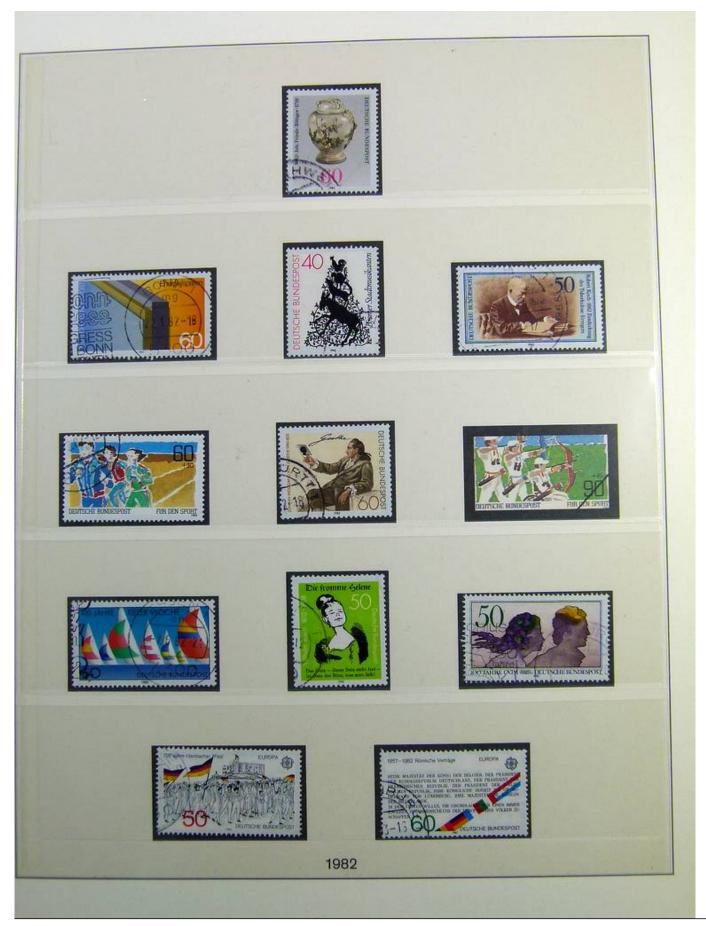

#### Lot nr.: L241297

Country/Type: Europe Germany Bund collection, on 2 albums, from 1972 to 1988, with used stamps.

Price: 35 eur

[Go to the lot on www.sevenstamps.com ]

| With a state of the s | Postkarte                                                                |
|---------------------------------------------------------------------------------------------------------------------------------------------------------------------------------------------------------------------------------------------------------------------------------------------------------------------------------------------------------------------------------------------------------------------------------------------------------------------------------------------------------------------------------------------------------------------------------------------------------------------------------------------------------------------------------------------------------------------------------------------------------------------------------------------------------------------------------------------------------------------------------------------------------------------------------------------------------------------------------------------------------------------------------------------------------------------------------------------------------------------------------------------------------------------------------------------------------------------------------------------------------------------------------------------------------------------------------------------------------------------------------------------------------------------------------------------------------------------------------------------------------------------------------------------------------------------------------------------------------------------------------------------------------------------------------------------------------------------------------------------------------------------------------------------------------------------------------------------------------------------------------------------------------------------------------------------------------------------------------------------------------------------------------------------------------------------------------------------------------|--------------------------------------------------------------------------|
| Nationals Briefmarkenausstellung<br>22 bis 25 10. 1987 Schdeitingen<br>(Absender)<br>(Straße und Hausnummer oder Postfach)                                                                                                                                                                                                                                                                                                                                                                                                                                                                                                                                                                                                                                                                                                                                                                                                                                                                                                                                                                                                                                                                                                                                                                                                                                                                                                                                                                                                                                                                                                                                                                                                                                                                                                                                                                                                                                                                                                                                                                              | (Straße und Hausnummer oder Pustfacti)                                   |
| (Poetinitus)N) (Chr)                                                                                                                                                                                                                                                                                                                                                                                                                                                                                                                                                                                                                                                                                                                                                                                                                                                                                                                                                                                                                                                                                                                                                                                                                                                                                                                                                                                                                                                                                                                                                                                                                                                                                                                                                                                                                                                                                                                                                                                                                                                                                    | (Postleitzahl) (Bestermungsort)                                          |
| arratonale Briefmarken-Messe Köin 68. 11. 1981                                                                                                                                                                                                                                                                                                                                                                                                                                                                                                                                                                                                                                                                                                                                                                                                                                                                                                                                                                                                                                                                                                                                                                                                                                                                                                                                                                                                                                                                                                                                                                                                                                                                                                                                                                                                                                                                                                                                                                                                                                                          | Postkarte                                                                |
| (Absonder)<br>(Straße und Hausnummer oder Postfach)<br>(Pustenzahl) (Cet)                                                                                                                                                                                                                                                                                                                                                                                                                                                                                                                                                                                                                                                                                                                                                                                                                                                                                                                                                                                                                                                                                                                                                                                                                                                                                                                                                                                                                                                                                                                                                                                                                                                                                                                                                                                                                                                                                                                                                                                                                               | (Straße und Haushummer oder Postfach)<br>(Postfeitzahl) (Bestimmungsort) |
|                                                                                                                                                                                                                                                                                                                                                                                                                                                                                                                                                                                                                                                                                                                                                                                                                                                                                                                                                                                                                                                                                                                                                                                                                                                                                                                                                                                                                                                                                                                                                                                                                                                                                                                                                                                                                                                                                                                                                                                                                                                                                                         |                                                                          |