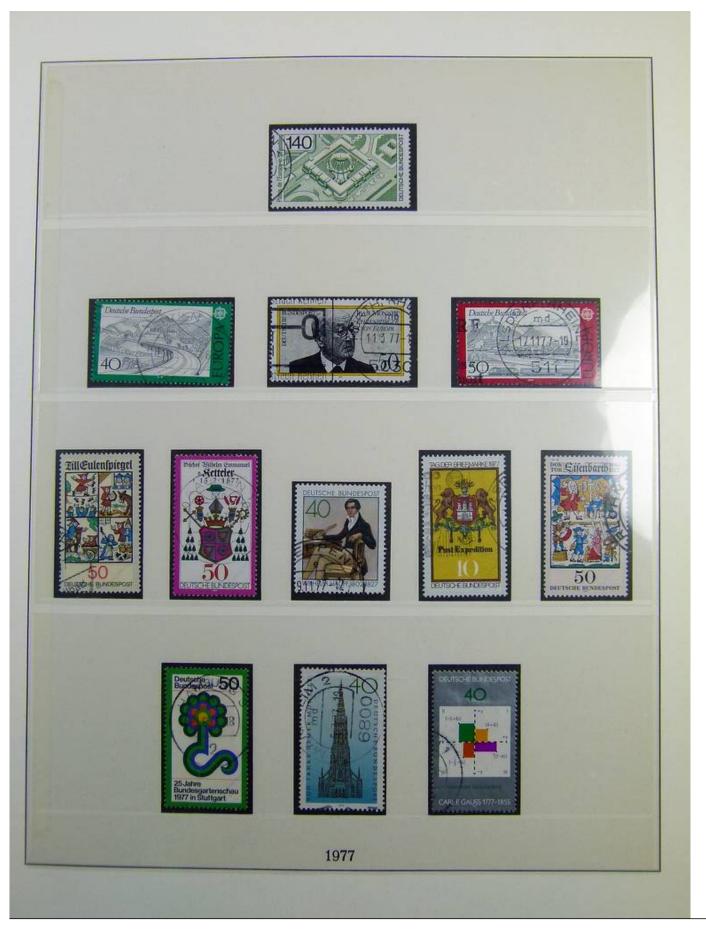

#### Lot nr.: L241297

Country/Type: Europe Germany Bund collection, on 2 albums, from 1972 to 1988, with used stamps.

Price: 35 eur

[Go to the lot on www.sevenstamps.com ]

| With a state of the s | Postkarte                                                                |
|---------------------------------------------------------------------------------------------------------------------------------------------------------------------------------------------------------------------------------------------------------------------------------------------------------------------------------------------------------------------------------------------------------------------------------------------------------------------------------------------------------------------------------------------------------------------------------------------------------------------------------------------------------------------------------------------------------------------------------------------------------------------------------------------------------------------------------------------------------------------------------------------------------------------------------------------------------------------------------------------------------------------------------------------------------------------------------------------------------------------------------------------------------------------------------------------------------------------------------------------------------------------------------------------------------------------------------------------------------------------------------------------------------------------------------------------------------------------------------------------------------------------------------------------------------------------------------------------------------------------------------------------------------------------------------------------------------------------------------------------------------------------------------------------------------------------------------------------------------------------------------------------------------------------------------------------------------------------------------------------------------------------------------------------------------------------------------------------------------|--------------------------------------------------------------------------|
| Nationals Briefmarkenausstellung<br>22 bis 25 10. 1987 Schdeitingen<br>(Absender)<br>(Straße und Hausnummer oder Postfach)                                                                                                                                                                                                                                                                                                                                                                                                                                                                                                                                                                                                                                                                                                                                                                                                                                                                                                                                                                                                                                                                                                                                                                                                                                                                                                                                                                                                                                                                                                                                                                                                                                                                                                                                                                                                                                                                                                                                                                              | (Straße und Hausnummer oder Pustfacti)                                   |
| (Poetinitus)N) (Chr)                                                                                                                                                                                                                                                                                                                                                                                                                                                                                                                                                                                                                                                                                                                                                                                                                                                                                                                                                                                                                                                                                                                                                                                                                                                                                                                                                                                                                                                                                                                                                                                                                                                                                                                                                                                                                                                                                                                                                                                                                                                                                    | (Postleitzahl) (Bestermungsort)                                          |
| arratonale Briefmarken-Messe Köin 68. 11. 1981                                                                                                                                                                                                                                                                                                                                                                                                                                                                                                                                                                                                                                                                                                                                                                                                                                                                                                                                                                                                                                                                                                                                                                                                                                                                                                                                                                                                                                                                                                                                                                                                                                                                                                                                                                                                                                                                                                                                                                                                                                                          | Postkarte                                                                |
| (Absonder)<br>(Straße und Hausnummer oder Postfach)<br>(Pustenzahl) (Cet)                                                                                                                                                                                                                                                                                                                                                                                                                                                                                                                                                                                                                                                                                                                                                                                                                                                                                                                                                                                                                                                                                                                                                                                                                                                                                                                                                                                                                                                                                                                                                                                                                                                                                                                                                                                                                                                                                                                                                                                                                               | (Straße und Haushummer oder Postfach)<br>(Postfeitzahl) (Bestimmungsort) |
|                                                                                                                                                                                                                                                                                                                                                                                                                                                                                                                                                                                                                                                                                                                                                                                                                                                                                                                                                                                                                                                                                                                                                                                                                                                                                                                                                                                                                                                                                                                                                                                                                                                                                                                                                                                                                                                                                                                                                                                                                                                                                                         |                                                                          |