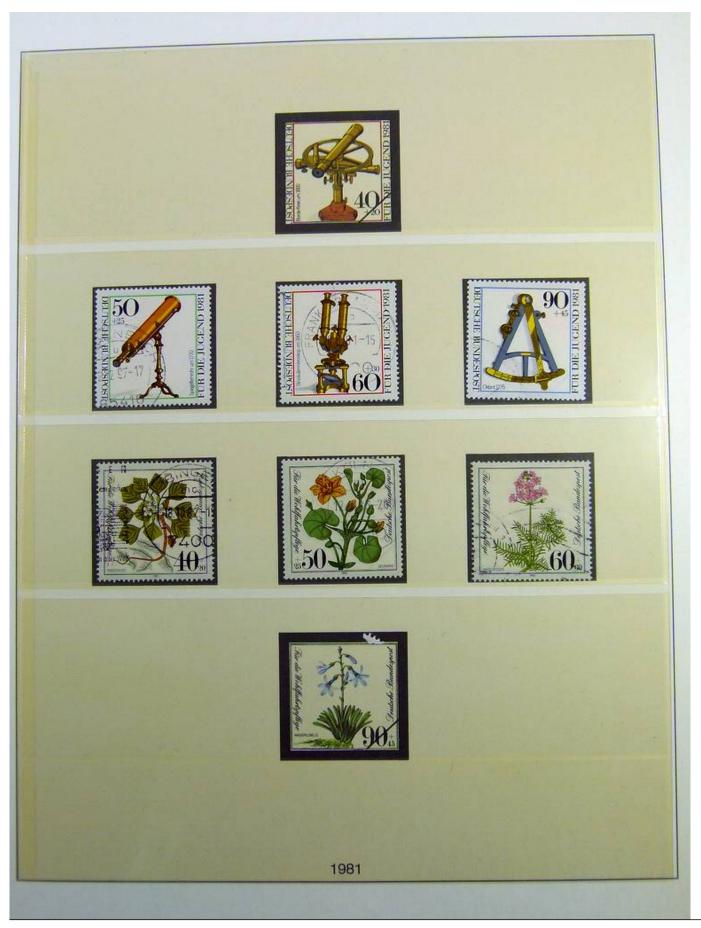

#### Lot nr.: L241297

Country/Type: Europe Germany Bund collection, on 2 albums, from 1972 to 1988, with used stamps.

Price: 35 eur

[Go to the lot on www.sevenstamps.com ]

| With a state of the s | Postkarte                                                                |
|---------------------------------------------------------------------------------------------------------------------------------------------------------------------------------------------------------------------------------------------------------------------------------------------------------------------------------------------------------------------------------------------------------------------------------------------------------------------------------------------------------------------------------------------------------------------------------------------------------------------------------------------------------------------------------------------------------------------------------------------------------------------------------------------------------------------------------------------------------------------------------------------------------------------------------------------------------------------------------------------------------------------------------------------------------------------------------------------------------------------------------------------------------------------------------------------------------------------------------------------------------------------------------------------------------------------------------------------------------------------------------------------------------------------------------------------------------------------------------------------------------------------------------------------------------------------------------------------------------------------------------------------------------------------------------------------------------------------------------------------------------------------------------------------------------------------------------------------------------------------------------------------------------------------------------------------------------------------------------------------------------------------------------------------------------------------------------------------------------|--------------------------------------------------------------------------|
| Nationals Briefmarkenausstellung<br>22 bis 25 10. 1987 Schdeitingen<br>(Absender)<br>(Straße und Hausnummer oder Postfach)                                                                                                                                                                                                                                                                                                                                                                                                                                                                                                                                                                                                                                                                                                                                                                                                                                                                                                                                                                                                                                                                                                                                                                                                                                                                                                                                                                                                                                                                                                                                                                                                                                                                                                                                                                                                                                                                                                                                                                              | (Straße und Hausnummer oder Pustfacti)                                   |
| (Poetinitus)N) (Chr)                                                                                                                                                                                                                                                                                                                                                                                                                                                                                                                                                                                                                                                                                                                                                                                                                                                                                                                                                                                                                                                                                                                                                                                                                                                                                                                                                                                                                                                                                                                                                                                                                                                                                                                                                                                                                                                                                                                                                                                                                                                                                    | (Postleitzahl) (Bestermungsort)                                          |
| arratonale Briefmarken-Messe Köin 68. 11. 1981                                                                                                                                                                                                                                                                                                                                                                                                                                                                                                                                                                                                                                                                                                                                                                                                                                                                                                                                                                                                                                                                                                                                                                                                                                                                                                                                                                                                                                                                                                                                                                                                                                                                                                                                                                                                                                                                                                                                                                                                                                                          | Postkarte                                                                |
| (Absonder)<br>(Straße und Hausnummer oder Postfach)<br>(Pustenzahl) (Cet)                                                                                                                                                                                                                                                                                                                                                                                                                                                                                                                                                                                                                                                                                                                                                                                                                                                                                                                                                                                                                                                                                                                                                                                                                                                                                                                                                                                                                                                                                                                                                                                                                                                                                                                                                                                                                                                                                                                                                                                                                               | (Straße und Haushummer oder Postfach)<br>(Postfeitzahl) (Bestimmungsort) |
|                                                                                                                                                                                                                                                                                                                                                                                                                                                                                                                                                                                                                                                                                                                                                                                                                                                                                                                                                                                                                                                                                                                                                                                                                                                                                                                                                                                                                                                                                                                                                                                                                                                                                                                                                                                                                                                                                                                                                                                                                                                                                                         |                                                                          |