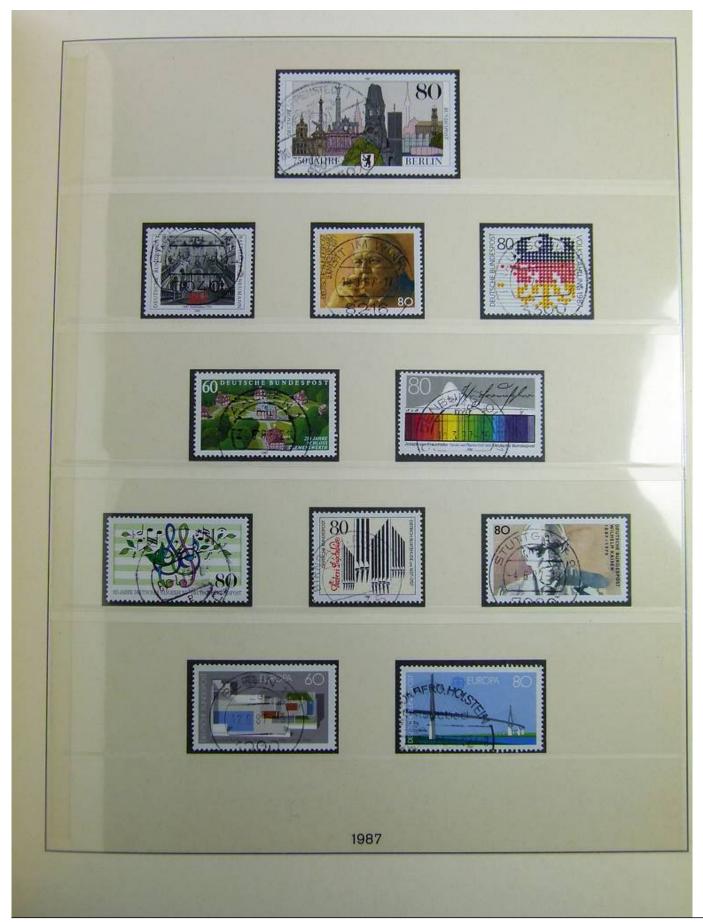

#### Lot nr.: L241297

Country/Type: Europe Germany Bund collection, on 2 albums, from 1972 to 1988, with used stamps.

Price: 35 eur

[Go to the lot on www.sevenstamps.com ]

| With a state of the s | Postkarte                                                                |
|---------------------------------------------------------------------------------------------------------------------------------------------------------------------------------------------------------------------------------------------------------------------------------------------------------------------------------------------------------------------------------------------------------------------------------------------------------------------------------------------------------------------------------------------------------------------------------------------------------------------------------------------------------------------------------------------------------------------------------------------------------------------------------------------------------------------------------------------------------------------------------------------------------------------------------------------------------------------------------------------------------------------------------------------------------------------------------------------------------------------------------------------------------------------------------------------------------------------------------------------------------------------------------------------------------------------------------------------------------------------------------------------------------------------------------------------------------------------------------------------------------------------------------------------------------------------------------------------------------------------------------------------------------------------------------------------------------------------------------------------------------------------------------------------------------------------------------------------------------------------------------------------------------------------------------------------------------------------------------------------------------------------------------------------------------------------------------------------------------|--------------------------------------------------------------------------|
| Nationals Briefmarkenausstellung<br>22 bis 25 10. 1987 Schdeitingen<br>(Absender)<br>(Straße und Hausnummer oder Postfach)                                                                                                                                                                                                                                                                                                                                                                                                                                                                                                                                                                                                                                                                                                                                                                                                                                                                                                                                                                                                                                                                                                                                                                                                                                                                                                                                                                                                                                                                                                                                                                                                                                                                                                                                                                                                                                                                                                                                                                              | (Straße und Hausnummer oder Pustfacti)                                   |
| (Poetinitus)N) (Chr)                                                                                                                                                                                                                                                                                                                                                                                                                                                                                                                                                                                                                                                                                                                                                                                                                                                                                                                                                                                                                                                                                                                                                                                                                                                                                                                                                                                                                                                                                                                                                                                                                                                                                                                                                                                                                                                                                                                                                                                                                                                                                    | (Postleitzahl) (Bestermungsort)                                          |
| arratonale Briefmarken-Messe Köin 68. 11. 1981                                                                                                                                                                                                                                                                                                                                                                                                                                                                                                                                                                                                                                                                                                                                                                                                                                                                                                                                                                                                                                                                                                                                                                                                                                                                                                                                                                                                                                                                                                                                                                                                                                                                                                                                                                                                                                                                                                                                                                                                                                                          | Postkarte                                                                |
| (Absonder)<br>(Straße und Hausnummer oder Postfach)<br>(Pustenzahl) (Cet)                                                                                                                                                                                                                                                                                                                                                                                                                                                                                                                                                                                                                                                                                                                                                                                                                                                                                                                                                                                                                                                                                                                                                                                                                                                                                                                                                                                                                                                                                                                                                                                                                                                                                                                                                                                                                                                                                                                                                                                                                               | (Straße und Haushummer oder Postfach)<br>(Postfeitzahl) (Bestimmungsort) |
|                                                                                                                                                                                                                                                                                                                                                                                                                                                                                                                                                                                                                                                                                                                                                                                                                                                                                                                                                                                                                                                                                                                                                                                                                                                                                                                                                                                                                                                                                                                                                                                                                                                                                                                                                                                                                                                                                                                                                                                                                                                                                                         |                                                                          |