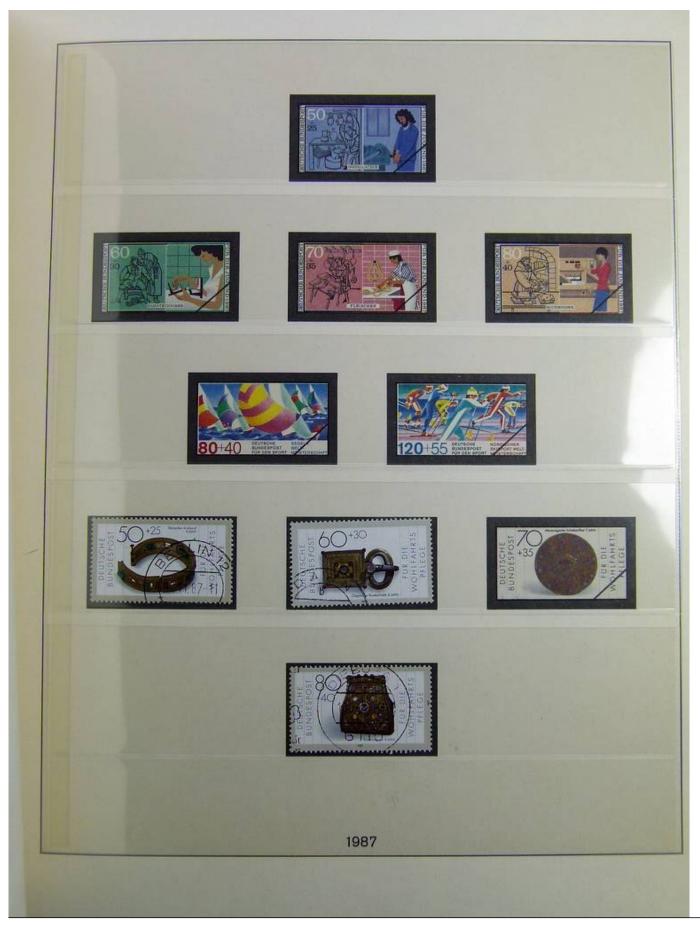

#### Lot nr.: L241297

Country/Type: Europe Germany Bund collection, on 2 albums, from 1972 to 1988, with used stamps.

Price: 35 eur

[Go to the lot on www.sevenstamps.com ]

| With a state of the s | Postkarte                                                                |
|---------------------------------------------------------------------------------------------------------------------------------------------------------------------------------------------------------------------------------------------------------------------------------------------------------------------------------------------------------------------------------------------------------------------------------------------------------------------------------------------------------------------------------------------------------------------------------------------------------------------------------------------------------------------------------------------------------------------------------------------------------------------------------------------------------------------------------------------------------------------------------------------------------------------------------------------------------------------------------------------------------------------------------------------------------------------------------------------------------------------------------------------------------------------------------------------------------------------------------------------------------------------------------------------------------------------------------------------------------------------------------------------------------------------------------------------------------------------------------------------------------------------------------------------------------------------------------------------------------------------------------------------------------------------------------------------------------------------------------------------------------------------------------------------------------------------------------------------------------------------------------------------------------------------------------------------------------------------------------------------------------------------------------------------------------------------------------------------------------|--------------------------------------------------------------------------|
| Nationals Briefmarkenausstellung<br>22 bis 25 10. 1987 Schdeitingen<br>(Absender)<br>(Straße und Hausnummer oder Postfach)                                                                                                                                                                                                                                                                                                                                                                                                                                                                                                                                                                                                                                                                                                                                                                                                                                                                                                                                                                                                                                                                                                                                                                                                                                                                                                                                                                                                                                                                                                                                                                                                                                                                                                                                                                                                                                                                                                                                                                              | (Straße und Hausnummer oder Pustfacti)                                   |
| (Poetinitus)N) (Chr)                                                                                                                                                                                                                                                                                                                                                                                                                                                                                                                                                                                                                                                                                                                                                                                                                                                                                                                                                                                                                                                                                                                                                                                                                                                                                                                                                                                                                                                                                                                                                                                                                                                                                                                                                                                                                                                                                                                                                                                                                                                                                    | (Postleitzahl) (Bestermungsort)                                          |
| arratonale Briefmarken-Messe Köin 68. 11. 1981                                                                                                                                                                                                                                                                                                                                                                                                                                                                                                                                                                                                                                                                                                                                                                                                                                                                                                                                                                                                                                                                                                                                                                                                                                                                                                                                                                                                                                                                                                                                                                                                                                                                                                                                                                                                                                                                                                                                                                                                                                                          | Postkarte                                                                |
| (Absonder)<br>(Straße und Hausnummer oder Postfach)<br>(Pustenzahl) (Cet)                                                                                                                                                                                                                                                                                                                                                                                                                                                                                                                                                                                                                                                                                                                                                                                                                                                                                                                                                                                                                                                                                                                                                                                                                                                                                                                                                                                                                                                                                                                                                                                                                                                                                                                                                                                                                                                                                                                                                                                                                               | (Straße und Haushummer oder Postfach)<br>(Postfeitzahl) (Bestimmungsort) |
|                                                                                                                                                                                                                                                                                                                                                                                                                                                                                                                                                                                                                                                                                                                                                                                                                                                                                                                                                                                                                                                                                                                                                                                                                                                                                                                                                                                                                                                                                                                                                                                                                                                                                                                                                                                                                                                                                                                                                                                                                                                                                                         |                                                                          |