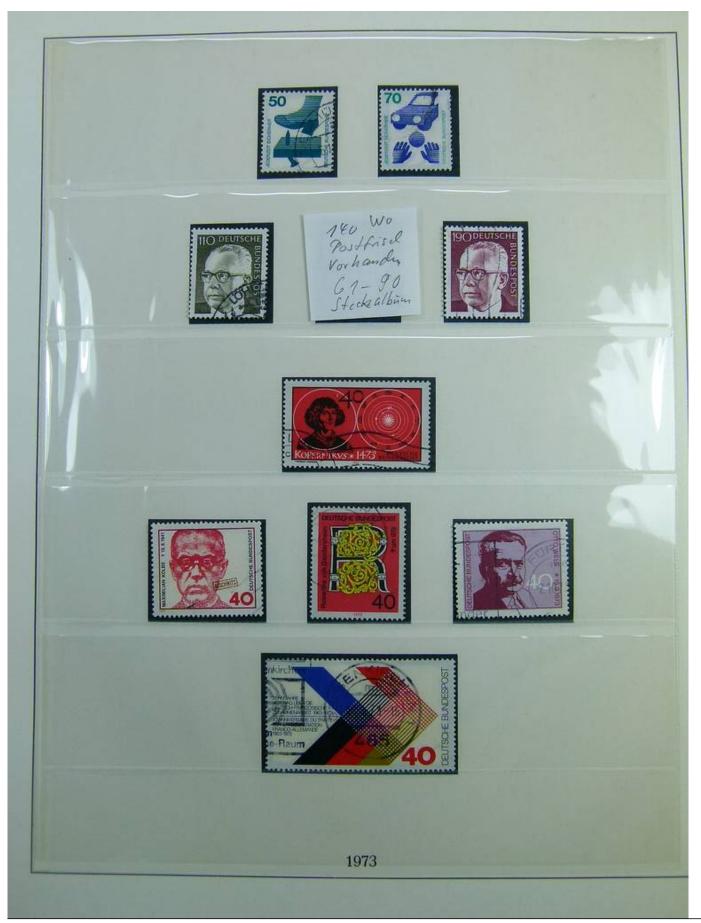

#### Lot nr.: L241297

Country/Type: Europe Germany Bund collection, on 2 albums, from 1972 to 1988, with used stamps.

Price: 35 eur

[Go to the lot on www.sevenstamps.com ]

| With a state of the s | Postkarte                                                                |
|---------------------------------------------------------------------------------------------------------------------------------------------------------------------------------------------------------------------------------------------------------------------------------------------------------------------------------------------------------------------------------------------------------------------------------------------------------------------------------------------------------------------------------------------------------------------------------------------------------------------------------------------------------------------------------------------------------------------------------------------------------------------------------------------------------------------------------------------------------------------------------------------------------------------------------------------------------------------------------------------------------------------------------------------------------------------------------------------------------------------------------------------------------------------------------------------------------------------------------------------------------------------------------------------------------------------------------------------------------------------------------------------------------------------------------------------------------------------------------------------------------------------------------------------------------------------------------------------------------------------------------------------------------------------------------------------------------------------------------------------------------------------------------------------------------------------------------------------------------------------------------------------------------------------------------------------------------------------------------------------------------------------------------------------------------------------------------------------------------|--------------------------------------------------------------------------|
| Nationals Briefmarkenausstellung<br>22 bis 25 10. 1987 Schdeitingen<br>(Absender)<br>(Straße und Hausnummer oder Postfach)                                                                                                                                                                                                                                                                                                                                                                                                                                                                                                                                                                                                                                                                                                                                                                                                                                                                                                                                                                                                                                                                                                                                                                                                                                                                                                                                                                                                                                                                                                                                                                                                                                                                                                                                                                                                                                                                                                                                                                              | (Straße und Hausnummer oder Pustfacti)                                   |
| (Poetinitus)N) (Chr)                                                                                                                                                                                                                                                                                                                                                                                                                                                                                                                                                                                                                                                                                                                                                                                                                                                                                                                                                                                                                                                                                                                                                                                                                                                                                                                                                                                                                                                                                                                                                                                                                                                                                                                                                                                                                                                                                                                                                                                                                                                                                    | (Postleitzahl) (Bestermungsort)                                          |
| arratonale Briefmarken-Messe Köin 68. 11. 1981                                                                                                                                                                                                                                                                                                                                                                                                                                                                                                                                                                                                                                                                                                                                                                                                                                                                                                                                                                                                                                                                                                                                                                                                                                                                                                                                                                                                                                                                                                                                                                                                                                                                                                                                                                                                                                                                                                                                                                                                                                                          | Postkarte                                                                |
| (Absonder)<br>(Straße und Hausnummer oder Postfach)<br>(Pustenzahl) (Cet)                                                                                                                                                                                                                                                                                                                                                                                                                                                                                                                                                                                                                                                                                                                                                                                                                                                                                                                                                                                                                                                                                                                                                                                                                                                                                                                                                                                                                                                                                                                                                                                                                                                                                                                                                                                                                                                                                                                                                                                                                               | (Straße und Haushummer oder Postfach)<br>(Postfeitzahl) (Bestimmungsort) |
|                                                                                                                                                                                                                                                                                                                                                                                                                                                                                                                                                                                                                                                                                                                                                                                                                                                                                                                                                                                                                                                                                                                                                                                                                                                                                                                                                                                                                                                                                                                                                                                                                                                                                                                                                                                                                                                                                                                                                                                                                                                                                                         |                                                                          |