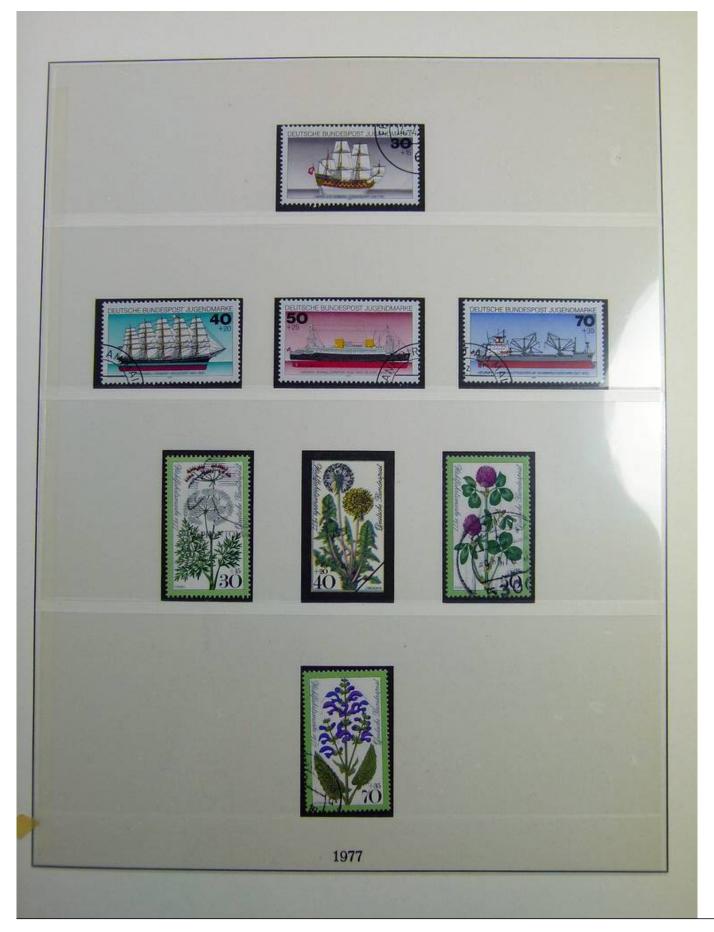

#### Lot nr.: L241297

Country/Type: Europe Germany Bund collection, on 2 albums, from 1972 to 1988, with used stamps.

Price: 35 eur

[Go to the lot on www.sevenstamps.com ]

| With a state of the s | Postkarte                                                                |
|---------------------------------------------------------------------------------------------------------------------------------------------------------------------------------------------------------------------------------------------------------------------------------------------------------------------------------------------------------------------------------------------------------------------------------------------------------------------------------------------------------------------------------------------------------------------------------------------------------------------------------------------------------------------------------------------------------------------------------------------------------------------------------------------------------------------------------------------------------------------------------------------------------------------------------------------------------------------------------------------------------------------------------------------------------------------------------------------------------------------------------------------------------------------------------------------------------------------------------------------------------------------------------------------------------------------------------------------------------------------------------------------------------------------------------------------------------------------------------------------------------------------------------------------------------------------------------------------------------------------------------------------------------------------------------------------------------------------------------------------------------------------------------------------------------------------------------------------------------------------------------------------------------------------------------------------------------------------------------------------------------------------------------------------------------------------------------------------------------|--------------------------------------------------------------------------|
| Nationals Briefmarkenausstellung<br>22 bis 25 10. 1987 Schdeitingen<br>(Absender)<br>(Straße und Hausnummer oder Postfach)                                                                                                                                                                                                                                                                                                                                                                                                                                                                                                                                                                                                                                                                                                                                                                                                                                                                                                                                                                                                                                                                                                                                                                                                                                                                                                                                                                                                                                                                                                                                                                                                                                                                                                                                                                                                                                                                                                                                                                              | (Straße und Hausnummer oder Pustfacti)                                   |
| (Poetinitus)N) (Chr)                                                                                                                                                                                                                                                                                                                                                                                                                                                                                                                                                                                                                                                                                                                                                                                                                                                                                                                                                                                                                                                                                                                                                                                                                                                                                                                                                                                                                                                                                                                                                                                                                                                                                                                                                                                                                                                                                                                                                                                                                                                                                    | (Postleitzahl) (Bestermungsort)                                          |
| arratonale Briefmarken-Messe Köin 68. 11. 1981                                                                                                                                                                                                                                                                                                                                                                                                                                                                                                                                                                                                                                                                                                                                                                                                                                                                                                                                                                                                                                                                                                                                                                                                                                                                                                                                                                                                                                                                                                                                                                                                                                                                                                                                                                                                                                                                                                                                                                                                                                                          | Postkarte                                                                |
| (Absonder)<br>(Straße und Hausnummer oder Postfach)<br>(Pustenzahl) (Cet)                                                                                                                                                                                                                                                                                                                                                                                                                                                                                                                                                                                                                                                                                                                                                                                                                                                                                                                                                                                                                                                                                                                                                                                                                                                                                                                                                                                                                                                                                                                                                                                                                                                                                                                                                                                                                                                                                                                                                                                                                               | (Straße und Haushummer oder Postfach)<br>(Postfeitzahl) (Bestimmungsort) |
|                                                                                                                                                                                                                                                                                                                                                                                                                                                                                                                                                                                                                                                                                                                                                                                                                                                                                                                                                                                                                                                                                                                                                                                                                                                                                                                                                                                                                                                                                                                                                                                                                                                                                                                                                                                                                                                                                                                                                                                                                                                                                                         |                                                                          |