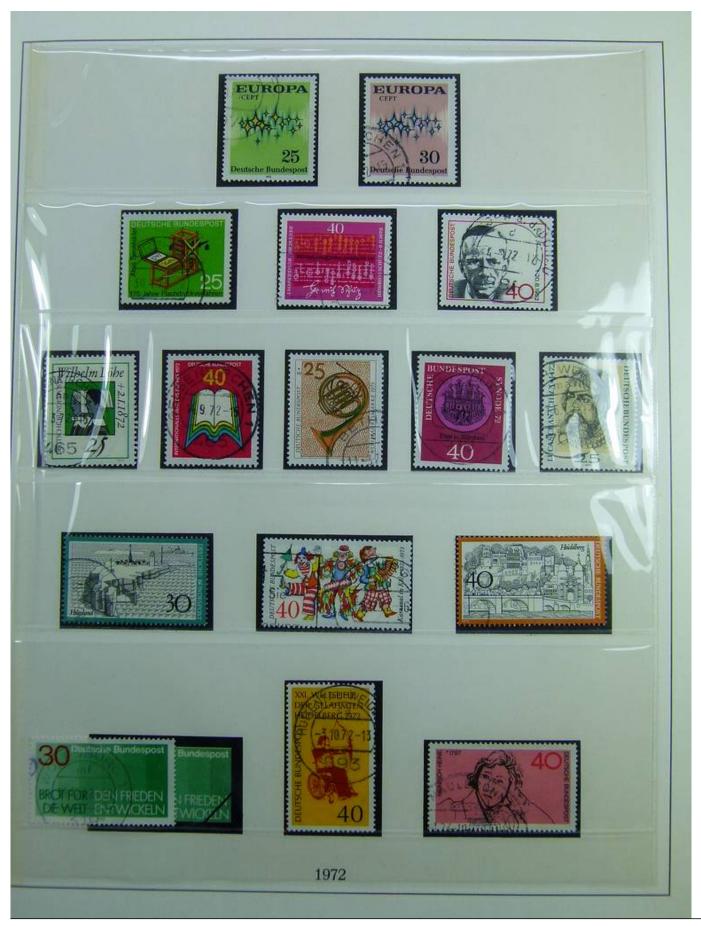

#### Lot nr.: L241297

Country/Type: Europe Germany Bund collection, on 2 albums, from 1972 to 1988, with used stamps.

Price: 35 eur

[Go to the lot on www.sevenstamps.com ]

| With a state of the s | Postkarte                                                                |
|---------------------------------------------------------------------------------------------------------------------------------------------------------------------------------------------------------------------------------------------------------------------------------------------------------------------------------------------------------------------------------------------------------------------------------------------------------------------------------------------------------------------------------------------------------------------------------------------------------------------------------------------------------------------------------------------------------------------------------------------------------------------------------------------------------------------------------------------------------------------------------------------------------------------------------------------------------------------------------------------------------------------------------------------------------------------------------------------------------------------------------------------------------------------------------------------------------------------------------------------------------------------------------------------------------------------------------------------------------------------------------------------------------------------------------------------------------------------------------------------------------------------------------------------------------------------------------------------------------------------------------------------------------------------------------------------------------------------------------------------------------------------------------------------------------------------------------------------------------------------------------------------------------------------------------------------------------------------------------------------------------------------------------------------------------------------------------------------------------|--------------------------------------------------------------------------|
| Nationals Briefmarkenausstellung<br>22 bis 25 10. 1987 Schdeitingen<br>(Absender)<br>(Straße und Hausnummer oder Postfach)                                                                                                                                                                                                                                                                                                                                                                                                                                                                                                                                                                                                                                                                                                                                                                                                                                                                                                                                                                                                                                                                                                                                                                                                                                                                                                                                                                                                                                                                                                                                                                                                                                                                                                                                                                                                                                                                                                                                                                              | (Straße und Hausnummer oder Pustfacti)                                   |
| (Poetinitus)N) (Chr)                                                                                                                                                                                                                                                                                                                                                                                                                                                                                                                                                                                                                                                                                                                                                                                                                                                                                                                                                                                                                                                                                                                                                                                                                                                                                                                                                                                                                                                                                                                                                                                                                                                                                                                                                                                                                                                                                                                                                                                                                                                                                    | (Postleitzahl) (Bestermungsort)                                          |
| arratonale Briefmarken-Messe Köin 68. 11. 1981                                                                                                                                                                                                                                                                                                                                                                                                                                                                                                                                                                                                                                                                                                                                                                                                                                                                                                                                                                                                                                                                                                                                                                                                                                                                                                                                                                                                                                                                                                                                                                                                                                                                                                                                                                                                                                                                                                                                                                                                                                                          | Postkarte                                                                |
| (Absonder)<br>(Straße und Hausnummer oder Postfach)<br>(Pustenzahl) (Cet)                                                                                                                                                                                                                                                                                                                                                                                                                                                                                                                                                                                                                                                                                                                                                                                                                                                                                                                                                                                                                                                                                                                                                                                                                                                                                                                                                                                                                                                                                                                                                                                                                                                                                                                                                                                                                                                                                                                                                                                                                               | (Straße und Haushummer oder Postfach)<br>(Postfeitzahl) (Bestimmungsort) |
|                                                                                                                                                                                                                                                                                                                                                                                                                                                                                                                                                                                                                                                                                                                                                                                                                                                                                                                                                                                                                                                                                                                                                                                                                                                                                                                                                                                                                                                                                                                                                                                                                                                                                                                                                                                                                                                                                                                                                                                                                                                                                                         |                                                                          |