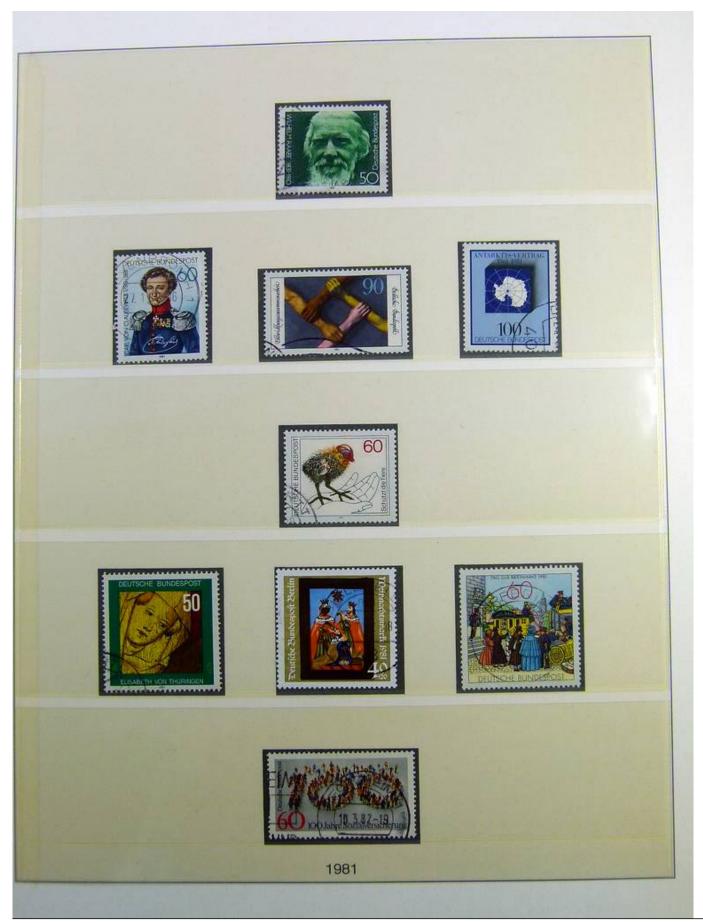

#### Lot nr.: L241297

Country/Type: Europe Germany Bund collection, on 2 albums, from 1972 to 1988, with used stamps.

Price: 35 eur

[Go to the lot on www.sevenstamps.com ]

| With a state of the s | Postkarte                                                                |
|---------------------------------------------------------------------------------------------------------------------------------------------------------------------------------------------------------------------------------------------------------------------------------------------------------------------------------------------------------------------------------------------------------------------------------------------------------------------------------------------------------------------------------------------------------------------------------------------------------------------------------------------------------------------------------------------------------------------------------------------------------------------------------------------------------------------------------------------------------------------------------------------------------------------------------------------------------------------------------------------------------------------------------------------------------------------------------------------------------------------------------------------------------------------------------------------------------------------------------------------------------------------------------------------------------------------------------------------------------------------------------------------------------------------------------------------------------------------------------------------------------------------------------------------------------------------------------------------------------------------------------------------------------------------------------------------------------------------------------------------------------------------------------------------------------------------------------------------------------------------------------------------------------------------------------------------------------------------------------------------------------------------------------------------------------------------------------------------------------|--------------------------------------------------------------------------|
| Nationals Briefmarkenausstellung<br>22 bis 25 10. 1987 Schdeitingen<br>(Absender)<br>(Straße und Hausnummer oder Postfach)                                                                                                                                                                                                                                                                                                                                                                                                                                                                                                                                                                                                                                                                                                                                                                                                                                                                                                                                                                                                                                                                                                                                                                                                                                                                                                                                                                                                                                                                                                                                                                                                                                                                                                                                                                                                                                                                                                                                                                              | (Straße und Hausnummer oder Pustfacti)                                   |
| (Poetinitus)N) (Chr)                                                                                                                                                                                                                                                                                                                                                                                                                                                                                                                                                                                                                                                                                                                                                                                                                                                                                                                                                                                                                                                                                                                                                                                                                                                                                                                                                                                                                                                                                                                                                                                                                                                                                                                                                                                                                                                                                                                                                                                                                                                                                    | (Postleitzahl) (Bestermungsort)                                          |
| arratonale Briefmarken-Messe Köin 68. 11. 1981                                                                                                                                                                                                                                                                                                                                                                                                                                                                                                                                                                                                                                                                                                                                                                                                                                                                                                                                                                                                                                                                                                                                                                                                                                                                                                                                                                                                                                                                                                                                                                                                                                                                                                                                                                                                                                                                                                                                                                                                                                                          | Postkarte                                                                |
| (Absonder)<br>(Straße und Hausnummer oder Postfach)<br>(Pustenzahl) (Cet)                                                                                                                                                                                                                                                                                                                                                                                                                                                                                                                                                                                                                                                                                                                                                                                                                                                                                                                                                                                                                                                                                                                                                                                                                                                                                                                                                                                                                                                                                                                                                                                                                                                                                                                                                                                                                                                                                                                                                                                                                               | (Straße und Haushummer oder Postfach)<br>(Postfeitzahl) (Bestimmungsort) |
|                                                                                                                                                                                                                                                                                                                                                                                                                                                                                                                                                                                                                                                                                                                                                                                                                                                                                                                                                                                                                                                                                                                                                                                                                                                                                                                                                                                                                                                                                                                                                                                                                                                                                                                                                                                                                                                                                                                                                                                                                                                                                                         |                                                                          |