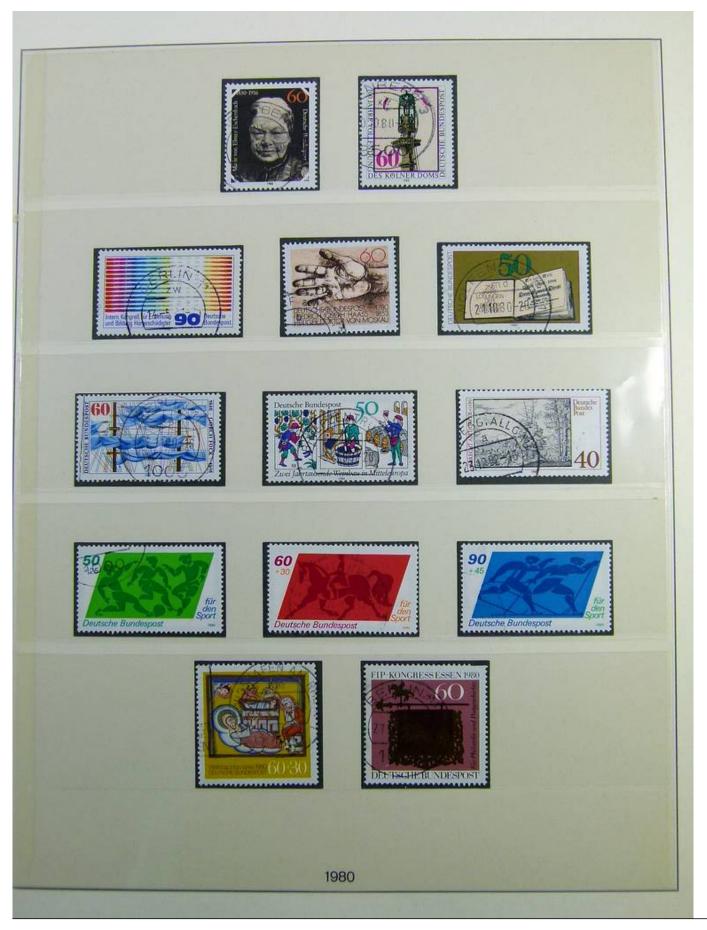

#### Lot nr.: L241297

Country/Type: Europe Germany Bund collection, on 2 albums, from 1972 to 1988, with used stamps.

Price: 35 eur

[Go to the lot on www.sevenstamps.com ]

| With a state of the s | Postkarte                                                                |
|---------------------------------------------------------------------------------------------------------------------------------------------------------------------------------------------------------------------------------------------------------------------------------------------------------------------------------------------------------------------------------------------------------------------------------------------------------------------------------------------------------------------------------------------------------------------------------------------------------------------------------------------------------------------------------------------------------------------------------------------------------------------------------------------------------------------------------------------------------------------------------------------------------------------------------------------------------------------------------------------------------------------------------------------------------------------------------------------------------------------------------------------------------------------------------------------------------------------------------------------------------------------------------------------------------------------------------------------------------------------------------------------------------------------------------------------------------------------------------------------------------------------------------------------------------------------------------------------------------------------------------------------------------------------------------------------------------------------------------------------------------------------------------------------------------------------------------------------------------------------------------------------------------------------------------------------------------------------------------------------------------------------------------------------------------------------------------------------------------|--------------------------------------------------------------------------|
| Nationals Briefmarkenausstellung<br>22 bis 25 10. 1987 Schdeitingen<br>(Absender)<br>(Straße und Hausnummer oder Postfach)                                                                                                                                                                                                                                                                                                                                                                                                                                                                                                                                                                                                                                                                                                                                                                                                                                                                                                                                                                                                                                                                                                                                                                                                                                                                                                                                                                                                                                                                                                                                                                                                                                                                                                                                                                                                                                                                                                                                                                              | (Straße und Hausnummer oder Pustfacti)                                   |
| (Poetinitus)N) (Chr)                                                                                                                                                                                                                                                                                                                                                                                                                                                                                                                                                                                                                                                                                                                                                                                                                                                                                                                                                                                                                                                                                                                                                                                                                                                                                                                                                                                                                                                                                                                                                                                                                                                                                                                                                                                                                                                                                                                                                                                                                                                                                    | (Postleitzahl) (Bestermungsort)                                          |
| arratonale Briefmarken-Messe Köin 68. 11. 1981                                                                                                                                                                                                                                                                                                                                                                                                                                                                                                                                                                                                                                                                                                                                                                                                                                                                                                                                                                                                                                                                                                                                                                                                                                                                                                                                                                                                                                                                                                                                                                                                                                                                                                                                                                                                                                                                                                                                                                                                                                                          | Postkarte                                                                |
| (Absonder)<br>(Straße und Hausnummer oder Postfach)<br>(Pustenzahl) (Cet)                                                                                                                                                                                                                                                                                                                                                                                                                                                                                                                                                                                                                                                                                                                                                                                                                                                                                                                                                                                                                                                                                                                                                                                                                                                                                                                                                                                                                                                                                                                                                                                                                                                                                                                                                                                                                                                                                                                                                                                                                               | (Straße und Haushummer oder Postfach)<br>(Postfeitzahl) (Bestimmungsort) |
|                                                                                                                                                                                                                                                                                                                                                                                                                                                                                                                                                                                                                                                                                                                                                                                                                                                                                                                                                                                                                                                                                                                                                                                                                                                                                                                                                                                                                                                                                                                                                                                                                                                                                                                                                                                                                                                                                                                                                                                                                                                                                                         |                                                                          |