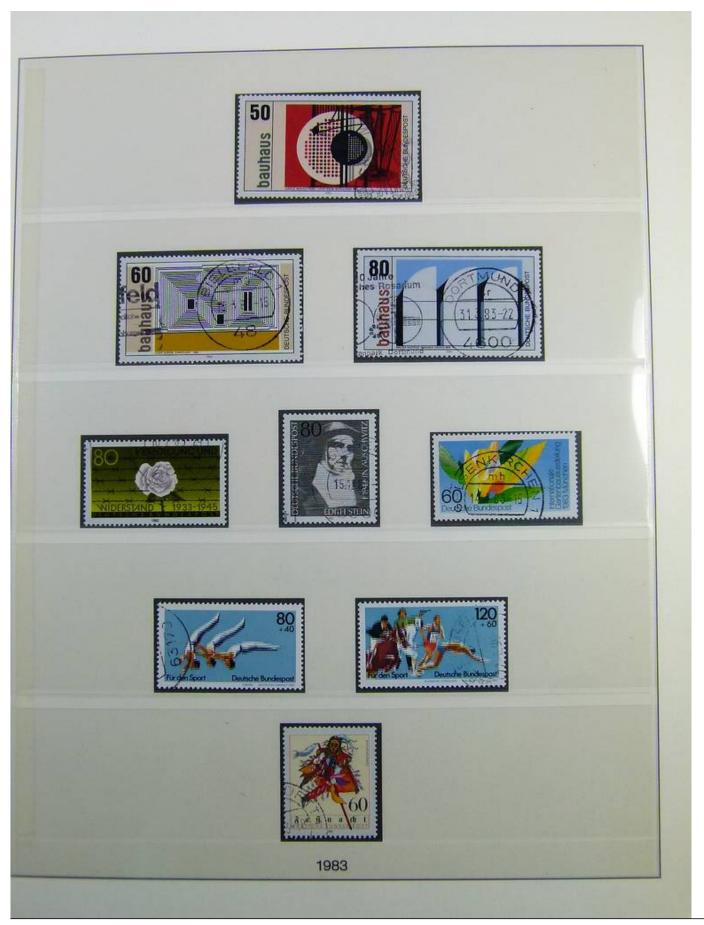

#### Lot nr.: L241297

Country/Type: Europe Germany Bund collection, on 2 albums, from 1972 to 1988, with used stamps.

Price: 35 eur

[Go to the lot on www.sevenstamps.com ]

| With a state of the s | Postkarte                                                                |
|---------------------------------------------------------------------------------------------------------------------------------------------------------------------------------------------------------------------------------------------------------------------------------------------------------------------------------------------------------------------------------------------------------------------------------------------------------------------------------------------------------------------------------------------------------------------------------------------------------------------------------------------------------------------------------------------------------------------------------------------------------------------------------------------------------------------------------------------------------------------------------------------------------------------------------------------------------------------------------------------------------------------------------------------------------------------------------------------------------------------------------------------------------------------------------------------------------------------------------------------------------------------------------------------------------------------------------------------------------------------------------------------------------------------------------------------------------------------------------------------------------------------------------------------------------------------------------------------------------------------------------------------------------------------------------------------------------------------------------------------------------------------------------------------------------------------------------------------------------------------------------------------------------------------------------------------------------------------------------------------------------------------------------------------------------------------------------------------------------|--------------------------------------------------------------------------|
| Nationals Briefmarkenausstellung<br>22 bis 25 10. 1987 Schdeitingen<br>(Absender)<br>(Straße und Hausnummer oder Postfach)                                                                                                                                                                                                                                                                                                                                                                                                                                                                                                                                                                                                                                                                                                                                                                                                                                                                                                                                                                                                                                                                                                                                                                                                                                                                                                                                                                                                                                                                                                                                                                                                                                                                                                                                                                                                                                                                                                                                                                              | (Straße und Hausnummer oder Pustfacti)                                   |
| (Poetinitus)N) (Chr)                                                                                                                                                                                                                                                                                                                                                                                                                                                                                                                                                                                                                                                                                                                                                                                                                                                                                                                                                                                                                                                                                                                                                                                                                                                                                                                                                                                                                                                                                                                                                                                                                                                                                                                                                                                                                                                                                                                                                                                                                                                                                    | (Postleitzahl) (Bestermungsort)                                          |
| arratonale Briefmarken-Messe Köin 68. 11. 1981                                                                                                                                                                                                                                                                                                                                                                                                                                                                                                                                                                                                                                                                                                                                                                                                                                                                                                                                                                                                                                                                                                                                                                                                                                                                                                                                                                                                                                                                                                                                                                                                                                                                                                                                                                                                                                                                                                                                                                                                                                                          | Postkarte                                                                |
| (Absonder)<br>(Straße und Hausnummer oder Postfach)<br>(Pustenzahl) (Cet)                                                                                                                                                                                                                                                                                                                                                                                                                                                                                                                                                                                                                                                                                                                                                                                                                                                                                                                                                                                                                                                                                                                                                                                                                                                                                                                                                                                                                                                                                                                                                                                                                                                                                                                                                                                                                                                                                                                                                                                                                               | (Straße und Haushummer oder Postfach)<br>(Postfeitzahl) (Bestimmungsort) |
|                                                                                                                                                                                                                                                                                                                                                                                                                                                                                                                                                                                                                                                                                                                                                                                                                                                                                                                                                                                                                                                                                                                                                                                                                                                                                                                                                                                                                                                                                                                                                                                                                                                                                                                                                                                                                                                                                                                                                                                                                                                                                                         |                                                                          |