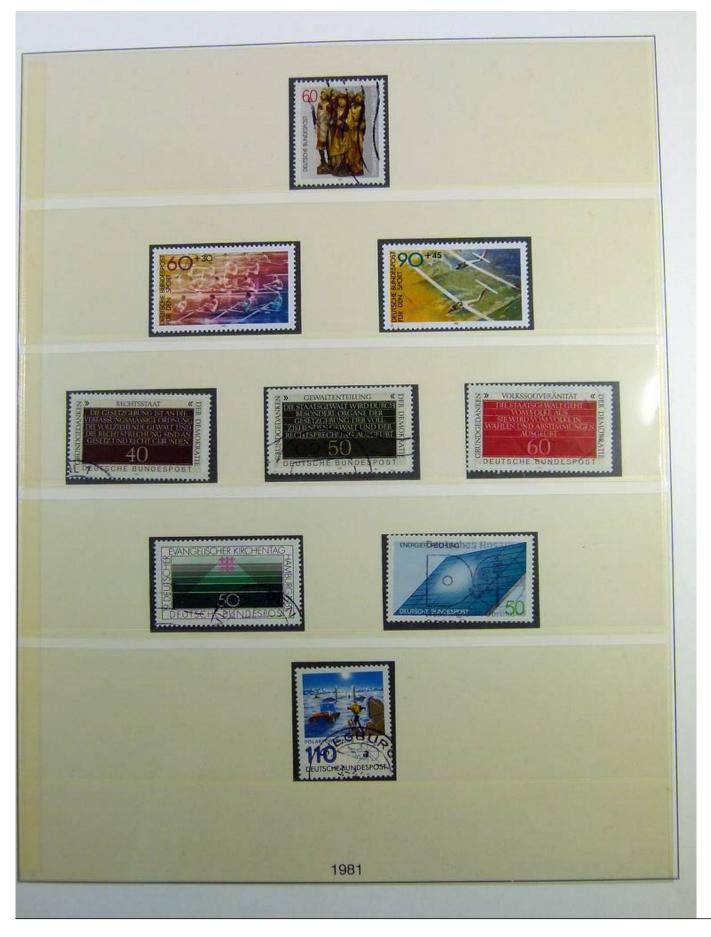

#### Lot nr.: L241297

Country/Type: Europe Germany Bund collection, on 2 albums, from 1972 to 1988, with used stamps.

Price: 35 eur

[Go to the lot on www.sevenstamps.com ]

| With a state of the s | Postkarte                                                                |
|---------------------------------------------------------------------------------------------------------------------------------------------------------------------------------------------------------------------------------------------------------------------------------------------------------------------------------------------------------------------------------------------------------------------------------------------------------------------------------------------------------------------------------------------------------------------------------------------------------------------------------------------------------------------------------------------------------------------------------------------------------------------------------------------------------------------------------------------------------------------------------------------------------------------------------------------------------------------------------------------------------------------------------------------------------------------------------------------------------------------------------------------------------------------------------------------------------------------------------------------------------------------------------------------------------------------------------------------------------------------------------------------------------------------------------------------------------------------------------------------------------------------------------------------------------------------------------------------------------------------------------------------------------------------------------------------------------------------------------------------------------------------------------------------------------------------------------------------------------------------------------------------------------------------------------------------------------------------------------------------------------------------------------------------------------------------------------------------------------|--------------------------------------------------------------------------|
| Nationals Briefmarkenausstellung<br>22 bis 25 10. 1987 Schdeitingen<br>(Absender)<br>(Straße und Hausnummer oder Postfach)                                                                                                                                                                                                                                                                                                                                                                                                                                                                                                                                                                                                                                                                                                                                                                                                                                                                                                                                                                                                                                                                                                                                                                                                                                                                                                                                                                                                                                                                                                                                                                                                                                                                                                                                                                                                                                                                                                                                                                              | (Straße und Hausnummer oder Pustfacti)                                   |
| (Poetinitus)N) (Chr)                                                                                                                                                                                                                                                                                                                                                                                                                                                                                                                                                                                                                                                                                                                                                                                                                                                                                                                                                                                                                                                                                                                                                                                                                                                                                                                                                                                                                                                                                                                                                                                                                                                                                                                                                                                                                                                                                                                                                                                                                                                                                    | (Postleitzahl) (Bestermungsort)                                          |
| arratonale Briefmarken-Messe Köin 68. 11. 1981                                                                                                                                                                                                                                                                                                                                                                                                                                                                                                                                                                                                                                                                                                                                                                                                                                                                                                                                                                                                                                                                                                                                                                                                                                                                                                                                                                                                                                                                                                                                                                                                                                                                                                                                                                                                                                                                                                                                                                                                                                                          | Postkarte                                                                |
| (Absonder)<br>(Straße und Hausnummer oder Postfach)<br>(Pustenzahl) (Cet)                                                                                                                                                                                                                                                                                                                                                                                                                                                                                                                                                                                                                                                                                                                                                                                                                                                                                                                                                                                                                                                                                                                                                                                                                                                                                                                                                                                                                                                                                                                                                                                                                                                                                                                                                                                                                                                                                                                                                                                                                               | (Straße und Haushummer oder Postfach)<br>(Postfeitzahl) (Bestimmungsort) |
|                                                                                                                                                                                                                                                                                                                                                                                                                                                                                                                                                                                                                                                                                                                                                                                                                                                                                                                                                                                                                                                                                                                                                                                                                                                                                                                                                                                                                                                                                                                                                                                                                                                                                                                                                                                                                                                                                                                                                                                                                                                                                                         |                                                                          |