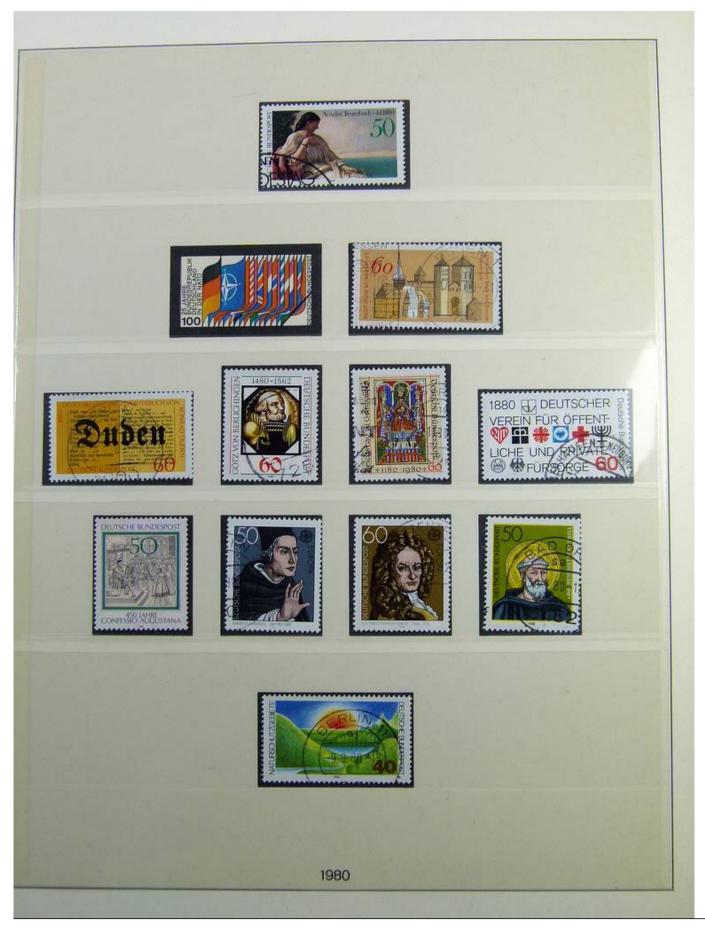

#### Lot nr.: L241297

Country/Type: Europe Germany Bund collection, on 2 albums, from 1972 to 1988, with used stamps.

Price: 35 eur

[Go to the lot on www.sevenstamps.com ]

| With a state of the s | Postkarte                                                                |
|---------------------------------------------------------------------------------------------------------------------------------------------------------------------------------------------------------------------------------------------------------------------------------------------------------------------------------------------------------------------------------------------------------------------------------------------------------------------------------------------------------------------------------------------------------------------------------------------------------------------------------------------------------------------------------------------------------------------------------------------------------------------------------------------------------------------------------------------------------------------------------------------------------------------------------------------------------------------------------------------------------------------------------------------------------------------------------------------------------------------------------------------------------------------------------------------------------------------------------------------------------------------------------------------------------------------------------------------------------------------------------------------------------------------------------------------------------------------------------------------------------------------------------------------------------------------------------------------------------------------------------------------------------------------------------------------------------------------------------------------------------------------------------------------------------------------------------------------------------------------------------------------------------------------------------------------------------------------------------------------------------------------------------------------------------------------------------------------------------|--------------------------------------------------------------------------|
| Nationals Briefmarkenausstellung<br>22 bis 25 10. 1987 Schdeitingen<br>(Absender)<br>(Straße und Hausnummer oder Postfach)                                                                                                                                                                                                                                                                                                                                                                                                                                                                                                                                                                                                                                                                                                                                                                                                                                                                                                                                                                                                                                                                                                                                                                                                                                                                                                                                                                                                                                                                                                                                                                                                                                                                                                                                                                                                                                                                                                                                                                              | (Straße und Hausnummer oder Pustfacti)                                   |
| (Poetinitus)N) (Chr)                                                                                                                                                                                                                                                                                                                                                                                                                                                                                                                                                                                                                                                                                                                                                                                                                                                                                                                                                                                                                                                                                                                                                                                                                                                                                                                                                                                                                                                                                                                                                                                                                                                                                                                                                                                                                                                                                                                                                                                                                                                                                    | (Postleitzahl) (Bestermungsort)                                          |
| arratonale Briefmarken-Messe Köin 68. 11. 1981                                                                                                                                                                                                                                                                                                                                                                                                                                                                                                                                                                                                                                                                                                                                                                                                                                                                                                                                                                                                                                                                                                                                                                                                                                                                                                                                                                                                                                                                                                                                                                                                                                                                                                                                                                                                                                                                                                                                                                                                                                                          | Postkarte                                                                |
| (Absonder)<br>(Straße und Hausnummer oder Postfach)<br>(Pustenzahl) (Cet)                                                                                                                                                                                                                                                                                                                                                                                                                                                                                                                                                                                                                                                                                                                                                                                                                                                                                                                                                                                                                                                                                                                                                                                                                                                                                                                                                                                                                                                                                                                                                                                                                                                                                                                                                                                                                                                                                                                                                                                                                               | (Straße und Haushummer oder Postfach)<br>(Postfeitzahl) (Bestimmungsort) |
|                                                                                                                                                                                                                                                                                                                                                                                                                                                                                                                                                                                                                                                                                                                                                                                                                                                                                                                                                                                                                                                                                                                                                                                                                                                                                                                                                                                                                                                                                                                                                                                                                                                                                                                                                                                                                                                                                                                                                                                                                                                                                                         |                                                                          |