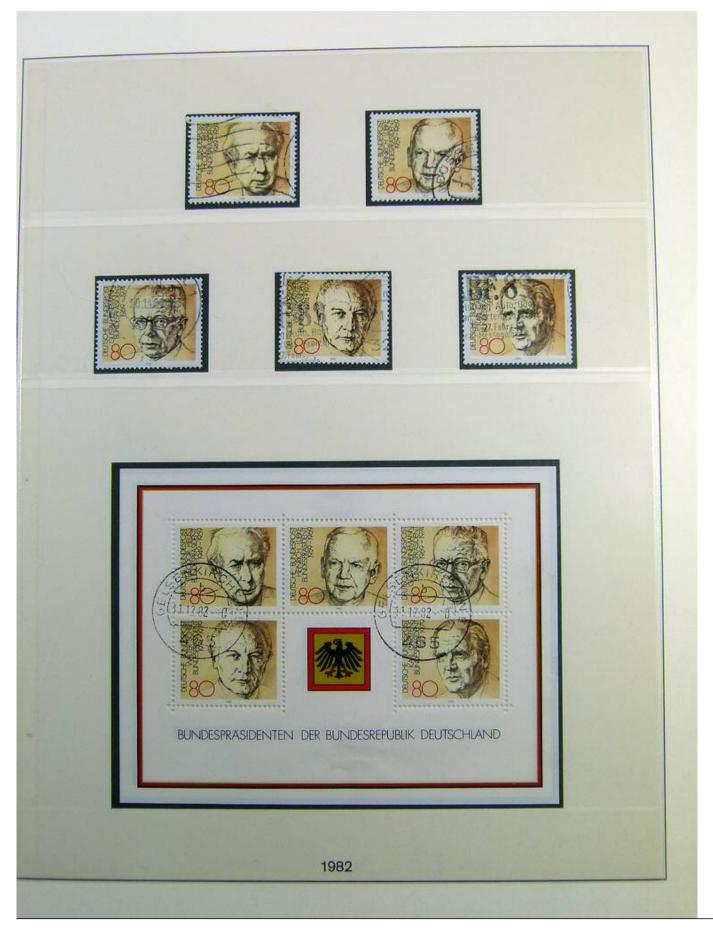

#### Lot nr.: L241297

Country/Type: Europe Germany Bund collection, on 2 albums, from 1972 to 1988, with used stamps.

Price: 35 eur

[Go to the lot on www.sevenstamps.com ]

| With a state of the s | Postkarte                                                                |
|---------------------------------------------------------------------------------------------------------------------------------------------------------------------------------------------------------------------------------------------------------------------------------------------------------------------------------------------------------------------------------------------------------------------------------------------------------------------------------------------------------------------------------------------------------------------------------------------------------------------------------------------------------------------------------------------------------------------------------------------------------------------------------------------------------------------------------------------------------------------------------------------------------------------------------------------------------------------------------------------------------------------------------------------------------------------------------------------------------------------------------------------------------------------------------------------------------------------------------------------------------------------------------------------------------------------------------------------------------------------------------------------------------------------------------------------------------------------------------------------------------------------------------------------------------------------------------------------------------------------------------------------------------------------------------------------------------------------------------------------------------------------------------------------------------------------------------------------------------------------------------------------------------------------------------------------------------------------------------------------------------------------------------------------------------------------------------------------------------|--------------------------------------------------------------------------|
| Nationals Briefmarkenausstellung<br>22 bis 25 10. 1987 Schdeitingen<br>(Absender)<br>(Straße und Hausnummer oder Postfach)                                                                                                                                                                                                                                                                                                                                                                                                                                                                                                                                                                                                                                                                                                                                                                                                                                                                                                                                                                                                                                                                                                                                                                                                                                                                                                                                                                                                                                                                                                                                                                                                                                                                                                                                                                                                                                                                                                                                                                              | (Straße und Hausnummer oder Pustfacti)                                   |
| (Poetinitus)N) (Chr)                                                                                                                                                                                                                                                                                                                                                                                                                                                                                                                                                                                                                                                                                                                                                                                                                                                                                                                                                                                                                                                                                                                                                                                                                                                                                                                                                                                                                                                                                                                                                                                                                                                                                                                                                                                                                                                                                                                                                                                                                                                                                    | (Postleitzahl) (Bestermungsort)                                          |
| arratonale Briefmarken-Messe Köin 68. 11. 1981                                                                                                                                                                                                                                                                                                                                                                                                                                                                                                                                                                                                                                                                                                                                                                                                                                                                                                                                                                                                                                                                                                                                                                                                                                                                                                                                                                                                                                                                                                                                                                                                                                                                                                                                                                                                                                                                                                                                                                                                                                                          | Postkarte                                                                |
| (Absonder)<br>(Straße und Hausnummer oder Postfach)<br>(Pustenzahl) (Cet)                                                                                                                                                                                                                                                                                                                                                                                                                                                                                                                                                                                                                                                                                                                                                                                                                                                                                                                                                                                                                                                                                                                                                                                                                                                                                                                                                                                                                                                                                                                                                                                                                                                                                                                                                                                                                                                                                                                                                                                                                               | (Straße und Haushummer oder Postfach)<br>(Postfeitzahl) (Bestimmungsort) |
|                                                                                                                                                                                                                                                                                                                                                                                                                                                                                                                                                                                                                                                                                                                                                                                                                                                                                                                                                                                                                                                                                                                                                                                                                                                                                                                                                                                                                                                                                                                                                                                                                                                                                                                                                                                                                                                                                                                                                                                                                                                                                                         |                                                                          |