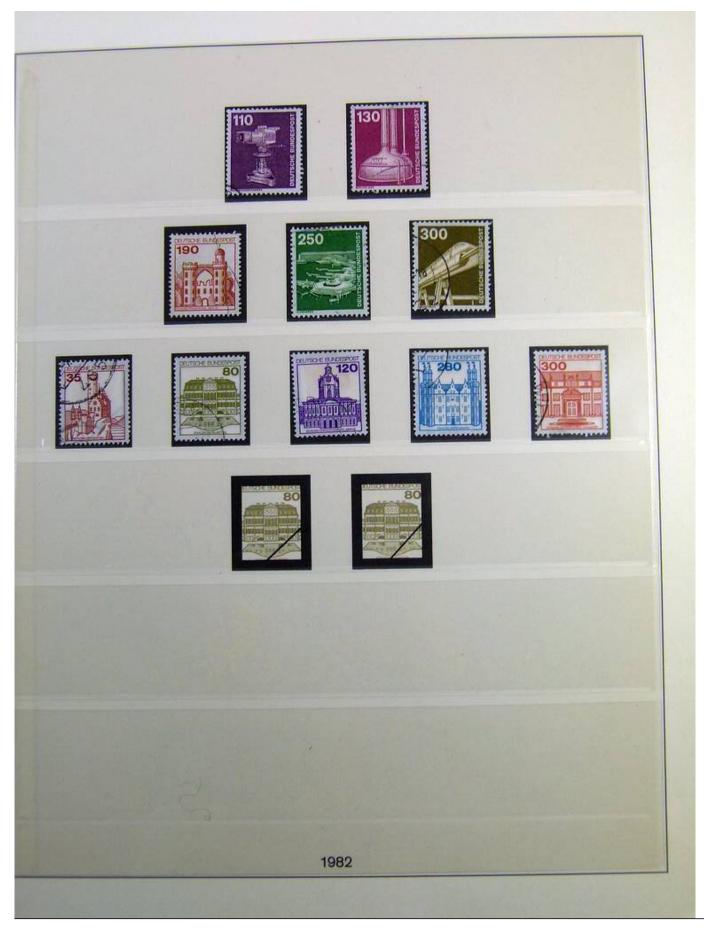

#### Lot nr.: L241297

Country/Type: Europe Germany Bund collection, on 2 albums, from 1972 to 1988, with used stamps.

Price: 35 eur

[Go to the lot on www.sevenstamps.com ]

| With a state of the s | Postkarte                                                                |
|---------------------------------------------------------------------------------------------------------------------------------------------------------------------------------------------------------------------------------------------------------------------------------------------------------------------------------------------------------------------------------------------------------------------------------------------------------------------------------------------------------------------------------------------------------------------------------------------------------------------------------------------------------------------------------------------------------------------------------------------------------------------------------------------------------------------------------------------------------------------------------------------------------------------------------------------------------------------------------------------------------------------------------------------------------------------------------------------------------------------------------------------------------------------------------------------------------------------------------------------------------------------------------------------------------------------------------------------------------------------------------------------------------------------------------------------------------------------------------------------------------------------------------------------------------------------------------------------------------------------------------------------------------------------------------------------------------------------------------------------------------------------------------------------------------------------------------------------------------------------------------------------------------------------------------------------------------------------------------------------------------------------------------------------------------------------------------------------------------|--------------------------------------------------------------------------|
| Nationals Briefmarkenausstellung<br>22 bis 25 10. 1987 Schdeitingen<br>(Absender)<br>(Straße und Hausnummer oder Postfach)                                                                                                                                                                                                                                                                                                                                                                                                                                                                                                                                                                                                                                                                                                                                                                                                                                                                                                                                                                                                                                                                                                                                                                                                                                                                                                                                                                                                                                                                                                                                                                                                                                                                                                                                                                                                                                                                                                                                                                              | (Straße und Hausnummer oder Pustfacti)                                   |
| (Poetinitus)N) (Chr)                                                                                                                                                                                                                                                                                                                                                                                                                                                                                                                                                                                                                                                                                                                                                                                                                                                                                                                                                                                                                                                                                                                                                                                                                                                                                                                                                                                                                                                                                                                                                                                                                                                                                                                                                                                                                                                                                                                                                                                                                                                                                    | (Postleitzahl) (Bestermungsort)                                          |
| arratonale Briefmarken-Messe Köin 68. 11. 1981                                                                                                                                                                                                                                                                                                                                                                                                                                                                                                                                                                                                                                                                                                                                                                                                                                                                                                                                                                                                                                                                                                                                                                                                                                                                                                                                                                                                                                                                                                                                                                                                                                                                                                                                                                                                                                                                                                                                                                                                                                                          | Postkarte                                                                |
| (Absonder)<br>(Straße und Hausnummer oder Postfach)<br>(Pustenzahl) (Cet)                                                                                                                                                                                                                                                                                                                                                                                                                                                                                                                                                                                                                                                                                                                                                                                                                                                                                                                                                                                                                                                                                                                                                                                                                                                                                                                                                                                                                                                                                                                                                                                                                                                                                                                                                                                                                                                                                                                                                                                                                               | (Straße und Haushummer oder Postfach)<br>(Postfeitzahl) (Bestimmungsort) |
|                                                                                                                                                                                                                                                                                                                                                                                                                                                                                                                                                                                                                                                                                                                                                                                                                                                                                                                                                                                                                                                                                                                                                                                                                                                                                                                                                                                                                                                                                                                                                                                                                                                                                                                                                                                                                                                                                                                                                                                                                                                                                                         |                                                                          |