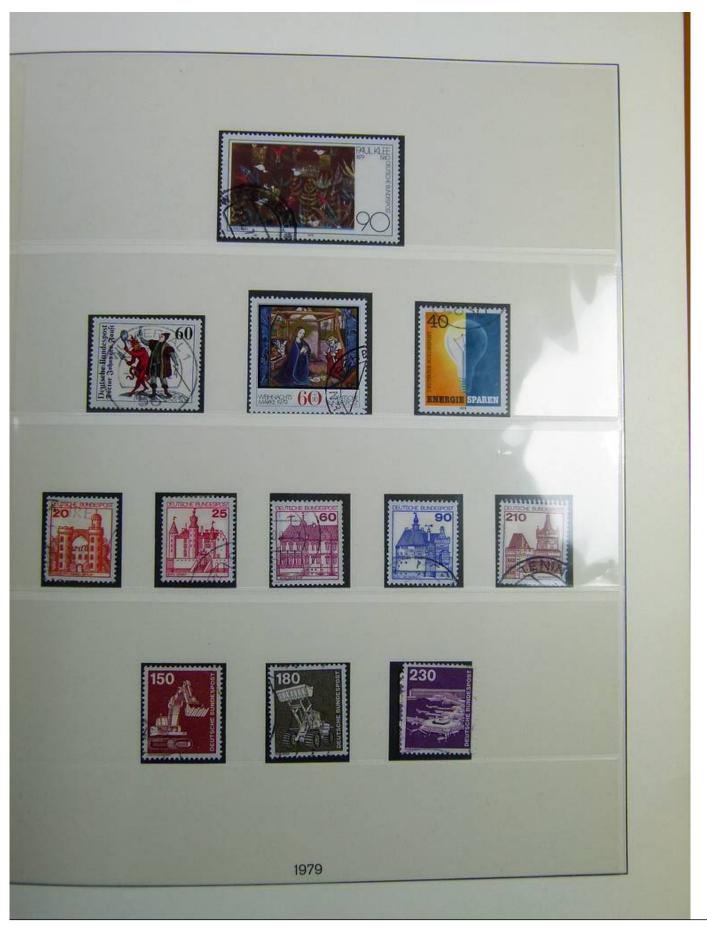

#### Lot nr.: L241297

Country/Type: Europe Germany Bund collection, on 2 albums, from 1972 to 1988, with used stamps.

Price: 35 eur

[Go to the lot on www.sevenstamps.com ]

| With a state of the s | Postkarte                                                                |
|---------------------------------------------------------------------------------------------------------------------------------------------------------------------------------------------------------------------------------------------------------------------------------------------------------------------------------------------------------------------------------------------------------------------------------------------------------------------------------------------------------------------------------------------------------------------------------------------------------------------------------------------------------------------------------------------------------------------------------------------------------------------------------------------------------------------------------------------------------------------------------------------------------------------------------------------------------------------------------------------------------------------------------------------------------------------------------------------------------------------------------------------------------------------------------------------------------------------------------------------------------------------------------------------------------------------------------------------------------------------------------------------------------------------------------------------------------------------------------------------------------------------------------------------------------------------------------------------------------------------------------------------------------------------------------------------------------------------------------------------------------------------------------------------------------------------------------------------------------------------------------------------------------------------------------------------------------------------------------------------------------------------------------------------------------------------------------------------------------|--------------------------------------------------------------------------|
| Nationals Briefmarkenausstellung<br>22 bis 25 10. 1987 Schdeitingen<br>(Absender)<br>(Straße und Hausnummer oder Postfach)                                                                                                                                                                                                                                                                                                                                                                                                                                                                                                                                                                                                                                                                                                                                                                                                                                                                                                                                                                                                                                                                                                                                                                                                                                                                                                                                                                                                                                                                                                                                                                                                                                                                                                                                                                                                                                                                                                                                                                              | (Straße und Hausnummer oder Pustfacti)                                   |
| (Poetinitus)N) (Chr)                                                                                                                                                                                                                                                                                                                                                                                                                                                                                                                                                                                                                                                                                                                                                                                                                                                                                                                                                                                                                                                                                                                                                                                                                                                                                                                                                                                                                                                                                                                                                                                                                                                                                                                                                                                                                                                                                                                                                                                                                                                                                    | (Postleitzahl) (Bestermungsort)                                          |
| arratonale Briefmarken-Messe Köin 68. 11. 1981                                                                                                                                                                                                                                                                                                                                                                                                                                                                                                                                                                                                                                                                                                                                                                                                                                                                                                                                                                                                                                                                                                                                                                                                                                                                                                                                                                                                                                                                                                                                                                                                                                                                                                                                                                                                                                                                                                                                                                                                                                                          | Postkarte                                                                |
| (Absonder)<br>(Straße und Hausnummer oder Postfach)<br>(Pustenzahl) (Cet)                                                                                                                                                                                                                                                                                                                                                                                                                                                                                                                                                                                                                                                                                                                                                                                                                                                                                                                                                                                                                                                                                                                                                                                                                                                                                                                                                                                                                                                                                                                                                                                                                                                                                                                                                                                                                                                                                                                                                                                                                               | (Straße und Haushummer oder Postfach)<br>(Postfeitzahl) (Bestimmungsort) |
|                                                                                                                                                                                                                                                                                                                                                                                                                                                                                                                                                                                                                                                                                                                                                                                                                                                                                                                                                                                                                                                                                                                                                                                                                                                                                                                                                                                                                                                                                                                                                                                                                                                                                                                                                                                                                                                                                                                                                                                                                                                                                                         |                                                                          |