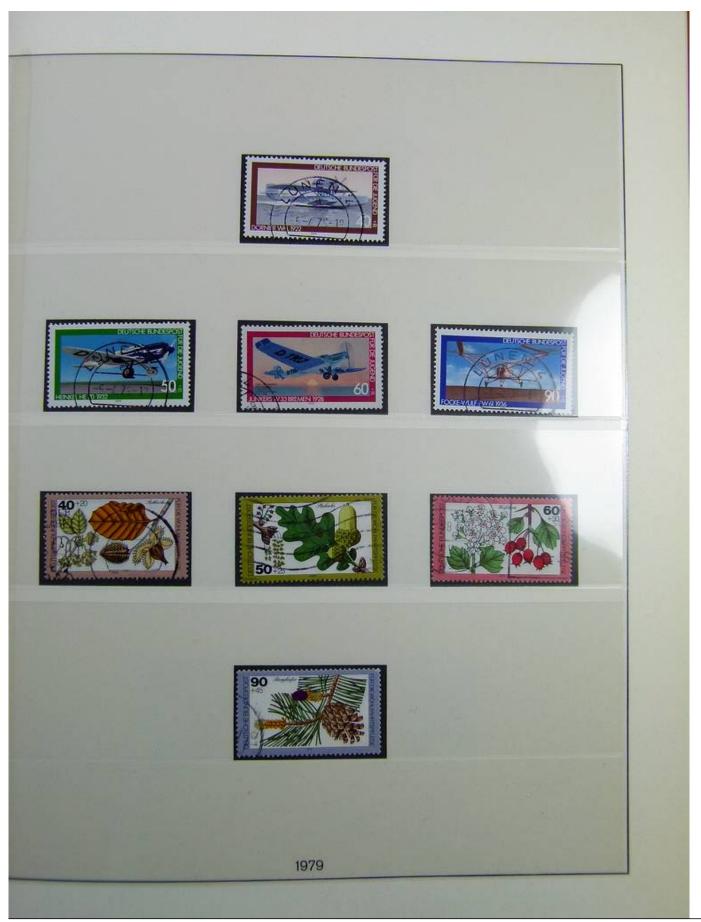

#### Lot nr.: L241297

Country/Type: Europe Germany Bund collection, on 2 albums, from 1972 to 1988, with used stamps.

Price: 35 eur

[Go to the lot on www.sevenstamps.com ]

| With a state of the s | Postkarte                                                                |
|---------------------------------------------------------------------------------------------------------------------------------------------------------------------------------------------------------------------------------------------------------------------------------------------------------------------------------------------------------------------------------------------------------------------------------------------------------------------------------------------------------------------------------------------------------------------------------------------------------------------------------------------------------------------------------------------------------------------------------------------------------------------------------------------------------------------------------------------------------------------------------------------------------------------------------------------------------------------------------------------------------------------------------------------------------------------------------------------------------------------------------------------------------------------------------------------------------------------------------------------------------------------------------------------------------------------------------------------------------------------------------------------------------------------------------------------------------------------------------------------------------------------------------------------------------------------------------------------------------------------------------------------------------------------------------------------------------------------------------------------------------------------------------------------------------------------------------------------------------------------------------------------------------------------------------------------------------------------------------------------------------------------------------------------------------------------------------------------------------|--------------------------------------------------------------------------|
| Nationals Briefmarkenausstellung<br>22 bis 25 10. 1987 Schdeitingen<br>(Absender)<br>(Straße und Hausnummer oder Postfach)                                                                                                                                                                                                                                                                                                                                                                                                                                                                                                                                                                                                                                                                                                                                                                                                                                                                                                                                                                                                                                                                                                                                                                                                                                                                                                                                                                                                                                                                                                                                                                                                                                                                                                                                                                                                                                                                                                                                                                              | (Straße und Hausnummer oder Pustfacti)                                   |
| (Poetinitus)N) (Chr)                                                                                                                                                                                                                                                                                                                                                                                                                                                                                                                                                                                                                                                                                                                                                                                                                                                                                                                                                                                                                                                                                                                                                                                                                                                                                                                                                                                                                                                                                                                                                                                                                                                                                                                                                                                                                                                                                                                                                                                                                                                                                    | (Postleitzahl) (Bestermungsort)                                          |
| arratonale Briefmarken-Messe Köin 68. 11. 1981                                                                                                                                                                                                                                                                                                                                                                                                                                                                                                                                                                                                                                                                                                                                                                                                                                                                                                                                                                                                                                                                                                                                                                                                                                                                                                                                                                                                                                                                                                                                                                                                                                                                                                                                                                                                                                                                                                                                                                                                                                                          | Postkarte                                                                |
| (Absonder)<br>(Straße und Hausnummer oder Postfach)<br>(Pustenzahl) (Cet)                                                                                                                                                                                                                                                                                                                                                                                                                                                                                                                                                                                                                                                                                                                                                                                                                                                                                                                                                                                                                                                                                                                                                                                                                                                                                                                                                                                                                                                                                                                                                                                                                                                                                                                                                                                                                                                                                                                                                                                                                               | (Straße und Haushummer oder Postfach)<br>(Postfeitzahl) (Bestimmungsort) |
|                                                                                                                                                                                                                                                                                                                                                                                                                                                                                                                                                                                                                                                                                                                                                                                                                                                                                                                                                                                                                                                                                                                                                                                                                                                                                                                                                                                                                                                                                                                                                                                                                                                                                                                                                                                                                                                                                                                                                                                                                                                                                                         |                                                                          |