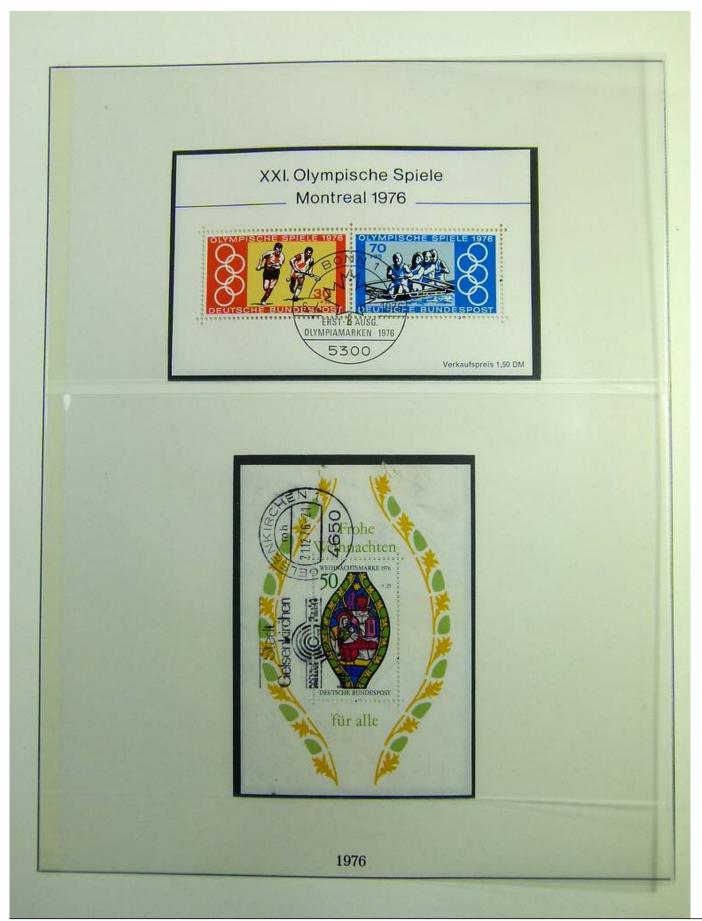

#### Lot nr.: L241297

Country/Type: Europe Germany Bund collection, on 2 albums, from 1972 to 1988, with used stamps.

Price: 35 eur

[Go to the lot on www.sevenstamps.com ]

| With a state of the s | Postkarte                                                                |
|---------------------------------------------------------------------------------------------------------------------------------------------------------------------------------------------------------------------------------------------------------------------------------------------------------------------------------------------------------------------------------------------------------------------------------------------------------------------------------------------------------------------------------------------------------------------------------------------------------------------------------------------------------------------------------------------------------------------------------------------------------------------------------------------------------------------------------------------------------------------------------------------------------------------------------------------------------------------------------------------------------------------------------------------------------------------------------------------------------------------------------------------------------------------------------------------------------------------------------------------------------------------------------------------------------------------------------------------------------------------------------------------------------------------------------------------------------------------------------------------------------------------------------------------------------------------------------------------------------------------------------------------------------------------------------------------------------------------------------------------------------------------------------------------------------------------------------------------------------------------------------------------------------------------------------------------------------------------------------------------------------------------------------------------------------------------------------------------------------|--------------------------------------------------------------------------|
| Nationals Briefmarkenausstellung<br>22 bis 25 10. 1987 Schdeitingen<br>(Absender)<br>(Straße und Hausnummer oder Postfach)                                                                                                                                                                                                                                                                                                                                                                                                                                                                                                                                                                                                                                                                                                                                                                                                                                                                                                                                                                                                                                                                                                                                                                                                                                                                                                                                                                                                                                                                                                                                                                                                                                                                                                                                                                                                                                                                                                                                                                              | (Straße und Hausnummer oder Pustfacti)                                   |
| (Poetinitus)N) (Chr)                                                                                                                                                                                                                                                                                                                                                                                                                                                                                                                                                                                                                                                                                                                                                                                                                                                                                                                                                                                                                                                                                                                                                                                                                                                                                                                                                                                                                                                                                                                                                                                                                                                                                                                                                                                                                                                                                                                                                                                                                                                                                    | (Postleitzahl) (Bestermungsort)                                          |
| arratonale Briefmarken-Messe Köin 68. 11. 1981                                                                                                                                                                                                                                                                                                                                                                                                                                                                                                                                                                                                                                                                                                                                                                                                                                                                                                                                                                                                                                                                                                                                                                                                                                                                                                                                                                                                                                                                                                                                                                                                                                                                                                                                                                                                                                                                                                                                                                                                                                                          | Postkarte                                                                |
| (Absonder)<br>(Straße und Hausnummer oder Postfach)<br>(Pustenzahl) (Cet)                                                                                                                                                                                                                                                                                                                                                                                                                                                                                                                                                                                                                                                                                                                                                                                                                                                                                                                                                                                                                                                                                                                                                                                                                                                                                                                                                                                                                                                                                                                                                                                                                                                                                                                                                                                                                                                                                                                                                                                                                               | (Straße und Haushummer oder Postfach)<br>(Postfeitzahl) (Bestimmungsort) |
|                                                                                                                                                                                                                                                                                                                                                                                                                                                                                                                                                                                                                                                                                                                                                                                                                                                                                                                                                                                                                                                                                                                                                                                                                                                                                                                                                                                                                                                                                                                                                                                                                                                                                                                                                                                                                                                                                                                                                                                                                                                                                                         |                                                                          |