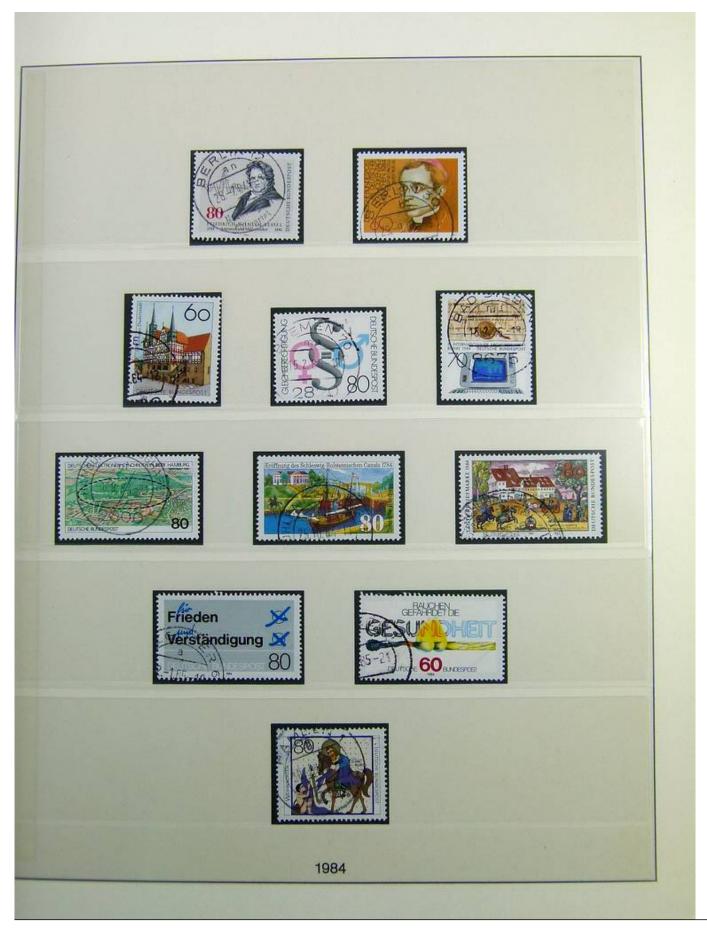

#### Lot nr.: L241297

Country/Type: Europe Germany Bund collection, on 2 albums, from 1972 to 1988, with used stamps.

Price: 35 eur

[Go to the lot on www.sevenstamps.com ]

| With a state of the s | Postkarte                                                                |
|---------------------------------------------------------------------------------------------------------------------------------------------------------------------------------------------------------------------------------------------------------------------------------------------------------------------------------------------------------------------------------------------------------------------------------------------------------------------------------------------------------------------------------------------------------------------------------------------------------------------------------------------------------------------------------------------------------------------------------------------------------------------------------------------------------------------------------------------------------------------------------------------------------------------------------------------------------------------------------------------------------------------------------------------------------------------------------------------------------------------------------------------------------------------------------------------------------------------------------------------------------------------------------------------------------------------------------------------------------------------------------------------------------------------------------------------------------------------------------------------------------------------------------------------------------------------------------------------------------------------------------------------------------------------------------------------------------------------------------------------------------------------------------------------------------------------------------------------------------------------------------------------------------------------------------------------------------------------------------------------------------------------------------------------------------------------------------------------------------|--------------------------------------------------------------------------|
| Nationals Briefmarkenausstellung<br>22 bis 25 10. 1987 Schdeitingen<br>(Absender)<br>(Straße und Hausnummer oder Postfach)                                                                                                                                                                                                                                                                                                                                                                                                                                                                                                                                                                                                                                                                                                                                                                                                                                                                                                                                                                                                                                                                                                                                                                                                                                                                                                                                                                                                                                                                                                                                                                                                                                                                                                                                                                                                                                                                                                                                                                              | (Straße und Hausnummer oder Pustfacti)                                   |
| (Poetinitus)N) (Chr)                                                                                                                                                                                                                                                                                                                                                                                                                                                                                                                                                                                                                                                                                                                                                                                                                                                                                                                                                                                                                                                                                                                                                                                                                                                                                                                                                                                                                                                                                                                                                                                                                                                                                                                                                                                                                                                                                                                                                                                                                                                                                    | (Postleitzahl) (Bestermungsort)                                          |
| arratonale Briefmarken-Messe Köin 68. 11. 1981                                                                                                                                                                                                                                                                                                                                                                                                                                                                                                                                                                                                                                                                                                                                                                                                                                                                                                                                                                                                                                                                                                                                                                                                                                                                                                                                                                                                                                                                                                                                                                                                                                                                                                                                                                                                                                                                                                                                                                                                                                                          | Postkarte                                                                |
| (Absonder)<br>(Straße und Hausnummer oder Postfach)<br>(Pustenzahl) (Cet)                                                                                                                                                                                                                                                                                                                                                                                                                                                                                                                                                                                                                                                                                                                                                                                                                                                                                                                                                                                                                                                                                                                                                                                                                                                                                                                                                                                                                                                                                                                                                                                                                                                                                                                                                                                                                                                                                                                                                                                                                               | (Straße und Haushummer oder Postfach)<br>(Postfeitzahl) (Bestimmungsort) |
|                                                                                                                                                                                                                                                                                                                                                                                                                                                                                                                                                                                                                                                                                                                                                                                                                                                                                                                                                                                                                                                                                                                                                                                                                                                                                                                                                                                                                                                                                                                                                                                                                                                                                                                                                                                                                                                                                                                                                                                                                                                                                                         |                                                                          |