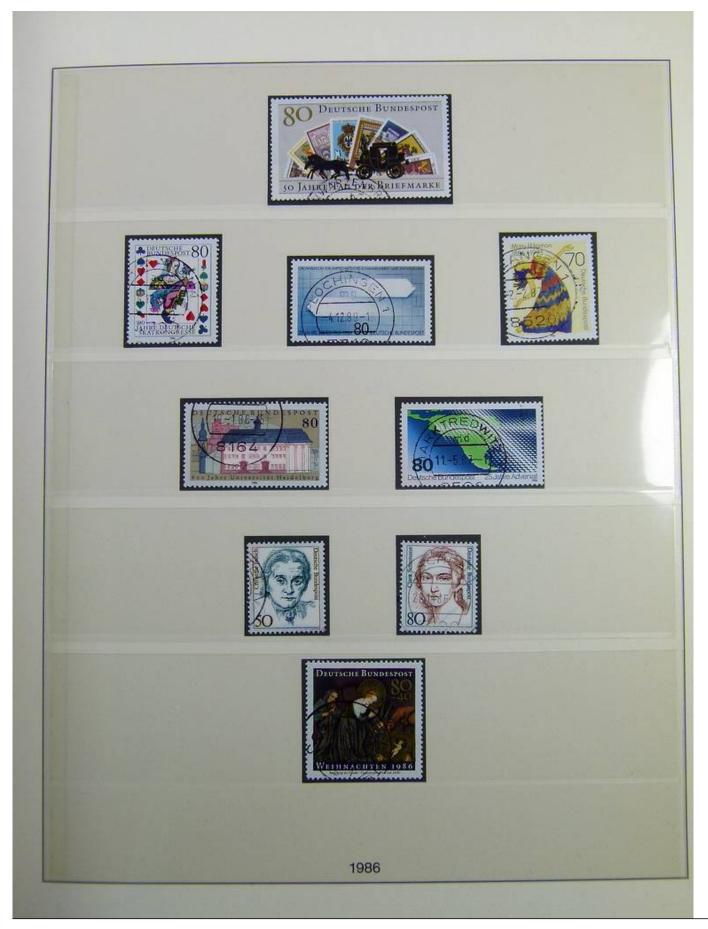

#### Lot nr.: L241297

Country/Type: Europe Germany Bund collection, on 2 albums, from 1972 to 1988, with used stamps.

Price: 35 eur

[Go to the lot on www.sevenstamps.com ]

| With a state of the s | Postkarte                                                                |
|---------------------------------------------------------------------------------------------------------------------------------------------------------------------------------------------------------------------------------------------------------------------------------------------------------------------------------------------------------------------------------------------------------------------------------------------------------------------------------------------------------------------------------------------------------------------------------------------------------------------------------------------------------------------------------------------------------------------------------------------------------------------------------------------------------------------------------------------------------------------------------------------------------------------------------------------------------------------------------------------------------------------------------------------------------------------------------------------------------------------------------------------------------------------------------------------------------------------------------------------------------------------------------------------------------------------------------------------------------------------------------------------------------------------------------------------------------------------------------------------------------------------------------------------------------------------------------------------------------------------------------------------------------------------------------------------------------------------------------------------------------------------------------------------------------------------------------------------------------------------------------------------------------------------------------------------------------------------------------------------------------------------------------------------------------------------------------------------------------|--------------------------------------------------------------------------|
| Nationals Briefmarkenausstellung<br>22 bis 25 10. 1987 Schdeitingen<br>(Absender)<br>(Straße und Hausnummer oder Postfach)                                                                                                                                                                                                                                                                                                                                                                                                                                                                                                                                                                                                                                                                                                                                                                                                                                                                                                                                                                                                                                                                                                                                                                                                                                                                                                                                                                                                                                                                                                                                                                                                                                                                                                                                                                                                                                                                                                                                                                              | (Straße und Hausnummer oder Pustfacti)                                   |
| (Poetinitus)N) (Chr)                                                                                                                                                                                                                                                                                                                                                                                                                                                                                                                                                                                                                                                                                                                                                                                                                                                                                                                                                                                                                                                                                                                                                                                                                                                                                                                                                                                                                                                                                                                                                                                                                                                                                                                                                                                                                                                                                                                                                                                                                                                                                    | (Postleitzahl) (Bestermungsort)                                          |
| arratonale Briefmarken-Messe Köin 68. 11. 1981                                                                                                                                                                                                                                                                                                                                                                                                                                                                                                                                                                                                                                                                                                                                                                                                                                                                                                                                                                                                                                                                                                                                                                                                                                                                                                                                                                                                                                                                                                                                                                                                                                                                                                                                                                                                                                                                                                                                                                                                                                                          | Postkarte                                                                |
| (Absonder)<br>(Straße und Hausnummer oder Postfach)<br>(Pustenzahl) (Cet)                                                                                                                                                                                                                                                                                                                                                                                                                                                                                                                                                                                                                                                                                                                                                                                                                                                                                                                                                                                                                                                                                                                                                                                                                                                                                                                                                                                                                                                                                                                                                                                                                                                                                                                                                                                                                                                                                                                                                                                                                               | (Straße und Haushummer oder Postfach)<br>(Postfeitzahl) (Bestimmungsort) |
|                                                                                                                                                                                                                                                                                                                                                                                                                                                                                                                                                                                                                                                                                                                                                                                                                                                                                                                                                                                                                                                                                                                                                                                                                                                                                                                                                                                                                                                                                                                                                                                                                                                                                                                                                                                                                                                                                                                                                                                                                                                                                                         |                                                                          |