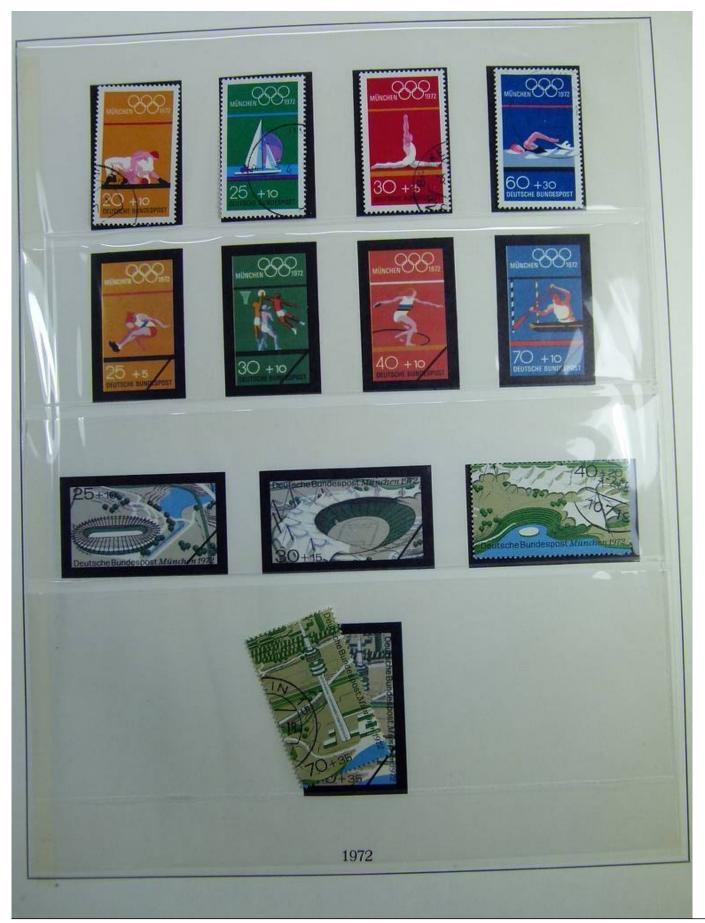

#### Lot nr.: L241297

Country/Type: Europe Germany Bund collection, on 2 albums, from 1972 to 1988, with used stamps.

Price: 35 eur

[Go to the lot on www.sevenstamps.com ]

| With a state of the s | Postkarte                                                                |
|---------------------------------------------------------------------------------------------------------------------------------------------------------------------------------------------------------------------------------------------------------------------------------------------------------------------------------------------------------------------------------------------------------------------------------------------------------------------------------------------------------------------------------------------------------------------------------------------------------------------------------------------------------------------------------------------------------------------------------------------------------------------------------------------------------------------------------------------------------------------------------------------------------------------------------------------------------------------------------------------------------------------------------------------------------------------------------------------------------------------------------------------------------------------------------------------------------------------------------------------------------------------------------------------------------------------------------------------------------------------------------------------------------------------------------------------------------------------------------------------------------------------------------------------------------------------------------------------------------------------------------------------------------------------------------------------------------------------------------------------------------------------------------------------------------------------------------------------------------------------------------------------------------------------------------------------------------------------------------------------------------------------------------------------------------------------------------------------------------|--------------------------------------------------------------------------|
| Nationals Briefmarkenausstellung<br>22 bis 25 10. 1987 Schdeitingen<br>(Absender)<br>(Straße und Hausnummer oder Postfach)                                                                                                                                                                                                                                                                                                                                                                                                                                                                                                                                                                                                                                                                                                                                                                                                                                                                                                                                                                                                                                                                                                                                                                                                                                                                                                                                                                                                                                                                                                                                                                                                                                                                                                                                                                                                                                                                                                                                                                              | (Straße und Hausnummer oder Pustfacti)                                   |
| (Poetinitus)N) (Chr)                                                                                                                                                                                                                                                                                                                                                                                                                                                                                                                                                                                                                                                                                                                                                                                                                                                                                                                                                                                                                                                                                                                                                                                                                                                                                                                                                                                                                                                                                                                                                                                                                                                                                                                                                                                                                                                                                                                                                                                                                                                                                    | (Postleitzahl) (Bestermungsort)                                          |
| arratonale Briefmarken-Messe Köin 68. 11. 1981                                                                                                                                                                                                                                                                                                                                                                                                                                                                                                                                                                                                                                                                                                                                                                                                                                                                                                                                                                                                                                                                                                                                                                                                                                                                                                                                                                                                                                                                                                                                                                                                                                                                                                                                                                                                                                                                                                                                                                                                                                                          | Postkarte                                                                |
| (Absonder)<br>(Straße und Hausnummer oder Postfach)<br>(Pustenzahl) (Cet)                                                                                                                                                                                                                                                                                                                                                                                                                                                                                                                                                                                                                                                                                                                                                                                                                                                                                                                                                                                                                                                                                                                                                                                                                                                                                                                                                                                                                                                                                                                                                                                                                                                                                                                                                                                                                                                                                                                                                                                                                               | (Straße und Haushummer oder Postfach)<br>(Postfeitzahl) (Bestimmungsort) |
|                                                                                                                                                                                                                                                                                                                                                                                                                                                                                                                                                                                                                                                                                                                                                                                                                                                                                                                                                                                                                                                                                                                                                                                                                                                                                                                                                                                                                                                                                                                                                                                                                                                                                                                                                                                                                                                                                                                                                                                                                                                                                                         |                                                                          |