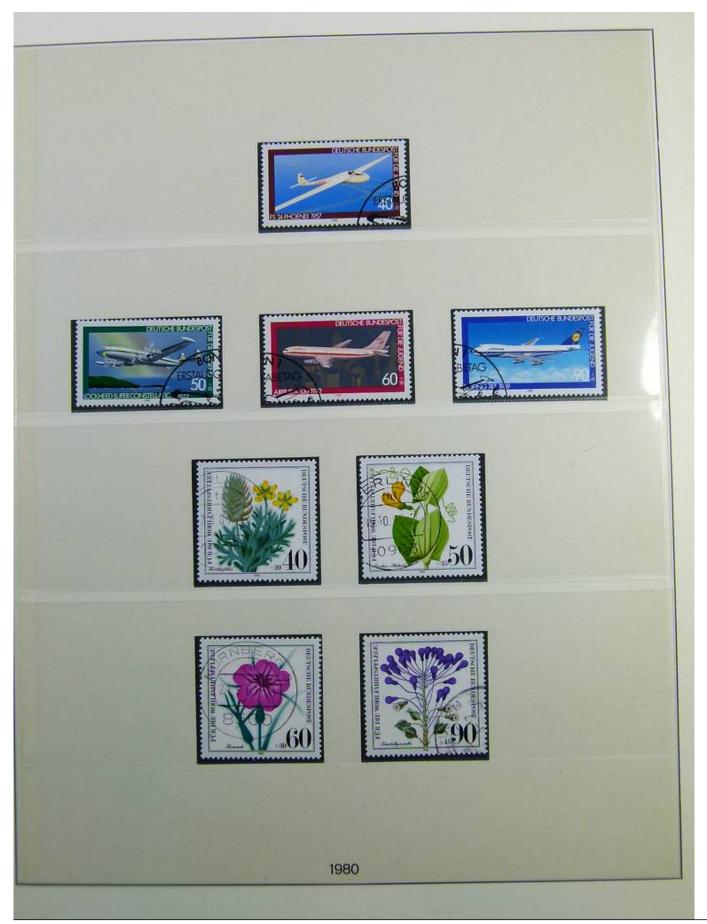

#### Lot nr.: L241297

Country/Type: Europe Germany Bund collection, on 2 albums, from 1972 to 1988, with used stamps.

Price: 35 eur

[Go to the lot on www.sevenstamps.com ]

| With a state of the s | Postkarte                                                                |
|---------------------------------------------------------------------------------------------------------------------------------------------------------------------------------------------------------------------------------------------------------------------------------------------------------------------------------------------------------------------------------------------------------------------------------------------------------------------------------------------------------------------------------------------------------------------------------------------------------------------------------------------------------------------------------------------------------------------------------------------------------------------------------------------------------------------------------------------------------------------------------------------------------------------------------------------------------------------------------------------------------------------------------------------------------------------------------------------------------------------------------------------------------------------------------------------------------------------------------------------------------------------------------------------------------------------------------------------------------------------------------------------------------------------------------------------------------------------------------------------------------------------------------------------------------------------------------------------------------------------------------------------------------------------------------------------------------------------------------------------------------------------------------------------------------------------------------------------------------------------------------------------------------------------------------------------------------------------------------------------------------------------------------------------------------------------------------------------------------|--------------------------------------------------------------------------|
| Nationals Briefmarkenausstellung<br>22 bis 25 10. 1987 Schdeitingen<br>(Absender)<br>(Straße und Hausnummer oder Postfach)                                                                                                                                                                                                                                                                                                                                                                                                                                                                                                                                                                                                                                                                                                                                                                                                                                                                                                                                                                                                                                                                                                                                                                                                                                                                                                                                                                                                                                                                                                                                                                                                                                                                                                                                                                                                                                                                                                                                                                              | (Straße und Hausnummer oder Pustfacti)                                   |
| (Poetinitus)N) (Chr)                                                                                                                                                                                                                                                                                                                                                                                                                                                                                                                                                                                                                                                                                                                                                                                                                                                                                                                                                                                                                                                                                                                                                                                                                                                                                                                                                                                                                                                                                                                                                                                                                                                                                                                                                                                                                                                                                                                                                                                                                                                                                    | (Postleitzahl) (Bestermungsort)                                          |
| arratonale Briefmarken-Messe Köin 68. 11. 1981                                                                                                                                                                                                                                                                                                                                                                                                                                                                                                                                                                                                                                                                                                                                                                                                                                                                                                                                                                                                                                                                                                                                                                                                                                                                                                                                                                                                                                                                                                                                                                                                                                                                                                                                                                                                                                                                                                                                                                                                                                                          | Postkarte                                                                |
| (Absonder)<br>(Straße und Hausnummer oder Postfach)<br>(Pustenzahl) (Cet)                                                                                                                                                                                                                                                                                                                                                                                                                                                                                                                                                                                                                                                                                                                                                                                                                                                                                                                                                                                                                                                                                                                                                                                                                                                                                                                                                                                                                                                                                                                                                                                                                                                                                                                                                                                                                                                                                                                                                                                                                               | (Straße und Haushummer oder Postfach)<br>(Postfeitzahl) (Bestimmungsort) |
|                                                                                                                                                                                                                                                                                                                                                                                                                                                                                                                                                                                                                                                                                                                                                                                                                                                                                                                                                                                                                                                                                                                                                                                                                                                                                                                                                                                                                                                                                                                                                                                                                                                                                                                                                                                                                                                                                                                                                                                                                                                                                                         |                                                                          |