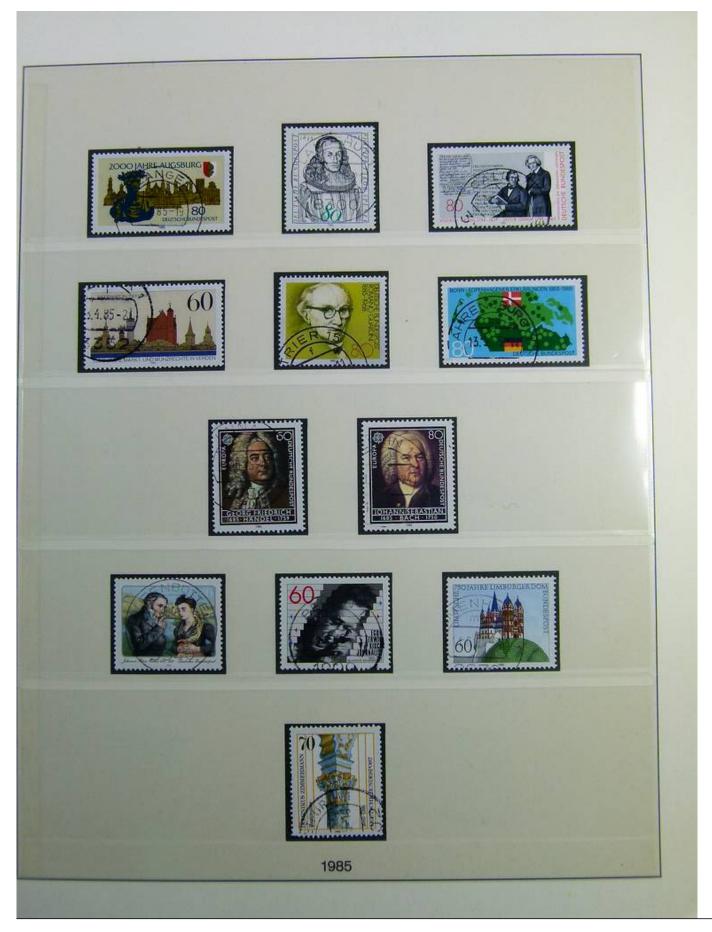

#### Lot nr.: L241297

Country/Type: Europe Germany Bund collection, on 2 albums, from 1972 to 1988, with used stamps.

Price: 35 eur

[Go to the lot on www.sevenstamps.com ]

| With a state of the s | Postkarte                                                                |
|---------------------------------------------------------------------------------------------------------------------------------------------------------------------------------------------------------------------------------------------------------------------------------------------------------------------------------------------------------------------------------------------------------------------------------------------------------------------------------------------------------------------------------------------------------------------------------------------------------------------------------------------------------------------------------------------------------------------------------------------------------------------------------------------------------------------------------------------------------------------------------------------------------------------------------------------------------------------------------------------------------------------------------------------------------------------------------------------------------------------------------------------------------------------------------------------------------------------------------------------------------------------------------------------------------------------------------------------------------------------------------------------------------------------------------------------------------------------------------------------------------------------------------------------------------------------------------------------------------------------------------------------------------------------------------------------------------------------------------------------------------------------------------------------------------------------------------------------------------------------------------------------------------------------------------------------------------------------------------------------------------------------------------------------------------------------------------------------------------|--------------------------------------------------------------------------|
| Nationals Briefmarkenausstellung<br>22 bis 25 10. 1987 Schdeitingen<br>(Absender)<br>(Straße und Hausnummer oder Postfach)                                                                                                                                                                                                                                                                                                                                                                                                                                                                                                                                                                                                                                                                                                                                                                                                                                                                                                                                                                                                                                                                                                                                                                                                                                                                                                                                                                                                                                                                                                                                                                                                                                                                                                                                                                                                                                                                                                                                                                              | (Straße und Hausnummer oder Pustfacti)                                   |
| (Poetinitus)N) (Chr)                                                                                                                                                                                                                                                                                                                                                                                                                                                                                                                                                                                                                                                                                                                                                                                                                                                                                                                                                                                                                                                                                                                                                                                                                                                                                                                                                                                                                                                                                                                                                                                                                                                                                                                                                                                                                                                                                                                                                                                                                                                                                    | (Postleitzahl) (Bestermungsort)                                          |
| arratonale Briefmarken-Messe Köin 68. 11. 1981                                                                                                                                                                                                                                                                                                                                                                                                                                                                                                                                                                                                                                                                                                                                                                                                                                                                                                                                                                                                                                                                                                                                                                                                                                                                                                                                                                                                                                                                                                                                                                                                                                                                                                                                                                                                                                                                                                                                                                                                                                                          | Postkarte                                                                |
| (Absonder)<br>(Straße und Hausnummer oder Postfach)<br>(Pustenzahl) (Cet)                                                                                                                                                                                                                                                                                                                                                                                                                                                                                                                                                                                                                                                                                                                                                                                                                                                                                                                                                                                                                                                                                                                                                                                                                                                                                                                                                                                                                                                                                                                                                                                                                                                                                                                                                                                                                                                                                                                                                                                                                               | (Straße und Haushummer oder Postfach)<br>(Postfeitzahl) (Bestimmungsort) |
|                                                                                                                                                                                                                                                                                                                                                                                                                                                                                                                                                                                                                                                                                                                                                                                                                                                                                                                                                                                                                                                                                                                                                                                                                                                                                                                                                                                                                                                                                                                                                                                                                                                                                                                                                                                                                                                                                                                                                                                                                                                                                                         |                                                                          |