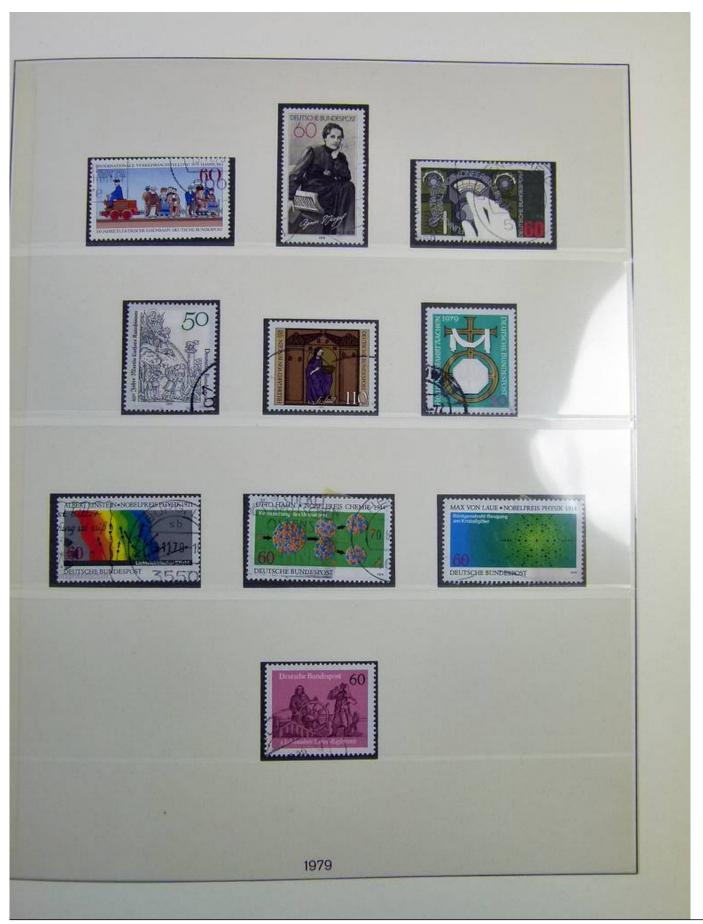

#### Lot nr.: L241297

Country/Type: Europe Germany Bund collection, on 2 albums, from 1972 to 1988, with used stamps.

Price: 35 eur

[Go to the lot on www.sevenstamps.com ]

| With a state of the s | Postkarte                                                                |
|---------------------------------------------------------------------------------------------------------------------------------------------------------------------------------------------------------------------------------------------------------------------------------------------------------------------------------------------------------------------------------------------------------------------------------------------------------------------------------------------------------------------------------------------------------------------------------------------------------------------------------------------------------------------------------------------------------------------------------------------------------------------------------------------------------------------------------------------------------------------------------------------------------------------------------------------------------------------------------------------------------------------------------------------------------------------------------------------------------------------------------------------------------------------------------------------------------------------------------------------------------------------------------------------------------------------------------------------------------------------------------------------------------------------------------------------------------------------------------------------------------------------------------------------------------------------------------------------------------------------------------------------------------------------------------------------------------------------------------------------------------------------------------------------------------------------------------------------------------------------------------------------------------------------------------------------------------------------------------------------------------------------------------------------------------------------------------------------------------|--------------------------------------------------------------------------|
| Nationals Briefmarkenausstellung<br>22 bis 25 10. 1987 Schdeitingen<br>(Absender)<br>(Straße und Hausnummer oder Postfach)                                                                                                                                                                                                                                                                                                                                                                                                                                                                                                                                                                                                                                                                                                                                                                                                                                                                                                                                                                                                                                                                                                                                                                                                                                                                                                                                                                                                                                                                                                                                                                                                                                                                                                                                                                                                                                                                                                                                                                              | (Straße und Hausnummer oder Pustfacti)                                   |
| (Poetinitus)N) (Chr)                                                                                                                                                                                                                                                                                                                                                                                                                                                                                                                                                                                                                                                                                                                                                                                                                                                                                                                                                                                                                                                                                                                                                                                                                                                                                                                                                                                                                                                                                                                                                                                                                                                                                                                                                                                                                                                                                                                                                                                                                                                                                    | (Postleitzahl) (Bestermungsort)                                          |
| arratonale Briefmarken-Messe Köin 68. 11. 1981                                                                                                                                                                                                                                                                                                                                                                                                                                                                                                                                                                                                                                                                                                                                                                                                                                                                                                                                                                                                                                                                                                                                                                                                                                                                                                                                                                                                                                                                                                                                                                                                                                                                                                                                                                                                                                                                                                                                                                                                                                                          | Postkarte                                                                |
| (Absonder)<br>(Straße und Hausnummer oder Postfach)<br>(Pustenzahl) (Cet)                                                                                                                                                                                                                                                                                                                                                                                                                                                                                                                                                                                                                                                                                                                                                                                                                                                                                                                                                                                                                                                                                                                                                                                                                                                                                                                                                                                                                                                                                                                                                                                                                                                                                                                                                                                                                                                                                                                                                                                                                               | (Straße und Haushummer oder Postfach)<br>(Postfeitzahl) (Bestimmungsort) |
|                                                                                                                                                                                                                                                                                                                                                                                                                                                                                                                                                                                                                                                                                                                                                                                                                                                                                                                                                                                                                                                                                                                                                                                                                                                                                                                                                                                                                                                                                                                                                                                                                                                                                                                                                                                                                                                                                                                                                                                                                                                                                                         |                                                                          |