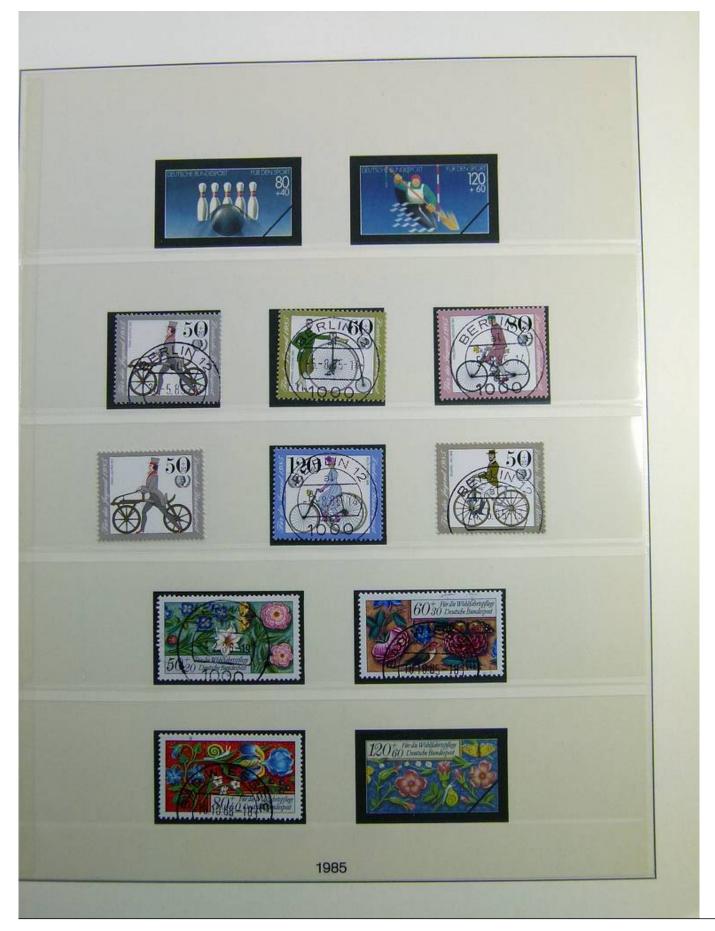

#### Lot nr.: L241297

Country/Type: Europe Germany Bund collection, on 2 albums, from 1972 to 1988, with used stamps.

Price: 35 eur

[Go to the lot on www.sevenstamps.com ]

| With a state of the s | Postkarte                                                                |
|---------------------------------------------------------------------------------------------------------------------------------------------------------------------------------------------------------------------------------------------------------------------------------------------------------------------------------------------------------------------------------------------------------------------------------------------------------------------------------------------------------------------------------------------------------------------------------------------------------------------------------------------------------------------------------------------------------------------------------------------------------------------------------------------------------------------------------------------------------------------------------------------------------------------------------------------------------------------------------------------------------------------------------------------------------------------------------------------------------------------------------------------------------------------------------------------------------------------------------------------------------------------------------------------------------------------------------------------------------------------------------------------------------------------------------------------------------------------------------------------------------------------------------------------------------------------------------------------------------------------------------------------------------------------------------------------------------------------------------------------------------------------------------------------------------------------------------------------------------------------------------------------------------------------------------------------------------------------------------------------------------------------------------------------------------------------------------------------------------|--------------------------------------------------------------------------|
| Nationals Briefmarkenausstellung<br>22 bis 25 10. 1987 Schdeitingen<br>(Absender)<br>(Straße und Hausnummer oder Postfach)                                                                                                                                                                                                                                                                                                                                                                                                                                                                                                                                                                                                                                                                                                                                                                                                                                                                                                                                                                                                                                                                                                                                                                                                                                                                                                                                                                                                                                                                                                                                                                                                                                                                                                                                                                                                                                                                                                                                                                              | (Straße und Hausnummer oder Pustfacti)                                   |
| (Poetinitus)N) (Chr)                                                                                                                                                                                                                                                                                                                                                                                                                                                                                                                                                                                                                                                                                                                                                                                                                                                                                                                                                                                                                                                                                                                                                                                                                                                                                                                                                                                                                                                                                                                                                                                                                                                                                                                                                                                                                                                                                                                                                                                                                                                                                    | (Postleitzahl) (Bestermungsort)                                          |
| arratonale Briefmarken-Messe Köin 68. 11. 1981                                                                                                                                                                                                                                                                                                                                                                                                                                                                                                                                                                                                                                                                                                                                                                                                                                                                                                                                                                                                                                                                                                                                                                                                                                                                                                                                                                                                                                                                                                                                                                                                                                                                                                                                                                                                                                                                                                                                                                                                                                                          | Postkarte                                                                |
| (Absonder)<br>(Straße und Hausnummer oder Postfach)<br>(Pustenzahl) (Cet)                                                                                                                                                                                                                                                                                                                                                                                                                                                                                                                                                                                                                                                                                                                                                                                                                                                                                                                                                                                                                                                                                                                                                                                                                                                                                                                                                                                                                                                                                                                                                                                                                                                                                                                                                                                                                                                                                                                                                                                                                               | (Straße und Haushummer oder Postfach)<br>(Postfeitzahl) (Bestimmungsort) |
|                                                                                                                                                                                                                                                                                                                                                                                                                                                                                                                                                                                                                                                                                                                                                                                                                                                                                                                                                                                                                                                                                                                                                                                                                                                                                                                                                                                                                                                                                                                                                                                                                                                                                                                                                                                                                                                                                                                                                                                                                                                                                                         |                                                                          |