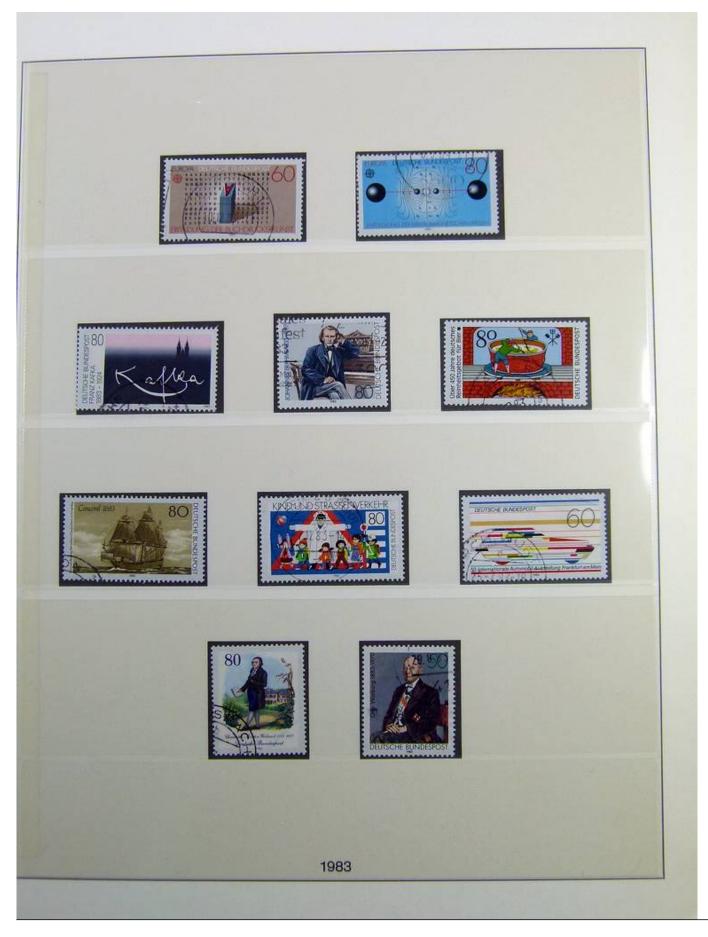

#### Lot nr.: L241297

Country/Type: Europe Germany Bund collection, on 2 albums, from 1972 to 1988, with used stamps.

Price: 35 eur

[Go to the lot on www.sevenstamps.com ]

| With a state of the s | Postkarte                                                                |
|---------------------------------------------------------------------------------------------------------------------------------------------------------------------------------------------------------------------------------------------------------------------------------------------------------------------------------------------------------------------------------------------------------------------------------------------------------------------------------------------------------------------------------------------------------------------------------------------------------------------------------------------------------------------------------------------------------------------------------------------------------------------------------------------------------------------------------------------------------------------------------------------------------------------------------------------------------------------------------------------------------------------------------------------------------------------------------------------------------------------------------------------------------------------------------------------------------------------------------------------------------------------------------------------------------------------------------------------------------------------------------------------------------------------------------------------------------------------------------------------------------------------------------------------------------------------------------------------------------------------------------------------------------------------------------------------------------------------------------------------------------------------------------------------------------------------------------------------------------------------------------------------------------------------------------------------------------------------------------------------------------------------------------------------------------------------------------------------------------|--------------------------------------------------------------------------|
| Nationals Briefmarkenausstellung<br>22 bis 25 10. 1987 Schdeitingen<br>(Absender)<br>(Straße und Hausnummer oder Postfach)                                                                                                                                                                                                                                                                                                                                                                                                                                                                                                                                                                                                                                                                                                                                                                                                                                                                                                                                                                                                                                                                                                                                                                                                                                                                                                                                                                                                                                                                                                                                                                                                                                                                                                                                                                                                                                                                                                                                                                              | (Straße und Hausnummer oder Pustfacti)                                   |
| (Poetinitus)N) (Chr)                                                                                                                                                                                                                                                                                                                                                                                                                                                                                                                                                                                                                                                                                                                                                                                                                                                                                                                                                                                                                                                                                                                                                                                                                                                                                                                                                                                                                                                                                                                                                                                                                                                                                                                                                                                                                                                                                                                                                                                                                                                                                    | (Postleitzahl) (Bestermungsort)                                          |
| arratonale Briefmarken-Messe Köin 68. 11. 1981                                                                                                                                                                                                                                                                                                                                                                                                                                                                                                                                                                                                                                                                                                                                                                                                                                                                                                                                                                                                                                                                                                                                                                                                                                                                                                                                                                                                                                                                                                                                                                                                                                                                                                                                                                                                                                                                                                                                                                                                                                                          | Postkarte                                                                |
| (Absonder)<br>(Straße und Hausnummer oder Postfach)<br>(Pustenzahl) (Cet)                                                                                                                                                                                                                                                                                                                                                                                                                                                                                                                                                                                                                                                                                                                                                                                                                                                                                                                                                                                                                                                                                                                                                                                                                                                                                                                                                                                                                                                                                                                                                                                                                                                                                                                                                                                                                                                                                                                                                                                                                               | (Straße und Haushummer oder Postfach)<br>(Postfeitzahl) (Bestimmungsort) |
|                                                                                                                                                                                                                                                                                                                                                                                                                                                                                                                                                                                                                                                                                                                                                                                                                                                                                                                                                                                                                                                                                                                                                                                                                                                                                                                                                                                                                                                                                                                                                                                                                                                                                                                                                                                                                                                                                                                                                                                                                                                                                                         |                                                                          |