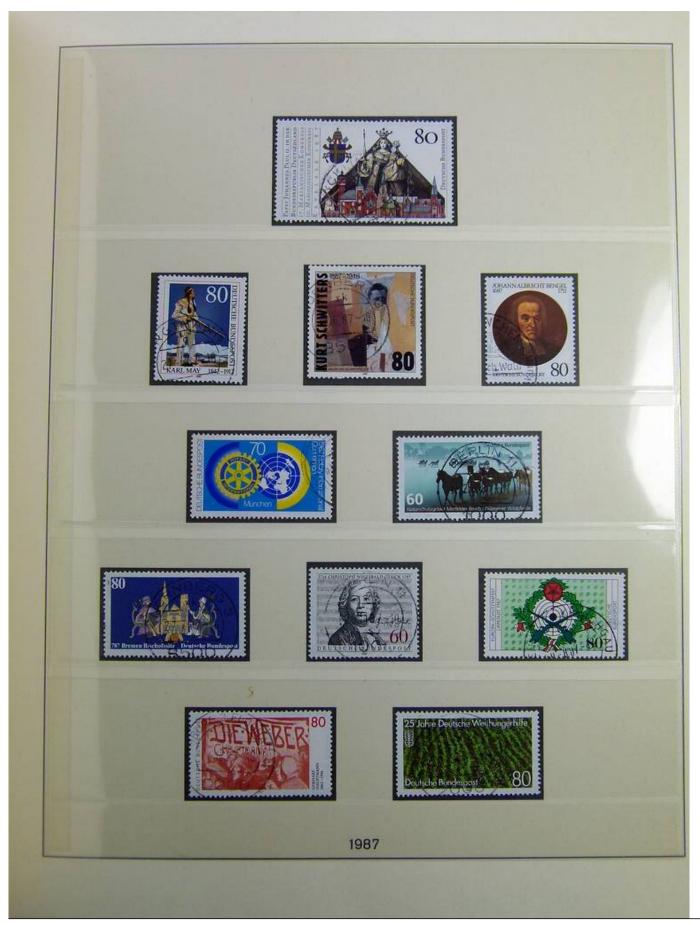

#### Lot nr.: L241297

Country/Type: Europe Germany Bund collection, on 2 albums, from 1972 to 1988, with used stamps.

Price: 35 eur

[Go to the lot on www.sevenstamps.com ]

| With a state of the s | Postkarte                                                                |
|---------------------------------------------------------------------------------------------------------------------------------------------------------------------------------------------------------------------------------------------------------------------------------------------------------------------------------------------------------------------------------------------------------------------------------------------------------------------------------------------------------------------------------------------------------------------------------------------------------------------------------------------------------------------------------------------------------------------------------------------------------------------------------------------------------------------------------------------------------------------------------------------------------------------------------------------------------------------------------------------------------------------------------------------------------------------------------------------------------------------------------------------------------------------------------------------------------------------------------------------------------------------------------------------------------------------------------------------------------------------------------------------------------------------------------------------------------------------------------------------------------------------------------------------------------------------------------------------------------------------------------------------------------------------------------------------------------------------------------------------------------------------------------------------------------------------------------------------------------------------------------------------------------------------------------------------------------------------------------------------------------------------------------------------------------------------------------------------------------|--------------------------------------------------------------------------|
| Nationals Briefmarkenausstellung<br>22 bis 25 10. 1987 Schdeitingen<br>(Absender)<br>(Straße und Hausnummer oder Postfach)                                                                                                                                                                                                                                                                                                                                                                                                                                                                                                                                                                                                                                                                                                                                                                                                                                                                                                                                                                                                                                                                                                                                                                                                                                                                                                                                                                                                                                                                                                                                                                                                                                                                                                                                                                                                                                                                                                                                                                              | (Straße und Hausnummer oder Pustfacti)                                   |
| (Poetinitus)N) (Chr)                                                                                                                                                                                                                                                                                                                                                                                                                                                                                                                                                                                                                                                                                                                                                                                                                                                                                                                                                                                                                                                                                                                                                                                                                                                                                                                                                                                                                                                                                                                                                                                                                                                                                                                                                                                                                                                                                                                                                                                                                                                                                    | (Postleitzahl) (Bestermungsort)                                          |
| arratonale Briefmarken-Messe Köin 68. 11. 1981                                                                                                                                                                                                                                                                                                                                                                                                                                                                                                                                                                                                                                                                                                                                                                                                                                                                                                                                                                                                                                                                                                                                                                                                                                                                                                                                                                                                                                                                                                                                                                                                                                                                                                                                                                                                                                                                                                                                                                                                                                                          | Postkarte                                                                |
| (Absonder)<br>(Straße und Hausnummer oder Postfach)<br>(Pustenzahl) (Cet)                                                                                                                                                                                                                                                                                                                                                                                                                                                                                                                                                                                                                                                                                                                                                                                                                                                                                                                                                                                                                                                                                                                                                                                                                                                                                                                                                                                                                                                                                                                                                                                                                                                                                                                                                                                                                                                                                                                                                                                                                               | (Straße und Haushummer oder Postfach)<br>(Postfeitzahl) (Bestimmungsort) |
|                                                                                                                                                                                                                                                                                                                                                                                                                                                                                                                                                                                                                                                                                                                                                                                                                                                                                                                                                                                                                                                                                                                                                                                                                                                                                                                                                                                                                                                                                                                                                                                                                                                                                                                                                                                                                                                                                                                                                                                                                                                                                                         |                                                                          |