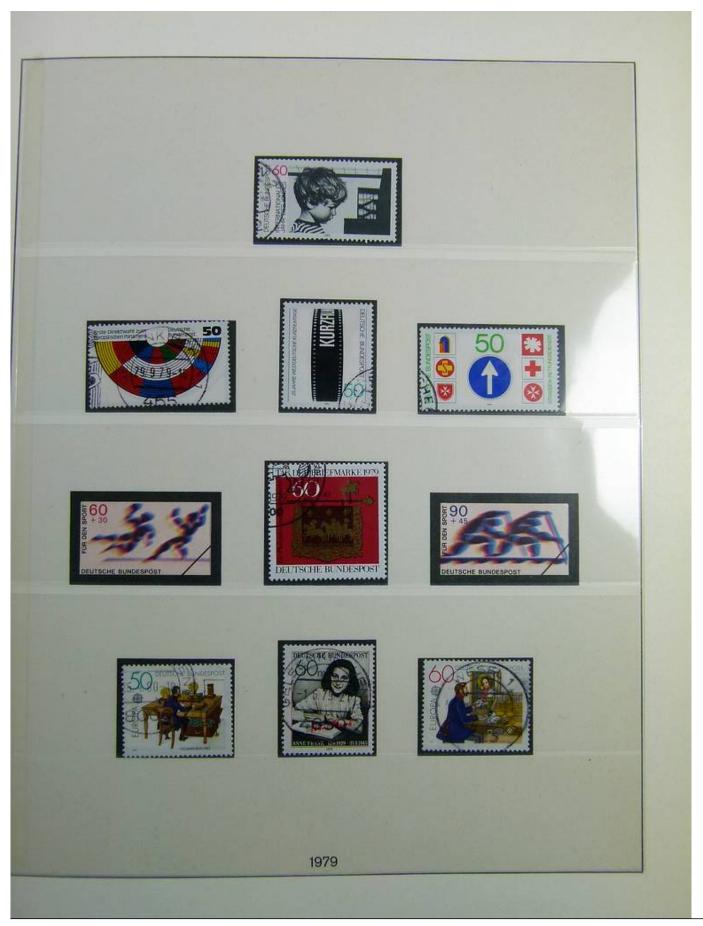

#### Lot nr.: L241297

Country/Type: Europe Germany Bund collection, on 2 albums, from 1972 to 1988, with used stamps.

Price: 35 eur

[Go to the lot on www.sevenstamps.com ]

| With a state of the s | Postkarte                                                                |
|---------------------------------------------------------------------------------------------------------------------------------------------------------------------------------------------------------------------------------------------------------------------------------------------------------------------------------------------------------------------------------------------------------------------------------------------------------------------------------------------------------------------------------------------------------------------------------------------------------------------------------------------------------------------------------------------------------------------------------------------------------------------------------------------------------------------------------------------------------------------------------------------------------------------------------------------------------------------------------------------------------------------------------------------------------------------------------------------------------------------------------------------------------------------------------------------------------------------------------------------------------------------------------------------------------------------------------------------------------------------------------------------------------------------------------------------------------------------------------------------------------------------------------------------------------------------------------------------------------------------------------------------------------------------------------------------------------------------------------------------------------------------------------------------------------------------------------------------------------------------------------------------------------------------------------------------------------------------------------------------------------------------------------------------------------------------------------------------------------|--------------------------------------------------------------------------|
| Nationals Briefmarkenausstellung<br>22 bis 25 10. 1987 Schdeitingen<br>(Absender)<br>(Straße und Hausnummer oder Postfach)                                                                                                                                                                                                                                                                                                                                                                                                                                                                                                                                                                                                                                                                                                                                                                                                                                                                                                                                                                                                                                                                                                                                                                                                                                                                                                                                                                                                                                                                                                                                                                                                                                                                                                                                                                                                                                                                                                                                                                              | (Straße und Hausnummer oder Pustfacti)                                   |
| (Poetinitus)N) (Chr)                                                                                                                                                                                                                                                                                                                                                                                                                                                                                                                                                                                                                                                                                                                                                                                                                                                                                                                                                                                                                                                                                                                                                                                                                                                                                                                                                                                                                                                                                                                                                                                                                                                                                                                                                                                                                                                                                                                                                                                                                                                                                    | (Postleitzahl) (Bestermungsort)                                          |
| arratonale Briefmarken-Messe Köin 68. 11. 1981                                                                                                                                                                                                                                                                                                                                                                                                                                                                                                                                                                                                                                                                                                                                                                                                                                                                                                                                                                                                                                                                                                                                                                                                                                                                                                                                                                                                                                                                                                                                                                                                                                                                                                                                                                                                                                                                                                                                                                                                                                                          | Postkarte                                                                |
| (Absonder)<br>(Straße und Hausnummer oder Postfach)<br>(Pustenzahl) (Cet)                                                                                                                                                                                                                                                                                                                                                                                                                                                                                                                                                                                                                                                                                                                                                                                                                                                                                                                                                                                                                                                                                                                                                                                                                                                                                                                                                                                                                                                                                                                                                                                                                                                                                                                                                                                                                                                                                                                                                                                                                               | (Straße und Haushummer oder Postfach)<br>(Postfeitzahl) (Bestimmungsort) |
|                                                                                                                                                                                                                                                                                                                                                                                                                                                                                                                                                                                                                                                                                                                                                                                                                                                                                                                                                                                                                                                                                                                                                                                                                                                                                                                                                                                                                                                                                                                                                                                                                                                                                                                                                                                                                                                                                                                                                                                                                                                                                                         |                                                                          |