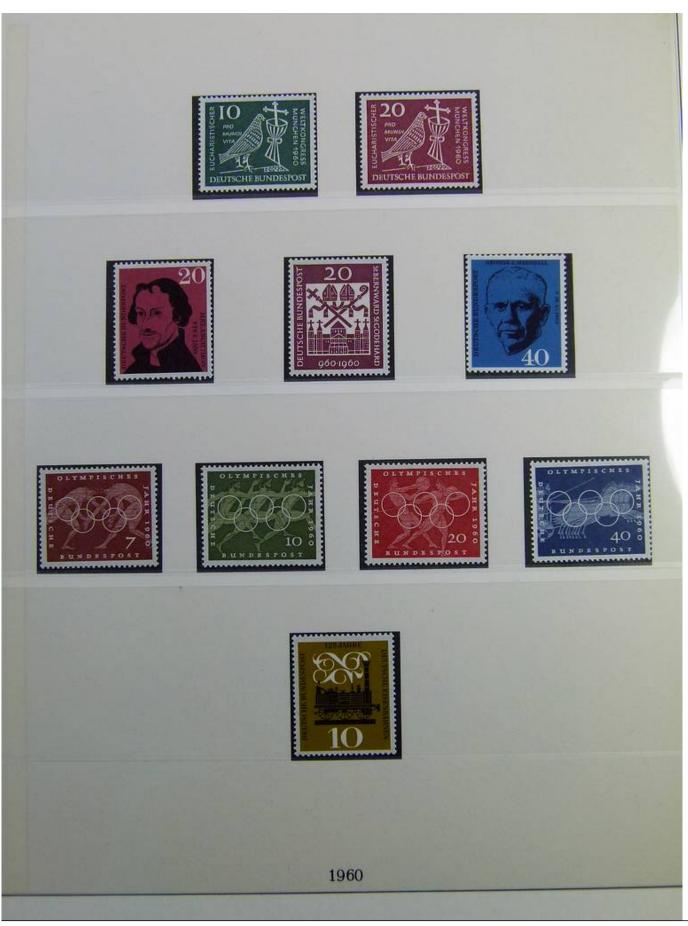

Lot nr.: L241298

Country/Type: Europe

Germany Bund collection, on 2 albums, from 1960 to 1979, with used stamps.

Price: 25 eur

[Go to the lot on www.sevenstamps.com ]