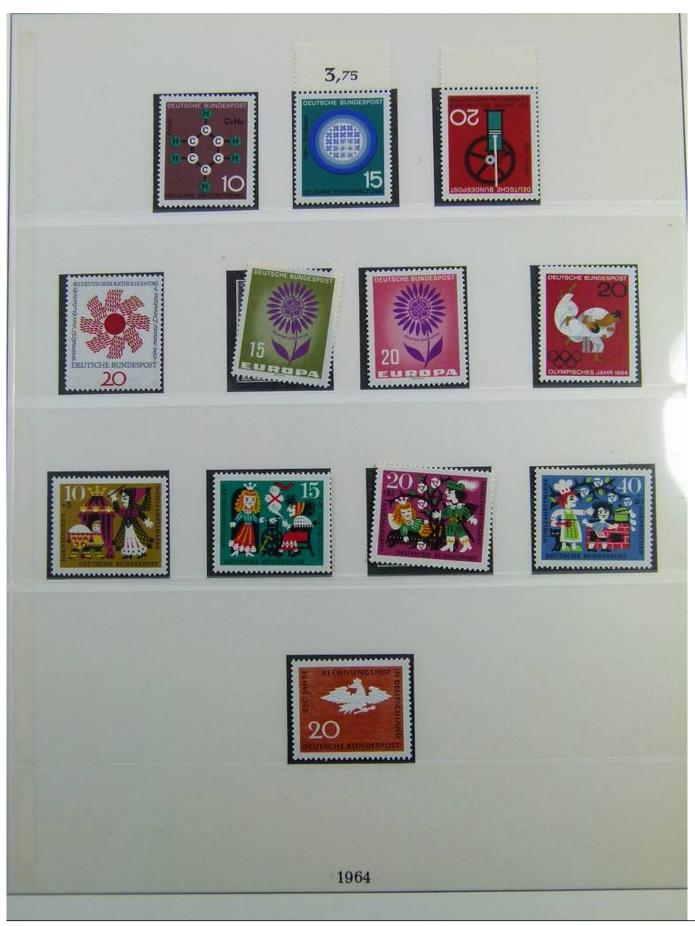

Lot nr.: L241298

Country/Type: Europe

Germany Bund collection, on 2 albums, from 1960 to 1979, with used stamps.

Price: 25 eur

[Go to the lot on www.sevenstamps.com ]