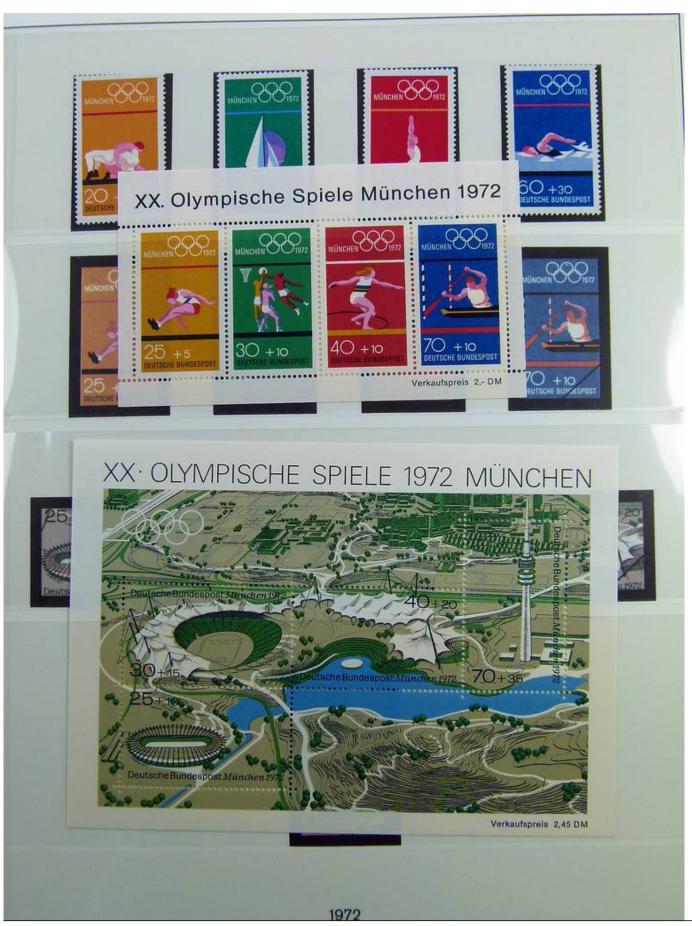

Lot nr.: L241298

Country/Type: Europe

Germany Bund collection, on 2 albums, from 1960 to 1979, with used stamps.

Price: 25 eur

[Go to the lot on www.sevenstamps.com ]