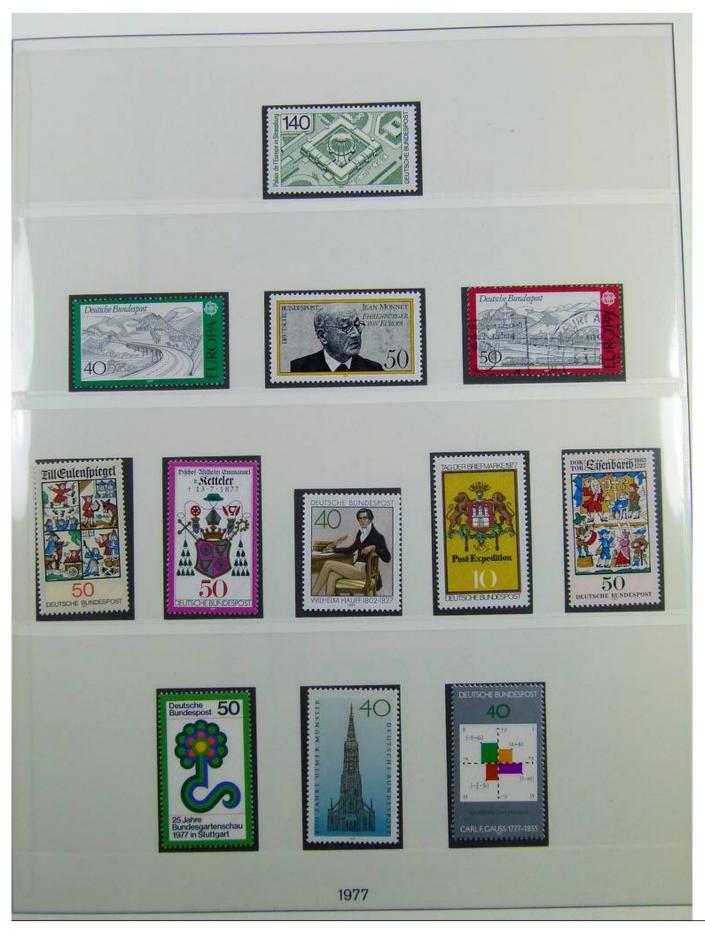

Lot nr.: L241298

Country/Type: Europe

Germany Bund collection, on 2 albums, from 1960 to 1979, with used stamps.

Price: 25 eur

[Go to the lot on www.sevenstamps.com ]