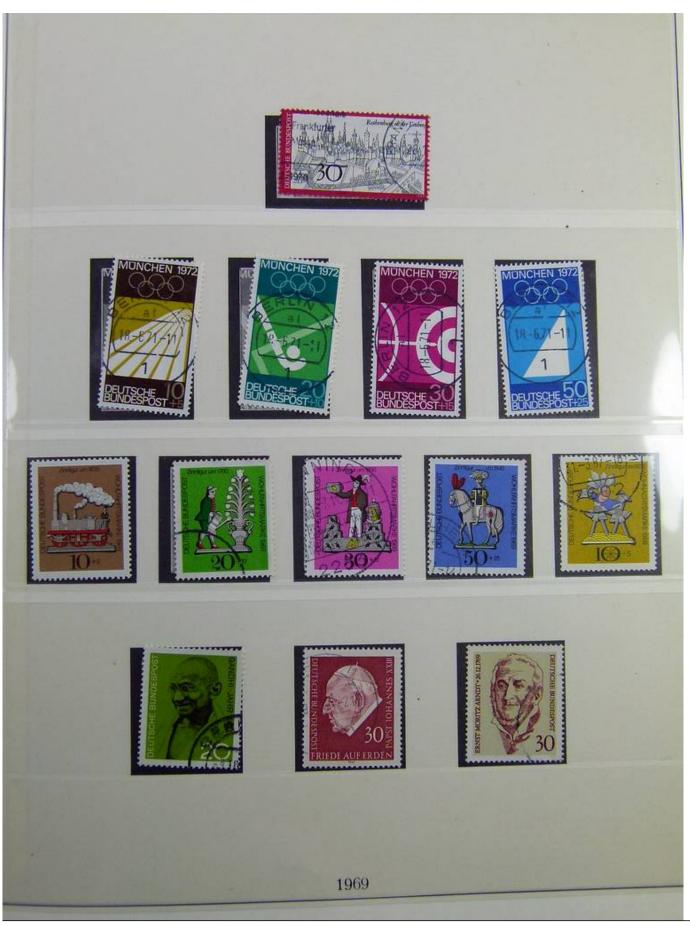

Lot nr.: L241298

Country/Type: Europe

Germany Bund collection, on 2 albums, from 1960 to 1979, with used stamps.

Price: 25 eur

[Go to the lot on www.sevenstamps.com ]