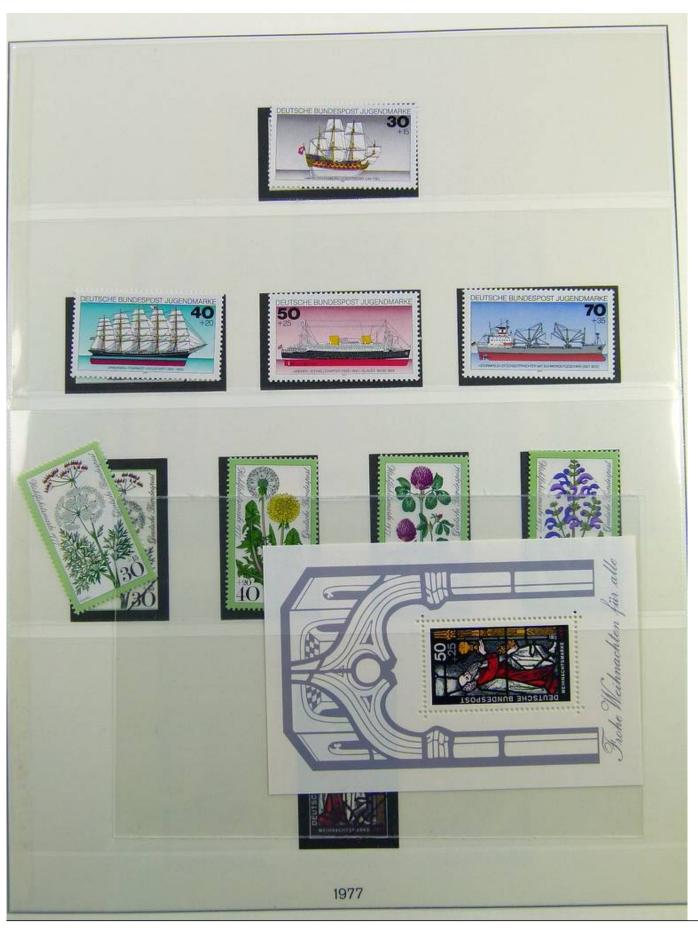

Lot nr.: L241298

Country/Type: Europe

Germany Bund collection, on 2 albums, from 1960 to 1979, with used stamps.

Price: 25 eur

[Go to the lot on www.sevenstamps.com ]