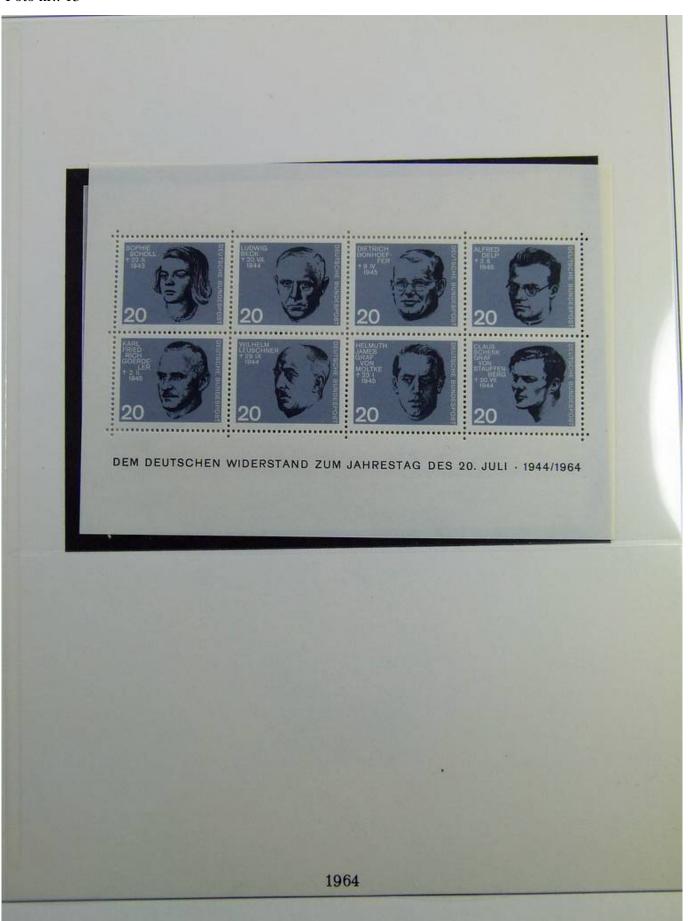

Lot nr.: L241298

Country/Type: Europe

Germany Bund collection, on 2 albums, from 1960 to 1979, with used stamps.

Price: 25 eur

[Go to the lot on www.sevenstamps.com ]