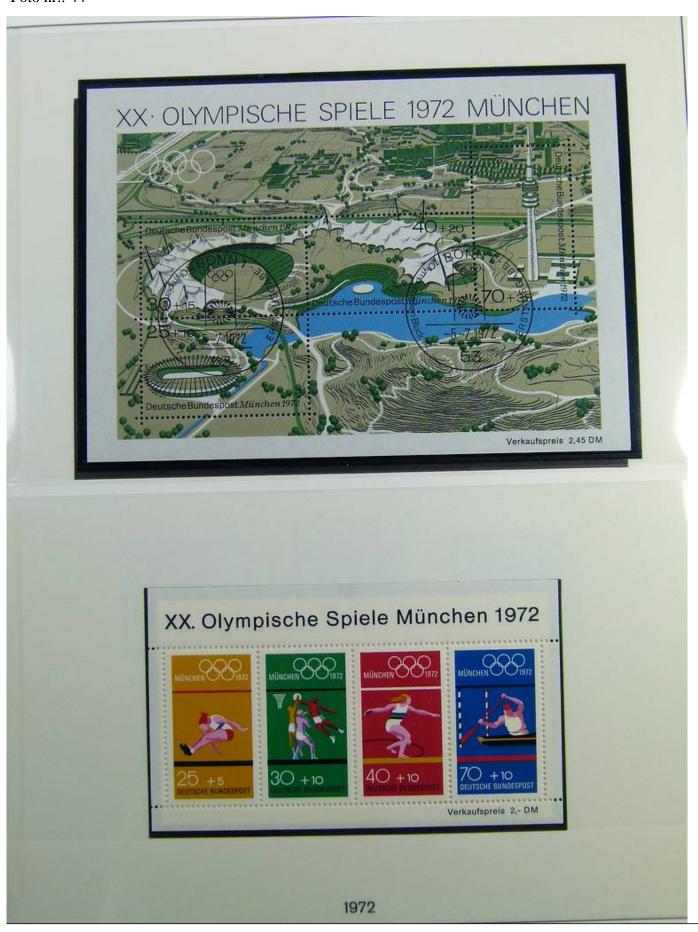

Lot nr.: L241298

Country/Type: Europe

Germany Bund collection, on 2 albums, from 1960 to 1979, with used stamps.

Price: 25 eur

[Go to the lot on www.sevenstamps.com ]