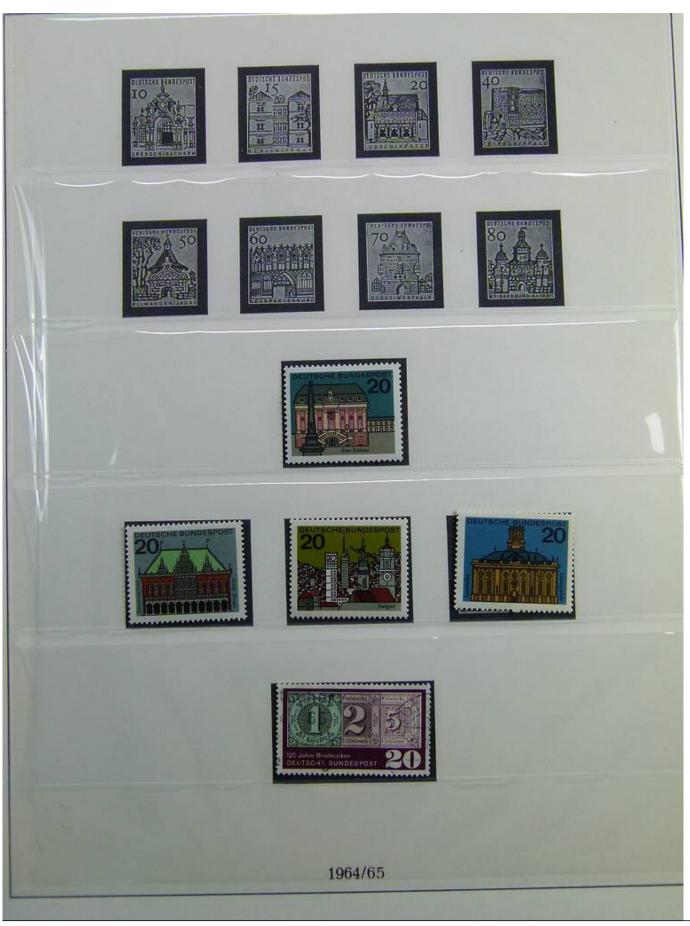

Lot nr.: L241298

Country/Type: Europe

Germany Bund collection, on 2 albums, from 1960 to 1979, with used stamps.

Price: 25 eur

[Go to the lot on www.sevenstamps.com ]