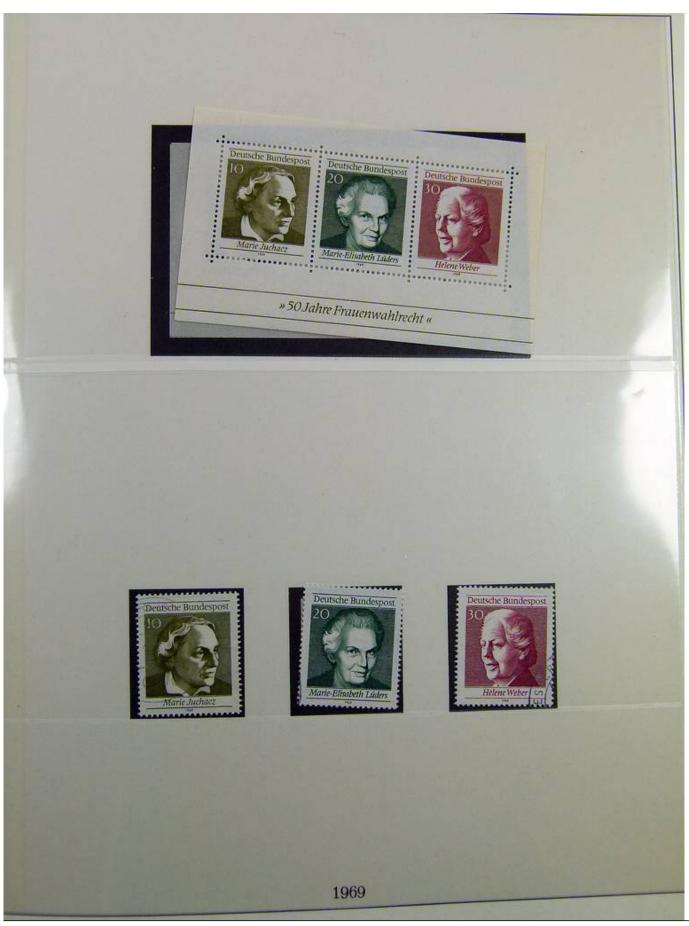

Lot nr.: L241298

Country/Type: Europe

Germany Bund collection, on 2 albums, from 1960 to 1979, with used stamps.

Price: 25 eur

[Go to the lot on www.sevenstamps.com ]