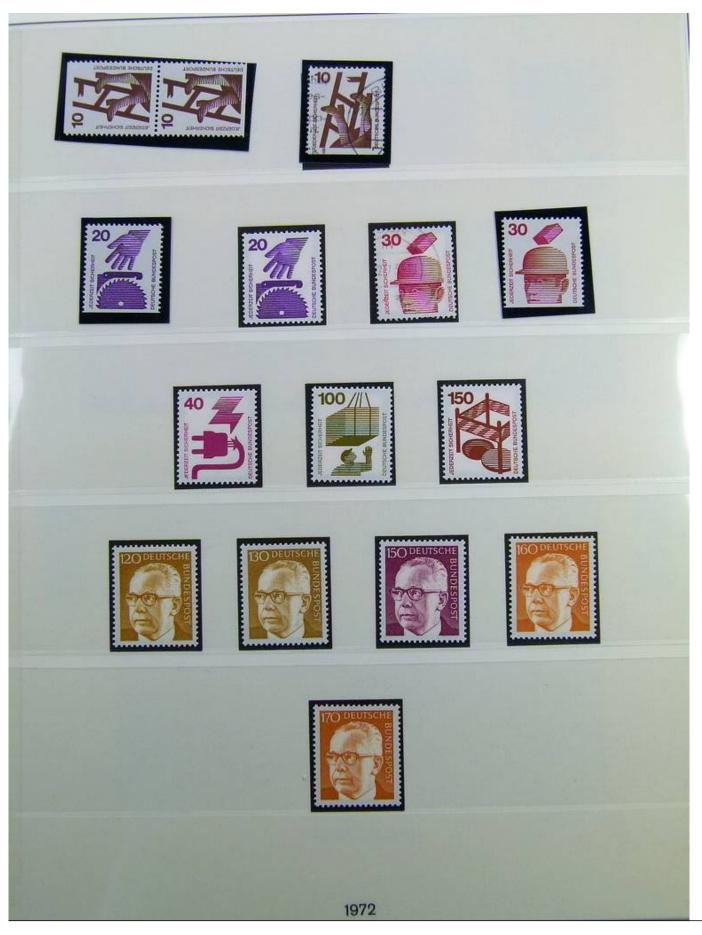

Lot nr.: L241298

Country/Type: Europe

Germany Bund collection, on 2 albums, from 1960 to 1979, with used stamps.

Price: 25 eur

[Go to the lot on www.sevenstamps.com ]