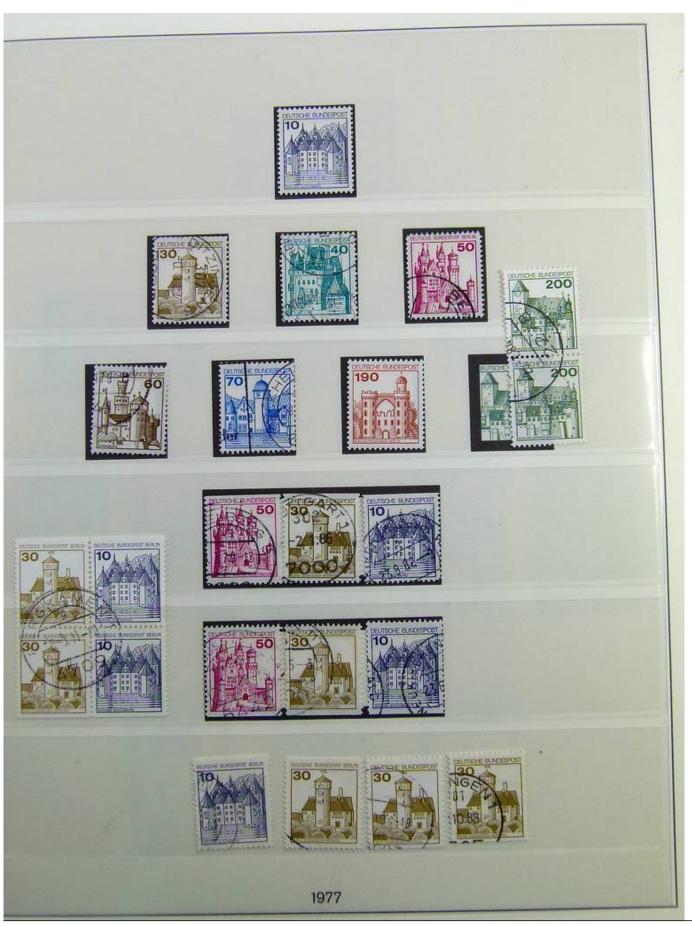

Lot nr.: L241298

Country/Type: Europe

Germany Bund collection, on 2 albums, from 1960 to 1979, with used stamps.

Price: 25 eur

[Go to the lot on www.sevenstamps.com ]