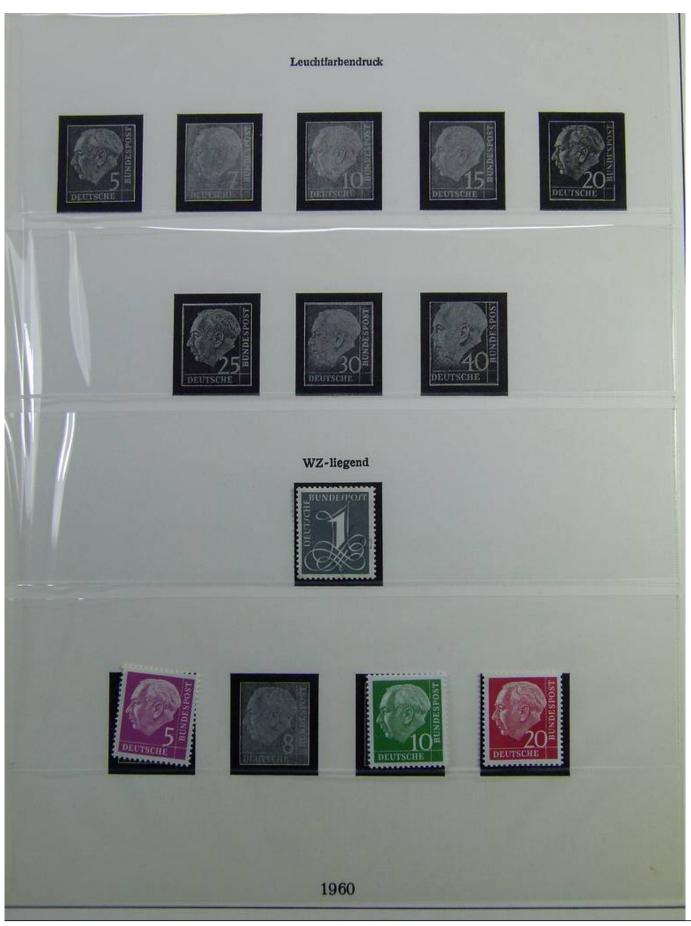

Lot nr.: L241298

Country/Type: Europe

Germany Bund collection, on 2 albums, from 1960 to 1979, with used stamps.

Price: 25 eur

[Go to the lot on www.sevenstamps.com ]