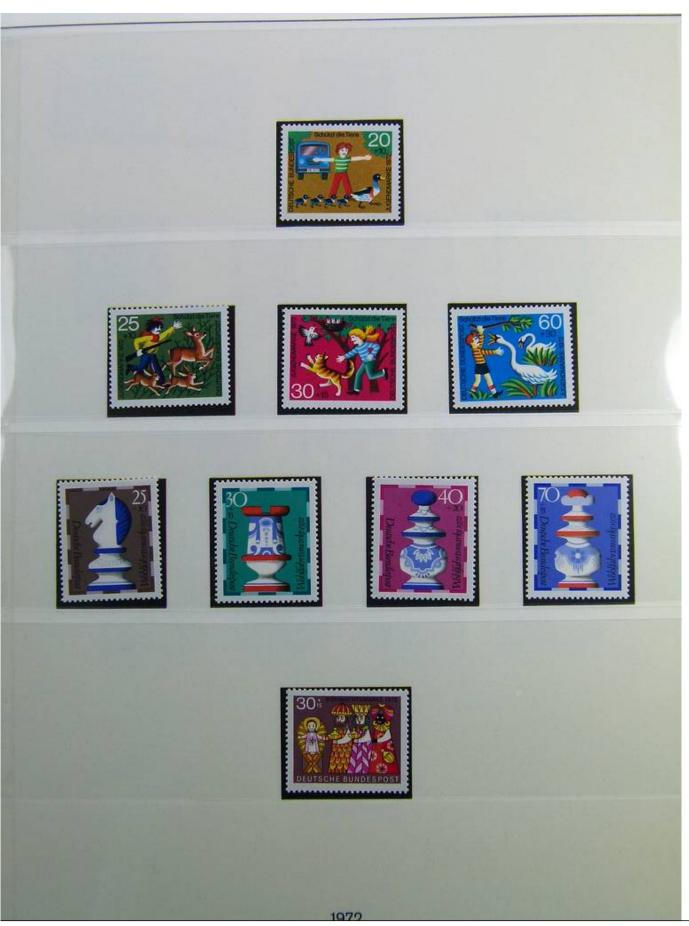

Lot nr.: L241298

Country/Type: Europe

Germany Bund collection, on 2 albums, from 1960 to 1979, with used stamps.

Price: 25 eur

[Go to the lot on www.sevenstamps.com ]