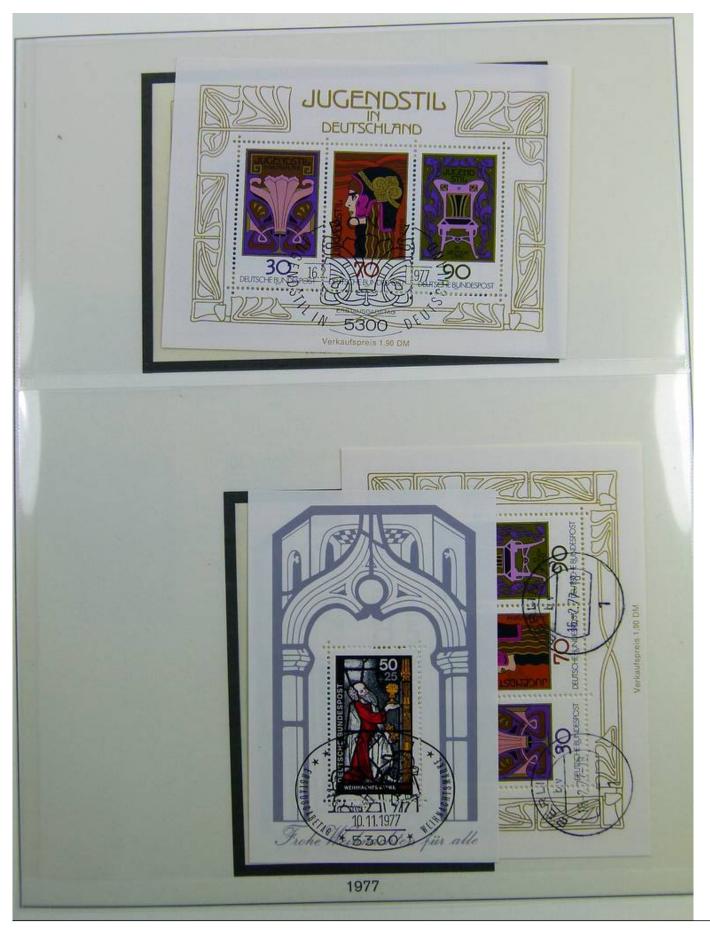

Lot nr.: L241298

Country/Type: Europe

Germany Bund collection, on 2 albums, from 1960 to 1979, with used stamps.

Price: 25 eur

[Go to the lot on www.sevenstamps.com ]