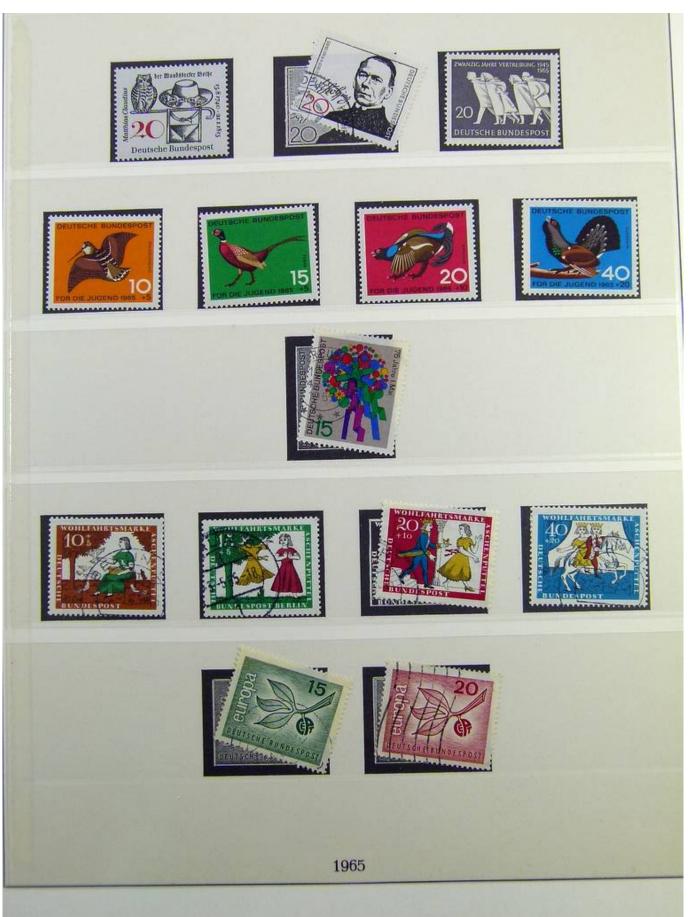

Lot nr.: L241298

Country/Type: Europe

Germany Bund collection, on 2 albums, from 1960 to 1979, with used stamps.

Price: 25 eur

[Go to the lot on www.sevenstamps.com ]