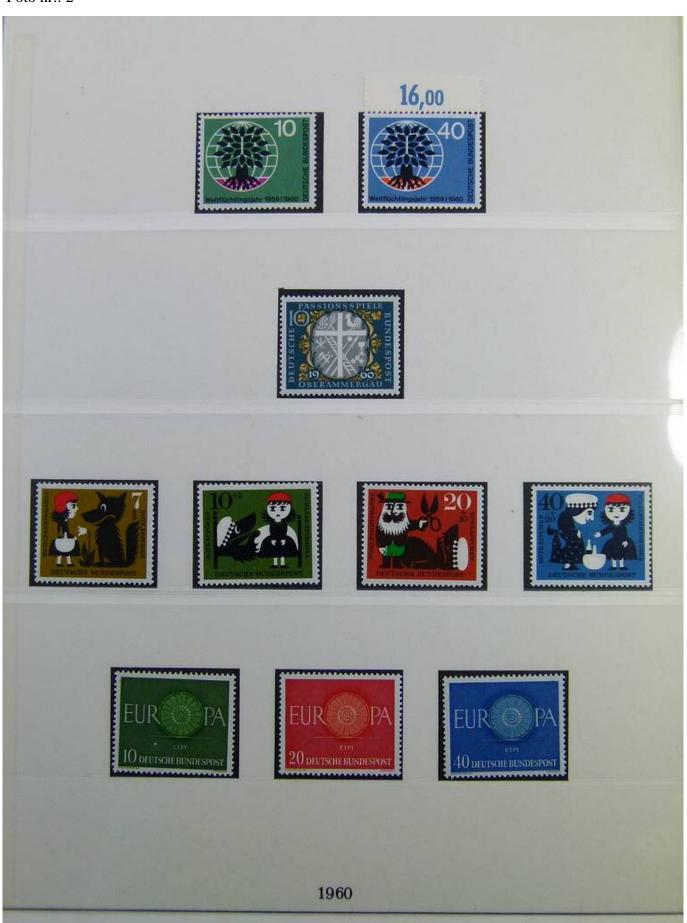

Lot nr.: L241298

Country/Type: Europe

Germany Bund collection, on 2 albums, from 1960 to 1979, with used stamps.

Price: 25 eur

[Go to the lot on www.sevenstamps.com ]