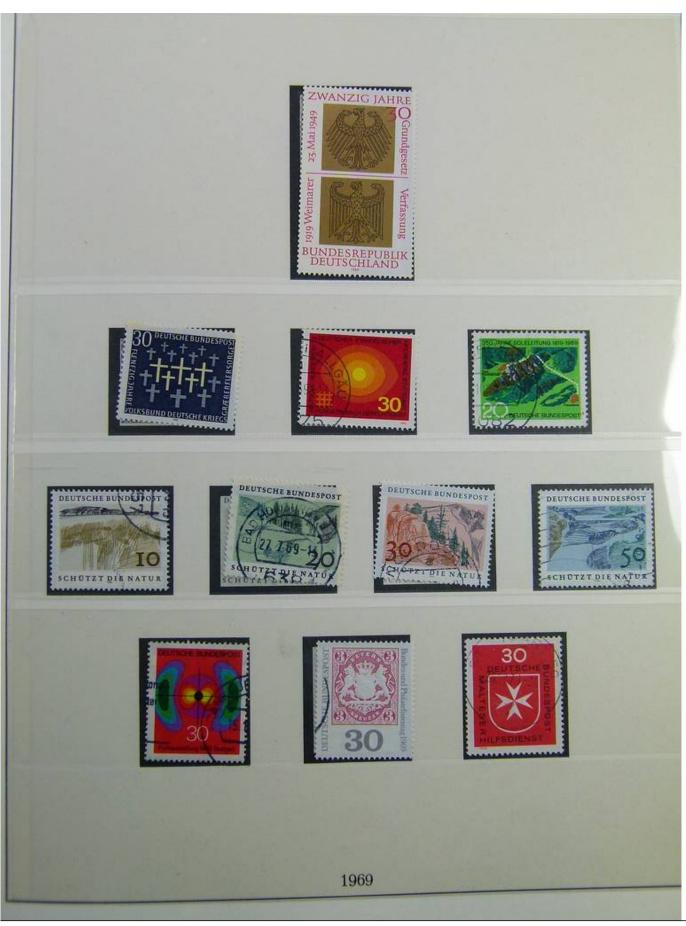

Lot nr.: L241298

Country/Type: Europe

Germany Bund collection, on 2 albums, from 1960 to 1979, with used stamps.

Price: 25 eur

[Go to the lot on www.sevenstamps.com ]