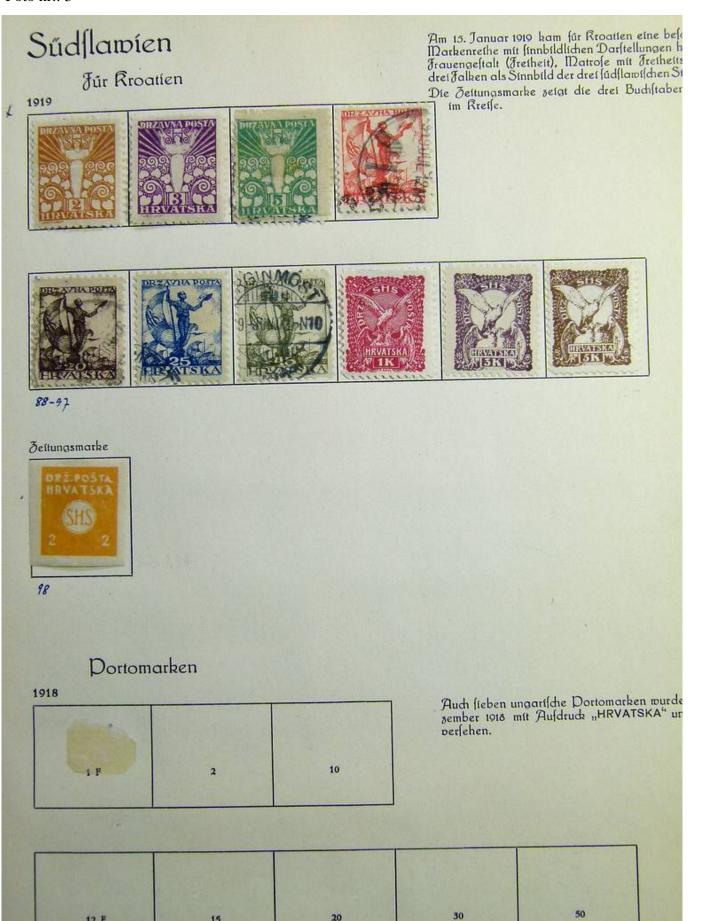

# Seven Stamps Philately - Stamp lots and collections

Lot nr.: L241333

Country/Type: Europe

Yugoslavia collection, from 1918 to 1953, with new and used stamps, also in complete sets.

Price: 70 eur

[Go to the lot on www.sevenstamps.com ]