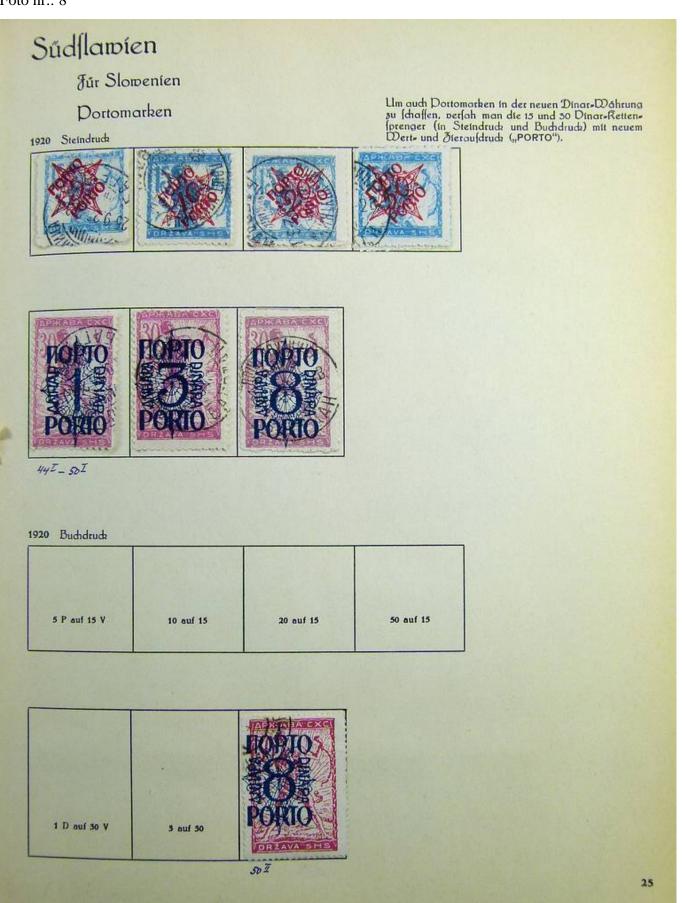

# Seven Stamps Philately - Stamp lots and collections

Lot nr.: L241333

Country/Type: Europe

Yugoslavia collection, from 1918 to 1953, with new and used stamps, also in complete sets.

Price: 70 eur

[Go to the lot on www.sevenstamps.com ]