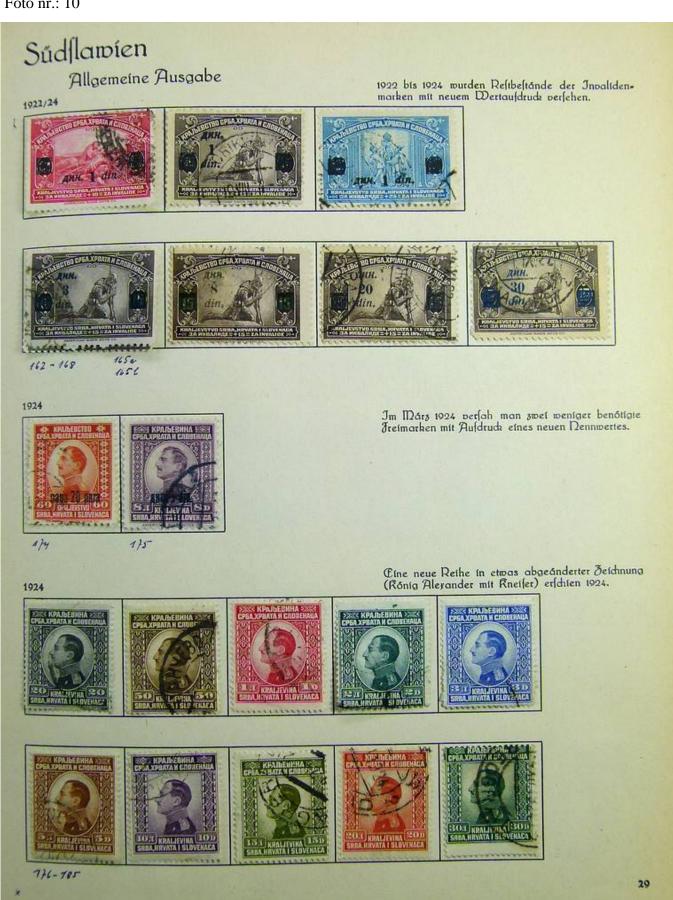

# Seven Stamps Philately - Stamp lots and collections

Lot nr.: L241333

Country/Type: Europe

Yugoslavia collection, from 1918 to 1953, with new and used stamps, also in complete sets.

Price: 70 eur

[Go to the lot on www.sevenstamps.com ]





#### Seven Stamps Philately - Stamp lots and collections





# **Seven Stamps Philately - Stamp lots and collections**





#### Seven Stamps Philately - Stamp lots and collections





#### **Seven Stamps Philately - Stamp lots and collections**





# Seven Stamps Philately - Stamp lots and collections





# Seven Stamps Philately - Stamp lots and collections





# Seven Stamps Philately - Stamp lots and collections





#### **Seven Stamps Philately - Stamp lots and collections**





# Seven Stamps Philately - Stamp lots and collections





# Seven Stamps Philately - Stamp lots and collections





#### Seven Stamps Philately - Stamp lots and collections





# **Seven Stamps Philately - Stamp lots and collections**





# Seven Stamps Philately - Stamp lots and collections





# Seven Stamps Philately - Stamp lots and collections





#### **Seven Stamps Philately - Stamp lots and collections**





#### Seven Stamps Philately - Stamp lots and collections





#### Seven Stamps Philately - Stamp lots and collections





#### **Seven Stamps Philately - Stamp lots and collections**





# Seven Stamps Philately - Stamp lots and collections





#### Seven Stamps Philately - Stamp lots and collections





# Seven Stamps Philately - Stamp lots and collections





# Seven Stamps Philately - Stamp lots and collections