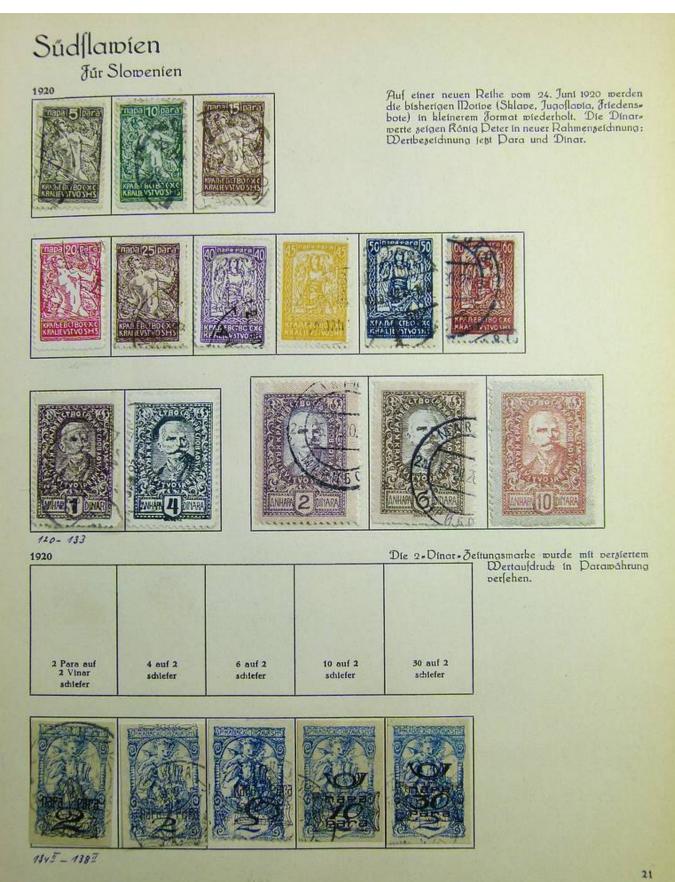

# Seven Stamps Philately - Stamp lots and collections

Lot nr.: L241333

Country/Type: Europe

Yugoslavia collection, from 1918 to 1953, with new and used stamps, also in complete sets.

Price: 70 eur

[Go to the lot on www.sevenstamps.com ]