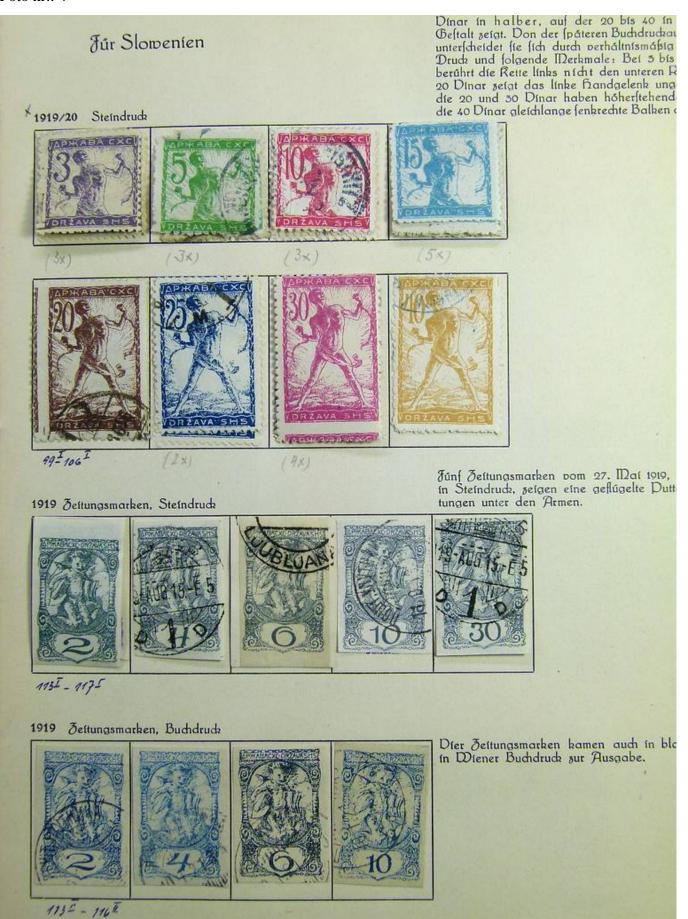

# Seven Stamps Philately - Stamp lots and collections

Lot nr.: L241333

Country/Type: Europe

Yugoslavia collection, from 1918 to 1953, with new and used stamps, also in complete sets.

Price: 70 eur

[Go to the lot on www.sevenstamps.com ]