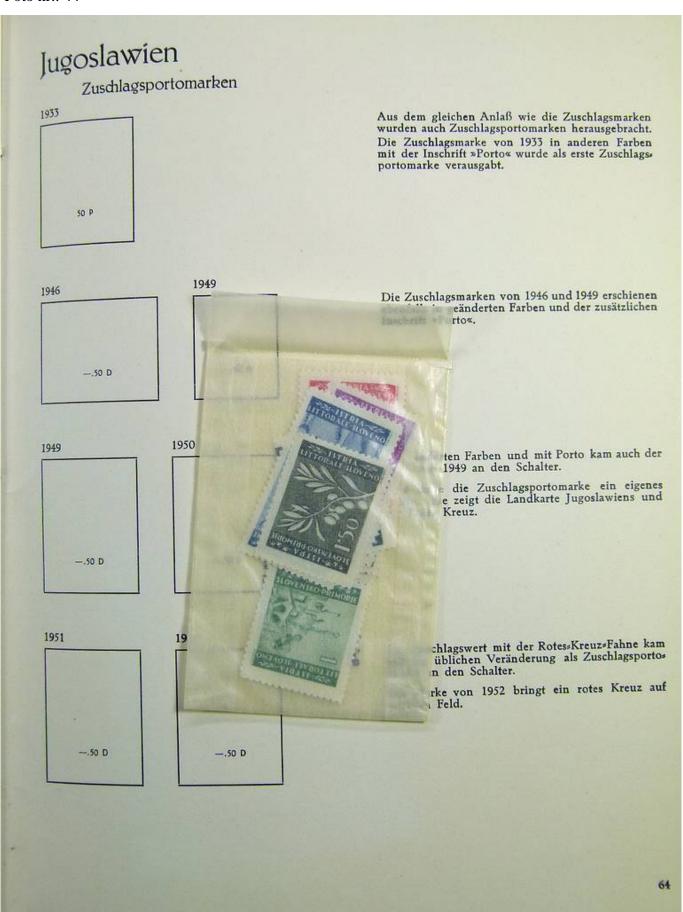

# Seven Stamps Philately - Stamp lots and collections

Lot nr.: L241333

Country/Type: Europe

Yugoslavia collection, from 1918 to 1953, with new and used stamps, also in complete sets.

Price: 70 eur

[Go to the lot on www.sevenstamps.com ]