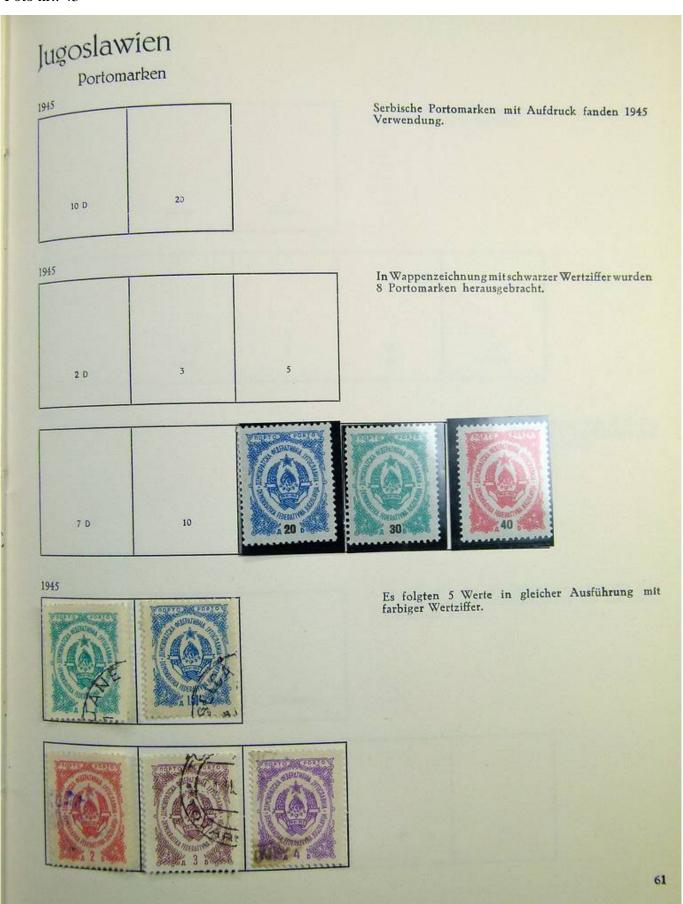

# Seven Stamps Philately - Stamp lots and collections

Lot nr.: L241333

Country/Type: Europe

Yugoslavia collection, from 1918 to 1953, with new and used stamps, also in complete sets.

Price: 70 eur

[Go to the lot on www.sevenstamps.com ]