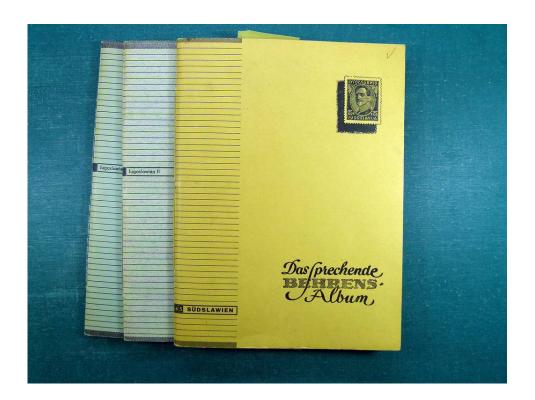

# Seven Stamps Philately - Stamp lots and collections

Lot nr.: L241333

Country/Type: Europe

Yugoslavia collection, from 1918 to 1953, with new and used stamps, also in complete sets.

Price: 70 eur

[Go to the lot on www.sevenstamps.com ]