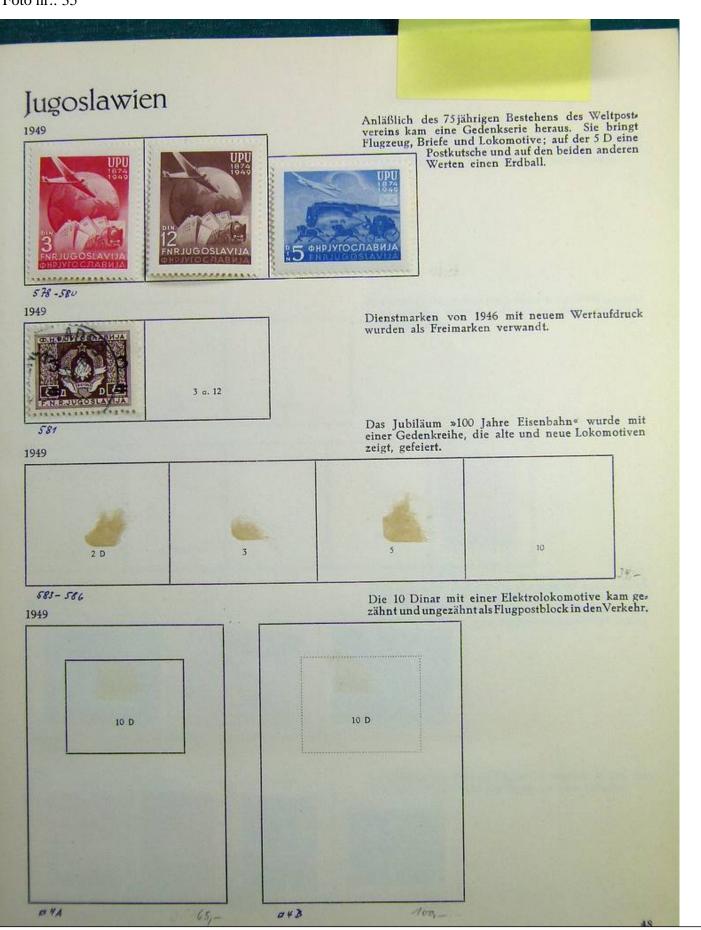

# Seven Stamps Philately - Stamp lots and collections

Lot nr.: L241333

Country/Type: Europe

Yugoslavia collection, from 1918 to 1953, with new and used stamps, also in complete sets.

Price: 70 eur

[Go to the lot on www.sevenstamps.com ]