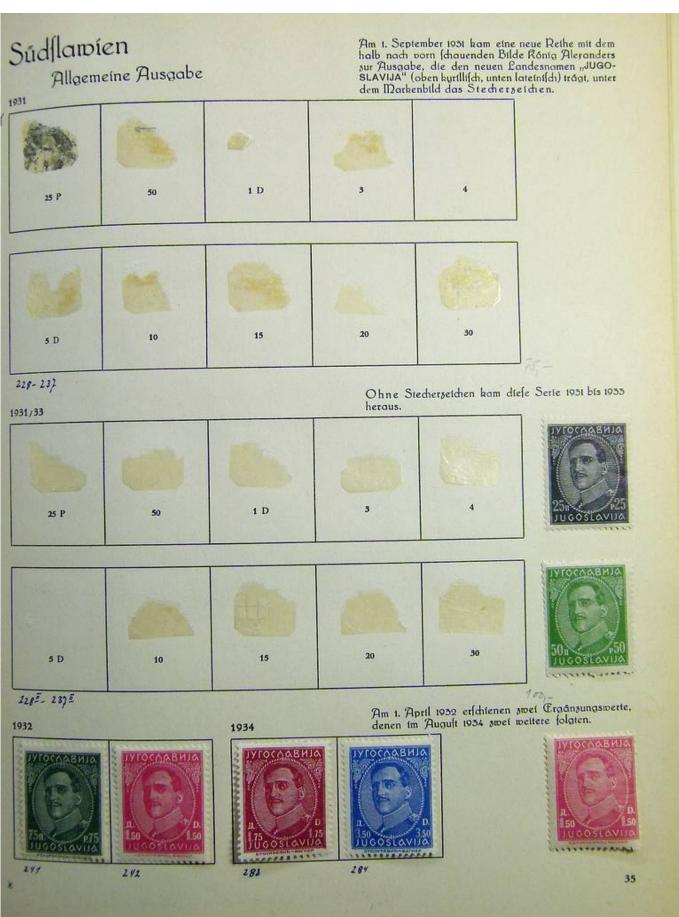

# Seven Stamps Philately - Stamp lots and collections

Lot nr.: L241333

Country/Type: Europe

Yugoslavia collection, from 1918 to 1953, with new and used stamps, also in complete sets.

Price: 70 eur

[Go to the lot on www.sevenstamps.com ]