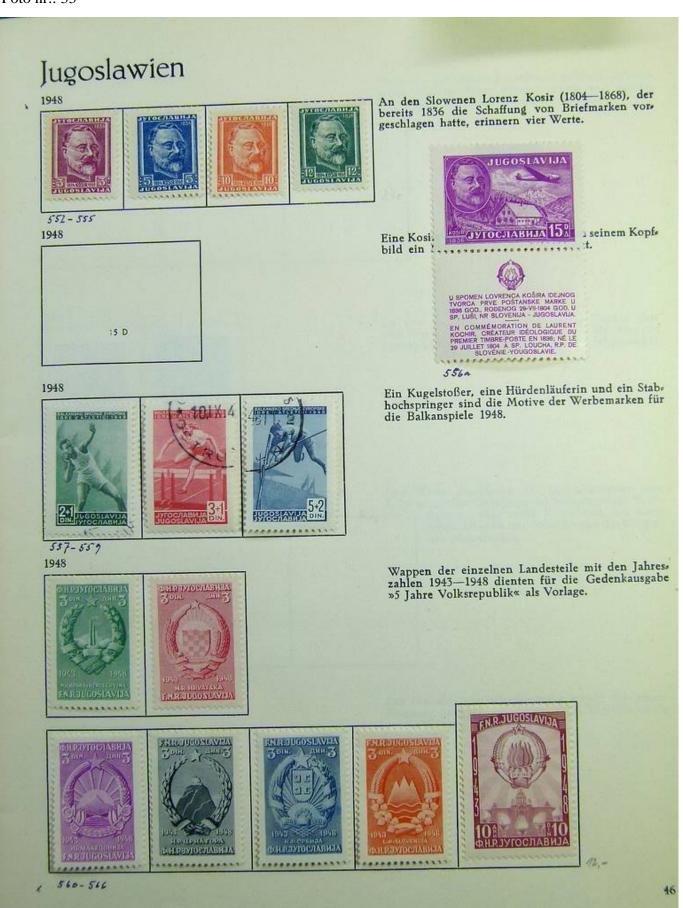

# Seven Stamps Philately - Stamp lots and collections

Lot nr.: L241333

Country/Type: Europe

Yugoslavia collection, from 1918 to 1953, with new and used stamps, also in complete sets.

Price: 70 eur

[Go to the lot on www.sevenstamps.com ]