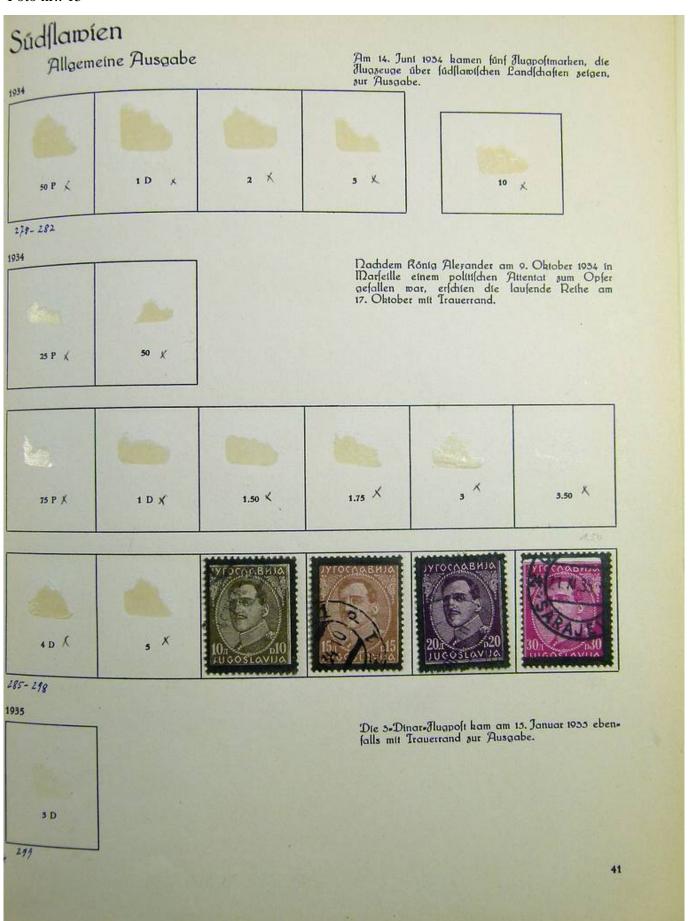

# Seven Stamps Philately - Stamp lots and collections

Lot nr.: L241333

Country/Type: Europe

Yugoslavia collection, from 1918 to 1953, with new and used stamps, also in complete sets.

Price: 70 eur

[Go to the lot on www.sevenstamps.com ]