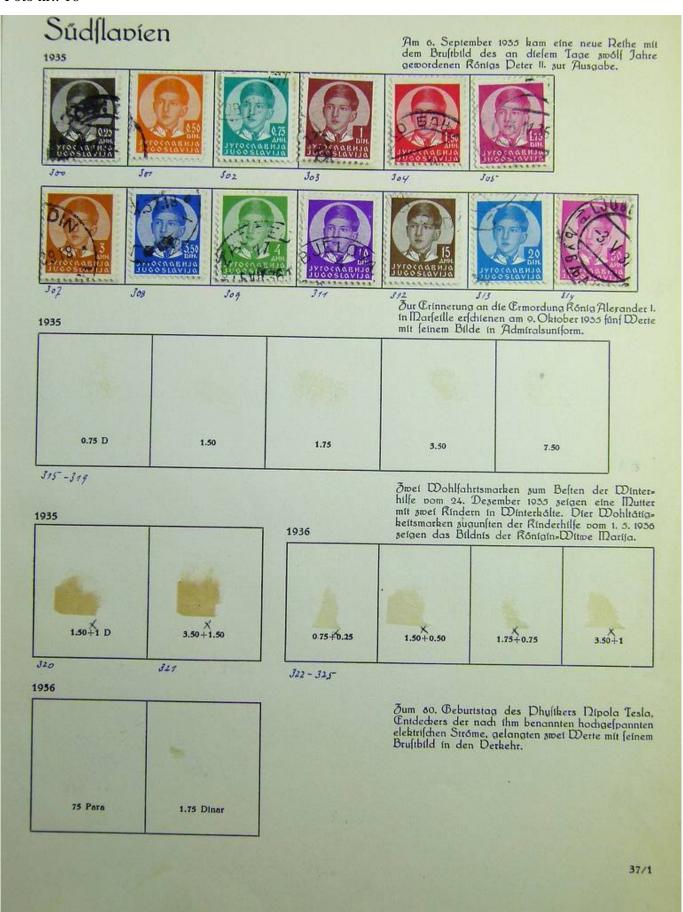

# Seven Stamps Philately - Stamp lots and collections

Lot nr.: L241333

Country/Type: Europe

Yugoslavia collection, from 1918 to 1953, with new and used stamps, also in complete sets.

Price: 70 eur

[Go to the lot on www.sevenstamps.com ]