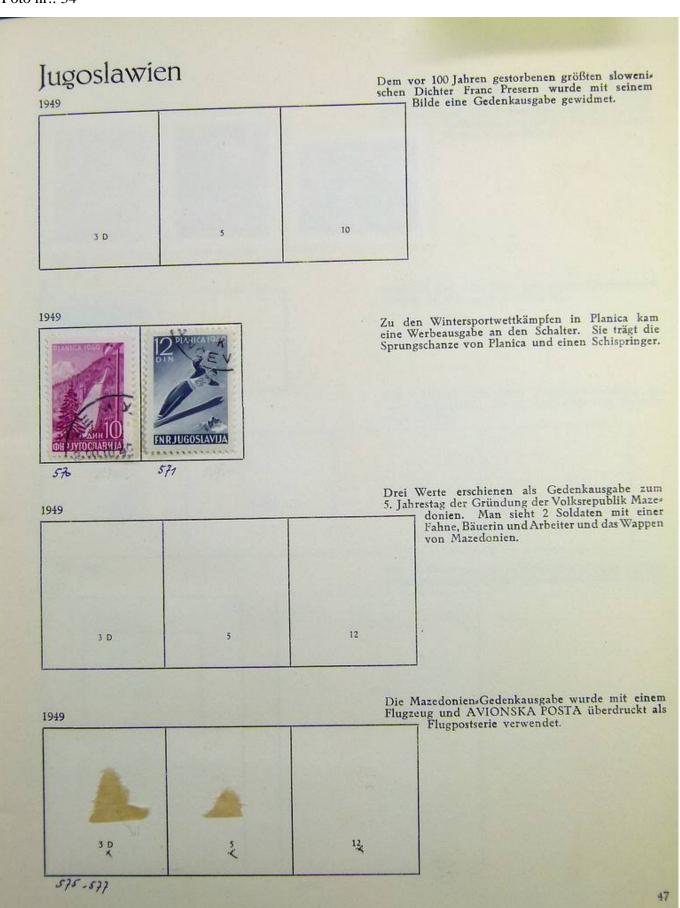

# Seven Stamps Philately - Stamp lots and collections

Lot nr.: L241333

Country/Type: Europe

Yugoslavia collection, from 1918 to 1953, with new and used stamps, also in complete sets.

Price: 70 eur

[Go to the lot on www.sevenstamps.com ]