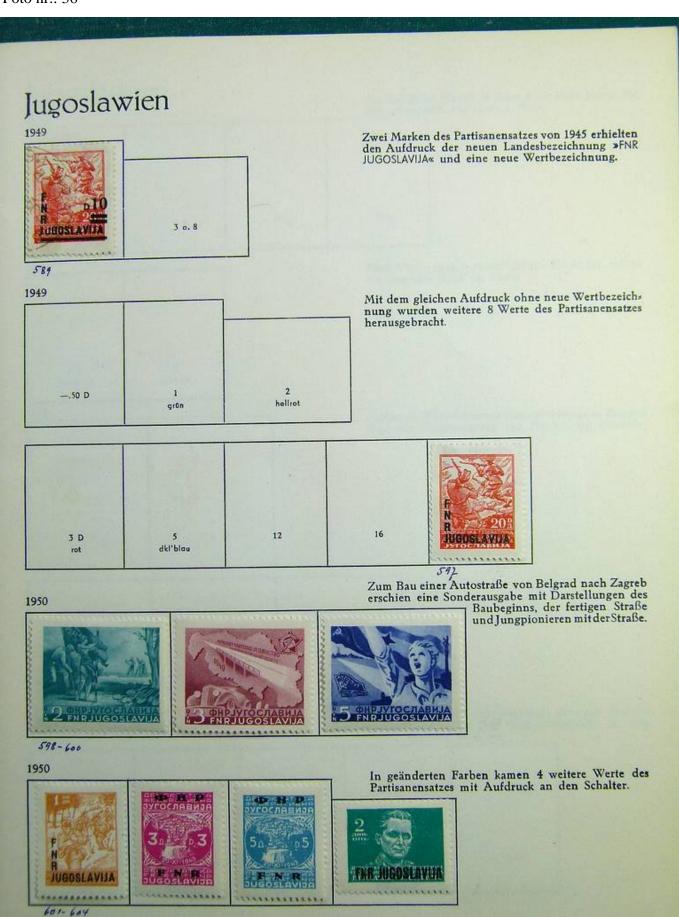

# Seven Stamps Philately - Stamp lots and collections

Lot nr.: L241333

Country/Type: Europe

Yugoslavia collection, from 1918 to 1953, with new and used stamps, also in complete sets.

Price: 70 eur

[Go to the lot on www.sevenstamps.com ]