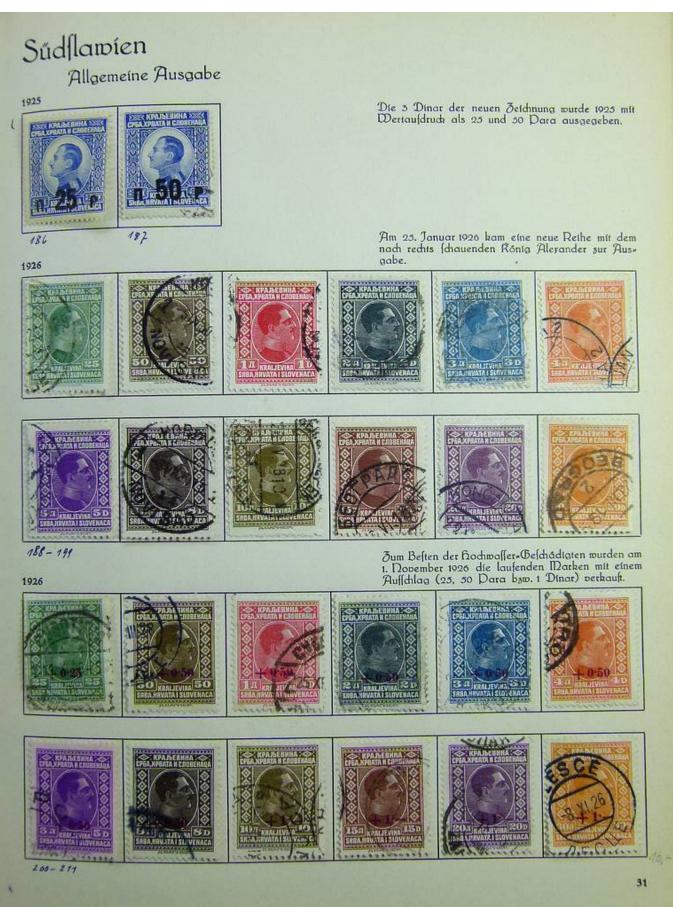

t nr.: L241333

Country/Type: Europe

Yugoslavia collection, from 1918 to 1953, with new and used stamps, also in complete sets.

Price: 70 eur

[Go to the lot on www.sevenstamps.com ]





#### Seven Stamps Philately - Stamp lots and collections





# **Seven Stamps Philately - Stamp lots and collections**





#### Seven Stamps Philately - Stamp lots and collections





#### **Seven Stamps Philately - Stamp lots and collections**





# Seven Stamps Philately - Stamp lots and collections





# Seven Stamps Philately - Stamp lots and collections





# Seven Stamps Philately - Stamp lots and collections





#### **Seven Stamps Philately - Stamp lots and collections**





# Seven Stamps Philately - Stamp lots and collections





# Seven Stamps Philately - Stamp lots and collections





#### Seven Stamps Philately - Stamp lots and collections





# **Seven Stamps Philately - Stamp lots and collections**





# Seven Stamps Philately - Stamp lots and collections





# Seven Stamps Philately - Stamp lots and collections





#### **Seven Stamps Philately - Stamp lots and collections**





#### Seven Stamps Philately - Stamp lots and collections





#### Seven Stamps Philately - Stamp lots and collections





#### **Seven Stamps Philately - Stamp lots and collections**





# Seven Stamps Philately - Stamp lots and collections





#### Seven Stamps Philately - Stamp lots and collections





# Seven Stamps Philately - Stamp lots and collections





# Seven Stamps Philately - Stamp lots and collections





# Seven Stamps Philately - Stamp lots and collections