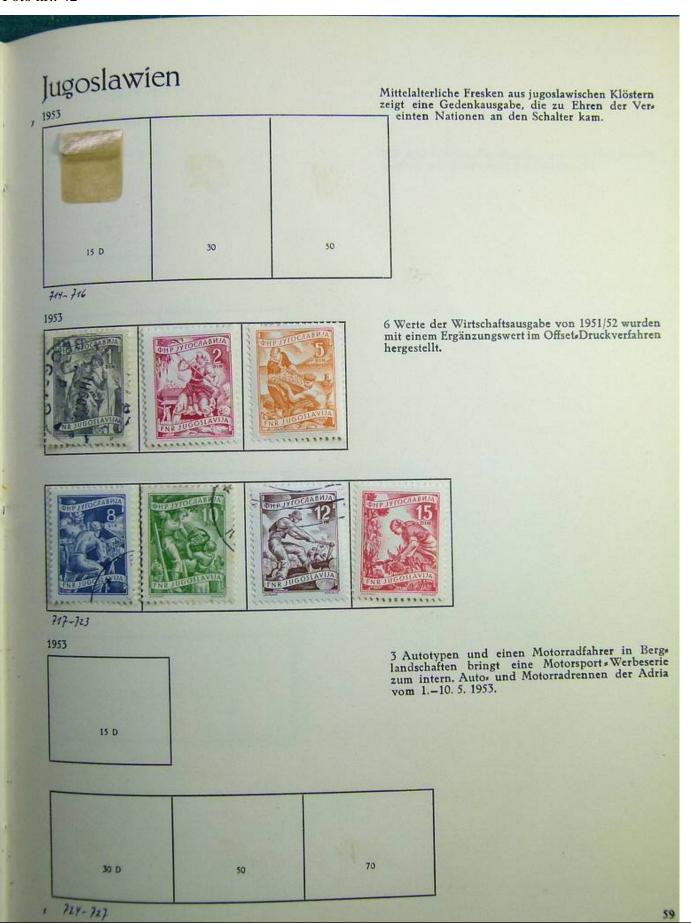

# Seven Stamps Philately - Stamp lots and collections

Lot nr.: L241333

Country/Type: Europe

Yugoslavia collection, from 1918 to 1953, with new and used stamps, also in complete sets.

Price: 70 eur

[Go to the lot on www.sevenstamps.com ]