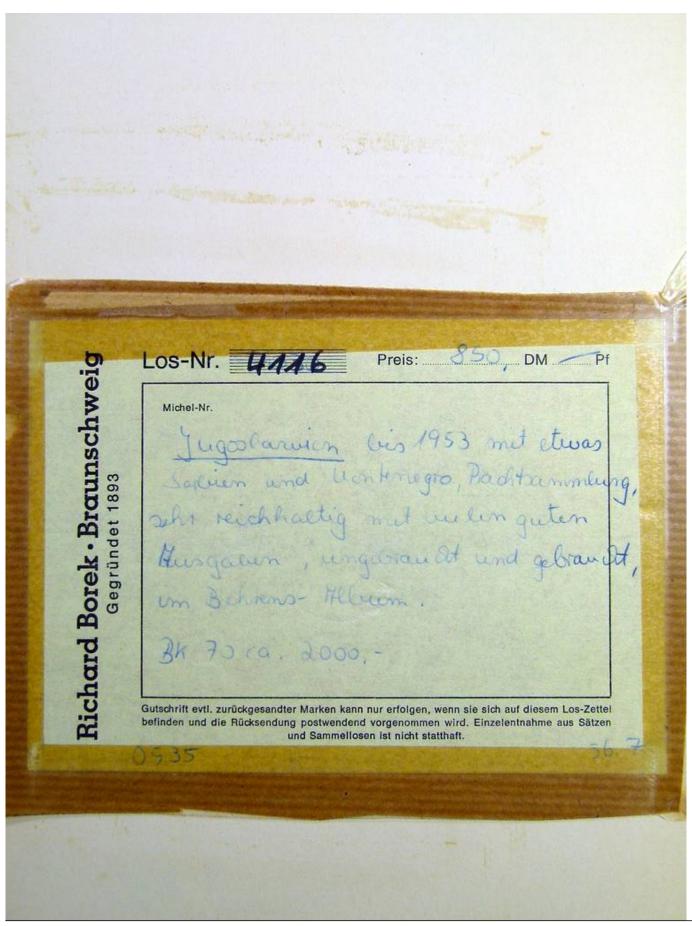

# Seven Stamps Philately - Stamp lots and collections

Lot nr.: L241333

Country/Type: Europe

Yugoslavia collection, from 1918 to 1953, with new and used stamps, also in complete sets.

Price: 70 eur

[Go to the lot on www.sevenstamps.com ]