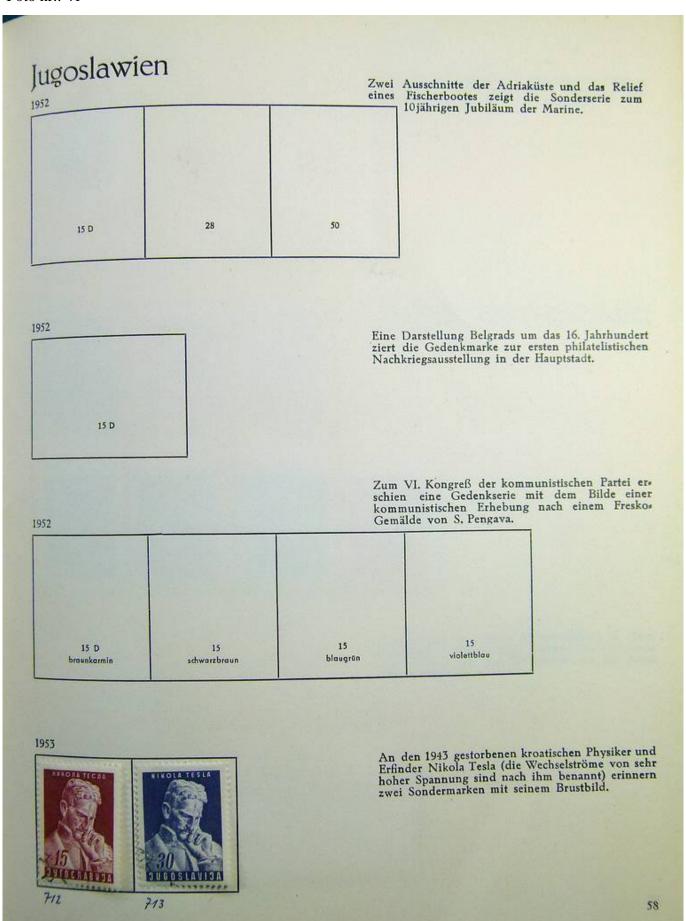

# Seven Stamps Philately - Stamp lots and collections

Lot nr.: L241333

Country/Type: Europe

Yugoslavia collection, from 1918 to 1953, with new and used stamps, also in complete sets.

Price: 70 eur

[Go to the lot on www.sevenstamps.com ]