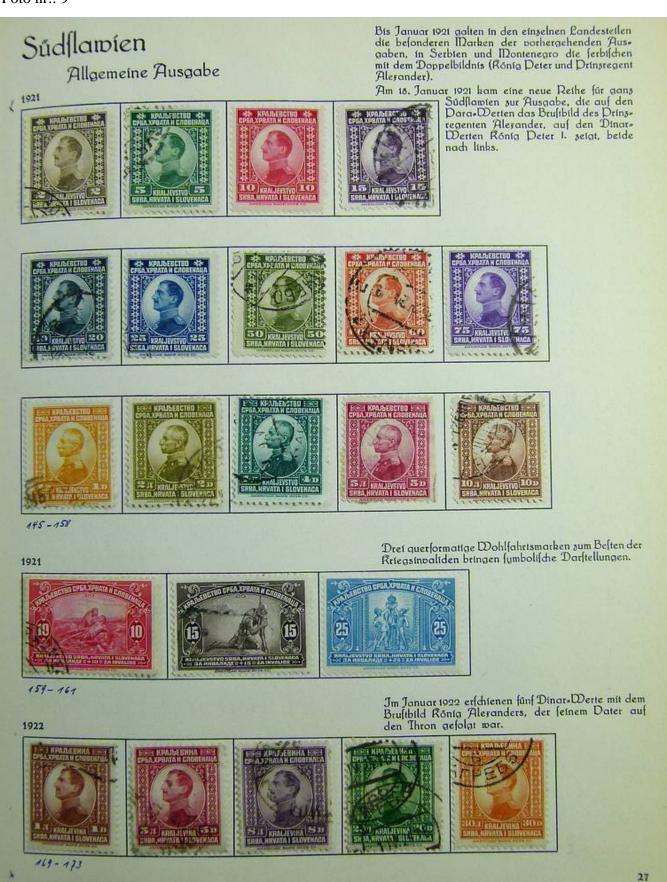

# Seven Stamps Philately - Stamp lots and collections

Lot nr.: L241333

Country/Type: Europe

Yugoslavia collection, from 1918 to 1953, with new and used stamps, also in complete sets.

Price: 70 eur

[Go to the lot on www.sevenstamps.com ]





#### Seven Stamps Philately - Stamp lots and collections





# **Seven Stamps Philately - Stamp lots and collections**





#### Seven Stamps Philately - Stamp lots and collections





#### **Seven Stamps Philately - Stamp lots and collections**





# Seven Stamps Philately - Stamp lots and collections





# Seven Stamps Philately - Stamp lots and collections





# Seven Stamps Philately - Stamp lots and collections





#### **Seven Stamps Philately - Stamp lots and collections**





# Seven Stamps Philately - Stamp lots and collections





# Seven Stamps Philately - Stamp lots and collections





#### Seven Stamps Philately - Stamp lots and collections





# **Seven Stamps Philately - Stamp lots and collections**





# Seven Stamps Philately - Stamp lots and collections





# Seven Stamps Philately - Stamp lots and collections





#### **Seven Stamps Philately - Stamp lots and collections**





#### Seven Stamps Philately - Stamp lots and collections





#### Seven Stamps Philately - Stamp lots and collections





#### **Seven Stamps Philately - Stamp lots and collections**





# Seven Stamps Philately - Stamp lots and collections





#### Seven Stamps Philately - Stamp lots and collections





# Seven Stamps Philately - Stamp lots and collections