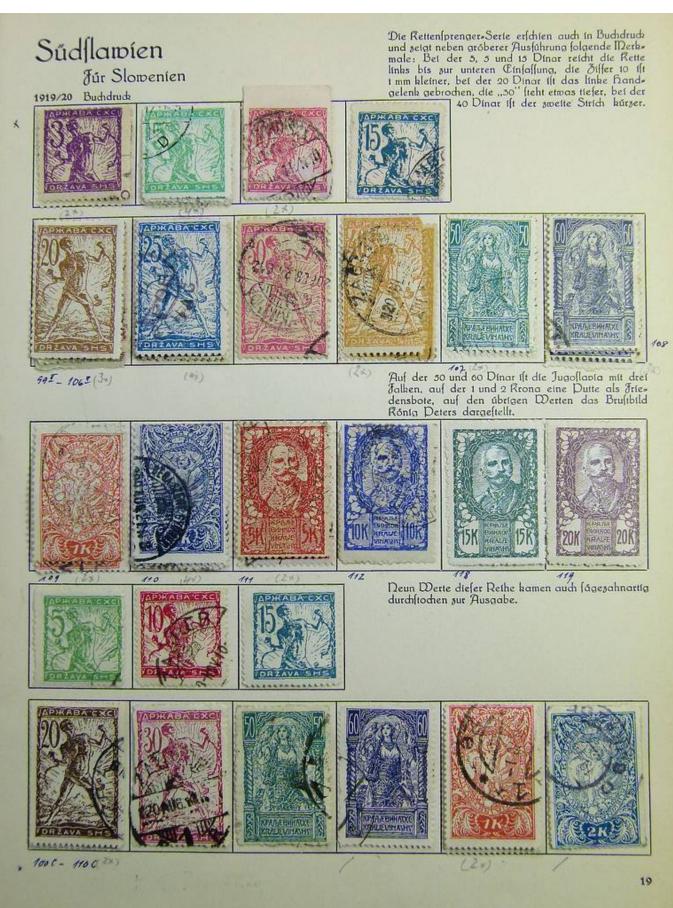

# Seven Stamps Philately - Stamp lots and collections

Lot nr.: L241333

Country/Type: Europe

Yugoslavia collection, from 1918 to 1953, with new and used stamps, also in complete sets.

Price: 70 eur

[Go to the lot on www.sevenstamps.com ]