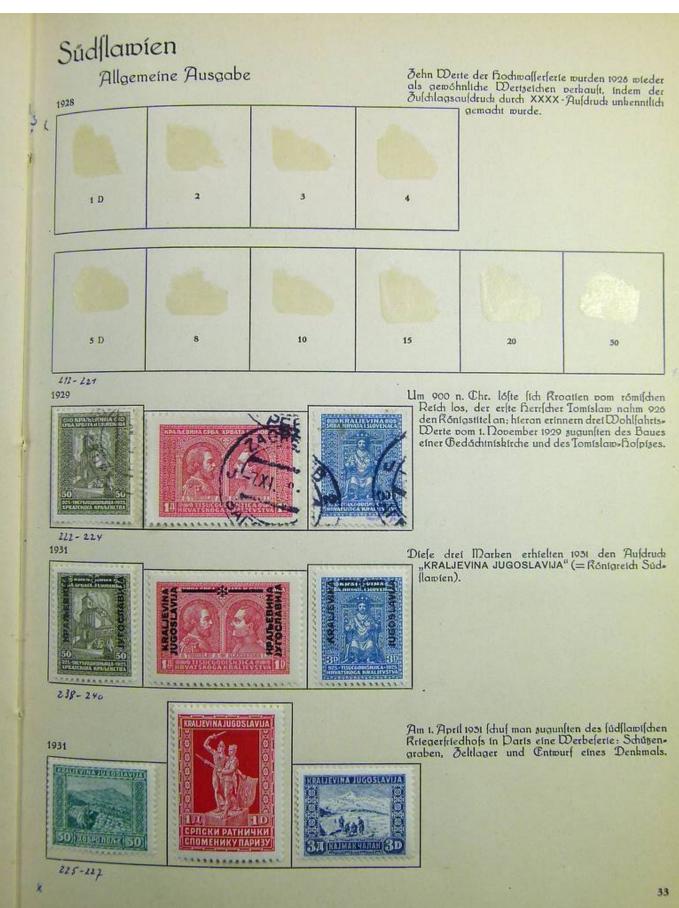

rom 1918 to 1953, with new and used stamps, also in complete sets.

Price: 70 eur

[Go to the lot on www.sevenstamps.com ]





#### Seven Stamps Philately - Stamp lots and collections





# **Seven Stamps Philately - Stamp lots and collections**





#### Seven Stamps Philately - Stamp lots and collections





#### **Seven Stamps Philately - Stamp lots and collections**





# Seven Stamps Philately - Stamp lots and collections





# Seven Stamps Philately - Stamp lots and collections





# Seven Stamps Philately - Stamp lots and collections





#### **Seven Stamps Philately - Stamp lots and collections**





# Seven Stamps Philately - Stamp lots and collections





# Seven Stamps Philately - Stamp lots and collections





#### Seven Stamps Philately - Stamp lots and collections





# **Seven Stamps Philately - Stamp lots and collections**





# Seven Stamps Philately - Stamp lots and collections





# Seven Stamps Philately - Stamp lots and collections





#### **Seven Stamps Philately - Stamp lots and collections**





#### Seven Stamps Philately - Stamp lots and collections





#### Seven Stamps Philately - Stamp lots and collections





#### **Seven Stamps Philately - Stamp lots and collections**





# Seven Stamps Philately - Stamp lots and collections





#### Seven Stamps Philately - Stamp lots and collections





# Seven Stamps Philately - Stamp lots and collections





# Seven Stamps Philately - Stamp lots and collections





# Seven Stamps Philately - Stamp lots and collections





# Seven Stamps Philately - Stamp lots and collections





##