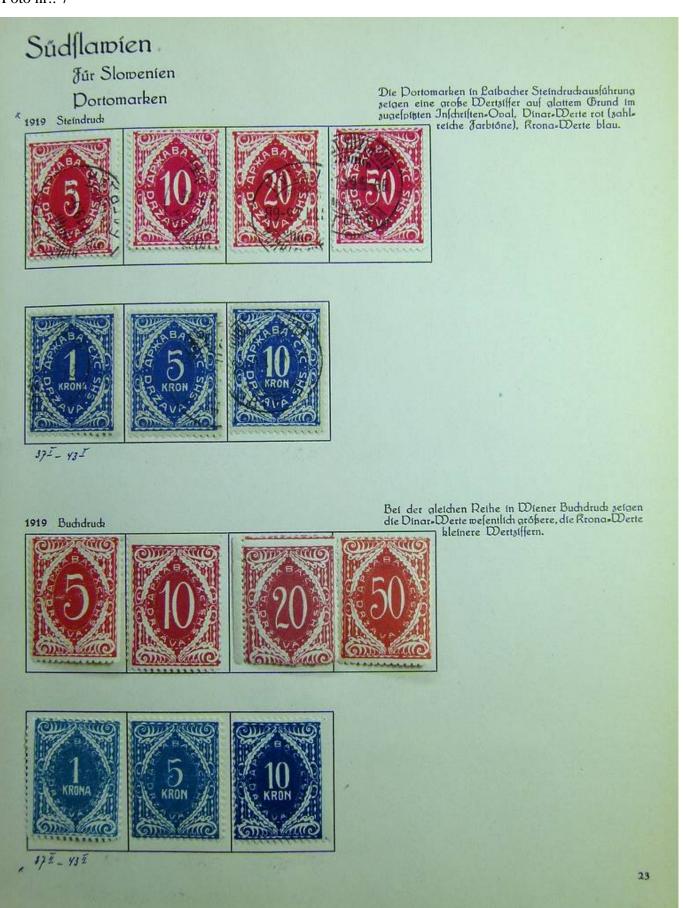

# Seven Stamps Philately - Stamp lots and collections

Lot nr.: L241333

Country/Type: Europe

Yugoslavia collection, from 1918 to 1953, with new and used stamps, also in complete sets.

Price: 70 eur

[Go to the lot on www.sevenstamps.com ]