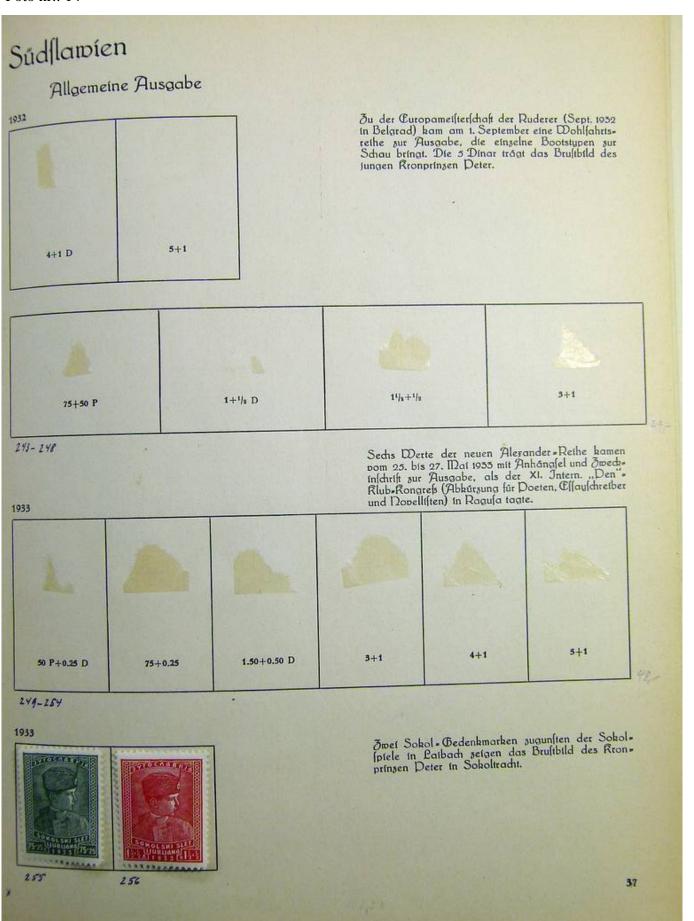

# Seven Stamps Philately - Stamp lots and collections

Lot nr.: L241333

Country/Type: Europe

Yugoslavia collection, from 1918 to 1953, with new and used stamps, also in complete sets.

Price: 70 eur

[Go to the lot on www.sevenstamps.com ]