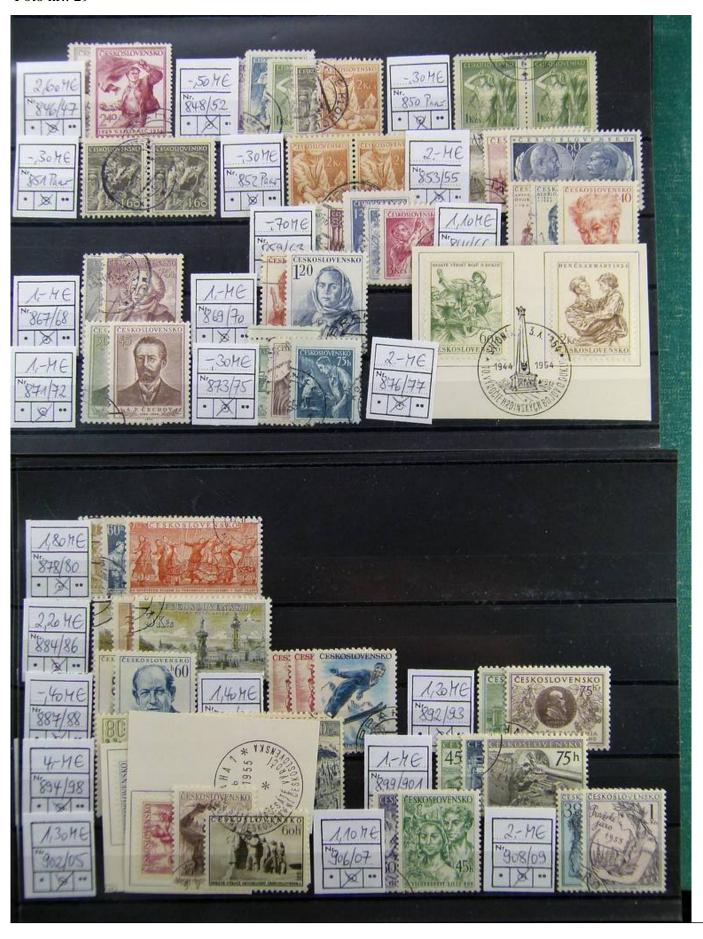

Lot nr.: L241353

Country/Type: Europe

Czechoslovakia collection, on stockcards, from 1950 to 1992, with used stamps.

Price: 90 eur

[Go to the lot on www.sevenstamps.com ]