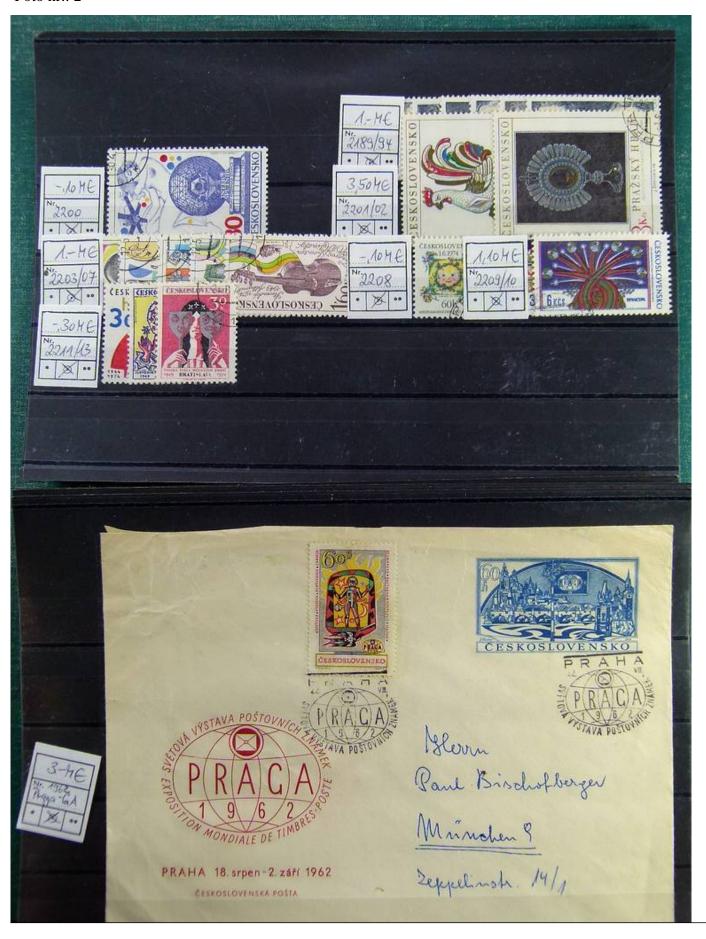

Lot nr.: L241353

Country/Type: Europe

Czechoslovakia collection, on stockcards, from 1950 to 1992, with used stamps.

Price: 90 eur

[Go to the lot on www.sevenstamps.com ]