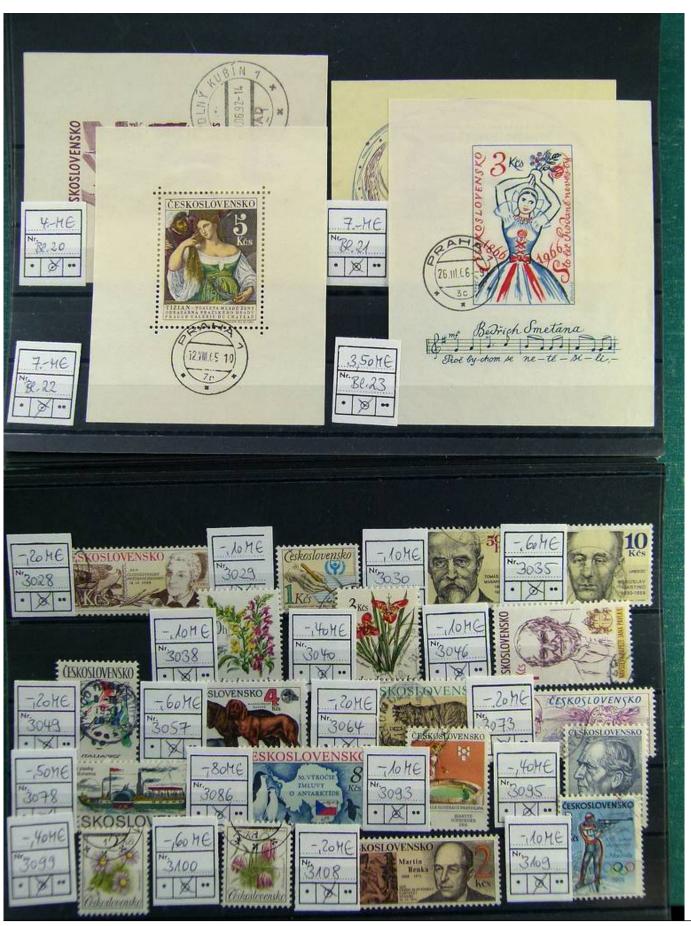

Lot nr.: L241353

Country/Type: Europe

Czechoslovakia collection, on stockcards, from 1950 to 1992, with used stamps.

Price: 90 eur

[Go to the lot on www.sevenstamps.com ]