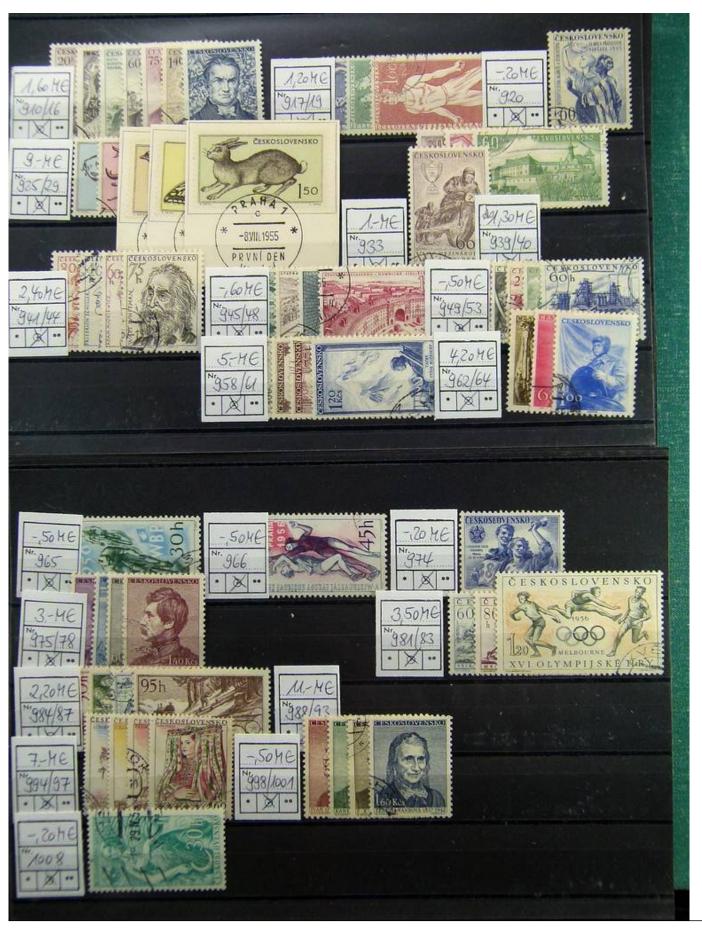

Lot nr.: L241353

Country/Type: Europe

Czechoslovakia collection, on stockcards, from 1950 to 1992, with used stamps.

Price: 90 eur

[Go to the lot on www.sevenstamps.com ]