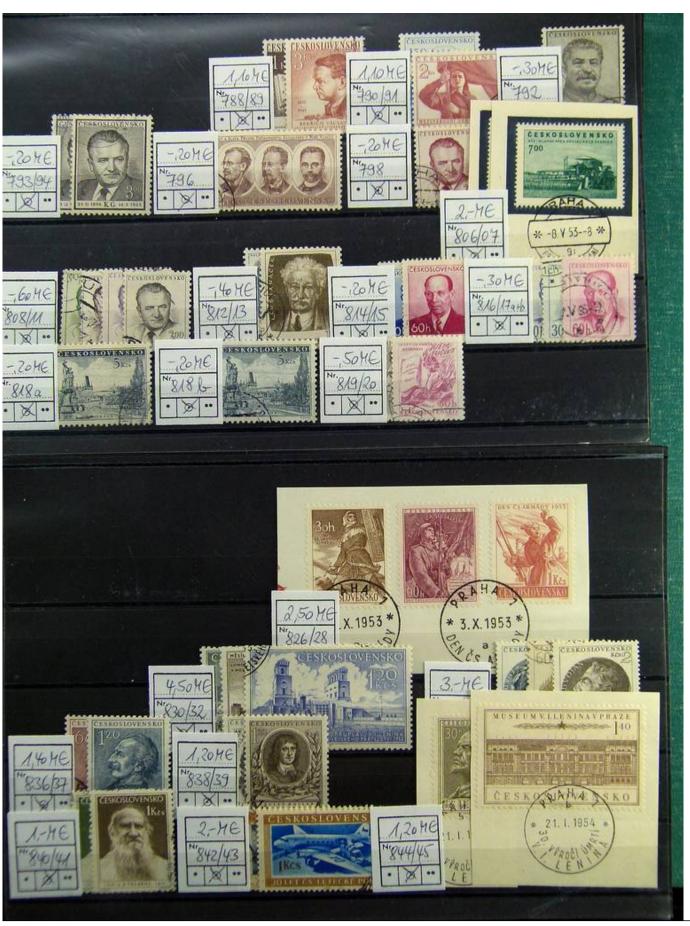

Lot nr.: L241353

Country/Type: Europe

Czechoslovakia collection, on stockcards, from 1950 to 1992, with used stamps.

Price: 90 eur

[Go to the lot on www.sevenstamps.com ]