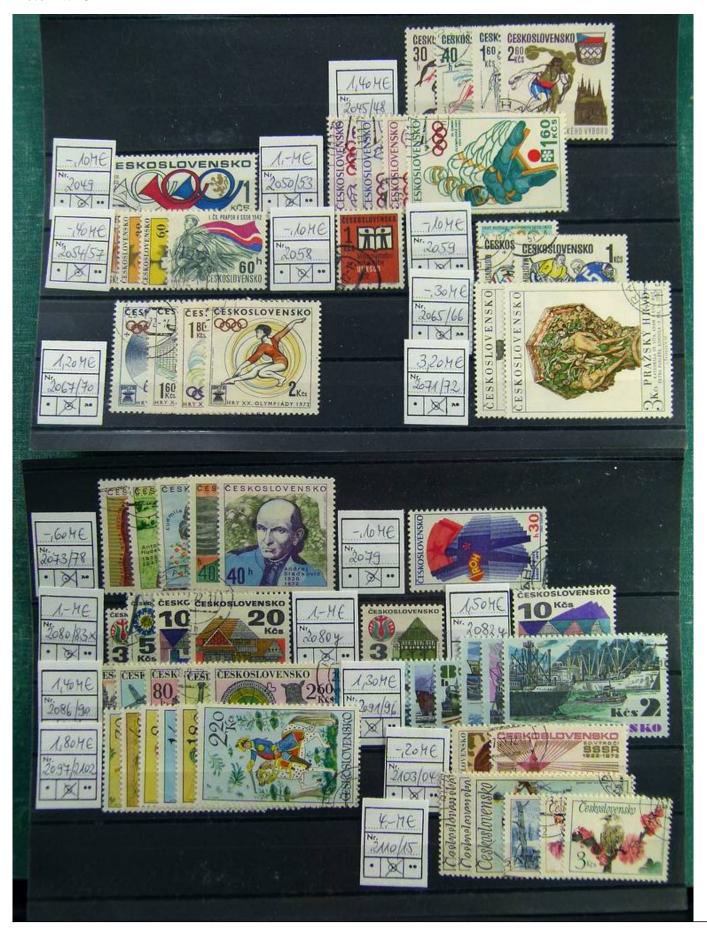

Lot nr.: L241353

Country/Type: Europe

Czechoslovakia collection, on stockcards, from 1950 to 1992, with used stamps.

Price: 90 eur

[Go to the lot on www.sevenstamps.com ]