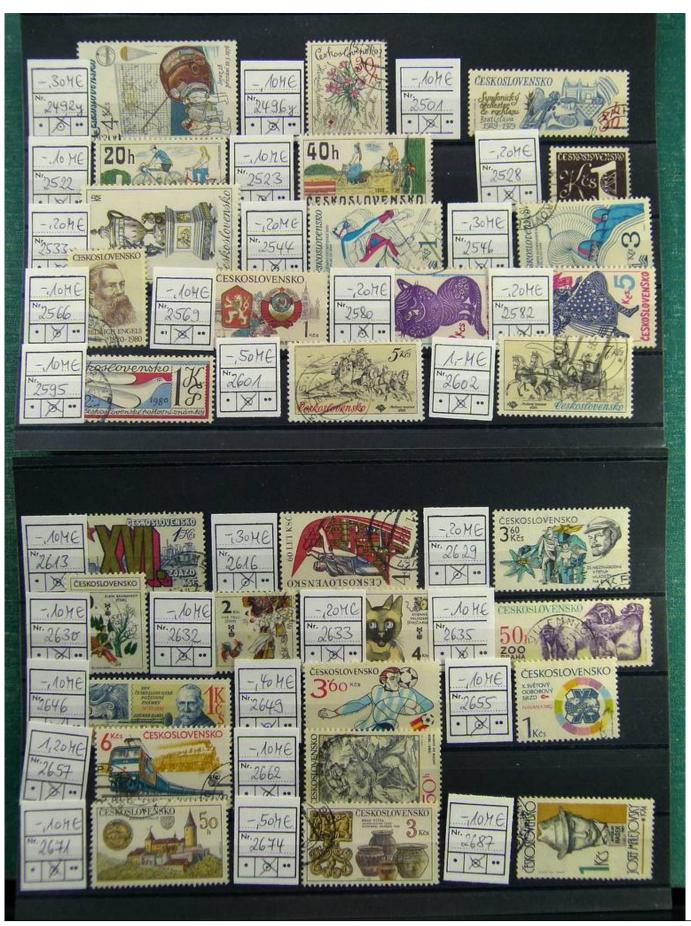

Lot nr.: L241353

Country/Type: Europe

Czechoslovakia collection, on stockcards, from 1950 to 1992, with used stamps.

Price: 90 eur

[Go to the lot on www.sevenstamps.com ]