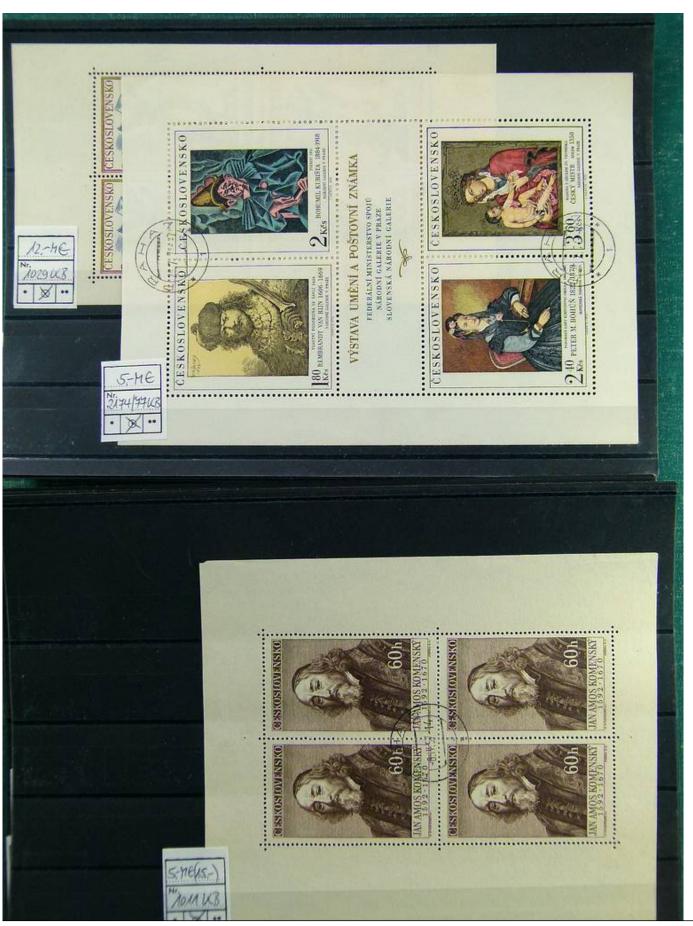

Lot nr.: L241353

Country/Type: Europe

Czechoslovakia collection, on stockcards, from 1950 to 1992, with used stamps.

Price: 90 eur

[Go to the lot on www.sevenstamps.com ]