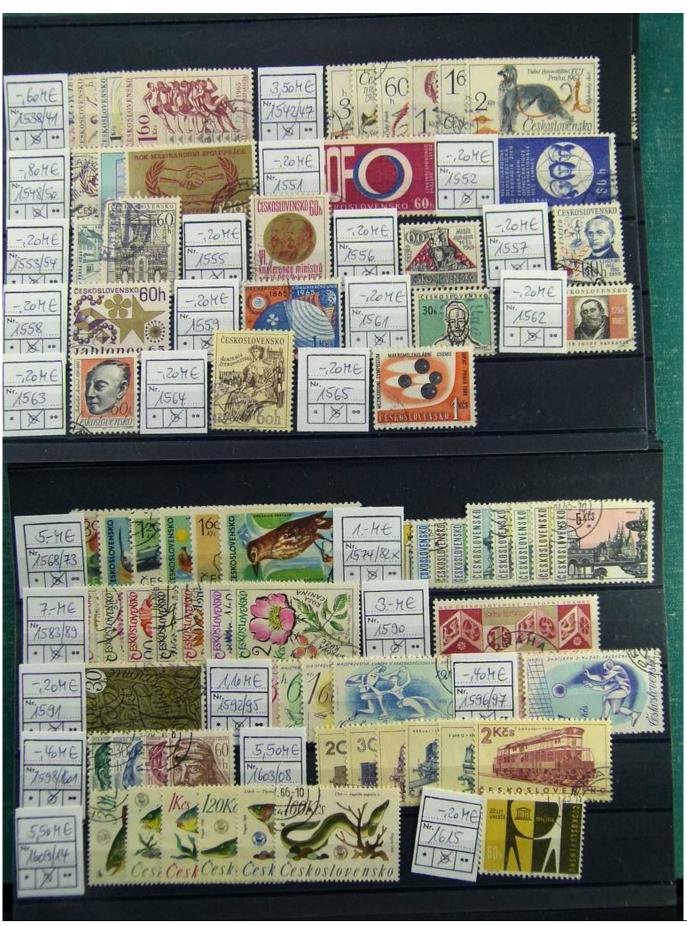

Lot nr.: L241353

Country/Type: Europe

Czechoslovakia collection, on stockcards, from 1950 to 1992, with used stamps.

Price: 90 eur

[Go to the lot on www.sevenstamps.com ]