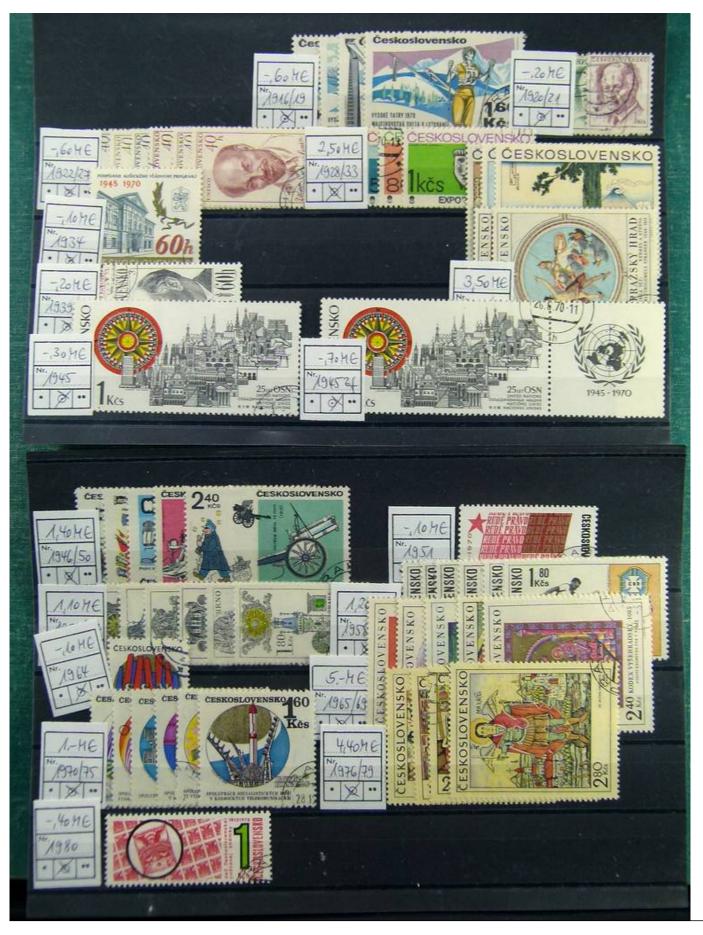

Lot nr.: L241353

Country/Type: Europe

Czechoslovakia collection, on stockcards, from 1950 to 1992, with used stamps.

Price: 90 eur

[Go to the lot on www.sevenstamps.com ]