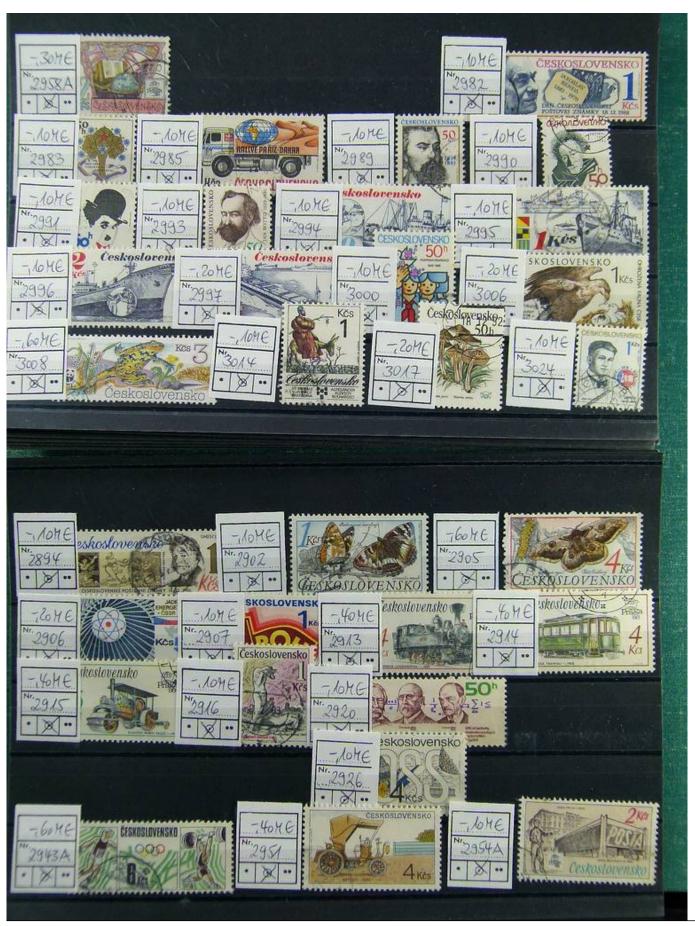

Lot nr.: L241353

Country/Type: Europe

Czechoslovakia collection, on stockcards, from 1950 to 1992, with used stamps.

Price: 90 eur

[Go to the lot on www.sevenstamps.com ]