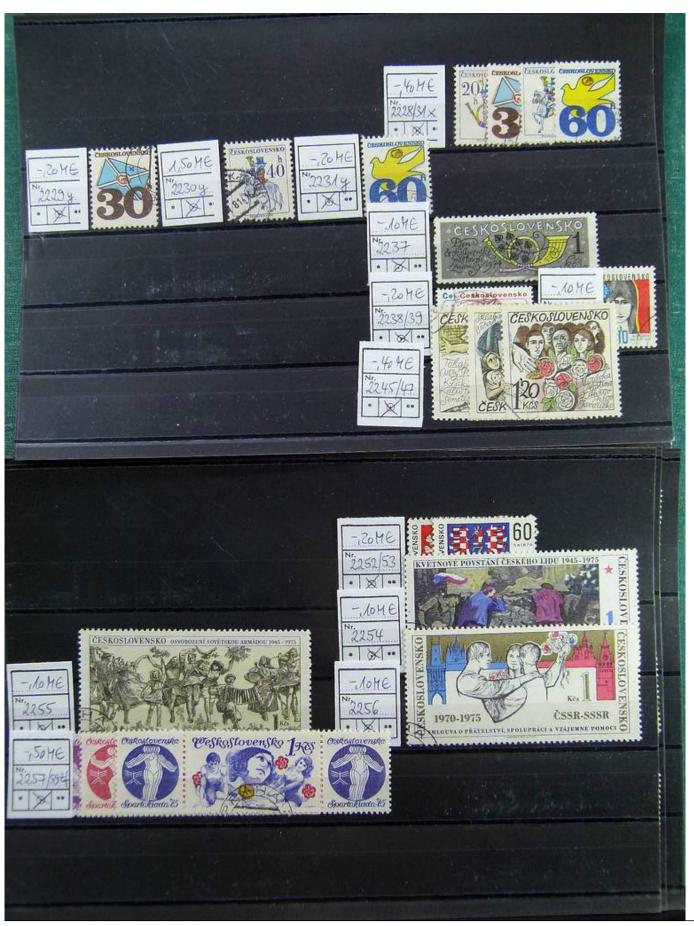

Lot nr.: L241353

Country/Type: Europe

Czechoslovakia collection, on stockcards, from 1950 to 1992, with used stamps.

Price: 90 eur

[Go to the lot on www.sevenstamps.com ]