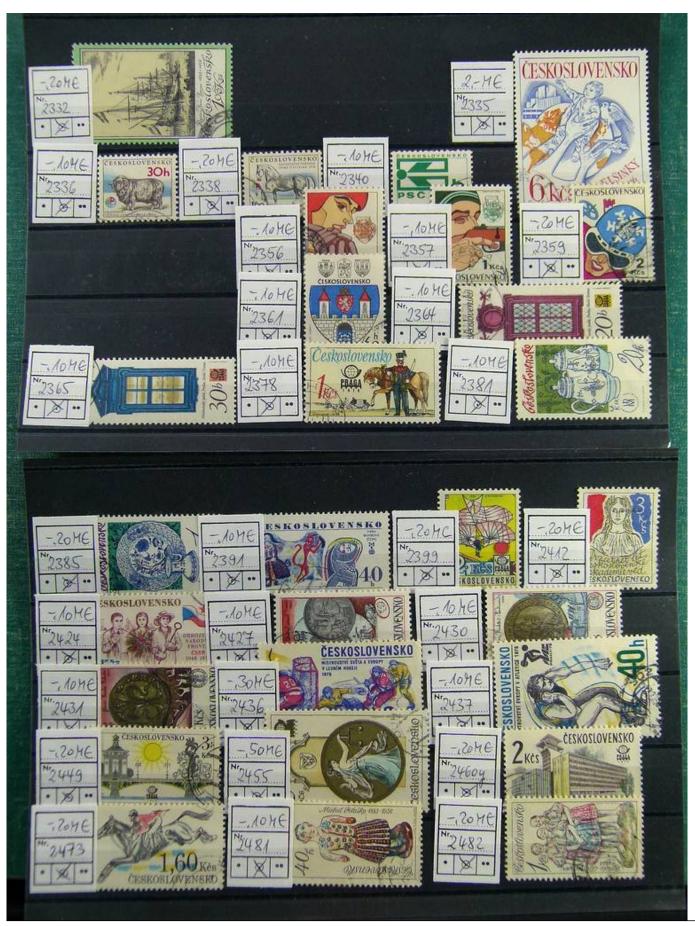

Lot nr.: L241353

Country/Type: Europe

Czechoslovakia collection, on stockcards, from 1950 to 1992, with used stamps.

Price: 90 eur

[Go to the lot on www.sevenstamps.com ]