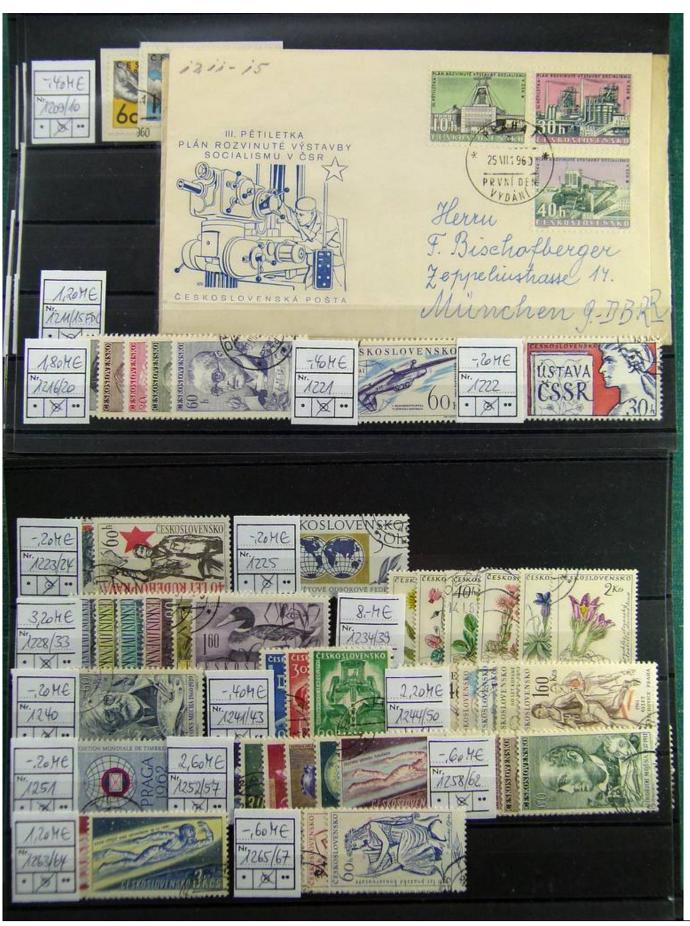

Lot nr.: L241353

Country/Type: Europe

Czechoslovakia collection, on stockcards, from 1950 to 1992, with used stamps.

Price: 90 eur

[Go to the lot on www.sevenstamps.com ]