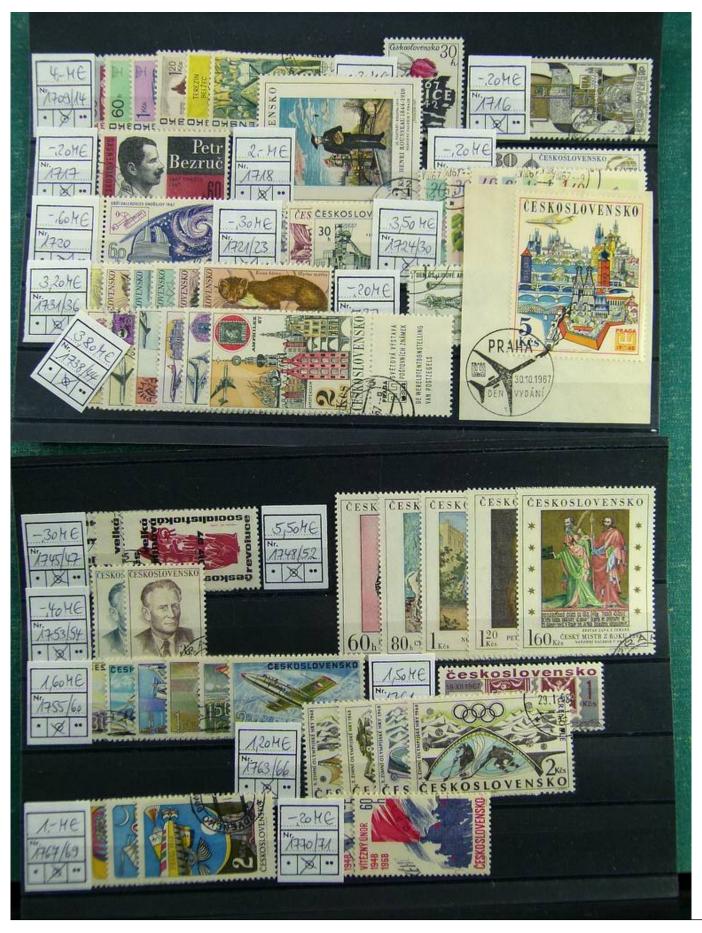

Lot nr.: L241353

Country/Type: Europe

Czechoslovakia collection, on stockcards, from 1950 to 1992, with used stamps.

Price: 90 eur

[Go to the lot on www.sevenstamps.com ]