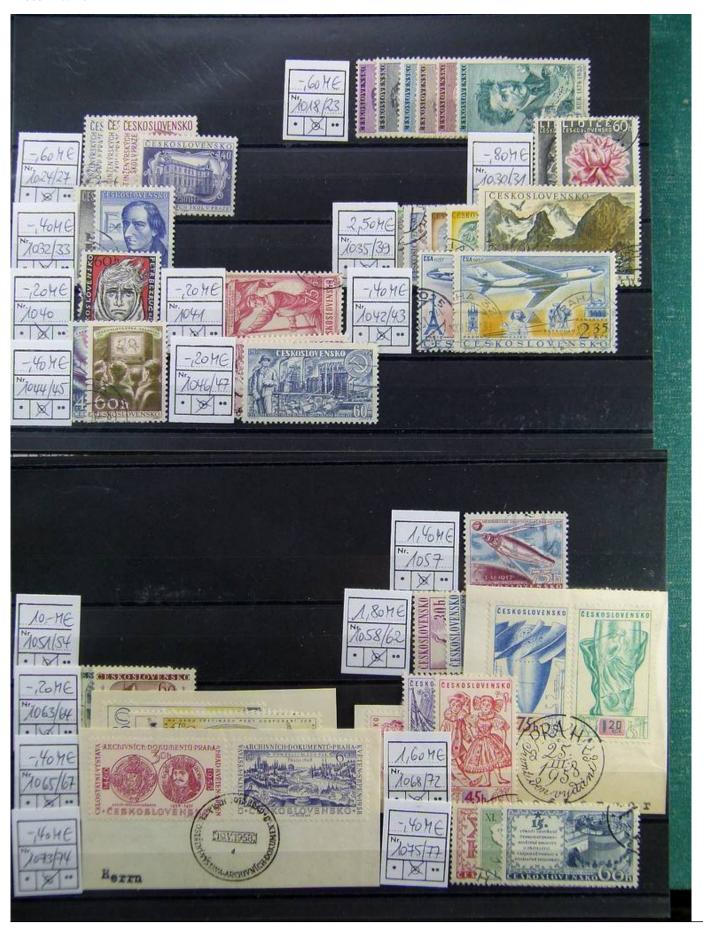

Lot nr.: L241353

Country/Type: Europe

Czechoslovakia collection, on stockcards, from 1950 to 1992, with used stamps.

Price: 90 eur

[Go to the lot on www.sevenstamps.com ]