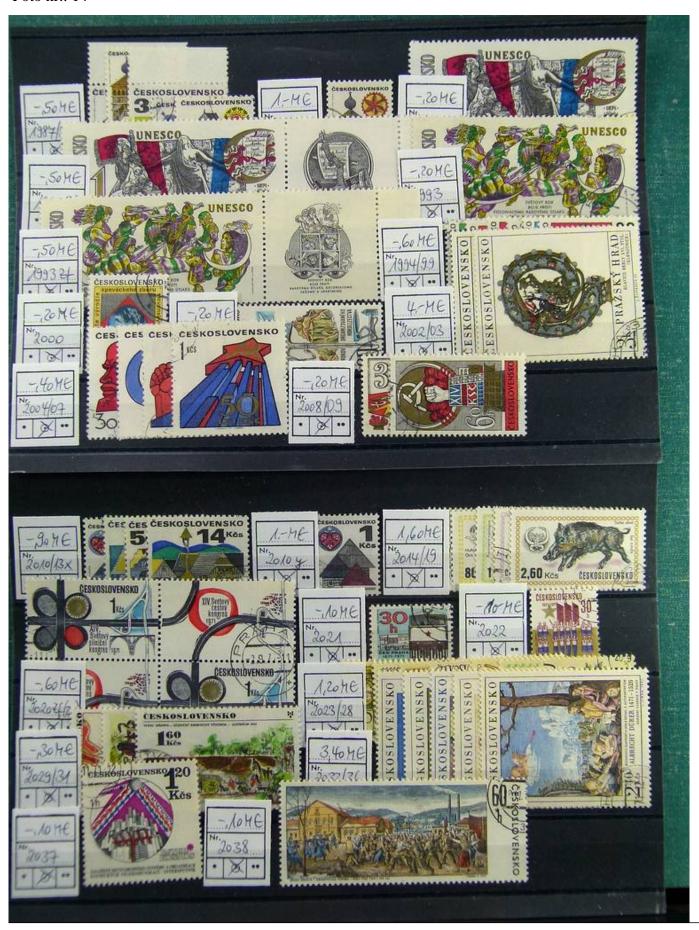

Lot nr.: L241353

Country/Type: Europe

Czechoslovakia collection, on stockcards, from 1950 to 1992, with used stamps.

Price: 90 eur

[Go to the lot on www.sevenstamps.com ]