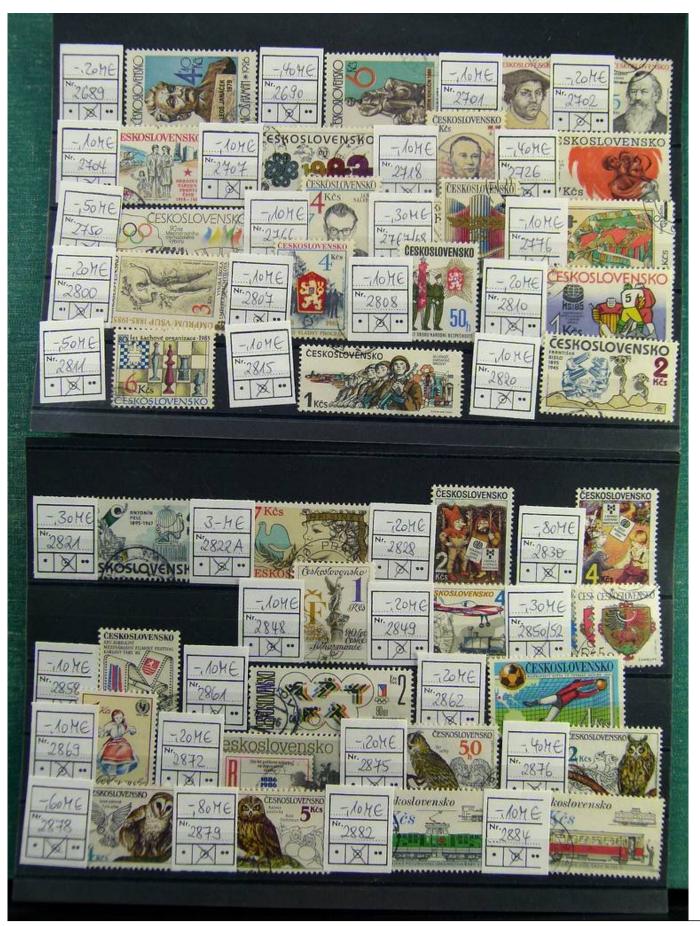

Lot nr.: L241353

Country/Type: Europe

Czechoslovakia collection, on stockcards, from 1950 to 1992, with used stamps.

Price: 90 eur

[Go to the lot on www.sevenstamps.com ]