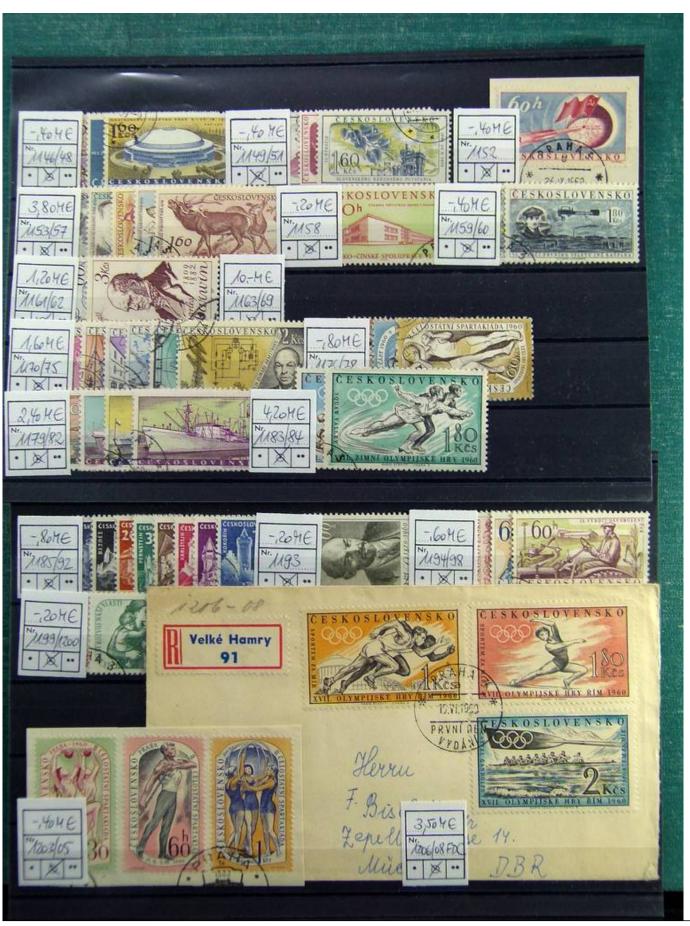

Lot nr.: L241353

Country/Type: Europe

Czechoslovakia collection, on stockcards, from 1950 to 1992, with used stamps.

Price: 90 eur

[Go to the lot on www.sevenstamps.com ]