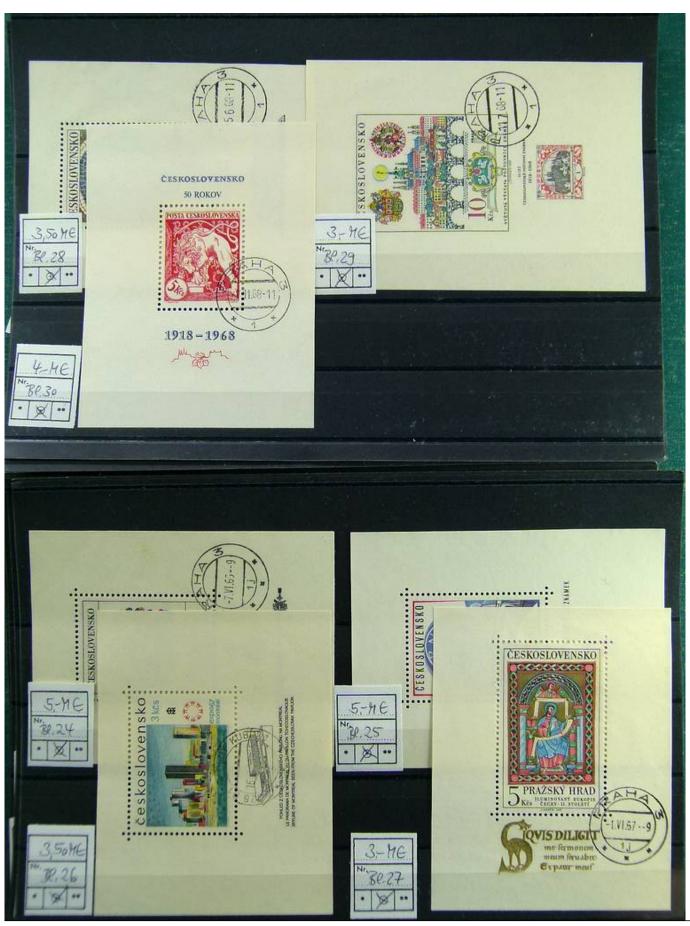

Lot nr.: L241353

Country/Type: Europe

Czechoslovakia collection, on stockcards, from 1950 to 1992, with used stamps.

Price: 90 eur

[Go to the lot on www.sevenstamps.com ]