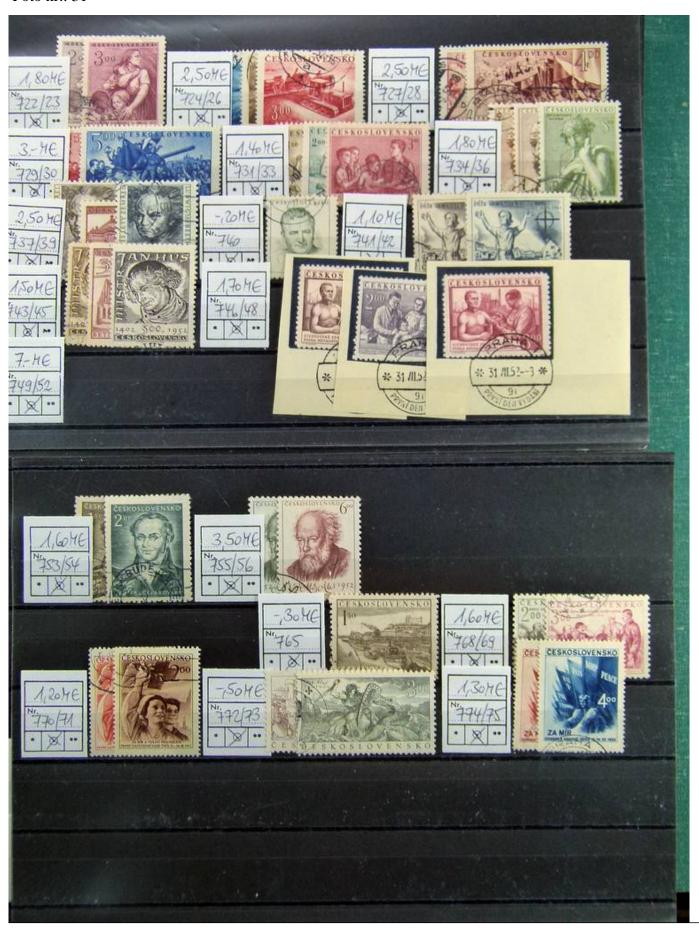

Lot nr.: L241353

Country/Type: Europe

Czechoslovakia collection, on stockcards, from 1950 to 1992, with used stamps.

Price: 90 eur

[Go to the lot on www.sevenstamps.com ]