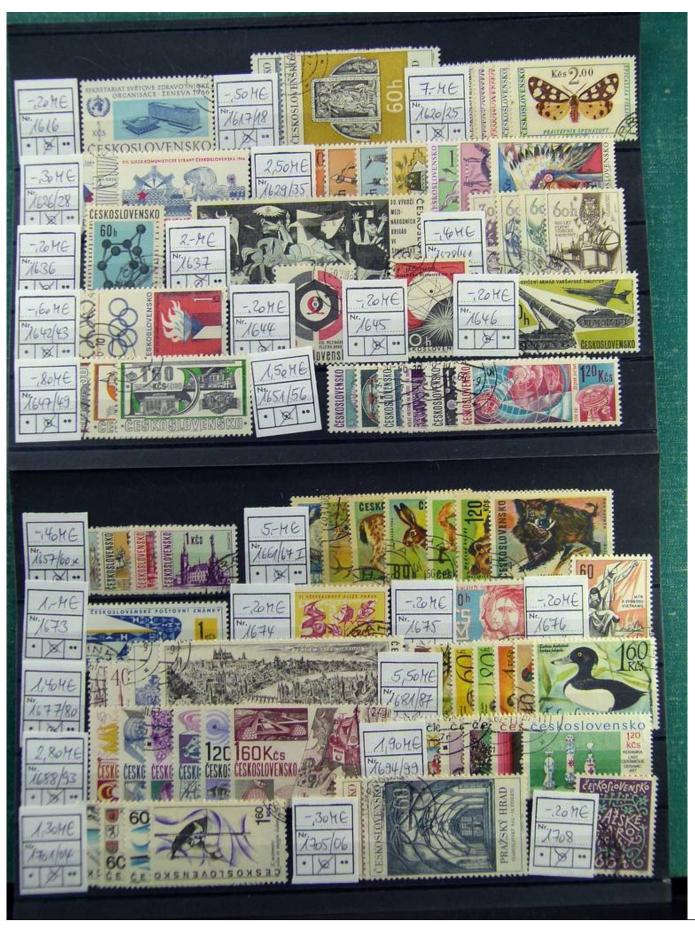

Lot nr.: L241353

Country/Type: Europe

Czechoslovakia collection, on stockcards, from 1950 to 1992, with used stamps.

Price: 90 eur

[Go to the lot on www.sevenstamps.com ]