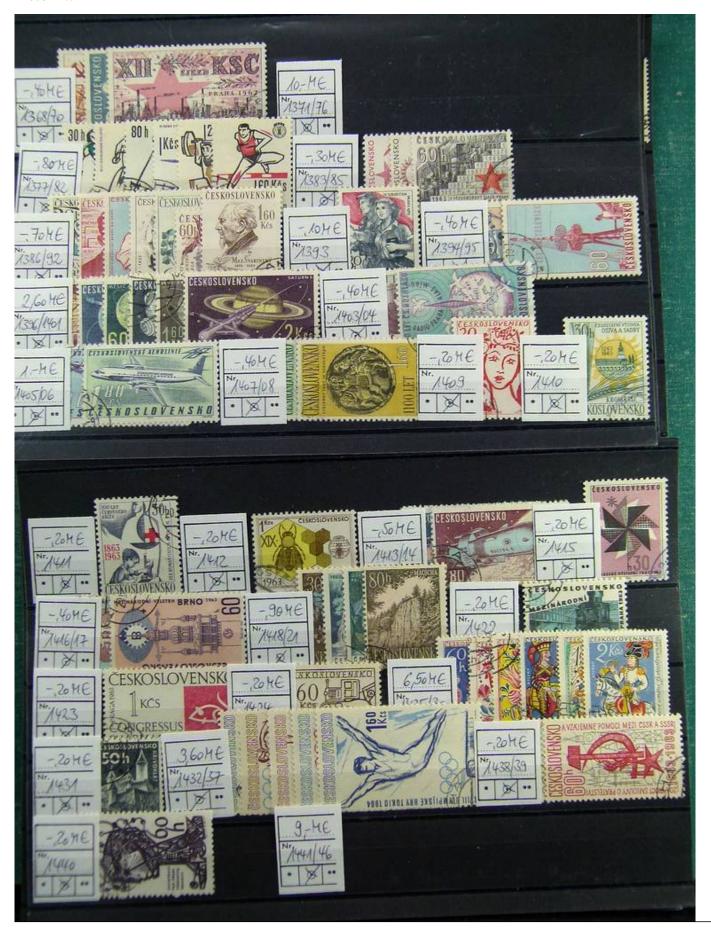

Lot nr.: L241353

Country/Type: Europe

Czechoslovakia collection, on stockcards, from 1950 to 1992, with used stamps.

Price: 90 eur

[Go to the lot on www.sevenstamps.com ]