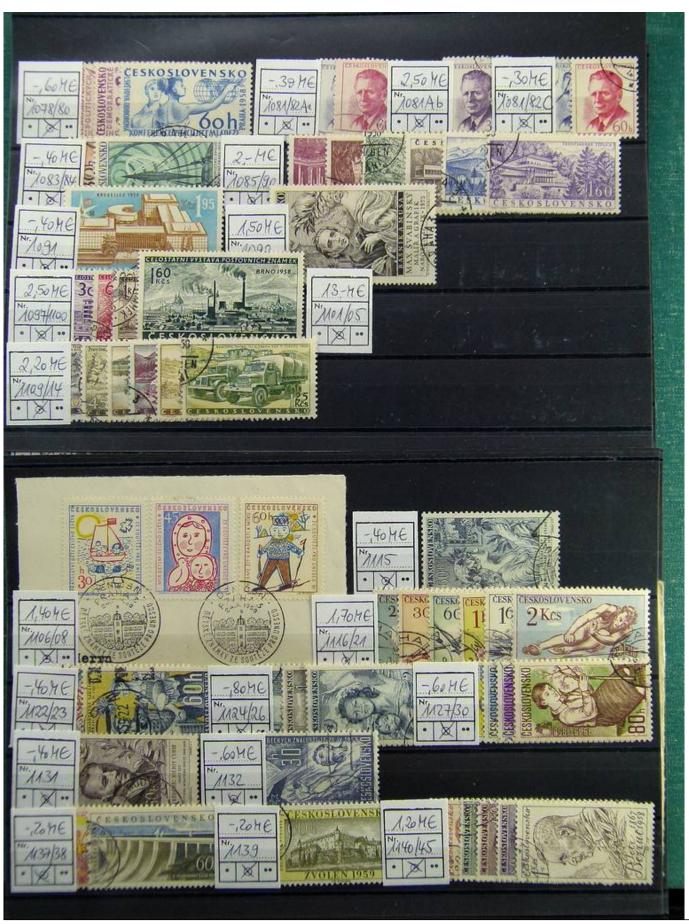

Lot nr.: L241353

Country/Type: Europe

Czechoslovakia collection, on stockcards, from 1950 to 1992, with used stamps.

Price: 90 eur

[Go to the lot on www.sevenstamps.com ]