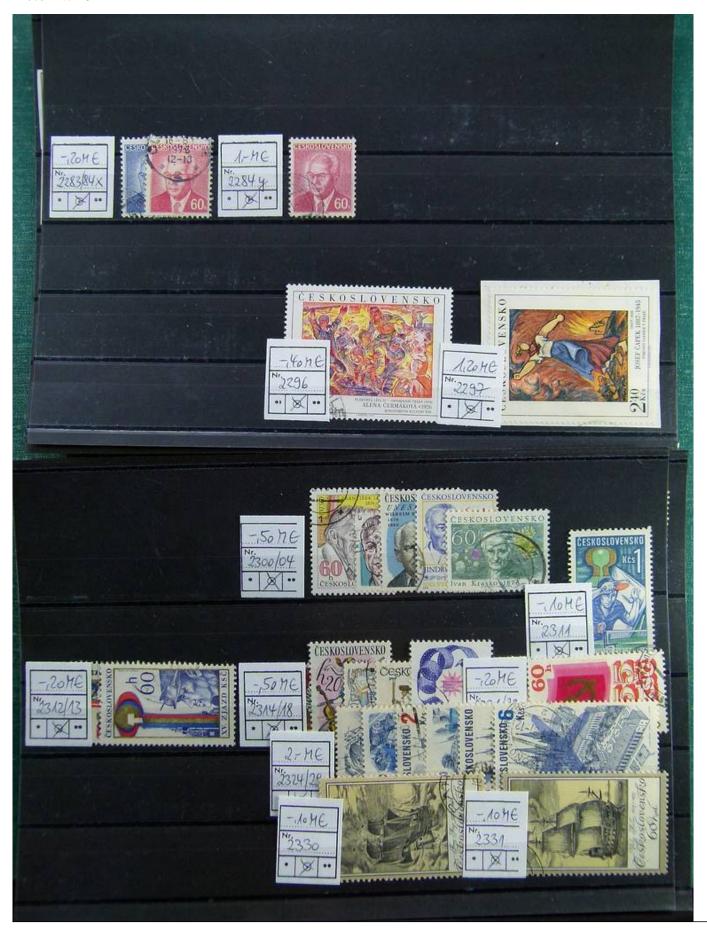

Lot nr.: L241353

Country/Type: Europe

Czechoslovakia collection, on stockcards, from 1950 to 1992, with used stamps.

Price: 90 eur

[Go to the lot on www.sevenstamps.com ]