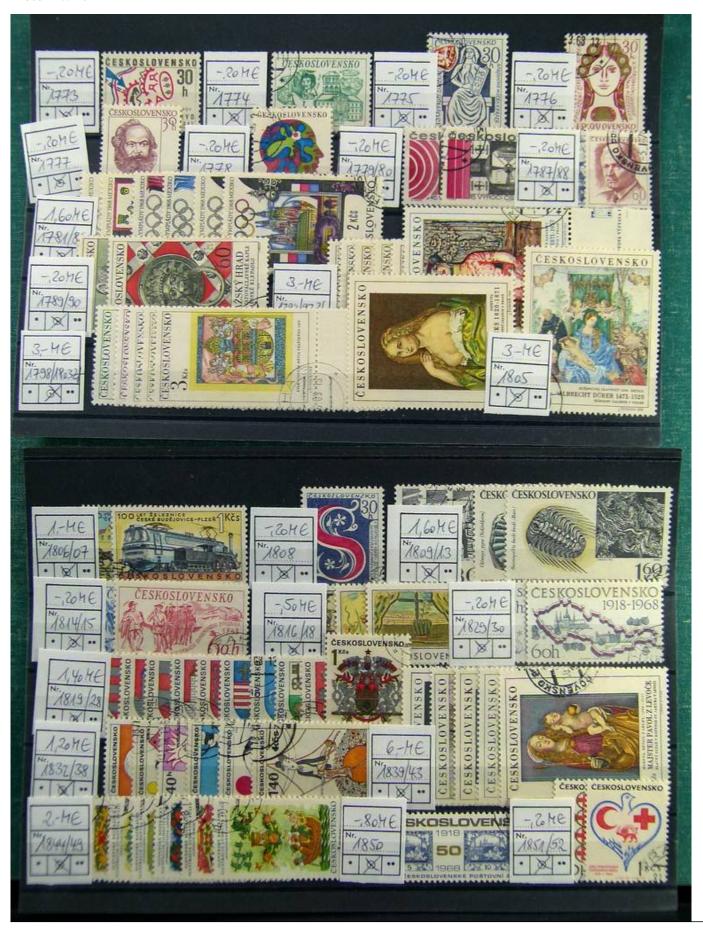

Lot nr.: L241353

Country/Type: Europe

Czechoslovakia collection, on stockcards, from 1950 to 1992, with used stamps.

Price: 90 eur

[Go to the lot on www.sevenstamps.com ]