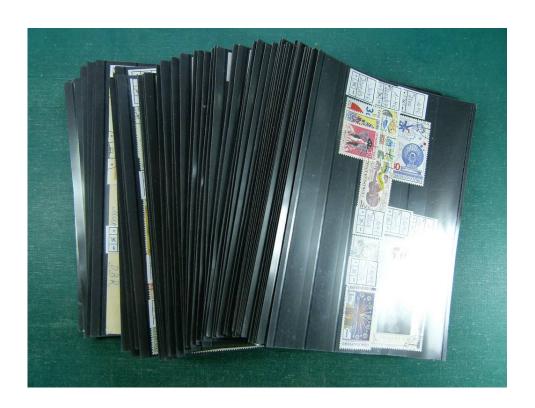

Lot nr.: L241353

Country/Type: Europe

Czechoslovakia collection, on stockcards, from 1950 to 1992, with used stamps.

Price: 90 eur

[Go to the lot on www.sevenstamps.com ]