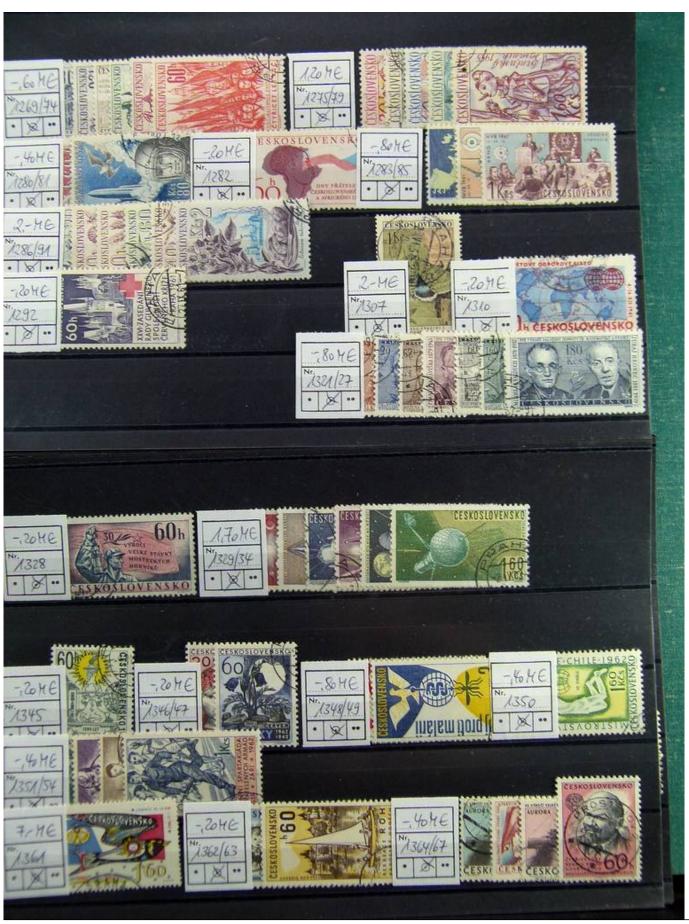

Lot nr.: L241353

Country/Type: Europe

Czechoslovakia collection, on stockcards, from 1950 to 1992, with used stamps.

Price: 90 eur

[Go to the lot on www.sevenstamps.com ]