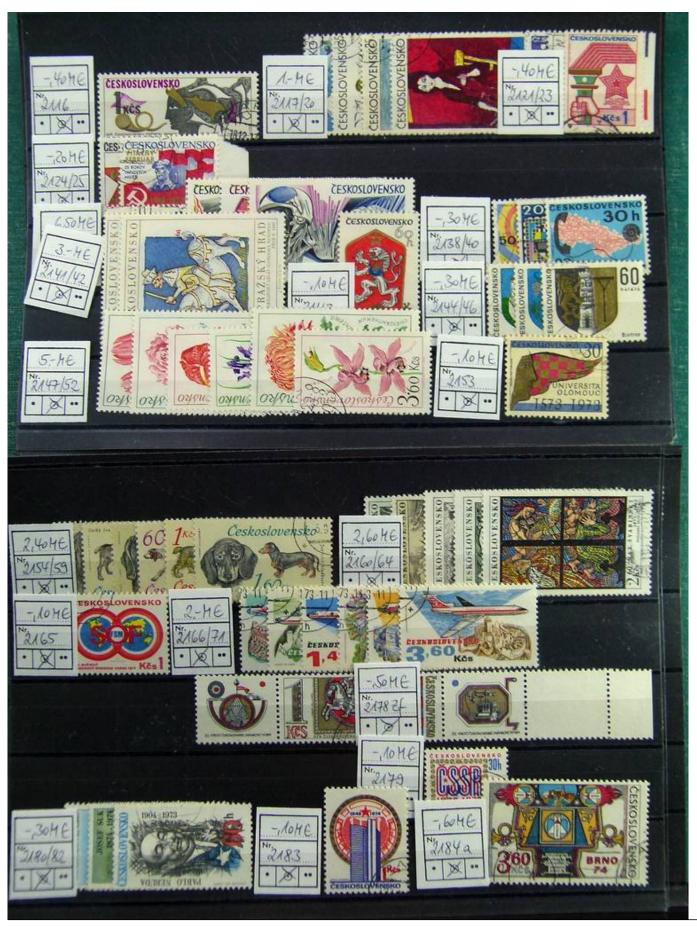

Lot nr.: L241353

Country/Type: Europe

Czechoslovakia collection, on stockcards, from 1950 to 1992, with used stamps.

Price: 90 eur

[Go to the lot on www.sevenstamps.com ]