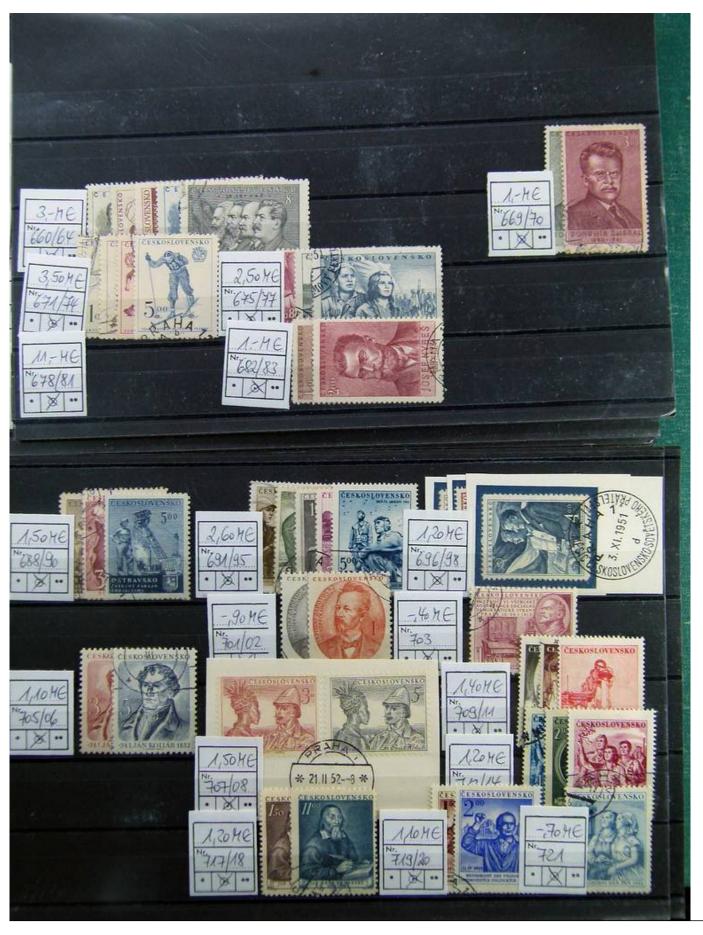

Lot nr.: L241353

Country/Type: Europe

Czechoslovakia collection, on stockcards, from 1950 to 1992, with used stamps.

Price: 90 eur

[Go to the lot on www.sevenstamps.com ]