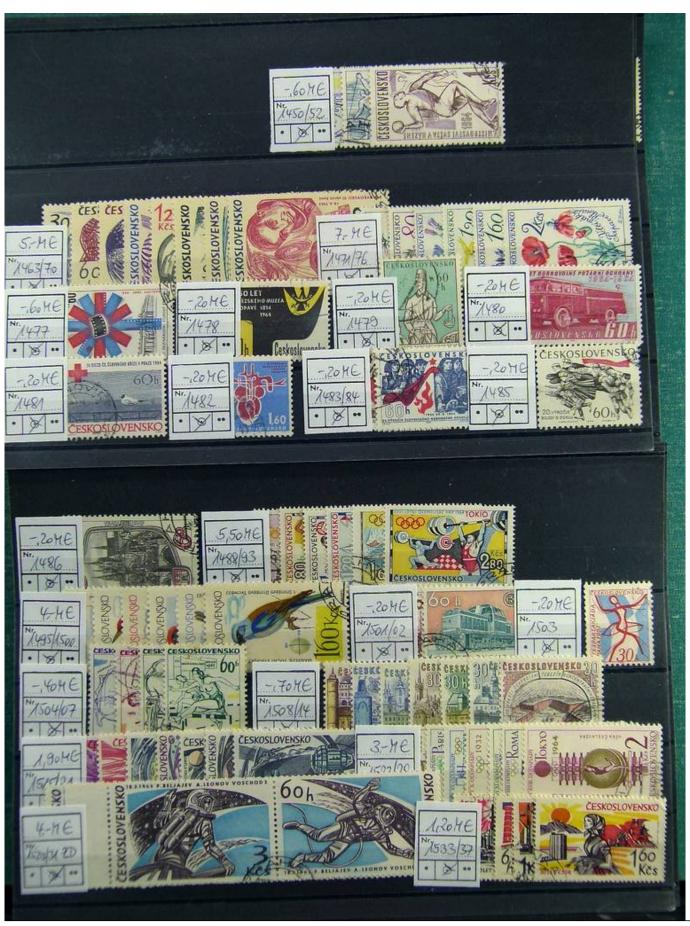

Lot nr.: L241353

Country/Type: Europe

Czechoslovakia collection, on stockcards, from 1950 to 1992, with used stamps.

Price: 90 eur

[Go to the lot on www.sevenstamps.com ]