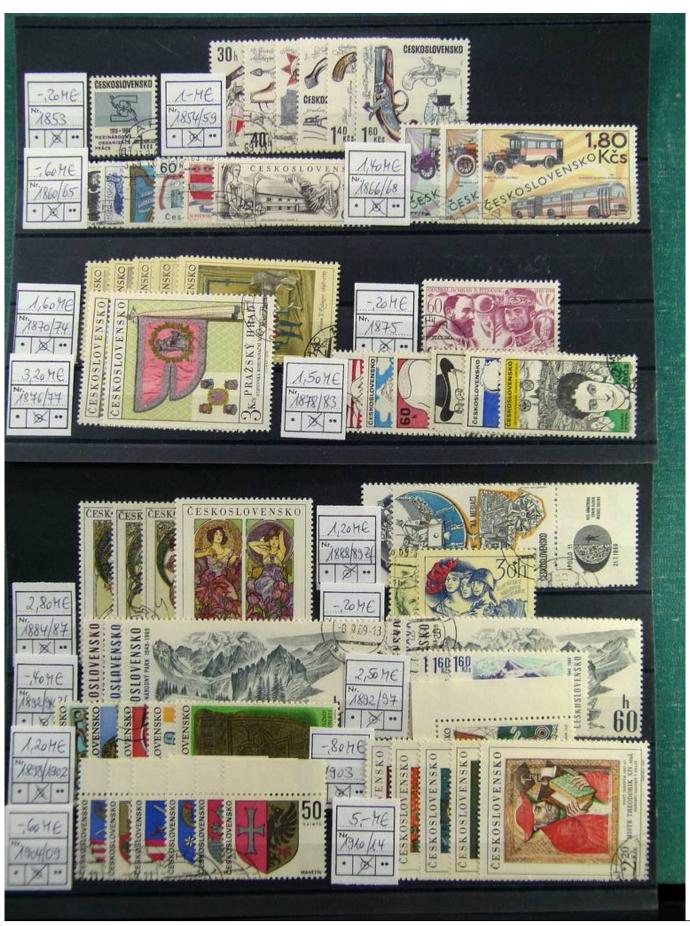

Lot nr.: L241353

Country/Type: Europe

Czechoslovakia collection, on stockcards, from 1950 to 1992, with used stamps.

Price: 90 eur

[Go to the lot on www.sevenstamps.com ]