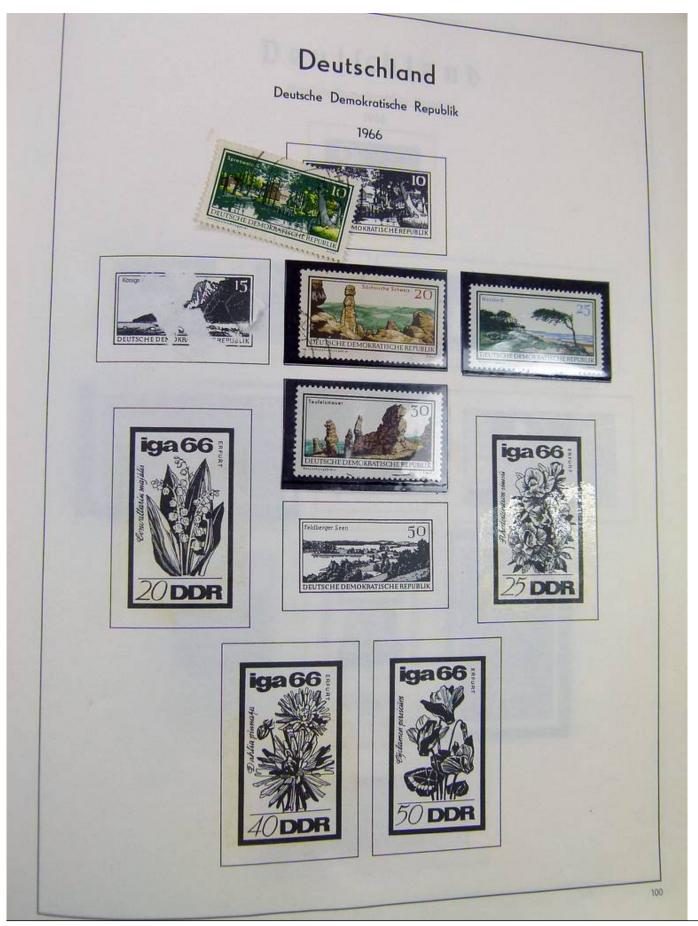

#### Seven Stamps Philately - Stamp lots and collections

Lot nr.: L242942

Country/Type: Europe

Europa World collection, on album, with used stamps.

Price: 40 eur

[Go to the lot on www.sevenstamps.com ]