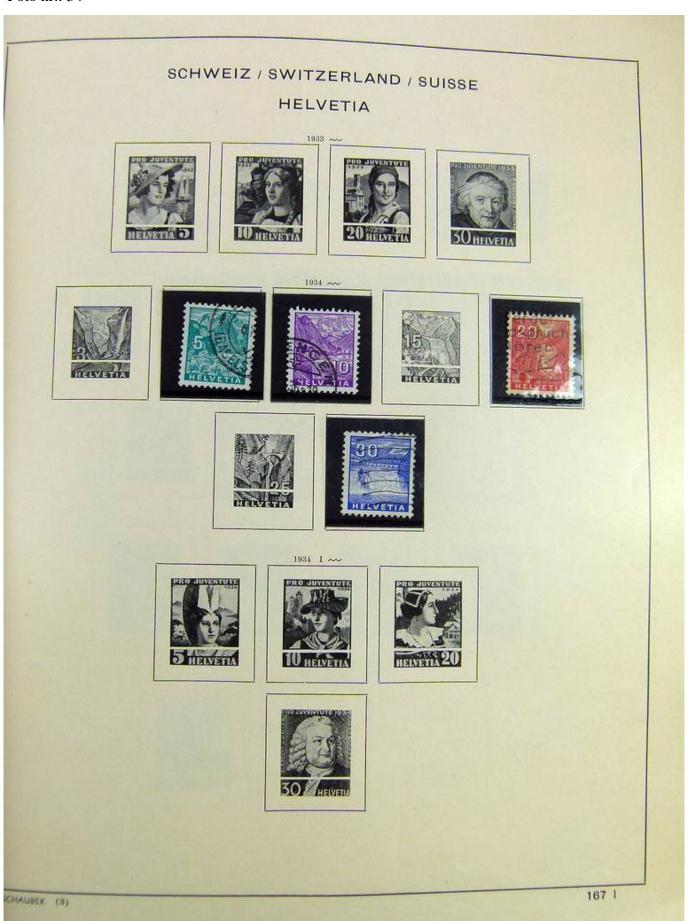

#### Seven Stamps Philately - Stamp lots and collections

Lot nr.: L242942

Country/Type: Europe

Europa World collection, on album, with used stamps.

Price: 40 eur

[Go to the lot on www.sevenstamps.com ]