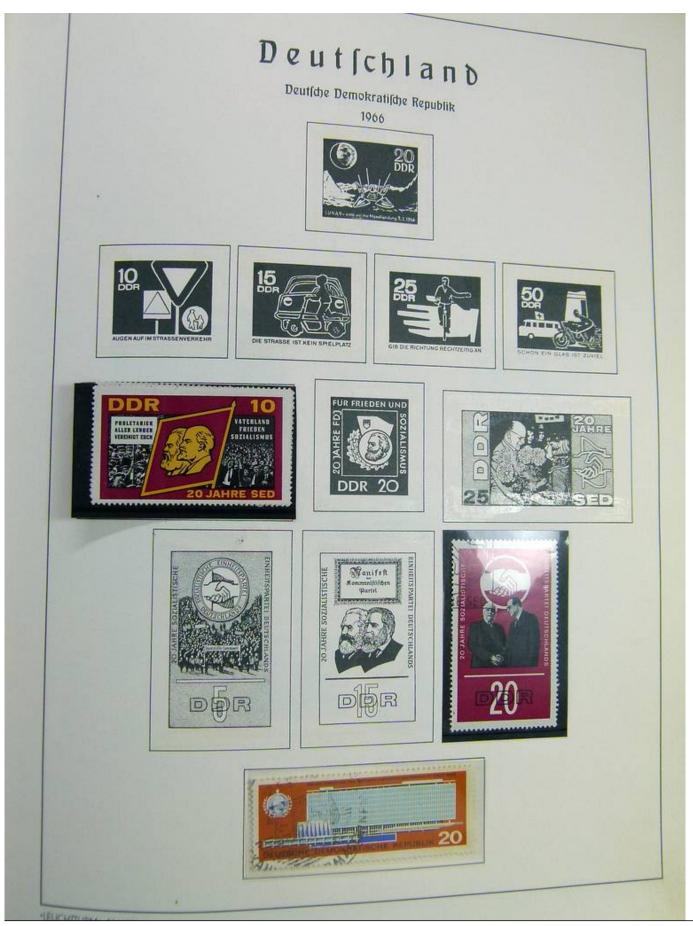

#### Seven Stamps Philately - Stamp lots and collections

Lot nr.: L242942

Country/Type: Europe

Europa World collection, on album, with used stamps.

Price: 40 eur

[Go to the lot on www.sevenstamps.com ]