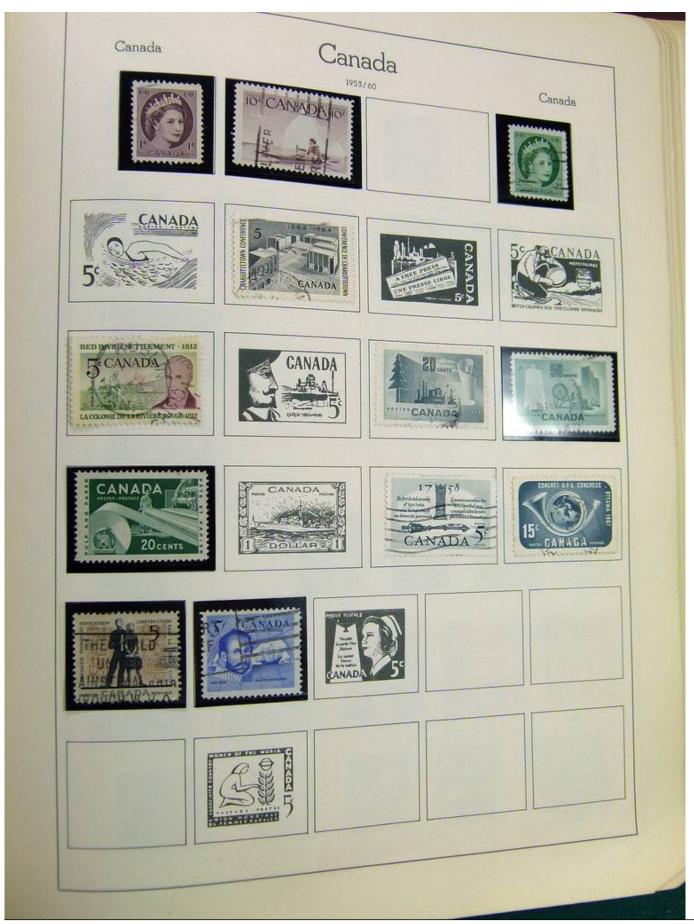

#### Seven Stamps Philately - Stamp lots and collections

Lot nr.: L242942

Country/Type: Europe

Europa World collection, on album, with used stamps.

Price: 40 eur

[Go to the lot on www.sevenstamps.com ]