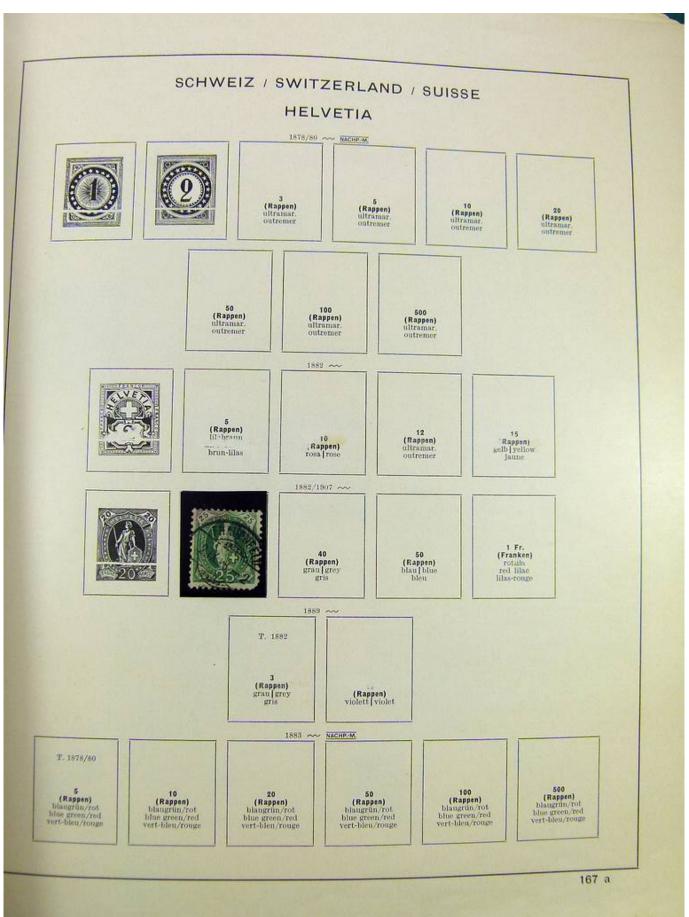

#### Seven Stamps Philately - Stamp lots and collections

Lot nr.: L242942

Country/Type: Europe

Europa World collection, on album, with used stamps.

Price: 40 eur

[Go to the lot on www.sevenstamps.com ]