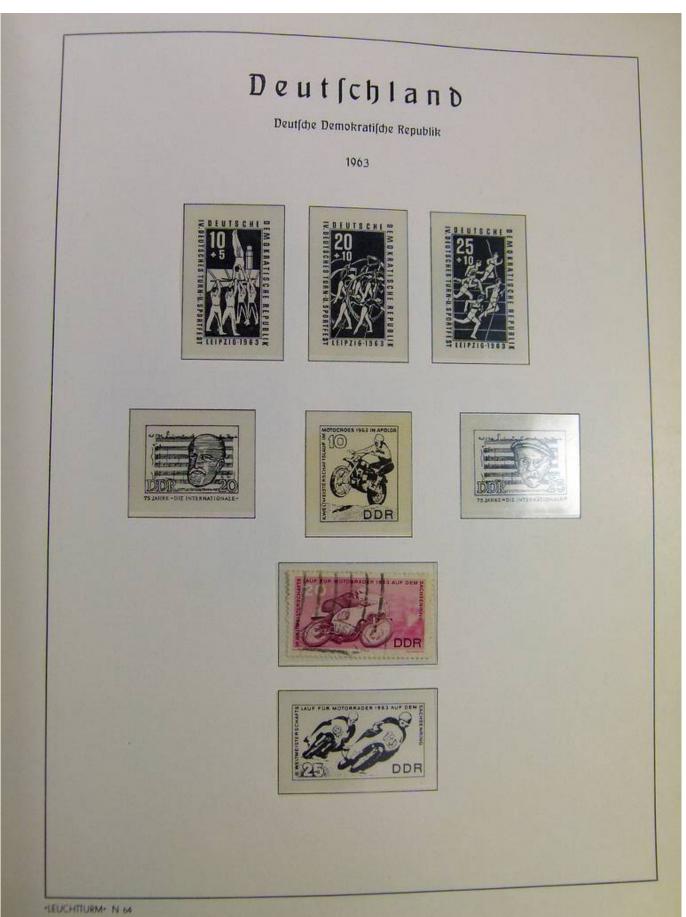

#### Seven Stamps Philately - Stamp lots and collections

Lot nr.: L242942

Country/Type: Europe

Europa World collection, on album, with used stamps.

Price: 40 eur

[Go to the lot on www.sevenstamps.com ]