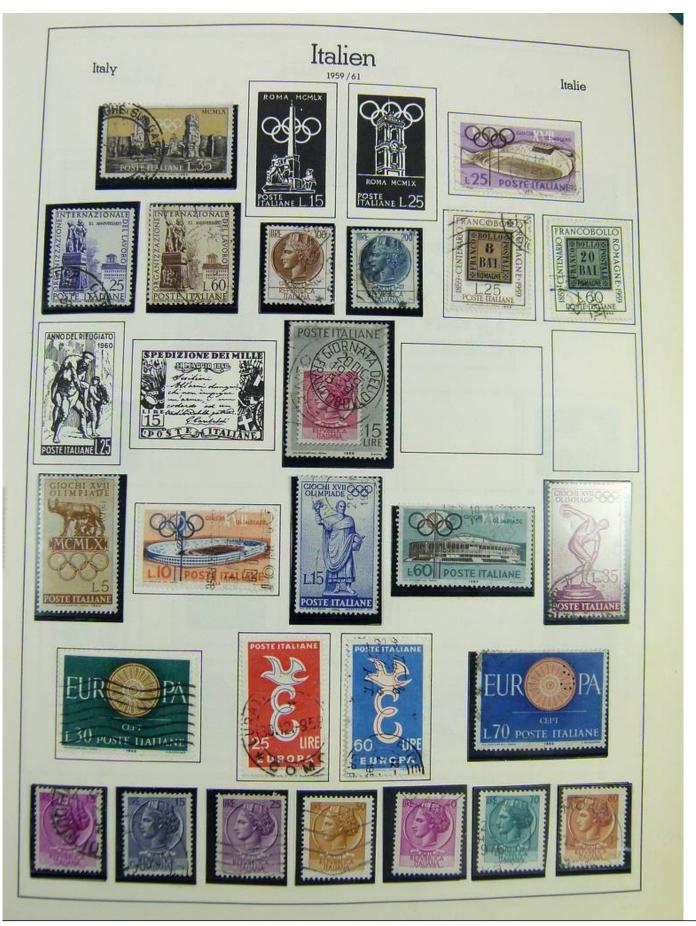

#### Seven Stamps Philately - Stamp lots and collections

Lot nr.: L242942

Country/Type: Europe

Europa World collection, on album, with used stamps.

Price: 40 eur

[Go to the lot on www.sevenstamps.com ]