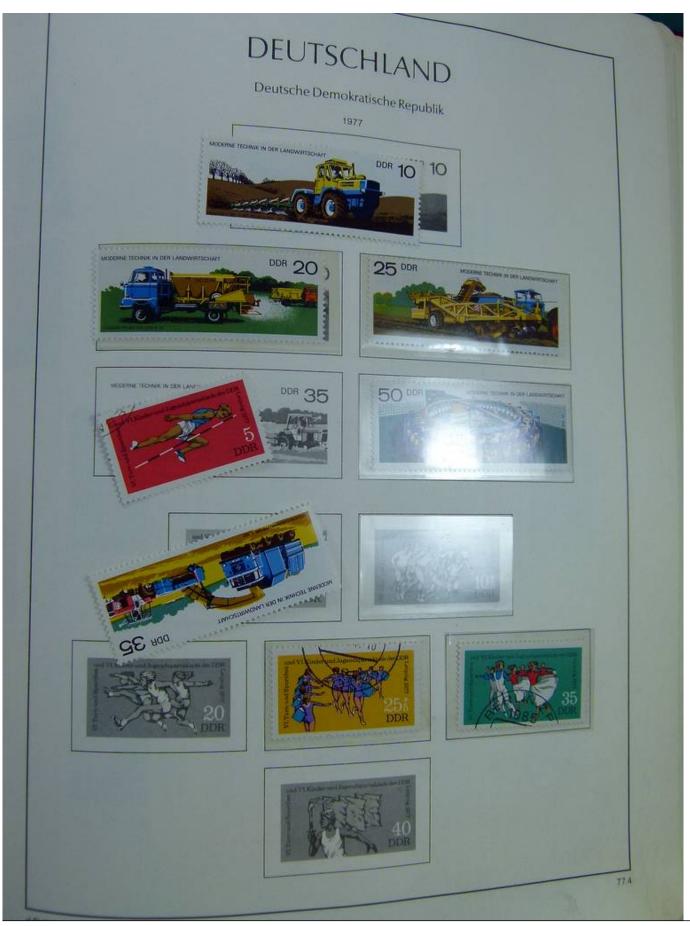

#### Seven Stamps Philately - Stamp lots and collections

Lot nr.: L242942

Country/Type: Europe

Europa World collection, on album, with used stamps.

Price: 40 eur

[Go to the lot on www.sevenstamps.com ]