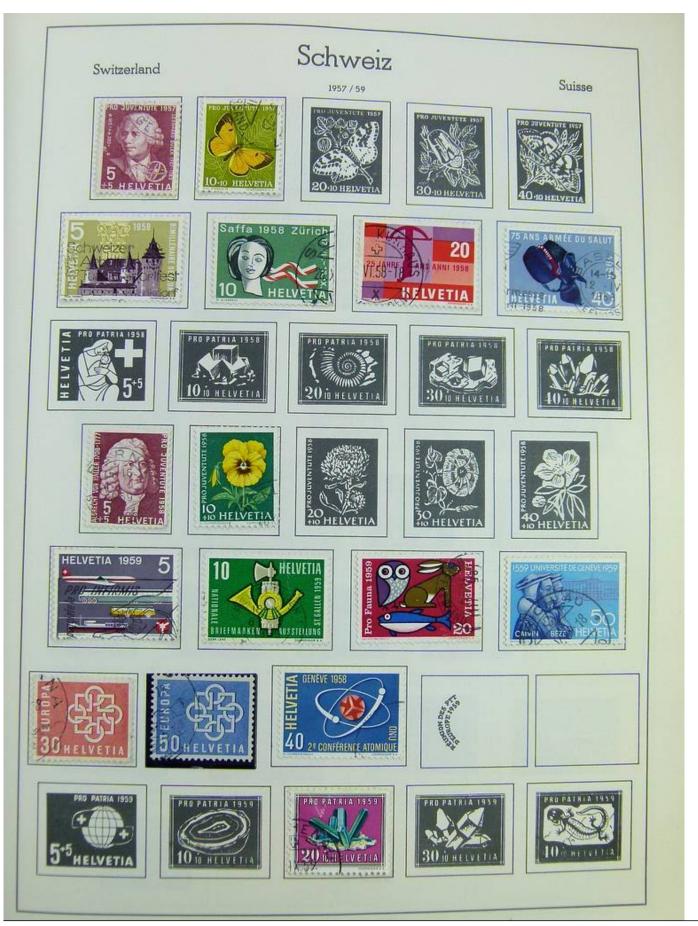

#### Seven Stamps Philately - Stamp lots and collections

Lot nr.: L242942

Country/Type: Europe

Europa World collection, on album, with used stamps.

Price: 40 eur

[Go to the lot on www.sevenstamps.com ]