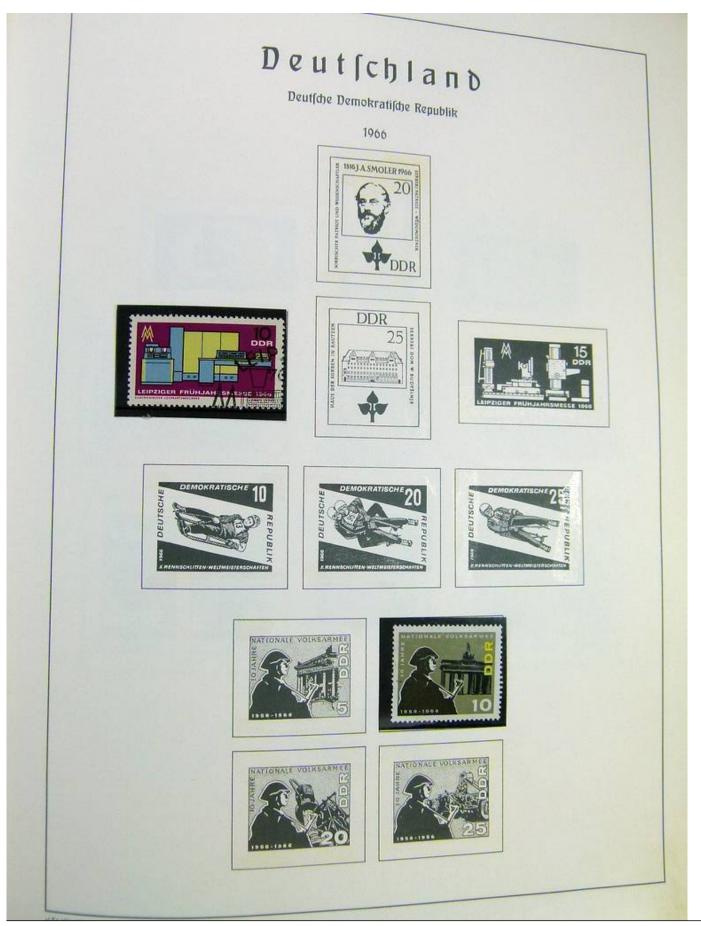

#### Seven Stamps Philately - Stamp lots and collections

Lot nr.: L242942

Country/Type: Europe

Europa World collection, on album, with used stamps.

Price: 40 eur

[Go to the lot on www.sevenstamps.com ]