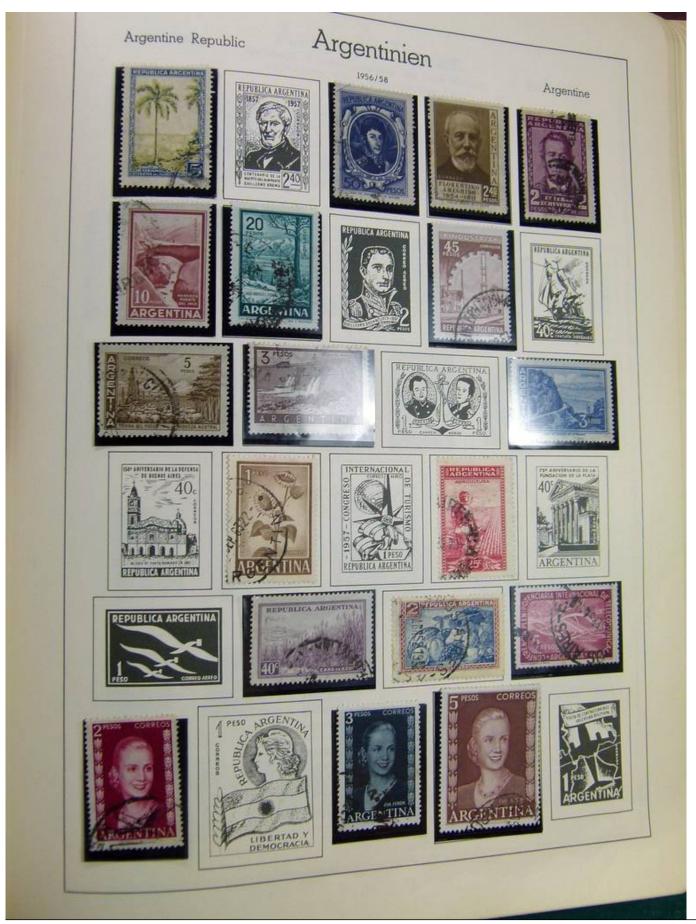

#### Seven Stamps Philately - Stamp lots and collections

Lot nr.: L242942

Country/Type: Europe

Europa World collection, on album, with used stamps.

Price: 40 eur

[Go to the lot on www.sevenstamps.com ]