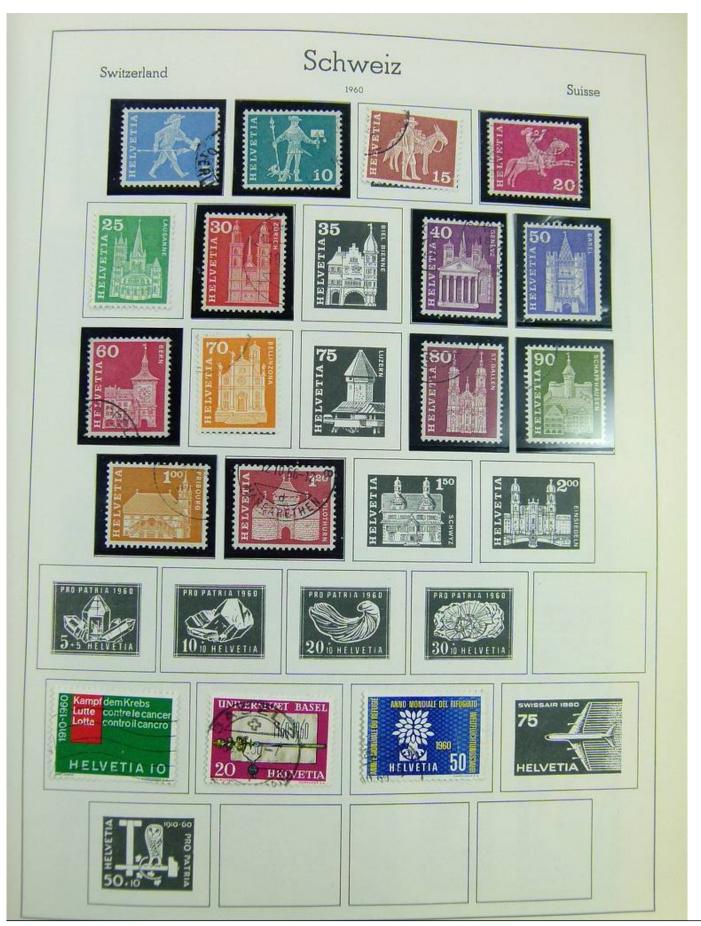

#### Seven Stamps Philately - Stamp lots and collections

Lot nr.: L242942

Country/Type: Europe

Europa World collection, on album, with used stamps.

Price: 40 eur

[Go to the lot on www.sevenstamps.com ]