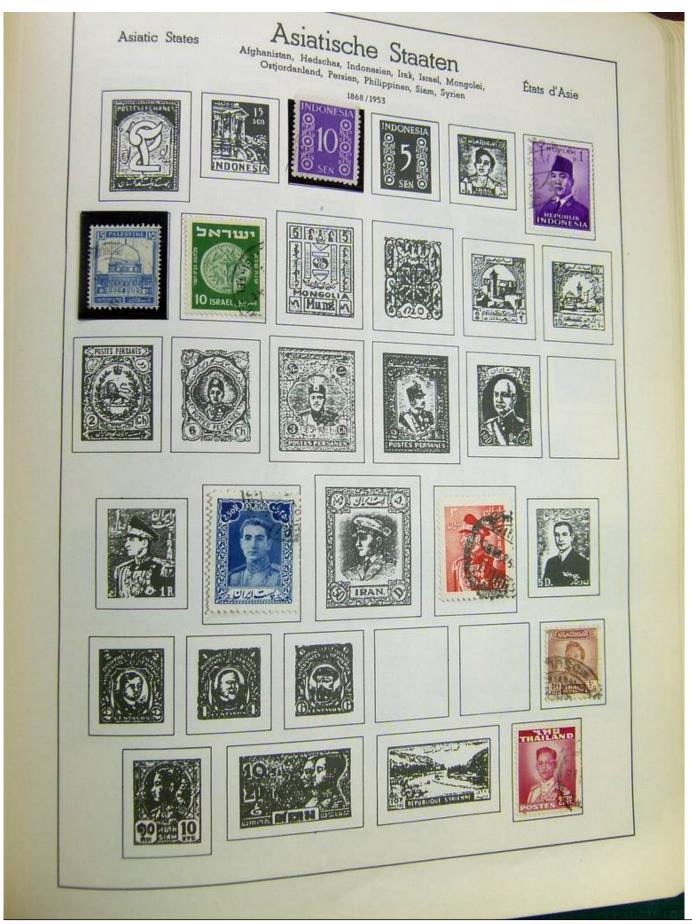

#### Seven Stamps Philately - Stamp lots and collections

Lot nr.: L242942

Country/Type: Europe

Europa World collection, on album, with used stamps.

Price: 40 eur

[Go to the lot on www.sevenstamps.com ]