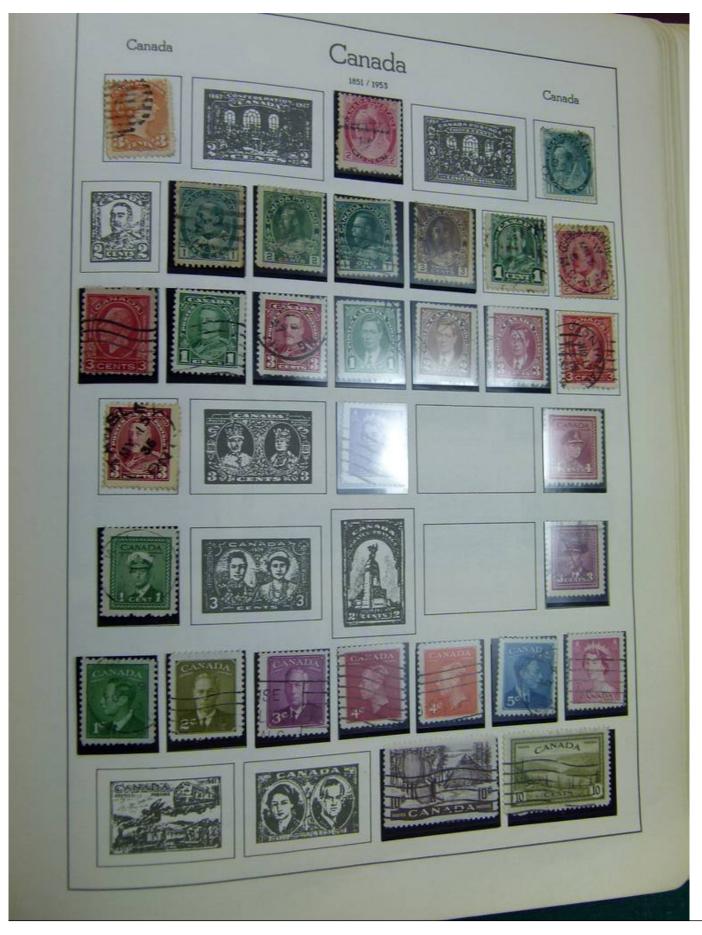

#### Seven Stamps Philately - Stamp lots and collections

Lot nr.: L242942

Country/Type: Europe

Europa World collection, on album, with used stamps.

Price: 40 eur

[Go to the lot on www.sevenstamps.com ]