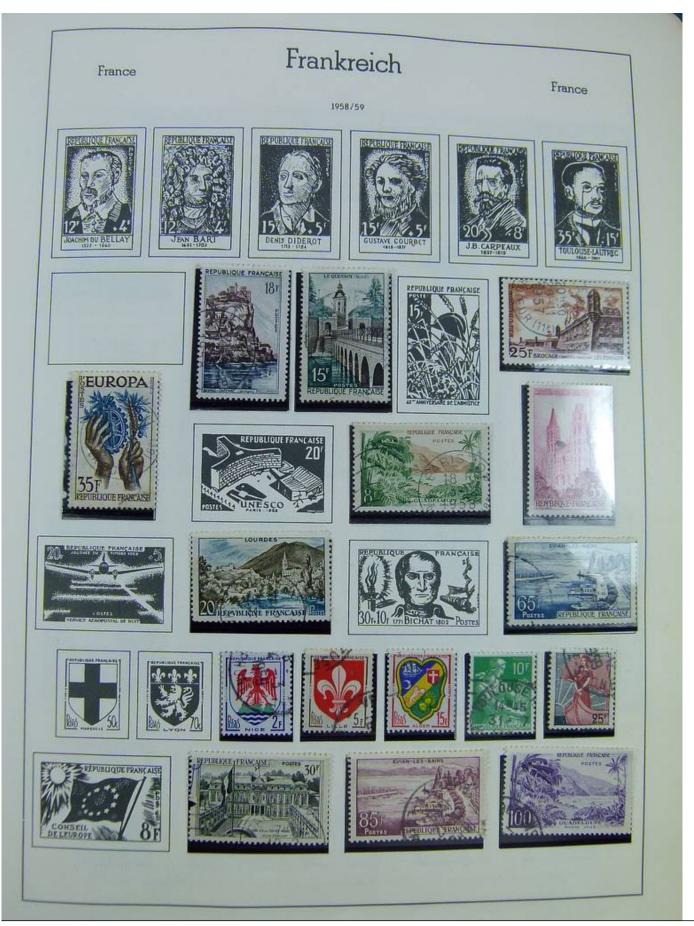

#### Seven Stamps Philately - Stamp lots and collections

Lot nr.: L242942

Country/Type: Europe

Europa World collection, on album, with used stamps.

Price: 40 eur

[Go to the lot on www.sevenstamps.com ]