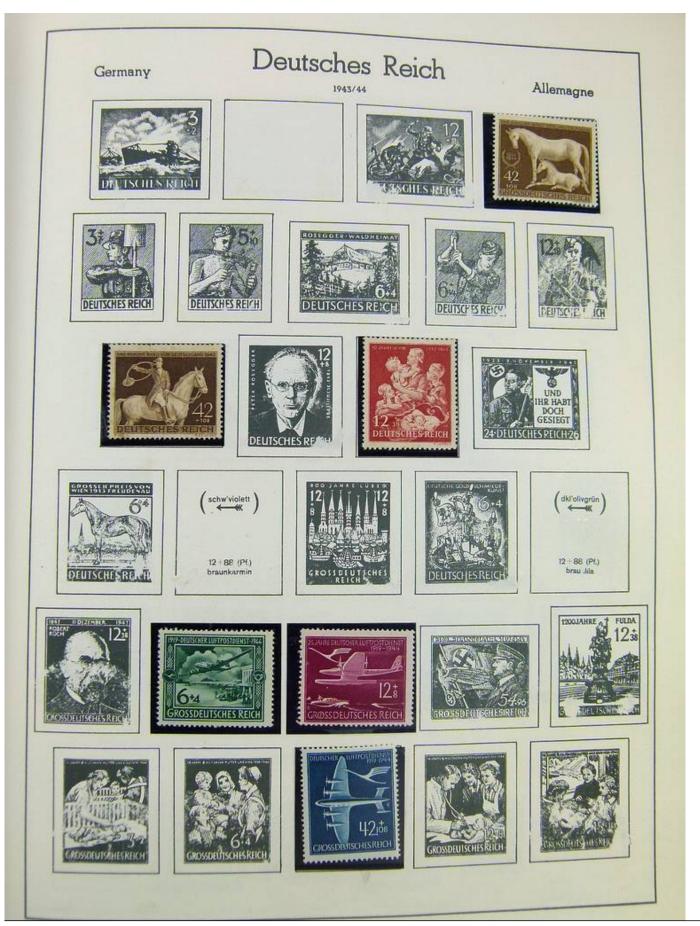

#### Seven Stamps Philately - Stamp lots and collections

Lot nr.: L242942

Country/Type: Europe

Europa World collection, on album, with used stamps.

Price: 40 eur

[Go to the lot on www.sevenstamps.com ]