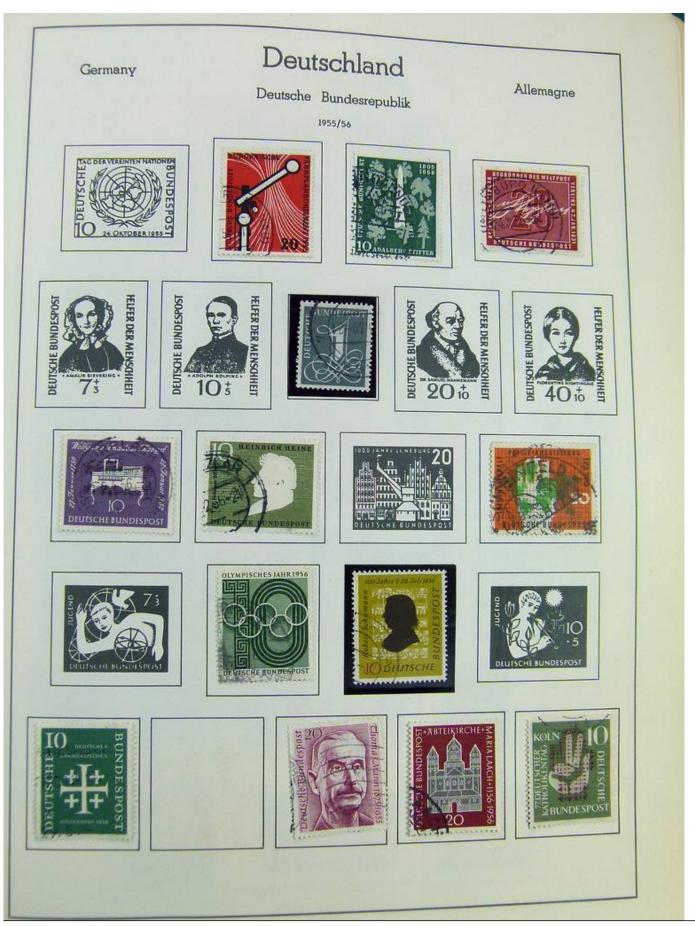

#### Seven Stamps Philately - Stamp lots and collections

Lot nr.: L242942

Country/Type: Europe

Europa World collection, on album, with used stamps.

Price: 40 eur

[Go to the lot on www.sevenstamps.com ]