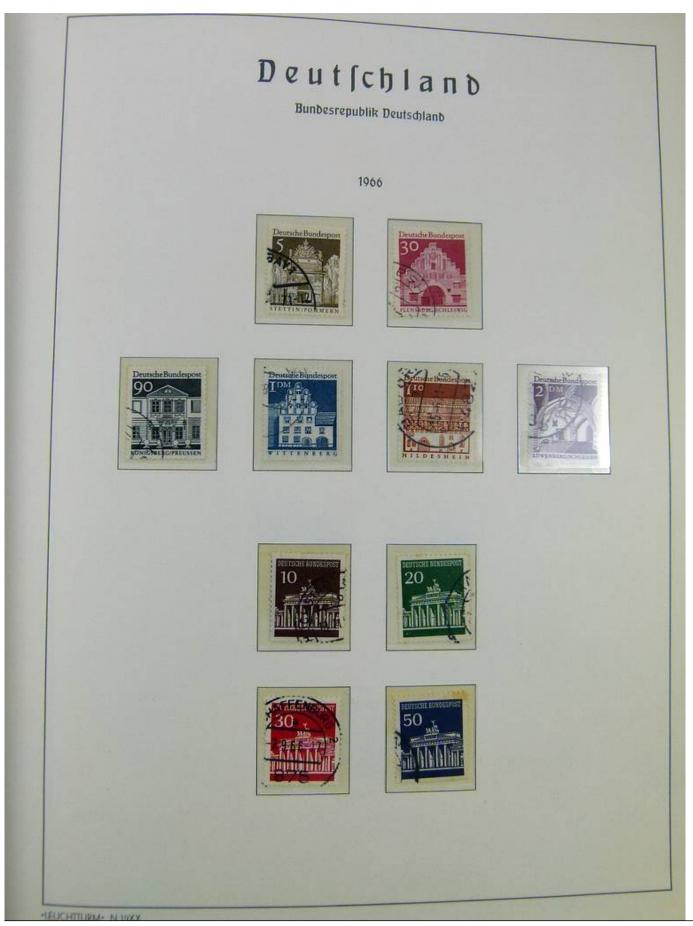

#### Seven Stamps Philately - Stamp lots and collections

Lot nr.: L242942

Country/Type: Europe

Europa World collection, on album, with used stamps.

Price: 40 eur

[Go to the lot on www.sevenstamps.com ]