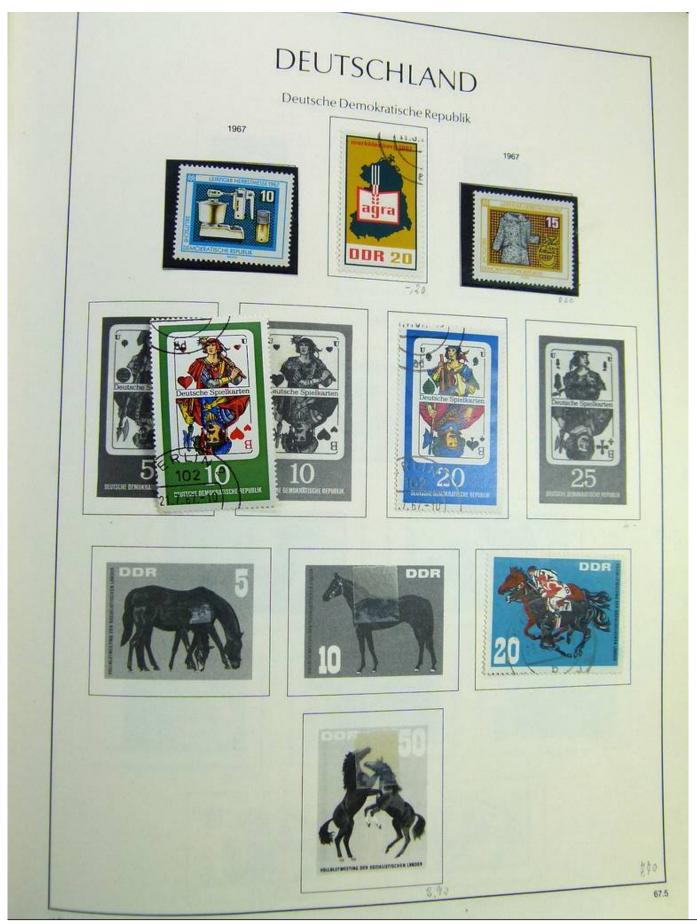

#### Seven Stamps Philately - Stamp lots and collections

Lot nr.: L242942

Country/Type: Europe

Europa World collection, on album, with used stamps.

Price: 40 eur

[Go to the lot on www.sevenstamps.com ]