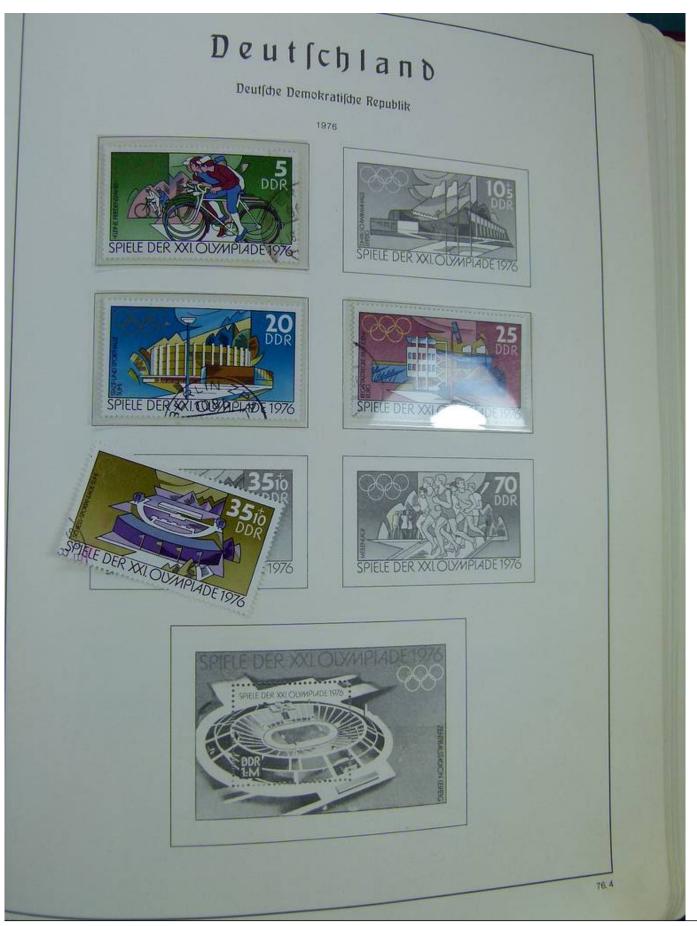

#### Seven Stamps Philately - Stamp lots and collections

Lot nr.: L242942

Country/Type: Europe

Europa World collection, on album, with used stamps.

Price: 40 eur

[Go to the lot on www.sevenstamps.com ]