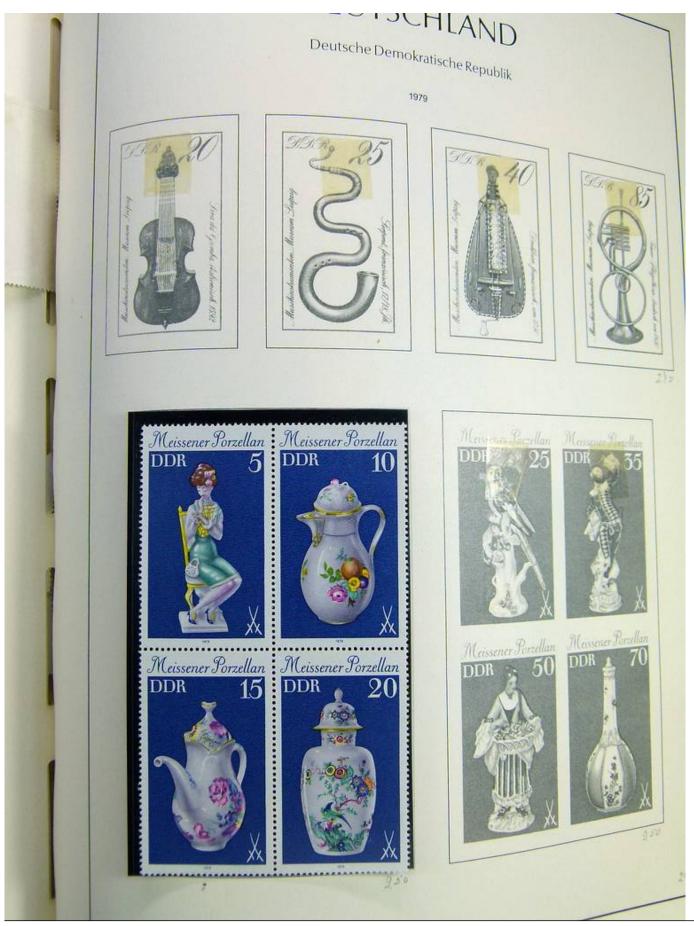

#### Seven Stamps Philately - Stamp lots and collections

Lot nr.: L242942

Country/Type: Europe

Europa World collection, on album, with used stamps.

Price: 40 eur

[Go to the lot on www.sevenstamps.com ]