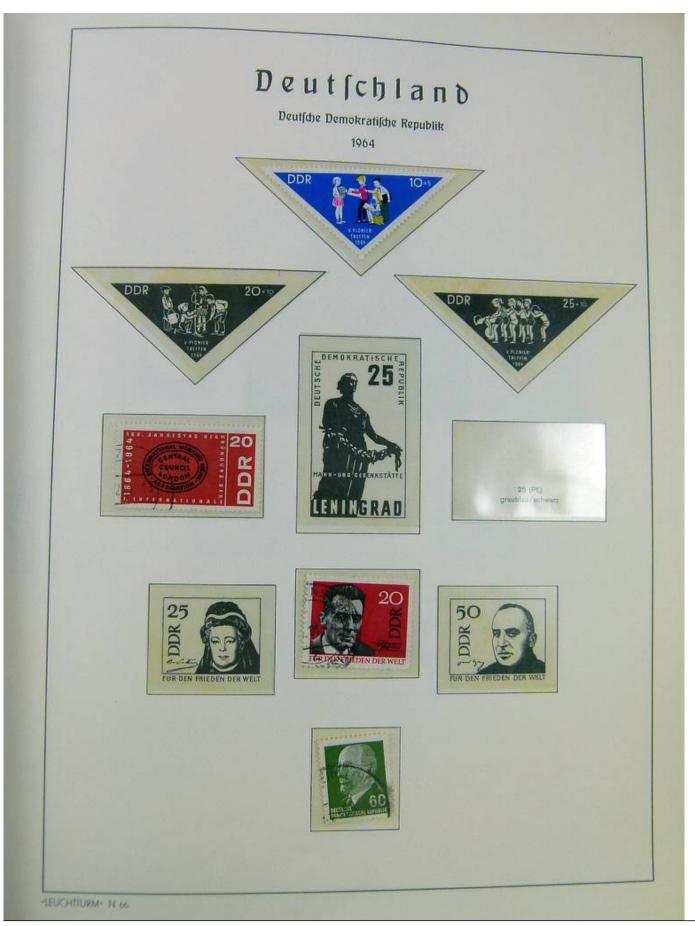

#### Seven Stamps Philately - Stamp lots and collections

Lot nr.: L242942

Country/Type: Europe

Europa World collection, on album, with used stamps.

Price: 40 eur

[Go to the lot on www.sevenstamps.com ]