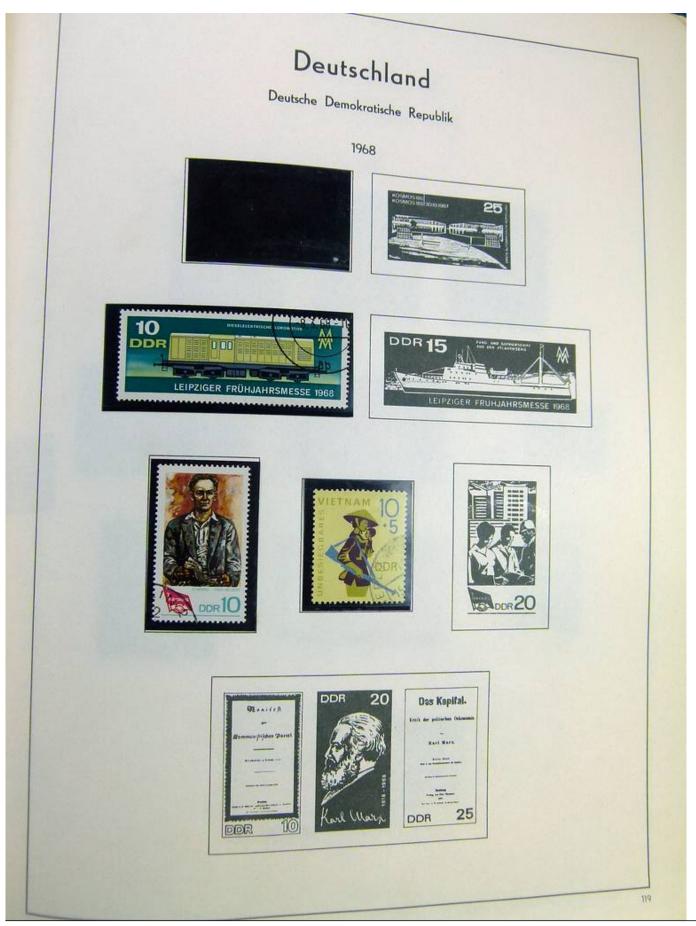

#### Seven Stamps Philately - Stamp lots and collections

Lot nr.: L242942

Country/Type: Europe

Europa World collection, on album, with used stamps.

Price: 40 eur

[Go to the lot on www.sevenstamps.com ]