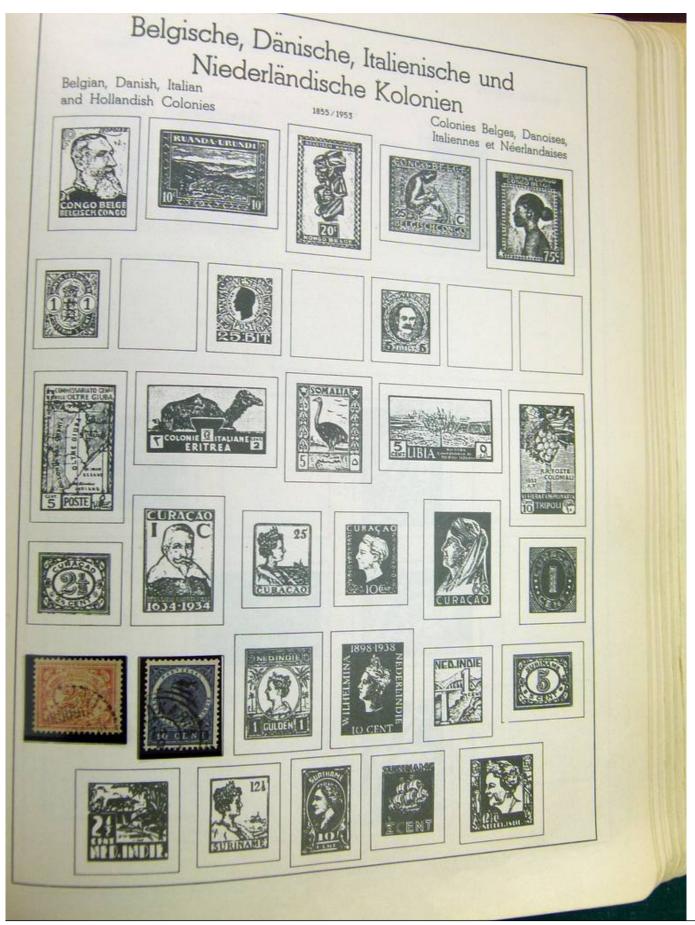

#### Seven Stamps Philately - Stamp lots and collections

Lot nr.: L242942

Country/Type: Europe

Europa World collection, on album, with used stamps.

Price: 40 eur

[Go to the lot on www.sevenstamps.com ]