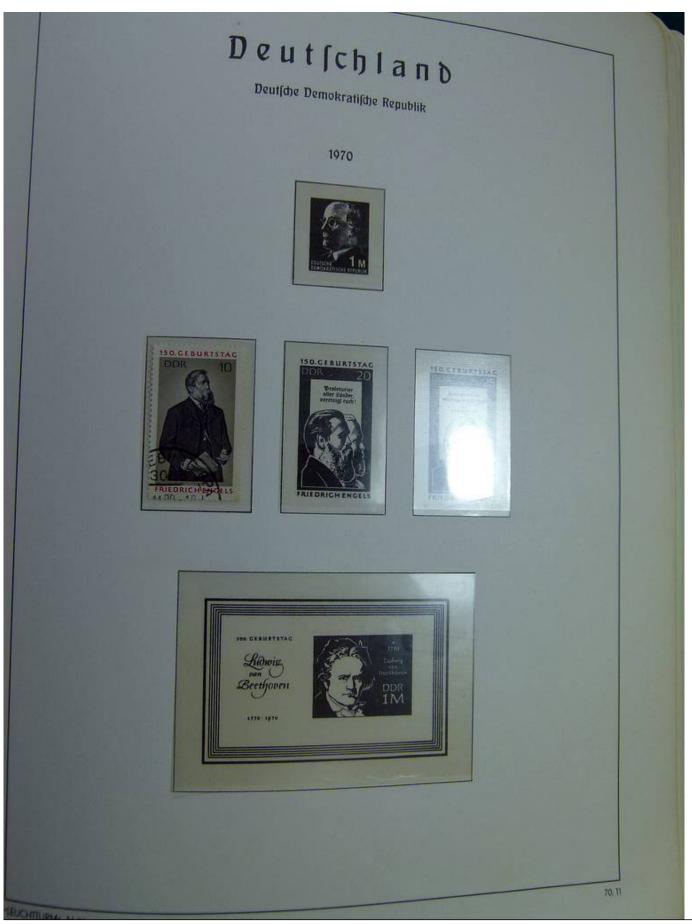

#### Seven Stamps Philately - Stamp lots and collections

Lot nr.: L242942

Country/Type: Europe

Europa World collection, on album, with used stamps.

Price: 40 eur

[Go to the lot on www.sevenstamps.com ]