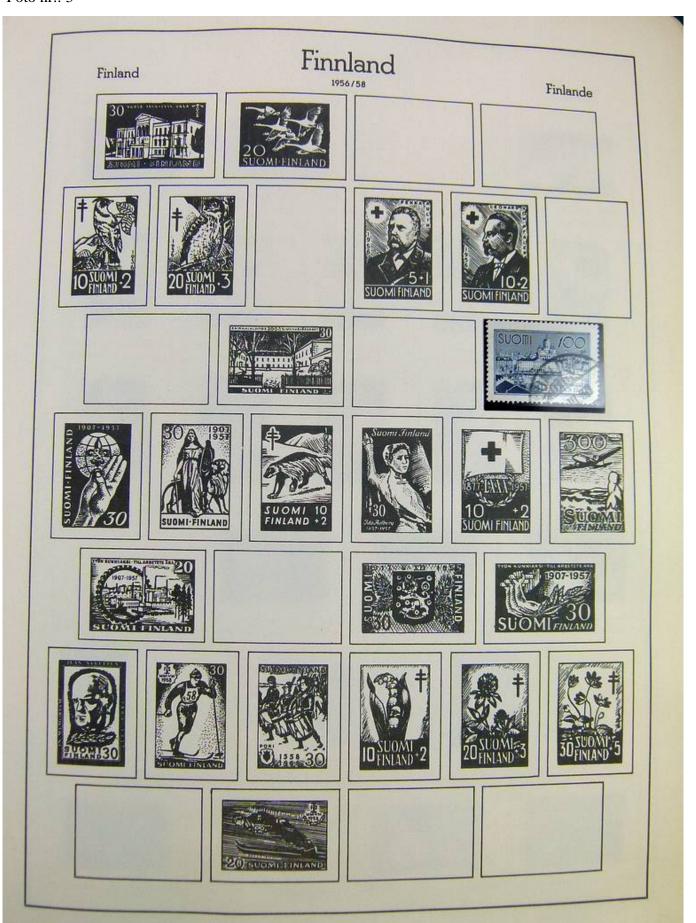

#### Seven Stamps Philately - Stamp lots and collections

Lot nr.: L242942

Country/Type: Europe

Europa World collection, on album, with used stamps.

Price: 40 eur

[Go to the lot on www.sevenstamps.com ]