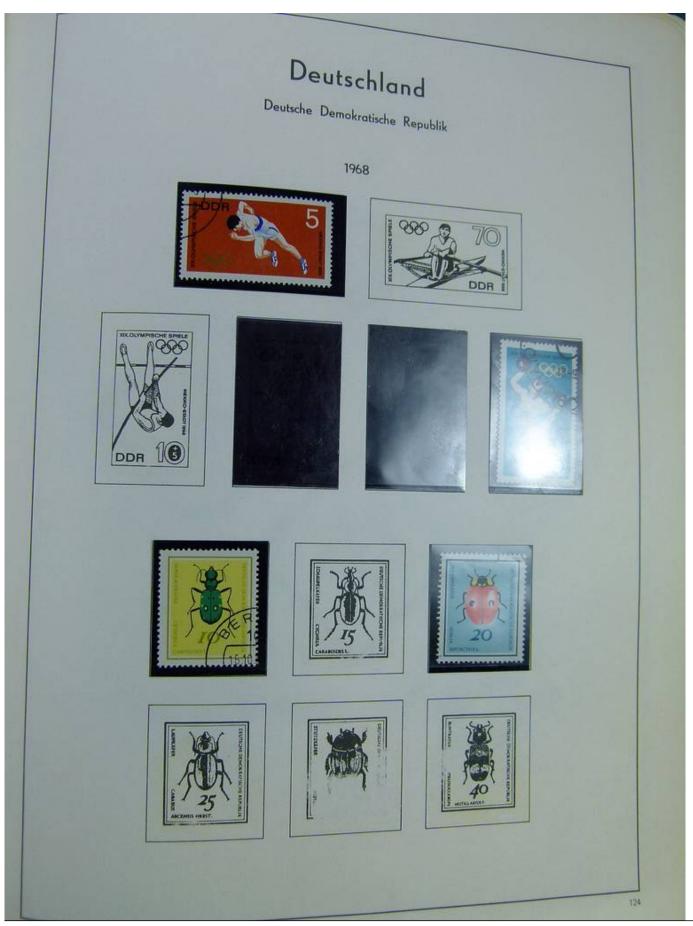

#### Seven Stamps Philately - Stamp lots and collections

Lot nr.: L242942

Country/Type: Europe

Europa World collection, on album, with used stamps.

Price: 40 eur

[Go to the lot on www.sevenstamps.com ]