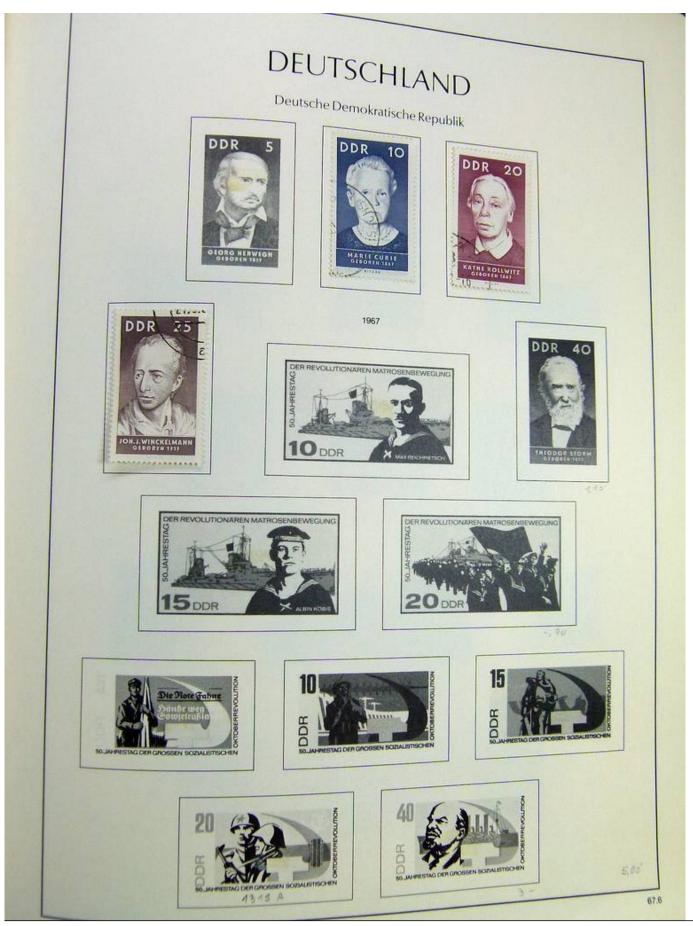

#### Seven Stamps Philately - Stamp lots and collections

Lot nr.: L242942

Country/Type: Europe

Europa World collection, on album, with used stamps.

Price: 40 eur

[Go to the lot on www.sevenstamps.com ]