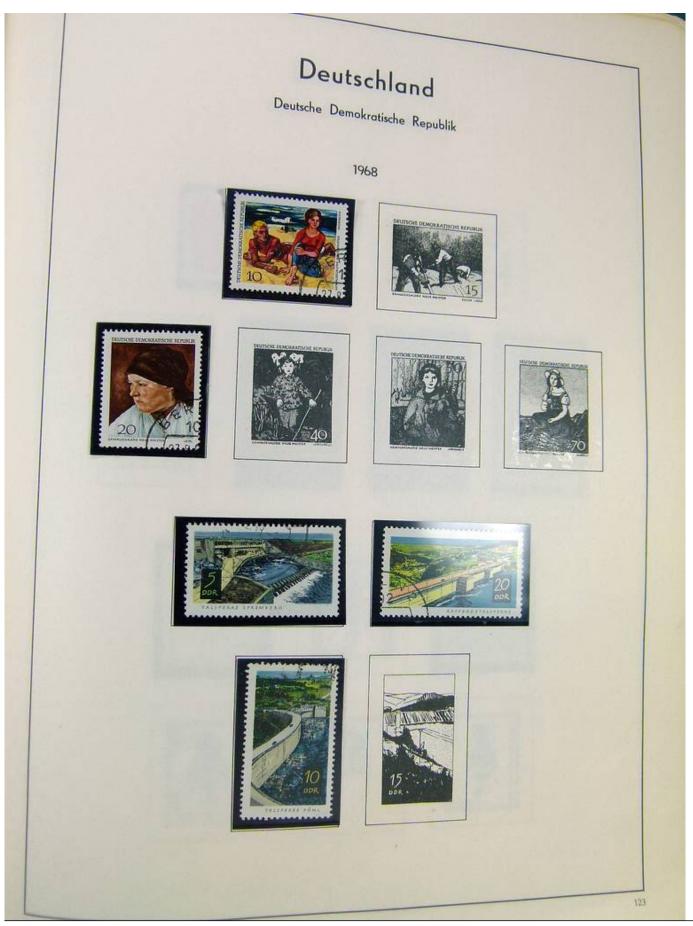

#### Seven Stamps Philately - Stamp lots and collections

Lot nr.: L242942

Country/Type: Europe

Europa World collection, on album, with used stamps.

Price: 40 eur

[Go to the lot on www.sevenstamps.com ]