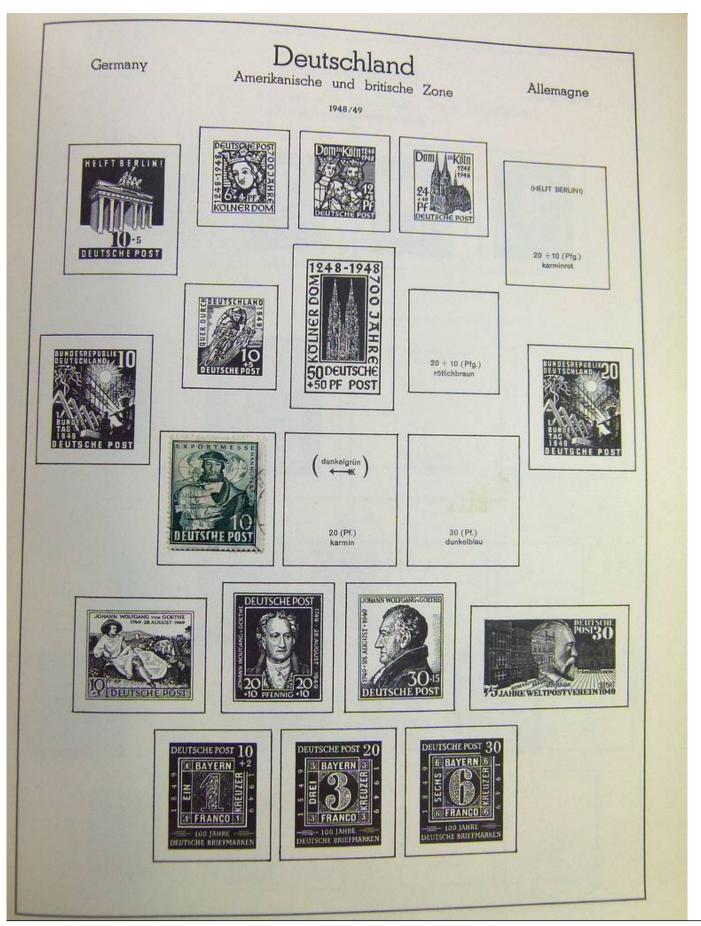

#### Seven Stamps Philately - Stamp lots and collections

Lot nr.: L242942

Country/Type: Europe

Europa World collection, on album, with used stamps.

Price: 40 eur

[Go to the lot on www.sevenstamps.com ]