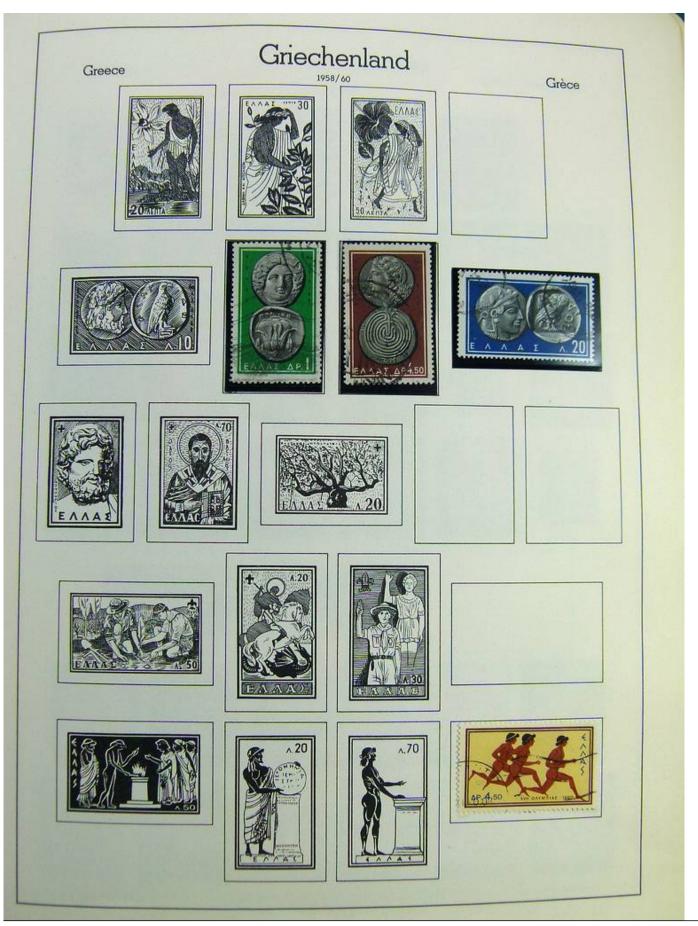

#### Seven Stamps Philately - Stamp lots and collections

Lot nr.: L242942

Country/Type: Europe

Europa World collection, on album, with used stamps.

Price: 40 eur

[Go to the lot on www.sevenstamps.com ]