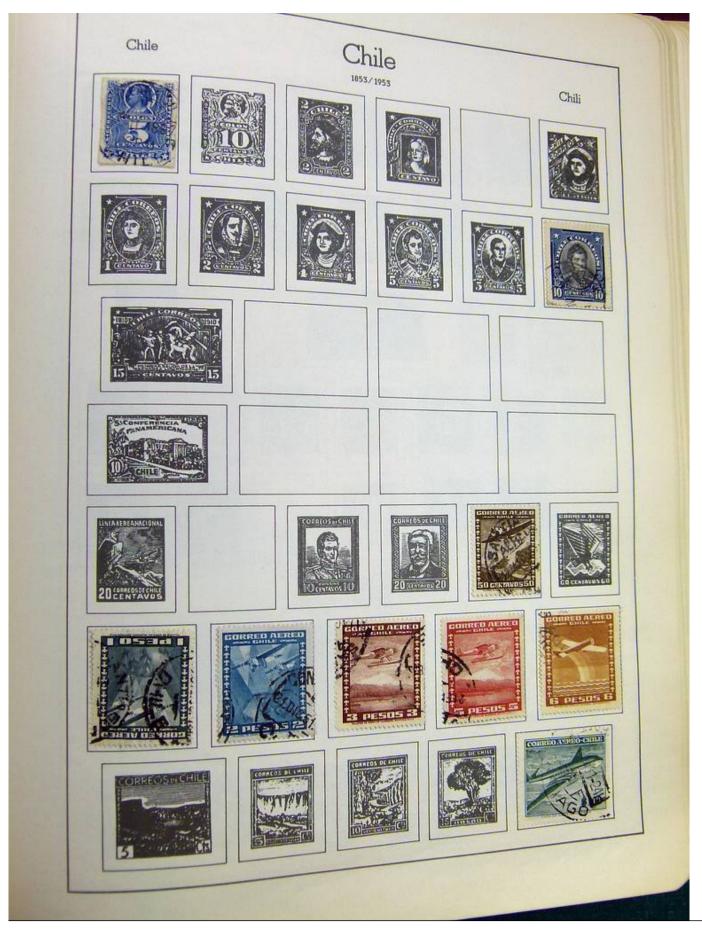

#### Seven Stamps Philately - Stamp lots and collections

Lot nr.: L242942

Country/Type: Europe

Europa World collection, on album, with used stamps.

Price: 40 eur

[Go to the lot on www.sevenstamps.com ]