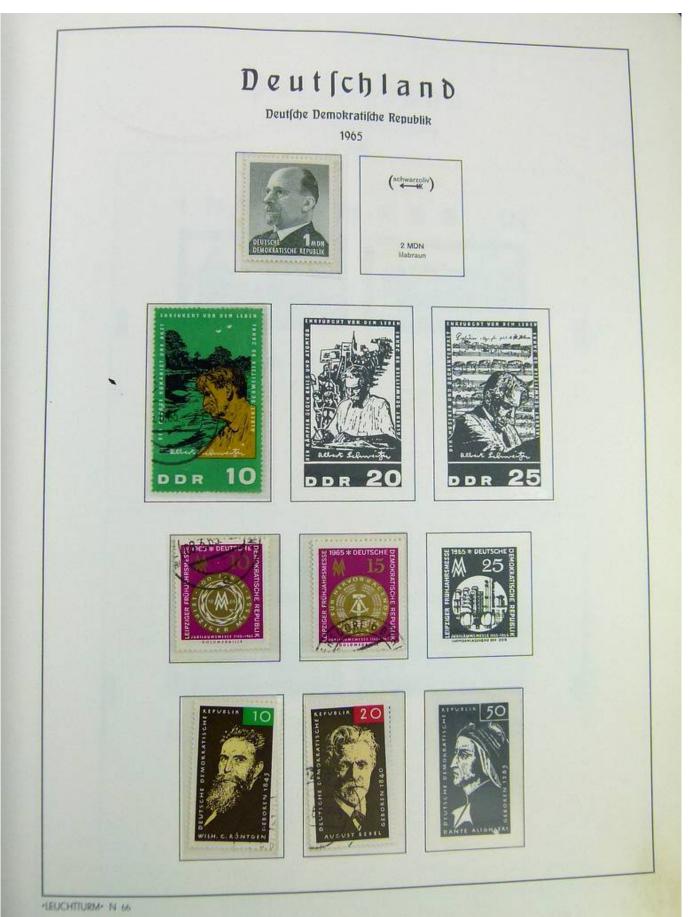

#### Seven Stamps Philately - Stamp lots and collections

Lot nr.: L242942

Country/Type: Europe

Europa World collection, on album, with used stamps.

Price: 40 eur

[Go to the lot on www.sevenstamps.com ]