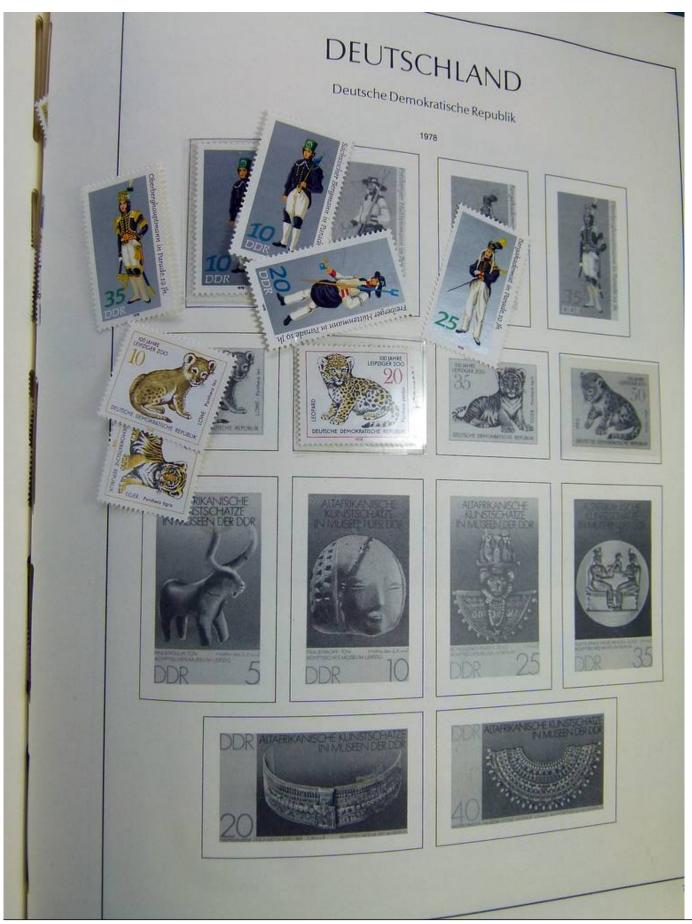

#### Seven Stamps Philately - Stamp lots and collections

Lot nr.: L242942

Country/Type: Europe

Europa World collection, on album, with used stamps.

Price: 40 eur

[Go to the lot on www.sevenstamps.com ]