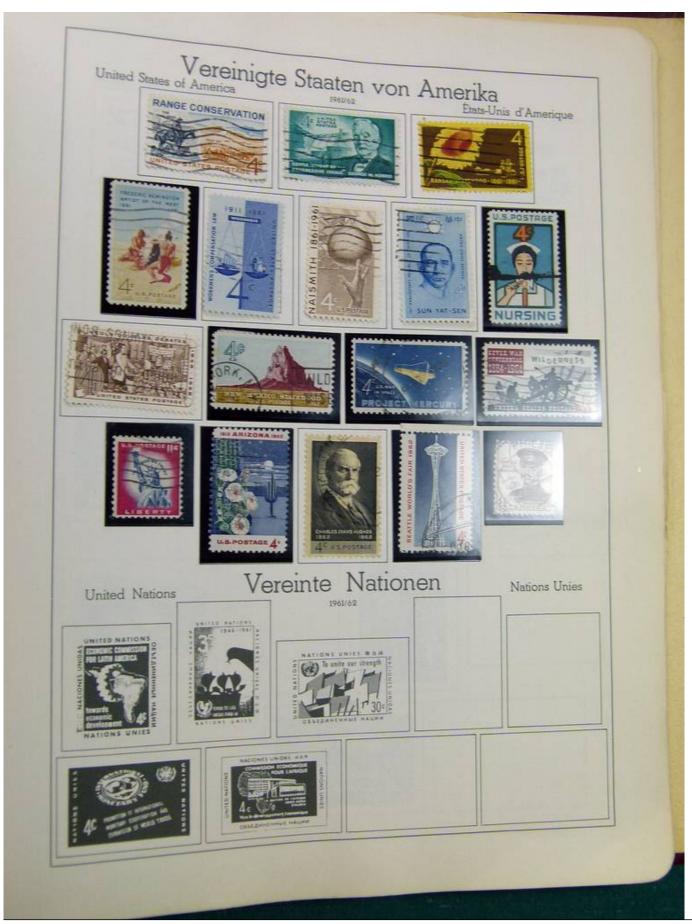

#### Seven Stamps Philately - Stamp lots and collections

Lot nr.: L242942

Country/Type: Europe

Europa World collection, on album, with used stamps.

Price: 40 eur

[Go to the lot on www.sevenstamps.com ]