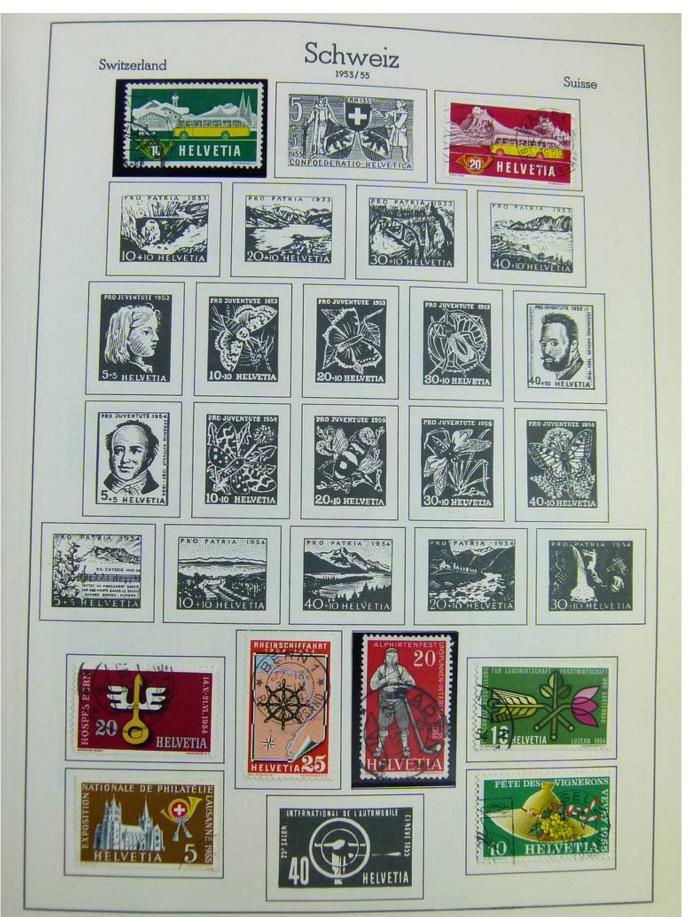

#### Seven Stamps Philately - Stamp lots and collections

Lot nr.: L242942

Country/Type: Europe

Europa World collection, on album, with used stamps.

Price: 40 eur

[Go to the lot on www.sevenstamps.com ]