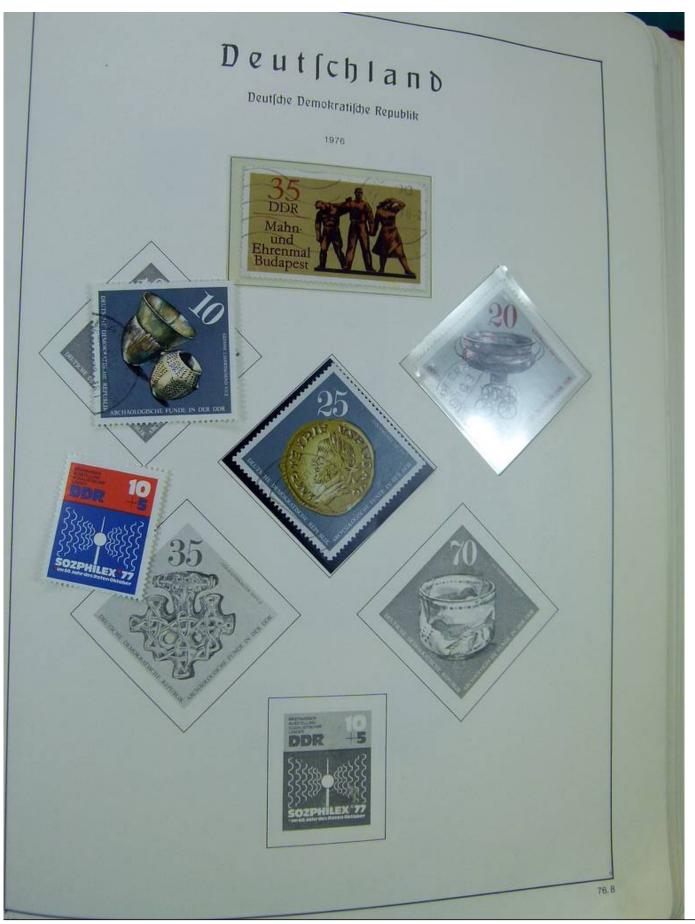

#### Seven Stamps Philately - Stamp lots and collections

Lot nr.: L242942

Country/Type: Europe

Europa World collection, on album, with used stamps.

Price: 40 eur

[Go to the lot on www.sevenstamps.com ]