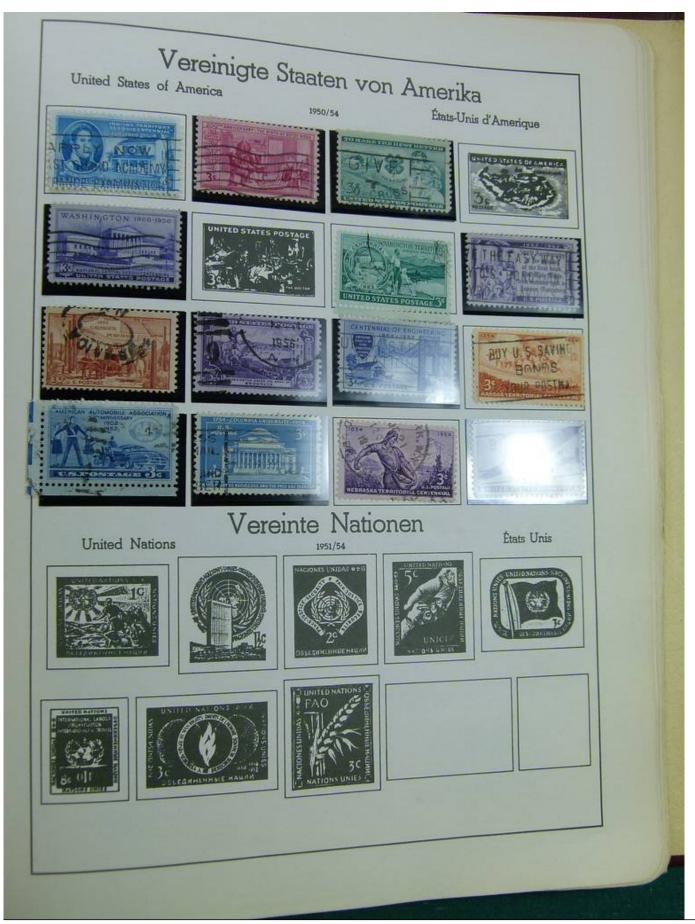

#### Seven Stamps Philately - Stamp lots and collections

Lot nr.: L242942

Country/Type: Europe

Europa World collection, on album, with used stamps.

Price: 40 eur

[Go to the lot on www.sevenstamps.com ]