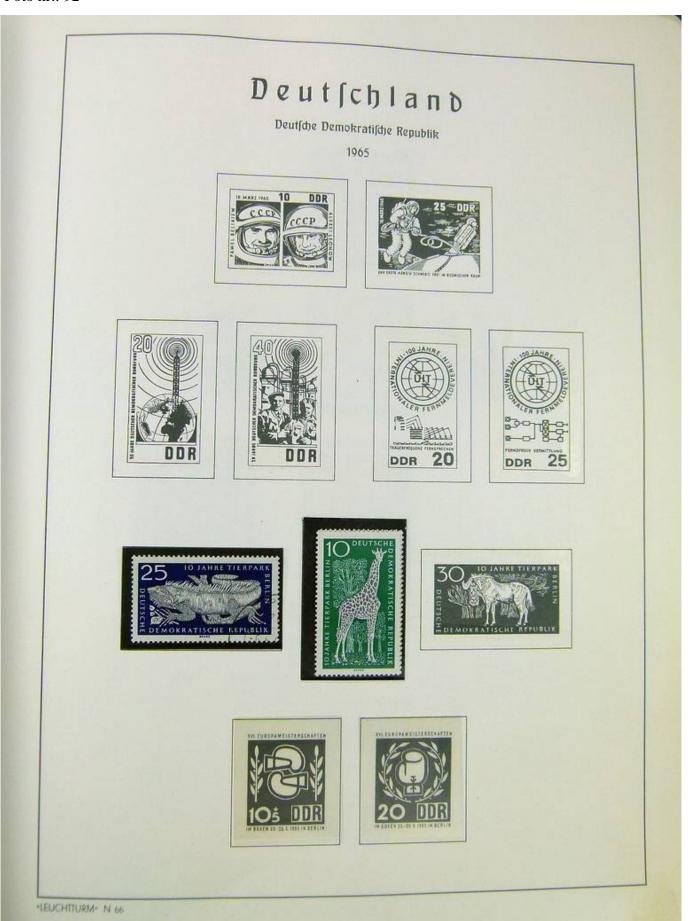

#### Seven Stamps Philately - Stamp lots and collections

Lot nr.: L242942

Country/Type: Europe

Europa World collection, on album, with used stamps.

Price: 40 eur

[Go to the lot on www.sevenstamps.com ]