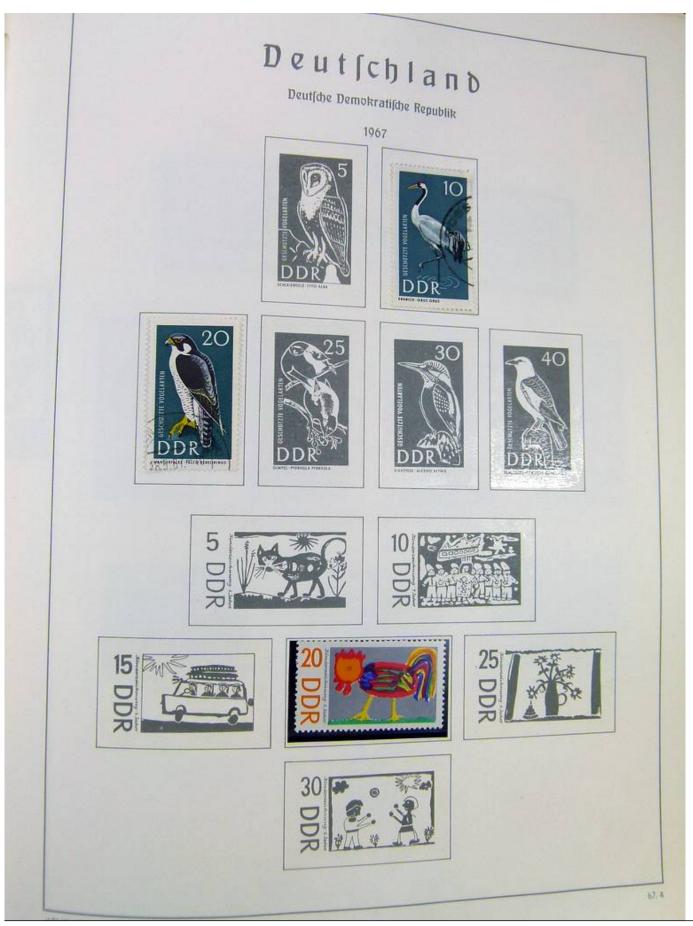

#### Seven Stamps Philately - Stamp lots and collections

Lot nr.: L242942

Country/Type: Europe

Europa World collection, on album, with used stamps.

Price: 40 eur

[Go to the lot on www.sevenstamps.com ]