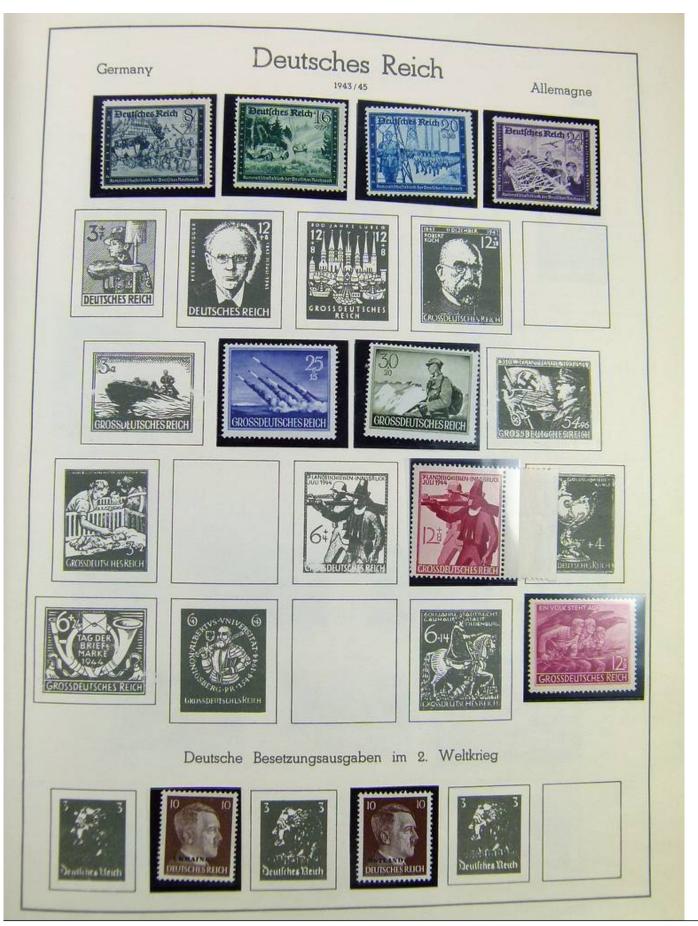

#### Seven Stamps Philately - Stamp lots and collections

Lot nr.: L242942

Country/Type: Europe

Europa World collection, on album, with used stamps.

Price: 40 eur

[Go to the lot on www.sevenstamps.com ]