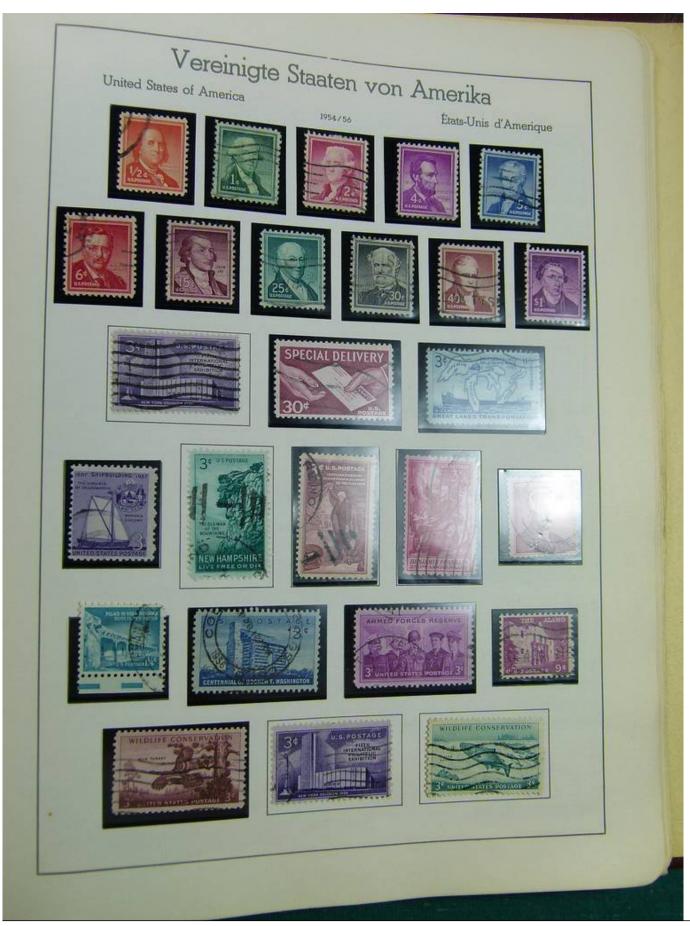

#### Seven Stamps Philately - Stamp lots and collections

Lot nr.: L242942

Country/Type: Europe

Europa World collection, on album, with used stamps.

Price: 40 eur

[Go to the lot on www.sevenstamps.com ]