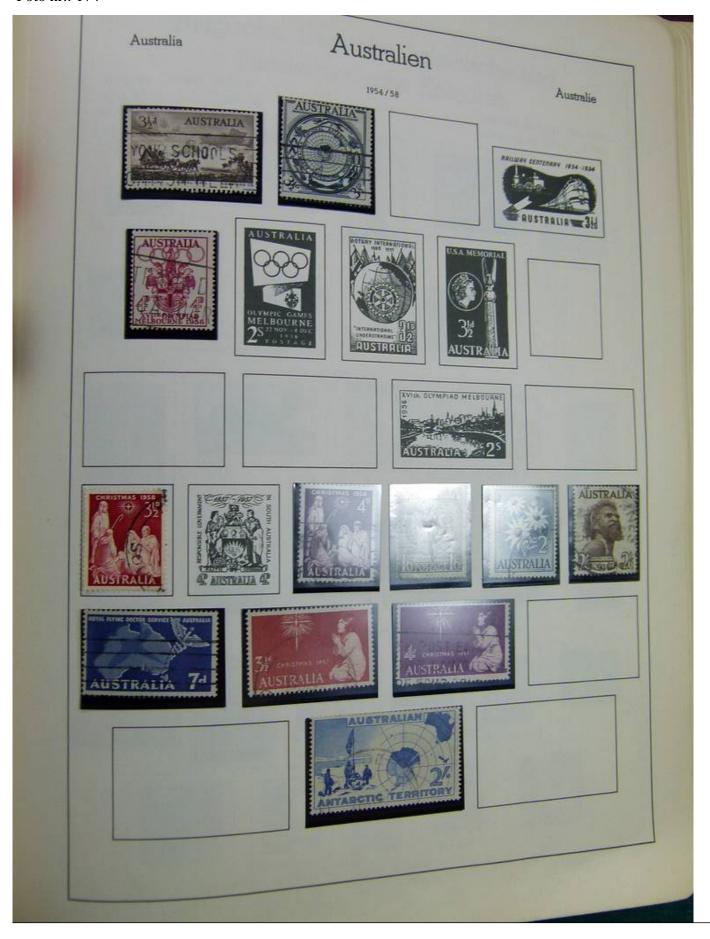

#### Seven Stamps Philately - Stamp lots and collections

Lot nr.: L242942

Country/Type: Europe

Europa World collection, on album, with used stamps.

Price: 40 eur

[Go to the lot on www.sevenstamps.com ]