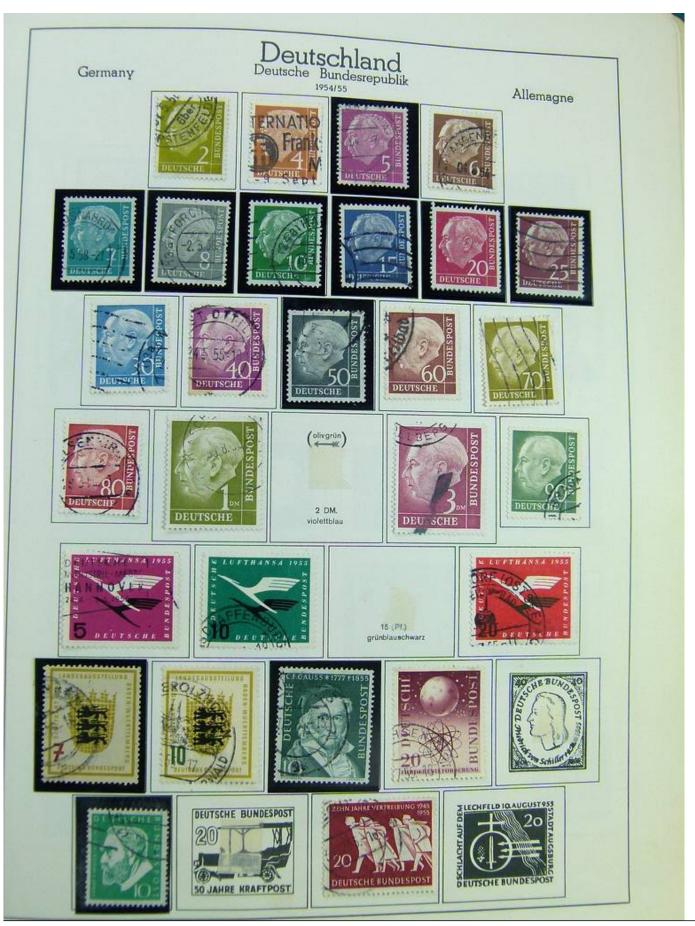

#### Seven Stamps Philately - Stamp lots and collections

Lot nr.: L242942

Country/Type: Europe

Europa World collection, on album, with used stamps.

Price: 40 eur

[Go to the lot on www.sevenstamps.com ]