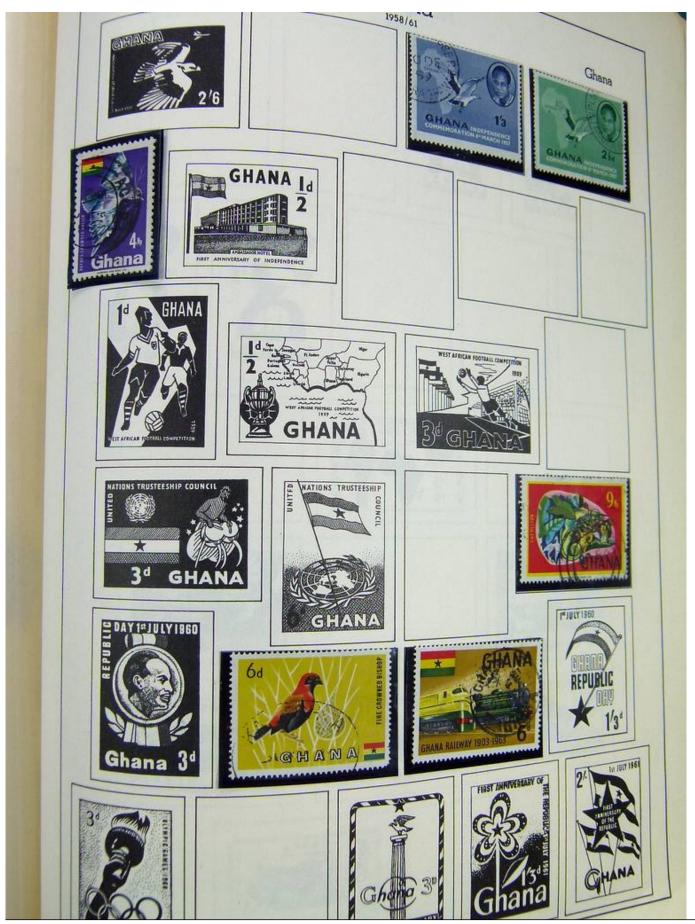

#### Seven Stamps Philately - Stamp lots and collections

Lot nr.: L242942

Country/Type: Europe

Europa World collection, on album, with used stamps.

Price: 40 eur

[Go to the lot on www.sevenstamps.com ]