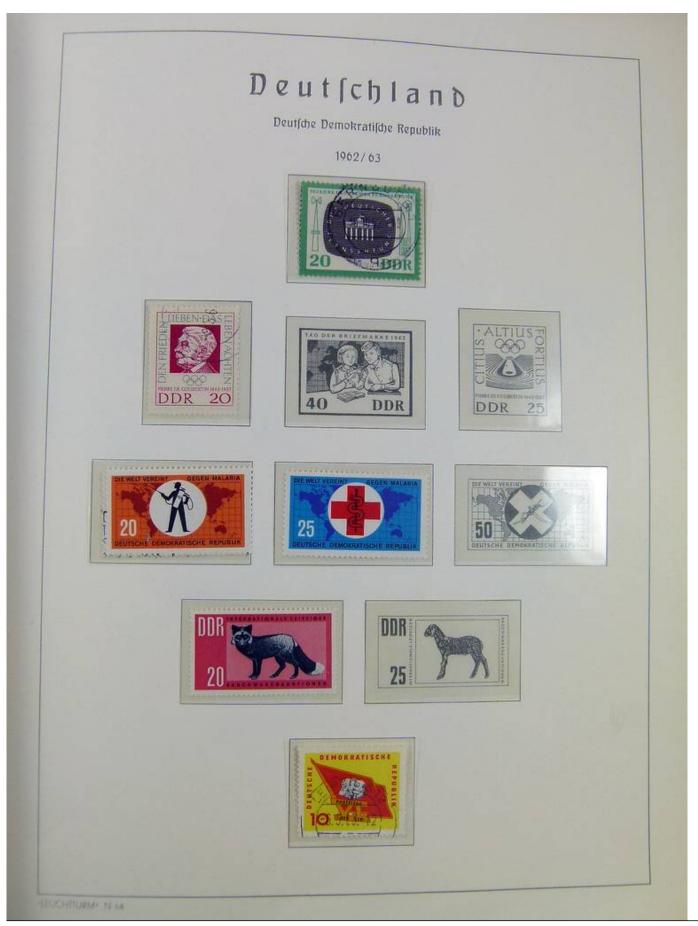

#### Seven Stamps Philately - Stamp lots and collections

Lot nr.: L242942

Country/Type: Europe

Europa World collection, on album, with used stamps.

Price: 40 eur

[Go to the lot on www.sevenstamps.com ]