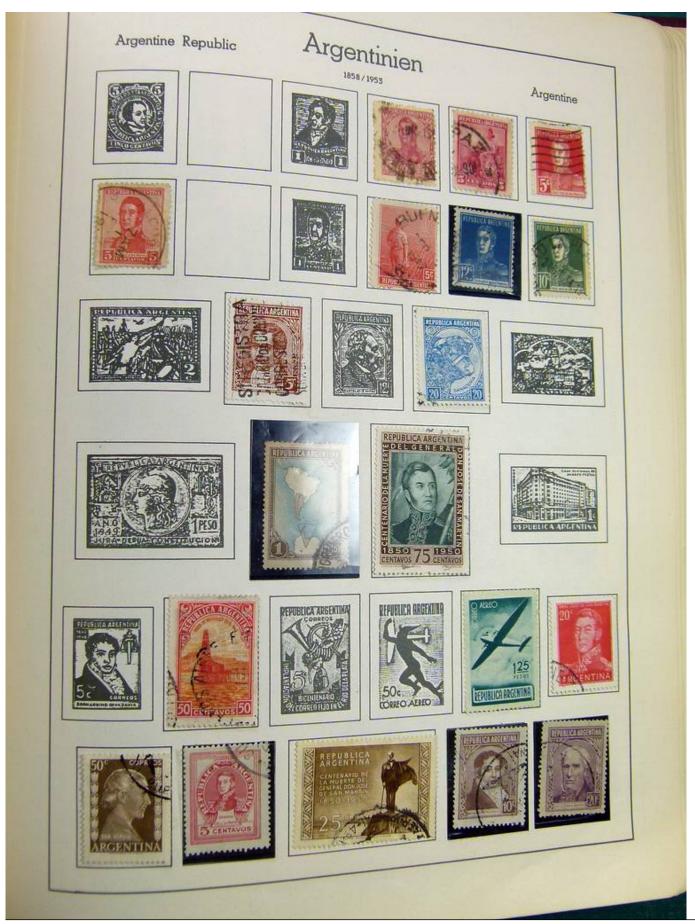

#### Seven Stamps Philately - Stamp lots and collections

Lot nr.: L242942

Country/Type: Europe

Europa World collection, on album, with used stamps.

Price: 40 eur

[Go to the lot on www.sevenstamps.com ]