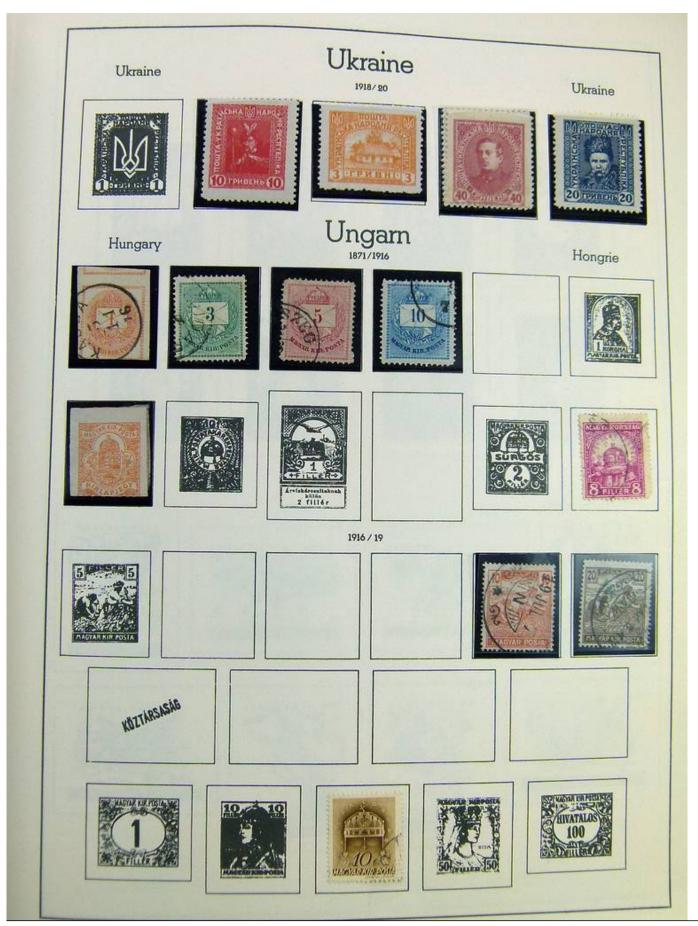

#### Seven Stamps Philately - Stamp lots and collections

Lot nr.: L242942

Country/Type: Europe

Europa World collection, on album, with used stamps.

Price: 40 eur

[Go to the lot on www.sevenstamps.com ]