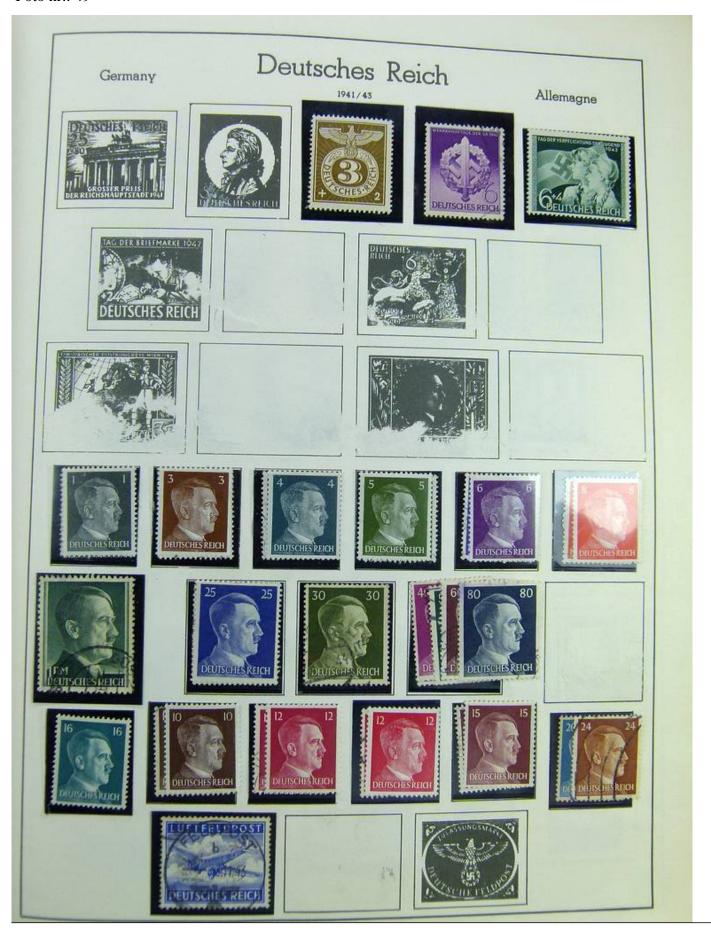

#### Seven Stamps Philately - Stamp lots and collections

Lot nr.: L242942

Country/Type: Europe

Europa World collection, on album, with used stamps.

Price: 40 eur

[Go to the lot on www.sevenstamps.com ]