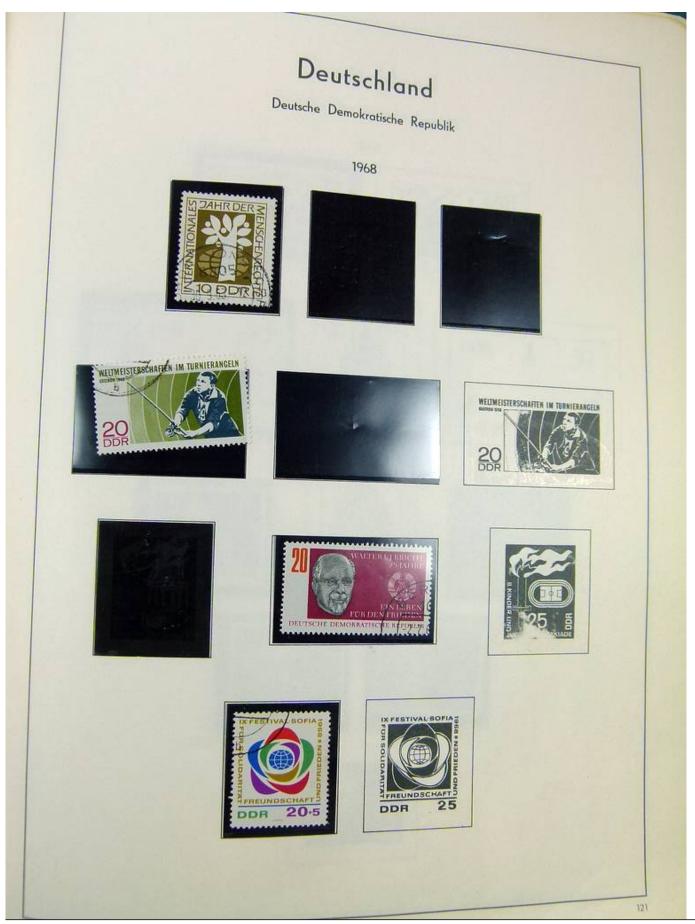

#### Seven Stamps Philately - Stamp lots and collections

Lot nr.: L242942

Country/Type: Europe

Europa World collection, on album, with used stamps.

Price: 40 eur

[Go to the lot on www.sevenstamps.com ]