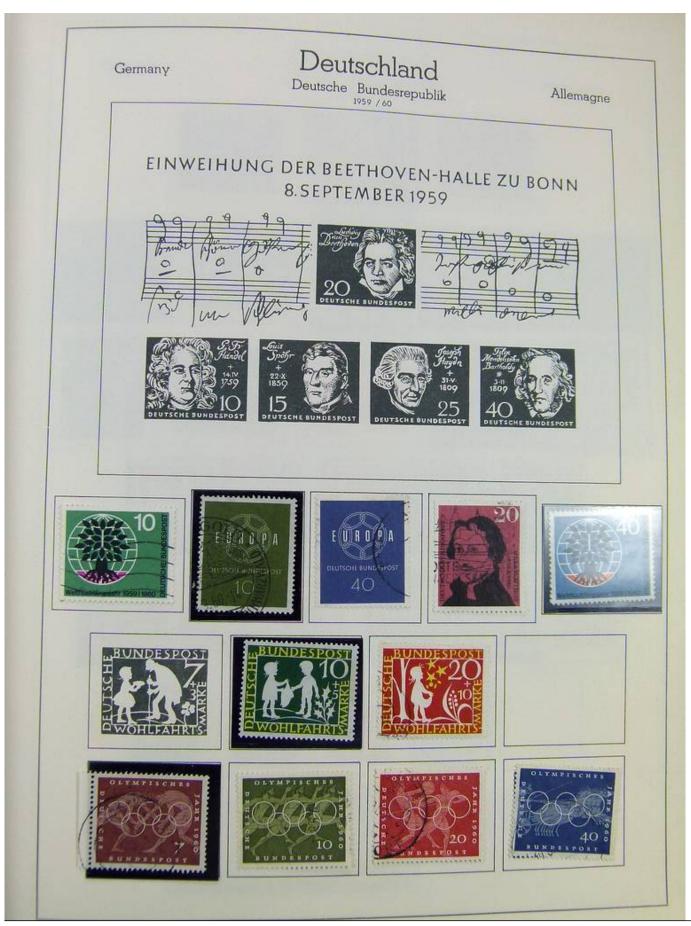

#### Seven Stamps Philately - Stamp lots and collections

Lot nr.: L242942

Country/Type: Europe

Europa World collection, on album, with used stamps.

Price: 40 eur

[Go to the lot on www.sevenstamps.com ]