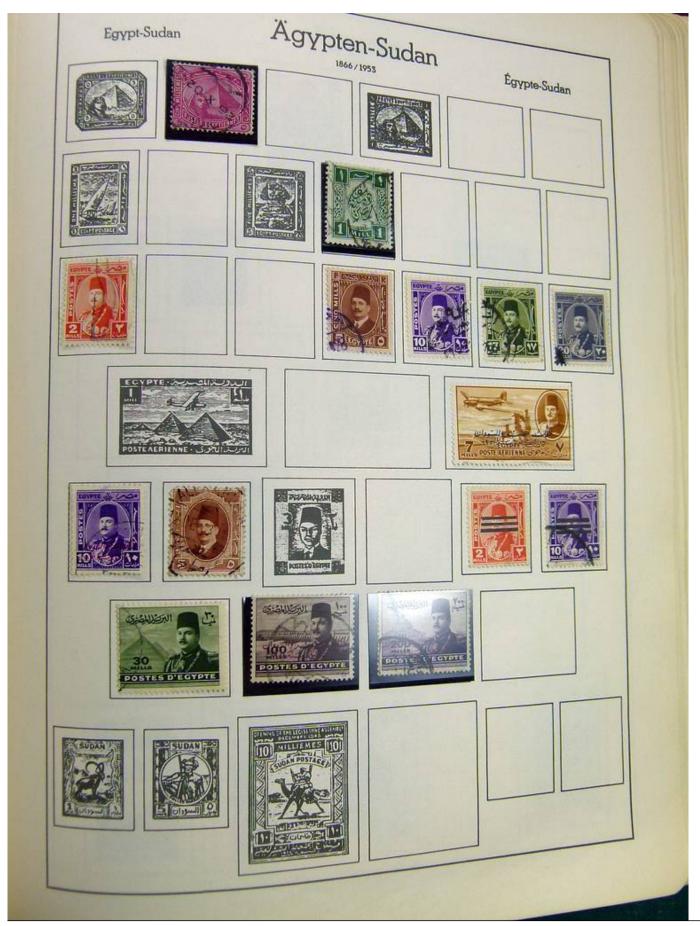

#### Seven Stamps Philately - Stamp lots and collections

Lot nr.: L242942

Country/Type: Europe

Europa World collection, on album, with used stamps.

Price: 40 eur

[Go to the lot on www.sevenstamps.com ]