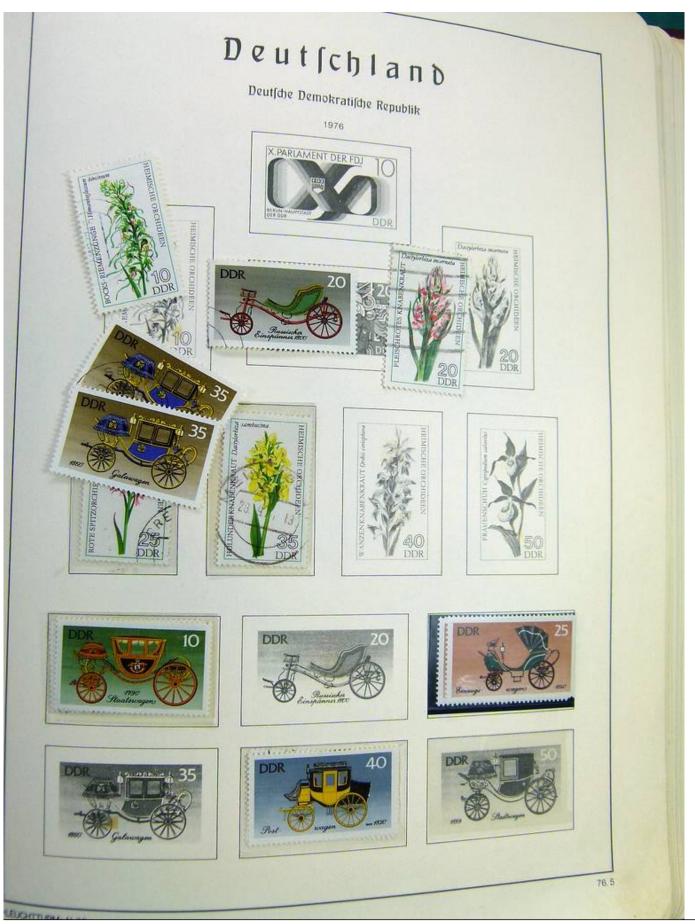

#### Seven Stamps Philately - Stamp lots and collections

Lot nr.: L242942

Country/Type: Europe

Europa World collection, on album, with used stamps.

Price: 40 eur

[Go to the lot on www.sevenstamps.com ]