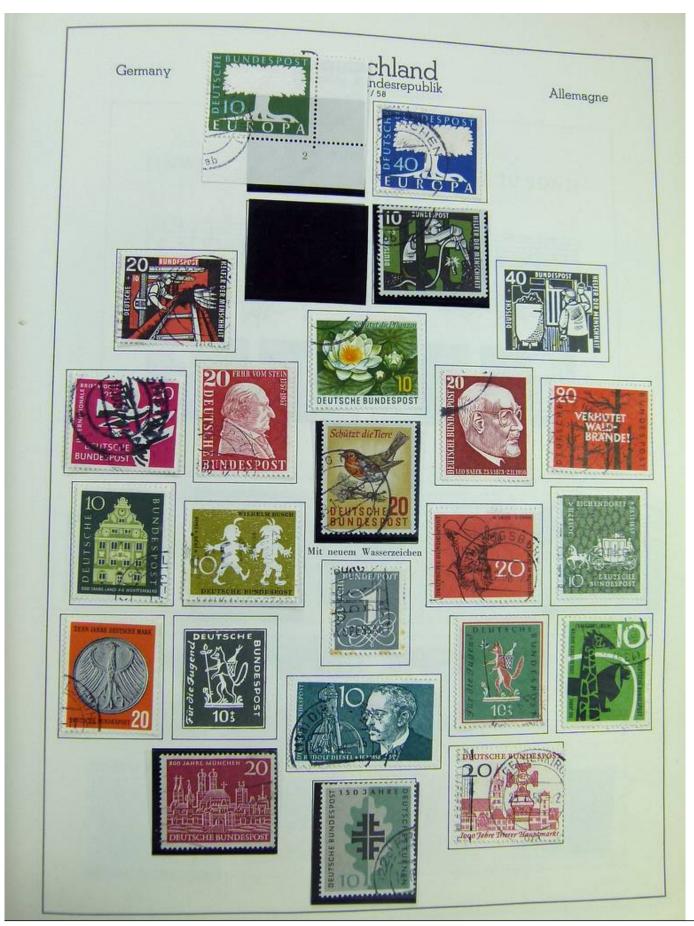

#### Seven Stamps Philately - Stamp lots and collections

Lot nr.: L242942

Country/Type: Europe

Europa World collection, on album, with used stamps.

Price: 40 eur

[Go to the lot on www.sevenstamps.com ]