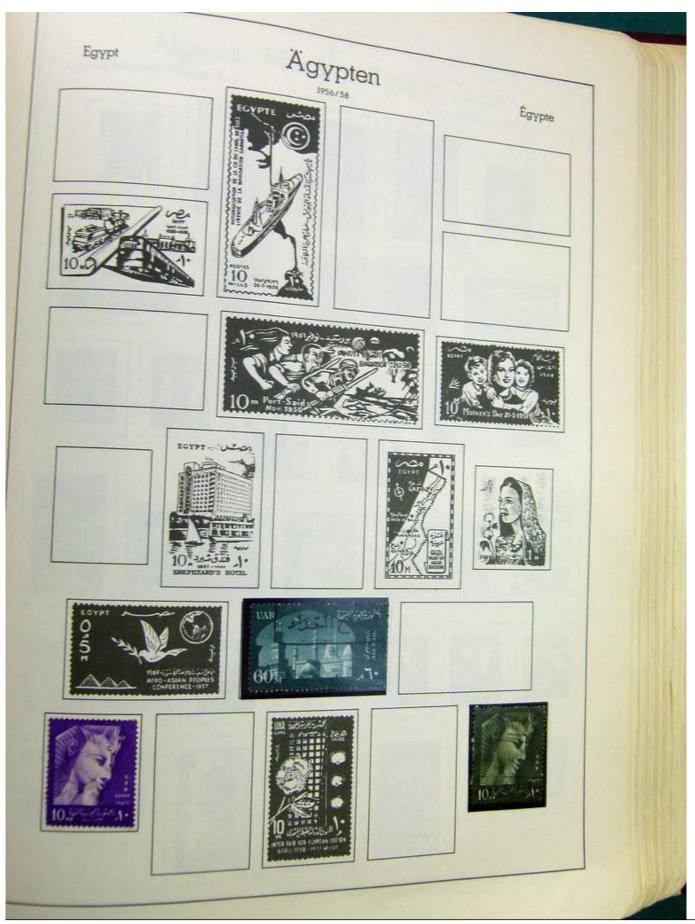

#### Seven Stamps Philately - Stamp lots and collections

Lot nr.: L242942

Country/Type: Europe

Europa World collection, on album, with used stamps.

Price: 40 eur

[Go to the lot on www.sevenstamps.com ]