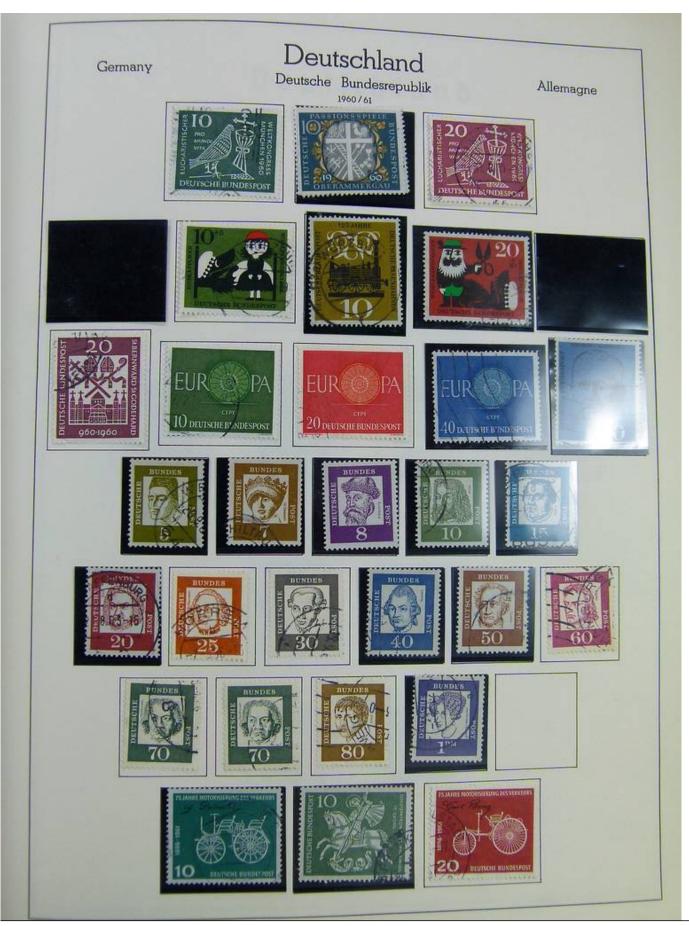

#### Seven Stamps Philately - Stamp lots and collections

Lot nr.: L242942

Country/Type: Europe

Europa World collection, on album, with used stamps.

Price: 40 eur

[Go to the lot on www.sevenstamps.com ]