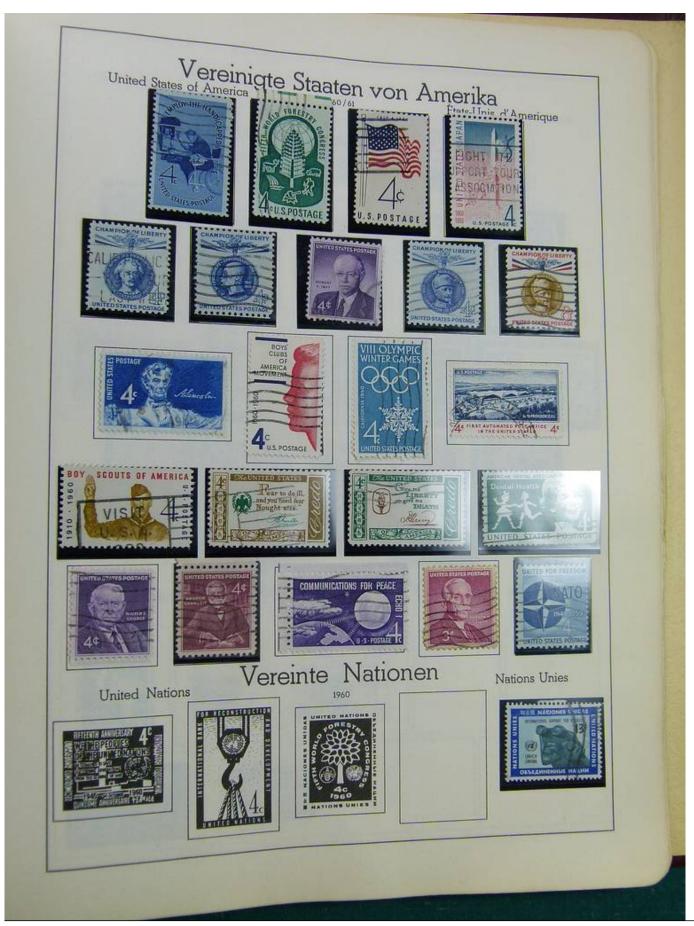

#### Seven Stamps Philately - Stamp lots and collections

Lot nr.: L242942

Country/Type: Europe

Europa World collection, on album, with used stamps.

Price: 40 eur

[Go to the lot on www.sevenstamps.com ]