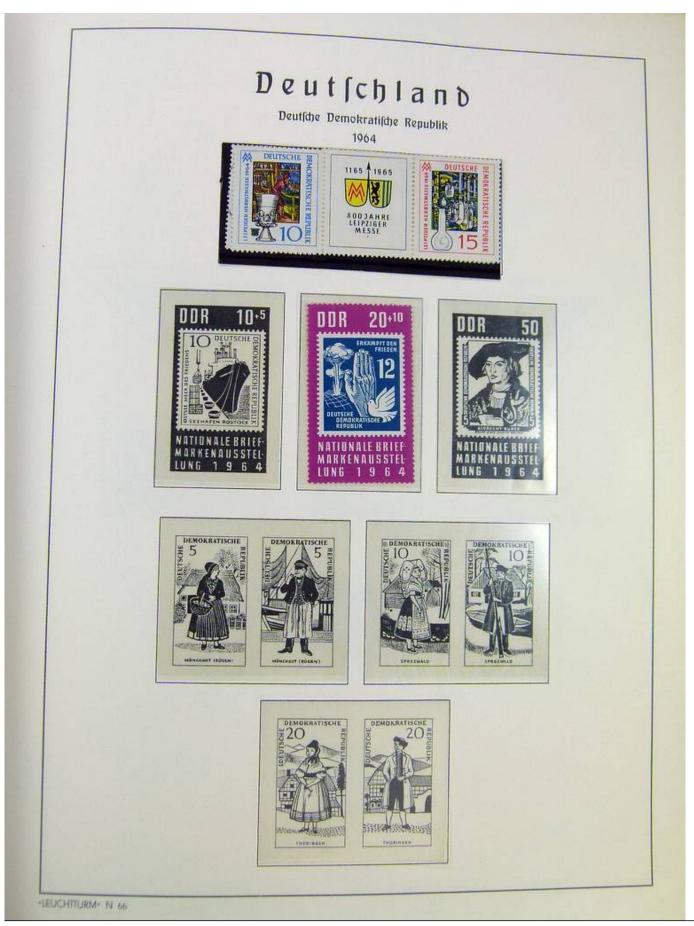

#### Seven Stamps Philately - Stamp lots and collections

Lot nr.: L242942

Country/Type: Europe

Europa World collection, on album, with used stamps.

Price: 40 eur

[Go to the lot on www.sevenstamps.com ]