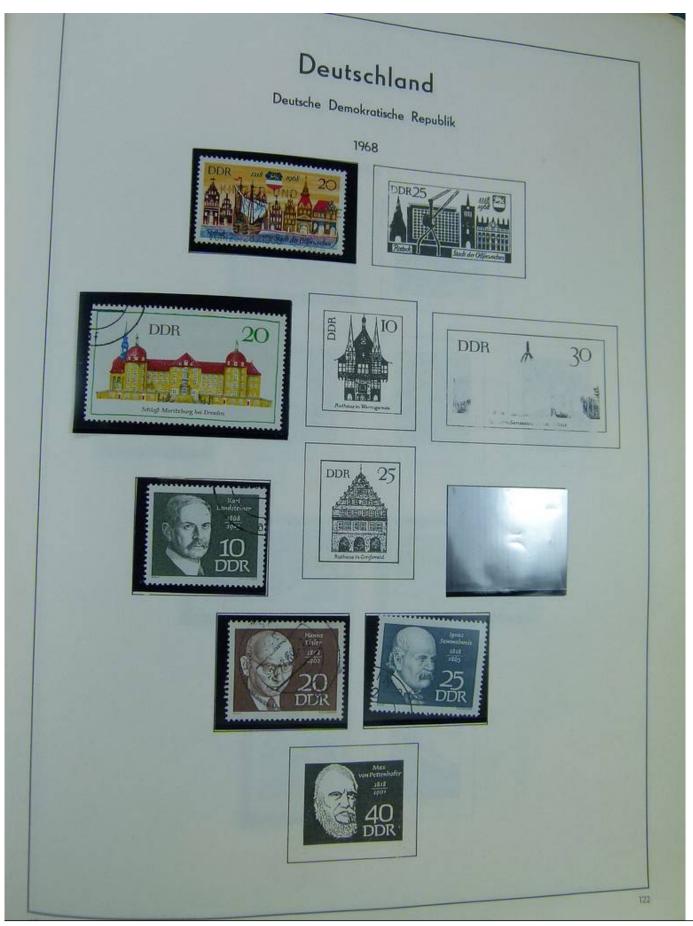

#### Seven Stamps Philately - Stamp lots and collections

Lot nr.: L242942

Country/Type: Europe

Europa World collection, on album, with used stamps.

Price: 40 eur

[Go to the lot on www.sevenstamps.com ]