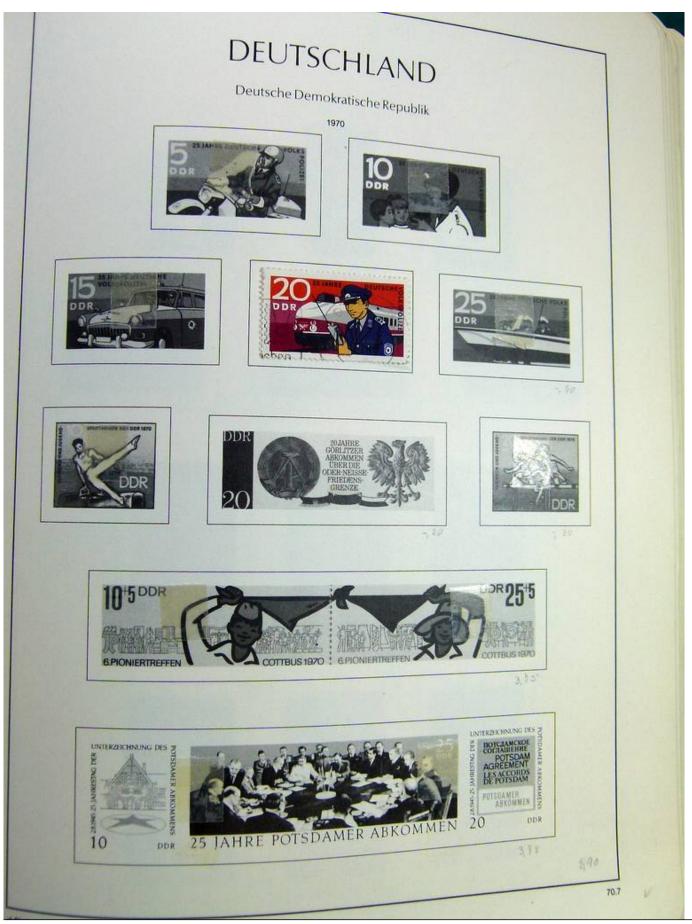

#### Seven Stamps Philately - Stamp lots and collections

Lot nr.: L242942

Country/Type: Europe

Europa World collection, on album, with used stamps.

Price: 40 eur

[Go to the lot on www.sevenstamps.com ]