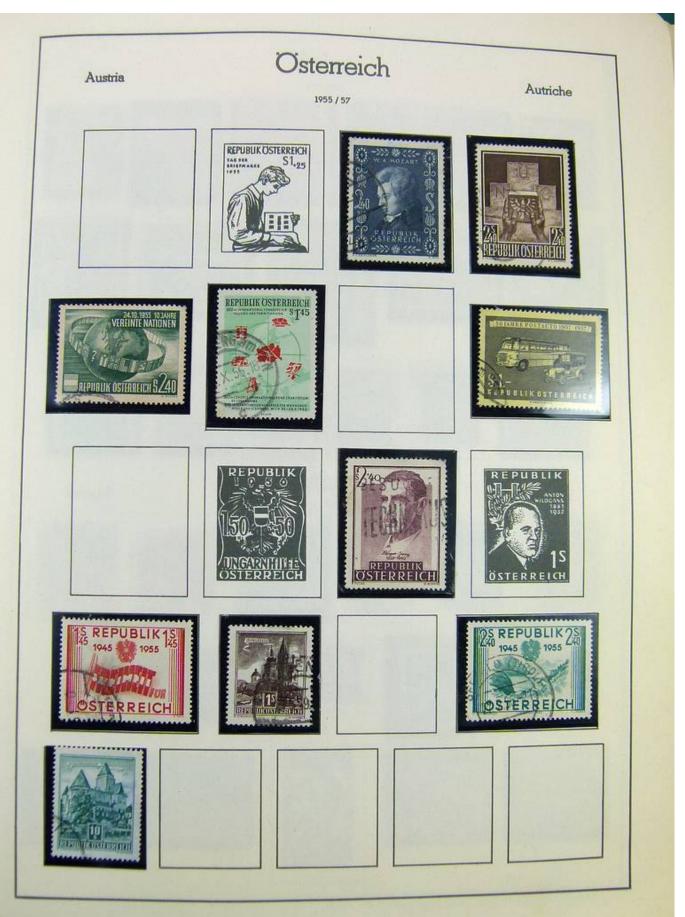

#### Seven Stamps Philately - Stamp lots and collections

Lot nr.: L242942

Country/Type: Europe

Europa World collection, on album, with used stamps.

Price: 40 eur

[Go to the lot on www.sevenstamps.com ]