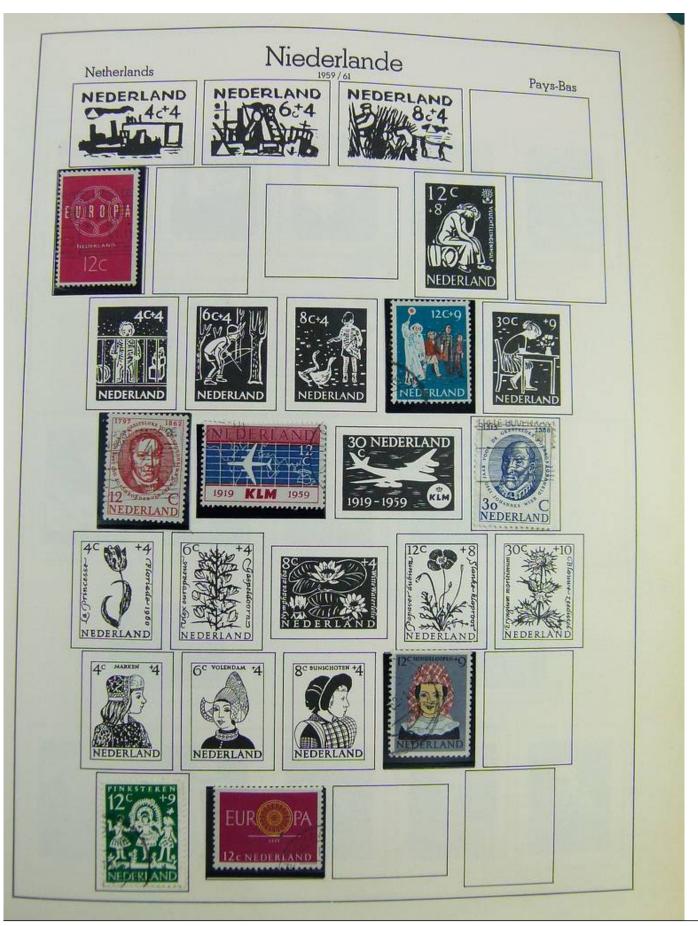

#### Seven Stamps Philately - Stamp lots and collections

Lot nr.: L242942

Country/Type: Europe

Europa World collection, on album, with used stamps.

Price: 40 eur

[Go to the lot on www.sevenstamps.com ]