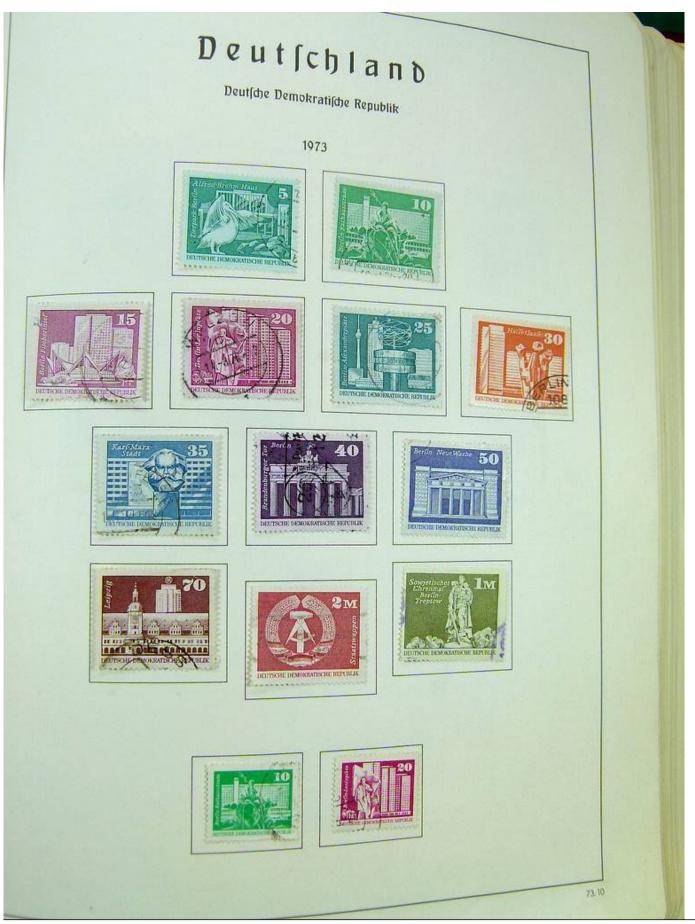

#### Seven Stamps Philately - Stamp lots and collections

Lot nr.: L242942

Country/Type: Europe

Europa World collection, on album, with used stamps.

Price: 40 eur

[Go to the lot on www.sevenstamps.com ]