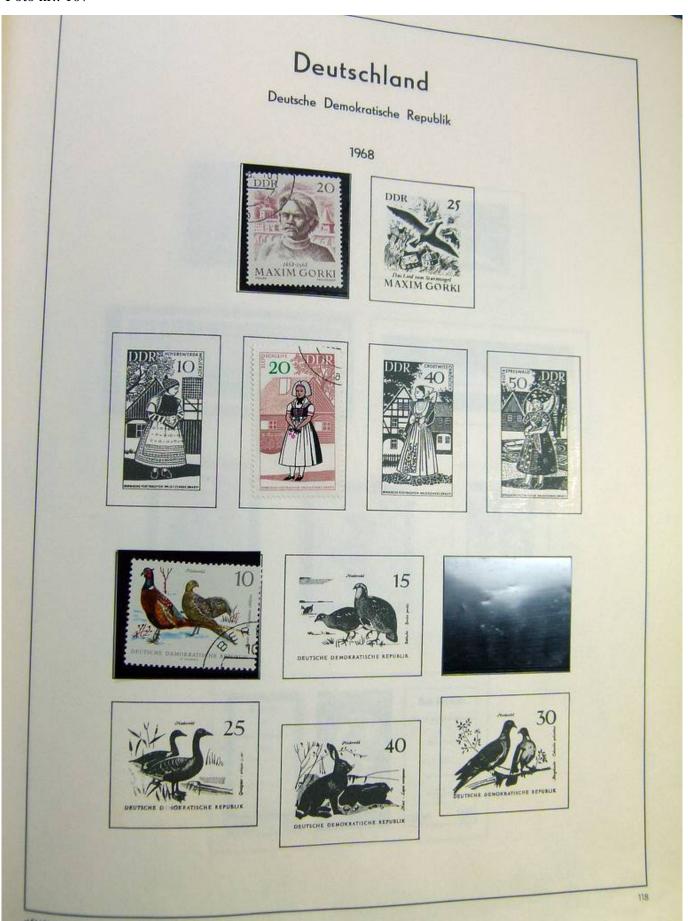

#### Seven Stamps Philately - Stamp lots and collections

Lot nr.: L242942

Country/Type: Europe

Europa World collection, on album, with used stamps.

Price: 40 eur

[Go to the lot on www.sevenstamps.com ]