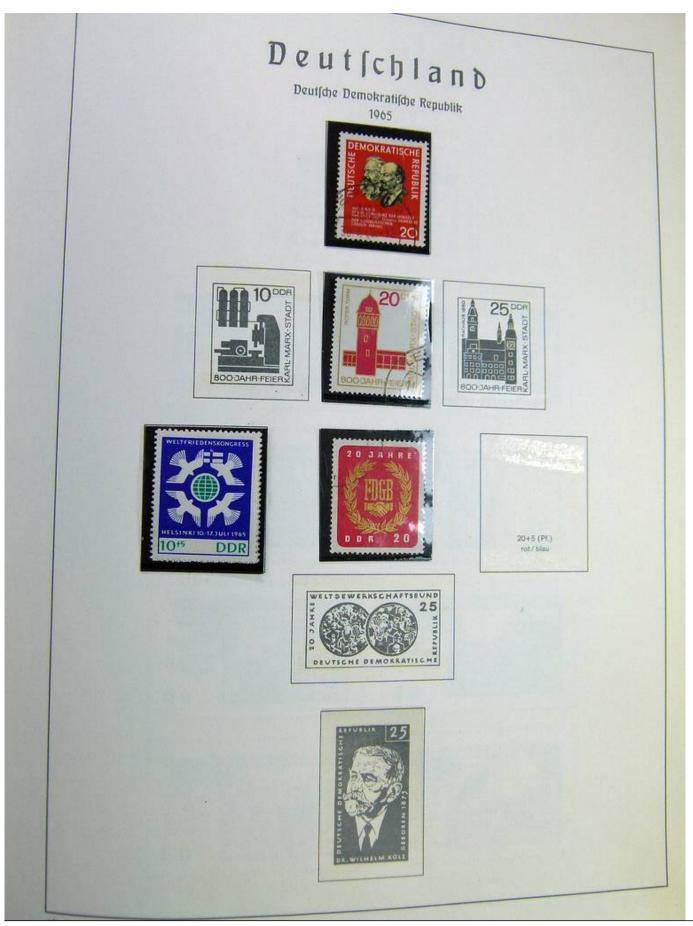

#### Seven Stamps Philately - Stamp lots and collections

Lot nr.: L242942

Country/Type: Europe

Europa World collection, on album, with used stamps.

Price: 40 eur

[Go to the lot on www.sevenstamps.com ]