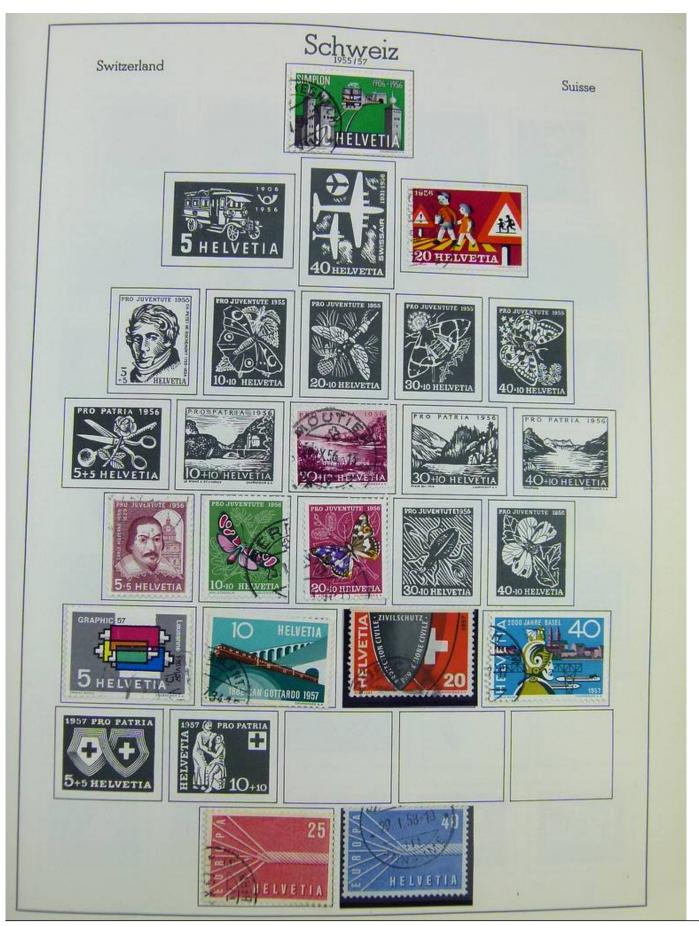

#### Seven Stamps Philately - Stamp lots and collections

Lot nr.: L242942

Country/Type: Europe

Europa World collection, on album, with used stamps.

Price: 40 eur

[Go to the lot on www.sevenstamps.com ]