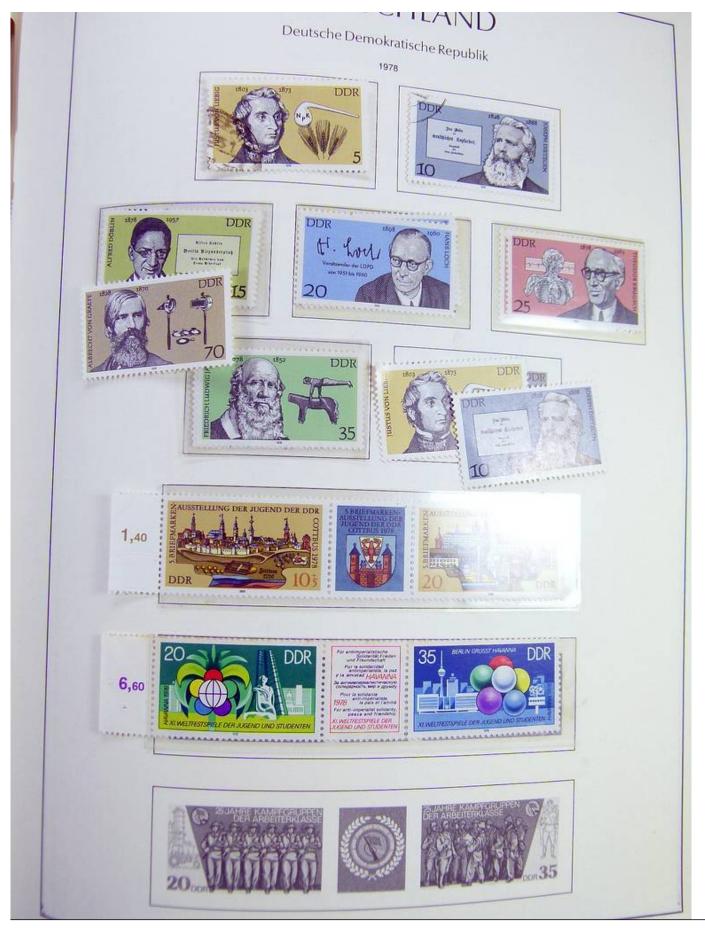

#### Seven Stamps Philately - Stamp lots and collections

Lot nr.: L242942

Country/Type: Europe

Europa World collection, on album, with used stamps.

Price: 40 eur

[Go to the lot on www.sevenstamps.com ]