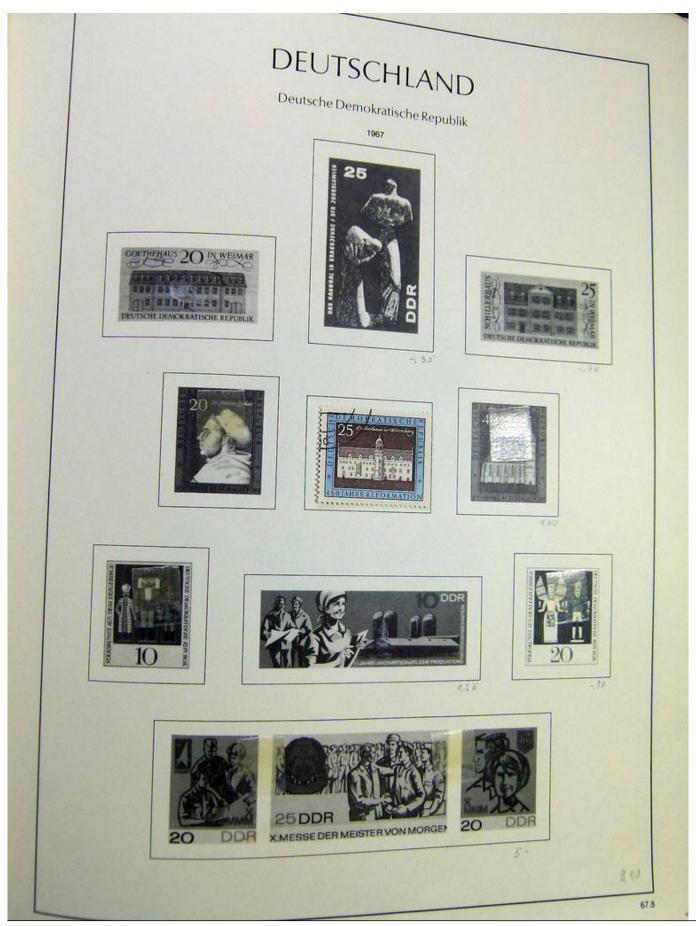

#### Seven Stamps Philately - Stamp lots and collections

Lot nr.: L242942

Country/Type: Europe

Europa World collection, on album, with used stamps.

Price: 40 eur

[Go to the lot on www.sevenstamps.com ]