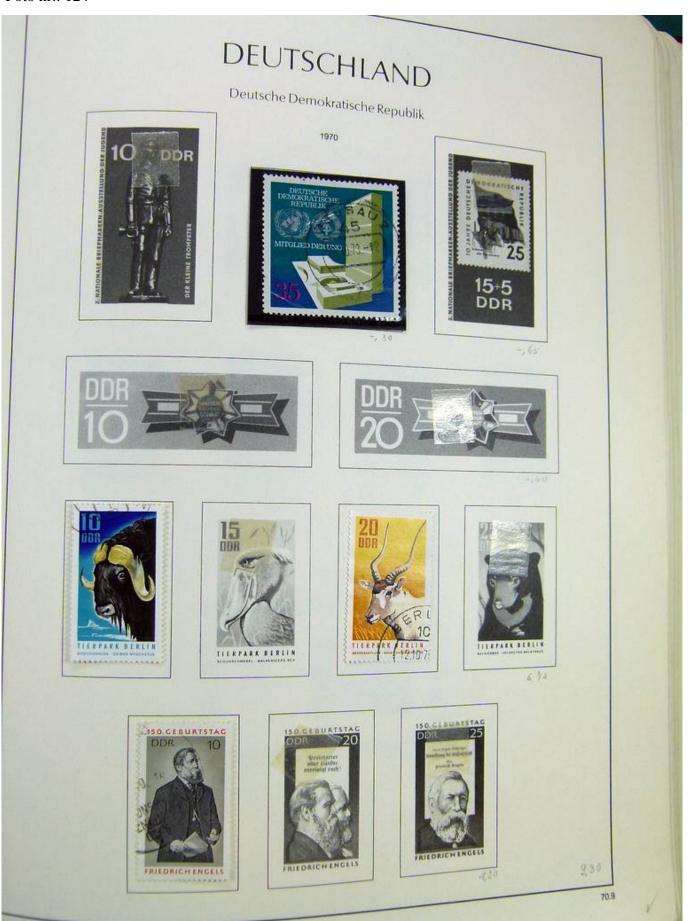

#### Seven Stamps Philately - Stamp lots and collections

Lot nr.: L242942

Country/Type: Europe

Europa World collection, on album, with used stamps.

Price: 40 eur

[Go to the lot on www.sevenstamps.com ]