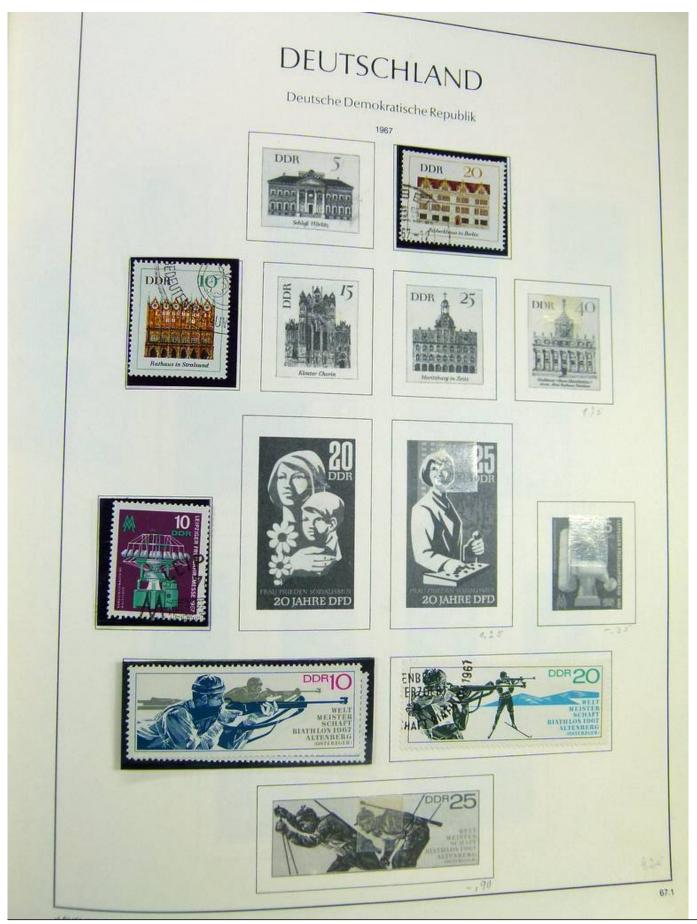

#### Seven Stamps Philately - Stamp lots and collections

Lot nr.: L242942

Country/Type: Europe

Europa World collection, on album, with used stamps.

Price: 40 eur

[Go to the lot on www.sevenstamps.com ]