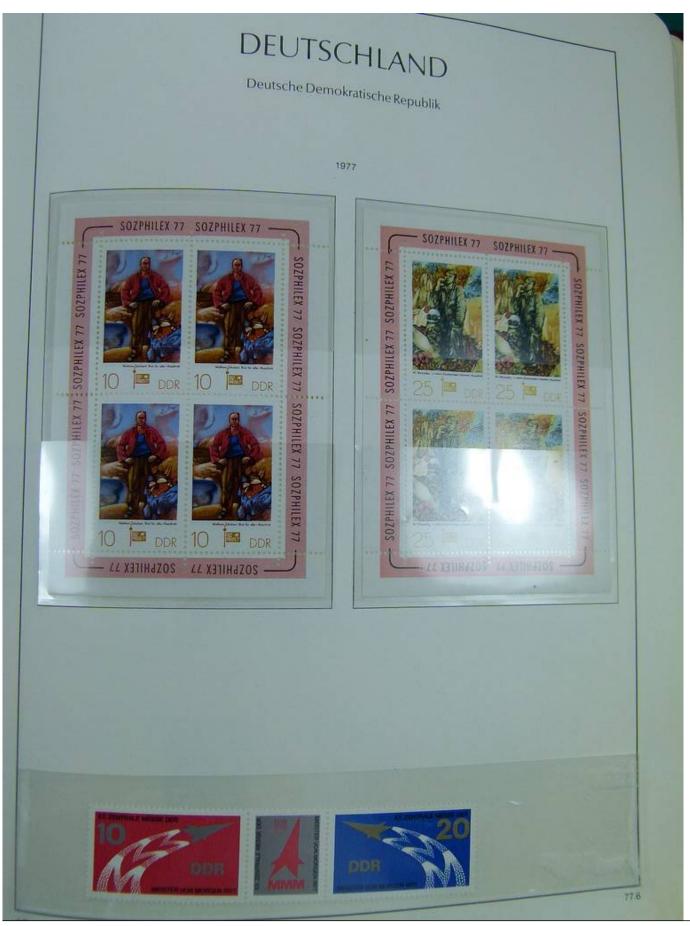

#### Seven Stamps Philately - Stamp lots and collections

Lot nr.: L242942

Country/Type: Europe

Europa World collection, on album, with used stamps.

Price: 40 eur

[Go to the lot on www.sevenstamps.com ]