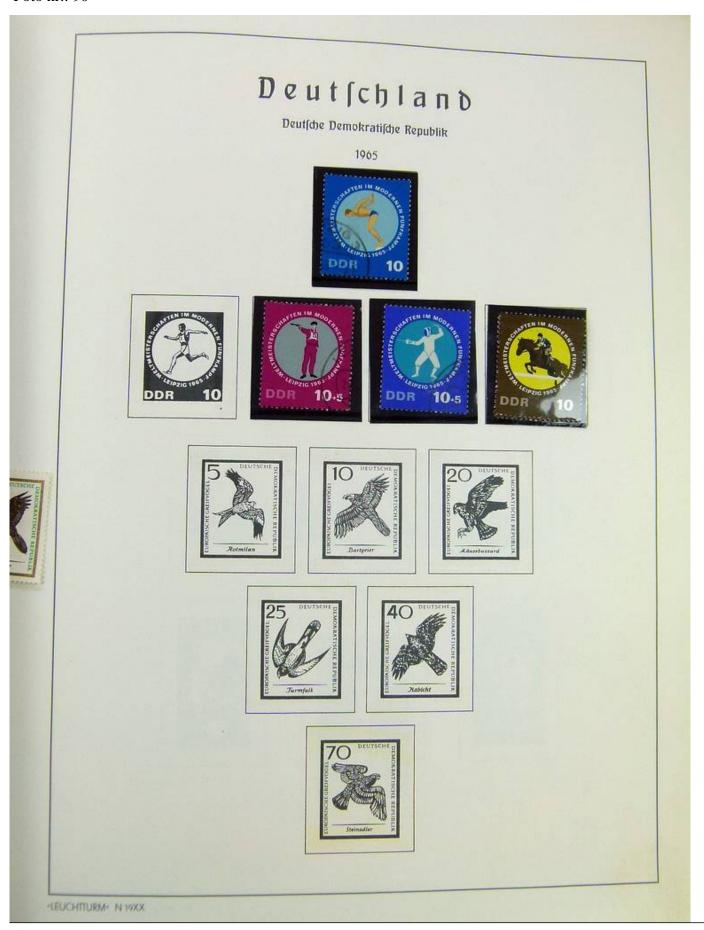

#### Seven Stamps Philately - Stamp lots and collections

Lot nr.: L242942

Country/Type: Europe

Europa World collection, on album, with used stamps.

Price: 40 eur

[Go to the lot on www.sevenstamps.com ]