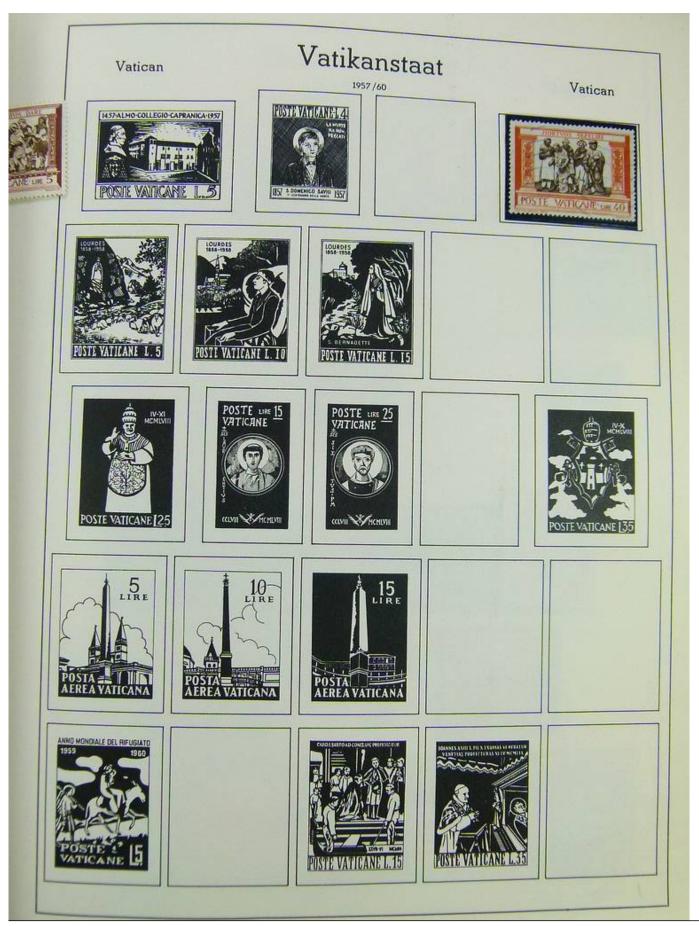

#### Seven Stamps Philately - Stamp lots and collections

Lot nr.: L242942

Country/Type: Europe

Europa World collection, on album, with used stamps.

Price: 40 eur

[Go to the lot on www.sevenstamps.com ]