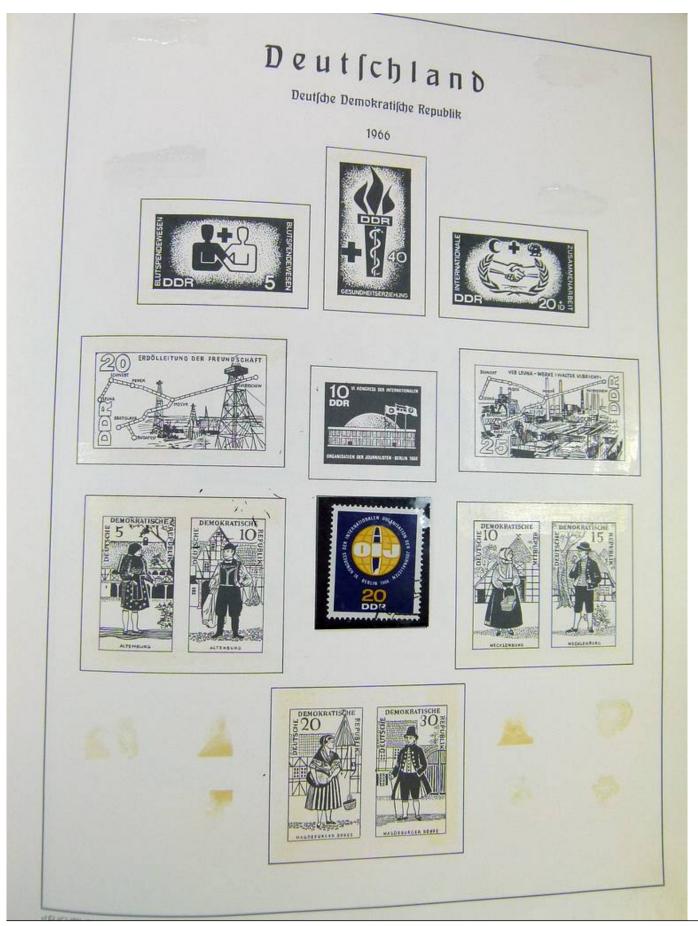

#### Seven Stamps Philately - Stamp lots and collections

Lot nr.: L242942

Country/Type: Europe

Europa World collection, on album, with used stamps.

Price: 40 eur

[Go to the lot on www.sevenstamps.com ]