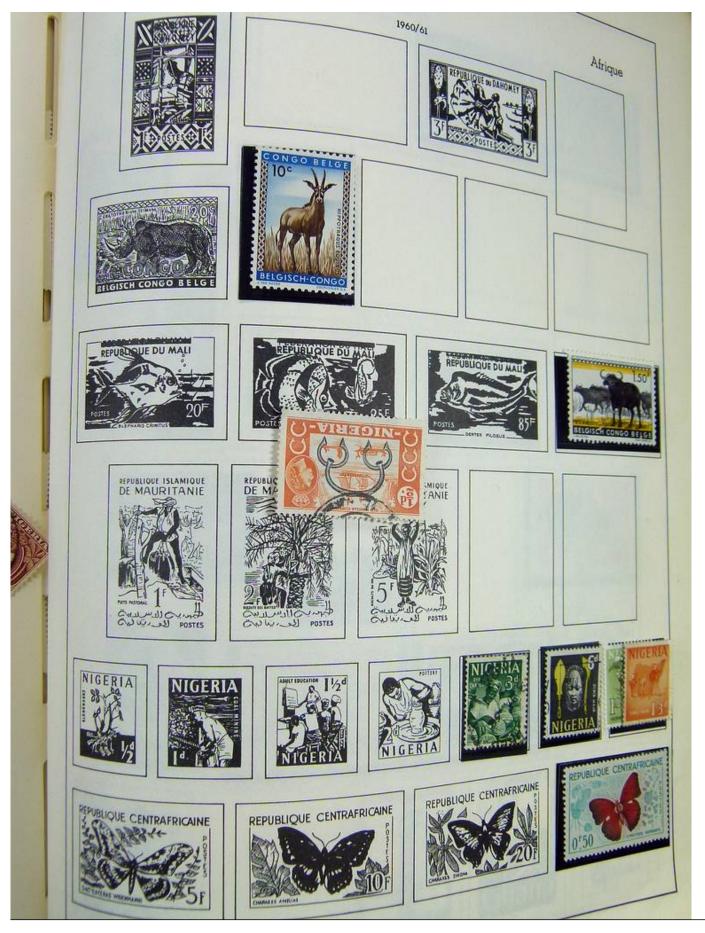

#### Seven Stamps Philately - Stamp lots and collections

Lot nr.: L242942

Country/Type: Europe

Europa World collection, on album, with used stamps.

Price: 40 eur

[Go to the lot on www.sevenstamps.com ]