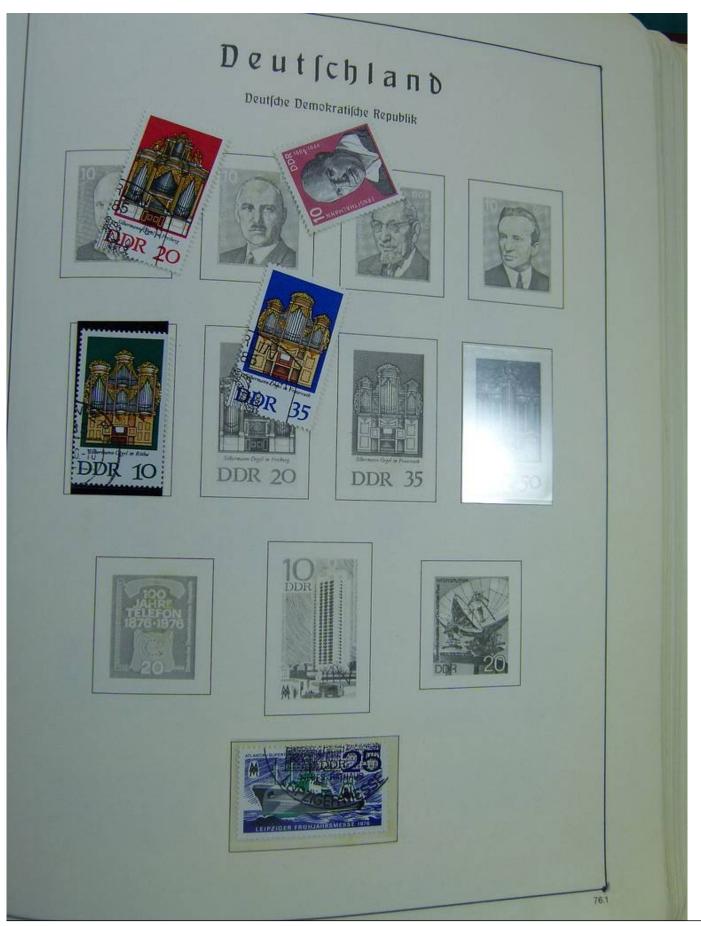

#### Seven Stamps Philately - Stamp lots and collections

Lot nr.: L242942

Country/Type: Europe

Europa World collection, on album, with used stamps.

Price: 40 eur

[Go to the lot on www.sevenstamps.com ]