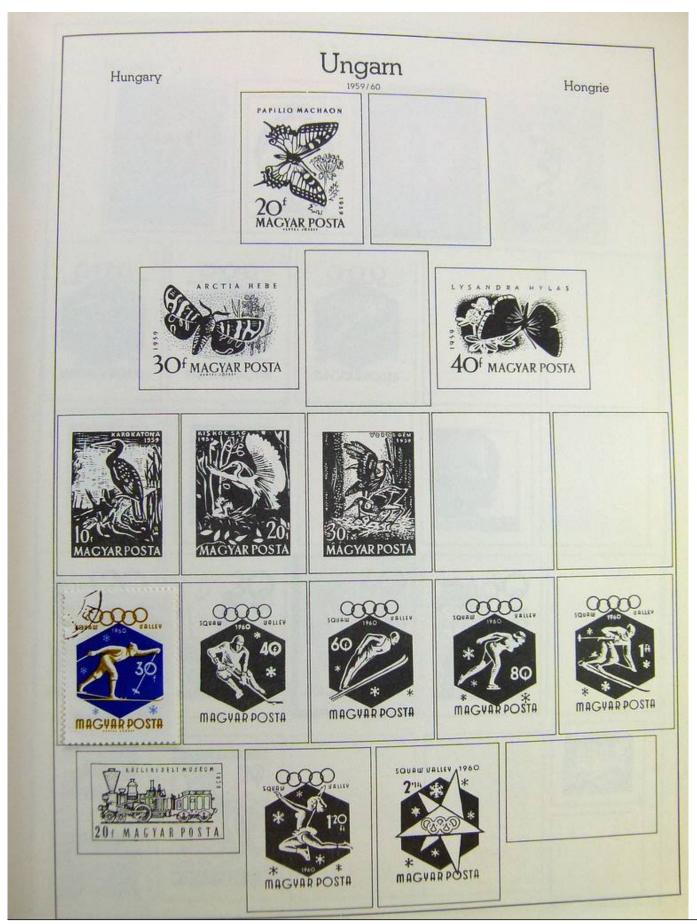

#### Seven Stamps Philately - Stamp lots and collections

Lot nr.: L242942

Country/Type: Europe

Europa World collection, on album, with used stamps.

Price: 40 eur

[Go to the lot on www.sevenstamps.com ]