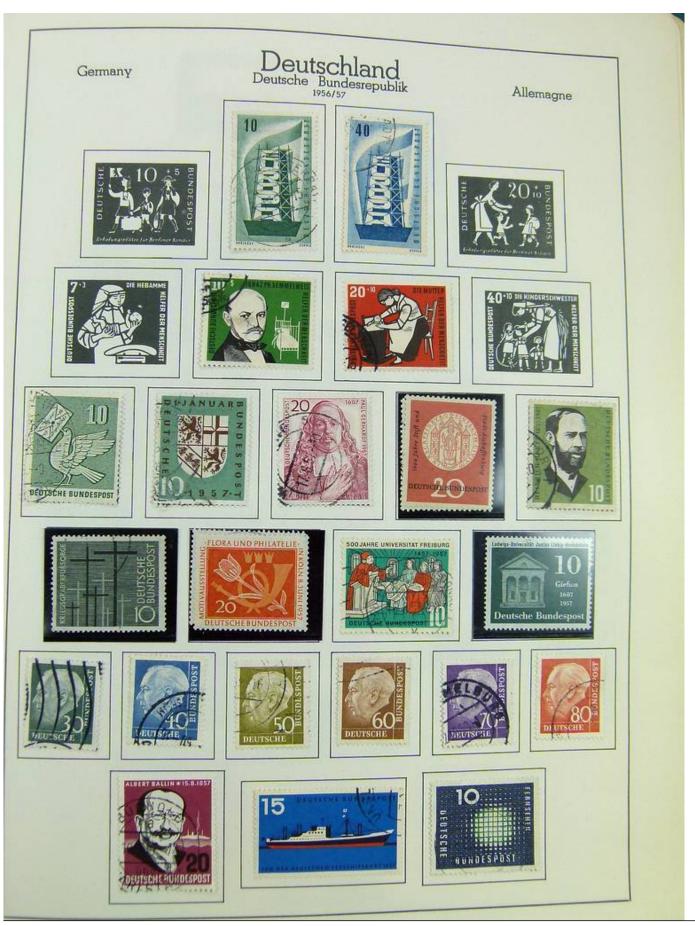

#### Seven Stamps Philately - Stamp lots and collections

Lot nr.: L242942

Country/Type: Europe

Europa World collection, on album, with used stamps.

Price: 40 eur

[Go to the lot on www.sevenstamps.com ]