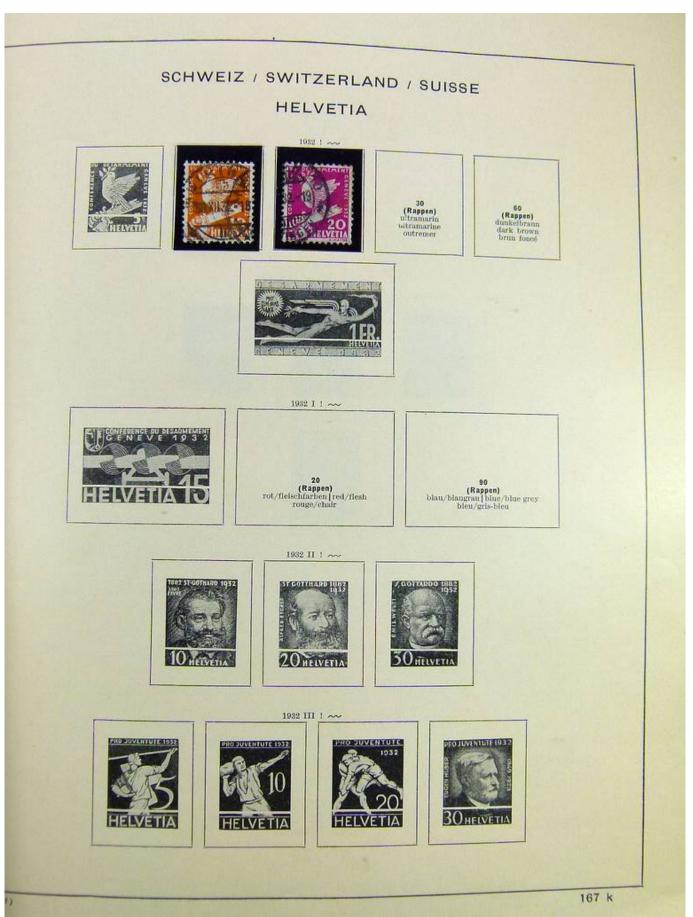

#### Seven Stamps Philately - Stamp lots and collections

Lot nr.: L242942

Country/Type: Europe

Europa World collection, on album, with used stamps.

Price: 40 eur

[Go to the lot on www.sevenstamps.com ]