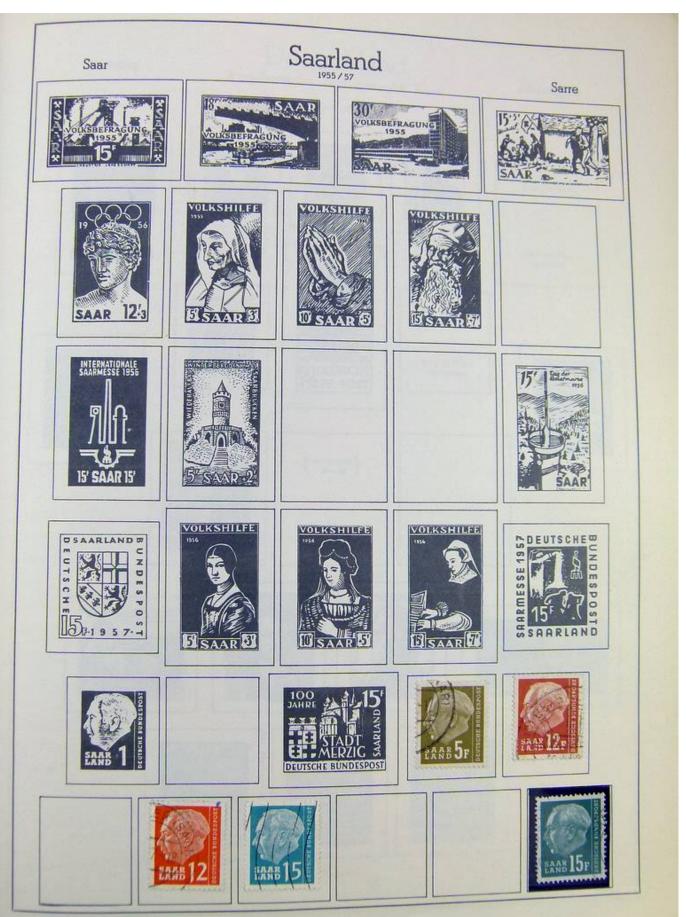

#### Seven Stamps Philately - Stamp lots and collections

Lot nr.: L242942

Country/Type: Europe

Europa World collection, on album, with used stamps.

Price: 40 eur

[Go to the lot on www.sevenstamps.com ]