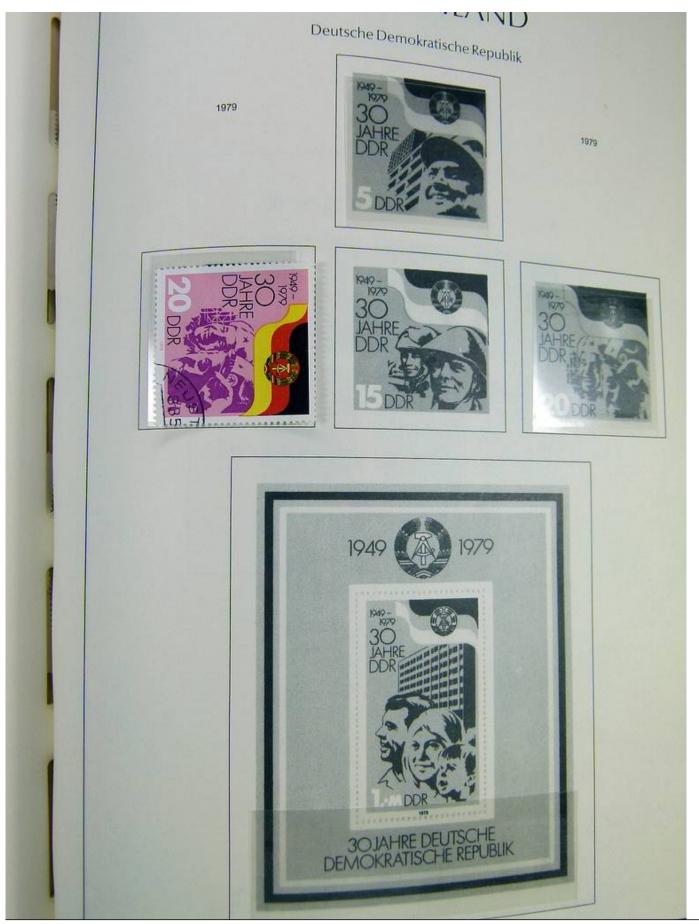

#### Seven Stamps Philately - Stamp lots and collections

Lot nr.: L242942

Country/Type: Europe

Europa World collection, on album, with used stamps.

Price: 40 eur

[Go to the lot on www.sevenstamps.com ]