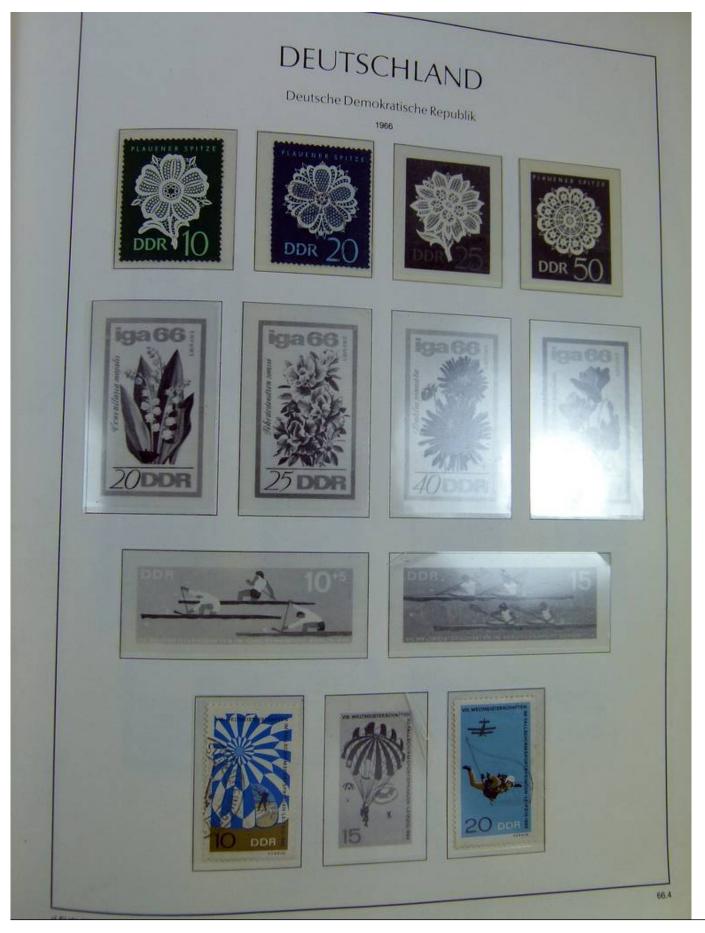

#### Seven Stamps Philately - Stamp lots and collections

Lot nr.: L242942

Country/Type: Europe

Europa World collection, on album, with used stamps.

Price: 40 eur

[Go to the lot on www.sevenstamps.com ]