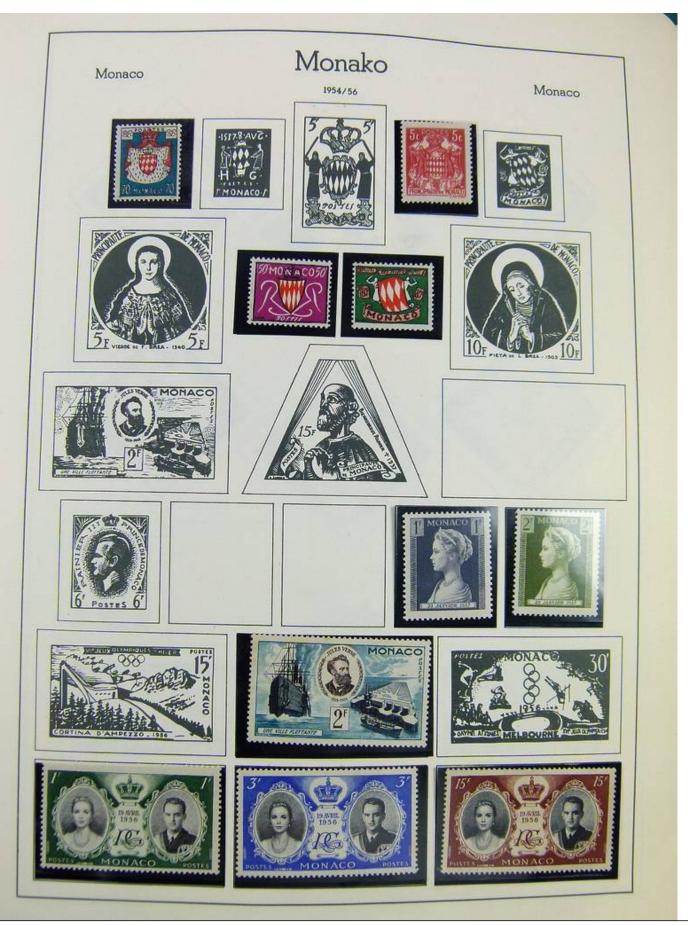

#### Seven Stamps Philately - Stamp lots and collections

Lot nr.: L242942

Country/Type: Europe

Europa World collection, on album, with used stamps.

Price: 40 eur

[Go to the lot on www.sevenstamps.com ]