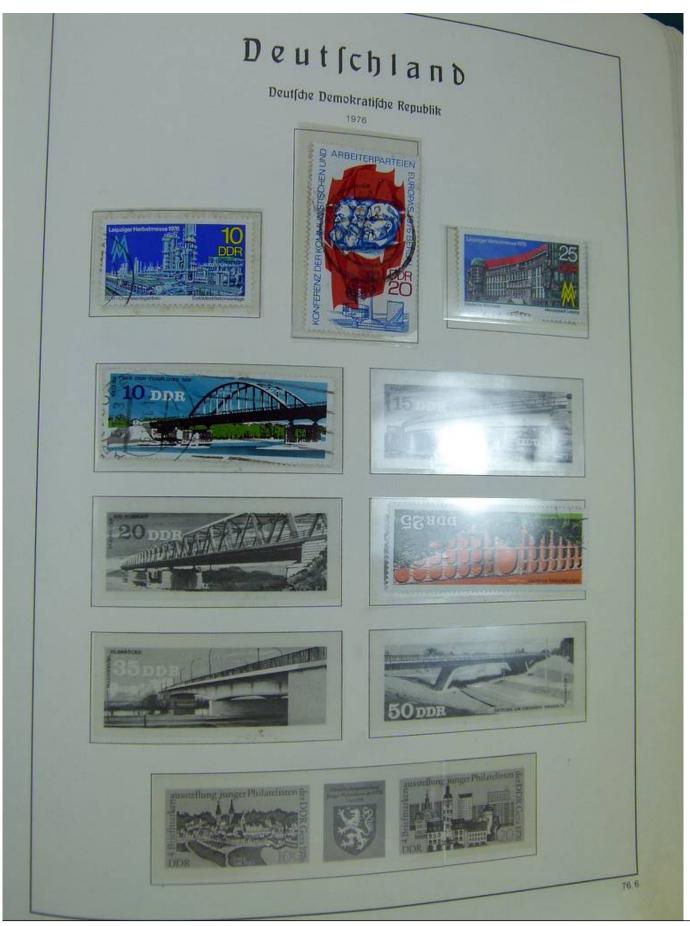

#### Seven Stamps Philately - Stamp lots and collections

Lot nr.: L242942

Country/Type: Europe

Europa World collection, on album, with used stamps.

Price: 40 eur

[Go to the lot on www.sevenstamps.com ]