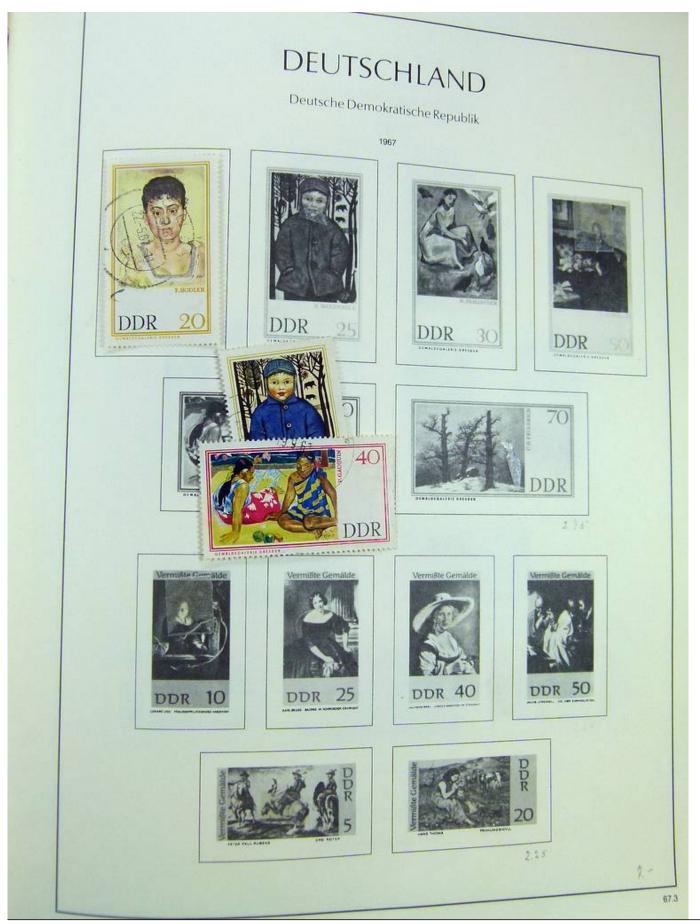

#### Seven Stamps Philately - Stamp lots and collections

Lot nr.: L242942

Country/Type: Europe

Europa World collection, on album, with used stamps.

Price: 40 eur

[Go to the lot on www.sevenstamps.com ]