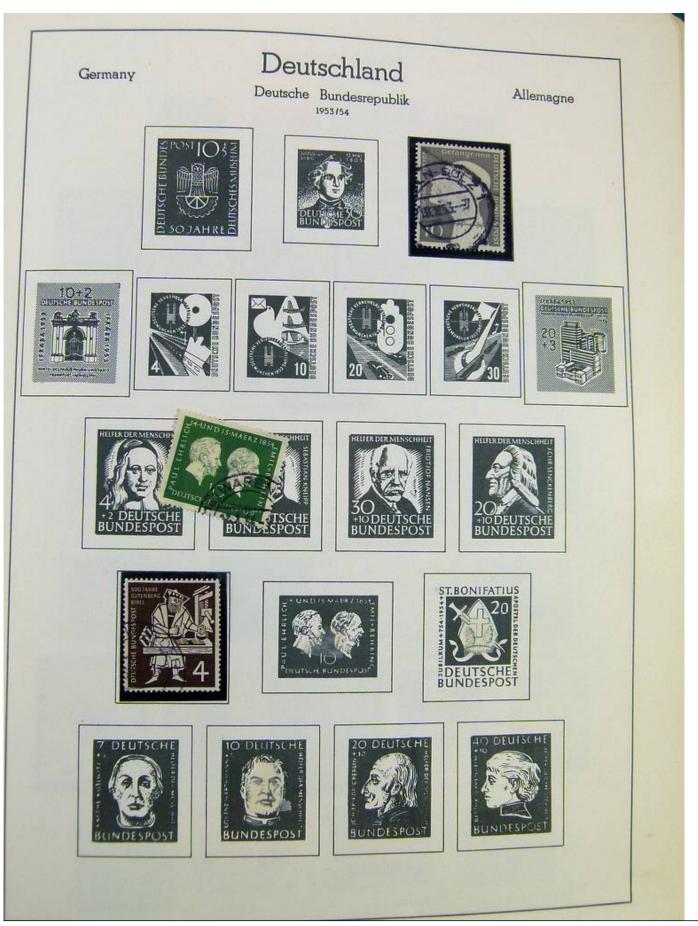

#### Seven Stamps Philately - Stamp lots and collections

Lot nr.: L242942

Country/Type: Europe

Europa World collection, on album, with used stamps.

Price: 40 eur

[Go to the lot on www.sevenstamps.com ]