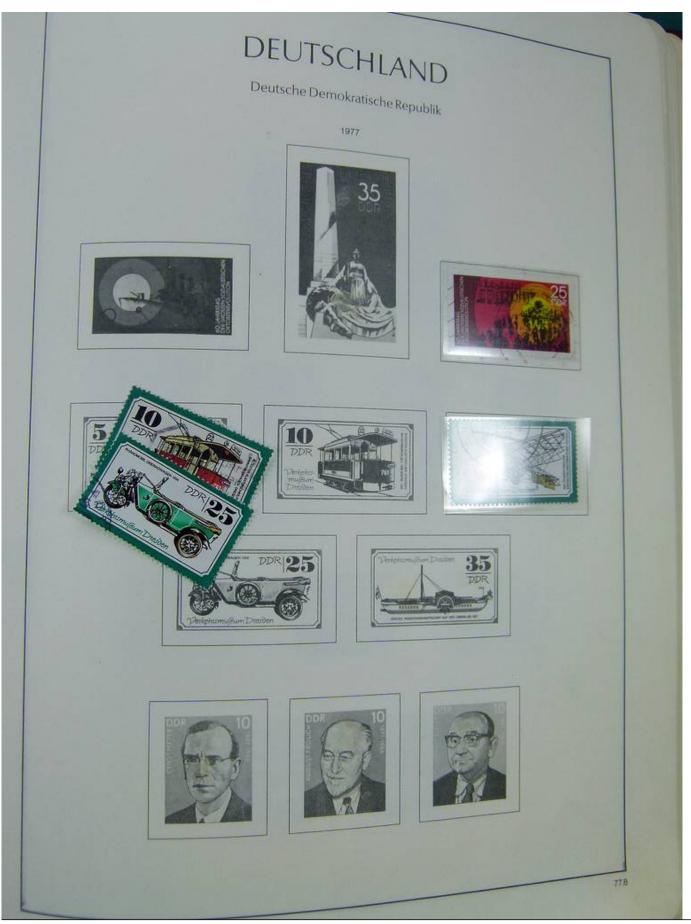

#### Seven Stamps Philately - Stamp lots and collections

Lot nr.: L242942

Country/Type: Europe

Europa World collection, on album, with used stamps.

Price: 40 eur

[Go to the lot on www.sevenstamps.com ]