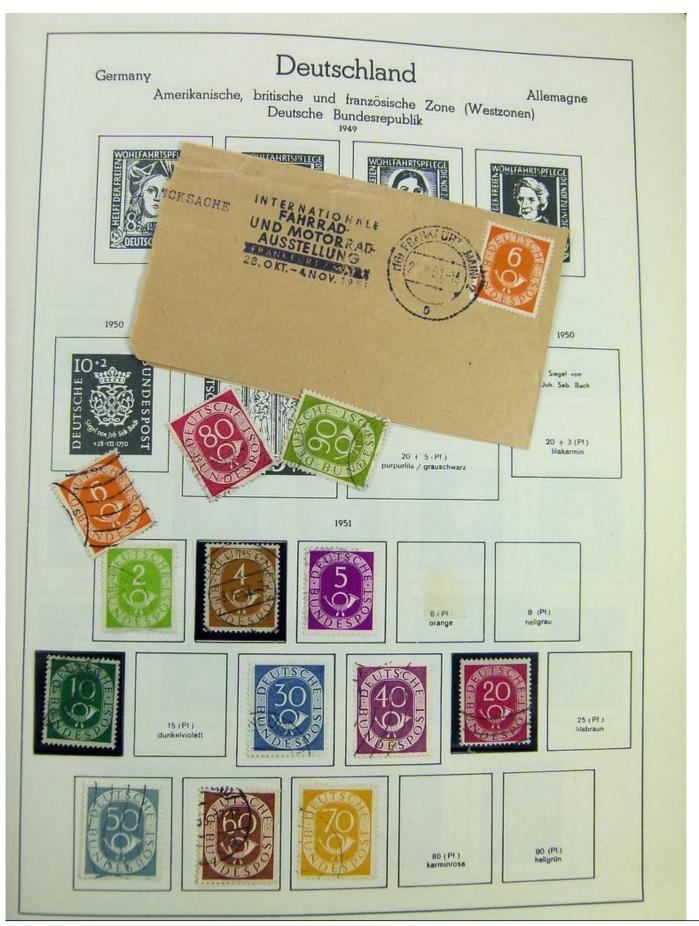

#### Seven Stamps Philately - Stamp lots and collections

Lot nr.: L242942

Country/Type: Europe

Europa World collection, on album, with used stamps.

Price: 40 eur

[Go to the lot on www.sevenstamps.com ]