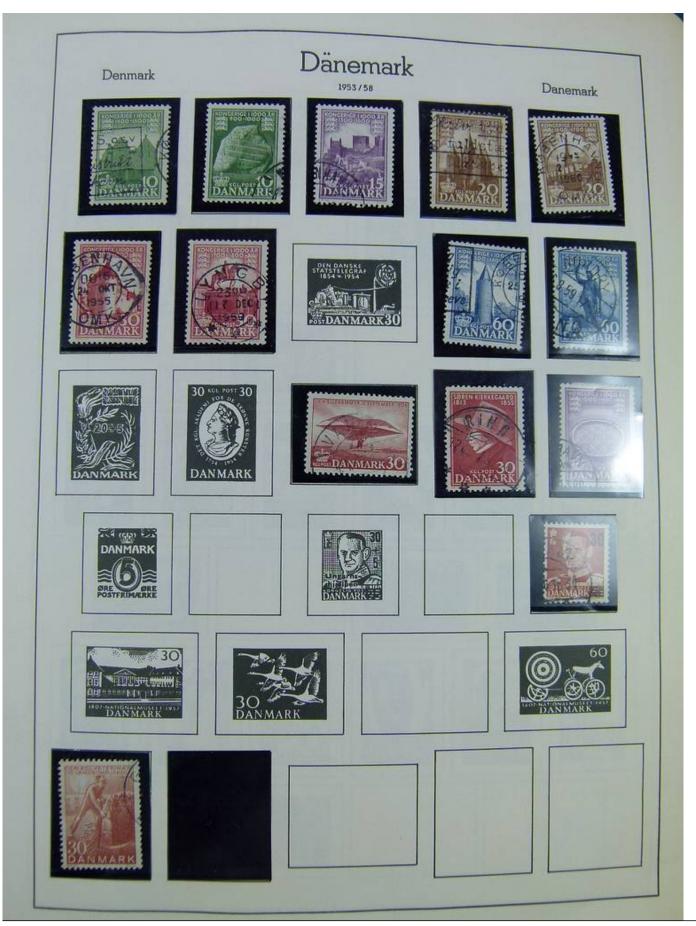

#### Seven Stamps Philately - Stamp lots and collections

Lot nr.: L242942

Country/Type: Europe

Europa World collection, on album, with used stamps.

Price: 40 eur

[Go to the lot on www.sevenstamps.com ]