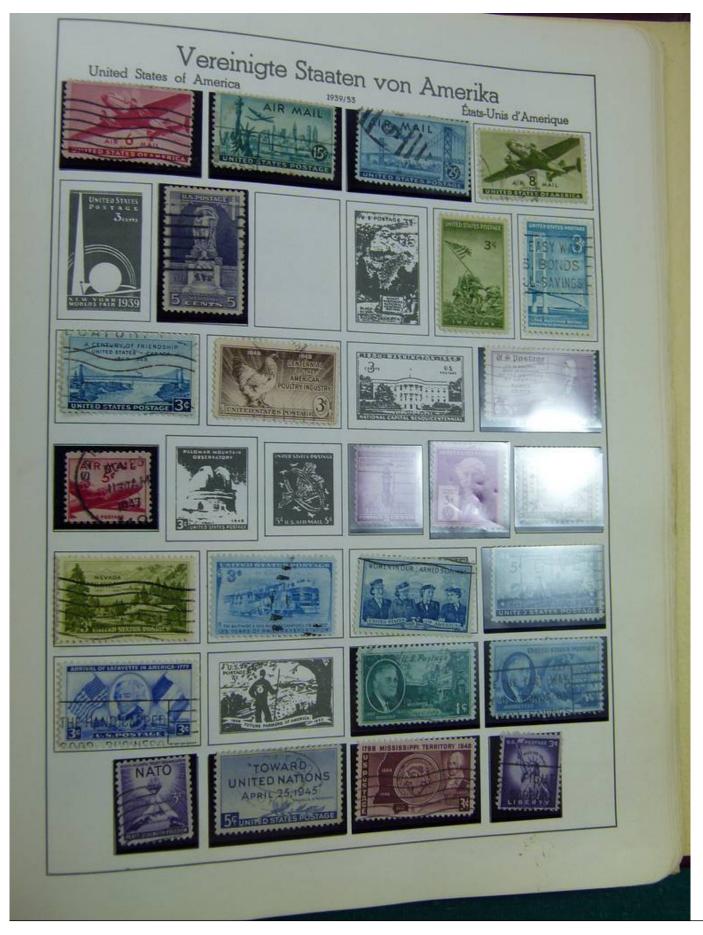

#### Seven Stamps Philately - Stamp lots and collections

Lot nr.: L242942

Country/Type: Europe

Europa World collection, on album, with used stamps.

Price: 40 eur

[Go to the lot on www.sevenstamps.com ]