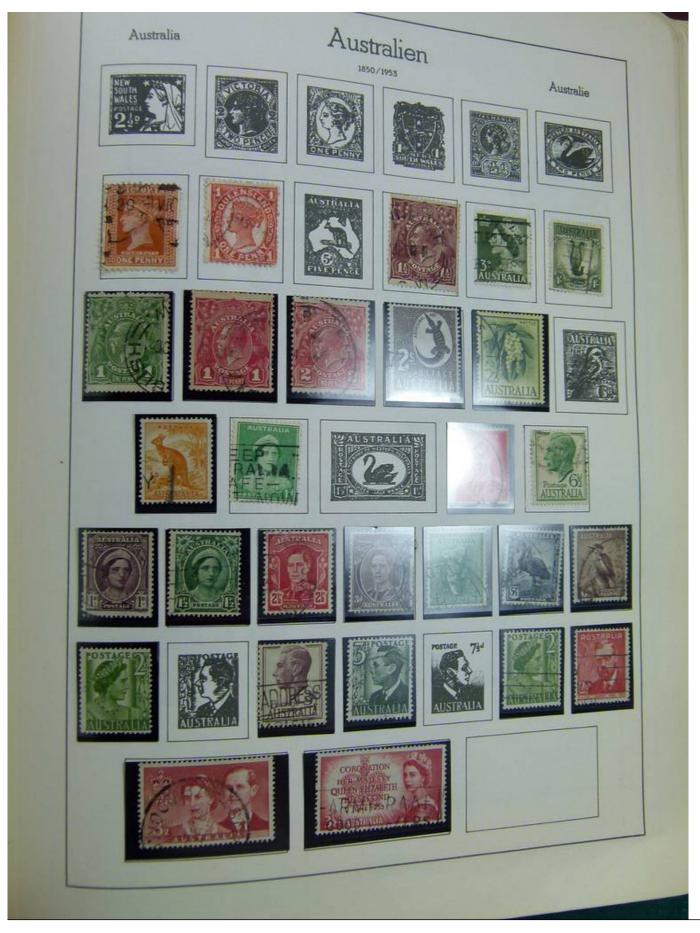

#### Seven Stamps Philately - Stamp lots and collections

Lot nr.: L242942

Country/Type: Europe

Europa World collection, on album, with used stamps.

Price: 40 eur

[Go to the lot on www.sevenstamps.com ]