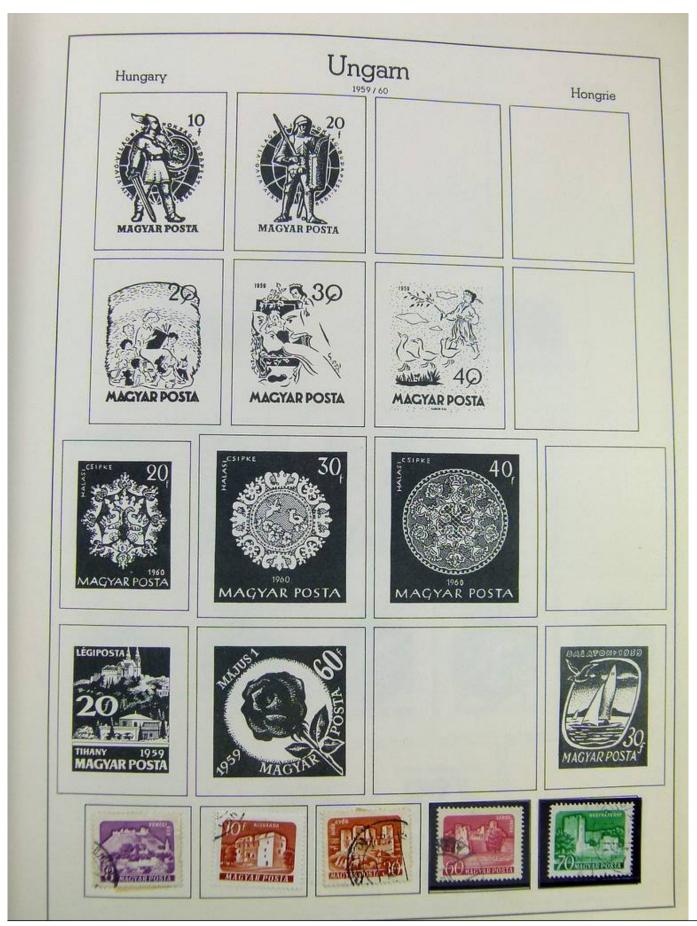

#### Seven Stamps Philately - Stamp lots and collections

Lot nr.: L242942

Country/Type: Europe

Europa World collection, on album, with used stamps.

Price: 40 eur

[Go to the lot on www.sevenstamps.com ]