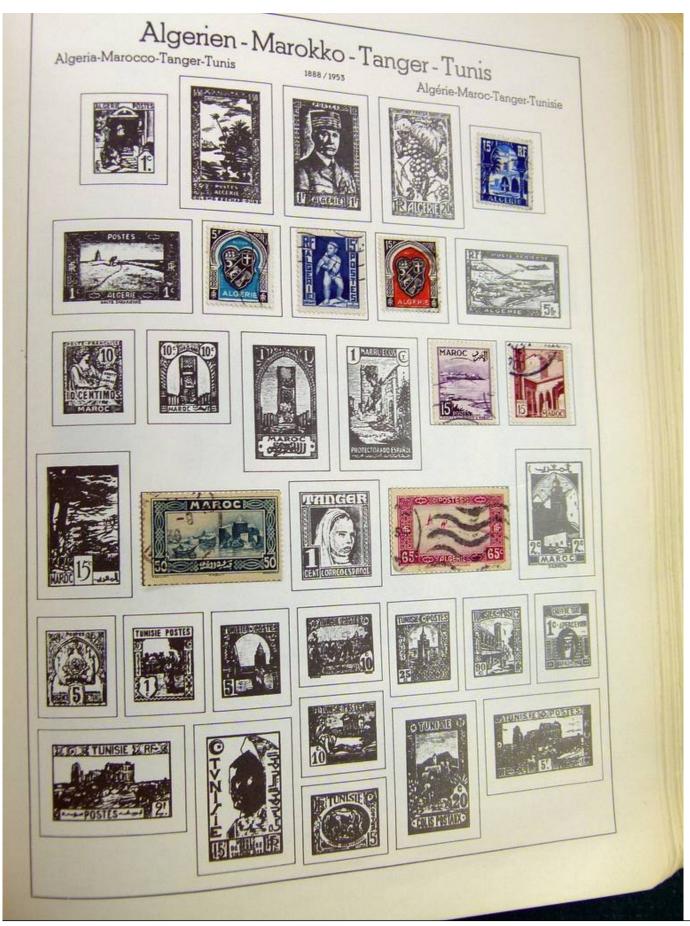

#### Seven Stamps Philately - Stamp lots and collections

Lot nr.: L242942

Country/Type: Europe

Europa World collection, on album, with used stamps.

Price: 40 eur

[Go to the lot on www.sevenstamps.com ]