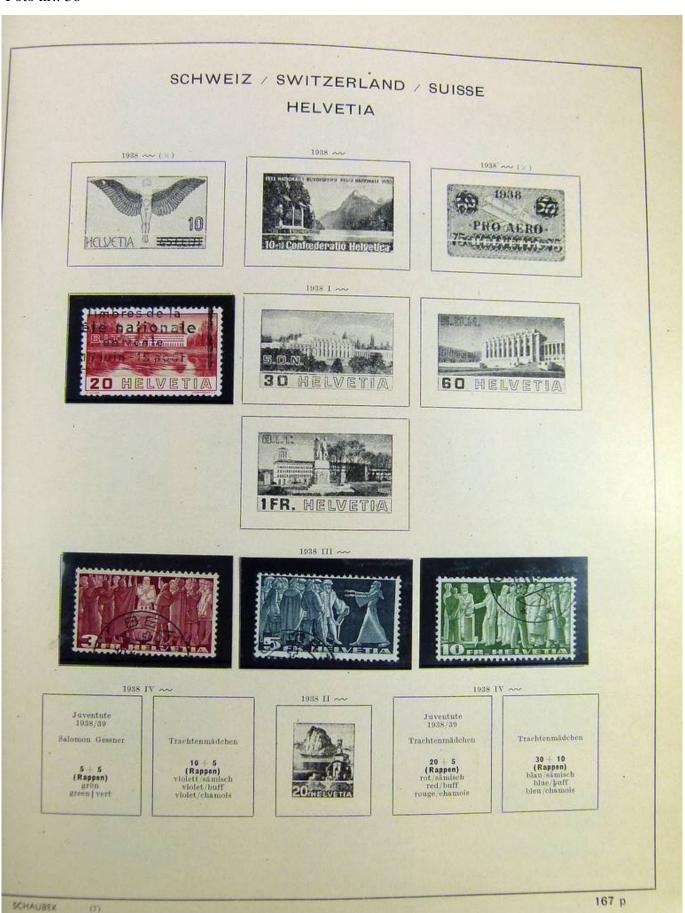

#### Seven Stamps Philately - Stamp lots and collections

Lot nr.: L242942

Country/Type: Europe

Europa World collection, on album, with used stamps.

Price: 40 eur

[Go to the lot on www.sevenstamps.com ]