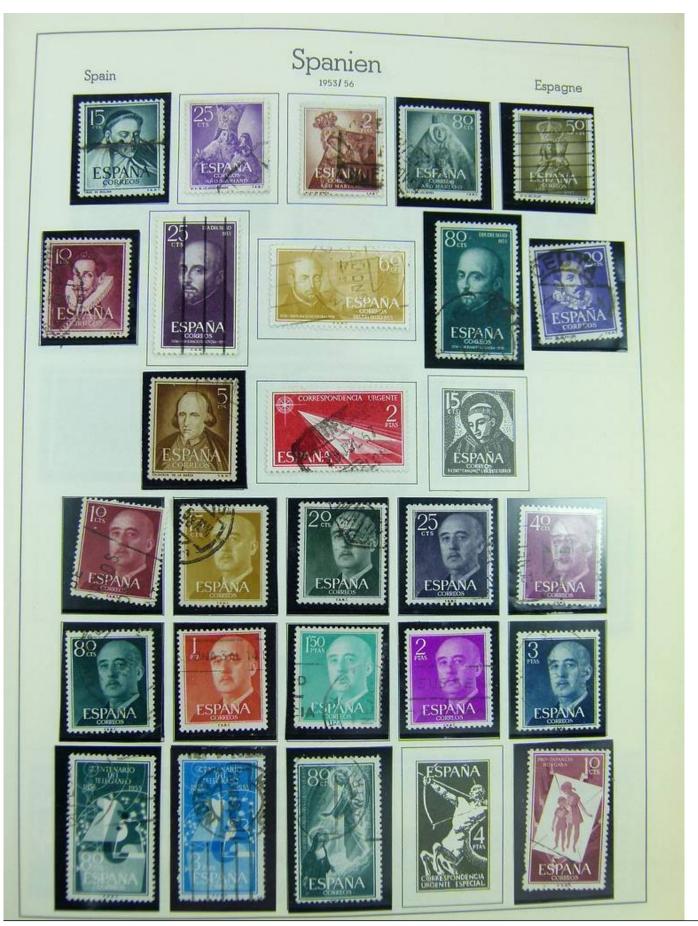

#### Seven Stamps Philately - Stamp lots and collections

Lot nr.: L242942

Country/Type: Europe

Europa World collection, on album, with used stamps.

Price: 40 eur

[Go to the lot on www.sevenstamps.com ]