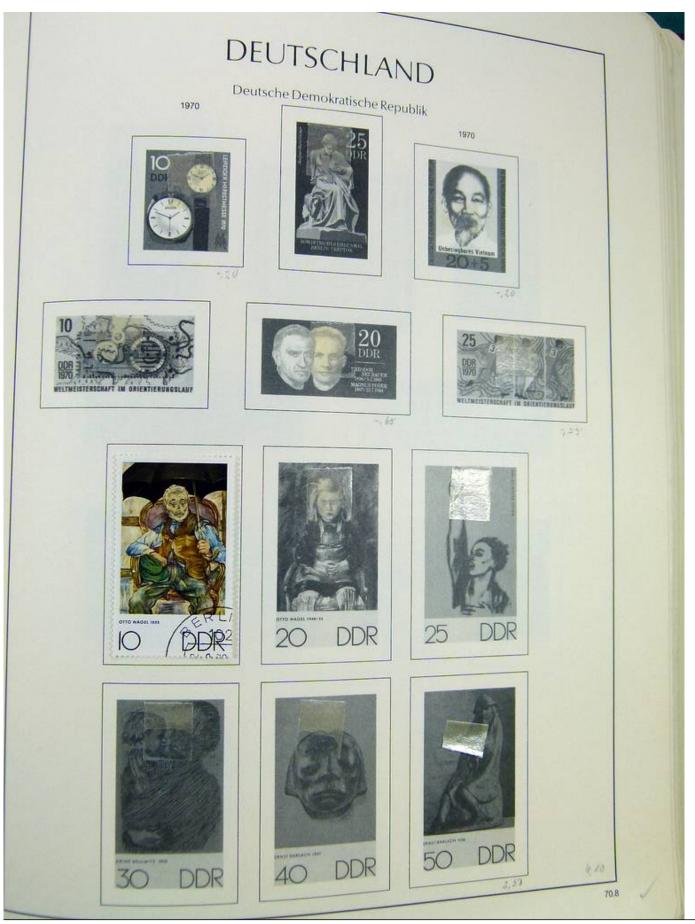

#### Seven Stamps Philately - Stamp lots and collections

Lot nr.: L242942

Country/Type: Europe

Europa World collection, on album, with used stamps.

Price: 40 eur

[Go to the lot on www.sevenstamps.com ]