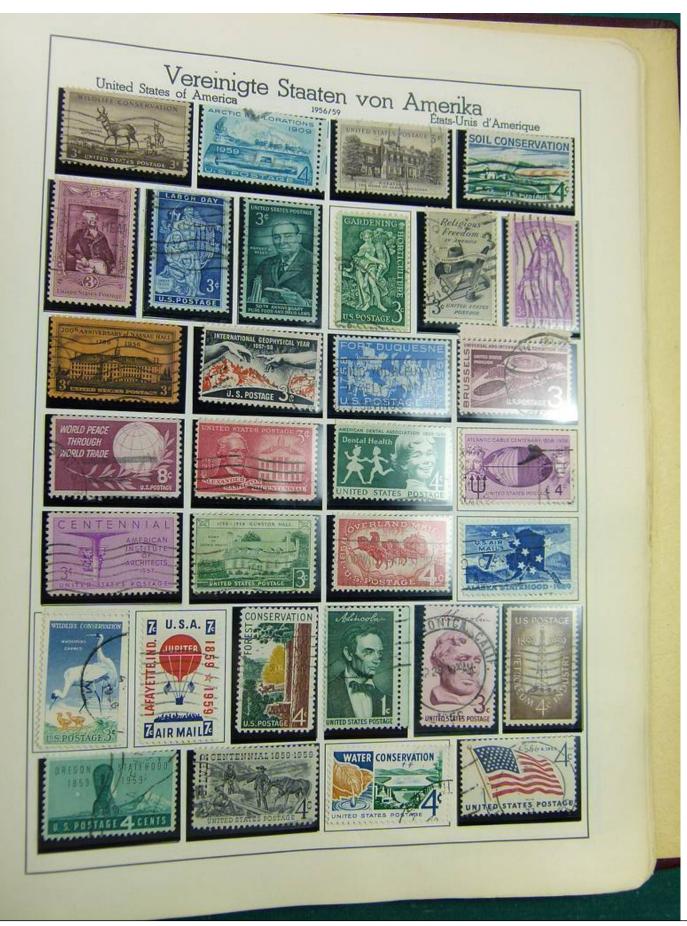

#### Seven Stamps Philately - Stamp lots and collections

Lot nr.: L242942

Country/Type: Europe

Europa World collection, on album, with used stamps.

Price: 40 eur

[Go to the lot on www.sevenstamps.com ]