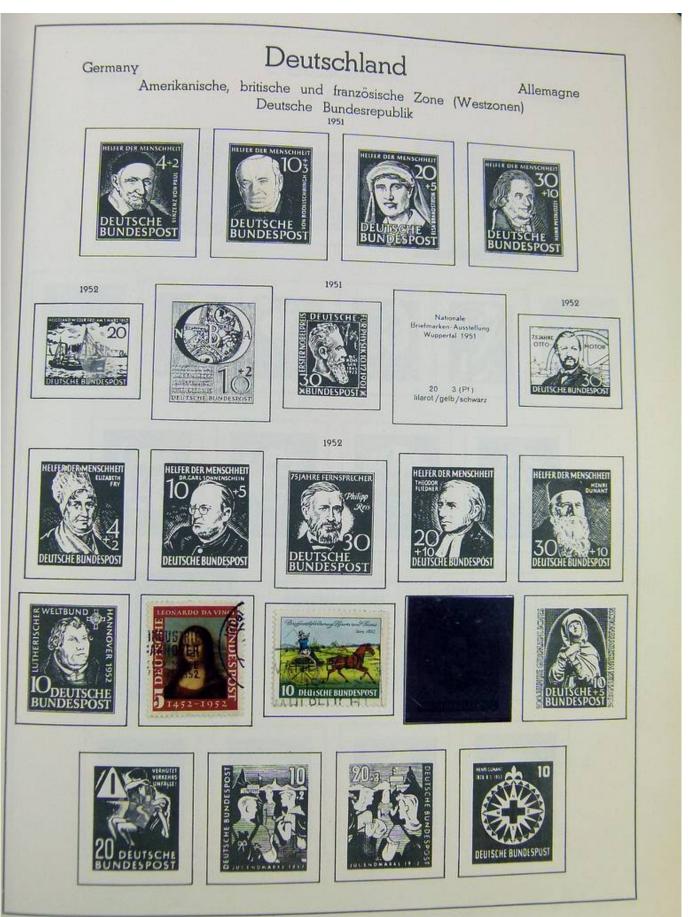

#### Seven Stamps Philately - Stamp lots and collections

Lot nr.: L242942

Country/Type: Europe

Europa World collection, on album, with used stamps.

Price: 40 eur

[Go to the lot on www.sevenstamps.com ]