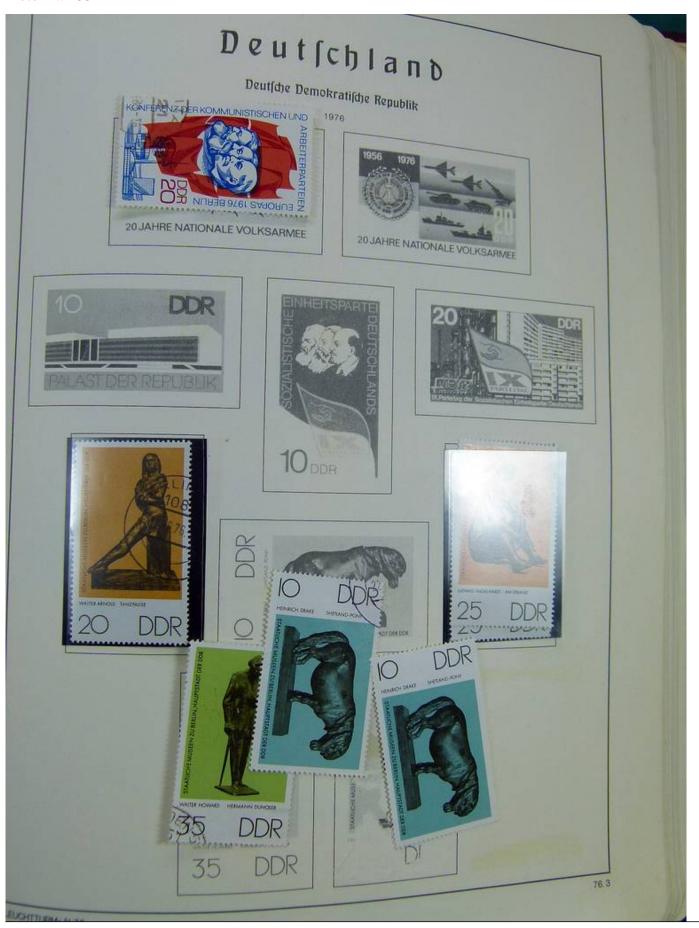

#### Seven Stamps Philately - Stamp lots and collections

Lot nr.: L242942

Country/Type: Europe

Europa World collection, on album, with used stamps.

Price: 40 eur

[Go to the lot on www.sevenstamps.com ]