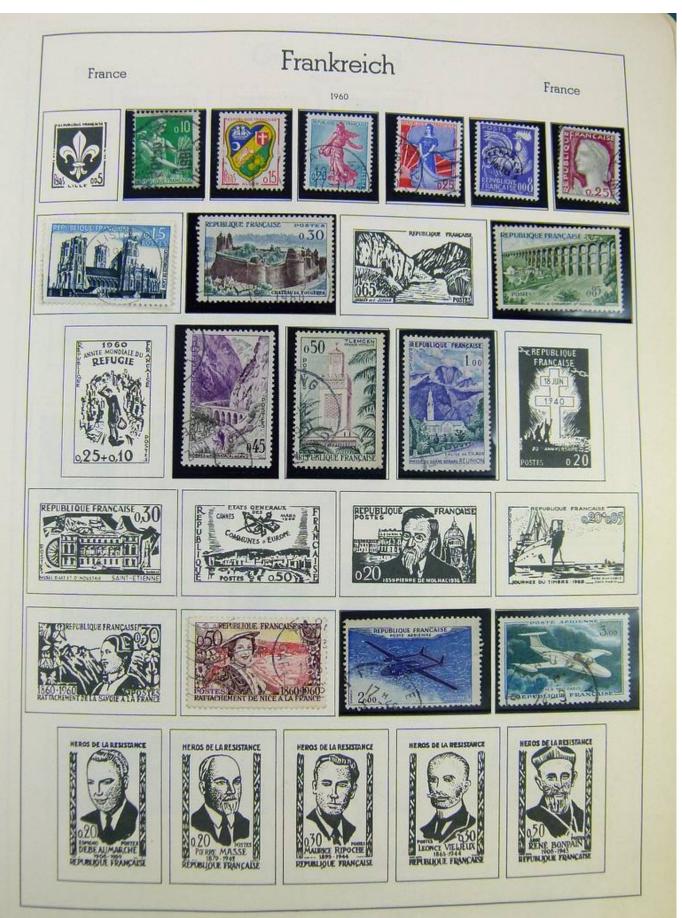

#### Seven Stamps Philately - Stamp lots and collections

Lot nr.: L242942

Country/Type: Europe

Europa World collection, on album, with used stamps.

Price: 40 eur

[Go to the lot on www.sevenstamps.com ]