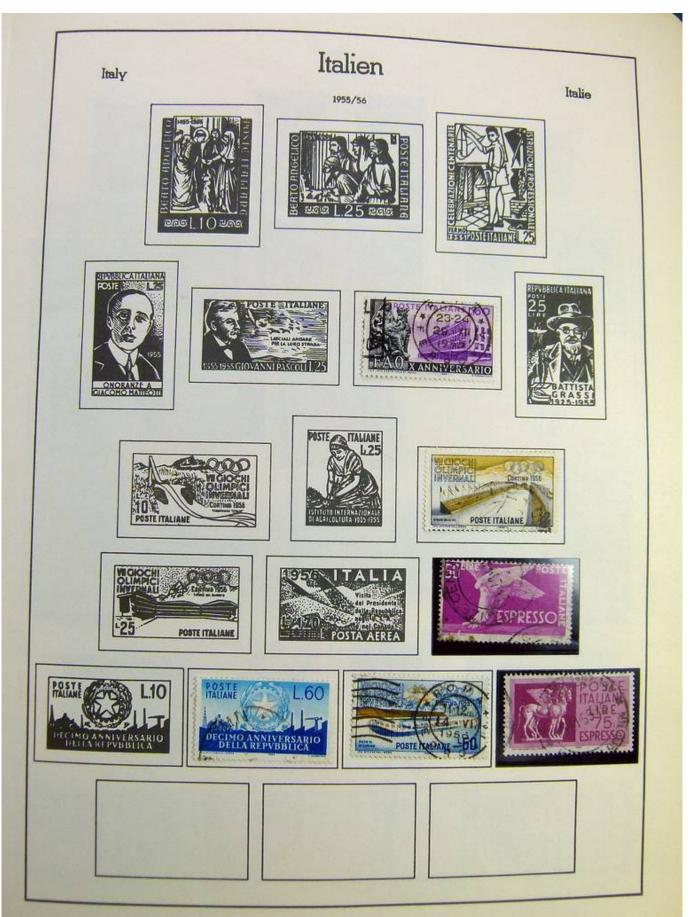

#### Seven Stamps Philately - Stamp lots and collections

Lot nr.: L242942

Country/Type: Europe

Europa World collection, on album, with used stamps.

Price: 40 eur

[Go to the lot on www.sevenstamps.com ]