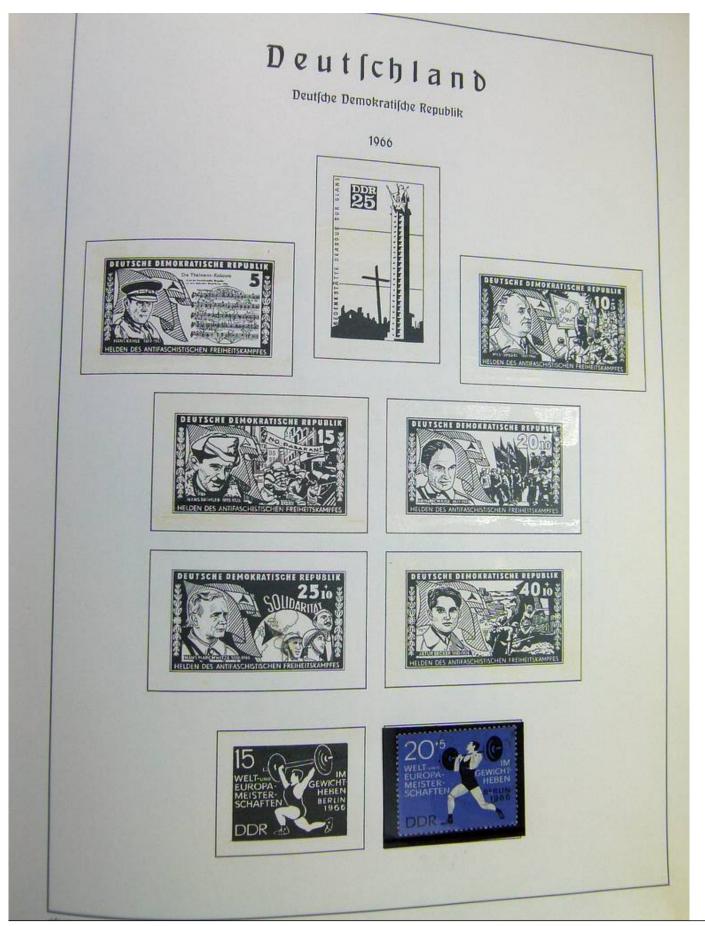

#### Seven Stamps Philately - Stamp lots and collections

Lot nr.: L242942

Country/Type: Europe

Europa World collection, on album, with used stamps.

Price: 40 eur

[Go to the lot on www.sevenstamps.com ]