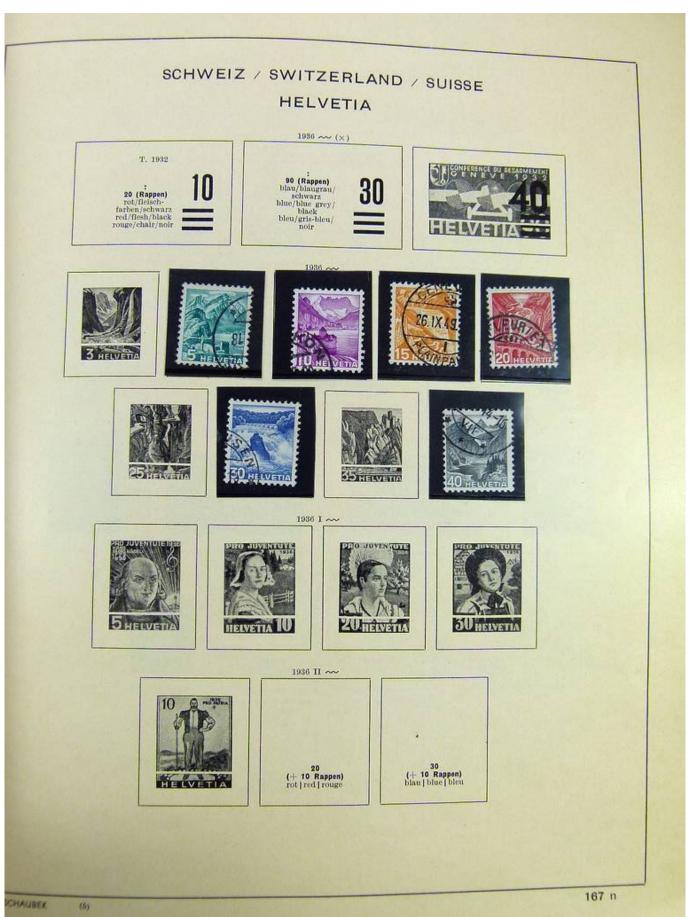

#### Seven Stamps Philately - Stamp lots and collections

Lot nr.: L242942

Country/Type: Europe

Europa World collection, on album, with used stamps.

Price: 40 eur

[Go to the lot on www.sevenstamps.com ]