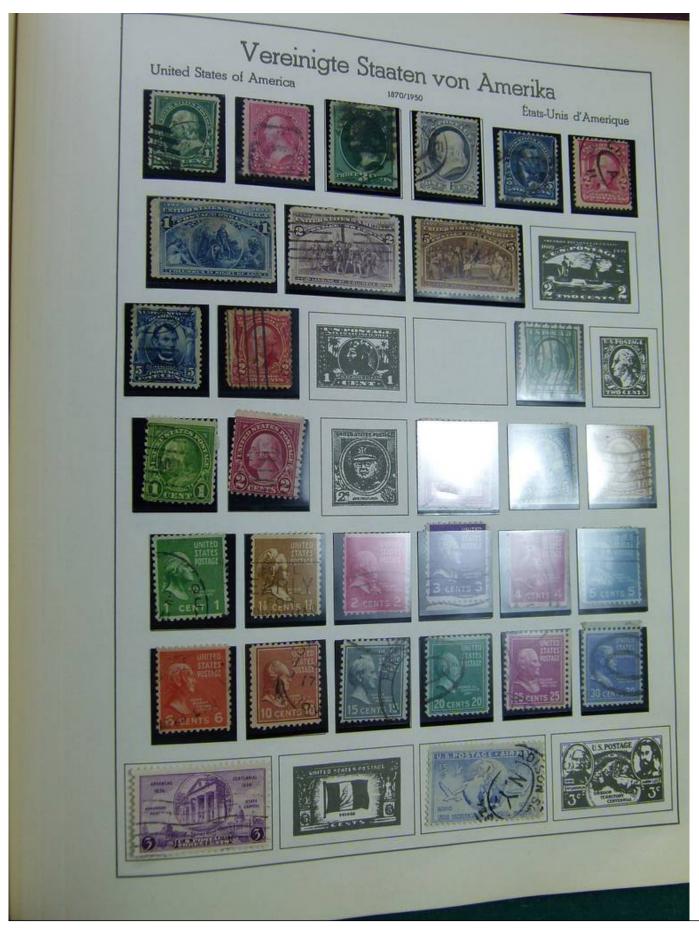

#### Seven Stamps Philately - Stamp lots and collections

Lot nr.: L242942

Country/Type: Europe

Europa World collection, on album, with used stamps.

Price: 40 eur

[Go to the lot on www.sevenstamps.com ]