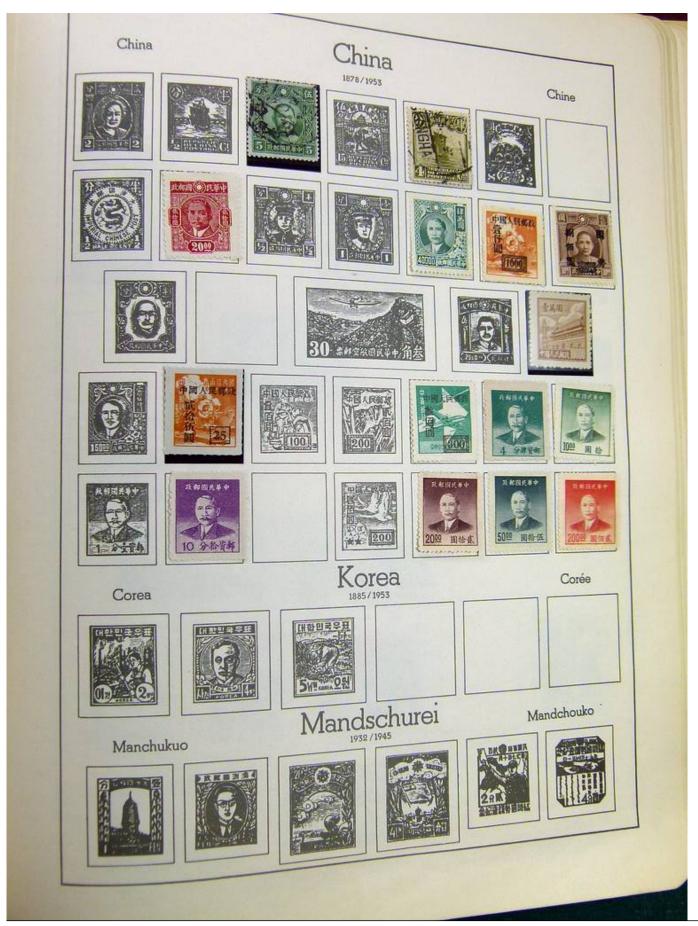

#### Seven Stamps Philately - Stamp lots and collections

Lot nr.: L242942

Country/Type: Europe

Europa World collection, on album, with used stamps.

Price: 40 eur

[Go to the lot on www.sevenstamps.com ]