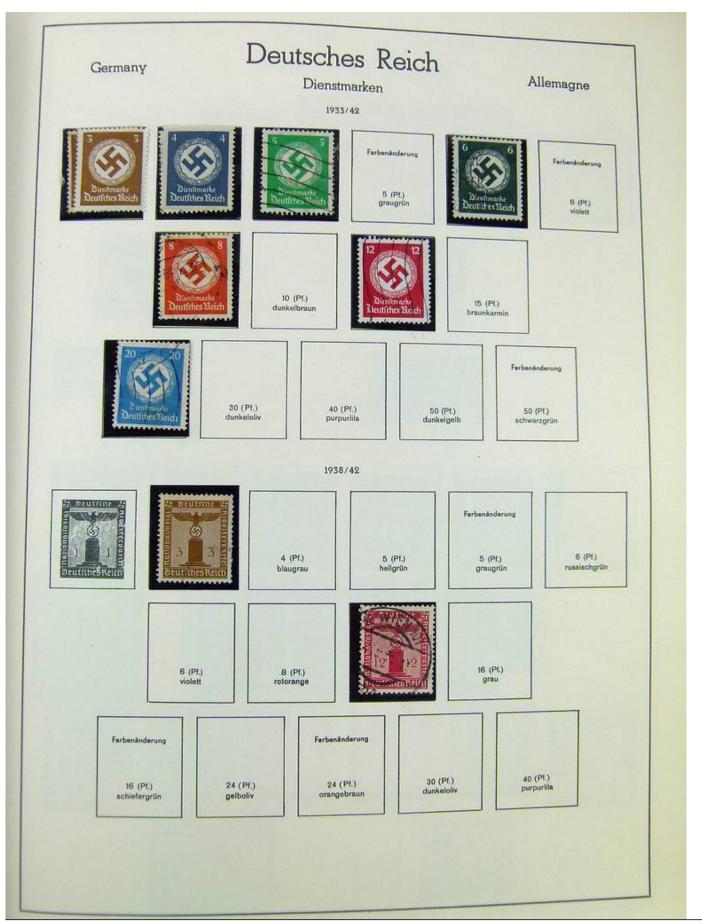

#### Seven Stamps Philately - Stamp lots and collections

Lot nr.: L242942

Country/Type: Europe

Europa World collection, on album, with used stamps.

Price: 40 eur

[Go to the lot on www.sevenstamps.com ]