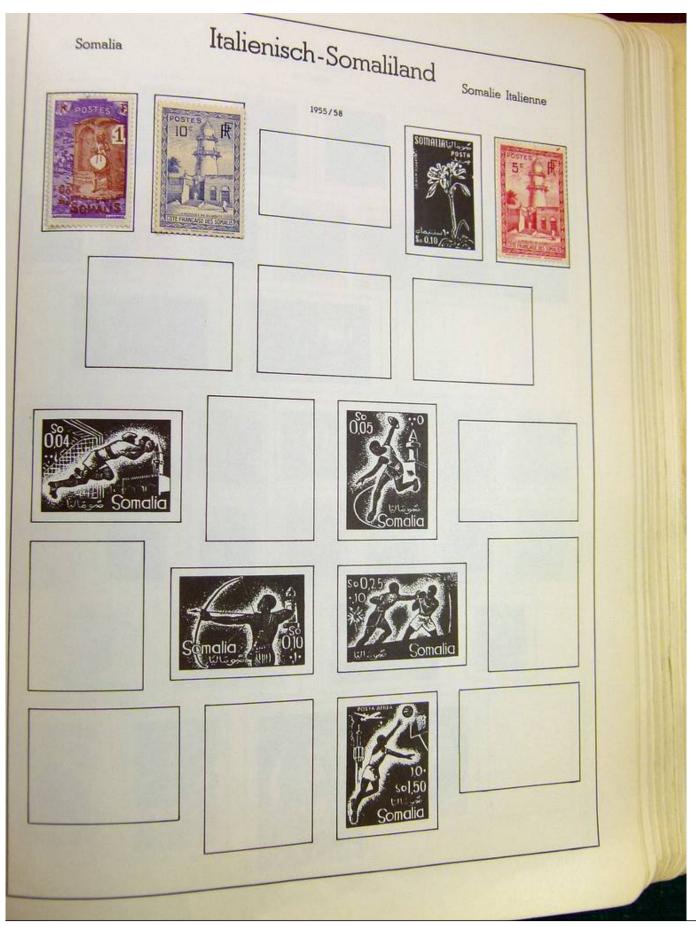

#### Seven Stamps Philately - Stamp lots and collections

Lot nr.: L242942

Country/Type: Europe

Europa World collection, on album, with used stamps.

Price: 40 eur

[Go to the lot on www.sevenstamps.com ]