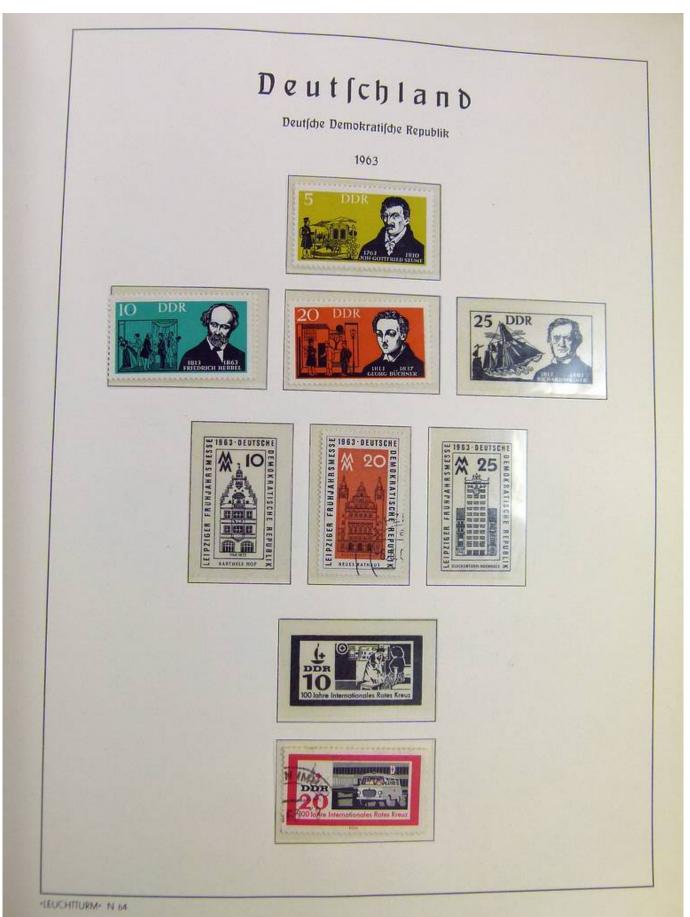

#### Seven Stamps Philately - Stamp lots and collections

Lot nr.: L242942

Country/Type: Europe

Europa World collection, on album, with used stamps.

Price: 40 eur

[Go to the lot on www.sevenstamps.com ]