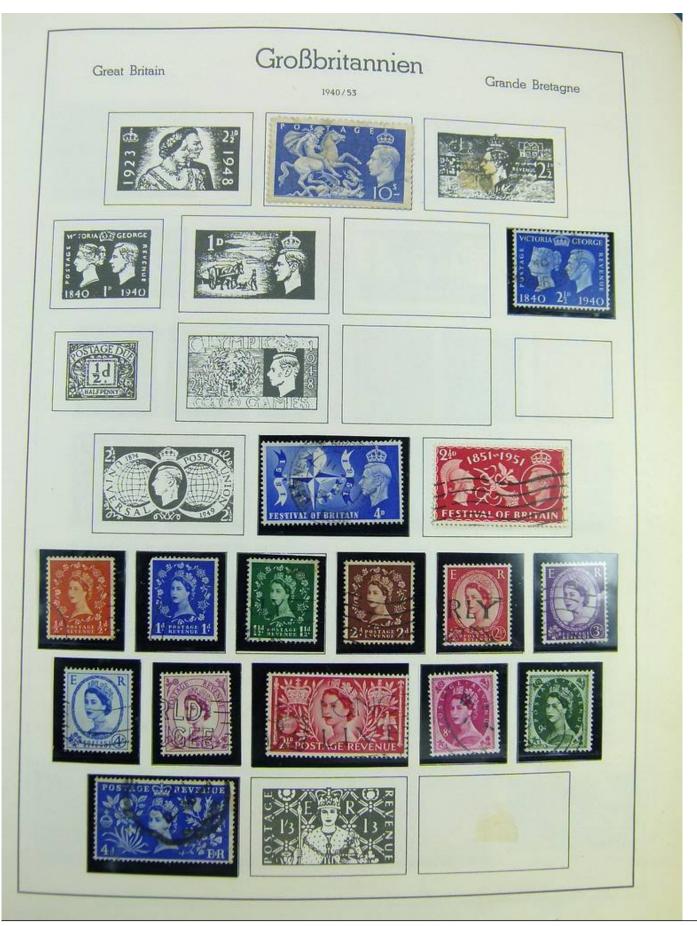

#### Seven Stamps Philately - Stamp lots and collections

Lot nr.: L242942

Country/Type: Europe

Europa World collection, on album, with used stamps.

Price: 40 eur

[Go to the lot on www.sevenstamps.com ]