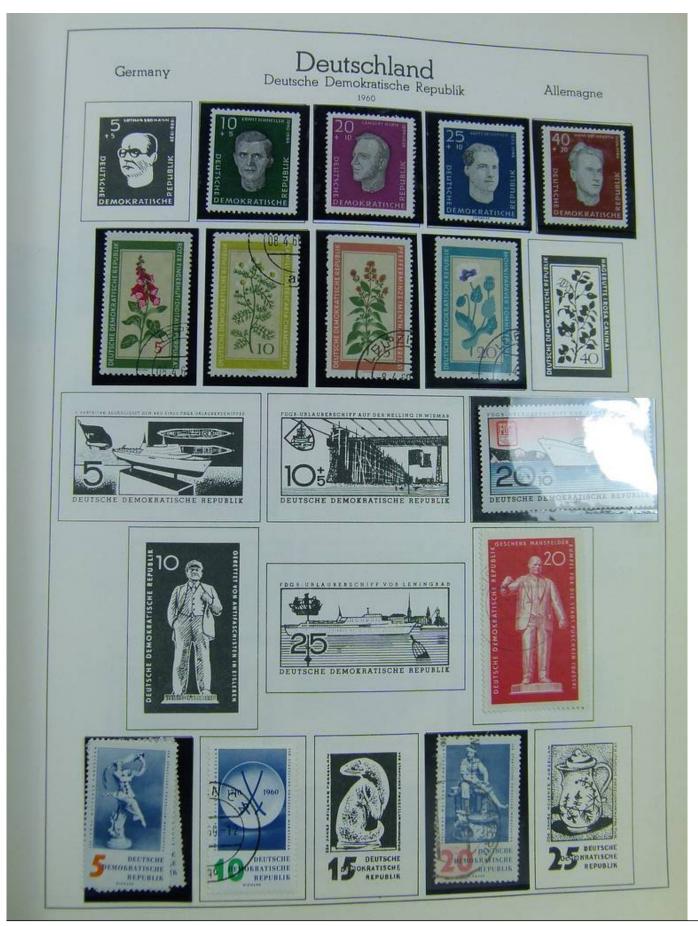

#### Seven Stamps Philately - Stamp lots and collections

Lot nr.: L242942

Country/Type: Europe

Europa World collection, on album, with used stamps.

Price: 40 eur

[Go to the lot on www.sevenstamps.com ]