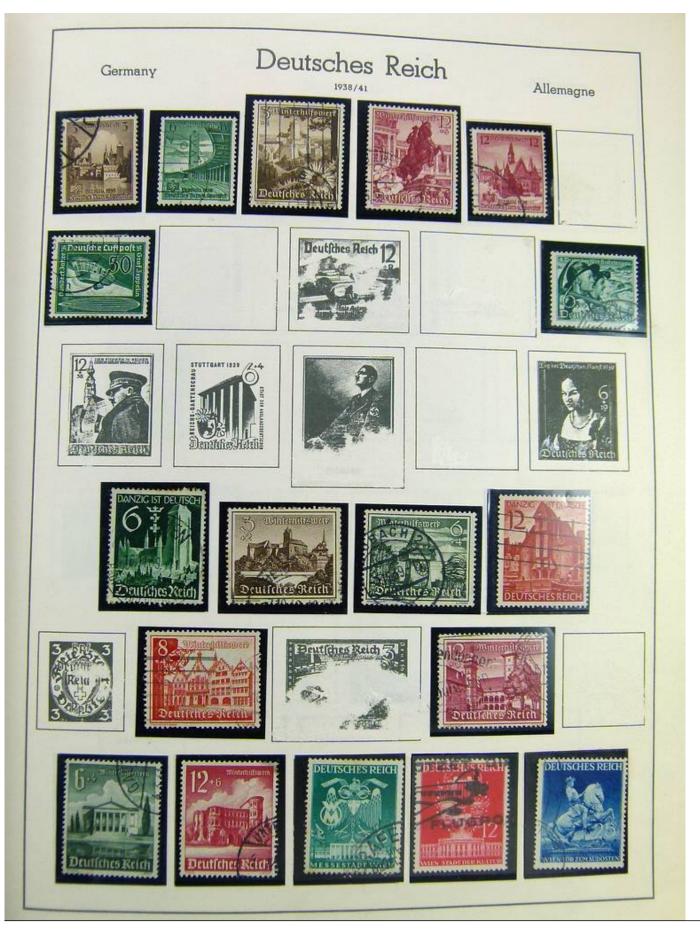

#### Seven Stamps Philately - Stamp lots and collections

Lot nr.: L242942

Country/Type: Europe

Europa World collection, on album, with used stamps.

Price: 40 eur

[Go to the lot on www.sevenstamps.com ]