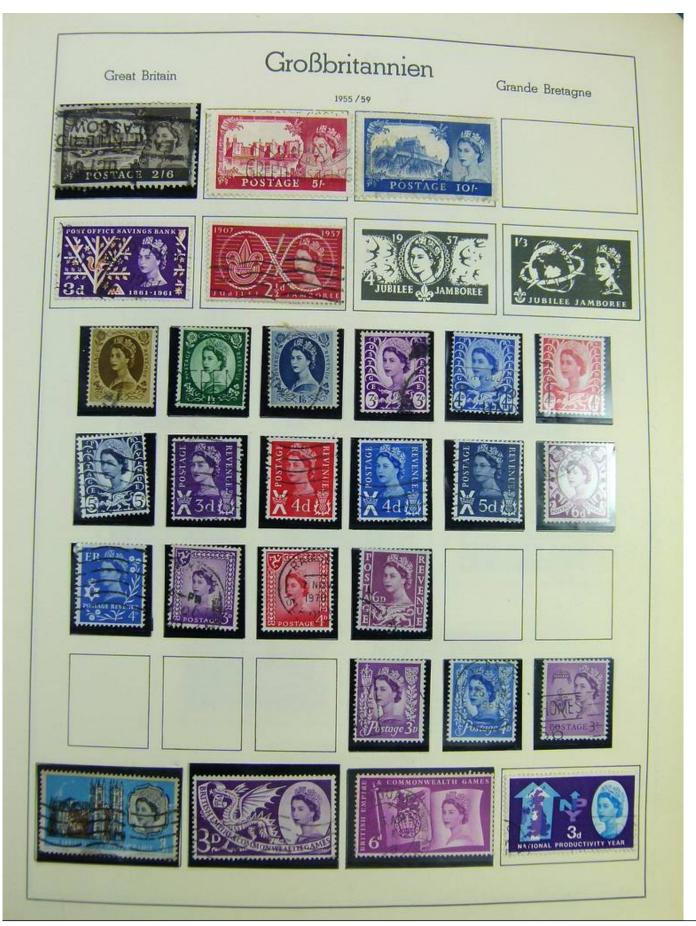

#### Seven Stamps Philately - Stamp lots and collections

Lot nr.: L242942

Country/Type: Europe

Europa World collection, on album, with used stamps.

Price: 40 eur

[Go to the lot on www.sevenstamps.com ]