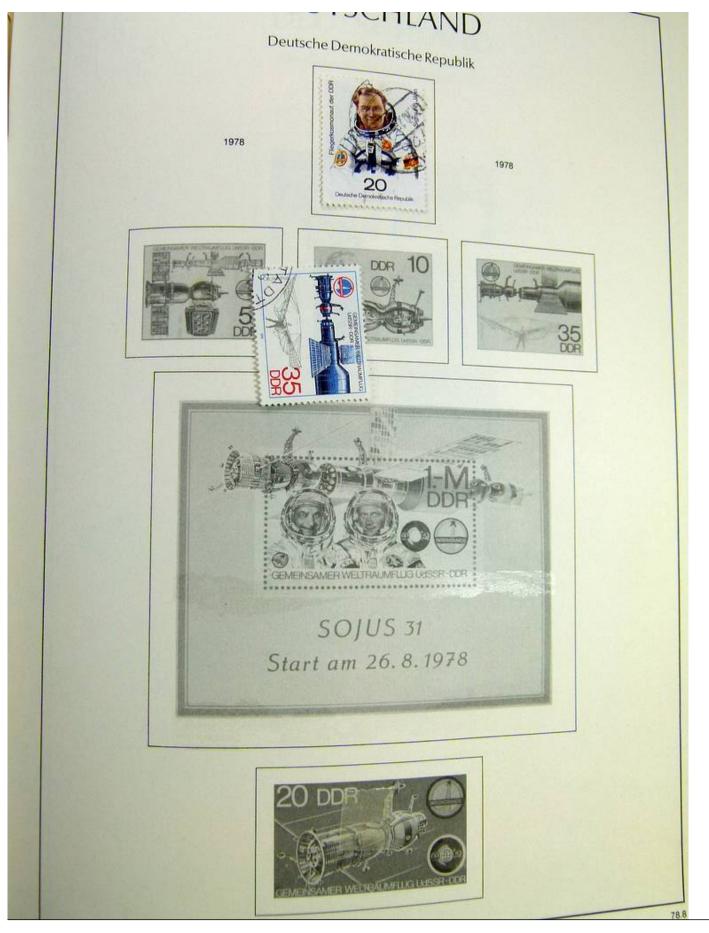

#### Seven Stamps Philately - Stamp lots and collections

Lot nr.: L242942

Country/Type: Europe

Europa World collection, on album, with used stamps.

Price: 40 eur

[Go to the lot on www.sevenstamps.com ]