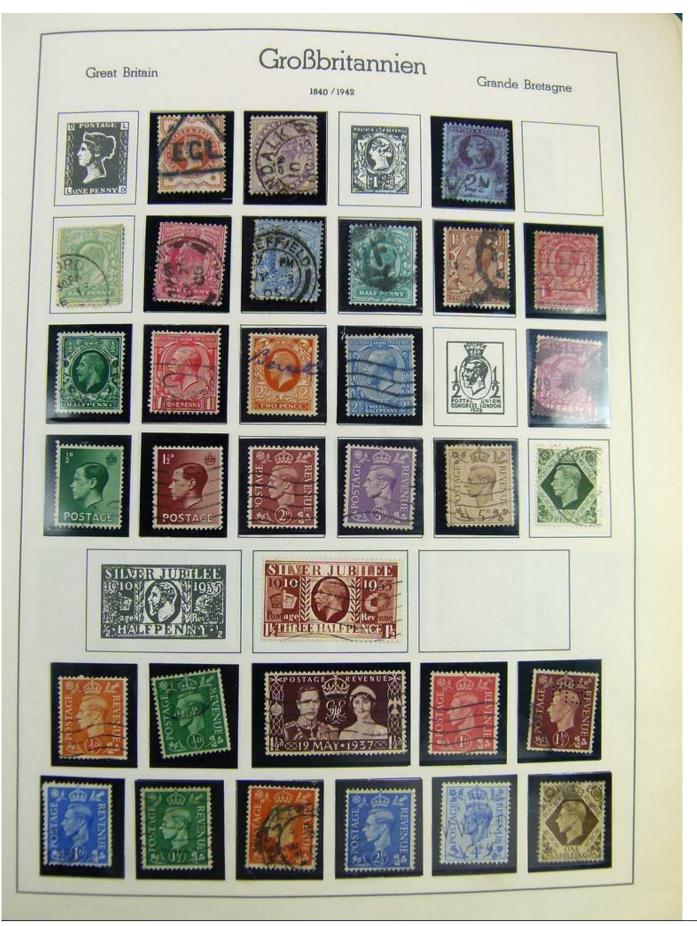

#### Seven Stamps Philately - Stamp lots and collections

Lot nr.: L242942

Country/Type: Europe

Europa World collection, on album, with used stamps.

Price: 40 eur

[Go to the lot on www.sevenstamps.com ]