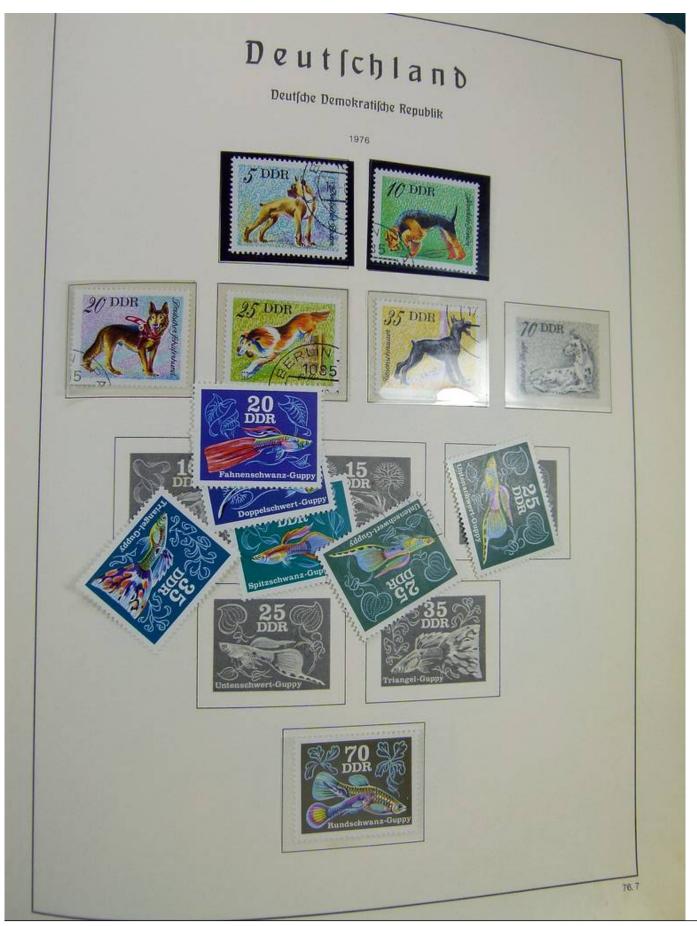

#### Seven Stamps Philately - Stamp lots and collections

Lot nr.: L242942

Country/Type: Europe

Europa World collection, on album, with used stamps.

Price: 40 eur

[Go to the lot on www.sevenstamps.com ]