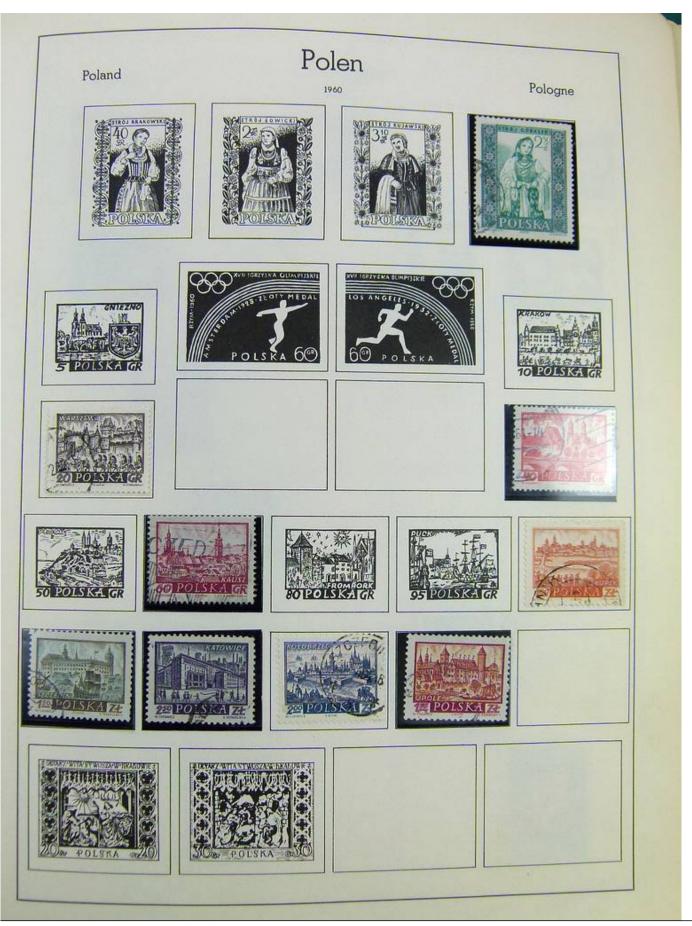

#### Seven Stamps Philately - Stamp lots and collections

Lot nr.: L242942

Country/Type: Europe

Europa World collection, on album, with used stamps.

Price: 40 eur

[Go to the lot on www.sevenstamps.com ]