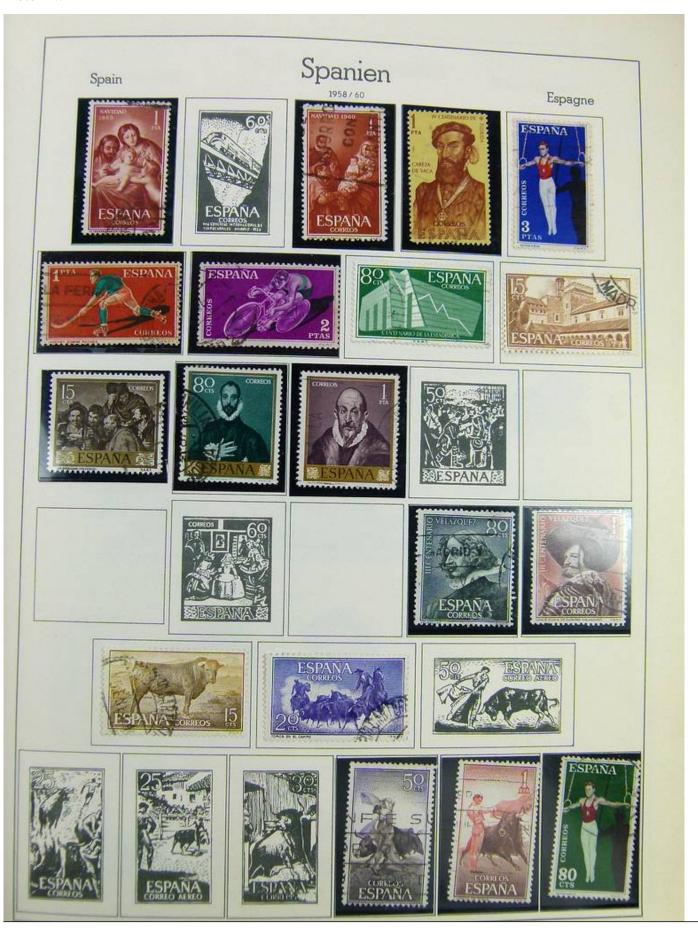

#### Seven Stamps Philately - Stamp lots and collections

Lot nr.: L242942

Country/Type: Europe

Europa World collection, on album, with used stamps.

Price: 40 eur

[Go to the lot on www.sevenstamps.com ]