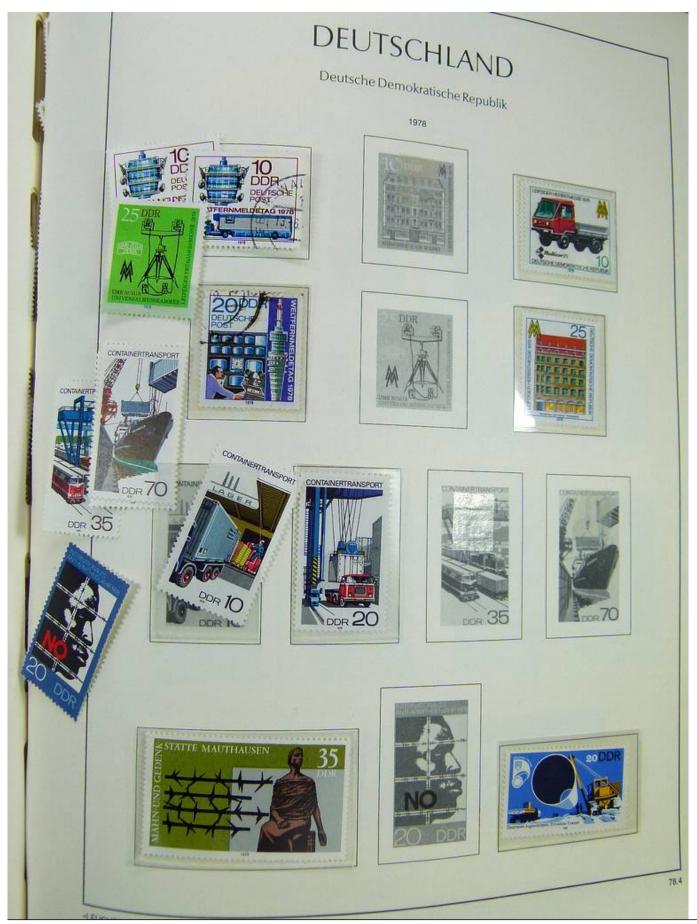

#### Seven Stamps Philately - Stamp lots and collections

Lot nr.: L242942

Country/Type: Europe

Europa World collection, on album, with used stamps.

Price: 40 eur

[Go to the lot on www.sevenstamps.com ]