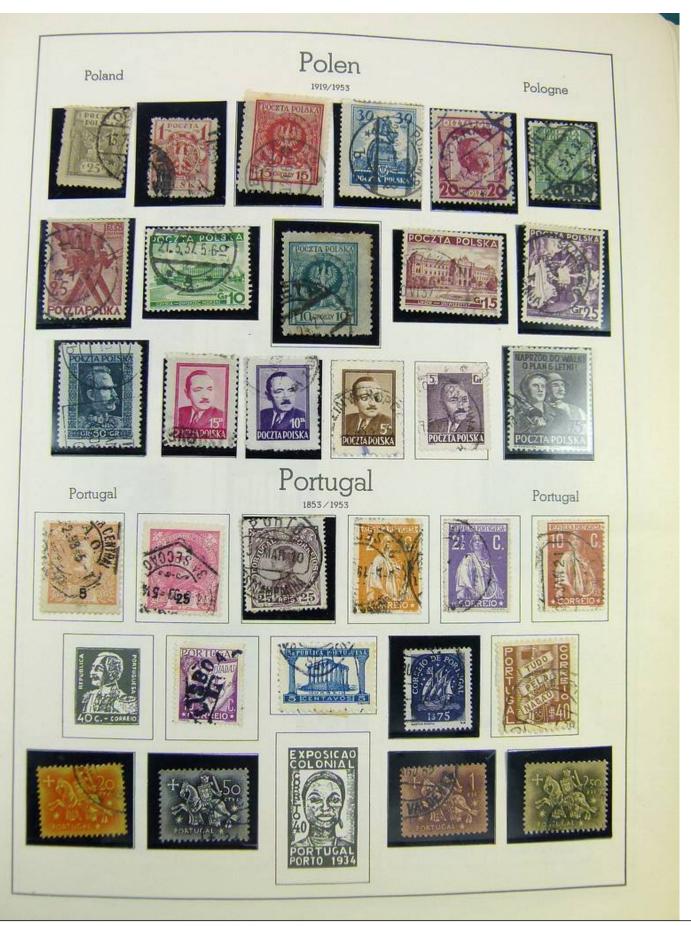

#### Seven Stamps Philately - Stamp lots and collections

Lot nr.: L242942

Country/Type: Europe

Europa World collection, on album, with used stamps.

Price: 40 eur

[Go to the lot on www.sevenstamps.com ]