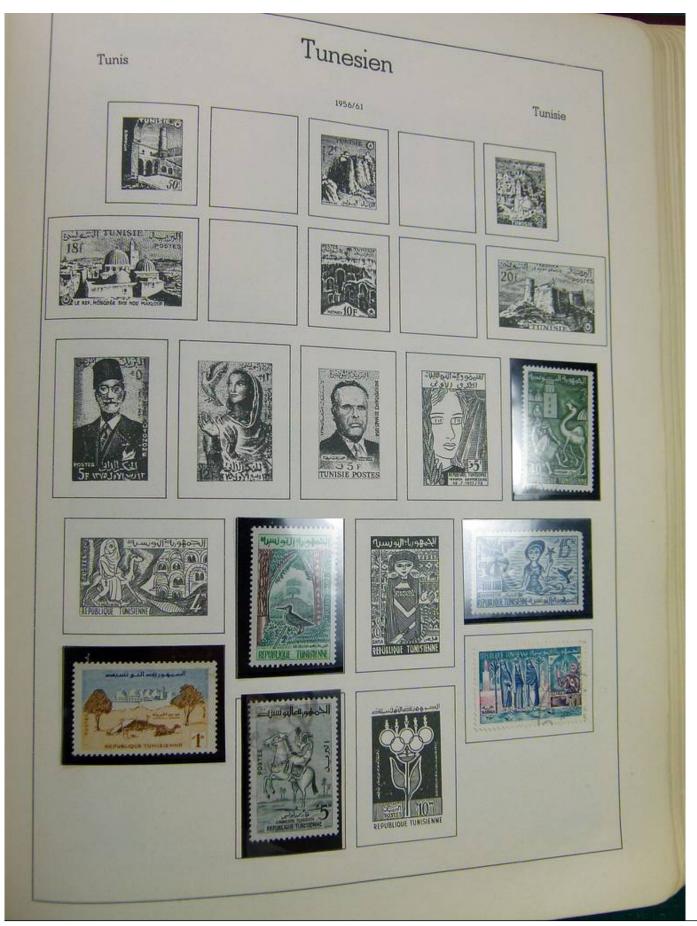

#### Seven Stamps Philately - Stamp lots and collections

Lot nr.: L242942

Country/Type: Europe

Europa World collection, on album, with used stamps.

Price: 40 eur

[Go to the lot on www.sevenstamps.com ]