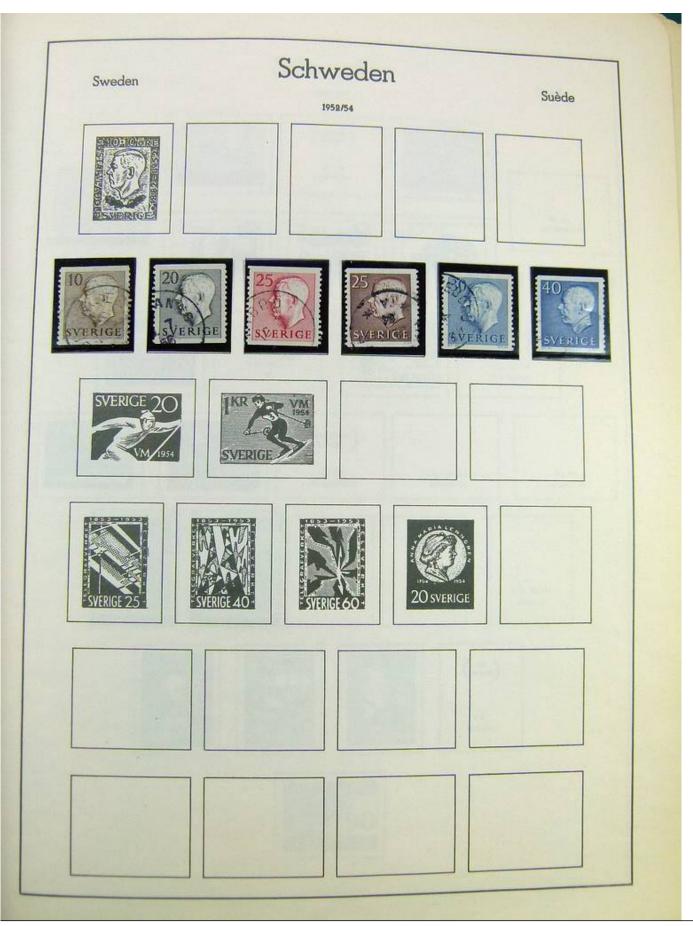

#### Seven Stamps Philately - Stamp lots and collections

Lot nr.: L242942

Country/Type: Europe

Europa World collection, on album, with used stamps.

Price: 40 eur

[Go to the lot on www.sevenstamps.com ]