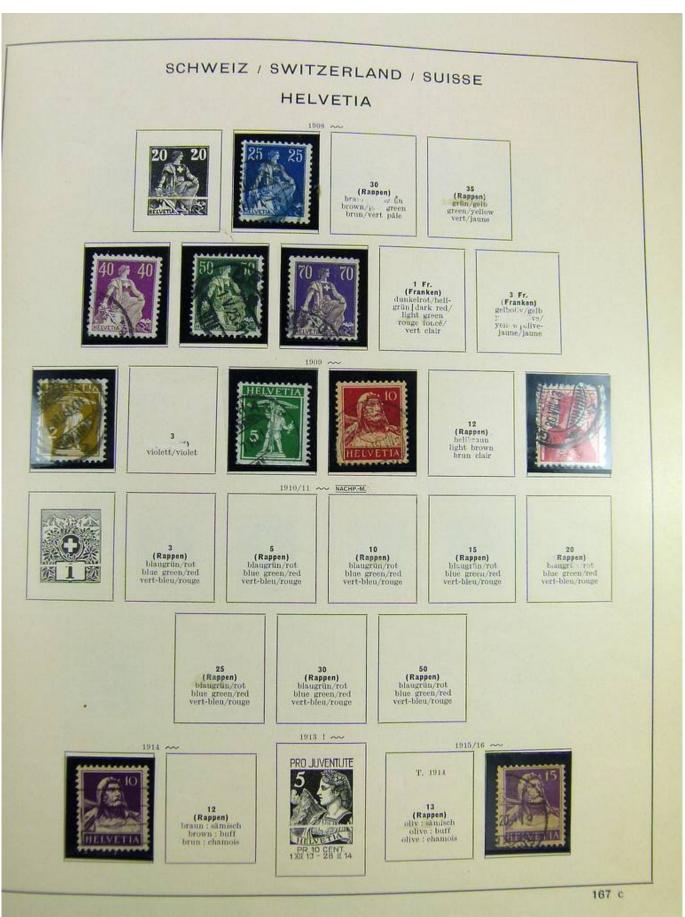

#### Seven Stamps Philately - Stamp lots and collections

Lot nr.: L242942

Country/Type: Europe

Europa World collection, on album, with used stamps.

Price: 40 eur

[Go to the lot on www.sevenstamps.com ]