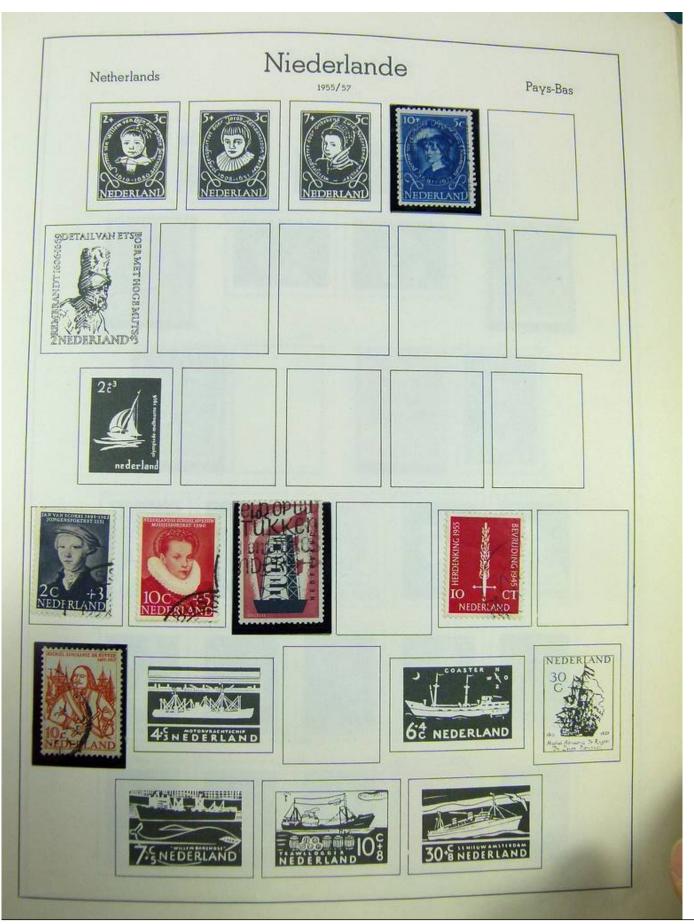

#### Seven Stamps Philately - Stamp lots and collections

Lot nr.: L242942

Country/Type: Europe

Europa World collection, on album, with used stamps.

Price: 40 eur

[Go to the lot on www.sevenstamps.com ]