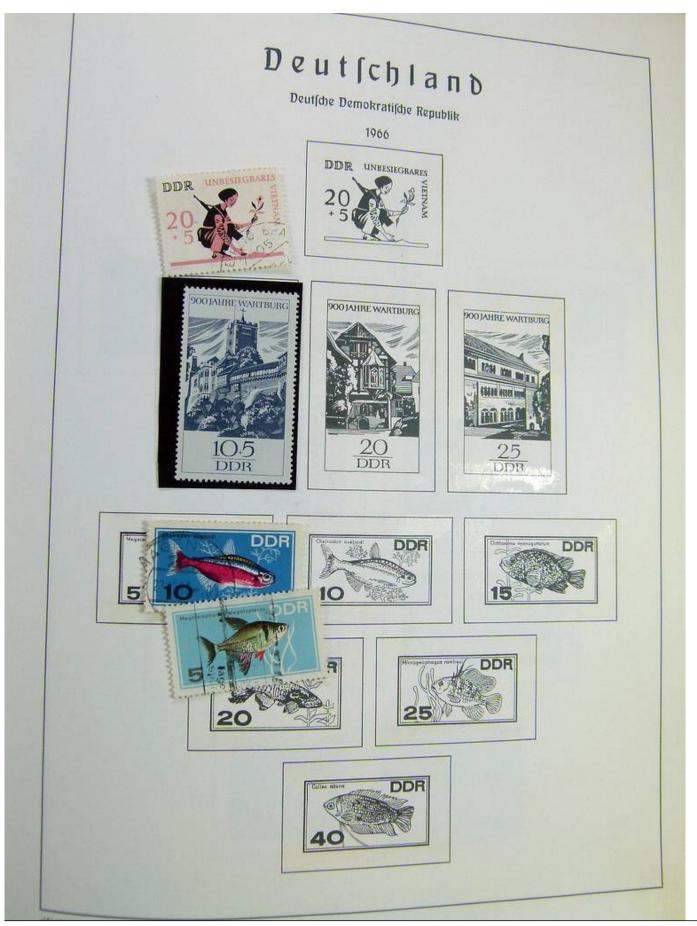

#### Seven Stamps Philately - Stamp lots and collections

Lot nr.: L242942

Country/Type: Europe

Europa World collection, on album, with used stamps.

Price: 40 eur

[Go to the lot on www.sevenstamps.com ]