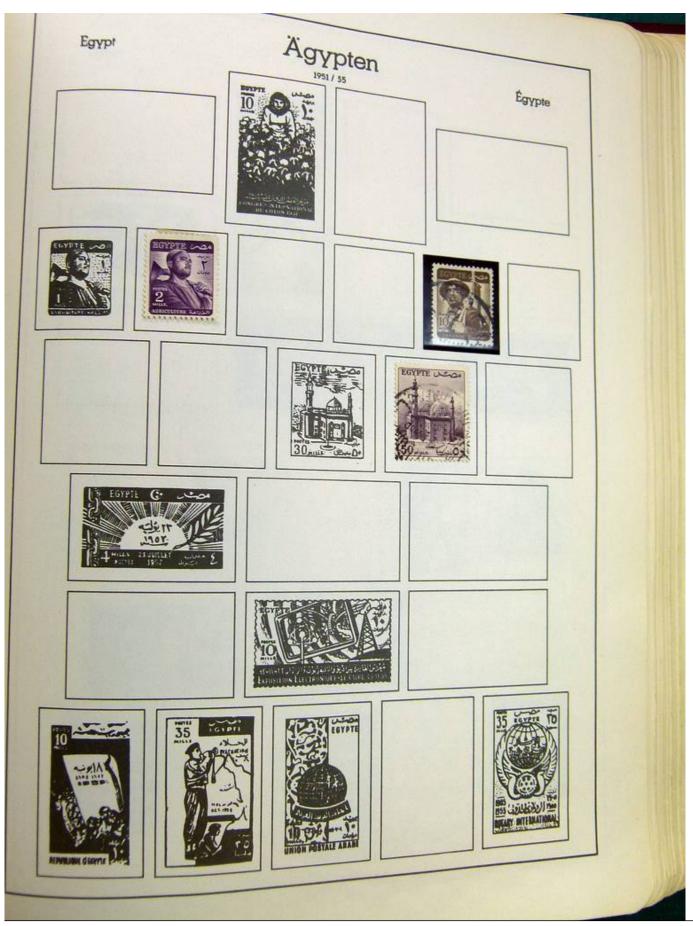

#### Seven Stamps Philately - Stamp lots and collections

Lot nr.: L242942

Country/Type: Europe

Europa World collection, on album, with used stamps.

Price: 40 eur

[Go to the lot on www.sevenstamps.com ]