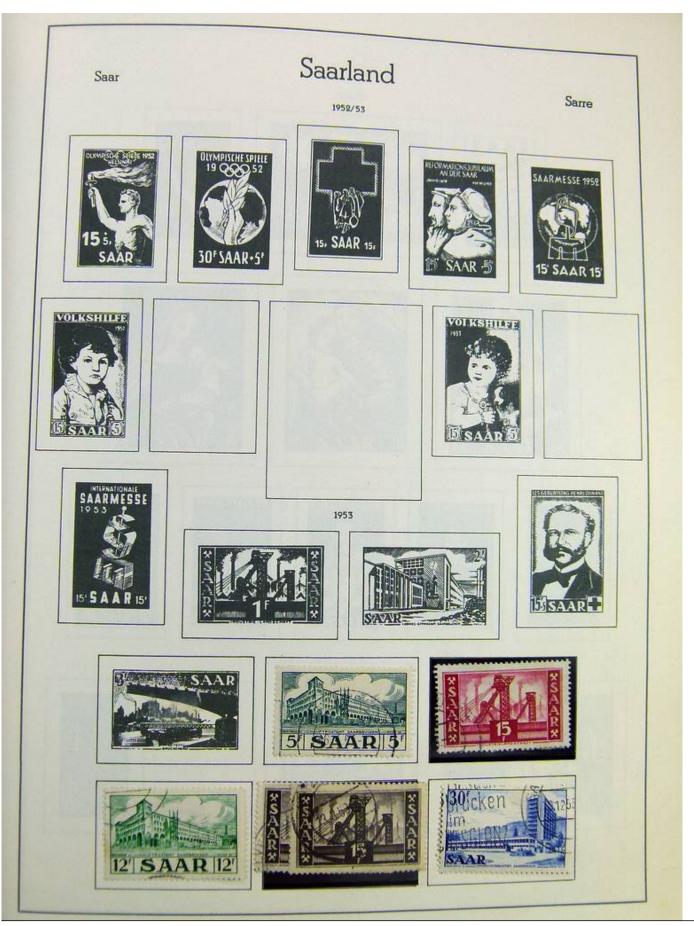

#### Seven Stamps Philately - Stamp lots and collections

Lot nr.: L242942

Country/Type: Europe

Europa World collection, on album, with used stamps.

Price: 40 eur

[Go to the lot on www.sevenstamps.com ]