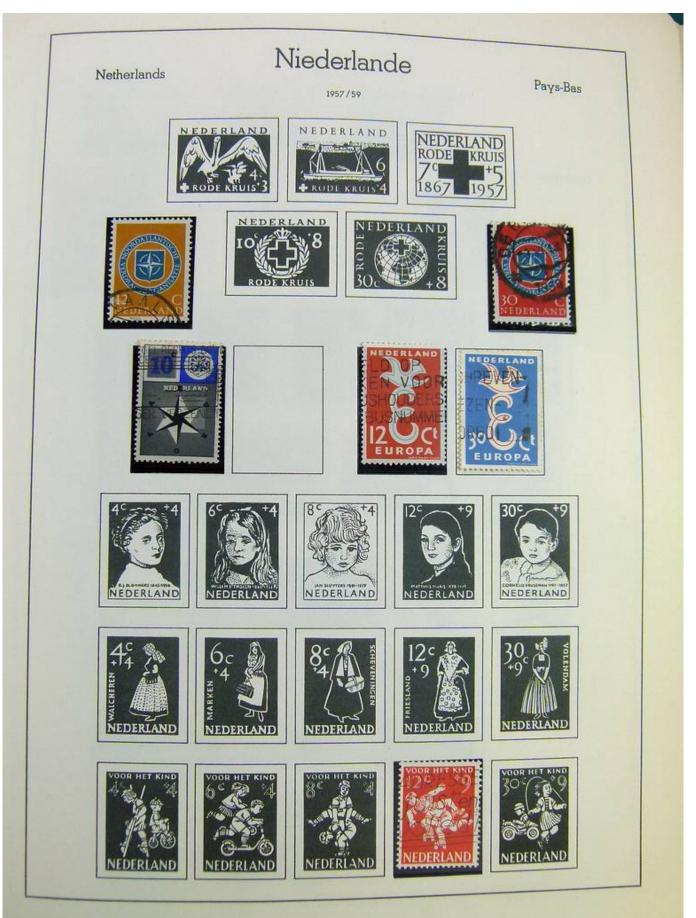

#### Seven Stamps Philately - Stamp lots and collections

Lot nr.: L242942

Country/Type: Europe

Europa World collection, on album, with used stamps.

Price: 40 eur

[Go to the lot on www.sevenstamps.com ]