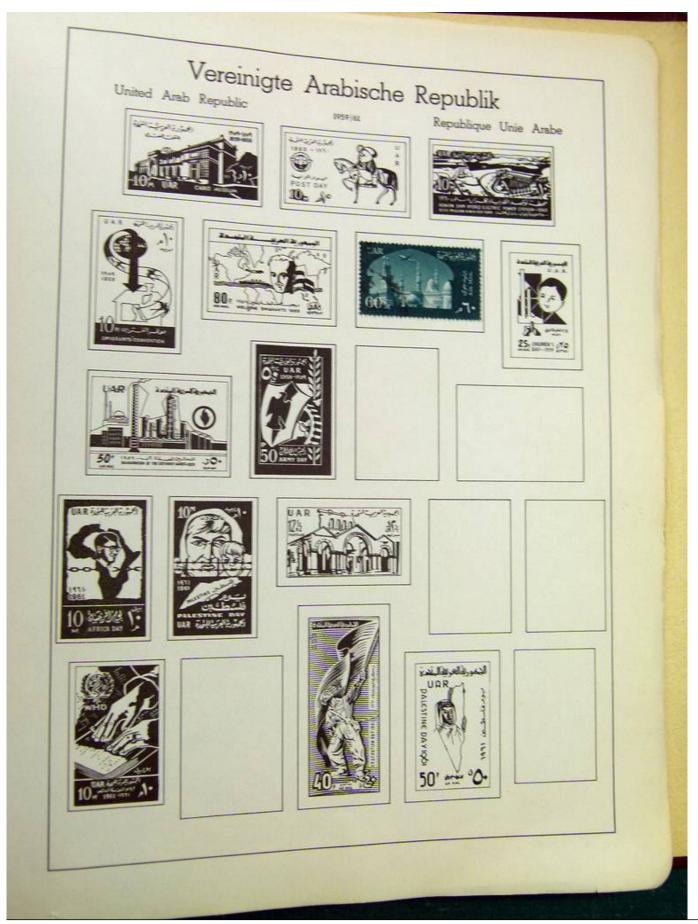

#### Seven Stamps Philately - Stamp lots and collections

Lot nr.: L242942

Country/Type: Europe

Europa World collection, on album, with used stamps.

Price: 40 eur

[Go to the lot on www.sevenstamps.com ]