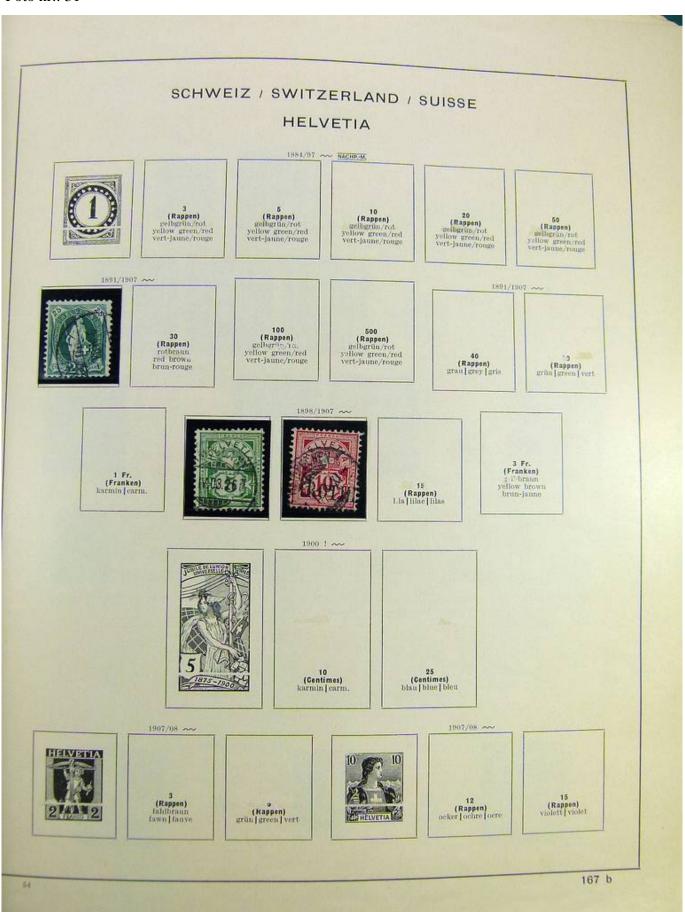

#### Seven Stamps Philately - Stamp lots and collections

Lot nr.: L242942

Country/Type: Europe

Europa World collection, on album, with used stamps.

Price: 40 eur

[Go to the lot on www.sevenstamps.com ]