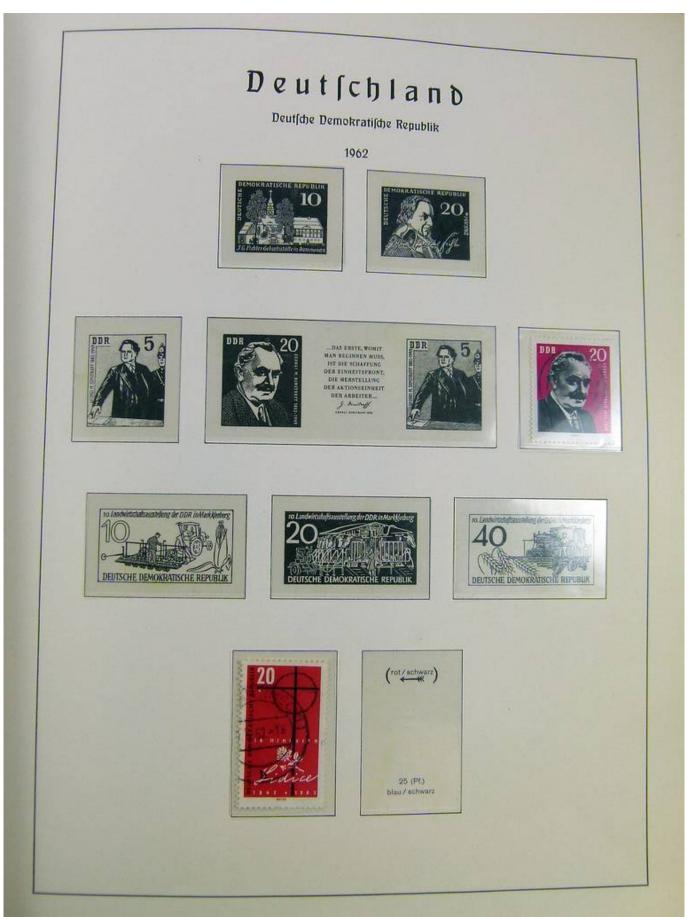

#### Seven Stamps Philately - Stamp lots and collections

Lot nr.: L242942

Country/Type: Europe

Europa World collection, on album, with used stamps.

Price: 40 eur

[Go to the lot on www.sevenstamps.com ]