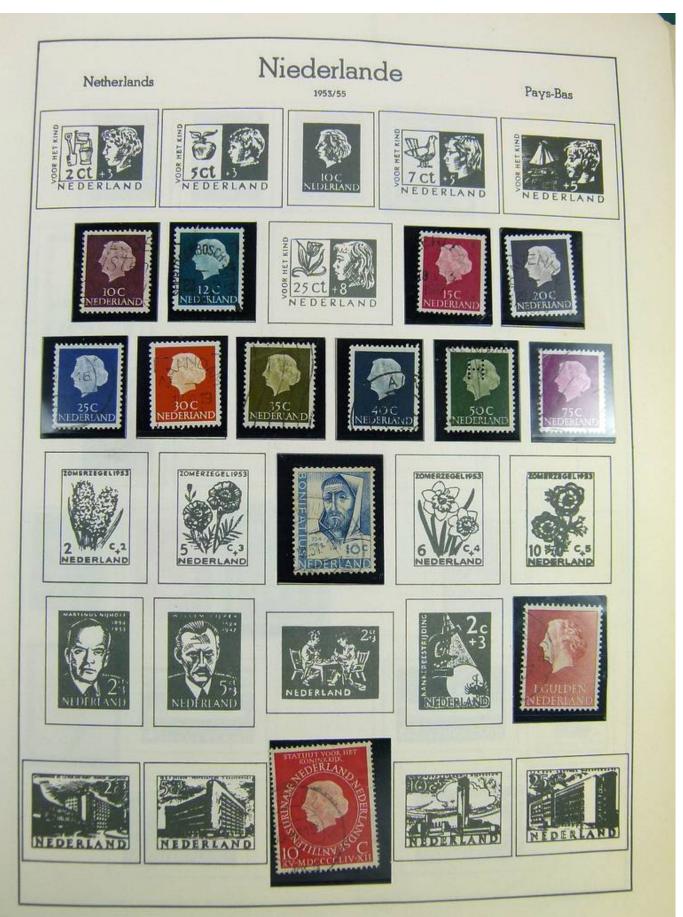

#### Seven Stamps Philately - Stamp lots and collections

Lot nr.: L242942

Country/Type: Europe

Europa World collection, on album, with used stamps.

Price: 40 eur

[Go to the lot on www.sevenstamps.com ]