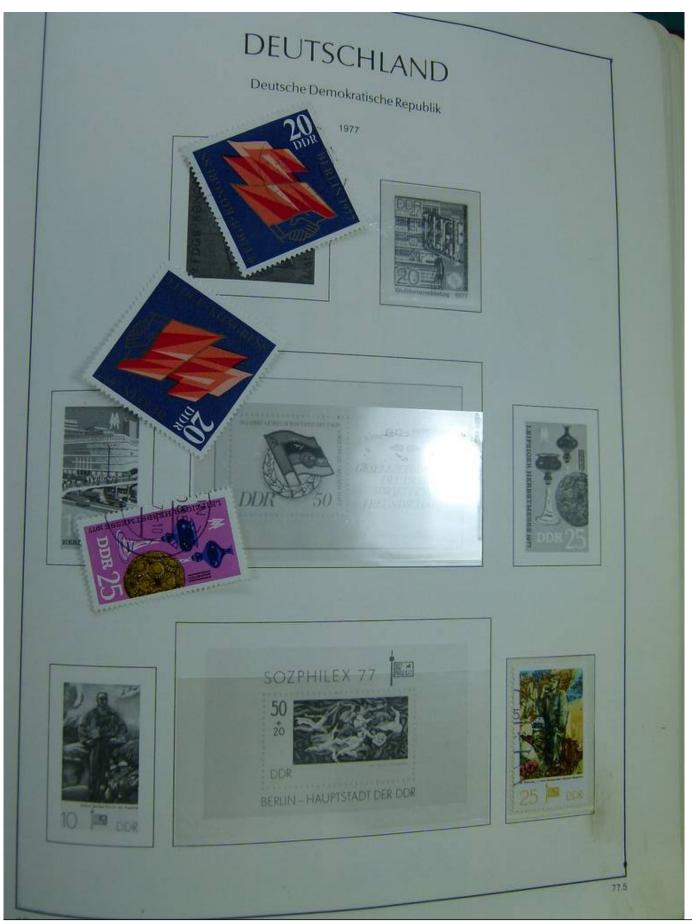

#### Seven Stamps Philately - Stamp lots and collections

Lot nr.: L242942

Country/Type: Europe

Europa World collection, on album, with used stamps.

Price: 40 eur

[Go to the lot on www.sevenstamps.com ]