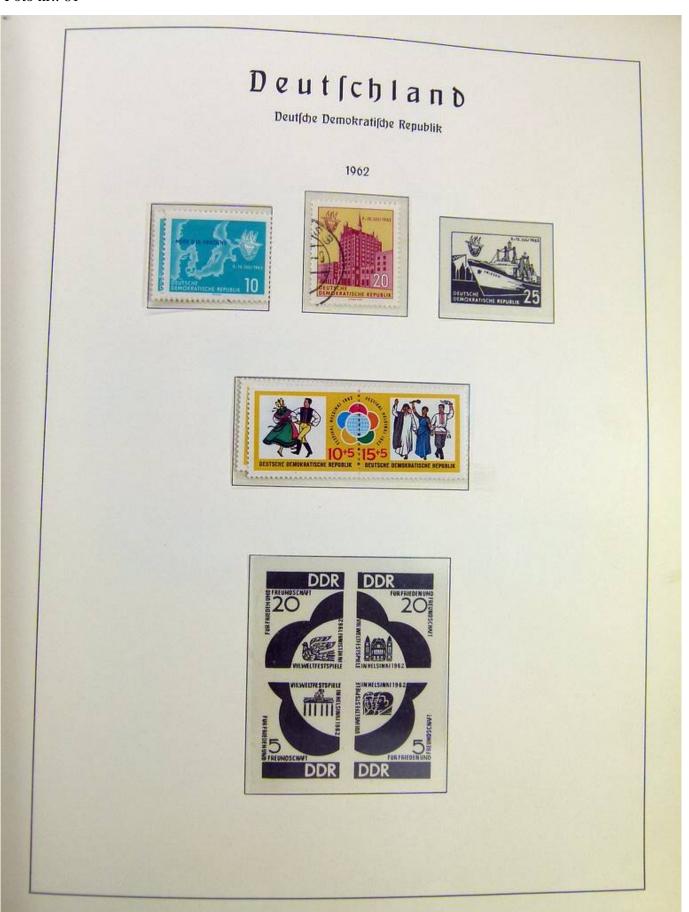

#### Seven Stamps Philately - Stamp lots and collections

Lot nr.: L242942

Country/Type: Europe

Europa World collection, on album, with used stamps.

Price: 40 eur

[Go to the lot on www.sevenstamps.com ]