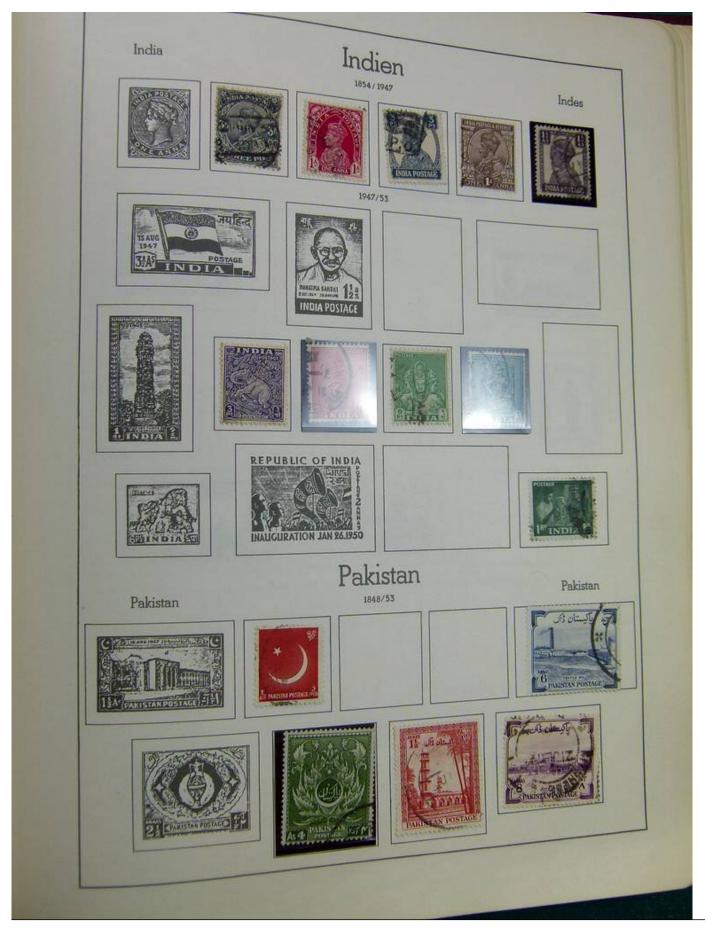

#### Seven Stamps Philately - Stamp lots and collections

Lot nr.: L242942

Country/Type: Europe

Europa World collection, on album, with used stamps.

Price: 40 eur

[Go to the lot on www.sevenstamps.com ]