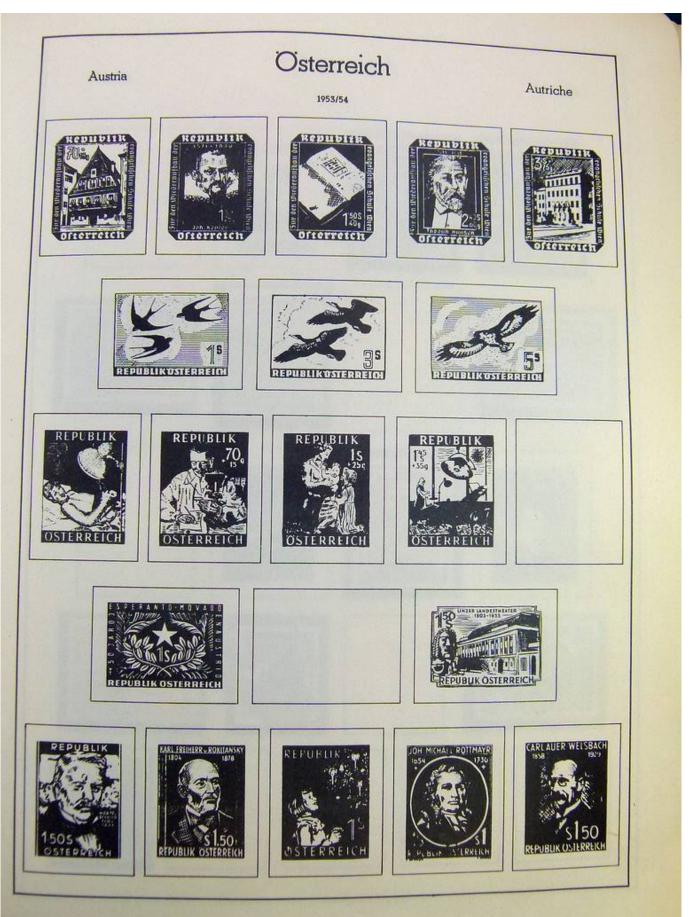

#### Seven Stamps Philately - Stamp lots and collections

Lot nr.: L242942

Country/Type: Europe

Europa World collection, on album, with used stamps.

Price: 40 eur

[Go to the lot on www.sevenstamps.com ]