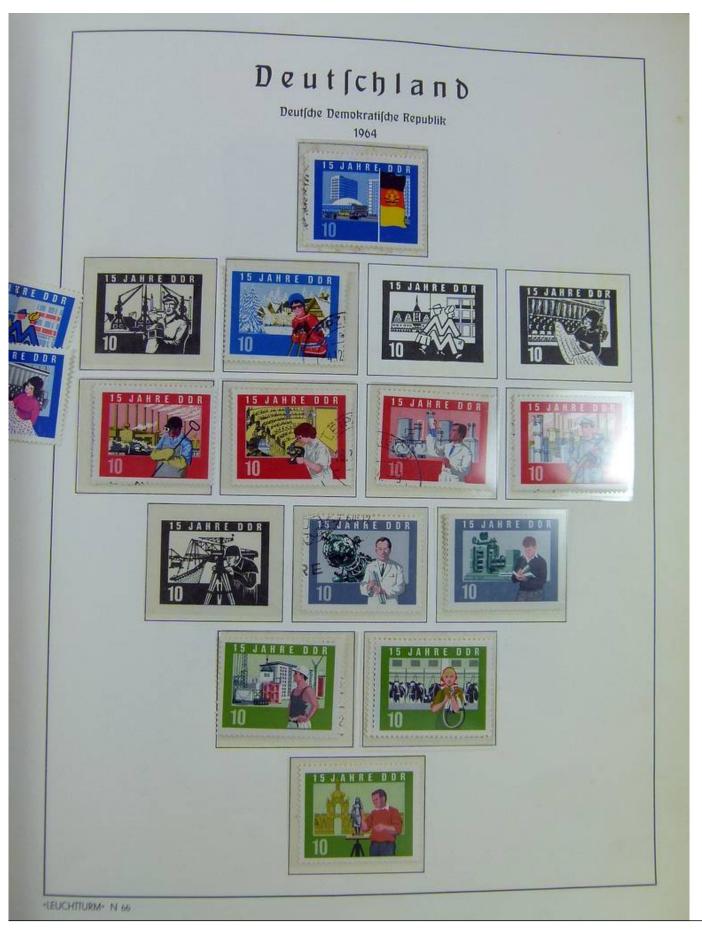

#### Seven Stamps Philately - Stamp lots and collections

Lot nr.: L242942

Country/Type: Europe

Europa World collection, on album, with used stamps.

Price: 40 eur

[Go to the lot on www.sevenstamps.com ]