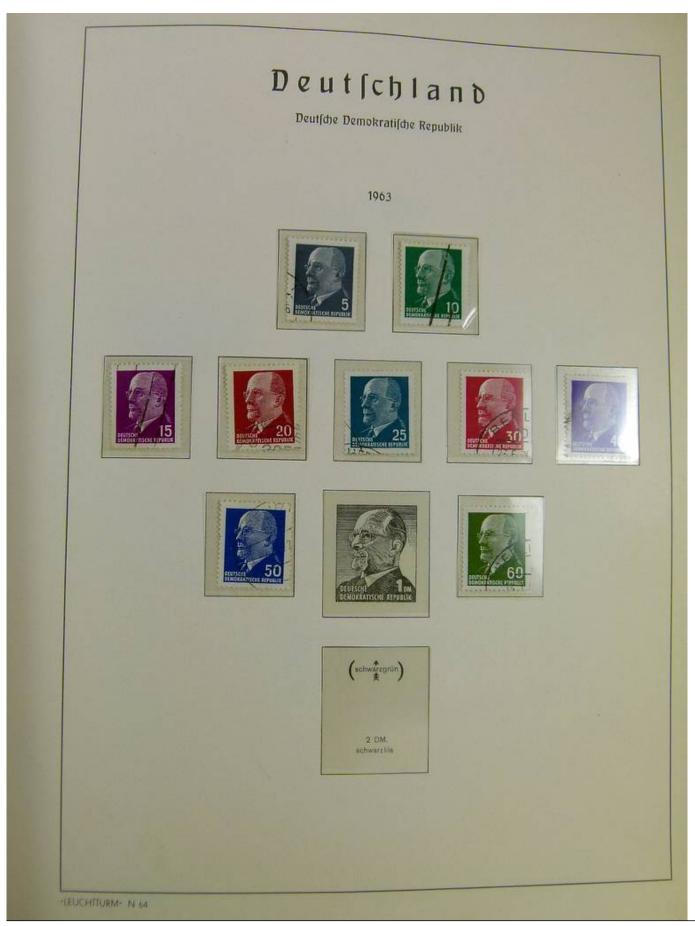

#### Seven Stamps Philately - Stamp lots and collections

Lot nr.: L242942

Country/Type: Europe

Europa World collection, on album, with used stamps.

Price: 40 eur

[Go to the lot on www.sevenstamps.com ]