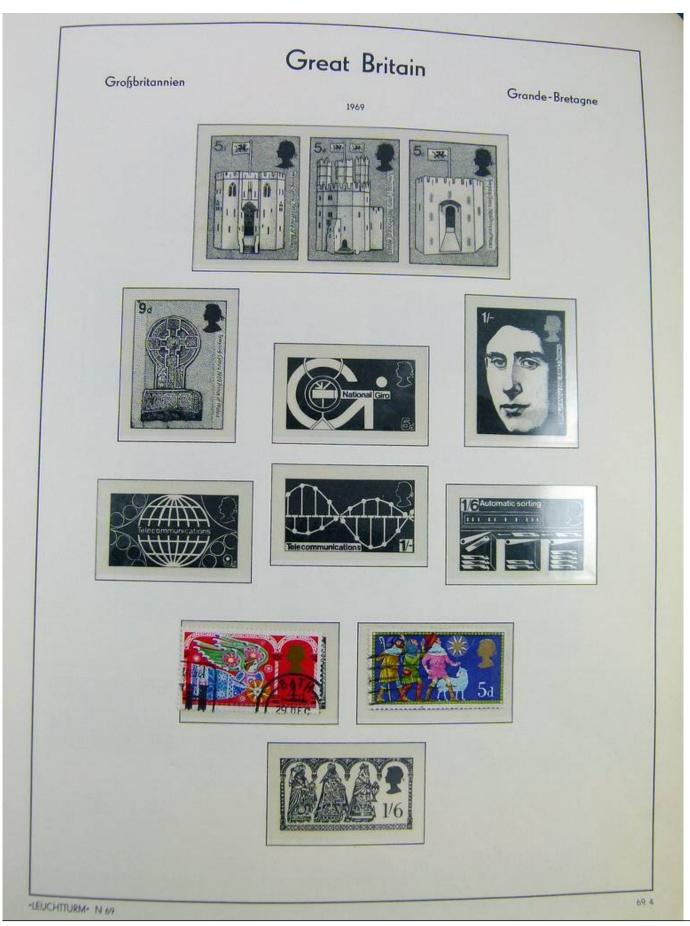

#### Seven Stamps Philately - Stamp lots and collections

Lot nr.: L242942

Country/Type: Europe

Europa World collection, on album, with used stamps.

Price: 40 eur

[Go to the lot on www.sevenstamps.com ]