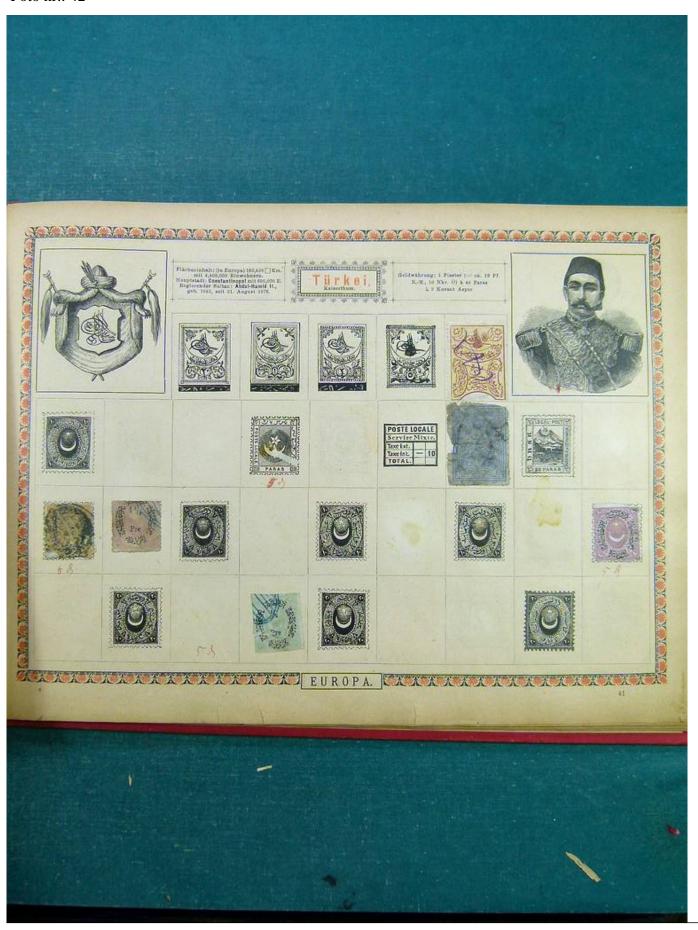

Lot nr.: L243001

Country/Type: Big lots

Accumulation of various material, on 3 albums.

Price: 20 eur

[Go to the lot on www.sevenstamps.com ]