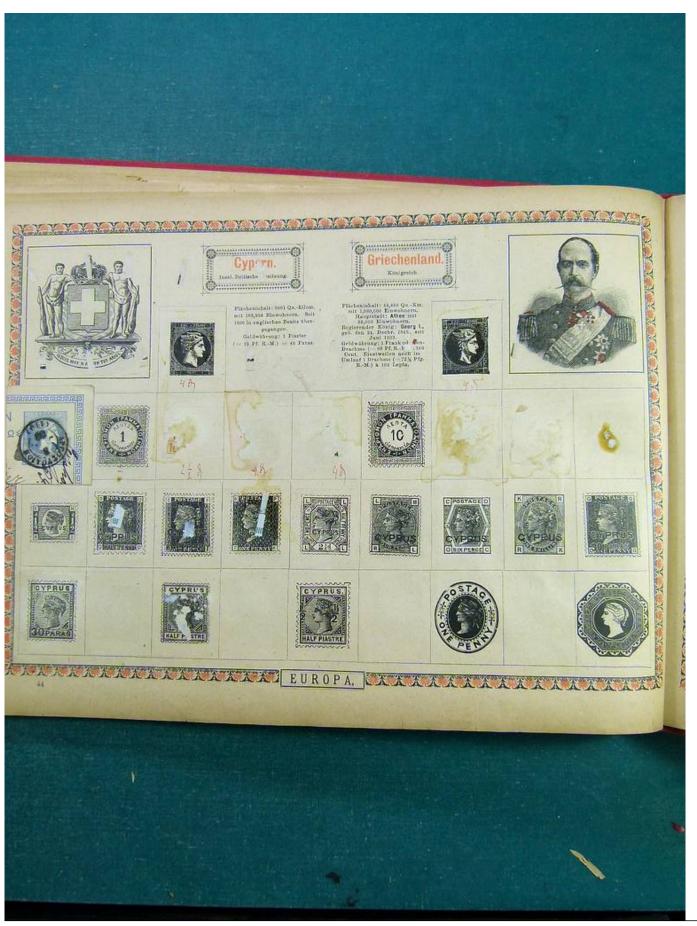

Lot nr.: L243001

Country/Type: Big lots

Accumulation of various material, on 3 albums.

Price: 20 eur

[Go to the lot on www.sevenstamps.com ]