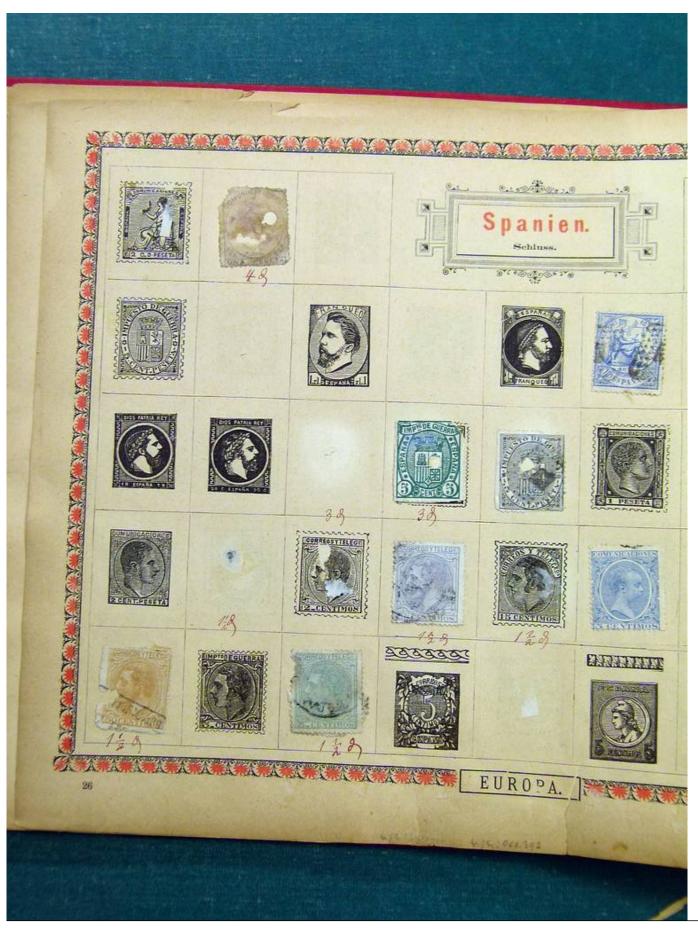

Lot nr.: L243001

Country/Type: Big lots

Accumulation of various material, on 3 albums.

Price: 20 eur

[Go to the lot on www.sevenstamps.com ]