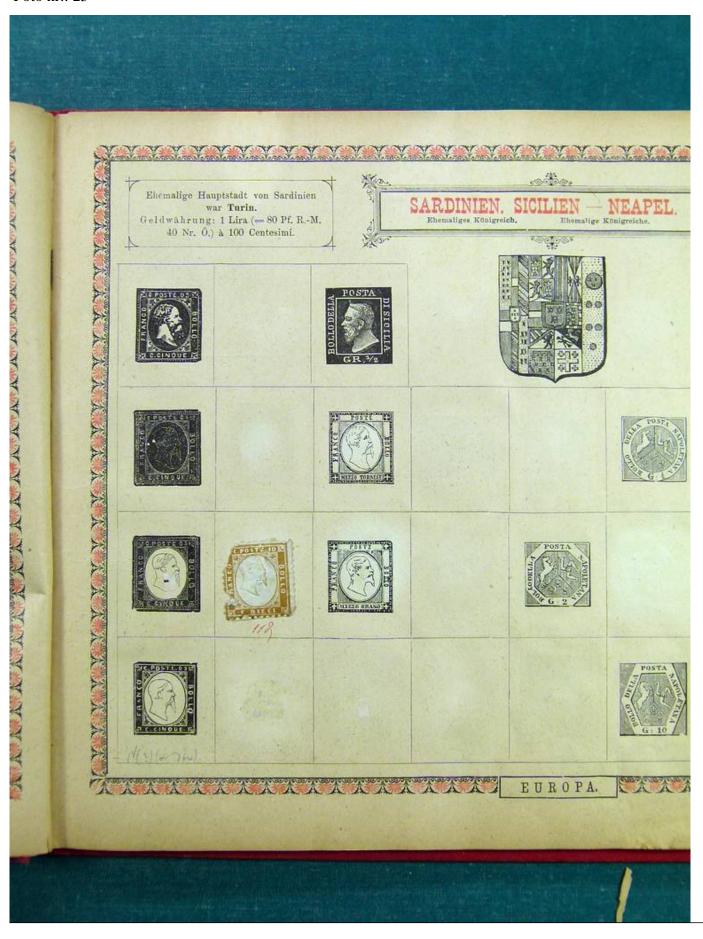

Lot nr.: L243001

Country/Type: Big lots

Accumulation of various material, on 3 albums.

Price: 20 eur

[Go to the lot on www.sevenstamps.com ]