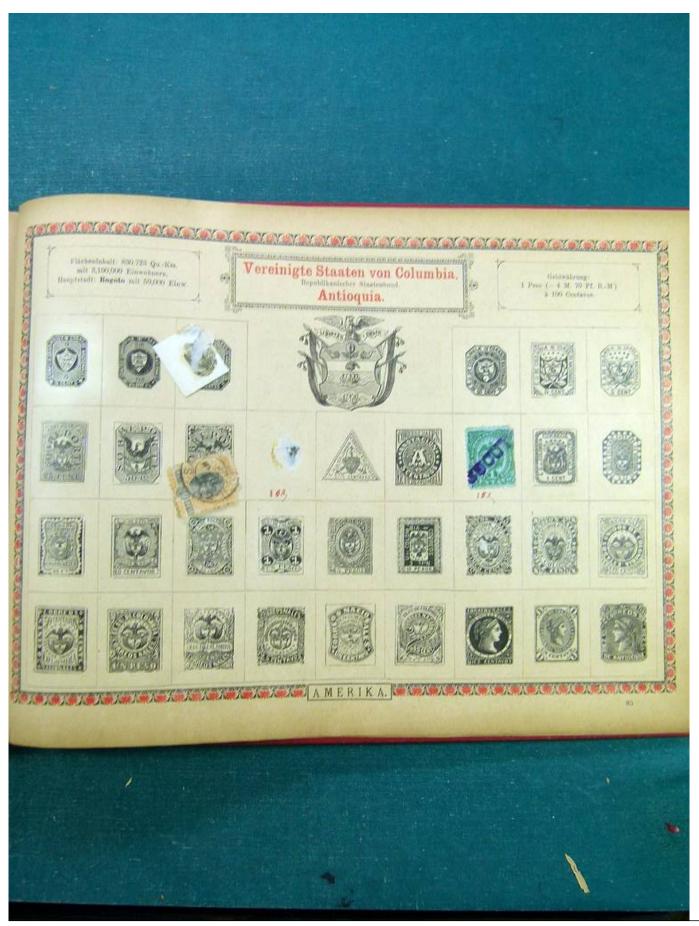

Lot nr.: L243001

Country/Type: Big lots

Accumulation of various material, on 3 albums.

Price: 20 eur

[Go to the lot on www.sevenstamps.com ]