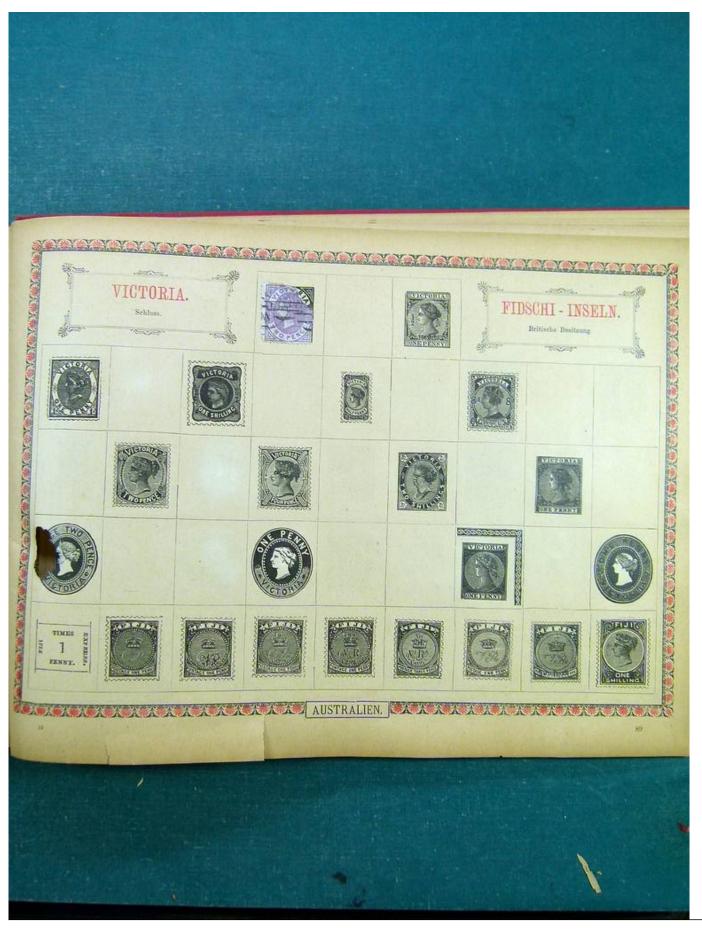

Lot nr.: L243001

Country/Type: Big lots

Accumulation of various material, on 3 albums.

Price: 20 eur

[Go to the lot on www.sevenstamps.com ]