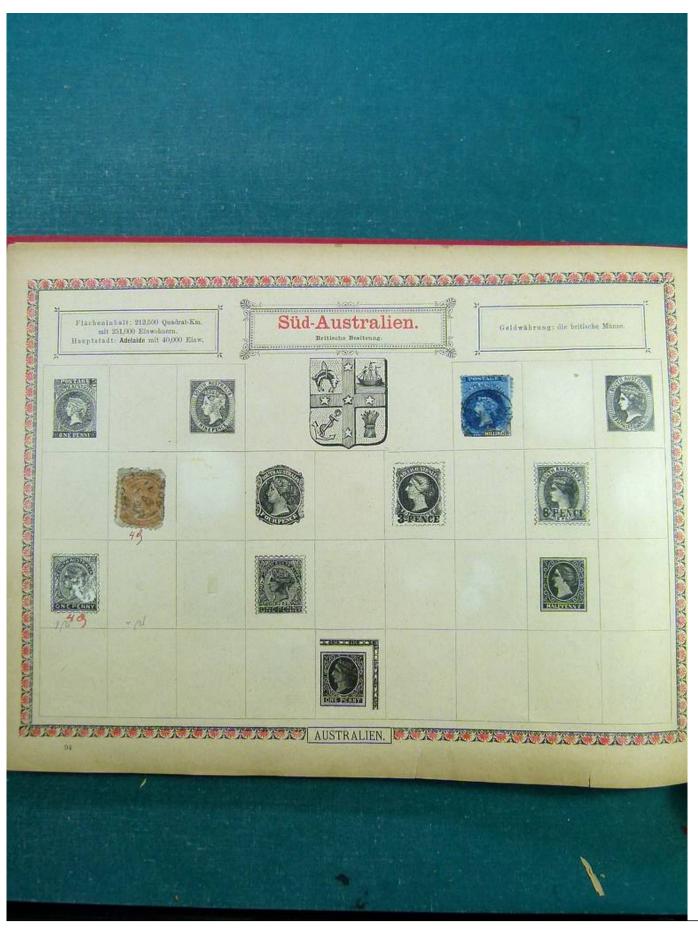

Lot nr.: L243001

Country/Type: Big lots

Accumulation of various material, on 3 albums.

Price: 20 eur

[Go to the lot on www.sevenstamps.com ]