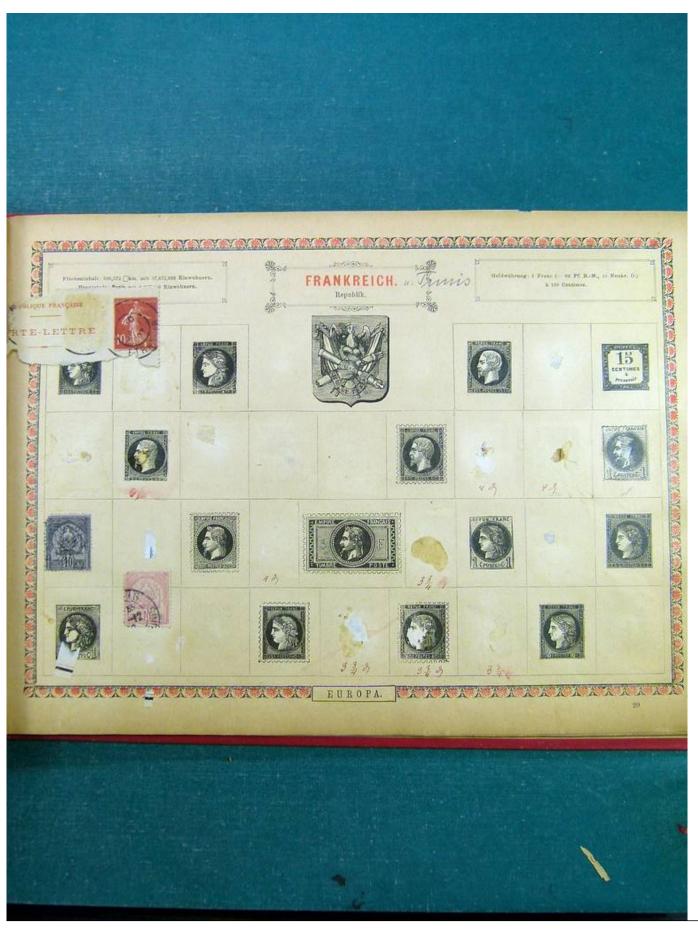

Lot nr.: L243001

Country/Type: Big lots

Accumulation of various material, on 3 albums.

Price: 20 eur

[Go to the lot on www.sevenstamps.com ]