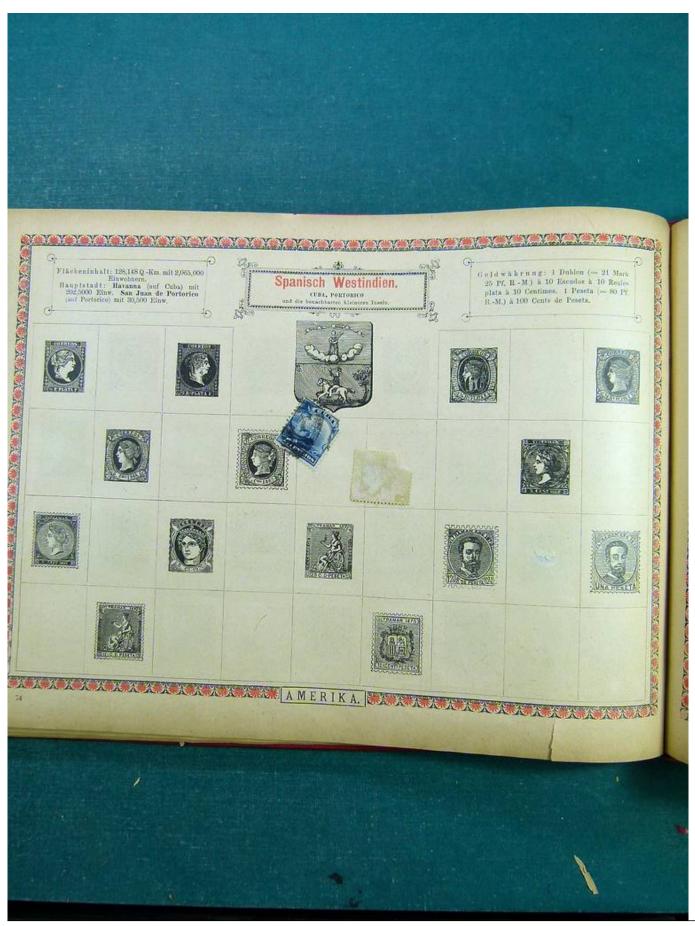

Lot nr.: L243001

Country/Type: Big lots

Accumulation of various material, on 3 albums.

Price: 20 eur

[Go to the lot on www.sevenstamps.com ]