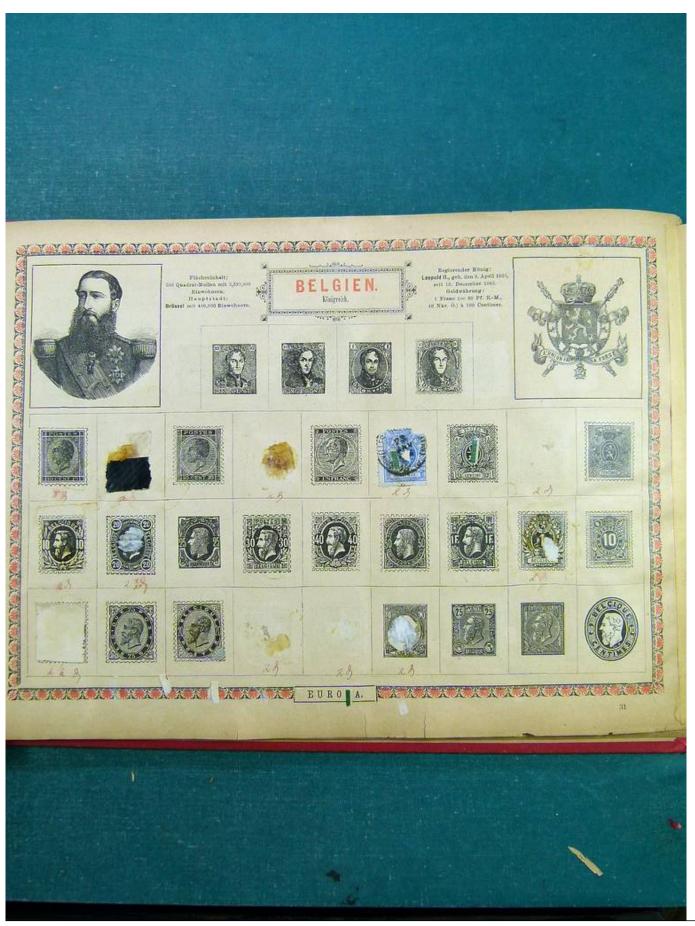

Lot nr.: L243001

Country/Type: Big lots

Accumulation of various material, on 3 albums.

Price: 20 eur

[Go to the lot on www.sevenstamps.com ]