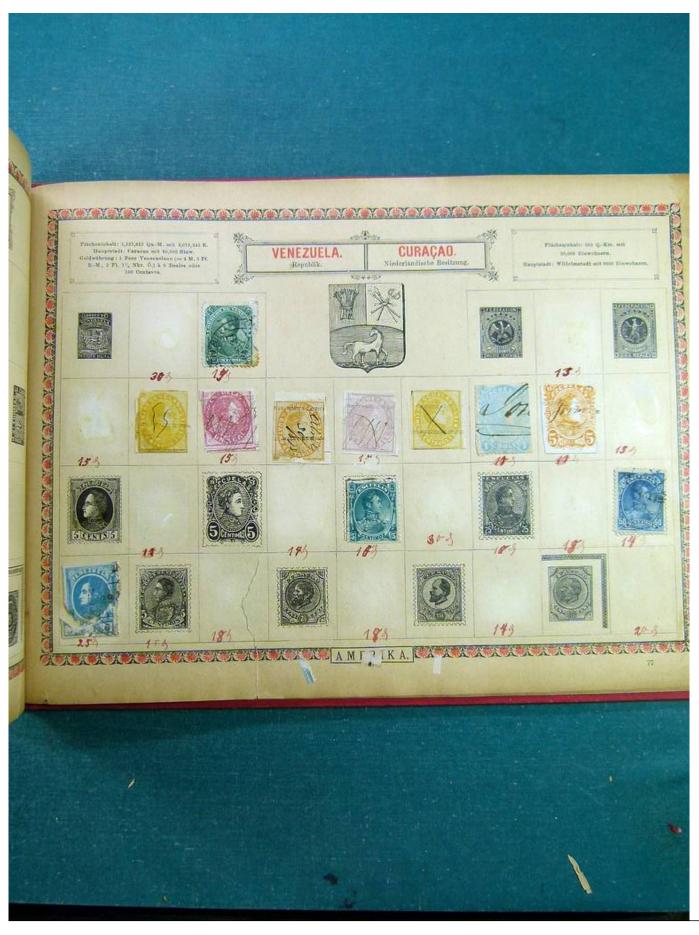

Lot nr.: L243001

Country/Type: Big lots

Accumulation of various material, on 3 albums.

Price: 20 eur

[Go to the lot on www.sevenstamps.com ]