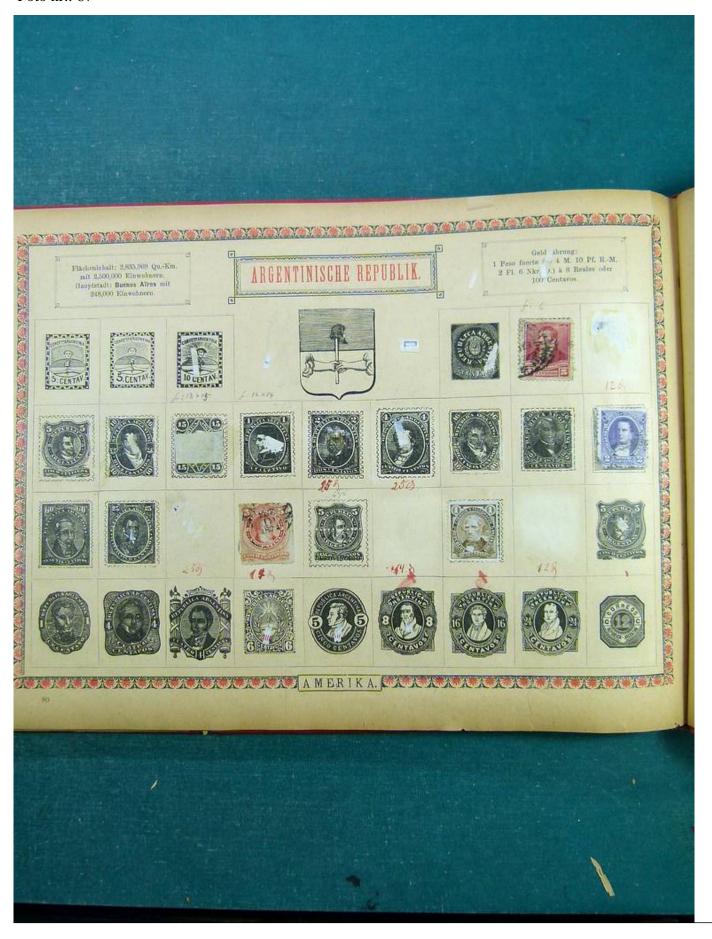

Lot nr.: L243001

Country/Type: Big lots

Accumulation of various material, on 3 albums.

Price: 20 eur

[Go to the lot on www.sevenstamps.com ]