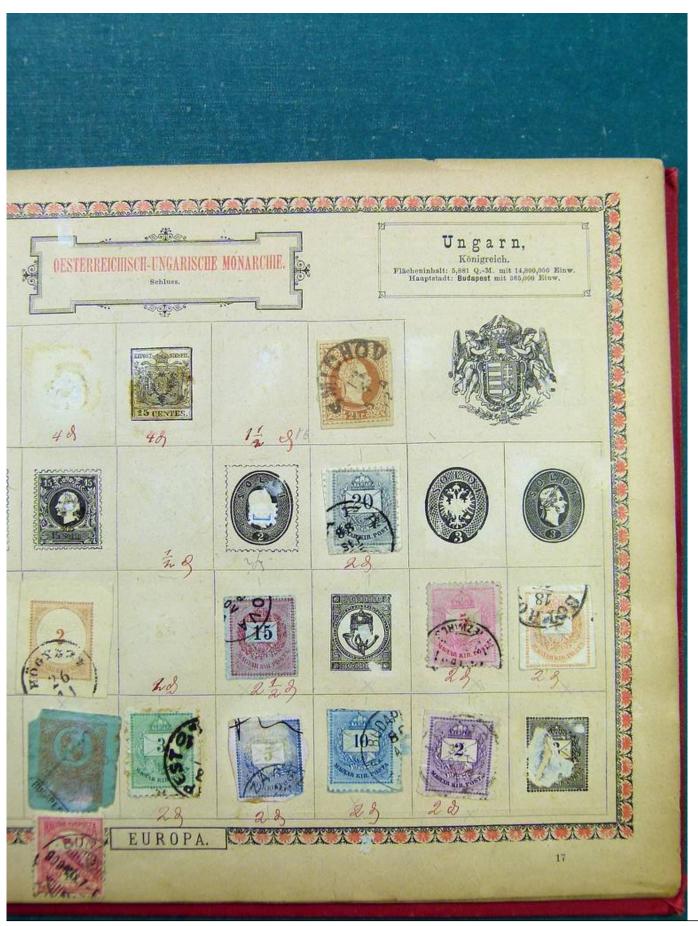

Lot nr.: L243001

Country/Type: Big lots

Accumulation of various material, on 3 albums.

Price: 20 eur

[Go to the lot on www.sevenstamps.com ]