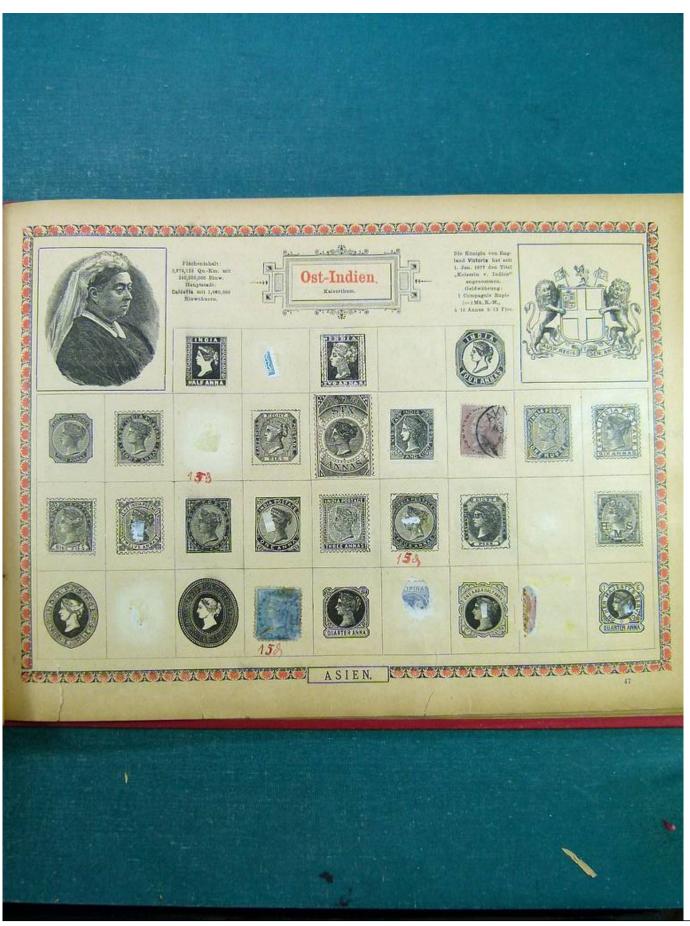

Lot nr.: L243001

Country/Type: Big lots

Accumulation of various material, on 3 albums.

Price: 20 eur

[Go to the lot on www.sevenstamps.com ]