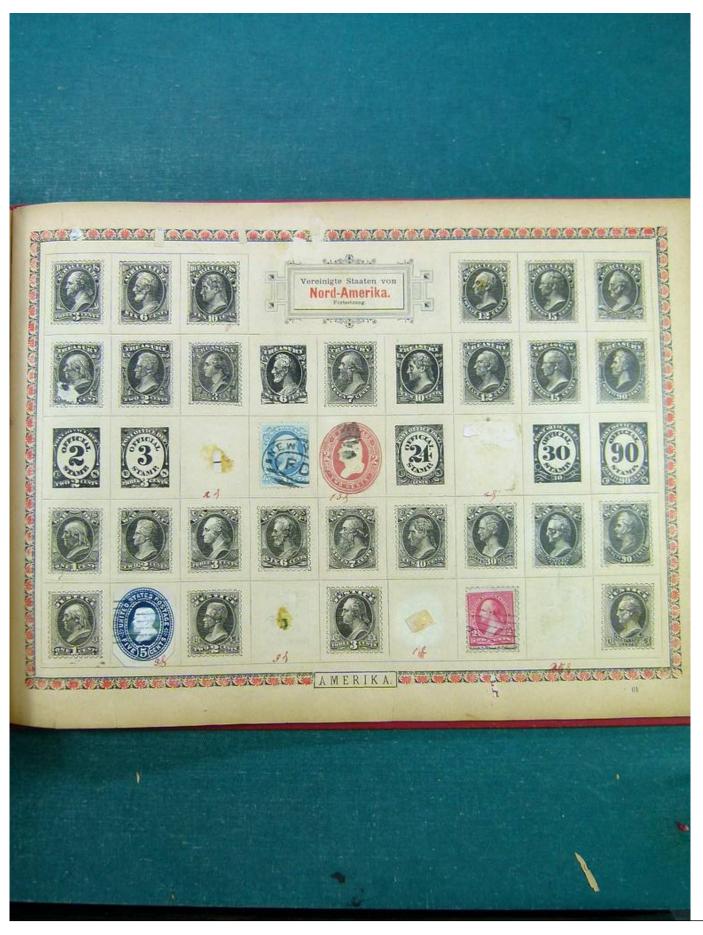

Lot nr.: L243001

Country/Type: Big lots

Accumulation of various material, on 3 albums.

Price: 20 eur

[Go to the lot on www.sevenstamps.com ]