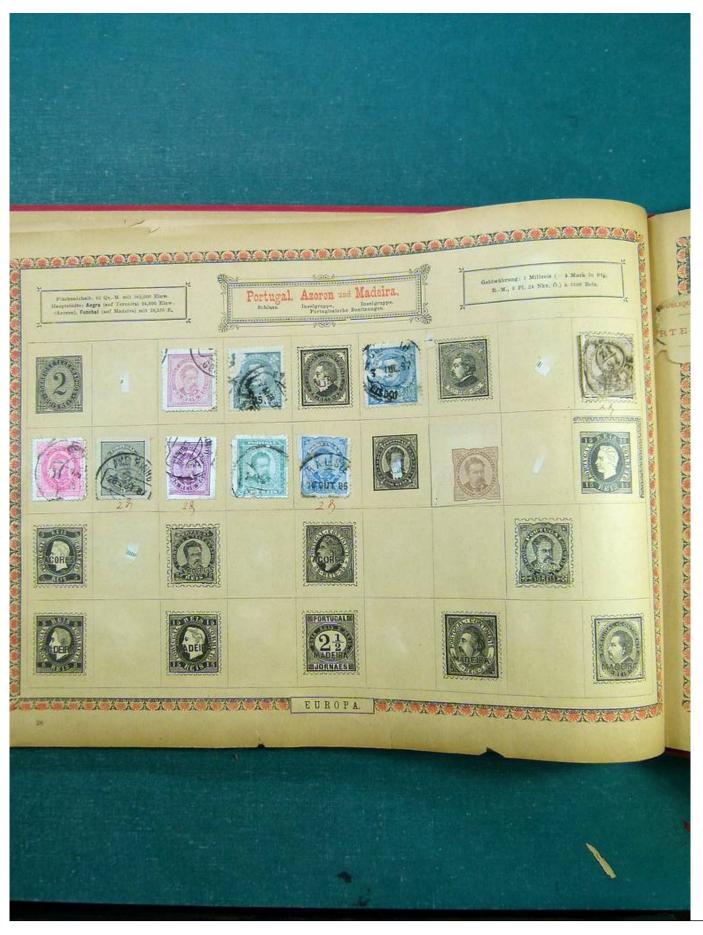

Lot nr.: L243001

Country/Type: Big lots

Accumulation of various material, on 3 albums.

Price: 20 eur

[Go to the lot on www.sevenstamps.com ]