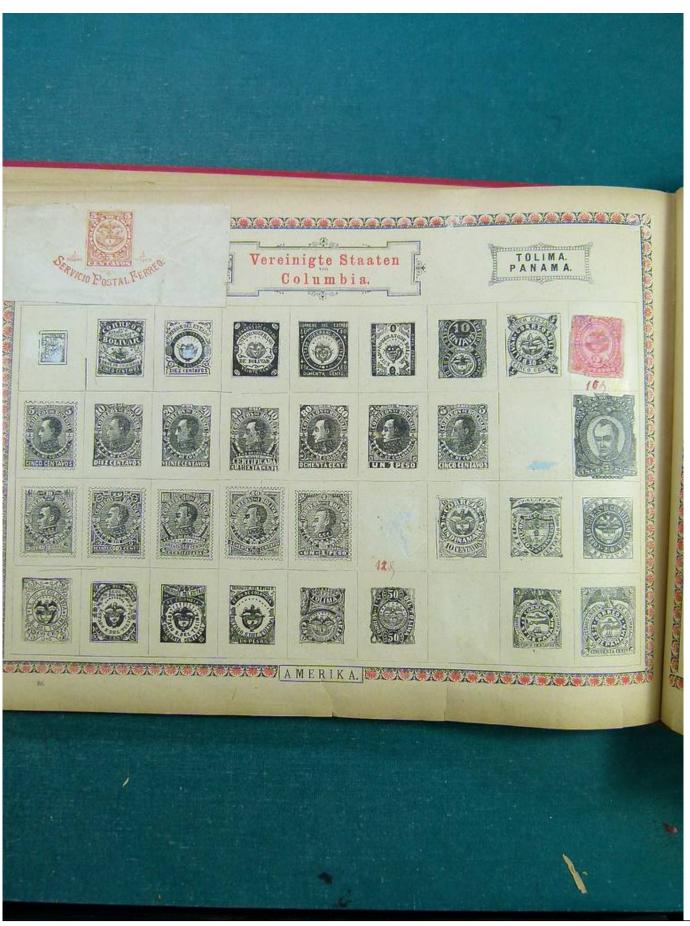

Lot nr.: L243001

Country/Type: Big lots

Accumulation of various material, on 3 albums.

Price: 20 eur

[Go to the lot on www.sevenstamps.com ]