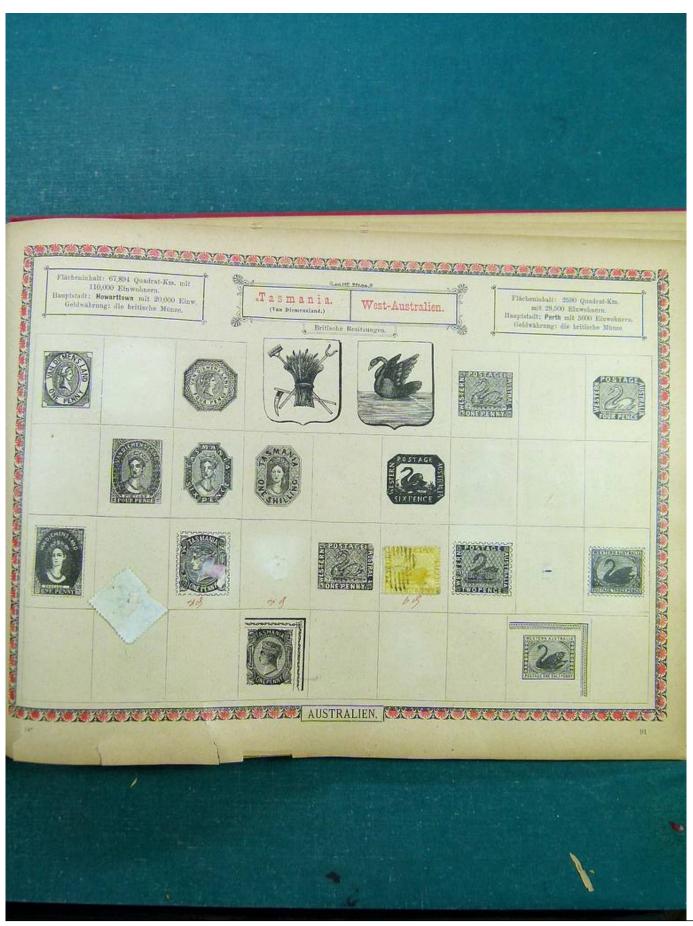

Lot nr.: L243001

Country/Type: Big lots

Accumulation of various material, on 3 albums.

Price: 20 eur

[Go to the lot on www.sevenstamps.com ]