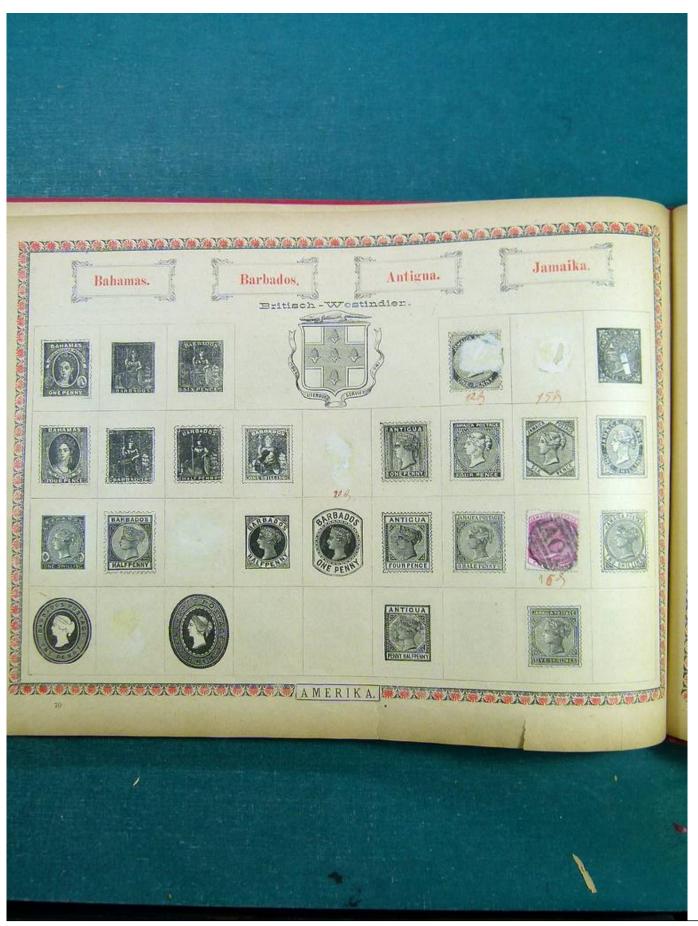

Lot nr.: L243001

Country/Type: Big lots

Accumulation of various material, on 3 albums.

Price: 20 eur

[Go to the lot on www.sevenstamps.com ]