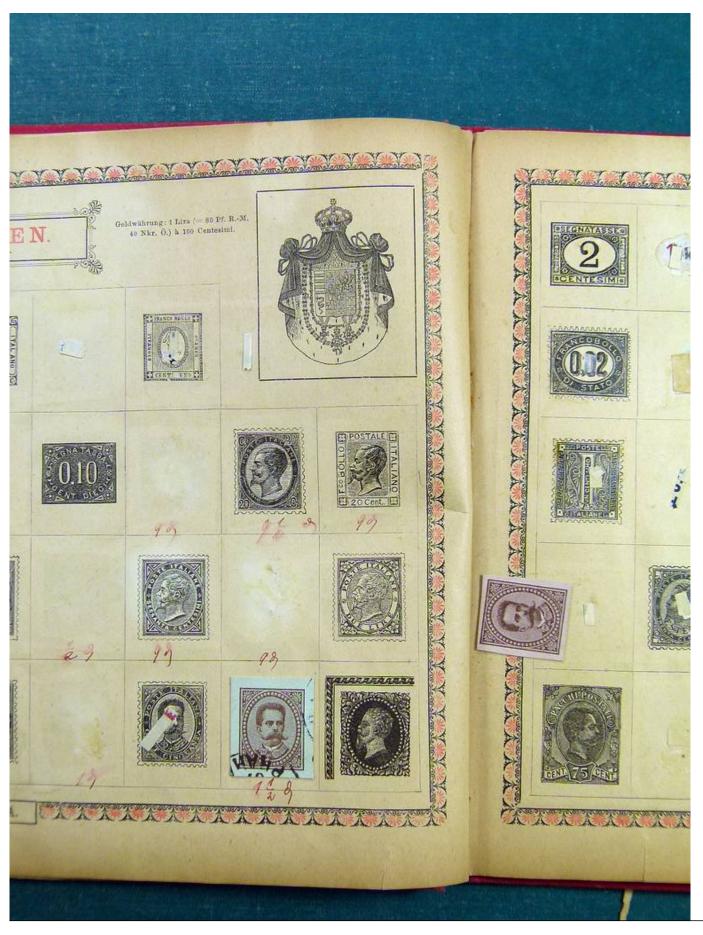

Lot nr.: L243001

Country/Type: Big lots

Accumulation of various material, on 3 albums.

Price: 20 eur

[Go to the lot on www.sevenstamps.com ]