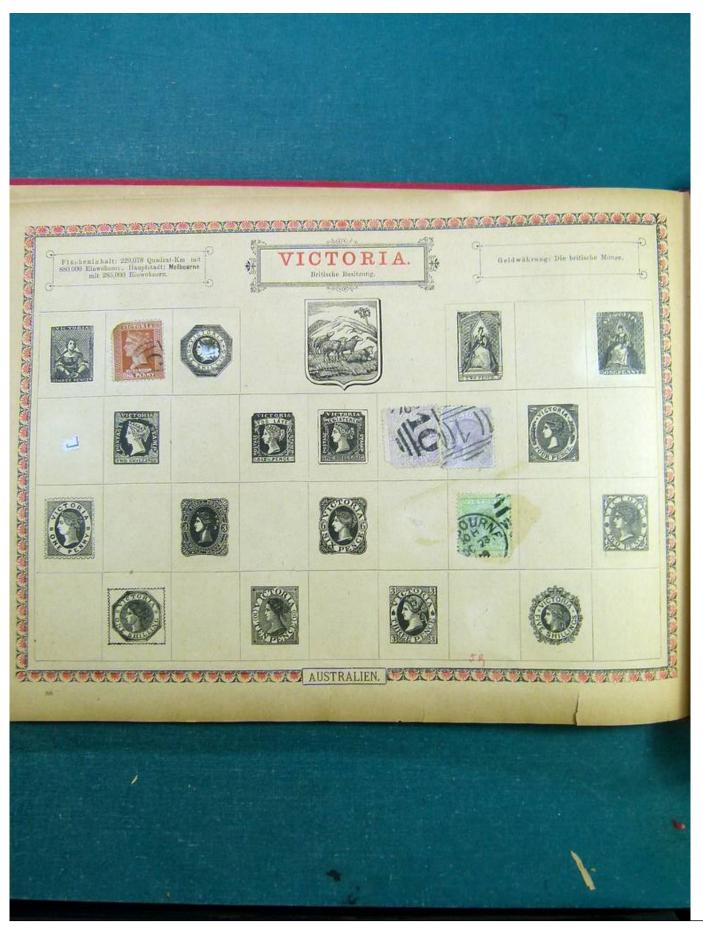

Lot nr.: L243001

Country/Type: Big lots

Accumulation of various material, on 3 albums.

Price: 20 eur

[Go to the lot on www.sevenstamps.com ]