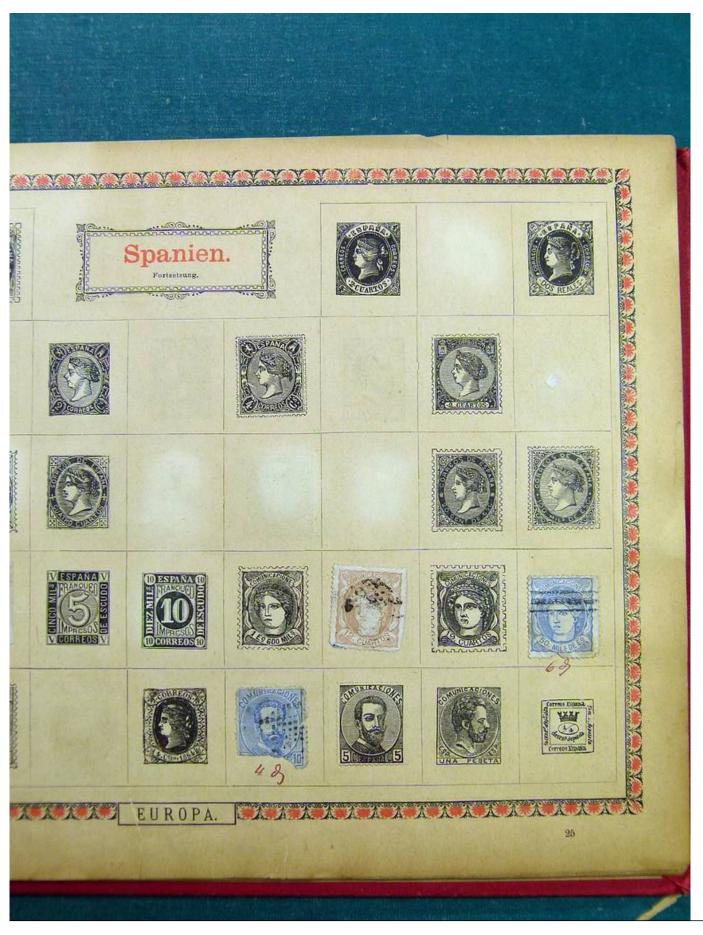

Lot nr.: L243001

Country/Type: Big lots

Accumulation of various material, on 3 albums.

Price: 20 eur

[Go to the lot on www.sevenstamps.com ]