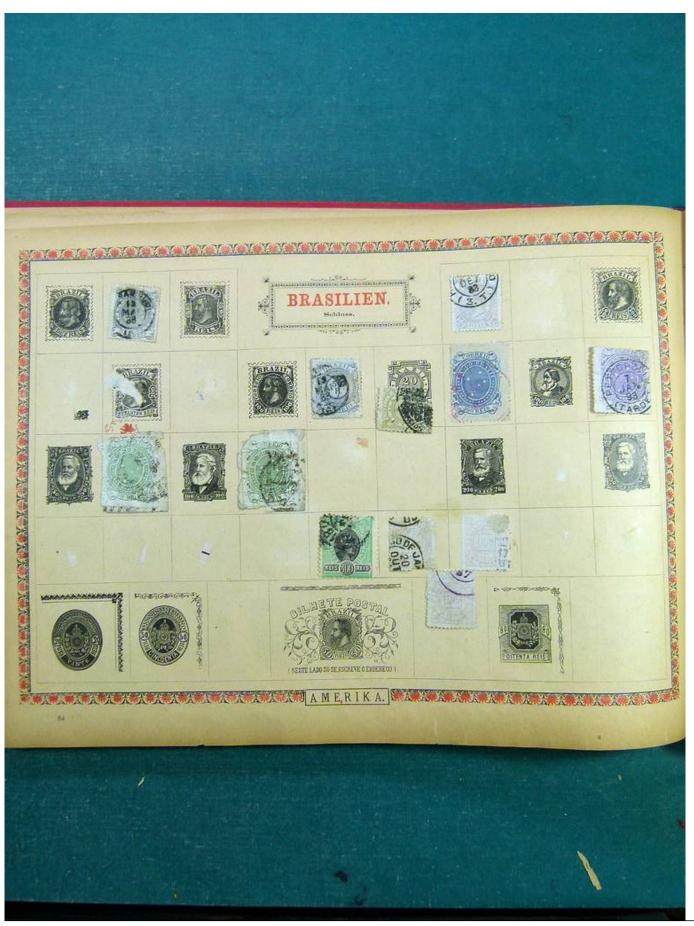

Lot nr.: L243001

Country/Type: Big lots

Accumulation of various material, on 3 albums.

Price: 20 eur

[Go to the lot on www.sevenstamps.com ]