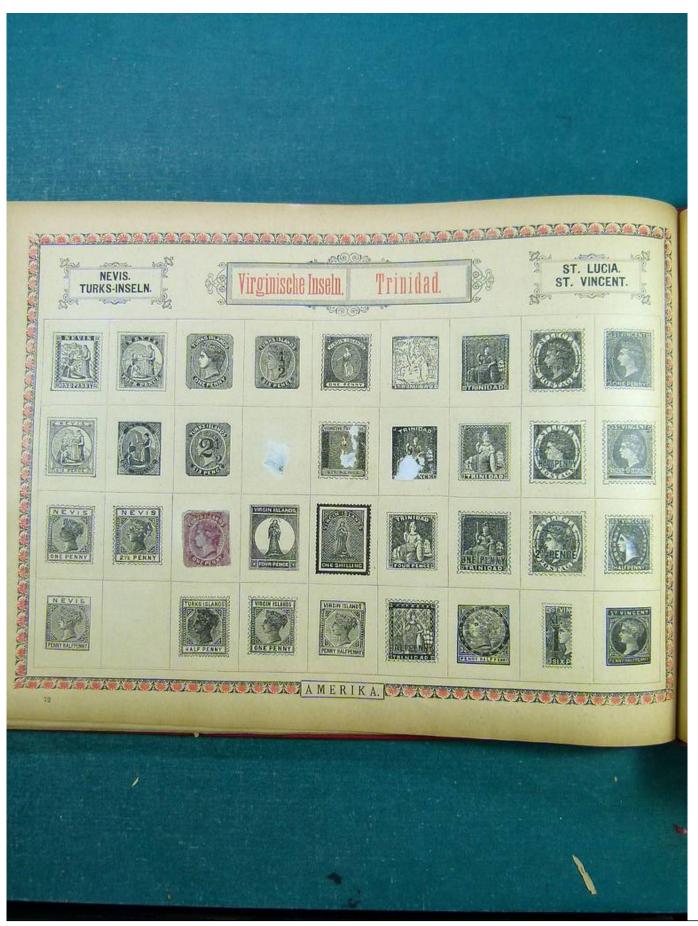

Lot nr.: L243001

Country/Type: Big lots

Accumulation of various material, on 3 albums.

Price: 20 eur

[Go to the lot on www.sevenstamps.com ]