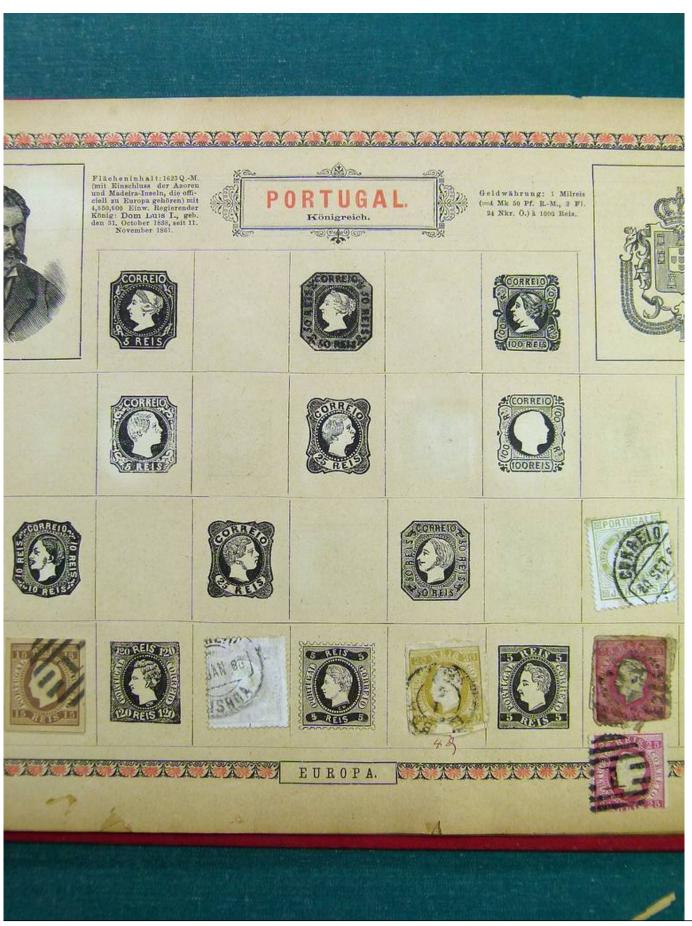

Lot nr.: L243001

Country/Type: Big lots

Accumulation of various material, on 3 albums.

Price: 20 eur

[Go to the lot on www.sevenstamps.com ]