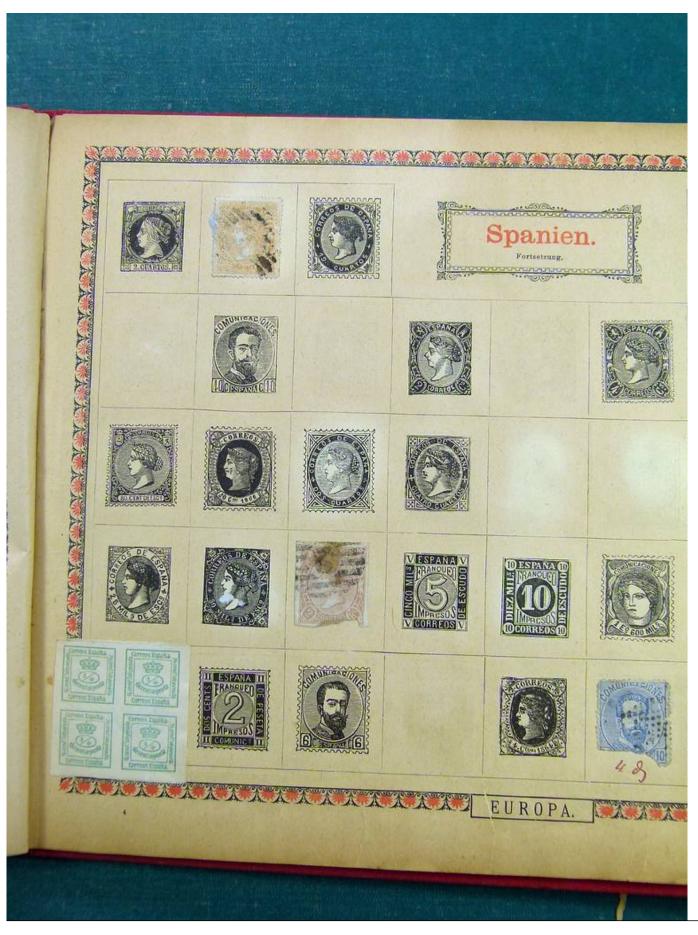

Lot nr.: L243001

Country/Type: Big lots

Accumulation of various material, on 3 albums.

Price: 20 eur

[Go to the lot on www.sevenstamps.com ]