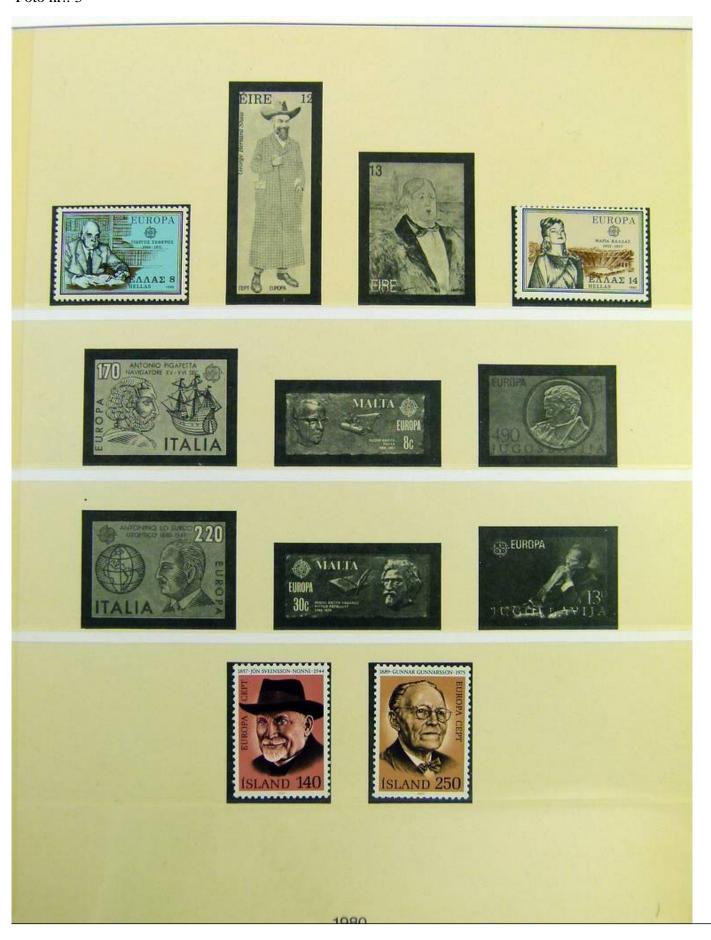

Lot nr.: L243001

Country/Type: Big lots

Accumulation of various material, on 3 albums.

Price: 20 eur

[Go to the lot on www.sevenstamps.com ]