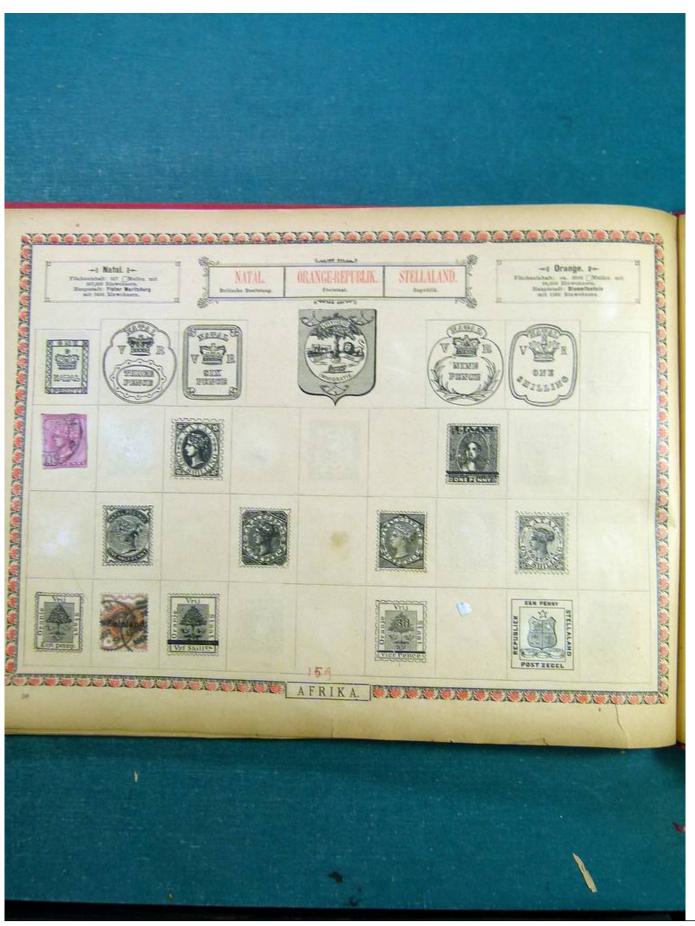

Lot nr.: L243001

Country/Type: Big lots

Accumulation of various material, on 3 albums.

Price: 20 eur

[Go to the lot on www.sevenstamps.com ]