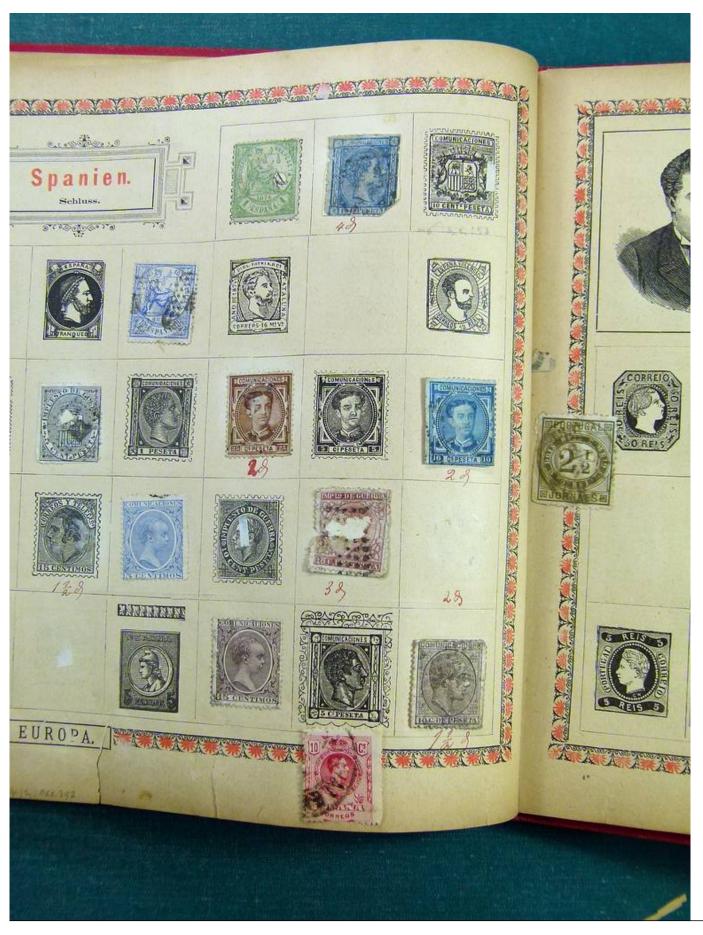

Lot nr.: L243001

Country/Type: Big lots

Accumulation of various material, on 3 albums.

Price: 20 eur

[Go to the lot on www.sevenstamps.com ]