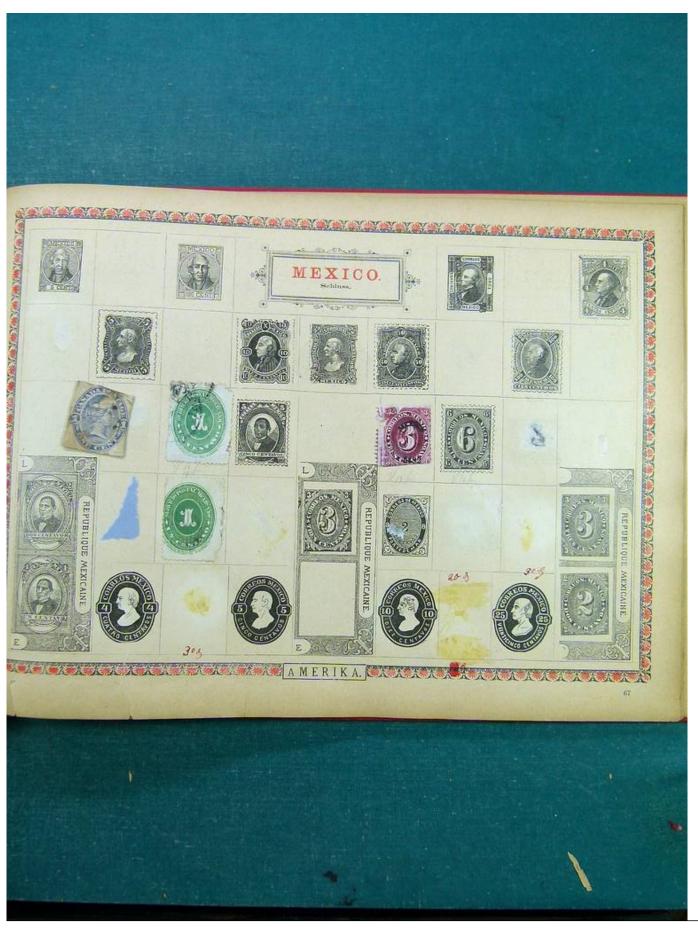

Lot nr.: L243001

Country/Type: Big lots

Accumulation of various material, on 3 albums.

Price: 20 eur

[Go to the lot on www.sevenstamps.com ]