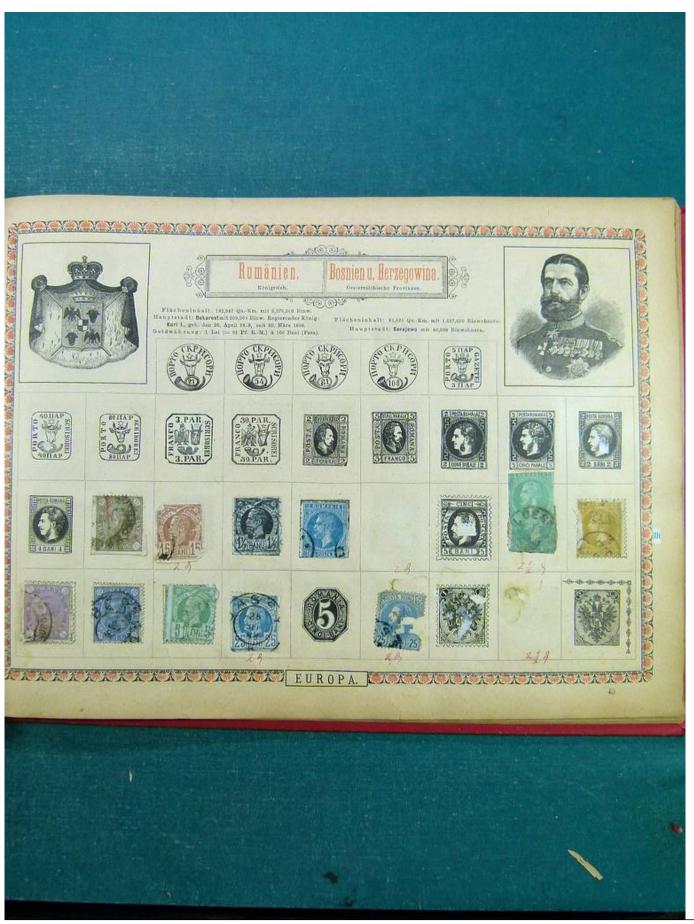

Lot nr.: L243001

Country/Type: Big lots

Accumulation of various material, on 3 albums.

Price: 20 eur

[Go to the lot on www.sevenstamps.com ]