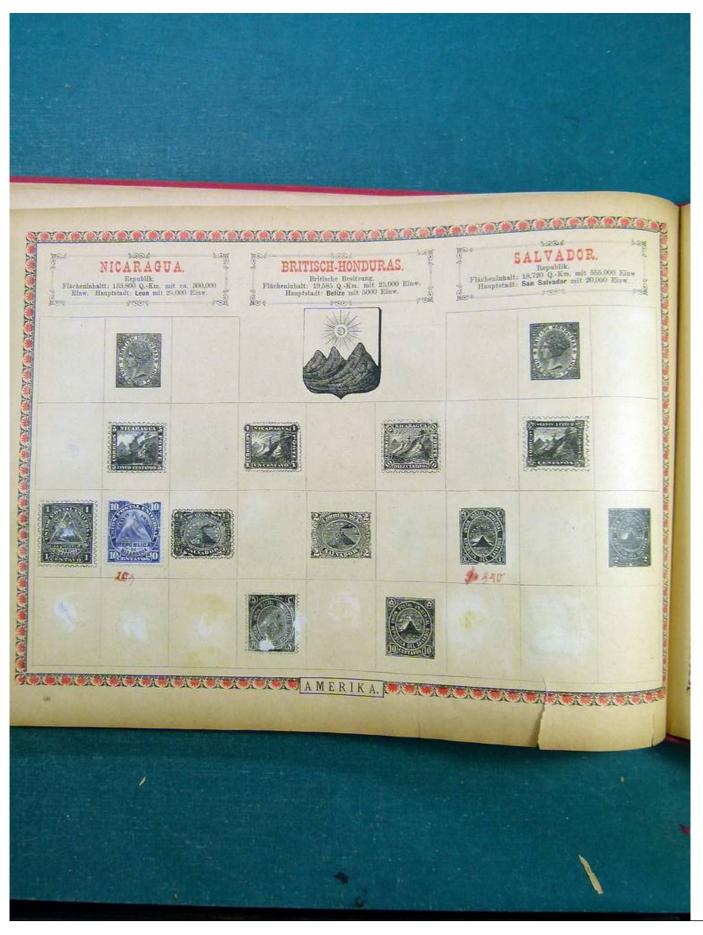

Lot nr.: L243001

Country/Type: Big lots

Accumulation of various material, on 3 albums.

Price: 20 eur

[Go to the lot on www.sevenstamps.com ]