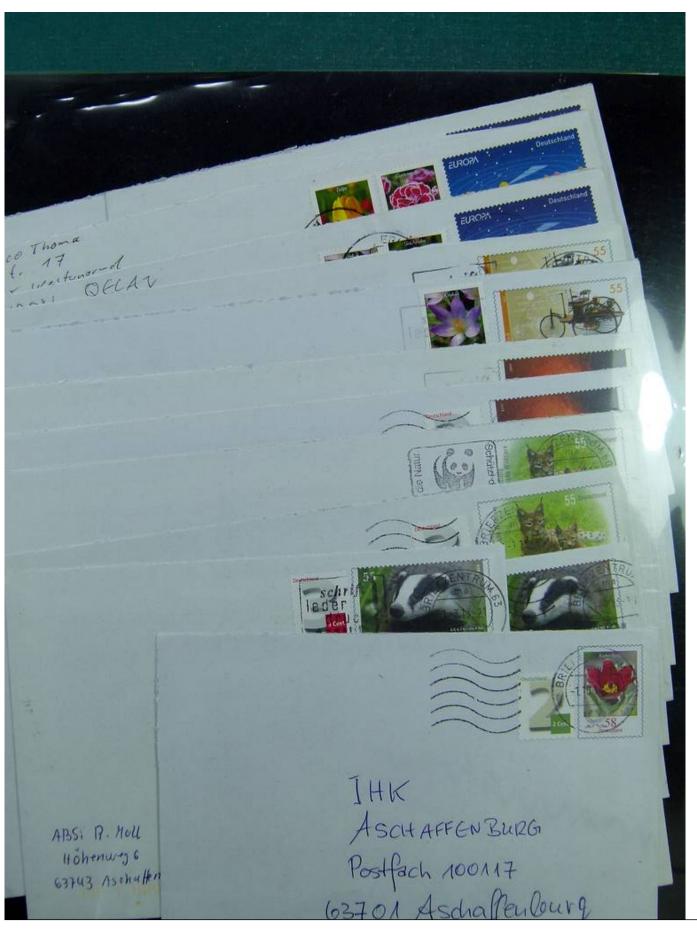

Lot nr.: L243001

Country/Type: Big lots

Accumulation of various material, on 3 albums.

Price: 20 eur

[Go to the lot on www.sevenstamps.com ]