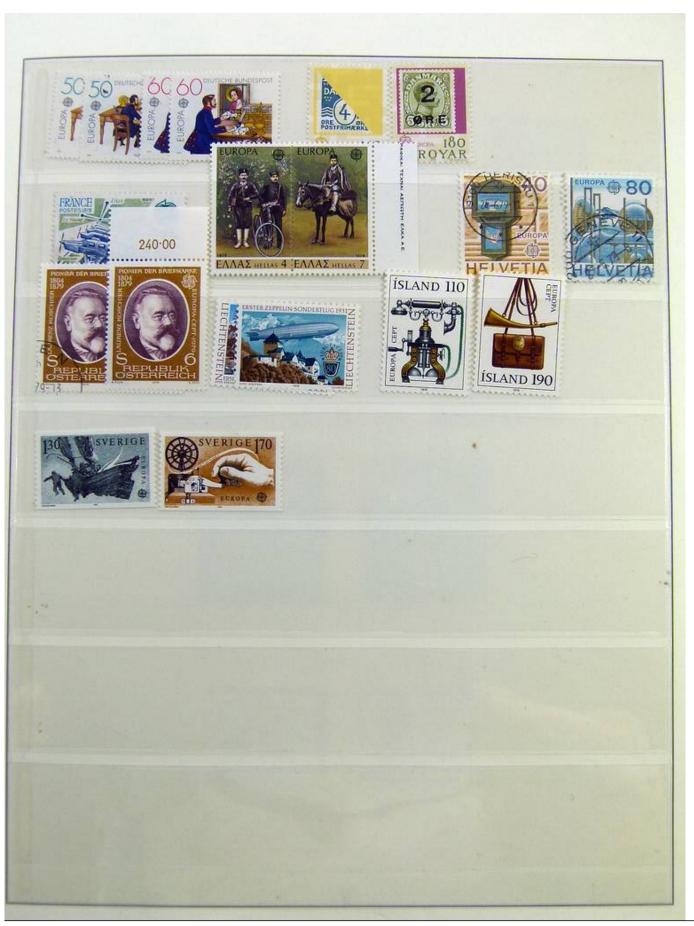

Lot nr.: L243001

Country/Type: Big lots

Accumulation of various material, on 3 albums.

Price: 20 eur

[Go to the lot on www.sevenstamps.com ]