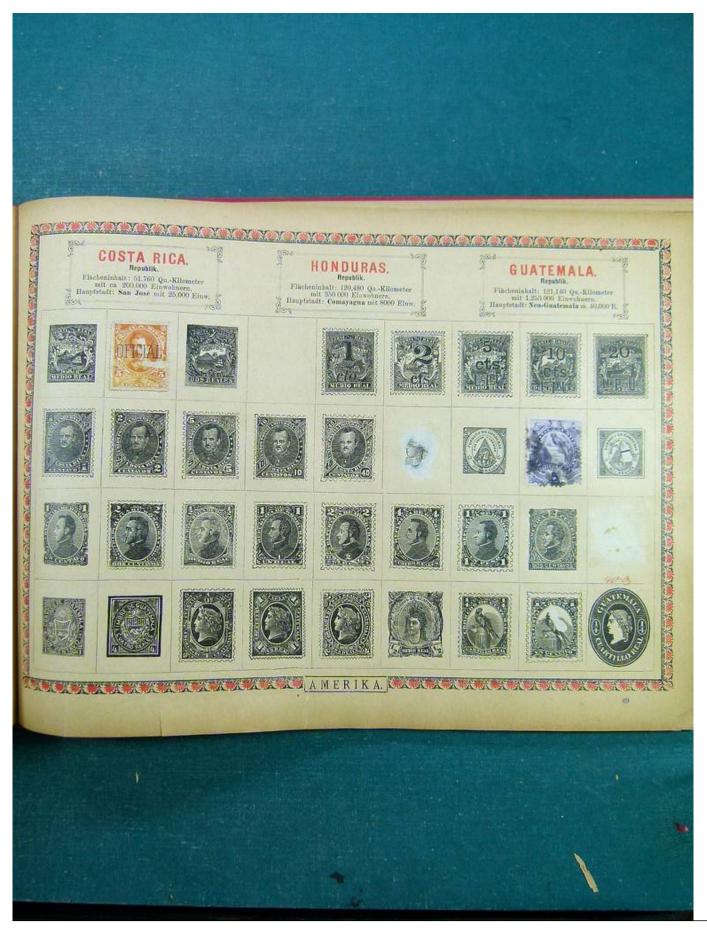

Lot nr.: L243001

Country/Type: Big lots

Accumulation of various material, on 3 albums.

Price: 20 eur

[Go to the lot on www.sevenstamps.com ]