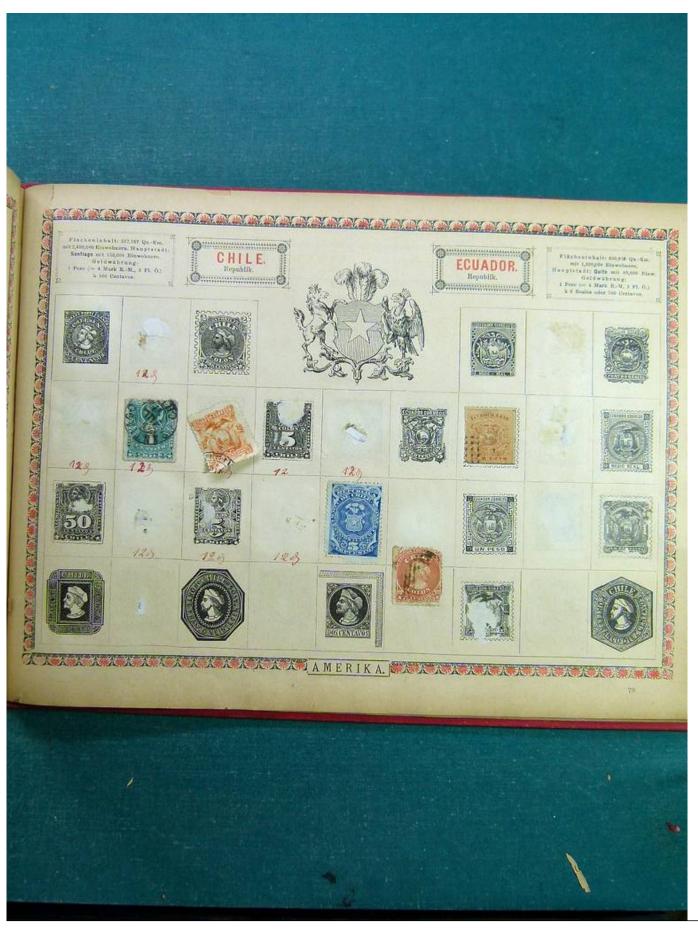

Lot nr.: L243001

Country/Type: Big lots

Accumulation of various material, on 3 albums.

Price: 20 eur

[Go to the lot on www.sevenstamps.com ]