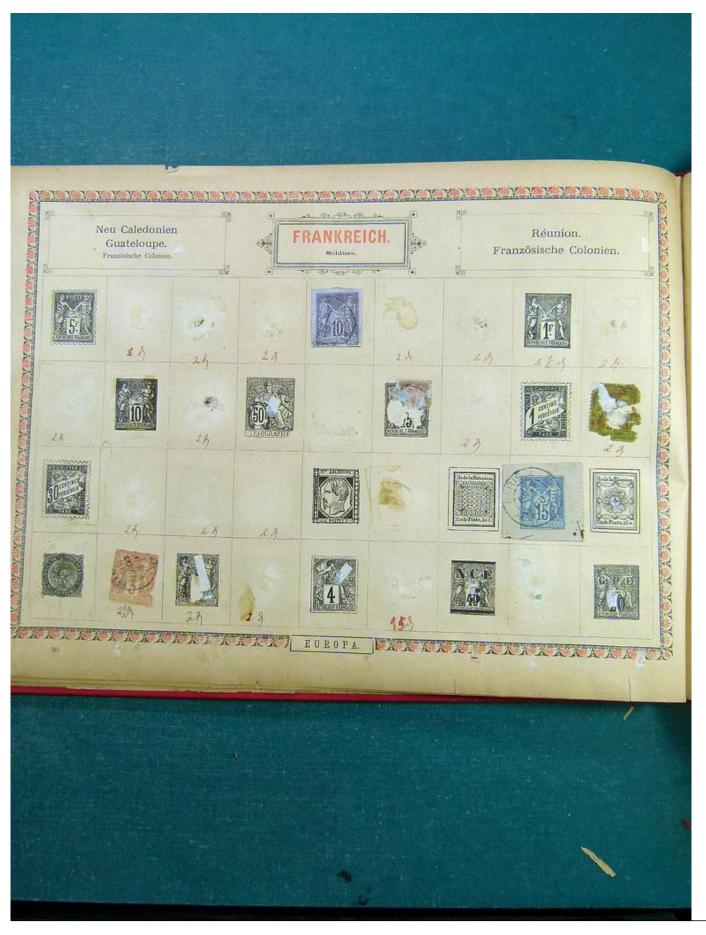

Lot nr.: L243001

Country/Type: Big lots

Accumulation of various material, on 3 albums.

Price: 20 eur

[Go to the lot on www.sevenstamps.com ]