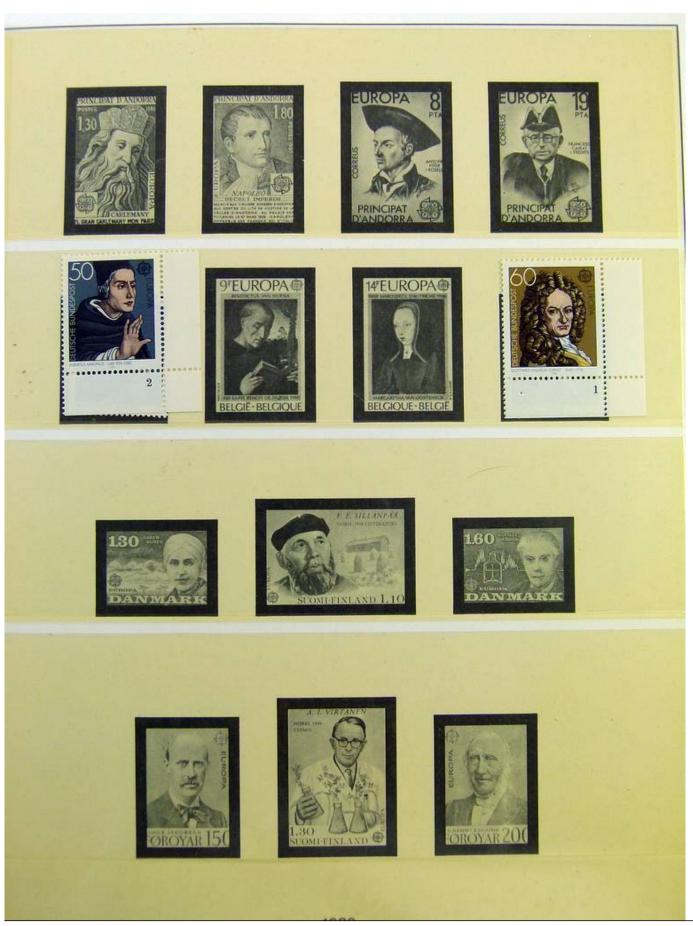

Lot nr.: L243001

Country/Type: Big lots

Accumulation of various material, on 3 albums.

Price: 20 eur

[Go to the lot on www.sevenstamps.com ]