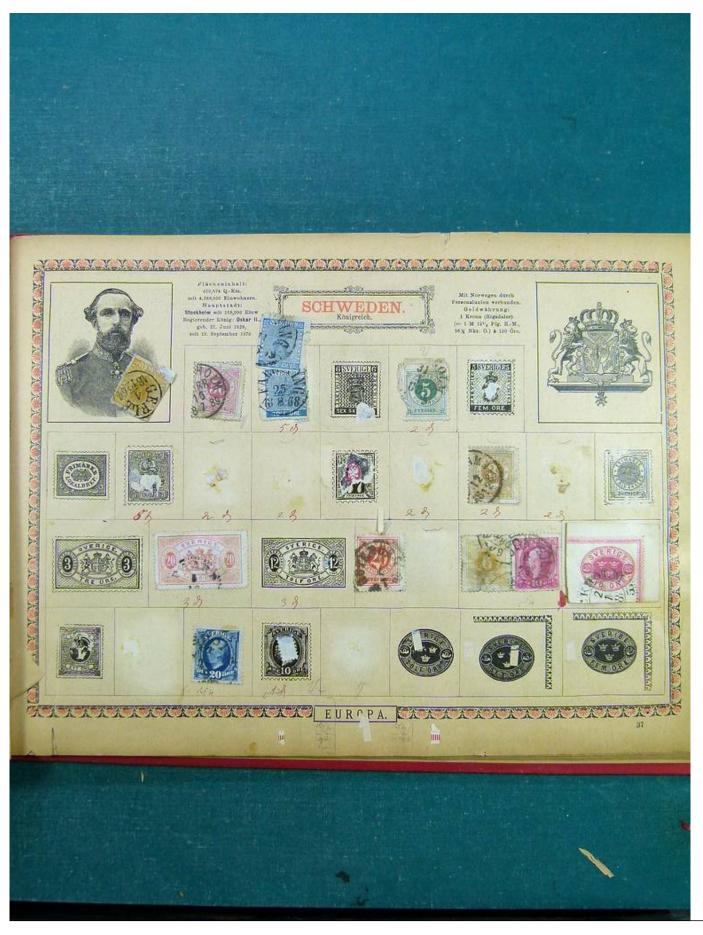

Lot nr.: L243001

Country/Type: Big lots

Accumulation of various material, on 3 albums.

Price: 20 eur

[Go to the lot on www.sevenstamps.com ]