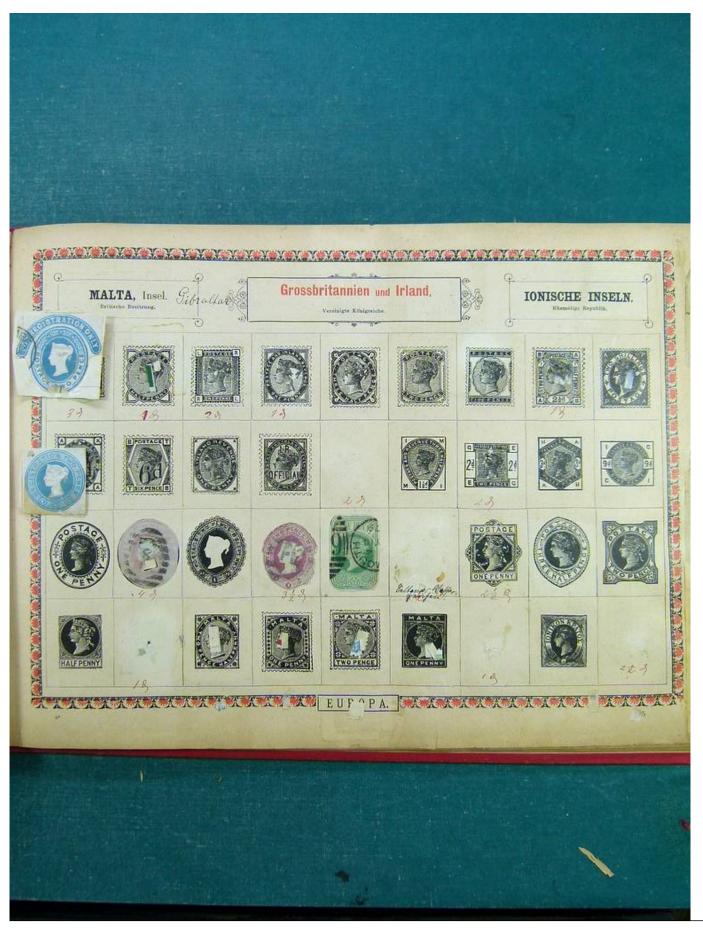

Lot nr.: L243001

Country/Type: Big lots

Accumulation of various material, on 3 albums.

Price: 20 eur

[Go to the lot on www.sevenstamps.com ]