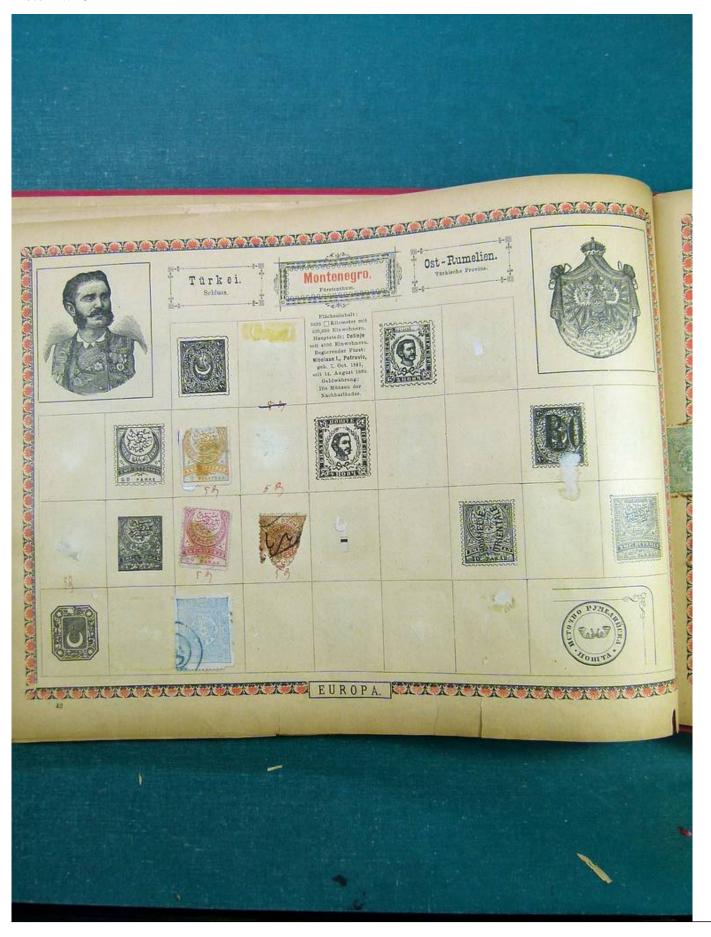

Lot nr.: L243001

Country/Type: Big lots

Accumulation of various material, on 3 albums.

Price: 20 eur

[Go to the lot on www.sevenstamps.com ]