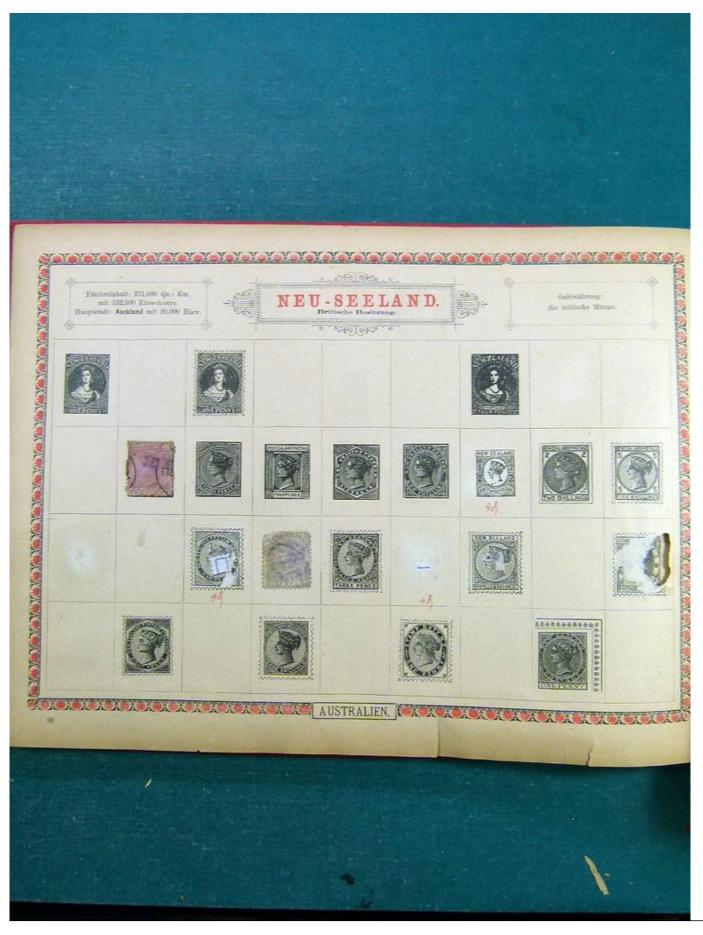

Lot nr.: L243001

Country/Type: Big lots

Accumulation of various material, on 3 albums.

Price: 20 eur

[Go to the lot on www.sevenstamps.com ]