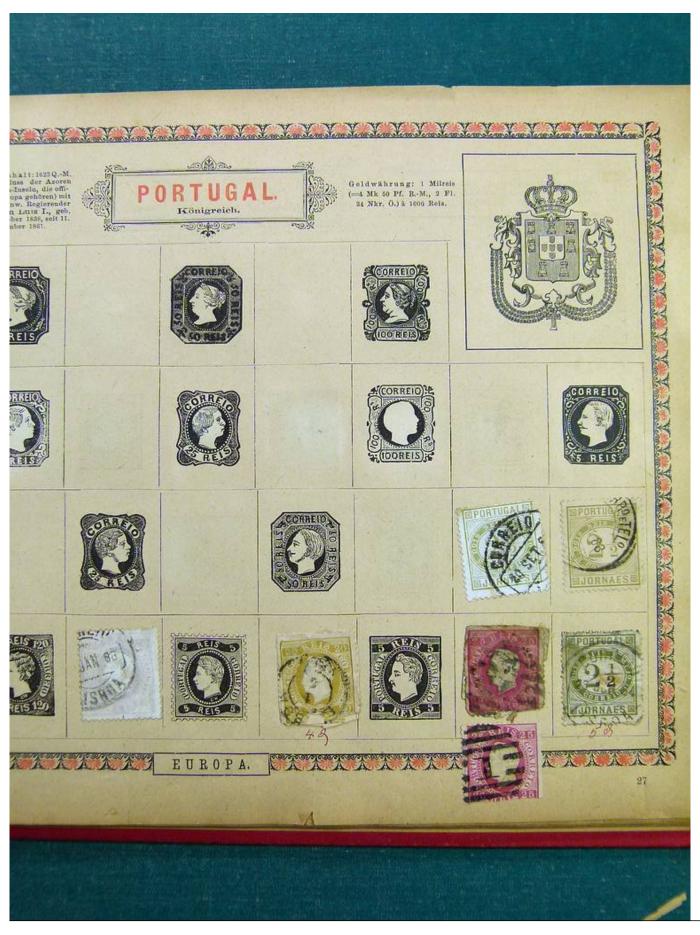

Lot nr.: L243001

Country/Type: Big lots

Accumulation of various material, on 3 albums.

Price: 20 eur

[Go to the lot on www.sevenstamps.com ]