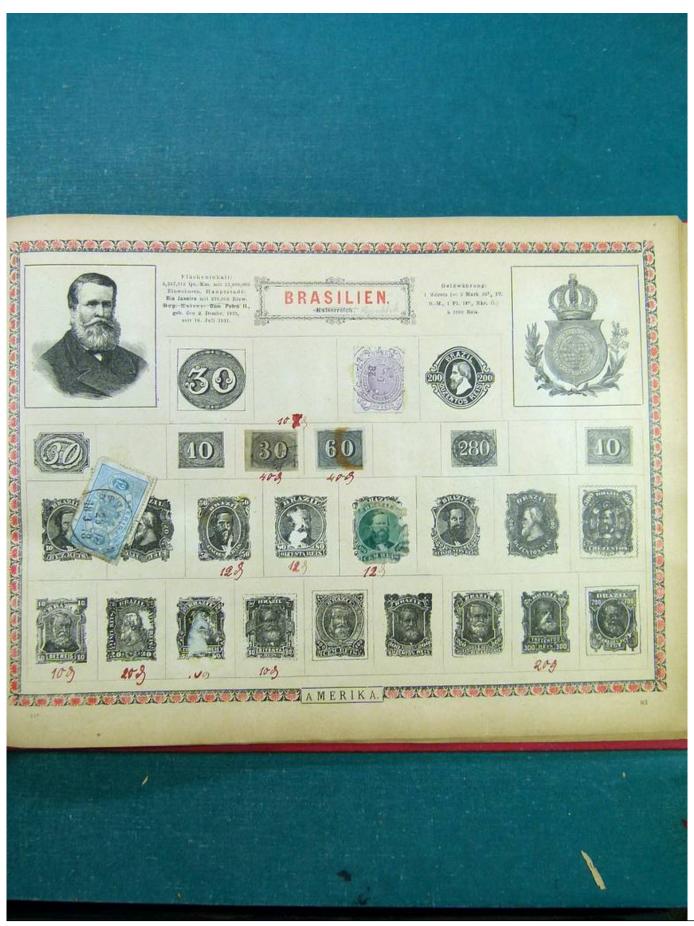

Lot nr.: L243001

Country/Type: Big lots

Accumulation of various material, on 3 albums.

Price: 20 eur

[Go to the lot on www.sevenstamps.com ]