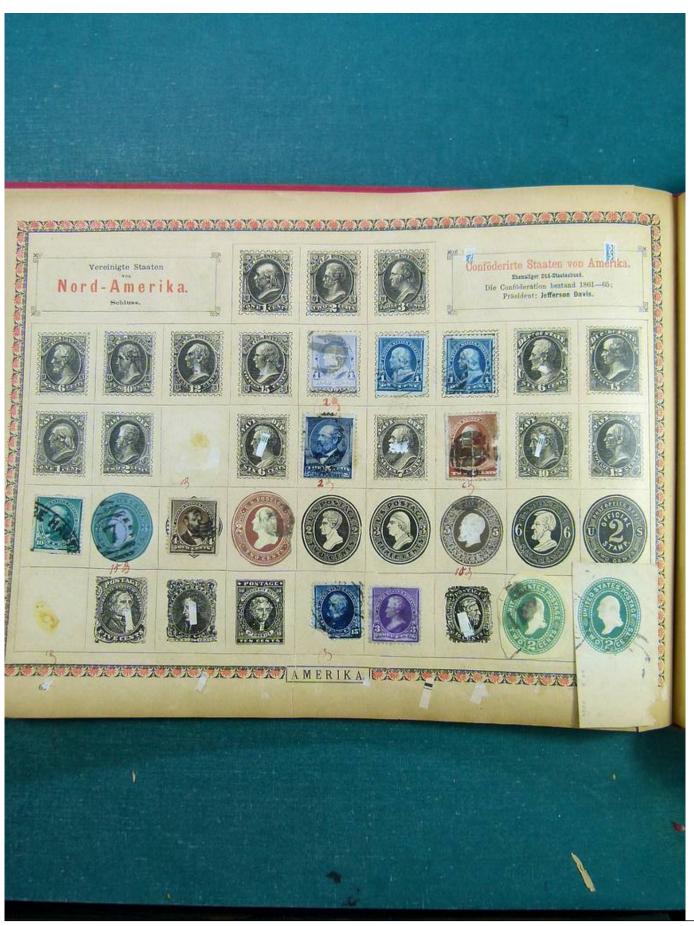

Lot nr.: L243001

Country/Type: Big lots

Accumulation of various material, on 3 albums.

Price: 20 eur

[Go to the lot on www.sevenstamps.com ]