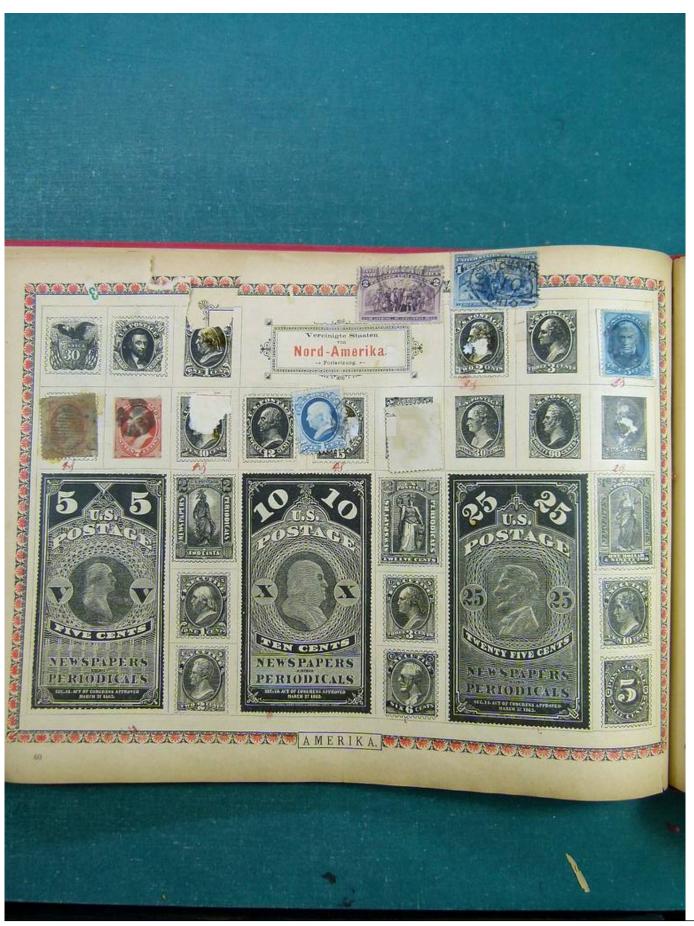

Lot nr.: L243001

Country/Type: Big lots

Accumulation of various material, on 3 albums.

Price: 20 eur

[Go to the lot on www.sevenstamps.com ]