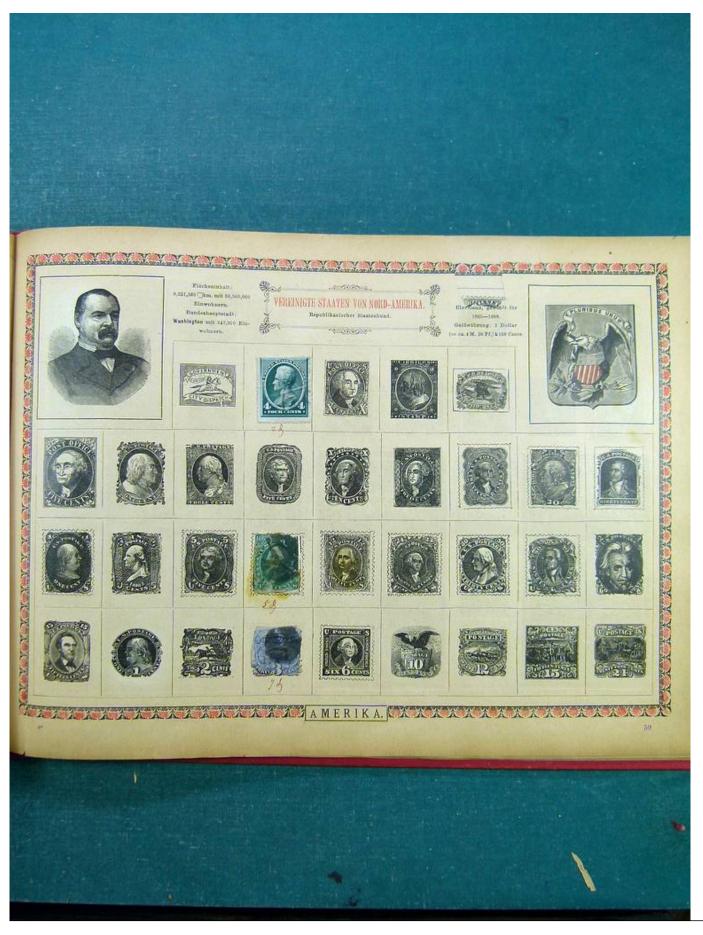

Lot nr.: L243001

Country/Type: Big lots

Accumulation of various material, on 3 albums.

Price: 20 eur

[Go to the lot on www.sevenstamps.com ]