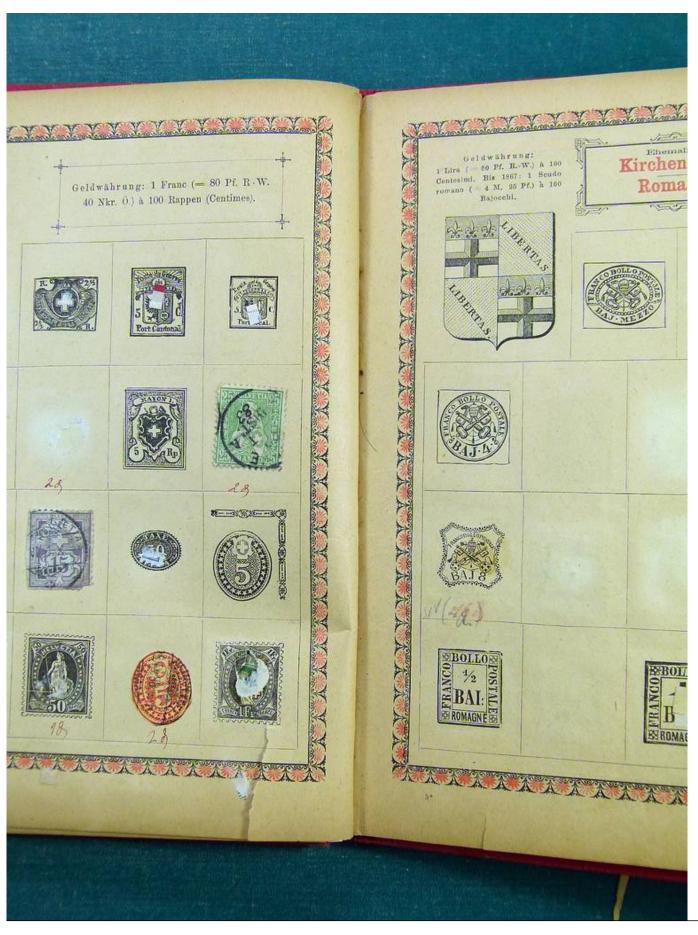

Lot nr.: L243001

Country/Type: Big lots

Accumulation of various material, on 3 albums.

Price: 20 eur

[Go to the lot on www.sevenstamps.com ]