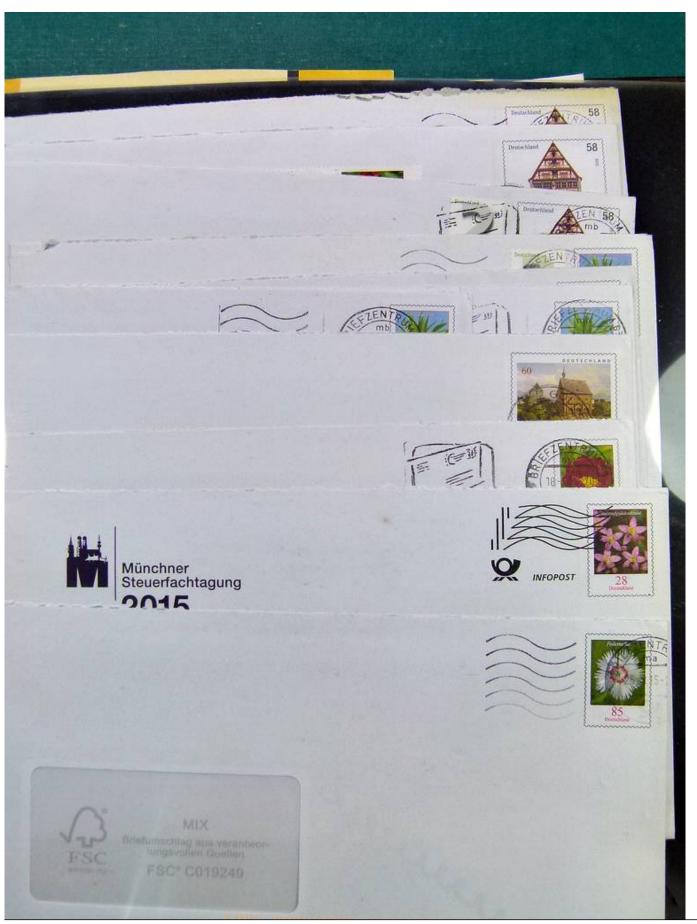

Lot nr.: L243001

Country/Type: Big lots

Accumulation of various material, on 3 albums.

Price: 20 eur

[Go to the lot on www.sevenstamps.com ]