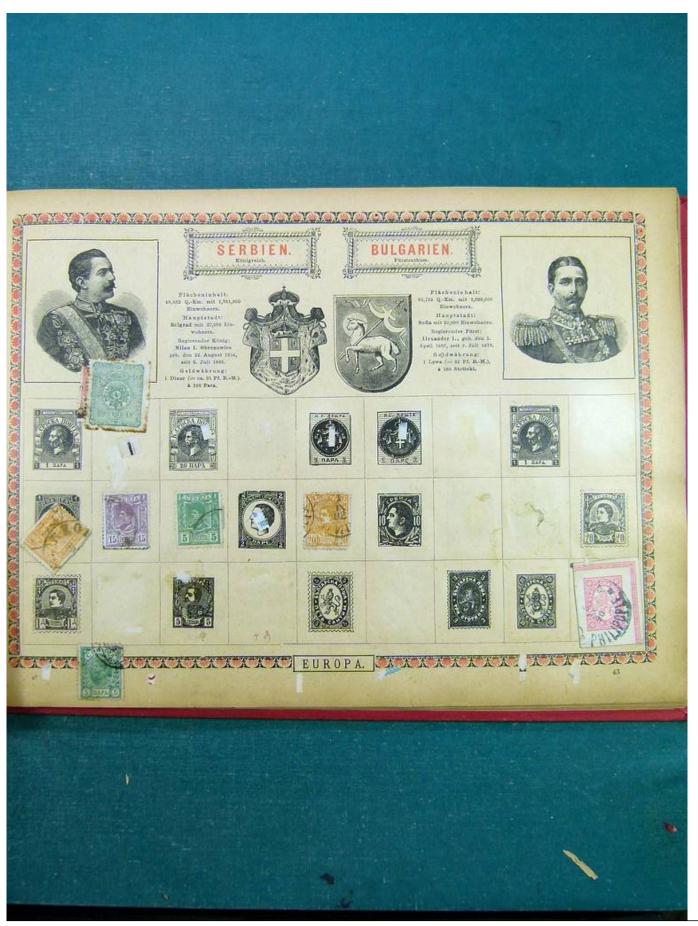

Lot nr.: L243001

Country/Type: Big lots

Accumulation of various material, on 3 albums.

Price: 20 eur

[Go to the lot on www.sevenstamps.com ]