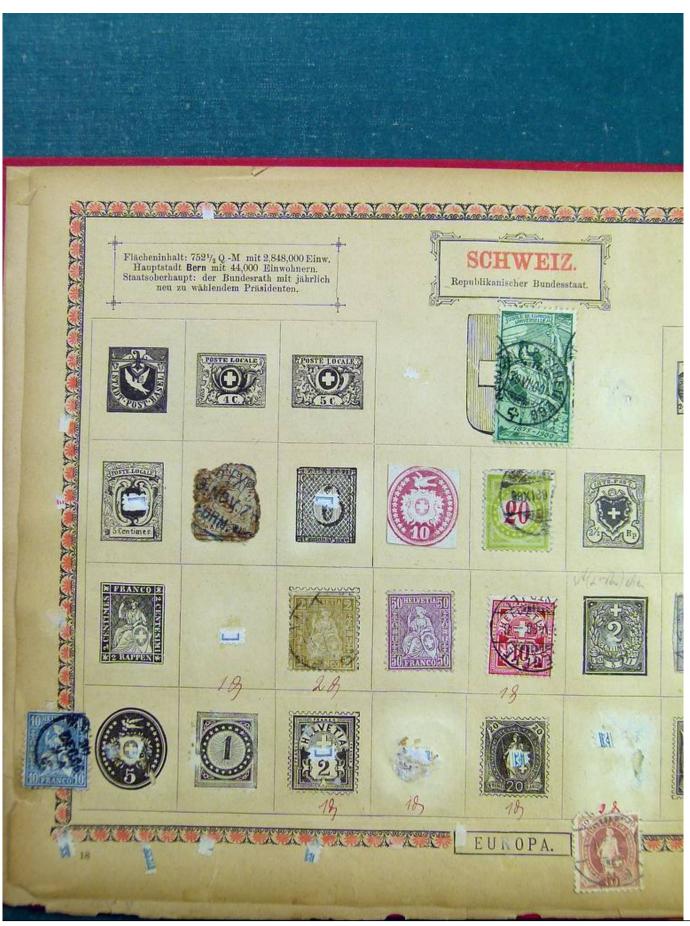

Lot nr.: L243001

Country/Type: Big lots

Accumulation of various material, on 3 albums.

Price: 20 eur

[Go to the lot on www.sevenstamps.com ]