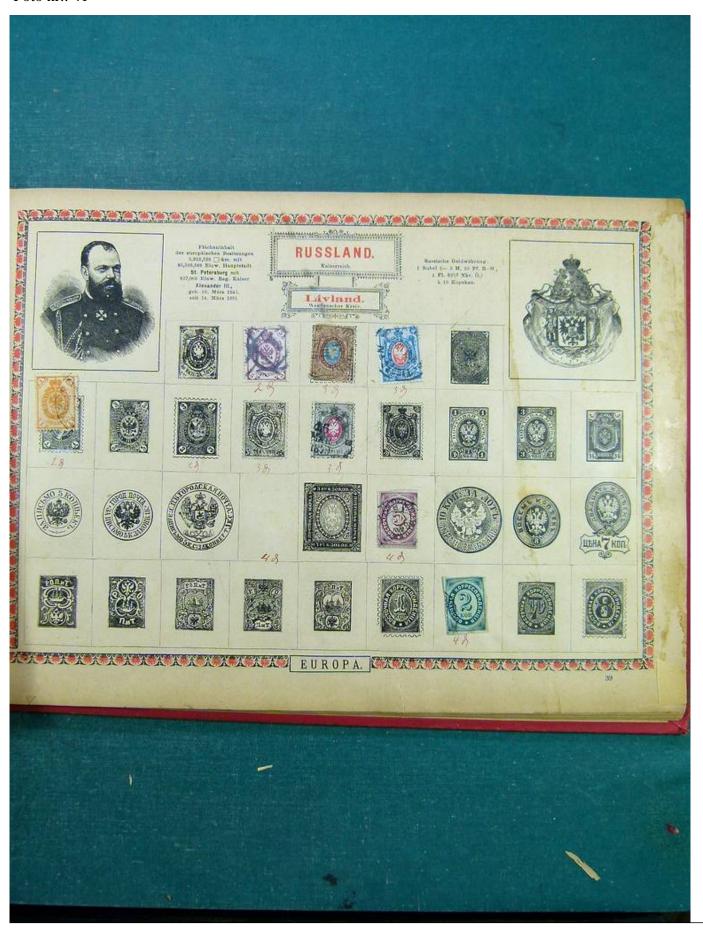

Lot nr.: L243001

Country/Type: Big lots

Accumulation of various material, on 3 albums.

Price: 20 eur

[Go to the lot on www.sevenstamps.com ]