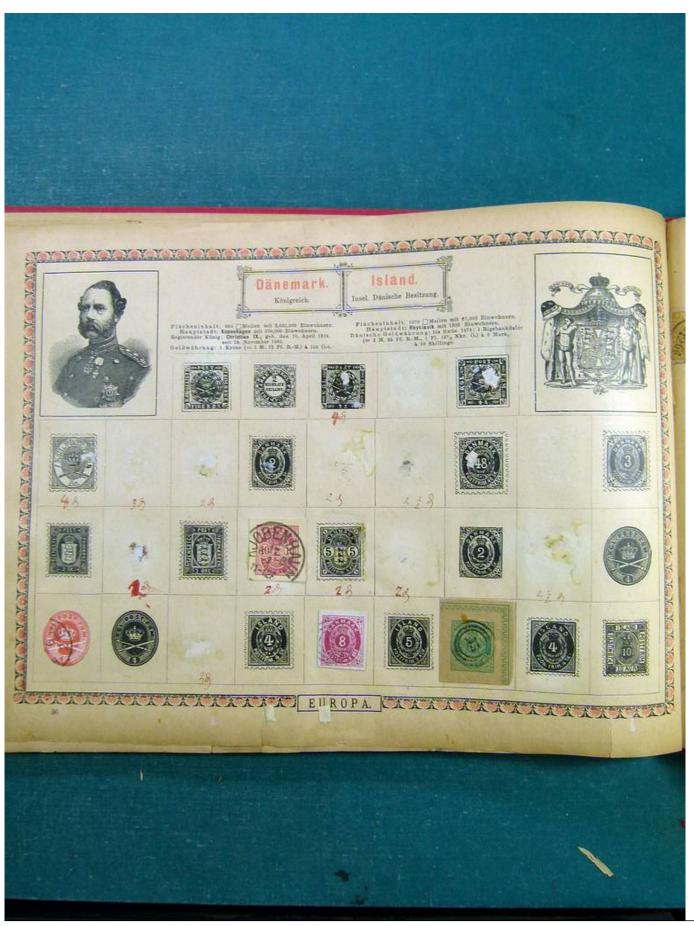

Lot nr.: L243001

Country/Type: Big lots

Accumulation of various material, on 3 albums.

Price: 20 eur

[Go to the lot on www.sevenstamps.com ]