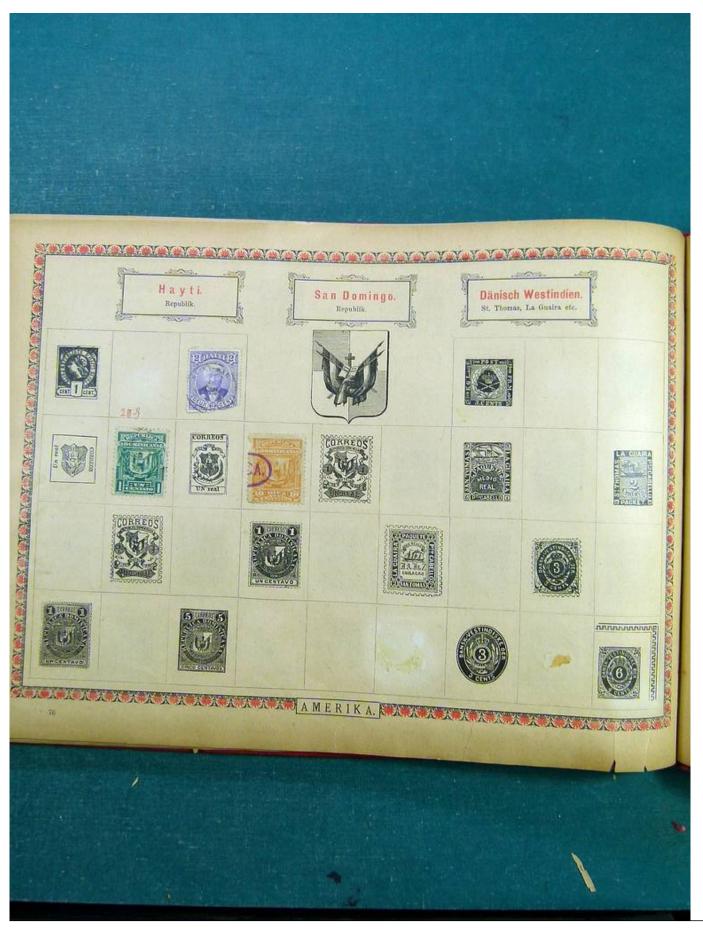

Lot nr.: L243001

Country/Type: Big lots

Accumulation of various material, on 3 albums.

Price: 20 eur

[Go to the lot on www.sevenstamps.com ]