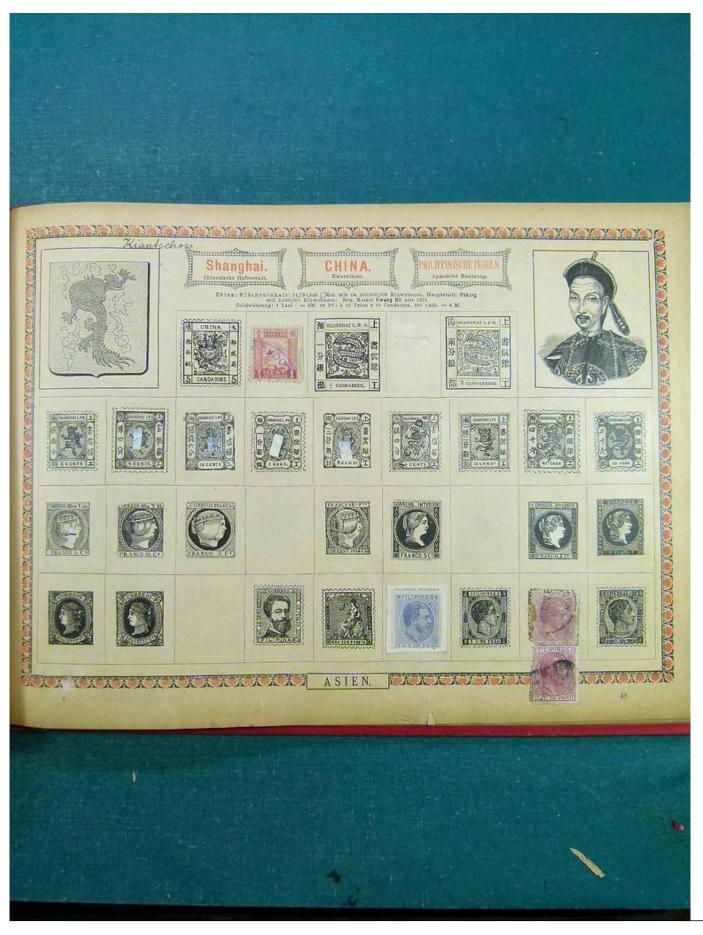

Lot nr.: L243001

Country/Type: Big lots

Accumulation of various material, on 3 albums.

Price: 20 eur

[Go to the lot on www.sevenstamps.com ]