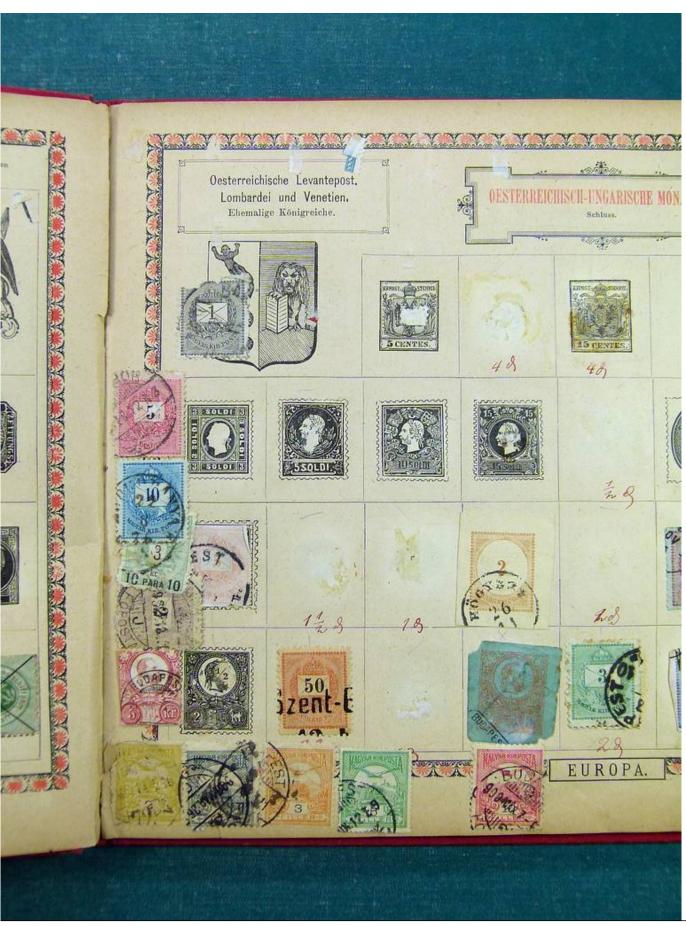

Lot nr.: L243001

Country/Type: Big lots

Accumulation of various material, on 3 albums.

Price: 20 eur

[Go to the lot on www.sevenstamps.com ]