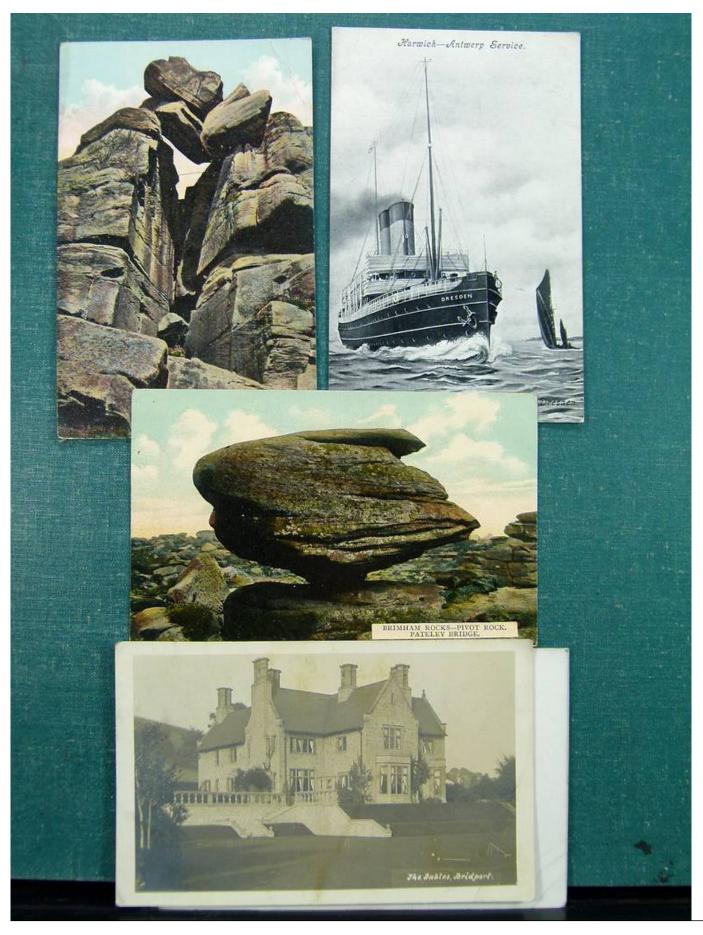

Lot nr.: L243094

Country/Type: Europe

Europe lot with over 190 old postcards, many black and white, small format, late 19th century, early 20th

century.

Price: 290 eur

[Go to the lot on www.sevenstamps.com ]