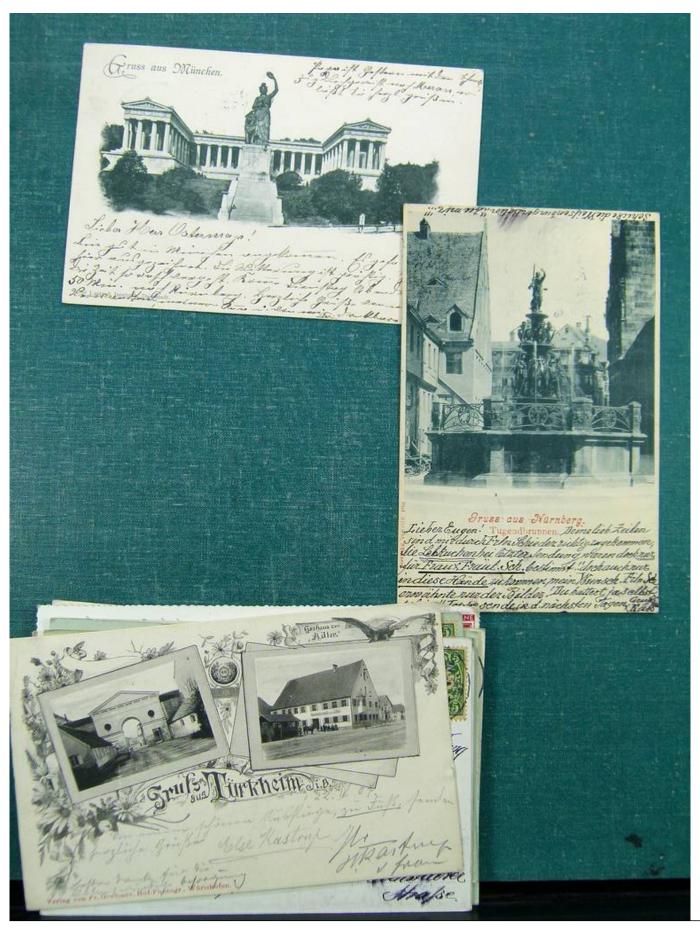

Lot nr.: L243094

Country/Type: Europe

Europe lot with over 190 old postcards, many black and white, small format, late 19th century, early 20th

century.

Price: 290 eur

[Go to the lot on www.sevenstamps.com ]