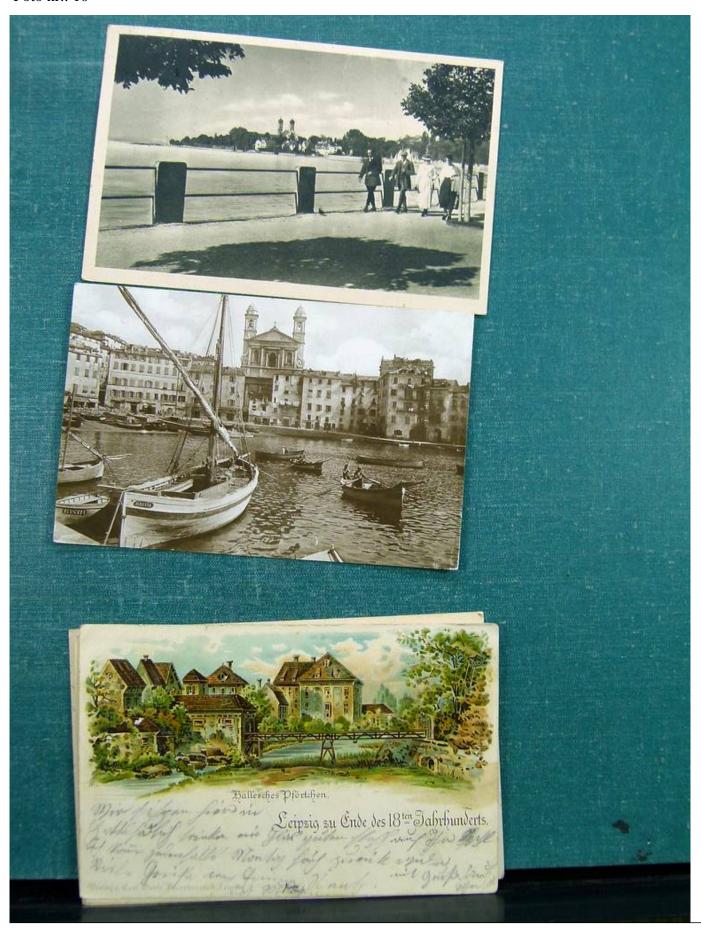

Lot nr.: L243094

Country/Type: Europe

Europe lot with over 190 old postcards, many black and white, small format, late 19th century, early 20th

century.

Price: 290 eur

[Go to the lot on www.sevenstamps.com ]