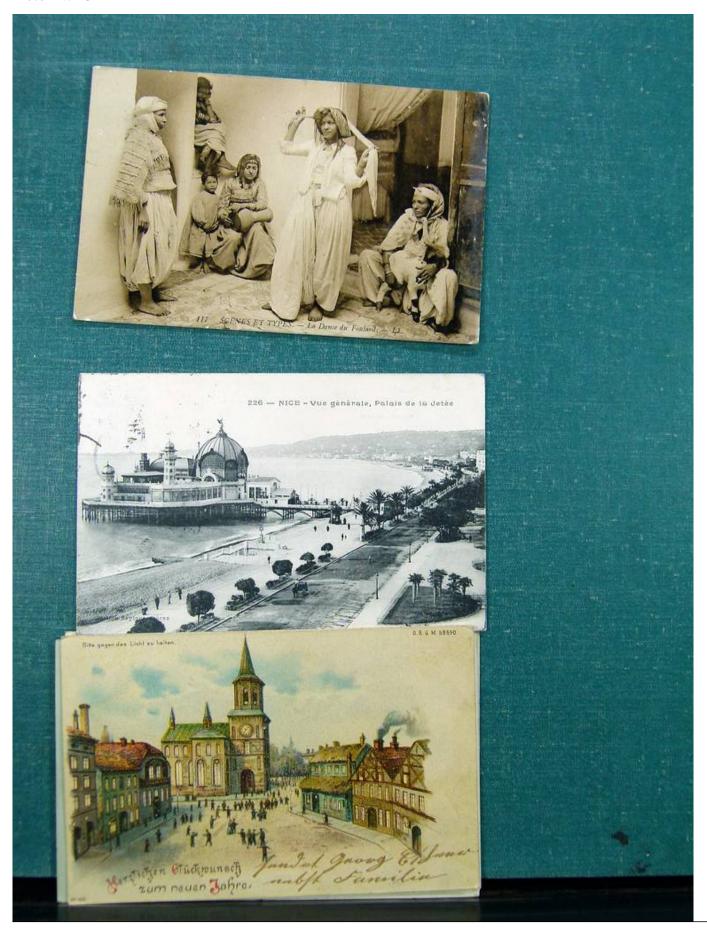

Lot nr.: L243094

Country/Type: Europe

Europe lot with over 190 old postcards, many black and white, small format, late 19th century, early 20th

century.

Price: 290 eur

[Go to the lot on www.sevenstamps.com ]