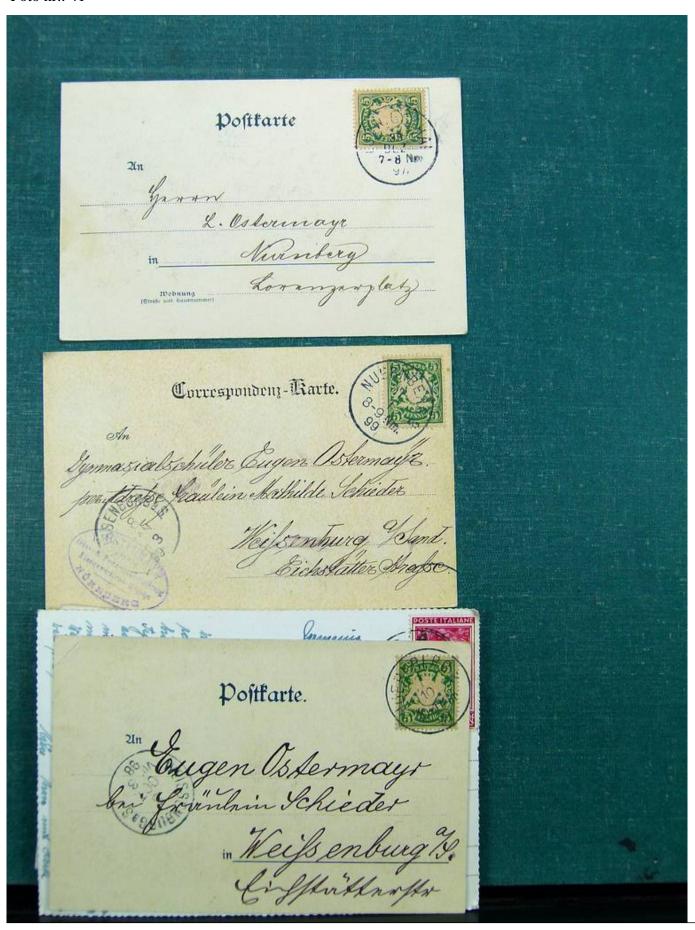

Lot nr.: L243094

Country/Type: Europe

Europe lot with over 190 old postcards, many black and white, small format, late 19th century, early 20th

century.

Price: 290 eur

[Go to the lot on www.sevenstamps.com ]