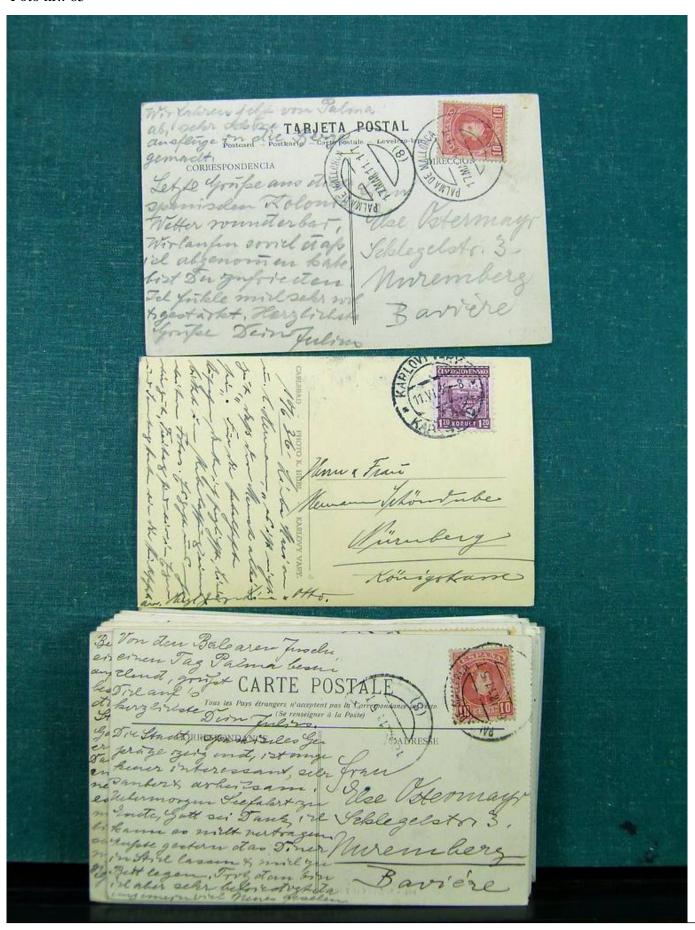

Lot nr.: L243094

Country/Type: Europe

Europe lot with over 190 old postcards, many black and white, small format, late 19th century, early 20th

century.

Price: 290 eur

[Go to the lot on www.sevenstamps.com ]