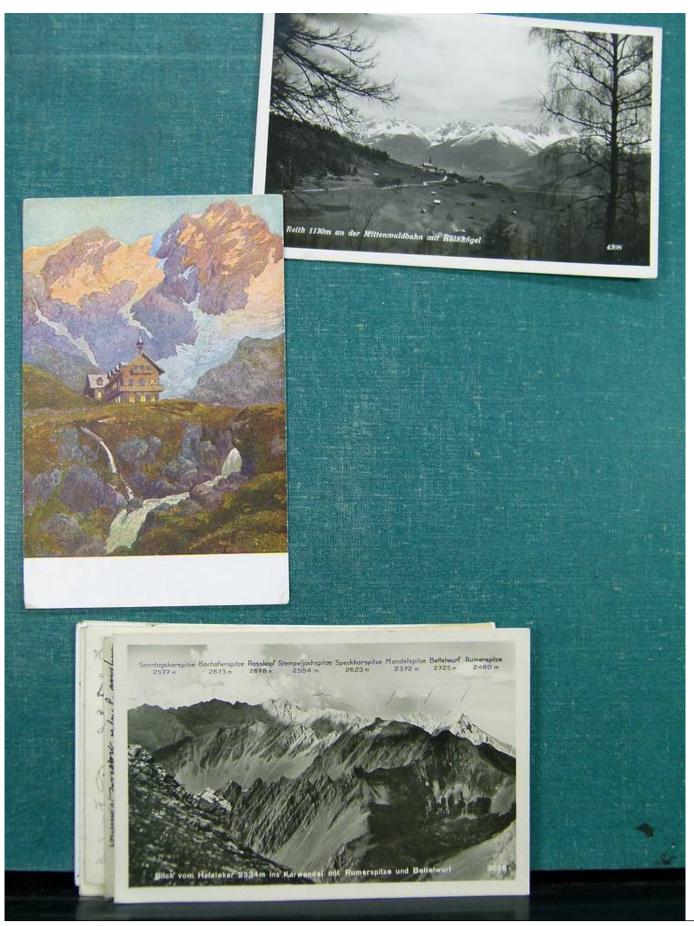

Lot nr.: L243094

Country/Type: Europe

Europe lot with over 190 old postcards, many black and white, small format, late 19th century, early 20th

century.

Price: 290 eur

[Go to the lot on www.sevenstamps.com ]