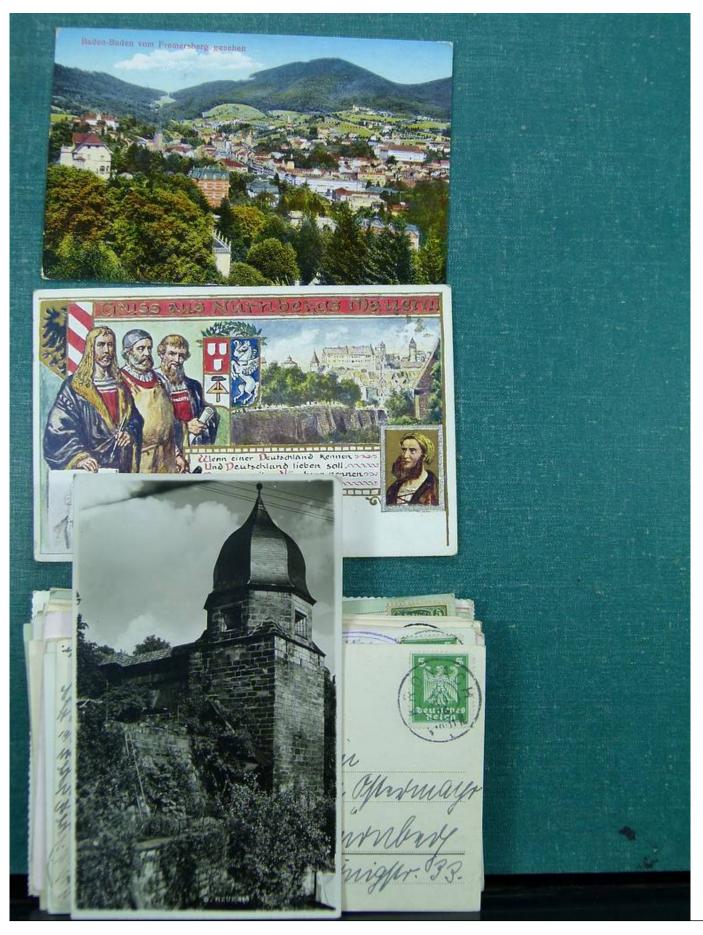

Lot nr.: L243094

Country/Type: Europe

Europe lot with over 190 old postcards, many black and white, small format, late 19th century, early 20th

century.

Price: 290 eur

[Go to the lot on www.sevenstamps.com ]