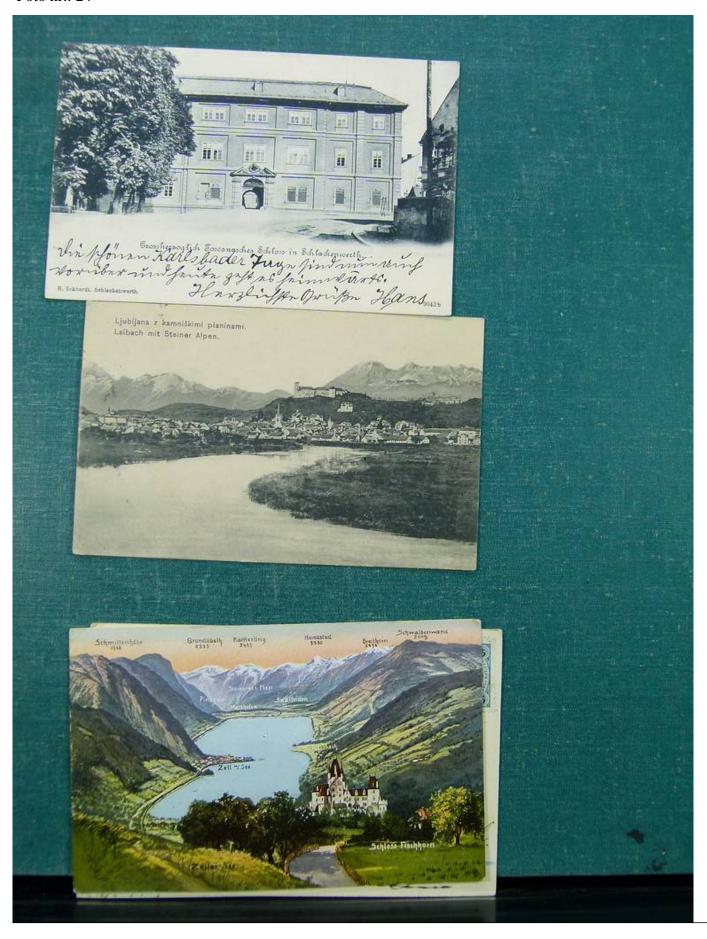

Lot nr.: L243094

Country/Type: Europe

Europe lot with over 190 old postcards, many black and white, small format, late 19th century, early 20th

century.

Price: 290 eur

[Go to the lot on www.sevenstamps.com ]