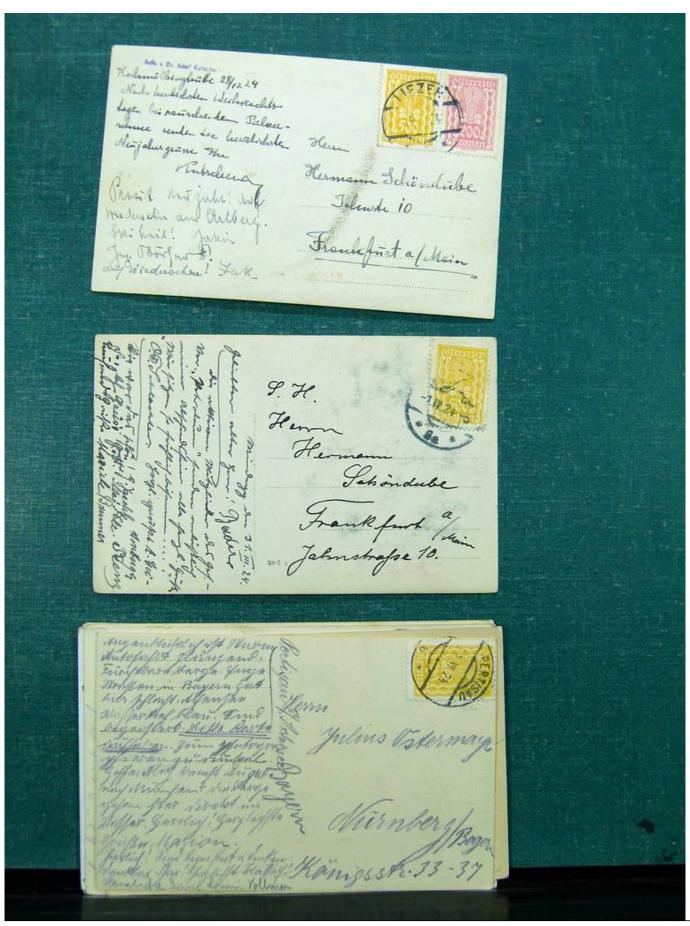

Lot nr.: L243094

Country/Type: Europe

Europe lot with over 190 old postcards, many black and white, small format, late 19th century, early 20th

century.

Price: 290 eur

[Go to the lot on www.sevenstamps.com ]