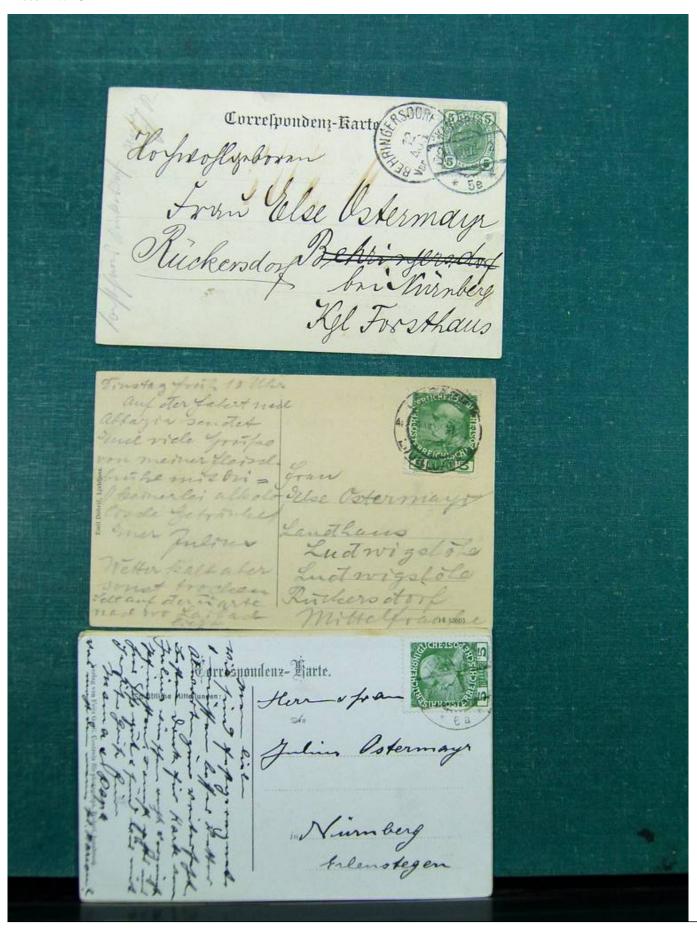

Lot nr.: L243094

Country/Type: Europe

Europe lot with over 190 old postcards, many black and white, small format, late 19th century, early 20th

century.

Price: 290 eur

[Go to the lot on www.sevenstamps.com ]