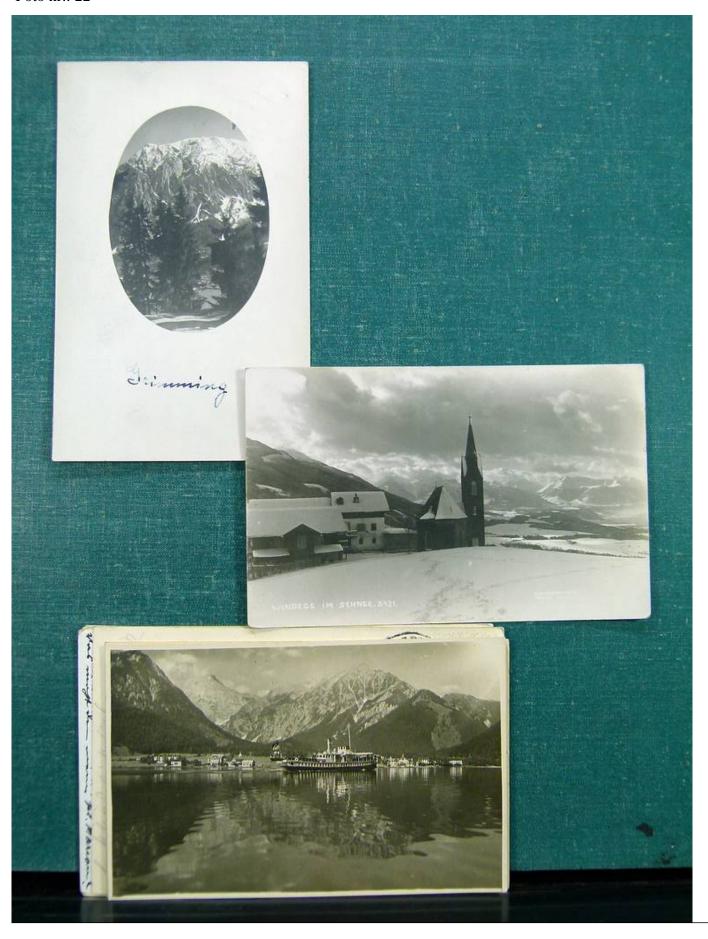

Lot nr.: L243094

Country/Type: Europe

Europe lot with over 190 old postcards, many black and white, small format, late 19th century, early 20th

century.

Price: 290 eur

[Go to the lot on www.sevenstamps.com ]