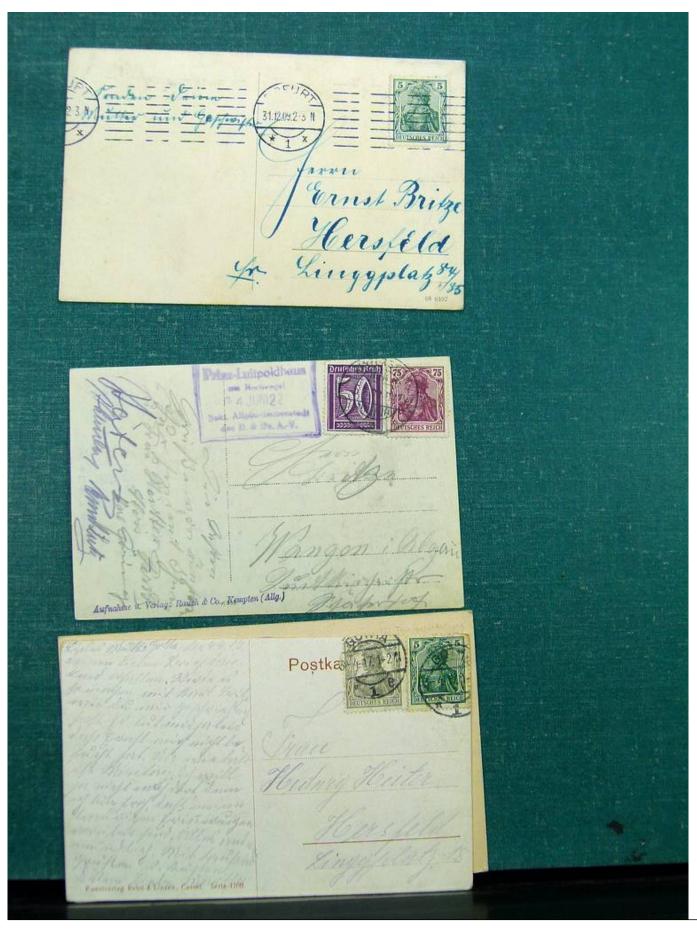

Lot nr.: L243094

Country/Type: Europe

Europe lot with over 190 old postcards, many black and white, small format, late 19th century, early 20th

century.

Price: 290 eur

[Go to the lot on www.sevenstamps.com ]