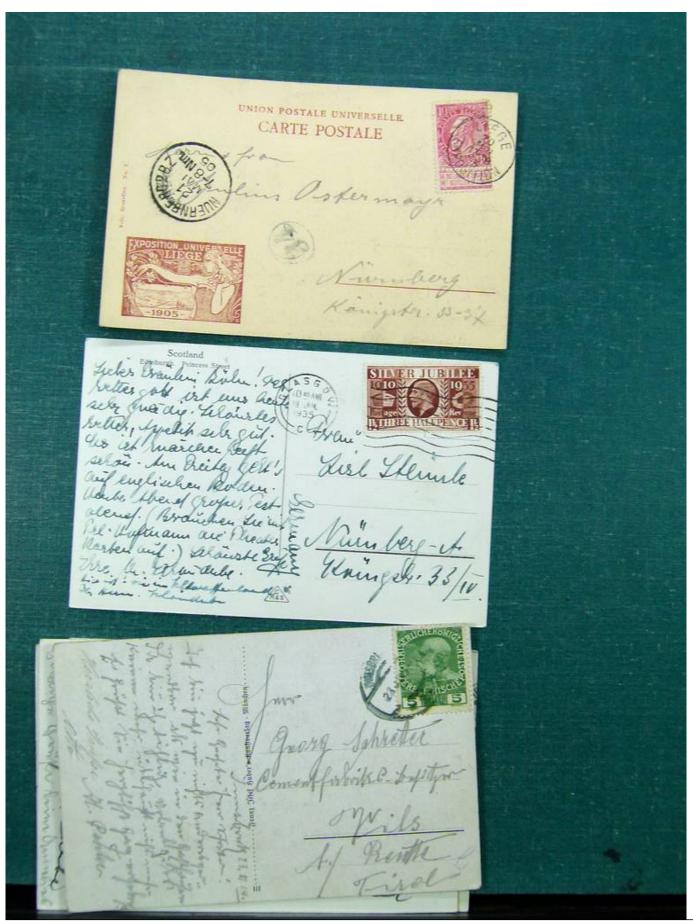

Lot nr.: L243094

Country/Type: Europe

Europe lot with over 190 old postcards, many black and white, small format, late 19th century, early 20th

century.

Price: 290 eur

[Go to the lot on www.sevenstamps.com ]