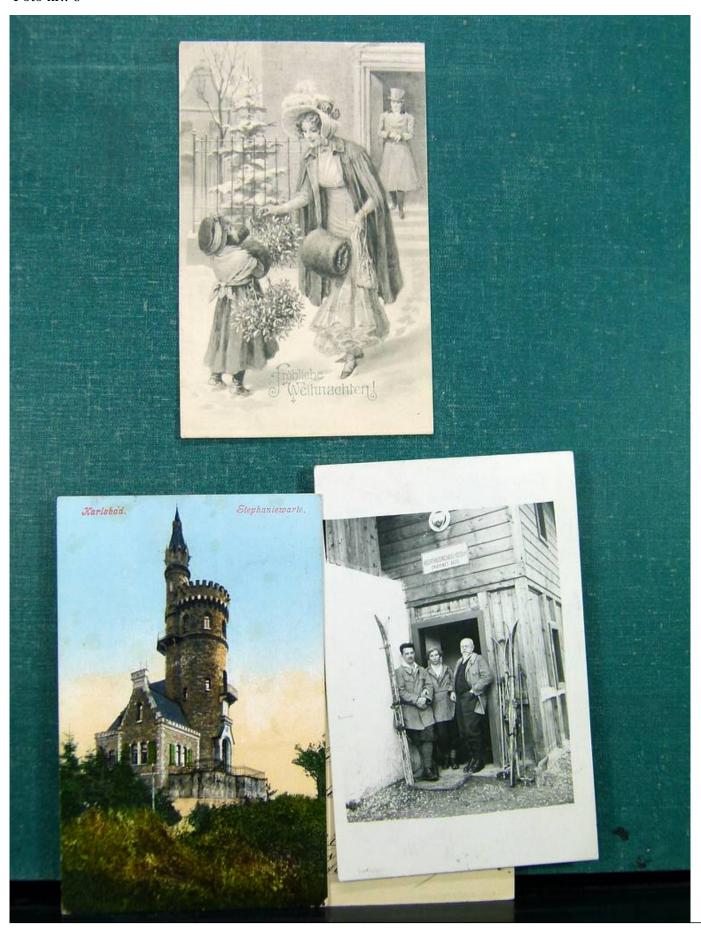

Lot nr.: L243094

Country/Type: Europe

Europe lot with over 190 old postcards, many black and white, small format, late 19th century, early 20th

century.

Price: 290 eur

[Go to the lot on www.sevenstamps.com ]