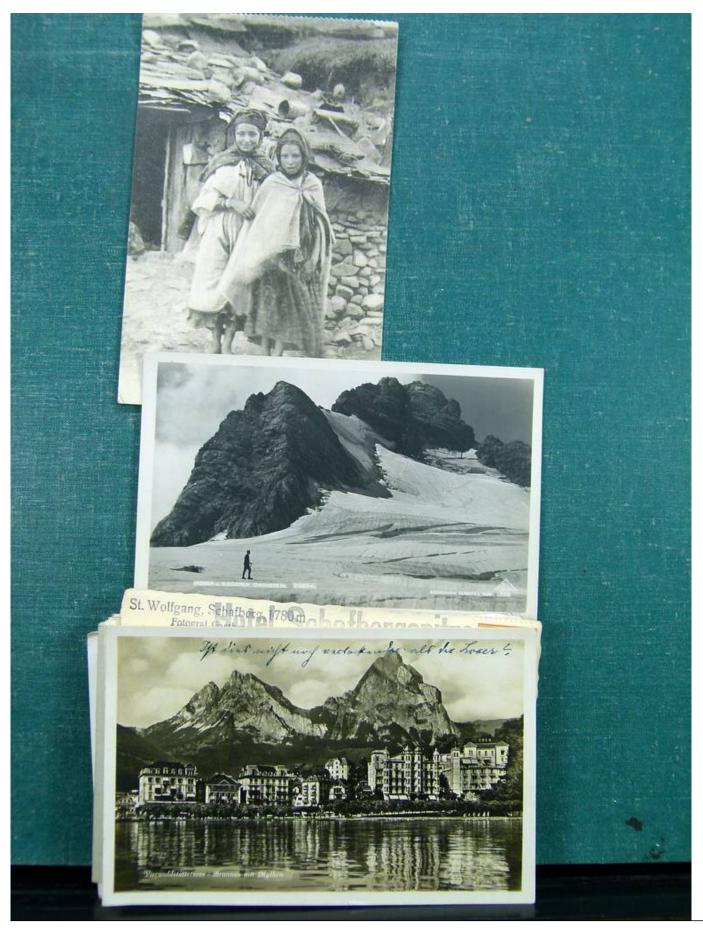

Lot nr.: L243094

Country/Type: Europe

Europe lot with over 190 old postcards, many black and white, small format, late 19th century, early 20th

century.

Price: 290 eur

[Go to the lot on www.sevenstamps.com ]