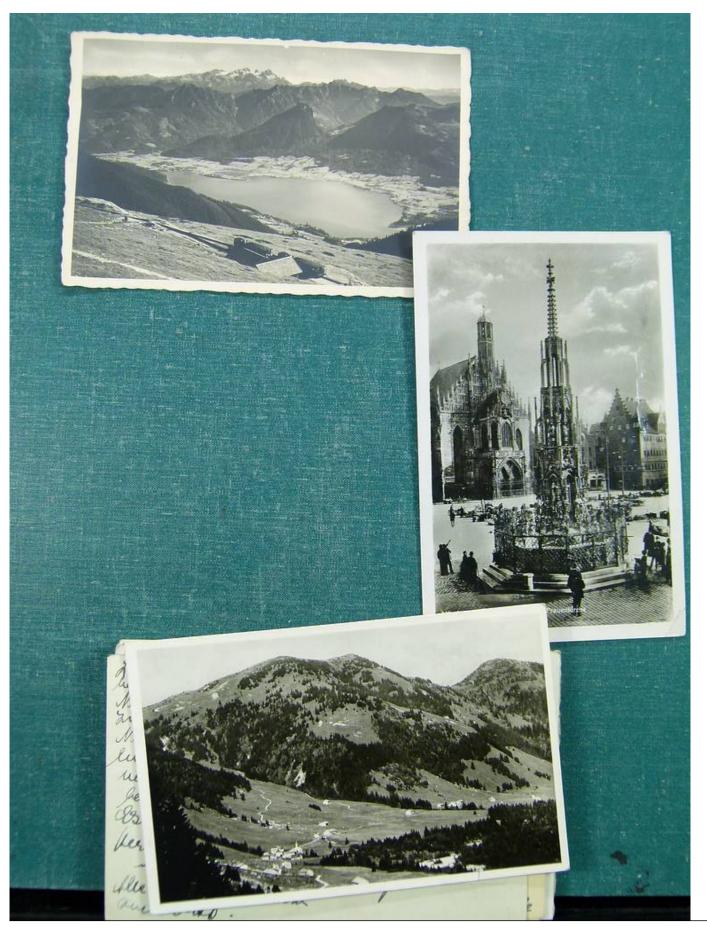

Lot nr.: L243094

Country/Type: Europe

Europe lot with over 190 old postcards, many black and white, small format, late 19th century, early 20th

century.

Price: 290 eur

[Go to the lot on www.sevenstamps.com ]