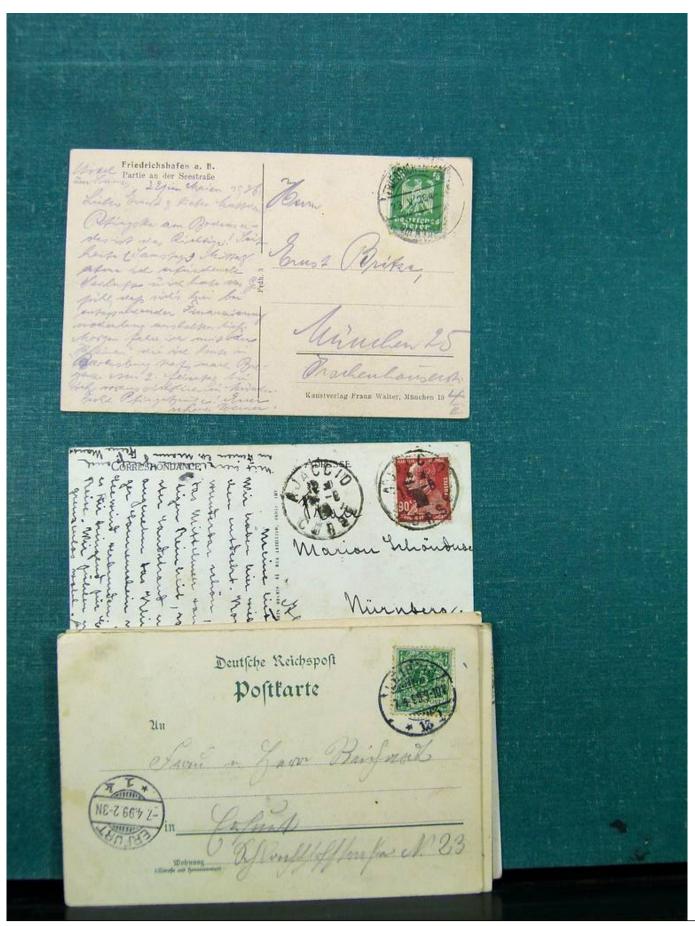

Lot nr.: L243094

Country/Type: Europe

Europe lot with over 190 old postcards, many black and white, small format, late 19th century, early 20th

century.

Price: 290 eur

[Go to the lot on www.sevenstamps.com ]