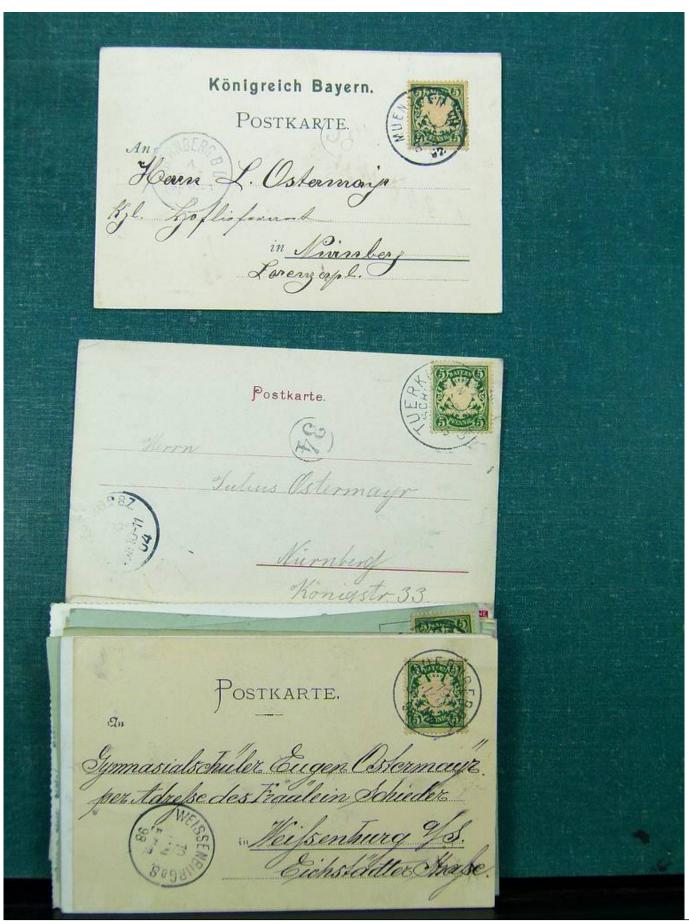

Lot nr.: L243094

Country/Type: Europe

Europe lot with over 190 old postcards, many black and white, small format, late 19th century, early 20th

century.

Price: 290 eur

[Go to the lot on www.sevenstamps.com ]