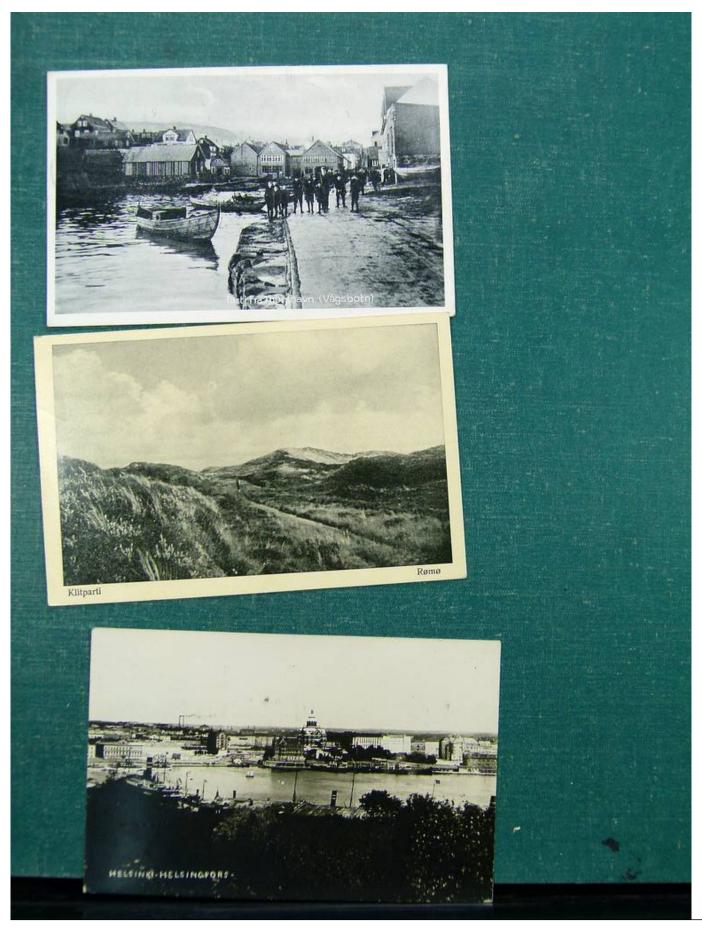

Lot nr.: L243094

Country/Type: Europe

Europe lot with over 190 old postcards, many black and white, small format, late 19th century, early 20th

century.

Price: 290 eur

[Go to the lot on www.sevenstamps.com ]