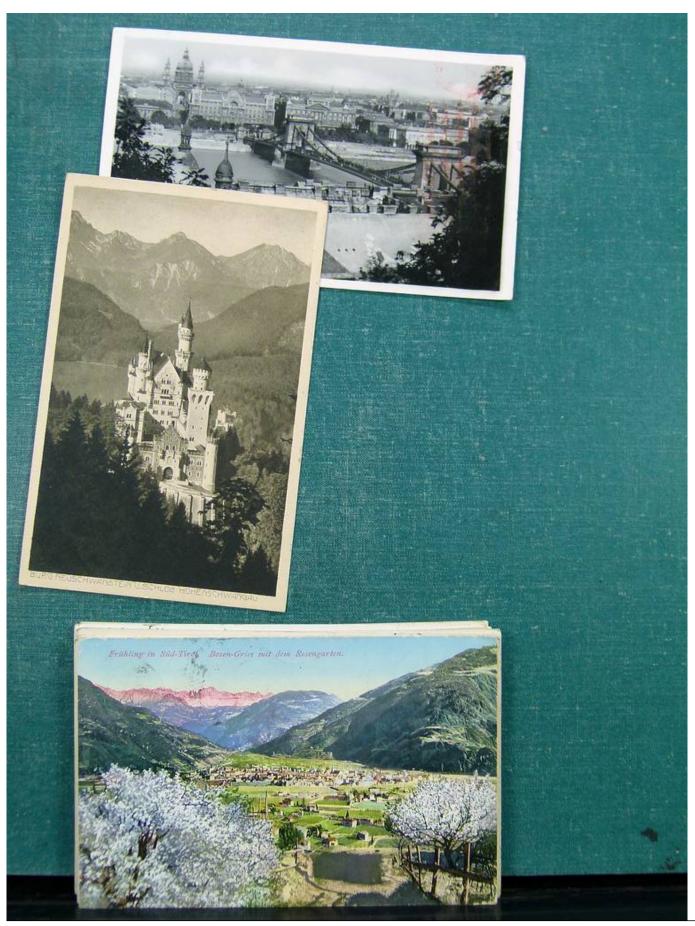

Lot nr.: L243094

Country/Type: Europe

Europe lot with over 190 old postcards, many black and white, small format, late 19th century, early 20th

century.

Price: 290 eur

[Go to the lot on www.sevenstamps.com ]