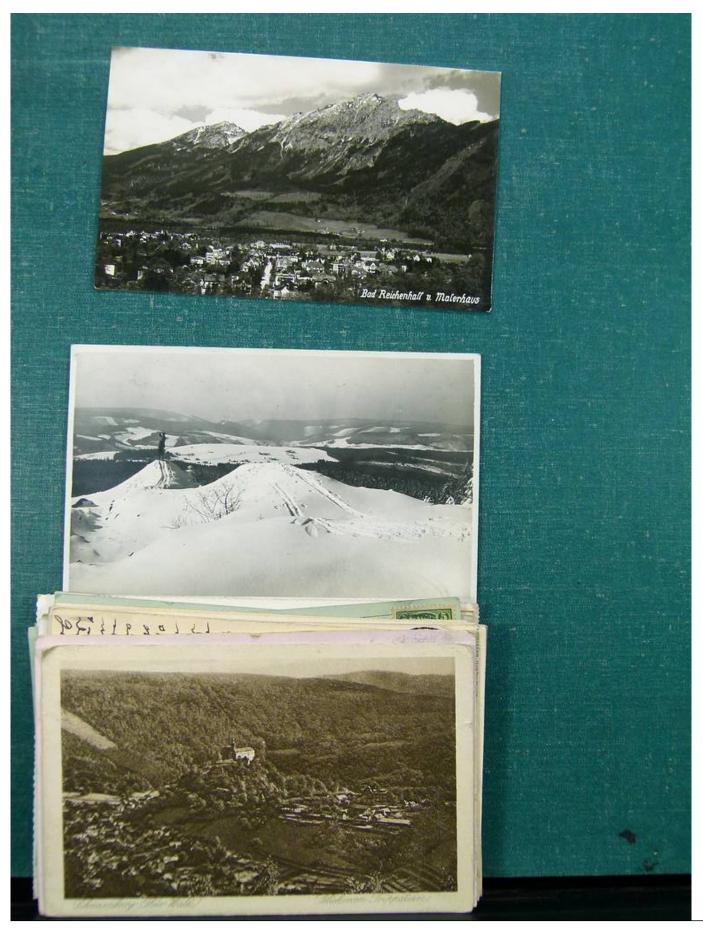

Lot nr.: L243094

Country/Type: Europe

Europe lot with over 190 old postcards, many black and white, small format, late 19th century, early 20th

century.

Price: 290 eur

[Go to the lot on www.sevenstamps.com ]