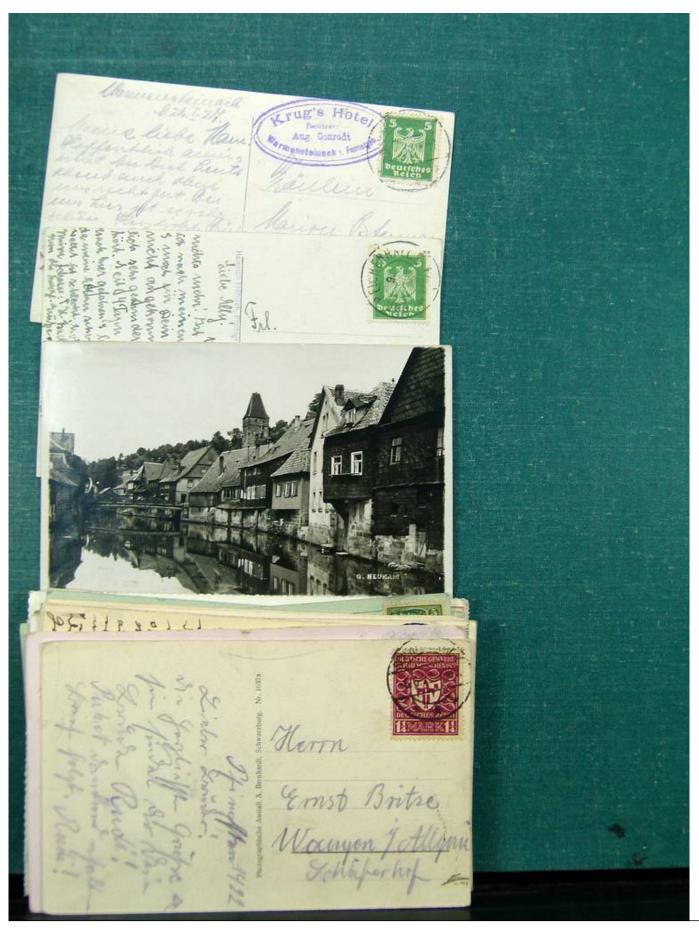

Lot nr.: L243094

Country/Type: Europe

Europe lot with over 190 old postcards, many black and white, small format, late 19th century, early 20th

century.

Price: 290 eur

[Go to the lot on www.sevenstamps.com ]