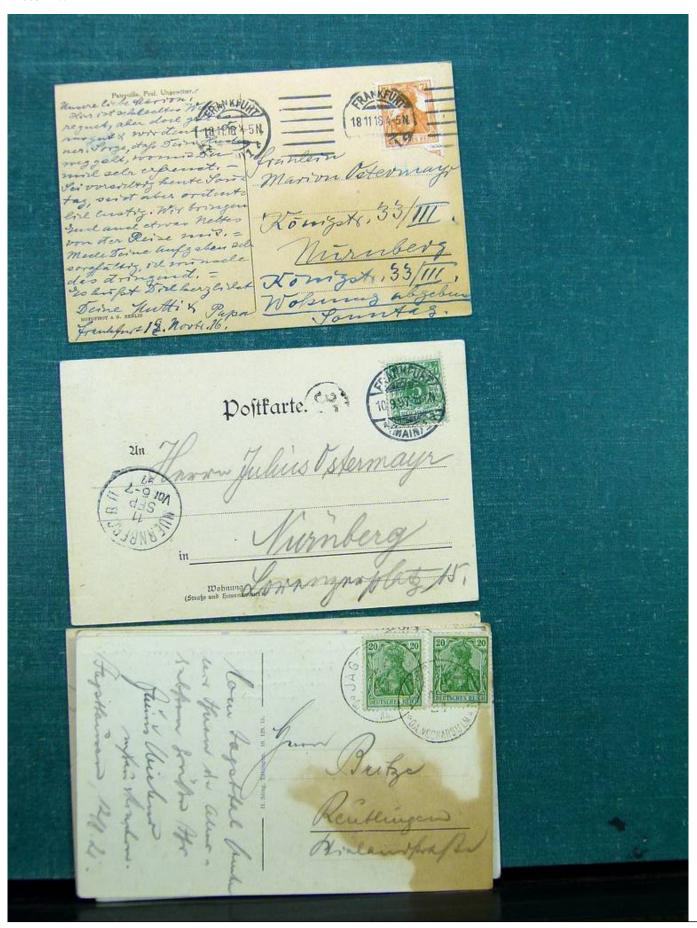

Lot nr.: L243094

Country/Type: Europe

Europe lot with over 190 old postcards, many black and white, small format, late 19th century, early 20th

century.

Price: 290 eur

[Go to the lot on www.sevenstamps.com ]