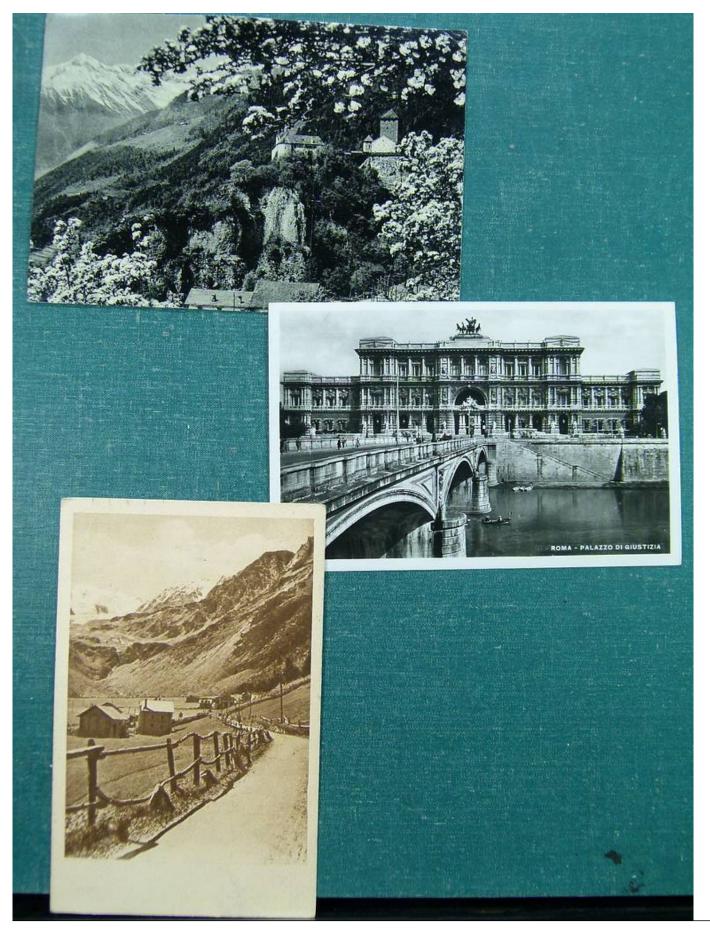

Lot nr.: L243094

Country/Type: Europe

Europe lot with over 190 old postcards, many black and white, small format, late 19th century, early 20th

century.

Price: 290 eur

[Go to the lot on www.sevenstamps.com ]