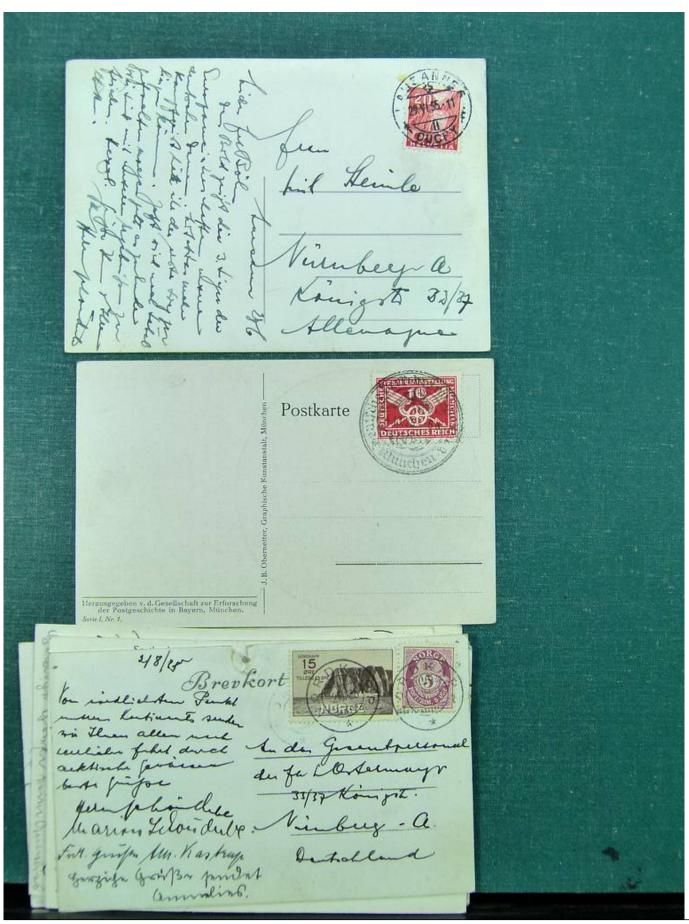

Lot nr.: L243094

Country/Type: Europe

Europe lot with over 190 old postcards, many black and white, small format, late 19th century, early 20th

century.

Price: 290 eur

[Go to the lot on www.sevenstamps.com ]