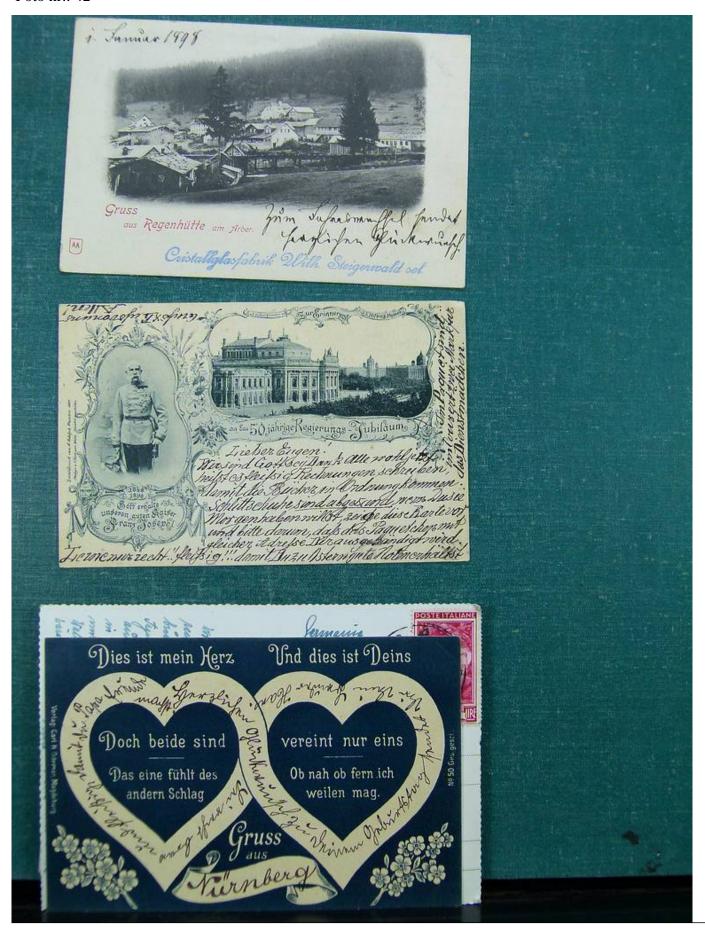

Lot nr.: L243094

Country/Type: Europe

Europe lot with over 190 old postcards, many black and white, small format, late 19th century, early 20th

century.

Price: 290 eur

[Go to the lot on www.sevenstamps.com ]