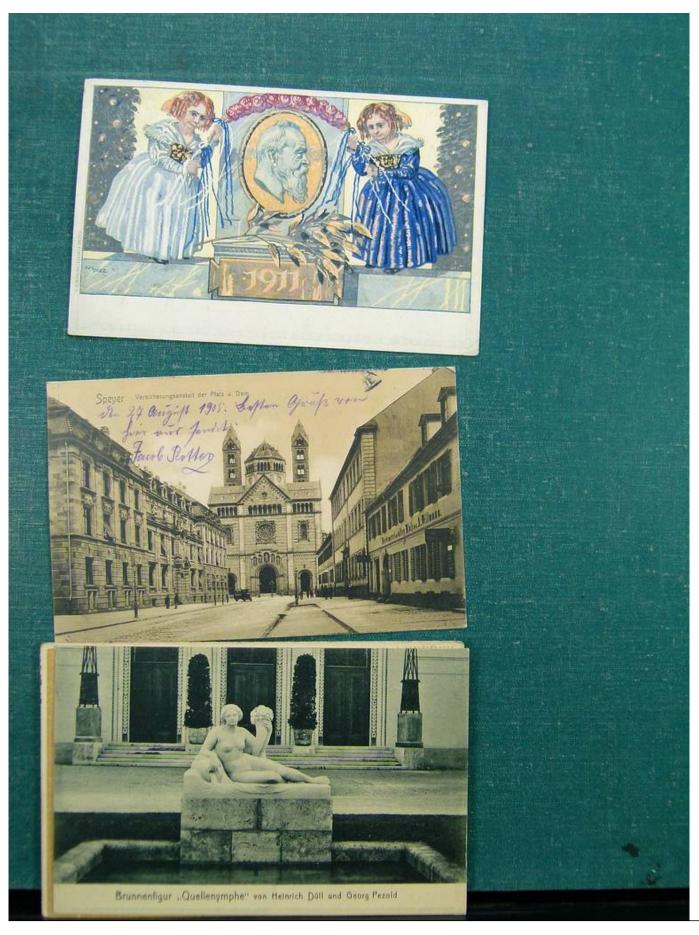

Lot nr.: L243094

Country/Type: Europe

Europe lot with over 190 old postcards, many black and white, small format, late 19th century, early 20th

century.

Price: 290 eur

[Go to the lot on www.sevenstamps.com ]