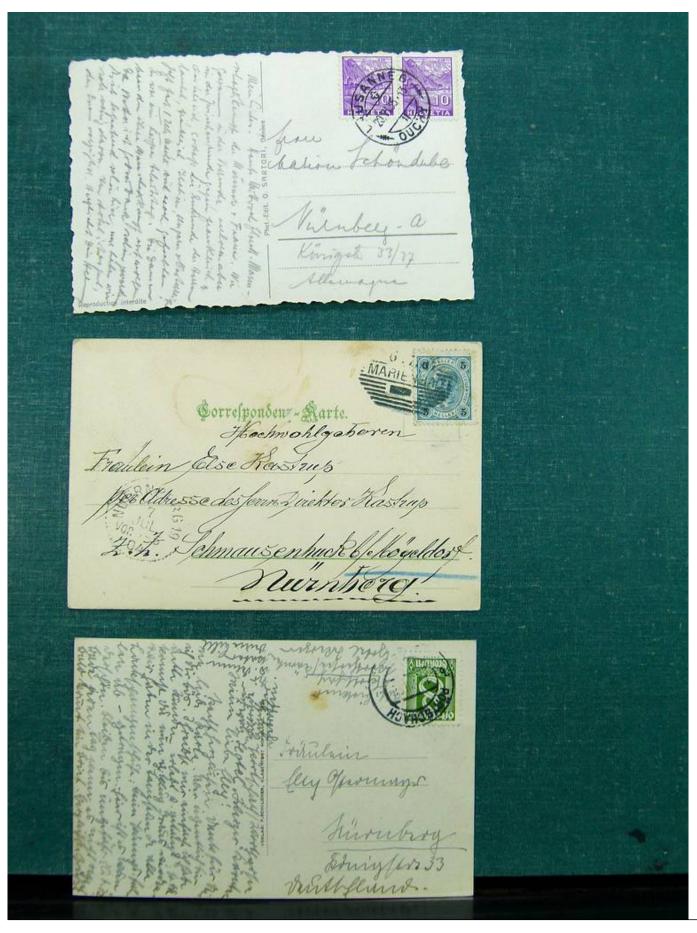

Lot nr.: L243094

Country/Type: Europe

Europe lot with over 190 old postcards, many black and white, small format, late 19th century, early 20th

century.

Price: 290 eur

[Go to the lot on www.sevenstamps.com ]