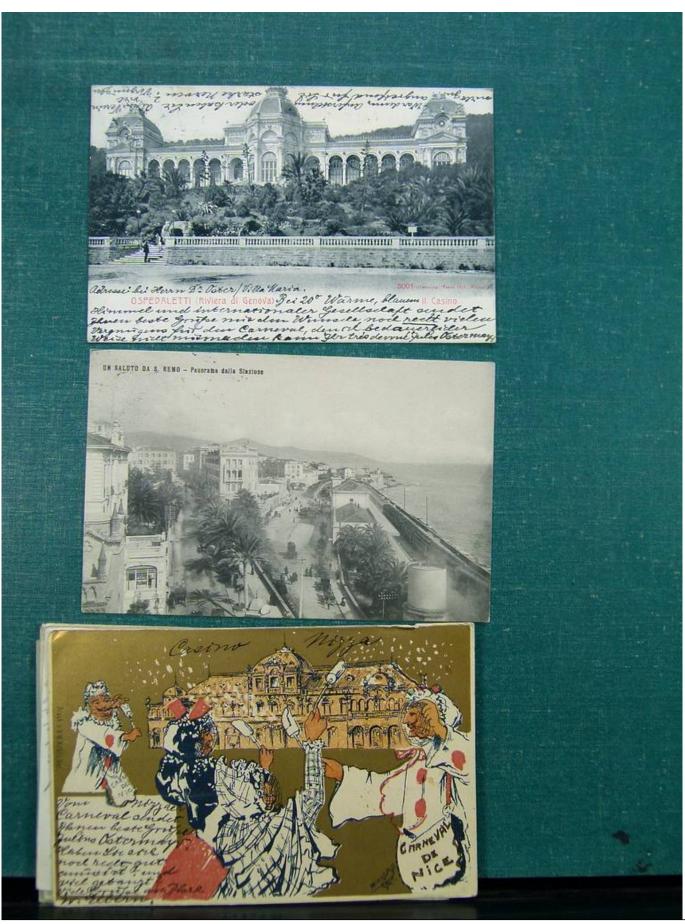

Lot nr.: L243094

Country/Type: Europe

Europe lot with over 190 old postcards, many black and white, small format, late 19th century, early 20th

century.

Price: 290 eur

[Go to the lot on www.sevenstamps.com ]