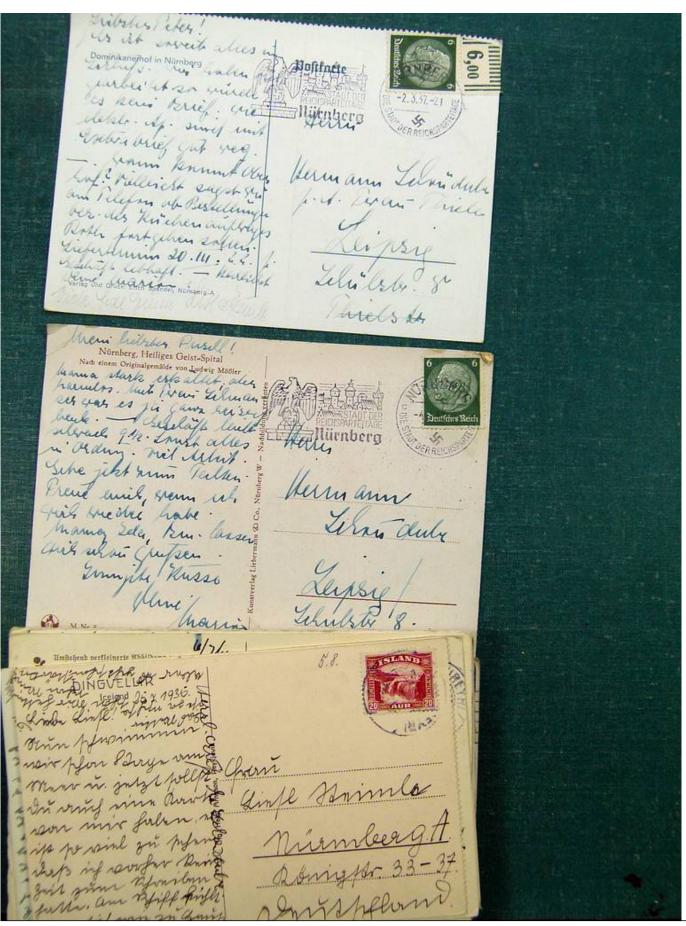

Lot nr.: L243094

Country/Type: Europe

Europe lot with over 190 old postcards, many black and white, small format, late 19th century, early 20th

century.

Price: 290 eur

[Go to the lot on www.sevenstamps.com ]