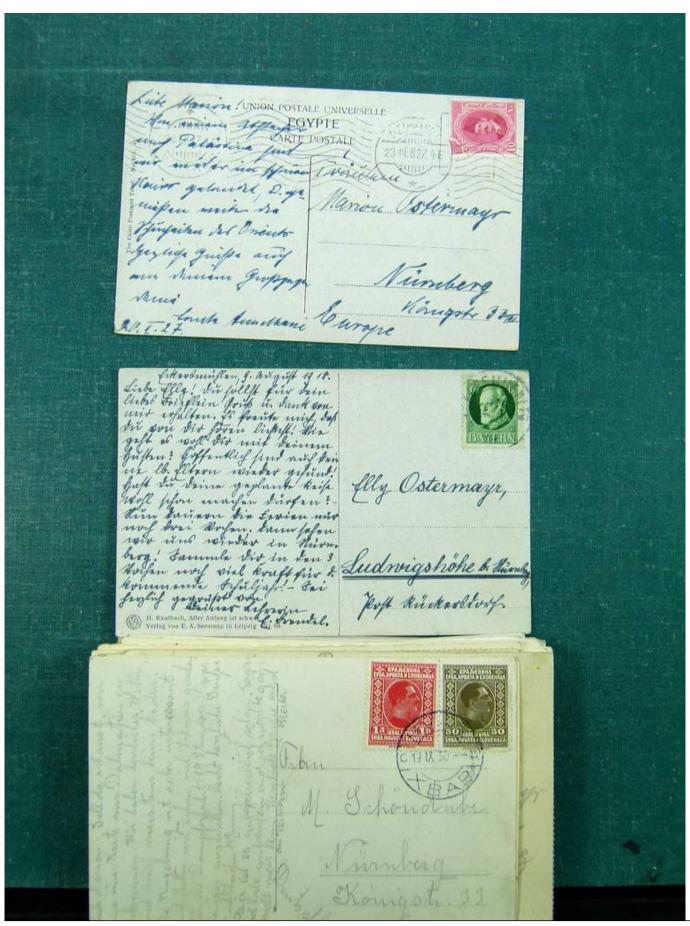

Lot nr.: L243094

Country/Type: Europe

Europe lot with over 190 old postcards, many black and white, small format, late 19th century, early 20th

century.

Price: 290 eur

[Go to the lot on www.sevenstamps.com ]