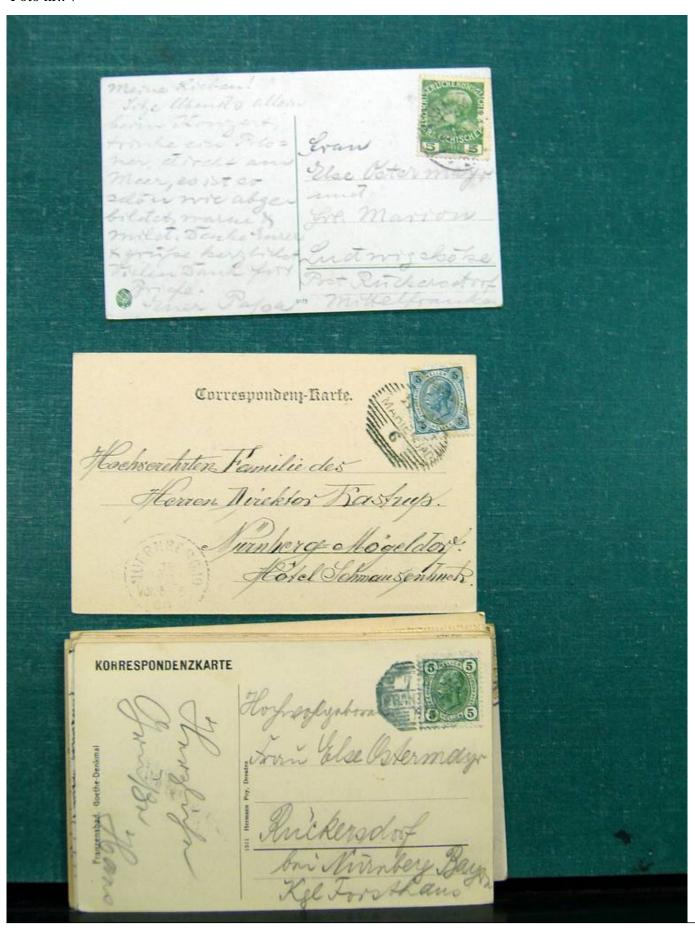

Lot nr.: L243094

Country/Type: Europe

Europe lot with over 190 old postcards, many black and white, small format, late 19th century, early 20th

century.

Price: 290 eur

[Go to the lot on www.sevenstamps.com ]