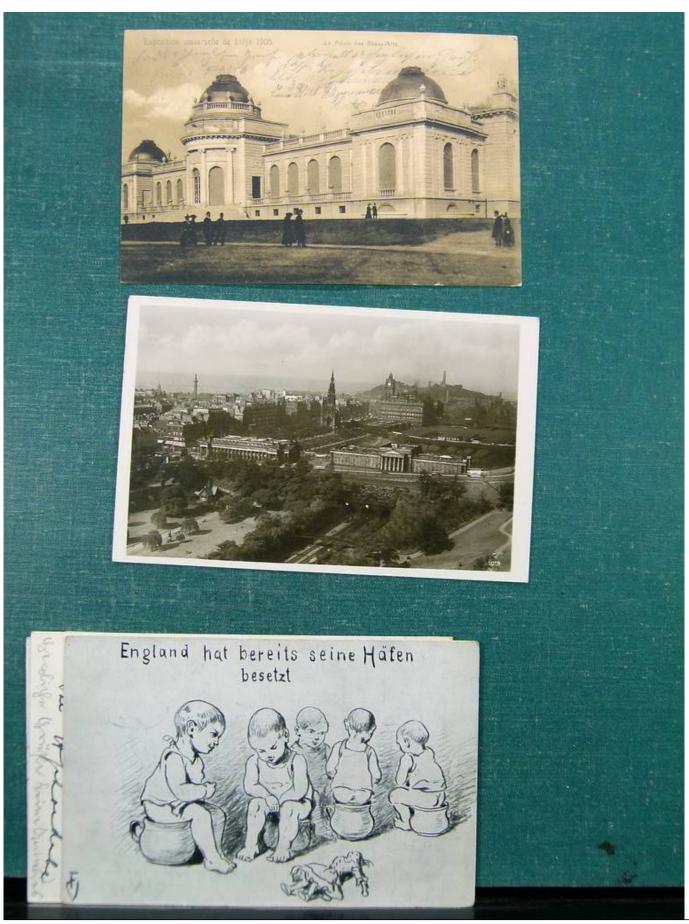

Lot nr.: L243094

Country/Type: Europe

Europe lot with over 190 old postcards, many black and white, small format, late 19th century, early 20th

century.

Price: 290 eur

[Go to the lot on www.sevenstamps.com ]