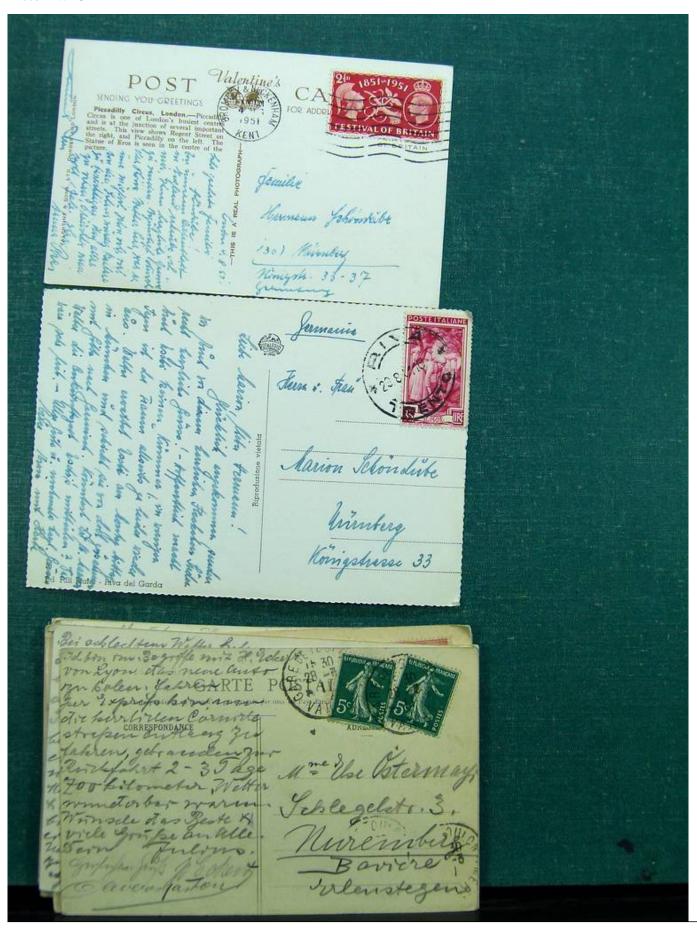

Lot nr.: L243094

Country/Type: Europe

Europe lot with over 190 old postcards, many black and white, small format, late 19th century, early 20th

century.

Price: 290 eur

[Go to the lot on www.sevenstamps.com ]