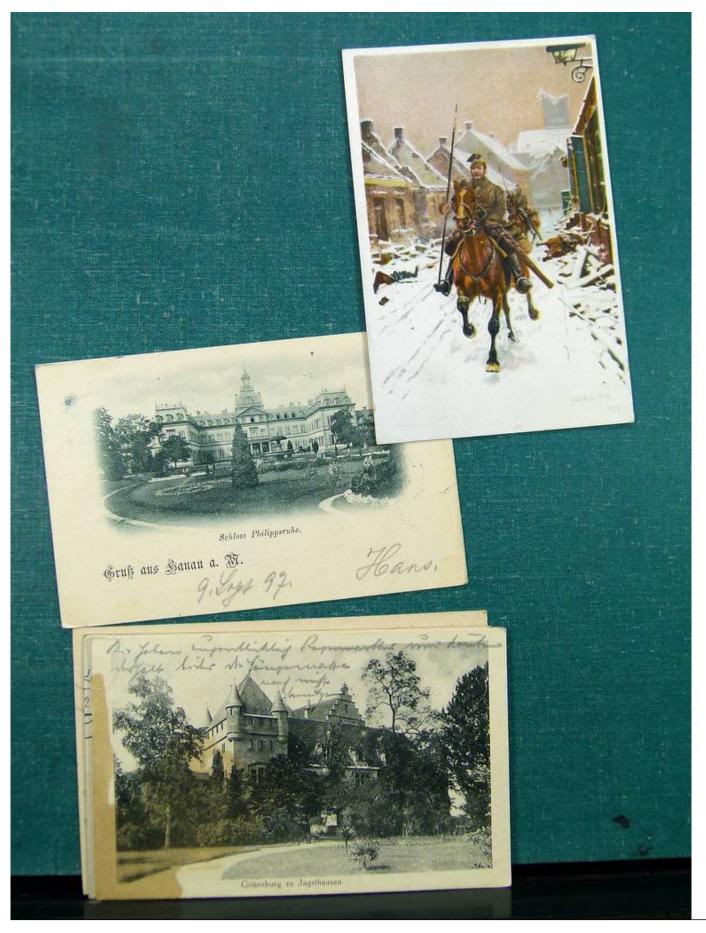

Lot nr.: L243094

Country/Type: Europe

Europe lot with over 190 old postcards, many black and white, small format, late 19th century, early 20th

century.

Price: 290 eur

[Go to the lot on www.sevenstamps.com ]