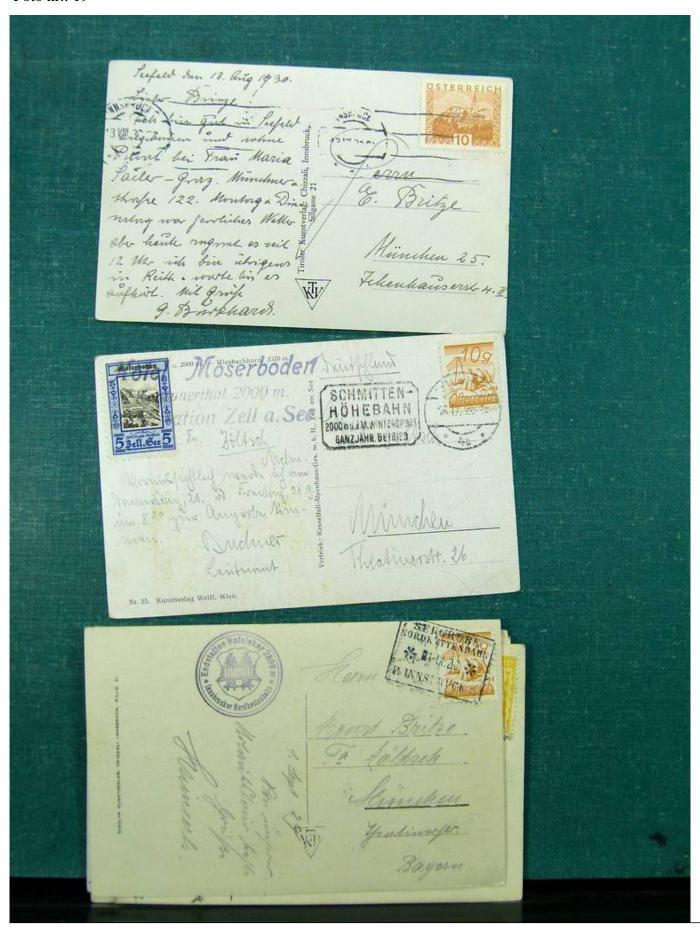

Lot nr.: L243094

Country/Type: Europe

Europe lot with over 190 old postcards, many black and white, small format, late 19th century, early 20th

century.

Price: 290 eur

[Go to the lot on www.sevenstamps.com ]