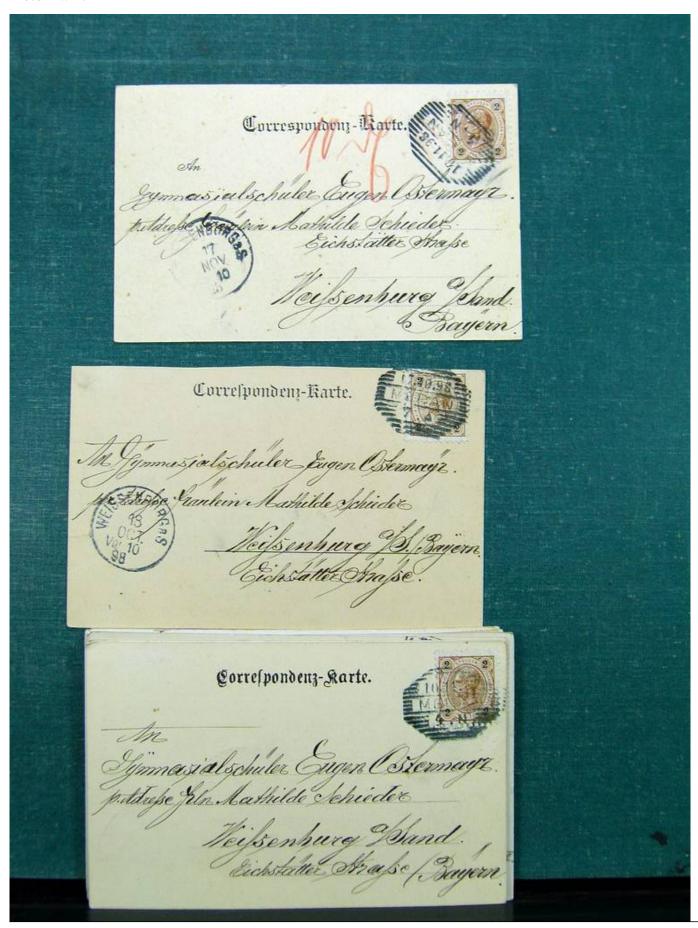

Lot nr.: L243094

Country/Type: Europe

Europe lot with over 190 old postcards, many black and white, small format, late 19th century, early 20th

century.

Price: 290 eur

[Go to the lot on www.sevenstamps.com ]