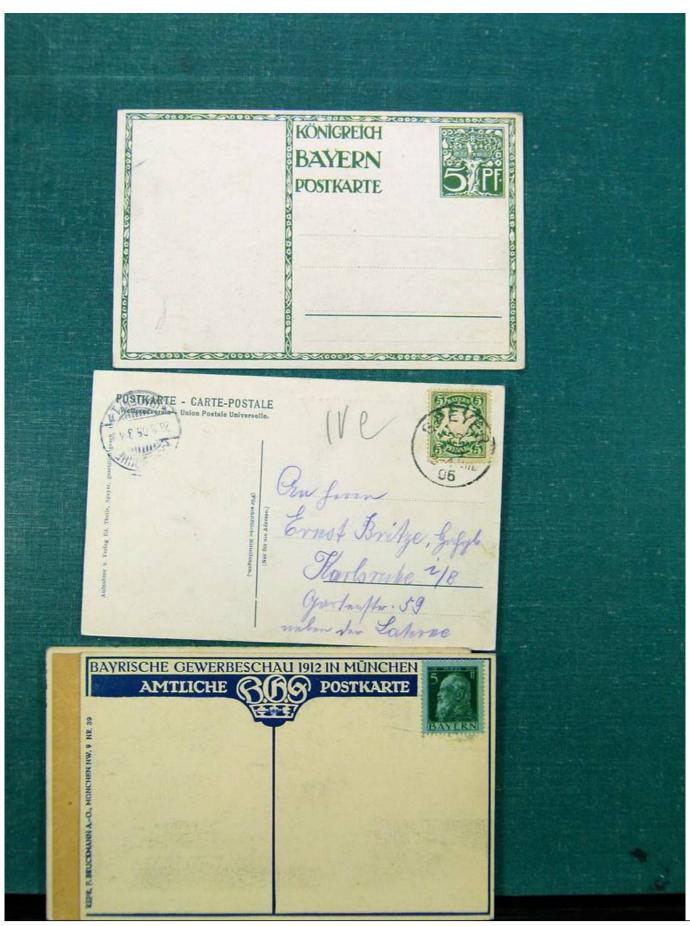

Lot nr.: L243094

Country/Type: Europe

Europe lot with over 190 old postcards, many black and white, small format, late 19th century, early 20th

century.

Price: 290 eur

[Go to the lot on www.sevenstamps.com ]