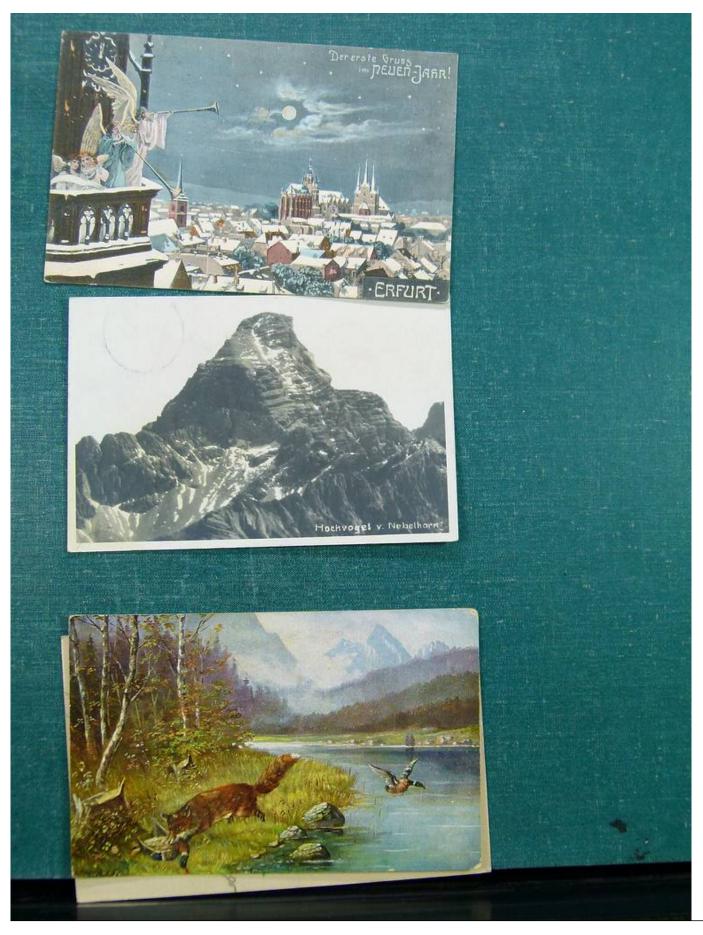

Lot nr.: L243094

Country/Type: Europe

Europe lot with over 190 old postcards, many black and white, small format, late 19th century, early 20th

century.

Price: 290 eur

[Go to the lot on www.sevenstamps.com ]