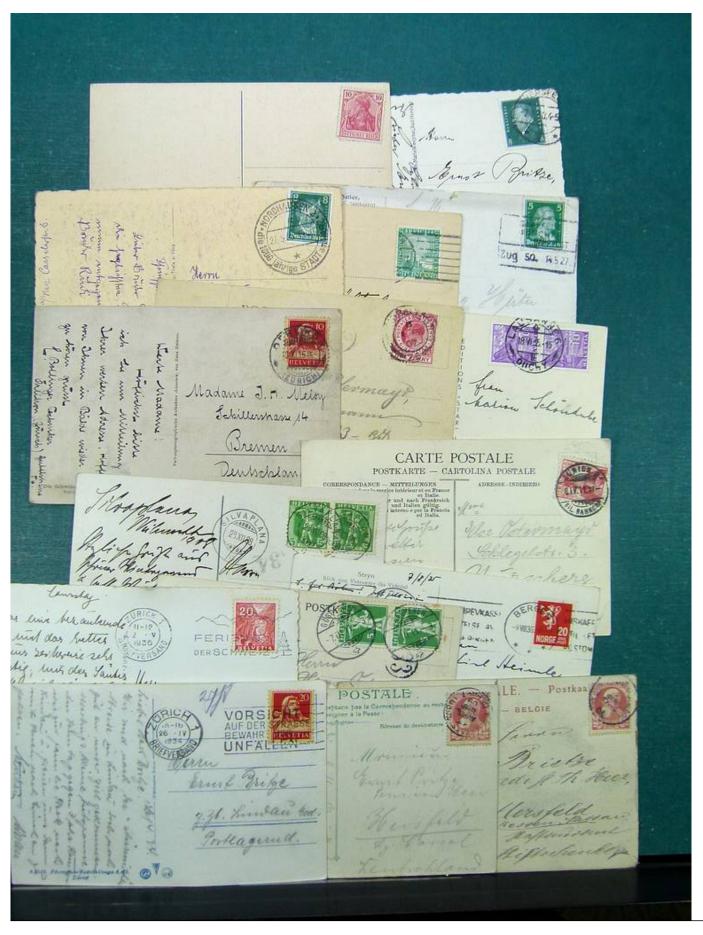

Lot nr.: L243094

Country/Type: Europe

Europe lot with over 190 old postcards, many black and white, small format, late 19th century, early 20th

century.

Price: 290 eur

[Go to the lot on www.sevenstamps.com ]