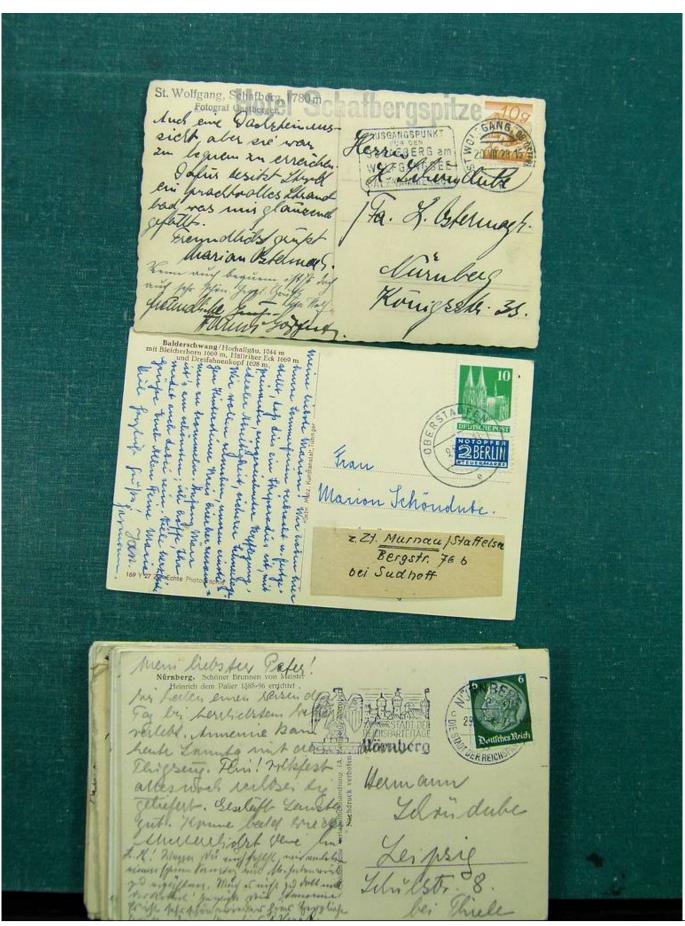

Lot nr.: L243094

Country/Type: Europe

Europe lot with over 190 old postcards, many black and white, small format, late 19th century, early 20th

century.

Price: 290 eur

[Go to the lot on www.sevenstamps.com ]