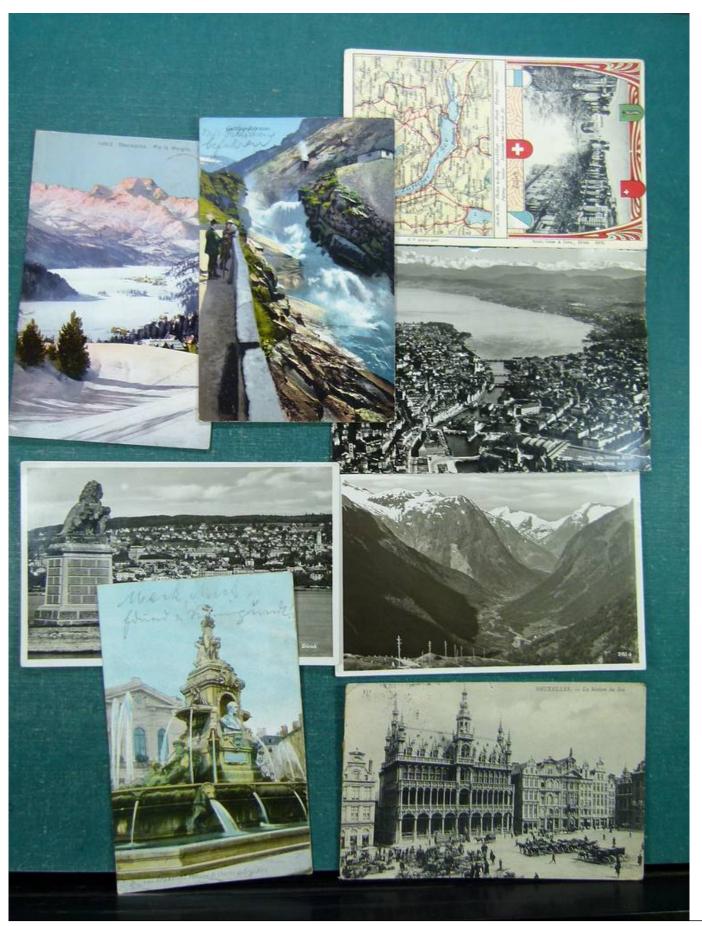

Lot nr.: L243094

Country/Type: Europe

Europe lot with over 190 old postcards, many black and white, small format, late 19th century, early 20th

century.

Price: 290 eur

[Go to the lot on www.sevenstamps.com ]