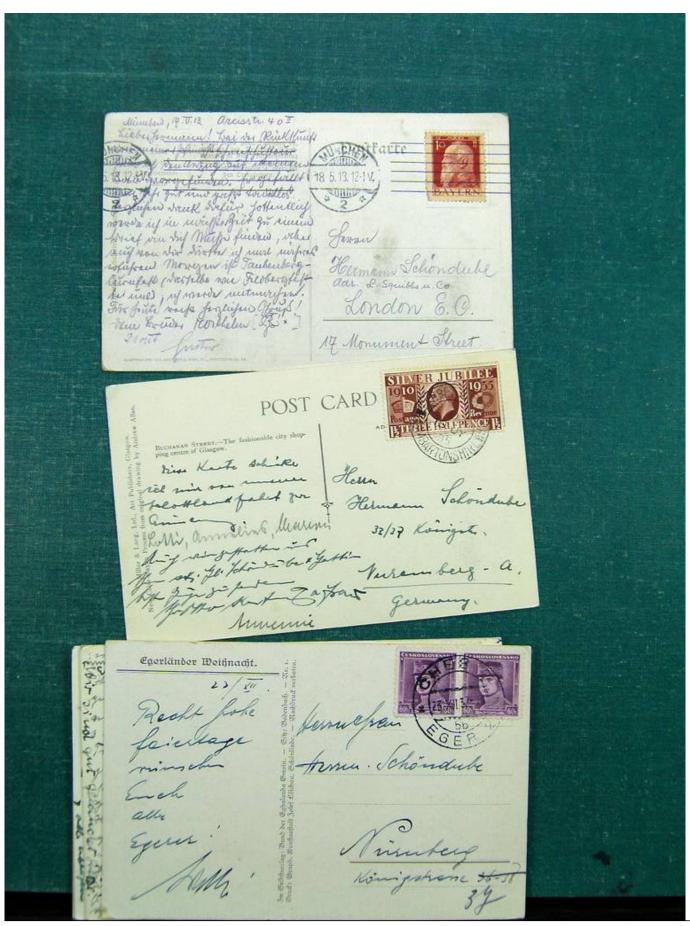

Lot nr.: L243094

Country/Type: Europe

Europe lot with over 190 old postcards, many black and white, small format, late 19th century, early 20th

century.

Price: 290 eur

[Go to the lot on www.sevenstamps.com ]