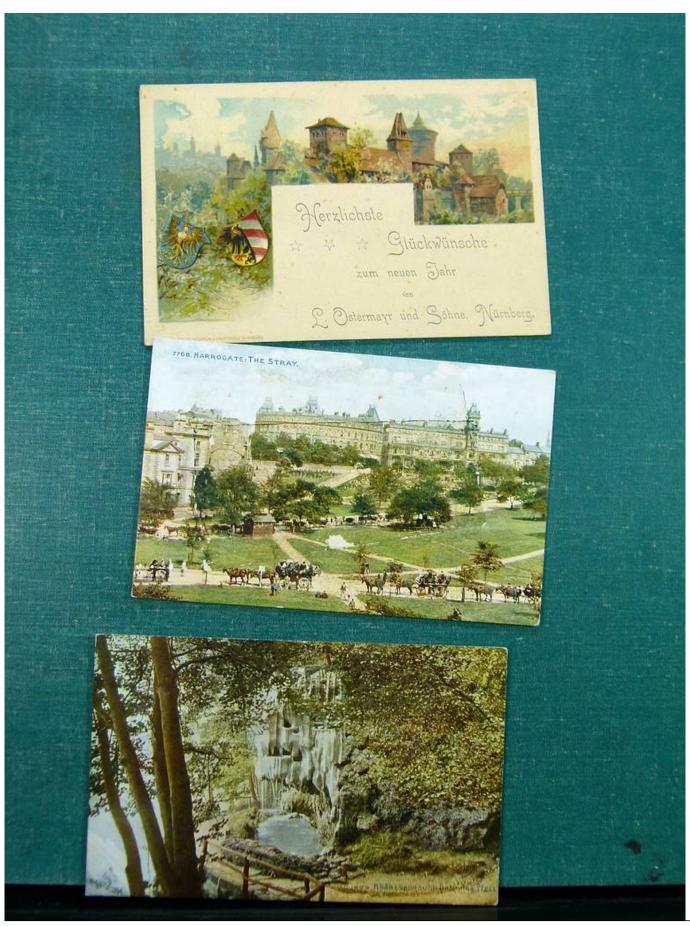

Lot nr.: L243094

Country/Type: Europe

Europe lot with over 190 old postcards, many black and white, small format, late 19th century, early 20th

century.

Price: 290 eur

[Go to the lot on www.sevenstamps.com ]