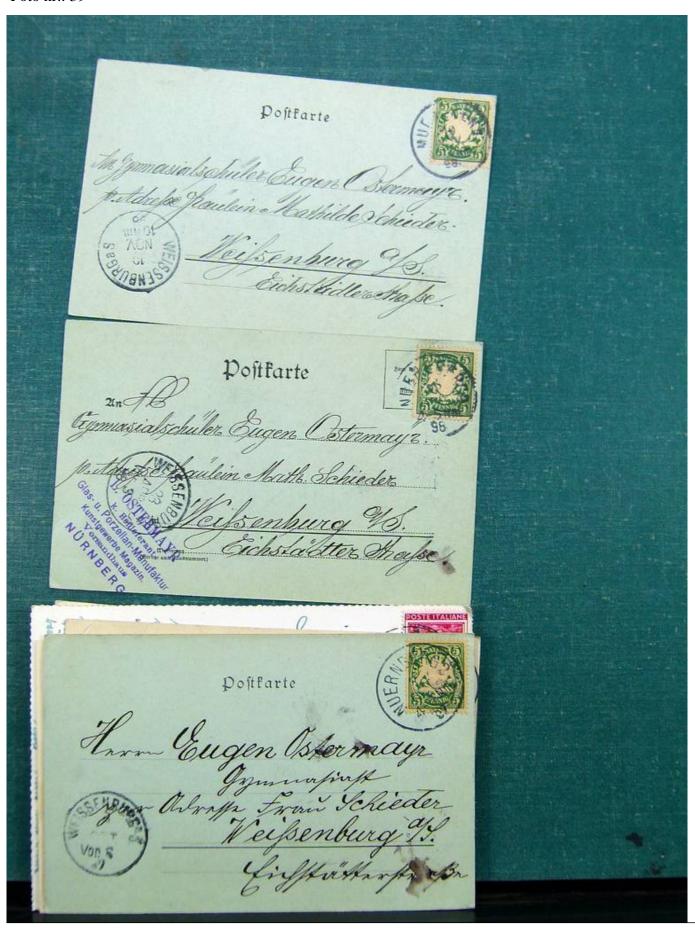

Lot nr.: L243094

Country/Type: Europe

Europe lot with over 190 old postcards, many black and white, small format, late 19th century, early 20th

century.

Price: 290 eur

[Go to the lot on www.sevenstamps.com ]