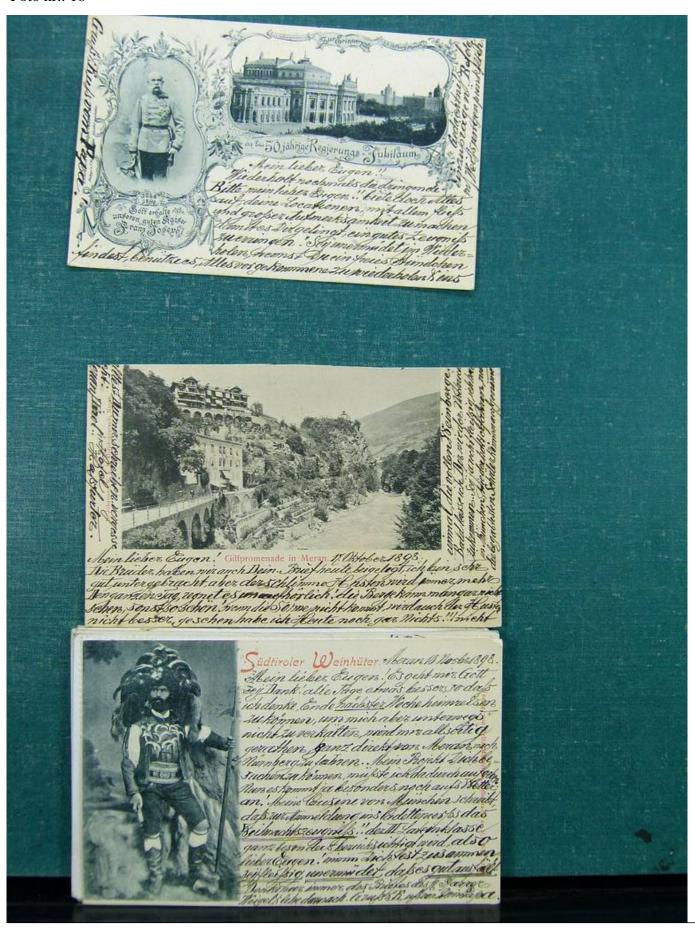

Lot nr.: L243094

Country/Type: Europe

Europe lot with over 190 old postcards, many black and white, small format, late 19th century, early 20th

century.

Price: 290 eur

[Go to the lot on www.sevenstamps.com ]