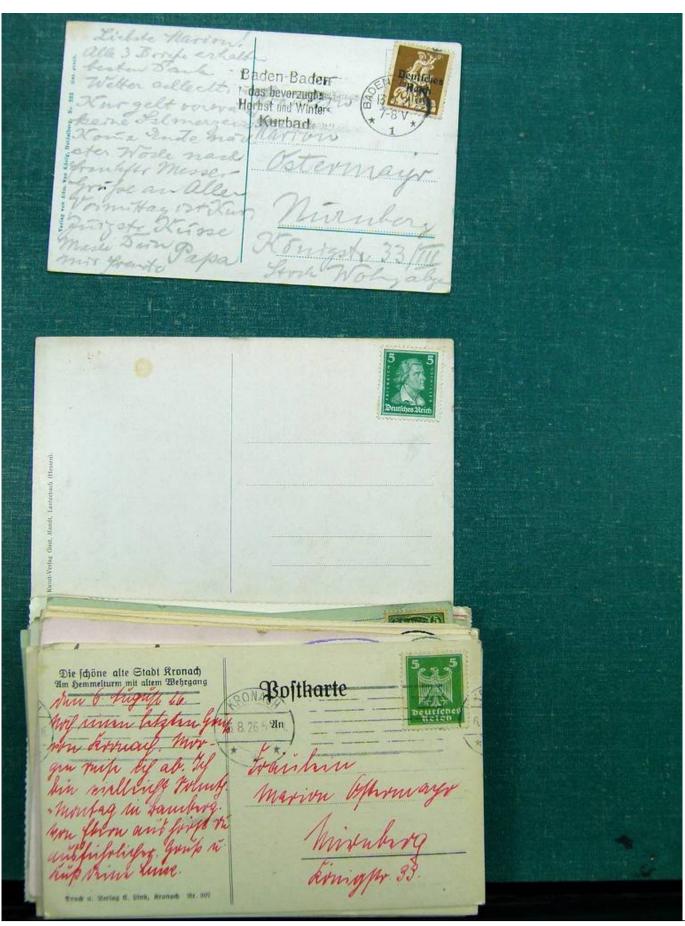

Lot nr.: L243094

Country/Type: Europe

Europe lot with over 190 old postcards, many black and white, small format, late 19th century, early 20th

century.

Price: 290 eur

[Go to the lot on www.sevenstamps.com ]