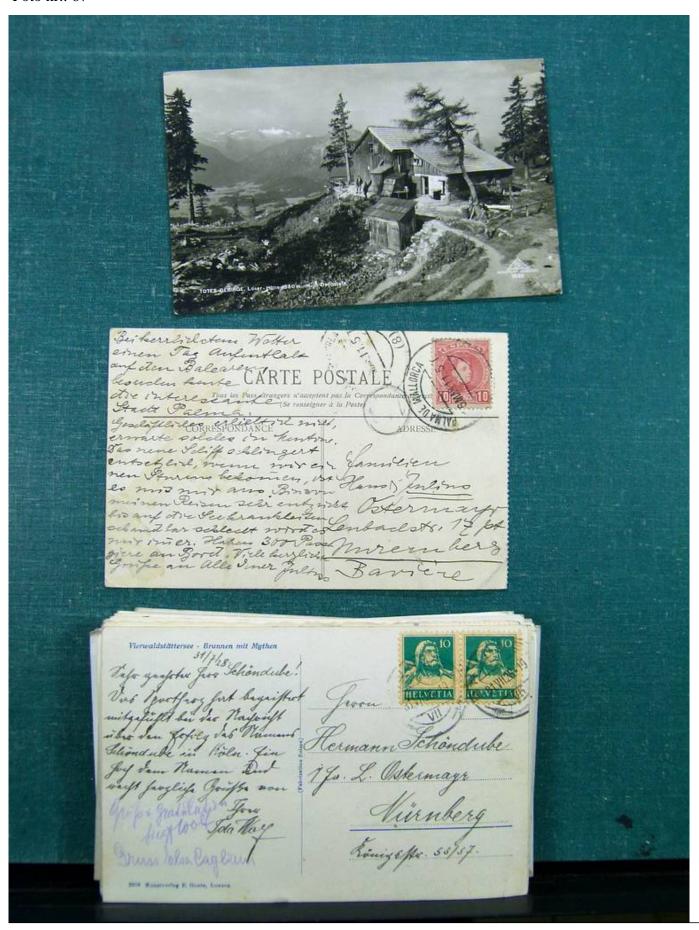

Lot nr.: L243094

Country/Type: Europe

Europe lot with over 190 old postcards, many black and white, small format, late 19th century, early 20th

century.

Price: 290 eur

[Go to the lot on www.sevenstamps.com ]