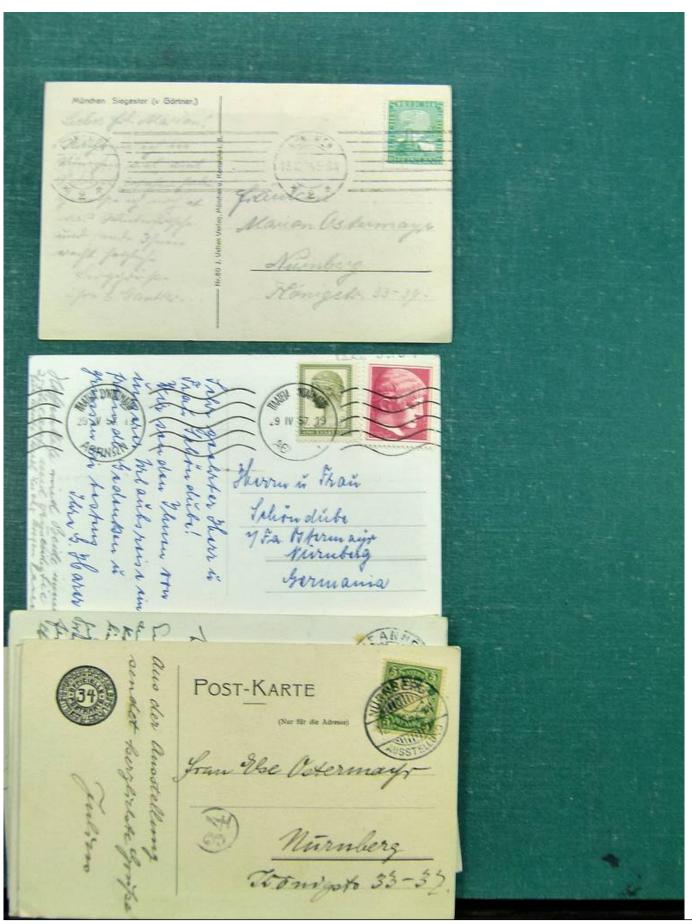

Lot nr.: L243094

Country/Type: Europe

Europe lot with over 190 old postcards, many black and white, small format, late 19th century, early 20th

century.

Price: 290 eur

[Go to the lot on www.sevenstamps.com ]