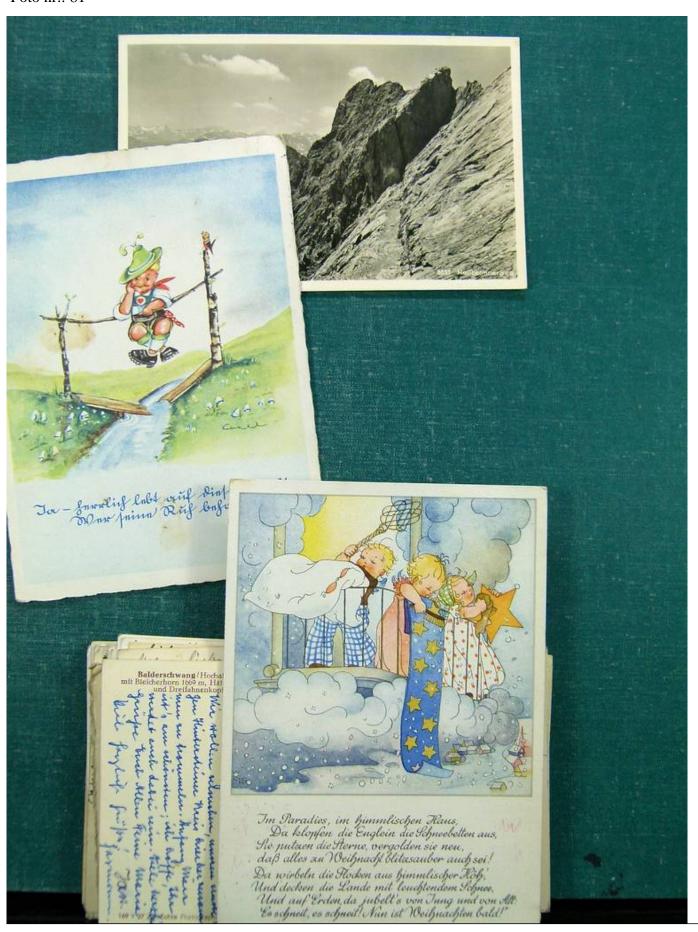

Lot nr.: L243094

Country/Type: Europe

Europe lot with over 190 old postcards, many black and white, small format, late 19th century, early 20th

century.

Price: 290 eur

[Go to the lot on www.sevenstamps.com ]