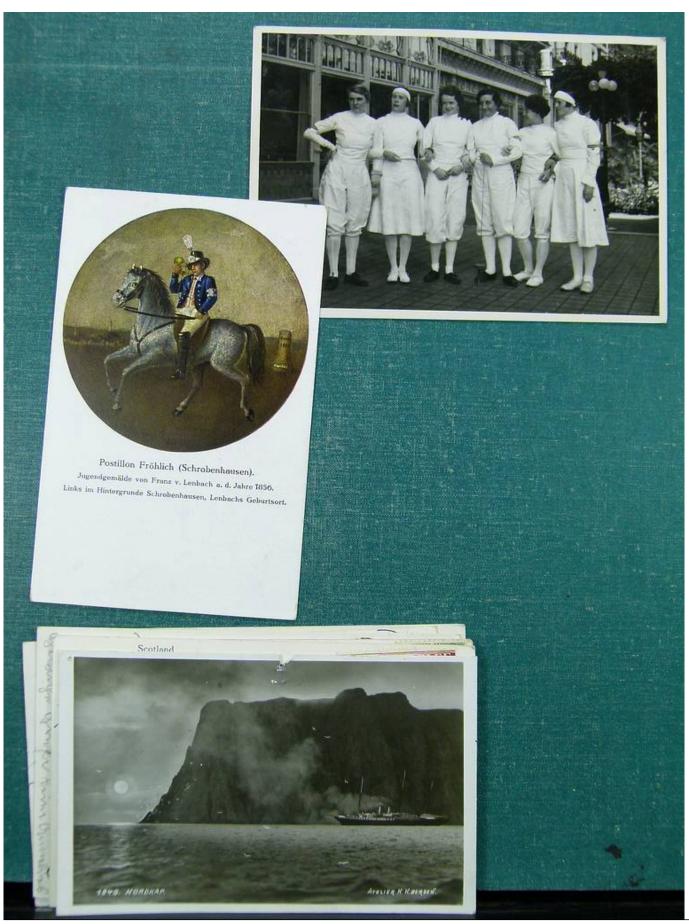

Lot nr.: L243094

Country/Type: Europe

Europe lot with over 190 old postcards, many black and white, small format, late 19th century, early 20th

century.

Price: 290 eur

[Go to the lot on www.sevenstamps.com ]