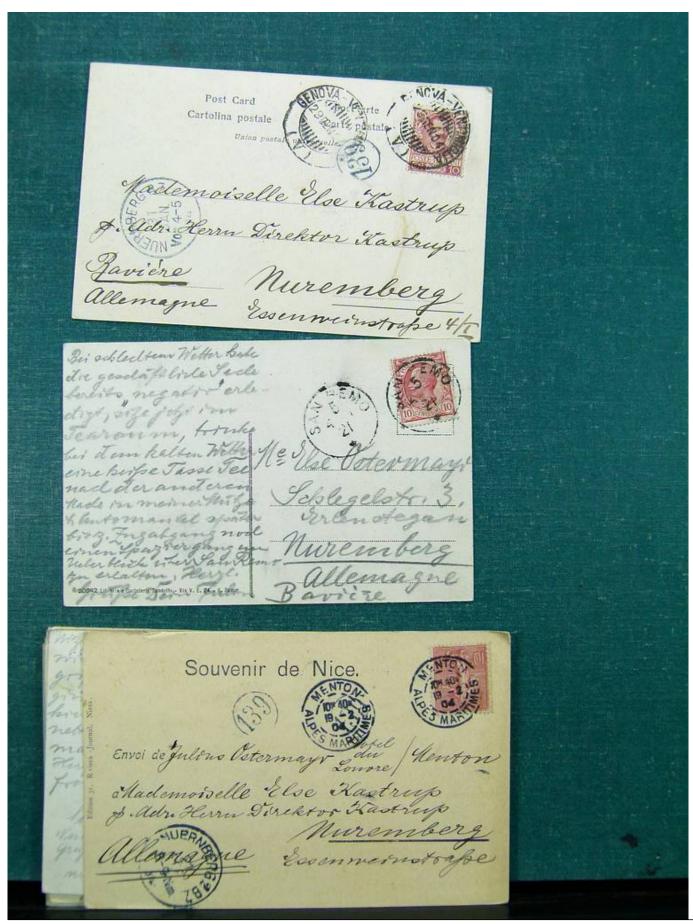

Lot nr.: L243094

Country/Type: Europe

Europe lot with over 190 old postcards, many black and white, small format, late 19th century, early 20th

century.

Price: 290 eur

[Go to the lot on www.sevenstamps.com ]