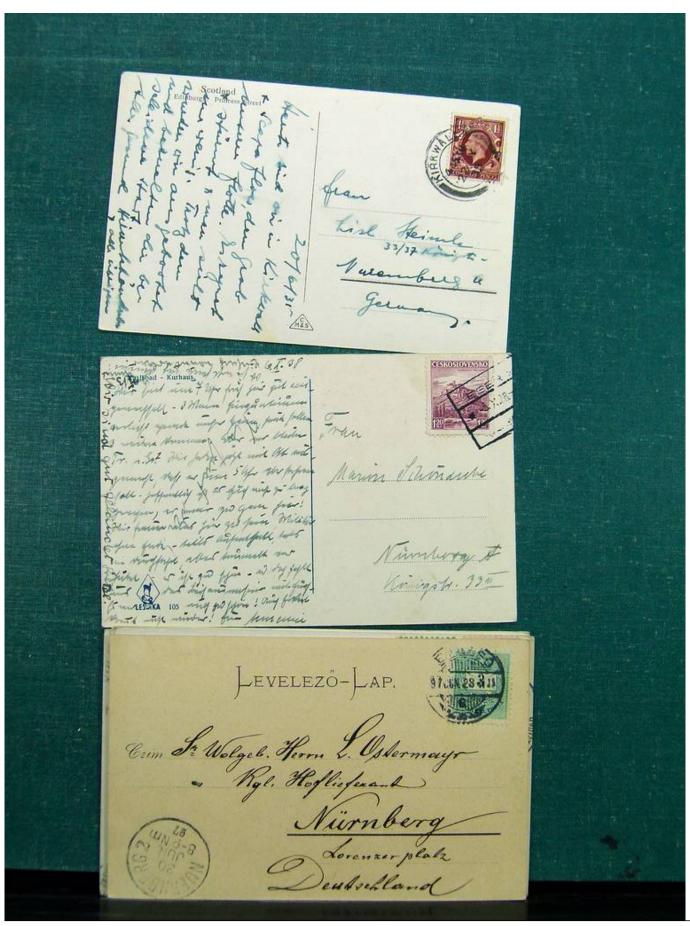

Lot nr.: L243094

Country/Type: Europe

Europe lot with over 190 old postcards, many black and white, small format, late 19th century, early 20th

century.

Price: 290 eur

[Go to the lot on www.sevenstamps.com ]