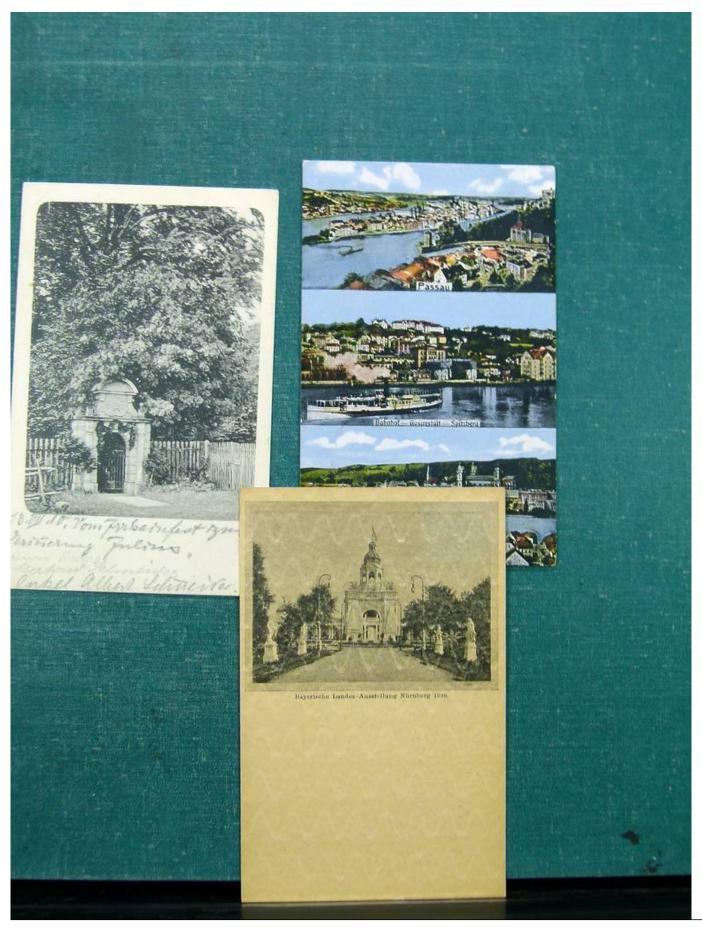

Lot nr.: L243094

Country/Type: Europe

Europe lot with over 190 old postcards, many black and white, small format, late 19th century, early 20th

century.

Price: 290 eur

[Go to the lot on www.sevenstamps.com ]