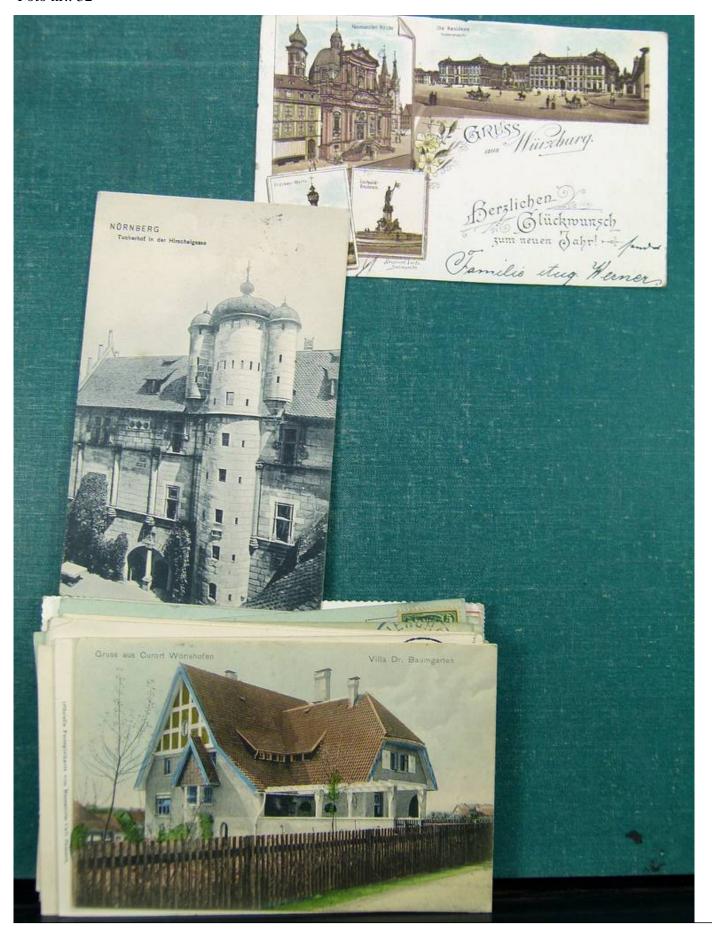

Lot nr.: L243094

Country/Type: Europe

Europe lot with over 190 old postcards, many black and white, small format, late 19th century, early 20th

century.

Price: 290 eur

[Go to the lot on www.sevenstamps.com ]