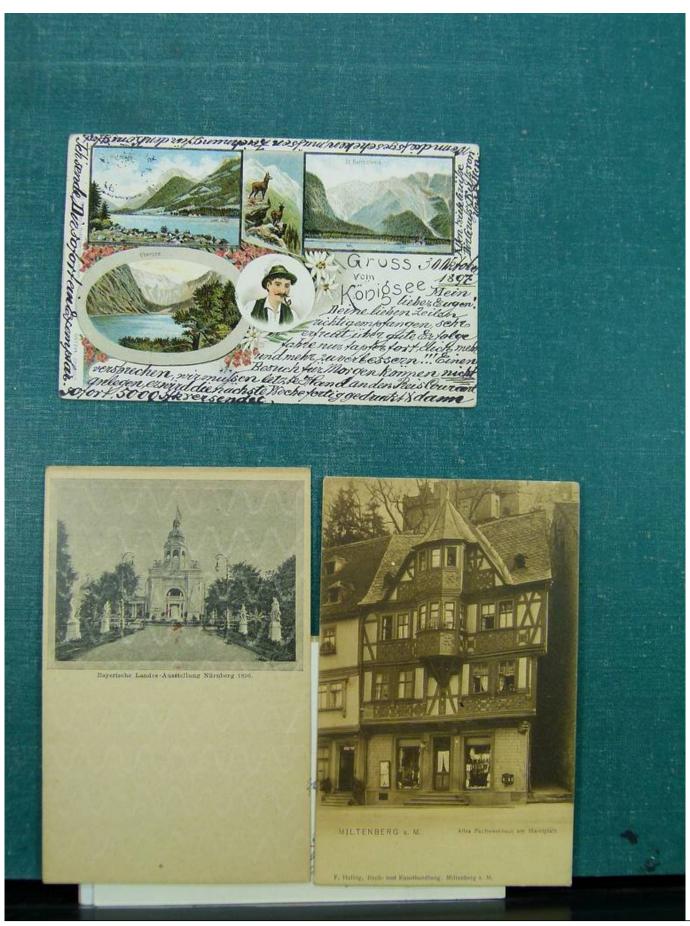

Lot nr.: L243094

Country/Type: Europe

Europe lot with over 190 old postcards, many black and white, small format, late 19th century, early 20th

century.

Price: 290 eur

[Go to the lot on www.sevenstamps.com ]