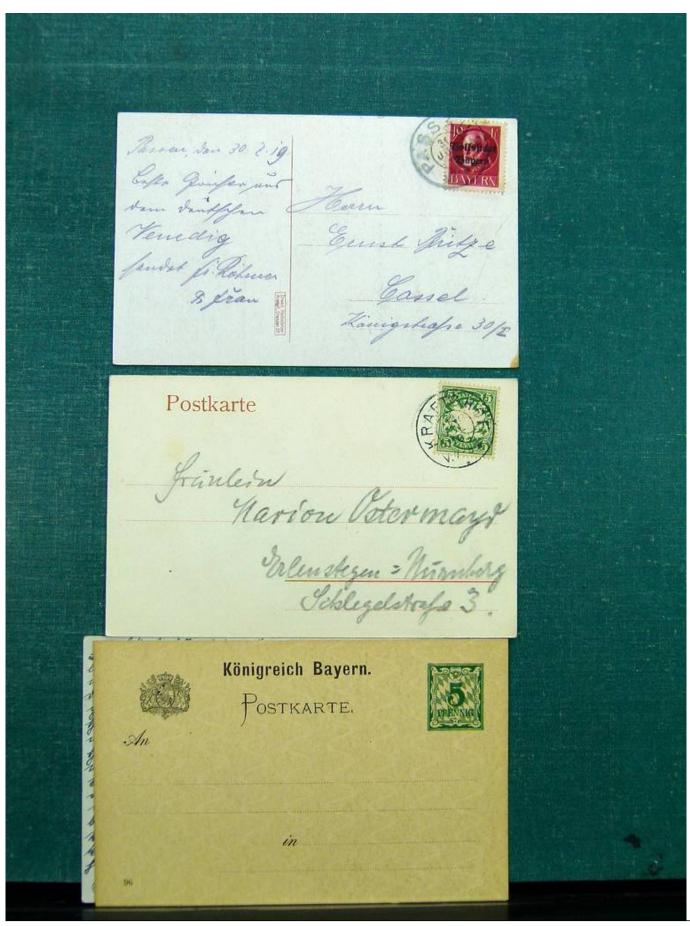

Lot nr.: L243094

Country/Type: Europe

Europe lot with over 190 old postcards, many black and white, small format, late 19th century, early 20th

century.

Price: 290 eur

[Go to the lot on www.sevenstamps.com ]