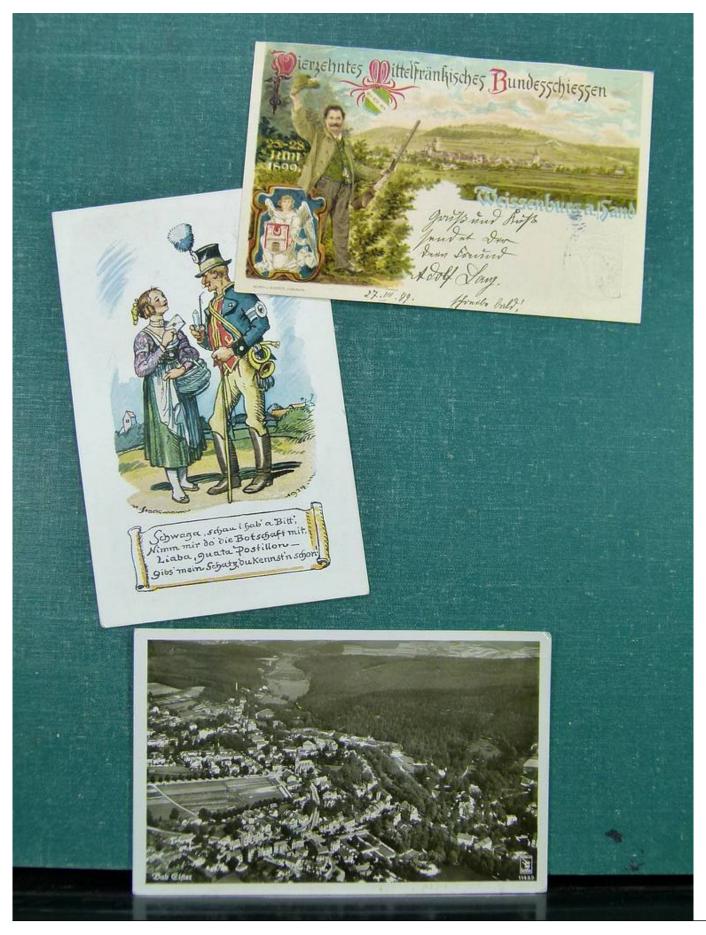

Lot nr.: L243094

Country/Type: Europe

Europe lot with over 190 old postcards, many black and white, small format, late 19th century, early 20th

century.

Price: 290 eur

[Go to the lot on www.sevenstamps.com ]