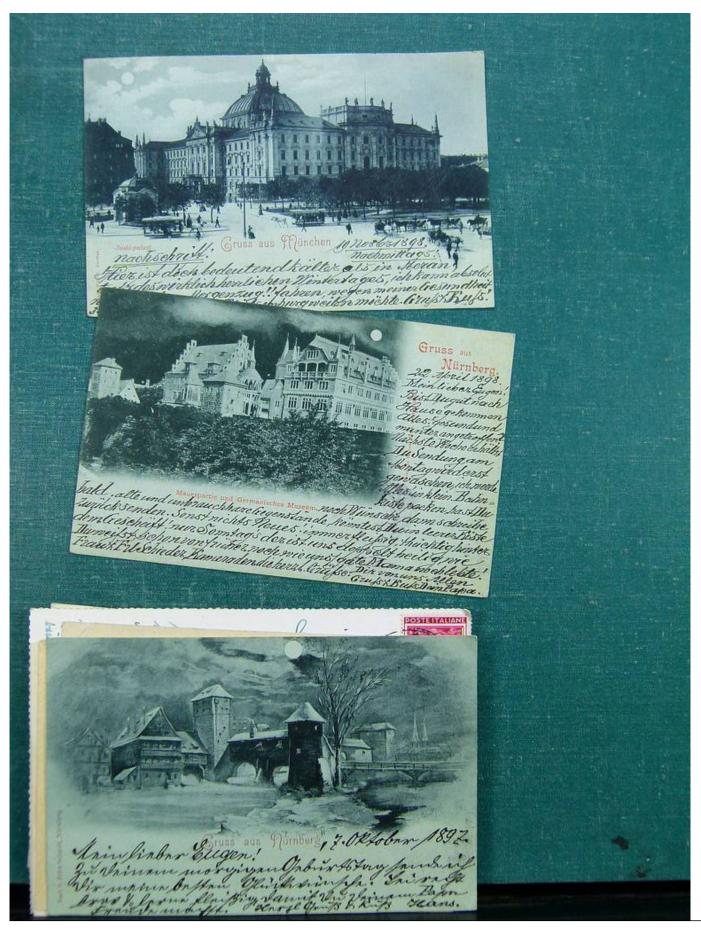

Lot nr.: L243094

Country/Type: Europe

Europe lot with over 190 old postcards, many black and white, small format, late 19th century, early 20th

century.

Price: 290 eur

[Go to the lot on www.sevenstamps.com ]