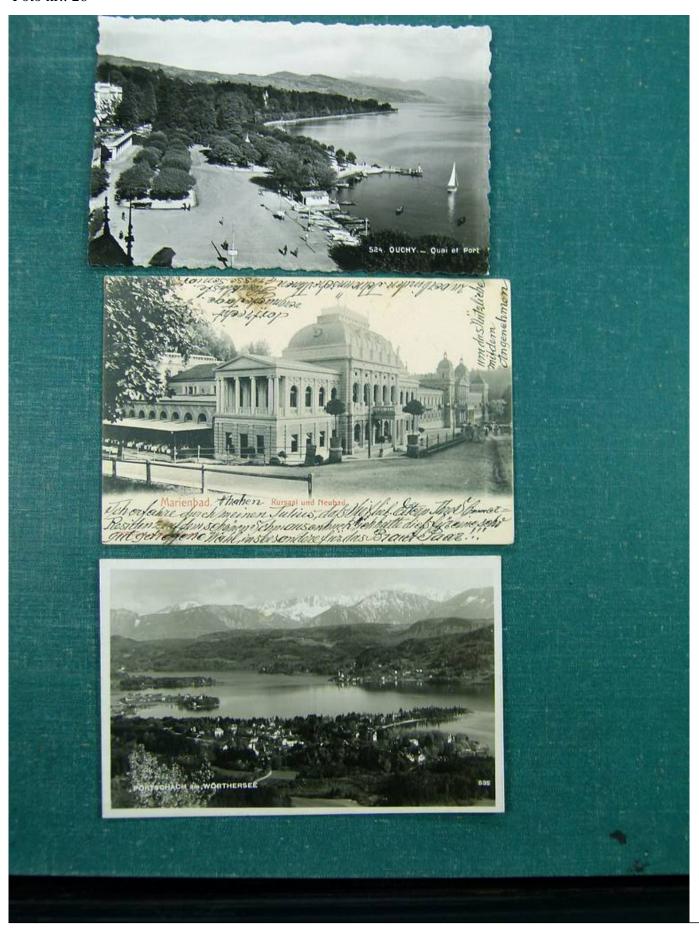

Lot nr.: L243094

Country/Type: Europe

Europe lot with over 190 old postcards, many black and white, small format, late 19th century, early 20th

century.

Price: 290 eur

[Go to the lot on www.sevenstamps.com ]