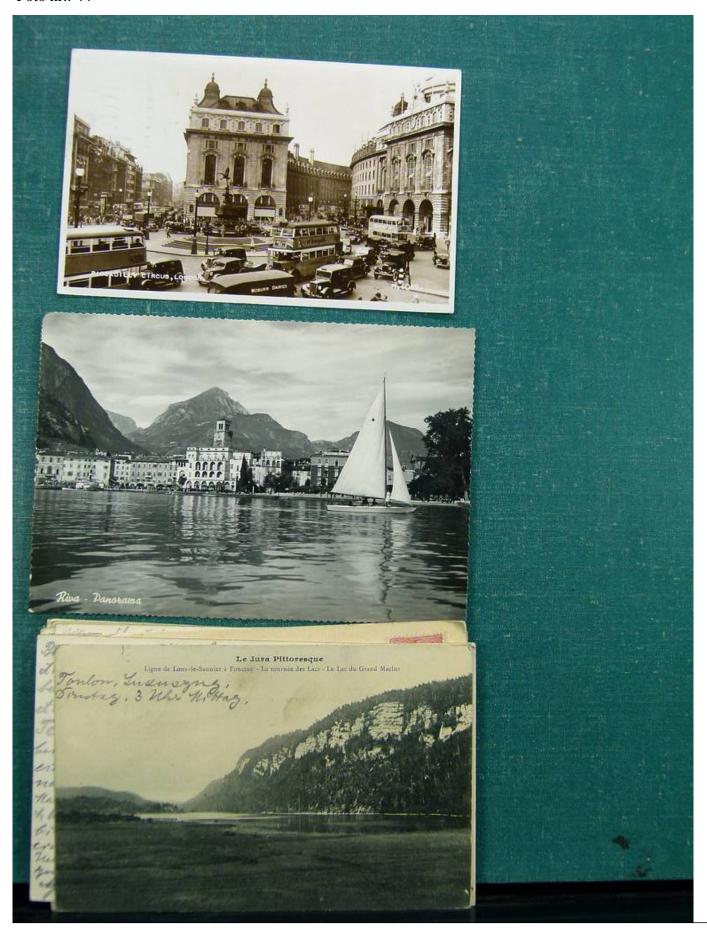

Lot nr.: L243094

Country/Type: Europe

Europe lot with over 190 old postcards, many black and white, small format, late 19th century, early 20th

century.

Price: 290 eur

[Go to the lot on www.sevenstamps.com ]