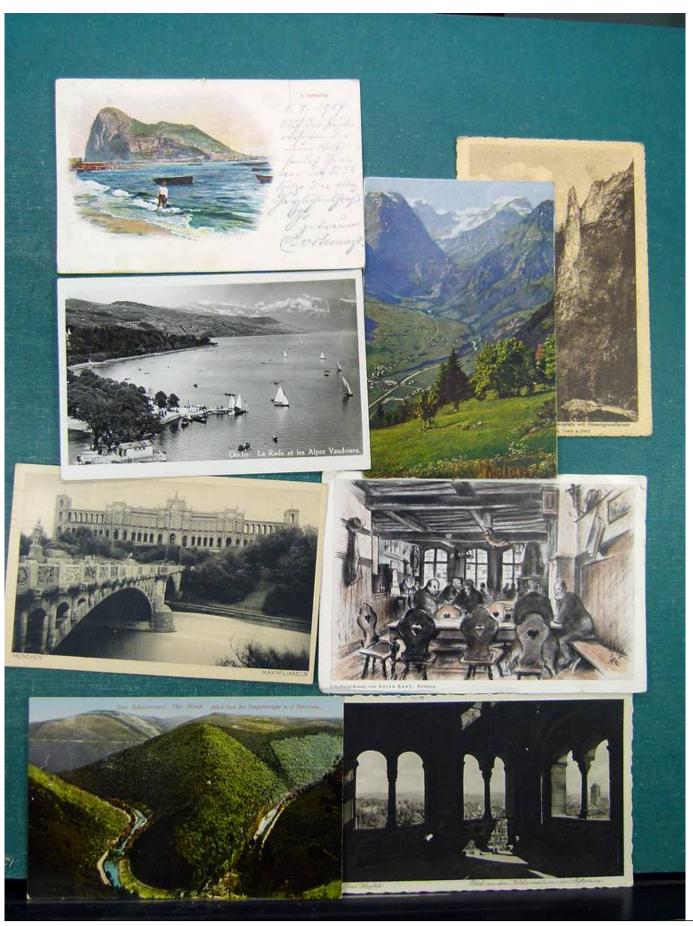

Lot nr.: L243094

Country/Type: Europe

Europe lot with over 190 old postcards, many black and white, small format, late 19th century, early 20th

century.

Price: 290 eur

[Go to the lot on www.sevenstamps.com ]