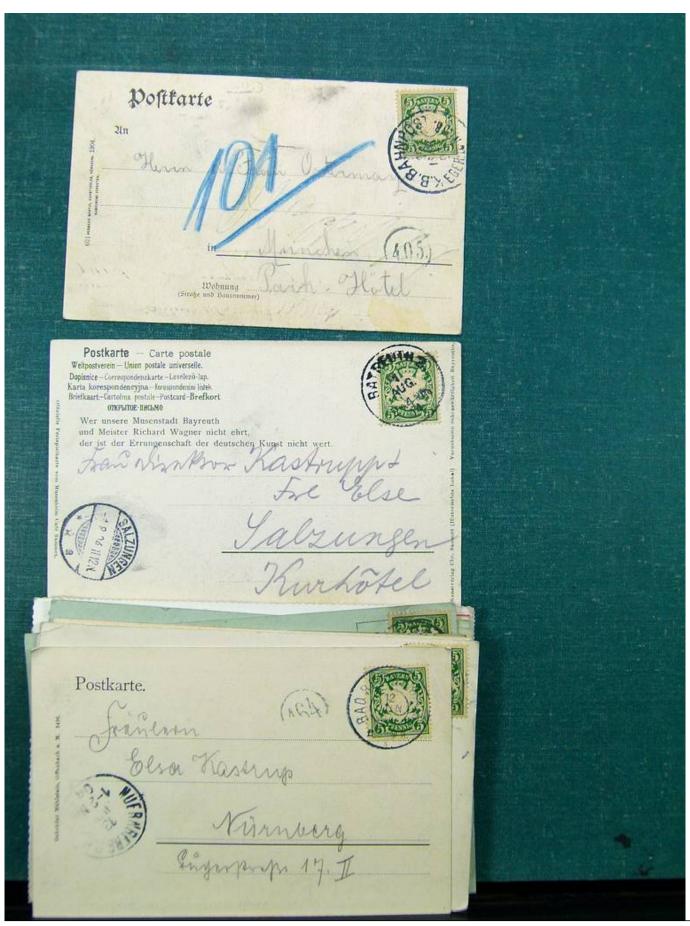

Lot nr.: L243094

Country/Type: Europe

Europe lot with over 190 old postcards, many black and white, small format, late 19th century, early 20th

century.

Price: 290 eur

[Go to the lot on www.sevenstamps.com ]