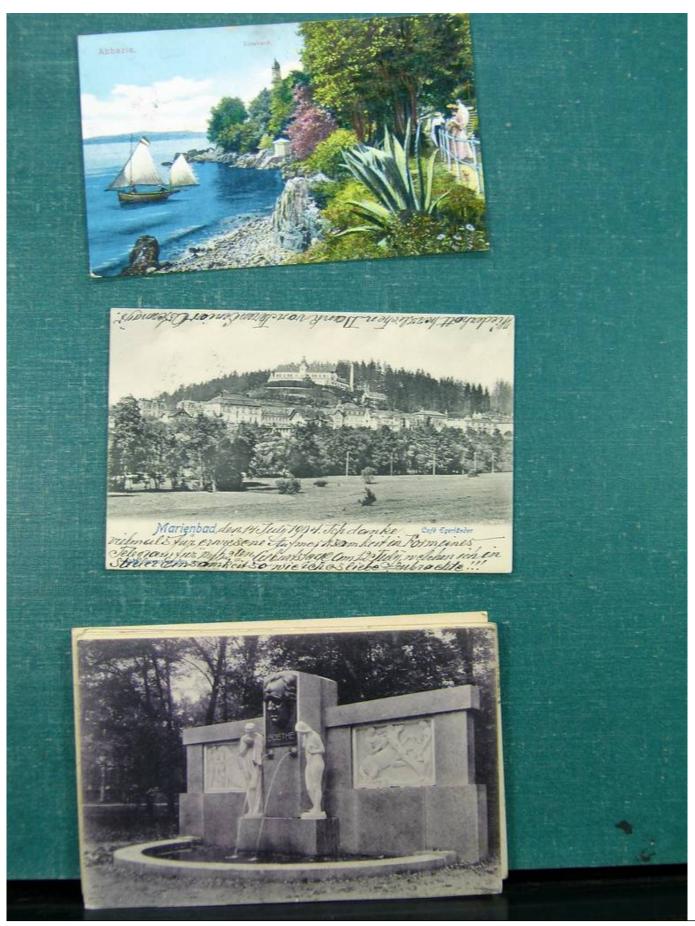

Lot nr.: L243094

Country/Type: Europe

Europe lot with over 190 old postcards, many black and white, small format, late 19th century, early 20th

century.

Price: 290 eur

[Go to the lot on www.sevenstamps.com ]