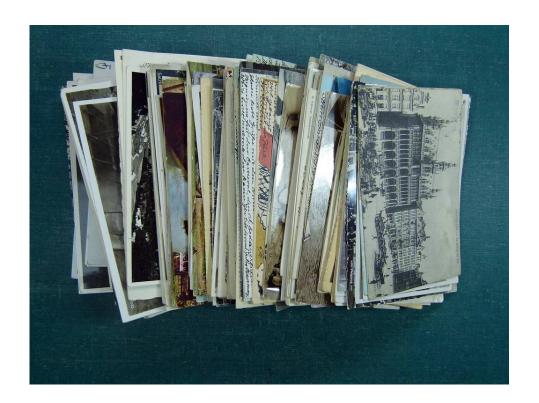

Lot nr.: L243094

Country/Type: Europe

Europe lot with over 190 old postcards, many black and white, small format, late 19th century, early 20th

century.

Price: 290 eur

[Go to the lot on www.sevenstamps.com ]