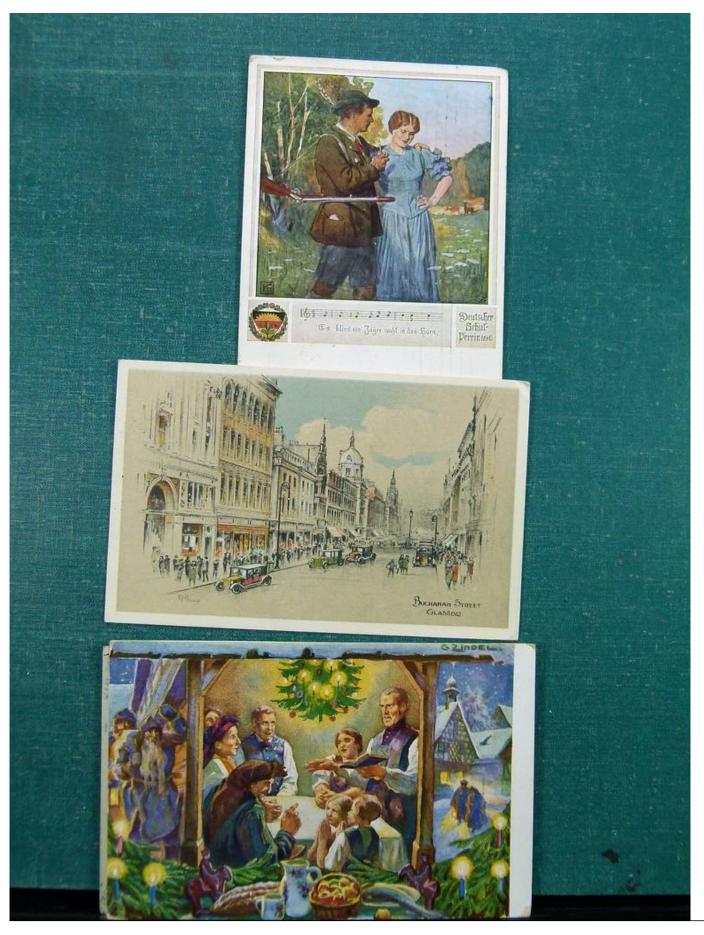

Lot nr.: L243094

Country/Type: Europe

Europe lot with over 190 old postcards, many black and white, small format, late 19th century, early 20th

century.

Price: 290 eur

[Go to the lot on www.sevenstamps.com ]