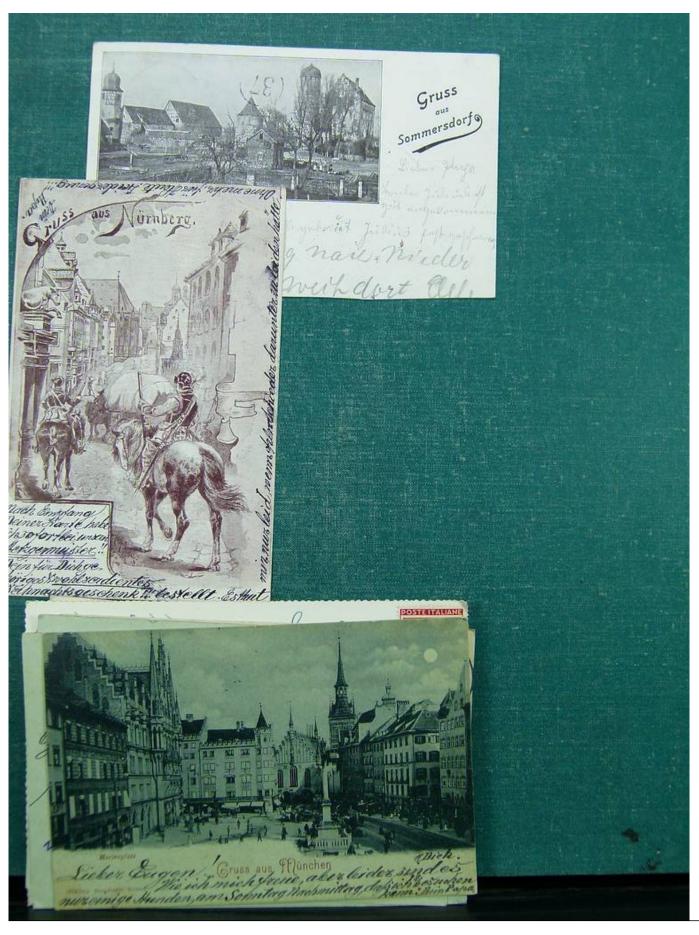

Lot nr.: L243094

Country/Type: Europe

Europe lot with over 190 old postcards, many black and white, small format, late 19th century, early 20th

century.

Price: 290 eur

[Go to the lot on www.sevenstamps.com ]