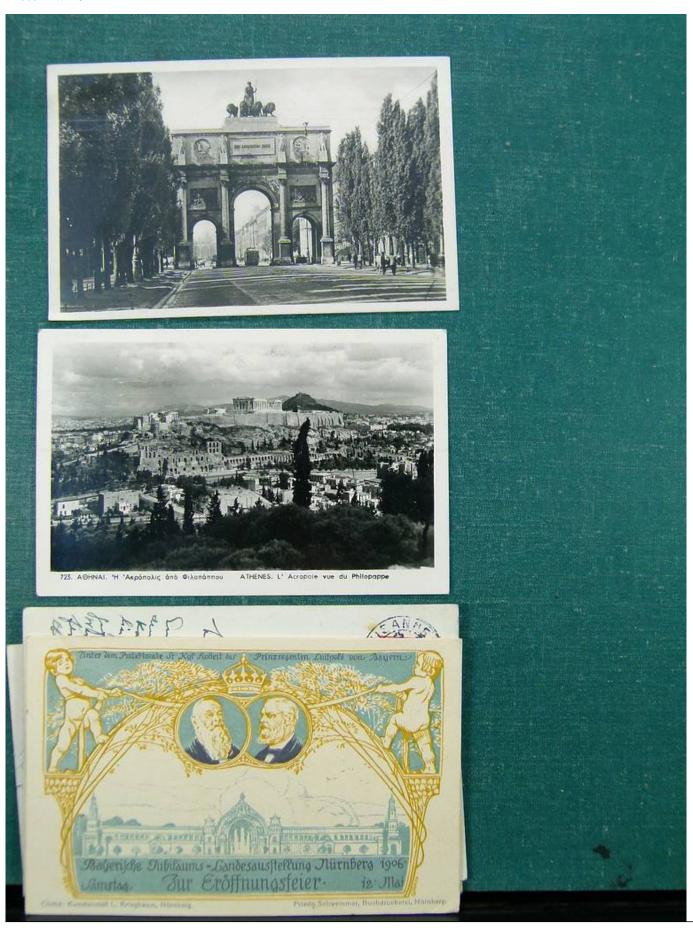

Lot nr.: L243094

Country/Type: Europe

Europe lot with over 190 old postcards, many black and white, small format, late 19th century, early 20th

century.

Price: 290 eur

[Go to the lot on www.sevenstamps.com ]