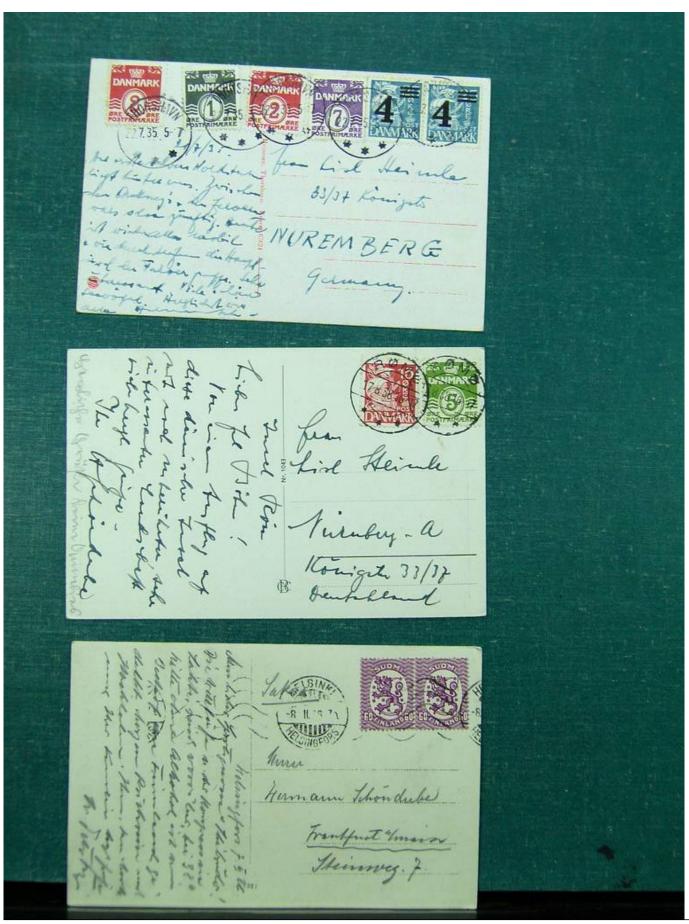

Lot nr.: L243094

Country/Type: Europe

Europe lot with over 190 old postcards, many black and white, small format, late 19th century, early 20th

century.

Price: 290 eur

[Go to the lot on www.sevenstamps.com ]