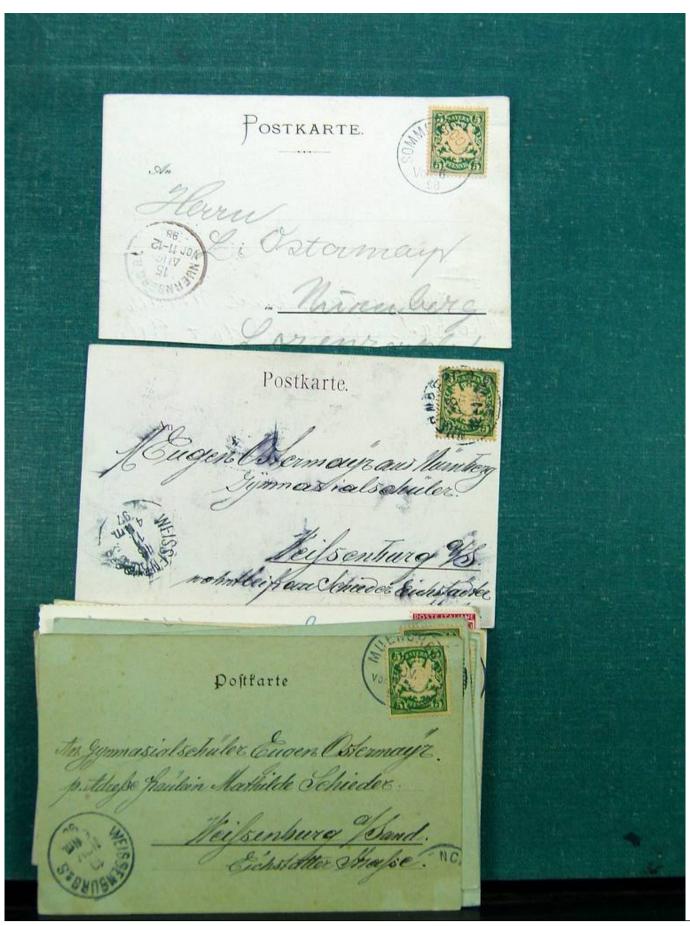

Lot nr.: L243094

Country/Type: Europe

Europe lot with over 190 old postcards, many black and white, small format, late 19th century, early 20th

century.

Price: 290 eur

[Go to the lot on www.sevenstamps.com ]