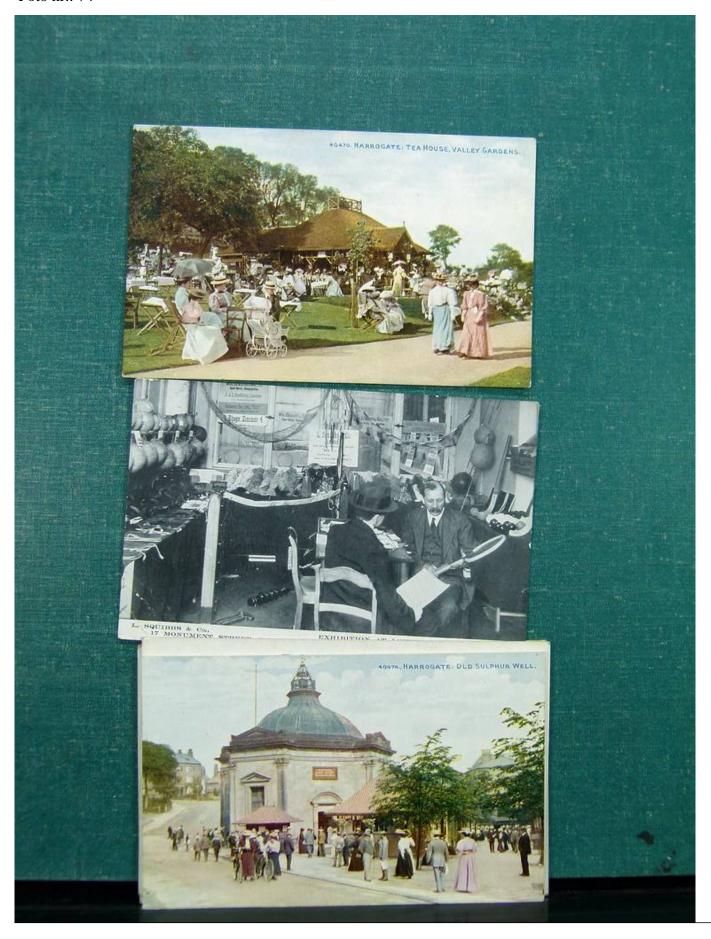

Lot nr.: L243094

Country/Type: Europe

Europe lot with over 190 old postcards, many black and white, small format, late 19th century, early 20th

century.

Price: 290 eur

[Go to the lot on www.sevenstamps.com ]