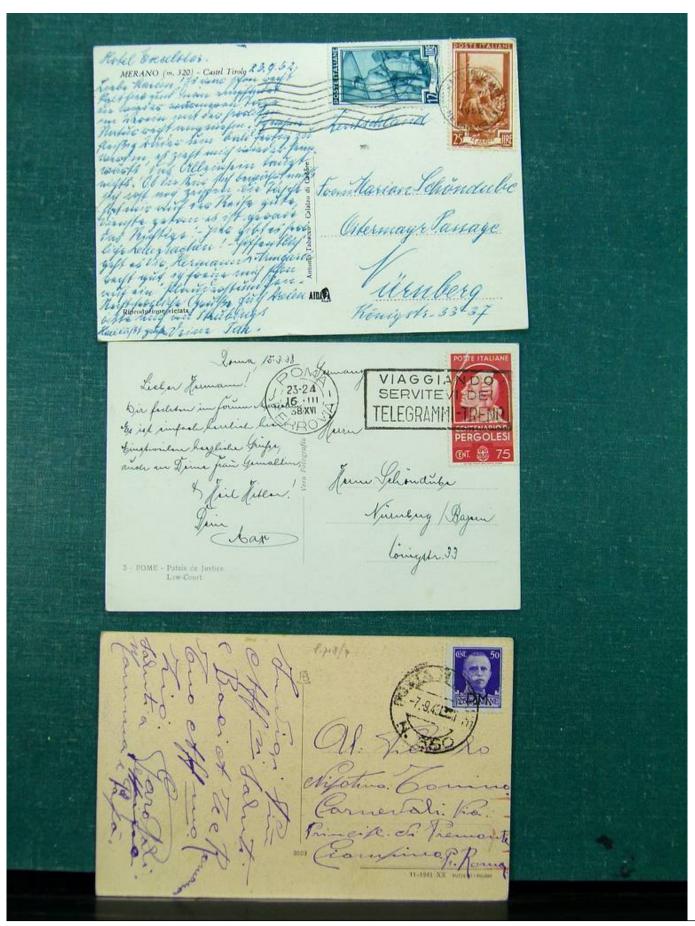

Lot nr.: L243094

Country/Type: Europe

Europe lot with over 190 old postcards, many black and white, small format, late 19th century, early 20th

century.

Price: 290 eur

[Go to the lot on www.sevenstamps.com ]