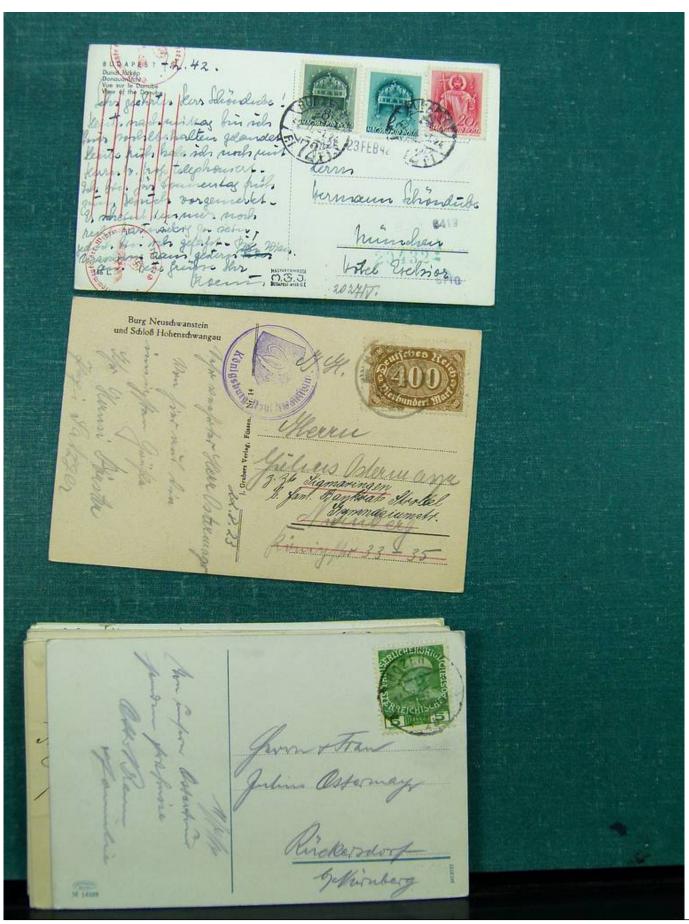

Lot nr.: L243094

Country/Type: Europe

Europe lot with over 190 old postcards, many black and white, small format, late 19th century, early 20th

century.

Price: 290 eur

[Go to the lot on www.sevenstamps.com ]