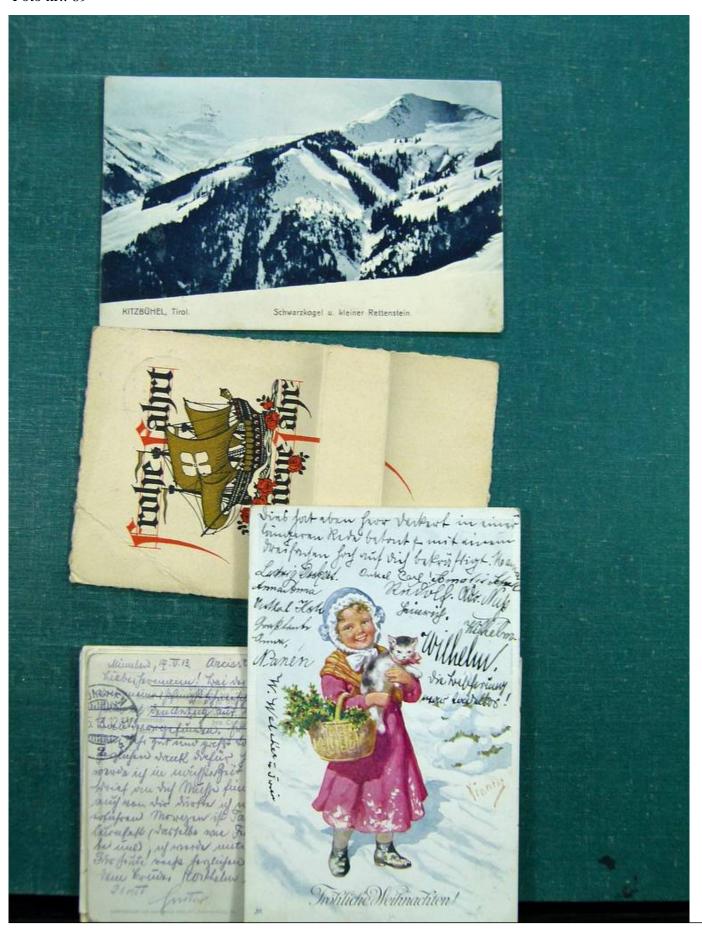

Lot nr.: L243094

Country/Type: Europe

Europe lot with over 190 old postcards, many black and white, small format, late 19th century, early 20th

century.

Price: 290 eur

[Go to the lot on www.sevenstamps.com ]