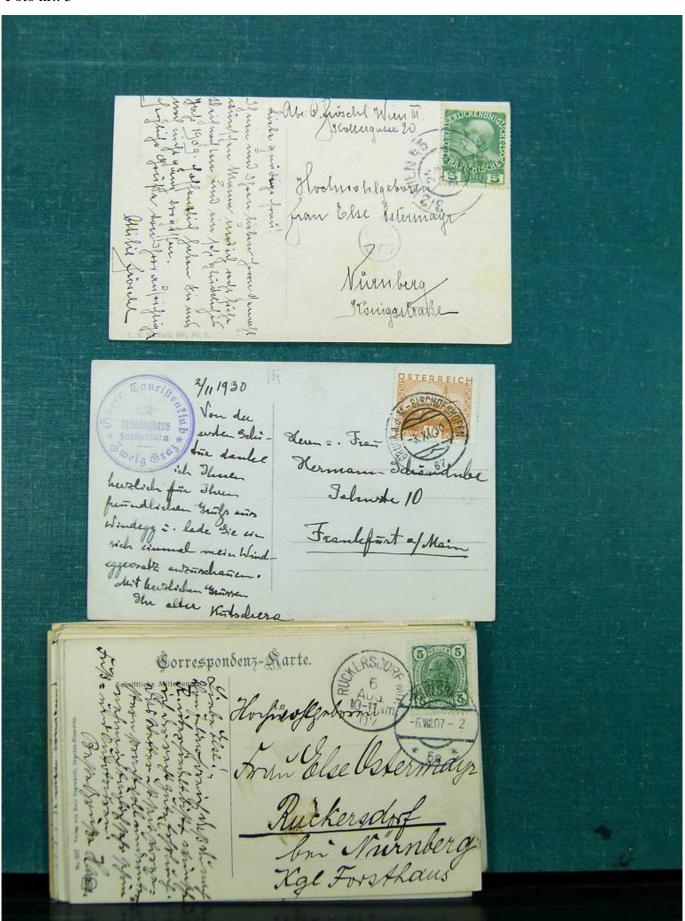

Lot nr.: L243094

Country/Type: Europe

Europe lot with over 190 old postcards, many black and white, small format, late 19th century, early 20th

century.

Price: 290 eur

[Go to the lot on www.sevenstamps.com ]