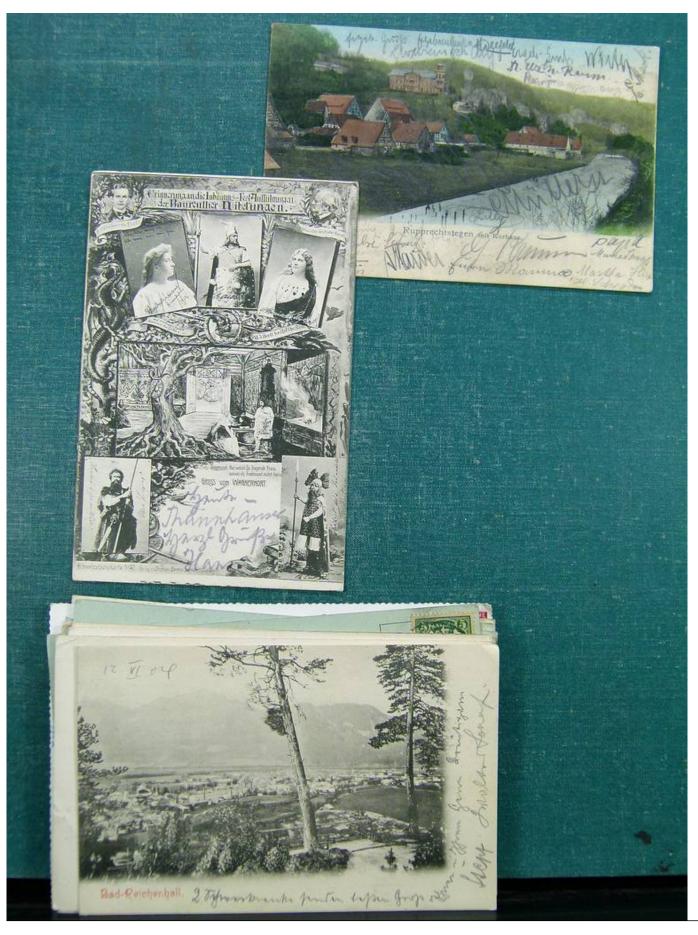

Lot nr.: L243094

Country/Type: Europe

Europe lot with over 190 old postcards, many black and white, small format, late 19th century, early 20th

century.

Price: 290 eur

[Go to the lot on www.sevenstamps.com ]