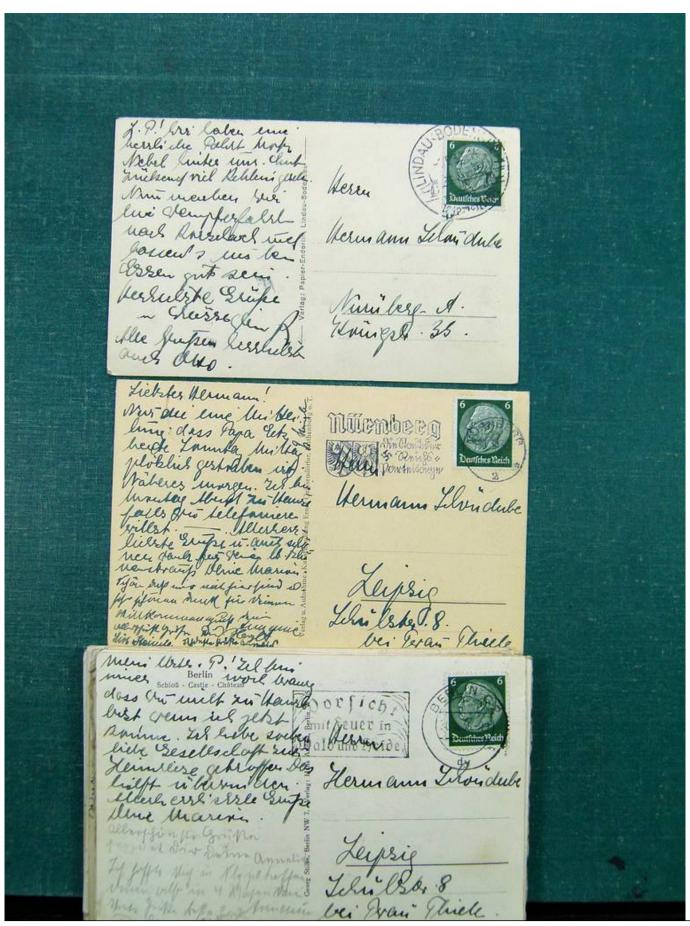

Lot nr.: L243094

Country/Type: Europe

Europe lot with over 190 old postcards, many black and white, small format, late 19th century, early 20th

century.

Price: 290 eur

[Go to the lot on www.sevenstamps.com ]