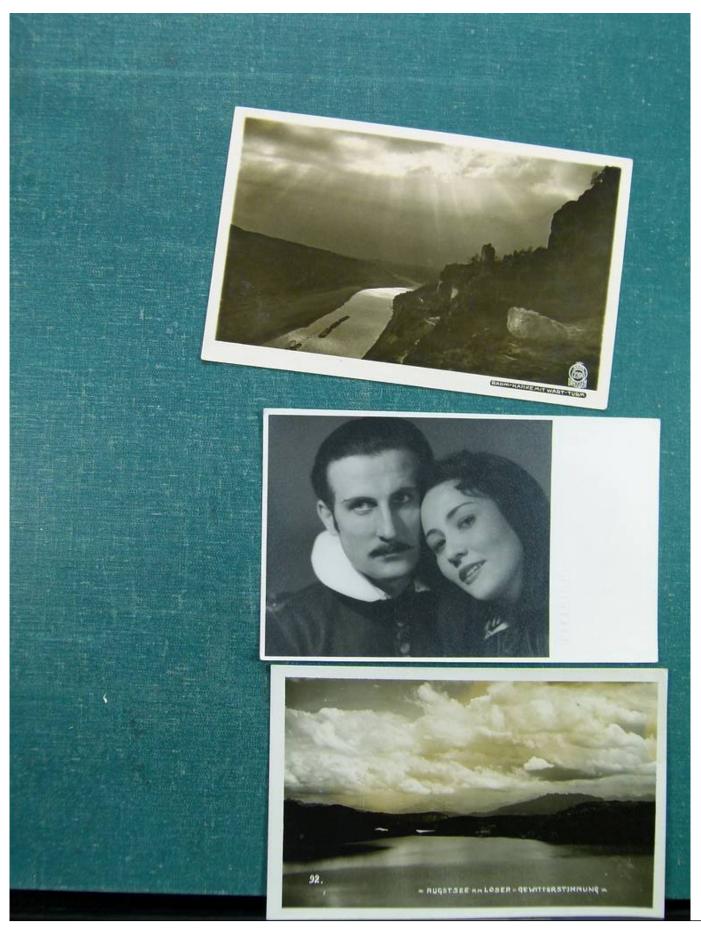

Lot nr.: L243094

Country/Type: Europe

Europe lot with over 190 old postcards, many black and white, small format, late 19th century, early 20th

century.

Price: 290 eur

[Go to the lot on www.sevenstamps.com ]