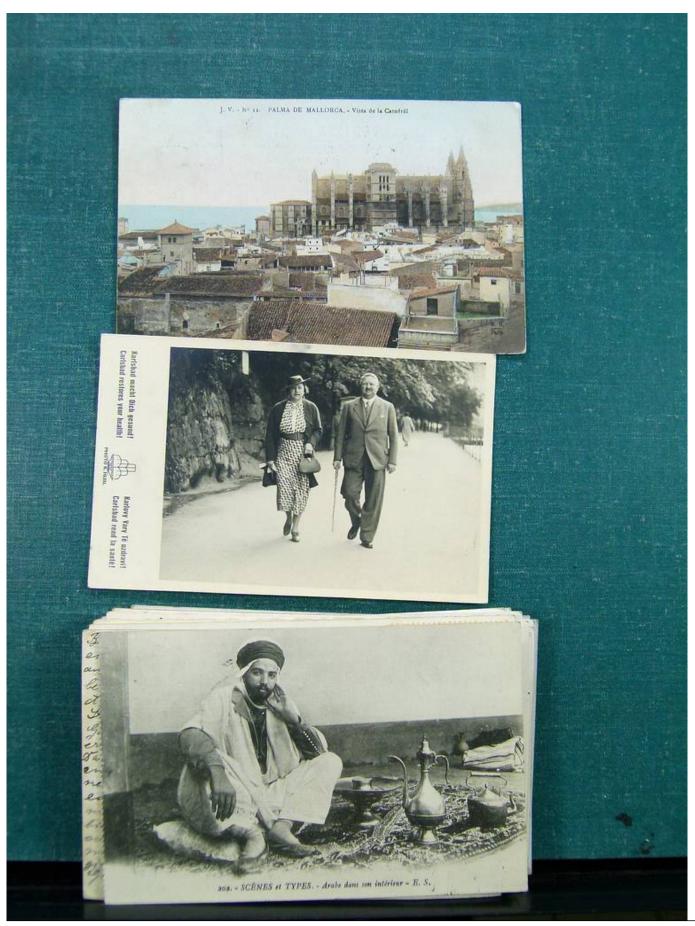

Lot nr.: L243094

Country/Type: Europe

Europe lot with over 190 old postcards, many black and white, small format, late 19th century, early 20th

century.

Price: 290 eur

[Go to the lot on www.sevenstamps.com ]