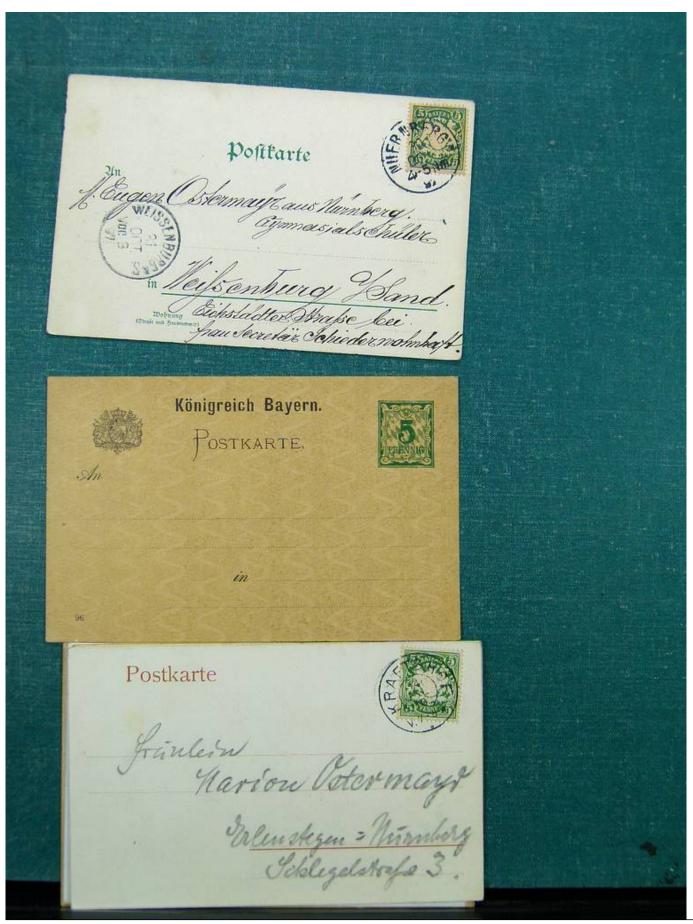

Lot nr.: L243094

Country/Type: Europe

Europe lot with over 190 old postcards, many black and white, small format, late 19th century, early 20th

century.

Price: 290 eur

[Go to the lot on www.sevenstamps.com ]