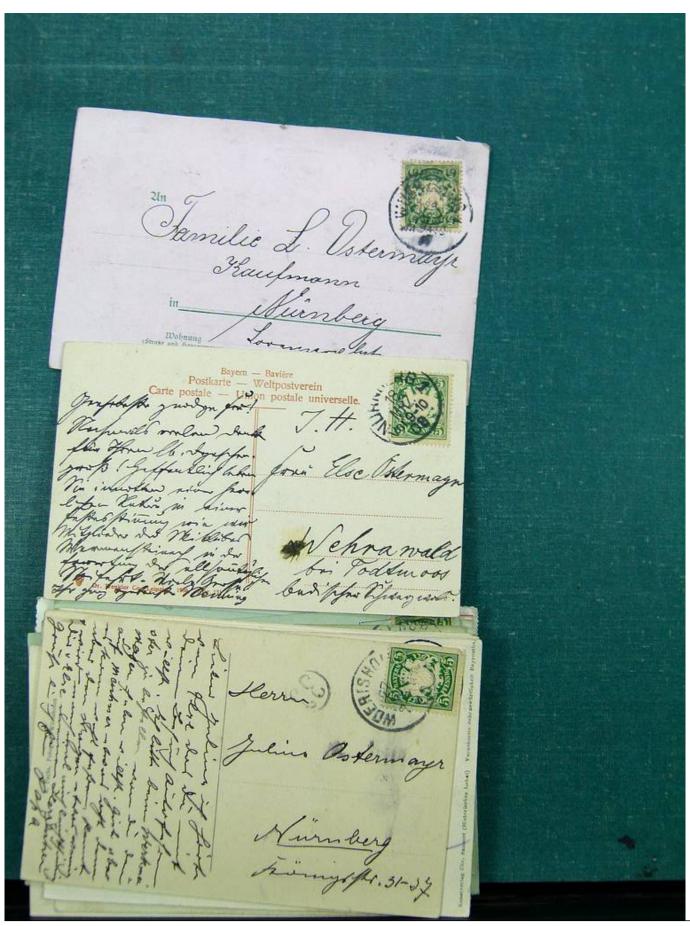

Lot nr.: L243094

Country/Type: Europe

Europe lot with over 190 old postcards, many black and white, small format, late 19th century, early 20th

century.

Price: 290 eur

[Go to the lot on www.sevenstamps.com ]