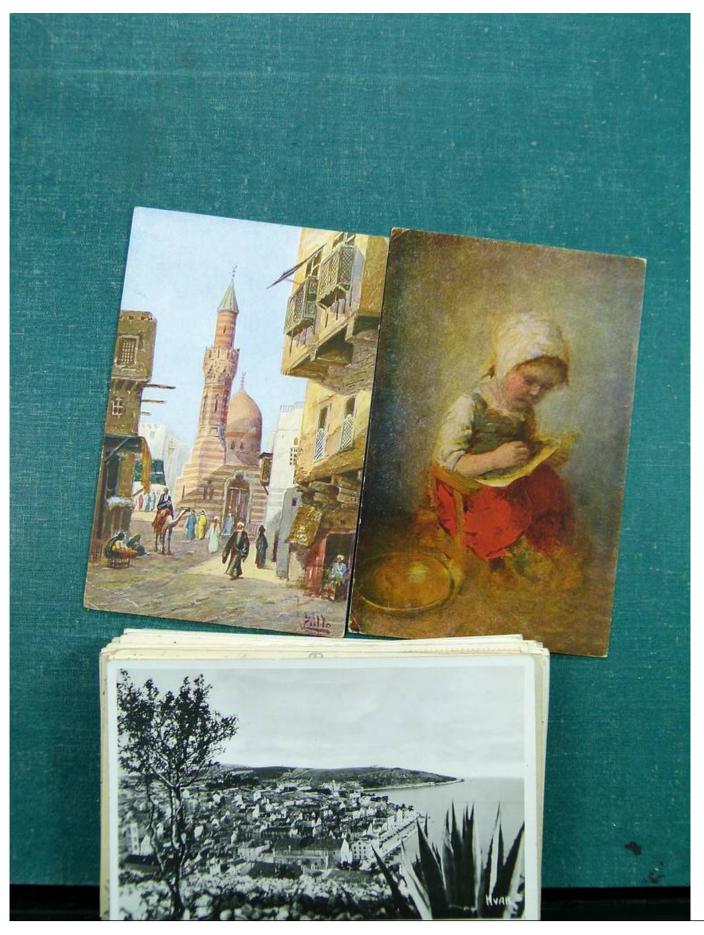

Lot nr.: L243094

Country/Type: Europe

Europe lot with over 190 old postcards, many black and white, small format, late 19th century, early 20th

century.

Price: 290 eur

[Go to the lot on www.sevenstamps.com ]