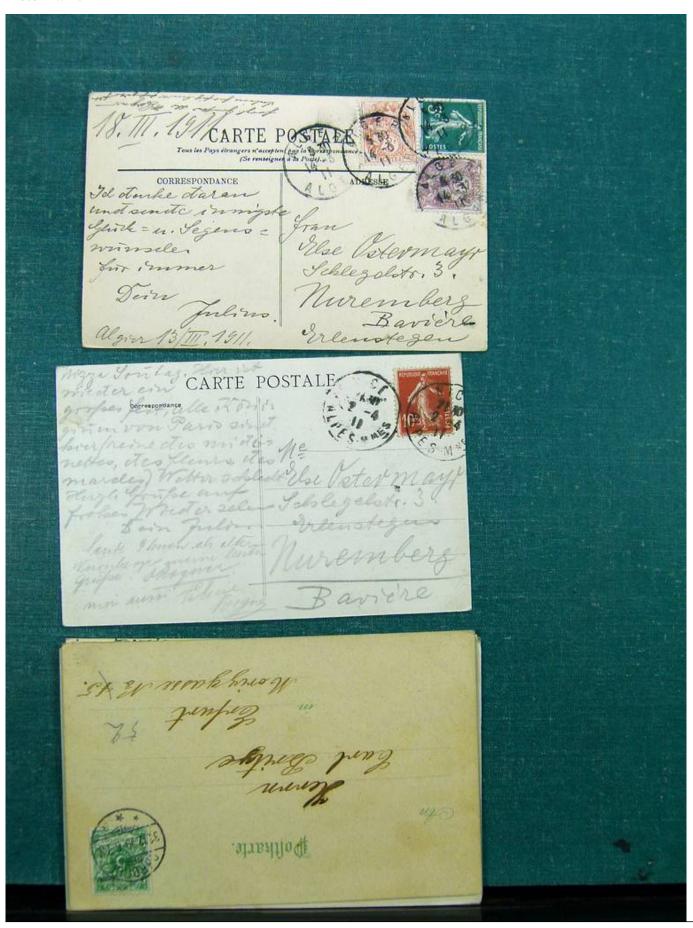

Lot nr.: L243094

Country/Type: Europe

Europe lot with over 190 old postcards, many black and white, small format, late 19th century, early 20th

century.

Price: 290 eur

[Go to the lot on www.sevenstamps.com ]