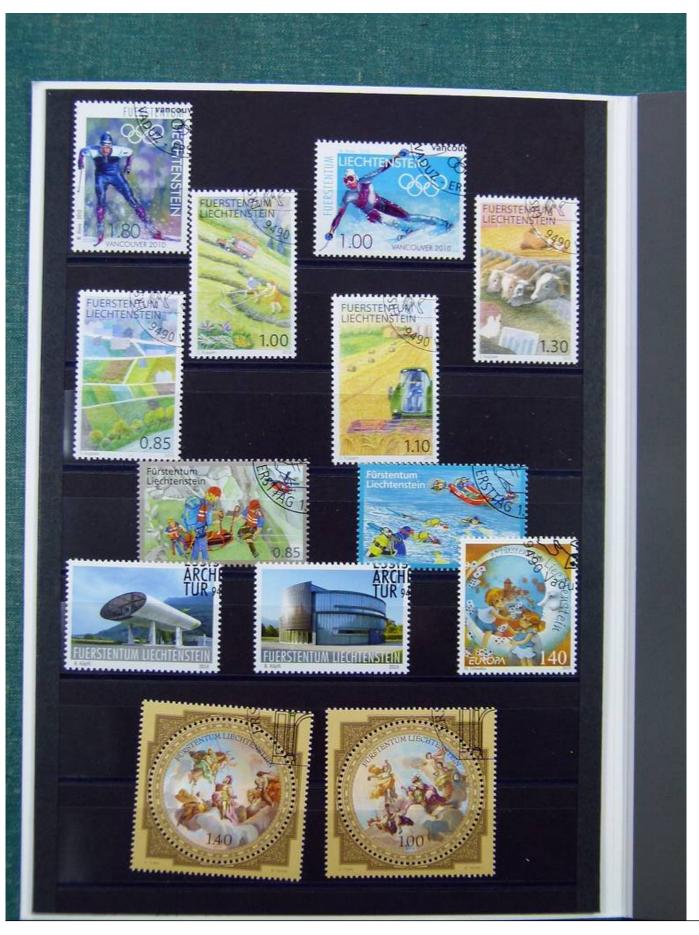

Lot nr.: L243097

Country/Type: Europe

Liechtenstein Collection, from 2005 to 2016, with used stamps, on 12 special folders.

Price: 250 eur

[Go to the lot on www.sevenstamps.com ]

YOUR COLLECTION, OUR PASSION.