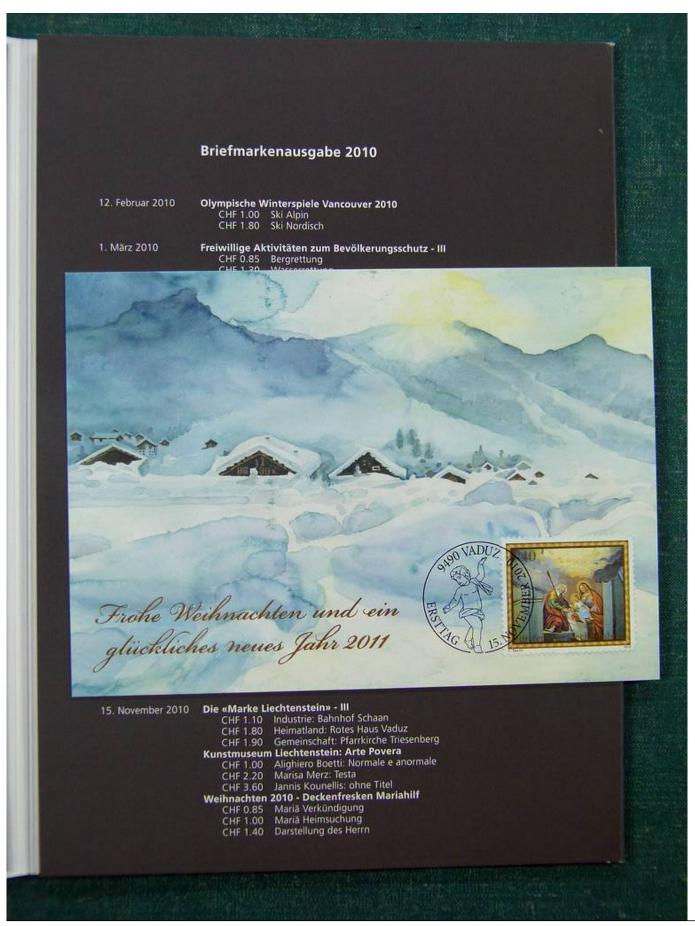

Lot nr.: L243097

Country/Type: Europe

Liechtenstein Collection, from 2005 to 2016, with used stamps, on 12 special folders.

Price: 250 eur

[Go to the lot on www.sevenstamps.com ]

YOUR COLLECTION, OUR PASSION.