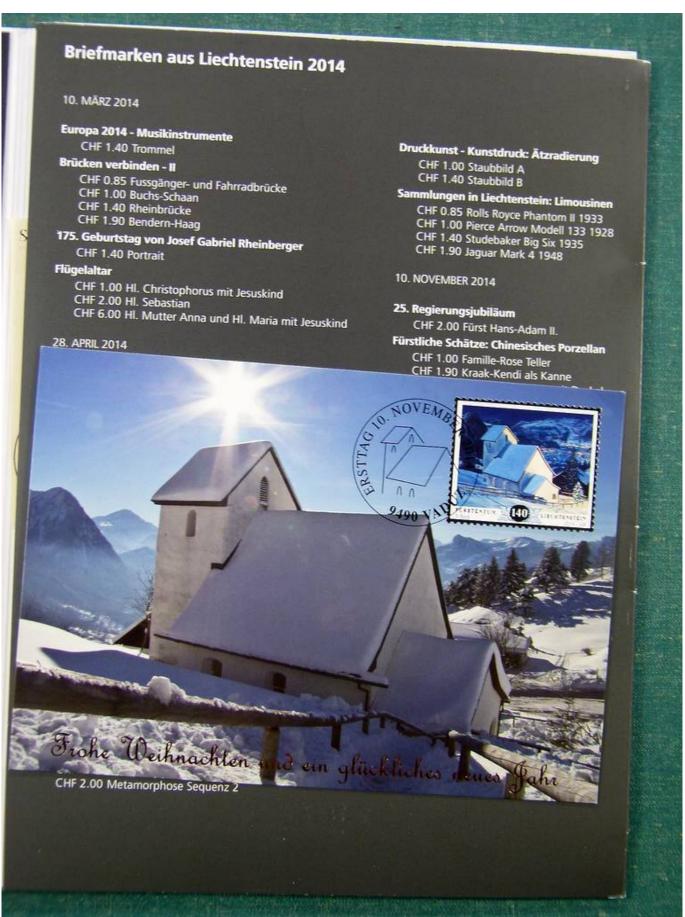

Lot nr.: L243097

Country/Type: Europe

Liechtenstein Collection, from 2005 to 2016, with used stamps, on 12 special folders.

Price: 250 eur

[Go to the lot on www.sevenstamps.com ]

YOUR COLLECTION, OUR PASSION.