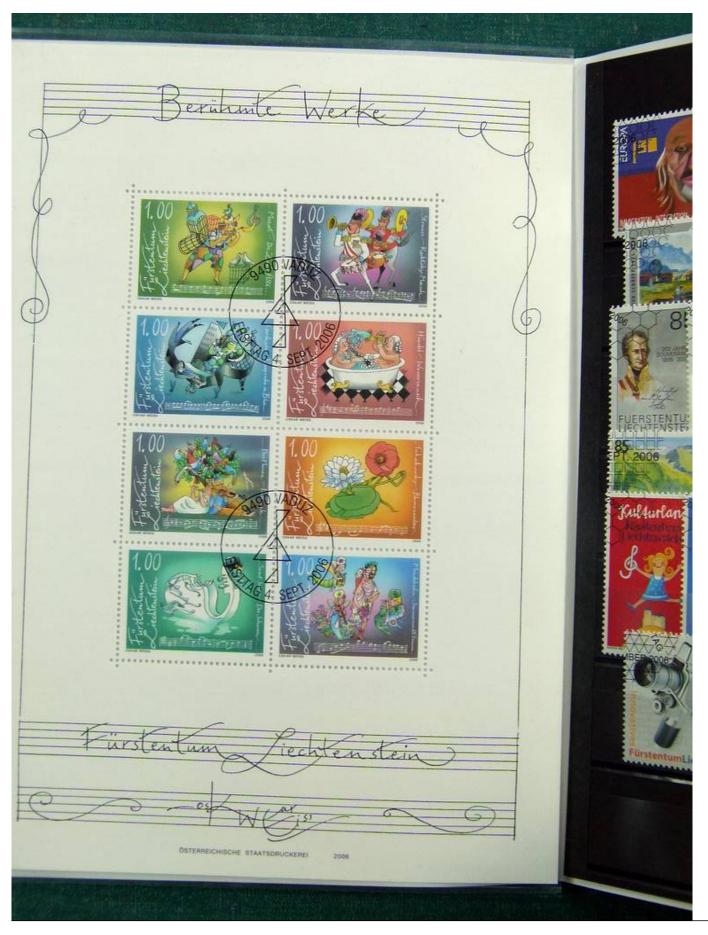

Lot nr.: L243097

Country/Type: Europe

Liechtenstein Collection, from 2005 to 2016, with used stamps, on 12 special folders.

Price: 250 eur

[Go to the lot on www.sevenstamps.com ]

YOUR COLLECTION, OUR PASSION.