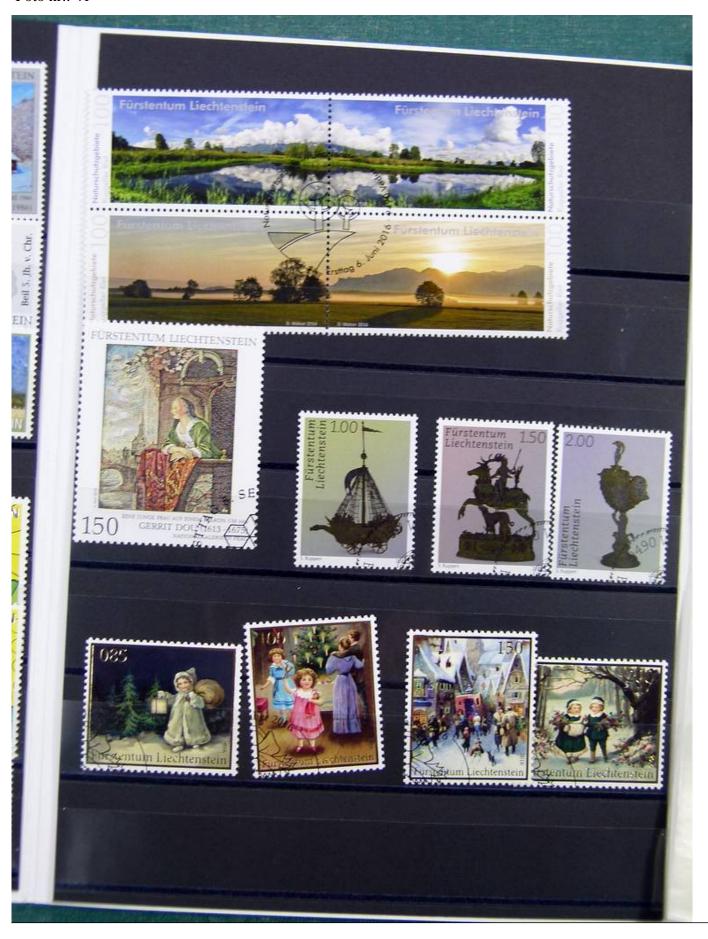

Lot nr.: L243097

Country/Type: Europe

Liechtenstein Collection, from 2005 to 2016, with used stamps, on 12 special folders.

Price: 250 eur

[Go to the lot on www.sevenstamps.com ]

YOUR COLLECTION, OUR PASSION.