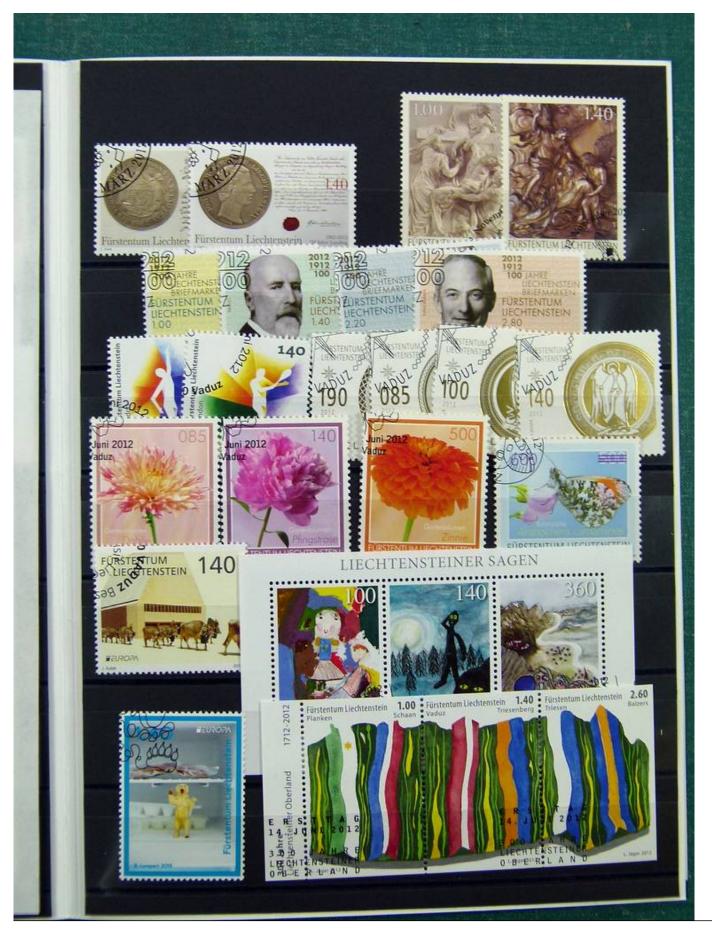

Lot nr.: L243097

Country/Type: Europe

Liechtenstein Collection, from 2005 to 2016, with used stamps, on 12 special folders.

Price: 250 eur

[Go to the lot on www.sevenstamps.com ]

YOUR COLLECTION, OUR PASSION.