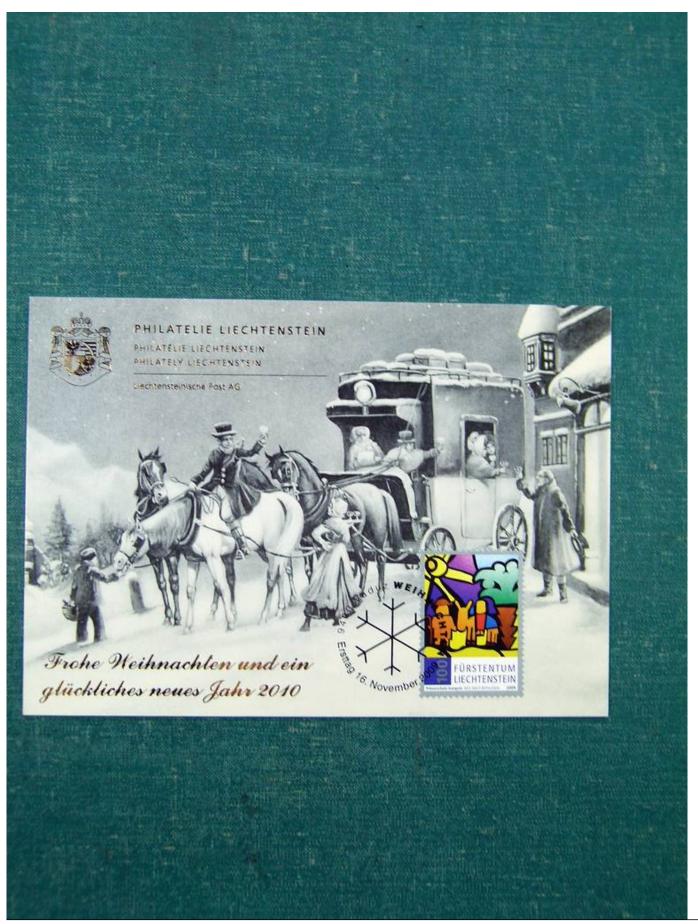

Lot nr.: L243097

Country/Type: Europe

Liechtenstein Collection, from 2005 to 2016, with used stamps, on 12 special folders.

Price: 250 eur

[Go to the lot on www.sevenstamps.com ]

YOUR COLLECTION, OUR PASSION.