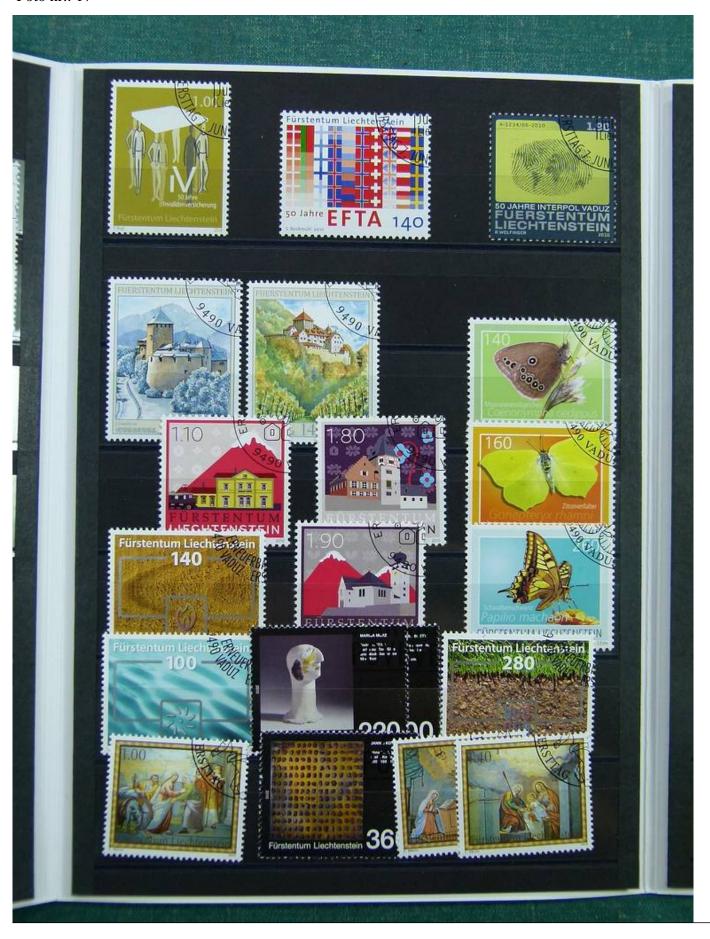

Lot nr.: L243097

Country/Type: Europe

Liechtenstein Collection, from 2005 to 2016, with used stamps, on 12 special folders.

Price: 250 eur

[Go to the lot on www.sevenstamps.com ]

YOUR COLLECTION, OUR PASSION.