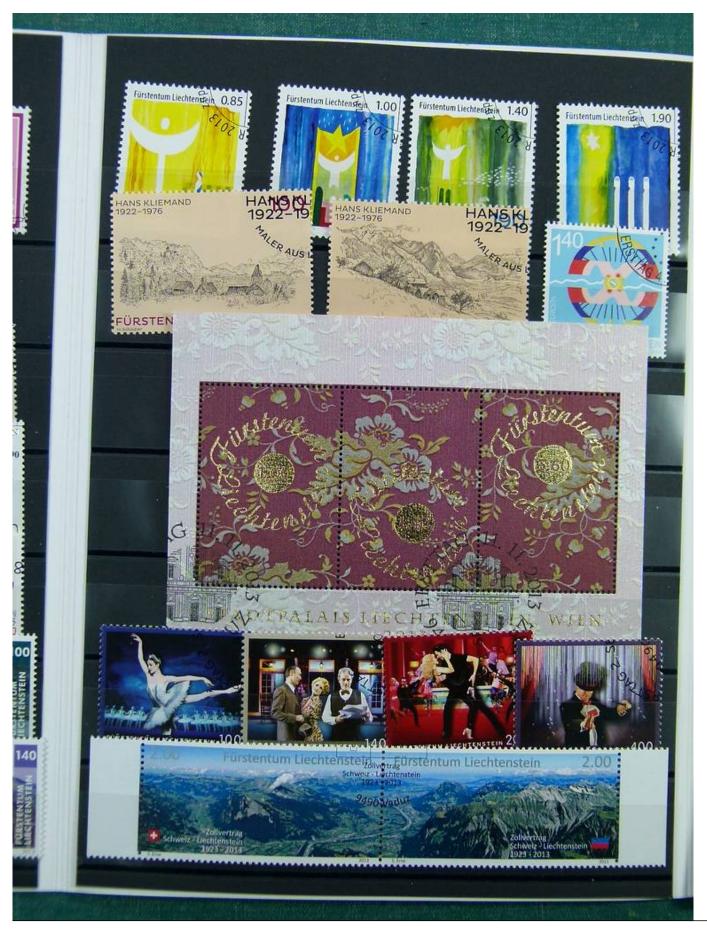

Lot nr.: L243097

Country/Type: Europe

Liechtenstein Collection, from 2005 to 2016, with used stamps, on 12 special folders.

Price: 250 eur

[Go to the lot on www.sevenstamps.com ]

YOUR COLLECTION, OUR PASSION.