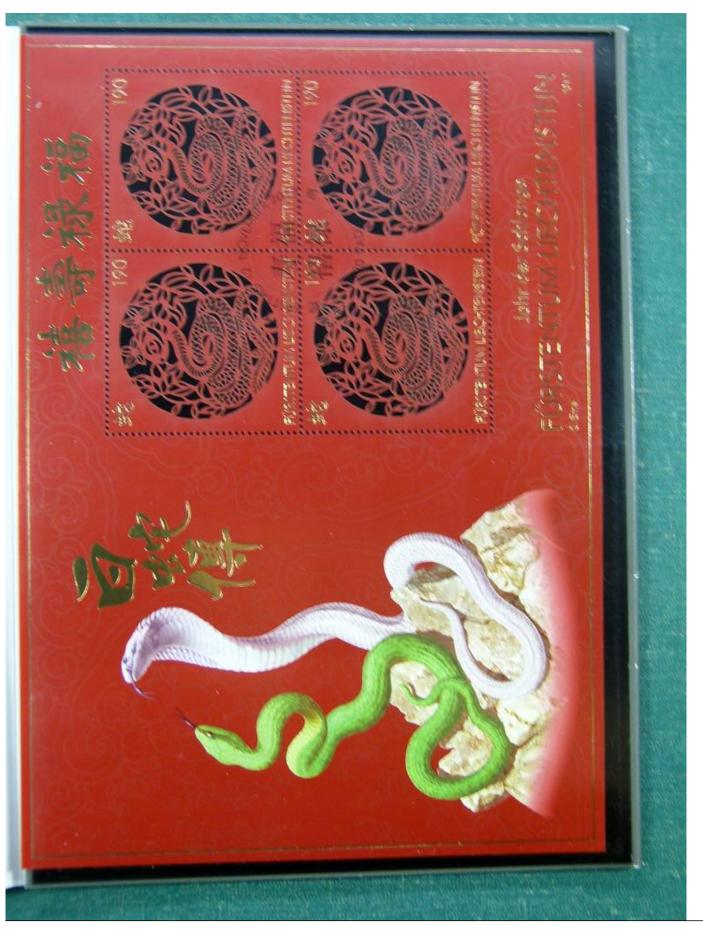

Lot nr.: L243097

Country/Type: Europe

Liechtenstein Collection, from 2005 to 2016, with used stamps, on 12 special folders.

Price: 250 eur

[Go to the lot on www.sevenstamps.com ]

YOUR COLLECTION, OUR PASSION.