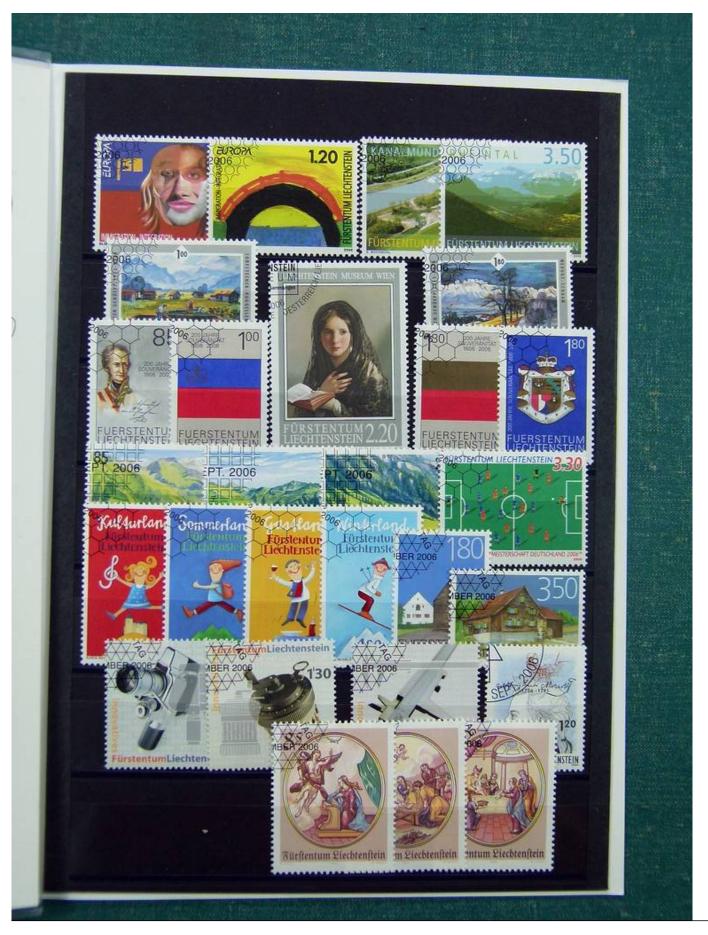

Lot nr.: L243097

Country/Type: Europe

Liechtenstein Collection, from 2005 to 2016, with used stamps, on 12 special folders.

Price: 250 eur

[Go to the lot on www.sevenstamps.com ]

YOUR COLLECTION, OUR PASSION.