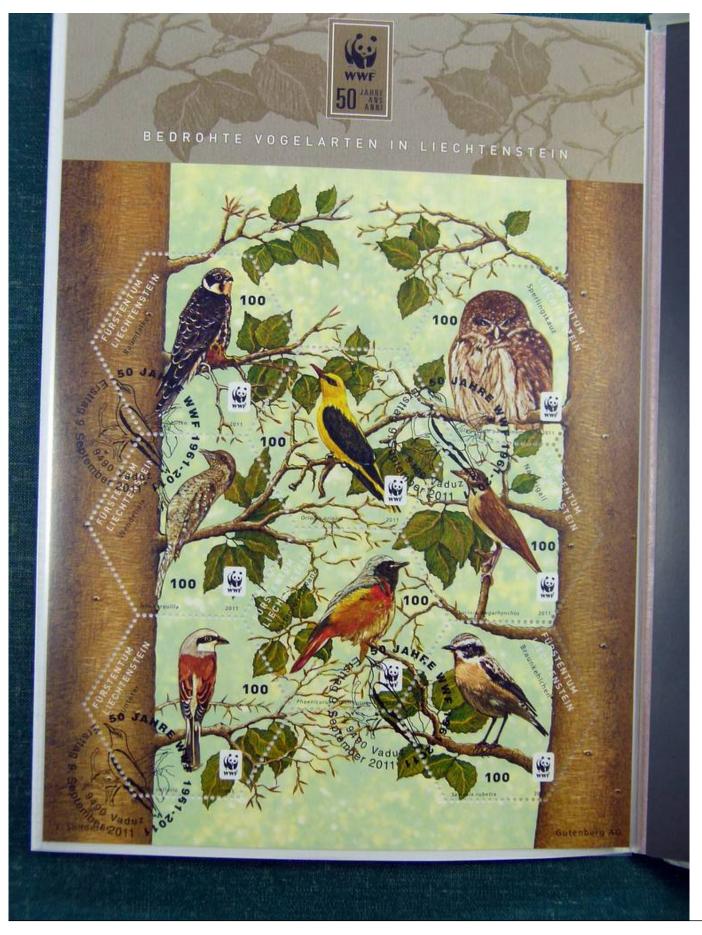

Lot nr.: L243097

Country/Type: Europe

Liechtenstein Collection, from 2005 to 2016, with used stamps, on 12 special folders.

Price: 250 eur

[Go to the lot on www.sevenstamps.com ]

YOUR COLLECTION, OUR PASSION.