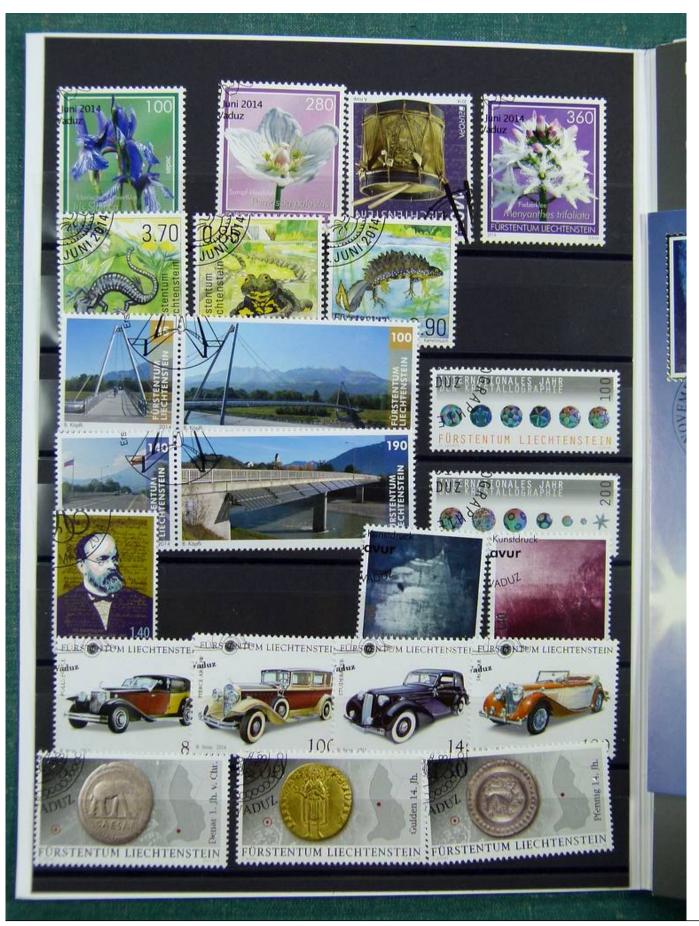

Lot nr.: L243097

Country/Type: Europe

Liechtenstein Collection, from 2005 to 2016, with used stamps, on 12 special folders.

Price: 250 eur

[Go to the lot on www.sevenstamps.com ]

YOUR COLLECTION, OUR PASSION.