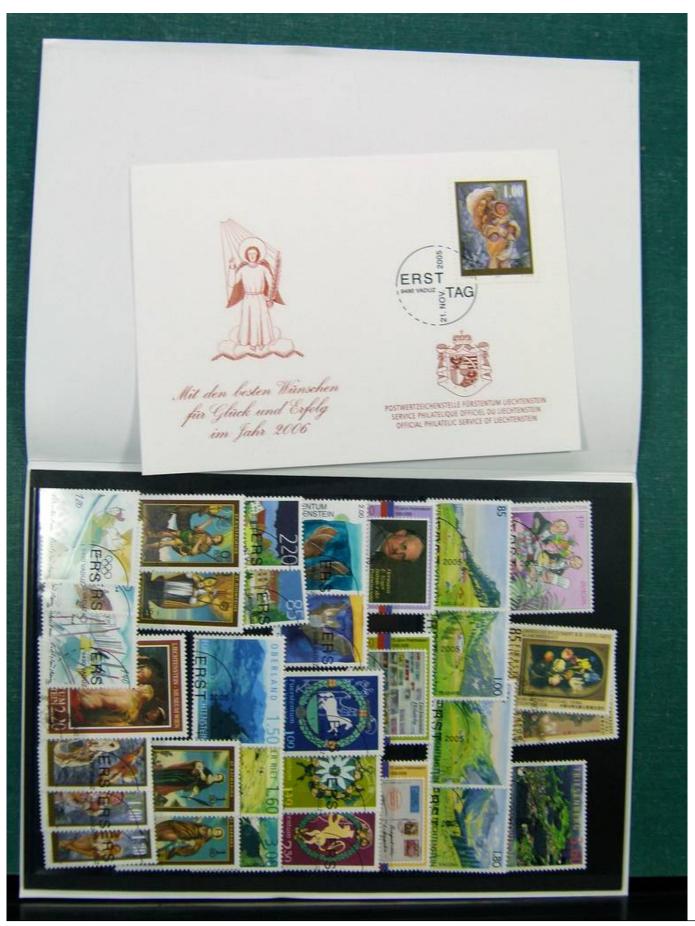

Lot nr.: L243097

Country/Type: Europe

Liechtenstein Collection, from 2005 to 2016, with used stamps, on 12 special folders.

Price: 250 eur

[Go to the lot on www.sevenstamps.com ]

YOUR COLLECTION, OUR PASSION.