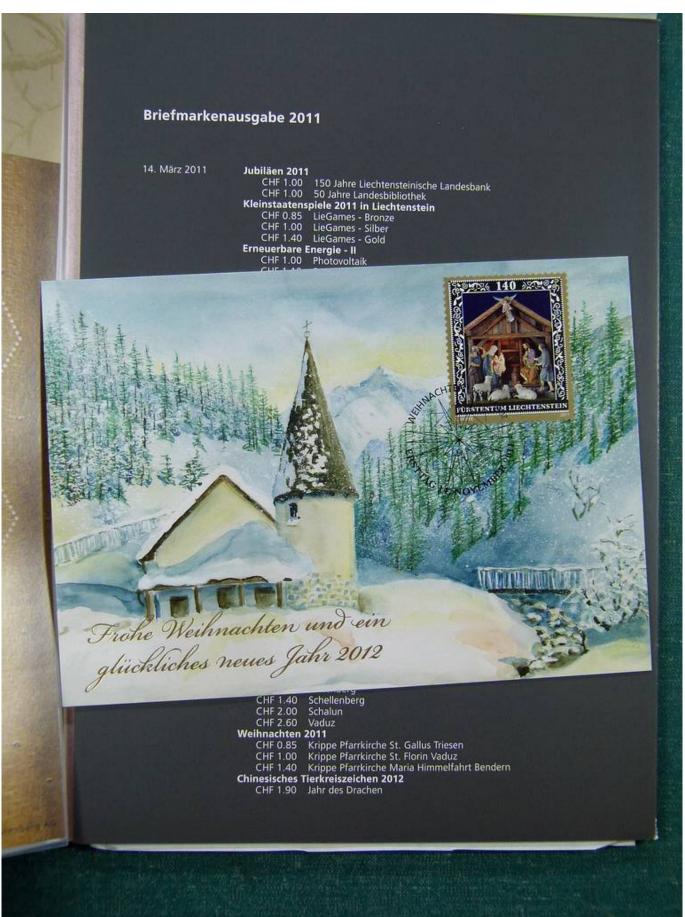

Lot nr.: L243097

Country/Type: Europe

Liechtenstein Collection, from 2005 to 2016, with used stamps, on 12 special folders.

Price: 250 eur

[Go to the lot on www.sevenstamps.com ]

YOUR COLLECTION, OUR PASSION.