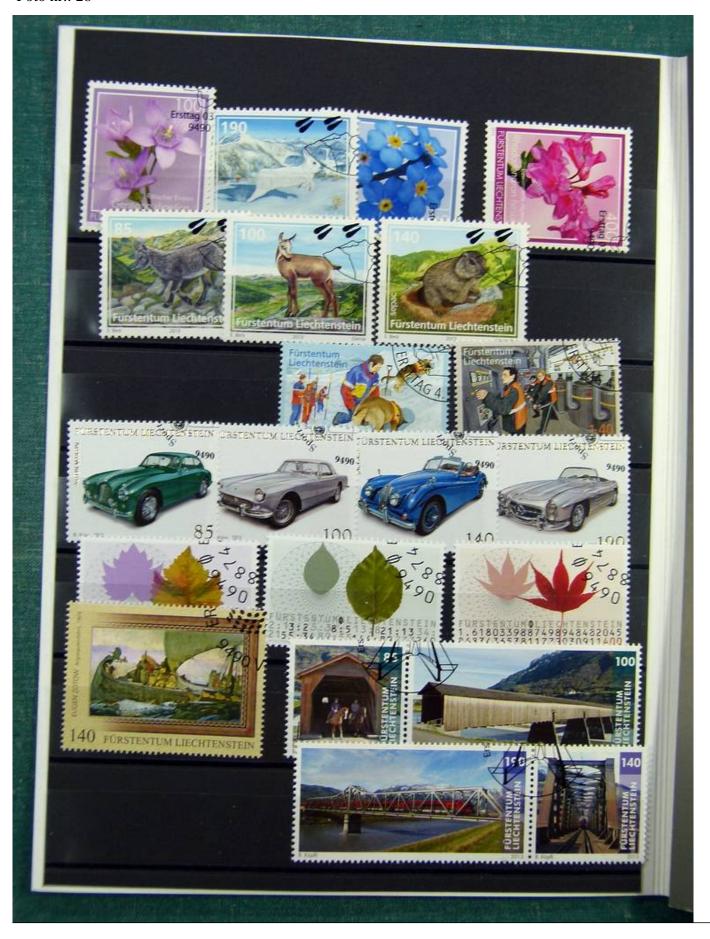

Lot nr.: L243097

Country/Type: Europe

Liechtenstein Collection, from 2005 to 2016, with used stamps, on 12 special folders.

Price: 250 eur

[Go to the lot on www.sevenstamps.com ]

YOUR COLLECTION, OUR PASSION.