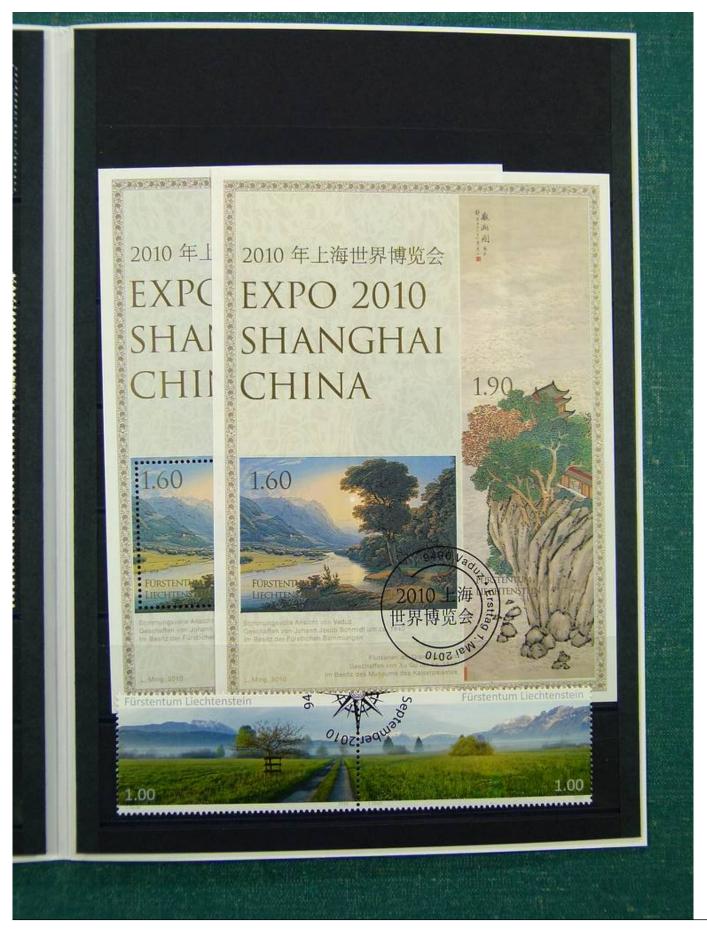

Lot nr.: L243097

Country/Type: Europe

Liechtenstein Collection, from 2005 to 2016, with used stamps, on 12 special folders.

Price: 250 eur

[Go to the lot on www.sevenstamps.com ]

YOUR COLLECTION, OUR PASSION.