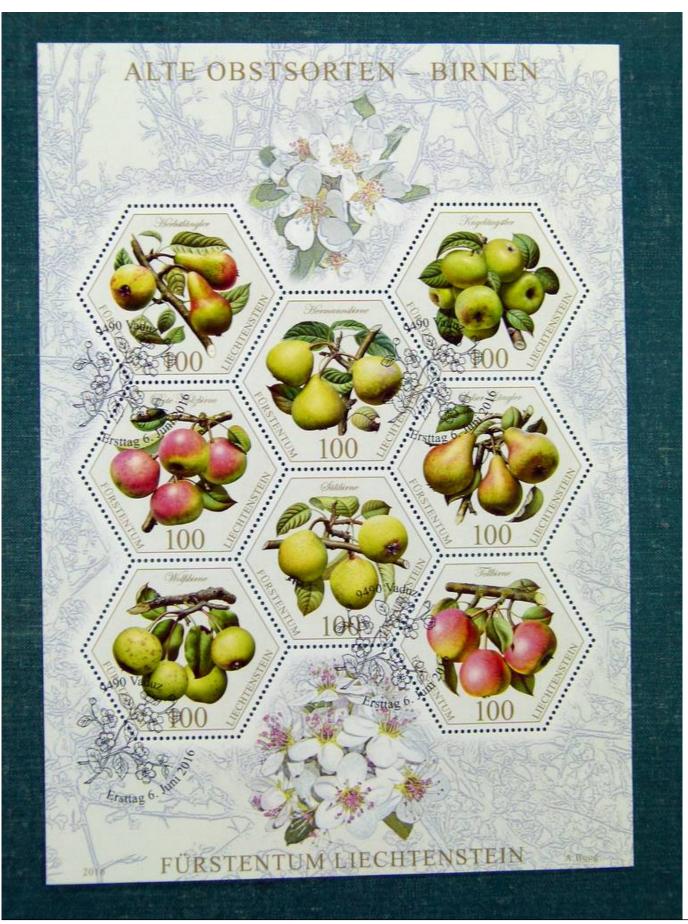

Lot nr.: L243097

Country/Type: Europe

Liechtenstein Collection, from 2005 to 2016, with used stamps, on 12 special folders.

Price: 250 eur

[Go to the lot on www.sevenstamps.com ]

YOUR COLLECTION, OUR PASSION.