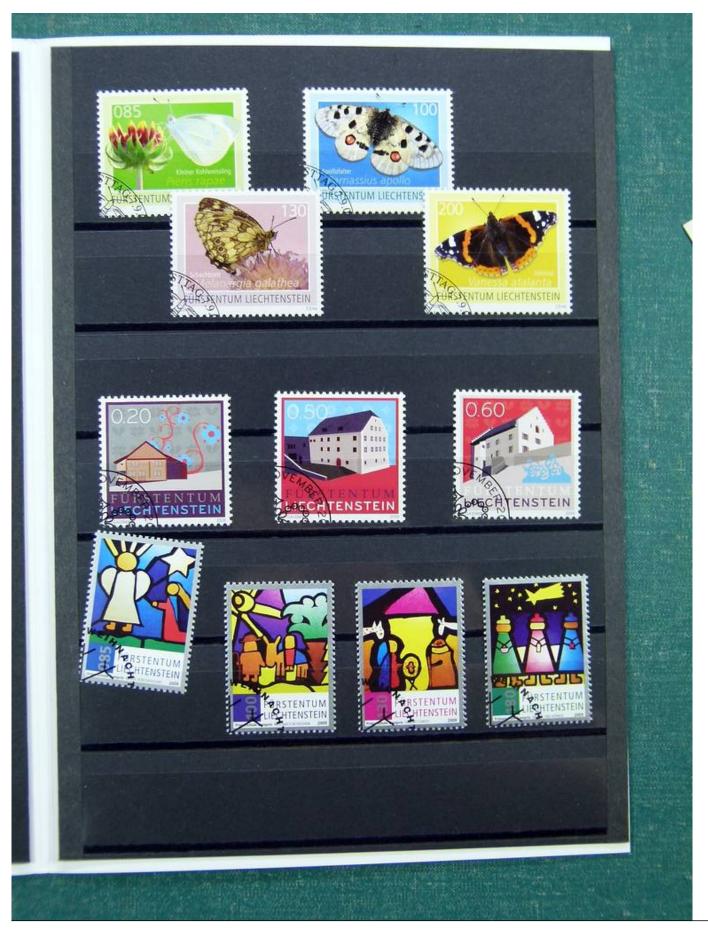

Lot nr.: L243097

Country/Type: Europe

Liechtenstein Collection, from 2005 to 2016, with used stamps, on 12 special folders.

Price: 250 eur

[Go to the lot on www.sevenstamps.com ]

YOUR COLLECTION, OUR PASSION.