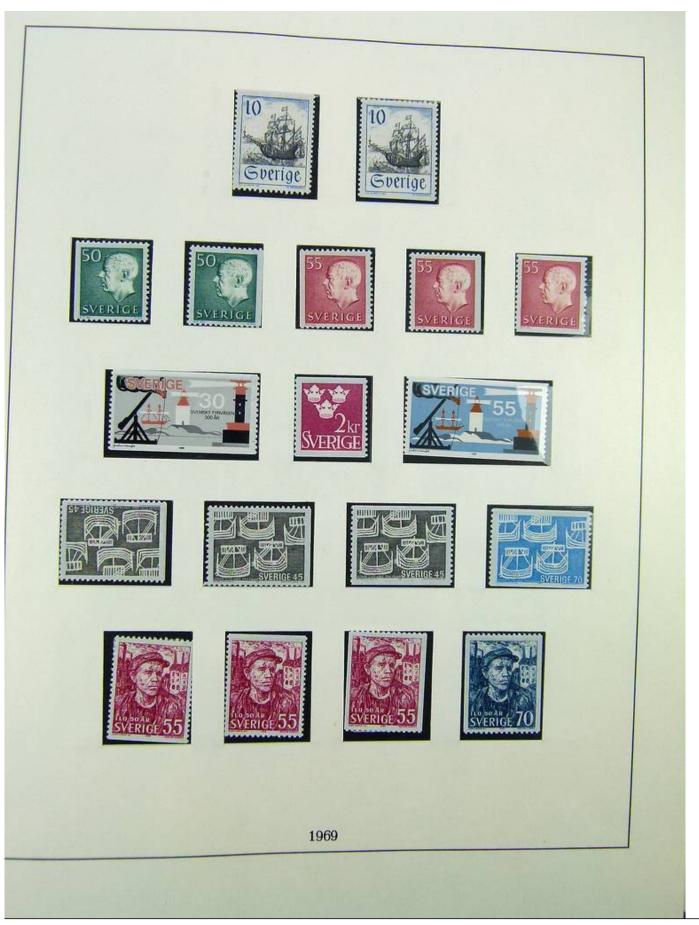

#### Lot nr.: L243098

Country/Type: Europe

Sweden collection, in album, from 1964 to 1980, with MNH stamps.

Price: 60 eur

[Go to the lot on www.sevenstamps.com ]

Foto nr.: 49

HERMANN E. SIEGER · LORCH / WÜRTTEMBERG