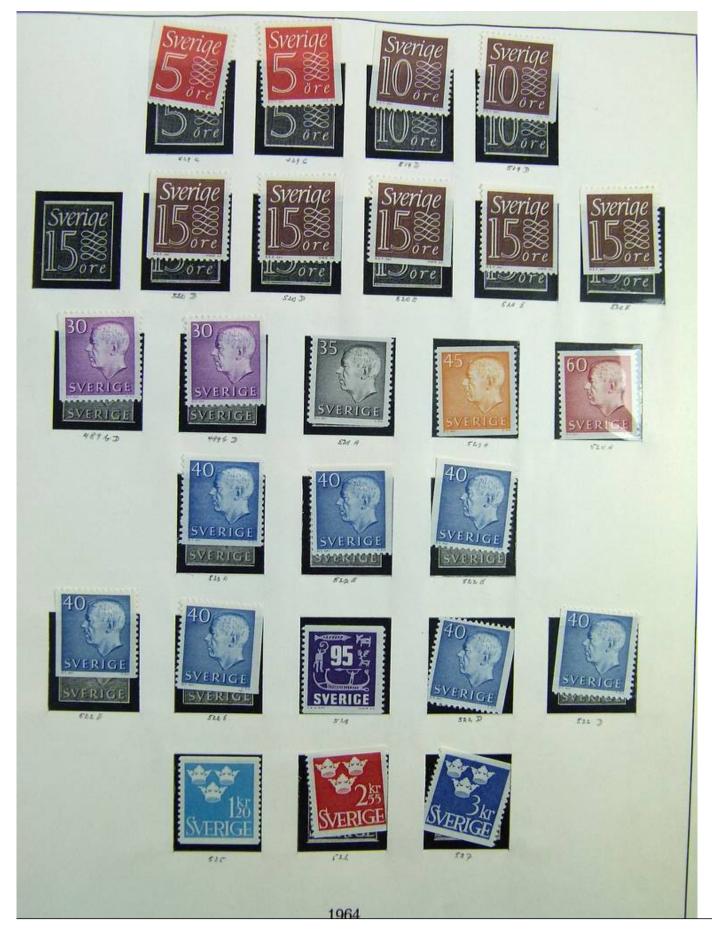

#### Lot nr.: L243098

Country/Type: Europe

Sweden collection, in album, from 1964 to 1980, with MNH stamps.

Price: 60 eur

[Go to the lot on www.sevenstamps.com ]

Foto nr.: 49

HERMANN E. SIEGER · LORCH / WÜRTTEMBERG