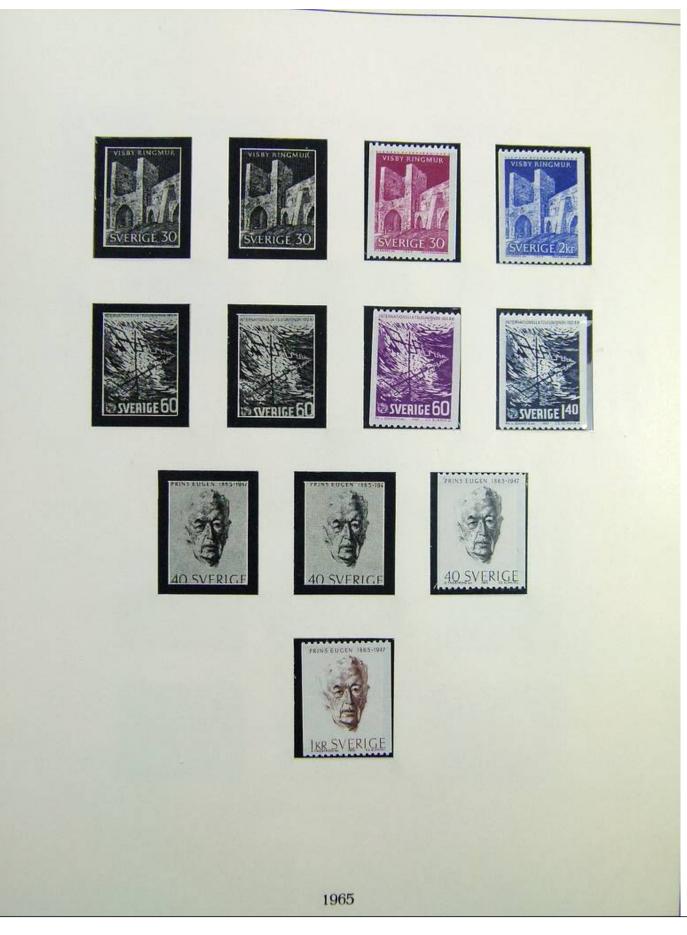

#### Lot nr.: L243098

Country/Type: Europe

Sweden collection, in album, from 1964 to 1980, with MNH stamps.

Price: 60 eur

[Go to the lot on www.sevenstamps.com ]

Foto nr.: 49

HERMANN E. SIEGER · LORCH / WÜRTTEMBERG