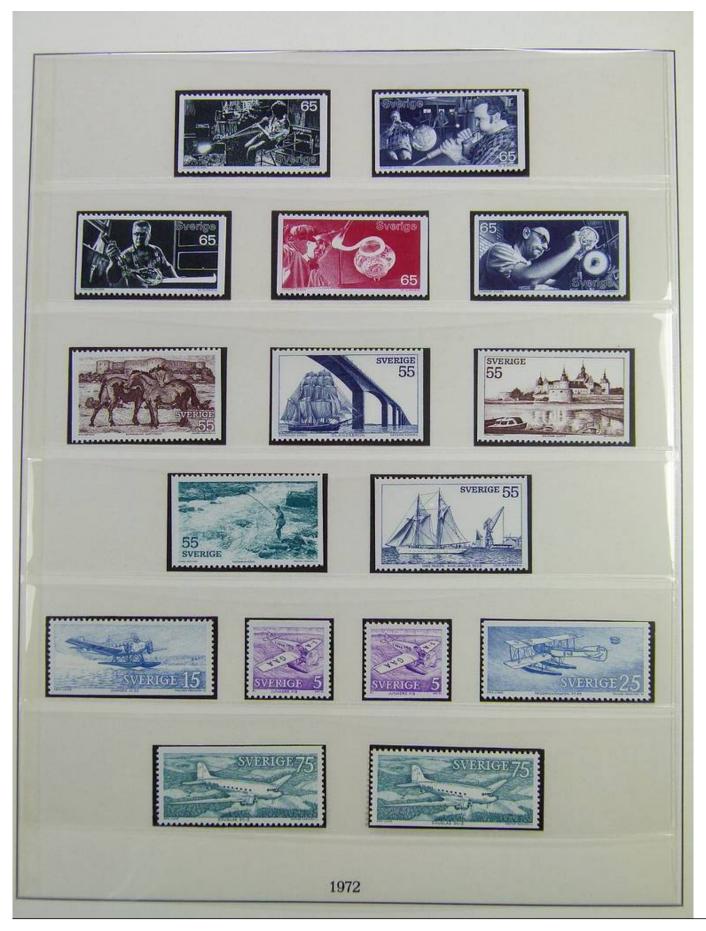

#### Lot nr.: L243098

Country/Type: Europe

Sweden collection, in album, from 1964 to 1980, with MNH stamps.

Price: 60 eur

[Go to the lot on www.sevenstamps.com ]

Foto nr.: 49

HERMANN E. SIEGER · LORCH / WÜRTTEMBERG