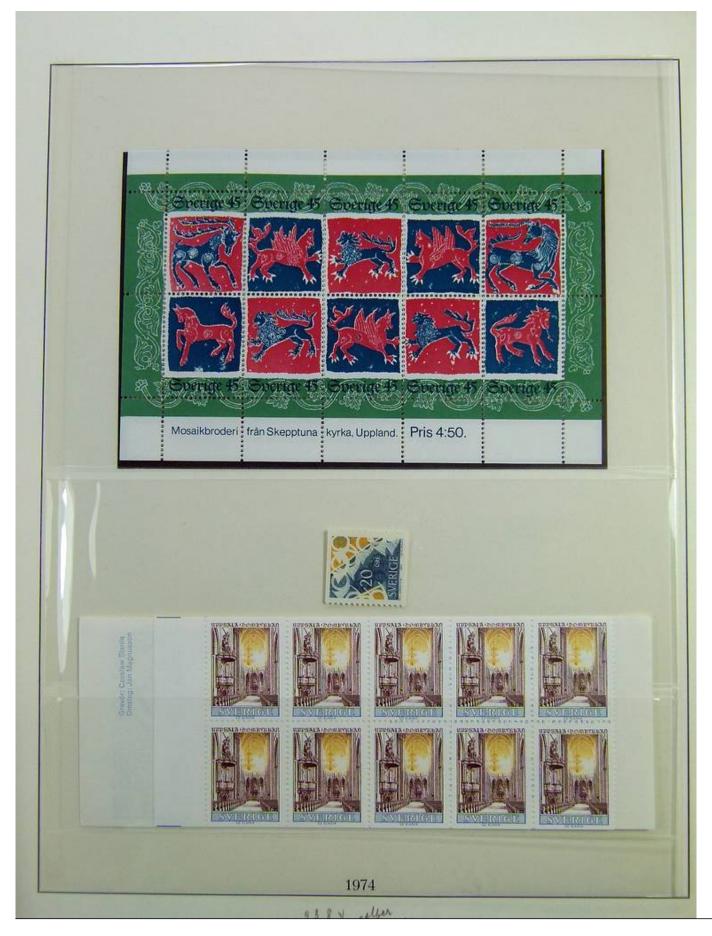

#### Lot nr.: L243098

Country/Type: Europe

Sweden collection, in album, from 1964 to 1980, with MNH stamps.

Price: 60 eur

[Go to the lot on www.sevenstamps.com ]

Foto nr.: 49

HERMANN E. SIEGER · LORCH / WÜRTTEMBERG