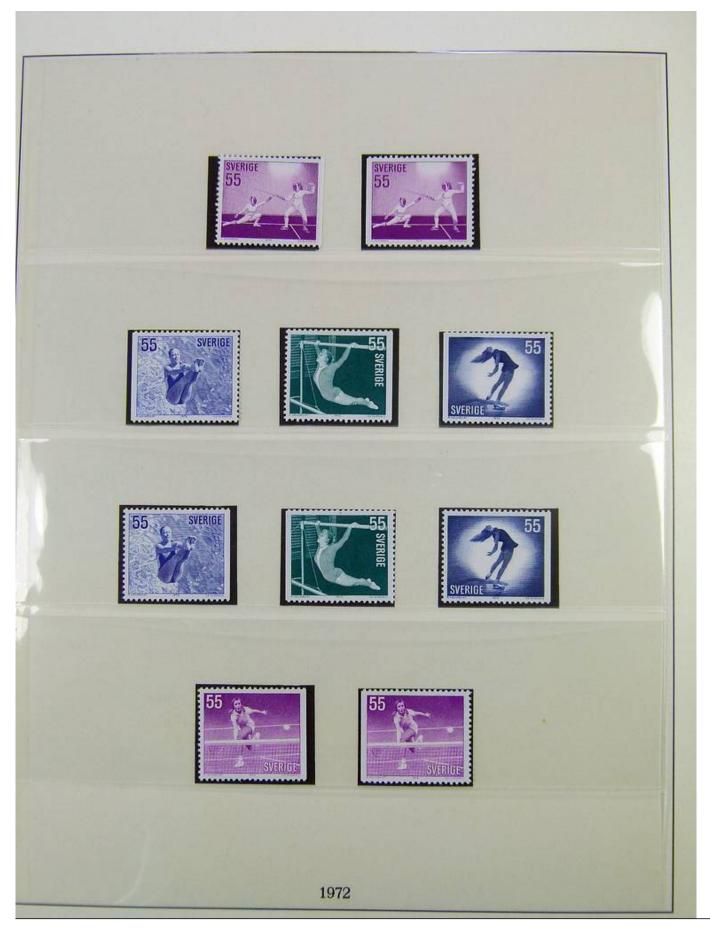

#### Lot nr.: L243098

Country/Type: Europe

Sweden collection, in album, from 1964 to 1980, with MNH stamps.

Price: 60 eur

[Go to the lot on www.sevenstamps.com ]

Foto nr.: 49

HERMANN E. SIEGER · LORCH / WÜRTTEMBERG