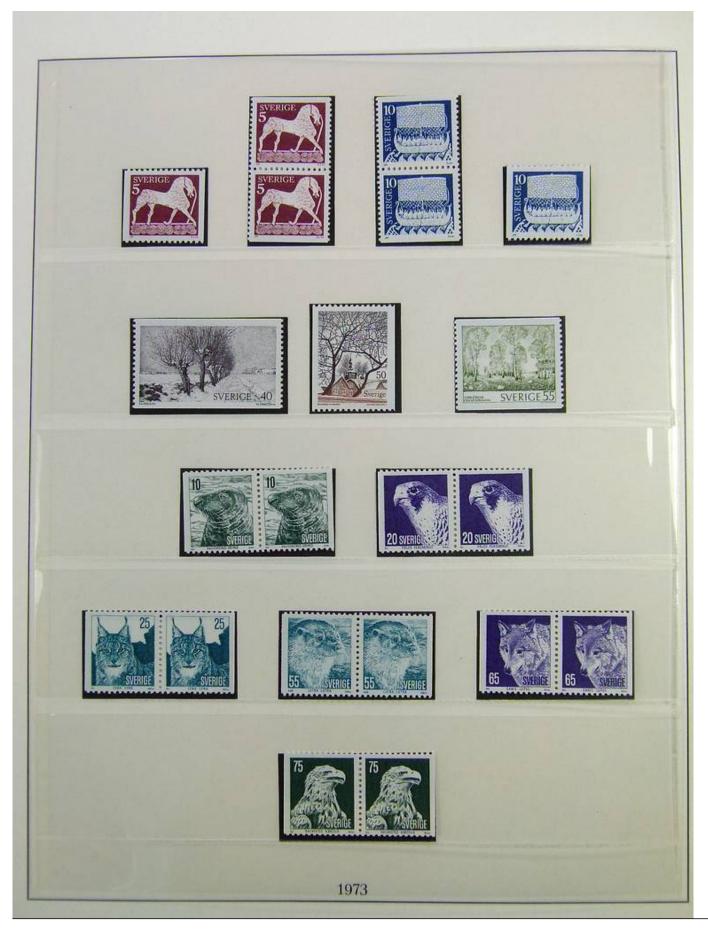

#### Lot nr.: L243098

Country/Type: Europe

Sweden collection, in album, from 1964 to 1980, with MNH stamps.

Price: 60 eur

[Go to the lot on www.sevenstamps.com ]

Foto nr.: 49

HERMANN E. SIEGER · LORCH / WÜRTTEMBERG