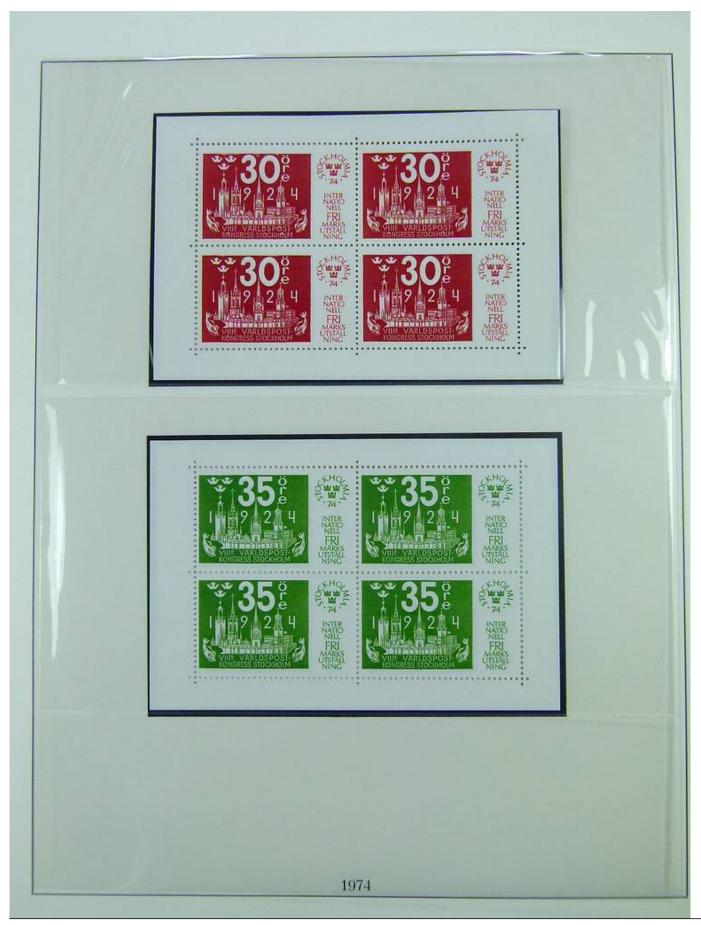

#### Lot nr.: L243098

Country/Type: Europe

Sweden collection, in album, from 1964 to 1980, with MNH stamps.

Price: 60 eur

[Go to the lot on www.sevenstamps.com ]

Foto nr.: 49

HERMANN E. SIEGER · LORCH / WÜRTTEMBERG