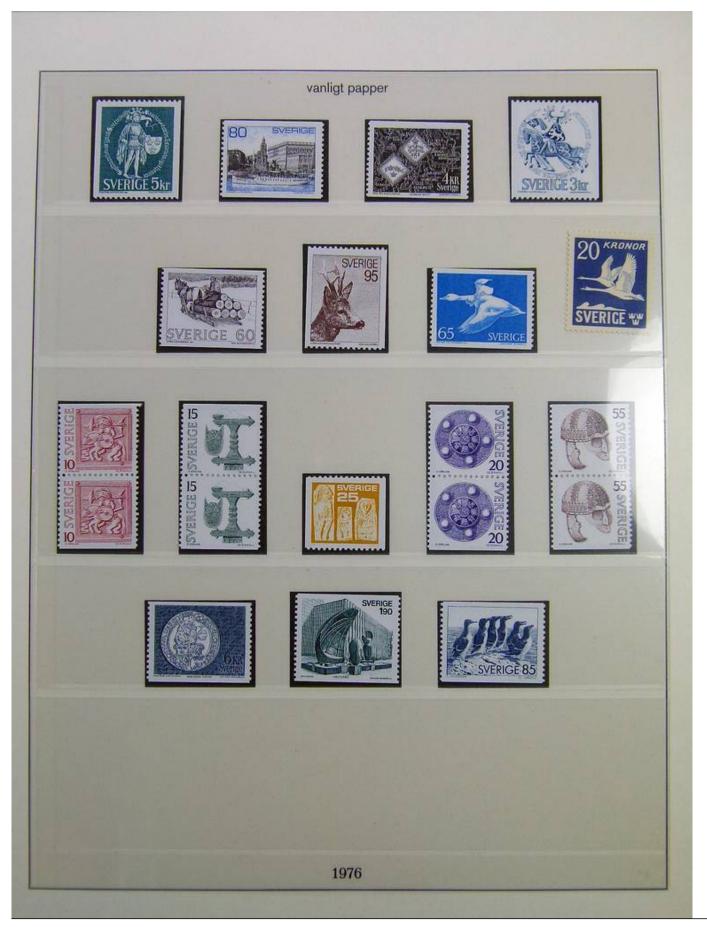

#### Lot nr.: L243098

Country/Type: Europe

Sweden collection, in album, from 1964 to 1980, with MNH stamps.

Price: 60 eur

[Go to the lot on www.sevenstamps.com ]

Foto nr.: 49

HERMANN E. SIEGER · LORCH / WÜRTTEMBERG