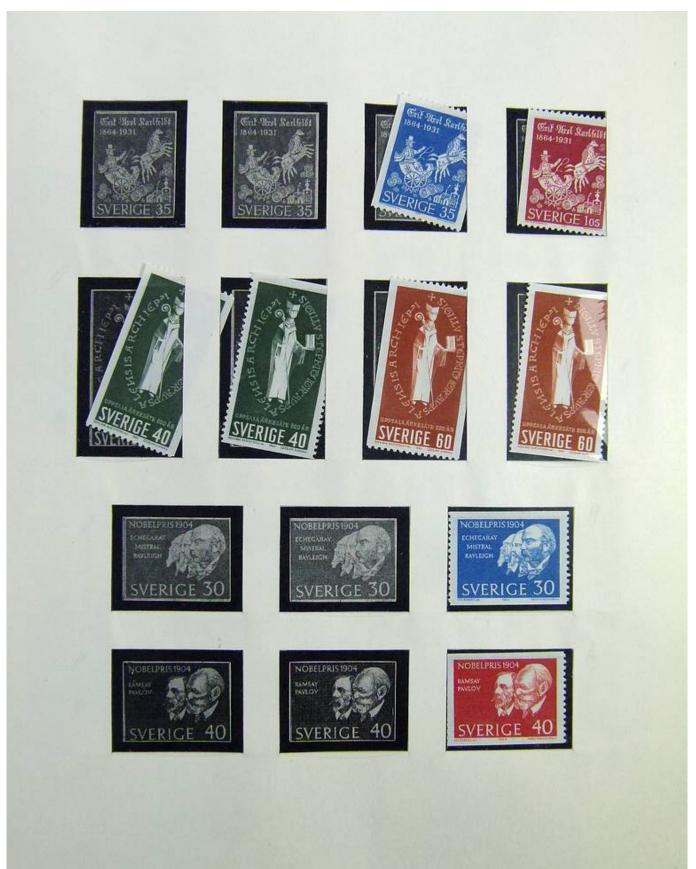

#### Lot nr.: L243098

Country/Type: Europe

Sweden collection, in album, from 1964 to 1980, with MNH stamps.

Price: 60 eur

[Go to the lot on www.sevenstamps.com ]

Foto nr.: 49

HERMANN E. SIEGER · LORCH / WÜRTTEMBERG