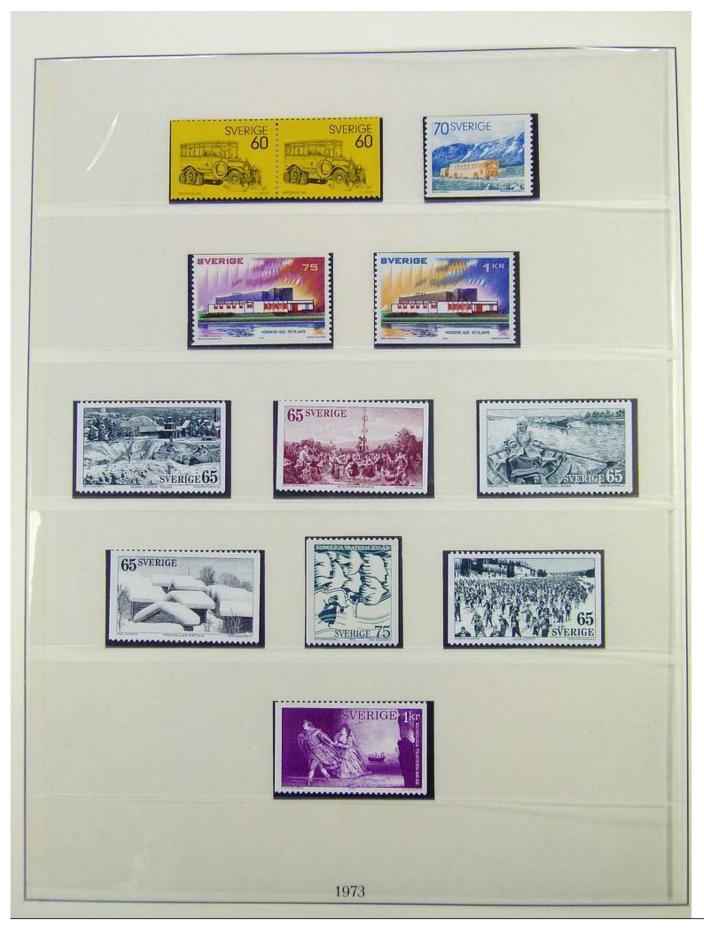

#### Lot nr.: L243098

Country/Type: Europe

Sweden collection, in album, from 1964 to 1980, with MNH stamps.

Price: 60 eur

[Go to the lot on www.sevenstamps.com ]

Foto nr.: 49

HERMANN E. SIEGER · LORCH / WÜRTTEMBERG