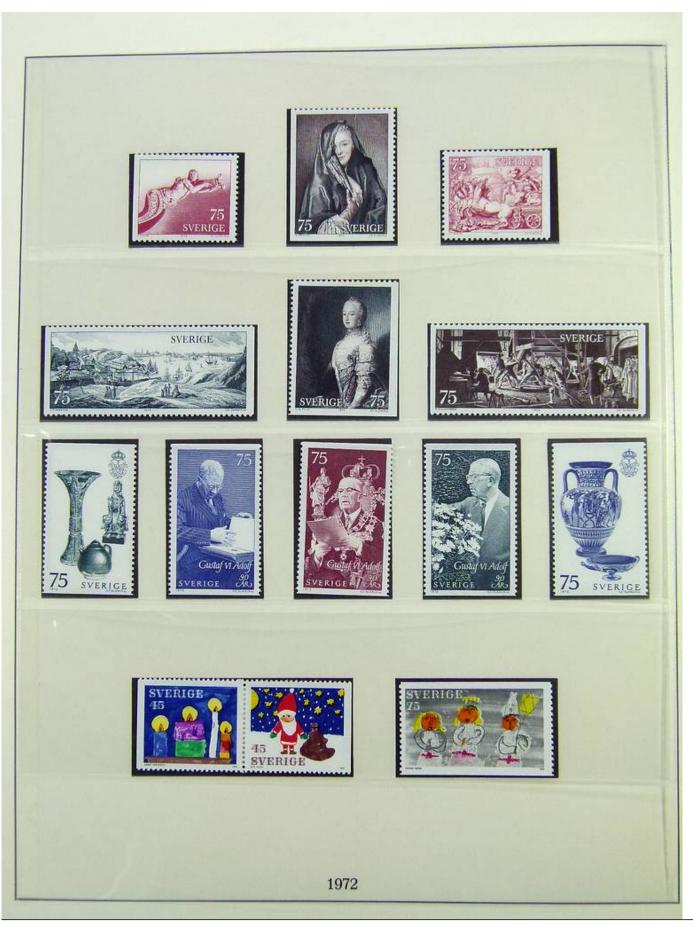

#### Lot nr.: L243098

Country/Type: Europe

Sweden collection, in album, from 1964 to 1980, with MNH stamps.

Price: 60 eur

[Go to the lot on www.sevenstamps.com ]

Foto nr.: 49

HERMANN E. SIEGER · LORCH / WÜRTTEMBERG