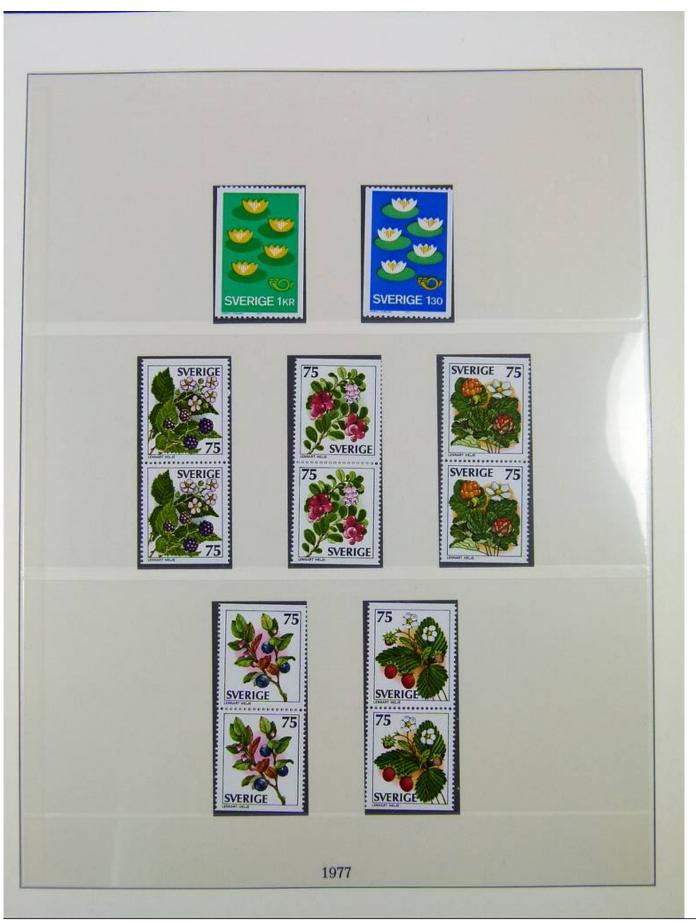

#### Lot nr.: L243098

Country/Type: Europe

Sweden collection, in album, from 1964 to 1980, with MNH stamps.

Price: 60 eur

[Go to the lot on www.sevenstamps.com ]

Foto nr.: 49

HERMANN E. SIEGER · LORCH / WÜRTTEMBERG