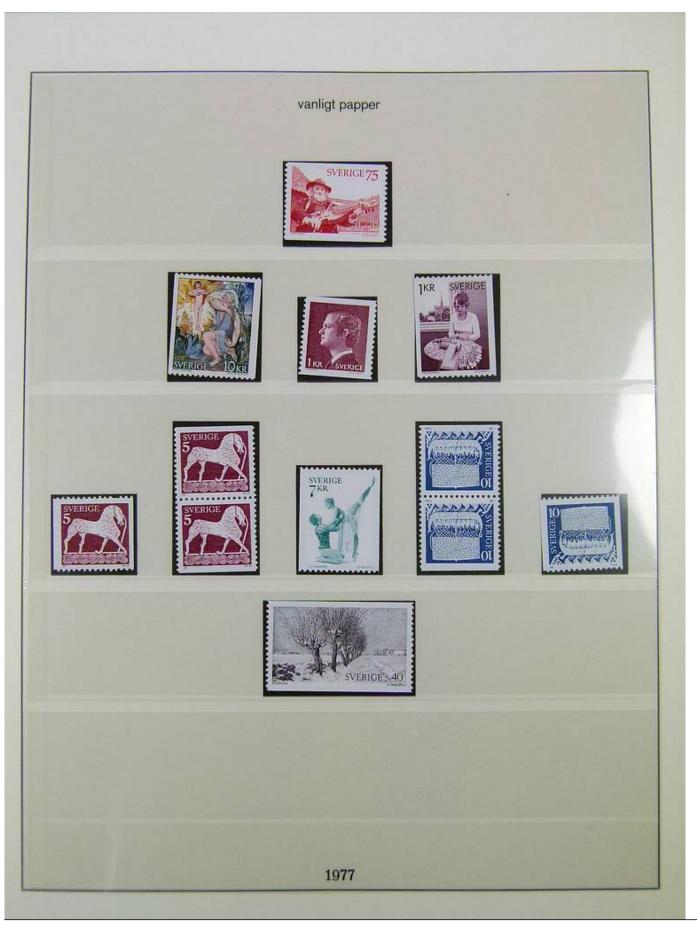

#### Lot nr.: L243098

Country/Type: Europe

Sweden collection, in album, from 1964 to 1980, with MNH stamps.

Price: 60 eur

[Go to the lot on www.sevenstamps.com ]

Foto nr.: 49

HERMANN E. SIEGER · LORCH / WÜRTTEMBERG