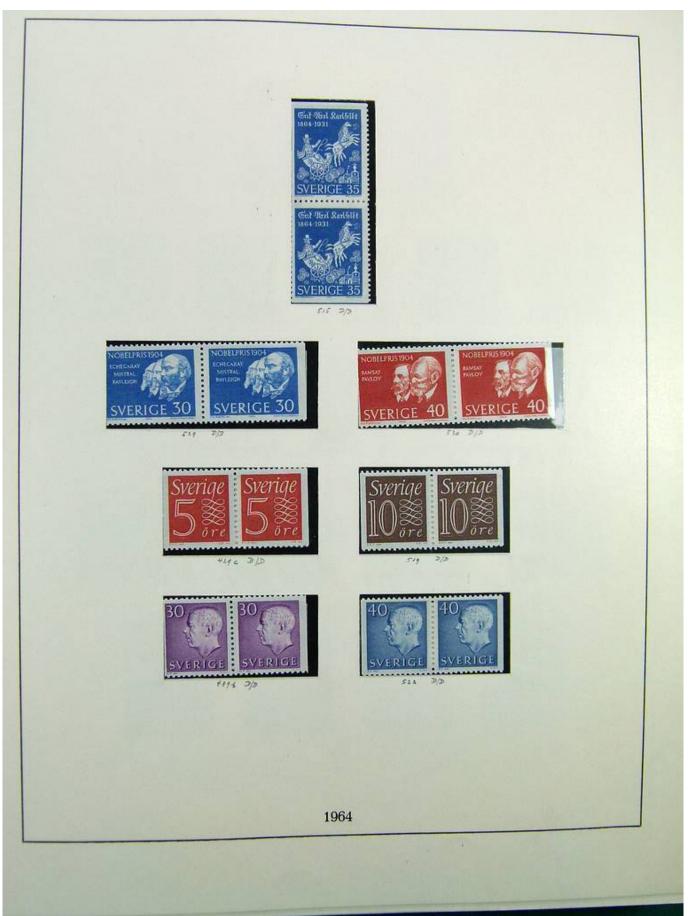

#### Lot nr.: L243098

Country/Type: Europe

Sweden collection, in album, from 1964 to 1980, with MNH stamps.

Price: 60 eur

[Go to the lot on www.sevenstamps.com ]

Foto nr.: 49

HERMANN E. SIEGER · LORCH / WÜRTTEMBERG