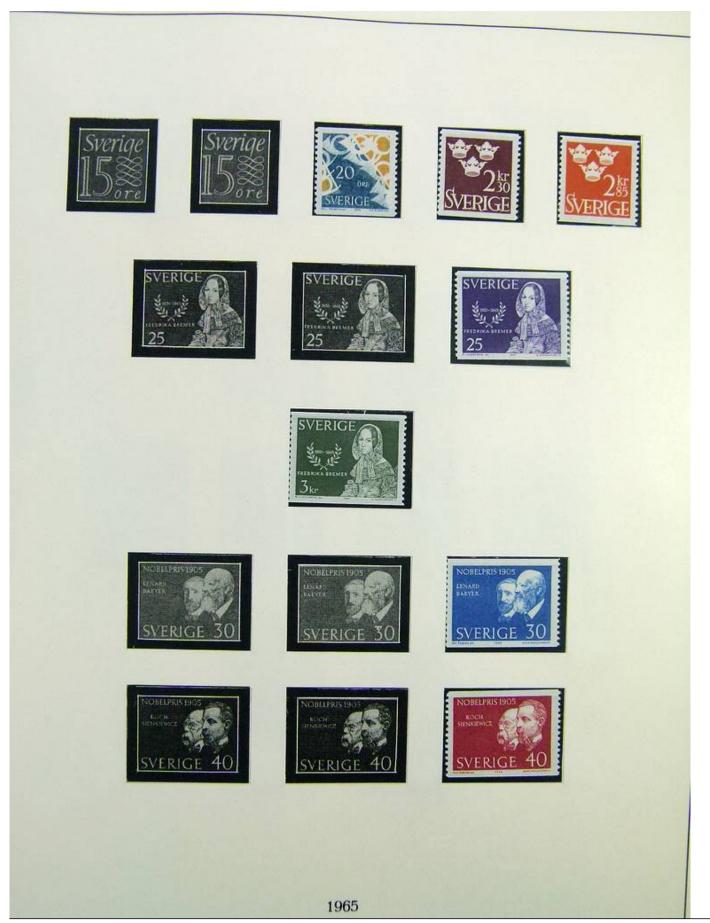

#### Lot nr.: L243098

Country/Type: Europe

Sweden collection, in album, from 1964 to 1980, with MNH stamps.

Price: 60 eur

[Go to the lot on www.sevenstamps.com ]

Foto nr.: 49

HERMANN E. SIEGER · LORCH / WÜRTTEMBERG