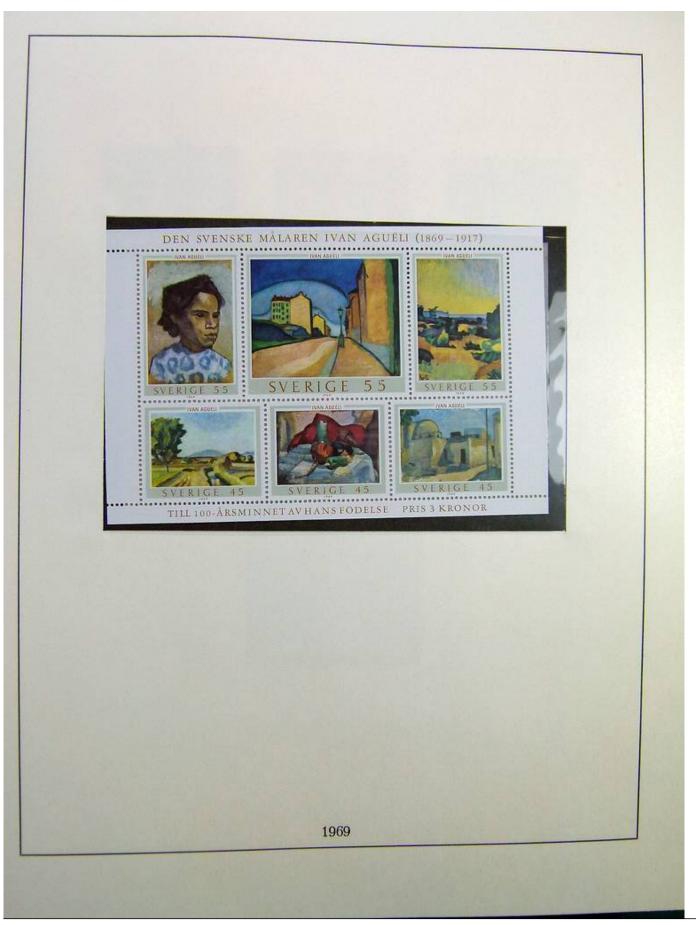

#### Lot nr.: L243098

Country/Type: Europe

Sweden collection, in album, from 1964 to 1980, with MNH stamps.

Price: 60 eur

[Go to the lot on www.sevenstamps.com ]

Foto nr.: 49

HERMANN E. SIEGER · LORCH / WÜRTTEMBERG