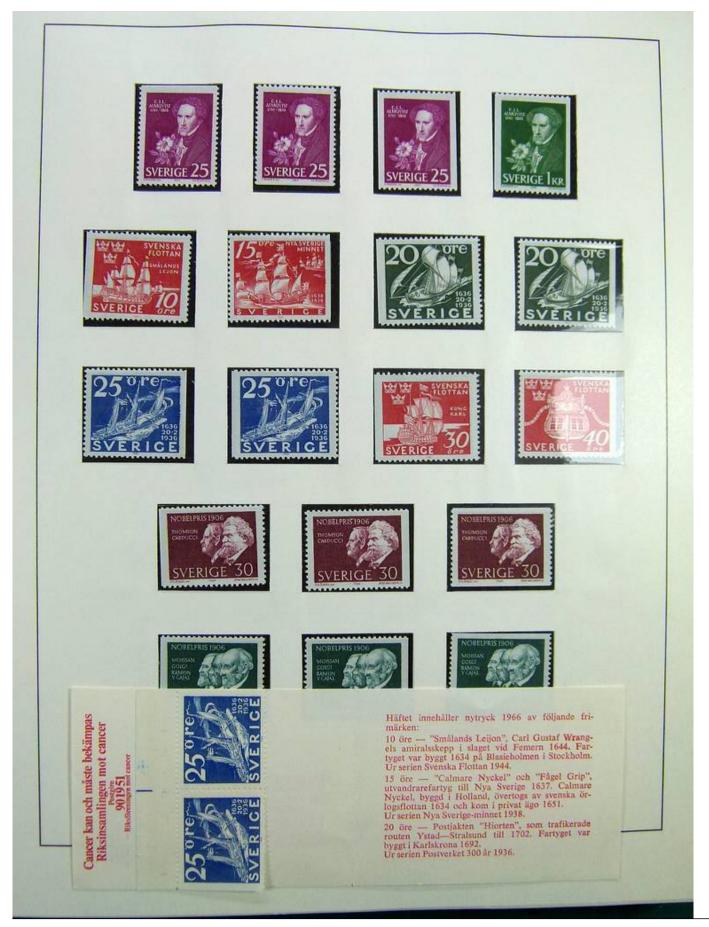

#### Lot nr.: L243098

Country/Type: Europe

Sweden collection, in album, from 1964 to 1980, with MNH stamps.

Price: 60 eur

[Go to the lot on www.sevenstamps.com ]

Foto nr.: 49

HERMANN E. SIEGER · LORCH / WÜRTTEMBERG