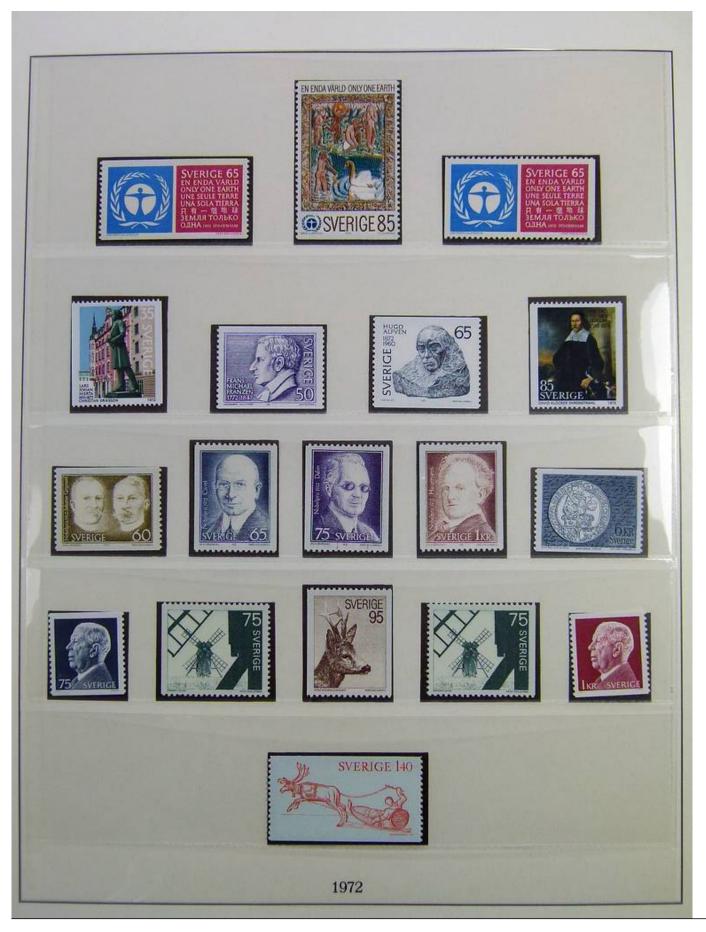

#### Lot nr.: L243098

Country/Type: Europe

Sweden collection, in album, from 1964 to 1980, with MNH stamps.

Price: 60 eur

[Go to the lot on www.sevenstamps.com ]

Foto nr.: 49

HERMANN E. SIEGER · LORCH / WÜRTTEMBERG