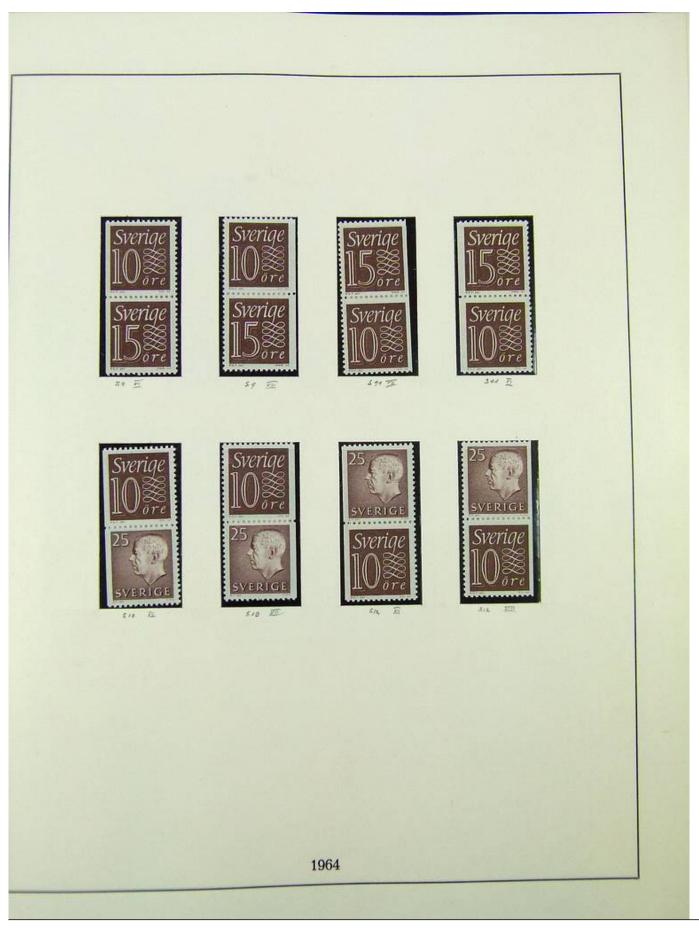

#### Lot nr.: L243098

Country/Type: Europe

Sweden collection, in album, from 1964 to 1980, with MNH stamps.

Price: 60 eur

[Go to the lot on www.sevenstamps.com ]

Foto nr.: 49

HERMANN E. SIEGER · LORCH / WÜRTTEMBERG