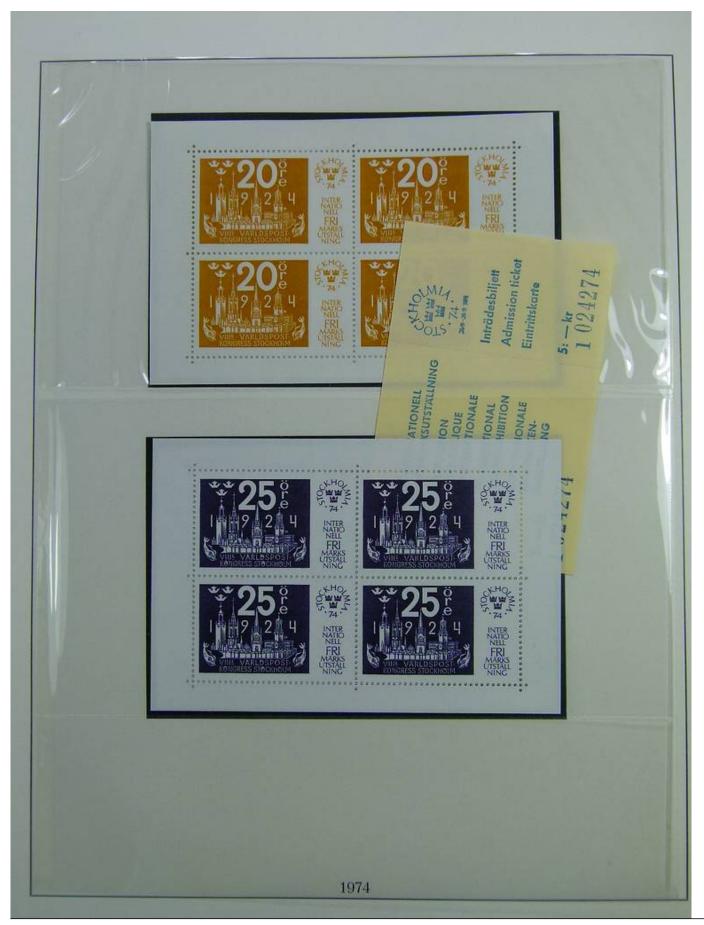

#### Lot nr.: L243098

Country/Type: Europe

Sweden collection, in album, from 1964 to 1980, with MNH stamps.

Price: 60 eur

[Go to the lot on www.sevenstamps.com ]

Foto nr.: 49

HERMANN E. SIEGER · LORCH / WÜRTTEMBERG