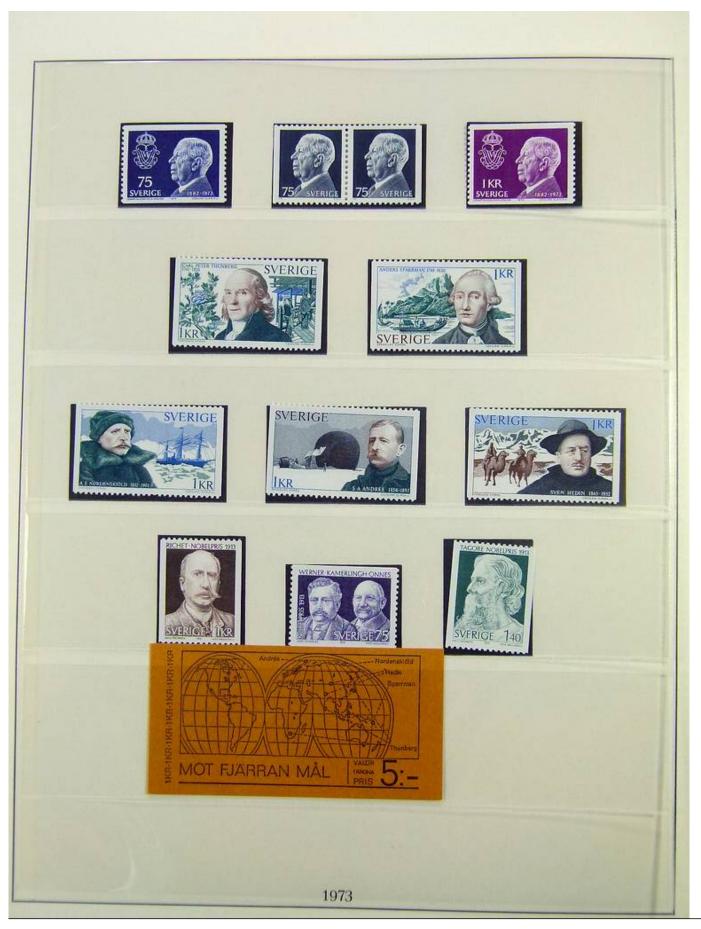

#### Lot nr.: L243098

Country/Type: Europe

Sweden collection, in album, from 1964 to 1980, with MNH stamps.

Price: 60 eur

[Go to the lot on www.sevenstamps.com ]

Foto nr.: 49

HERMANN E. SIEGER · LORCH / WÜRTTEMBERG