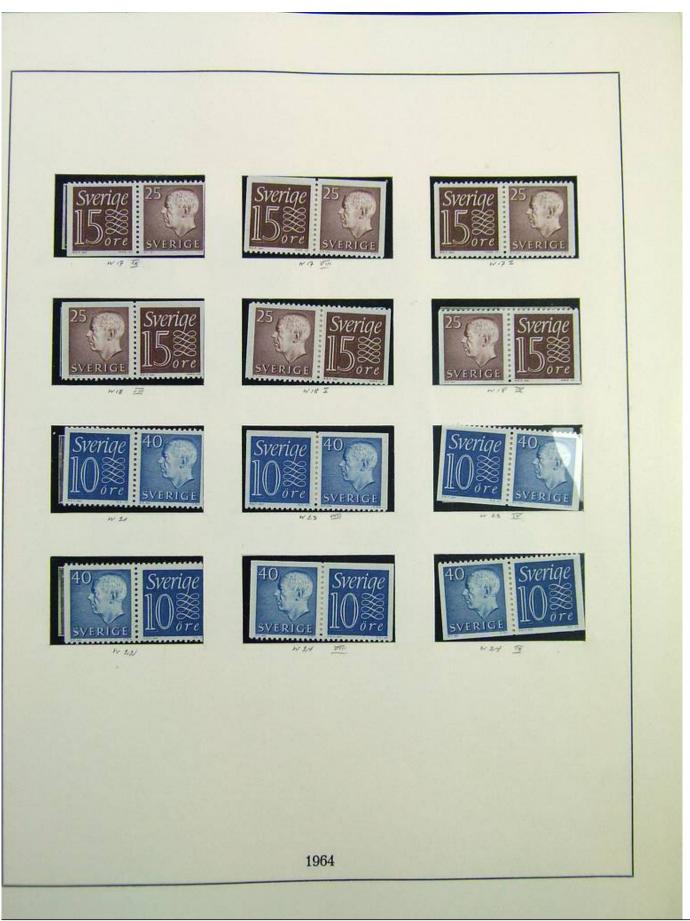

#### Lot nr.: L243098

Country/Type: Europe

Sweden collection, in album, from 1964 to 1980, with MNH stamps.

Price: 60 eur

[Go to the lot on www.sevenstamps.com ]

Foto nr.: 49

HERMANN E. SIEGER · LORCH / WÜRTTEMBERG