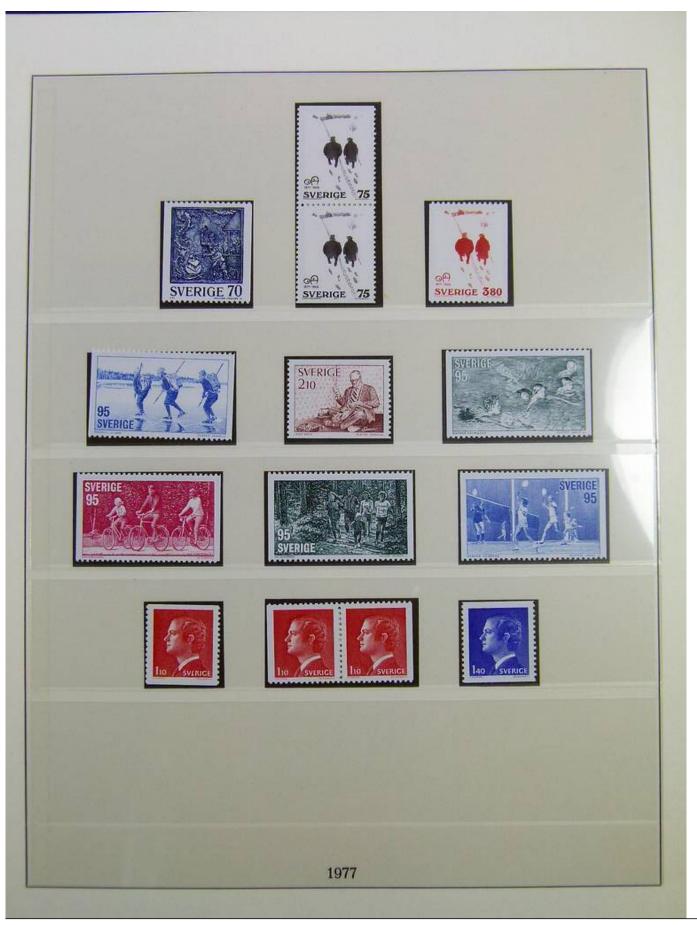

#### Lot nr.: L243098

Country/Type: Europe

Sweden collection, in album, from 1964 to 1980, with MNH stamps.

Price: 60 eur

[Go to the lot on www.sevenstamps.com ]

Foto nr.: 49

HERMANN E. SIEGER · LORCH / WÜRTTEMBERG