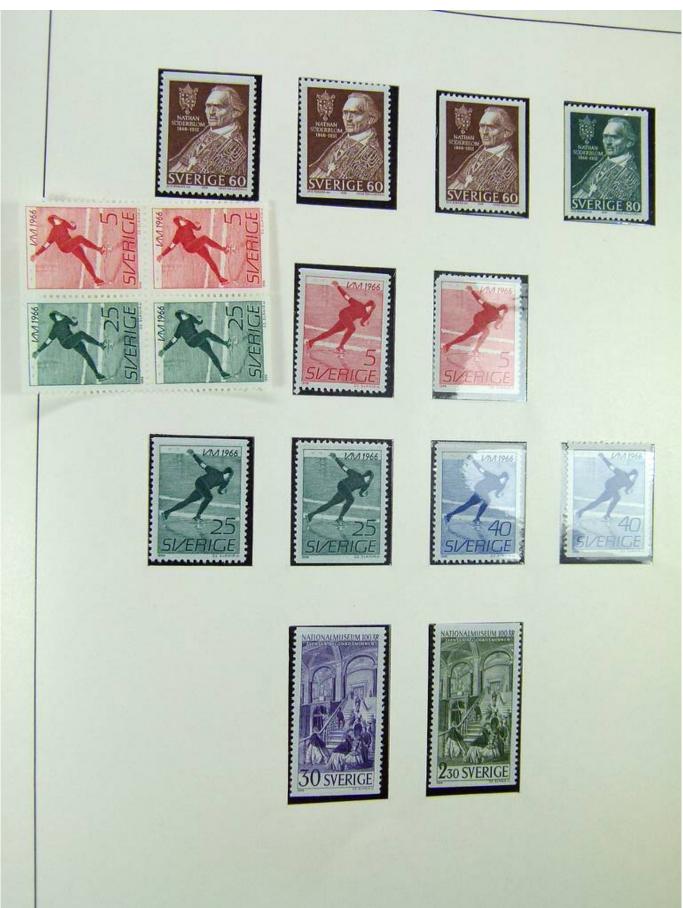

#### Lot nr.: L243098

Country/Type: Europe

Sweden collection, in album, from 1964 to 1980, with MNH stamps.

Price: 60 eur

[Go to the lot on www.sevenstamps.com ]

Foto nr.: 49

HERMANN E. SIEGER · LORCH / WÜRTTEMBERG