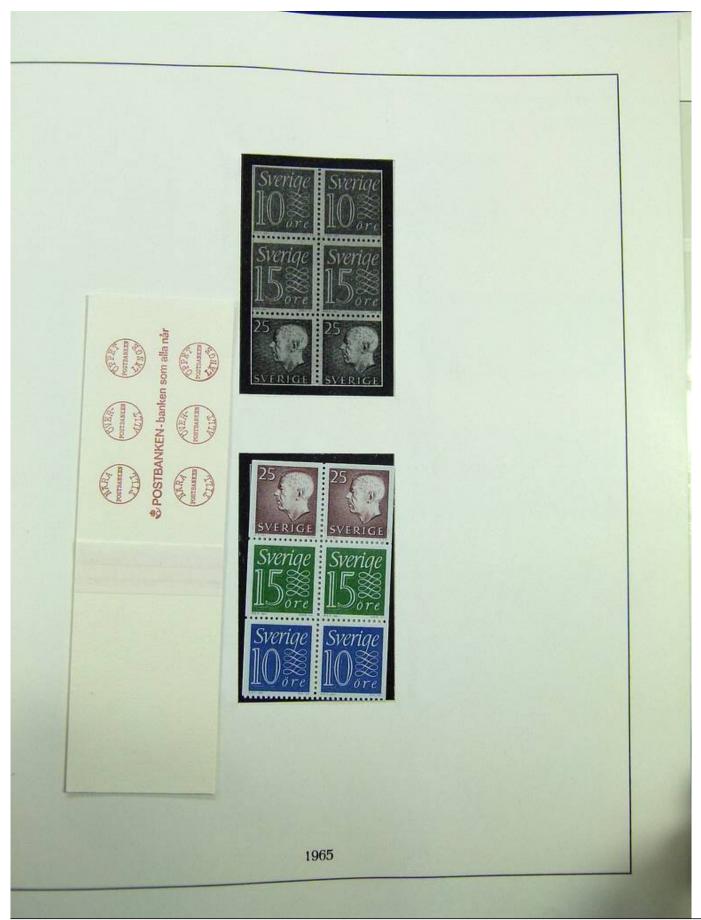

#### Lot nr.: L243098

Country/Type: Europe

Sweden collection, in album, from 1964 to 1980, with MNH stamps.

Price: 60 eur

[Go to the lot on www.sevenstamps.com ]

Foto nr.: 49

HERMANN E. SIEGER · LORCH / WÜRTTEMBERG