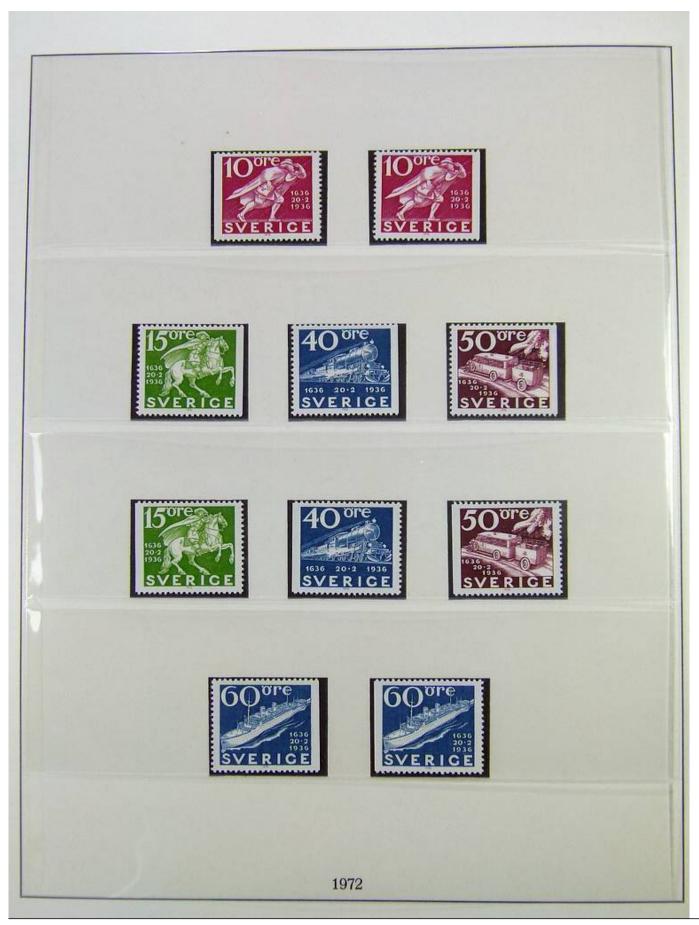

#### Lot nr.: L243098

Country/Type: Europe

Sweden collection, in album, from 1964 to 1980, with MNH stamps.

Price: 60 eur

[Go to the lot on www.sevenstamps.com ]

Foto nr.: 49

HERMANN E. SIEGER · LORCH / WÜRTTEMBERG