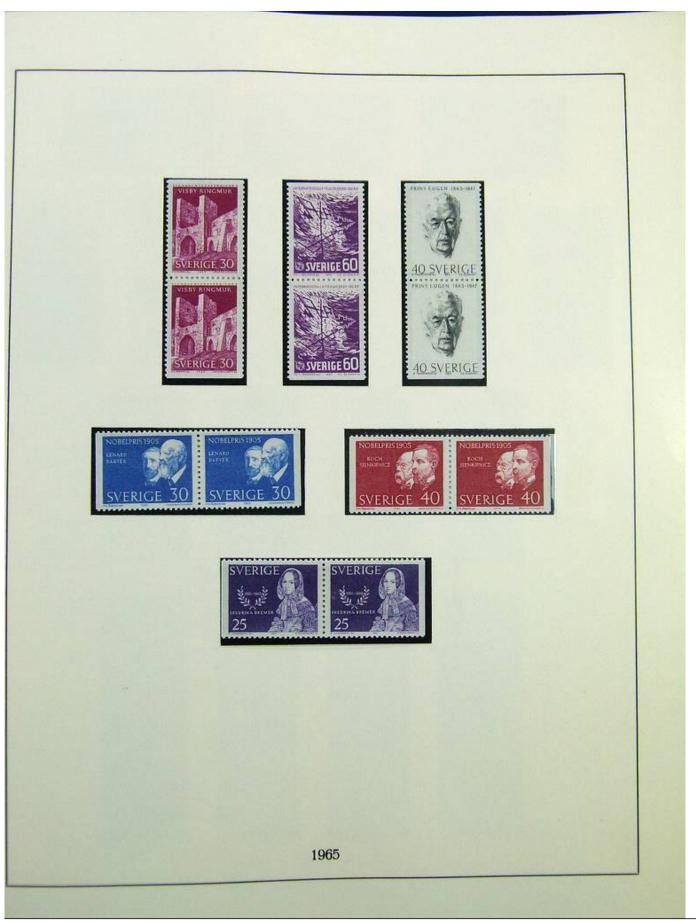

#### Lot nr.: L243098

Country/Type: Europe

Sweden collection, in album, from 1964 to 1980, with MNH stamps.

Price: 60 eur

[Go to the lot on www.sevenstamps.com ]

Foto nr.: 49

HERMANN E. SIEGER · LORCH / WÜRTTEMBERG