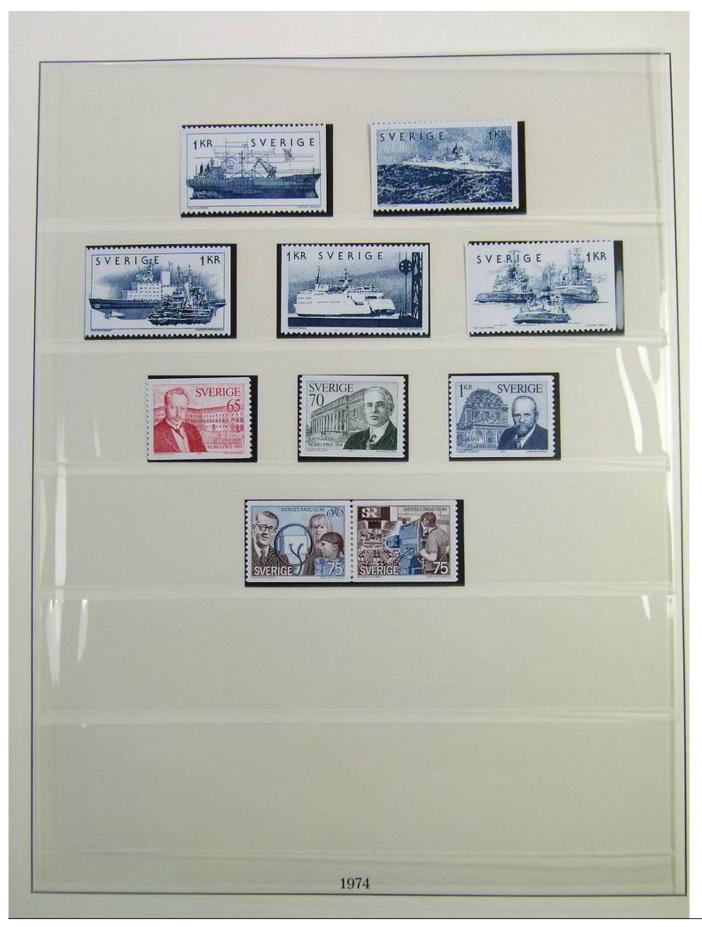

#### Lot nr.: L243098

Country/Type: Europe

Sweden collection, in album, from 1964 to 1980, with MNH stamps.

Price: 60 eur

[Go to the lot on www.sevenstamps.com ]

Foto nr.: 49

HERMANN E. SIEGER · LORCH / WÜRTTEMBERG