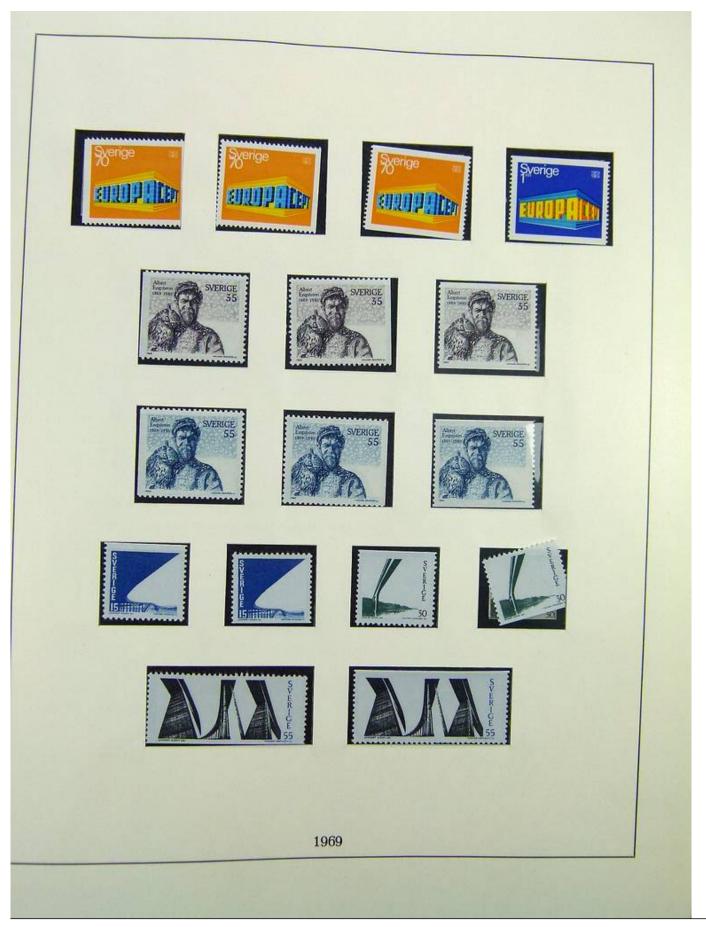

#### Lot nr.: L243098

Country/Type: Europe

Sweden collection, in album, from 1964 to 1980, with MNH stamps.

Price: 60 eur

[Go to the lot on www.sevenstamps.com ]

Foto nr.: 49

HERMANN E. SIEGER · LORCH / WÜRTTEMBERG