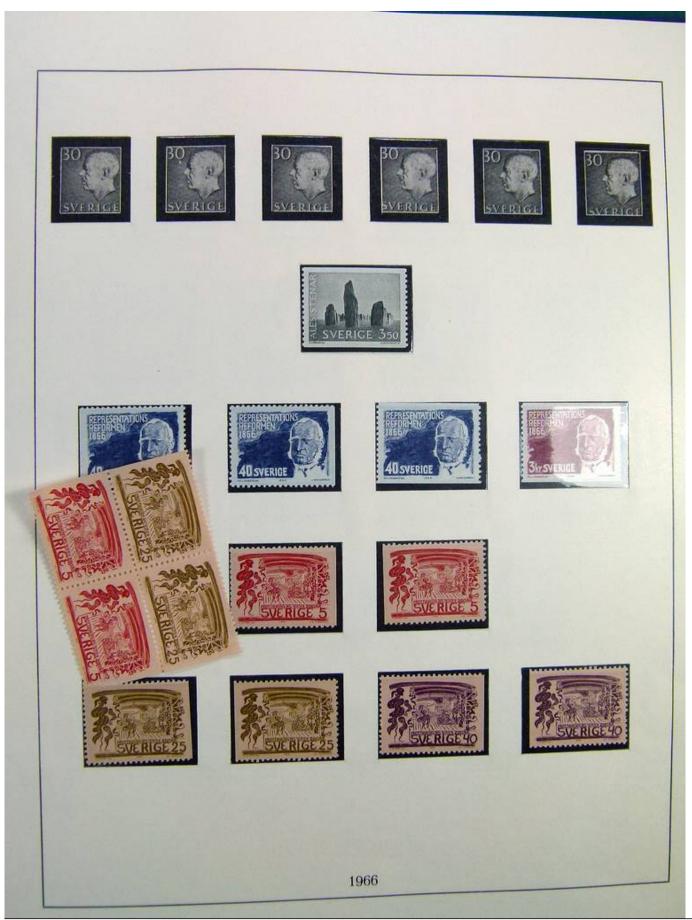

#### Lot nr.: L243098

Country/Type: Europe

Sweden collection, in album, from 1964 to 1980, with MNH stamps.

Price: 60 eur

[Go to the lot on www.sevenstamps.com ]

Foto nr.: 49

HERMANN E. SIEGER · LORCH / WÜRTTEMBERG