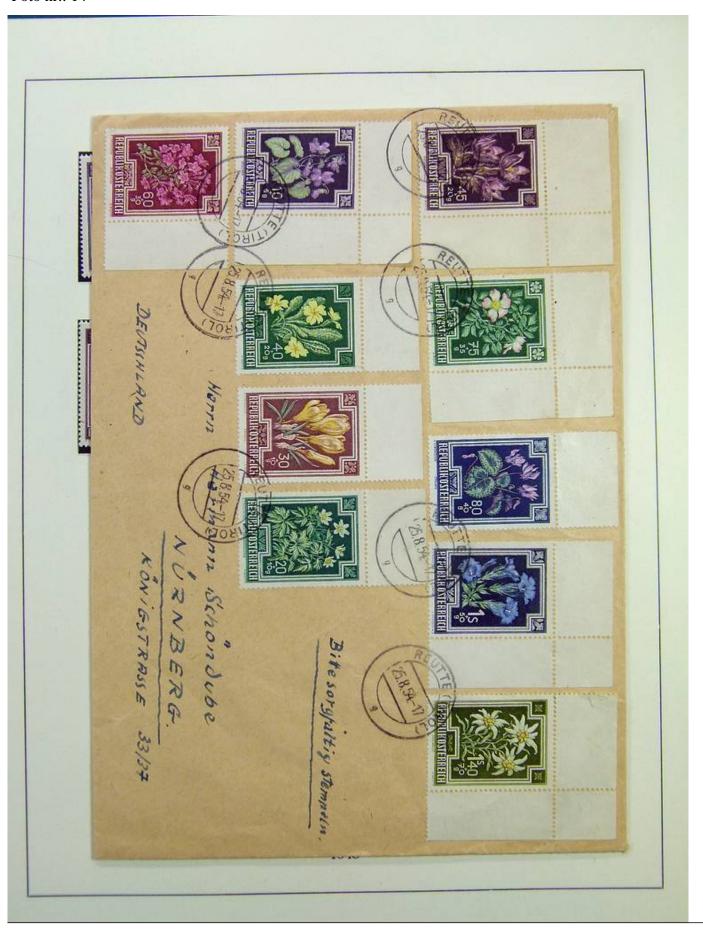

Lot nr.: L243103

Country/Type: Europe

Austria collection, in album, from 1945 to 1967, with MNH stamps, advanced.

Price: 390 eur

[Go to the lot on www.sevenstamps.com ]