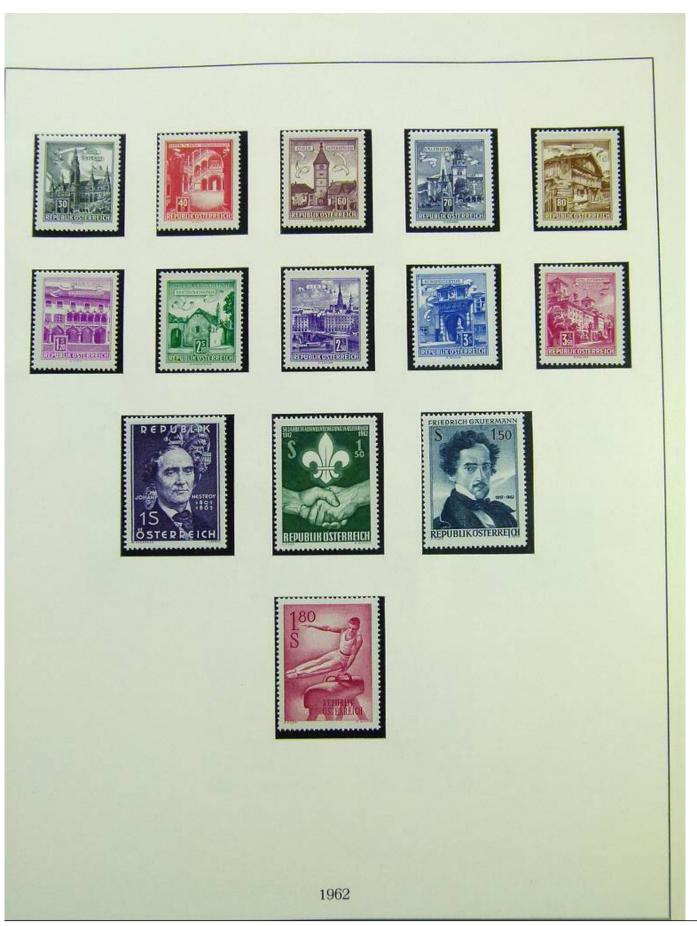

Lot nr.: L243103

Country/Type: Europe

Austria collection, in album, from 1945 to 1967, with MNH stamps, advanced.

Price: 390 eur

[Go to the lot on www.sevenstamps.com ]