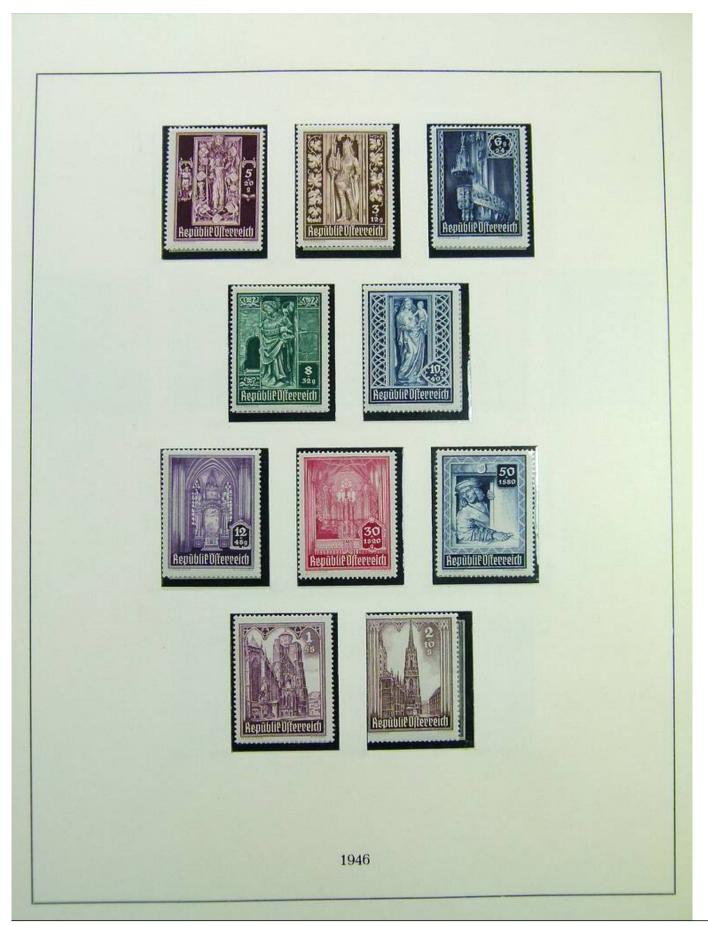

Lot nr.: L243103

Country/Type: Europe

Austria collection, in album, from 1945 to 1967, with MNH stamps, advanced.

Price: 390 eur

[Go to the lot on www.sevenstamps.com ]