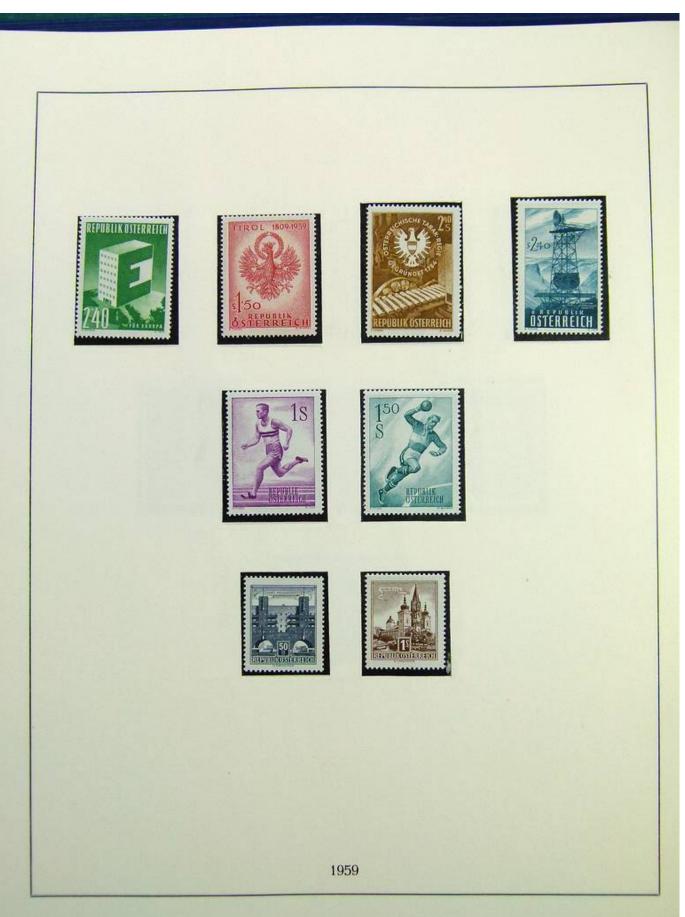

Lot nr.: L243103

Country/Type: Europe

Austria collection, in album, from 1945 to 1967, with MNH stamps, advanced.

Price: 390 eur

[Go to the lot on www.sevenstamps.com ]