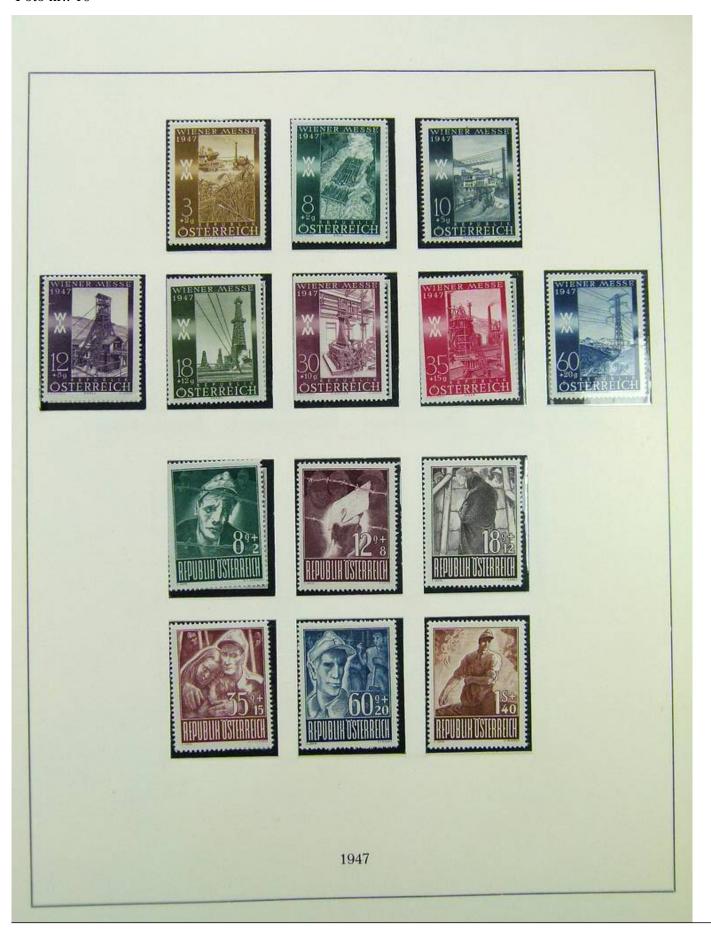

Lot nr.: L243103

Country/Type: Europe

Austria collection, in album, from 1945 to 1967, with MNH stamps, advanced.

Price: 390 eur

[Go to the lot on www.sevenstamps.com ]