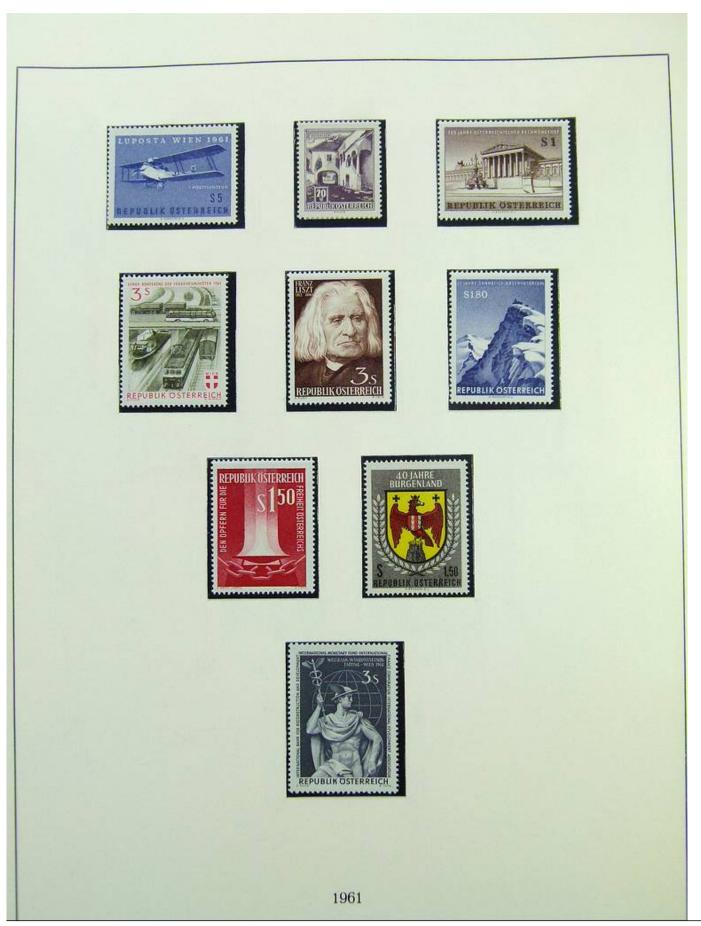

Lot nr.: L243103

Country/Type: Europe

Austria collection, in album, from 1945 to 1967, with MNH stamps, advanced.

Price: 390 eur

[Go to the lot on www.sevenstamps.com ]