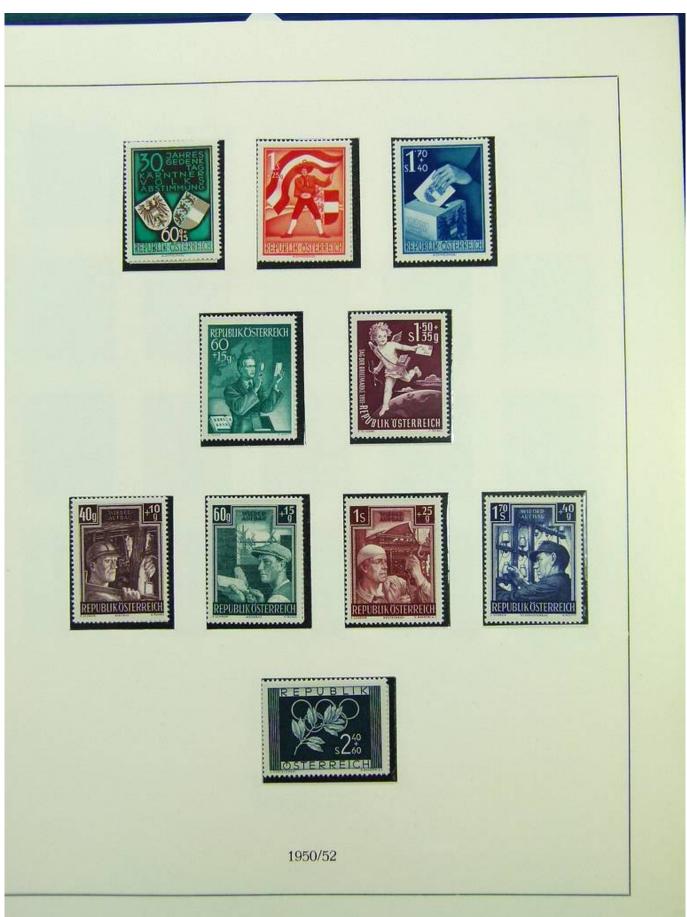

Lot nr.: L243103

Country/Type: Europe

Austria collection, in album, from 1945 to 1967, with MNH stamps, advanced.

Price: 390 eur

[Go to the lot on www.sevenstamps.com ]