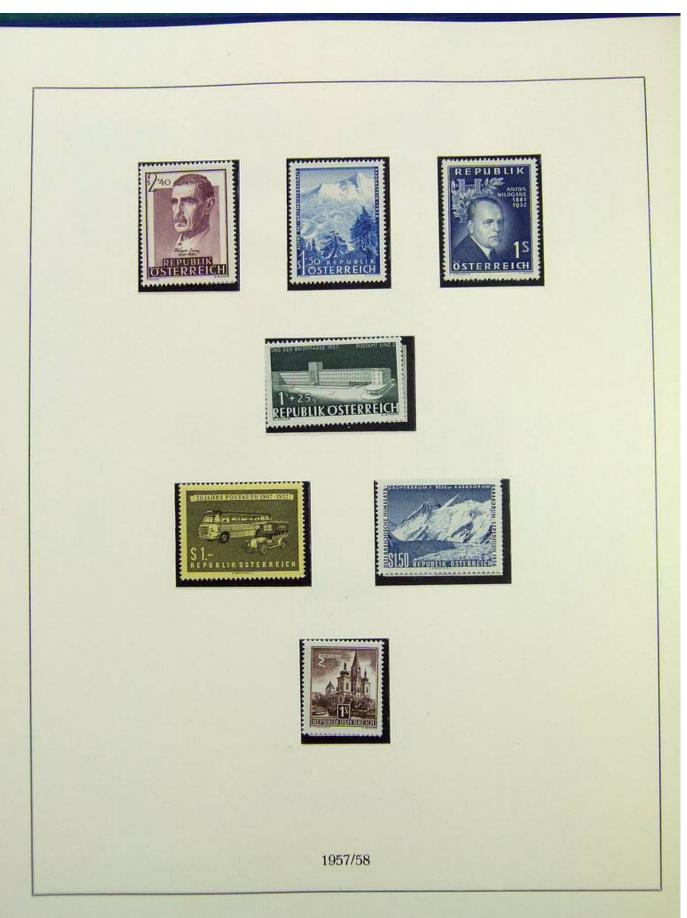

Lot nr.: L243103

Country/Type: Europe

Austria collection, in album, from 1945 to 1967, with MNH stamps, advanced.

Price: 390 eur

[Go to the lot on www.sevenstamps.com ]