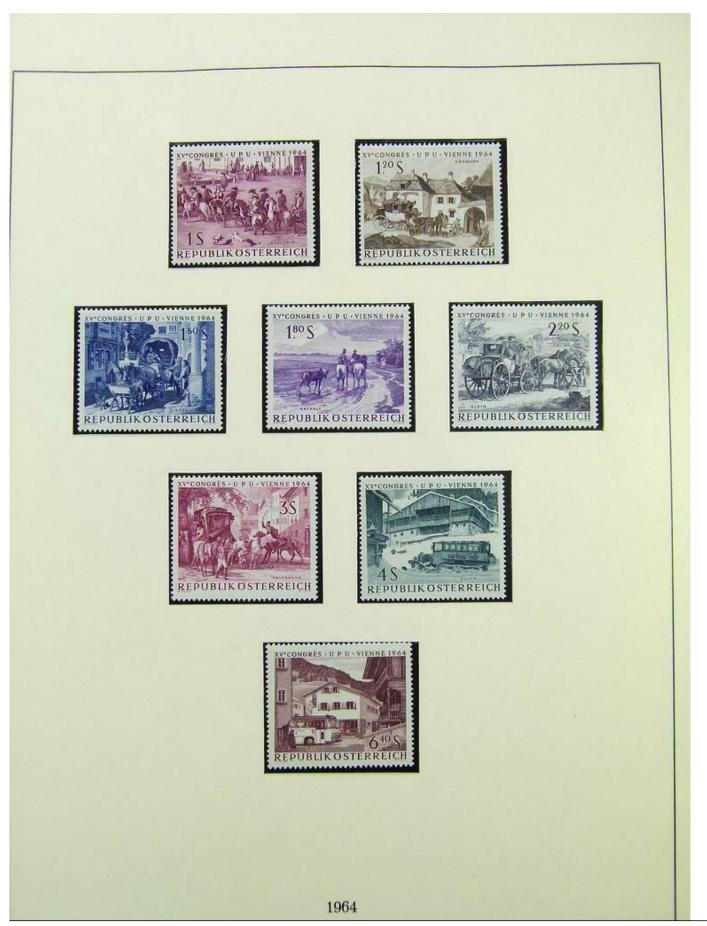

Lot nr.: L243103

Country/Type: Europe

Austria collection, in album, from 1945 to 1967, with MNH stamps, advanced.

Price: 390 eur

[Go to the lot on www.sevenstamps.com ]