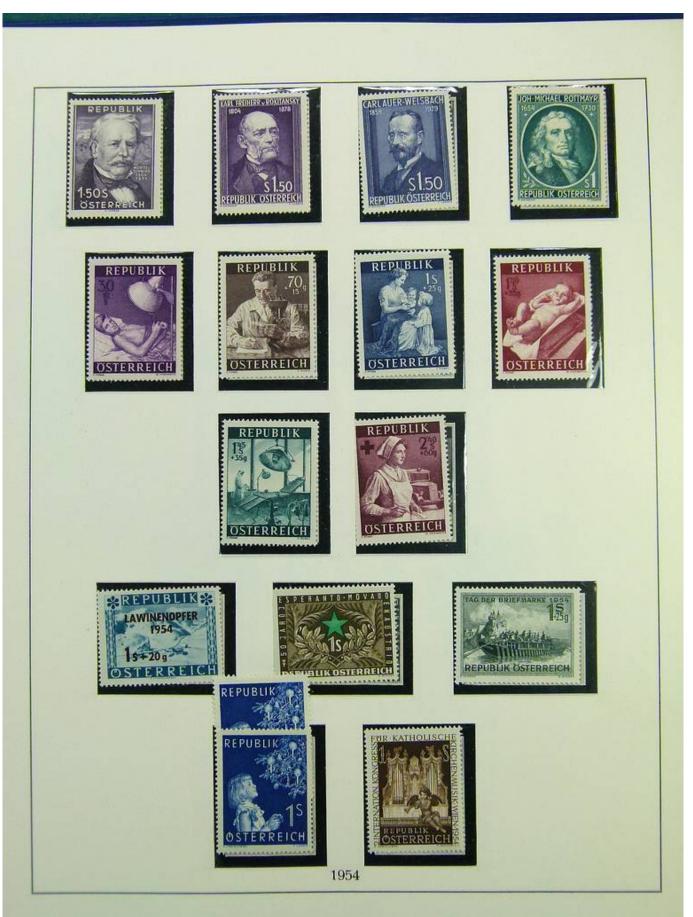

Lot nr.: L243103

Country/Type: Europe

Austria collection, in album, from 1945 to 1967, with MNH stamps, advanced.

Price: 390 eur

[Go to the lot on www.sevenstamps.com ]