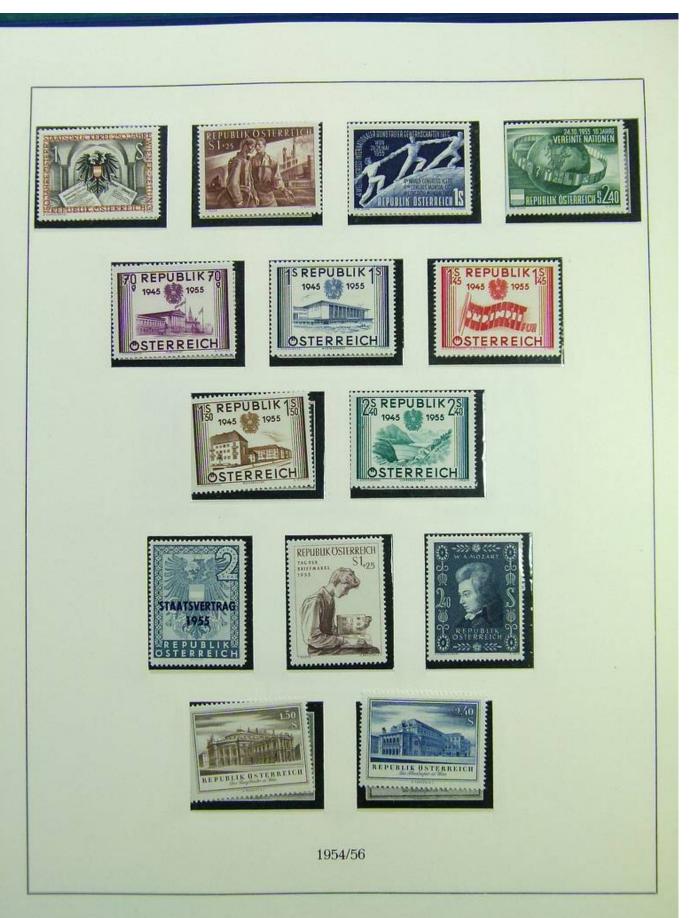

Lot nr.: L243103

Country/Type: Europe

Austria collection, in album, from 1945 to 1967, with MNH stamps, advanced.

Price: 390 eur

[Go to the lot on www.sevenstamps.com ]