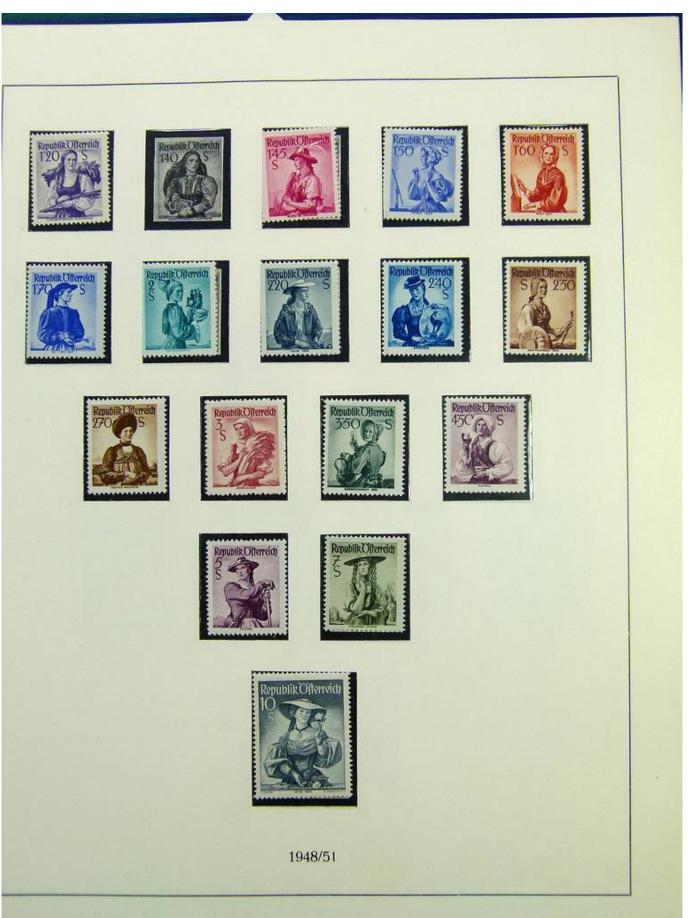

Lot nr.: L243103

Country/Type: Europe

Austria collection, in album, from 1945 to 1967, with MNH stamps, advanced.

Price: 390 eur

[Go to the lot on www.sevenstamps.com ]