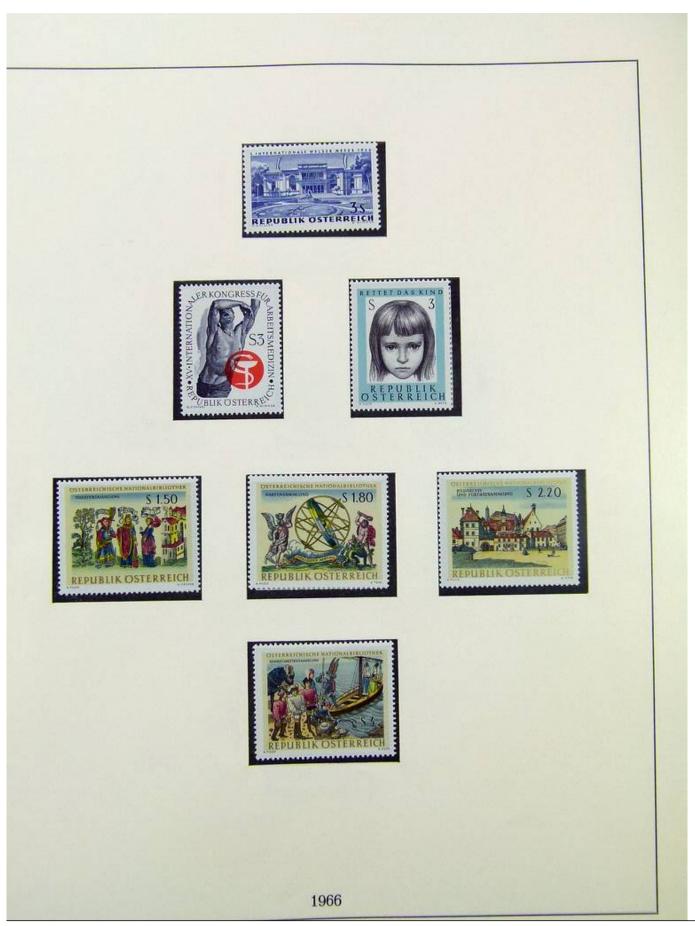

Lot nr.: L243103

Country/Type: Europe

Austria collection, in album, from 1945 to 1967, with MNH stamps, advanced.

Price: 390 eur

[Go to the lot on www.sevenstamps.com ]