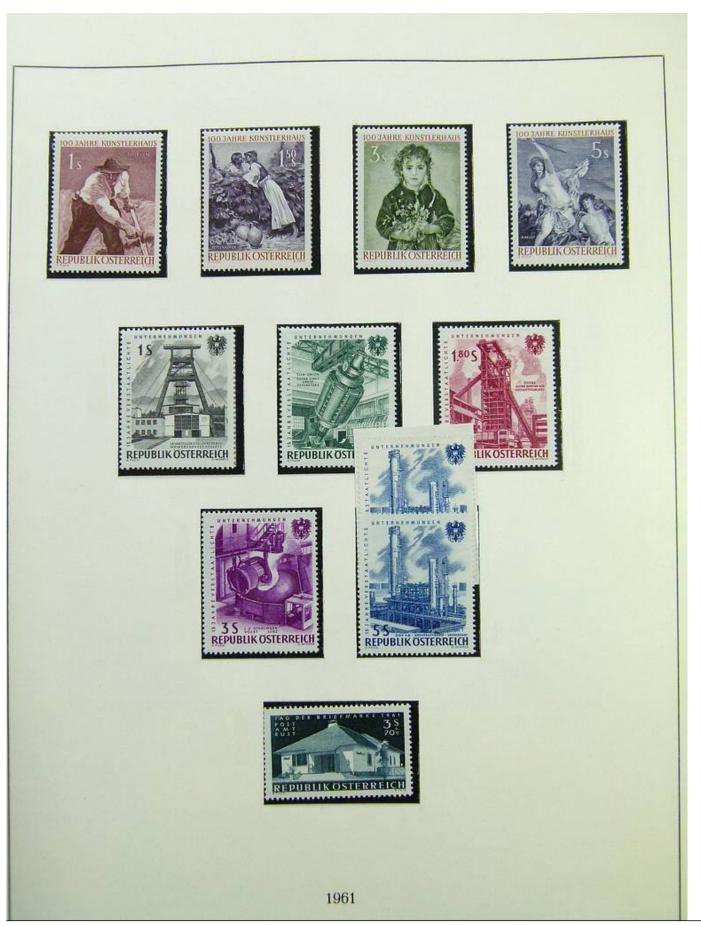

Lot nr.: L243103

Country/Type: Europe

Austria collection, in album, from 1945 to 1967, with MNH stamps, advanced.

Price: 390 eur

[Go to the lot on www.sevenstamps.com ]