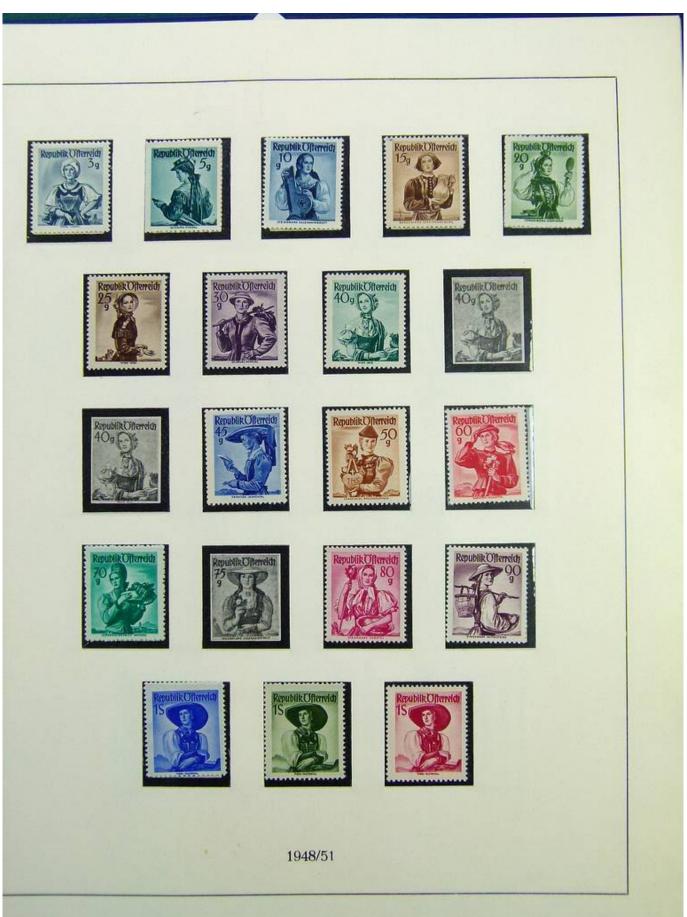

Lot nr.: L243103

Country/Type: Europe

Austria collection, in album, from 1945 to 1967, with MNH stamps, advanced.

Price: 390 eur

[Go to the lot on www.sevenstamps.com ]