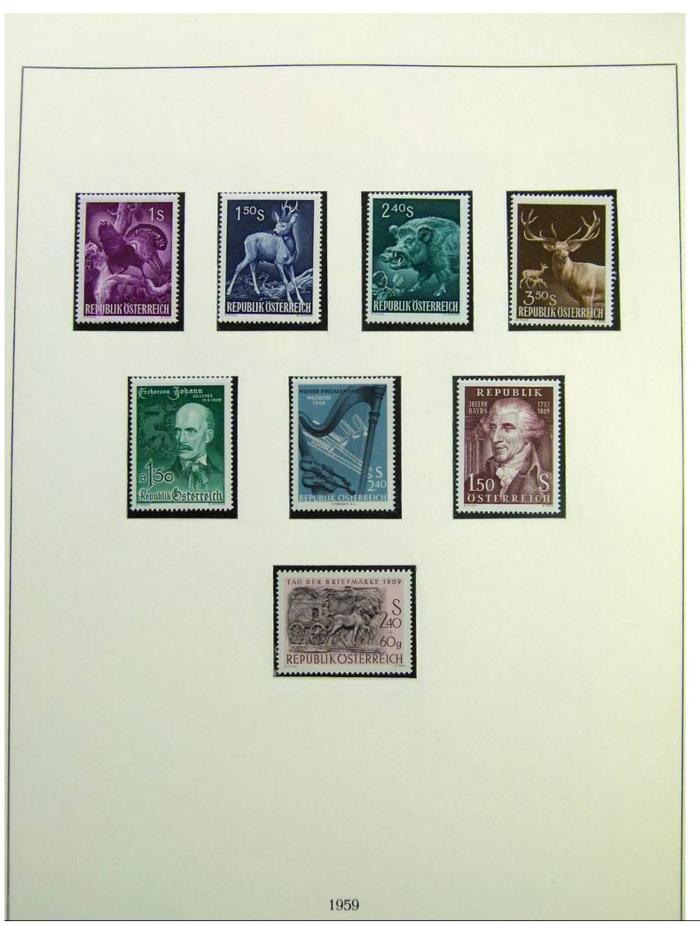

Lot nr.: L243103

Country/Type: Europe

Austria collection, in album, from 1945 to 1967, with MNH stamps, advanced.

Price: 390 eur

[Go to the lot on www.sevenstamps.com ]