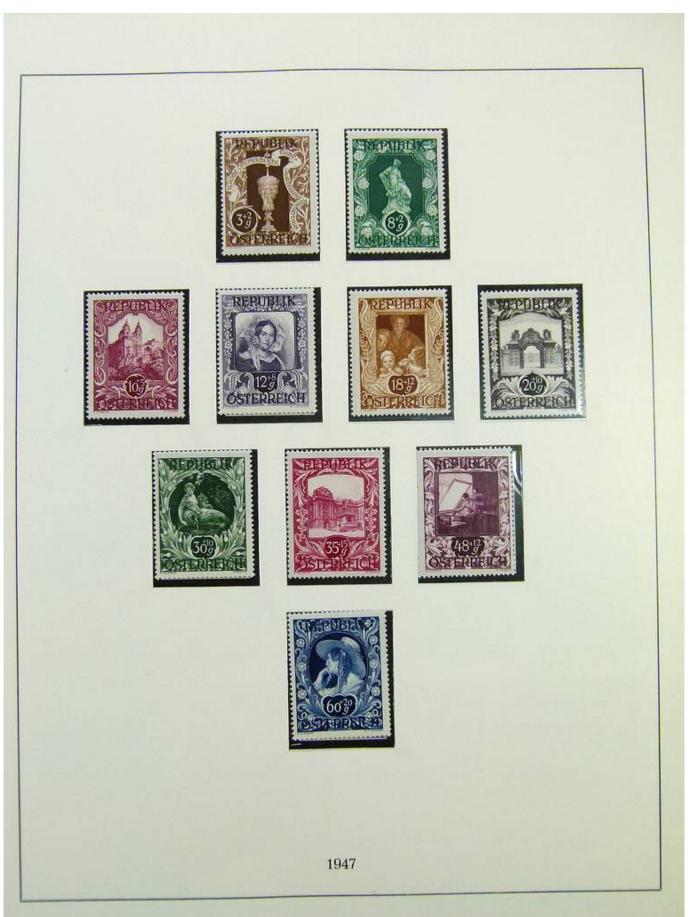

Lot nr.: L243103

Country/Type: Europe

Austria collection, in album, from 1945 to 1967, with MNH stamps, advanced.

Price: 390 eur

[Go to the lot on www.sevenstamps.com ]