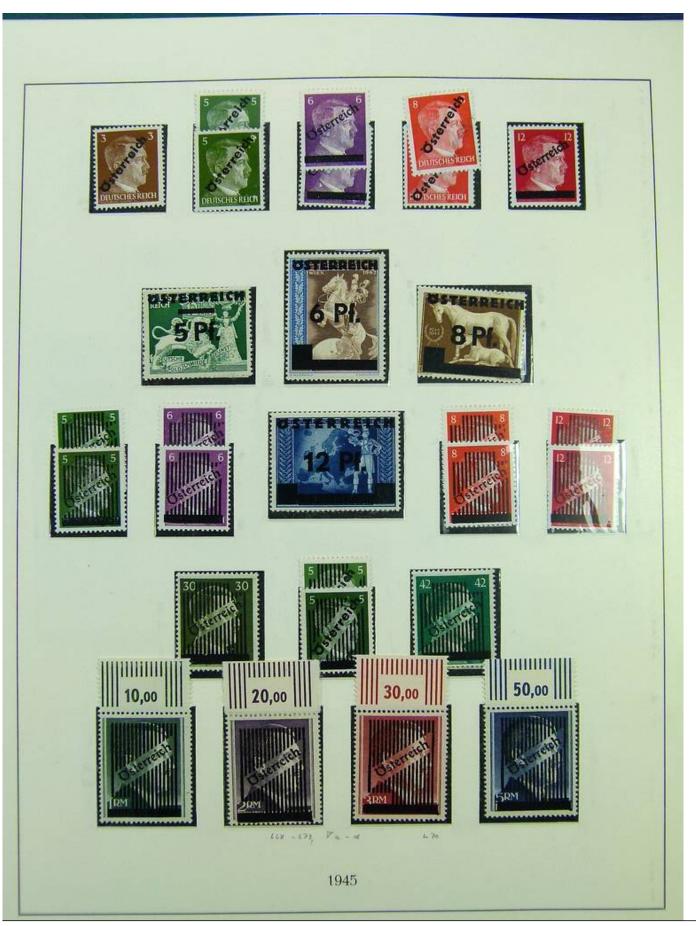

Lot nr.: L243103

Country/Type: Europe

Austria collection, in album, from 1945 to 1967, with MNH stamps, advanced.

Price: 390 eur

[Go to the lot on www.sevenstamps.com ]