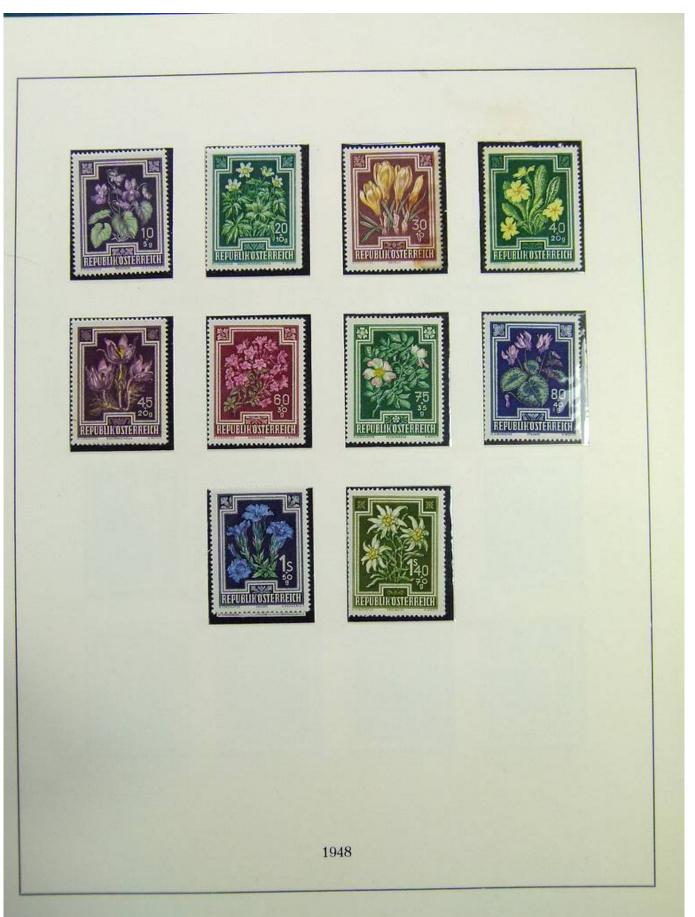

Lot nr.: L243103

Country/Type: Europe

Austria collection, in album, from 1945 to 1967, with MNH stamps, advanced.

Price: 390 eur

[Go to the lot on www.sevenstamps.com ]