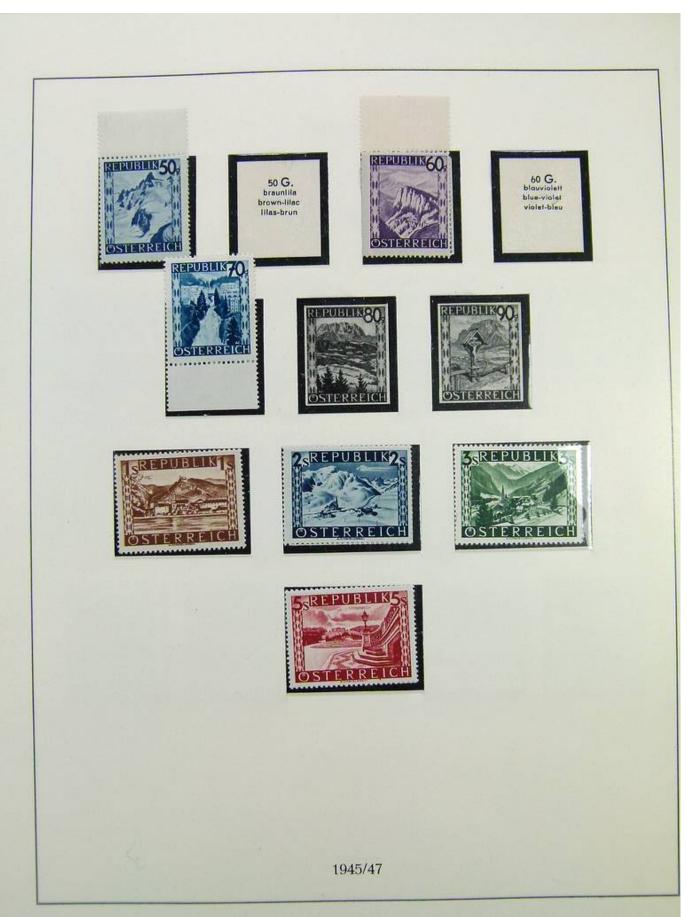

Lot nr.: L243103

Country/Type: Europe

Austria collection, in album, from 1945 to 1967, with MNH stamps, advanced.

Price: 390 eur

[Go to the lot on www.sevenstamps.com ]