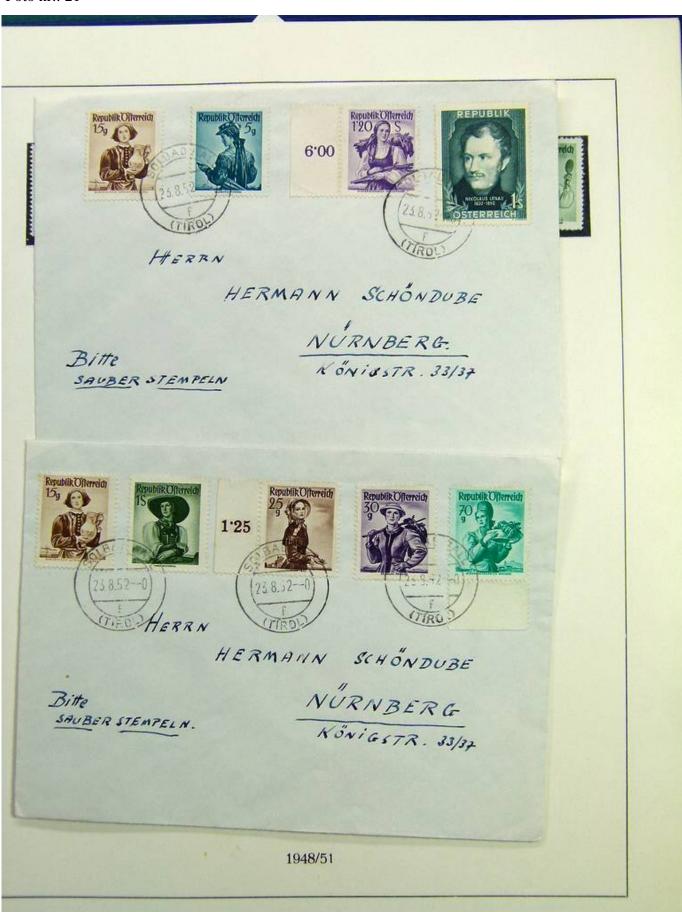

Lot nr.: L243103

Country/Type: Europe

Austria collection, in album, from 1945 to 1967, with MNH stamps, advanced.

Price: 390 eur

[Go to the lot on www.sevenstamps.com ]