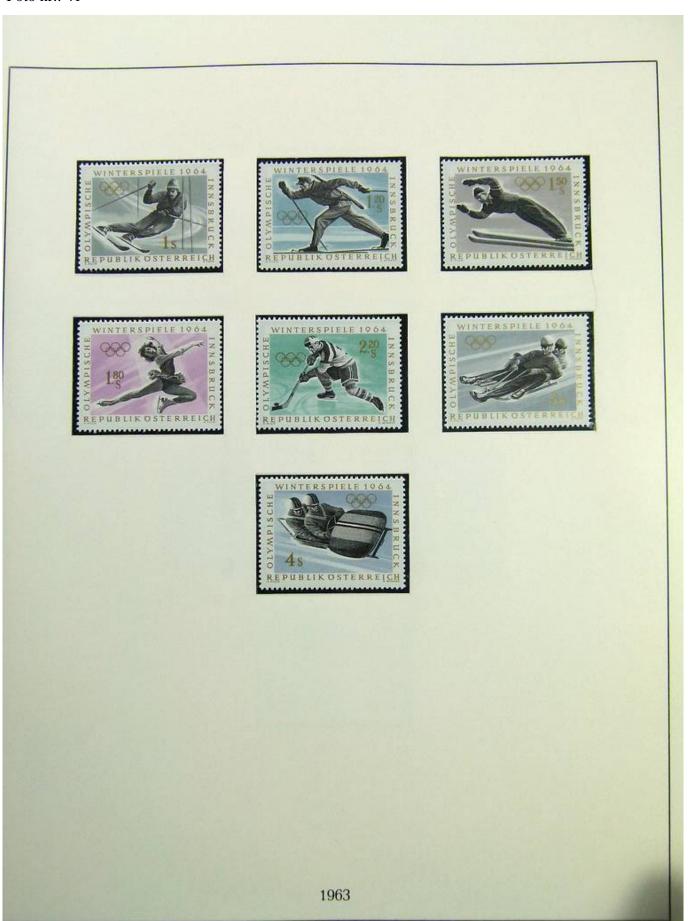

Lot nr.: L243103

Country/Type: Europe

Austria collection, in album, from 1945 to 1967, with MNH stamps, advanced.

Price: 390 eur

[Go to the lot on www.sevenstamps.com ]