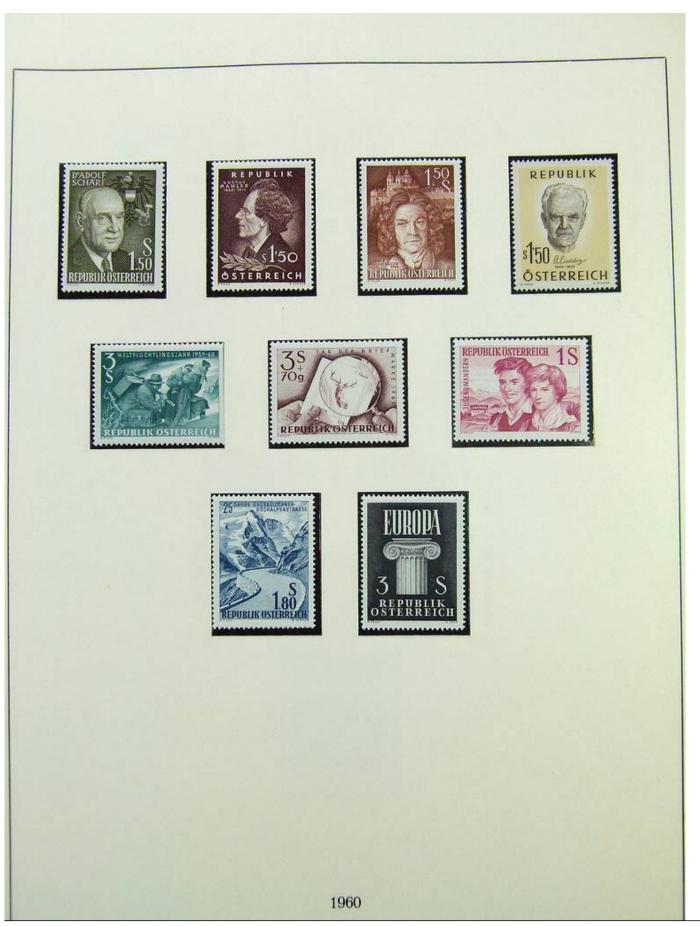

Lot nr.: L243103

Country/Type: Europe

Austria collection, in album, from 1945 to 1967, with MNH stamps, advanced.

Price: 390 eur

[Go to the lot on www.sevenstamps.com ]