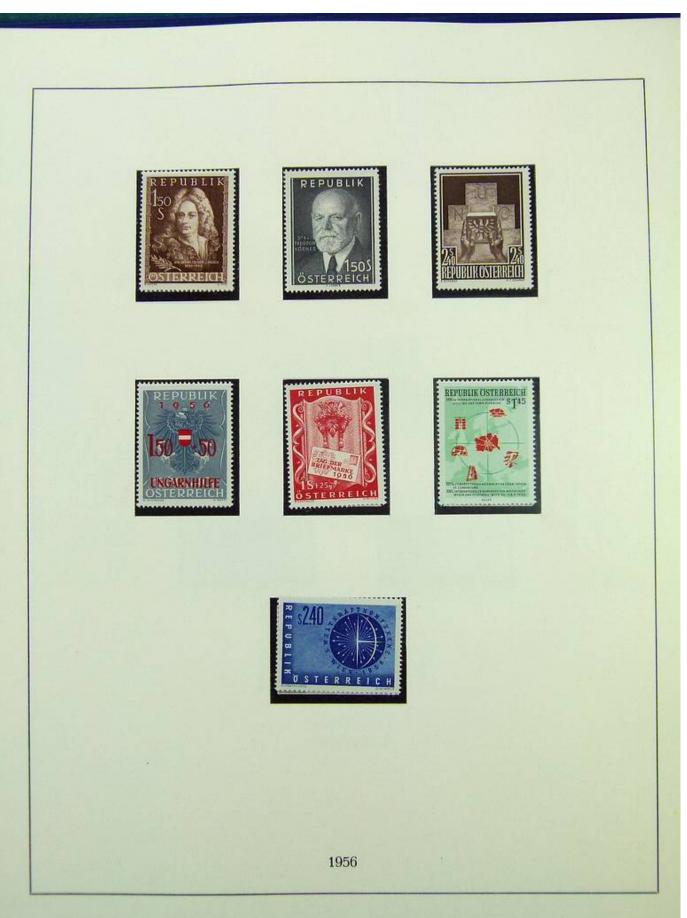

Lot nr.: L243103

Country/Type: Europe

Austria collection, in album, from 1945 to 1967, with MNH stamps, advanced.

Price: 390 eur

[Go to the lot on www.sevenstamps.com ]