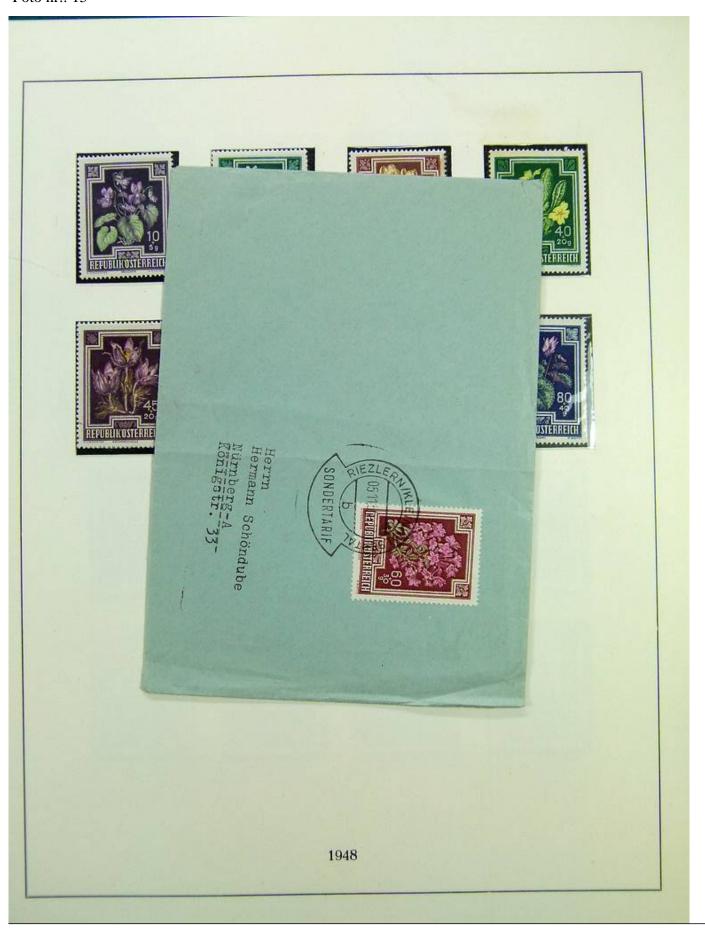

Lot nr.: L243103

Country/Type: Europe

Austria collection, in album, from 1945 to 1967, with MNH stamps, advanced.

Price: 390 eur

[Go to the lot on www.sevenstamps.com ]