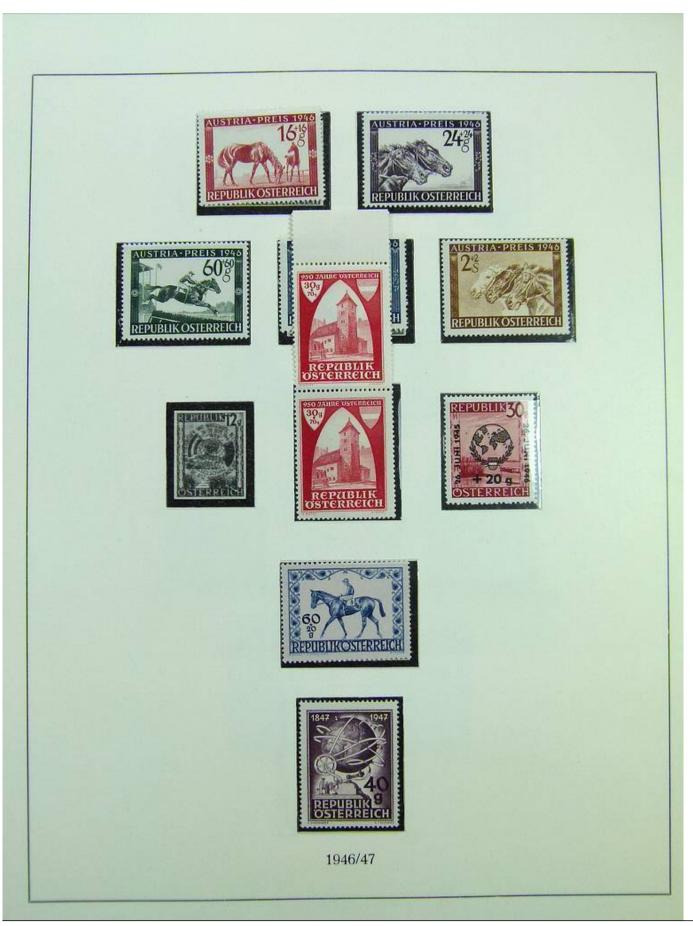

Lot nr.: L243103

Country/Type: Europe

Austria collection, in album, from 1945 to 1967, with MNH stamps, advanced.

Price: 390 eur

[Go to the lot on www.sevenstamps.com ]