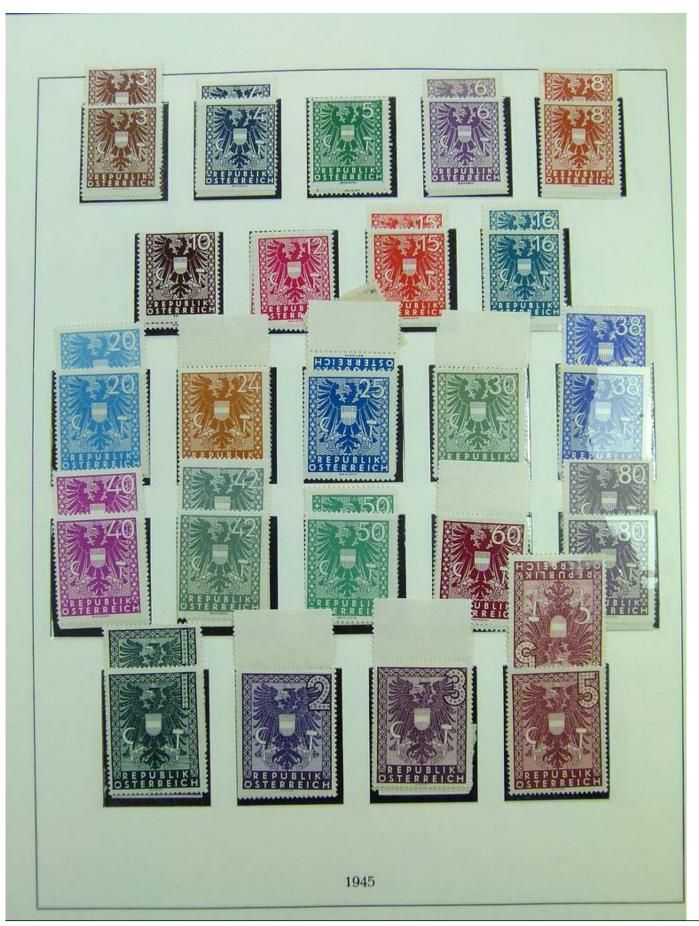

Lot nr.: L243103

Country/Type: Europe

Austria collection, in album, from 1945 to 1967, with MNH stamps, advanced.

Price: 390 eur

[Go to the lot on www.sevenstamps.com ]