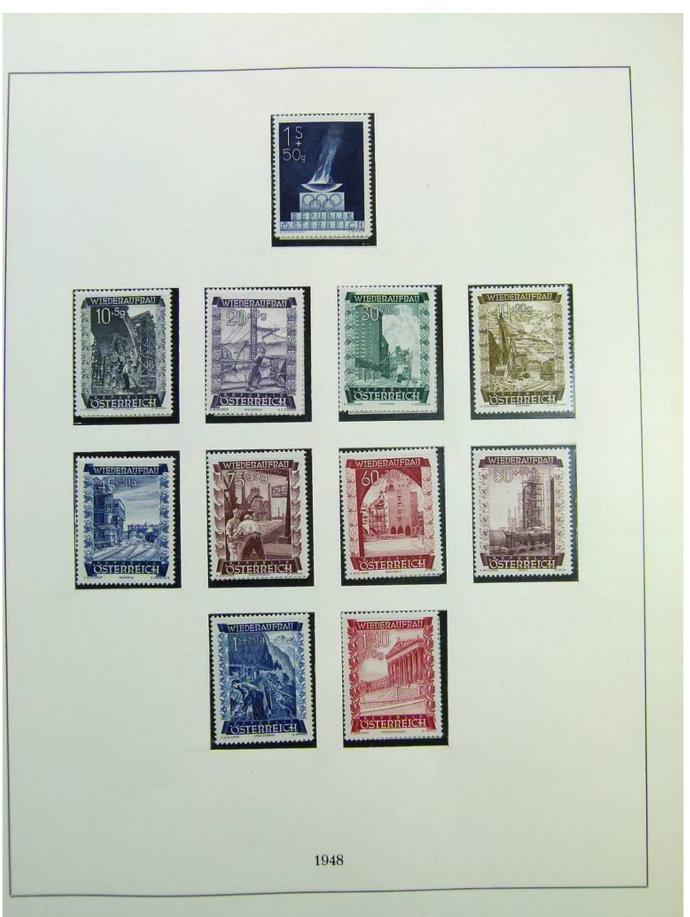

Lot nr.: L243103

Country/Type: Europe

Austria collection, in album, from 1945 to 1967, with MNH stamps, advanced.

Price: 390 eur

[Go to the lot on www.sevenstamps.com ]