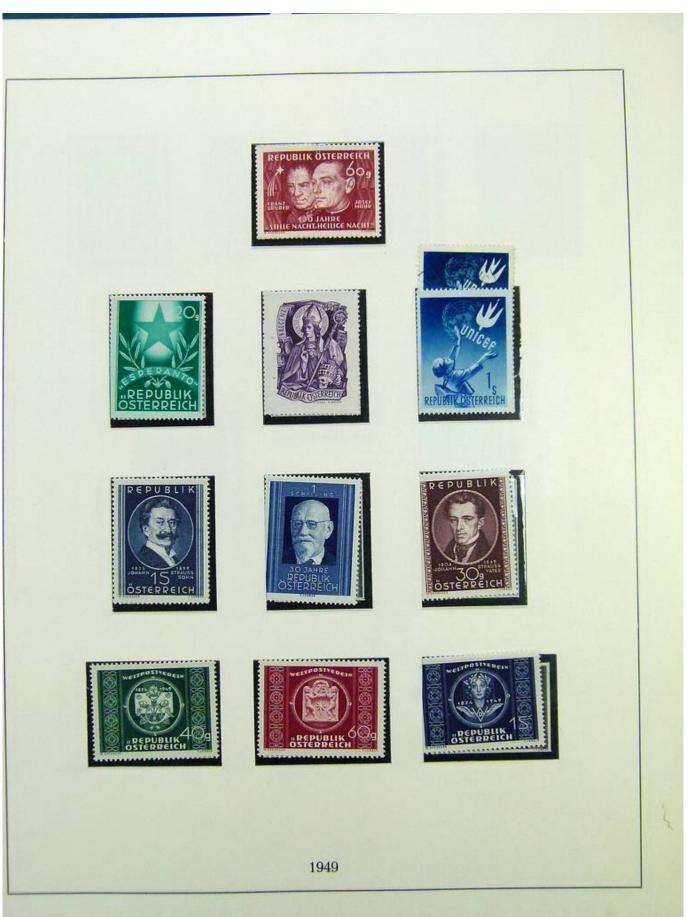

Lot nr.: L243103

Country/Type: Europe

Austria collection, in album, from 1945 to 1967, with MNH stamps, advanced.

Price: 390 eur

[Go to the lot on www.sevenstamps.com ]