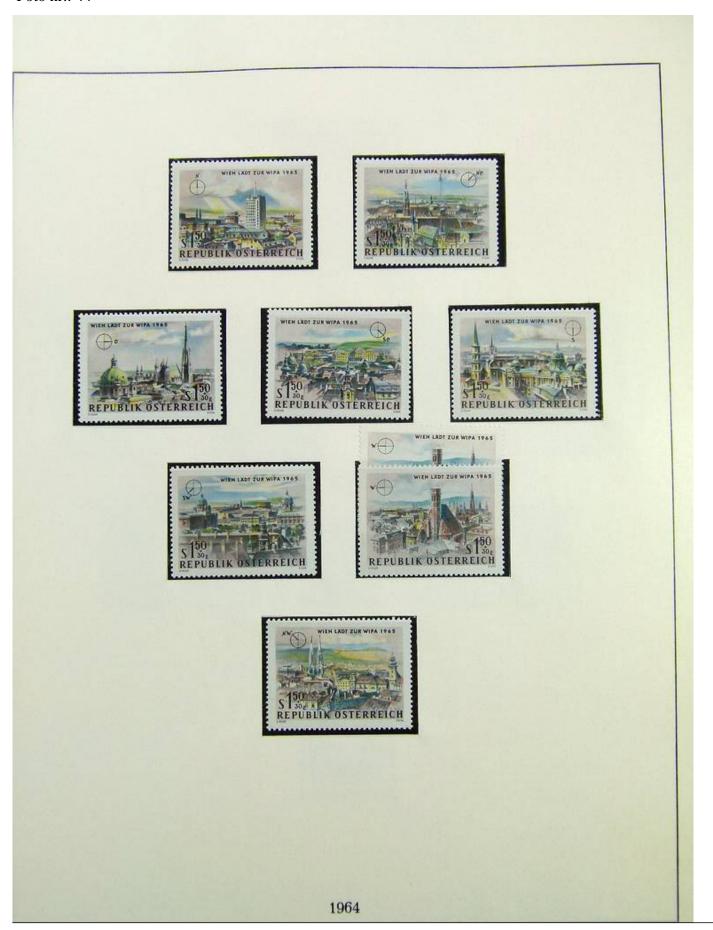

Lot nr.: L243103

Country/Type: Europe

Austria collection, in album, from 1945 to 1967, with MNH stamps, advanced.

Price: 390 eur

[Go to the lot on www.sevenstamps.com ]