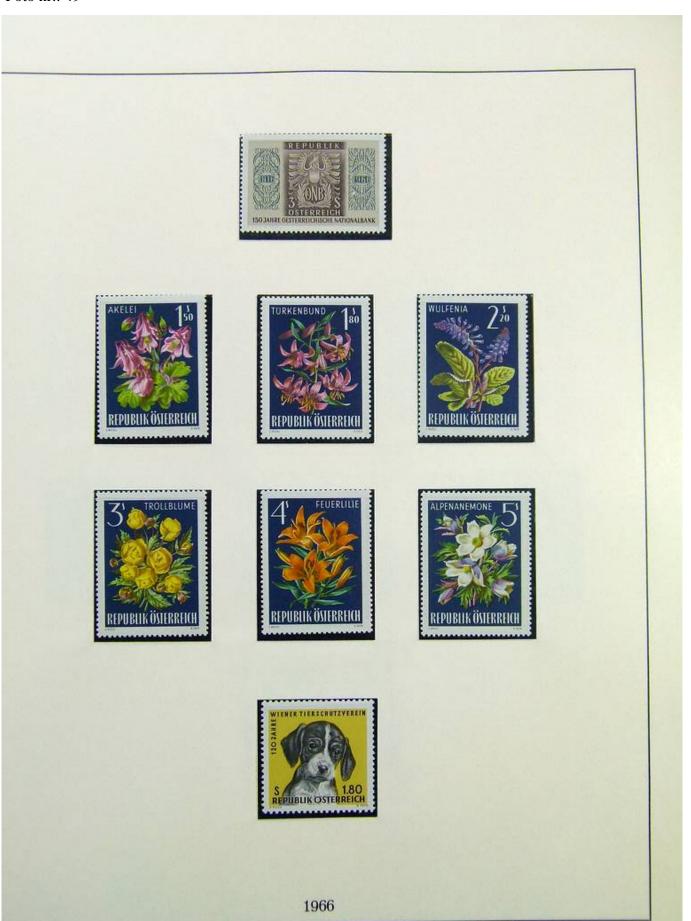

Lot nr.: L243103

Country/Type: Europe

Austria collection, in album, from 1945 to 1967, with MNH stamps, advanced.

Price: 390 eur

[Go to the lot on www.sevenstamps.com ]