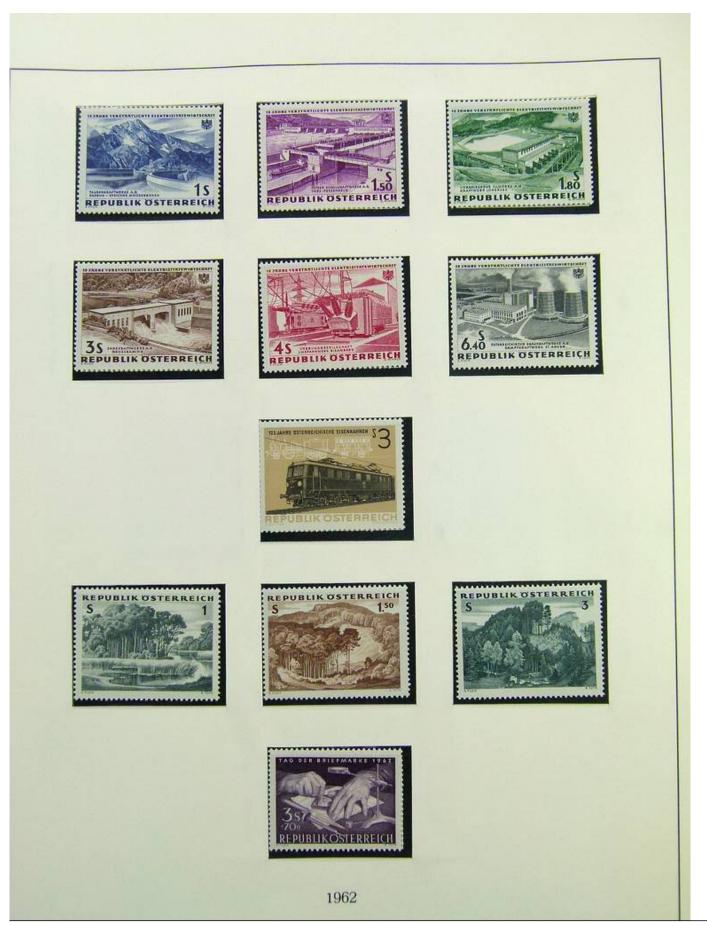

Lot nr.: L243103

Country/Type: Europe

Austria collection, in album, from 1945 to 1967, with MNH stamps, advanced.

Price: 390 eur

[Go to the lot on www.sevenstamps.com ]