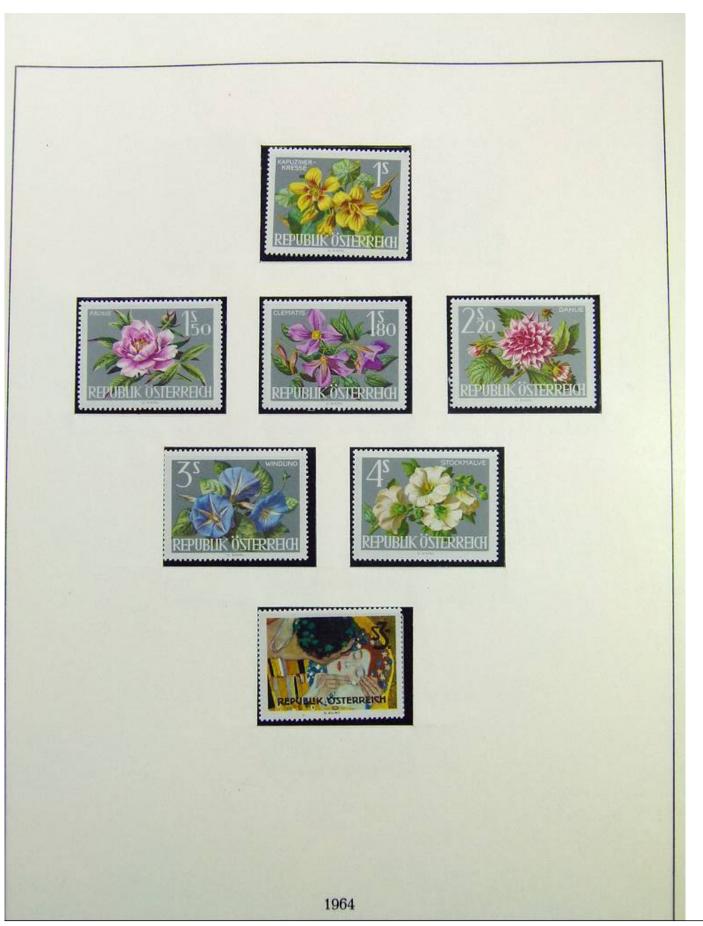

Lot nr.: L243103

Country/Type: Europe

Austria collection, in album, from 1945 to 1967, with MNH stamps, advanced.

Price: 390 eur

[Go to the lot on www.sevenstamps.com ]