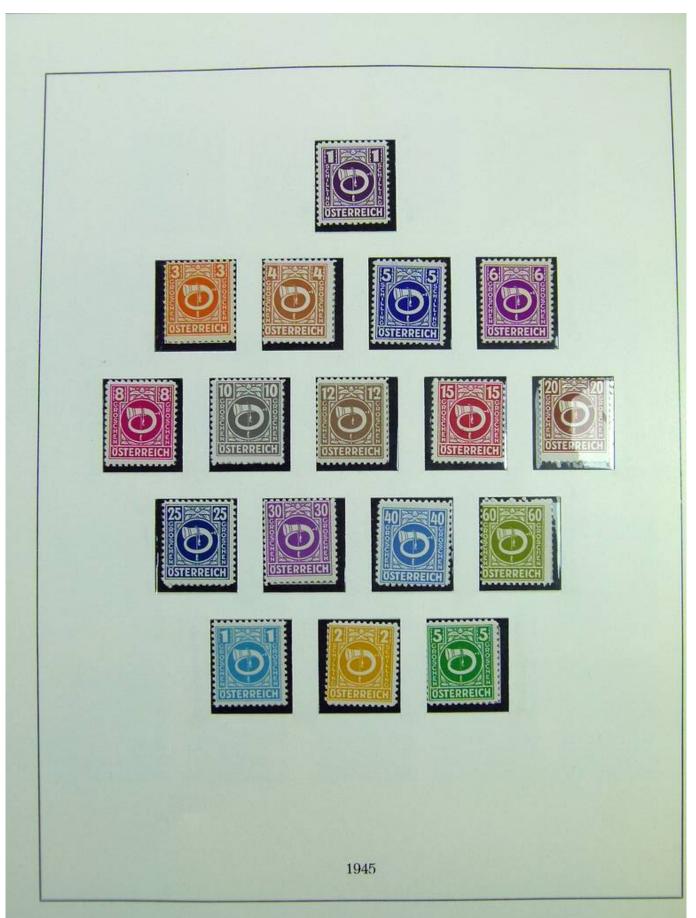

Lot nr.: L243103

Country/Type: Europe

Austria collection, in album, from 1945 to 1967, with MNH stamps, advanced.

Price: 390 eur

[Go to the lot on www.sevenstamps.com ]