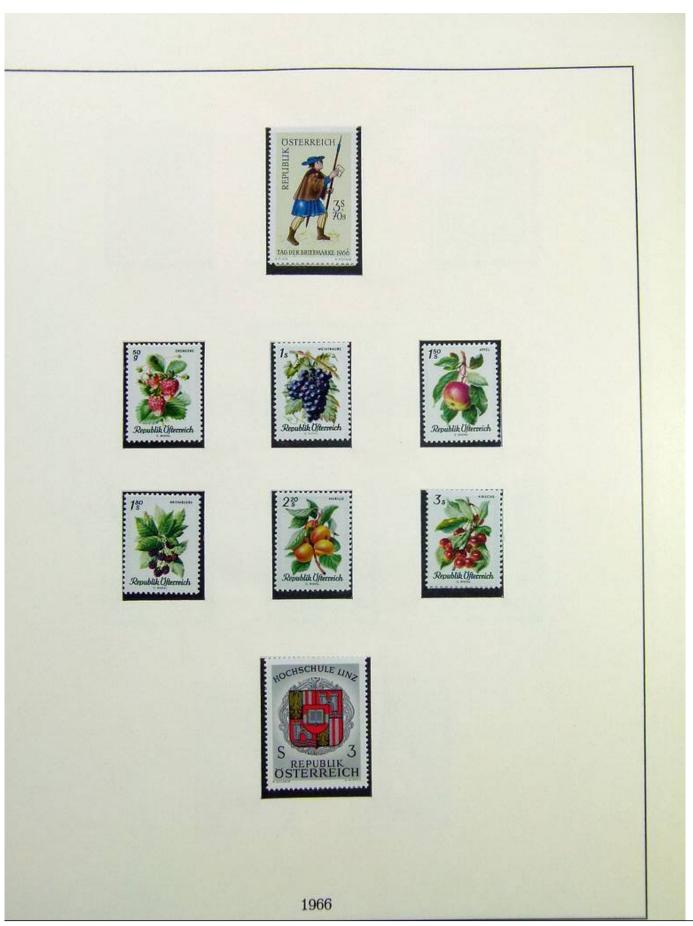

Lot nr.: L243103

Country/Type: Europe

Austria collection, in album, from 1945 to 1967, with MNH stamps, advanced.

Price: 390 eur

[Go to the lot on www.sevenstamps.com ]