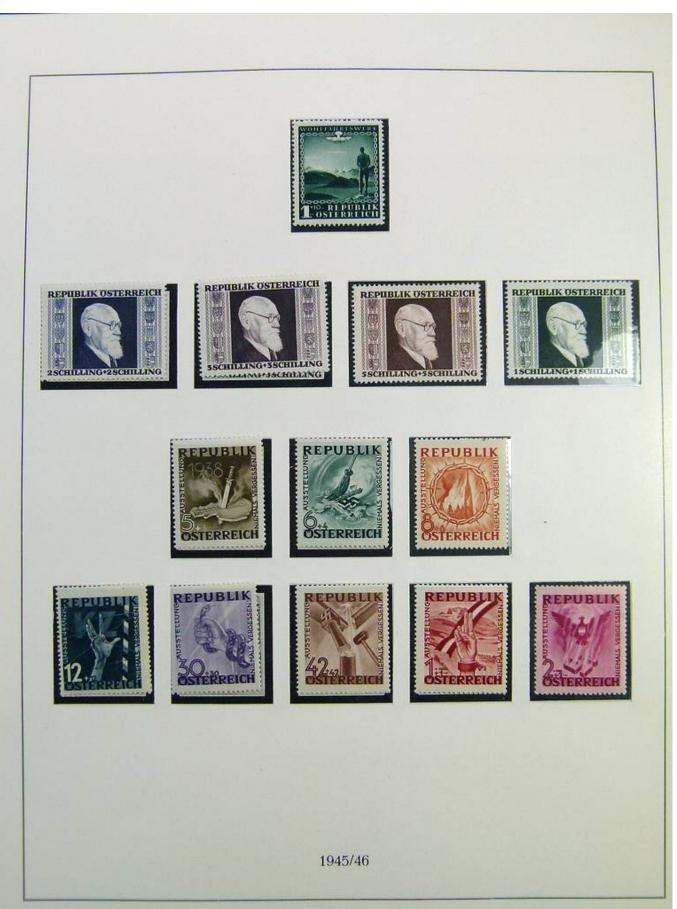

Lot nr.: L243103

Country/Type: Europe

Austria collection, in album, from 1945 to 1967, with MNH stamps, advanced.

Price: 390 eur

[Go to the lot on www.sevenstamps.com ]