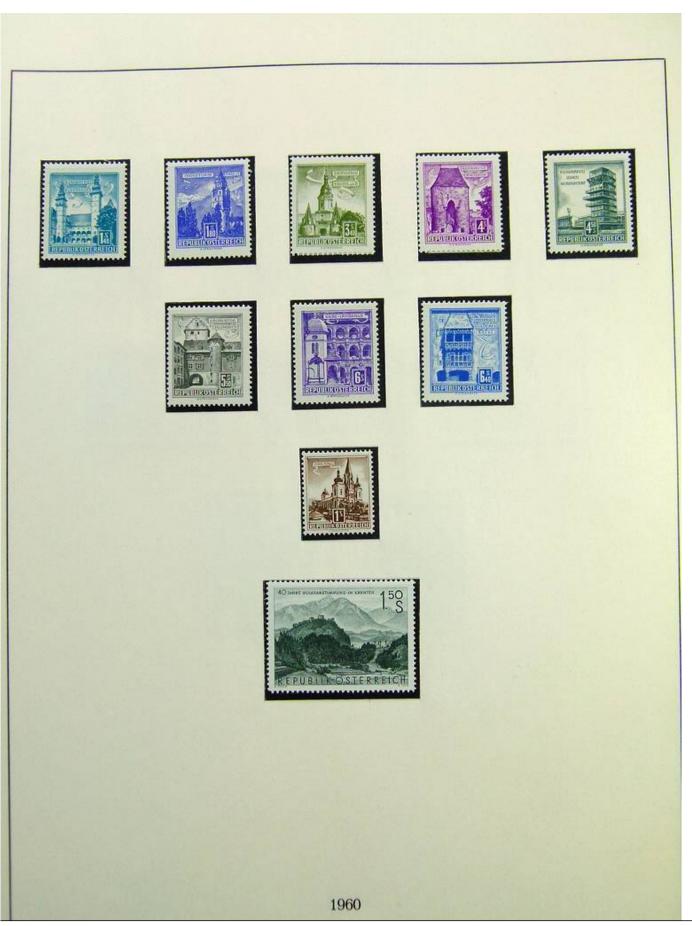

Lot nr.: L243103

Country/Type: Europe

Austria collection, in album, from 1945 to 1967, with MNH stamps, advanced.

Price: 390 eur

[Go to the lot on www.sevenstamps.com ]