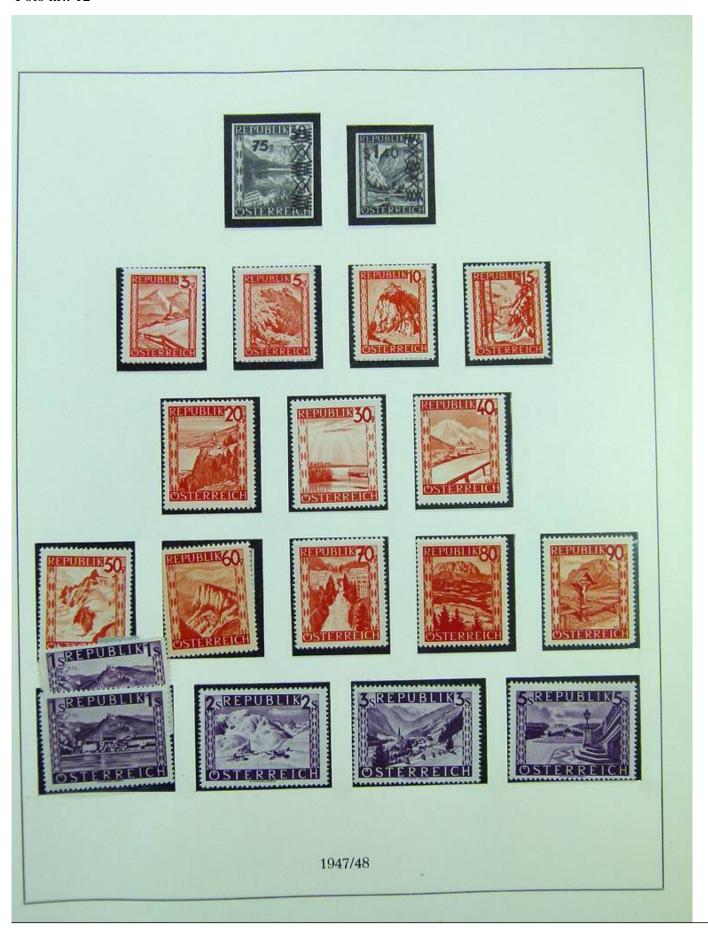

Lot nr.: L243103

Country/Type: Europe

Austria collection, in album, from 1945 to 1967, with MNH stamps, advanced.

Price: 390 eur

[Go to the lot on www.sevenstamps.com ]