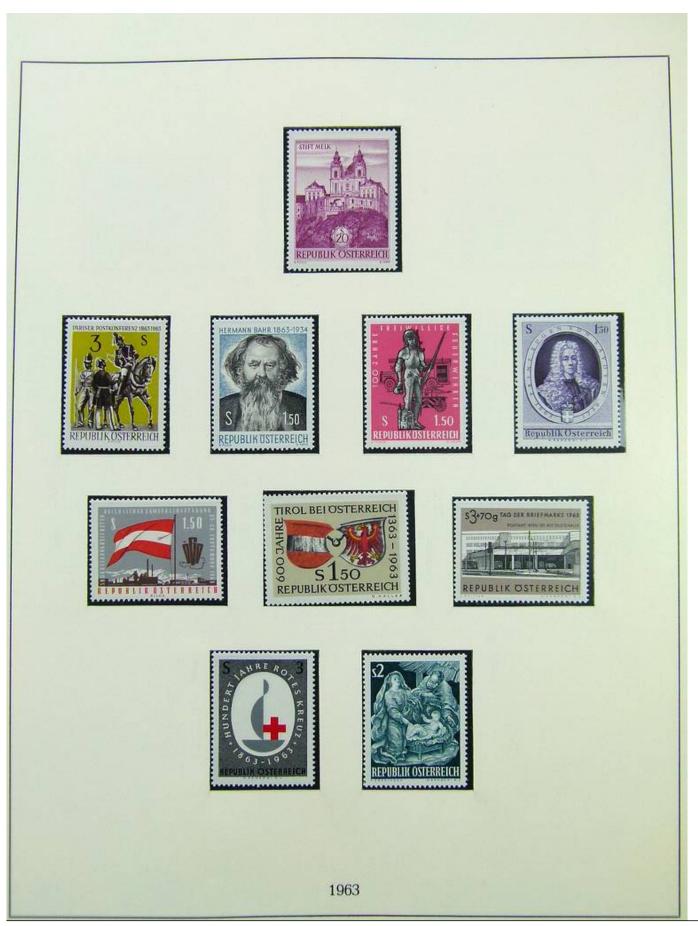

Lot nr.: L243103

Country/Type: Europe

Austria collection, in album, from 1945 to 1967, with MNH stamps, advanced.

Price: 390 eur

[Go to the lot on www.sevenstamps.com ]