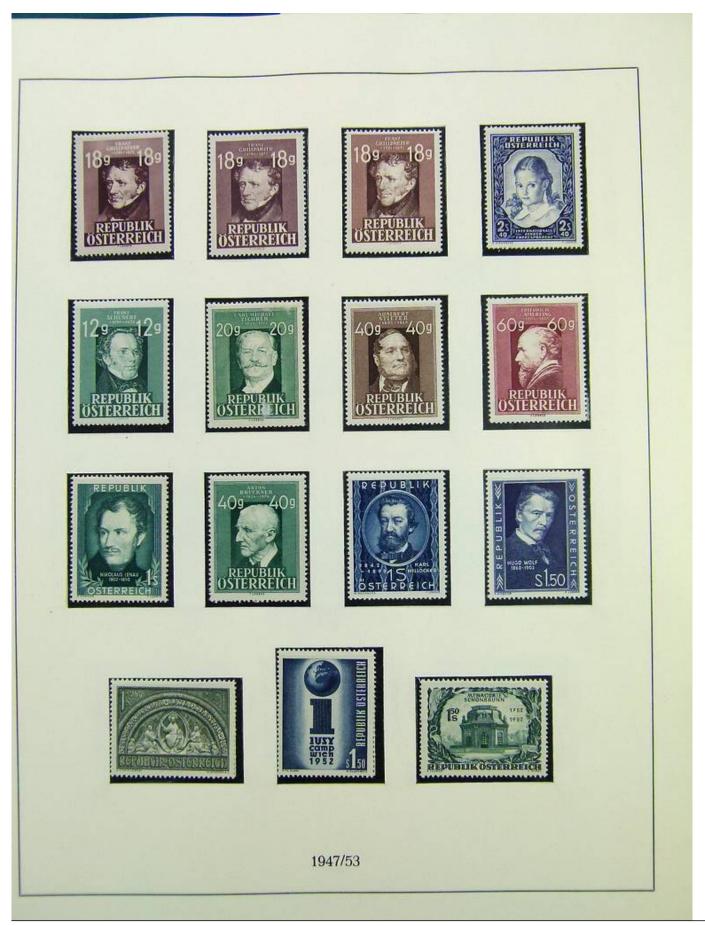

Lot nr.: L243103

Country/Type: Europe

Austria collection, in album, from 1945 to 1967, with MNH stamps, advanced.

Price: 390 eur

[Go to the lot on www.sevenstamps.com ]