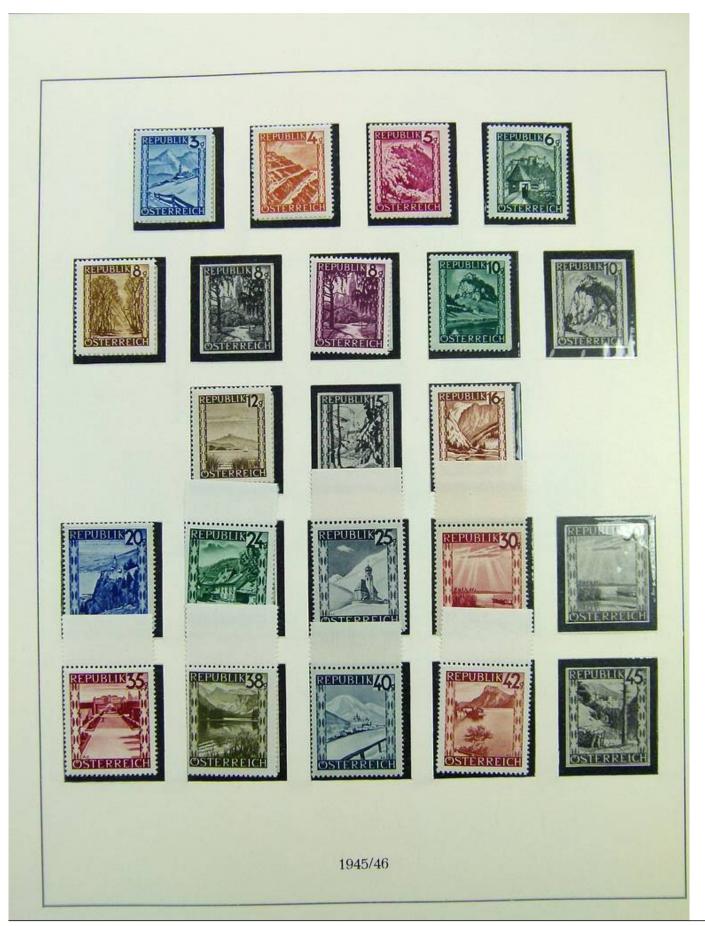

Lot nr.: L243103

Country/Type: Europe

Austria collection, in album, from 1945 to 1967, with MNH stamps, advanced.

Price: 390 eur

[Go to the lot on www.sevenstamps.com ]