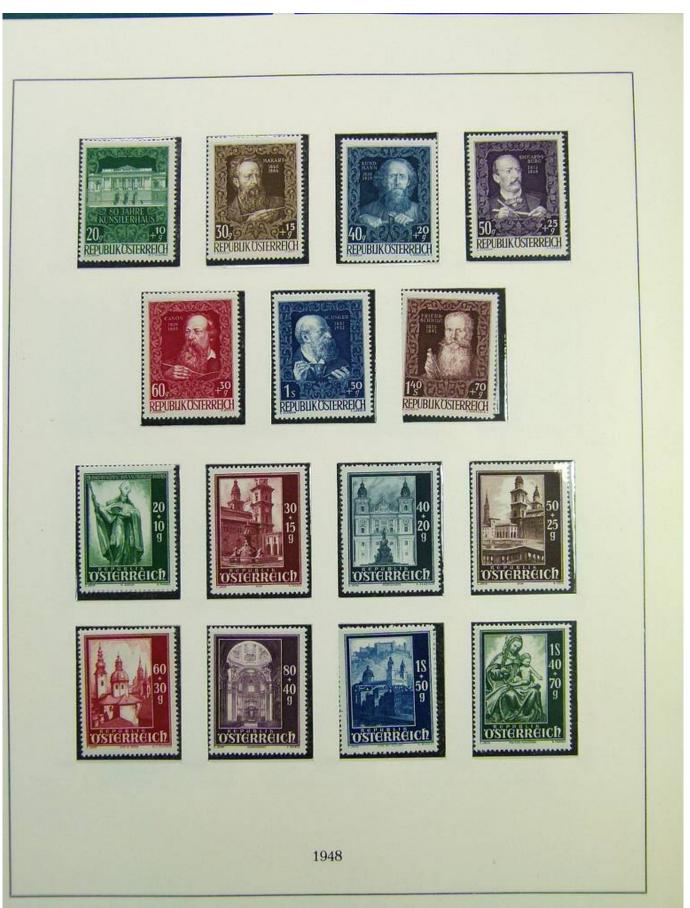

Lot nr.: L243103

Country/Type: Europe

Austria collection, in album, from 1945 to 1967, with MNH stamps, advanced.

Price: 390 eur

[Go to the lot on www.sevenstamps.com ]