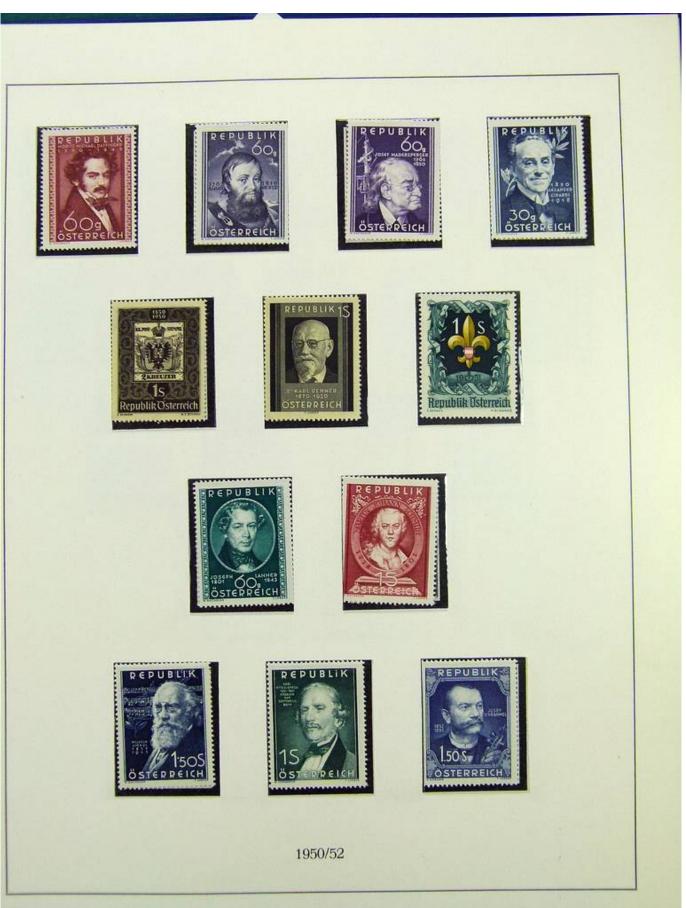

Lot nr.: L243103

Country/Type: Europe

Austria collection, in album, from 1945 to 1967, with MNH stamps, advanced.

Price: 390 eur

[Go to the lot on www.sevenstamps.com ]