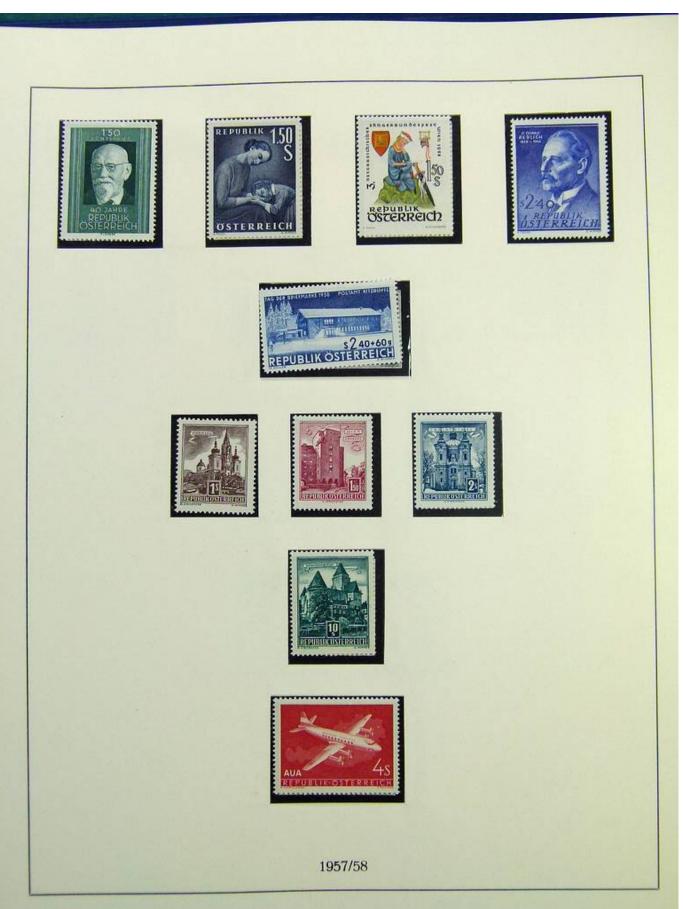

Lot nr.: L243103

Country/Type: Europe

Austria collection, in album, from 1945 to 1967, with MNH stamps, advanced.

Price: 390 eur

[Go to the lot on www.sevenstamps.com ]