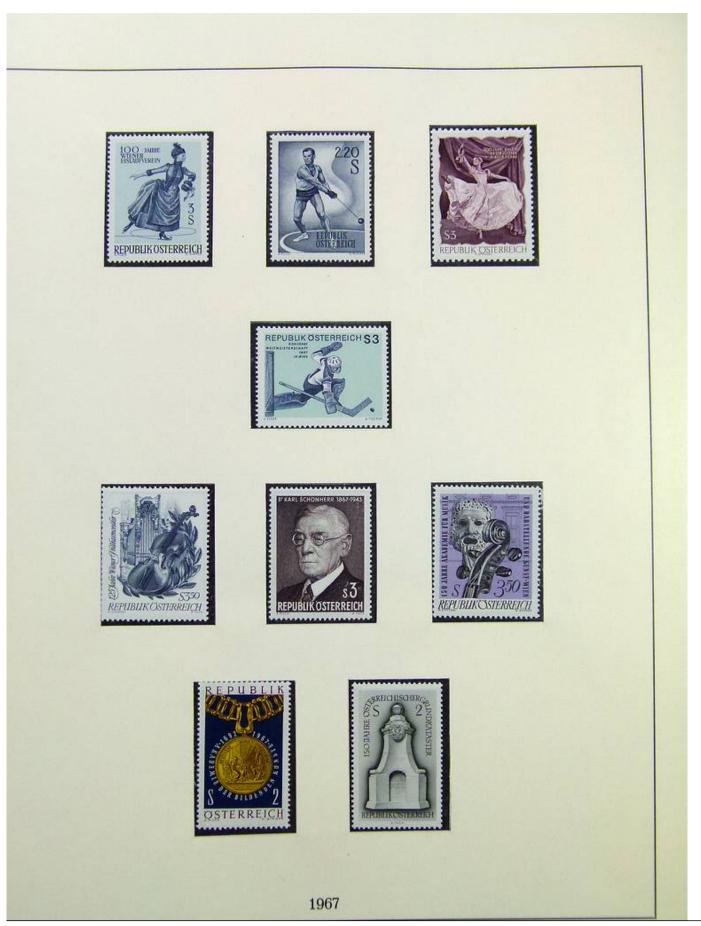

Lot nr.: L243103

Country/Type: Europe

Austria collection, in album, from 1945 to 1967, with MNH stamps, advanced.

Price: 390 eur

[Go to the lot on www.sevenstamps.com ]