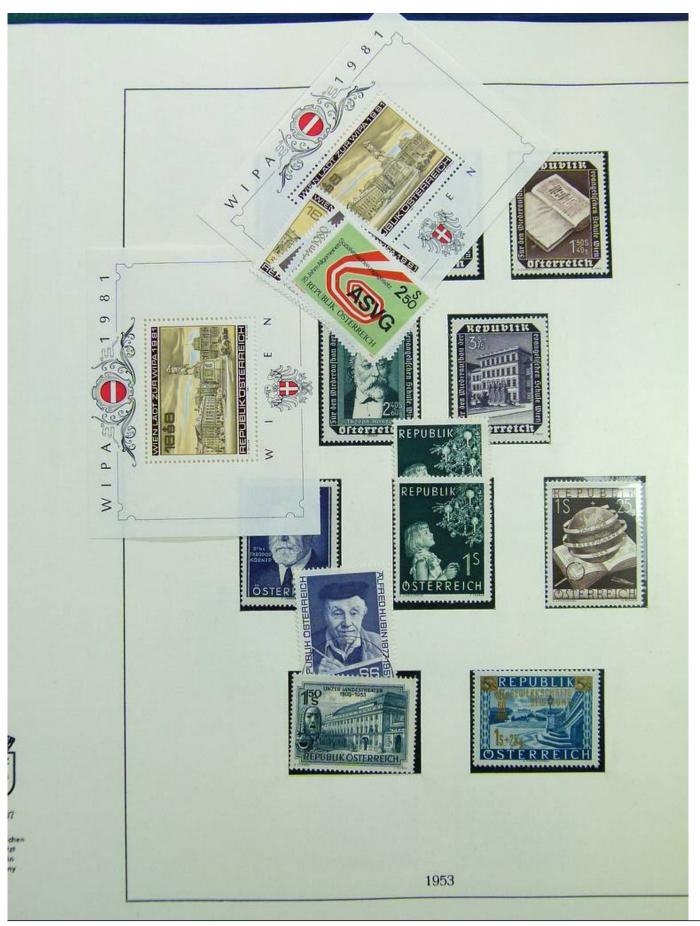

Lot nr.: L243103

Country/Type: Europe

Austria collection, in album, from 1945 to 1967, with MNH stamps, advanced.

Price: 390 eur

[Go to the lot on www.sevenstamps.com ]