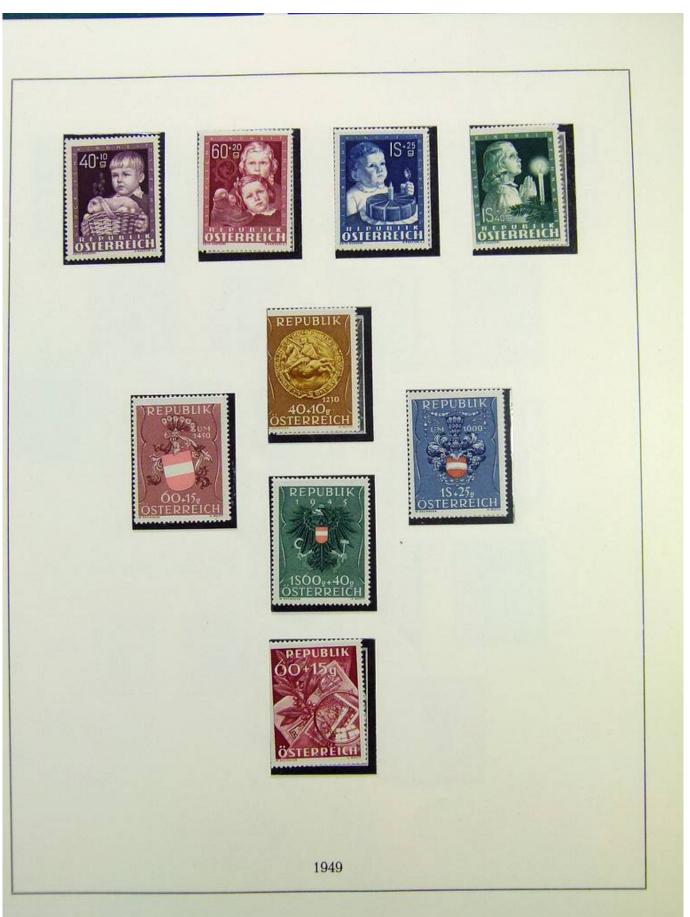

Lot nr.: L243103

Country/Type: Europe

Austria collection, in album, from 1945 to 1967, with MNH stamps, advanced.

Price: 390 eur

[Go to the lot on www.sevenstamps.com ]