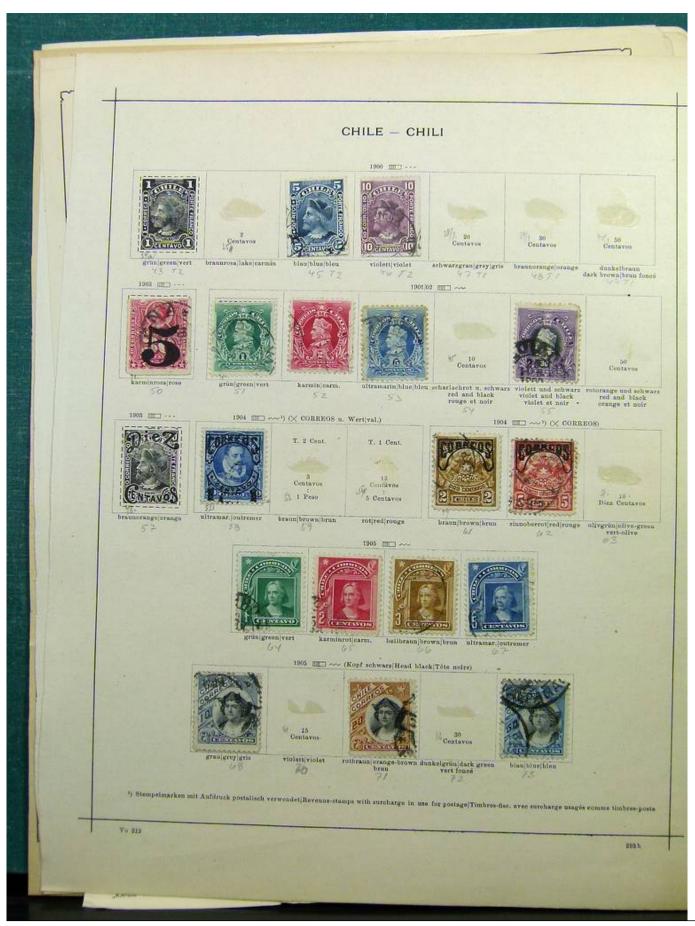

Lot nr.: L243125

Country/Type: Big lots

Collection with stamps from the classical period, to be inspected carefully.

Price: 60 eur

[Go to the lot on www.sevenstamps.com ]

Foto nr.: 3

Foto nr.: 5

Foto nr.: 6