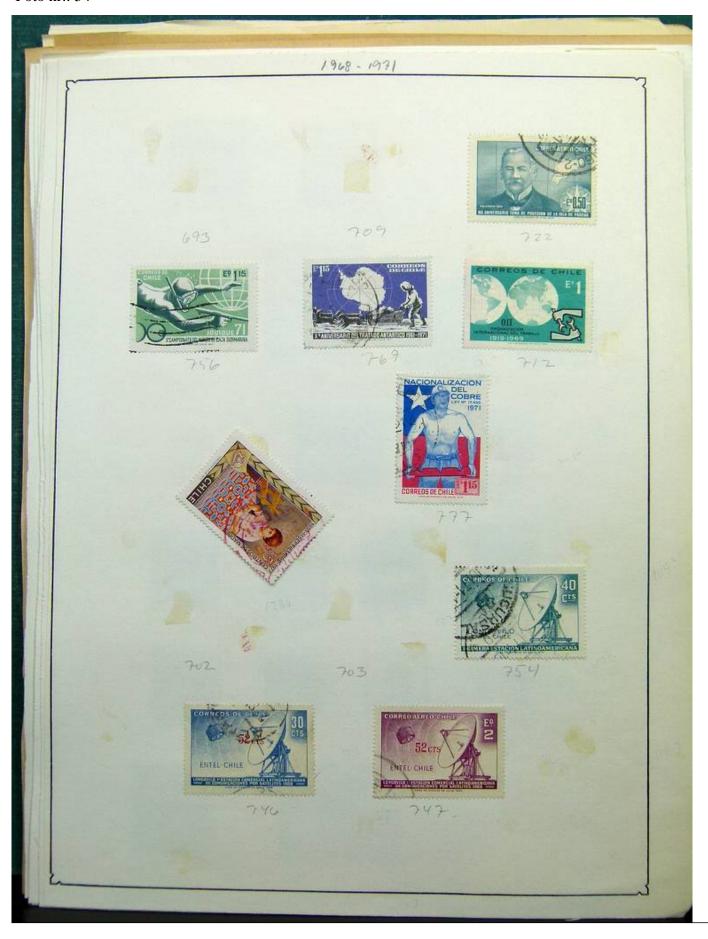

Lot nr.: L243125

Country/Type: Big lots

Collection with stamps from the classical period, to be inspected carefully.

Price: 60 eur

[Go to the lot on www.sevenstamps.com ]

Foto nr.: 3

Foto nr.: 5

Foto nr.: 6