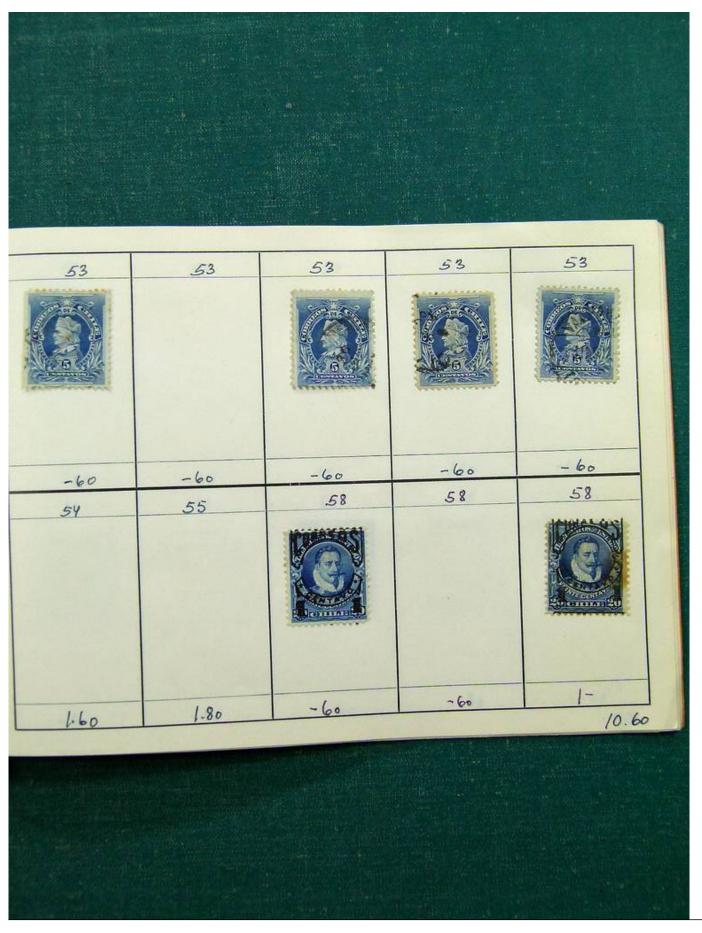

Lot nr.: L243125

Country/Type: Big lots

Collection with stamps from the classical period, to be inspected carefully.

Price: 60 eur

[Go to the lot on www.sevenstamps.com ]

Foto nr.: 3

Foto nr.: 5

Foto nr.: 6