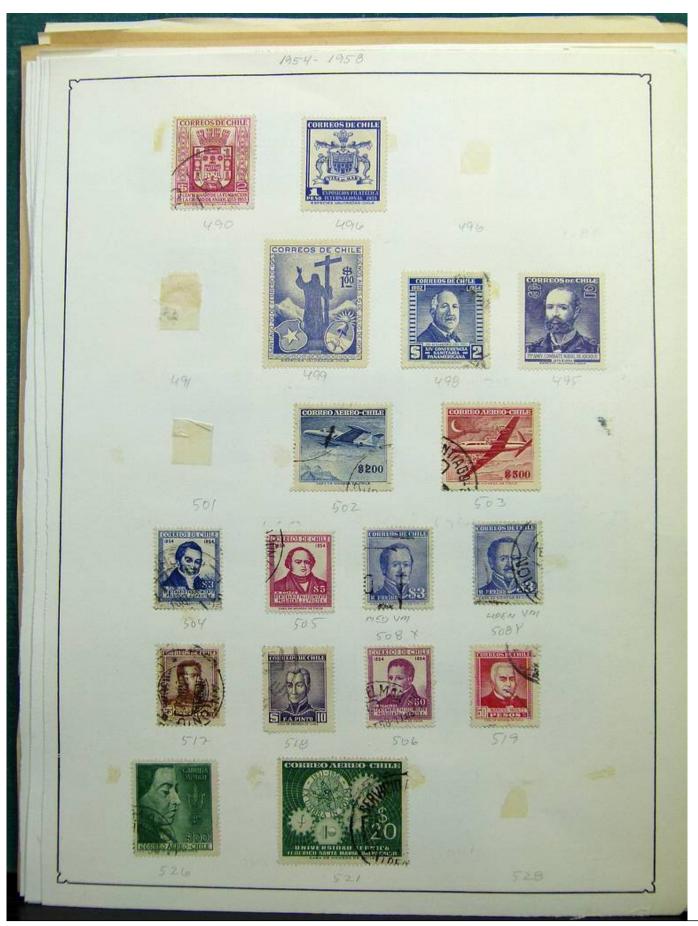

Lot nr.: L243125

Country/Type: Big lots

Collection with stamps from the classical period, to be inspected carefully.

Price: 60 eur

[Go to the lot on www.sevenstamps.com ]

Foto nr.: 3

Foto nr.: 5

Foto nr.: 6