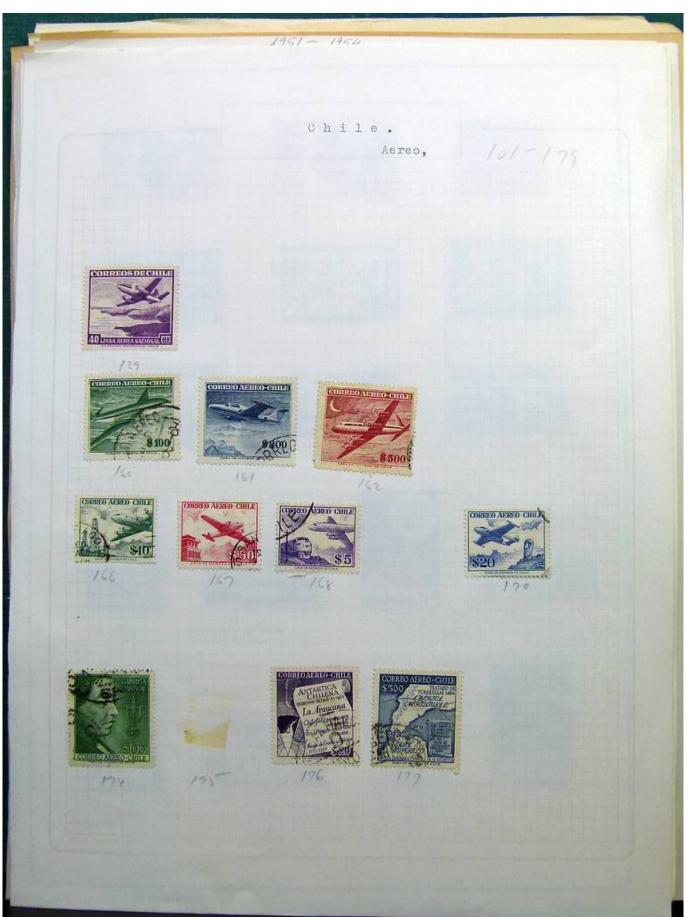

Lot nr.: L243125

Country/Type: Big lots

Collection with stamps from the classical period, to be inspected carefully.

Price: 60 eur

[Go to the lot on www.sevenstamps.com ]

Foto nr.: 3

Foto nr.: 5

Foto nr.: 6