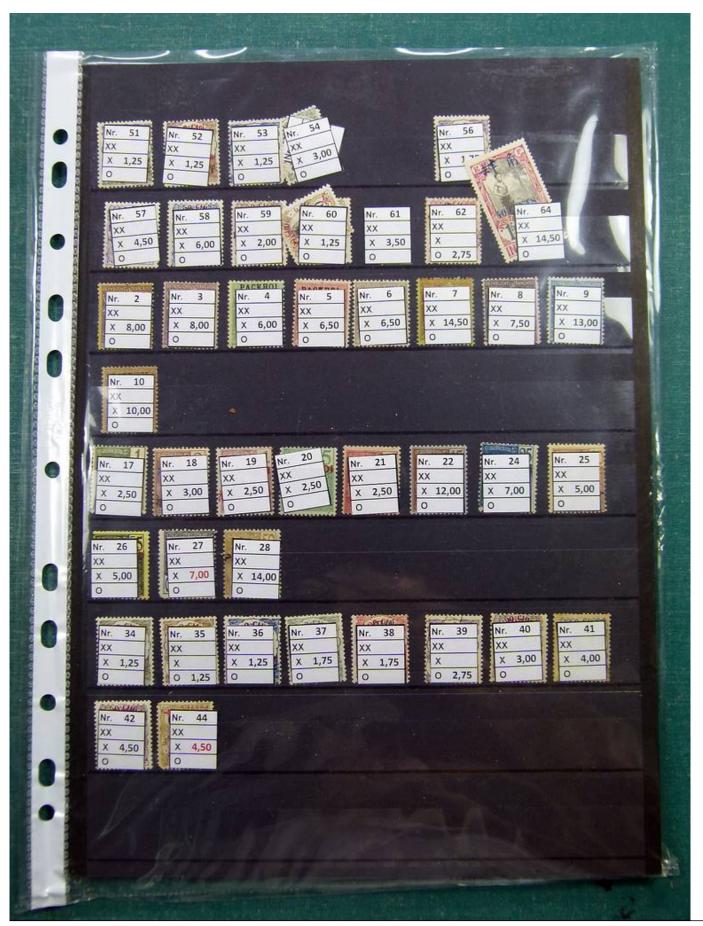

Lot nr.: L243125

Country/Type: Big lots

Collection with stamps from the classical period, to be inspected carefully.

Price: 60 eur

[Go to the lot on www.sevenstamps.com ]

Foto nr.: 3

Foto nr.: 5

Foto nr.: 6