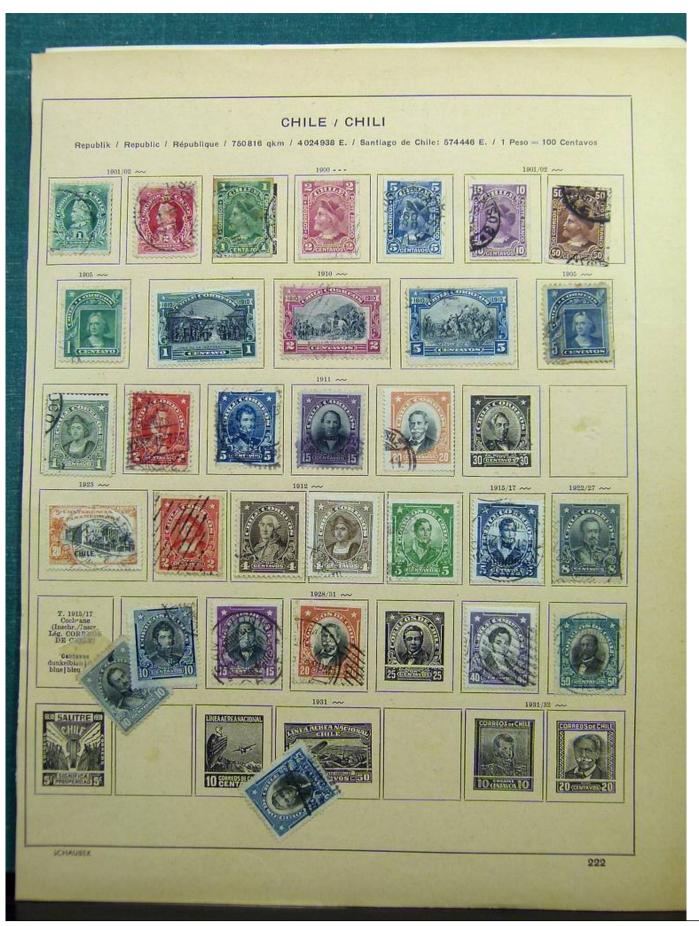

Lot nr.: L243125

Country/Type: Big lots

Collection with stamps from the classical period, to be inspected carefully.

Price: 60 eur

[Go to the lot on www.sevenstamps.com ]

Foto nr.: 3

Foto nr.: 5

Foto nr.: 6