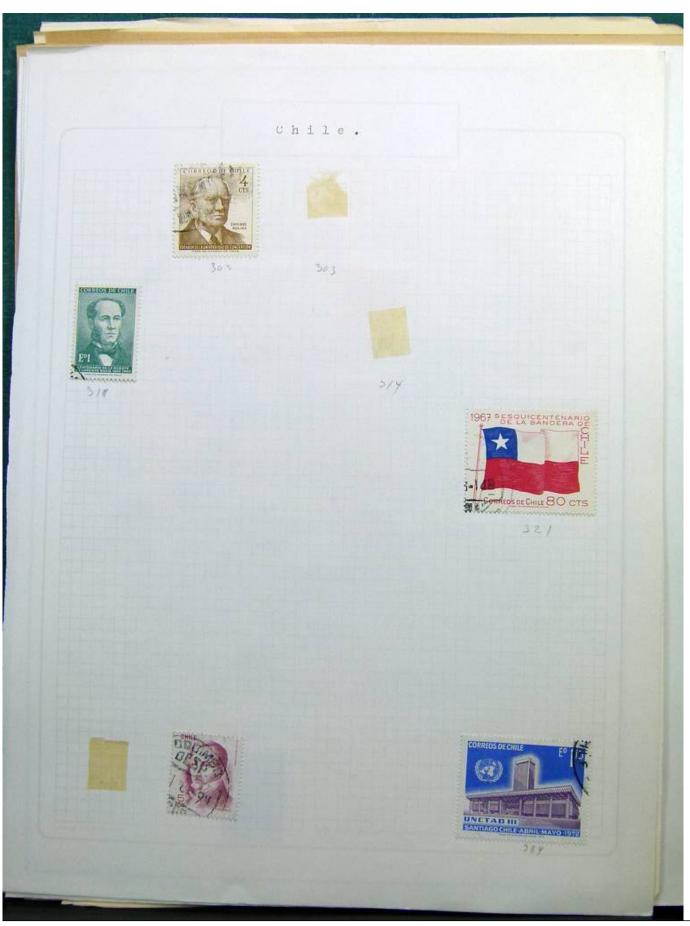

Lot nr.: L243125

Country/Type: Big lots

Collection with stamps from the classical period, to be inspected carefully.

Price: 60 eur

[Go to the lot on www.sevenstamps.com ]

Foto nr.: 3

Foto nr.: 5

Foto nr.: 6