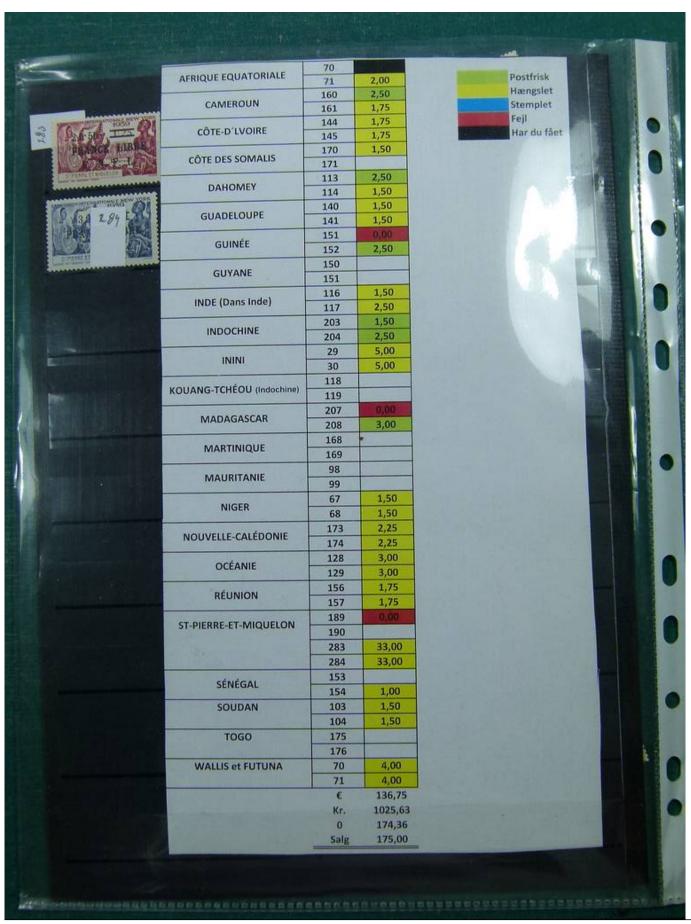

Lot nr.: L243125

Country/Type: Big lots

Collection with stamps from the classical period, to be inspected carefully.

Price: 60 eur

[Go to the lot on www.sevenstamps.com ]

Foto nr.: 3

Foto nr.: 5

Foto nr.: 6