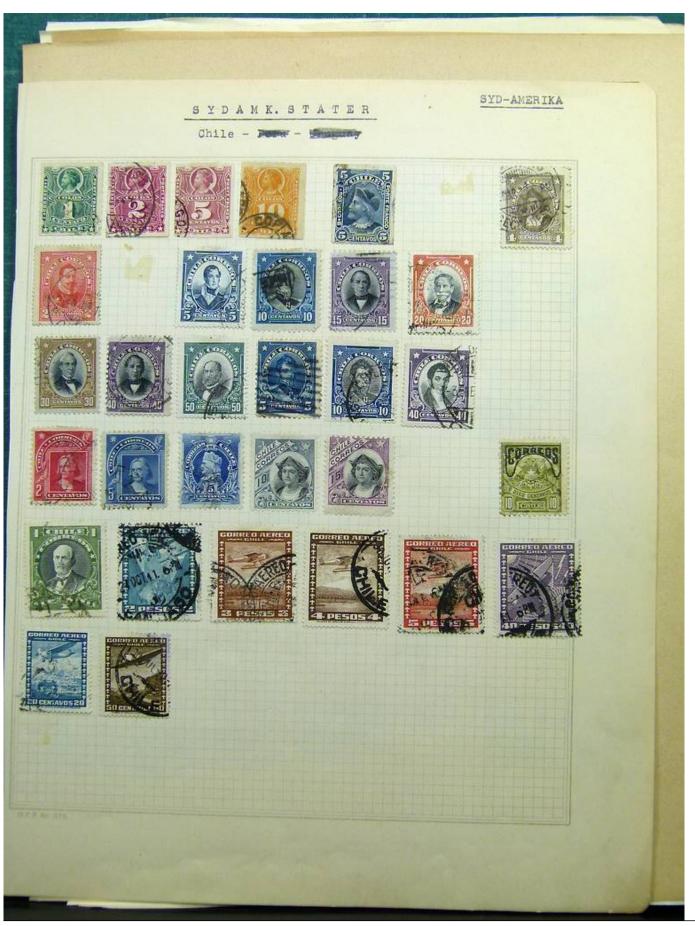

Lot nr.: L243125

Country/Type: Big lots

Collection with stamps from the classical period, to be inspected carefully.

Price: 60 eur

[Go to the lot on www.sevenstamps.com ]

Foto nr.: 3

Foto nr.: 5

Foto nr.: 6