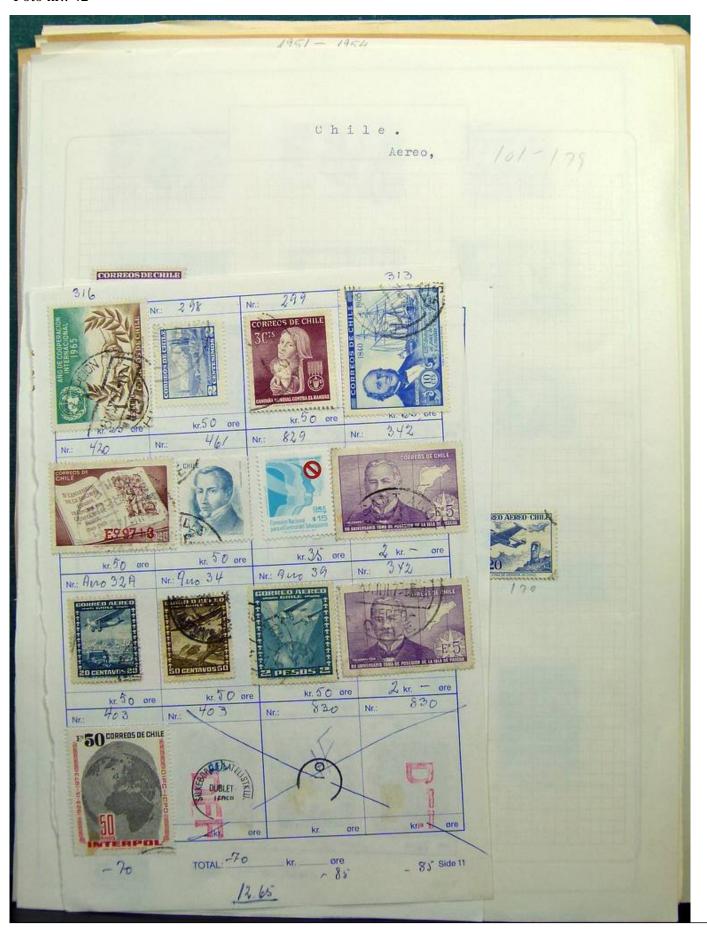

Lot nr.: L243125

Country/Type: Big lots

Collection with stamps from the classical period, to be inspected carefully.

Price: 60 eur

[Go to the lot on www.sevenstamps.com ]

Foto nr.: 3

Foto nr.: 5

Foto nr.: 6