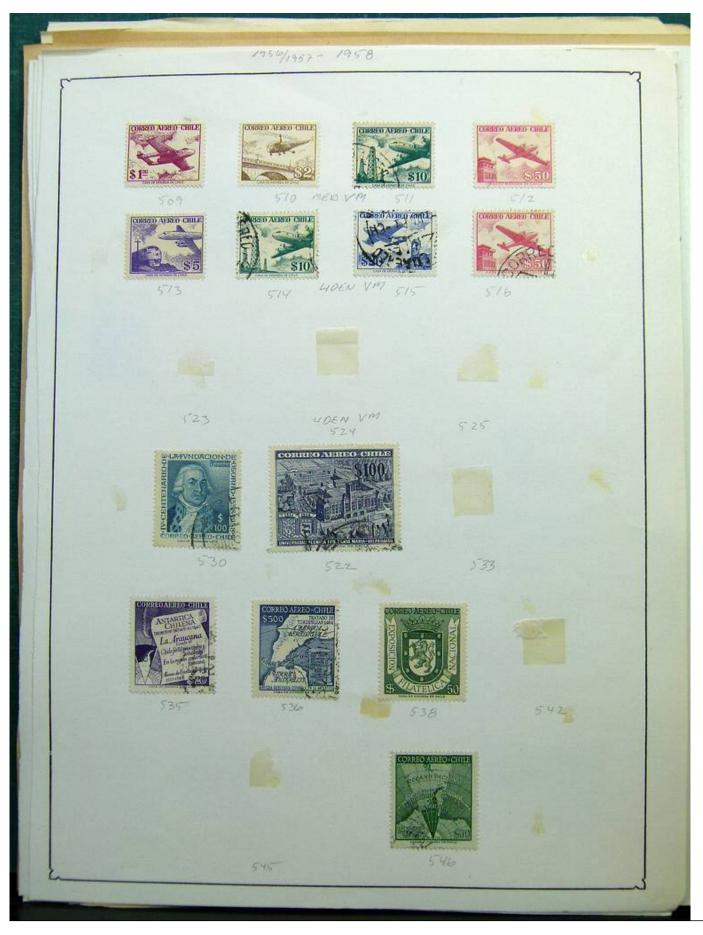

Lot nr.: L243125

Country/Type: Big lots

Collection with stamps from the classical period, to be inspected carefully.

Price: 60 eur

[Go to the lot on www.sevenstamps.com ]

Foto nr.: 3

Foto nr.: 5

Foto nr.: 6