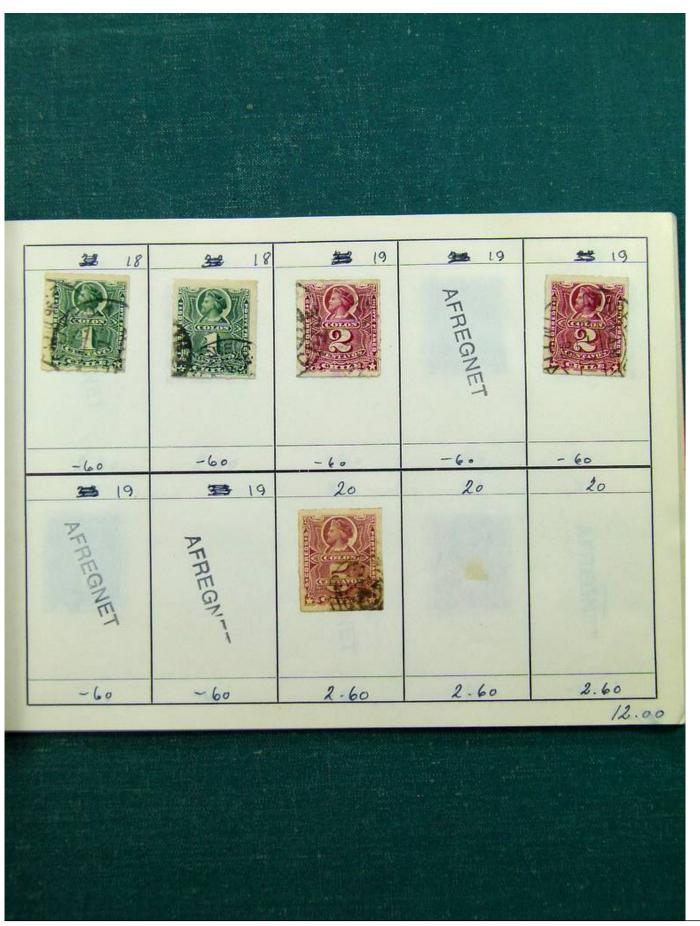

Lot nr.: L243125

Country/Type: Big lots

Collection with stamps from the classical period, to be inspected carefully.

Price: 60 eur

[Go to the lot on www.sevenstamps.com ]

Foto nr.: 3

Foto nr.: 5

Foto nr.: 6