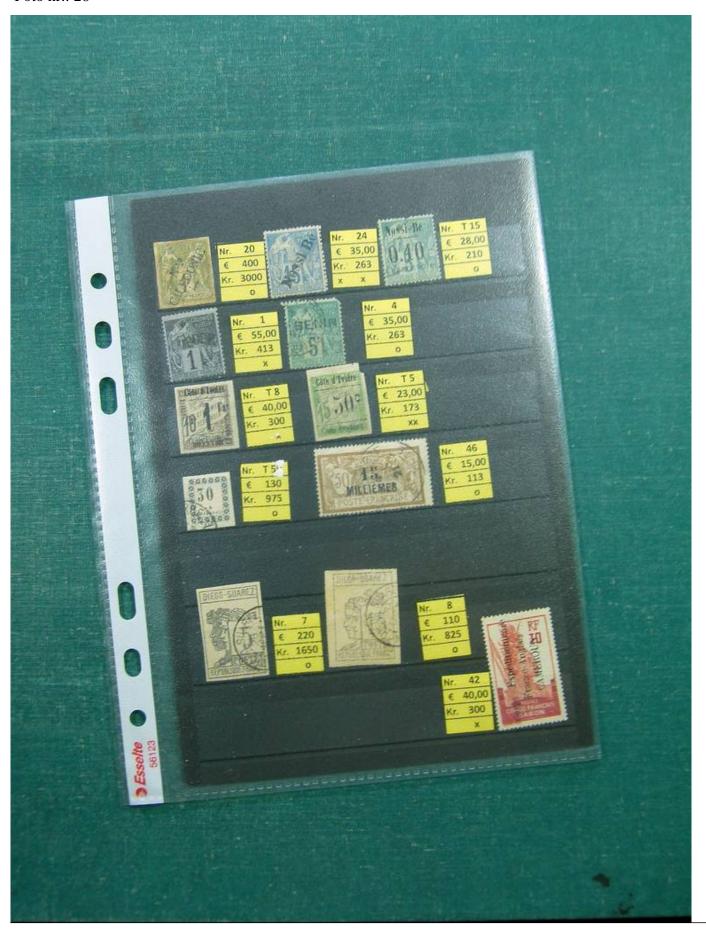

Lot nr.: L243125

Country/Type: Big lots

Collection with stamps from the classical period, to be inspected carefully.

Price: 60 eur

[Go to the lot on www.sevenstamps.com ]

Foto nr.: 3

Foto nr.: 5

Foto nr.: 6