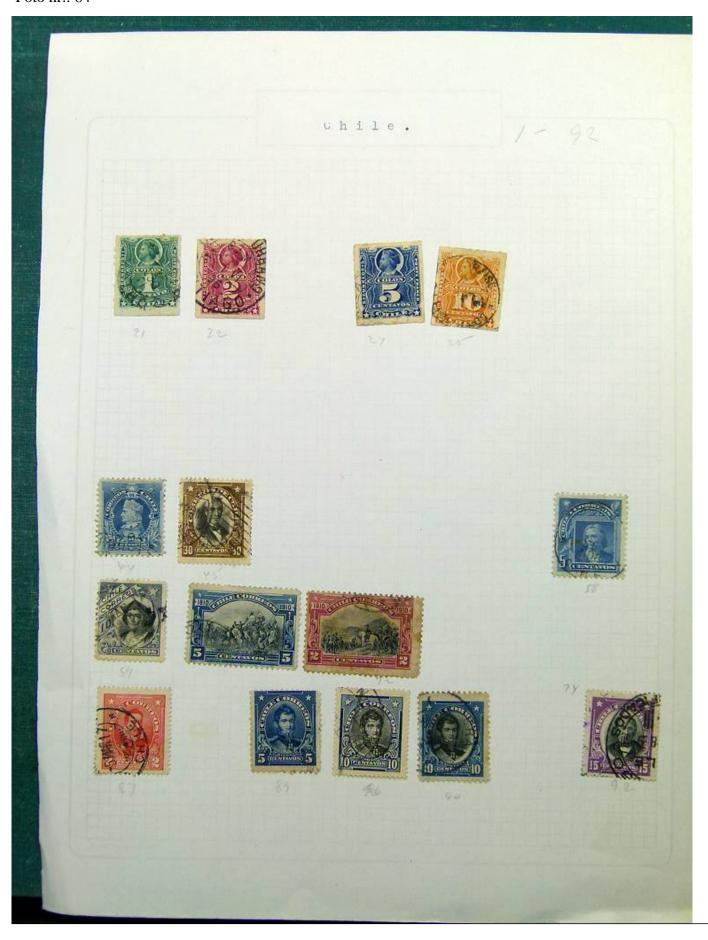

Lot nr.: L243125

Country/Type: Big lots

Collection with stamps from the classical period, to be inspected carefully.

Price: 60 eur

[Go to the lot on www.sevenstamps.com ]

Foto nr.: 3

Foto nr.: 5

Foto nr.: 6