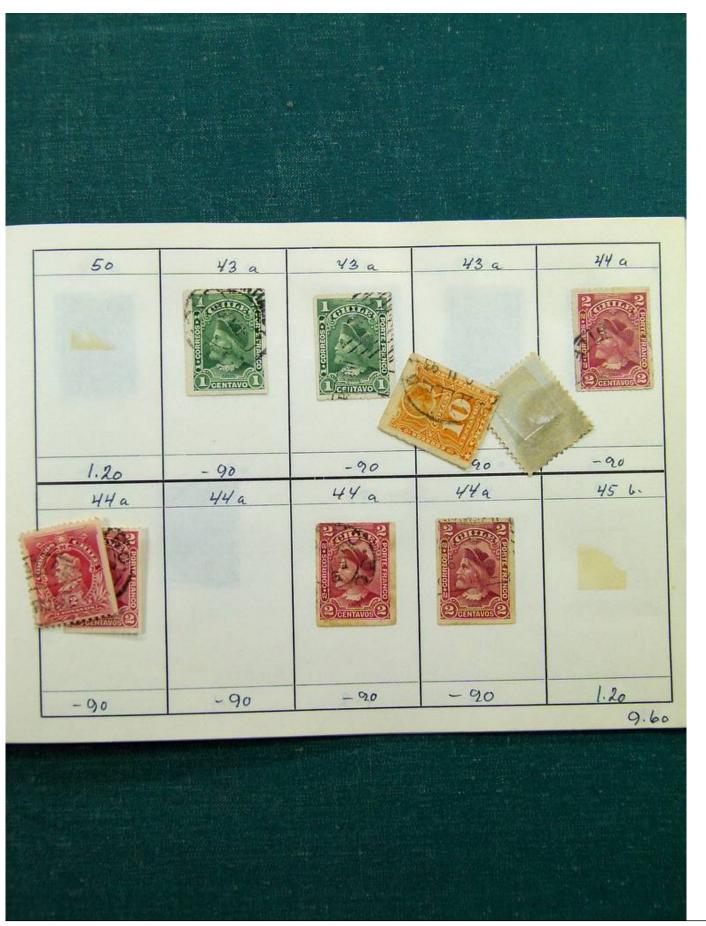

Lot nr.: L243125

Country/Type: Big lots

Collection with stamps from the classical period, to be inspected carefully.

Price: 60 eur

[Go to the lot on www.sevenstamps.com ]

Foto nr.: 3

Foto nr.: 5

Foto nr.: 6