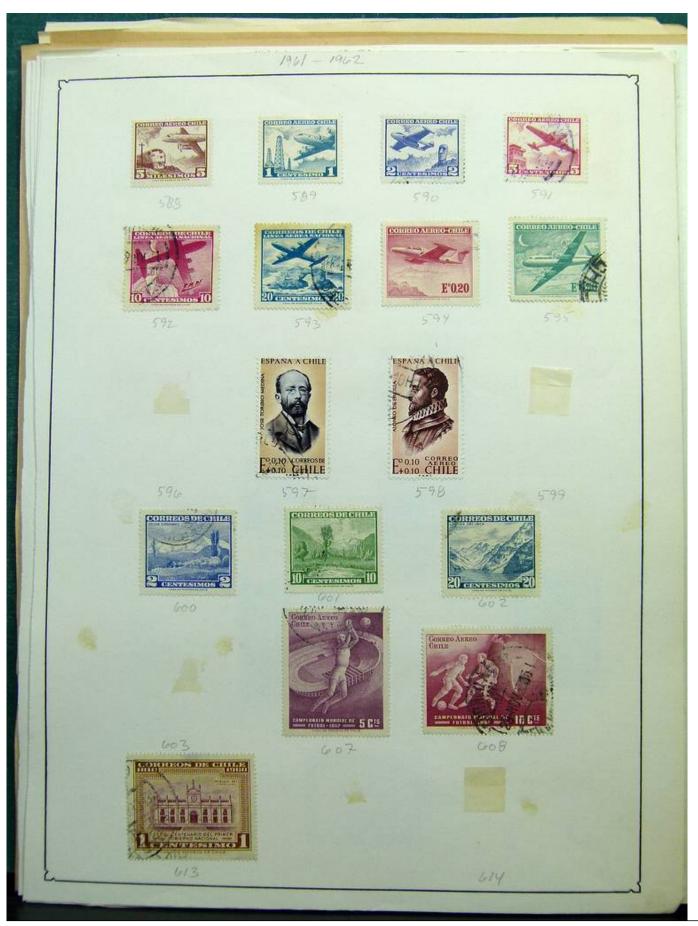

Lot nr.: L243125

Country/Type: Big lots

Collection with stamps from the classical period, to be inspected carefully.

Price: 60 eur

[Go to the lot on www.sevenstamps.com ]

Foto nr.: 3

Foto nr.: 5

Foto nr.: 6