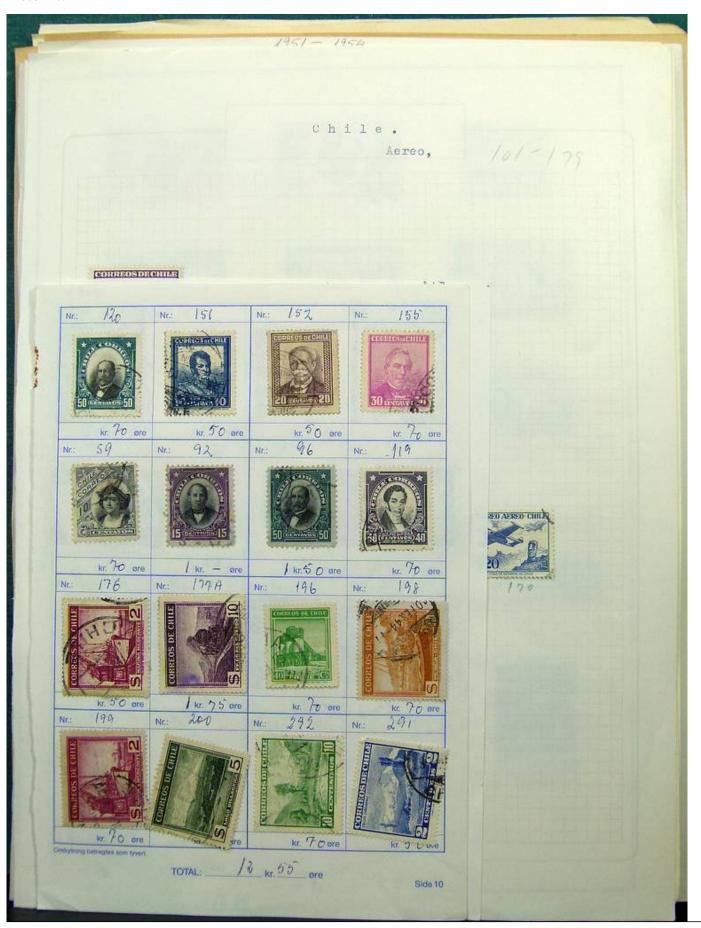

Lot nr.: L243125

Country/Type: Big lots

Collection with stamps from the classical period, to be inspected carefully.

Price: 60 eur

[Go to the lot on www.sevenstamps.com ]

Foto nr.: 3

Foto nr.: 5

Foto nr.: 6