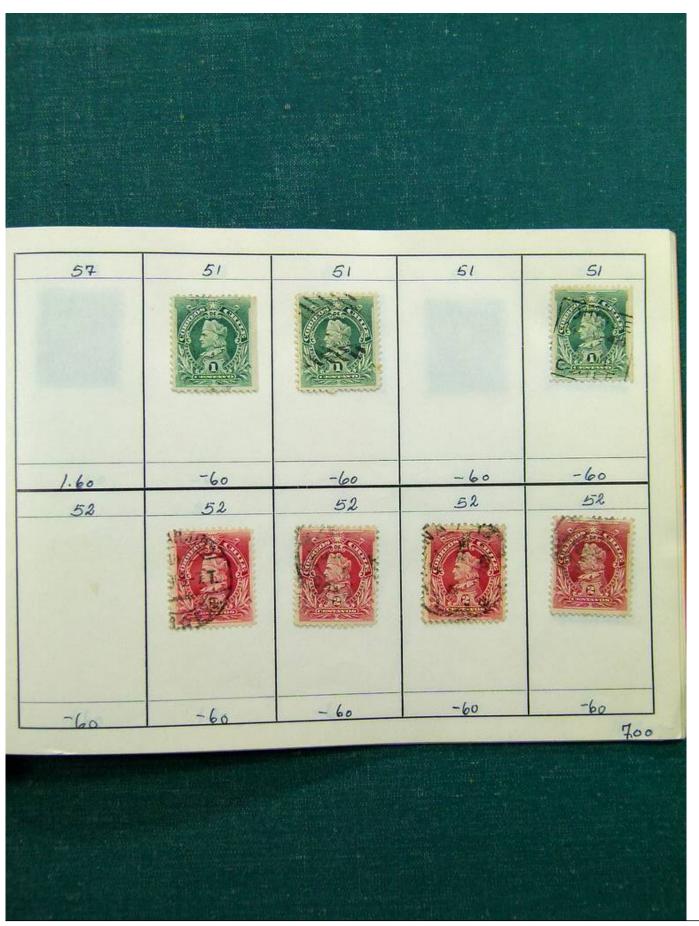

Lot nr.: L243125

Country/Type: Big lots

Collection with stamps from the classical period, to be inspected carefully.

Price: 60 eur

[Go to the lot on www.sevenstamps.com ]

Foto nr.: 3

Foto nr.: 5

Foto nr.: 6