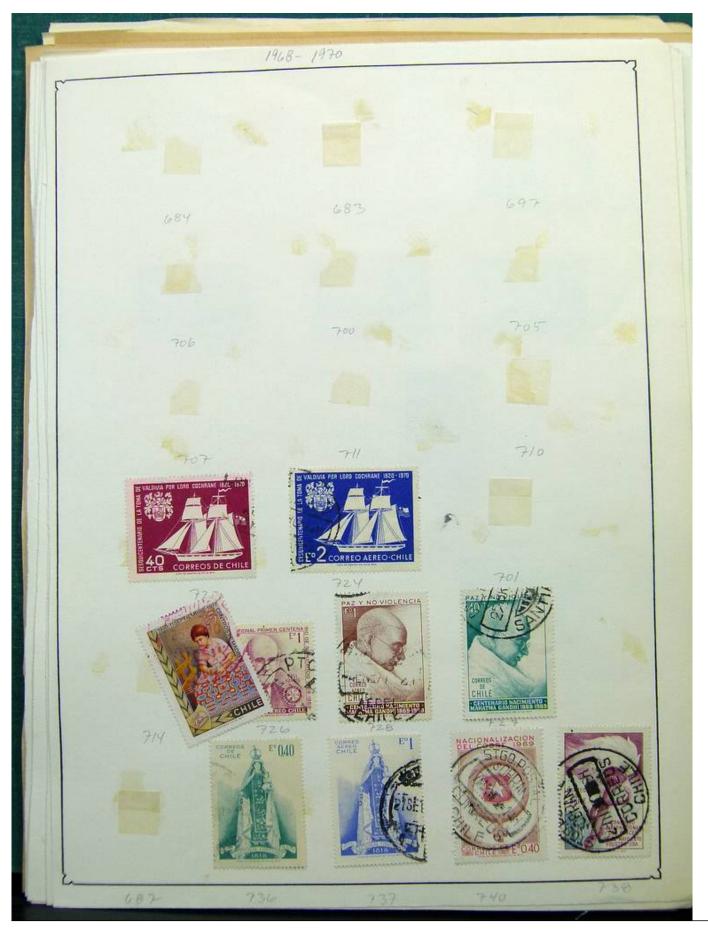

Lot nr.: L243125

Country/Type: Big lots

Collection with stamps from the classical period, to be inspected carefully.

Price: 60 eur

[Go to the lot on www.sevenstamps.com ]

Foto nr.: 3

Foto nr.: 5

Foto nr.: 6