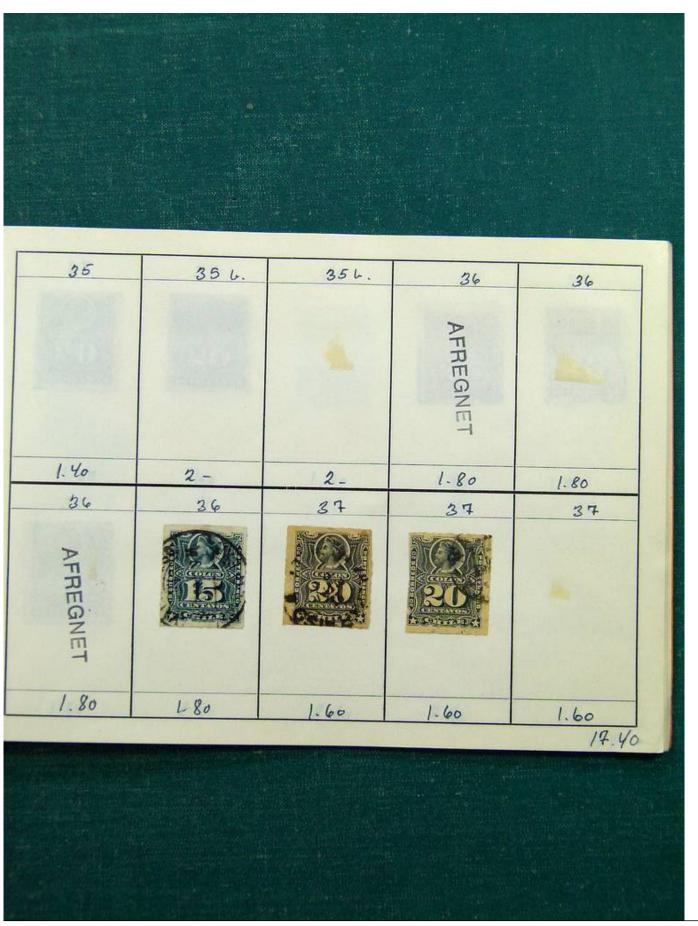

Lot nr.: L243125

Country/Type: Big lots

Collection with stamps from the classical period, to be inspected carefully.

Price: 60 eur

[Go to the lot on www.sevenstamps.com ]

Foto nr.: 3

Foto nr.: 5

Foto nr.: 6