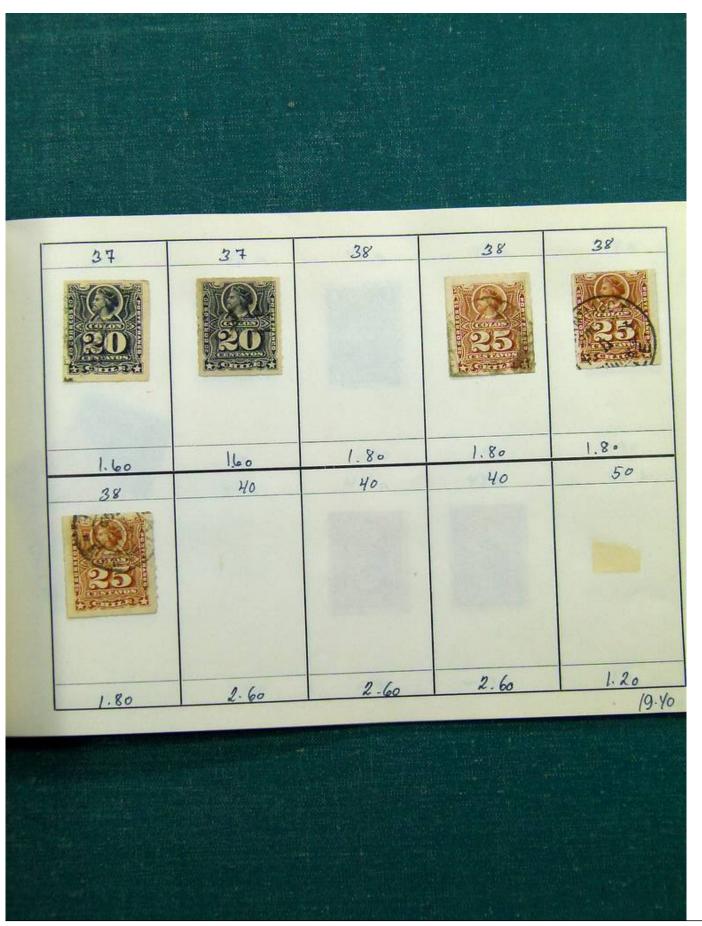

Lot nr.: L243125

Country/Type: Big lots

Collection with stamps from the classical period, to be inspected carefully.

Price: 60 eur

[Go to the lot on www.sevenstamps.com ]

Foto nr.: 3

Foto nr.: 5

Foto nr.: 6