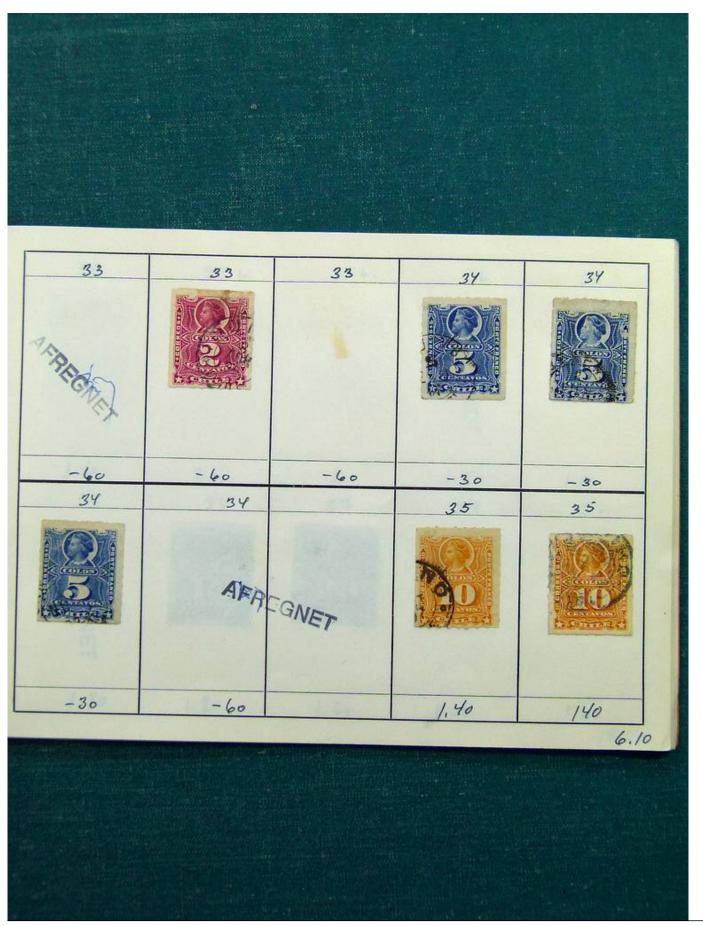

Lot nr.: L243125

Country/Type: Big lots

Collection with stamps from the classical period, to be inspected carefully.

Price: 60 eur

[Go to the lot on www.sevenstamps.com ]

Foto nr.: 3

Foto nr.: 5

Foto nr.: 6