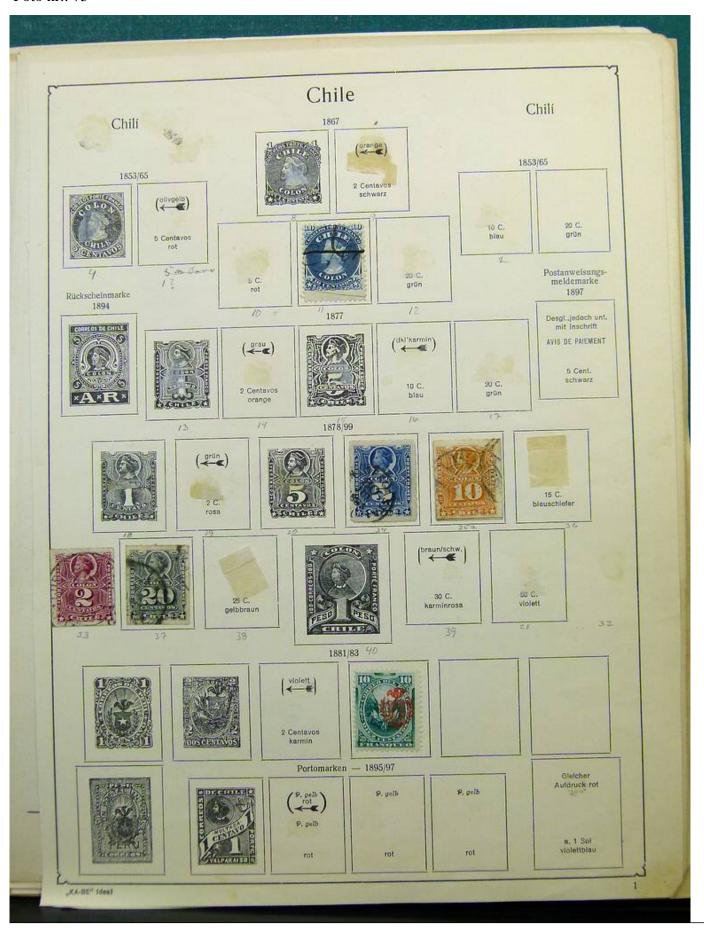

Lot nr.: L243125

Country/Type: Big lots

Collection with stamps from the classical period, to be inspected carefully.

Price: 60 eur

[Go to the lot on www.sevenstamps.com ]

Foto nr.: 3

Foto nr.: 5

Foto nr.: 6