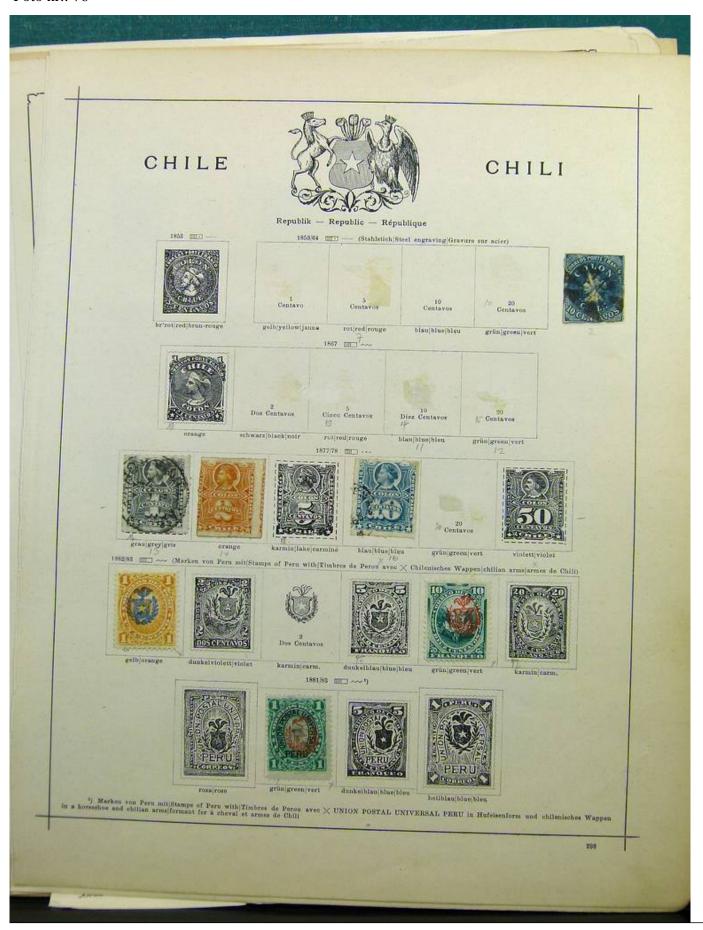

Lot nr.: L243125

Country/Type: Big lots

Collection with stamps from the classical period, to be inspected carefully.

Price: 60 eur

[Go to the lot on www.sevenstamps.com ]

Foto nr.: 3

Foto nr.: 5

Foto nr.: 6