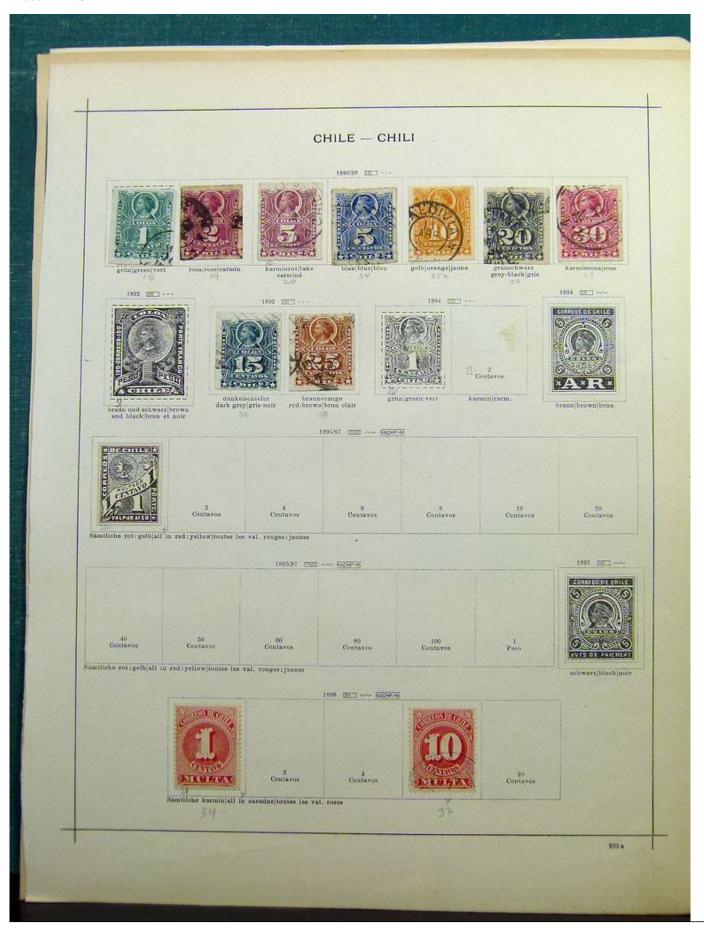

Lot nr.: L243125

Country/Type: Big lots

Collection with stamps from the classical period, to be inspected carefully.

Price: 60 eur

[Go to the lot on www.sevenstamps.com ]

Foto nr.: 3

Foto nr.: 5

Foto nr.: 6