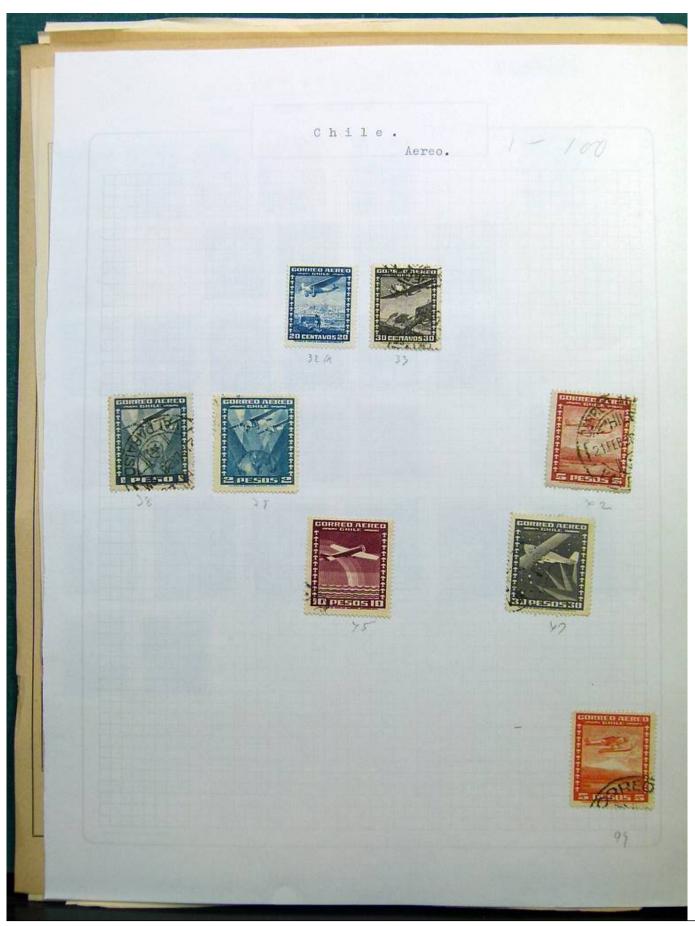

Lot nr.: L243125

Country/Type: Big lots

Collection with stamps from the classical period, to be inspected carefully.

Price: 60 eur

[Go to the lot on www.sevenstamps.com ]

Foto nr.: 3

Foto nr.: 5

Foto nr.: 6