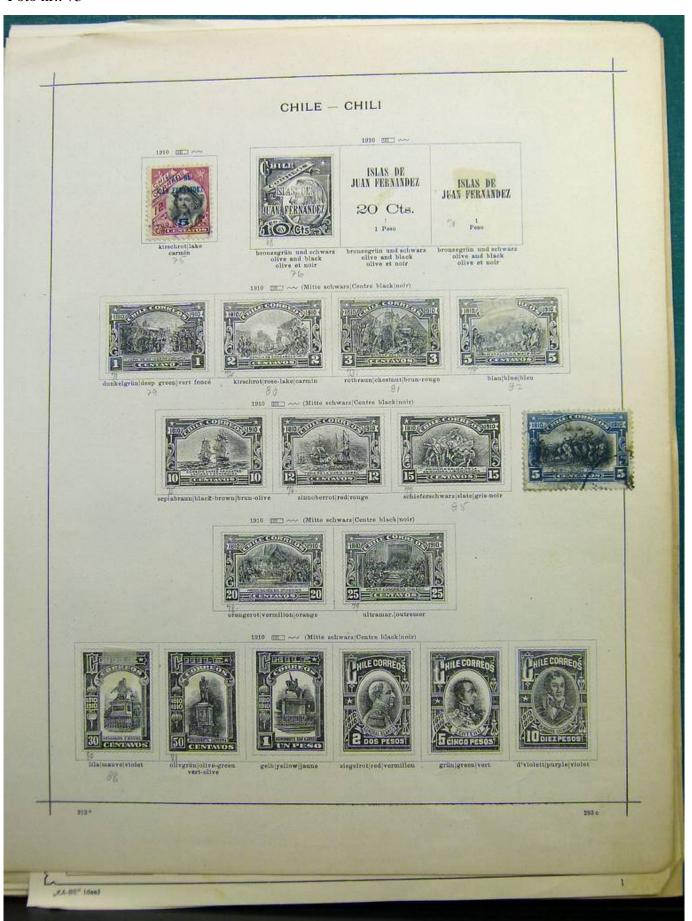

Lot nr.: L243125

Country/Type: Big lots

Collection with stamps from the classical period, to be inspected carefully.

Price: 60 eur

[Go to the lot on www.sevenstamps.com ]

Foto nr.: 3

Foto nr.: 5

Foto nr.: 6