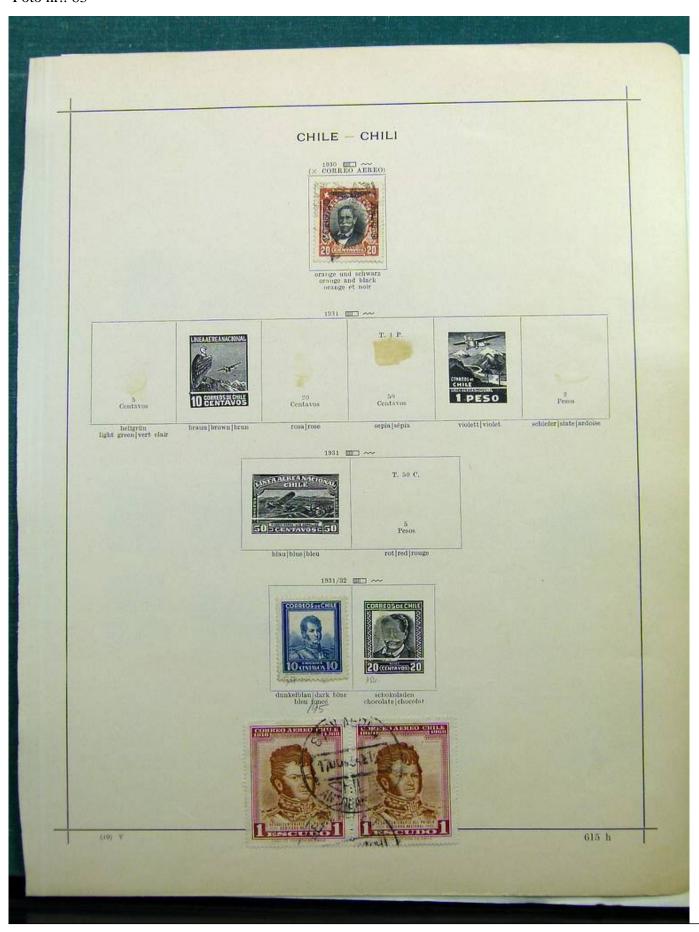

Lot nr.: L243125

Country/Type: Big lots

Collection with stamps from the classical period, to be inspected carefully.

Price: 60 eur

[Go to the lot on www.sevenstamps.com ]

Foto nr.: 3

Foto nr.: 5

Foto nr.: 6