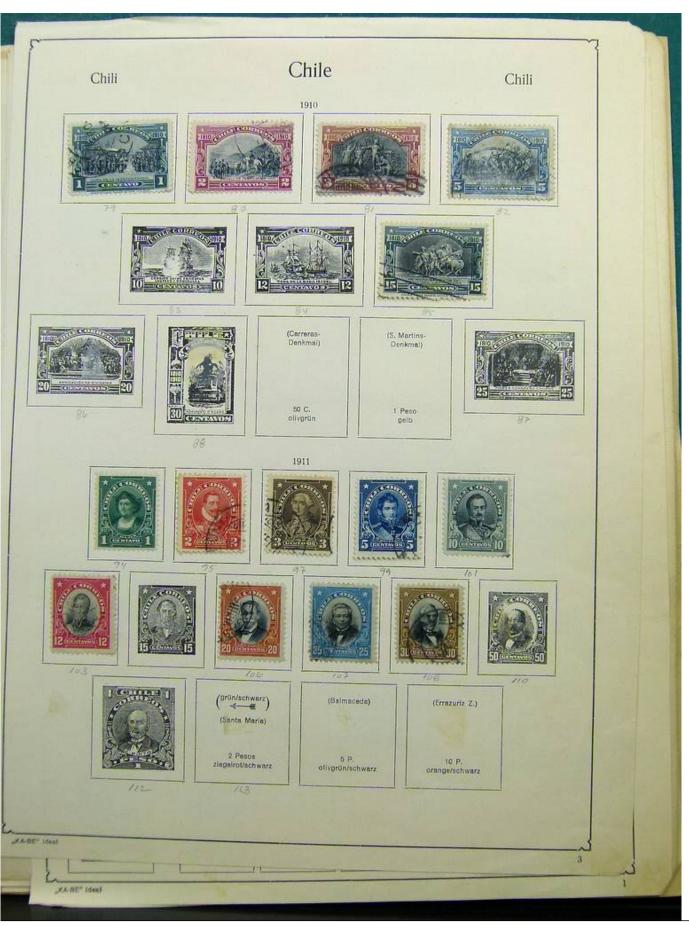

Lot nr.: L243125

Country/Type: Big lots

Collection with stamps from the classical period, to be inspected carefully.

Price: 60 eur

[Go to the lot on www.sevenstamps.com ]

Foto nr.: 3

Foto nr.: 5

Foto nr.: 6