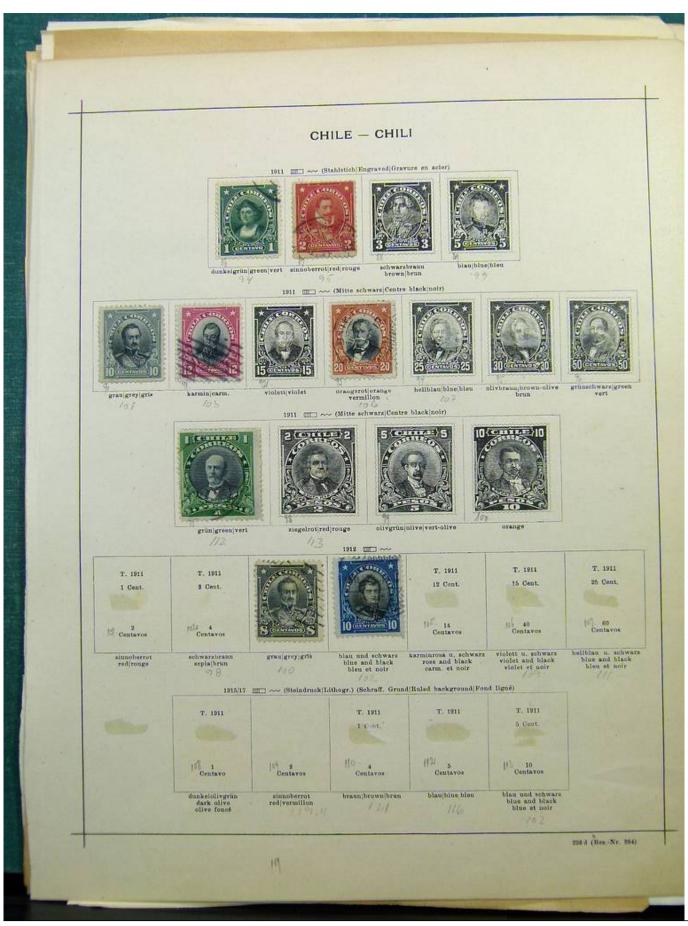

Lot nr.: L243125

Country/Type: Big lots

Collection with stamps from the classical period, to be inspected carefully.

Price: 60 eur

[Go to the lot on www.sevenstamps.com ]

Foto nr.: 3

Foto nr.: 5

Foto nr.: 6