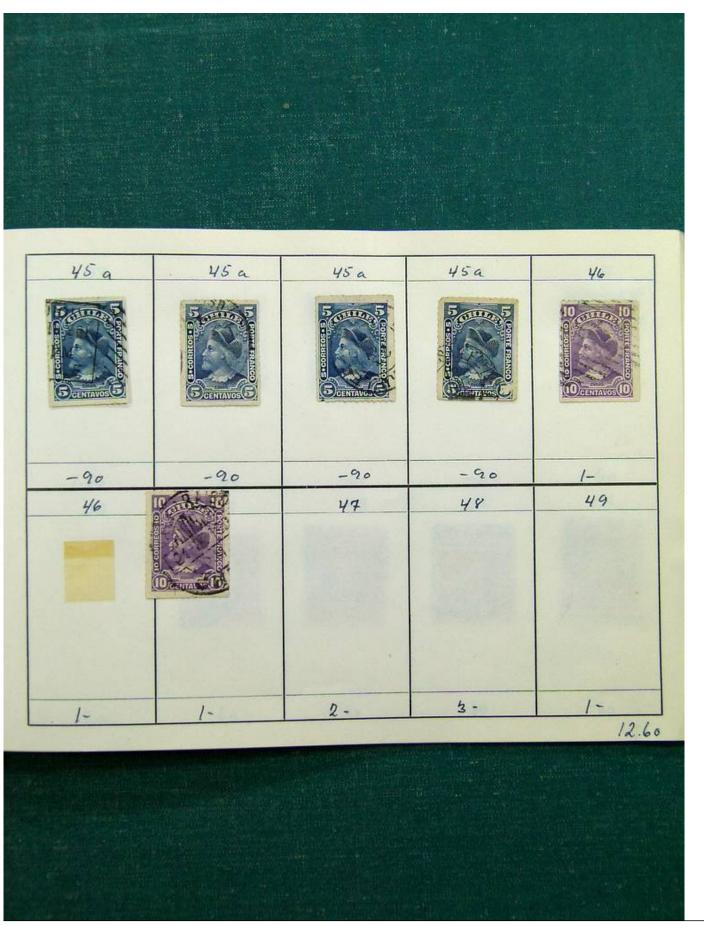

Lot nr.: L243125

Country/Type: Big lots

Collection with stamps from the classical period, to be inspected carefully.

Price: 60 eur

[Go to the lot on www.sevenstamps.com ]

Foto nr.: 3

Foto nr.: 5

Foto nr.: 6