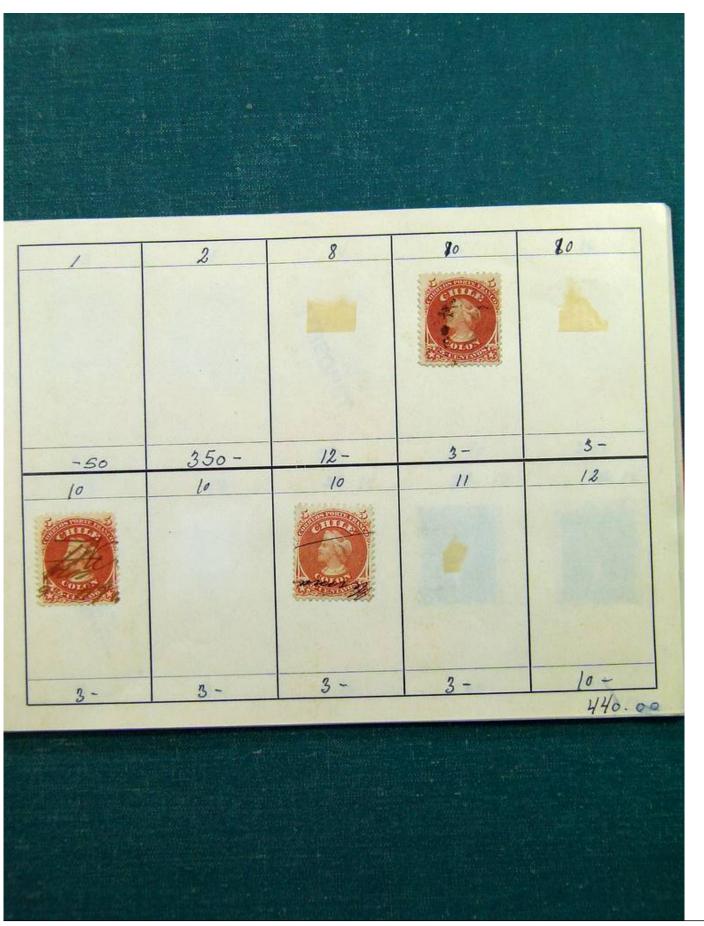

Lot nr.: L243125

Country/Type: Big lots

Collection with stamps from the classical period, to be inspected carefully.

Price: 60 eur

[Go to the lot on www.sevenstamps.com ]

Foto nr.: 3

Foto nr.: 5

Foto nr.: 6