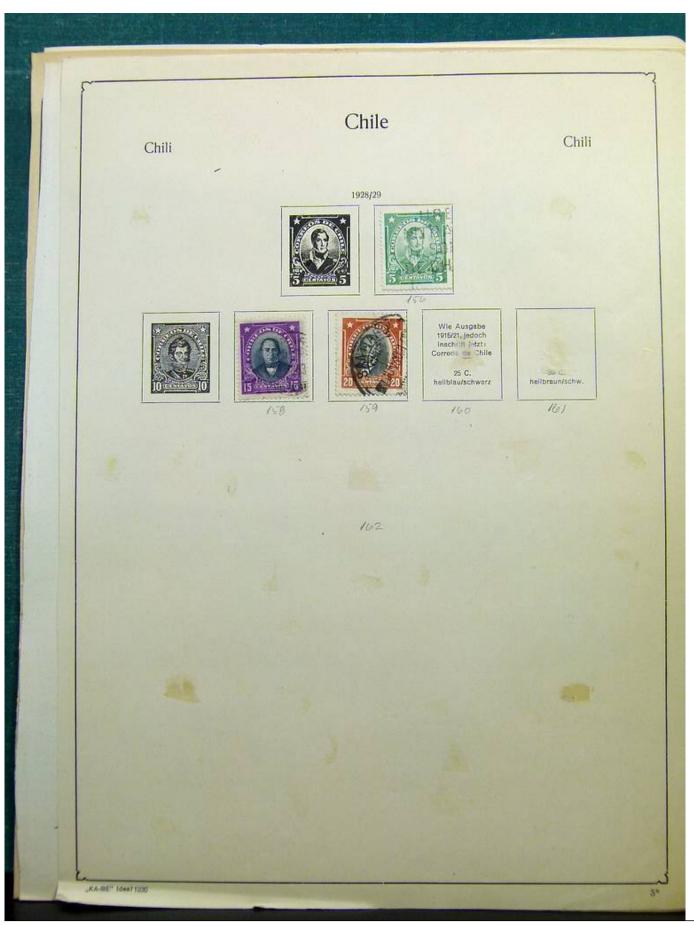

Lot nr.: L243125

Country/Type: Big lots

Collection with stamps from the classical period, to be inspected carefully.

Price: 60 eur

[Go to the lot on www.sevenstamps.com ]

Foto nr.: 3

Foto nr.: 5

Foto nr.: 6