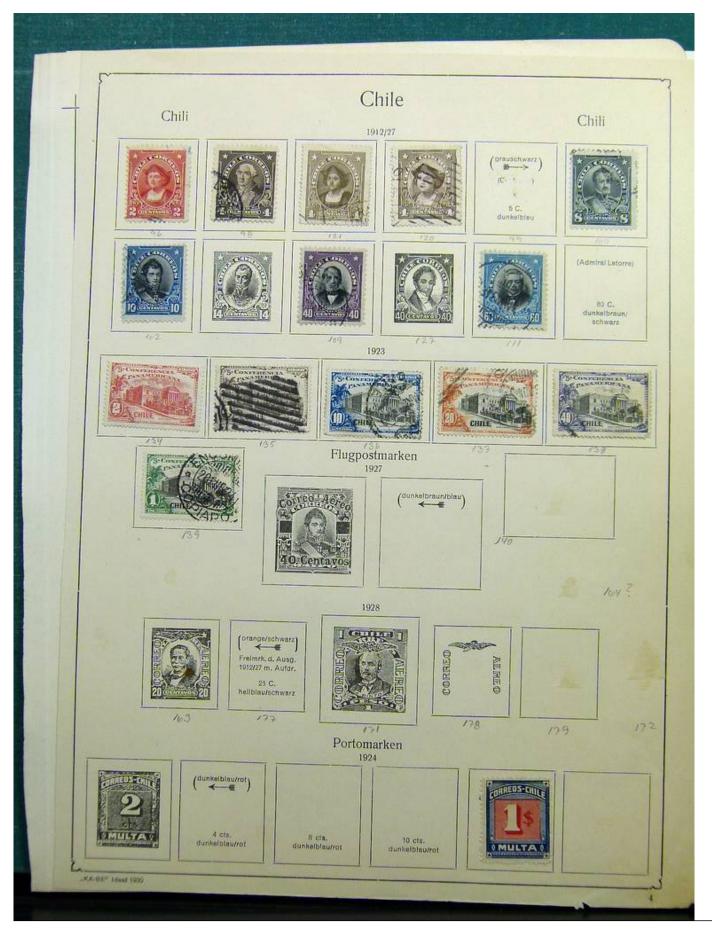

Lot nr.: L243125

Country/Type: Big lots

Collection with stamps from the classical period, to be inspected carefully.

Price: 60 eur

[Go to the lot on www.sevenstamps.com ]

Foto nr.: 3

Foto nr.: 5

Foto nr.: 6