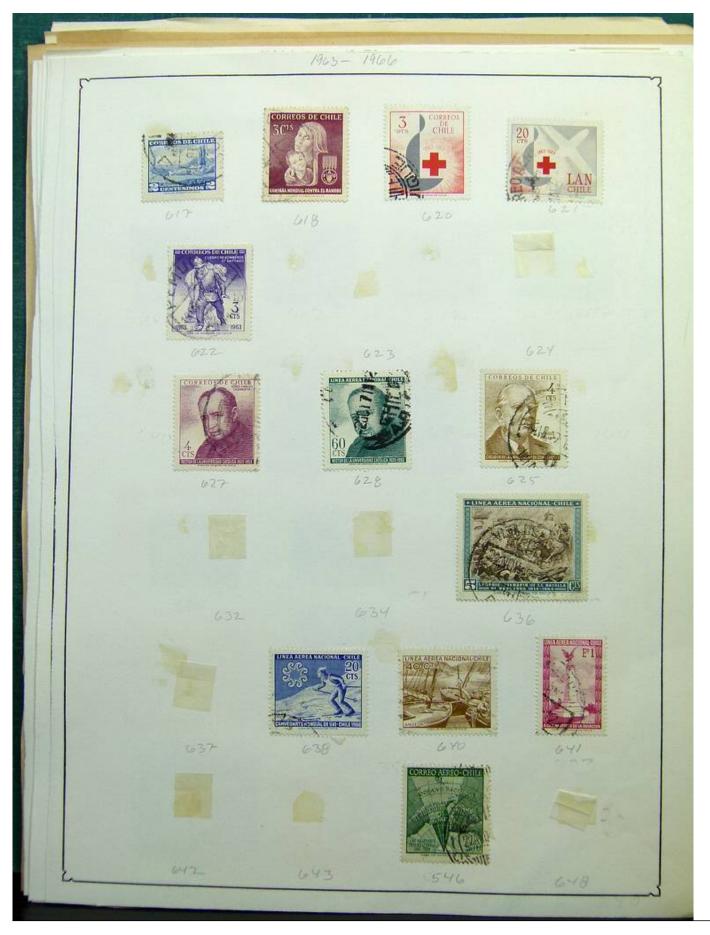

Lot nr.: L243125

Country/Type: Big lots

Collection with stamps from the classical period, to be inspected carefully.

Price: 60 eur

[Go to the lot on www.sevenstamps.com ]

Foto nr.: 3

Foto nr.: 5

Foto nr.: 6