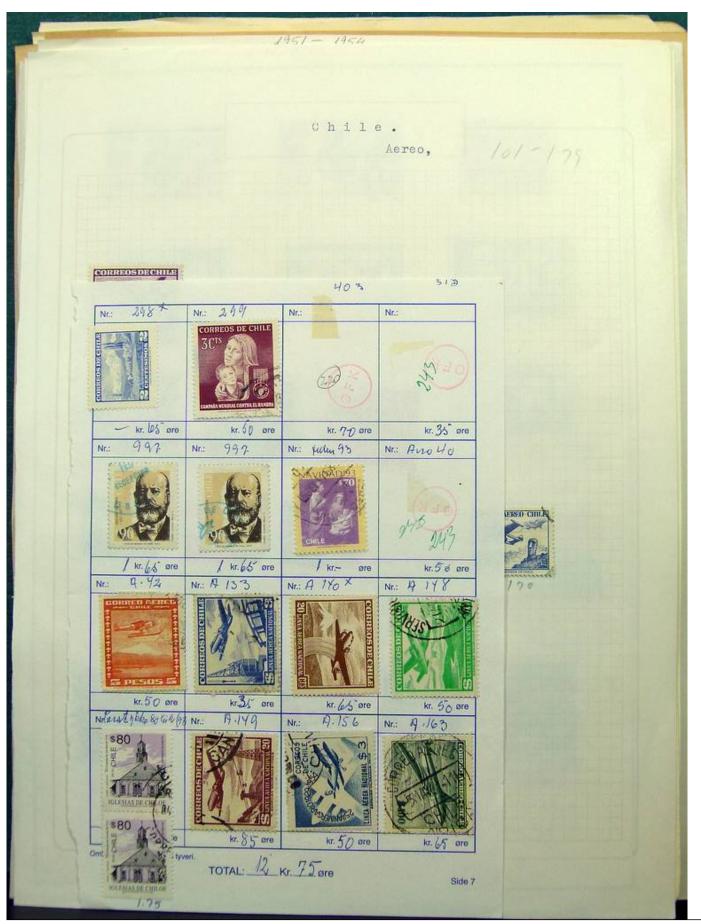

Lot nr.: L243125

Country/Type: Big lots

Collection with stamps from the classical period, to be inspected carefully.

Price: 60 eur

[Go to the lot on www.sevenstamps.com ]

Foto nr.: 3

Foto nr.: 5

Foto nr.: 6