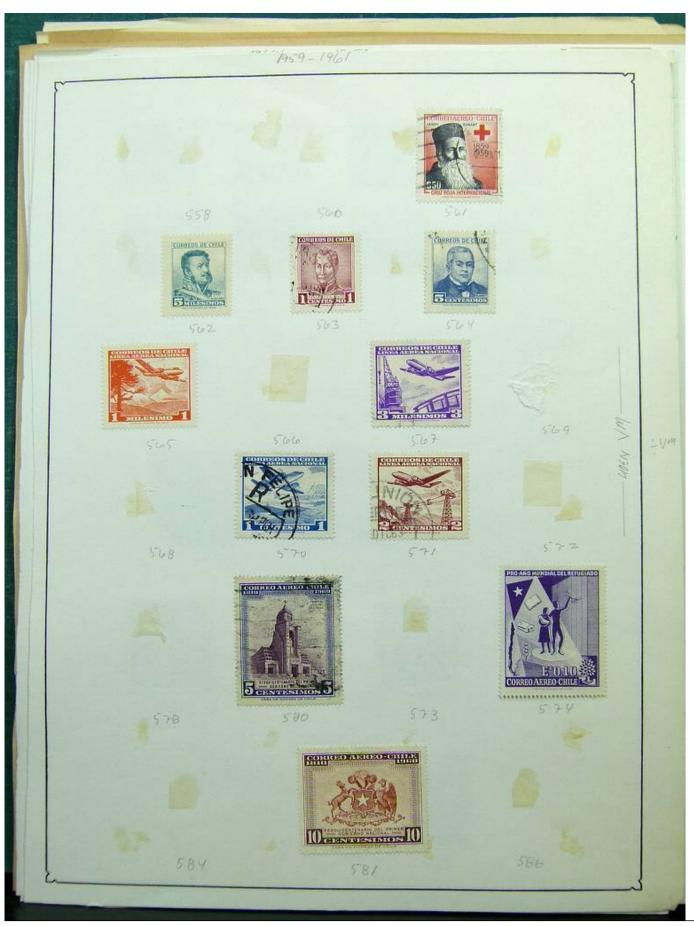

Lot nr.: L243125

Country/Type: Big lots

Collection with stamps from the classical period, to be inspected carefully.

Price: 60 eur

[Go to the lot on www.sevenstamps.com ]

Foto nr.: 3

Foto nr.: 5

Foto nr.: 6