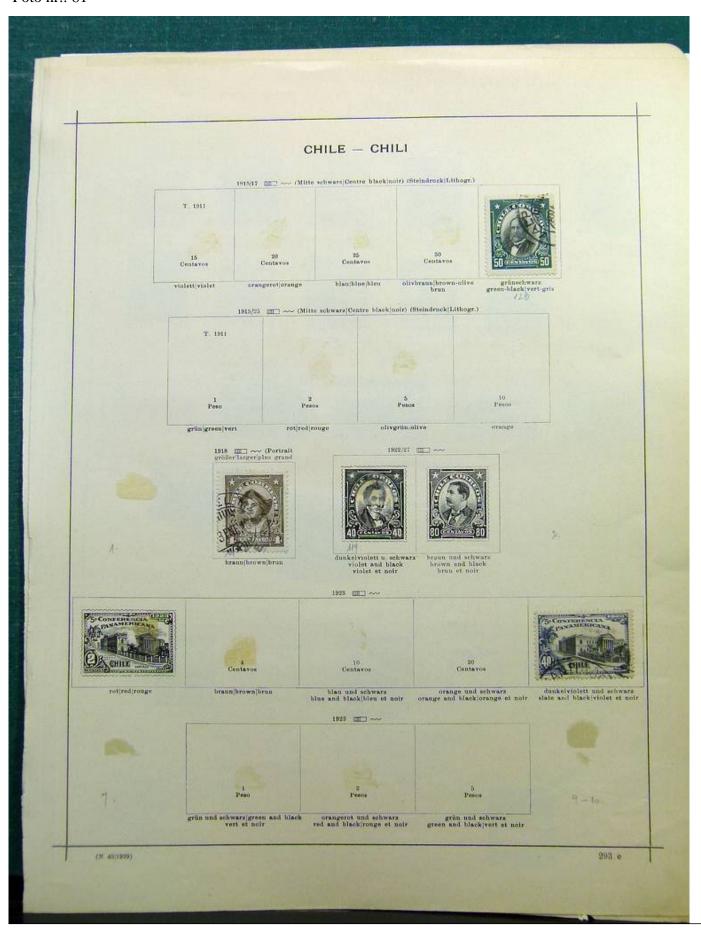

Lot nr.: L243125

Country/Type: Big lots

Collection with stamps from the classical period, to be inspected carefully.

Price: 60 eur

[Go to the lot on www.sevenstamps.com ]

Foto nr.: 3

Foto nr.: 5

Foto nr.: 6