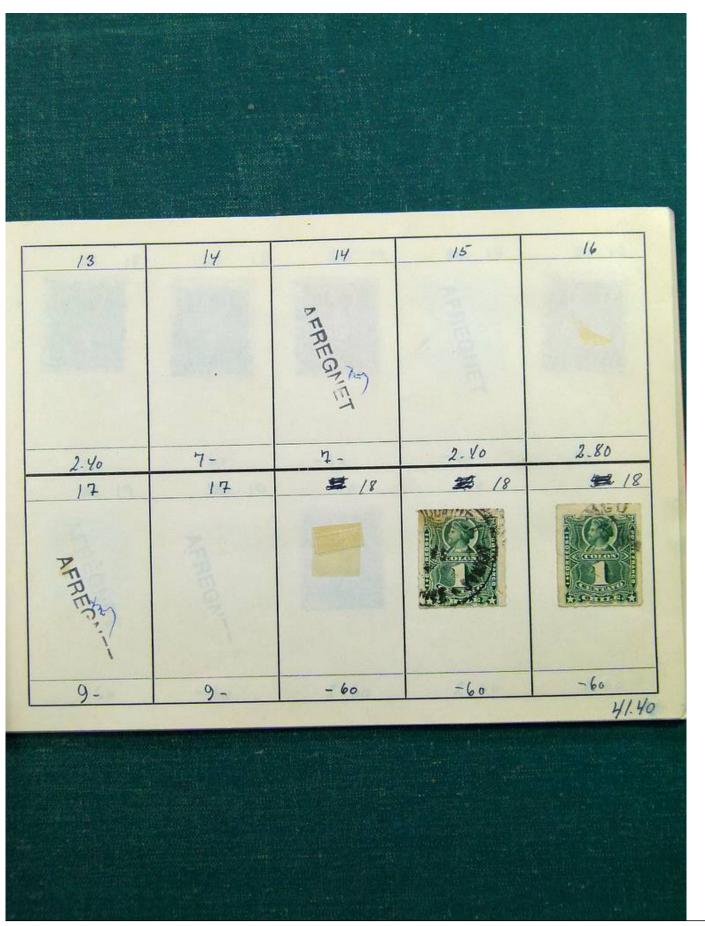

Lot nr.: L243125

Country/Type: Big lots

Collection with stamps from the classical period, to be inspected carefully.

Price: 60 eur

[Go to the lot on www.sevenstamps.com ]

Foto nr.: 3

Foto nr.: 5

Foto nr.: 6