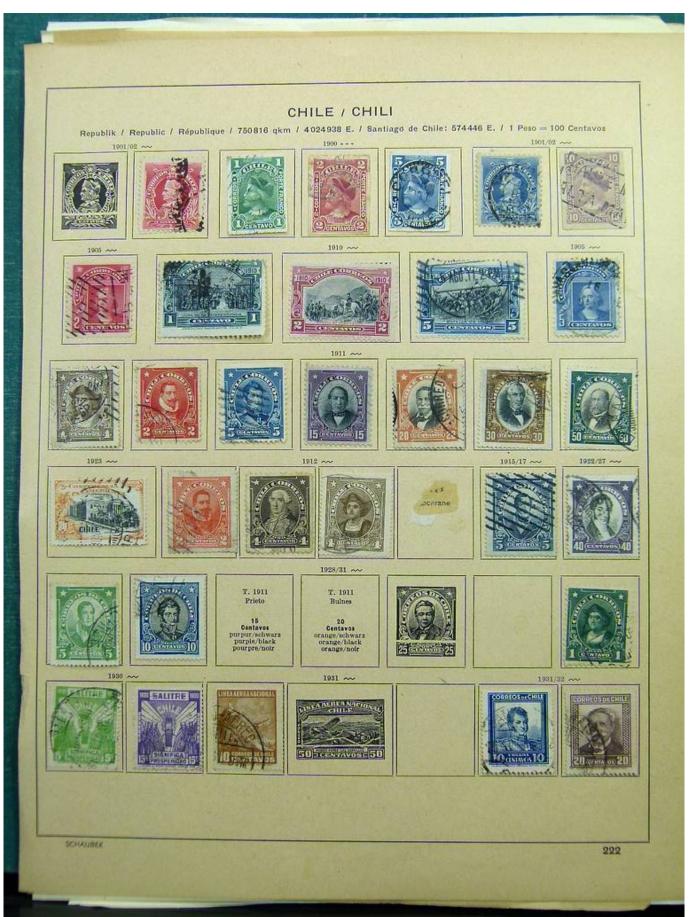

Lot nr.: L243125

Country/Type: Big lots

Collection with stamps from the classical period, to be inspected carefully.

Price: 60 eur

[Go to the lot on www.sevenstamps.com ]

Foto nr.: 3

Foto nr.: 5

Foto nr.: 6