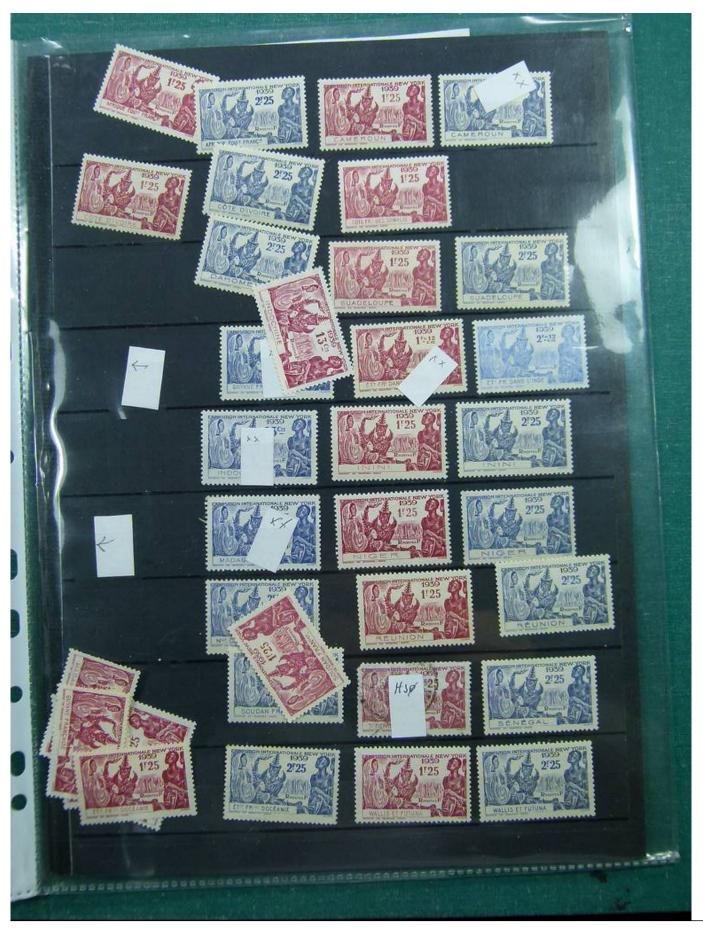

Lot nr.: L243125

Country/Type: Big lots

Collection with stamps from the classical period, to be inspected carefully.

Price: 60 eur

[Go to the lot on www.sevenstamps.com ]

Foto nr.: 3

Foto nr.: 5

Foto nr.: 6