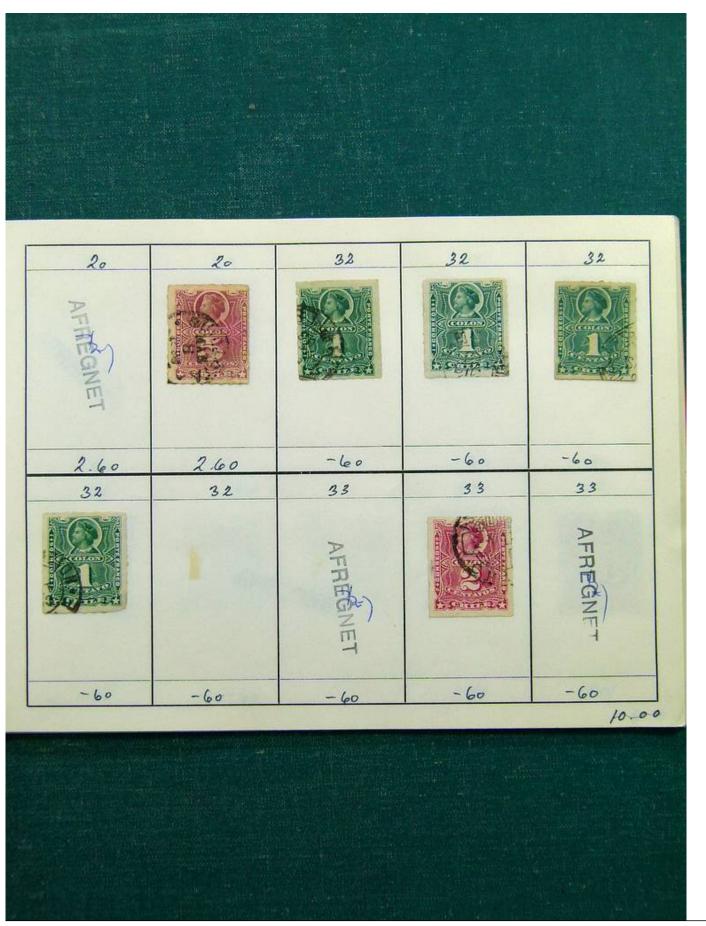

Lot nr.: L243125

Country/Type: Big lots

Collection with stamps from the classical period, to be inspected carefully.

Price: 60 eur

[Go to the lot on www.sevenstamps.com ]

Foto nr.: 3

Foto nr.: 5

Foto nr.: 6