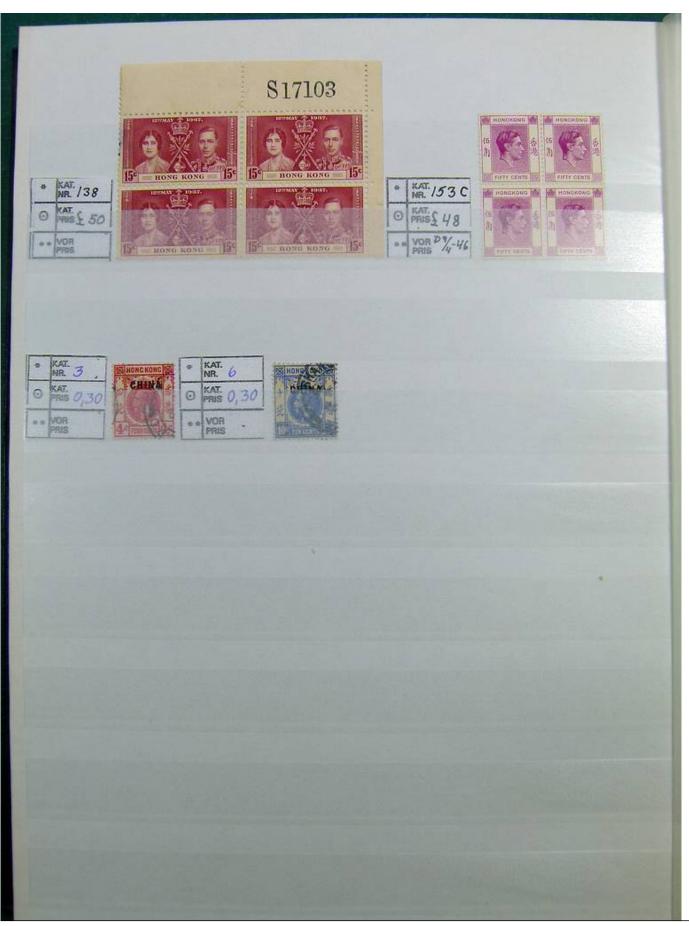

Lot nr.: L243128

Country/Type: Asia and Oceania

Hong Kong collection, in stockbook, from classics to 2002, with new and used stamps.

Price: 60 eur

[Go to the lot on www.sevenstamps.com ]