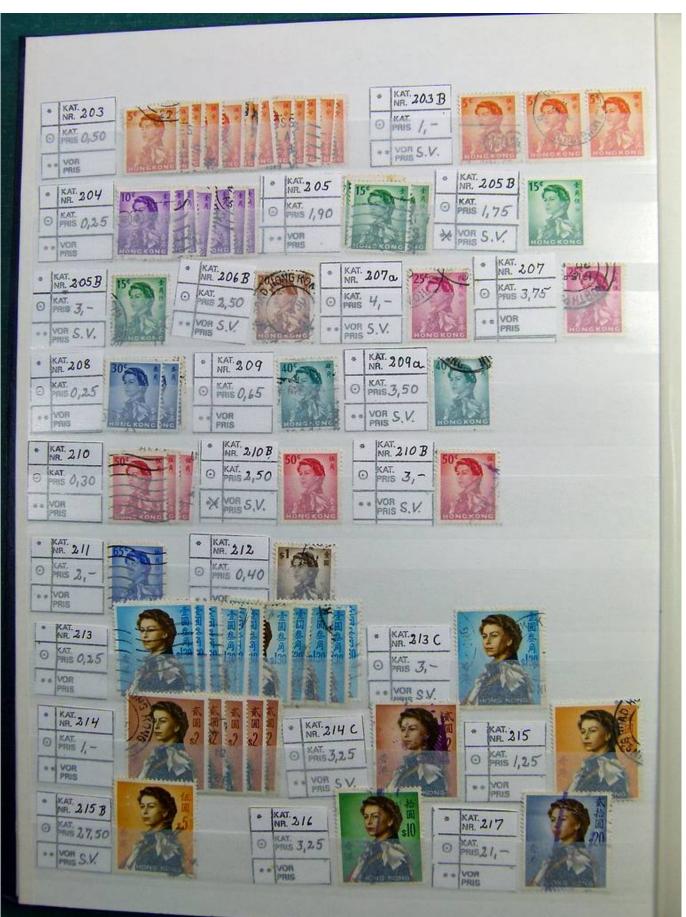

Lot nr.: L243128

Country/Type: Asia and Oceania

Hong Kong collection, in stockbook, from classics to 2002, with new and used stamps.

Price: 60 eur

[Go to the lot on www.sevenstamps.com ]