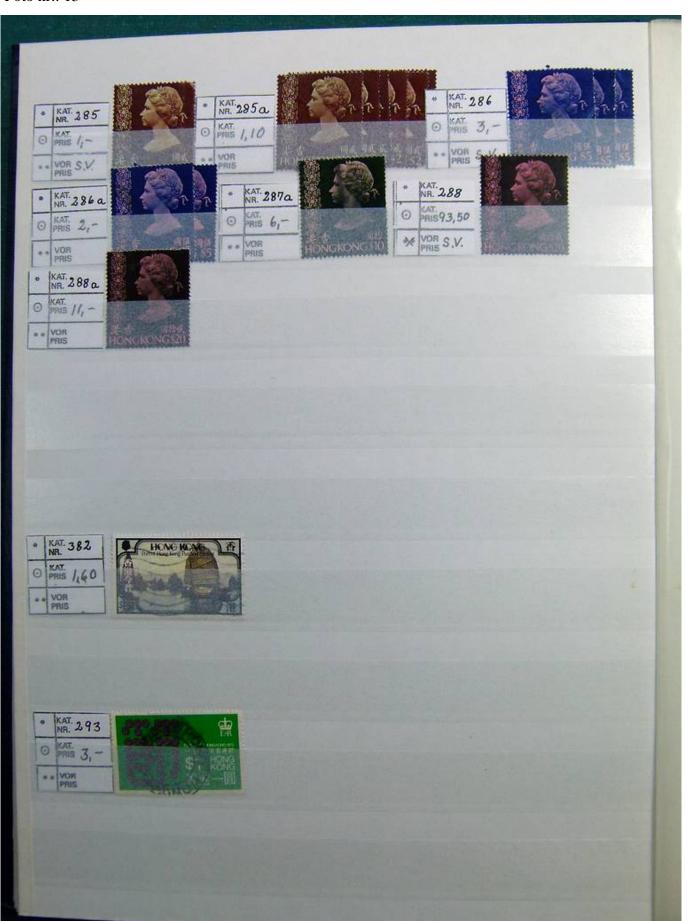

Lot nr.: L243128

Country/Type: Asia and Oceania

Hong Kong collection, in stockbook, from classics to 2002, with new and used stamps.

Price: 60 eur

[Go to the lot on www.sevenstamps.com ]