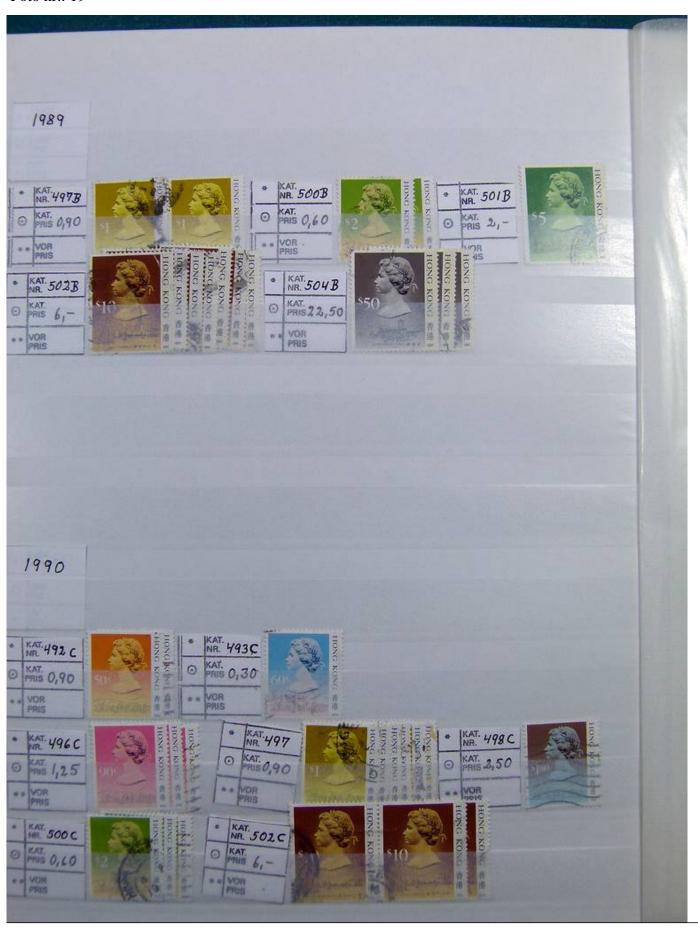

Lot nr.: L243128

Country/Type: Asia and Oceania

Hong Kong collection, in stockbook, from classics to 2002, with new and used stamps.

Price: 60 eur

[Go to the lot on www.sevenstamps.com ]