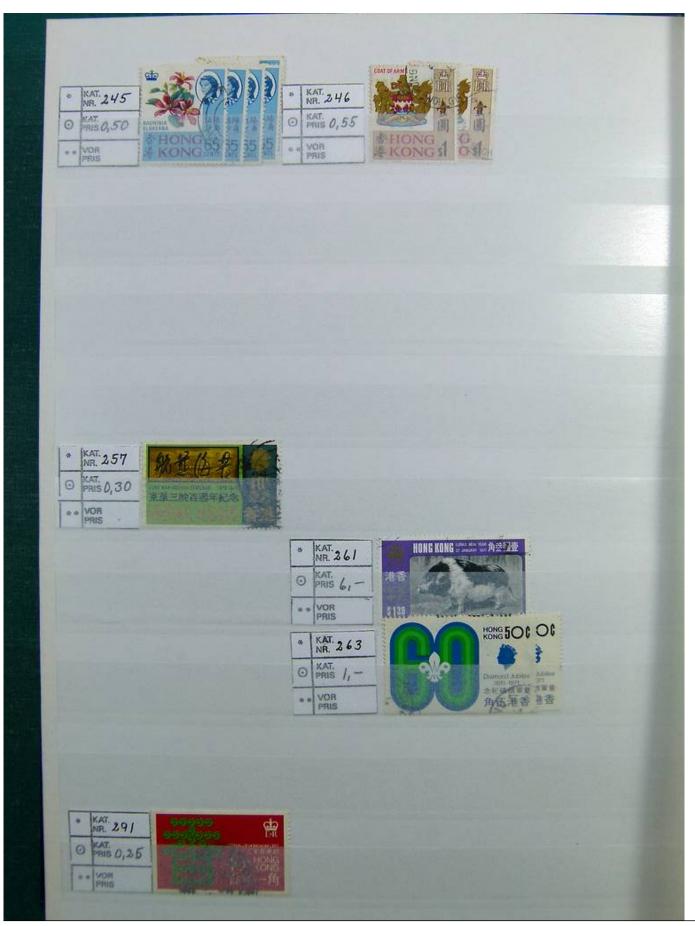

Lot nr.: L243128

Country/Type: Asia and Oceania

Hong Kong collection, in stockbook, from classics to 2002, with new and used stamps.

Price: 60 eur

[Go to the lot on www.sevenstamps.com ]