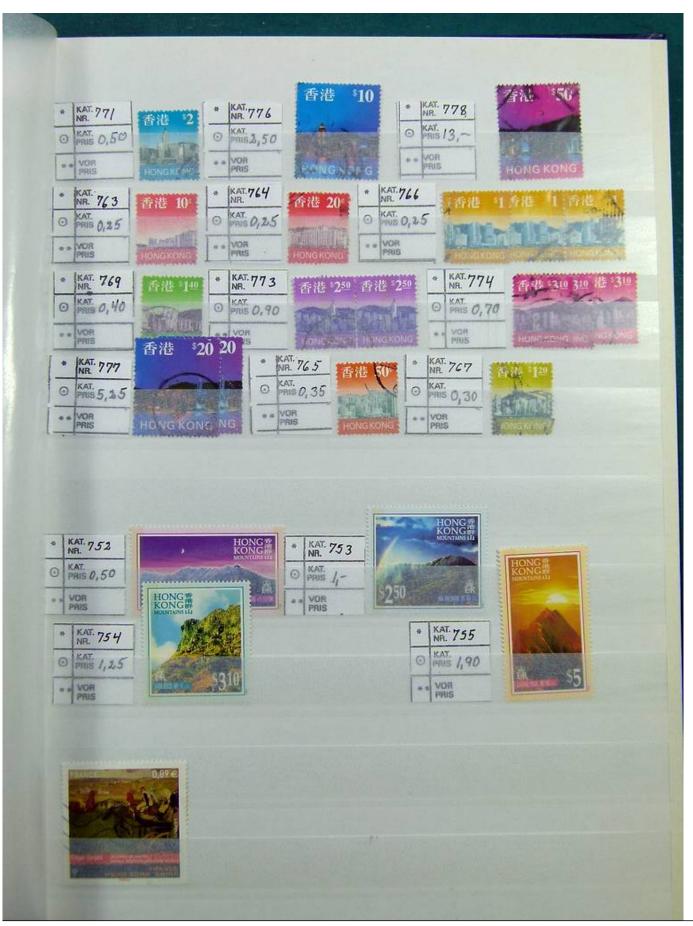

Lot nr.: L243128

Country/Type: Asia and Oceania

Hong Kong collection, in stockbook, from classics to 2002, with new and used stamps.

Price: 60 eur

[Go to the lot on www.sevenstamps.com ]