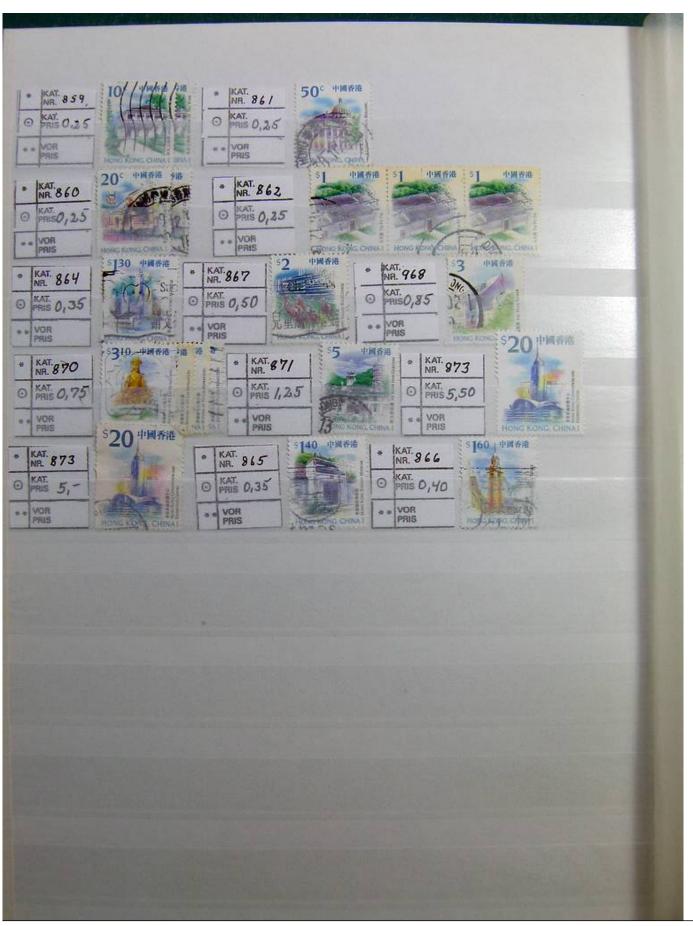

Lot nr.: L243128

Country/Type: Asia and Oceania

Hong Kong collection, in stockbook, from classics to 2002, with new and used stamps.

Price: 60 eur

[Go to the lot on www.sevenstamps.com ]