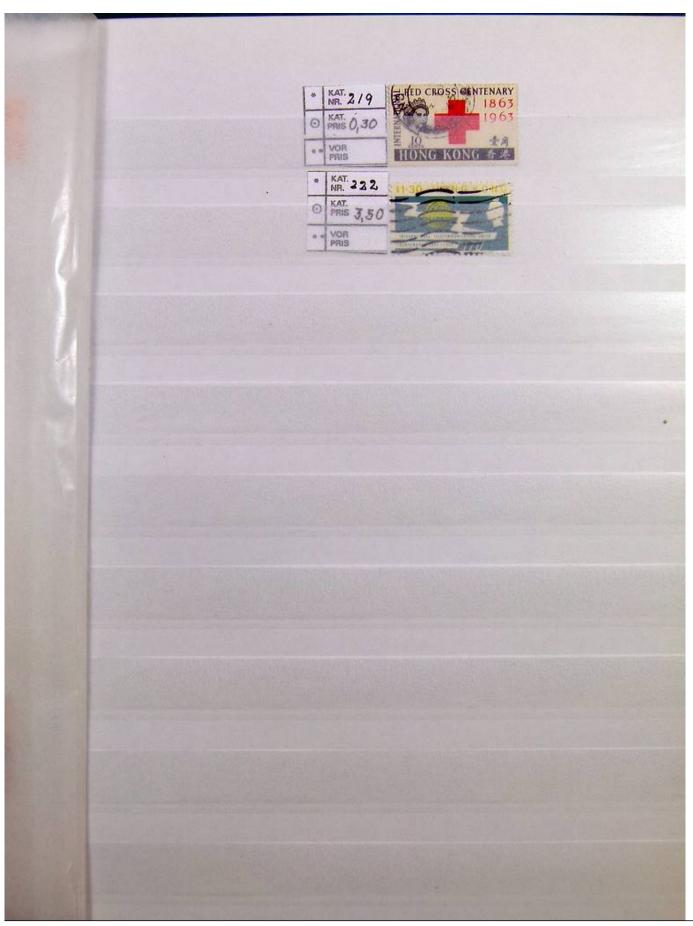

Lot nr.: L243128

Country/Type: Asia and Oceania

Hong Kong collection, in stockbook, from classics to 2002, with new and used stamps.

Price: 60 eur

[Go to the lot on www.sevenstamps.com ]