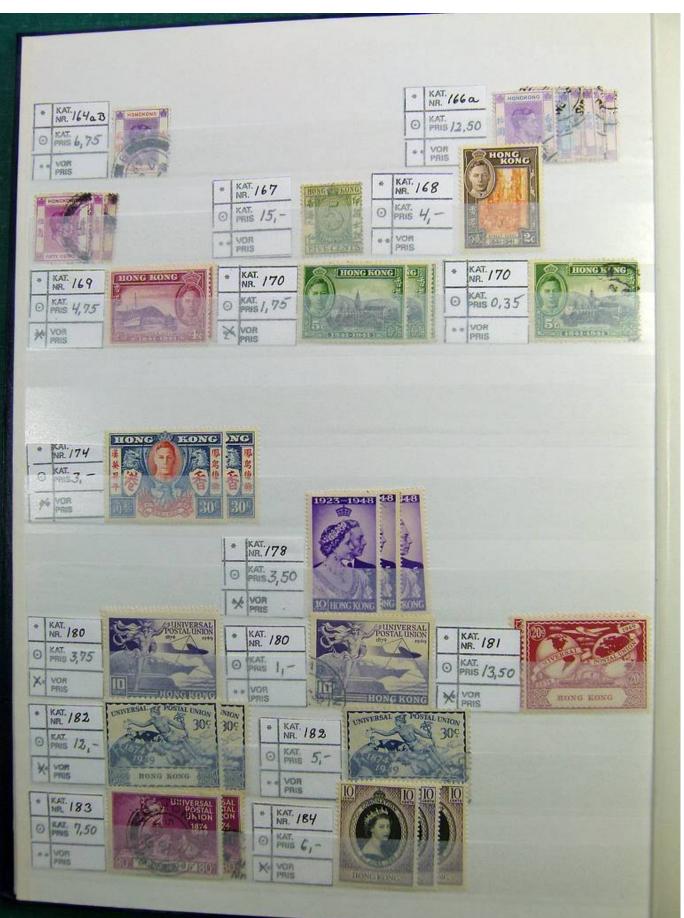

Lot nr.: L243128

Country/Type: Asia and Oceania

Hong Kong collection, in stockbook, from classics to 2002, with new and used stamps.

Price: 60 eur

[Go to the lot on www.sevenstamps.com ]