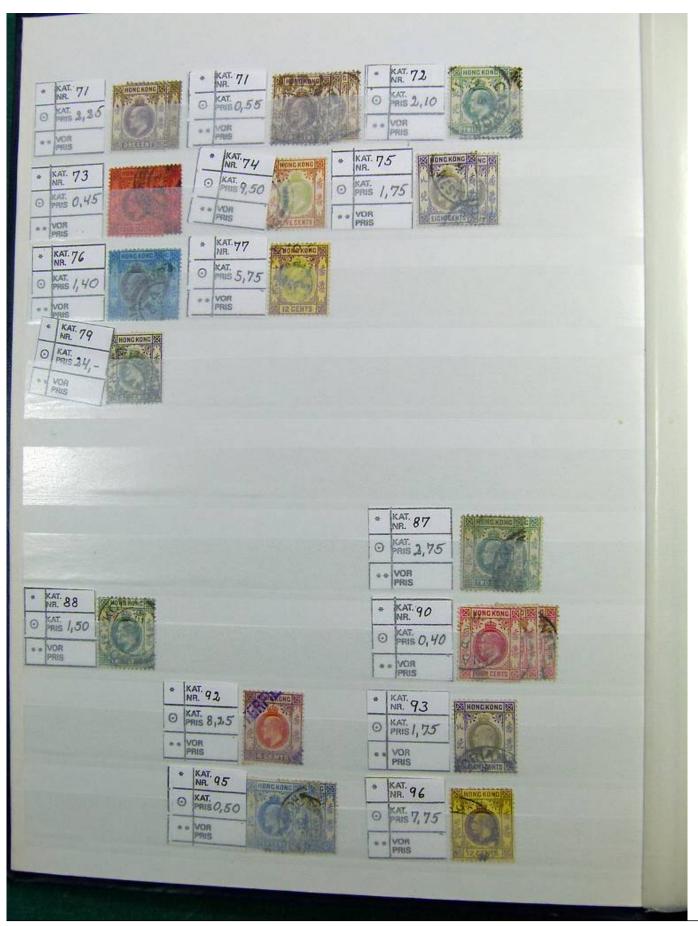

Lot nr.: L243128

Country/Type: Asia and Oceania

Hong Kong collection, in stockbook, from classics to 2002, with new and used stamps.

Price: 60 eur

[Go to the lot on www.sevenstamps.com ]