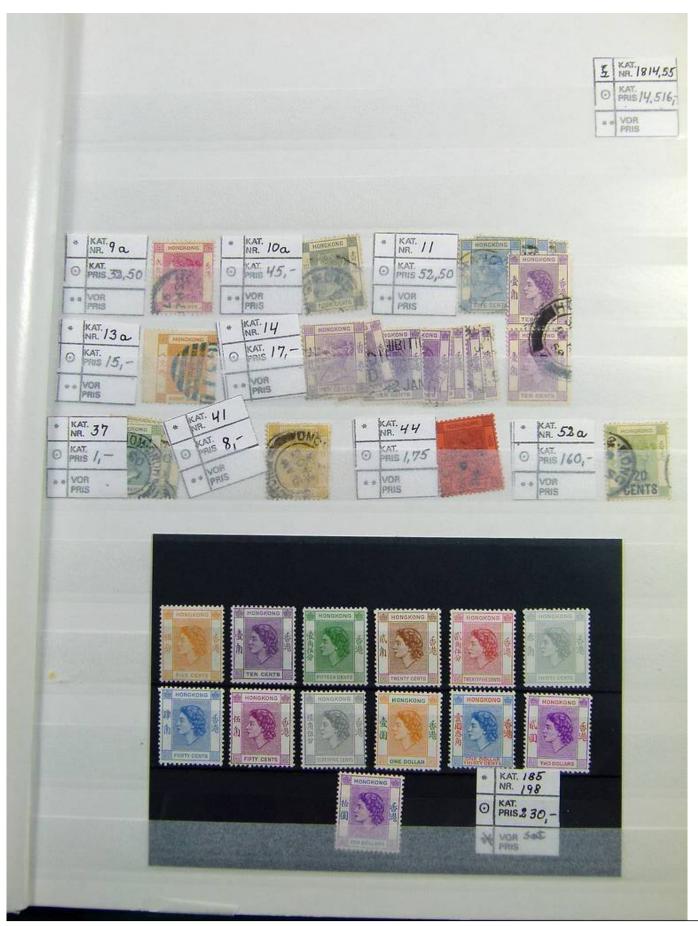

Lot nr.: L243128

Country/Type: Asia and Oceania

Hong Kong collection, in stockbook, from classics to 2002, with new and used stamps.

Price: 60 eur

[Go to the lot on www.sevenstamps.com ]