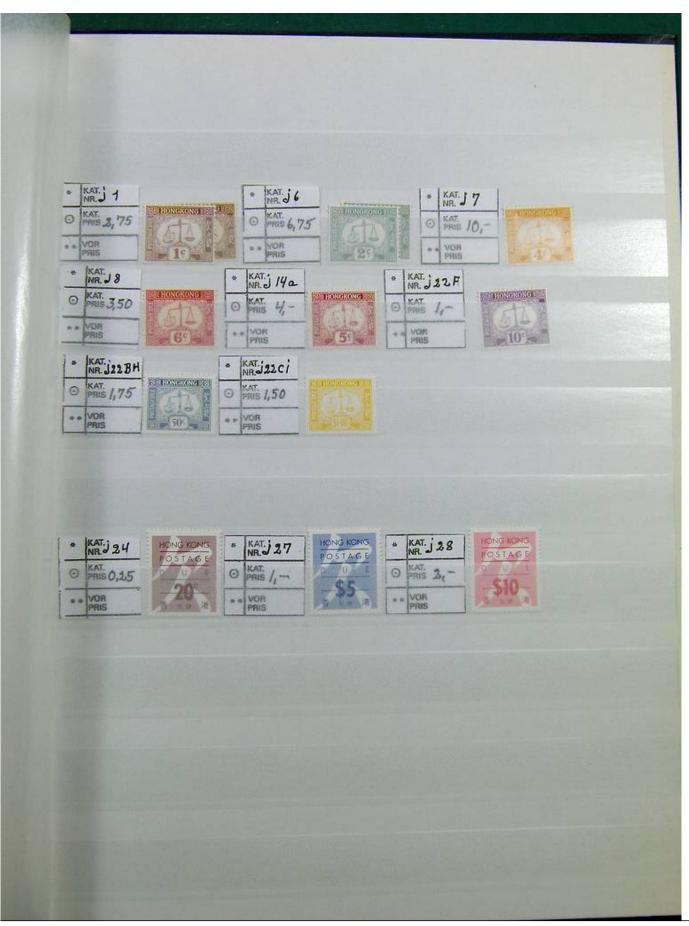

Lot nr.: L243128

Country/Type: Asia and Oceania

Hong Kong collection, in stockbook, from classics to 2002, with new and used stamps.

Price: 60 eur

[Go to the lot on www.sevenstamps.com ]