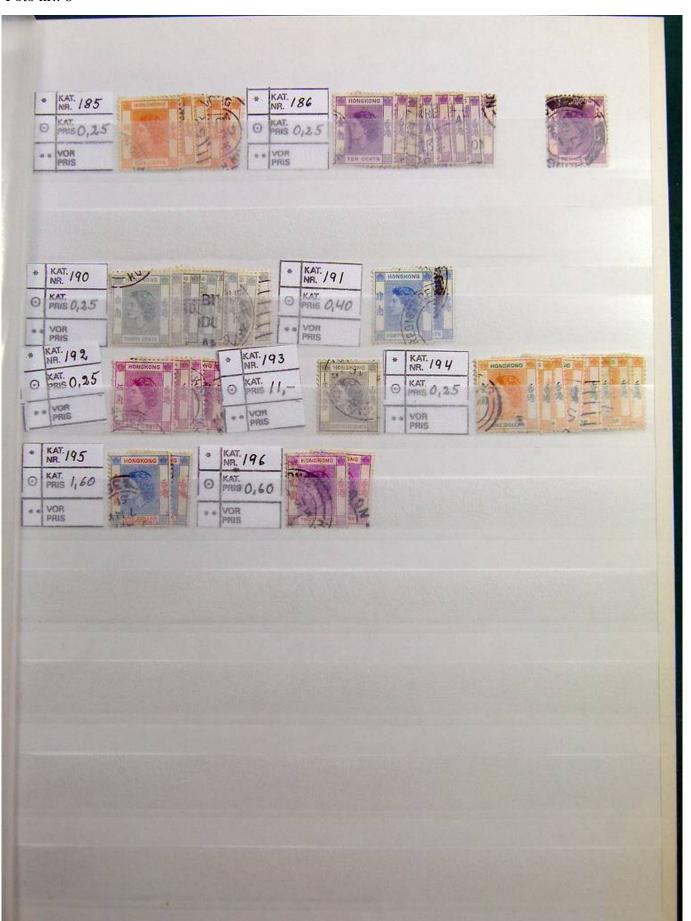

Lot nr.: L243128

Country/Type: Asia and Oceania

Hong Kong collection, in stockbook, from classics to 2002, with new and used stamps.

Price: 60 eur

[Go to the lot on www.sevenstamps.com ]