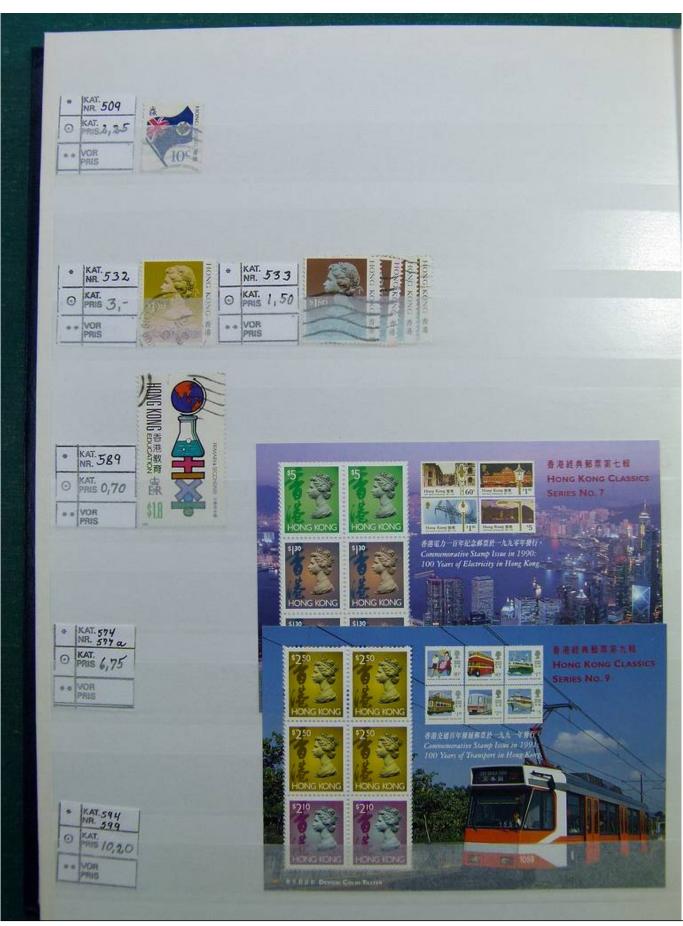

Lot nr.: L243128

Country/Type: Asia and Oceania

Hong Kong collection, in stockbook, from classics to 2002, with new and used stamps.

Price: 60 eur

[Go to the lot on www.sevenstamps.com ]