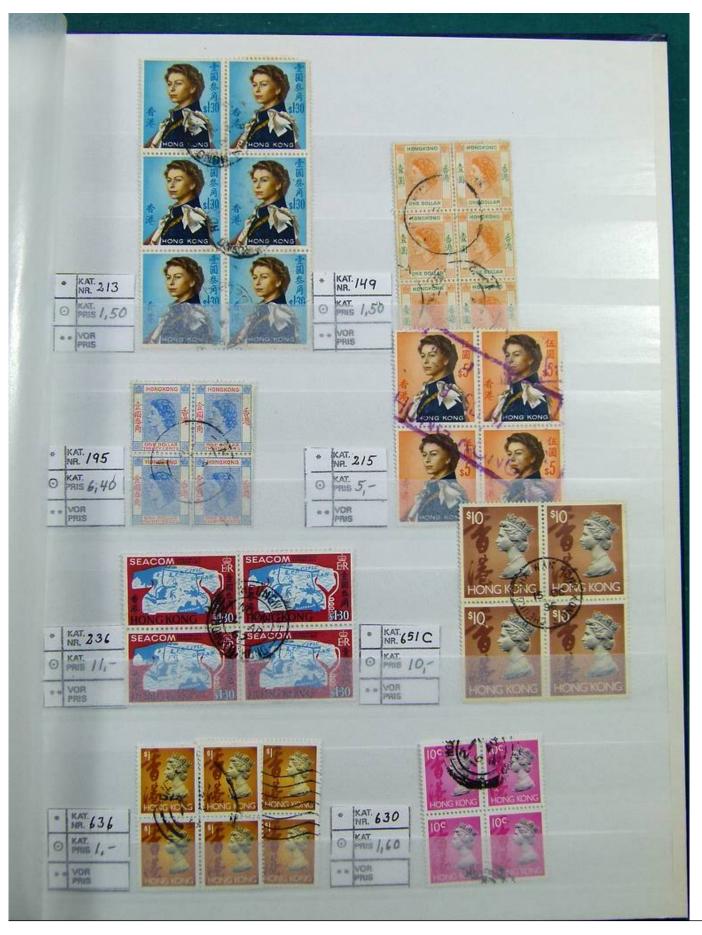

Lot nr.: L243128

Country/Type: Asia and Oceania

Hong Kong collection, in stockbook, from classics to 2002, with new and used stamps.

Price: 60 eur

[Go to the lot on www.sevenstamps.com ]