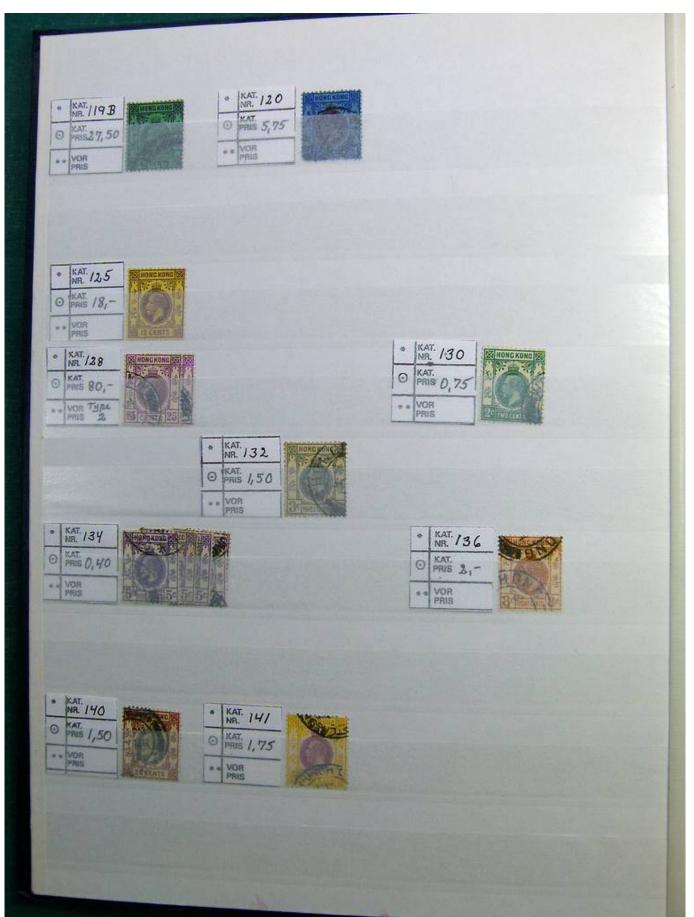

Lot nr.: L243128

Country/Type: Asia and Oceania

Hong Kong collection, in stockbook, from classics to 2002, with new and used stamps.

Price: 60 eur

[Go to the lot on www.sevenstamps.com ]