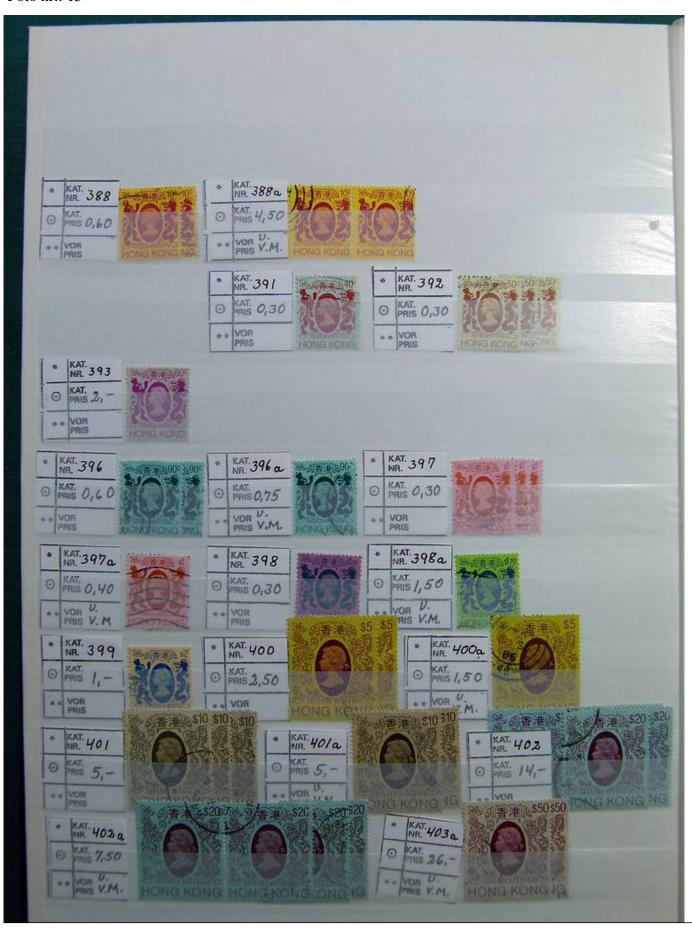

Lot nr.: L243128

Country/Type: Asia and Oceania

Hong Kong collection, in stockbook, from classics to 2002, with new and used stamps.

Price: 60 eur

[Go to the lot on www.sevenstamps.com ]