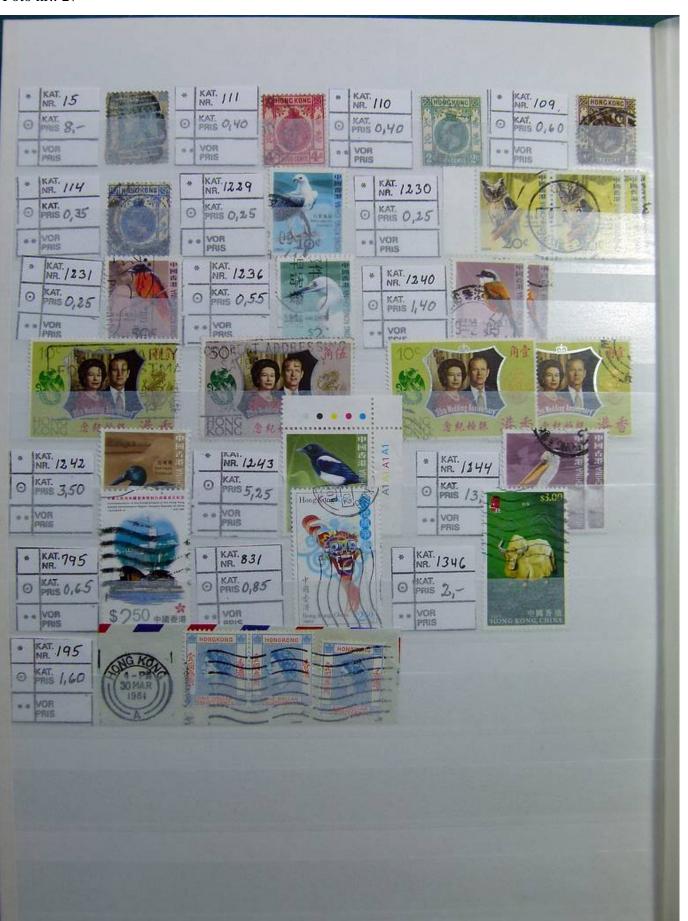

Lot nr.: L243128

Country/Type: Asia and Oceania

Hong Kong collection, in stockbook, from classics to 2002, with new and used stamps.

Price: 60 eur

[Go to the lot on www.sevenstamps.com ]