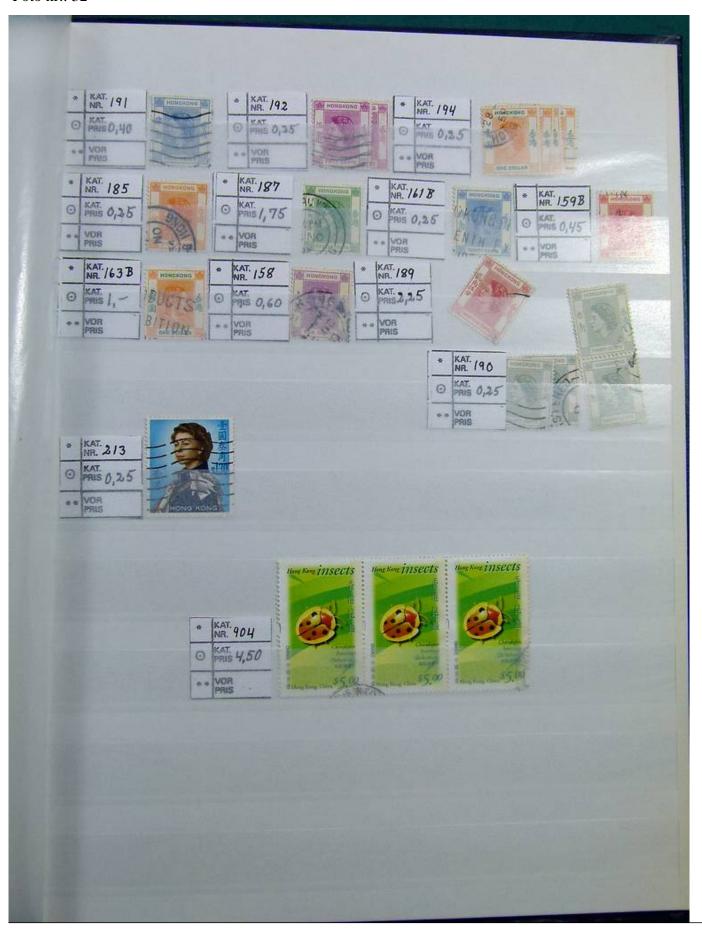

Lot nr.: L243128

Country/Type: Asia and Oceania

Hong Kong collection, in stockbook, from classics to 2002, with new and used stamps.

Price: 60 eur

[Go to the lot on www.sevenstamps.com ]