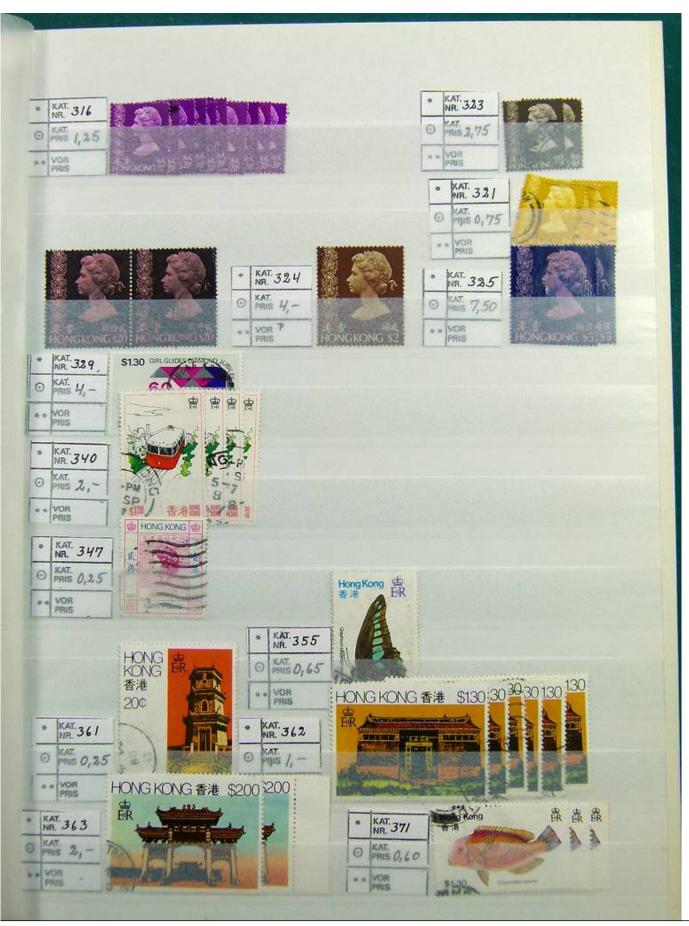

Lot nr.: L243128

Country/Type: Asia and Oceania

Hong Kong collection, in stockbook, from classics to 2002, with new and used stamps.

Price: 60 eur

[Go to the lot on www.sevenstamps.com ]