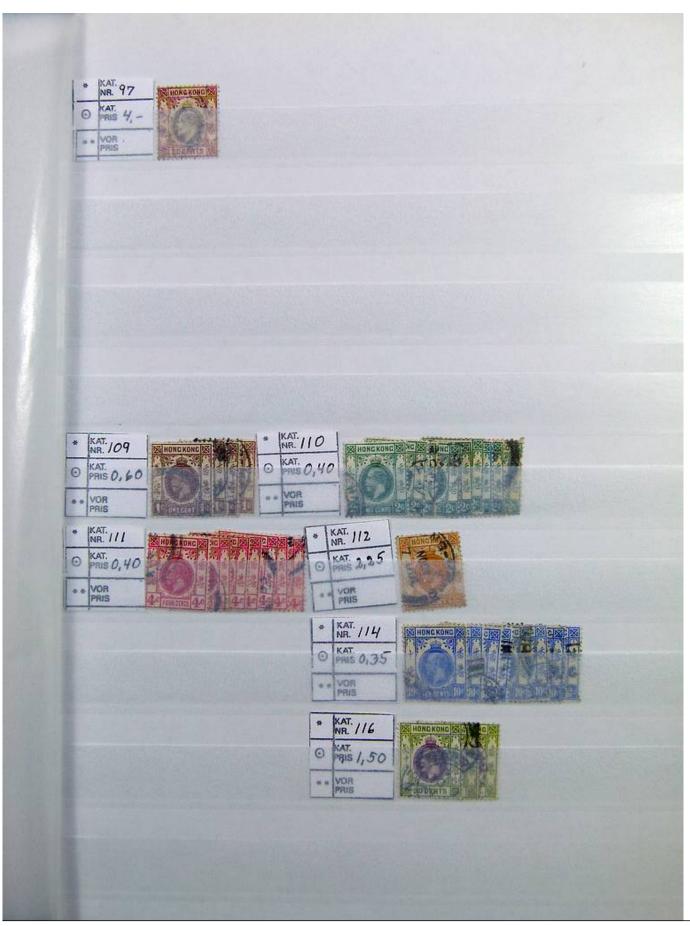

Lot nr.: L243128

Country/Type: Asia and Oceania

Hong Kong collection, in stockbook, from classics to 2002, with new and used stamps.

Price: 60 eur

[Go to the lot on www.sevenstamps.com ]