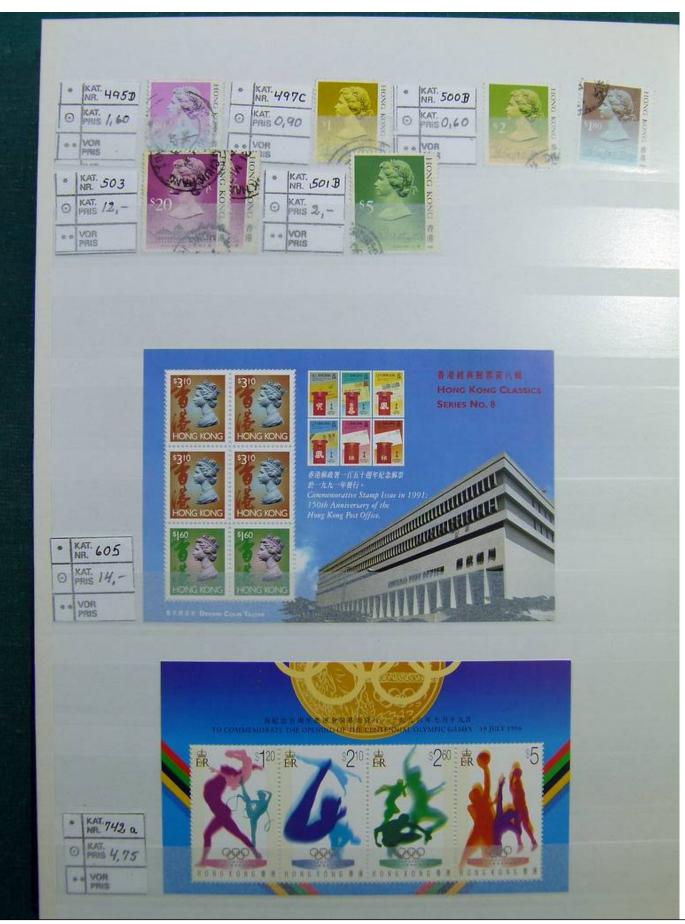

Lot nr.: L243128

Country/Type: Asia and Oceania

Hong Kong collection, in stockbook, from classics to 2002, with new and used stamps.

Price: 60 eur

[Go to the lot on www.sevenstamps.com ]