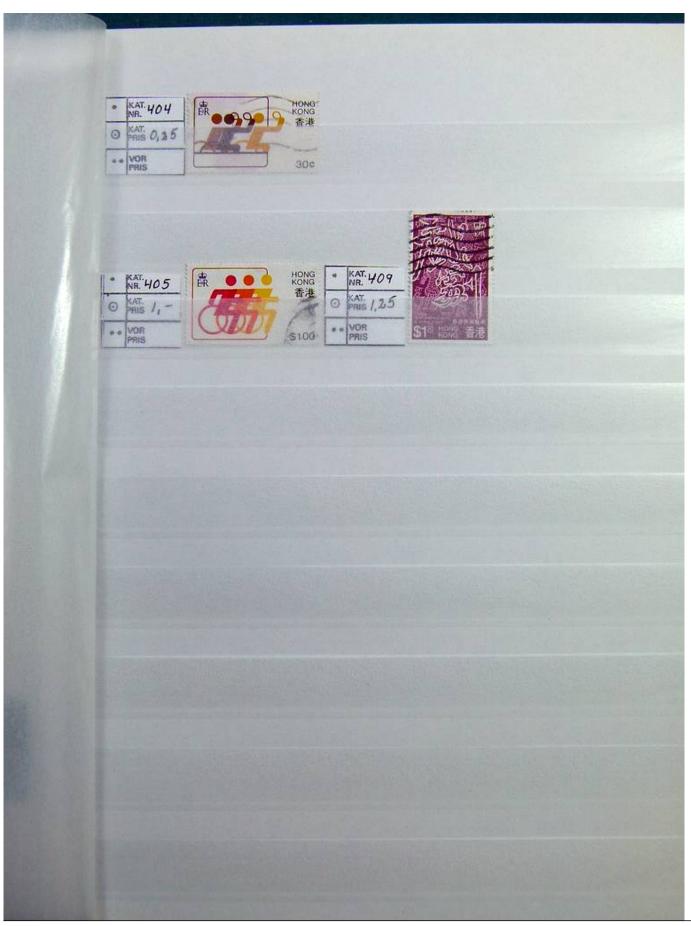

Lot nr.: L243128

Country/Type: Asia and Oceania

Hong Kong collection, in stockbook, from classics to 2002, with new and used stamps.

Price: 60 eur

[Go to the lot on www.sevenstamps.com ]