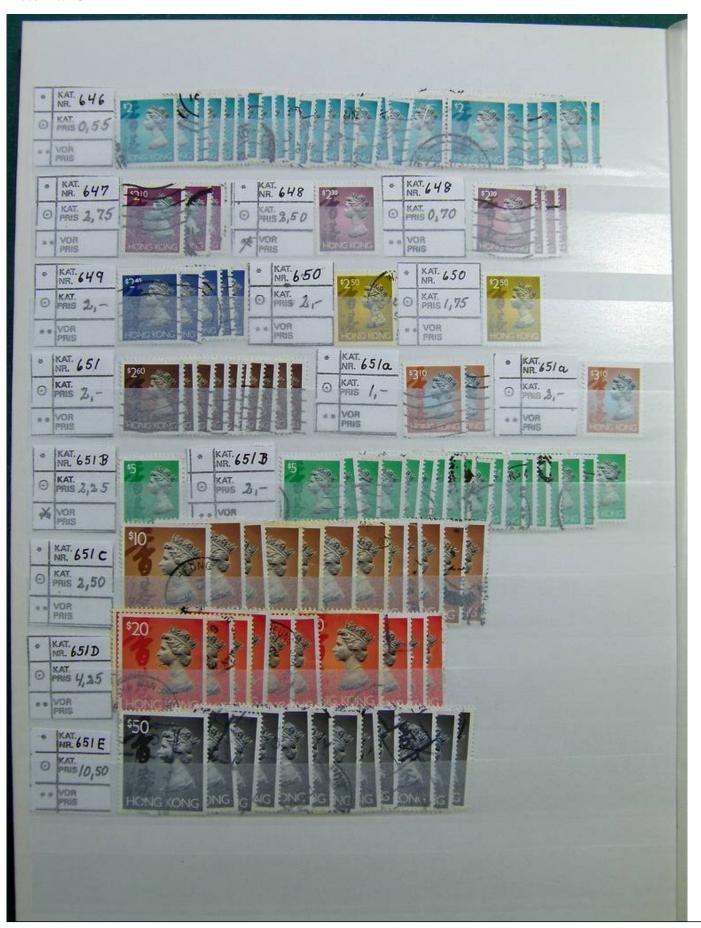

Lot nr.: L243128

Country/Type: Asia and Oceania

Hong Kong collection, in stockbook, from classics to 2002, with new and used stamps.

Price: 60 eur

[Go to the lot on www.sevenstamps.com ]