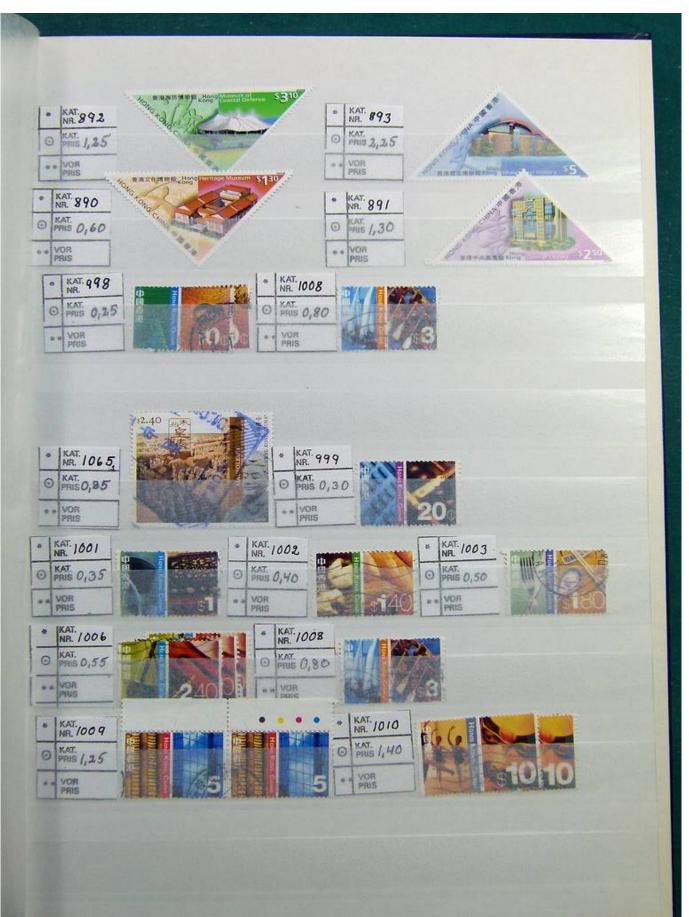

Lot nr.: L243128

Country/Type: Asia and Oceania

Hong Kong collection, in stockbook, from classics to 2002, with new and used stamps.

Price: 60 eur

[Go to the lot on www.sevenstamps.com ]