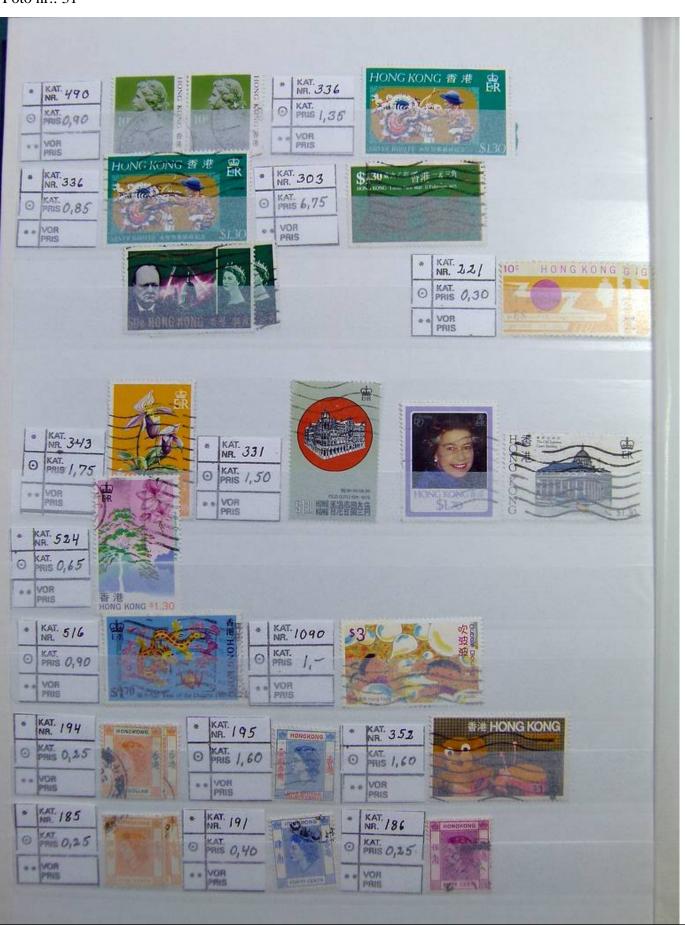

Lot nr.: L243128

Country/Type: Asia and Oceania

Hong Kong collection, in stockbook, from classics to 2002, with new and used stamps.

Price: 60 eur

[Go to the lot on www.sevenstamps.com ]