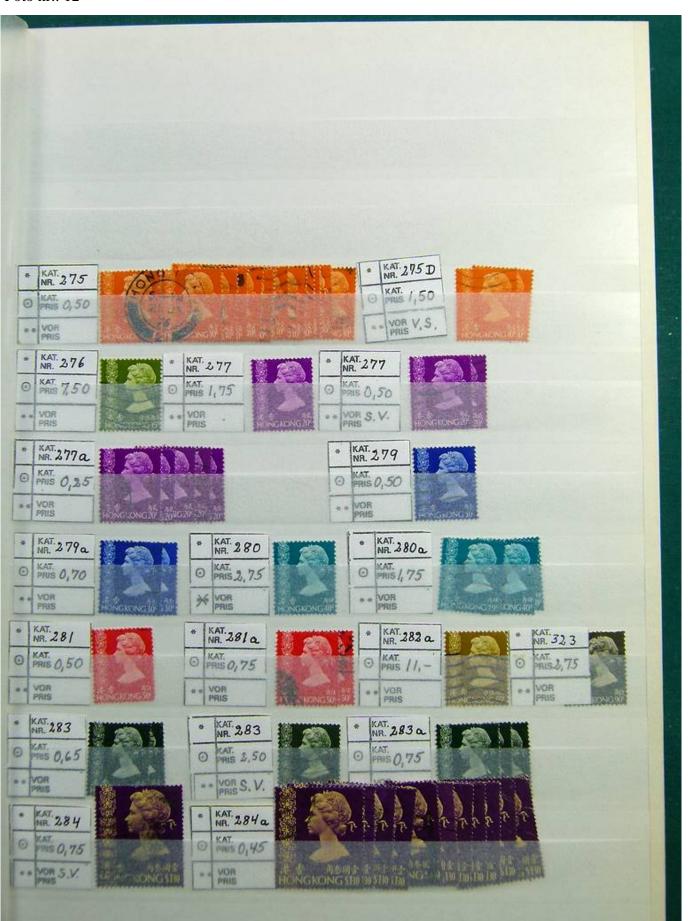

Lot nr.: L243128

Country/Type: Asia and Oceania

Hong Kong collection, in stockbook, from classics to 2002, with new and used stamps.

Price: 60 eur

[Go to the lot on www.sevenstamps.com ]