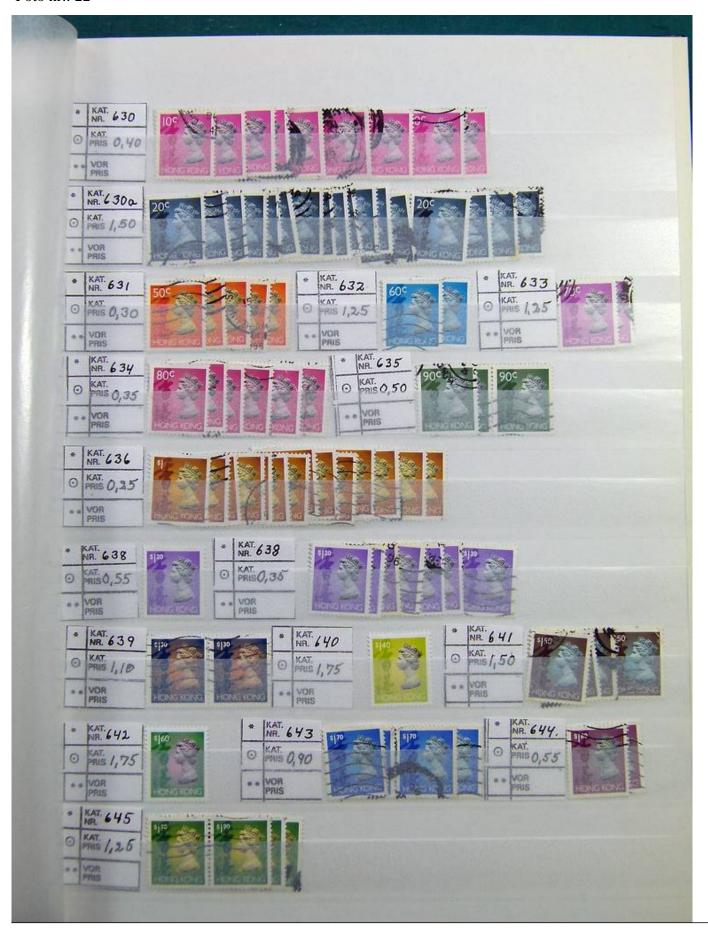

Lot nr.: L243128

Country/Type: Asia and Oceania

Hong Kong collection, in stockbook, from classics to 2002, with new and used stamps.

Price: 60 eur

[Go to the lot on www.sevenstamps.com ]