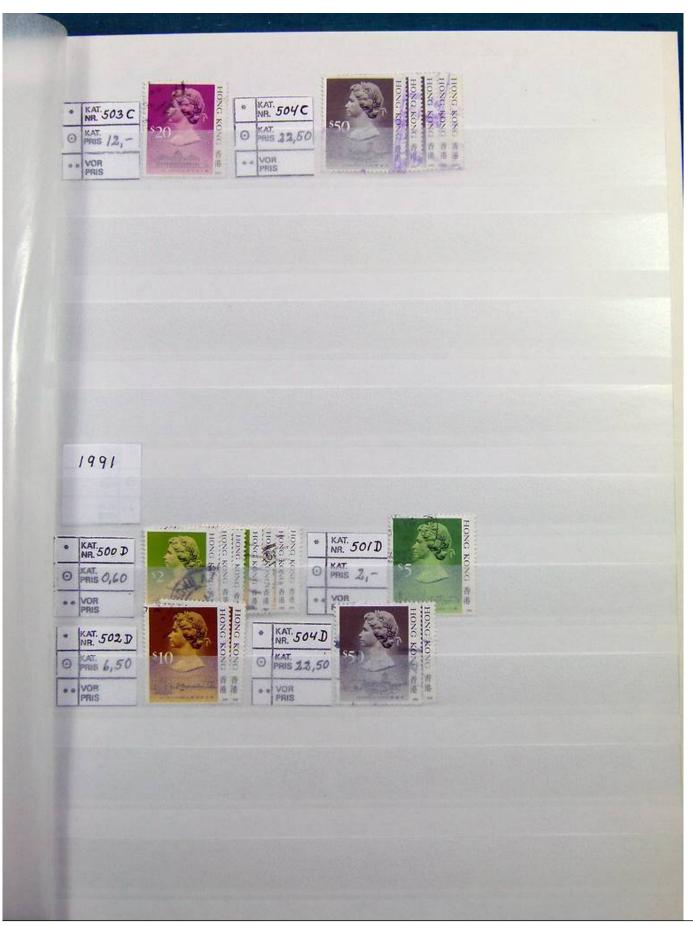

Lot nr.: L243128

Country/Type: Asia and Oceania

Hong Kong collection, in stockbook, from classics to 2002, with new and used stamps.

Price: 60 eur

[Go to the lot on www.sevenstamps.com ]