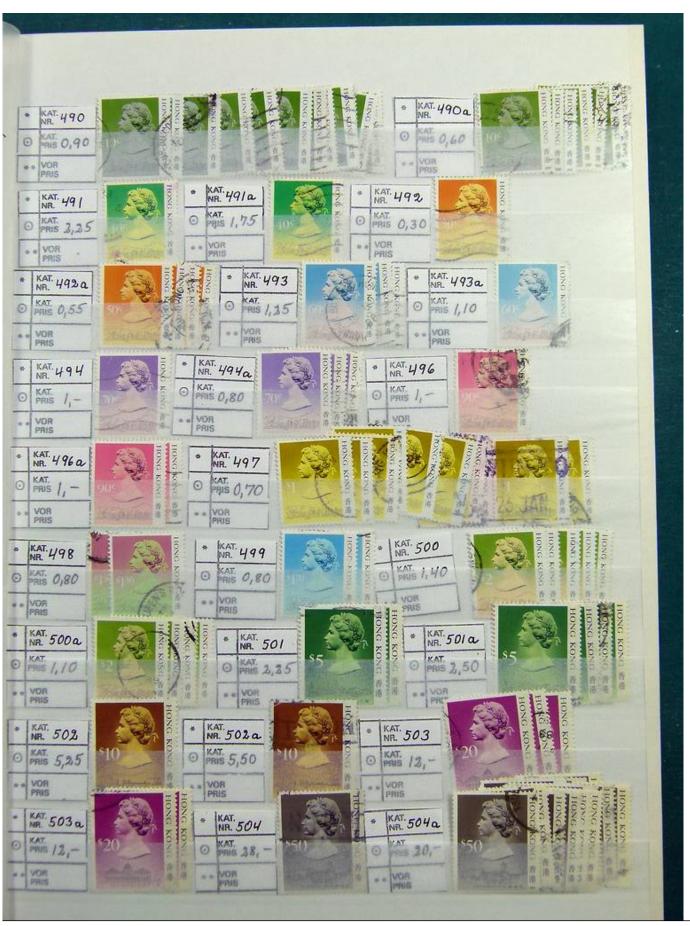

Lot nr.: L243128

Country/Type: Asia and Oceania

Hong Kong collection, in stockbook, from classics to 2002, with new and used stamps.

Price: 60 eur

[Go to the lot on www.sevenstamps.com ]