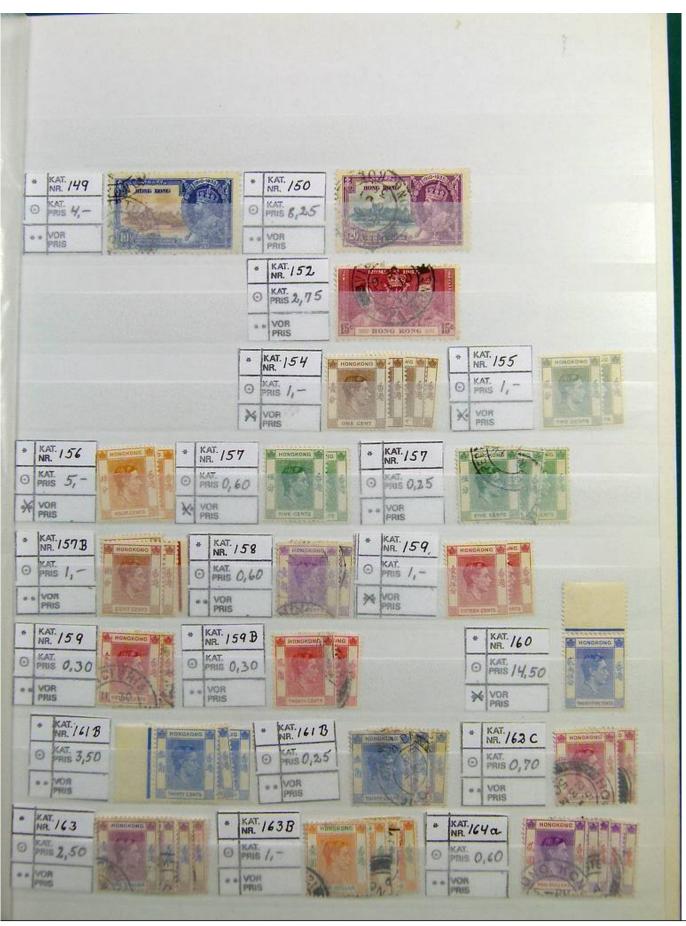

Lot nr.: L243128

Country/Type: Asia and Oceania

Hong Kong collection, in stockbook, from classics to 2002, with new and used stamps.

Price: 60 eur

[Go to the lot on www.sevenstamps.com ]