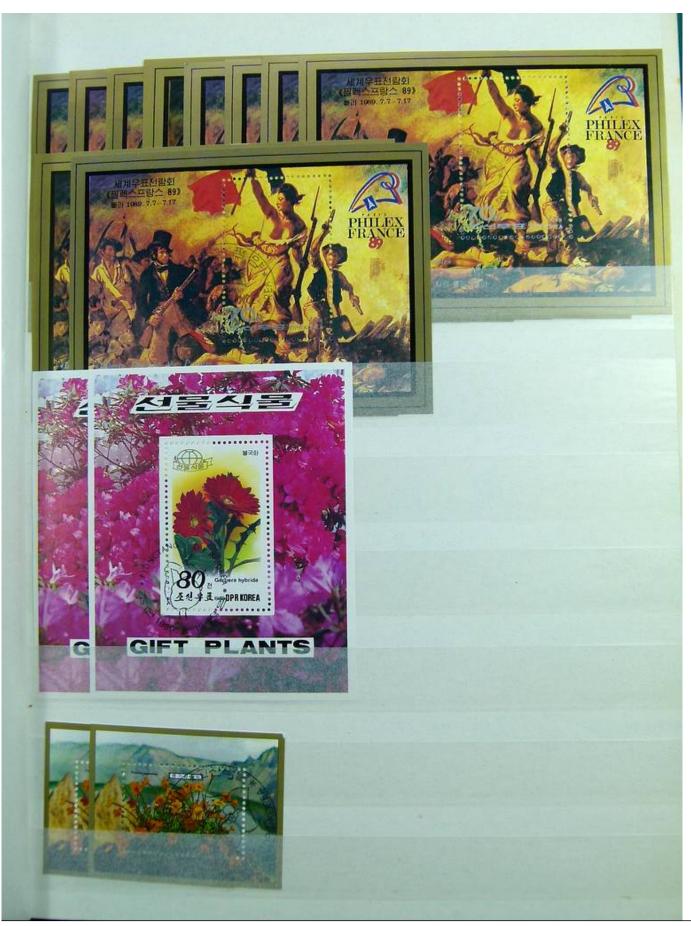

Lot nr.: L243129

Country/Type: Big lots

World accumulation, on 2 stockbooks, also blocks.

Price: 40 eur

[Go to the lot on www.sevenstamps.com ]