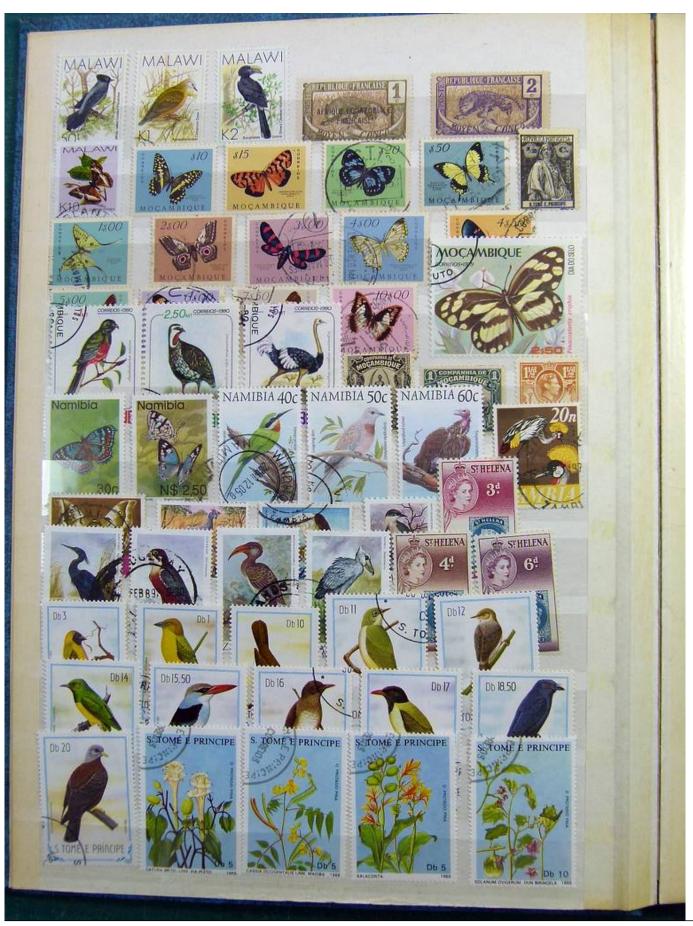

Lot nr.: L243129

Country/Type: Big lots

World accumulation, on 2 stockbooks, also blocks.

Price: 40 eur

[Go to the lot on www.sevenstamps.com ]