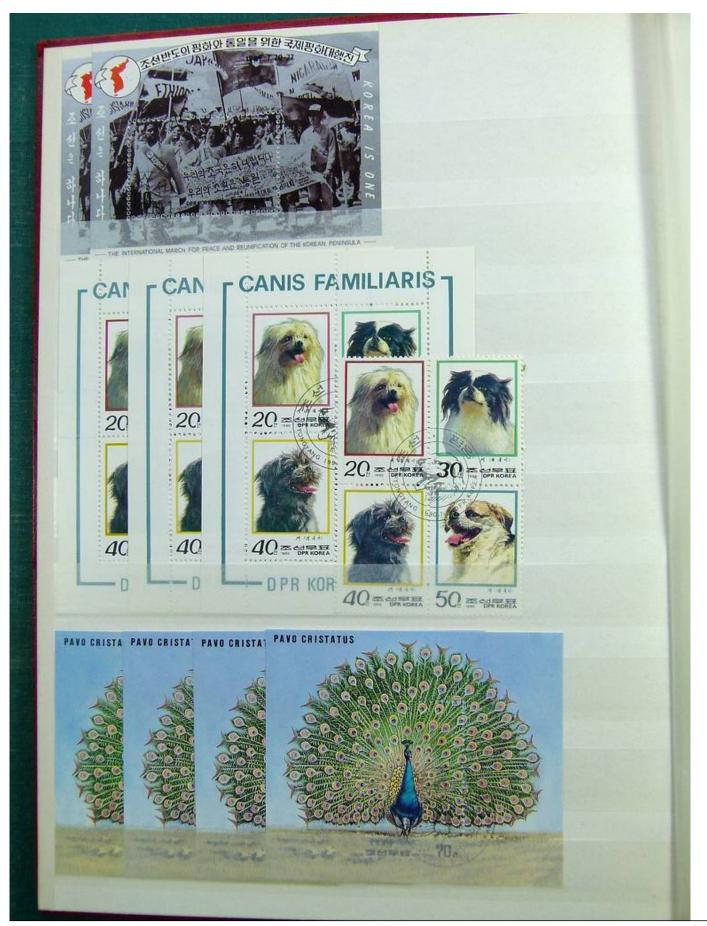

Lot nr.: L243129

Country/Type: Big lots

World accumulation, on 2 stockbooks, also blocks.

Price: 40 eur

[Go to the lot on www.sevenstamps.com ]