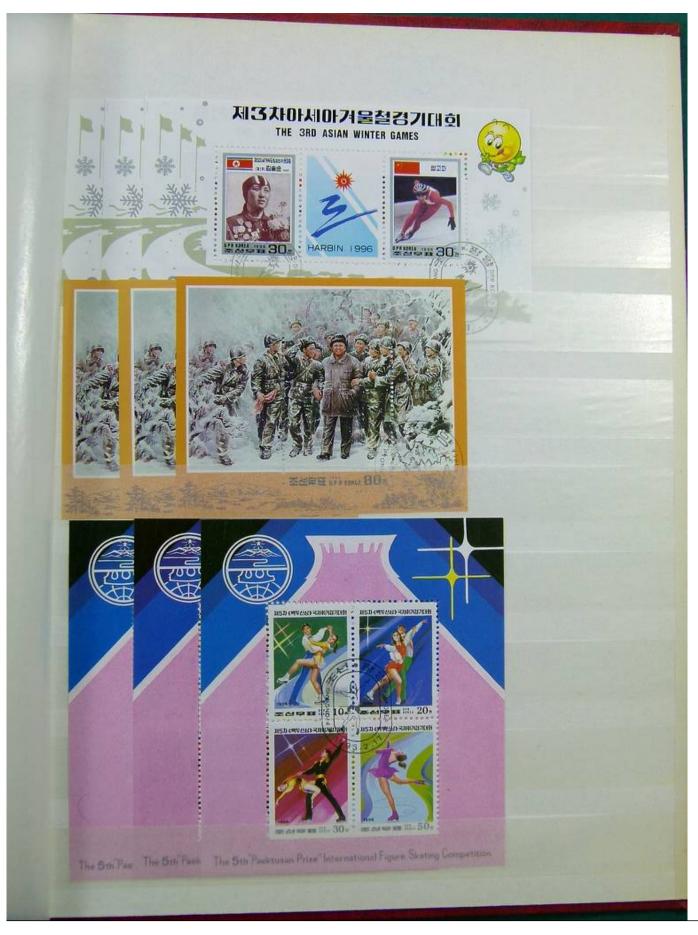

Lot nr.: L243129

Country/Type: Big lots

World accumulation, on 2 stockbooks, also blocks.

Price: 40 eur

[Go to the lot on www.sevenstamps.com ]