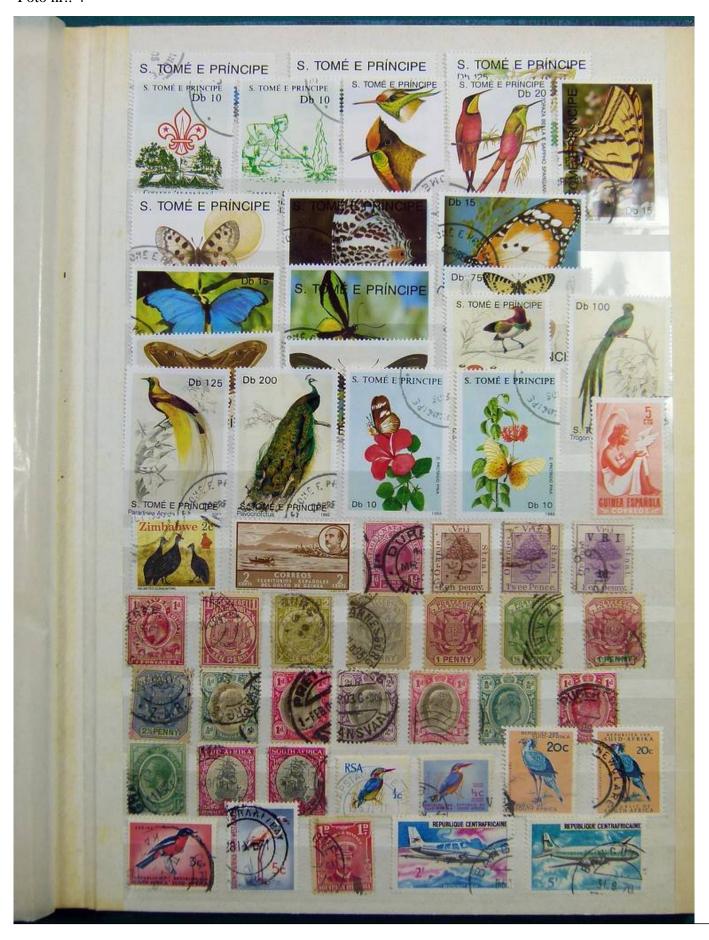

Lot nr.: L243129

Country/Type: Big lots

World accumulation, on 2 stockbooks, also blocks.

Price: 40 eur

[Go to the lot on www.sevenstamps.com ]