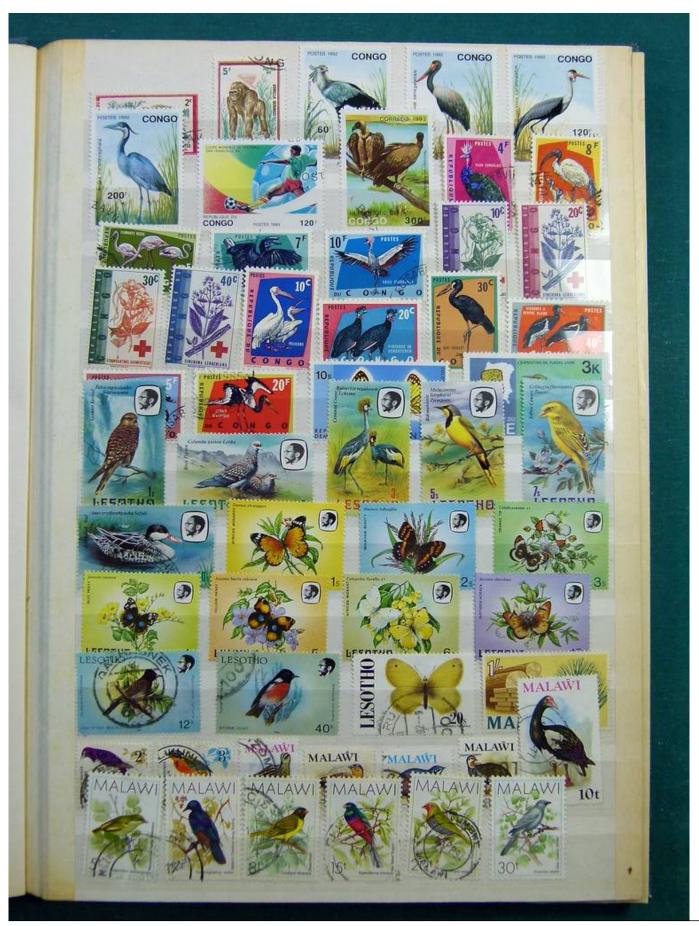

Lot nr.: L243129

Country/Type: Big lots

World accumulation, on 2 stockbooks, also blocks.

Price: 40 eur

[Go to the lot on www.sevenstamps.com ]