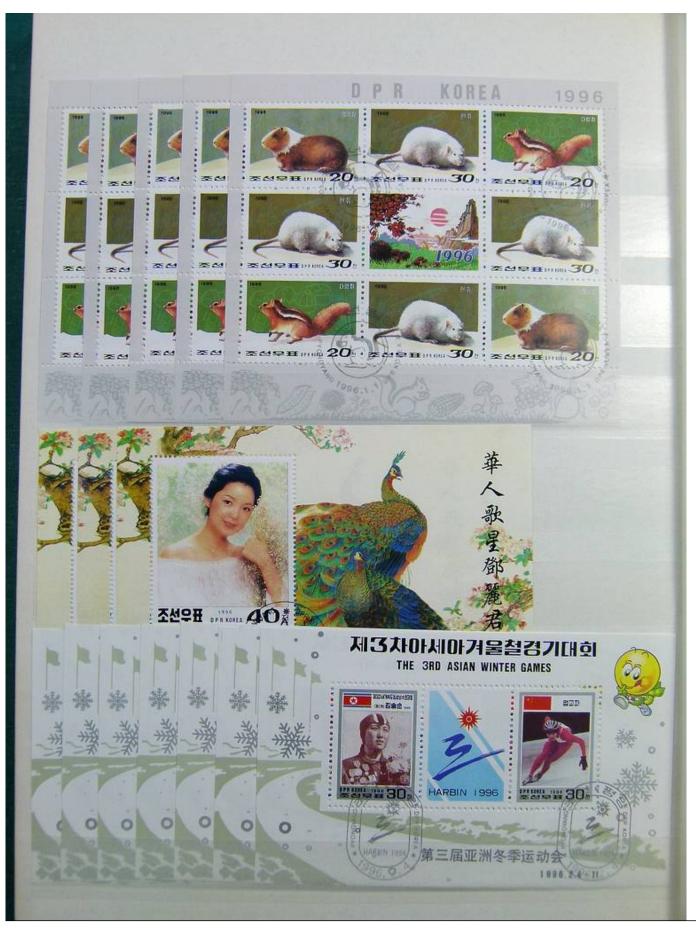

Lot nr.: L243129

Country/Type: Big lots

World accumulation, on 2 stockbooks, also blocks.

Price: 40 eur

[Go to the lot on www.sevenstamps.com ]