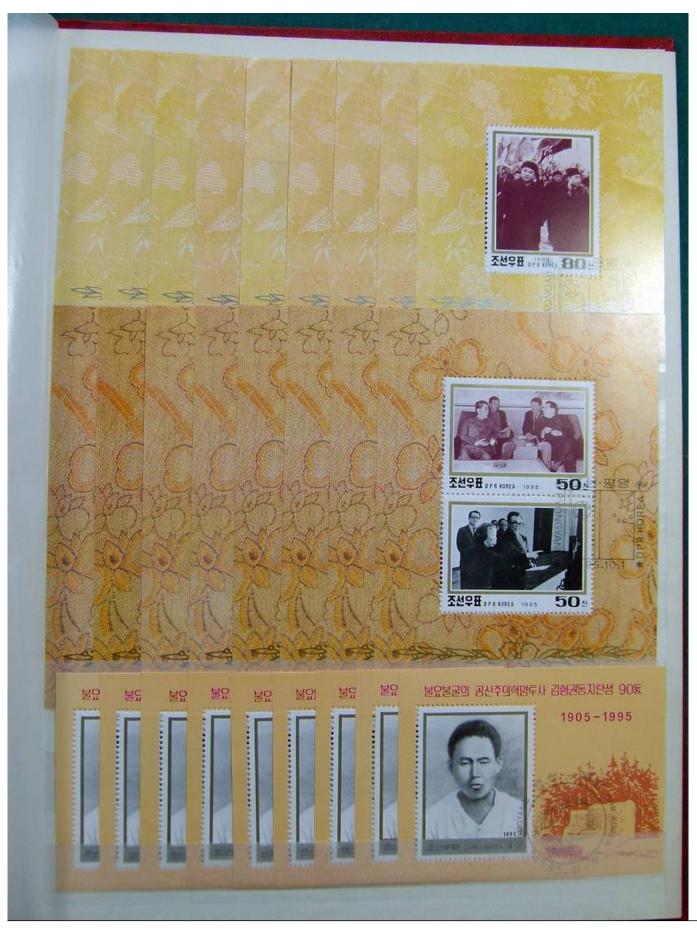

Lot nr.: L243129

Country/Type: Big lots

World accumulation, on 2 stockbooks, also blocks.

Price: 40 eur

[Go to the lot on www.sevenstamps.com ]