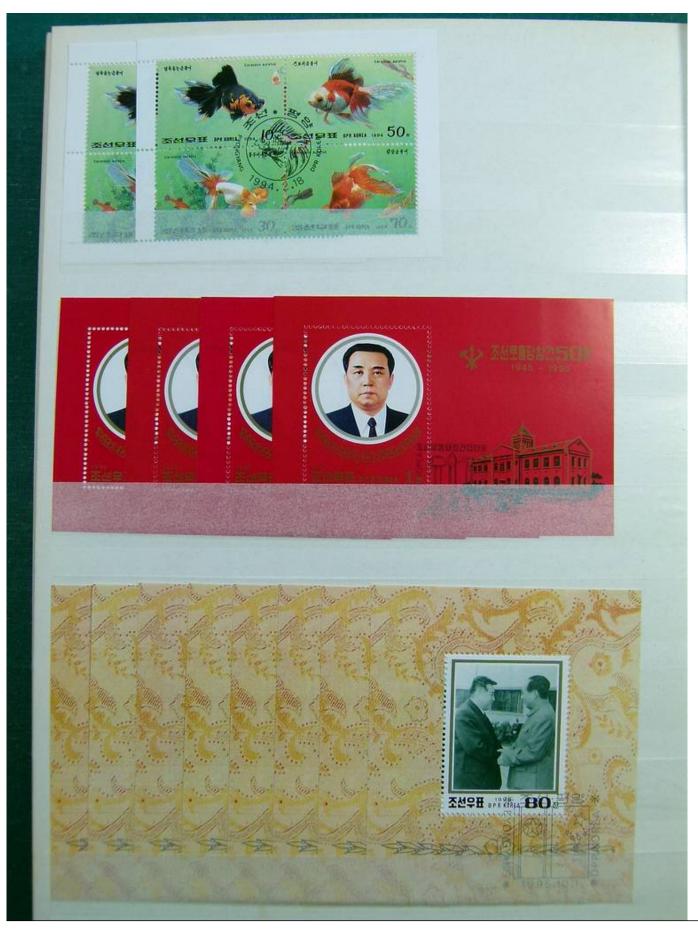

Lot nr.: L243129

Country/Type: Big lots

World accumulation, on 2 stockbooks, also blocks.

Price: 40 eur

[Go to the lot on www.sevenstamps.com ]