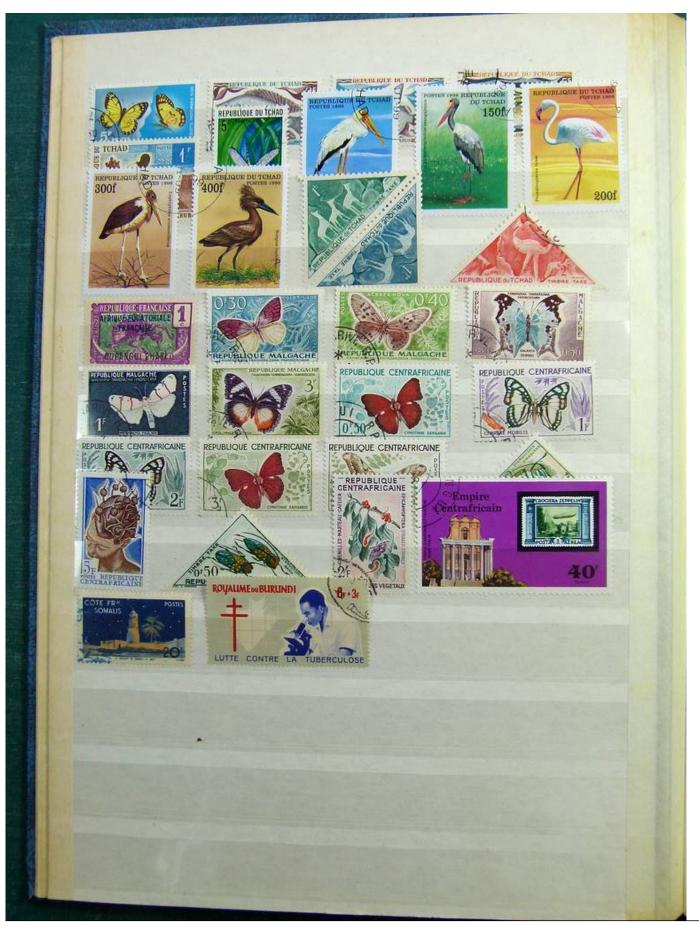

Lot nr.: L243129

Country/Type: Big lots

World accumulation, on 2 stockbooks, also blocks.

Price: 40 eur

[Go to the lot on www.sevenstamps.com ]