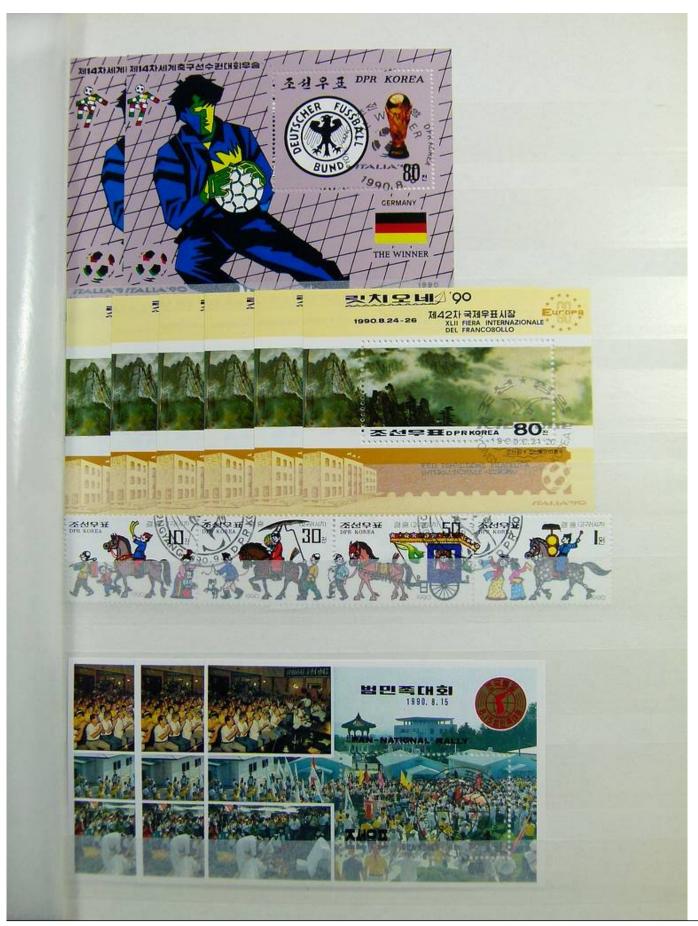

Lot nr.: L243129

Country/Type: Big lots

World accumulation, on 2 stockbooks, also blocks.

Price: 40 eur

[Go to the lot on www.sevenstamps.com ]