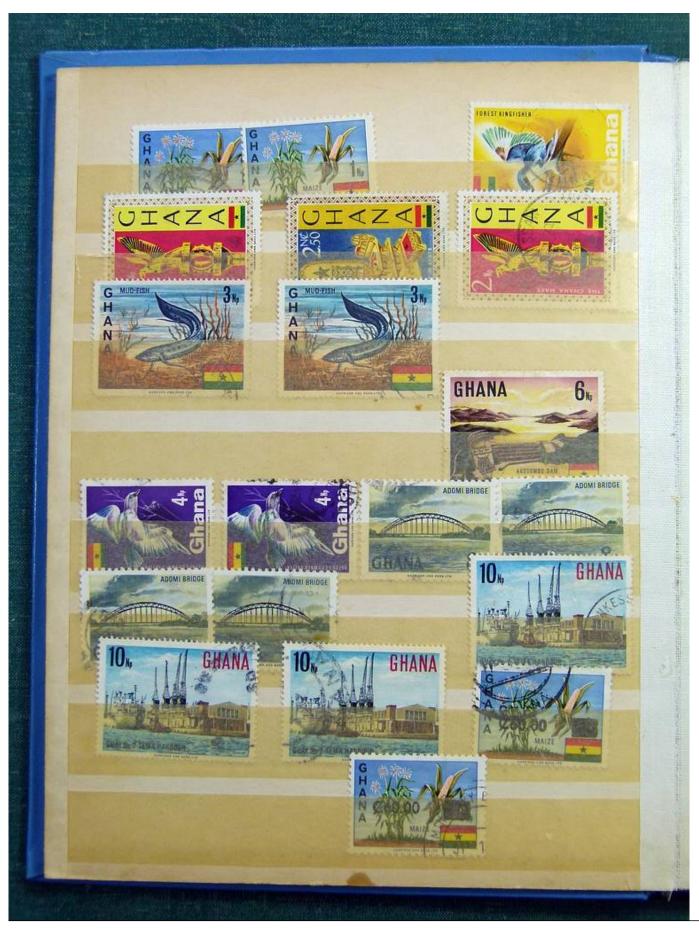

Lot nr.: L243138

Country/Type: Big lots

Accumulation on 4 stockbooks and stockbook pages.

Price: 50 eur

[Go to the lot on www.sevenstamps.com ]