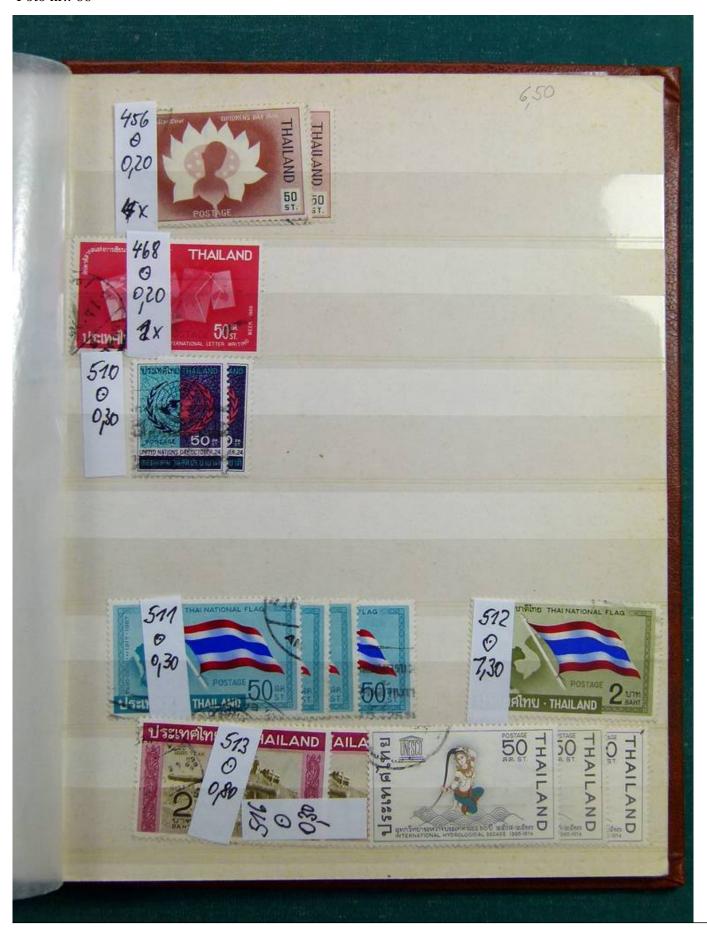

Lot nr.: L243138

Country/Type: Big lots

Accumulation on 4 stockbooks and stockbook pages.

Price: 50 eur

[Go to the lot on www.sevenstamps.com ]