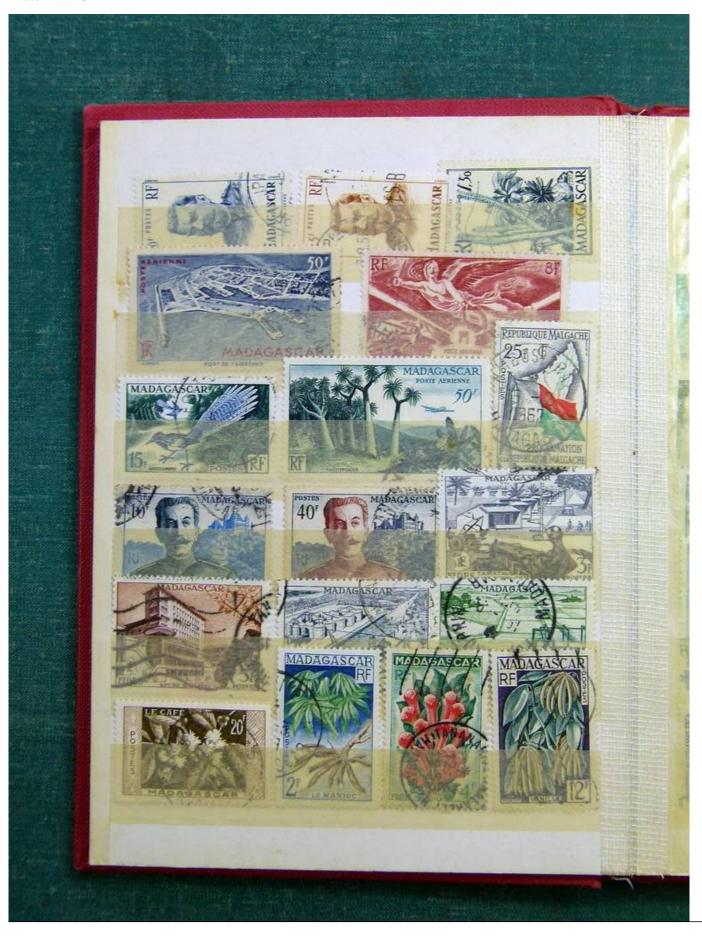

Lot nr.: L243138

Country/Type: Big lots

Accumulation on 4 stockbooks and stockbook pages.

Price: 50 eur

[Go to the lot on www.sevenstamps.com ]