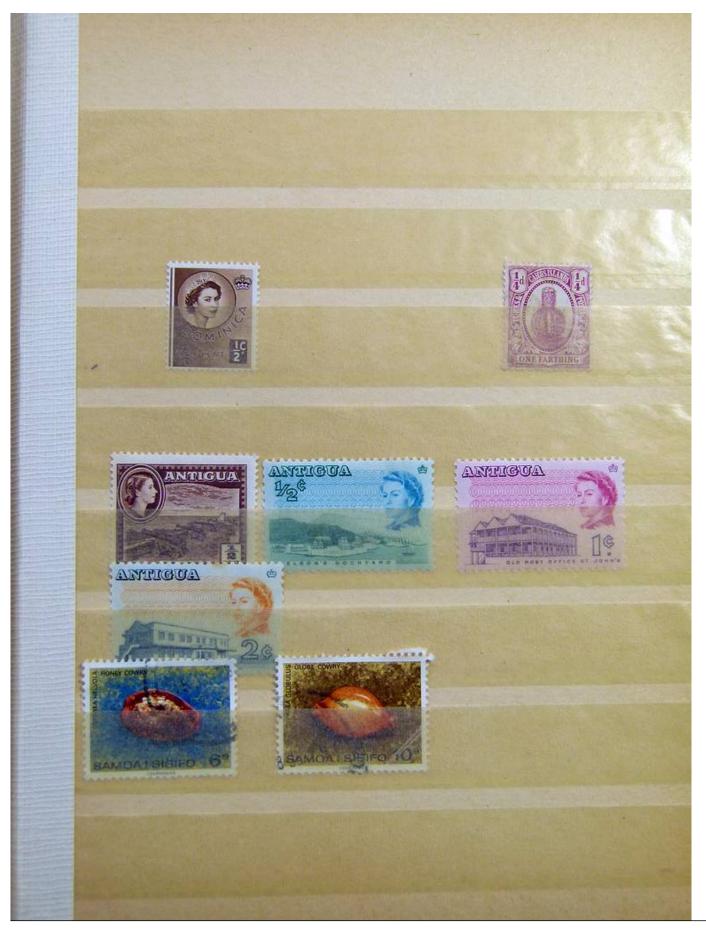

Lot nr.: L243138

Country/Type: Big lots

Accumulation on 4 stockbooks and stockbook pages.

Price: 50 eur

[Go to the lot on www.sevenstamps.com ]