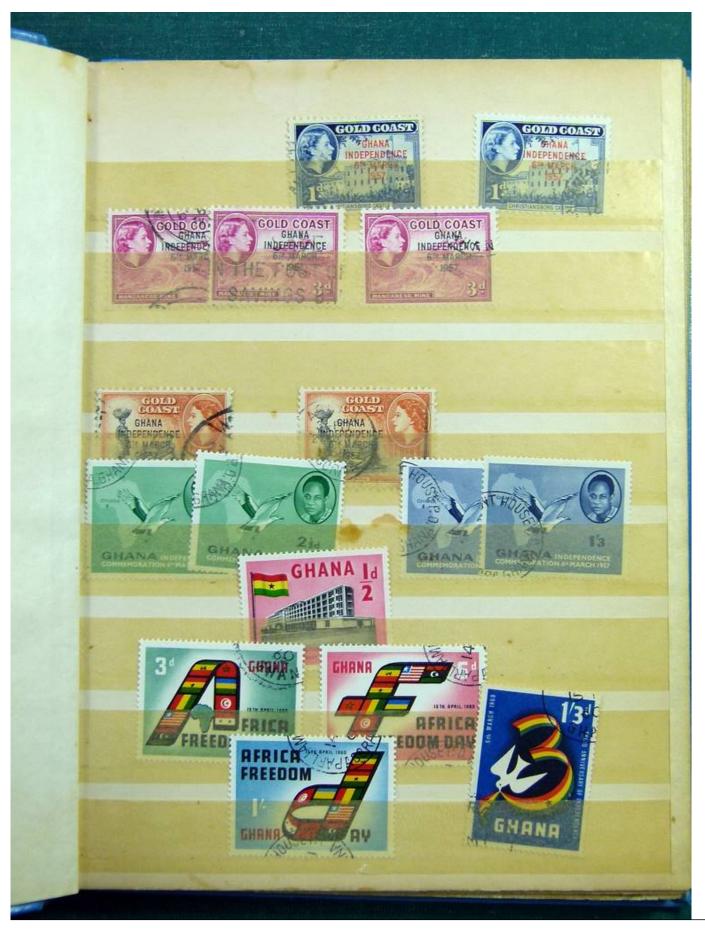

Lot nr.: L243138

Country/Type: Big lots

Accumulation on 4 stockbooks and stockbook pages.

Price: 50 eur

[Go to the lot on www.sevenstamps.com ]