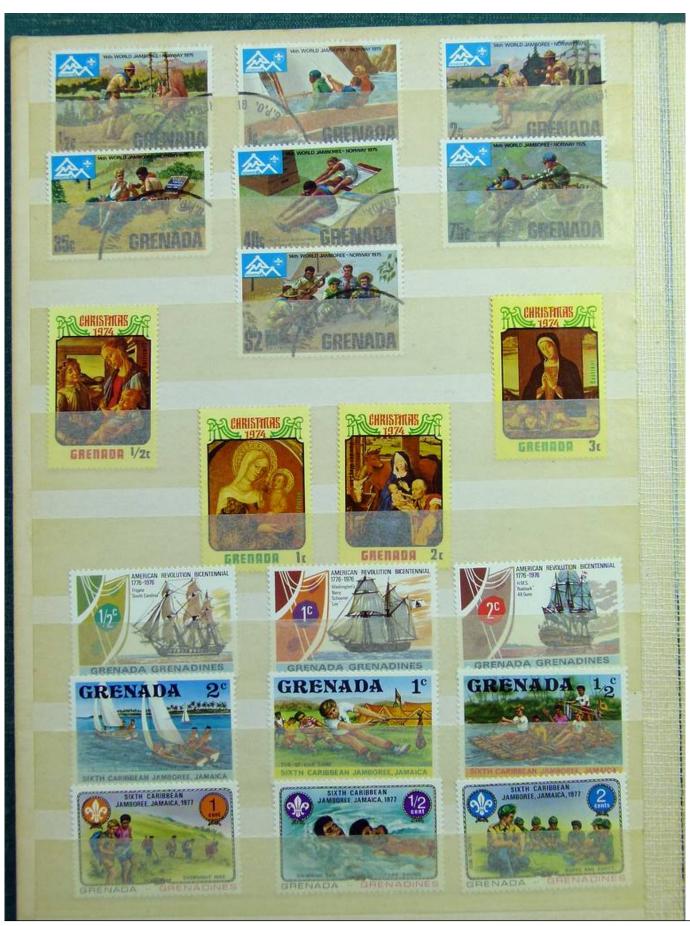

Lot nr.: L243138

Country/Type: Big lots

Accumulation on 4 stockbooks and stockbook pages.

Price: 50 eur

[Go to the lot on www.sevenstamps.com ]