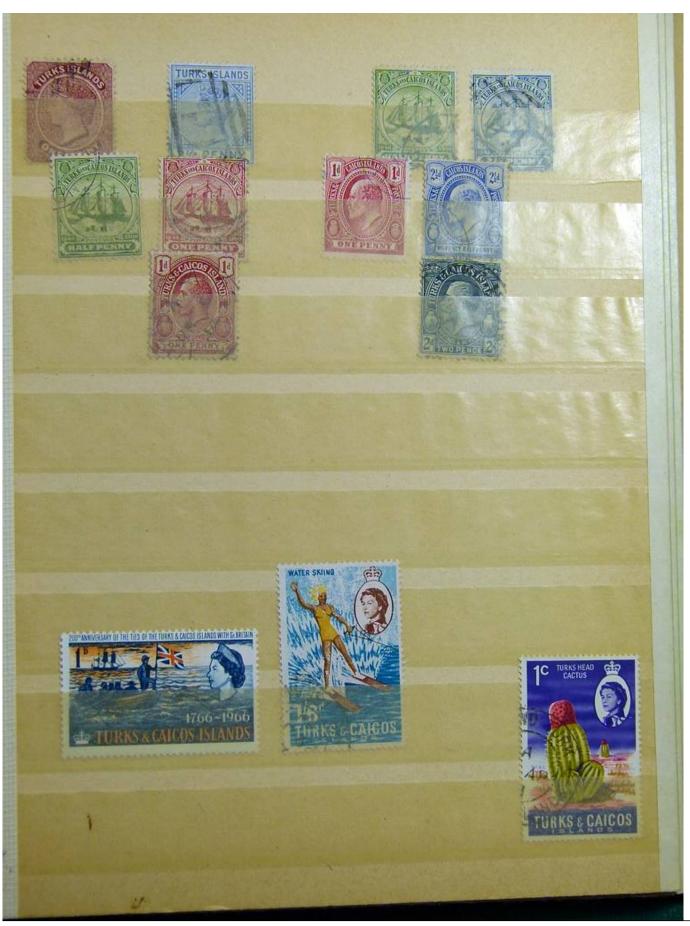

Lot nr.: L243138

Country/Type: Big lots

Accumulation on 4 stockbooks and stockbook pages.

Price: 50 eur

[Go to the lot on www.sevenstamps.com ]