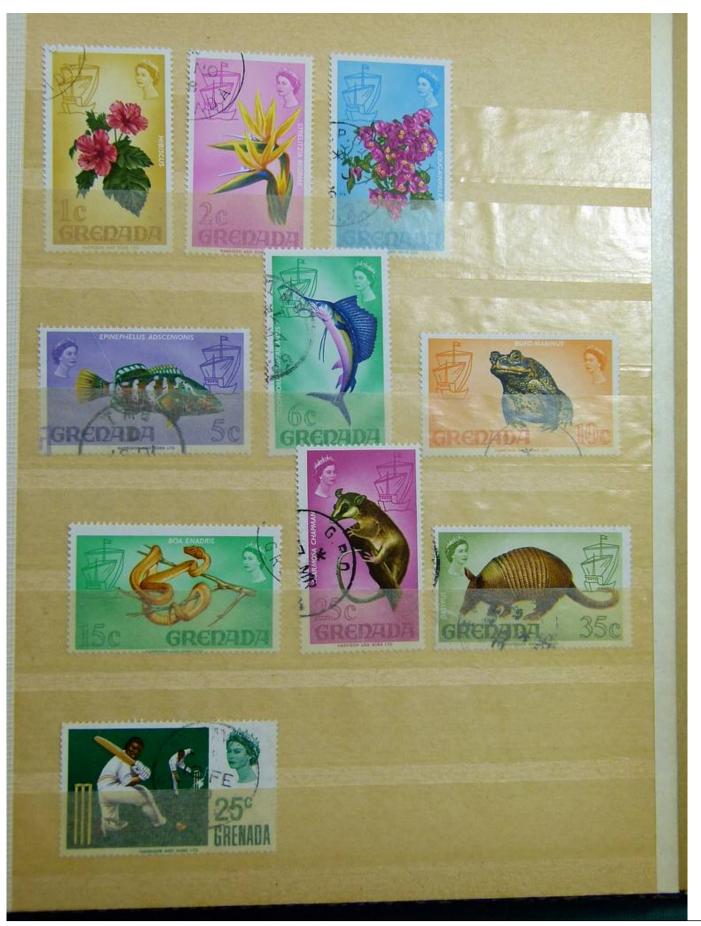

Lot nr.: L243138

Country/Type: Big lots

Accumulation on 4 stockbooks and stockbook pages.

Price: 50 eur

[Go to the lot on www.sevenstamps.com ]