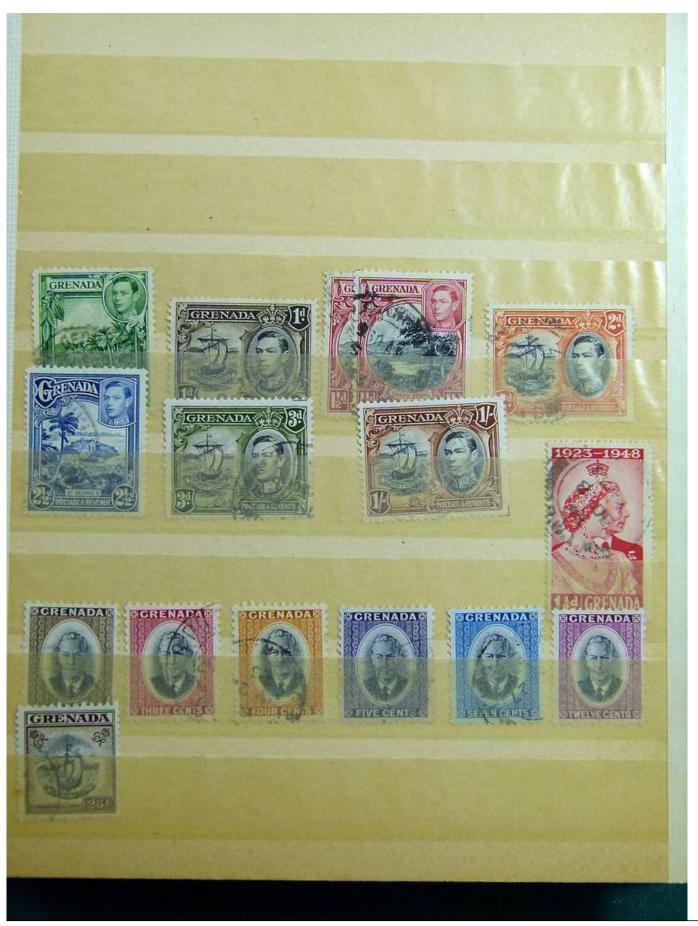

Lot nr.: L243138

Country/Type: Big lots

Accumulation on 4 stockbooks and stockbook pages.

Price: 50 eur

[Go to the lot on www.sevenstamps.com ]