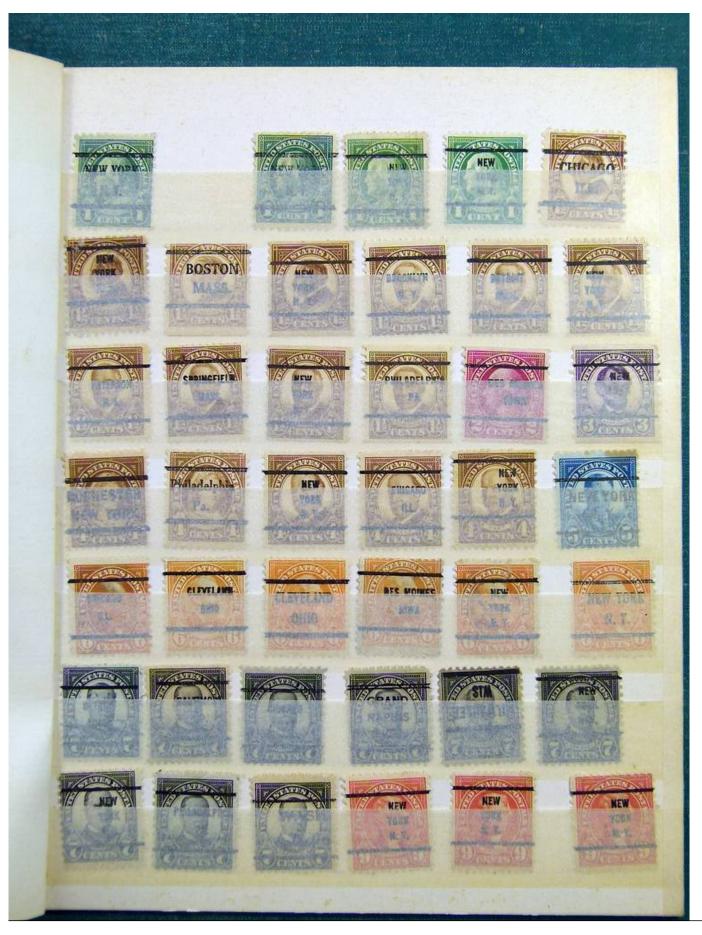

Lot nr.: L243138

Country/Type: Big lots

Accumulation on 4 stockbooks and stockbook pages.

Price: 50 eur

[Go to the lot on www.sevenstamps.com ]