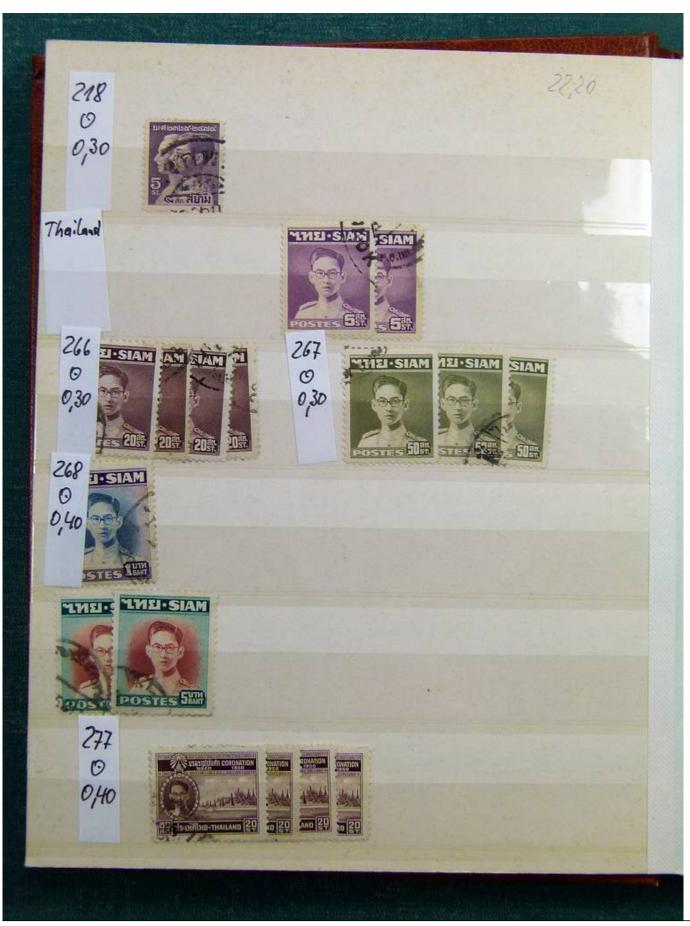

Lot nr.: L243138

Country/Type: Big lots

Accumulation on 4 stockbooks and stockbook pages.

Price: 50 eur

[Go to the lot on www.sevenstamps.com ]