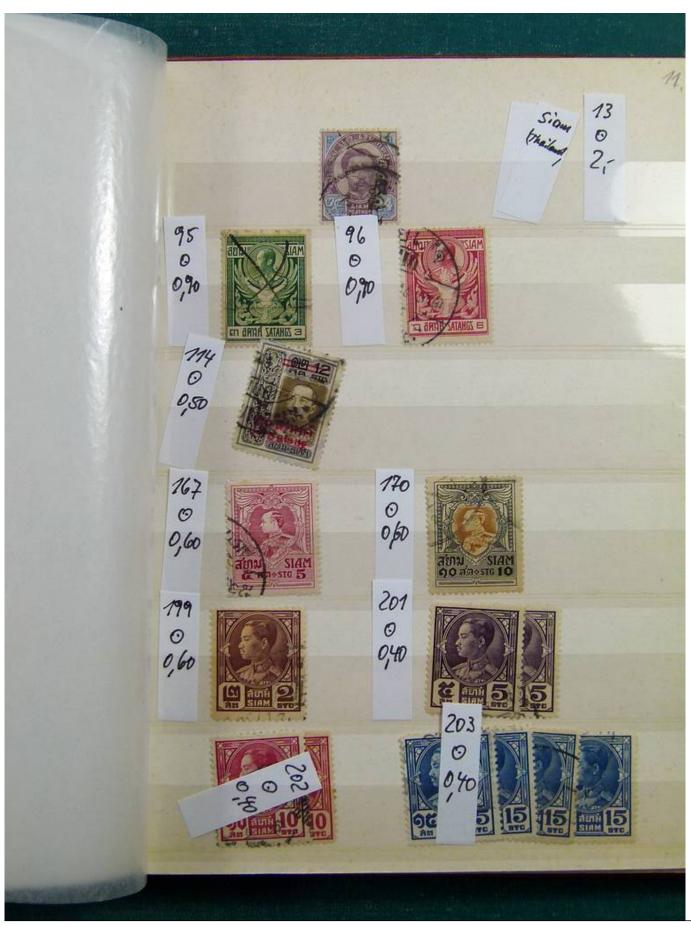

Lot nr.: L243138

Country/Type: Big lots

Accumulation on 4 stockbooks and stockbook pages.

Price: 50 eur

[Go to the lot on www.sevenstamps.com ]