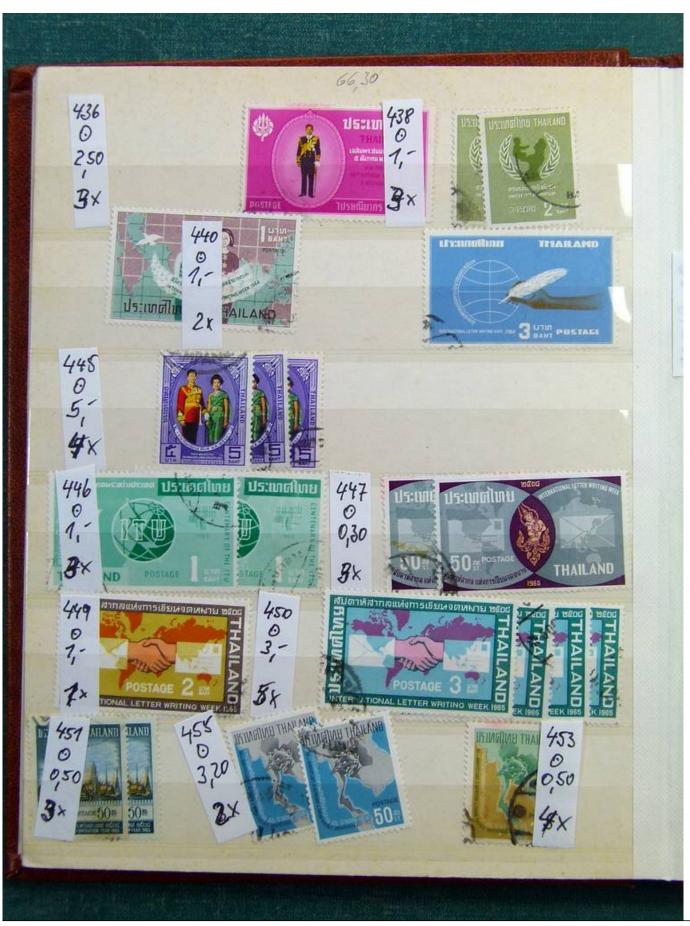

Lot nr.: L243138

Country/Type: Big lots

Accumulation on 4 stockbooks and stockbook pages.

Price: 50 eur

[Go to the lot on www.sevenstamps.com ]