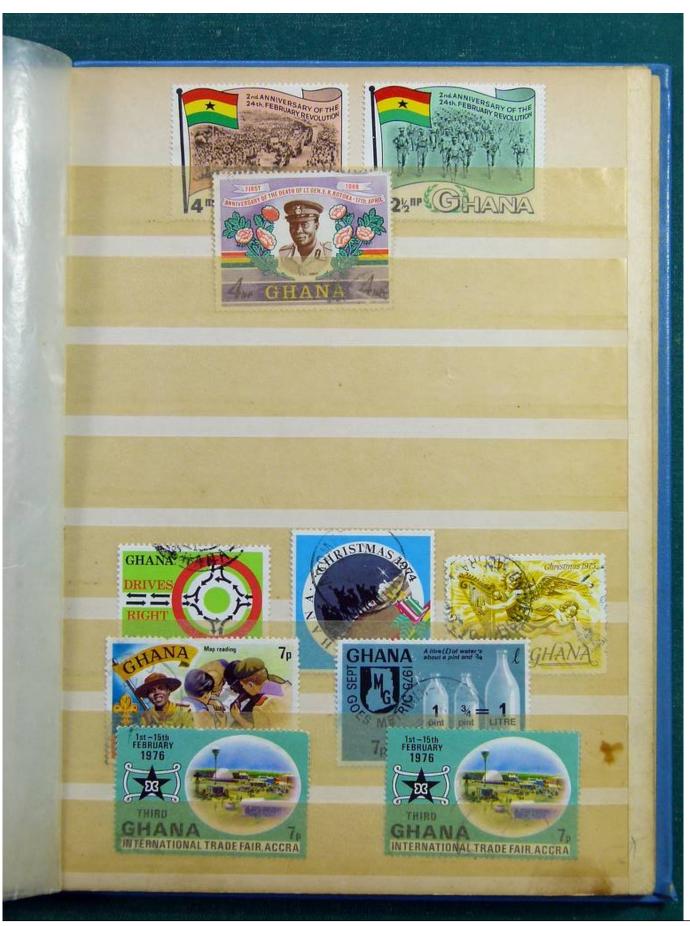

Lot nr.: L243138

Country/Type: Big lots

Accumulation on 4 stockbooks and stockbook pages.

Price: 50 eur

[Go to the lot on www.sevenstamps.com ]