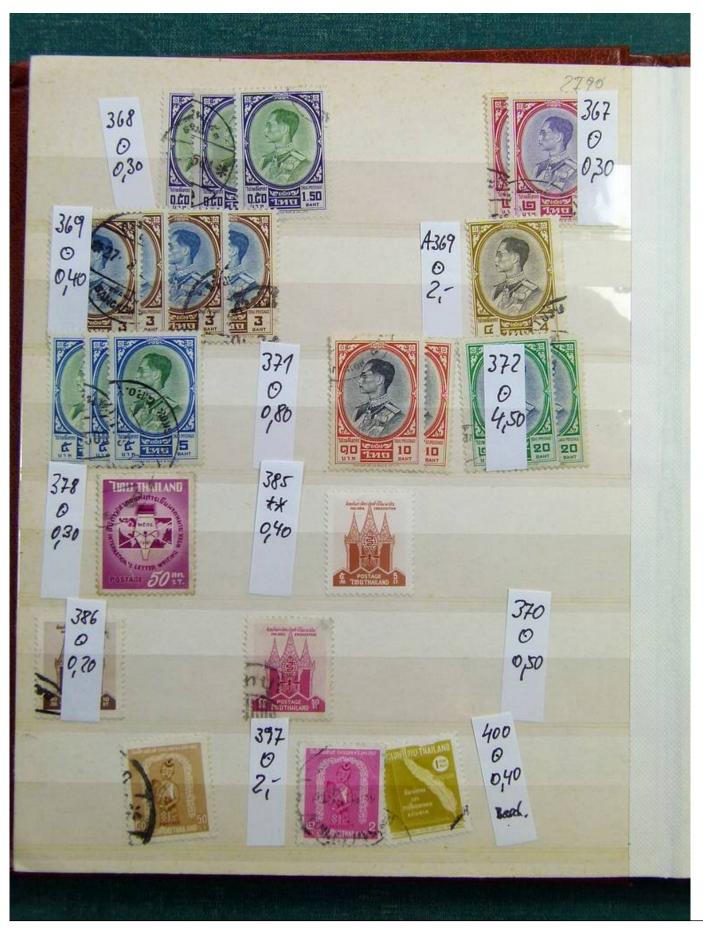

Lot nr.: L243138

Country/Type: Big lots

Accumulation on 4 stockbooks and stockbook pages.

Price: 50 eur

[Go to the lot on www.sevenstamps.com ]