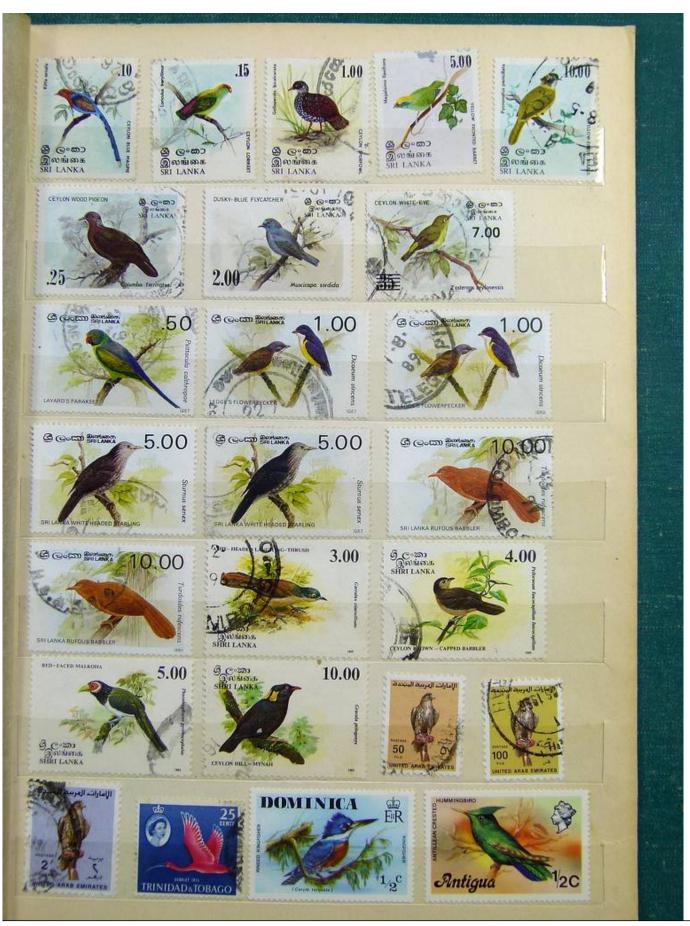

Lot nr.: L243138

Country/Type: Big lots

Accumulation on 4 stockbooks and stockbook pages.

Price: 50 eur

[Go to the lot on www.sevenstamps.com ]