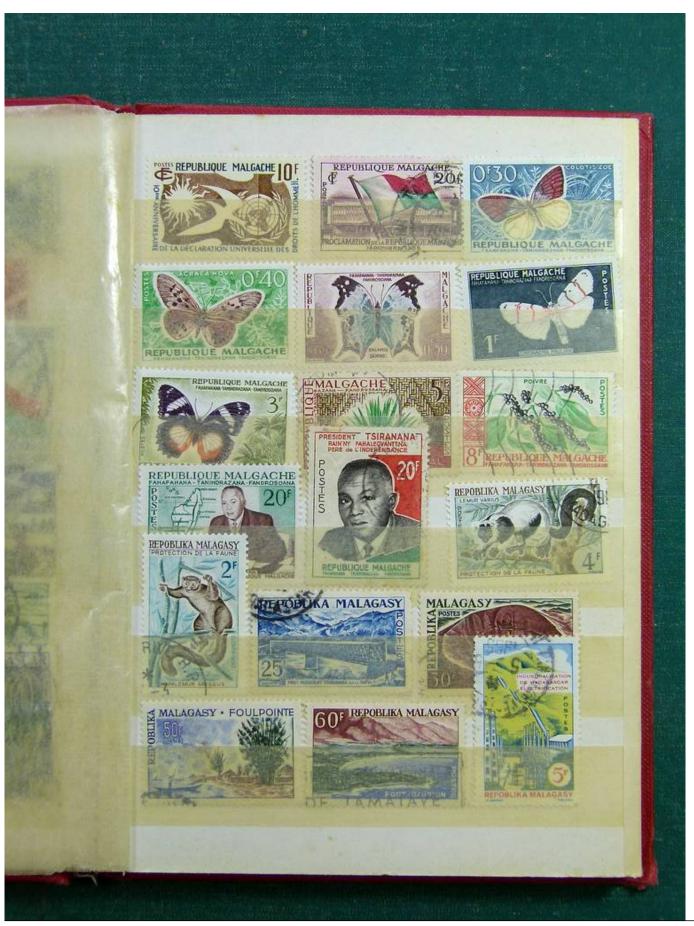

Lot nr.: L243138

Country/Type: Big lots

Accumulation on 4 stockbooks and stockbook pages.

Price: 50 eur

[Go to the lot on www.sevenstamps.com ]