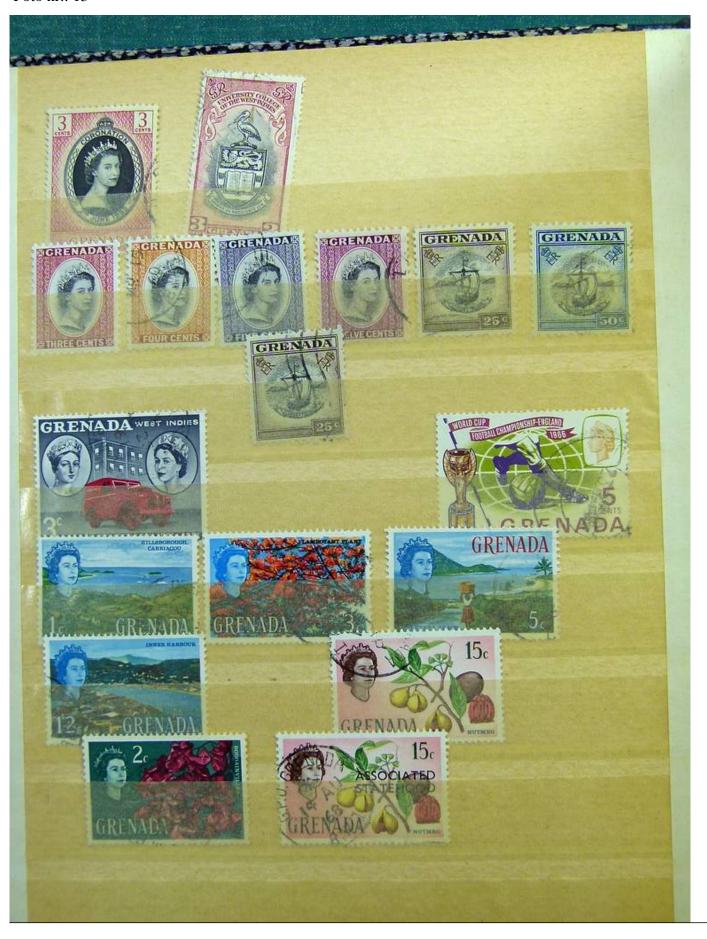

Lot nr.: L243138

Country/Type: Big lots

Accumulation on 4 stockbooks and stockbook pages.

Price: 50 eur

[Go to the lot on www.sevenstamps.com ]