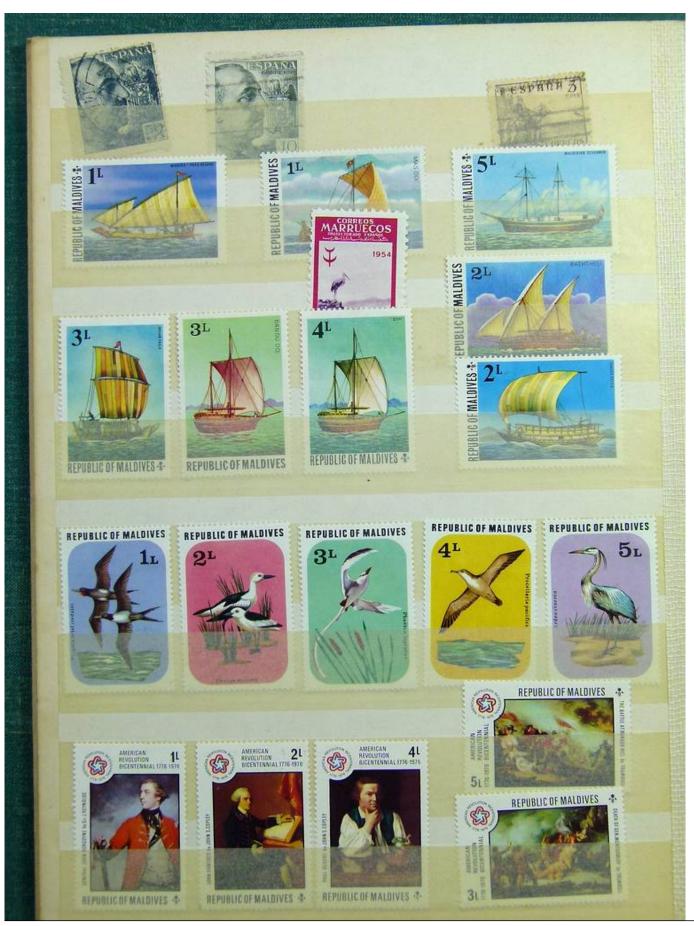

Lot nr.: L243138

Country/Type: Big lots

Accumulation on 4 stockbooks and stockbook pages.

Price: 50 eur

[Go to the lot on www.sevenstamps.com ]