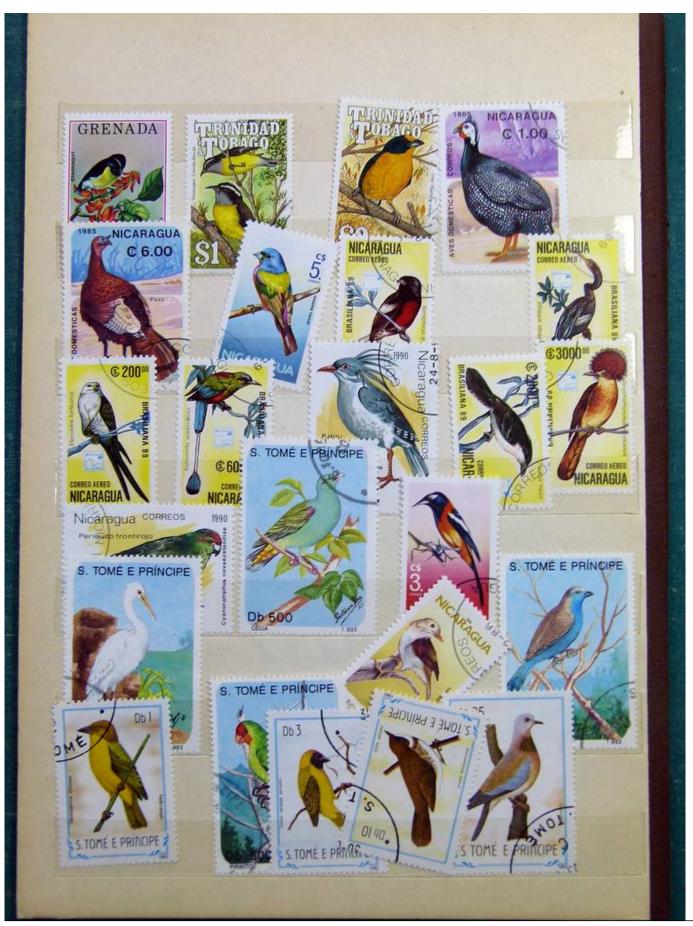

Lot nr.: L243138

Country/Type: Big lots

Accumulation on 4 stockbooks and stockbook pages.

Price: 50 eur

[Go to the lot on www.sevenstamps.com ]