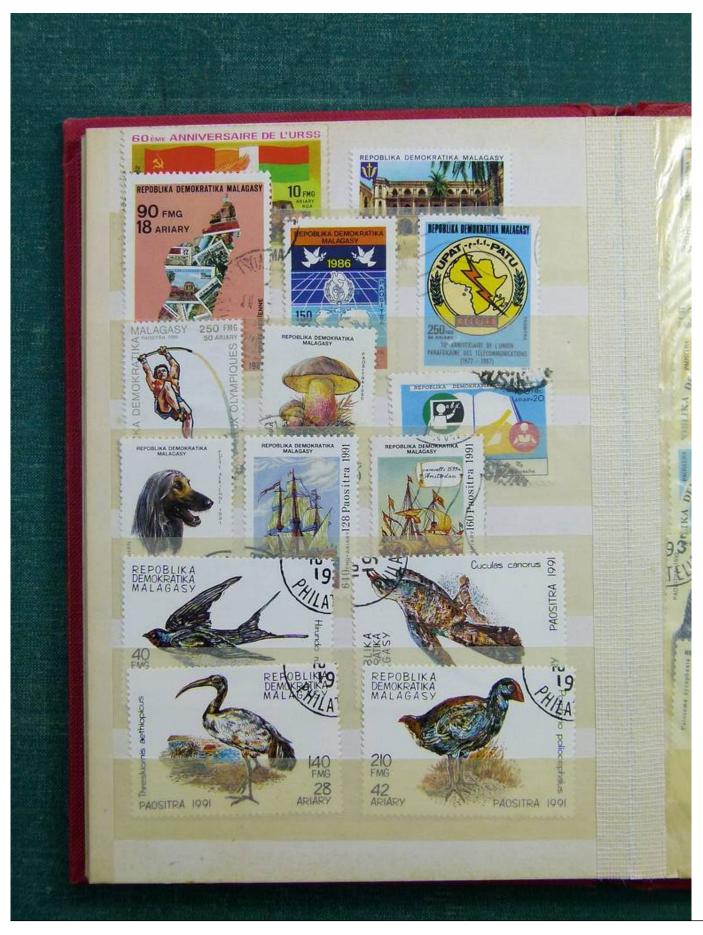

Lot nr.: L243138

Country/Type: Big lots

Accumulation on 4 stockbooks and stockbook pages.

Price: 50 eur

[Go to the lot on www.sevenstamps.com ]