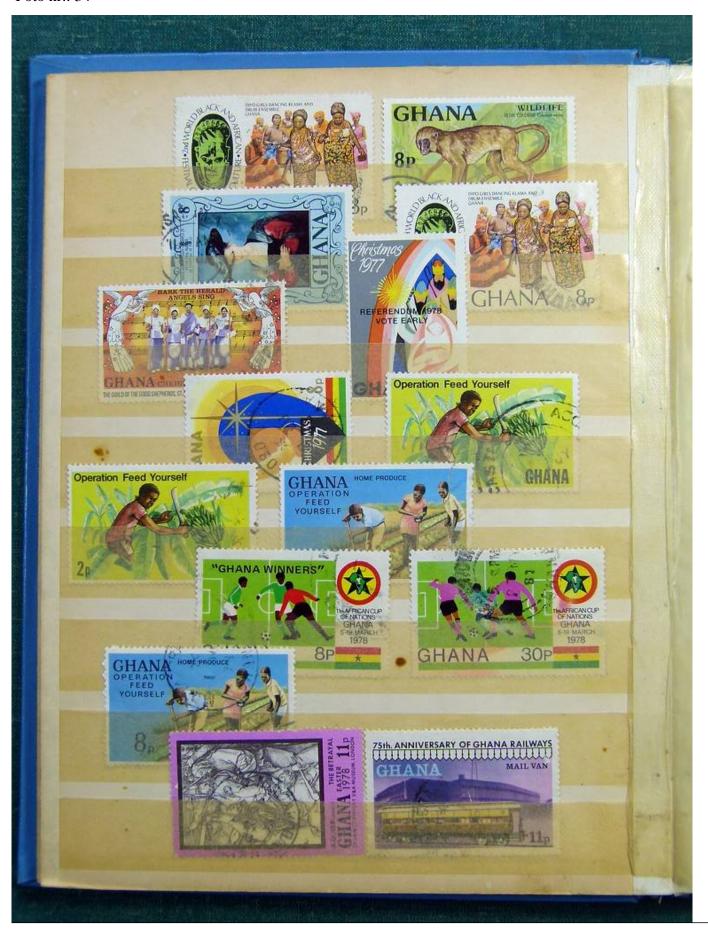

Lot nr.: L243138

Country/Type: Big lots

Accumulation on 4 stockbooks and stockbook pages.

Price: 50 eur

[Go to the lot on www.sevenstamps.com ]