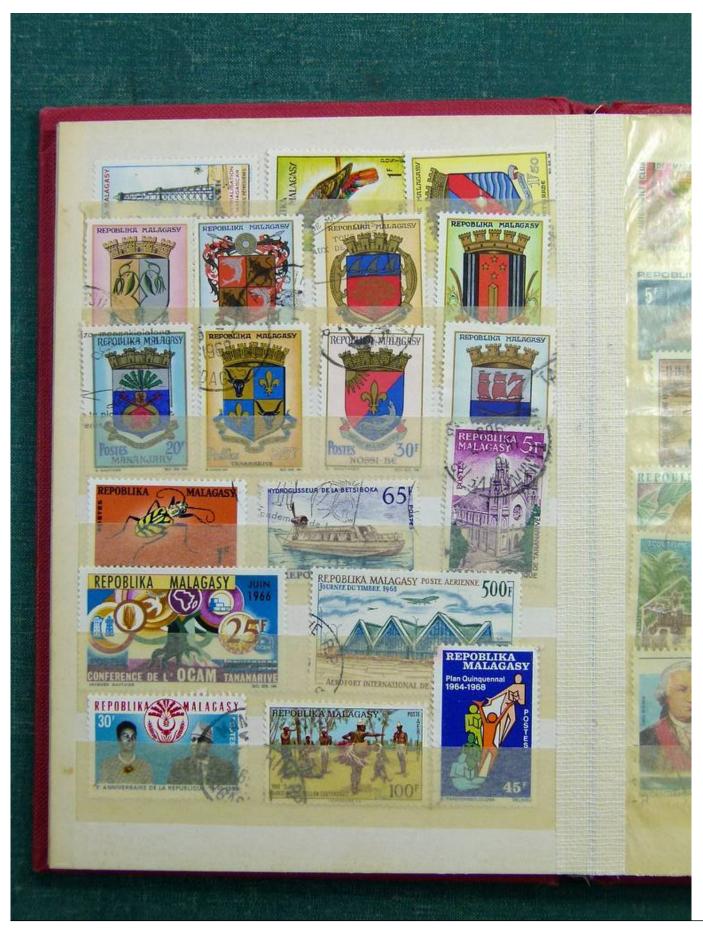

Lot nr.: L243138

Country/Type: Big lots

Accumulation on 4 stockbooks and stockbook pages.

Price: 50 eur

[Go to the lot on www.sevenstamps.com ]