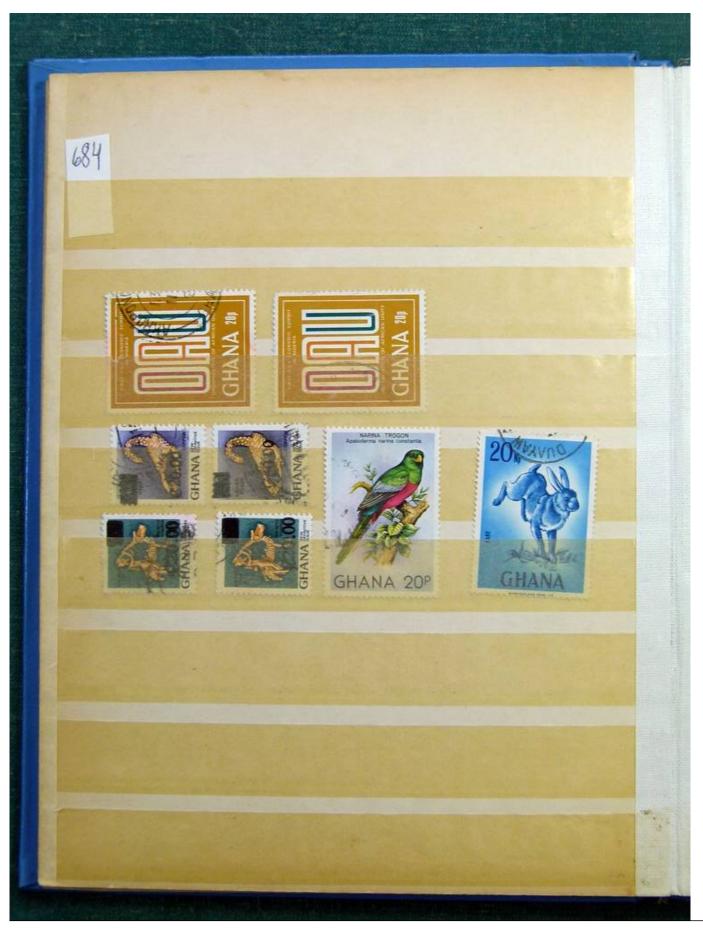

Lot nr.: L243138

Country/Type: Big lots

Accumulation on 4 stockbooks and stockbook pages.

Price: 50 eur

[Go to the lot on www.sevenstamps.com ]