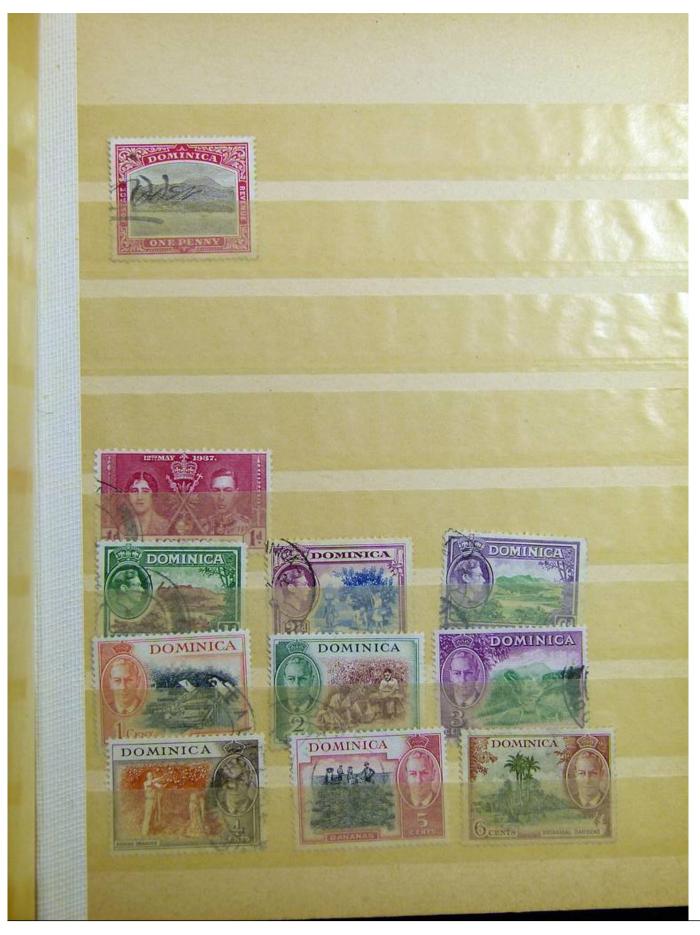

Lot nr.: L243138

Country/Type: Big lots

Accumulation on 4 stockbooks and stockbook pages.

Price: 50 eur

[Go to the lot on www.sevenstamps.com ]