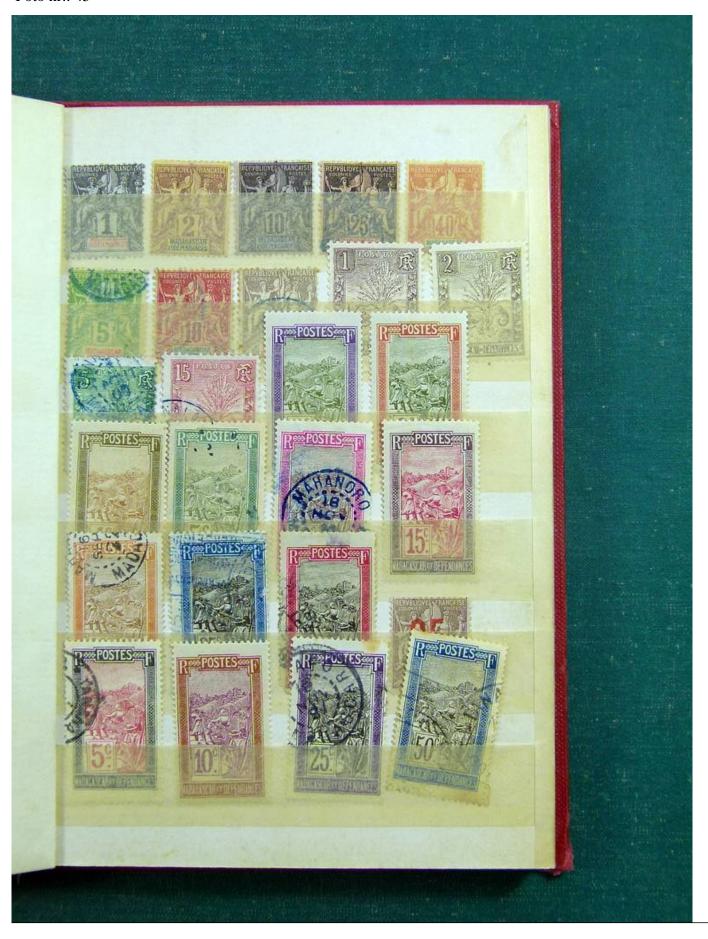

Lot nr.: L243138

Country/Type: Big lots

Accumulation on 4 stockbooks and stockbook pages.

Price: 50 eur

[Go to the lot on www.sevenstamps.com ]