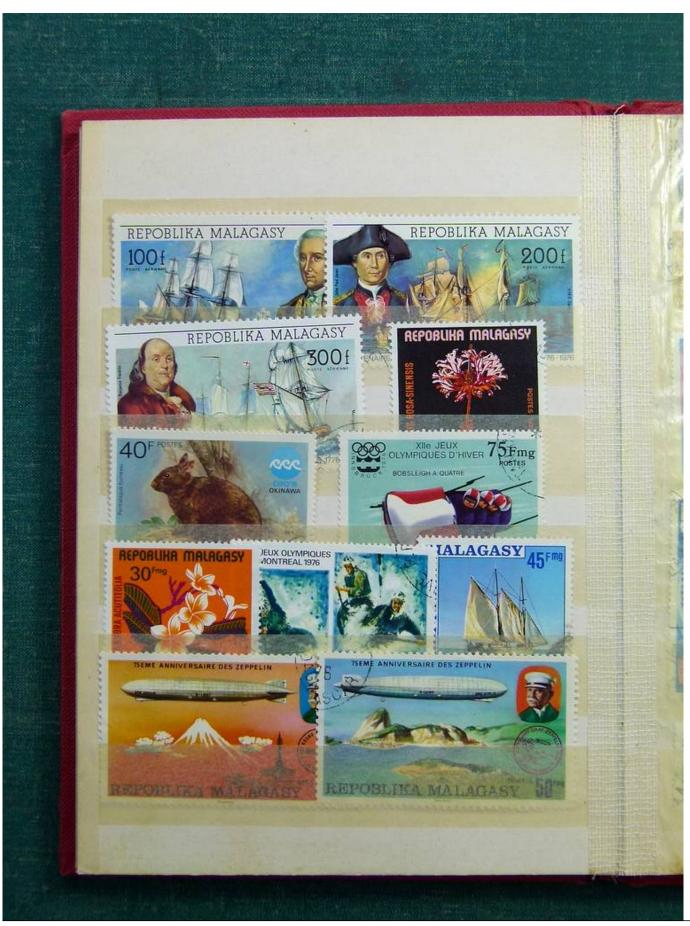

Lot nr.: L243138

Country/Type: Big lots

Accumulation on 4 stockbooks and stockbook pages.

Price: 50 eur

[Go to the lot on www.sevenstamps.com ]