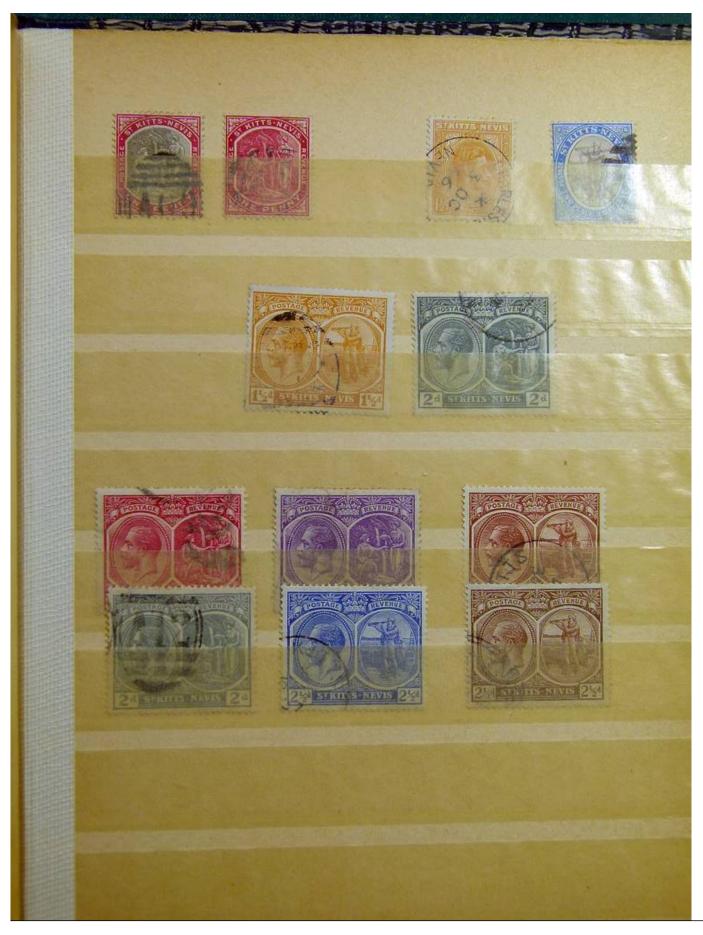

Lot nr.: L243138

Country/Type: Big lots

Accumulation on 4 stockbooks and stockbook pages.

Price: 50 eur

[Go to the lot on www.sevenstamps.com ]