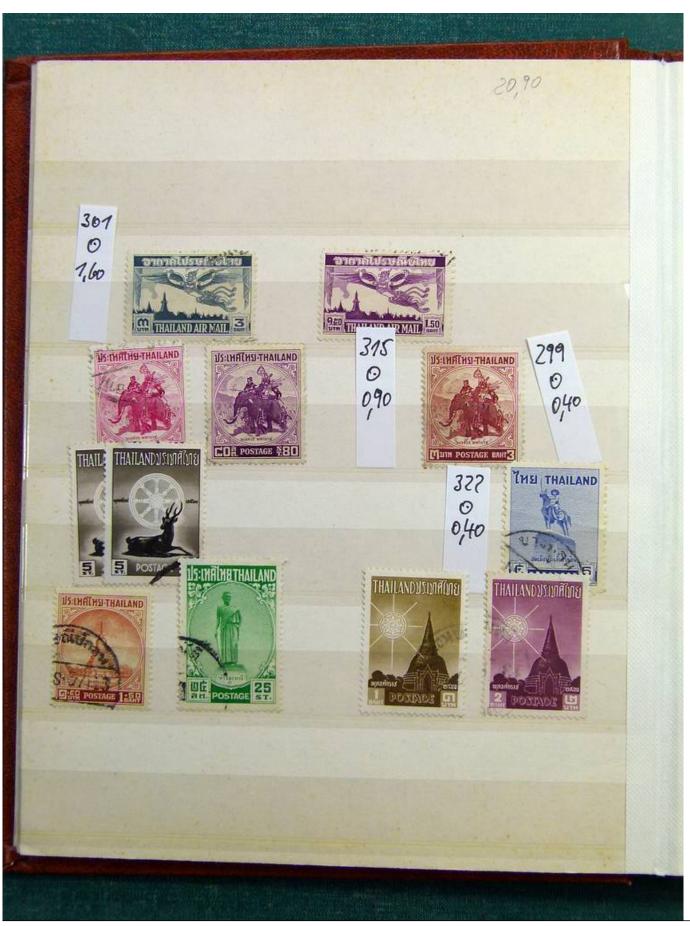

Lot nr.: L243138

Country/Type: Big lots

Accumulation on 4 stockbooks and stockbook pages.

Price: 50 eur

[Go to the lot on www.sevenstamps.com ]