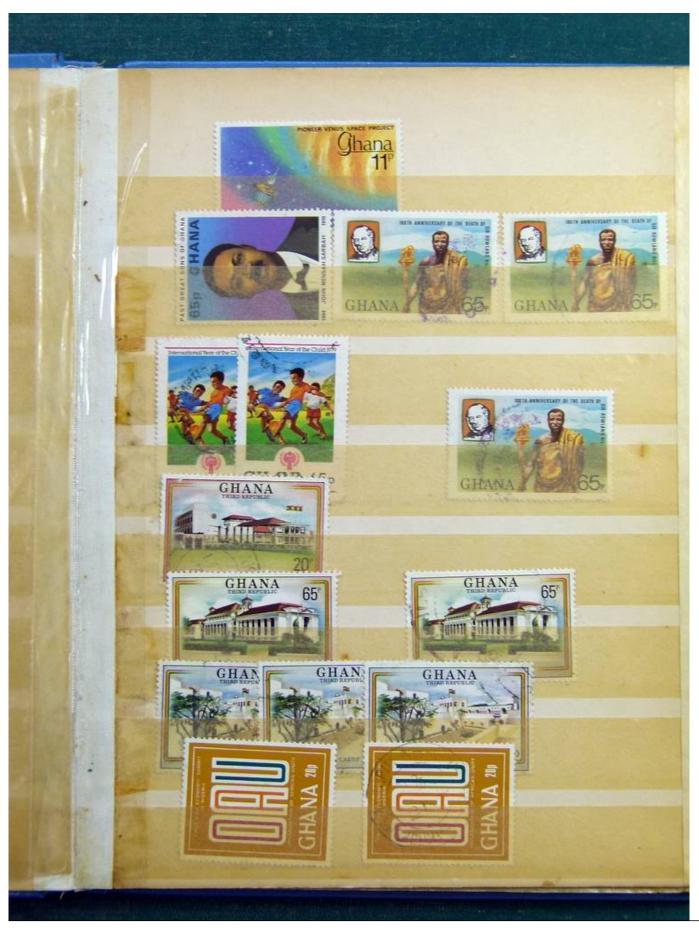

Lot nr.: L243138

Country/Type: Big lots

Accumulation on 4 stockbooks and stockbook pages.

Price: 50 eur

[Go to the lot on www.sevenstamps.com ]