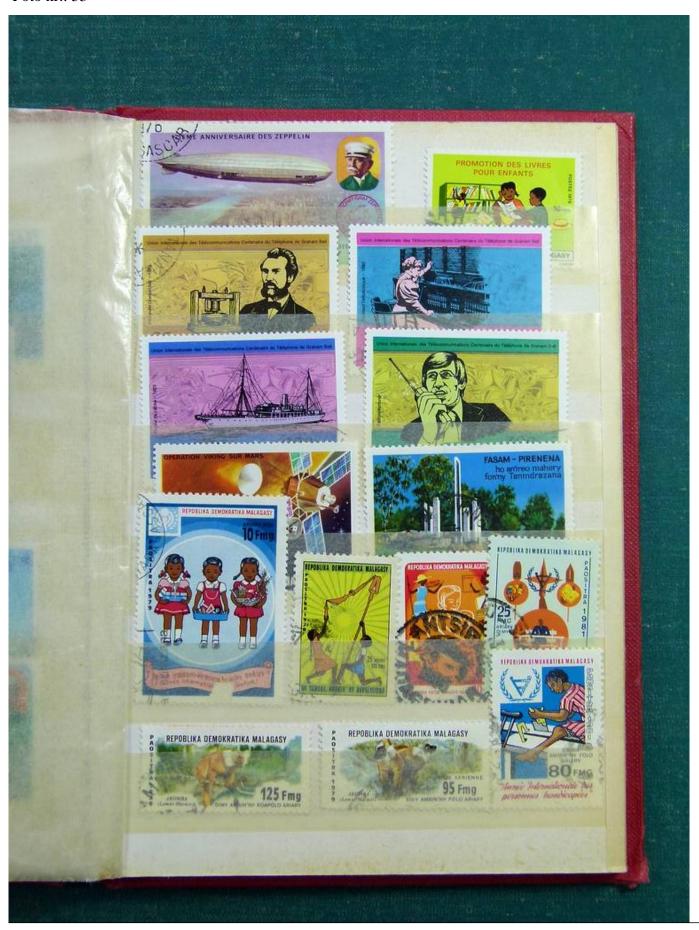

Lot nr.: L243138

Country/Type: Big lots

Accumulation on 4 stockbooks and stockbook pages.

Price: 50 eur

[Go to the lot on www.sevenstamps.com ]