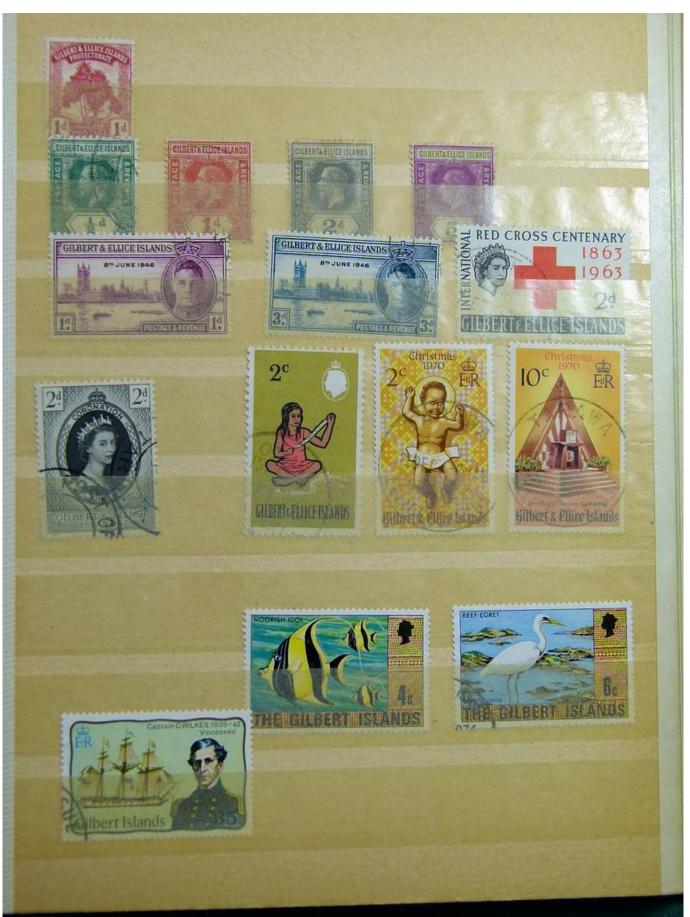

Lot nr.: L243138

Country/Type: Big lots

Accumulation on 4 stockbooks and stockbook pages.

Price: 50 eur

[Go to the lot on www.sevenstamps.com ]