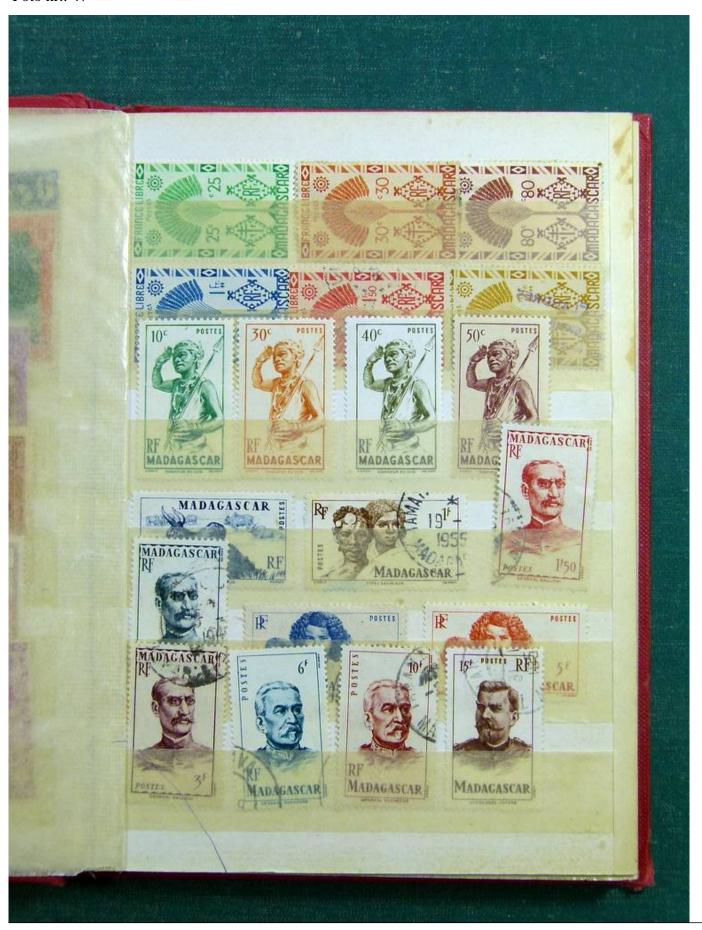

Lot nr.: L243138

Country/Type: Big lots

Accumulation on 4 stockbooks and stockbook pages.

Price: 50 eur

[Go to the lot on www.sevenstamps.com ]