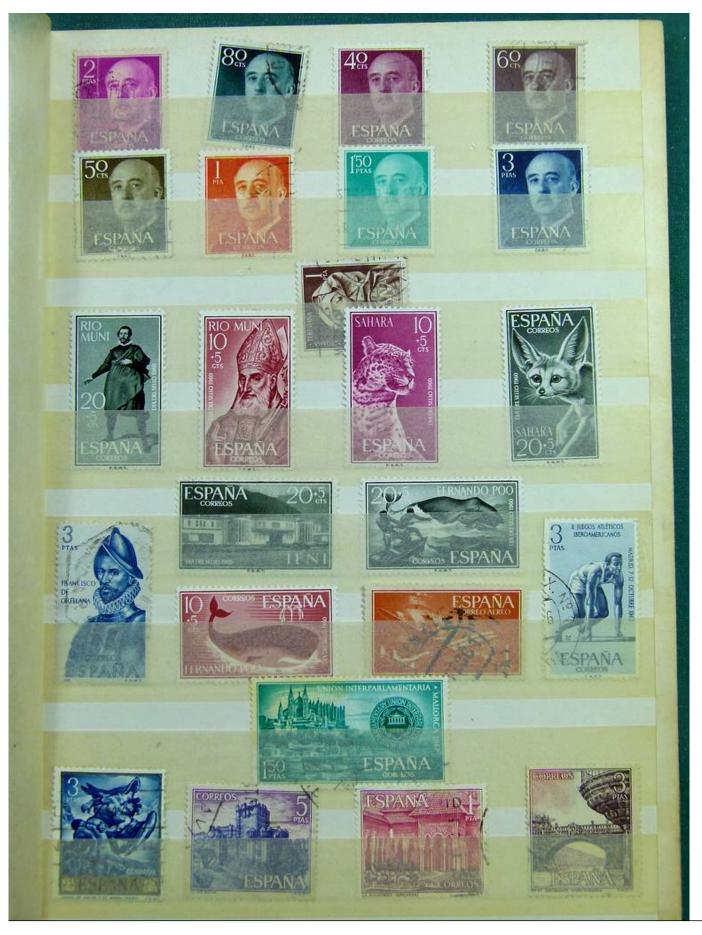

Lot nr.: L243138

Country/Type: Big lots

Accumulation on 4 stockbooks and stockbook pages.

Price: 50 eur

[Go to the lot on www.sevenstamps.com ]