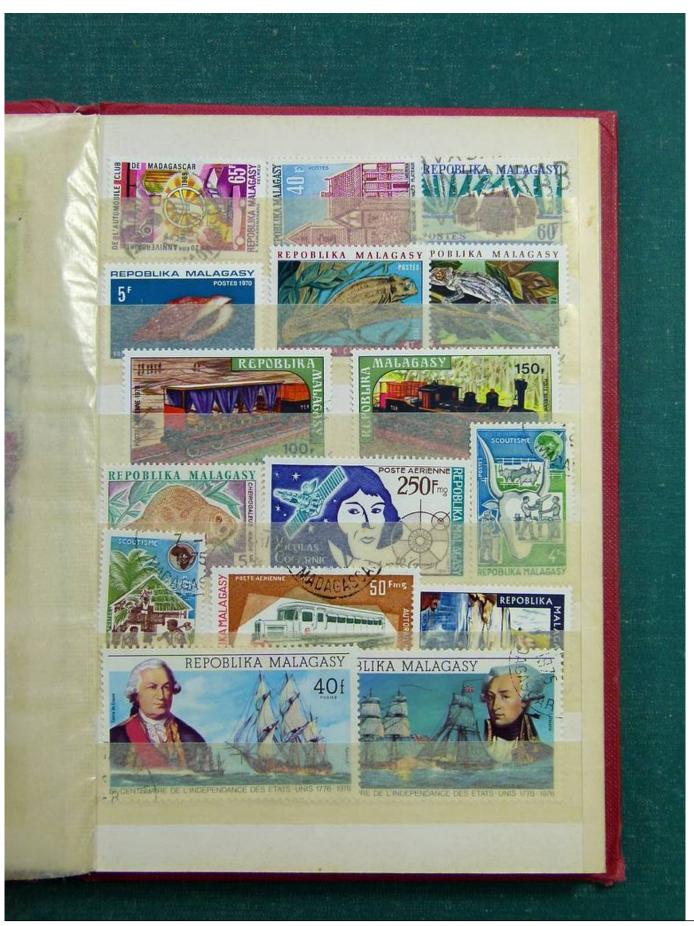

Lot nr.: L243138

Country/Type: Big lots

Accumulation on 4 stockbooks and stockbook pages.

Price: 50 eur

[Go to the lot on www.sevenstamps.com ]