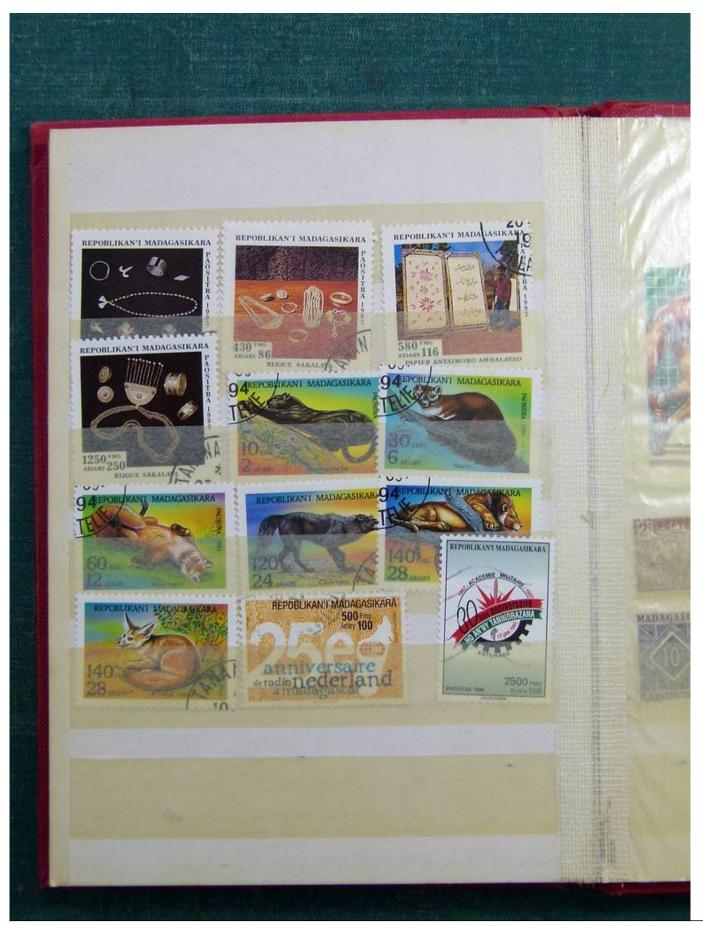

Lot nr.: L243138

Country/Type: Big lots

Accumulation on 4 stockbooks and stockbook pages.

Price: 50 eur

[Go to the lot on www.sevenstamps.com ]