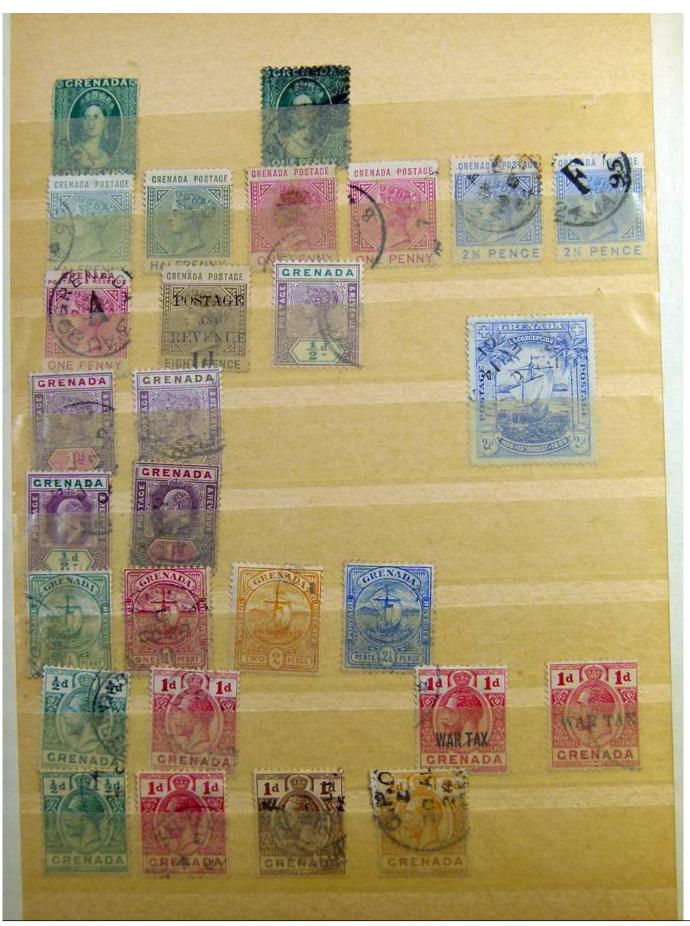

Lot nr.: L243138

Country/Type: Big lots

Accumulation on 4 stockbooks and stockbook pages.

Price: 50 eur

[Go to the lot on www.sevenstamps.com ]