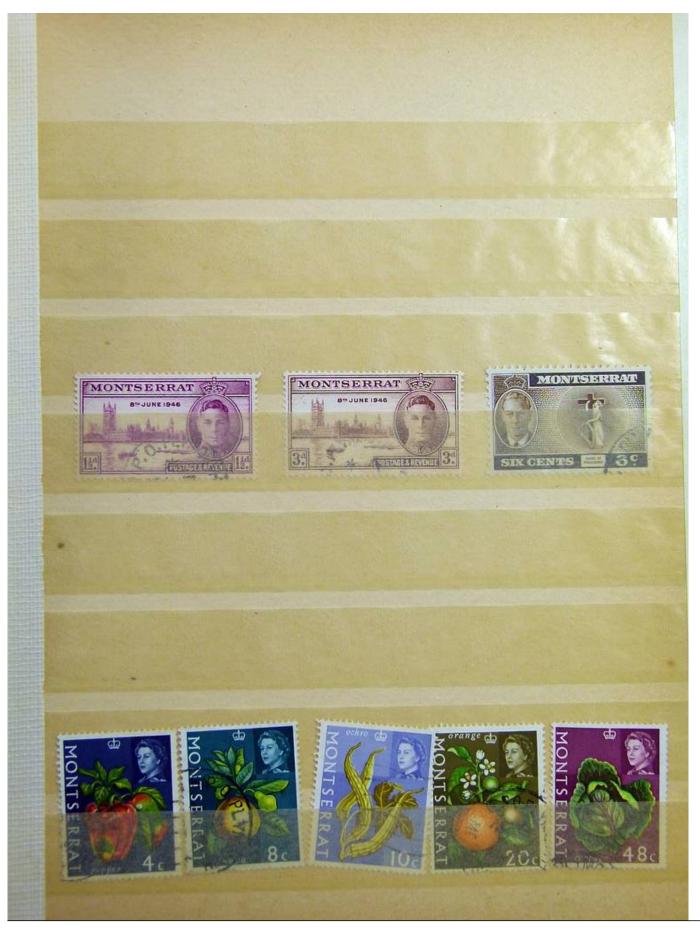

Lot nr.: L243138

Country/Type: Big lots

Accumulation on 4 stockbooks and stockbook pages.

Price: 50 eur

[Go to the lot on www.sevenstamps.com ]