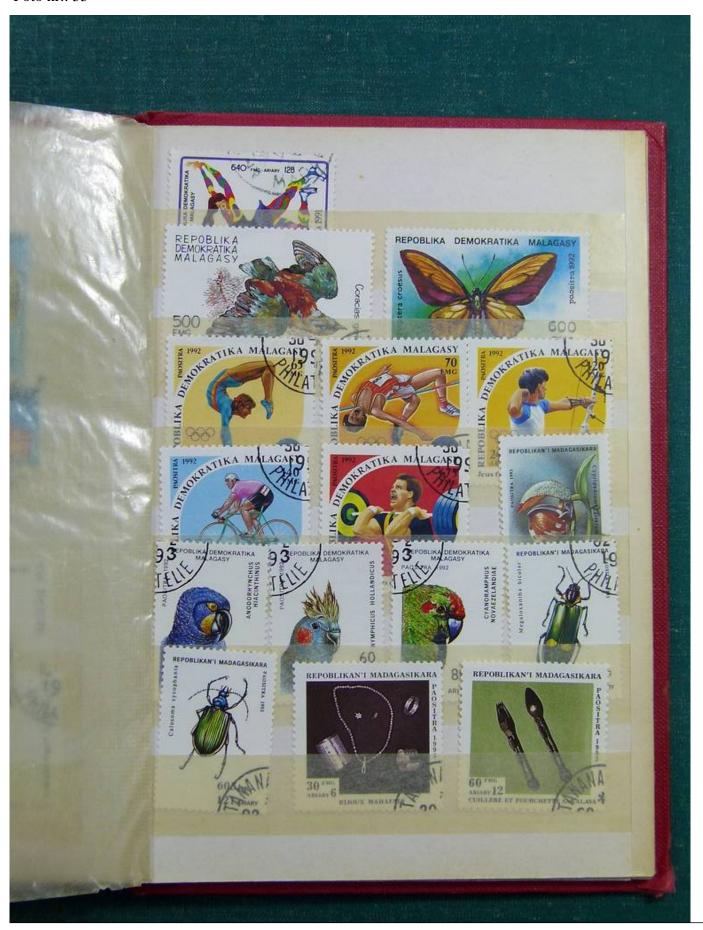

Lot nr.: L243138

Country/Type: Big lots

Accumulation on 4 stockbooks and stockbook pages.

Price: 50 eur

[Go to the lot on www.sevenstamps.com ]