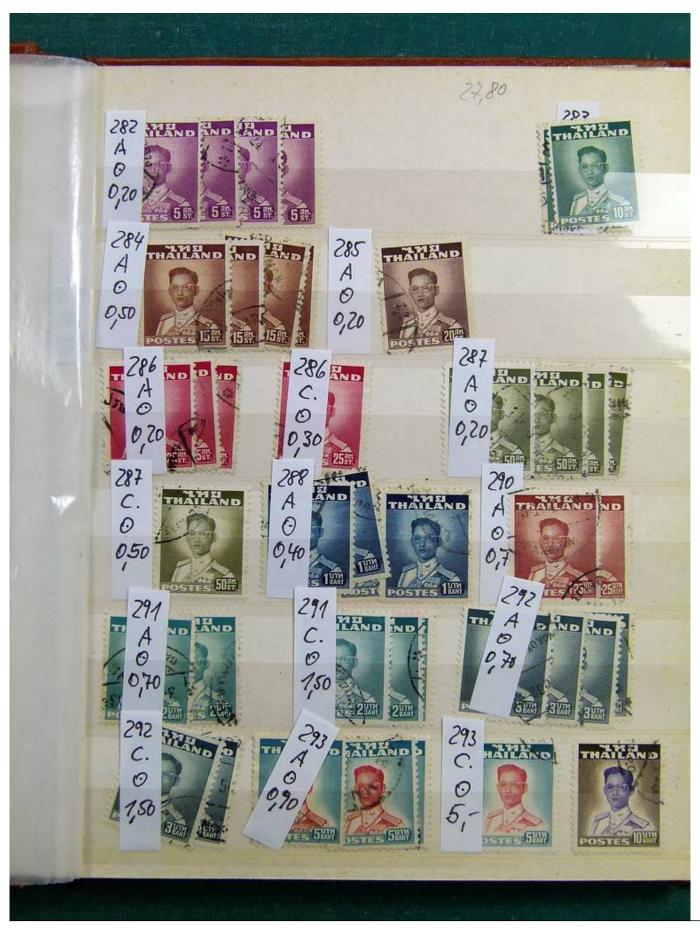

Lot nr.: L243138

Country/Type: Big lots

Accumulation on 4 stockbooks and stockbook pages.

Price: 50 eur

[Go to the lot on www.sevenstamps.com ]