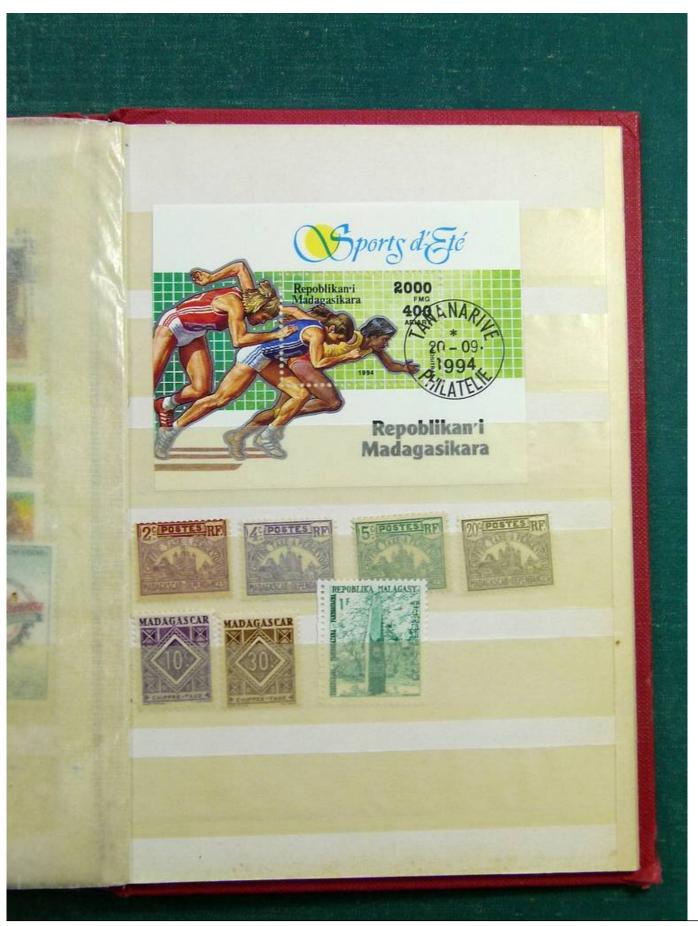

Lot nr.: L243138

Country/Type: Big lots

Accumulation on 4 stockbooks and stockbook pages.

Price: 50 eur

[Go to the lot on www.sevenstamps.com ]