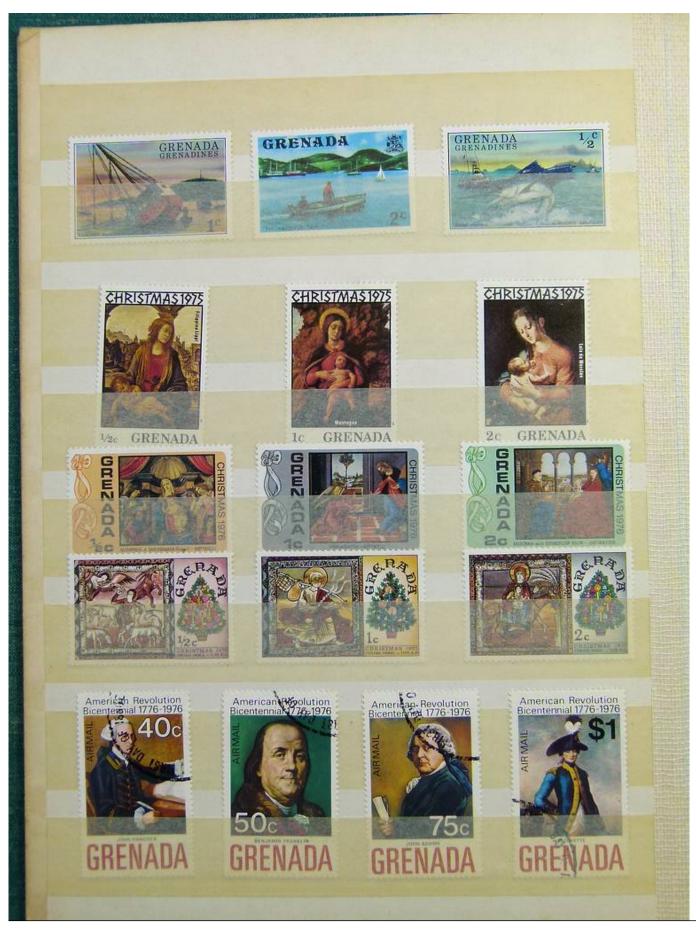

Lot nr.: L243138

Country/Type: Big lots

Accumulation on 4 stockbooks and stockbook pages.

Price: 50 eur

[Go to the lot on www.sevenstamps.com ]