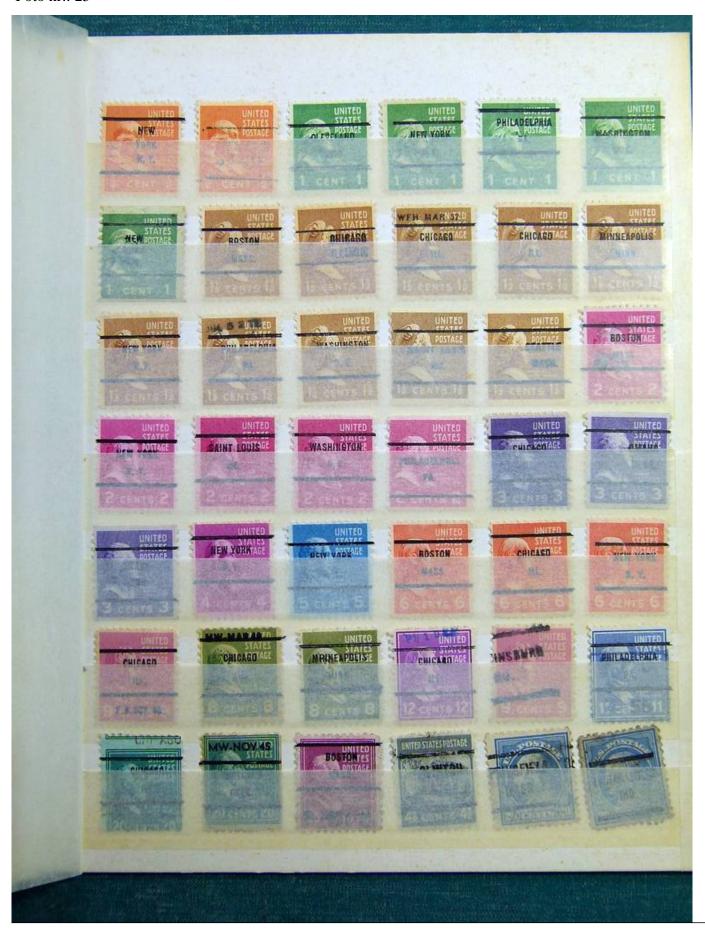

Lot nr.: L243138

Country/Type: Big lots

Accumulation on 4 stockbooks and stockbook pages.

Price: 50 eur

[Go to the lot on www.sevenstamps.com ]