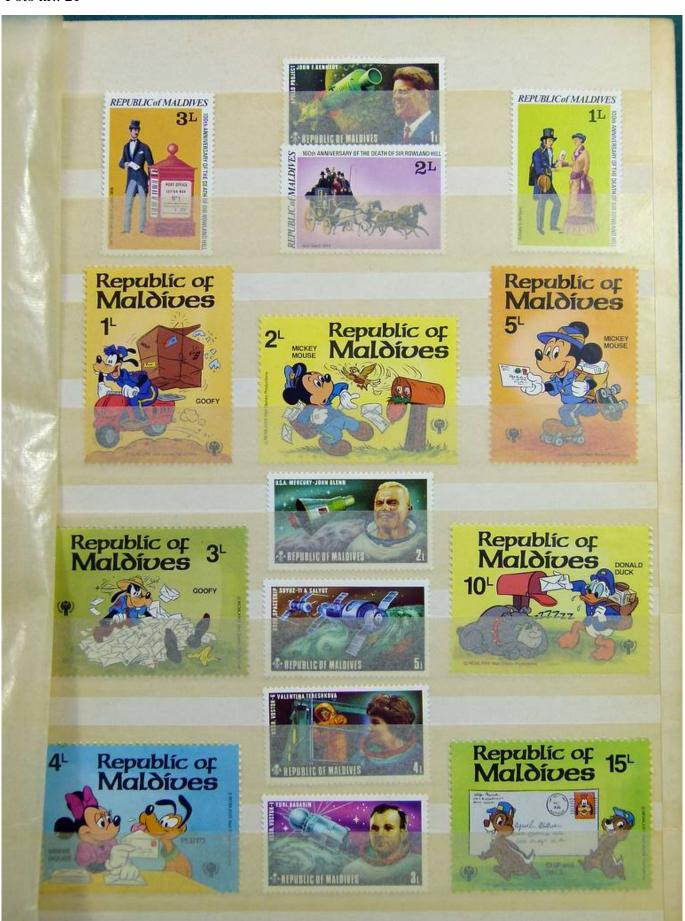

Lot nr.: L243138

Country/Type: Big lots

Accumulation on 4 stockbooks and stockbook pages.

Price: 50 eur

[Go to the lot on www.sevenstamps.com ]