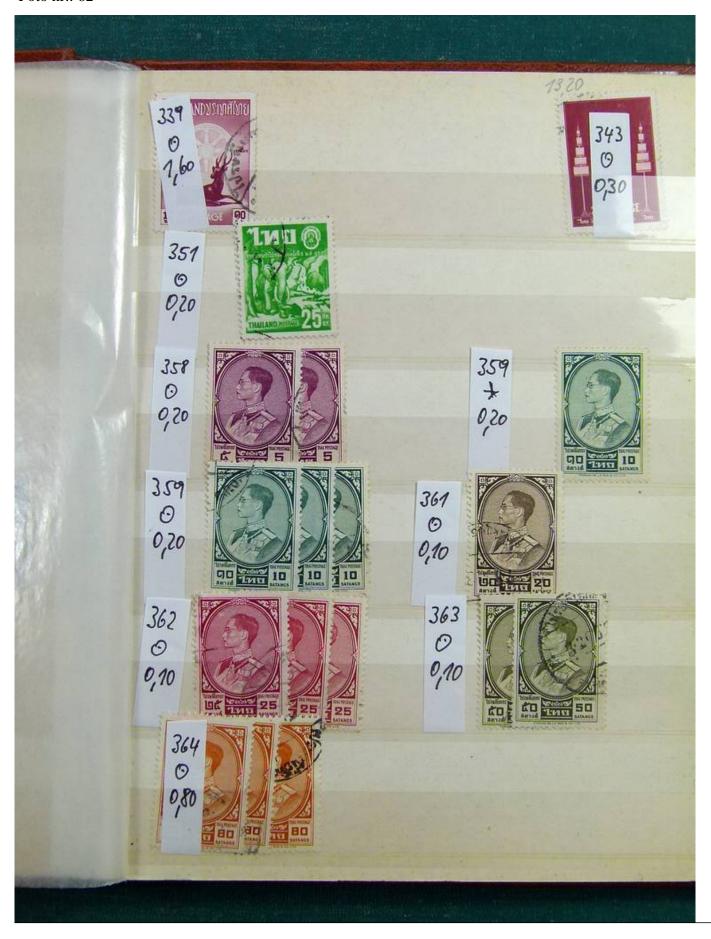

Lot nr.: L243138

Country/Type: Big lots

Accumulation on 4 stockbooks and stockbook pages.

Price: 50 eur

[Go to the lot on www.sevenstamps.com ]