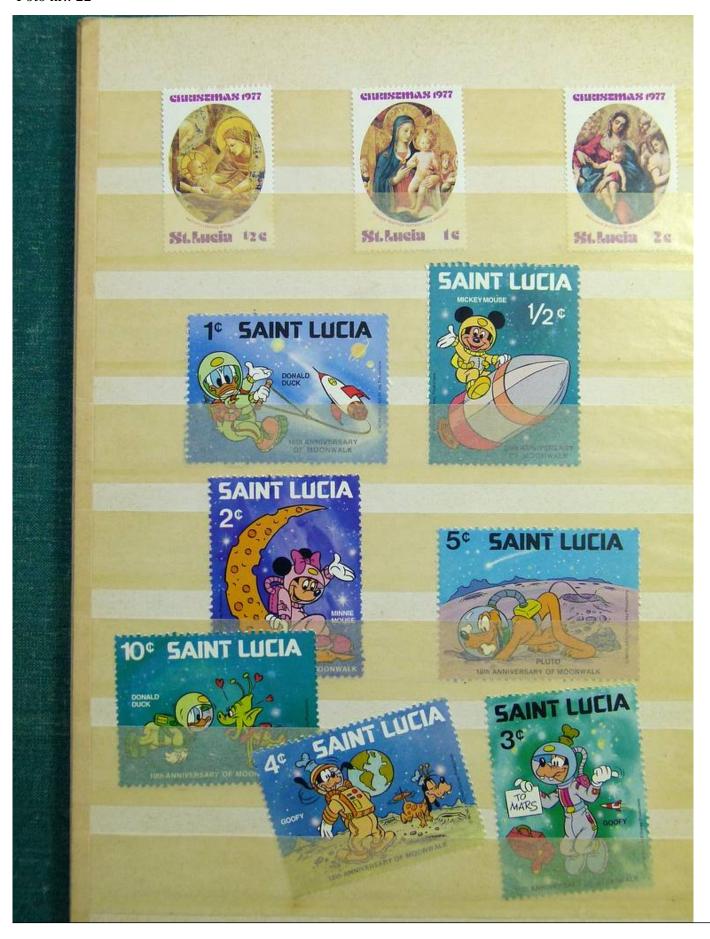

Lot nr.: L243138

Country/Type: Big lots

Accumulation on 4 stockbooks and stockbook pages.

Price: 50 eur

[Go to the lot on www.sevenstamps.com ]