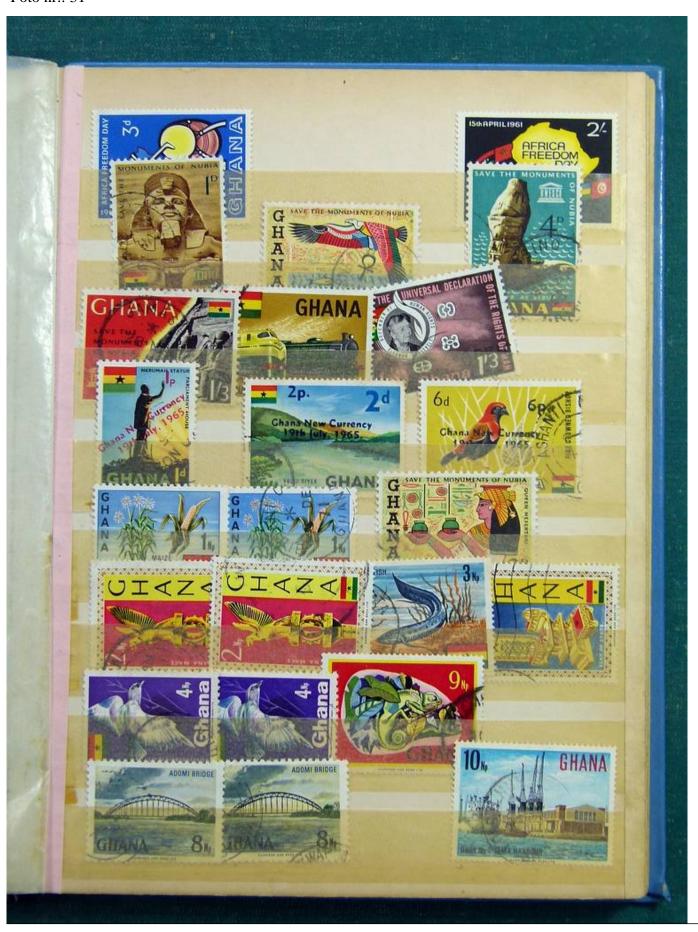

Lot nr.: L243138

Country/Type: Big lots

Accumulation on 4 stockbooks and stockbook pages.

Price: 50 eur

[Go to the lot on www.sevenstamps.com ]