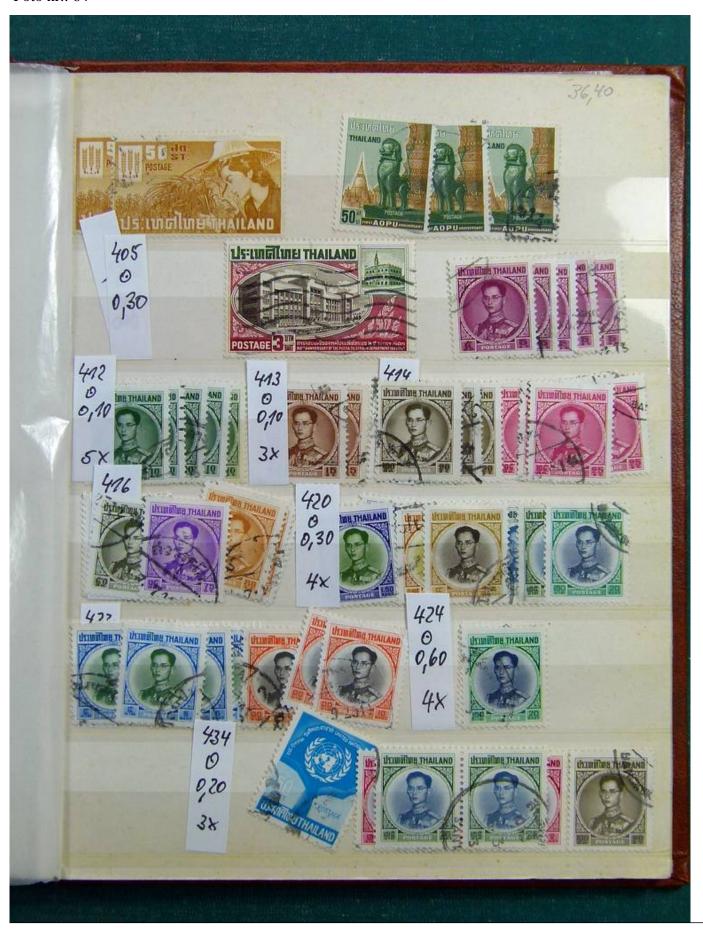

Lot nr.: L243138

Country/Type: Big lots

Accumulation on 4 stockbooks and stockbook pages.

Price: 50 eur

[Go to the lot on www.sevenstamps.com ]