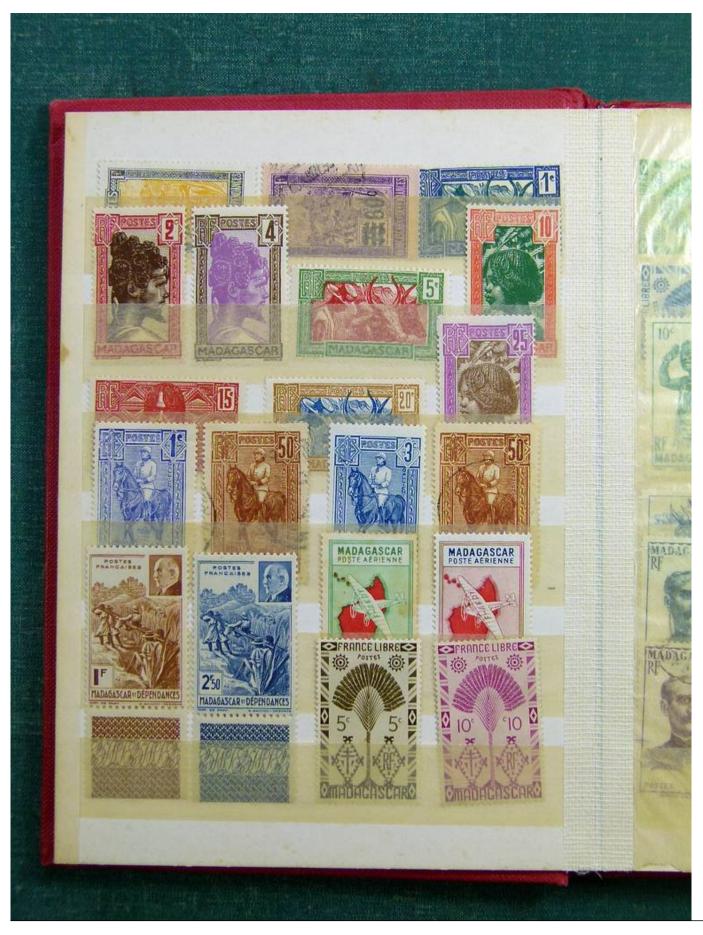

Lot nr.: L243138

Country/Type: Big lots

Accumulation on 4 stockbooks and stockbook pages.

Price: 50 eur

[Go to the lot on www.sevenstamps.com ]