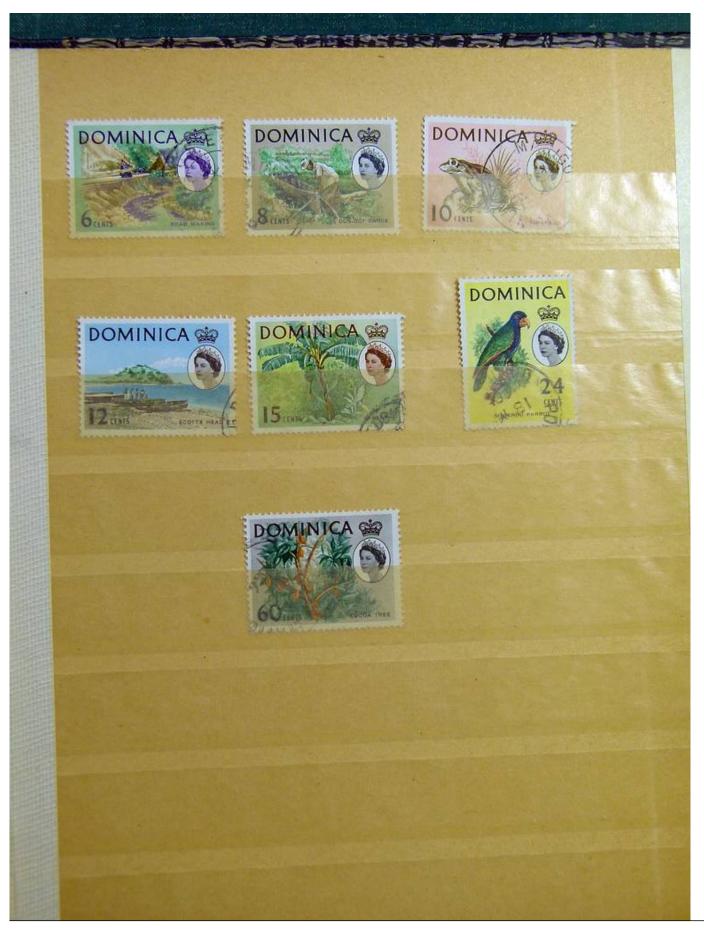

Lot nr.: L243138

Country/Type: Big lots

Accumulation on 4 stockbooks and stockbook pages.

Price: 50 eur

[Go to the lot on www.sevenstamps.com ]