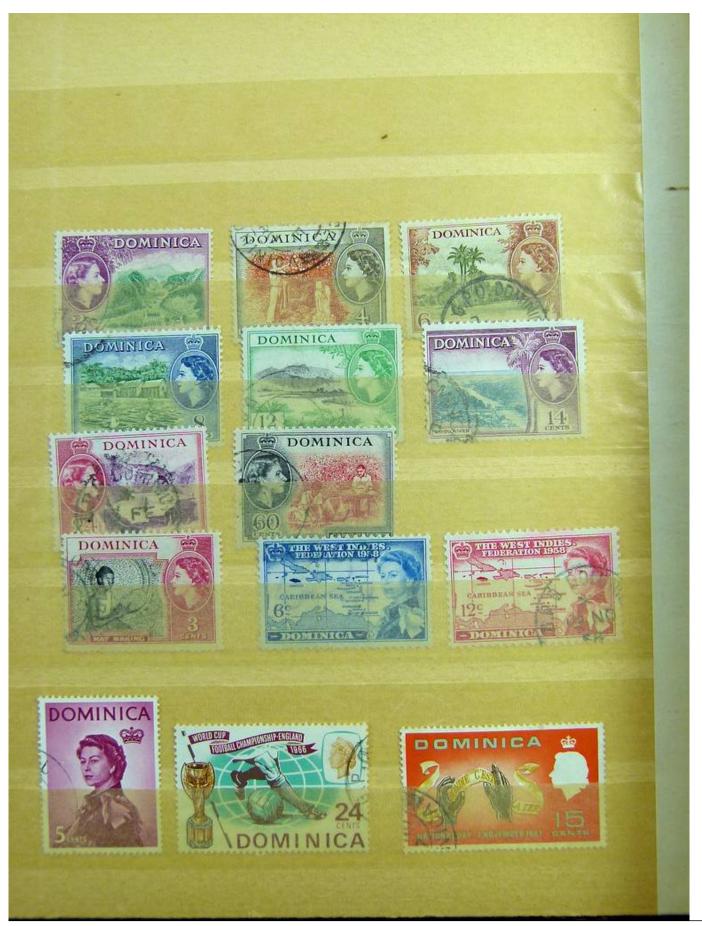

Lot nr.: L243138

Country/Type: Big lots

Accumulation on 4 stockbooks and stockbook pages.

Price: 50 eur

[Go to the lot on www.sevenstamps.com ]