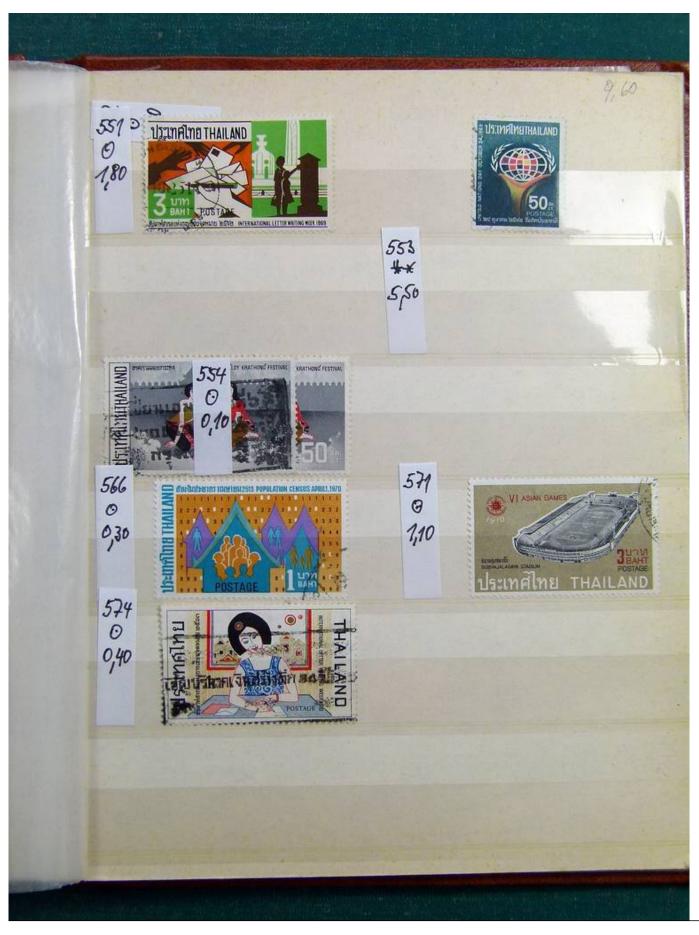

Lot nr.: L243138

Country/Type: Big lots

Accumulation on 4 stockbooks and stockbook pages.

Price: 50 eur

[Go to the lot on www.sevenstamps.com ]