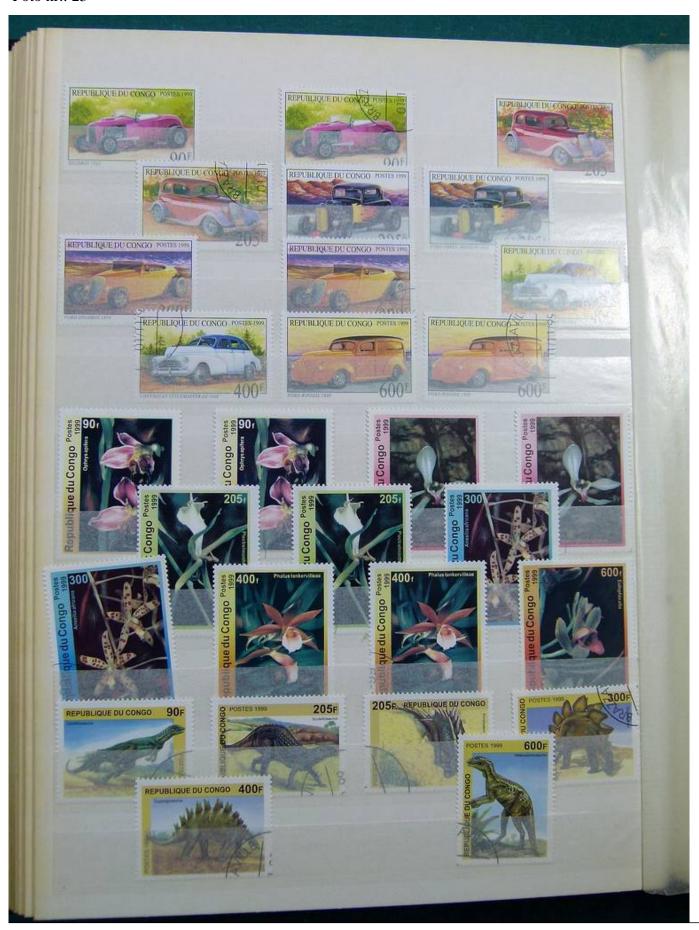

Lot nr.: L243161

Country/Type: Africa

Congo and Zaire collection, in stockbook, with new and used stamps.

Price: 110 eur

[Go to the lot on www.sevenstamps.com ]

YOUR COLLECTION, OUR PASSION.