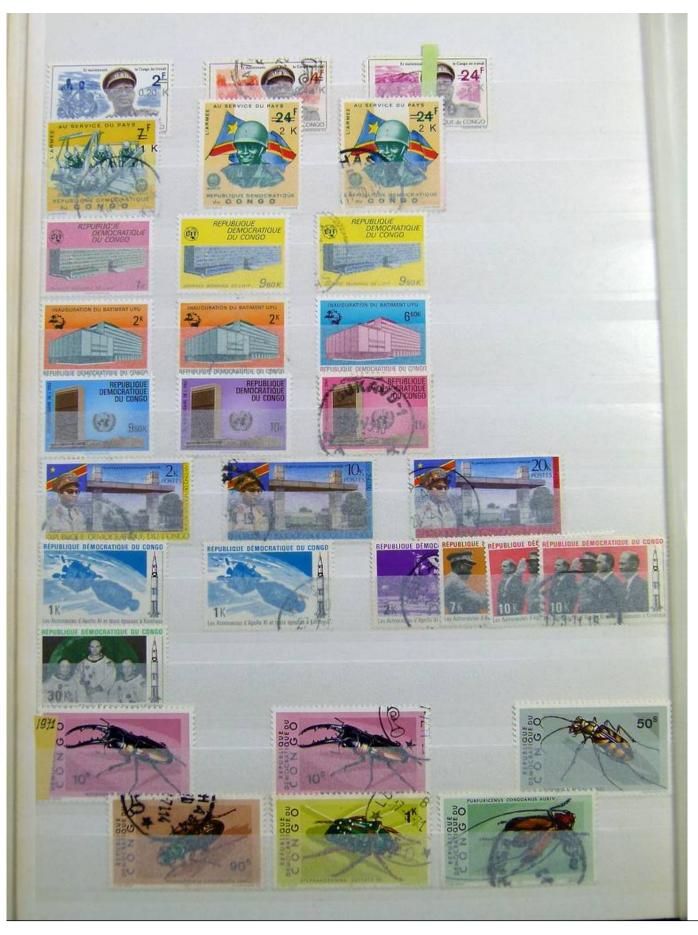

Lot nr.: L243161

Country/Type: Africa

Congo and Zaire collection, in stockbook, with new and used stamps.

Price: 110 eur

[Go to the lot on www.sevenstamps.com ]

YOUR COLLECTION, OUR PASSION.