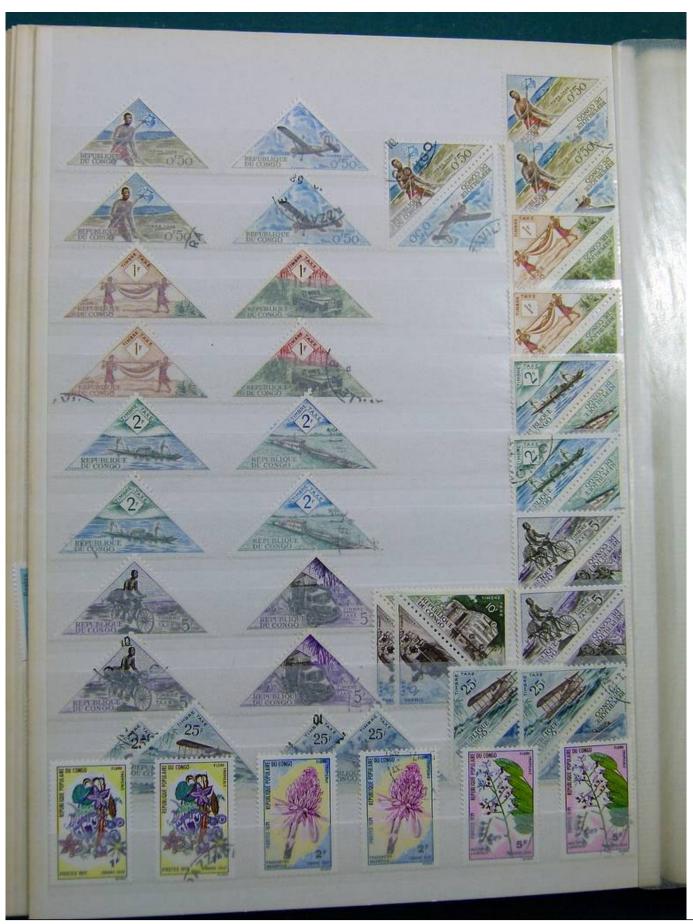

Lot nr.: L243161

Country/Type: Africa

Congo and Zaire collection, in stockbook, with new and used stamps.

Price: 110 eur

[Go to the lot on www.sevenstamps.com ]

YOUR COLLECTION, OUR PASSION.