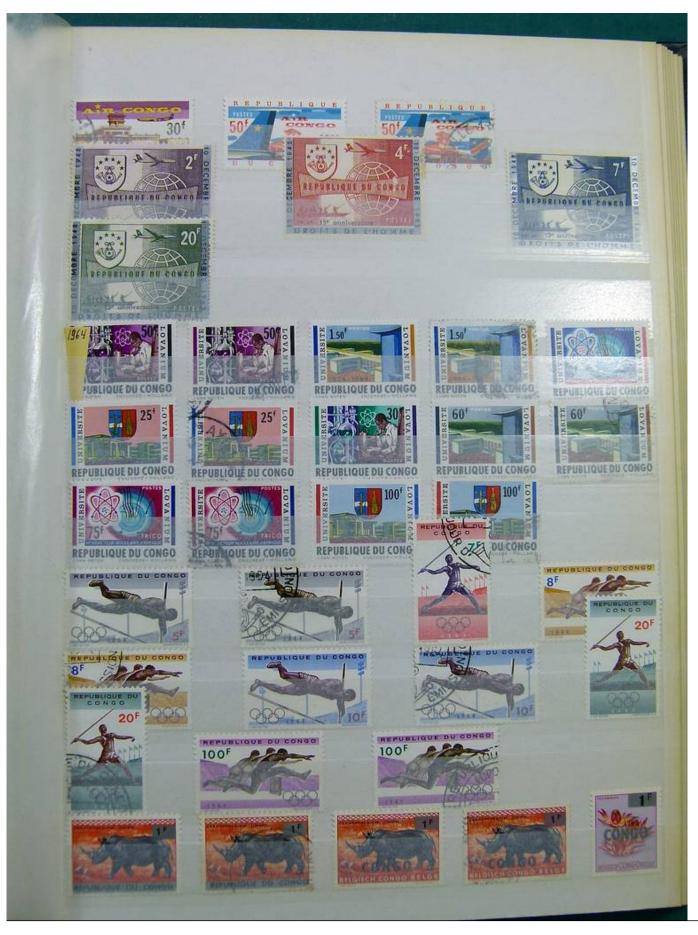

Lot nr.: L243161

Country/Type: Africa

Congo and Zaire collection, in stockbook, with new and used stamps.

Price: 110 eur

[Go to the lot on www.sevenstamps.com ]

YOUR COLLECTION, OUR PASSION.