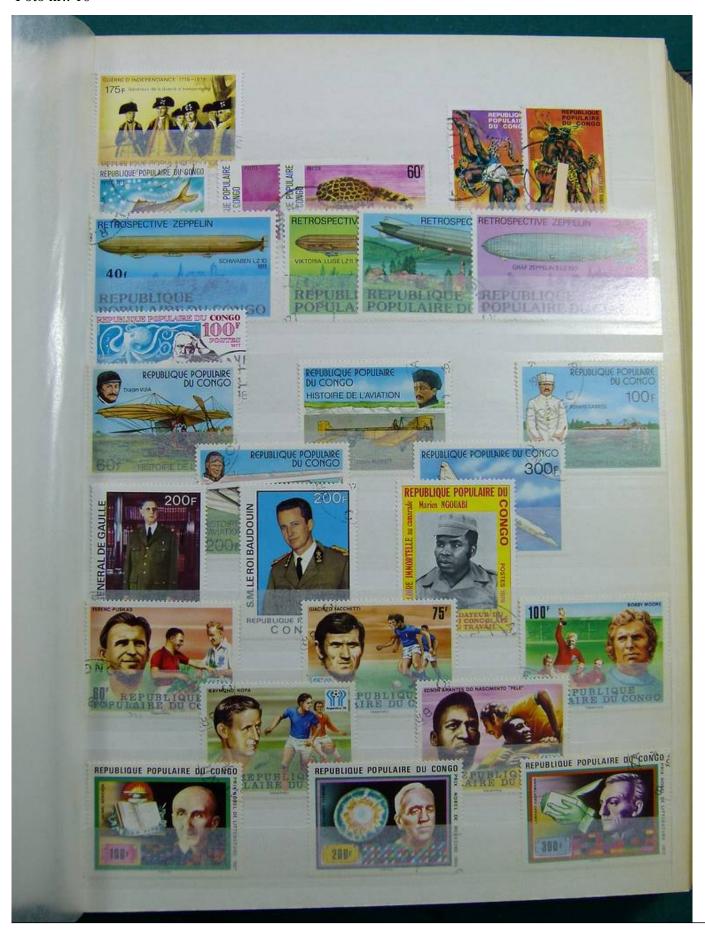

Lot nr.: L243161

Country/Type: Africa

Congo and Zaire collection, in stockbook, with new and used stamps.

Price: 110 eur

[Go to the lot on www.sevenstamps.com ]

YOUR COLLECTION, OUR PASSION.