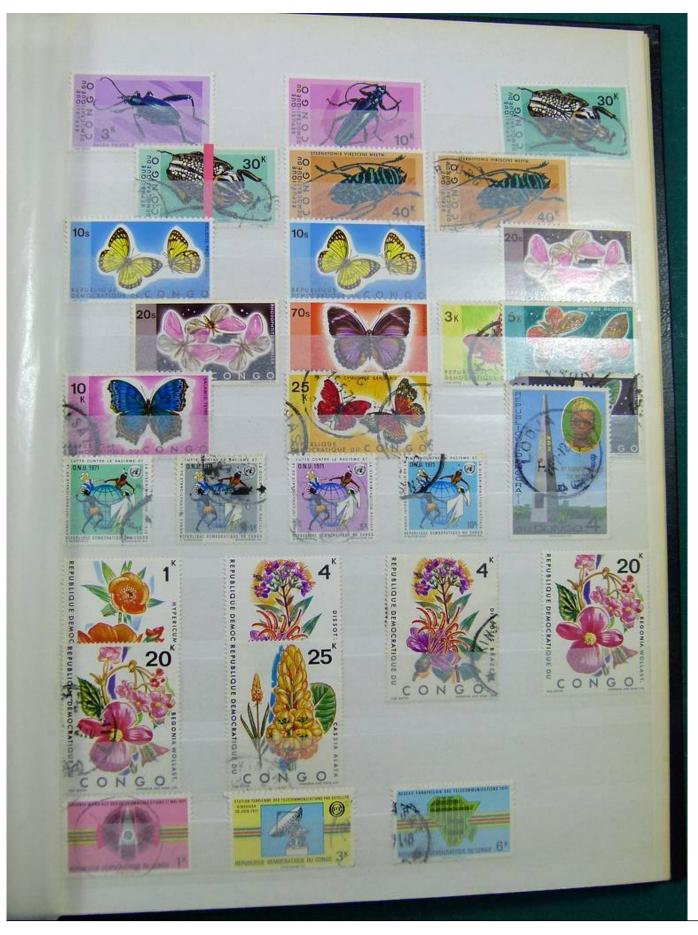

Lot nr.: L243161

Country/Type: Africa

Congo and Zaire collection, in stockbook, with new and used stamps.

Price: 110 eur

[Go to the lot on www.sevenstamps.com ]

YOUR COLLECTION, OUR PASSION.