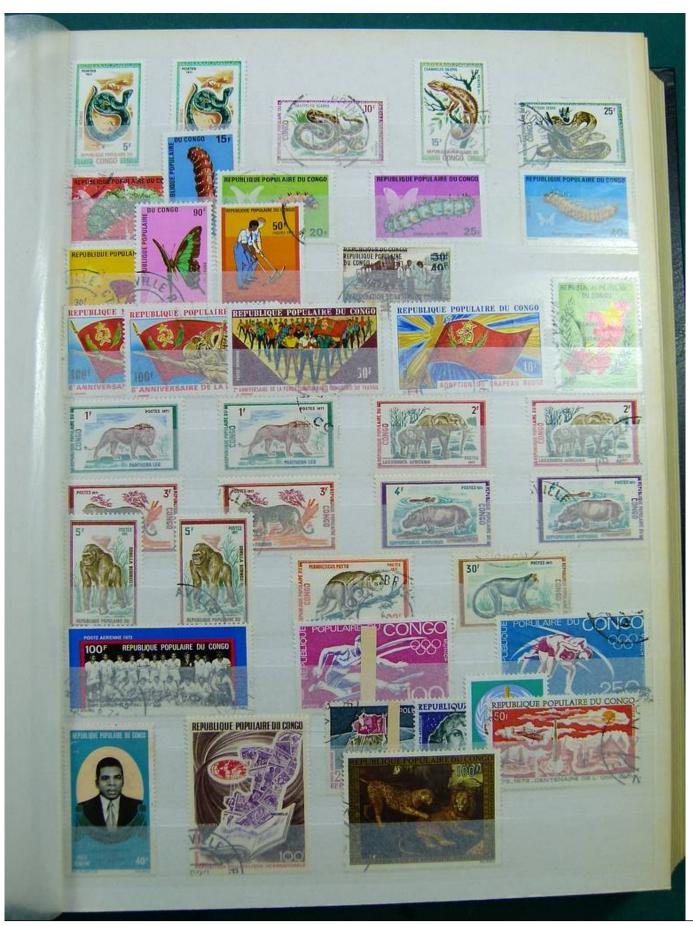

Lot nr.: L243161

Country/Type: Africa

Congo and Zaire collection, in stockbook, with new and used stamps.

Price: 110 eur

[Go to the lot on www.sevenstamps.com ]

YOUR COLLECTION, OUR PASSION.