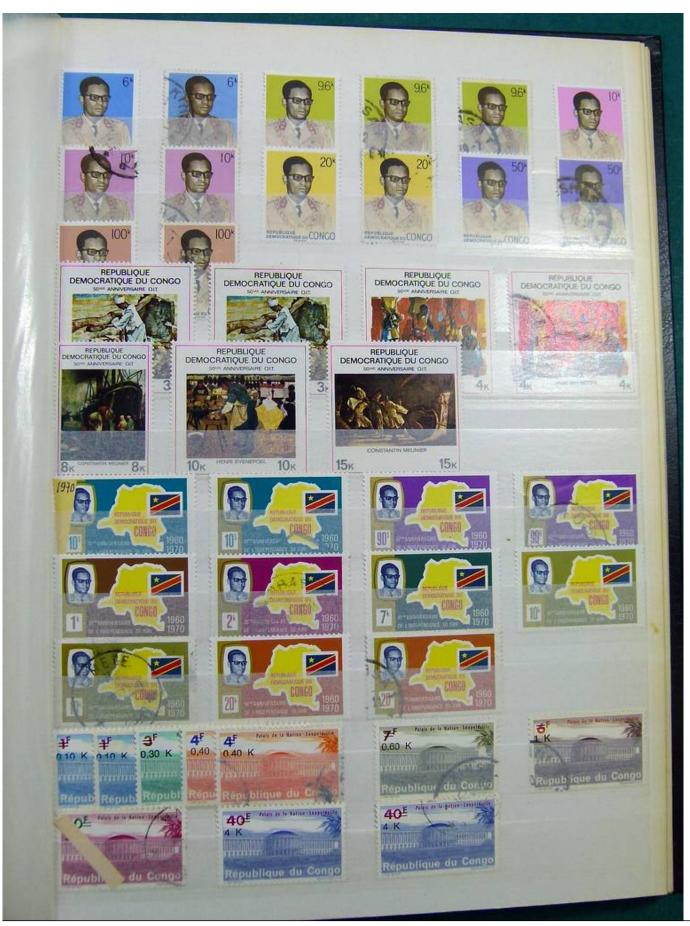

Lot nr.: L243161

Country/Type: Africa

Congo and Zaire collection, in stockbook, with new and used stamps.

Price: 110 eur

[Go to the lot on www.sevenstamps.com ]

YOUR COLLECTION, OUR PASSION.