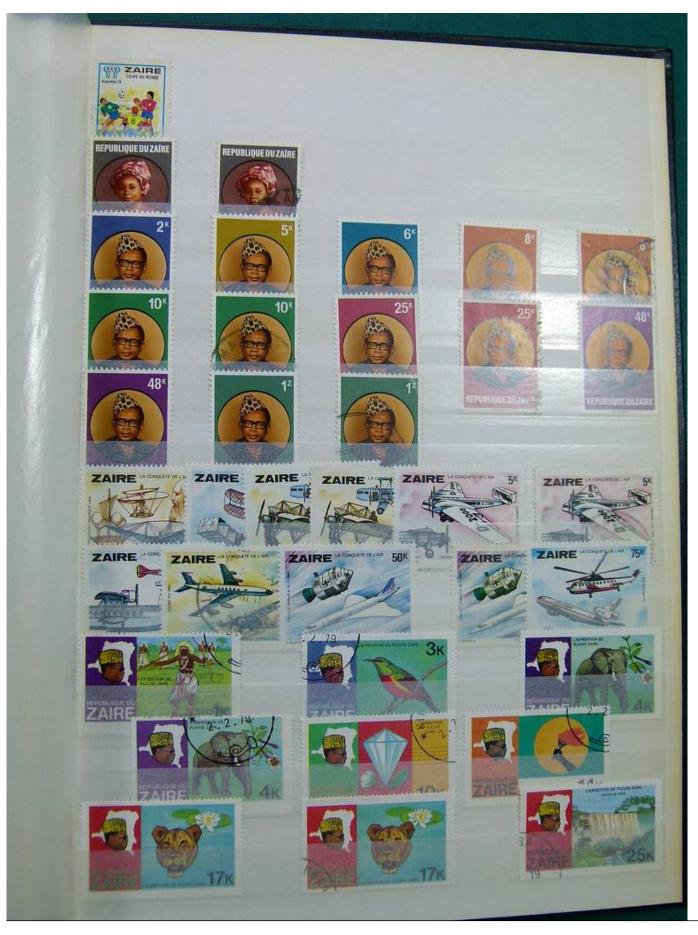

Lot nr.: L243161

Country/Type: Africa

Congo and Zaire collection, in stockbook, with new and used stamps.

Price: 110 eur

[Go to the lot on www.sevenstamps.com ]

YOUR COLLECTION, OUR PASSION.