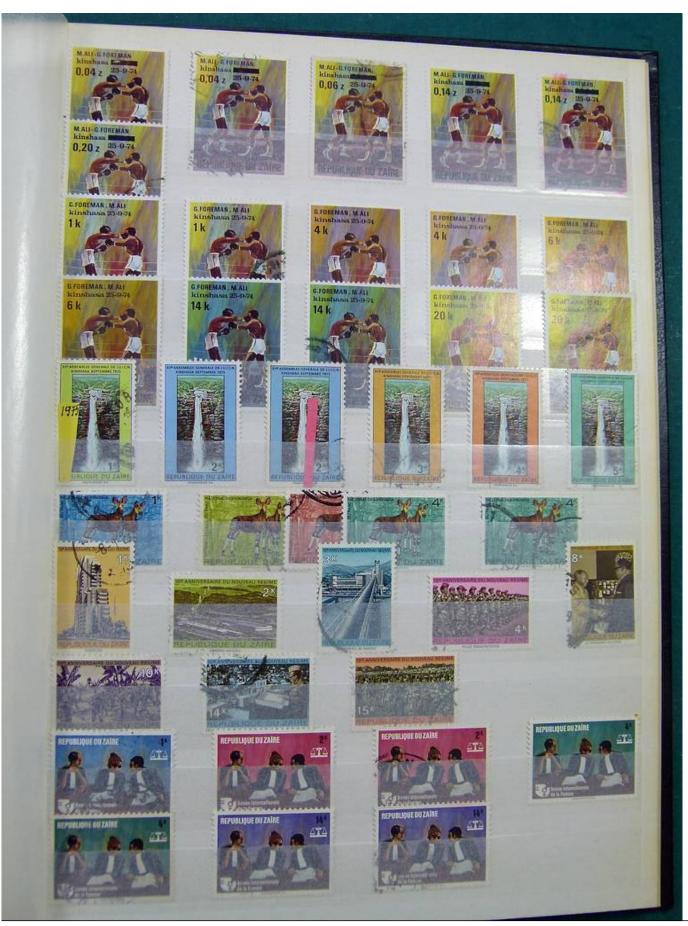

Lot nr.: L243161

Country/Type: Africa

Congo and Zaire collection, in stockbook, with new and used stamps.

Price: 110 eur

[Go to the lot on www.sevenstamps.com ]

YOUR COLLECTION, OUR PASSION.