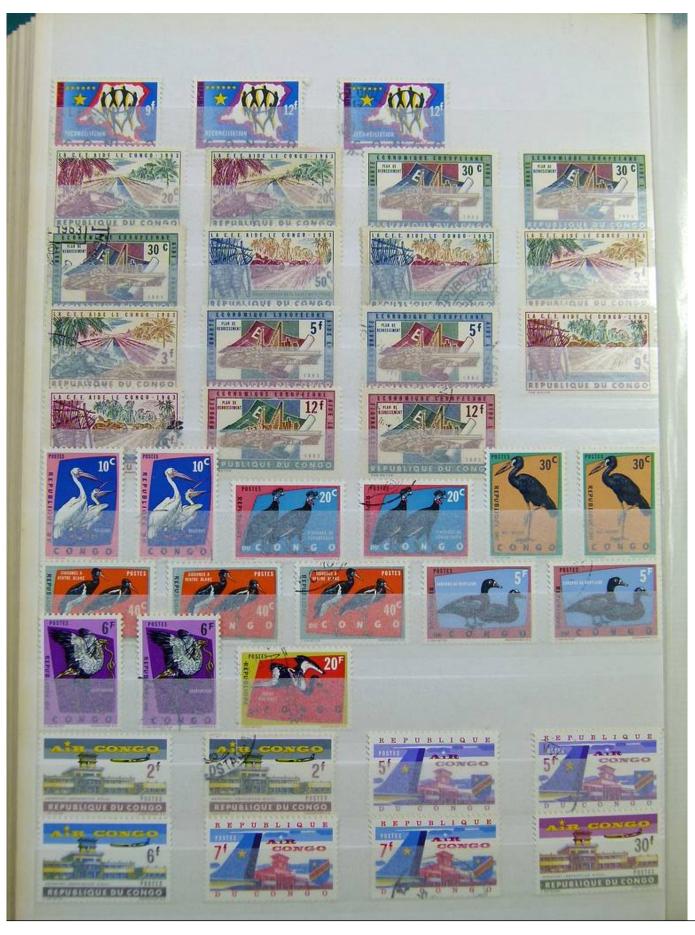

Lot nr.: L243161

Country/Type: Africa

Congo and Zaire collection, in stockbook, with new and used stamps.

Price: 110 eur

[Go to the lot on www.sevenstamps.com ]

YOUR COLLECTION, OUR PASSION.