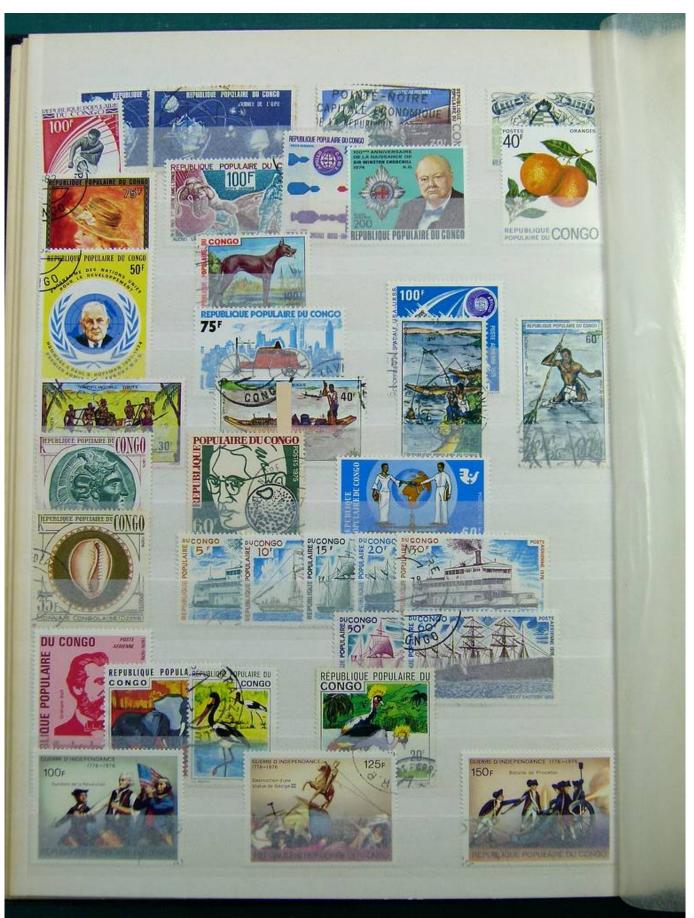

Lot nr.: L243161

Country/Type: Africa

Congo and Zaire collection, in stockbook, with new and used stamps.

Price: 110 eur

[Go to the lot on www.sevenstamps.com ]

YOUR COLLECTION, OUR PASSION.