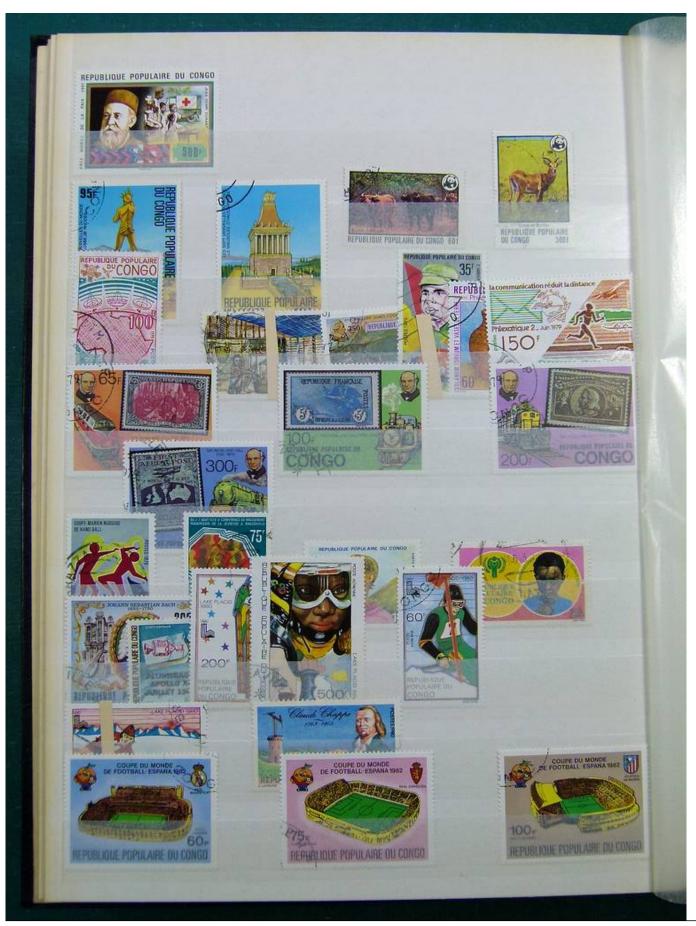

Lot nr.: L243161

Country/Type: Africa

Congo and Zaire collection, in stockbook, with new and used stamps.

Price: 110 eur

[Go to the lot on www.sevenstamps.com ]

YOUR COLLECTION, OUR PASSION.