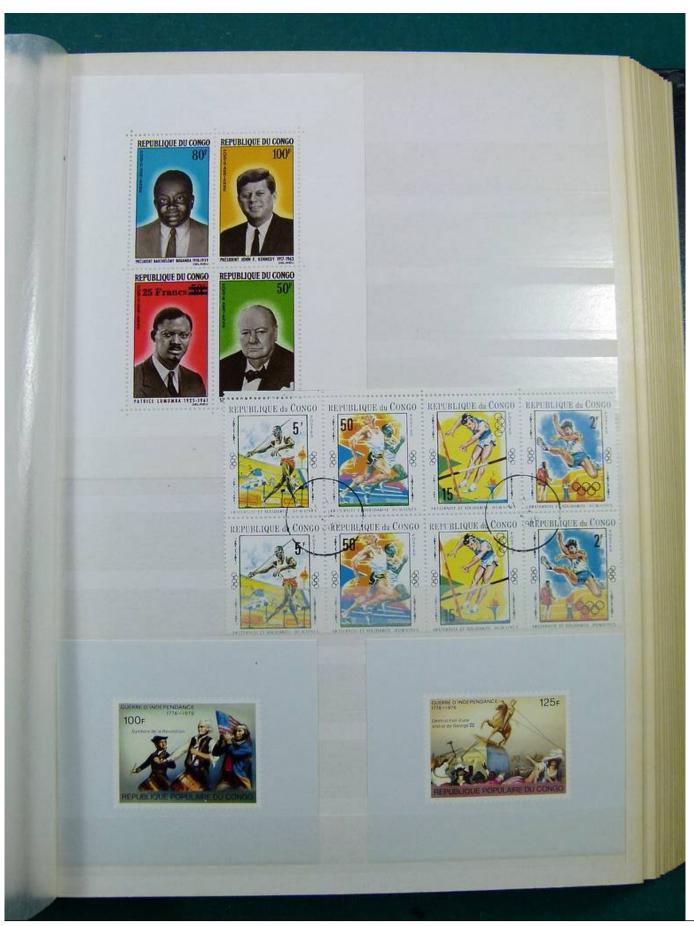

Lot nr.: L243161

Country/Type: Africa

Congo and Zaire collection, in stockbook, with new and used stamps.

Price: 110 eur

[Go to the lot on www.sevenstamps.com ]

YOUR COLLECTION, OUR PASSION.