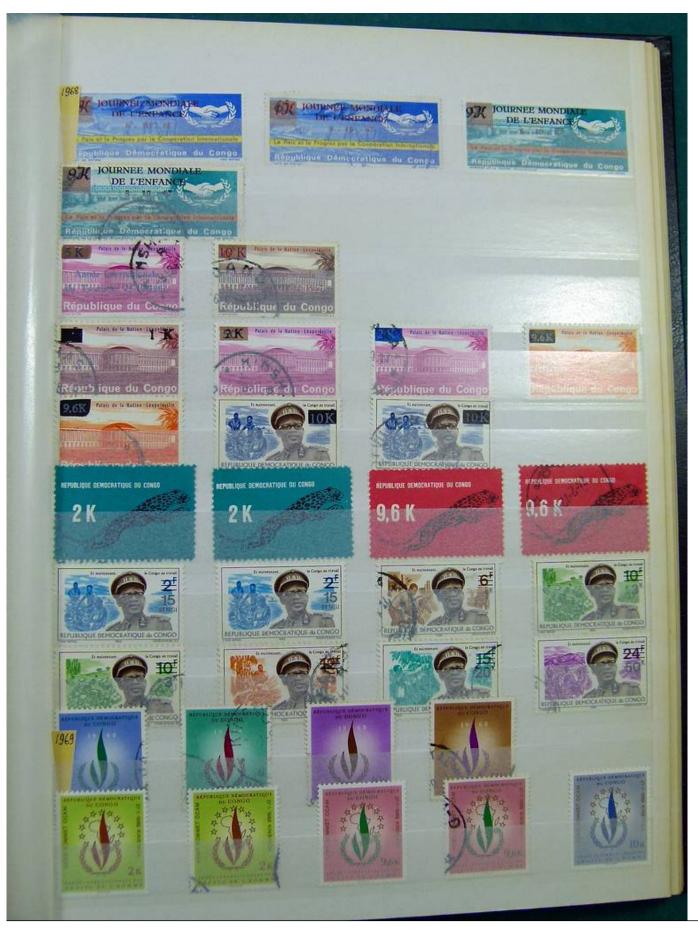

Lot nr.: L243161

Country/Type: Africa

Congo and Zaire collection, in stockbook, with new and used stamps.

Price: 110 eur

[Go to the lot on www.sevenstamps.com ]

YOUR COLLECTION, OUR PASSION.