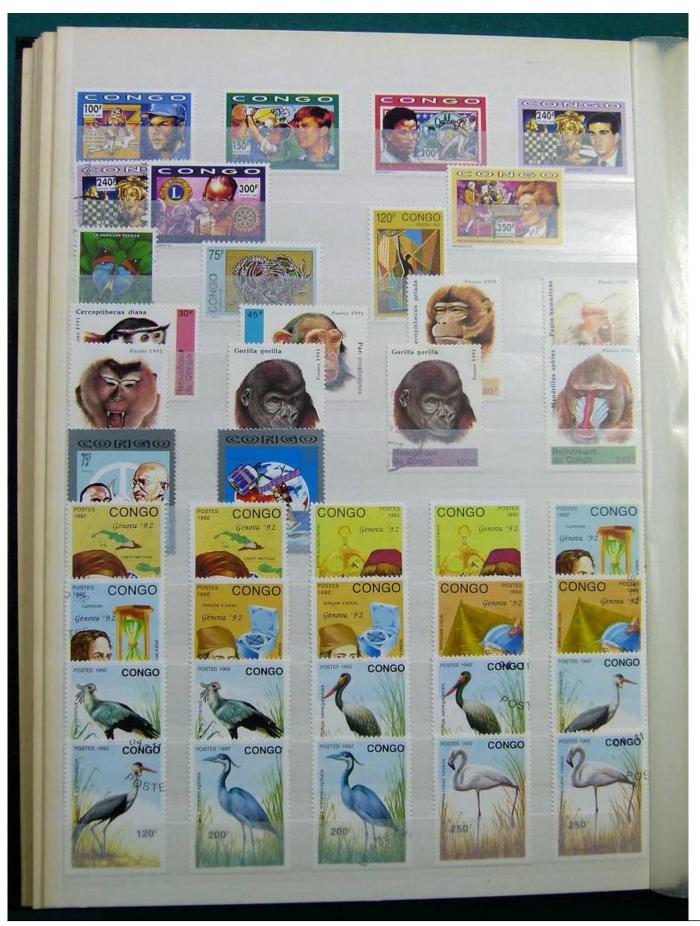

Lot nr.: L243161

Country/Type: Africa

Congo and Zaire collection, in stockbook, with new and used stamps.

Price: 110 eur

[Go to the lot on www.sevenstamps.com ]

YOUR COLLECTION, OUR PASSION.