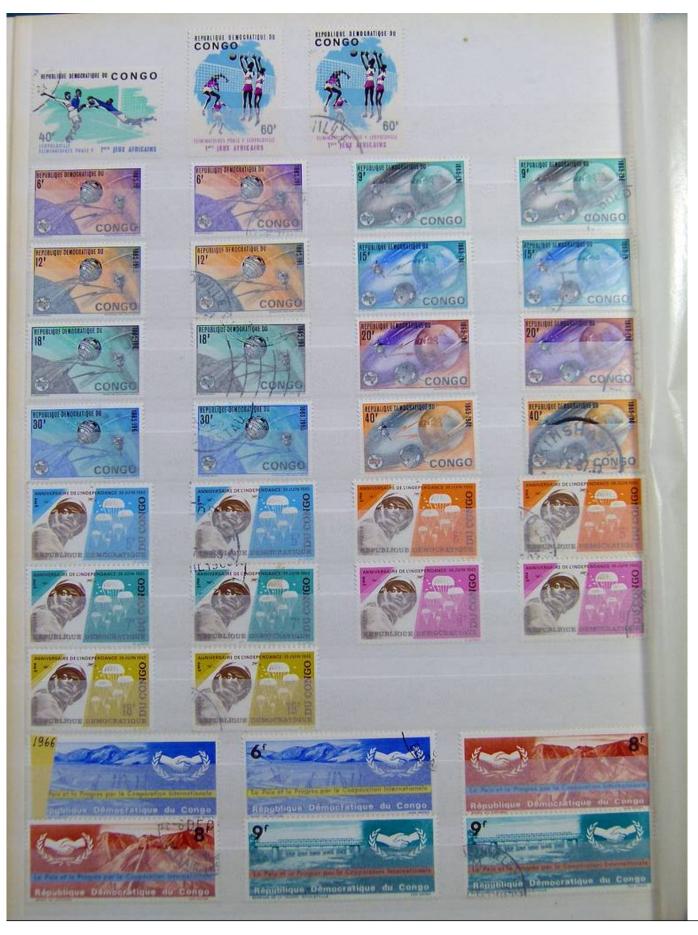

Lot nr.: L243161

Country/Type: Africa

Congo and Zaire collection, in stockbook, with new and used stamps.

Price: 110 eur

[Go to the lot on www.sevenstamps.com ]

YOUR COLLECTION, OUR PASSION.