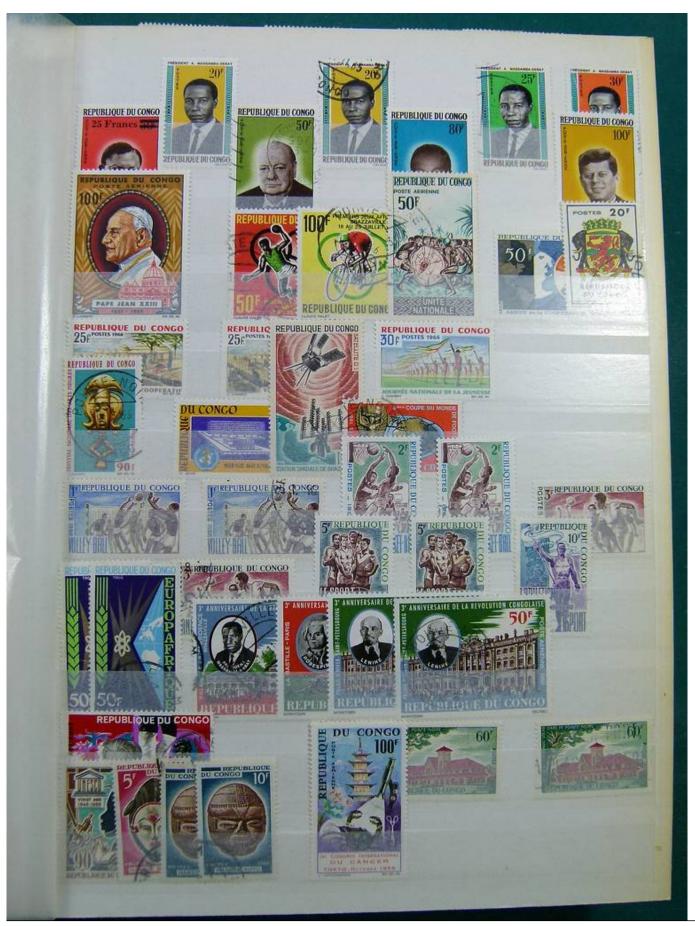

Lot nr.: L243161

Country/Type: Africa

Congo and Zaire collection, in stockbook, with new and used stamps.

Price: 110 eur

[Go to the lot on www.sevenstamps.com ]

YOUR COLLECTION, OUR PASSION.