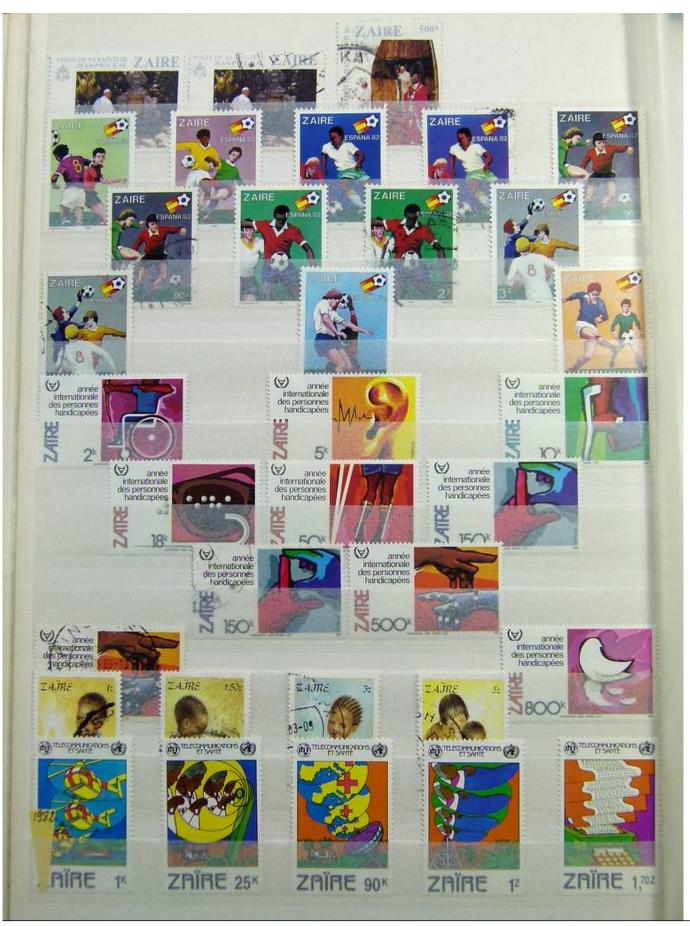

Lot nr.: L243161

Country/Type: Africa

Congo and Zaire collection, in stockbook, with new and used stamps.

Price: 110 eur

[Go to the lot on www.sevenstamps.com ]

YOUR COLLECTION, OUR PASSION.