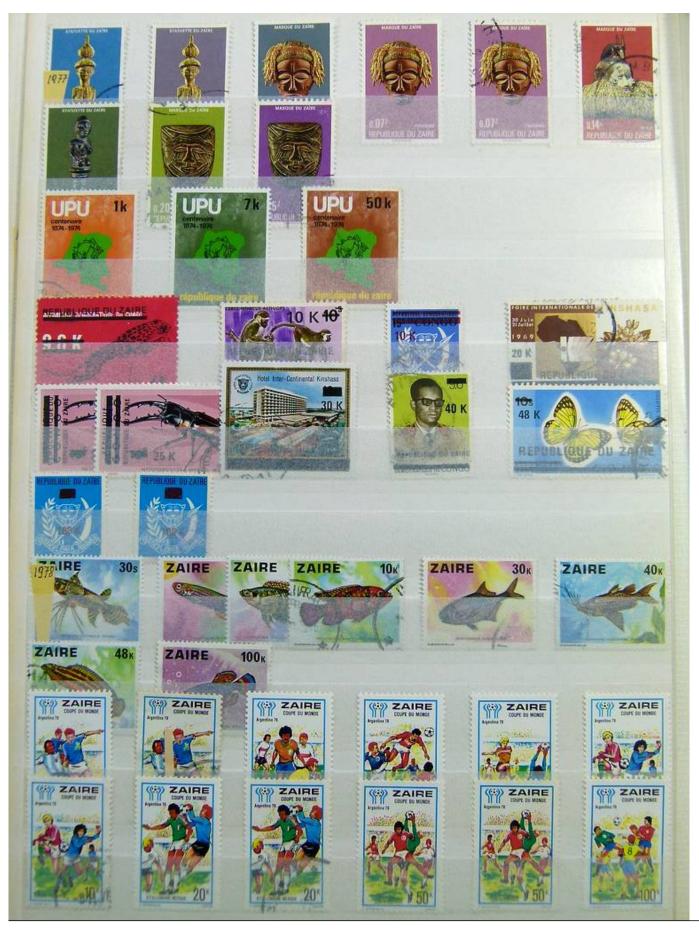

Lot nr.: L243161

Country/Type: Africa

Congo and Zaire collection, in stockbook, with new and used stamps.

Price: 110 eur

[Go to the lot on www.sevenstamps.com ]

YOUR COLLECTION, OUR PASSION.