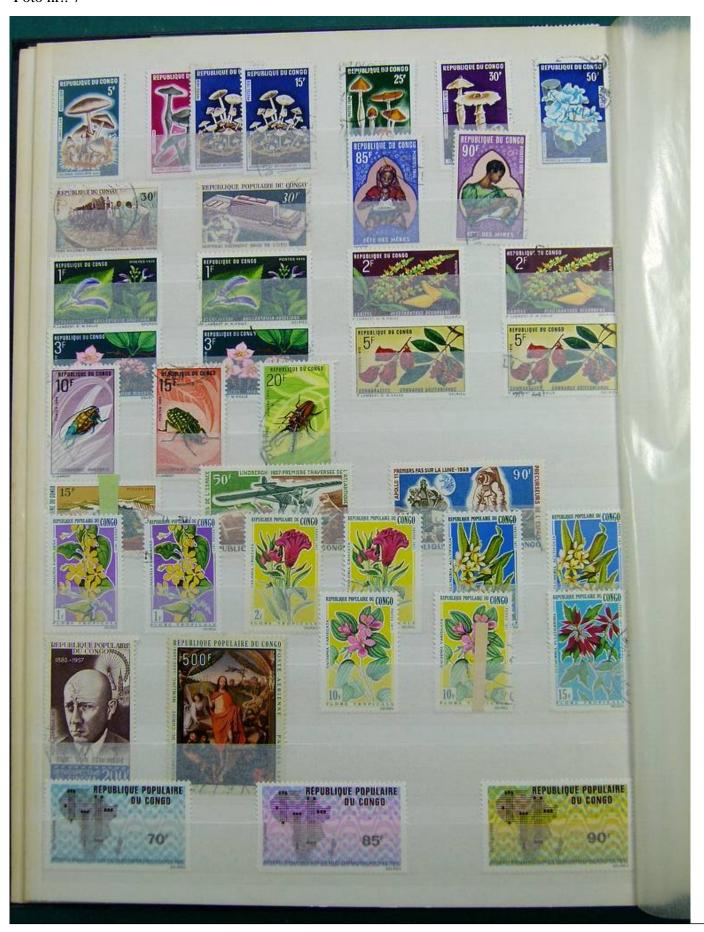

Lot nr.: L243161

Country/Type: Africa

Congo and Zaire collection, in stockbook, with new and used stamps.

Price: 110 eur

[Go to the lot on www.sevenstamps.com ]

YOUR COLLECTION, OUR PASSION.