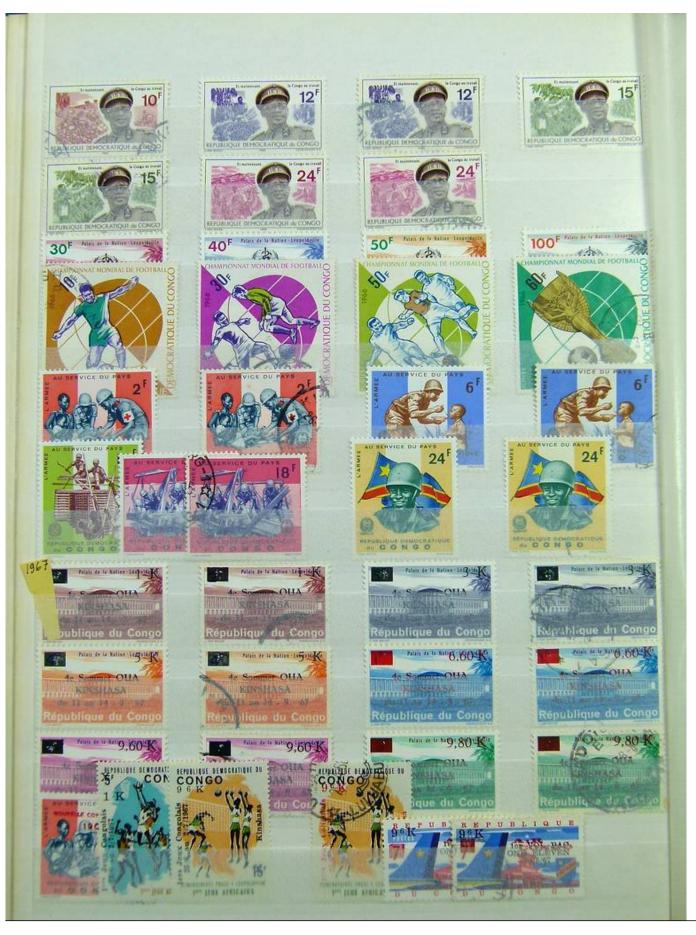

Lot nr.: L243161

Country/Type: Africa

Congo and Zaire collection, in stockbook, with new and used stamps.

Price: 110 eur

[Go to the lot on www.sevenstamps.com ]

YOUR COLLECTION, OUR PASSION.