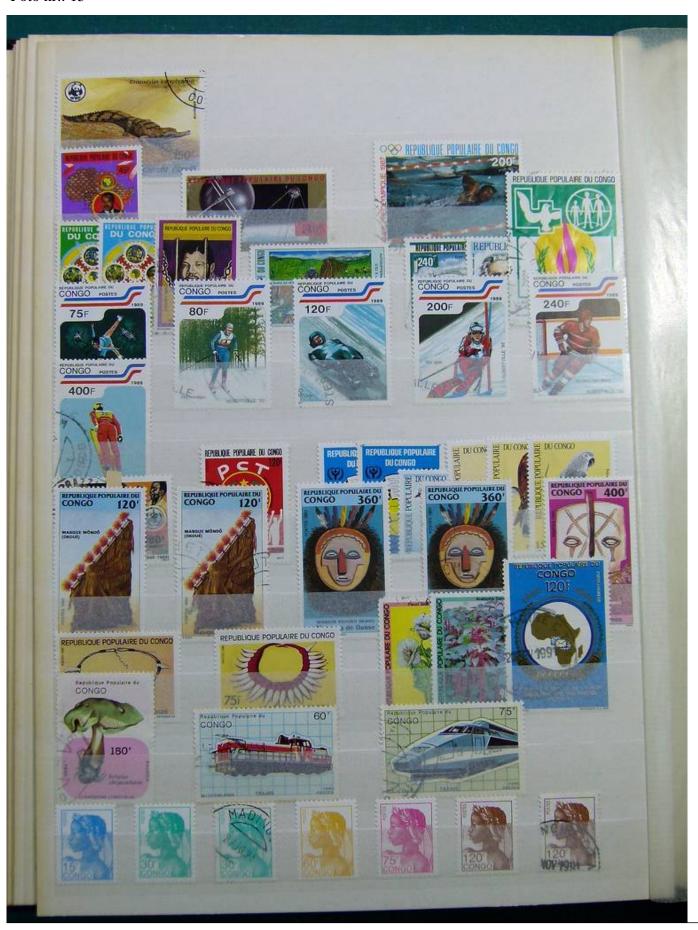

Lot nr.: L243161

Country/Type: Africa

Congo and Zaire collection, in stockbook, with new and used stamps.

Price: 110 eur

[Go to the lot on www.sevenstamps.com ]

YOUR COLLECTION, OUR PASSION.