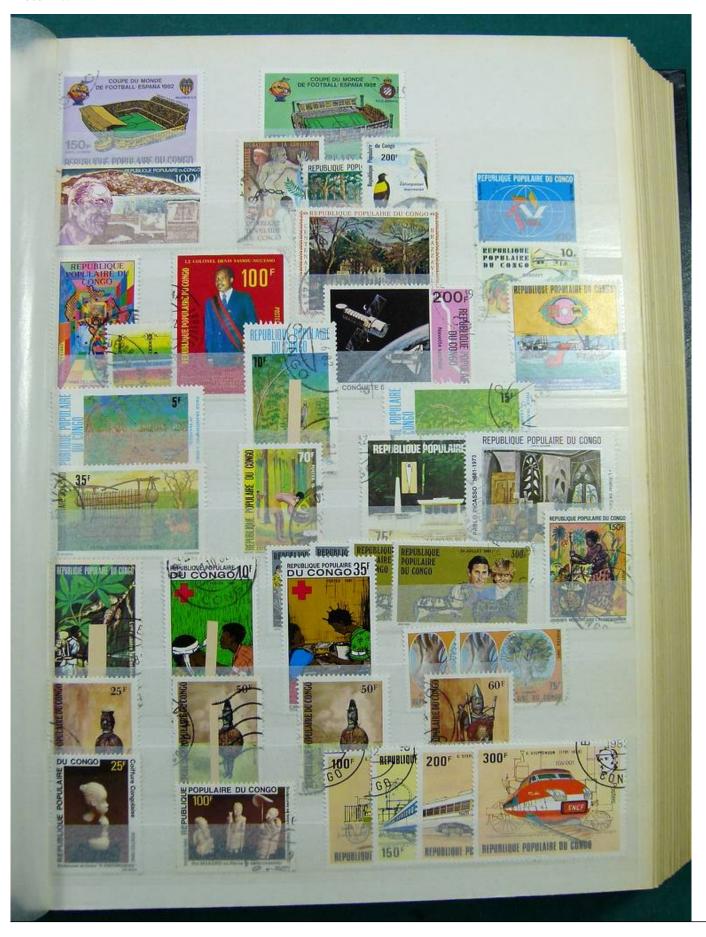

Lot nr.: L243161

Country/Type: Africa

Congo and Zaire collection, in stockbook, with new and used stamps.

Price: 110 eur

[Go to the lot on www.sevenstamps.com ]

YOUR COLLECTION, OUR PASSION.