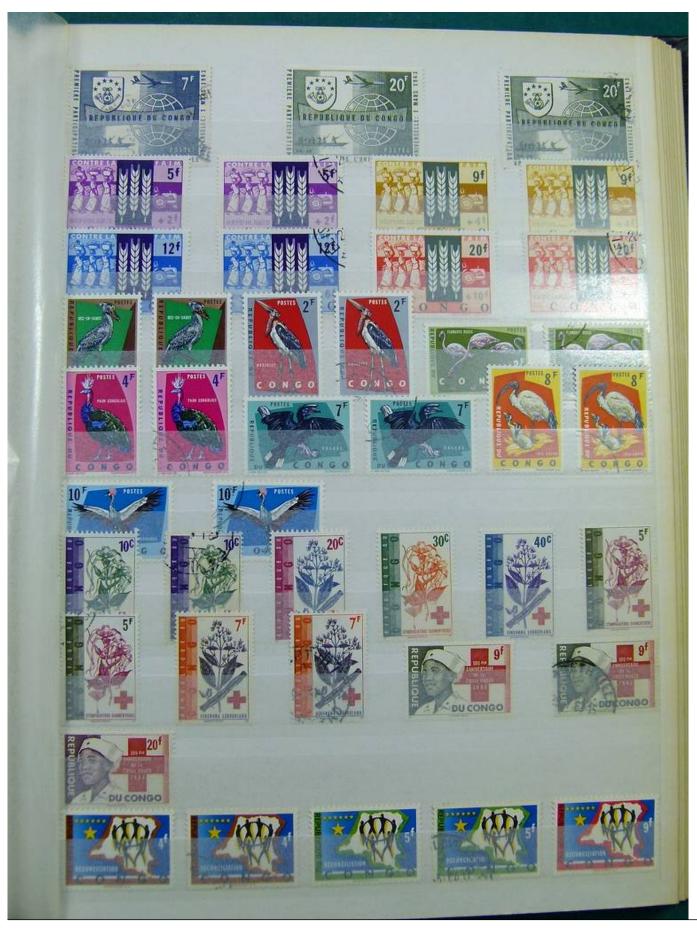

Lot nr.: L243161

Country/Type: Africa

Congo and Zaire collection, in stockbook, with new and used stamps.

Price: 110 eur

[Go to the lot on www.sevenstamps.com ]

YOUR COLLECTION, OUR PASSION.