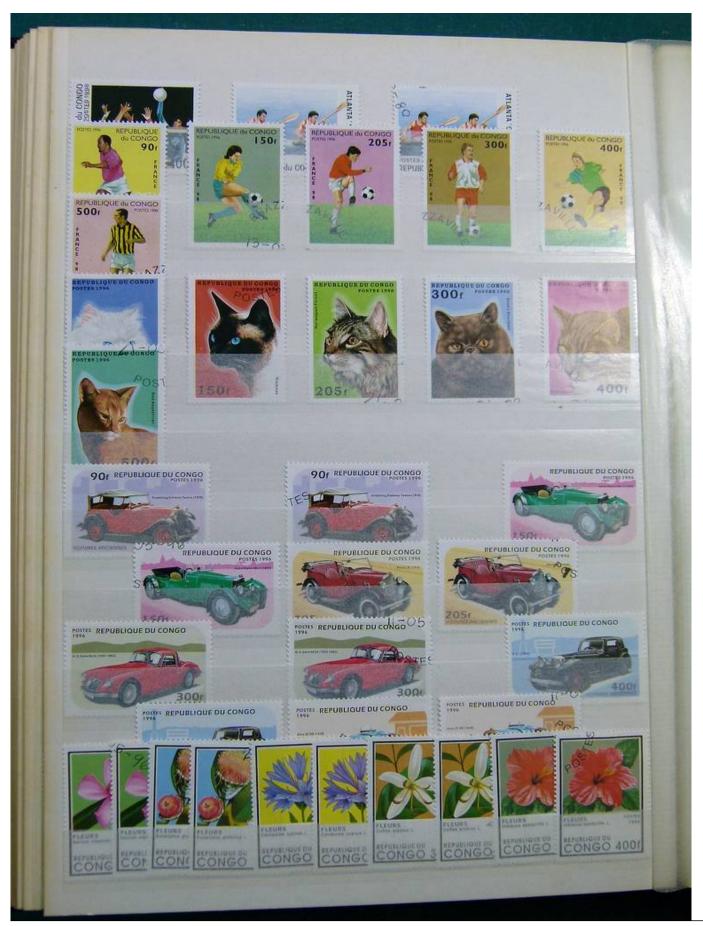

Lot nr.: L243161

Country/Type: Africa

Congo and Zaire collection, in stockbook, with new and used stamps.

Price: 110 eur

[Go to the lot on www.sevenstamps.com ]

YOUR COLLECTION, OUR PASSION.