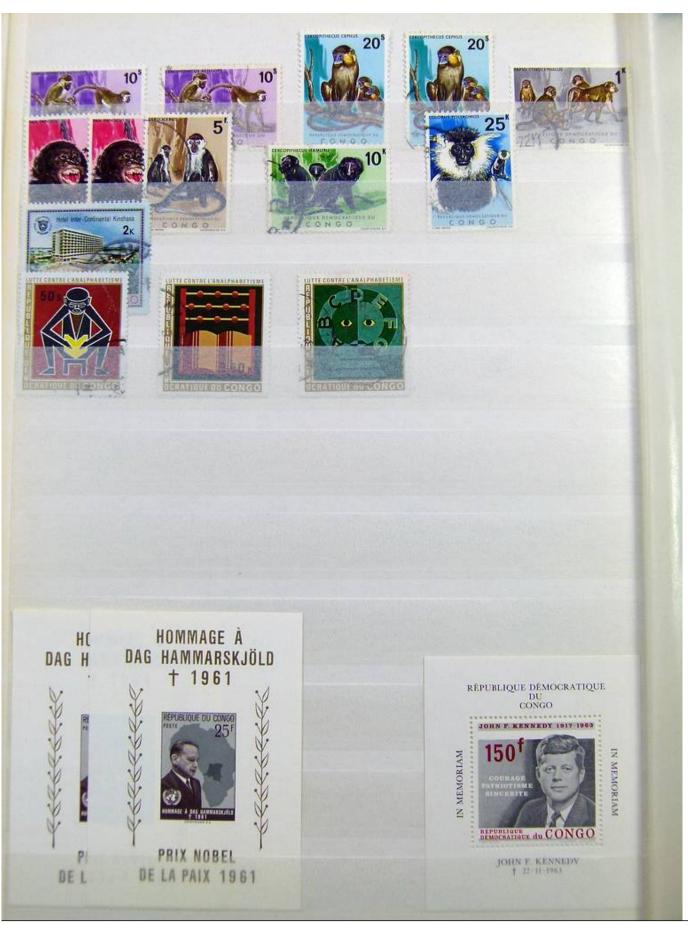

Lot nr.: L243161

Country/Type: Africa

Congo and Zaire collection, in stockbook, with new and used stamps.

Price: 110 eur

[Go to the lot on www.sevenstamps.com ]

YOUR COLLECTION, OUR PASSION.