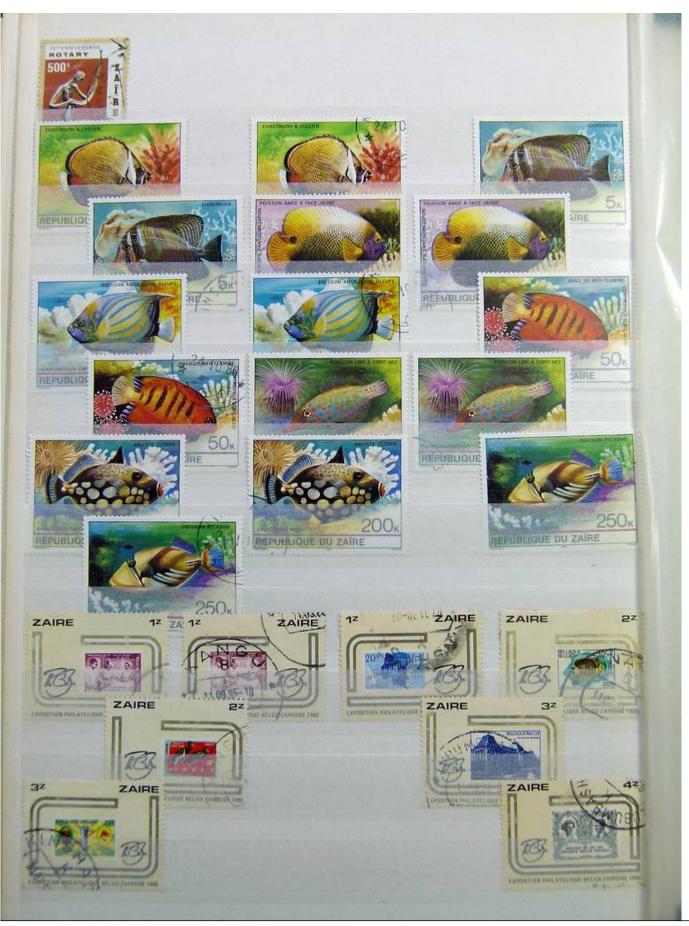

Lot nr.: L243161

Country/Type: Africa

Congo and Zaire collection, in stockbook, with new and used stamps.

Price: 110 eur

[Go to the lot on www.sevenstamps.com ]

YOUR COLLECTION, OUR PASSION.