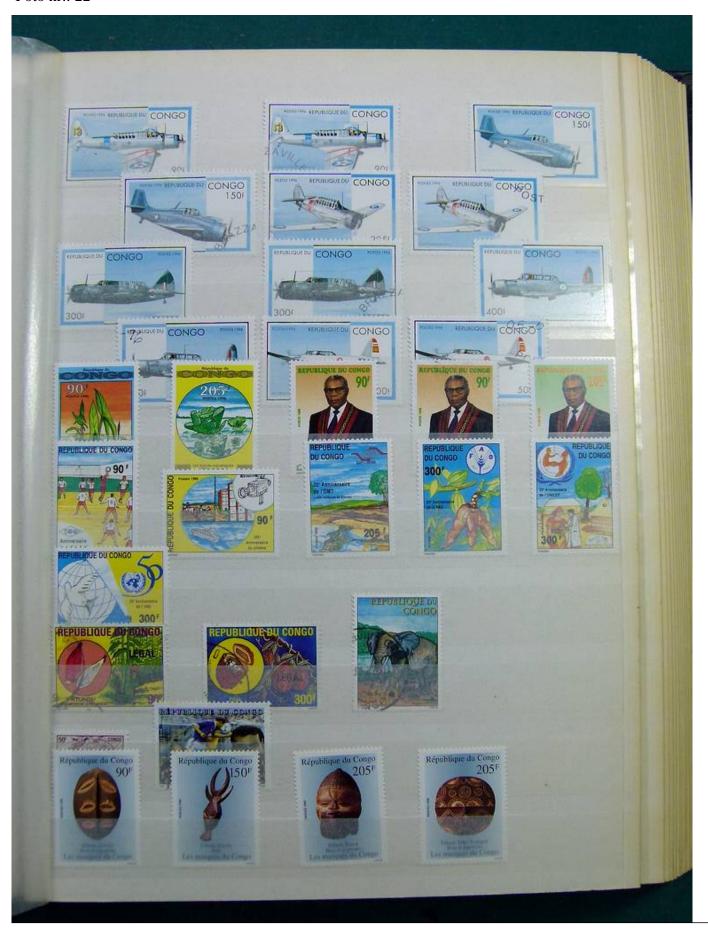

Lot nr.: L243161

Country/Type: Africa

Congo and Zaire collection, in stockbook, with new and used stamps.

Price: 110 eur

[Go to the lot on www.sevenstamps.com ]

YOUR COLLECTION, OUR PASSION.