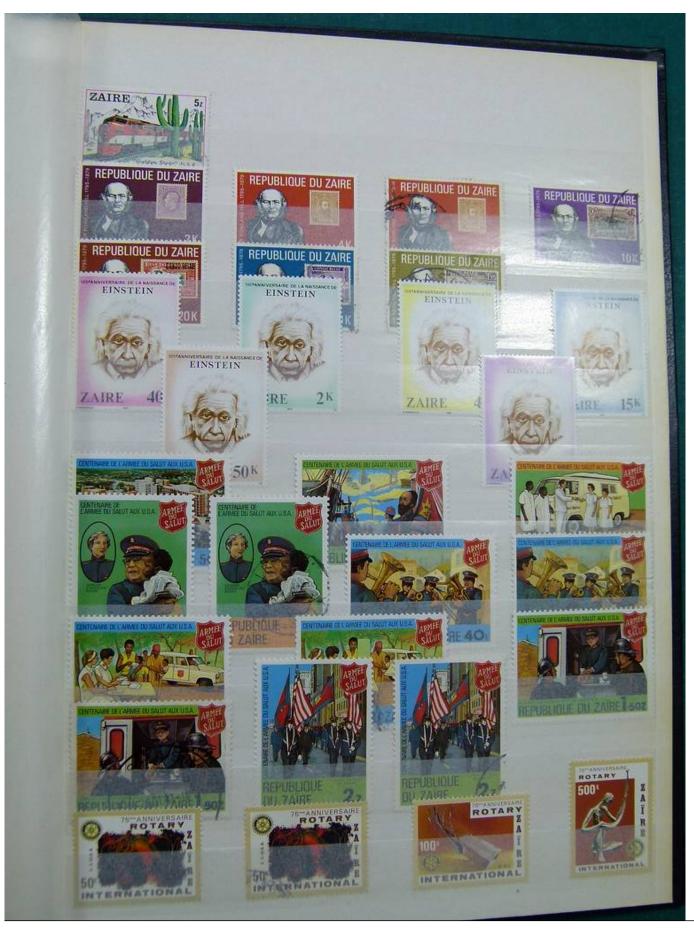

Lot nr.: L243161

Country/Type: Africa

Congo and Zaire collection, in stockbook, with new and used stamps.

Price: 110 eur

[Go to the lot on www.sevenstamps.com ]

YOUR COLLECTION, OUR PASSION.