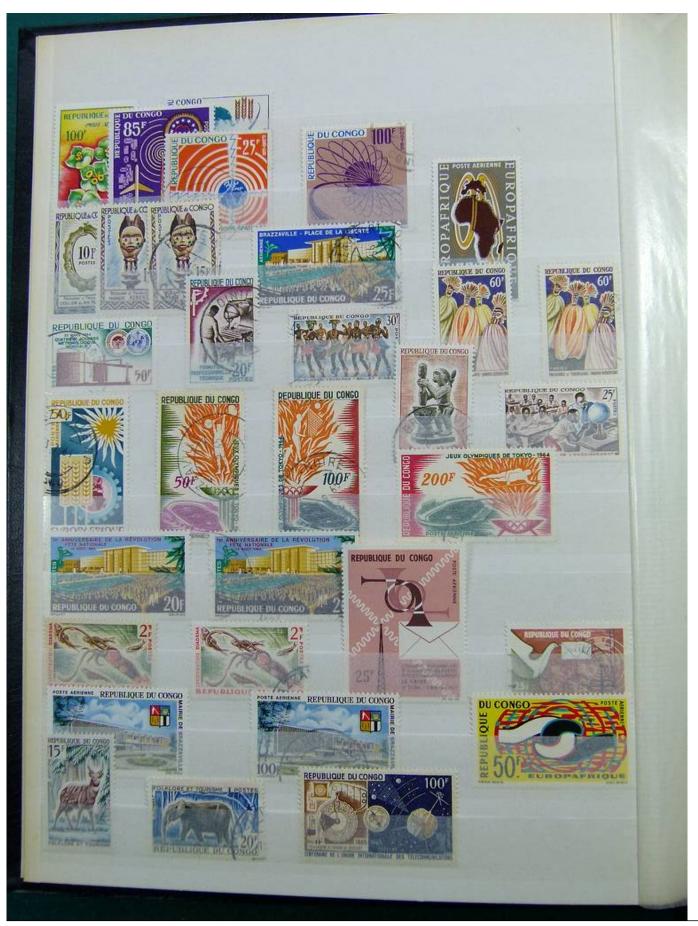

Lot nr.: L243161

Country/Type: Africa

Congo and Zaire collection, in stockbook, with new and used stamps.

Price: 110 eur

[Go to the lot on www.sevenstamps.com ]

YOUR COLLECTION, OUR PASSION.