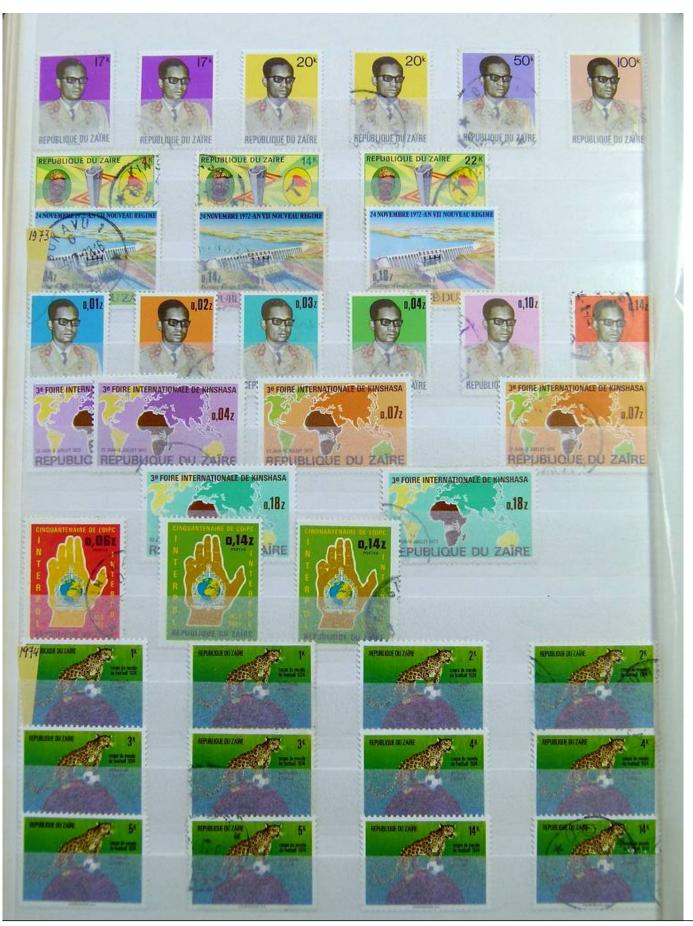

Lot nr.: L243161

Country/Type: Africa

Congo and Zaire collection, in stockbook, with new and used stamps.

Price: 110 eur

[Go to the lot on www.sevenstamps.com ]

YOUR COLLECTION, OUR PASSION.