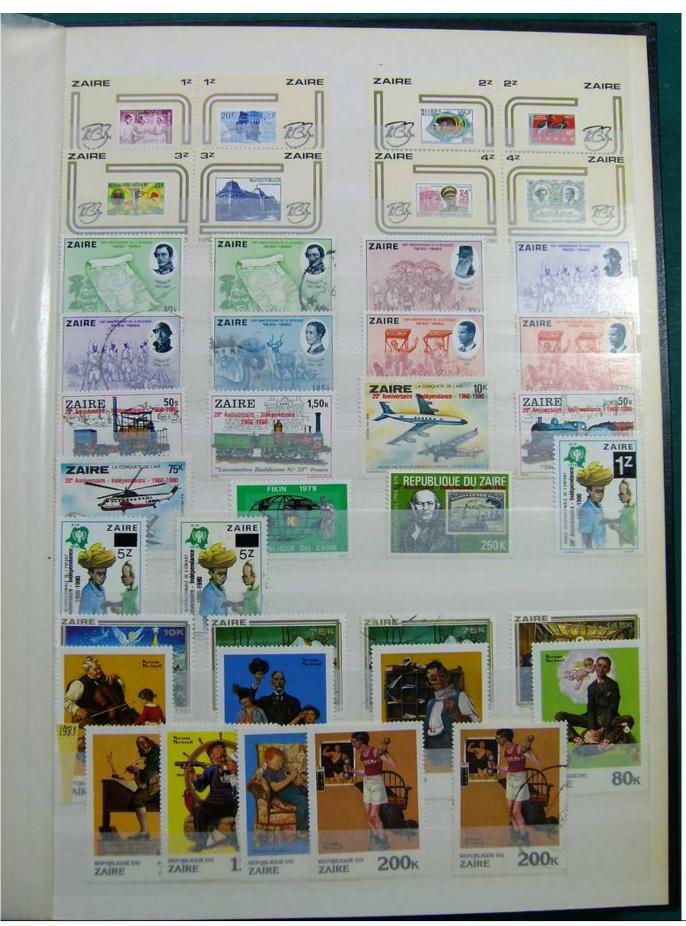

Lot nr.: L243161

Country/Type: Africa

Congo and Zaire collection, in stockbook, with new and used stamps.

Price: 110 eur

[Go to the lot on www.sevenstamps.com ]

YOUR COLLECTION, OUR PASSION.