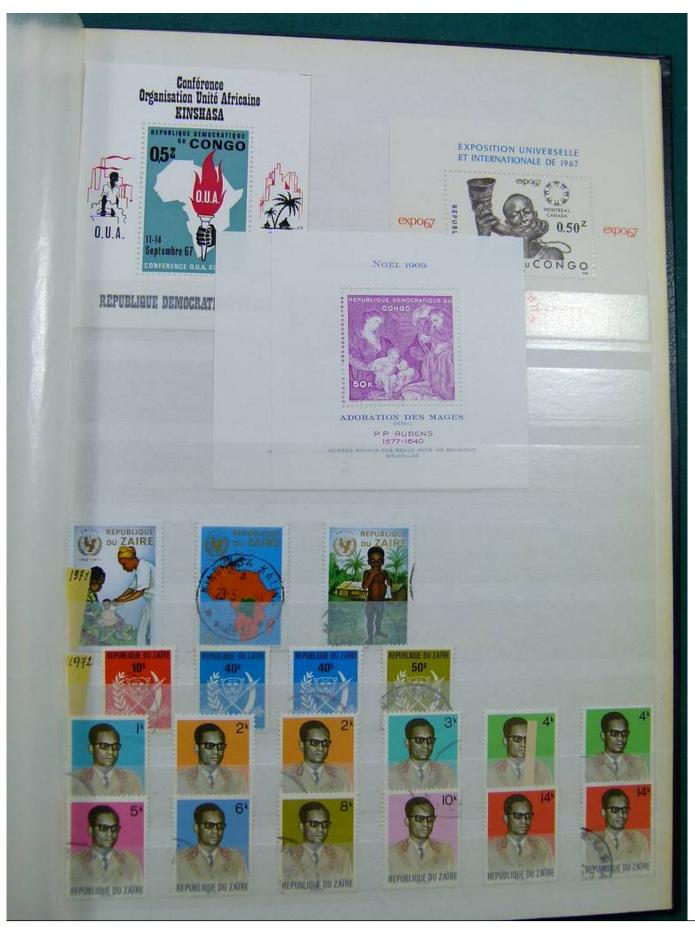

Lot nr.: L243161

Country/Type: Africa

Congo and Zaire collection, in stockbook, with new and used stamps.

Price: 110 eur

[Go to the lot on www.sevenstamps.com ]

YOUR COLLECTION, OUR PASSION.