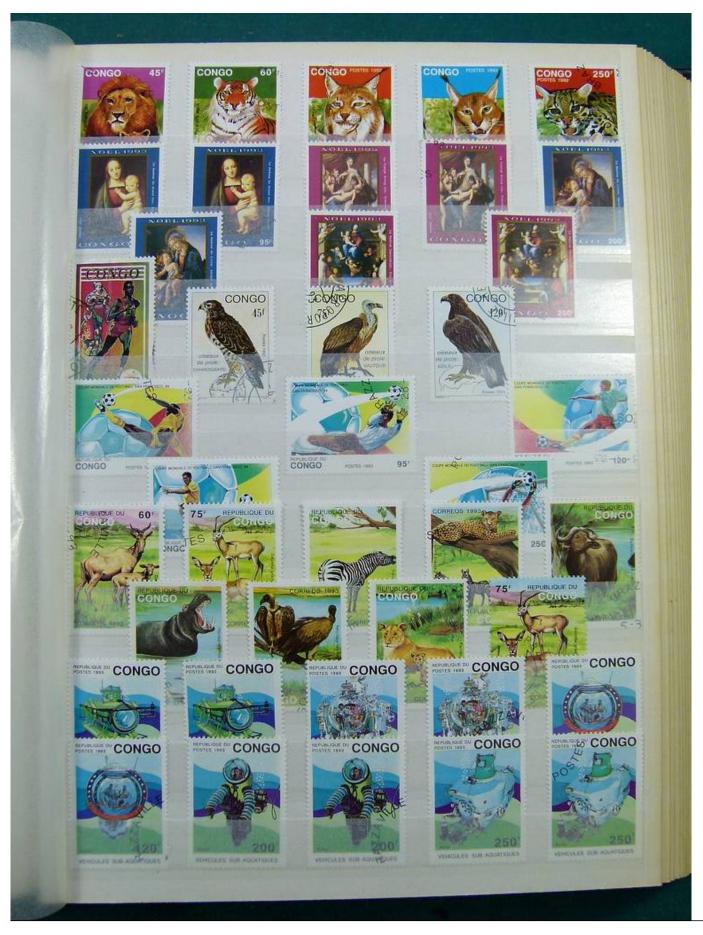

Lot nr.: L243161

Country/Type: Africa

Congo and Zaire collection, in stockbook, with new and used stamps.

Price: 110 eur

[Go to the lot on www.sevenstamps.com ]

YOUR COLLECTION, OUR PASSION.