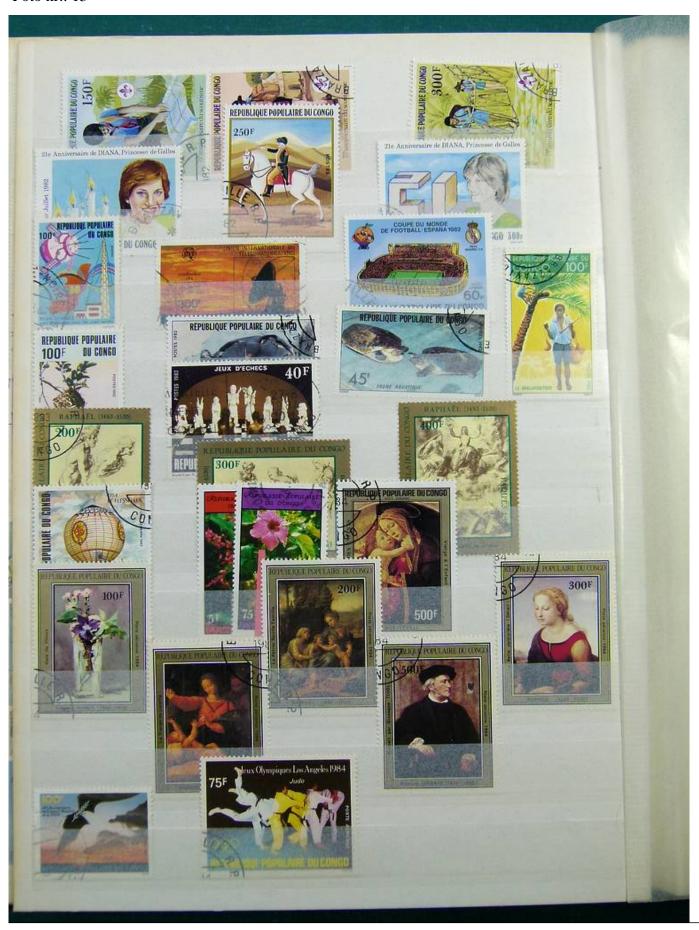

Lot nr.: L243161

Country/Type: Africa

Congo and Zaire collection, in stockbook, with new and used stamps.

Price: 110 eur

[Go to the lot on www.sevenstamps.com ]

YOUR COLLECTION, OUR PASSION.