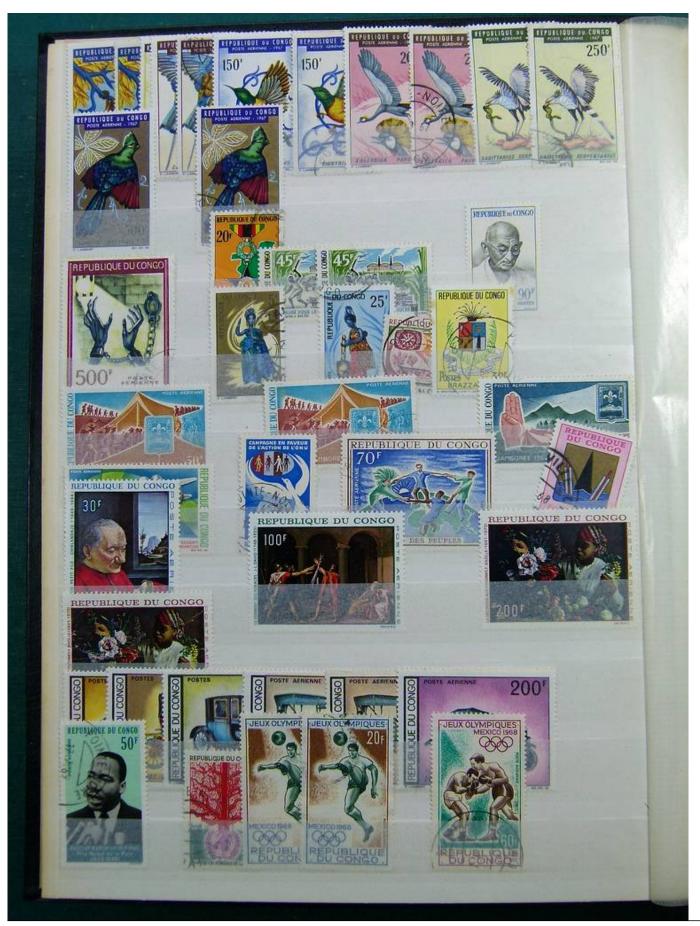

Lot nr.: L243161

Country/Type: Africa

Congo and Zaire collection, in stockbook, with new and used stamps.

Price: 110 eur

[Go to the lot on www.sevenstamps.com ]

YOUR COLLECTION, OUR PASSION.