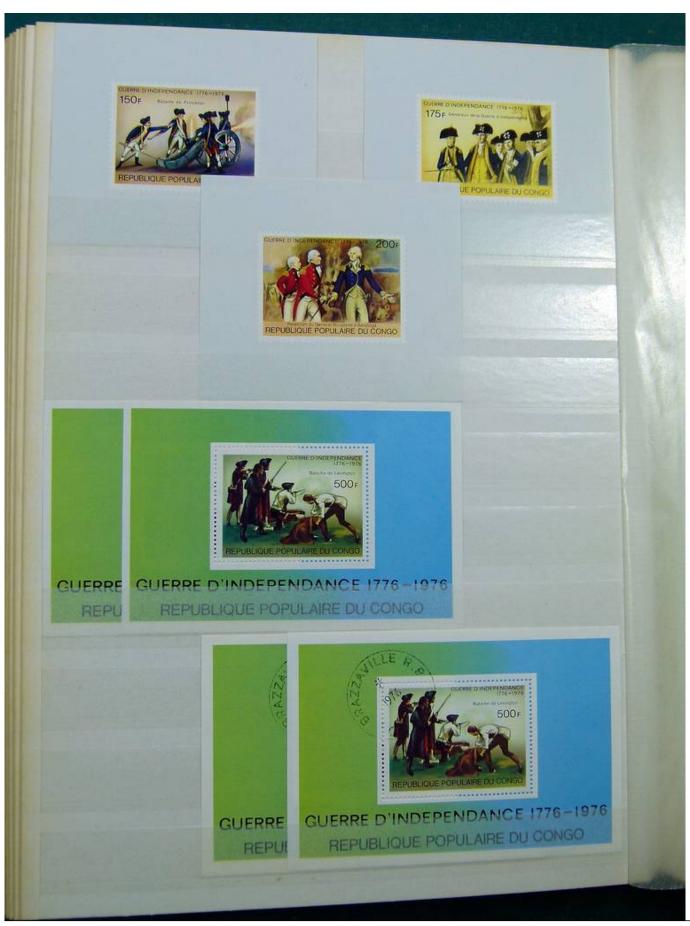

Lot nr.: L243161

Country/Type: Africa

Congo and Zaire collection, in stockbook, with new and used stamps.

Price: 110 eur

[Go to the lot on www.sevenstamps.com ]

YOUR COLLECTION, OUR PASSION.