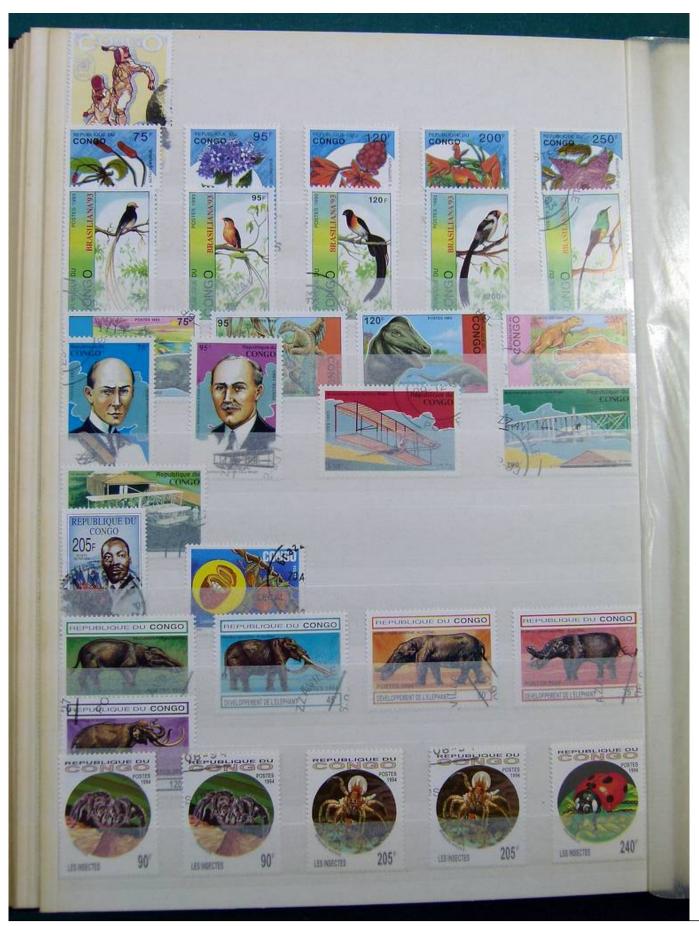

Lot nr.: L243161

Country/Type: Africa

Congo and Zaire collection, in stockbook, with new and used stamps.

Price: 110 eur

[Go to the lot on www.sevenstamps.com ]

YOUR COLLECTION, OUR PASSION.