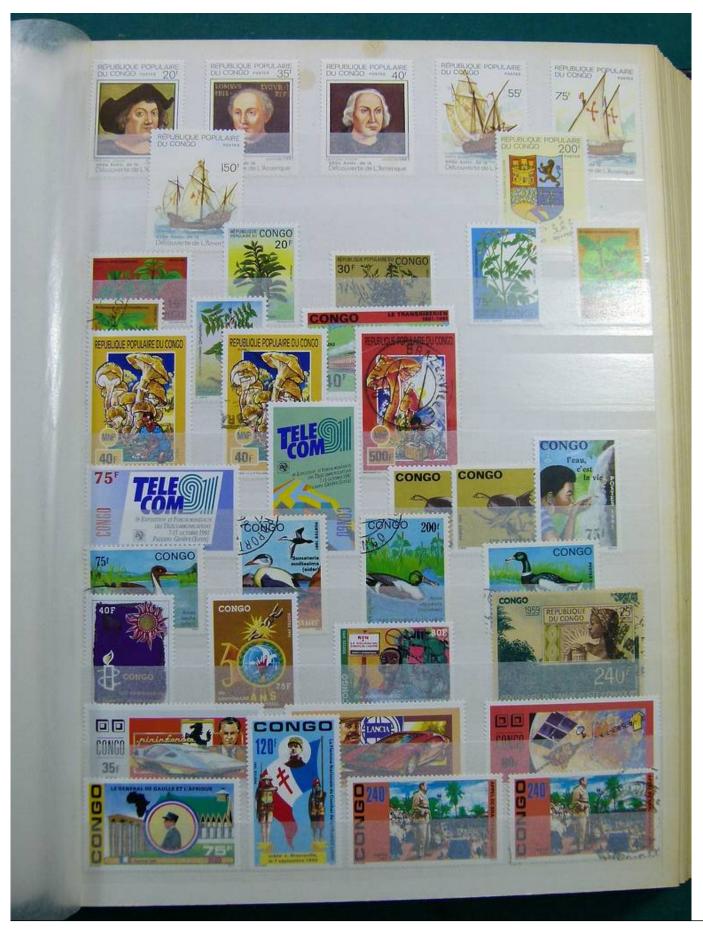

Lot nr.: L243161

Country/Type: Africa

Congo and Zaire collection, in stockbook, with new and used stamps.

Price: 110 eur

[Go to the lot on www.sevenstamps.com ]

YOUR COLLECTION, OUR PASSION.