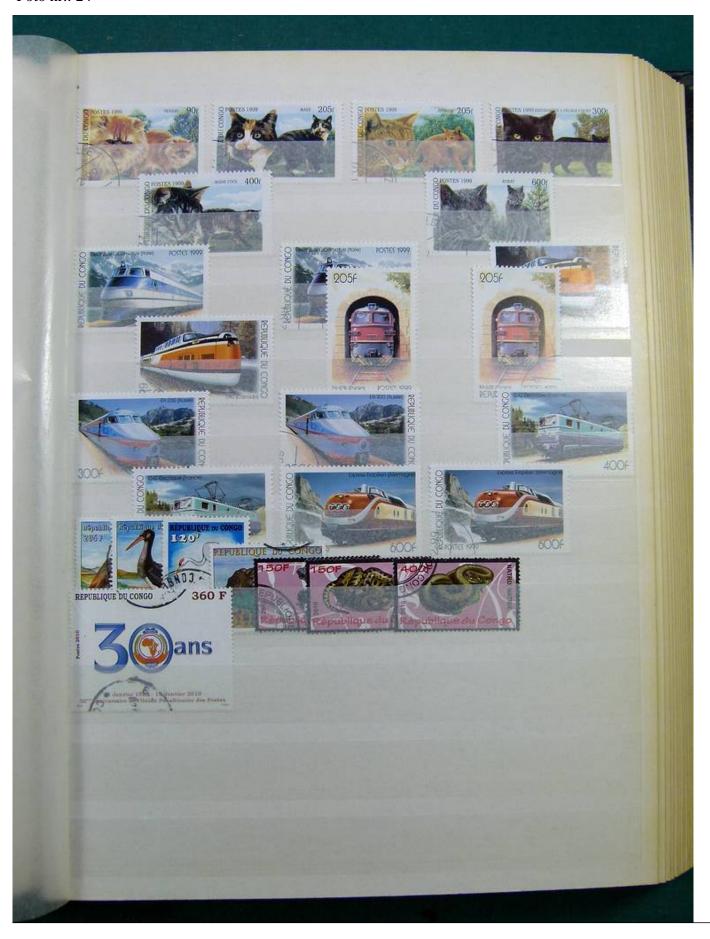

Lot nr.: L243161

Country/Type: Africa

Congo and Zaire collection, in stockbook, with new and used stamps.

Price: 110 eur

[Go to the lot on www.sevenstamps.com ]

YOUR COLLECTION, OUR PASSION.