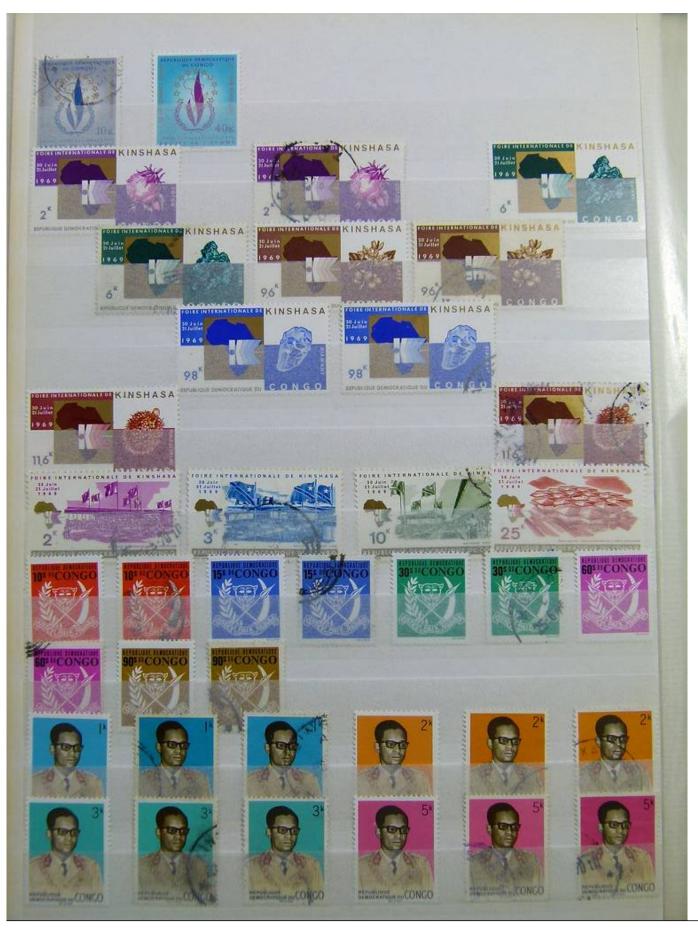

Lot nr.: L243161

Country/Type: Africa

Congo and Zaire collection, in stockbook, with new and used stamps.

Price: 110 eur

[Go to the lot on www.sevenstamps.com ]

YOUR COLLECTION, OUR PASSION.