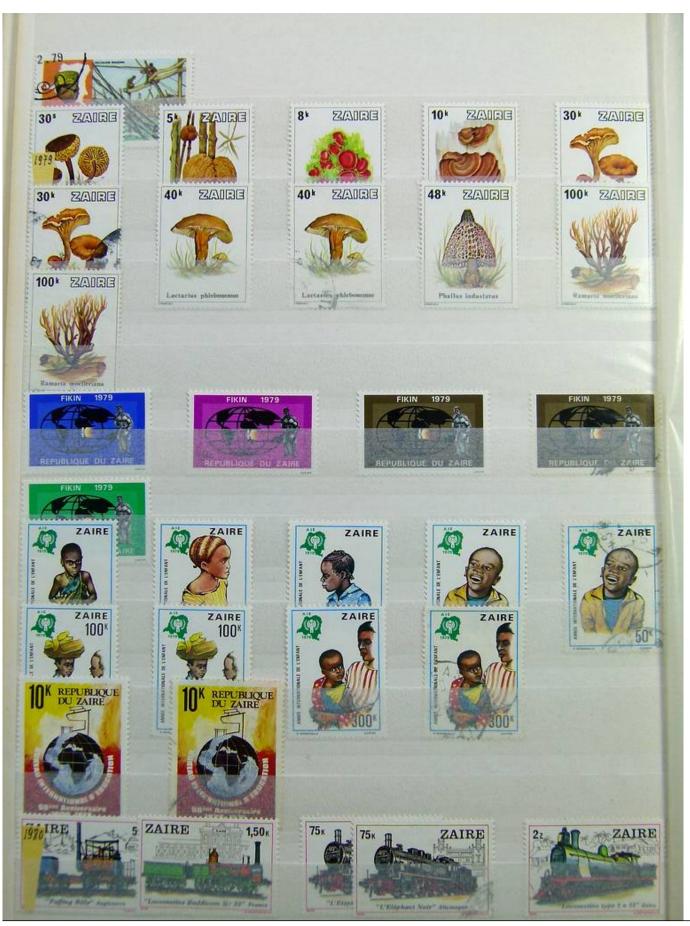

Lot nr.: L243161

Country/Type: Africa

Congo and Zaire collection, in stockbook, with new and used stamps.

Price: 110 eur

[Go to the lot on www.sevenstamps.com ]

YOUR COLLECTION, OUR PASSION.