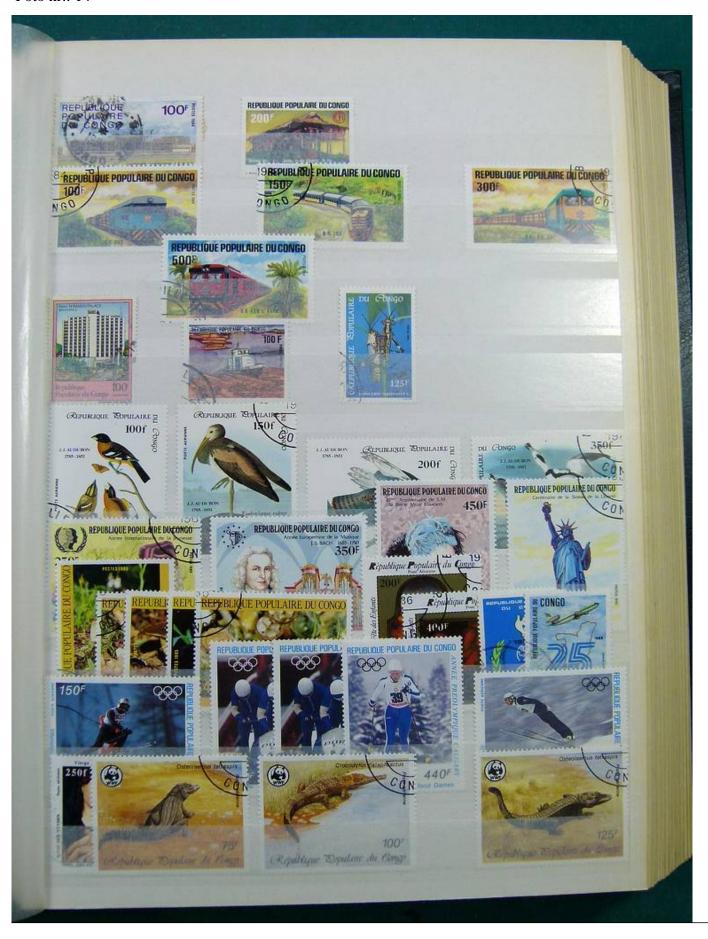

Lot nr.: L243161

Country/Type: Africa

Congo and Zaire collection, in stockbook, with new and used stamps.

Price: 110 eur

[Go to the lot on www.sevenstamps.com ]

YOUR COLLECTION, OUR PASSION.