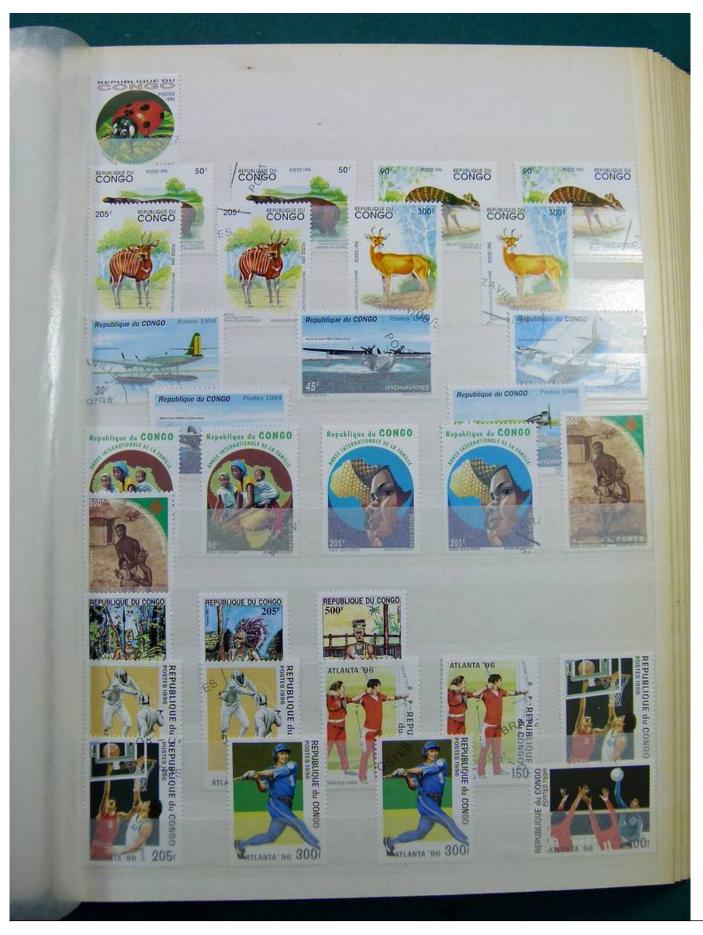

Lot nr.: L243161

Country/Type: Africa

Congo and Zaire collection, in stockbook, with new and used stamps.

Price: 110 eur

[Go to the lot on www.sevenstamps.com ]

YOUR COLLECTION, OUR PASSION.