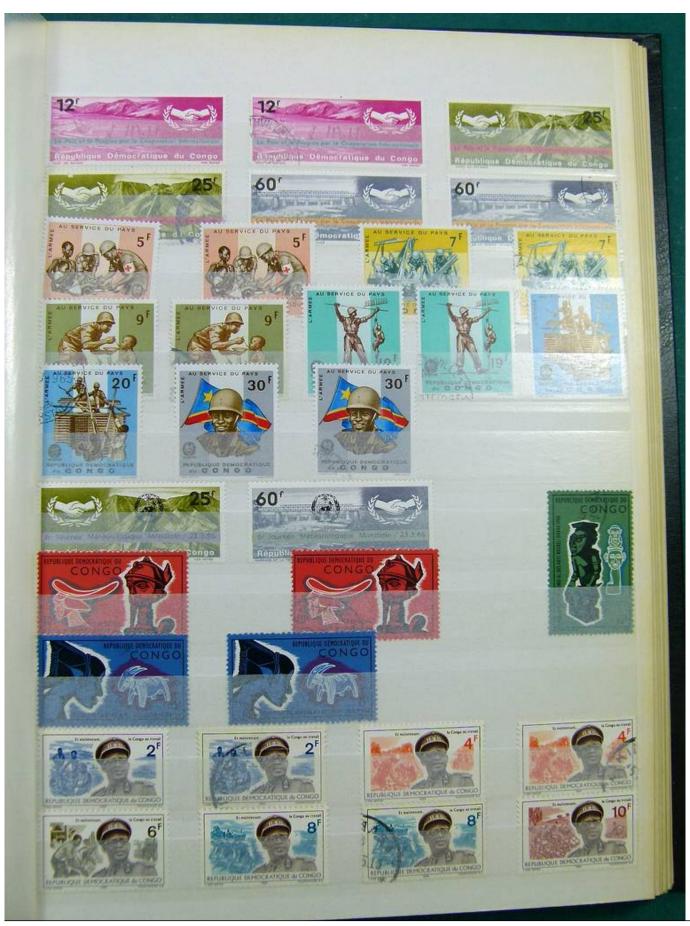

Lot nr.: L243161

Country/Type: Africa

Congo and Zaire collection, in stockbook, with new and used stamps.

Price: 110 eur

[Go to the lot on www.sevenstamps.com ]

YOUR COLLECTION, OUR PASSION.