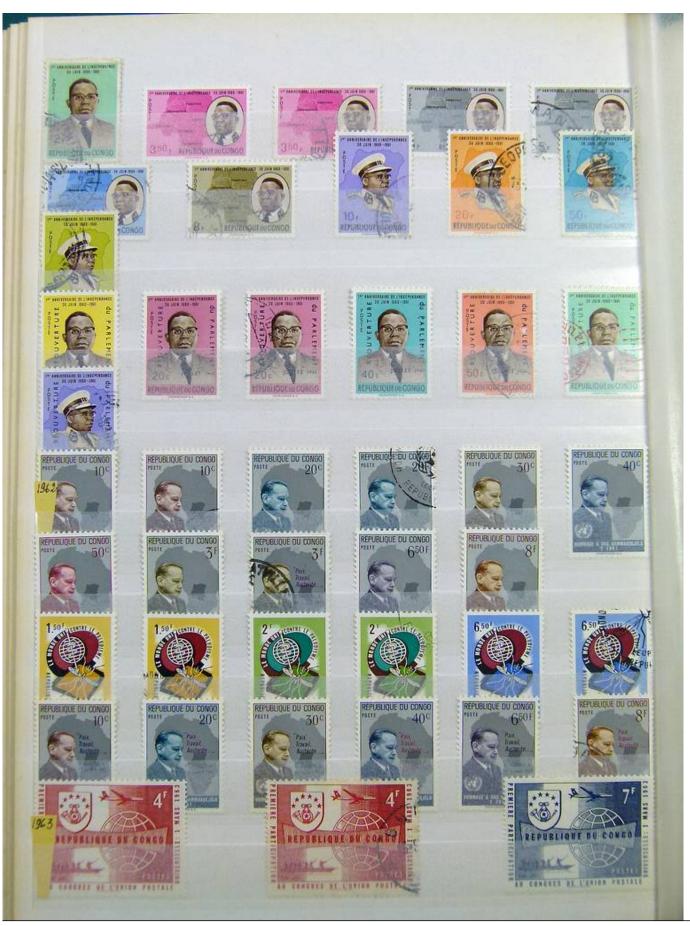

Lot nr.: L243161

Country/Type: Africa

Congo and Zaire collection, in stockbook, with new and used stamps.

Price: 110 eur

[Go to the lot on www.sevenstamps.com ]

YOUR COLLECTION, OUR PASSION.