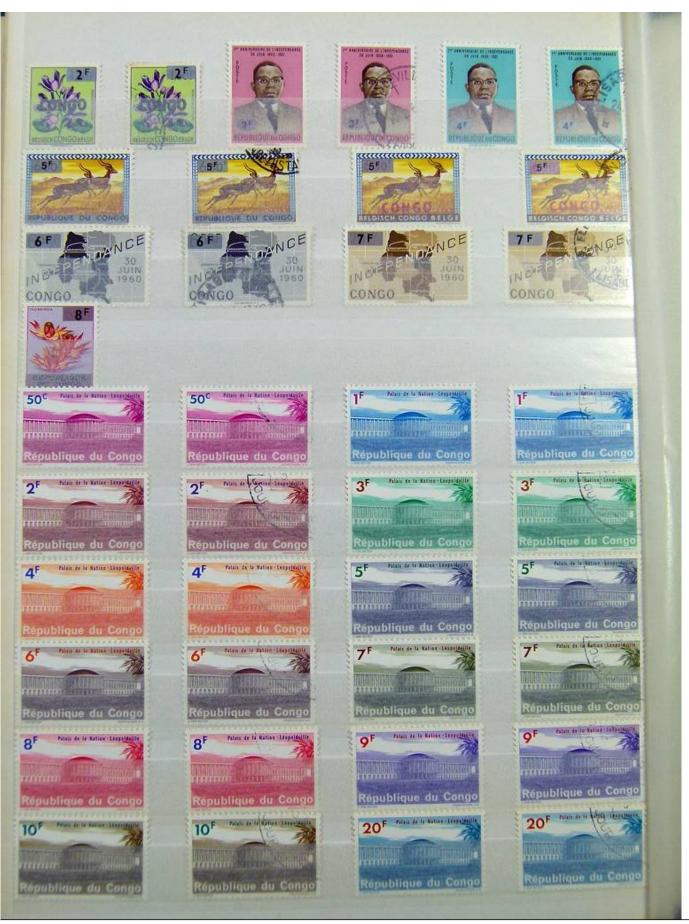

Lot nr.: L243161

Country/Type: Africa

Congo and Zaire collection, in stockbook, with new and used stamps.

Price: 110 eur

[Go to the lot on www.sevenstamps.com ]

YOUR COLLECTION, OUR PASSION.