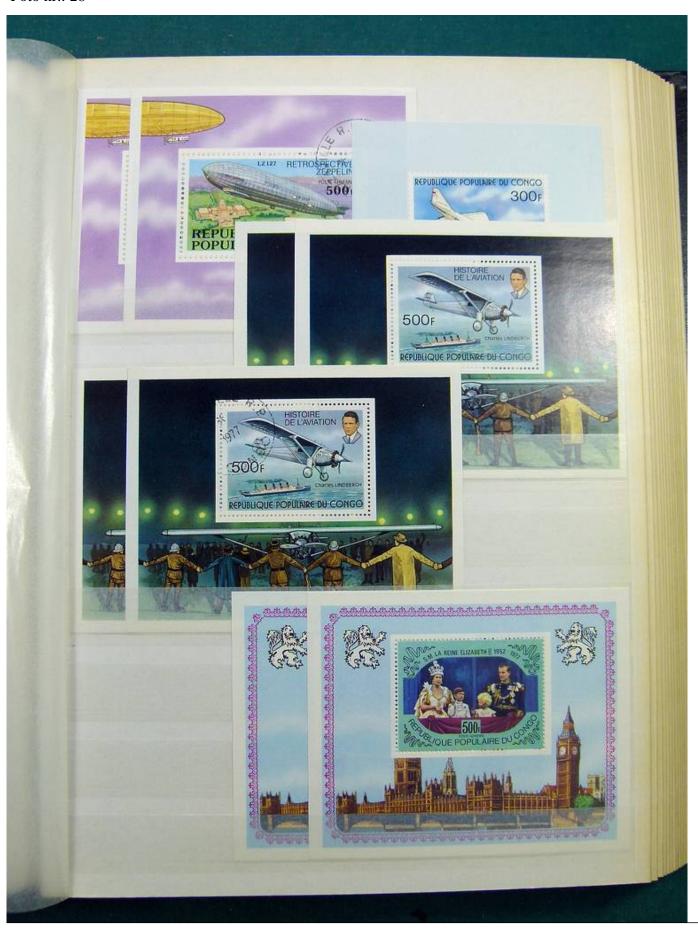

Lot nr.: L243161

Country/Type: Africa

Congo and Zaire collection, in stockbook, with new and used stamps.

Price: 110 eur

[Go to the lot on www.sevenstamps.com ]

YOUR COLLECTION, OUR PASSION.