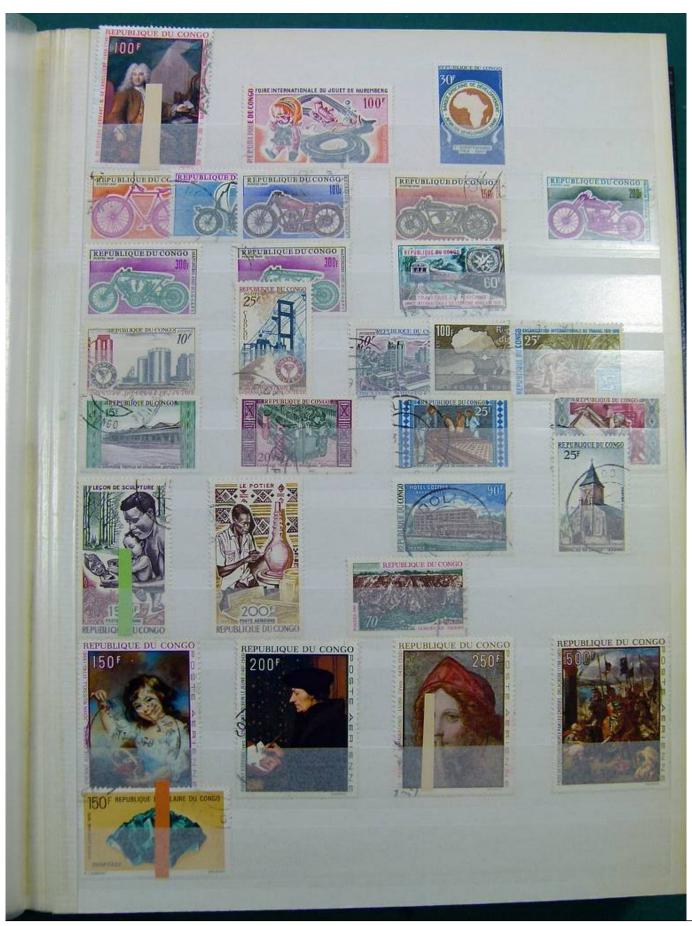

Lot nr.: L243161

Country/Type: Africa

Congo and Zaire collection, in stockbook, with new and used stamps.

Price: 110 eur

[Go to the lot on www.sevenstamps.com ]

YOUR COLLECTION, OUR PASSION.