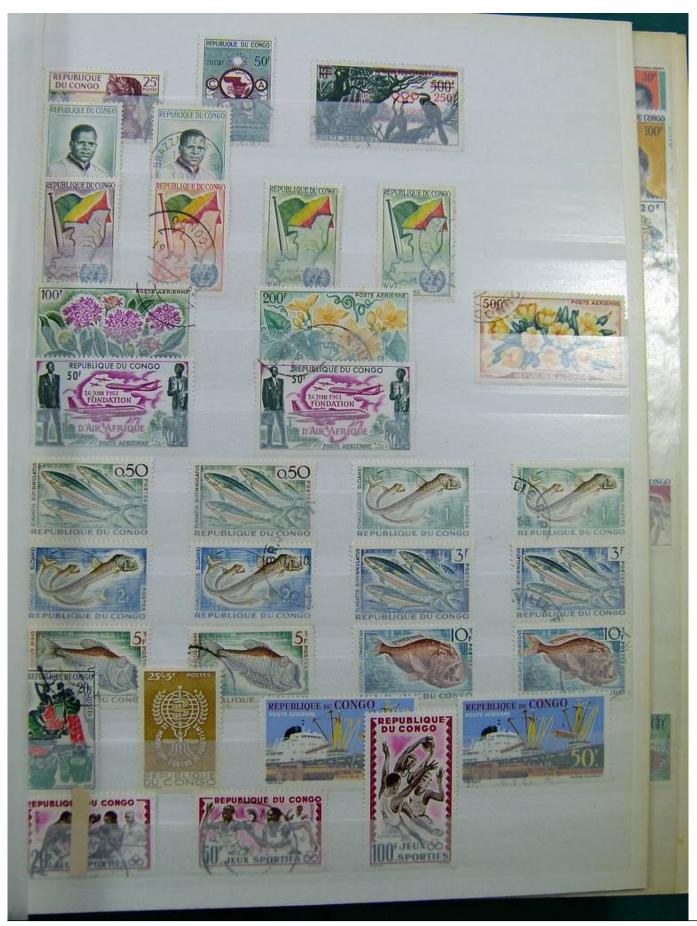

Lot nr.: L243161

Country/Type: Africa

Congo and Zaire collection, in stockbook, with new and used stamps.

Price: 110 eur

[Go to the lot on www.sevenstamps.com ]

YOUR COLLECTION, OUR PASSION.