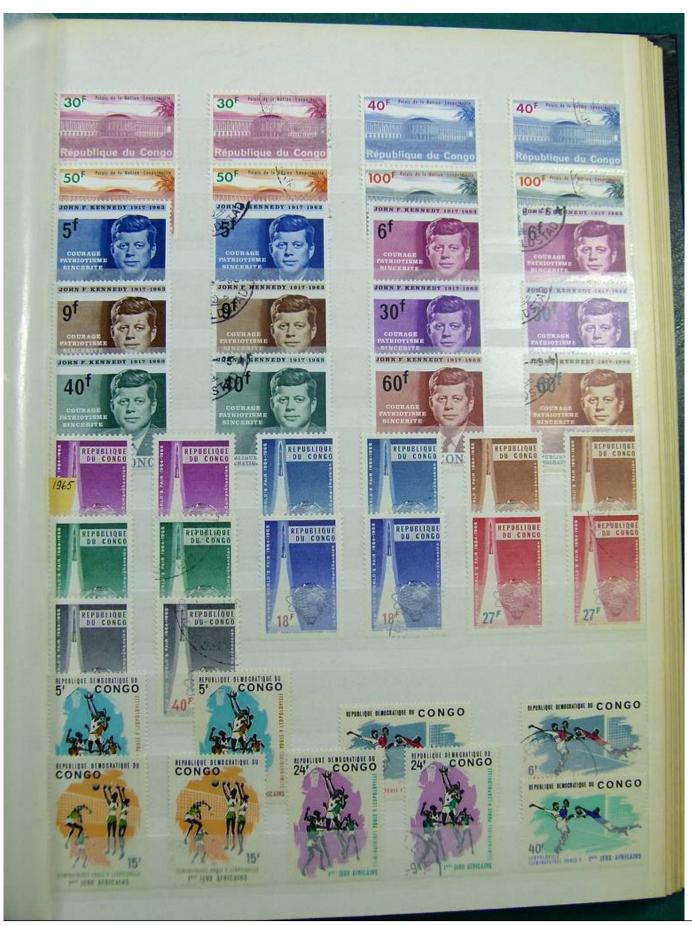

Lot nr.: L243161

Country/Type: Africa

Congo and Zaire collection, in stockbook, with new and used stamps.

Price: 110 eur

[Go to the lot on www.sevenstamps.com ]

YOUR COLLECTION, OUR PASSION.