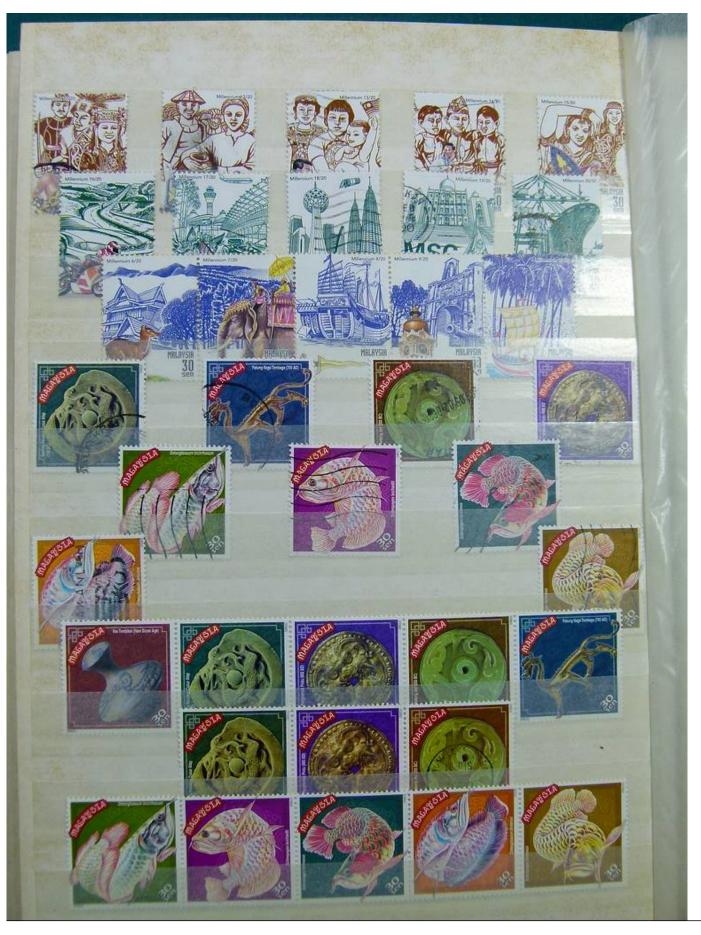

Lot nr.: L243166

Country/Type: Asia and Oceania

Malaysia collection, in stockbook until 2003, with new and used stamps.

Price: 140 eur

[Go to the lot on www.sevenstamps.com ]