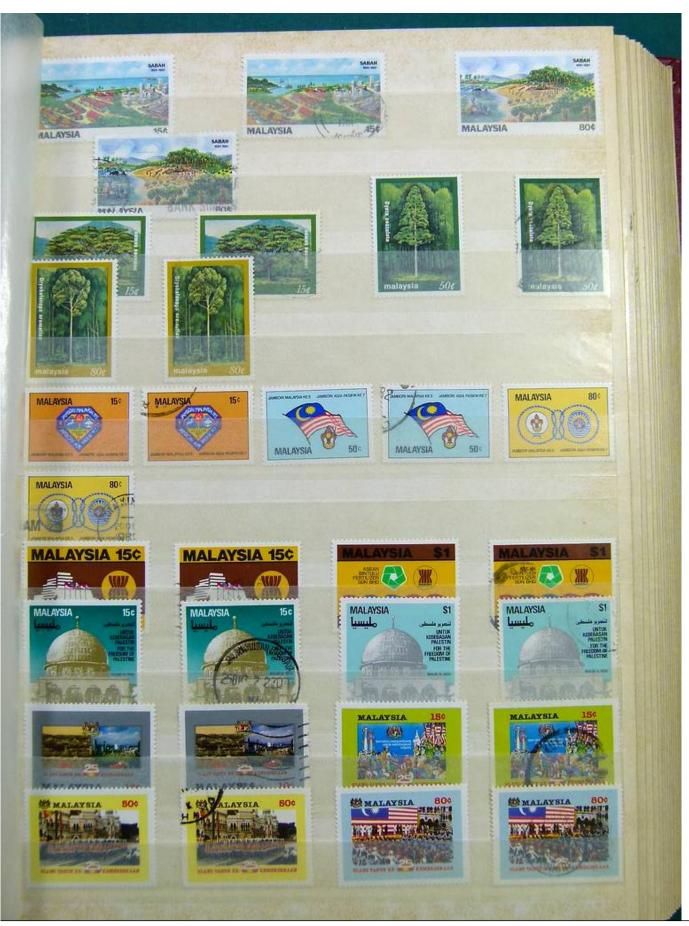

Lot nr.: L243166

Country/Type: Asia and Oceania

Malaysia collection, in stockbook until 2003, with new and used stamps.

Price: 140 eur

[Go to the lot on www.sevenstamps.com ]