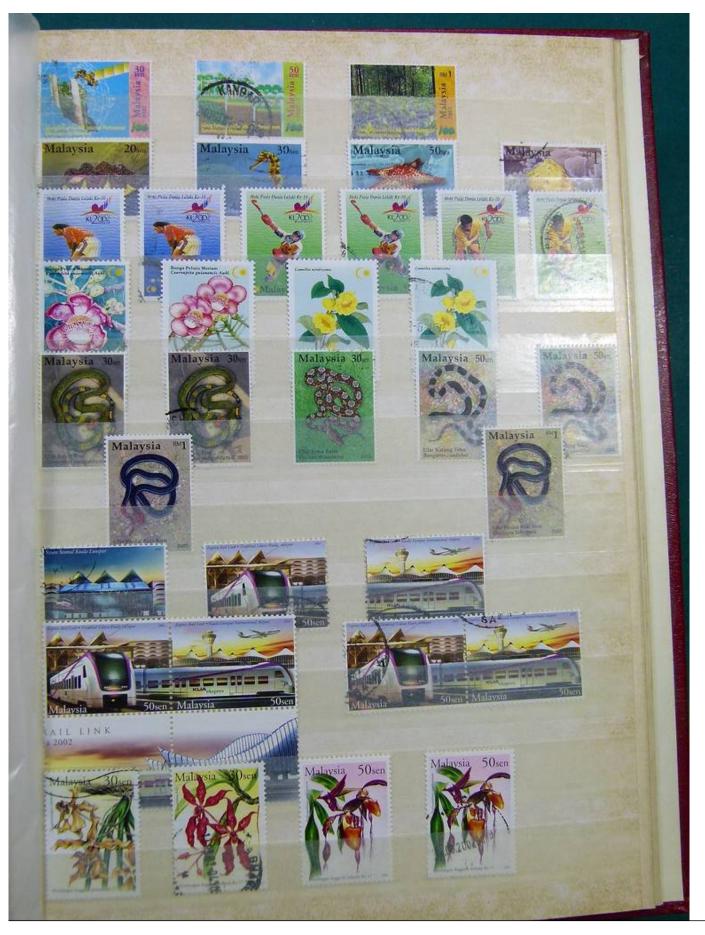

Lot nr.: L243166

Country/Type: Asia and Oceania

Malaysia collection, in stockbook until 2003, with new and used stamps.

Price: 140 eur

[Go to the lot on www.sevenstamps.com ]