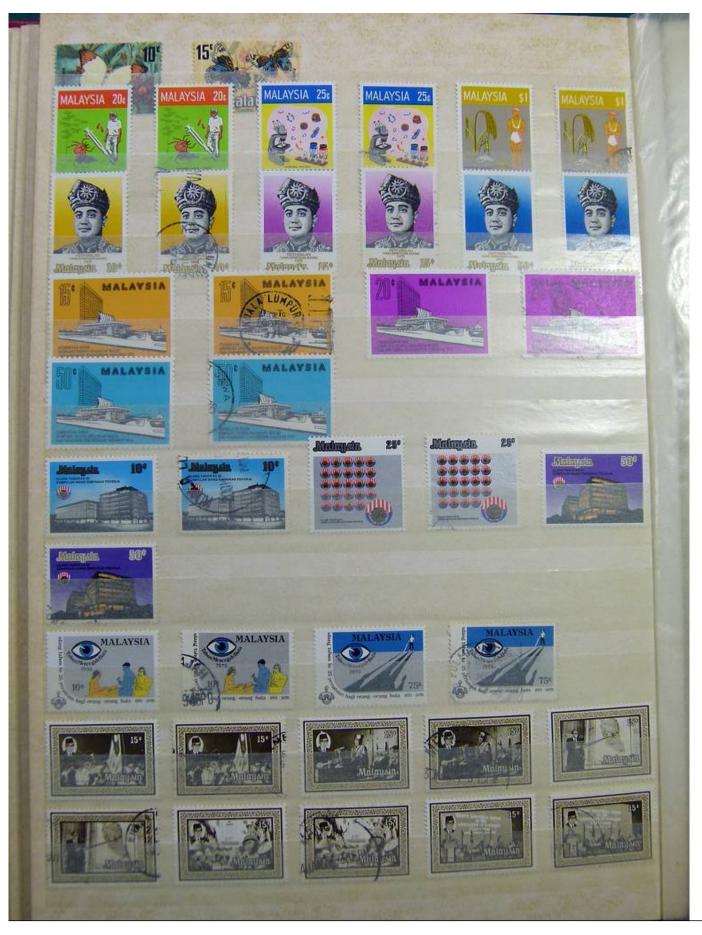

Lot nr.: L243166

Country/Type: Asia and Oceania

Malaysia collection, in stockbook until 2003, with new and used stamps.

Price: 140 eur

[Go to the lot on www.sevenstamps.com ]