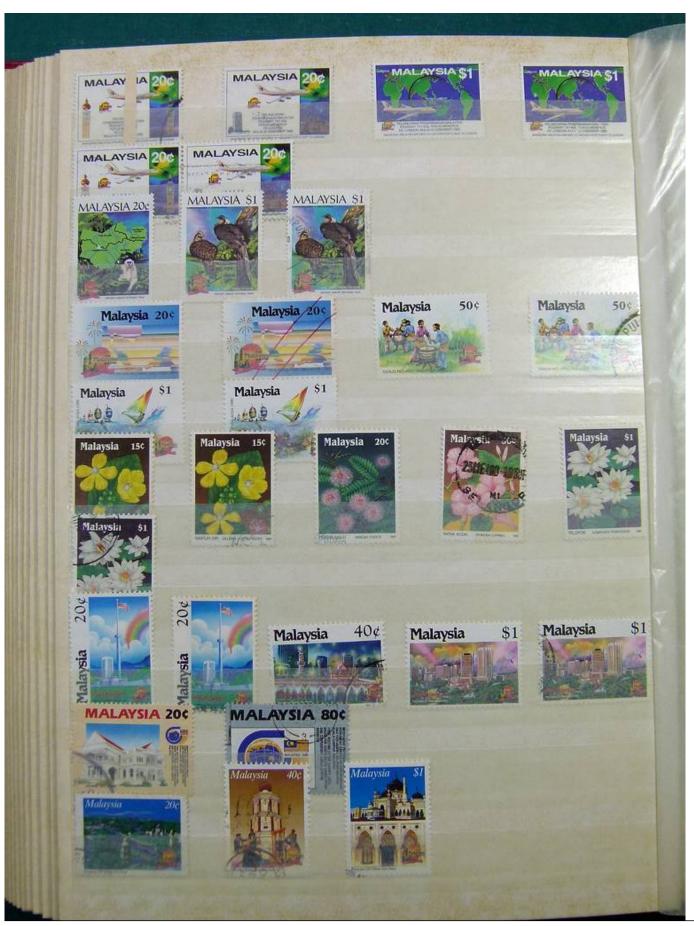

Lot nr.: L243166

Country/Type: Asia and Oceania

Malaysia collection, in stockbook until 2003, with new and used stamps.

Price: 140 eur

[Go to the lot on www.sevenstamps.com ]