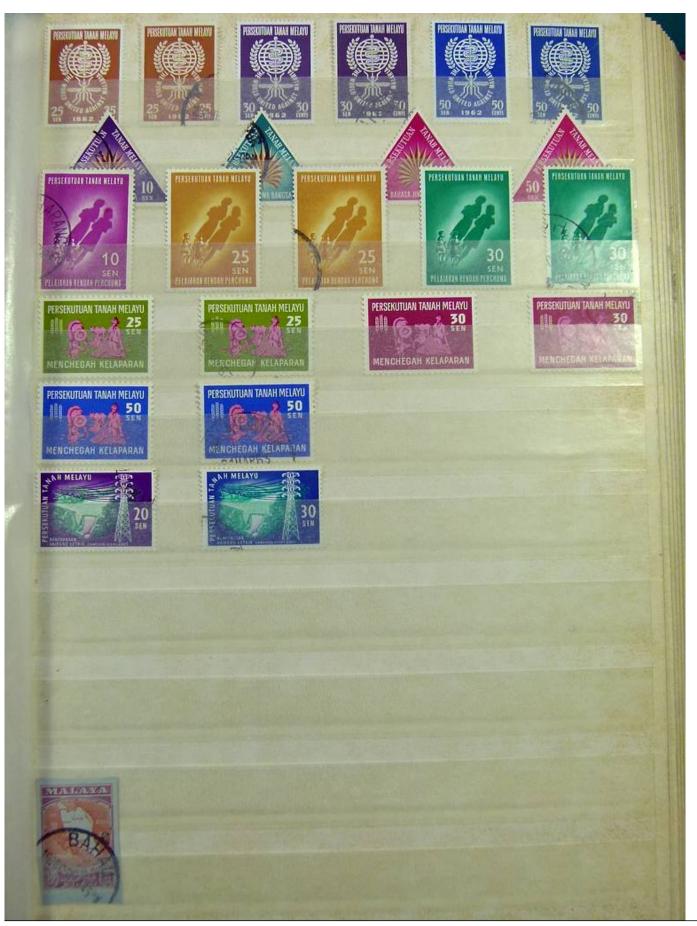

Lot nr.: L243166

Country/Type: Asia and Oceania

Malaysia collection, in stockbook until 2003, with new and used stamps.

Price: 140 eur

[Go to the lot on www.sevenstamps.com ]