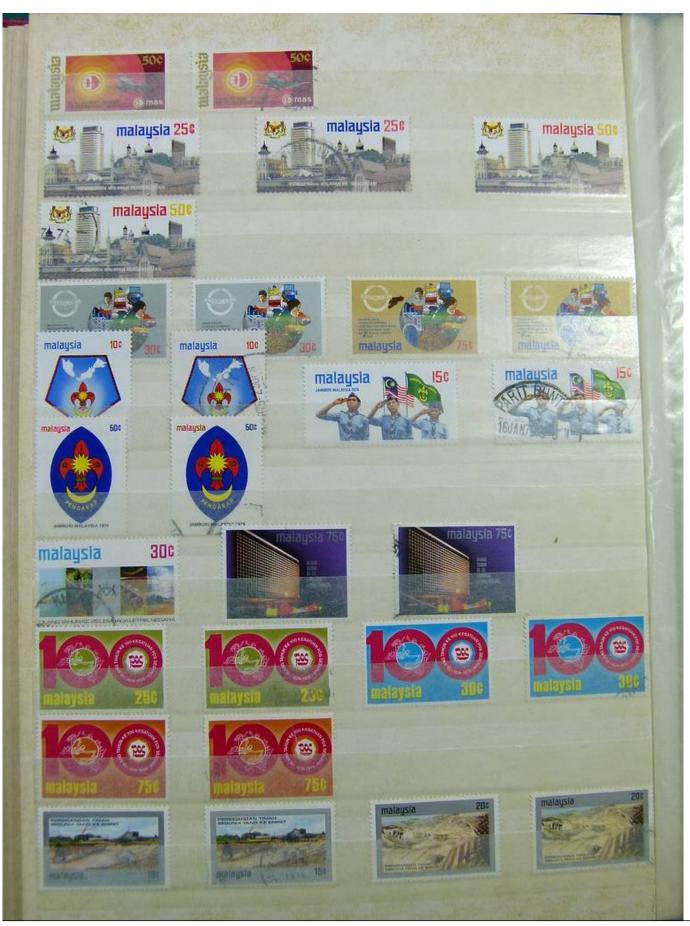

Lot nr.: L243166

Country/Type: Asia and Oceania

Malaysia collection, in stockbook until 2003, with new and used stamps.

Price: 140 eur

[Go to the lot on www.sevenstamps.com ]