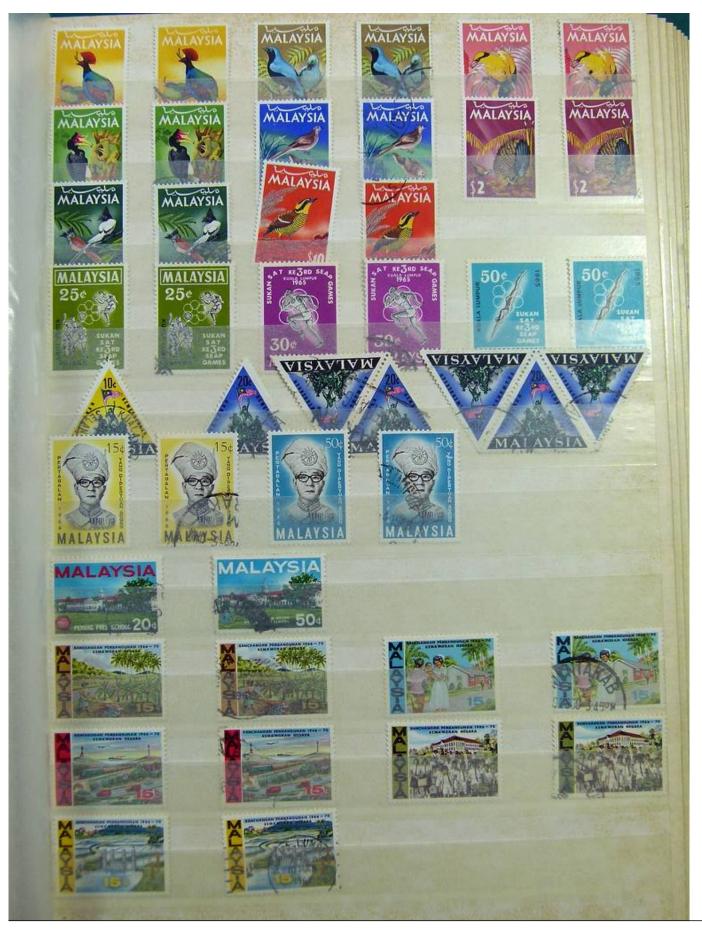

Lot nr.: L243166

Country/Type: Asia and Oceania

Malaysia collection, in stockbook until 2003, with new and used stamps.

Price: 140 eur

[Go to the lot on www.sevenstamps.com ]