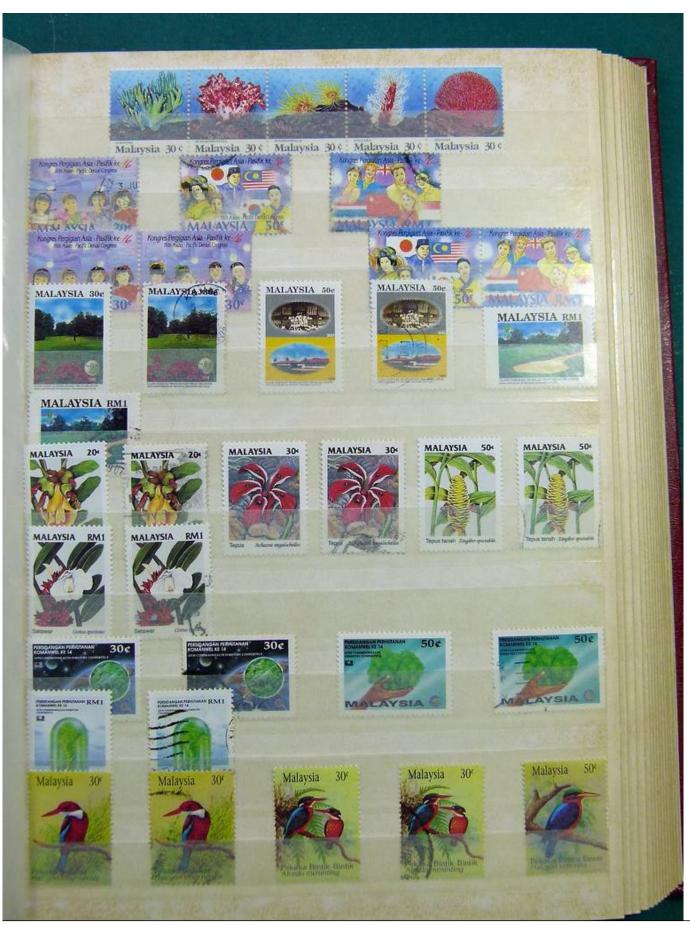

Lot nr.: L243166

Country/Type: Asia and Oceania

Malaysia collection, in stockbook until 2003, with new and used stamps.

Price: 140 eur

[Go to the lot on www.sevenstamps.com ]