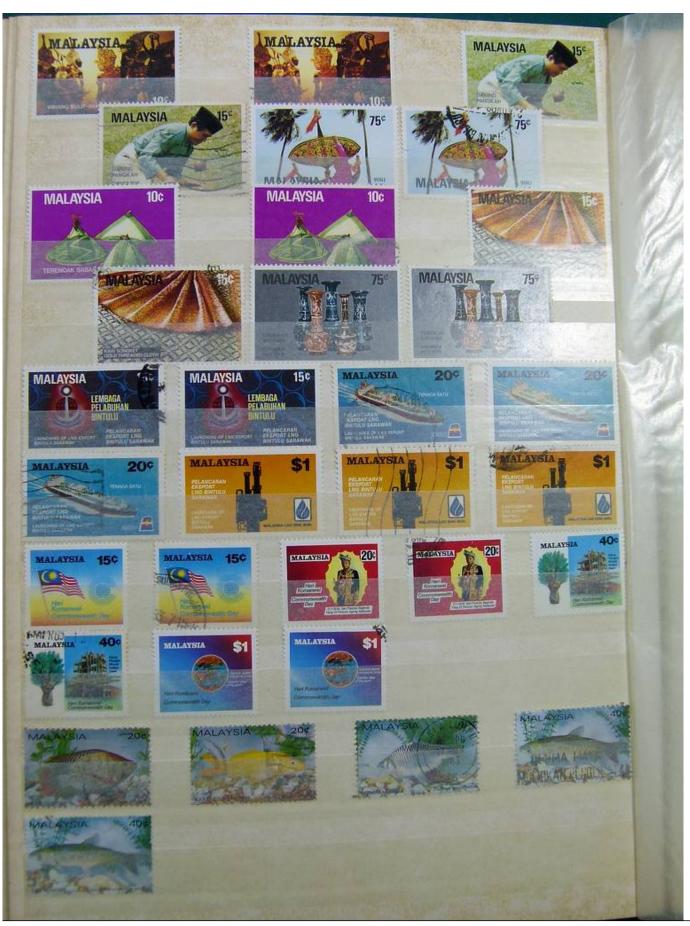

Lot nr.: L243166

Country/Type: Asia and Oceania

Malaysia collection, in stockbook until 2003, with new and used stamps.

Price: 140 eur

[Go to the lot on www.sevenstamps.com ]