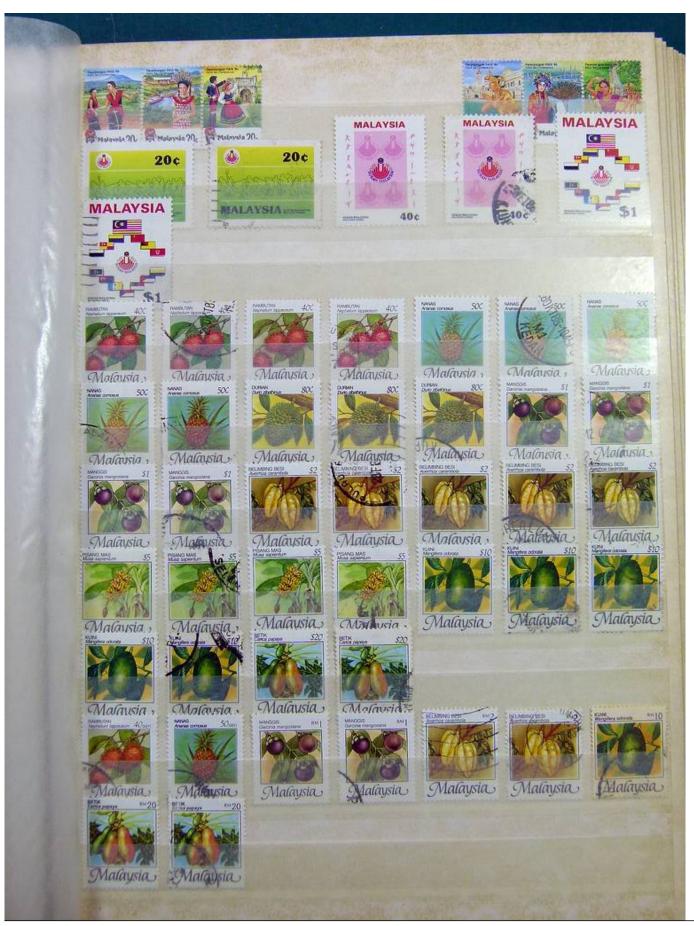

Lot nr.: L243166

Country/Type: Asia and Oceania

Malaysia collection, in stockbook until 2003, with new and used stamps.

Price: 140 eur

[Go to the lot on www.sevenstamps.com ]