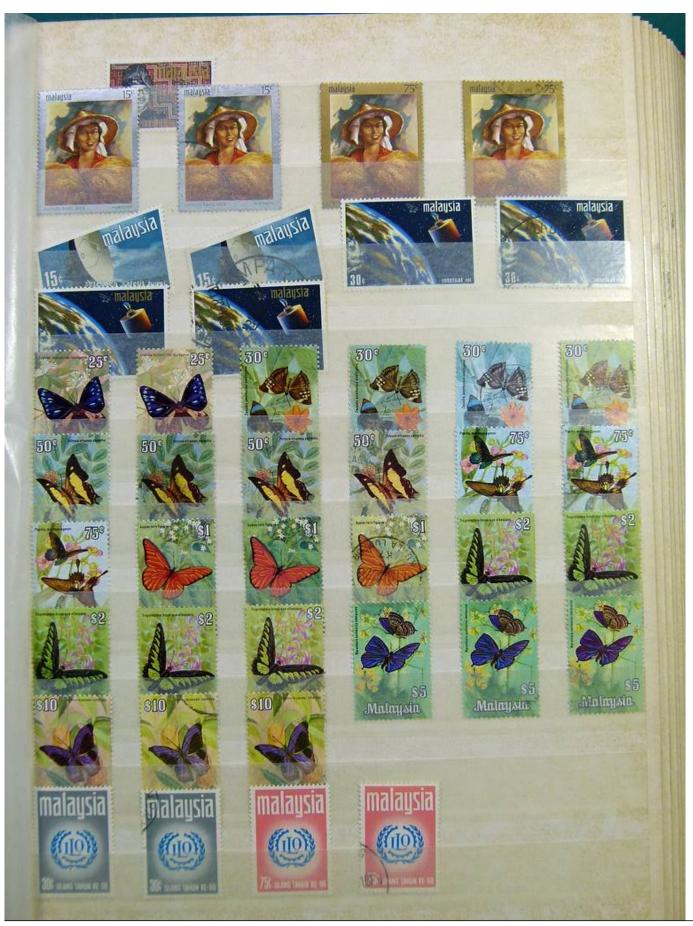

Lot nr.: L243166

Country/Type: Asia and Oceania

Malaysia collection, in stockbook until 2003, with new and used stamps.

Price: 140 eur

[Go to the lot on www.sevenstamps.com ]