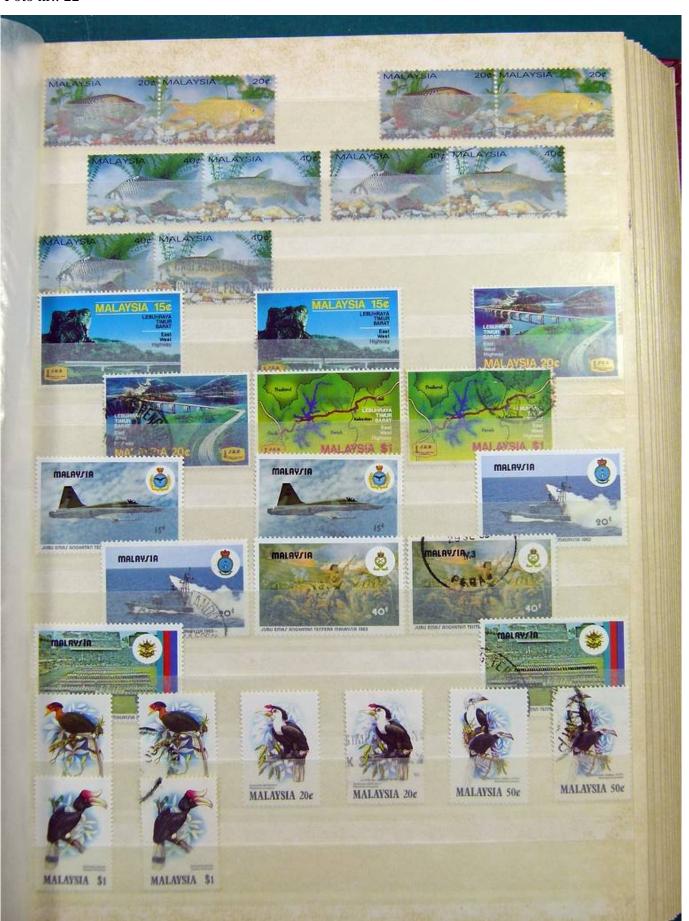

Lot nr.: L243166

Country/Type: Asia and Oceania

Malaysia collection, in stockbook until 2003, with new and used stamps.

Price: 140 eur

[Go to the lot on www.sevenstamps.com ]