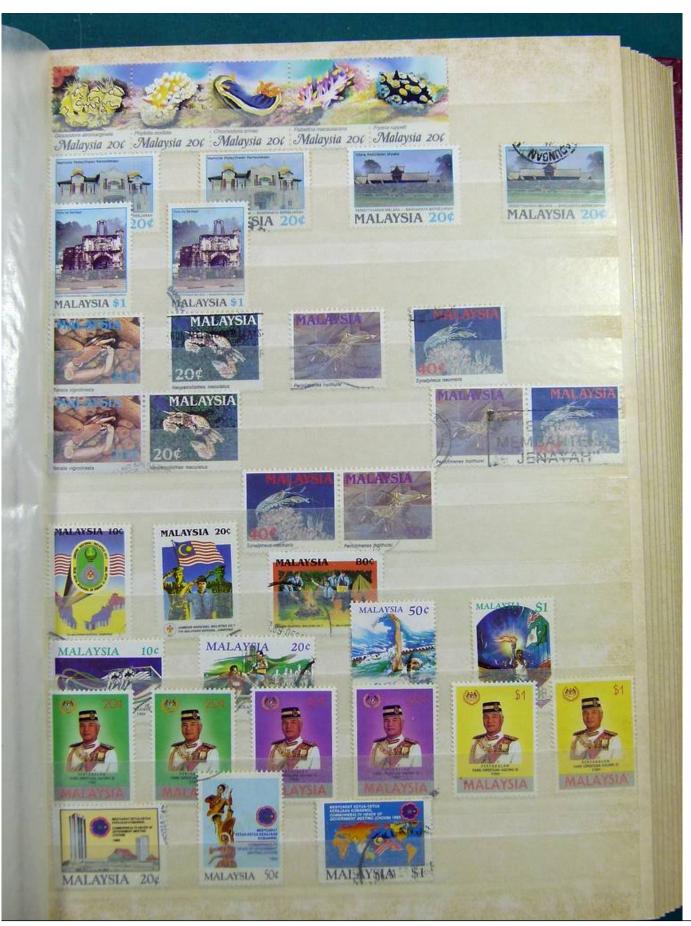

Lot nr.: L243166

Country/Type: Asia and Oceania

Malaysia collection, in stockbook until 2003, with new and used stamps.

Price: 140 eur

[Go to the lot on www.sevenstamps.com ]