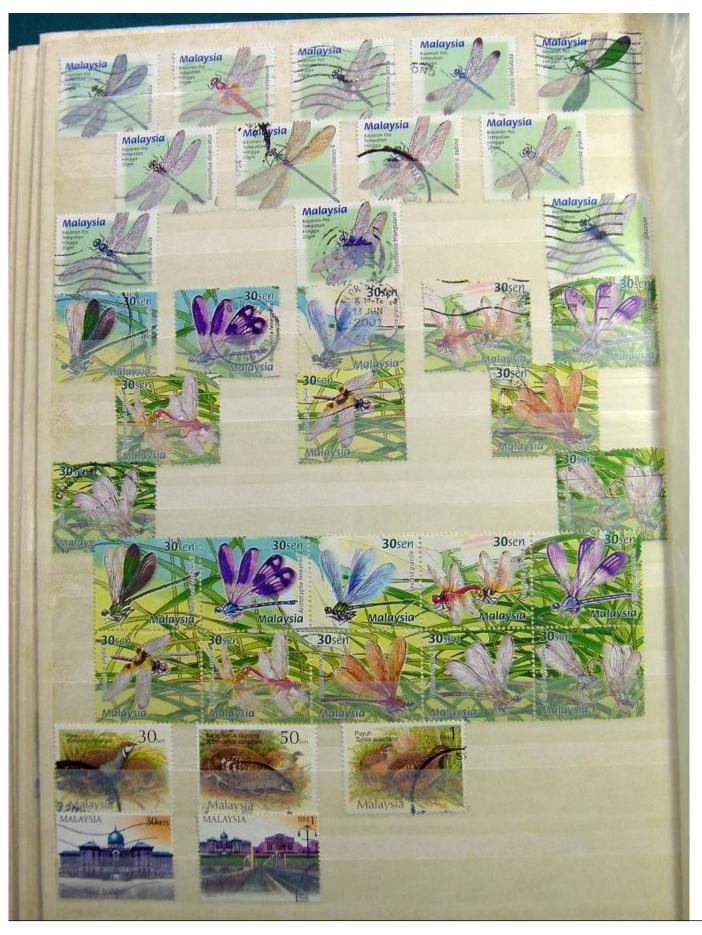

Lot nr.: L243166

Country/Type: Asia and Oceania

Malaysia collection, in stockbook until 2003, with new and used stamps.

Price: 140 eur

[Go to the lot on www.sevenstamps.com ]