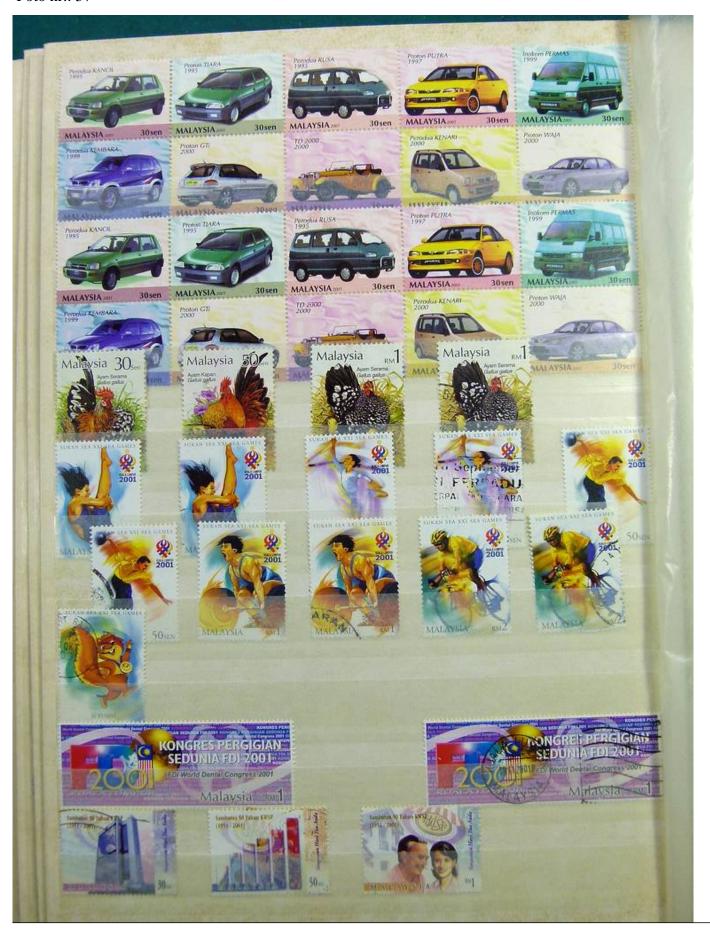

Lot nr.: L243166

Country/Type: Asia and Oceania

Malaysia collection, in stockbook until 2003, with new and used stamps.

Price: 140 eur

[Go to the lot on www.sevenstamps.com ]