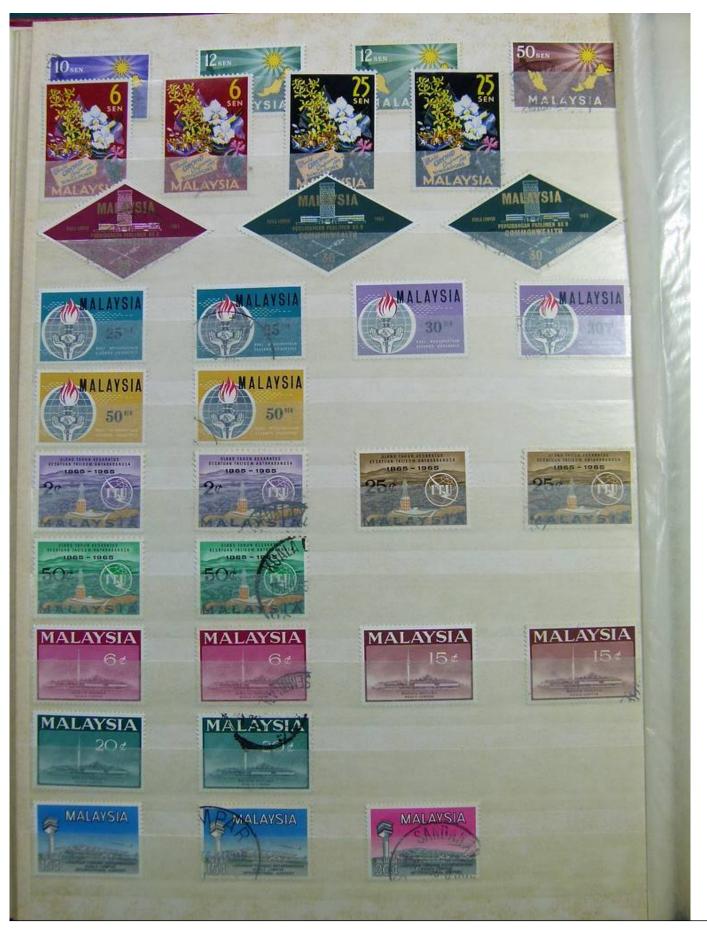

Lot nr.: L243166

Country/Type: Asia and Oceania

Malaysia collection, in stockbook until 2003, with new and used stamps.

Price: 140 eur

[Go to the lot on www.sevenstamps.com ]