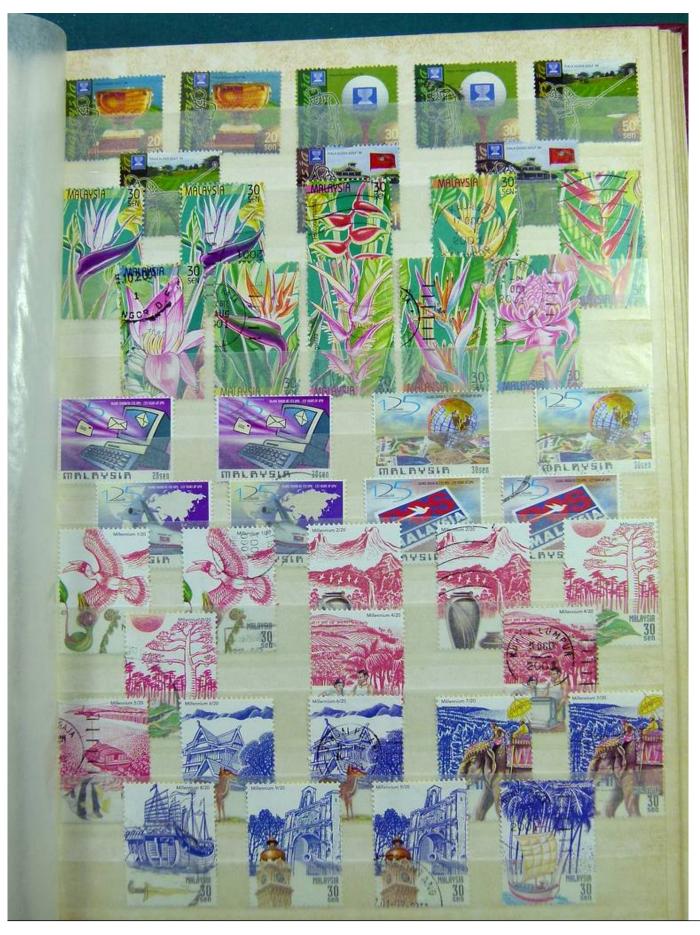

Lot nr.: L243166

Country/Type: Asia and Oceania

Malaysia collection, in stockbook until 2003, with new and used stamps.

Price: 140 eur

[Go to the lot on www.sevenstamps.com ]