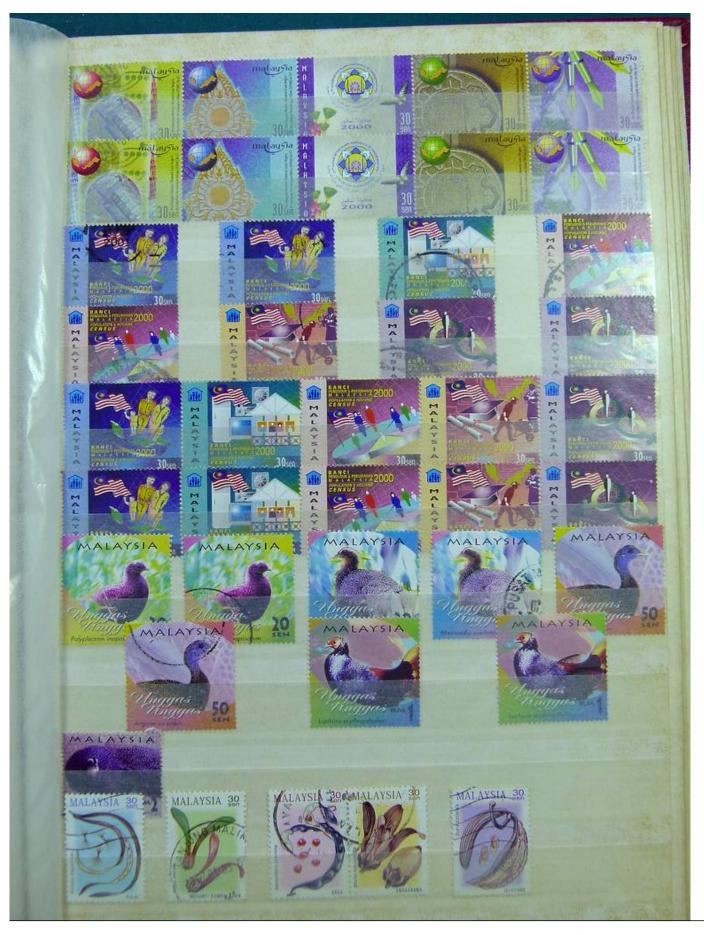

Lot nr.: L243166

Country/Type: Asia and Oceania

Malaysia collection, in stockbook until 2003, with new and used stamps.

Price: 140 eur

[Go to the lot on www.sevenstamps.com ]