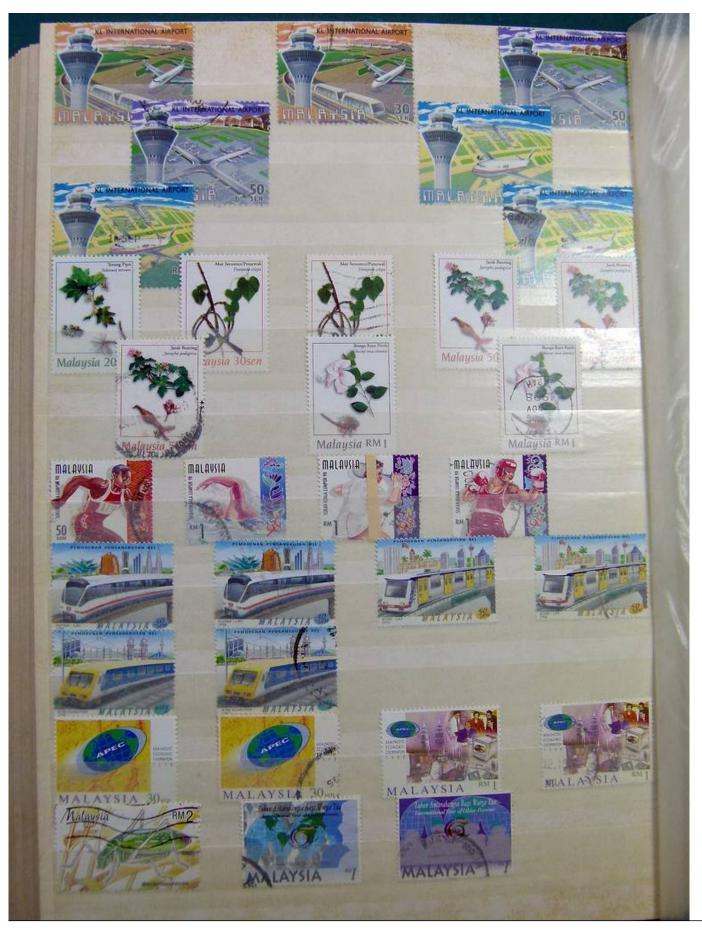

Lot nr.: L243166

Country/Type: Asia and Oceania

Malaysia collection, in stockbook until 2003, with new and used stamps.

Price: 140 eur

[Go to the lot on www.sevenstamps.com ]