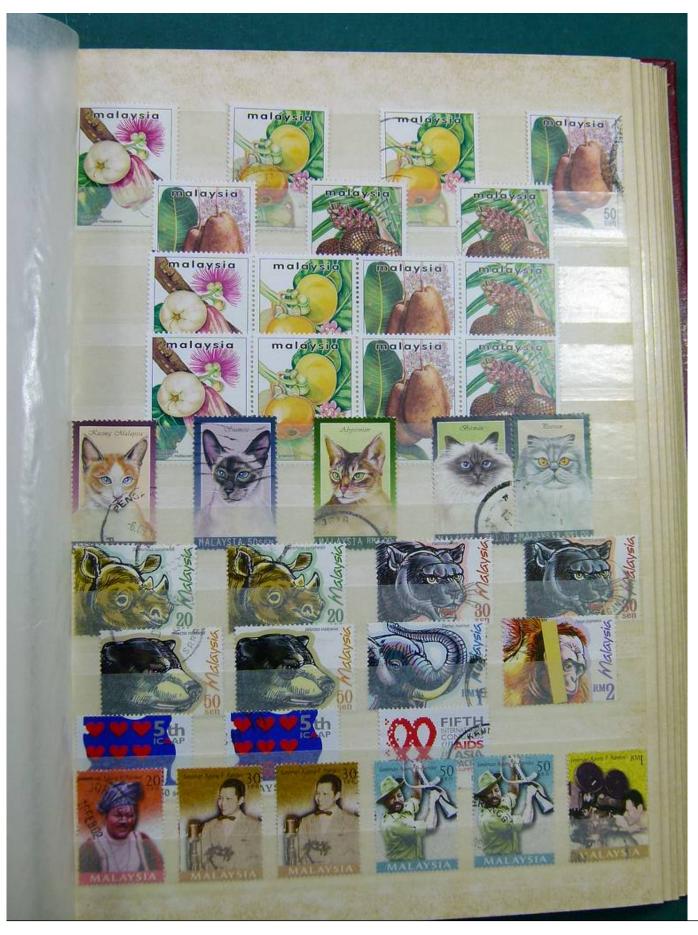

Lot nr.: L243166

Country/Type: Asia and Oceania

Malaysia collection, in stockbook until 2003, with new and used stamps.

Price: 140 eur

[Go to the lot on www.sevenstamps.com ]