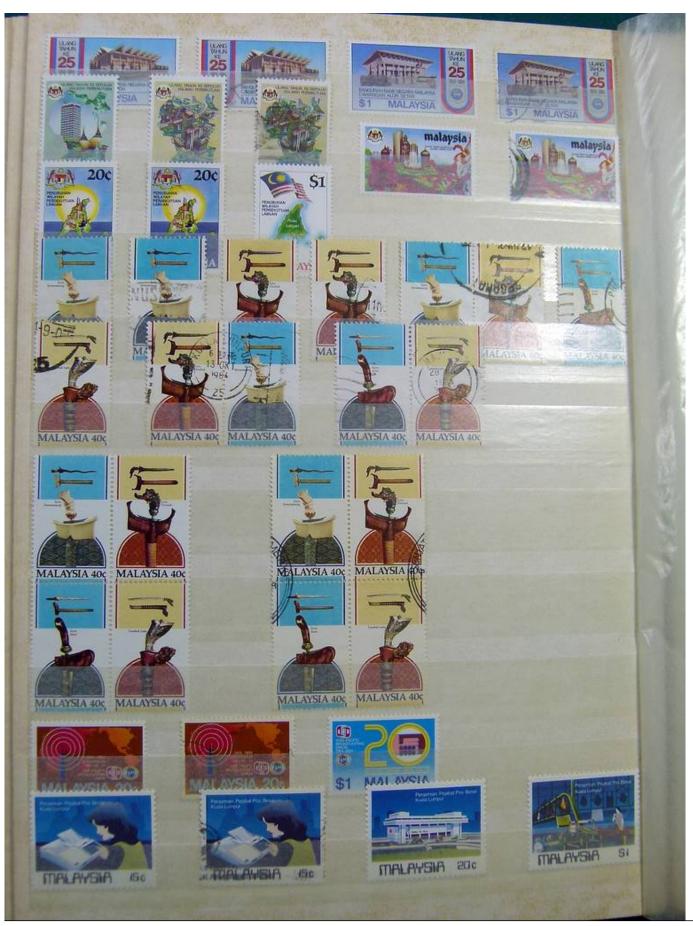

Lot nr.: L243166

Country/Type: Asia and Oceania

Malaysia collection, in stockbook until 2003, with new and used stamps.

Price: 140 eur

[Go to the lot on www.sevenstamps.com ]