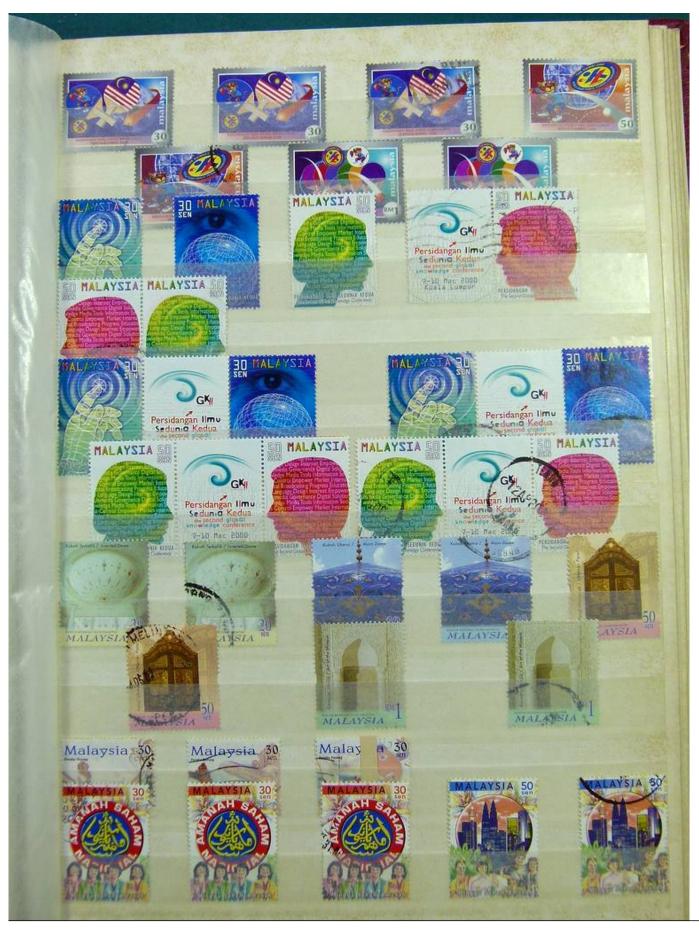

Lot nr.: L243166

Country/Type: Asia and Oceania

Malaysia collection, in stockbook until 2003, with new and used stamps.

Price: 140 eur

[Go to the lot on www.sevenstamps.com ]