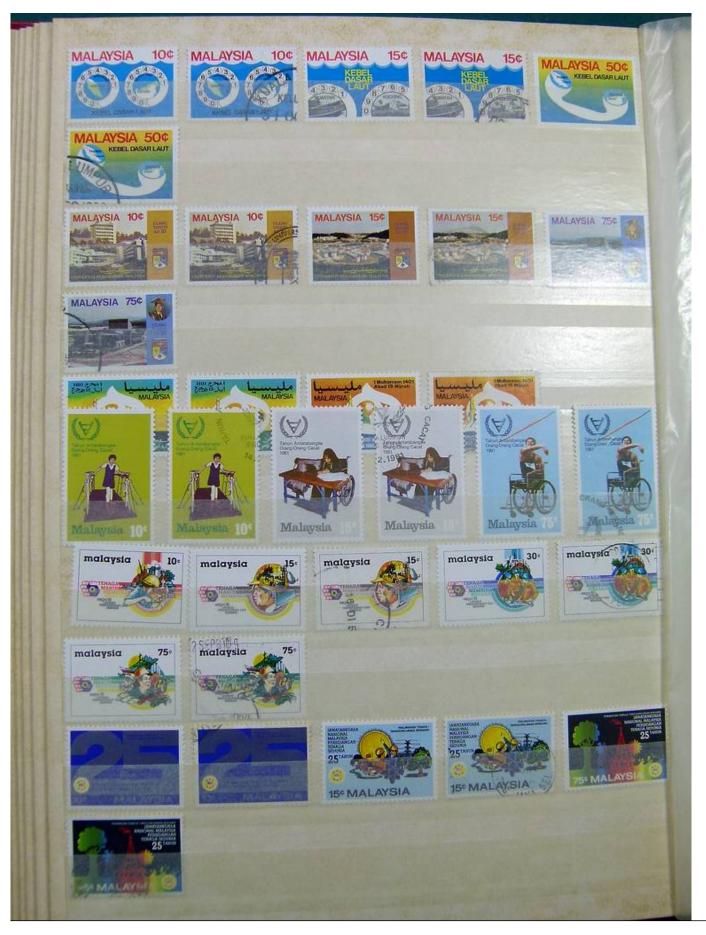

Lot nr.: L243166

Country/Type: Asia and Oceania

Malaysia collection, in stockbook until 2003, with new and used stamps.

Price: 140 eur

[Go to the lot on www.sevenstamps.com ]