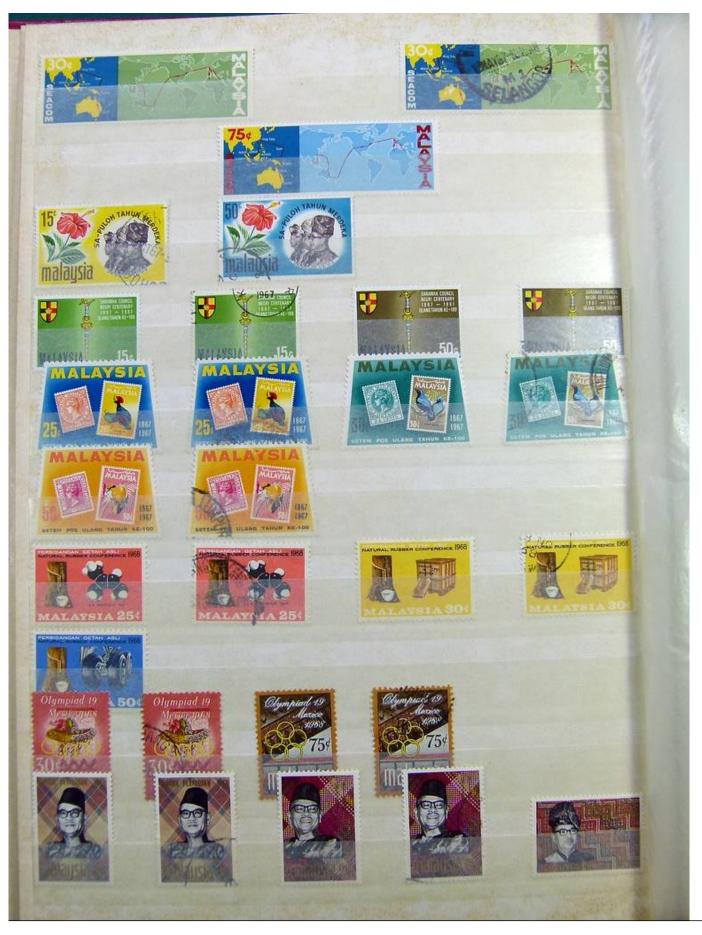

Lot nr.: L243166

Country/Type: Asia and Oceania

Malaysia collection, in stockbook until 2003, with new and used stamps.

Price: 140 eur

[Go to the lot on www.sevenstamps.com ]