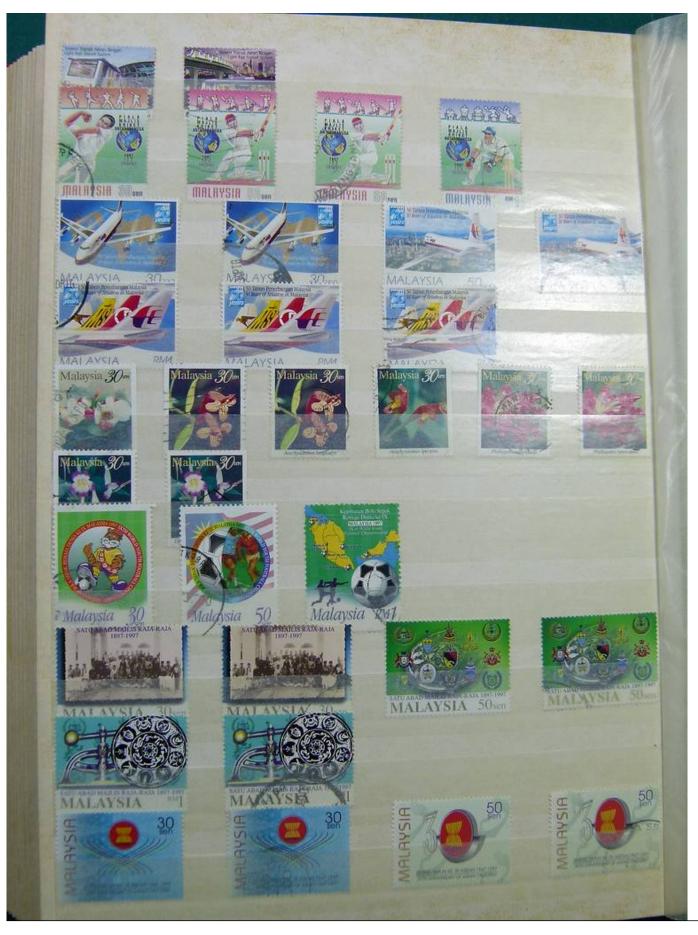

Lot nr.: L243166

Country/Type: Asia and Oceania

Malaysia collection, in stockbook until 2003, with new and used stamps.

Price: 140 eur

[Go to the lot on www.sevenstamps.com ]