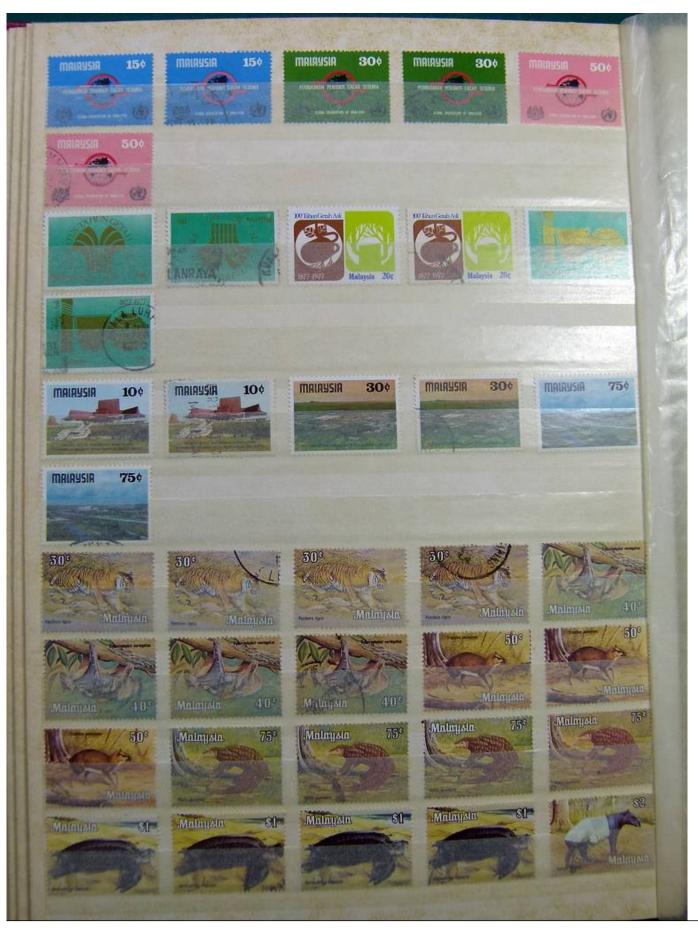

Lot nr.: L243166

Country/Type: Asia and Oceania

Malaysia collection, in stockbook until 2003, with new and used stamps.

Price: 140 eur

[Go to the lot on www.sevenstamps.com ]