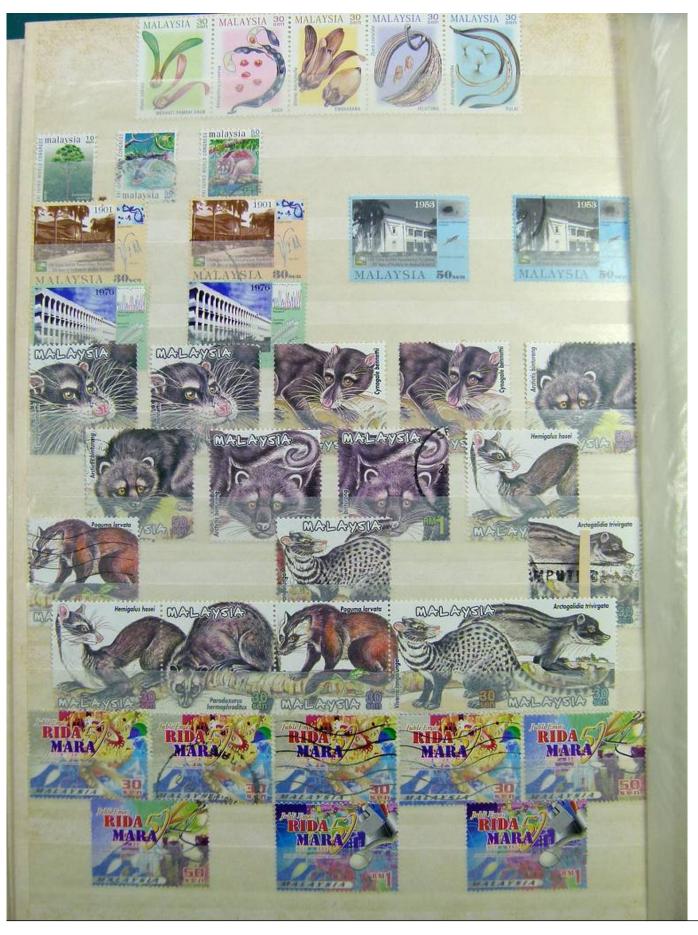

Lot nr.: L243166

Country/Type: Asia and Oceania

Malaysia collection, in stockbook until 2003, with new and used stamps.

Price: 140 eur

[Go to the lot on www.sevenstamps.com ]