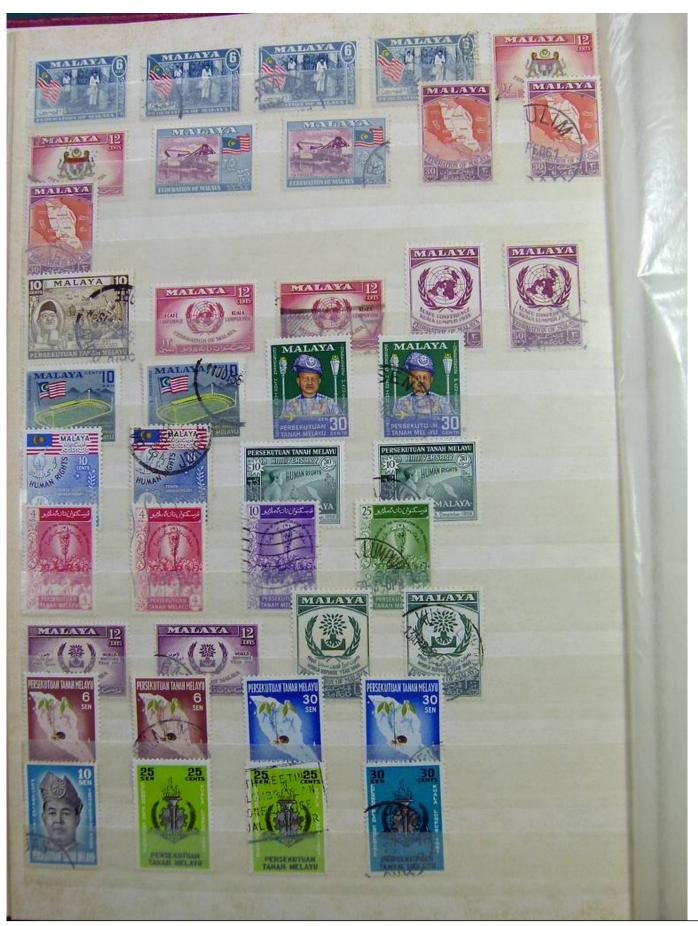

Lot nr.: L243166

Country/Type: Asia and Oceania

Malaysia collection, in stockbook until 2003, with new and used stamps.

Price: 140 eur

[Go to the lot on www.sevenstamps.com ]