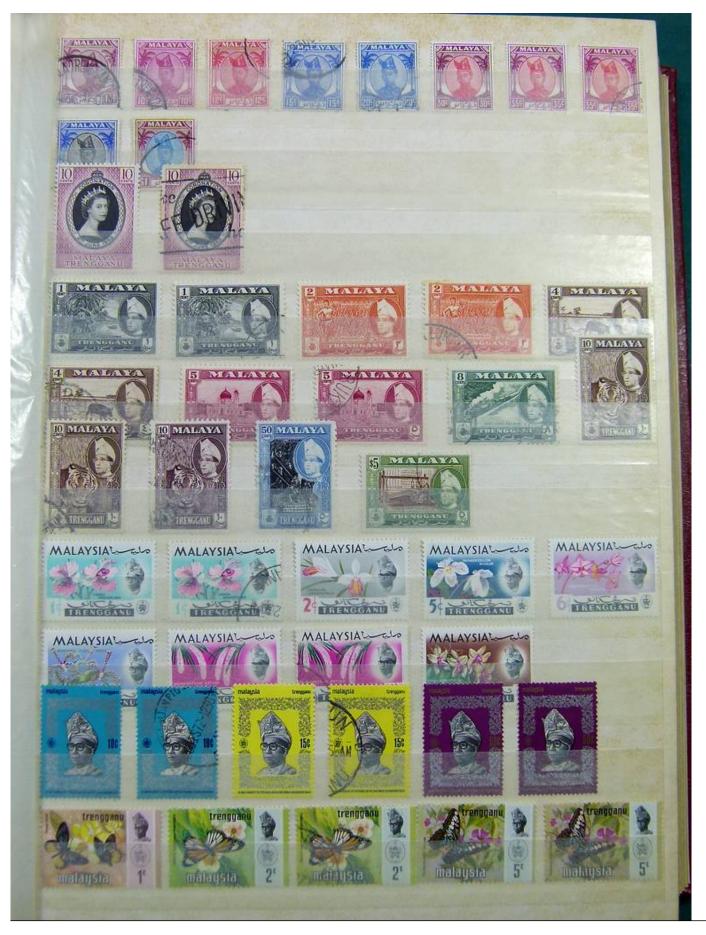

Lot nr.: L243166

Country/Type: Asia and Oceania

Malaysia collection, in stockbook until 2003, with new and used stamps.

Price: 140 eur

[Go to the lot on www.sevenstamps.com ]