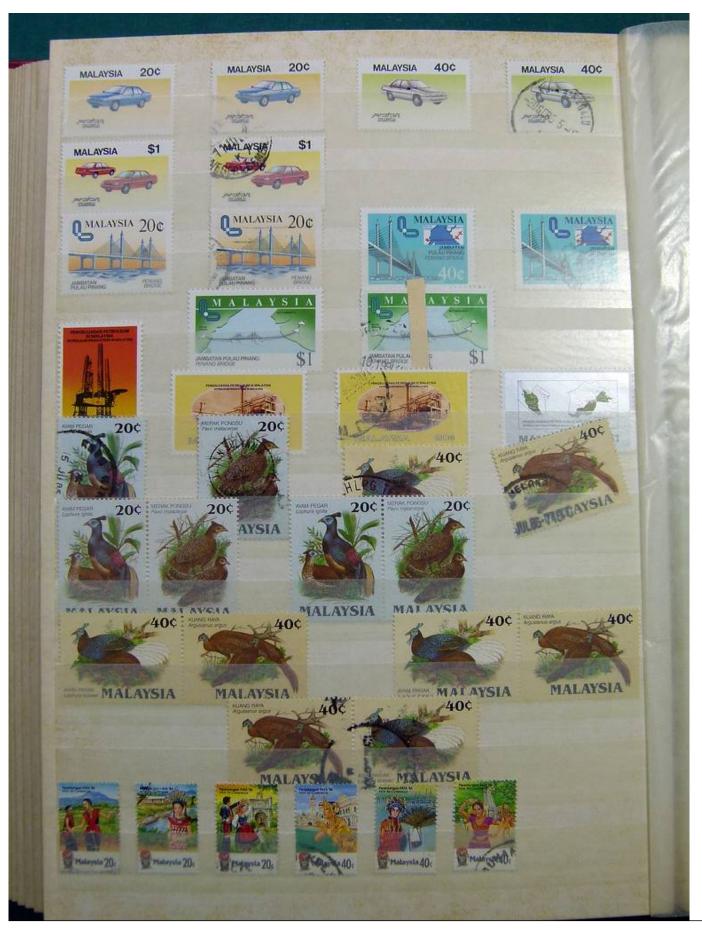

Lot nr.: L243166

Country/Type: Asia and Oceania

Malaysia collection, in stockbook until 2003, with new and used stamps.

Price: 140 eur

[Go to the lot on www.sevenstamps.com ]