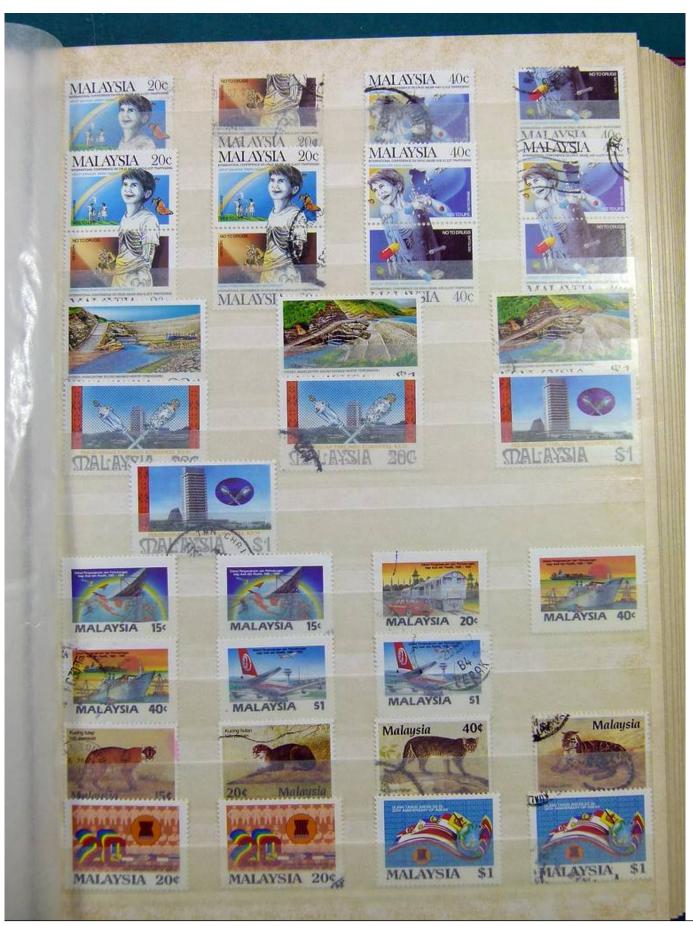

Lot nr.: L243166

Country/Type: Asia and Oceania

Malaysia collection, in stockbook until 2003, with new and used stamps.

Price: 140 eur

[Go to the lot on www.sevenstamps.com ]