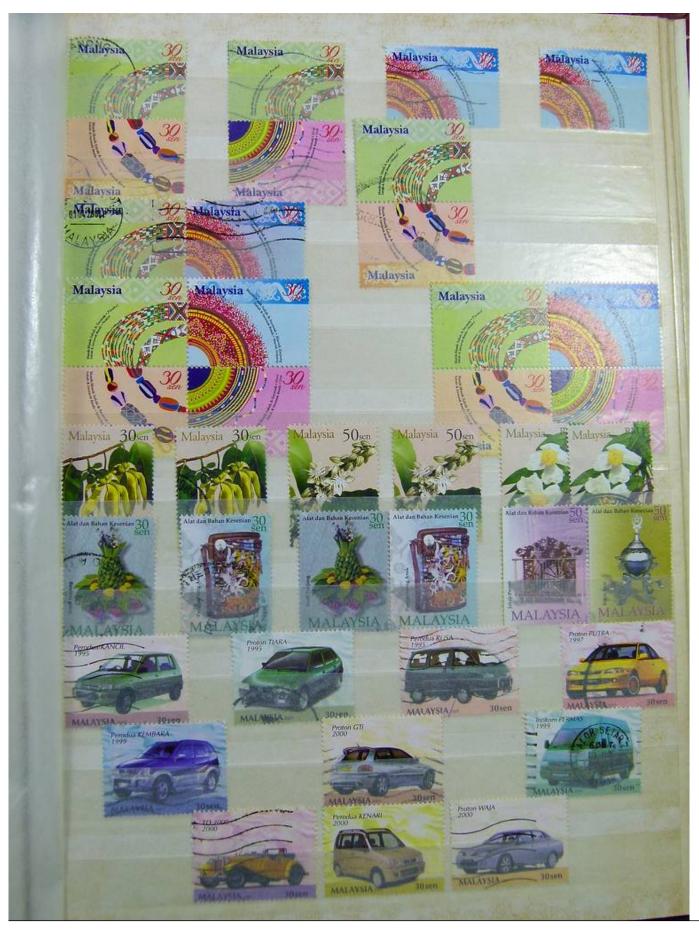

Lot nr.: L243166

Country/Type: Asia and Oceania

Malaysia collection, in stockbook until 2003, with new and used stamps.

Price: 140 eur

[Go to the lot on www.sevenstamps.com ]