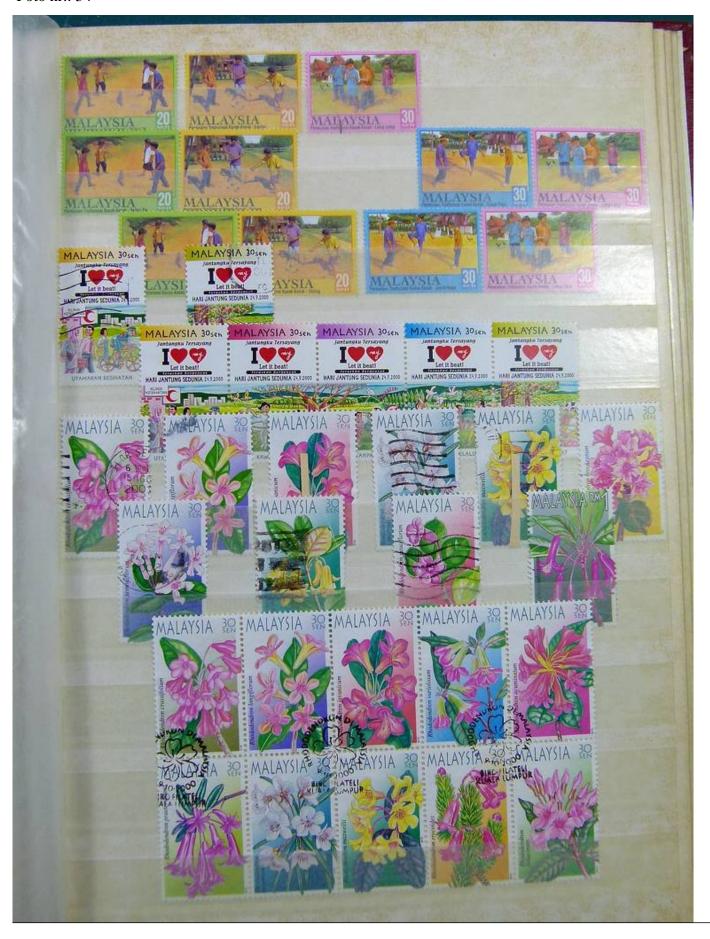

Lot nr.: L243166

Country/Type: Asia and Oceania

Malaysia collection, in stockbook until 2003, with new and used stamps.

Price: 140 eur

[Go to the lot on www.sevenstamps.com ]