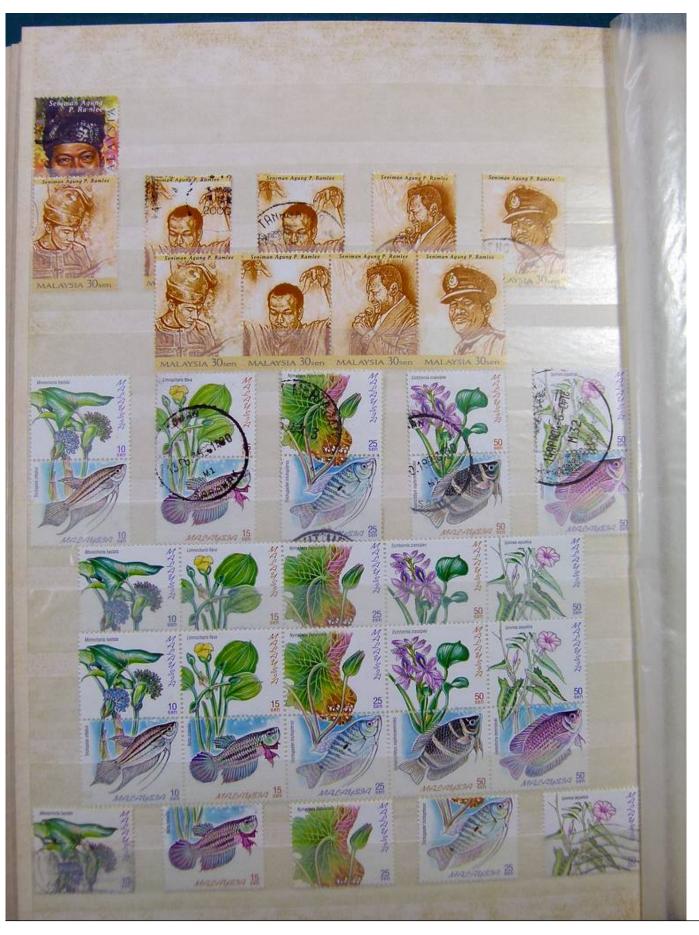

Lot nr.: L243166

Country/Type: Asia and Oceania

Malaysia collection, in stockbook until 2003, with new and used stamps.

Price: 140 eur

[Go to the lot on www.sevenstamps.com ]