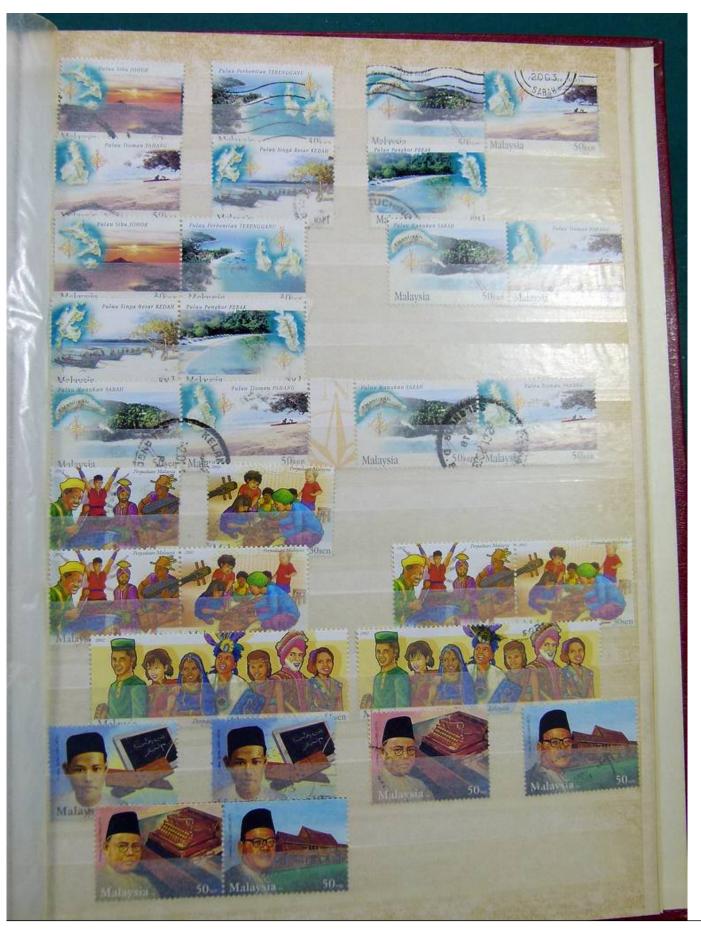

Lot nr.: L243166

Country/Type: Asia and Oceania

Malaysia collection, in stockbook until 2003, with new and used stamps.

Price: 140 eur

[Go to the lot on www.sevenstamps.com ]