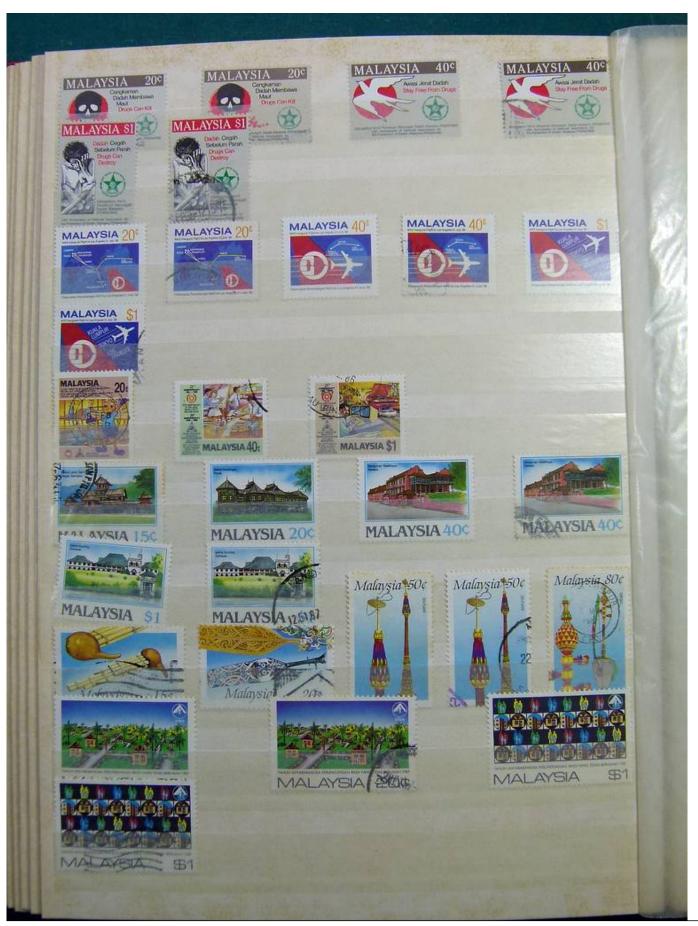

Lot nr.: L243166

Country/Type: Asia and Oceania

Malaysia collection, in stockbook until 2003, with new and used stamps.

Price: 140 eur

[Go to the lot on www.sevenstamps.com ]