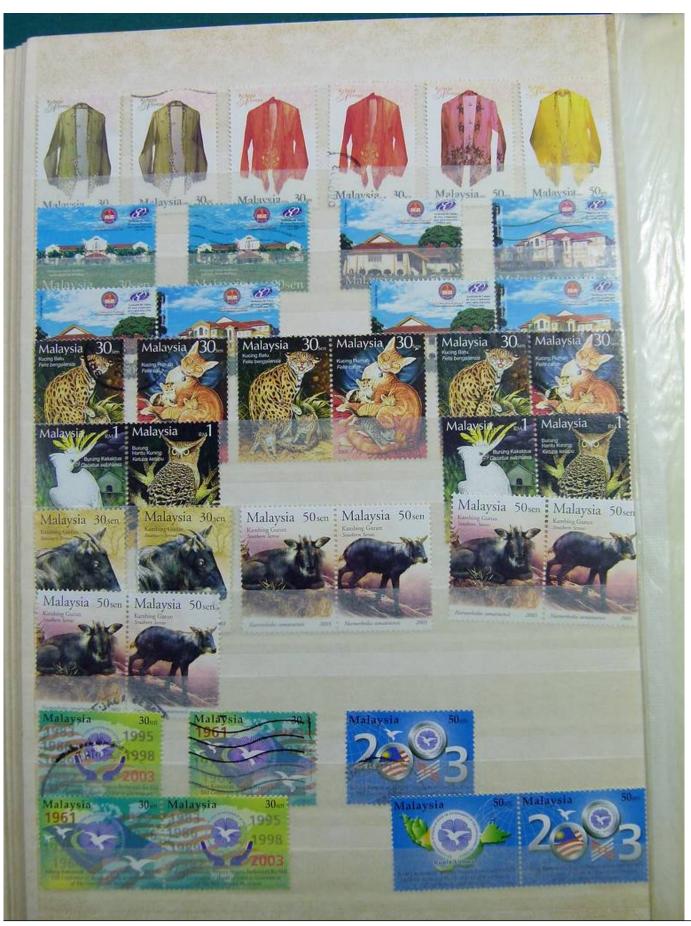

Lot nr.: L243166

Country/Type: Asia and Oceania

Malaysia collection, in stockbook until 2003, with new and used stamps.

Price: 140 eur

[Go to the lot on www.sevenstamps.com ]