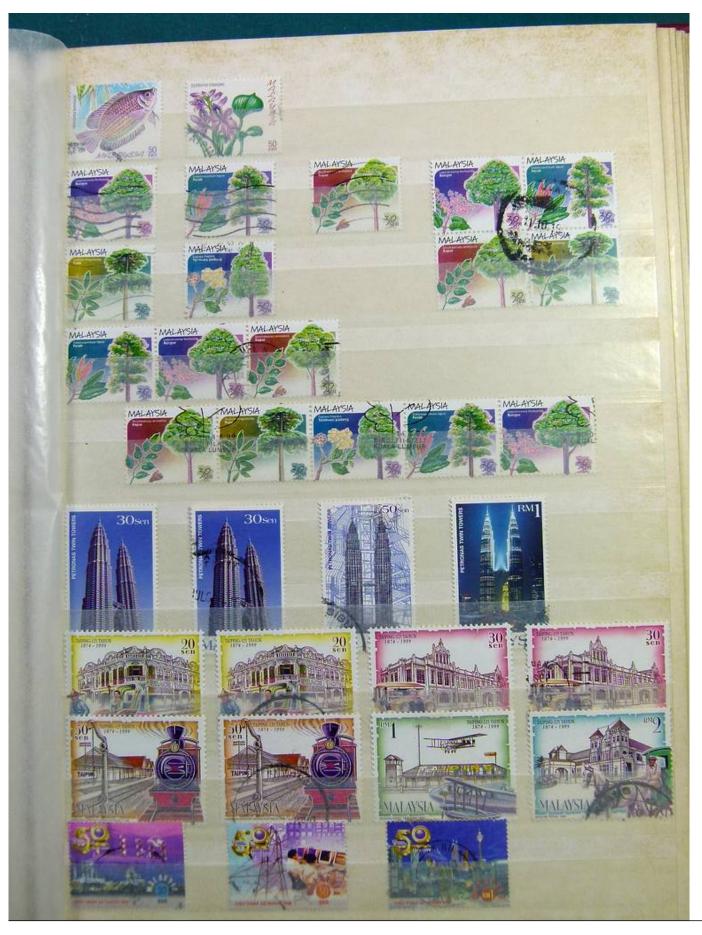

Lot nr.: L243166

Country/Type: Asia and Oceania

Malaysia collection, in stockbook until 2003, with new and used stamps.

Price: 140 eur

[Go to the lot on www.sevenstamps.com ]