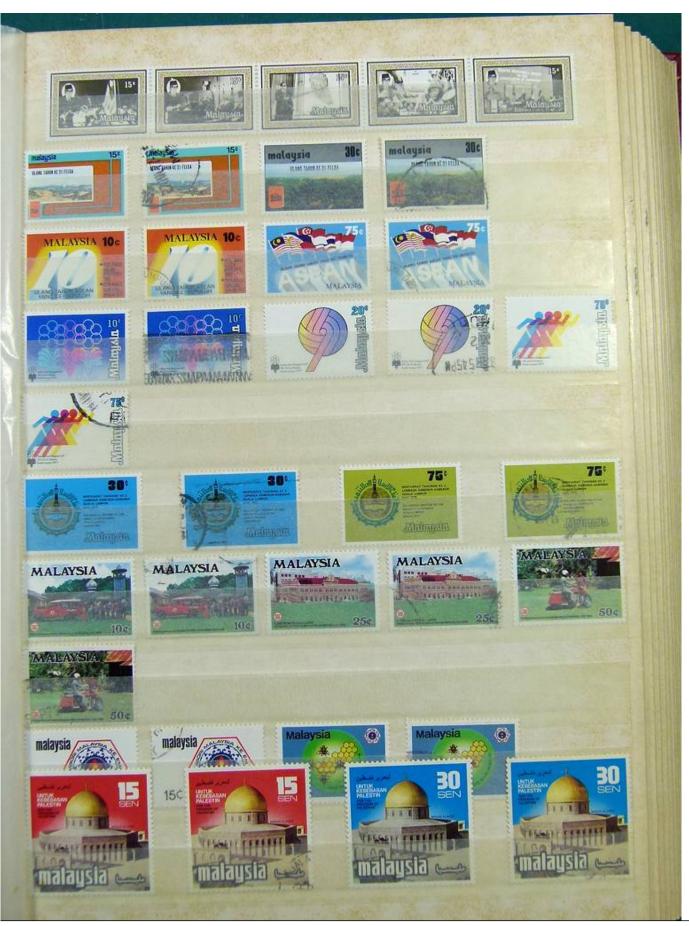

Lot nr.: L243166

Country/Type: Asia and Oceania

Malaysia collection, in stockbook until 2003, with new and used stamps.

Price: 140 eur

[Go to the lot on www.sevenstamps.com ]