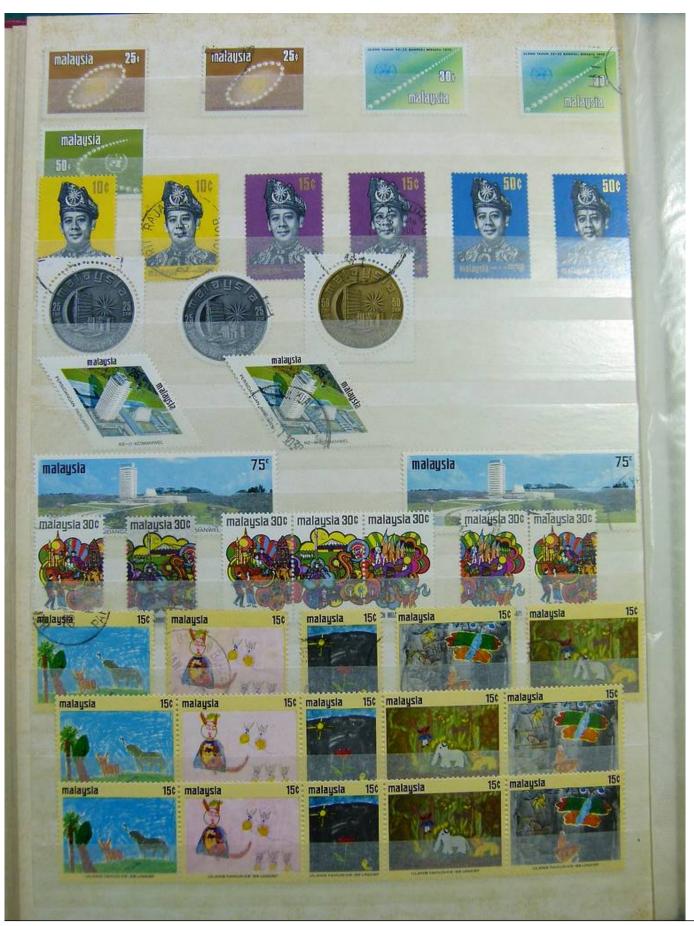

Lot nr.: L243166

Country/Type: Asia and Oceania

Malaysia collection, in stockbook until 2003, with new and used stamps.

Price: 140 eur

[Go to the lot on www.sevenstamps.com ]