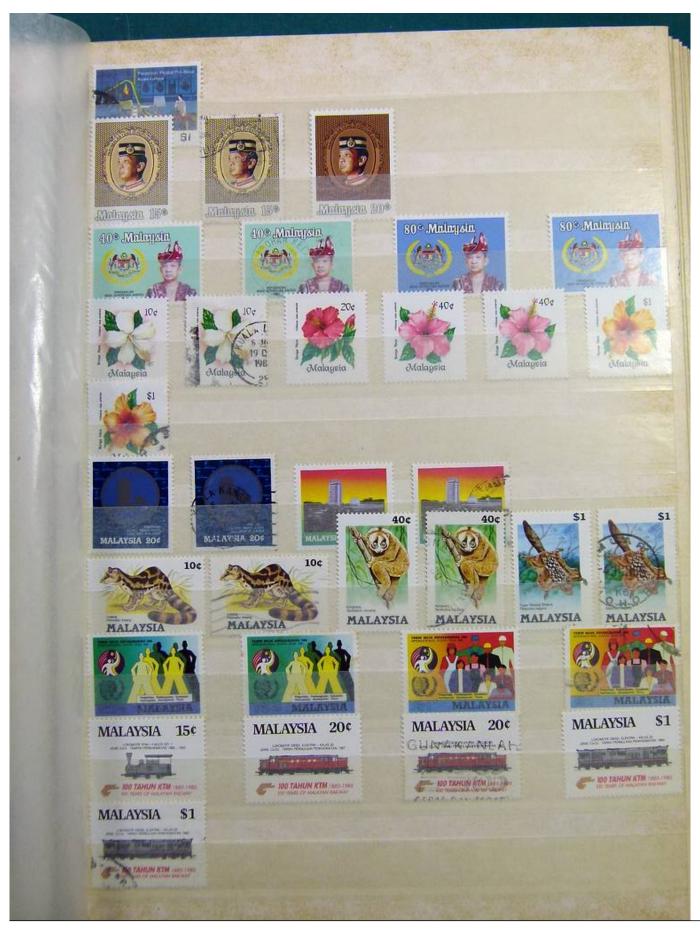

Lot nr.: L243166

Country/Type: Asia and Oceania

Malaysia collection, in stockbook until 2003, with new and used stamps.

Price: 140 eur

[Go to the lot on www.sevenstamps.com ]