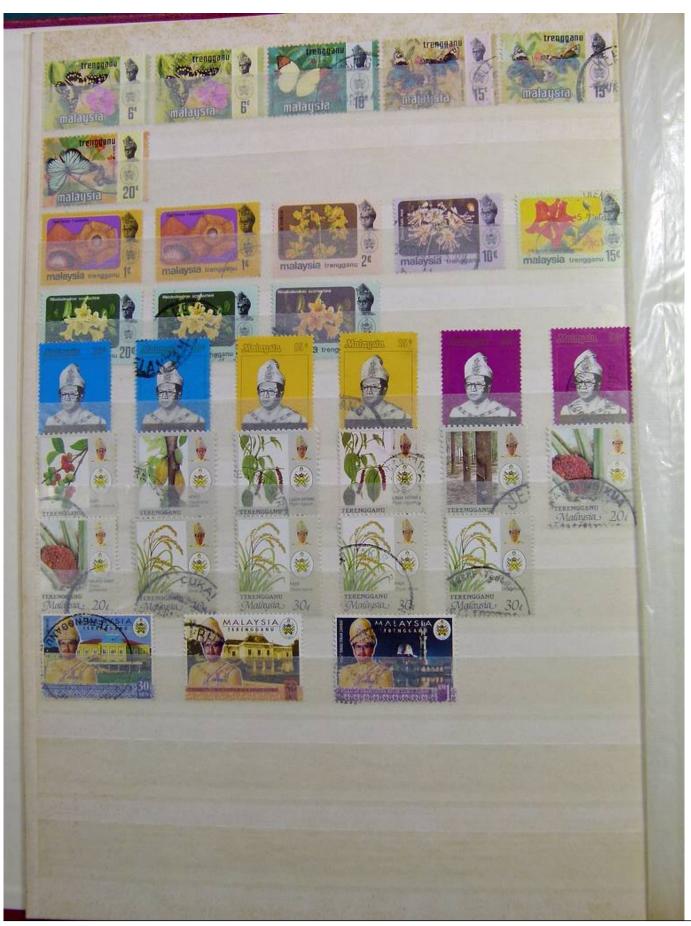

Lot nr.: L243166

Country/Type: Asia and Oceania

Malaysia collection, in stockbook until 2003, with new and used stamps.

Price: 140 eur

[Go to the lot on www.sevenstamps.com ]