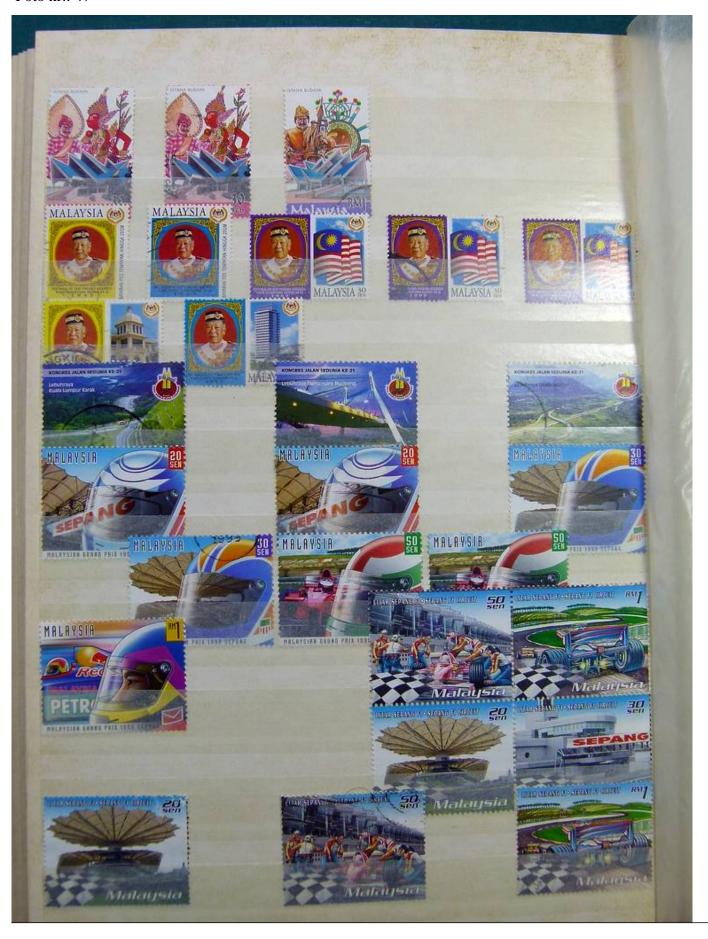

Lot nr.: L243166

Country/Type: Asia and Oceania

Malaysia collection, in stockbook until 2003, with new and used stamps.

Price: 140 eur

[Go to the lot on www.sevenstamps.com ]