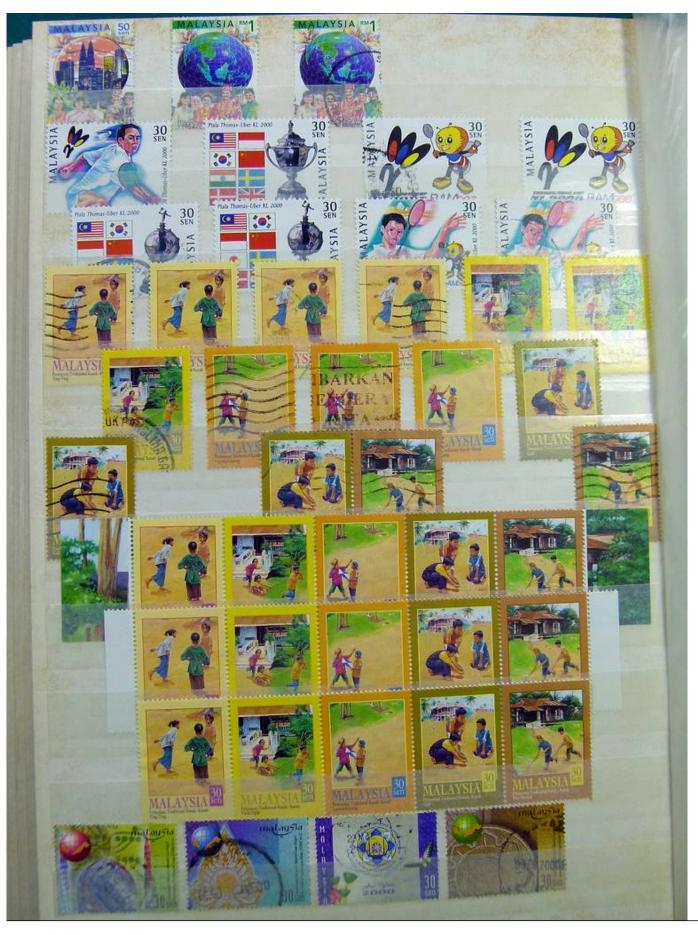

Lot nr.: L243166

Country/Type: Asia and Oceania

Malaysia collection, in stockbook until 2003, with new and used stamps.

Price: 140 eur

[Go to the lot on www.sevenstamps.com ]