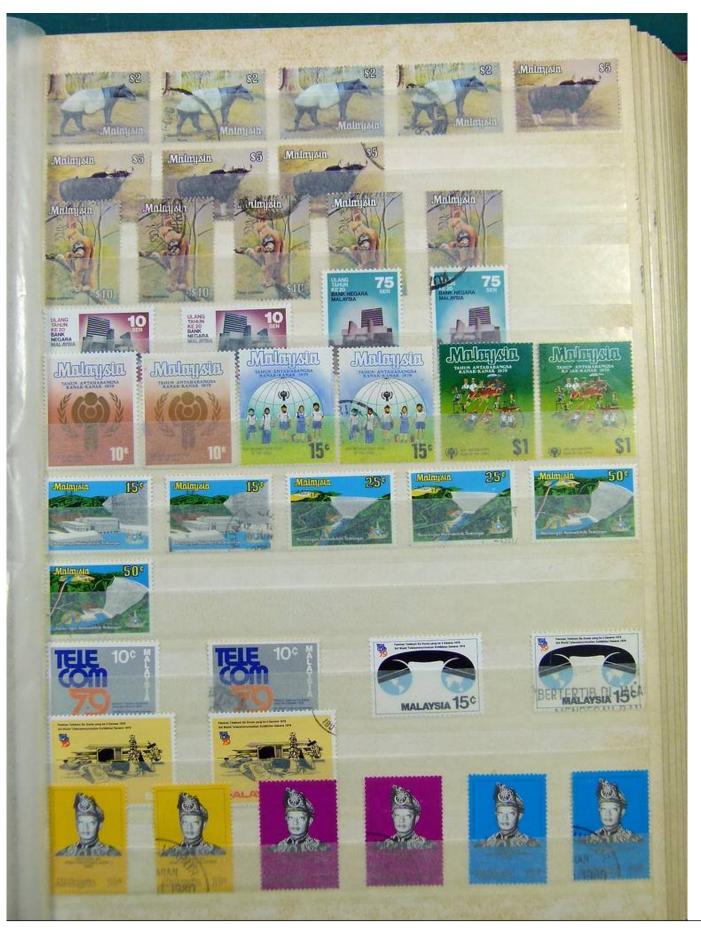

Lot nr.: L243166

Country/Type: Asia and Oceania

Malaysia collection, in stockbook until 2003, with new and used stamps.

Price: 140 eur

[Go to the lot on www.sevenstamps.com ]