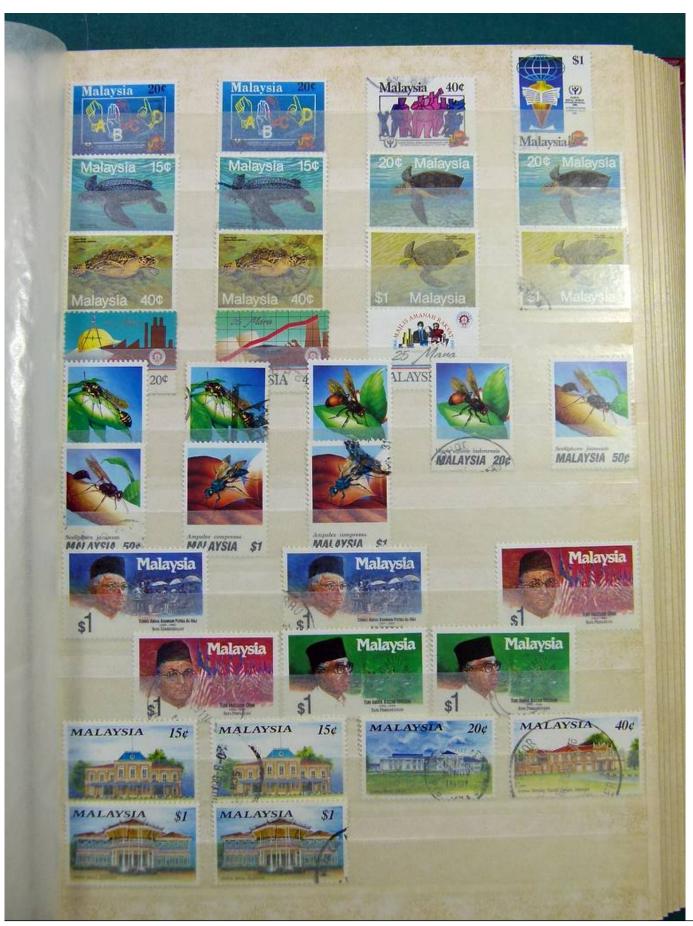

Lot nr.: L243166

Country/Type: Asia and Oceania

Malaysia collection, in stockbook until 2003, with new and used stamps.

Price: 140 eur

[Go to the lot on www.sevenstamps.com ]