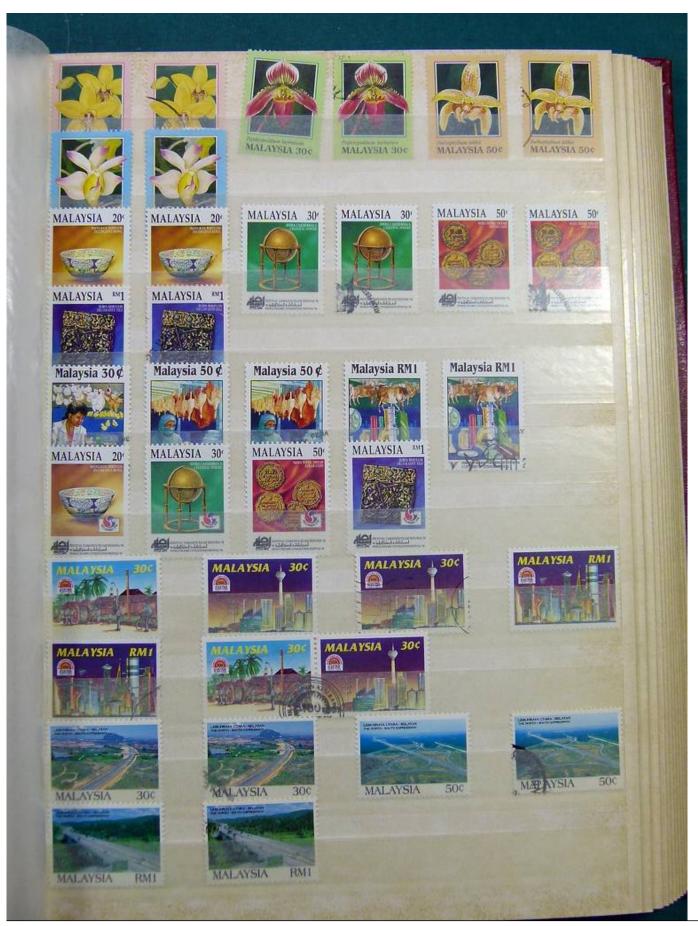

Lot nr.: L243166

Country/Type: Asia and Oceania

Malaysia collection, in stockbook until 2003, with new and used stamps.

Price: 140 eur

[Go to the lot on www.sevenstamps.com ]