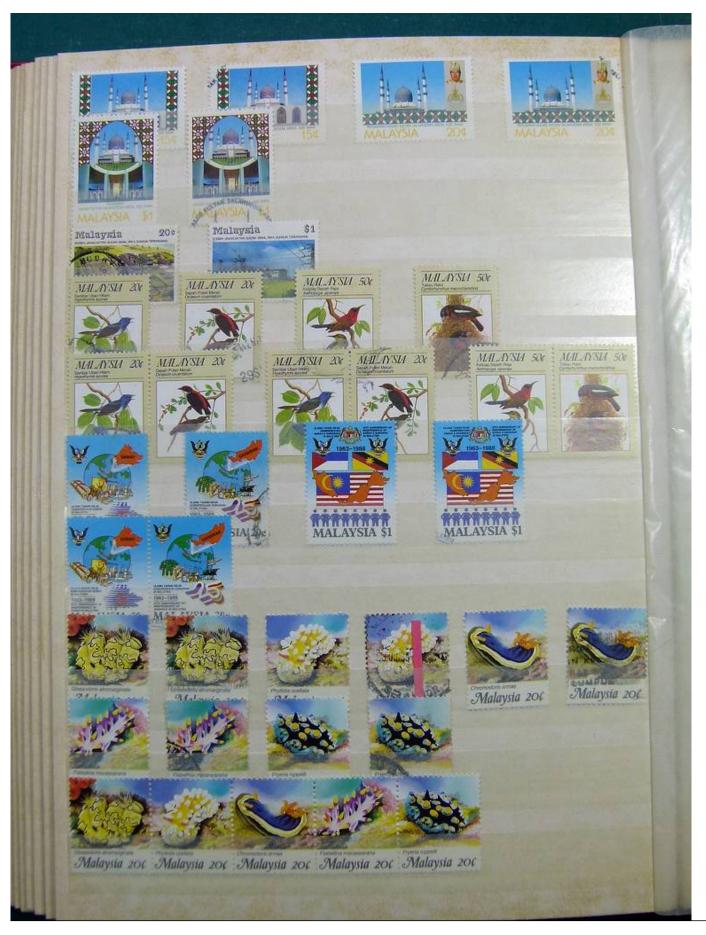

Lot nr.: L243166

Country/Type: Asia and Oceania

Malaysia collection, in stockbook until 2003, with new and used stamps.

Price: 140 eur

[Go to the lot on www.sevenstamps.com ]