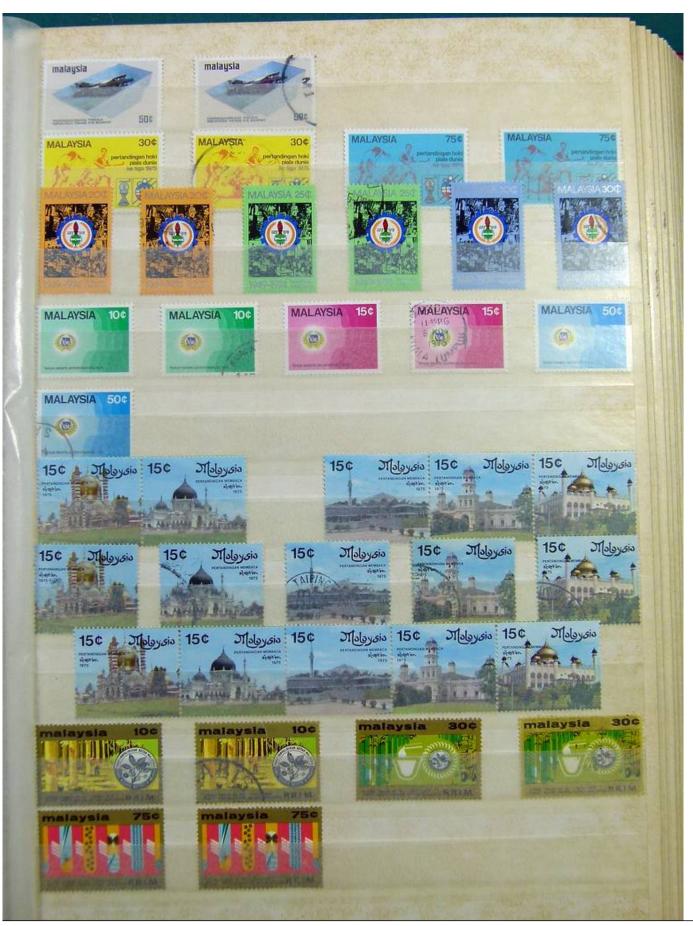

Lot nr.: L243166

Country/Type: Asia and Oceania

Malaysia collection, in stockbook until 2003, with new and used stamps.

Price: 140 eur

[Go to the lot on www.sevenstamps.com ]