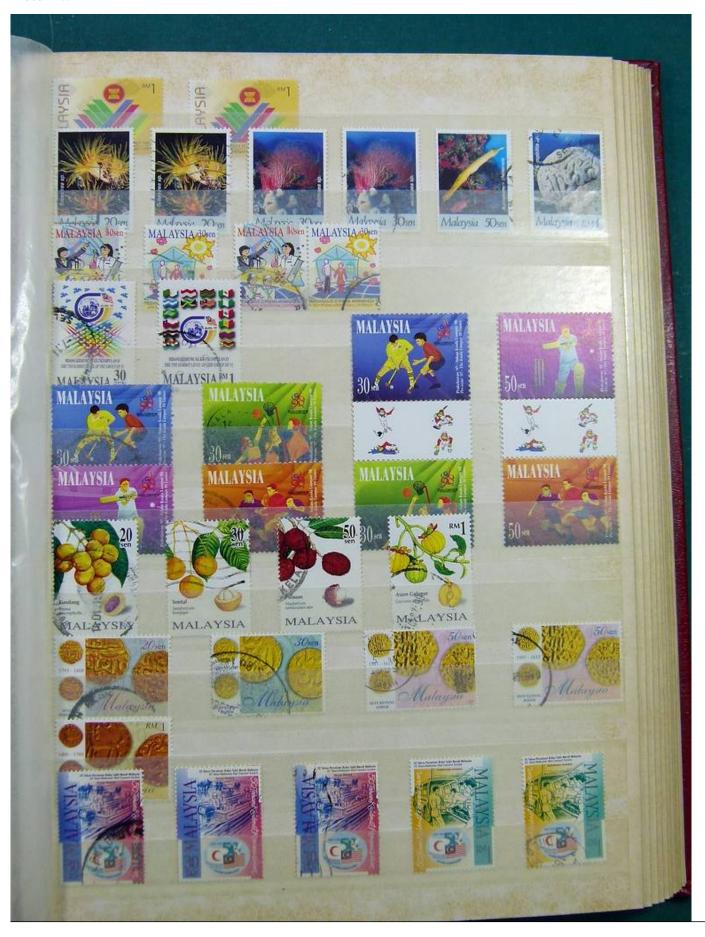

Lot nr.: L243166

Country/Type: Asia and Oceania

Malaysia collection, in stockbook until 2003, with new and used stamps.

Price: 140 eur

[Go to the lot on www.sevenstamps.com ]