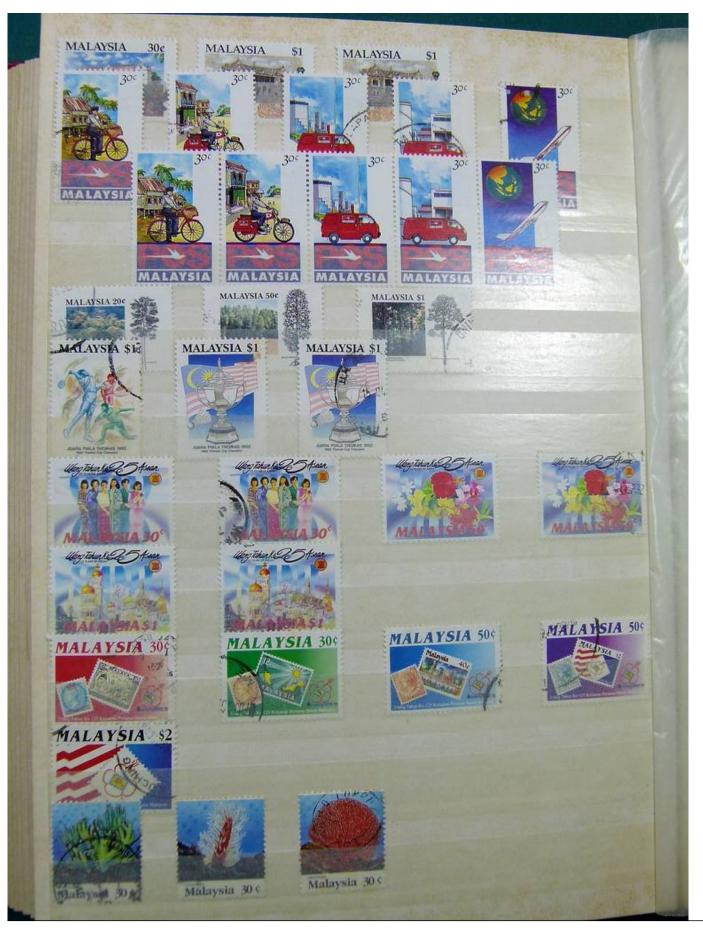

Lot nr.: L243166

Country/Type: Asia and Oceania

Malaysia collection, in stockbook until 2003, with new and used stamps.

Price: 140 eur

[Go to the lot on www.sevenstamps.com ]