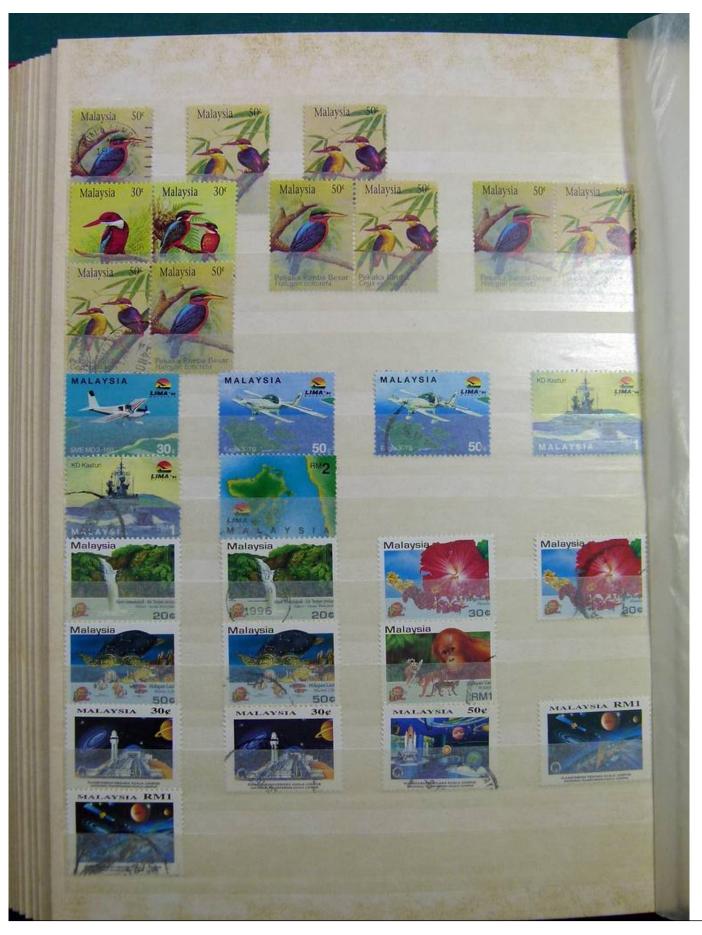

Lot nr.: L243166

Country/Type: Asia and Oceania

Malaysia collection, in stockbook until 2003, with new and used stamps.

Price: 140 eur

[Go to the lot on www.sevenstamps.com ]