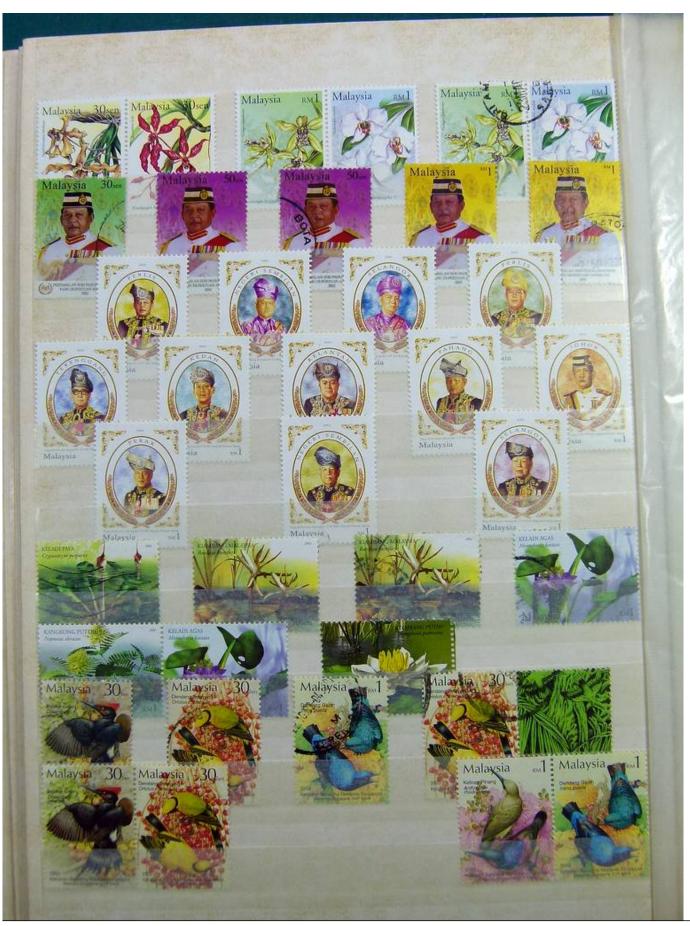

Lot nr.: L243166

Country/Type: Asia and Oceania

Malaysia collection, in stockbook until 2003, with new and used stamps.

Price: 140 eur

[Go to the lot on www.sevenstamps.com ]