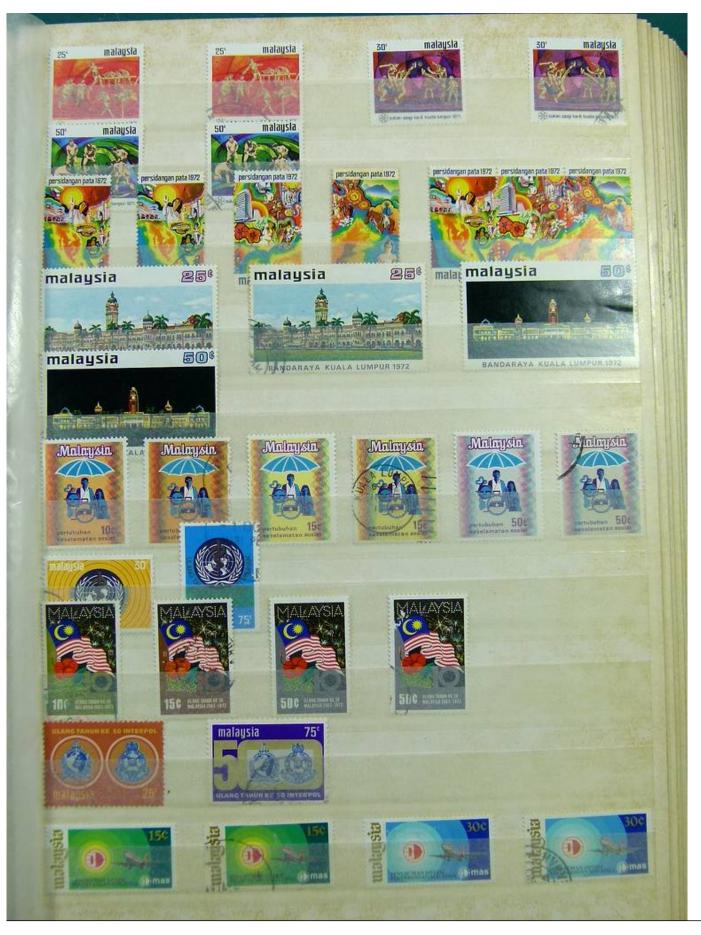

Lot nr.: L243166

Country/Type: Asia and Oceania

Malaysia collection, in stockbook until 2003, with new and used stamps.

Price: 140 eur

[Go to the lot on www.sevenstamps.com ]