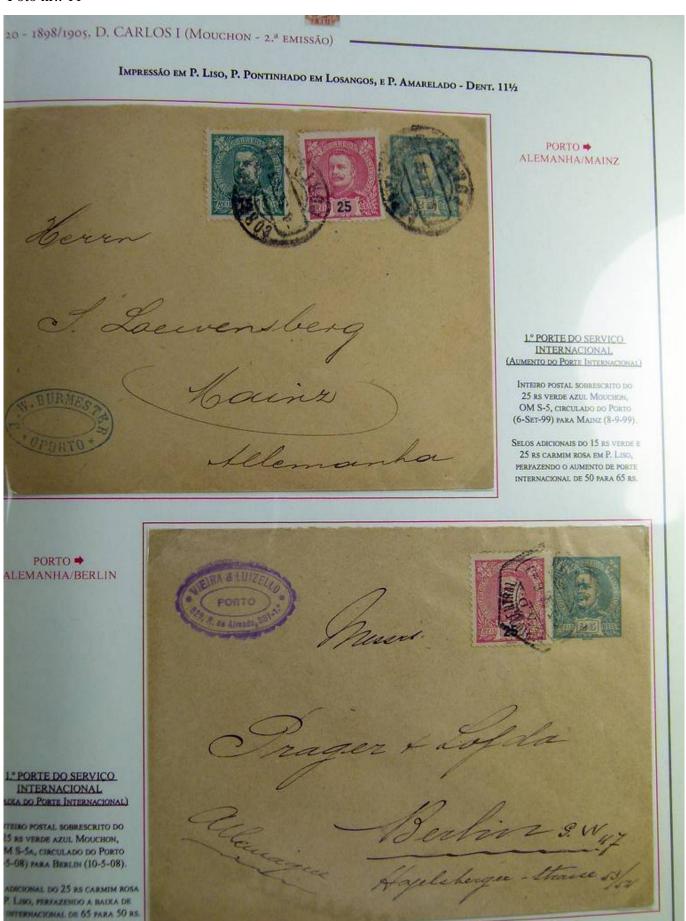

# Seven Stamps Philately - Stamp lots and collections

Lot nr.: L243175

Country/Type: Europe

Portugal collection, in album, from 1895 to 1901, with new and used stamps, Charles I, specialized collection, with beautiful letters with valuable franking.