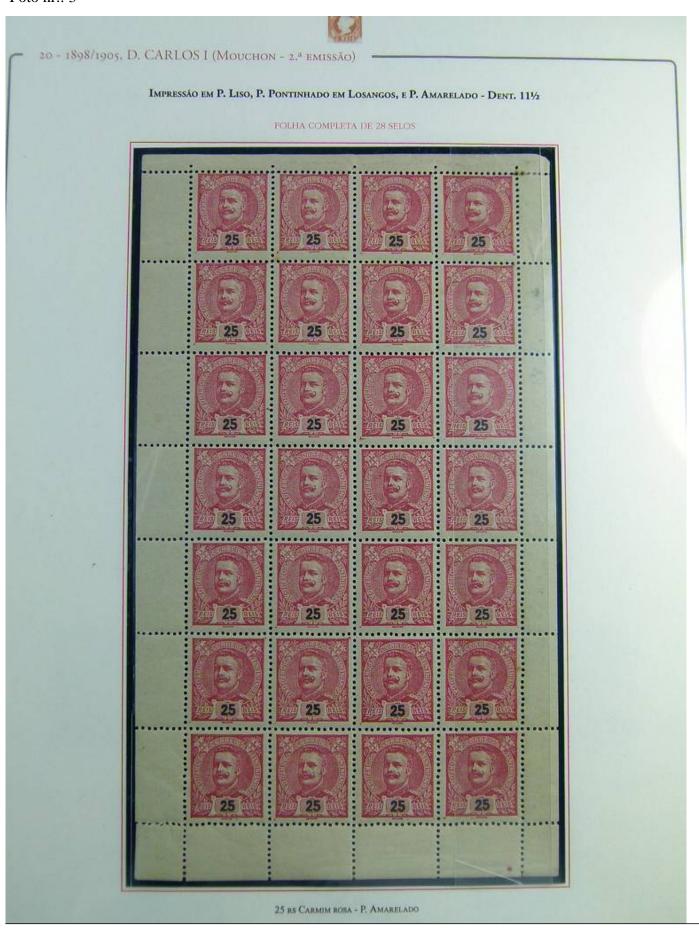

# Seven Stamps Philately - Stamp lots and collections

Lot nr.: L243175

Country/Type: Europe

Portugal collection, in album, from 1895 to 1901, with new and used stamps, Charles I, specialized collection, with beautiful letters with valuable franking.