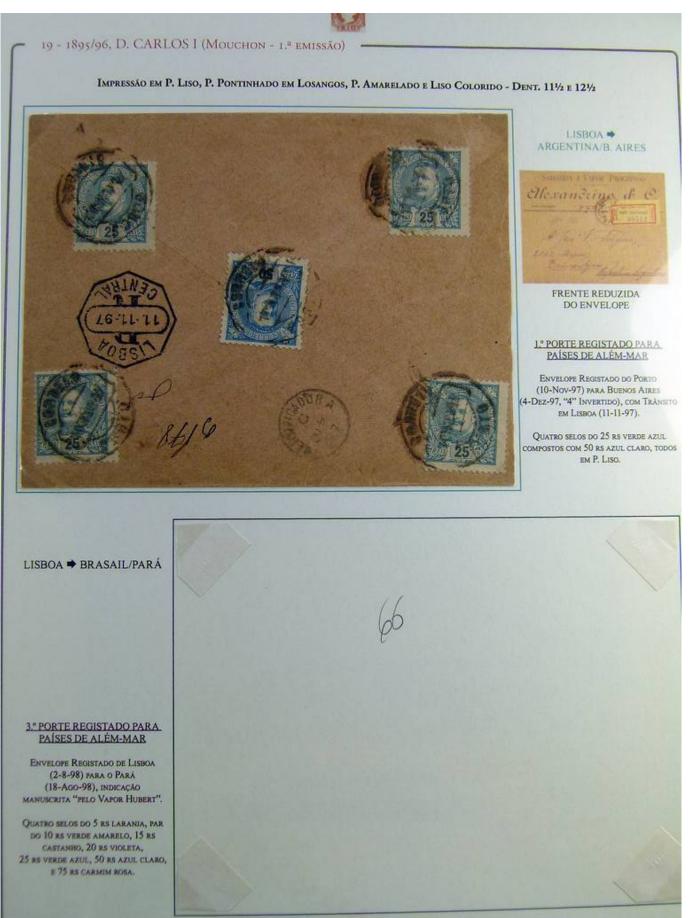

# Seven Stamps Philately - Stamp lots and collections

Lot nr.: L243175

Country/Type: Europe

Portugal collection, in album, from 1895 to 1901, with new and used stamps, Charles I, specialized collection, with beautiful letters with valuable franking.