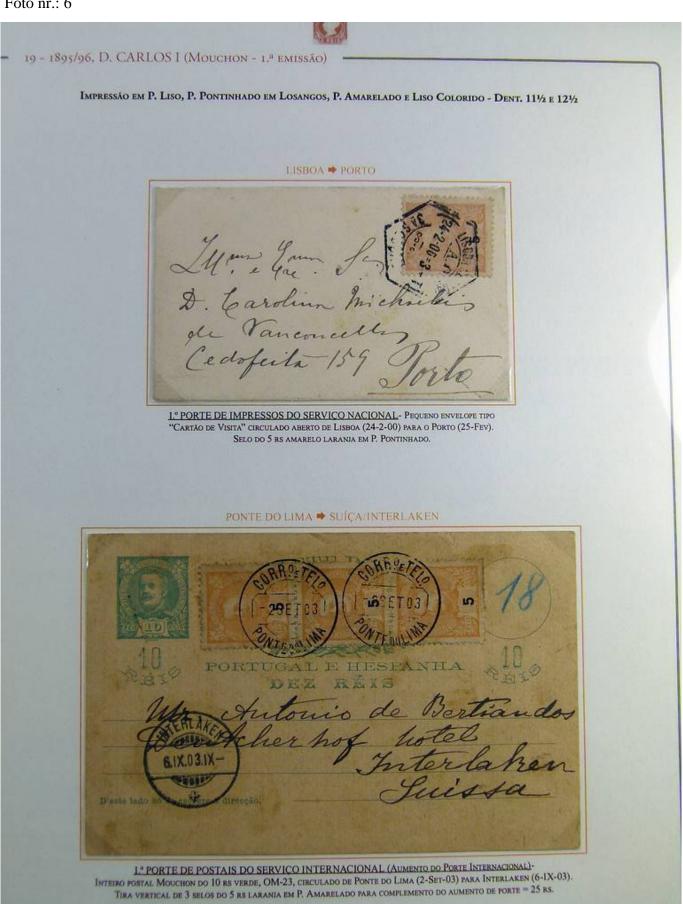

# Seven Stamps Philately - Stamp lots and collections

Lot nr.: L243175

Country/Type: Europe

Portugal collection, in album, from 1895 to 1901, with new and used stamps, Charles I, specialized collection, with beautiful letters with valuable franking.