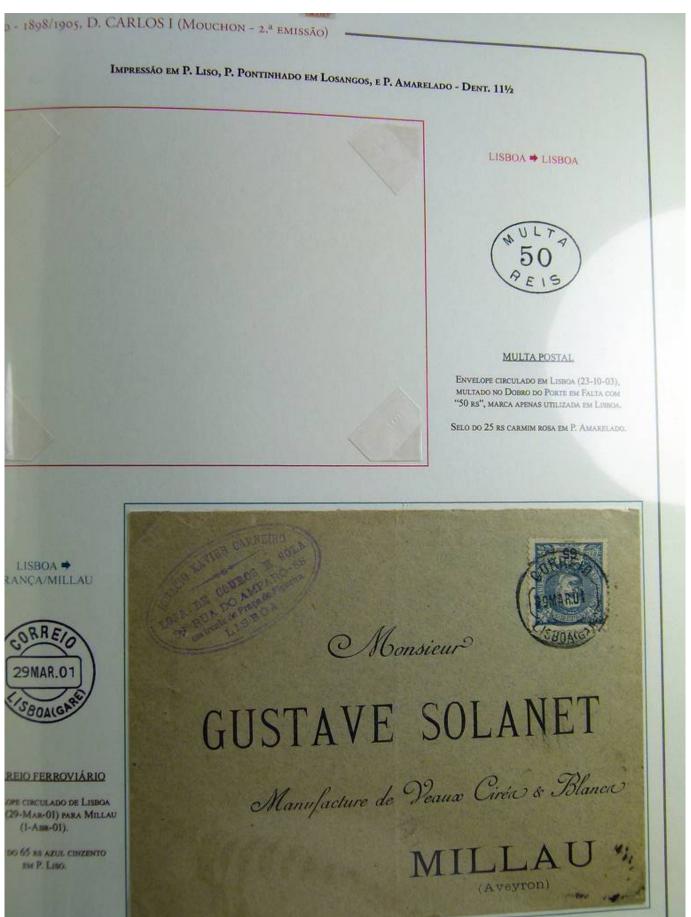

# Seven Stamps Philately - Stamp lots and collections

Lot nr.: L243175

Country/Type: Europe

Portugal collection, in album, from 1895 to 1901, with new and used stamps, Charles I, specialized collection, with beautiful letters with valuable franking.