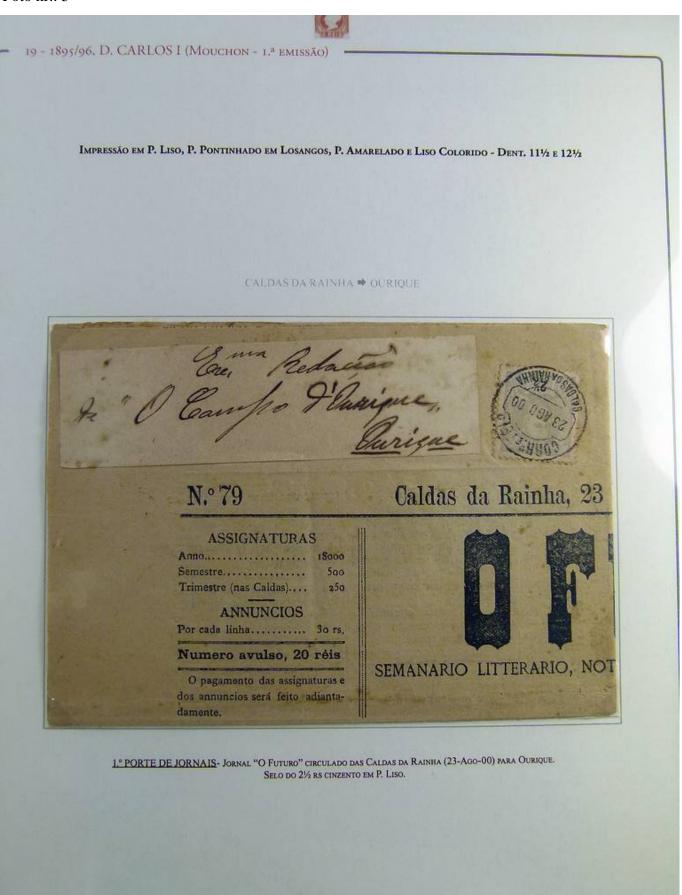

# Seven Stamps Philately - Stamp lots and collections

Lot nr.: L243175

Country/Type: Europe

Portugal collection, in album, from 1895 to 1901, with new and used stamps, Charles I, specialized collection, with beautiful letters with valuable franking.