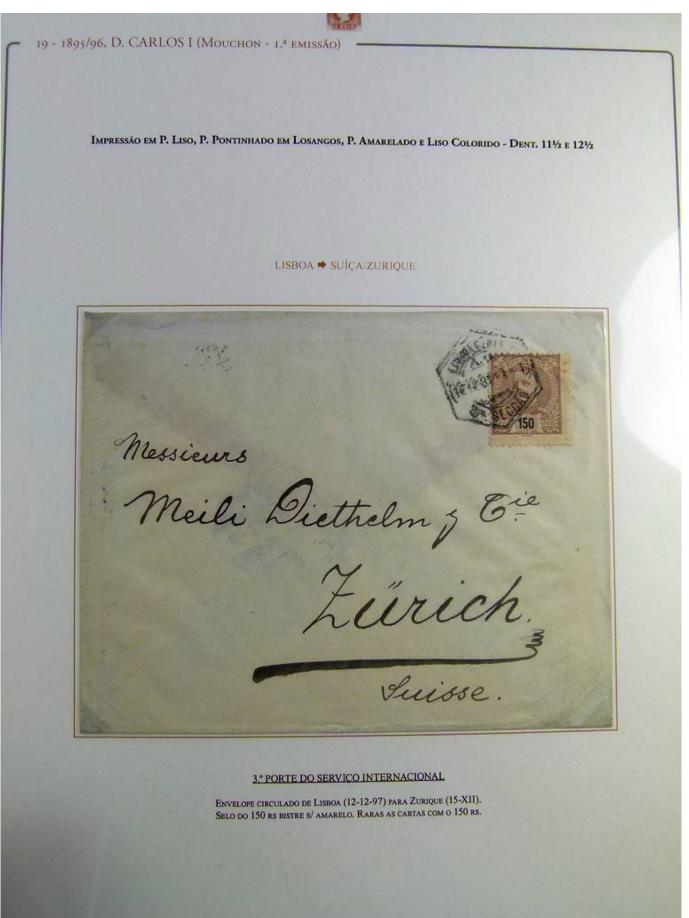

# Seven Stamps Philately - Stamp lots and collections

Lot nr.: L243175

Country/Type: Europe

Portugal collection, in album, from 1895 to 1901, with new and used stamps, Charles I, specialized collection, with beautiful letters with valuable franking.