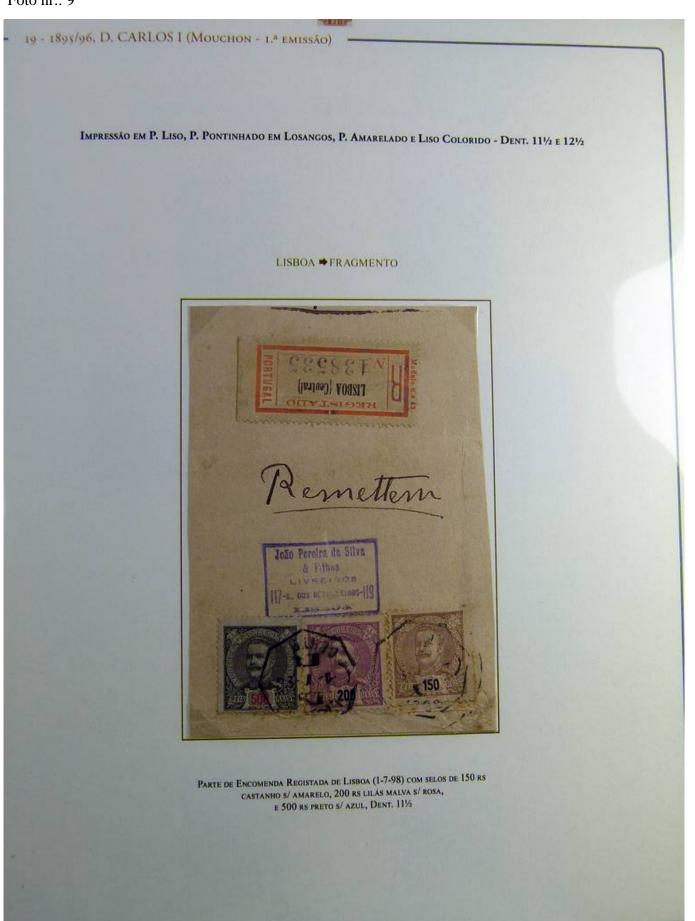

# Seven Stamps Philately - Stamp lots and collections

Lot nr.: L243175

Country/Type: Europe

Portugal collection, in album, from 1895 to 1901, with new and used stamps, Charles I, specialized collection, with beautiful letters with valuable franking.