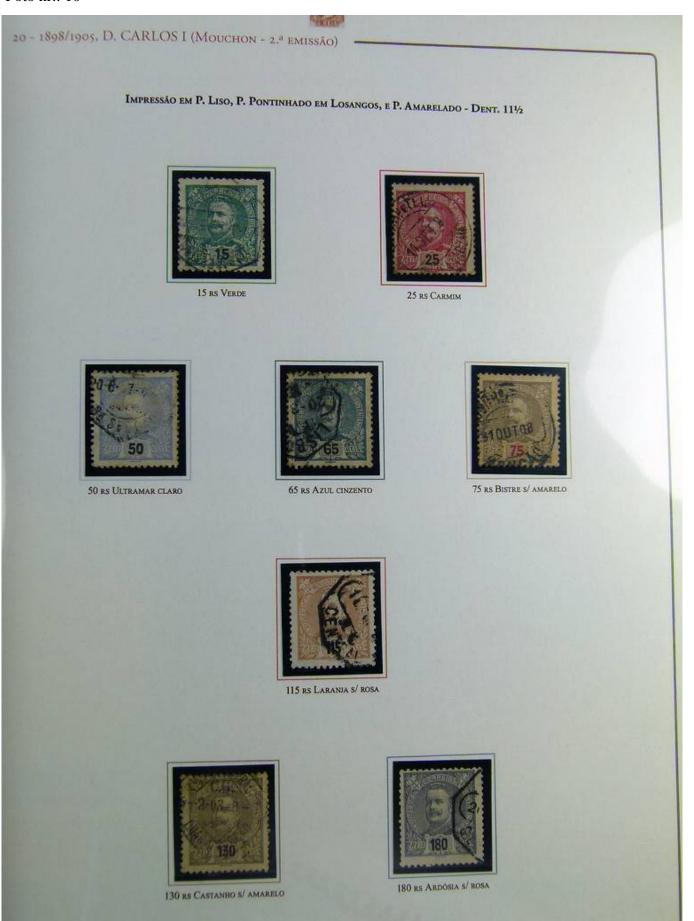

# Seven Stamps Philately - Stamp lots and collections

Lot nr.: L243175

Country/Type: Europe

Portugal collection, in album, from 1895 to 1901, with new and used stamps, Charles I, specialized collection, with beautiful letters with valuable franking.