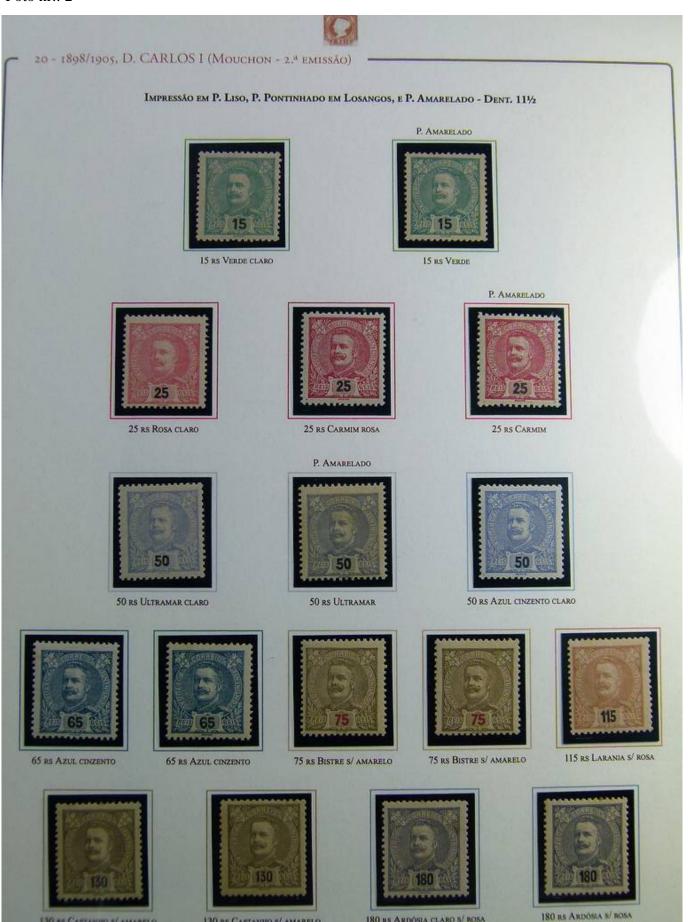

# Seven Stamps Philately - Stamp lots and collections

Lot nr.: L243175

Country/Type: Europe

Portugal collection, in album, from 1895 to 1901, with new and used stamps, Charles I, specialized collection, with beautiful letters with valuable franking.