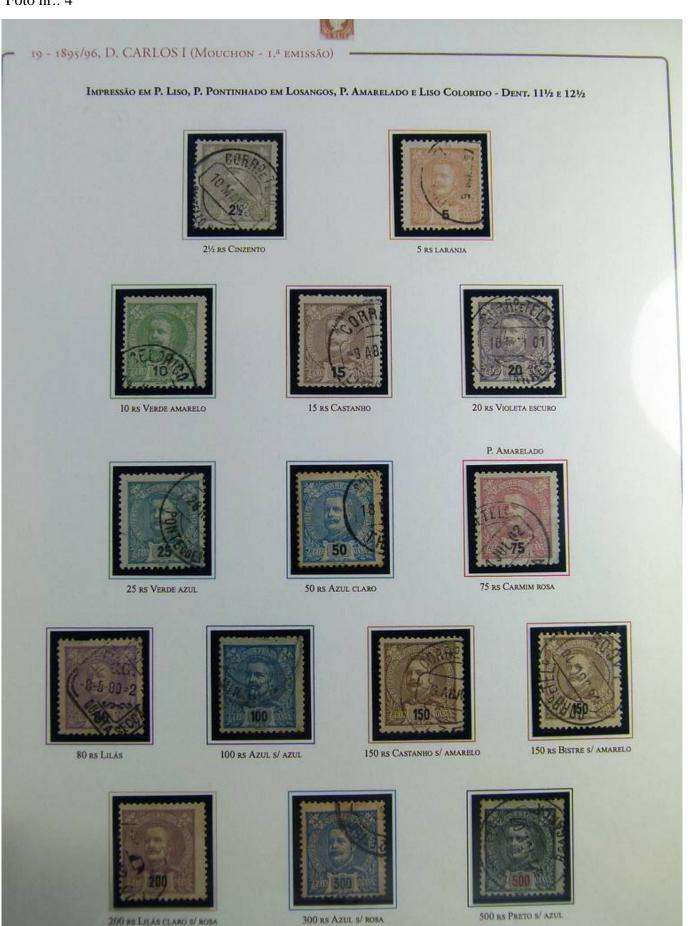

# Seven Stamps Philately - Stamp lots and collections

Lot nr.: L243175

Country/Type: Europe

Portugal collection, in album, from 1895 to 1901, with new and used stamps, Charles I, specialized collection, with beautiful letters with valuable franking.