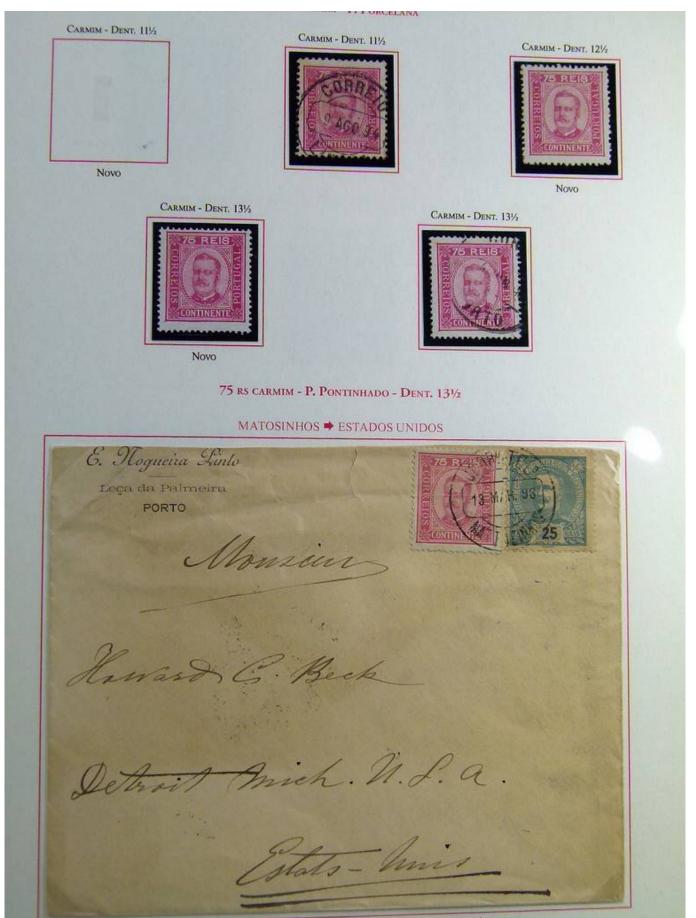

Foto nr.: 3

10 RS LILÁS A VIOLETA VERMELHO - P. PONTINHADO

Foto nr.: 4

L° PORTE DO SERVICO INTERNACIONAL- INTEIRO POSTAL SOBRESCRITO DO 25 RS VERDE DIOGO NETO, CIRCULADO DE LISBOA (24-OUT-94) PARA ZURIQUE (27-X-94), COM TRÂNSITO EM PARIS (26-OUT). SELOS ADICIONAIS PARA COMPLEMENTO DO PORTE, 10 RS VIOLETA VERMELHO, E 15 RS CASTANHO, AMBOS EM P. PORCELANA, DENT. 12½.