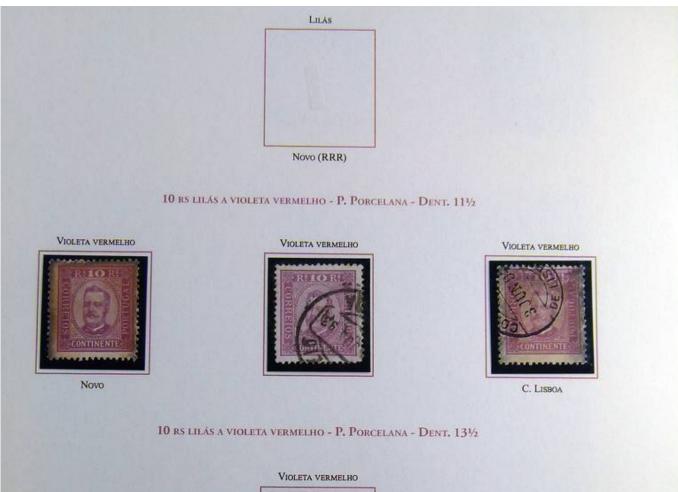

Foto nr.: 3

10 RS LILÁS A VIOLETA VERMELHO - P. PONTINHADO

Foto nr.: 4

L° PORTE DO SERVICO INTERNACIONAL- INTEIRO POSTAL SOBRESCRITO DO 25 RS VERDE DIOGO NETO, CIRCULADO DE LISBOA (24-OUT-94) PARA ZURIQUE (27-X-94), COM TRÂNSITO EM PARIS (26-OUT). SELOS ADICIONAIS PARA COMPLEMENTO DO PORTE, 10 RS VIOLETA VERMELHO, E 15 RS CASTANHO, AMBOS EM P. PORCELANA, DENT. 12½.