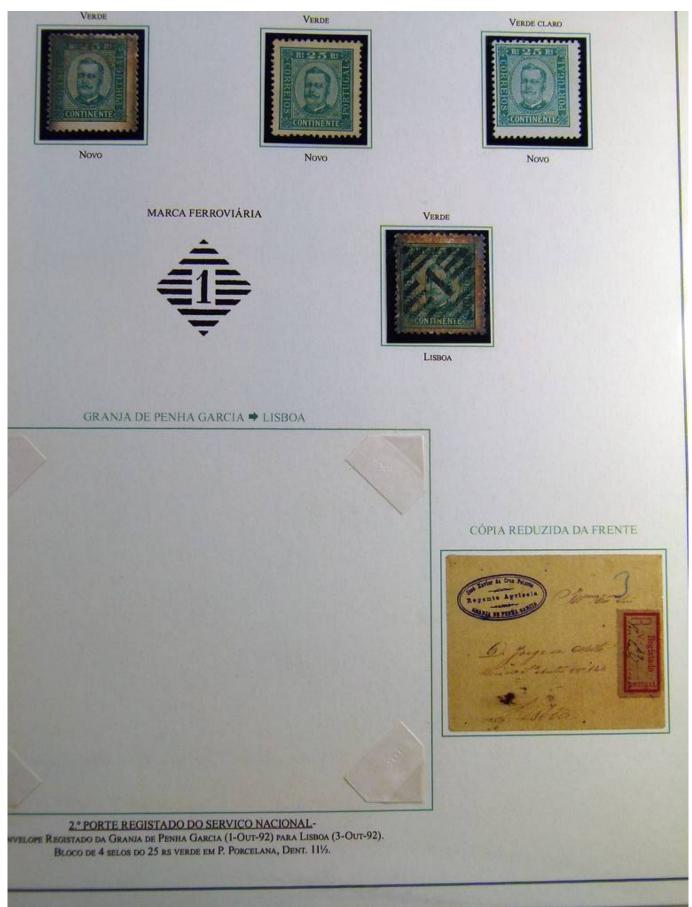

Foto nr.: 3

10 RS LILÁS A VIOLETA VERMELHO - P. PONTINHADO

Foto nr.: 4

L° PORTE DO SERVICO INTERNACIONAL- INTEIRO POSTAL SOBRESCRITO DO 25 RS VERDE DIOGO NETO, CIRCULADO DE LISBOA (24-OUT-94) PARA ZURIQUE (27-X-94), COM TRÂNSITO EM PARIS (26-OUT). SELOS ADICIONAIS PARA COMPLEMENTO DO PORTE, 10 RS VIOLETA VERMELHO, E 15 RS CASTANHO, AMBOS EM P. PORCELANA, DENT. 12½.