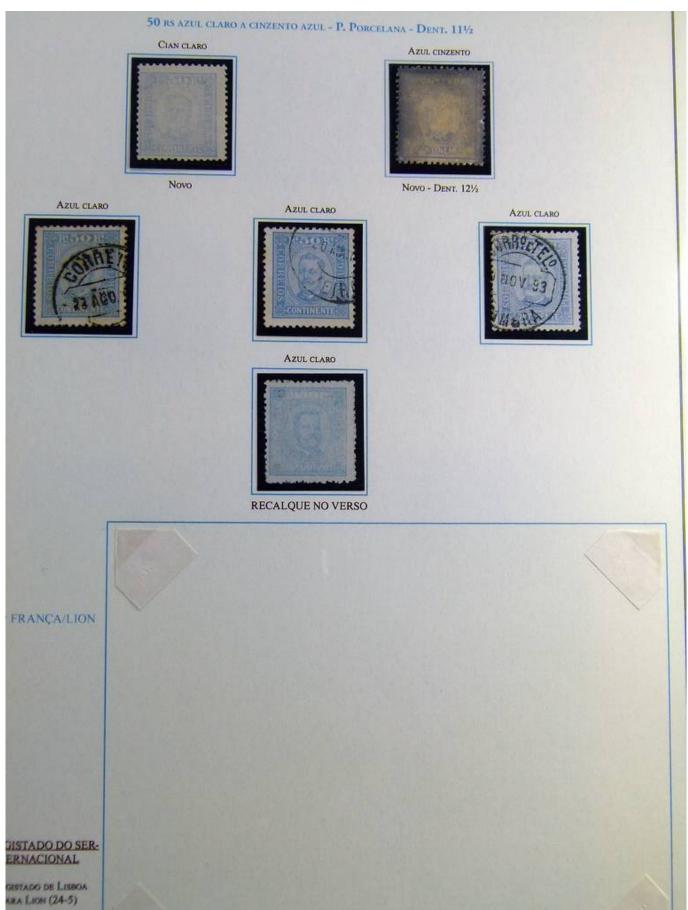

Foto nr.: 3

10 RS LILÁS A VIOLETA VERMELHO - P. PONTINHADO

Foto nr.: 4

L° PORTE DO SERVICO INTERNACIONAL- INTEIRO POSTAL SOBRESCRITO DO 25 RS VERDE DIOGO NETO, CIRCULADO DE LISBOA (24-OUT-94) PARA ZURIQUE (27-X-94), COM TRÂNSITO EM PARIS (26-OUT). SELOS ADICIONAIS PARA COMPLEMENTO DO PORTE, 10 RS VIOLETA VERMELHO, E 15 RS CASTANHO, AMBOS EM P. PORCELANA, DENT. 12½.