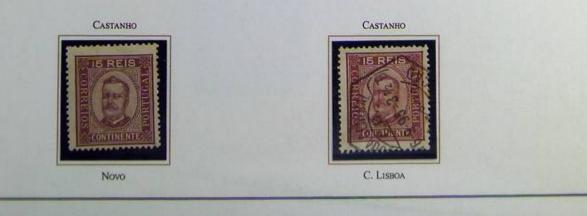

Foto nr.: 3

10 RS LILÁS A VIOLETA VERMELHO - P. PONTINHADO

Foto nr.: 4

L° PORTE DO SERVICO INTERNACIONAL- INTEIRO POSTAL SOBRESCRITO DO 25 RS VERDE DIOGO NETO, CIRCULADO DE LISBOA (24-OUT-94) PARA ZURIQUE (27-X-94), COM TRÂNSITO EM PARIS (26-OUT). SELOS ADICIONAIS PARA COMPLEMENTO DO PORTE, 10 RS VIOLETA VERMELHO, E 15 RS CASTANHO, AMBOS EM P. PORCELANA, DENT. 12½.