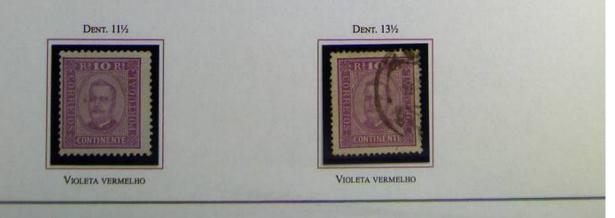

Foto nr.: 3

10 RS LILÁS A VIOLETA VERMELHO - P. PONTINHADO

Foto nr.: 4

L° PORTE DO SERVICO INTERNACIONAL- INTEIRO POSTAL SOBRESCRITO DO 25 RS VERDE DIOGO NETO, CIRCULADO DE LISBOA (24-OUT-94) PARA ZURIQUE (27-X-94), COM TRÂNSITO EM PARIS (26-OUT). SELOS ADICIONAIS PARA COMPLEMENTO DO PORTE, 10 RS VIOLETA VERMELHO, E 15 RS CASTANHO, AMBOS EM P. PORCELANA, DENT. 12½.