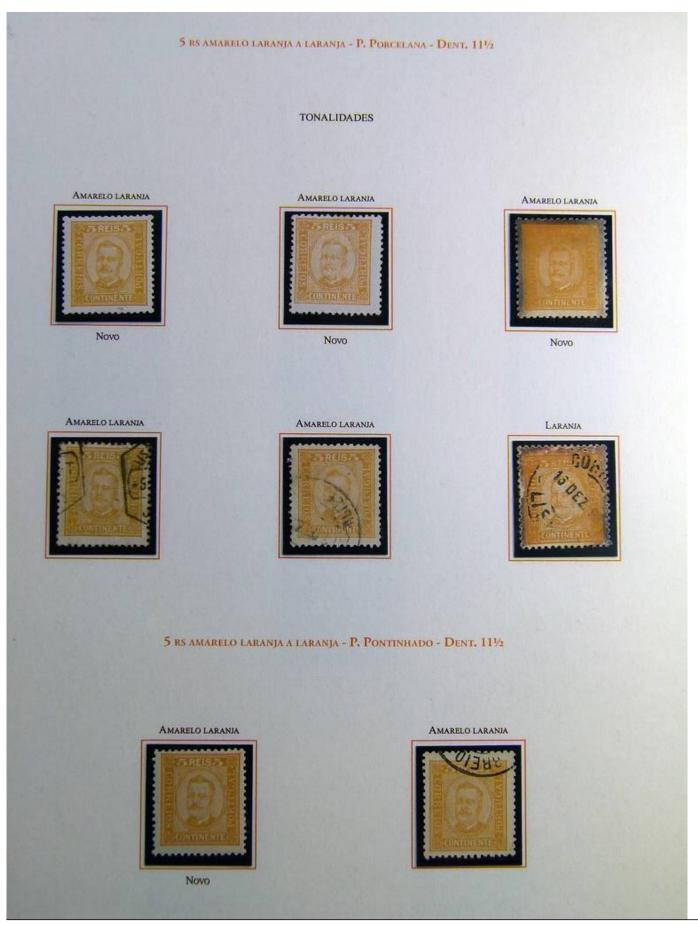

### Lot nr.: L243176

### Country/Type: Europe

Portugal collection, in album, from 1892 to 1993, with new and used stamps, Carlos I, specialized collection.

Price: 740 eur

[Go to the lot on www.sevenstamps.com ]





Foto nr.: 2



Page 2/10



Foto nr.: 3





10 RS LILÁS A VIOLETA VERMELHO - P. PONTINHADO





Foto nr.: 4



L° PORTE DO SERVICO INTERNACIONAL- INTEIRO POSTAL SOBRESCRITO DO 25 RS VERDE DIOGO NETO, CIRCULADO DE LISBOA (24-OUT-94) PARA ZURIQUE (27-X-94), COM TRÂNSITO EM PARIS (26-OUT). SELOS ADICIONAIS PARA COMPLEMENTO DO PORTE, 10 RS VIOLETA VERMELHO, E 15 RS CASTANHO, AMBOS EM P. PORCELANA, DENT. 12½.







### Foto nr.: 5



#### VIOLETA AZUL



Novo