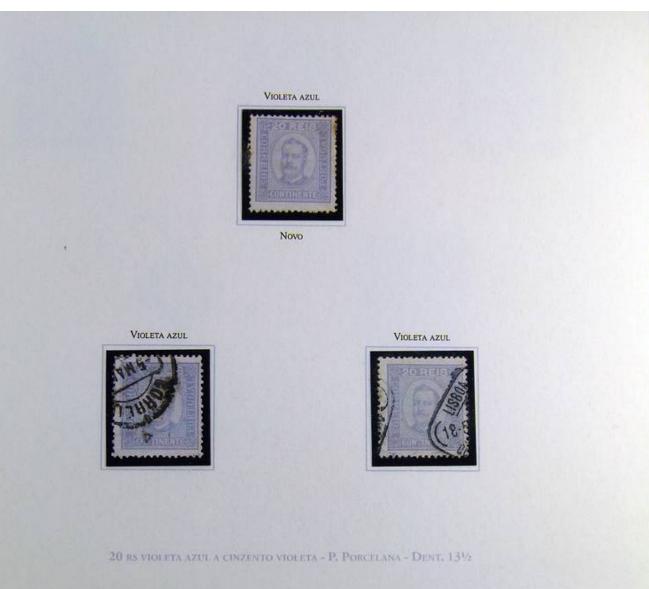

### Lot nr.: L243176

### Country/Type: Europe

Portugal collection, in album, from 1892 to 1993, with new and used stamps, Carlos I, specialized collection.

Price: 740 eur

[Go to the lot on www.sevenstamps.com ]





Foto nr.: 2



Page 2/10



Foto nr.: 3





10 RS LILÁS A VIOLETA VERMELHO - P. PONTINHADO





Foto nr.: 4



L° PORTE DO SERVICO INTERNACIONAL- INTEIRO POSTAL SOBRESCRITO DO 25 RS VERDE DIOGO NETO, CIRCULADO DE LISBOA (24-OUT-94) PARA ZURIQUE (27-X-94), COM TRÂNSITO EM PARIS (26-OUT). SELOS ADICIONAIS PARA COMPLEMENTO DO PORTE, 10 RS VIOLETA VERMELHO, E 15 RS CASTANHO, AMBOS EM P. PORCELANA, DENT. 12½.







### Foto nr.: 5



#### VIOLETA AZUL



Novo