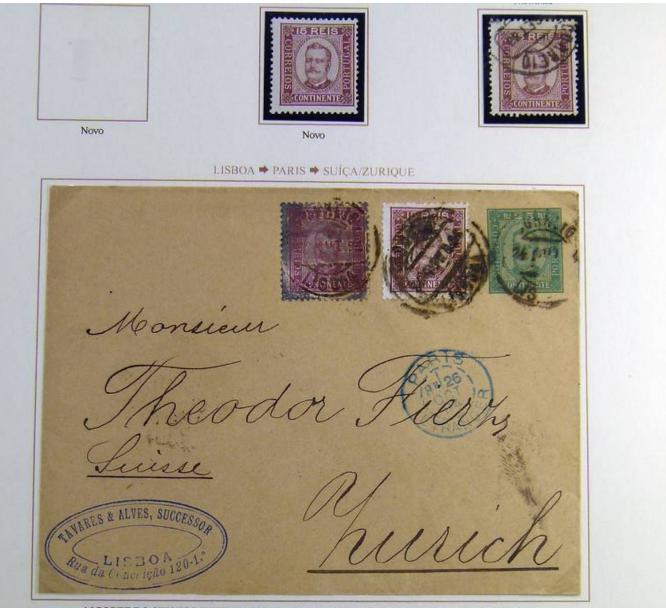

Foto nr.: 3

10 RS LILÁS A VIOLETA VERMELHO - P. PONTINHADO

Foto nr.: 4

L° PORTE DO SERVICO INTERNACIONAL- INTEIRO POSTAL SOBRESCRITO DO 25 RS VERDE DIOGO NETO, CIRCULADO DE LISBOA (24-OUT-94) PARA ZURIQUE (27-X-94), COM TRÂNSITO EM PARIS (26-OUT). SELOS ADICIONAIS PARA COMPLEMENTO DO PORTE, 10 RS VIOLETA VERMELHO, E 15 RS CASTANHO, AMBOS EM P. PORCELANA, DENT. 12½.