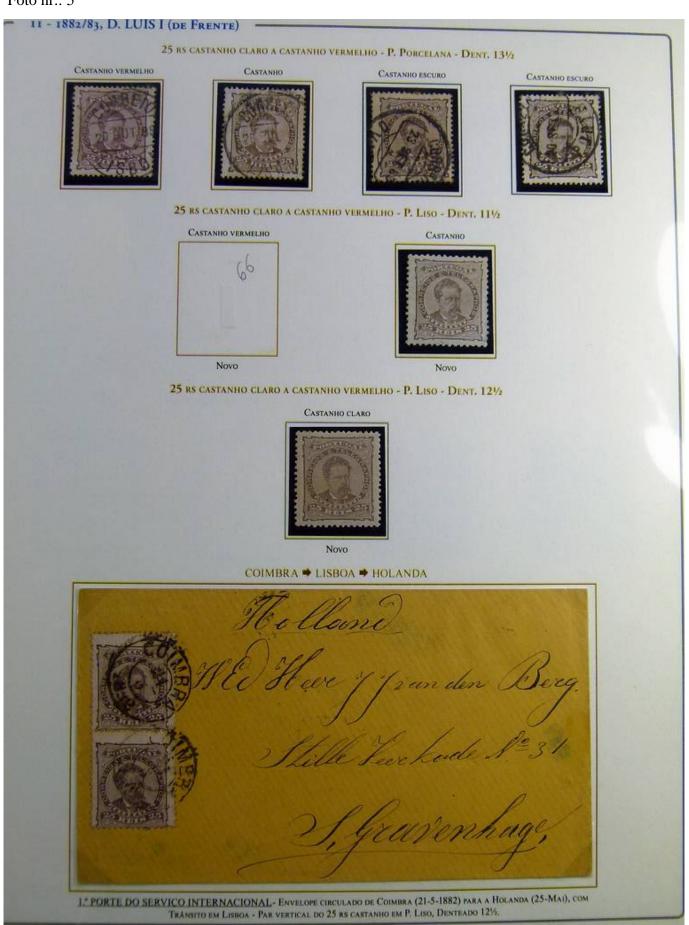

### Seven Stamps Philately - Stamp lots and collections

Lot nr.: L243177

Country/Type: Europe

Portugal Collection, on album, from 1882 to 1887, with new and used stamps, Louis I, specialized, with proofs, colors. Noted: 6 stamps 500 Reis, very high catalog value.