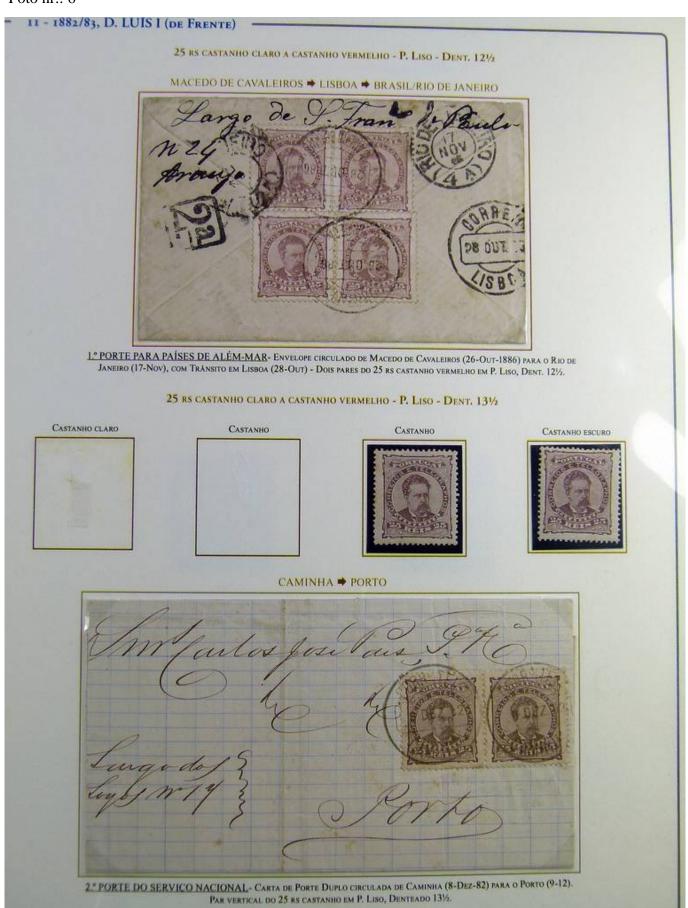

### Seven Stamps Philately - Stamp lots and collections

Lot nr.: L243177

Country/Type: Europe

Portugal Collection, on album, from 1882 to 1887, with new and used stamps, Louis I, specialized, with proofs, colors. Noted: 6 stamps 500 Reis, very high catalog value.