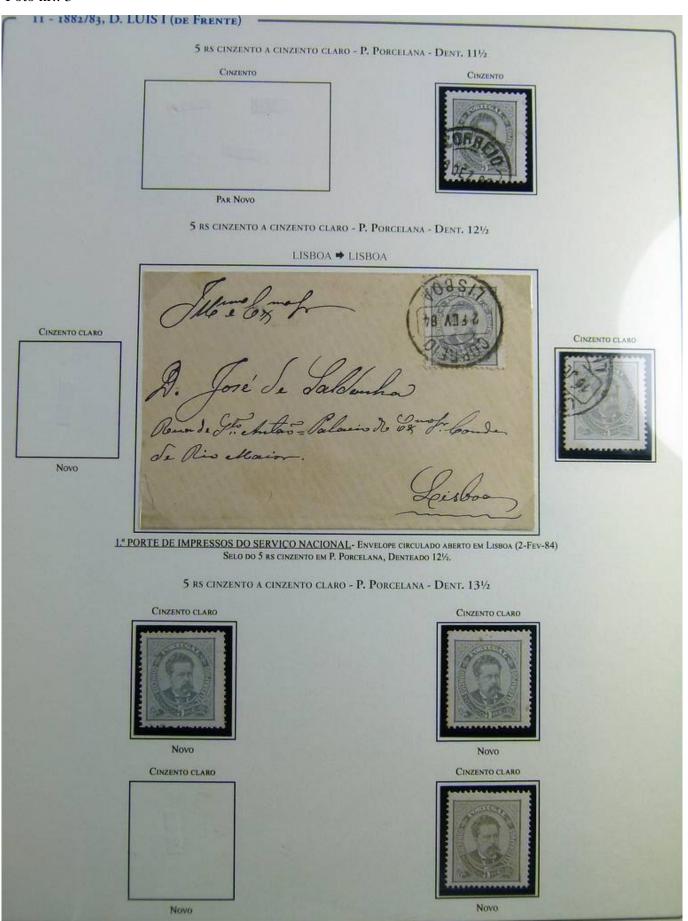

### Seven Stamps Philately - Stamp lots and collections

Lot nr.: L243177

Country/Type: Europe

Portugal Collection, on album, from 1882 to 1887, with new and used stamps, Louis I, specialized, with proofs, colors. Noted: 6 stamps 500 Reis, very high catalog value.