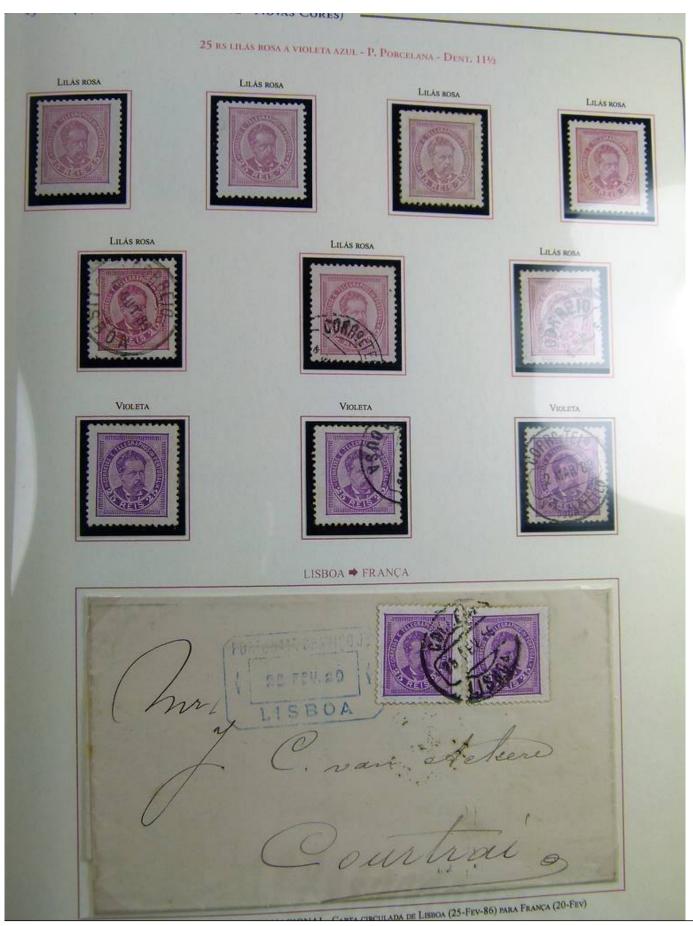

### Seven Stamps Philately - Stamp lots and collections

Lot nr.: L243177

Country/Type: Europe

Portugal Collection, on album, from 1882 to 1887, with new and used stamps, Louis I, specialized, with proofs, colors. Noted: 6 stamps 500 Reis, very high catalog value.