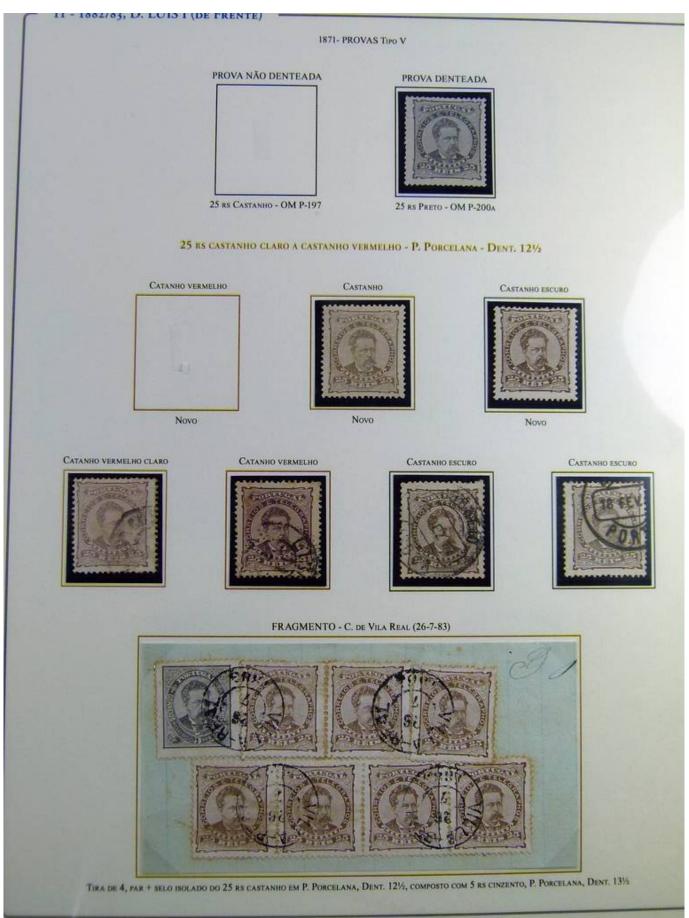

### Seven Stamps Philately - Stamp lots and collections

Lot nr.: L243177

Country/Type: Europe

Portugal Collection, on album, from 1882 to 1887, with new and used stamps, Louis I, specialized, with proofs, colors. Noted: 6 stamps 500 Reis, very high catalog value.