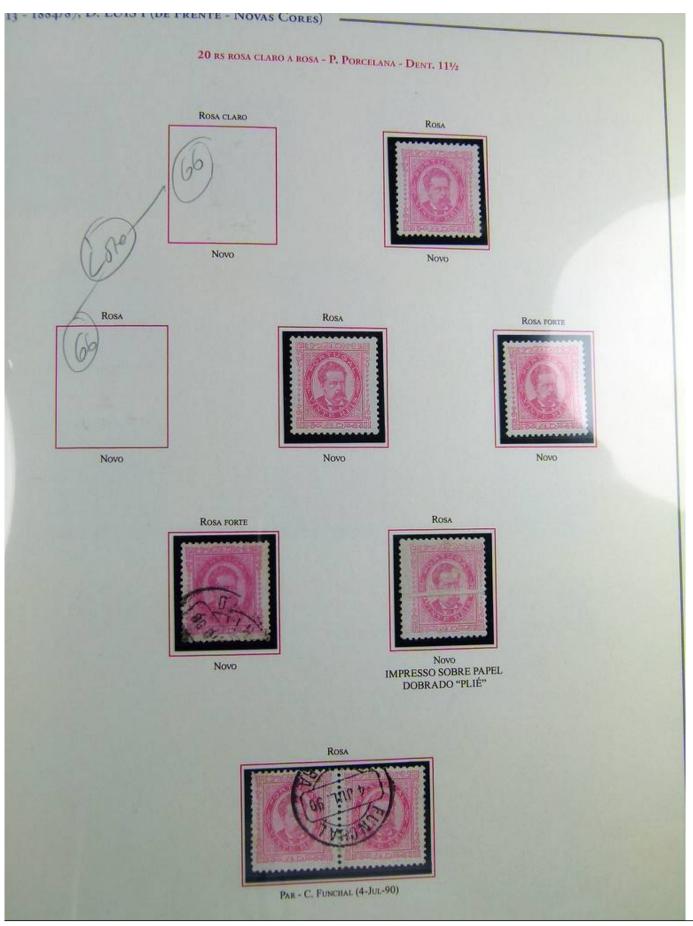

### Seven Stamps Philately - Stamp lots and collections

Lot nr.: L243177

Country/Type: Europe

Portugal Collection, on album, from 1882 to 1887, with new and used stamps, Louis I, specialized, with proofs, colors. Noted: 6 stamps 500 Reis, very high catalog value.