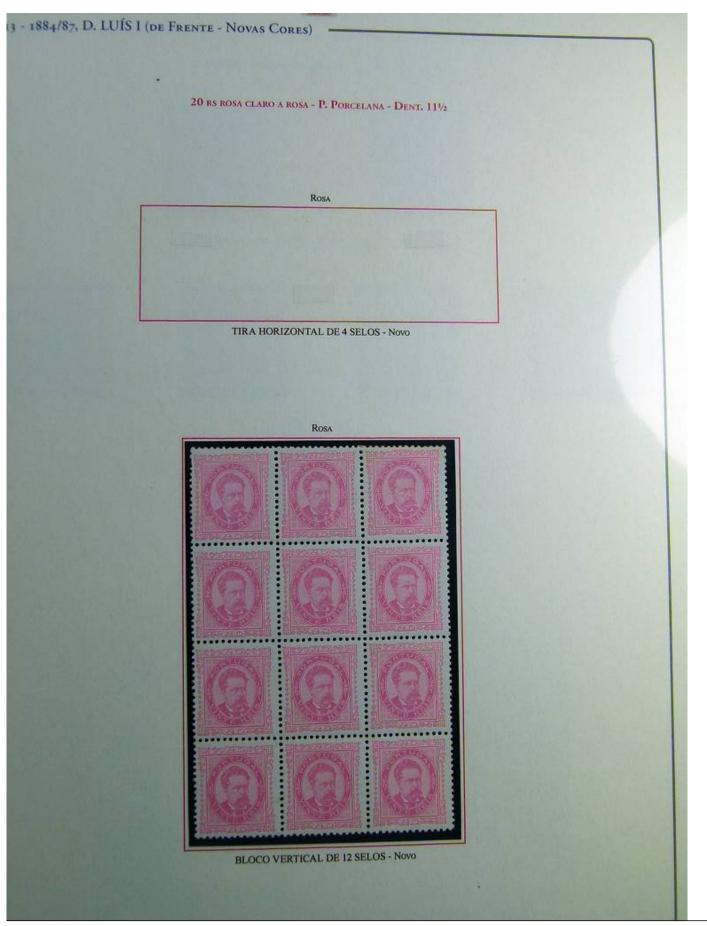

### Seven Stamps Philately - Stamp lots and collections

Lot nr.: L243177

Country/Type: Europe

Portugal Collection, on album, from 1882 to 1887, with new and used stamps, Louis I, specialized, with proofs, colors. Noted: 6 stamps 500 Reis, very high catalog value.