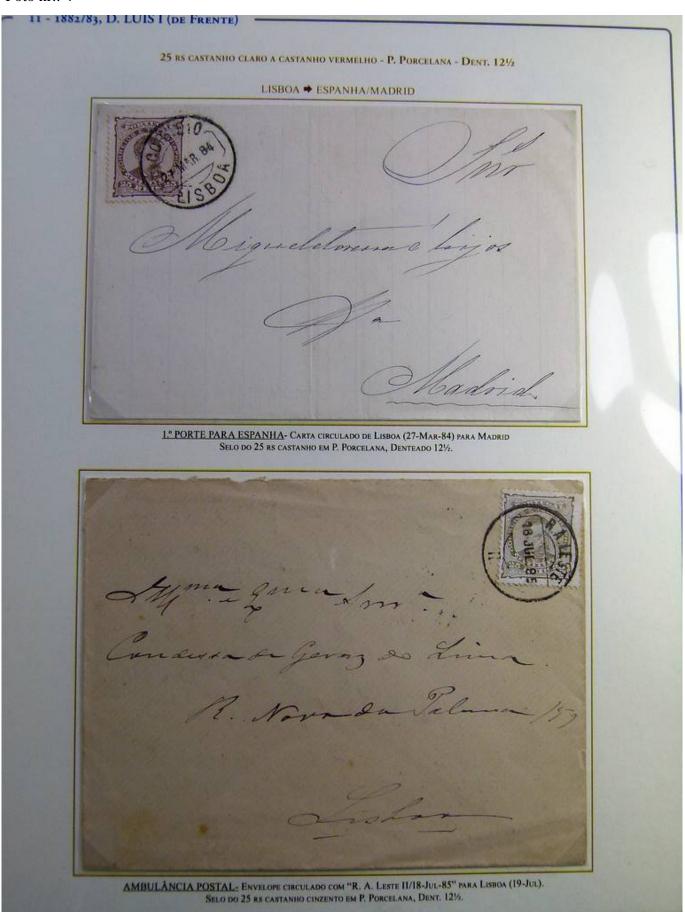

### Seven Stamps Philately - Stamp lots and collections

Lot nr.: L243177

Country/Type: Europe

Portugal Collection, on album, from 1882 to 1887, with new and used stamps, Louis I, specialized, with proofs, colors. Noted: 6 stamps 500 Reis, very high catalog value.