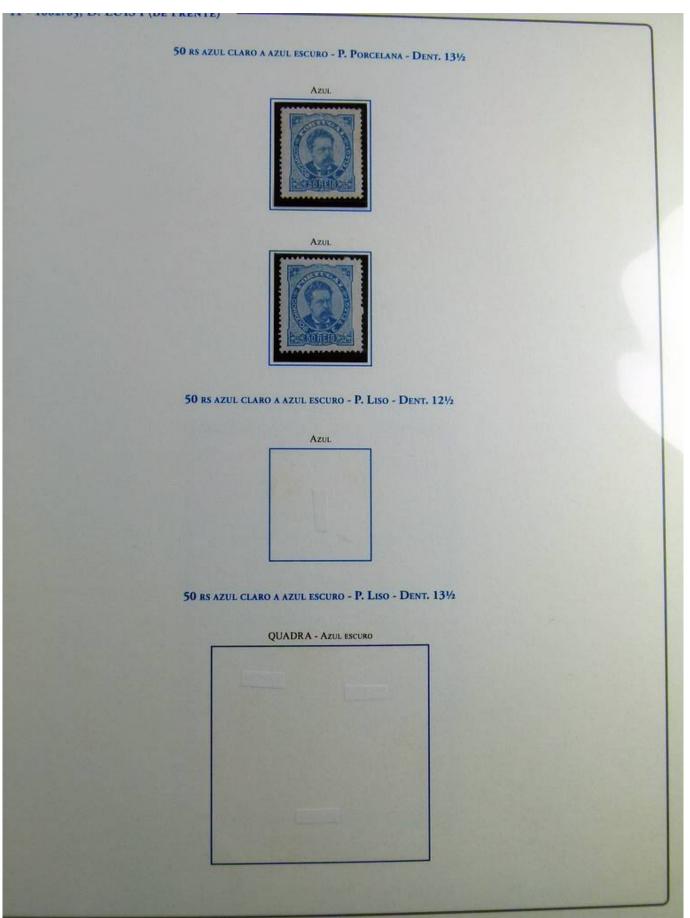

### Seven Stamps Philately - Stamp lots and collections

Lot nr.: L243177

Country/Type: Europe

Portugal Collection, on album, from 1882 to 1887, with new and used stamps, Louis I, specialized, with proofs, colors. Noted: 6 stamps 500 Reis, very high catalog value.