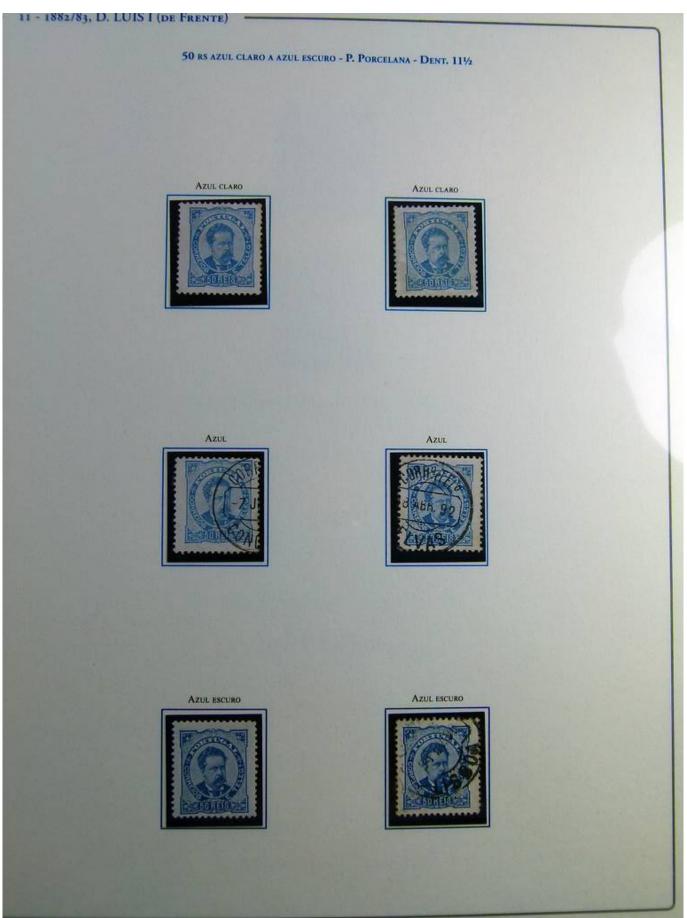

### Seven Stamps Philately - Stamp lots and collections

Lot nr.: L243177

Country/Type: Europe

Portugal Collection, on album, from 1882 to 1887, with new and used stamps, Louis I, specialized, with proofs, colors. Noted: 6 stamps 500 Reis, very high catalog value.