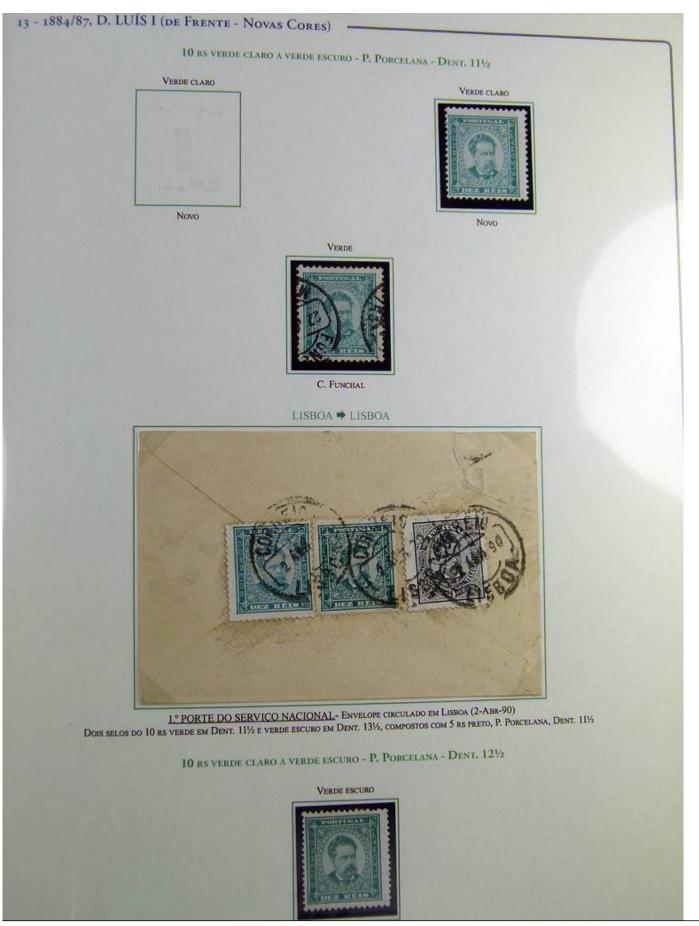

### Seven Stamps Philately - Stamp lots and collections

Lot nr.: L243177

Country/Type: Europe

Portugal Collection, on album, from 1882 to 1887, with new and used stamps, Louis I, specialized, with proofs, colors. Noted: 6 stamps 500 Reis, very high catalog value.