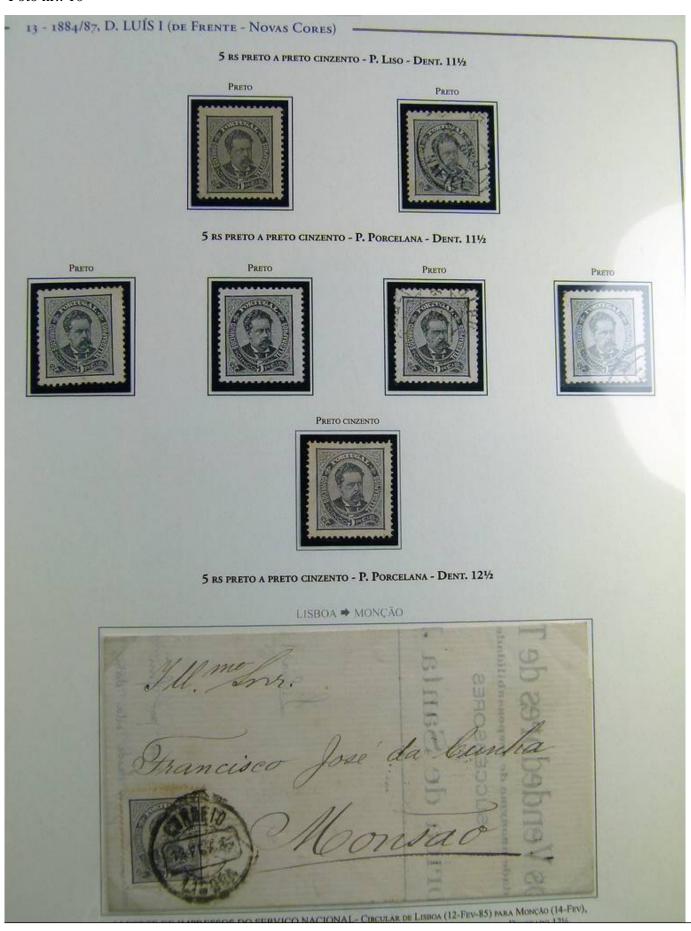

### Seven Stamps Philately - Stamp lots and collections

Lot nr.: L243177

Country/Type: Europe

Portugal Collection, on album, from 1882 to 1887, with new and used stamps, Louis I, specialized, with proofs, colors. Noted: 6 stamps 500 Reis, very high catalog value.