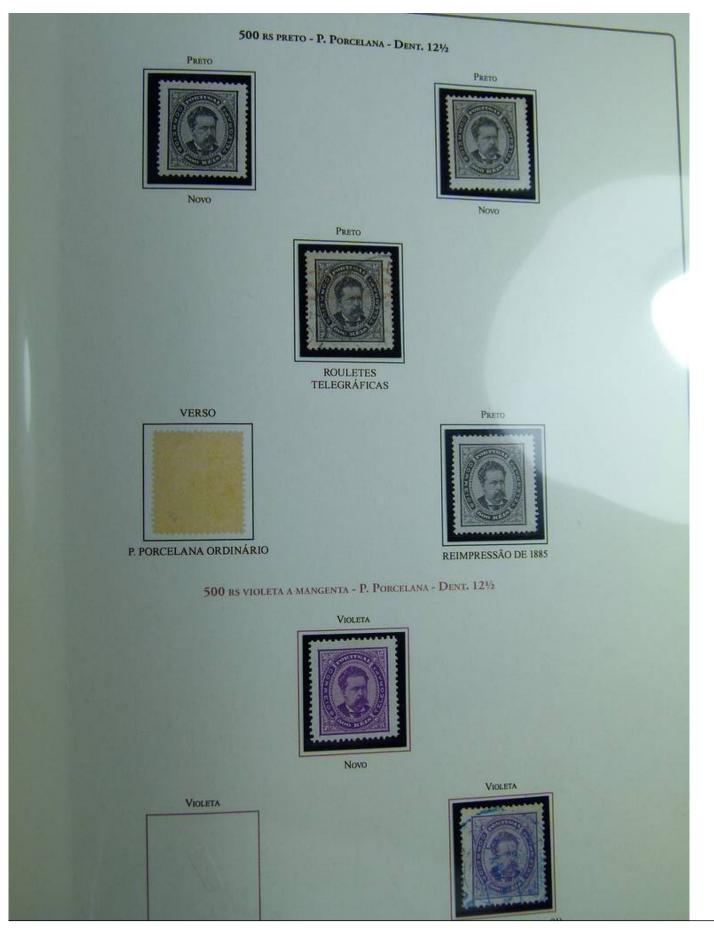

### Seven Stamps Philately - Stamp lots and collections

Lot nr.: L243177

Country/Type: Europe

Portugal Collection, on album, from 1882 to 1887, with new and used stamps, Louis I, specialized, with proofs, colors. Noted: 6 stamps 500 Reis, very high catalog value.