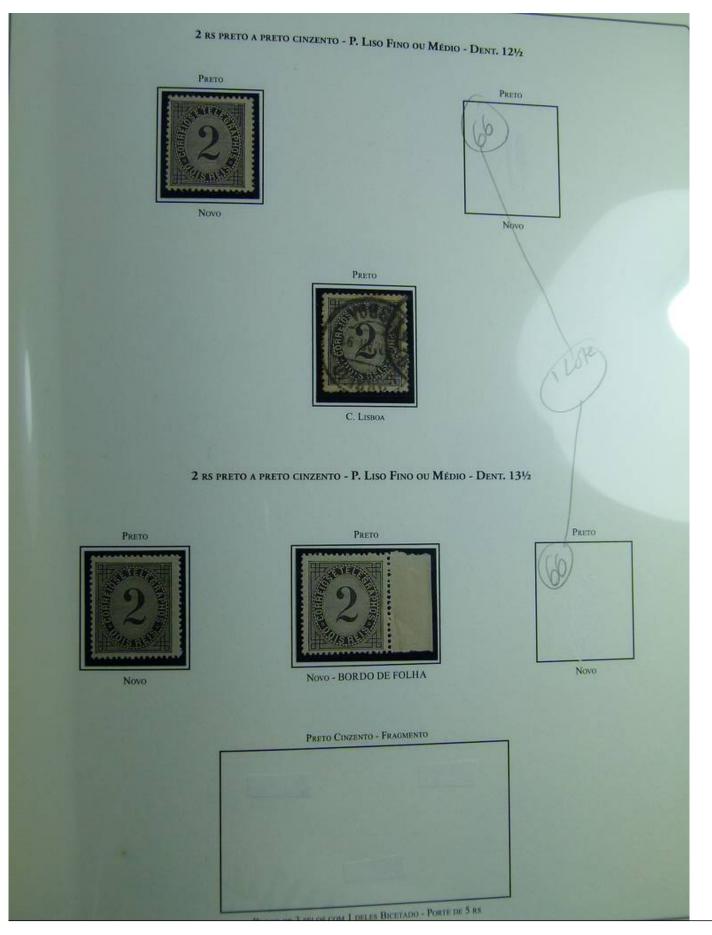

### Seven Stamps Philately - Stamp lots and collections

Lot nr.: L243177

Country/Type: Europe

Portugal Collection, on album, from 1882 to 1887, with new and used stamps, Louis I, specialized, with proofs, colors. Noted: 6 stamps 500 Reis, very high catalog value.