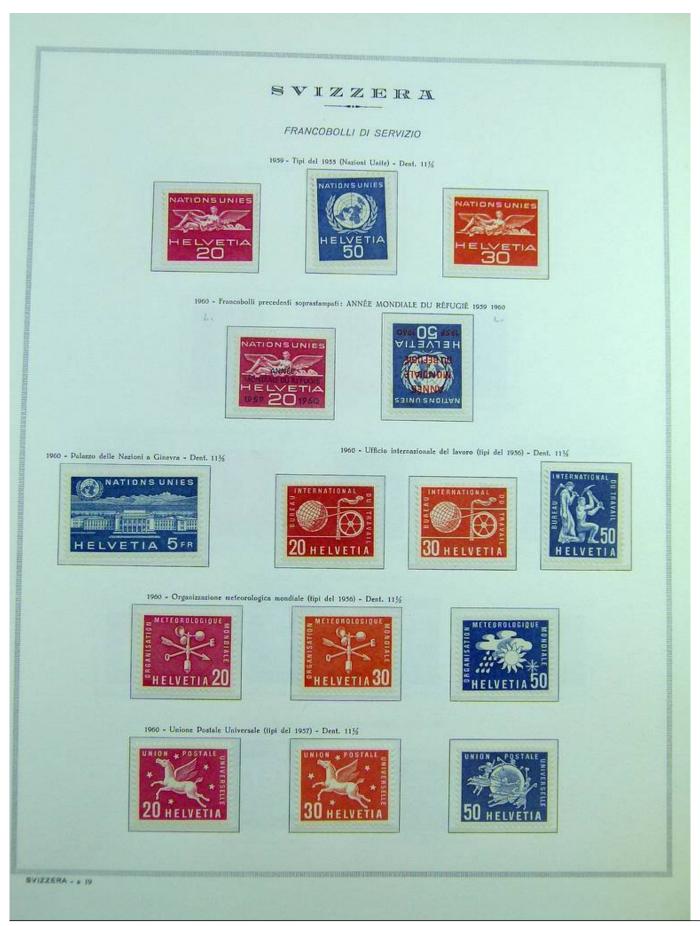

Lot nr.: L243180

Country/Type: Europe

Switzerland collection, on album, until 1963, with MNH stamps, noted Pax set with certificate.

Price: 320 eur

[Go to the lot on www.sevenstamps.com ]