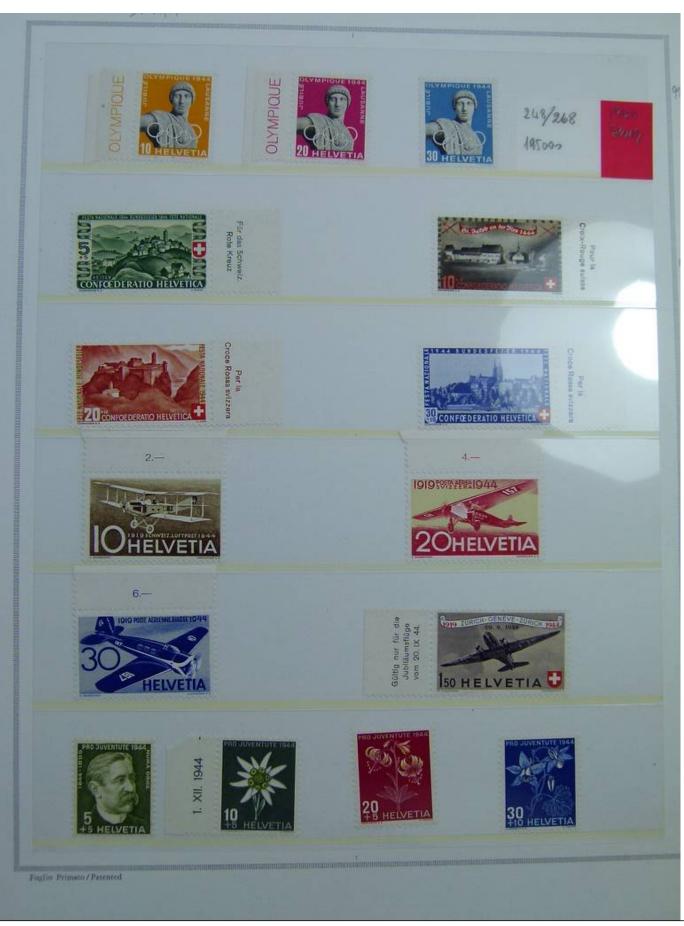

Lot nr.: L243180

Country/Type: Europe

Switzerland collection, on album, until 1963, with MNH stamps, noted Pax set with certificate.

Price: 320 eur

[Go to the lot on www.sevenstamps.com ]