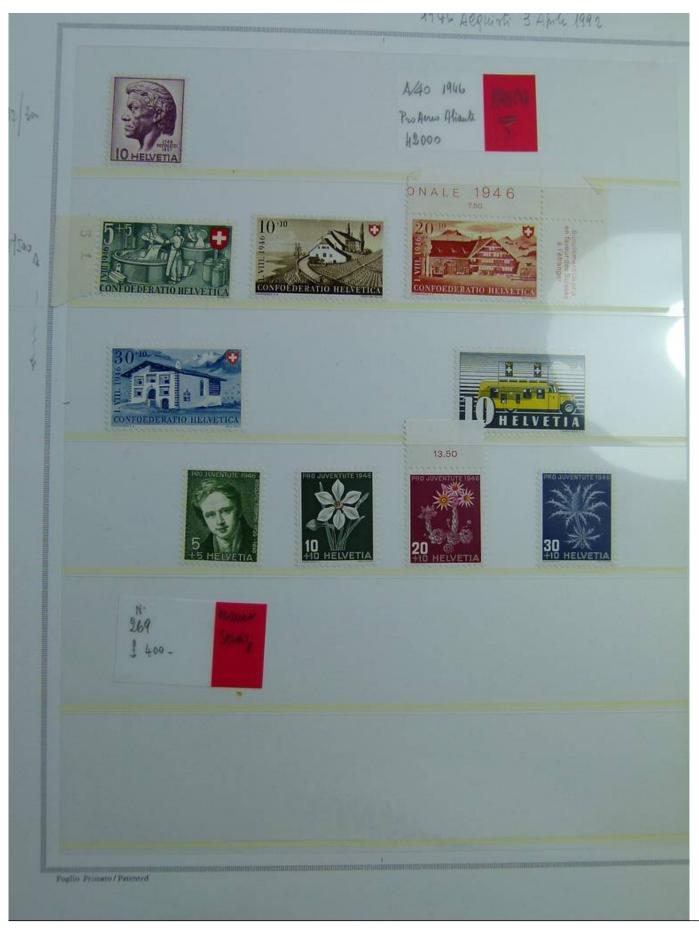

Lot nr.: L243180

Country/Type: Europe

Switzerland collection, on album, until 1963, with MNH stamps, noted Pax set with certificate.

Price: 320 eur

[Go to the lot on www.sevenstamps.com ]