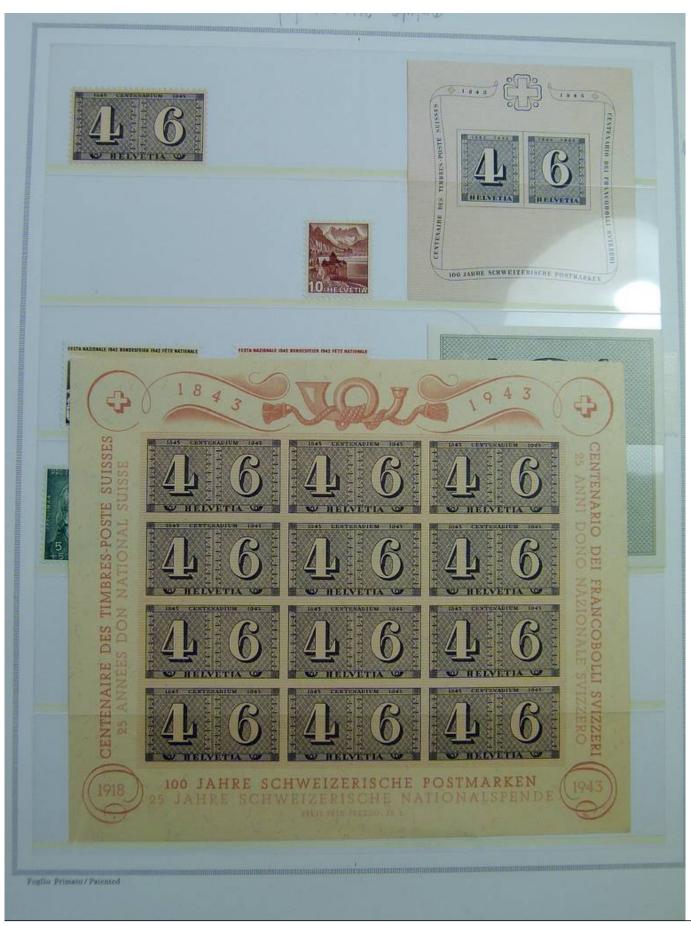

Lot nr.: L243180

Country/Type: Europe

Switzerland collection, on album, until 1963, with MNH stamps, noted Pax set with certificate.

Price: 320 eur

[Go to the lot on www.sevenstamps.com ]