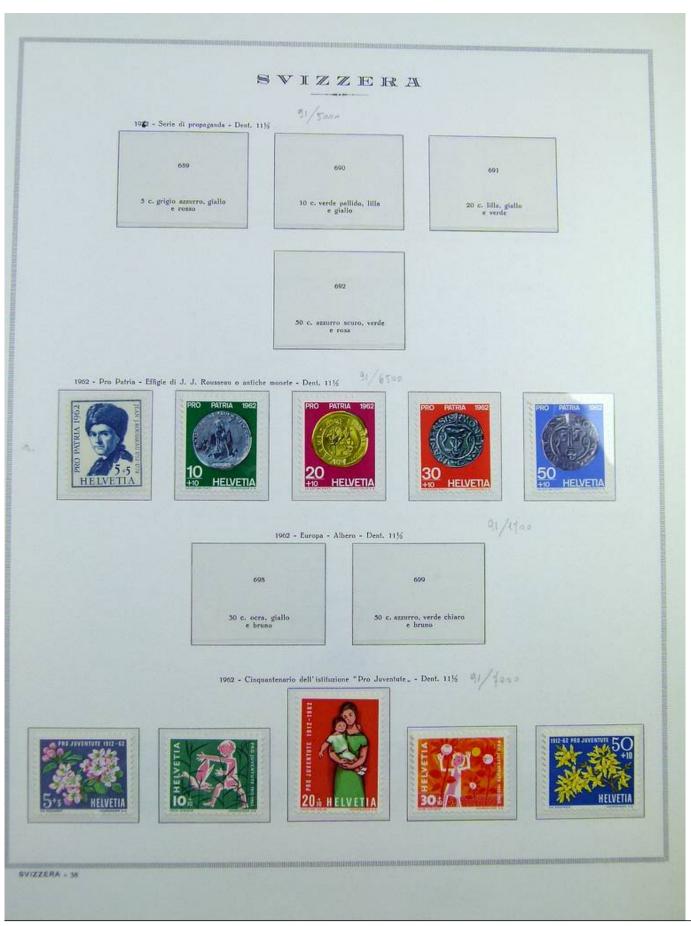

Lot nr.: L243180

Country/Type: Europe

Switzerland collection, on album, until 1963, with MNH stamps, noted Pax set with certificate.

Price: 320 eur

[Go to the lot on www.sevenstamps.com ]