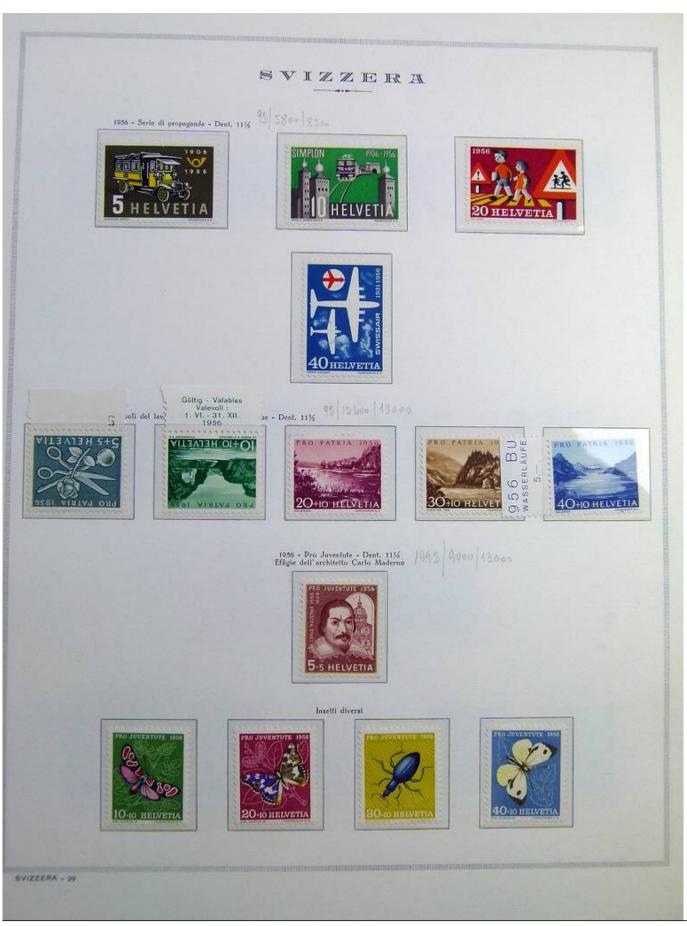

Lot nr.: L243180

Country/Type: Europe

Switzerland collection, on album, until 1963, with MNH stamps, noted Pax set with certificate.

Price: 320 eur

[Go to the lot on www.sevenstamps.com ]