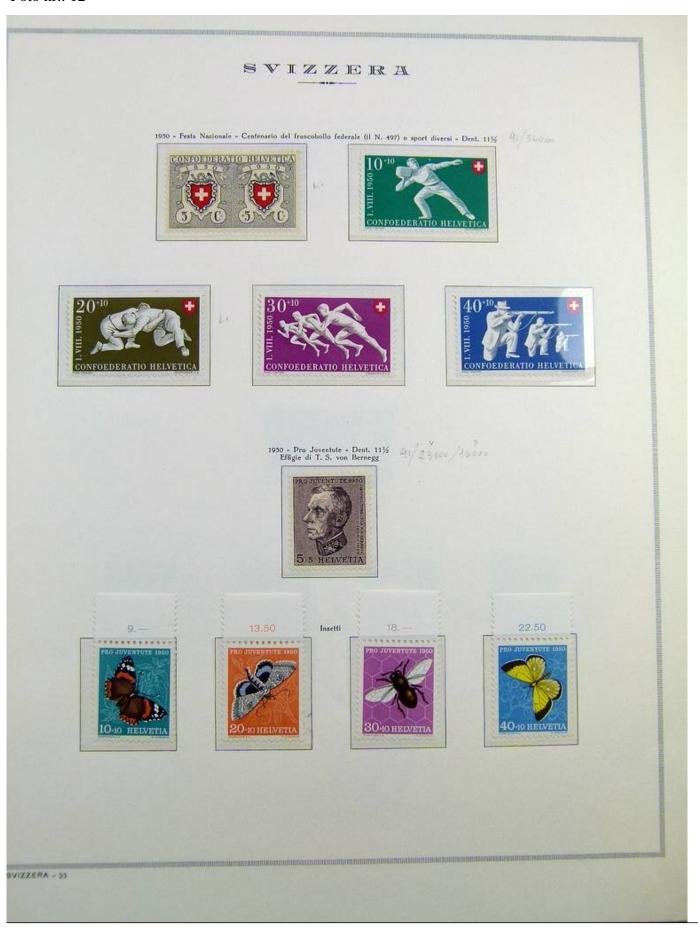

Lot nr.: L243180

Country/Type: Europe

Switzerland collection, on album, until 1963, with MNH stamps, noted Pax set with certificate.

Price: 320 eur

[Go to the lot on www.sevenstamps.com ]