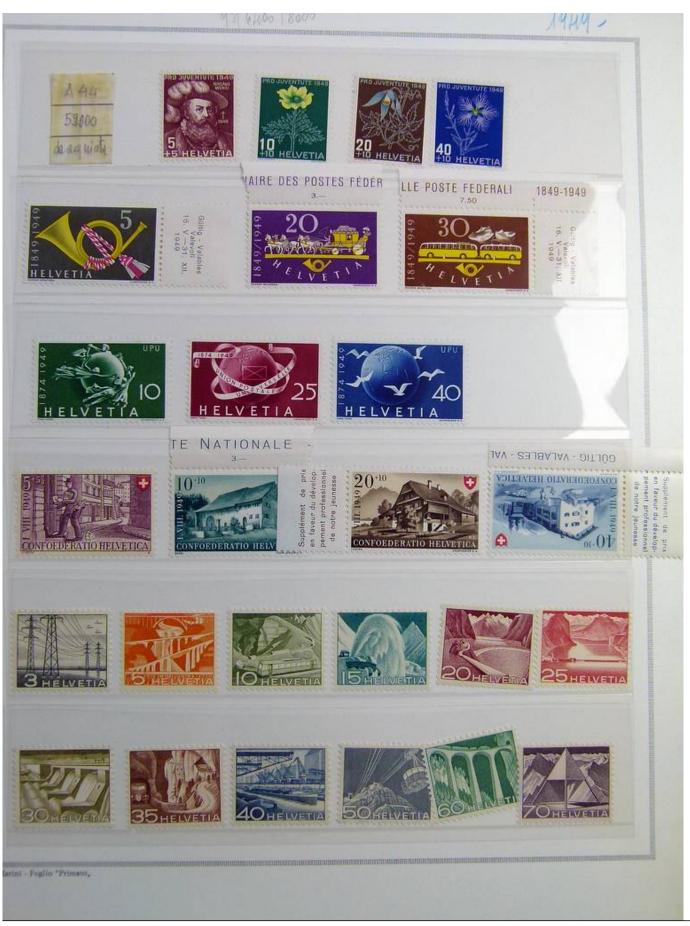

Lot nr.: L243180

Country/Type: Europe

Switzerland collection, on album, until 1963, with MNH stamps, noted Pax set with certificate.

Price: 320 eur

[Go to the lot on www.sevenstamps.com ]