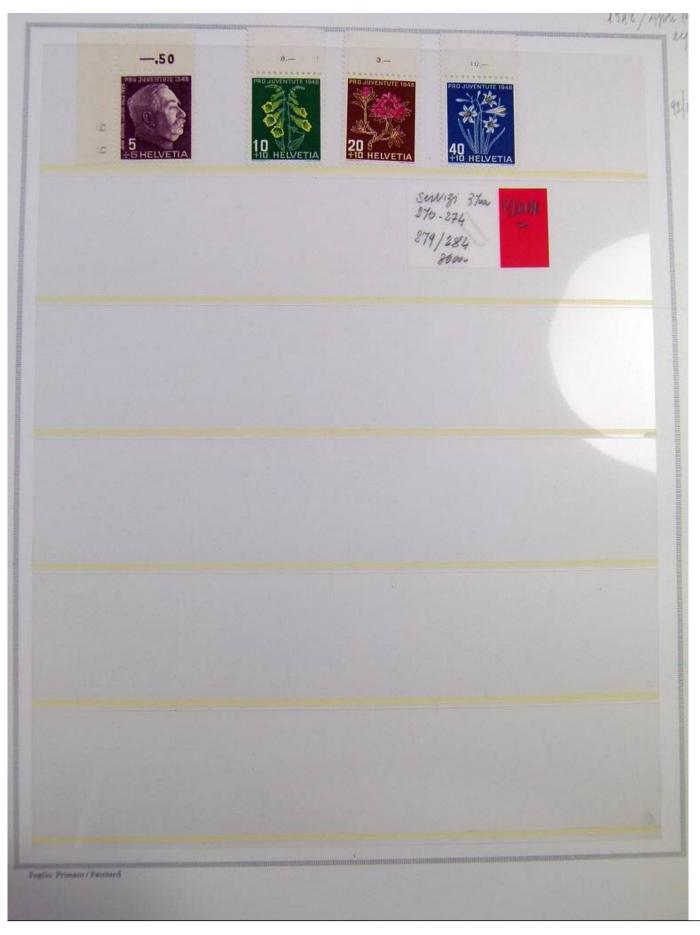

Lot nr.: L243180

Country/Type: Europe

Switzerland collection, on album, until 1963, with MNH stamps, noted Pax set with certificate.

Price: 320 eur

[Go to the lot on www.sevenstamps.com ]