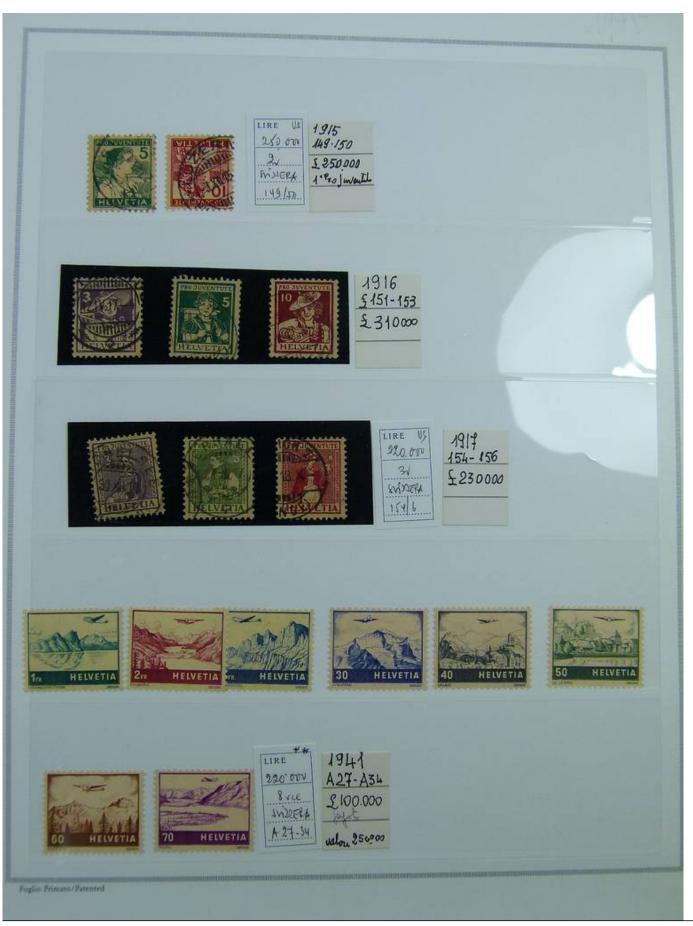

Lot nr.: L243180

Country/Type: Europe

Switzerland collection, on album, until 1963, with MNH stamps, noted Pax set with certificate.

Price: 320 eur

[Go to the lot on www.sevenstamps.com ]