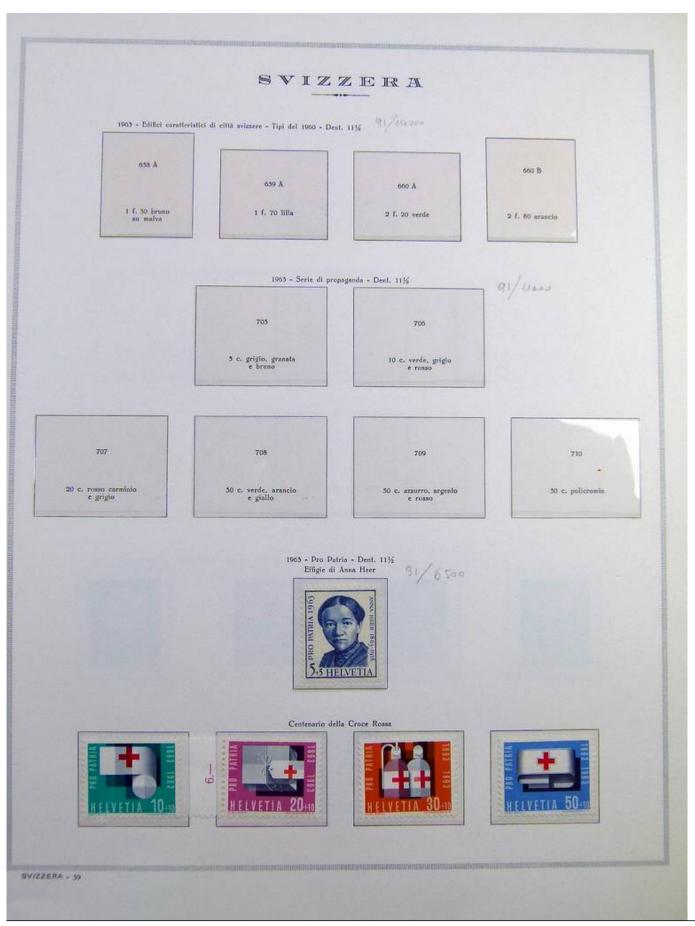

Lot nr.: L243180

Country/Type: Europe

Switzerland collection, on album, until 1963, with MNH stamps, noted Pax set with certificate.

Price: 320 eur

[Go to the lot on www.sevenstamps.com ]