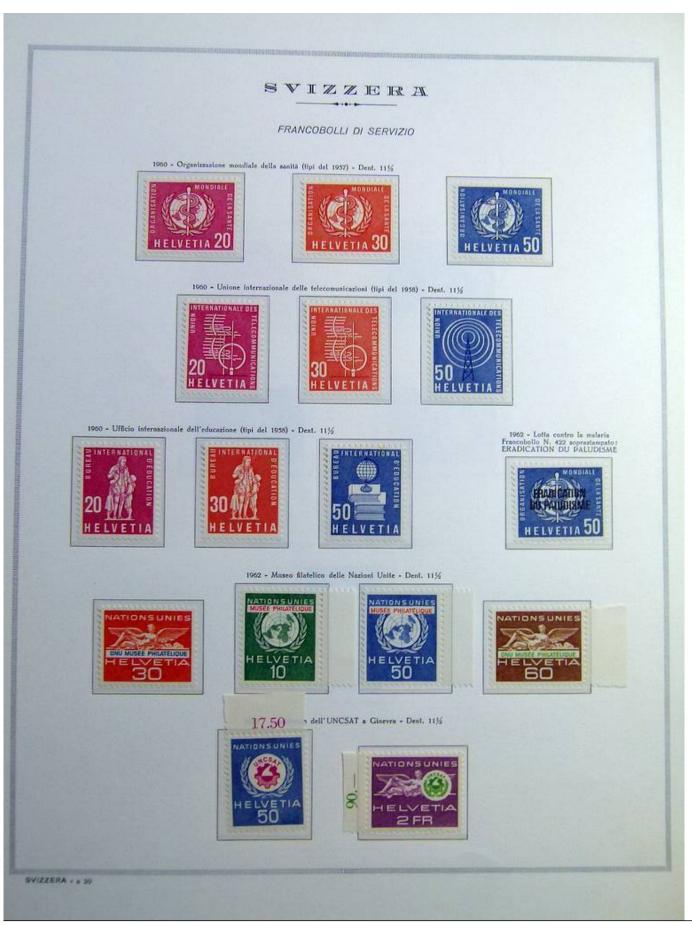

Lot nr.: L243180

Country/Type: Europe

Switzerland collection, on album, until 1963, with MNH stamps, noted Pax set with certificate.

Price: 320 eur

[Go to the lot on www.sevenstamps.com ]