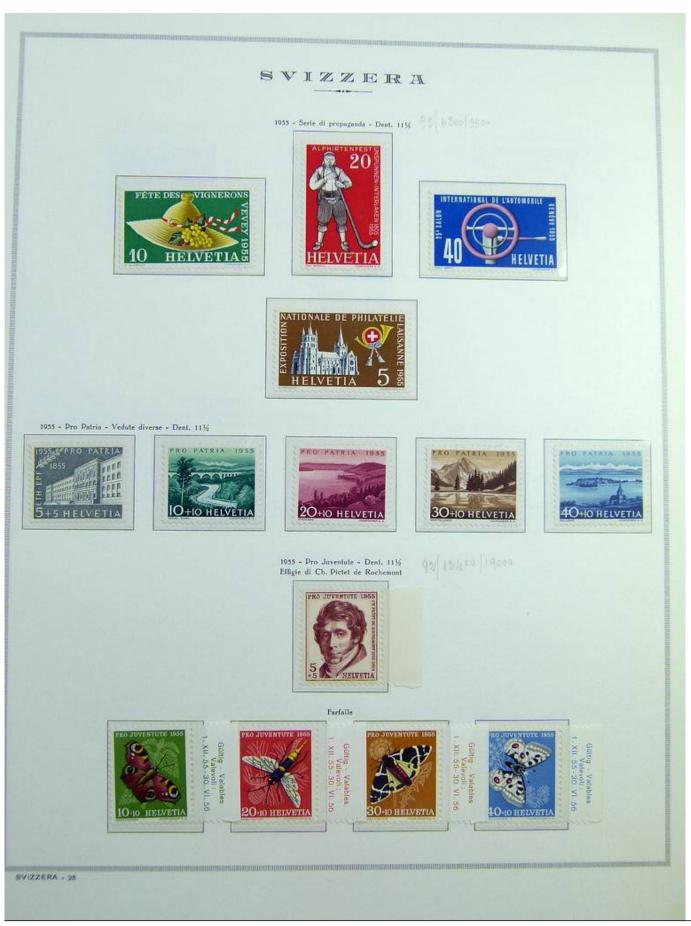

Lot nr.: L243180

Country/Type: Europe

Switzerland collection, on album, until 1963, with MNH stamps, noted Pax set with certificate.

Price: 320 eur

[Go to the lot on www.sevenstamps.com ]