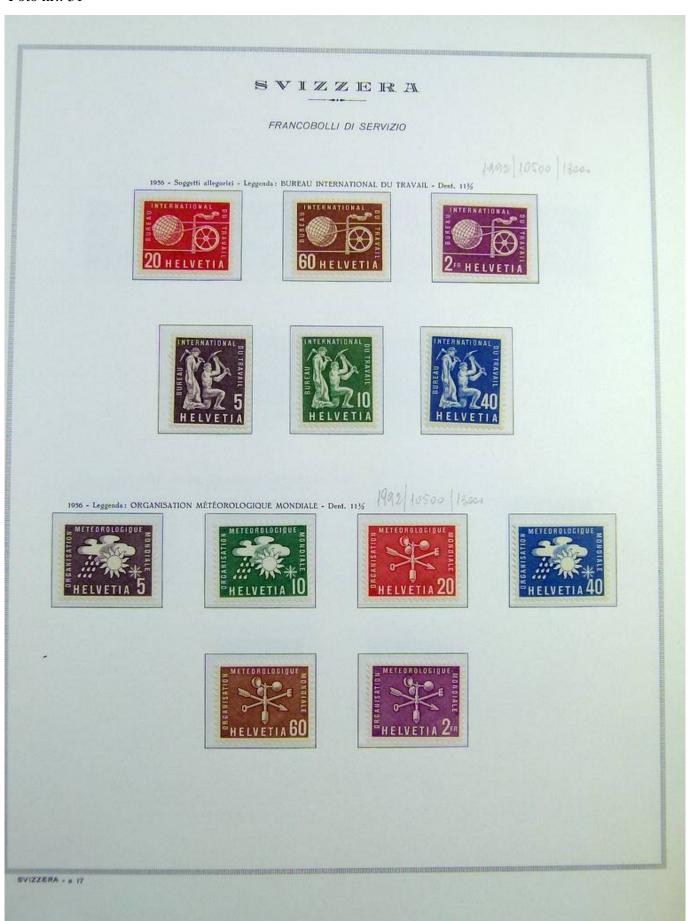

Lot nr.: L243180

Country/Type: Europe

Switzerland collection, on album, until 1963, with MNH stamps, noted Pax set with certificate.

Price: 320 eur

[Go to the lot on www.sevenstamps.com ]