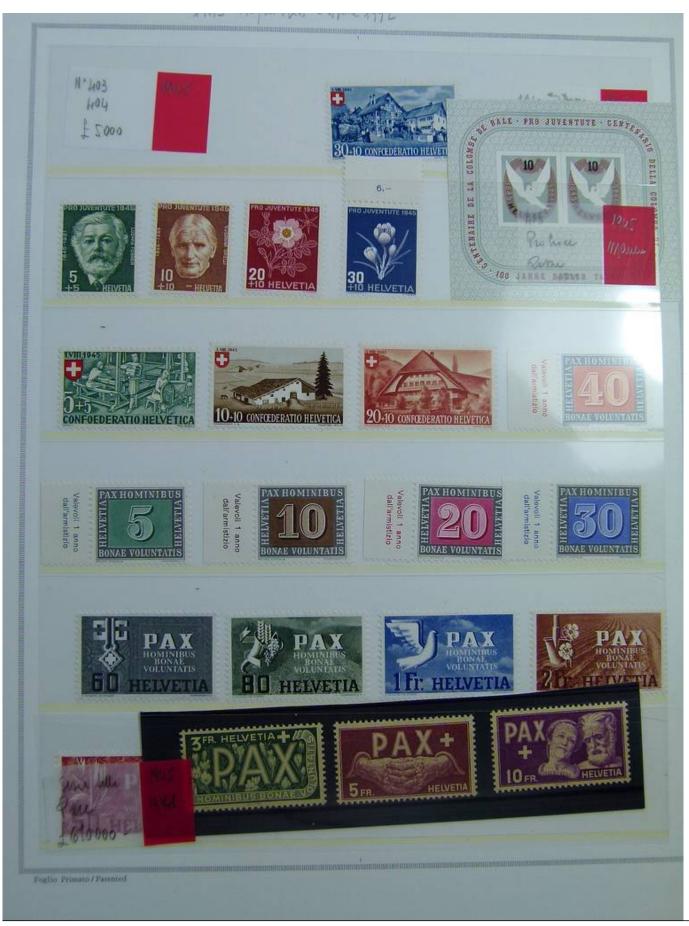

Lot nr.: L243180

Country/Type: Europe

Switzerland collection, on album, until 1963, with MNH stamps, noted Pax set with certificate.

Price: 320 eur

[Go to the lot on www.sevenstamps.com ]