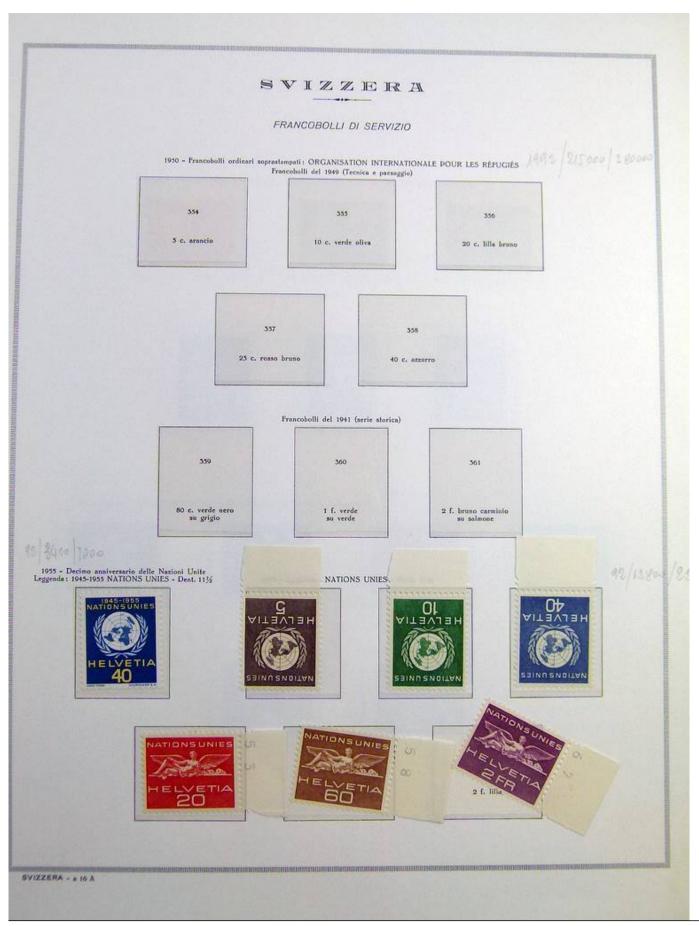

Lot nr.: L243180

Country/Type: Europe

Switzerland collection, on album, until 1963, with MNH stamps, noted Pax set with certificate.

Price: 320 eur

[Go to the lot on www.sevenstamps.com ]