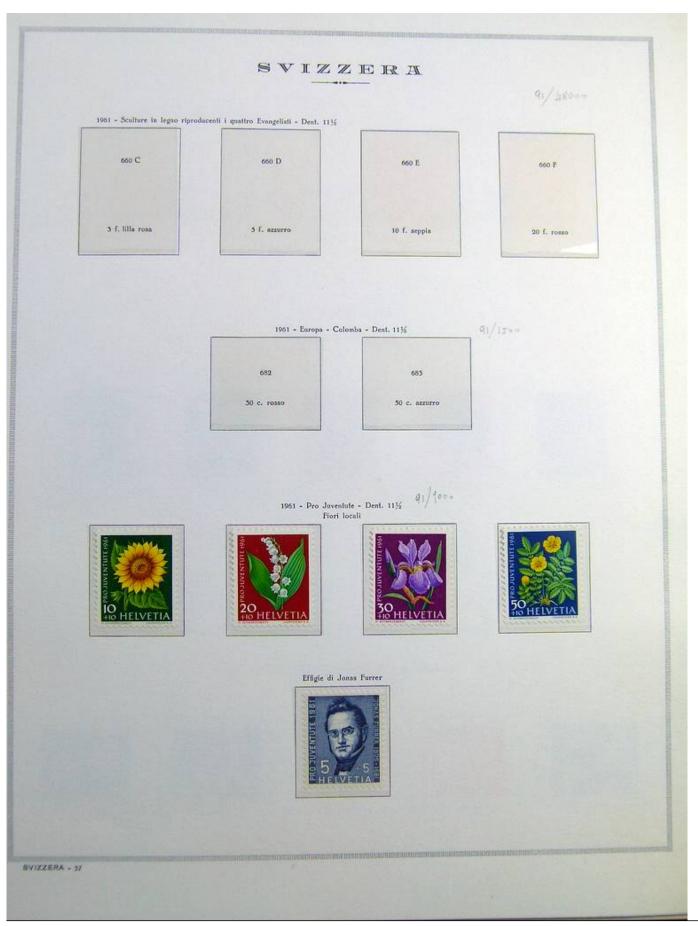

Lot nr.: L243180

Country/Type: Europe

Switzerland collection, on album, until 1963, with MNH stamps, noted Pax set with certificate.

Price: 320 eur

[Go to the lot on www.sevenstamps.com ]