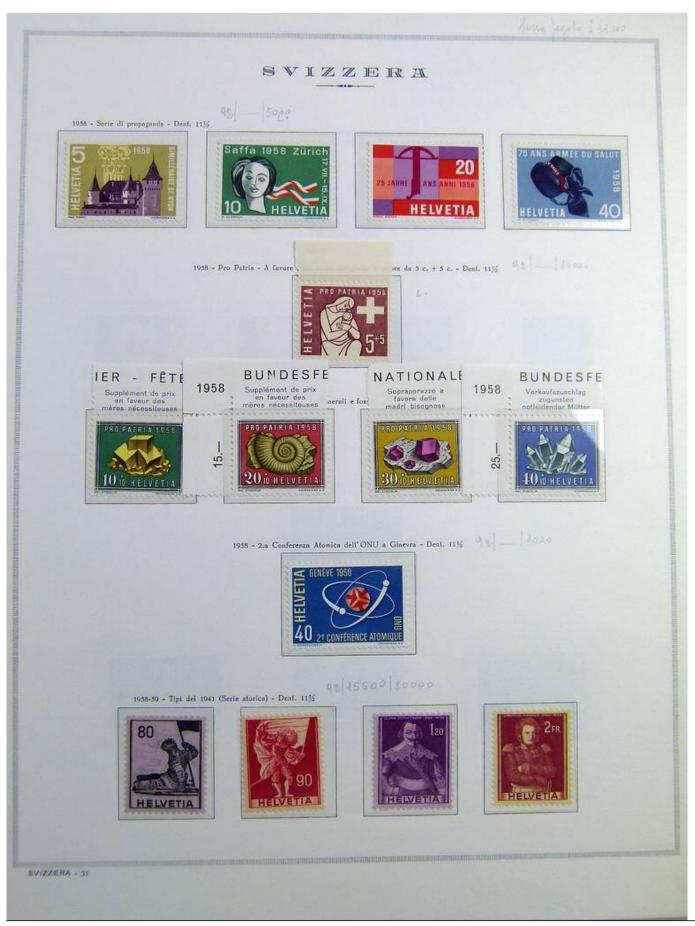

Lot nr.: L243180

Country/Type: Europe

Switzerland collection, on album, until 1963, with MNH stamps, noted Pax set with certificate.

Price: 320 eur

[Go to the lot on www.sevenstamps.com ]