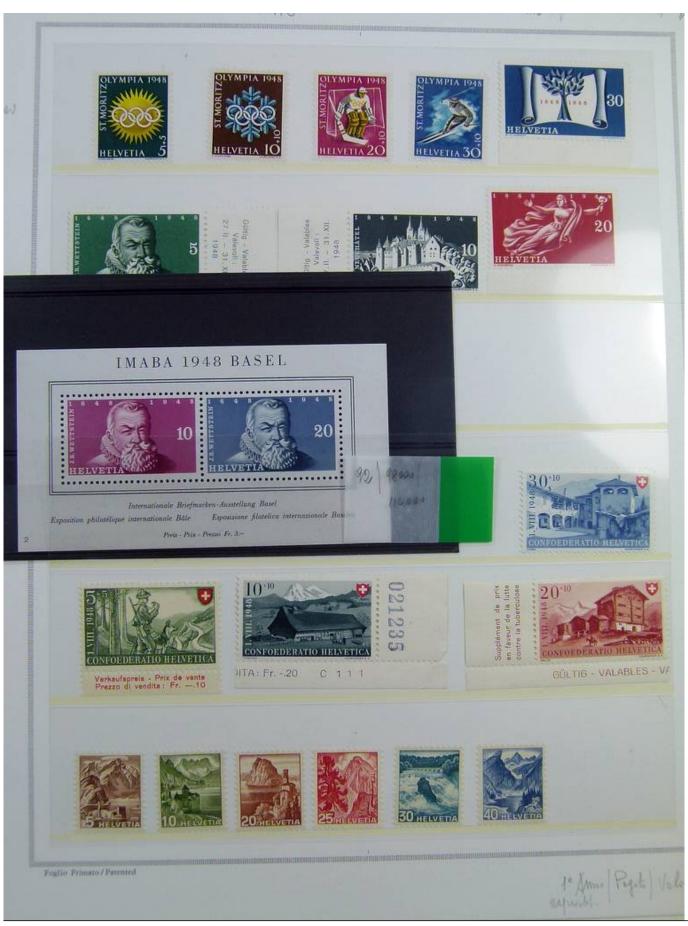

Lot nr.: L243180

Country/Type: Europe

Switzerland collection, on album, until 1963, with MNH stamps, noted Pax set with certificate.

Price: 320 eur

[Go to the lot on www.sevenstamps.com ]