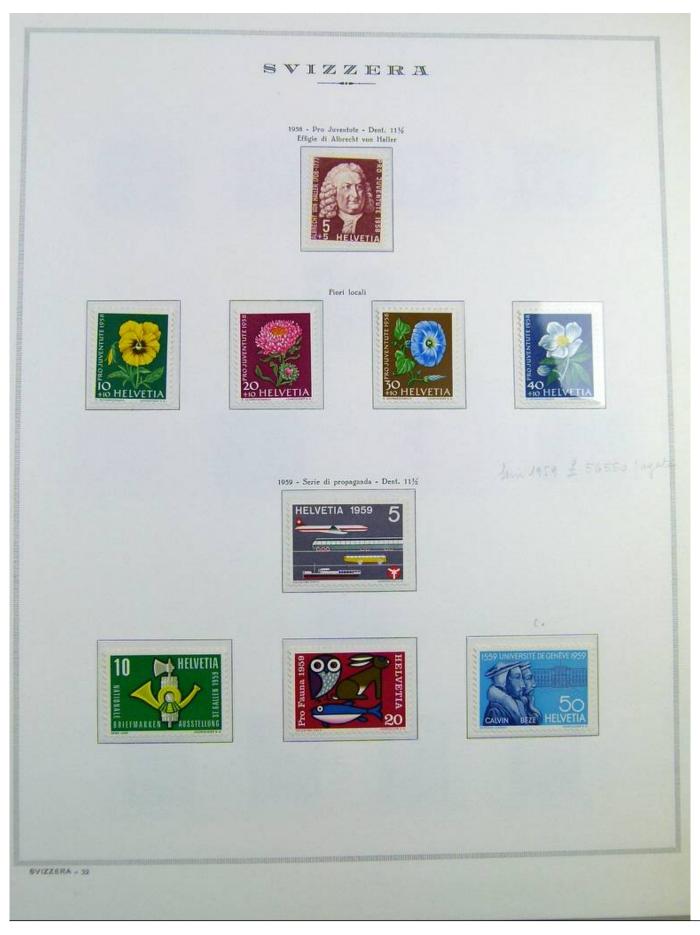

Lot nr.: L243180

Country/Type: Europe

Switzerland collection, on album, until 1963, with MNH stamps, noted Pax set with certificate.

Price: 320 eur

[Go to the lot on www.sevenstamps.com ]