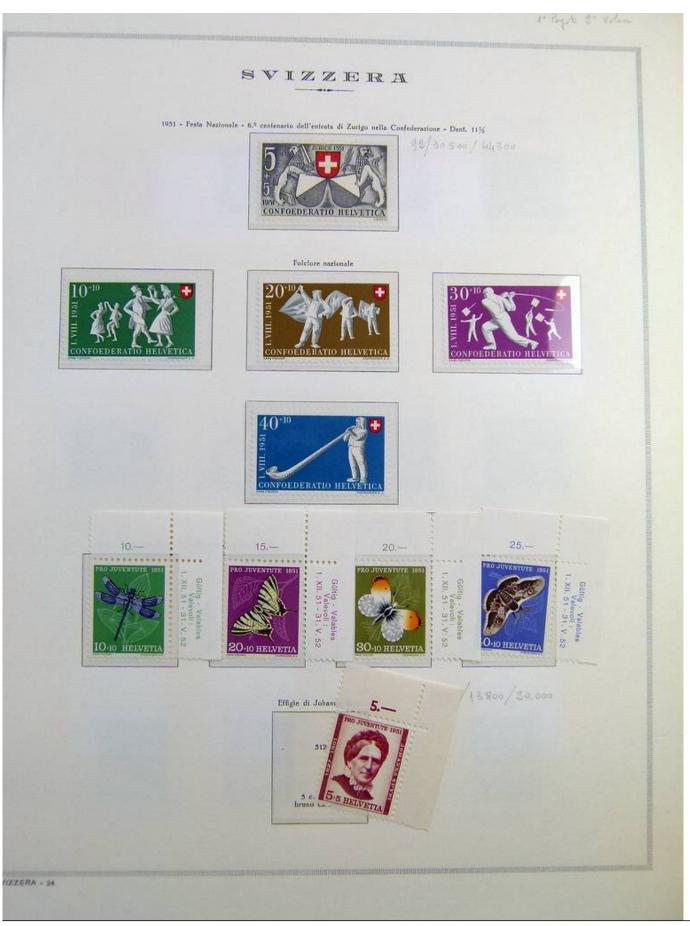

Lot nr.: L243180

Country/Type: Europe

Switzerland collection, on album, until 1963, with MNH stamps, noted Pax set with certificate.

Price: 320 eur

[Go to the lot on www.sevenstamps.com ]