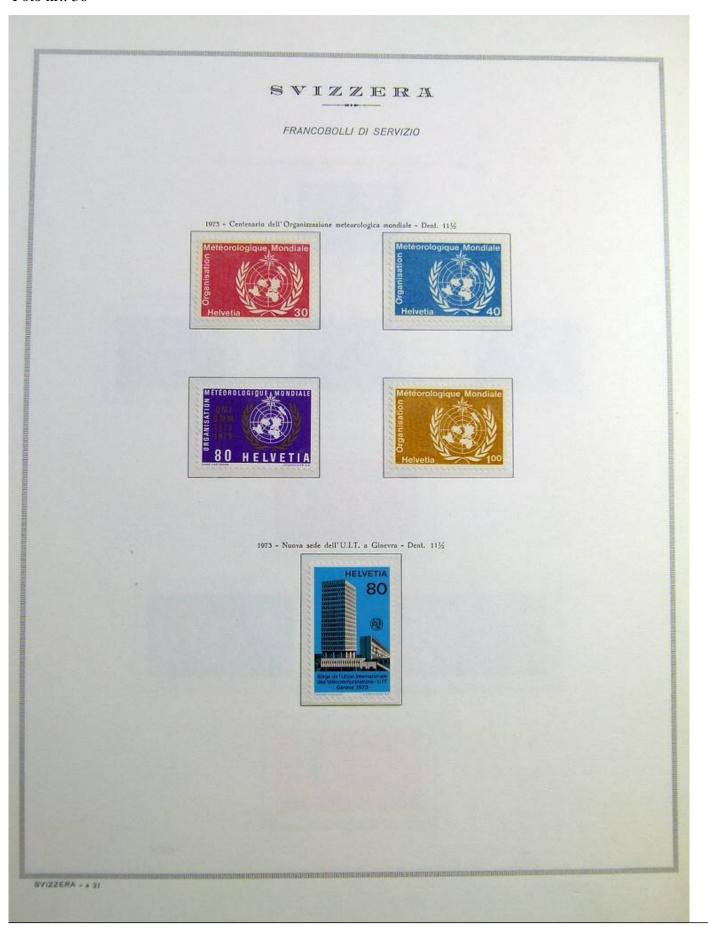

Lot nr.: L243180

Country/Type: Europe

Switzerland collection, on album, until 1963, with MNH stamps, noted Pax set with certificate.

Price: 320 eur

[Go to the lot on www.sevenstamps.com ]