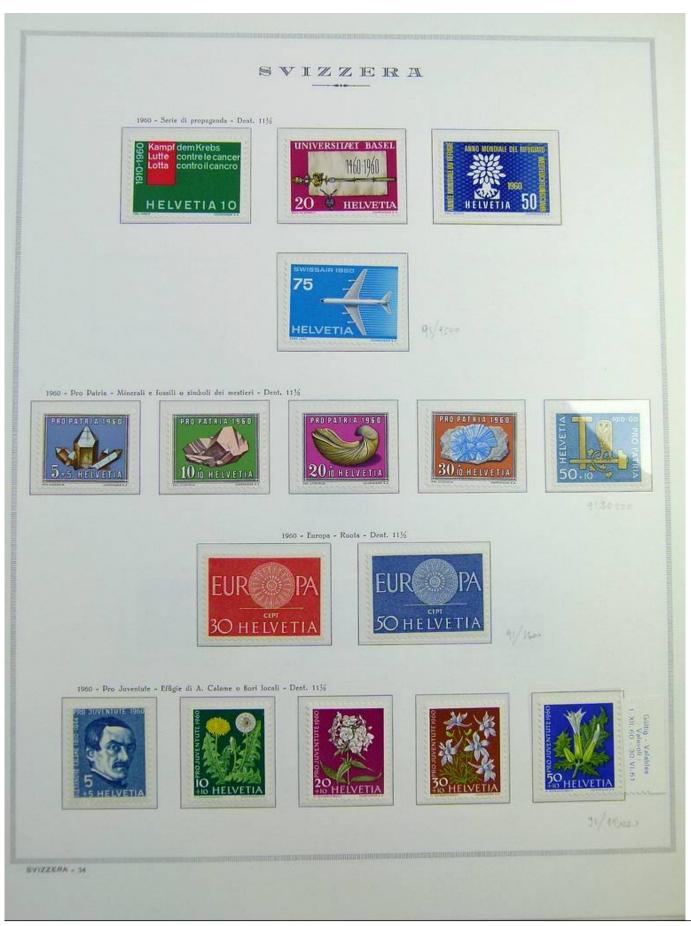

Lot nr.: L243180

Country/Type: Europe

Switzerland collection, on album, until 1963, with MNH stamps, noted Pax set with certificate.

Price: 320 eur

[Go to the lot on www.sevenstamps.com ]