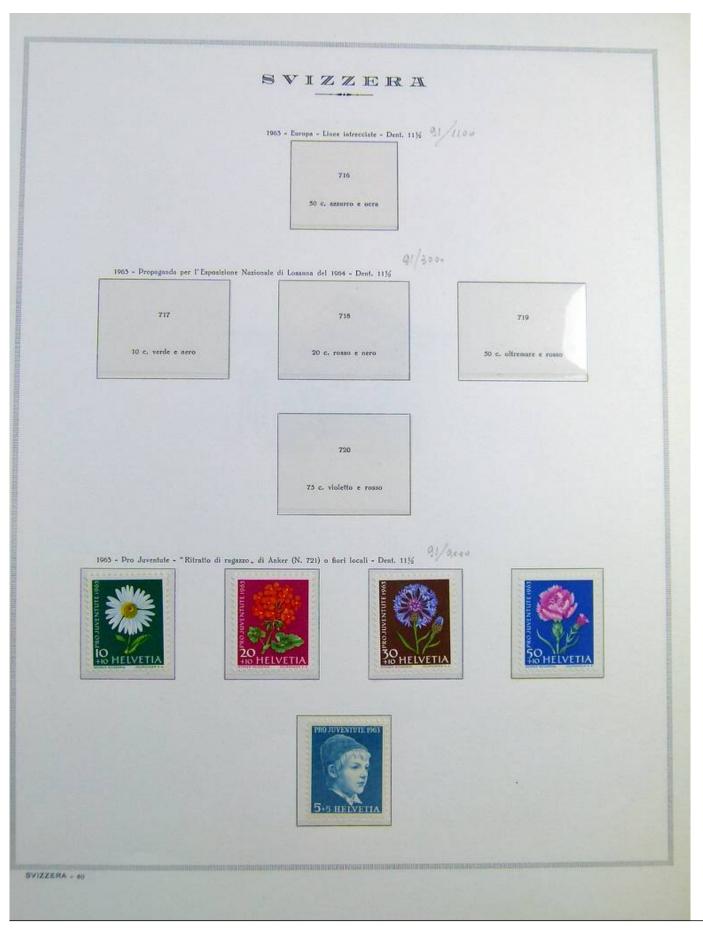

Lot nr.: L243180

Country/Type: Europe

Switzerland collection, on album, until 1963, with MNH stamps, noted Pax set with certificate.

Price: 320 eur

[Go to the lot on www.sevenstamps.com ]