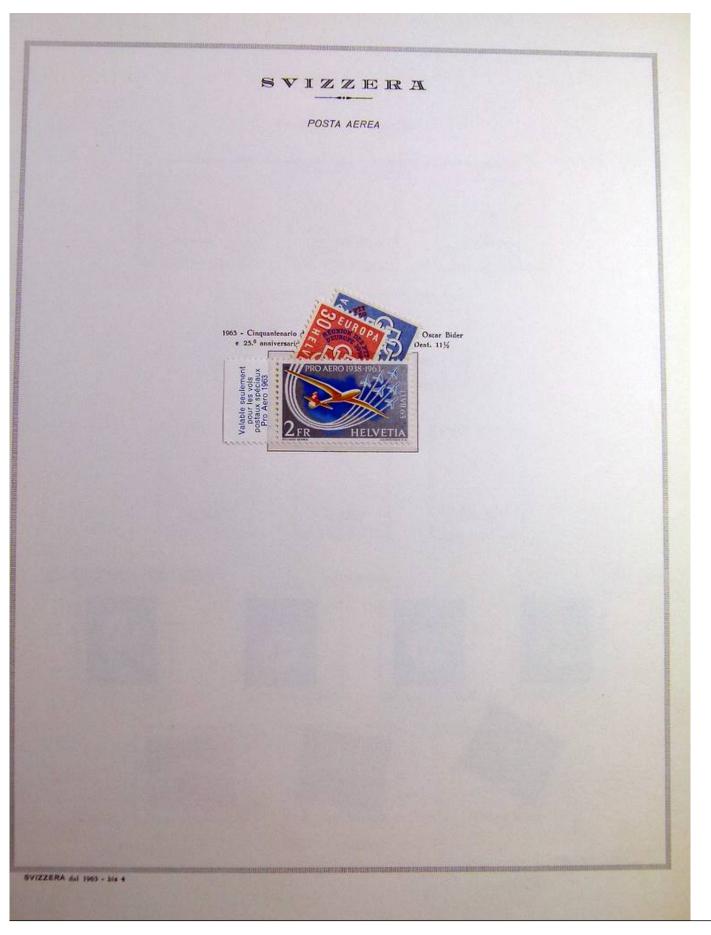

Lot nr.: L243180

Country/Type: Europe

Switzerland collection, on album, until 1963, with MNH stamps, noted Pax set with certificate.

Price: 320 eur

[Go to the lot on www.sevenstamps.com ]