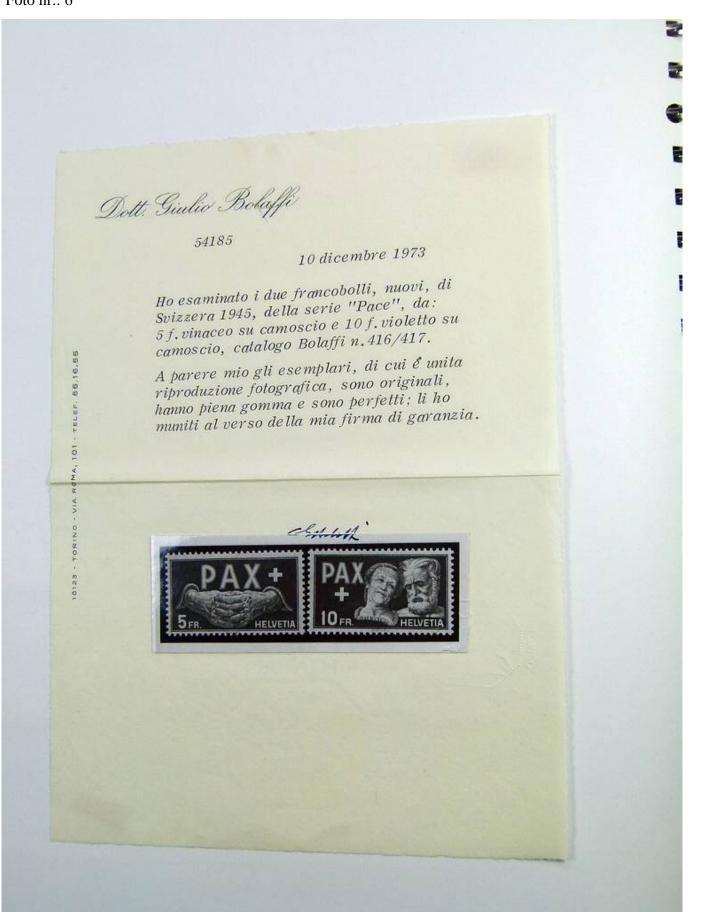

Lot nr.: L243180

Country/Type: Europe

Switzerland collection, on album, until 1963, with MNH stamps, noted Pax set with certificate.

Price: 320 eur

[Go to the lot on www.sevenstamps.com ]