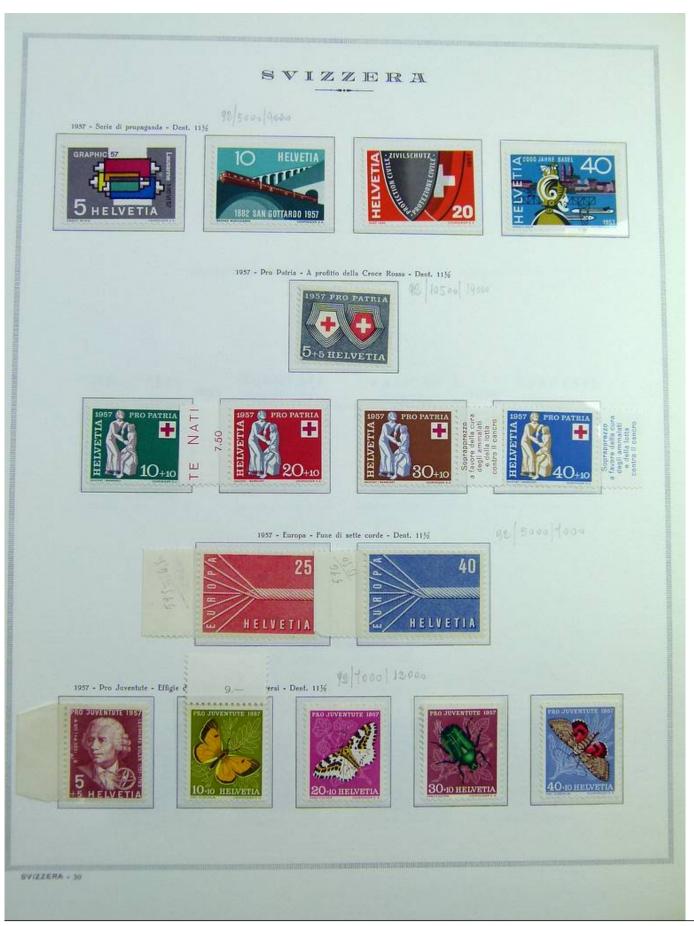

Lot nr.: L243180

Country/Type: Europe

Switzerland collection, on album, until 1963, with MNH stamps, noted Pax set with certificate.

Price: 320 eur

[Go to the lot on www.sevenstamps.com ]