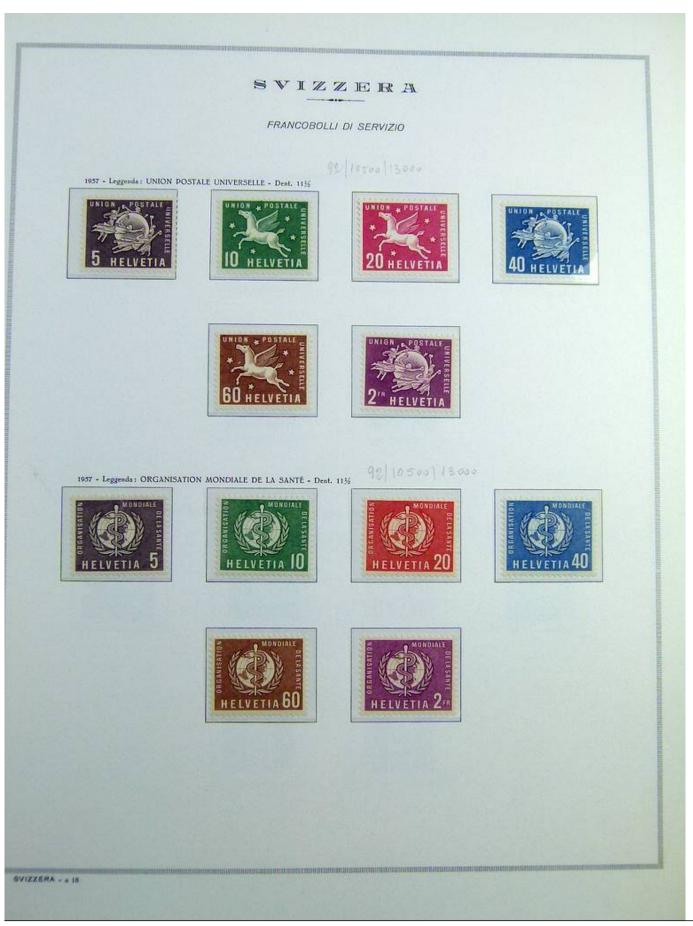

Lot nr.: L243180

Country/Type: Europe

Switzerland collection, on album, until 1963, with MNH stamps, noted Pax set with certificate.

Price: 320 eur

[Go to the lot on www.sevenstamps.com ]