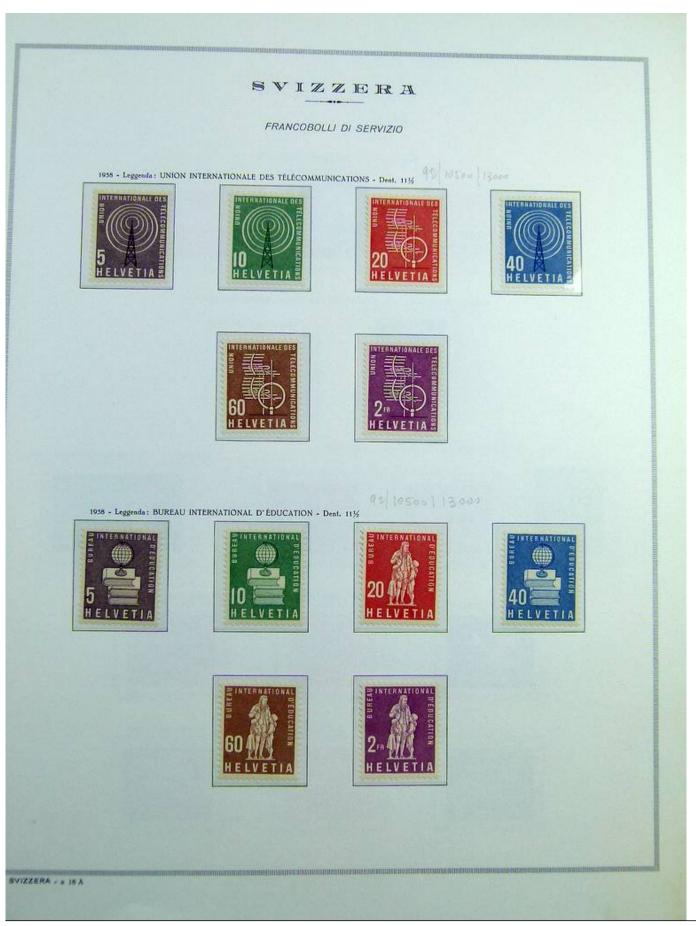

Lot nr.: L243180

Country/Type: Europe

Switzerland collection, on album, until 1963, with MNH stamps, noted Pax set with certificate.

Price: 320 eur

[Go to the lot on www.sevenstamps.com ]