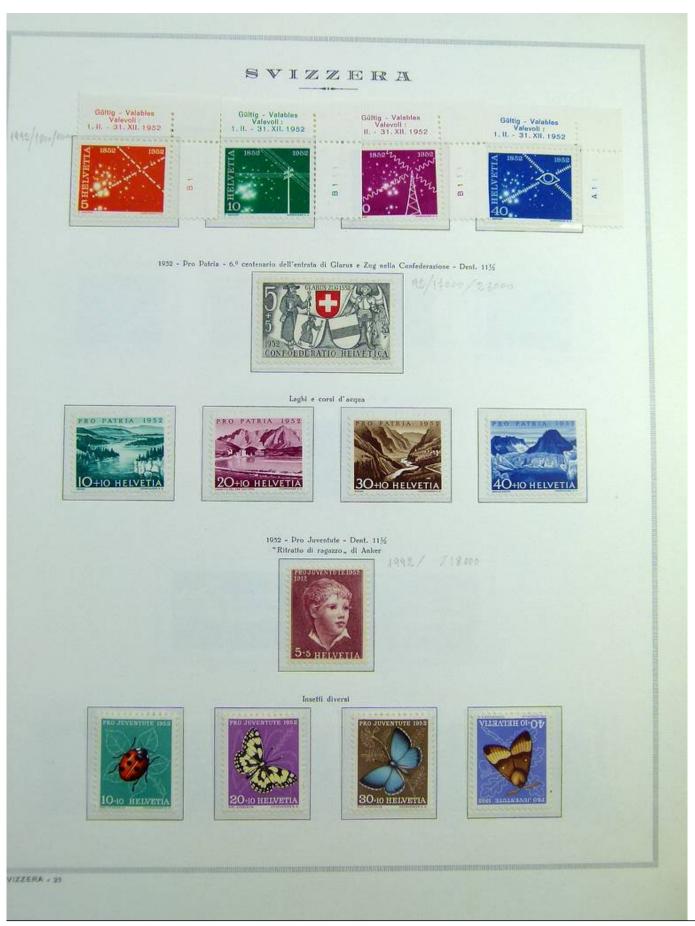

Lot nr.: L243180

Country/Type: Europe

Switzerland collection, on album, until 1963, with MNH stamps, noted Pax set with certificate.

Price: 320 eur

[Go to the lot on www.sevenstamps.com ]