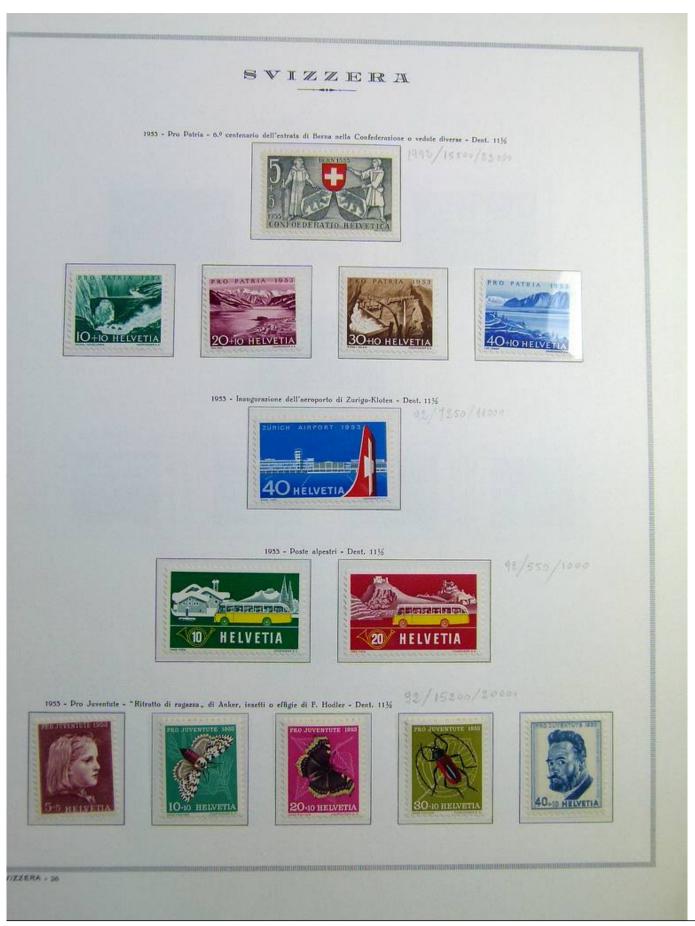

Lot nr.: L243180

Country/Type: Europe

Switzerland collection, on album, until 1963, with MNH stamps, noted Pax set with certificate.

Price: 320 eur

[Go to the lot on www.sevenstamps.com ]