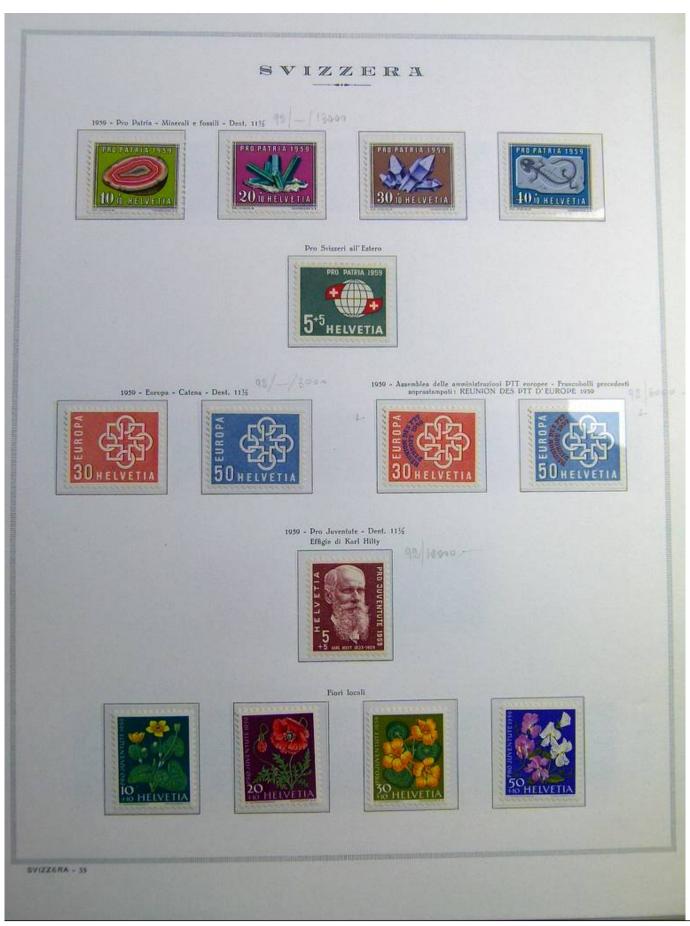

Lot nr.: L243180

Country/Type: Europe

Switzerland collection, on album, until 1963, with MNH stamps, noted Pax set with certificate.

Price: 320 eur

[Go to the lot on www.sevenstamps.com ]