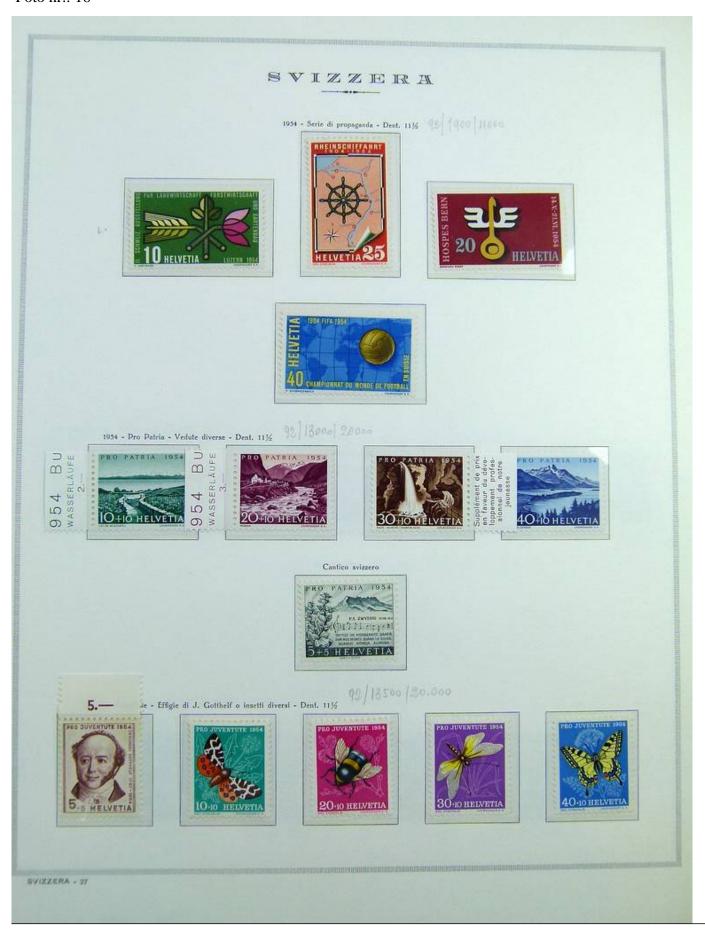

Lot nr.: L243180

Country/Type: Europe

Switzerland collection, on album, until 1963, with MNH stamps, noted Pax set with certificate.

Price: 320 eur

[Go to the lot on www.sevenstamps.com ]