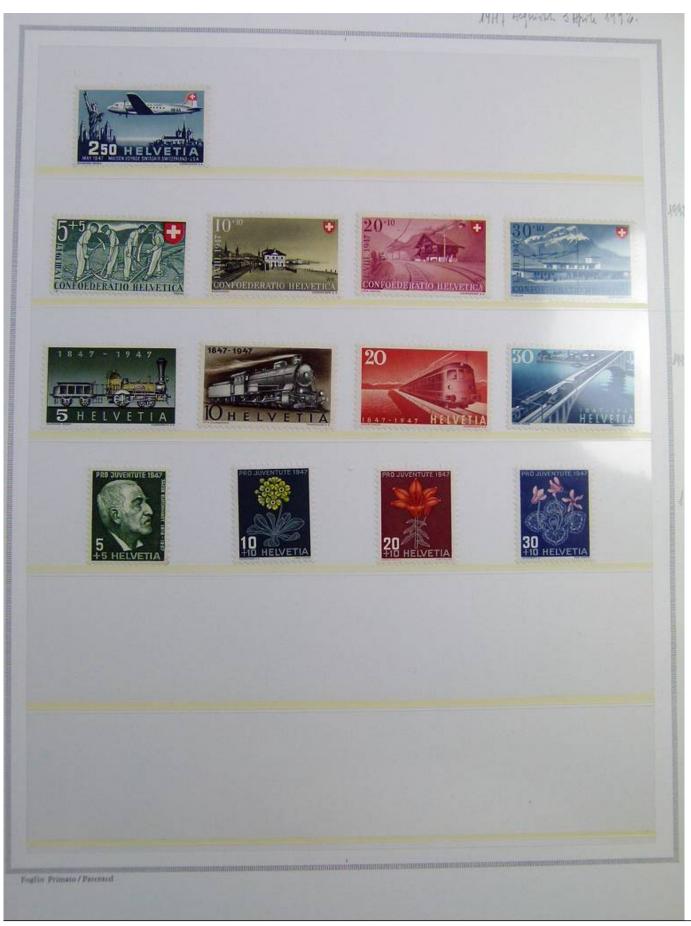

Lot nr.: L243180

Country/Type: Europe

Switzerland collection, on album, until 1963, with MNH stamps, noted Pax set with certificate.

Price: 320 eur

[Go to the lot on www.sevenstamps.com ]