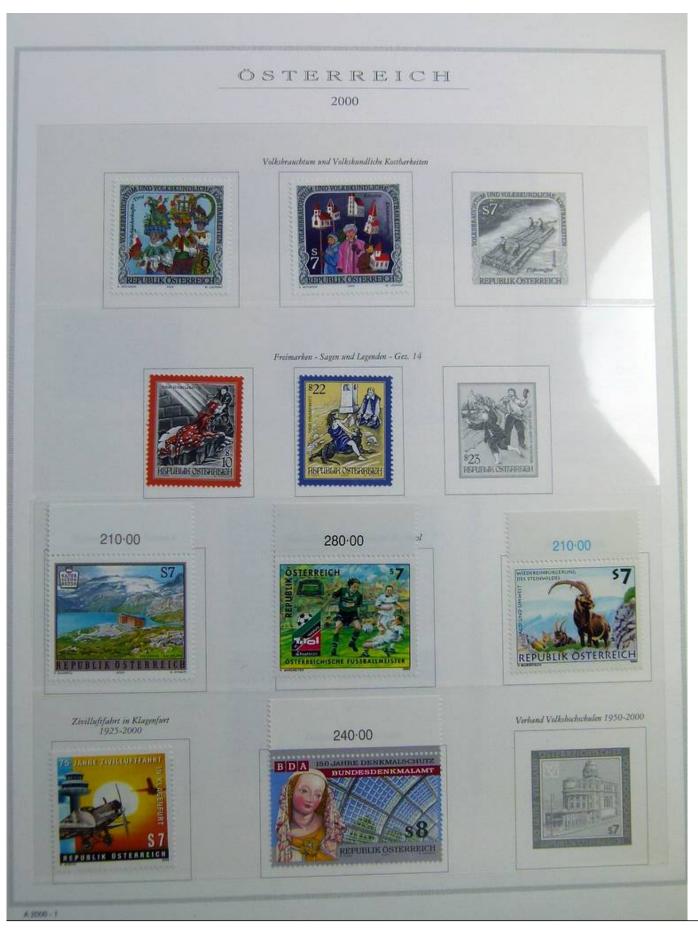

Lot nr.: L243182

Country/Type: Europe

Austria collection, in album, from 1991 to 2000, with MNH stamps.

Price: 80 eur

[Go to the lot on www.sevenstamps.com ]