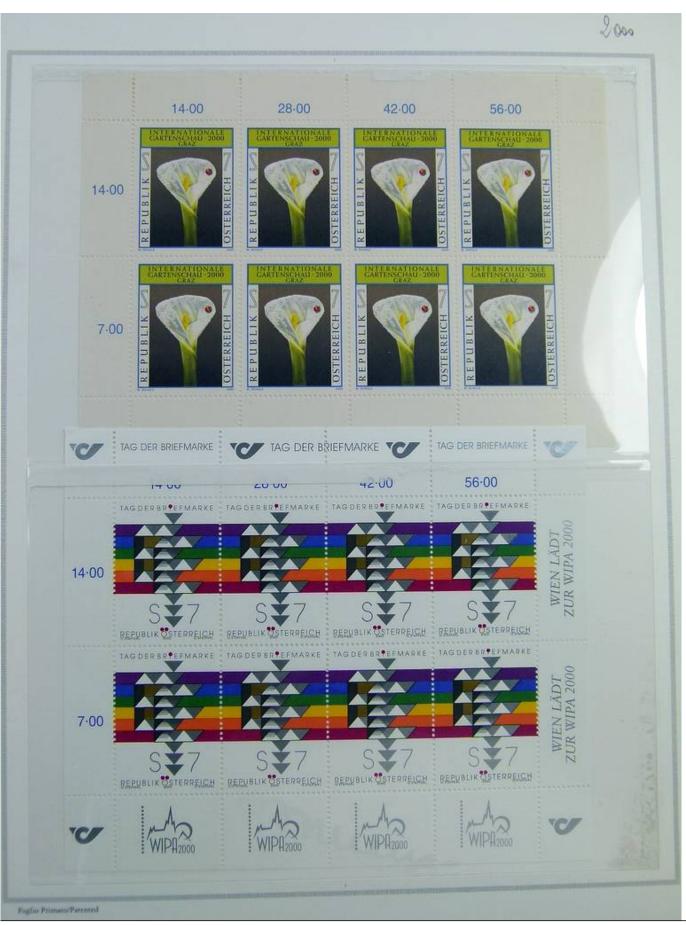

Lot nr.: L243182

Country/Type: Europe

Austria collection, in album, from 1991 to 2000, with MNH stamps.

Price: 80 eur

[Go to the lot on www.sevenstamps.com ]