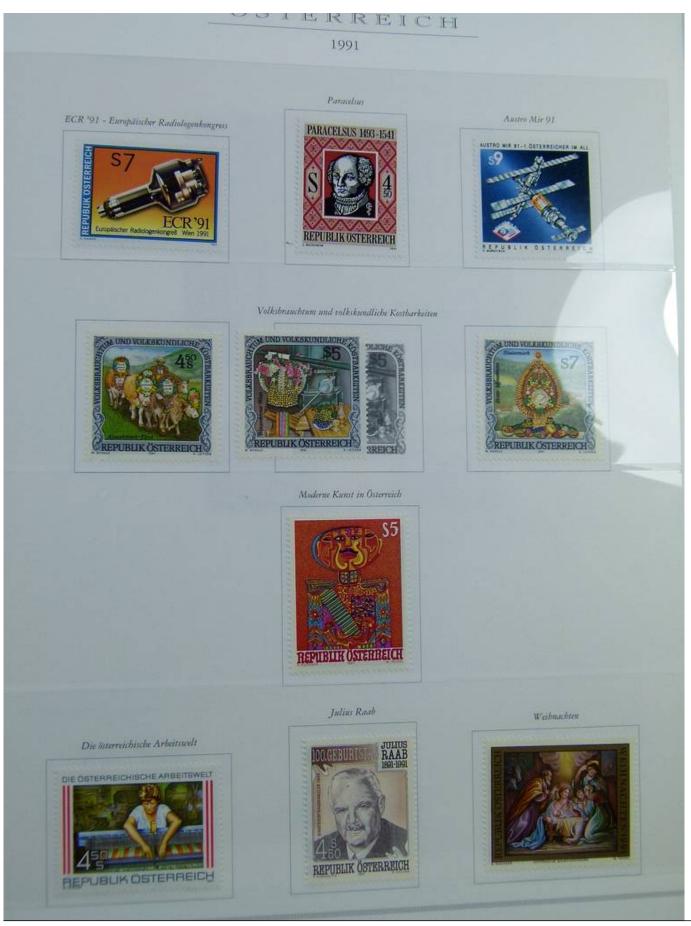

Lot nr.: L243182

Country/Type: Europe

Austria collection, in album, from 1991 to 2000, with MNH stamps.

Price: 80 eur

[Go to the lot on www.sevenstamps.com ]