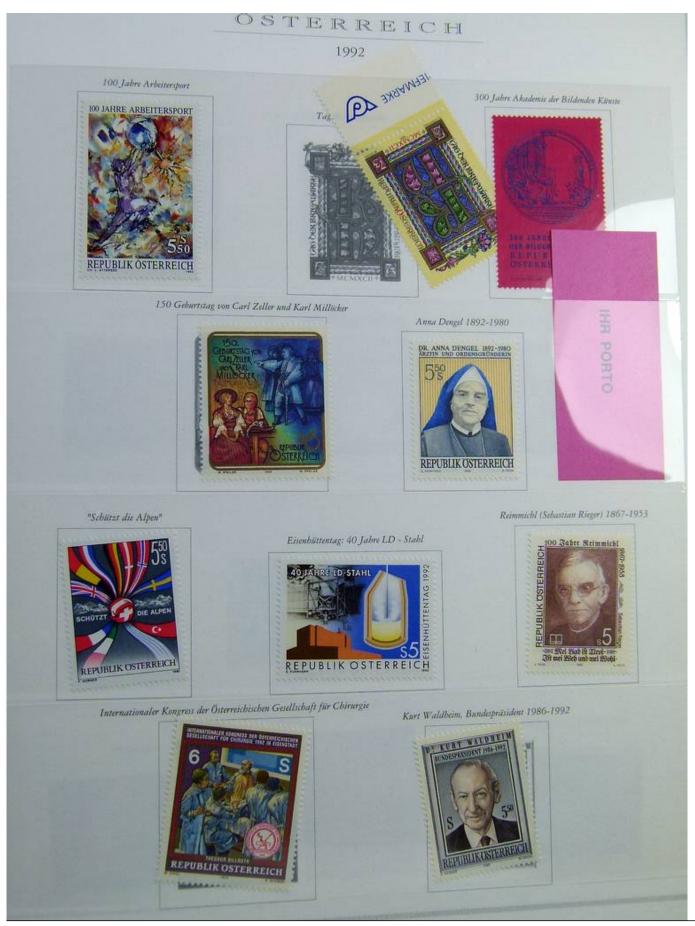

Lot nr.: L243182

Country/Type: Europe

Austria collection, in album, from 1991 to 2000, with MNH stamps.

Price: 80 eur

[Go to the lot on www.sevenstamps.com ]