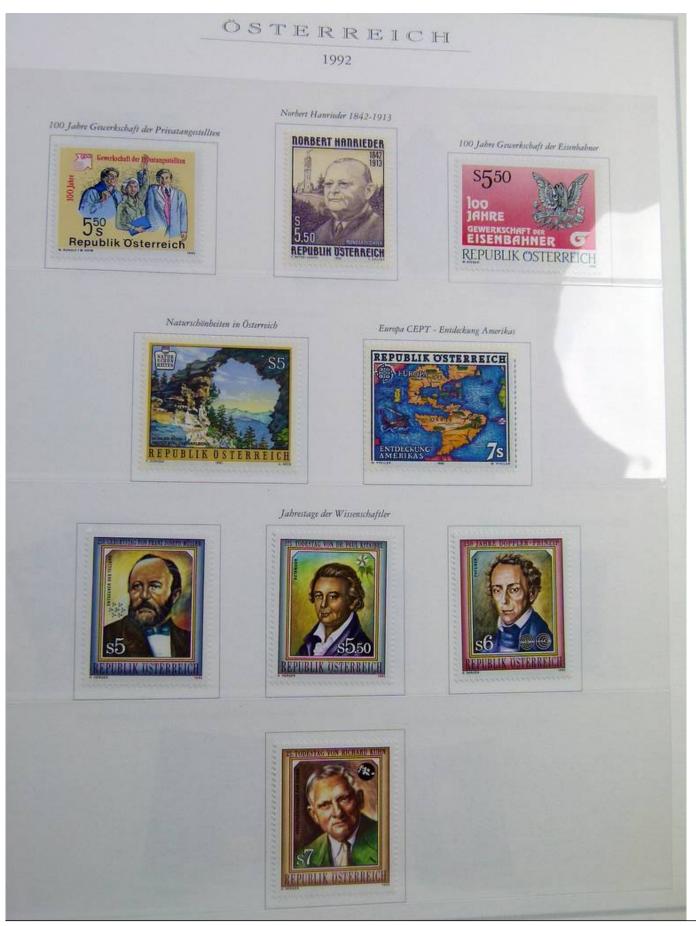

Lot nr.: L243182

Country/Type: Europe

Austria collection, in album, from 1991 to 2000, with MNH stamps.

Price: 80 eur

[Go to the lot on www.sevenstamps.com ]