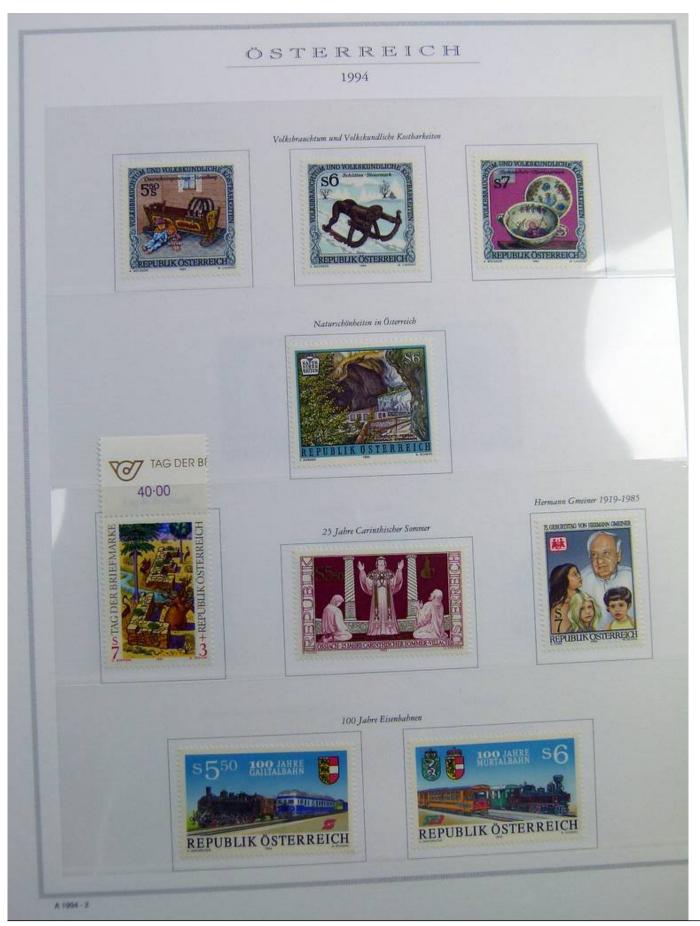

Lot nr.: L243182

Country/Type: Europe

Austria collection, in album, from 1991 to 2000, with MNH stamps.

Price: 80 eur

[Go to the lot on www.sevenstamps.com ]