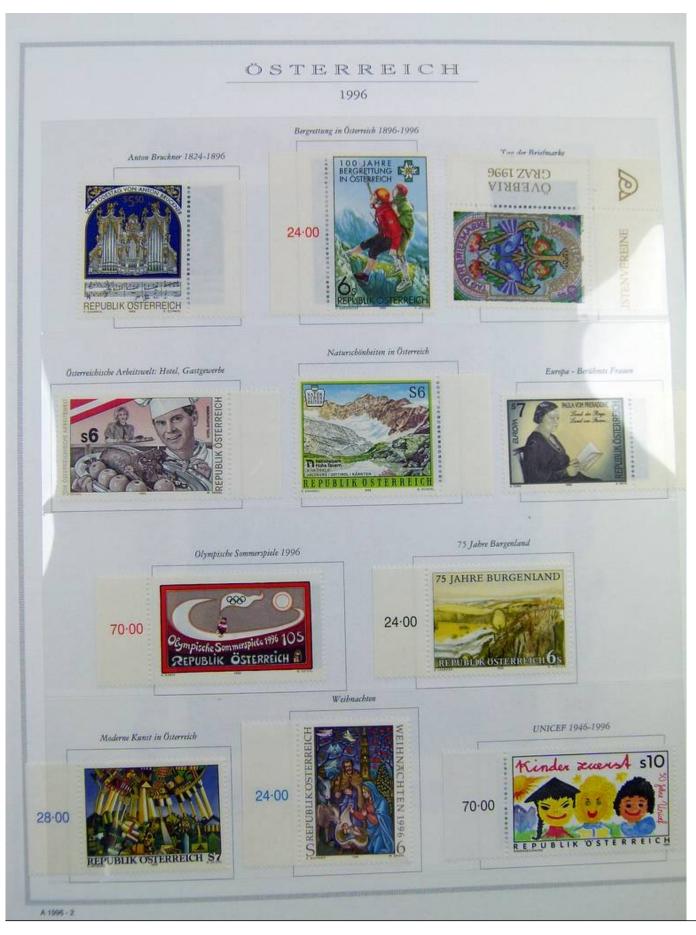

Lot nr.: L243182

Country/Type: Europe

Austria collection, in album, from 1991 to 2000, with MNH stamps.

Price: 80 eur

[Go to the lot on www.sevenstamps.com ]