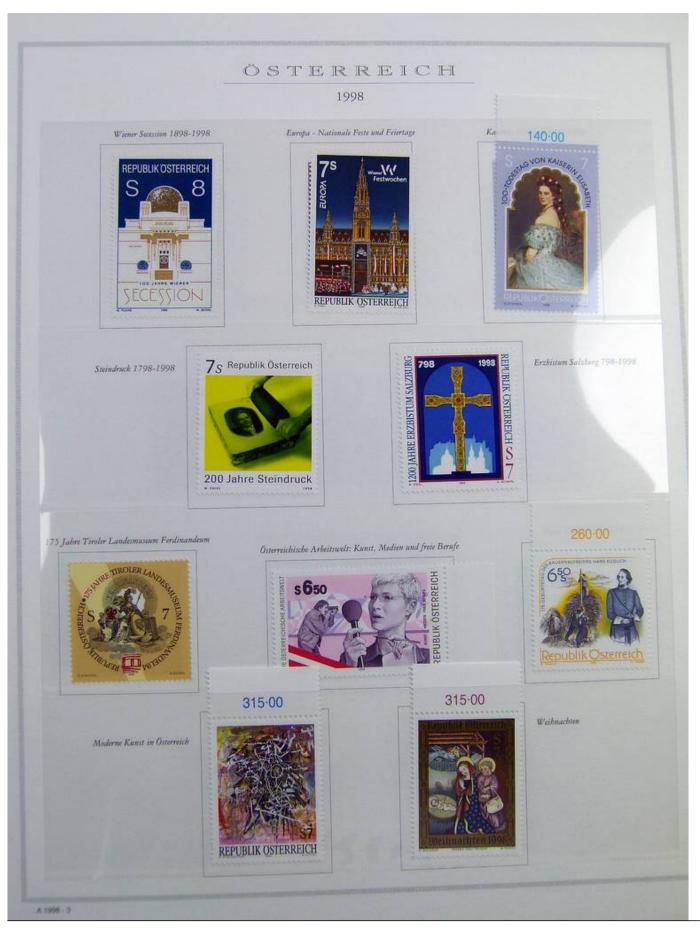

Lot nr.: L243182

Country/Type: Europe

Austria collection, in album, from 1991 to 2000, with MNH stamps.

Price: 80 eur

[Go to the lot on www.sevenstamps.com ]