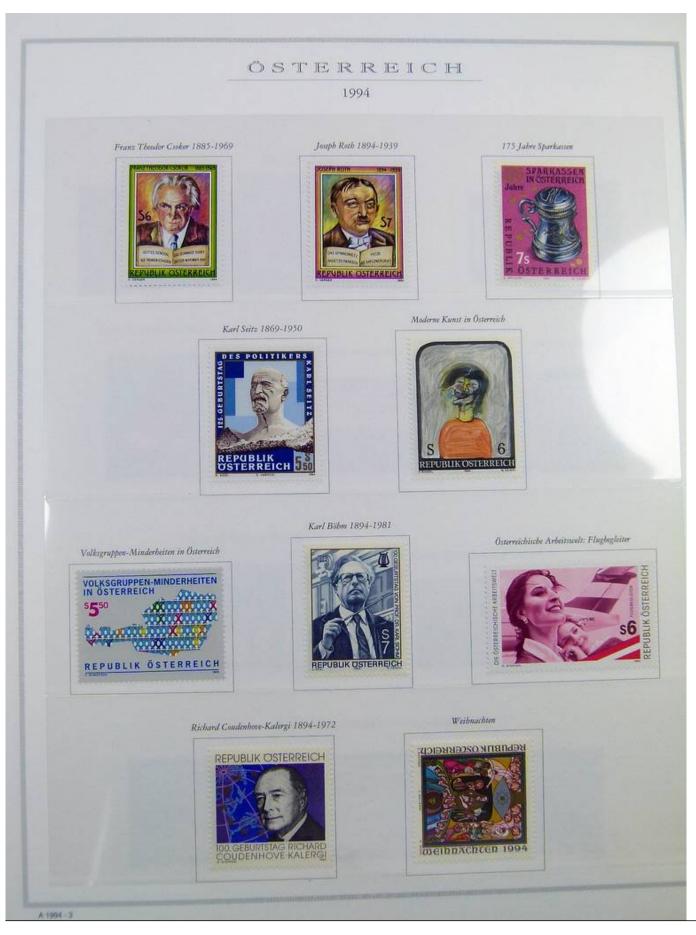

Lot nr.: L243182

Country/Type: Europe

Austria collection, in album, from 1991 to 2000, with MNH stamps.

Price: 80 eur

[Go to the lot on www.sevenstamps.com ]