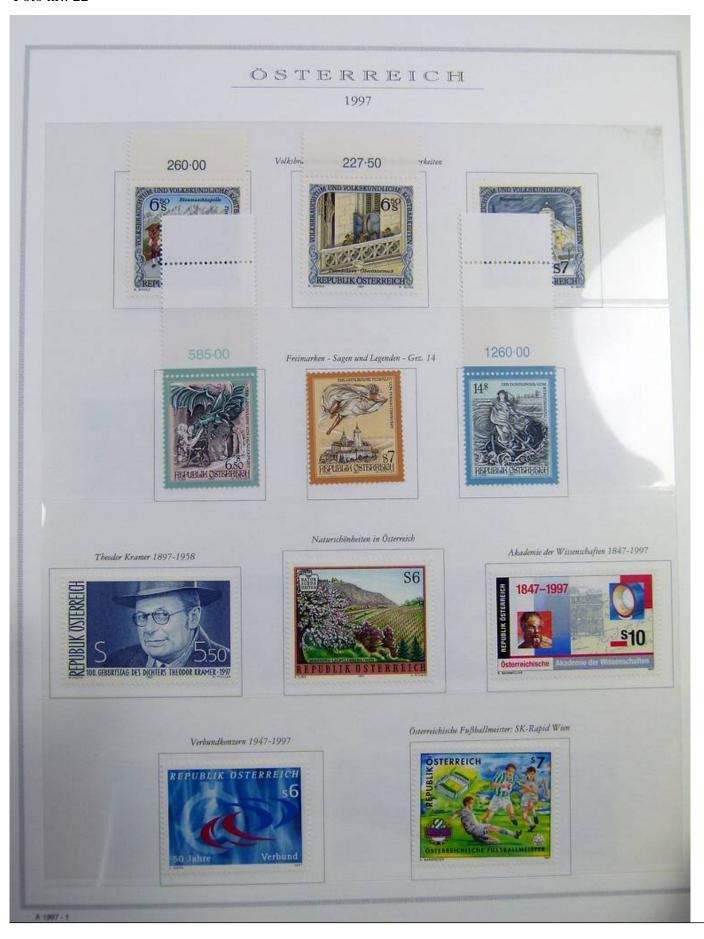

Lot nr.: L243182

Country/Type: Europe

Austria collection, in album, from 1991 to 2000, with MNH stamps.

Price: 80 eur

[Go to the lot on www.sevenstamps.com ]