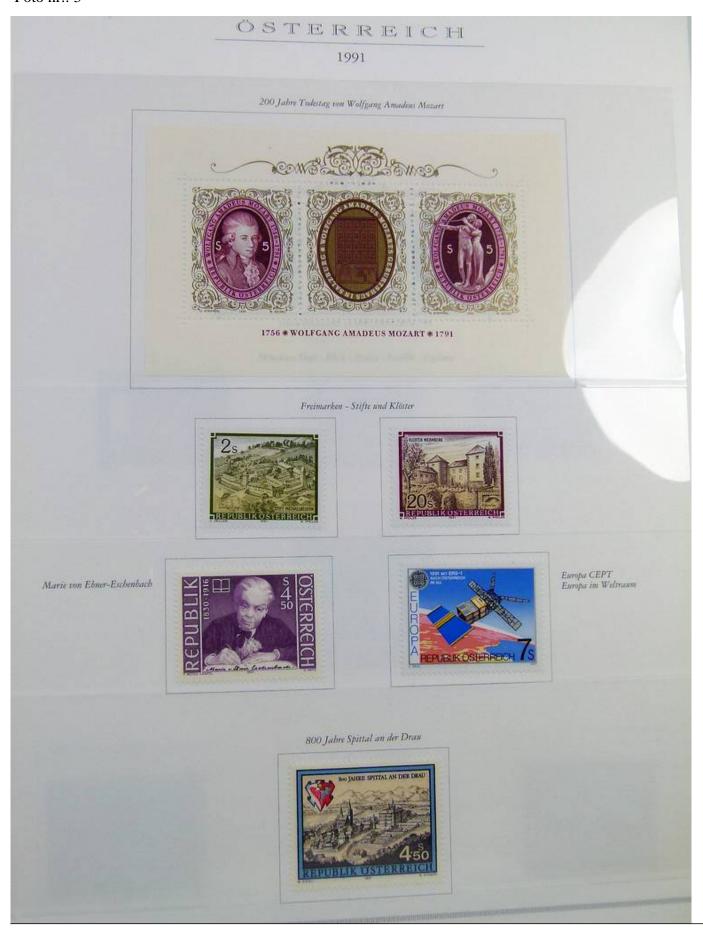

Lot nr.: L243182

Country/Type: Europe

Austria collection, in album, from 1991 to 2000, with MNH stamps.

Price: 80 eur

[Go to the lot on www.sevenstamps.com ]