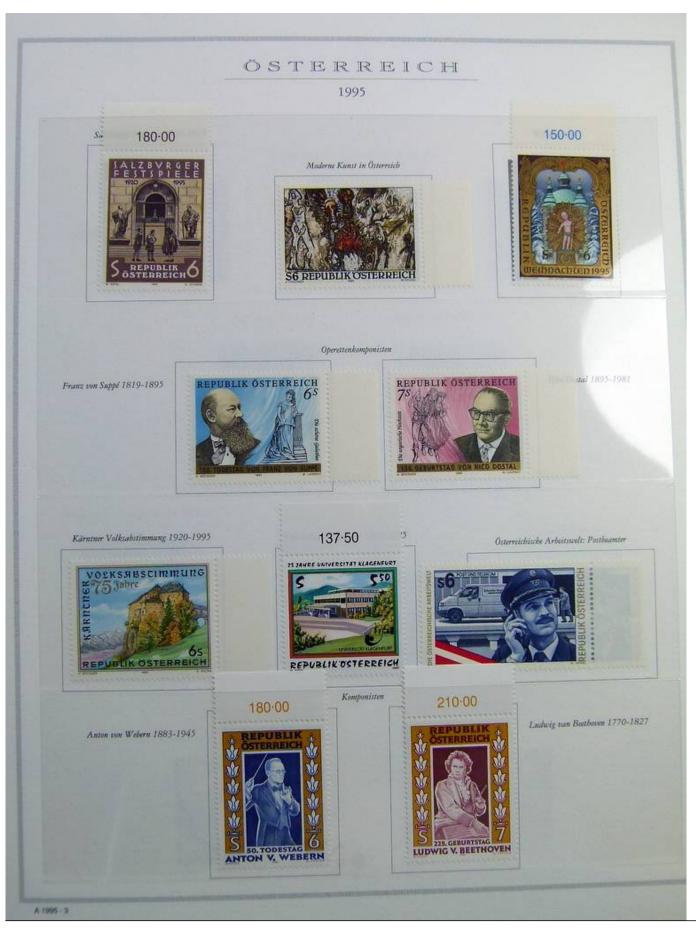

Lot nr.: L243182

Country/Type: Europe

Austria collection, in album, from 1991 to 2000, with MNH stamps.

Price: 80 eur

[Go to the lot on www.sevenstamps.com ]