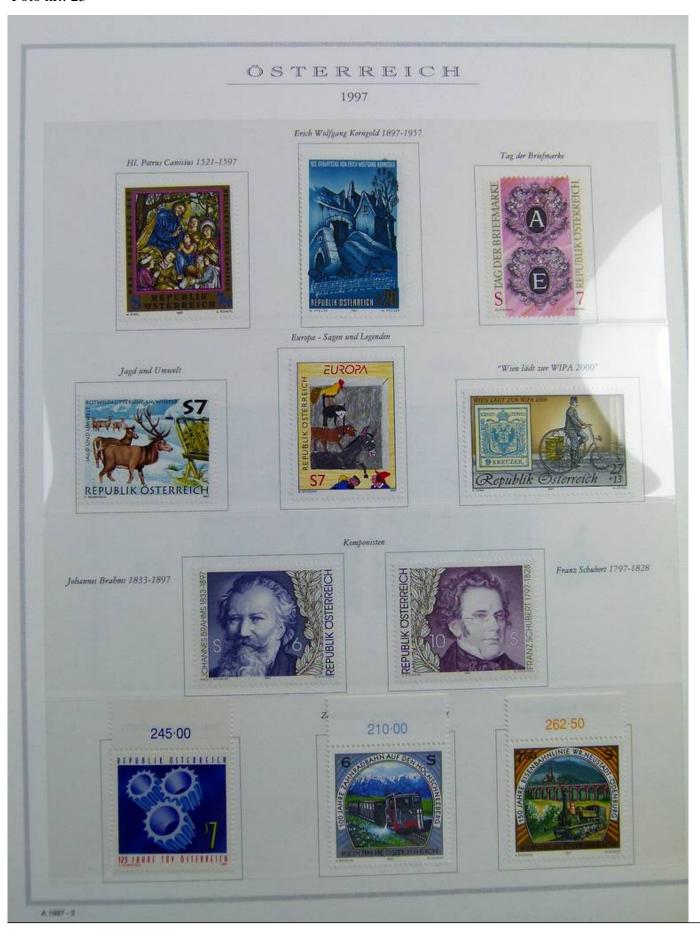

Lot nr.: L243182

Country/Type: Europe

Austria collection, in album, from 1991 to 2000, with MNH stamps.

Price: 80 eur

[Go to the lot on www.sevenstamps.com ]