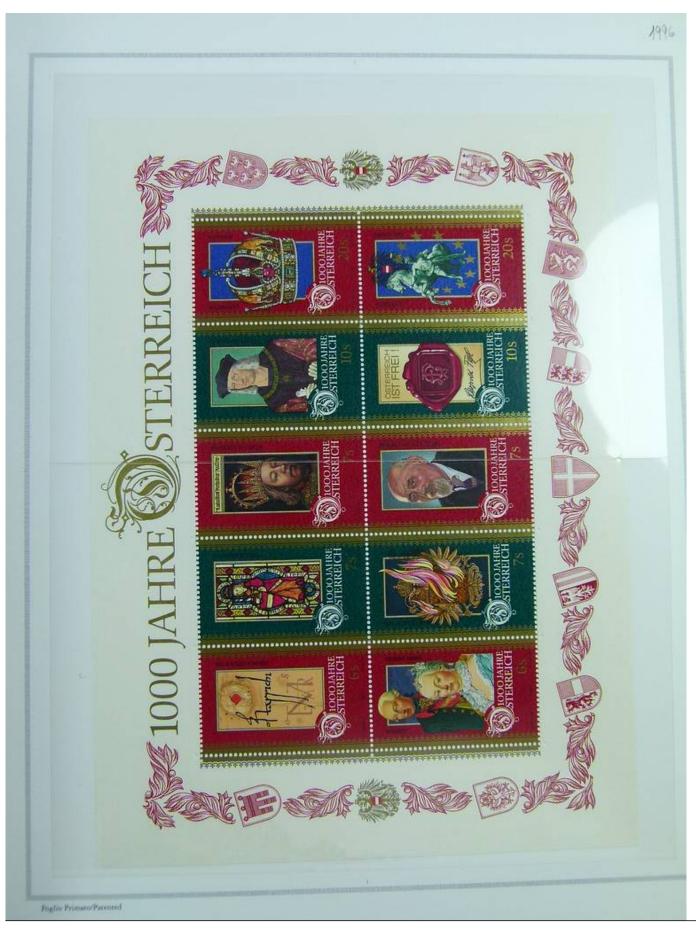

Lot nr.: L243182

Country/Type: Europe

Austria collection, in album, from 1991 to 2000, with MNH stamps.

Price: 80 eur

[Go to the lot on www.sevenstamps.com ]