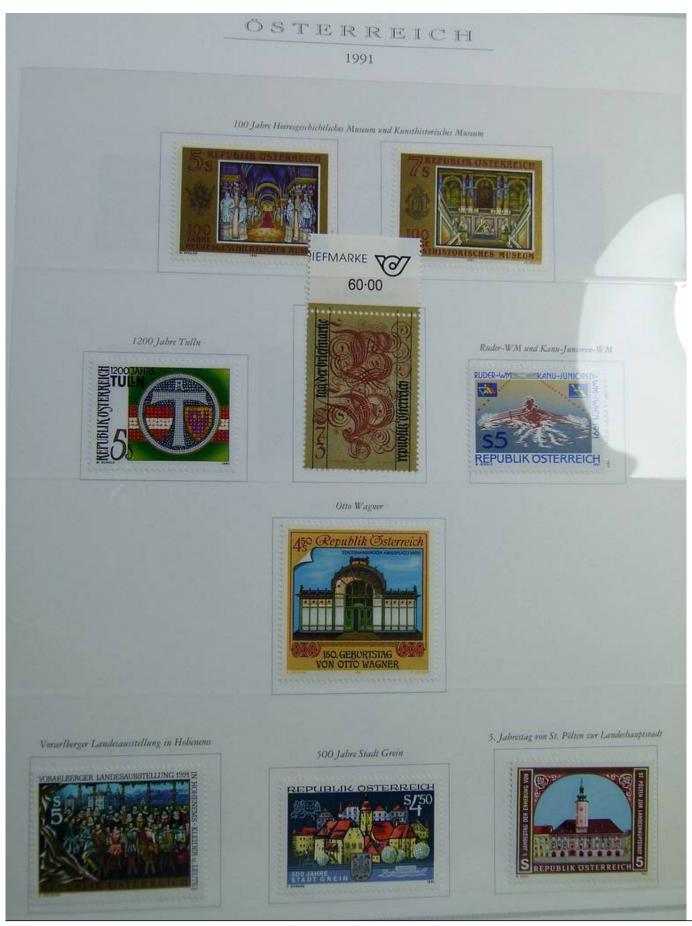

Lot nr.: L243182

Country/Type: Europe

Austria collection, in album, from 1991 to 2000, with MNH stamps.

Price: 80 eur

[Go to the lot on www.sevenstamps.com ]