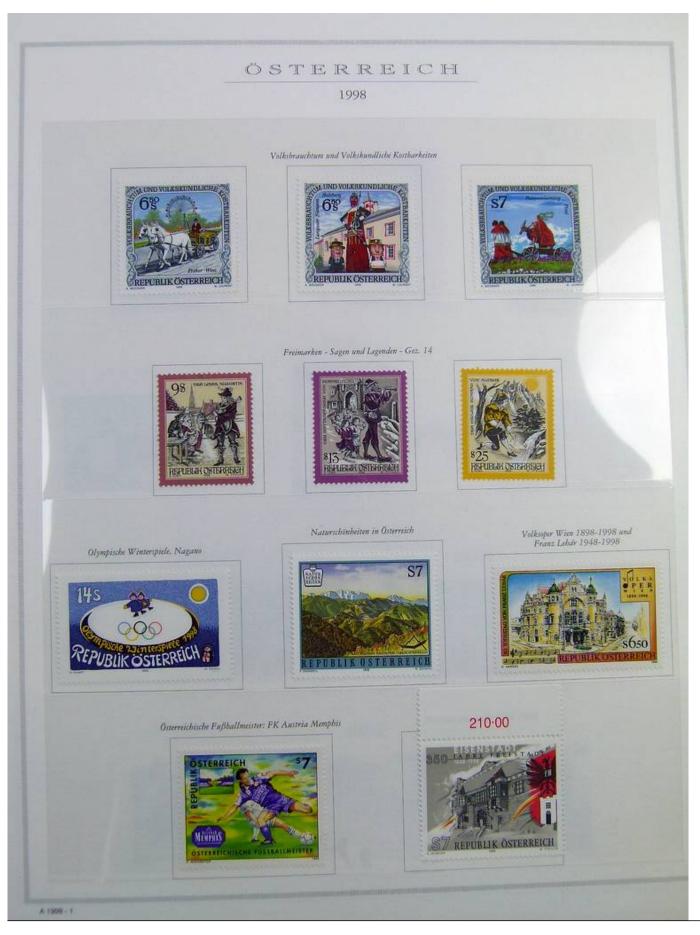

Lot nr.: L243182

Country/Type: Europe

Austria collection, in album, from 1991 to 2000, with MNH stamps.

Price: 80 eur

[Go to the lot on www.sevenstamps.com ]