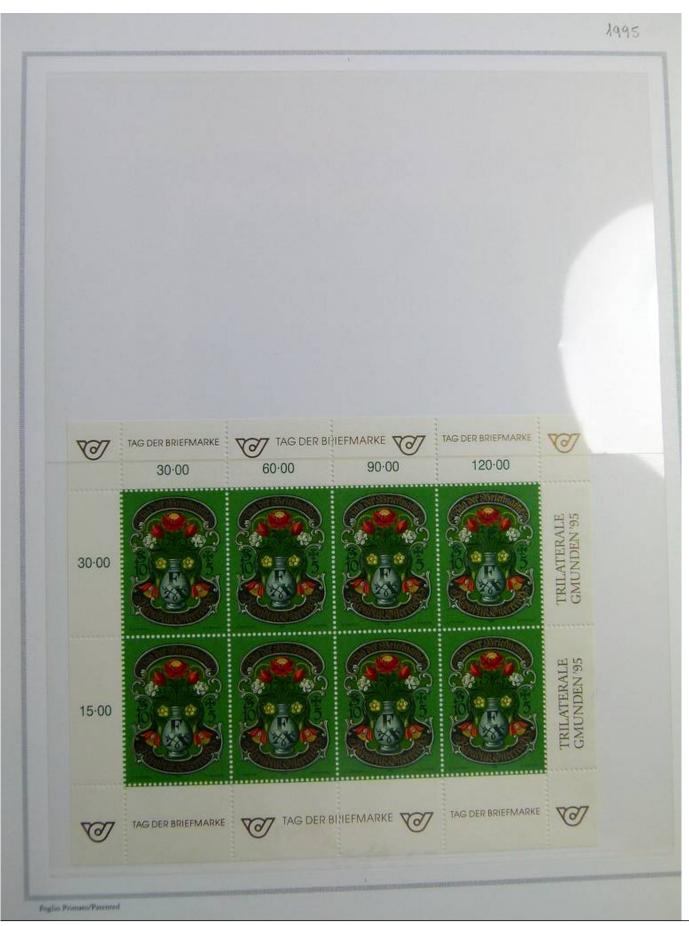

Lot nr.: L243182

Country/Type: Europe

Austria collection, in album, from 1991 to 2000, with MNH stamps.

Price: 80 eur

[Go to the lot on www.sevenstamps.com ]