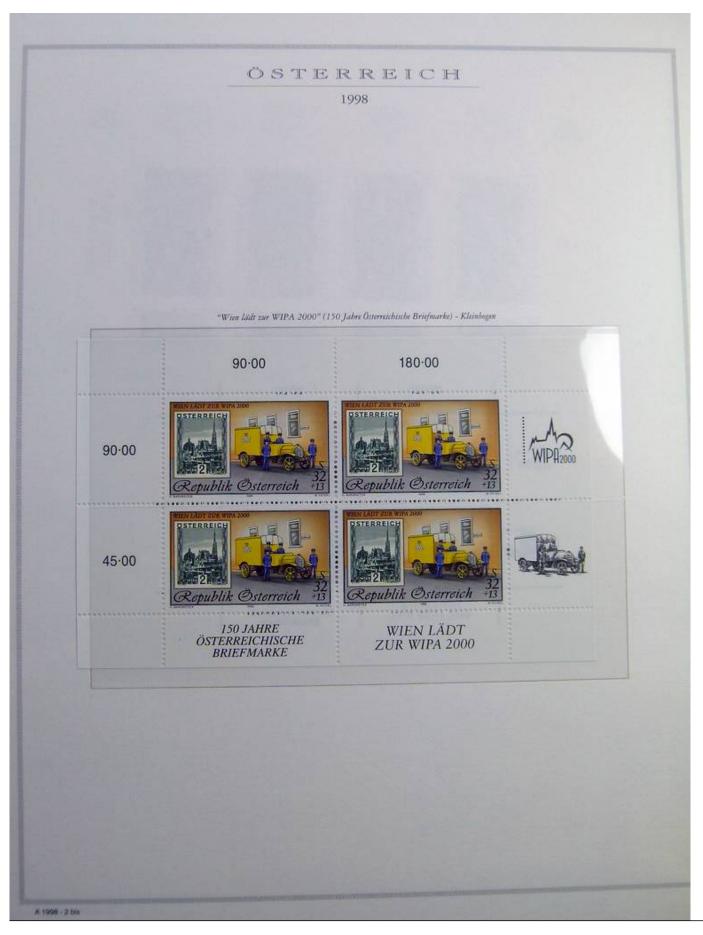

Lot nr.: L243182

Country/Type: Europe

Austria collection, in album, from 1991 to 2000, with MNH stamps.

Price: 80 eur

[Go to the lot on www.sevenstamps.com ]