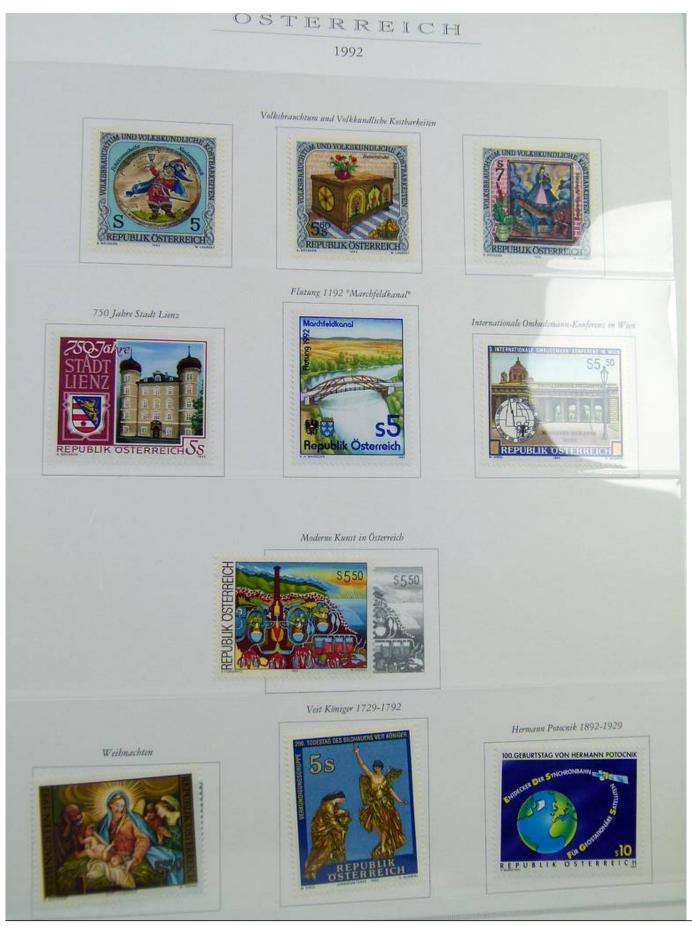

Lot nr.: L243182

Country/Type: Europe

Austria collection, in album, from 1991 to 2000, with MNH stamps.

Price: 80 eur

[Go to the lot on www.sevenstamps.com ]