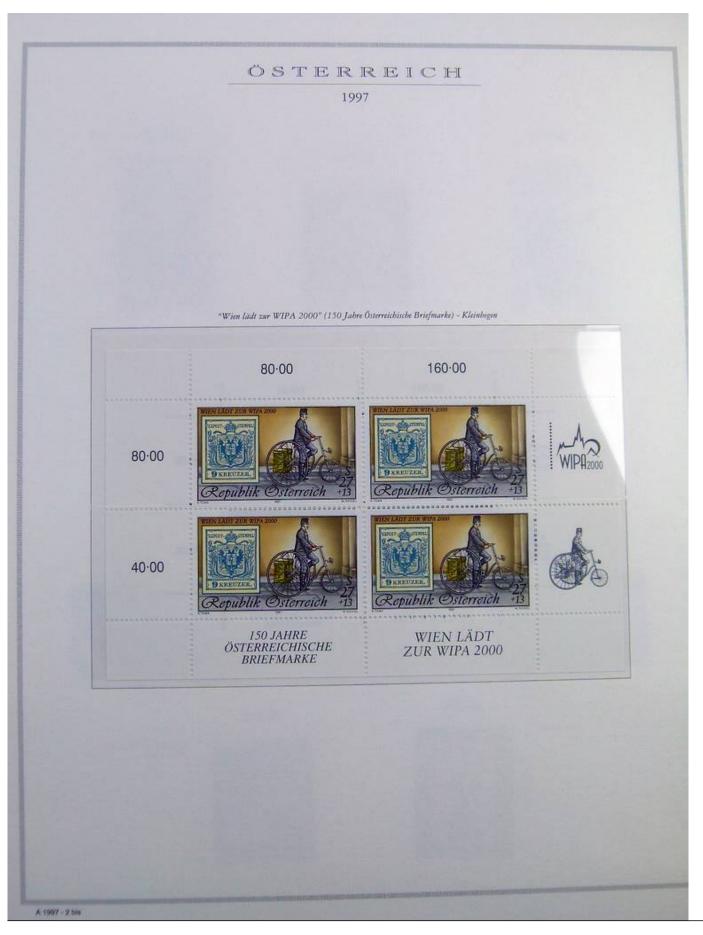

Lot nr.: L243182

Country/Type: Europe

Austria collection, in album, from 1991 to 2000, with MNH stamps.

Price: 80 eur

[Go to the lot on www.sevenstamps.com ]