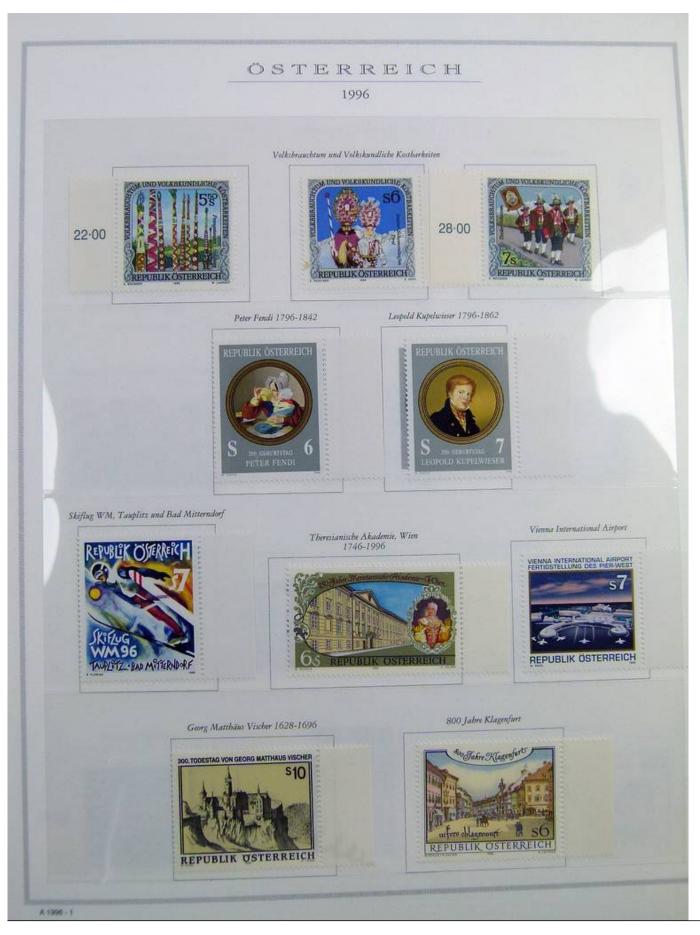

Lot nr.: L243182

Country/Type: Europe

Austria collection, in album, from 1991 to 2000, with MNH stamps.

Price: 80 eur

[Go to the lot on www.sevenstamps.com ]