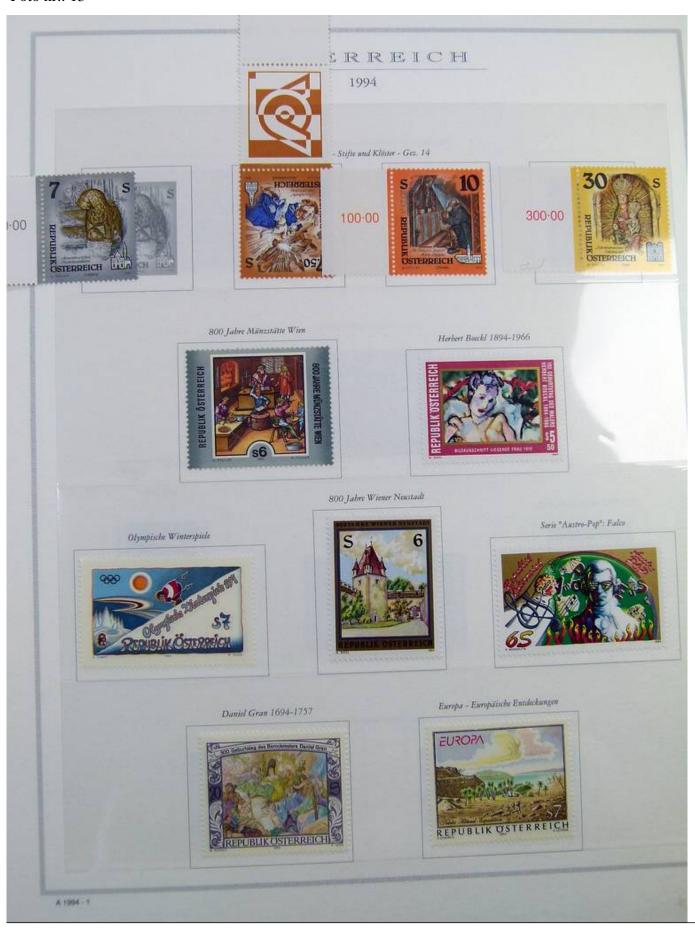

Lot nr.: L243182

Country/Type: Europe

Austria collection, in album, from 1991 to 2000, with MNH stamps.

Price: 80 eur

[Go to the lot on www.sevenstamps.com ]