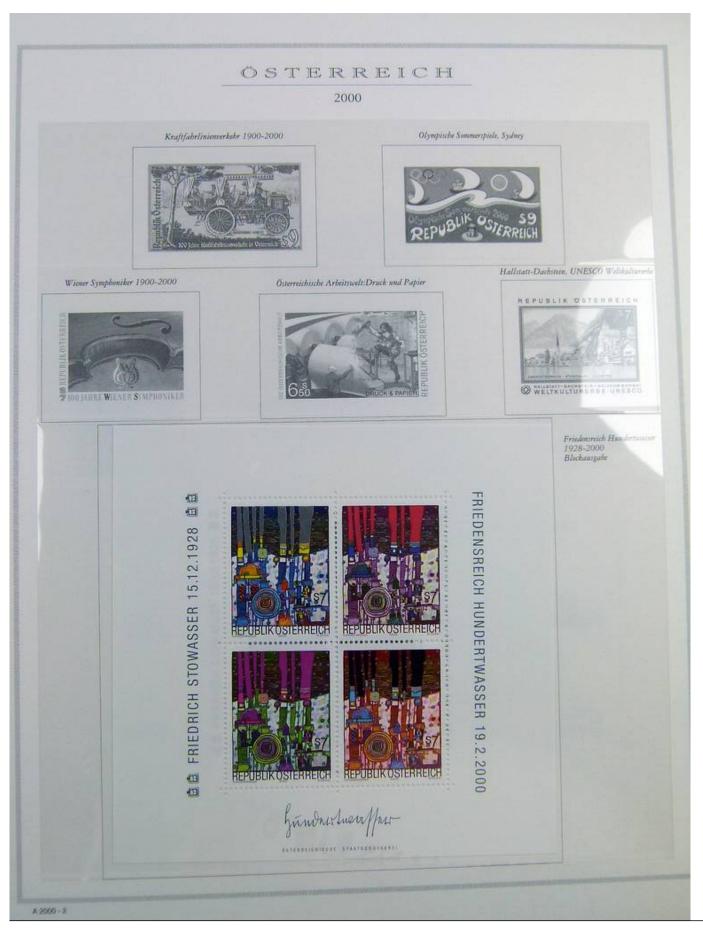

Lot nr.: L243182

Country/Type: Europe

Austria collection, in album, from 1991 to 2000, with MNH stamps.

Price: 80 eur

[Go to the lot on www.sevenstamps.com ]