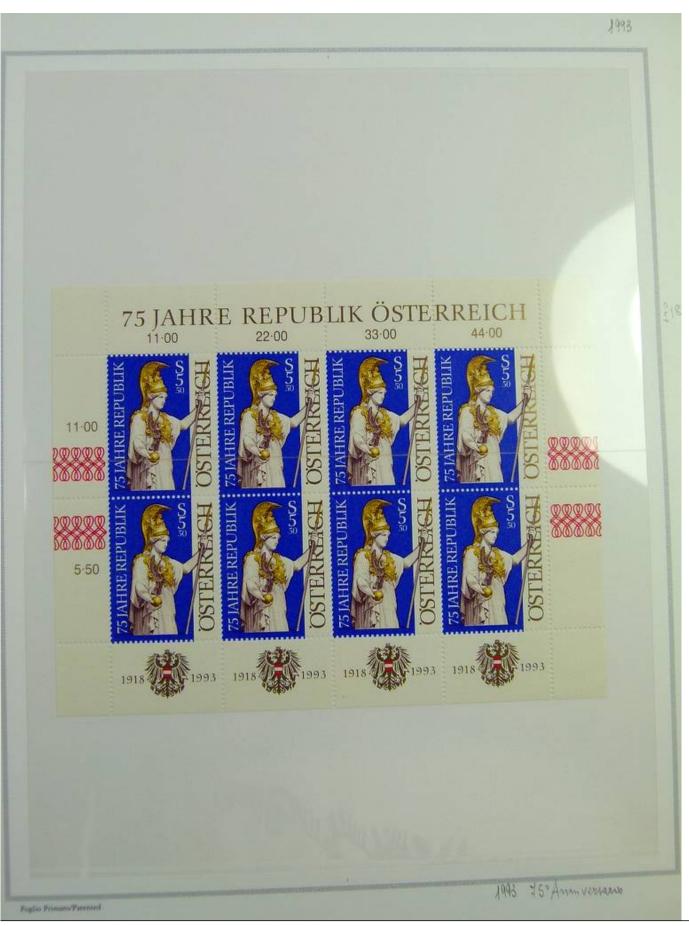

Lot nr.: L243182

Country/Type: Europe

Austria collection, in album, from 1991 to 2000, with MNH stamps.

Price: 80 eur

[Go to the lot on www.sevenstamps.com ]