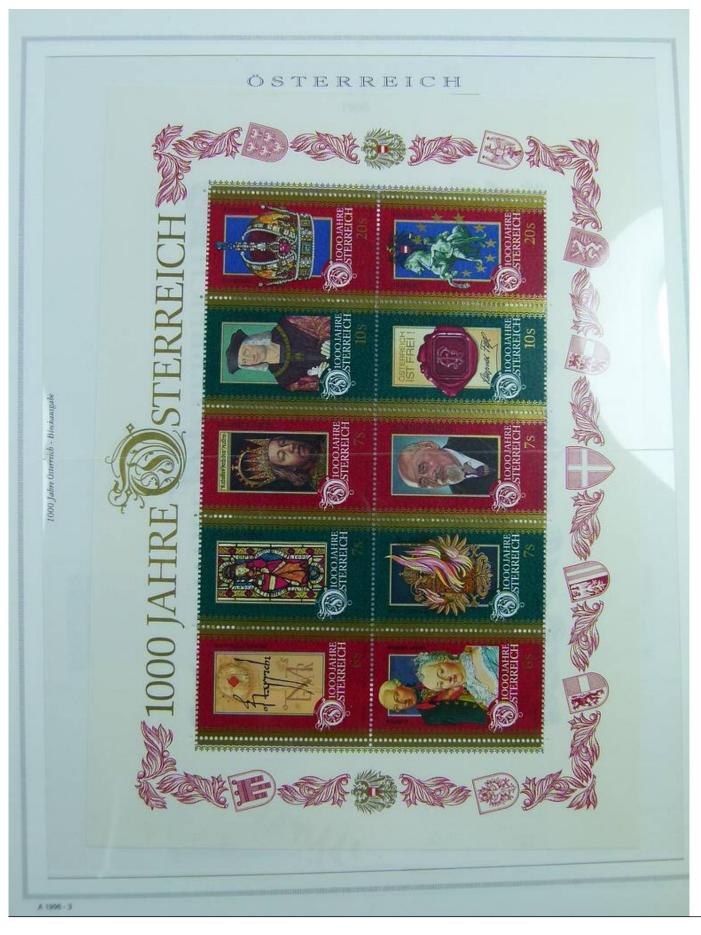

Lot nr.: L243182

Country/Type: Europe

Austria collection, in album, from 1991 to 2000, with MNH stamps.

Price: 80 eur

[Go to the lot on www.sevenstamps.com ]