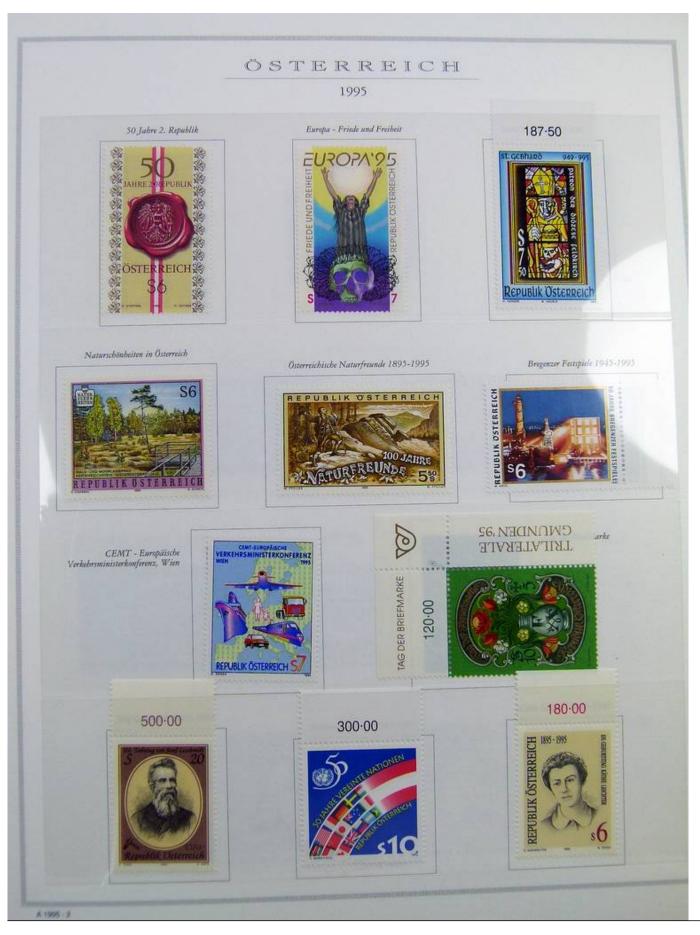

Lot nr.: L243182

Country/Type: Europe

Austria collection, in album, from 1991 to 2000, with MNH stamps.

Price: 80 eur

[Go to the lot on www.sevenstamps.com ]