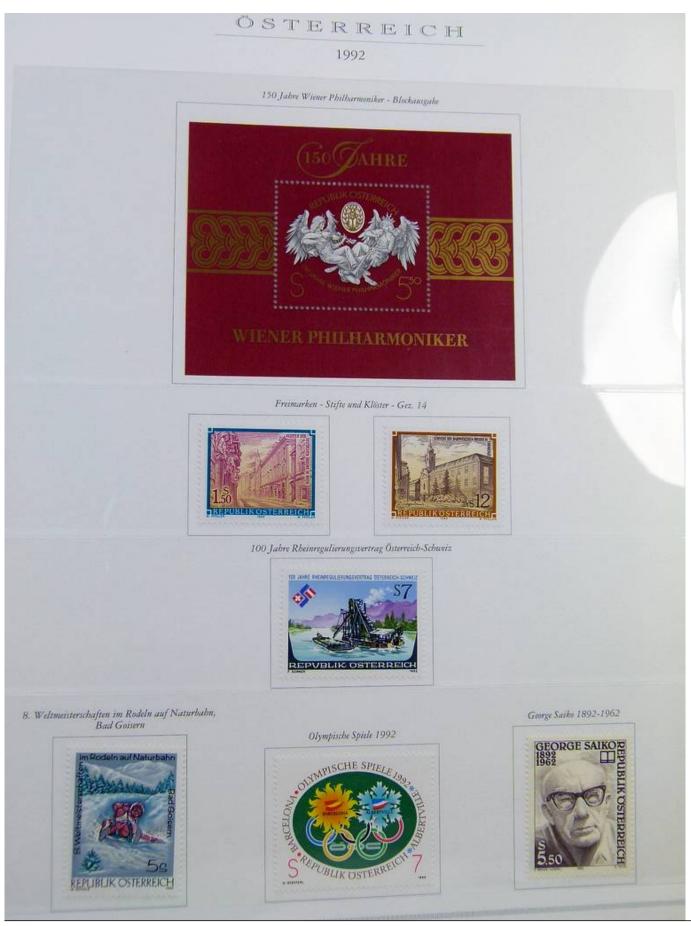

Lot nr.: L243182

Country/Type: Europe

Austria collection, in album, from 1991 to 2000, with MNH stamps.

Price: 80 eur

[Go to the lot on www.sevenstamps.com ]