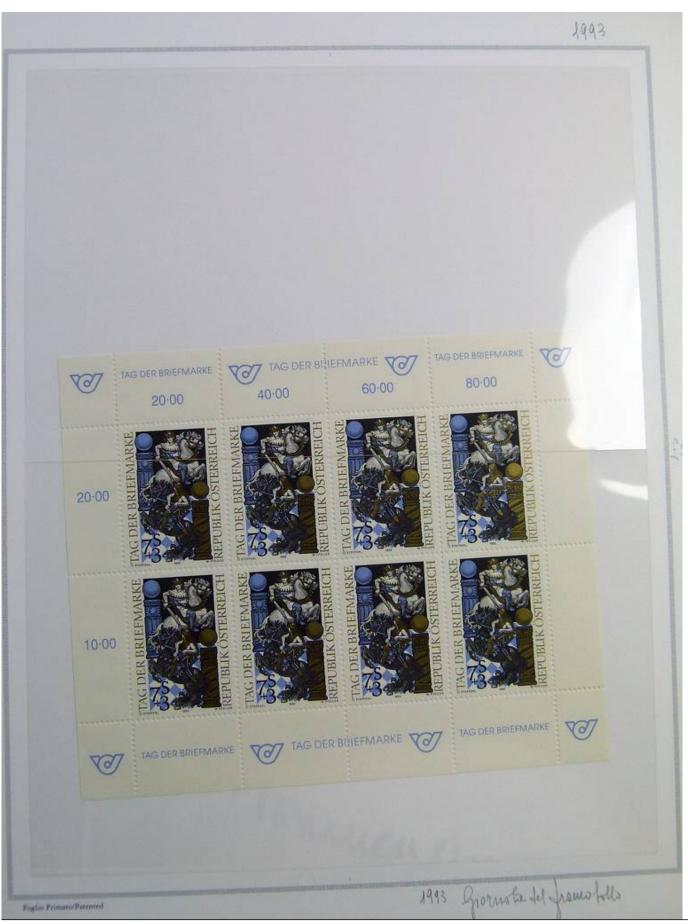

Lot nr.: L243182

Country/Type: Europe

Austria collection, in album, from 1991 to 2000, with MNH stamps.

Price: 80 eur

[Go to the lot on www.sevenstamps.com ]