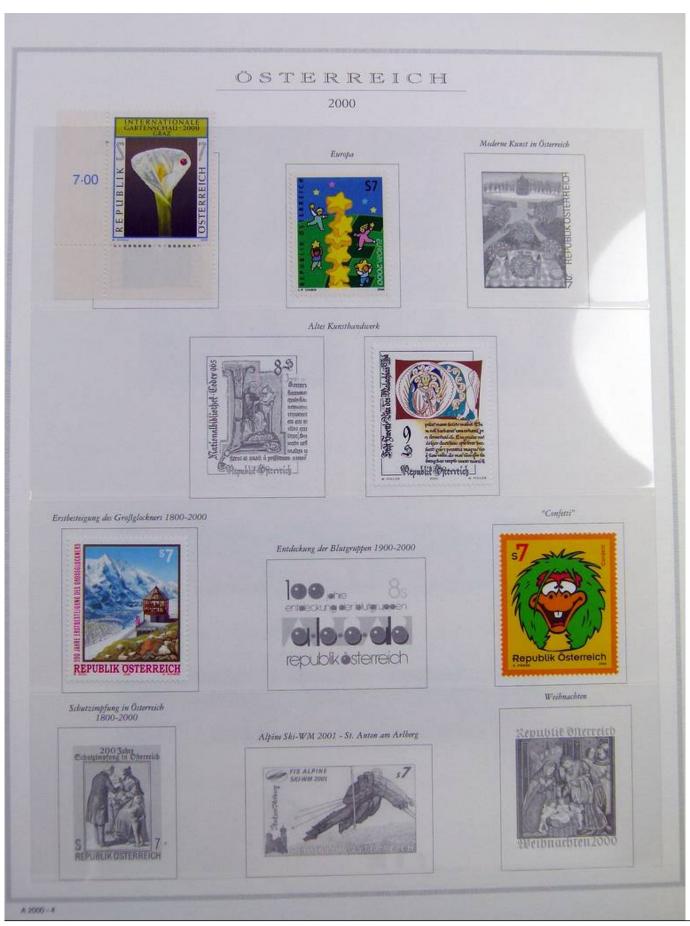

Lot nr.: L243182

Country/Type: Europe

Austria collection, in album, from 1991 to 2000, with MNH stamps.

Price: 80 eur

[Go to the lot on www.sevenstamps.com ]