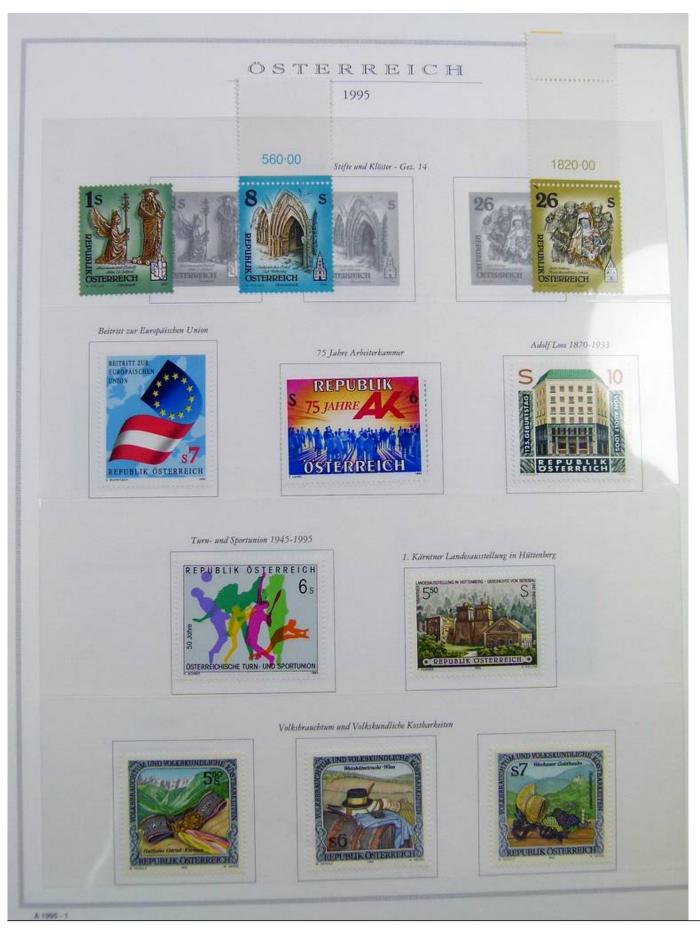

Lot nr.: L243182

Country/Type: Europe

Austria collection, in album, from 1991 to 2000, with MNH stamps.

Price: 80 eur

[Go to the lot on www.sevenstamps.com ]