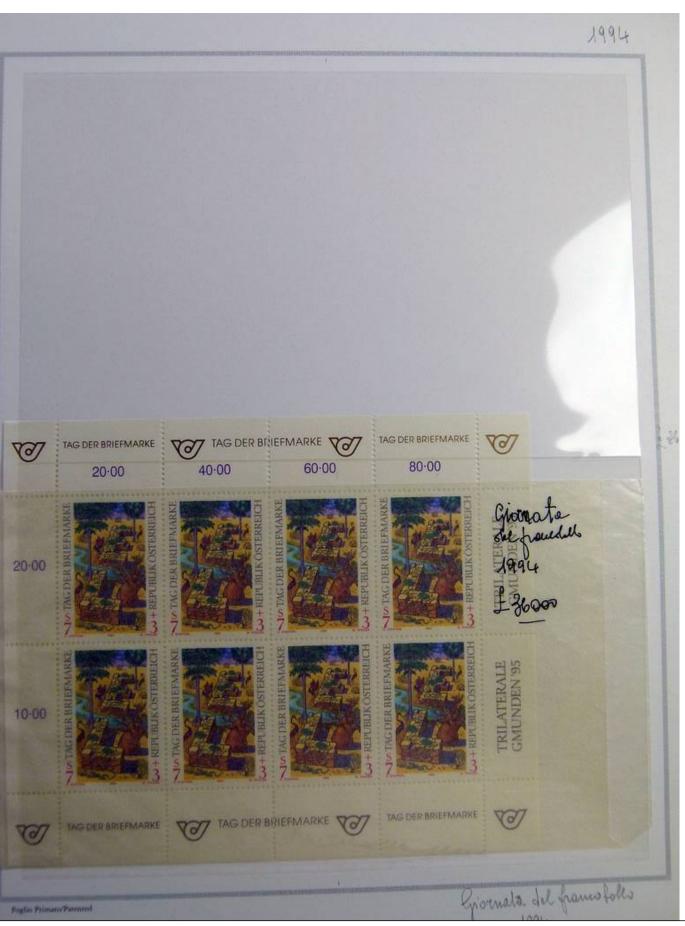

Lot nr.: L243182

Country/Type: Europe

Austria collection, in album, from 1991 to 2000, with MNH stamps.

Price: 80 eur

[Go to the lot on www.sevenstamps.com ]