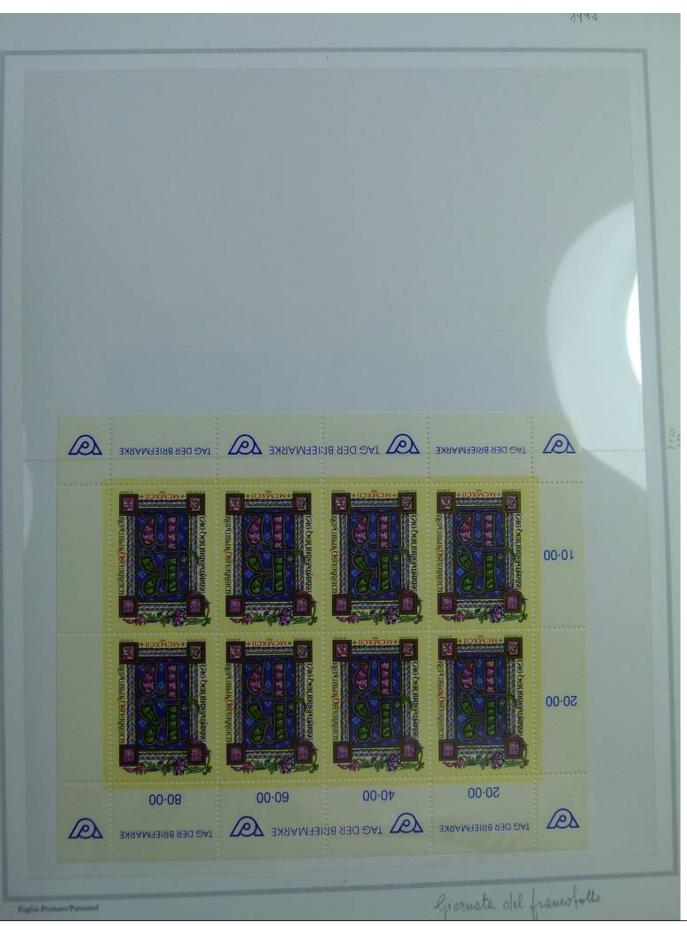

Lot nr.: L243182

Country/Type: Europe

Austria collection, in album, from 1991 to 2000, with MNH stamps.

Price: 80 eur

[Go to the lot on www.sevenstamps.com ]