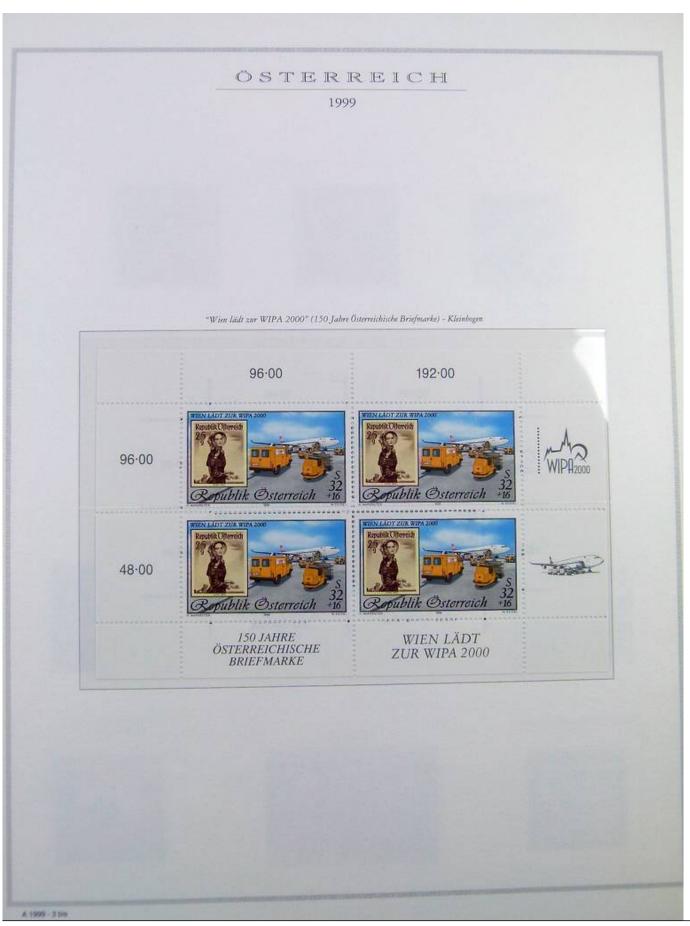

Lot nr.: L243182

Country/Type: Europe

Austria collection, in album, from 1991 to 2000, with MNH stamps.

Price: 80 eur

[Go to the lot on www.sevenstamps.com ]