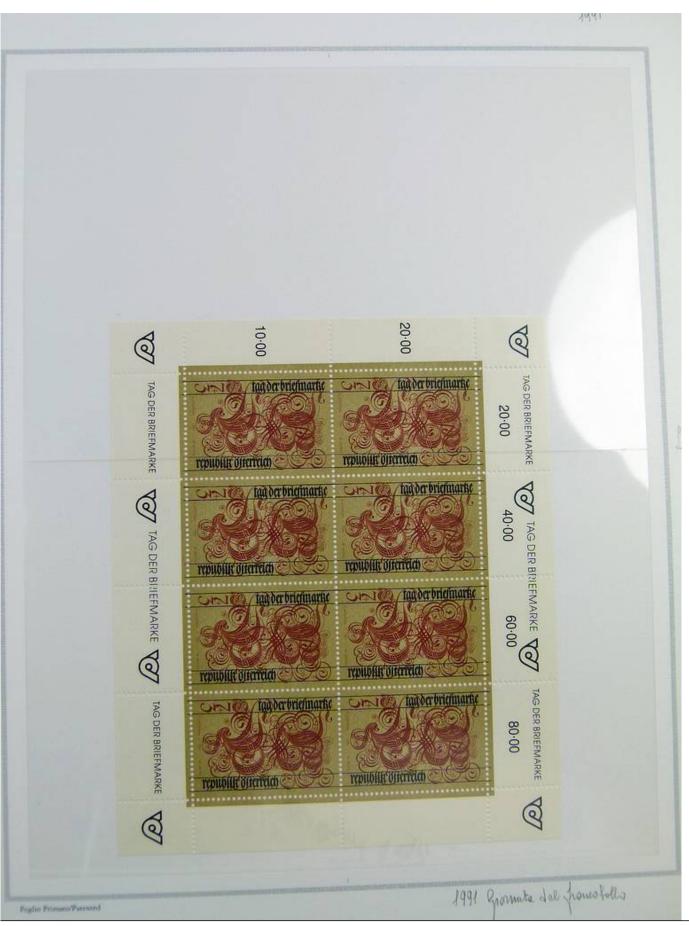

Lot nr.: L243182

Country/Type: Europe

Austria collection, in album, from 1991 to 2000, with MNH stamps.

Price: 80 eur

[Go to the lot on www.sevenstamps.com ]