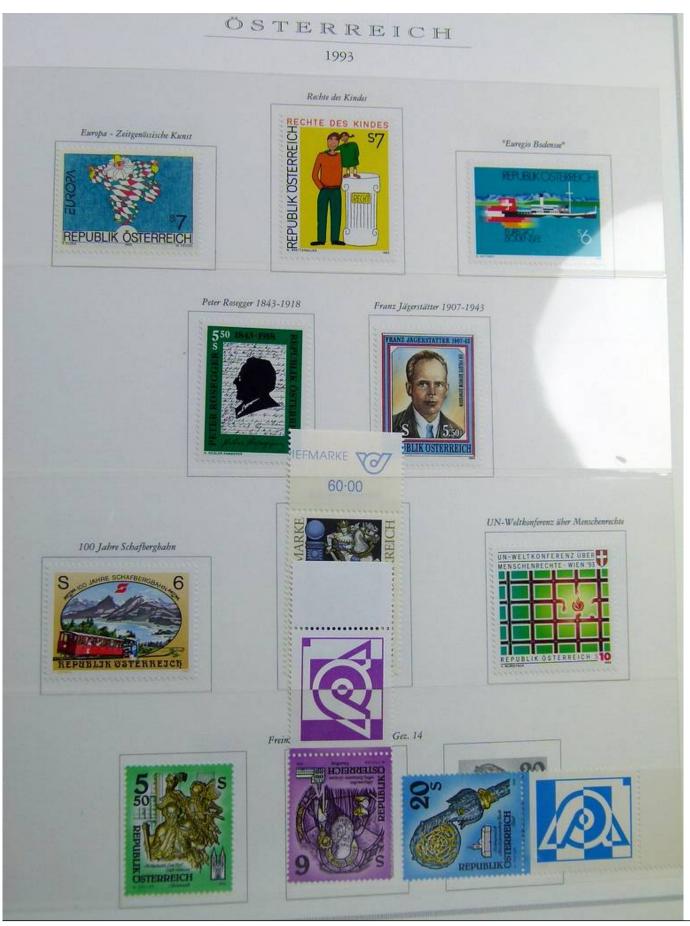

Lot nr.: L243182

Country/Type: Europe

Austria collection, in album, from 1991 to 2000, with MNH stamps.

Price: 80 eur

[Go to the lot on www.sevenstamps.com ]