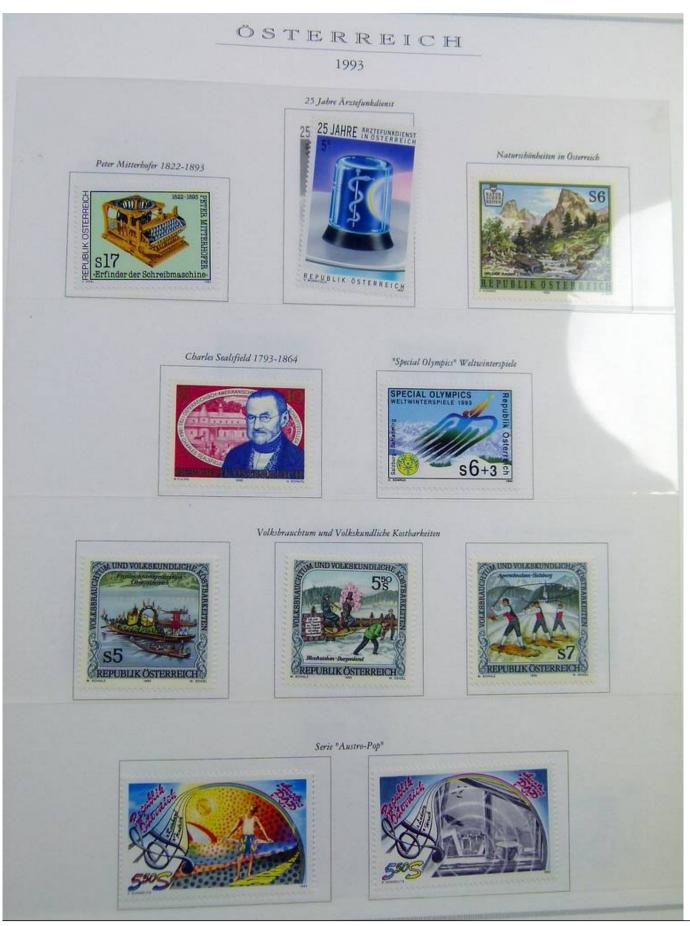

Lot nr.: L243182

Country/Type: Europe

Austria collection, in album, from 1991 to 2000, with MNH stamps.

Price: 80 eur

[Go to the lot on www.sevenstamps.com ]