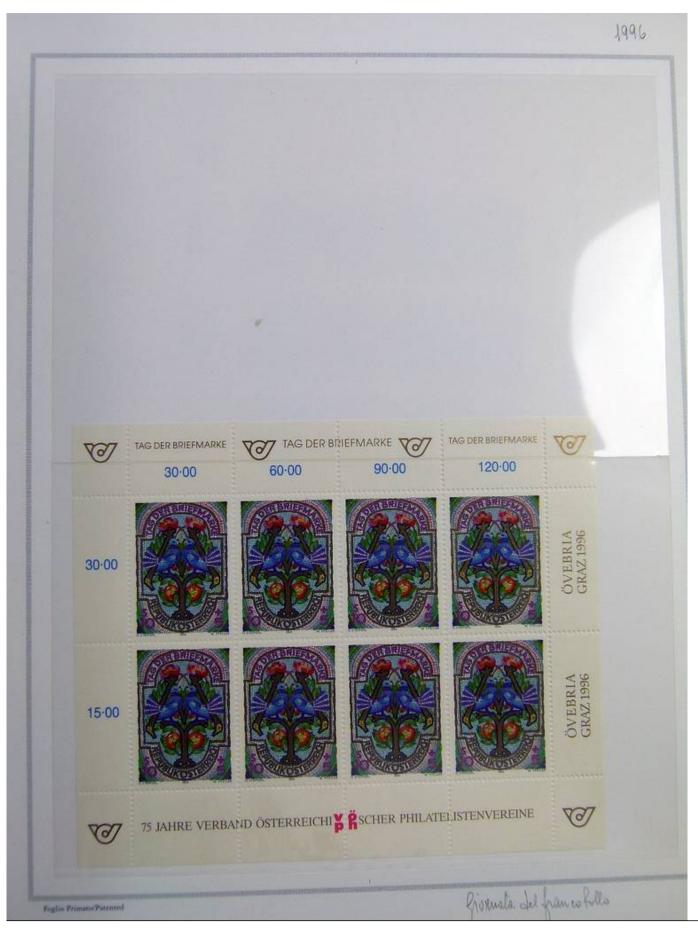

Lot nr.: L243182

Country/Type: Europe

Austria collection, in album, from 1991 to 2000, with MNH stamps.

Price: 80 eur

[Go to the lot on www.sevenstamps.com ]