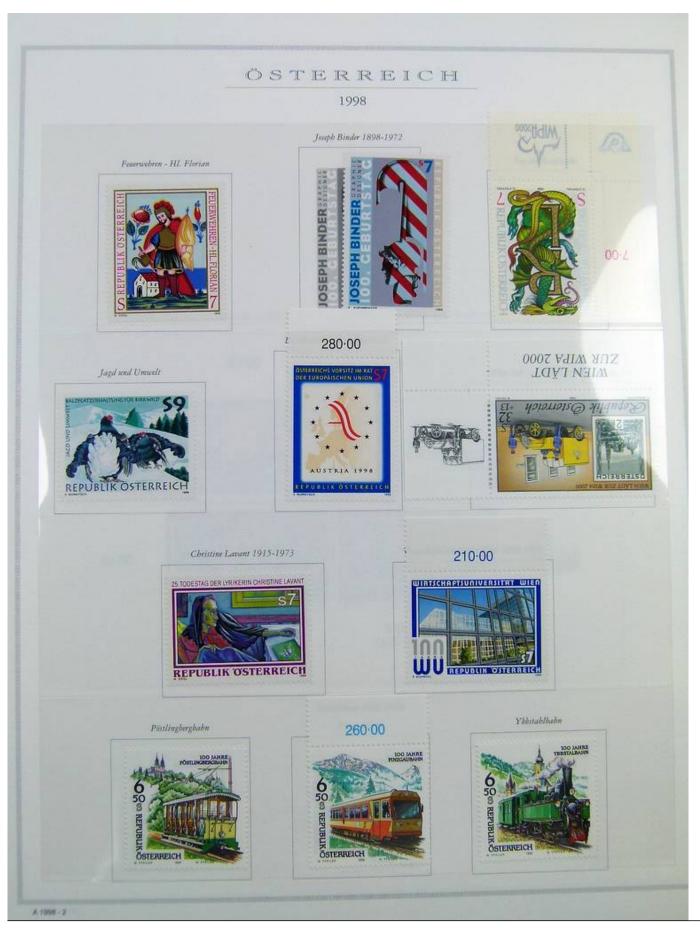

Lot nr.: L243182

Country/Type: Europe

Austria collection, in album, from 1991 to 2000, with MNH stamps.

Price: 80 eur

[Go to the lot on www.sevenstamps.com ]