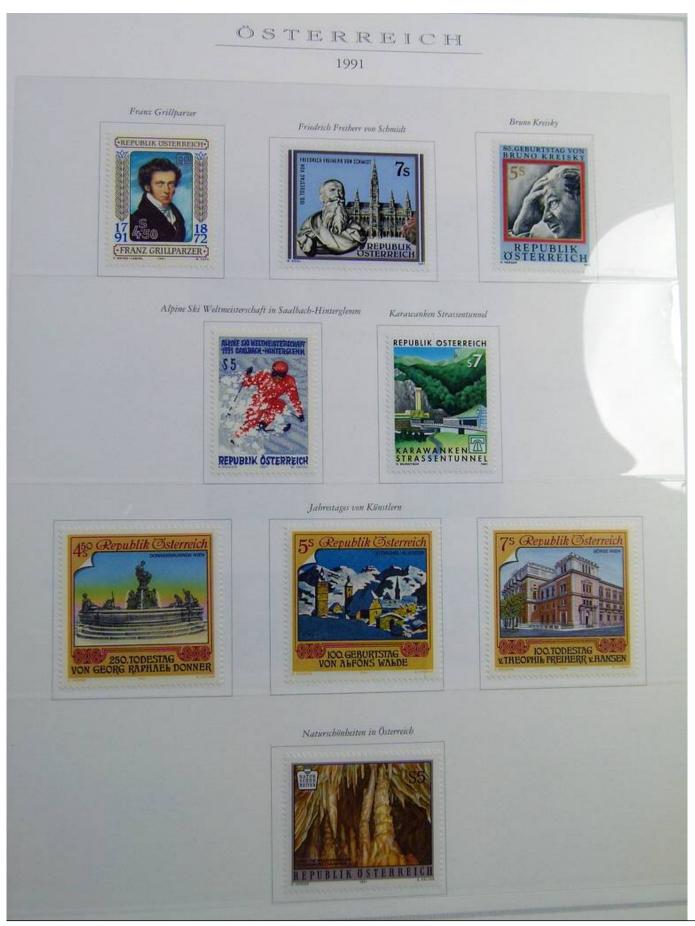

Lot nr.: L243182

Country/Type: Europe

Austria collection, in album, from 1991 to 2000, with MNH stamps.

Price: 80 eur

[Go to the lot on www.sevenstamps.com ]