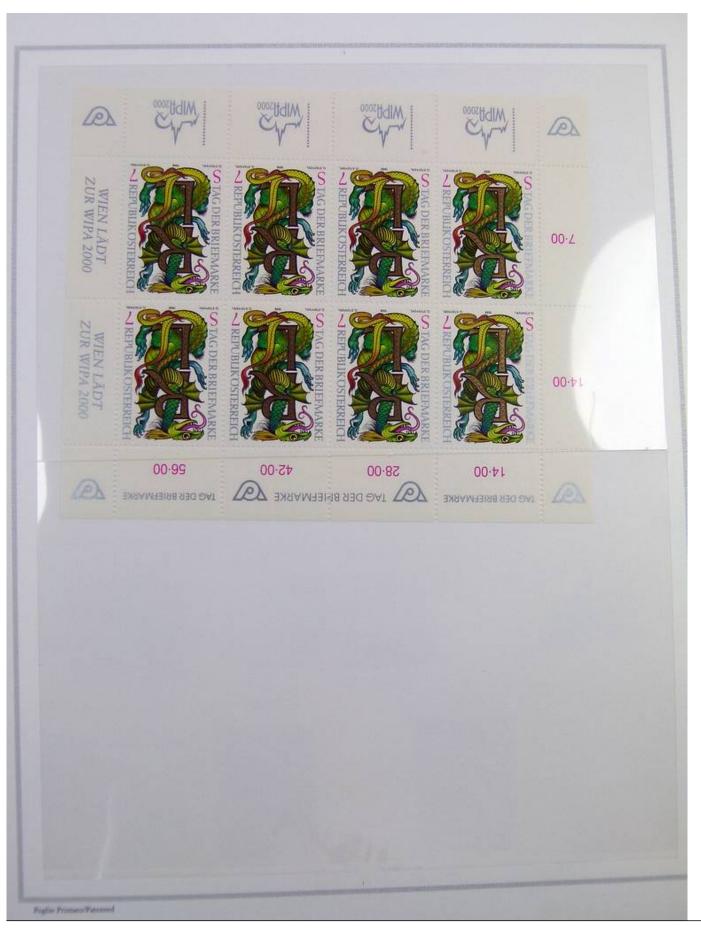

Lot nr.: L243182

Country/Type: Europe

Austria collection, in album, from 1991 to 2000, with MNH stamps.

Price: 80 eur

[Go to the lot on www.sevenstamps.com ]