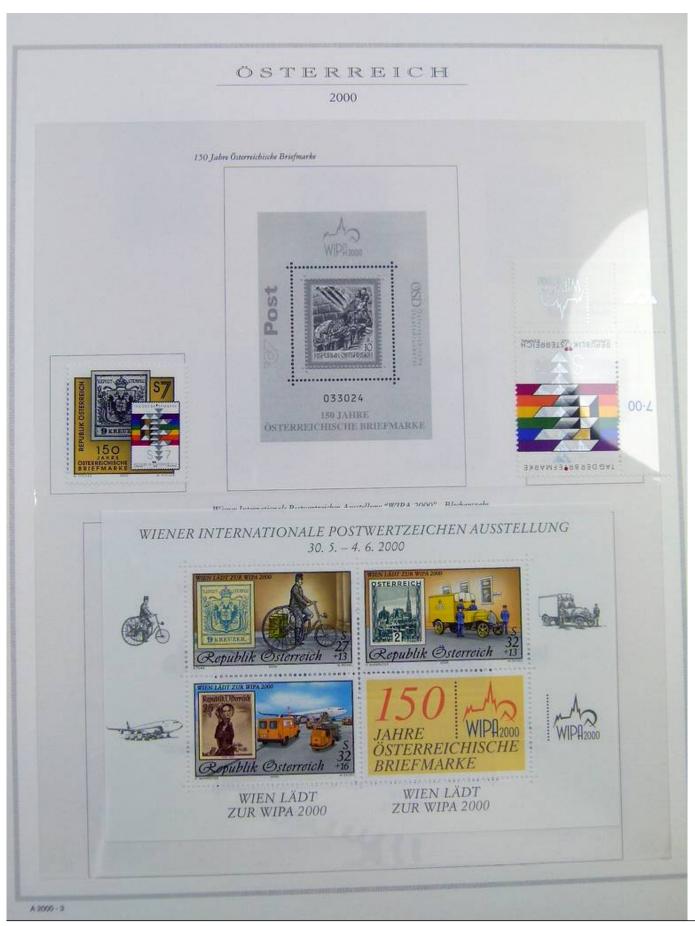

Lot nr.: L243182

Country/Type: Europe

Austria collection, in album, from 1991 to 2000, with MNH stamps.

Price: 80 eur

[Go to the lot on www.sevenstamps.com ]