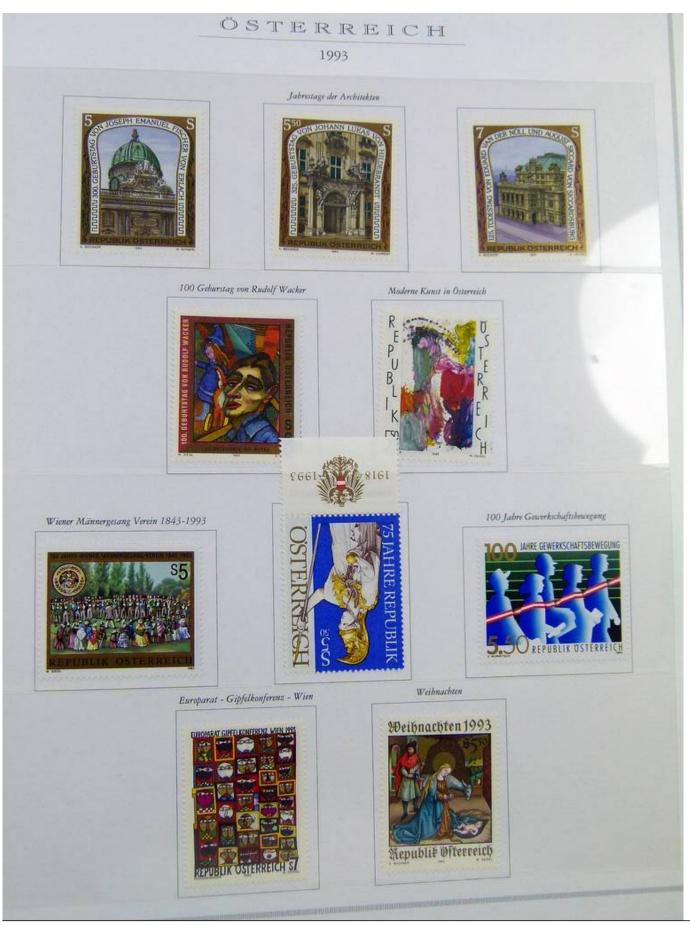

Lot nr.: L243182

Country/Type: Europe

Austria collection, in album, from 1991 to 2000, with MNH stamps.

Price: 80 eur

[Go to the lot on www.sevenstamps.com ]