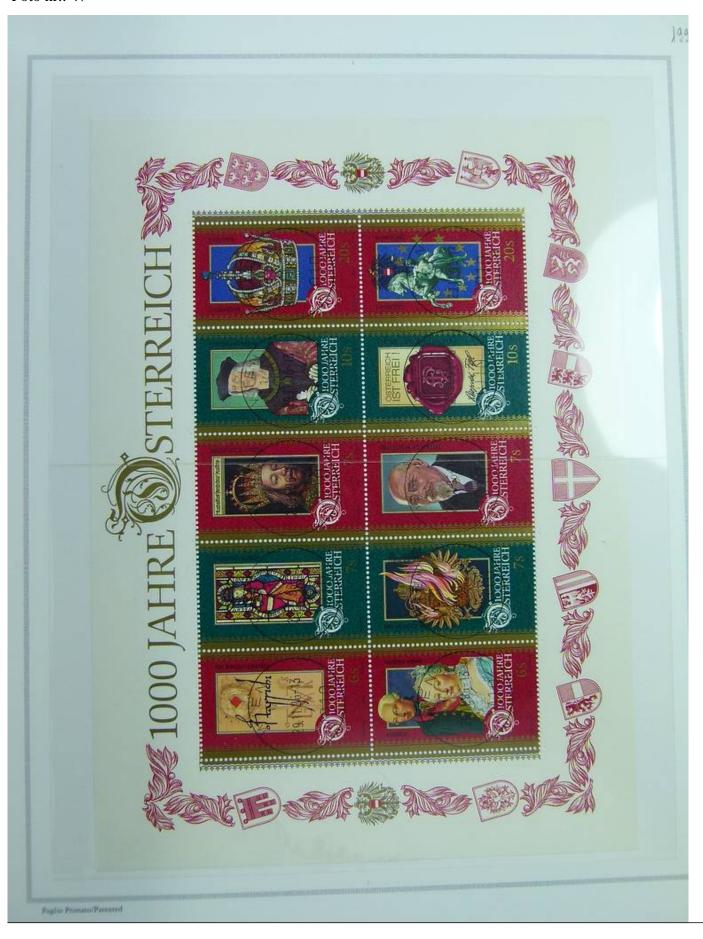

Lot nr.: L243182

Country/Type: Europe

Austria collection, in album, from 1991 to 2000, with MNH stamps.

Price: 80 eur

[Go to the lot on www.sevenstamps.com ]