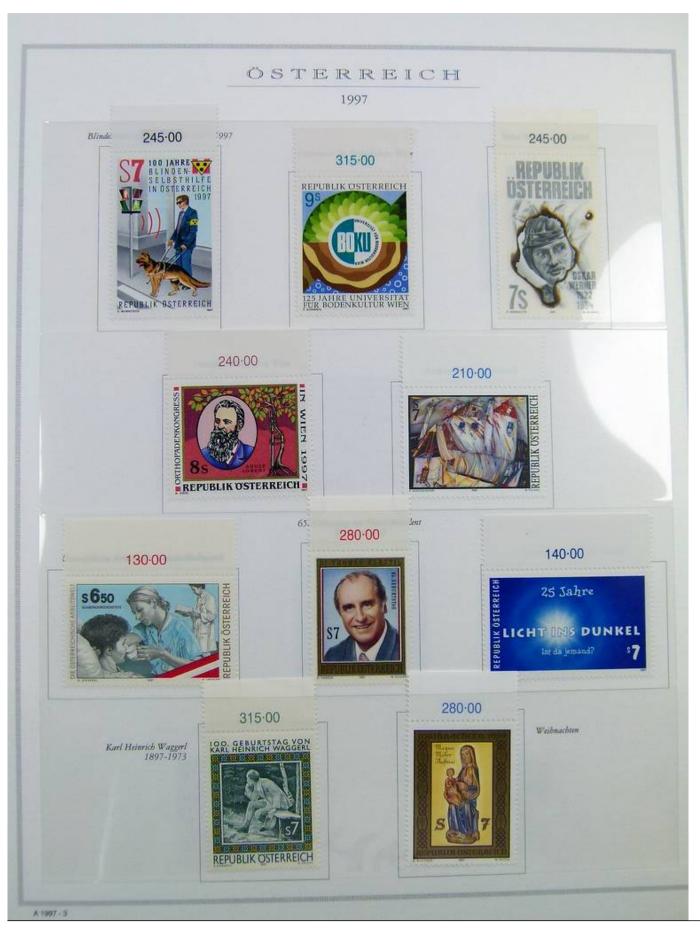

Lot nr.: L243182

Country/Type: Europe

Austria collection, in album, from 1991 to 2000, with MNH stamps.

Price: 80 eur

[Go to the lot on www.sevenstamps.com ]