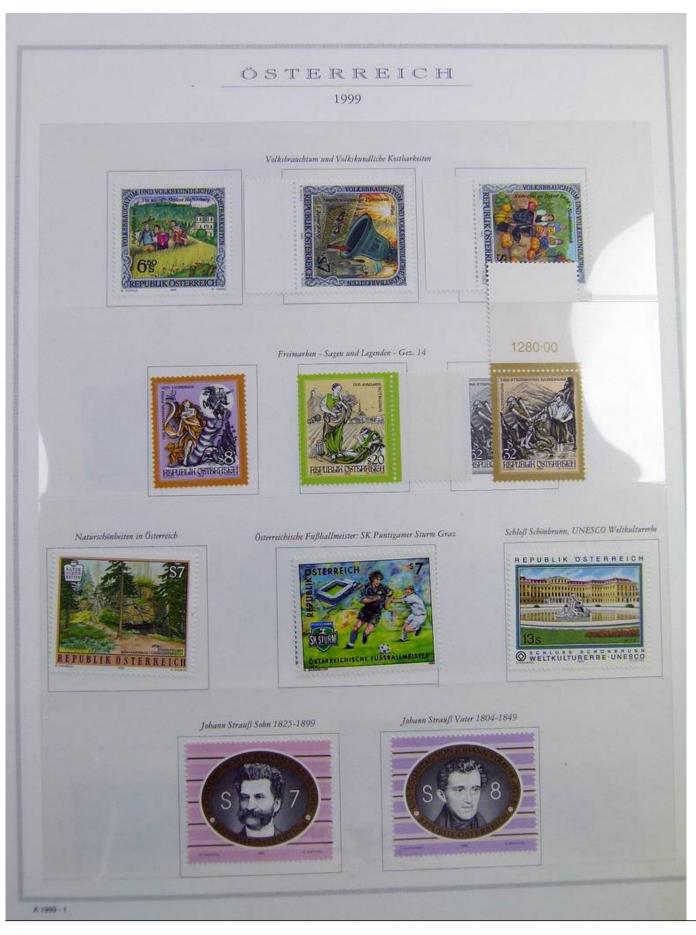

Lot nr.: L243182

Country/Type: Europe

Austria collection, in album, from 1991 to 2000, with MNH stamps.

Price: 80 eur

[Go to the lot on www.sevenstamps.com ]