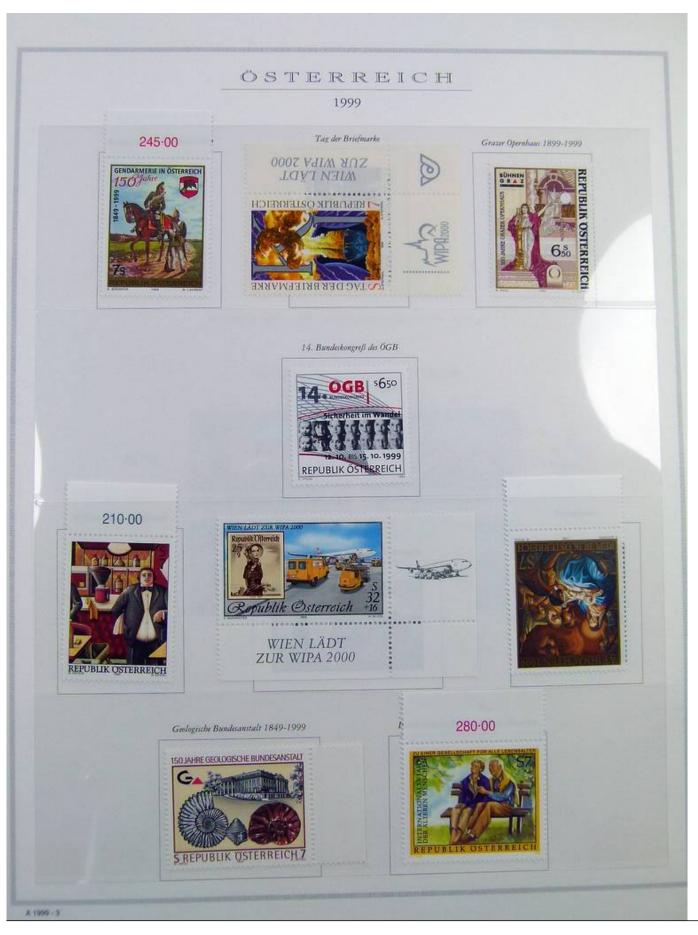

Lot nr.: L243182

Country/Type: Europe

Austria collection, in album, from 1991 to 2000, with MNH stamps.

Price: 80 eur

[Go to the lot on www.sevenstamps.com ]