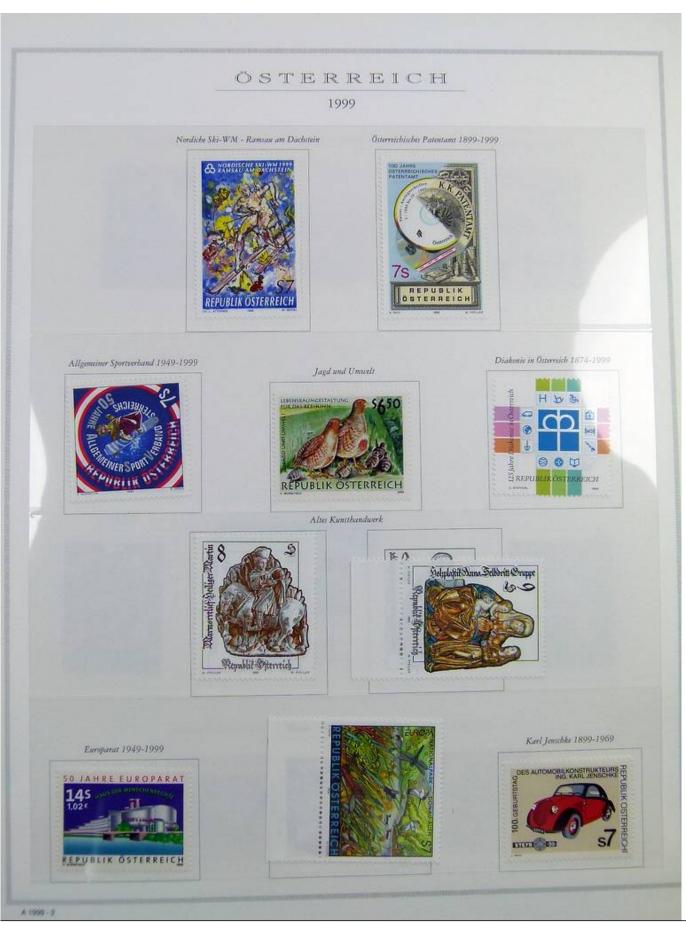

Lot nr.: L243182

Country/Type: Europe

Austria collection, in album, from 1991 to 2000, with MNH stamps.

Price: 80 eur

[Go to the lot on www.sevenstamps.com ]