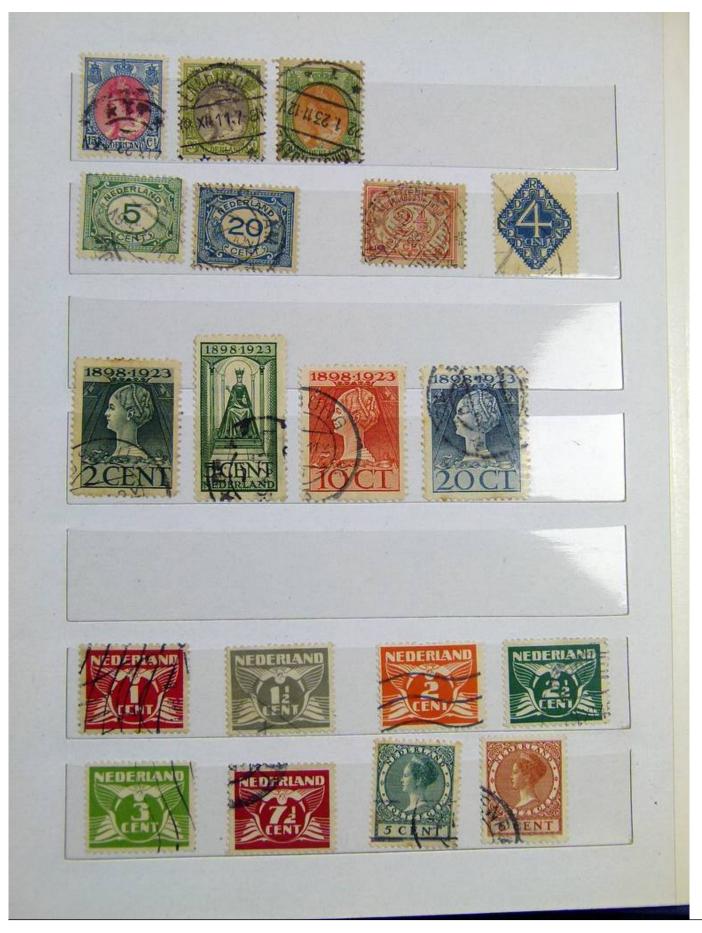

Lot nr.: L243199

Country/Type: Big lots

Collection in 4 stockbooks, with stamps from New Caledonia, Sudan, Philippines, Singapore, Uganda, Kenya, Tanzania, Austria, Croatia, Cyprus, Luxembourg, Mozambique, Holland,