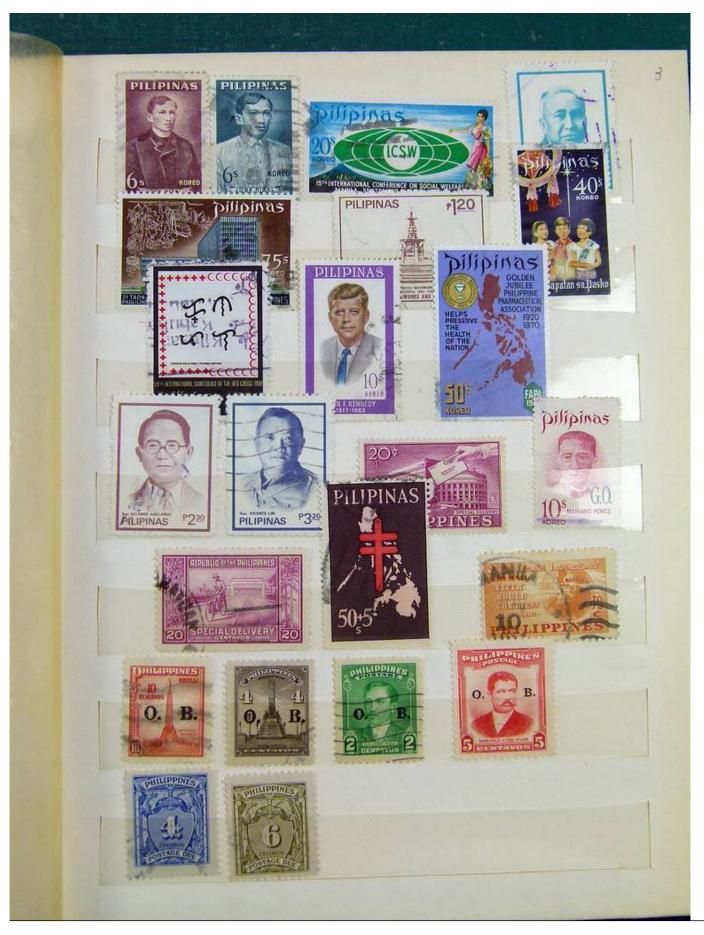

Lot nr.: L243199

Country/Type: Big lots

Collection in 4 stockbooks, with stamps from New Caledonia, Sudan, Philippines, Singapore, Uganda, Kenya, Tanzania, Austria, Croatia, Cyprus, Luxembourg, Mozambique, Holland,