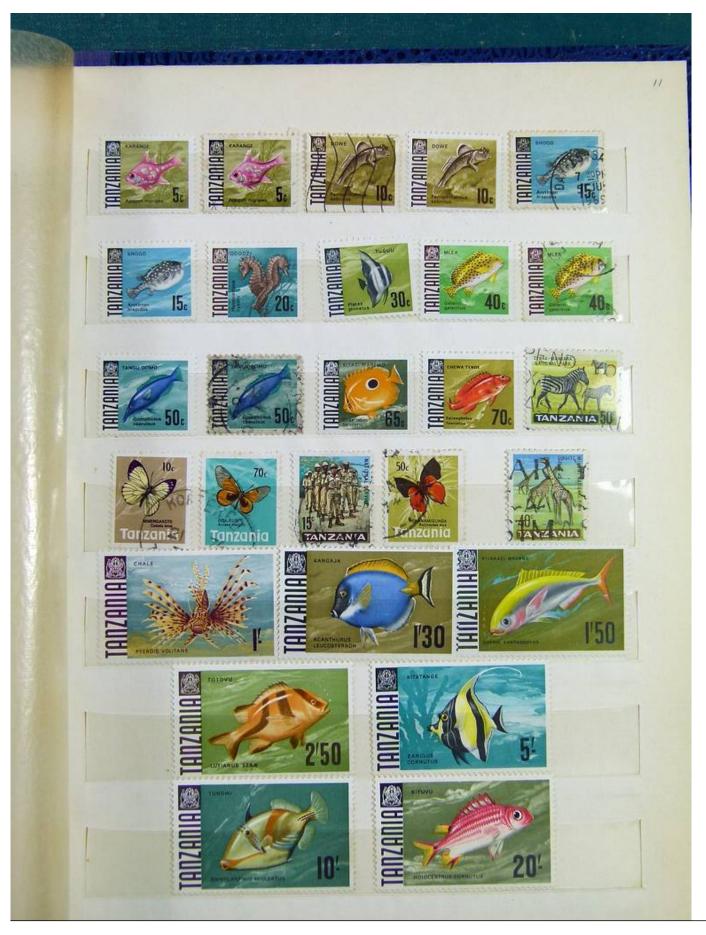

Lot nr.: L243199

Country/Type: Big lots

Collection in 4 stockbooks, with stamps from New Caledonia, Sudan, Philippines, Singapore, Uganda, Kenya, Tanzania, Austria, Croatia, Cyprus, Luxembourg, Mozambique, Holland,