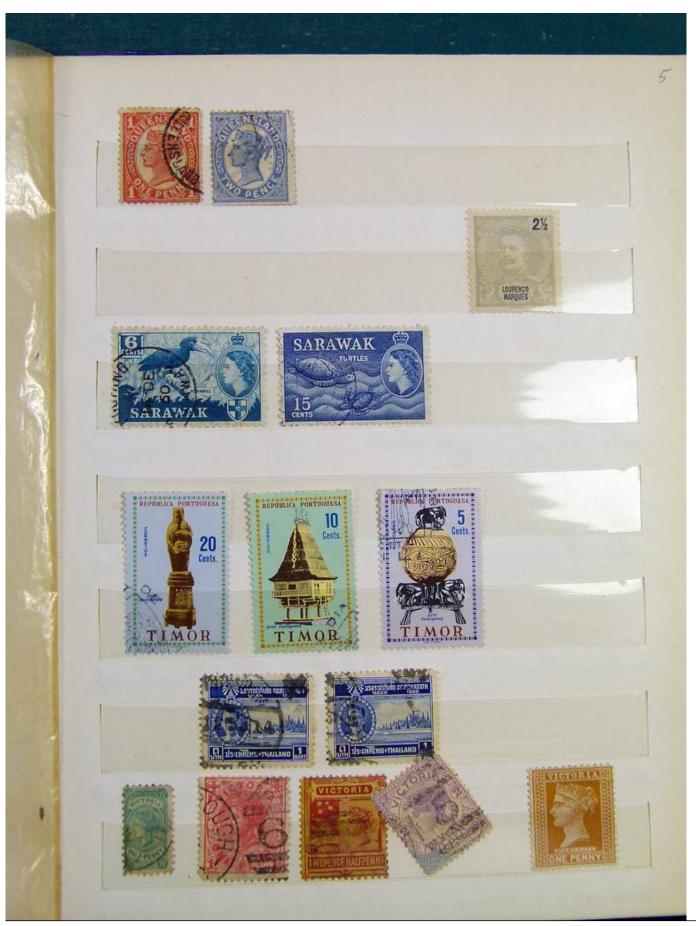

Lot nr.: L243199

Country/Type: Big lots

Collection in 4 stockbooks, with stamps from New Caledonia, Sudan, Philippines, Singapore, Uganda, Kenya, Tanzania, Austria, Croatia, Cyprus, Luxembourg, Mozambique, Holland,