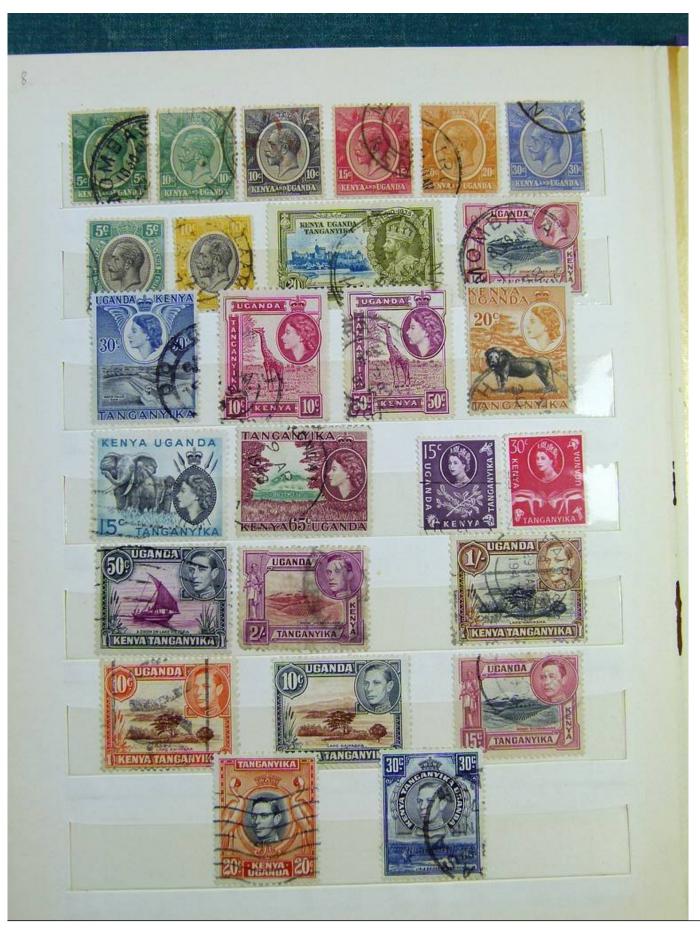

Lot nr.: L243199

Country/Type: Big lots

Collection in 4 stockbooks, with stamps from New Caledonia, Sudan, Philippines, Singapore, Uganda, Kenya, Tanzania, Austria, Croatia, Cyprus, Luxembourg, Mozambique, Holland,