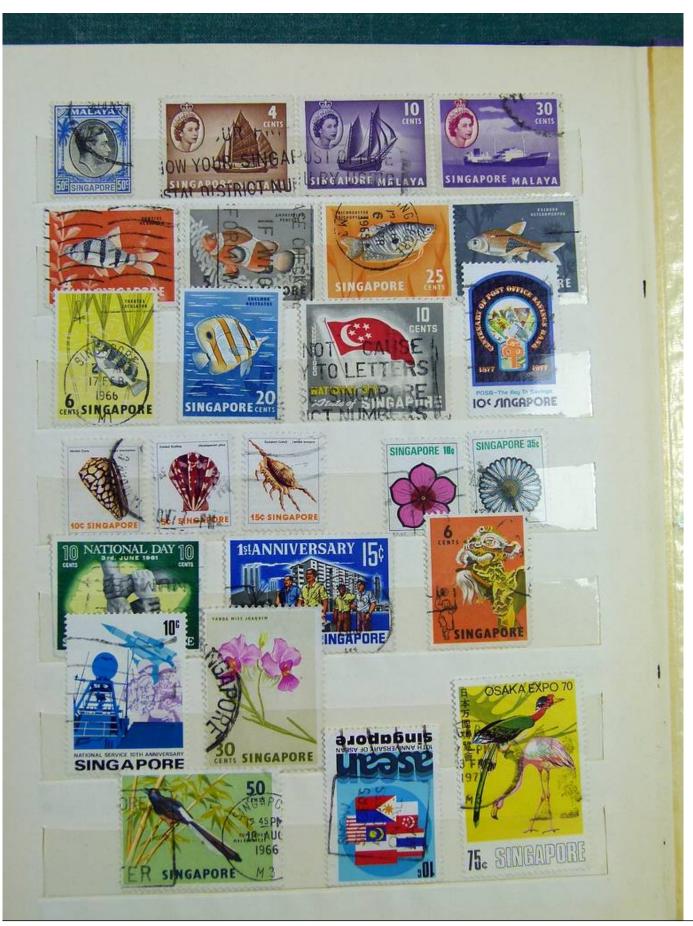

Lot nr.: L243199

Country/Type: Big lots

Collection in 4 stockbooks, with stamps from New Caledonia, Sudan, Philippines, Singapore, Uganda, Kenya, Tanzania, Austria, Croatia, Cyprus, Luxembourg, Mozambique, Holland,