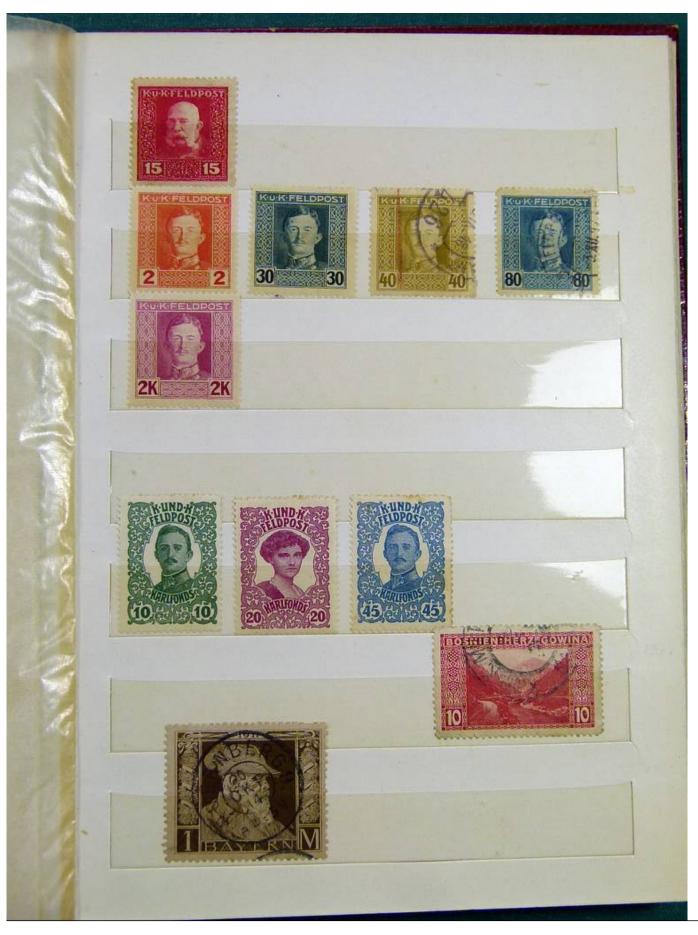

Lot nr.: L243199

Country/Type: Big lots

Collection in 4 stockbooks, with stamps from New Caledonia, Sudan, Philippines, Singapore, Uganda, Kenya, Tanzania, Austria, Croatia, Cyprus, Luxembourg, Mozambique, Holland,