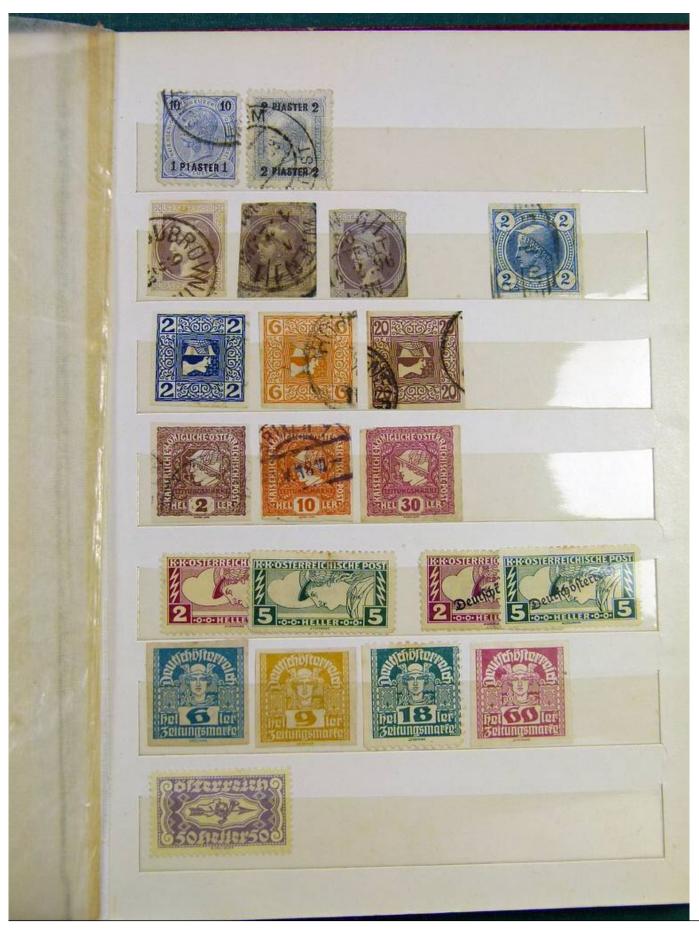

Lot nr.: L243199

Country/Type: Big lots

Collection in 4 stockbooks, with stamps from New Caledonia, Sudan, Philippines, Singapore, Uganda, Kenya, Tanzania, Austria, Croatia, Cyprus, Luxembourg, Mozambique, Holland,