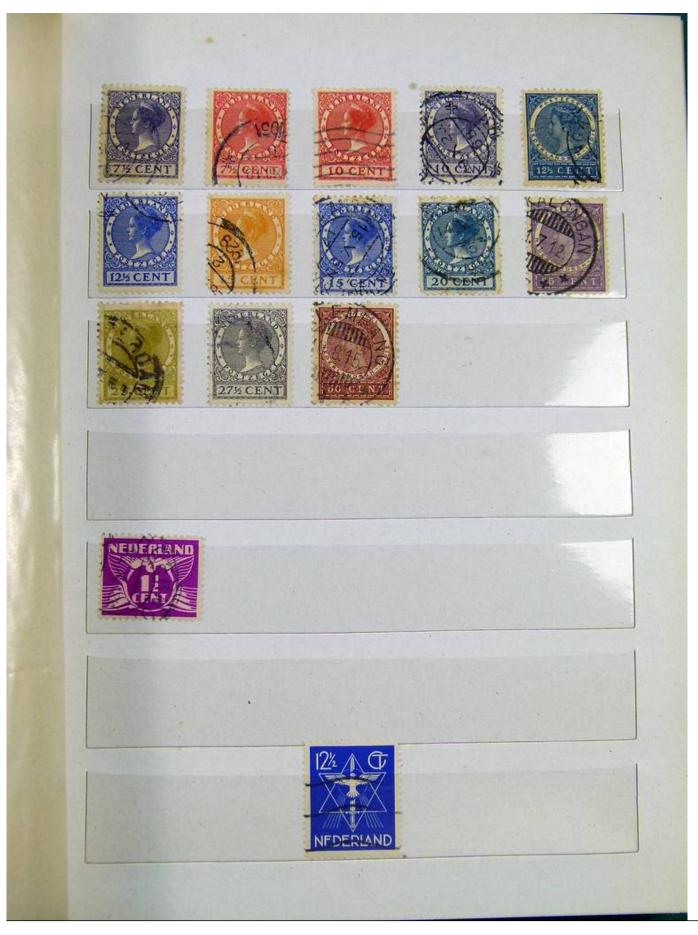

Lot nr.: L243199

Country/Type: Big lots

Collection in 4 stockbooks, with stamps from New Caledonia, Sudan, Philippines, Singapore, Uganda, Kenya, Tanzania, Austria, Croatia, Cyprus, Luxembourg, Mozambique, Holland,