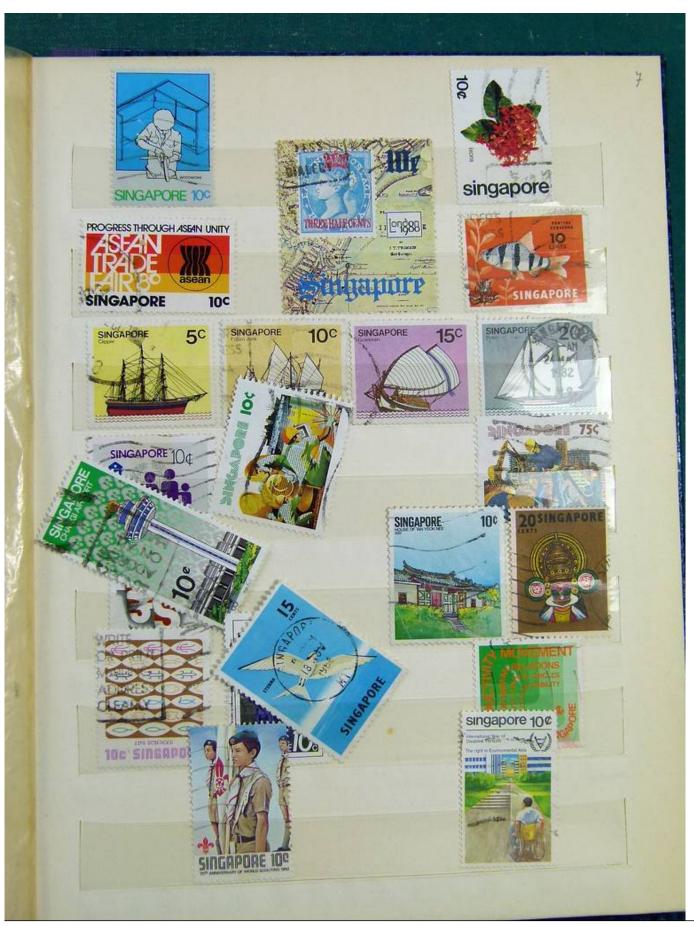

Lot nr.: L243199

Country/Type: Big lots

Collection in 4 stockbooks, with stamps from New Caledonia, Sudan, Philippines, Singapore, Uganda, Kenya, Tanzania, Austria, Croatia, Cyprus, Luxembourg, Mozambique, Holland,