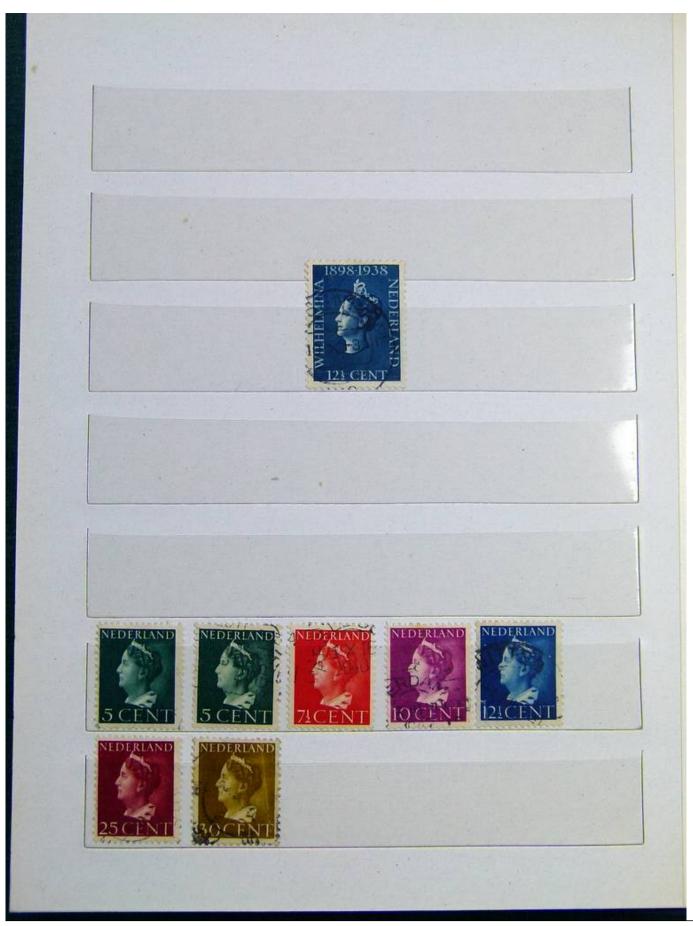

Lot nr.: L243199

Country/Type: Big lots

Collection in 4 stockbooks, with stamps from New Caledonia, Sudan, Philippines, Singapore, Uganda, Kenya, Tanzania, Austria, Croatia, Cyprus, Luxembourg, Mozambique, Holland,