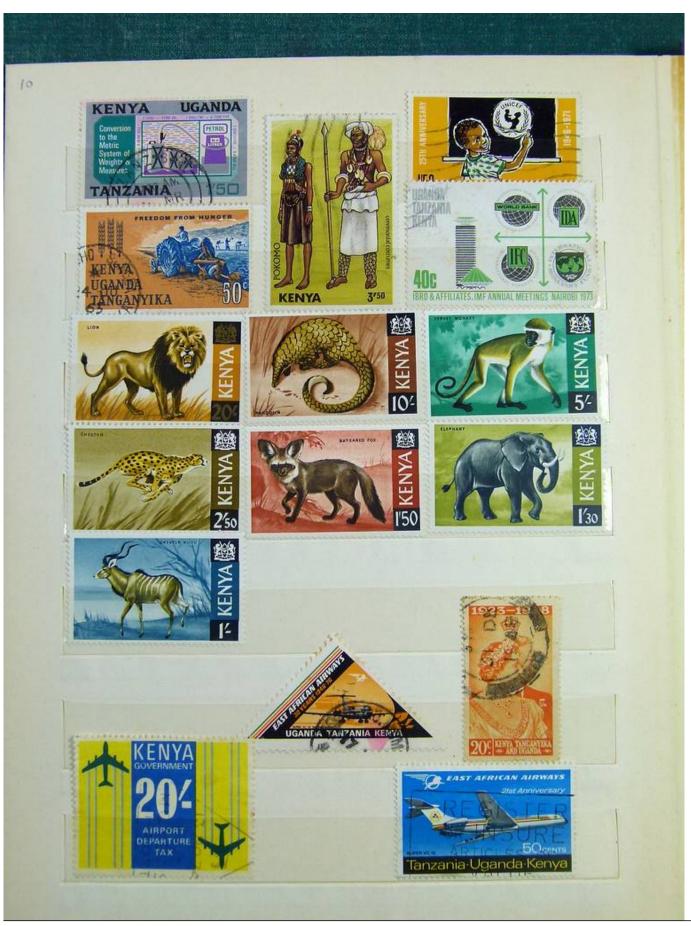

Lot nr.: L243199

Country/Type: Big lots

Collection in 4 stockbooks, with stamps from New Caledonia, Sudan, Philippines, Singapore, Uganda, Kenya, Tanzania, Austria, Croatia, Cyprus, Luxembourg, Mozambique, Holland,