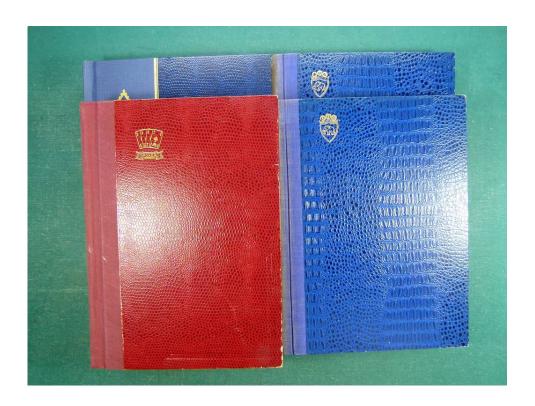

Lot nr.: L243199

Country/Type: Big lots

Collection in 4 stockbooks, with stamps from New Caledonia, Sudan, Philippines, Singapore, Uganda, Kenya, Tanzania, Austria, Croatia, Cyprus, Luxembourg, Mozambique, Holland,