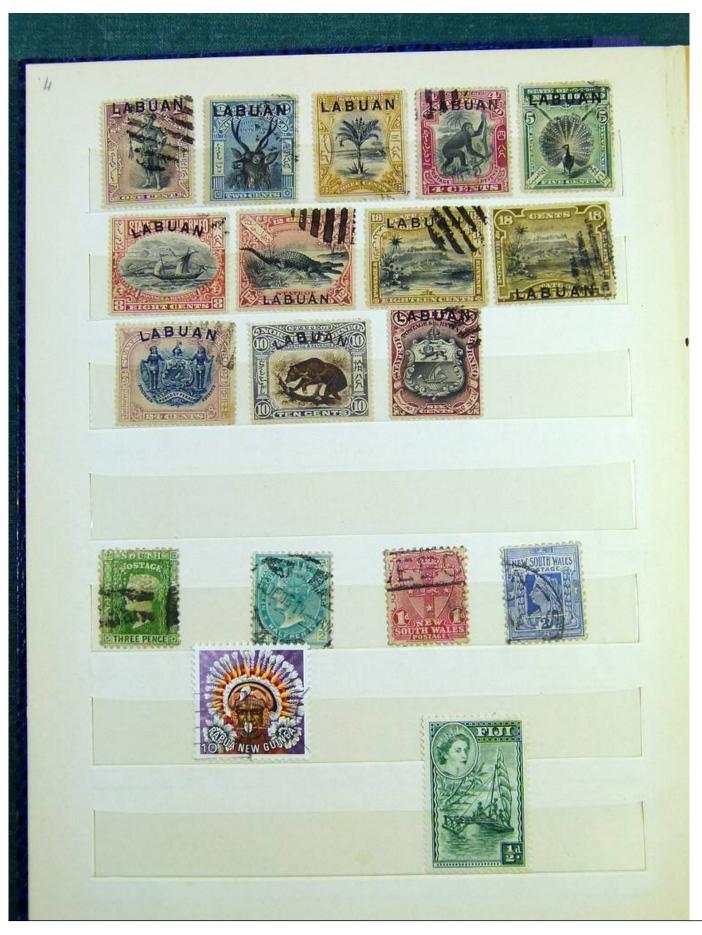

Lot nr.: L243199

Country/Type: Big lots

Collection in 4 stockbooks, with stamps from New Caledonia, Sudan, Philippines, Singapore, Uganda, Kenya, Tanzania, Austria, Croatia, Cyprus, Luxembourg, Mozambique, Holland,