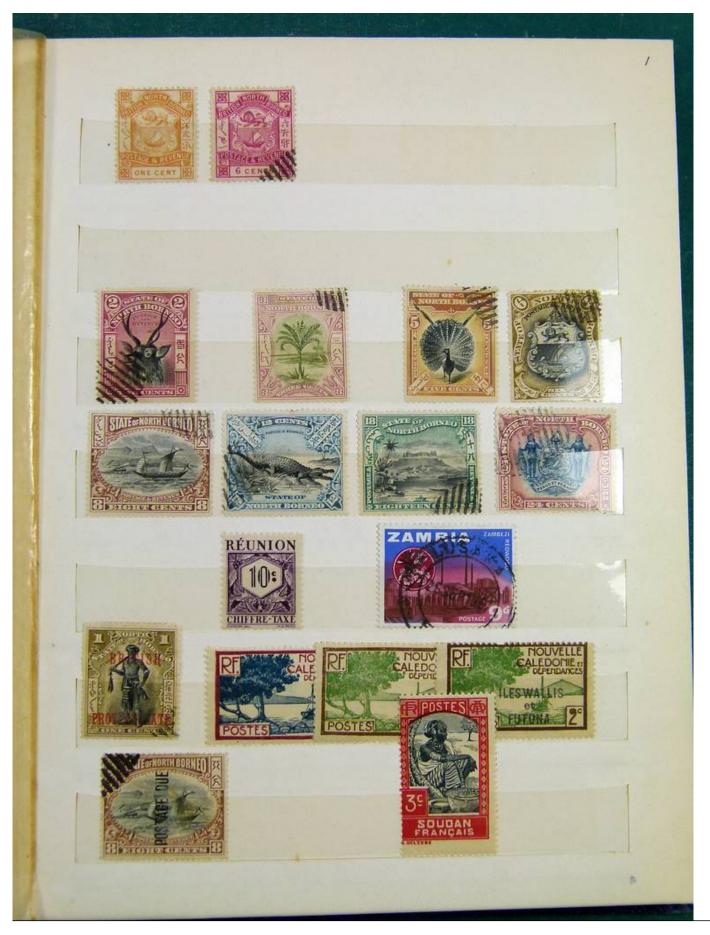

Lot nr.: L243199

Country/Type: Big lots

Collection in 4 stockbooks, with stamps from New Caledonia, Sudan, Philippines, Singapore, Uganda, Kenya, Tanzania, Austria, Croatia, Cyprus, Luxembourg, Mozambique, Holland,