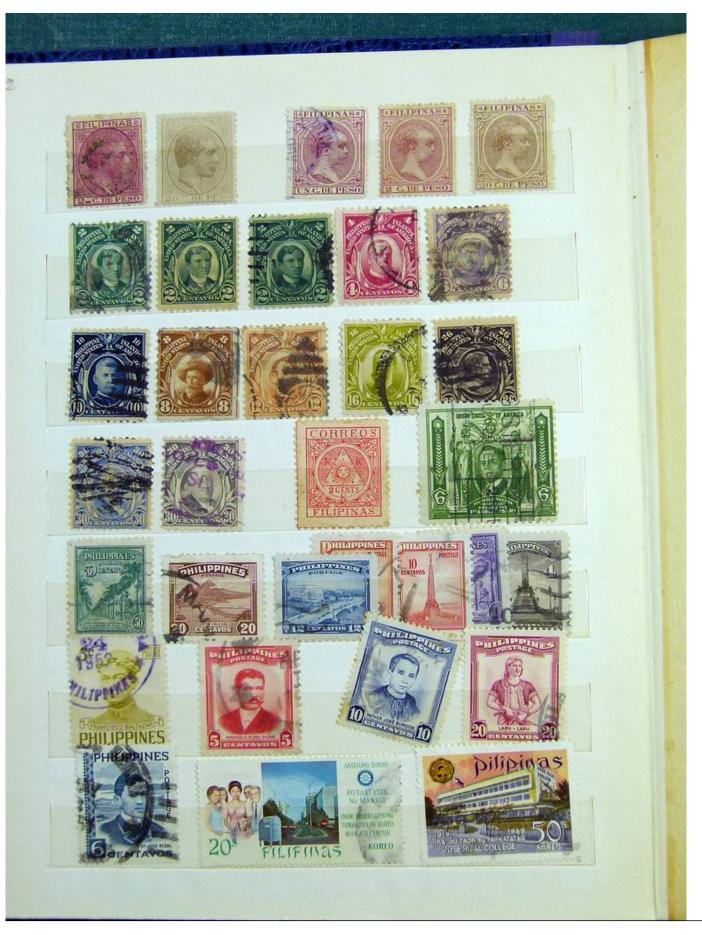

Lot nr.: L243199

Country/Type: Big lots

Collection in 4 stockbooks, with stamps from New Caledonia, Sudan, Philippines, Singapore, Uganda, Kenya, Tanzania, Austria, Croatia, Cyprus, Luxembourg, Mozambique, Holland,