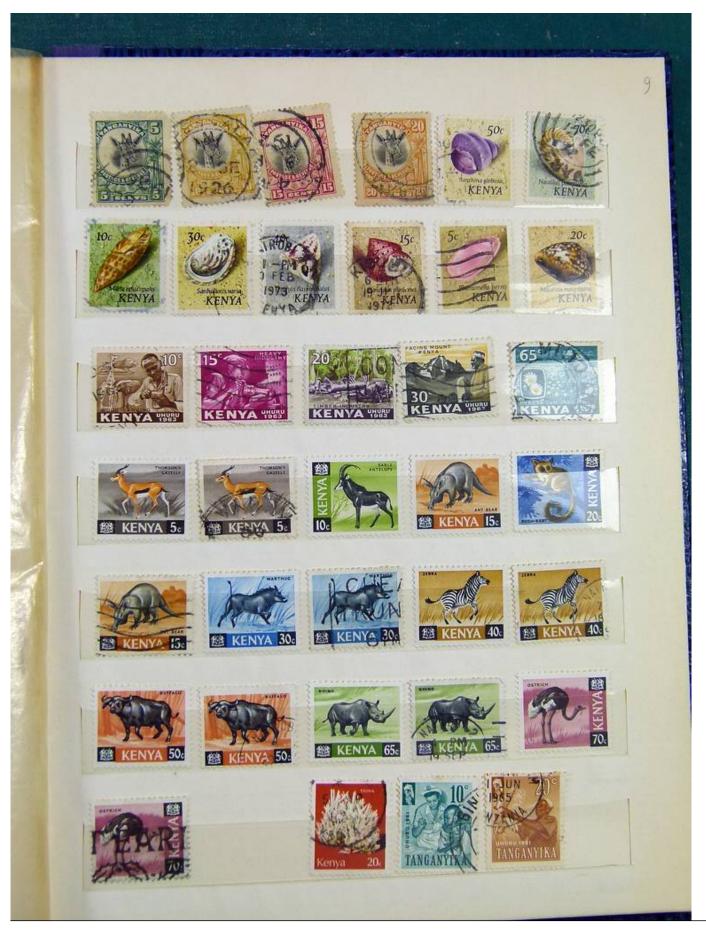

Lot nr.: L243199

Country/Type: Big lots

Collection in 4 stockbooks, with stamps from New Caledonia, Sudan, Philippines, Singapore, Uganda, Kenya, Tanzania, Austria, Croatia, Cyprus, Luxembourg, Mozambique, Holland,