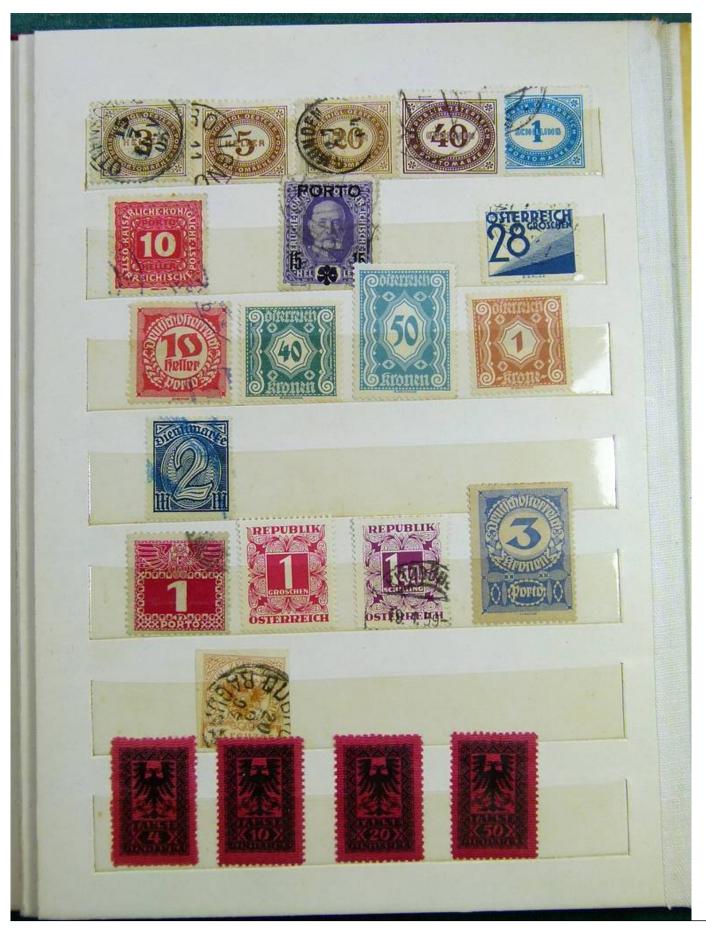

Lot nr.: L243199

Country/Type: Big lots

Collection in 4 stockbooks, with stamps from New Caledonia, Sudan, Philippines, Singapore, Uganda, Kenya, Tanzania, Austria, Croatia, Cyprus, Luxembourg, Mozambique, Holland,