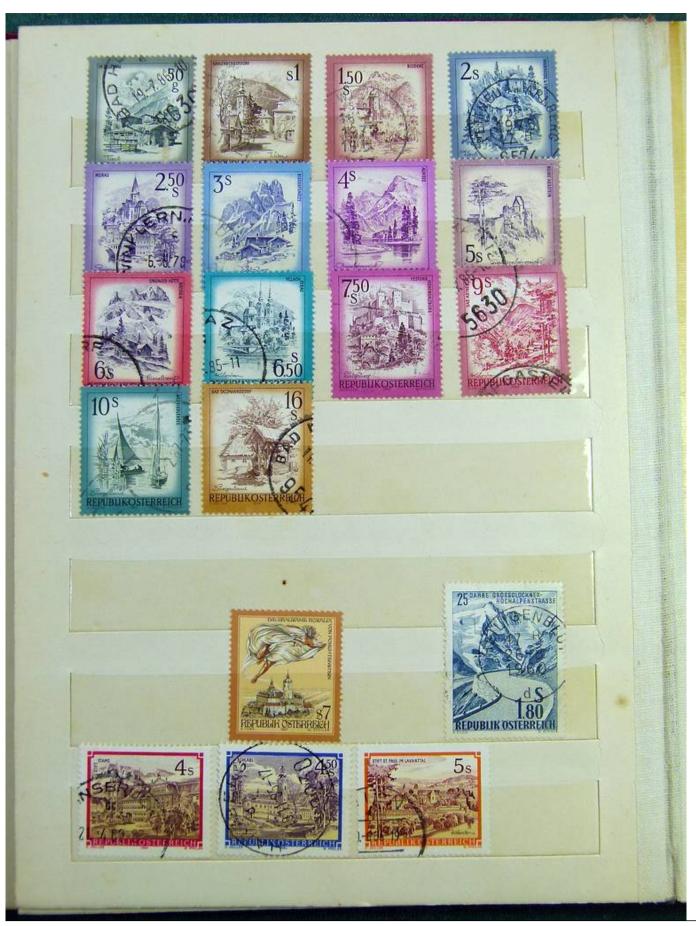

Lot nr.: L243199

Country/Type: Big lots

Collection in 4 stockbooks, with stamps from New Caledonia, Sudan, Philippines, Singapore, Uganda, Kenya, Tanzania, Austria, Croatia, Cyprus, Luxembourg, Mozambique, Holland,