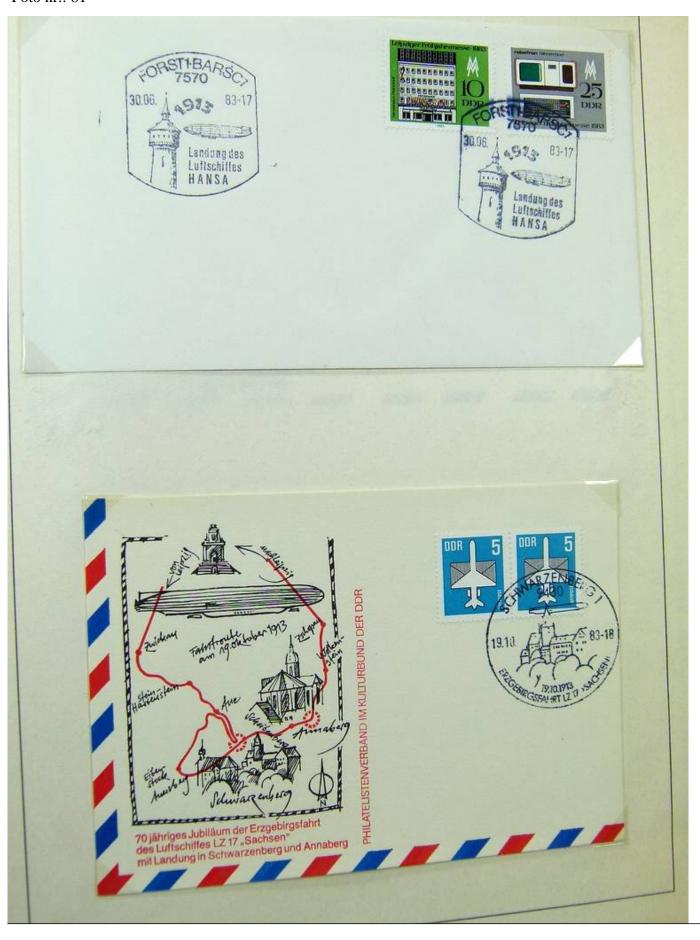

Lot nr.: L243226

Country/Type: Europe

Germany collection, on 2 albums, with FDC and postal stationery.

Price: 30 eur

[Go to the lot on www.sevenstamps.com ]