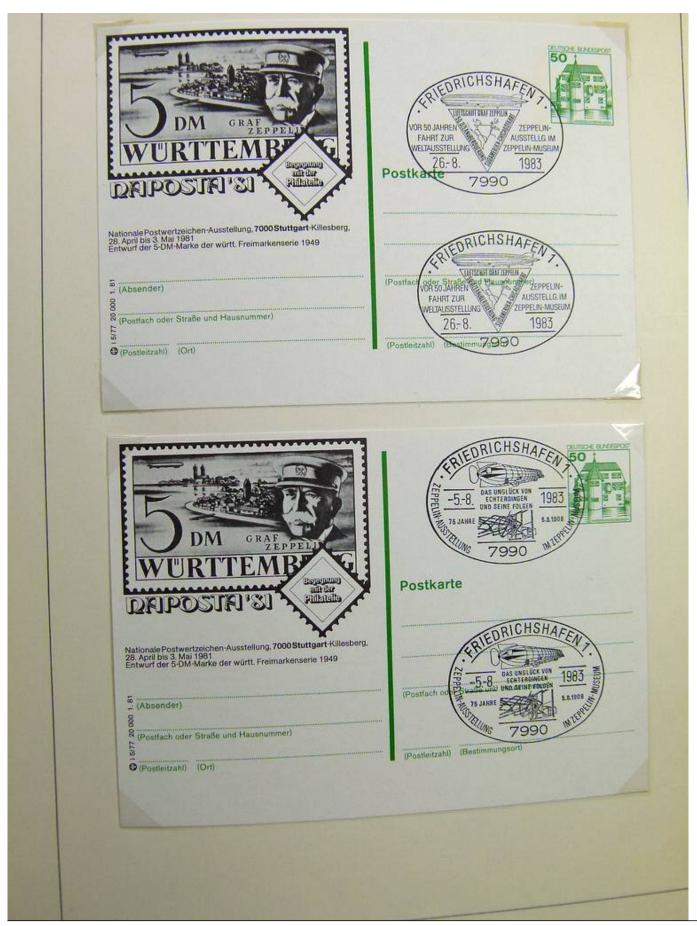

Lot nr.: L243226

Country/Type: Europe

Germany collection, on 2 albums, with FDC and postal stationery.

Price: 30 eur

[Go to the lot on www.sevenstamps.com ]