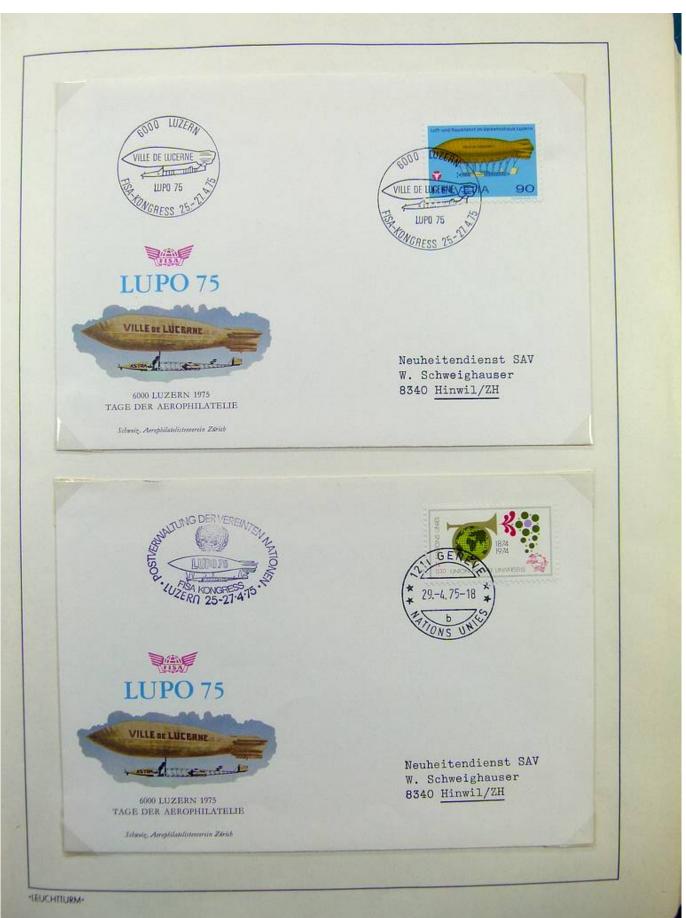

Lot nr.: L243226

Country/Type: Europe

Germany collection, on 2 albums, with FDC and postal stationery.

Price: 30 eur

[Go to the lot on www.sevenstamps.com ]