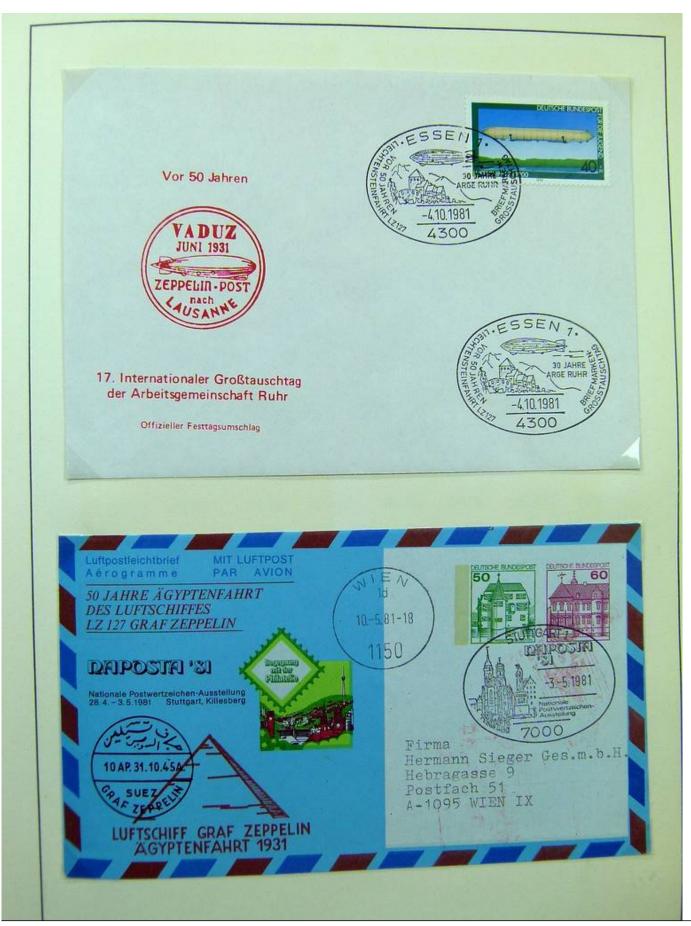

Lot nr.: L243226

Country/Type: Europe

Germany collection, on 2 albums, with FDC and postal stationery.

Price: 30 eur

[Go to the lot on www.sevenstamps.com ]