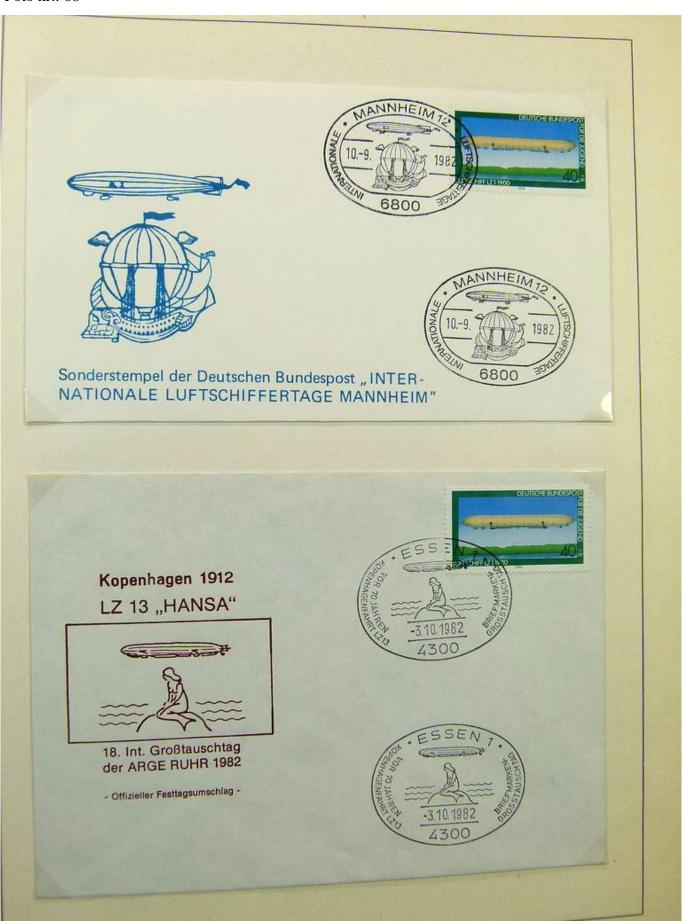

Lot nr.: L243226

Country/Type: Europe

Germany collection, on 2 albums, with FDC and postal stationery.

Price: 30 eur

[Go to the lot on www.sevenstamps.com ]