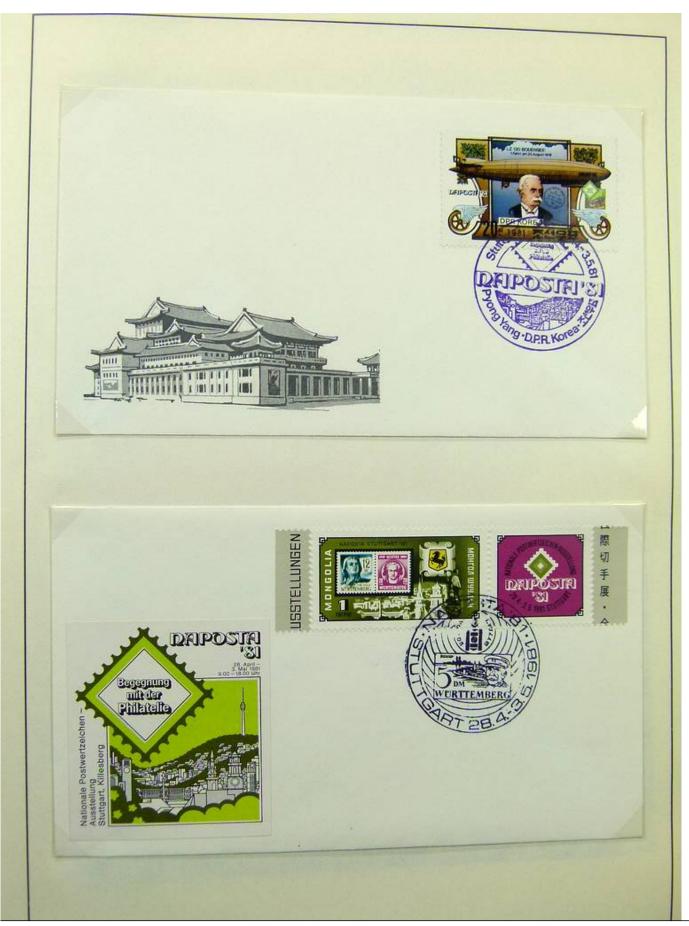

Lot nr.: L243226

Country/Type: Europe

Germany collection, on 2 albums, with FDC and postal stationery.

Price: 30 eur

[Go to the lot on www.sevenstamps.com ]