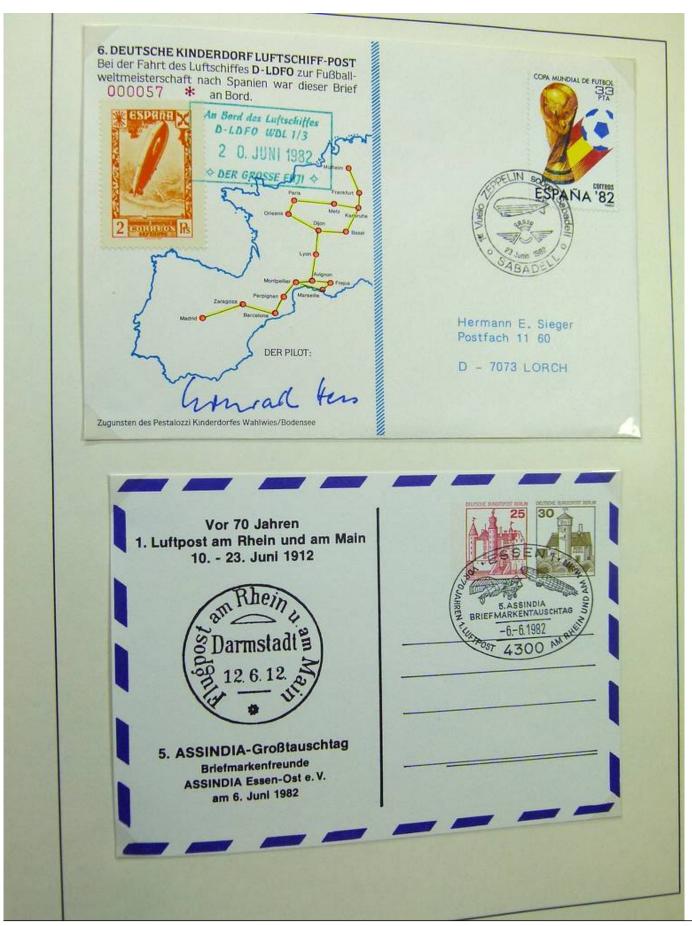

Lot nr.: L243226

Country/Type: Europe

Germany collection, on 2 albums, with FDC and postal stationery.

Price: 30 eur

[Go to the lot on www.sevenstamps.com ]