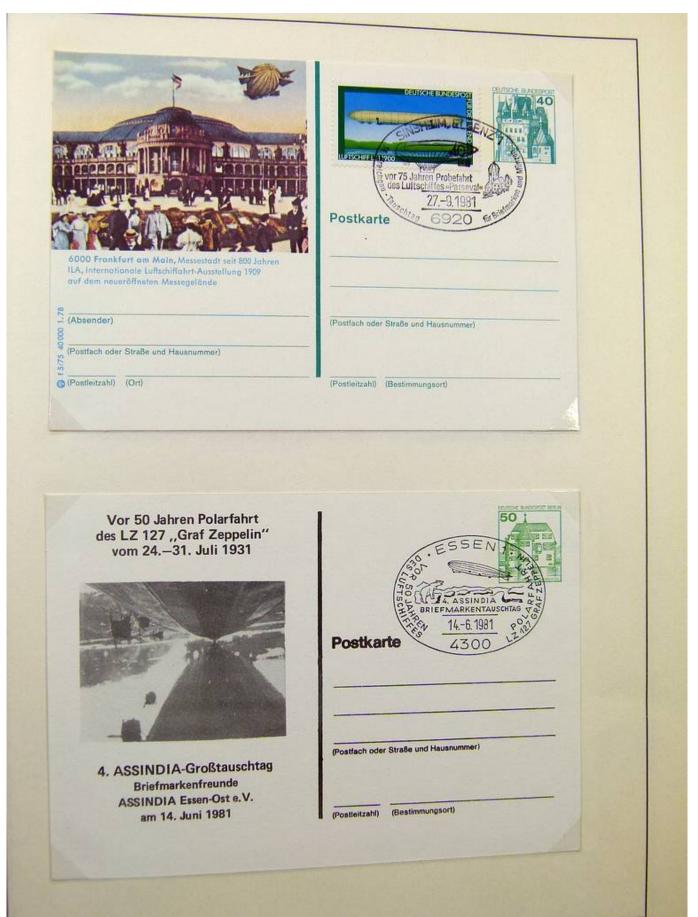

Lot nr.: L243226

Country/Type: Europe

Germany collection, on 2 albums, with FDC and postal stationery.

Price: 30 eur

[Go to the lot on www.sevenstamps.com ]