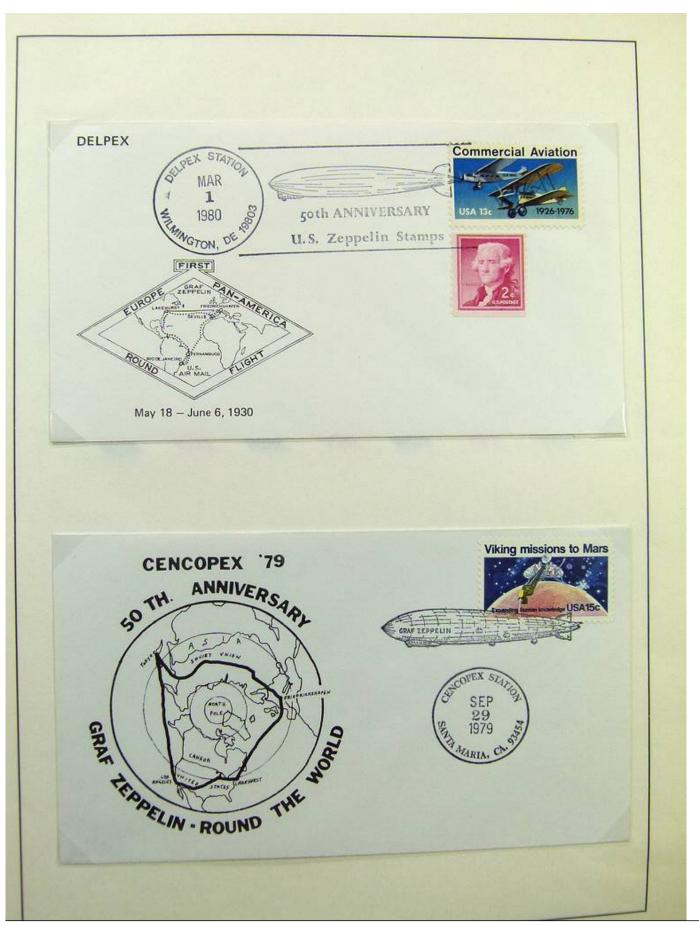

Lot nr.: L243226

Country/Type: Europe

Germany collection, on 2 albums, with FDC and postal stationery.

Price: 30 eur

[Go to the lot on www.sevenstamps.com ]