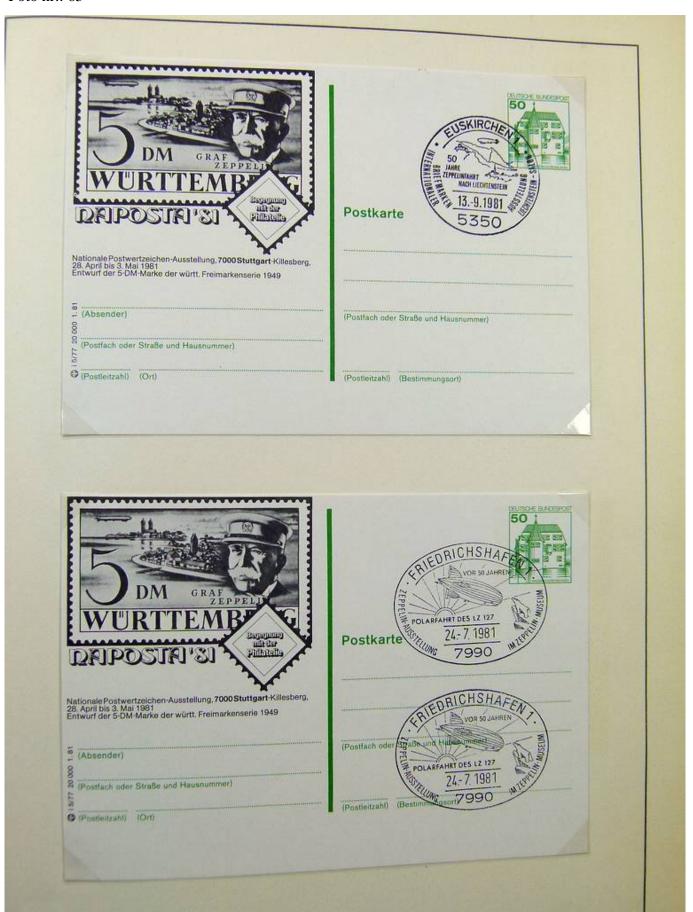

Lot nr.: L243226

Country/Type: Europe

Germany collection, on 2 albums, with FDC and postal stationery.

Price: 30 eur

[Go to the lot on www.sevenstamps.com ]