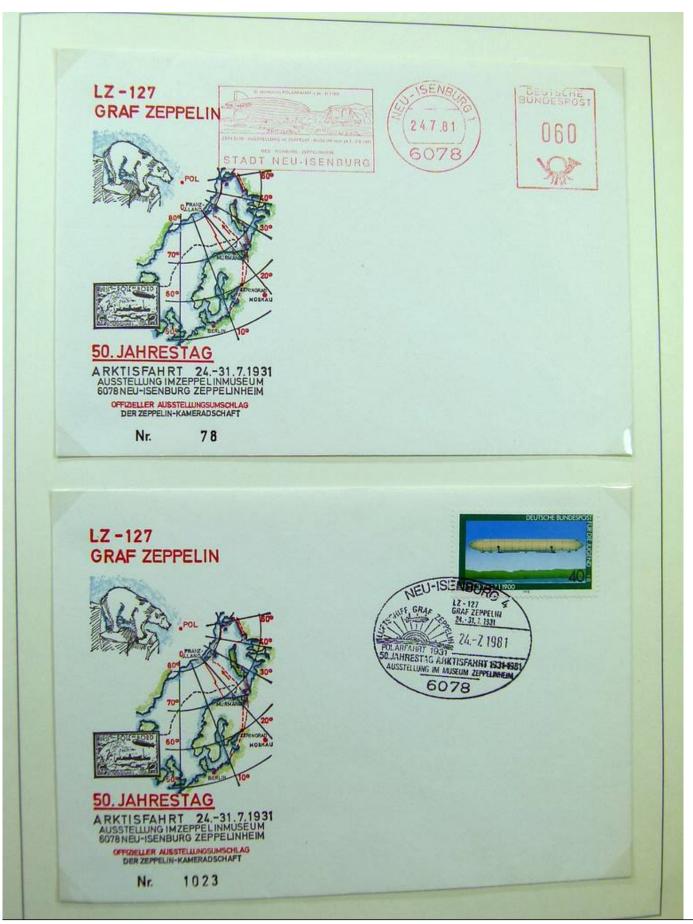

Lot nr.: L243226

Country/Type: Europe

Germany collection, on 2 albums, with FDC and postal stationery.

Price: 30 eur

[Go to the lot on www.sevenstamps.com ]