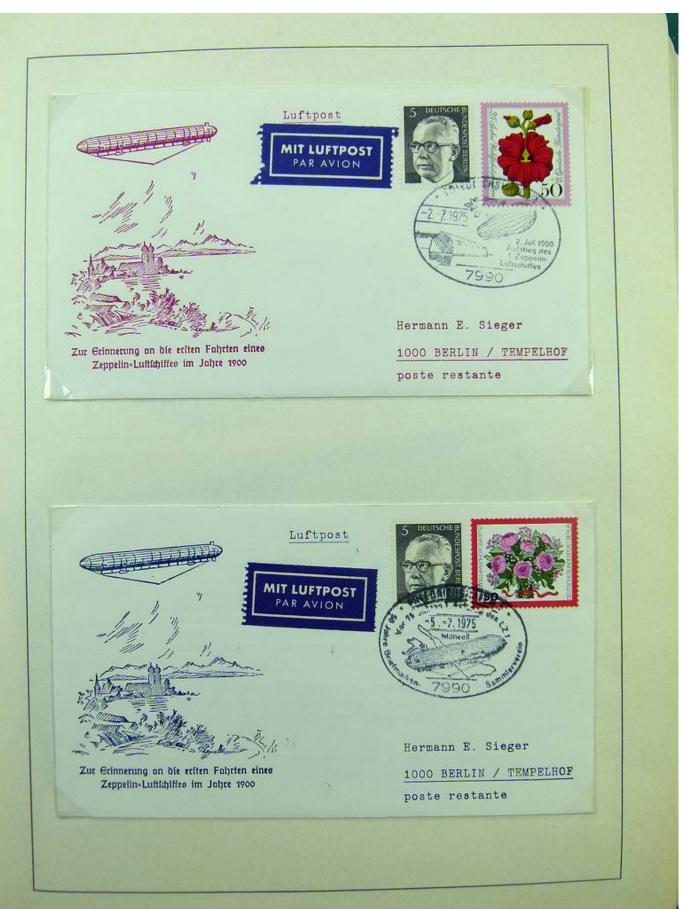

Lot nr.: L243226

Country/Type: Europe

Germany collection, on 2 albums, with FDC and postal stationery.

Price: 30 eur

[Go to the lot on www.sevenstamps.com ]