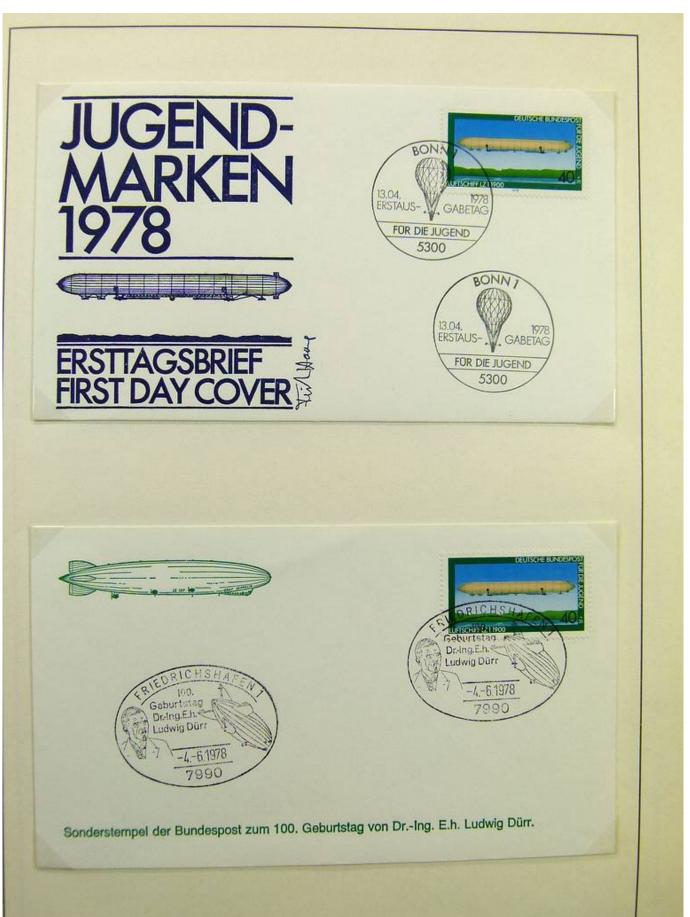

Lot nr.: L243226

Country/Type: Europe

Germany collection, on 2 albums, with FDC and postal stationery.

Price: 30 eur

[Go to the lot on www.sevenstamps.com ]