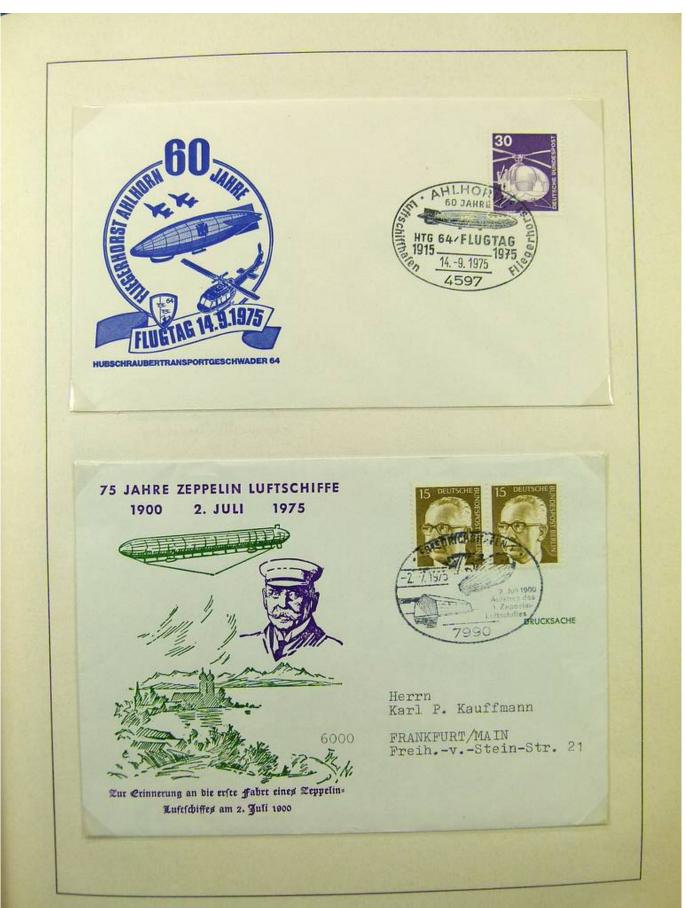

Lot nr.: L243226

Country/Type: Europe

Germany collection, on 2 albums, with FDC and postal stationery.

Price: 30 eur

[Go to the lot on www.sevenstamps.com ]