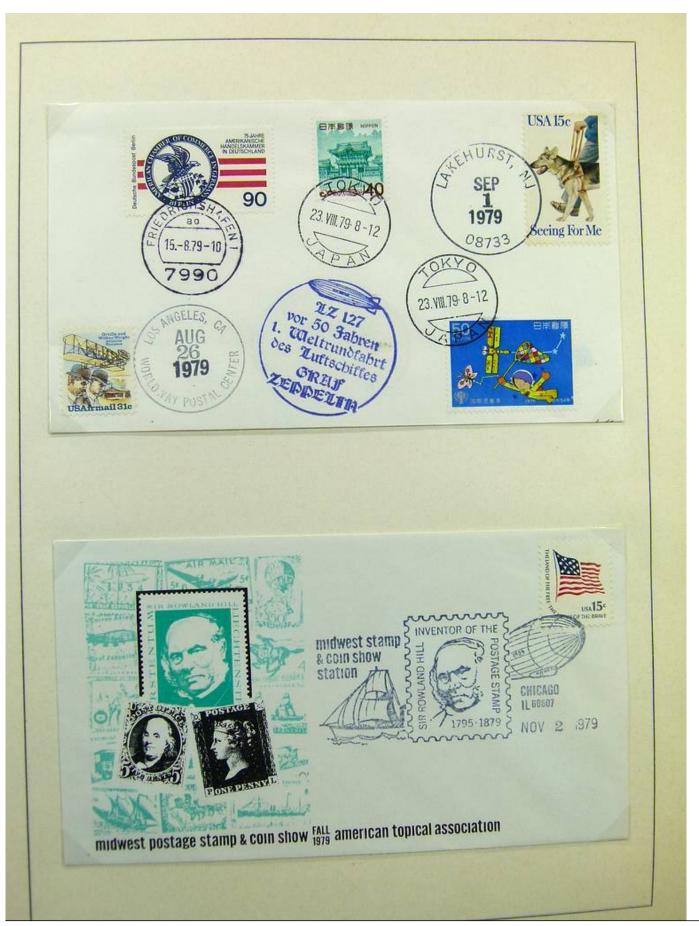

Lot nr.: L243226

Country/Type: Europe

Germany collection, on 2 albums, with FDC and postal stationery.

Price: 30 eur

[Go to the lot on www.sevenstamps.com ]