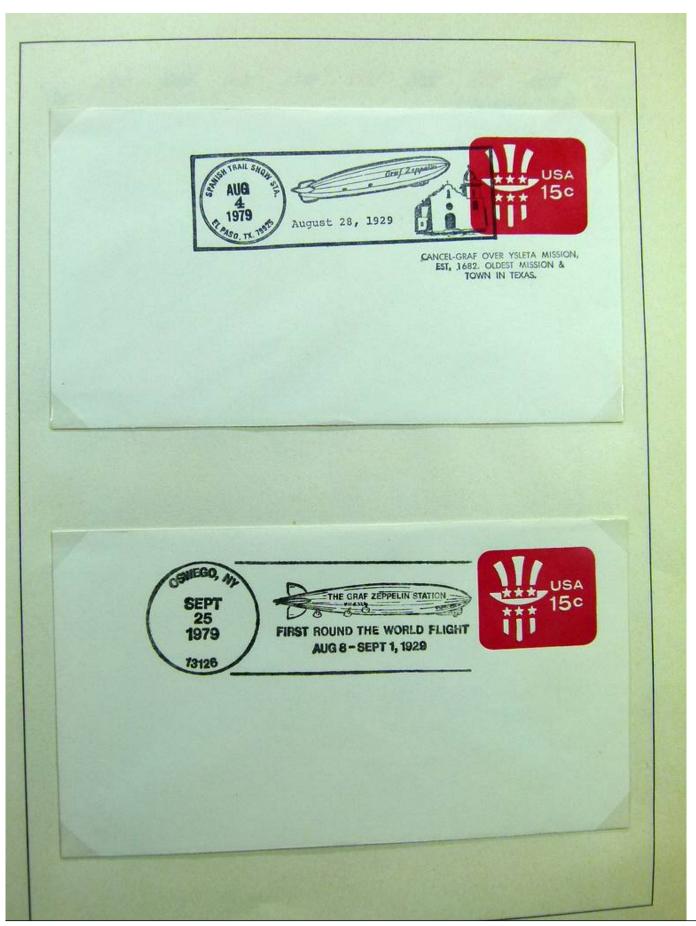

Lot nr.: L243226

Country/Type: Europe

Germany collection, on 2 albums, with FDC and postal stationery.

Price: 30 eur

[Go to the lot on www.sevenstamps.com ]