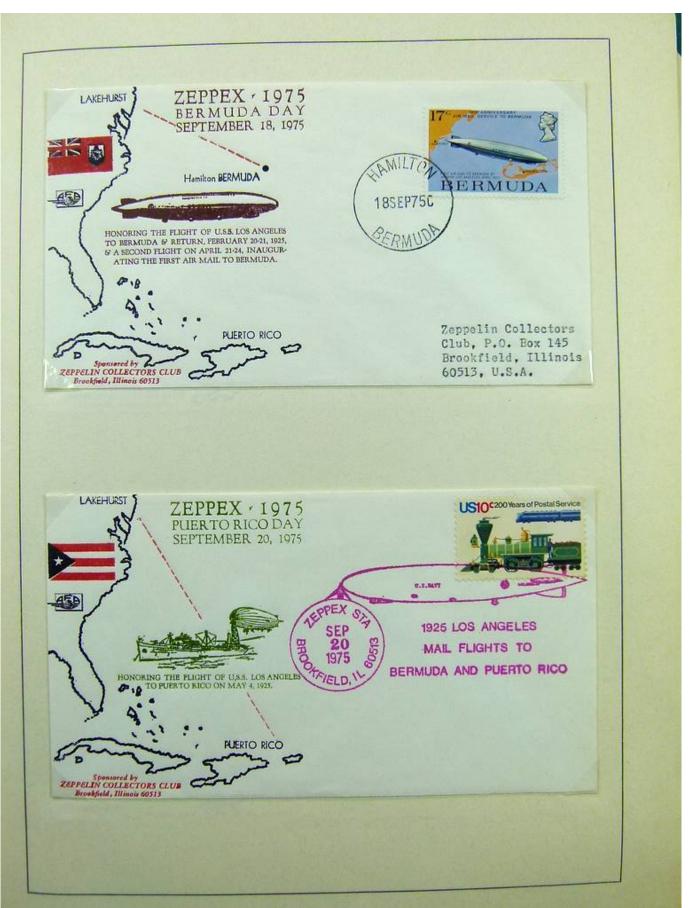

Lot nr.: L243226

Country/Type: Europe

Germany collection, on 2 albums, with FDC and postal stationery.

Price: 30 eur

[Go to the lot on www.sevenstamps.com ]