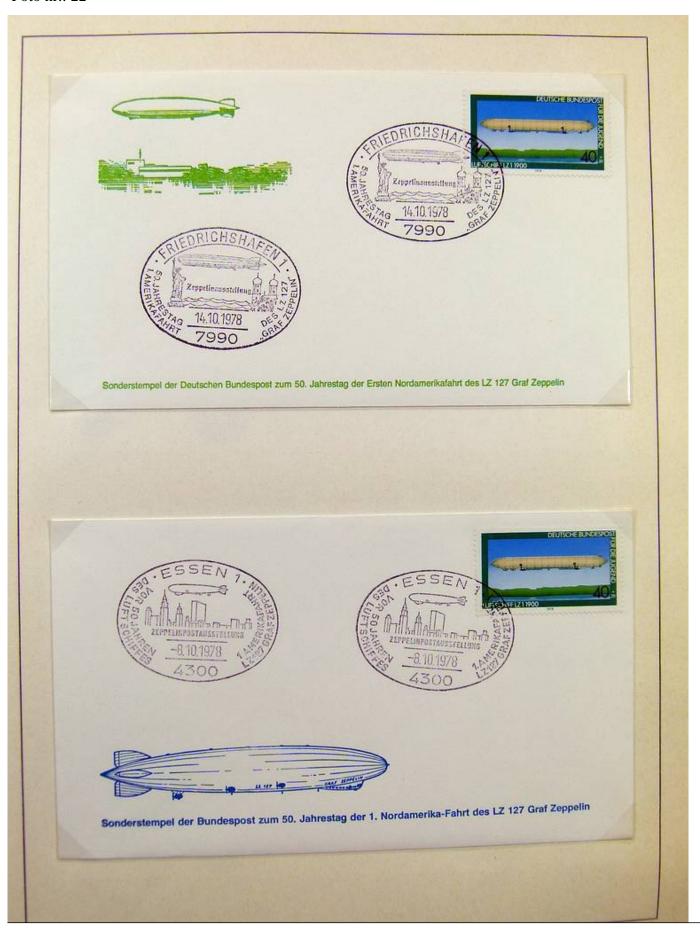

Lot nr.: L243226

Country/Type: Europe

Germany collection, on 2 albums, with FDC and postal stationery.

Price: 30 eur

[Go to the lot on www.sevenstamps.com ]