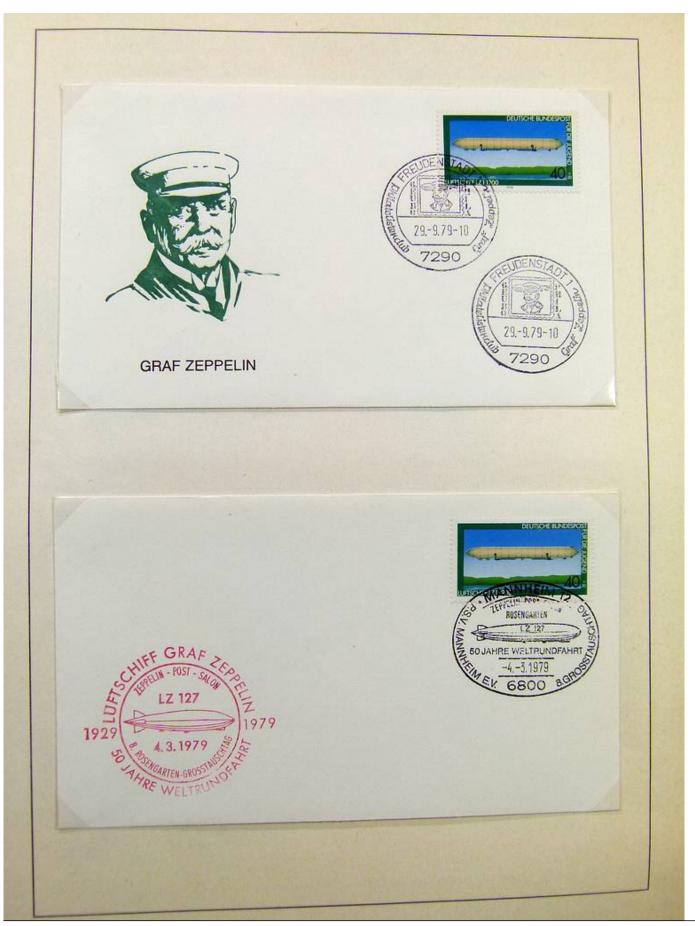

Lot nr.: L243226

Country/Type: Europe

Germany collection, on 2 albums, with FDC and postal stationery.

Price: 30 eur

[Go to the lot on www.sevenstamps.com ]