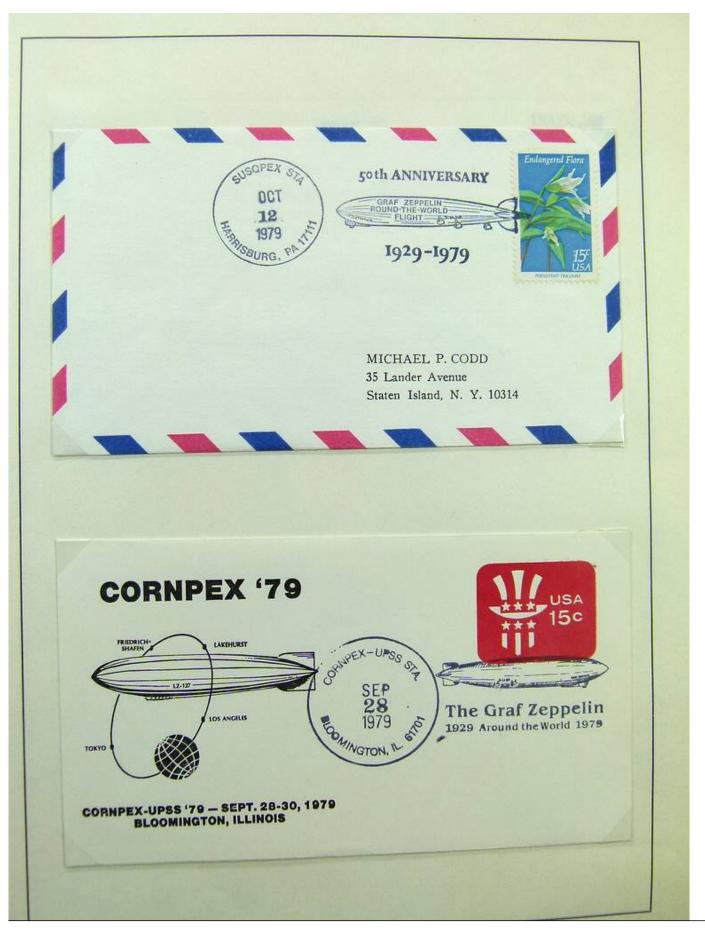

Lot nr.: L243226

Country/Type: Europe

Germany collection, on 2 albums, with FDC and postal stationery.

Price: 30 eur

[Go to the lot on www.sevenstamps.com ]