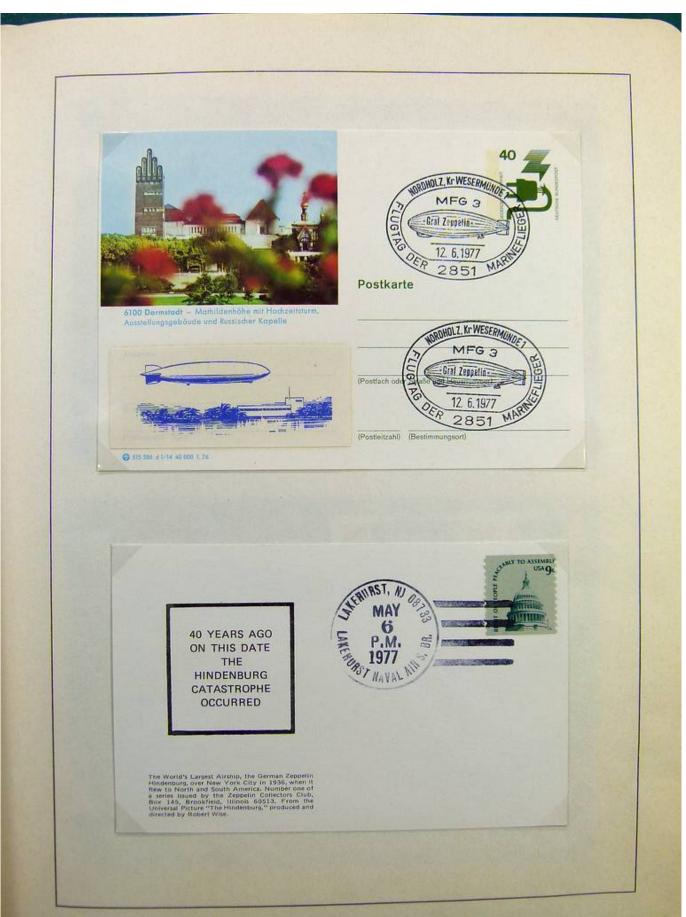

Lot nr.: L243226

Country/Type: Europe

Germany collection, on 2 albums, with FDC and postal stationery.

Price: 30 eur

[Go to the lot on www.sevenstamps.com ]