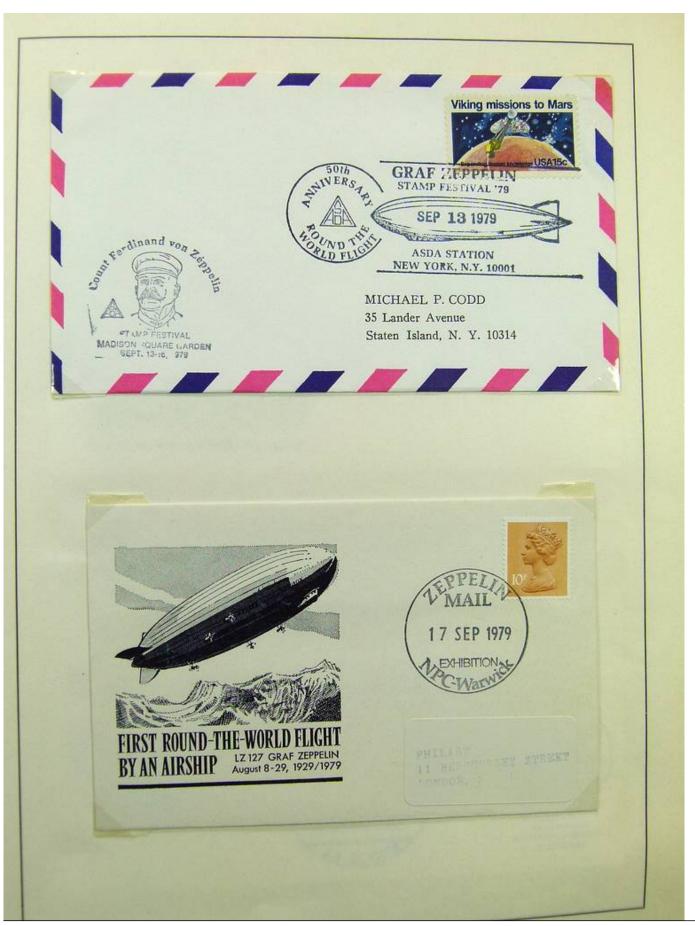

Lot nr.: L243226

Country/Type: Europe

Germany collection, on 2 albums, with FDC and postal stationery.

Price: 30 eur

[Go to the lot on www.sevenstamps.com ]