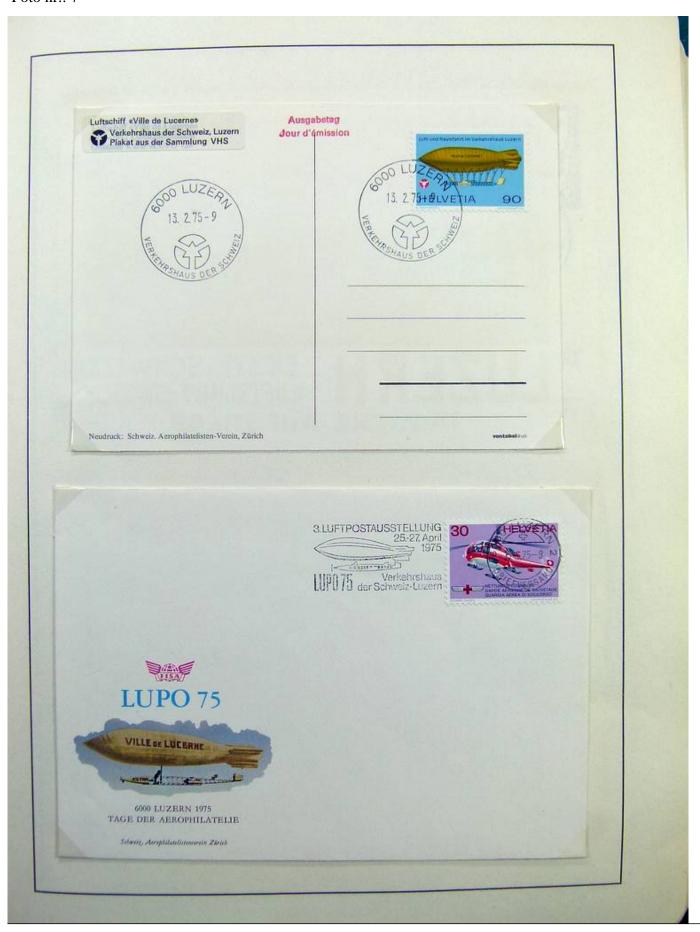

Lot nr.: L243226

Country/Type: Europe

Germany collection, on 2 albums, with FDC and postal stationery.

Price: 30 eur

[Go to the lot on www.sevenstamps.com ]