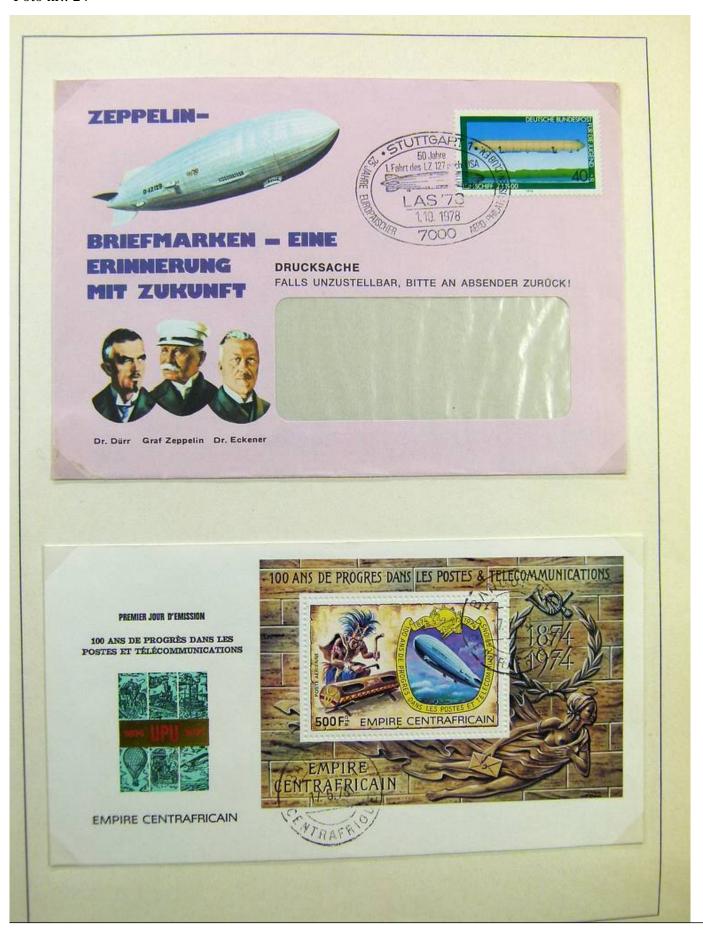

Lot nr.: L243226

Country/Type: Europe

Germany collection, on 2 albums, with FDC and postal stationery.

Price: 30 eur

[Go to the lot on www.sevenstamps.com ]