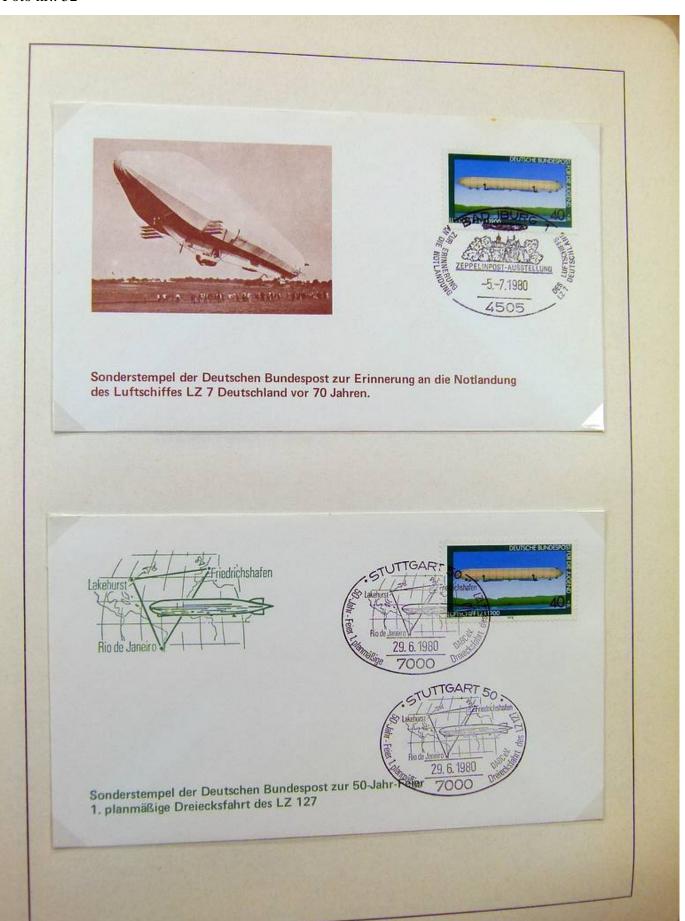

Lot nr.: L243226

Country/Type: Europe

Germany collection, on 2 albums, with FDC and postal stationery.

Price: 30 eur

[Go to the lot on www.sevenstamps.com ]