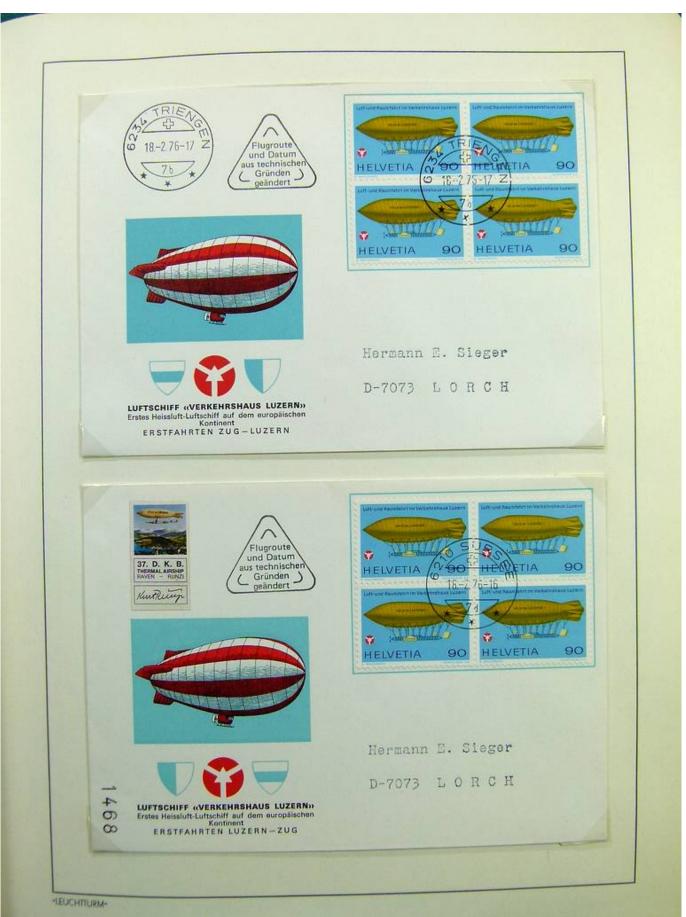

Lot nr.: L243226

Country/Type: Europe

Germany collection, on 2 albums, with FDC and postal stationery.

Price: 30 eur

[Go to the lot on www.sevenstamps.com ]