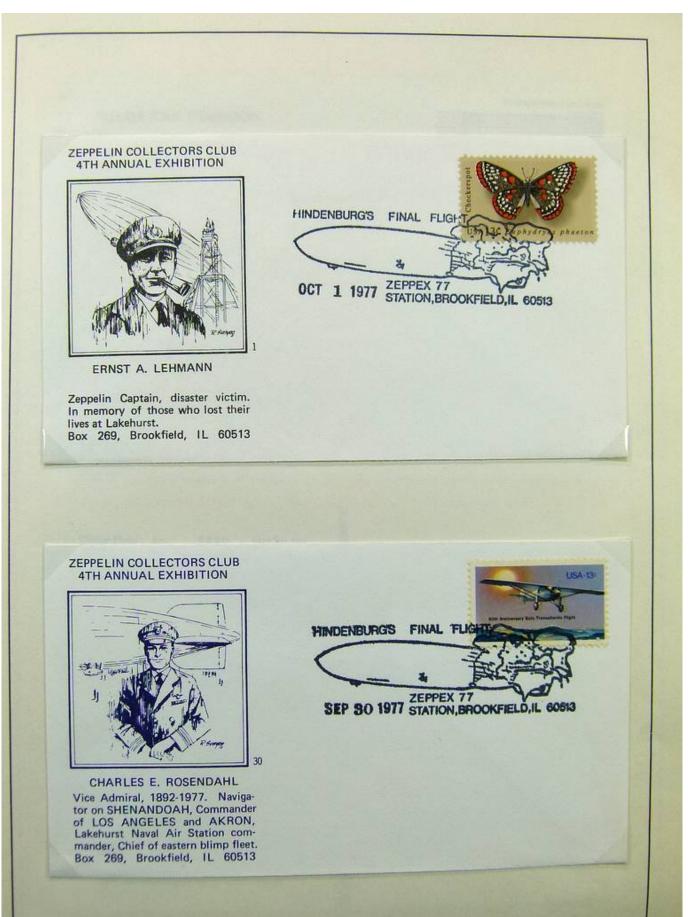

Lot nr.: L243226

Country/Type: Europe

Germany collection, on 2 albums, with FDC and postal stationery.

Price: 30 eur

[Go to the lot on www.sevenstamps.com ]