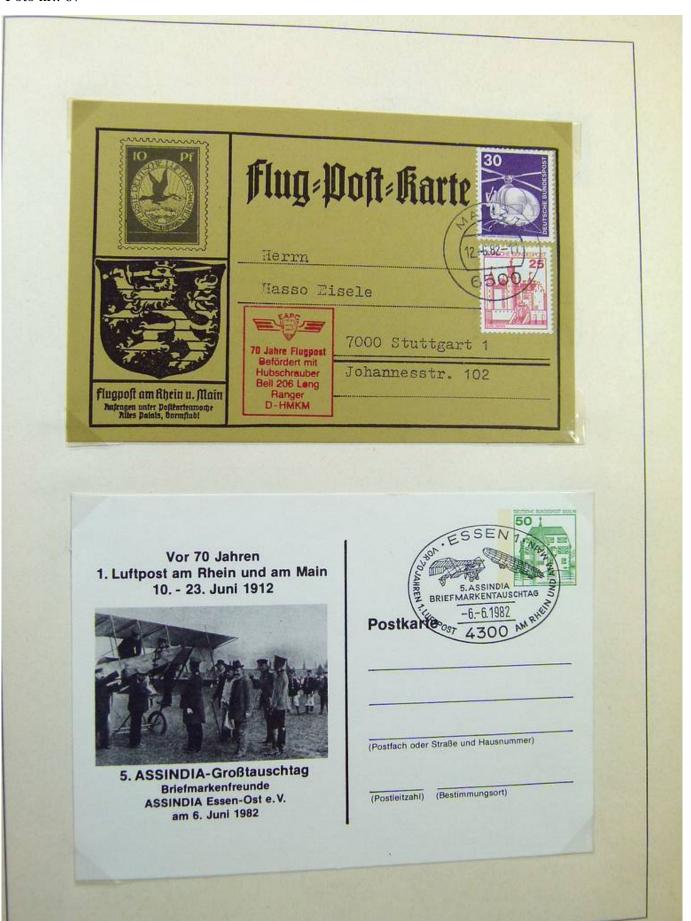

Lot nr.: L243226

Country/Type: Europe

Germany collection, on 2 albums, with FDC and postal stationery.

Price: 30 eur

[Go to the lot on www.sevenstamps.com ]