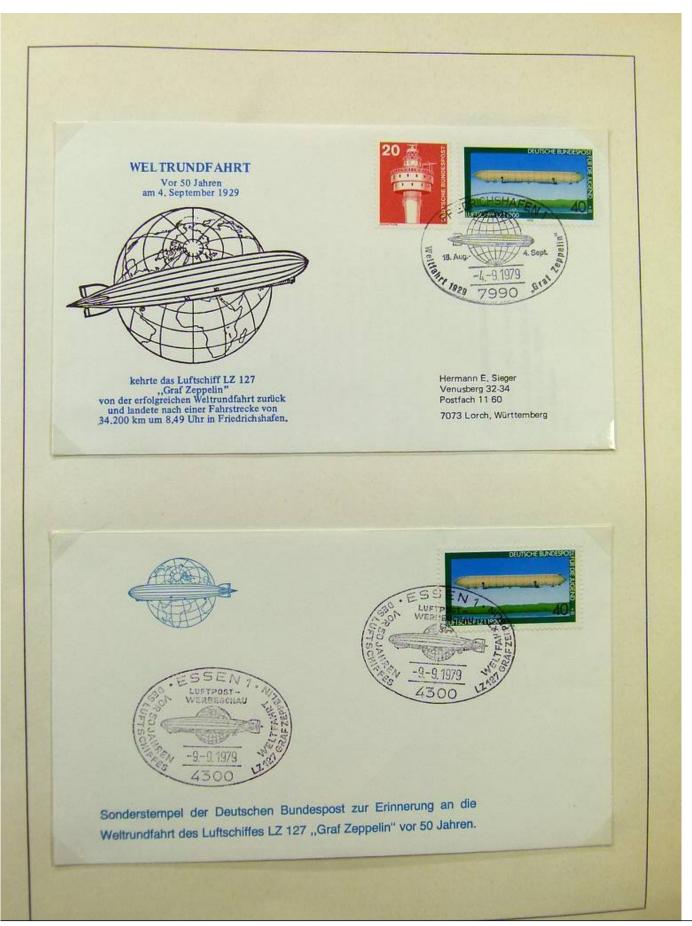

Lot nr.: L243226

Country/Type: Europe

Germany collection, on 2 albums, with FDC and postal stationery.

Price: 30 eur

[Go to the lot on www.sevenstamps.com ]