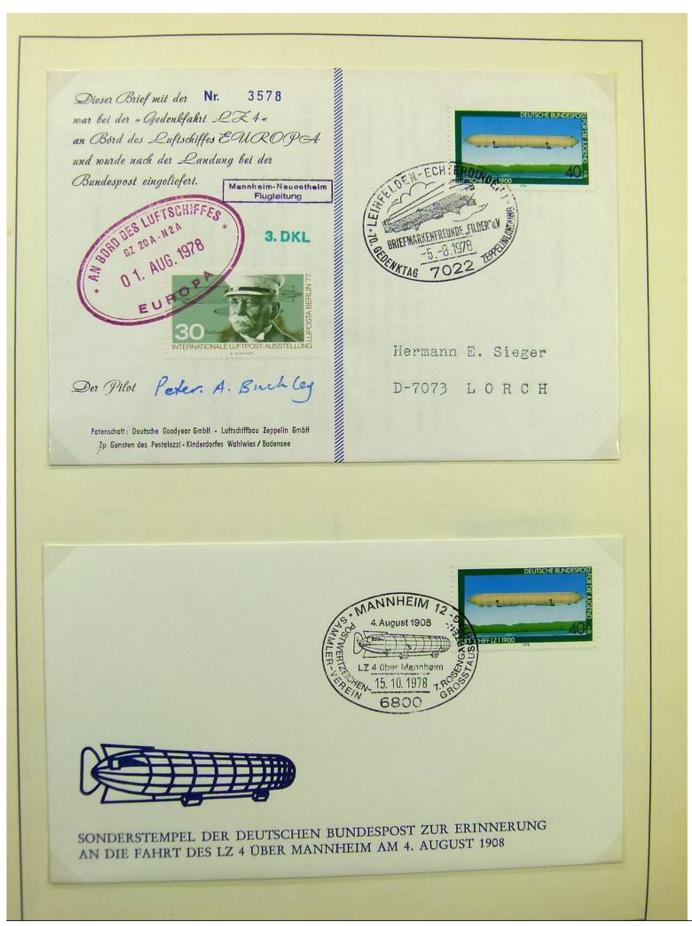

Lot nr.: L243226

Country/Type: Europe

Germany collection, on 2 albums, with FDC and postal stationery.

Price: 30 eur

[Go to the lot on www.sevenstamps.com ]