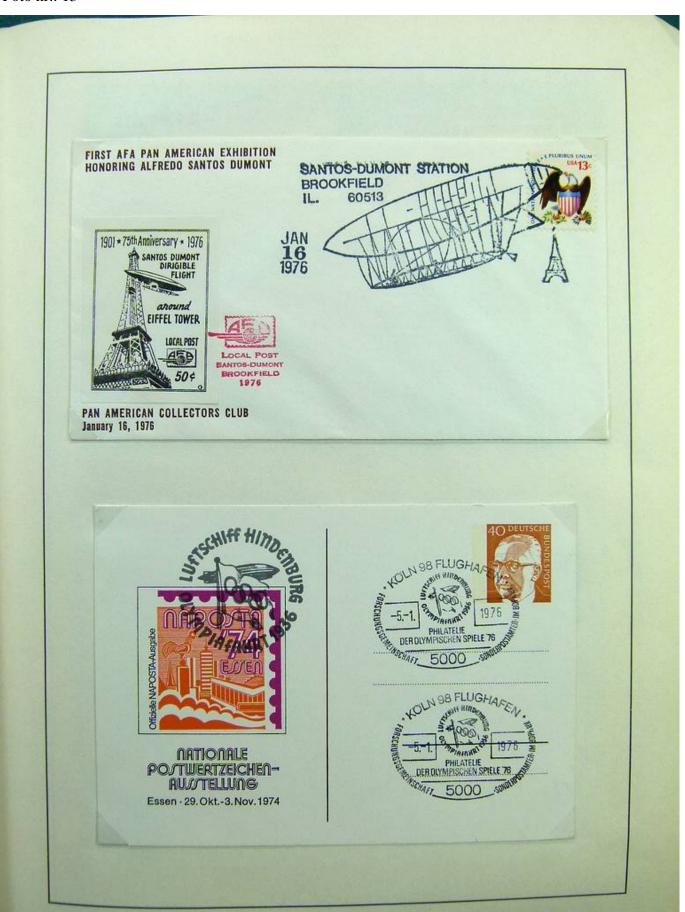

Lot nr.: L243226

Country/Type: Europe

Germany collection, on 2 albums, with FDC and postal stationery.

Price: 30 eur

[Go to the lot on www.sevenstamps.com ]