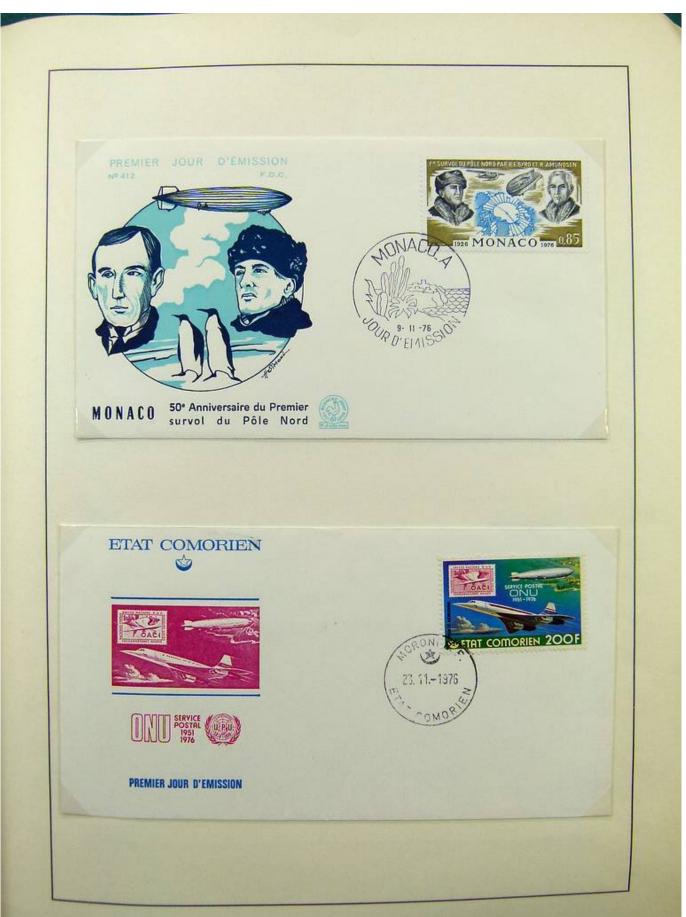

Lot nr.: L243226

Country/Type: Europe

Germany collection, on 2 albums, with FDC and postal stationery.

Price: 30 eur

[Go to the lot on www.sevenstamps.com ]