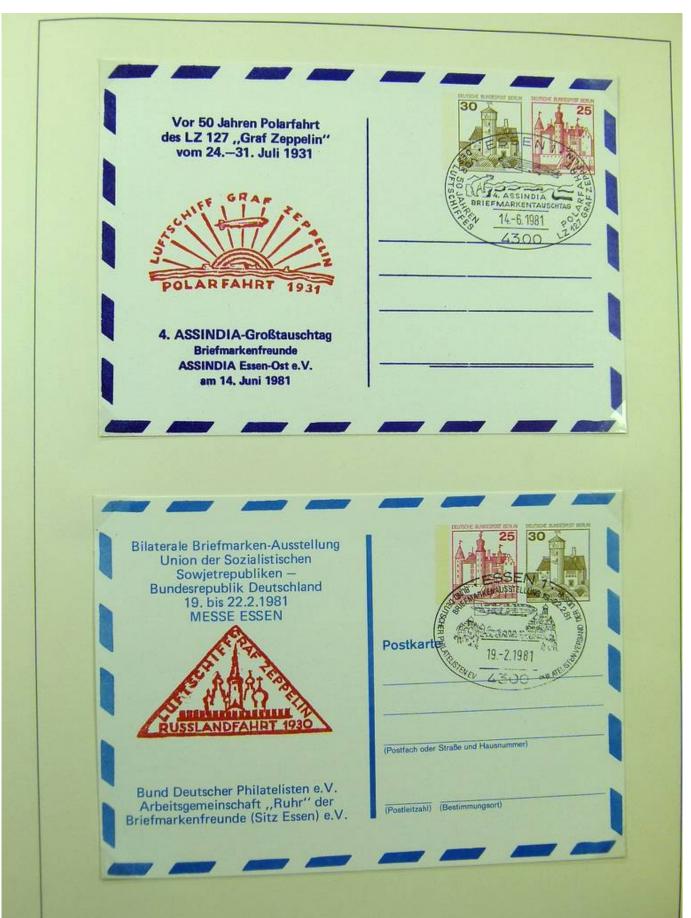

Lot nr.: L243226

Country/Type: Europe

Germany collection, on 2 albums, with FDC and postal stationery.

Price: 30 eur

[Go to the lot on www.sevenstamps.com ]