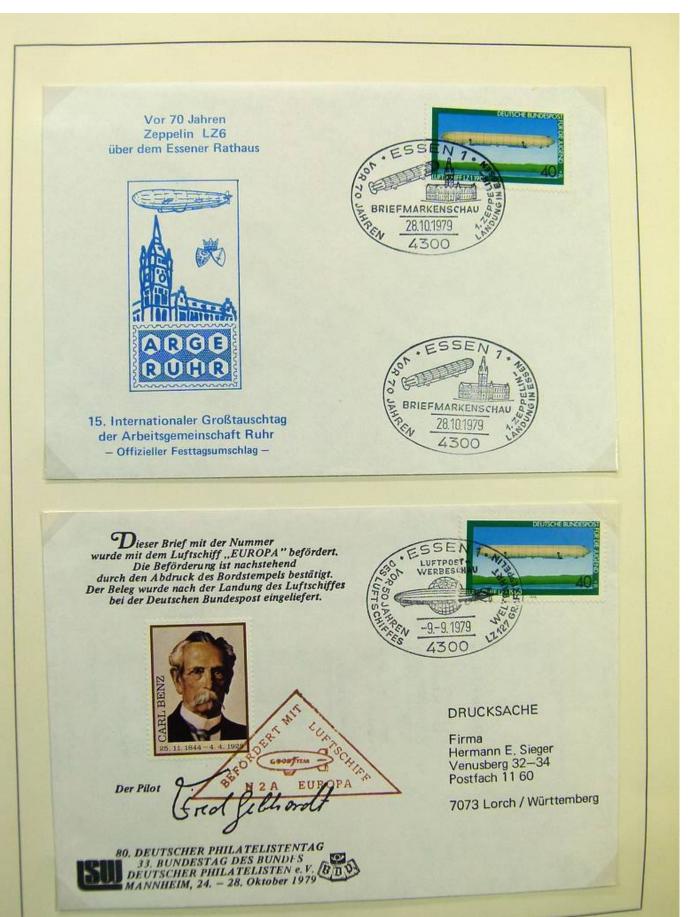

Lot nr.: L243226

Country/Type: Europe

Germany collection, on 2 albums, with FDC and postal stationery.

Price: 30 eur

[Go to the lot on www.sevenstamps.com ]