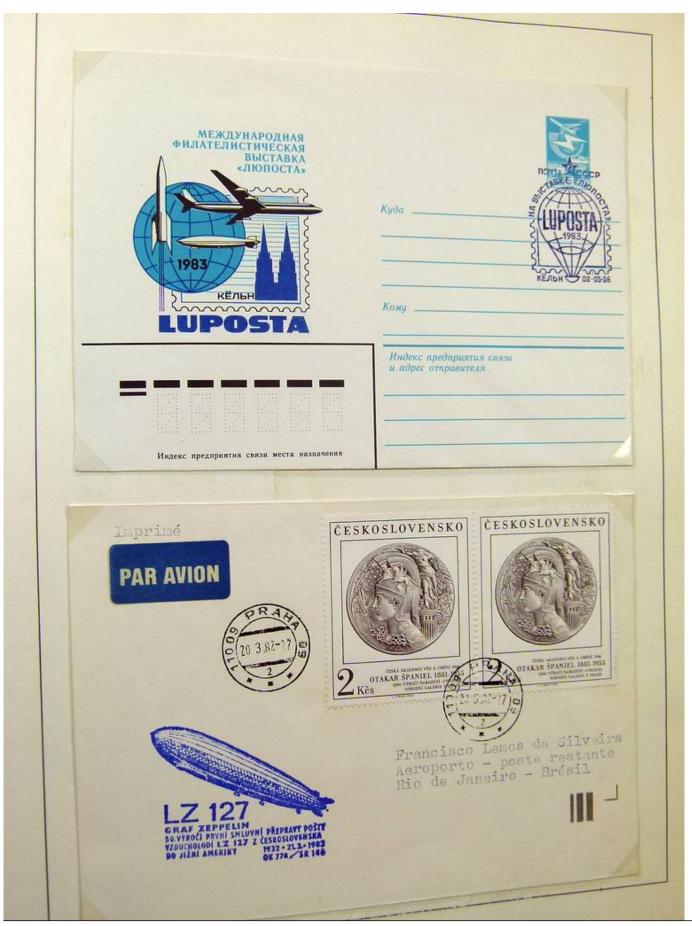

Lot nr.: L243226

Country/Type: Europe

Germany collection, on 2 albums, with FDC and postal stationery.

Price: 30 eur

[Go to the lot on www.sevenstamps.com ]