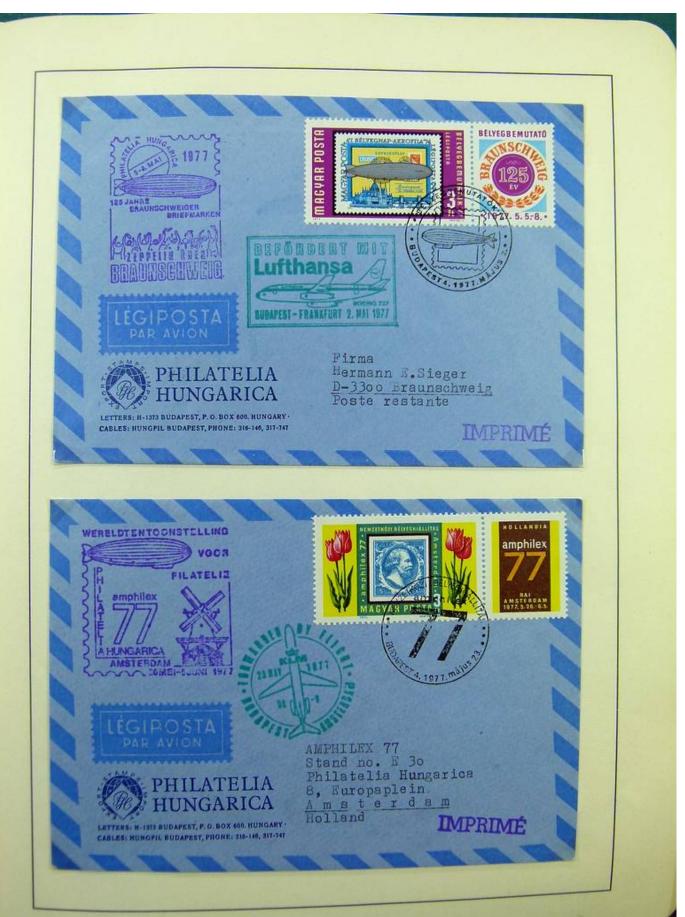

Lot nr.: L243226

Country/Type: Europe

Germany collection, on 2 albums, with FDC and postal stationery.

Price: 30 eur

[Go to the lot on www.sevenstamps.com ]