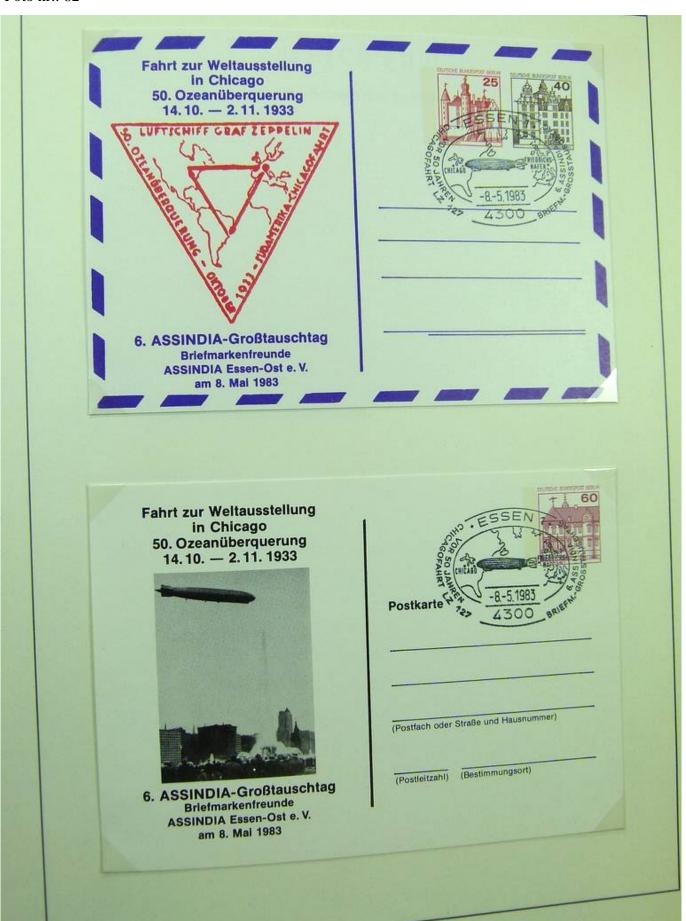

Lot nr.: L243226

Country/Type: Europe

Germany collection, on 2 albums, with FDC and postal stationery.

Price: 30 eur

[Go to the lot on www.sevenstamps.com ]