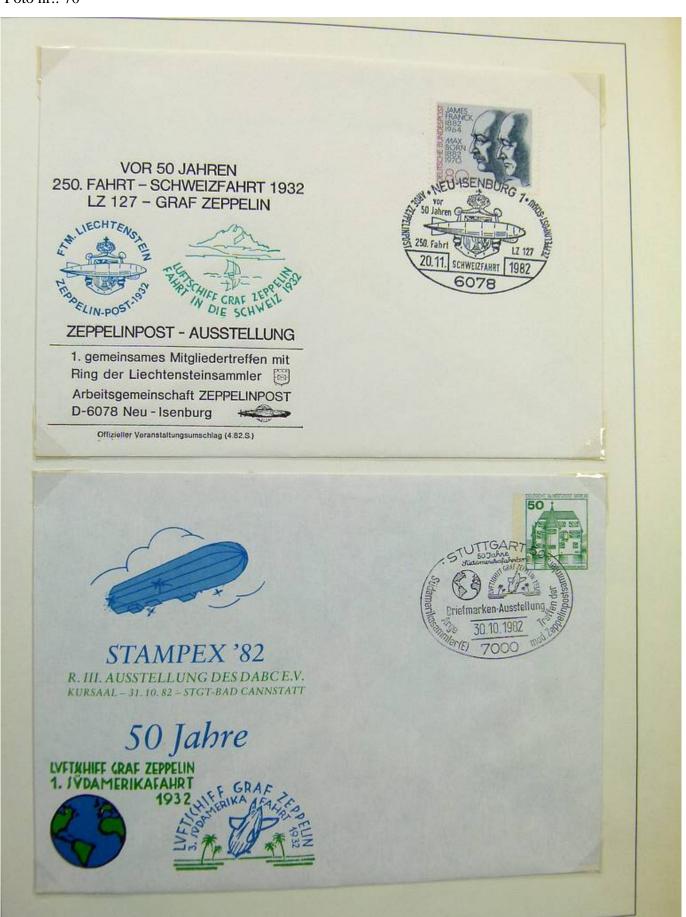

Lot nr.: L243226

Country/Type: Europe

Germany collection, on 2 albums, with FDC and postal stationery.

Price: 30 eur

[Go to the lot on www.sevenstamps.com ]