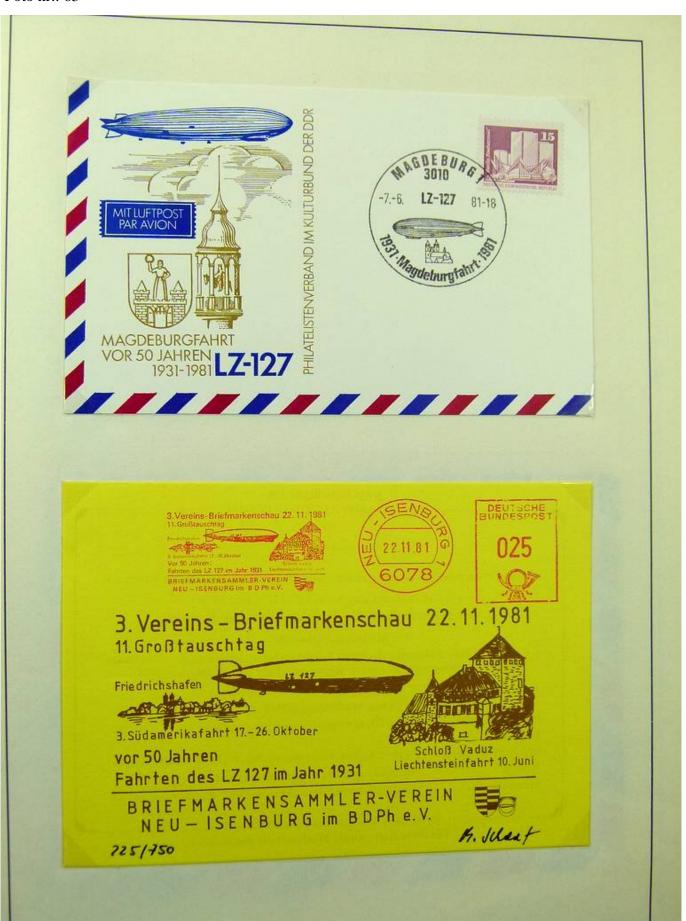

Lot nr.: L243226

Country/Type: Europe

Germany collection, on 2 albums, with FDC and postal stationery.

Price: 30 eur

[Go to the lot on www.sevenstamps.com ]