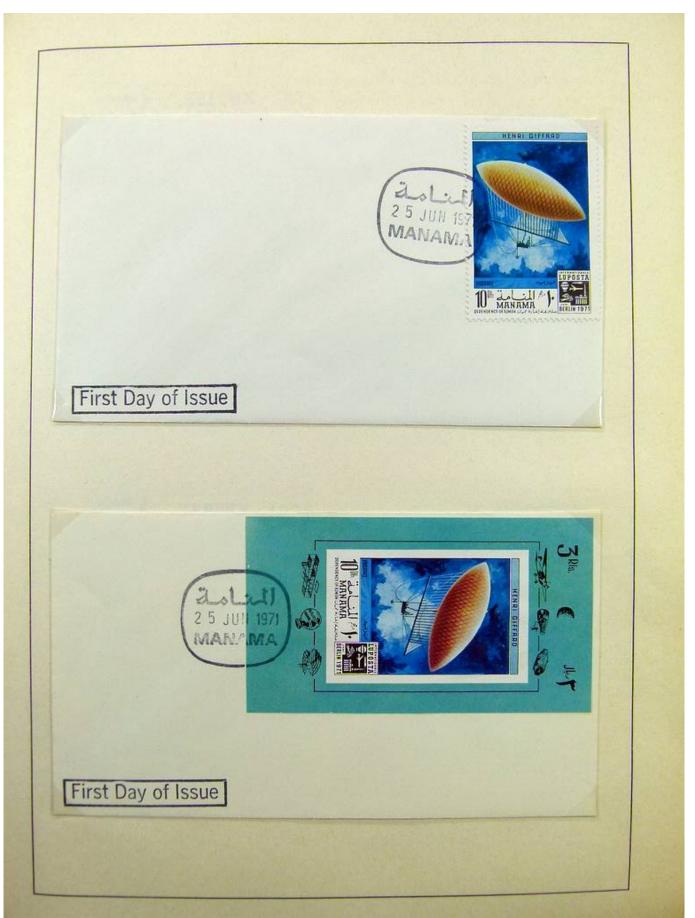

Lot nr.: L243226

Country/Type: Europe

Germany collection, on 2 albums, with FDC and postal stationery.

Price: 30 eur

[Go to the lot on www.sevenstamps.com ]