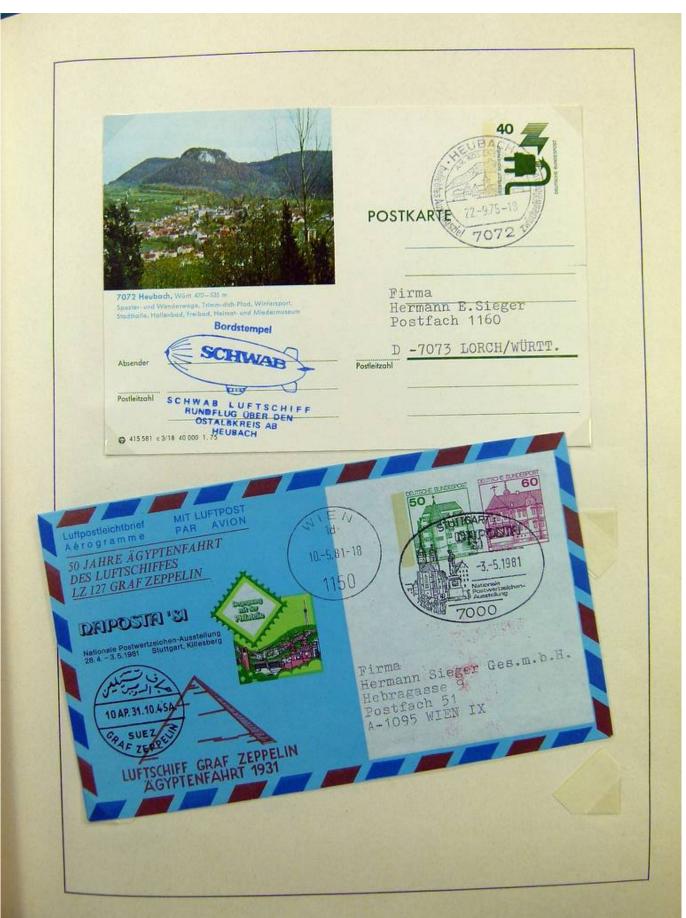

Lot nr.: L243226

Country/Type: Europe

Germany collection, on 2 albums, with FDC and postal stationery.

Price: 30 eur

[Go to the lot on www.sevenstamps.com ]