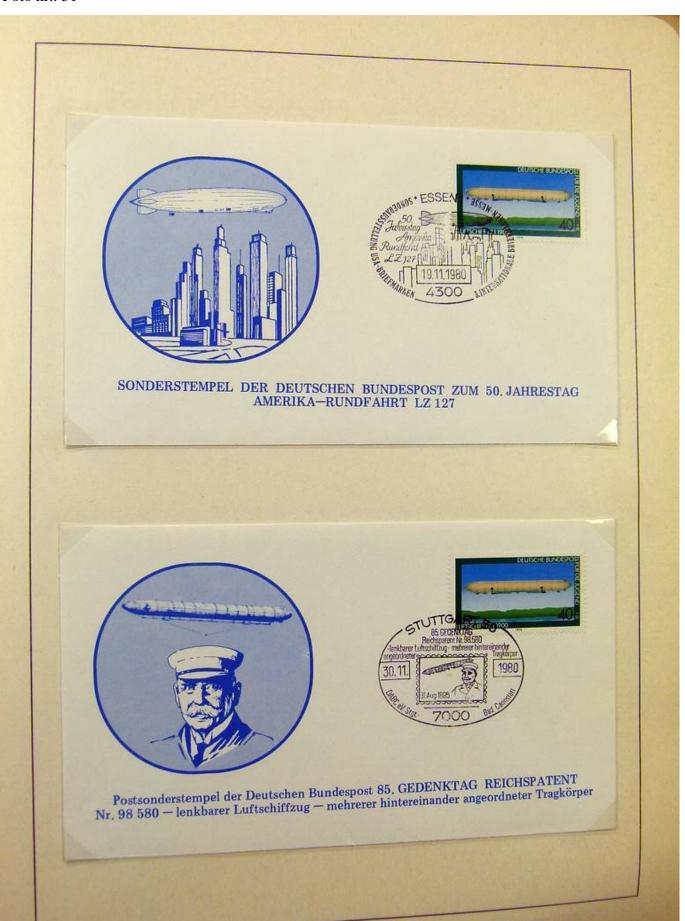

Lot nr.: L243226

Country/Type: Europe

Germany collection, on 2 albums, with FDC and postal stationery.

Price: 30 eur

[Go to the lot on www.sevenstamps.com ]