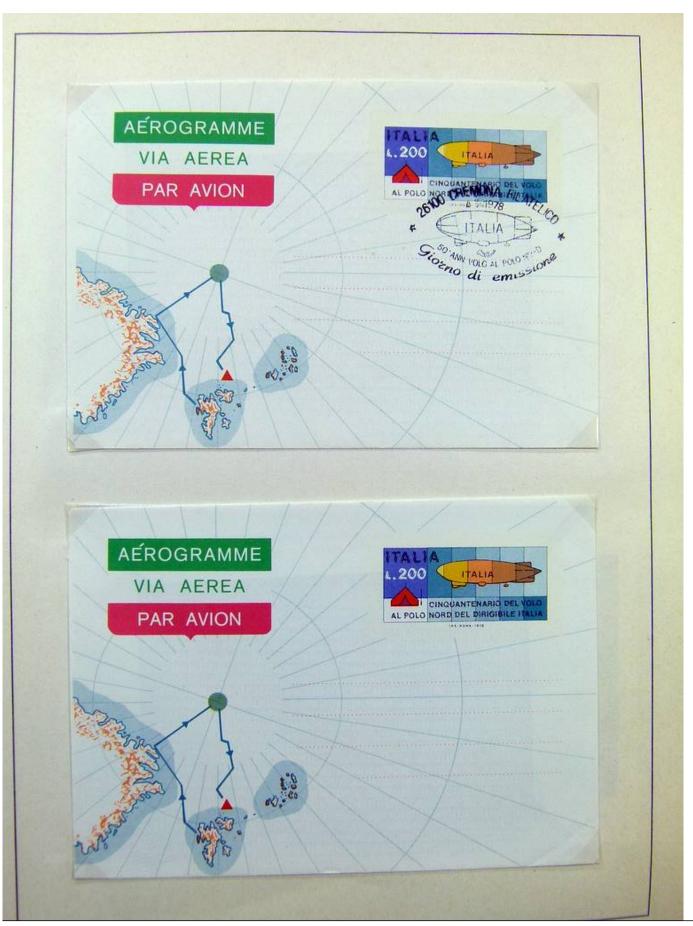

Lot nr.: L243226

Country/Type: Europe

Germany collection, on 2 albums, with FDC and postal stationery.

Price: 30 eur

[Go to the lot on www.sevenstamps.com ]