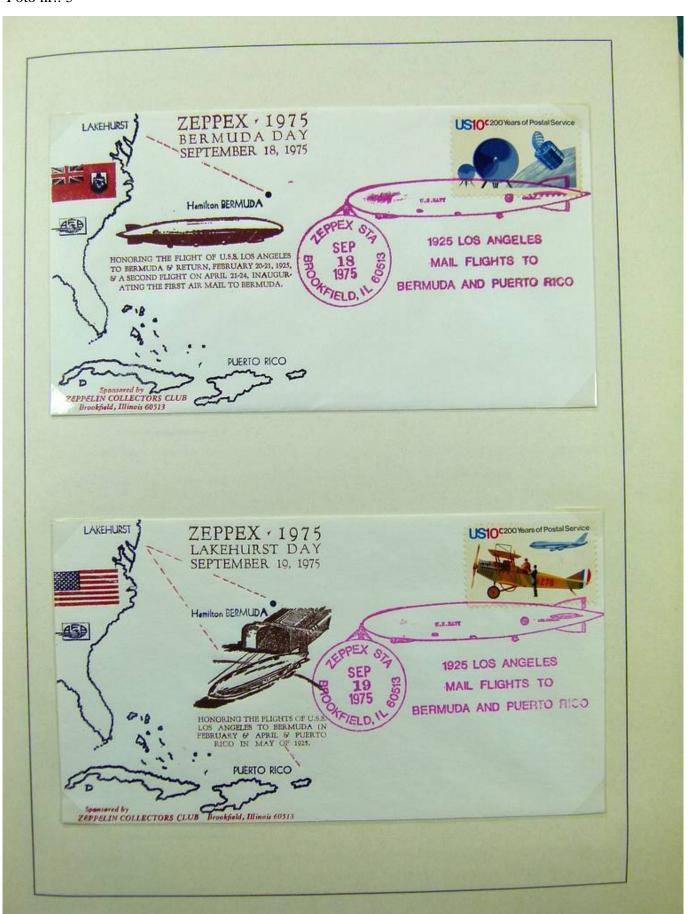

Lot nr.: L243226

Country/Type: Europe

Germany collection, on 2 albums, with FDC and postal stationery.

Price: 30 eur

[Go to the lot on www.sevenstamps.com ]