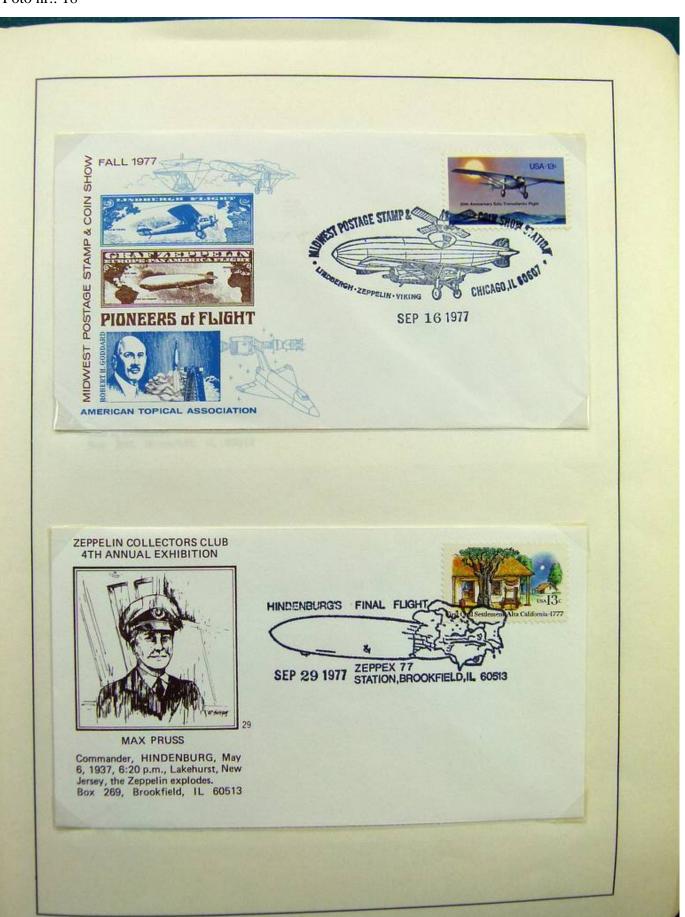

Lot nr.: L243226

Country/Type: Europe

Germany collection, on 2 albums, with FDC and postal stationery.

Price: 30 eur

[Go to the lot on www.sevenstamps.com ]