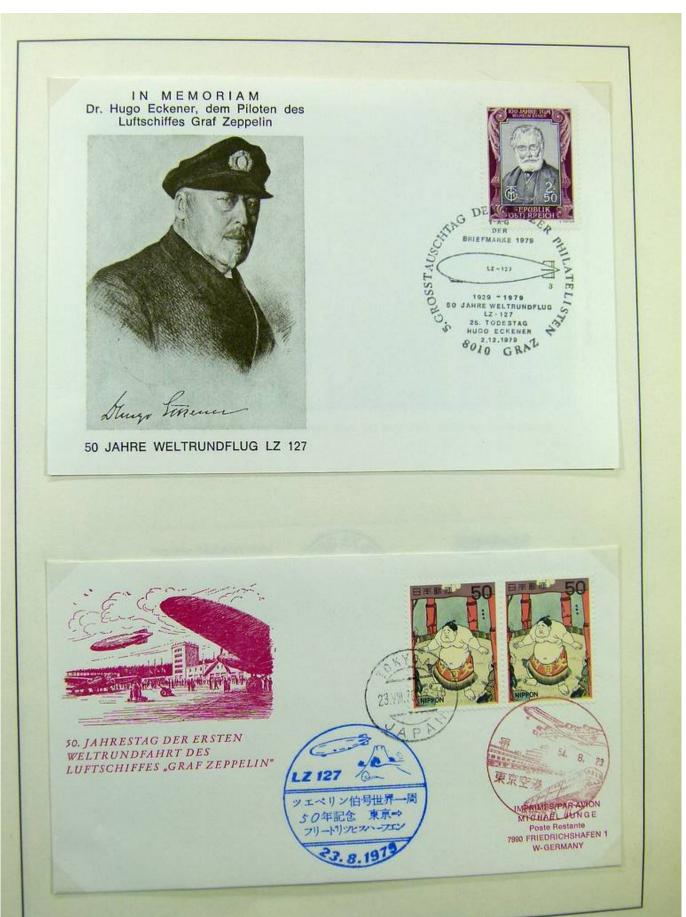

Lot nr.: L243226

Country/Type: Europe

Germany collection, on 2 albums, with FDC and postal stationery.

Price: 30 eur

[Go to the lot on www.sevenstamps.com ]