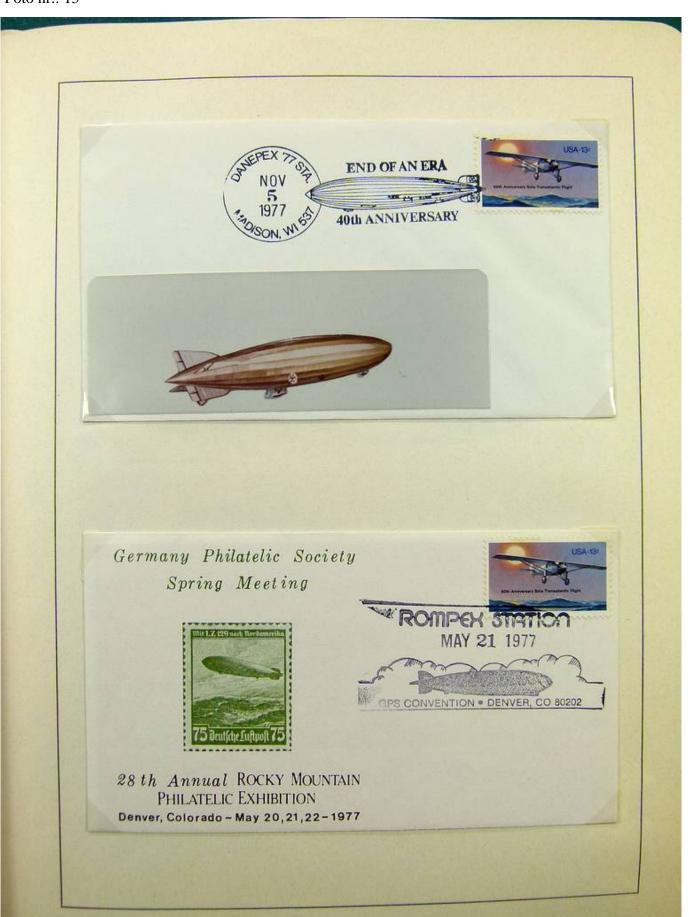

Lot nr.: L243226

Country/Type: Europe

Germany collection, on 2 albums, with FDC and postal stationery.

Price: 30 eur

[Go to the lot on www.sevenstamps.com ]