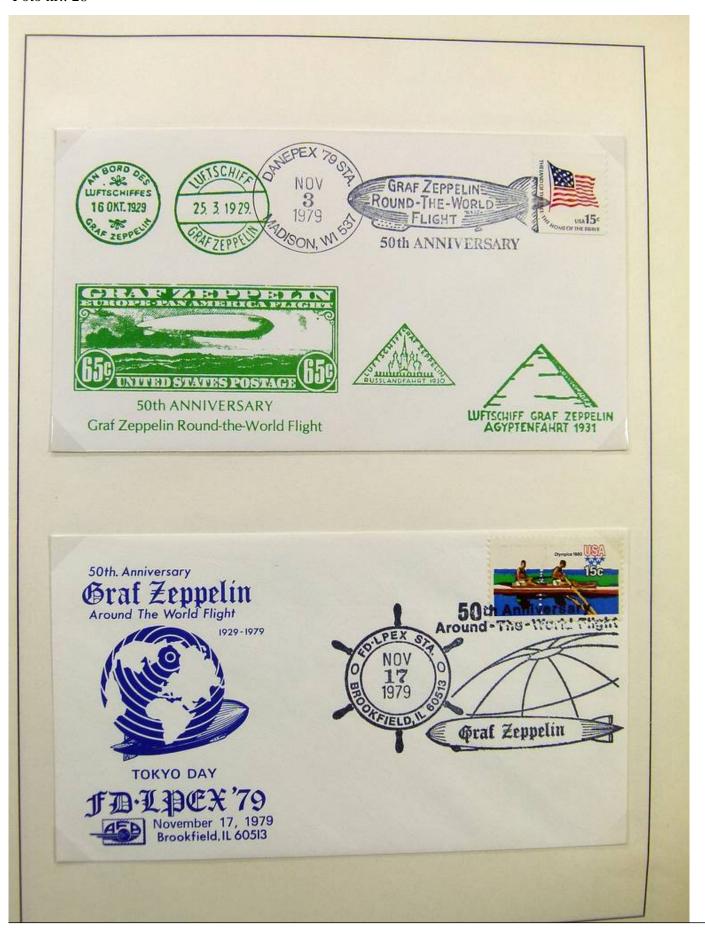

Lot nr.: L243226

Country/Type: Europe

Germany collection, on 2 albums, with FDC and postal stationery.

Price: 30 eur

[Go to the lot on www.sevenstamps.com ]