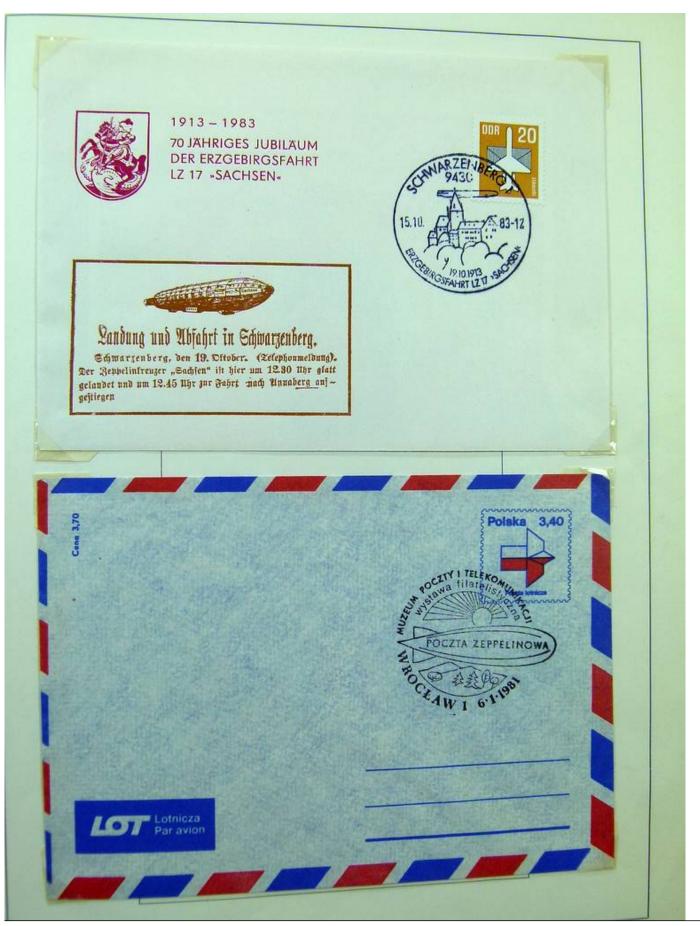

Lot nr.: L243226

Country/Type: Europe

Germany collection, on 2 albums, with FDC and postal stationery.

Price: 30 eur

[Go to the lot on www.sevenstamps.com ]