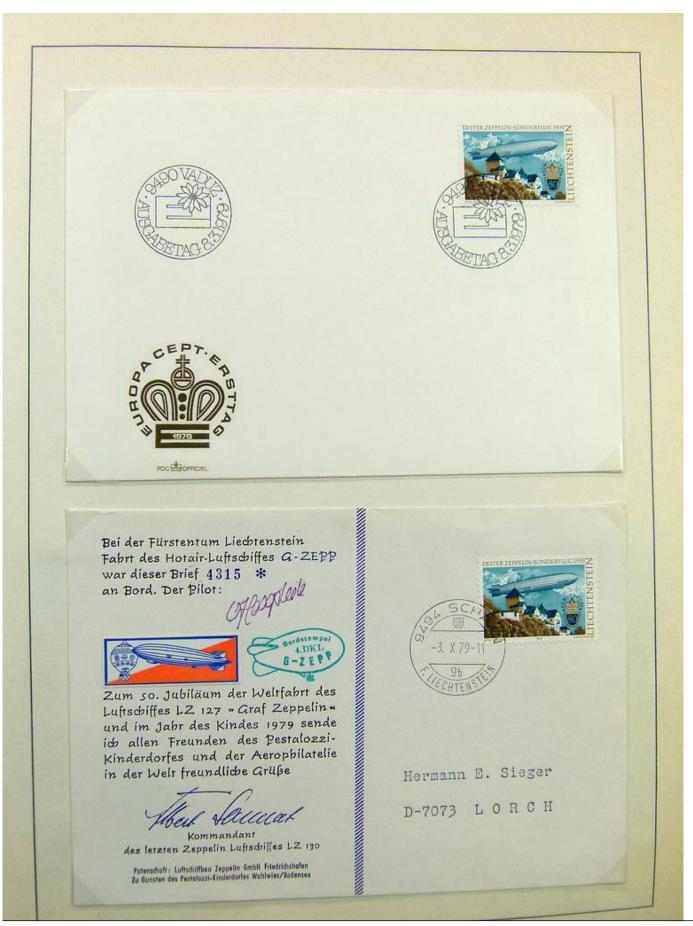

Lot nr.: L243226

Country/Type: Europe

Germany collection, on 2 albums, with FDC and postal stationery.

Price: 30 eur

[Go to the lot on www.sevenstamps.com ]