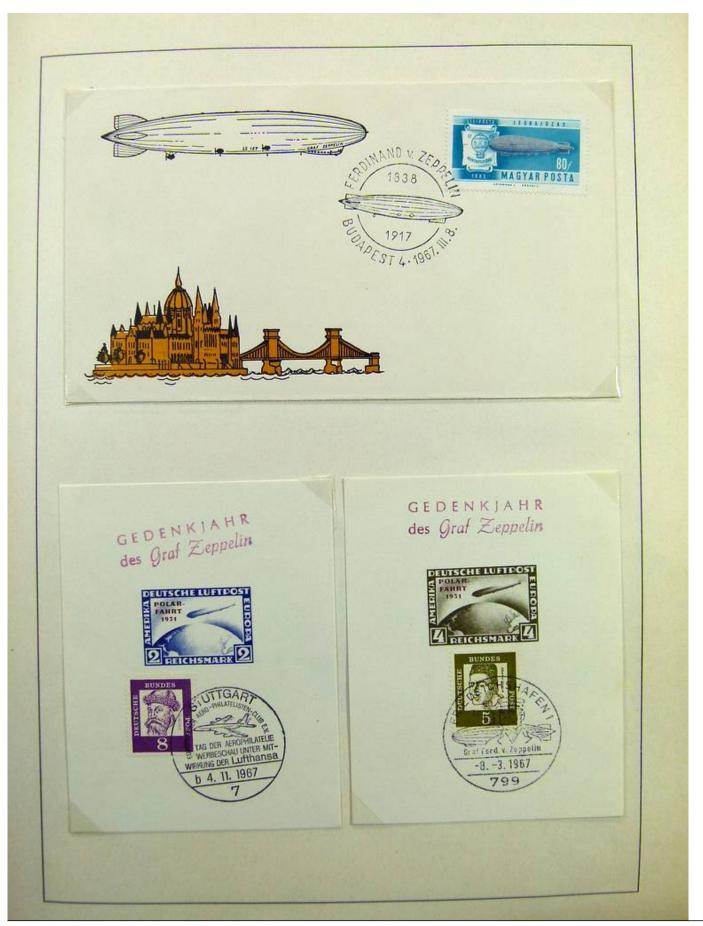

Lot nr.: L243226

Country/Type: Europe

Germany collection, on 2 albums, with FDC and postal stationery.

Price: 30 eur

[Go to the lot on www.sevenstamps.com ]