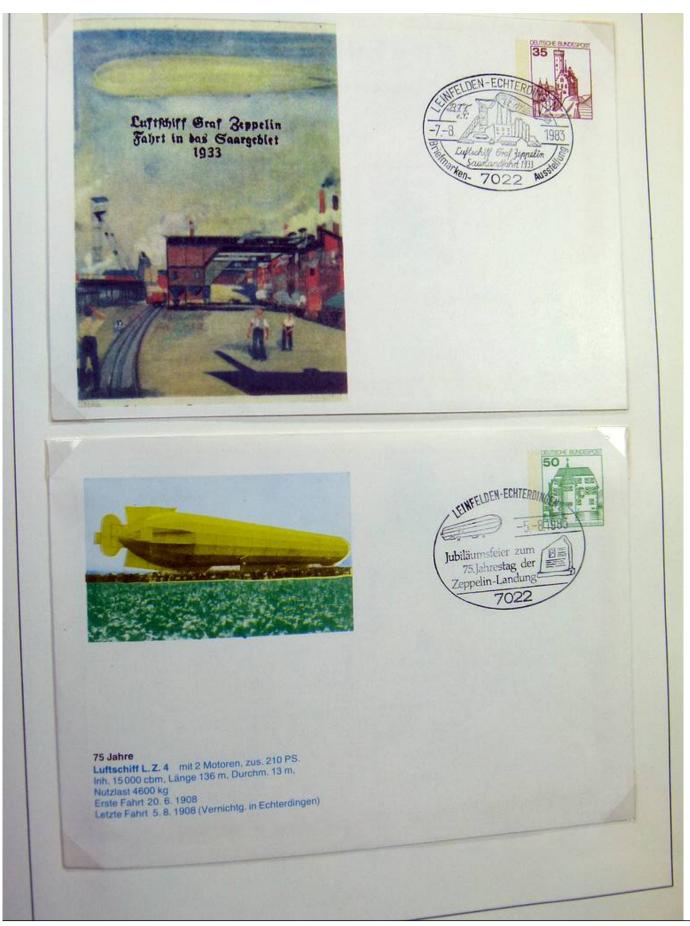

Lot nr.: L243226

Country/Type: Europe

Germany collection, on 2 albums, with FDC and postal stationery.

Price: 30 eur

[Go to the lot on www.sevenstamps.com ]