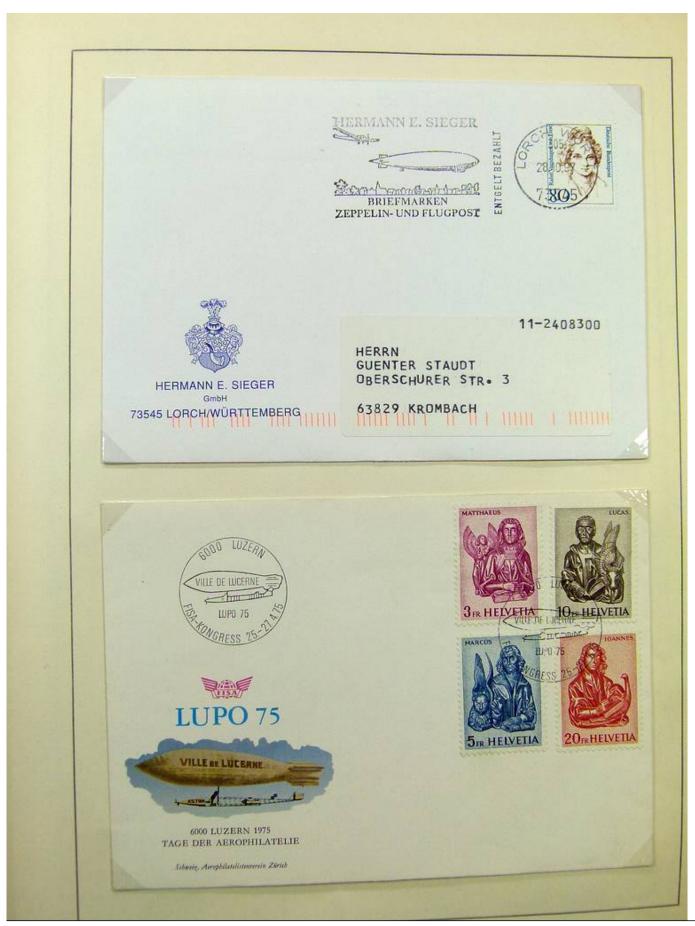

Lot nr.: L243226

Country/Type: Europe

Germany collection, on 2 albums, with FDC and postal stationery.

Price: 30 eur

[Go to the lot on www.sevenstamps.com ]