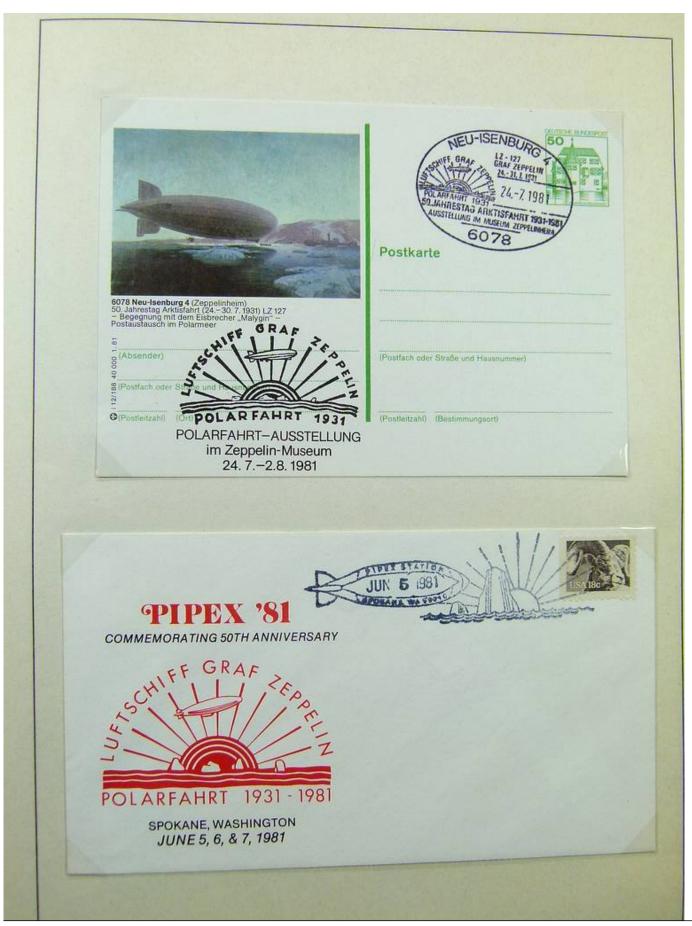

Lot nr.: L243226

Country/Type: Europe

Germany collection, on 2 albums, with FDC and postal stationery.

Price: 30 eur

[Go to the lot on www.sevenstamps.com ]