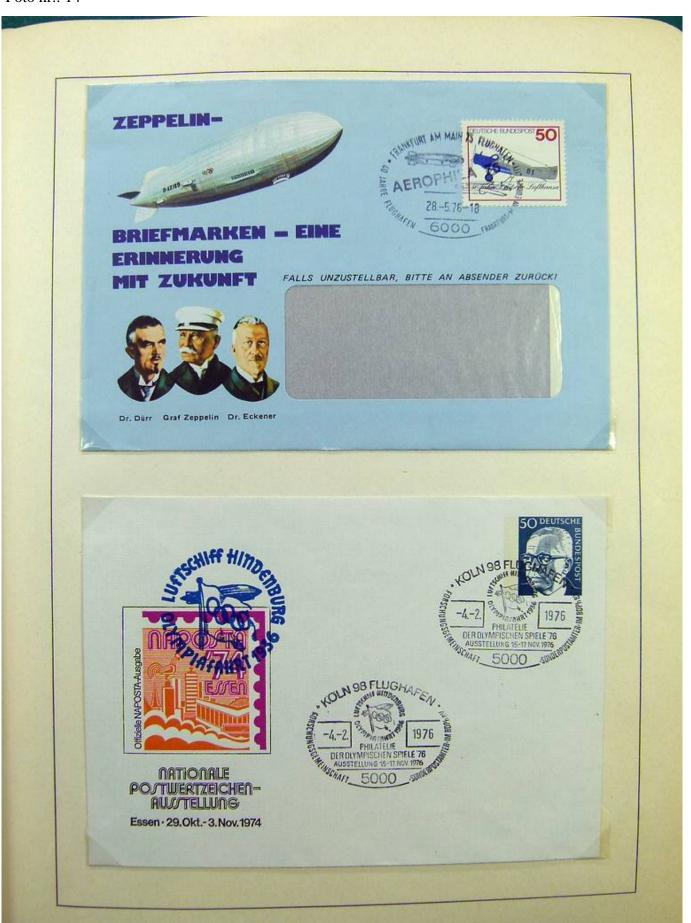

Lot nr.: L243226

Country/Type: Europe

Germany collection, on 2 albums, with FDC and postal stationery.

Price: 30 eur

[Go to the lot on www.sevenstamps.com ]