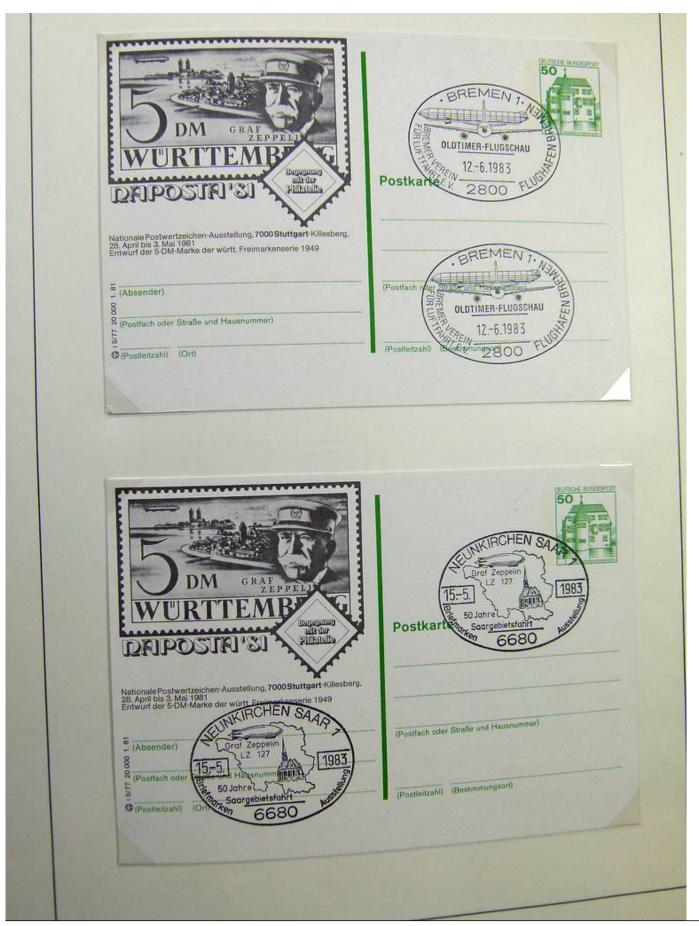

Lot nr.: L243226

Country/Type: Europe

Germany collection, on 2 albums, with FDC and postal stationery.

Price: 30 eur

[Go to the lot on www.sevenstamps.com ]