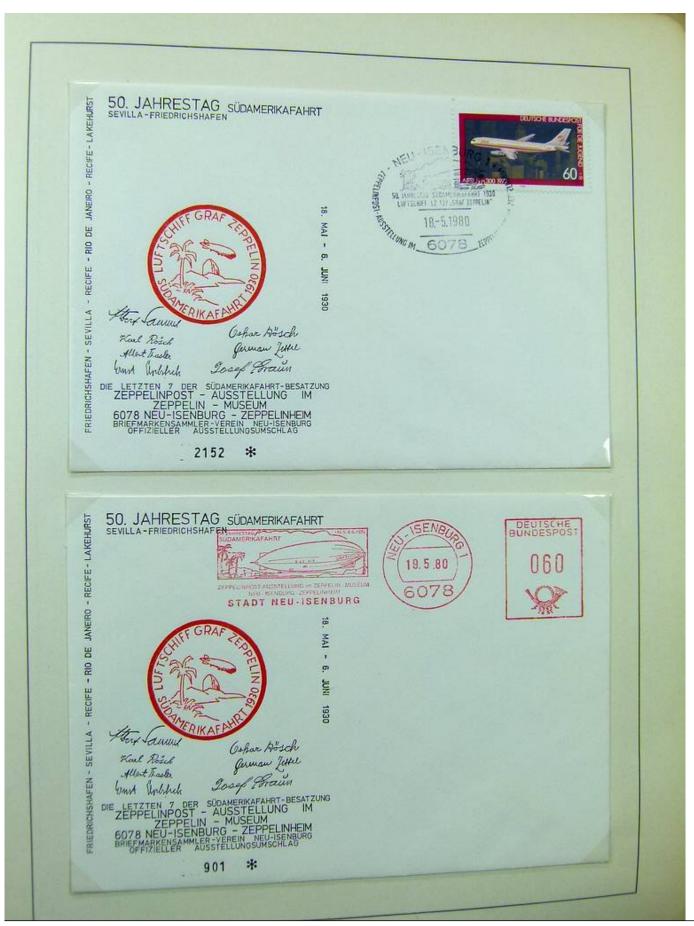

Lot nr.: L243226

Country/Type: Europe

Germany collection, on 2 albums, with FDC and postal stationery.

Price: 30 eur

[Go to the lot on www.sevenstamps.com ]