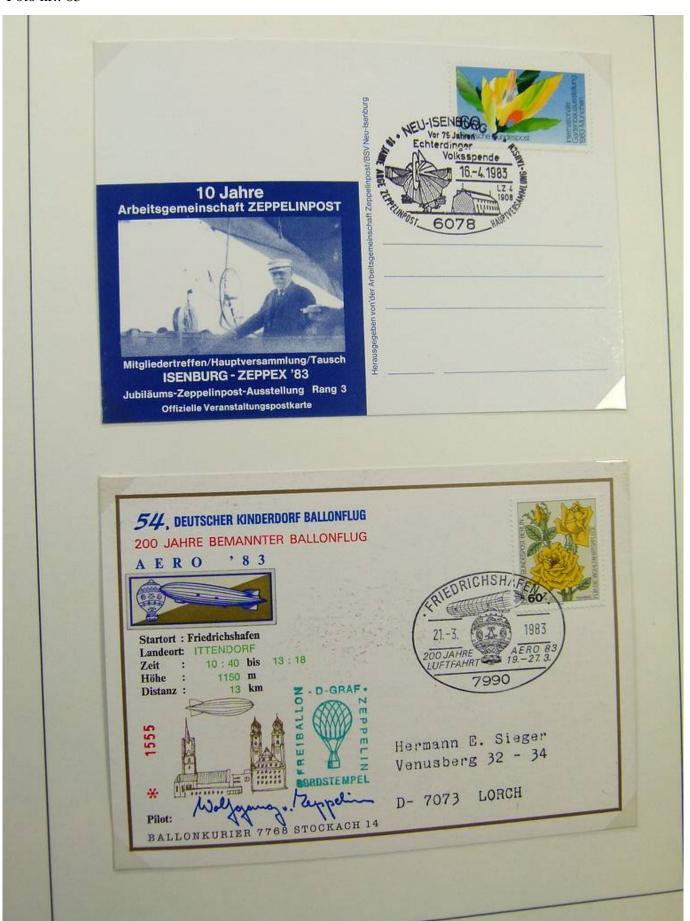

Lot nr.: L243226

Country/Type: Europe

Germany collection, on 2 albums, with FDC and postal stationery.

Price: 30 eur

[Go to the lot on www.sevenstamps.com ]