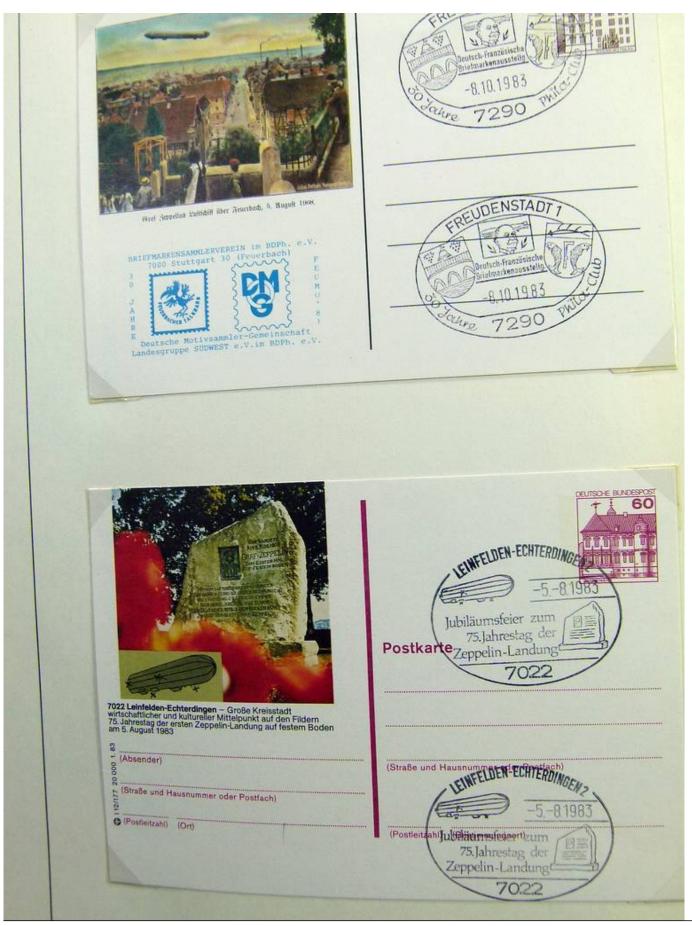

Lot nr.: L243226

Country/Type: Europe

Germany collection, on 2 albums, with FDC and postal stationery.

Price: 30 eur

[Go to the lot on www.sevenstamps.com ]