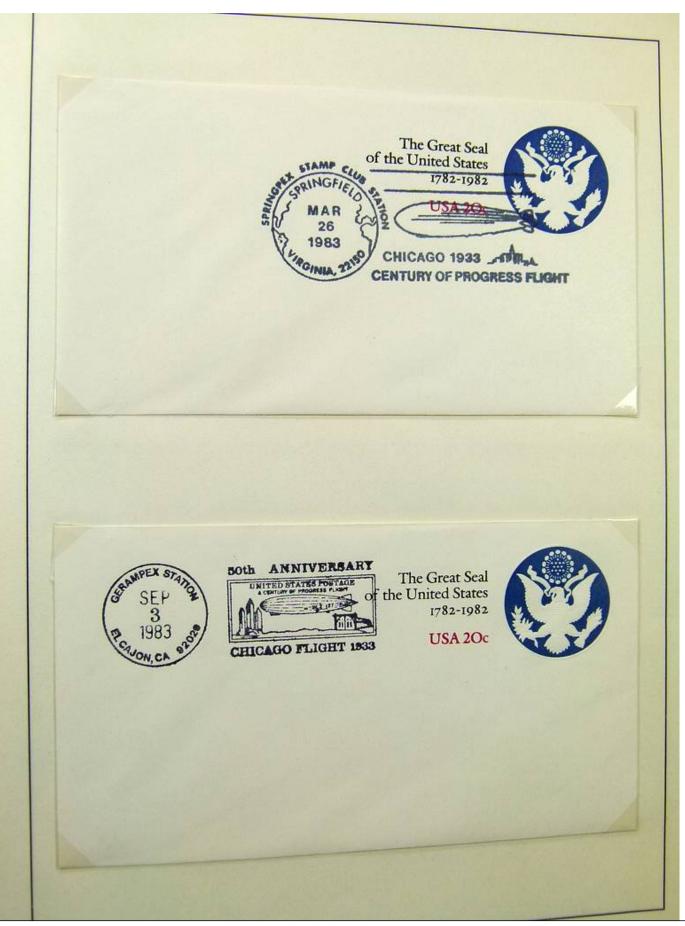

Lot nr.: L243226

Country/Type: Europe

Germany collection, on 2 albums, with FDC and postal stationery.

Price: 30 eur

[Go to the lot on www.sevenstamps.com ]