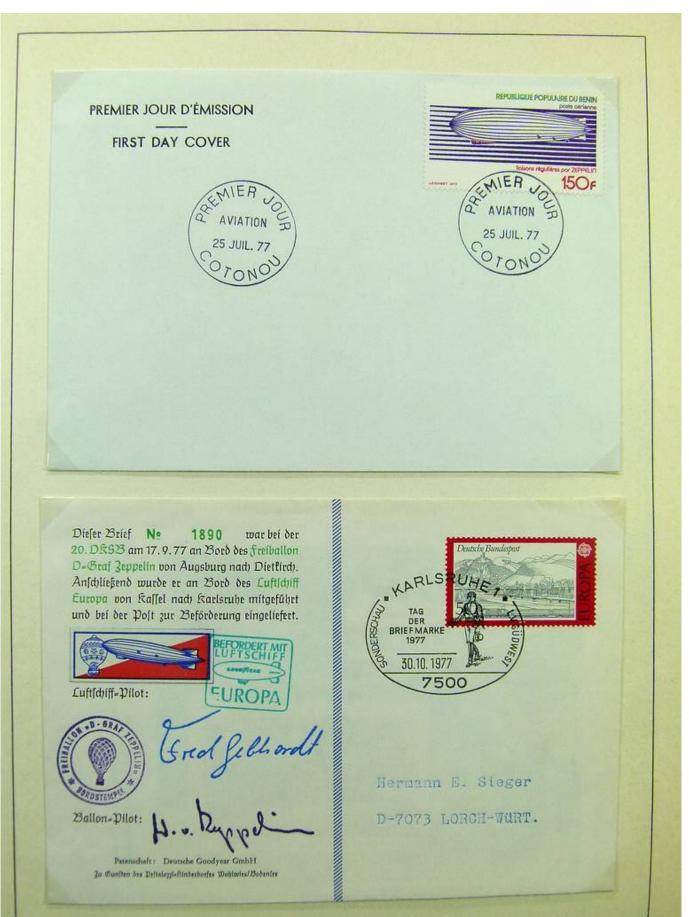

Lot nr.: L243226

Country/Type: Europe

Germany collection, on 2 albums, with FDC and postal stationery.

Price: 30 eur

[Go to the lot on www.sevenstamps.com ]