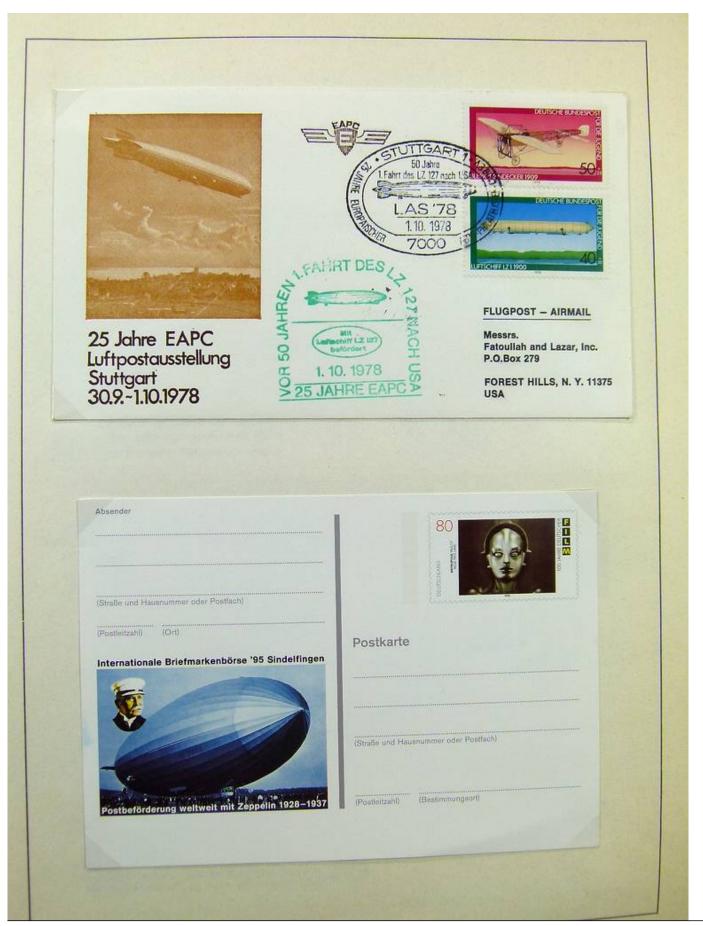

Lot nr.: L243226

Country/Type: Europe

Germany collection, on 2 albums, with FDC and postal stationery.

Price: 30 eur

[Go to the lot on www.sevenstamps.com ]