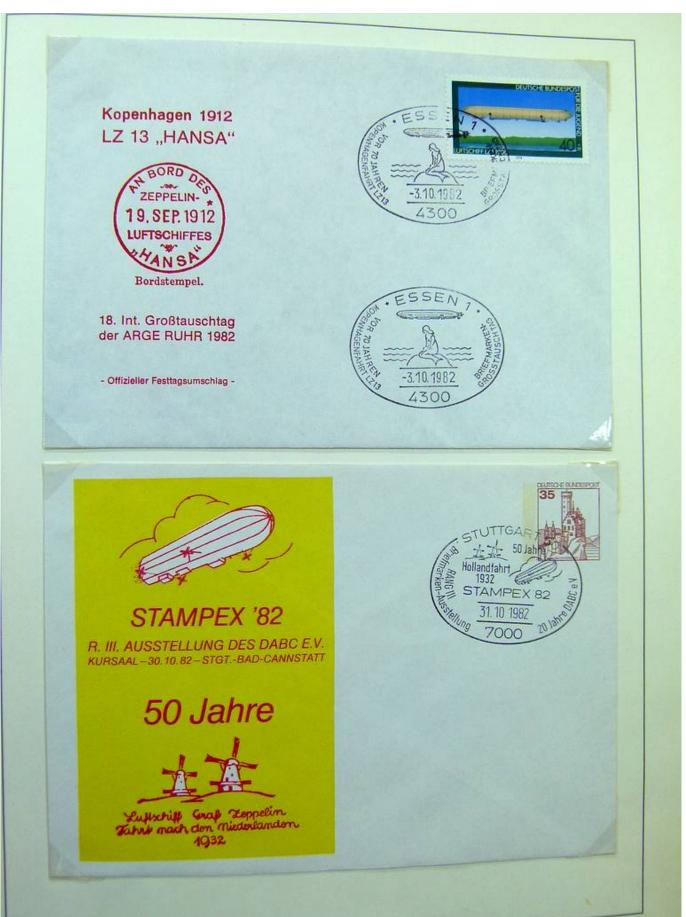

Lot nr.: L243226

Country/Type: Europe

Germany collection, on 2 albums, with FDC and postal stationery.

Price: 30 eur

[Go to the lot on www.sevenstamps.com ]