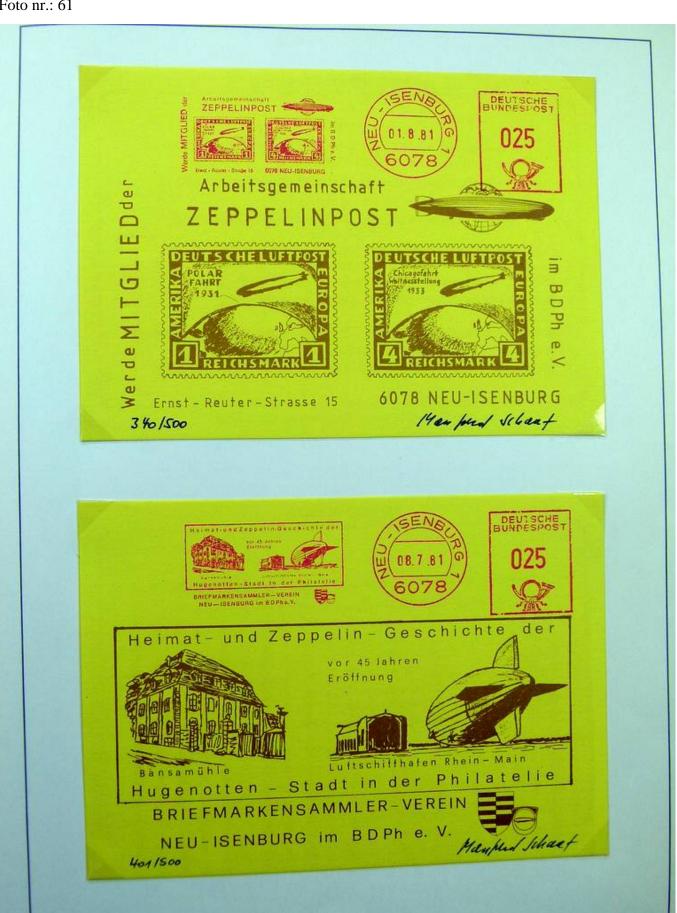

Lot nr.: L243226

Country/Type: Europe

Germany collection, on 2 albums, with FDC and postal stationery.

Price: 30 eur

[Go to the lot on www.sevenstamps.com ]