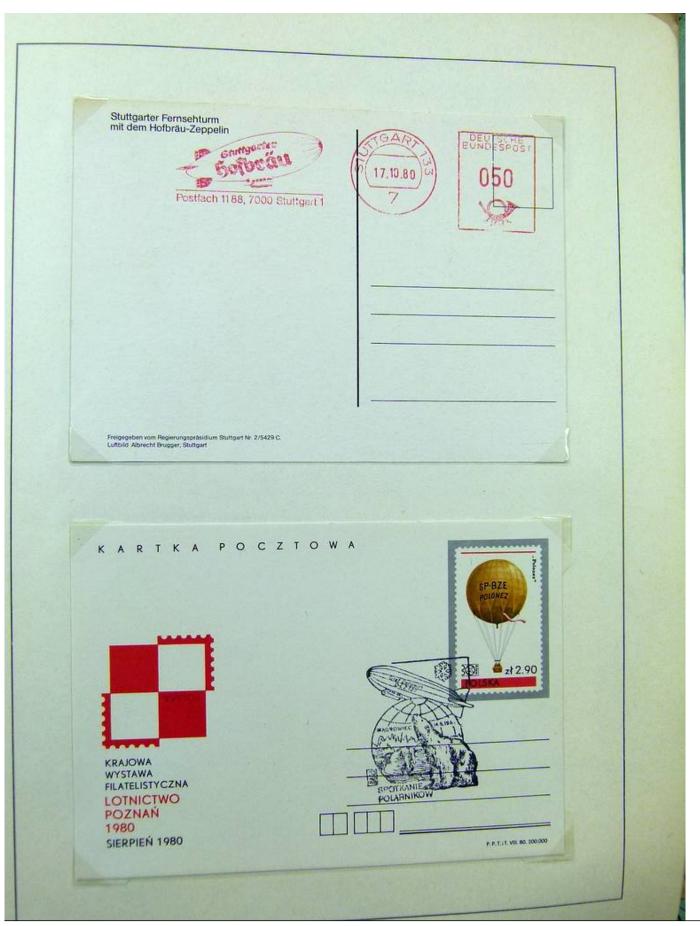

Lot nr.: L243226

Country/Type: Europe

Germany collection, on 2 albums, with FDC and postal stationery.

Price: 30 eur

[Go to the lot on www.sevenstamps.com ]