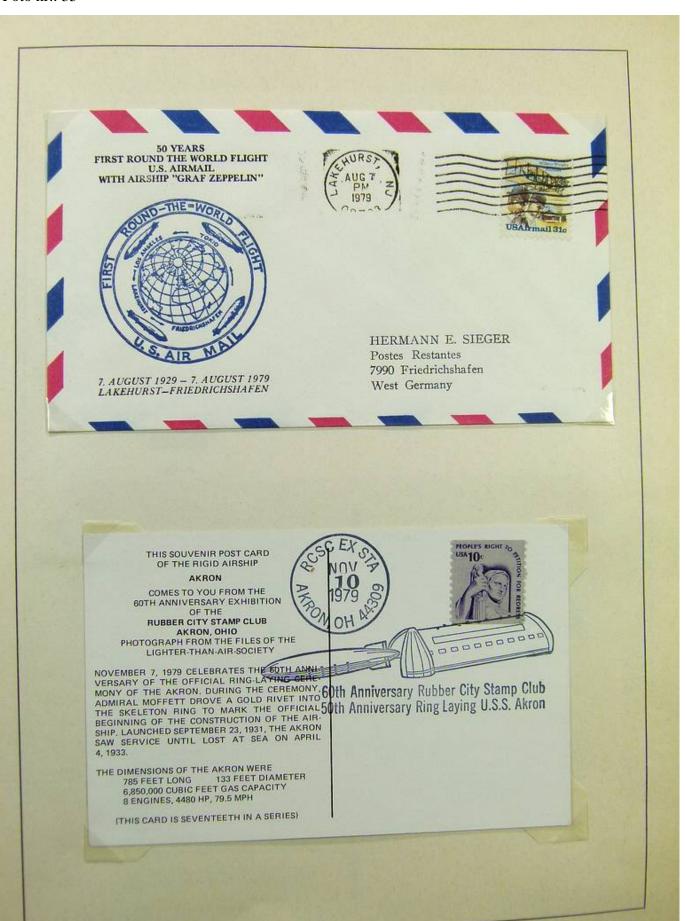

Lot nr.: L243226

Country/Type: Europe

Germany collection, on 2 albums, with FDC and postal stationery.

Price: 30 eur

[Go to the lot on www.sevenstamps.com ]