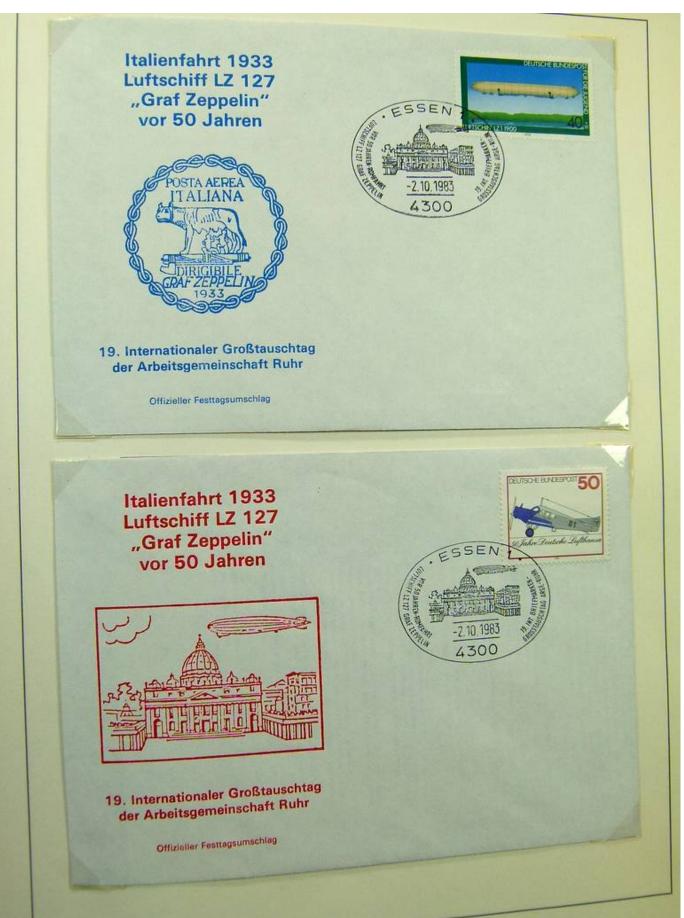

Lot nr.: L243226

Country/Type: Europe

Germany collection, on 2 albums, with FDC and postal stationery.

Price: 30 eur

[Go to the lot on www.sevenstamps.com ]