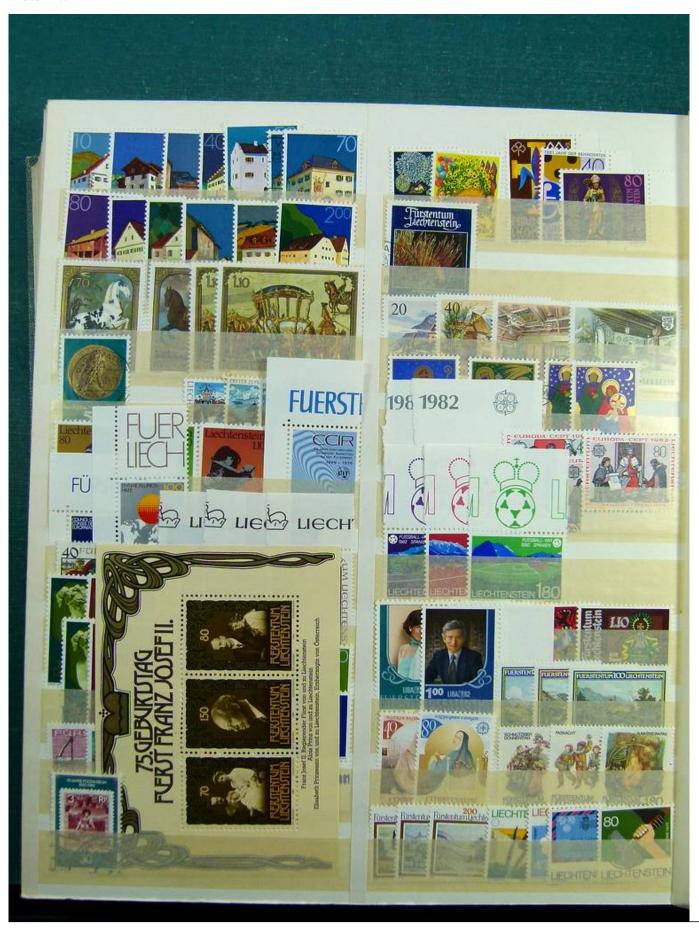

Lot nr.: L243232

Country/Type: Europe

Europa collection, in stockbook, with mainly used stamps from England, France, Switzerland, Liechtenstein.

Price: 40 eur

[Go to the lot on www.sevenstamps.com ]

YOUR COLLECTION, OUR PASSION.