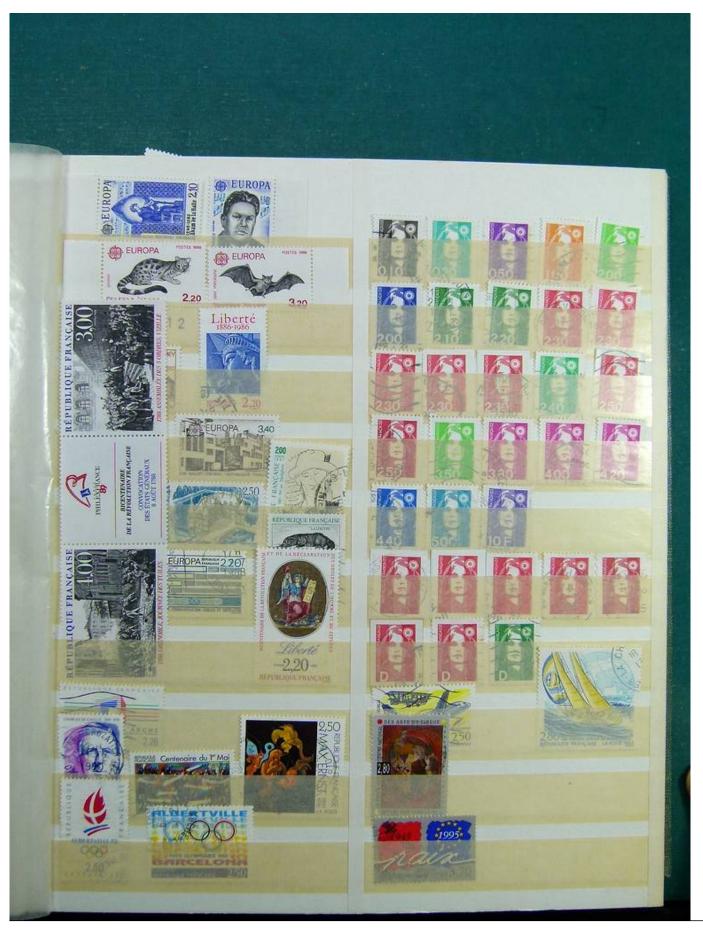

Lot nr.: L243232

Country/Type: Europe

Europa collection, in stockbook, with mainly used stamps from England, France, Switzerland, Liechtenstein.

Price: 40 eur

[Go to the lot on www.sevenstamps.com ]

YOUR COLLECTION, OUR PASSION.