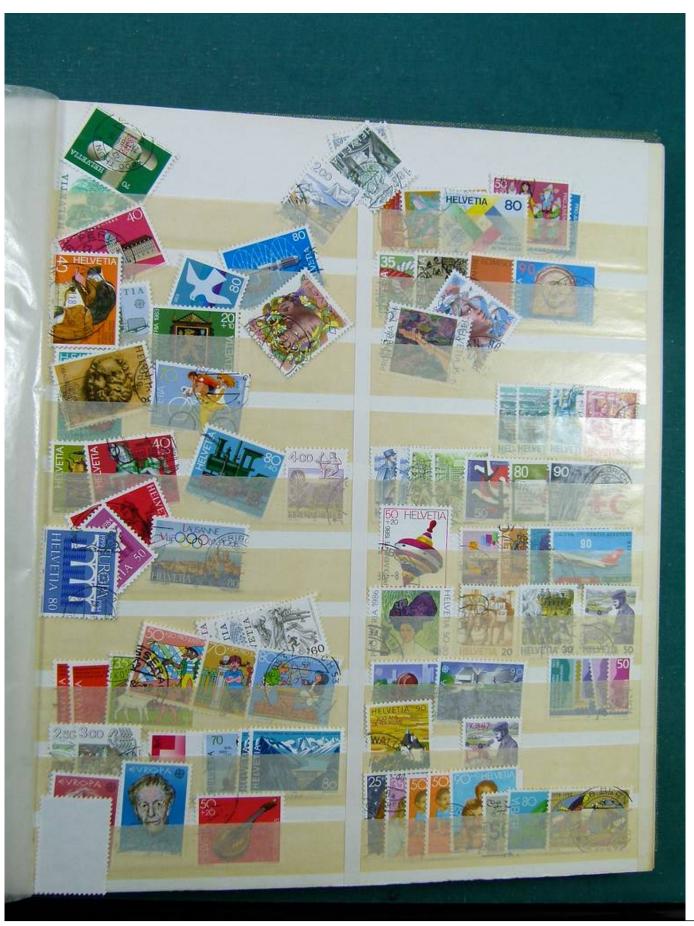

Lot nr.: L243232

Country/Type: Europe

Europa collection, in stockbook, with mainly used stamps from England, France, Switzerland, Liechtenstein.

Price: 40 eur

[Go to the lot on www.sevenstamps.com ]

YOUR COLLECTION, OUR PASSION.