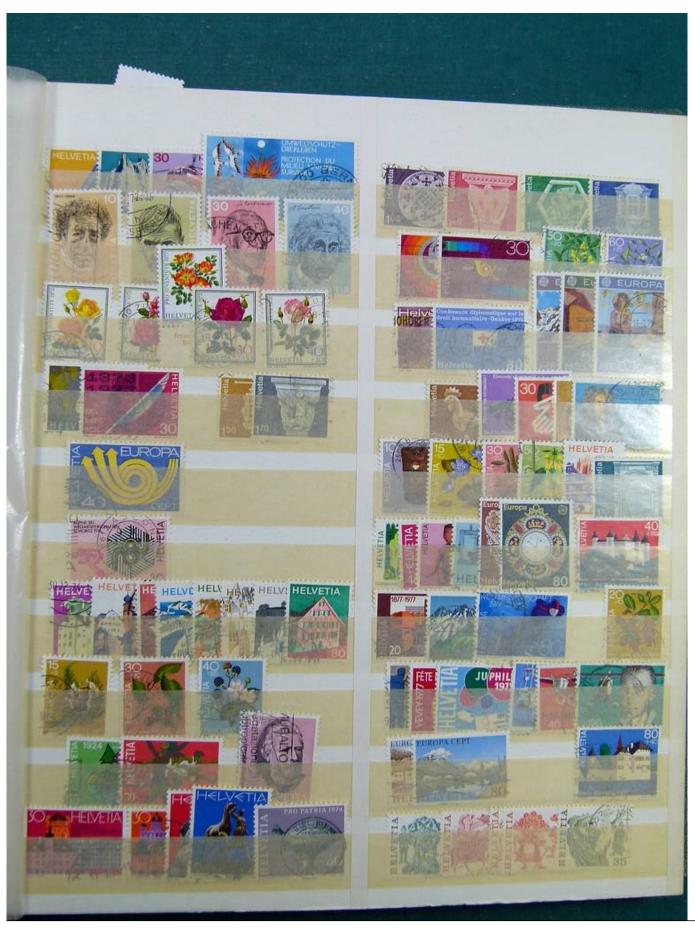

Lot nr.: L243232

Country/Type: Europe

Europa collection, in stockbook, with mainly used stamps from England, France, Switzerland, Liechtenstein.

Price: 40 eur

[Go to the lot on www.sevenstamps.com ]

YOUR COLLECTION, OUR PASSION.