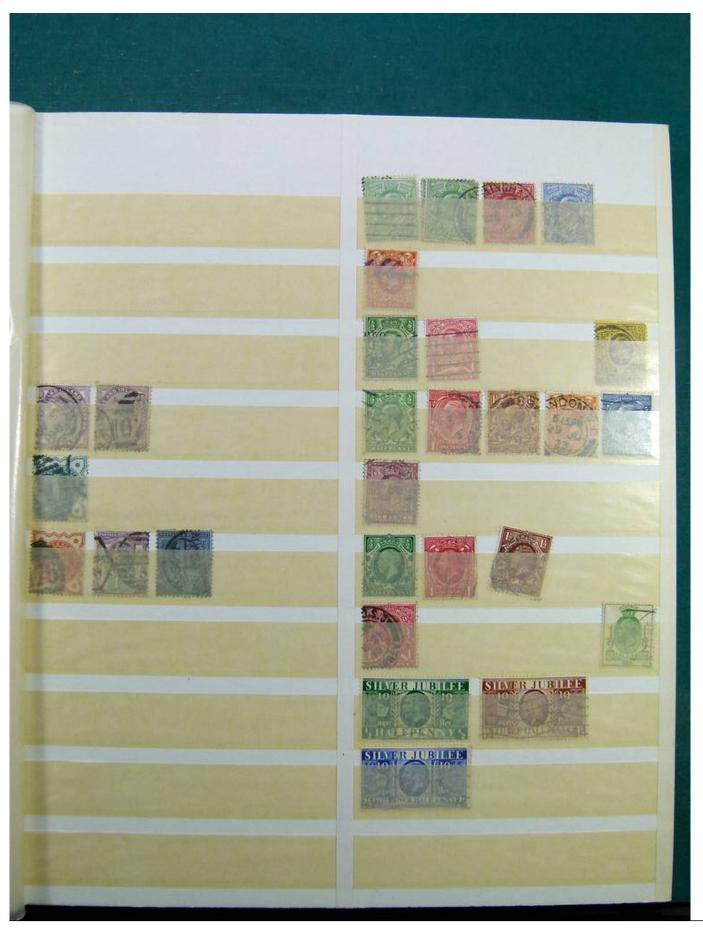

Lot nr.: L243232

Country/Type: Europe

Europa collection, in stockbook, with mainly used stamps from England, France, Switzerland, Liechtenstein.

Price: 40 eur

[Go to the lot on www.sevenstamps.com ]

YOUR COLLECTION, OUR PASSION.