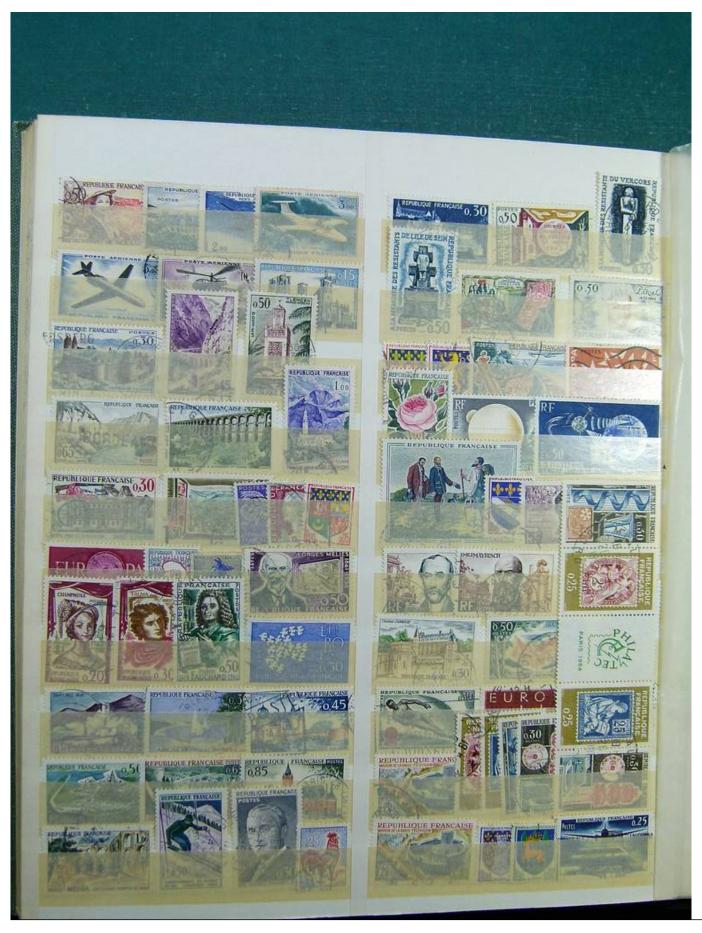

Lot nr.: L243232

Country/Type: Europe

Europa collection, in stockbook, with mainly used stamps from England, France, Switzerland, Liechtenstein.

Price: 40 eur

[Go to the lot on www.sevenstamps.com ]

YOUR COLLECTION, OUR PASSION.