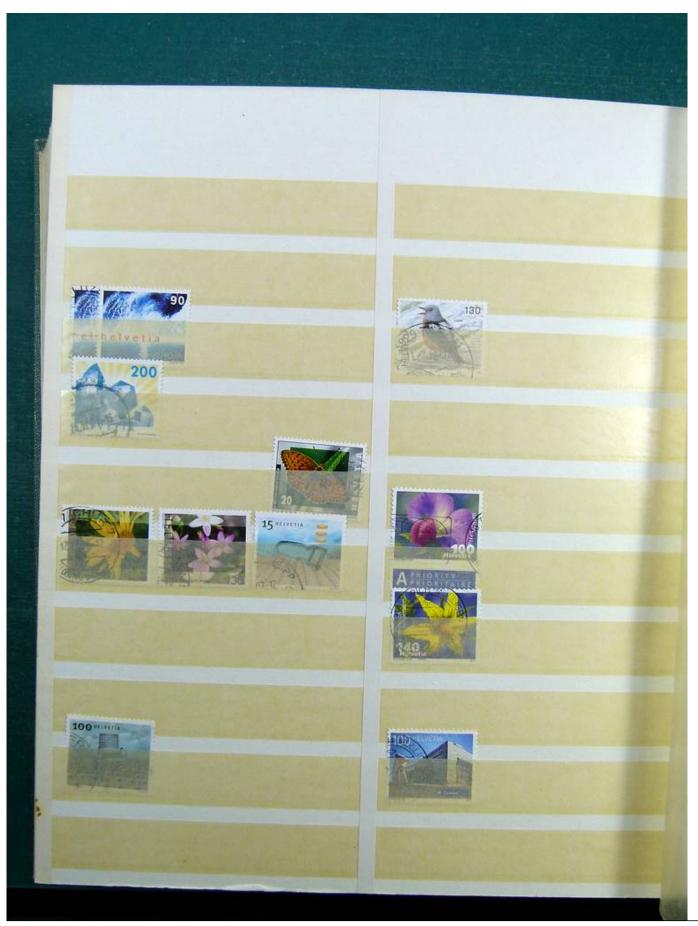

Lot nr.: L243232

Country/Type: Europe

Europa collection, in stockbook, with mainly used stamps from England, France, Switzerland, Liechtenstein.

Price: 40 eur

[Go to the lot on www.sevenstamps.com ]

YOUR COLLECTION, OUR PASSION.