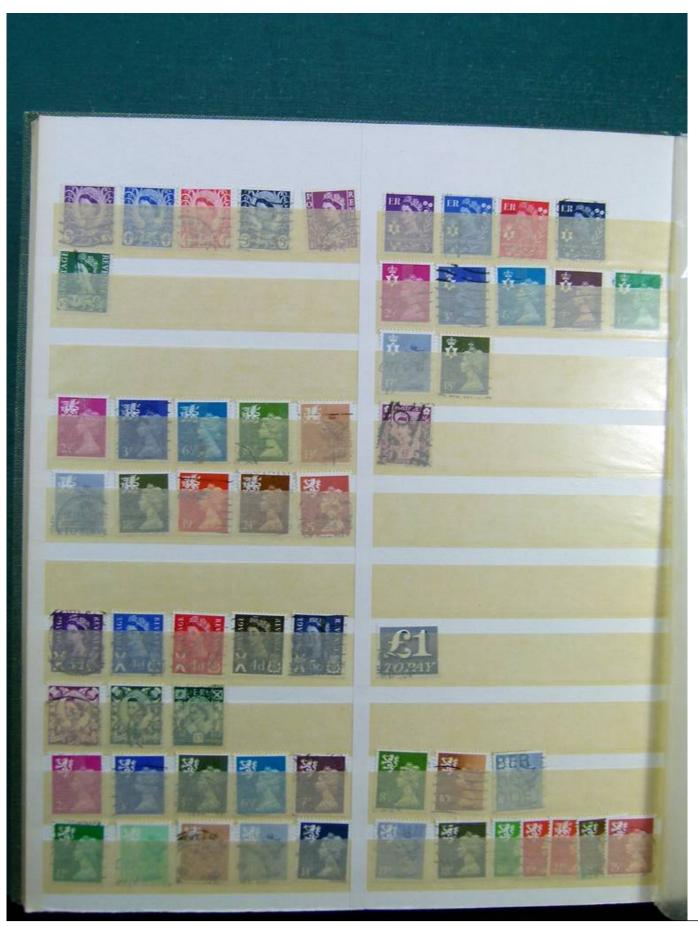

Lot nr.: L243232

Country/Type: Europe

Europa collection, in stockbook, with mainly used stamps from England, France, Switzerland, Liechtenstein.

Price: 40 eur

[Go to the lot on www.sevenstamps.com ]

YOUR COLLECTION, OUR PASSION.