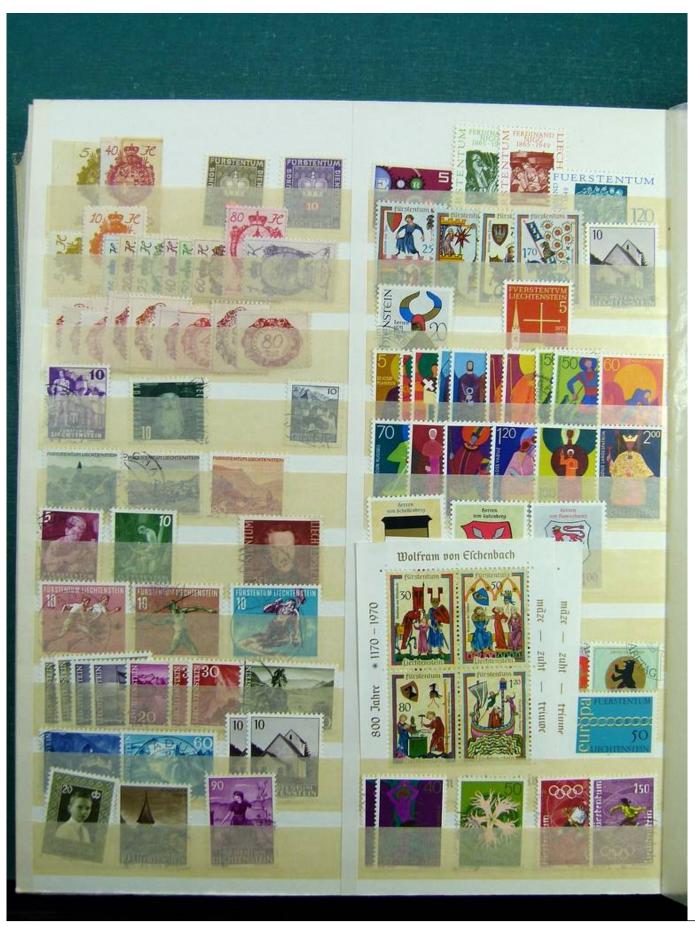

Lot nr.: L243232

Country/Type: Europe

Europa collection, in stockbook, with mainly used stamps from England, France, Switzerland, Liechtenstein.

Price: 40 eur

[Go to the lot on www.sevenstamps.com ]

YOUR COLLECTION, OUR PASSION.