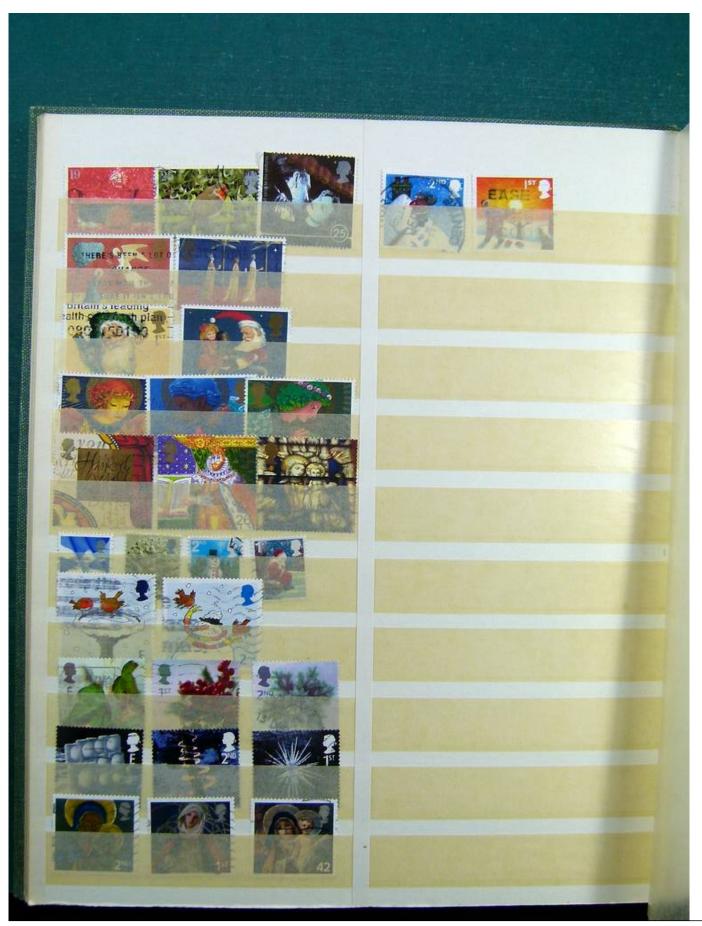

Lot nr.: L243232

Country/Type: Europe

Europa collection, in stockbook, with mainly used stamps from England, France, Switzerland, Liechtenstein.

Price: 40 eur

[Go to the lot on www.sevenstamps.com ]

YOUR COLLECTION, OUR PASSION.