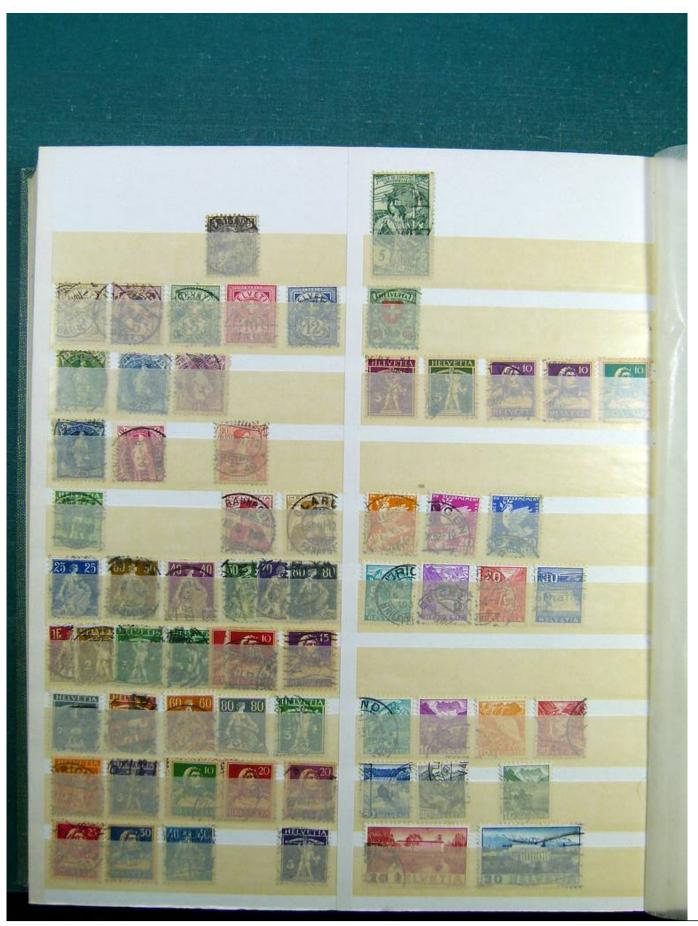

Lot nr.: L243232

Country/Type: Europe

Europa collection, in stockbook, with mainly used stamps from England, France, Switzerland, Liechtenstein.

Price: 40 eur

[Go to the lot on www.sevenstamps.com ]

YOUR COLLECTION, OUR PASSION.