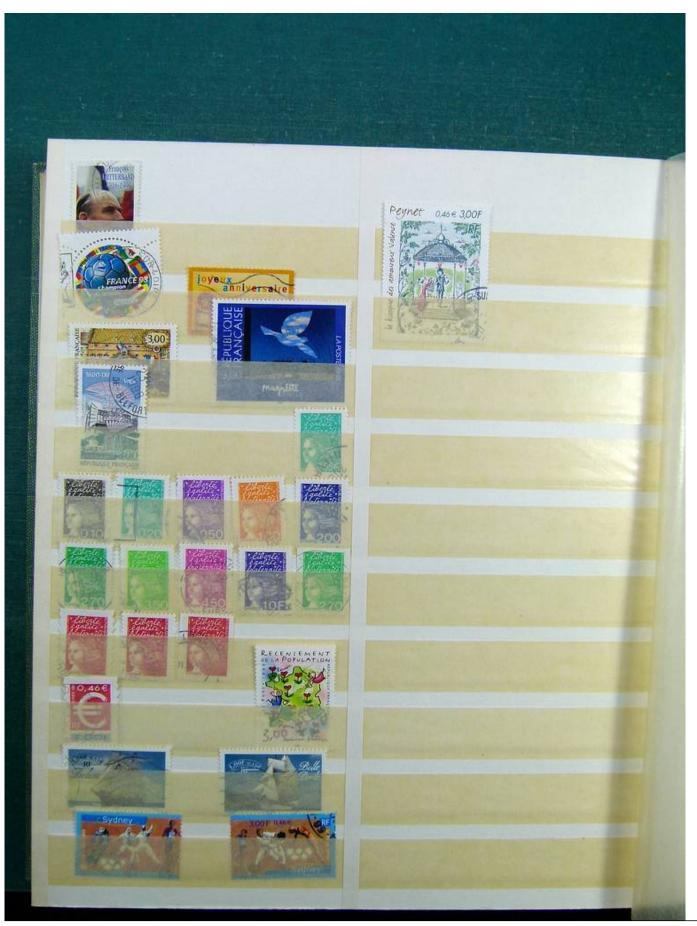

Lot nr.: L243232

Country/Type: Europe

Europa collection, in stockbook, with mainly used stamps from England, France, Switzerland, Liechtenstein.

Price: 40 eur

[Go to the lot on www.sevenstamps.com ]

YOUR COLLECTION, OUR PASSION.