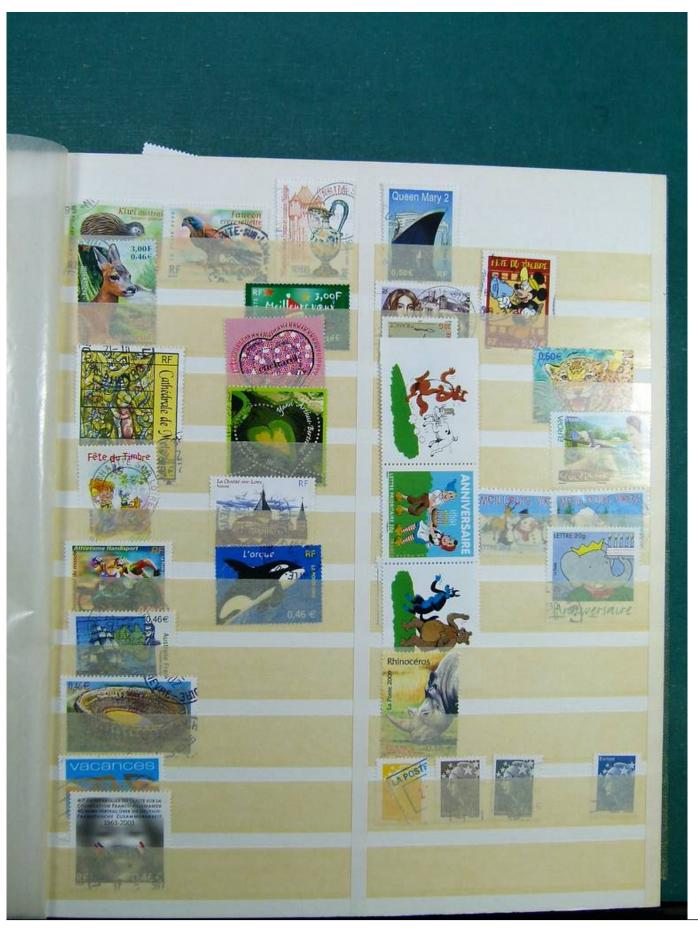

Lot nr.: L243232

Country/Type: Europe

Europa collection, in stockbook, with mainly used stamps from England, France, Switzerland, Liechtenstein.

Price: 40 eur

[Go to the lot on www.sevenstamps.com ]

YOUR COLLECTION, OUR PASSION.