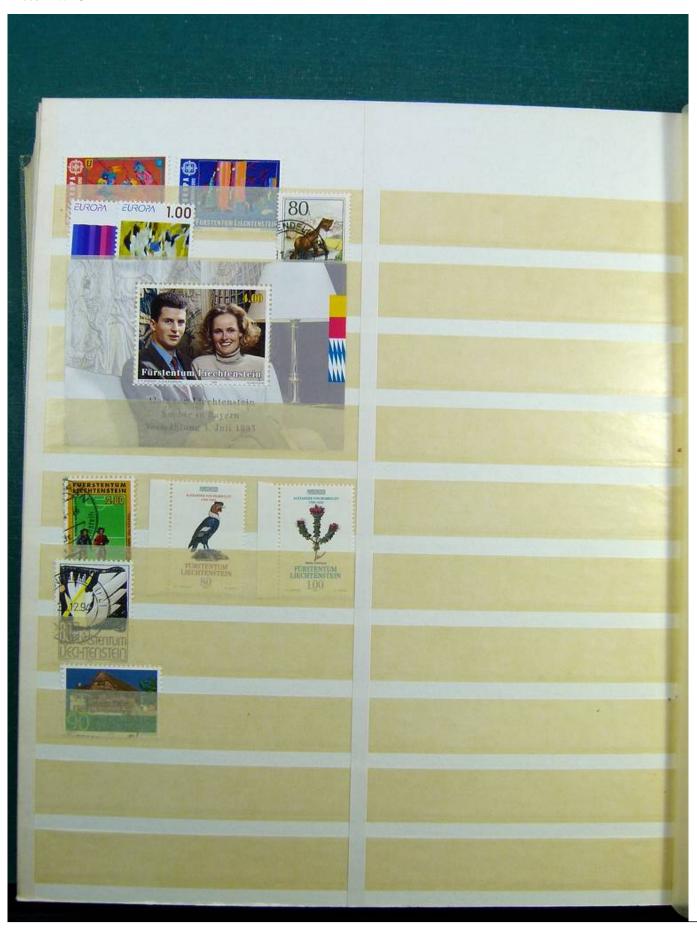

Lot nr.: L243232

Country/Type: Europe

Europa collection, in stockbook, with mainly used stamps from England, France, Switzerland, Liechtenstein.

Price: 40 eur

[Go to the lot on www.sevenstamps.com ]

YOUR COLLECTION, OUR PASSION.