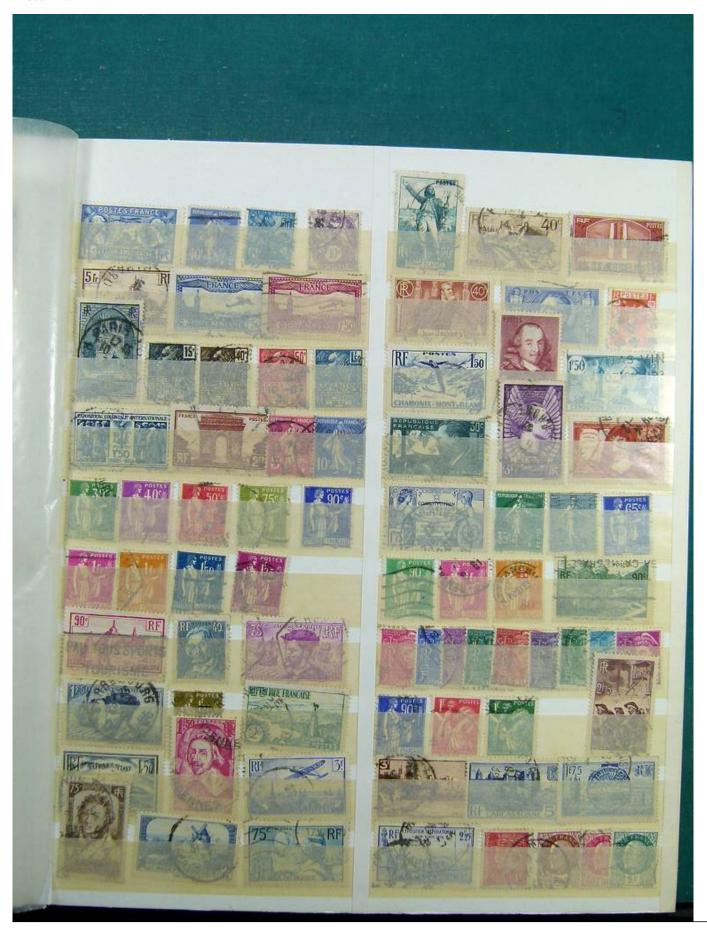

Lot nr.: L243232

Country/Type: Europe

Europa collection, in stockbook, with mainly used stamps from England, France, Switzerland, Liechtenstein.

Price: 40 eur

[Go to the lot on www.sevenstamps.com ]

YOUR COLLECTION, OUR PASSION.