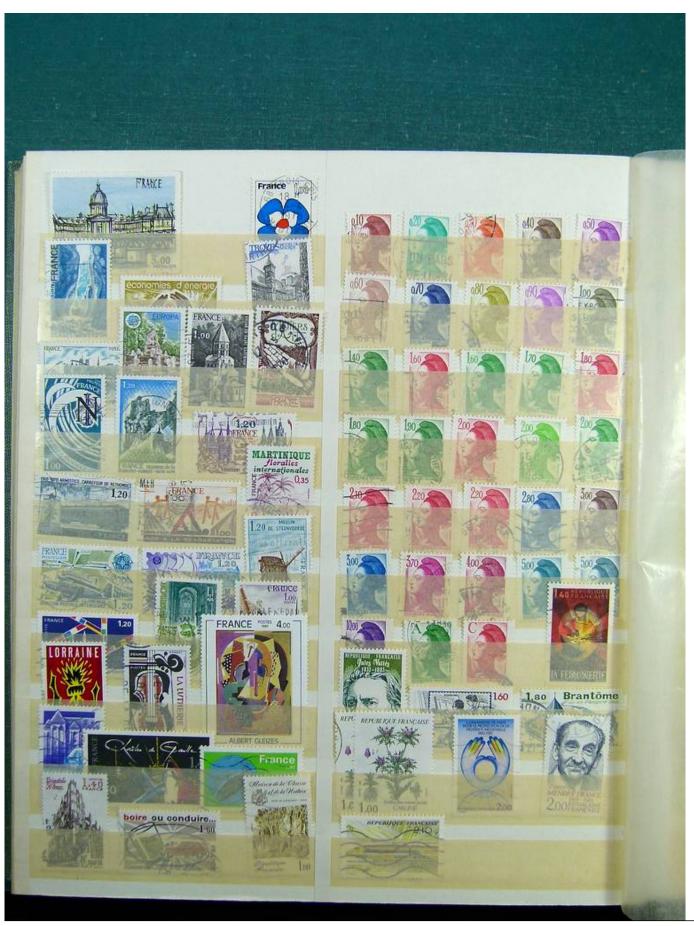

Lot nr.: L243232

Country/Type: Europe

Europa collection, in stockbook, with mainly used stamps from England, France, Switzerland, Liechtenstein.

Price: 40 eur

[Go to the lot on www.sevenstamps.com ]

YOUR COLLECTION, OUR PASSION.