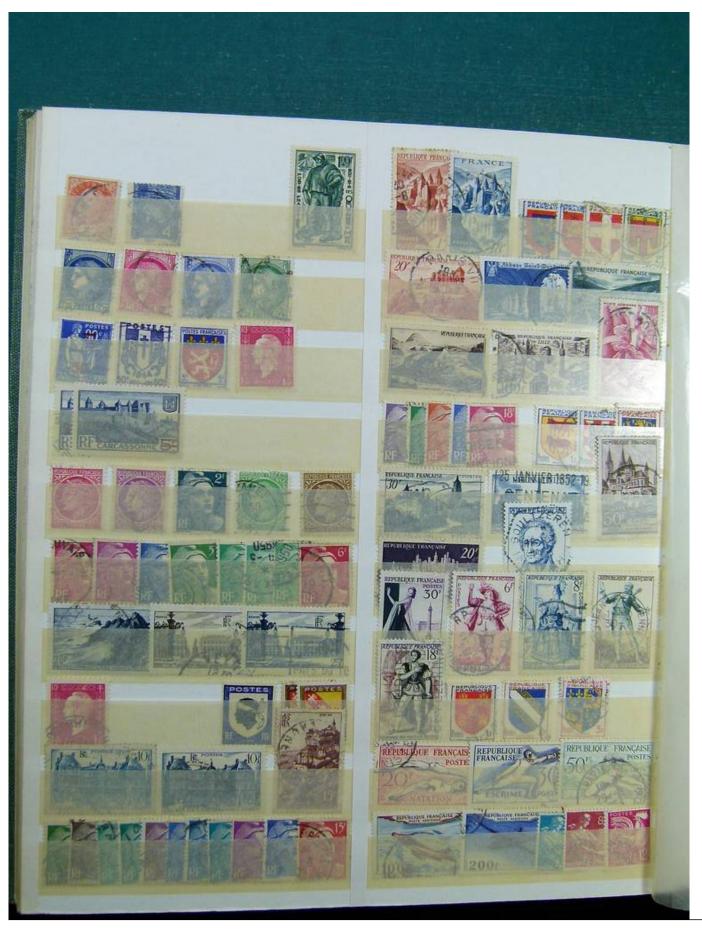

Lot nr.: L243232

Country/Type: Europe

Europa collection, in stockbook, with mainly used stamps from England, France, Switzerland, Liechtenstein.

Price: 40 eur

[Go to the lot on www.sevenstamps.com ]

YOUR COLLECTION, OUR PASSION.