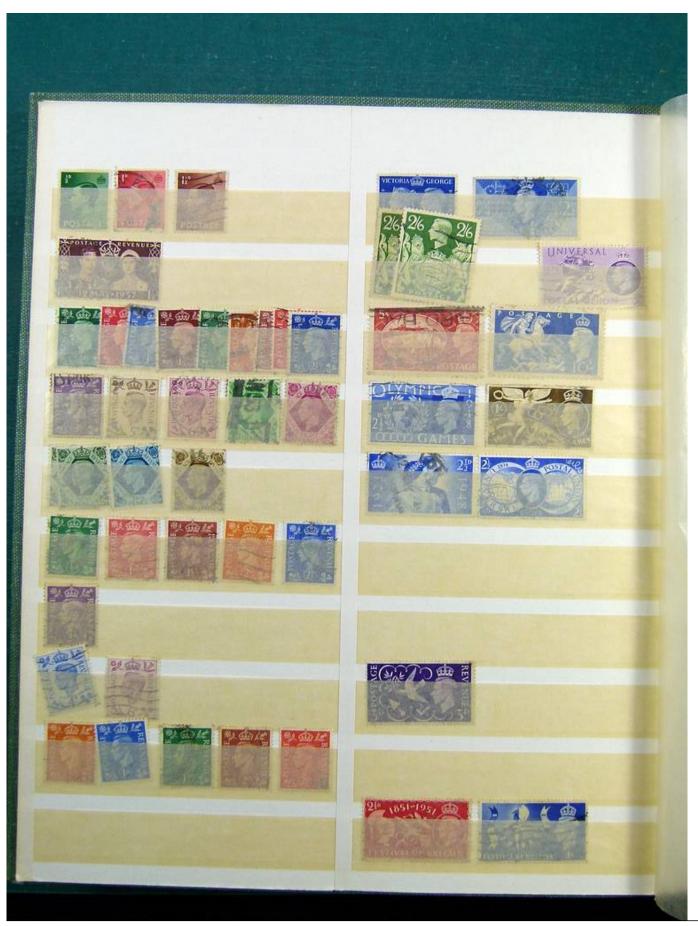

Lot nr.: L243232

Country/Type: Europe

Europa collection, in stockbook, with mainly used stamps from England, France, Switzerland, Liechtenstein.

Price: 40 eur

[Go to the lot on www.sevenstamps.com ]

YOUR COLLECTION, OUR PASSION.