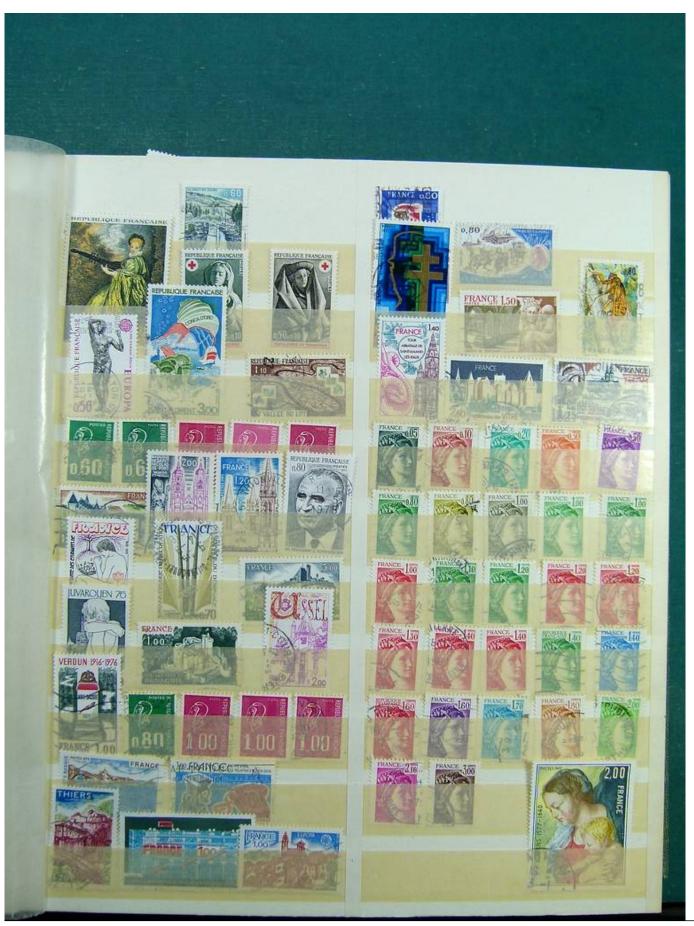

Lot nr.: L243232

Country/Type: Europe

Europa collection, in stockbook, with mainly used stamps from England, France, Switzerland, Liechtenstein.

Price: 40 eur

[Go to the lot on www.sevenstamps.com ]

YOUR COLLECTION, OUR PASSION.