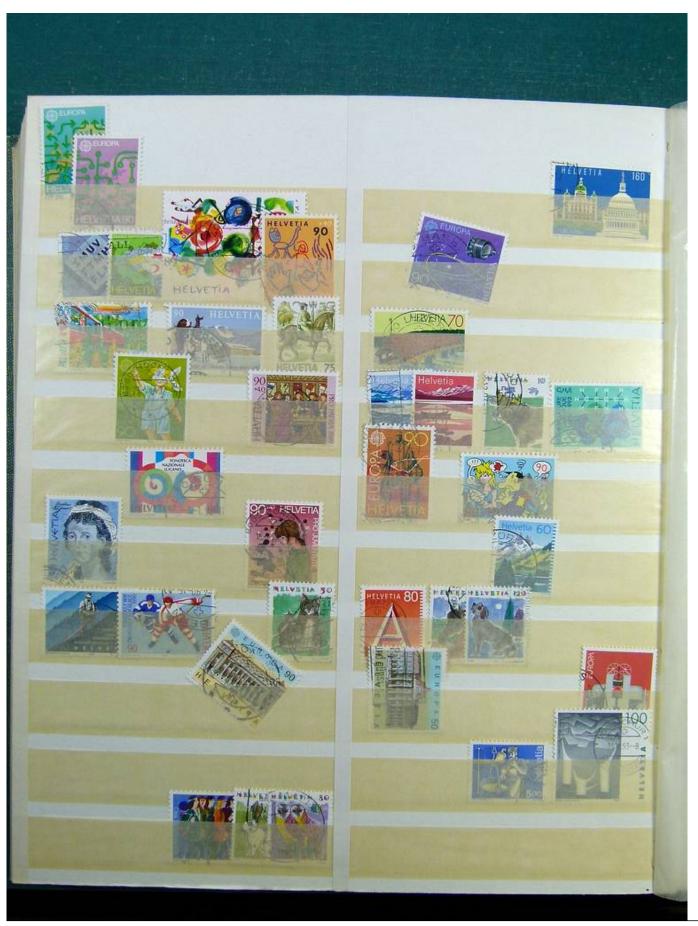

Lot nr.: L243232

Country/Type: Europe

Europa collection, in stockbook, with mainly used stamps from England, France, Switzerland, Liechtenstein.

Price: 40 eur

[Go to the lot on www.sevenstamps.com ]

YOUR COLLECTION, OUR PASSION.