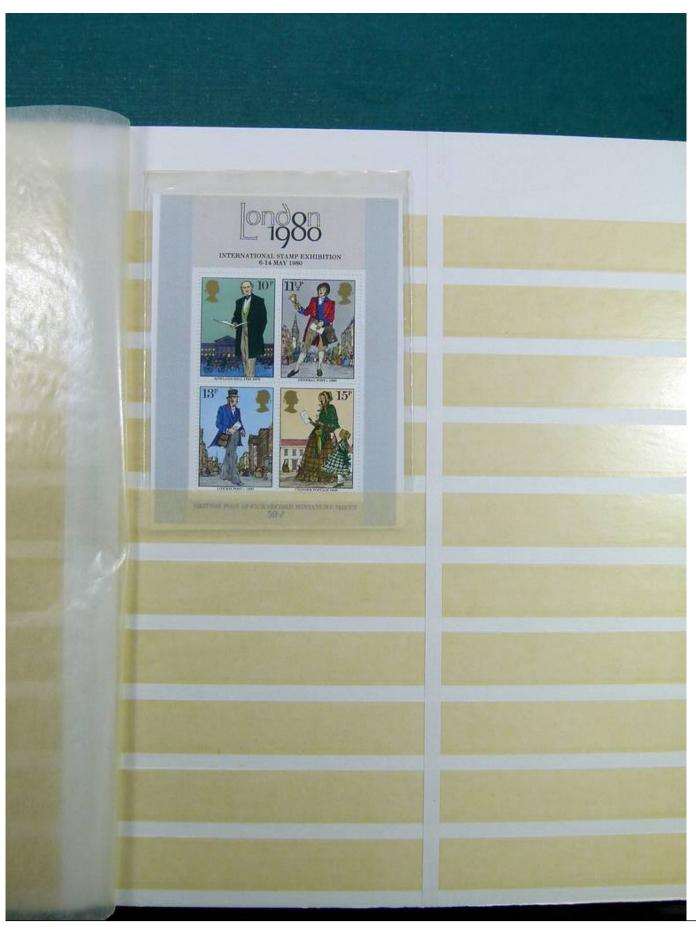

Lot nr.: L243232

Country/Type: Europe

Europa collection, in stockbook, with mainly used stamps from England, France, Switzerland, Liechtenstein.

Price: 40 eur

[Go to the lot on www.sevenstamps.com ]

YOUR COLLECTION, OUR PASSION.