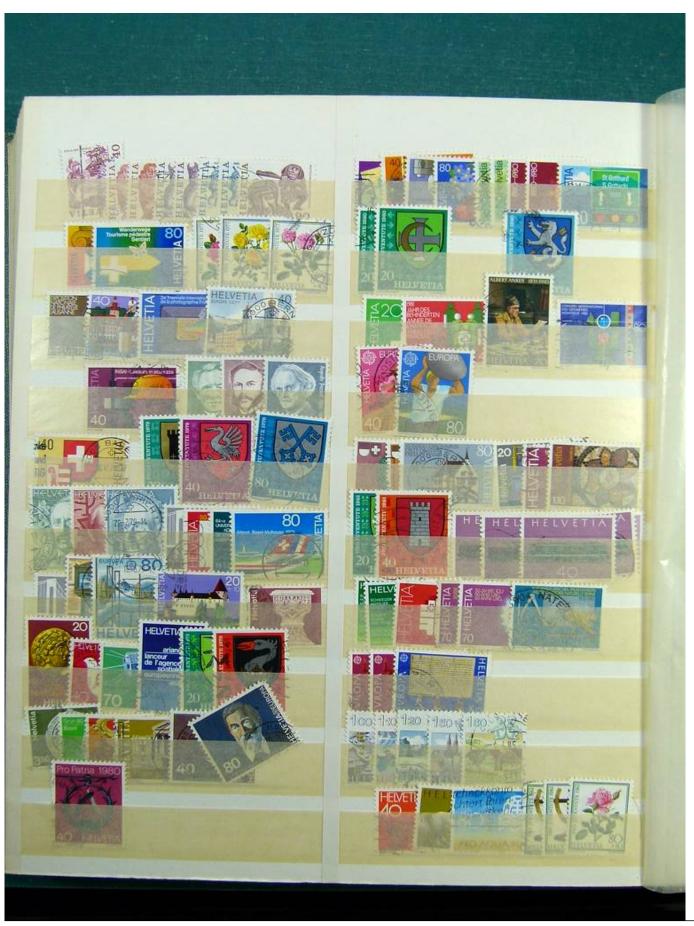

Lot nr.: L243232

Country/Type: Europe

Europa collection, in stockbook, with mainly used stamps from England, France, Switzerland, Liechtenstein.

Price: 40 eur

[Go to the lot on www.sevenstamps.com ]

YOUR COLLECTION, OUR PASSION.