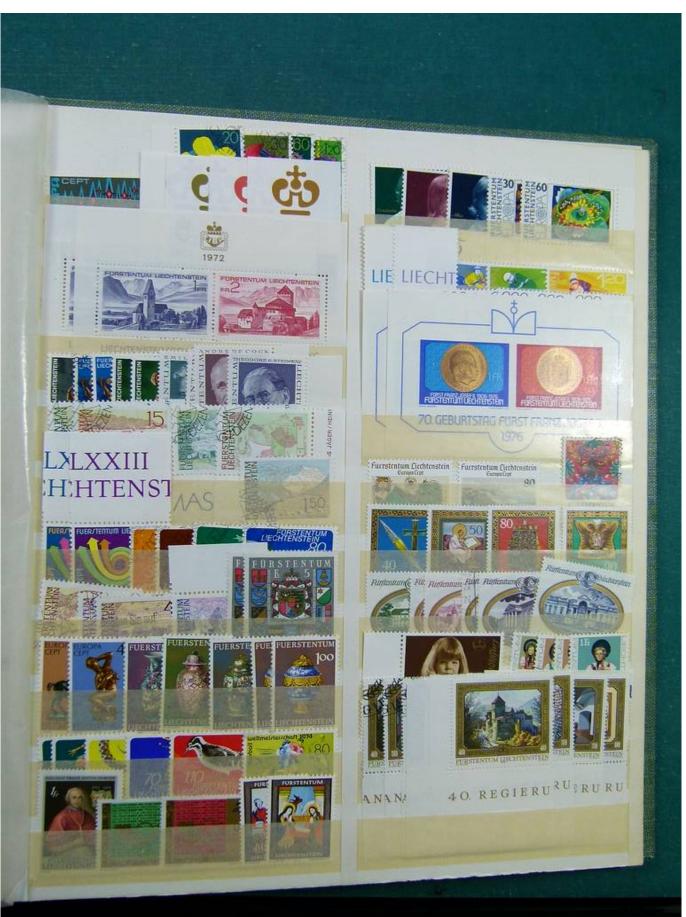

Lot nr.: L243232

Country/Type: Europe

Europa collection, in stockbook, with mainly used stamps from England, France, Switzerland, Liechtenstein.

Price: 40 eur

[Go to the lot on www.sevenstamps.com ]

YOUR COLLECTION, OUR PASSION.