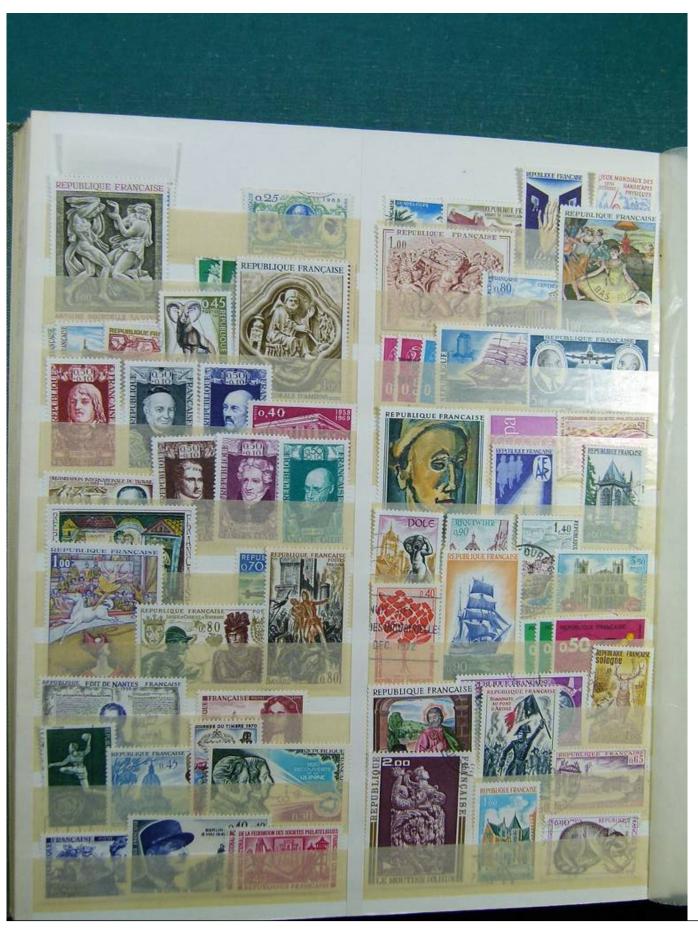

Lot nr.: L243232

Country/Type: Europe

Europa collection, in stockbook, with mainly used stamps from England, France, Switzerland, Liechtenstein.

Price: 40 eur

[Go to the lot on www.sevenstamps.com ]

YOUR COLLECTION, OUR PASSION.