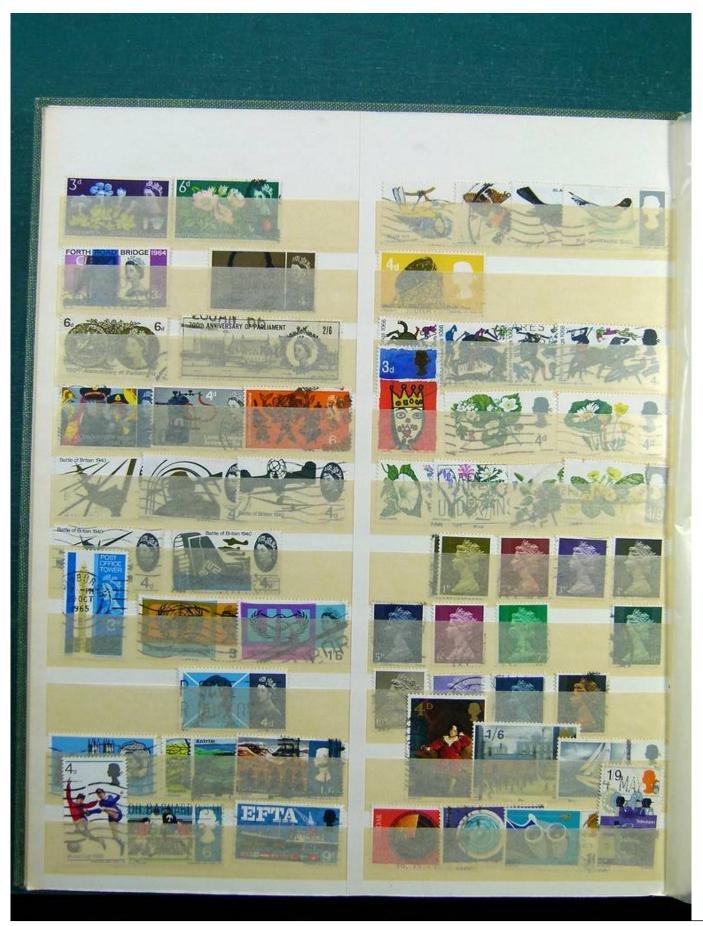

Lot nr.: L243232

Country/Type: Europe

Europa collection, in stockbook, with mainly used stamps from England, France, Switzerland, Liechtenstein.

Price: 40 eur

[Go to the lot on www.sevenstamps.com ]

YOUR COLLECTION, OUR PASSION.