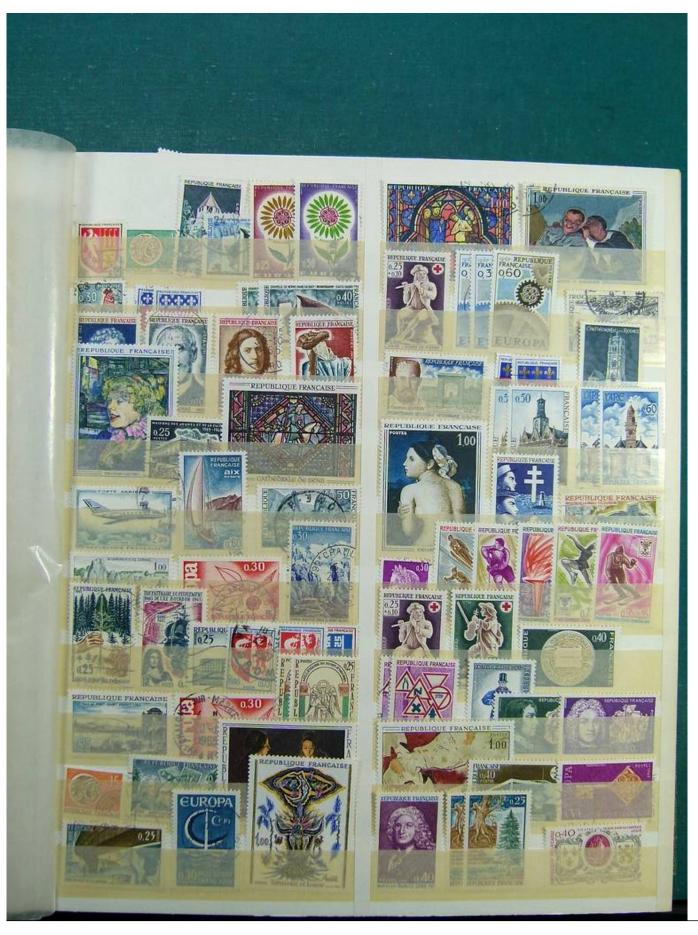

Lot nr.: L243232

Country/Type: Europe

Europa collection, in stockbook, with mainly used stamps from England, France, Switzerland, Liechtenstein.

Price: 40 eur

[Go to the lot on www.sevenstamps.com ]

YOUR COLLECTION, OUR PASSION.