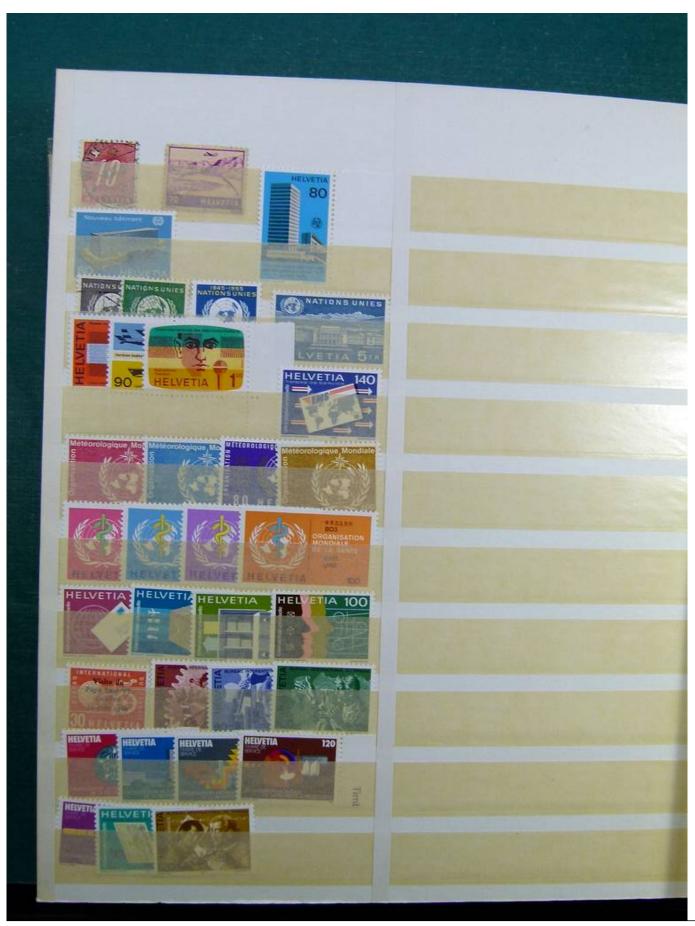

Lot nr.: L243232

Country/Type: Europe

Europa collection, in stockbook, with mainly used stamps from England, France, Switzerland, Liechtenstein.

Price: 40 eur

[Go to the lot on www.sevenstamps.com ]

YOUR COLLECTION, OUR PASSION.