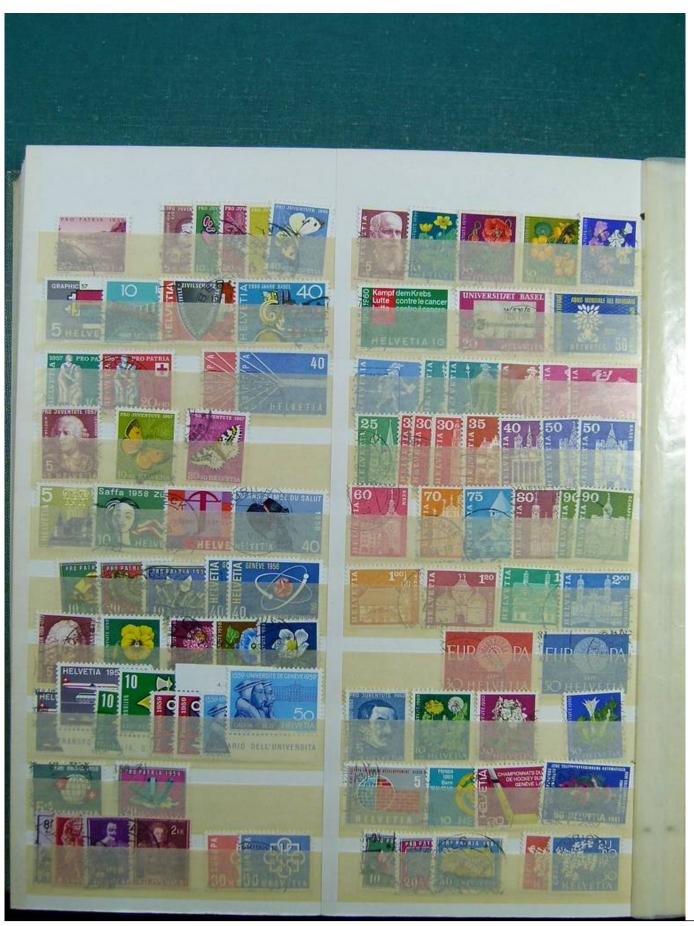

Lot nr.: L243232

Country/Type: Europe

Europa collection, in stockbook, with mainly used stamps from England, France, Switzerland, Liechtenstein.

Price: 40 eur

[Go to the lot on www.sevenstamps.com ]

YOUR COLLECTION, OUR PASSION.