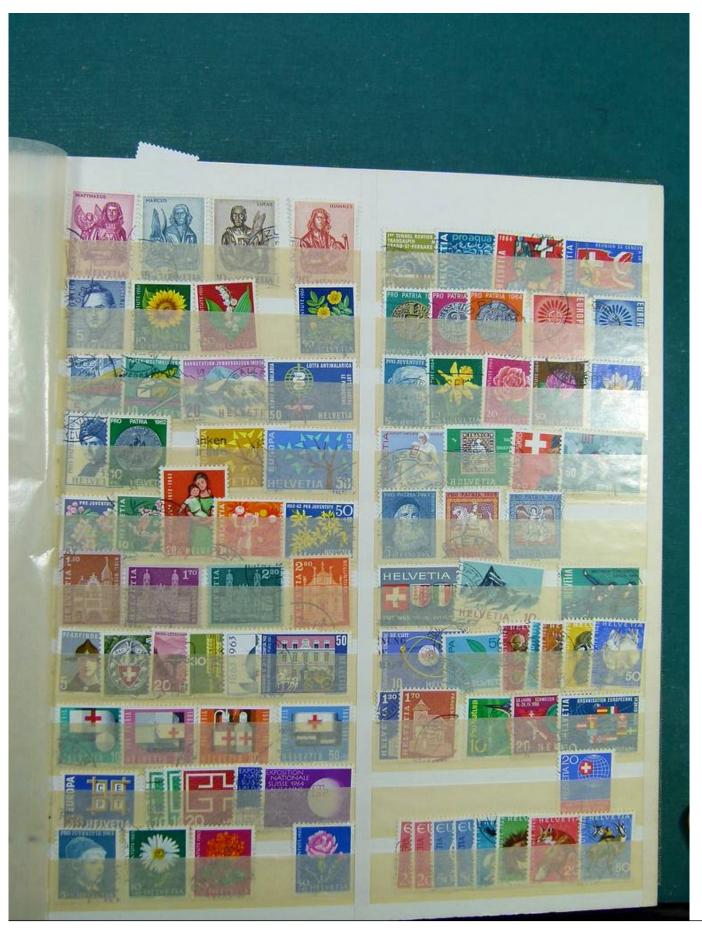

Lot nr.: L243232

Country/Type: Europe

Europa collection, in stockbook, with mainly used stamps from England, France, Switzerland, Liechtenstein.

Price: 40 eur

[Go to the lot on www.sevenstamps.com ]

YOUR COLLECTION, OUR PASSION.