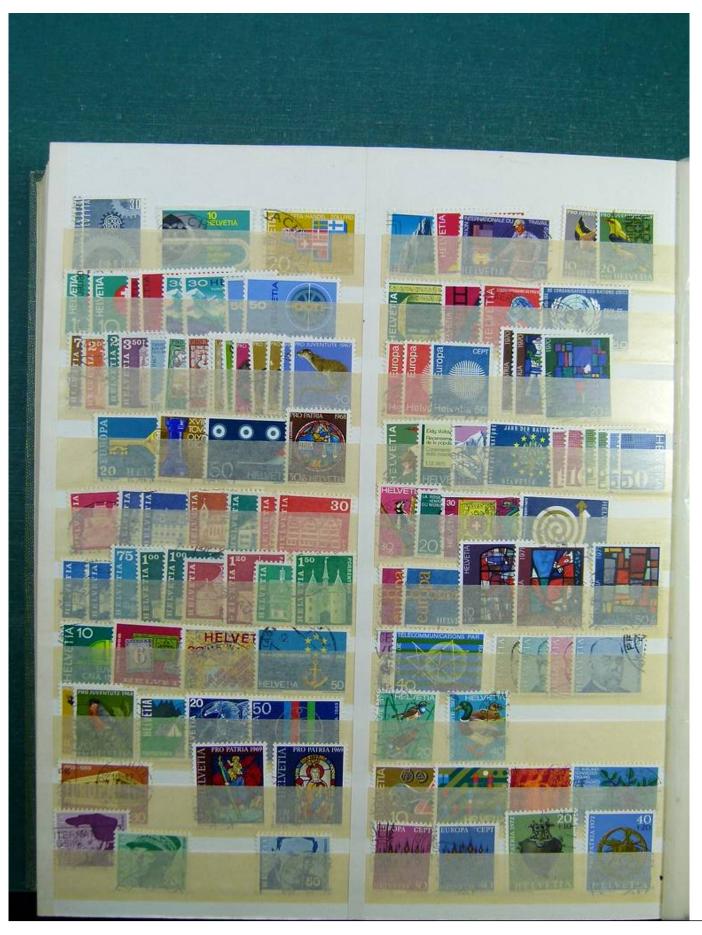

Lot nr.: L243232

Country/Type: Europe

Europa collection, in stockbook, with mainly used stamps from England, France, Switzerland, Liechtenstein.

Price: 40 eur

[Go to the lot on www.sevenstamps.com ]

YOUR COLLECTION, OUR PASSION.