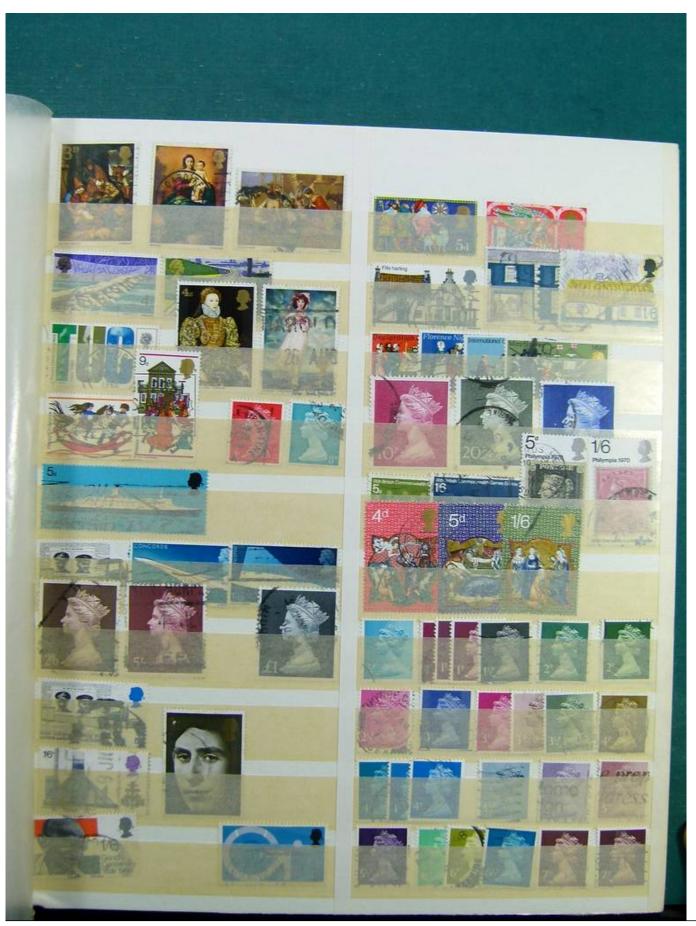

Lot nr.: L243232

Country/Type: Europe

Europa collection, in stockbook, with mainly used stamps from England, France, Switzerland, Liechtenstein.

Price: 40 eur

[Go to the lot on www.sevenstamps.com ]

YOUR COLLECTION, OUR PASSION.