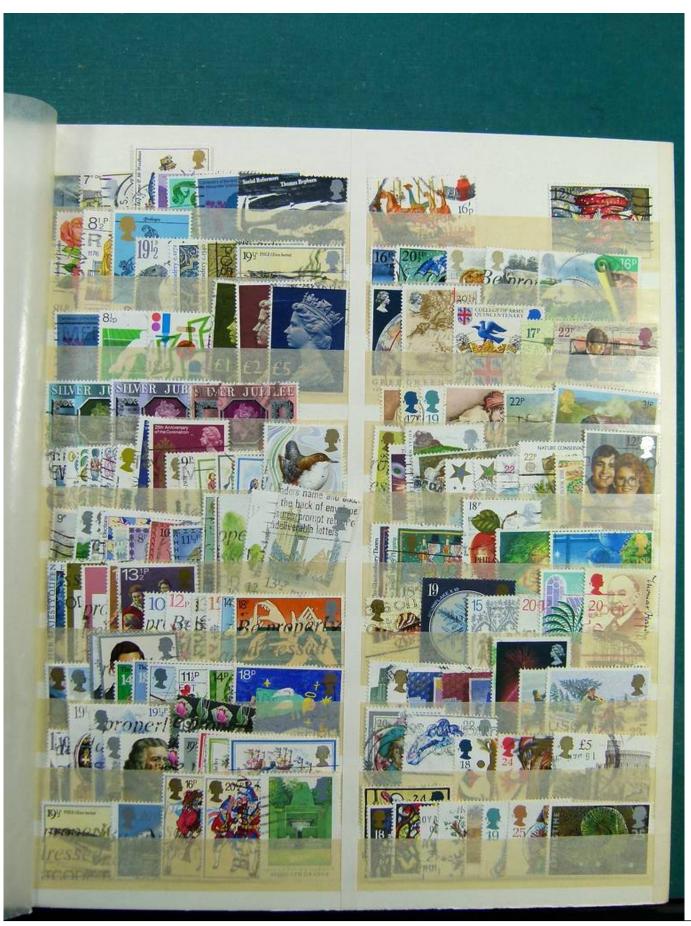

Lot nr.: L243232

Country/Type: Europe

Europa collection, in stockbook, with mainly used stamps from England, France, Switzerland, Liechtenstein.

Price: 40 eur

[Go to the lot on www.sevenstamps.com ]

YOUR COLLECTION, OUR PASSION.