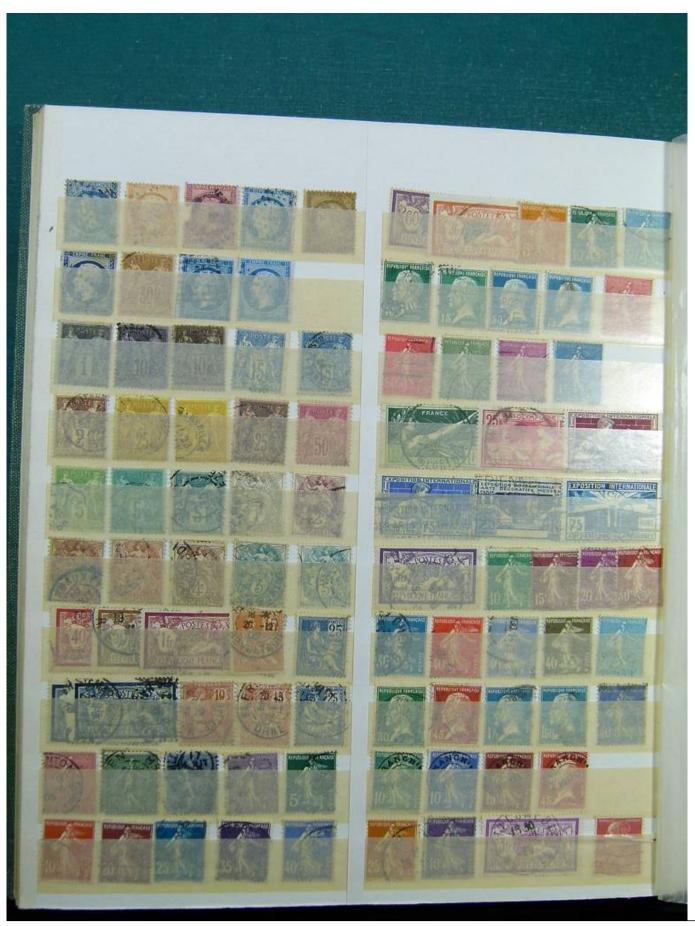

Lot nr.: L243232

Country/Type: Europe

Europa collection, in stockbook, with mainly used stamps from England, France, Switzerland, Liechtenstein.

Price: 40 eur

[Go to the lot on www.sevenstamps.com ]

YOUR COLLECTION, OUR PASSION.