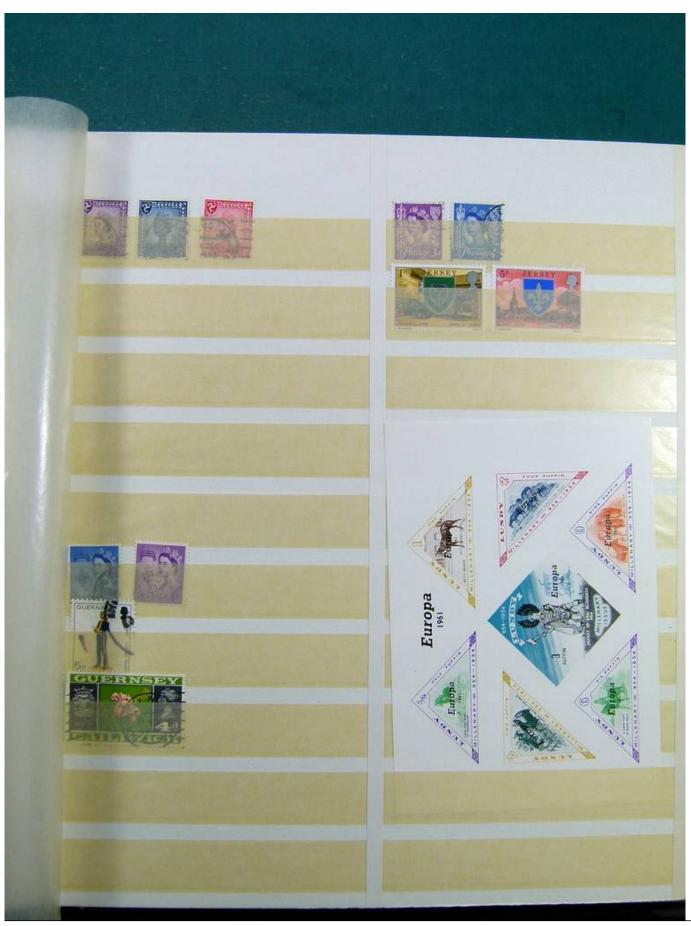

Lot nr.: L243232

Country/Type: Europe

Europa collection, in stockbook, with mainly used stamps from England, France, Switzerland, Liechtenstein.

Price: 40 eur

[Go to the lot on www.sevenstamps.com ]

YOUR COLLECTION, OUR PASSION.