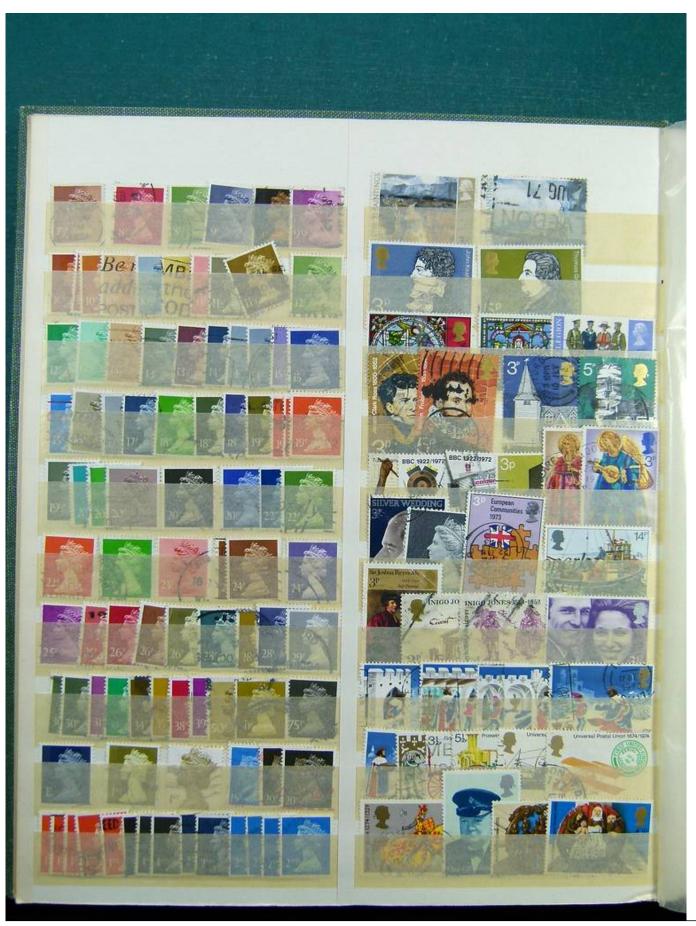

Lot nr.: L243232

Country/Type: Europe

Europa collection, in stockbook, with mainly used stamps from England, France, Switzerland, Liechtenstein.

Price: 40 eur

[Go to the lot on www.sevenstamps.com ]

YOUR COLLECTION, OUR PASSION.