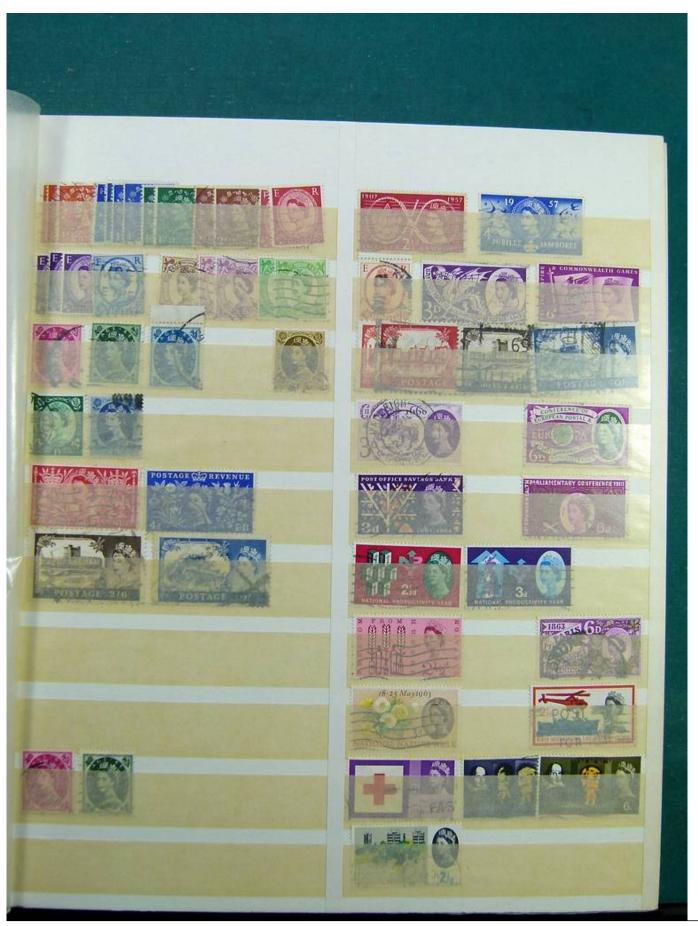

Lot nr.: L243232

Country/Type: Europe

Europa collection, in stockbook, with mainly used stamps from England, France, Switzerland, Liechtenstein.

Price: 40 eur

[Go to the lot on www.sevenstamps.com ]

YOUR COLLECTION, OUR PASSION.