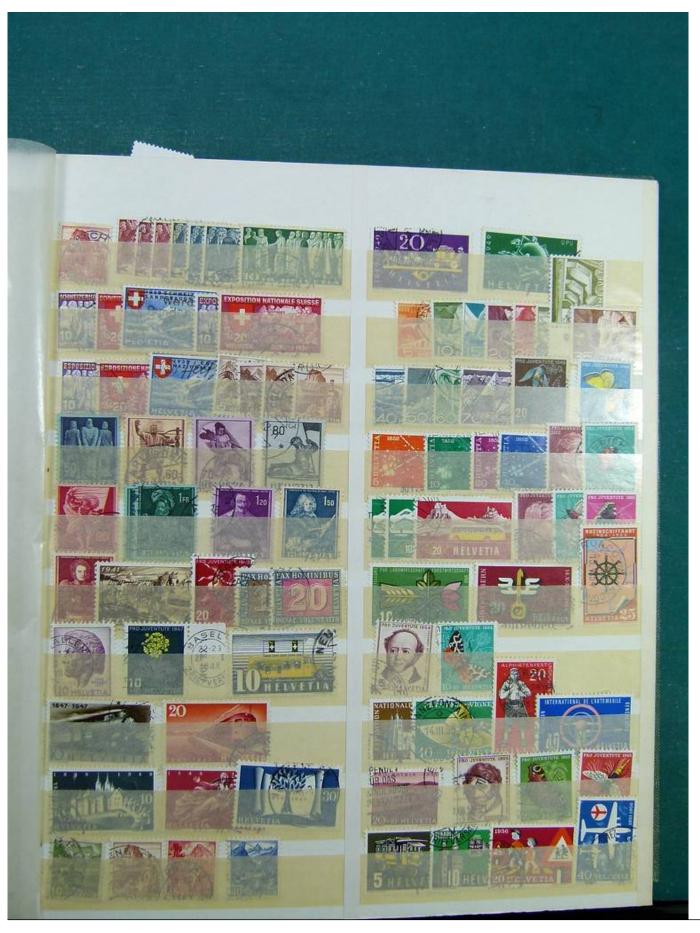

Lot nr.: L243232

Country/Type: Europe

Europa collection, in stockbook, with mainly used stamps from England, France, Switzerland, Liechtenstein.

Price: 40 eur

[Go to the lot on www.sevenstamps.com ]

YOUR COLLECTION, OUR PASSION.