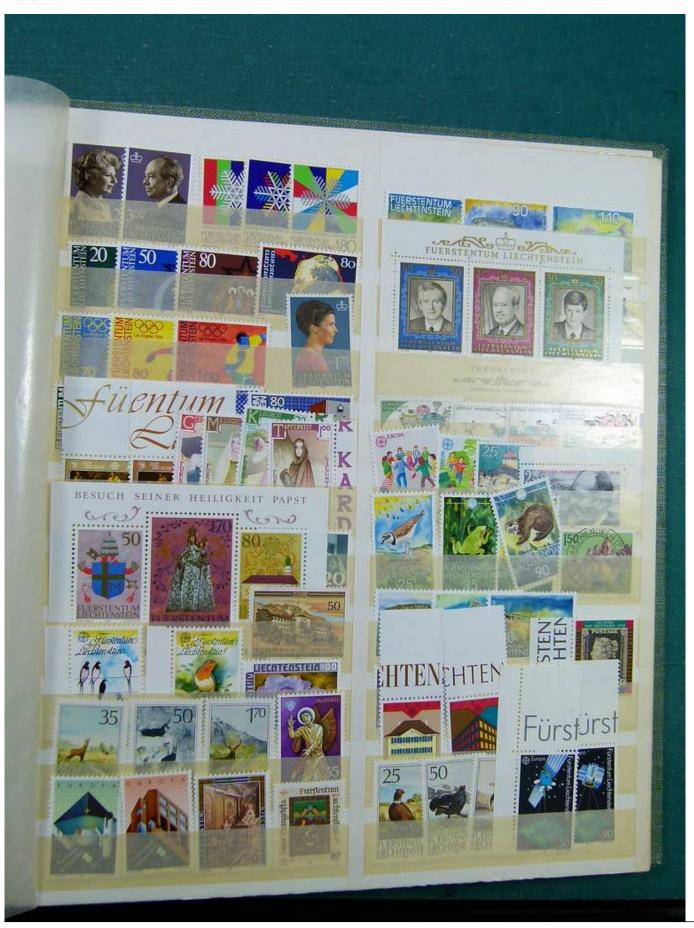

Lot nr.: L243232

Country/Type: Europe

Europa collection, in stockbook, with mainly used stamps from England, France, Switzerland, Liechtenstein.

Price: 40 eur

[Go to the lot on www.sevenstamps.com ]

YOUR COLLECTION, OUR PASSION.