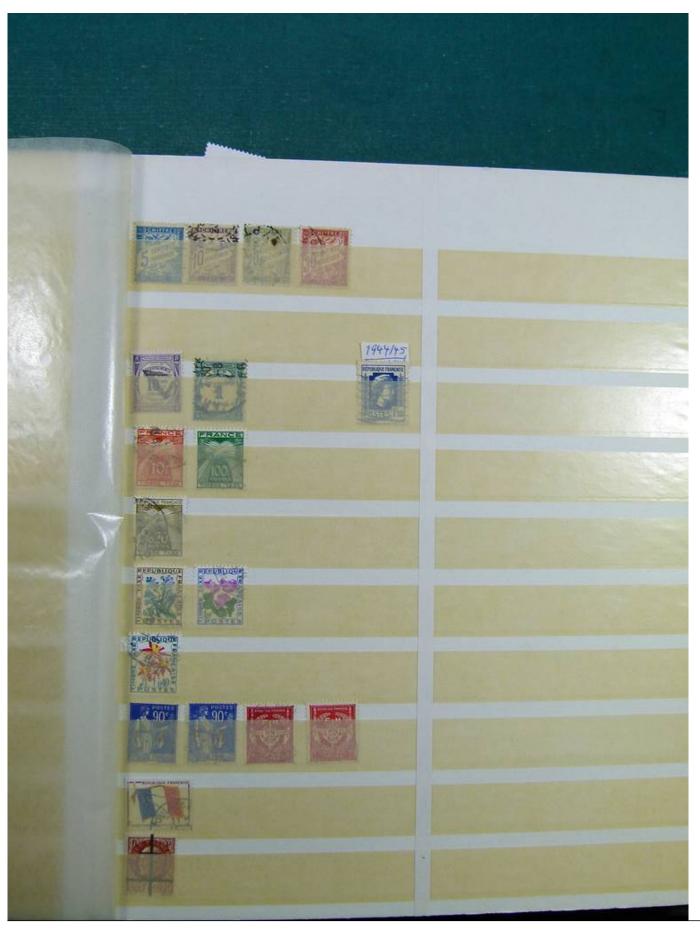

Lot nr.: L243232

Country/Type: Europe

Europa collection, in stockbook, with mainly used stamps from England, France, Switzerland, Liechtenstein.

Price: 40 eur

[Go to the lot on www.sevenstamps.com ]

YOUR COLLECTION, OUR PASSION.