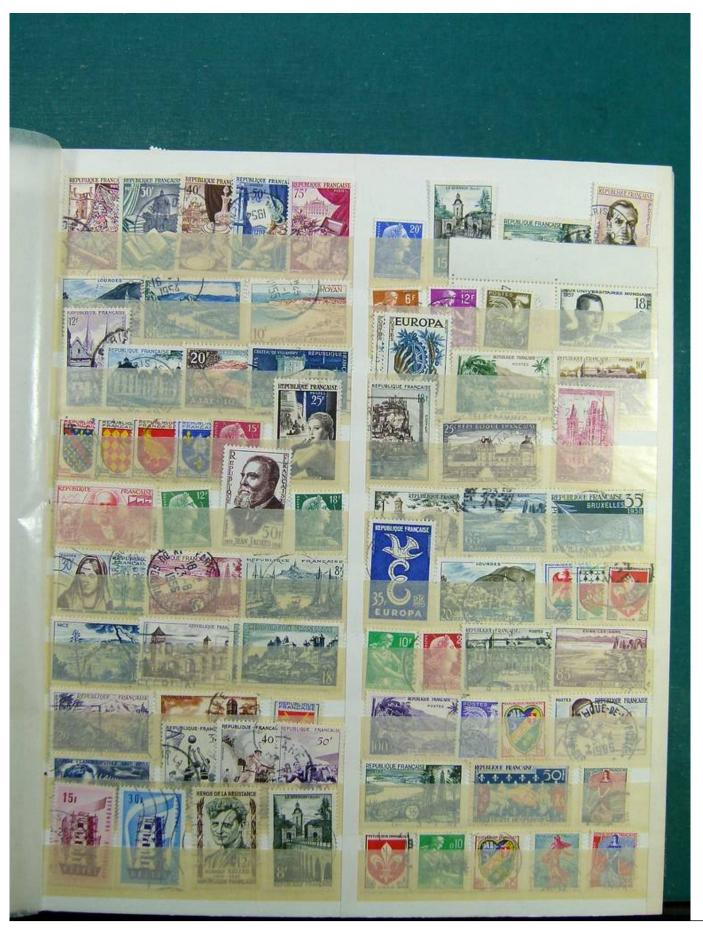

Lot nr.: L243232

Country/Type: Europe

Europa collection, in stockbook, with mainly used stamps from England, France, Switzerland, Liechtenstein.

Price: 40 eur

[Go to the lot on www.sevenstamps.com ]

YOUR COLLECTION, OUR PASSION.