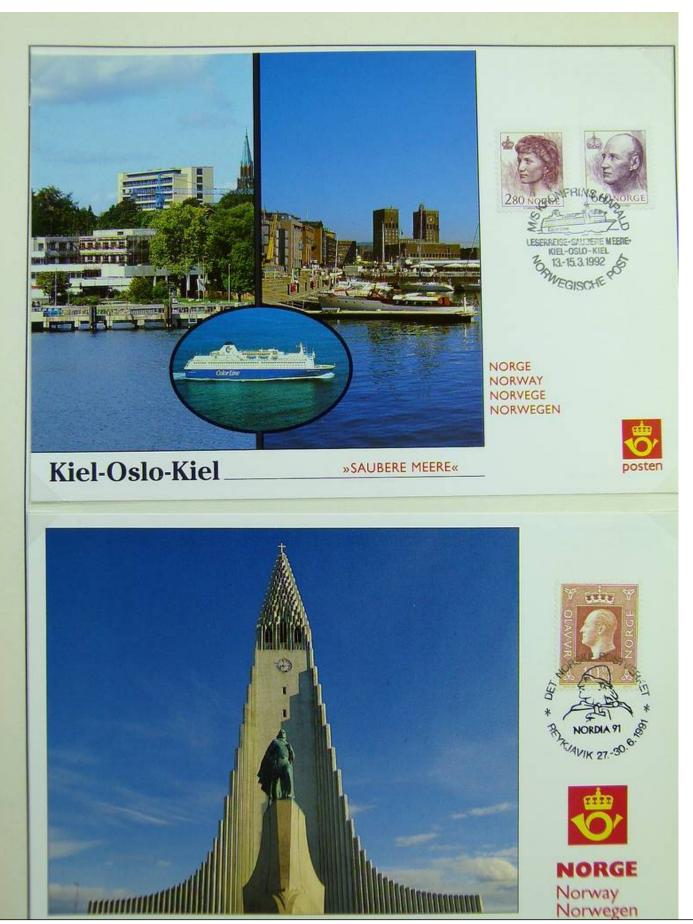

Lot nr.: L243235

Country/Type: Topical

Topical collection Ships, on 3 albums, with envelopes, Maximum postcards, postal stationery.

Price: 50 eur

[Go to the lot on www.sevenstamps.com ]