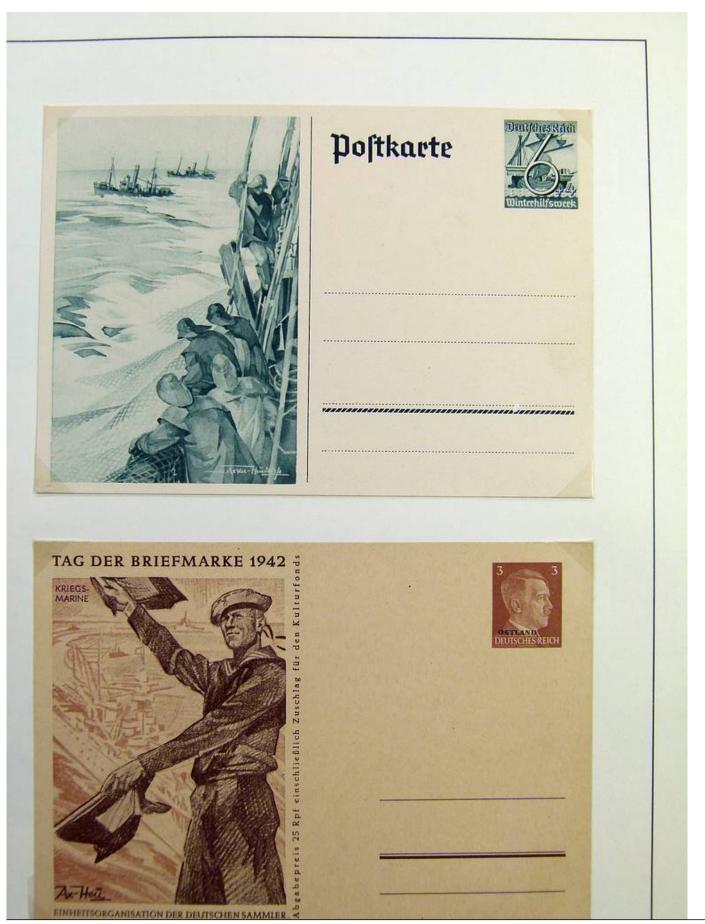

Lot nr.: L243235

Country/Type: Topical

Topical collection Ships, on 3 albums, with envelopes, Maximum postcards, postal stationery.

Price: 50 eur

[Go to the lot on www.sevenstamps.com ]