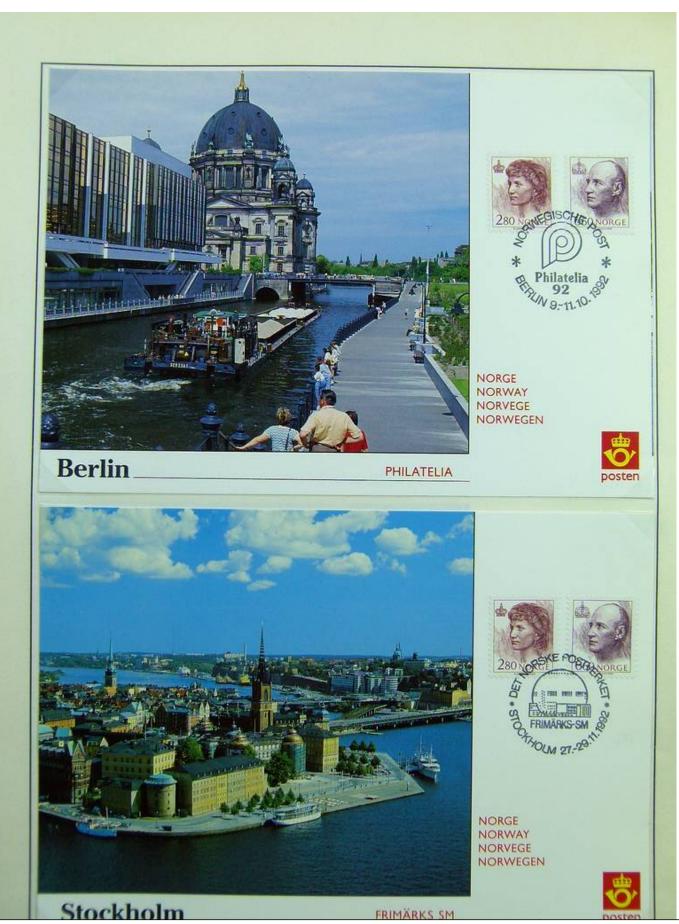

Lot nr.: L243235

Country/Type: Topical

Topical collection Ships, on 3 albums, with envelopes, Maximum postcards, postal stationery.

Price: 50 eur

[Go to the lot on www.sevenstamps.com ]