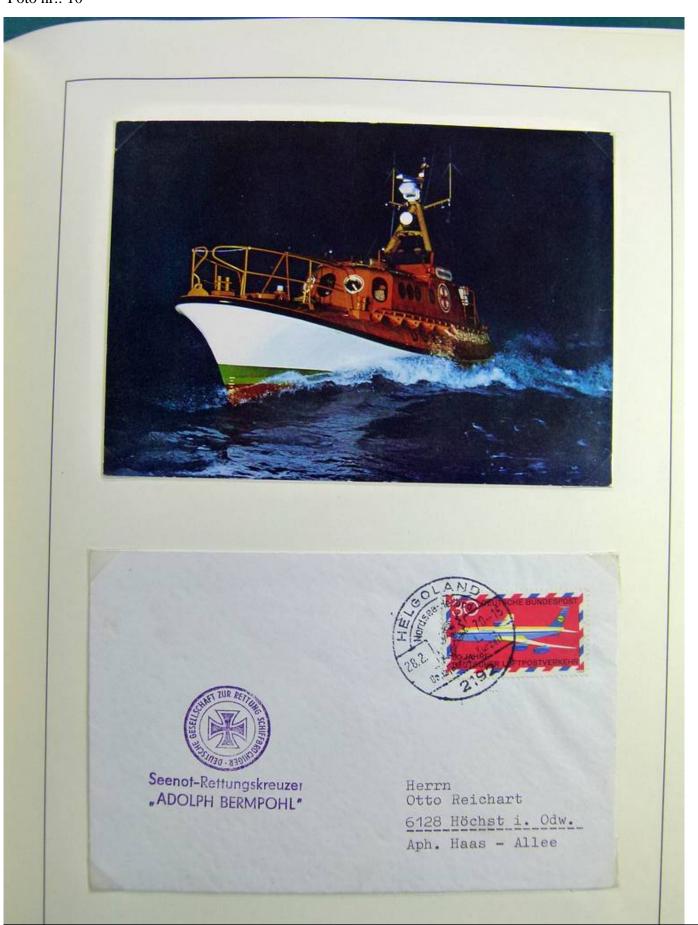

Lot nr.: L243235

Country/Type: Topical

Topical collection Ships, on 3 albums, with envelopes, Maximum postcards, postal stationery.

Price: 50 eur

[Go to the lot on www.sevenstamps.com ]









### Seven Stamps Philately - Stamp lots and collections





### Seven Stamps Philately - Stamp lots and collections





### Seven Stamps Philately - Stamp lots and collections









#### Seven Stamps Philately - Stamp lots and collections





### Seven Stamps Philately - Stamp lots and collections





# Seven Stamps Philately - Stamp lots and collections





# Seven Stamps Philately - Stamp lots and collections





### Seven Stamps Philately - Stamp lots and collections





# Seven Stamps Philately - Stamp lots and collections













# Seven Stamps Philately - Stamp lots and collections





### Seven Stamps Philately - Stamp lots and collections









### Seven Stamps Philately - Stamp lots and collections













# Seven Stamps Philately - Stamp lots and collections





# Seven Stamps Philately - Stamp lots and collections





### Seven Stamps Philately - Stamp lots and collections





### Seven Stamps Philately - Stamp lots and collections









### **Seven Stamps Philately - Stamp lots and collections**





### Seven Stamps Philately - Stamp lots and collections









#### Seven Stamps Philately - Stamp lots and collections





### **Seven Stamps Philately - Stamp lo