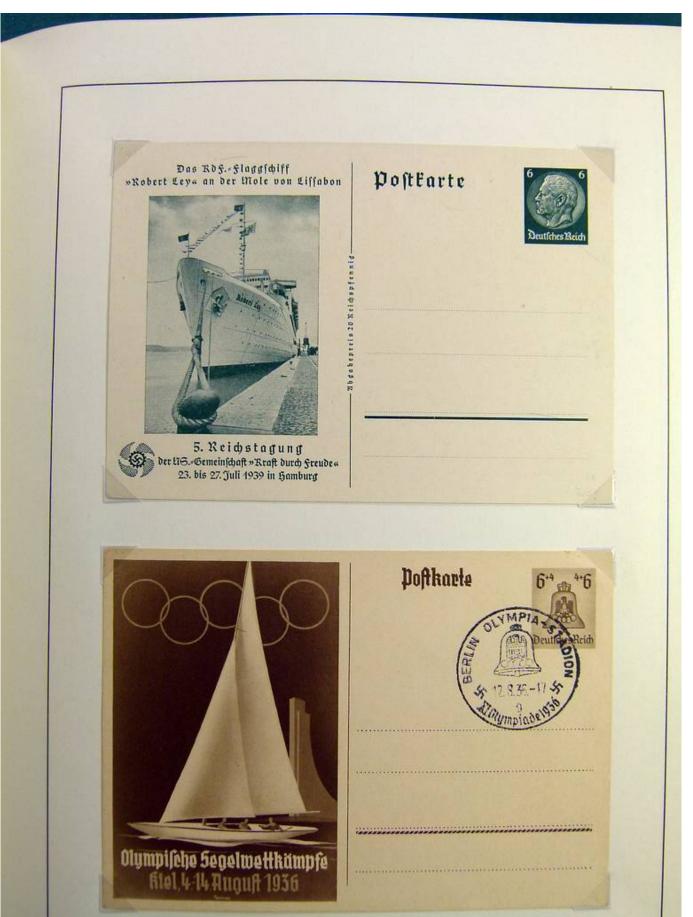

Lot nr.: L243235

Country/Type: Topical

Topical collection Ships, on 3 albums, with envelopes, Maximum postcards, postal stationery.

Price: 50 eur

[Go to the lot on www.sevenstamps.com ]









### Seven Stamps Philately - Stamp lots and collections





### Seven Stamps Philately - Stamp lots and collections





### Seven Stamps Philately - Stamp lots and collections









#### Seven Stamps Philately - Stamp lots and collections





### Seven Stamps Philately - Stamp lots and collections





# Seven Stamps Philately - Stamp lots and collections





# Seven Stamps Philately - Stamp lots and collections





### Seven Stamps Philately - Stamp lots and collections





# Seven Stamps Philately - Stamp lots and collections













# Seven Stamps Philately - Stamp lots and collections





### Seven Stamps Philately - Stamp lots and collections









### Seven Stamps Philately - Stamp lots and collections













# Seven Stamps Philately - Stamp lots and collections





# Seven Stamps Philately - Stamp lots and collections





### Seven Stamps Philately - Stamp lots and collections





### Seven Stamps Philately - Stamp lots and collections









### **Seven Stamps Philately - Stamp lots and collections**





### Seven Stamps Philately - Stamp lots and collections









#### Seven Stamps Philately - Stamp lots and collections





### **Seven Stamps Philately - Stamp lots and collections**





### Seven Stamps Philately - Stamp lots and collections





### Seven Stamps Philately - Stam