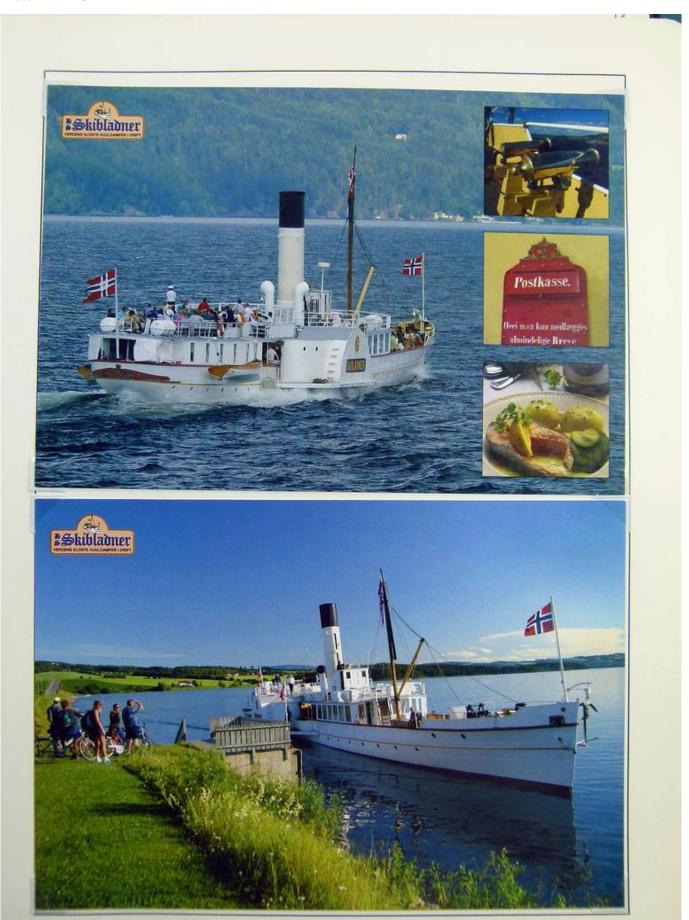

Lot nr.: L243235

Country/Type: Topical

Topical collection Ships, on 3 albums, with envelopes, Maximum postcards, postal stationery.

Price: 50 eur

[Go to the lot on www.sevenstamps.com ]