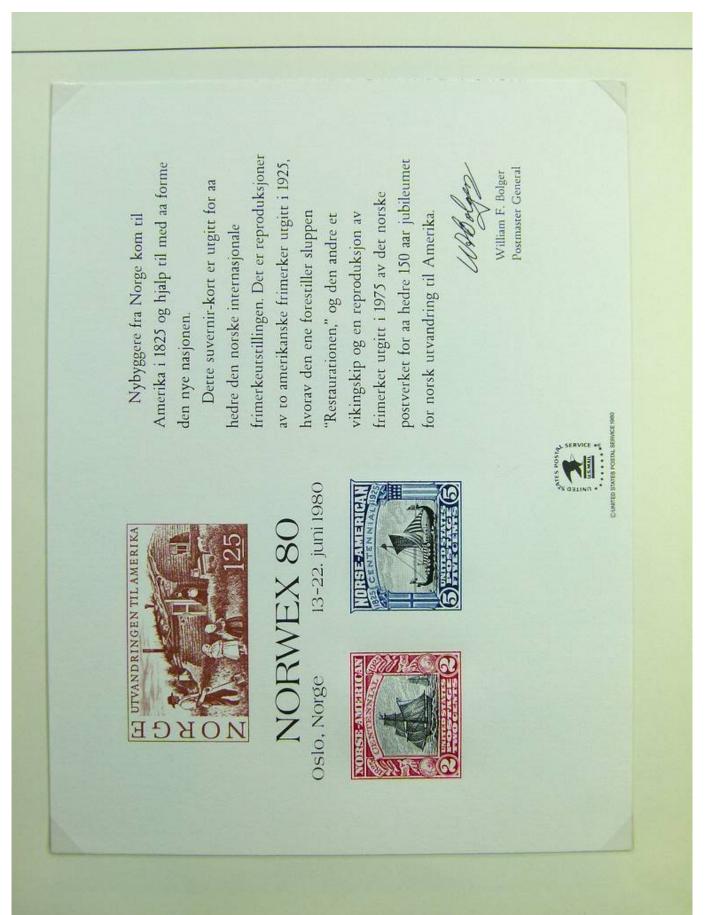

Lot nr.: L243235

Country/Type: Topical

Topical collection Ships, on 3 albums, with envelopes, Maximum postcards, postal stationery.

Price: 50 eur

[Go to the lot on www.sevenstamps.com ]