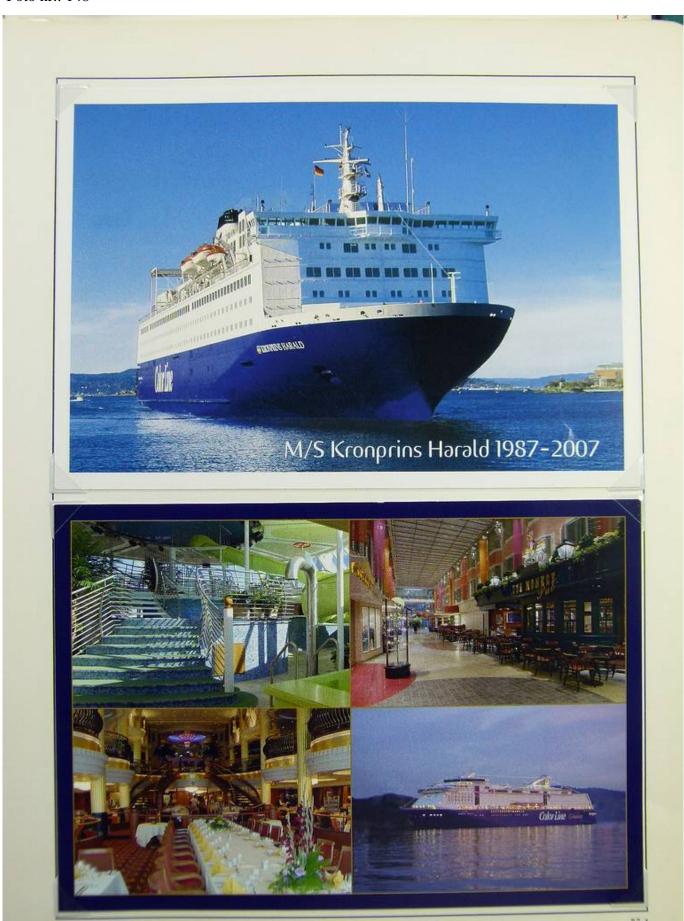

Lot nr.: L243235

Country/Type: Topical

Topical collection Ships, on 3 albums, with envelopes, Maximum postcards, postal stationery.

Price: 50 eur

[Go to the lot on www.sevenstamps.com ]