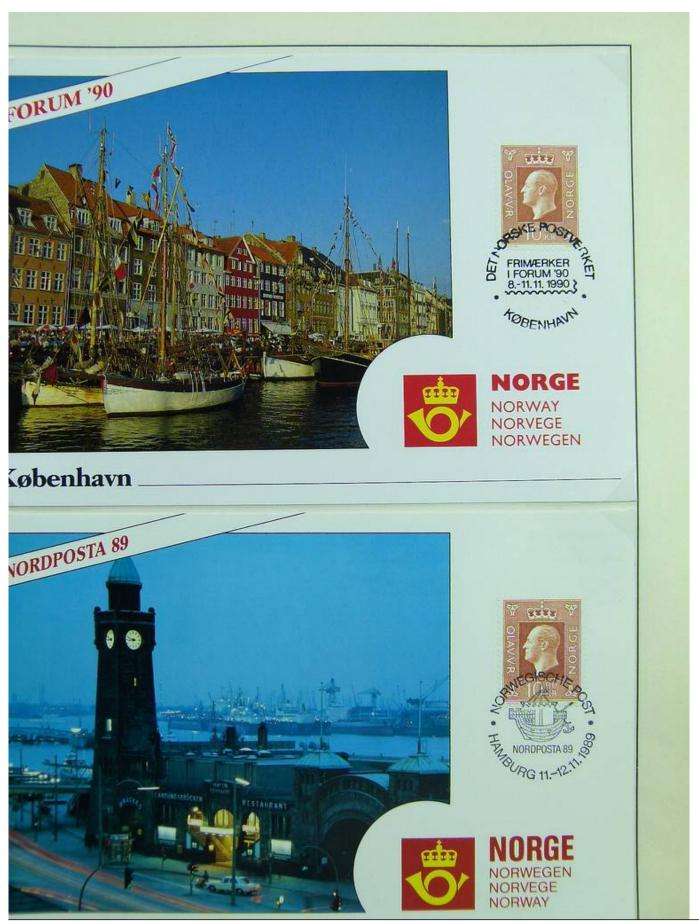

Lot nr.: L243235

Country/Type: Topical

Topical collection Ships, on 3 albums, with envelopes, Maximum postcards, postal stationery.

Price: 50 eur

[Go to the lot on www.sevenstamps.com ]