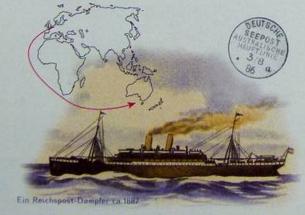

### Seven Stamps Philately - Stamp lots and collections

Foto nr.: 117

Vor 125 Jahren ist mit dem Auslaufen des Reichspost-Dampfers Salier vom Norddeutschen Lloyd der erste Seepoststempel auf der australischen Linie in Verwendung genommen worden. Das Jahr 1886 ist damit das Geburtsjahr der Deutschen Seepost. Die Bezeichnung Seepost wurde nach dem 1. Weltkrieg in Schiffspost geändert. Die Seepost besaß große wirtschaftliche Bedeutung, denn sie war lange Zeit das einzige Mittel für Handelshäuser, sich Handelsmöglichkeiten zu erschließen.