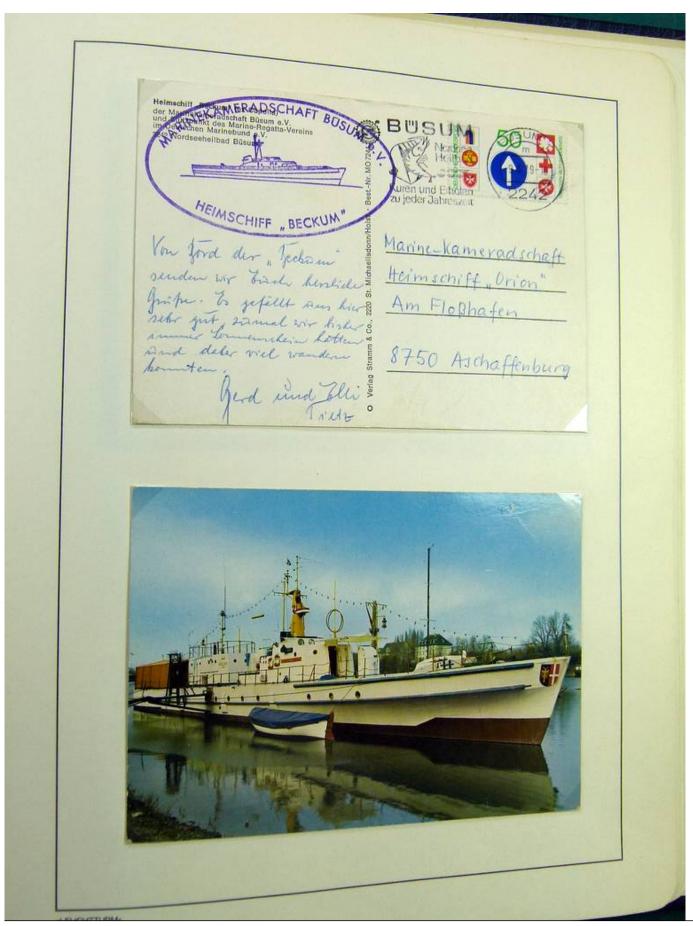

Lot nr.: L243235

Country/Type: Topical

Topical collection Ships, on 3 albums, with envelopes, Maximum postcards, postal stationery.

Price: 50 eur

[Go to the lot on www.sevenstamps.com ]