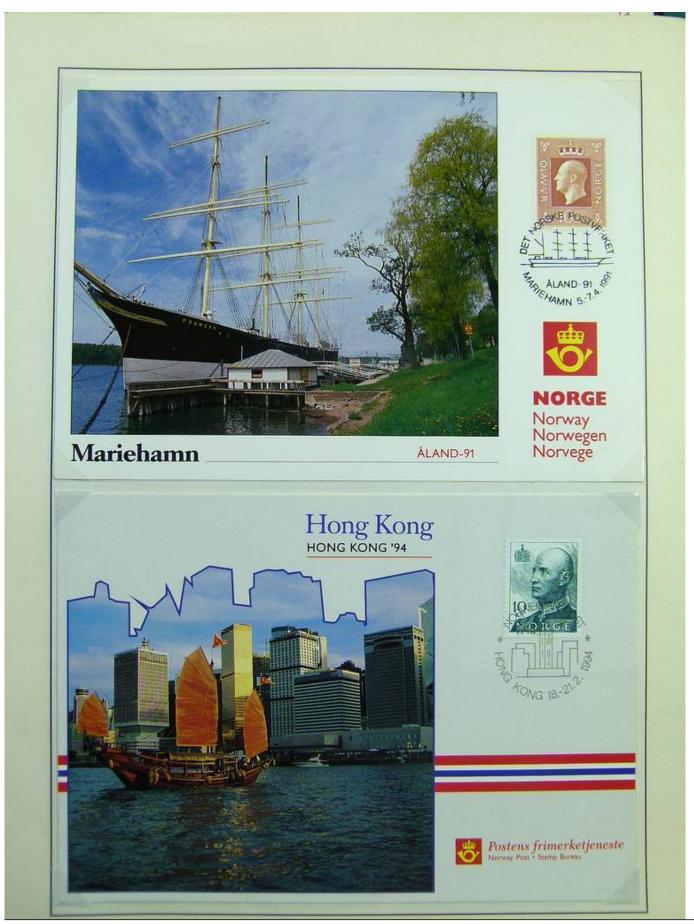

Lot nr.: L243235

Country/Type: Topical

Topical collection Ships, on 3 albums, with envelopes, Maximum postcards, postal stationery.

Price: 50 eur

[Go to the lot on www.sevenstamps.com ]