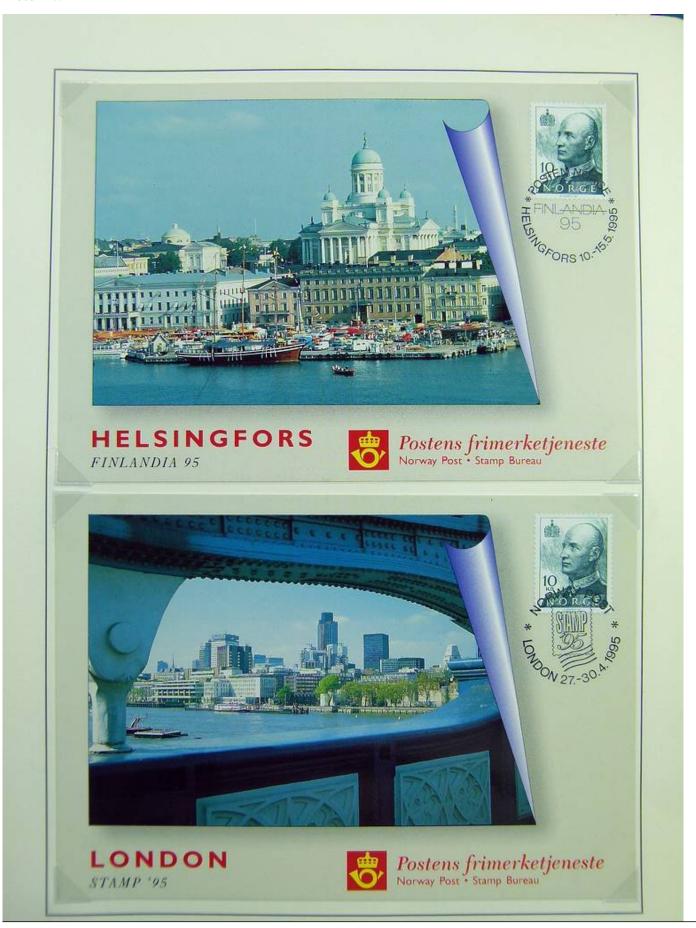

Lot nr.: L243235

Country/Type: Topical

Topical collection Ships, on 3 albums, with envelopes, Maximum postcards, postal stationery.

Price: 50 eur

[Go to the lot on www.sevenstamps.com ]