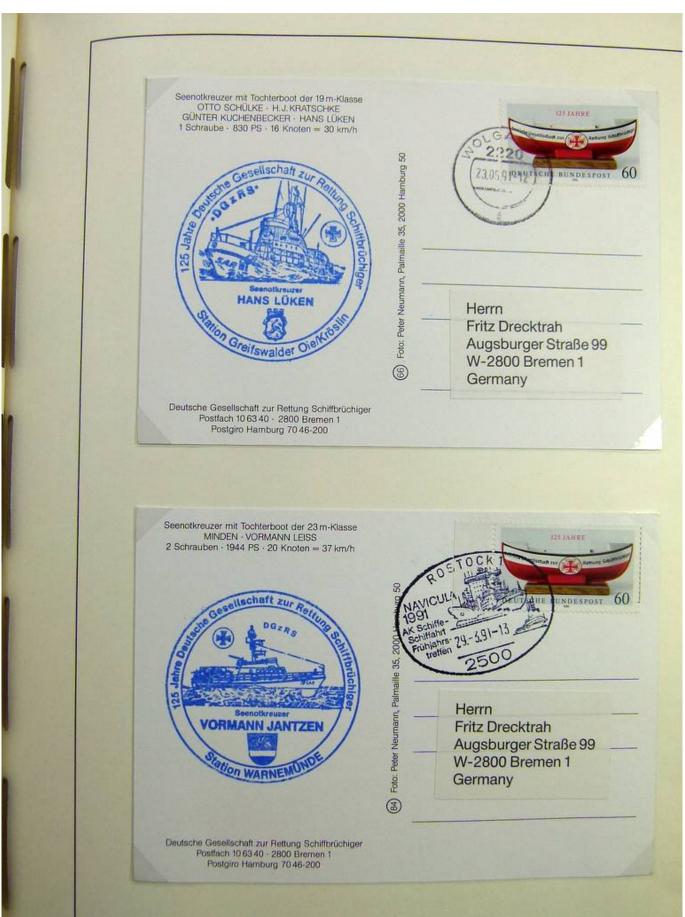

Lot nr.: L243235

Country/Type: Topical

Topical collection Ships, on 3 albums, with envelopes, Maximum postcards, postal stationery.

Price: 50 eur

[Go to the lot on www.sevenstamps.com ]