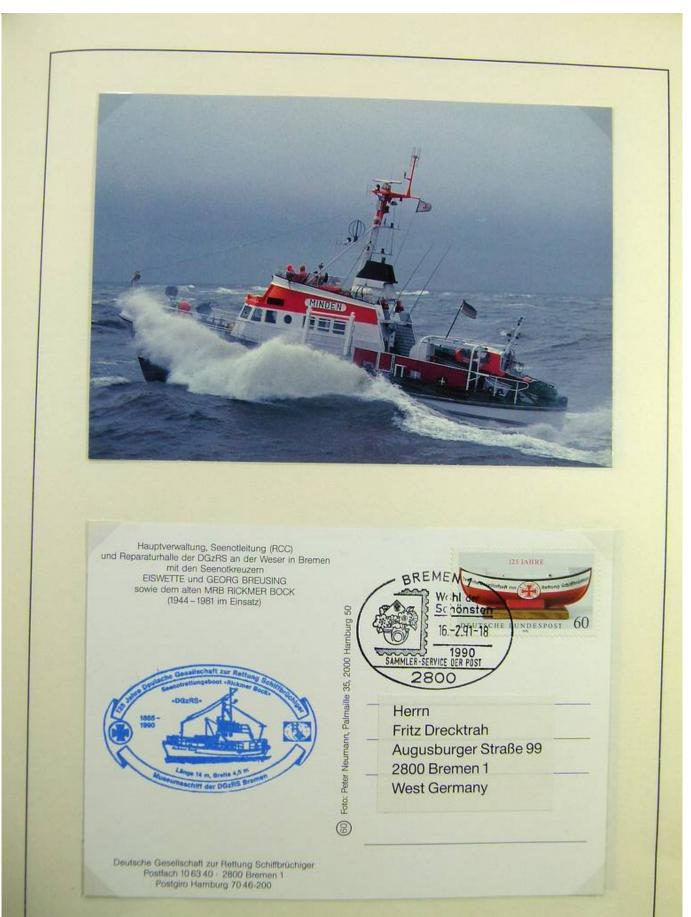

Lot nr.: L243235

Country/Type: Topical

Topical collection Ships, on 3 albums, with envelopes, Maximum postcards, postal stationery.

Price: 50 eur

[Go to the lot on www.sevenstamps.com ]









### Seven Stamps Philately - Stamp lots and collections





### Seven Stamps Philately - Stamp lots and collections





### Seven Stamps Philately - Stamp lots and collections









#### Seven Stamps Philately - Stamp lots and collections





### Seven Stamps Philately - Stamp lots and collections





# Seven Stamps Philately - Stamp lots and collections





# Seven Stamps Philately - Stamp lots and collections





### Seven Stamps Philately - Stamp lots and collections





# Seven Stamps Philately - Stamp lots and collections













# Seven Stamps Philately - Stamp lots and collections





### Seven Stamps Philately - Stamp lots and collections









### Seven Stamps Philately - Stamp lots and collections













# Seven Stamps Philately - Stamp lots and collections





# Seven Stamps Philately - Stamp lots and collections





### Seven Stamps Philately - Stamp lots and collections





### Seven Stamps Philately - Stamp lots and collect