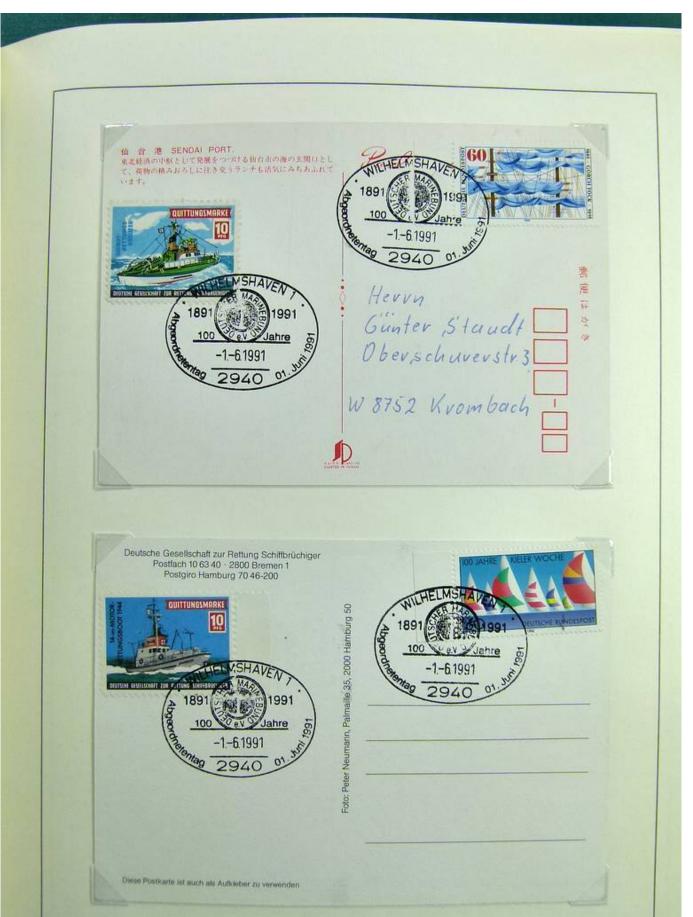

Lot nr.: L243235

Country/Type: Topical

Topical collection Ships, on 3 albums, with envelopes, Maximum postcards, postal stationery.

Price: 50 eur

[Go to the lot on www.sevenstamps.com ]









### Seven Stamps Philately - Stamp lots and collections





### Seven Stamps Philately - Stamp lots and collections





### Seven Stamps Philately - Stamp lots and collections









#### Seven Stamps Philately - Stamp lots and collections





### Seven Stamps Philately - Stamp lots and collections





# Seven Stamps Philately - Stamp lots and collections





# Seven Stamps Philately - Stamp lots and collections





### Seven Stamps Philately - Stamp lots and collections





# Seven Stamps Philately - Stamp lots and collections













# Seven Stamps Philately - Stamp lots and collections





### Seven Stamps Philately - Stamp lots and collections









### Seven Stamps Philately - Stamp lots and collections













# Seven Stamps Philately - Stamp lots and collections





# Seven Stamps Philately - Stamp lots and collections





### Seven Stamps Philately - Stamp lots and collections





### Seven Stamps Philately - Stamp lots and collections









### **Seven Stamps Philately - Stamp lots and collections**





### Seven Stamps Philately - Stamp lots and collections









#### Seven Stamps Philately - Stamp lots and collections





### **Seven Stamps Philately - Stamp lots and collections**





### Seven Stamps Philately - Stamp