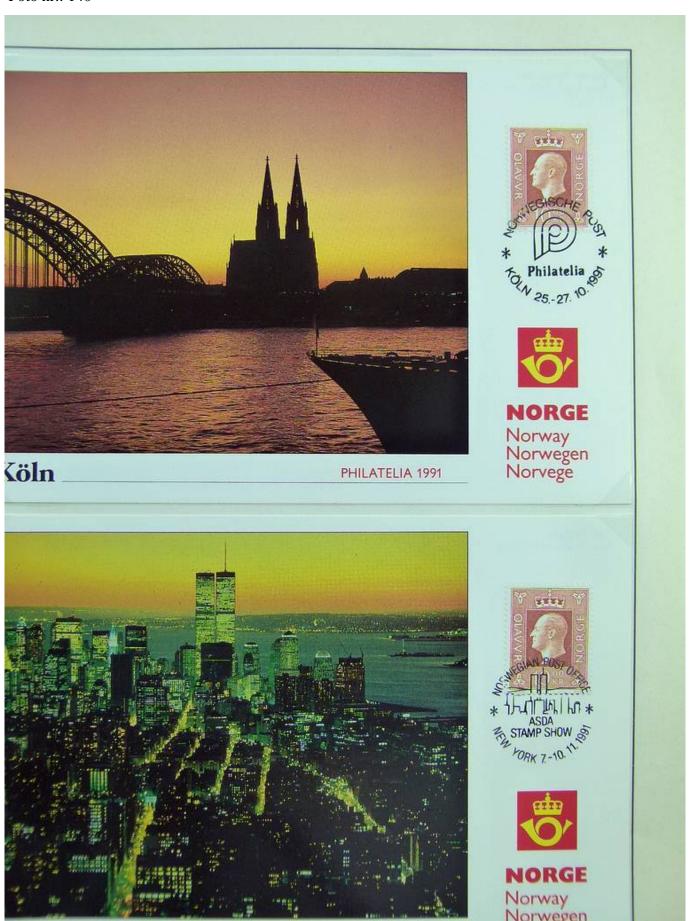

Lot nr.: L243235

Country/Type: Topical

Topical collection Ships, on 3 albums, with envelopes, Maximum postcards, postal stationery.

Price: 50 eur

[Go to the lot on www.sevenstamps.com ]