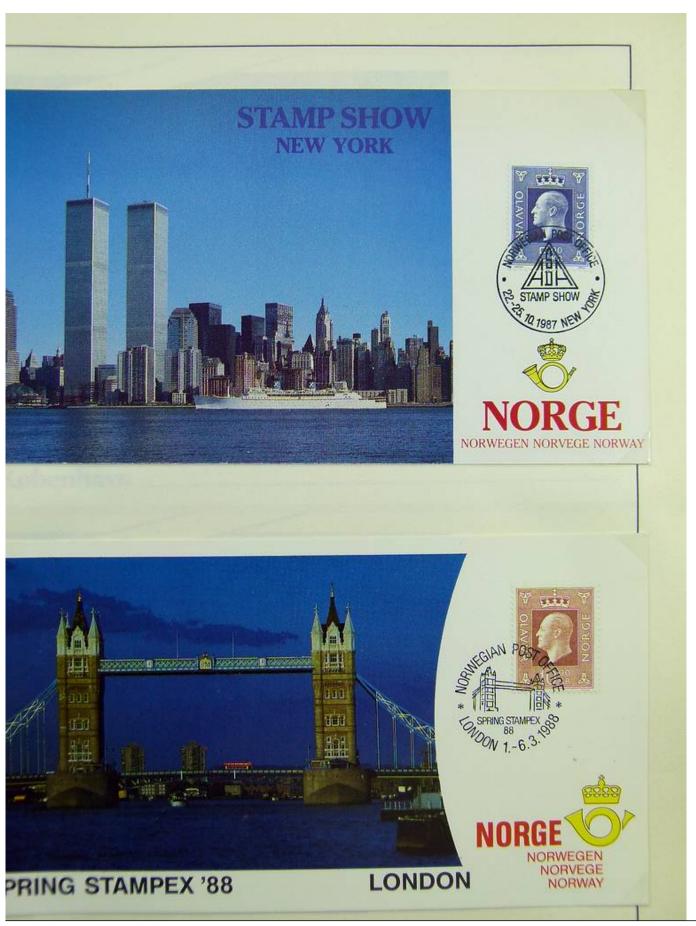

Lot nr.: L243235

Country/Type: Topical

Topical collection Ships, on 3 albums, with envelopes, Maximum postcards, postal stationery.

Price: 50 eur

[Go to the lot on www.sevenstamps.com ]