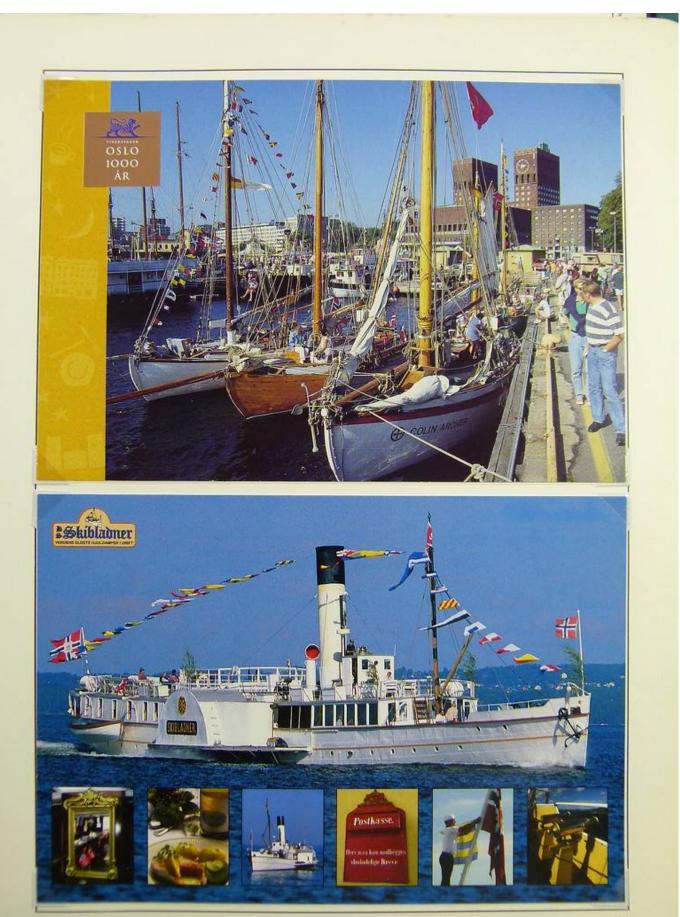

Lot nr.: L243235

Country/Type: Topical

Topical collection Ships, on 3 albums, with envelopes, Maximum postcards, postal stationery.

Price: 50 eur

[Go to the lot on www.sevenstamps.com ]