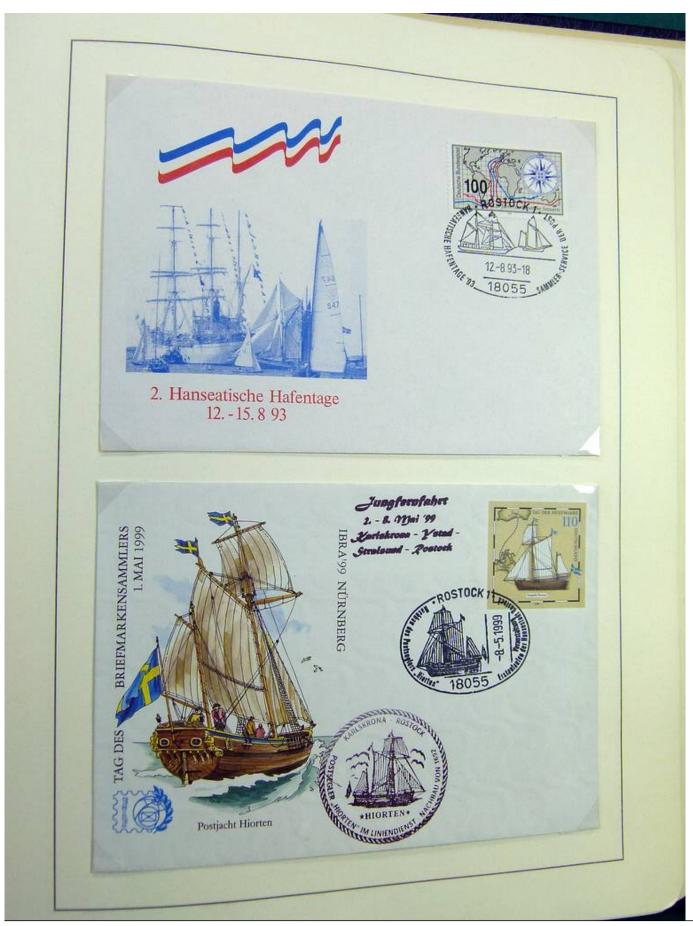

Lot nr.: L243235

Country/Type: Topical

Topical collection Ships, on 3 albums, with envelopes, Maximum postcards, postal stationery.

Price: 50 eur

[Go to the lot on www.sevenstamps.com ]