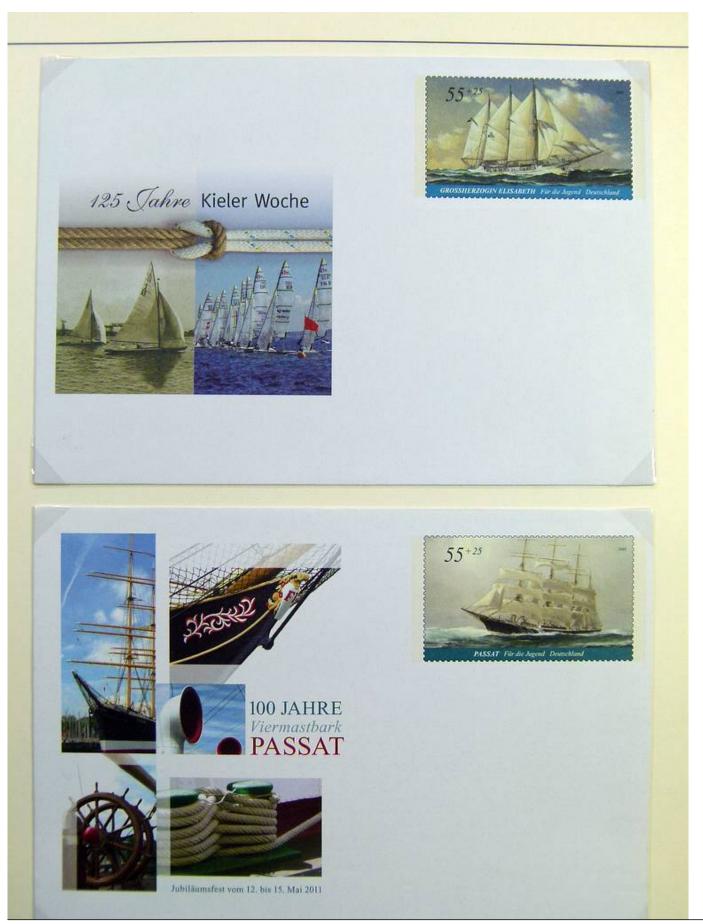

Lot nr.: L243235

Country/Type: Topical

Topical collection Ships, on 3 albums, with envelopes, Maximum postcards, postal stationery.

Price: 50 eur

[Go to the lot on www.sevenstamps.com ]