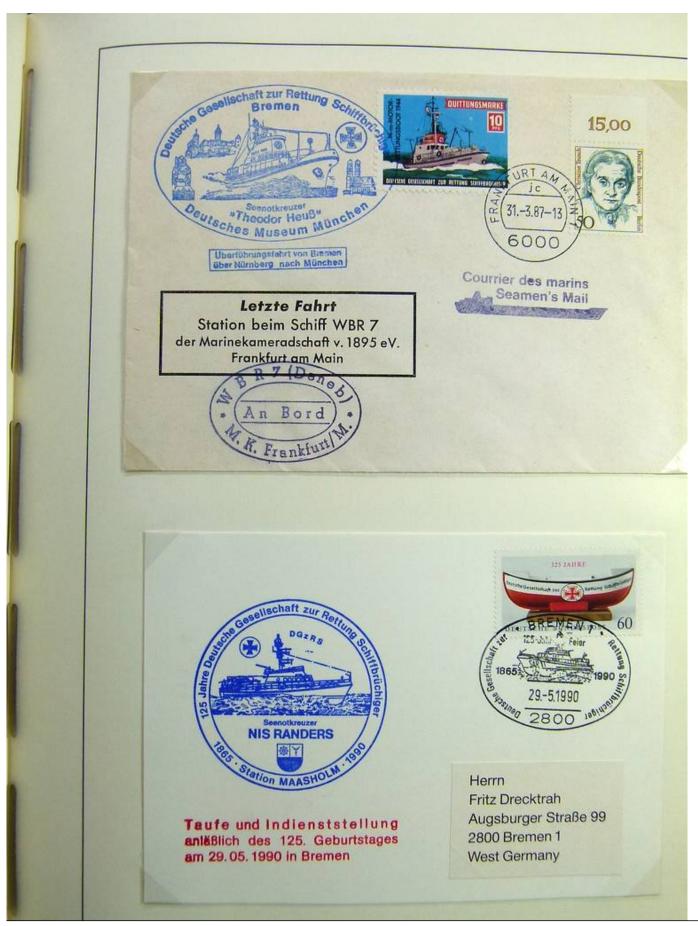

Lot nr.: L243235

Country/Type: Topical

Topical collection Ships, on 3 albums, with envelopes, Maximum postcards, postal stationery.

Price: 50 eur

[Go to the lot on www.sevenstamps.com ]