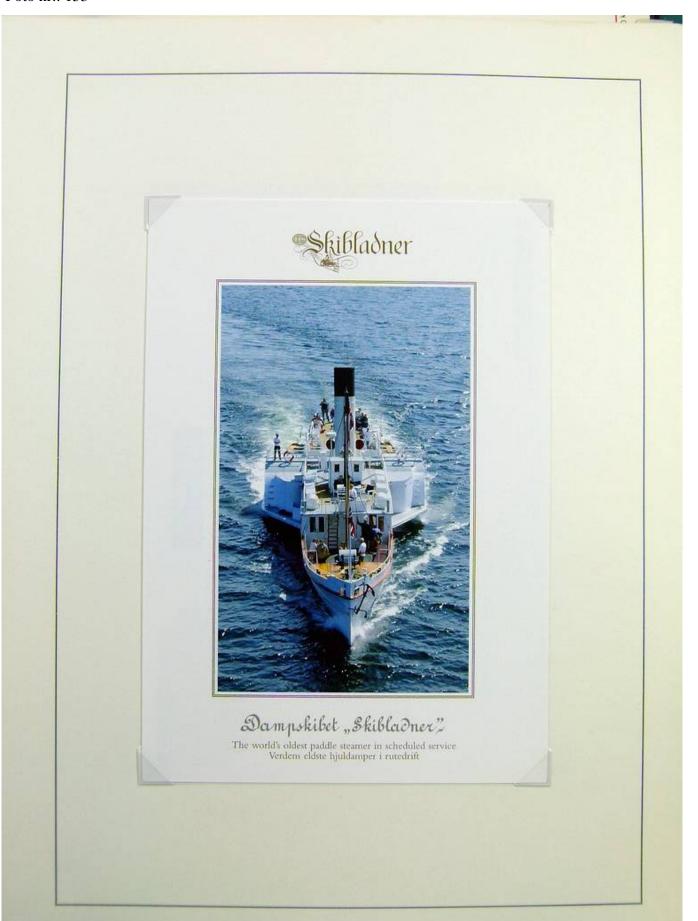

Lot nr.: L243235

Country/Type: Topical

Topical collection Ships, on 3 albums, with envelopes, Maximum postcards, postal stationery.

Price: 50 eur

[Go to the lot on www.sevenstamps.com ]