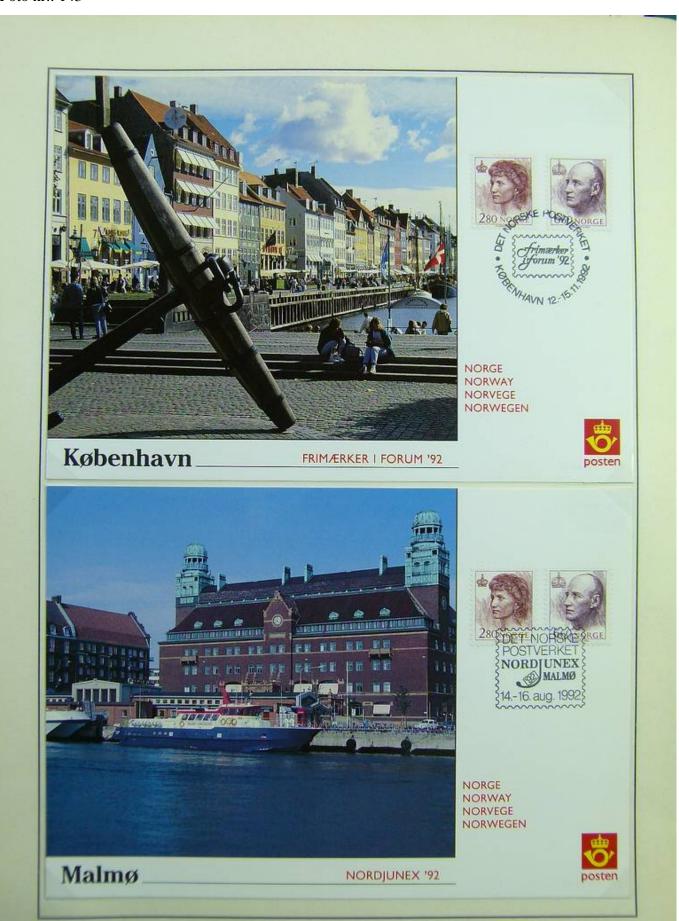

Lot nr.: L243235

Country/Type: Topical

Topical collection Ships, on 3 albums, with envelopes, Maximum postcards, postal stationery.

Price: 50 eur

[Go to the lot on www.sevenstamps.com ]