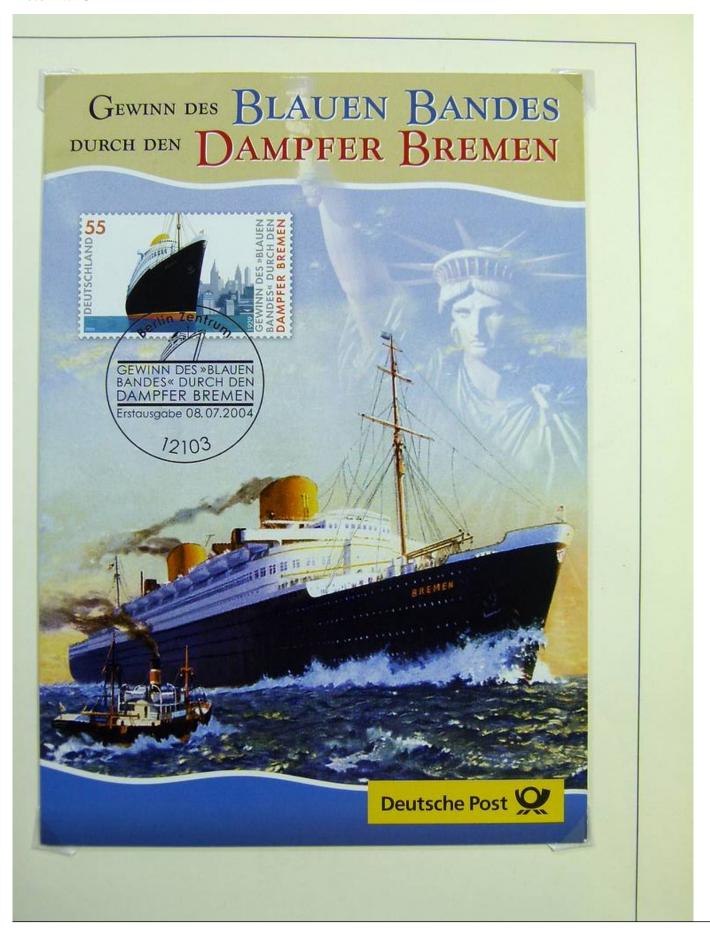

Lot nr.: L243235

Country/Type: Topical

Topical collection Ships, on 3 albums, with envelopes, Maximum postcards, postal stationery.

Price: 50 eur

[Go to the lot on www.sevenstamps.com ]