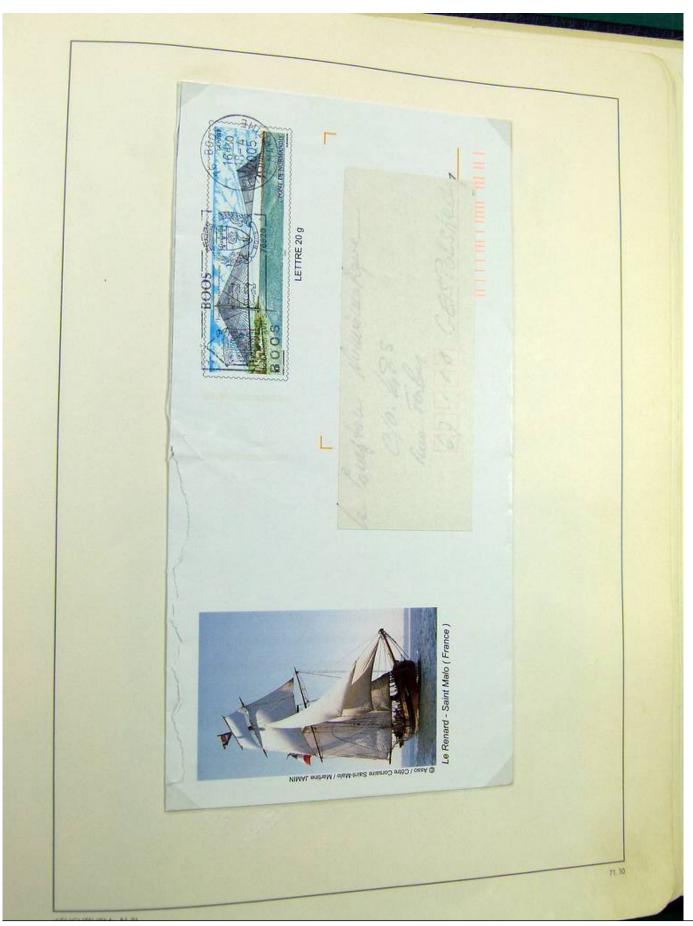

Lot nr.: L243235

Country/Type: Topical

Topical collection Ships, on 3 albums, with envelopes, Maximum postcards, postal stationery.

Price: 50 eur

[Go to the lot on www.sevenstamps.com ]