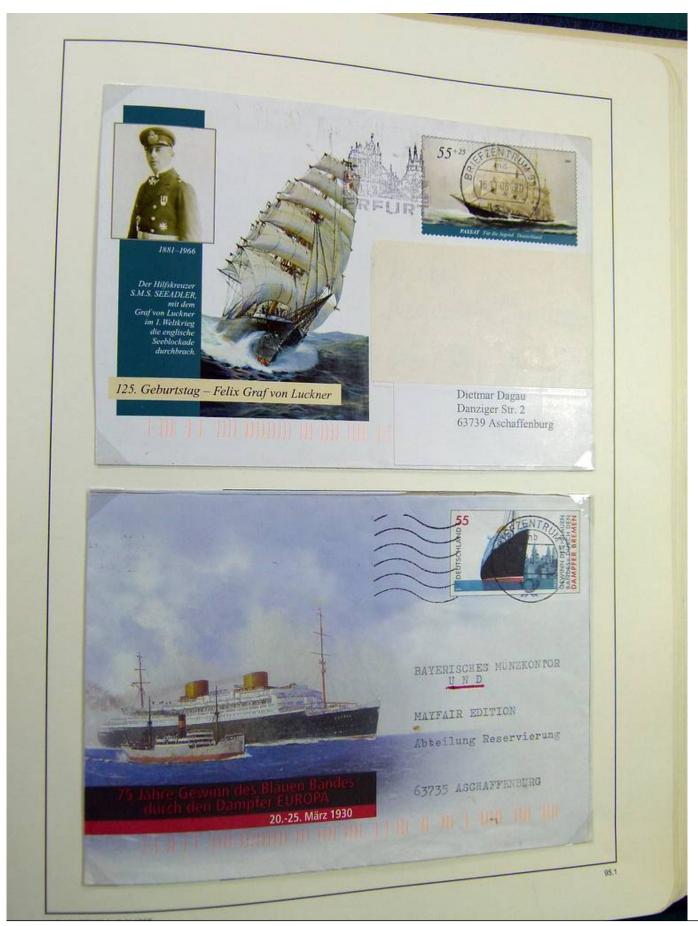

Lot nr.: L243235

Country/Type: Topical

Topical collection Ships, on 3 albums, with envelopes, Maximum postcards, postal stationery.

Price: 50 eur

[Go to the lot on www.sevenstamps.com ]