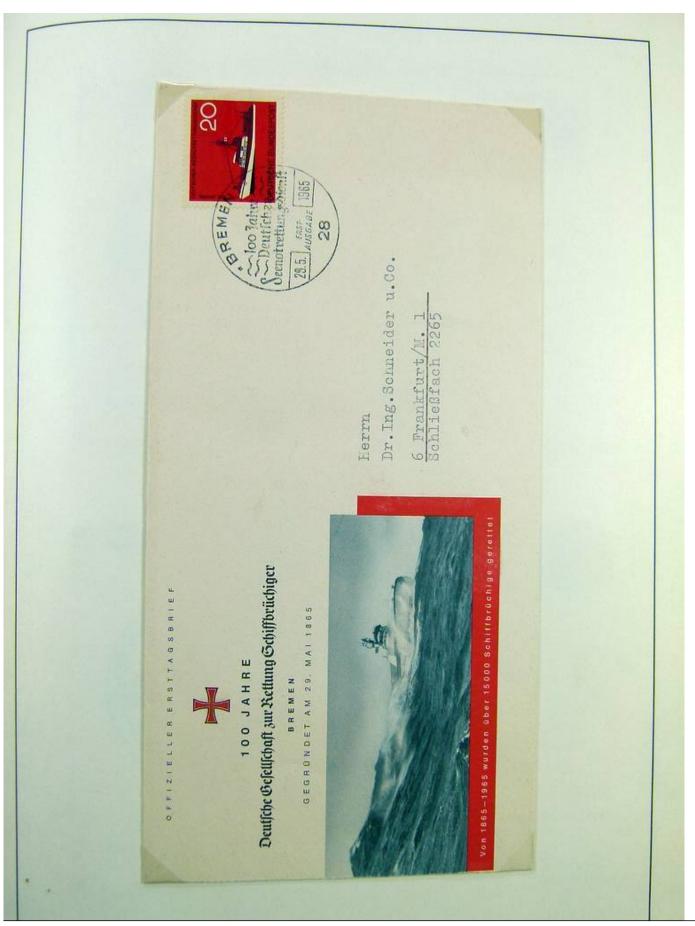

Lot nr.: L243235

Country/Type: Topical

Topical collection Ships, on 3 albums, with envelopes, Maximum postcards, postal stationery.

Price: 50 eur

[Go to the lot on www.sevenstamps.com ]