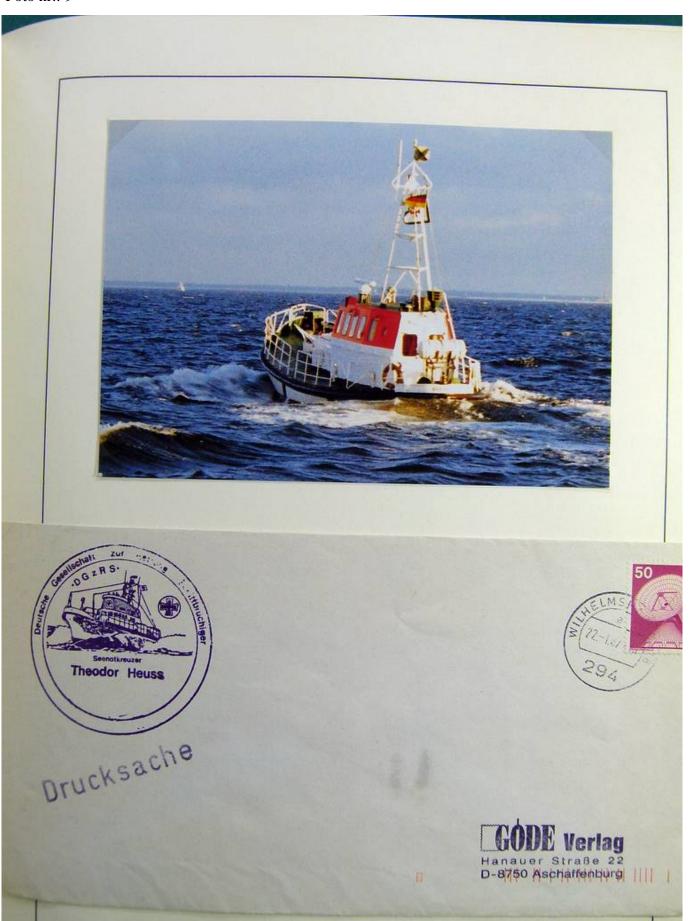

Lot nr.: L243235

Country/Type: Topical

Topical collection Ships, on 3 albums, with envelopes, Maximum postcards, postal stationery.

Price: 50 eur

[Go to the lot on www.sevenstamps.com ]









### Seven Stamps Philately - Stamp lots and collections





### Seven Stamps Philately - Stamp lots and collections





### Seven Stamps Philately - Stamp lots and collections









#### Seven Stamps Philately - Stamp lots and collections





### Seven Stamps Philately - Stamp lots and collections





# Seven Stamps Philately - Stamp lots and collections





# Seven Stamps Philately - Stamp lots and collections





### Seven Stamps Philately - Stamp lots and collections





# Seven Stamps Philately - Stamp lots and collections













# Seven Stamps Philately - Stamp lots and collections





### Seven Stamps Philately - Stamp lots and collections









### Seven Stamps Philately - Stamp lots and collections













# Seven Stamps Philately - Stamp lots and collections





# Seven Stamps Philately - Stamp lots and collections





### Seven Stamps Philately - Stamp lots and collections





### Seven Stamps Philately - Stamp lots and collections









### **Seven Stamps Philately - Stamp lots and collections**





### Seven Stamps Philately - Stamp lots and collections









#### Seven Stamps Philately - Stamp lots a