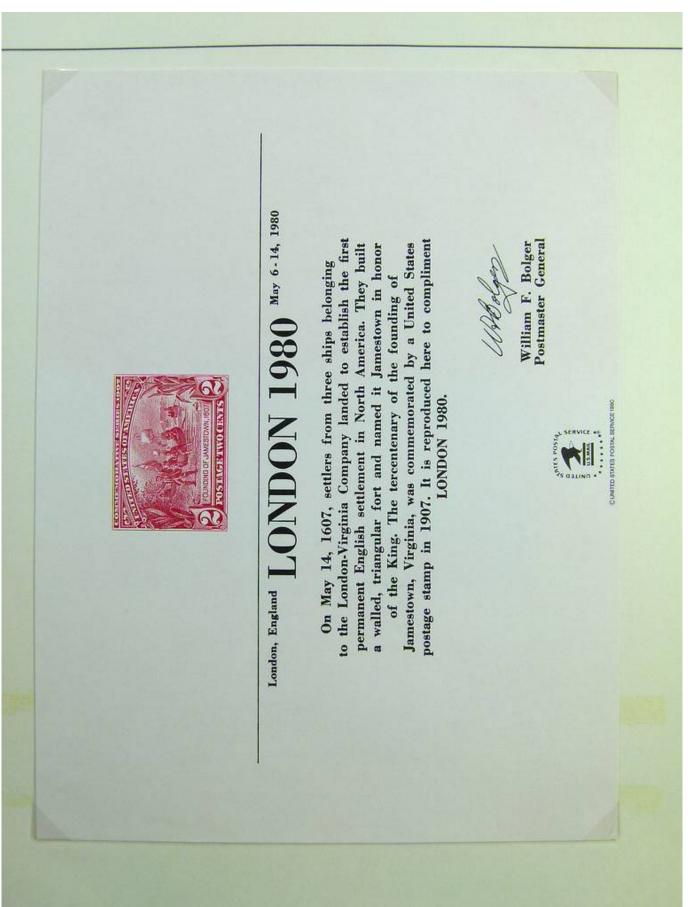

Lot nr.: L243235

Country/Type: Topical

Topical collection Ships, on 3 albums, with envelopes, Maximum postcards, postal stationery.

Price: 50 eur

[Go to the lot on www.sevenstamps.com ]