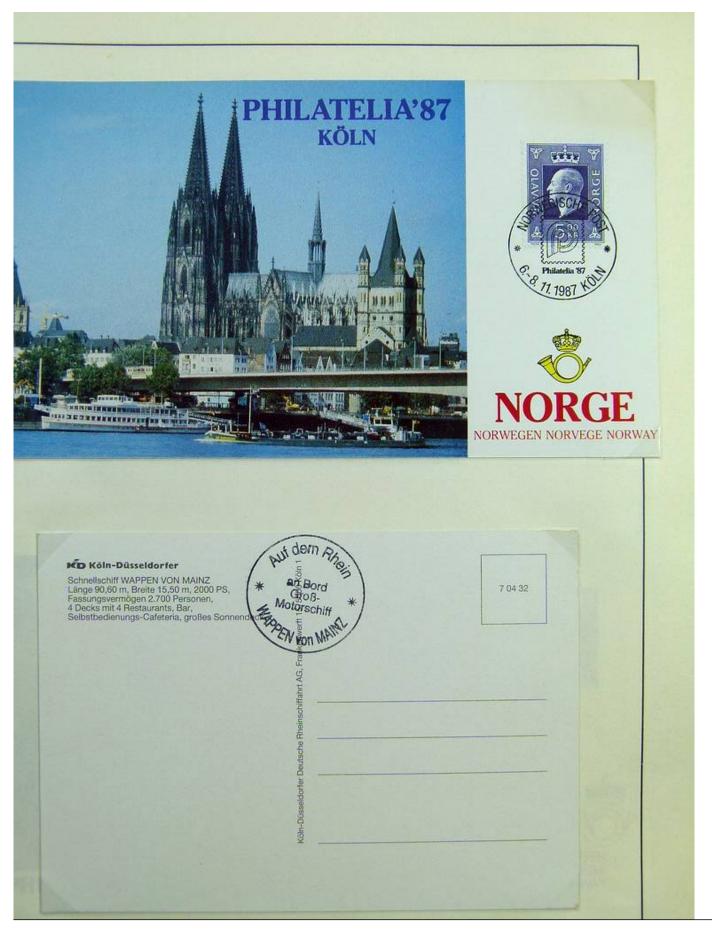

Lot nr.: L243235

Country/Type: Topical

Topical collection Ships, on 3 albums, with envelopes, Maximum postcards, postal stationery.

Price: 50 eur

[Go to the lot on www.sevenstamps.com ]