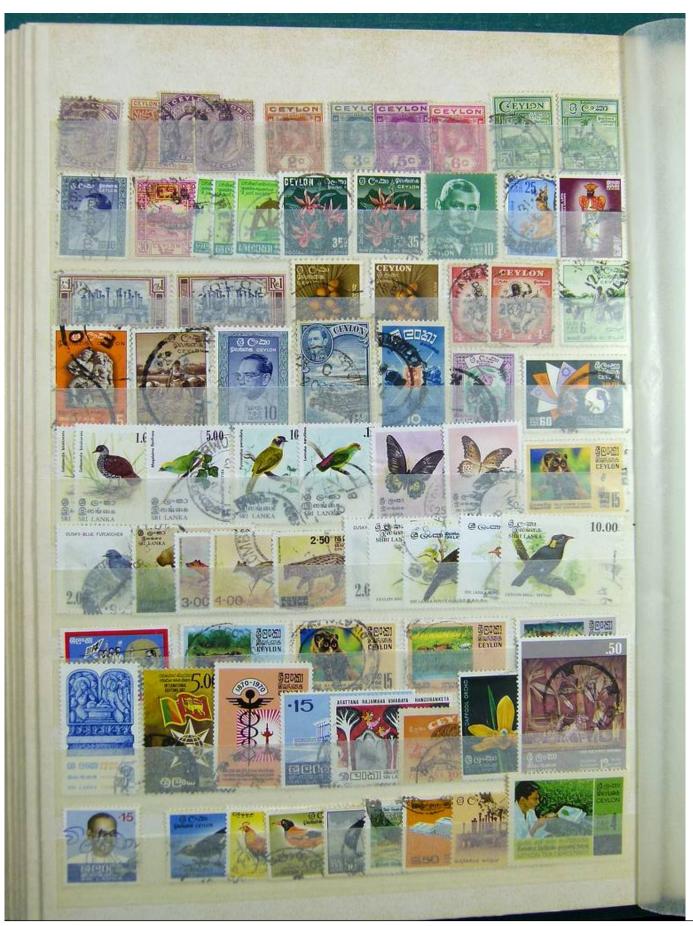

Lot nr.: L243245

Country/Type: Rest of the world

World Collection, in stockbook, with new and used stamps, with China lot.

Price: 70 eur

[Go to the lot on www.sevenstamps.com ]