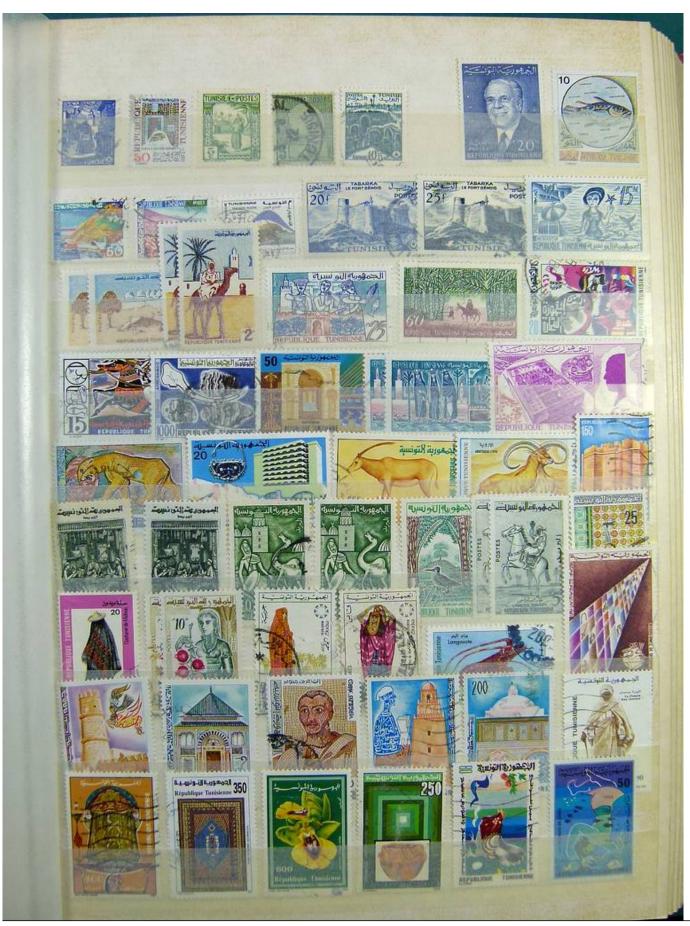

Lot nr.: L243245

Country/Type: Rest of the world

World Collection, in stockbook, with new and used stamps, with China lot.

Price: 70 eur

[Go to the lot on www.sevenstamps.com ]