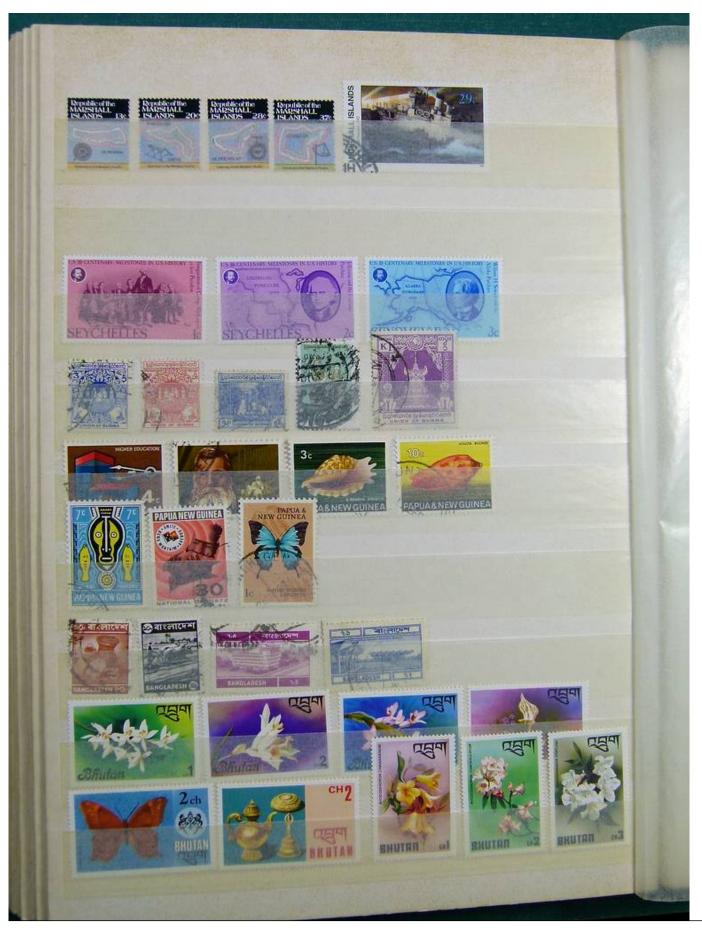

Lot nr.: L243245

Country/Type: Rest of the world

World Collection, in stockbook, with new and used stamps, with China lot.

Price: 70 eur

[Go to the lot on www.sevenstamps.com ]