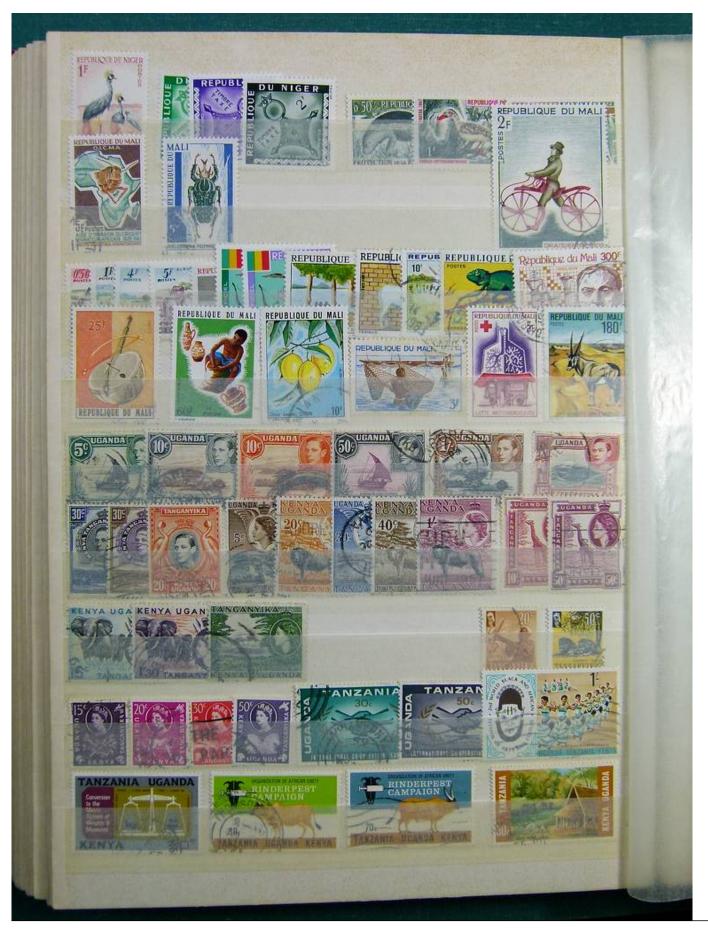

Lot nr.: L243245

Country/Type: Rest of the world

World Collection, in stockbook, with new and used stamps, with China lot.

Price: 70 eur

[Go to the lot on www.sevenstamps.com ]