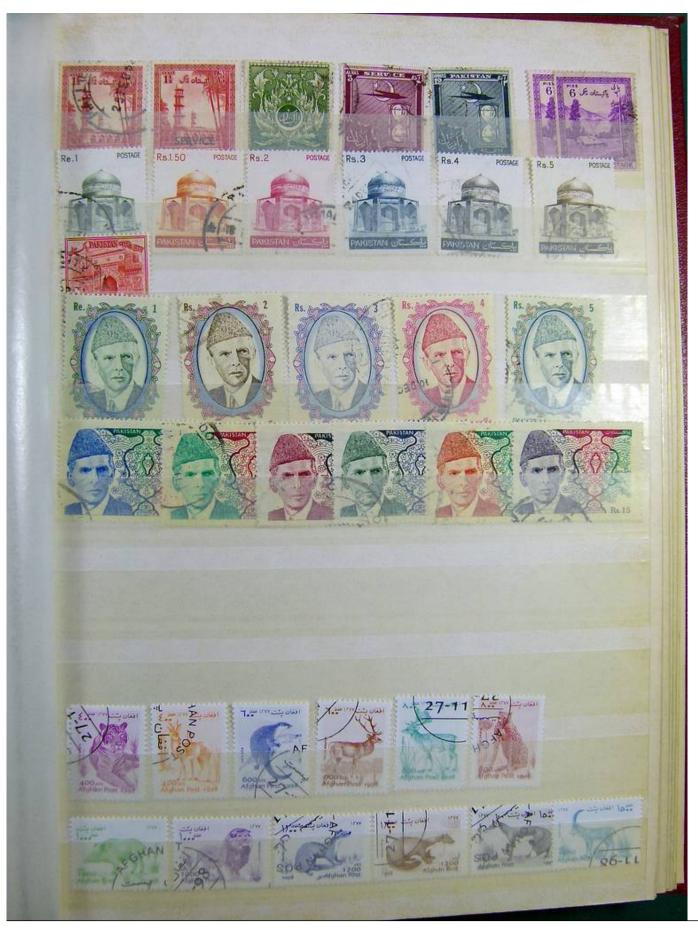

Lot nr.: L243245

Country/Type: Rest of the world

World Collection, in stockbook, with new and used stamps, with China lot.

Price: 70 eur

[Go to the lot on www.sevenstamps.com ]