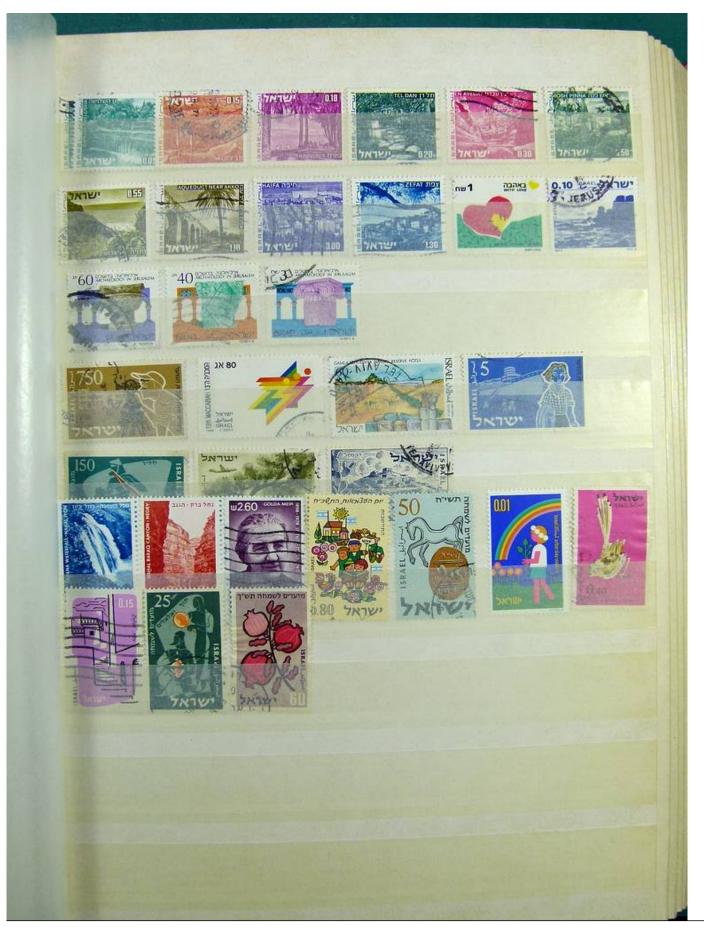

Lot nr.: L243245

Country/Type: Rest of the world

World Collection, in stockbook, with new and used stamps, with China lot.

Price: 70 eur

[Go to the lot on www.sevenstamps.com ]