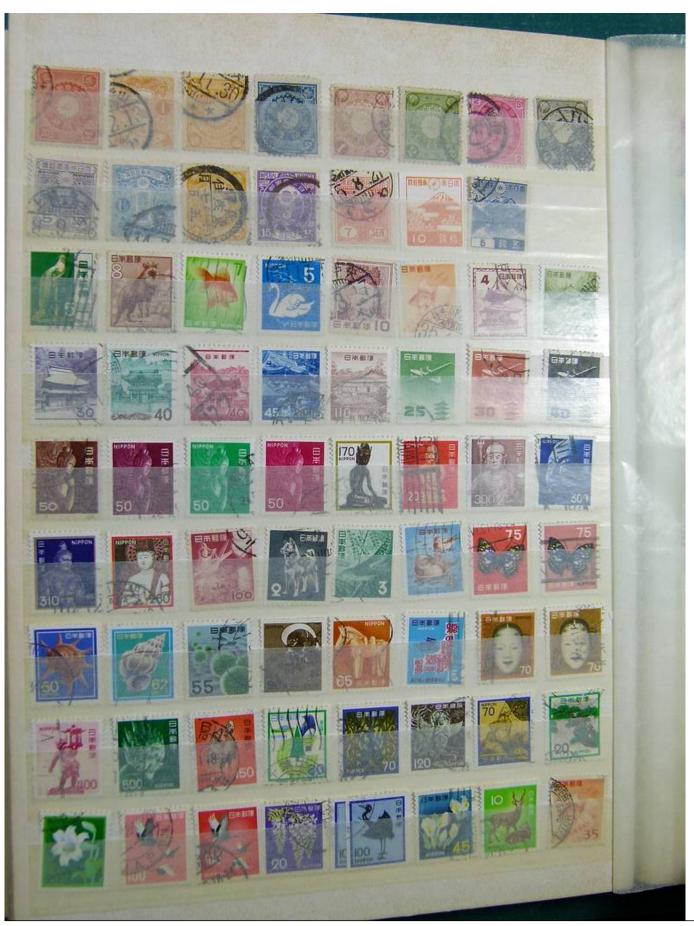

Lot nr.: L243245

Country/Type: Rest of the world

World Collection, in stockbook, with new and used stamps, with China lot.

Price: 70 eur

[Go to the lot on www.sevenstamps.com ]