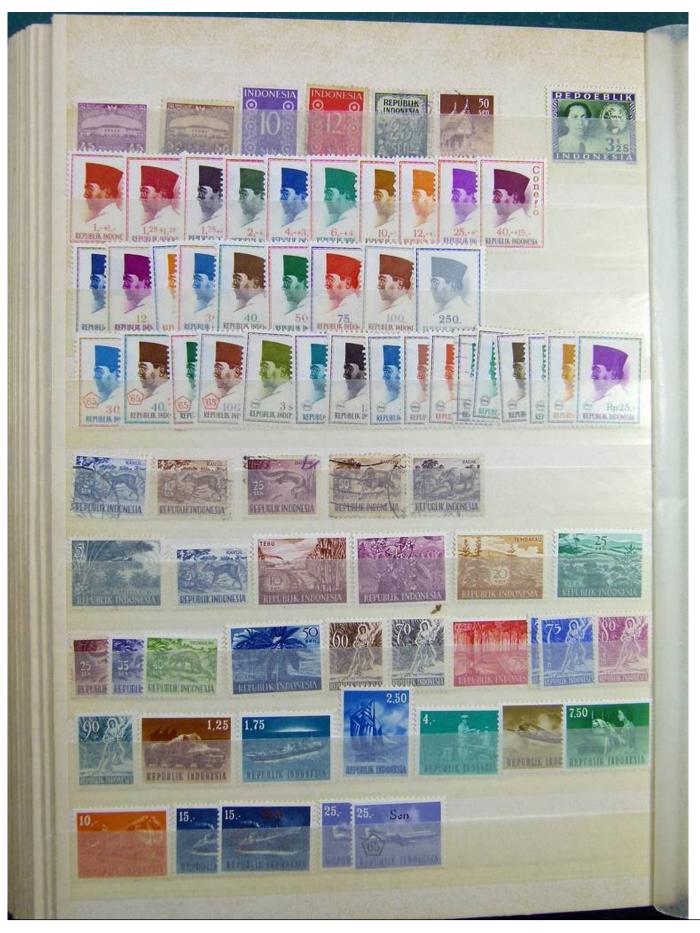

Lot nr.: L243245

Country/Type: Rest of the world

World Collection, in stockbook, with new and used stamps, with China lot.

Price: 70 eur

[Go to the lot on www.sevenstamps.com ]