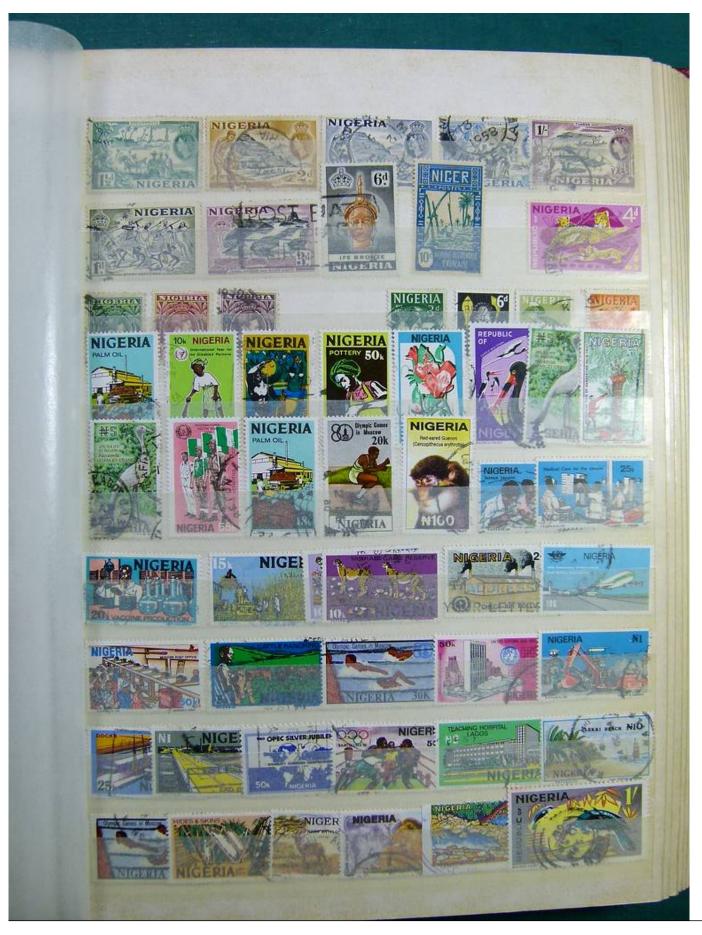

Lot nr.: L243245

Country/Type: Rest of the world

World Collection, in stockbook, with new and used stamps, with China lot.

Price: 70 eur

[Go to the lot on www.sevenstamps.com ]