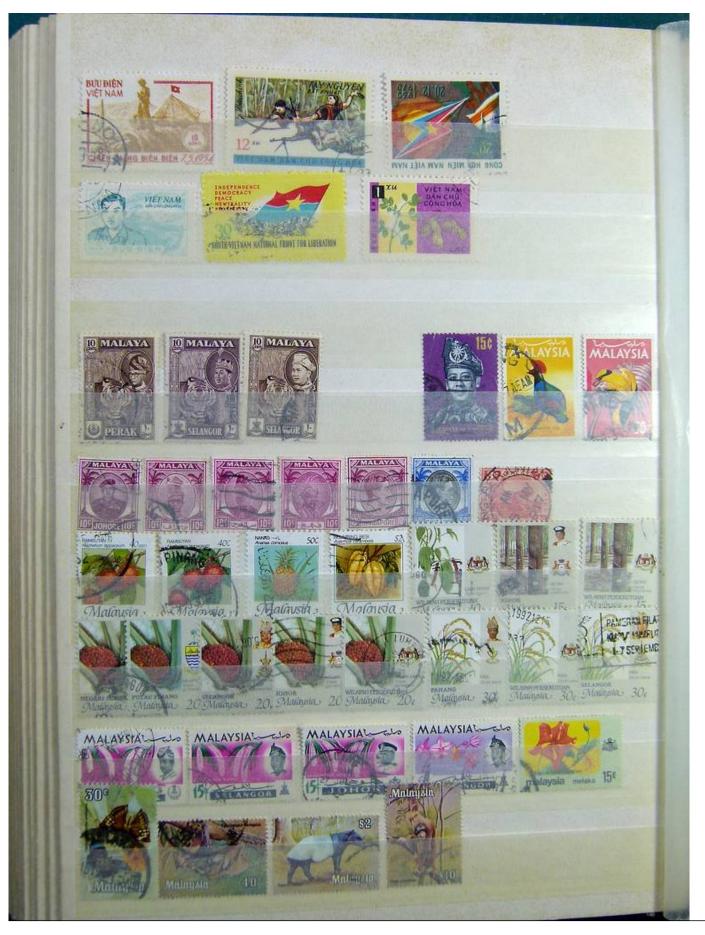

Lot nr.: L243245

Country/Type: Rest of the world

World Collection, in stockbook, with new and used stamps, with China lot.

Price: 70 eur

[Go to the lot on www.sevenstamps.com ]