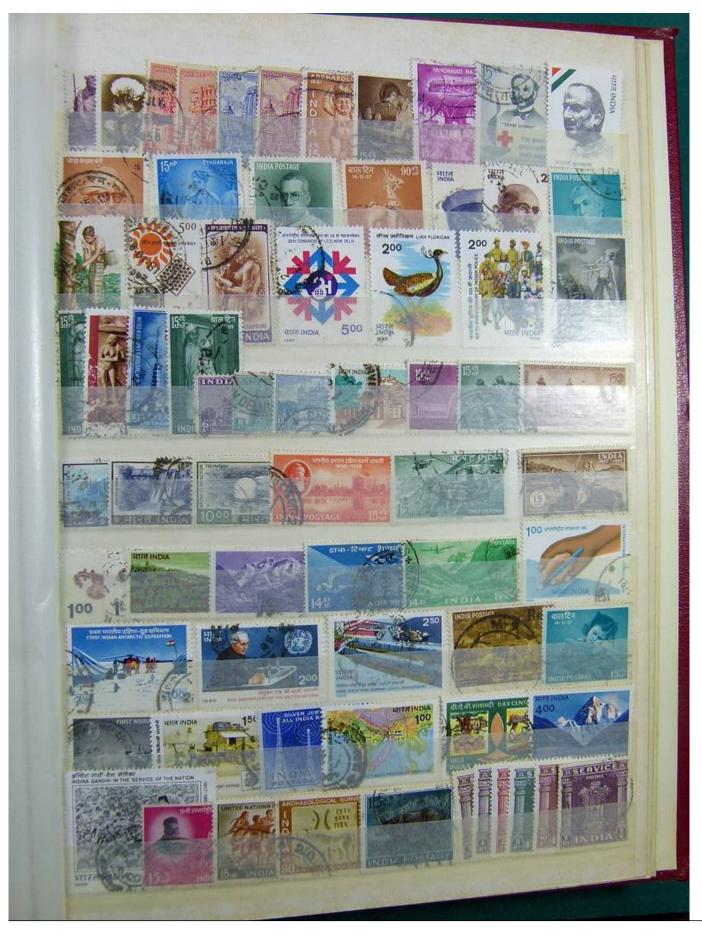

Lot nr.: L243245

Country/Type: Rest of the world

World Collection, in stockbook, with new and used stamps, with China lot.

Price: 70 eur

[Go to the lot on www.sevenstamps.com ]