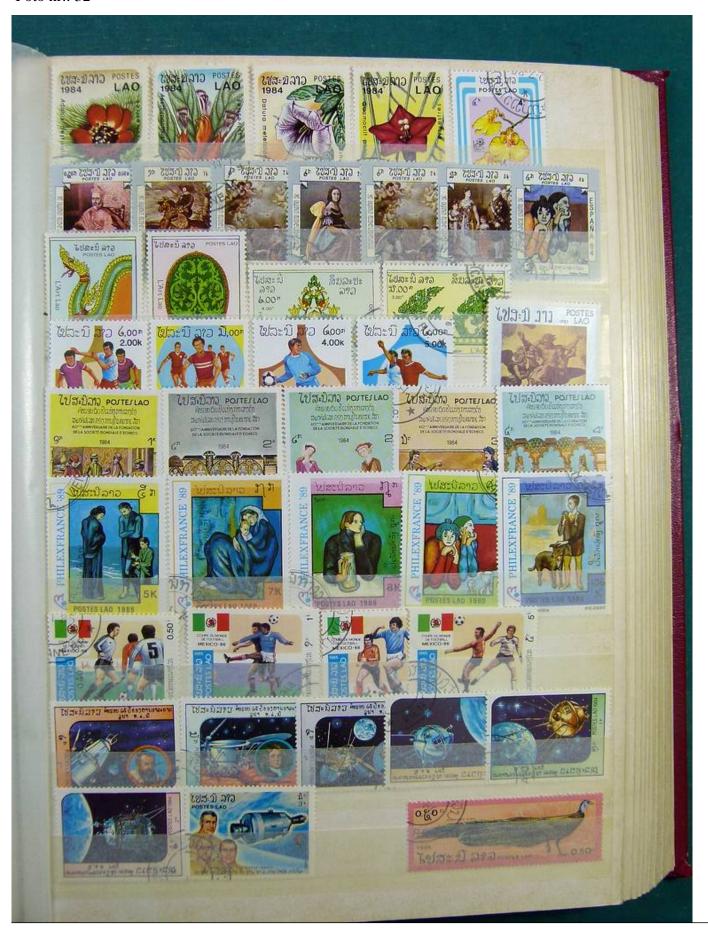

Lot nr.: L243245

Country/Type: Rest of the world

World Collection, in stockbook, with new and used stamps, with China lot.

Price: 70 eur

[Go to the lot on www.sevenstamps.com ]