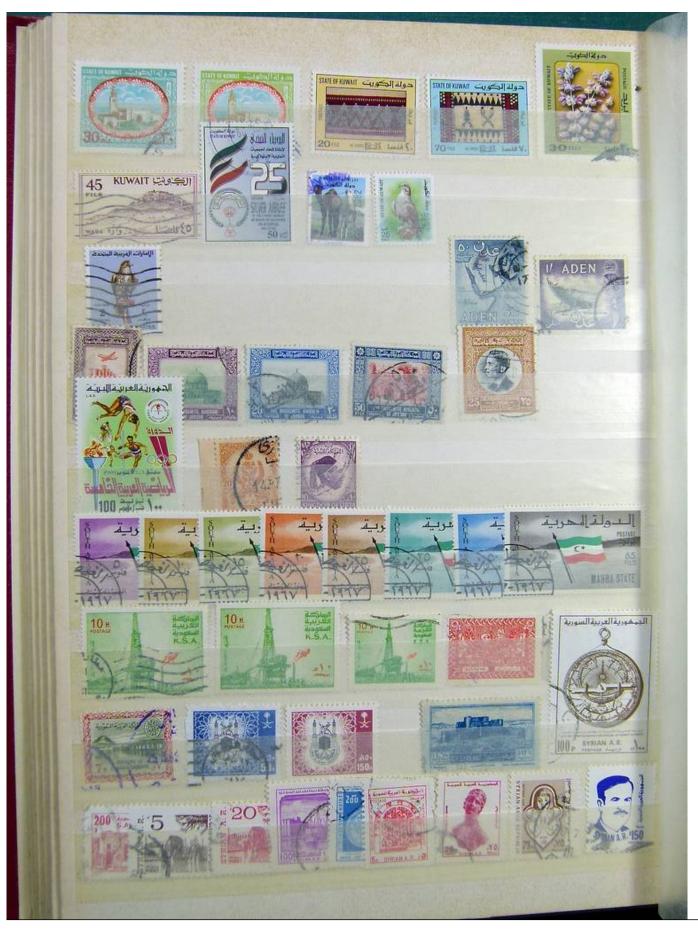

Lot nr.: L243245

Country/Type: Rest of the world

World Collection, in stockbook, with new and used stamps, with China lot.

Price: 70 eur

[Go to the lot on www.sevenstamps.com ]