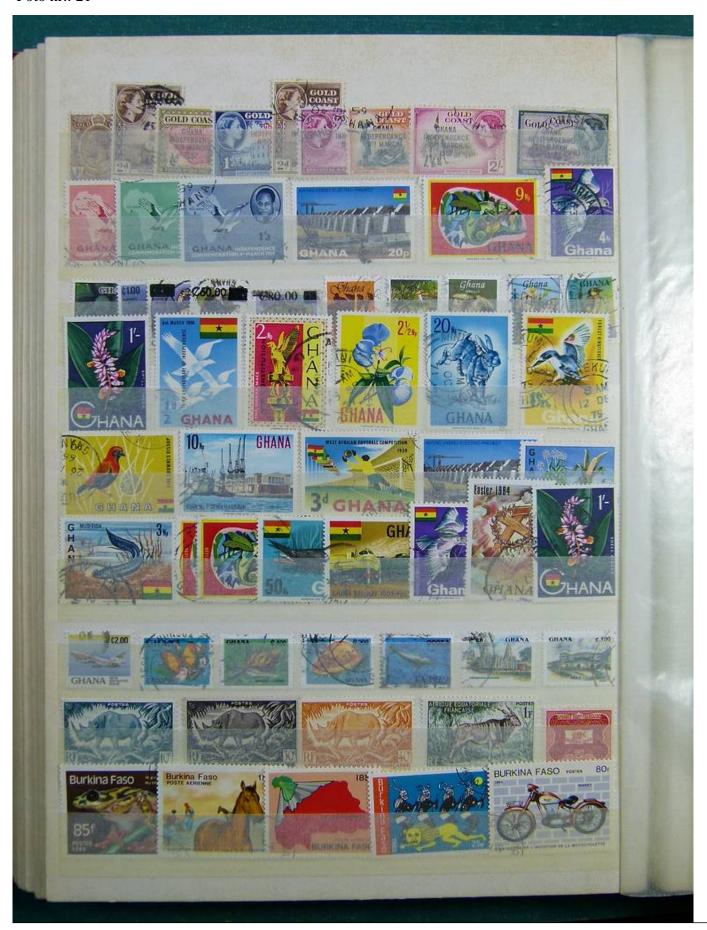

Lot nr.: L243245

Country/Type: Rest of the world

World Collection, in stockbook, with new and used stamps, with China lot.

Price: 70 eur

[Go to the lot on www.sevenstamps.com ]