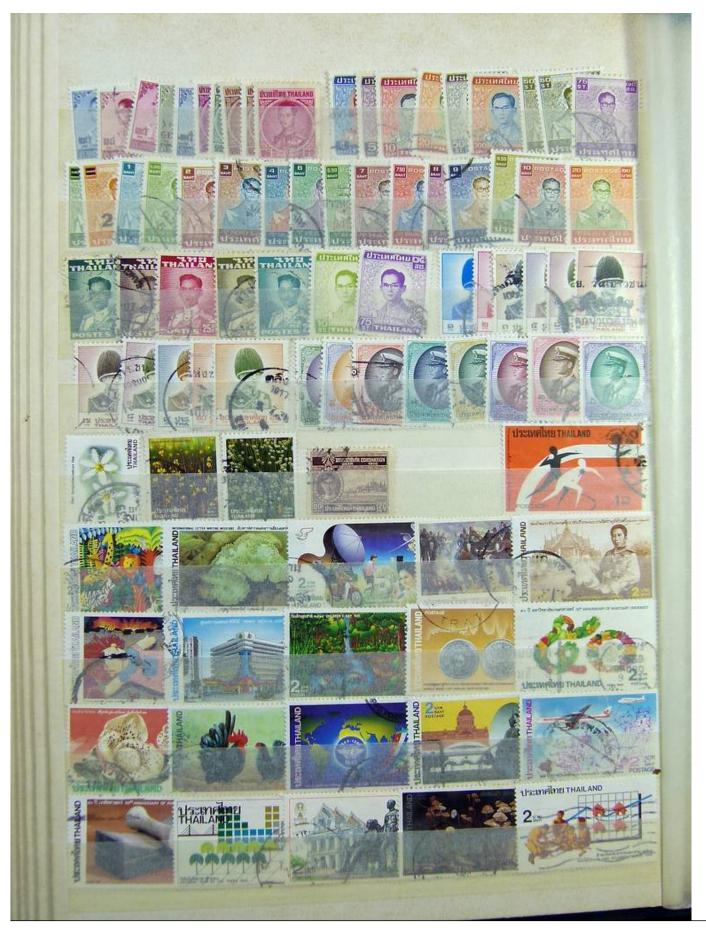

Lot nr.: L243245

Country/Type: Rest of the world

World Collection, in stockbook, with new and used stamps, with China lot.

Price: 70 eur

[Go to the lot on www.sevenstamps.com ]