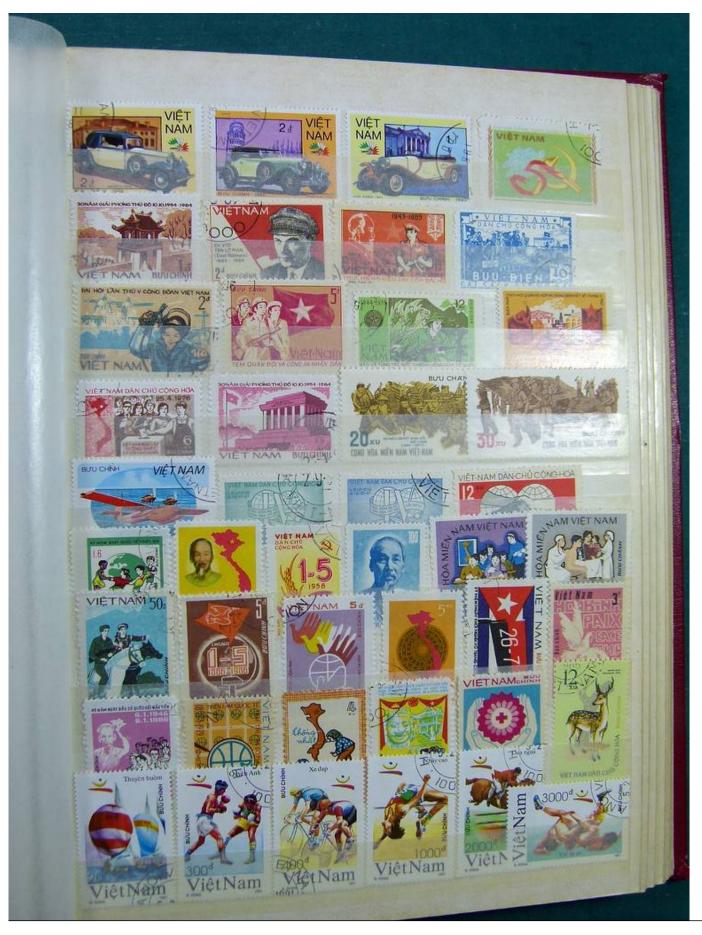

Lot nr.: L243245

Country/Type: Rest of the world

World Collection, in stockbook, with new and used stamps, with China lot.

Price: 70 eur

[Go to the lot on www.sevenstamps.com ]