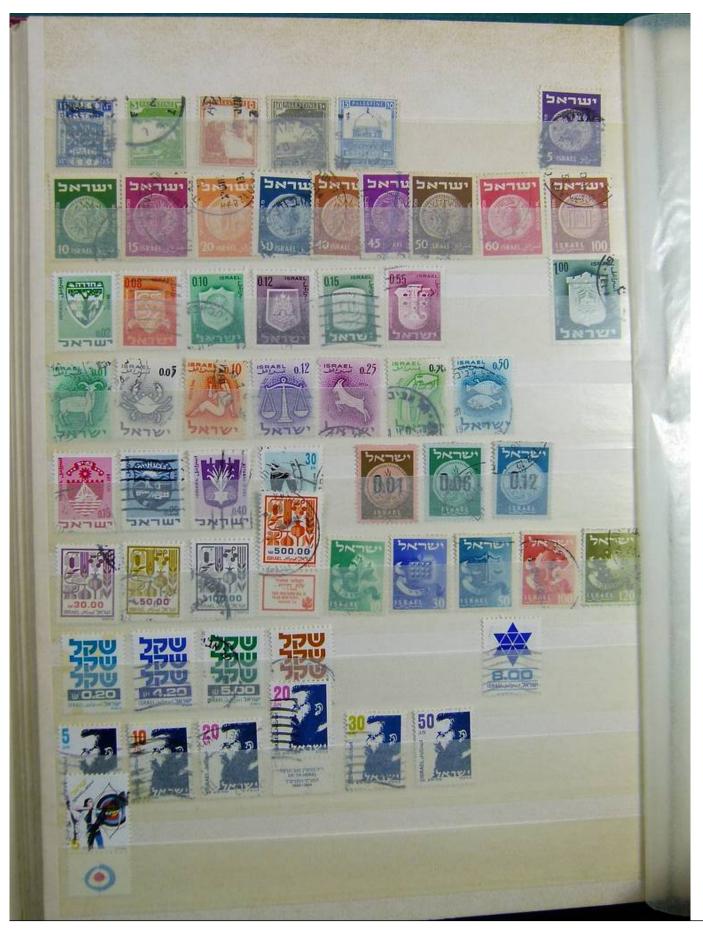

Lot nr.: L243245

Country/Type: Rest of the world

World Collection, in stockbook, with new and used stamps, with China lot.

Price: 70 eur

[Go to the lot on www.sevenstamps.com ]