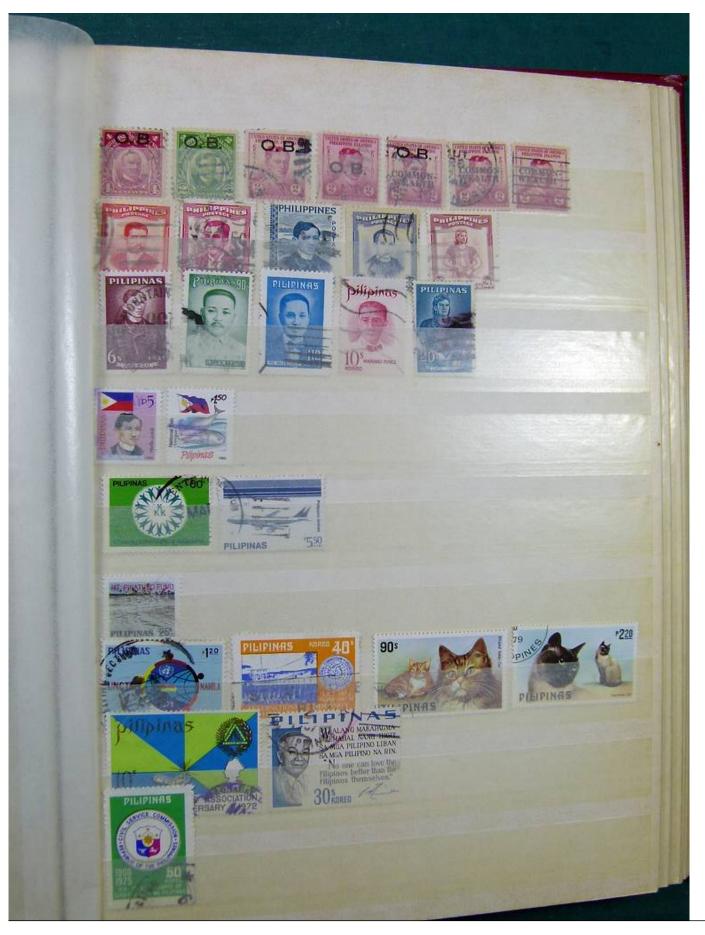

Lot nr.: L243245

Country/Type: Rest of the world

World Collection, in stockbook, with new and used stamps, with China lot.

Price: 70 eur

[Go to the lot on www.sevenstamps.com ]