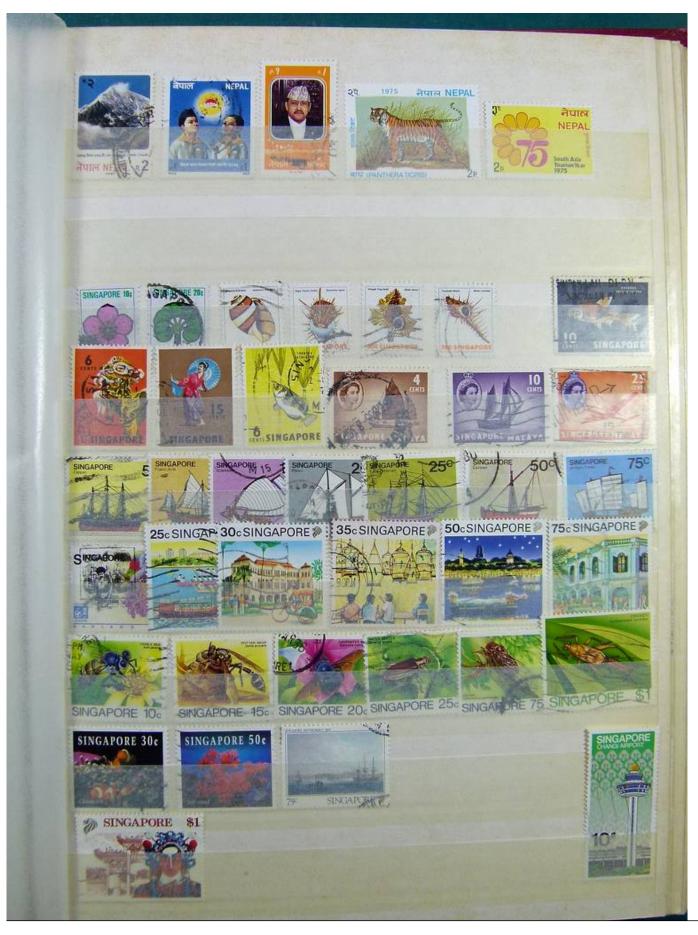

Lot nr.: L243245

Country/Type: Rest of the world

World Collection, in stockbook, with new and used stamps, with China lot.

Price: 70 eur

[Go to the lot on www.sevenstamps.com ]