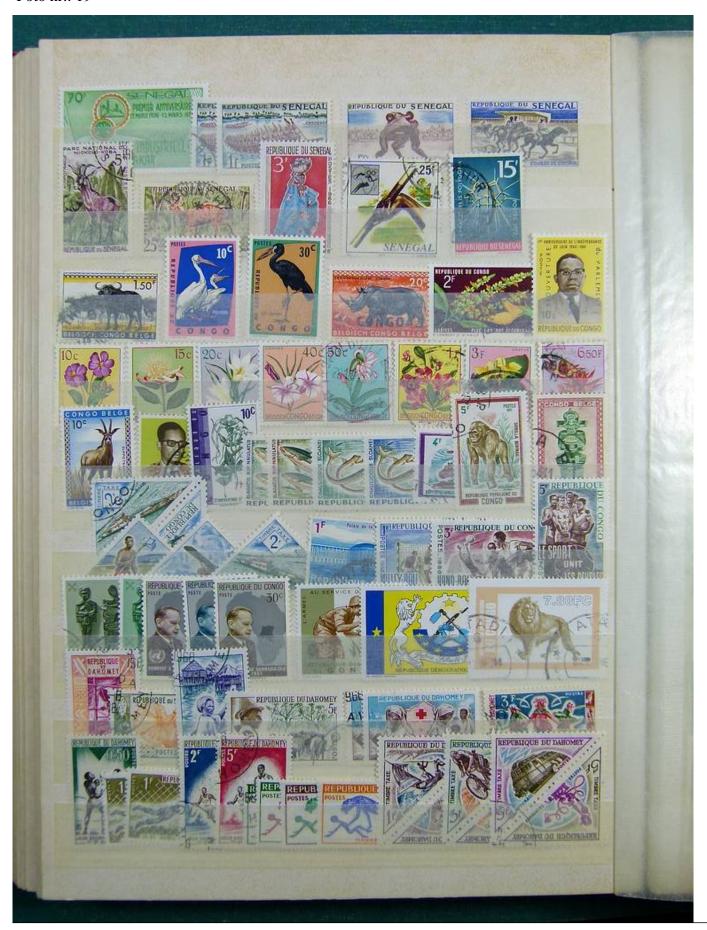

Lot nr.: L243245

Country/Type: Rest of the world

World Collection, in stockbook, with new and used stamps, with China lot.

Price: 70 eur

[Go to the lot on www.sevenstamps.com ]