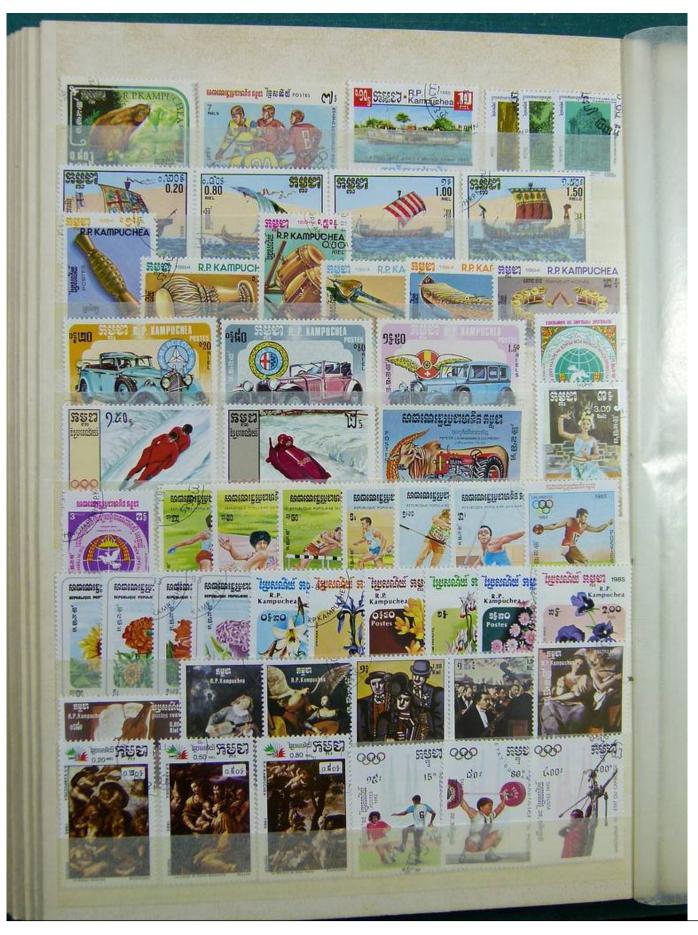

Lot nr.: L243245

Country/Type: Rest of the world

World Collection, in stockbook, with new and used stamps, with China lot.

Price: 70 eur

[Go to the lot on www.sevenstamps.com ]