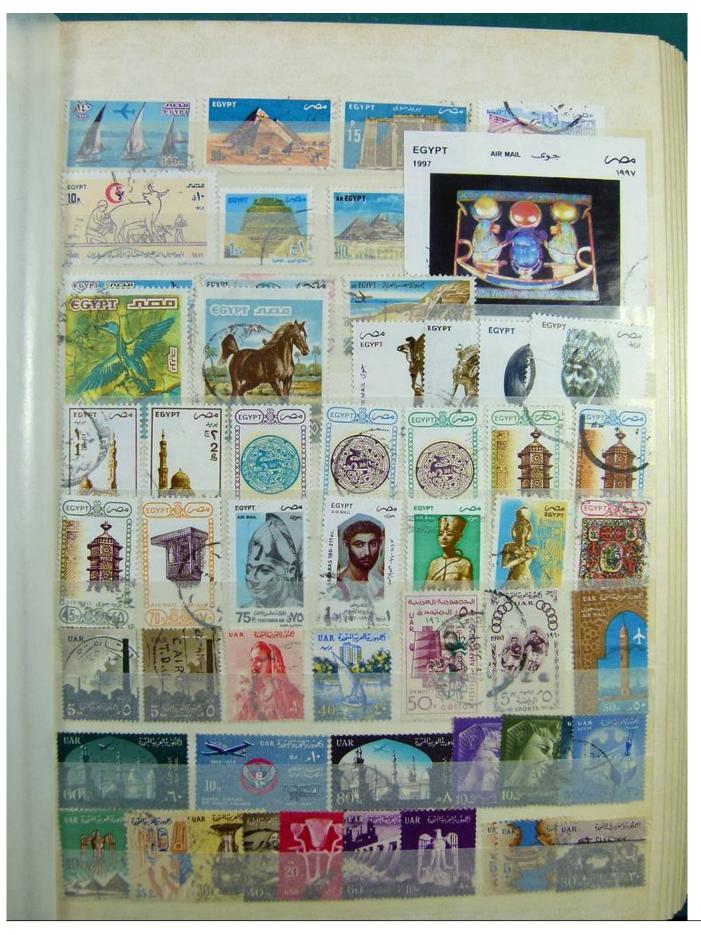

Lot nr.: L243245

Country/Type: Rest of the world

World Collection, in stockbook, with new and used stamps, with China lot.

Price: 70 eur

[Go to the lot on www.sevenstamps.com ]