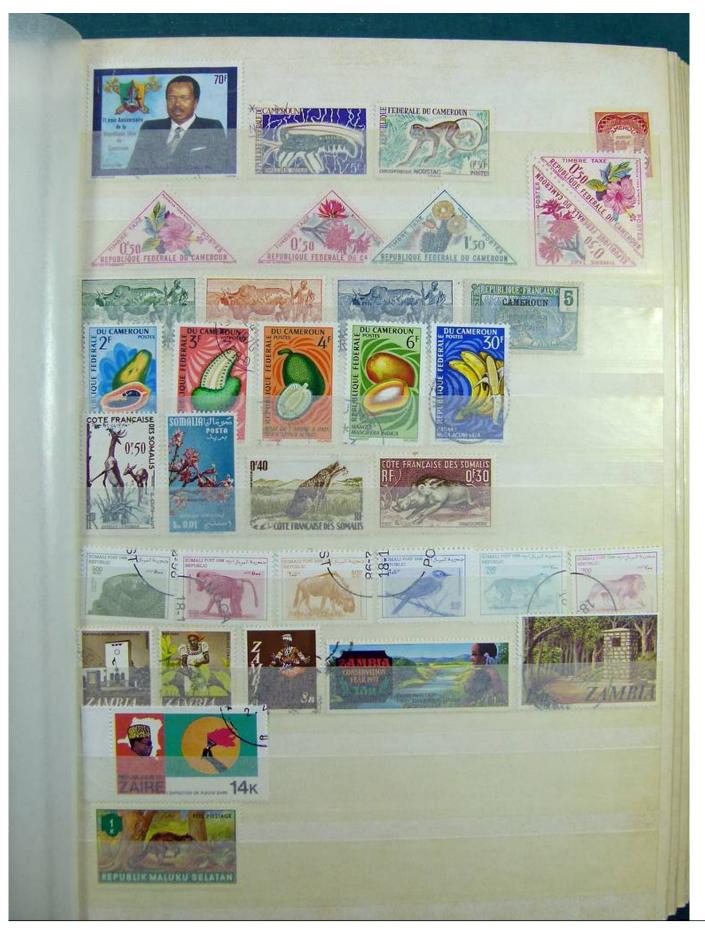

Lot nr.: L243245

Country/Type: Rest of the world

World Collection, in stockbook, with new and used stamps, with China lot.

Price: 70 eur

[Go to the lot on www.sevenstamps.com ]