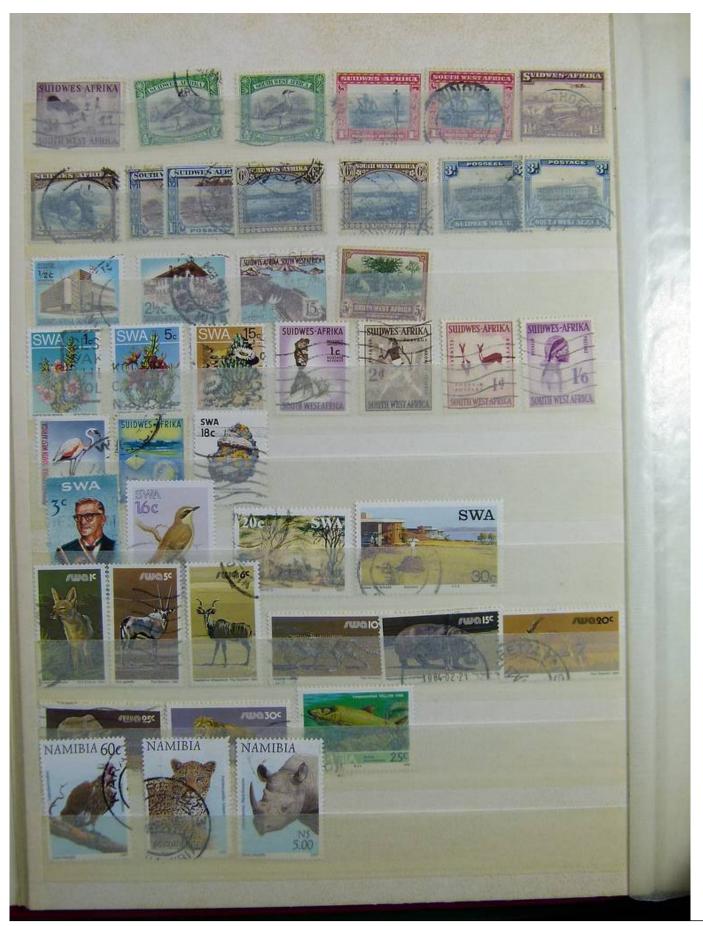

Lot nr.: L243245

Country/Type: Rest of the world

World Collection, in stockbook, with new and used stamps, with China lot.

Price: 70 eur

[Go to the lot on www.sevenstamps.com ]