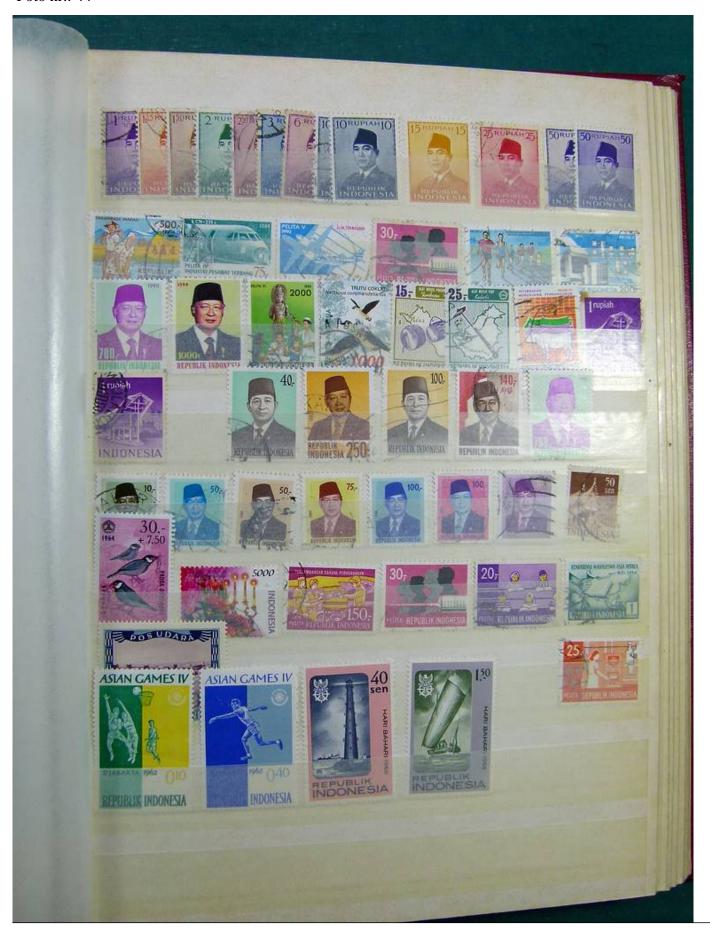

Lot nr.: L243245

Country/Type: Rest of the world

World Collection, in stockbook, with new and used stamps, with China lot.

Price: 70 eur

[Go to the lot on www.sevenstamps.com ]