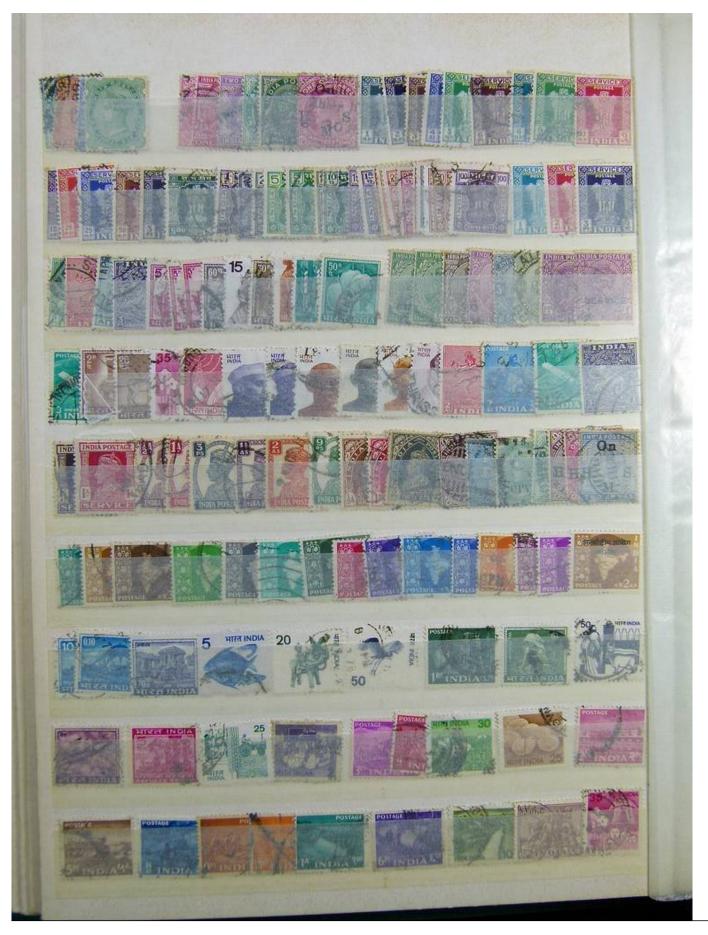

Lot nr.: L243245

Country/Type: Rest of the world

World Collection, in stockbook, with new and used stamps, with China lot.

Price: 70 eur

[Go to the lot on www.sevenstamps.com ]