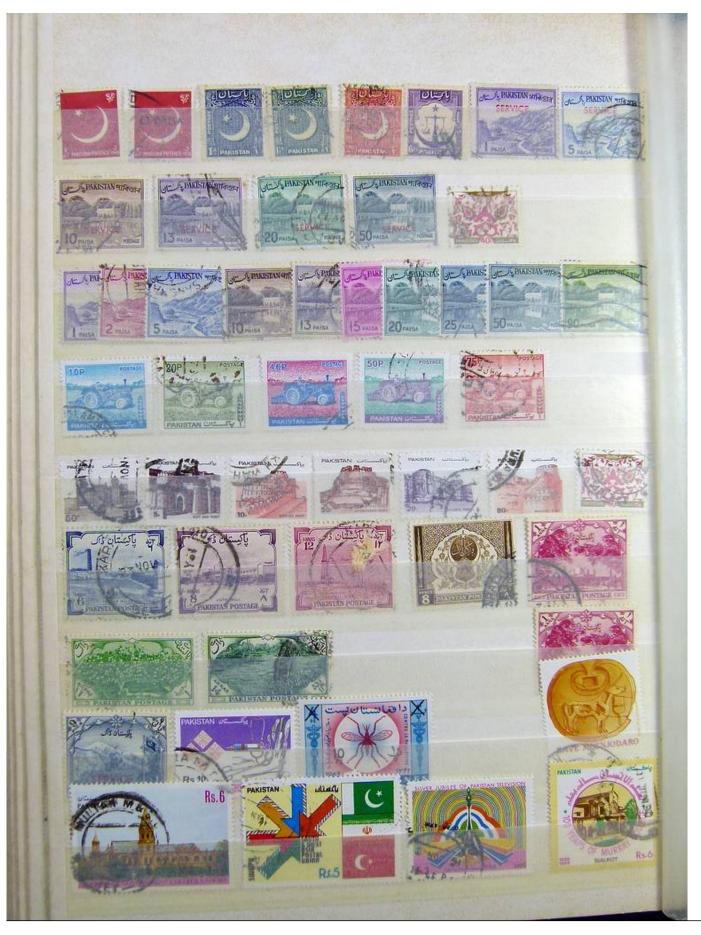

Lot nr.: L243245

Country/Type: Rest of the world

World Collection, in stockbook, with new and used stamps, with China lot.

Price: 70 eur

[Go to the lot on www.sevenstamps.com ]