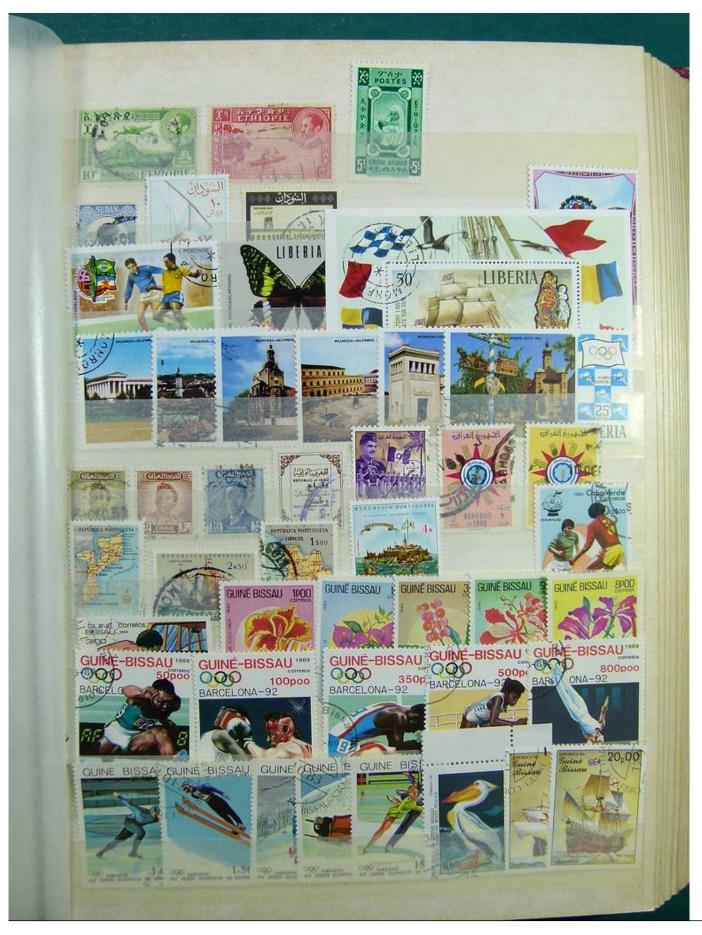

Lot nr.: L243245

Country/Type: Rest of the world

World Collection, in stockbook, with new and used stamps, with China lot.

Price: 70 eur

[Go to the lot on www.sevenstamps.com ]