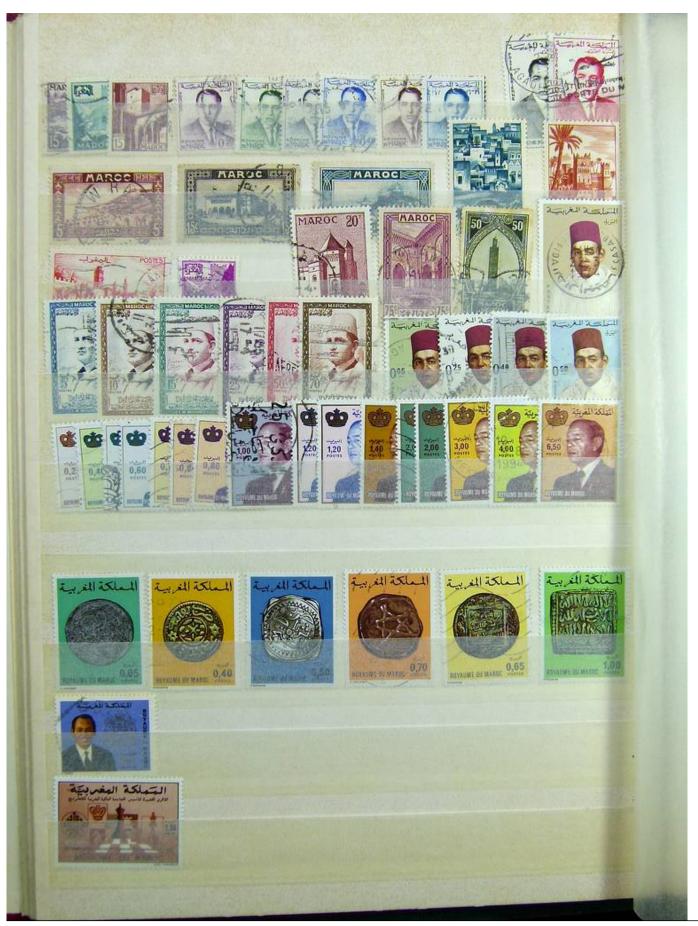

Lot nr.: L243245

Country/Type: Rest of the world

World Collection, in stockbook, with new and used stamps, with China lot.

Price: 70 eur

[Go to the lot on www.sevenstamps.com ]