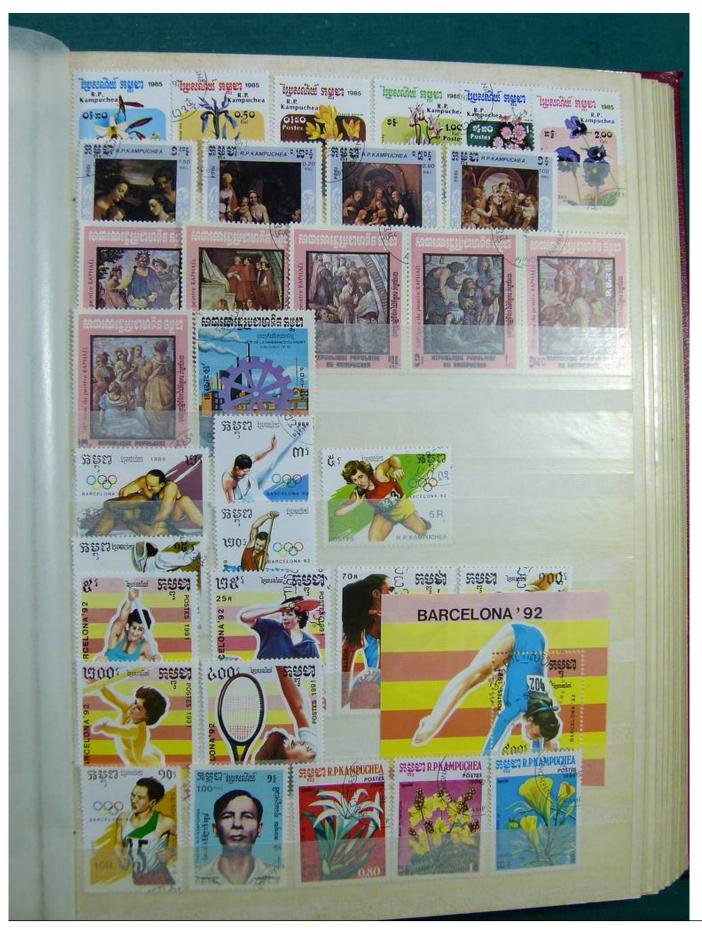

Lot nr.: L243245

Country/Type: Rest of the world

World Collection, in stockbook, with new and used stamps, with China lot.

Price: 70 eur

[Go to the lot on www.sevenstamps.com ]