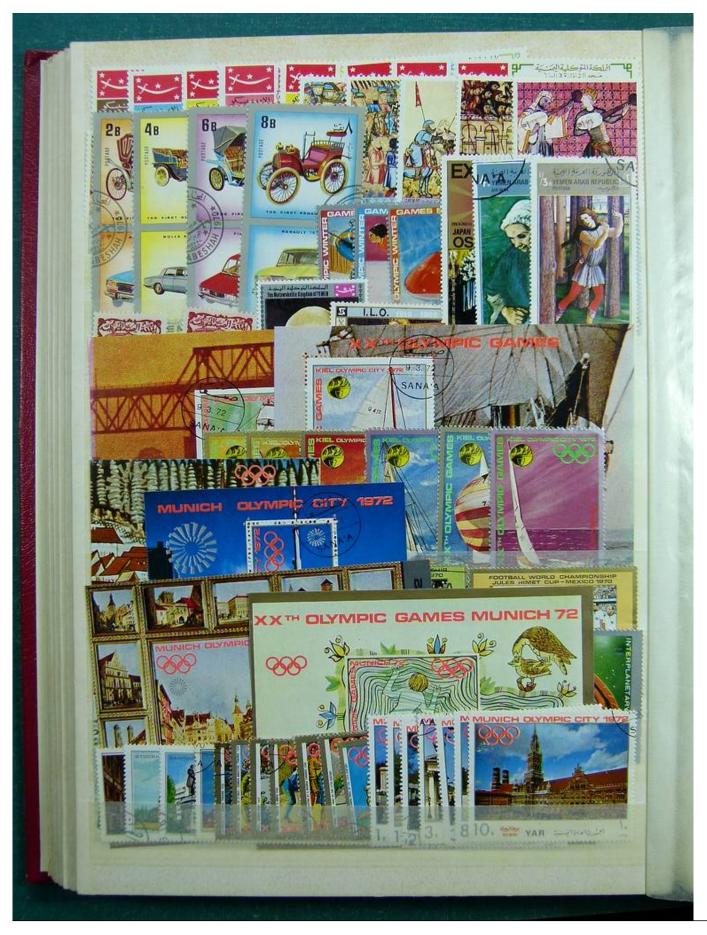

Lot nr.: L243245

Country/Type: Rest of the world

World Collection, in stockbook, with new and used stamps, with China lot.

Price: 70 eur

[Go to the lot on www.sevenstamps.com ]