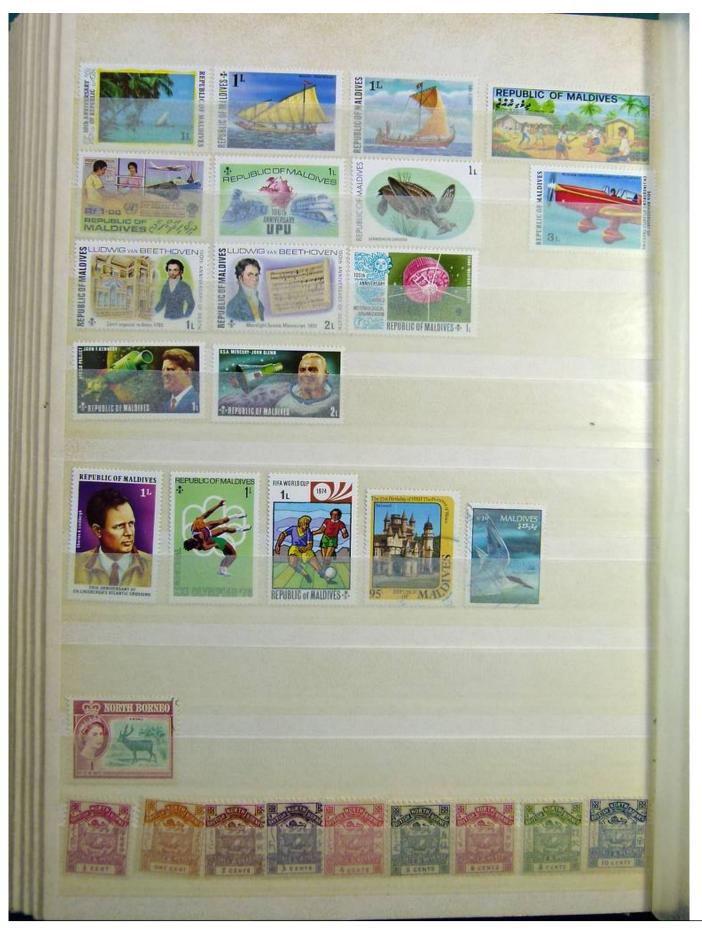

Lot nr.: L243245

Country/Type: Rest of the world

World Collection, in stockbook, with new and used stamps, with China lot.

Price: 70 eur

[Go to the lot on www.sevenstamps.com ]