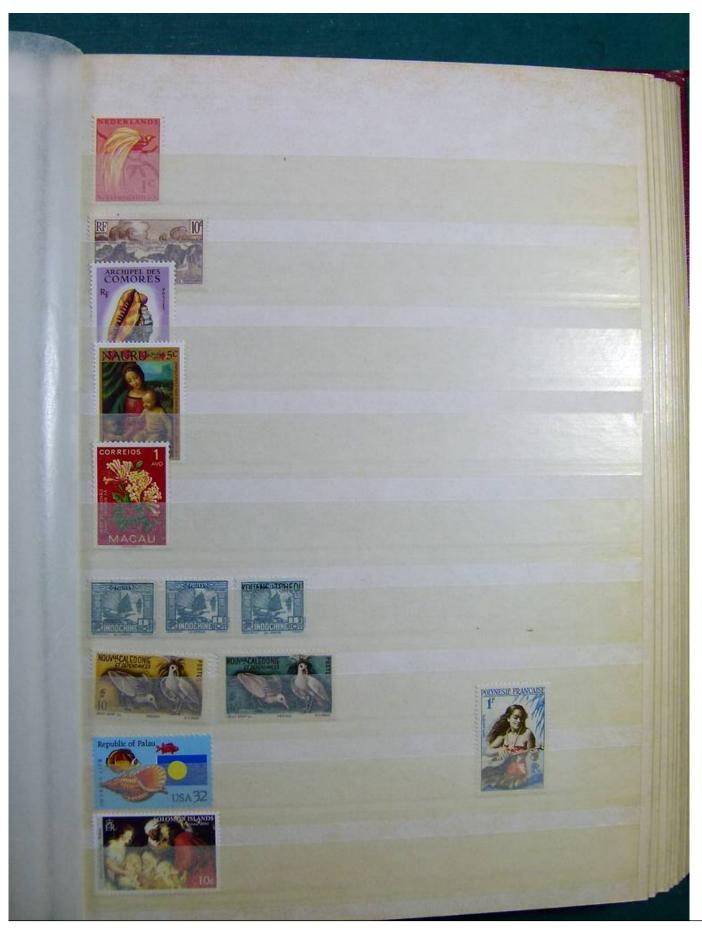

Lot nr.: L243245

Country/Type: Rest of the world

World Collection, in stockbook, with new and used stamps, with China lot.

Price: 70 eur

[Go to the lot on www.sevenstamps.com ]