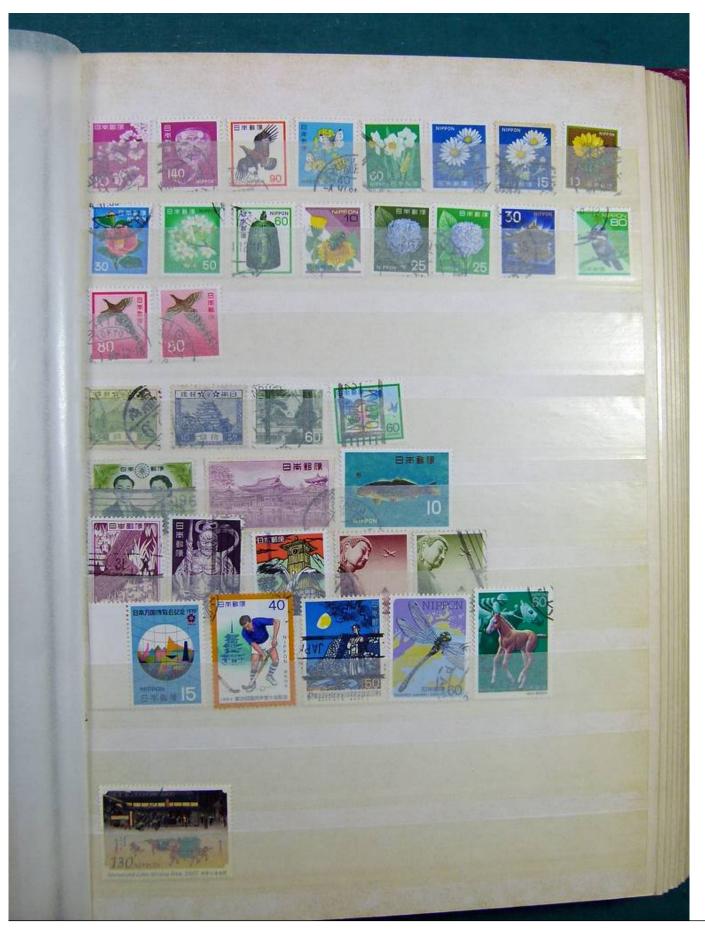

Lot nr.: L243245

Country/Type: Rest of the world

World Collection, in stockbook, with new and used stamps, with China lot.

Price: 70 eur

[Go to the lot on www.sevenstamps.com ]