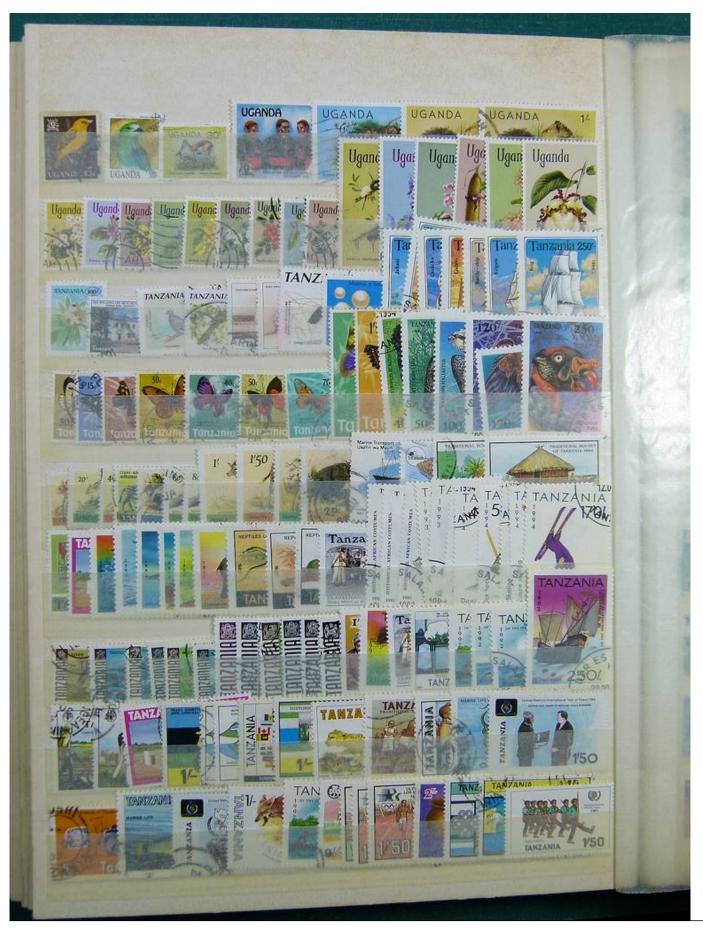

Lot nr.: L243245

Country/Type: Rest of the world

World Collection, in stockbook, with new and used stamps, with China lot.

Price: 70 eur

[Go to the lot on www.sevenstamps.com ]