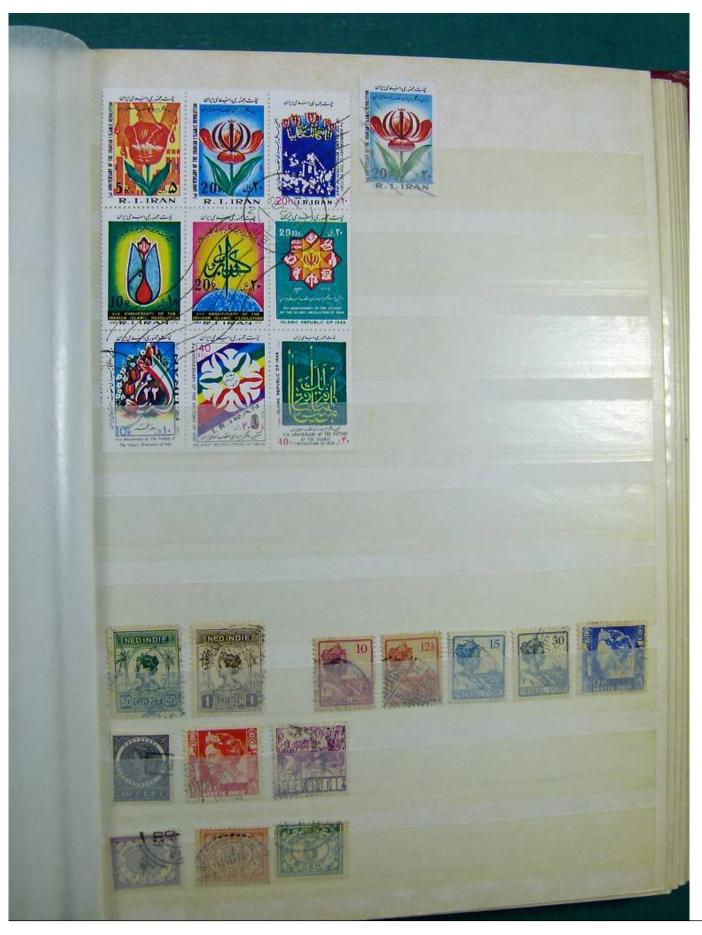

Lot nr.: L243245

Country/Type: Rest of the world

World Collection, in stockbook, with new and used stamps, with China lot.

Price: 70 eur

[Go to the lot on www.sevenstamps.com ]