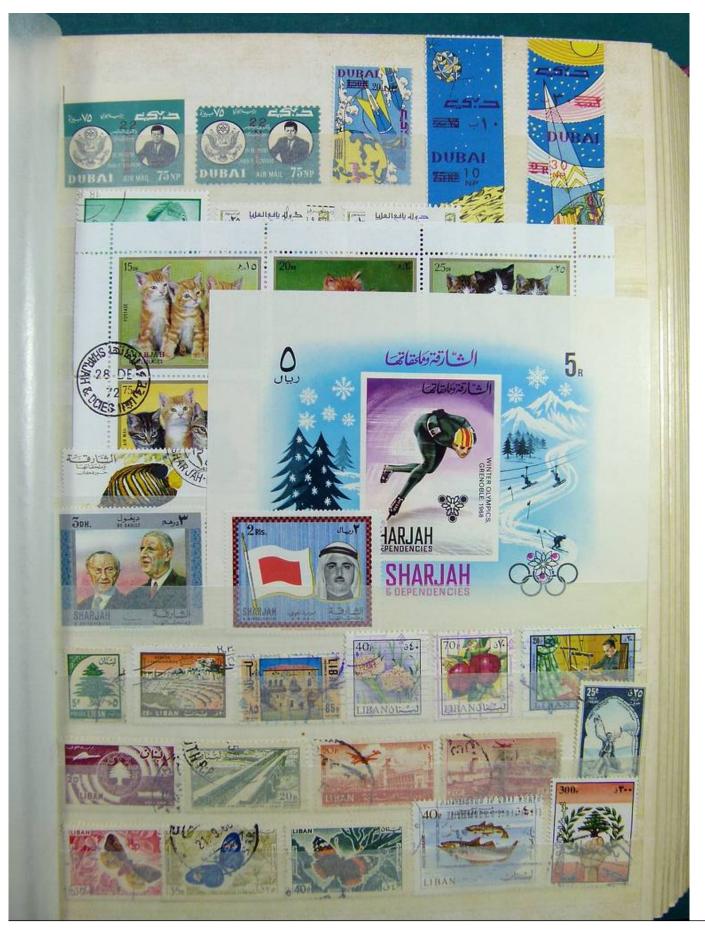

Lot nr.: L243245

Country/Type: Rest of the world

World Collection, in stockbook, with new and used stamps, with China lot.

Price: 70 eur

[Go to the lot on www.sevenstamps.com ]