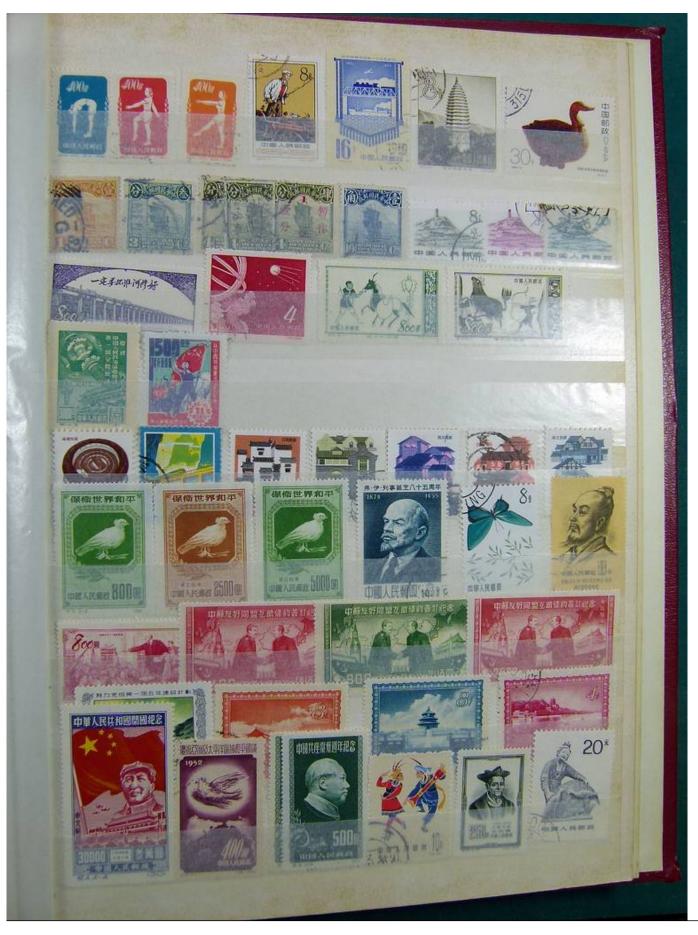

Lot nr.: L243245

Country/Type: Rest of the world

World Collection, in stockbook, with new and used stamps, with China lot.

Price: 70 eur

[Go to the lot on www.sevenstamps.com ]