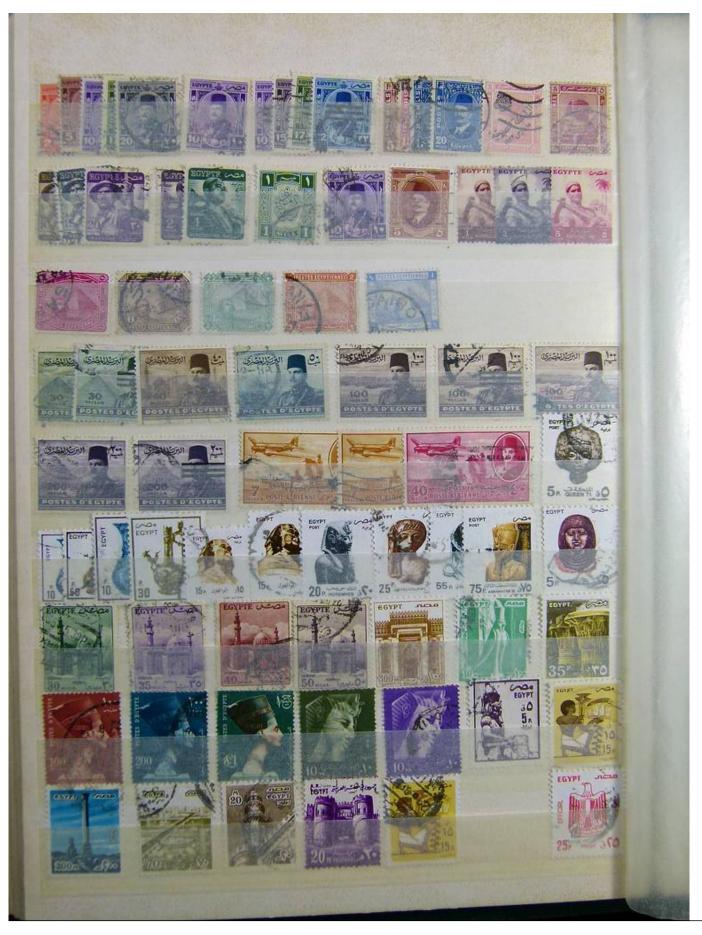

Lot nr.: L243245

Country/Type: Rest of the world

World Collection, in stockbook, with new and used stamps, with China lot.

Price: 70 eur

[Go to the lot on www.sevenstamps.com ]