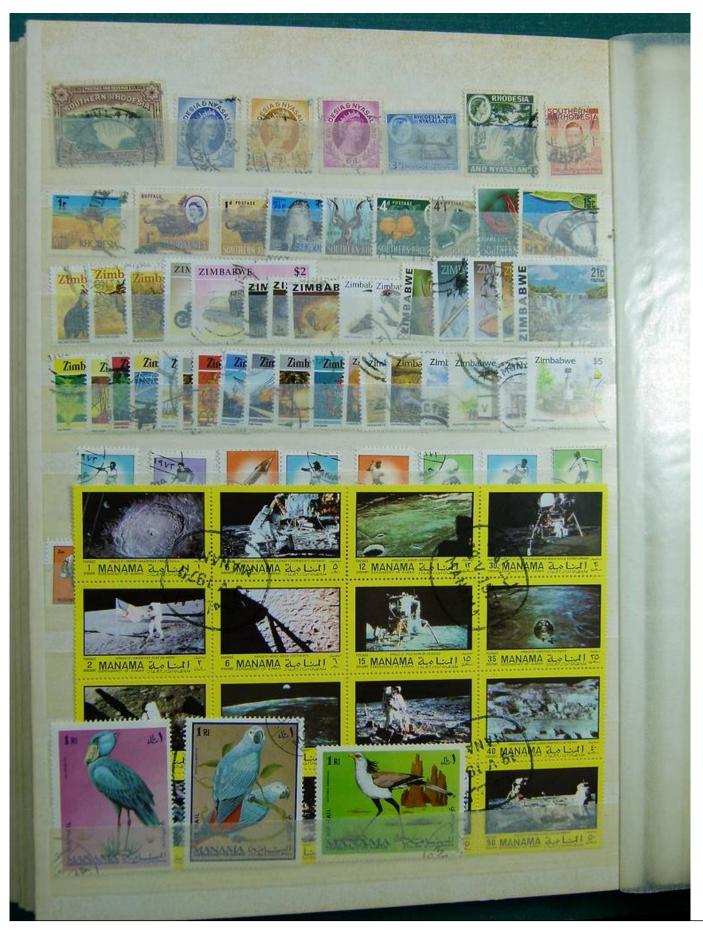

Lot nr.: L243245

Country/Type: Rest of the world

World Collection, in stockbook, with new and used stamps, with China lot.

Price: 70 eur

[Go to the lot on www.sevenstamps.com ]