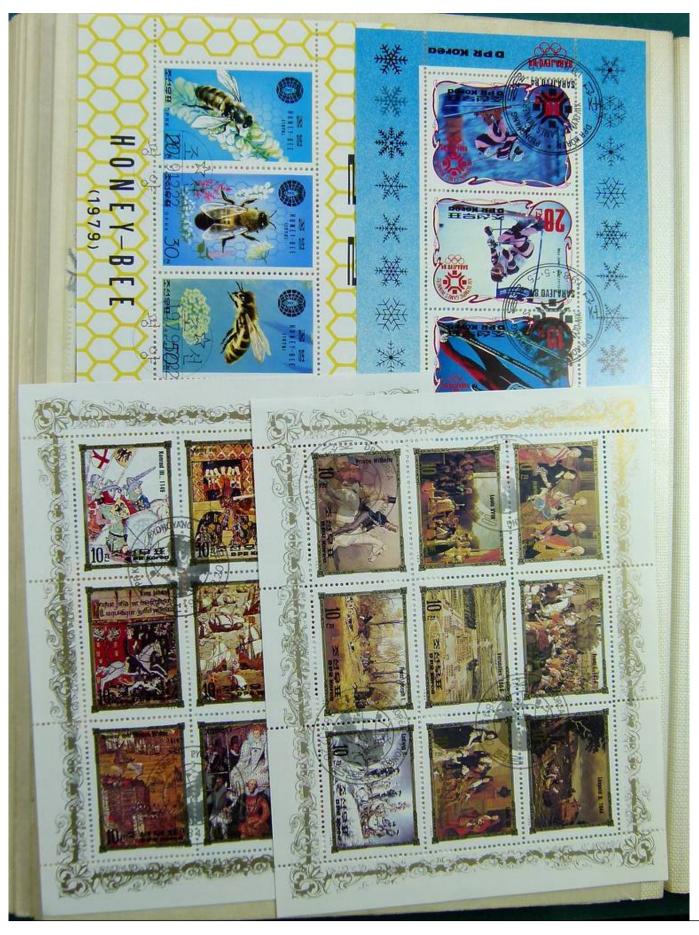

Lot nr.: L243245

Country/Type: Rest of the world

World Collection, in stockbook, with new and used stamps, with China lot.

Price: 70 eur

[Go to the lot on www.sevenstamps.com ]