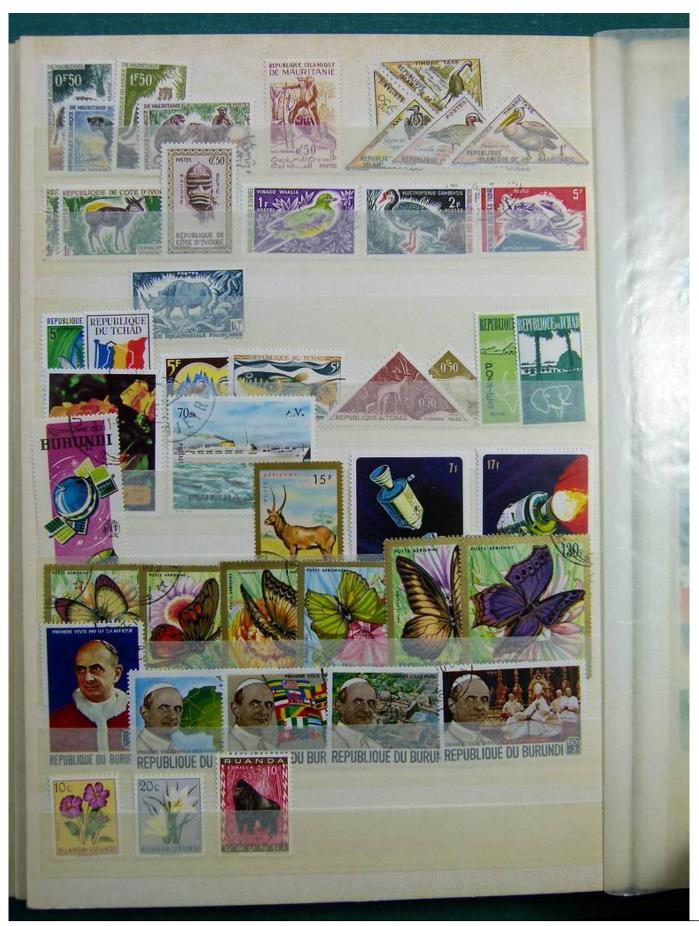

Lot nr.: L243245

Country/Type: Rest of the world

World Collection, in stockbook, with new and used stamps, with China lot.

Price: 70 eur

[Go to the lot on www.sevenstamps.com ]