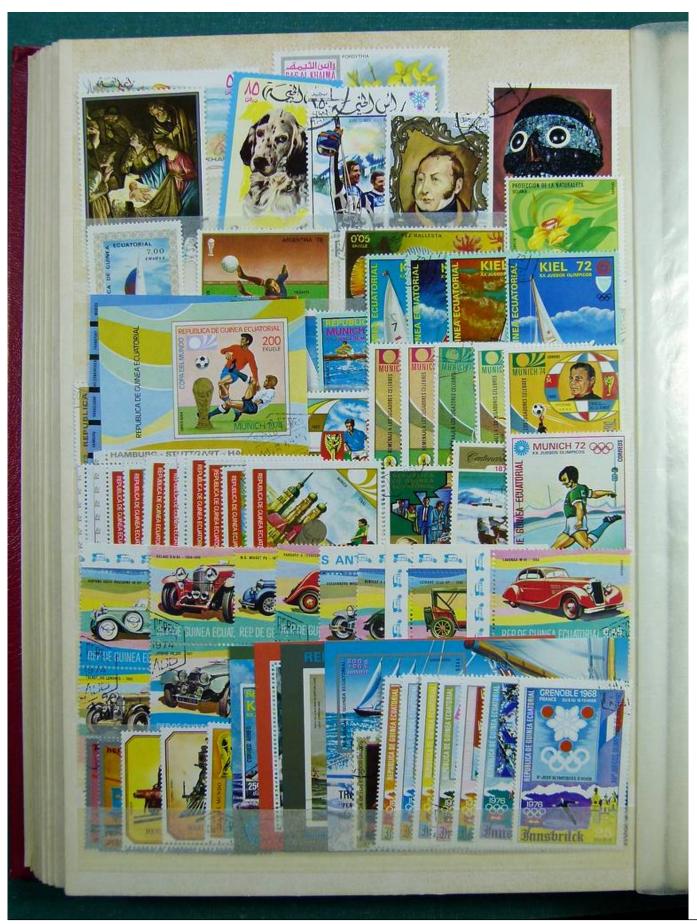

Lot nr.: L243245

Country/Type: Rest of the world

World Collection, in stockbook, with new and used stamps, with China lot.

Price: 70 eur

[Go to the lot on www.sevenstamps.com ]