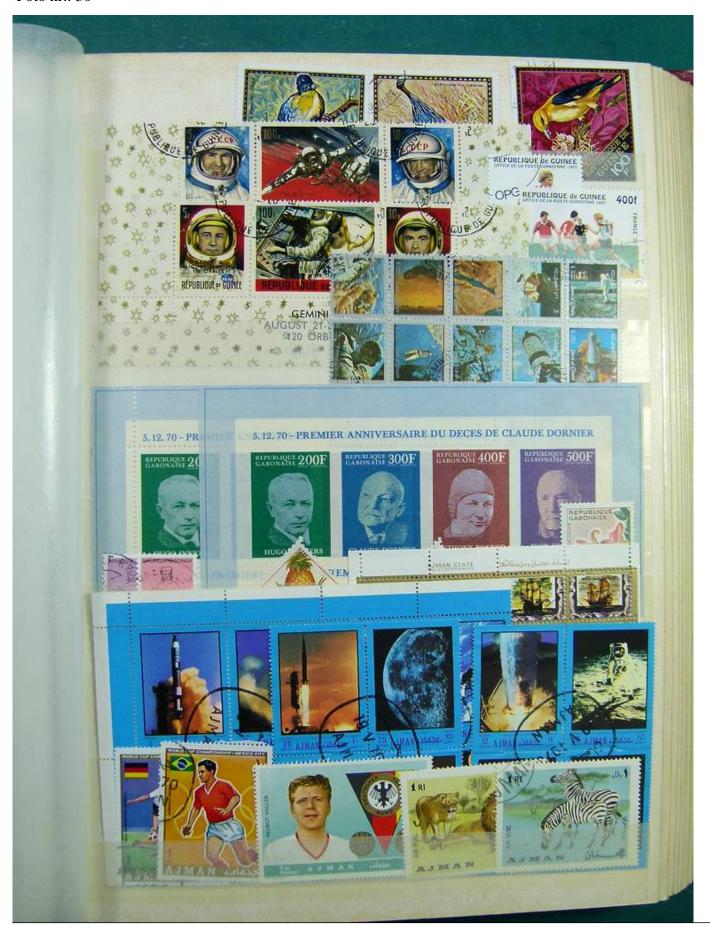

Lot nr.: L243245

Country/Type: Rest of the world

World Collection, in stockbook, with new and used stamps, with China lot.

Price: 70 eur

[Go to the lot on www.sevenstamps.com ]