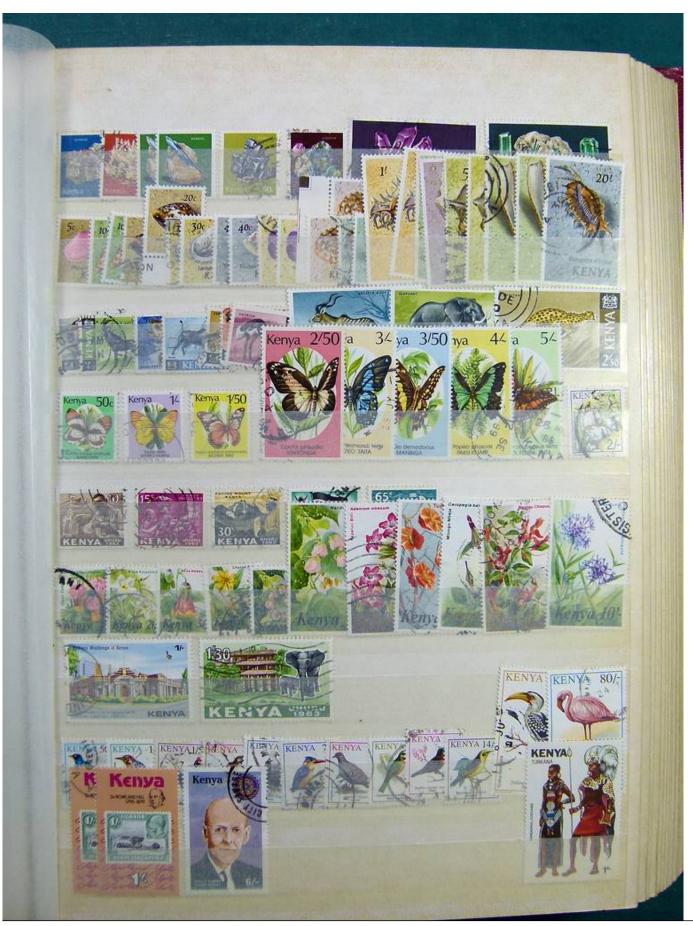

Lot nr.: L243245

Country/Type: Rest of the world

World Collection, in stockbook, with new and used stamps, with China lot.

Price: 70 eur

[Go to the lot on www.sevenstamps.com ]