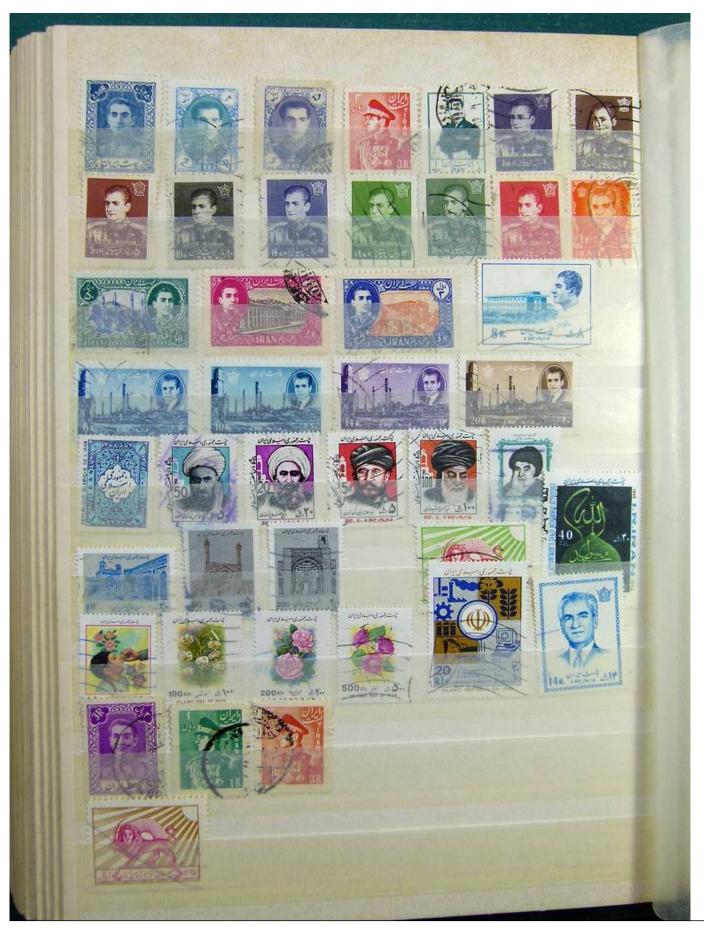

Lot nr.: L243245

Country/Type: Rest of the world

World Collection, in stockbook, with new and used stamps, with China lot.

Price: 70 eur

[Go to the lot on www.sevenstamps.com ]