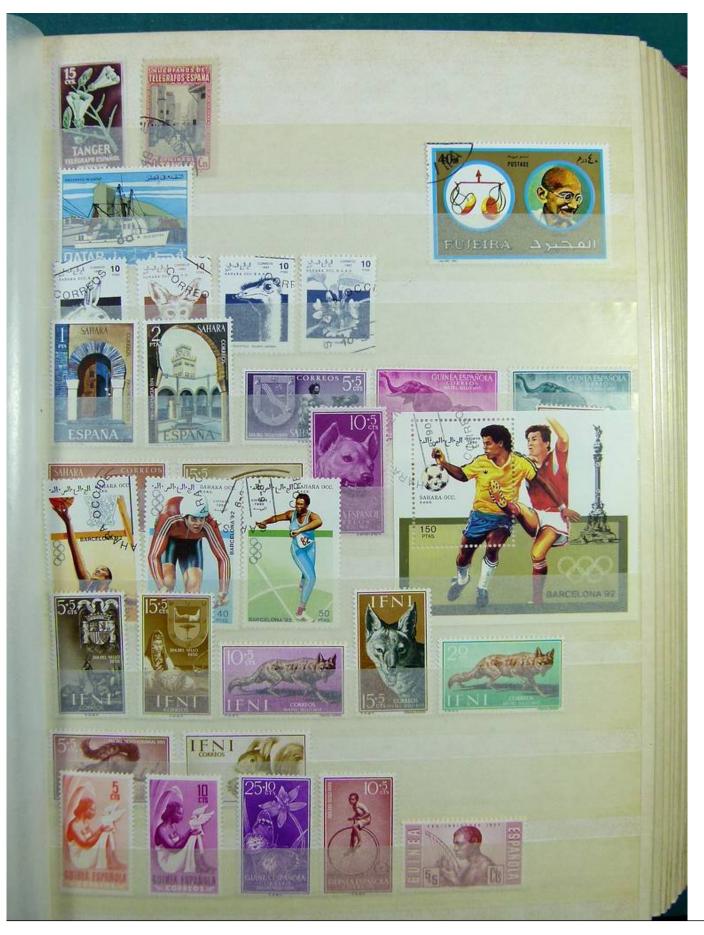

Lot nr.: L243245

Country/Type: Rest of the world

World Collection, in stockbook, with new and used stamps, with China lot.

Price: 70 eur

[Go to the lot on www.sevenstamps.com ]