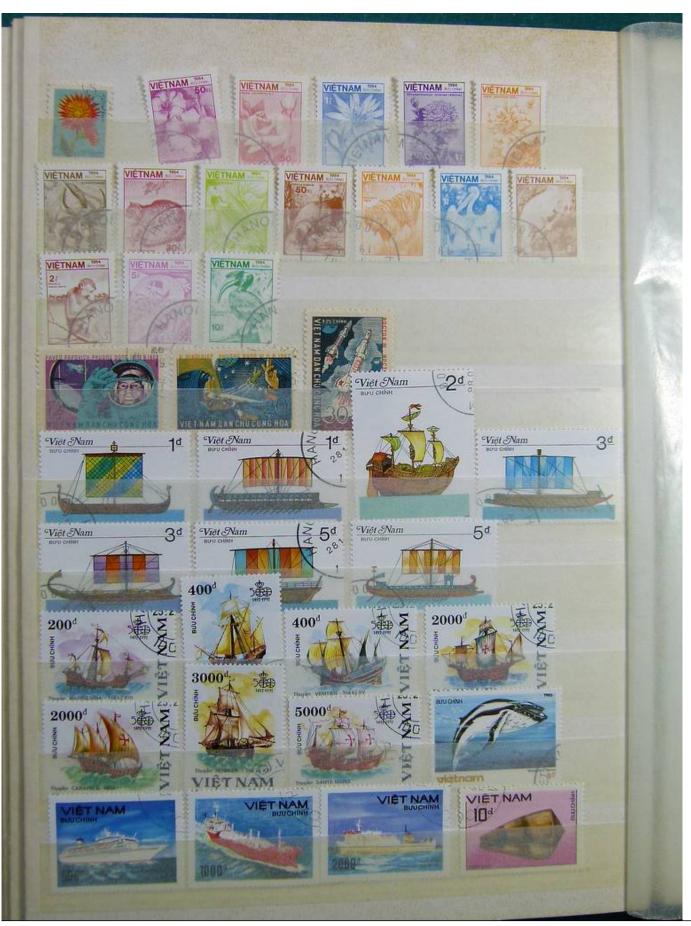

Lot nr.: L243245

Country/Type: Rest of the world

World Collection, in stockbook, with new and used stamps, with China lot.

Price: 70 eur

[Go to the lot on www.sevenstamps.com ]