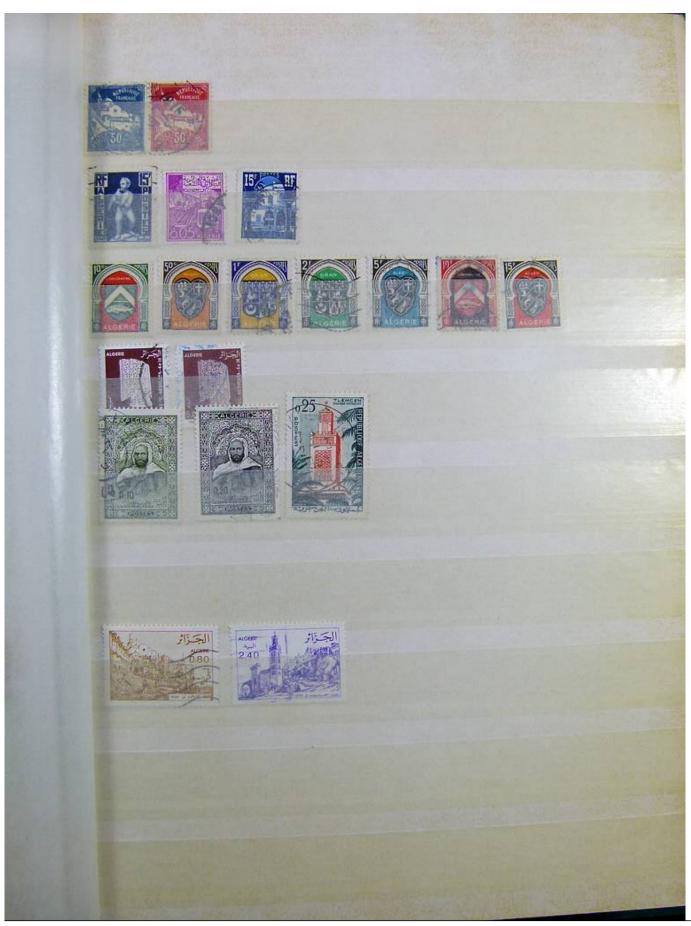

Lot nr.: L243245

Country/Type: Rest of the world

World Collection, in stockbook, with new and used stamps, with China lot.

Price: 70 eur

[Go to the lot on www.sevenstamps.com ]