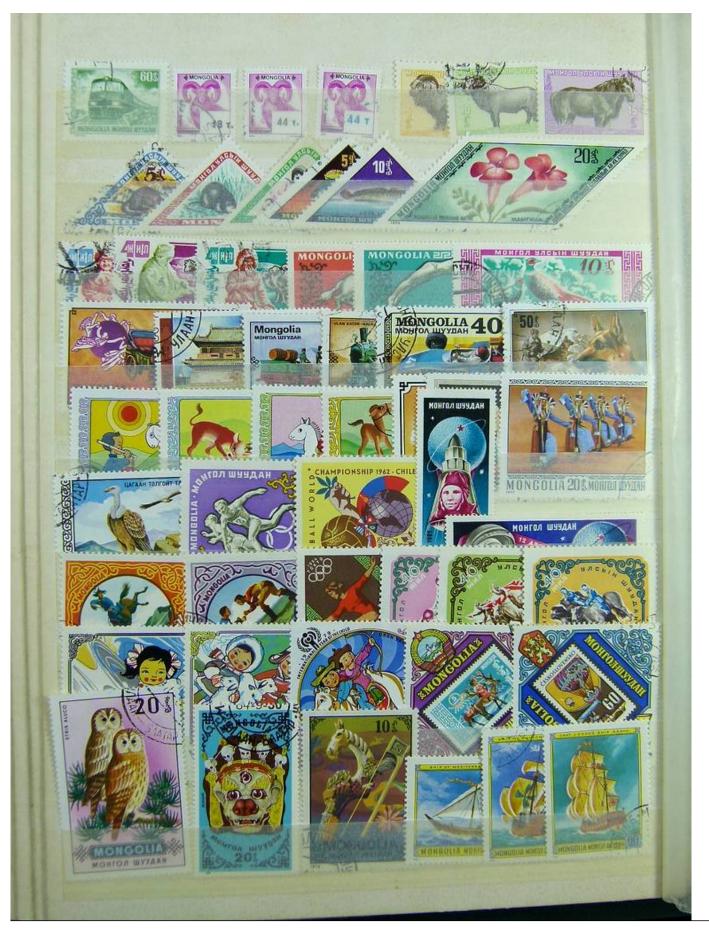

Lot nr.: L243245

Country/Type: Rest of the world

World Collection, in stockbook, with new and used stamps, with China lot.

Price: 70 eur

[Go to the lot on www.sevenstamps.com ]