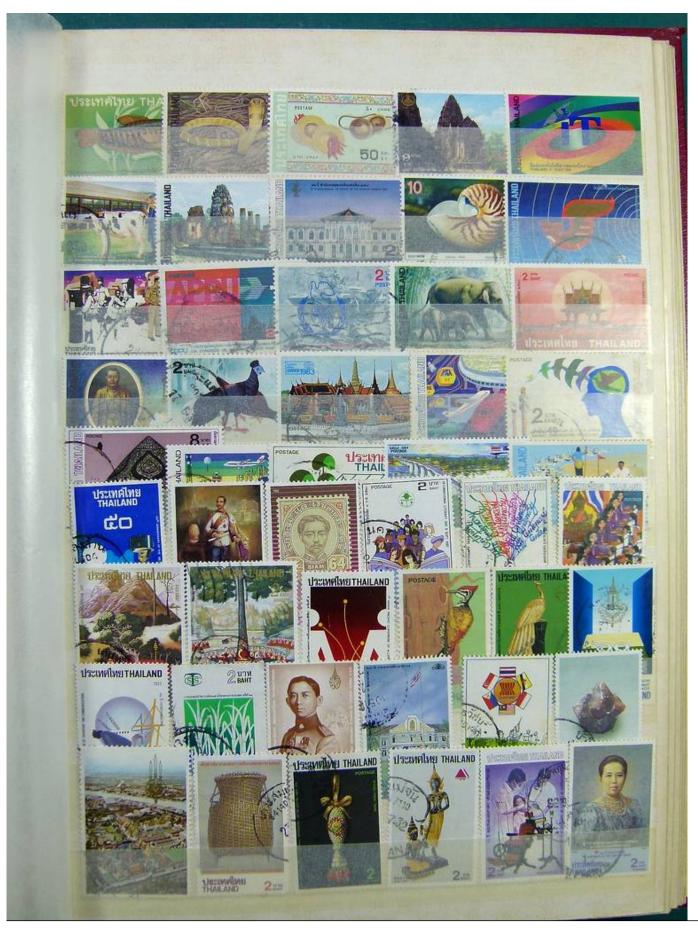

Lot nr.: L243245

Country/Type: Rest of the world

World Collection, in stockbook, with new and used stamps, with China lot.

Price: 70 eur

[Go to the lot on www.sevenstamps.com ]