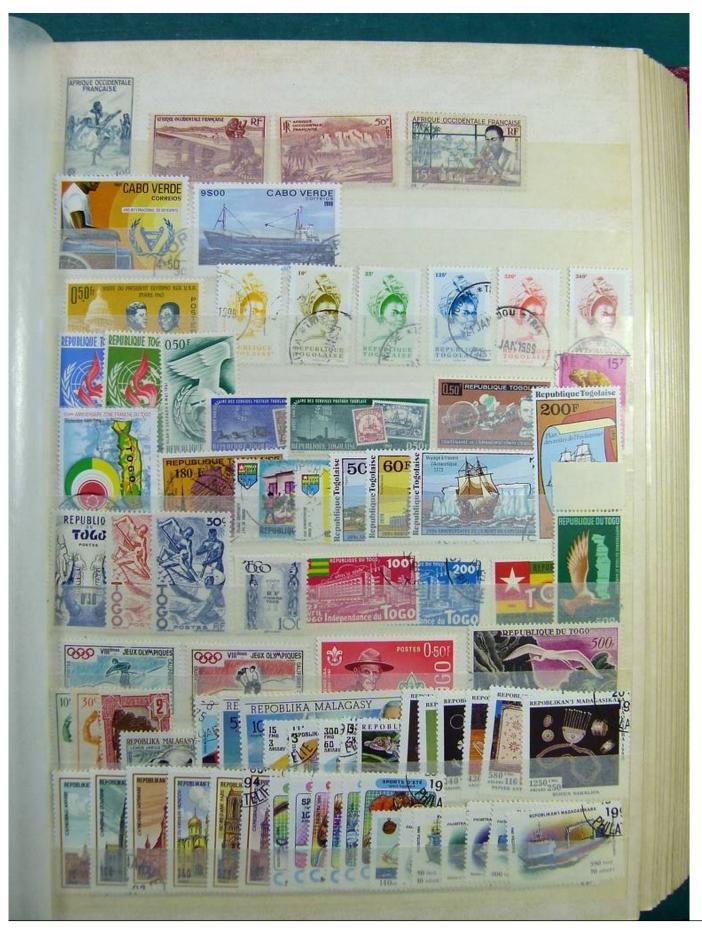

Lot nr.: L243245

Country/Type: Rest of the world

World Collection, in stockbook, with new and used stamps, with China lot.

Price: 70 eur

[Go to the lot on www.sevenstamps.com ]