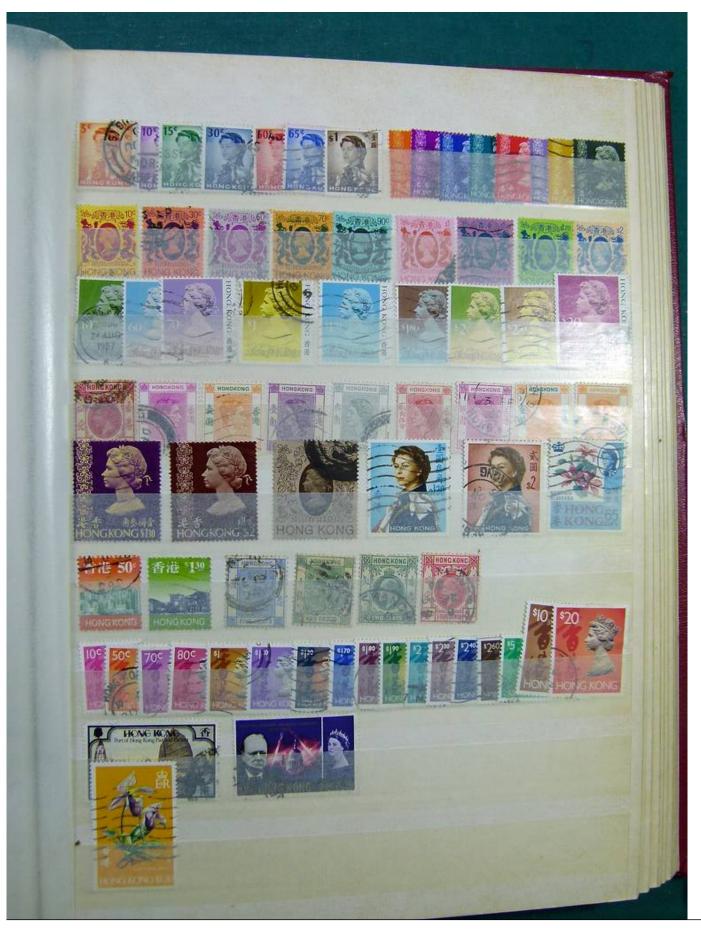

Lot nr.: L243245

Country/Type: Rest of the world

World Collection, in stockbook, with new and used stamps, with China lot.

Price: 70 eur

[Go to the lot on www.sevenstamps.com ]