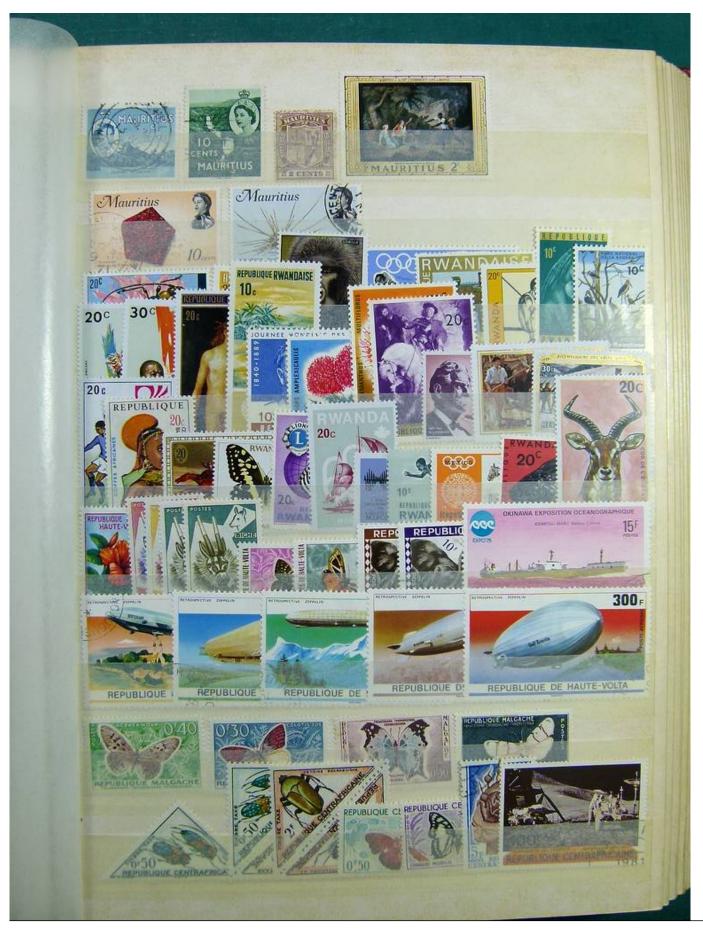

Lot nr.: L243245

Country/Type: Rest of the world

World Collection, in stockbook, with new and used stamps, with China lot.

Price: 70 eur

[Go to the lot on www.sevenstamps.com ]