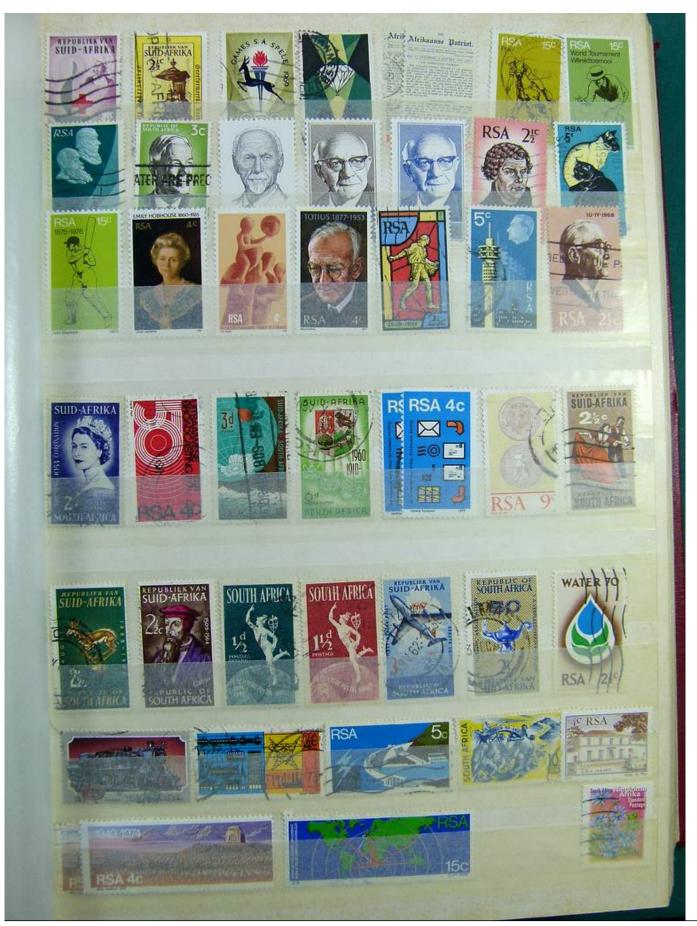

Lot nr.: L243245

Country/Type: Rest of the world

World Collection, in stockbook, with new and used stamps, with China lot.

Price: 70 eur

[Go to the lot on www.sevenstamps.com ]