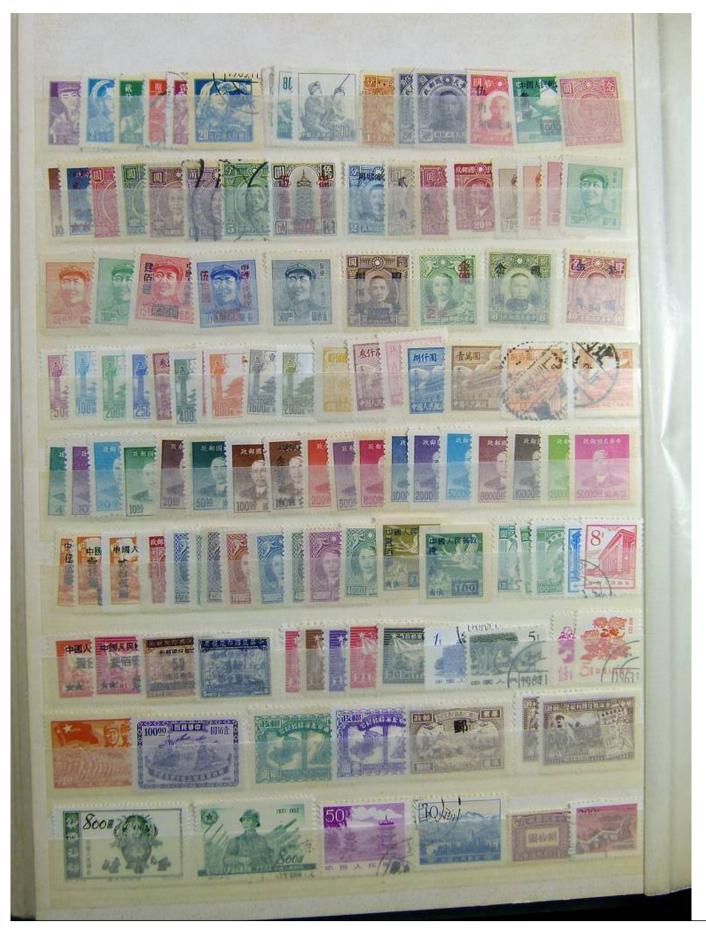

Lot nr.: L243245

Country/Type: Rest of the world

World Collection, in stockbook, with new and used stamps, with China lot.

Price: 70 eur

[Go to the lot on www.sevenstamps.com ]