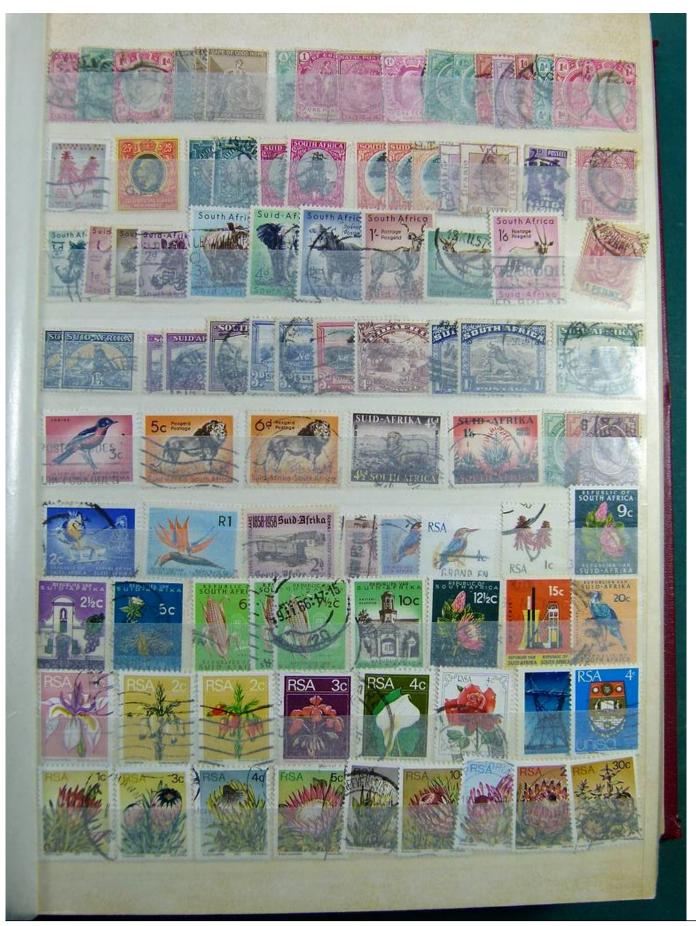

Lot nr.: L243245

Country/Type: Rest of the world

World Collection, in stockbook, with new and used stamps, with China lot.

Price: 70 eur

[Go to the lot on www.sevenstamps.com ]