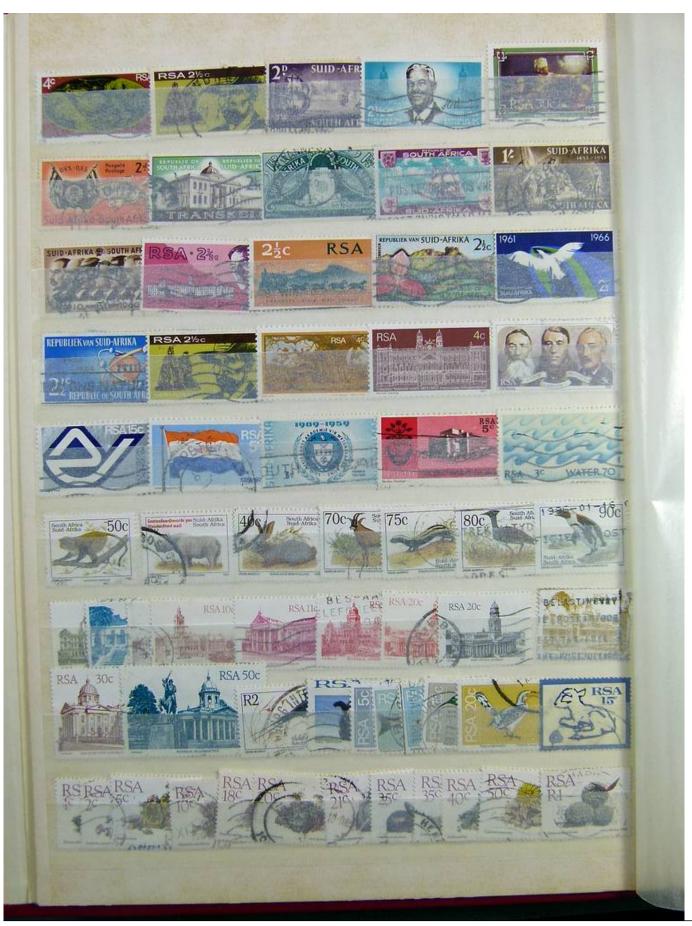

Lot nr.: L243245

Country/Type: Rest of the world

World Collection, in stockbook, with new and used stamps, with China lot.

Price: 70 eur

[Go to the lot on www.sevenstamps.com ]