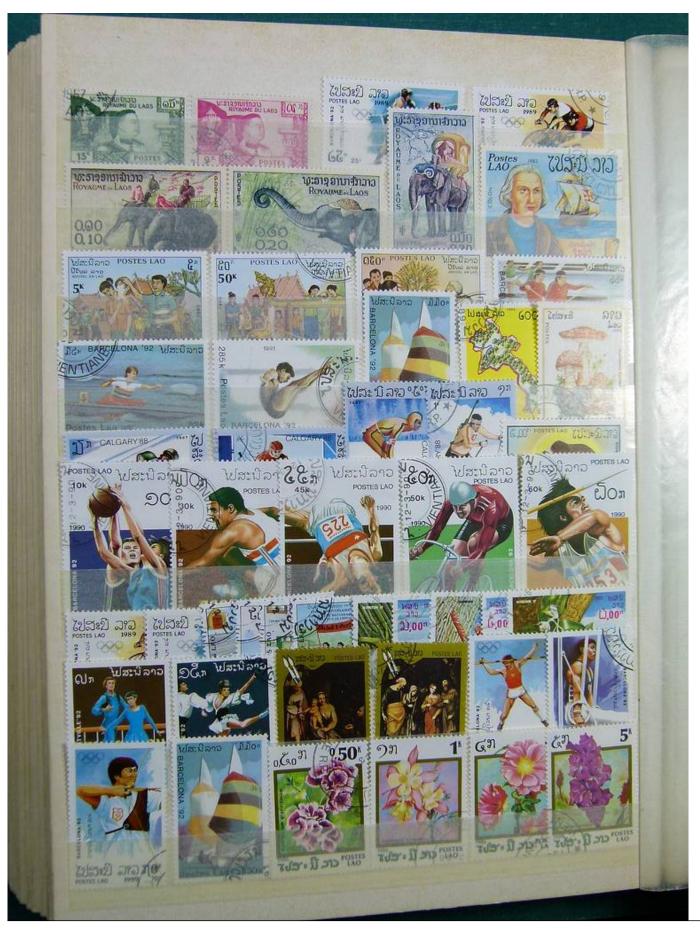

Lot nr.: L243245

Country/Type: Rest of the world

World Collection, in stockbook, with new and used stamps, with China lot.

Price: 70 eur

[Go to the lot on www.sevenstamps.com ]