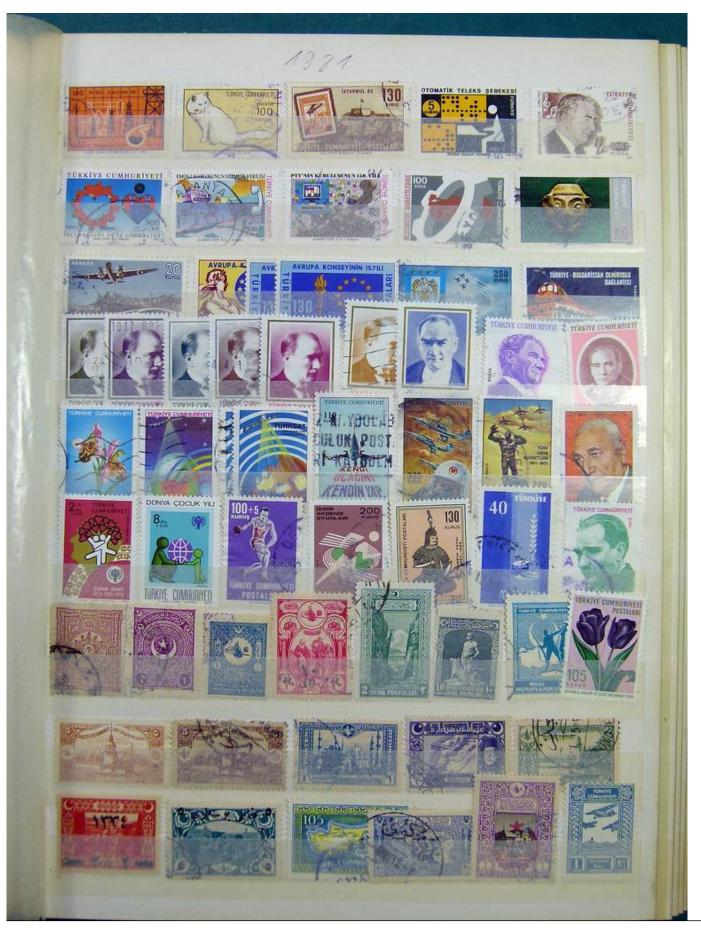

Lot nr.: L243268

Country/Type: Europe

Collection Finland, Denmark, TÃ1/4rkiye, Romania, in stockbook, with mostly used stamps.

Price: 50 eur

[Go to the lot on www.sevenstamps.com ]