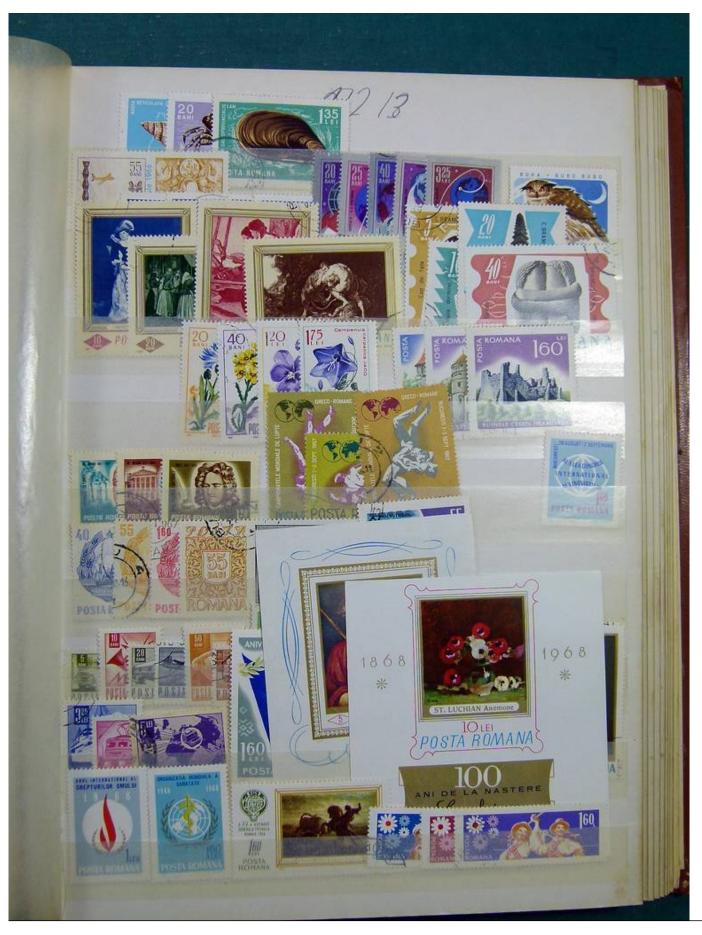

Lot nr.: L243268

Country/Type: Europe

Collection Finland, Denmark, TÃ1/4rkiye, Romania, in stockbook, with mostly used stamps.

Price: 50 eur

[Go to the lot on www.sevenstamps.com ]