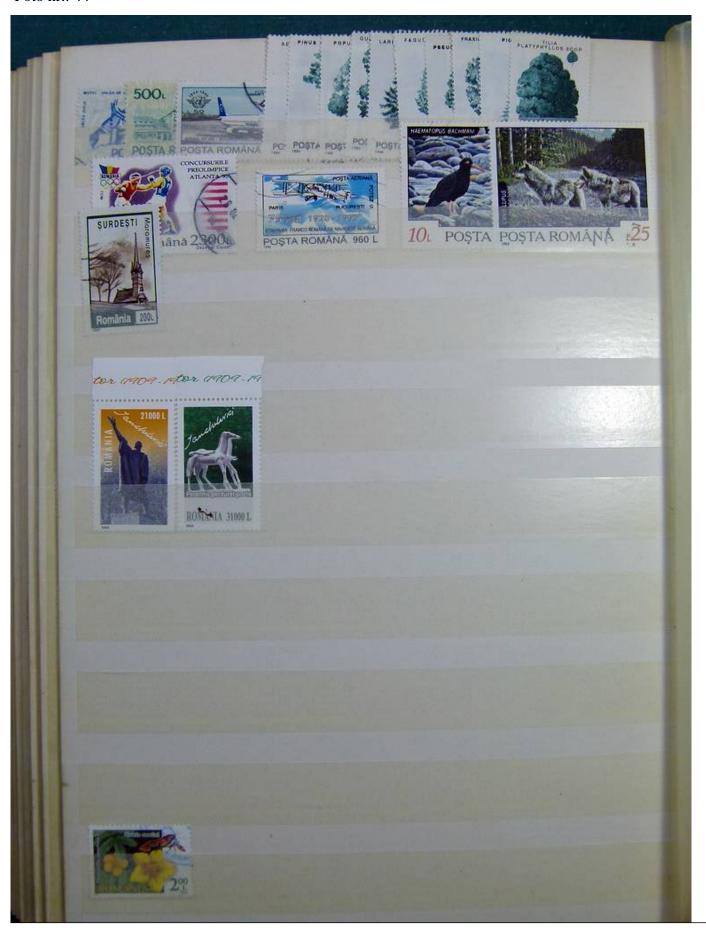

Lot nr.: L243268

Country/Type: Europe

Collection Finland, Denmark, TÃ1/4rkiye, Romania, in stockbook, with mostly used stamps.

Price: 50 eur

[Go to the lot on www.sevenstamps.com ]