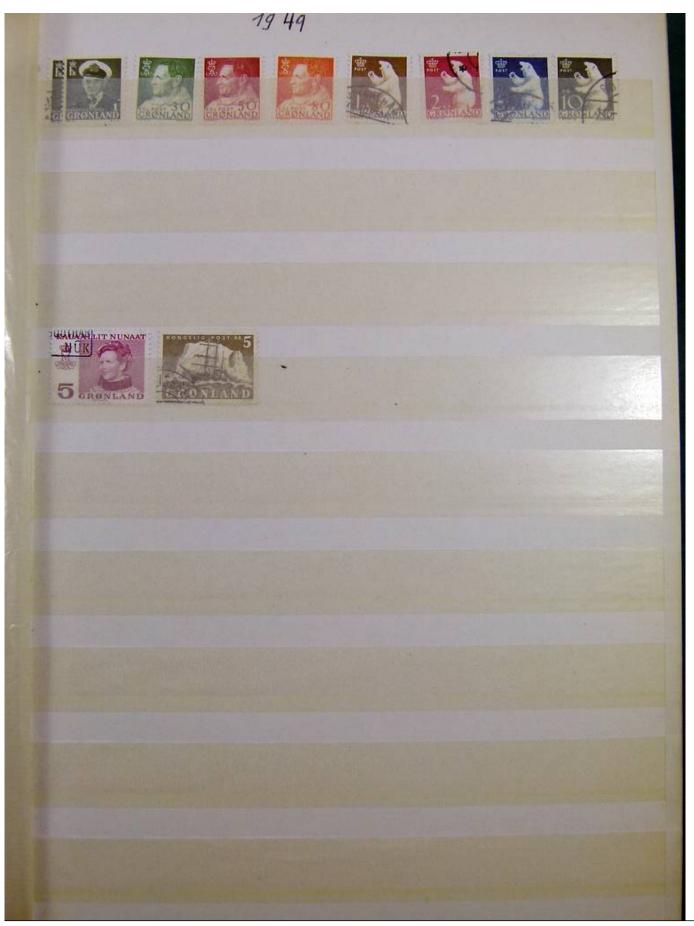

Lot nr.: L243268

Country/Type: Europe

Collection Finland, Denmark, TÃ1/4rkiye, Romania, in stockbook, with mostly used stamps.

Price: 50 eur

[Go to the lot on www.sevenstamps.com ]