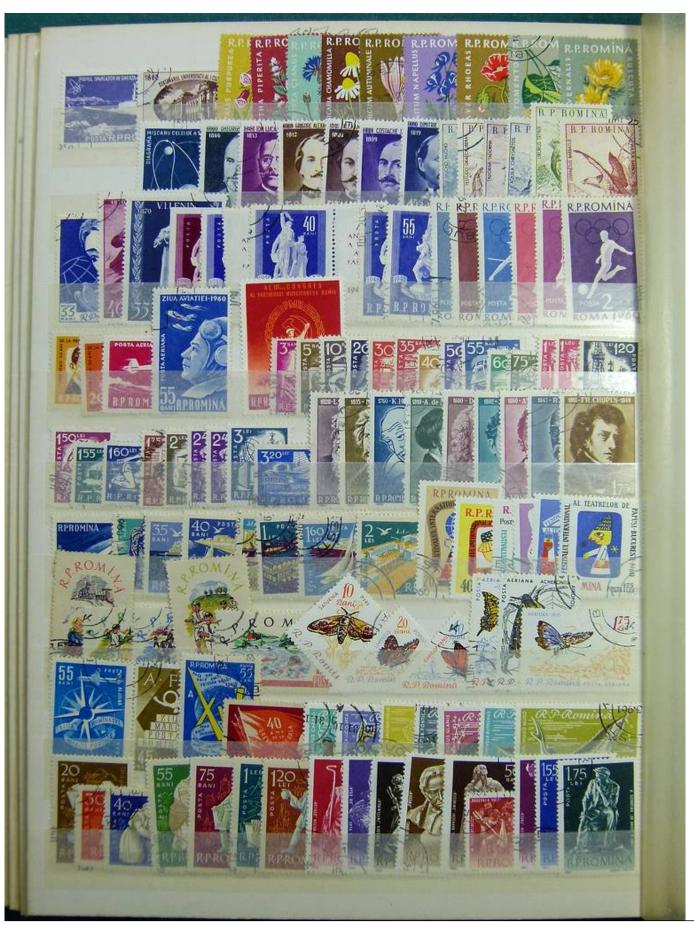

Lot nr.: L243268

Country/Type: Europe

Collection Finland, Denmark, TÃ1/4rkiye, Romania, in stockbook, with mostly used stamps.

Price: 50 eur

[Go to the lot on www.sevenstamps.com ]