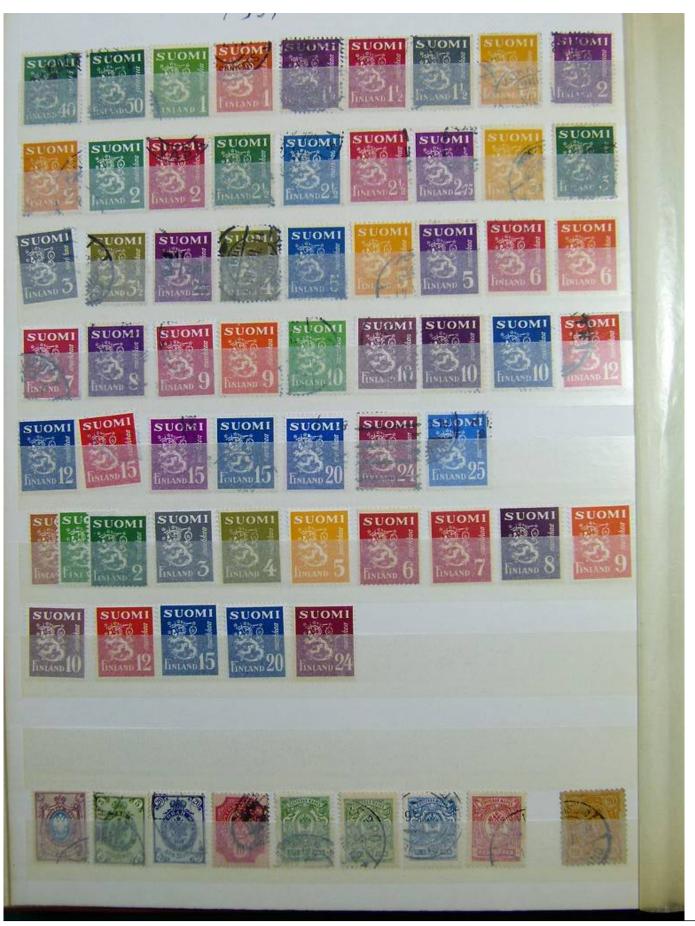

Lot nr.: L243268

Country/Type: Europe

Collection Finland, Denmark, TÃ1/4rkiye, Romania, in stockbook, with mostly used stamps.

Price: 50 eur

[Go to the lot on www.sevenstamps.com ]