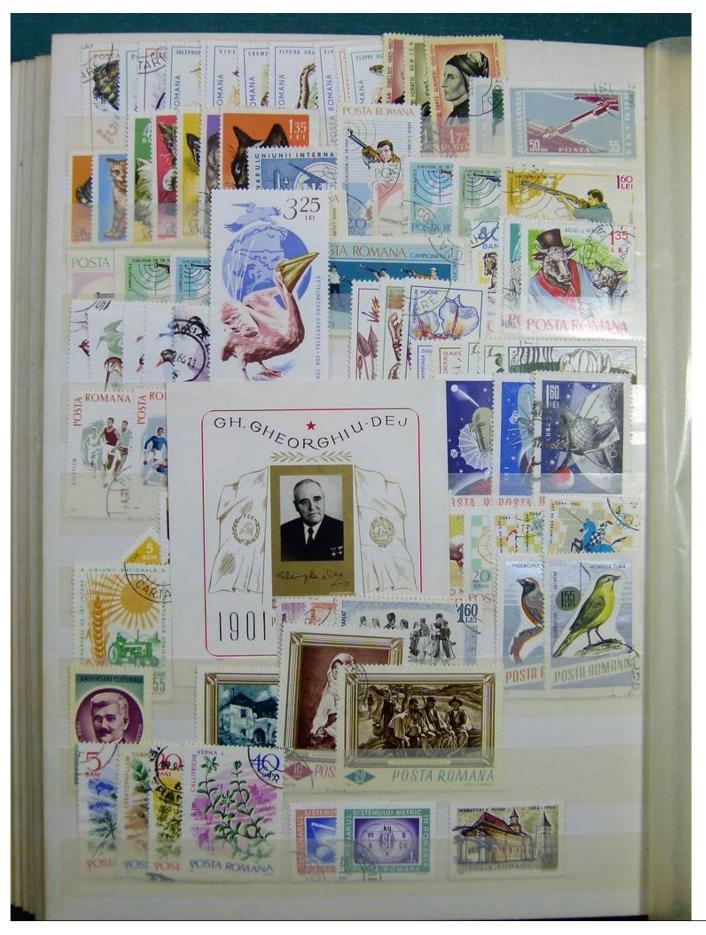

Lot nr.: L243268

Country/Type: Europe

Collection Finland, Denmark, TÃ1/4rkiye, Romania, in stockbook, with mostly used stamps.

Price: 50 eur

[Go to the lot on www.sevenstamps.com ]