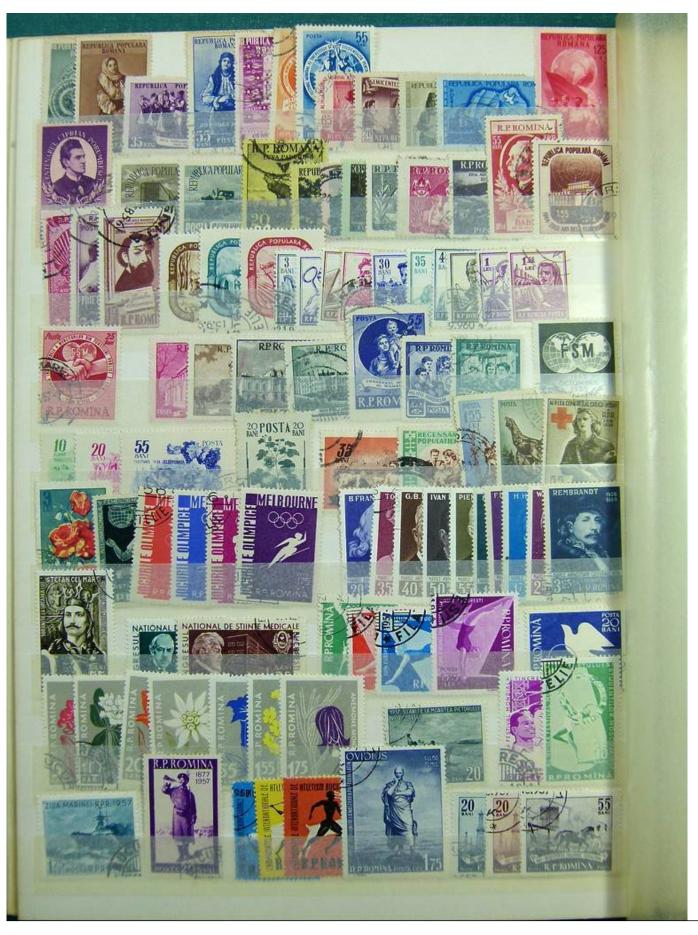

Lot nr.: L243268

Country/Type: Europe

Collection Finland, Denmark, TÃ1/4rkiye, Romania, in stockbook, with mostly used stamps.

Price: 50 eur

[Go to the lot on www.sevenstamps.com ]