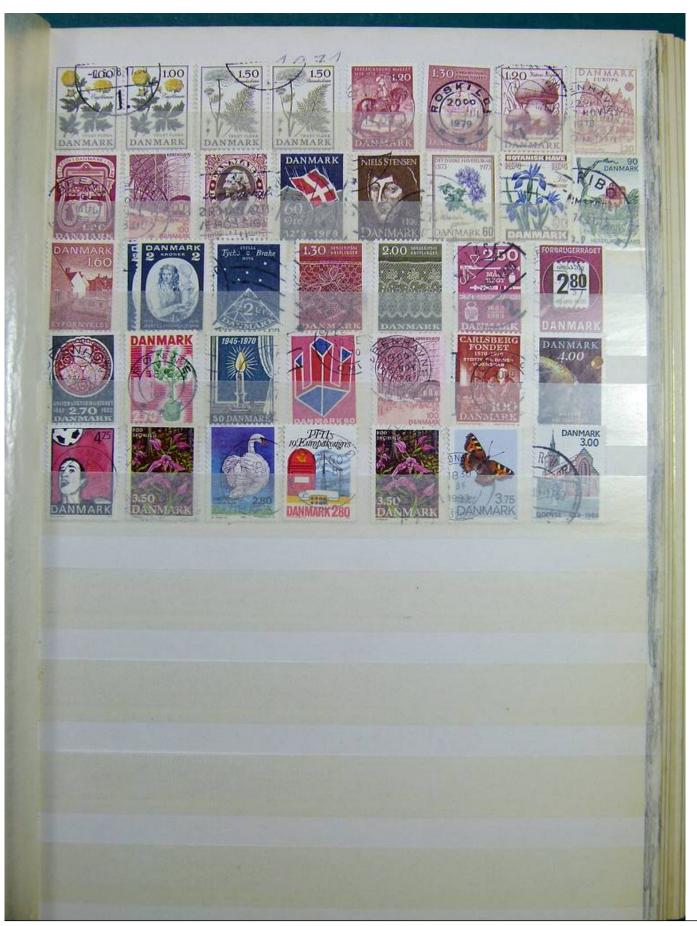

Lot nr.: L243268

Country/Type: Europe

Collection Finland, Denmark, TÃ1/4rkiye, Romania, in stockbook, with mostly used stamps.

Price: 50 eur

[Go to the lot on www.sevenstamps.com ]