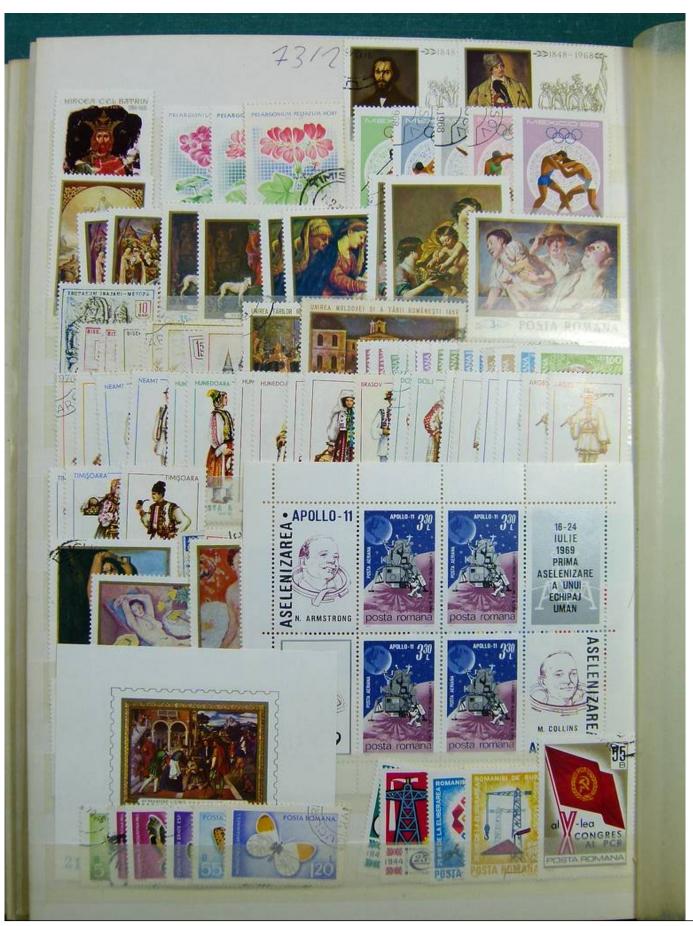

Lot nr.: L243268

Country/Type: Europe

Collection Finland, Denmark, TÃ1/4rkiye, Romania, in stockbook, with mostly used stamps.

Price: 50 eur

[Go to the lot on www.sevenstamps.com ]