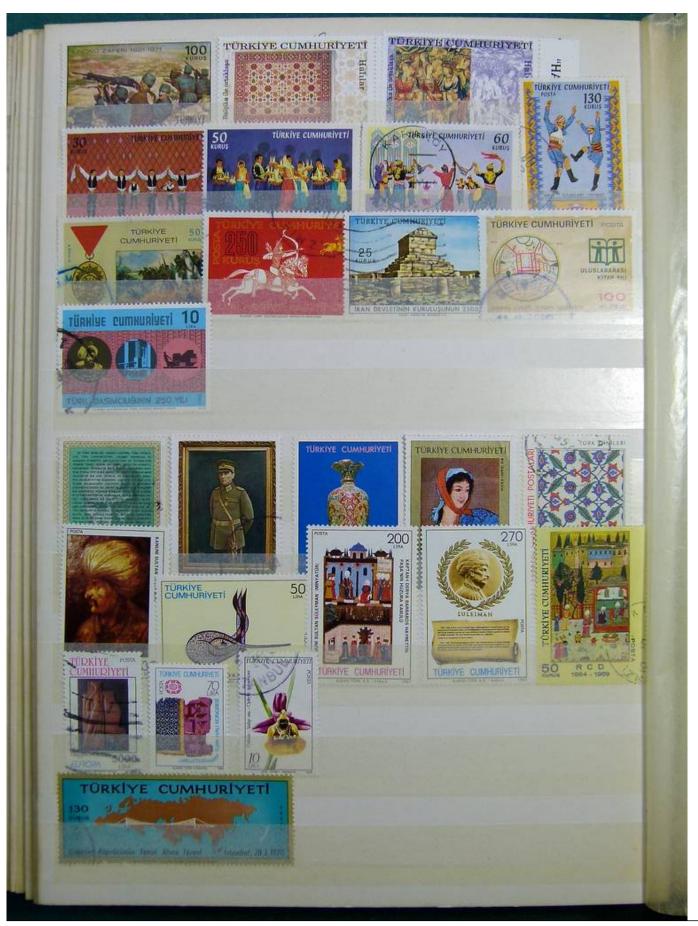

Lot nr.: L243268

Country/Type: Europe

Collection Finland, Denmark, TÃ1/4rkiye, Romania, in stockbook, with mostly used stamps.

Price: 50 eur

[Go to the lot on www.sevenstamps.com ]