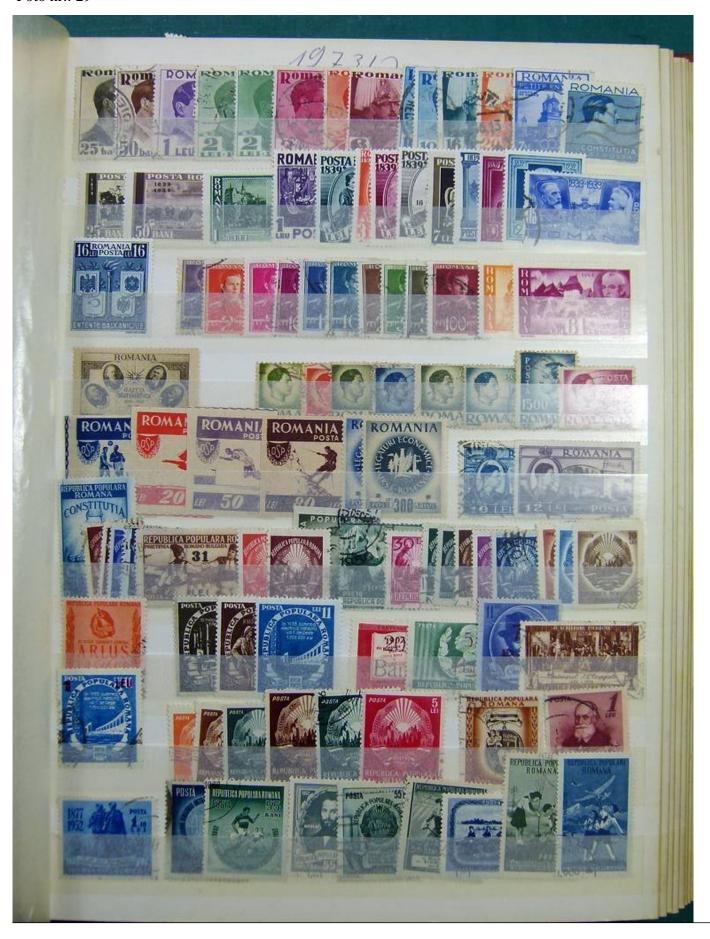

Lot nr.: L243268

Country/Type: Europe

Collection Finland, Denmark, TÃ1/4rkiye, Romania, in stockbook, with mostly used stamps.

Price: 50 eur

[Go to the lot on www.sevenstamps.com ]