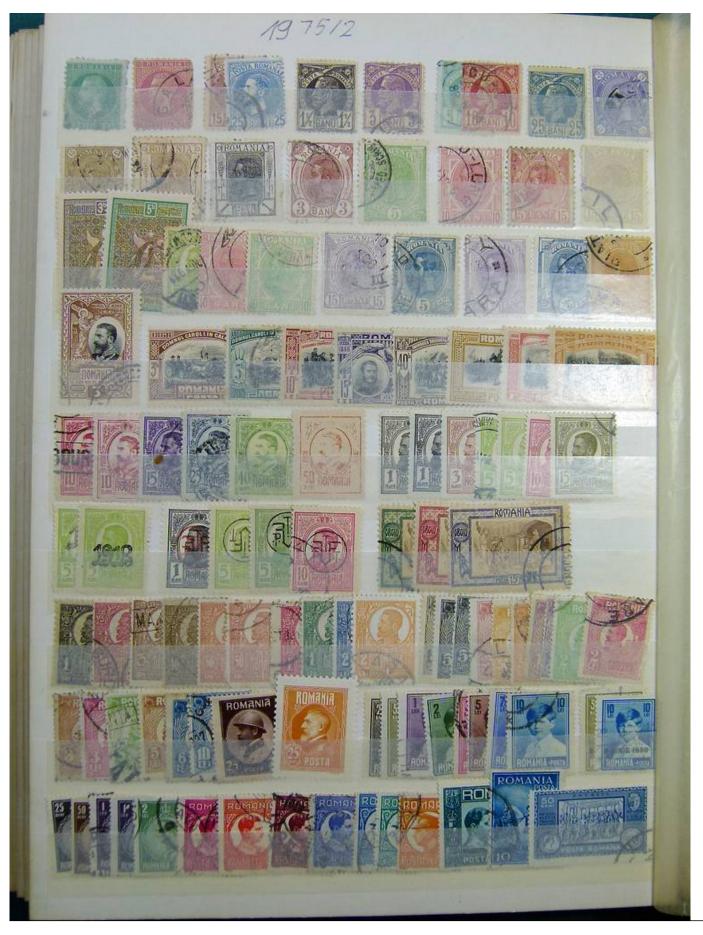

Lot nr.: L243268

Country/Type: Europe

Collection Finland, Denmark, TÃ1/4rkiye, Romania, in stockbook, with mostly used stamps.

Price: 50 eur

[Go to the lot on www.sevenstamps.com ]