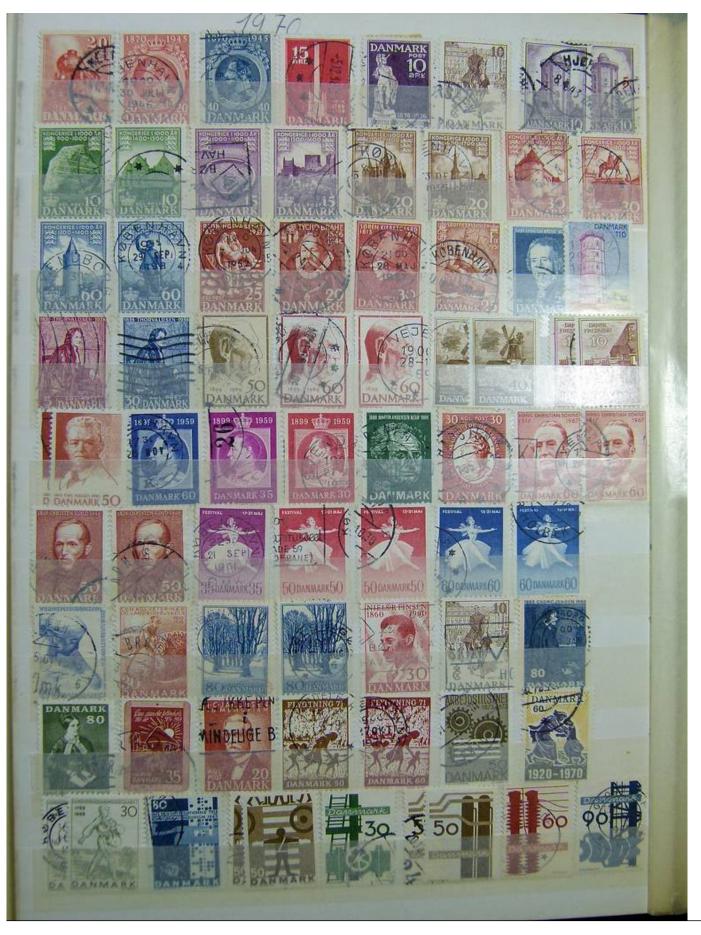

Lot nr.: L243268

Country/Type: Europe

Collection Finland, Denmark, TÃ1/4rkiye, Romania, in stockbook, with mostly used stamps.

Price: 50 eur

[Go to the lot on www.sevenstamps.com ]