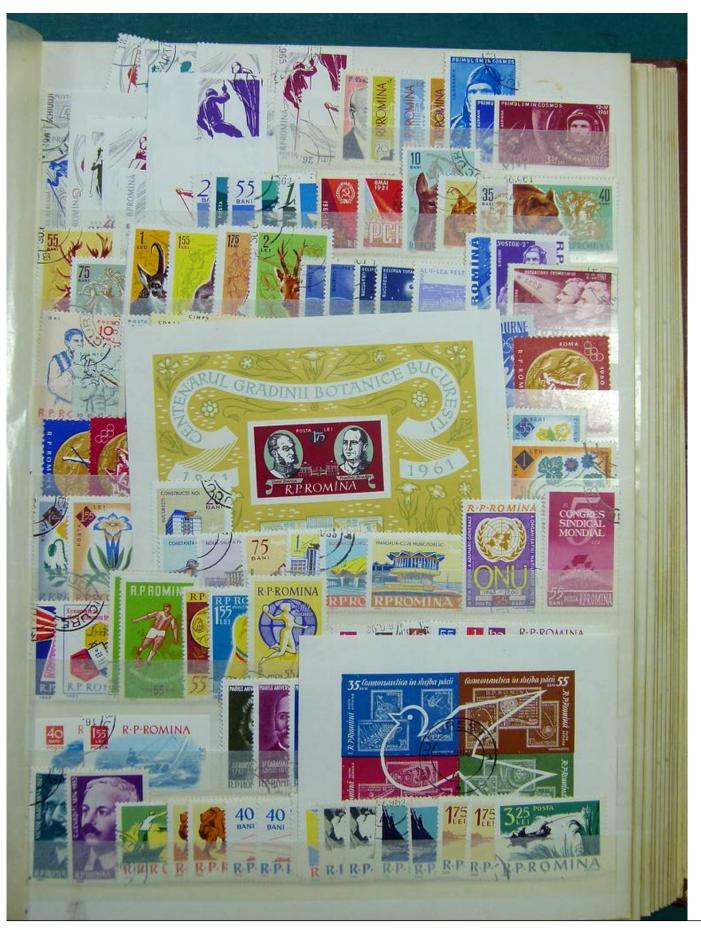

Lot nr.: L243268

Country/Type: Europe

Collection Finland, Denmark, TÃ1/4rkiye, Romania, in stockbook, with mostly used stamps.

Price: 50 eur

[Go to the lot on www.sevenstamps.com ]