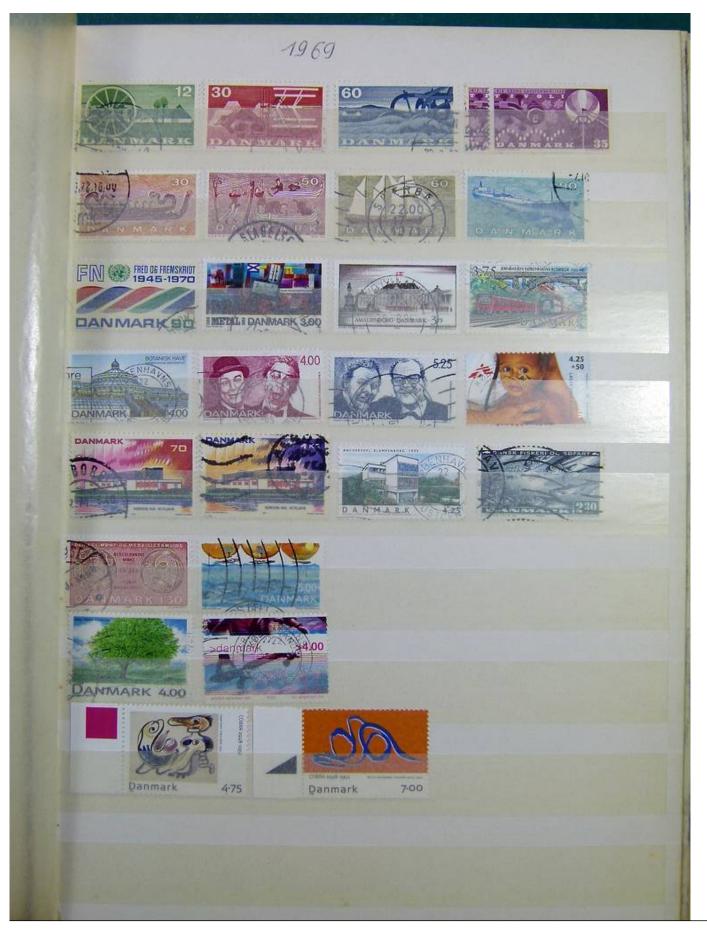

Lot nr.: L243268

Country/Type: Europe

Collection Finland, Denmark, TÃ1/4rkiye, Romania, in stockbook, with mostly used stamps.

Price: 50 eur

[Go to the lot on www.sevenstamps.com ]