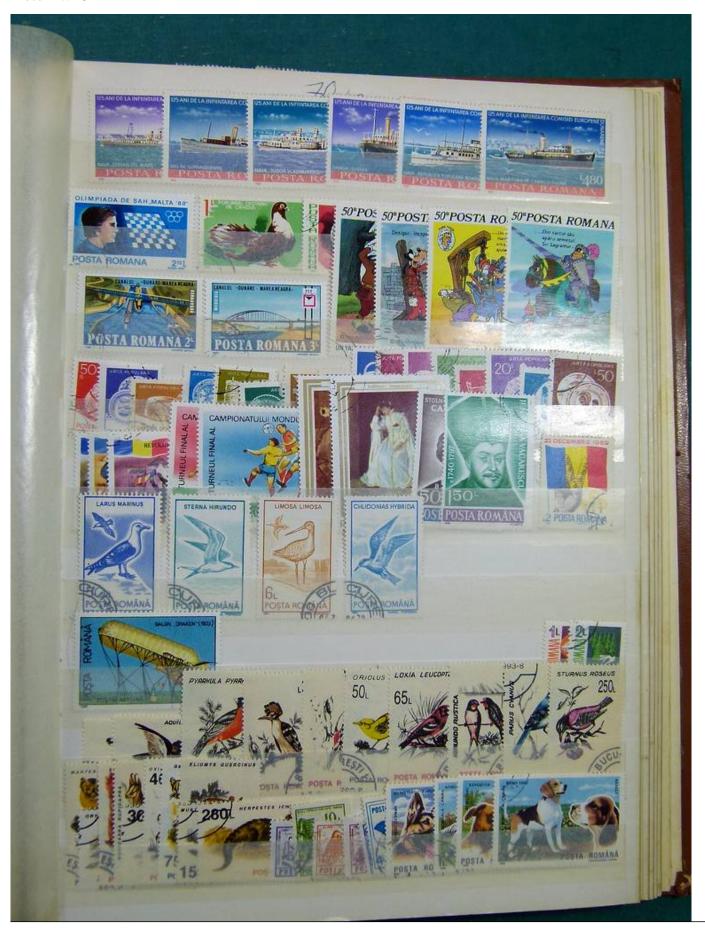

Lot nr.: L243268

Country/Type: Europe

Collection Finland, Denmark, TÃ1/4rkiye, Romania, in stockbook, with mostly used stamps.

Price: 50 eur

[Go to the lot on www.sevenstamps.com ]