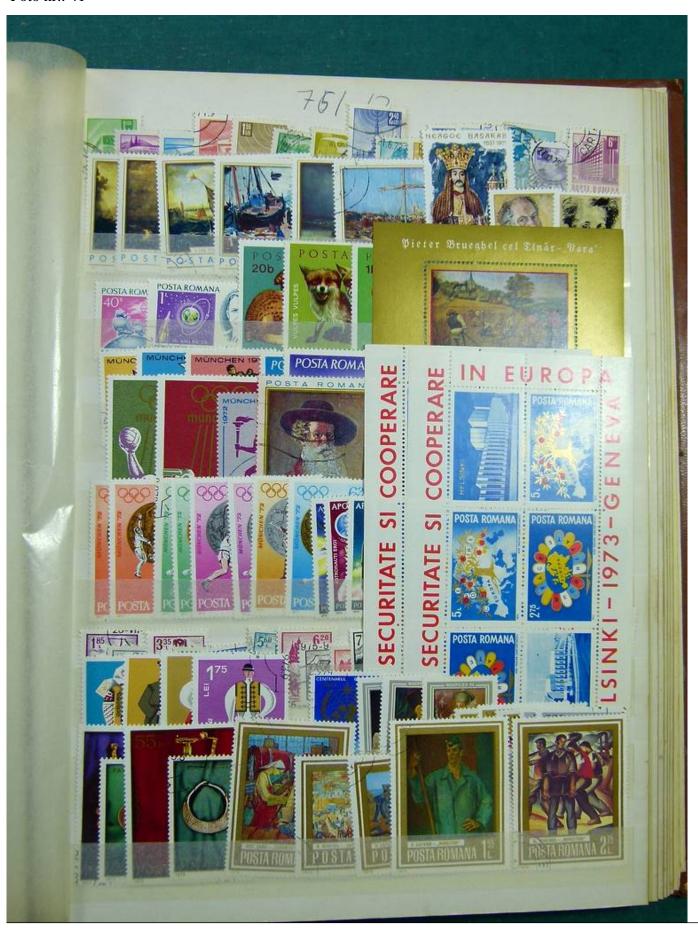

Lot nr.: L243268

Country/Type: Europe

Collection Finland, Denmark, TÃ1/4rkiye, Romania, in stockbook, with mostly used stamps.

Price: 50 eur

[Go to the lot on www.sevenstamps.com ]