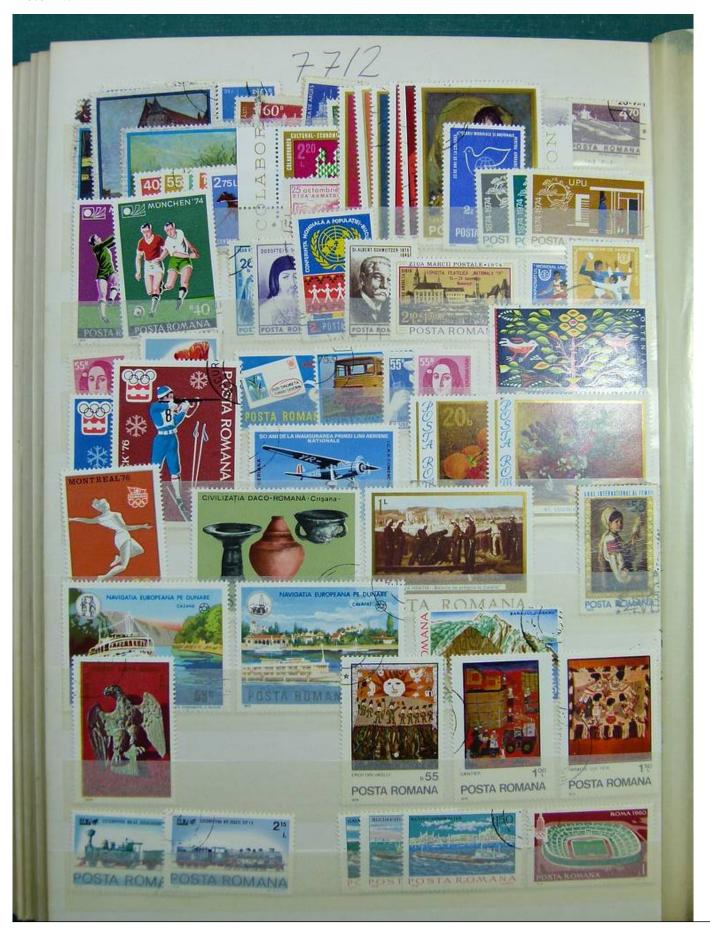

Lot nr.: L243268

Country/Type: Europe

Collection Finland, Denmark, TÃ1/4rkiye, Romania, in stockbook, with mostly used stamps.

Price: 50 eur

[Go to the lot on www.sevenstamps.com ]