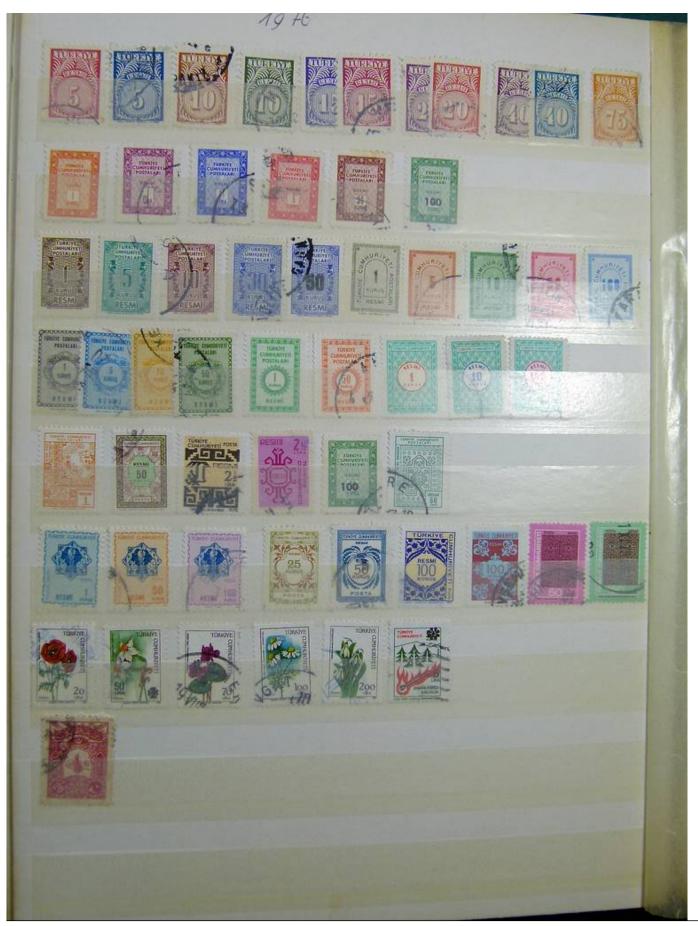

Lot nr.: L243268

Country/Type: Europe

Collection Finland, Denmark, TÃ1/4rkiye, Romania, in stockbook, with mostly used stamps.

Price: 50 eur

[Go to the lot on www.sevenstamps.com ]