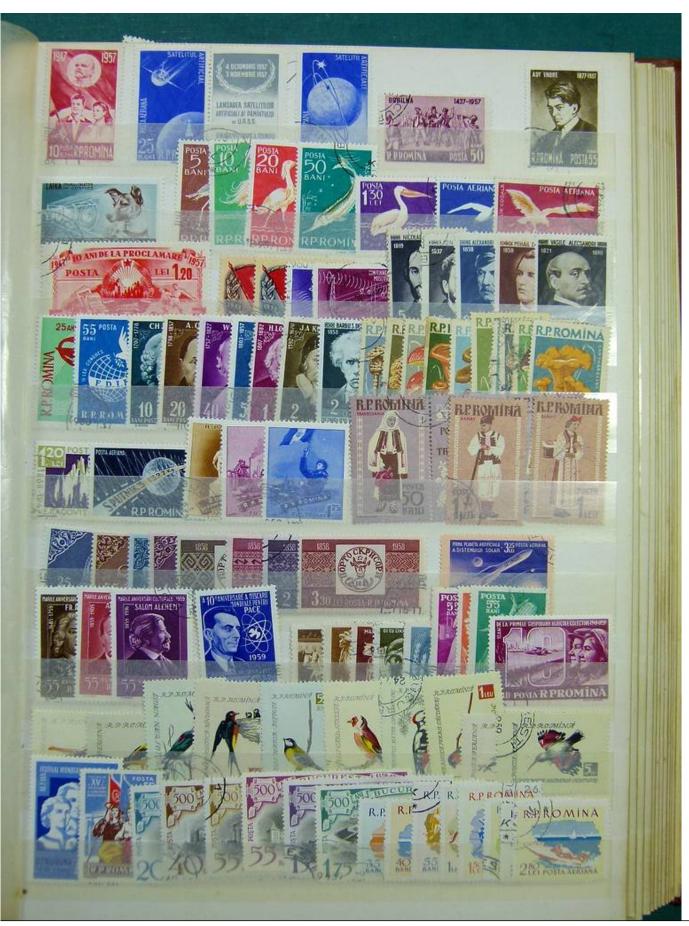

Lot nr.: L243268

Country/Type: Europe

Collection Finland, Denmark, TÃ1/4rkiye, Romania, in stockbook, with mostly used stamps.

Price: 50 eur

[Go to the lot on www.sevenstamps.com ]