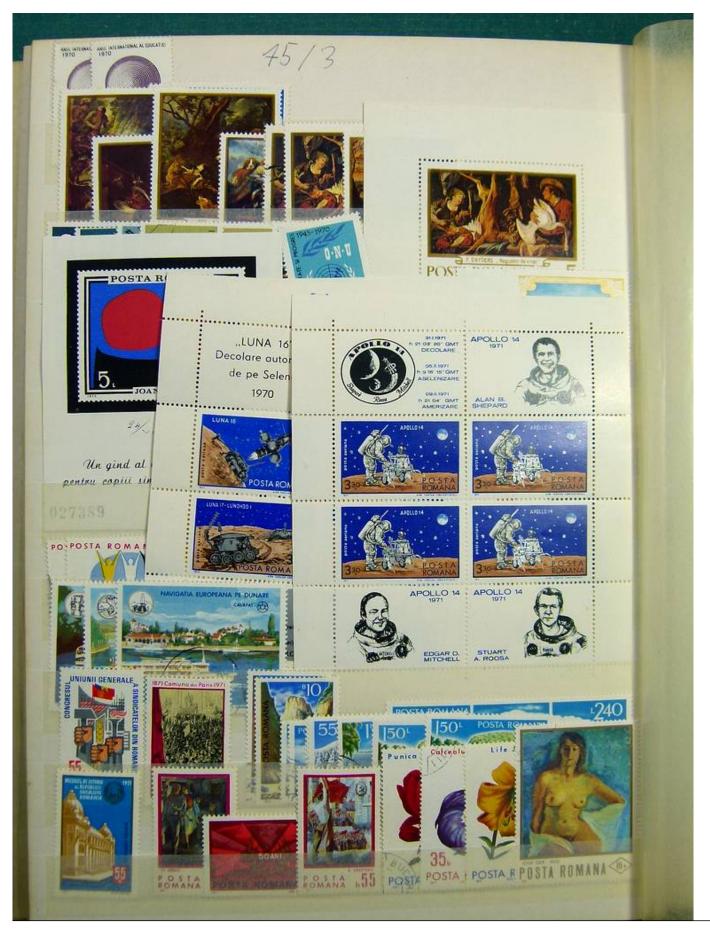

Lot nr.: L243268

Country/Type: Europe

Collection Finland, Denmark, TÃ1/4rkiye, Romania, in stockbook, with mostly used stamps.

Price: 50 eur

[Go to the lot on www.sevenstamps.com ]