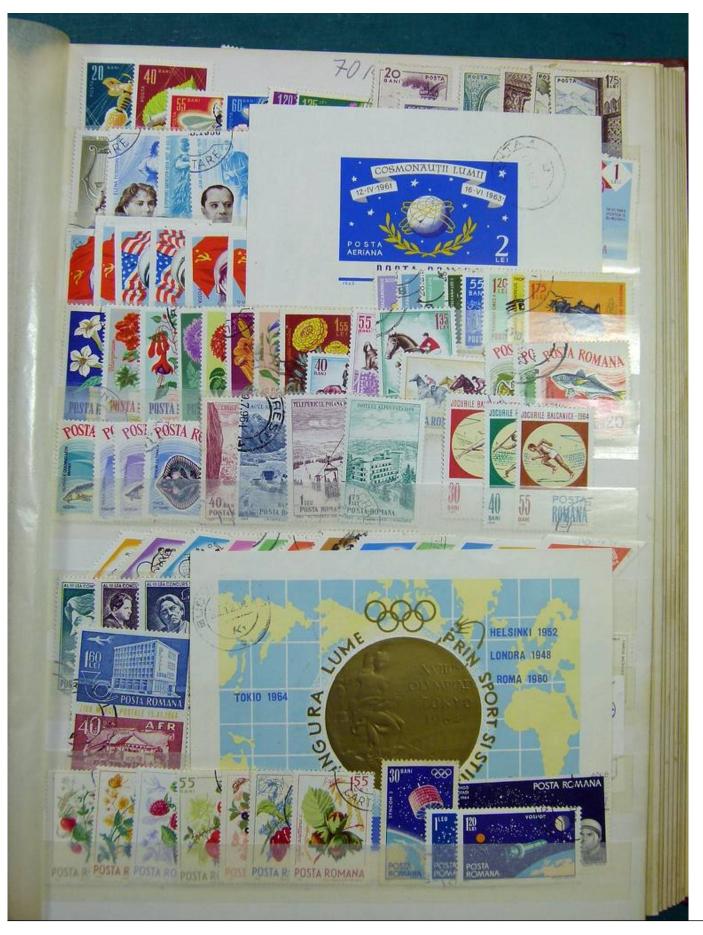

Lot nr.: L243268

Country/Type: Europe

Collection Finland, Denmark, TÃ1/4rkiye, Romania, in stockbook, with mostly used stamps.

Price: 50 eur

[Go to the lot on www.sevenstamps.com ]