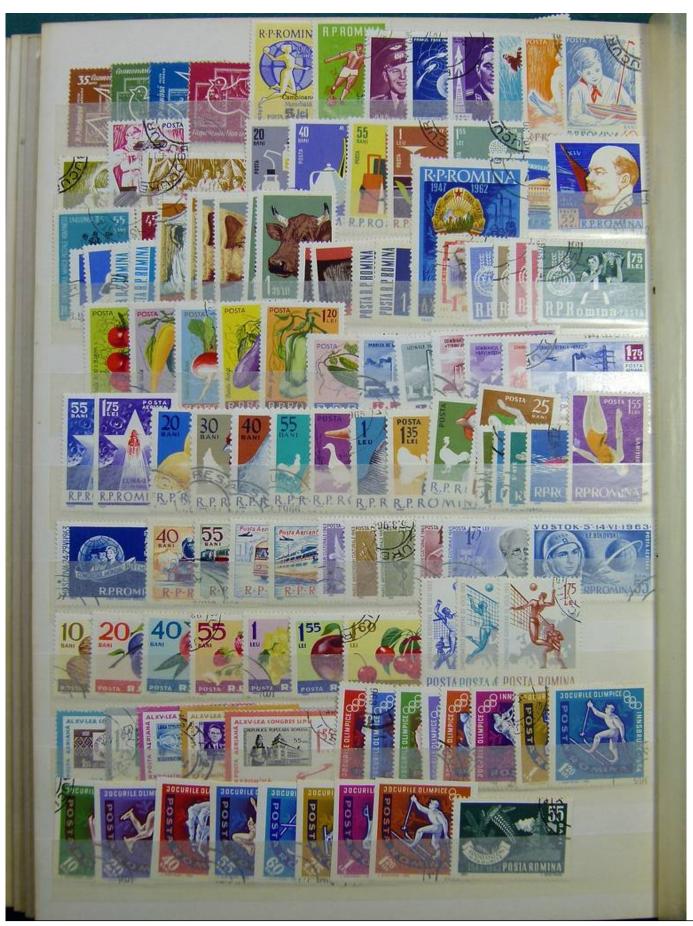

Lot nr.: L243268

Country/Type: Europe

Collection Finland, Denmark, TÃ1/4rkiye, Romania, in stockbook, with mostly used stamps.

Price: 50 eur

[Go to the lot on www.sevenstamps.com ]