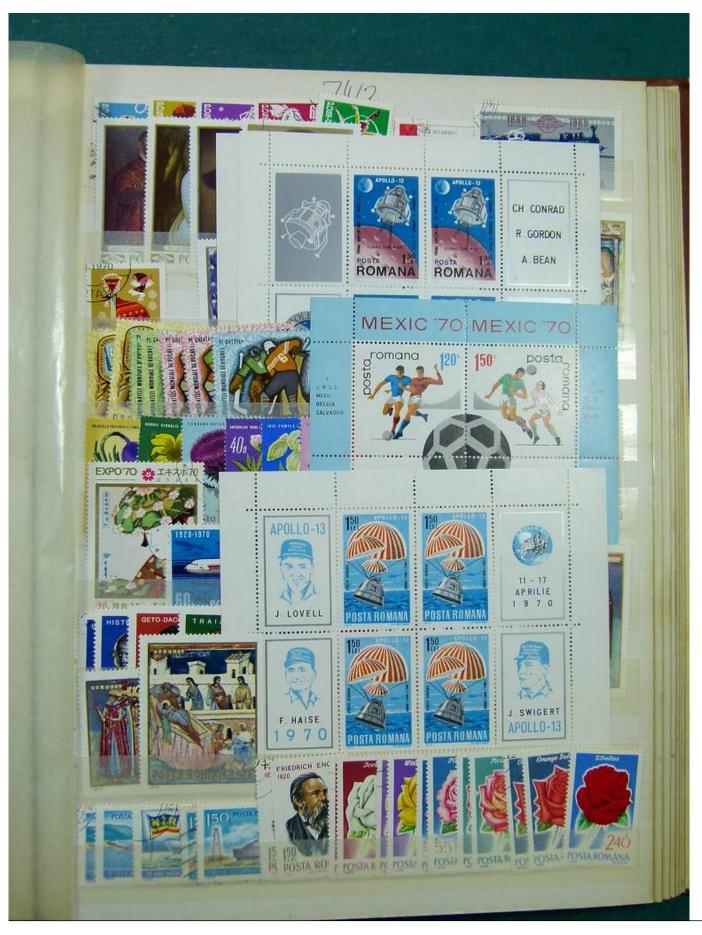

Lot nr.: L243268

Country/Type: Europe

Collection Finland, Denmark, TÃ1/4rkiye, Romania, in stockbook, with mostly used stamps.

Price: 50 eur

[Go to the lot on www.sevenstamps.com ]