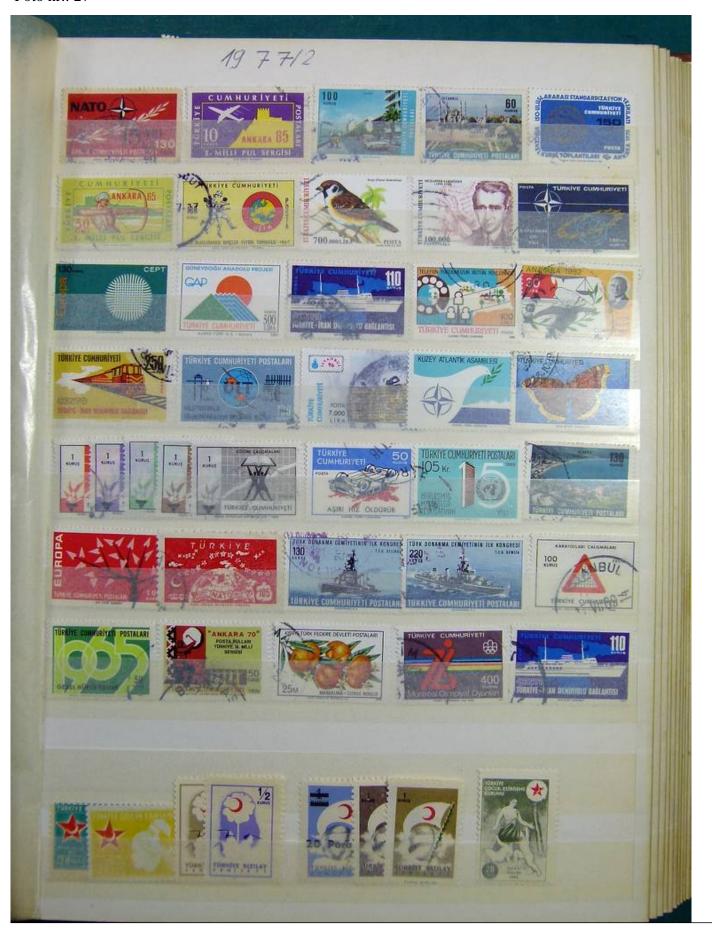

Lot nr.: L243268

Country/Type: Europe

Collection Finland, Denmark, TÃ1/4rkiye, Romania, in stockbook, with mostly used stamps.

Price: 50 eur

[Go to the lot on www.sevenstamps.com ]