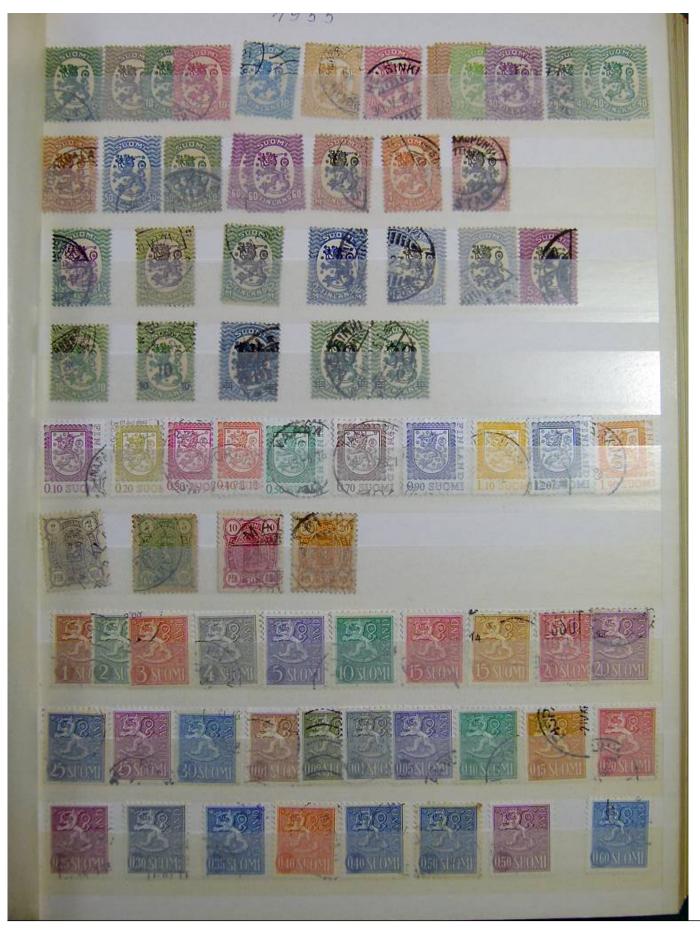

Lot nr.: L243268

Country/Type: Europe

Collection Finland, Denmark, TÃ1/4rkiye, Romania, in stockbook, with mostly used stamps.

Price: 50 eur

[Go to the lot on www.sevenstamps.com ]