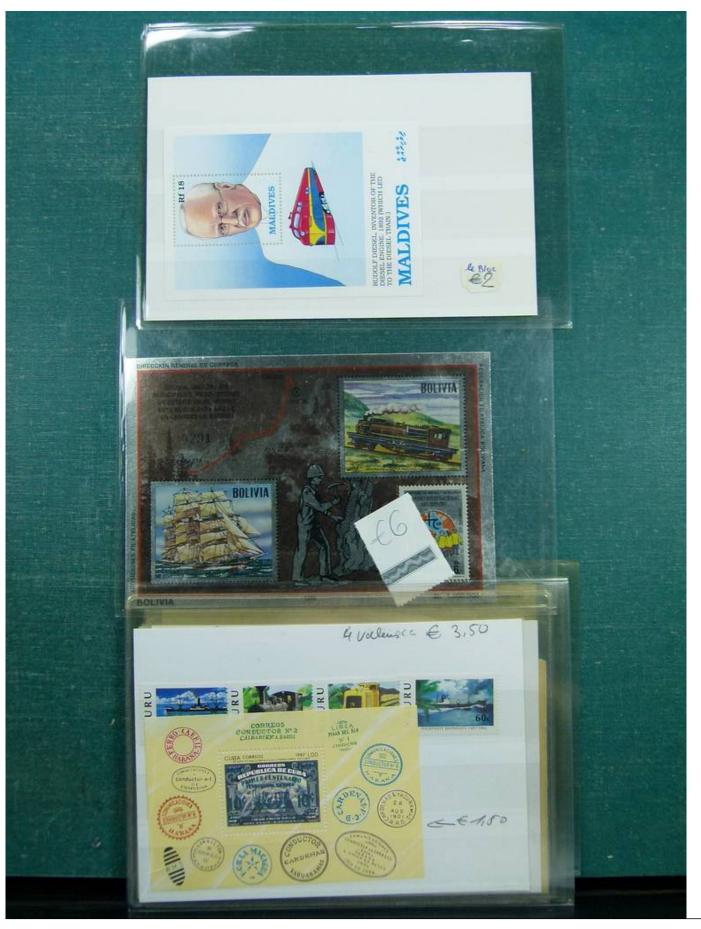

#### Lot nr.: L243270

Country/Type: Topical Topical collection Transport, with new and used stamps, FDC and postcards.

Price: 240 eur

[Go to the lot on www.sevenstamps.com ]

































































































































































































































































































































































































































Foto nr.: 105



Page 105/148



































































































































































£2: PUBLIC(E FRAM GRANDE Saul Renseits RF Maison de la Bonne Presse 5 rue Bayard Paris GEN/ CHAMPIONNAT DE FRANCE CORRESPONDANCE HORS-BORD PHILATELIQUE RIAILLE 29.7.62 F\$30 E 40TO 26 Septembe GRANDE SEMAINE M 1811281851 MOTOWAUTIONE A 20 Car ADI EGAZUR de T'ai de vous Vacances , avail may depart Madame Constant vous éties absente rente boutot à LYON Voir Las 2