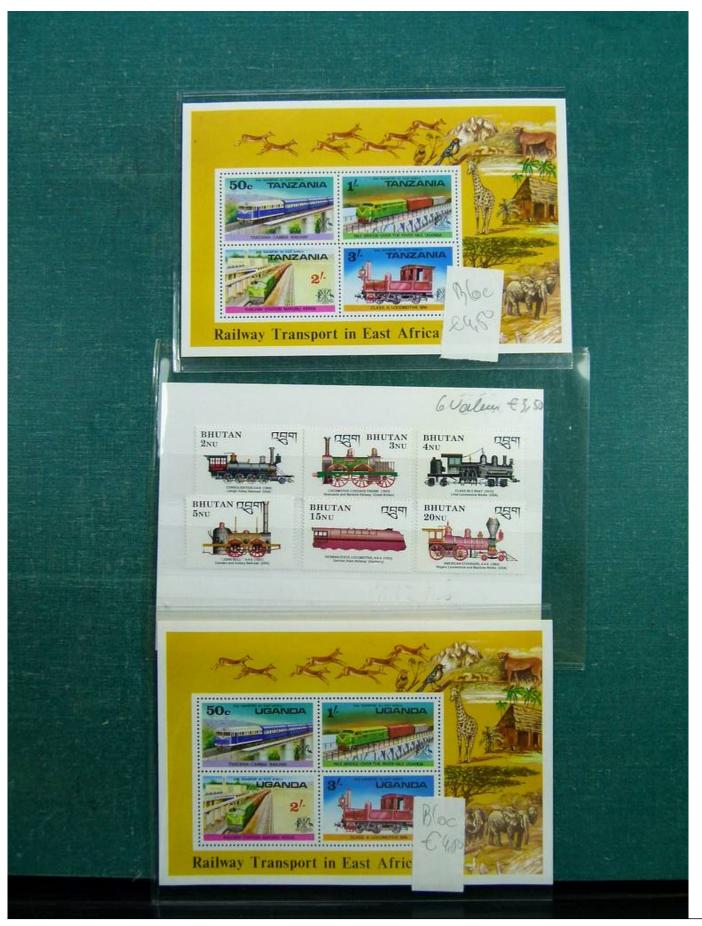

#### Lot nr.: L243270

Country/Type: Topical Topical collection Transport, with new and used stamps, FDC and postcards.

Price: 240 eur

[Go to the lot on www.sevenstamps.com ]

Foto nr.: 105

Page 105/148

£2: PUBLIC(E FRAM GRANDE Saul Renseits RF Maison de la Bonne Presse 5 rue Bayard Paris GEN/ CHAMPIONNAT DE FRANCE CORRESPONDANCE HORS-BORD PHILATELIQUE RIAILLE 29.7.62 F\$30 E 40TO 26 Septembe GRANDE SEMAINE M 1811281851 MOTOWAUTIONE A 20 Car ADI EGAZUR de T'ai de vous Vacances , avail may depart Madame Constant vous éties absente rente boutot à LYON Voir Las 25 avenue Jean Jaures l'in vous erfants et moi vous enhament bien fort LYON Jue Jeourtallis Rhone