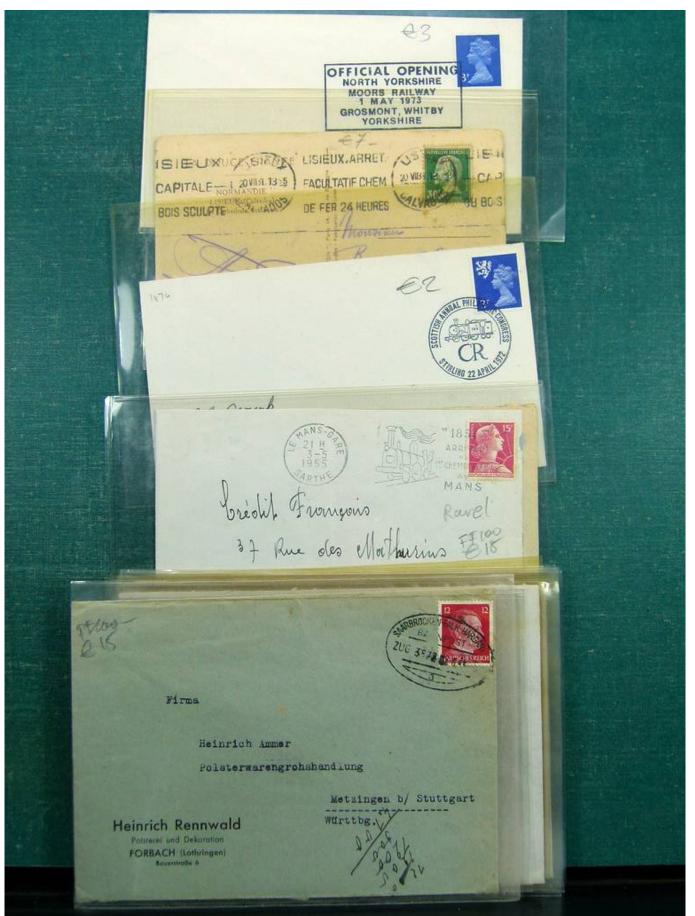

#### Lot nr.: L243270

Country/Type: Topical Topical collection Transport, with new and used stamps, FDC and postcards.

Price: 240 eur

[Go to the lot on www.sevenstamps.com ]

Foto nr.: 105

Page 105/148

£2: PUBLIC(E FRAM GRANDE Saul Renseits RF Maison de la Bonne Presse 5 rue Bayard Paris GEN/ CHAMPIONNAT DE FRANCE CORRESPONDANCE HORS-BORD PHILATELIQUE RIAILLE 29.7.62 F\$30 E 40TO 26 Septembe GRANDE SEMAINE M 1811281851 MOTOWAUTIONE A 20 Car ADI EGAZUR de T'ai de vous Vacances , avail may depart Madame Constant vous éties absente rente boutot à LYON Voir Las 25 avenue Jean Jaures l'in vous erfants et moi vous enhament bien fort LYON Jue Jeourtallis Rhone