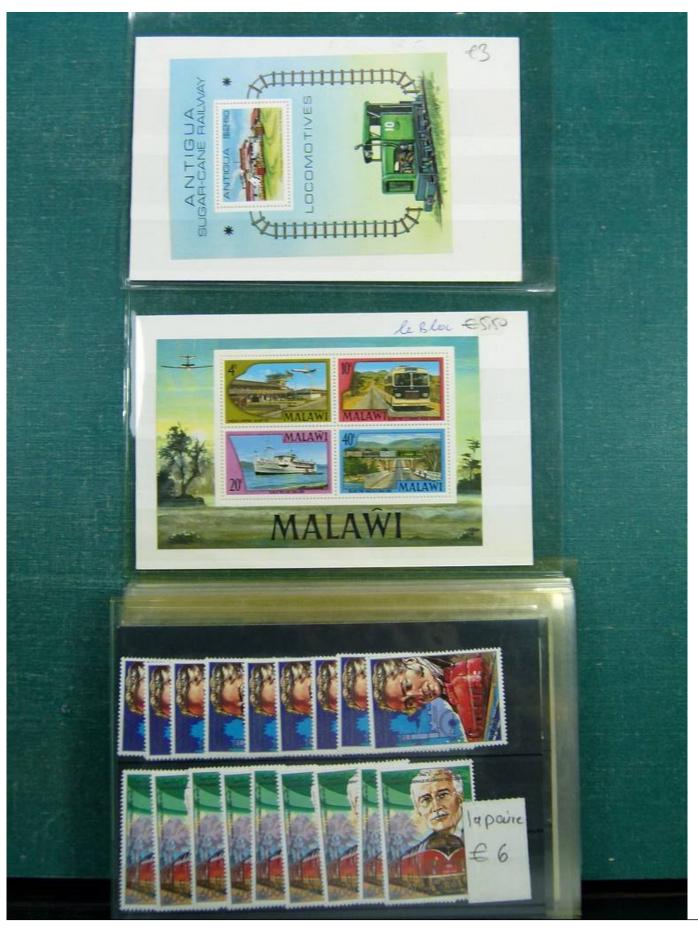

#### Lot nr.: L243270

Country/Type: Topical Topical collection Transport, with new and used stamps, FDC and postcards.

Price: 240 eur

[Go to the lot on www.sevenstamps.com ]

Foto nr.: 105

Page 105/148

£2: PUBLIC(E FRAM GRANDE Saul Renseits RF Maison de la Bonne Presse 5 rue Bayard Paris GEN/ CHAMPIONNAT DE FRANCE CORRESPONDANCE HORS-BORD PHILATELIQUE RIAILLE 29.7.62 F\$30 E 40TO 26 Septembe GRANDE SEMAINE M 1811281851 MOTOWAUTIONE A 20 Car ADI EGAZUR de T'ai de vous Vacances , avail may depart Madame Constant vous éties absente rente boutot à LYON Voir Las 25 avenue Jean Jaures l'in vous erfants et moi vous enhament bien fort LYON Jue Jeourtallis Rhone