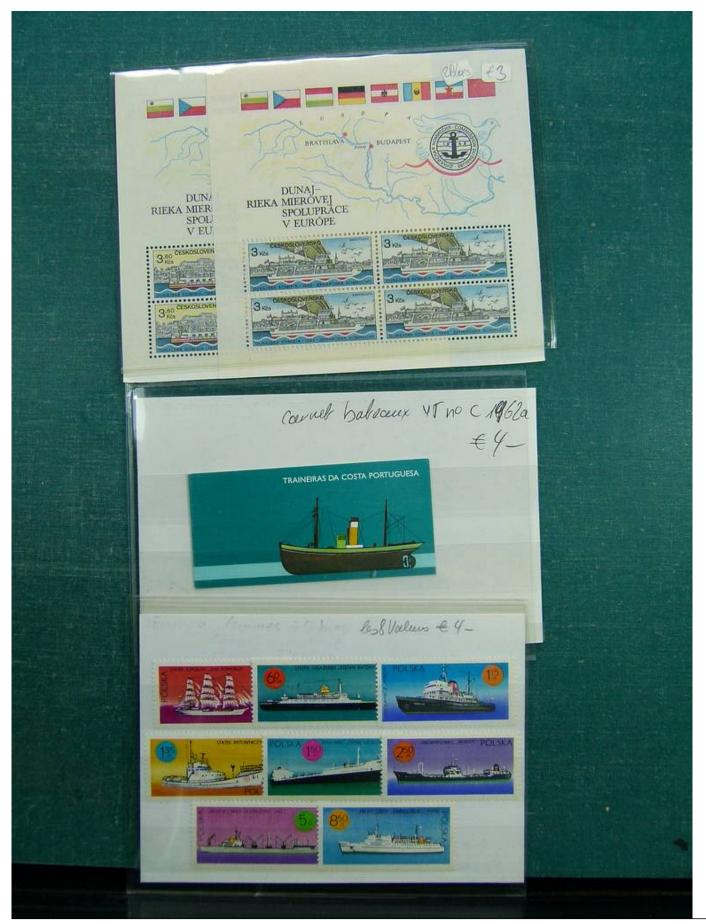

#### Lot nr.: L243270

Country/Type: Topical Topical collection Transport, with new and used stamps, FDC and postcards.

Price: 240 eur

[Go to the lot on www.sevenstamps.com ]

Foto nr.: 105

Page 105/148

£2: PUBLIC(E FRAM GRANDE Saul Renseits RF Maison de la Bonne Presse 5 rue Bayard Paris GEN/ CHAMPIONNAT DE FRANCE CORRESPONDANCE HORS-BORD PHILATELIQUE RIAILLE 29.7.62 F\$30 E 40TO 26 Septembe GRANDE SEMAINE M 1811281851 MOTOWAUTIONE A 20 Car ADI EGAZUR de T'ai de vous Vacances , avail may depart Madame Constant vous éties absente rente boutot à LYON Voir Las 25 avenue Jean Jaures l'in vous erfants et moi vous enhament bien fort LYON Jue Jeourtallis Rhone