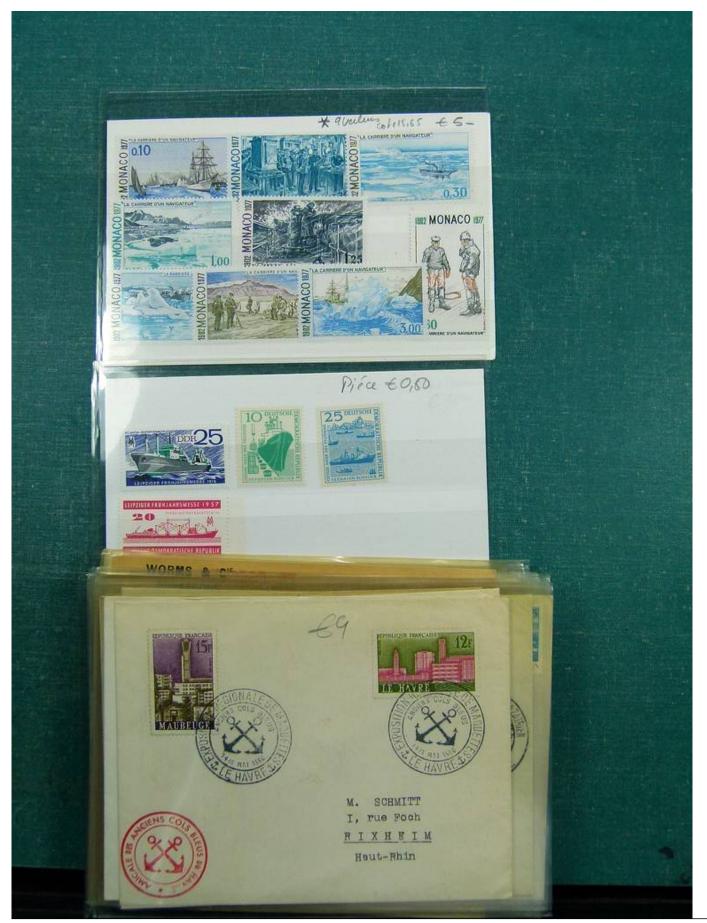

#### Lot nr.: L243270

Country/Type: Topical Topical collection Transport, with new and used stamps, FDC and postcards.

Price: 240 eur

[Go to the lot on www.sevenstamps.com ]

Foto nr.: 105

Page 105/148

£2: PUBLIC(E FRAM GRANDE Saul Renseits RF Maison de la Bonne Presse 5 rue Bayard Paris GEN/ CHAMPIONNAT DE FRANCE CORRESPONDANCE HORS-BORD PHILATELIQUE RIAILLE 29.7.62 F\$30 E 40TO 26 Septembe GRANDE SEMAINE M 1811281851 MOTOWAUTIONE A 20 Car ADI EGAZUR de T'ai de vous Vacances , avail may depart Madame Constant vous éties absente rente boutot à LYON Voir Las 25 avenue Jean Jaures l'in vous erfants et moi vous enhament bien fort LYON Jue Jeourtallis Rhone