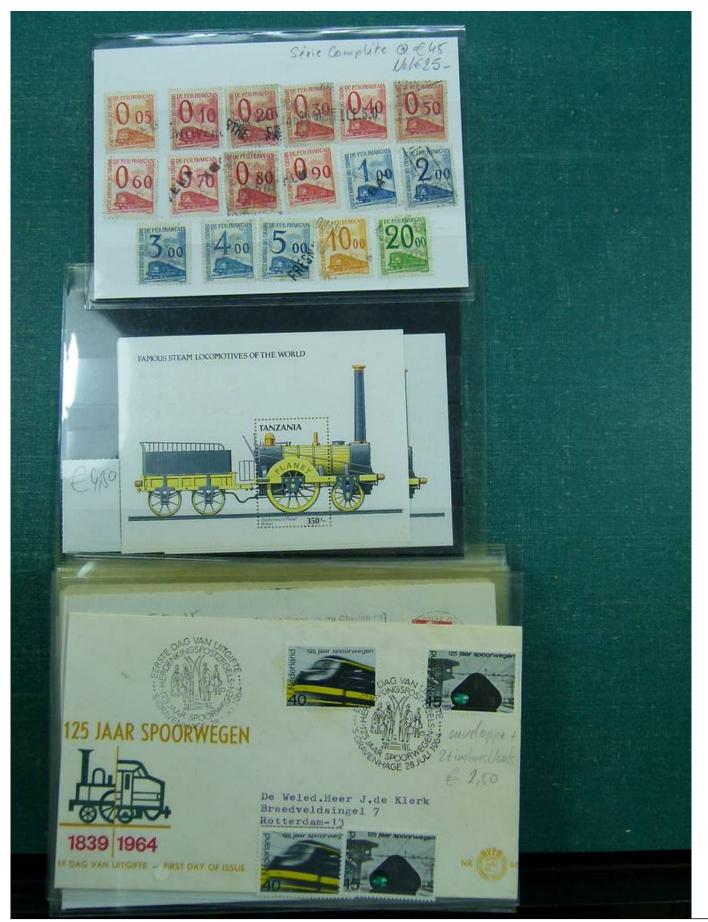

#### Lot nr.: L243270

Country/Type: Topical Topical collection Transport, with new and used stamps, FDC and postcards.

Price: 240 eur

[Go to the lot on www.sevenstamps.com ]

Foto nr.: 105

Page 105/148

£2: PUBLIC(E FRAM GRANDE Saul Renseits RF Maison de la Bonne Presse 5 rue Bayard Paris GEN/ CHAMPIONNAT DE FRANCE CORRESPONDANCE HORS-BORD PHILATELIQUE RIAILLE 29.7.62 F\$30 E 40TO 26 Septembe GRANDE SEMAINE M 1811281851 MOTOWAUTIONE A 20 Car ADI EGAZUR de T'ai de vous Vacances , avail may depart Madame Constant vous éties absente rente boutot à LYON Voir Las 25 avenue Jean Jaures l'in vous erfants et moi vous enhament bien fort LYON Jue Jeourtallis Rhone