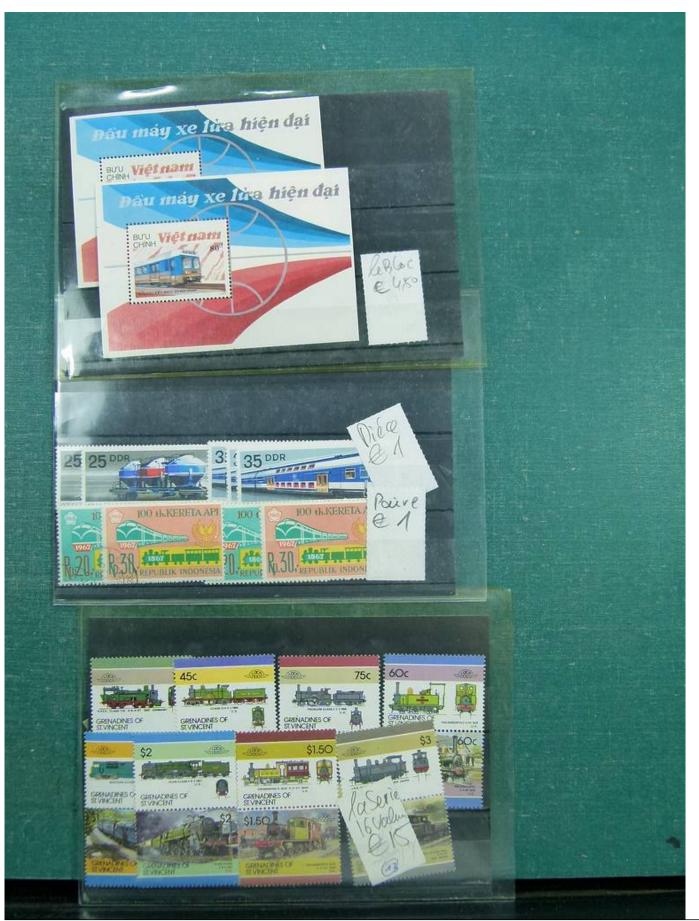

#### Lot nr.: L243270

Country/Type: Topical Topical collection Transport, with new and used stamps, FDC and postcards.

Price: 240 eur

[Go to the lot on www.sevenstamps.com ]

Foto nr.: 105

Page 105/148

£2: PUBLIC(E FRAM GRANDE Saul Renseits RF Maison de la Bonne Presse 5 rue Bayard Paris GEN/ CHAMPIONNAT DE FRANCE CORRESPONDANCE HORS-BORD PHILATELIQUE RIAILLE 29.7.62 F\$30 E 40TO 26 Septembe GRANDE SEMAINE M 1811281851 MOTOWAUTIONE A 20 Car ADI EGAZUR de T'ai de vous Vacances , avail may depart Madame Constant vous éties absente rente boutot à LYON Voir Las 25 avenue Jean Jaures l'in vous erfants et moi vous enhament bien fort LYON Jue Jeourtallis Rhone