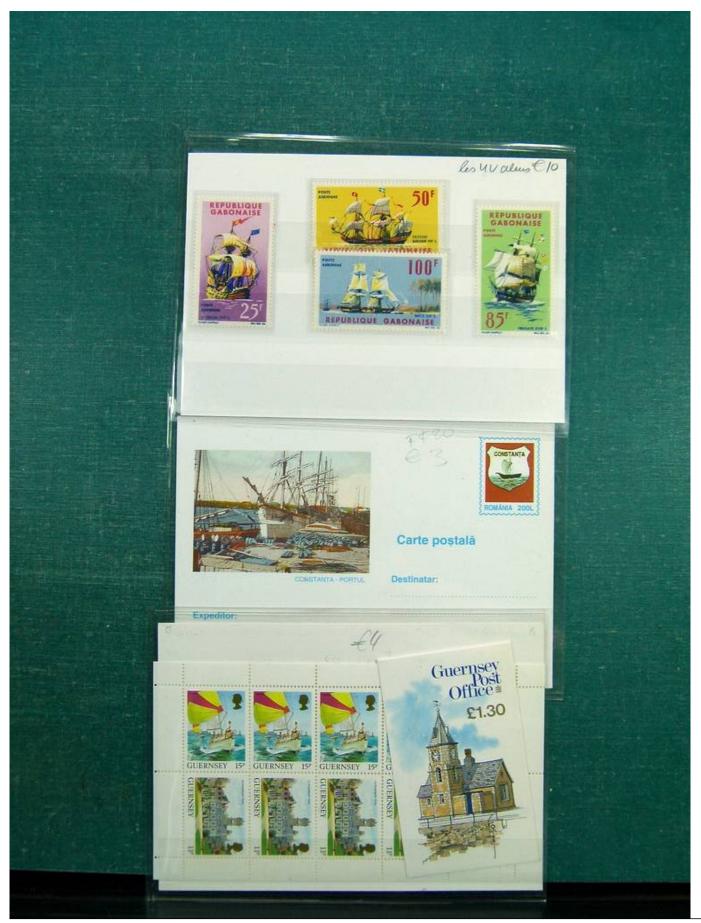

#### Lot nr.: L243270

Country/Type: Topical Topical collection Transport, with new and used stamps, FDC and postcards.

Price: 240 eur

[Go to the lot on www.sevenstamps.com ]

































































































































































































































































































































































































































Foto nr.: 105



Page 105/148



































































































































































£2: PUBLIC(E FRAM GRANDE Saul Renseits RF Maison de la Bonne Presse 5 rue Bayard Paris GEN/ CHAMPIONNAT DE FRANCE CORRESPONDANCE HORS-BORD PHILATELIQUE RIAILLE 29.7.62 F\$30 E 40TO 26 Septembe GRANDE SEMAINE M 1811281851 MOTOWAUTIONE A 20 Car ADI EGAZUR de T'ai de vous Vacances , avail may depart Madame Constant vous éties absente rente boutot à LYON Voir Las 25 avenue Jean Jaures l'in vous erfants et moi vous enhament bien fort LYON Jue Jeourtallis Rhone