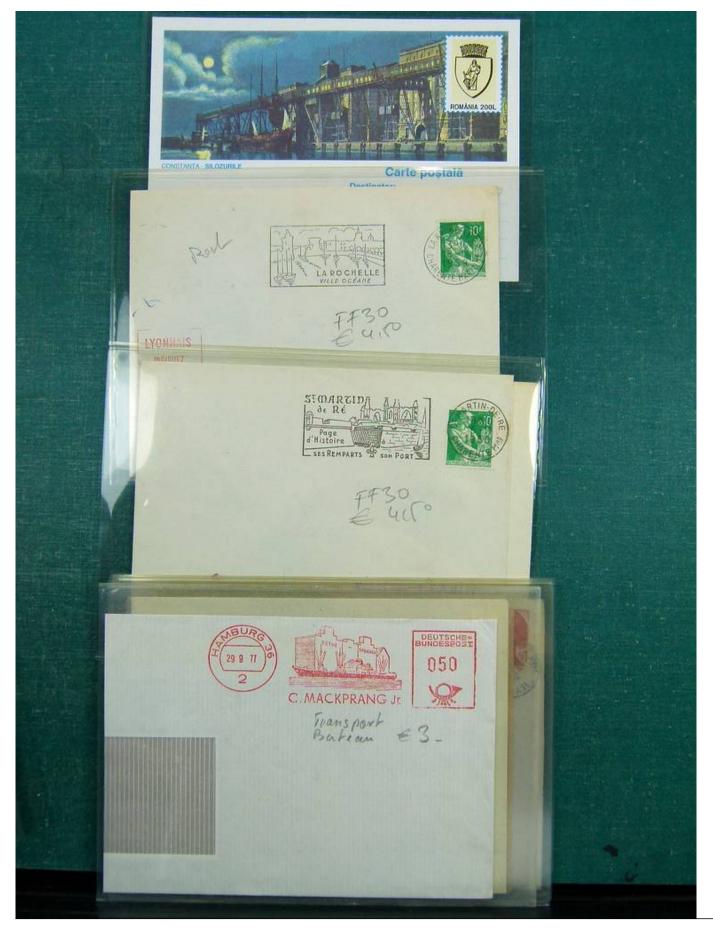

#### Lot nr.: L243270

Country/Type: Topical Topical collection Transport, with new and used stamps, FDC and postcards.

Price: 240 eur

[Go to the lot on www.sevenstamps.com ]

Foto nr.: 105

Page 105/148

£2: PUBLIC(E FRAM GRANDE Saul Renseits RF Maison de la Bonne Presse 5 rue Bayard Paris GEN/ CHAMPIONNAT DE FRANCE CORRESPONDANCE HORS-BORD PHILATELIQUE RIAILLE 29.7.62 F\$30 E 40TO 26 Septembe GRANDE SEMAINE M 1811281851 MOTOWAUTIONE A 20 Car ADI EGAZUR de T'ai de vous Vacances , avail may depart Madame Constant vous éties absente rente boutot à LYON Voir Las 25 avenue Jean Jaures l'in vous erfants et moi vous enhament bien fort LYON Jue Jeourtallis Rhone