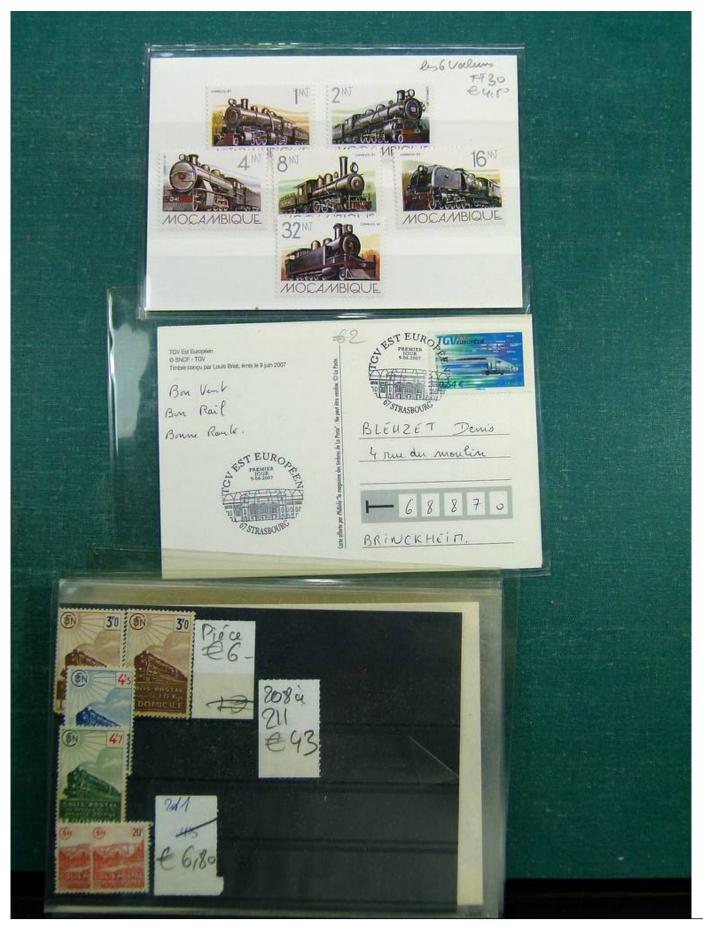

#### Lot nr.: L243270

Country/Type: Topical Topical collection Transport, with new and used stamps, FDC and postcards.

Price: 240 eur

[Go to the lot on www.sevenstamps.com ]

Foto nr.: 105

Page 105/148

£2: PUBLIC(E FRAM GRANDE Saul Renseits RF Maison de la Bonne Presse 5 rue Bayard Paris GEN/ CHAMPIONNAT DE FRANCE CORRESPONDANCE HORS-BORD PHILATELIQUE RIAILLE 29.7.62 F\$30 E 40TO 26 Septembe GRANDE SEMAINE M 1811281851 MOTOWAUTIONE A 20 Car ADI EGAZUR de T'ai de vous Vacances , avail may depart Madame Constant vous éties absente rente boutot à LYON Voir Las 25 avenue Jean Jaures l'in vous erfants et moi vous enhament bien fort LYON Jue Jeourtallis Rhone