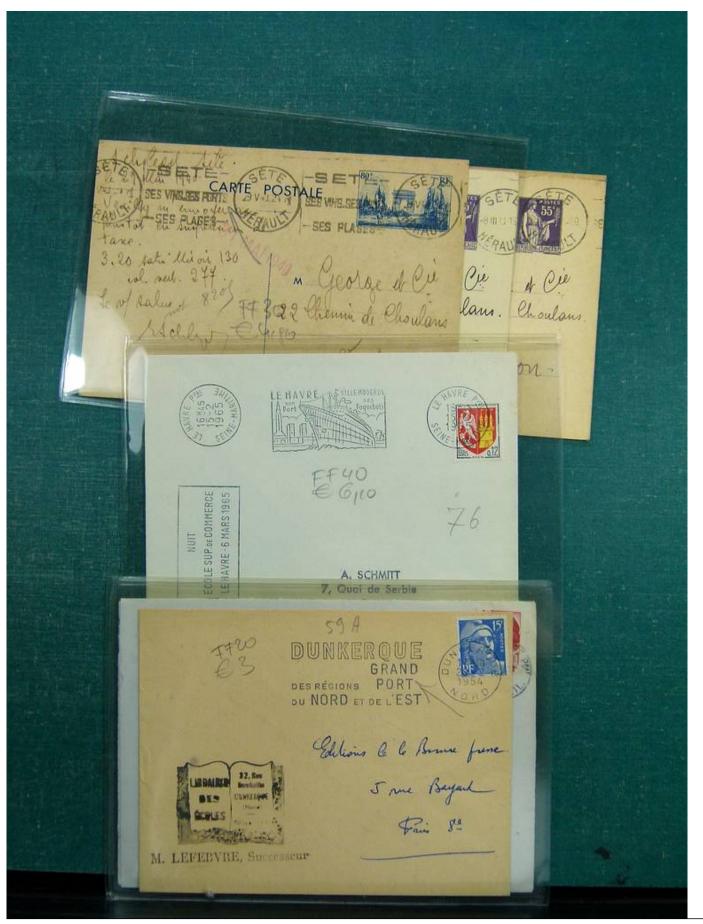

#### Lot nr.: L243270

Country/Type: Topical Topical collection Transport, with new and used stamps, FDC and postcards.

Price: 240 eur

[Go to the lot on www.sevenstamps.com ]

Foto nr.: 105

Page 105/148

£2: PUBLIC(E FRAM GRANDE Saul Renseits RF Maison de la Bonne Presse 5 rue Bayard Paris GEN/ CHAMPIONNAT DE FRANCE CORRESPONDANCE HORS-BORD PHILATELIQUE RIAILLE 29.7.62 F\$30 E 40TO 26 Septembe GRANDE SEMAINE M 1811281851 MOTOWAUTIONE A 20 Car ADI EGAZUR de T'ai de vous Vacances , avail may depart Madame Constant vous éties absente rente boutot à LYON Voir Las 25 avenue Jean Jaures l'in vous erfants et moi vous enhament bien fort LYON Jue Jeourtallis Rhone