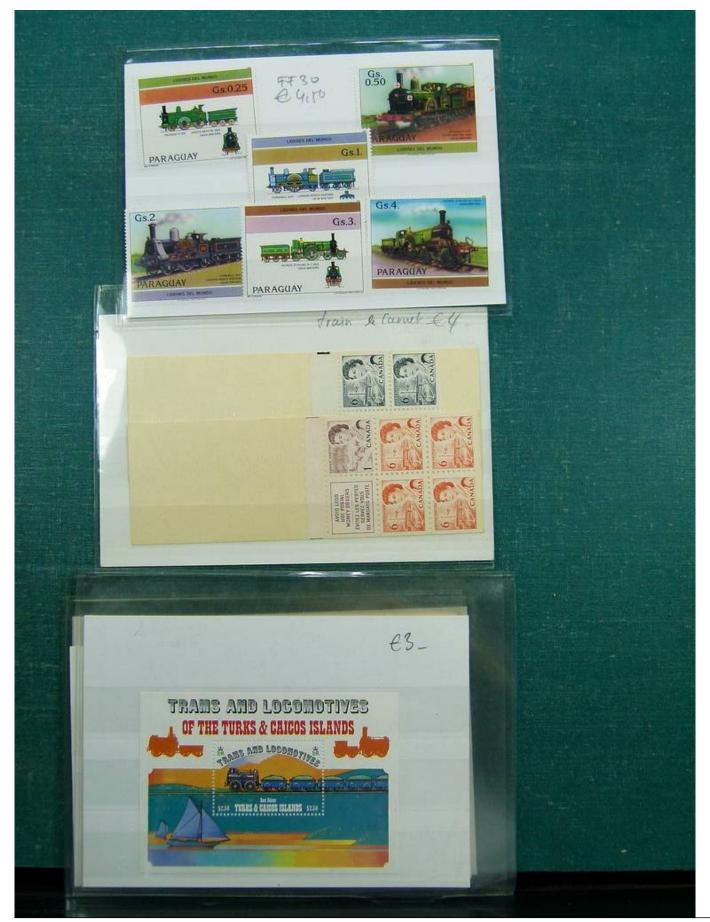

#### Lot nr.: L243270

Country/Type: Topical Topical collection Transport, with new and used stamps, FDC and postcards.

Price: 240 eur

[Go to the lot on www.sevenstamps.com ]

































































































































































































































































































































































































































Foto nr.: 105



Page 105/148



































































































































































£2: PUBLIC(E FRAM GRANDE Saul Renseits RF Maison de la Bonne Presse 5 rue Bayard Paris GEN/ CHAMPIONNAT DE FRANCE CORRESPONDANCE HORS-BORD PHILATELIQUE RIAILLE 29.7.62 F\$30 E 40TO 26 Septembe GRANDE SEMAINE M 1811281851 MOTOWAUTIONE A 20 Car ADI EGAZUR de T'ai de vous Vacances , avail may depart Madame Constant vous éties absente rente boutot à LYON Voir Las 25 avenue Jean Jaures l'in vous erfants et mo