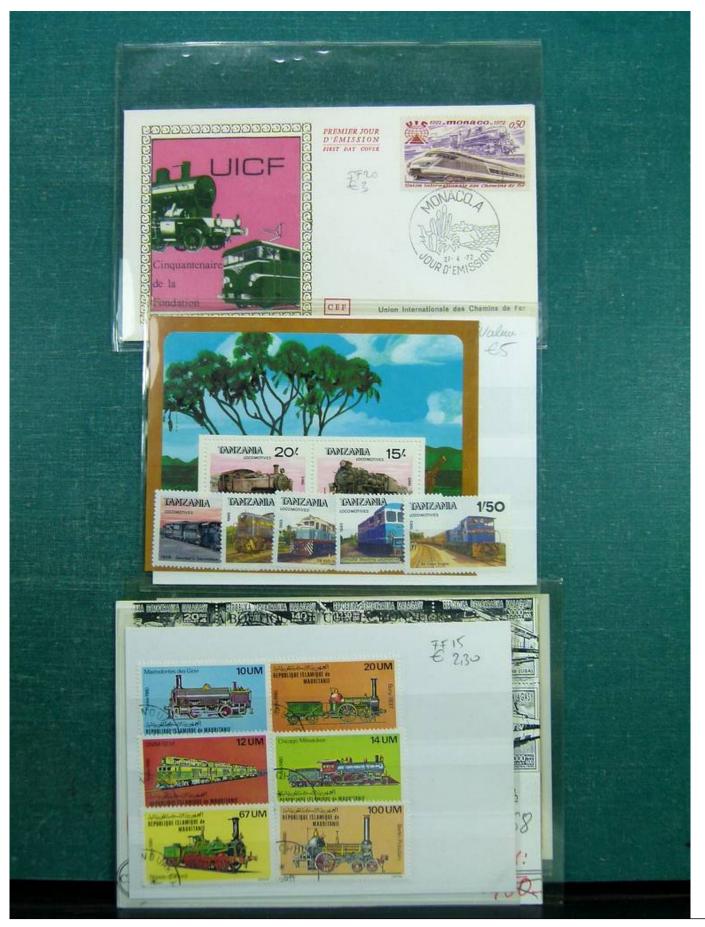

#### Lot nr.: L243270

Country/Type: Topical Topical collection Transport, with new and used stamps, FDC and postcards.

Price: 240 eur

[Go to the lot on www.sevenstamps.com ]

Foto nr.: 105

Page 105/148

£2: PUBLIC(E FRAM GRANDE Saul Renseits RF Maison de la Bonne Presse 5 rue Bayard Paris GEN/ CHAMPIONNAT DE FRANCE CORRESPONDANCE HORS-BORD PHILATELIQUE RIAILLE 29.7.62 F\$30 E 40TO 26 Septembe GRANDE SEMAINE M 1811281851 MOTOWAUTIONE A 20 Car ADI EGAZUR de T'ai de vous Vacances , avail may depart Madame Constant vous éties absente rente boutot à LYON Voir Las 25 avenue Jean Jaures l'in vous erfants et moi vous enhament bien fort LYON Jue Jeourtallis Rhone