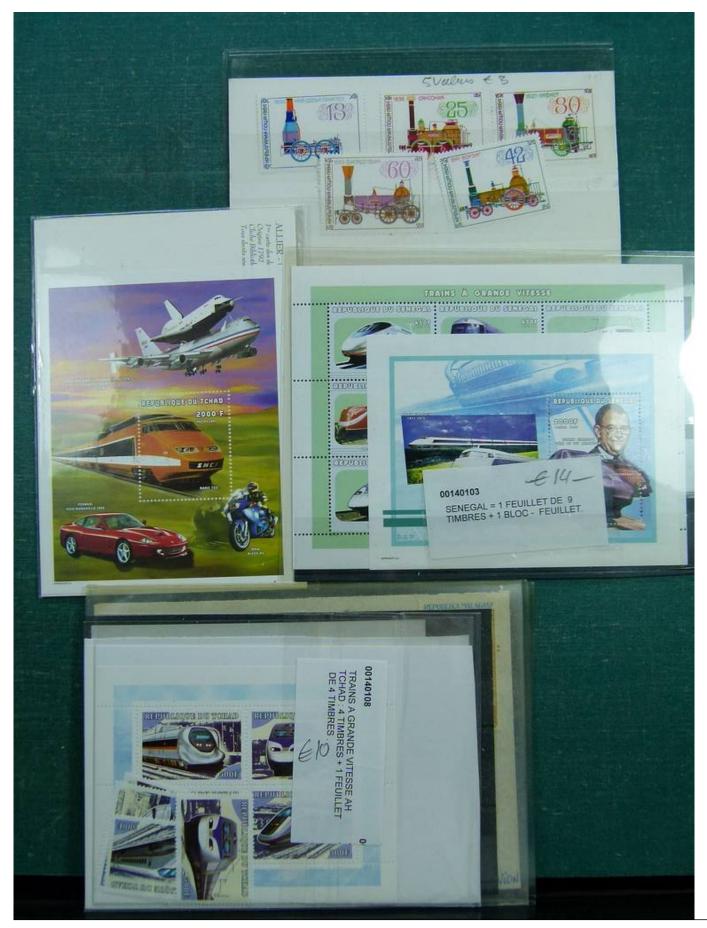

#### Lot nr.: L243270

Country/Type: Topical Topical collection Transport, with new and used stamps, FDC and postcards.

Price: 240 eur

[Go to the lot on www.sevenstamps.com ]

Foto nr.: 105

Page 105/148

£2: PUBLIC(E FRAM GRANDE Saul Renseits RF Maison de la Bonne Presse 5 rue Bayard Paris GEN/ CHAMPIONNAT DE FRANCE CORRESPONDANCE HORS-BORD PHILATELIQUE RIAILLE 29.7.62 F\$30 E 40TO 26 Septembe GRANDE SEMAINE M 1811281851 MOTOWAUTIONE A 20 Car ADI EGAZUR de T'ai de vous Vacances , avail may depart Madame Constant vous éties absente rente boutot à LYON Voir Las 25 avenue Jean Jaures l'in vous erfants et moi vous enhament bien fort LYON Jue Jeourtallis Rhone