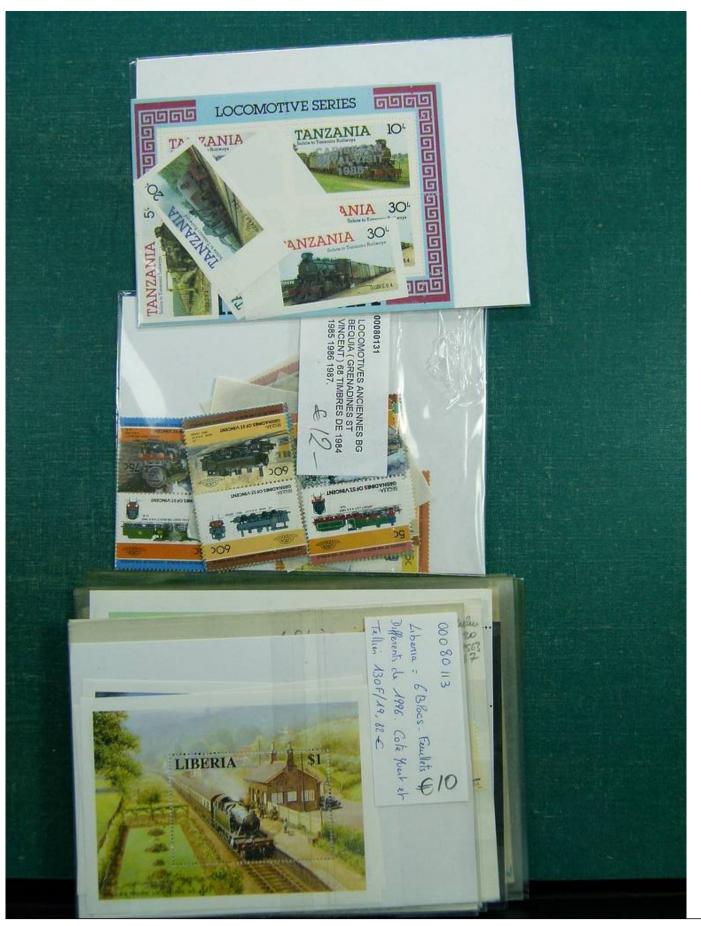

#### Lot nr.: L243270

Country/Type: Topical Topical collection Transport, with new and used stamps, FDC and postcards.

Price: 240 eur

[Go to the lot on www.sevenstamps.com ]

Foto nr.: 105

Page 105/148

£2: PUBLIC(E FRAM GRANDE Saul Renseits RF Maison de la Bonne Presse 5 rue Bayard Paris GEN/ CHAMPIONNAT DE FRANCE CORRESPONDANCE HORS-BORD PHILATELIQUE RIAILLE 29.7.62 F\$30 E 40TO 26 Septembe GRANDE SEMAINE M 1811281851 MOTOWAUTIONE A 20 Car ADI EGAZUR de T'ai de vous Vacances , avail may depart Madame Constant vous éties absente rente boutot à LYON Voir Las 25 avenue Jean Jaures l'in vous erfants et moi vous enhament bien fort LYON Jue Jeourtallis Rhone