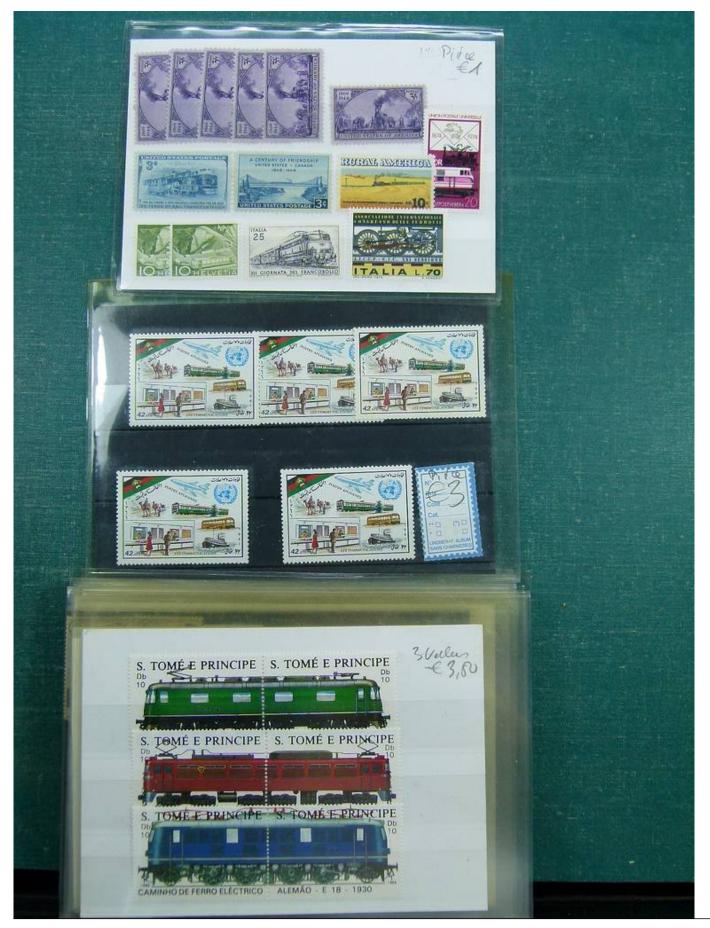

#### Lot nr.: L243270

Country/Type: Topical Topical collection Transport, with new and used stamps, FDC and postcards.

Price: 240 eur

[Go to the lot on www.sevenstamps.com ]

Foto nr.: 105

Page 105/148

£2: PUBLIC(E FRAM GRANDE Saul Renseits RF Maison de la Bonne Presse 5 rue Bayard Paris GEN/ CHAMPIONNAT DE FRANCE CORRESPONDANCE HORS-BORD PHILATELIQUE RIAILLE 29.7.62 F\$30 E 40TO 26 Septembe GRANDE SEMAINE M 1811281851 MOTOWAUTIONE A 20 Car ADI EGAZUR de T'ai de vous Vacances , avail may depart Madame Constant vous éties absente rente boutot à LYON Voir Las 25 avenue Jean Jaures l'in vous erfants et moi vous enhament bien fort LYON Jue Jeourtallis Rhone