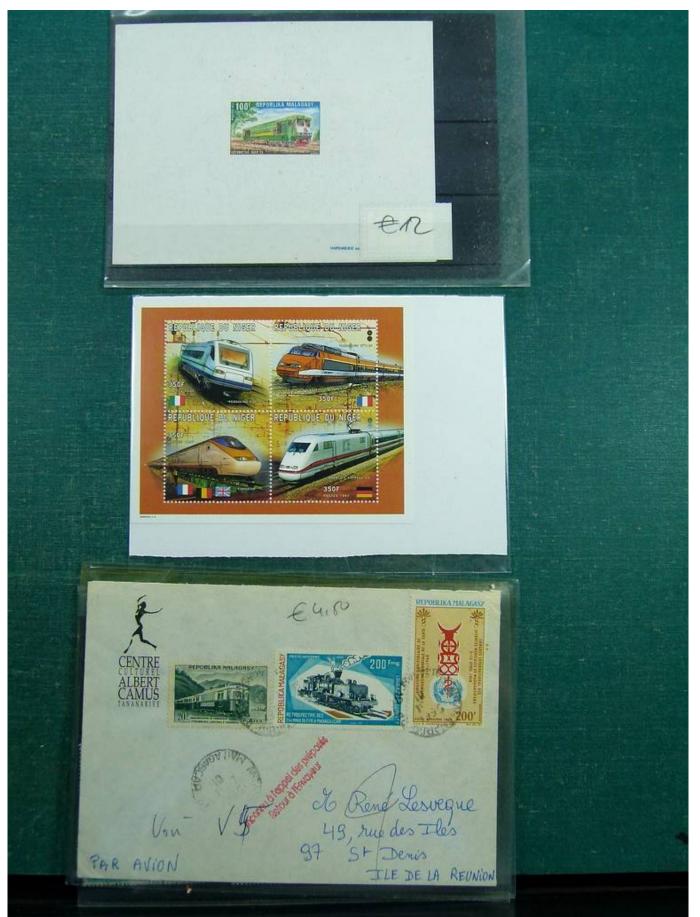

#### Lot nr.: L243270

Country/Type: Topical Topical collection Transport, with new and used stamps, FDC and postcards.

Price: 240 eur

[Go to the lot on www.sevenstamps.com ]

Foto nr.: 105

Page 105/148

£2: PUBLIC(E FRAM GRANDE Saul Renseits RF Maison de la Bonne Presse 5 rue Bayard Paris GEN/ CHAMPIONNAT DE FRANCE CORRESPONDANCE HORS-BORD PHILATELIQUE RIAILLE 29.7.62 F\$30 E 40TO 26 Septembe GRANDE SEMAINE M 1811281851 MOTOWAUTIONE A 20 Car ADI EGAZUR de T'ai de vous Vacances , avail may depart Madame Constant vous éties absente rente boutot à LYON Voir Las 25 avenue Jean Jaures l'in vous erfants et moi vous enhament bien fort LYON Jue Jeourtallis Rhone