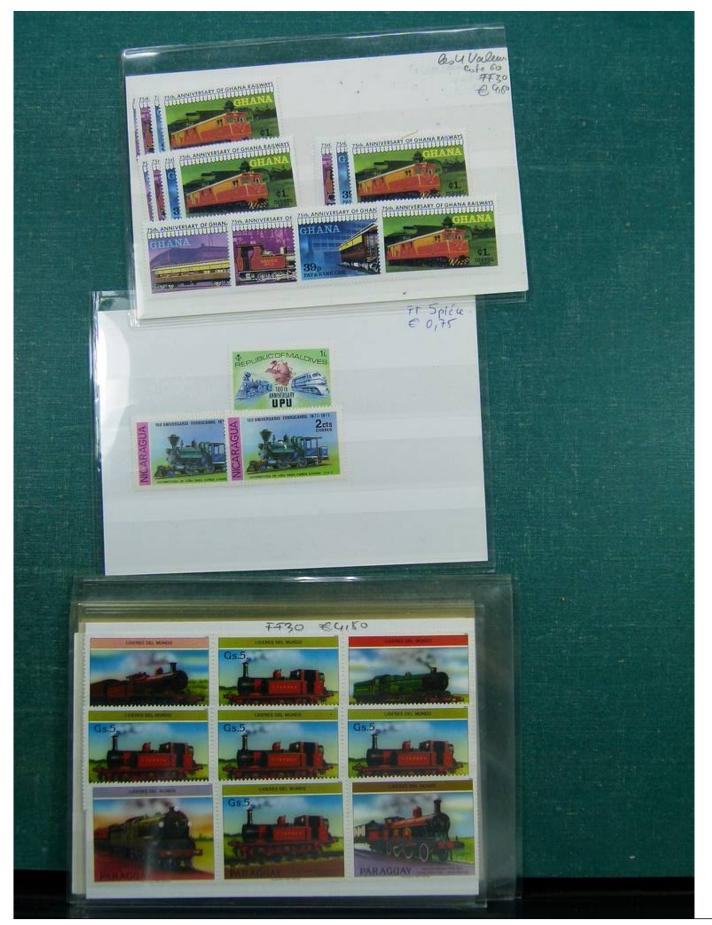

#### Lot nr.: L243270

Country/Type: Topical Topical collection Transport, with new and used stamps, FDC and postcards.

Price: 240 eur

[Go to the lot on www.sevenstamps.com ]

































































































































































































































































































































































































































Foto nr.: 105



Page 105/148



































































































































































£2: PUBLIC(E FRAM GRANDE Saul Renseits RF Maison de la Bonne Presse 5 rue Bayard Paris GEN/ CHAMPIONNAT DE FRANCE CORRESPONDANCE HORS-BORD PHILATELIQUE RIAILLE 29.7.62 F\$30 E 40TO 26 Septembe GRANDE SEMAINE M 1811281851 MOTOWAUTIONE A 20 Car ADI EGAZUR de T'ai de vous Vacances , avail may depart Madame Constant vous éties absente rente boutot à LYON Voir Las 25 avenue Jean Jaures l'in vous erfants e