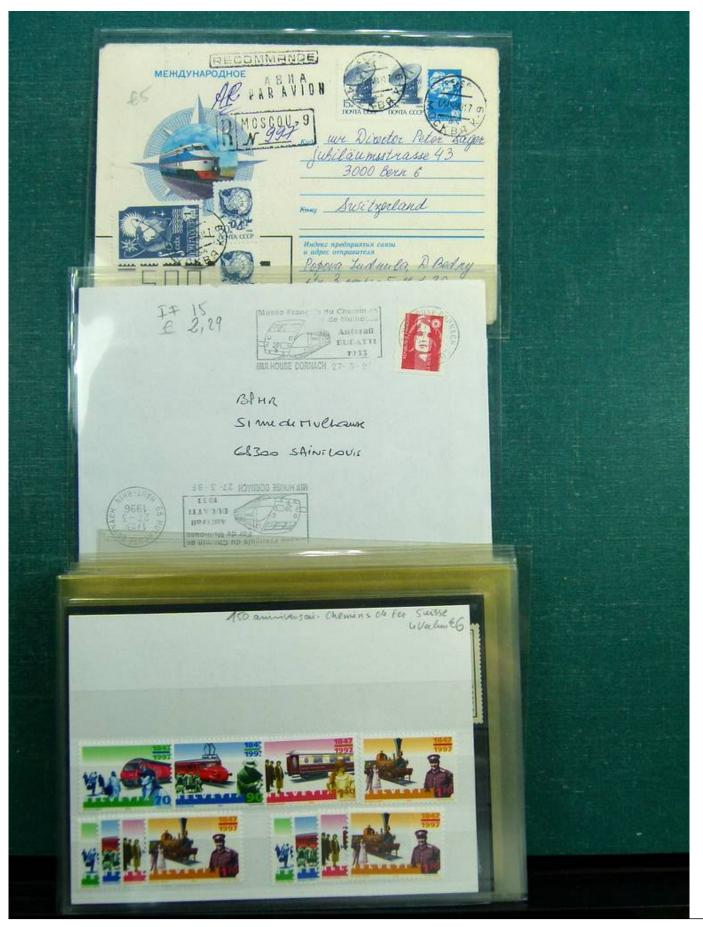

#### Lot nr.: L243270

Country/Type: Topical Topical collection Transport, with new and used stamps, FDC and postcards.

Price: 240 eur

[Go to the lot on www.sevenstamps.com ]

Foto nr.: 105

Page 105/148

£2: PUBLIC(E FRAM GRANDE Saul Renseits RF Maison de la Bonne Presse 5 rue Bayard Paris GEN/ CHAMPIONNAT DE FRANCE CORRESPONDANCE HORS-BORD PHILATELIQUE RIAILLE 29.7.62 F\$30 E 40TO 26 Septembe GRANDE SEMAINE M 1811281851 MOTOWAUTIONE A 20 Car ADI EGAZUR de T'ai de vous Vacances , avail may depart Madame Constant vous éties absente rente boutot à LYON Voir Las 25 avenue Jean Jaures l'in vous erfants et moi vous enhament bien fort LYON Jue Jeourtallis Rhone