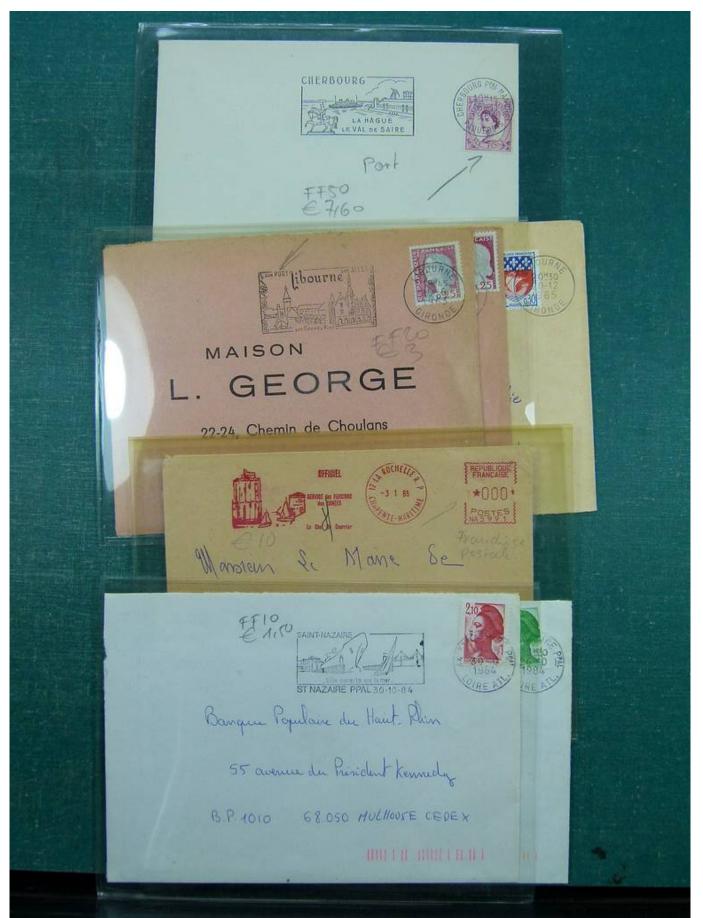

#### Lot nr.: L243270

Country/Type: Topical Topical collection Transport, with new and used stamps, FDC and postcards.

Price: 240 eur

[Go to the lot on www.sevenstamps.com ]

Foto nr.: 105

Page 105/148

£2: PUBLIC(E FRAM GRANDE Saul Renseits RF Maison de la Bonne Presse 5 rue Bayard Paris GEN/ CHAMPIONNAT DE FRANCE CORRESPONDANCE HORS-BORD PHILATELIQUE RIAILLE 29.7.62 F\$30 E 40TO 26 Septembe GRANDE SEMAINE M 1811281851 MOTOWAUTIONE A 20 Car ADI EGAZUR de T'ai de vous Vacances , avail may depart Madame Constant vous éties absente rente boutot à LYON Voir Las 25 avenue Jean Jaures l'in vous erfants et moi vous enhament bien fort LYON Jue Jeourtallis Rhone