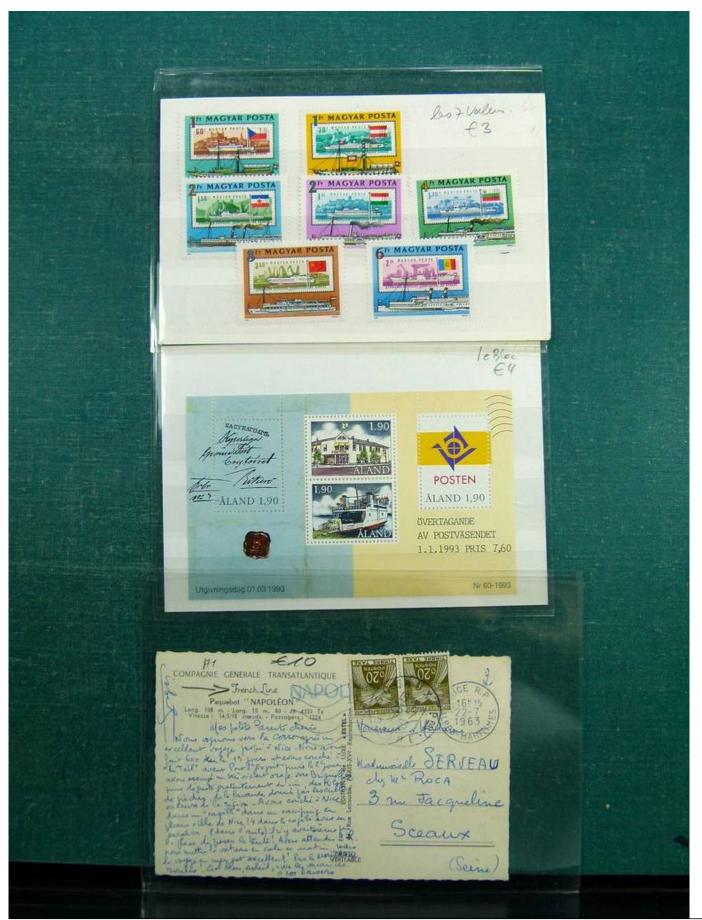

#### Lot nr.: L243270

Country/Type: Topical Topical collection Transport, with new and used stamps, FDC and postcards.

Price: 240 eur

[Go to the lot on www.sevenstamps.com ]

Foto nr.: 105

Page 105/148

£2: PUBLIC(E FRAM GRANDE Saul Renseits RF Maison de la Bonne Presse 5 rue Bayard Paris GEN/ CHAMPIONNAT DE FRANCE CORRESPONDANCE HORS-BORD PHILATELIQUE RIAILLE 29.7.62 F\$30 E 40TO 26 Septembe GRANDE SEMAINE M 1811281851 MOTOWAUTIONE A 20 Car ADI EGAZUR de T'ai de vous Vacances , avail may depart Madame Constant vous éties absente rente boutot à LYON Voir Las 25 avenue Jean Jaures l'in vous erfants et moi vous enhament bien fort LYON Jue Jeourtallis Rhone