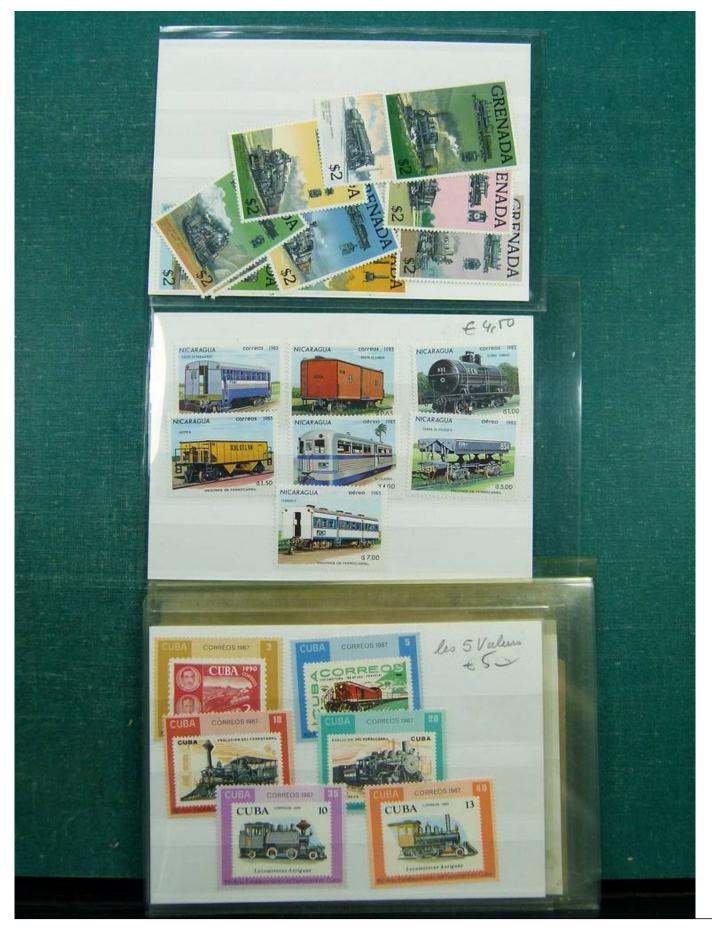

#### Lot nr.: L243270

Country/Type: Topical Topical collection Transport, with new and used stamps, FDC and postcards.

Price: 240 eur

[Go to the lot on www.sevenstamps.com ]

































































































































































































































































































































































































































Foto nr.: 105



Page 105/148



































































































































































£2: PUBLIC(E FRAM GRANDE Saul Renseits RF Maison de la Bonne Presse 5 rue Bayard Paris GEN/ CHAMPIONNAT DE FRANCE CORRESPONDANCE HORS-BORD PHILATELIQUE RIAILLE 29.7.62 F\$30 E 40TO 26 Septembe GRANDE SEMAINE M 1811281851 MOTOWAUTIONE A 20 Car ADI EGAZUR de T'ai de vous Vacances , avail may depart Madame Constant vous éties absente rente boutot à LYON Voir L