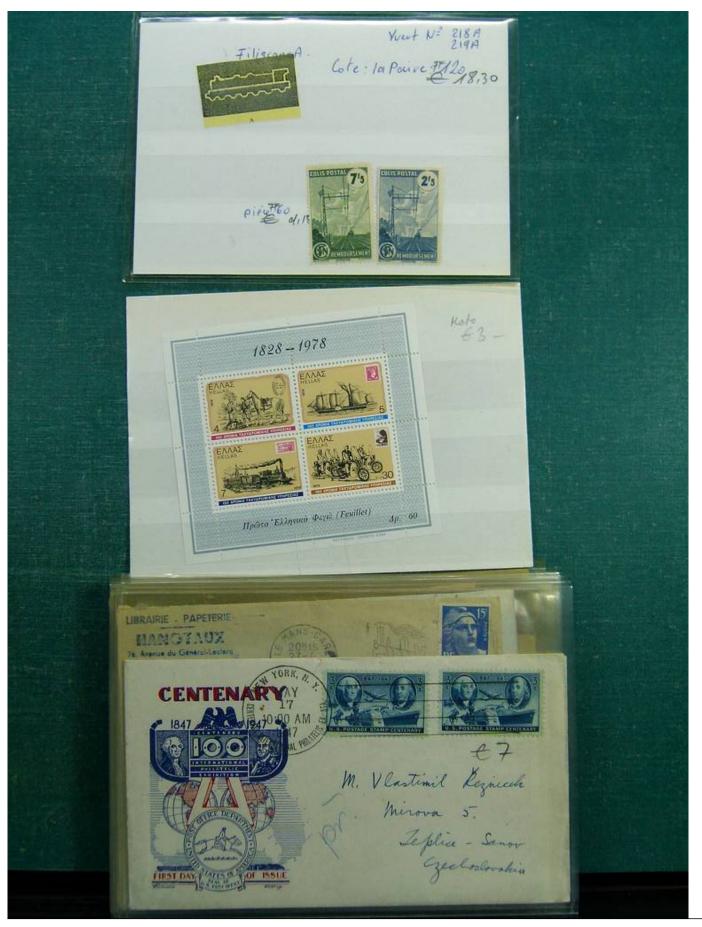

#### Lot nr.: L243270

Country/Type: Topical Topical collection Transport, with new and used stamps, FDC and postcards.

Price: 240 eur

[Go to the lot on www.sevenstamps.com ]

Foto nr.: 105

Page 105/148

£2: PUBLIC(E FRAM GRANDE Saul Renseits RF Maison de la Bonne Presse 5 rue Bayard Paris GEN/ CHAMPIONNAT DE FRANCE CORRESPONDANCE HORS-BORD PHILATELIQUE RIAILLE 29.7.62 F\$30 E 40TO 26 Septembe GRANDE SEMAINE M 1811281851 MOTOWAUTIONE A 20 Car ADI EGAZUR de T'ai de vous Vacances , avail may depart Madame Constant vous éties absente rente boutot à LYON Voir Las 25 avenue Jean Jaures l'in vous erfants et moi vous enhament bien fort LYON Jue Jeourtallis Rhone