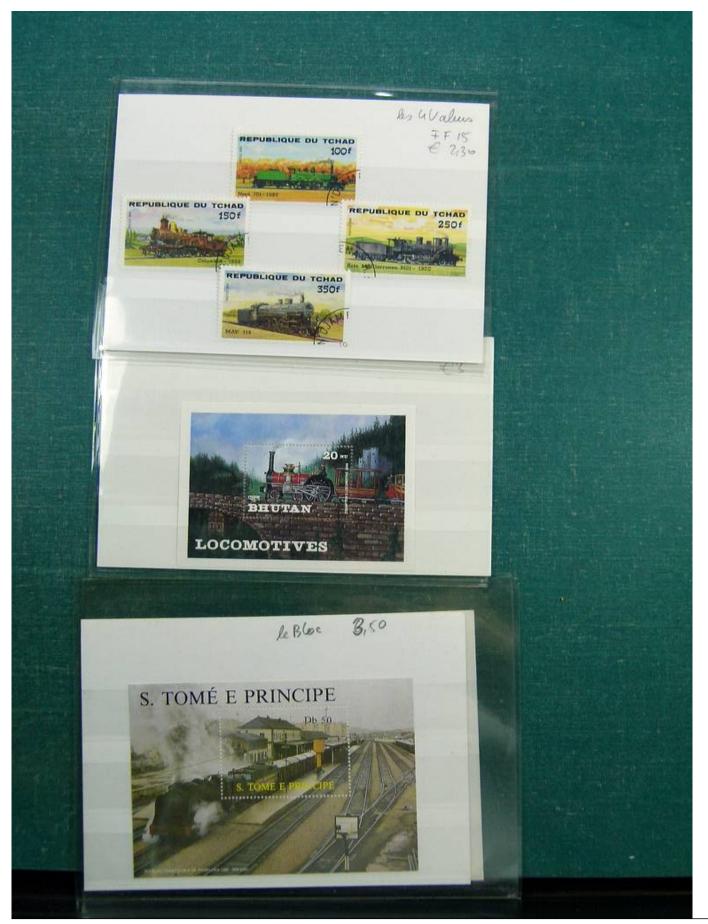

#### Lot nr.: L243270

Country/Type: Topical Topical collection Transport, with new and used stamps, FDC and postcards.

Price: 240 eur

[Go to the lot on www.sevenstamps.com ]

































































































































































































































































































































































































































Foto nr.: 105



Page 105/148



































































































































































£2: PUBLIC(E FRAM GRANDE Saul Renseits RF Maison de la Bonne Presse 5 rue Bayard Paris GEN/ CHAMPIONNAT DE FRANCE CORRESPONDANCE HORS-BORD PHILATELIQUE RIAILLE 29.7.62 F\$30 E 40TO 26 Septembe GRANDE SEMAINE M 1811281851 MOTOWAUTIONE A 20 Car ADI EGAZUR de T'ai de vous Vacances , avail may depart Madame Constant vous éties absente rente boutot à LYON Voir Las 25 avenue Jean Jaures l'in vous erfants et moi vo