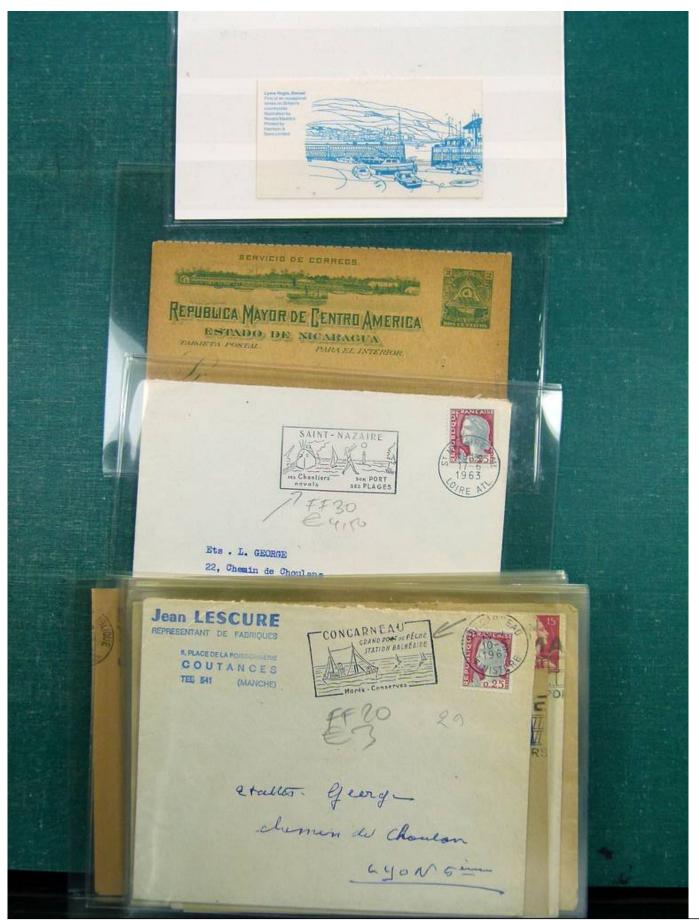

#### Lot nr.: L243270

Country/Type: Topical Topical collection Transport, with new and used stamps, FDC and postcards.

Price: 240 eur

[Go to the lot on www.sevenstamps.com ]

Foto nr.: 105

Page 105/148

£2: PUBLIC(E FRAM GRANDE Saul Renseits RF Maison de la Bonne Presse 5 rue Bayard Paris GEN/ CHAMPIONNAT DE FRANCE CORRESPONDANCE HORS-BORD PHILATELIQUE RIAILLE 29.7.62 F\$30 E 40TO 26 Septembe GRANDE SEMAINE M 1811281851 MOTOWAUTIONE A 20 Car ADI EGAZUR de T'ai de vous Vacances , avail may depart Madame Constant vous éties absente rente boutot à LYON Voir Las 25 avenue Jean Jaures l'in vous erfants et moi vous enhament bien fort LYON Jue Jeourtallis Rhone