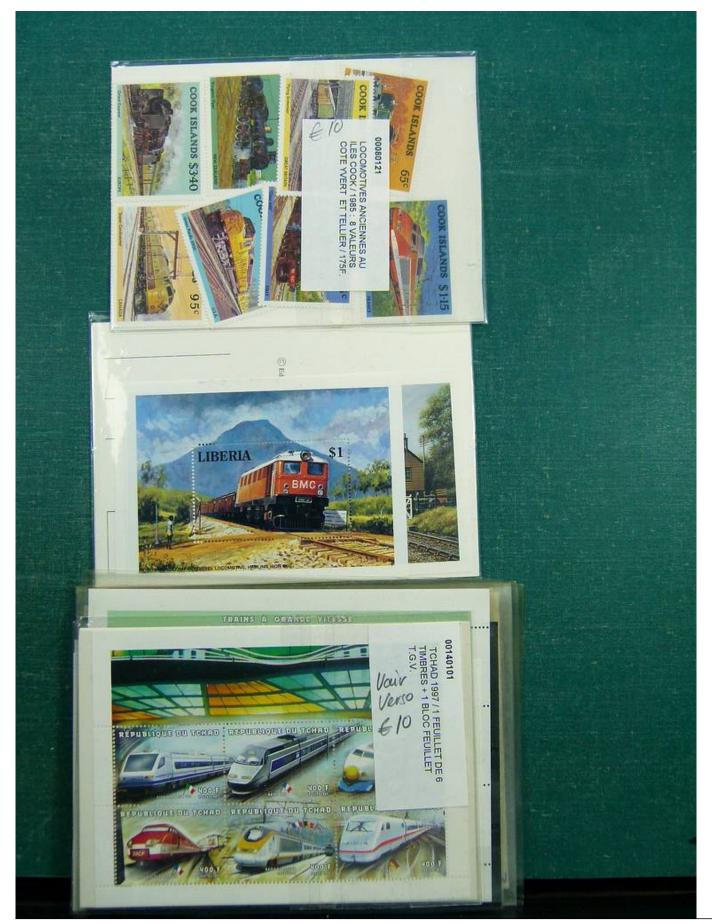

#### Lot nr.: L243270

Country/Type: Topical Topical collection Transport, with new and used stamps, FDC and postcards.

Price: 240 eur

[Go to the lot on www.sevenstamps.com ]

Foto nr.: 105

Page 105/148

£2: PUBLIC(E FRAM GRANDE Saul Renseits RF Maison de la Bonne Presse 5 rue Bayard Paris GEN/ CHAMPIONNAT DE FRANCE CORRESPONDANCE HORS-BORD PHILATELIQUE RIAILLE 29.7.62 F\$30 E 40TO 26 Septembe GRANDE SEMAINE M 1811281851 MOTOWAUTIONE A 20 Car ADI EGAZUR de T'ai de vous Vacances , avail may depart Madame Constant vous éties absente rente boutot à LYON Voir Las 25 avenue Jean Jaures l'in vous erfants et moi vous enhament bien fort LYON Jue Jeourtallis Rhone