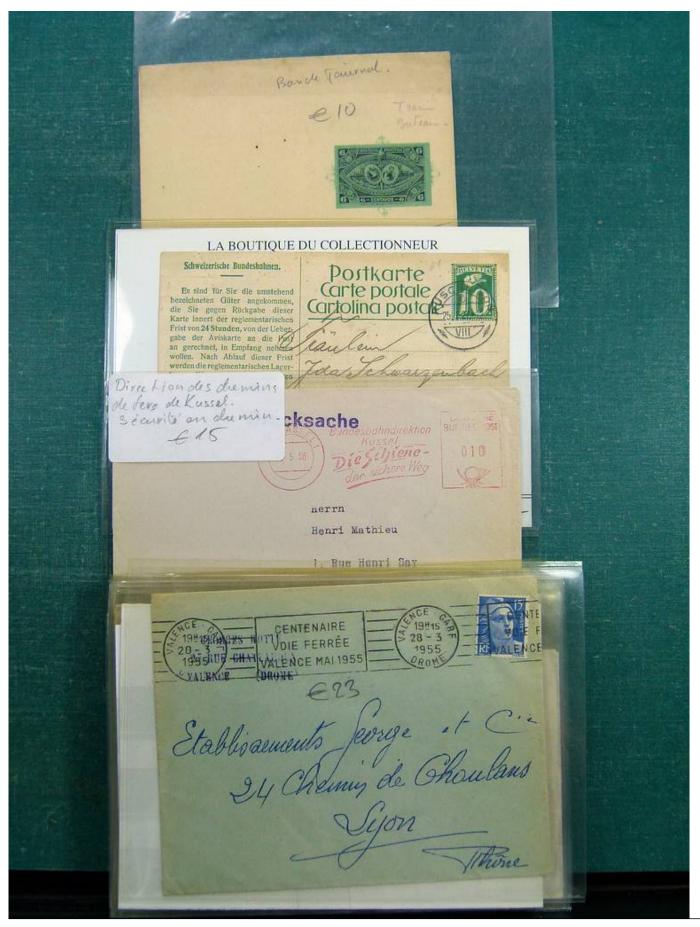

#### Lot nr.: L243270

Country/Type: Topical Topical collection Transport, with new and used stamps, FDC and postcards.

Price: 240 eur

[Go to the lot on www.sevenstamps.com ]

Foto nr.: 105

Page 105/148

£2: PUBLIC(E FRAM GRANDE Saul Renseits RF Maison de la Bonne Presse 5 rue Bayard Paris GEN/ CHAMPIONNAT DE FRANCE CORRESPONDANCE HORS-BORD PHILATELIQUE RIAILLE 29.7.62 F\$30 E 40TO 26 Septembe GRANDE SEMAINE M 1811281851 MOTOWAUTIONE A 20 Car ADI EGAZUR de T'ai de vous Vacances , avail may depart Madame Constant vous éties absente rente boutot à LYON Voir Las 25 avenue Jean Jaures l'in vous erfants et moi vous enhament bien fort LYON Jue Jeourtallis Rhone