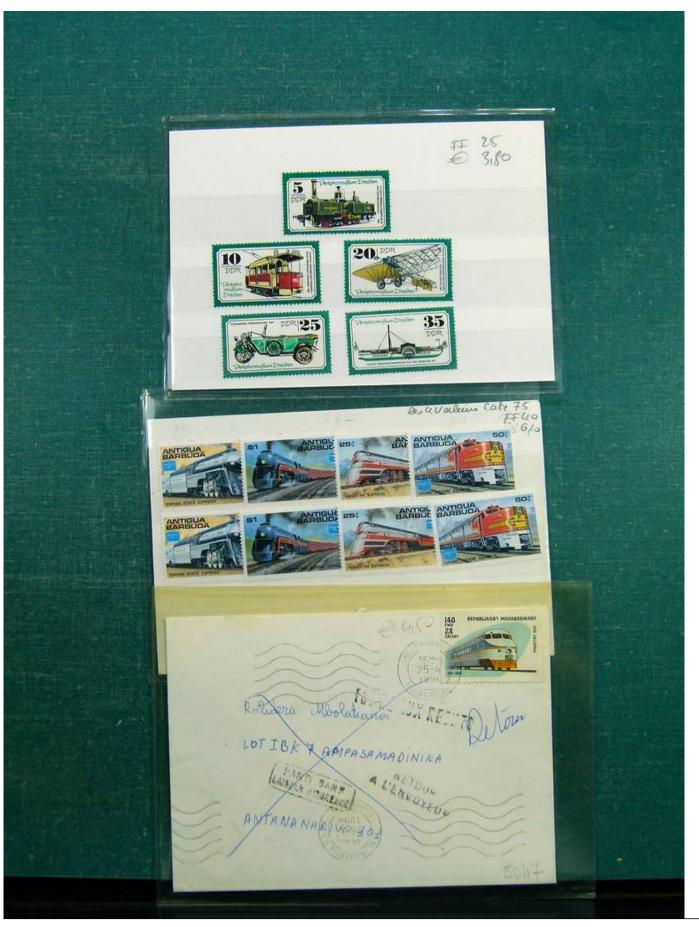

#### Lot nr.: L243270

Country/Type: Topical Topical collection Transport, with new and used stamps, FDC and postcards.

Price: 240 eur

[Go to the lot on www.sevenstamps.com ]

Foto nr.: 105

Page 105/148

£2: PUBLIC(E FRAM GRANDE Saul Renseits RF Maison de la Bonne Presse 5 rue Bayard Paris GEN/ CHAMPIONNAT DE FRANCE CORRESPONDANCE HORS-BORD PHILATELIQUE RIAILLE 29.7.62 F\$30 E 40TO 26 Septembe GRANDE SEMAINE M 1811281851 MOTOWAUTIONE A 20 Car ADI EGAZUR de T'ai de vous Vacances , avail may depart Madame Constant vous éties absente rente boutot à LYON Voir Las 25 avenue Jean Jaures l'in vous erfants et moi vous enhament bien fort LYON Jue Jeourtallis Rhone