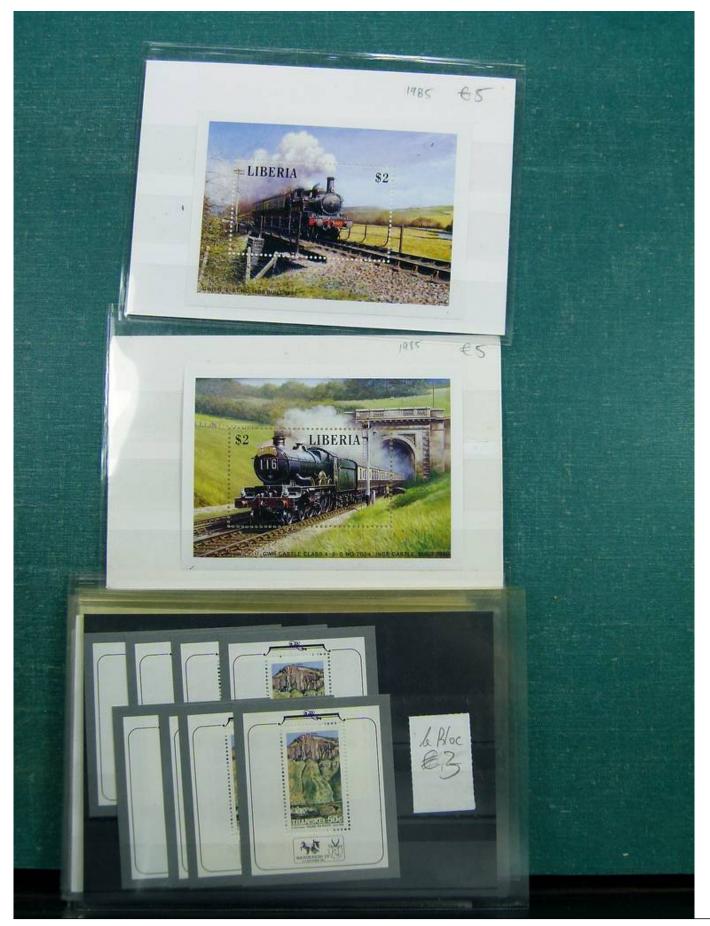

#### Lot nr.: L243270

Country/Type: Topical Topical collection Transport, with new and used stamps, FDC and postcards.

Price: 240 eur

[Go to the lot on www.sevenstamps.com ]

































































































































































































































































































































































































































Foto nr.: 105



Page 105/148



































































































































































£2: PUBLIC(E FRAM GRANDE Saul Renseits RF Maison de la Bonne Presse 5 rue Bayard Paris GEN/ CHAMPIONNAT DE FRANCE CORRESPONDANCE HORS-BORD PHILATELIQUE RIAILLE 29.7.62 F\$30 E 40TO 26 Septembe GRANDE SEMAINE M 1811281851 MOTOWAUTIONE A 20 Car ADI EGAZUR de T'ai de vous Vacances , avail may depart Madame Constant vous éties absente rente boutot à LYON Voir Las 25 avenue Jean Jaures l'in vous erfan