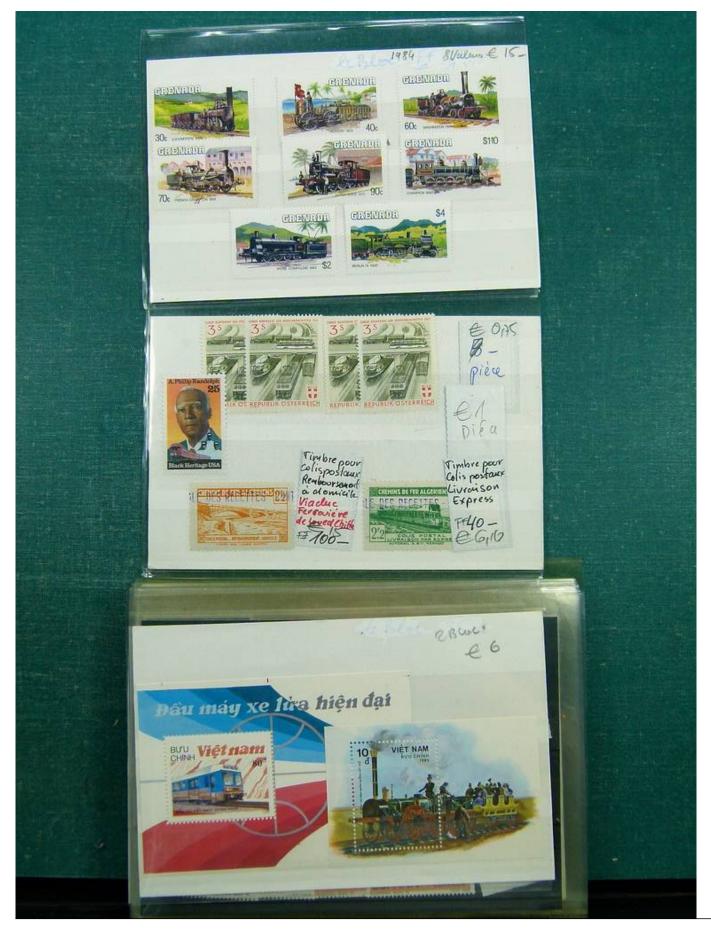

#### Lot nr.: L243270

Country/Type: Topical Topical collection Transport, with new and used stamps, FDC and postcards.

Price: 240 eur

[Go to the lot on www.sevenstamps.com ]

Foto nr.: 105

Page 105/148

£2: PUBLIC(E FRAM GRANDE Saul Renseits RF Maison de la Bonne Presse 5 rue Bayard Paris GEN/ CHAMPIONNAT DE FRANCE CORRESPONDANCE HORS-BORD PHILATELIQUE RIAILLE 29.7.62 F\$30 E 40TO 26 Septembe GRANDE SEMAINE M 1811281851 MOTOWAUTIONE A 20 Car ADI EGAZUR de T'ai de vous Vacances , avail may depart Madame Constant vous éties absente rente boutot à LYON Voir Las 25 avenue Jean Jaures l'in vous erfants et moi vous enhament bien fort LYON Jue Jeourtallis Rhone