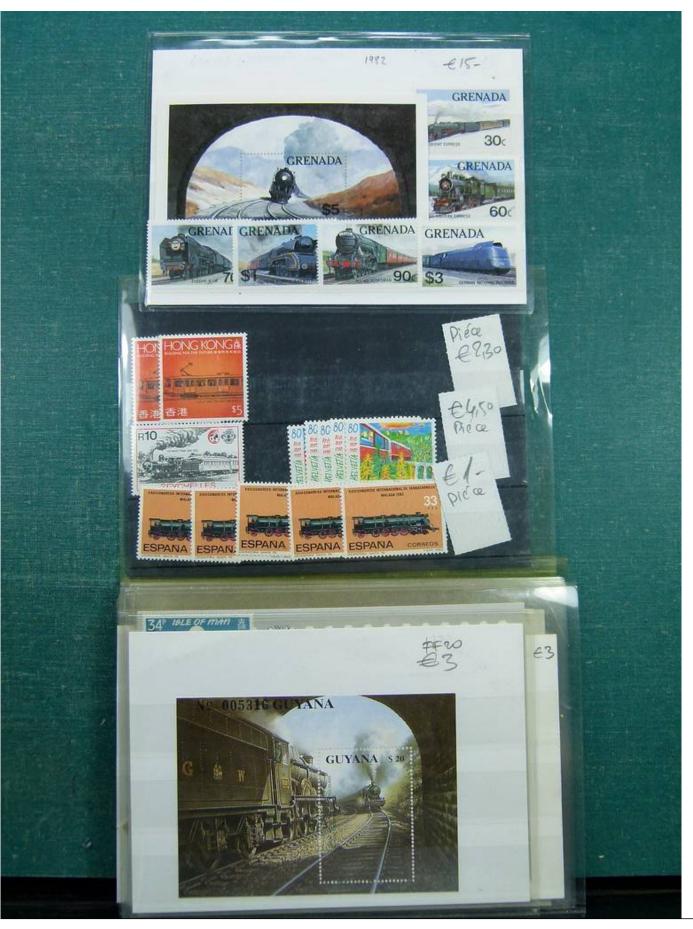

#### Lot nr.: L243270

Country/Type: Topical Topical collection Transport, with new and used stamps, FDC and postcards.

Price: 240 eur

[Go to the lot on www.sevenstamps.com ]

































































































































































































































































































































































































































Foto nr.: 105



Page 105/148



































































































































































£2: PUBLIC(E FRAM GRANDE Saul Renseits RF Maison de la Bonne Presse 5 rue Bayard Paris GEN/ CHAMPIONNAT DE FRANCE CORRESPONDANCE HORS-BORD PHILATELIQUE RIAILLE 29.7.62 F\$30 E 40TO 26 Septembe GRANDE SEMAINE M 1811281851 MOTOWAUTIONE A 20 Car ADI EGAZUR de T'ai de vous Vacances , avail may depart Madame Constant vous éties absente rente boutot à LYO