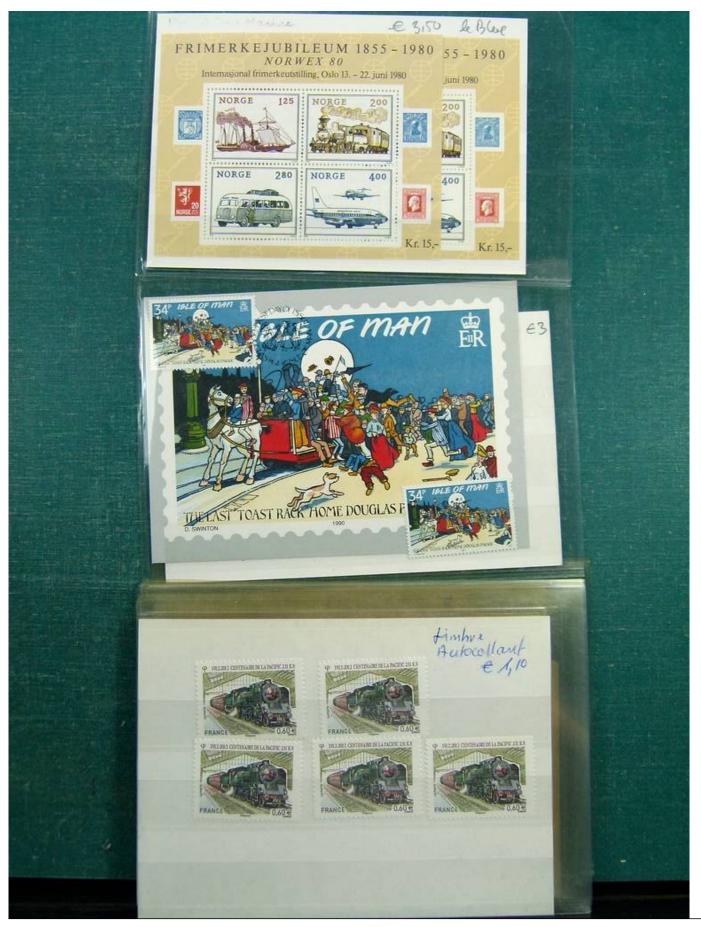

#### Lot nr.: L243270

Country/Type: Topical Topical collection Transport, with new and used stamps, FDC and postcards.

Price: 240 eur

[Go to the lot on www.sevenstamps.com ]

































































































































































































































































































































































































































Foto nr.: 105



Page 105/148



































































































































































£2: PUBLIC(E FRAM GRANDE Saul Renseits RF Maison de la Bonne Presse 5 rue Bayard Paris GEN/ CHAMPIONNAT DE FRANCE CORRESPONDANCE HORS-BORD PHILATELIQUE RIAILLE 29.7.62 F\$30 E 40TO 26 Septembe GRANDE SEMAINE M 1811281851 MOTOWAUTIONE A 20 Car ADI EGAZUR de T'ai de vous Vacances , avail may depart Madame Constant vous éties absente rente boutot à LYON Vo