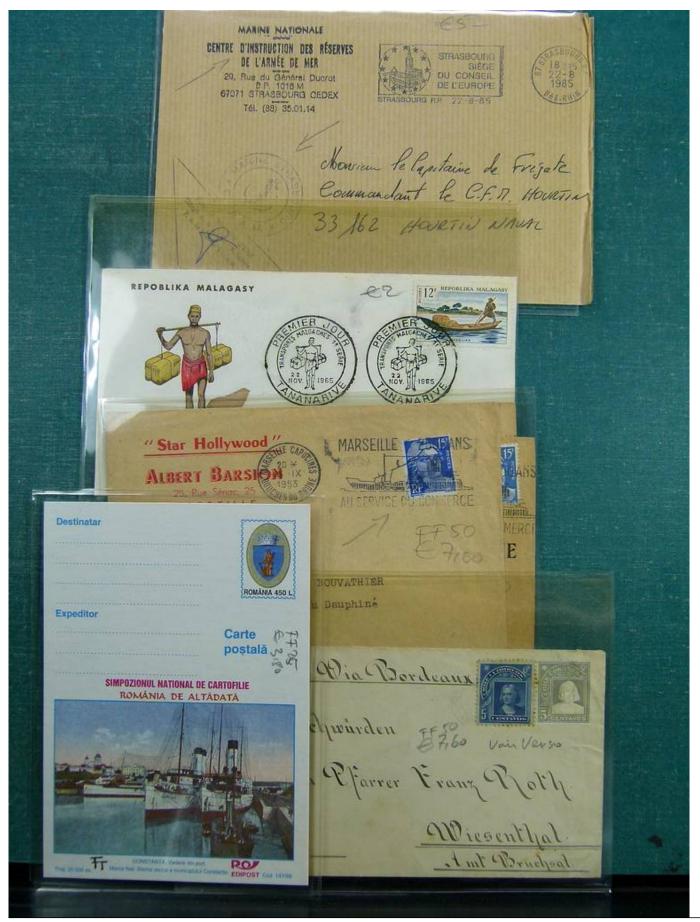

#### Lot nr.: L243270

Country/Type: Topical Topical collection Transport, with new and used stamps, FDC and postcards.

Price: 240 eur

[Go to the lot on www.sevenstamps.com ]

Foto nr.: 105

Page 105/148

£2: PUBLIC(E FRAM GRANDE Saul Renseits RF Maison de la Bonne Presse 5 rue Bayard Paris GEN/ CHAMPIONNAT DE FRANCE CORRESPONDANCE HORS-BORD PHILATELIQUE RIAILLE 29.7.62 F\$30 E 40TO 26 Septembe GRANDE SEMAINE M 1811281851 MOTOWAUTIONE A 20 Car ADI EGAZUR de T'ai de vous Vacances , avail may depart Madame Constant vous éties absente rente boutot à LYON Voir Las 25 avenue Jean Jaures l'in vous erfants et moi vous enhament bien fort LYON Jue Jeourtallis Rhone