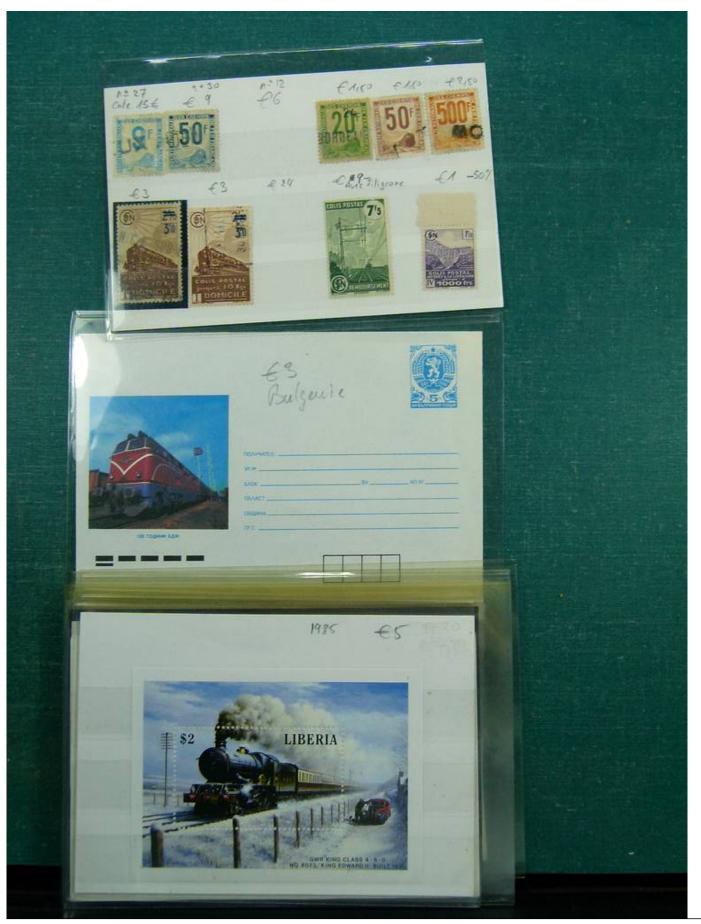

#### Lot nr.: L243270

Country/Type: Topical Topical collection Transport, with new and used stamps, FDC and postcards.

Price: 240 eur

[Go to the lot on www.sevenstamps.com ]

Foto nr.: 105

Page 105/148

£2: PUBLIC(E FRAM GRANDE Saul Renseits RF Maison de la Bonne Presse 5 rue Bayard Paris GEN/ CHAMPIONNAT DE FRANCE CORRESPONDANCE HORS-BORD PHILATELIQUE RIAILLE 29.7.62 F\$30 E 40TO 26 Septembe GRANDE SEMAINE M 1811281851 MOTOWAUTIONE A 20 Car ADI EGAZUR de T'ai de vous Vacances , avail may depart Madame Constant vous éties absente rente boutot à LYON Voir Las 25 avenue Jean Jaures l'in vous erfants et moi vous enhament bien fort LYON Jue Jeourtallis Rhone