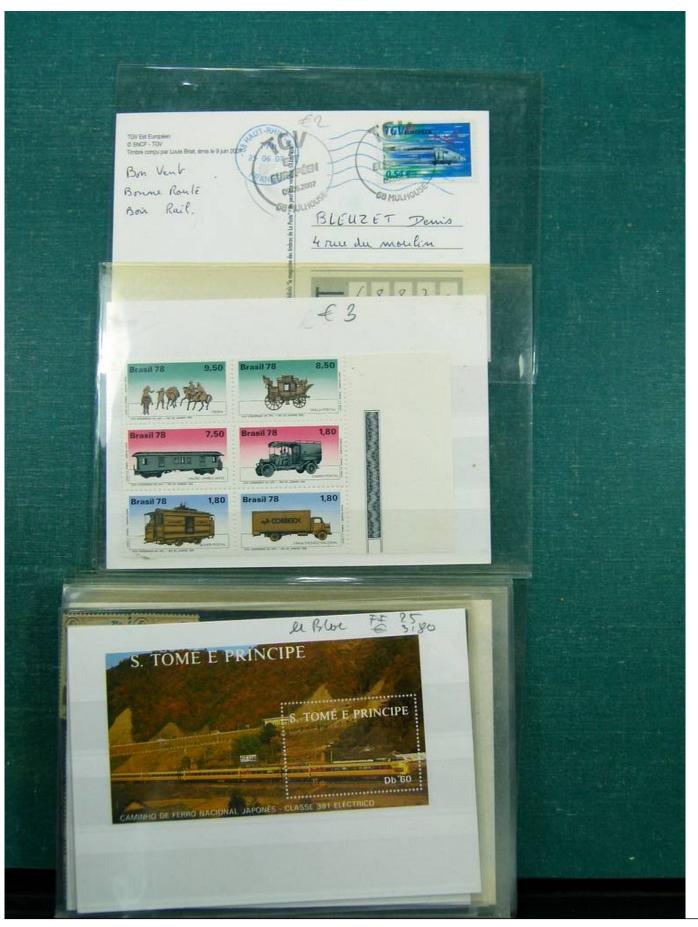

#### Lot nr.: L243270

Country/Type: Topical Topical collection Transport, with new and used stamps, FDC and postcards.

Price: 240 eur

[Go to the lot on www.sevenstamps.com ]

Foto nr.: 105

Page 105/148

£2: PUBLIC(E FRAM GRANDE Saul Renseits RF Maison de la Bonne Presse 5 rue Bayard Paris GEN/ CHAMPIONNAT DE FRANCE CORRESPONDANCE HORS-BORD PHILATELIQUE RIAILLE 29.7.62 F\$30 E 40TO 26 Septembe GRANDE SEMAINE M 1811281851 MOTOWAUTIONE A 20 Car ADI EGAZUR de T'ai de vous Vacances , avail may depart Madame Constant vous éties absente rente boutot à LYON Voir Las 25 avenue Jean Jaures l'in vous erfants et moi vous enhament bien fort LYON Jue Jeourtallis Rhone