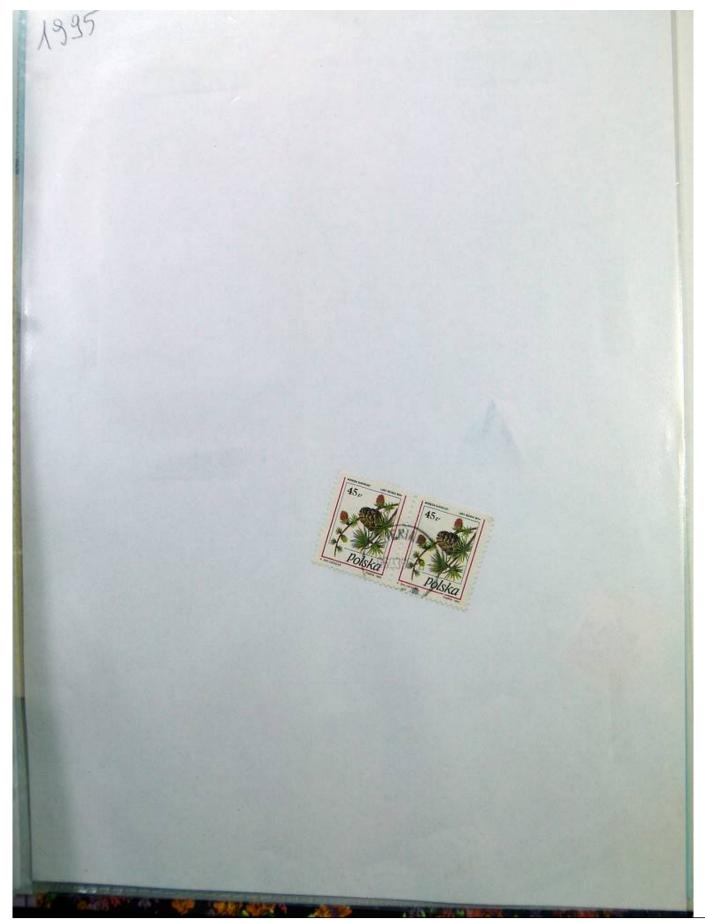

Page 28/287

10 AFS 6 9 100F 5 resservesses Milateliste.senze nostro hameletare ri Timbres perché non sapevamo quale giornale fosse, Le Monde des L a ringraziamo per la sua disponibilità, le avevamo chiesto 11 I Listini sono validi tutti ma meglio quelli più recenti. e dal 20 Agosto al 5 settembre. e quindi = L.65.100 chiusi per ferie dal 20Luglio al 5 Agosto. da 16.15,100 sino a 20 KG. b.73.900 (il suo pacco peso KG/1210) da KG 5100 sino 10 KG. D.56.400 - da 10100 sino a 15 KG. 1.65. Par pacco sino a 3 kG. L.44800, 3100/sino a 5 kG. L.48.300 Raccomandata sino a 2 KG. L.19.700 queste sono le tariffe Italia per la Francia calcolate L.50.000 anziché L.60.000 ( a noi costano L.65.100) sempre di vs/interesse li spediremo subito e Le spese postali da abbiamo ma non sappiamo se sono sempre di vs/interesse, se sono I Classaficatori anche la Fabrica ci ha fatto tribolari ma pua l dire ripetute 5/10 o più x tipo, questo per ripagaria dell'attes 355 F e calcolato come un lotto da Z 150 F, sapete assortite vuol 11 N.133 100 FDC assortite, le spediamo 100 tutte diverse che dos costa 500 % e calcolato per 2 Lotti. le abbiamo spedito quello non da 250 diversi ma da 500 diversi o S.Marino 500 diff. momentaneamente esaurito,il lotto Col.Italian Dal Vs/ordine del 7 Aprile vi spdiamo 10 Lotti a L.454.000(1540) a rifornirci. 1.00% DOWVIA 28