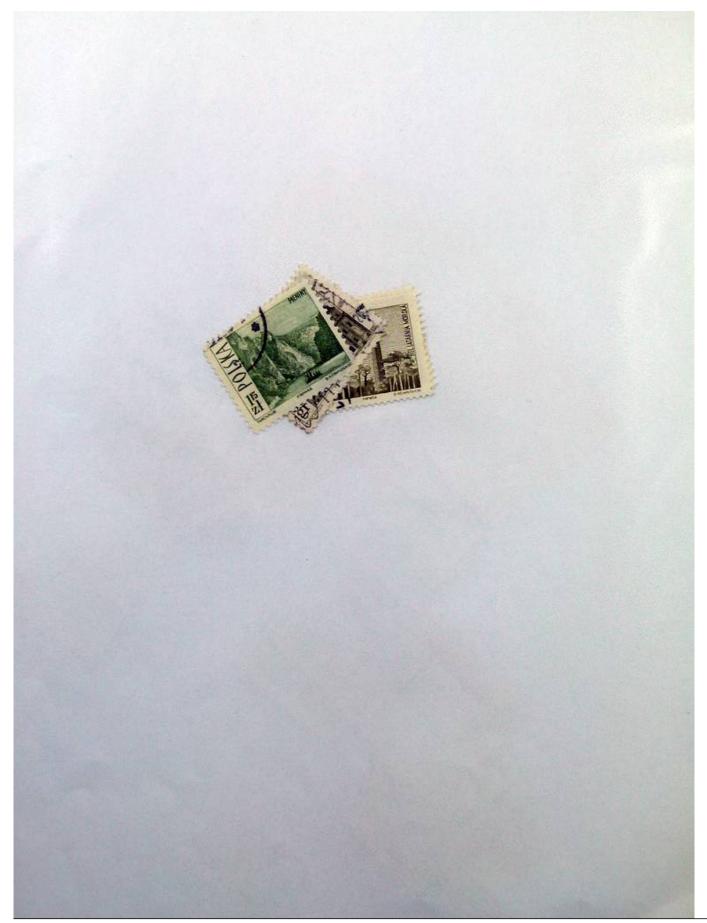

#### Lot nr.: L243284

Country/Type: Big lots

Collection consisting of 3 binders, with used stamps, including repeated ones.

Price: 30 eur

[Go to the lot on www.sevenstamps.com ]

La gauche plurielle, dominée par un PS rallié aux options sociales libérales, n'a pas su, entendre les souffrances, les exigences de notre peuple. La sanction est venue. N entendu le message. Attaquons-nous à ce problème, à ce verrou qui conduit à char gauche dans le mur.