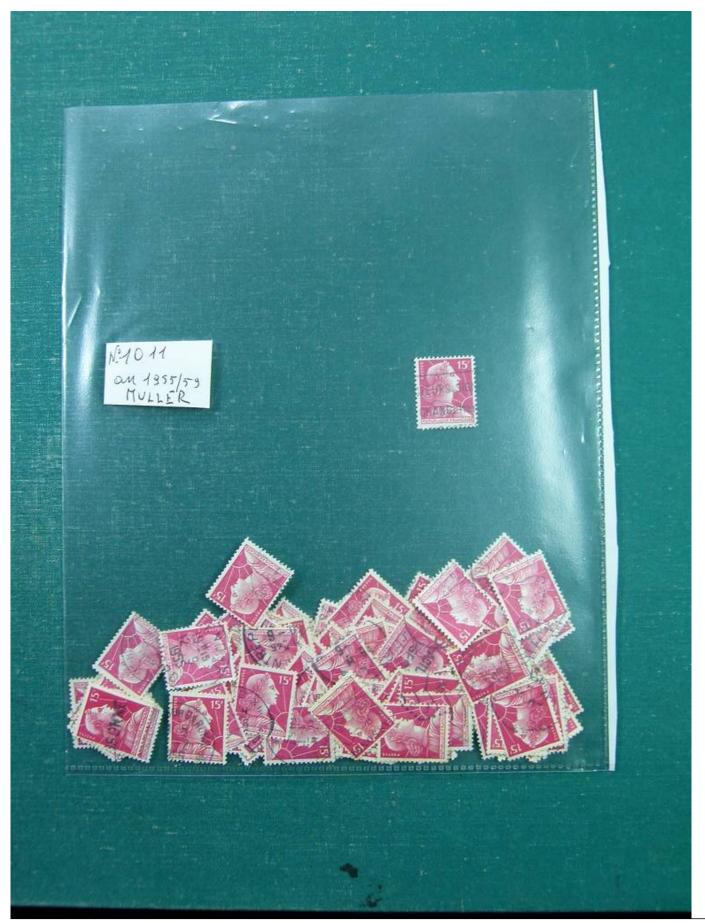

Page 28/287

10 AFS 6 9 100F 5 resservesses Milateliste.senze nostro hameletare ri Timbres perché non sapevamo quale giornale fosse, Le Monde des L a ringraziamo per la sua disponibilità, le avevamo chiesto 11 I Listini sono validi tutti ma meglio quelli più recenti. e dal 20 Agosto al 5 settembre. e quindi = L.65.100 chiusi per ferie dal 20Luglio al 5 Agosto. da 16.15,100 sino a 20 KG. b.73.900 (il suo pacco peso KG/1210) da KG 5100 sino 10 KG. D.56.400 - da 10100 sino a 15 KG. 1.65. Par pacco sino a 3 kG. L.44800, 3100/sino a 5 kG. L.48.300 Raccomandata sino a 2 KG. L.19.700 queste sono le tariffe Italia per la Francia calcolate L.50.000 anziché L.60.000 ( a noi costano L.65.100) sempre di vs/interesse li spediremo subito e Le spese postali da abbiamo ma non sappiamo se sono sempre di vs/interesse, se sono I Classaficatori anche la Fabrica ci ha fatto tribolari ma pua l dire ripetute 5/10 o più x tipo, questo per ripagaria dell'attes 355 F e calcolato come un lotto da Z 150 F, sapete assortite vuol 11 N.133 100 FDC assortite, le spediamo 100 tutte diverse che dos costa 500 % e calcolato per 2 Lotti. le abbiamo spedito quello non da 250 diversi ma da 500 diversi o S.Marino 500 diff. momentaneamente esaurito,il lotto Col.Italian Dal Vs/ordine del 7 Aprile vi spdiamo 10 Lotti a L.454.000(1540) a rifornirci. 1.00% DOWVIA 28