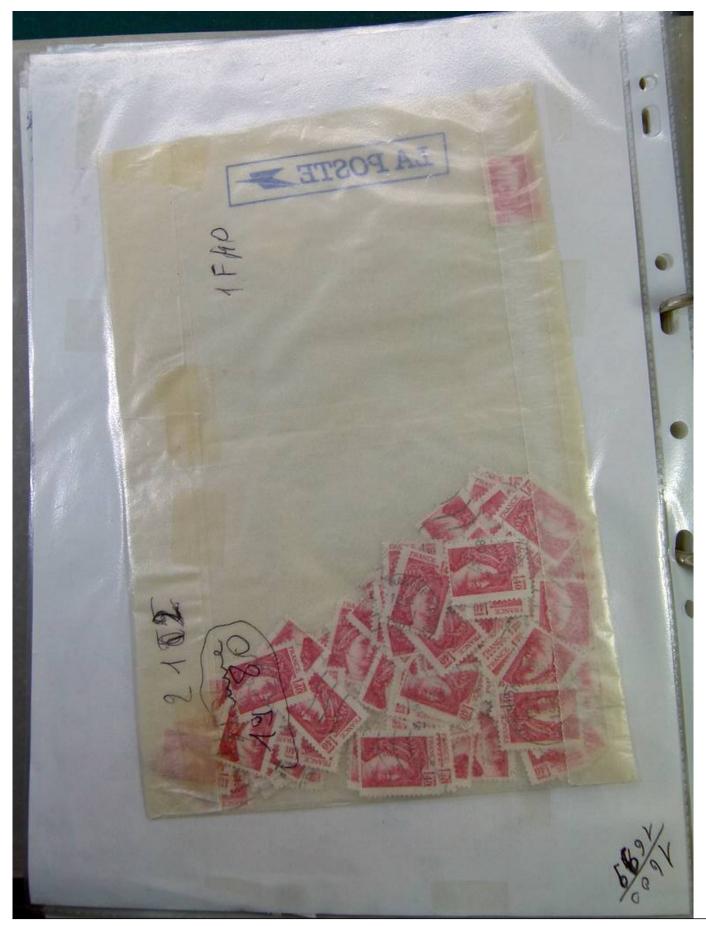

#### Lot nr.: L243284

Country/Type: Big lots

Collection consisting of 3 binders, with used stamps, including repeated ones.

Price: 30 eur

[Go to the lot on www.sevenstamps.com ]

La gauche plurielle, dominée par un PS rallié aux options sociales libérales, n'a pas su, entendre les souffrances, les exigences de notre peuple. La sanction est venue. N entendu le message. Attaquons-nous à ce problème, à ce verrou qui conduit à char gauche dans le mur.