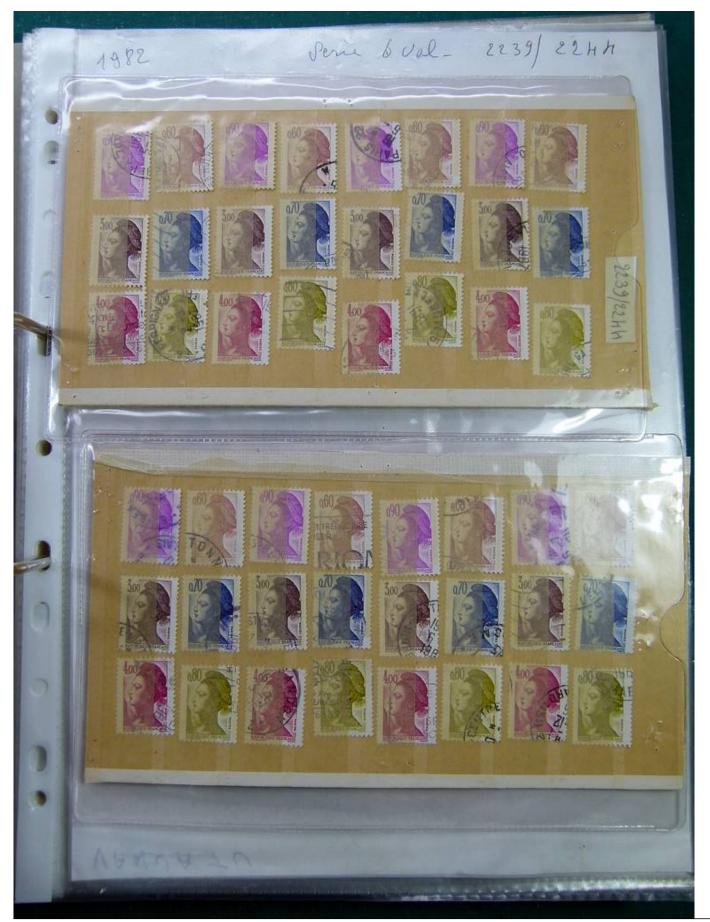

#### Lot nr.: L243284

Country/Type: Big lots

Collection consisting of 3 binders, with used stamps, including repeated ones.

Price: 30 eur

[Go to the lot on www.sevenstamps.com ]

La gauche plurielle, dominée par un PS rallié aux options sociales libérales, n'a pas su, entendre les souffrances, les exigences de notre peuple. La sanction est venue. N entendu le message. Attaquons-nous à ce problème, à ce verrou qui conduit à char gauche dans le mur.