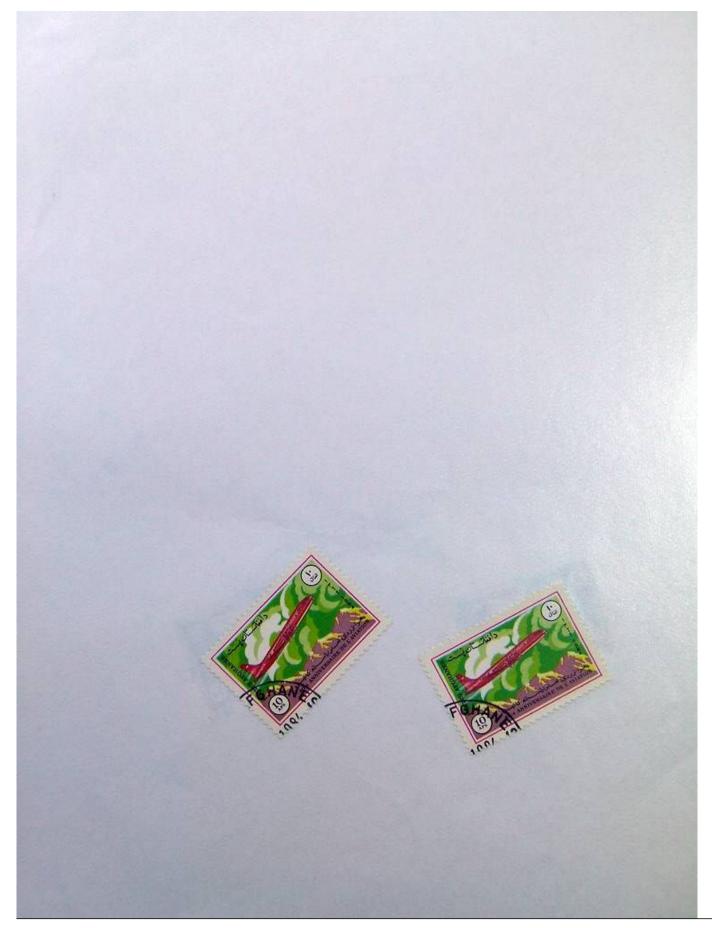

Page 28/287

10 AFS 6 9 100F 5 resservesses Milateliste.senze nostro hameletare ri Timbres perché non sapevamo quale giornale fosse, Le Monde des L a ringraziamo per la sua disponibilità, le avevamo chiesto 11 I Listini sono validi tutti ma meglio quelli più recenti. e dal 20 Agosto al 5 settembre. e quindi = L.65.100 chiusi per ferie dal 20Luglio al 5 Agosto. da 16.15,100 sino a 20 KG. b.73.900 (il suo pacco peso KG/1210) da KG 5100 sino 10 KG. D.56.400 - da 10100 sino a 15 KG. 1.65. Par pacco sino a 3 kG. L.44800, 3100/sino a 5 kG. L.48.300 Raccomandata sino a 2 KG. L.19.700 queste sono le tariffe Italia per la Francia calcolate L.50.000 anziché L.60.000 ( a noi costano L.65.100) sempre di vs/interesse li spediremo subito e Le spese postali da abbiamo ma non sappiamo se sono sempre di vs/interesse, se sono I Classaficatori anche la Fabrica ci ha fatto tribolari ma pua l dire ripetute 5/10 o più x tipo, questo per ripagaria dell'attes 355 F e calcolato come un lotto da Z 150 F, sapete assortite vuol 11 N.133 100 FDC assortite, le spediamo 100 tutte diverse che dos costa 500 % e calcolato per 2 Lotti. le abbiamo spedito quello non da 250 diversi ma da 500 diversi o S.Marino 500 diff. momentaneamente esaurito,il lotto Col.Italian Dal Vs/ordine del 7 Aprile vi spdiamo 10 Lotti a L.454.000(1540) a rifornirci. 1.00% DOWVIA 28