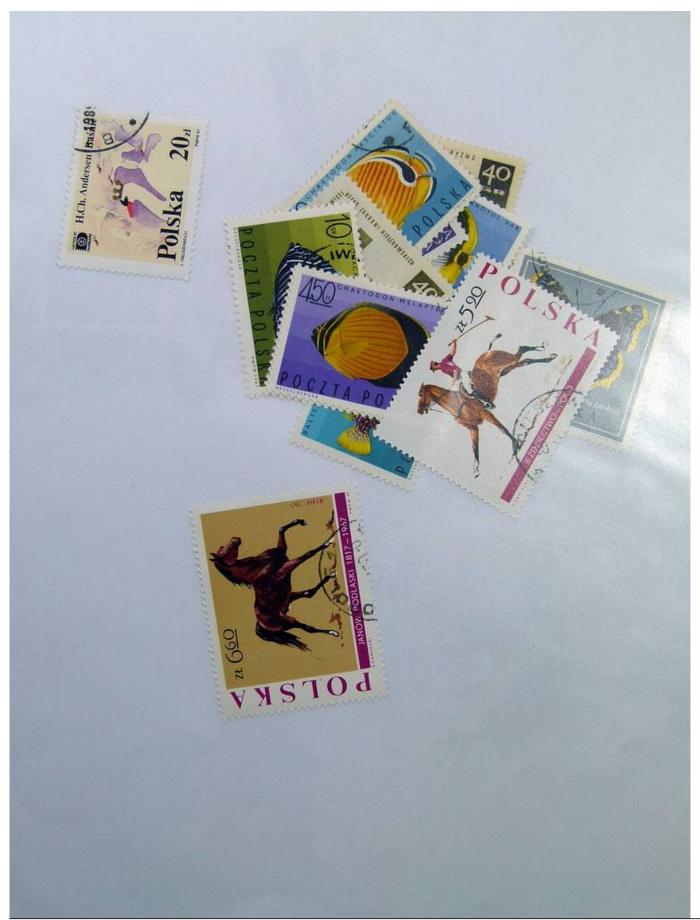

#### Lot nr.: L243284

Country/Type: Big lots

Collection consisting of 3 binders, with used stamps, including repeated ones.

Price: 30 eur

[Go to the lot on www.sevenstamps.com ]

La gauche plurielle, dominée par un PS rallié aux options sociales libérales, n'a pas su, entendre les souffrances, les exigences de notre peuple. La sanction est venue. N entendu le message. Attaquons-nous à ce problème, à ce verrou qui conduit à char gauche dans le mur.