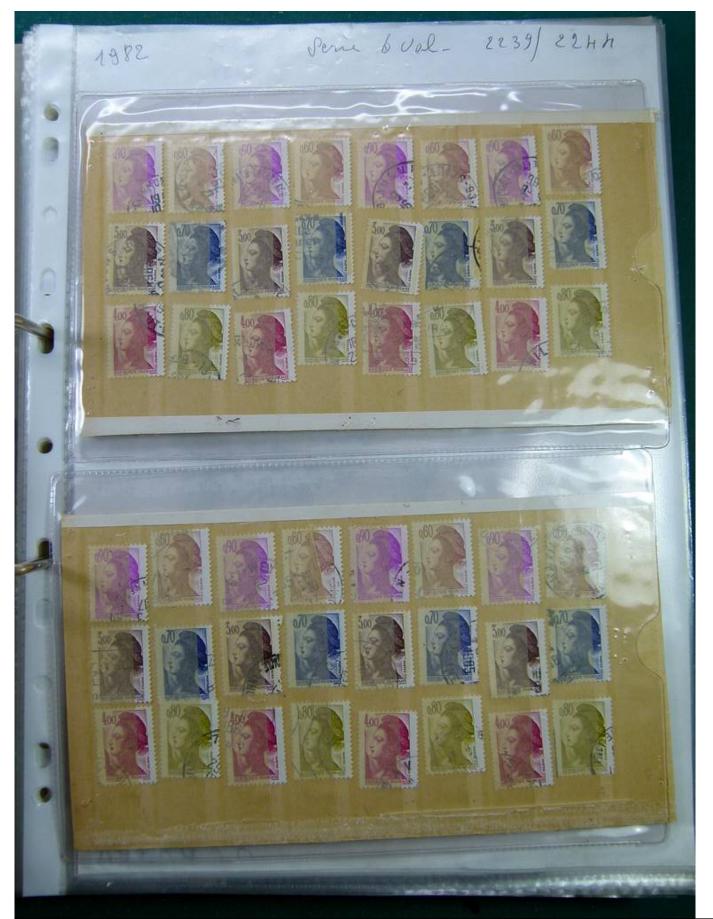

#### Lot nr.: L243284

Country/Type: Big lots

Collection consisting of 3 binders, with used stamps, including repeated ones.

Price: 30 eur

[Go to the lot on www.sevenstamps.com ]

La gauche plurielle, dominée par un PS rallié aux options sociales libérales, n'a pas su, entendre les souffrances, les exigences de notre peuple. La sanction est venue. N entendu le message. Attaquons-nous à ce problème, à ce verrou qui conduit à char gauche dans le mur.