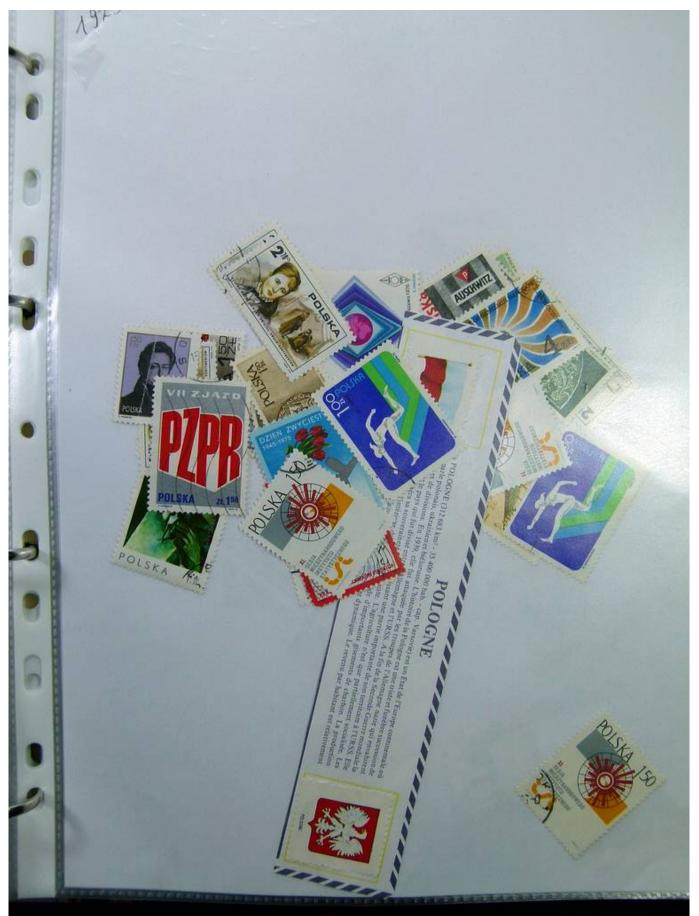

#### Lot nr.: L243284

Country/Type: Big lots

Collection consisting of 3 binders, with used stamps, including repeated ones.

Price: 30 eur

[Go to the lot on www.sevenstamps.com ]

La gauche plurielle, dominée par un PS rallié aux options sociales libérales, n'a pas su, entendre les souffrances, les exigences de notre peuple. La sanction est venue. N entendu le message. Attaquons-nous à ce problème, à ce verrou qui conduit à char gauche dans le mur.