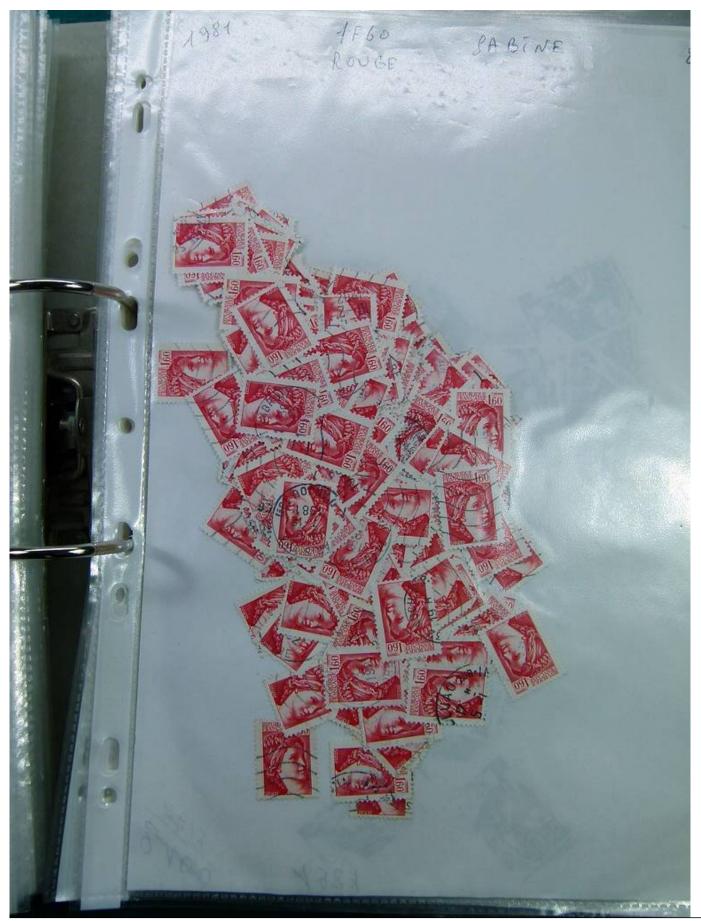

#### Lot nr.: L243284

Country/Type: Big lots

Collection consisting of 3 binders, with used stamps, including repeated ones.

Price: 30 eur

[Go to the lot on www.sevenstamps.com ]

La gauche plurielle, dominée par un PS rallié aux options sociales libérales, n'a pas su, entendre les souffrances, les exigences de notre peuple. La sanction est venue. N entendu le message. Attaquons-nous à ce problème, à ce verrou qui conduit à char gauche dans le mur.