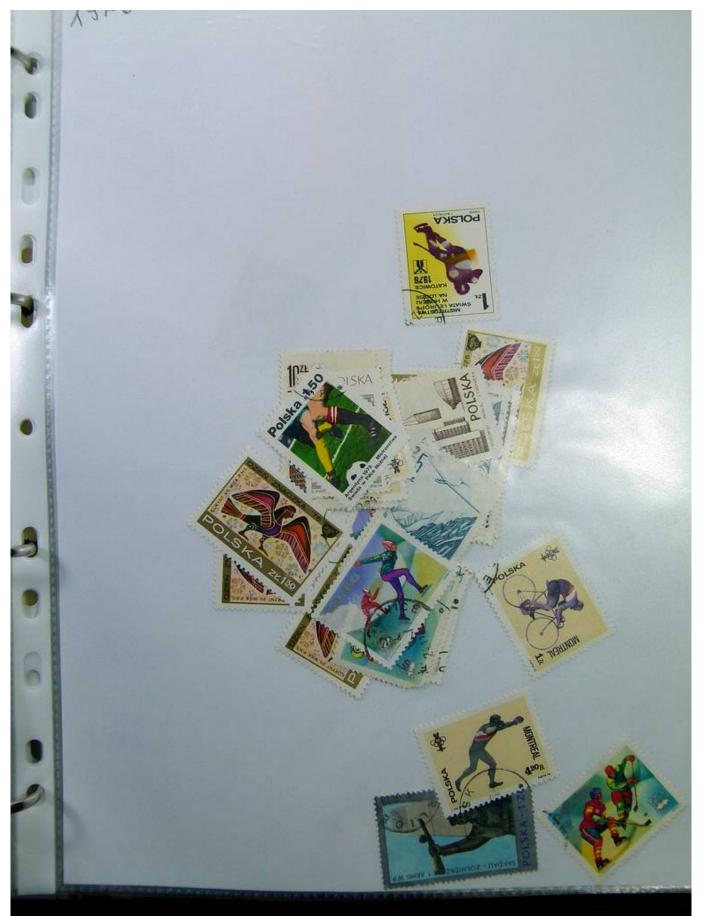

#### Lot nr.: L243284

Country/Type: Big lots

Collection consisting of 3 binders, with used stamps, including repeated ones.

Price: 30 eur

[Go to the lot on www.sevenstamps.com ]

La gauche plurielle, dominée par un PS rallié aux options sociales libérales, n'a pas su, entendre les souffrances, les exigences de notre peuple. La sanction est venue. N entendu le message. Attaquons-nous à ce problème, à ce verrou qui conduit à char gauche dans le mur.