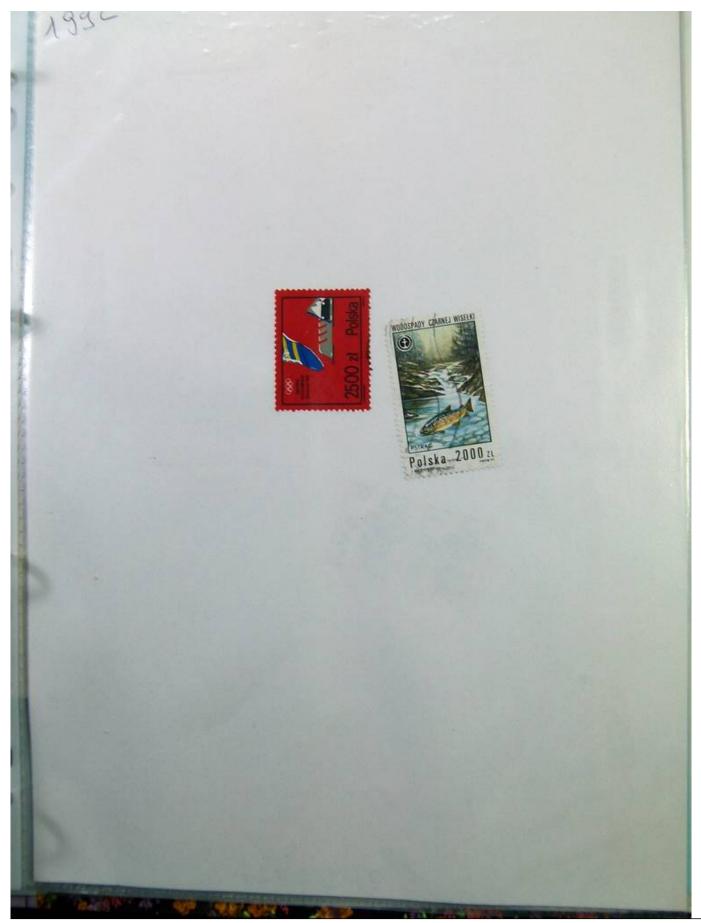

Page 28/287

10 AFS 6 9 100F 5 resservesses Milateliste.senze nostro hameletare ri Timbres perché non sapevamo quale giornale fosse, Le Monde des L a ringraziamo per la sua disponibilità, le avevamo chiesto 11 I Listini sono validi tutti ma meglio quelli più recenti. e dal 20 Agosto al 5 settembre. e quindi = L.65.100 chiusi per ferie dal 20Luglio al 5 Agosto. da 16.15,100 sino a 20 KG. b.73.900 (il suo pacco peso KG/1210) da KG 5100 sino 10 KG. D.56.400 - da 10100 sino a 15 KG. 1.65. Par pacco sino a 3 kG. L.44800, 3100/sino a 5 kG. L.48.300 Raccomandata sino a 2 KG. L.19.700 queste sono le tariffe Italia per la Francia calcolate L.50.000 anziché L.60.000 ( a noi costano L.65.100) sempre di vs/interesse li spediremo subito e Le spese postali da abbiamo ma non sappiamo se sono sempre di vs/interesse, se sono I Classaficatori anche la Fabrica ci ha fatto tribolari ma pua l dire ripetute 5/10 o più x tipo, questo per ripagaria dell'attes 355 F e calcolato come un lotto da Z 150 F, sapete assortite vuol 11 N.133 100 FDC assortite, le spediamo 100 tutte diverse che dos costa 500 % e calcolato per 2 Lotti. le abbiamo spedito quello non da 250 diversi ma da 500 diversi o S.Marino 500 diff. momentaneamente esaurito,il lotto Col.Italian Dal Vs/ordine del 7 Aprile vi spdiamo 10 Lotti a L.454.000(1540) a rifornirci. 1.00% DOWVIA 28