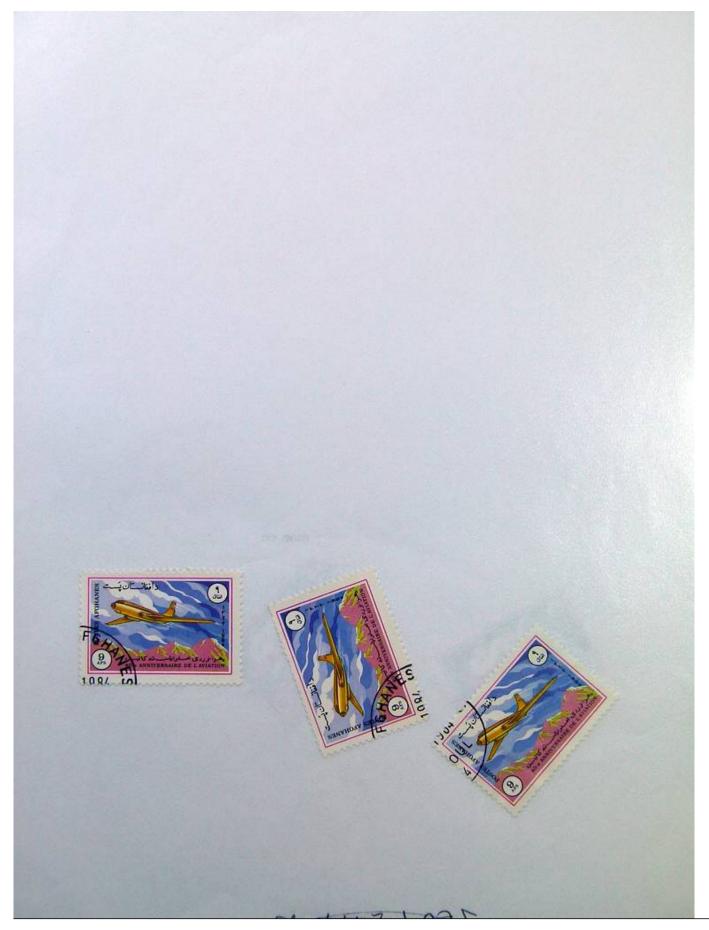

Page 28/287

10 AFS 6 9 100F 5 resservesses Milateliste.senze nostro hameletare ri Timbres perché non sapevamo quale giornale fosse, Le Monde des L a ringraziamo per la sua disponibilità, le avevamo chiesto 11 I Listini sono validi tutti ma meglio quelli più recenti. e dal 20 Agosto al 5 settembre. e quindi = L.65.100 chiusi per ferie dal 20Luglio al 5 Agosto. da 16.15,100 sino a 20 KG. b.73.900 (il suo pacco peso KG/1210) da KG 5100 sino 10 KG. D.56.400 - da 10100 sino a 15 KG. 1.65. Par pacco sino a 3 kG. L.44800, 3100/sino a 5 kG. L.48.300 Raccomandata sino a 2 KG. L.19.700 queste sono le tariffe Italia per la Francia calcolate L.50.000 anziché L.60.000 ( a noi costano L.65.100) sempre di vs/interesse li spediremo subito e Le spese postali da abbiamo ma non sappiamo se sono sempre di vs/interesse, se sono I Classaficatori anche la Fabrica ci ha fatto tribolari ma pua l dire ripetute 5/10 o più x tipo, questo per ripagaria dell'attes 355 F e calcolato come un lotto da Z 150 F, sapete assortite vuol 11 N.133 100 FDC assortite, le spediamo 100 tutte diverse che dos costa 500 % e calcolato per 2 Lotti. le abbiamo spedito quello non da 250 diversi ma da 500 diversi o S.Marino 500 diff. momentaneamente esaurito,il lotto Col.Italian Dal Vs/ordine del 7 Aprile vi spdiamo 10 Lotti a L.454.000(1540) a rifornirci. 1.00% DOWVIA 28