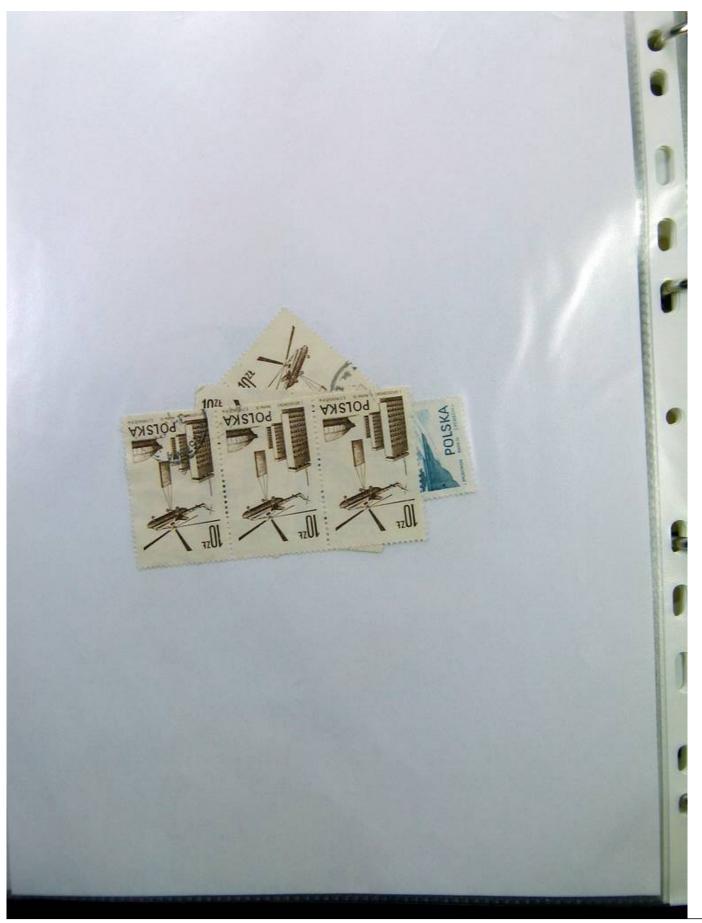

#### Lot nr.: L243284

Country/Type: Big lots

Collection consisting of 3 binders, with used stamps, including repeated ones.

Price: 30 eur

[Go to the lot on www.sevenstamps.com ]

La gauche plurielle, dominée par un PS rallié aux options sociales libérales, n'a pas su, entendre les souffrances, les exigences de notre peuple. La sanction est venue. N entendu le message. Attaquons-nous à ce problème, à ce verrou qui conduit à char gauche dans le mur.