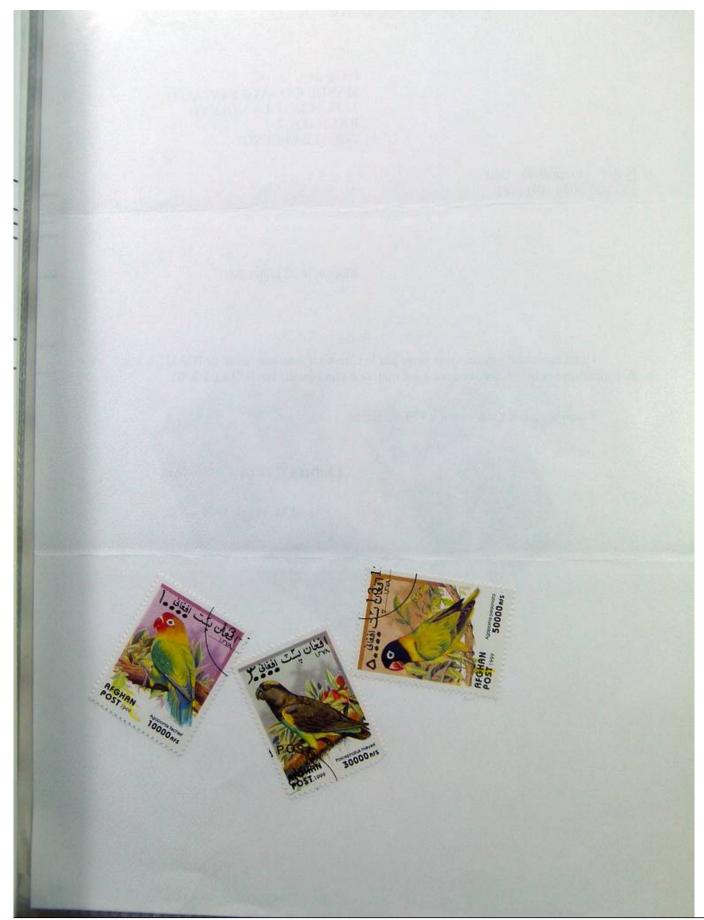

de cotisations sociales (assurance maladie inve L' augmentation de 1% ou 2% est calculée sur le montant

S angmentation des pensions? complet enoitemiotai seb suov-setishuo2

mensualité. Dans le courant du mois de janvier 2003, vous recevrez an courrier détaillant votre nouvelle 

.soldinoqsib 16h), date à partir de laquelle les renseignements concernant votre situation individuelle seront obtenir au numéro gratuit 0800/12.021 accessible à partir du 06/01/2003 (de 9h à 12h et de 13h à Si vous souhaitez d'autres précisions concernant cette majoration des pensions, vous pourrez les

Veuillez agréer, Madame, Monsieur, l'expression de mes sentiments distingués.

Administrateur général Gabriel PERL

Foto nr.: 124



Seven Stamps Philately - Stamp lots and collections