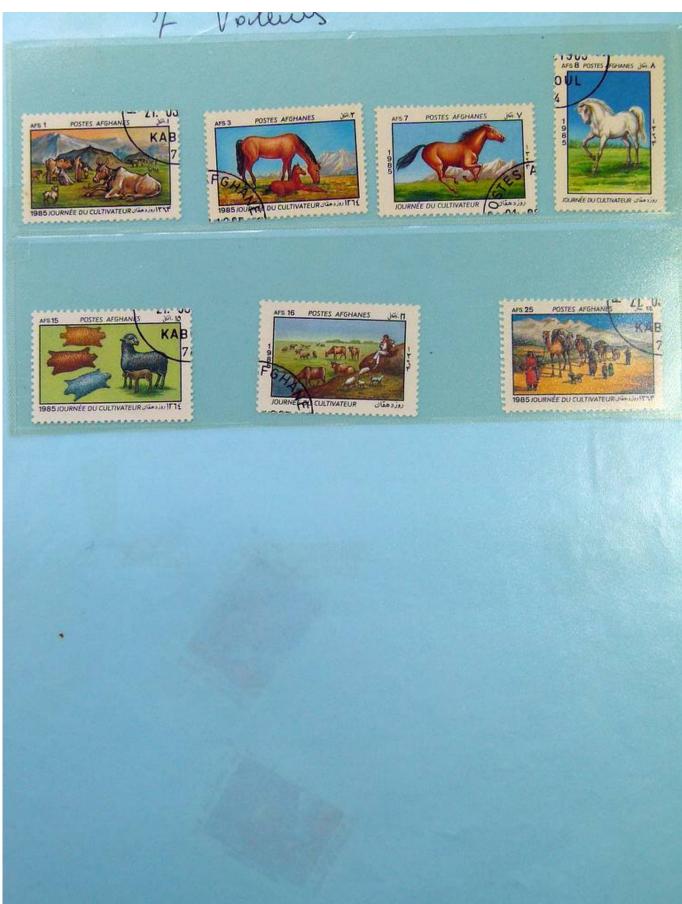

t levé dans la rue et dans les une le besoin de fraternité, de tolérance, de respect de l'autre. Le besoin de transforma société injuste, dominée et pourrie par l'argent.

Notre pays a besoin que ce mouvement trouve une expression politique qui lui correspon aujourd'hui une France d'en haut et une France d'en bas.

Le Parti communiste est décidé à prendre sa part, pour lui-même, de cette trand'ensemble. Aujourd'hui affaibli, il a été cette grande force populaire, protestataire, con constructive. Les hommes et les femmes communistes ont décidés de beaucoup cha leurs pratiques pour être de nouveau, dans les conditions d'aujourd'hui, à la hauteur que nous lance ce capitalisme mondialisé.



Page 28/287



































































































10 AFS 6 9 100F 5 resservesses Milateliste.senze nostro hameletare ri Timbres perché non sapevamo quale giornale fosse, Le Monde des L a ringraziamo per la sua disponibilità, le avevamo chiesto 11 I Listini sono validi tutti ma meglio quelli più recenti. e dal 20 Agosto al 5 settembre. e quindi = L.65.100 chiusi per ferie dal 20Luglio al 5 Agosto. da 16.15,100 sino a 20 KG. b.73.900 (il suo pacco peso KG/1210) da KG 5100 sino 10 KG. D.56.400 - da 10100 sino a 15 KG. 1.65. Par pacco sino a 3 kG. L.44800, 3100/sino a 5 kG. L.48.300 Raccomandata sino a 2 KG. L.19.700 queste sono le tariffe Italia per la Francia calcolate L.50.000 anziché L.60.000 ( a noi costano L.65.100) sempre di vs/interesse li spediremo subito e Le spese postali da abbiamo ma non sappiamo se sono sempre di vs/inte