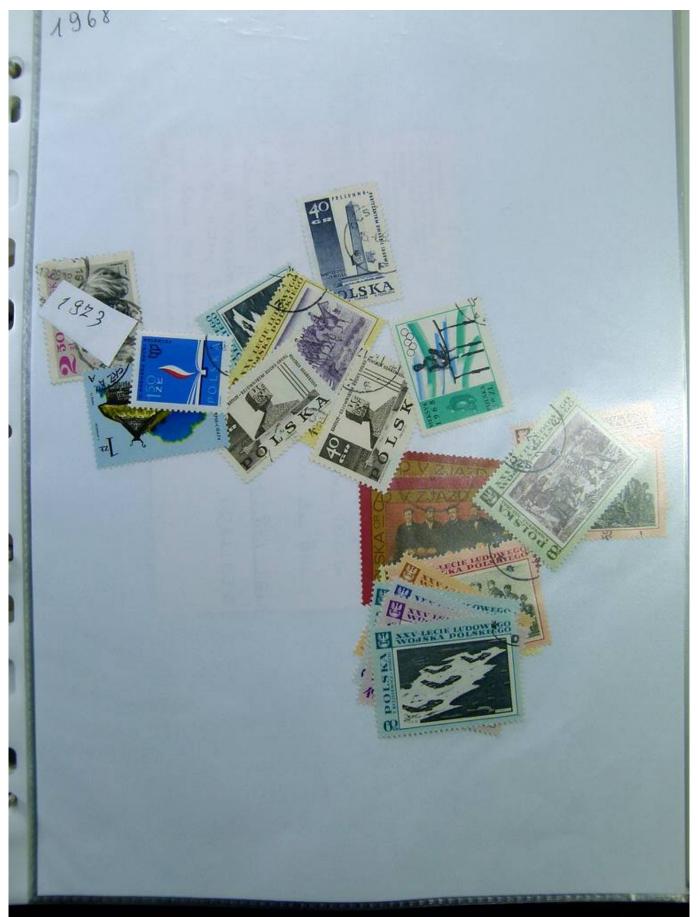

#### Lot nr.: L243284

Country/Type: Big lots

Collection consisting of 3 binders, with used stamps, including repeated ones.

Price: 30 eur

[Go to the lot on www.sevenstamps.com ]

La gauche plurielle, dominée par un PS rallié aux options sociales libérales, n'a pas su, entendre les souffrances, les exigences de notre peuple. La sanction est venue. N entendu le message. Attaquons-nous à ce problème, à ce verrou qui conduit à char gauche dans le mur.