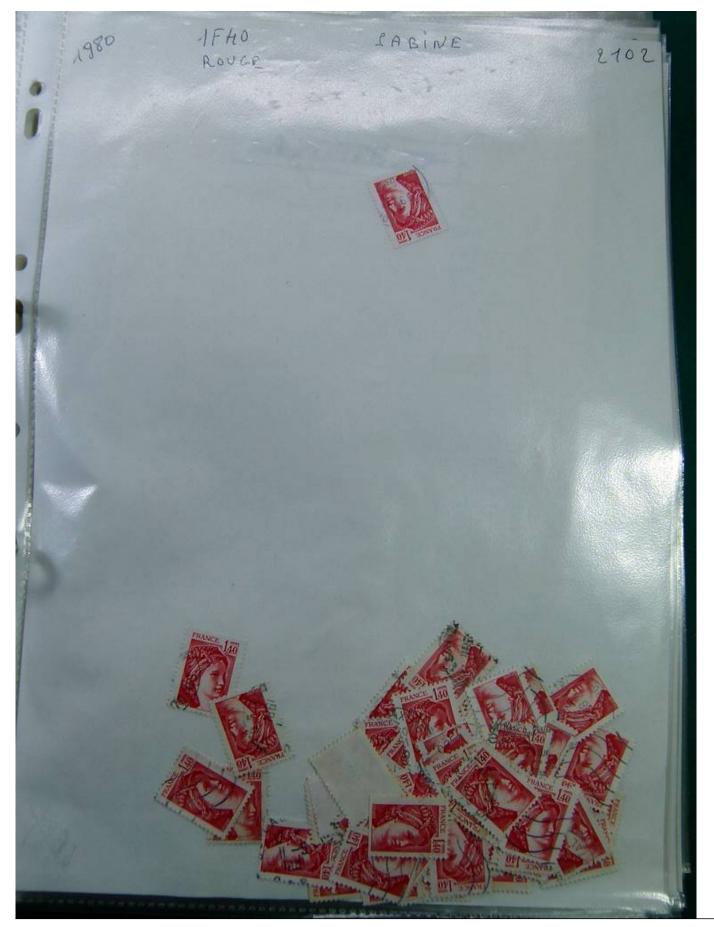

#### Lot nr.: L243284

Country/Type: Big lots

Collection consisting of 3 binders, with used stamps, including repeated ones.

Price: 30 eur

[Go to the lot on www.sevenstamps.com ]

La gauche plurielle, dominée par un PS rallié aux options sociales libérales, n'a pas su, entendre les souffrances, les exigences de notre peuple. La sanction est venue. N entendu le message. Attaquons-nous à ce problème, à ce verrou qui conduit à char gauche dans le mur.