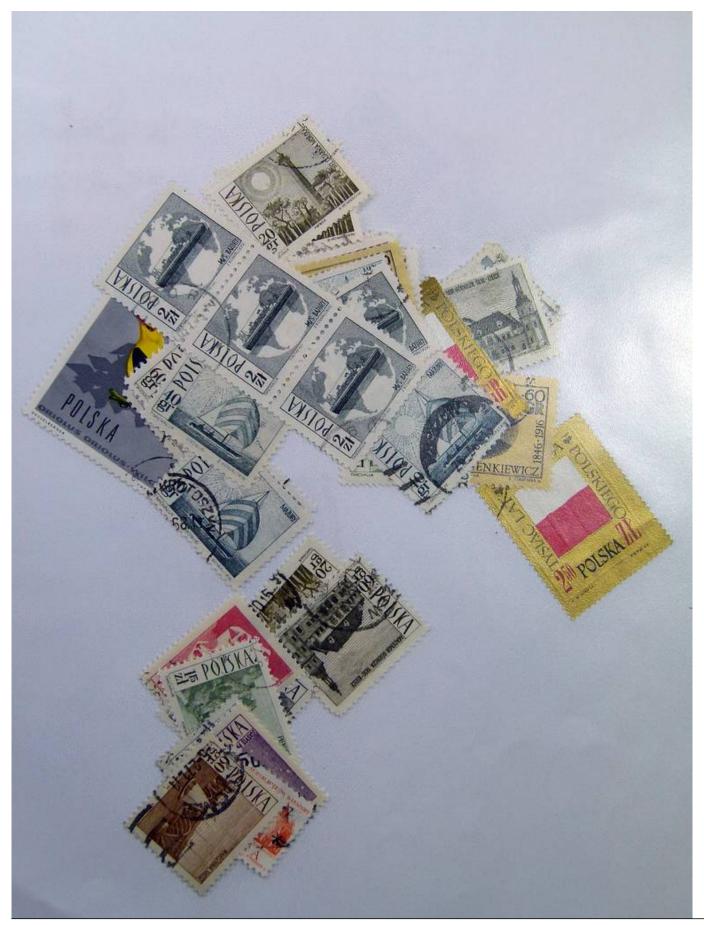

#### Lot nr.: L243284

Country/Type: Big lots

Collection consisting of 3 binders, with used stamps, including repeated ones.

Price: 30 eur

[Go to the lot on www.sevenstamps.com ]

La gauche plurielle, dominée par un PS rallié aux options sociales libérales, n'a pas su, entendre les souffrances, les exigences de notre peuple. La sanction est venue. N entendu le message. Attaquons-nous à ce problème, à ce verrou qui conduit à char gauche dans le mur.