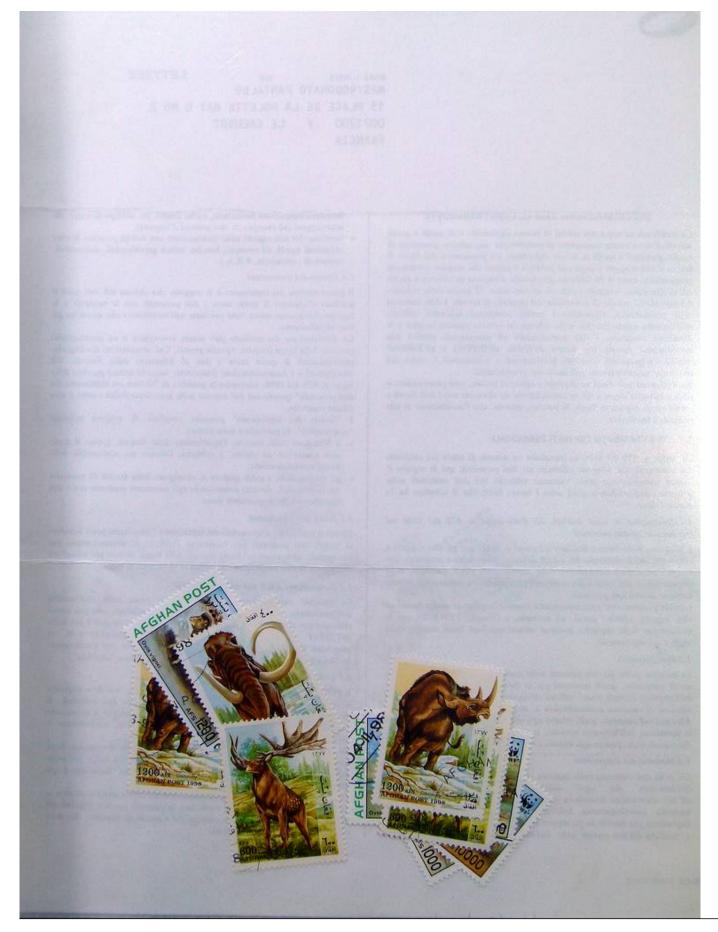

a Agenzia postale che presentazione della dichiarazione dei redditi:

Statutto. di ricezione delle scelte da parte delle banche e delle Agenzie postali è nonché il codice fiscale, il cognome e nome del contribuente. Il servizio BEE WIFTE DEFT. IKBEE,' Launo cni la centificazione si nlensce COLLO LINGUASIONS "SCELTA PER LA DESTINAZIONE DELL'OTTO

Oli intermediari hanno facoltà di accettare la certificazione e possono di presentazione della certificazione e l'impegno a trasmenere la scelta. CAF). Quest'ultimo deve rilasciare, anche se non richiesta, una ricevuta ad un intermediario abilitato alla trasmissione telematica (professionisti,

chiedere un corrispettivo per l'effettuazione del servizio prestato.

Foto nr.: 119



el olneibo

Seven Stamps Philately - Stamp lots and collections



















bénéficié votre conjoint décédé, et que cette pension de retraite a pris cours avant 1993 ou en 1993, Cependant, si vous bénéficiez d'une pension de survie qui découle de la pension de retraite dont a

2 194 10 1500 afs 1994 ou 1995, vous bénéficierez également de l'augmentation.

solidarité) et avant le c'est-à-dire avant le

VOTTE

Cette augmentation est-elle appliquée sur le r

prélèvement du précompte. prélèvement de cotisations sociales (assurance maladie inve L' augmentation de 1% ou 2% est calculée sur le montant

S angmentation des pensions? complet enoitemiotai seb suov-setishuo2

mensualité. Dans le courant du mois de janvier 2003, vous recevrez an courrier détaillant votre nouvelle 

.soldinoqsib 16h), date à partir de laquelle les renseignements concernant votre s