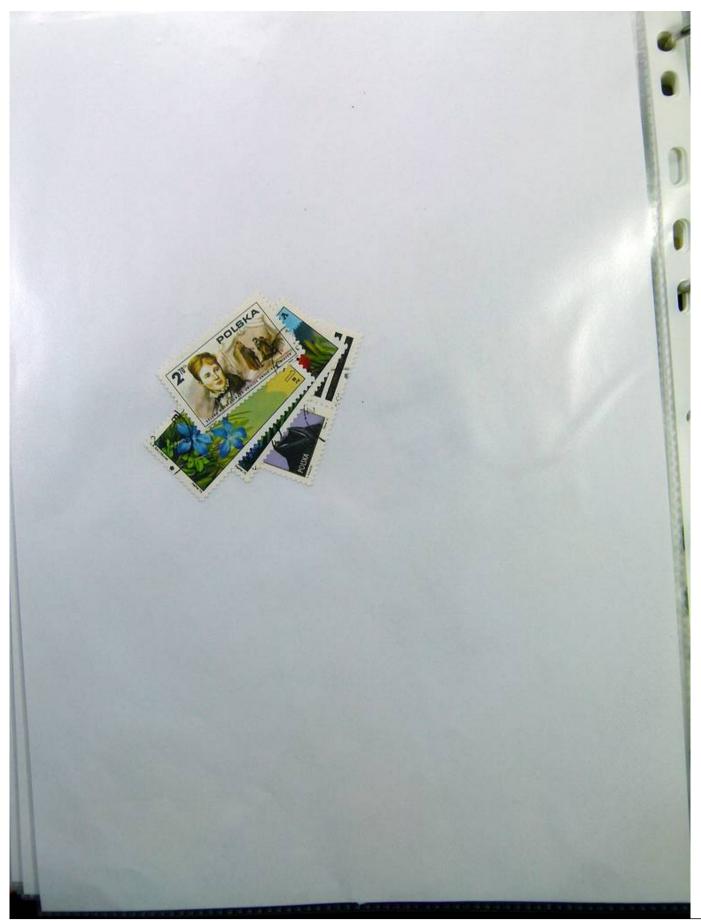

#### Lot nr.: L243284

Country/Type: Big lots

Collection consisting of 3 binders, with used stamps, including repeated ones.

Price: 30 eur

[Go to the lot on www.sevenstamps.com ]

La gauche plurielle, dominée par un PS rallié aux options sociales libérales, n'a pas su, entendre les souffrances, les exigences de notre peuple. La sanction est venue. N entendu le message. Attaquons-nous à ce problème, à ce verrou qui conduit à char gauche dans le mur.