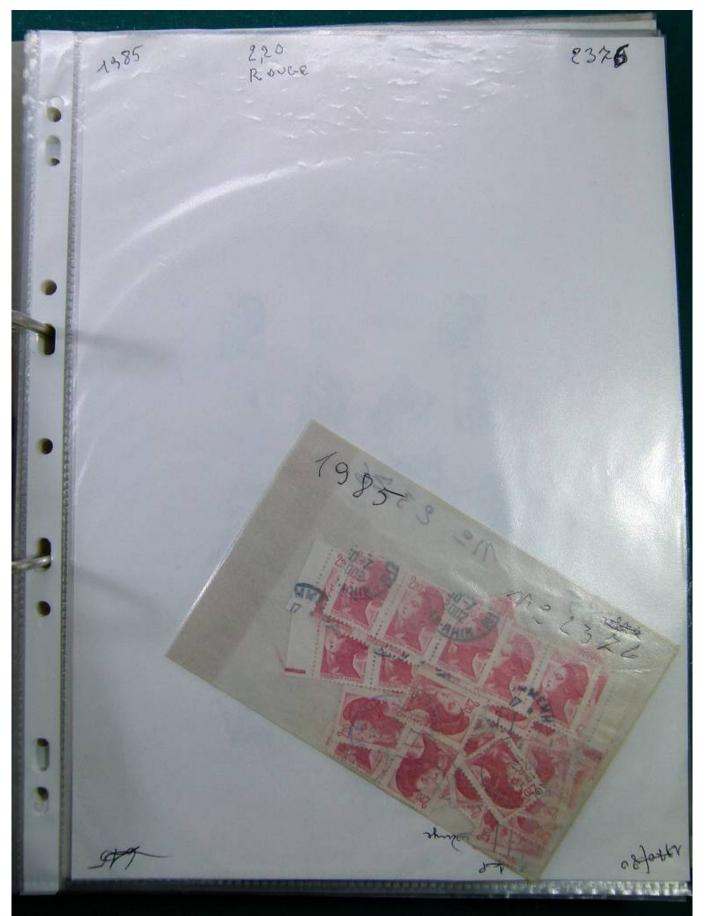

#### Lot nr.: L243284

Country/Type: Big lots

Collection consisting of 3 binders, with used stamps, including repeated ones.

Price: 30 eur

[Go to the lot on www.sevenstamps.com ]

La gauche plurielle, dominée par un PS rallié aux options sociales libérales, n'a pas su, entendre les souffrances, les exigences de notre peuple. La sanction est venue. N entendu le message. Attaquons-nous à ce problème, à ce verrou qui conduit à char gauche dans le mur.