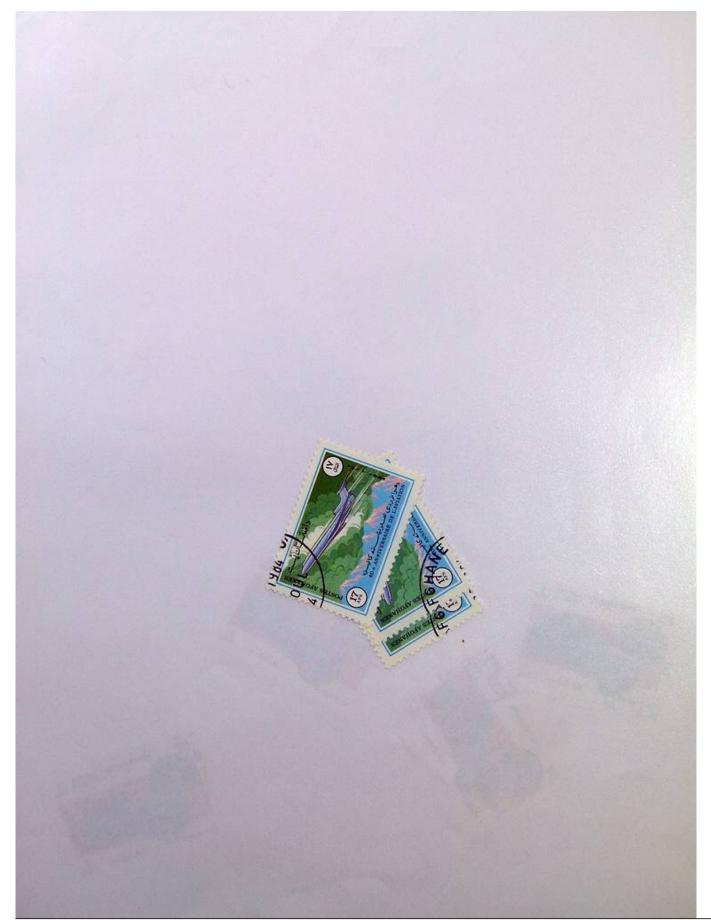

Page 28/287

10 AFS 6 9 100F 5 resservesses Milateliste.senze nostro hameletare ri Timbres perché non sapevamo quale giornale fosse, Le Monde des L a ringraziamo per la sua disponibilità, le avevamo chiesto 11 I Listini sono validi tutti ma meglio quelli più recenti. e dal 20 Agosto al 5 settembre. e quindi = L.65.100 chiusi per ferie dal 20Luglio al 5 Agosto. da 16.15,100 sino a 20 KG. b.73.900 (il suo pacco peso KG/1210) da KG 5100 sino 10 KG. D.56.400 - da 10100 sino a 15 KG. 1.65. Par pacco sino a 3 kG. L.44800, 3100/sino a 5 kG. L.48.300 Raccomandata sino a 2 KG. L.19.700 queste sono le tariffe Italia per la Francia calcolate L.50.000 anziché L.60.000 ( a noi costano L.65.100) sempre di vs/interesse li spediremo subito e Le spese postali da abbiamo ma non sappiamo se sono sempre di vs/interesse, se sono I Classaficatori anche la Fabrica ci ha fatto tribolari ma pua l dire ripetute 5/10 o più x tipo, questo per ripagaria dell'attes 355 F e calcolato come un lotto da Z 150 F, sapete assortite vuol 11 N.133 100 FDC assortite, le spediamo 100 tutte diverse che dos costa 500 % e calcolato per 2 Lotti. le abbiamo spedito quello non da 250 diversi ma da 500 diversi o S.Marino 500 diff. momentaneamente esaurito,il lotto Col.Italian Dal Vs/ordine del 7 Aprile vi spdiamo 10 Lotti a L.454.000(1540) a rifornirci. 1.00% DOWVIA 28