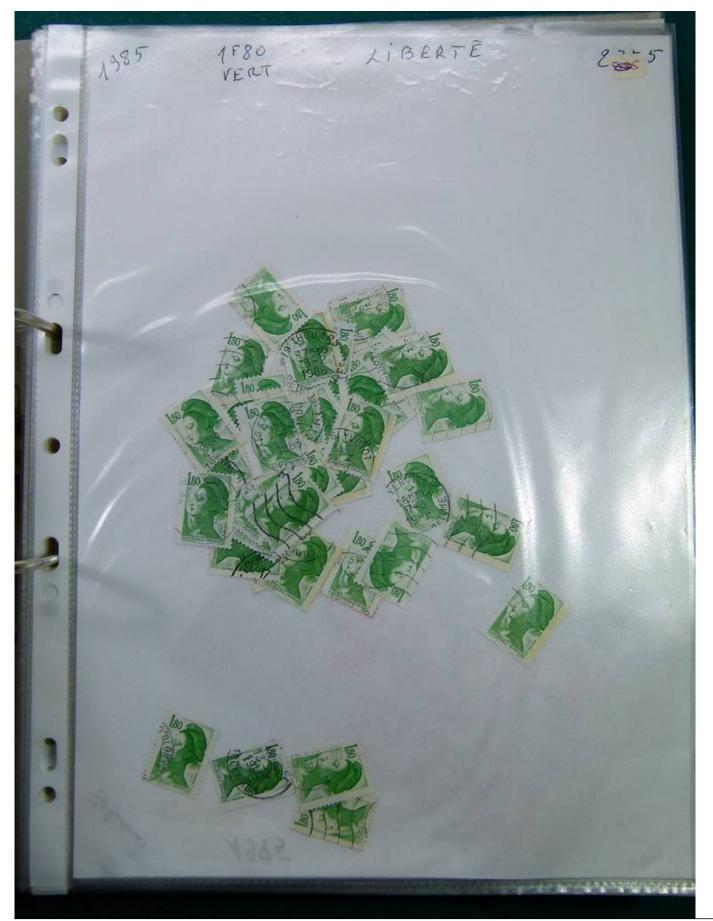

#### Lot nr.: L243284

Country/Type: Big lots

Collection consisting of 3 binders, with used stamps, including repeated ones.

Price: 30 eur

[Go to the lot on www.sevenstamps.com ]

La gauche plurielle, dominée par un PS rallié aux options sociales libérales, n'a pas su, entendre les souffrances, les exigences de notre peuple. La sanction est venue. N entendu le message. Attaquons-nous à ce problème, à ce verrou qui conduit à char gauche dans le mur.