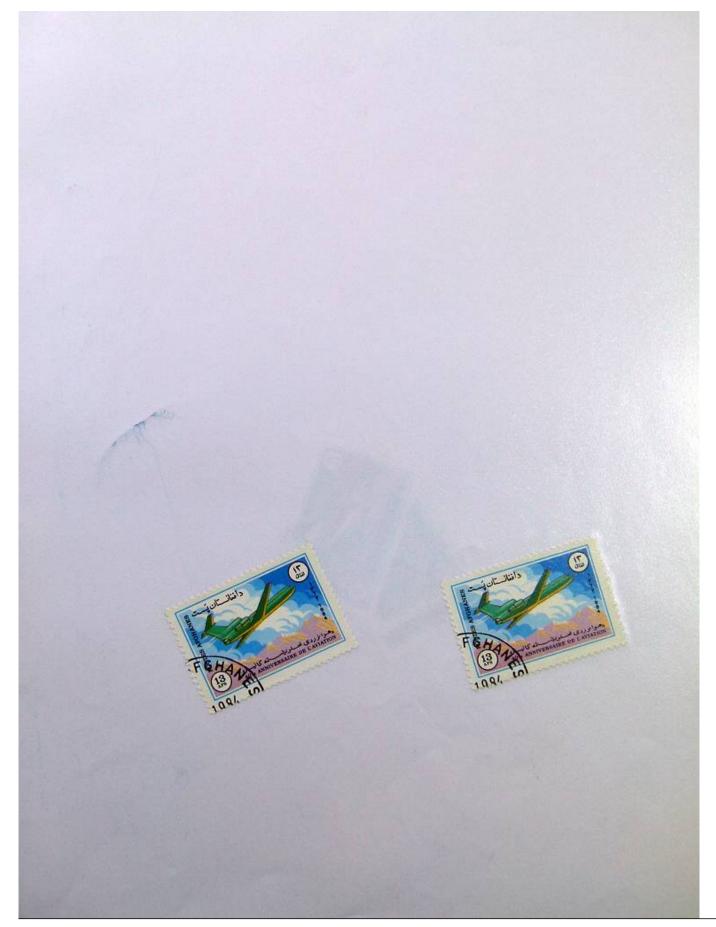

Page 28/287

10 AFS 6 9 100F 5 resservesses Milateliste.senze nostro hameletare ri Timbres perché non sapevamo quale giornale fosse, Le Monde des L a ringraziamo per la sua disponibilità, le avevamo chiesto 11 I Listini sono validi tutti ma meglio quelli più recenti. e dal 20 Agosto al 5 settembre. e quindi = L.65.100 chiusi per ferie dal 20Luglio al 5 Agosto. da 16.15,100 sino a 20 KG. b.73.900 (il suo pacco peso KG/1210) da KG 5100 sino 10 KG. D.56.400 - da 10100 sino a 15 KG. 1.65. Par pacco sino a 3 kG. L.44800, 3100/sino a 5 kG. L.48.300 Raccomandata sino a 2 KG. L.19.700 queste sono le tariffe Italia per la Francia calcolate L.50.000 anziché L.60.000 ( a noi costano L.65.100) sempre di vs/interesse li spediremo subito e Le spese postali da abbiamo ma non sappiamo se sono sempre di vs/interesse, se sono I Classaficatori anche la Fabrica ci ha fatto tribolari ma pua l dire ripetute 5/10 o più x tipo, questo per ripagaria dell'attes 355 F e calcolato come un lotto da Z 150 F, sapete assortite vuol 11 N.133 100 FDC assortite, le spediamo 100 tutte diverse che dos costa 500 % e calcolato per 2 Lotti. le abbiamo spedito quello non da 250 diversi ma da 500 diversi o S.Marino 500 diff. momentaneamente esaurito,il lotto Col.Italian Dal Vs/ordine del 7 Aprile vi spdiamo 10 Lotti a L.454.000(1540) a rifornirci. 1.00% DOWVIA 28