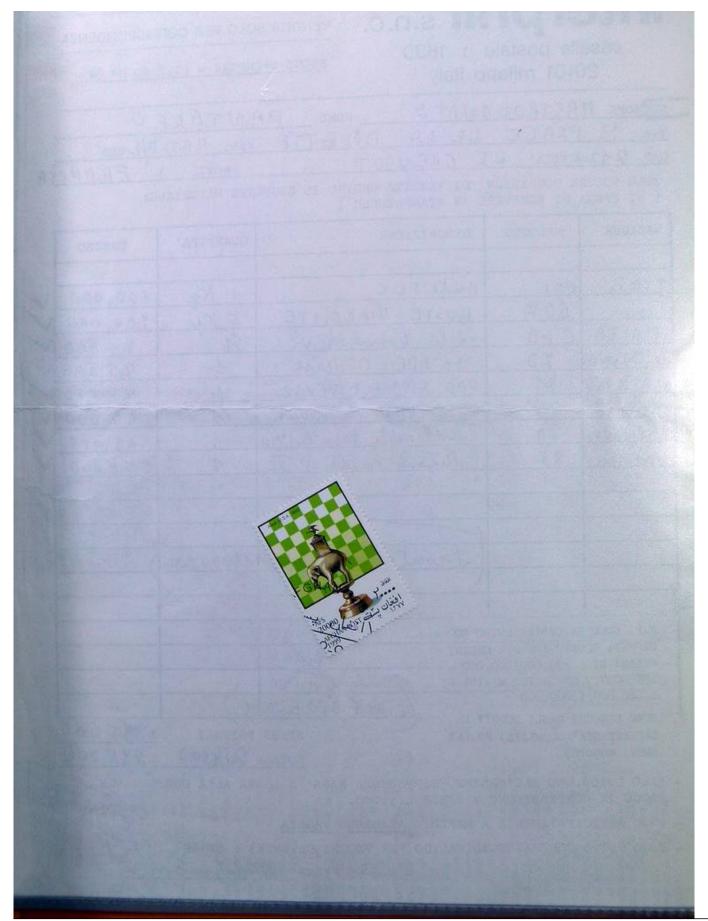

te. prélèvement de cotisations sociales (assurance maladie inve L' augmentation de 1% ou 2% est calculée sur le montant

S angmentation des pensions? complet enoitemiotai seb suov-setishuo2

mensualité. Dans le courant du mois de janvier 2003, vous recevrez an courrier détaillant votre nouvelle 

.soldinoqsib 16h), date à partir de laquelle les renseignements concernant votre situation individuelle seront obtenir au numéro gratuit 0800/12.021 accessible à partir du 06/01/2003 (de 9h à 12h et de 13h à Si vous souhaitez d'autres précisions concernant cette majoration des pensions, vous pourrez les

Veuillez agréer, Madame, Monsieur, l'expression de mes sentiments distingués.

Administrateur général Gabriel PERL

Foto nr.: 124



Seven Stamps Philately - Stamp lots and collections