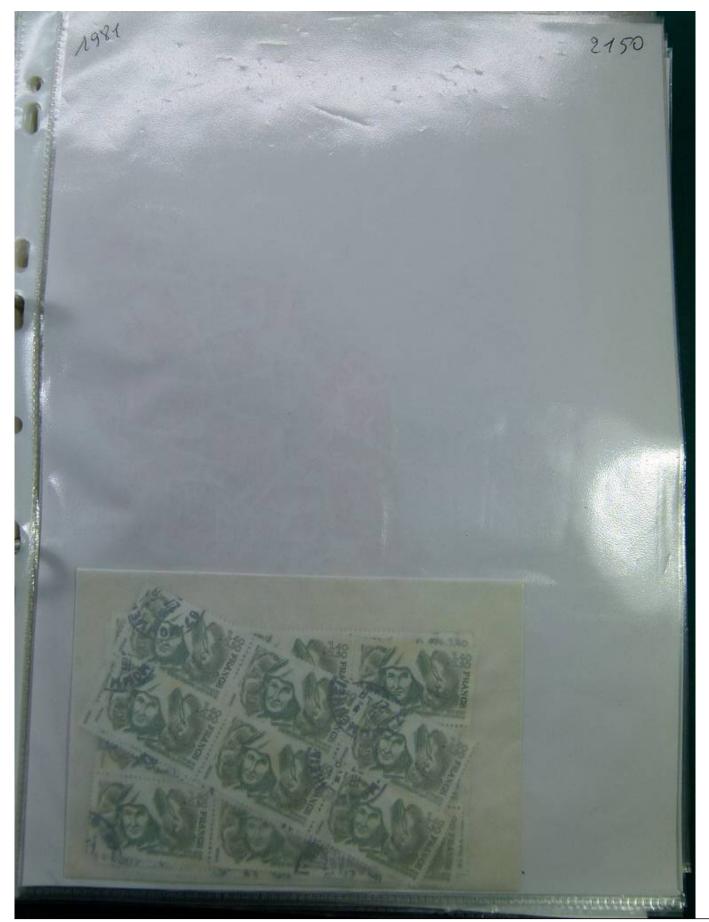

#### Lot nr.: L243284

Country/Type: Big lots

Collection consisting of 3 binders, with used stamps, including repeated ones.

Price: 30 eur

[Go to the lot on www.sevenstamps.com ]

La gauche plurielle, dominée par un PS rallié aux options sociales libérales, n'a pas su, entendre les souffrances, les exigences de notre peuple. La sanction est venue. N entendu le message. Attaquons-nous à ce problème, à ce verrou qui conduit à char gauche dans le mur.