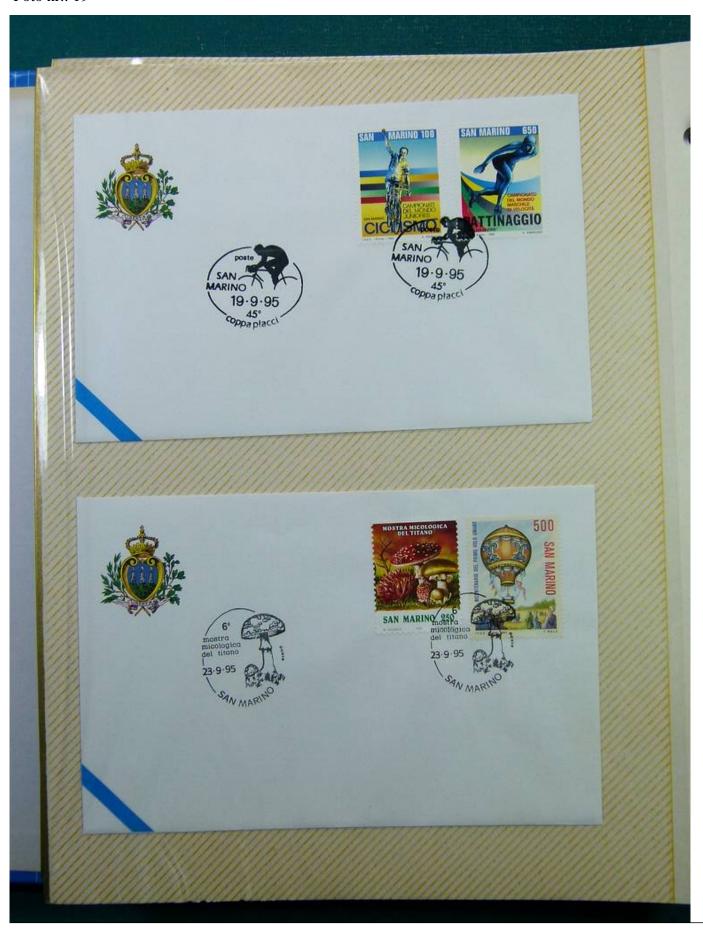

Lot nr.: L243287

Country/Type: Europe

Collection of envelopes with special cancellations of San Marino, from 1995 to 1996, on a large binder.

Price: 25 eur

[Go to the lot on www.sevenstamps.com ]