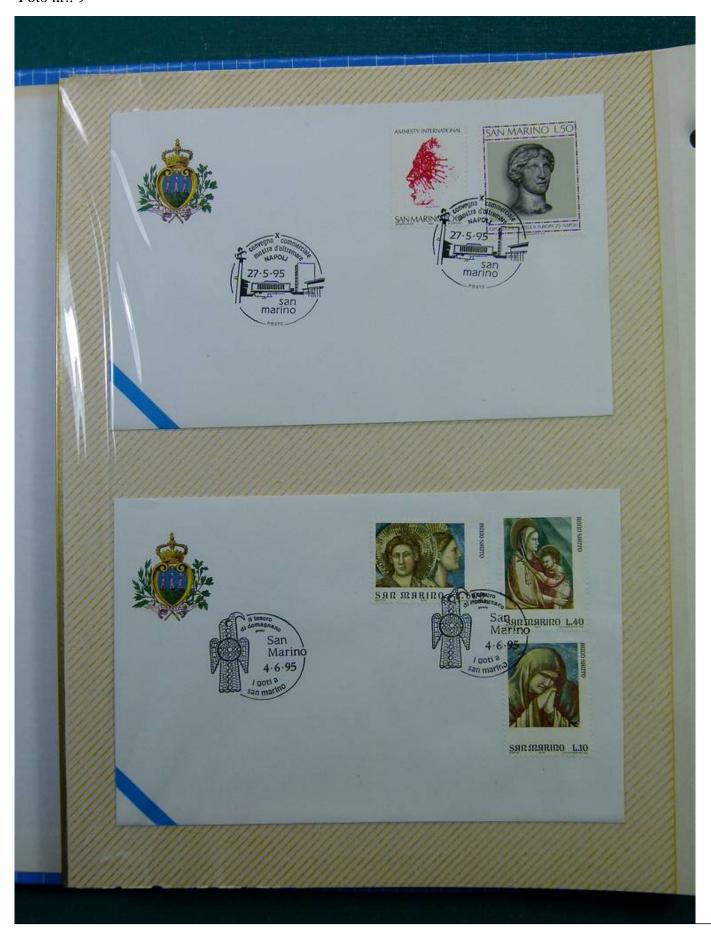

Lot nr.: L243287

Country/Type: Europe

Collection of envelopes with special cancellations of San Marino, from 1995 to 1996, on a large binder.

Price: 25 eur

[Go to the lot on www.sevenstamps.com ]