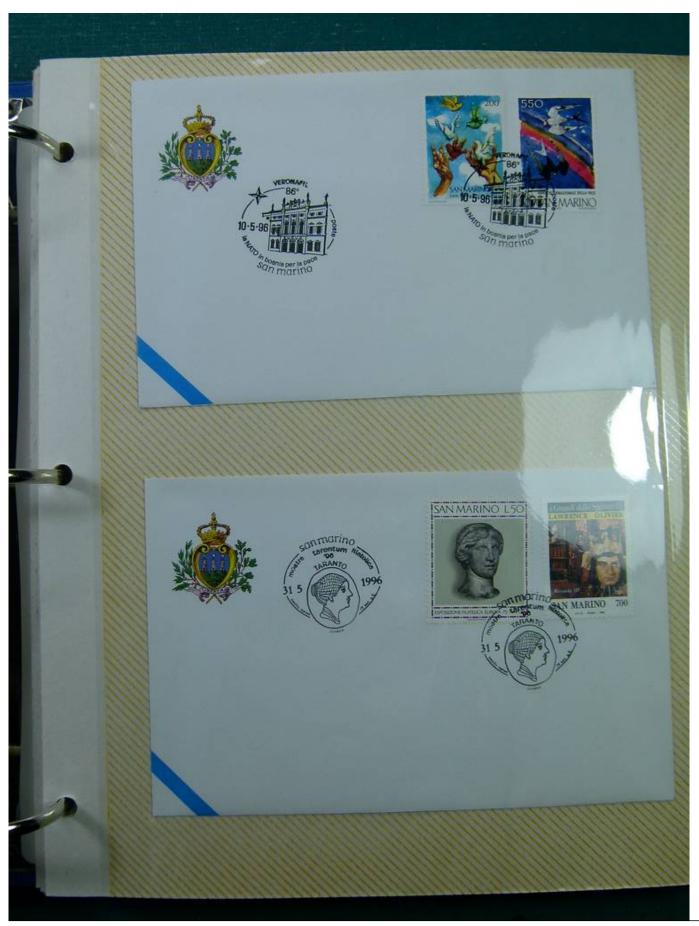

Lot nr.: L243287

Country/Type: Europe

Collection of envelopes with special cancellations of San Marino, from 1995 to 1996, on a large binder.

Price: 25 eur

[Go to the lot on www.sevenstamps.com ]