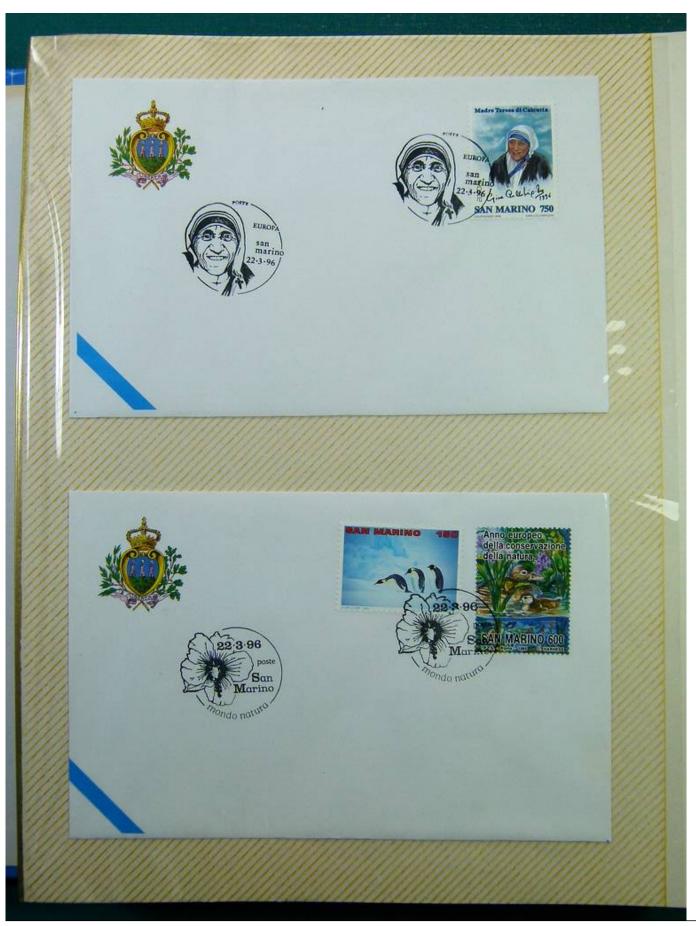

Lot nr.: L243287

Country/Type: Europe

Collection of envelopes with special cancellations of San Marino, from 1995 to 1996, on a large binder.

Price: 25 eur

[Go to the lot on www.sevenstamps.com ]