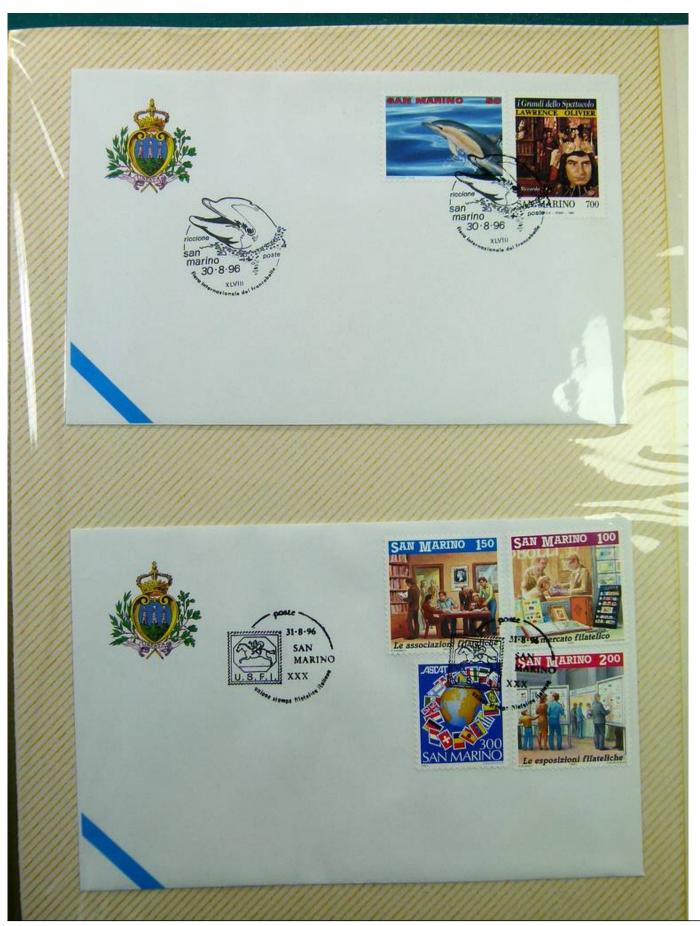

Lot nr.: L243287

Country/Type: Europe

Collection of envelopes with special cancellations of San Marino, from 1995 to 1996, on a large binder.

Price: 25 eur

[Go to the lot on www.sevenstamps.com ]