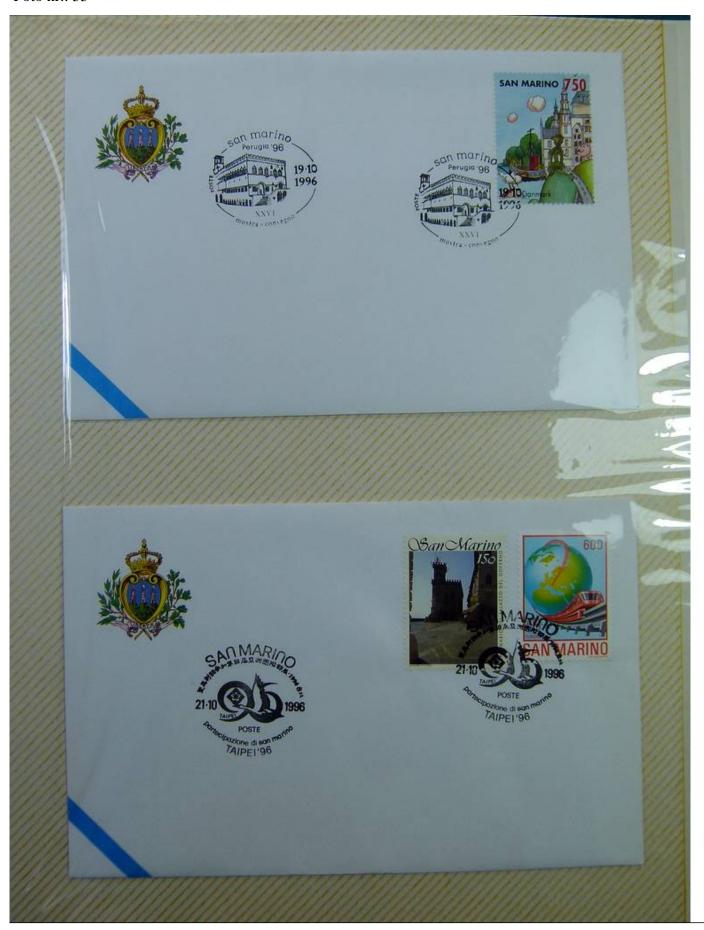

Lot nr.: L243287

Country/Type: Europe

Collection of envelopes with special cancellations of San Marino, from 1995 to 1996, on a large binder.

Price: 25 eur

[Go to the lot on www.sevenstamps.com ]