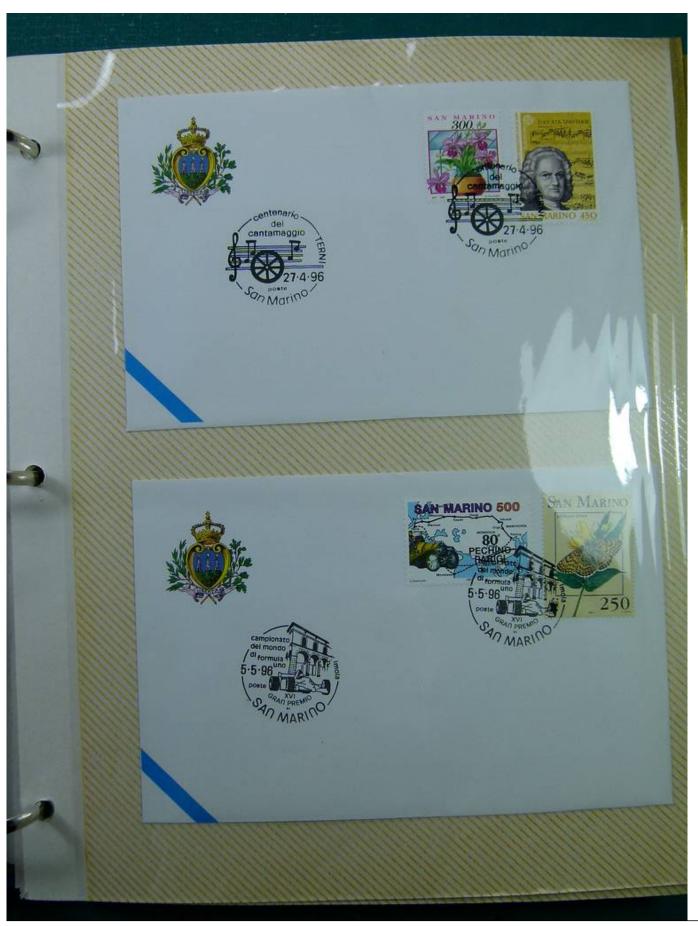

Lot nr.: L243287

Country/Type: Europe

Collection of envelopes with special cancellations of San Marino, from 1995 to 1996, on a large binder.

Price: 25 eur

[Go to the lot on www.sevenstamps.com ]