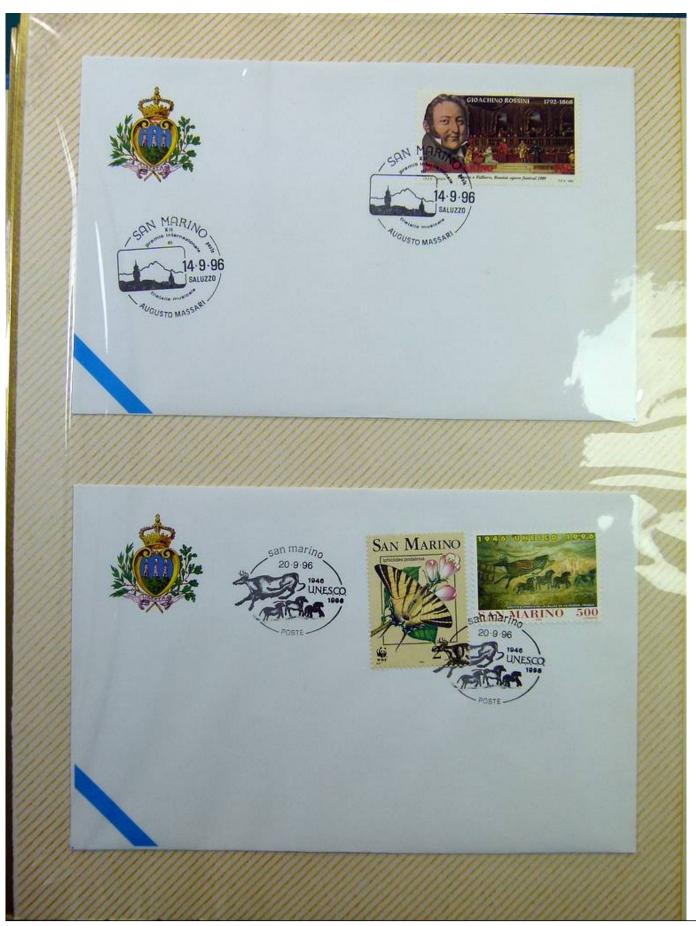

Lot nr.: L243287

Country/Type: Europe

Collection of envelopes with special cancellations of San Marino, from 1995 to 1996, on a large binder.

Price: 25 eur

[Go to the lot on www.sevenstamps.com ]