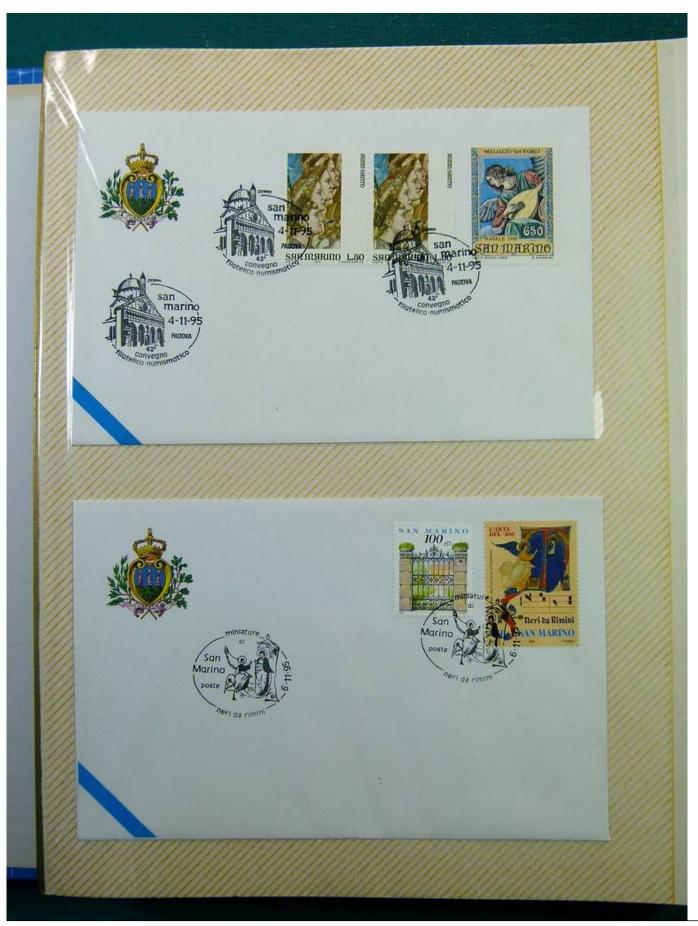

Lot nr.: L243287

Country/Type: Europe

Collection of envelopes with special cancellations of San Marino, from 1995 to 1996, on a large binder.

Price: 25 eur

[Go to the lot on www.sevenstamps.com ]