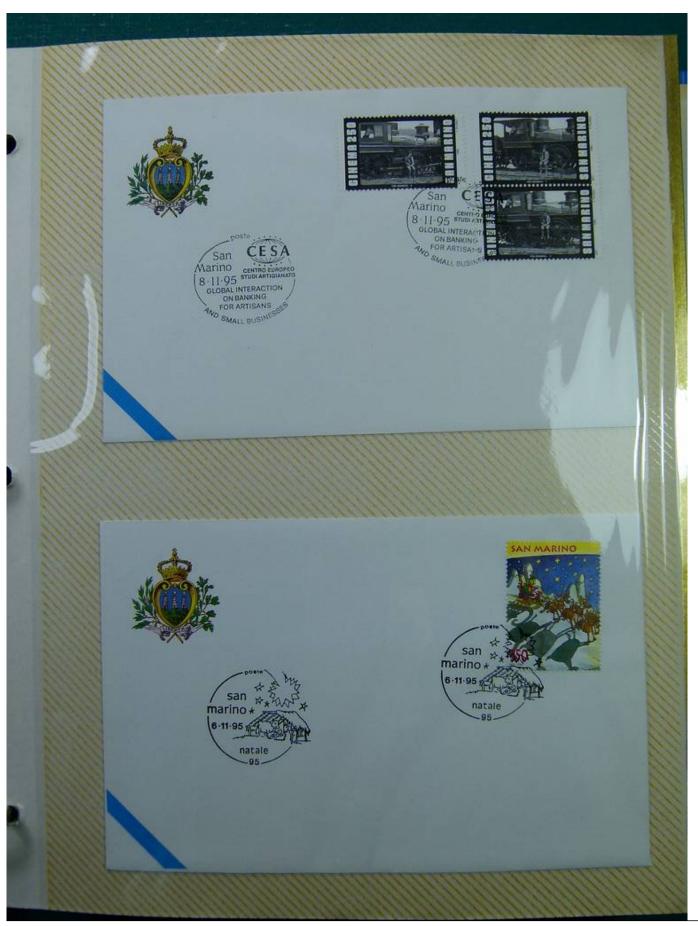

Lot nr.: L243287

Country/Type: Europe

Collection of envelopes with special cancellations of San Marino, from 1995 to 1996, on a large binder.

Price: 25 eur

[Go to the lot on www.sevenstamps.com ]