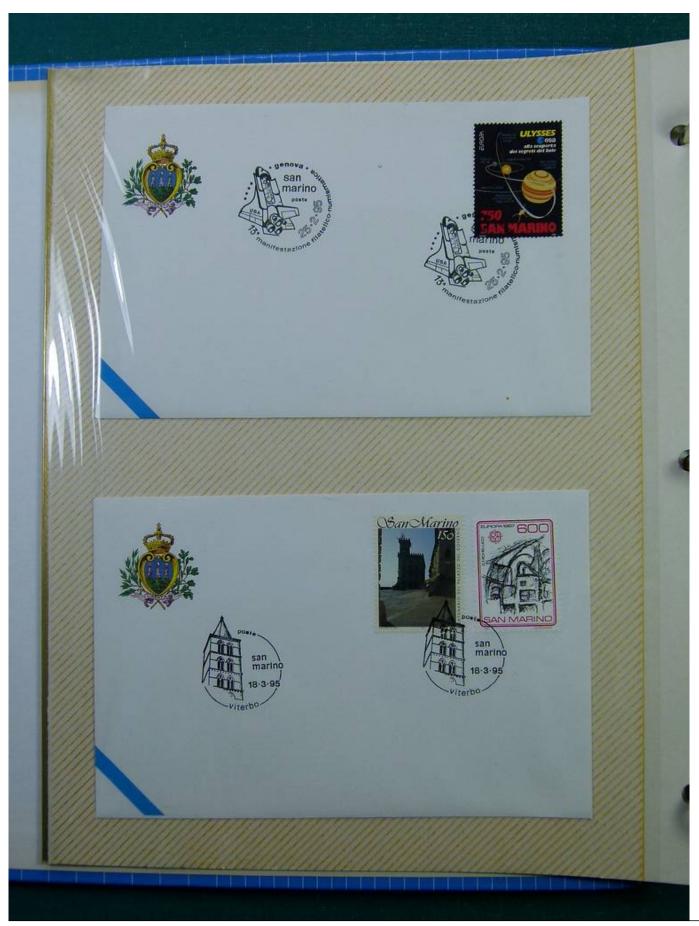

Lot nr.: L243287

Country/Type: Europe

Collection of envelopes with special cancellations of San Marino, from 1995 to 1996, on a large binder.

Price: 25 eur

[Go to the lot on www.sevenstamps.com ]