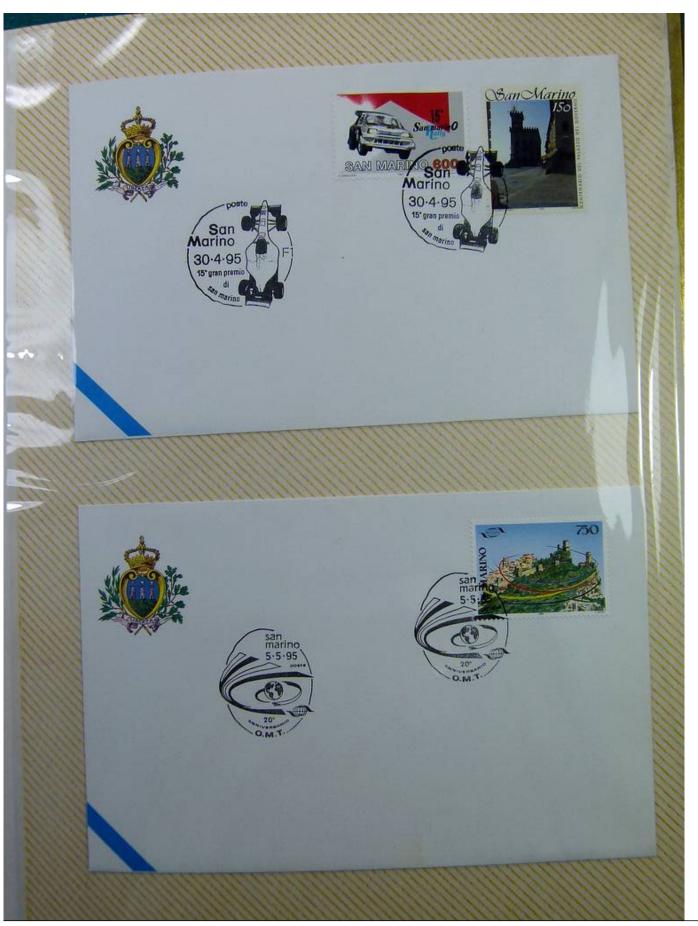

Lot nr.: L243287

Country/Type: Europe

Collection of envelopes with special cancellations of San Marino, from 1995 to 1996, on a large binder.

Price: 25 eur

[Go to the lot on www.sevenstamps.com ]