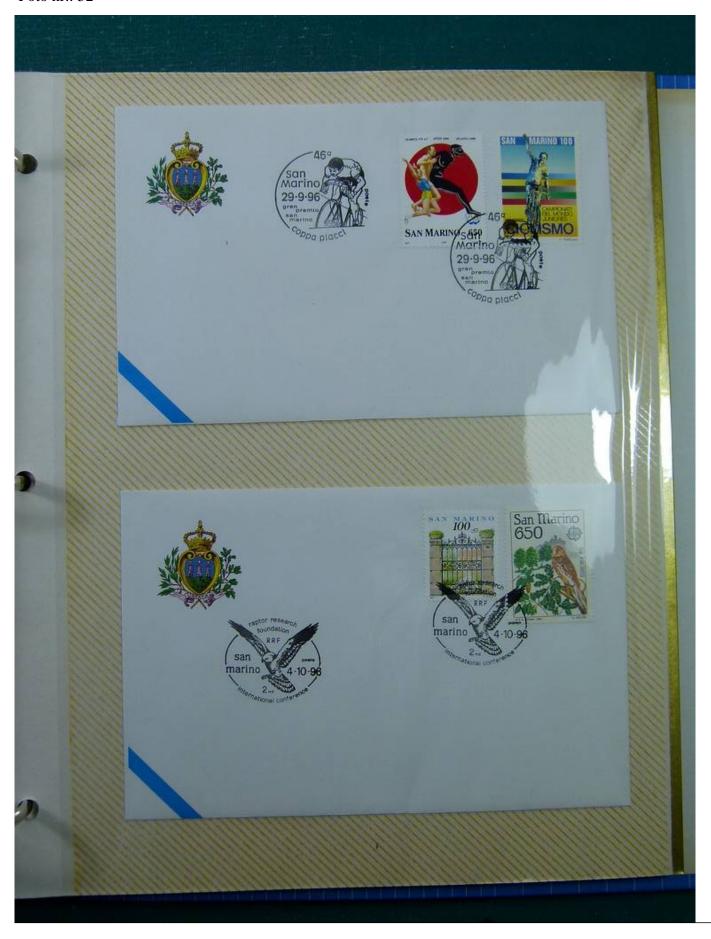

Lot nr.: L243287

Country/Type: Europe

Collection of envelopes with special cancellations of San Marino, from 1995 to 1996, on a large binder.

Price: 25 eur

[Go to the lot on www.sevenstamps.com ]