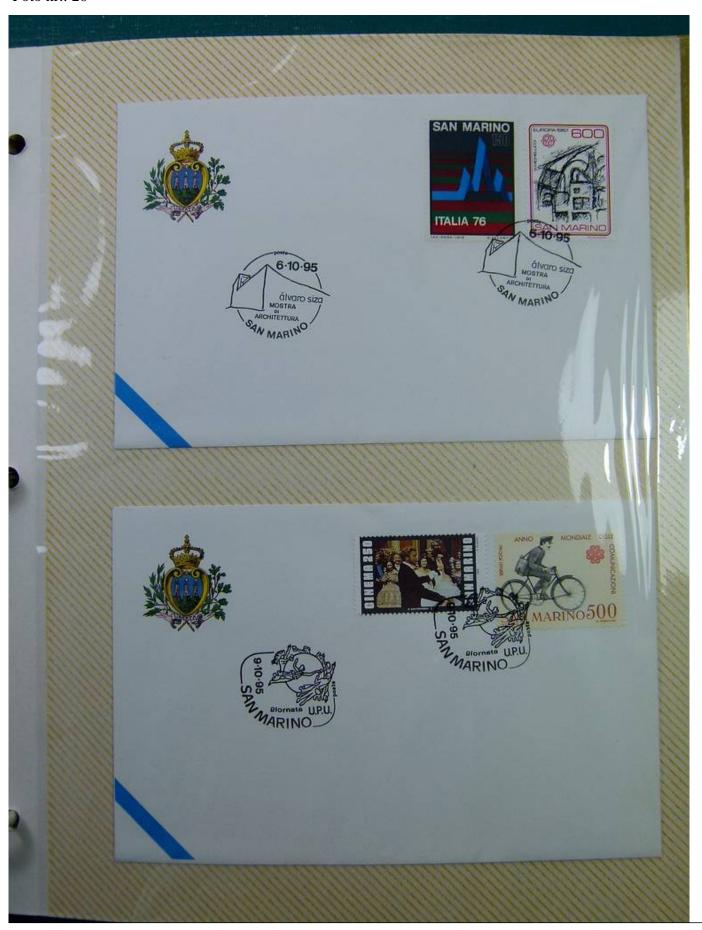

Lot nr.: L243287

Country/Type: Europe

Collection of envelopes with special cancellations of San Marino, from 1995 to 1996, on a large binder.

Price: 25 eur

[Go to the lot on www.sevenstamps.com ]