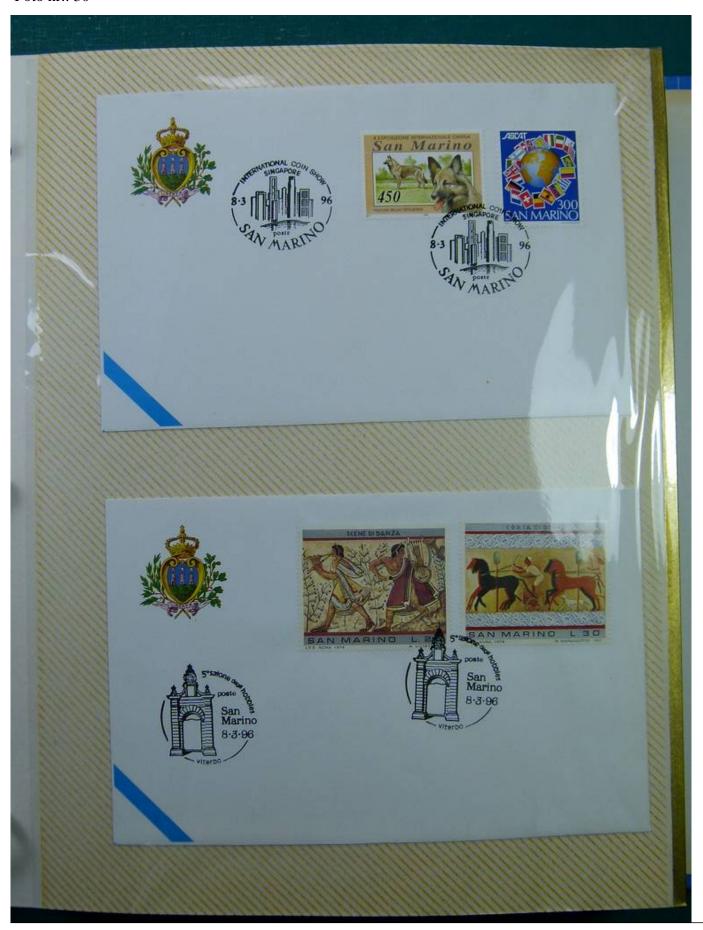

Lot nr.: L243287

Country/Type: Europe

Collection of envelopes with special cancellations of San Marino, from 1995 to 1996, on a large binder.

Price: 25 eur

[Go to the lot on www.sevenstamps.com ]