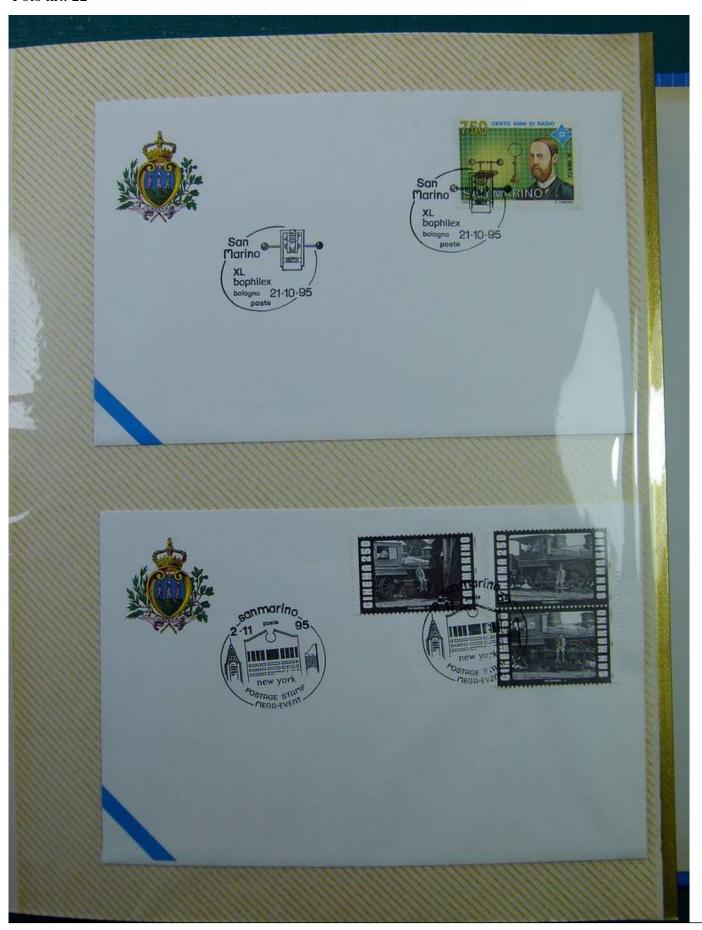

Lot nr.: L243287

Country/Type: Europe

Collection of envelopes with special cancellations of San Marino, from 1995 to 1996, on a large binder.

Price: 25 eur

[Go to the lot on www.sevenstamps.com ]