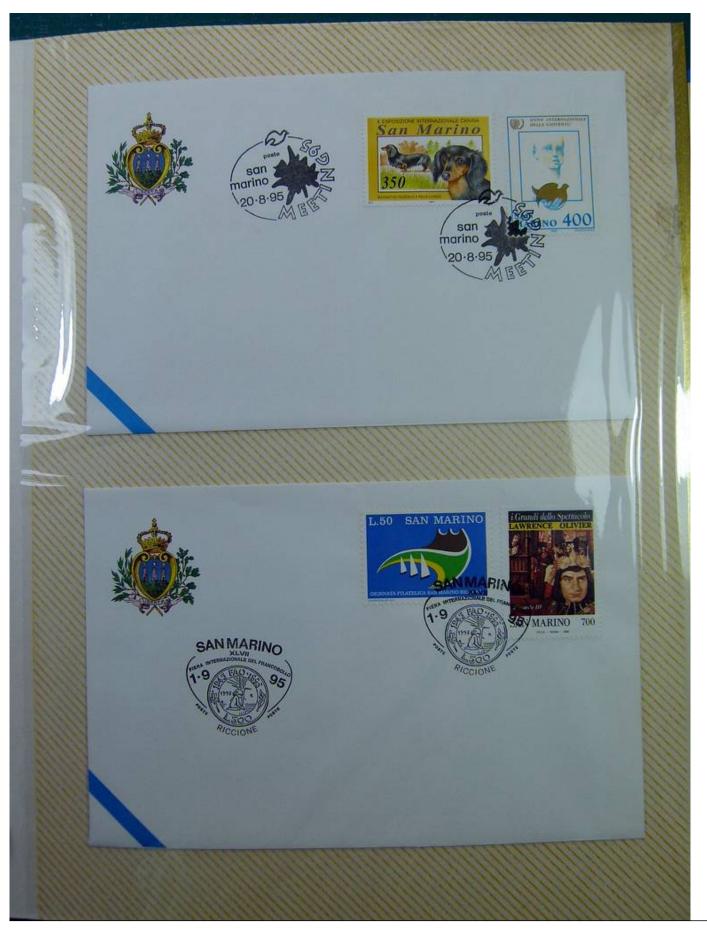

Lot nr.: L243287

Country/Type: Europe

Collection of envelopes with special cancellations of San Marino, from 1995 to 1996, on a large binder.

Price: 25 eur

[Go to the lot on www.sevenstamps.com ]