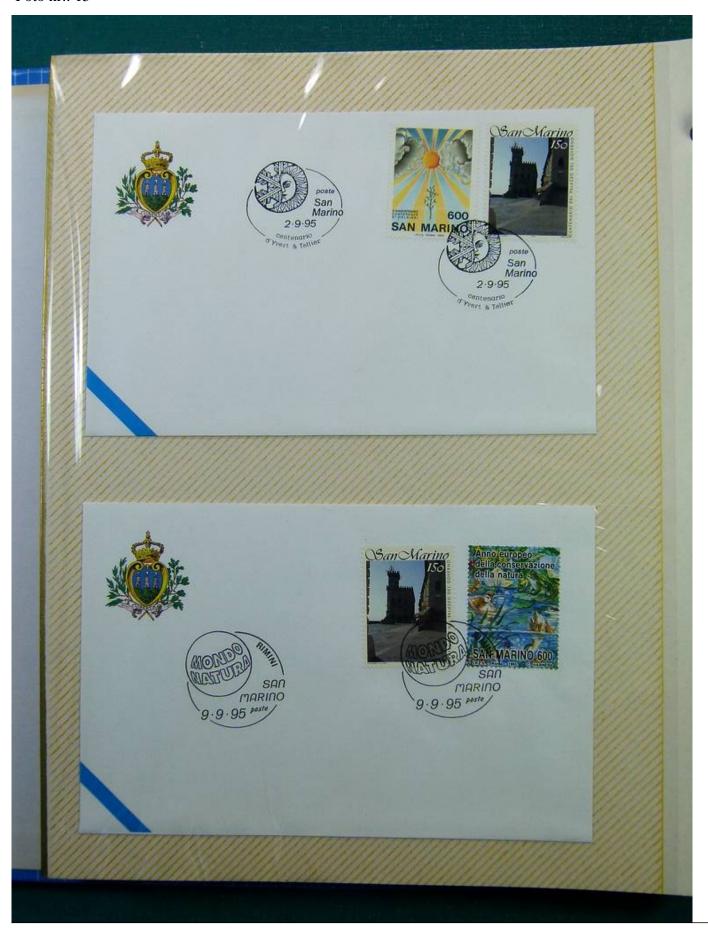

Lot nr.: L243287

Country/Type: Europe

Collection of envelopes with special cancellations of San Marino, from 1995 to 1996, on a large binder.

Price: 25 eur

[Go to the lot on www.sevenstamps.com ]