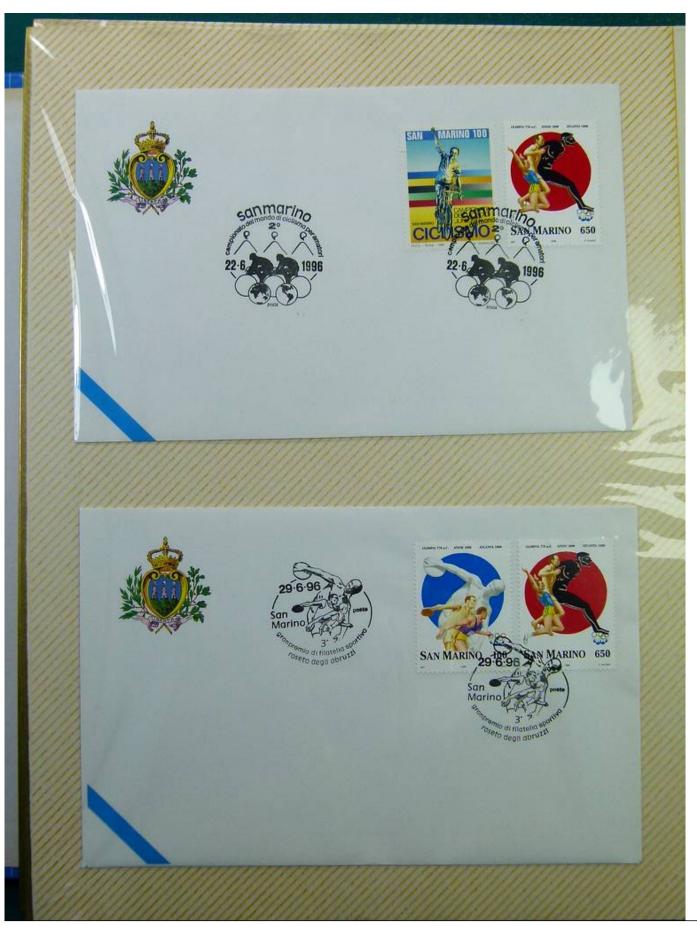

Lot nr.: L243287

Country/Type: Europe

Collection of envelopes with special cancellations of San Marino, from 1995 to 1996, on a large binder.

Price: 25 eur

[Go to the lot on www.sevenstamps.com ]