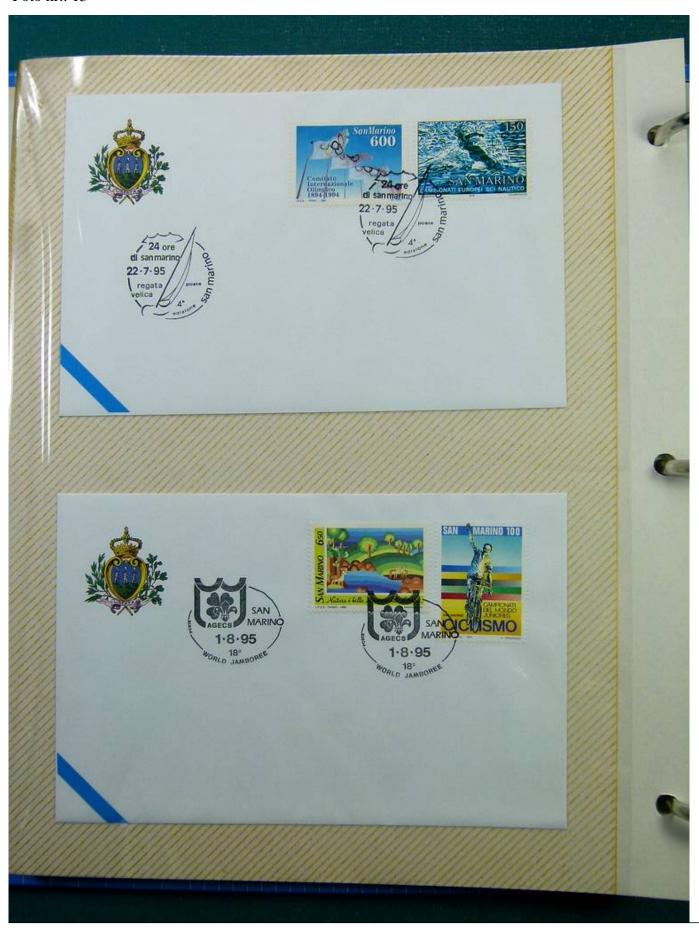

Lot nr.: L243287

Country/Type: Europe

Collection of envelopes with special cancellations of San Marino, from 1995 to 1996, on a large binder.

Price: 25 eur

[Go to the lot on www.sevenstamps.com ]