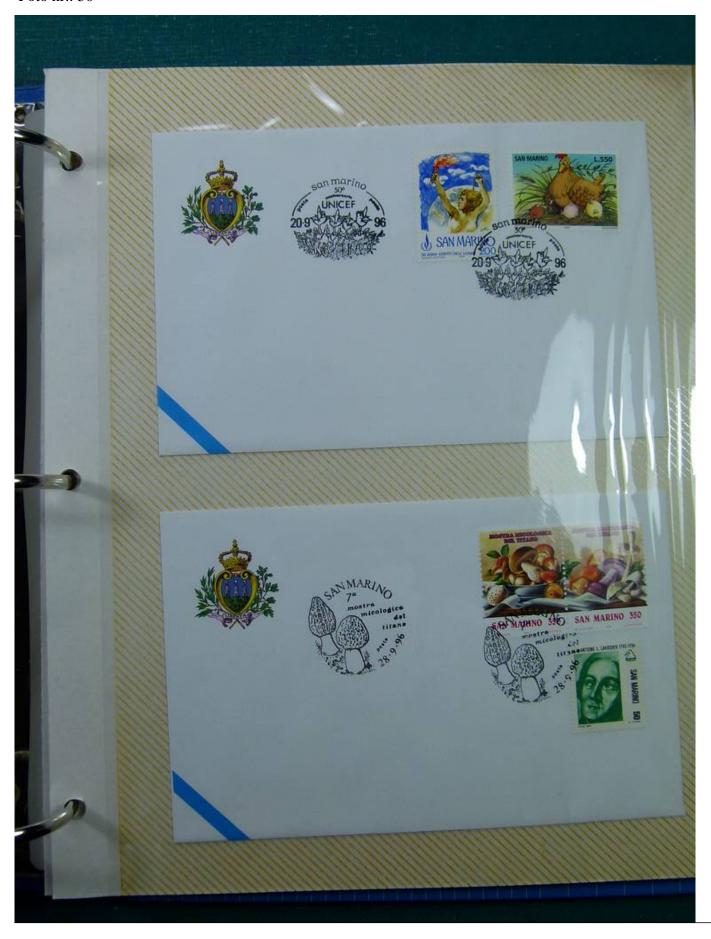

Lot nr.: L243287

Country/Type: Europe

Collection of envelopes with special cancellations of San Marino, from 1995 to 1996, on a large binder.

Price: 25 eur

[Go to the lot on www.sevenstamps.com ]