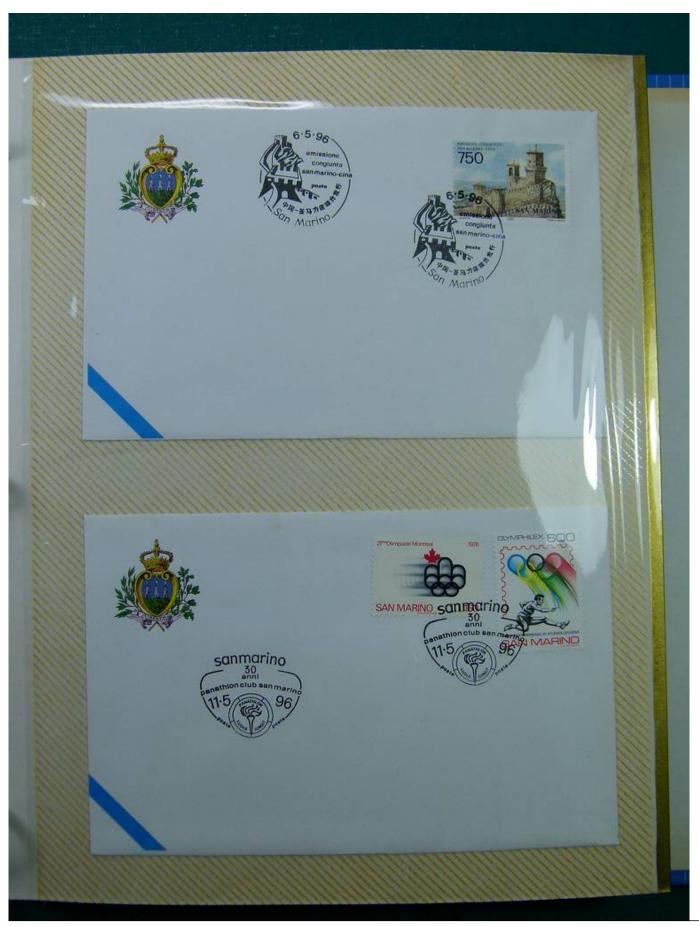

Lot nr.: L243287

Country/Type: Europe

Collection of envelopes with special cancellations of San Marino, from 1995 to 1996, on a large binder.

Price: 25 eur

[Go to the lot on www.sevenstamps.com ]