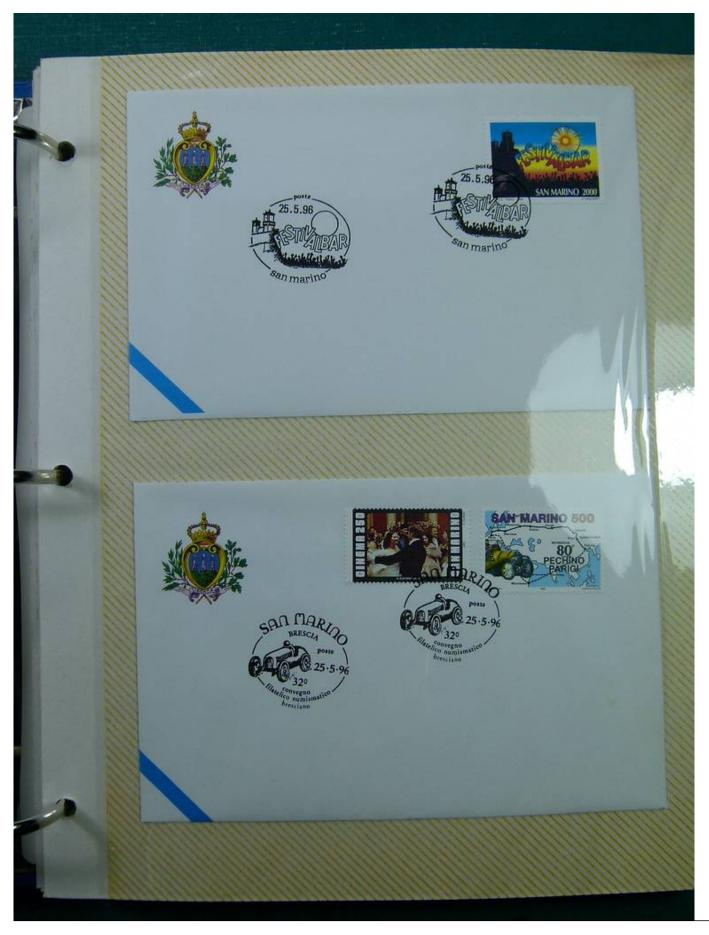

Lot nr.: L243287

Country/Type: Europe

Collection of envelopes with special cancellations of San Marino, from 1995 to 1996, on a large binder.

Price: 25 eur

[Go to the lot on www.sevenstamps.com ]