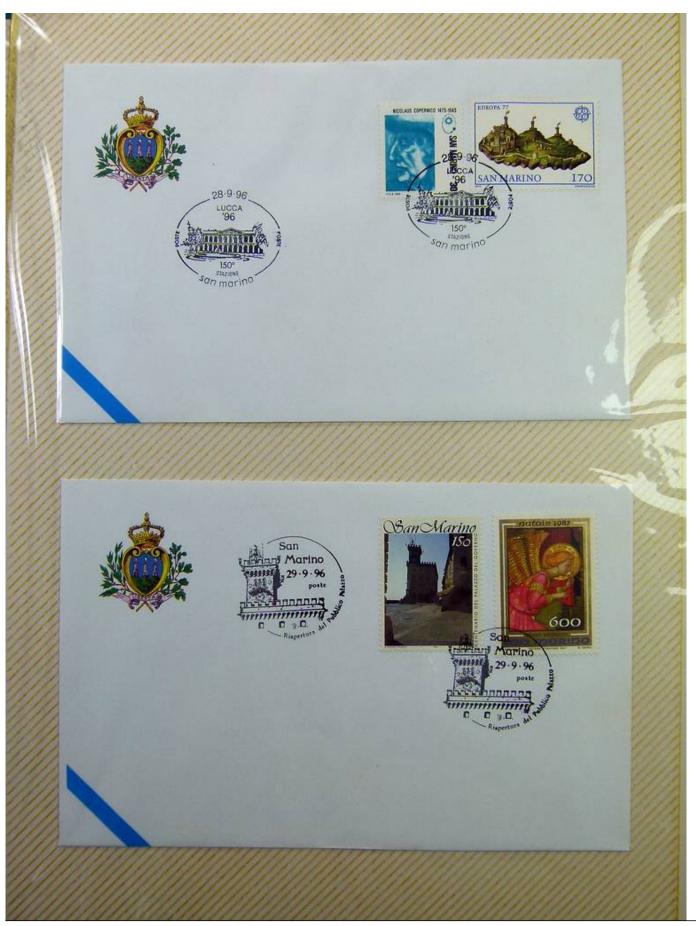

Lot nr.: L243287

Country/Type: Europe

Collection of envelopes with special cancellations of San Marino, from 1995 to 1996, on a large binder.

Price: 25 eur

[Go to the lot on www.sevenstamps.com ]