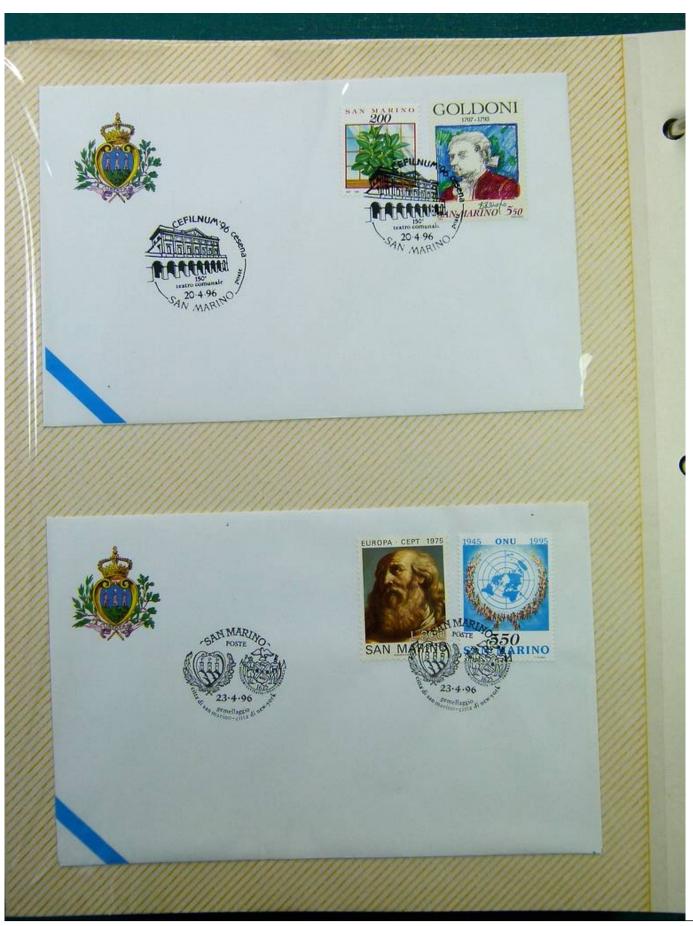

Lot nr.: L243287

Country/Type: Europe

Collection of envelopes with special cancellations of San Marino, from 1995 to 1996, on a large binder.

Price: 25 eur

[Go to the lot on www.sevenstamps.com ]