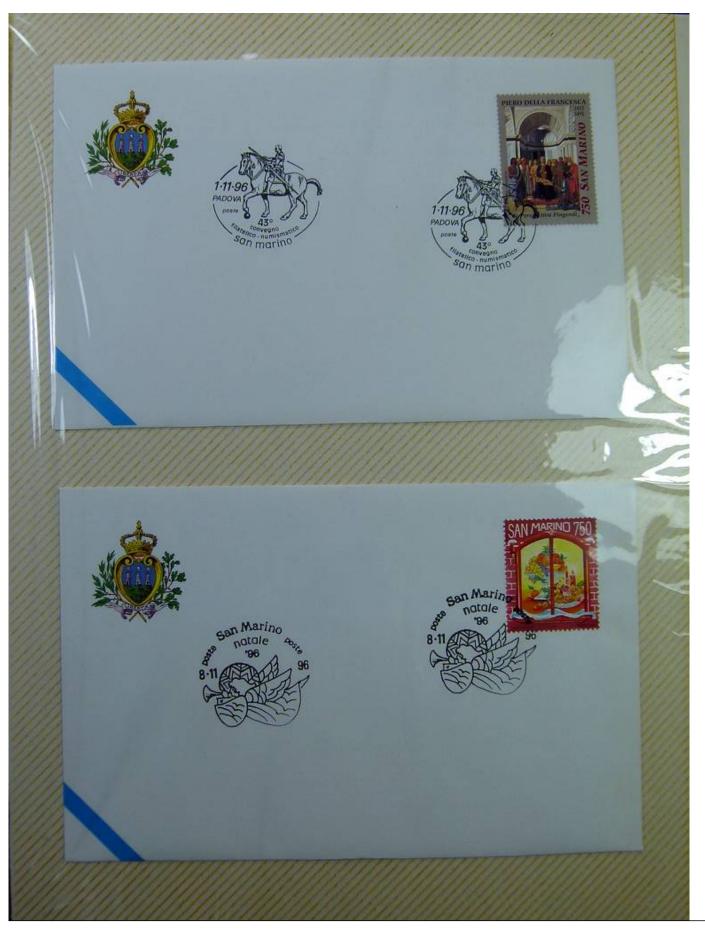

Lot nr.: L243287

Country/Type: Europe

Collection of envelopes with special cancellations of San Marino, from 1995 to 1996, on a large binder.

Price: 25 eur

[Go to the lot on www.sevenstamps.com ]