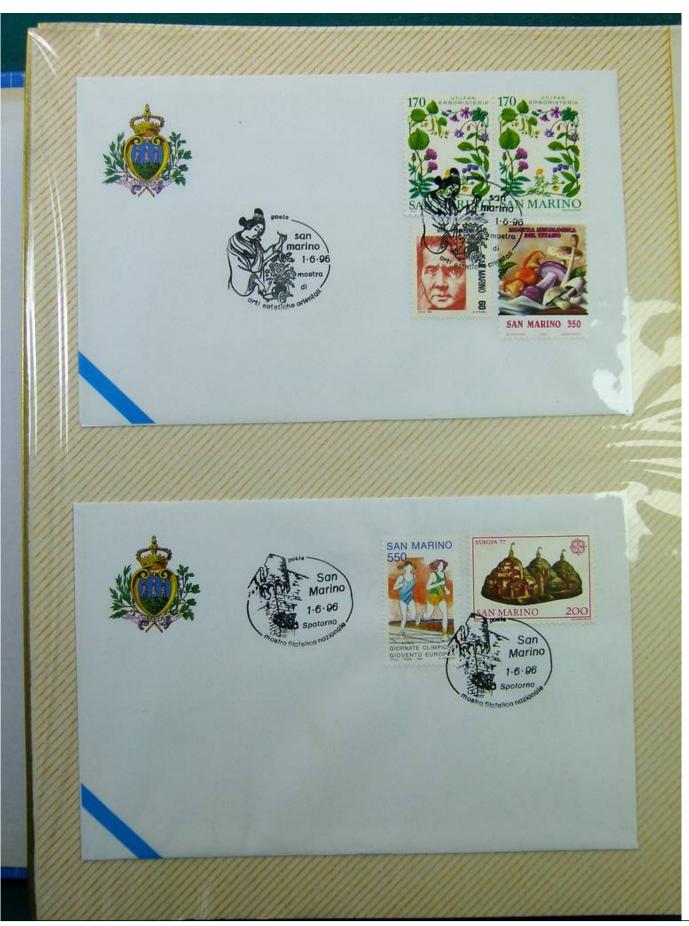

Lot nr.: L243287

Country/Type: Europe

Collection of envelopes with special cancellations of San Marino, from 1995 to 1996, on a large binder.

Price: 25 eur

[Go to the lot on www.sevenstamps.com ]