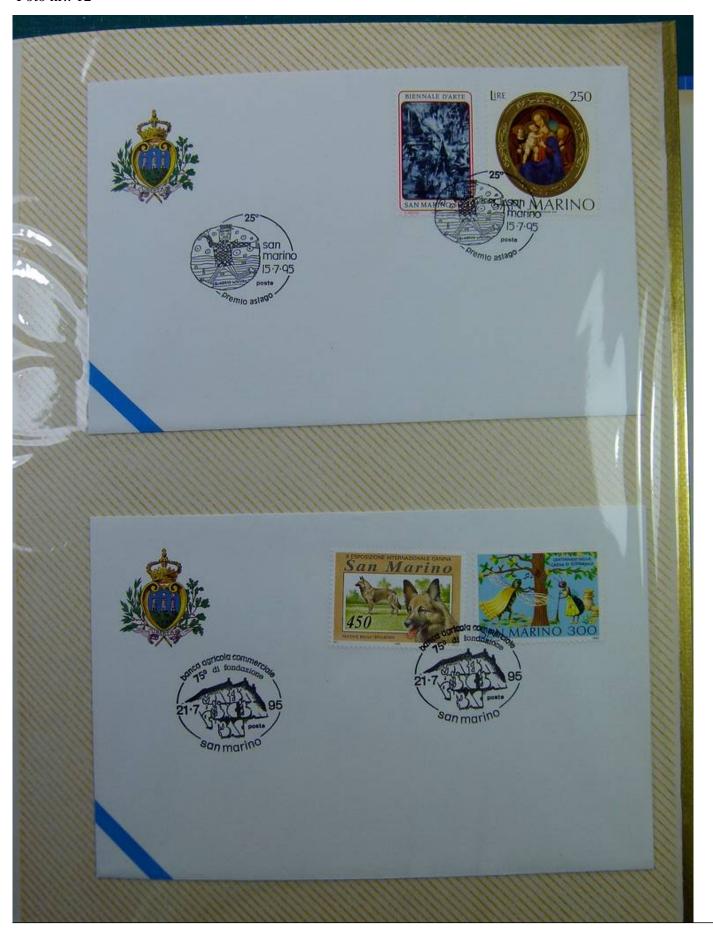

Lot nr.: L243287

Country/Type: Europe

Collection of envelopes with special cancellations of San Marino, from 1995 to 1996, on a large binder.

Price: 25 eur

[Go to the lot on www.sevenstamps.com ]