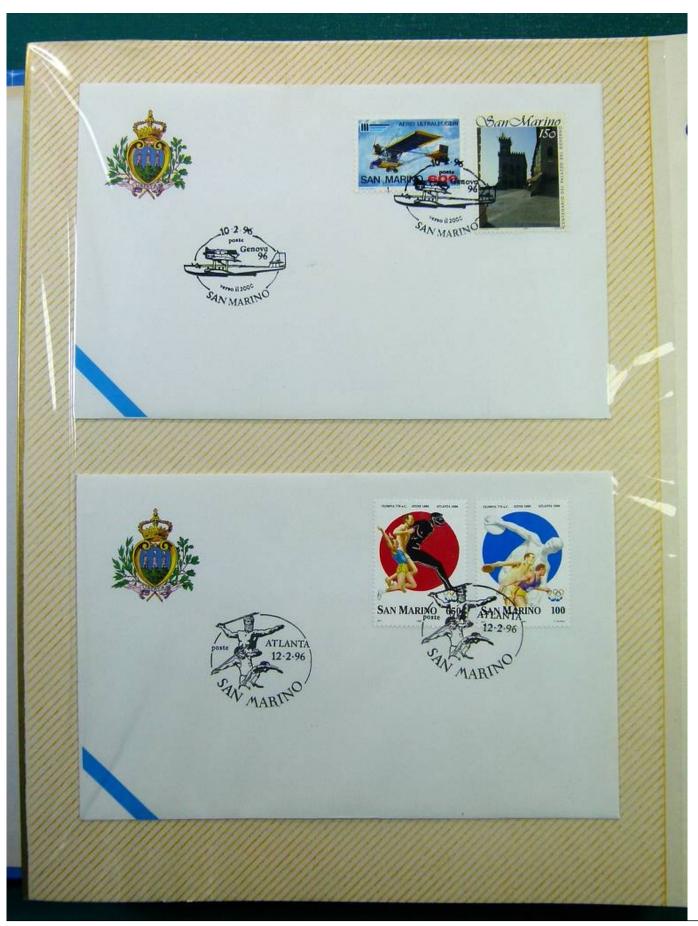

Lot nr.: L243287

Country/Type: Europe

Collection of envelopes with special cancellations of San Marino, from 1995 to 1996, on a large binder.

Price: 25 eur

[Go to the lot on www.sevenstamps.com ]