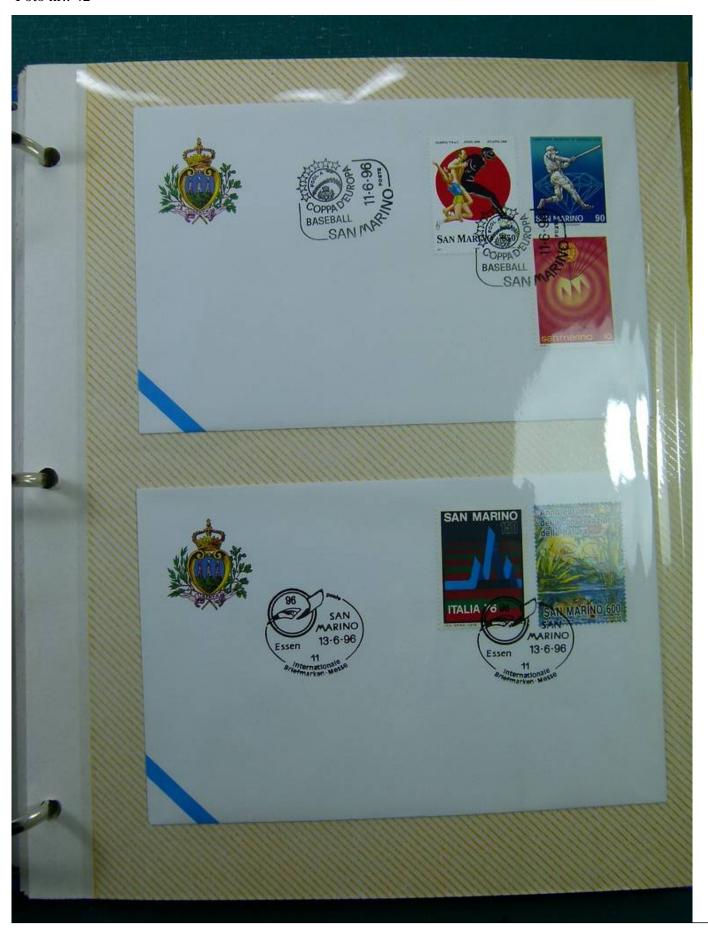

Lot nr.: L243287

Country/Type: Europe

Collection of envelopes with special cancellations of San Marino, from 1995 to 1996, on a large binder.

Price: 25 eur

[Go to the lot on www.sevenstamps.com ]