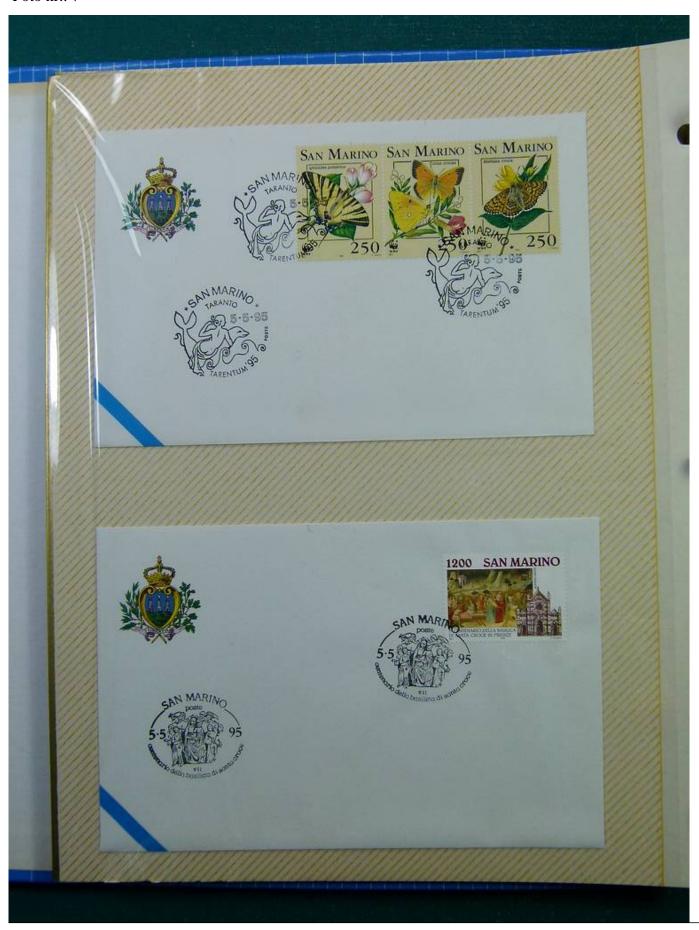

Lot nr.: L243287

Country/Type: Europe

Collection of envelopes with special cancellations of San Marino, from 1995 to 1996, on a large binder.

Price: 25 eur

[Go to the lot on www.sevenstamps.com ]