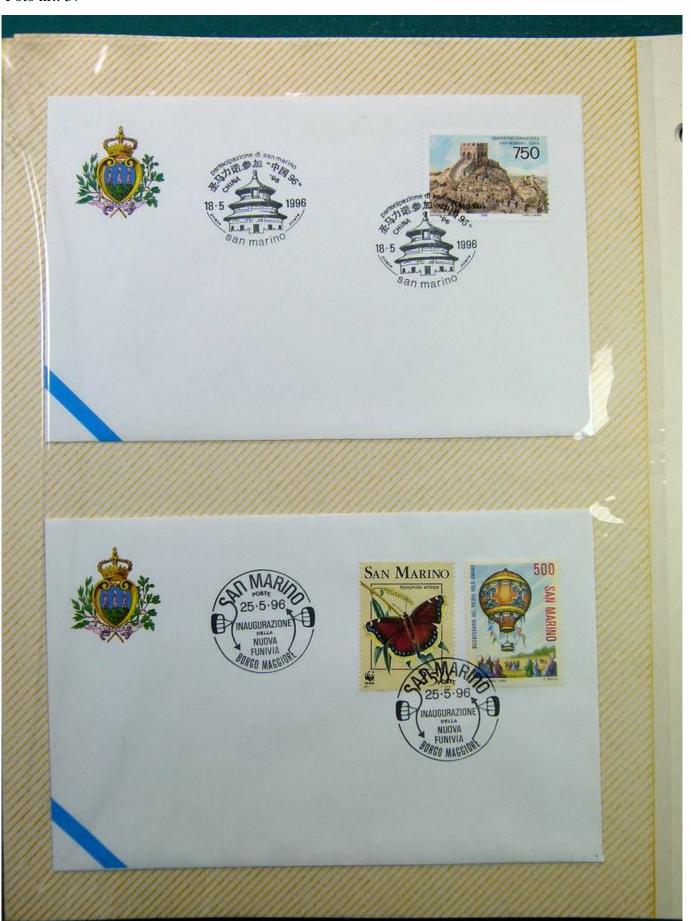

Lot nr.: L243287

Country/Type: Europe

Collection of envelopes with special cancellations of San Marino, from 1995 to 1996, on a large binder.

Price: 25 eur

[Go to the lot on www.sevenstamps.com ]