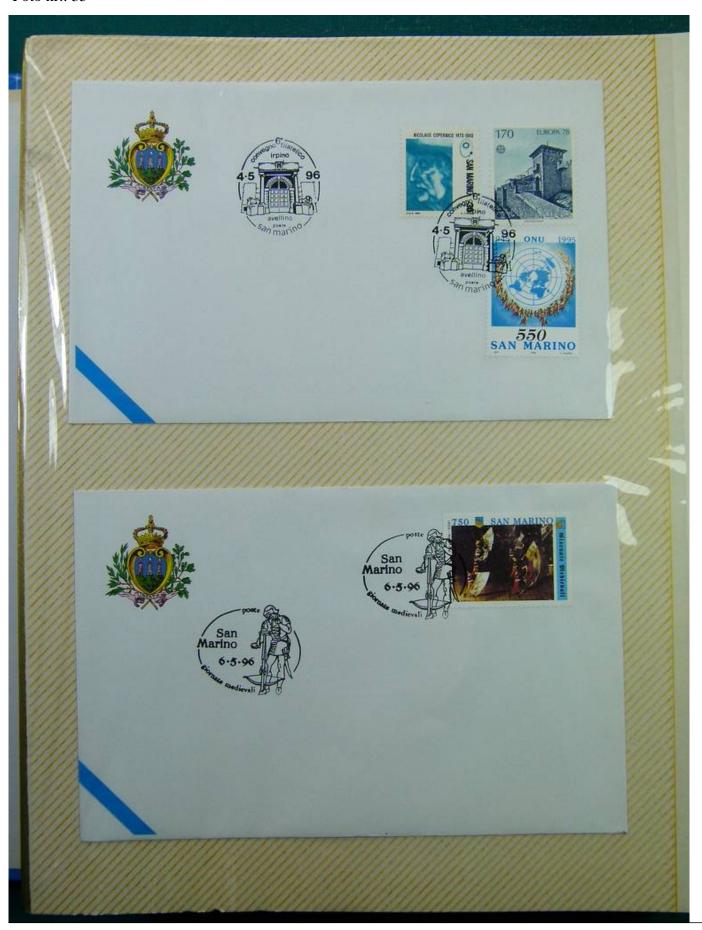

Lot nr.: L243287

Country/Type: Europe

Collection of envelopes with special cancellations of San Marino, from 1995 to 1996, on a large binder.

Price: 25 eur

[Go to the lot on www.sevenstamps.com ]