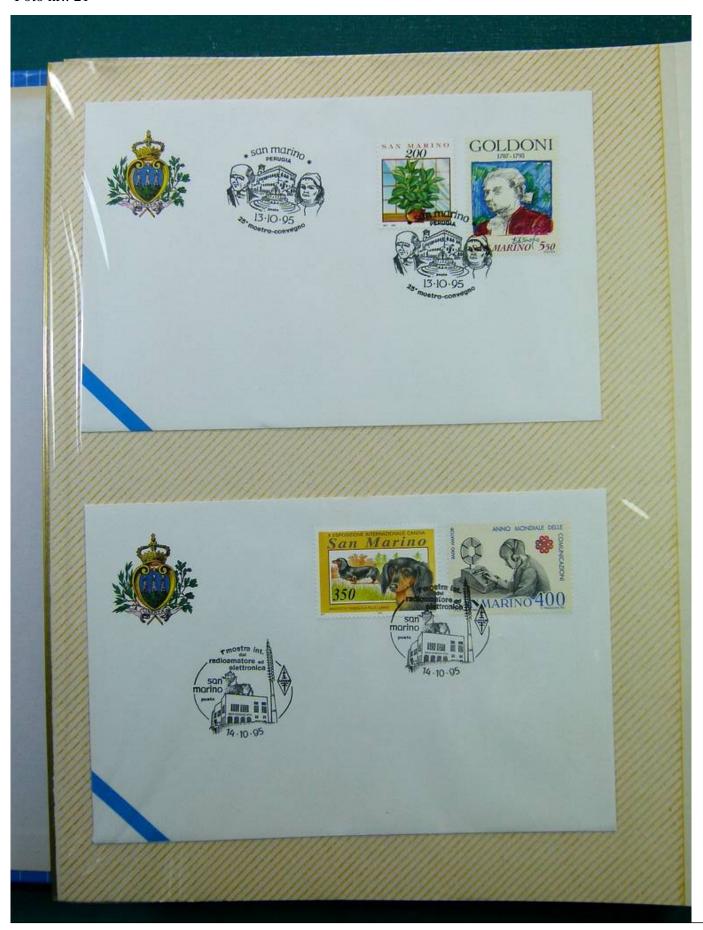

Lot nr.: L243287

Country/Type: Europe

Collection of envelopes with special cancellations of San Marino, from 1995 to 1996, on a large binder.

Price: 25 eur

[Go to the lot on www.sevenstamps.com ]