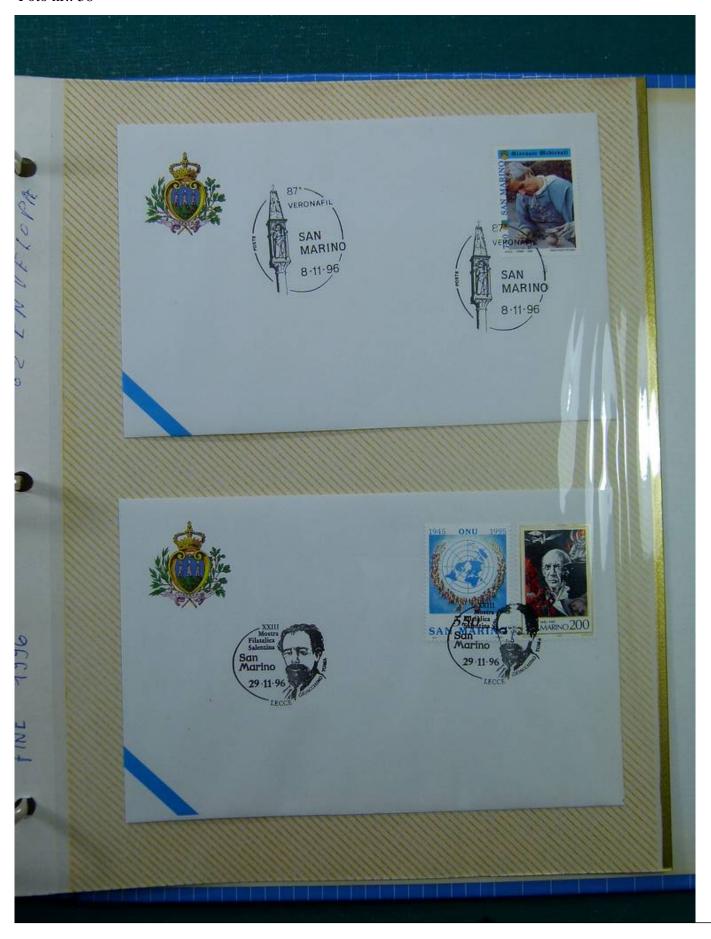

Lot nr.: L243287

Country/Type: Europe

Collection of envelopes with special cancellations of San Marino, from 1995 to 1996, on a large binder.

Price: 25 eur

[Go to the lot on www.sevenstamps.com ]