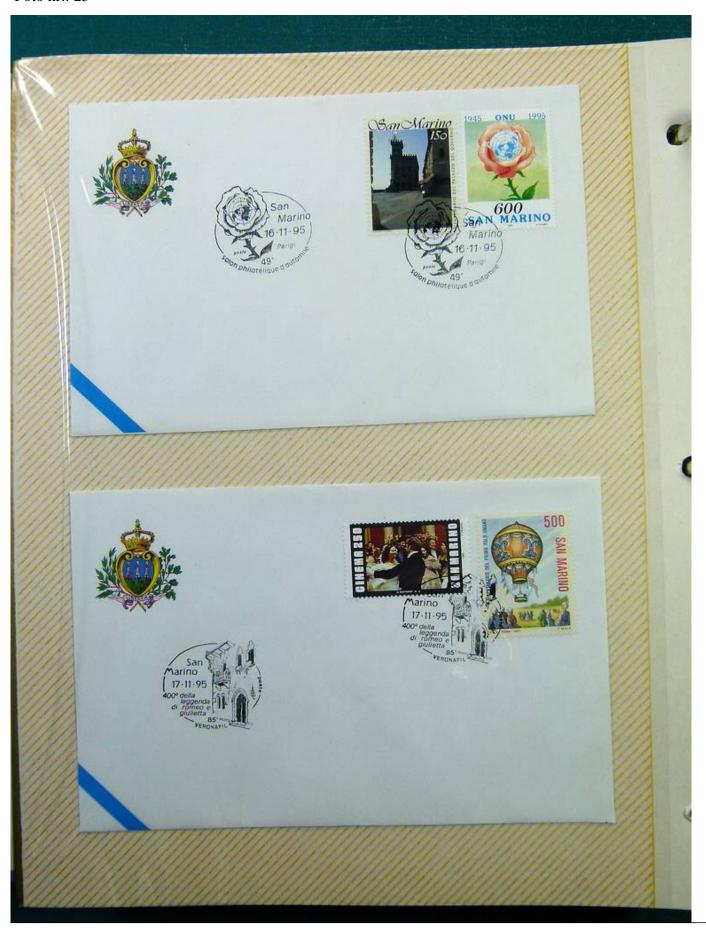

Lot nr.: L243287

Country/Type: Europe

Collection of envelopes with special cancellations of San Marino, from 1995 to 1996, on a large binder.

Price: 25 eur

[Go to the lot on www.sevenstamps.com ]