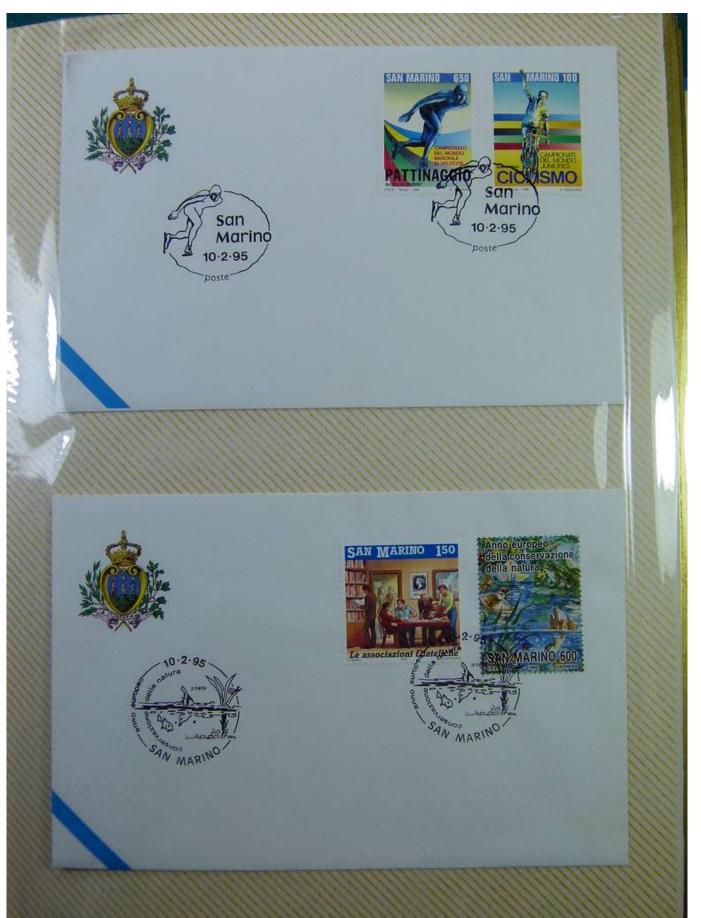

Lot nr.: L243287

Country/Type: Europe

Collection of envelopes with special cancellations of San Marino, from 1995 to 1996, on a large binder.

Price: 25 eur

[Go to the lot on www.sevenstamps.com ]