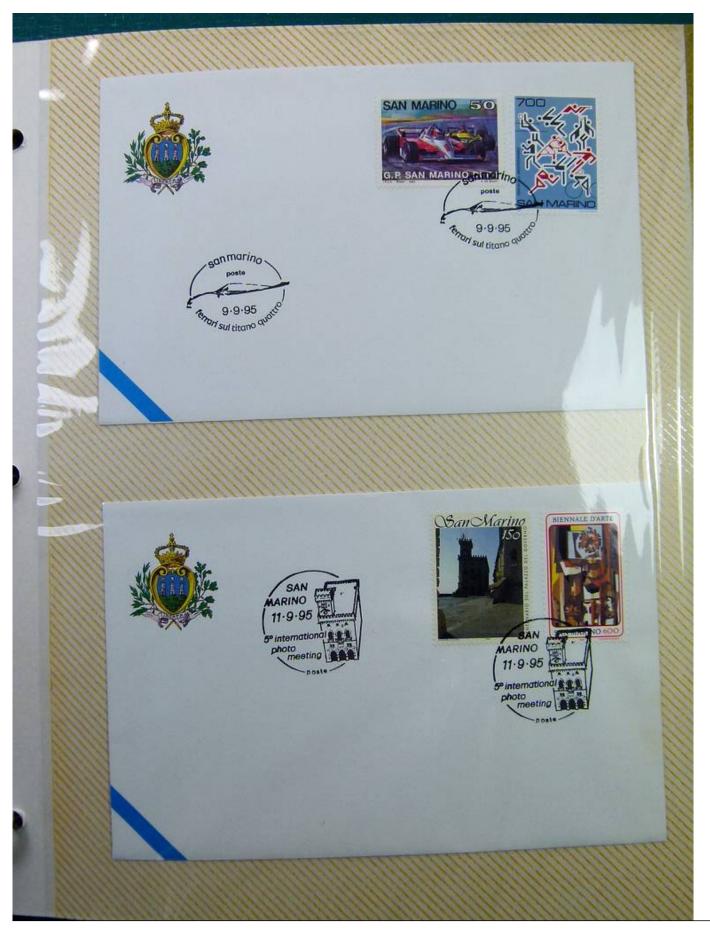

Lot nr.: L243287

Country/Type: Europe

Collection of envelopes with special cancellations of San Marino, from 1995 to 1996, on a large binder.

Price: 25 eur

[Go to the lot on www.sevenstamps.com ]