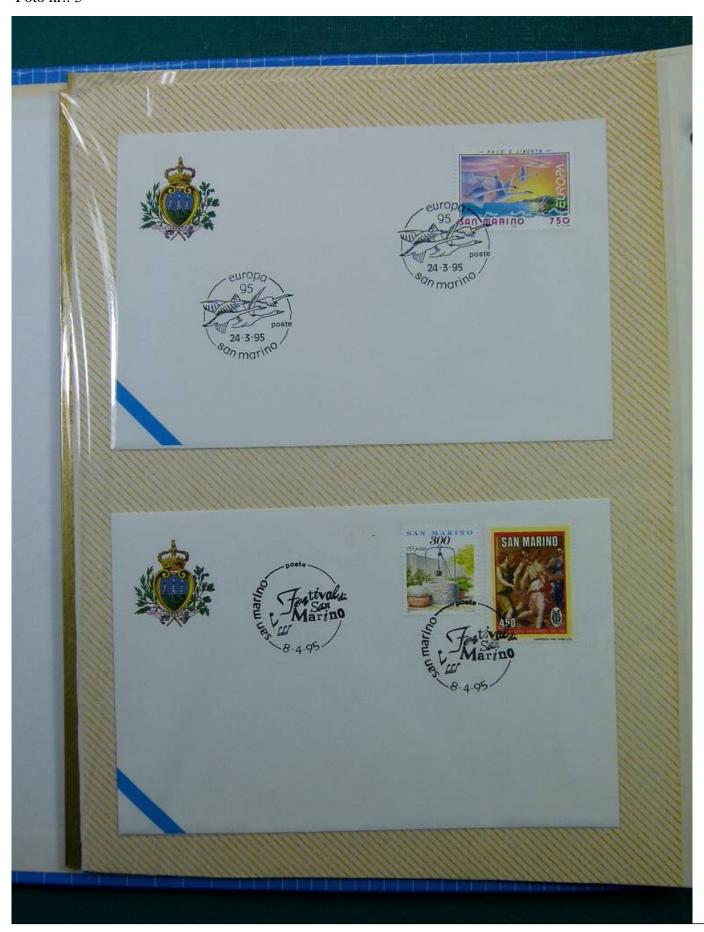

Lot nr.: L243287

Country/Type: Europe

Collection of envelopes with special cancellations of San Marino, from 1995 to 1996, on a large binder.

Price: 25 eur

[Go to the lot on www.sevenstamps.com ]