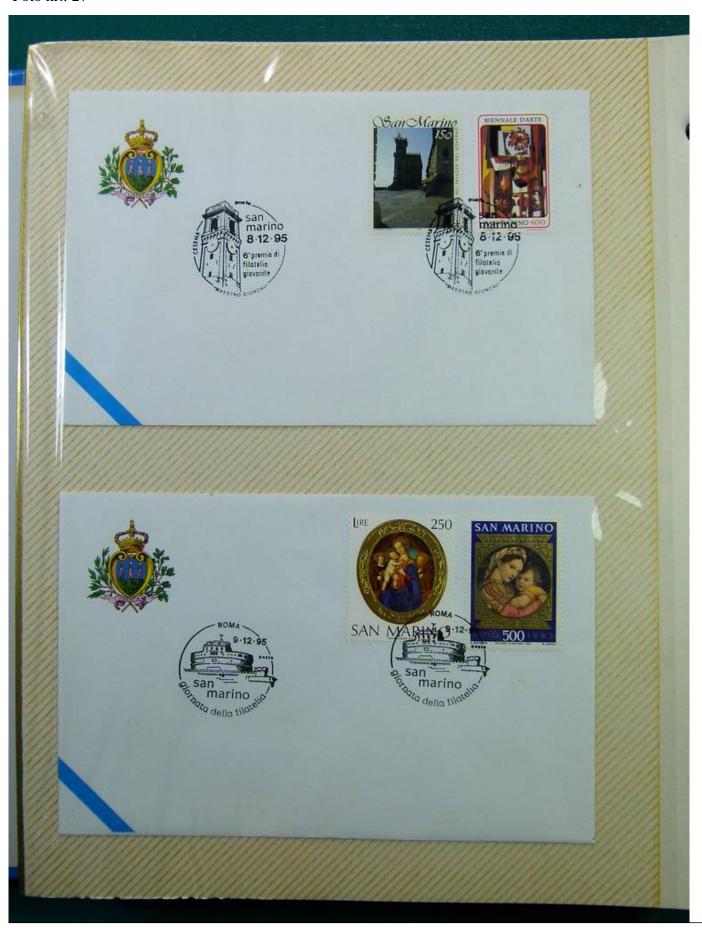

Lot nr.: L243287

Country/Type: Europe

Collection of envelopes with special cancellations of San Marino, from 1995 to 1996, on a large binder.

Price: 25 eur

[Go to the lot on www.sevenstamps.com ]