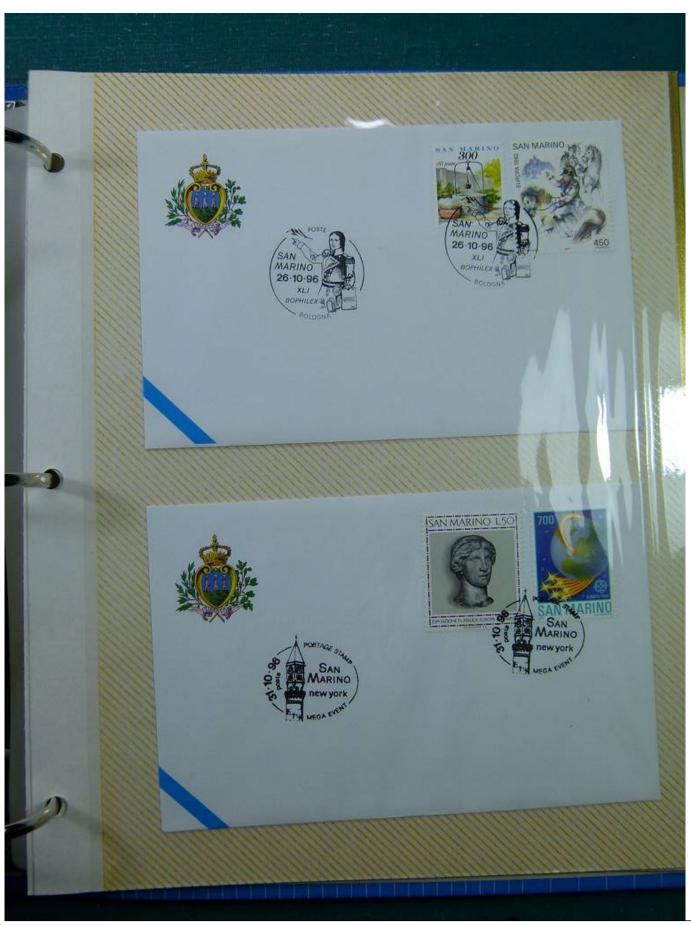

Lot nr.: L243287

Country/Type: Europe

Collection of envelopes with special cancellations of San Marino, from 1995 to 1996, on a large binder.

Price: 25 eur

[Go to the lot on www.sevenstamps.com ]