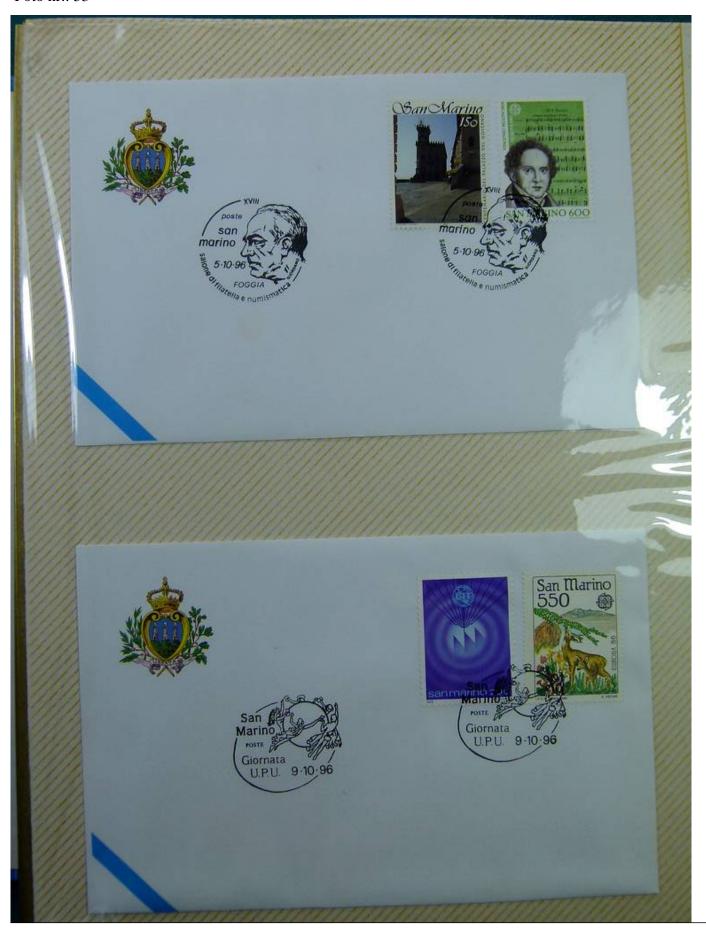

Lot nr.: L243287

Country/Type: Europe

Collection of envelopes with special cancellations of San Marino, from 1995 to 1996, on a large binder.

Price: 25 eur

[Go to the lot on www.sevenstamps.com ]