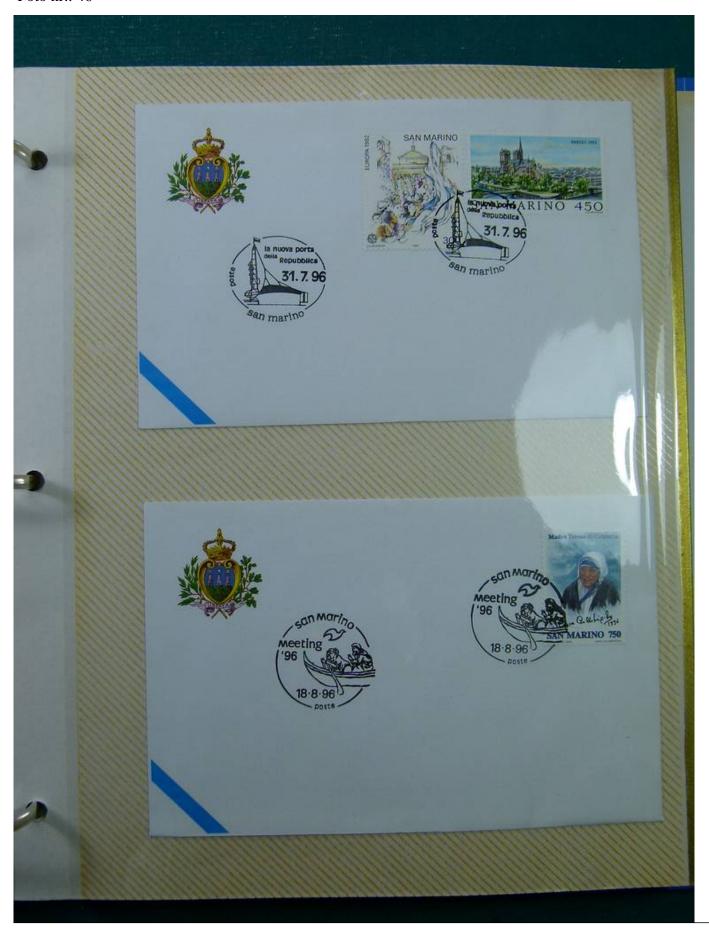

Lot nr.: L243287

Country/Type: Europe

Collection of envelopes with special cancellations of San Marino, from 1995 to 1996, on a large binder.

Price: 25 eur

[Go to the lot on www.sevenstamps.com ]