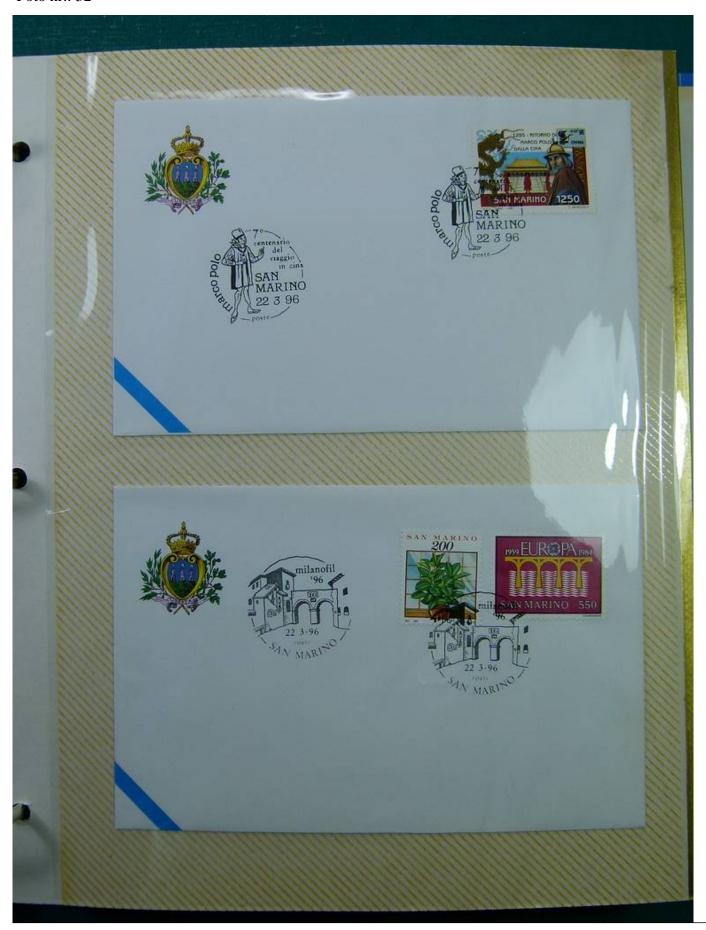

Lot nr.: L243287

Country/Type: Europe

Collection of envelopes with special cancellations of San Marino, from 1995 to 1996, on a large binder.

Price: 25 eur

[Go to the lot on www.sevenstamps.com ]