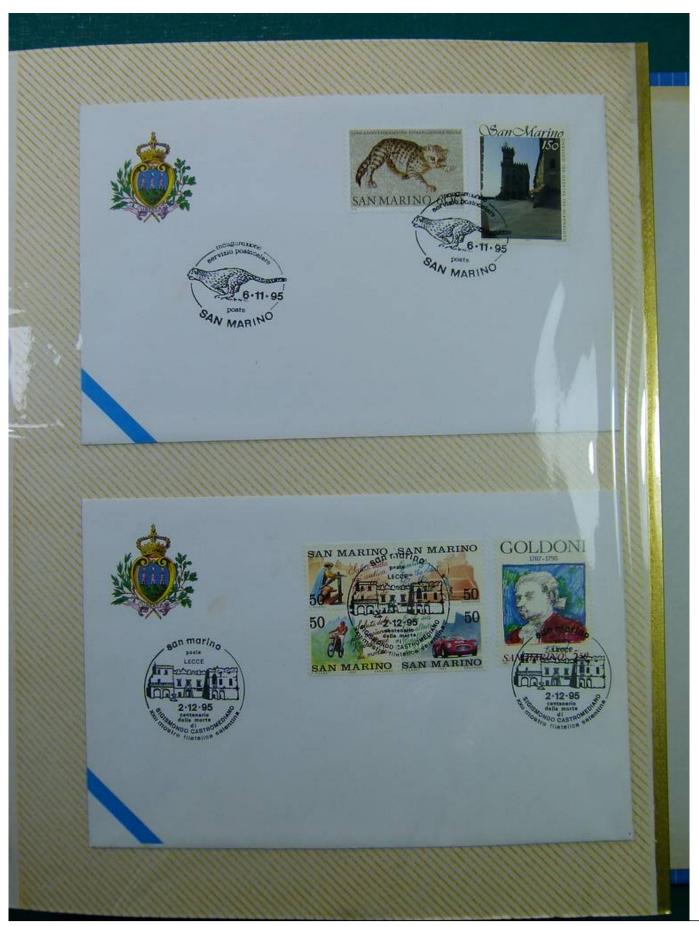

Lot nr.: L243287

Country/Type: Europe

Collection of envelopes with special cancellations of San Marino, from 1995 to 1996, on a large binder.

Price: 25 eur

[Go to the lot on www.sevenstamps.com ]