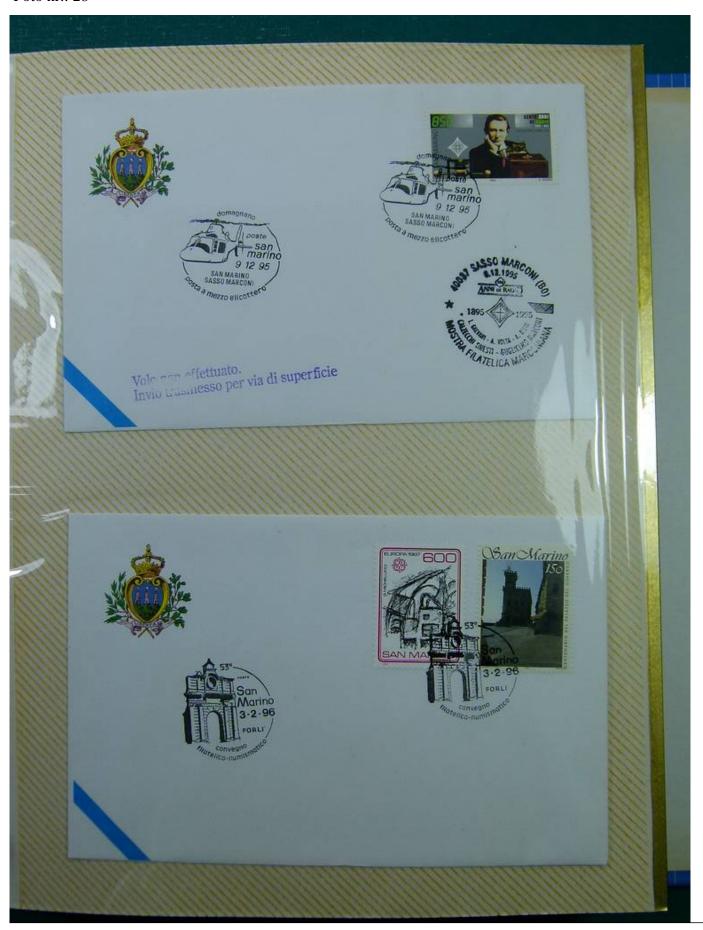

Lot nr.: L243287

Country/Type: Europe

Collection of envelopes with special cancellations of San Marino, from 1995 to 1996, on a large binder.

Price: 25 eur

[Go to the lot on www.sevenstamps.com ]