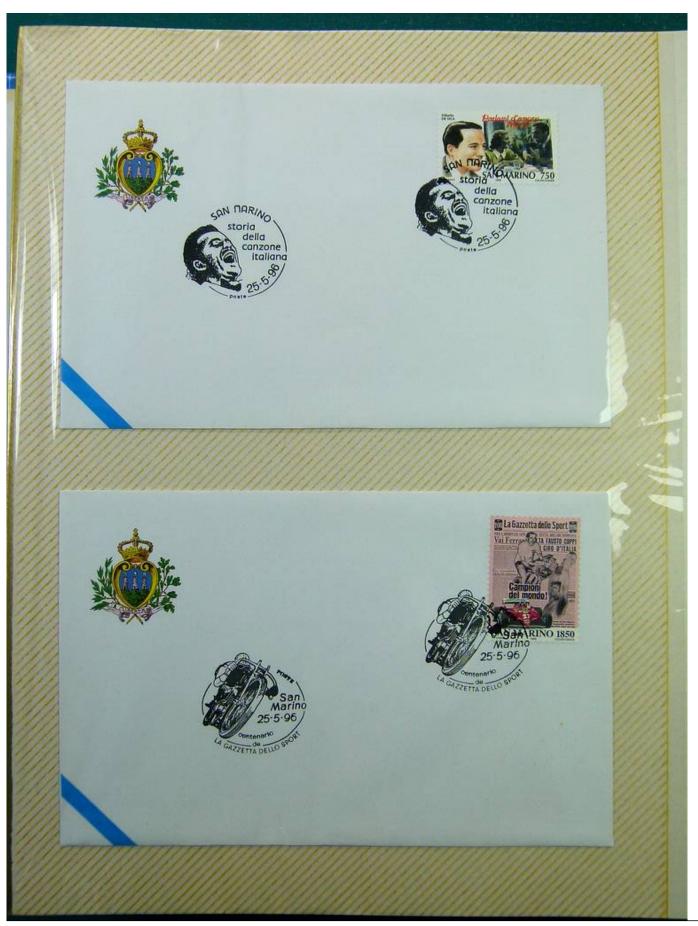

Lot nr.: L243287

Country/Type: Europe

Collection of envelopes with special cancellations of San Marino, from 1995 to 1996, on a large binder.

Price: 25 eur

[Go to the lot on www.sevenstamps.com ]