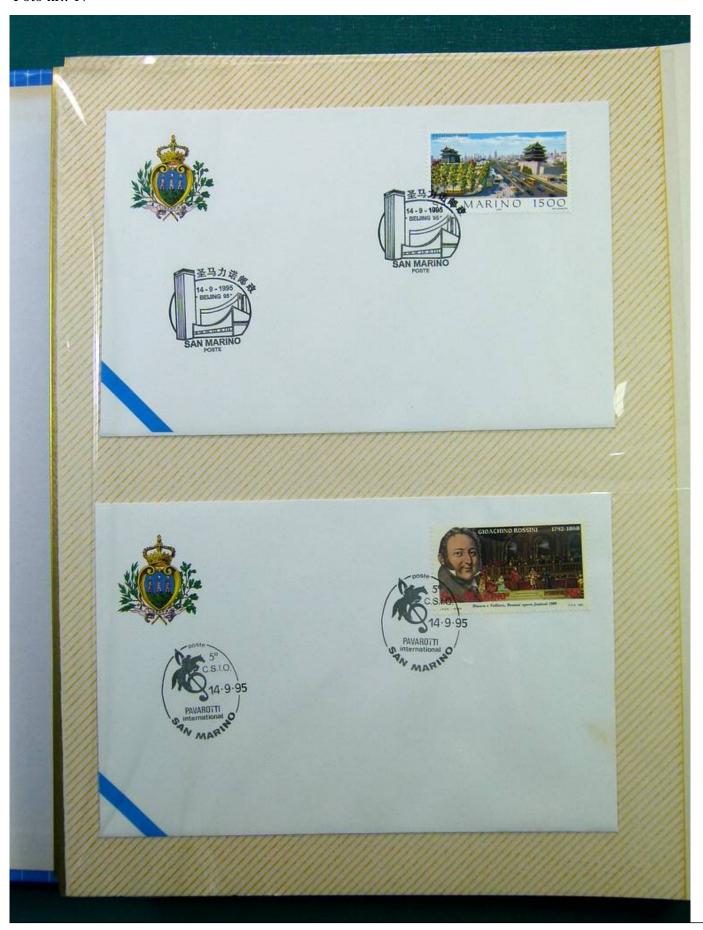

Lot nr.: L243287

Country/Type: Europe

Collection of envelopes with special cancellations of San Marino, from 1995 to 1996, on a large binder.

Price: 25 eur

[Go to the lot on www.sevenstamps.com ]