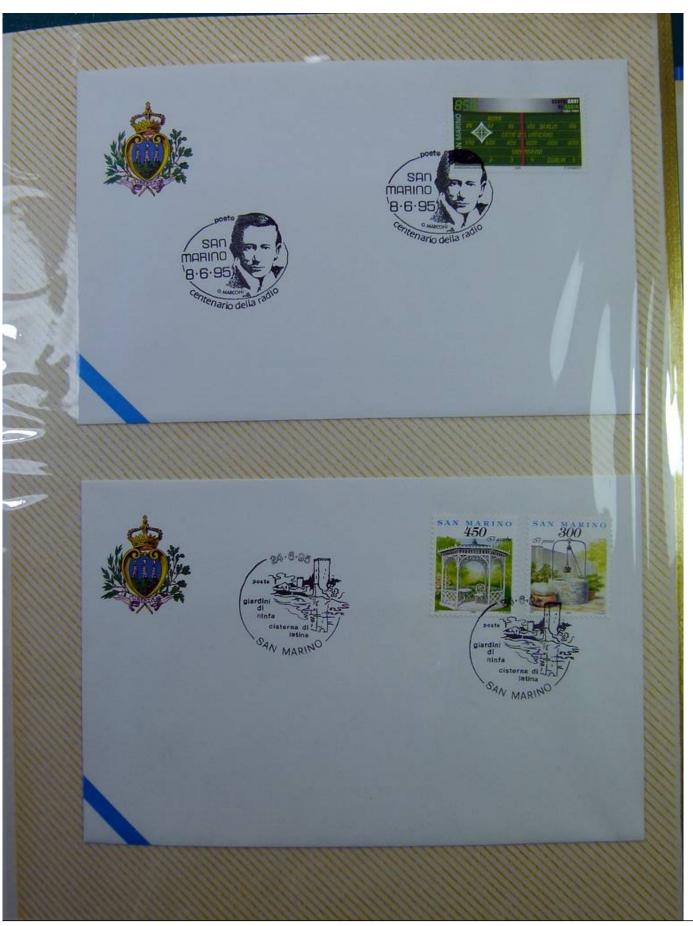

Lot nr.: L243287

Country/Type: Europe

Collection of envelopes with special cancellations of San Marino, from 1995 to 1996, on a large binder.

Price: 25 eur

[Go to the lot on www.sevenstamps.com ]