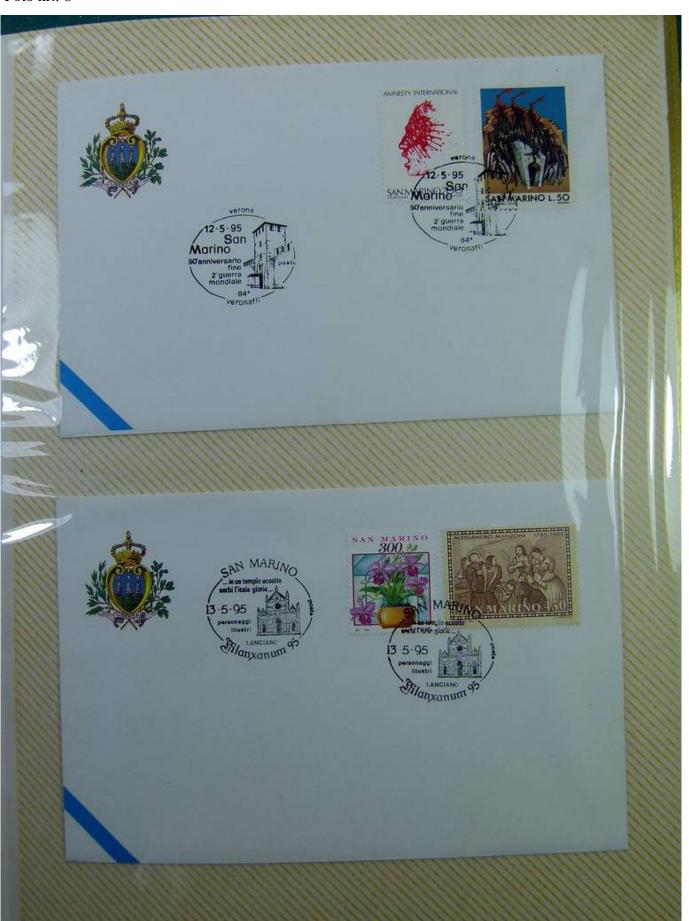

Lot nr.: L243287

Country/Type: Europe

Collection of envelopes with special cancellations of San Marino, from 1995 to 1996, on a large binder.

Price: 25 eur

[Go to the lot on www.sevenstamps.com ]