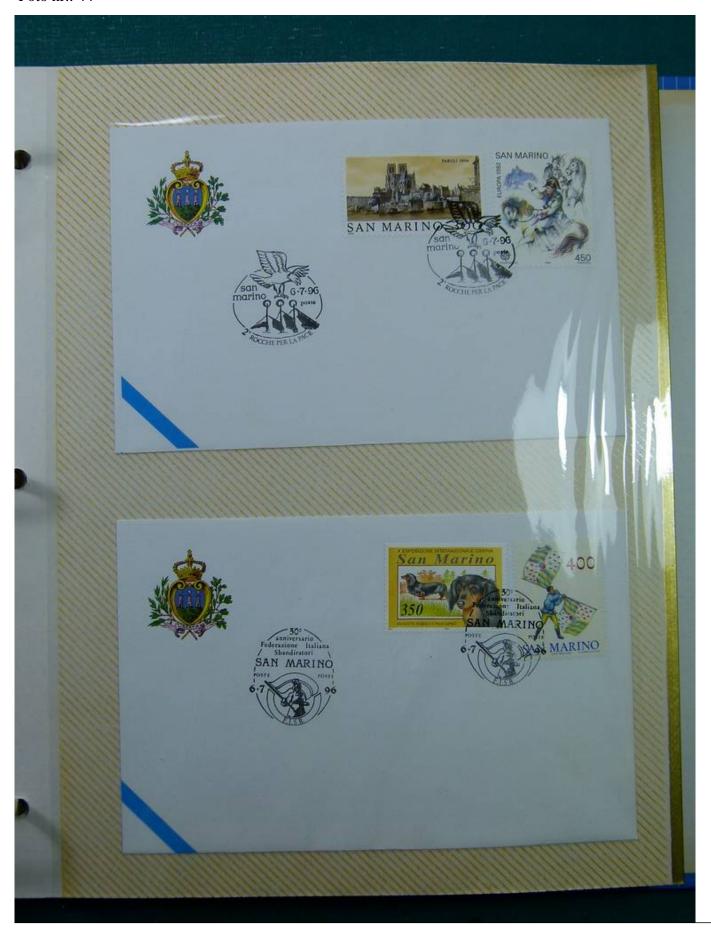

Lot nr.: L243287

Country/Type: Europe

Collection of envelopes with special cancellations of San Marino, from 1995 to 1996, on a large binder.

Price: 25 eur

[Go to the lot on www.sevenstamps.com ]