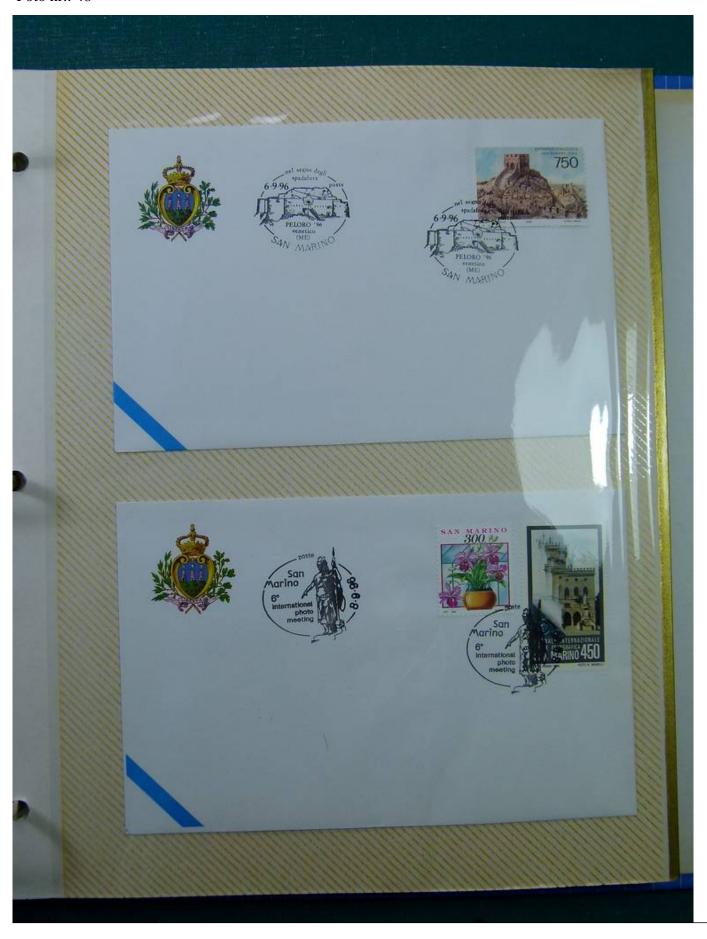

Lot nr.: L243287

Country/Type: Europe

Collection of envelopes with special cancellations of San Marino, from 1995 to 1996, on a large binder.

Price: 25 eur

[Go to the lot on www.sevenstamps.com ]