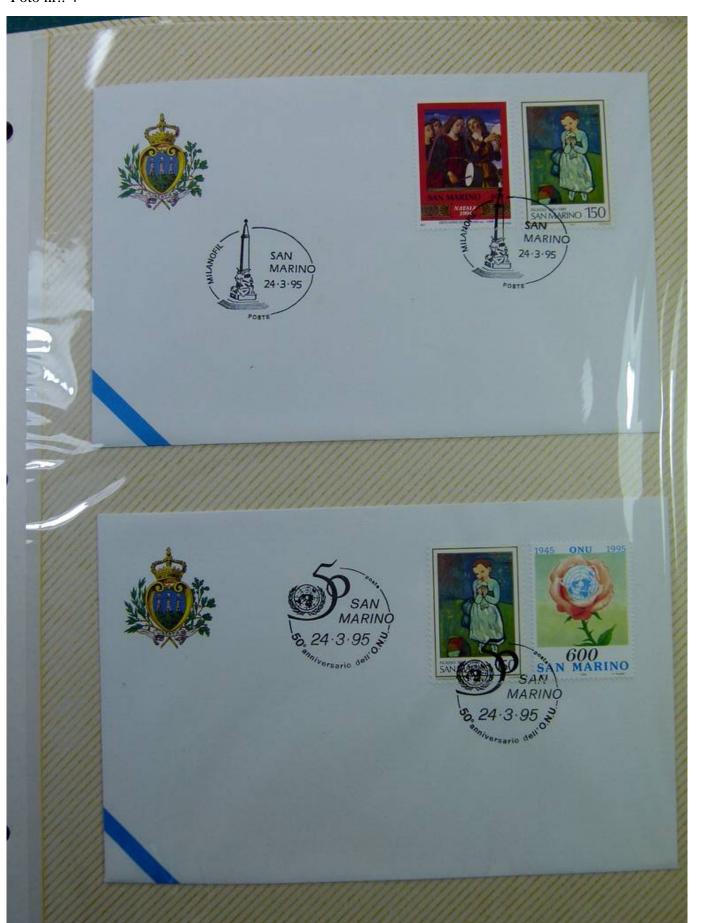

Lot nr.: L243287

Country/Type: Europe

Collection of envelopes with special cancellations of San Marino, from 1995 to 1996, on a large binder.

Price: 25 eur

[Go to the lot on www.sevenstamps.com ]