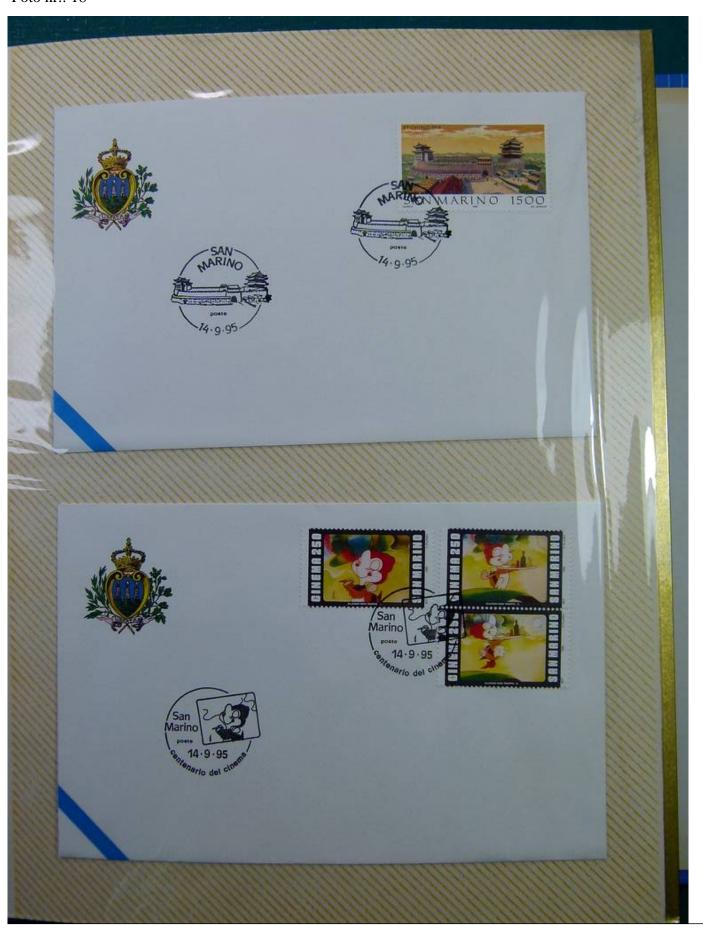

Lot nr.: L243287

Country/Type: Europe

Collection of envelopes with special cancellations of San Marino, from 1995 to 1996, on a large binder.

Price: 25 eur

[Go to the lot on www.sevenstamps.com ]