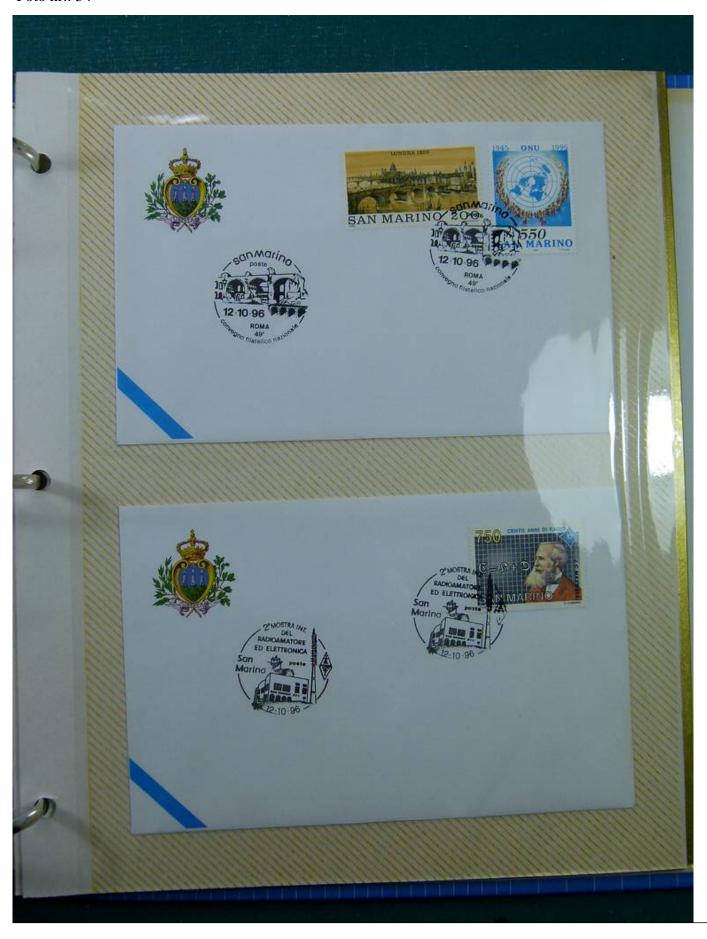

Lot nr.: L243287

Country/Type: Europe

Collection of envelopes with special cancellations of San Marino, from 1995 to 1996, on a large binder.

Price: 25 eur

[Go to the lot on www.sevenstamps.com ]