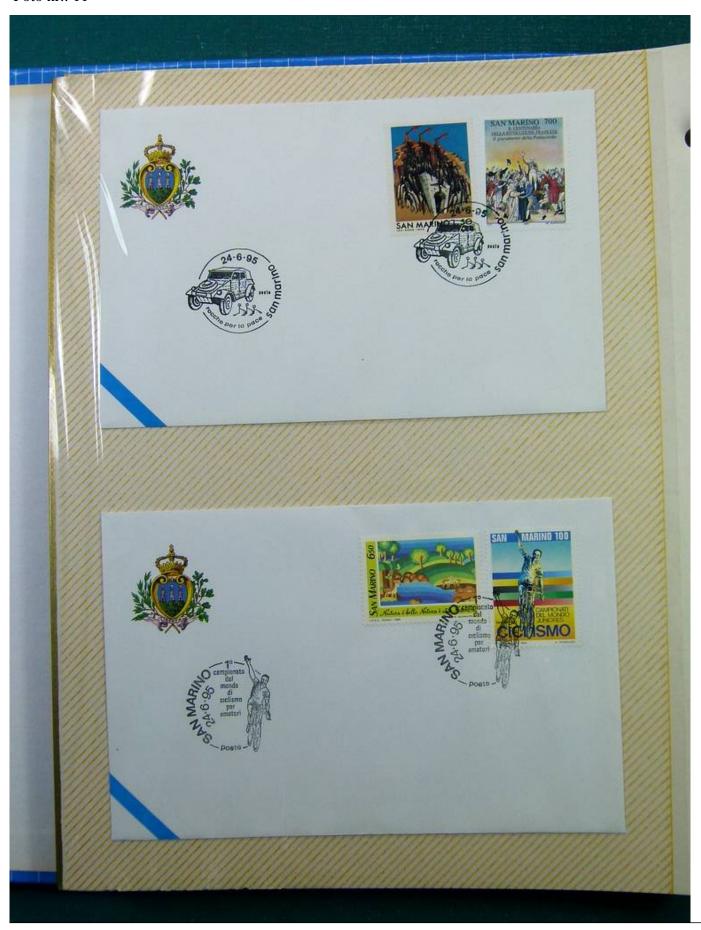

Lot nr.: L243287

Country/Type: Europe

Collection of envelopes with special cancellations of San Marino, from 1995 to 1996, on a large binder.

Price: 25 eur

[Go to the lot on www.sevenstamps.com ]