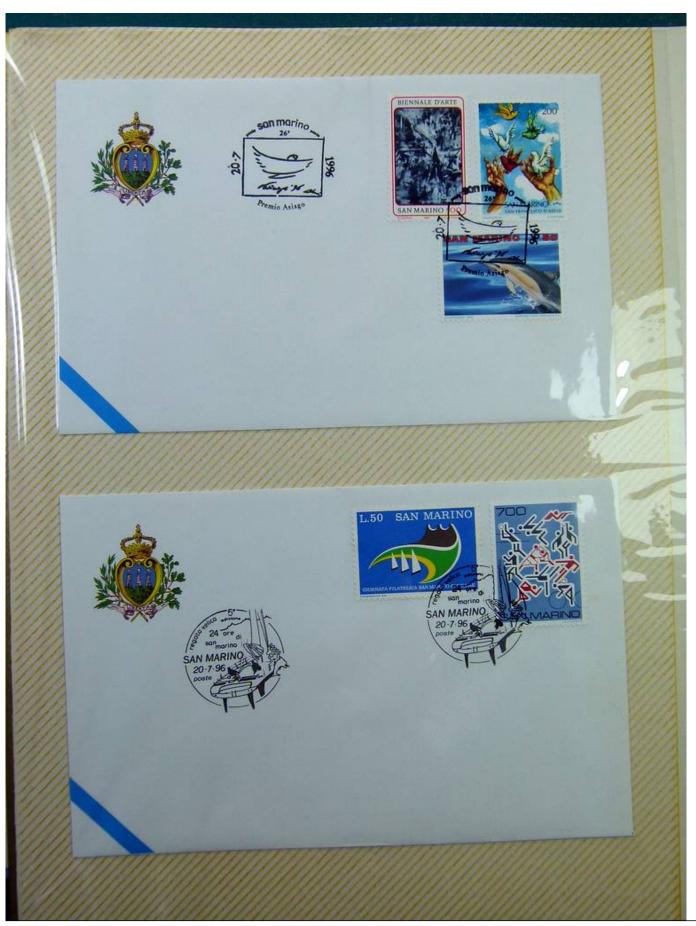

Lot nr.: L243287

Country/Type: Europe

Collection of envelopes with special cancellations of San Marino, from 1995 to 1996, on a large binder.

Price: 25 eur

[Go to the lot on www.sevenstamps.com ]