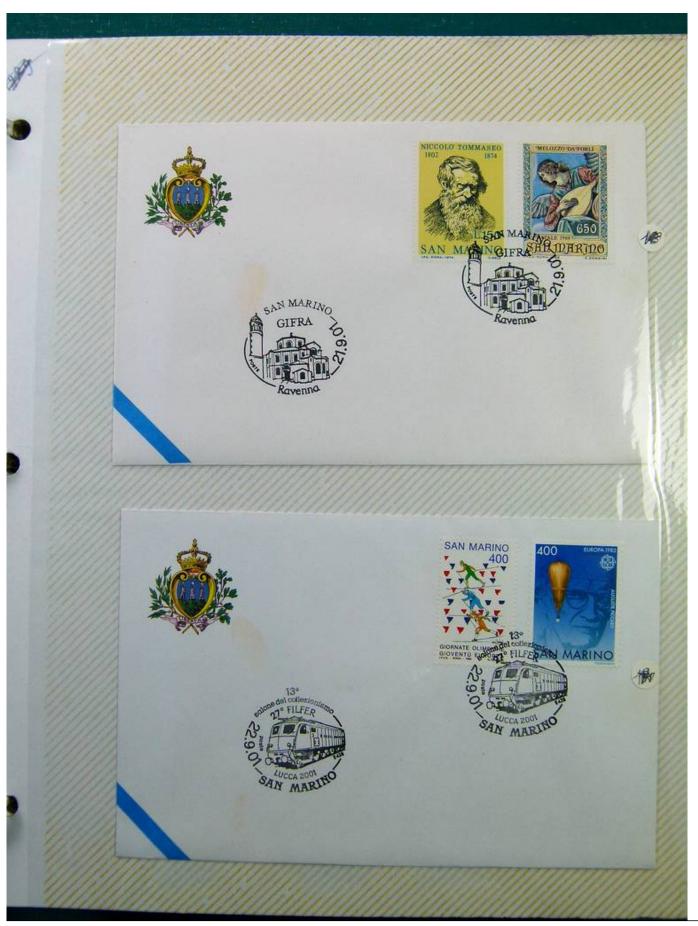

Lot nr.: L243289

Country/Type: Europe

Collection of envelopes with special cancellations of San Marino, from 2001 to 2002, on a large binder.

Price: 25 eur

[Go to the lot on www.sevenstamps.com ]