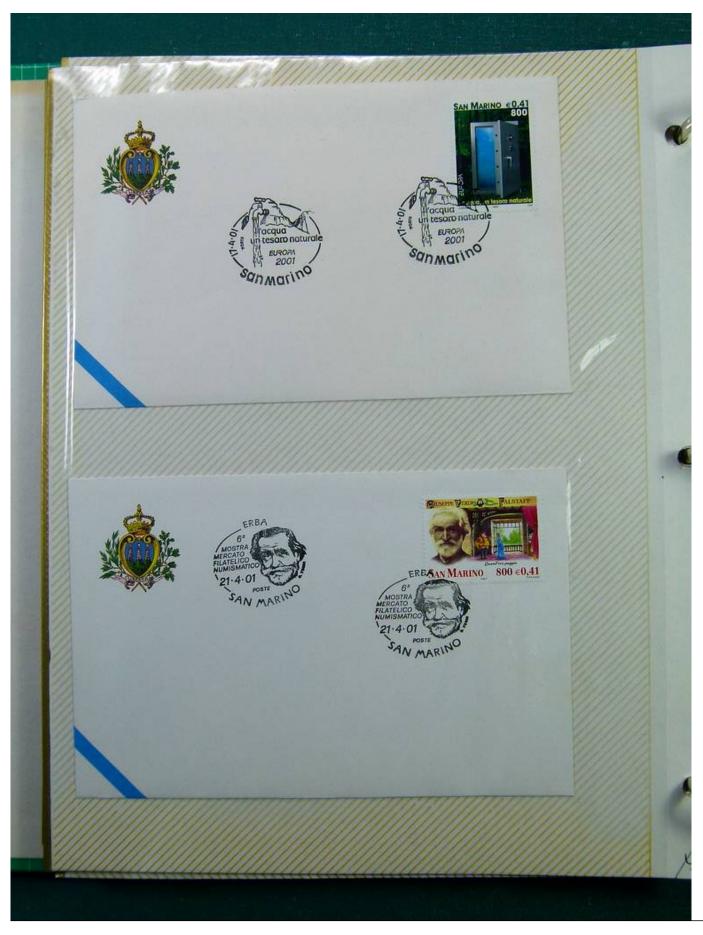

Lot nr.: L243289

Country/Type: Europe

Collection of envelopes with special cancellations of San Marino, from 2001 to 2002, on a large binder.

Price: 25 eur

[Go to the lot on www.sevenstamps.com ]