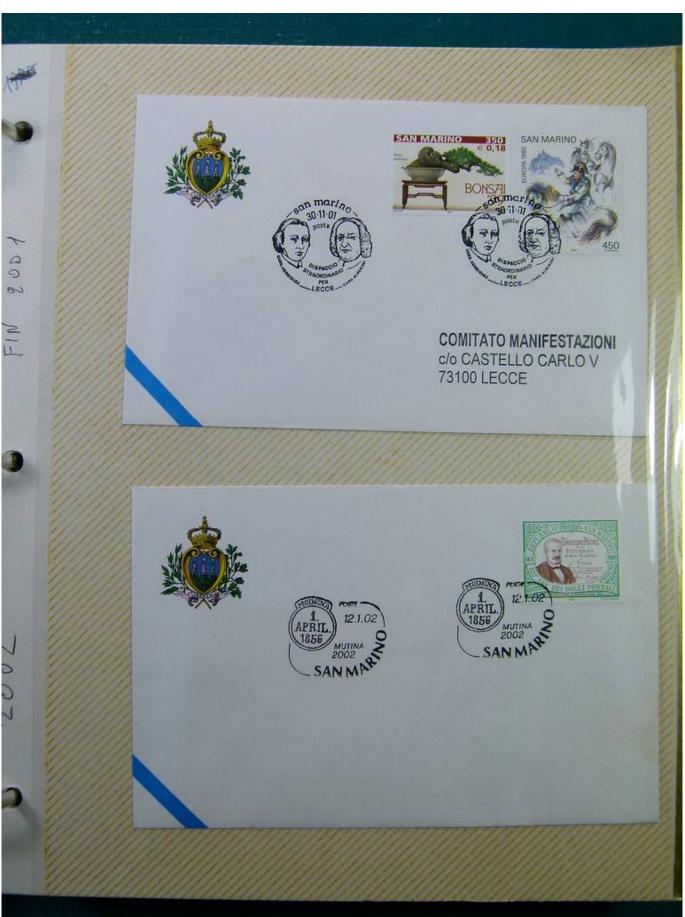

Lot nr.: L243289

Country/Type: Europe

Collection of envelopes with special cancellations of San Marino, from 2001 to 2002, on a large binder.

Price: 25 eur

[Go to the lot on www.sevenstamps.com ]