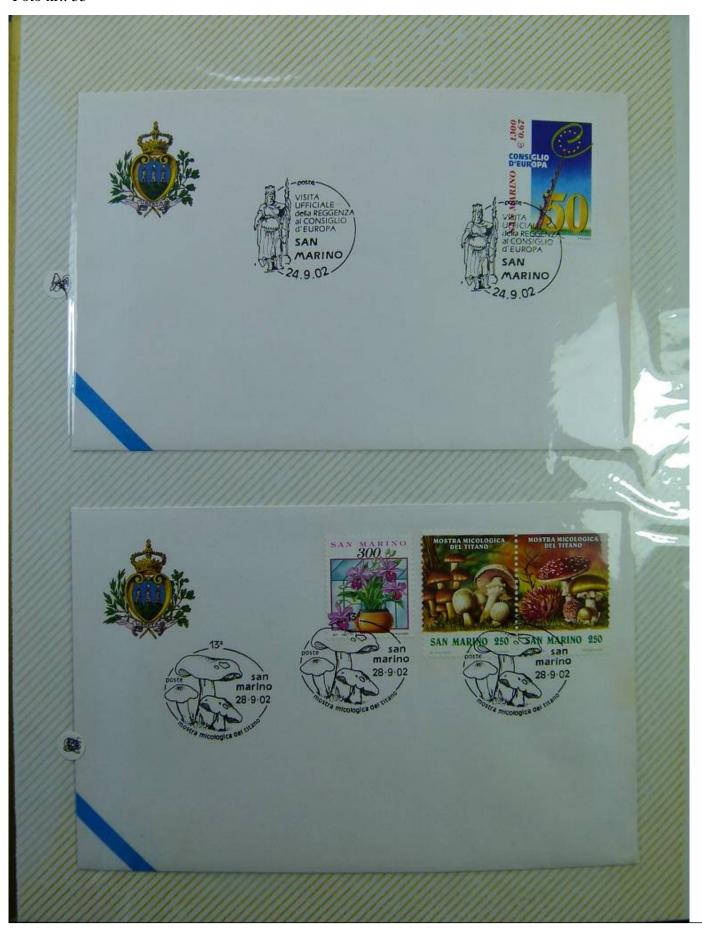

Lot nr.: L243289

Country/Type: Europe

Collection of envelopes with special cancellations of San Marino, from 2001 to 2002, on a large binder.

Price: 25 eur

[Go to the lot on www.sevenstamps.com ]