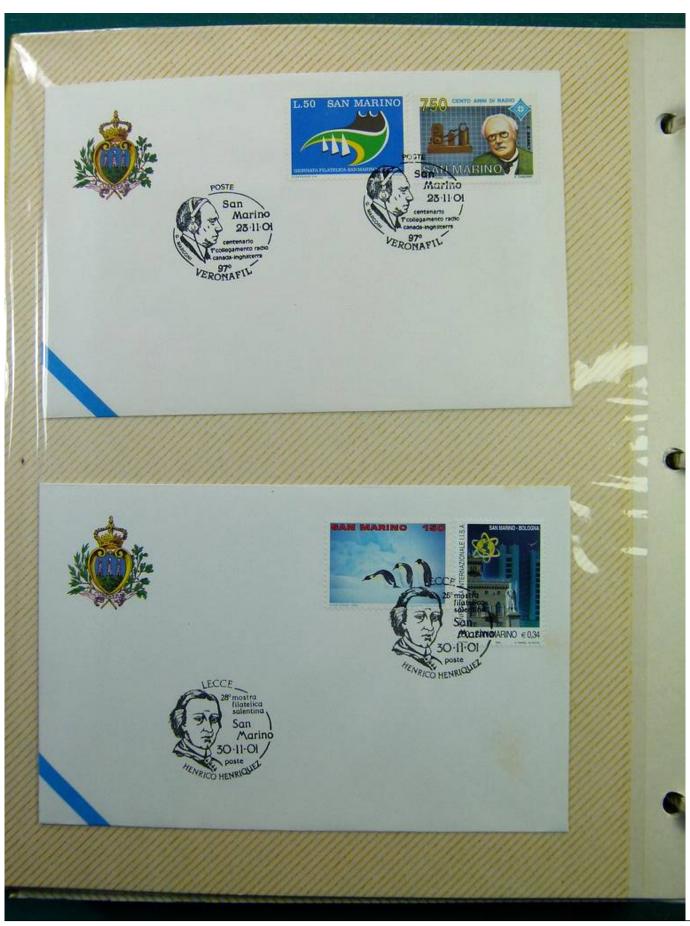

Lot nr.: L243289

Country/Type: Europe

Collection of envelopes with special cancellations of San Marino, from 2001 to 2002, on a large binder.

Price: 25 eur

[Go to the lot on www.sevenstamps.com ]