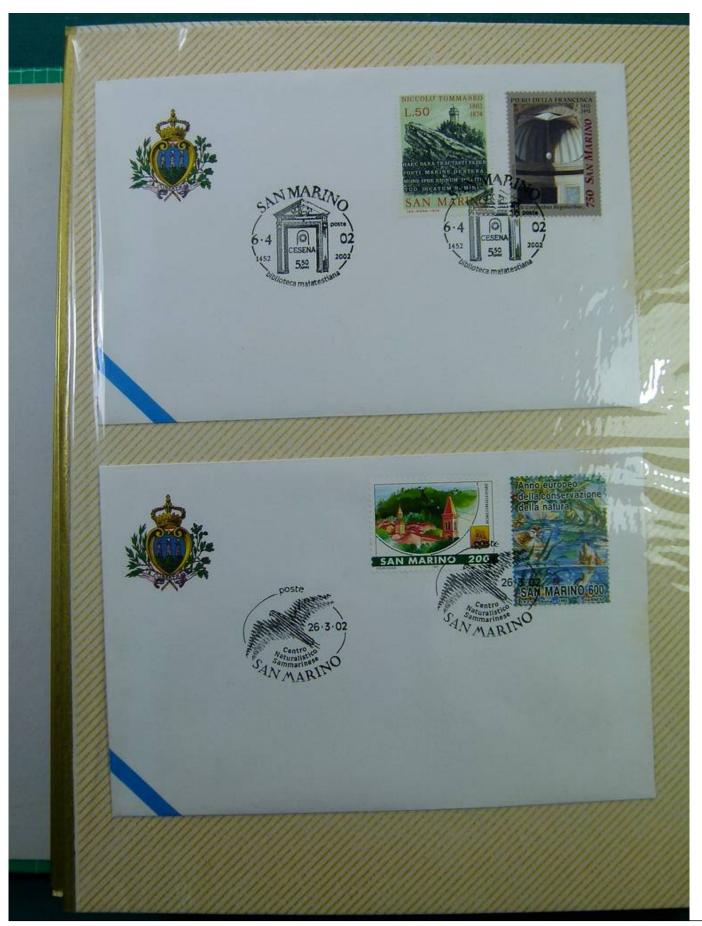

Lot nr.: L243289

Country/Type: Europe

Collection of envelopes with special cancellations of San Marino, from 2001 to 2002, on a large binder.

Price: 25 eur

[Go to the lot on www.sevenstamps.com ]