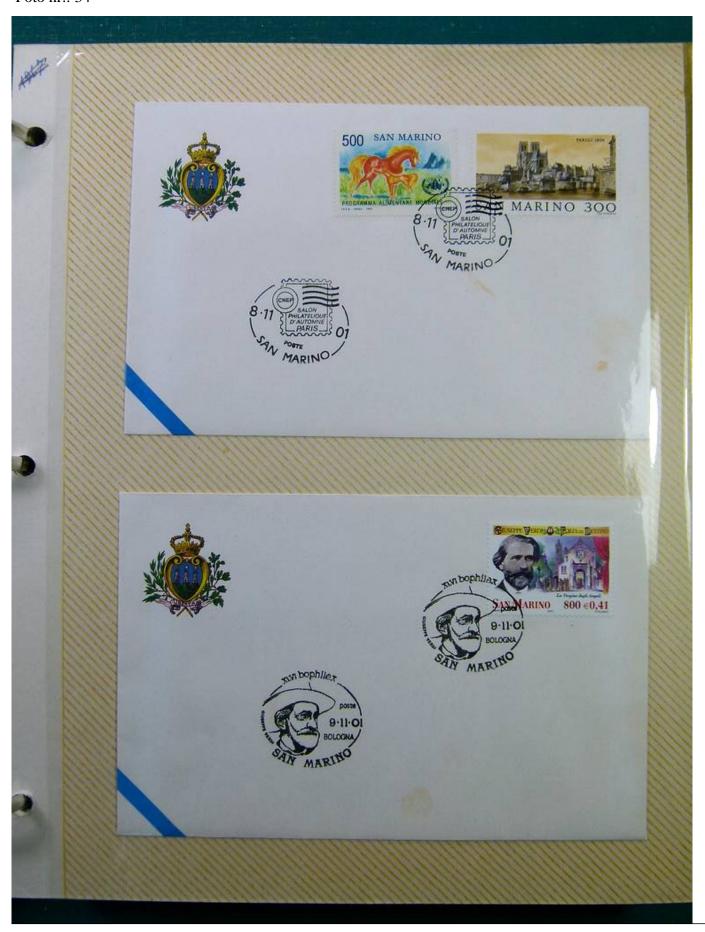

Lot nr.: L243289

Country/Type: Europe

Collection of envelopes with special cancellations of San Marino, from 2001 to 2002, on a large binder.

Price: 25 eur

[Go to the lot on www.sevenstamps.com ]