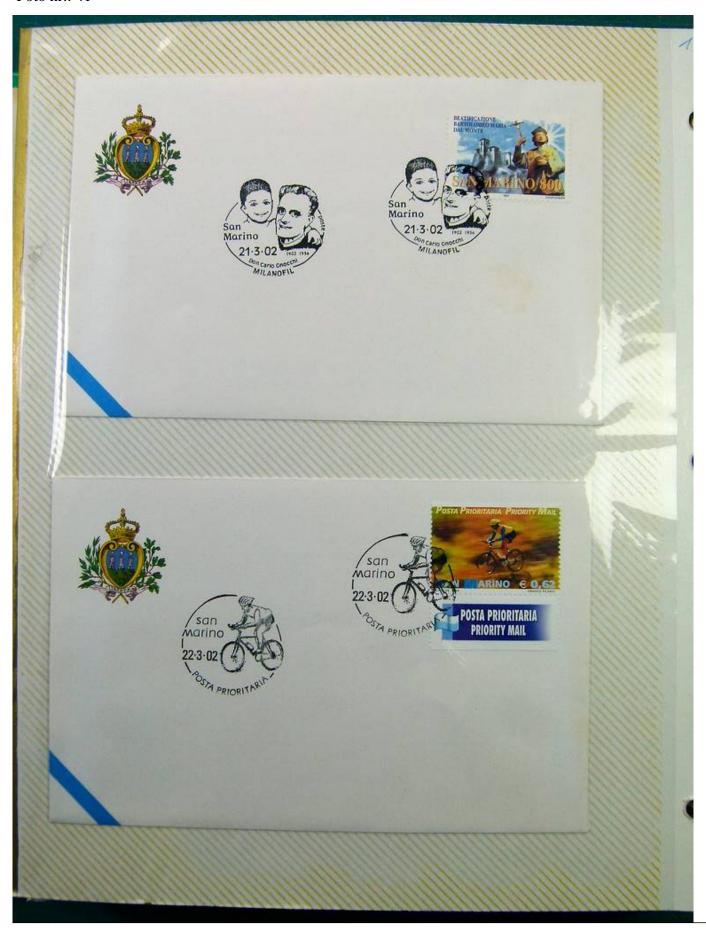

Lot nr.: L243289

Country/Type: Europe

Collection of envelopes with special cancellations of San Marino, from 2001 to 2002, on a large binder.

Price: 25 eur

[Go to the lot on www.sevenstamps.com ]