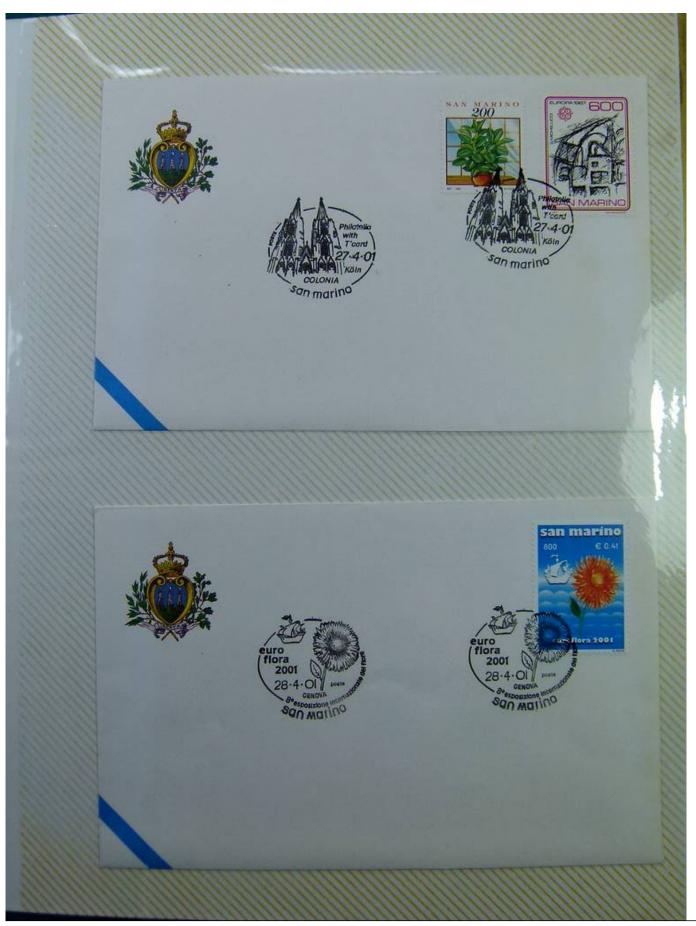

Lot nr.: L243289

Country/Type: Europe

Collection of envelopes with special cancellations of San Marino, from 2001 to 2002, on a large binder.

Price: 25 eur

[Go to the lot on www.sevenstamps.com ]