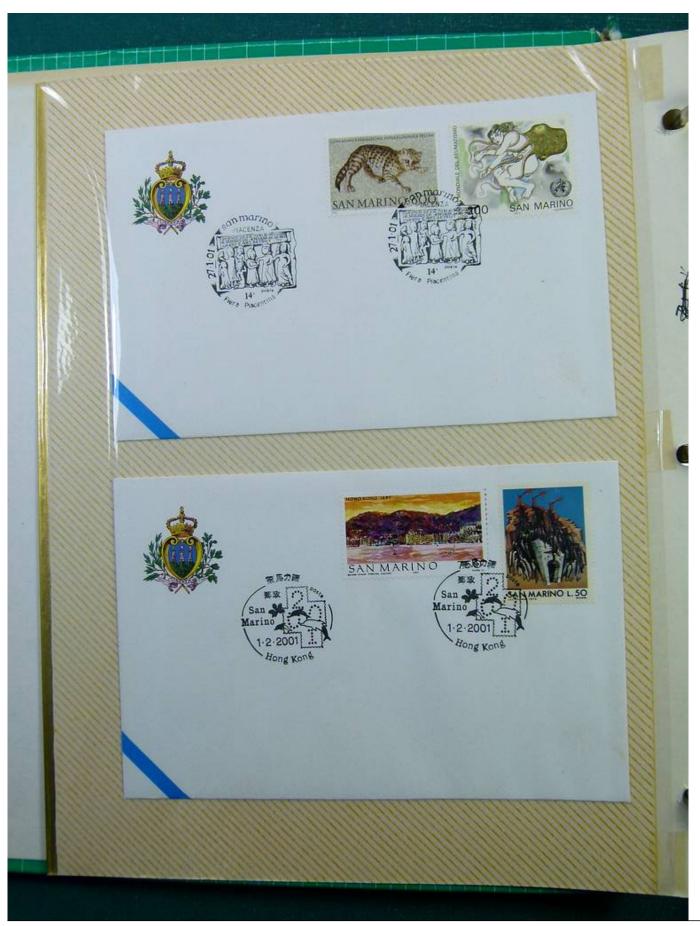

Lot nr.: L243289

Country/Type: Europe

Collection of envelopes with special cancellations of San Marino, from 2001 to 2002, on a large binder.

Price: 25 eur

[Go to the lot on www.sevenstamps.com ]