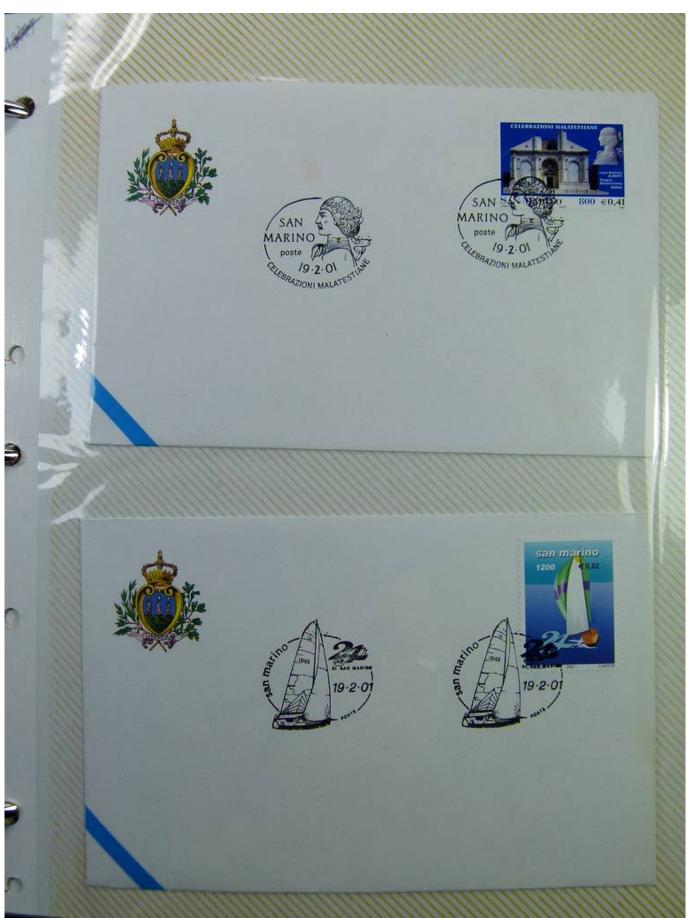

Lot nr.: L243289

Country/Type: Europe

Collection of envelopes with special cancellations of San Marino, from 2001 to 2002, on a large binder.

Price: 25 eur

[Go to the lot on www.sevenstamps.com ]