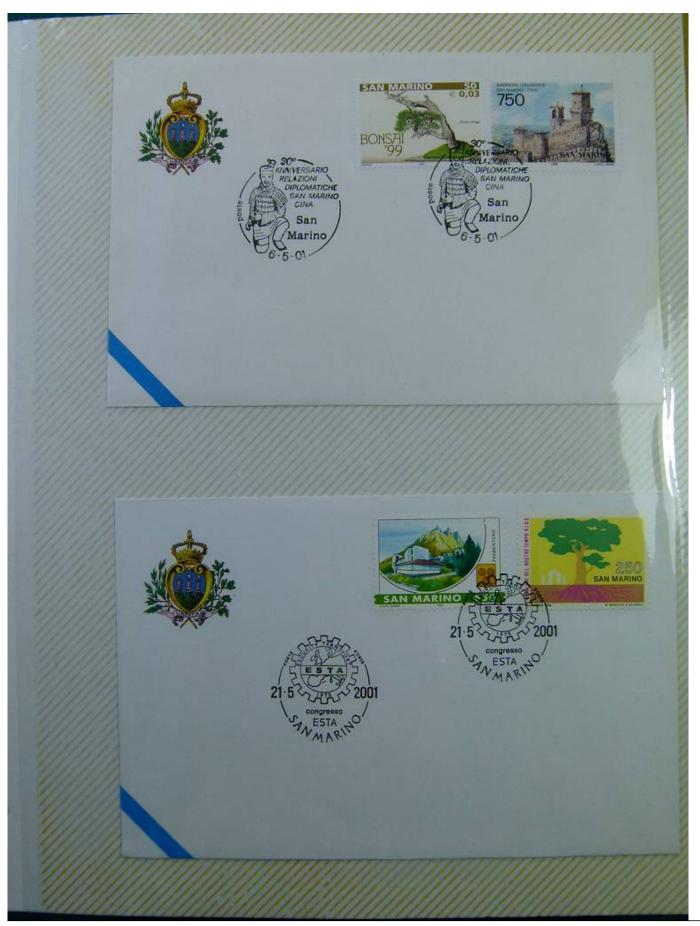

Lot nr.: L243289

Country/Type: Europe

Collection of envelopes with special cancellations of San Marino, from 2001 to 2002, on a large binder.

Price: 25 eur

[Go to the lot on www.sevenstamps.com ]