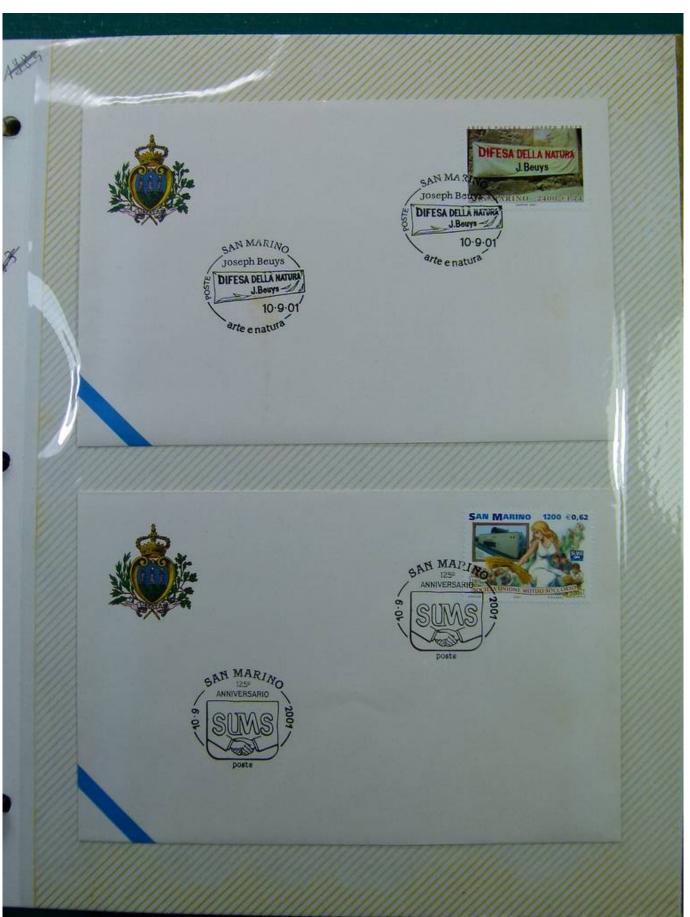

Lot nr.: L243289

Country/Type: Europe

Collection of envelopes with special cancellations of San Marino, from 2001 to 2002, on a large binder.

Price: 25 eur

[Go to the lot on www.sevenstamps.com ]