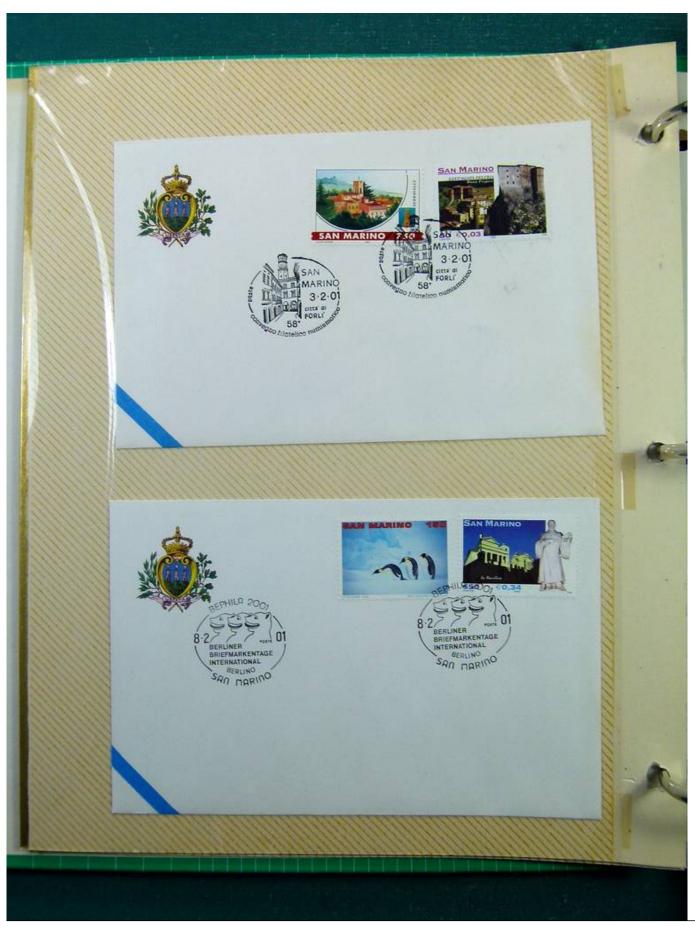

Lot nr.: L243289

Country/Type: Europe

Collection of envelopes with special cancellations of San Marino, from 2001 to 2002, on a large binder.

Price: 25 eur

[Go to the lot on www.sevenstamps.com ]