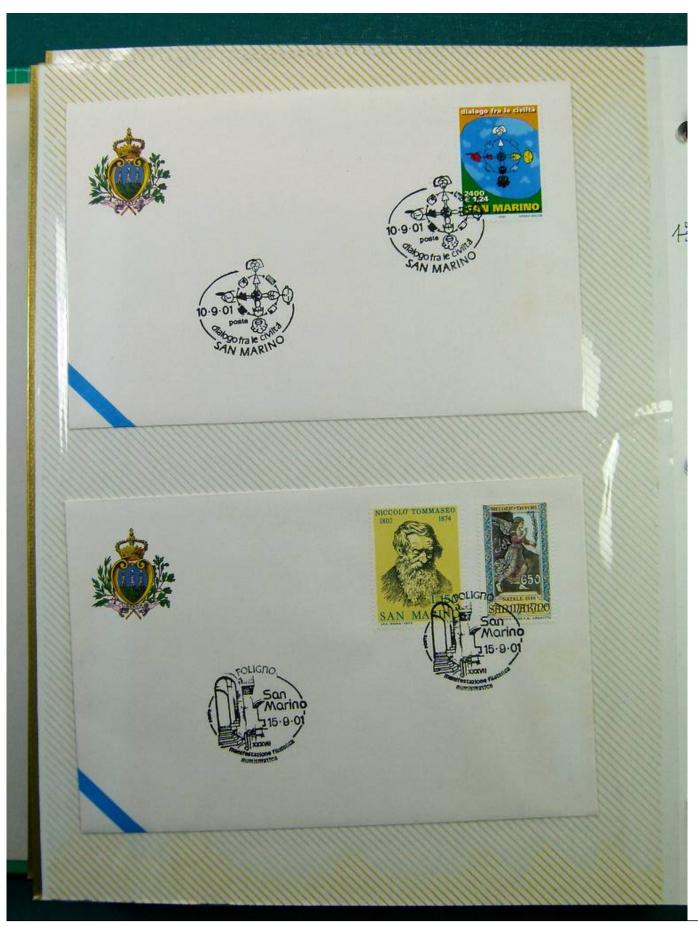

Lot nr.: L243289

Country/Type: Europe

Collection of envelopes with special cancellations of San Marino, from 2001 to 2002, on a large binder.

Price: 25 eur

[Go to the lot on www.sevenstamps.com ]