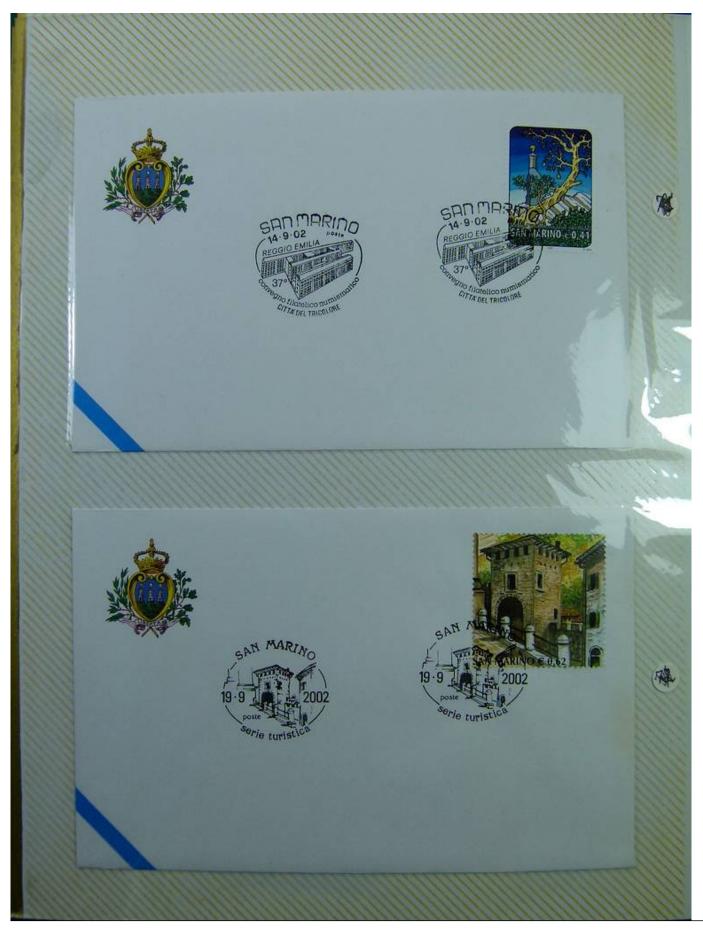

Lot nr.: L243289

Country/Type: Europe

Collection of envelopes with special cancellations of San Marino, from 2001 to 2002, on a large binder.

Price: 25 eur

[Go to the lot on www.sevenstamps.com ]