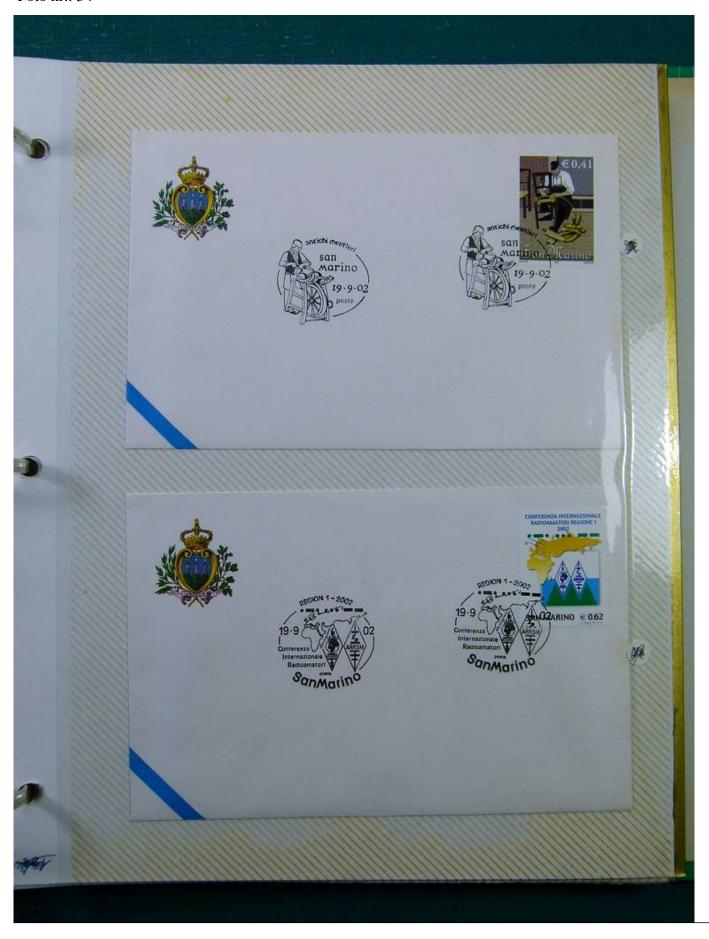

Lot nr.: L243289

Country/Type: Europe

Collection of envelopes with special cancellations of San Marino, from 2001 to 2002, on a large binder.

Price: 25 eur

[Go to the lot on www.sevenstamps.com ]