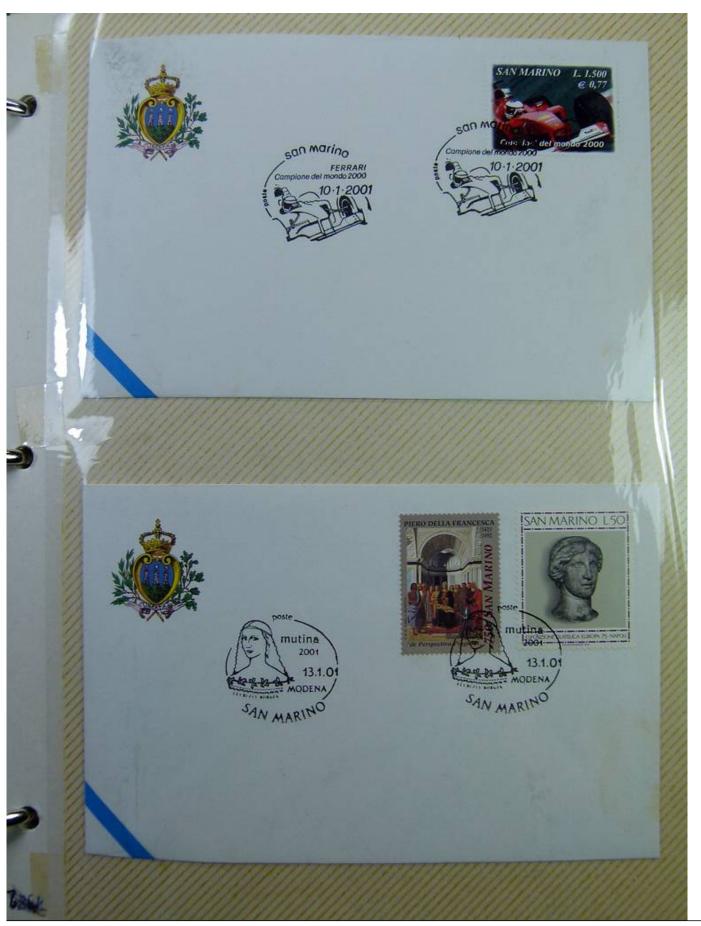

Lot nr.: L243289

Country/Type: Europe

Collection of envelopes with special cancellations of San Marino, from 2001 to 2002, on a large binder.

Price: 25 eur

[Go to the lot on www.sevenstamps.com ]