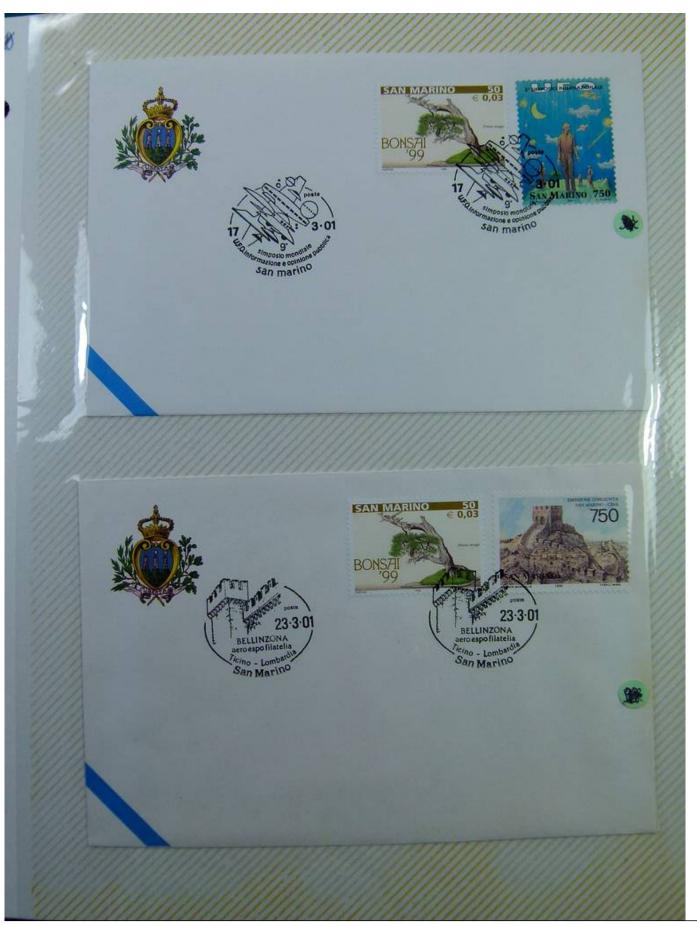

Lot nr.: L243289

Country/Type: Europe

Collection of envelopes with special cancellations of San Marino, from 2001 to 2002, on a large binder.

Price: 25 eur

[Go to the lot on www.sevenstamps.com ]