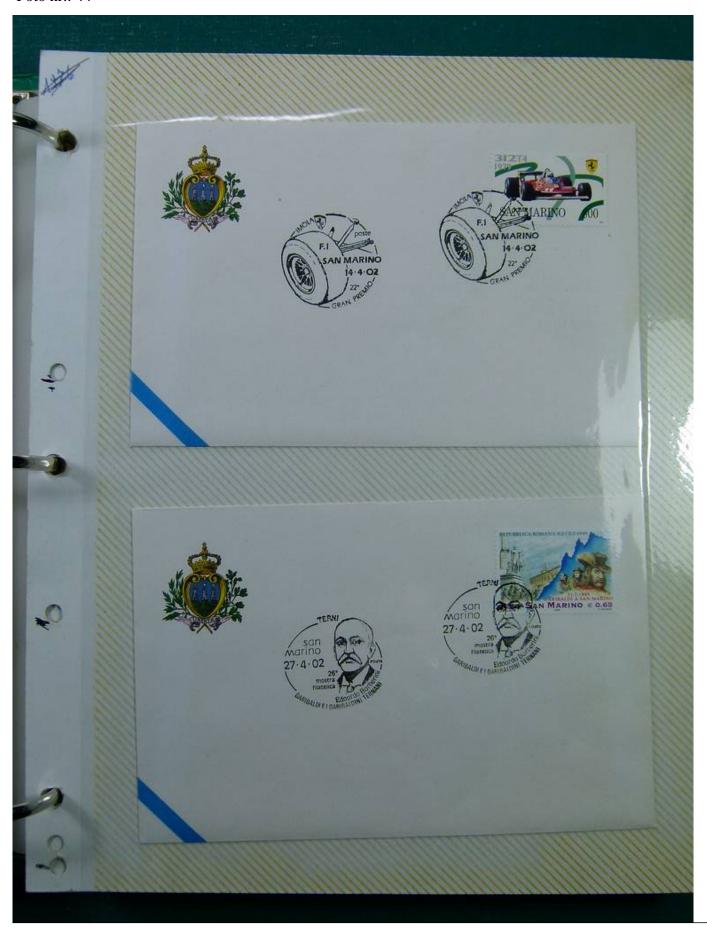

Lot nr.: L243289

Country/Type: Europe

Collection of envelopes with special cancellations of San Marino, from 2001 to 2002, on a large binder.

Price: 25 eur

[Go to the lot on www.sevenstamps.com ]