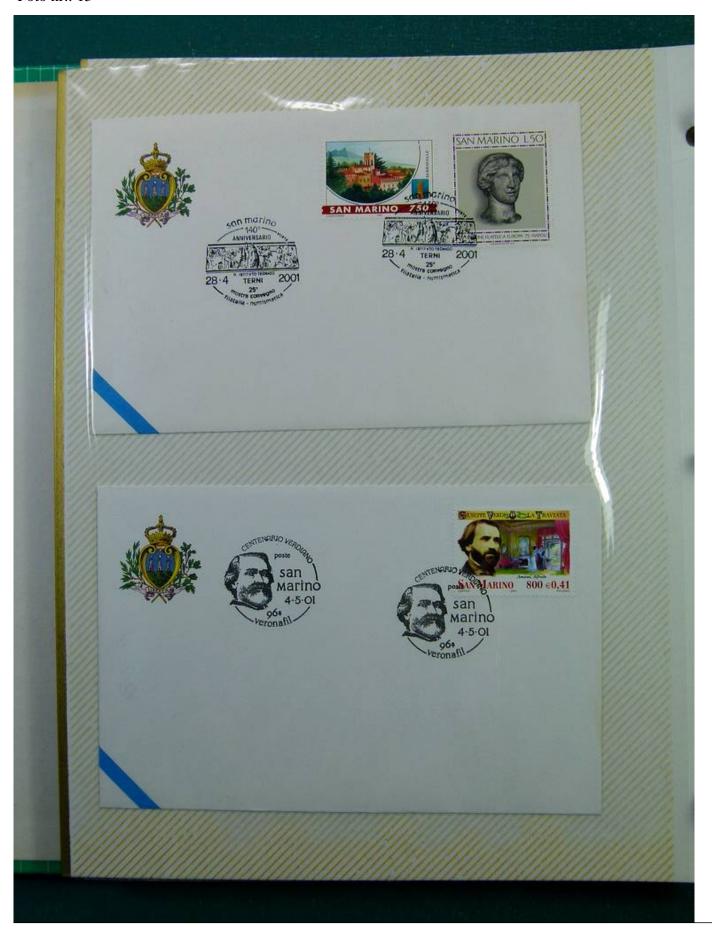

Lot nr.: L243289

Country/Type: Europe

Collection of envelopes with special cancellations of San Marino, from 2001 to 2002, on a large binder.

Price: 25 eur

[Go to the lot on www.sevenstamps.com ]