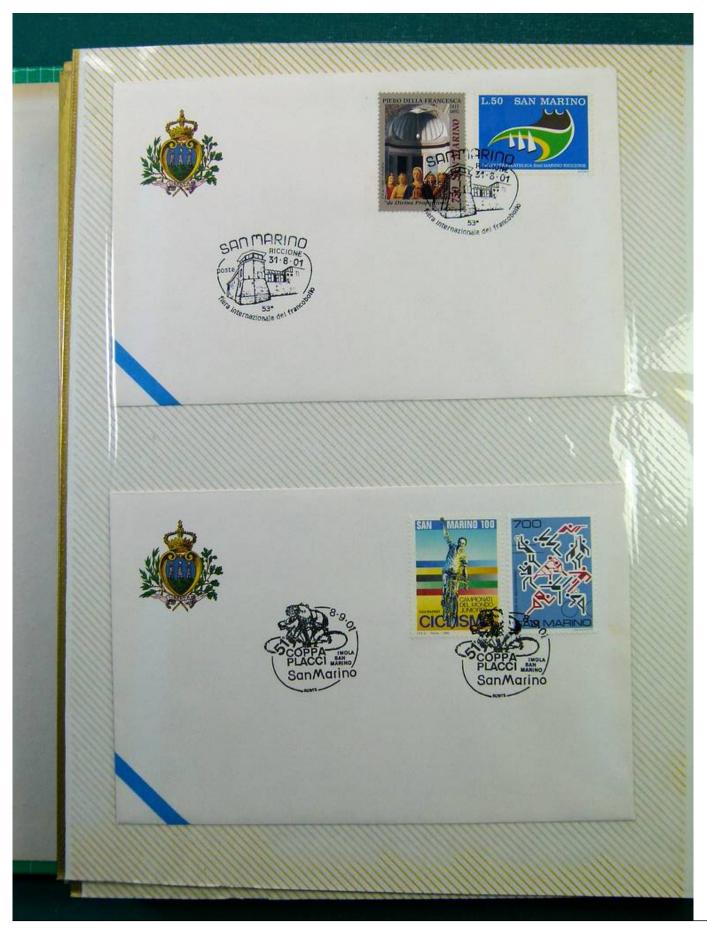

Lot nr.: L243289

Country/Type: Europe

Collection of envelopes with special cancellations of San Marino, from 2001 to 2002, on a large binder.

Price: 25 eur

[Go to the lot on www.sevenstamps.com ]