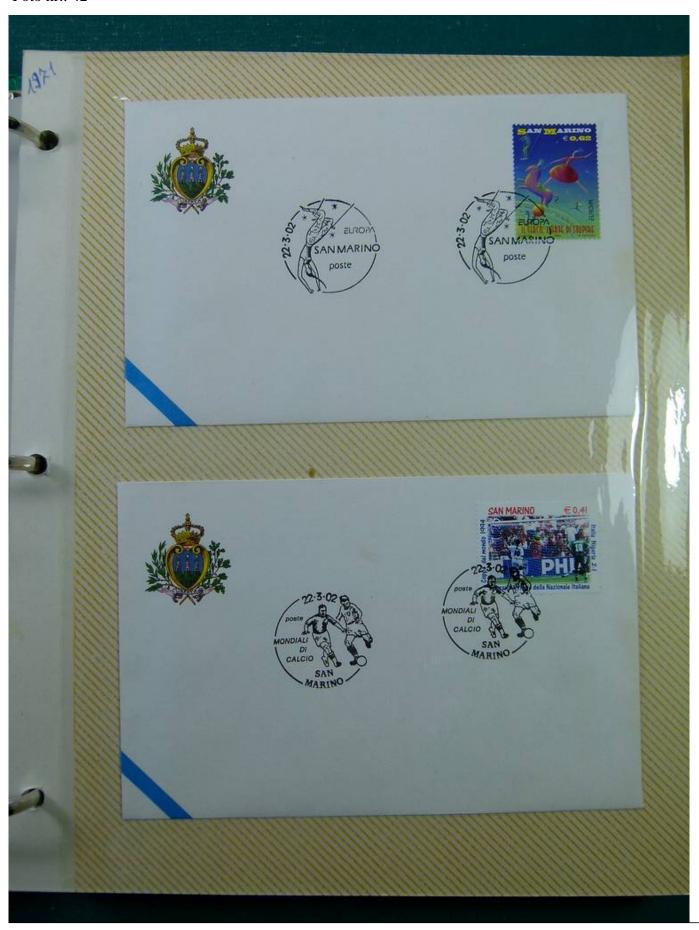

Lot nr.: L243289

Country/Type: Europe

Collection of envelopes with special cancellations of San Marino, from 2001 to 2002, on a large binder.

Price: 25 eur

[Go to the lot on www.sevenstamps.com ]