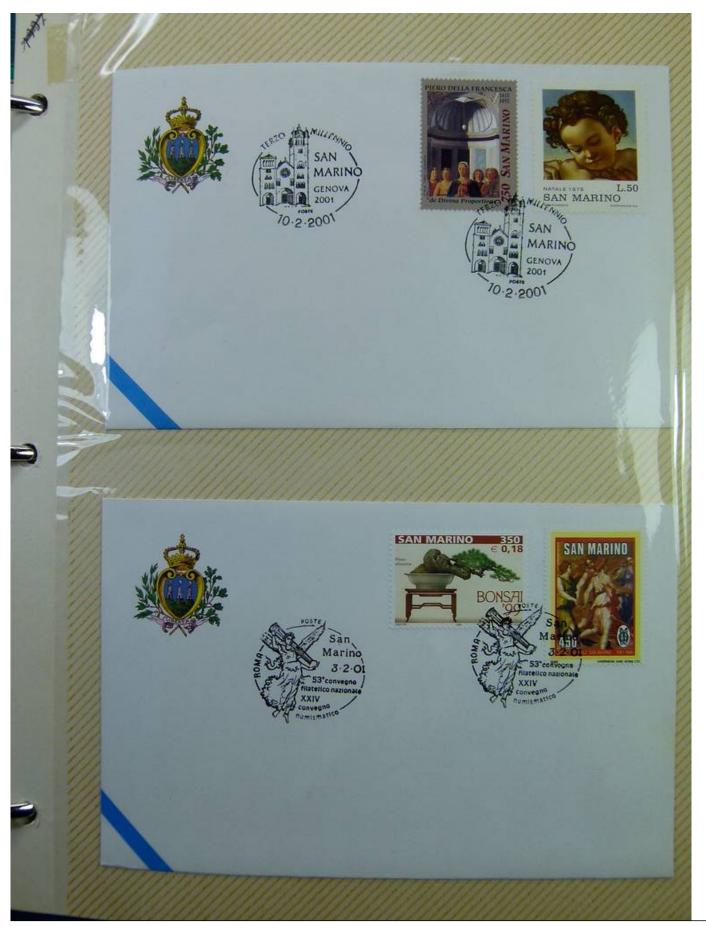

Lot nr.: L243289

Country/Type: Europe

Collection of envelopes with special cancellations of San Marino, from 2001 to 2002, on a large binder.

Price: 25 eur

[Go to the lot on www.sevenstamps.com ]