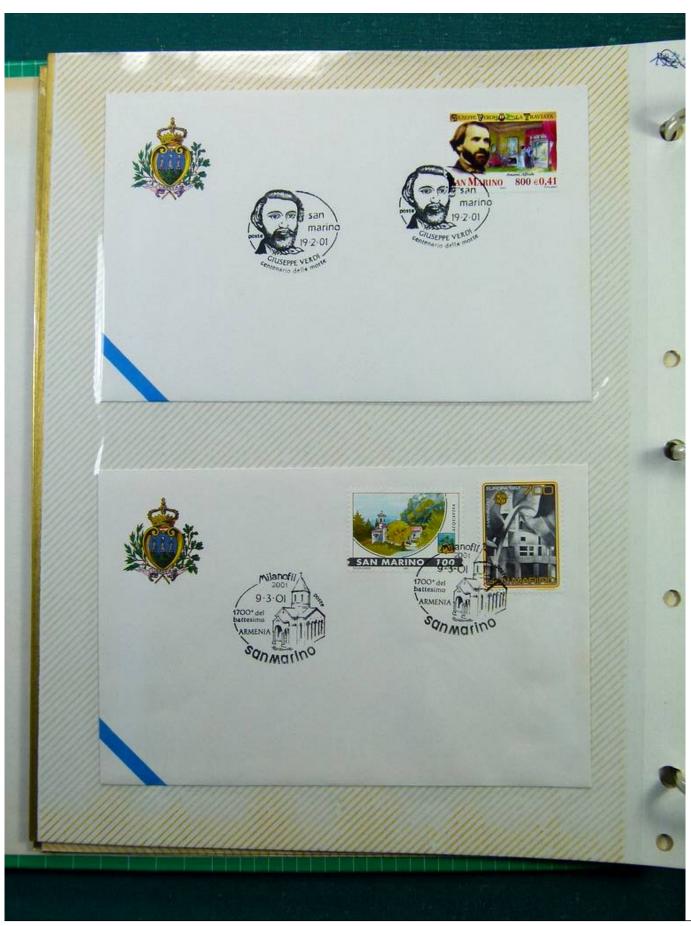

Lot nr.: L243289

Country/Type: Europe

Collection of envelopes with special cancellations of San Marino, from 2001 to 2002, on a large binder.

Price: 25 eur

[Go to the lot on www.sevenstamps.com ]