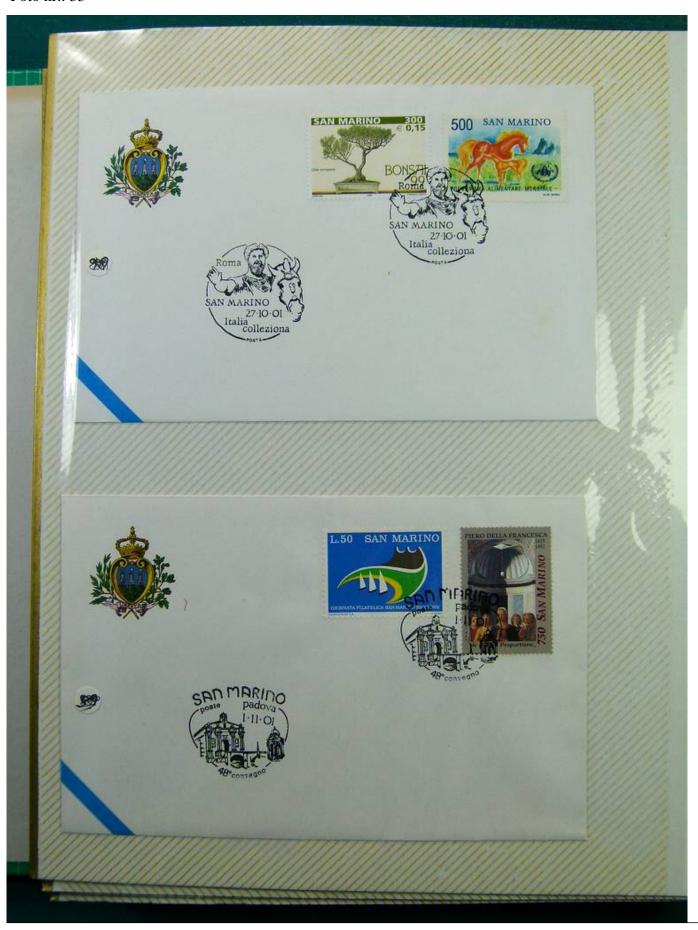

Lot nr.: L243289

Country/Type: Europe

Collection of envelopes with special cancellations of San Marino, from 2001 to 2002, on a large binder.

Price: 25 eur

[Go to the lot on www.sevenstamps.com ]