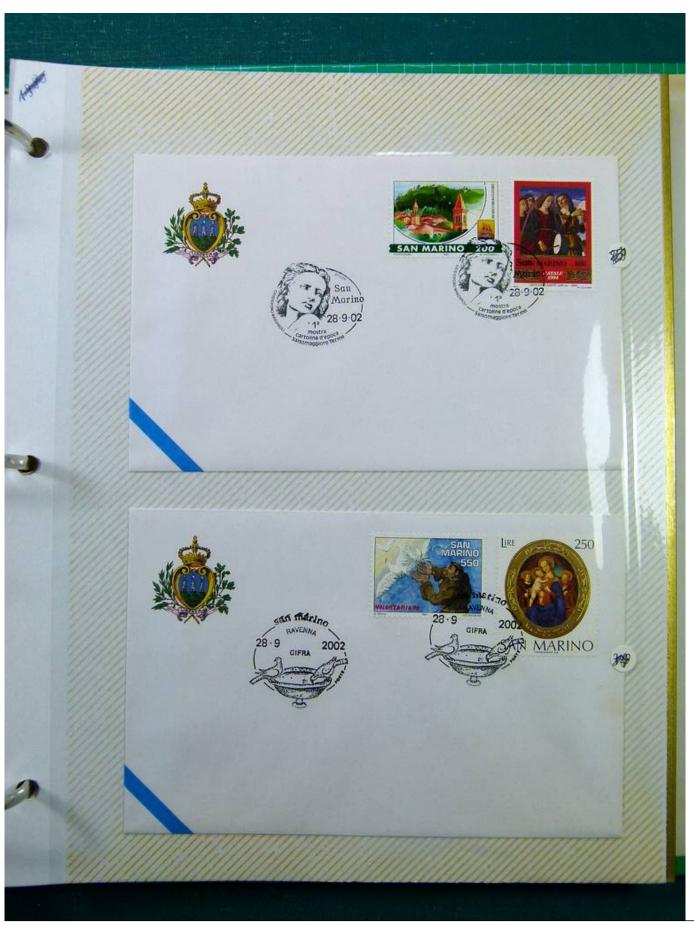

Lot nr.: L243289

Country/Type: Europe

Collection of envelopes with special cancellations of San Marino, from 2001 to 2002, on a large binder.

Price: 25 eur

[Go to the lot on www.sevenstamps.com ]