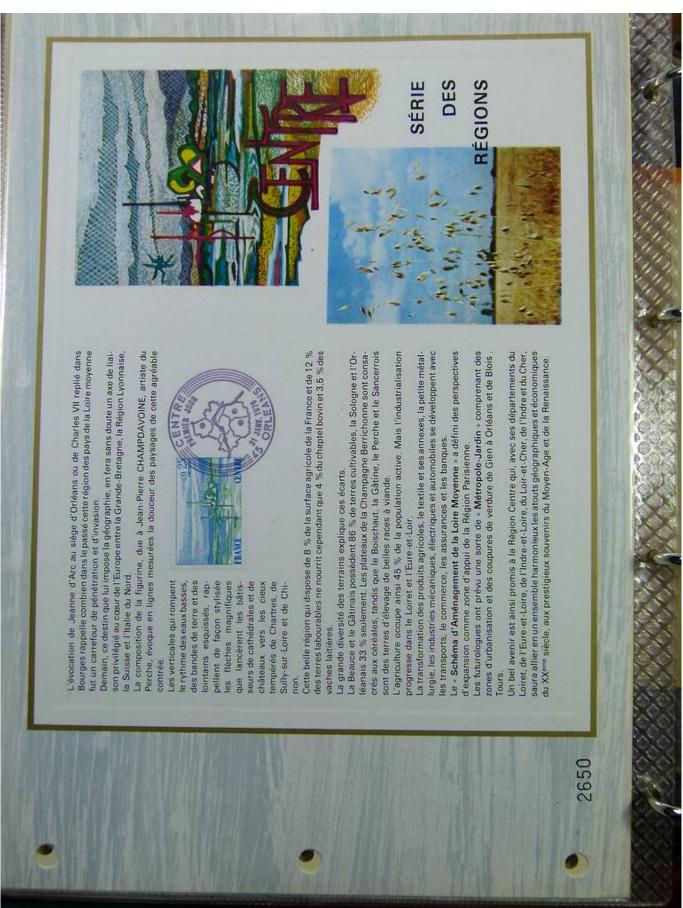

Lot nr.: L243316

Country/Type: Europe

France Collection, cards with special First Day cancellations, from 1976 to 1977, on 2 albums.

Price: 25 eur

[Go to the lot on www.sevenstamps.com ]