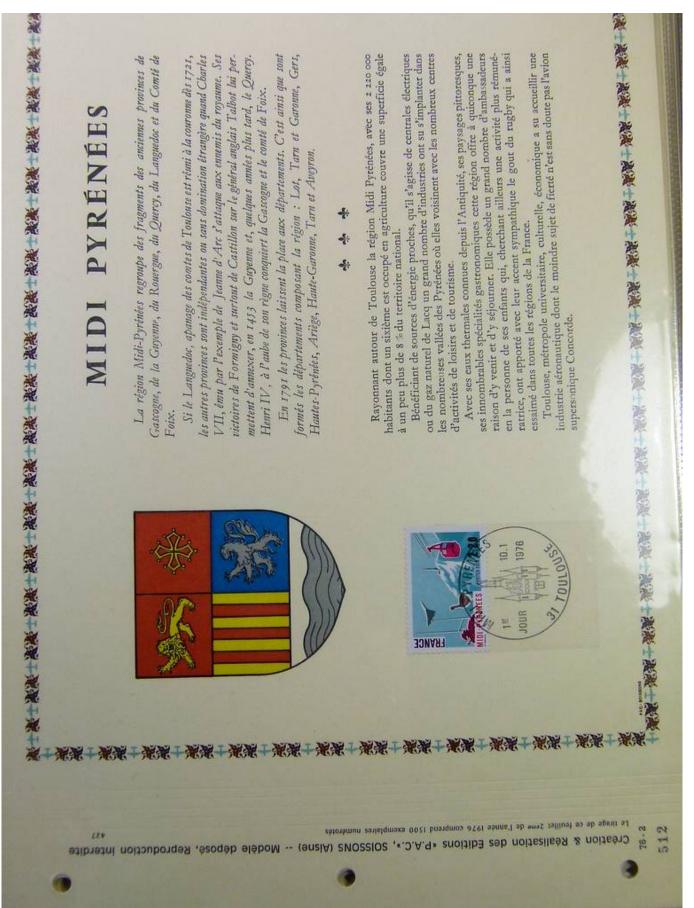

Lot nr.: L243316

Country/Type: Europe

France Collection, cards with special First Day cancellations, from 1976 to 1977, on 2 albums.

Price: 25 eur

[Go to the lot on www.sevenstamps.com ]