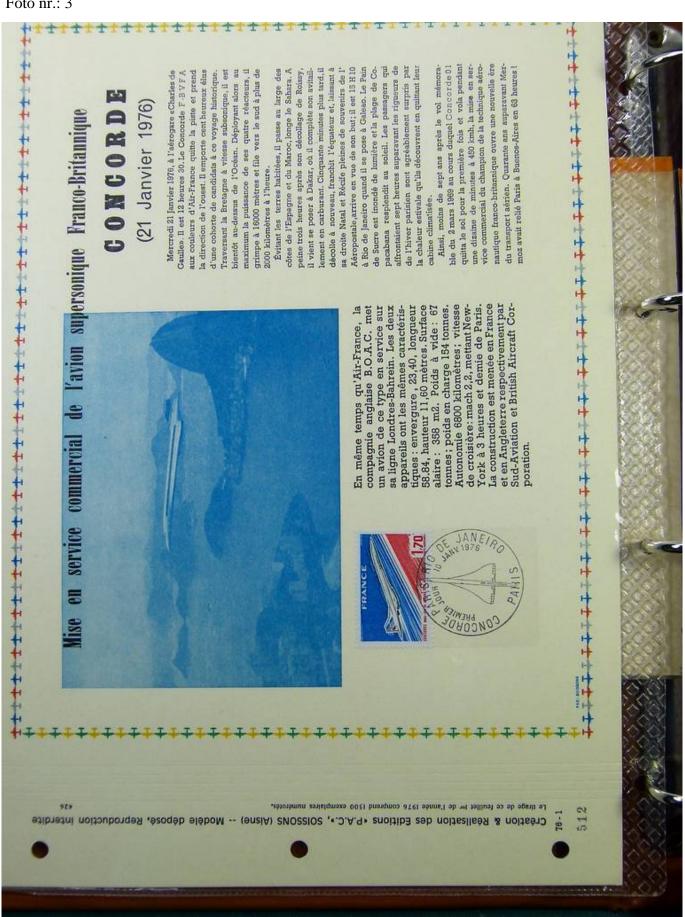

Lot nr.: L243316

Country/Type: Europe

France Collection, cards with special First Day cancellations, from 1976 to 1977, on 2 albums.

Price: 25 eur

[Go to the lot on www.sevenstamps.com ]