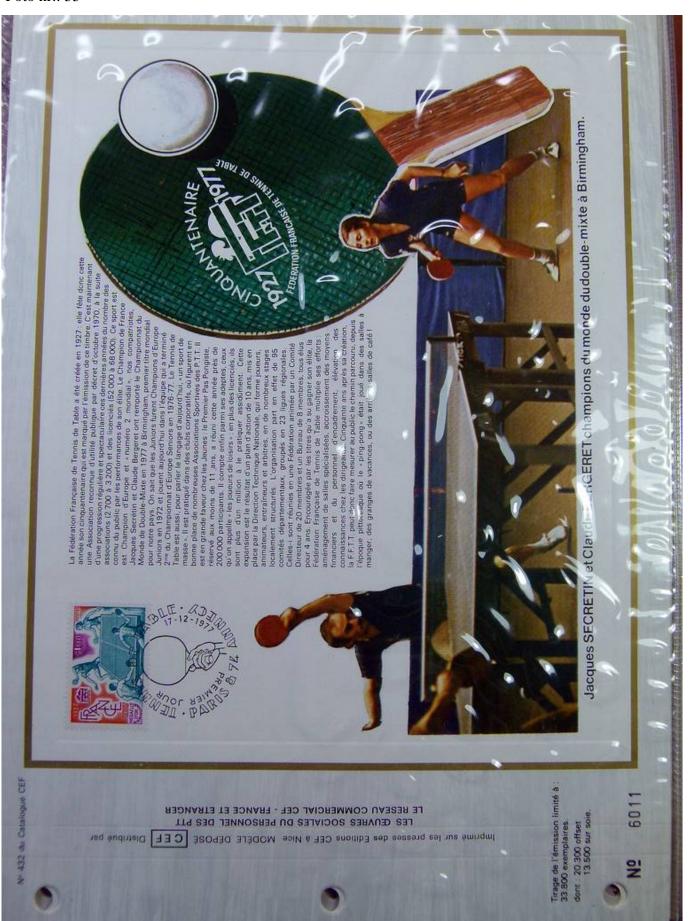

Lot nr.: L243316

Country/Type: Europe

France Collection, cards with special First Day cancellations, from 1976 to 1977, on 2 albums.

Price: 25 eur

[Go to the lot on www.sevenstamps.com ]