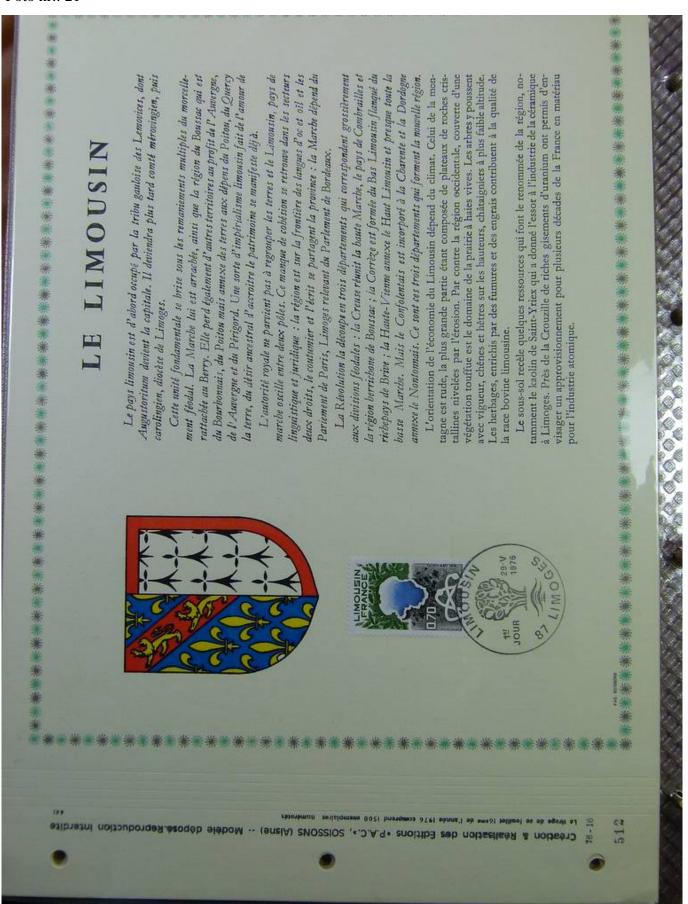

Lot nr.: L243316

Country/Type: Europe

France Collection, cards with special First Day cancellations, from 1976 to 1977, on 2 albums.

Price: 25 eur

[Go to the lot on www.sevenstamps.com ]