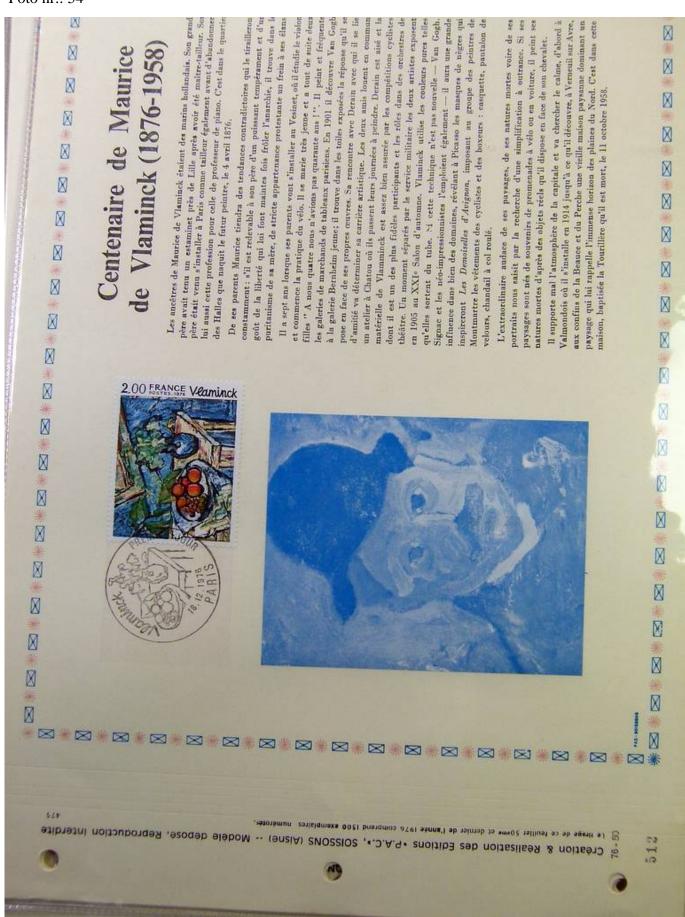

Lot nr.: L243316

Country/Type: Europe

France Collection, cards with special First Day cancellations, from 1976 to 1977, on 2 albums.

Price: 25 eur

[Go to the lot on www.sevenstamps.com ]