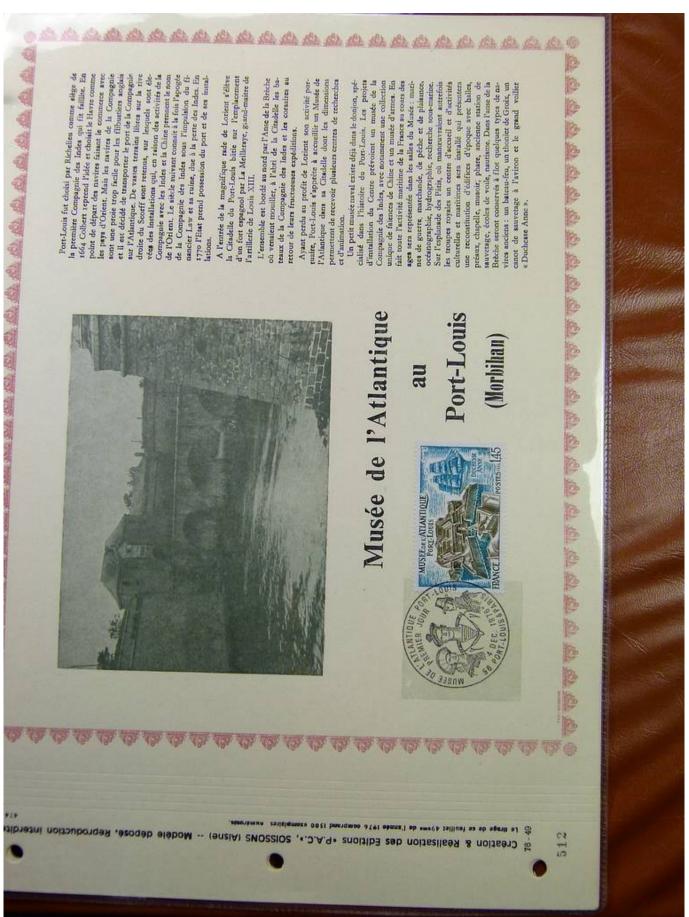

Lot nr.: L243316

Country/Type: Europe

France Collection, cards with special First Day cancellations, from 1976 to 1977, on 2 albums.

Price: 25 eur

[Go to the lot on www.sevenstamps.com ]