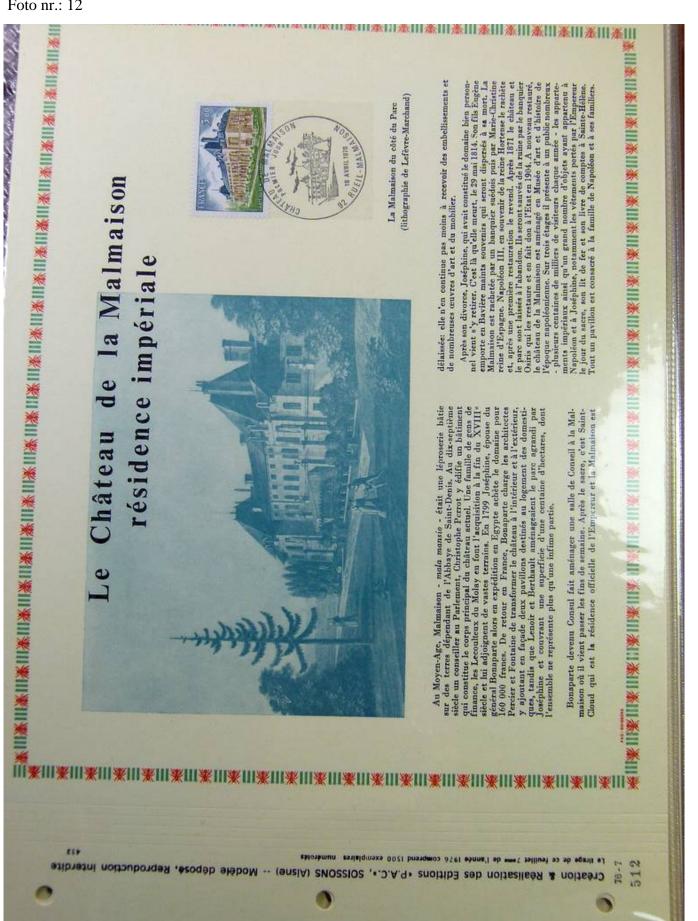

Lot nr.: L243316

Country/Type: Europe

France Collection, cards with special First Day cancellations, from 1976 to 1977, on 2 albums.

Price: 25 eur

[Go to the lot on www.sevenstamps.com ]