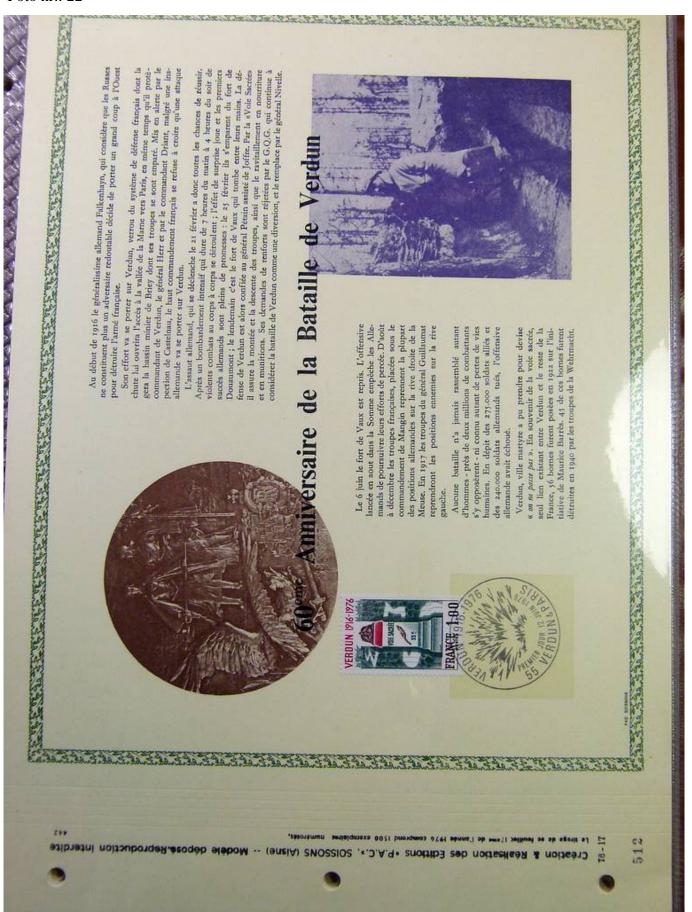

Lot nr.: L243316

Country/Type: Europe

France Collection, cards with special First Day cancellations, from 1976 to 1977, on 2 albums.

Price: 25 eur

[Go to the lot on www.sevenstamps.com ]