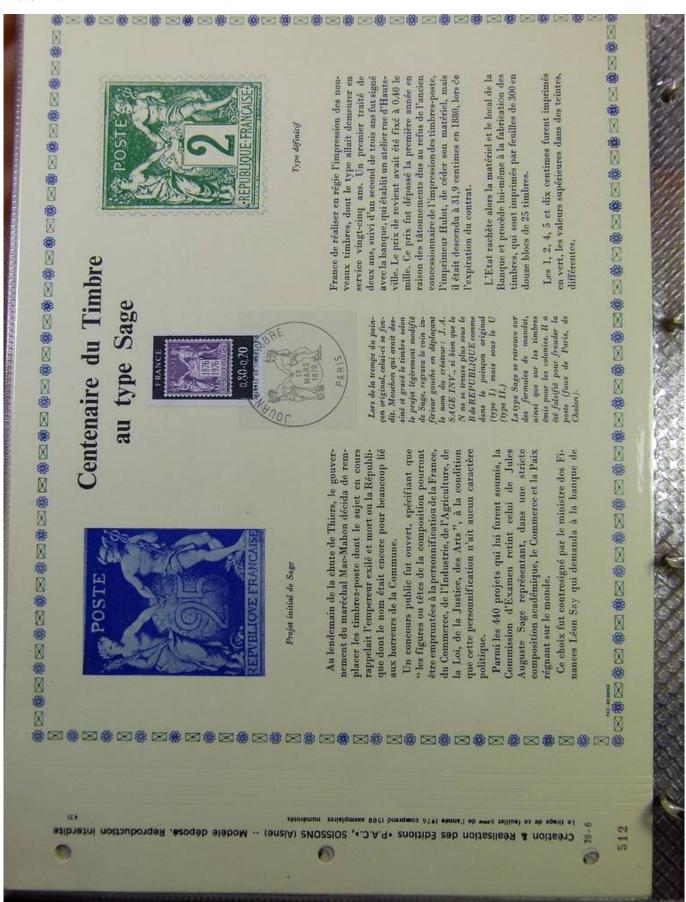

Lot nr.: L243316

Country/Type: Europe

France Collection, cards with special First Day cancellations, from 1976 to 1977, on 2 albums.

Price: 25 eur

[Go to the lot on www.sevenstamps.com ]