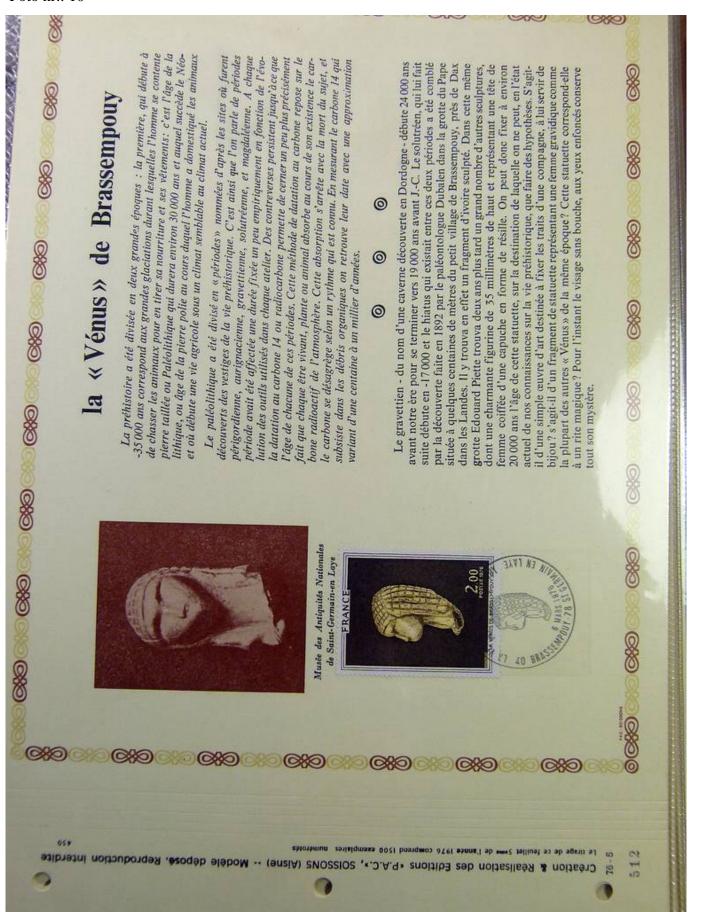

Lot nr.: L243316

Country/Type: Europe

France Collection, cards with special First Day cancellations, from 1976 to 1977, on 2 albums.

Price: 25 eur

[Go to the lot on www.sevenstamps.com ]