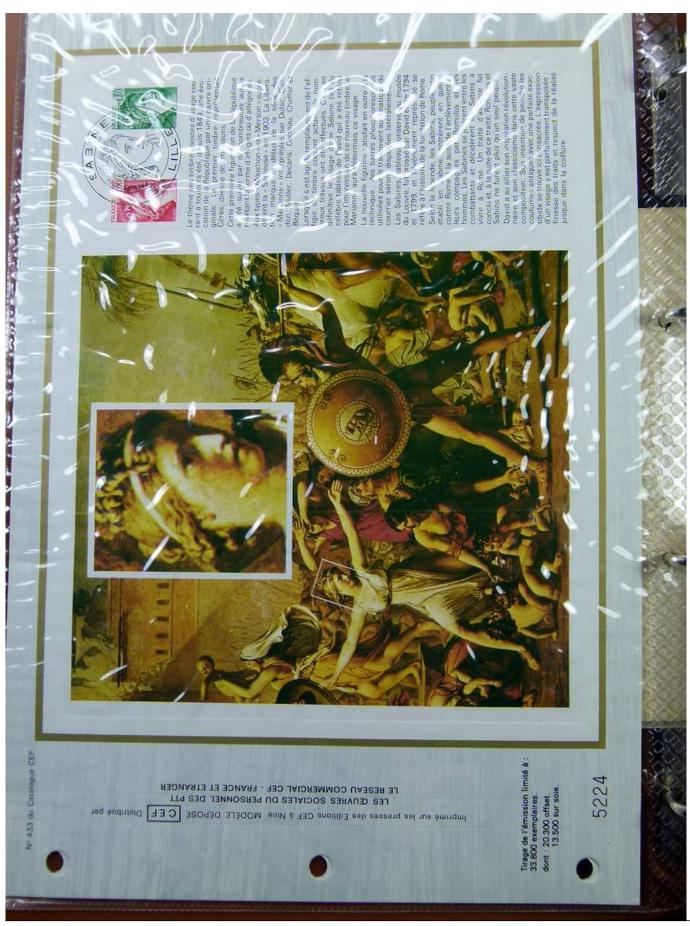

Lot nr.: L243316

Country/Type: Europe

France Collection, cards with special First Day cancellations, from 1976 to 1977, on 2 albums.

Price: 25 eur

[Go to the lot on www.sevenstamps.com ]