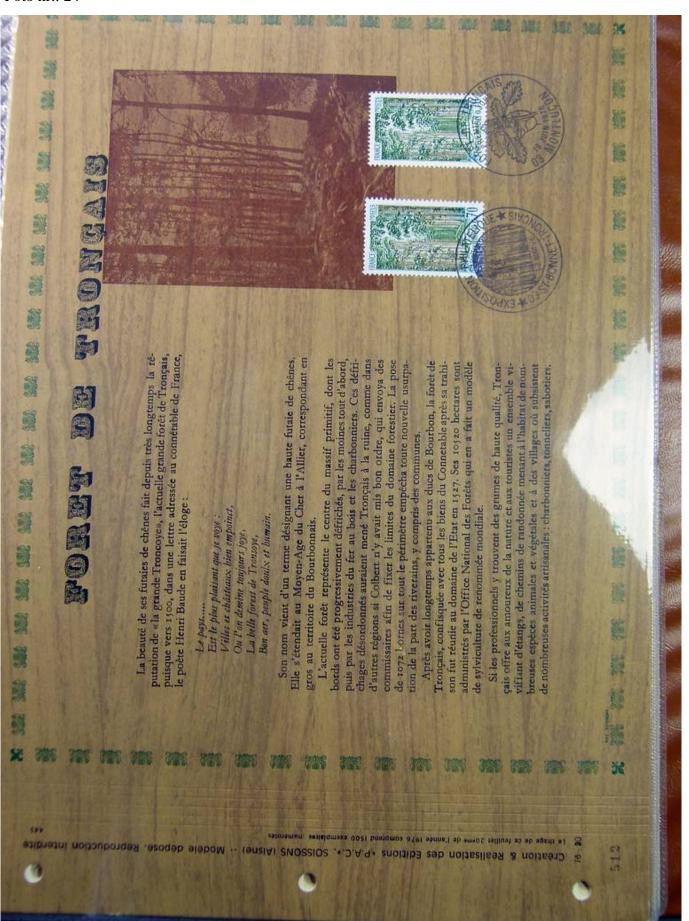

Lot nr.: L243316

Country/Type: Europe

France Collection, cards with special First Day cancellations, from 1976 to 1977, on 2 albums.

Price: 25 eur

[Go to the lot on www.sevenstamps.com ]