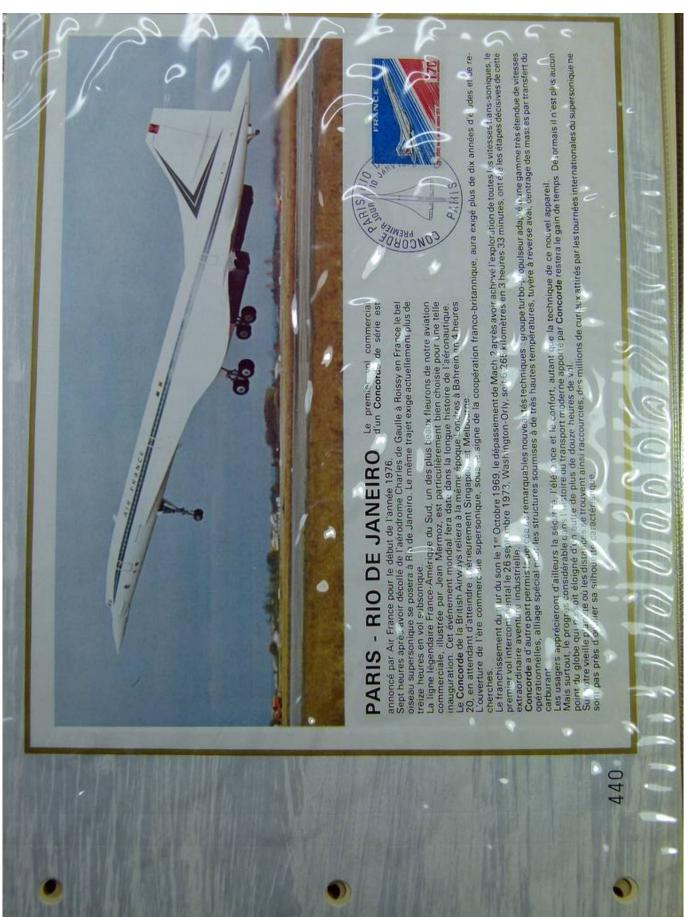

Lot nr.: L243316

Country/Type: Europe

France Collection, cards with special First Day cancellations, from 1976 to 1977, on 2 albums.

Price: 25 eur

[Go to the lot on www.sevenstamps.com ]