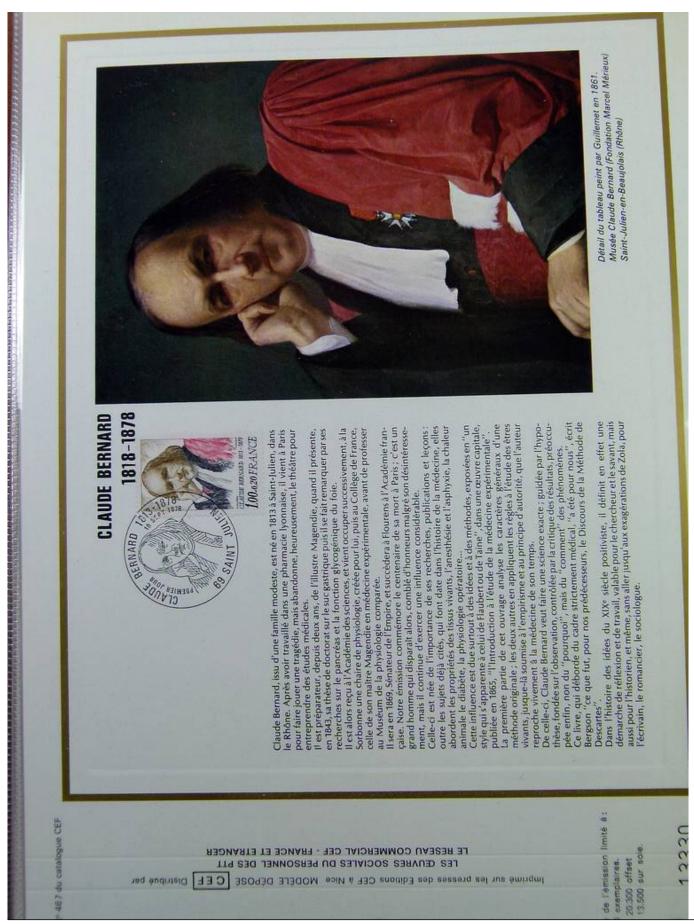

### Lot nr.: L243317

Country/Type: Europe

France Collection, cards with special First Day cancellations, from 1978 to 1979, on 2 albums.

Price: 25 eur

[Go to the lot on www.sevenstamps.com ]





























































































































































































































































Foto nr.: 64



les «ballons montés»

«entrepreneurs» «camp retran-











































































| <text><text><text><text><text><text><text><text><text><text><text></text></text></text></text></text></text></text></text></text></text></text>                                                                                                                                                     |      |
|---------------------------------------------------------------------------------------------------------------------------------------------------------------------------------------------------------------------------------------------