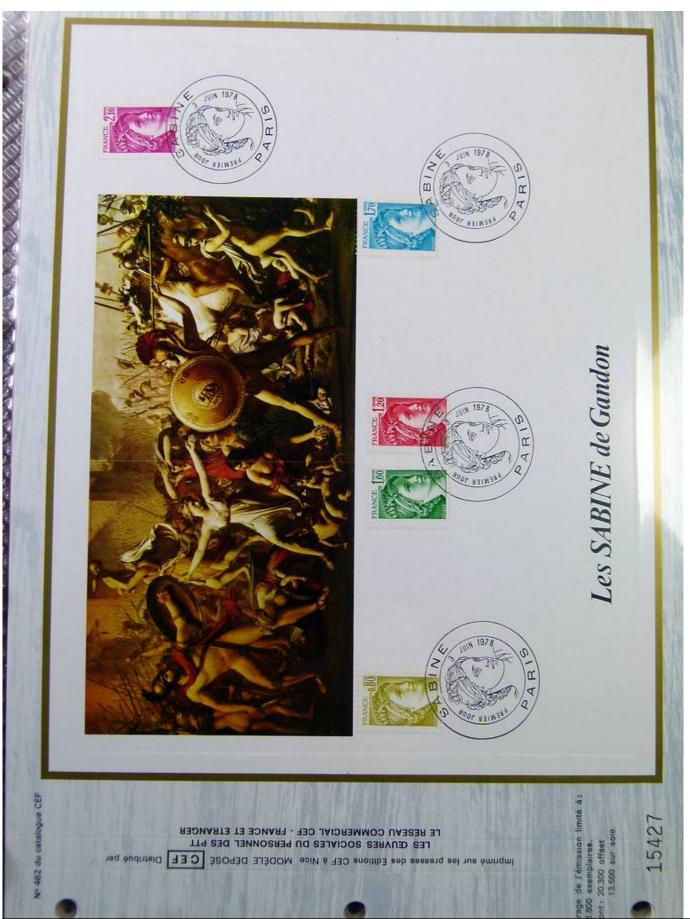

### Lot nr.: L243317

Country/Type: Europe

France Collection, cards with special First Day cancellations, from 1978 to 1979, on 2 albums.

Price: 25 eur

[Go to the lot on www.sevenstamps.com ]

Foto nr.: 64

les «ballons montés»