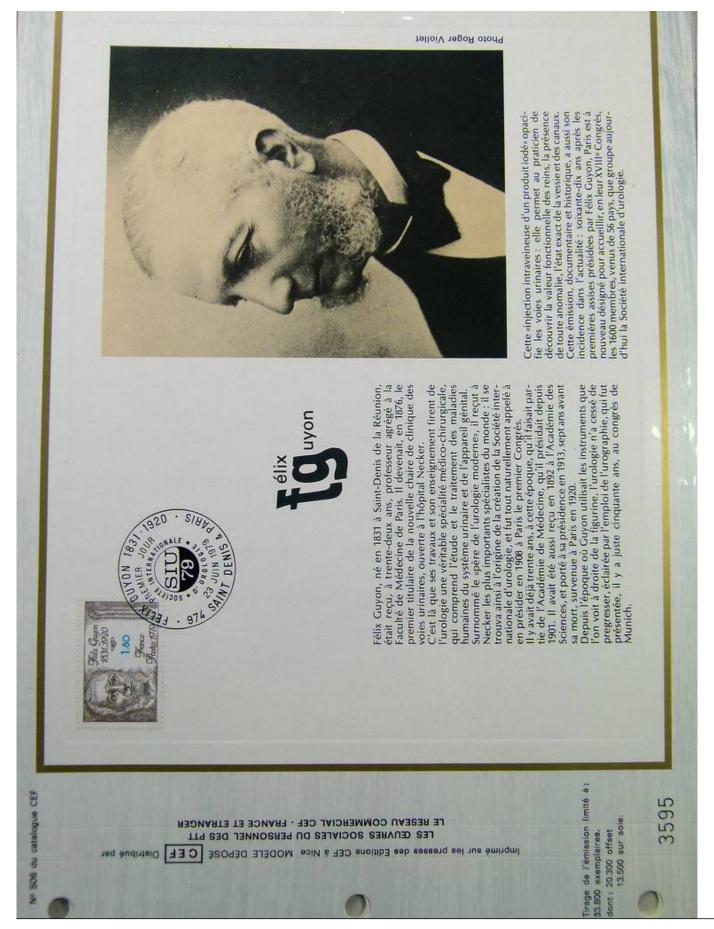

### Lot nr.: L243317

Country/Type: Europe

France Collection, cards with special First Day cancellations, from 1978 to 1979, on 2 albums.

Price: 25 eur

[Go to the lot on www.sevenstamps.com ]





























































































































































































































































Foto nr.: 64



les «ballons montés»

«entrepreneurs» «camp retran-











































































| <text><text><text><text><text><text><text><text><text><text><text></text></text></text></text></text></text></text></text></text></text></text>                                                                                                                                                     |      |
|-----------------------------------------------------------------------------------------------------------------------------------------------------------------------------------------------------------------------------------------------------------------------------------------------------|------|
| <image/>