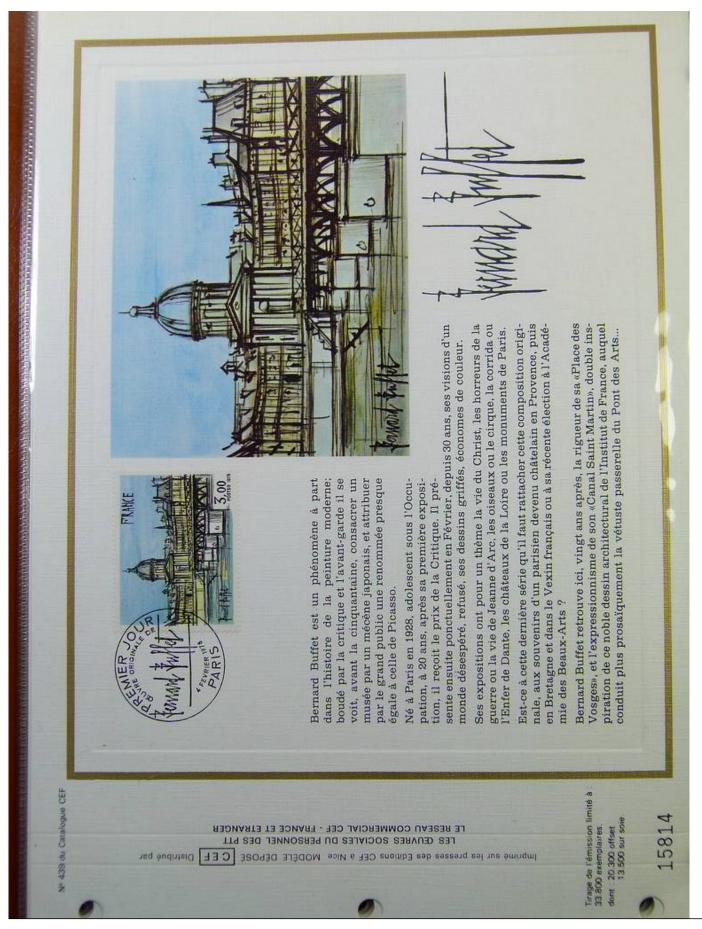

### Lot nr.: L243317

Country/Type: Europe

France Collection, cards with special First Day cancellations, from 1978 to 1979, on 2 albums.

Price: 25 eur

[Go to the lot on www.sevenstamps.com ]

Foto nr.: 64

les «ballons montés»