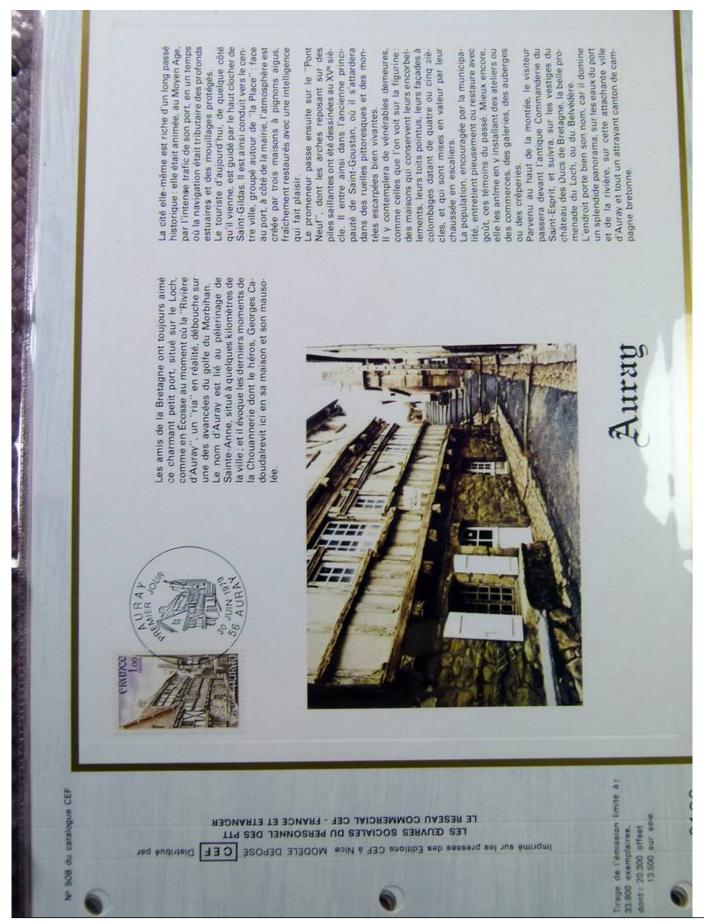

### Lot nr.: L243317

Country/Type: Europe

France Collection, cards with special First Day cancellations, from 1978 to 1979, on 2 albums.

Price: 25 eur

[Go to the lot on www.sevenstamps.com ]

Foto nr.: 64

les «ballons montés»