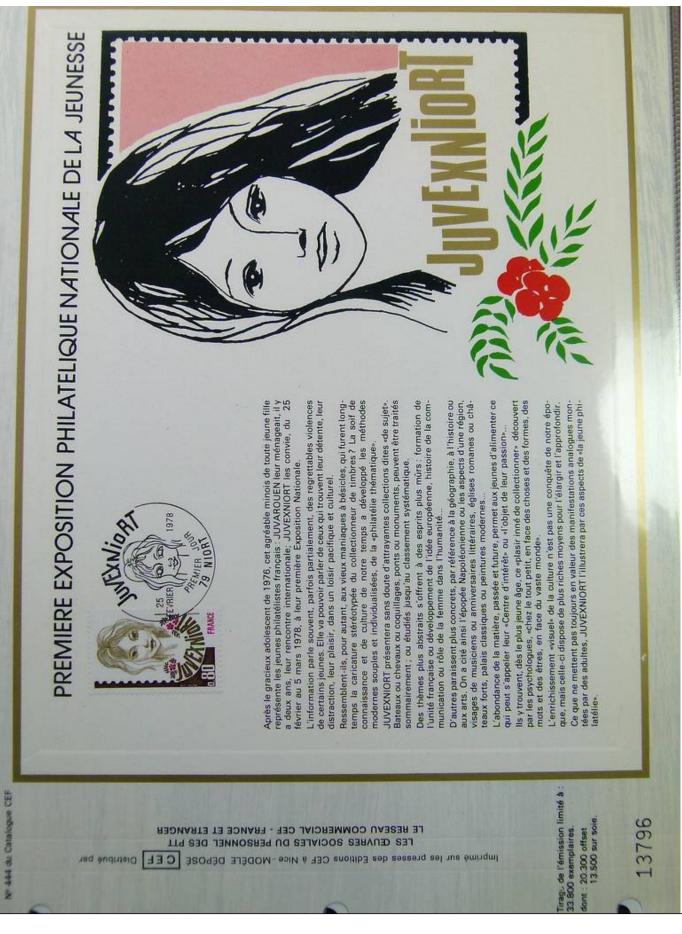

### Lot nr.: L243317

Country/Type: Europe

France Collection, cards with special First Day cancellations, from 1978 to 1979, on 2 albums.

Price: 25 eur

[Go to the lot on www.sevenstamps.com ]





























































































































































































































































Foto nr.: 64



les «ballons montés»

«entrepreneurs» «camp retran-











































































| <text><text><text><text><text><text><text><text><text><text><text></text></text></text></text></text></text></text></text></text></text></text>                                                                                                                                                     |      |
|-------------------------------------------------------------------------------------------------------------------------------------------------