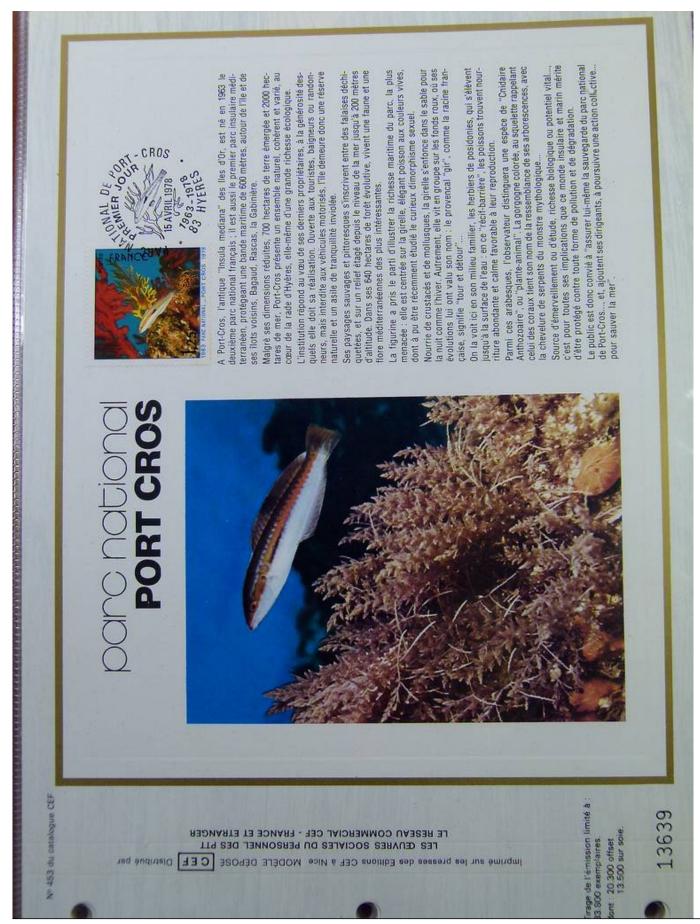

### Lot nr.: L243317

Country/Type: Europe

France Collection, cards with special First Day cancellations, from 1978 to 1979, on 2 albums.

Price: 25 eur

[Go to the lot on www.sevenstamps.com ]

Foto nr.: 64

les «ballons montés»