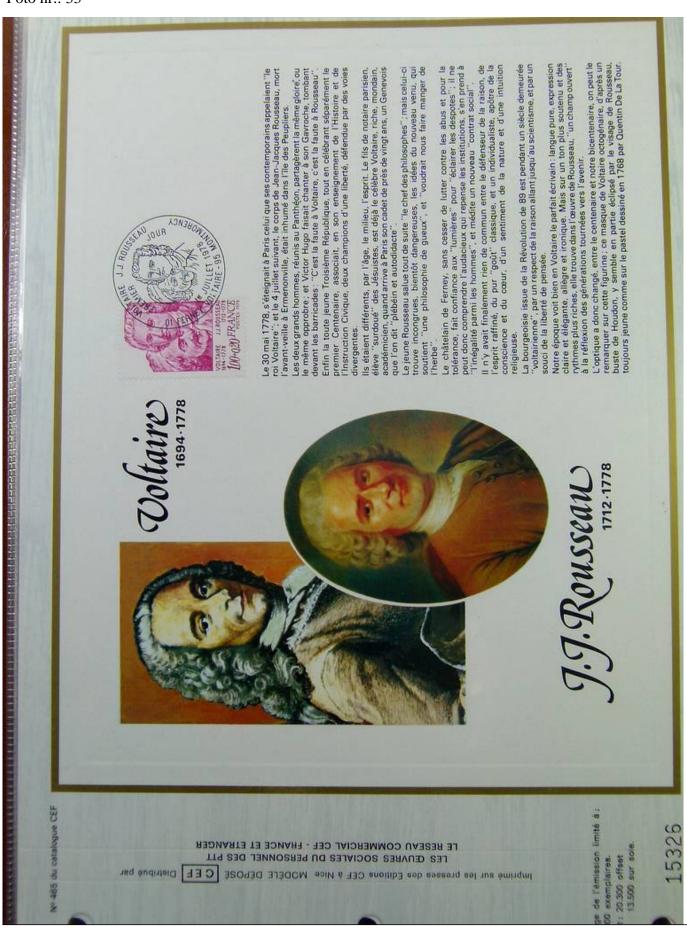

### Lot nr.: L243317

Country/Type: Europe

France Collection, cards with special First Day cancellations, from 1978 to 1979, on 2 albums.

Price: 25 eur

[Go to the lot on www.sevenstamps.com ]





























































































































































































































































Foto nr.: 64



les «ballons montés»

«entrepreneurs» «camp retran-











































































| <text><text><text><text><text><text><text><text><text><text><text></text></text></text></text></text></text></text></text></text></text></text>                                                                                                                                                     |      |
|-------------------------------------------------------------------------------------------------------------------------------------------------------------------------------------------------------------------------------------