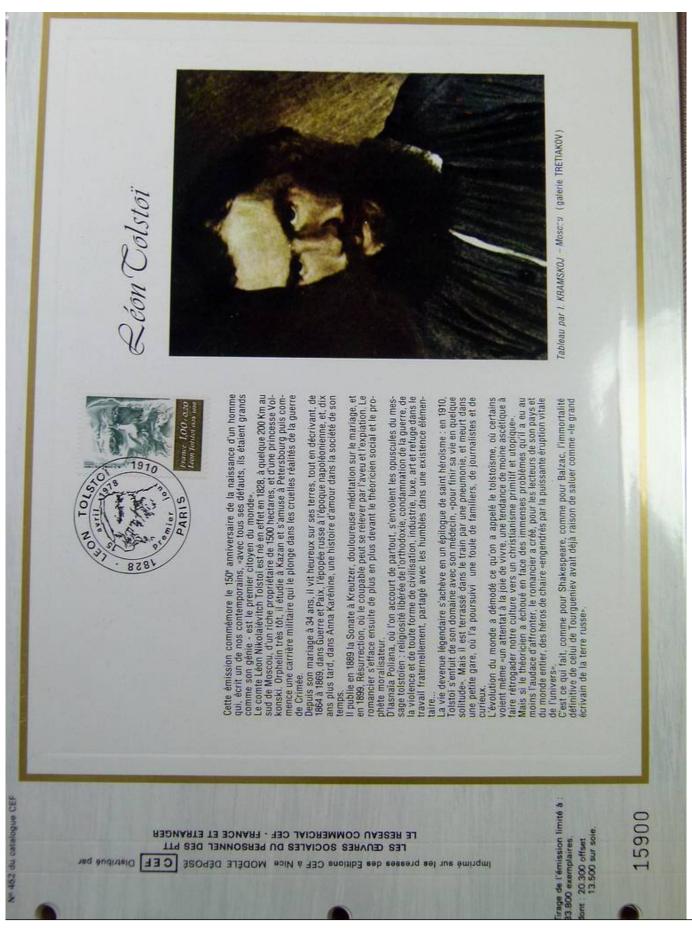

### Lot nr.: L243317

Country/Type: Europe

France Collection, cards with special First Day cancellations, from 1978 to 1979, on 2 albums.

Price: 25 eur

[Go to the lot on www.sevenstamps.com ]

Foto nr.: 64

les «ballons montés»