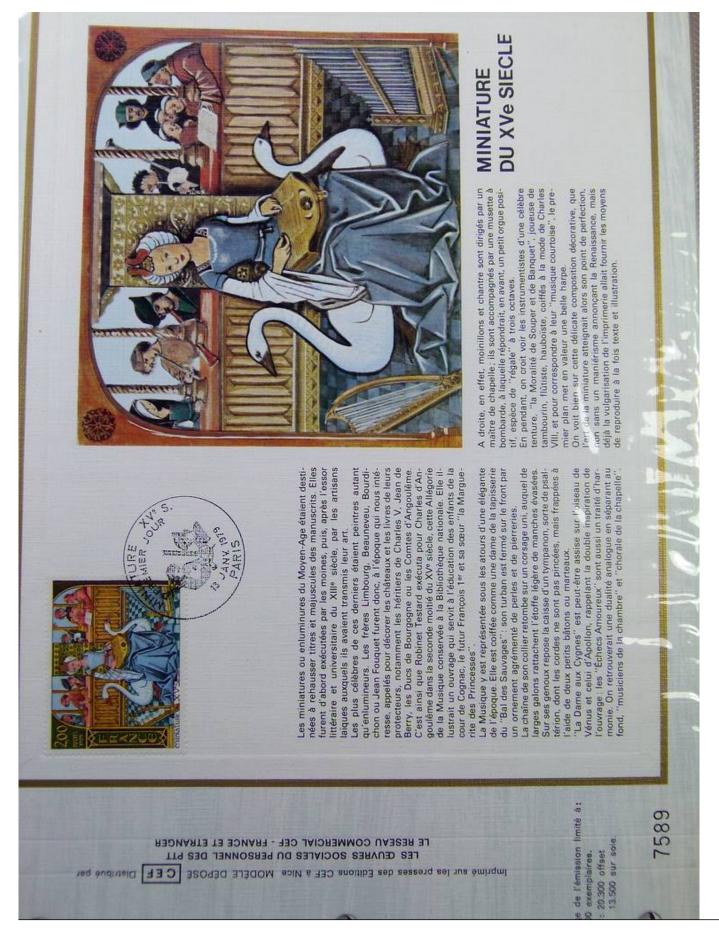

### Lot nr.: L243317

Country/Type: Europe

France Collection, cards with special First Day cancellations, from 1978 to 1979, on 2 albums.

Price: 25 eur

[Go to the lot on www.sevenstamps.com ]

Foto nr.: 64

les «ballons montés»