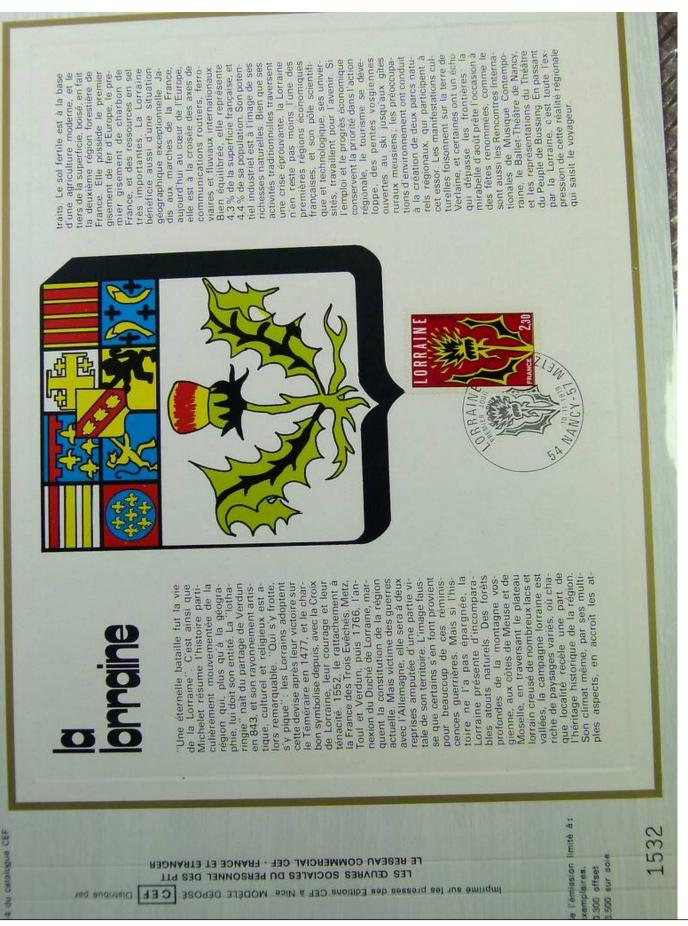

### Lot nr.: L243317

Country/Type: Europe

France Collection, cards with special First Day cancellations, from 1978 to 1979, on 2 albums.

Price: 25 eur

[Go to the lot on www.sevenstamps.com ]

Foto nr.: 64

les «ballons montés»