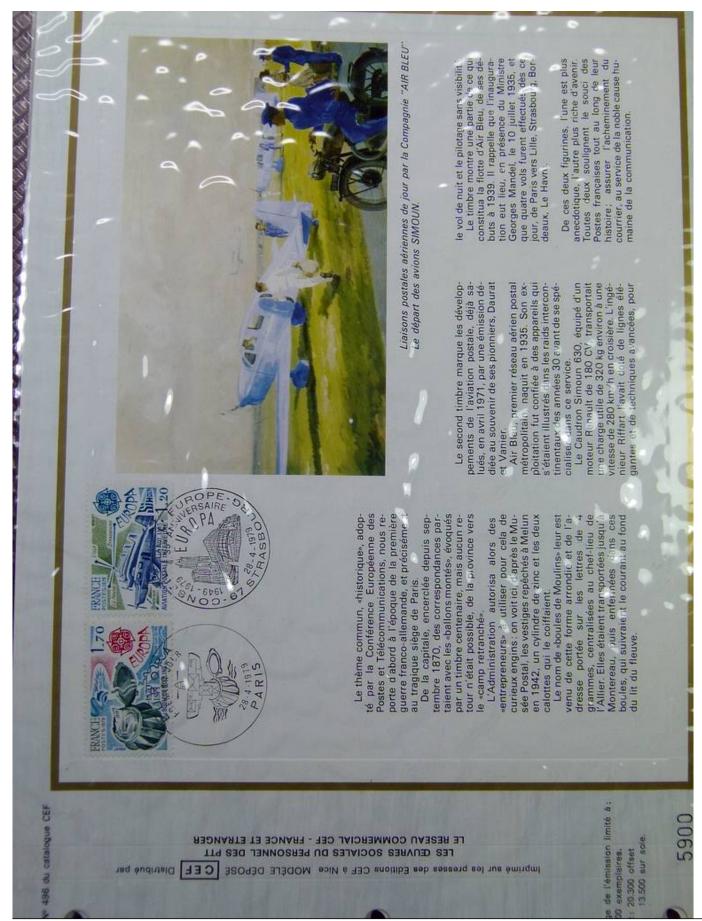

### Lot nr.: L243317

Country/Type: Europe

France Collection, cards with special First Day cancellations, from 1978 to 1979, on 2 albums.

Price: 25 eur

[Go to the lot on www.sevenstamps.com ]





























































































































































































































































Foto nr.: 64



les «ballons montés»

«entrepreneurs» «camp retran-











































































| <text><text><text><text><text><text><text><text><text><text><text></text></text></text></text></text></text></text></text></text></text></text>                                                                                                                                                     |      |
|-----------------------------------------------------------------------------------------------------------------------------------------------------------------------------------------------------------------------------------------------------------------------------------------------------|------|
| <image/>