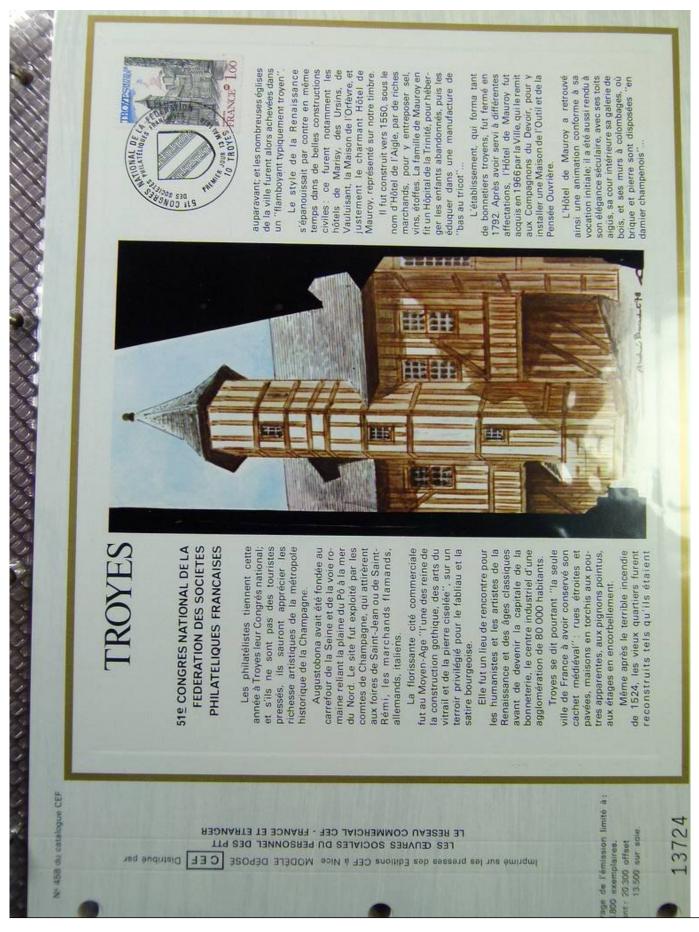

### Lot nr.: L243317

Country/Type: Europe

France Collection, cards with special First Day cancellations, from 1978 to 1979, on 2 albums.

Price: 25 eur

[Go to the lot on www.sevenstamps.com ]

Foto nr.: 64

les «ballons montés»