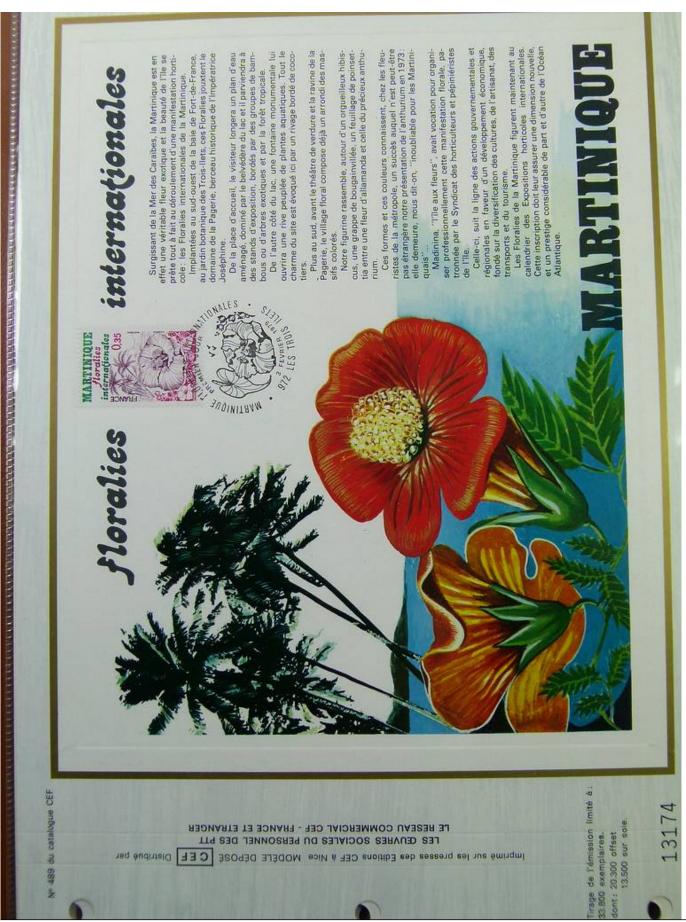

### Lot nr.: L243317

Country/Type: Europe

France Collection, cards with special First Day cancellations, from 1978 to 1979, on 2 albums.

Price: 25 eur

[Go to the lot on www.sevenstamps.com ]

Foto nr.: 64

les «ballons montés»