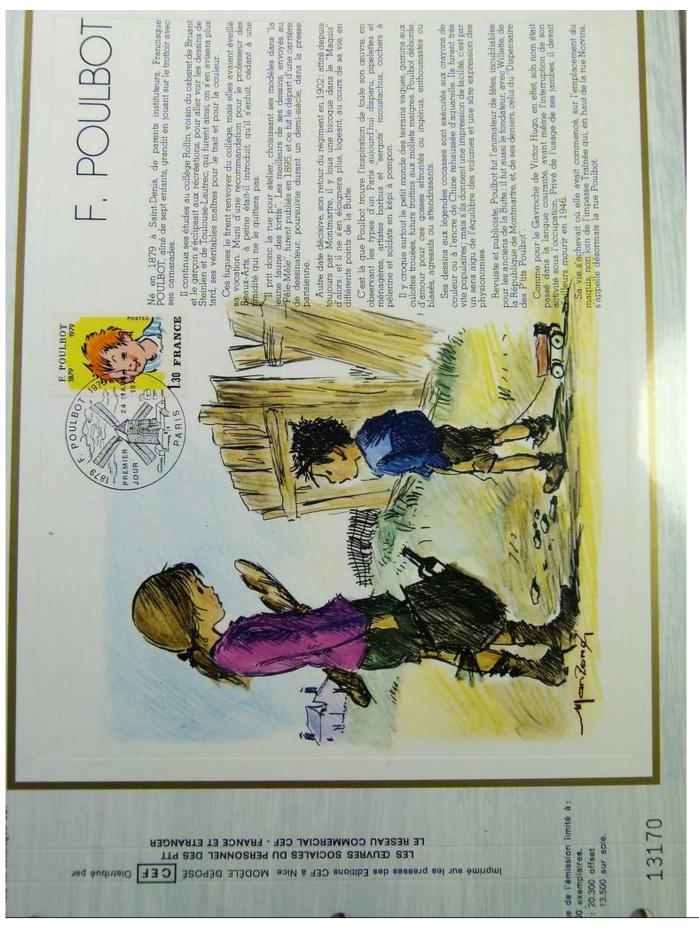

### Lot nr.: L243317

Country/Type: Europe

France Collection, cards with special First Day cancellations, from 1978 to 1979, on 2 albums.

Price: 25 eur

[Go to the lot on www.sevenstamps.com ]

Foto nr.: 64

les «ballons montés»