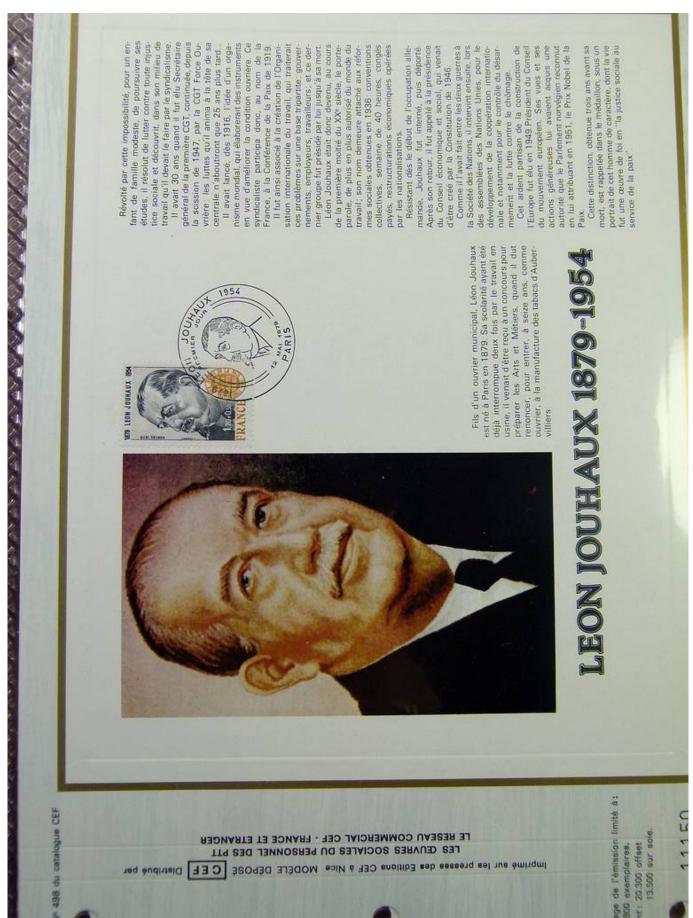

### Lot nr.: L243317

Country/Type: Europe

France Collection, cards with special First Day cancellations, from 1978 to 1979, on 2 albums.

Price: 25 eur

[Go to the lot on www.sevenstamps.com ]





























































































































































































































































Foto nr.: 64



les «ballons montés»

«entrepreneurs» «camp retran-











































































| <text><text><text><text><text><text><text><text><text><text><text></text></text></text></text></text></text></text></text></text></text></text>                                                                                                                                                     |      |
|-----------------------------------------------------------------------------------------------------------------------------------------------------------------------------------------------------------------------------------------------------------------------------------------------------|------|
| <image/>