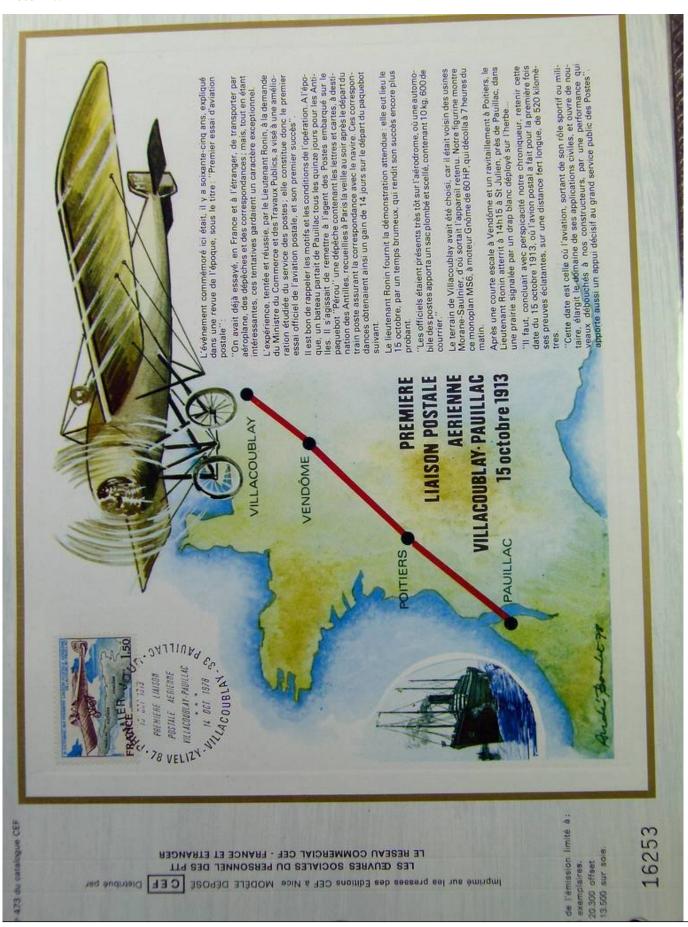

### Lot nr.: L243317

Country/Type: Europe

France Collection, cards with special First Day cancellations, from 1978 to 1979, on 2 albums.

Price: 25 eur

[Go to the lot on www.sevenstamps.com ]

Foto nr.: 64

les «ballons montés»