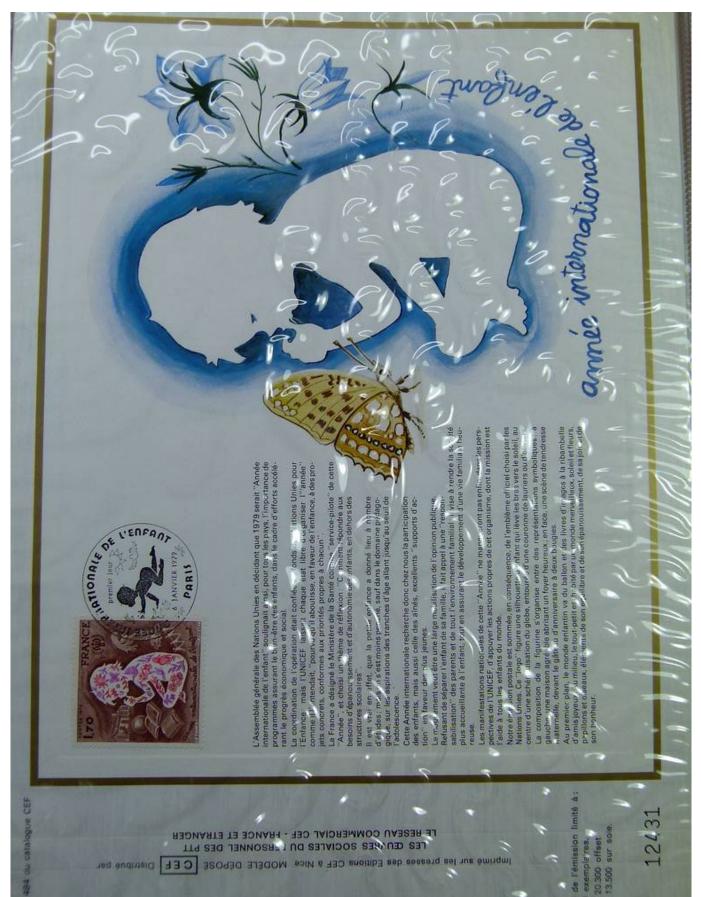

### Lot nr.: L243317

Country/Type: Europe

France Collection, cards with special First Day cancellations, from 1978 to 1979, on 2 albums.

Price: 25 eur

[Go to the lot on www.sevenstamps.com ]

Foto nr.: 64

les «ballons montés»