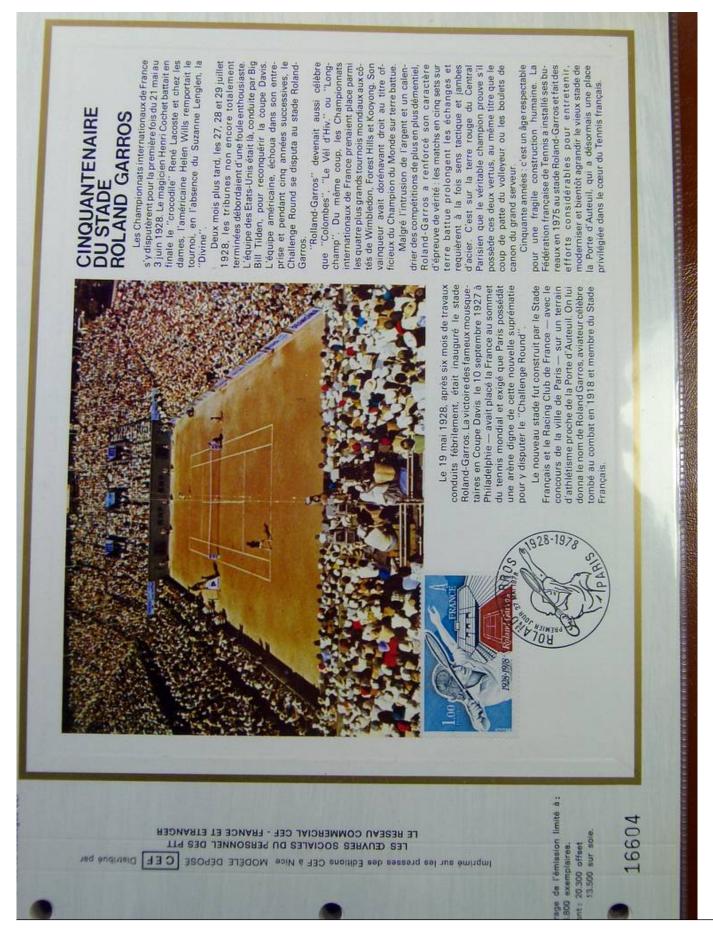

### Lot nr.: L243317

Country/Type: Europe

France Collection, cards with special First Day cancellations, from 1978 to 1979, on 2 albums.

Price: 25 eur

[Go to the lot on www.sevenstamps.com ]

Foto nr.: 64

les «ballons montés»