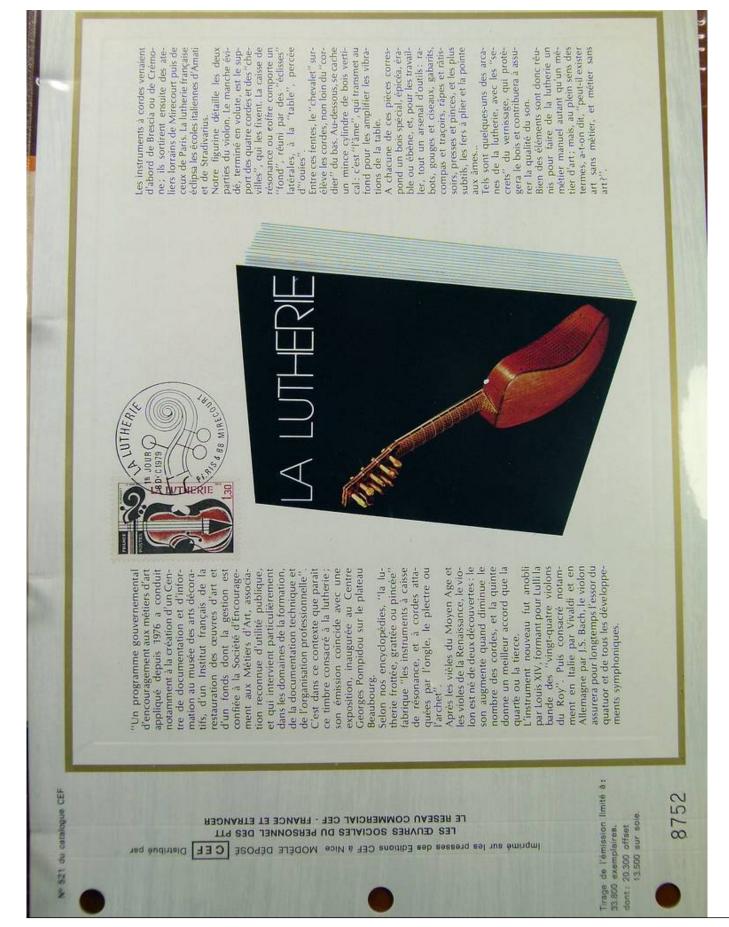

### Lot nr.: L243317

Country/Type: Europe

France Collection, cards with special First Day cancellations, from 1978 to 1979, on 2 albums.

Price: 25 eur

[Go to the lot on www.sevenstamps.com ]

Foto nr.: 64

les «ballons montés»