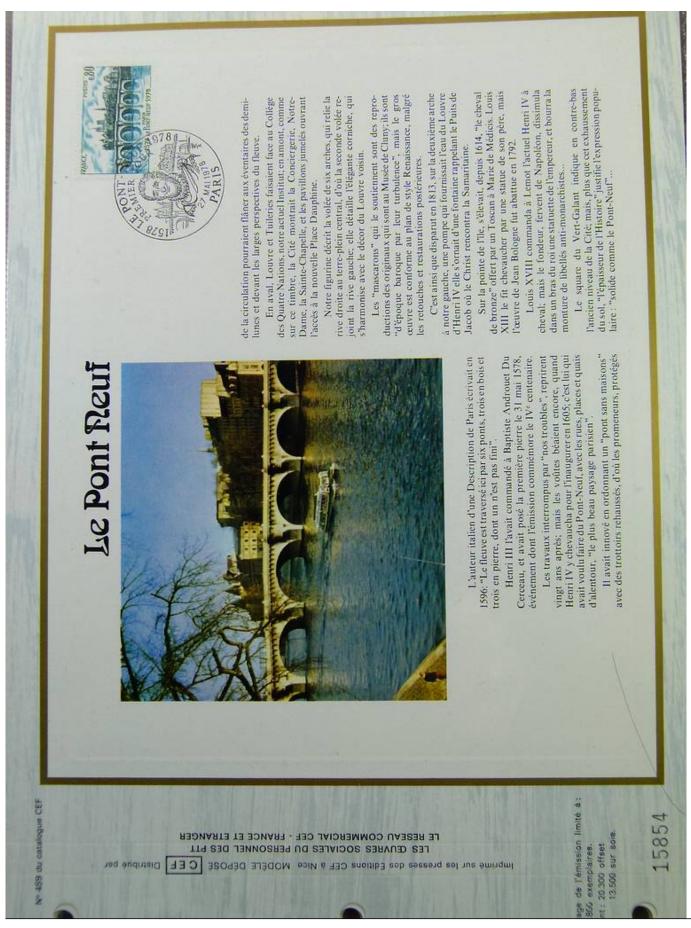

### Lot nr.: L243317

Country/Type: Europe

France Collection, cards with special First Day cancellations, from 1978 to 1979, on 2 albums.

Price: 25 eur

[Go to the lot on www.sevenstamps.com ]

Foto nr.: 64

les «ballons montés»