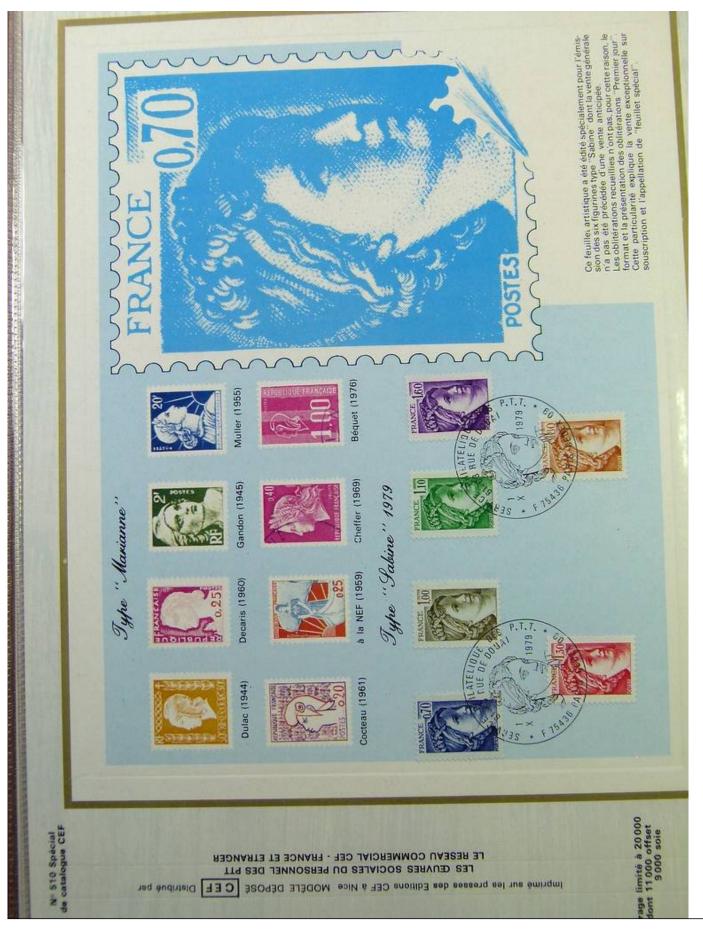

### Lot nr.: L243317

Country/Type: Europe

France Collection, cards with special First Day cancellations, from 1978 to 1979, on 2 albums.

Price: 25 eur

[Go to the lot on www.sevenstamps.com ]

Foto nr.: 64

les «ballons montés»