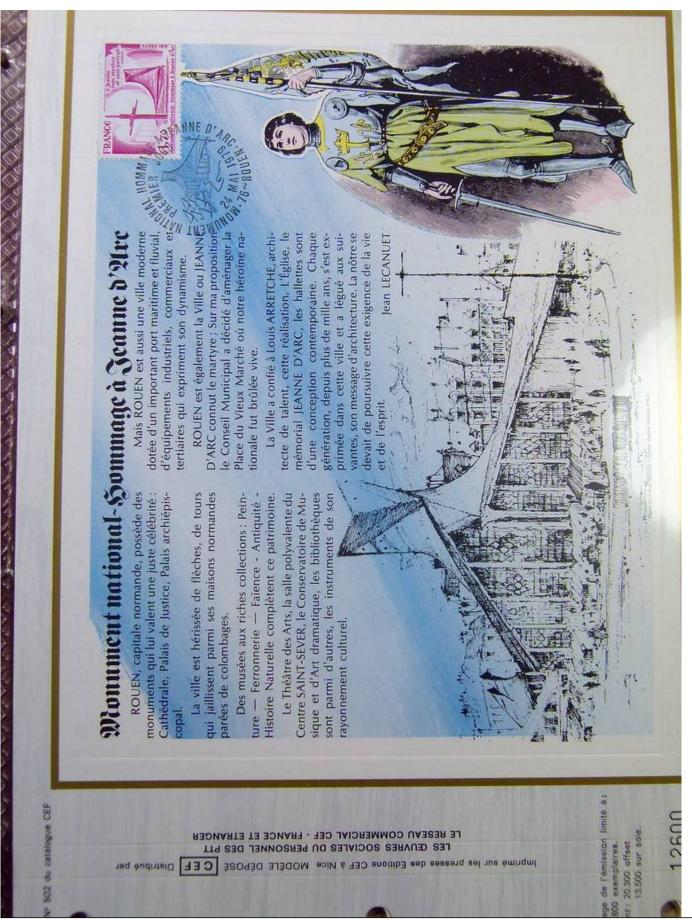

### Lot nr.: L243317

Country/Type: Europe

France Collection, cards with special First Day cancellations, from 1978 to 1979, on 2 albums.

Price: 25 eur

[Go to the lot on www.sevenstamps.com ]





























































































































































































































































Foto nr.: 64



les «ballons montés»

«entrepreneurs» «camp retran-











































































| <text><text><text><text><text><text><text><text><text><text><text></text></text></text></text></text></text></text></text></text></text></text>                                                                                                                                                     |      |
|-----------------------------------------------------------------------------------------------------------------------------------------------------------------------------------------------------------------------------------------------------------------------------------------------------|------|
| <image/>