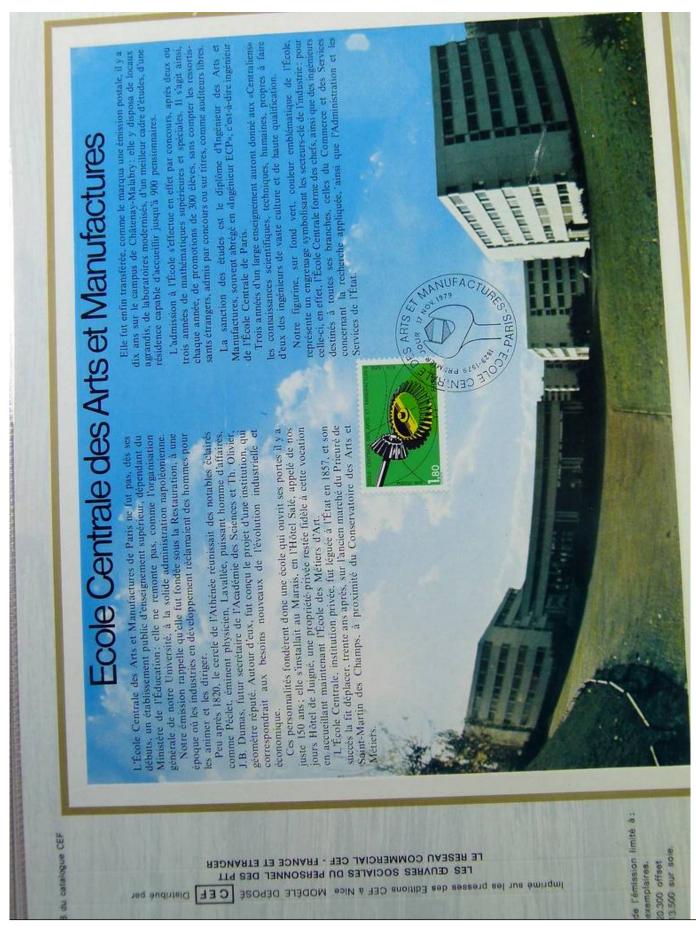

### Lot nr.: L243317

Country/Type: Europe

France Collection, cards with special First Day cancellations, from 1978 to 1979, on 2 albums.

Price: 25 eur

[Go to the lot on www.sevenstamps.com ]

Foto nr.: 64

les «ballons montés»