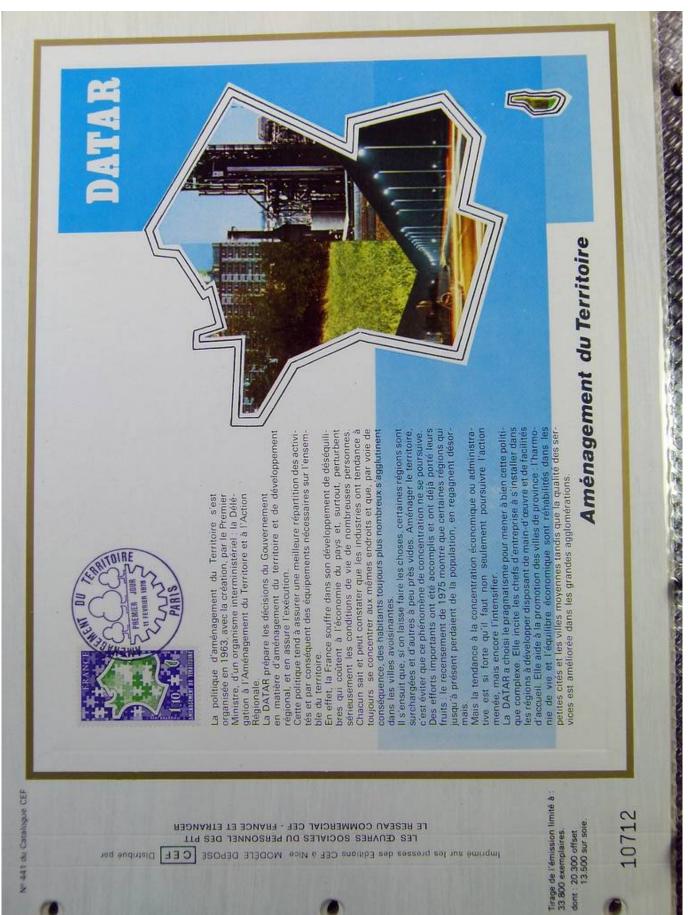

### Lot nr.: L243317

Country/Type: Europe

France Collection, cards with special First Day cancellations, from 1978 to 1979, on 2 albums.

Price: 25 eur

[Go to the lot on www.sevenstamps.com ]





























































































































































































































































Foto nr.: 64



les «ballons montés»

«entrepreneurs» «camp retran-











































































| <text><text><text><text><text><text><text><text><text><text><text></text></text></text></text></text></text></text></text></text></text></text>                                                                                                                                                     |      |
|-------------------------------------------------------------------------------------------------------------------------------------