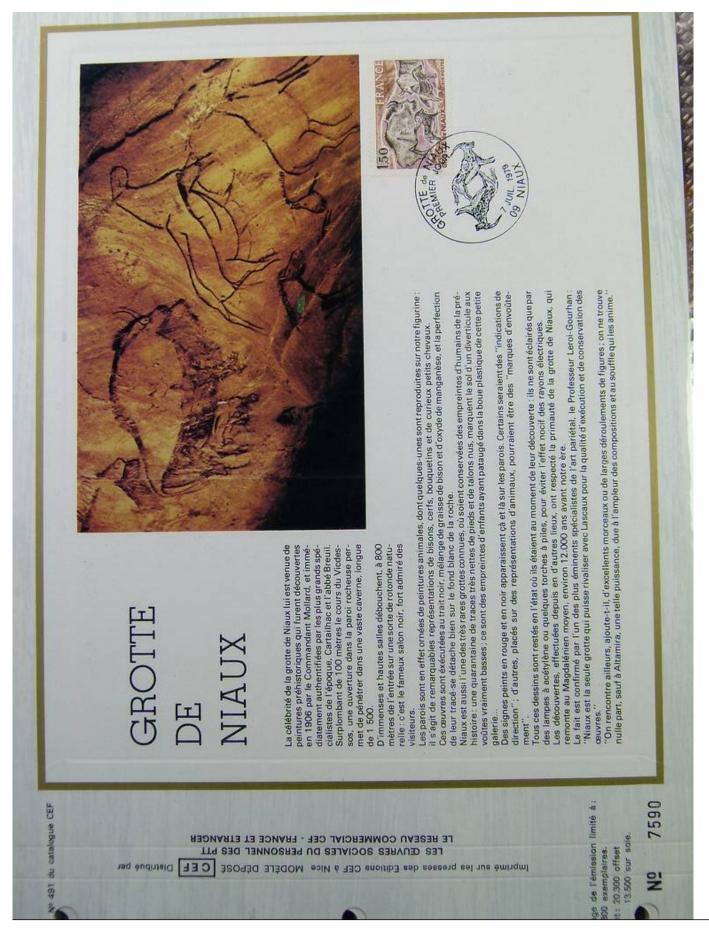

### Lot nr.: L243317

Country/Type: Europe

France Collection, cards with special First Day cancellations, from 1978 to 1979, on 2 albums.

Price: 25 eur

[Go to the lot on www.sevenstamps.com ]

Foto nr.: 64

les «ballons montés»