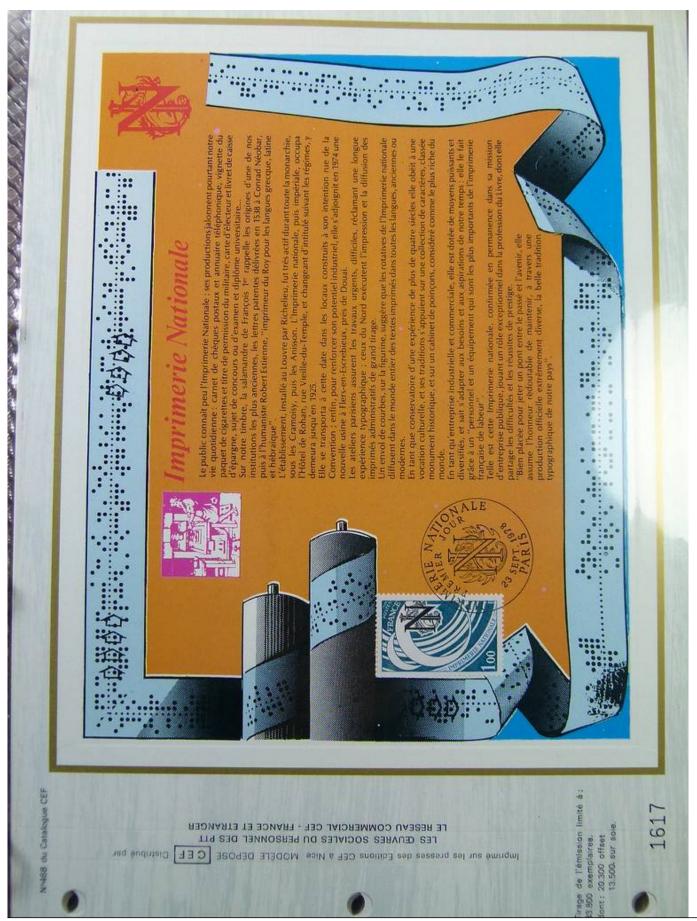

### Lot nr.: L243317

Country/Type: Europe

France Collection, cards with special First Day cancellations, from 1978 to 1979, on 2 albums.

Price: 25 eur

[Go to the lot on www.sevenstamps.com ]





























































































































































































































































Foto nr.: 64



les «ballons montés»

«entrepreneurs» «camp retran-











































































| <text><text><text><text><text><text><text><text><text><text><text></text></text></text></text></text></text></text></text></text></text></text>                                                                                                                                                     |      |
|-------------------------------------------------------------------------------------------------------------------------------------------------------------------------------------------------------------------------------------------------