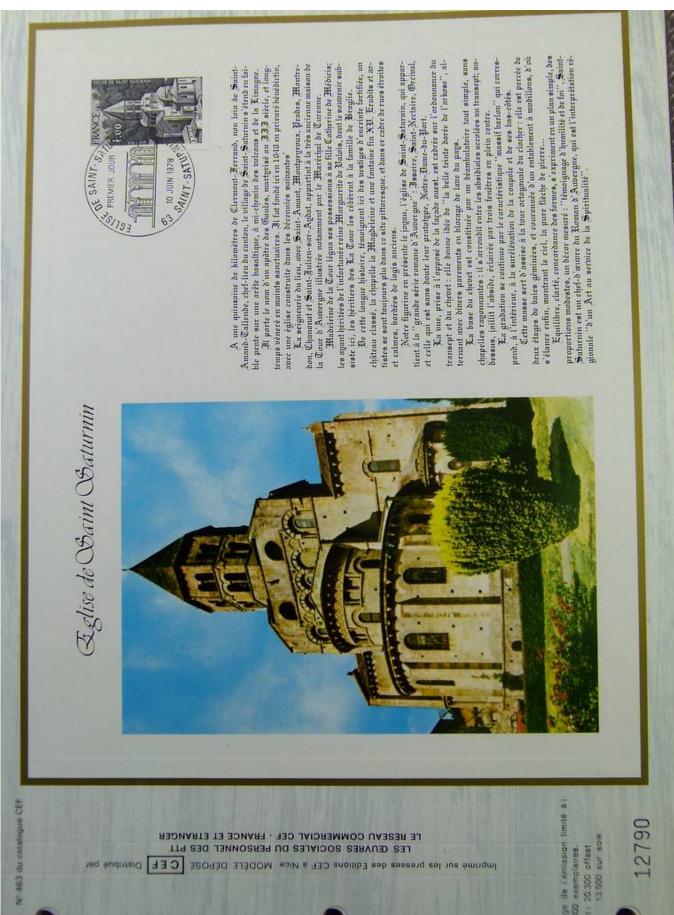

### Lot nr.: L243317

Country/Type: Europe

France Collection, cards with special First Day cancellations, from 1978 to 1979, on 2 albums.

Price: 25 eur

[Go to the lot on www.sevenstamps.com ]

Foto nr.: 64

les «ballons montés»