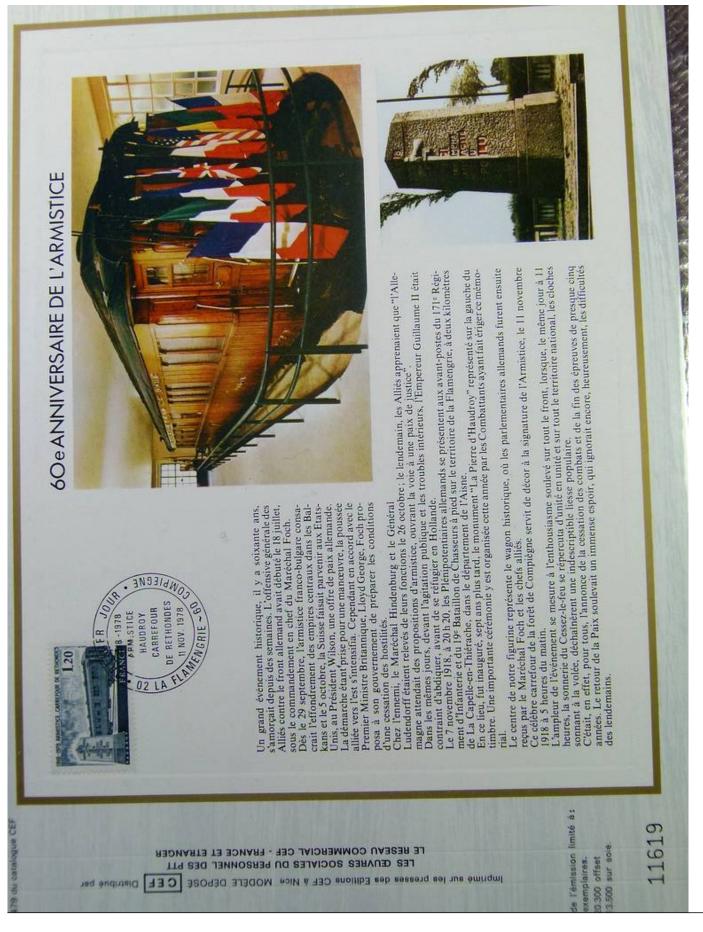

### Lot nr.: L243317

Country/Type: Europe

France Collection, cards with special First Day cancellations, from 1978 to 1979, on 2 albums.

Price: 25 eur

[Go to the lot on www.sevenstamps.com ]





























































































































































































































































Foto nr.: 64



les «ballons montés»

«entrepreneurs» «camp retran-











































































| <text><text><text><text><text><text><text><text><text><text><text></text></text></text></text></text></text></text></text></text></text></text>                                                                                                                                                     |      |
|---------------------------------------------------------------------------------------------------------------------------------------------------------------------------------------------------------------------------------------------------------------------------------------------