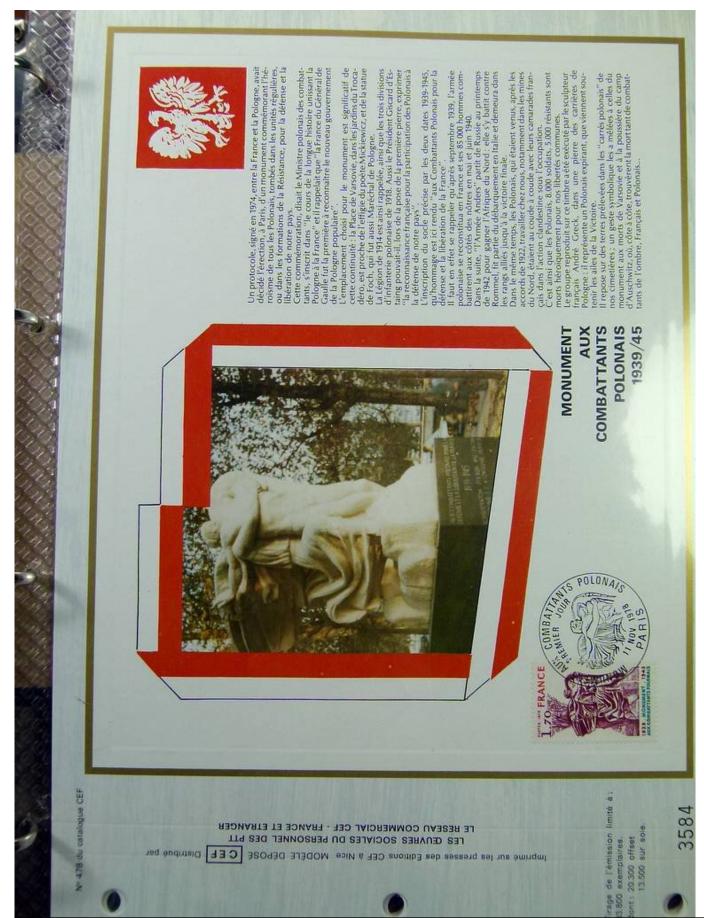

### Lot nr.: L243317

Country/Type: Europe

France Collection, cards with special First Day cancellations, from 1978 to 1979, on 2 albums.

Price: 25 eur

[Go to the lot on www.sevenstamps.com ]





























































































































































































































































Foto nr.: 64



les «ballons montés»

«entrepreneurs» «camp retran-











































































| <text><text><text><text><text><text><text><text><text><text><text></text></text></text></text></text></text></text></text></text></text></text>                                                                                                                                                     |      |
|-----------------------------------------------------------------------------------------------------------------------------------------------------------------------------------------------------------------------------------------------------------------------------------------