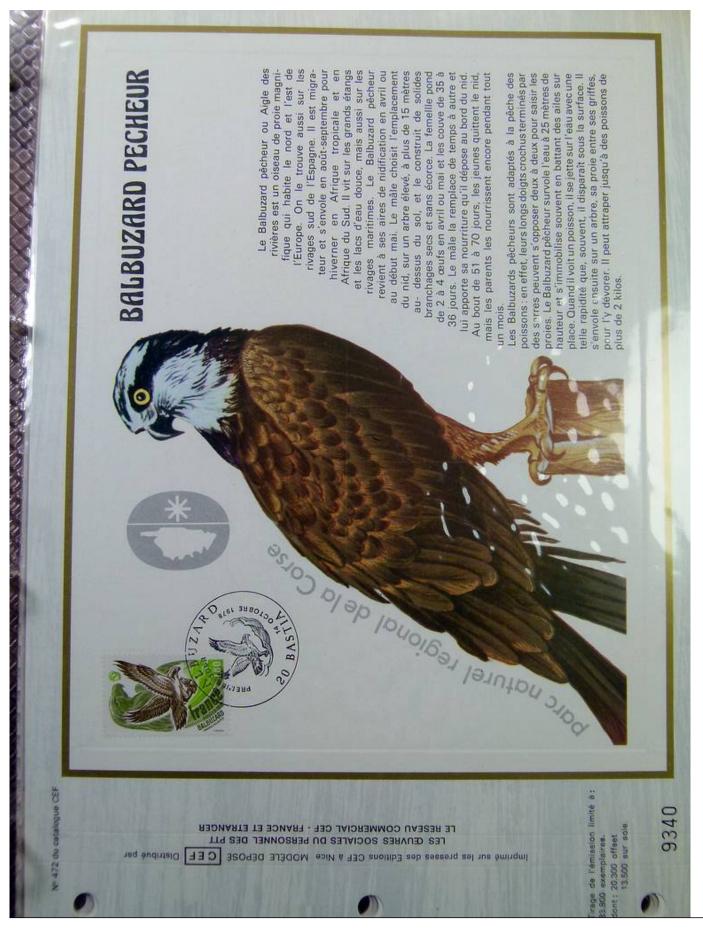

### Lot nr.: L243317

Country/Type: Europe

France Collection, cards with special First Day cancellations, from 1978 to 1979, on 2 albums.

Price: 25 eur

[Go to the lot on www.sevenstamps.com ]

Foto nr.: 64

les «ballons montés»