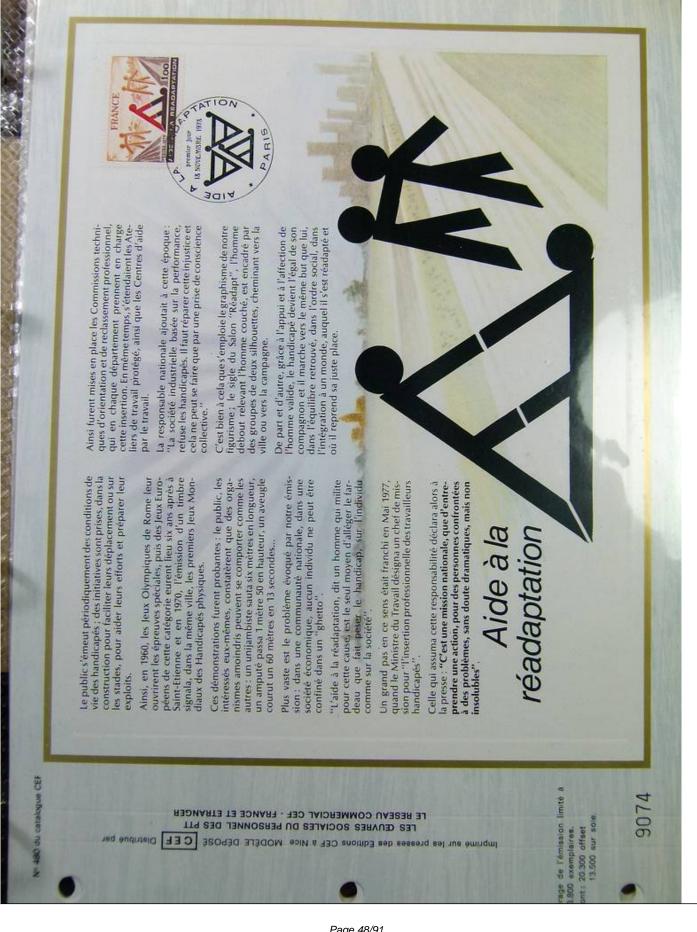

### Lot nr.: L243317

Country/Type: Europe

France Collection, cards with special First Day cancellations, from 1978 to 1979, on 2 albums.

Price: 25 eur

[Go to the lot on www.sevenstamps.com ]





























































































































































































































































Foto nr.: 64



les «ballons montés»

«entrepreneurs» «camp retran-











































































| <text><text><text><text><text><text><text><text><text><text><text></text></text></text></text></text></text></text></text></text></text></text>                                                                                                                                                     |      |
|-------------------------------------------------------------------------------------------------------------------------------------------------------------------------------------------------------------------------------------------------------------------------------------------------