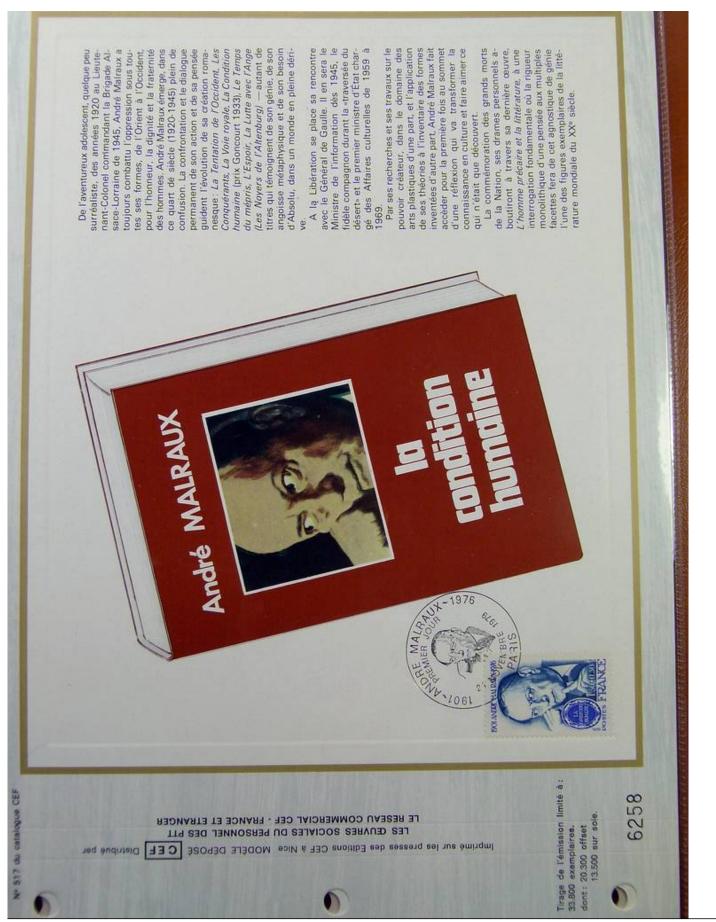

### Lot nr.: L243317

Country/Type: Europe

France Collection, cards with special First Day cancellations, from 1978 to 1979, on 2 albums.

Price: 25 eur

[Go to the lot on www.sevenstamps.com ]

Foto nr.: 64

les «ballons montés»