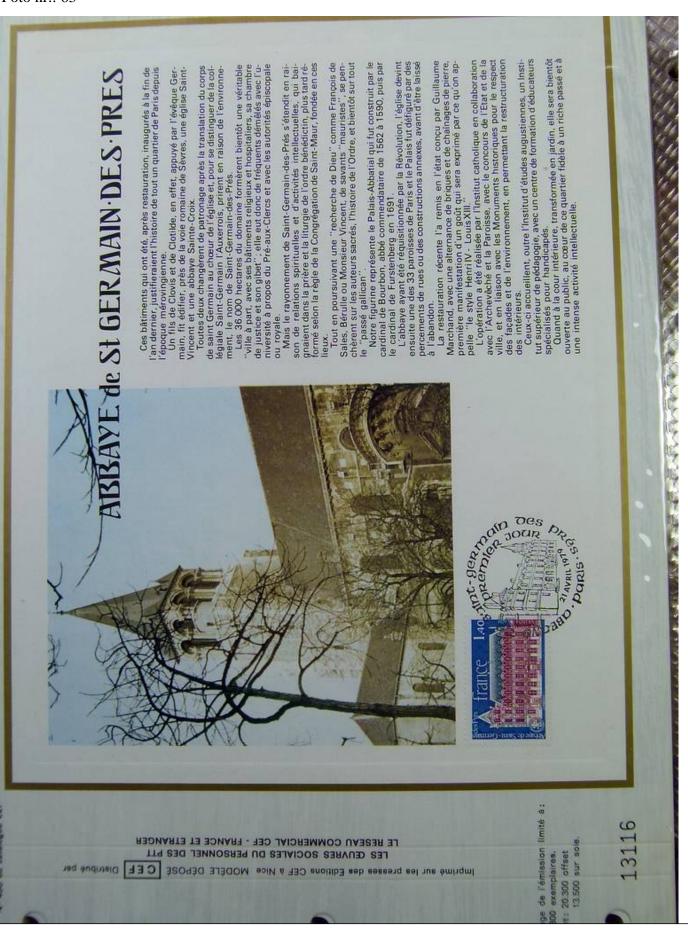

### Lot nr.: L243317

Country/Type: Europe

France Collection, cards with special First Day cancellations, from 1978 to 1979, on 2 albums.

Price: 25 eur

[Go to the lot on www.sevenstamps.com ]





























































































































































































































































Foto nr.: 64



les «ballons montés»

«entrepreneurs» «camp retran-











































































| <text><text><text><text><text><text><text><text><text><text><text></text></text></text></text></text></text></text></text></text></text></text>                                                                                                                                                     |      |
|-----------------------------------------------------------------------------------------------------------------------------------------------------------------------------------------------------------------------------------------------------------------------------------------------------|------|
| <image/>