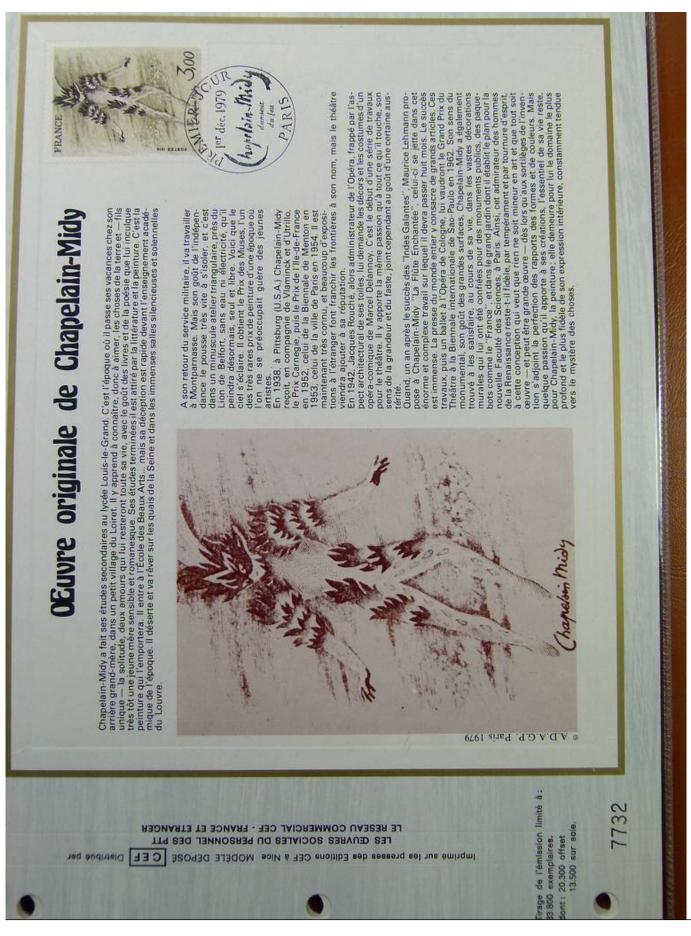

### Lot nr.: L243317

Country/Type: Europe

France Collection, cards with special First Day cancellations, from 1978 to 1979, on 2 albums.

Price: 25 eur

[Go to the lot on www.sevenstamps.com ]

Foto nr.: 64

les «ballons montés»