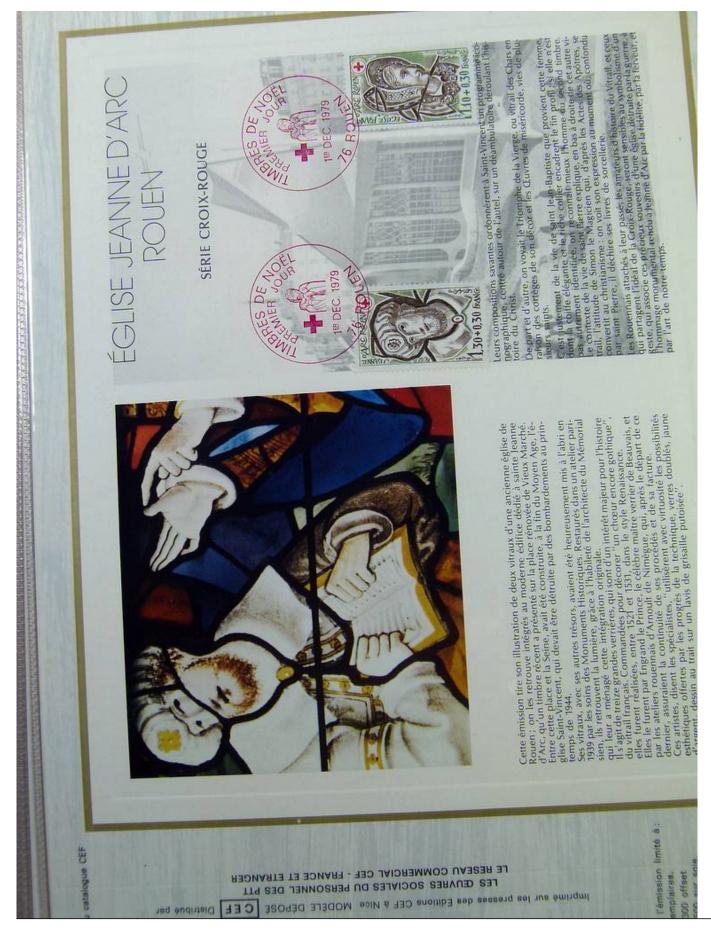

### Lot nr.: L243317

Country/Type: Europe

France Collection, cards with special First Day cancellations, from 1978 to 1979, on 2 albums.

Price: 25 eur

[Go to the lot on www.sevenstamps.com ]

Foto nr.: 64

les «ballons montés»