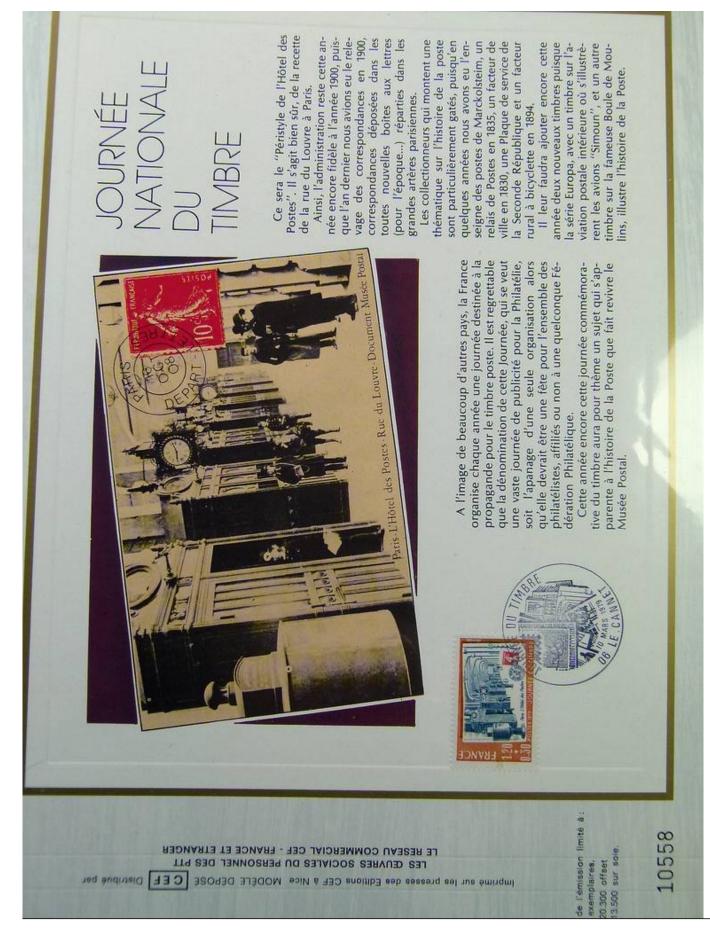

### Lot nr.: L243317

Country/Type: Europe

France Collection, cards with special First Day cancellations, from 1978 to 1979, on 2 albums.

Price: 25 eur

[Go to the lot on www.sevenstamps.com ]

Foto nr.: 64

les «ballons montés»