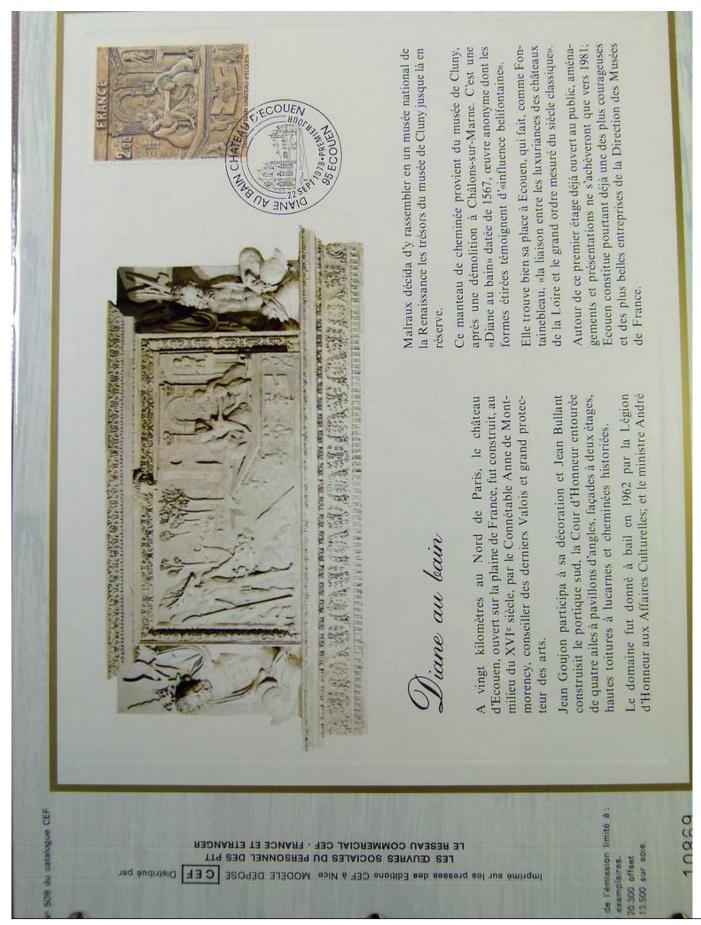

### Lot nr.: L243317

Country/Type: Europe

France Collection, cards with special First Day cancellations, from 1978 to 1979, on 2 albums.

Price: 25 eur

[Go to the lot on www.sevenstamps.com ]

Foto nr.: 64

les «ballons montés»