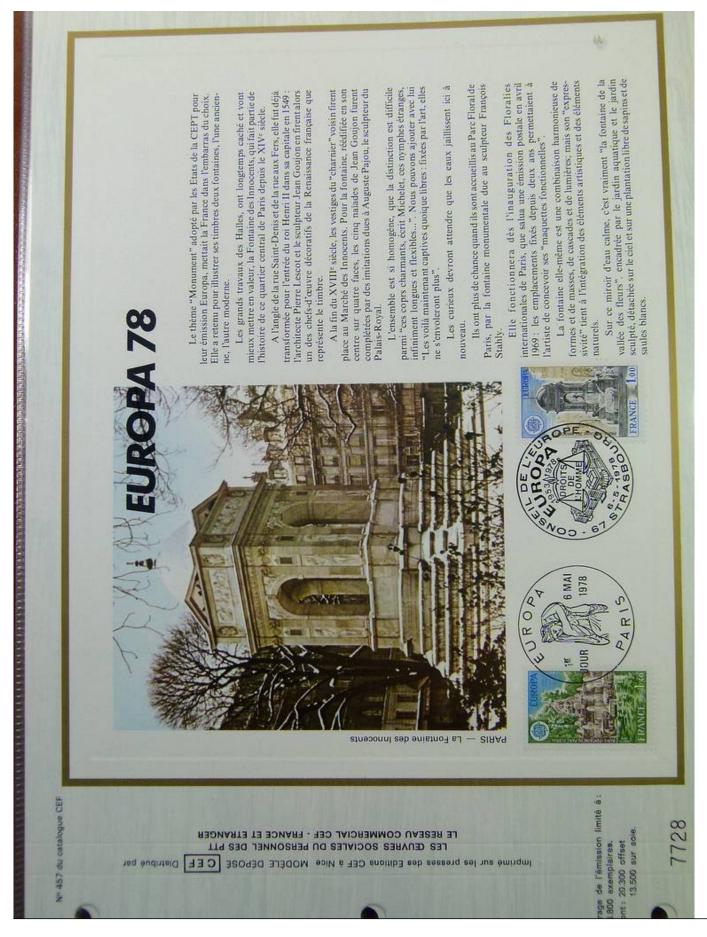

### Lot nr.: L243317

Country/Type: Europe

France Collection, cards with special First Day cancellations, from 1978 to 1979, on 2 albums.

Price: 25 eur

[Go to the lot on www.sevenstamps.com ]

Foto nr.: 64

les «ballons montés»