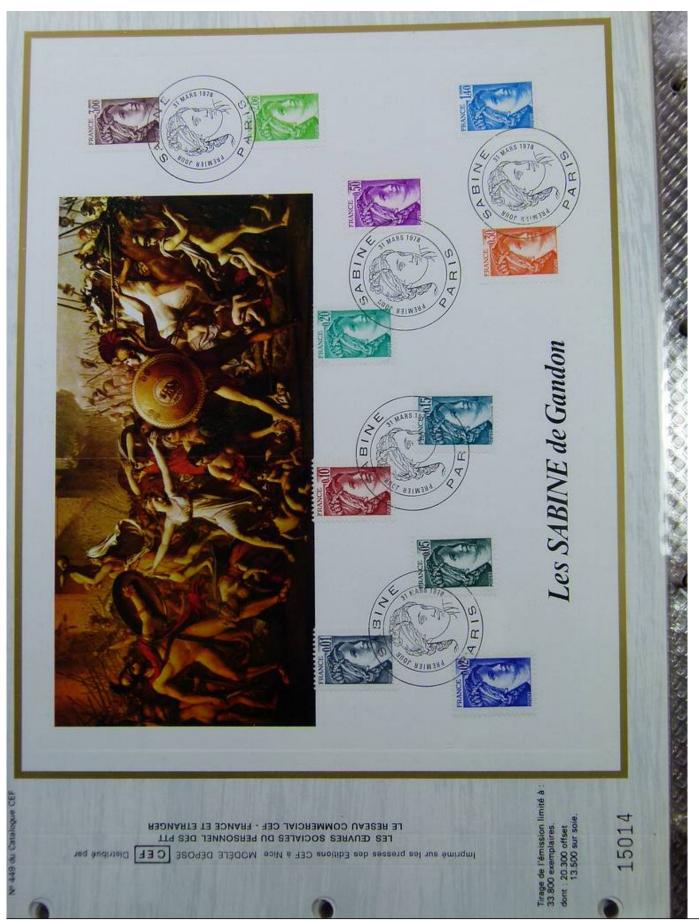

### Lot nr.: L243317

Country/Type: Europe

France Collection, cards with special First Day cancellations, from 1978 to 1979, on 2 albums.

Price: 25 eur

[Go to the lot on www.sevenstamps.com ]

Foto nr.: 64

les «ballons montés»