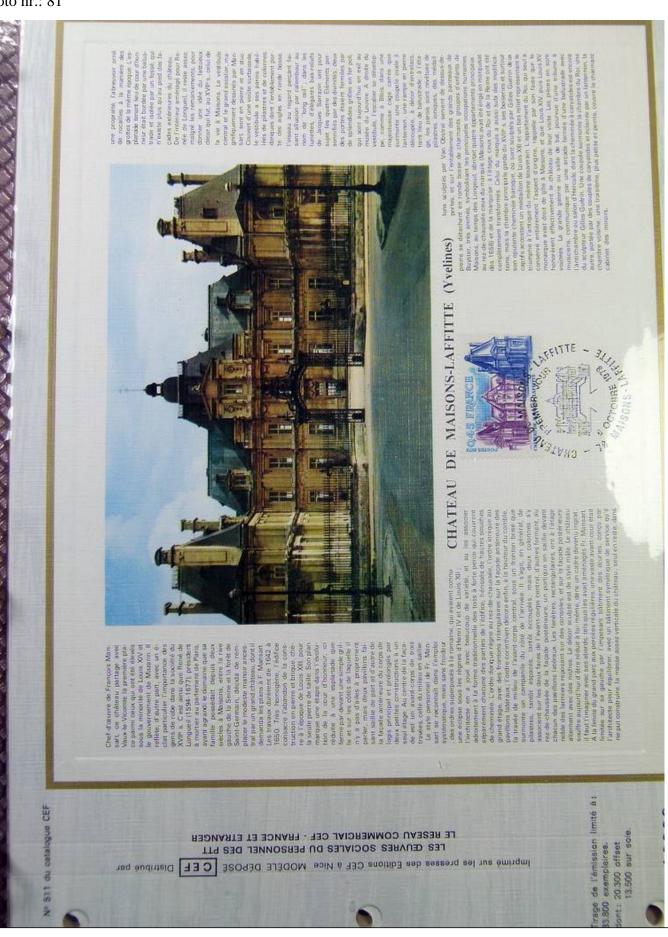

### Lot nr.: L243317

Country/Type: Europe

France Collection, cards with special First Day cancellations, from 1978 to 1979, on 2 albums.

Price: 25 eur

[Go to the lot on www.sevenstamps.com ]

Foto nr.: 64

les «ballons montés»