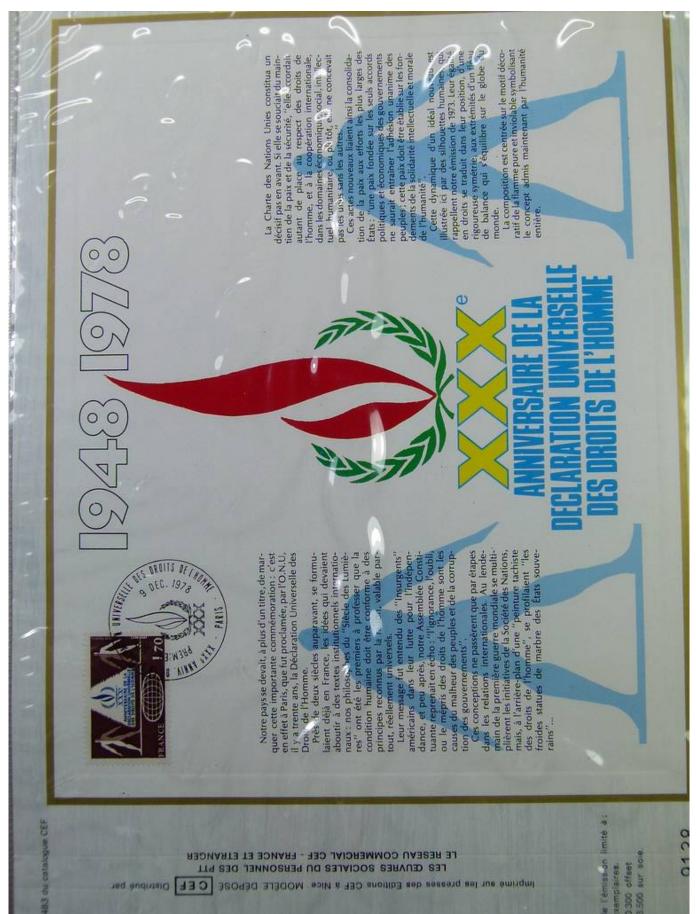

### Lot nr.: L243317

Country/Type: Europe

France Collection, cards with special First Day cancellations, from 1978 to 1979, on 2 albums.

Price: 25 eur

[Go to the lot on www.sevenstamps.com ]

Foto nr.: 64

les «ballons montés»