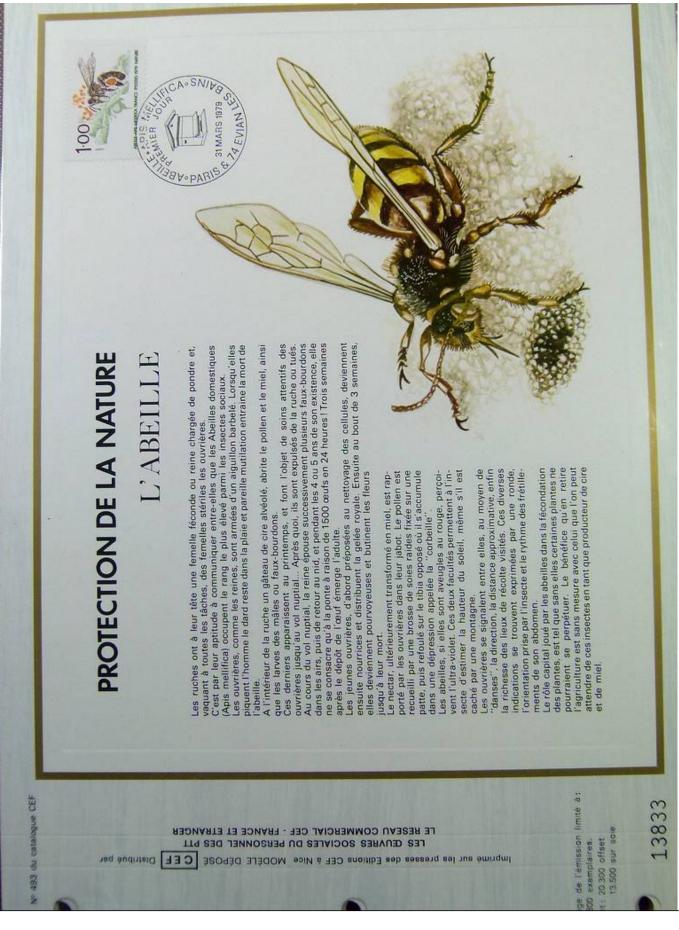

### Lot nr.: L243317

Country/Type: Europe

France Collection, cards with special First Day cancellations, from 1978 to 1979, on 2 albums.

Price: 25 eur

[Go to the lot on www.sevenstamps.com ]





























































































































































































































































Foto nr.: 64



les «ballons montés»

«entrepreneurs» «camp retran-











































































| <text><text><text><text><text><text><text><text><text><text><text></text></text></text></text></text></text></text></text></text></text></text>                                                                                                                                                     |      |
|-----------------------------------------------------------------------------------------------------------------------------------------------------------------------------------------------------------------------------------------------------------------------------------------------------|------|
| <image/>