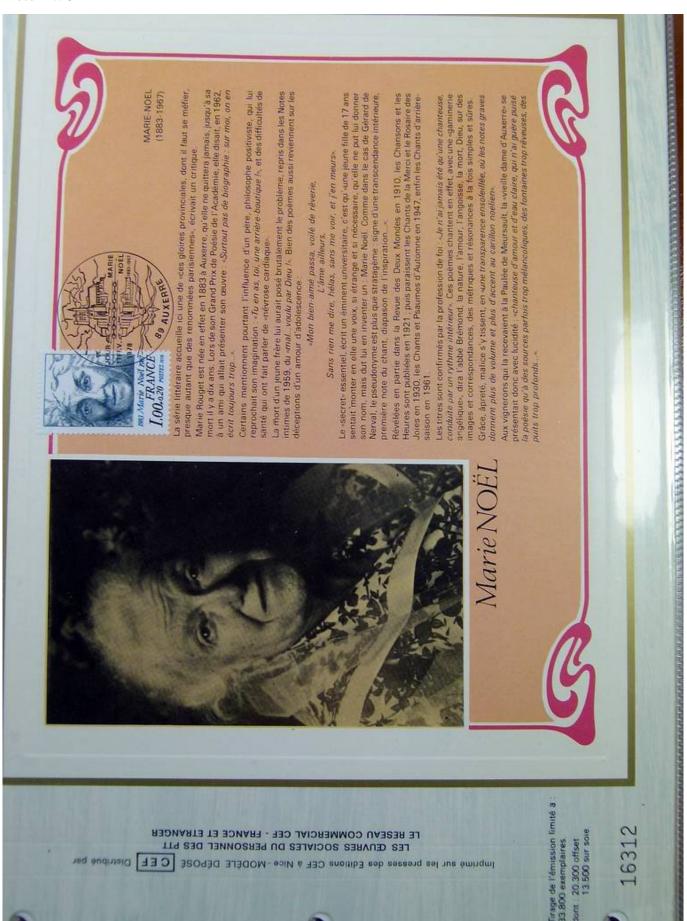

### Lot nr.: L243317

Country/Type: Europe

France Collection, cards with special First Day cancellations, from 1978 to 1979, on 2 albums.

Price: 25 eur

[Go to the lot on www.sevenstamps.com ]

Foto nr.: 64

les «ballons montés»