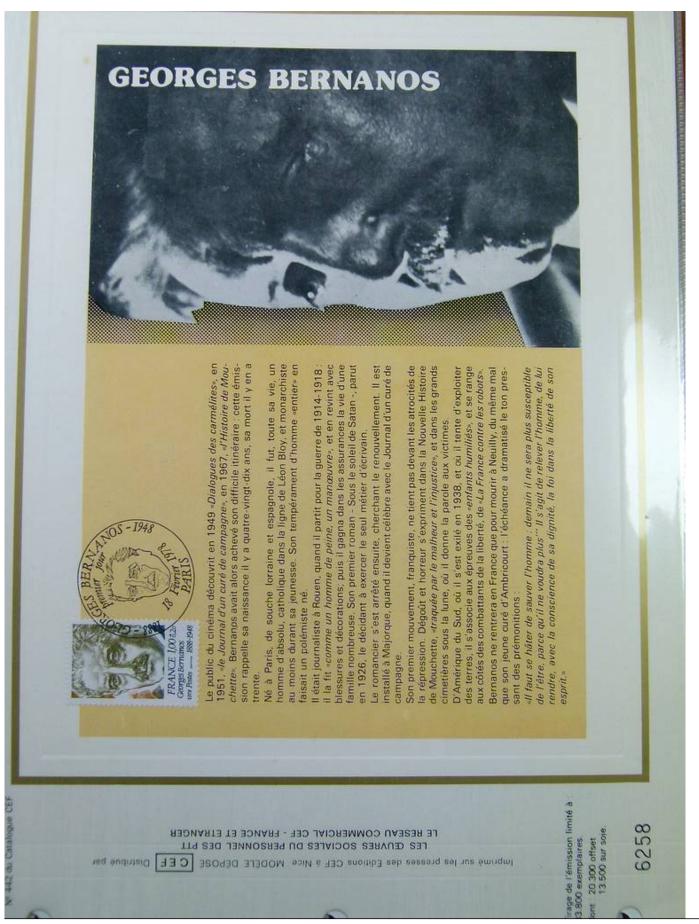

### Lot nr.: L243317

Country/Type: Europe

France Collection, cards with special First Day cancellations, from 1978 to 1979, on 2 albums.

Price: 25 eur

[Go to the lot on www.sevenstamps.com ]





























































































































































































































































Foto nr.: 64



les «ballons montés»

«entrepreneurs» «camp retran-











































































| <text><text><text><text><text><text><text><text><text><text><text></text></text></text></text></text></text></text></text></text></text></text>                                                                                                                                                     |      |
|-----------------------------------------------------------------------------------------------------------------------------------------