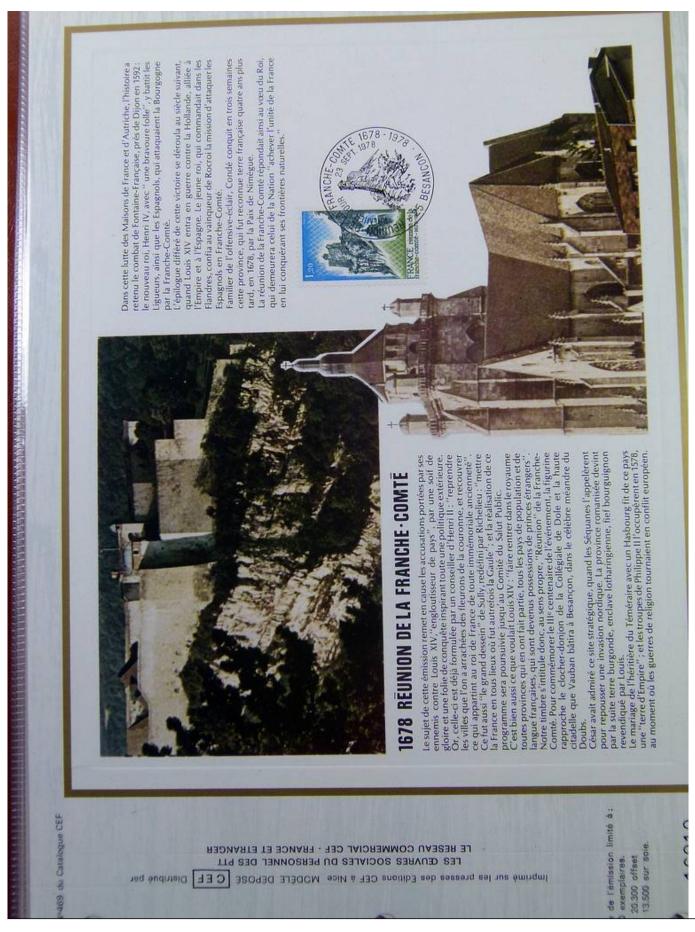

### Lot nr.: L243317

Country/Type: Europe

France Collection, cards with special First Day cancellations, from 1978 to 1979, on 2 albums.

Price: 25 eur

[Go to the lot on www.sevenstamps.com ]

Foto nr.: 64

les «ballons montés»