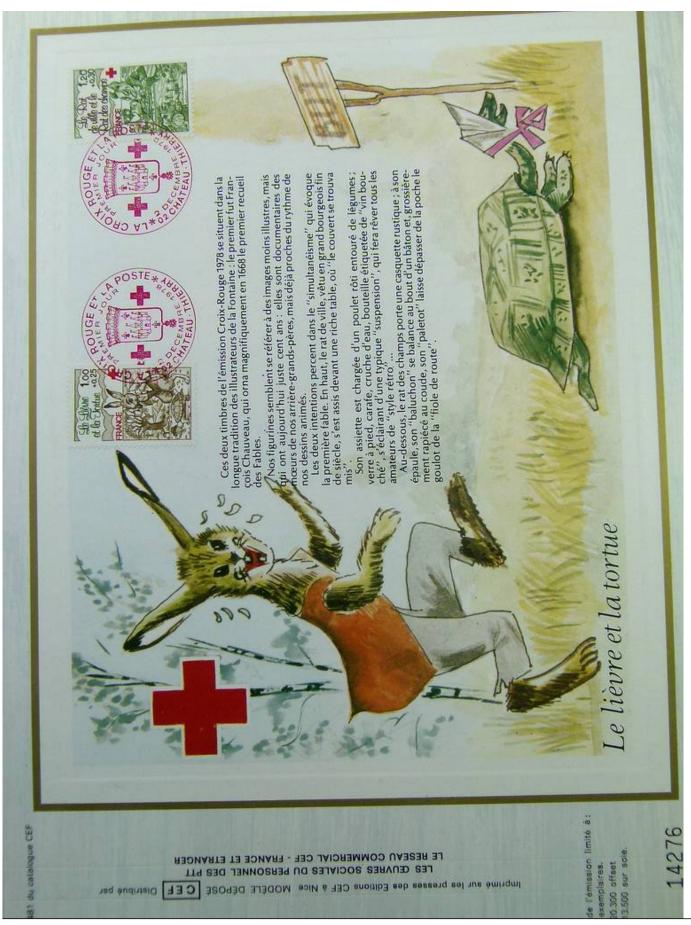

### Lot nr.: L243317

Country/Type: Europe

France Collection, cards with special First Day cancellations, from 1978 to 1979, on 2 albums.

Price: 25 eur

[Go to the lot on www.sevenstamps.com ]

Foto nr.: 64

les «ballons montés»