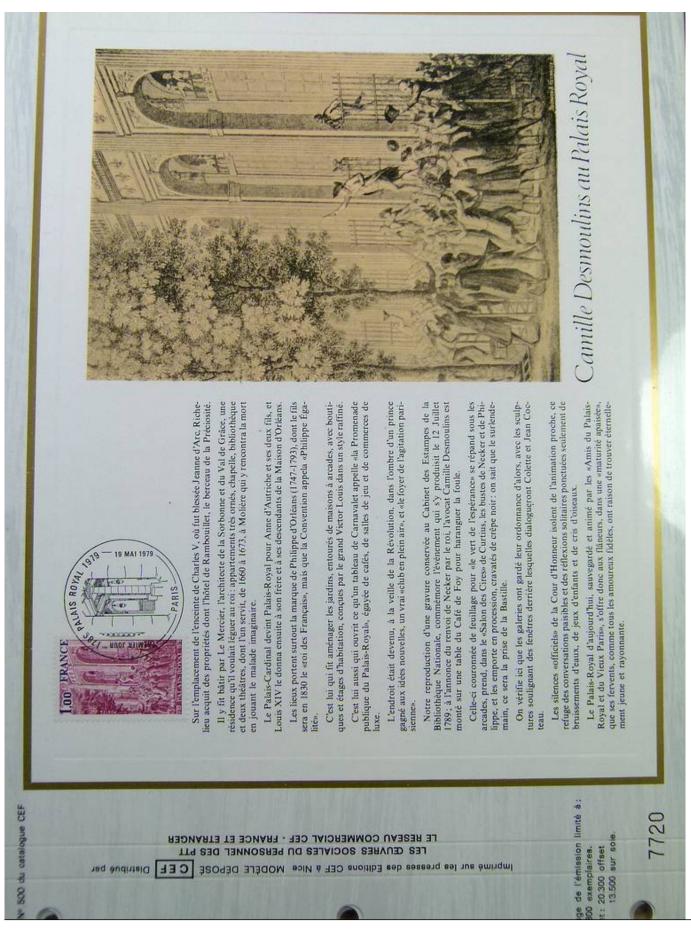

### Lot nr.: L243317

Country/Type: Europe

France Collection, cards with special First Day cancellations, from 1978 to 1979, on 2 albums.

Price: 25 eur

[Go to the lot on www.sevenstamps.com ]





























































































































































































































































Foto nr.: 64



les «ballons montés»

«entrepreneurs» «camp retran-











































































| <text><text><text><text><text><text><text><text><text><text><text></text></text></text></text></text></text></text></text></text></text></text>                                                                                                                                                     |      |
|-----------------------------------------------------------------------------------------------------------------------------------------------------------------------------------------------------------------------------------------------------------------------------------------------------|------|
| <image/>