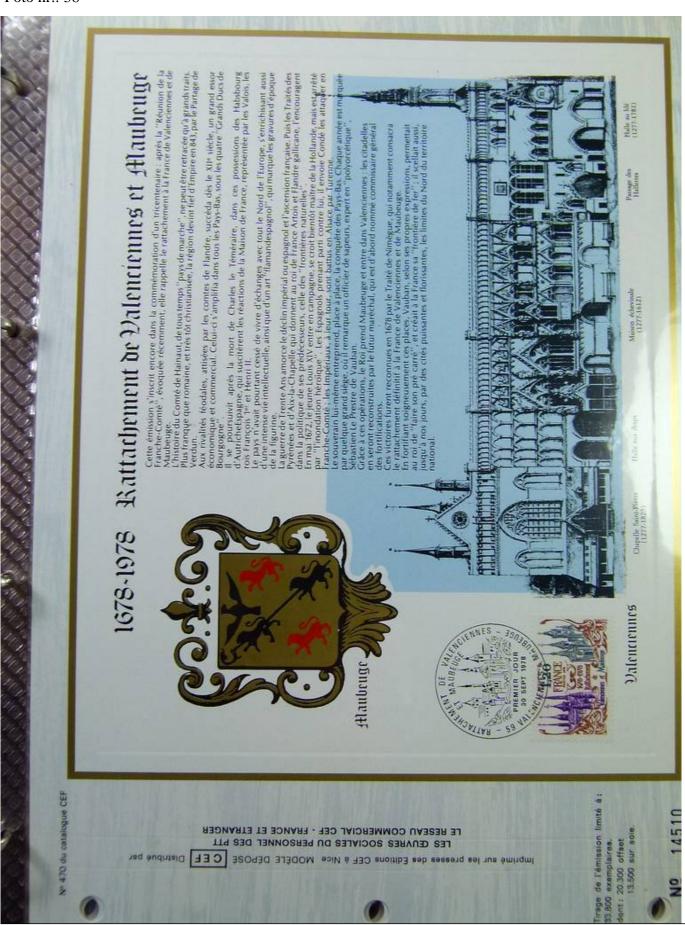

### Lot nr.: L243317

Country/Type: Europe

France Collection, cards with special First Day cancellations, from 1978 to 1979, on 2 albums.

Price: 25 eur

[Go to the lot on www.sevenstamps.com ]

Foto nr.: 64

les «ballons montés»