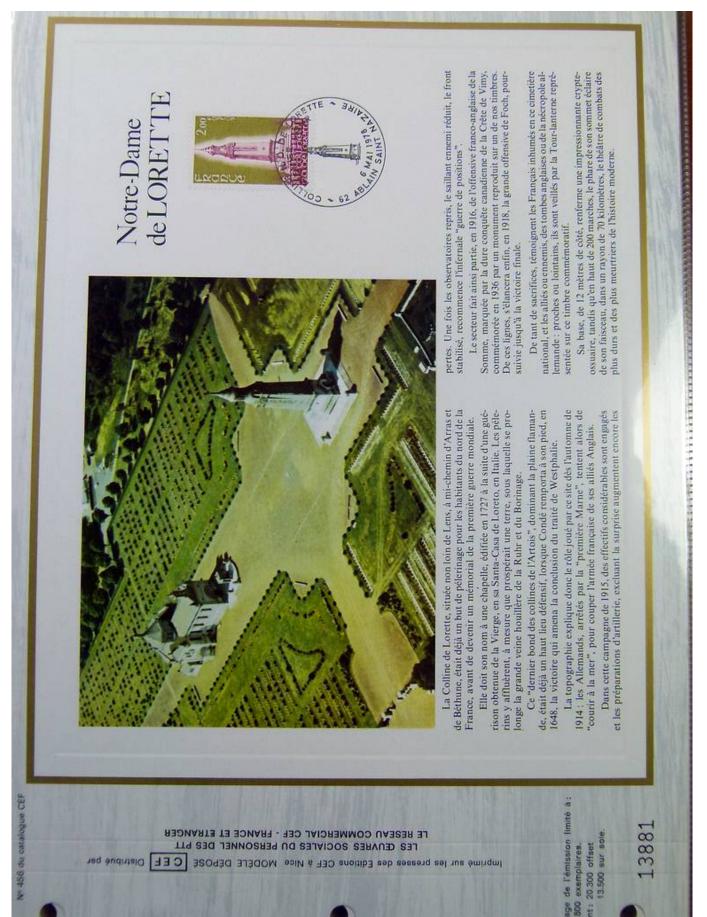

### Lot nr.: L243317

Country/Type: Europe

France Collection, cards with special First Day cancellations, from 1978 to 1979, on 2 albums.

Price: 25 eur

[Go to the lot on www.sevenstamps.com ]





























































































































































































































































Foto nr.: 64



les «ballons montés»

«entrepreneurs» «camp retran-











































































| <text><text><text><text><text><text><text><text><text><text><text></text></text></text></text></text></text></text></text></text></text></text>                                                                                                                                                     |      |
|-------------------------------------------------------------------------------------------------------------------------------------------------------------------------------------------------