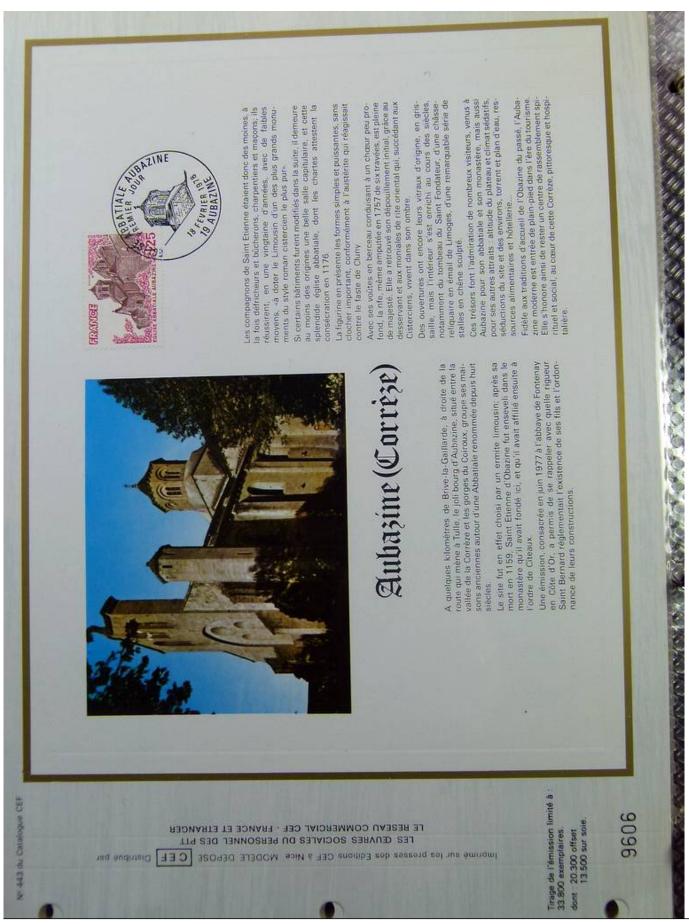

### Lot nr.: L243317

Country/Type: Europe

France Collection, cards with special First Day cancellations, from 1978 to 1979, on 2 albums.

Price: 25 eur

[Go to the lot on www.sevenstamps.com ]





























































































































































































































































Foto nr.: 64



les «ballons montés»

«entrepreneurs» «camp retran-











































































| <text><text><text><text><text><text><text><text><text><text><text></text></text></text></text></text></text></text></text></text></text></text>                                                                                                                                                     |      |
|---------------------------------------------------------------------------------------------------------------------------------------------