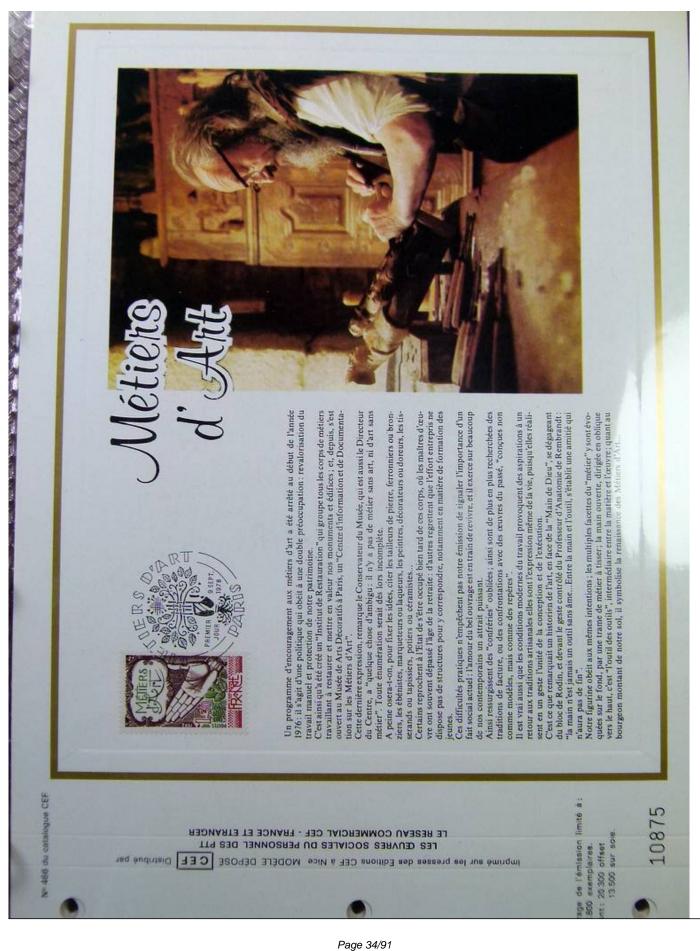

### Lot nr.: L243317

Country/Type: Europe

France Collection, cards with special First Day cancellations, from 1978 to 1979, on 2 albums.

Price: 25 eur

[Go to the lot on www.sevenstamps.com ]





























































































































































































































































Foto nr.: 64



les «ballons montés»

«entrepreneurs» «camp retran-











































































| <text><text><text><text><text><text><text><text><text><text><text></text></text></text></text></text></text></text></text></text></text></text>                                                                                                                                                     |      |
|-----------------------------------------------------------------------------------------------------------------------------------------------------------------------------------------------------------------------------------------