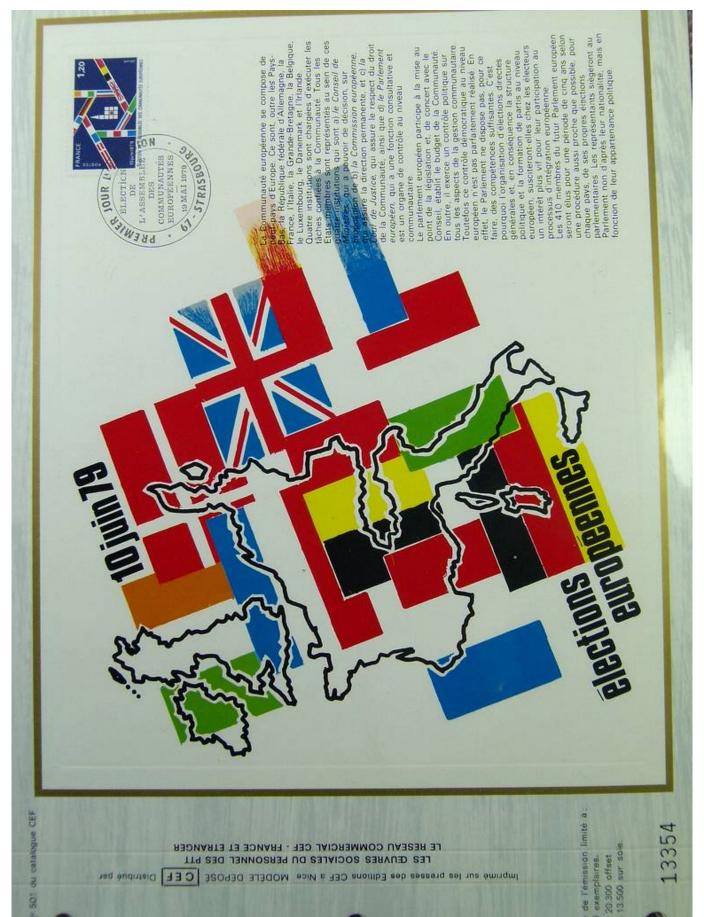

### Lot nr.: L243317

Country/Type: Europe

France Collection, cards with special First Day cancellations, from 1978 to 1979, on 2 albums.

Price: 25 eur

[Go to the lot on www.sevenstamps.com ]





























































































































































































































































Foto nr.: 64



les «ballons montés»

«entrepreneurs» «camp retran-











































































| <text><text><text><text><text><text><text><text><text><text><text></text></text></text></text></text></text></text></text></text></text></text>                                                                                                                                                     |      |
|-----------------------------------------------------------------------------------------------------------------------------------------------------------------------------------------------------------------------------------------------------------------------------------------------------|------|
| <image/>