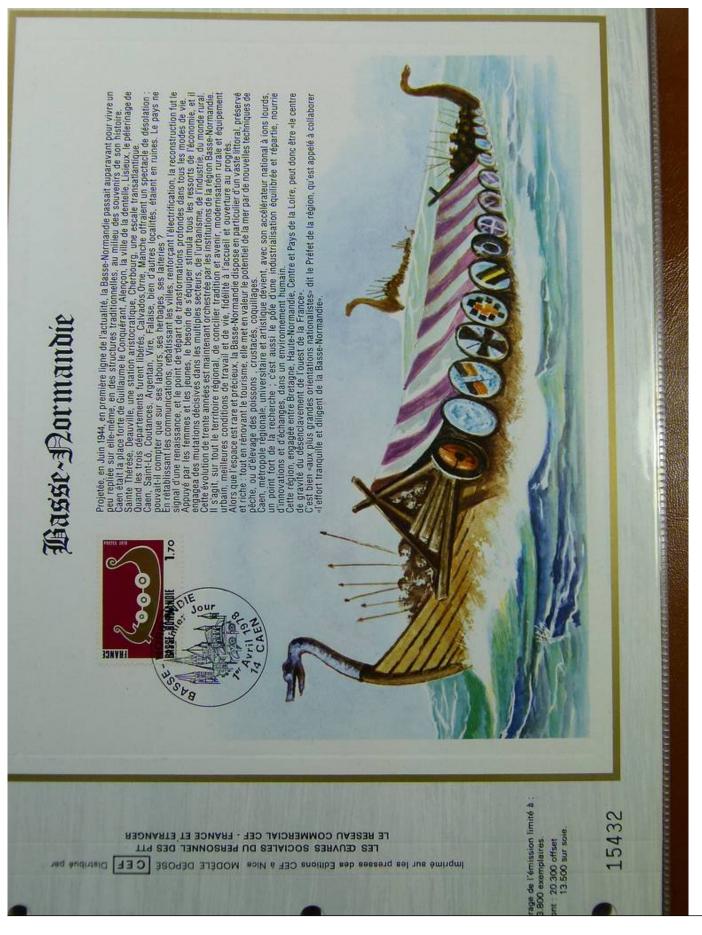

### Lot nr.: L243317

Country/Type: Europe

France Collection, cards with special First Day cancellations, from 1978 to 1979, on 2 albums.

Price: 25 eur

[Go to the lot on www.sevenstamps.com ]

Foto nr.: 64

les «ballons montés»