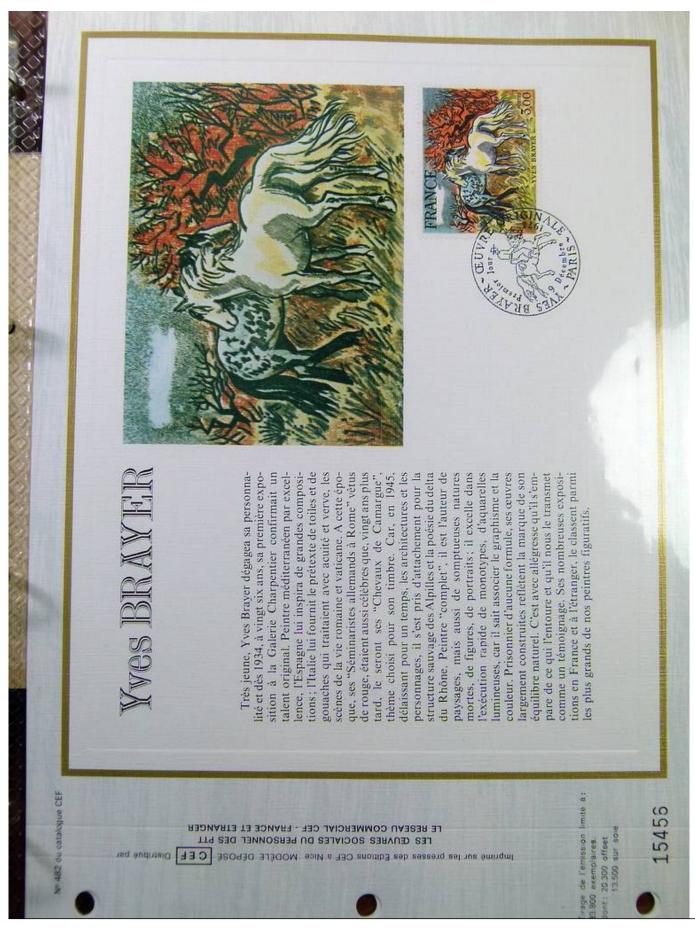

### Lot nr.: L243317

Country/Type: Europe

France Collection, cards with special First Day cancellations, from 1978 to 1979, on 2 albums.

Price: 25 eur

[Go to the lot on www.sevenstamps.com ]

Foto nr.: 64

les «ballons montés»