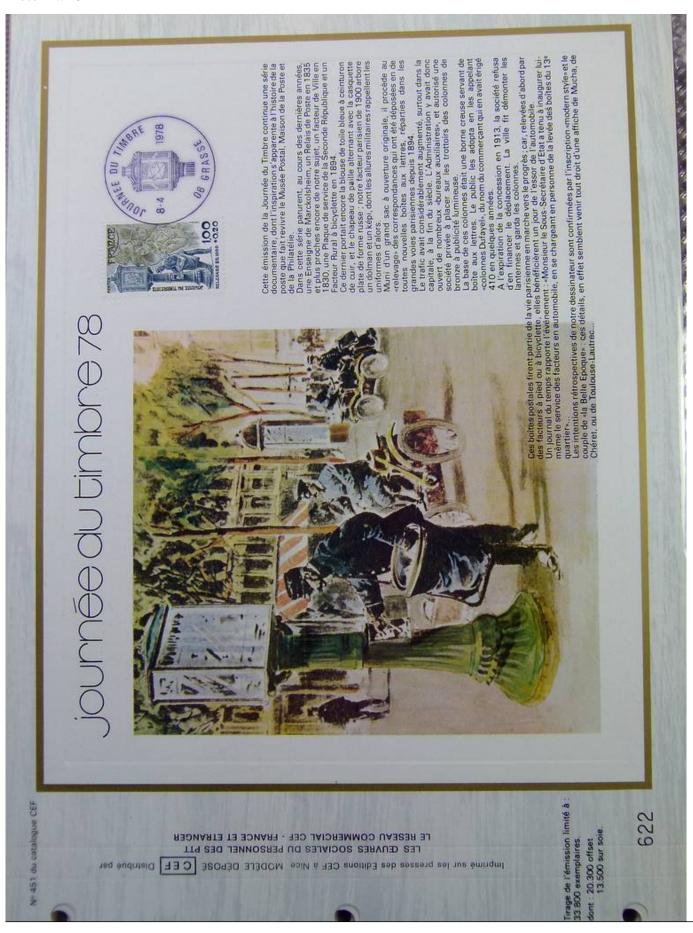

### Lot nr.: L243317

Country/Type: Europe

France Collection, cards with special First Day cancellations, from 1978 to 1979, on 2 albums.

Price: 25 eur

[Go to the lot on www.sevenstamps.com ]

Foto nr.: 64

les «ballons montés»