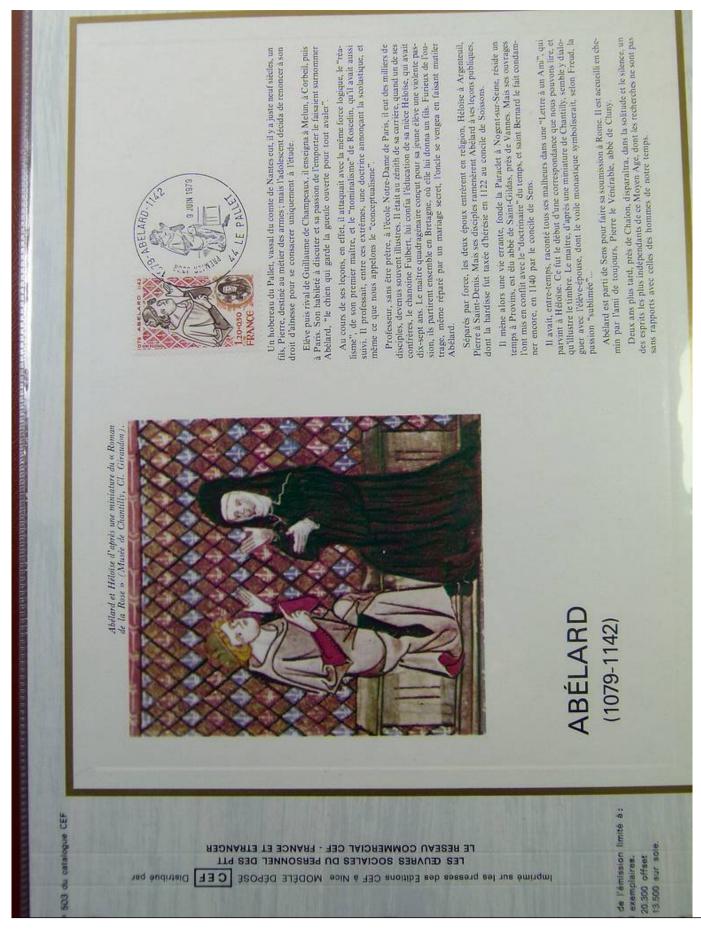

### Lot nr.: L243317

Country/Type: Europe

France Collection, cards with special First Day cancellations, from 1978 to 1979, on 2 albums.

Price: 25 eur

[Go to the lot on www.sevenstamps.com ]





























































































































































































































































Foto nr.: 64



les «ballons montés»

«entrepreneurs» «camp retran-











































































| <text><text><text><text><text><text><text><text><text><text><text></text></text></text></text></text></text></text></text></text></text></text>                                                                                                                                                     |      |
|-----------------------------------------------------------------------------------------------------------------------------------------------------------------------------------------------------------------------------------------------------------------------------------------------------|------|
| <image/>