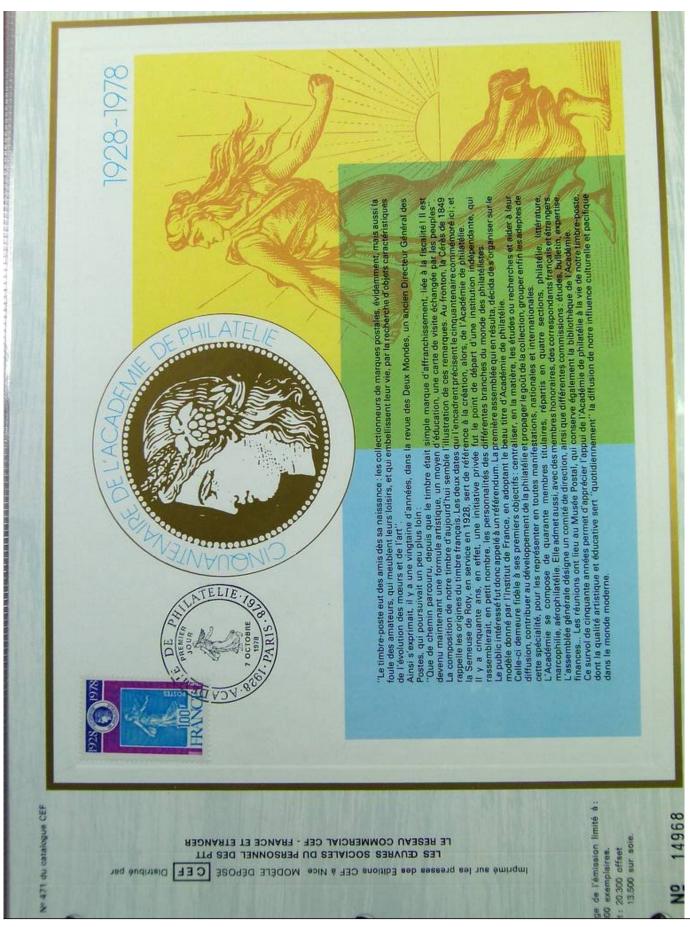

### Lot nr.: L243317

Country/Type: Europe

France Collection, cards with special First Day cancellations, from 1978 to 1979, on 2 albums.

Price: 25 eur

[Go to the lot on www.sevenstamps.com ]

Foto nr.: 64

les «ballons montés»