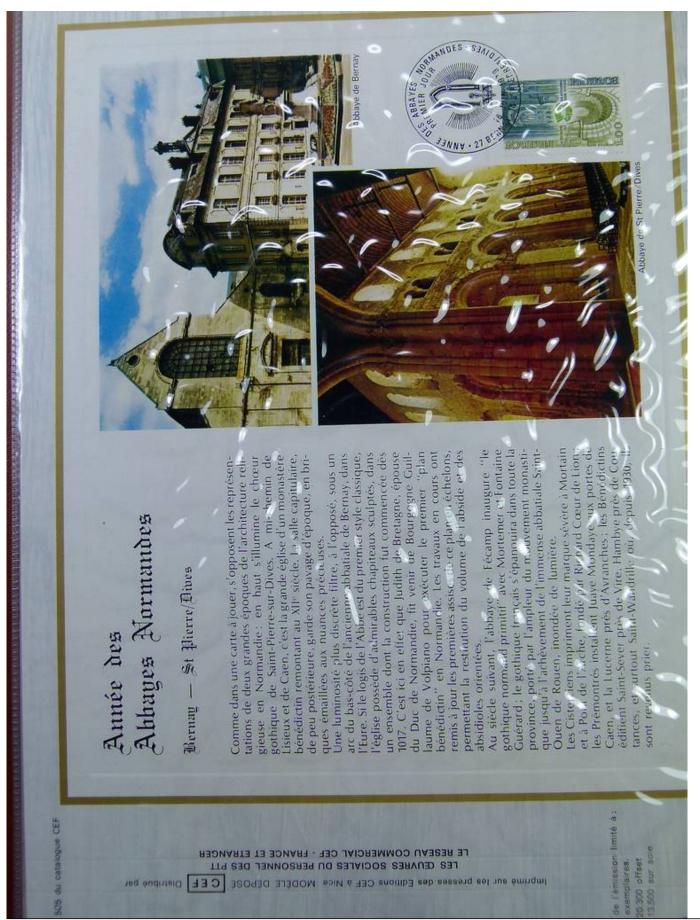

### Lot nr.: L243317

Country/Type: Europe

France Collection, cards with special First Day cancellations, from 1978 to 1979, on 2 albums.

Price: 25 eur

[Go to the lot on www.sevenstamps.com ]





























































































































































































































































Foto nr.: 64



les «ballons montés»

«entrepreneurs» «camp retran-











































































| <text><text><text><text><text><text><text><text><text><text><text></text></text></text></text></text></text></text></text></text></text></text>                                                                                                                                                     |      |
|-----------------------------------------------------------------------------------------------------------------------------------------------------------------------------------------------------------------------------------------------------------------------------------------------------|------|
| <image/>