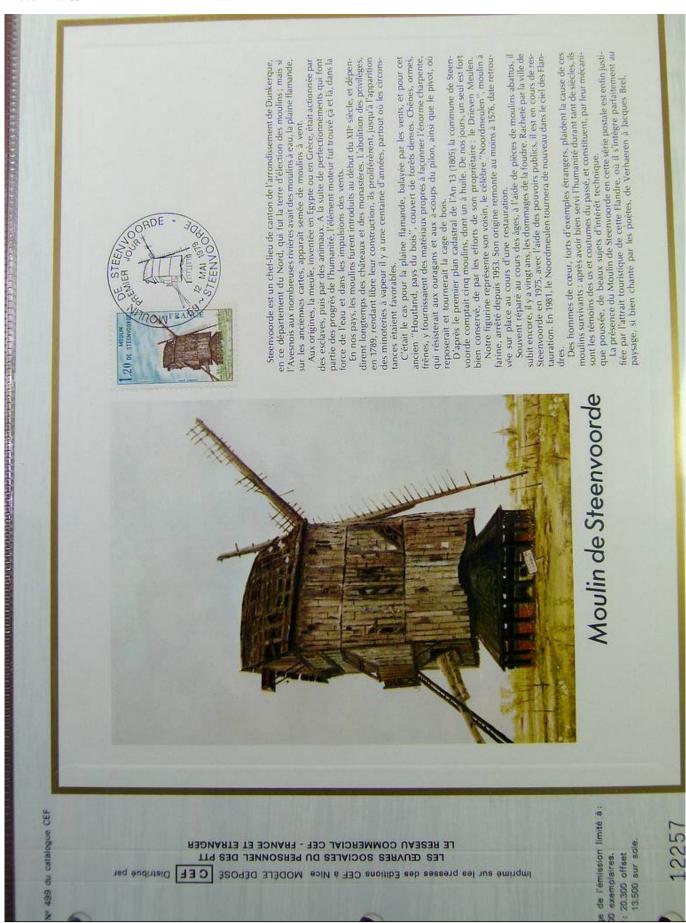

### Lot nr.: L243317

Country/Type: Europe

France Collection, cards with special First Day cancellations, from 1978 to 1979, on 2 albums.

Price: 25 eur

[Go to the lot on www.sevenstamps.com ]





























































































































































































































































Foto nr.: 64



les «ballons montés»

«entrepreneurs» «camp retran-











































































| <text><text><text><text><text><text><text><text><text><text><text></text></text></text></text></text></text></text></text></text></text></text>                                                                                                                                                     |      |
|-----------------------------------------------------------------------------------------------------------------------------------------------------------------------------------------------------------------------------------------------------------------------------------------------------|------|
| <image/>