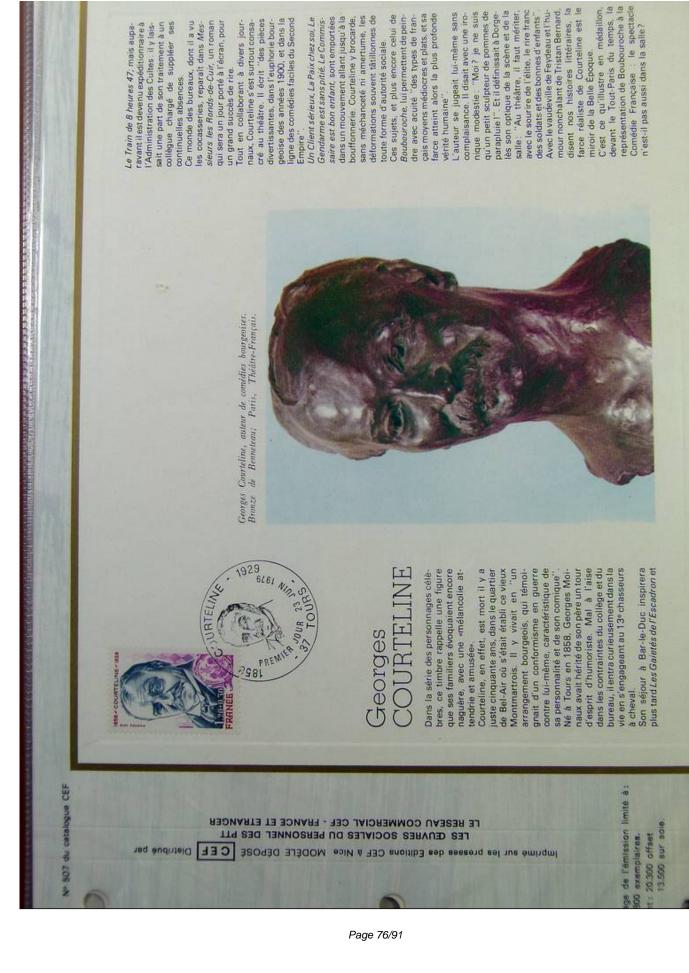

### Lot nr.: L243317

Country/Type: Europe

France Collection, cards with special First Day cancellations, from 1978 to 1979, on 2 albums.

Price: 25 eur

[Go to the lot on www.sevenstamps.com ]





























































































































































































































































Foto nr.: 64



les «ballons montés»

«entrepreneurs» «camp retran-











































































| <text><text><text><text><text><text><text><text><text><text><text></text></text></text></text></text></text></text></text></text></text></text>                                                                                                                                                     |      |
|-----------------------------------------------------------------------------------------------------------------------------------------------------------------------------------------------------------------------------------------------------------------------------------------------------|------|
| <image/>