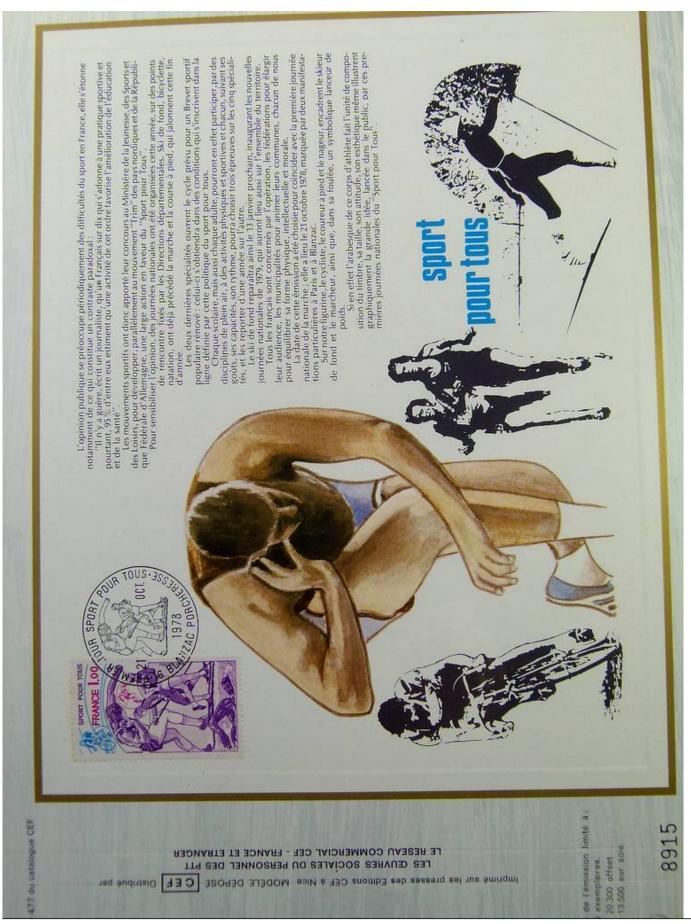

### Lot nr.: L243317

Country/Type: Europe

France Collection, cards with special First Day cancellations, from 1978 to 1979, on 2 albums.

Price: 25 eur

[Go to the lot on www.sevenstamps.com ]





























































































































































































































































Foto nr.: 64



les «ballons montés»

«entrepreneurs» «camp retran-











































































| <text><text><text><text><text><text><text><text><text><text><text></text></text></text></text></text></text></text></text></text></text></text>                                                                                                                                                     |      |
|-------------------------------------------------------------------------------------------------------------------------------------------------------------------------------------------------------------------------------------------------------------------------------------