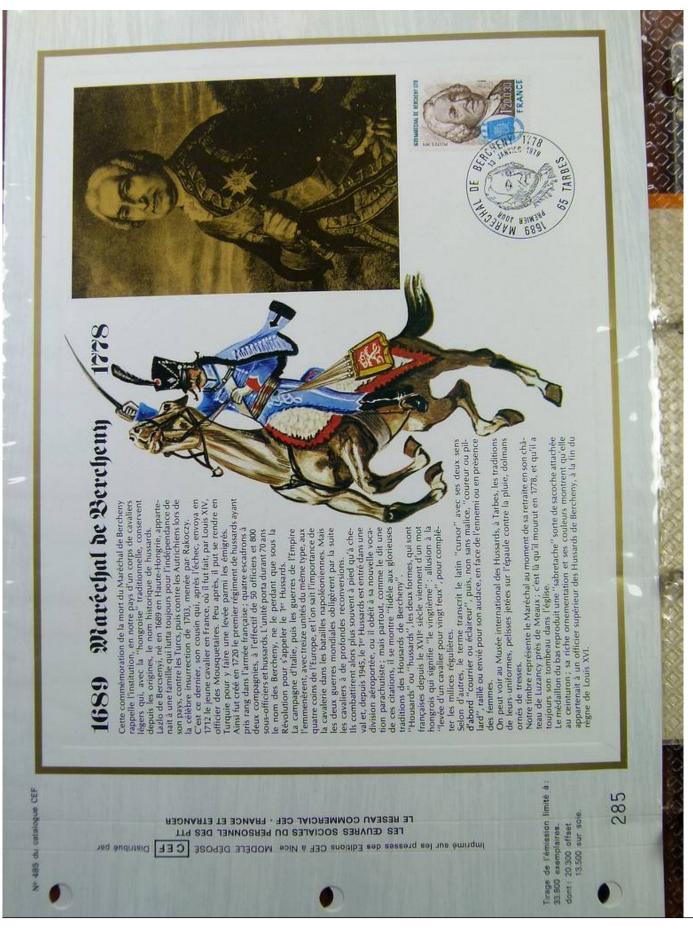

### Lot nr.: L243317

Country/Type: Europe

France Collection, cards with special First Day cancellations, from 1978 to 1979, on 2 albums.

Price: 25 eur

[Go to the lot on www.sevenstamps.com ]

Foto nr.: 64

les «ballons montés»