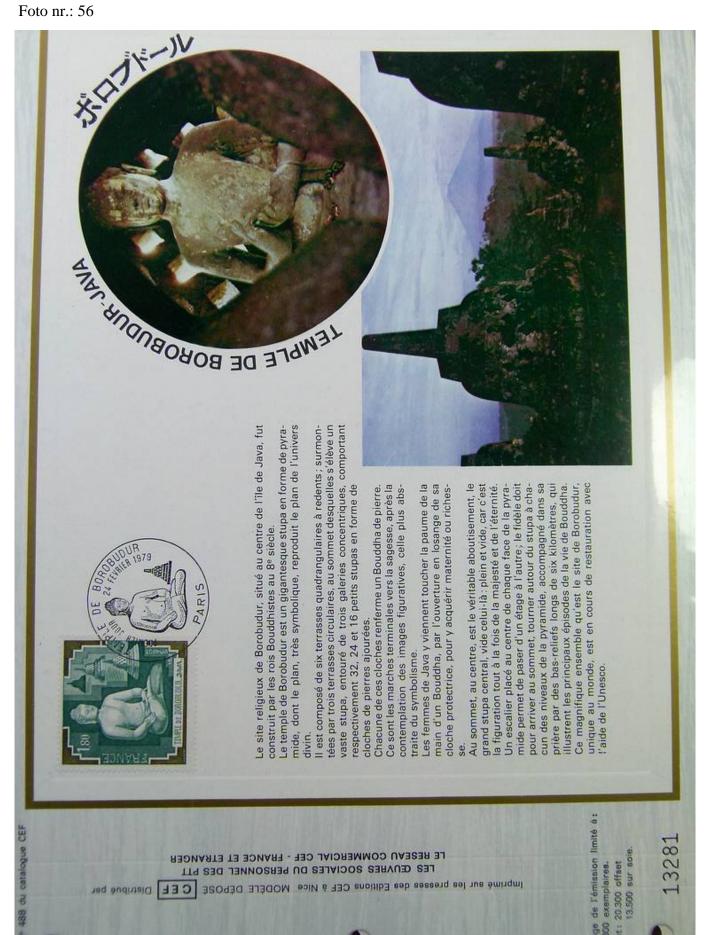

### Lot nr.: L243317

Country/Type: Europe

France Collection, cards with special First Day cancellations, from 1978 to 1979, on 2 albums.

Price: 25 eur

[Go to the lot on www.sevenstamps.com ]

Foto nr.: 64

les «ballons montés»