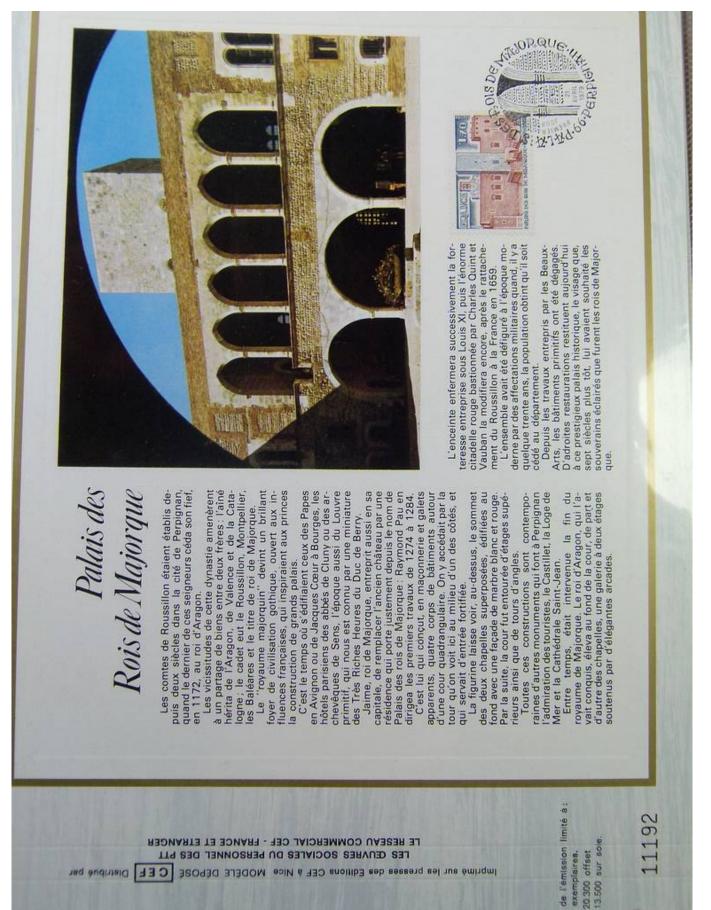

### Lot nr.: L243317

Country/Type: Europe

France Collection, cards with special First Day cancellations, from 1978 to 1979, on 2 albums.

Price: 25 eur

[Go to the lot on www.sevenstamps.com ]





























































































































































































































































Foto nr.: 64



les «ballons montés»

«entrepreneurs» «camp retran-











































































| <text><text><text><text><text><text><text><text><text><text><text></text></text></text></text></text></text></text></text></text></text></text>                                                                                                                                                     |      |
|-----------------------------------------------------------------------------------------------------------------------------------------------------------------------------------------------------------------------------------------------------------------------------------------------------|------|
| <image/>