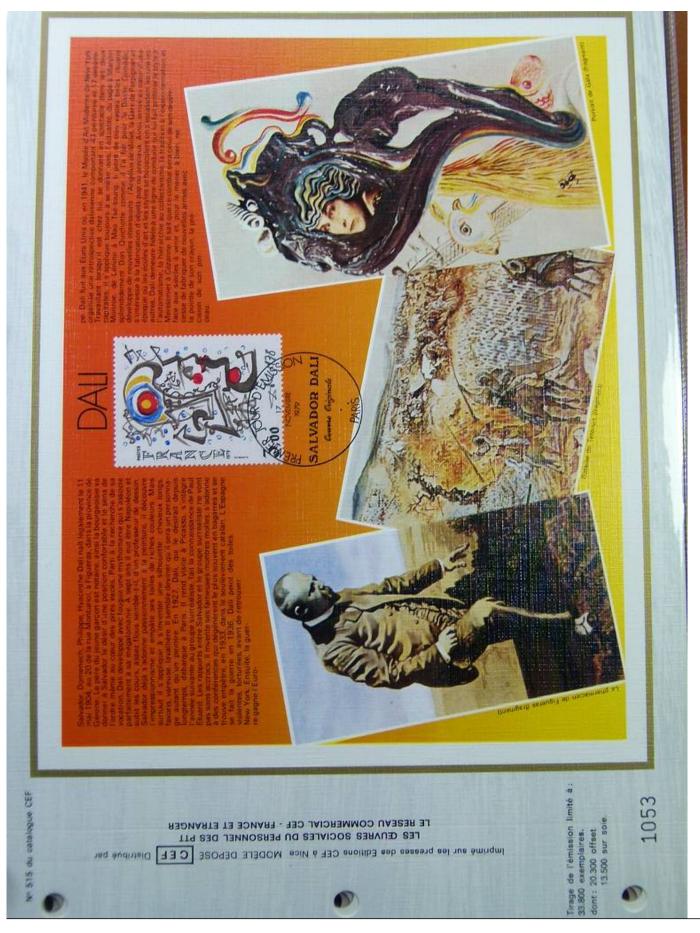

### Lot nr.: L243317

Country/Type: Europe

France Collection, cards with special First Day cancellations, from 1978 to 1979, on 2 albums.

Price: 25 eur

[Go to the lot on www.sevenstamps.com ]

Foto nr.: 64

les «ballons montés»