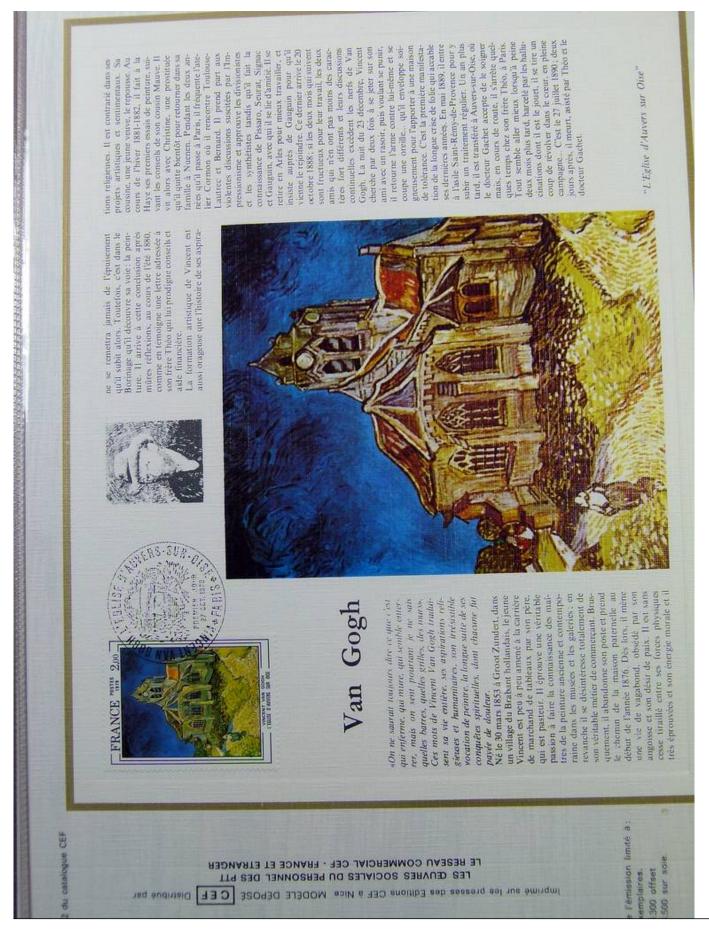

### Lot nr.: L243317

Country/Type: Europe

France Collection, cards with special First Day cancellations, from 1978 to 1979, on 2 albums.

Price: 25 eur

[Go to the lot on www.sevenstamps.com ]

Foto nr.: 64

les «ballons montés»