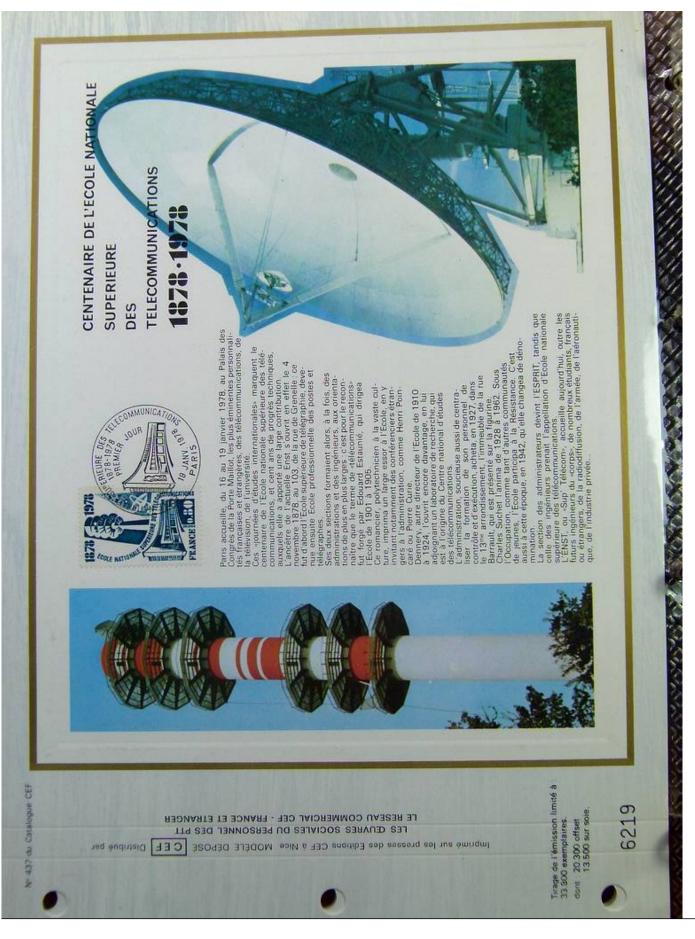

### Lot nr.: L243317

Country/Type: Europe

France Collection, cards with special First Day cancellations, from 1978 to 1979, on 2 albums.

Price: 25 eur

[Go to the lot on www.sevenstamps.com ]

Foto nr.: 64

les «ballons montés»