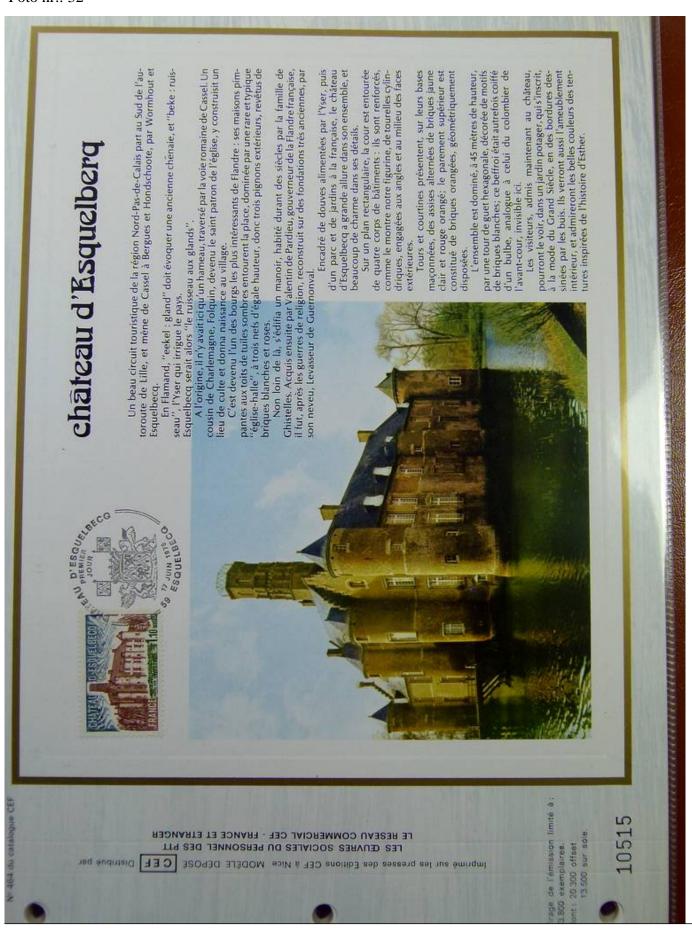

### Lot nr.: L243317

Country/Type: Europe

France Collection, cards with special First Day cancellations, from 1978 to 1979, on 2 albums.

Price: 25 eur

[Go to the lot on www.sevenstamps.com ]

Foto nr.: 64

les «ballons montés»