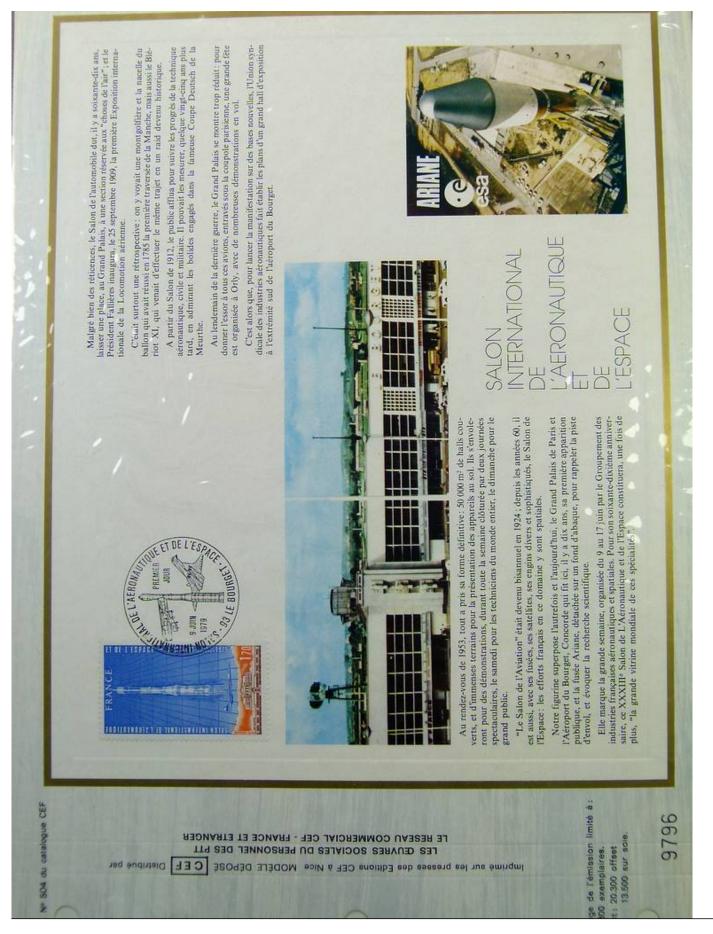

### Lot nr.: L243317

Country/Type: Europe

France Collection, cards with special First Day cancellations, from 1978 to 1979, on 2 albums.

Price: 25 eur

[Go to the lot on www.sevenstamps.com ]





























































































































































































































































Foto nr.: 64



les «ballons montés»

«entrepreneurs» «camp retran-











































































| <text><text><text><text><text><text><text><text><text><text><text></text></text></text></text></text></text></text></text></text></text></text>                                                                                                                                                     |      |
|-----------------------------------------------------------------------------------------------------------------------------------------------------------------------------------------------------------------------------------------------------------------------------------------------------|------|
| <image/>