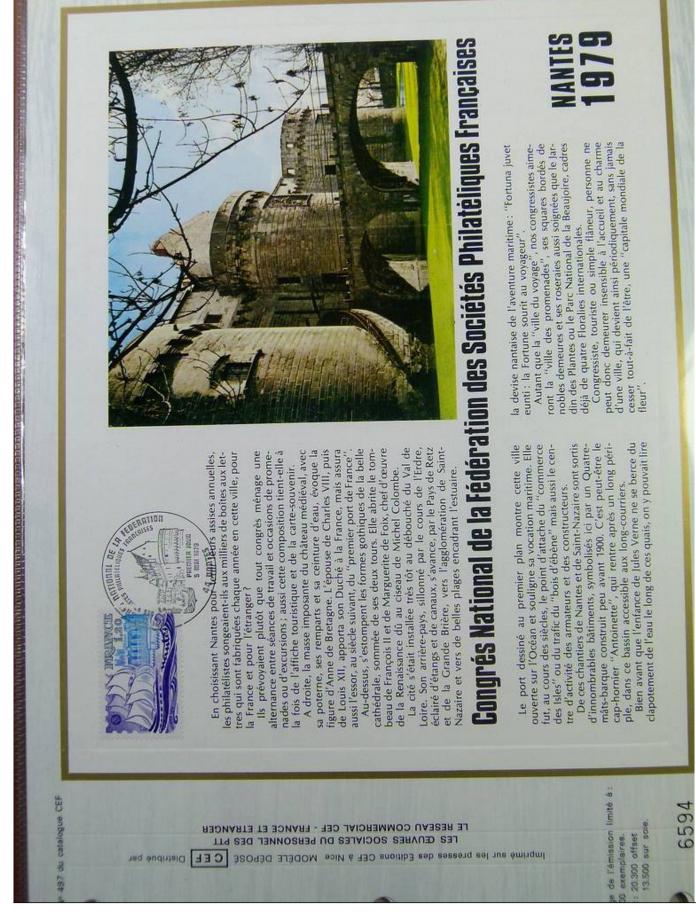

### Lot nr.: L243317

Country/Type: Europe

France Collection, cards with special First Day cancellations, from 1978 to 1979, on 2 albums.

Price: 25 eur

[Go to the lot on www.sevenstamps.com ]





























































































































































































































































Foto nr.: 64



les «ballons montés»

«entrepreneurs» «camp retran-











































































| <text><text><text><text><text><text><text><text><text><text><text></text></text></text></text></text></text></text></text></text></text></text>                                                                                                                                                     |      |
|-----------------------------------------------------------------------------------------------------------------------------------------------------------------------------------------------------------------------------------------------------------------------------------------------------|------|
| <image/>