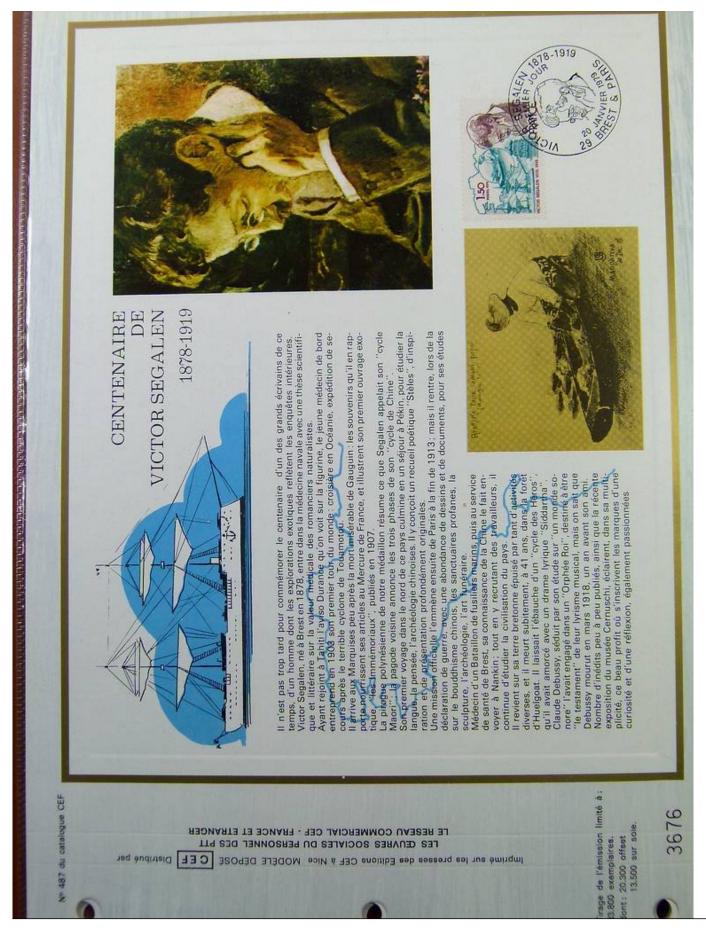

### Lot nr.: L243317

Country/Type: Europe

France Collection, cards with special First Day cancellations, from 1978 to 1979, on 2 albums.

Price: 25 eur

[Go to the lot on www.sevenstamps.com ]

Foto nr.: 64

les «ballons montés»