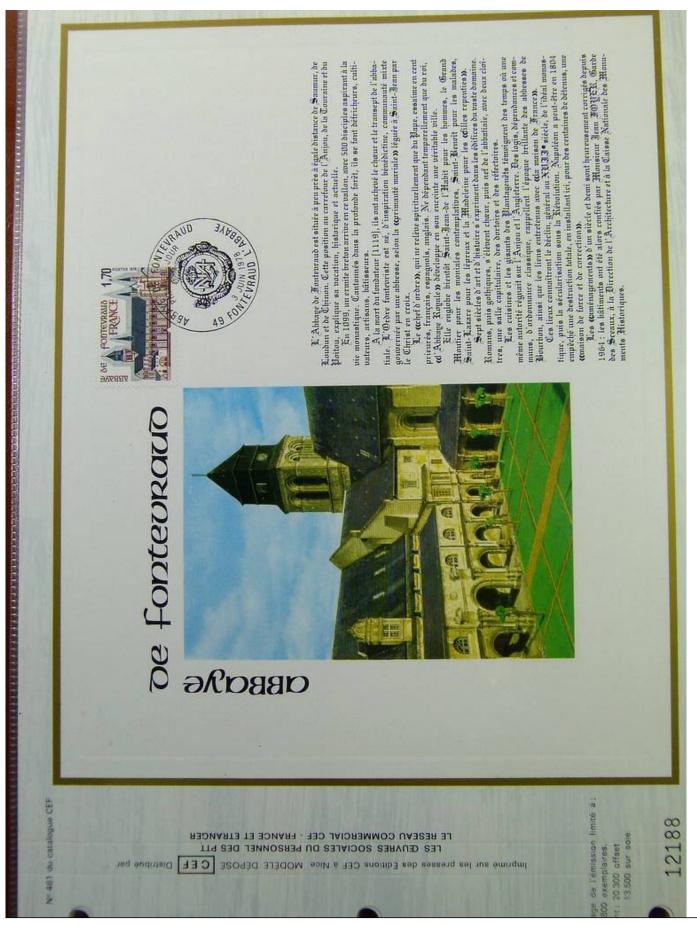

### Lot nr.: L243317

Country/Type: Europe

France Collection, cards with special First Day cancellations, from 1978 to 1979, on 2 albums.

Price: 25 eur

[Go to the lot on www.sevenstamps.com ]

Foto nr.: 64

les «ballons montés»