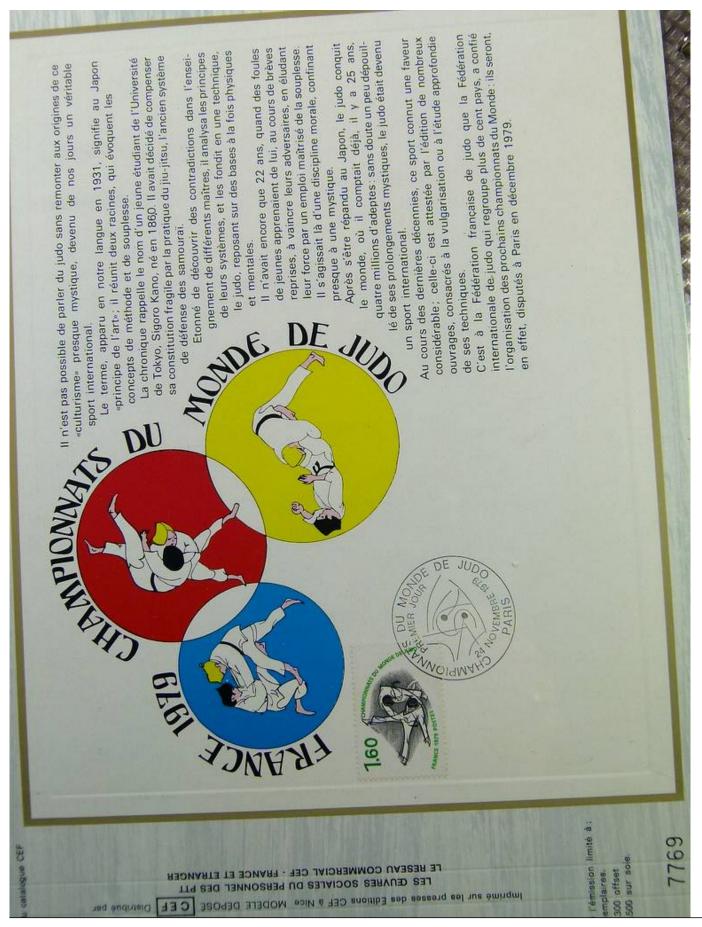

### Lot nr.: L243317

Country/Type: Europe

France Collection, cards with special First Day cancellations, from 1978 to 1979, on 2 albums.

Price: 25 eur

[Go to the lot on www.sevenstamps.com ]

Foto nr.: 64

les «ballons montés»