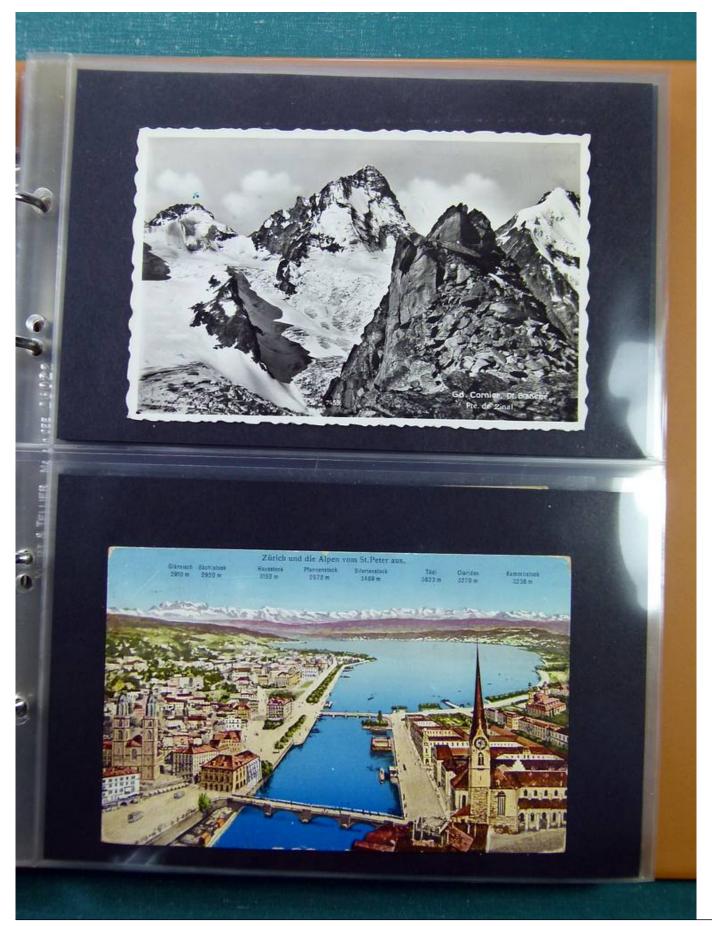

#### Lot nr.: L243322

Country/Type: Europe

Lot Switzerland, with postcards also early 900, FDC, booklets, on album. See photos.

Price: 35 eur

[Go to the lot on www.sevenstamps.com ]

|                                                                                                                                                                                                                                                                                   | THE REAL PROPERTY AND ADDRESS OF                                                                                                                                                                                                                                                                            |
|-----------------------------------------------------------------------------------------------------------------------------------------------------------------------------------------------------------------------------------------------------------------------------------|-------------------------------------------------------------------------------------------------------------------------------------------------------------------------------------------------------------------------------------------------------------------------------------------------------------|
| Inhait/contenu/contenuto   10 × (-50 + -25) Fr. 7   Markamhetichenzuschlag/ Fr. 1   Preis/prix/prezzo Fr. 1   Qillitg ab/valable dès le/valevole dal 24. 11. 1992   Pro Juventute, Zentralsekretariat Seehofstrasse 15. Postfach, 8022 Zurich   Telefon 01.251 72.44 FC 80-3100-6 | Inhait/ contenu/contenuto<br>10 × (50 +25)<br>Markenheftchenzuschlag/<br>supplement/soprattassa Fr. 1<br>Preis/prix/prezzo<br>Guitig ab/valable des le/valevole dal<br>24. 11. 1992<br>Pro Juventute, Zentralsekretariat<br>Seehofstrasse 15, Postfach, 8022 Zürich<br>Telefon 01 251 72 44<br>PC 80-3100-6 |
| Fr. 7.50<br>Fr. 1<br>Fr. 8.50<br>33.75<br>33.75<br>37.50                                                                                                                                                                                                                          | Fr. 7.50<br>Fr. 1<br>Fr. 8.50<br>3.75<br>3.75<br>7.50<br>9.0000000000000000000000000000000000                                                                                                                                                                                                               |
|                                                                                                                                                                                                                                                                                   |                                                                                                                                                                                                                                                                                                             |
|                                                                                                                                                                                                                                                                                   |                                                                                                                                                                                                                                                                                                             |