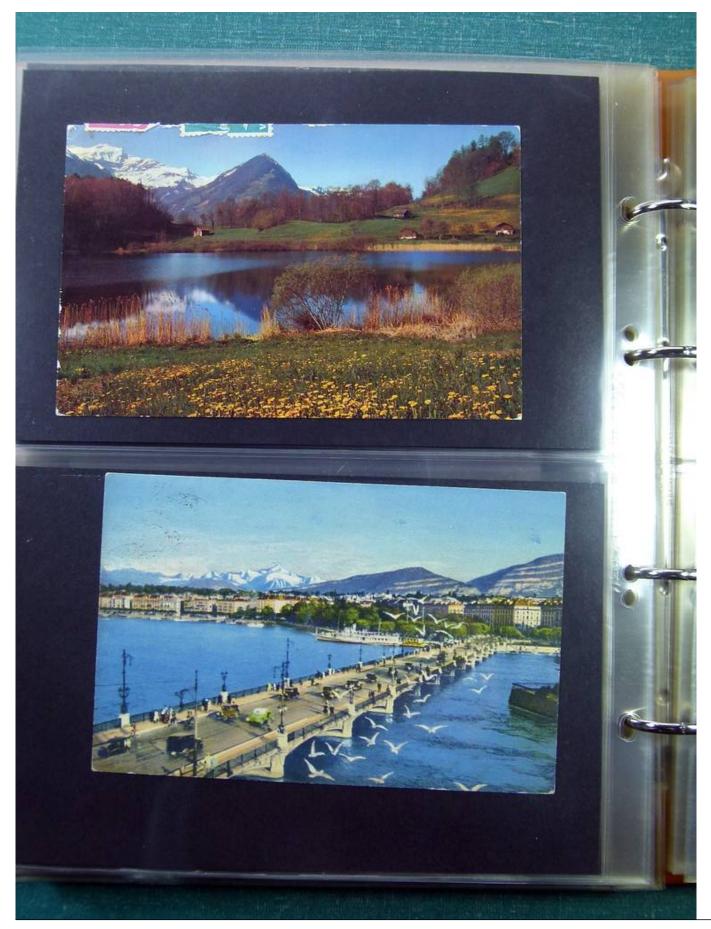

#### Lot nr.: L243322

Country/Type: Europe

Lot Switzerland, with postcards also early 900, FDC, booklets, on album. See photos.

Price: 35 eur

[Go to the lot on www.sevenstamps.com ]

|                                                                                                                                                                                                                                                                                   | THE REAL PROPERTY AND ADDRESS OF                                                                                                                                                                                                                                                                            |
|-----------------------------------------------------------------------------------------------------------------------------------------------------------------------------------------------------------------------------------------------------------------------------------|-------------------------------------------------------------------------------------------------------------------------------------------------------------------------------------------------------------------------------------------------------------------------------------------------------------|
| Inhait/contenu/contenuto   10 × (-50 + -25) Fr. 7   Markamhetichenzuschlag/ Fr. 1   Preis/prix/prezzo Fr. 1   Qillitg ab/valable dès le/valevole dal 24. 11. 1992   Pro Juventute, Zentralsekretariat Seehofstrasse 15. Postfach, 8022 Zurich   Telefon 01.251 72.44 FC 80-3100-6 | Inhait/ contenu/contenuto<br>10 × (50 +25)<br>Markenheftchenzuschlag/<br>supplement/soprattassa Fr. 1<br>Preis/prix/prezzo<br>Guitig ab/valable des le/valevole dal<br>24. 11. 1992<br>Pro Juventute, Zentralsekretariat<br>Seehofstrasse 15, Postfach, 8022 Zürich<br>Telefon 01 251 72 44<br>PC 80-3100-6 |
| Fr. 7.50<br>Fr. 1<br>Fr. 8.50<br>33.75<br>33.75<br>37.50                                                                                                                                                                                                                          | Fr. 7.50<br>Fr. 1<br>Fr. 8.50<br>3.75<br>3.75<br>7.50<br>9.0000000000000000000000000000000000                                                                                                                                                                                                               |
|                                                                                                                                                                                                                                                                                   |                                                                                                                                                                                                                                                                                                             |
|                                                                                                                                                                                                                                                                                   |                                                                                                                                                                                                                                                                                                             |