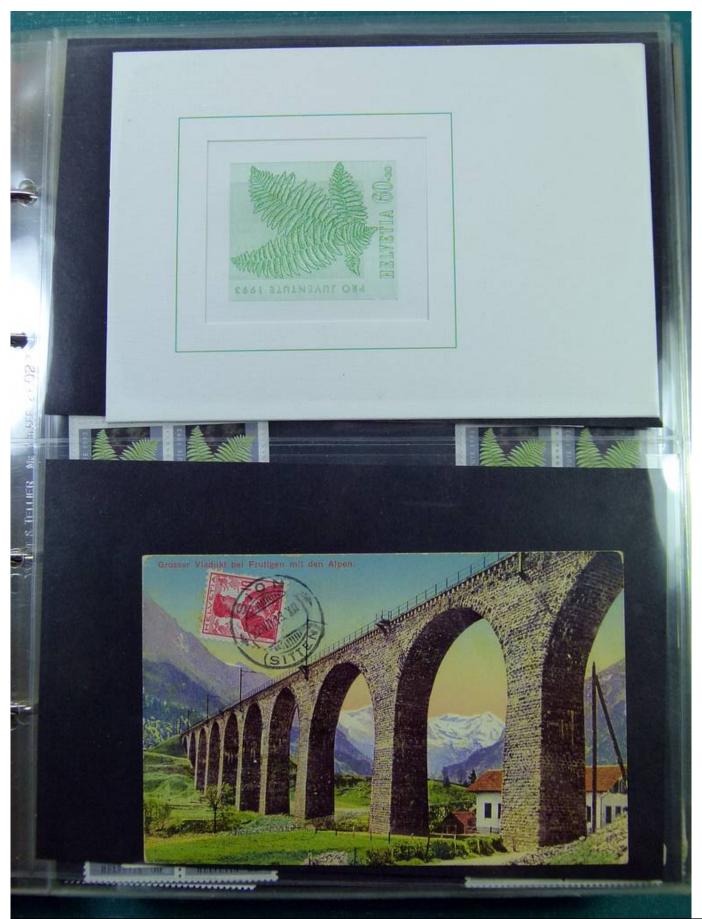

#### Lot nr.: L243322

Country/Type: Europe

Lot Switzerland, with postcards also early 900, FDC, booklets, on album. See photos.

Price: 35 eur

[Go to the lot on www.sevenstamps.com ]

|                                                                                                                                                                                                                                                                                   | THE REAL PROPERTY AND ADDRESS OF                                                                                                                                                                                                                                                                            |
|-----------------------------------------------------------------------------------------------------------------------------------------------------------------------------------------------------------------------------------------------------------------------------------|-------------------------------------------------------------------------------------------------------------------------------------------------------------------------------------------------------------------------------------------------------------------------------------------------------------|
| Inhait/contenu/contenuto   10 × (-50 + -25) Fr. 7   Markamhetichenzuschlag/ Fr. 1   Preis/prix/prezzo Fr. 1   Qillitg ab/valable dès le/valevole dal 24. 11. 1992   Pro Juventute, Zentralsekretariat Seehofstrasse 15. Postfach, 8022 Zurich   Telefon 01.251 72.44 FC 80-3100-6 | Inhait/ contenu/contenuto<br>10 × (50 +25)<br>Markenheftchenzuschlag/<br>supplement/soprattassa Fr. 1<br>Preis/prix/prezzo<br>Guitig ab/valable des le/valevole dal<br>24. 11. 1992<br>Pro Juventute, Zentralsekretariat<br>Seehofstrasse 15, Postfach, 8022 Zürich<br>Telefon 01 251 72 44<br>PC 80-3100-6 |
| Fr. 7.50<br>Fr. 1<br>Fr. 8.50<br>33.75<br>33.75<br>37.50                                                                                                                                                                                                                          | Fr. 7.50<br>Fr. 1<br>Fr. 8.50<br>3.75<br>3.75<br>7.50<br>9.0000000000000000000000000000000000                                                                                                                                                                                                               |
|                                                                                                                                                                                                                                                                                   |                                                                                                                                                                                                                                                                                                             |
|                                                                                                                                                                                                                                                                                   |                                                                                                                                                                                                                                                                                                             |