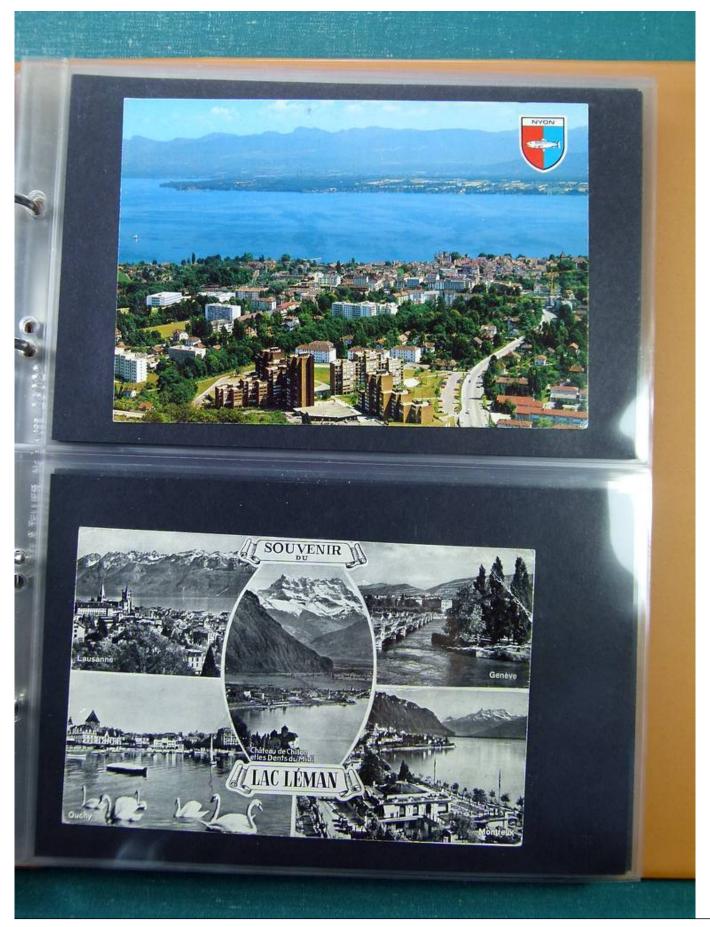

#### Lot nr.: L243322

Country/Type: Europe

Lot Switzerland, with postcards also early 900, FDC, booklets, on album. See photos.

Price: 35 eur

[Go to the lot on www.sevenstamps.com ]

|                                                                                                                                                                                                                                                                                   | THE REAL PROPERTY AND ADDRESS OF                                                                                                                                                                                                                                                                            |
|-----------------------------------------------------------------------------------------------------------------------------------------------------------------------------------------------------------------------------------------------------------------------------------|-------------------------------------------------------------------------------------------------------------------------------------------------------------------------------------------------------------------------------------------------------------------------------------------------------------|
| Inhait/contenu/contenuto   10 × (-50 + -25) Fr. 7   Markamhetichenzuschlag/ Fr. 1   Preis/prix/prezzo Fr. 1   Qillitg ab/valable dès le/valevole dal 24. 11. 1992   Pro Juventute, Zentralsekretariat Seehofstrasse 15. Postfach, 8022 Zurich   Telefon 01.251 72.44 FC 80-3100-6 | Inhait/ contenu/contenuto<br>10 × (50 +25)<br>Markenheftchenzuschlag/<br>supplement/soprattassa Fr. 1<br>Preis/prix/prezzo<br>Guitig ab/valable des le/valevole dal<br>24. 11. 1992<br>Pro Juventute, Zentralsekretariat<br>Seehofstrasse 15, Postfach, 8022 Zürich<br>Telefon 01 251 72 44<br>PC 80-3100-6 |
| Fr. 7.50<br>Fr. 1<br>Fr. 8.50<br>33.75<br>33.75<br>37.50                                                                                                                                                                                                                          | Fr. 7.50<br>Fr. 1<br>Fr. 8.50<br>3.75<br>3.75<br>7.50<br>9.0000000000000000000000000000000000                                                                                                                                                                                                               |
|                                                                                                                                                                                                                                                                                   |                                                                                                                                                                                                                                                                                                             |
|                                                                                                                                                                                                                                                                                   |                                                                                                                                                                                                                                                                                                             |