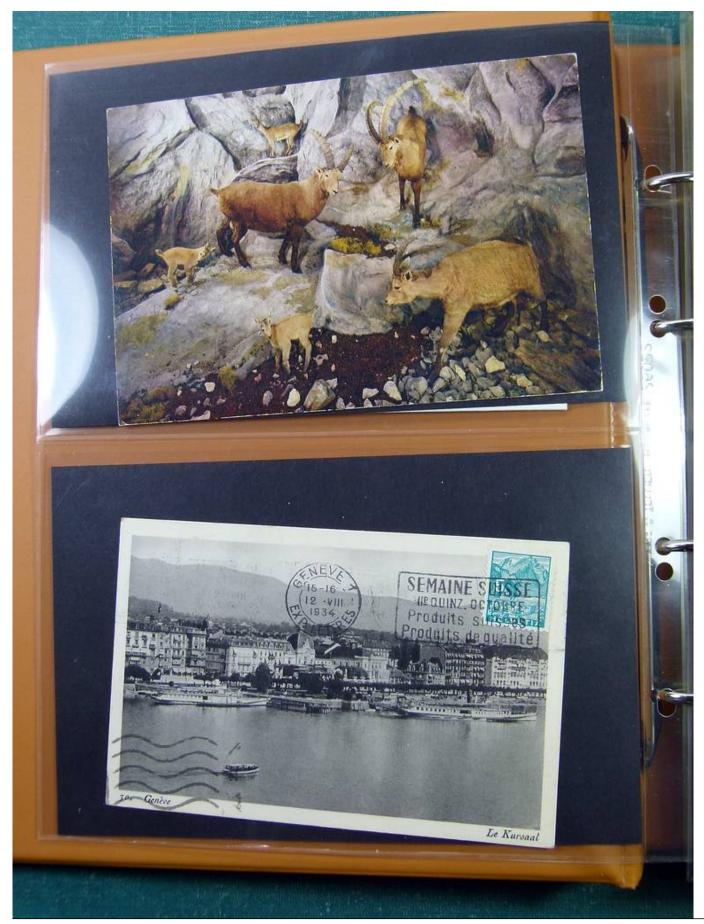

#### Lot nr.: L243322

Country/Type: Europe

Lot Switzerland, with postcards also early 900, FDC, booklets, on album. See photos.

Price: 35 eur

[Go to the lot on www.sevenstamps.com ]

|                                                                                                                                                                                                                                                                                   | THE REAL PROPERTY AND ADDRESS OF                                                                                                                                                                                                                                                                            |
|-----------------------------------------------------------------------------------------------------------------------------------------------------------------------------------------------------------------------------------------------------------------------------------|-------------------------------------------------------------------------------------------------------------------------------------------------------------------------------------------------------------------------------------------------------------------------------------------------------------|
| Inhait/contenu/contenuto   10 × (-50 + -25) Fr. 7   Markamhetichenzuschlag/ Fr. 1   Preis/prix/prezzo Fr. 1   Qillitg ab/valable dès le/valevole dal 24. 11. 1992   Pro Juventute, Zentralsekretariat Seehofstrasse 15. Postfach, 8022 Zurich   Telefon 01.251 72.44 FC 80-3100-6 | Inhait/ contenu/contenuto<br>10 × (50 +25)<br>Markenheftchenzuschlag/<br>supplement/soprattassa Fr. 1<br>Preis/prix/prezzo<br>Guitig ab/valable des le/valevole dal<br>24. 11. 1992<br>Pro Juventute, Zentralsekretariat<br>Seehofstrasse 15, Postfach, 8022 Zürich<br>Telefon 01 251 72 44<br>PC 80-3100-6 |
| Fr. 7.50<br>Fr. 1<br>Fr. 8.50<br>33.75<br>33.75<br>37.50                                                                                                                                                                                                                          | Fr. 7.50<br>Fr. 1<br>Fr. 8.50<br>3.75<br>3.75<br>7.50<br>9.0000000000000000000000000000000000                                                                                                                                                                                                               |
|                                                                                                                                                                                                                                                                                   |                                                                                                                                                                                                                                                                                                             |
|                                                                                                                                                                                                                                                                                   |                                                                                                                                                                                                                                                                                                             |