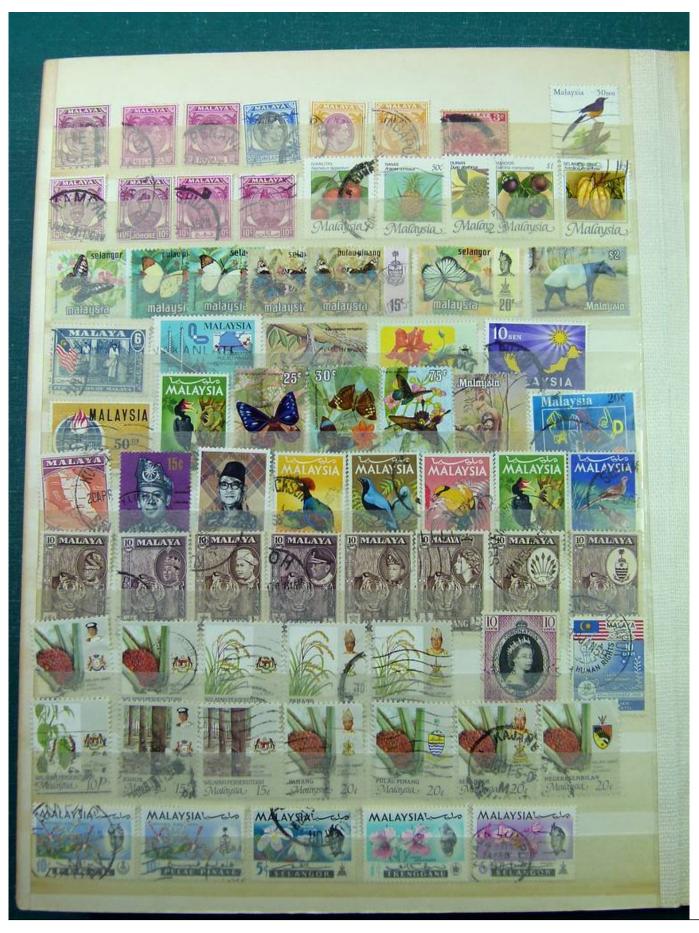

Lot nr.: L243330

Country/Type: Asia and Oceania

ASIA collection, mostly used stamps. See photos.

Price: 25 eur

[Go to the lot on www.sevenstamps.com ]