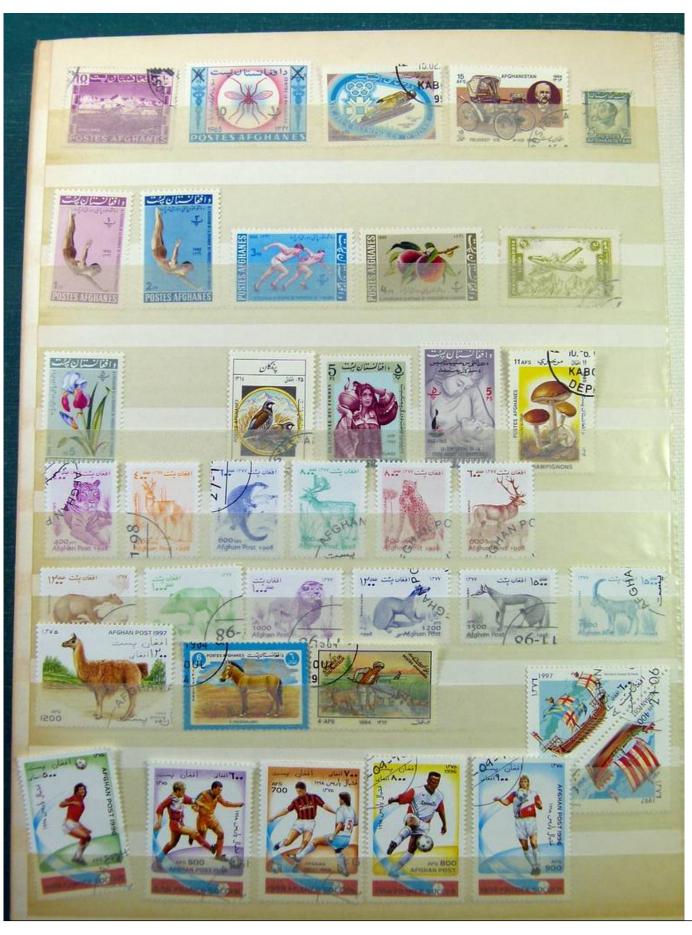

Lot nr.: L243330

Country/Type: Asia and Oceania

ASIA collection, mostly used stamps. See photos.

Price: 25 eur

[Go to the lot on www.sevenstamps.com ]