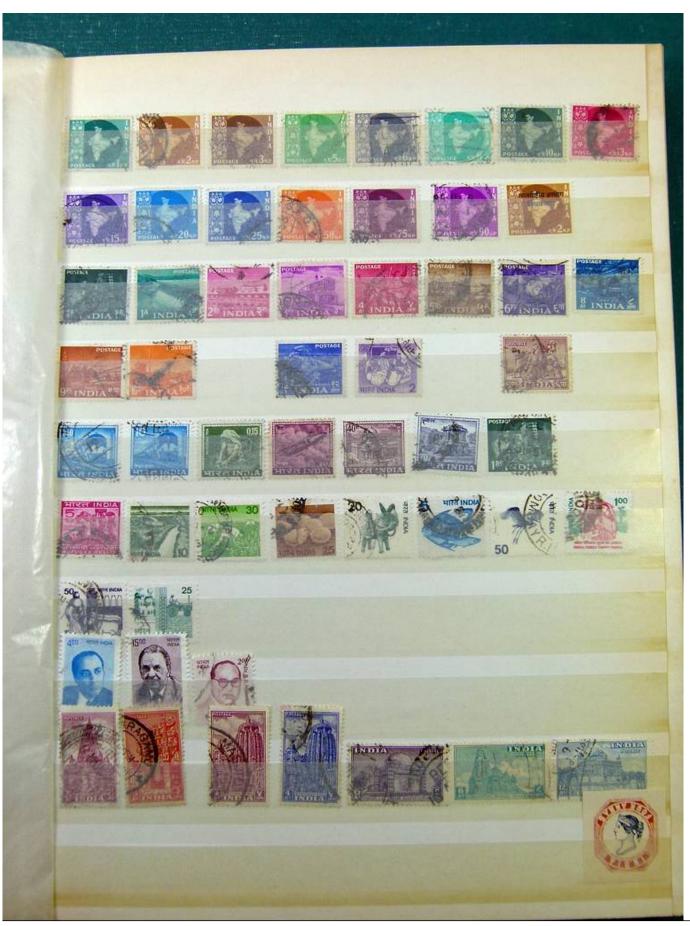

Lot nr.: L243330

Country/Type: Asia and Oceania

ASIA collection, mostly used stamps. See photos.

Price: 25 eur

[Go to the lot on www.sevenstamps.com ]