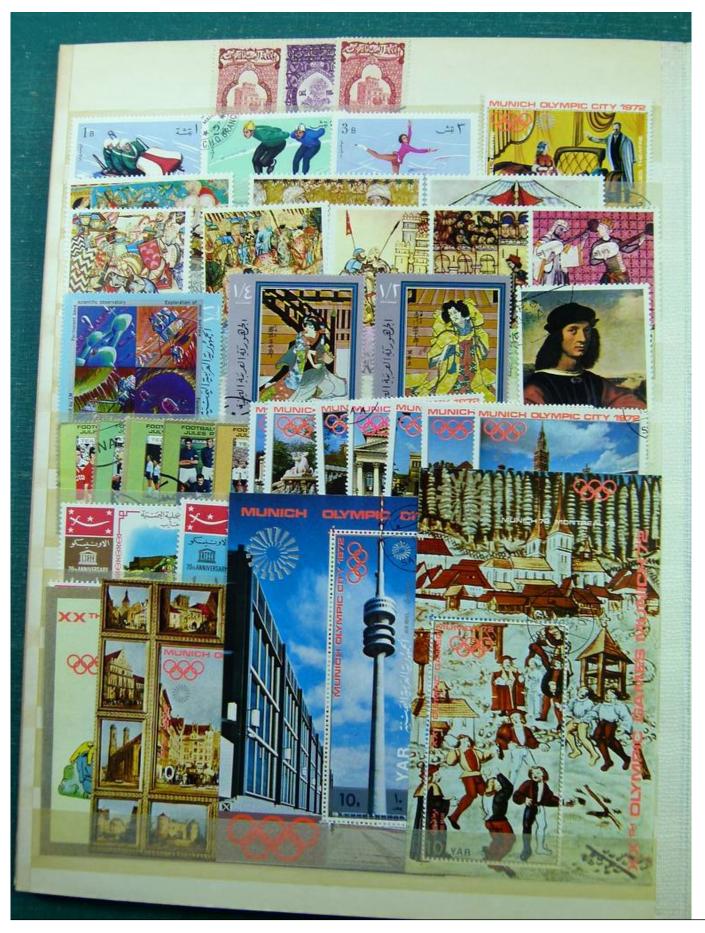

Lot nr.: L243330

Country/Type: Asia and Oceania

ASIA collection, mostly used stamps. See photos.

Price: 25 eur

[Go to the lot on www.sevenstamps.com ]