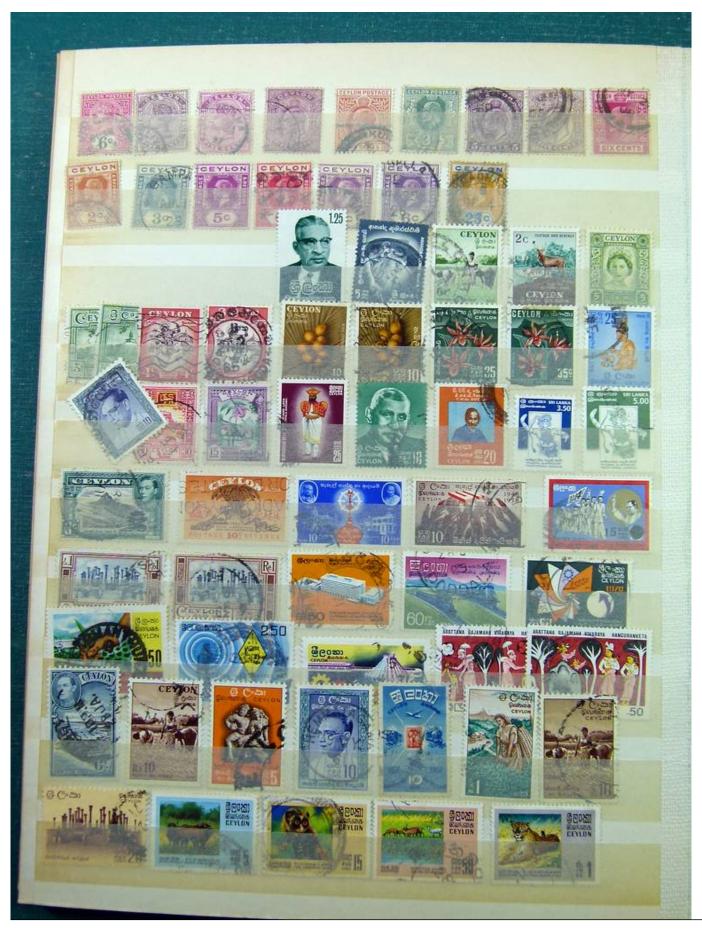

Lot nr.: L243330

Country/Type: Asia and Oceania

ASIA collection, mostly used stamps. See photos.

Price: 25 eur

[Go to the lot on www.sevenstamps.com ]