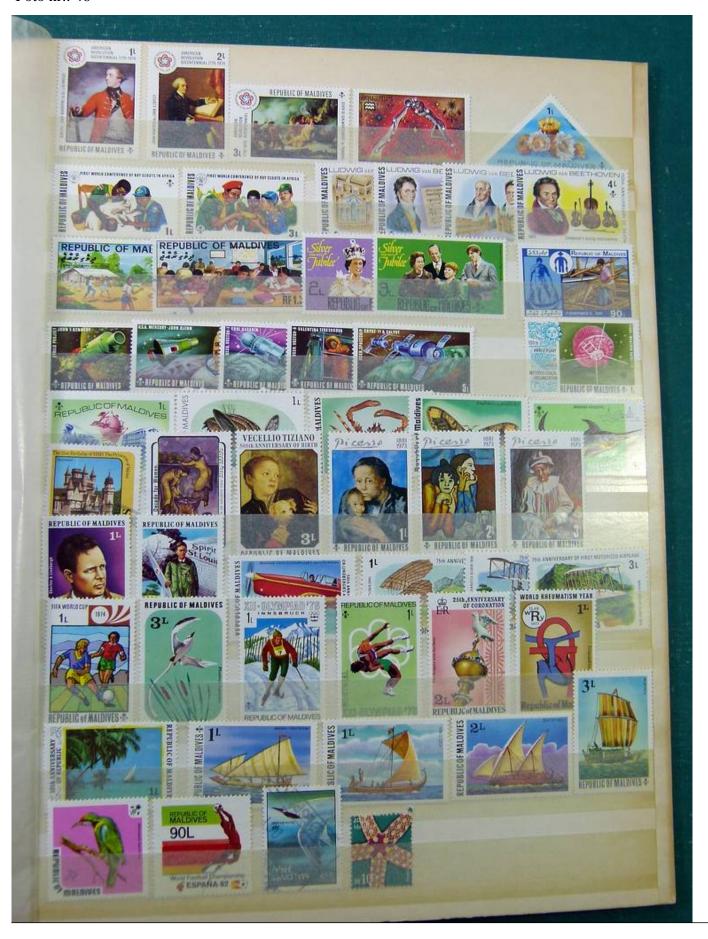

Lot nr.: L243330

Country/Type: Asia and Oceania

ASIA collection, mostly used stamps. See photos.

Price: 25 eur

[Go to the lot on www.sevenstamps.com ]