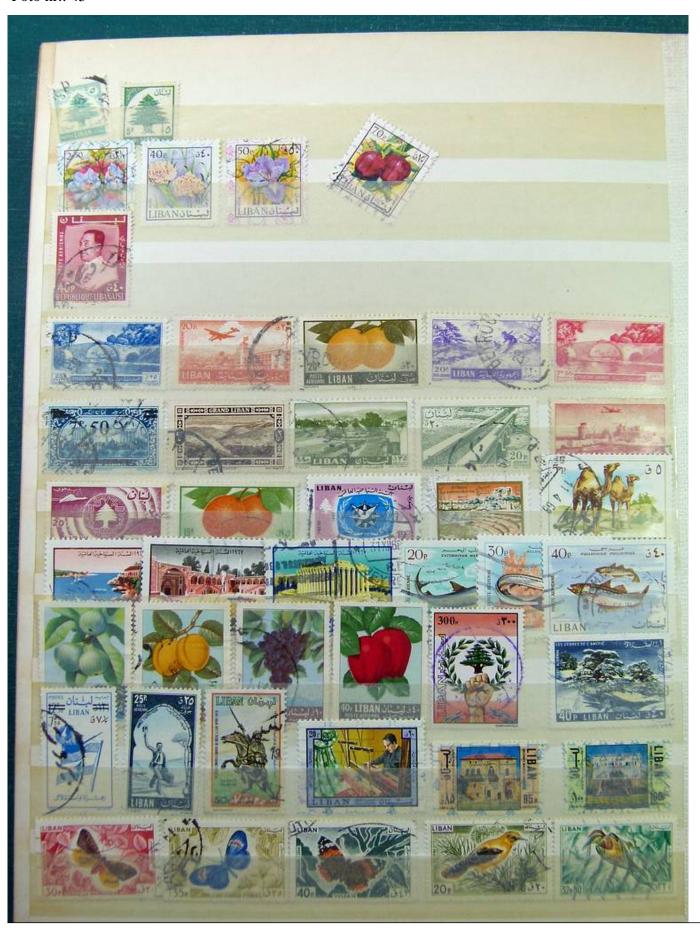

Lot nr.: L243330

Country/Type: Asia and Oceania

ASIA collection, mostly used stamps. See photos.

Price: 25 eur

[Go to the lot on www.sevenstamps.com ]