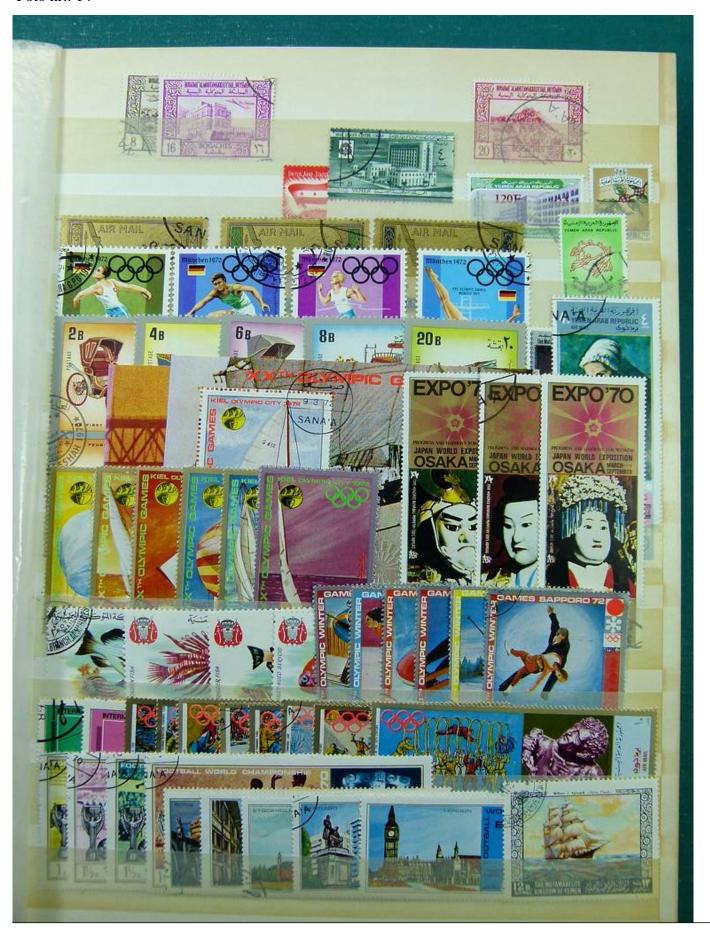

Lot nr.: L243330

Country/Type: Asia and Oceania

ASIA collection, mostly used stamps. See photos.

Price: 25 eur

[Go to the lot on www.sevenstamps.com ]