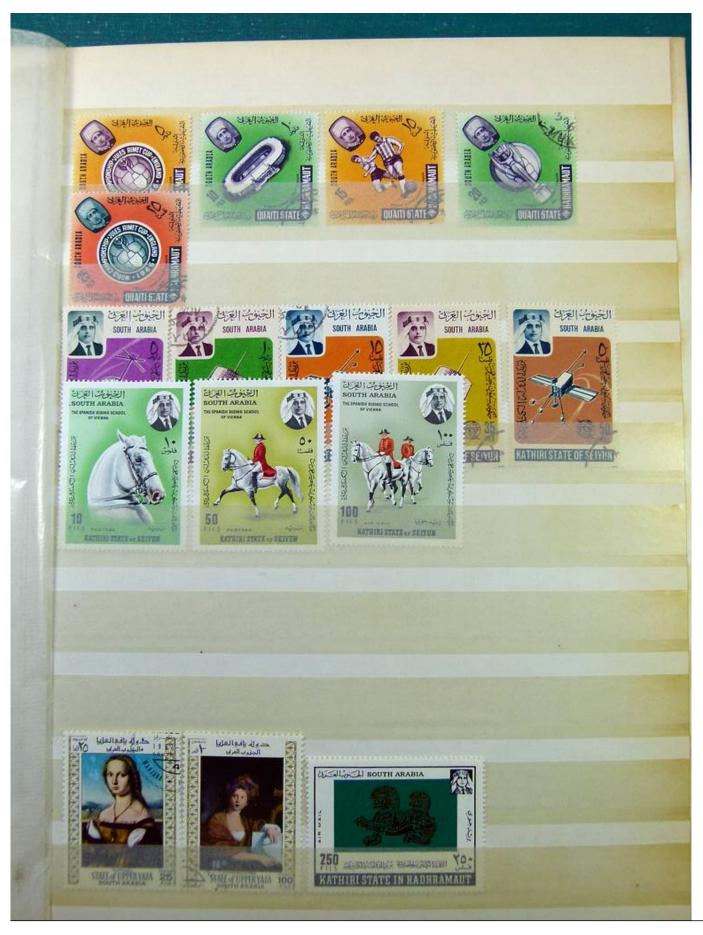

Lot nr.: L243330

Country/Type: Asia and Oceania

ASIA collection, mostly used stamps. See photos.

Price: 25 eur

[Go to the lot on www.sevenstamps.com ]