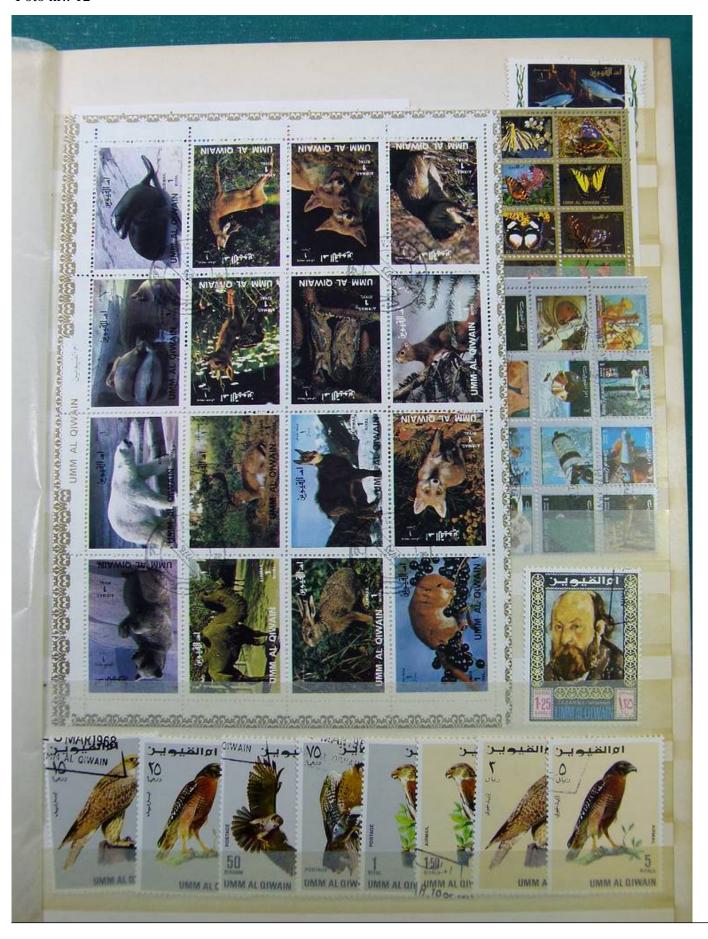

Lot nr.: L243330

Country/Type: Asia and Oceania

ASIA collection, mostly used stamps. See photos.

Price: 25 eur

[Go to the lot on www.sevenstamps.com ]