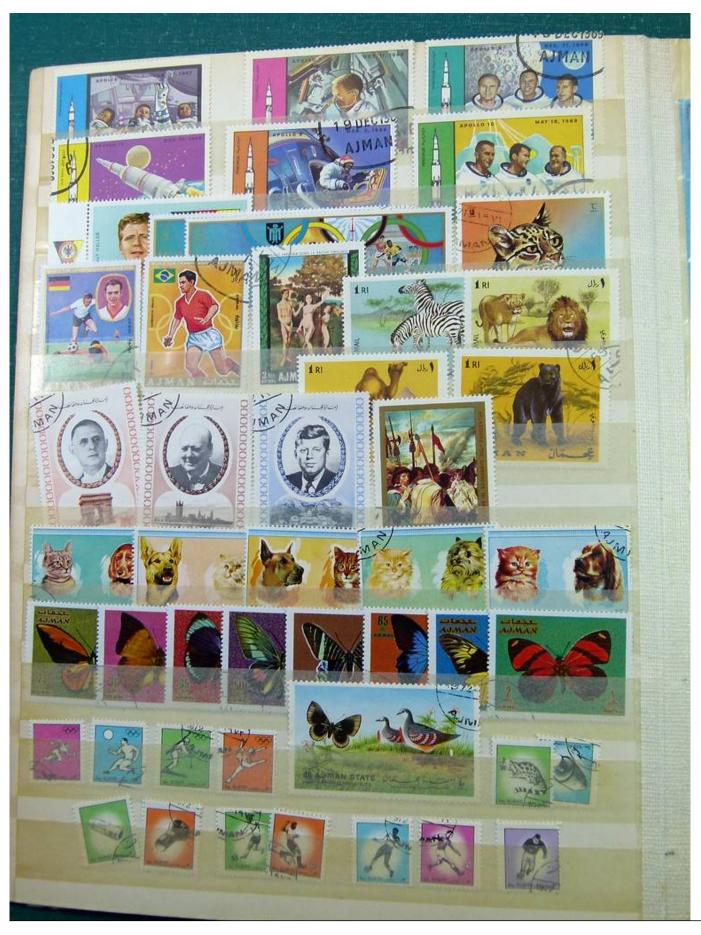

Lot nr.: L243330

Country/Type: Asia and Oceania

ASIA collection, mostly used stamps. See photos.

Price: 25 eur

[Go to the lot on www.sevenstamps.com ]