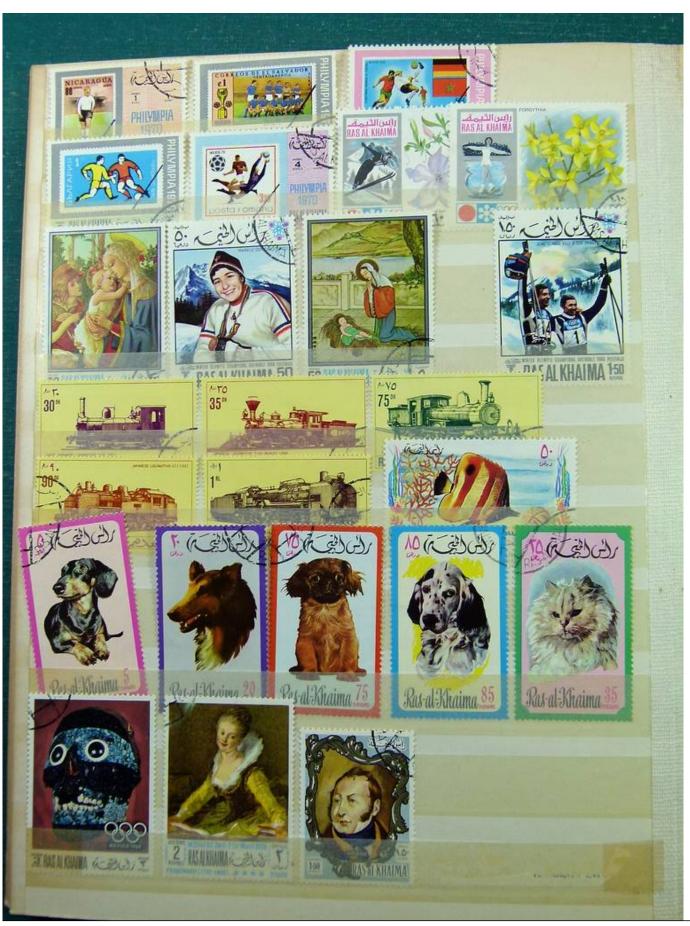

Lot nr.: L243330

Country/Type: Asia and Oceania

ASIA collection, mostly used stamps. See photos.

Price: 25 eur

[Go to the lot on www.sevenstamps.com ]