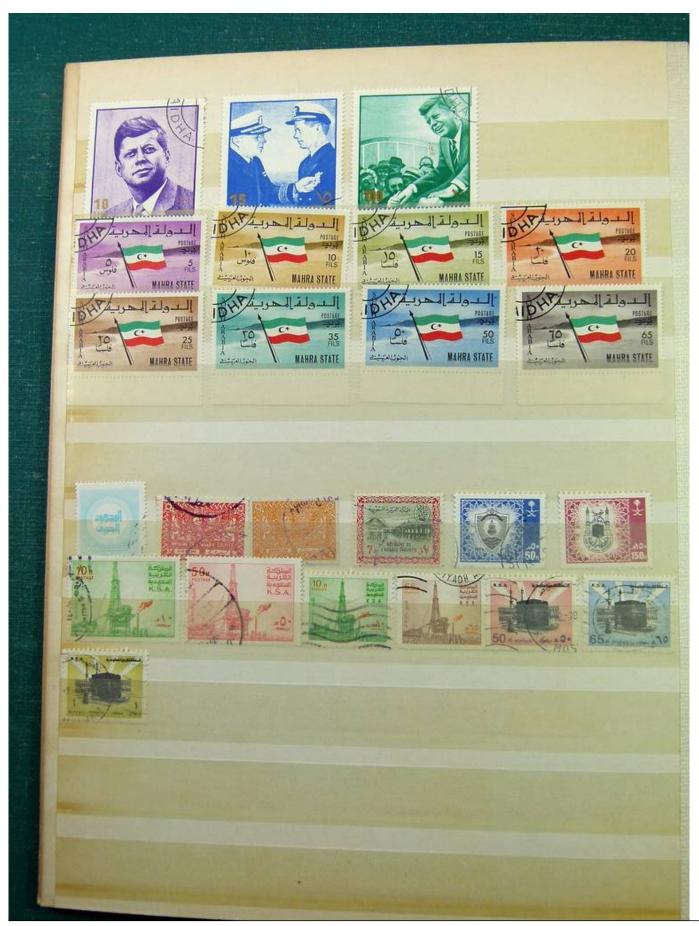

Lot nr.: L243330

Country/Type: Asia and Oceania

ASIA collection, mostly used stamps. See photos.

Price: 25 eur

[Go to the lot on www.sevenstamps.com ]