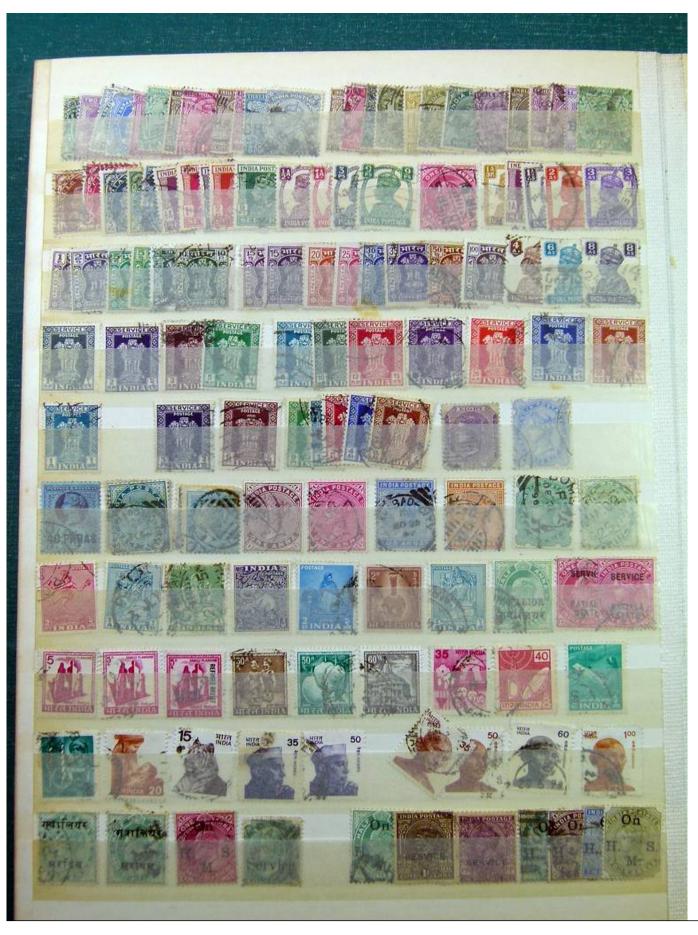

Lot nr.: L243330

Country/Type: Asia and Oceania

ASIA collection, mostly used stamps. See photos.

Price: 25 eur

[Go to the lot on www.sevenstamps.com ]