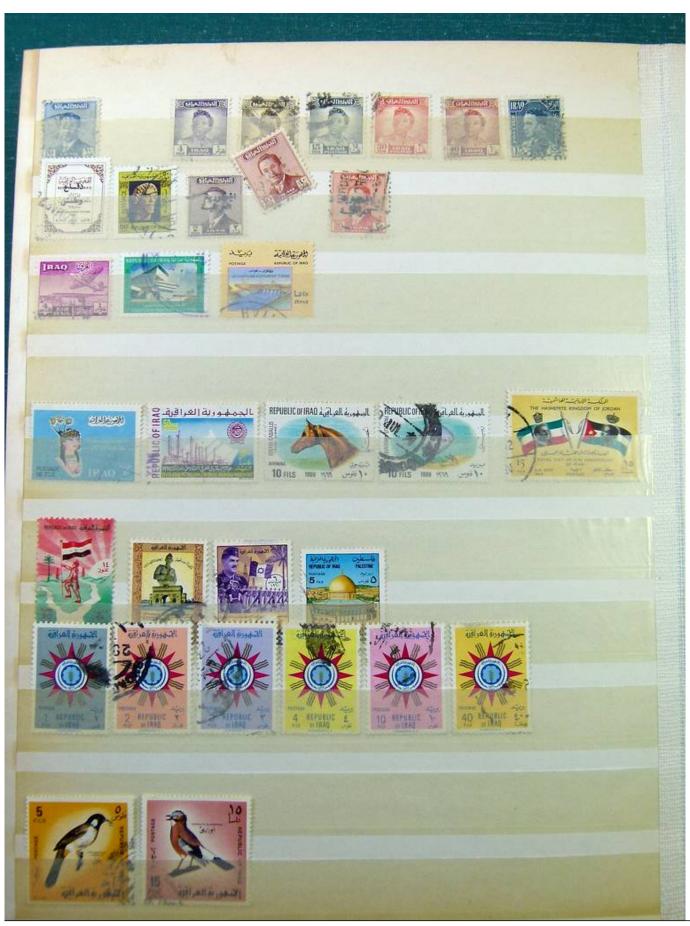

Lot nr.: L243330

Country/Type: Asia and Oceania

ASIA collection, mostly used stamps. See photos.

Price: 25 eur

[Go to the lot on www.sevenstamps.com ]