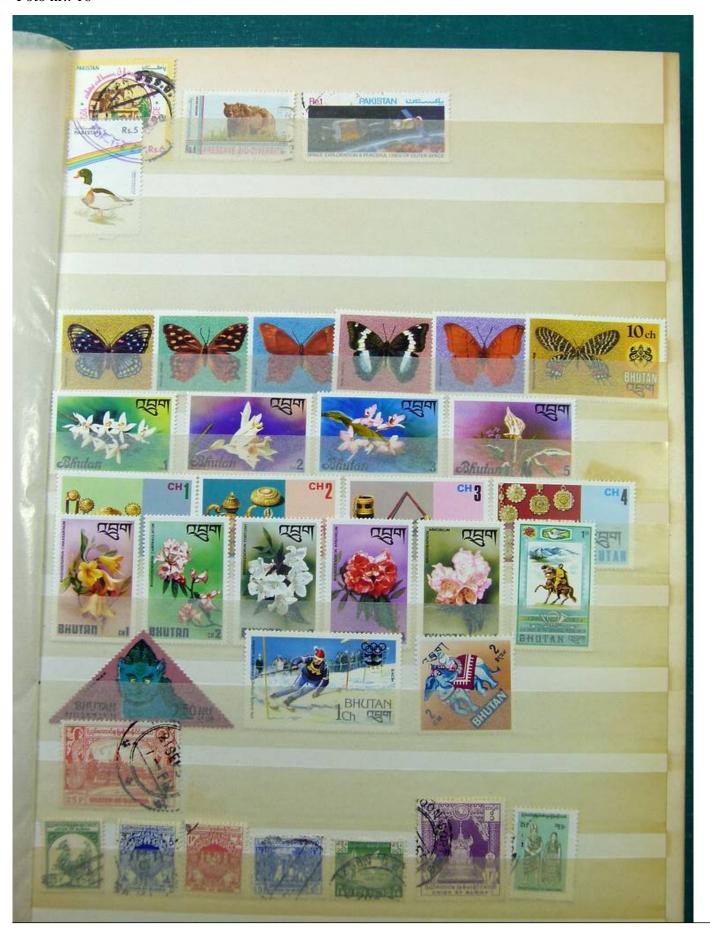

Lot nr.: L243330

Country/Type: Asia and Oceania

ASIA collection, mostly used stamps. See photos.

Price: 25 eur

[Go to the lot on www.sevenstamps.com ]