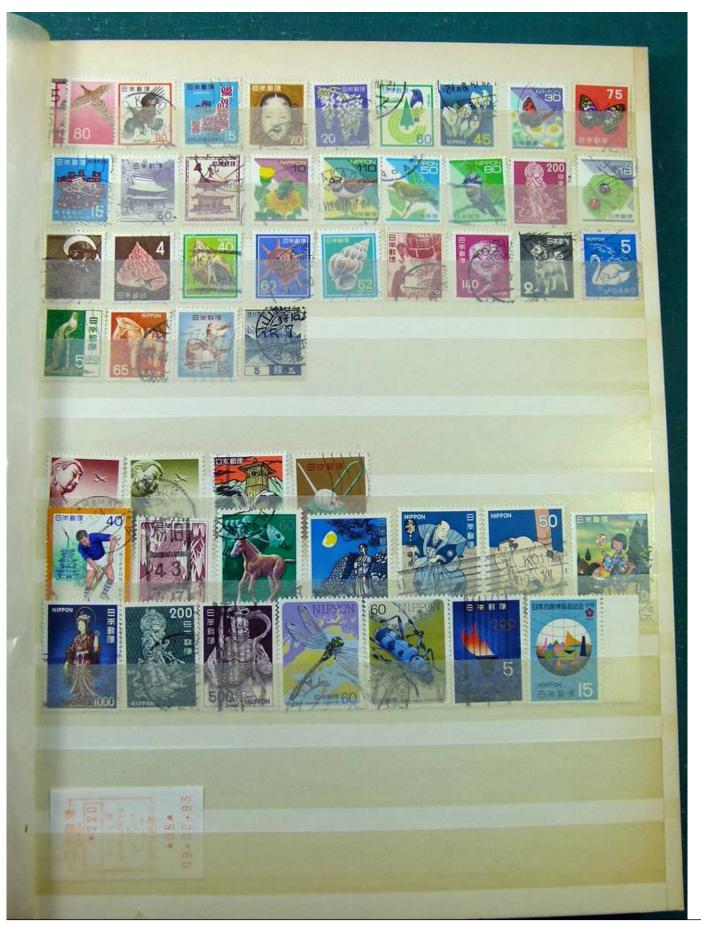

Lot nr.: L243330

Country/Type: Asia and Oceania

ASIA collection, mostly used stamps. See photos.

Price: 25 eur

[Go to the lot on www.sevenstamps.com ]