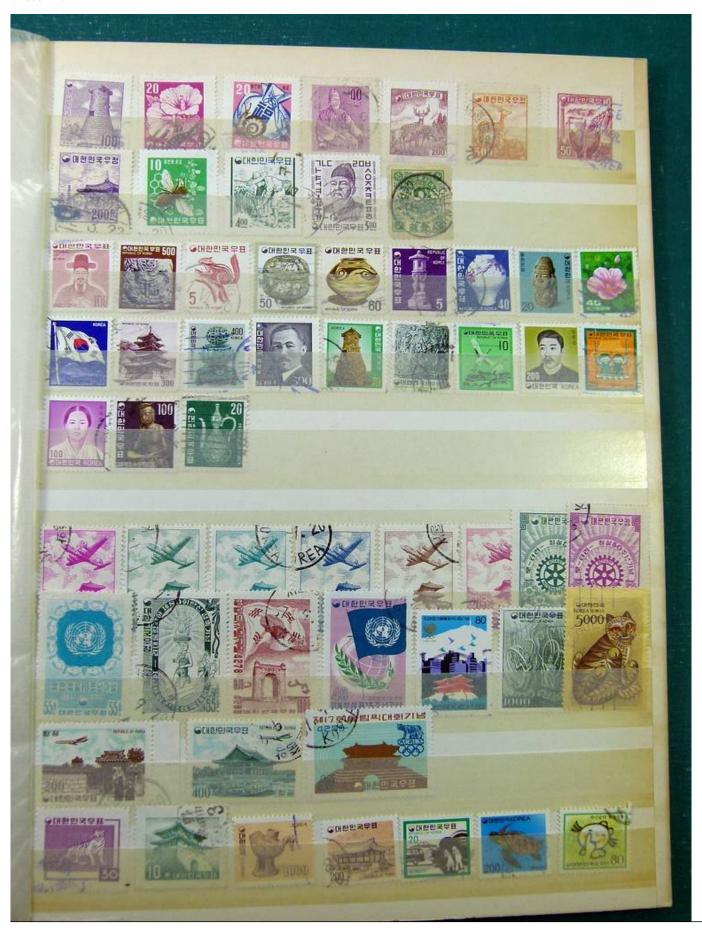

Lot nr.: L243330

Country/Type: Asia and Oceania

ASIA collection, mostly used stamps. See photos.

Price: 25 eur

[Go to the lot on www.sevenstamps.com ]