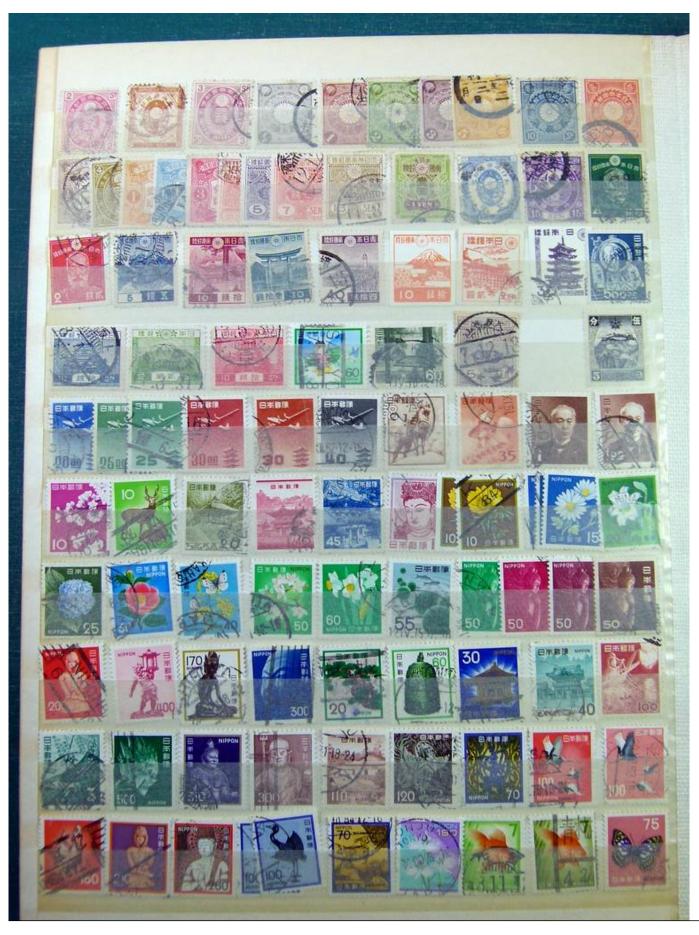

Lot nr.: L243330

Country/Type: Asia and Oceania

ASIA collection, mostly used stamps. See photos.

Price: 25 eur

[Go to the lot on www.sevenstamps.com ]