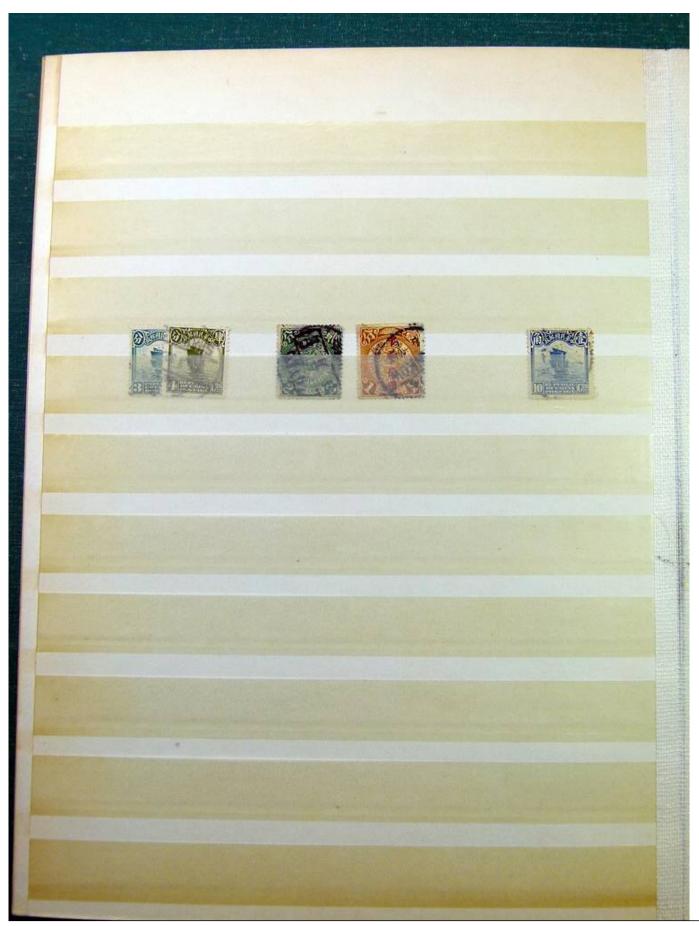

Lot nr.: L243330

Country/Type: Asia and Oceania

ASIA collection, mostly used stamps. See photos.

Price: 25 eur

[Go to the lot on www.sevenstamps.com ]