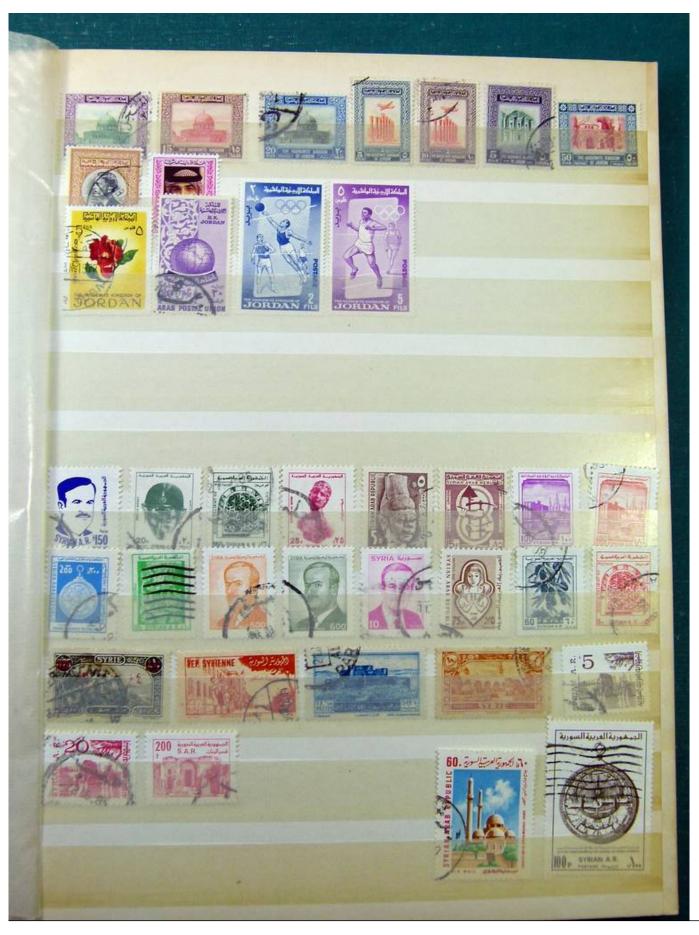

Lot nr.: L243330

Country/Type: Asia and Oceania

ASIA collection, mostly used stamps. See photos.

Price: 25 eur

[Go to the lot on www.sevenstamps.com ]