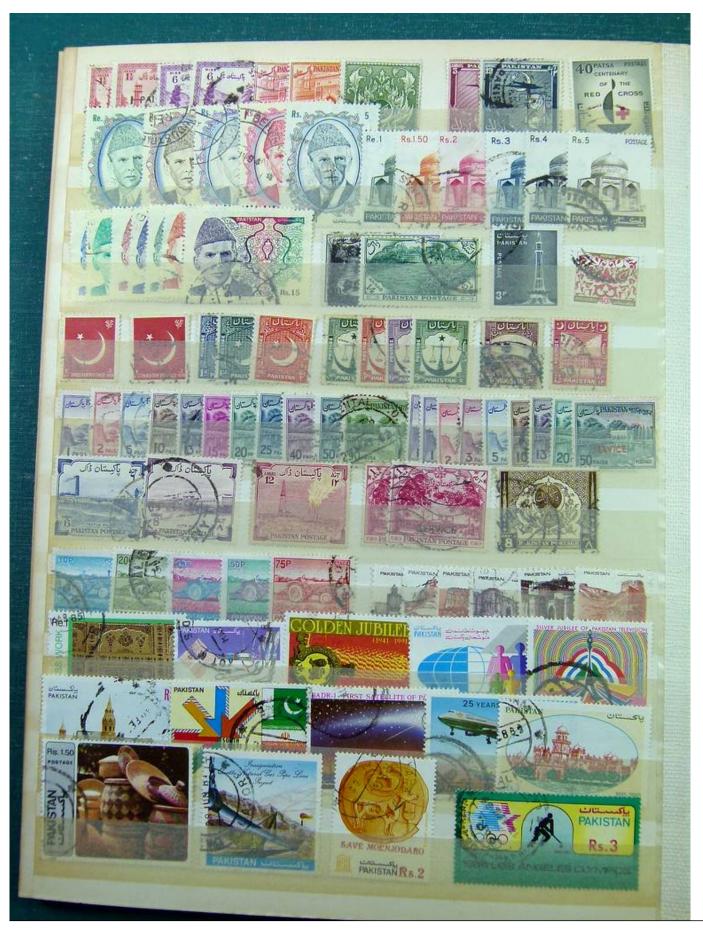

Lot nr.: L243330

Country/Type: Asia and Oceania

ASIA collection, mostly used stamps. See photos.

Price: 25 eur

[Go to the lot on www.sevenstamps.com ]