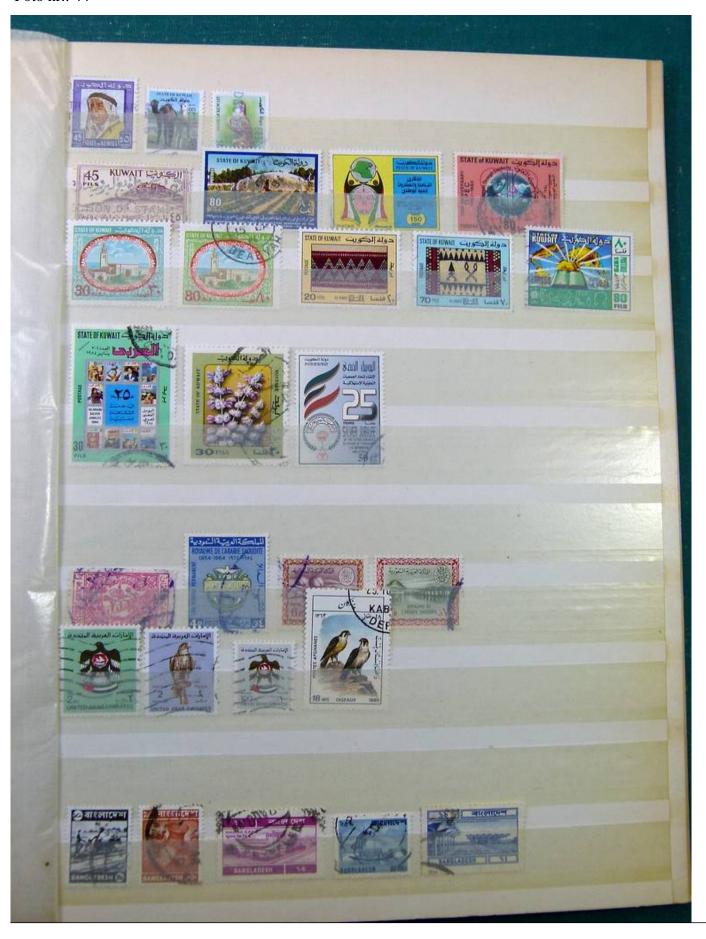

Lot nr.: L243330

Country/Type: Asia and Oceania

ASIA collection, mostly used stamps. See photos.

Price: 25 eur

[Go to the lot on www.sevenstamps.com ]