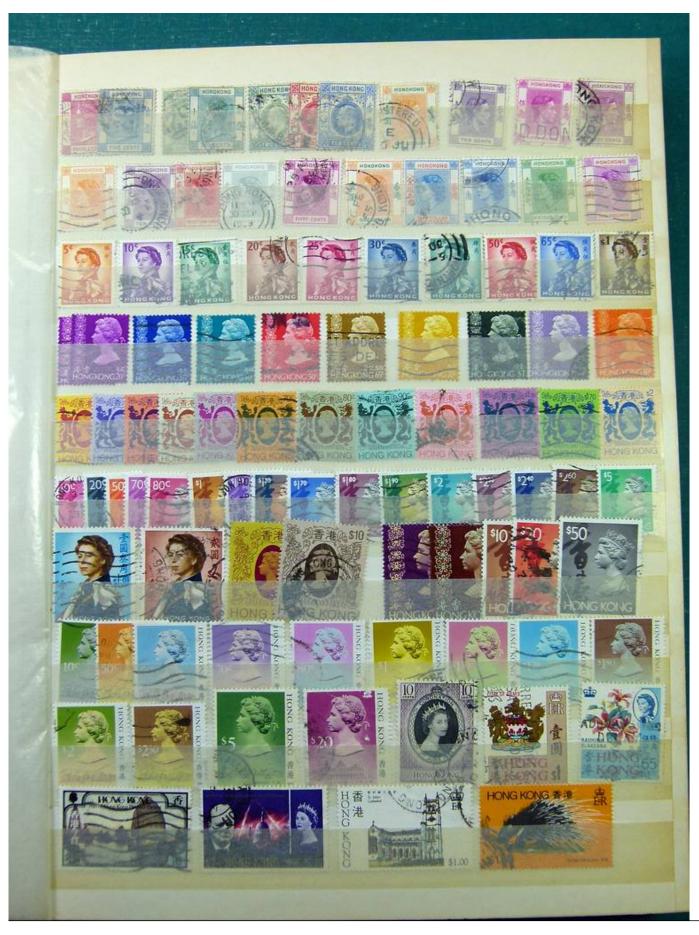

Lot nr.: L243330

Country/Type: Asia and Oceania

ASIA collection, mostly used stamps. See photos.

Price: 25 eur

[Go to the lot on www.sevenstamps.com ]