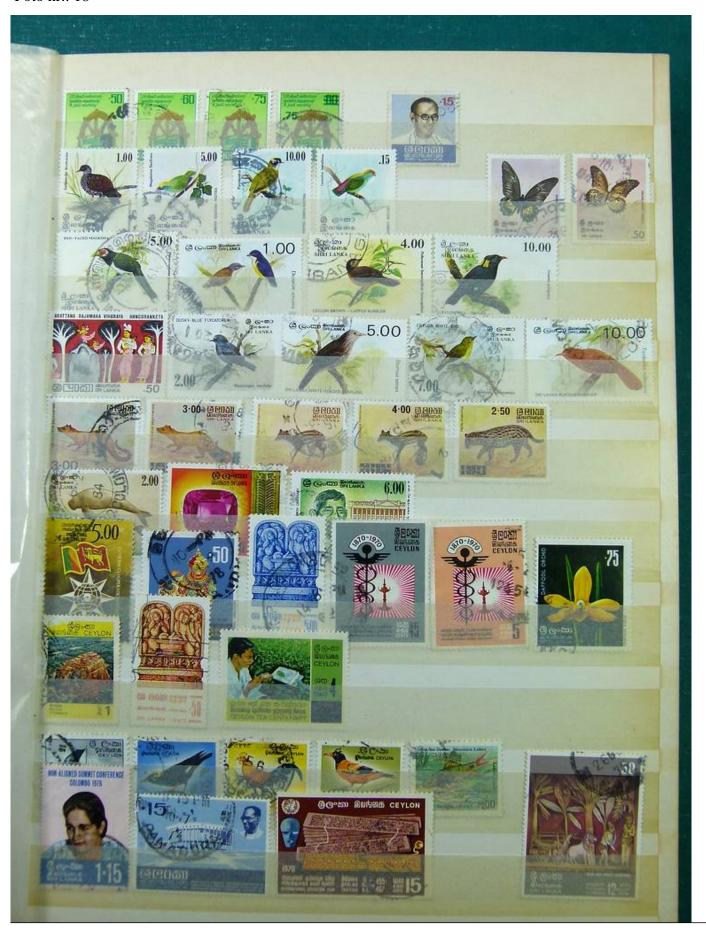

Lot nr.: L243330

Country/Type: Asia and Oceania

ASIA collection, mostly used stamps. See photos.

Price: 25 eur

[Go to the lot on www.sevenstamps.com ]