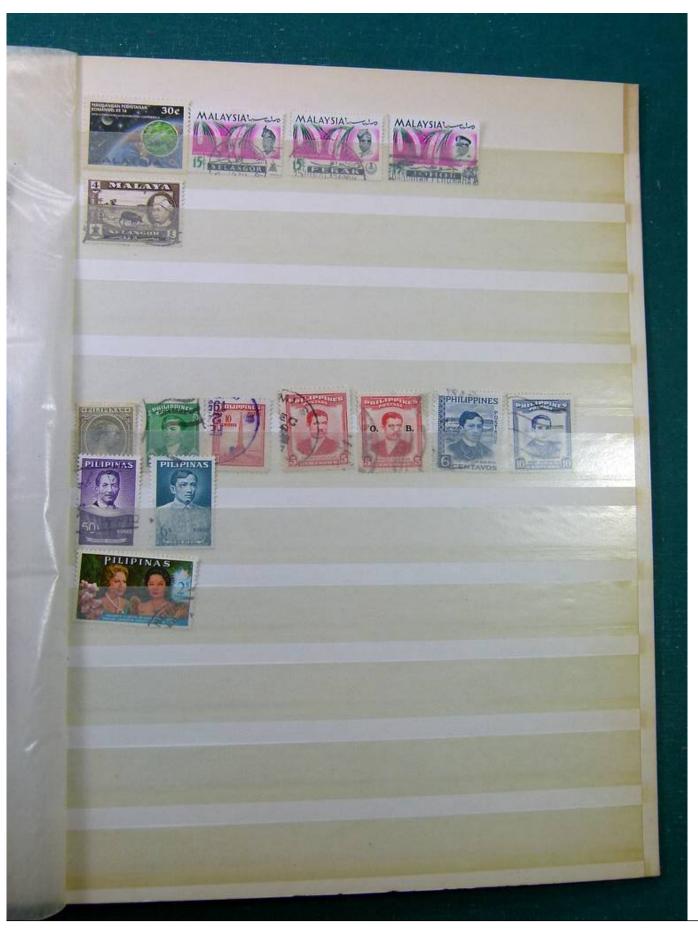

Lot nr.: L243330

Country/Type: Asia and Oceania

ASIA collection, mostly used stamps. See photos.

Price: 25 eur

[Go to the lot on www.sevenstamps.com ]