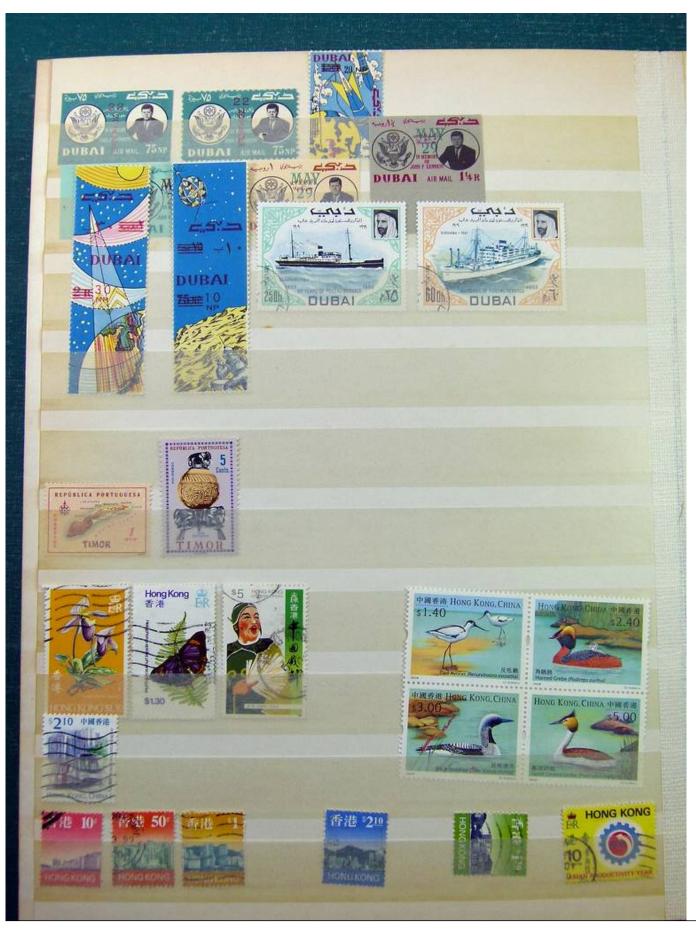

Lot nr.: L243330

Country/Type: Asia and Oceania

ASIA collection, mostly used stamps. See photos.

Price: 25 eur

[Go to the lot on www.sevenstamps.com ]