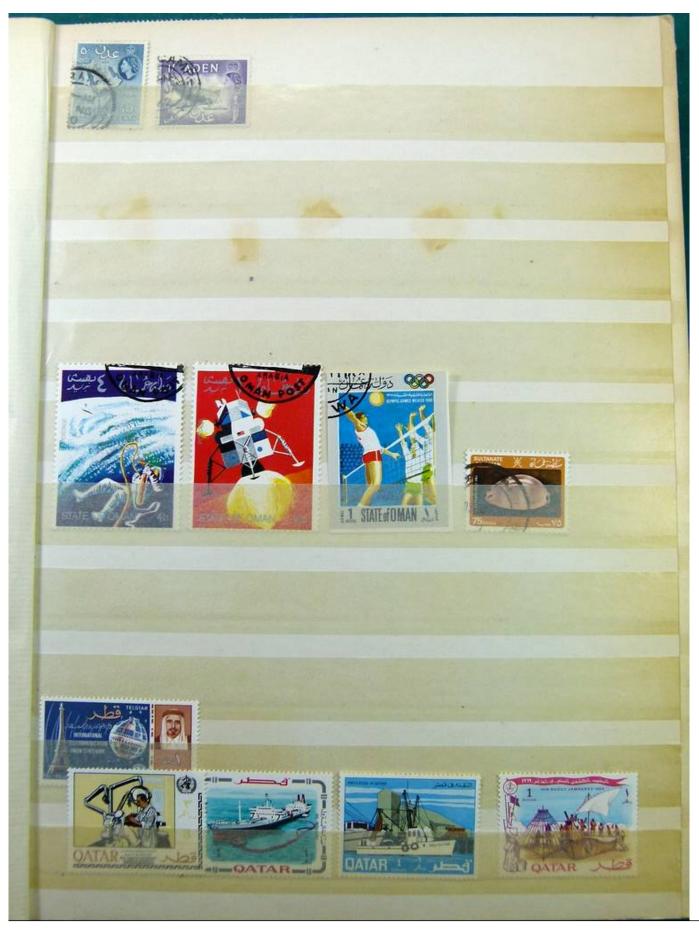

Lot nr.: L243330

Country/Type: Asia and Oceania

ASIA collection, mostly used stamps. See photos.

Price: 25 eur

[Go to the lot on www.sevenstamps.com ]