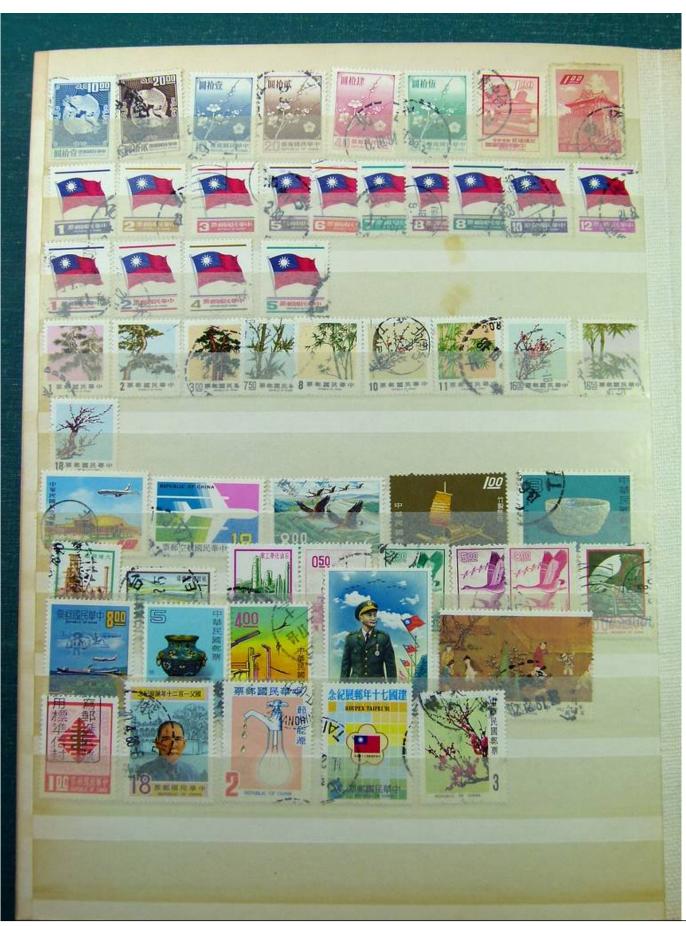

Lot nr.: L243330

Country/Type: Asia and Oceania

ASIA collection, mostly used stamps. See photos.

Price: 25 eur

[Go to the lot on www.sevenstamps.com ]