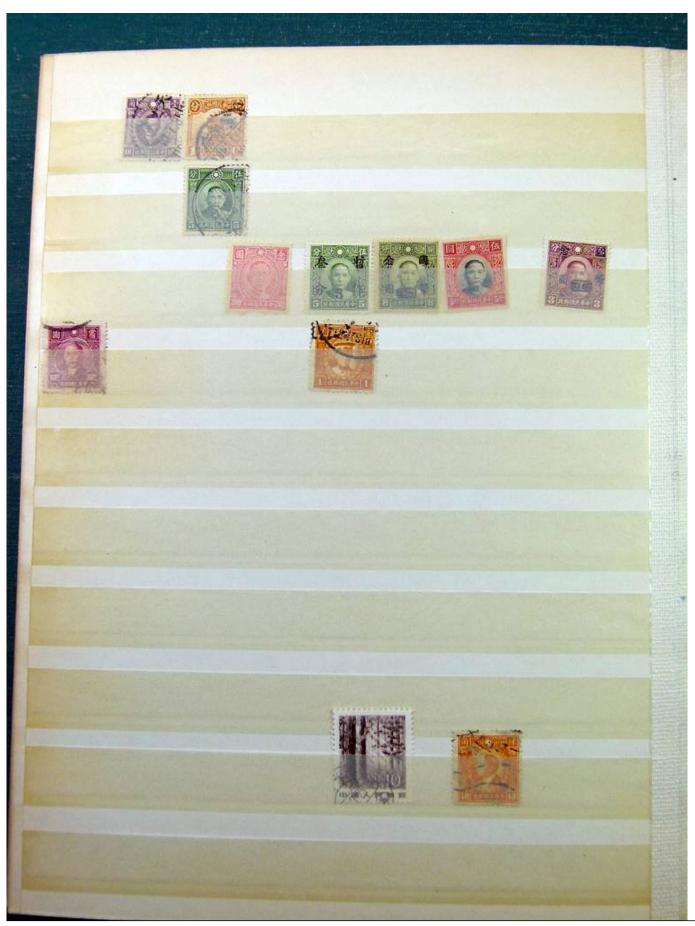

Lot nr.: L243330

Country/Type: Asia and Oceania

ASIA collection, mostly used stamps. See photos.

Price: 25 eur

[Go to the lot on www.sevenstamps.com ]