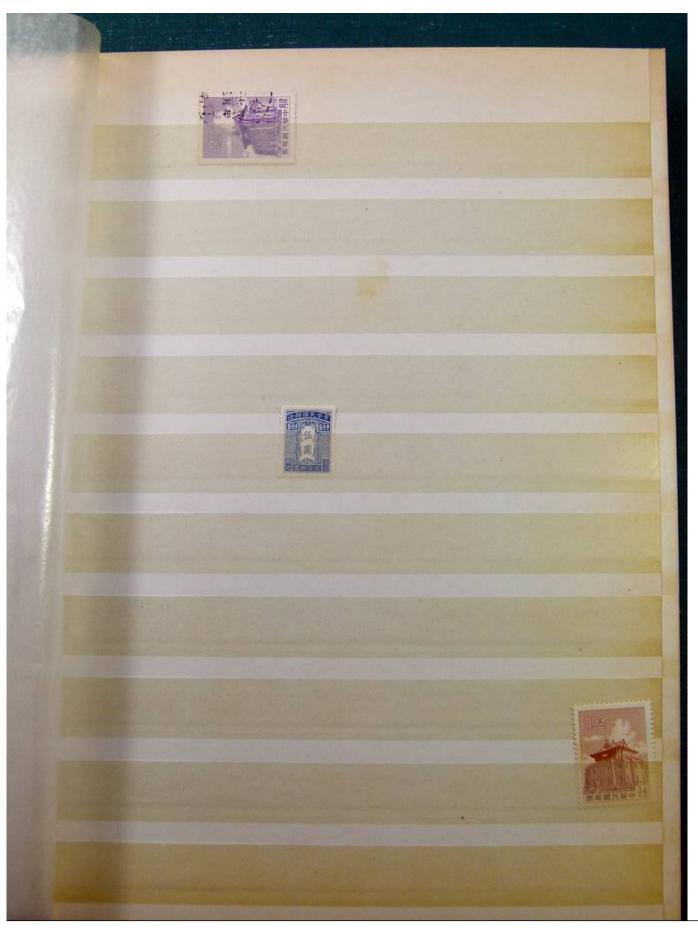

Lot nr.: L243330

Country/Type: Asia and Oceania

ASIA collection, mostly used stamps. See photos.

Price: 25 eur

[Go to the lot on www.sevenstamps.com ]