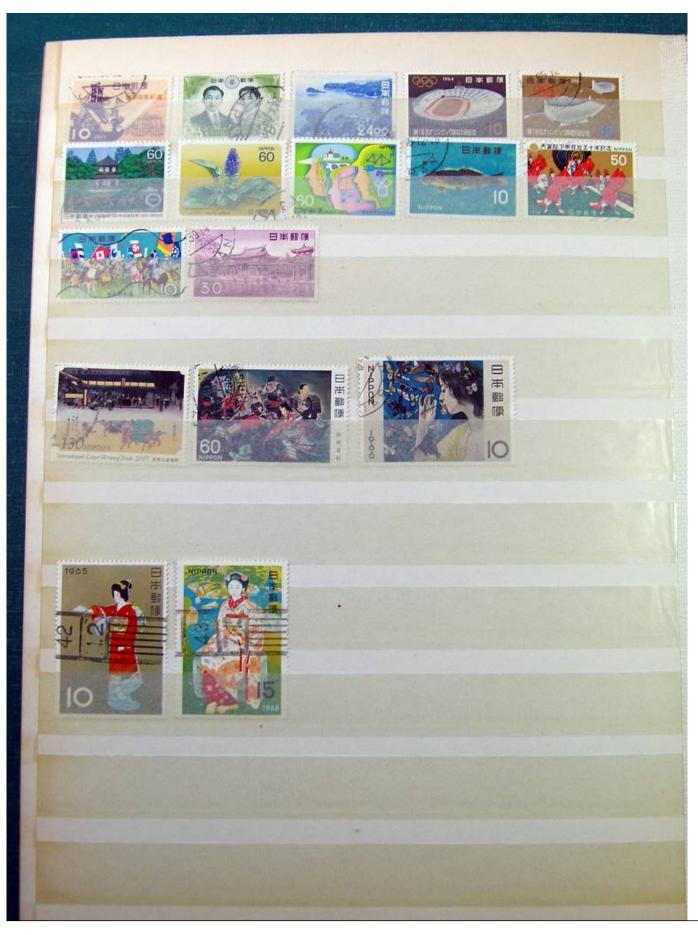

Lot nr.: L243330

Country/Type: Asia and Oceania

ASIA collection, mostly used stamps. See photos.

Price: 25 eur

[Go to the lot on www.sevenstamps.com ]