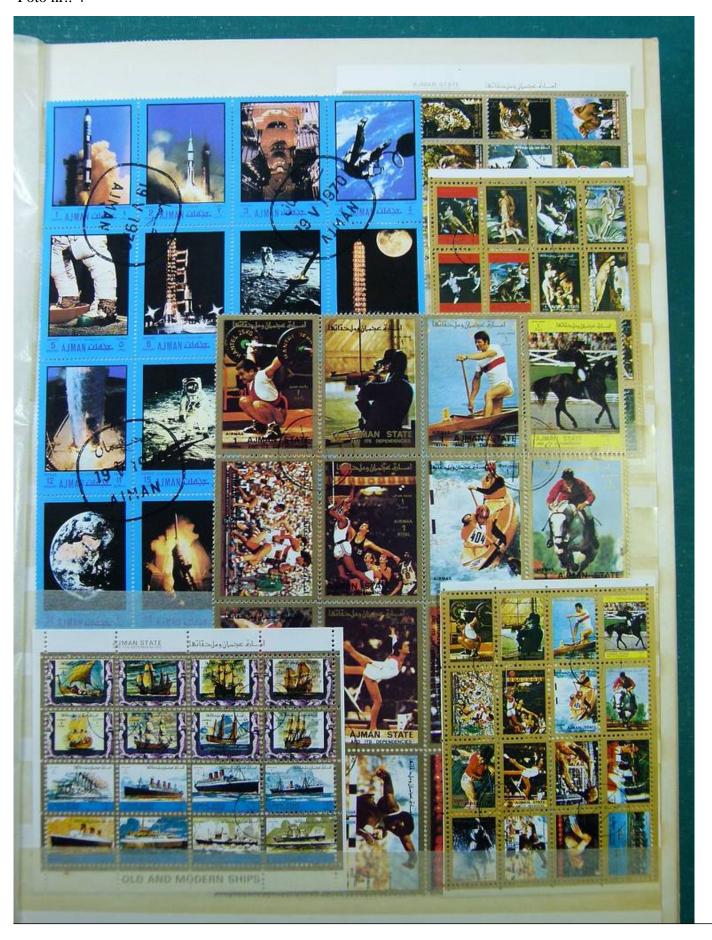

Lot nr.: L243330

Country/Type: Asia and Oceania

ASIA collection, mostly used stamps. See photos.

Price: 25 eur

[Go to the lot on www.sevenstamps.com ]