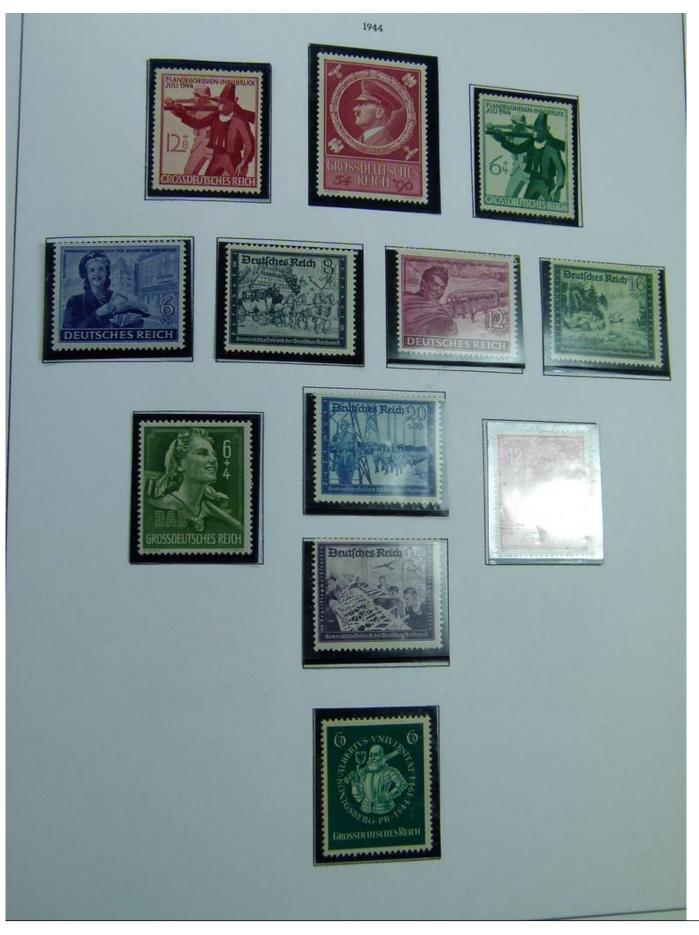

Lot nr.: L243342

Country/Type: Europe

Germany Reich collection, in album, with new and used stamps and blocks.

Price: 60 eur

[Go to the lot on www.sevenstamps.com ]