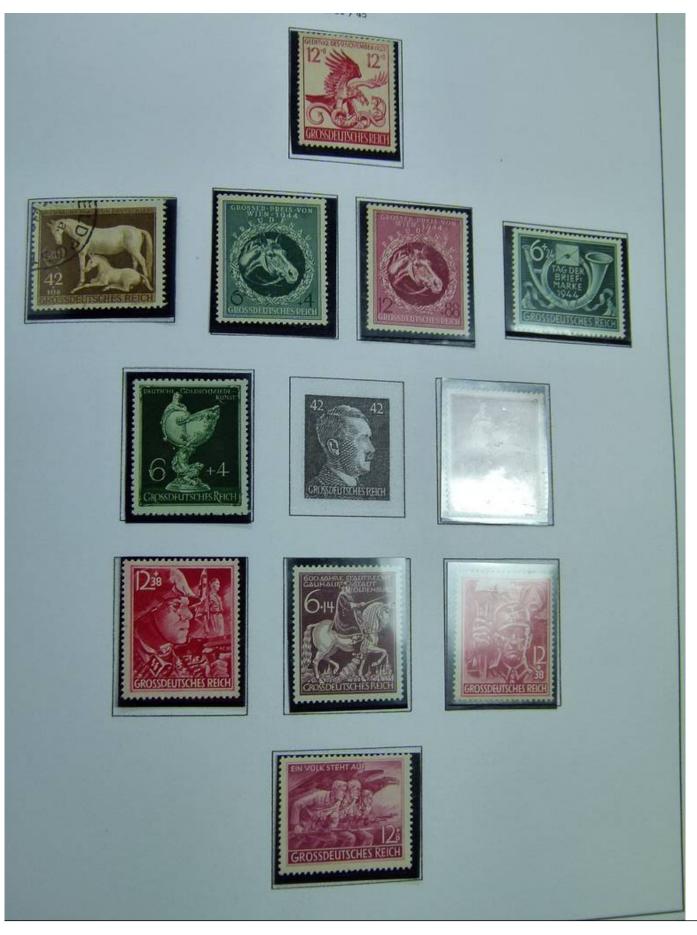

Lot nr.: L243342

Country/Type: Europe

Germany Reich collection, in album, with new and used stamps and blocks.

Price: 60 eur

[Go to the lot on www.sevenstamps.com ]