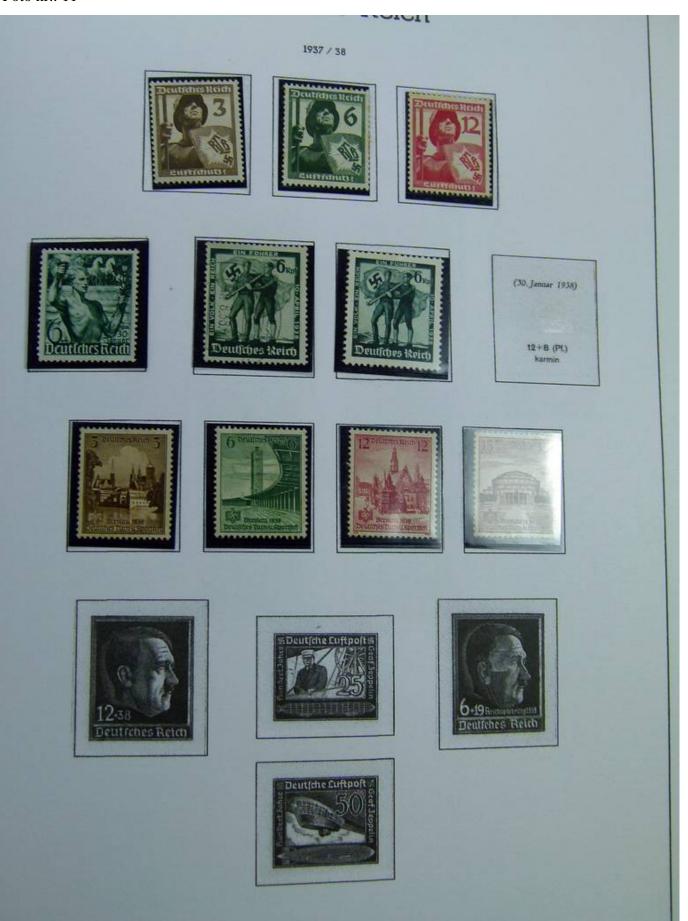

Lot nr.: L243342

Country/Type: Europe

Germany Reich collection, in album, with new and used stamps and blocks.

Price: 60 eur

[Go to the lot on www.sevenstamps.com ]