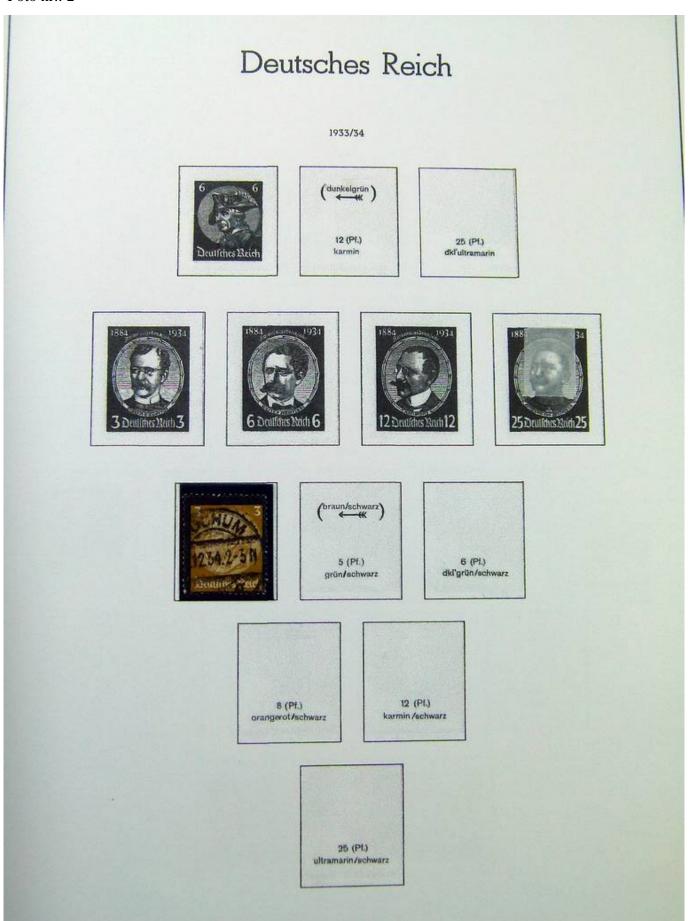

Lot nr.: L243342

Country/Type: Europe

Germany Reich collection, in album, with new and used stamps and blocks.

Price: 60 eur

[Go to the lot on www.sevenstamps.com ]