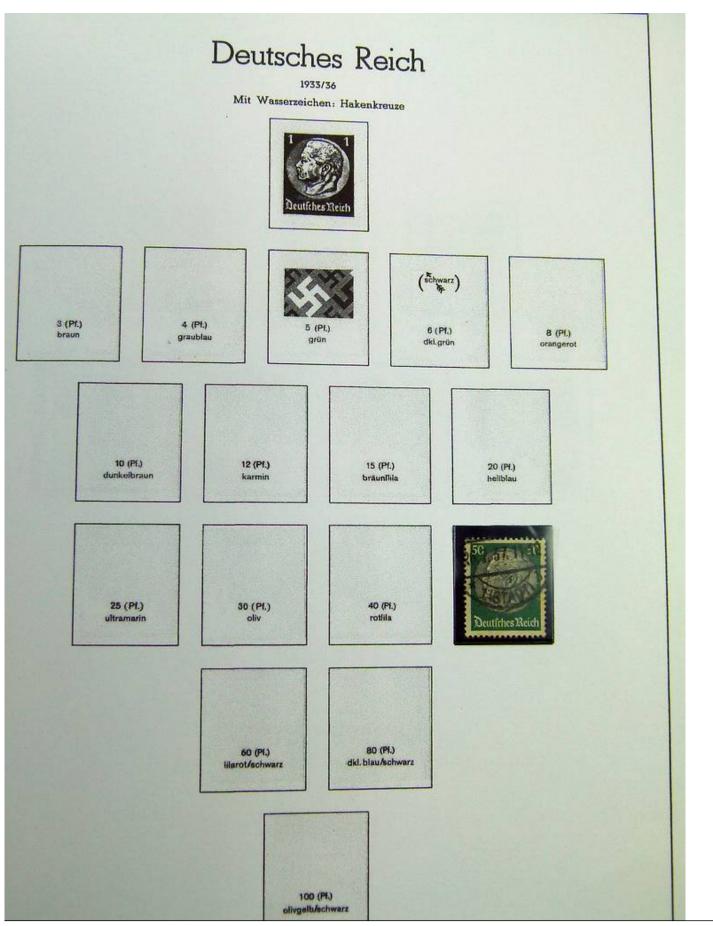

Lot nr.: L243342

Country/Type: Europe

Germany Reich collection, in album, with new and used stamps and blocks.

Price: 60 eur

[Go to the lot on www.sevenstamps.com ]