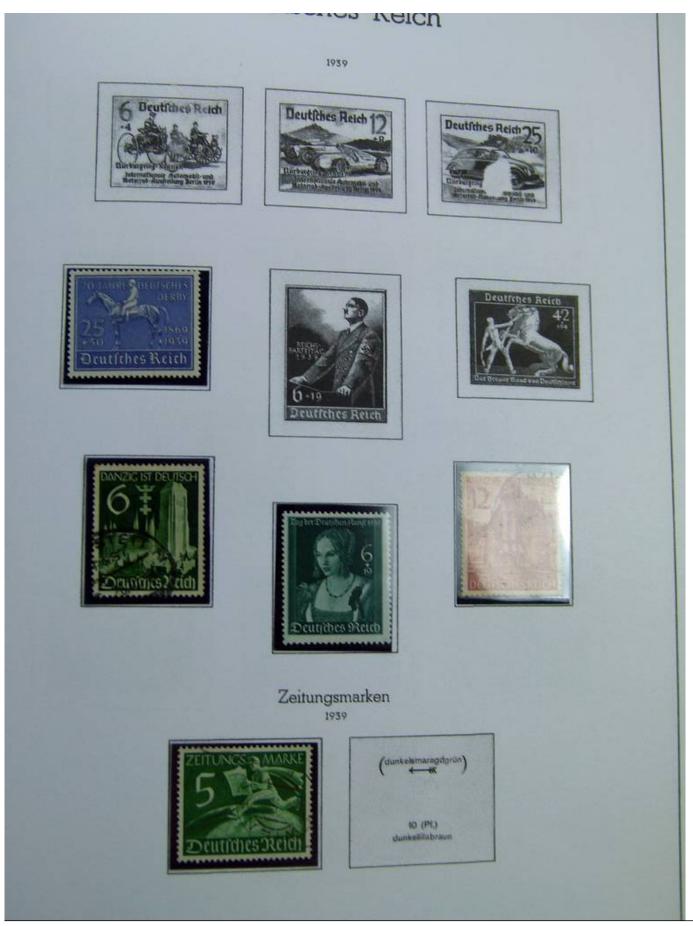

Lot nr.: L243342

Country/Type: Europe

Germany Reich collection, in album, with new and used stamps and blocks.

Price: 60 eur

[Go to the lot on www.sevenstamps.com ]