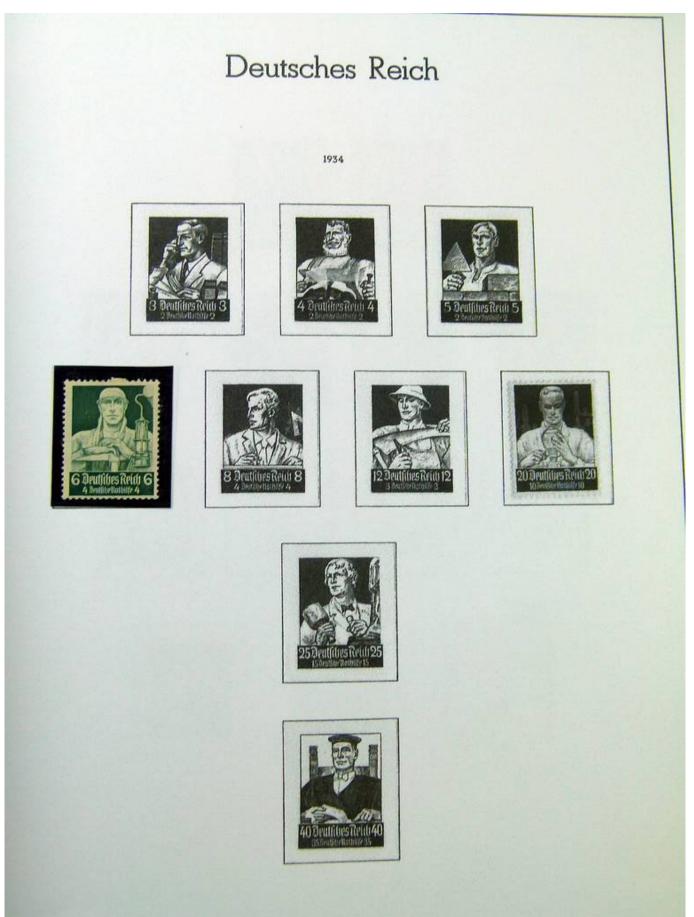

Lot nr.: L243342

Country/Type: Europe

Germany Reich collection, in album, with new and used stamps and blocks.

Price: 60 eur

[Go to the lot on www.sevenstamps.com ]