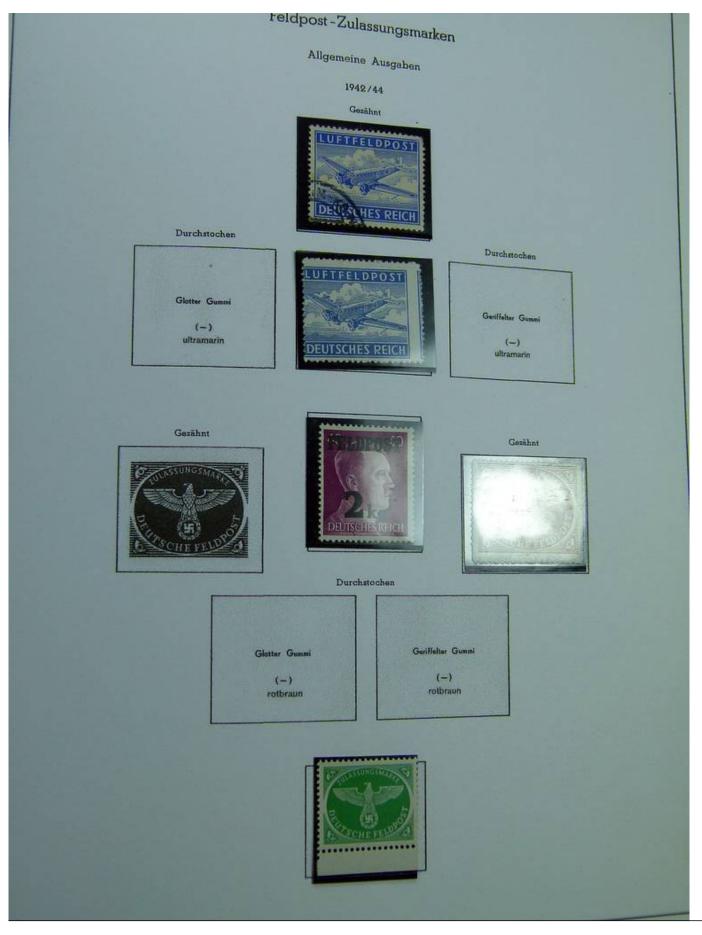

Lot nr.: L243342

Country/Type: Europe

Germany Reich collection, in album, with new and used stamps and blocks.

Price: 60 eur

[Go to the lot on www.sevenstamps.com ]