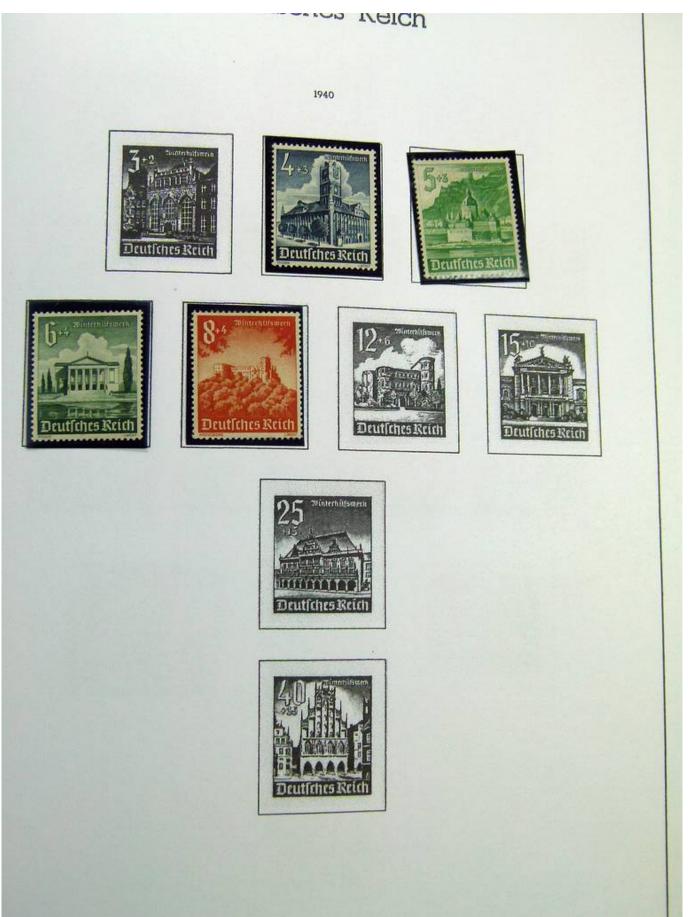

Lot nr.: L243342

Country/Type: Europe

Germany Reich collection, in album, with new and used stamps and blocks.

Price: 60 eur

[Go to the lot on www.sevenstamps.com ]