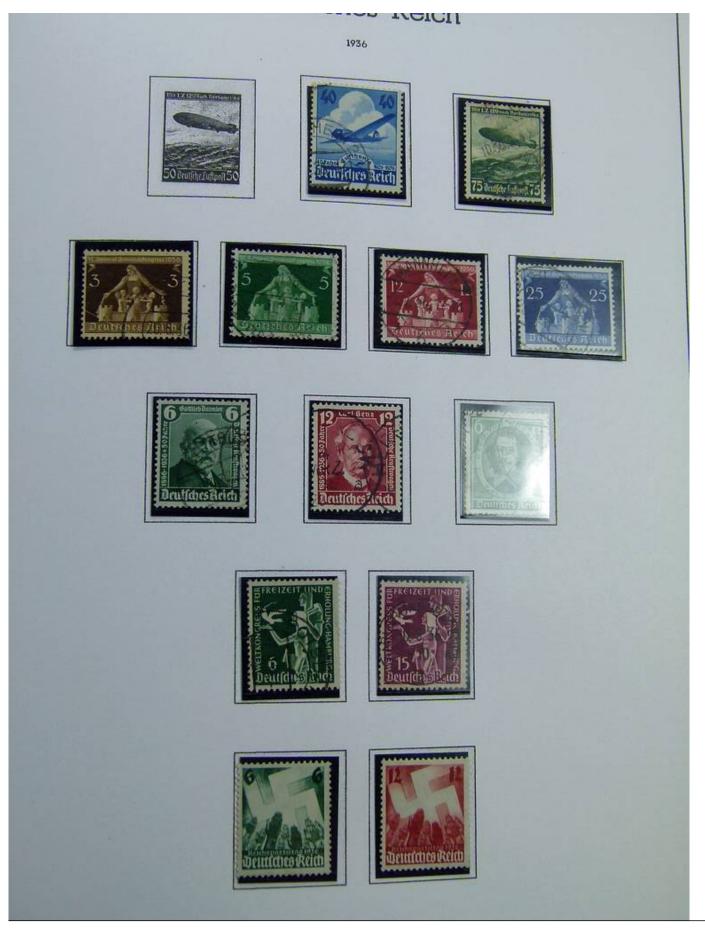

Lot nr.: L243342

Country/Type: Europe

Germany Reich collection, in album, with new and used stamps and blocks.

Price: 60 eur

[Go to the lot on www.sevenstamps.com ]