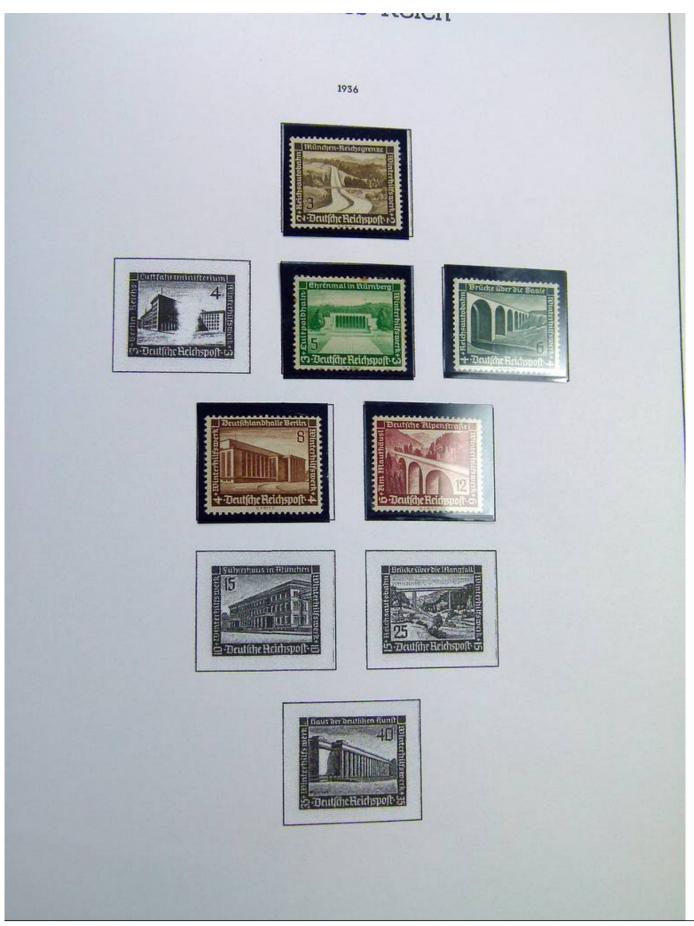

Lot nr.: L243342

Country/Type: Europe

Germany Reich collection, in album, with new and used stamps and blocks.

Price: 60 eur

[Go to the lot on www.sevenstamps.com ]