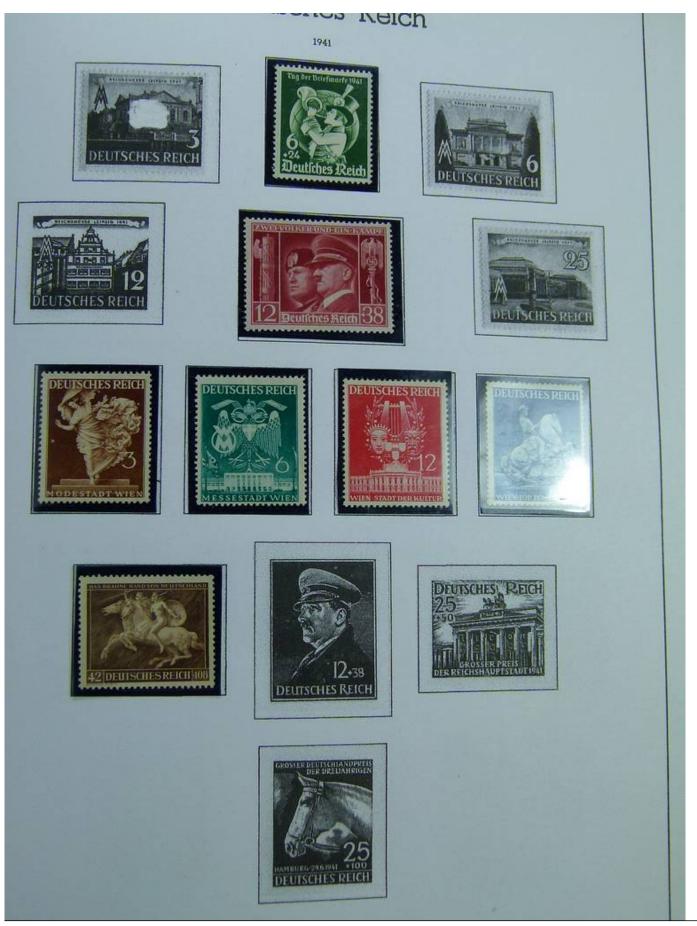

Lot nr.: L243342

Country/Type: Europe

Germany Reich collection, in album, with new and used stamps and blocks.

Price: 60 eur

[Go to the lot on www.sevenstamps.com ]