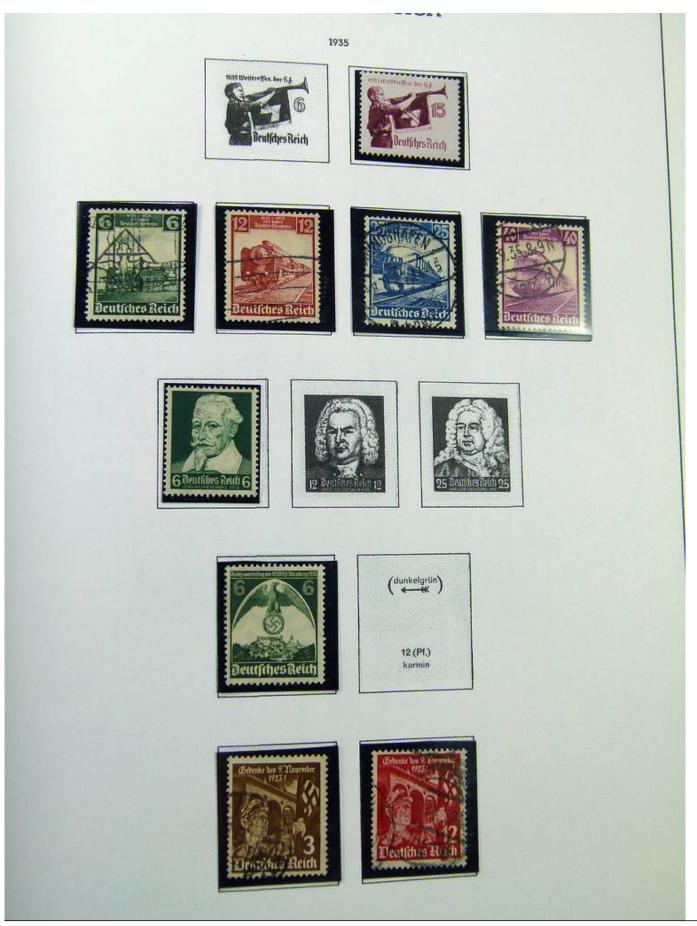

Lot nr.: L243342

Country/Type: Europe

Germany Reich collection, in album, with new and used stamps and blocks.

Price: 60 eur

[Go to the lot on www.sevenstamps.com ]