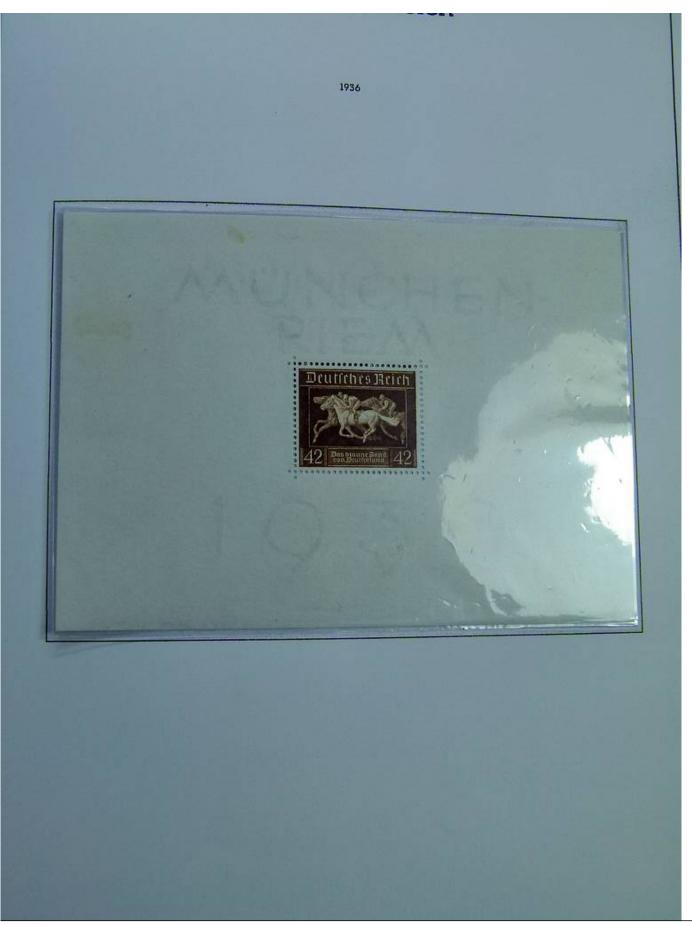

Lot nr.: L243342

Country/Type: Europe

Germany Reich collection, in album, with new and used stamps and blocks.

Price: 60 eur

[Go to the lot on www.sevenstamps.com ]