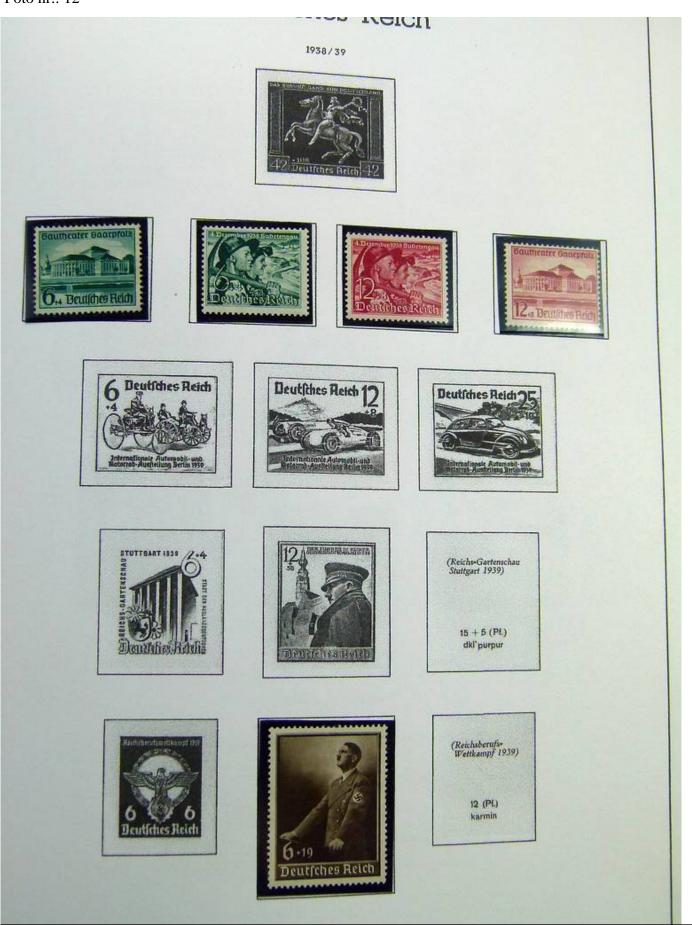

Lot nr.: L243342

Country/Type: Europe

Germany Reich collection, in album, with new and used stamps and blocks.

Price: 60 eur

[Go to the lot on www.sevenstamps.com ]