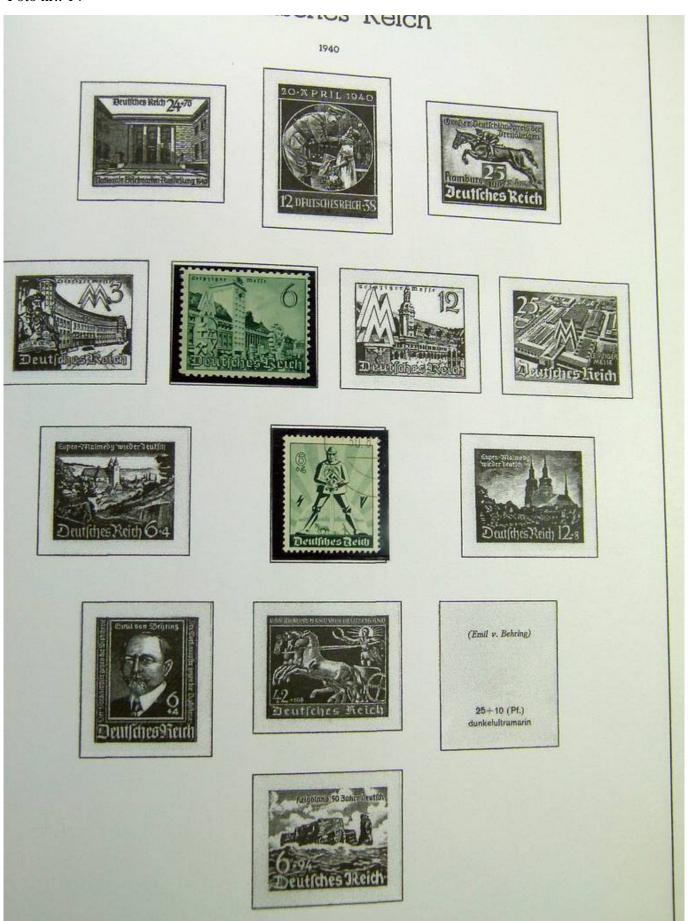

Lot nr.: L243342

Country/Type: Europe

Germany Reich collection, in album, with new and used stamps and blocks.

Price: 60 eur

[Go to the lot on www.sevenstamps.com ]