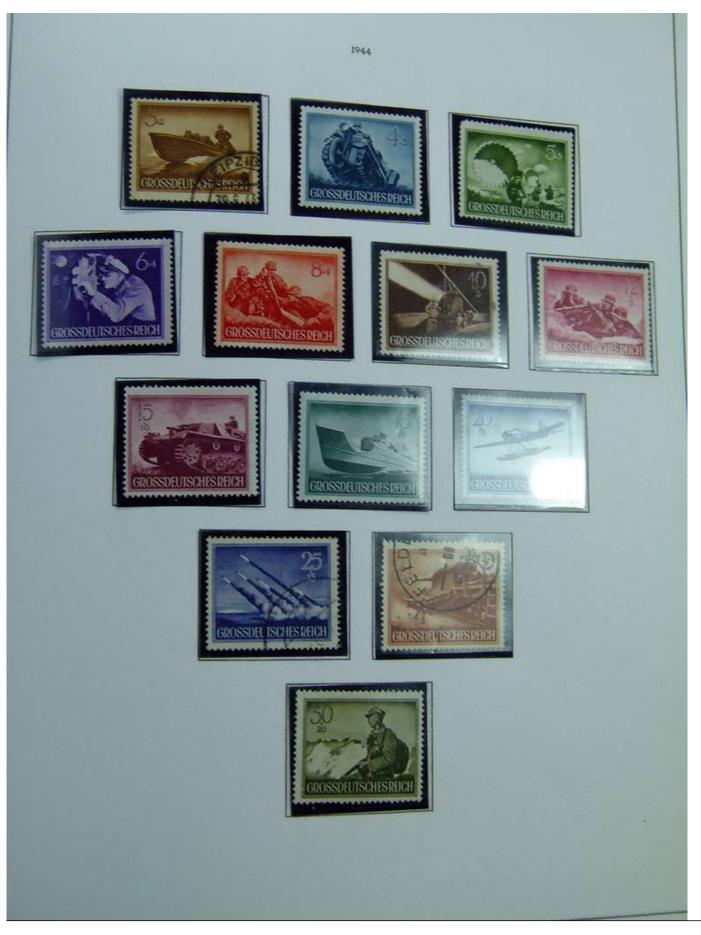

Lot nr.: L243342

Country/Type: Europe

Germany Reich collection, in album, with new and used stamps and blocks.

Price: 60 eur

[Go to the lot on www.sevenstamps.com ]