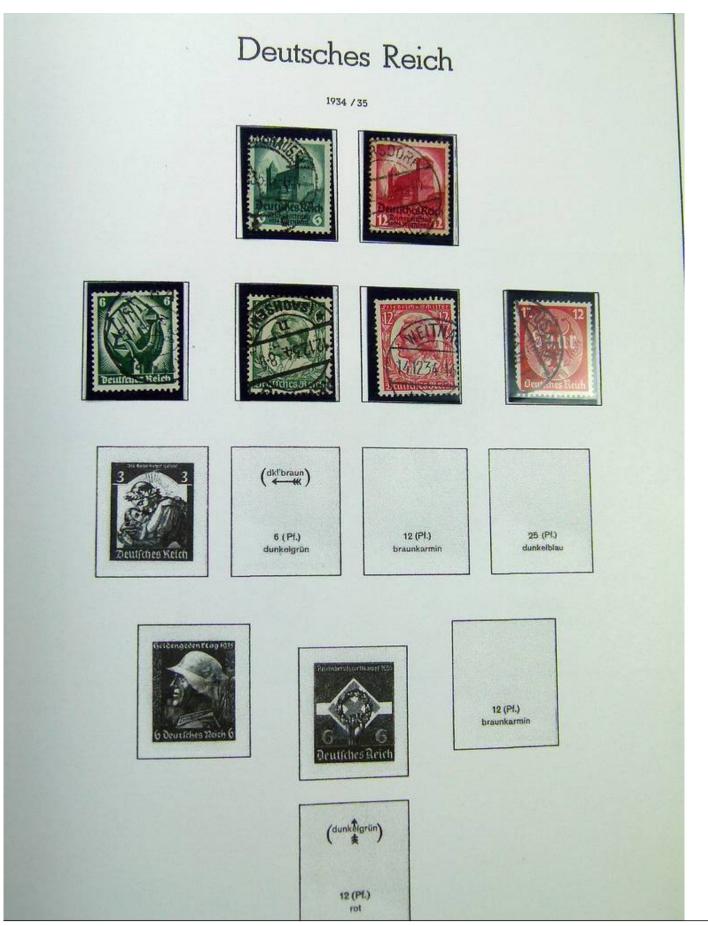

Lot nr.: L243342

Country/Type: Europe

Germany Reich collection, in album, with new and used stamps and blocks.

Price: 60 eur

[Go to the lot on www.sevenstamps.com ]