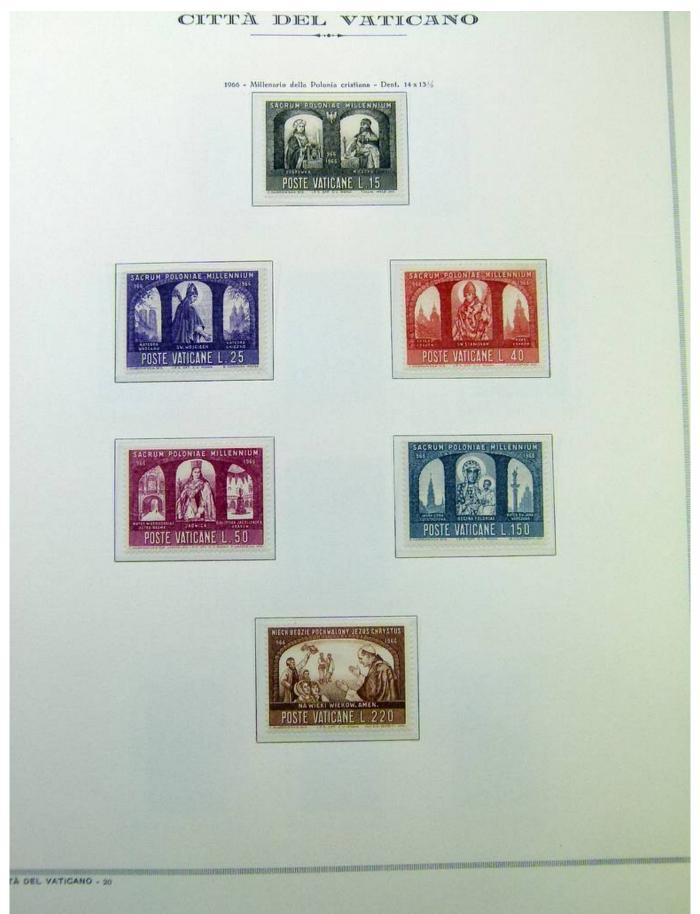

Foto nr.: 2

1963 - XI centenario dell'apostolato dei Santi Cirillo e Metodio tra gli Slavi - Dent. 14

1963 - Nafività - Riproduzione di una ferracotta dello scultore africano Andrea Bukuru - Dent. 14

CITTA DEL VATICANO