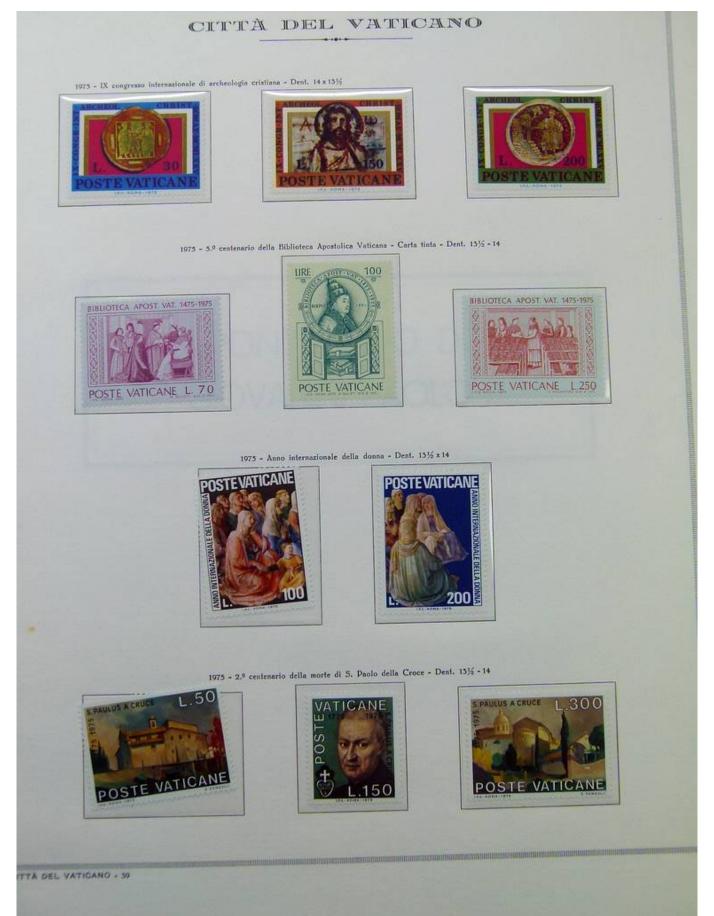

Foto nr.: 25

# 

CITTÀ DEL VATICANO

1974 - 7.º centenario della morte di S. Bonaventura da Bagnoregio - Dent. 13%x14

annan menanina ana managera dan managera dan managera na bana dan managera na bana dan managera dan sana dan ma