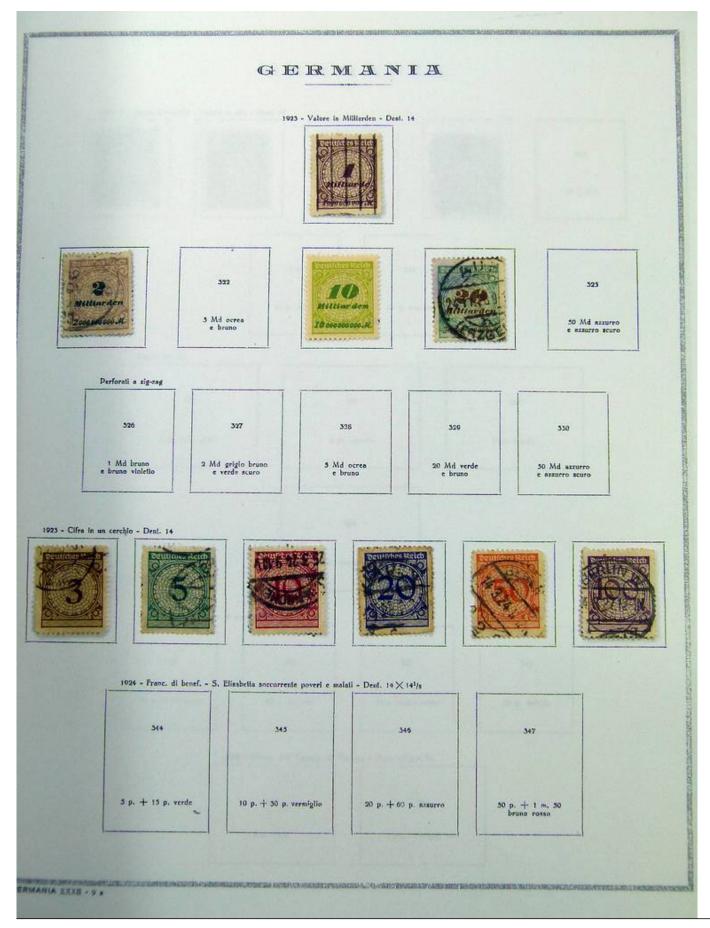

TA DEL VATICANO - 40

|                        |                                   | INDERO                                    | PRUDBLICA          |                |
|------------------------|-----------------------------------|-------------------------------------------|--------------------|----------------|
|                        |                                   | IMPERO ora l                              | AELO BELICA        |                |
| 1871 - Aqeila in rilio | vo in un cerchio - Piccolo stemme | sull'aquila - Dent. 13 <sup>1</sup> /1×14 |                    |                |
| 1                      | 2                                 | 3                                         |                    | 5              |
| 1/4 g. violetto        | 1/a g. verde giallo               | 1/e g. vermiglio                          | 1 g. resa carminio | 2 g. szzurro   |
|                        |                                   | <u> </u>                                  | <u> </u>           |                |
|                        |                                   |                                           |                    |                |
|                        | 7 8                               | \$                                        | 10                 | 11             |
| i k. ve                | rde giallo 2 k. ara               | ncio 3 k. rosa                            | cerminio 7 k. ezzu | rro 18 k. bist |
| <u> </u>               | I [                               | /                                         |                    |                |
| 1872 - Idem - Grande   | stemma sull'aquila                |                                           |                    |                |
| 13                     | 14                                | 15                                        | 1000               | 17             |
| 1/4 g. violetto        | 1/2 g. verde giallo               | <sup>1</sup> /1 g. arancio                | 299 S              | 2 g. azzurro   |
| 74 g. violetto         | 7a g. verde glaiso                | "/1 g. arancio                            | N 2933             |                |
|                        |                                   |                                           |                    |                |
|                        |                                   |                                           | 0 21               |                |
|                        | 19                                |                                           |                    |                |
|                        | 5 g. bis                          | dro 1 k. ver                              | de giallo 2 k. ara | incto          |
|                        |                                   |                                           |                    |                |
|                        |                                   |                                           |                    |                |
|                        | 22                                | 23                                        | 24                 | 25             |
|                        | 3 k. rosa carminio                | 7 k. azzurro                              | 9 k. bruno         | 18 k. bistro   |