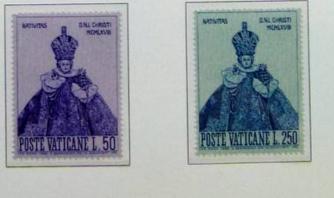

#### Lot nr.: L243343

#### Country/Type: Big lots

Collection consisting of a Vatican collection with new stamps, on albums and a German Reich collection, with used stamps, on album pages.

Price: 40 eur

[Go to the lot on www.sevenstamps.com ]





Foto nr.: 2









1963 - XI centenario dell'apostolato dei Santi Cirillo e Metodio tra gli Slavi - Dent. 14



1963 - Nafività - Riproduzione di una ferracotta dello scultore africano Andrea Bukuru - Dent. 14









CITTA DEL VATICANO















































































#### Foto nr.: 23

## CITTÀ DEL VATICANO

1973 - Millenario della Diocesi latina di Praga - Dest. 14









1973 - 8.º centenario della morte di S. Narsete Shnorali - Dent. $13\% \times 14$ 







TTÀ DEL VATICANO - 34

AND DESCRIPTION AND DESCR







Foto nr.: 25

# 

CITTÀ DEL VATICANO



1974 - 7.º centenario della morte di S. Bonaventura da Bagnoregio - Dent. 13%x14







annan menanina ana managera dan managera dan managera na bana dan managera na bana dan managera dan sana dan ma















#### Foto nr.: 29

#### CITTÀ DEL VATICANO

1976 - Posta Aerea - Particolari del \*Giudizio Universale, di Michelangelo - Dent. 131/2 x14







1976 - 4° centenario della morte di Tiziano Vecellio Dittico - Dent. 14 x13½



1976 - XLI Congresso Euc