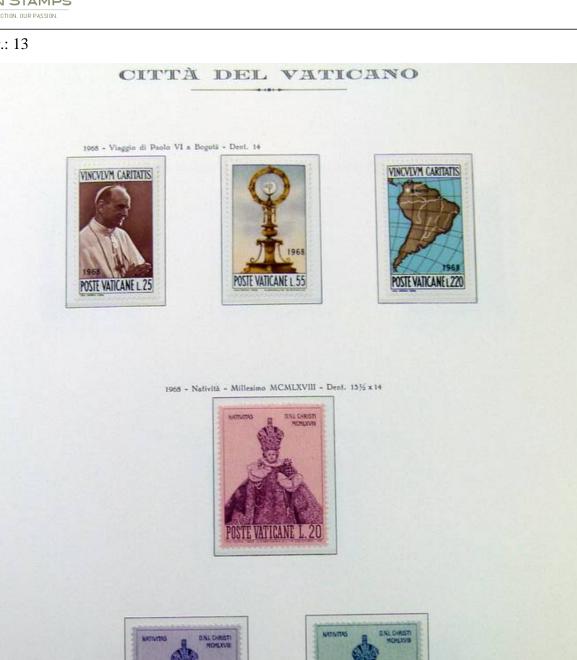

#### Lot nr.: L243343

#### Country/Type: Big lots

Collection consisting of a Vatican collection with new stamps, on albums and a German Reich collection, with used stamps, on album pages.

Price: 40 eur

[Go to the lot on www.sevenstamps.com ]





Foto nr.: 2









1963 - XI centenario dell'apostolato dei Santi Cirillo e Metodio tra gli Slavi - Dent. 14



1963 - Nafività - Riproduzione di una ferracotta dello scultore africano Andrea Bukuru - Dent. 14









CITTA DEL VATICANO















































































#### Foto nr.: 23

## CITTÀ DEL VATICANO

1973 - Millenario della Diocesi latina di Praga - Dest. 14









1973 - 8.º centenario della morte di S. Narsete Shnorali - Dent. $13\% \times 14$ 







TTÀ DEL VATICANO - 34

AND DESCRIPTION AND DESCR







Foto nr.: 25

# 

CITTÀ DEL VATICANO



1974 - 7.º centenario della morte di S. Bonaventura da Bagnoregio - Dent. 13%x14







annan menanina ana managera dan managera dan managera na bana dan managera na bana dan managera dan sana dan ma















#### Foto nr.: 29

#### CITTÀ DEL VATICANO

1976 - Posta Aerea - Particolari del \*Giudizio Universale, di Michelangelo - Dent. 131/2 x14







1976 - 4° centenario della morte di Tiziano Vecellio Dittico - Dent. 14 x13½



1976 - XLI Congresso E