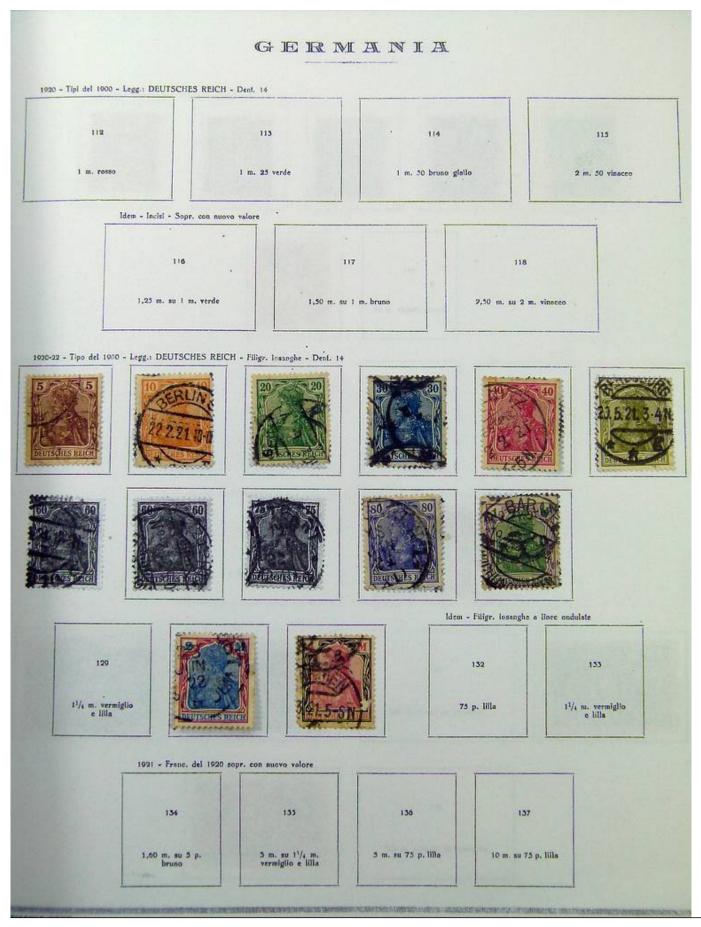

#### Country/Type: Big lots

Collection consisting of a Vatican collection with new stamps, on albums and a German Reich collection, with used stamps, on album pages.

Price: 40 eur

[Go to the lot on www.sevenstamps.com ]