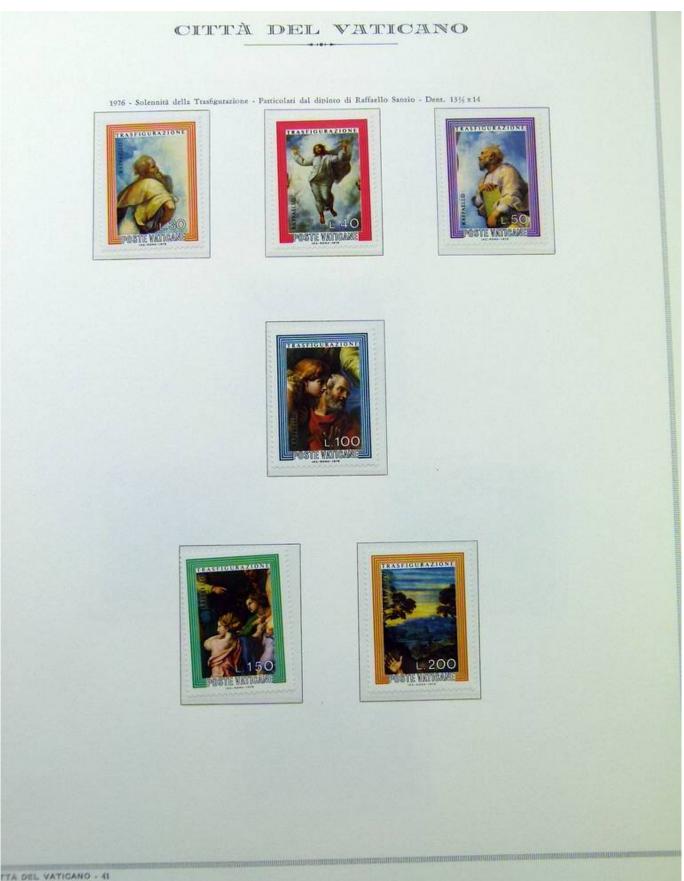

#### Foto nr.: 29

#### CITTÀ DEL VATICANO

1976 - Posta Aerea - Particolari del \*Giudizio Universale, di Michelangelo - Dent. 131/2 x14

1976 - 4° centenario della morte di Tiziano Vecellio Dittico - Dent. 14 x13½

1976 - XLI Congresso Eucaristico Internazionale, a Filadelfia (U.S.A.) - Dent. 131/2 x14