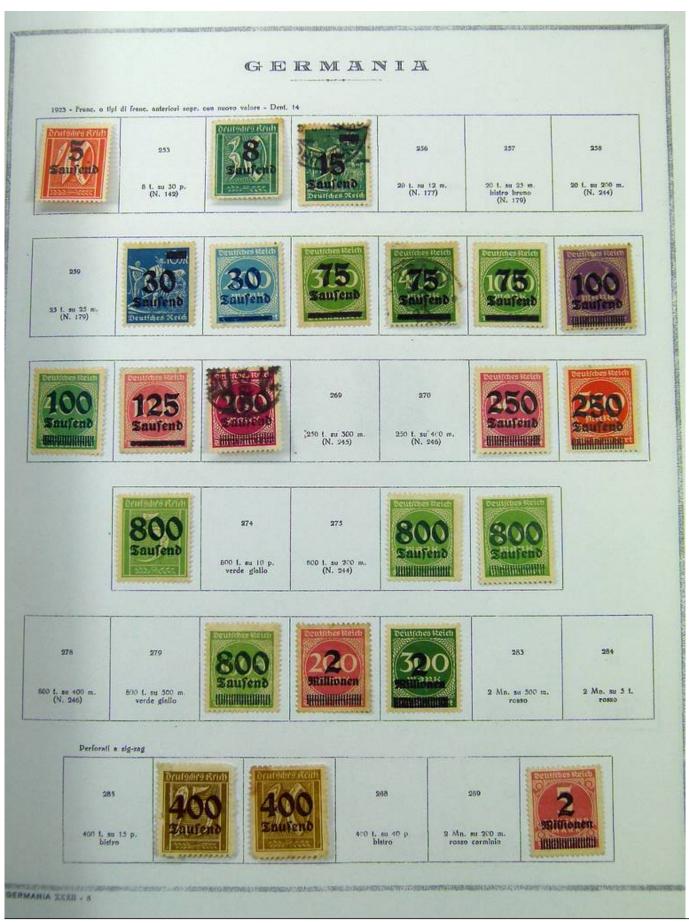

#### Lot nr.: L243343

#### Country/Type: Big lots

Collection consisting of a Vatican collection with new stamps, on albums and a German Reich collection, with used stamps, on album pages.

Price: 40 eur

[Go to the lot on www.sevenstamps.com ]