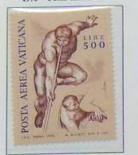

#### Foto nr.: 29

#### CITTÀ DEL VATICANO

1976 - Posta Aerea - Particolari del \*Giudizio Universale, di Michelangelo - Dent. 131/2 x14

1976 - 4° centenario della morte di Tiziano Vecellio Dittico - Dent. 14 x13½

1976 - XLI Congresso Eucaristico Internazionale, a Filadelfia (U.S.A.) - Dent. 131/2 x14