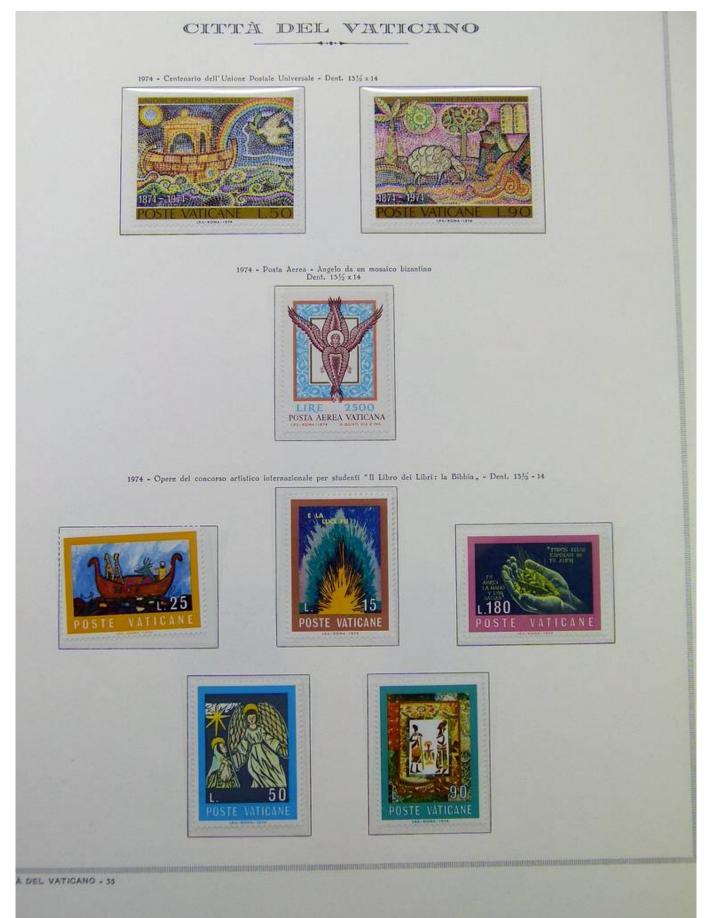

#### Country/Type: Big lots

Collection consisting of a Vatican collection with new stamps, on albums and a German Reich collection, with used stamps, on album pages.

Price: 40 eur

[Go to the lot on www.sevenstamps.com ]





Foto nr.: 2









1963 - XI centenario dell'apostolato dei Santi Cirillo e Metodio tra gli Slavi - Dent. 14



1963 - Nafività - Riproduzione di una ferracotta dello scultore africano Andrea Bukuru - Dent. 14









CITTA DEL VATICANO















































































#### Foto nr.: 23

## CITTÀ DEL VATICANO

1973 - Millenario della Diocesi latina di Praga - Dest. 14









1973 - 8.º centenario della morte di S. Narsete Shnorali - Dent. $13\% \times 14$ 







TTÀ DEL VATICANO - 34

AND DESCRIPTION AND DESCR







Foto nr.: 25

# 

CITTÀ DEL VATICANO



1974 - 7.º centenario della morte di S. Bonaventura da Bagnoregio - Dent. 13%x14







annan menanina ana managera dan managera dan managera na bana dan managera na bana dan managera dan sana dan ma















#### Foto nr.: 29

#### CITTÀ DEL VATICANO

1976 - Posta Aerea - Particolari del \*Giudizio Universale, di Michelangelo - Dent. 131/2 x14







1976 - 4° centenario della morte di Tiziano Vecellio Dittico - Dent. 14 x13½



1976 - XLI Congresso Eucaristico Internazionale, a Filadelfia (U.S.A.) - Dent. 131/2 x14







TA DEL VATICANO - 40

































|                        |                                   | INDERO                                    | PRUDBLICA          |                |
|--------------------