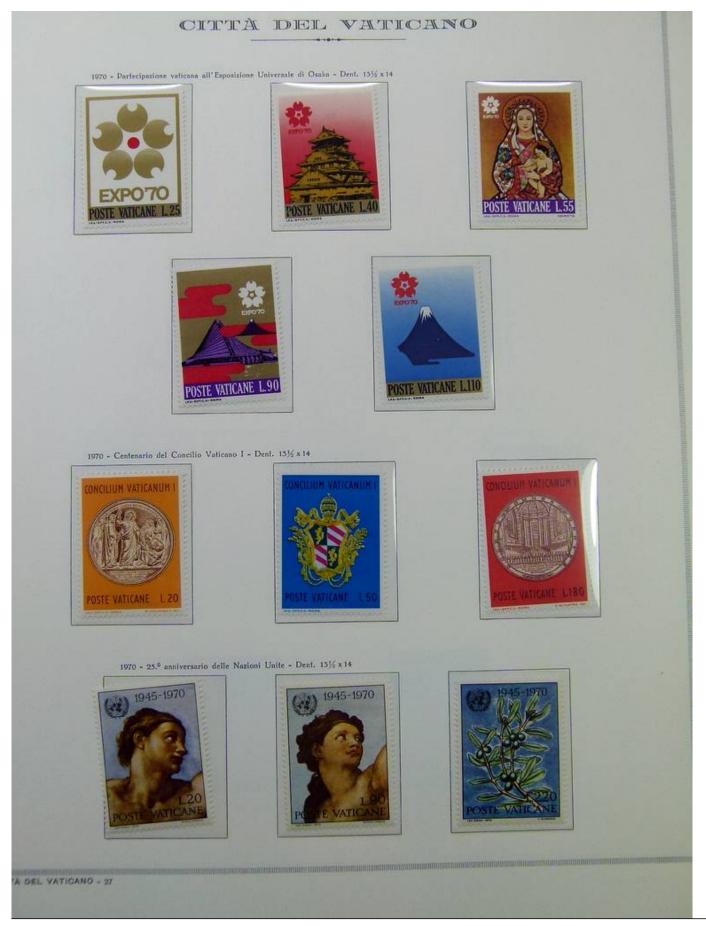

Foto nr.: 2

1963 - XI centenario dell'apostolato dei Santi Cirillo e Metodio tra gli Slavi - Dent. 14

1963 - Nafività - Riproduzione di una ferracotta dello scultore africano Andrea Bukuru - Dent. 14

CITTA DEL VATICANO