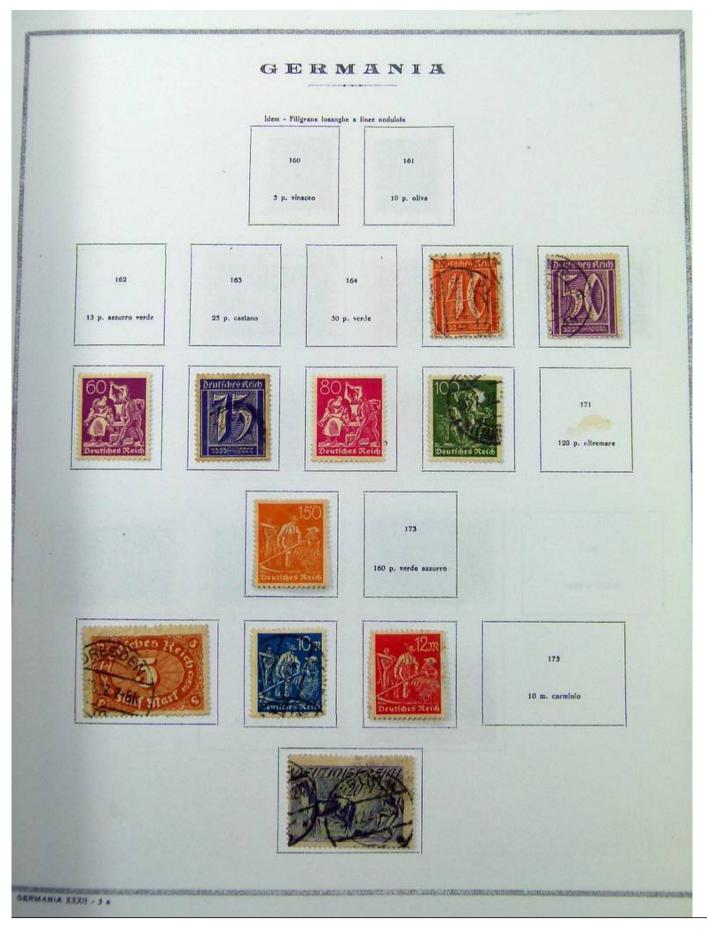

#### Country/Type: Big lots

Collection consisting of a Vatican collection with new stamps, on albums and a German Reich collection, with used stamps, on album pages.

Price: 40 eur

[Go to the lot on www.sevenstamps.com ]