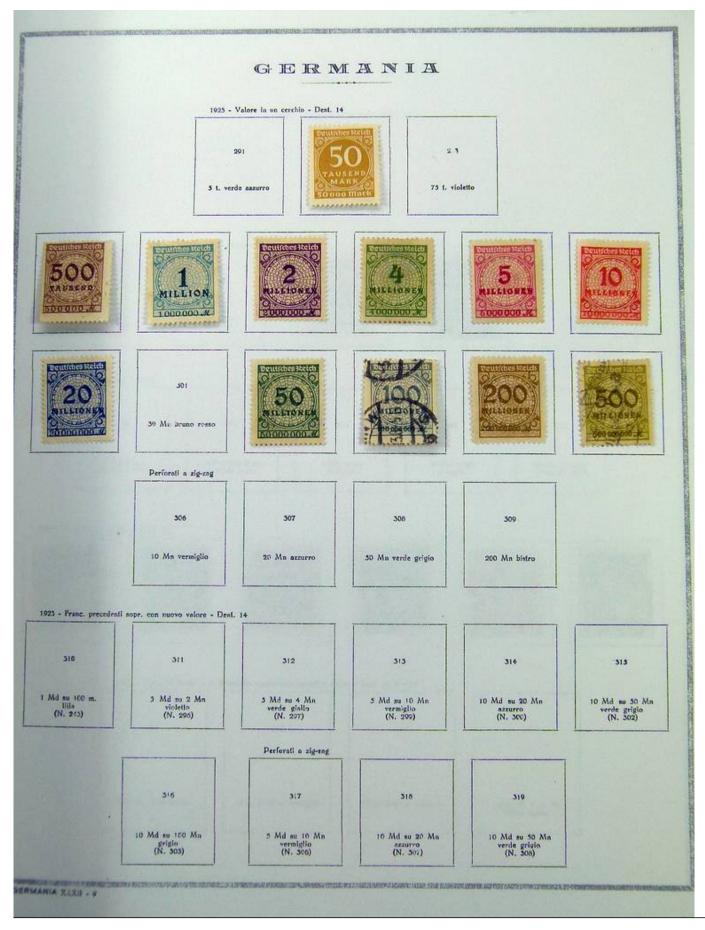

#### Lot nr.: L243343

#### Country/Type: Big lots

Collection consisting of a Vatican collection with new stamps, on albums and a German Reich collection, with used stamps, on album pages.

Price: 40 eur

[Go to the lot on www.sevenstamps.com ]