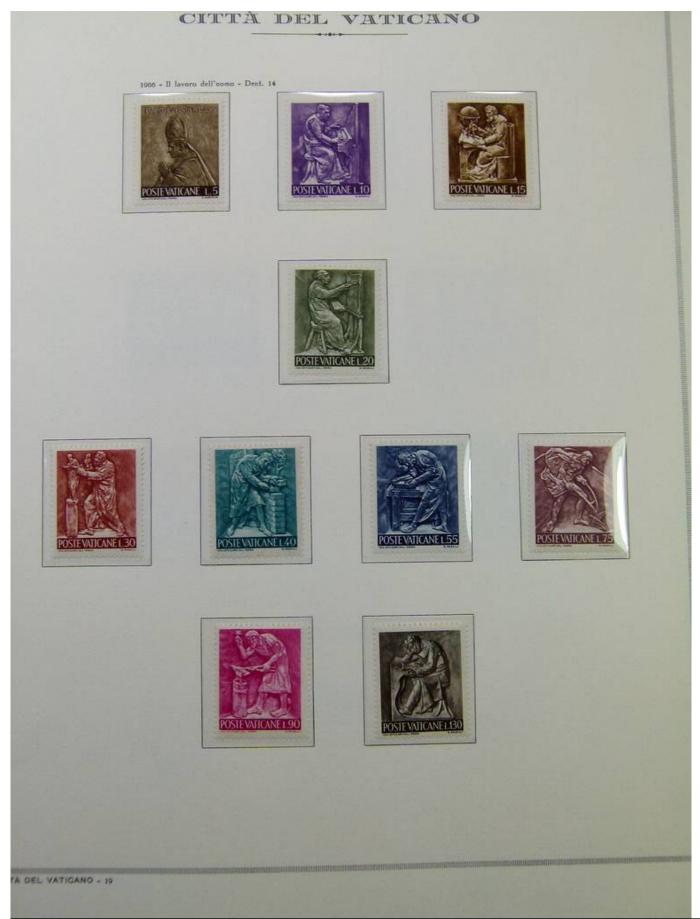

Foto nr.: 2

1963 - XI centenario dell'apostolato dei Santi Cirillo e Metodio tra gli Slavi - Dent. 14

1963 - Nafività - Riproduzione di una ferracotta dello scultore africano Andrea Bukuru - Dent. 14

CITTA DEL VATICANO