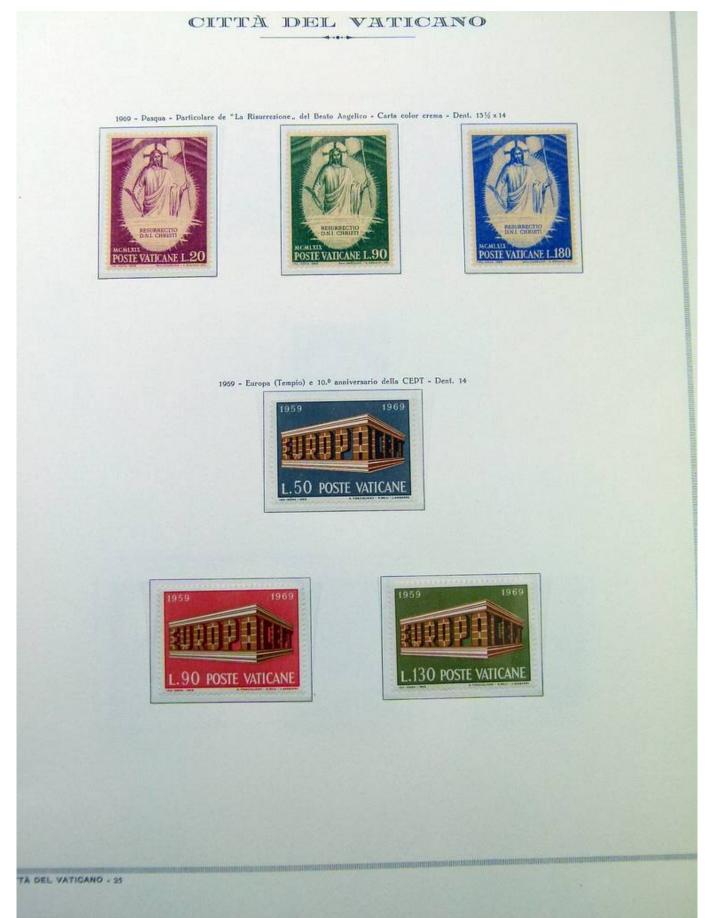

#### Lot nr.: L243343

#### Country/Type: Big lots

Collection consisting of a Vatican collection with new stamps, on albums and a German Reich collection, with used stamps, on album pages.

Price: 40 eur

[Go to the lot on www.sevenstamps.com ]





Foto nr.: 2









1963 - XI centenario dell'apostolato dei Santi Cirillo e Metodio tra gli Slavi - Dent. 14



1963 - Nafività - Riproduzione di una ferracotta dello scultore africano Andrea Bukuru - Dent. 14









CITTA DEL VATICANO















































































#### Foto nr.: 23

## CITTÀ DEL VATICANO

1973 - Millenario della Diocesi latina di Praga - Dest. 14









1973 - 8.º centenario della morte di S. Narsete Shnorali - Dent. $13\% \times 14$ 







TTÀ DEL VATICANO - 34

AND DESCRIPTION AND DESCR







Foto nr.: 25

# 

CITTÀ DEL VATICANO



1974 - 7.º centenario della morte di S. Bonaventura da Bagnoregio - Dent. 13%x14







annan menanina ana managera dan managera dan managera na bana dan managera na bana dan managera dan sana dan ma















#### Foto nr.: 29

#### CITTÀ DEL VATICANO

1976 - Posta Aerea - Particolari del \*Giudizio Universale, di Michelangelo - Dent. 131/2 x14







1976 - 4° centenario della morte di Tiziano Vecellio Dittico - Dent. 14 x13½



1976 - XLI Congresso Eucaris