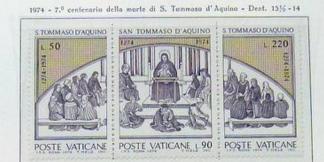

Foto nr.: 25

# 

CITTÀ DEL VATICANO

1974 - 7.º centenario della morte di S. Bonaventura da Bagnoregio - Dent. 13%x14

annan menanina ana managera dan managera dan managera na bana dan managera na bana dan managera dan sana dan ma