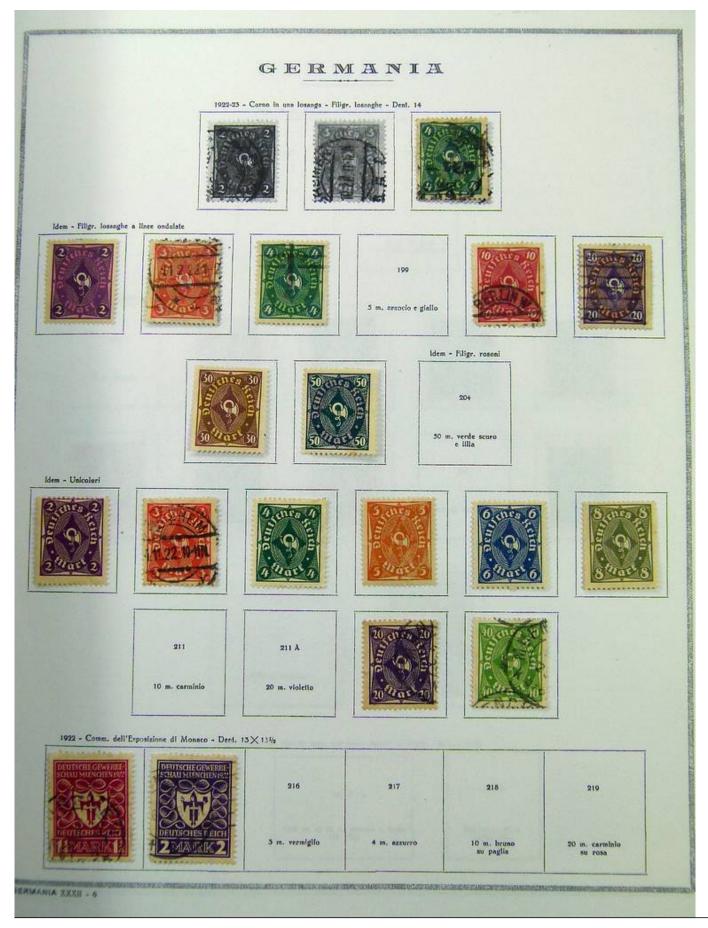

#### Lot nr.: L243343

#### Country/Type: Big lots

Collection consisting of a Vatican collection with new stamps, on albums and a German Reich collection, with used stamps, on album pages.

Price: 40 eur

[Go to the lot on www.sevenstamps.com ]