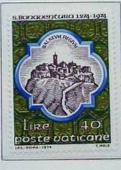

Foto nr.: 25

# 

CITTÀ DEL VATICANO

1974 - 7.º centenario della morte di S. Bonaventura da Bagnoregio - Dent. 13%x14

annan menanina ana managera dan managera dan managera na bana dan managera na bana dan managera dan sana dan ma