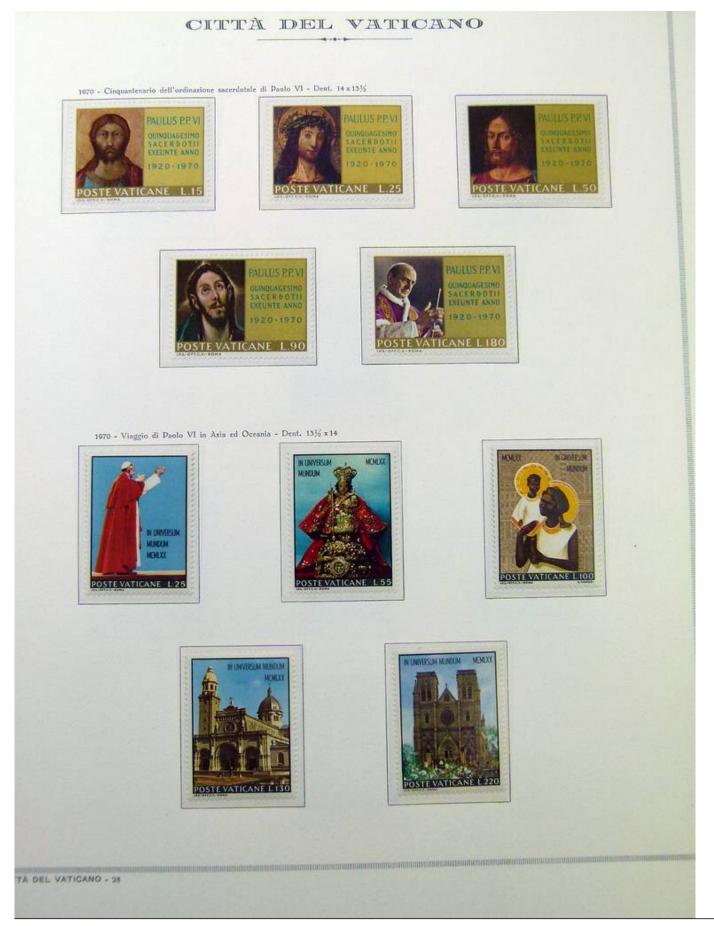

Foto nr.: 2

1963 - XI centenario dell'apostolato dei Santi Cirillo e Metodio tra gli Slavi - Dent. 14

1963 - Nafività - Riproduzione di una ferracotta dello scultore africano Andrea Bukuru - Dent. 14

CITTA DEL VATICANO