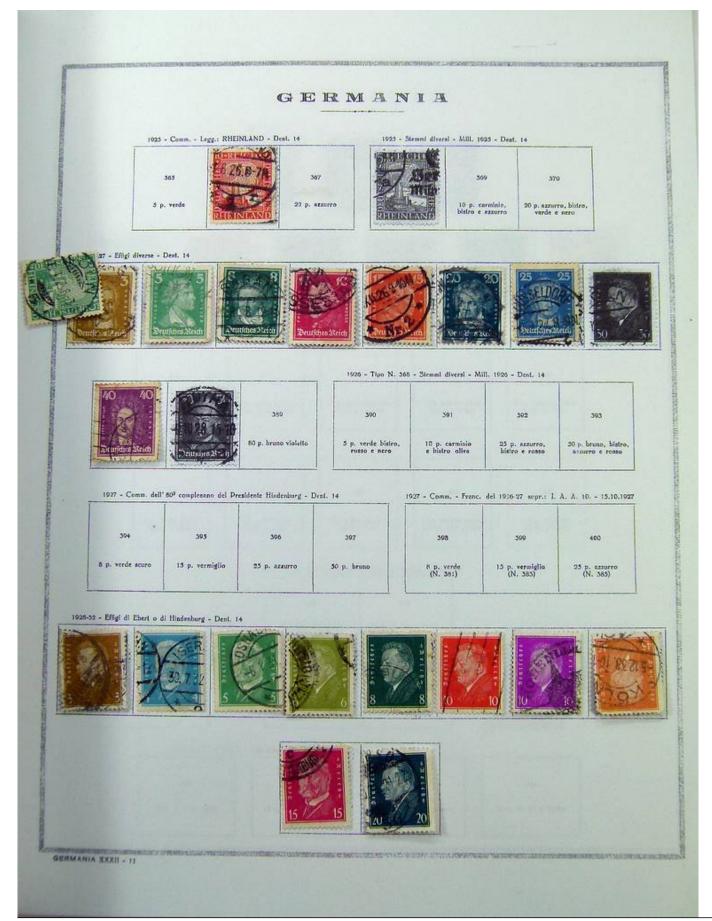

TA DEL VATICANO - 40

|                        |                                   | INDERO                                    | PRUDBLICA          |                |
|------------------------|-----------------------------------|-------------------------------------------|--------------------|----------------|
|                        |                                   | IMPERO ora l                              | AELO BELICA        |                |
| 1871 - Aqeila in rilio | vo in un cerchio - Piccolo stemme | sull'aquila - Dent. 13 <sup>1</sup> /1×14 |                    |                |
| 1                      | 2                                 | 3                                         |                    | 5              |
| 1/4 g. violetto        | 1/a g. verde giallo               | 1/e g. vermiglio                          | 1 g. resa carminio | 2 g. szzurro   |
|                        |                                   | <u> </u>                                  | <u> </u>           |                |
|                        |                                   |                                           |                    |                |
|                        | 7 8                               | \$                                        | 10                 | 11             |
| i k. ve                | rde giallo 2 k. ara               | ncio 3 k. rosa                            | cerminio 7 k. ezzu | rro 18 k. bist |
| <u> </u>               | I [                               | /                                         |                    |                |
| 1872 - Idem - Grande   | stemma sull'aquila                |                                           |                    |                |
| 13                     | 14                                | 15                                        | 1000               | 17             |
| 1/4 g. violetto        | 1/2 g. verde giallo               | <sup>1</sup> /1 g. arancio                | 299 S              | 2 g. azzurro   |
| 74 g. violetto         | 7a g. verde glaiso                | "/1 g. arancio                            | N 2933             |                |
|                        |                                   |                                           |                    |                |
|                        |                                   |                                           | 0 21               |                |
|                        | 19                                |                                           |                    |                |
|                        | 5 g. bis                          | dro 1 k. ver                              | de giallo 2 k. ara | incto          |
|                        |                                   |                                           |                    |                |
|                        |                                   |                                           |                    |                |
|                        | 22                                | 23                                        | 24                 | 25             |
|                        | 3 k. rosa carminio                | 7 k. azzurro                              | 9 k. bruno         | 18 k. bistro   |