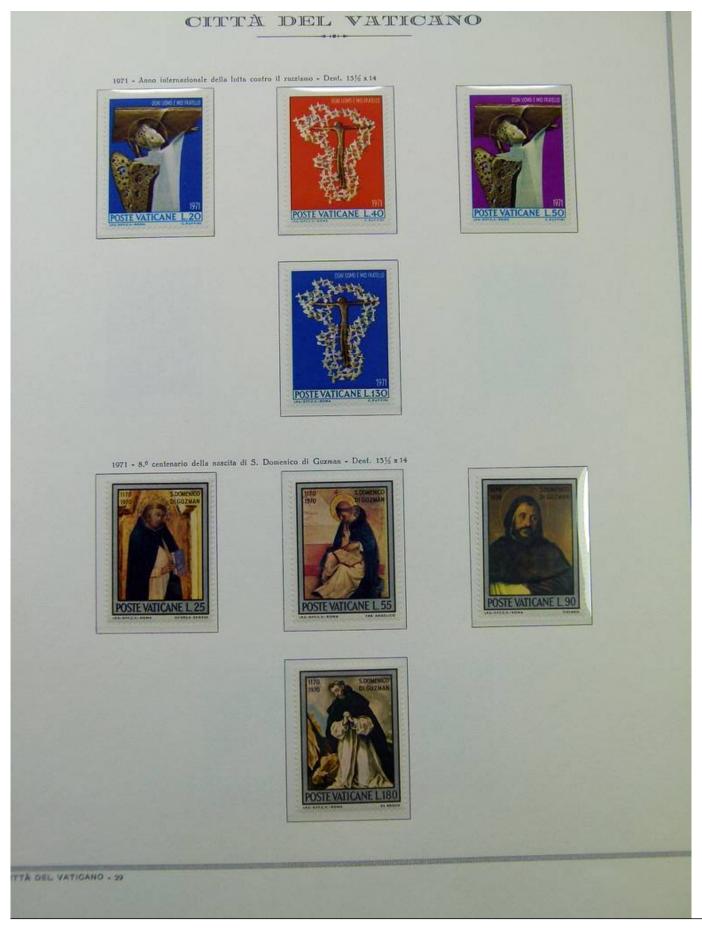

Foto nr.: 2

1963 - XI centenario dell'apostolato dei Santi Cirillo e Metodio tra gli Slavi - Dent. 14

1963 - Nafività - Riproduzione di una ferracotta dello scultore africano Andrea Bukuru - Dent. 14

CITTA DEL VATICANO