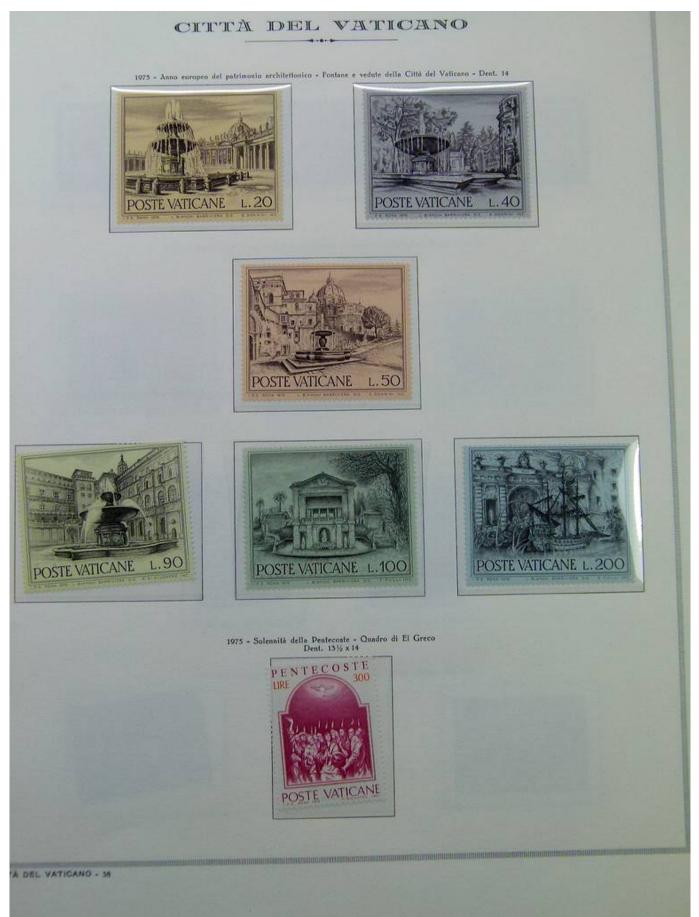

Foto nr.: 25

# 

CITTÀ DEL VATICANO

1974 - 7.º centenario della morte di S. Bonaventura da Bagnoregio - Dent. 13%x14

annan menanina ana managera dan managera dan managera na bana dan managera na bana dan managera dan sana dan ma