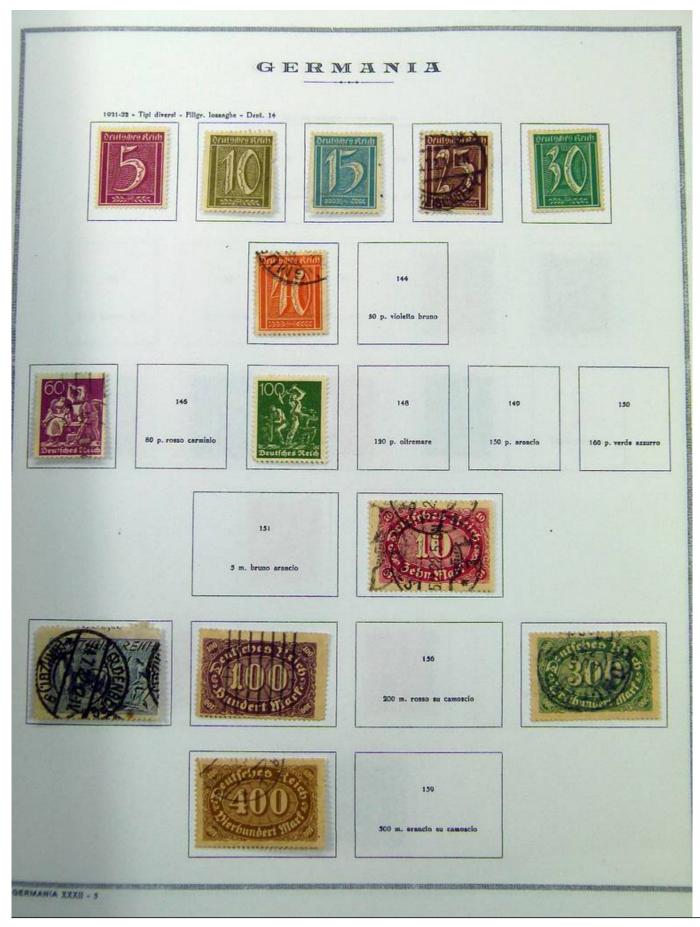

#### Country/Type: Big lots

Collection consisting of a Vatican collection with new stamps, on albums and a German Reich collection, with used stamps, on album pages.

Price: 40 eur

[Go to the lot on www.sevenstamps.com ]