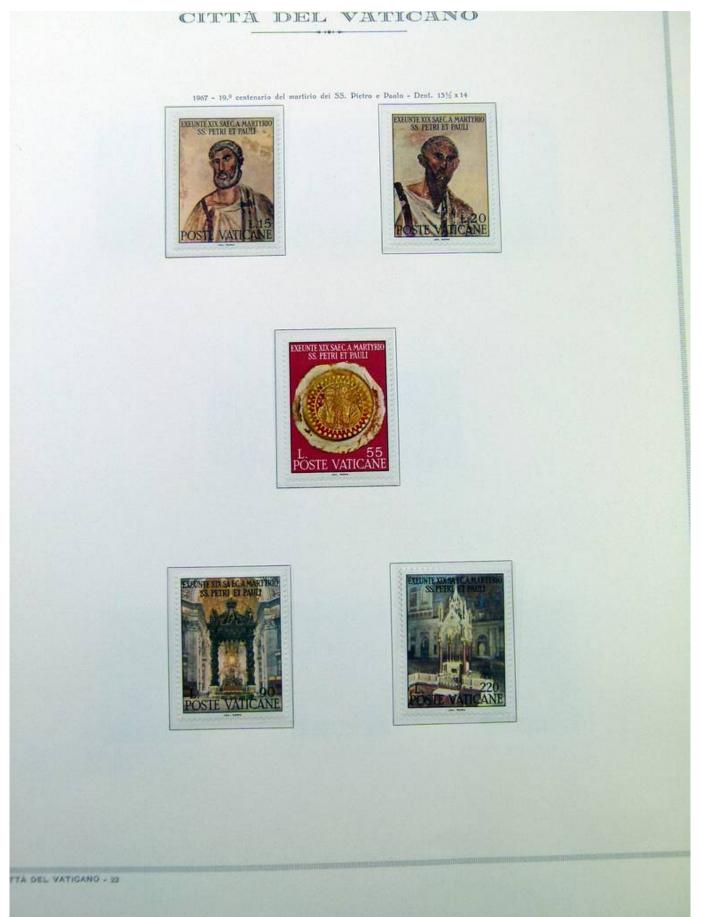

#### Lot nr.: L243343

#### Country/Type: Big lots

Collection consisting of a Vatican collection with new stamps, on albums and a German Reich collection, with used stamps, on album pages.

Price: 40 eur

[Go to the lot on www.sevenstamps.com ]





Foto nr.: 2









1963 - XI centenario dell'apostolato dei Santi Cirillo e Metodio tra gli Slavi - Dent. 14



1963 - Nafività - Riproduzione di una ferracotta dello scultore africano Andrea Bukuru - Dent. 14









CITTA DEL VATICANO















































































#### Foto nr.: 23

## CITTÀ DEL VATICANO

1973 - Millenario della Diocesi latina di Praga - Dest. 14









1973 - 8.º centenario della morte di S. Narsete Shnorali - Dent. $13\% \times 14$ 







TTÀ DEL VATICANO - 34

AND DESCRIPTION AND DESCR







Foto nr.: 25

# 

CITTÀ DEL VATICANO



1974 - 7.º centenario della morte di S. Bonaventura da Bagnoregio - Dent. 13%x14







annan menanina ana managera dan managera dan managera na bana dan managera na bana dan managera dan sana dan ma















#### Foto nr.: 29

#### CITTÀ DEL VATICANO

1976 - Posta Aerea - Particolari del \*Giudizio Universale, di Michelangelo - Dent. 131/2 x14







1976 - 4° centenario della morte di Tiziano Vecellio Dittico - Dent. 14 x13½



1976 - XLI Con