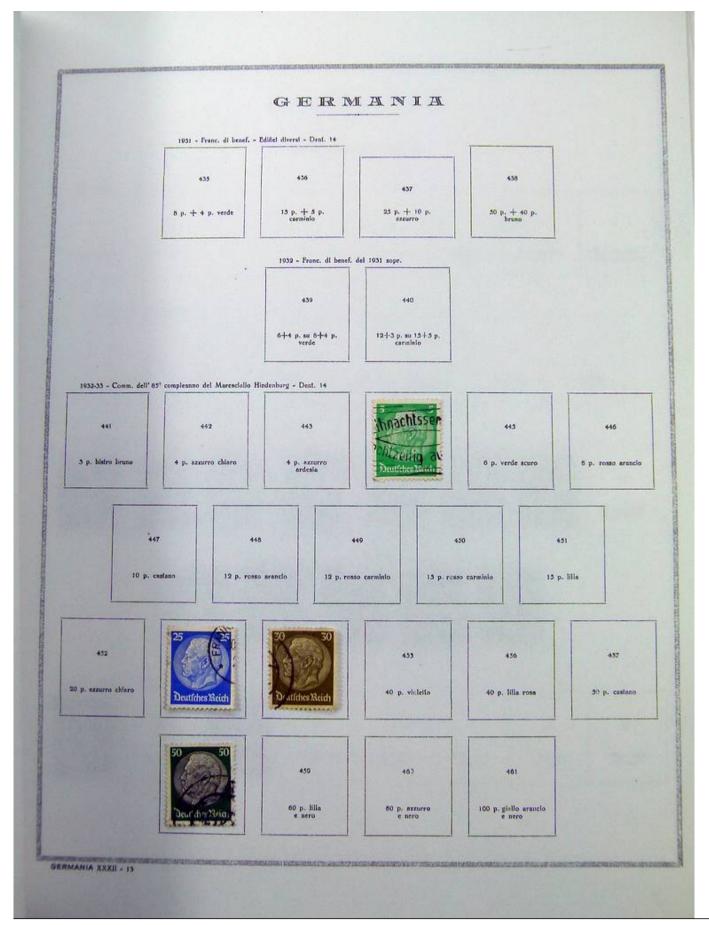

|
|                        | 5 g. bis                          | dro 1 k. ver                              | de giallo 2 k. ara | incto          |
|                        |                                   |                                           |                    |                |
|                        |                                   |                                           |                    |                |
|                        | 22                                | 23                                        | 24                 | 25             |
|                        | 3 k. rosa carminio                | 7 k. azzurro                              | 9 k. bruno         | 18 k. bistro   |