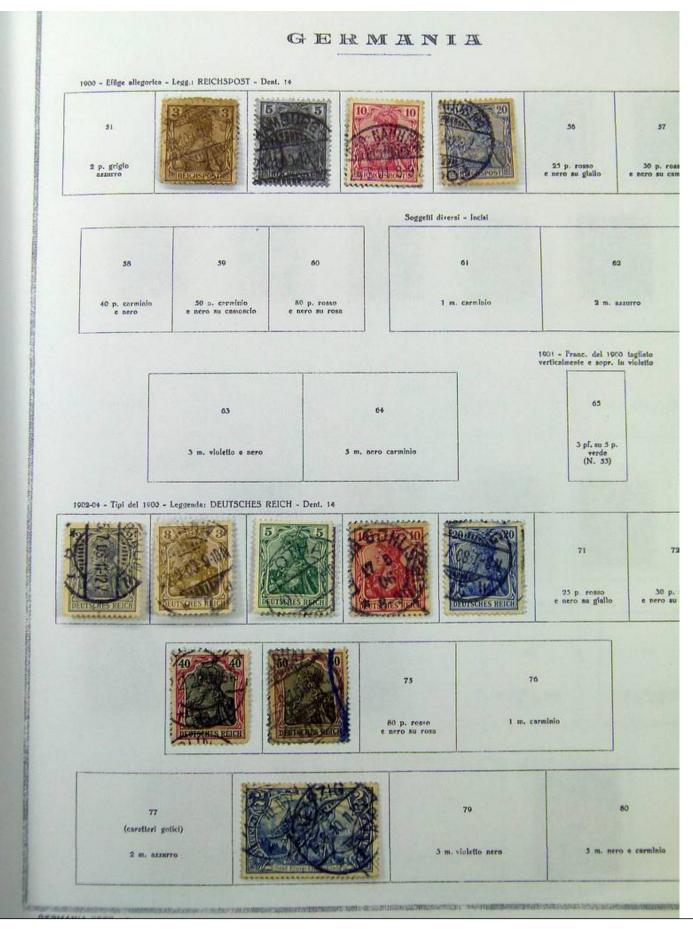

|                    |                |
|                        | 5 g. bis                          | dro 1 k. ver                              | de giallo 2 k. ara | incto          |
|                        |                                   |                                           |                    |                |
|                        |                                   |                                           |                    |                |
|                        | 22                                | 23                                        | 24                 | 25             |
|                        | 3 k. rosa carminio                | 7 k. azzurro                              | 9 k. bruno         | 18 k. bistro   |