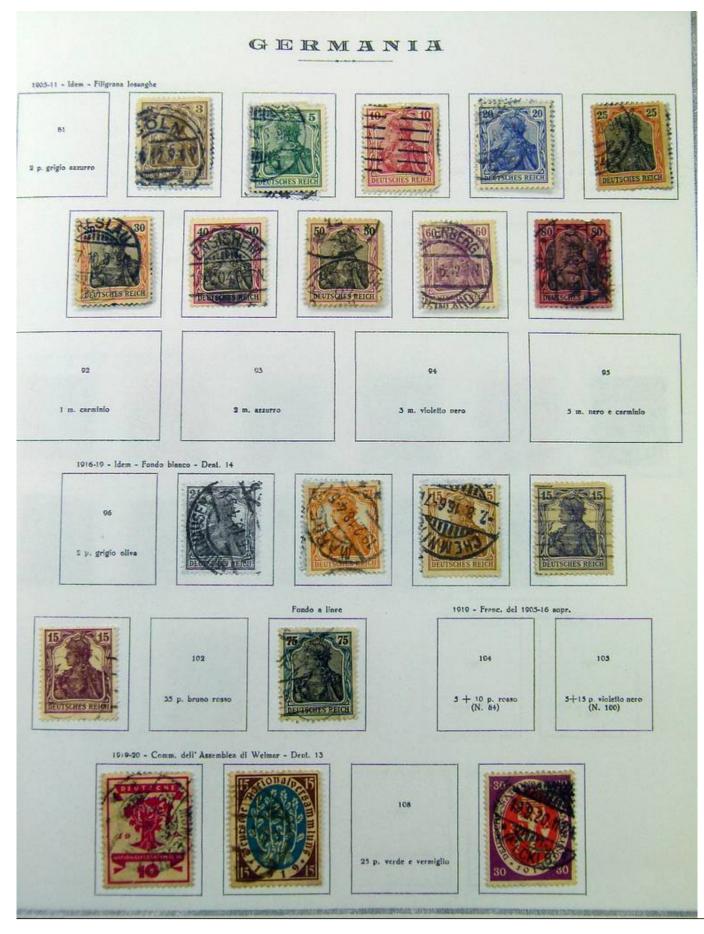

|                    |                |
|                        | 5 g. bis                          | dro 1 k. ver                              | de giallo 2 k. ara | incto          |
|                        |                                   |                                           |                    |                |
|                        |                                   |                                           |                    |                |
|                        | 22                                | 23                                        | 24                 | 25             |
|                        | 3 k. rosa carminio                | 7 k. azzurro                              | 9 k. bruno         | 18 k. bistro   |