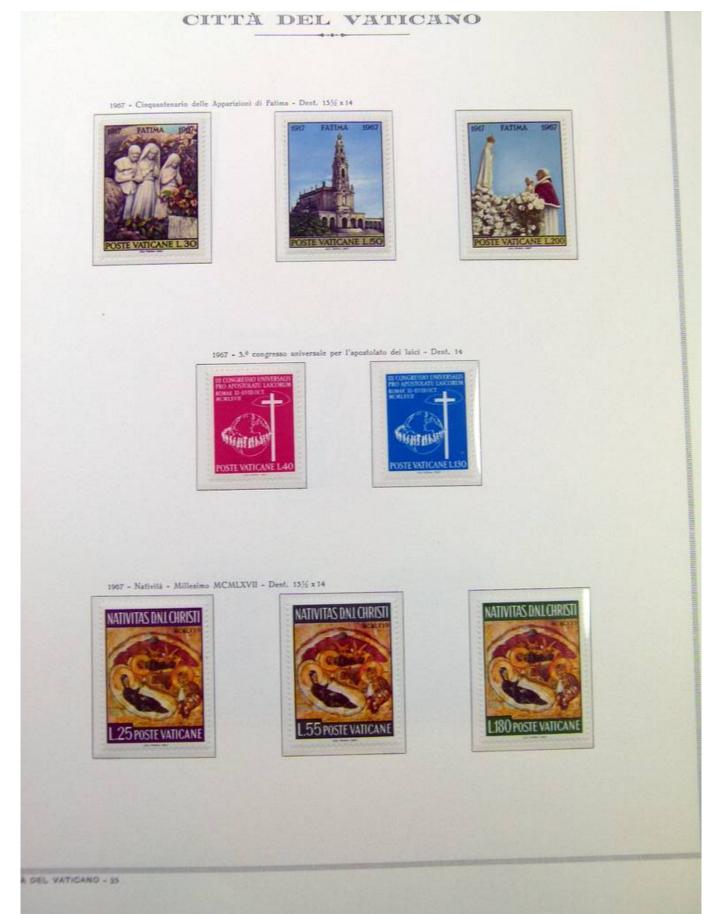

Foto nr.: 2

1963 - XI centenario dell'apostolato dei Santi Cirillo e Metodio tra gli Slavi - Dent. 14

1963 - Nafività - Riproduzione di una ferracotta dello scultore africano Andrea Bukuru - Dent. 14

CITTA DEL VATICANO