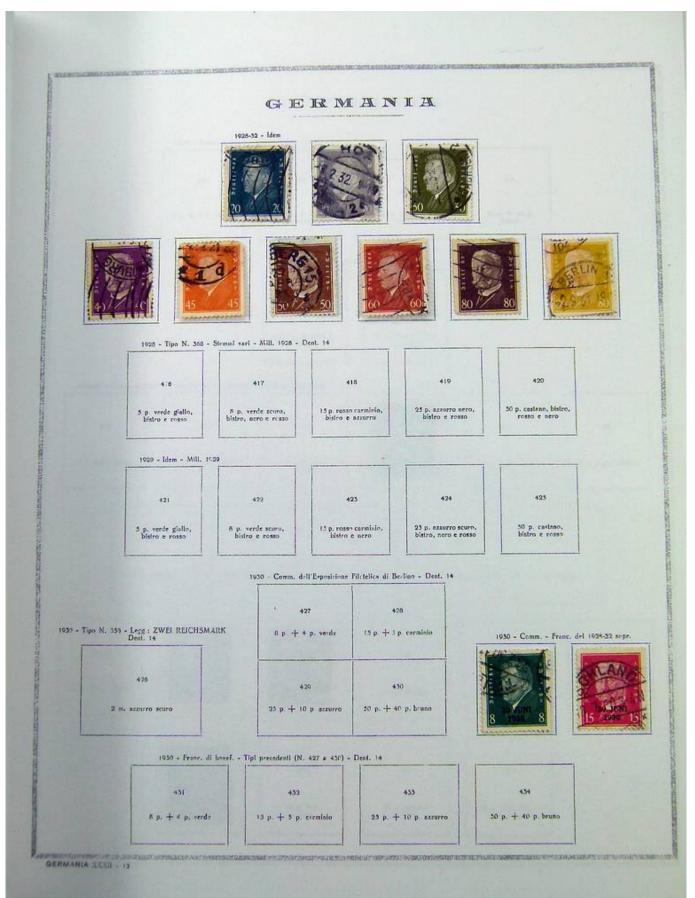

TA DEL VATICANO - 40

|                        |                                   | INDERO                                    | PRUDBLICA          |                |
|------------------------|-----------------------------------|-------------------------------------------|--------------------|----------------|
|                        |                                   | IMPERO ora l                              | AELO BELICA        |                |
| 1871 - Aqeila in rilio | vo in un cerchio - Piccolo stemme | sull'aquila - Dent. 13 <sup>1</sup> /1×14 |                    |                |
| 1                      | 2                                 | 3                                         |                    | 5              |
| 1/4 g. violetto        | 1/a g. verde giallo               | 1/e g. vermiglio                          | 1 g. resa carminio | 2 g. szzurro   |
|                        |                                   | <u> </u>                                  | <u> </u>           |                |
|                        |                                   |                                           |                    |                |
|                        | 7 8                               | \$                                        | 10                 | 11             |
| i k. ve                | rde giallo 2 k. ara               | ncio 3 k. rosa                            | cerminio 7 k. ezzu | rro 18 k. bist |
| <u> </u>               | I [                               | /                                         |                    |                |
| 1872 - Idem - Grande   | stemma sull'aquila                |                                           |                    |                |
| 13                     | 14                                | 15                                        | 1000               | 17             |
| 1/4 g. violetto        | 1/2 g. verde giallo               | <sup>1</sup> /1 g. arancio                | 299 S              | 2 g. azzurro   |
| 74 g. violetto         | 7a g. verde glaiso                | "/1 g. arancio                            | N 2933             |                |
|                        |                                   |                                           |                    |                |
|                        |                                   |                                           | 0 21               |                |
|                        | 19                                |                                           |                    |                |
|                        | 5 g. bis                          | dro 1 k. ver                              | de giallo 2 k. ara | incto          |
|                        |                                   |                                           |                    |                |
|                        |                                   |                                           |                    |                |
|                        | 22                                | 23                                        | 24                 | 25             |
|                        | 3 k. rosa carminio                | 7 k. azzurro                              | 9 k. bruno         | 18 k. bistro   |