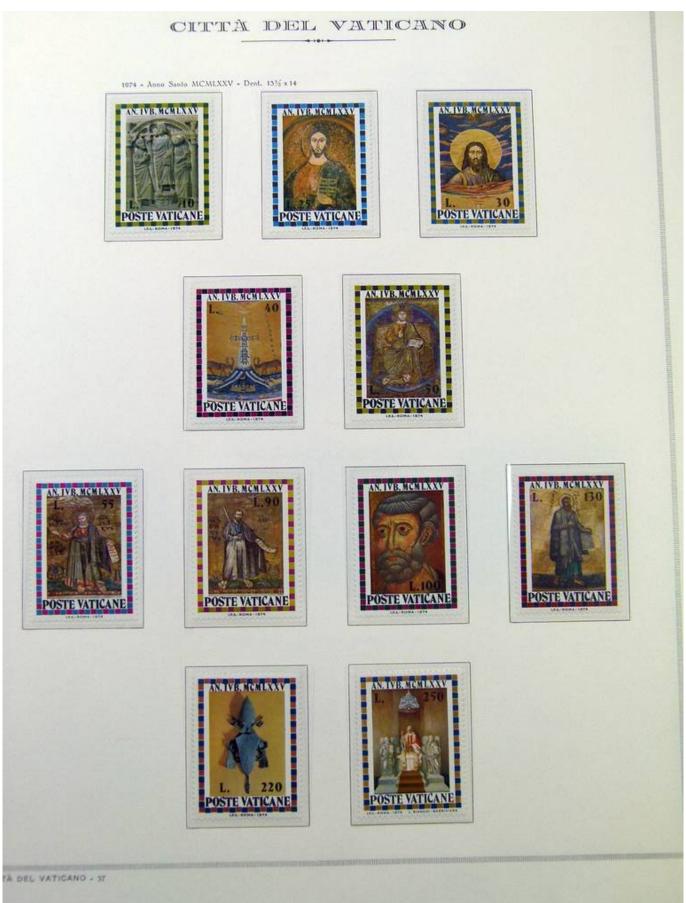

Foto nr.: 25

# 

CITTÀ DEL VATICANO

1974 - 7.º centenario della morte di S. Bonaventura da Bagnoregio - Dent. 13%x14

annan menanina ana managera dan managera dan managera na bana dan managera na bana dan managera dan sana dan ma