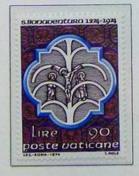

Foto nr.: 25

# 

CITTÀ DEL VATICANO

1974 - 7.º centenario della morte di S. Bonaventura da Bagnoregio - Dent. 13%x14

annan menanina ana managera dan managera dan managera na bana dan managera na bana dan managera dan sana dan ma