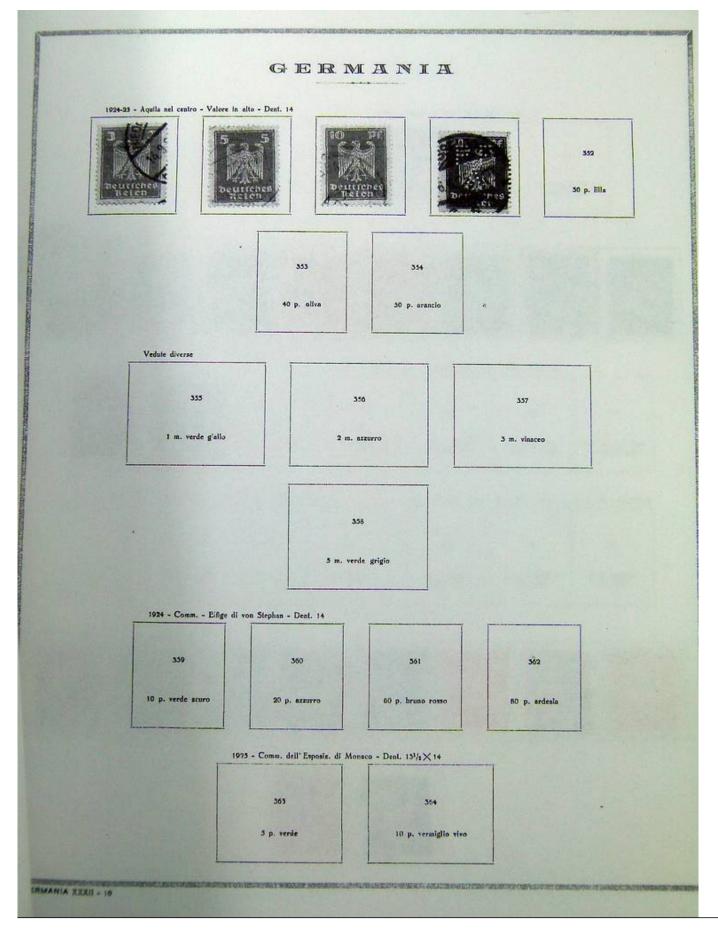

TA DEL VATICANO - 40

|                        |                                   | INDERO                                    | PRUDBLICA          |                |
|------------------------|-----------------------------------|-------------------------------------------|--------------------|----------------|
|                        |                                   | IMPERO ora l                              | AELO BELICA        |                |
| 1871 - Aqeila in rilio | vo in un cerchio - Piccolo stemme | sull'aquila - Dent. 13 <sup>1</sup> /1×14 |                    |                |
| 1                      | 2                                 | 3                                         |                    | 5              |
| 1/4 g. violetto        | 1/a g. verde giallo               | 1/e g. vermiglio                          | 1 g. resa carminio | 2 g. szzurro   |
|                        |                                   | <u> </u>                                  | <u> </u>           |                |
|                        |                                   |                                           |                    |                |
|                        | 7 8                               | \$                                        | 10                 | 11             |
| i k. ve                | rde giallo 2 k. ara               | ncio 3 k. rosa                            | cerminio 7 k. ezzu | rro 18 k. bist |
| <u> </u>               | I [                               | /                                         |                    |                |
| 1872 - Idem - Grande   | stemma sull'aquila                |                                           |                    |                |
| 13                     | 14                                | 15                                        | 1000               | 17             |
| 1/4 g. violetto        | 1/2 g. verde giallo               | <sup>1</sup> /1 g. arancio                | 299 S              | 2 g. azzurro   |
| 74 g. violetto         | 7a g. verde glaiso                | "/1 g. arancio                            | N 2933             |                |
|                        |                                   |                                           |                    |                |
|                        |                                   |                                           | 0 21               |                |
|                        | 19                                |                                           |                    |                |
|                        | 5 g. bis                          | dro 1 k. ver                              | de giallo 2 k. ara | incto          |
|                        |                                   |                                           |                    |                |
|                        |                                   |                                           |                    |                |
|                        | 22                                | 23                                        | 24                 | 25             |
|                        | 3 k. rosa carminio                | 7 k. azzurro                              | 9 k. bruno         | 18 k. bistro   |