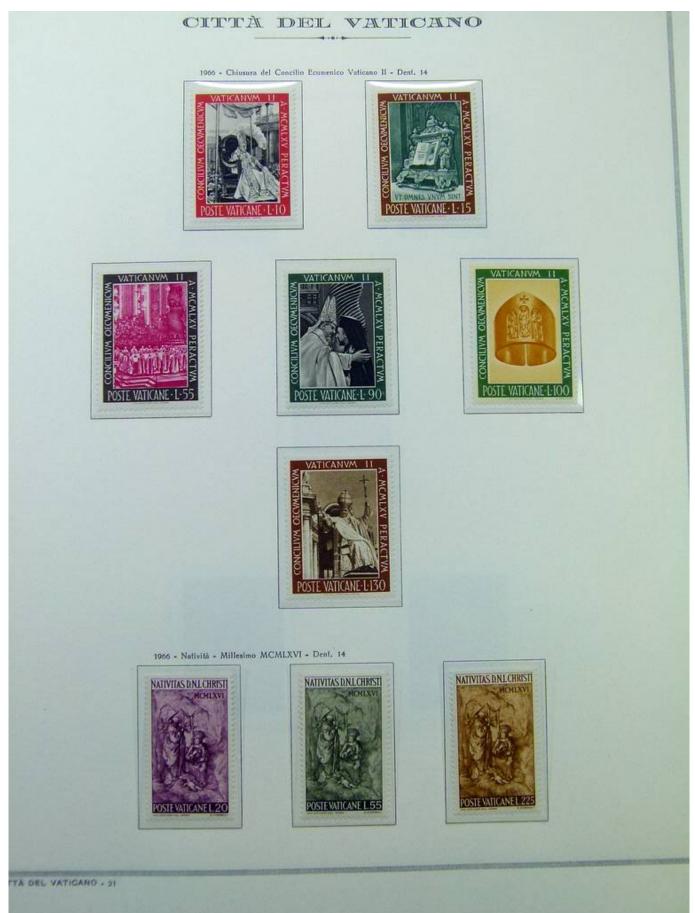

Foto nr.: 2

1963 - XI centenario dell'apostolato dei Santi Cirillo e Metodio tra gli Slavi - Dent. 14

1963 - Nafività - Riproduzione di una ferracotta dello scultore africano Andrea Bukuru - Dent. 14

CITTA DEL VATICANO