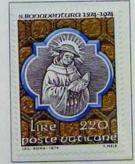

Foto nr.: 25

# 

CITTÀ DEL VATICANO

1974 - 7.º centenario della morte di S. Bonaventura da Bagnoregio - Dent. 13%x14

annan menanina ana managera dan managera dan managera na bana dan managera na bana dan managera dan sana dan ma