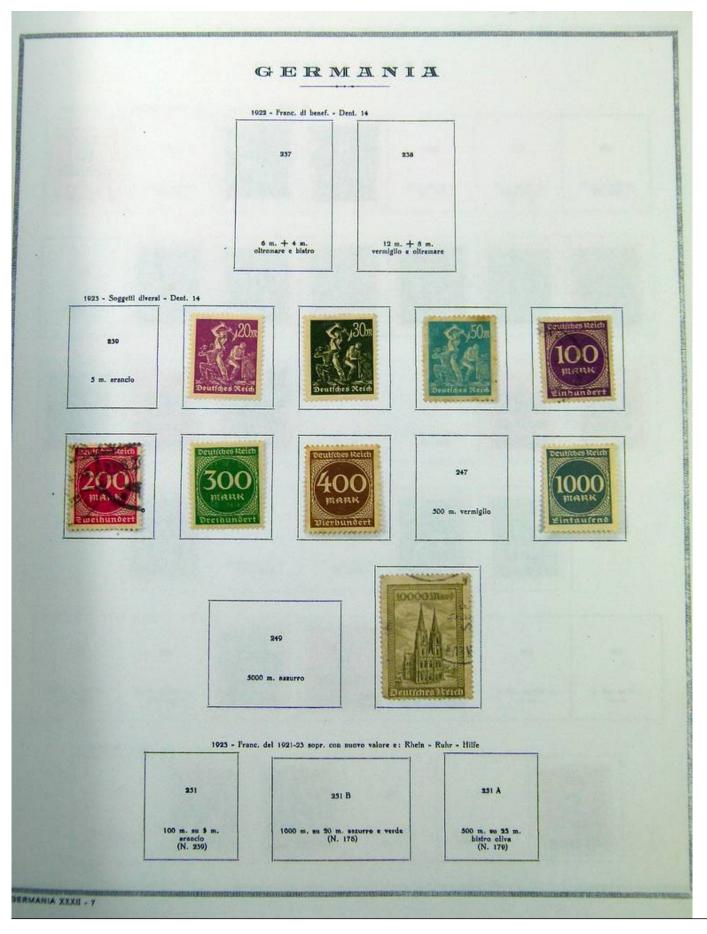

#### Lot nr.: L243343

#### Country/Type: Big lots

Collection consisting of a Vatican collection with new stamps, on albums and a German Reich collection, with used stamps, on album pages.

Price: 40 eur

[Go to the lot on www.sevenstamps.com ]