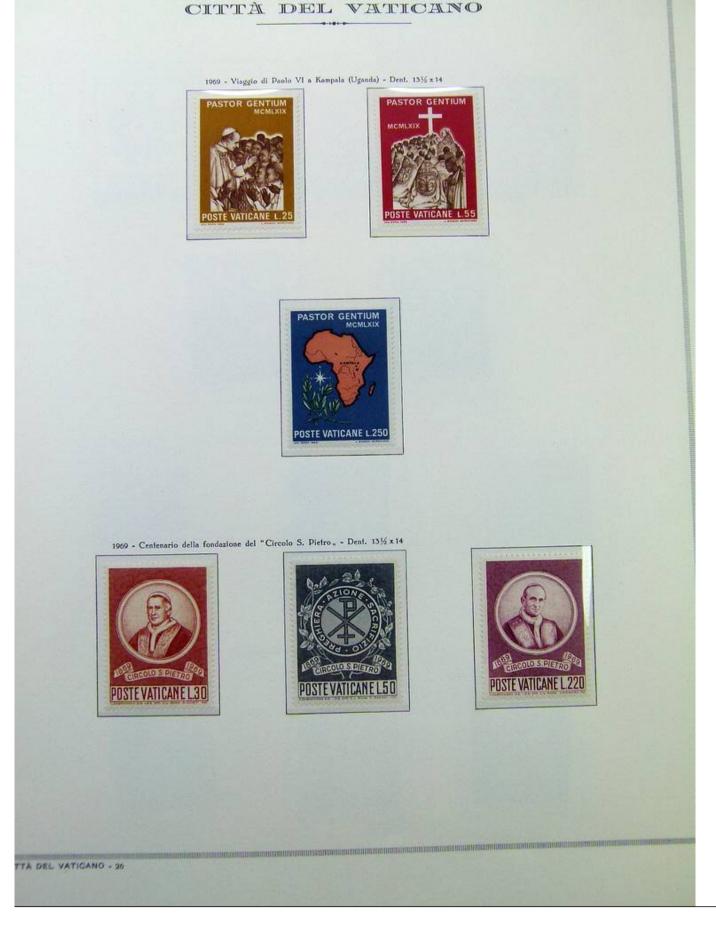

Foto nr.: 2

1963 - XI centenario dell'apostolato dei Santi Cirillo e Metodio tra gli Slavi - Dent. 14

1963 - Nafività - Riproduzione di una ferracotta dello scultore africano Andrea Bukuru - Dent. 14

CITTA DEL VATICANO