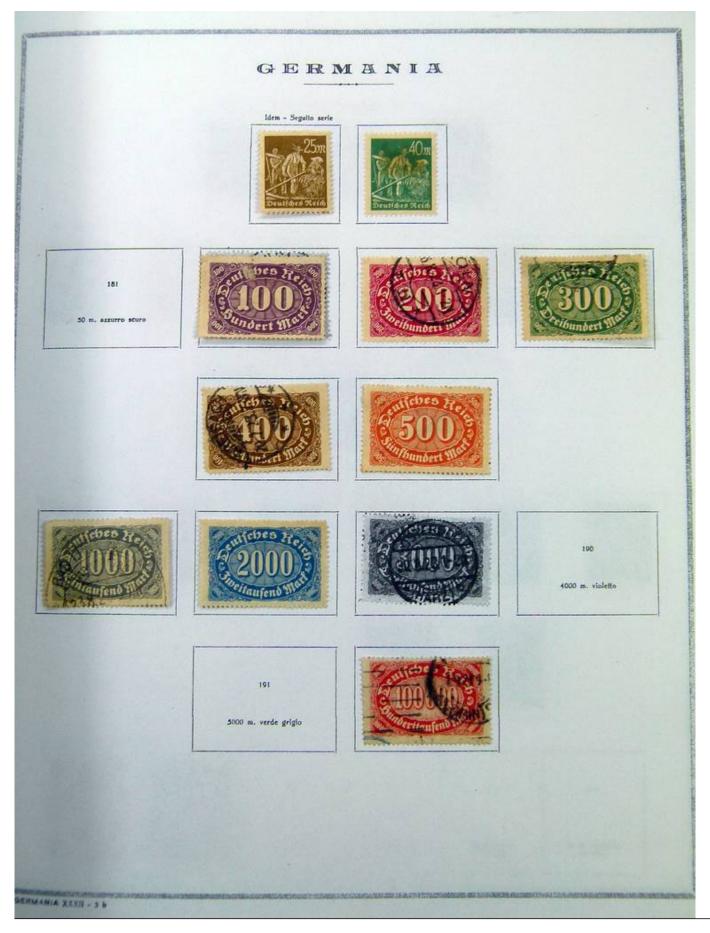

#### Country/Type: Big lots

Collection consisting of a Vatican collection with new stamps, on albums and a German Reich collection, with used stamps, on album pages.

Price: 40 eur

[Go to the lot on www.sevenstamps.com ]