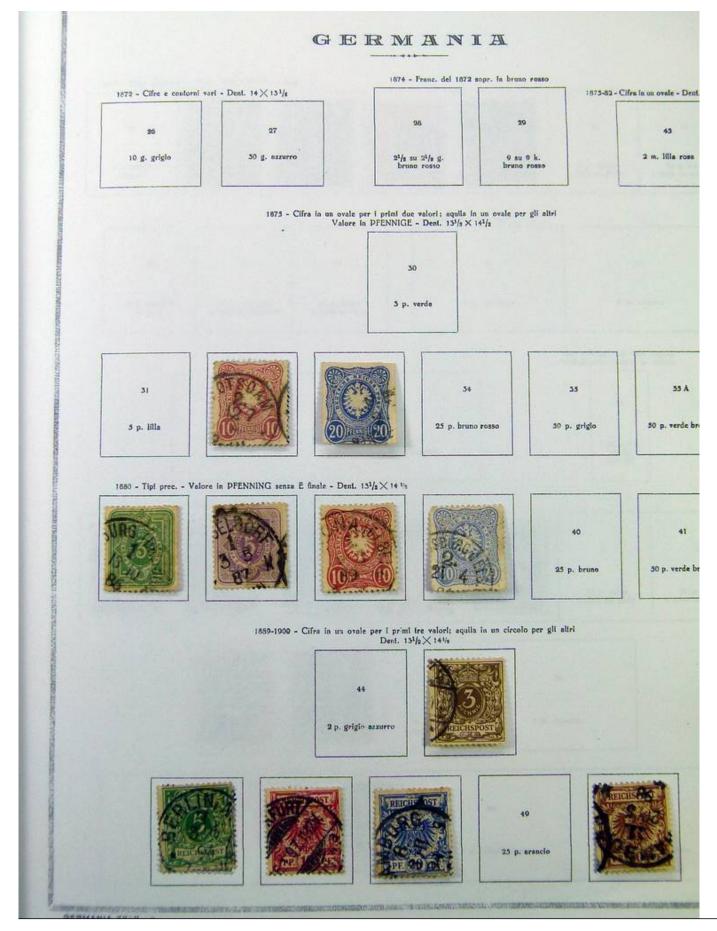

TA DEL VATICANO - 40

|                        |                                   | INDERO                                    | PRUDBLICA          |                |
|------------------------|-----------------------------------|-------------------------------------------|--------------------|----------------|
|                        |                                   | IMPERO ora l                              | AELO BELICA        |                |
| 1871 - Aqeila in rilio | vo in un cerchio - Piccolo stemme | sull'aquila - Dent. 13 <sup>1</sup> /1×14 |                    |                |
| 1                      | 2                                 | 3                                         |                    | 5              |
| 1/4 g. violetto        | 1/a g. verde giallo               | 1/e g. vermiglio                          | 1 g. resa carminio | 2 g. szzurro   |
|                        |                                   | <u> </u>                                  | <u> </u>           |                |
|                        |                                   |                                           |                    |                |
|                        | 7 8                               | \$                                        | 10                 | 11             |
| i k. ve                | rde giallo 2 k. ara               | ncio 3 k. rosa                            | cerminio 7 k. ezzu | rro 18 k. bist |
| <u> </u>               | I [                               | /                                         |                    |                |
| 1872 - Idem - Grande   | stemma sull'aquila                |                                           |                    |                |
| 13                     | 14                                | 15                                        | 1000               | 17             |
| 1/4 g. violetto        | 1/2 g. verde giallo               | <sup>1</sup> /1 g. arancio                | 299 S              | 2 g. azzurro   |
| 74 g. violetto         | 7a g. verde glaiso                | "/1 g. arancio                            | N 2933             |                |
|                        |                                   |                                           |                    |                |
|                        |                                   |                                           | 0 21               |                |
|                        | 19                                |                                           |                    |                |
|                        | 5 g. bis                          | dro 1 k. ver                              | de giallo 2 k. ara | incto          |
|                        |                                   |                                           |                    |                |
|                        |                                   |                                           |                    |                |
|                        | 22                                | 23                                        | 24                 | 25             |
|                        | 3 k. rosa carminio                | 7 k. azzurro                              | 9 k. bruno         | 18 k. bistro   |