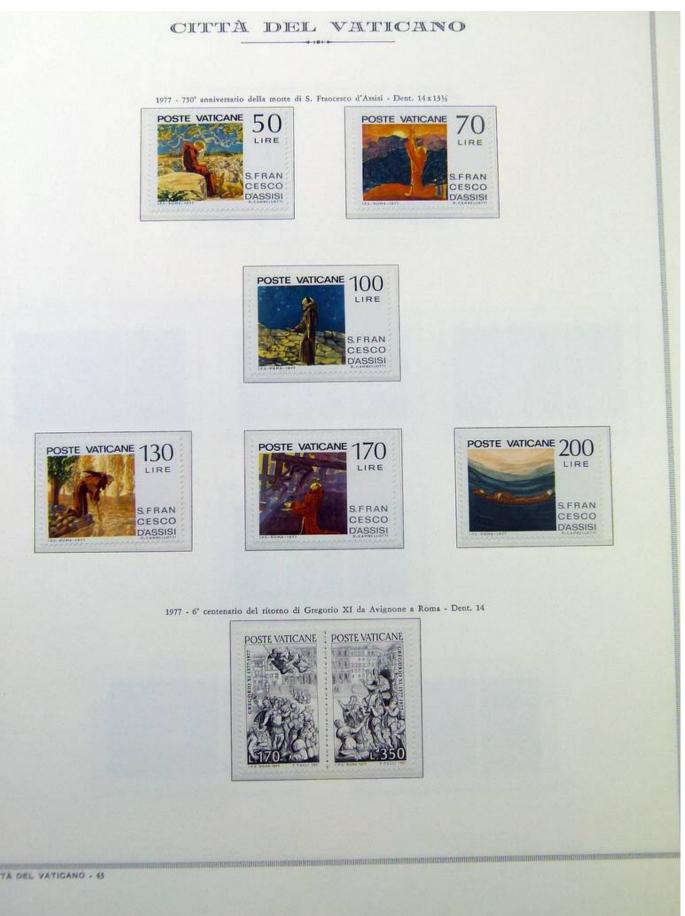

#### Foto nr.: 29

#### CITTÀ DEL VATICANO

1976 - Posta Aerea - Particolari del \*Giudizio Universale, di Michelangelo - Dent. 131/2 x14

1976 - 4° centenario della morte di Tiziano Vecellio Dittico - Dent. 14 x13½

1976 - XLI Congresso Eucaristico Internazionale, a Filadelfia (U.S.A.) - Dent. 131/2 x14