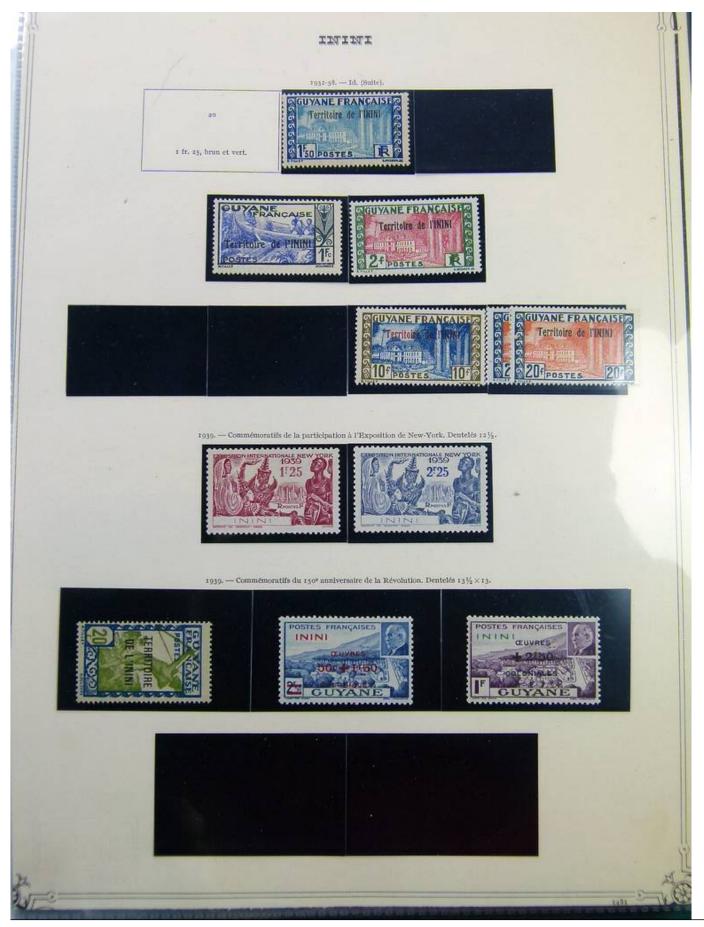

|   | Tel 22             | loo | 2.11 |
|---|--------------------|-----|------|
|   | 1939               | -   |      |
| • | 2033<br>           | _   | 205) |
|   | 205 206            | 20b | 20F  |
|   | <u>1939</u><br>209 |     | 260  |
| • |                    | -   |      |
|   | 212                | 2M  | 213  |
|   |                    |     |      |
|   |                    |     |      |