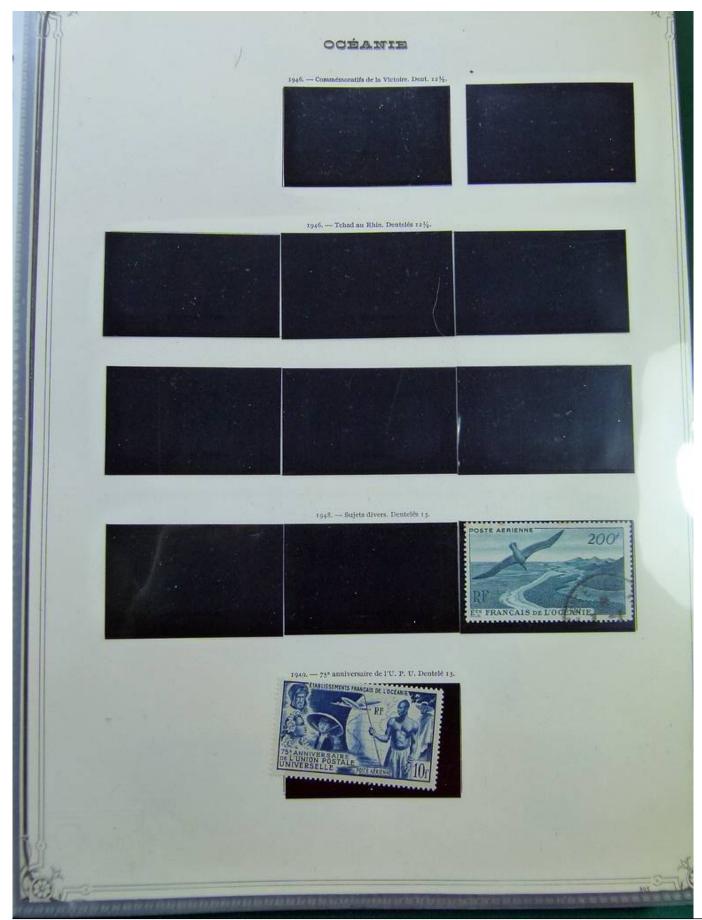

#### Lot nr.: L244388

Country/Type: Europe

French Colonies Collection, in album with slipcase, with new and used stamps.

Price: 120 eur

[Go to the lot on www.sevenstamps.com ]















































































SEVEN STAMPS





































|                                               | INDOCHINE<br>1919. — Timbres de 1907 avec la même surcharge. |                                                    |                            | R F R F                         |                            |
|-----------------------------------------------|--------------------------------------------------------------|----------------------------------------------------|----------------------------|---------------------------------|----------------------------|
| 72<br>2/5 C. S. T. C.<br>brun-olive.          | 73<br>4/5 c. 8. 2 c. brun, 2 3/                              | 74<br>5 c. s. 4 c. bleu.                           |                            | Qervis Q                        | ENTS PLEATS                |
|