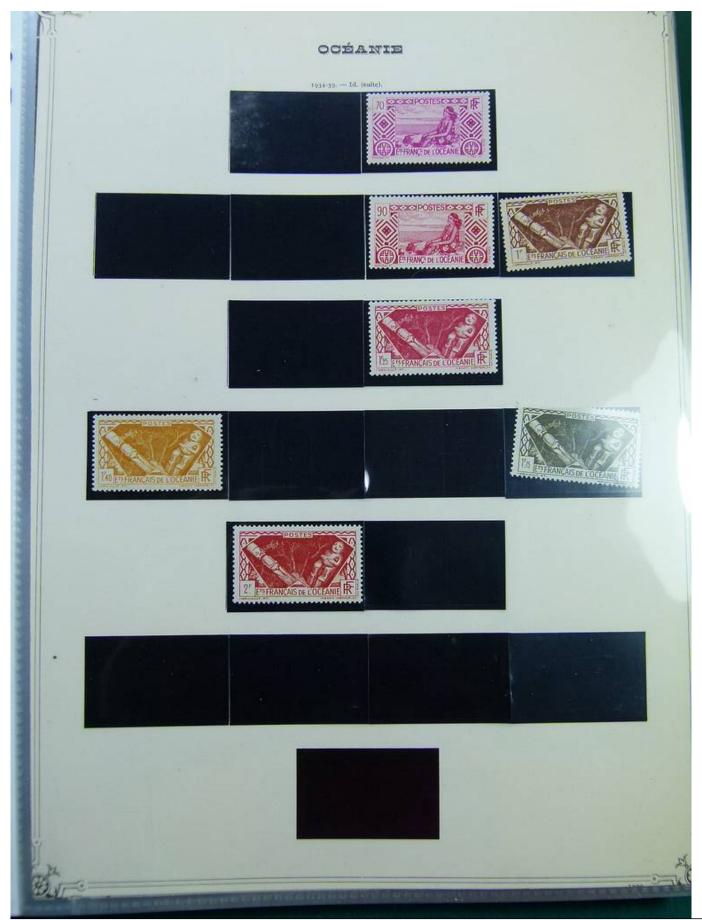

#### Lot nr.: L244388

Country/Type: Europe

French Colonies Collection, in album with slipcase, with new and used stamps.

Price: 120 eur

[Go to the lot on www.sevenstamps.com ]















































































SEVEN STAMPS





































|                                               | INDOCHINE<br>1919. — Timbres de 1907 avec la même surcharge. |                                                    |                            | R F R F                         |                            |
|-----------------------------------------------|--------------------------------------------------------------|----------------------------------------------------|----------------------------|---------------------------------|----------------------------|
| 72<br>2/5 C. S. T. C.<br>brun-olive.          | 73<br>4/5 c. 8. 2 c. brun, 2 3/                              | 74<br>5 c. s. 4 c. bleu.                           |                            | Qervis Q                        | ENTS PLEATS                |
|