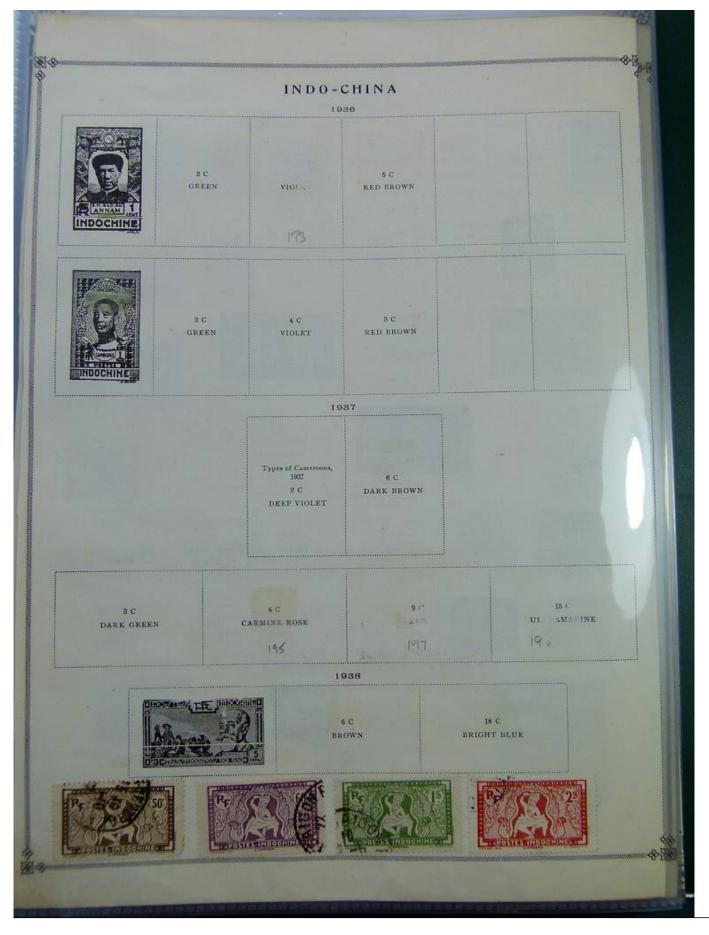

#### Lot nr.: L244388

Country/Type: Europe

French Colonies Collection, in album with slipcase, with new and used stamps.

Price: 120 eur

[Go to the lot on www.sevenstamps.com ]

SEVEN STAMPS

|                                               | INDOCHINE<br>1919. — Timbres de 1907 avec la même surcharge. |                                                    |                            | R F R F                         |                            |
|-----------------------------------------------|--------------------------------------------------------------|----------------------------------------------------|----------------------------|---------------------------------|----------------------------|
| 72<br>2/5 C. S. T. C.<br>brun-olive.          | 73<br>4/5 c. 8. 2 c. brun, 2 3/                              | 74<br>5 c. s. 4 c. bleu.                           |                            | Qervis Q                        | ENTS PLEATS                |
|                                               | 60.                                                          | 77<br>8. 15 c. violet. 8 c. s                      | 78<br>20 c. violet.        |                                 |                            |
| 79 80<br>23 c. blen. 12 c. s. 30<br>brun-lila | 81<br>(4 ouvert)<br>C. 14 C. 5. 35 C.<br>vert-olive.         | Si a<br>(4 fermé)<br>14 c. s. 35 c.<br>vert-olive. | 82<br>16 c. s. 40 c. brun. | _\$3<br>_18 c. s. 45 c. orange. | 84<br>20 C. S. 50 C. 1986. |
| 85                                            | 86                                                           | 87                                                 | 88                         | 69                              |                            |
| 30 C. S. 73 C.<br>rouge-orange.               | 40 c. s. 1 fr. rose.                                         | 80 c. s. 2 fr. vert                                | . s pi.s. 5 fr.            | bleu. 4 pl. s. rof              | r, violet.                 |
| 1919                                          | – Timbres de France de 1                                     | 917 (Orphelins) avec 15                            |                            | ieur en surcharge.              |                            |
|                                               |                                                              |                                                    |                            |                                 |                            |