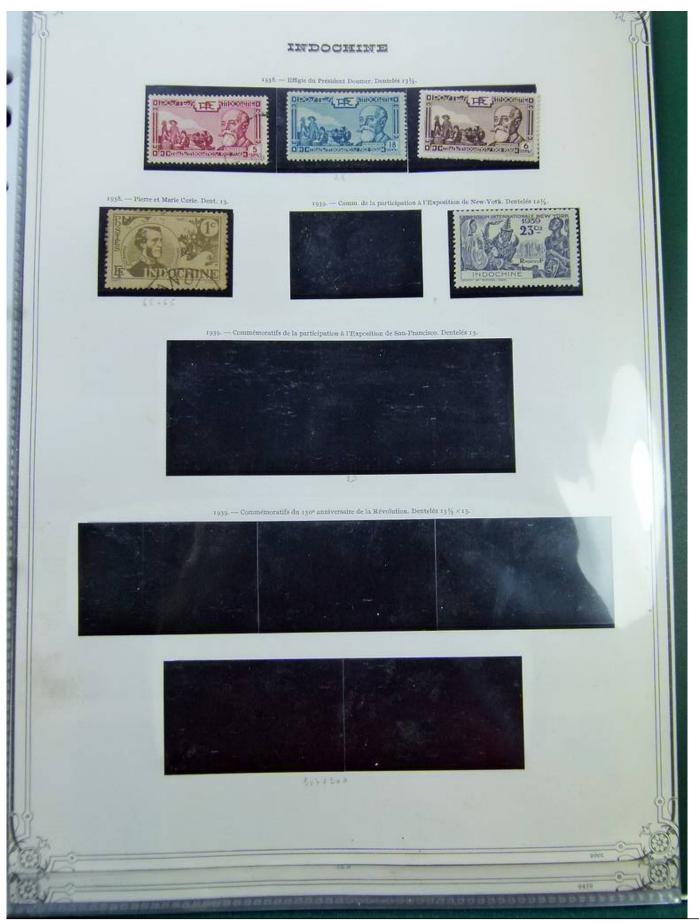

#### Lot nr.: L244388

Country/Type: Europe

French Colonies Collection, in album with slipcase, with new and used stamps.

Price: 120 eur

[Go to the lot on www.sevenstamps.com ]

SEVEN STAMPS

|                                               | INDOCHINE<br>1919. — Timbres de 1907 avec la même surcharge. |                                                    |                            | R F R F                         |                            |
|-----------------------------------------------|--------------------------------------------------------------|----------------------------------------------------|----------------------------|---------------------------------|----------------------------|
| 72<br>2/5 C. S. T. C.<br>brun-olive.          | 73<br>4/5 c. 8. 2 c. brun, 2 3/                              | 74<br>5 c. s. 4 c. bleu.                           |                            | Qervis Q                        | ENTS PLEATS                |
|                                               | 60.                                                          | 77<br>8. 15 c. violet. 8 c. s                      | 78<br>20 c. violet.        |                                 |                            |
| 79 80<br>23 c. blen. 12 c. s. 30<br>brun-lila | 81<br>(4 ouvert)<br>C. 14 C. 5. 35 C.<br>vert-olive.         | Si a<br>(4 fermé)<br>14 c. s. 35 c.<br>vert-olive. | 82<br>16 c. s. 40 c. brun. | _\$3<br>_18 c. s. 45 c. orange. | 84<br>20 C. S. 50 C. 1986. |
| 85                                            | 86                                                           | 87                                                 | 88                         | 69                              |                            |
| 30 C. S. 73 C.<br>rouge-orange.               | 40 c. s. 1 fr. rose.                                         | 80 c. s. 2 fr. vert                                | . s pi.s. 5 fr.            | bleu. 4 pl. s. rof              | r, violet.                 |
| 1919                                          | – Timbres de France de 1                                     | 917 (Orphelins) avec 15                            |                            | ieur en surcharge.              |                            |
|                                               |                                                              |                                                    |                            |                                 |                            |