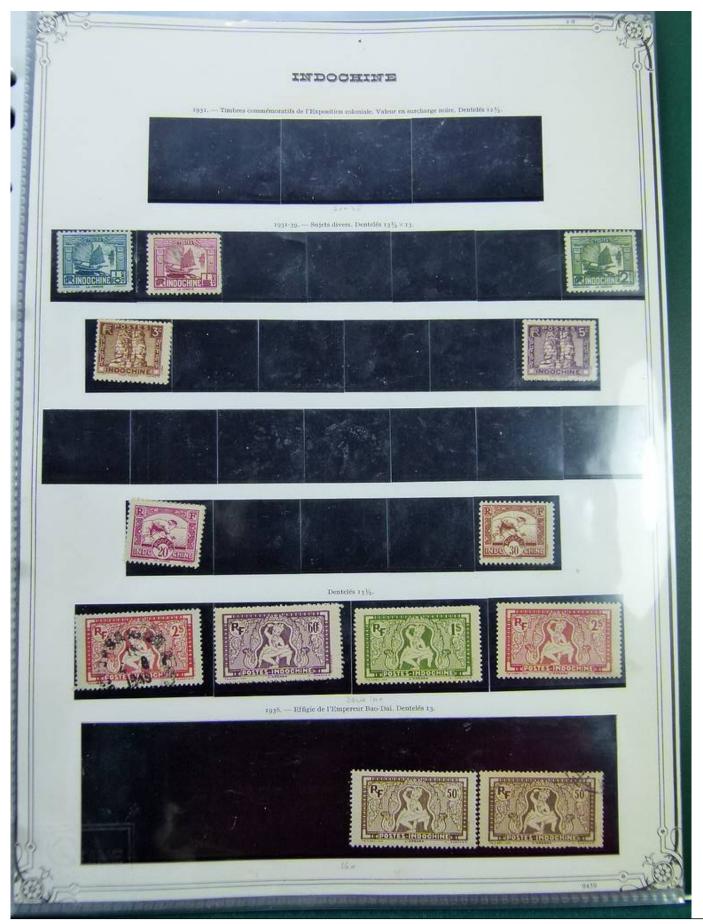

#### Lot nr.: L244388

Country/Type: Europe

French Colonies Collection, in album with slipcase, with new and used stamps.

Price: 120 eur

[Go to the lot on www.sevenstamps.com ]

SEVEN STAMPS

|                                               | INDOCHINE<br>1919. — Timbres de 1907 avec la même surcharge. |                                                    |                            | R F R F                         |                            |
|-----------------------------------------------|--------------------------------------------------------------|----------------------------------------------------|----------------------------|---------------------------------|----------------------------|
| 72<br>2/5 C. S. T. C.<br>brun-olive.          | 73<br>4/5 c. 8. 2 c. brun, 2 3/                              | 74<br>5 c. s. 4 c. bleu.                           |                            | Qervis Q                        | ENTS PLEATS                |
|                                               | 60.                                                          | 77<br>8. 15 c. violet. 8 c. s                      | 78<br>20 c. violet.        |                                 |                            |
| 79 80<br>23 c. blen. 12 c. s. 30<br>brun-lila | 81<br>(4 ouvert)<br>C. 14 C. 5. 35 C.<br>vert-olive.         | Si a<br>(4 fermé)<br>14 c. s. 35 c.<br>vert-olive. | 82<br>16 c. s. 40 c. brun. | _\$3<br>_18 c. s. 45 c. orange. | 84<br>20 C. S. 50 C. 1986. |
| 85                                            | 86                                                           | 87                                                 | 88                         | 69                              |                            |
| 30 C. S. 73 C.<br>rouge-orange.               | 40 c. s. 1 fr. rose.                                         | 80 c. s. 2 fr. vert                                | . s pi.s. 5 fr.            | bleu. 4 pl. s. rof              | r, violet.                 |
| 1919                                          | – Timbres de France de 1                                     | 917 (Orphelins) avec 15                            |                            | ieur en surcharge.              |                            |
|                                               |                                                              |                                                    |                            |                                 |                            |