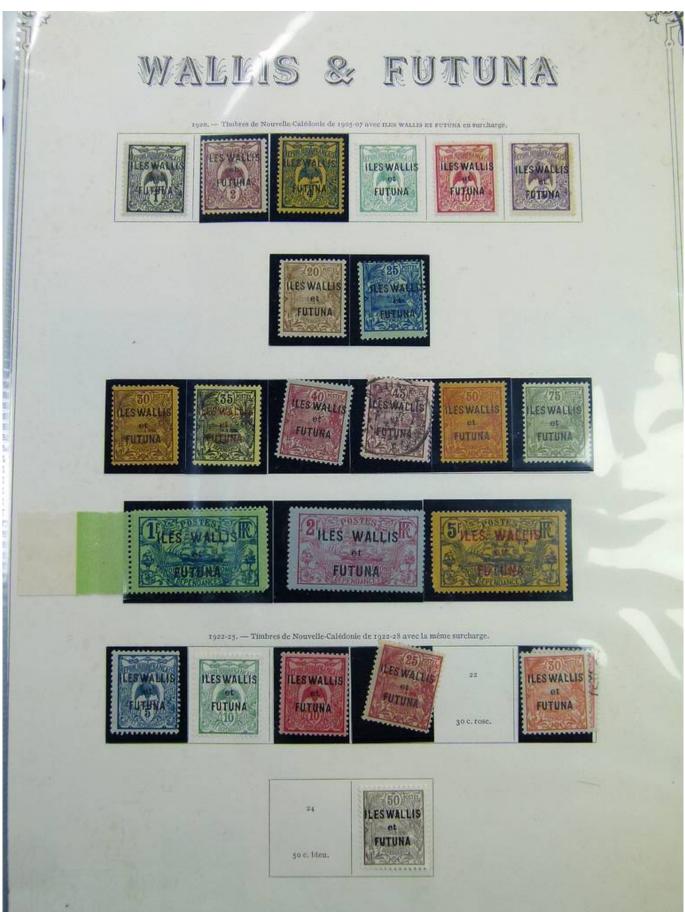

#### Lot nr.: L244388

Country/Type: Europe

French Colonies Collection, in album with slipcase, with new and used stamps.

Price: 120 eur

[Go to the lot on www.sevenstamps.com ]

SEVEN STAMPS

|                                               | INDOCHINE<br>1919. — Timbres de 1907 avec la même surcharge. |                                                    |                            | R F R F                         |                            |
|-----------------------------------------------|--------------------------------------------------------------|----------------------------------------------------|----------------------------|---------------------------------|----------------------------|
| 72<br>2/5 C. S. T. C.<br>brun-olive.          | 73<br>4/5 c. 8. 2 c. brun, 2 3/                              | 74<br>5 c. s. 4 c. bleu.                           |                            | Qervis Q                        | ENTS PLEATS                |
|                                               | 60.                                                          | 77<br>8. 15 c. violet. 8 c. s                      | 78<br>20 c. violet.        |                                 |                            |
| 79 80<br>23 c. blen. 12 c. s. 30<br>brun-lila | 81<br>(4 ouvert)<br>C. 14 C. 5. 35 C.<br>vert-olive.         | Si a<br>(4 fermé)<br>14 c. s. 35 c.<br>vert-olive. | 82<br>16 c. s. 40 c. brun. | _\$3<br>_18 c. s. 45 c. orange. | 84<br>20 C. S. 50 C. 1986. |
| 85                                            | 86                                                           | 87                                                 | 88                         | 69                              |                            |
| 30 C. S. 73 C.<br>rouge-orange.               | 40 c. s. 1 fr. rose.                                         | 80 c. s. 2 fr. vert                                | . s pi.s. 5 fr.            | bleu. 4 pl. s. rof              | r, violet.                 |
| 1919                                          | – Timbres de France de 1                                     | 917 (Orphelins) avec 15                            |                            | ieur en surcharge.              |                            |
|                                               |                                                              |                                                    |                            |                                 |                            |