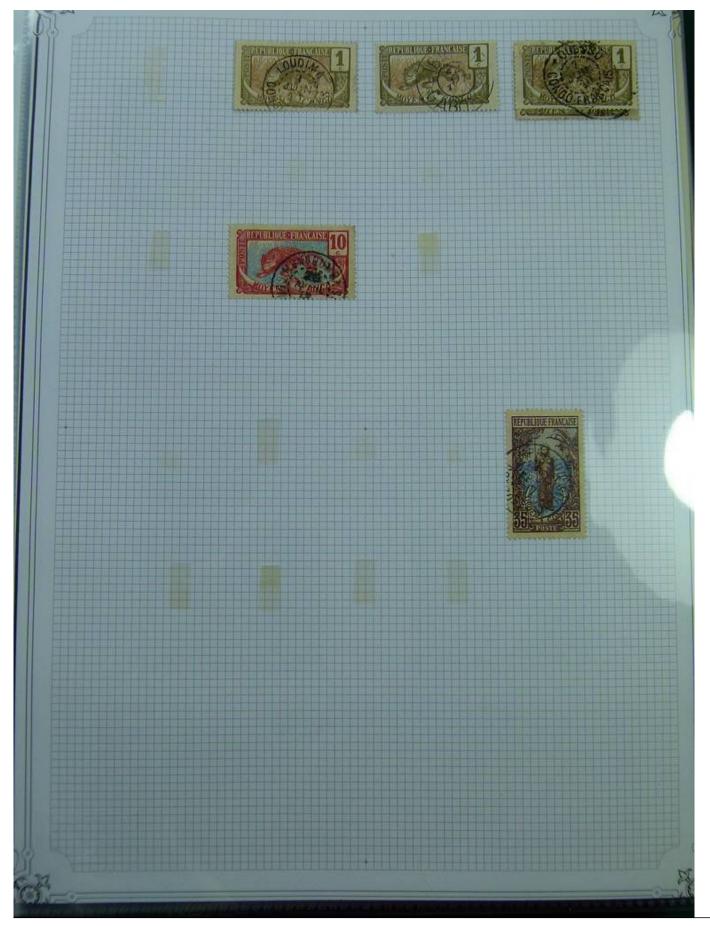

#### Lot nr.: L244388

Country/Type: Europe

French Colonies Collection, in album with slipcase, with new and used stamps.

Price: 120 eur

[Go to the lot on www.sevenstamps.com ]

SEVEN STAMPS

|                                               | INDOCHINE<br>1919. — Timbres de 1907 avec la même surcharge. |                                                    |                            | R F R F                         |                            |
|-----------------------------------------------|--------------------------------------------------------------|----------------------------------------------------|----------------------------|---------------------------------|----------------------------|
| 72<br>2/5 C. S. T. C.<br>brun-olive.          | 73<br>4/5 c. 8. 2 c. brun, 2 3/                              | 74<br>5 c. s. 4 c. bleu.                           |                            | Qervis Q                        | ENTS PLEATS                |
|                                               | 60.                                                          | 77<br>8. 15 c. violet. 8 c. s                      | 78<br>20 c. violet.        |                                 |                            |
| 79 80<br>23 c. blen. 12 c. s. 30<br>brun-lila | 81<br>(4 ouvert)<br>C. 14 C. 5. 35 C.<br>vert-olive.         | Si a<br>(4 fermé)<br>14 c. s. 35 c.<br>vert-olive. | 82<br>16 c. s. 40 c. brun. | _\$3<br>_18 c. s. 45 c. orange. | 84<br>20 C. S. 50 C. 1986. |
| 85                                            | 86                                                           | 87                                                 | 88                         | 69                              |                            |
| 30 C. S. 73 C.<br>rouge-orange.               | 40 c. s. 1 fr. rose.                                         | 80 c. s. 2 fr. vert                                | . s pi.s. 5 fr.            | bleu. 4 pl. s. rof              | r, violet.                 |
| 1919                                          | – Timbres de France de 1                                     | 917 (Orphelins) avec 15                            |                            | ieur en surcharge.              |                            |
|                                               |                                                              |                                                    |                            |                                 |                            |