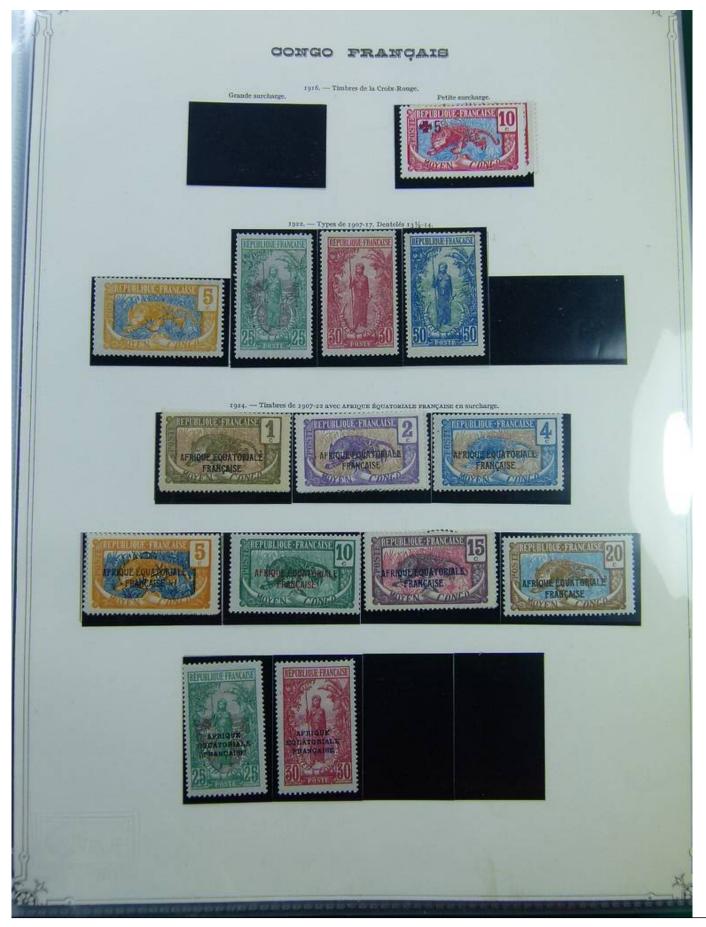

#### Lot nr.: L244388

Country/Type: Europe

French Colonies Collection, in album with slipcase, with new and used stamps.

Price: 120 eur

[Go to the lot on www.sevenstamps.com ]

SEVEN STAMPS

|                                               | INDOCHINE<br>1919. — Timbres de 1907 avec la même surcharge. |                                                    |                            | R F R F                         |                            |
|-----------------------------------------------|--------------------------------------------------------------|----------------------------------------------------|----------------------------|---------------------------------|----------------------------|
| 72<br>2/5 C. S. T. C.<br>brun-olive.          | 73<br>4/5 c. 8. 2 c. brun, 2 3/                              | 74<br>5 c. s. 4 c. bleu.                           |                            | Qervis Q                        | ENTS PLEATS                |
|                                               | 60.                                                          | 77<br>8. 15 c. violet. 8 c. s                      | 78<br>20 c. violet.        |                                 |                            |
| 79 80<br>23 c. blen. 12 c. s. 30<br>brun-lila | 81<br>(4 ouvert)<br>C. 14 C. 5. 35 C.<br>vert-olive.         | Si a<br>(4 fermé)<br>14 c. s. 35 c.<br>vert-olive. | 82<br>16 c. s. 40 c. brun. | _\$3<br>_18 c. s. 45 c. orange. | 84<br>20 C. S. 50 C. 1986. |
| 85                                            | 86                                                           | 87                                                 | 88                         | 69                              |                            |
| 30 C. S. 73 C.<br>rouge-orange.               | 40 c. s. 1 fr. rose.                                         | 80 c. s. 2 fr. vert                                | . s pi.s. 5 fr.            | bleu. 4 pl. s. rof              | r, violet.                 |
| 1919                                          | – Timbres de France de 1                                     | 917 (Orphelins) avec 15                            |                            | ieur en surcharge.              |                            |
|                                               |                                                              |                                                    |                            |                                 |                            |