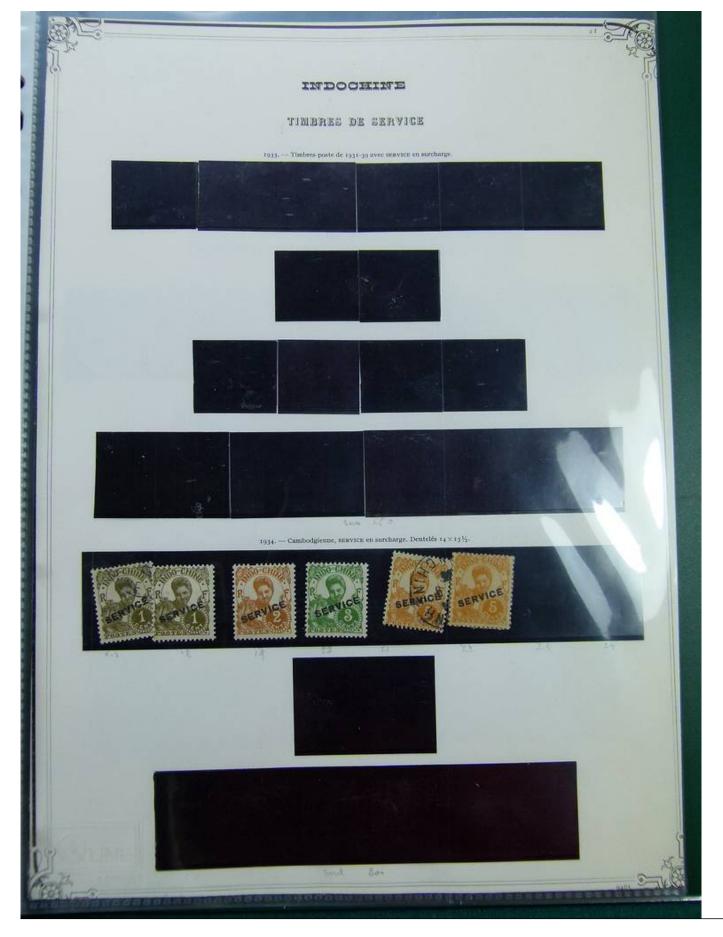

#### Lot nr.: L244388

Country/Type: Europe

French Colonies Collection, in album with slipcase, with new and used stamps.

Price: 120 eur

[Go to the lot on www.sevenstamps.com ]

SEVEN STAMPS

|                                               | INDOCHINE<br>1919. — Timbres de 1907 avec la même surcharge. |                                                    |                            | R F R F                         |                            |
|-----------------------------------------------|--------------------------------------------------------------|----------------------------------------------------|----------------------------|---------------------------------|----------------------------|
| 72<br>2/5 C. S. T. C.<br>brun-olive.          | 73<br>4/5 c. 8. 2 c. brun, 2 3/                              | 74<br>5 c. s. 4 c. bleu.                           |                            | Qervis Q                        | ENTS PLEATS                |
|                                               | 60.                                                          | 77<br>8. 15 c. violet. 8 c. s                      | 78<br>20 c. violet.        |                                 |                            |
| 79 80<br>23 c. blen. 12 c. s. 30<br>brun-lila | 81<br>(4 ouvert)<br>C. 14 C. 5. 35 C.<br>vert-olive.         | Si a<br>(4 fermé)<br>14 c. s. 35 c.<br>vert-olive. | 82<br>16 c. s. 40 c. brun. | _\$3<br>_18 c. s. 45 c. orange. | 84<br>20 C. S. 50 C. 1986. |
| 85                                            | 86                                                           | 87                                                 | 88                         | 69                              |                            |
| 30 C. S. 73 C.<br>rouge-orange.               | 40 c. s. 1 fr. rose.                                         | 80 c. s. 2 fr. vert                                | . s pi.s. 5 fr.            | bleu. 4 pl. s. rof              | r, violet.                 |
| 1919                                          | – Timbres de France de 1                                     | 917 (Orphelins) avec 15                            |                            | ieur en surcharge.              |                            |
|                                               |                                                              |                                                    |                            |                                 |                            |