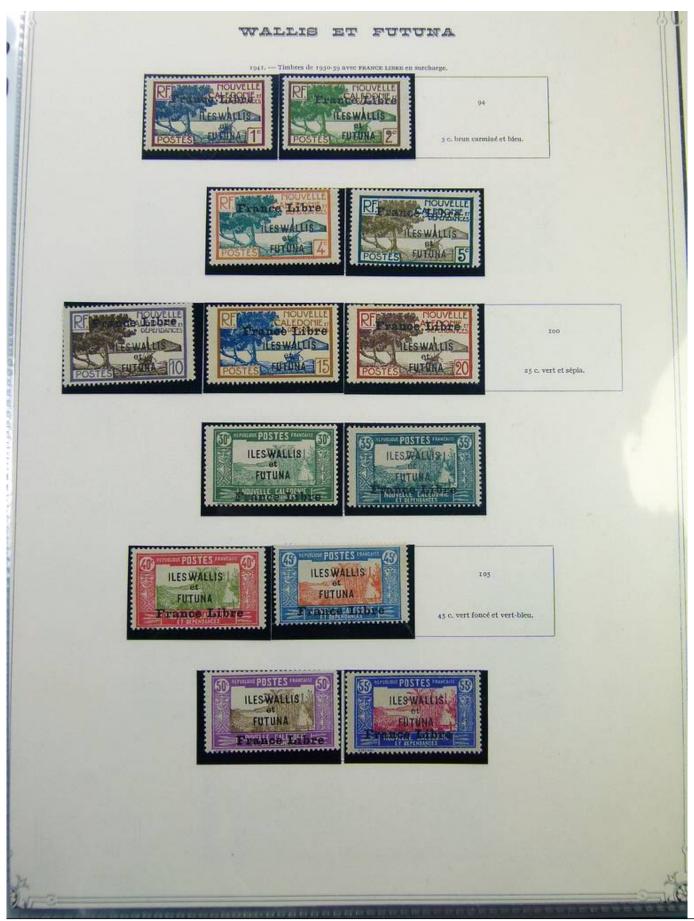

#### Lot nr.: L244388

Country/Type: Europe

French Colonies Collection, in album with slipcase, with new and used stamps.

Price: 120 eur

[Go to the lot on www.sevenstamps.com ]















































































SEVEN STAMPS





































|                                               | INDOCHINE<br>1919. — Timbres de 1907 avec la même surcharge. |                                                    |                            | R F R F                         |                            |
|-----------------------------------------------|--------------------------------------------------------------|----------------------------------------------------|----------------------------|---------------------------------|----------------------------|
| 72<br>2/5 C. S. T. C.<br>brun-olive.          | 73<br>4/5 c. 8. 2 c. brun, 2 3/                              | 74<br>5 c. s. 4 c. bleu.                           |