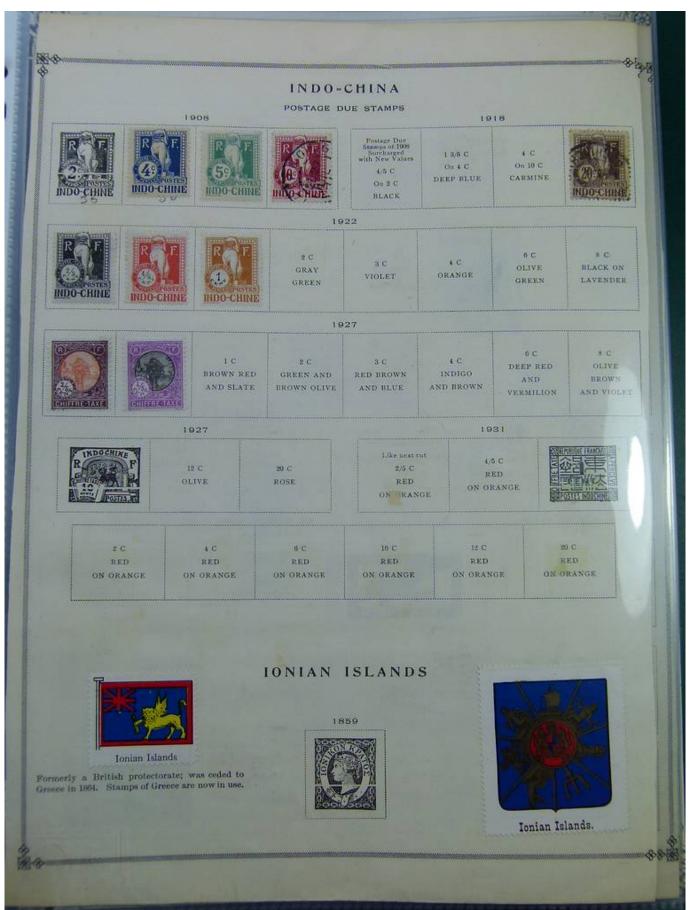

#### Lot nr.: L244388

Country/Type: Europe

French Colonies Collection, in album with slipcase, with new and used stamps.

Price: 120 eur

[Go to the lot on www.sevenstamps.com ]

SEVEN STAMPS

|                                               | INDOCHINE<br>1919. — Timbres de 1907 avec la même surcharge. |                                                    |                            | R F R F                         |                            |
|-----------------------------------------------|--------------------------------------------------------------|----------------------------------------------------|----------------------------|---------------------------------|----------------------------|
| 72<br>2/5 C. S. T. C.<br>brun-olive.          | 73<br>4/5 c. 8. 2 c. brun, 2 3/                              | 74<br>5 c. s. 4 c. bleu.                           |                            | Qervis Q                        | ENTS PLEATS                |
|                                               | 60.                                                          | 77<br>8. 15 c. violet. 8 c. s                      | 78<br>20 c. violet.        |                                 |                            |
| 79 80<br>23 c. blen. 12 c. s. 30<br>brun-lila | 81<br>(4 ouvert)<br>C. 14 C. 5. 35 C.<br>vert-olive.         | Si a<br>(4 fermé)<br>14 c. s. 35 c.<br>vert-olive. | 82<br>16 c. s. 40 c. brun. | _\$3<br>_18 c. s. 45 c. orange. | 84<br>20 C. S. 50 C. 1986. |
| 85                                            | 86                                                           | 87                                                 | 88                         | 69                              |                            |
| 30 C. S. 73 C.<br>rouge-orange.               | 40 c. s. 1 fr. rose.                                         | 80 c. s. 2 fr. vert                                | . s pi.s. 5 fr.            | bleu. 4 pl. s. rof              | r, violet.                 |
| 1919                                          | – Timbres de France de 1                                     | 917 (Orphelins) avec 15                            |                            | ieur en surcharge.              |                            |
|                                               |                                                              |                                                    |                            |                                 |                            |