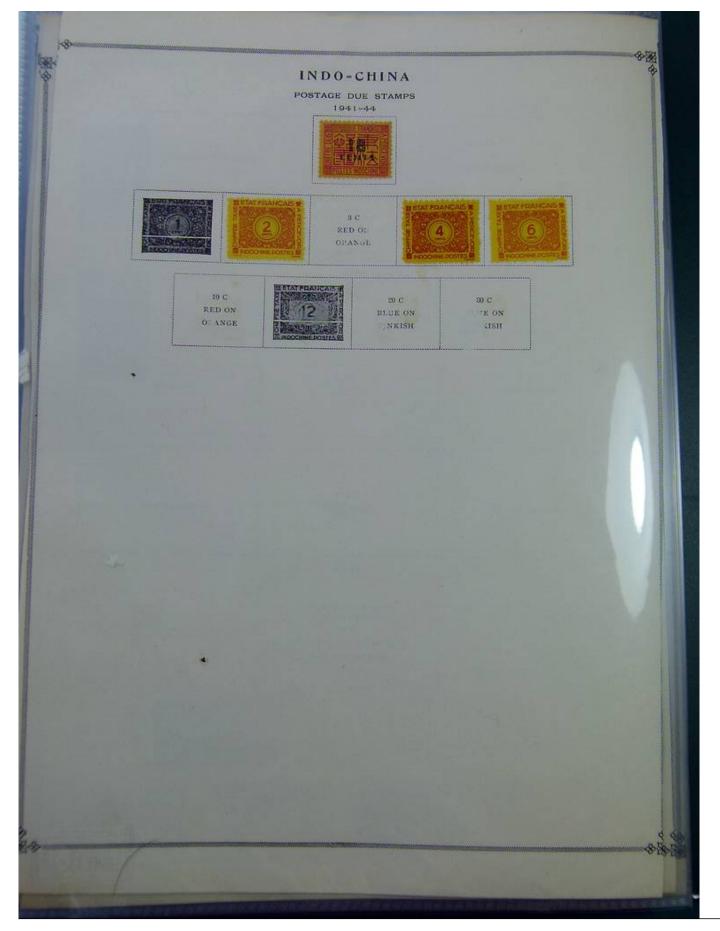

#### Lot nr.: L244388

Country/Type: Europe

French Colonies Collection, in album with slipcase, with new and used stamps.

Price: 120 eur

[Go to the lot on www.sevenstamps.com ]

SEVEN STAMPS

|                                               | INDOCHINE<br>1919. — Timbres de 1907 avec la même surcharge. |                                                    |                            | R F R F                         |                            |
|-----------------------------------------------|--------------------------------------------------------------|----------------------------------------------------|----------------------------|---------------------------------|----------------------------|
| 72<br>2/5 C. S. T. C.<br>brun-olive.          | 73<br>4/5 c. 8. 2 c. brun, 2 3/                              | 74<br>5 c. s. 4 c. bleu.                           |                            | Qervis Q                        | ENTS PLEATS                |
|                                               | 60.                                                          | 77<br>8. 15 c. violet. 8 c. s                      | 78<br>20 c. violet.        |                                 |                            |
| 79 80<br>23 c. blen. 12 c. s. 30<br>brun-lila | 81<br>(4 ouvert)<br>C. 14 C. 5. 35 C.<br>vert-olive.         | Si a<br>(4 fermé)<br>14 c. s. 35 c.<br>vert-olive. | 82<br>16 c. s. 40 c. brun. | _\$3<br>_18 c. s. 45 c. orange. | 84<br>20 C. S. 50 C. 1986. |
| 85                                            | 86                                                           | 87                                                 | 88                         | 69                              |                            |
| 30 C. S. 73 C.<br>rouge-orange.               | 40 c. s. 1 fr. rose.                                         | 80 c. s. 2 fr. vert                                | . s pi.s. 5 fr.            | bleu. 4 pl. s. rof              | r, violet.                 |
| 1919                                          | – Timbres de France de 1                                     | 917 (Orphelins) avec 15                            |                            | ieur en surcharge.              |                            |
|                                               |                                                              |                                                    |                            |                                 |                            |