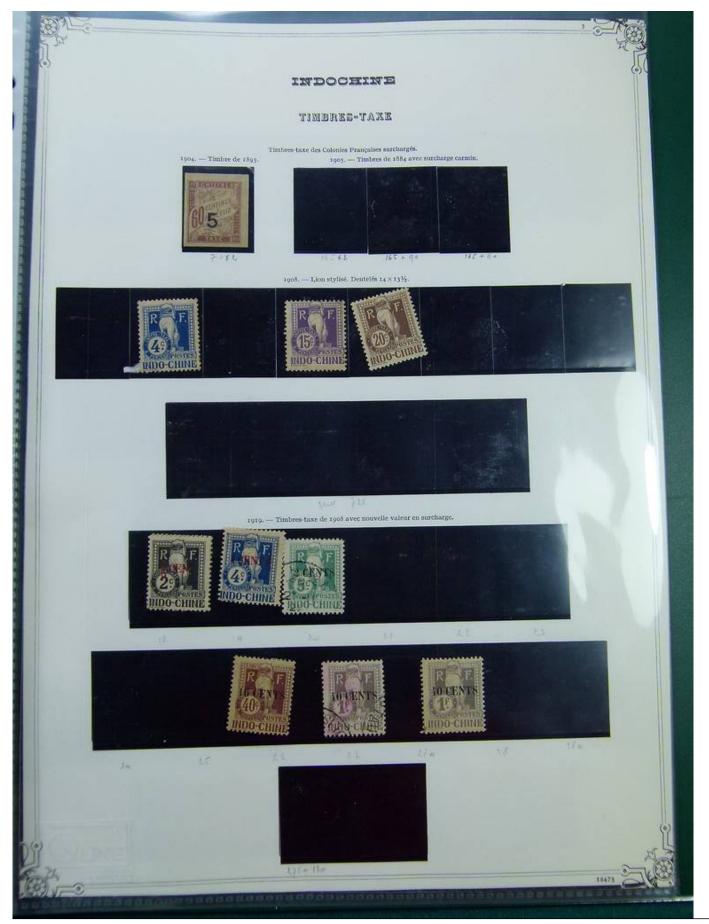

#### Lot nr.: L244388

Country/Type: Europe

French Colonies Collection, in album with slipcase, with new and used stamps.

Price: 120 eur

[Go to the lot on www.sevenstamps.com ]

SEVEN STAMPS

|                                               | INDOCHINE<br>1919. — Timbres de 1907 avec la même surcharge. |                                                    |                            | R F R F                         |                            |
|-----------------------------------------------|--------------------------------------------------------------|----------------------------------------------------|----------------------------|---------------------------------|----------------------------|
| 72<br>2/5 C. S. T. C.<br>brun-olive.          | 73<br>4/5 c. 8. 2 c. brun, 2 3/                              | 74<br>5 c. s. 4 c. bleu.                           |                            | Qervis Q                        | ENTS PLEATS                |
|                                               | 60.                                                          | 77<br>8. 15 c. violet. 8 c. s                      | 78<br>20 c. violet.        |                                 |                            |
| 79 80<br>23 c. blen. 12 c. s. 30<br>brun-lila | 81<br>(4 ouvert)<br>C. 14 C. 5. 35 C.<br>vert-olive.         | Si a<br>(4 fermé)<br>14 c. s. 35 c.<br>vert-olive. | 82<br>16 c. s. 40 c. brun. | _\$3<br>_18 c. s. 45 c. orange. | 84<br>20 C. S. 50 C. 1986. |
| 85                                            | 86                                                           | 87                                                 | 88                         | 69                              |                            |
| 30 C. S. 73 C.<br>rouge-orange.               | 40 c. s. 1 fr. rose.                                         | 80 c. s. 2 fr. vert                                | . s pi.s. 5 fr.            | bleu. 4 pl. s. rof              | r, violet.                 |
| 1919                                          | – Timbres de France de 1                                     | 917 (Orphelins) avec 15                            |                            | ieur en surcharge.              |                            |
|                                               |                                                              |                                                    |                            |                                 |                            |