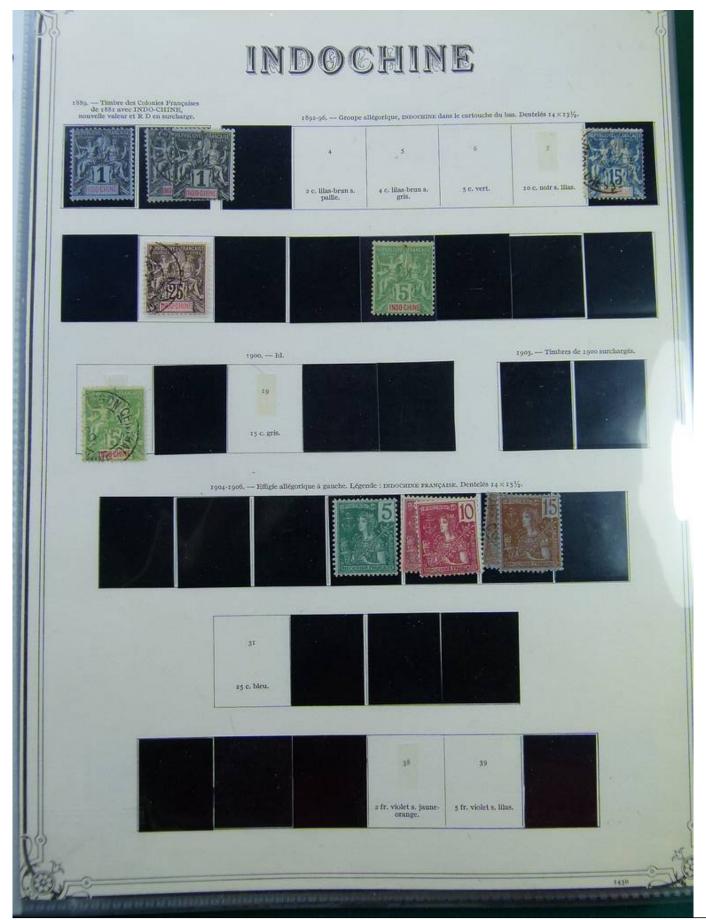

#### Lot nr.: L244388

Country/Type: Europe

French Colonies Collection, in album with slipcase, with new and used stamps.

Price: 120 eur

[Go to the lot on www.sevenstamps.com ]

SEVEN STAMPS

|                                               | INDOCHINE<br>1919. — Timbres de 1907 avec la même surcharge. |                                                    |                            | R F R F                         |                            |
|-----------------------------------------------|--------------------------------------------------------------|----------------------------------------------------|----------------------------|---------------------------------|----------------------------|
| 72<br>2/5 C. S. T. C.<br>brun-olive.          | 73<br>4/5 c. 8. 2 c. brun, 2 3/                              | 74<br>5 c. s. 4 c. bleu.                           |                            | Qervis Q                        | ENTS PLEATS                |
|                                               | 60.                                                          | 77<br>8. 15 c. violet. 8 c. s                      | 78<br>20 c. violet.        |                                 |                            |
| 79 80<br>23 c. blen. 12 c. s. 30<br>brun-lila | 81<br>(4 ouvert)<br>C. 14 C. 5. 35 C.<br>vert-olive.         | Si a<br>(4 fermé)<br>14 c. s. 35 c.<br>vert-olive. | 82<br>16 c. s. 40 c. brun. | _\$3<br>_18 c. s. 45 c. orange. | 84<br>20 C. S. 50 C. 1986. |
| 85                                            | 86                                                           | 87                                                 | 88                         | 69                              |                            |
| 30 C. S. 73 C.<br>rouge-orange.               | 40 c. s. 1 fr. rose.                                         | 80 c. s. 2 fr. vert                                | . s pi.s. 5 fr.            | bleu. 4 pl. s. rof              | r, violet.                 |
| 1919                                          | – Timbres de France de 1                                     | 917 (Orphelins) avec 15                            |                            | ieur en surcharge.              |                            |
|                                               |                                                              |                                                    |                            |                                 |                            |