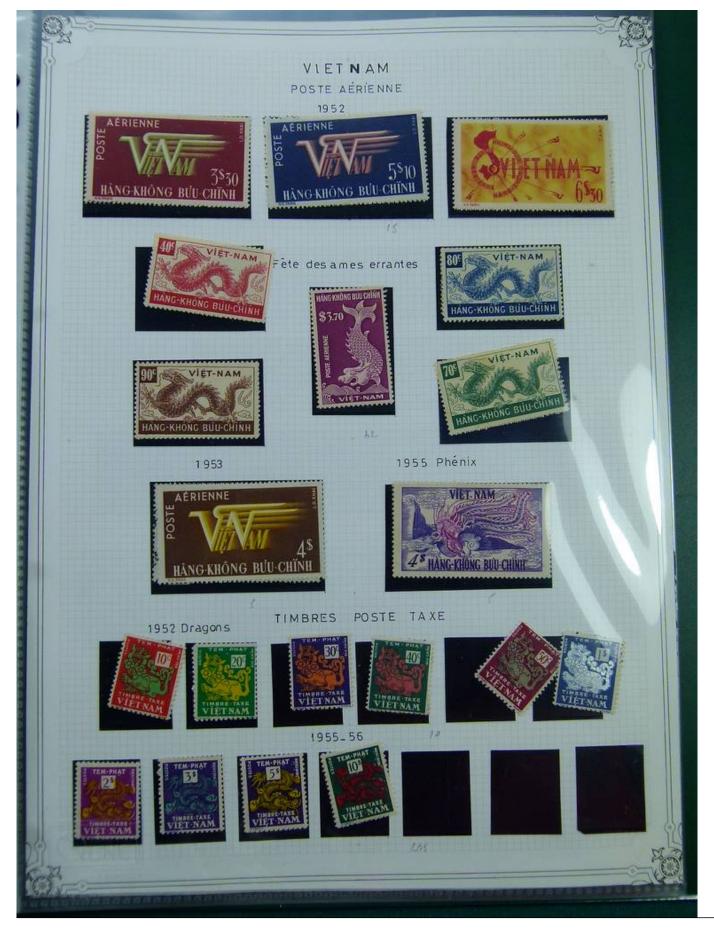

#### Lot nr.: L244388

Country/Type: Europe

French Colonies Collection, in album with slipcase, with new and used stamps.

Price: 120 eur

[Go to the lot on www.sevenstamps.com ]

SEVEN STAMPS

|                                               | INDOCHINE<br>1919. — Timbres de 1907 avec la même surcharge. |                                                    |                            | R F R F                         |                            |
|-----------------------------------------------|--------------------------------------------------------------|----------------------------------------------------|----------------------------|---------------------------------|----------------------------|
| 72<br>2/5 C. S. T. C.<br>brun-olive.          | 73<br>4/5 c. 8. 2 c. brun, 2 3/                              | 74<br>5 c. s. 4 c. bleu.                           |                            | Qervis Q                        | ENTS PLEATS                |
|                                               | 60.                                                          | 77<br>8. 15 c. violet. 8 c. s                      | 78<br>20 c. violet.        |                                 |                            |
| 79 80<br>23 c. blen. 12 c. s. 30<br>brun-lila | 81<br>(4 ouvert)<br>C. 14 C. 5. 35 C.<br>vert-olive.         | Si a<br>(4 fermé)<br>14 c. s. 35 c.<br>vert-olive. | 82<br>16 c. s. 40 c. brun. | _\$3<br>_18 c. s. 45 c. orange. | 84<br>20 C. S. 50 C. 1986. |
| 85                                            | 86                                                           | 87                                                 | 88                         | 69                              |                            |
| 30 C. S. 73 C.<br>rouge-orange.               | 40 c. s. 1 fr. rose.                                         | 80 c. s. 2 fr. vert                                | . s pi.s. 5 fr.            | bleu. 4 pl. s. rof              | r, violet.                 |
| 1919                                          | – Timbres de France de 1                                     | 917 (Orphelins) avec 15                            |                            | ieur en surcharge.              |                            |
|                                               |                                                              |                                                    |                            |                                 |                            |