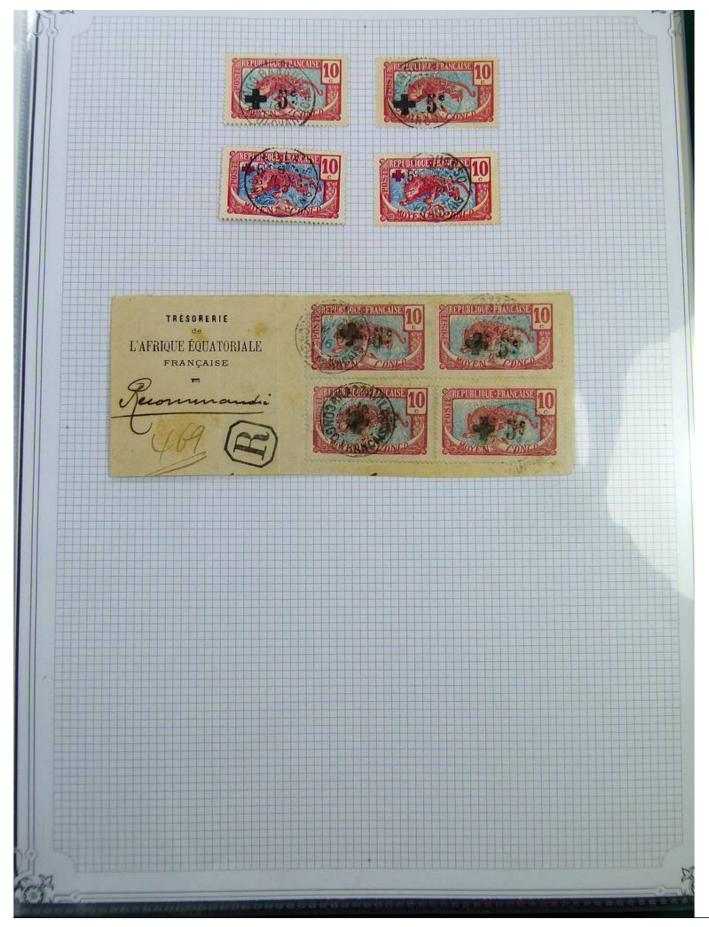

#### Lot nr.: L244388

Country/Type: Europe

French Colonies Collection, in album with slipcase, with new and used stamps.

Price: 120 eur

[Go to the lot on www.sevenstamps.com ]

SEVEN STAMPS

|                                               | INDOCHINE<br>1919. — Timbres de 1907 avec la même surcharge. |                                                    |                            | R F R F                         |                            |
|-----------------------------------------------|--------------------------------------------------------------|----------------------------------------------------|----------------------------|---------------------------------|----------------------------|
| 72<br>2/5 C. S. T. C.<br>brun-olive.          | 73<br>4/5 c. 8. 2 c. brun, 2 3/                              | 74<br>5 c. s. 4 c. bleu.                           |                            | Qervis Q                        | ENTS PLEATS                |
|                                               | 60.                                                          | 77<br>8. 15 c. violet. 8 c. s                      | 78<br>20 c. violet.        |                                 |                            |
| 79 80<br>23 c. blen. 12 c. s. 30<br>brun-lila | 81<br>(4 ouvert)<br>C. 14 C. 5. 35 C.<br>vert-olive.         | Si a<br>(4 fermé)<br>14 c. s. 35 c.<br>vert-olive. | 82<br>16 c. s. 40 c. brun. | _\$3<br>_18 c. s. 45 c. orange. | 84<br>20 C. S. 50 C. 1986. |
| 85                                            | 86                                                           | 87                                                 | 88                         | 69                              |                            |
| 30 C. S. 73 C.<br>rouge-orange.               | 40 c. s. 1 fr. rose.                                         | 80 c. s. 2 fr. vert                                | . s pi.s. 5 fr.            | bleu. 4 pl. s. rof              | r, violet.                 |
| 1919                                          | – Timbres de France de 1                                     | 917 (Orphelins) avec 15                            |                            | ieur en surcharge.              |                            |
|                                               |                                                              |                                                    |                            |                                 |                            |