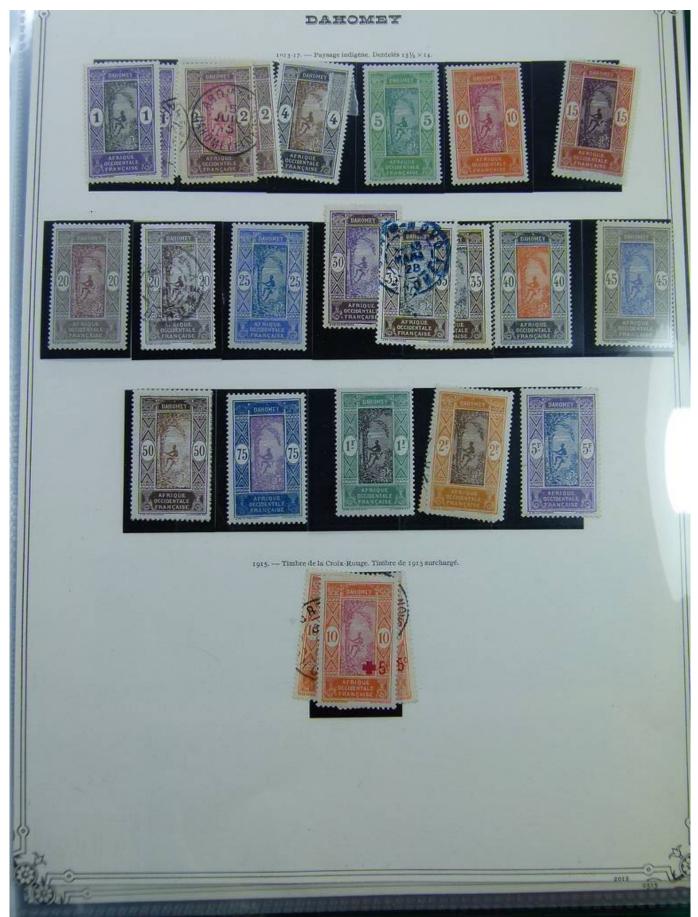

#### Lot nr.: L244388

Country/Type: Europe

French Colonies Collection, in album with slipcase, with new and used stamps.

Price: 120 eur

[Go to the lot on www.sevenstamps.com ]

SEVEN STAMPS

|                                               | INDOCHINE<br>1919. — Timbres de 1907 avec la même surcharge. |                                                    |                            | R F R F                         |                            |
|-----------------------------------------------|--------------------------------------------------------------|----------------------------------------------------|----------------------------|---------------------------------|----------------------------|
| 72<br>2/5 C. S. T. C.<br>brun-olive.          | 73<br>4/5 c. 8. 2 c. brun, 2 3/                              | 74<br>5 c. s. 4 c. bleu.                           |                            | Qervis Q                        | ENTS PLEATS                |
|                                               | 60.                                                          | 77<br>8. 15 c. violet. 8 c. s                      | 78<br>20 c. violet.        |                                 |                            |
| 79 80<br>23 c. blen. 12 c. s. 30<br>brun-lila | 81<br>(4 ouvert)<br>C. 14 C. 5. 35 C.<br>vert-olive.         | Si a<br>(4 fermé)<br>14 c. s. 35 c.<br>vert-olive. | 82<br>16 c. s. 40 c. brun. | _\$3<br>_18 c. s. 45 c. orange. | 84<br>20 C. S. 50 C. 1986. |
| 85                                            | 86                                                           | 87                                                 | 88                         | 69                              |                            |
| 30 C. S. 73 C.<br>rouge-orange.               | 40 c. s. 1 fr. rose.                                         | 80 c. s. 2 fr. vert                                | . s pi.s. 5 fr.            | bleu. 4 pl. s. rof              | r, violet.                 |
| 1919                                          | – Timbres de France de 1                                     | 917 (Orphelins) avec 15                            |                            | ieur en surcharge.              |                            |
|                                               |                                                              |                                                    |                            |                                 |                            |