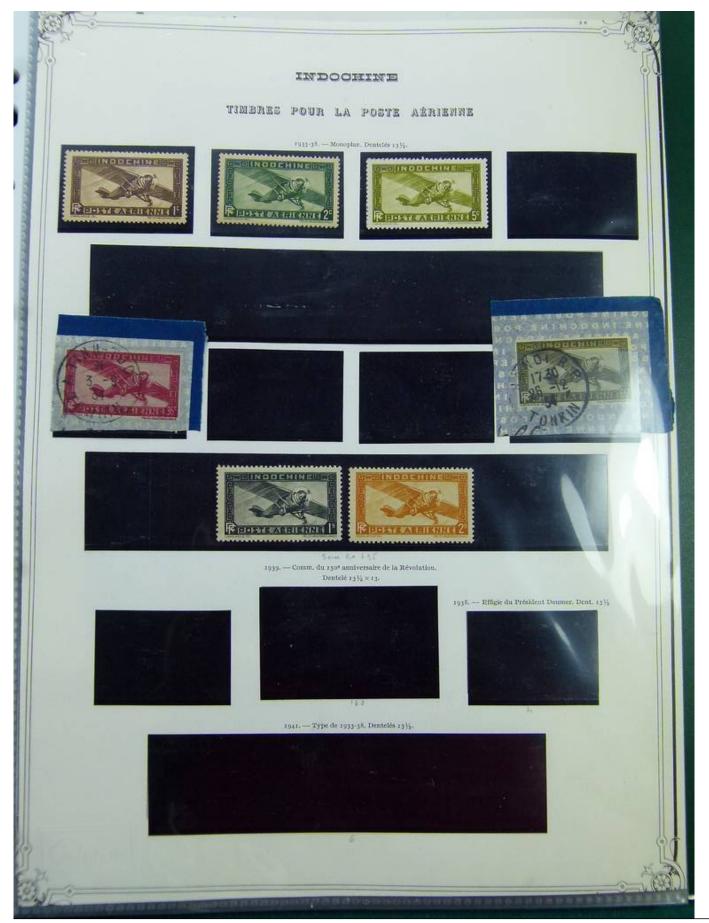

#### Lot nr.: L244388

Country/Type: Europe

French Colonies Collection, in album with slipcase, with new and used stamps.

Price: 120 eur

[Go to the lot on www.sevenstamps.com ]

SEVEN STAMPS

|                                               | INDOCHINE<br>1919. — Timbres de 1907 avec la même surcharge. |                                                    |                            | R F R F                         |                            |
|-----------------------------------------------|--------------------------------------------------------------|----------------------------------------------------|----------------------------|---------------------------------|----------------------------|
| 72<br>2/5 C. S. T. C.<br>brun-olive.          | 73<br>4/5 c. 8. 2 c. brun, 2 3/                              | 74<br>5 c. s. 4 c. bleu.                           |                            | Qervis Q                        | ENTS PLEATS                |
|                                               | 60.                                                          | 77<br>8. 15 c. violet. 8 c. s                      | 78<br>20 c. violet.        |                                 |                            |
| 79 80<br>23 c. blen. 12 c. s. 30<br>brun-lila | 81<br>(4 ouvert)<br>C. 14 C. 5. 35 C.<br>vert-olive.         | Si a<br>(4 fermé)<br>14 c. s. 35 c.<br>vert-olive. | 82<br>16 c. s. 40 c. brun. | _\$3<br>_18 c. s. 45 c. orange. | 84<br>20 C. S. 50 C. 1986. |
| 85                                            | 86                                                           | 87                                                 | 88                         | 69                              |                            |
| 30 C. S. 73 C.<br>rouge-orange.               | 40 c. s. 1 fr. rose.                                         | 80 c. s. 2 fr. vert                                | . s pi.s. 5 fr.            | bleu. 4 pl. s. rof              | r, violet.                 |
| 1919                                          | – Timbres de France de 1                                     | 917 (Orphelins) avec 15                            |                            | ieur en surcharge.              |                            |
|                                               |                                                              |                                                    |                            |                                 |                            |