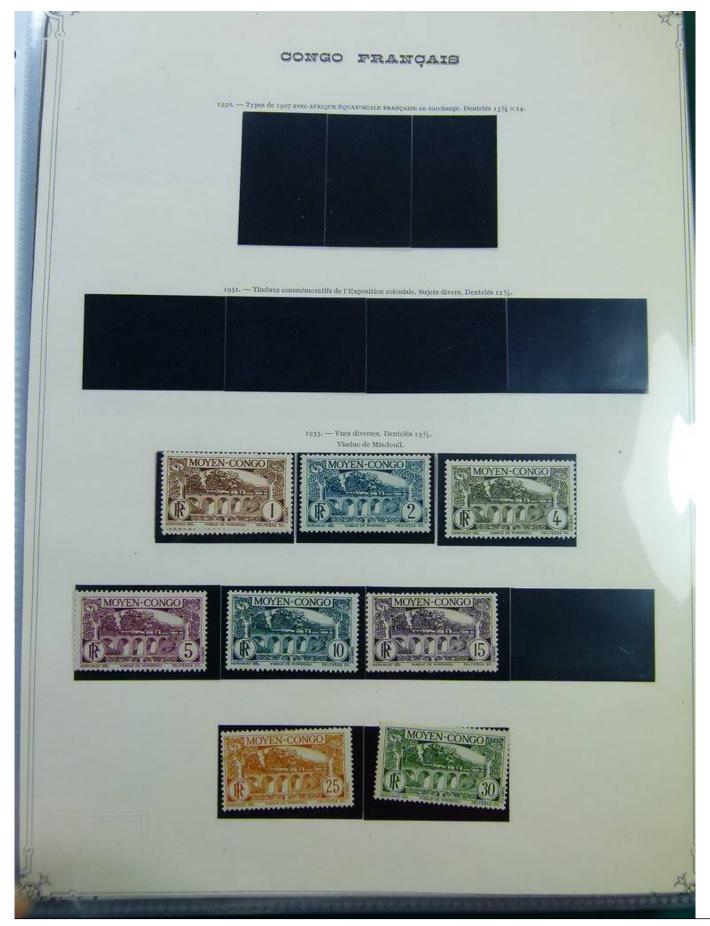

#### Lot nr.: L244388

Country/Type: Europe

French Colonies Collection, in album with slipcase, with new and used stamps.

Price: 120 eur

[Go to the lot on www.sevenstamps.com ]

SEVEN STAMPS

|                                               | INDOCHINE<br>1919. — Timbres de 1907 avec la même surcharge. |                                                    |                            | R F R F                         |                            |
|-----------------------------------------------|--------------------------------------------------------------|----------------------------------------------------|----------------------------|---------------------------------|----------------------------|
| 72<br>2/5 C. S. T. C.<br>brun-olive.          | 73<br>4/5 c. 8. 2 c. brun, 2 3/                              | 74<br>5 c. s. 4 c. bleu.                           |                            | Qervis Q                        | ENTS PLEATS                |
|                                               | 60.                                                          | 77<br>8. 15 c. violet. 8 c. s                      | 78<br>20 c. violet.        |                                 |                            |
| 79 80<br>23 c. blen. 12 c. s. 30<br>brun-lila | 81<br>(4 ouvert)<br>C. 14 C. 5. 35 C.<br>vert-olive.         | Si a<br>(4 fermé)<br>14 c. s. 35 c.<br>vert-olive. | 82<br>16 c. s. 40 c. brun. | _\$3<br>_18 c. s. 45 c. orange. | 84<br>20 C. S. 50 C. 1986. |
| 85                                            | 86                                                           | 87                                                 | 88                         | 69                              |                            |
| 30 C. S. 73 C.<br>rouge-orange.               | 40 c. s. 1 fr. rose.                                         | 80 c. s. 2 fr. vert                                | . s pi.s. 5 fr.            | bleu. 4 pl. s. rof              | r, violet.                 |
| 1919                                          | – Timbres de France de 1                                     | 917 (Orphelins) avec 15                            |                            | ieur en surcharge.              |                            |
|                                               |                                                              |                                                    |                            |                                 |                            |