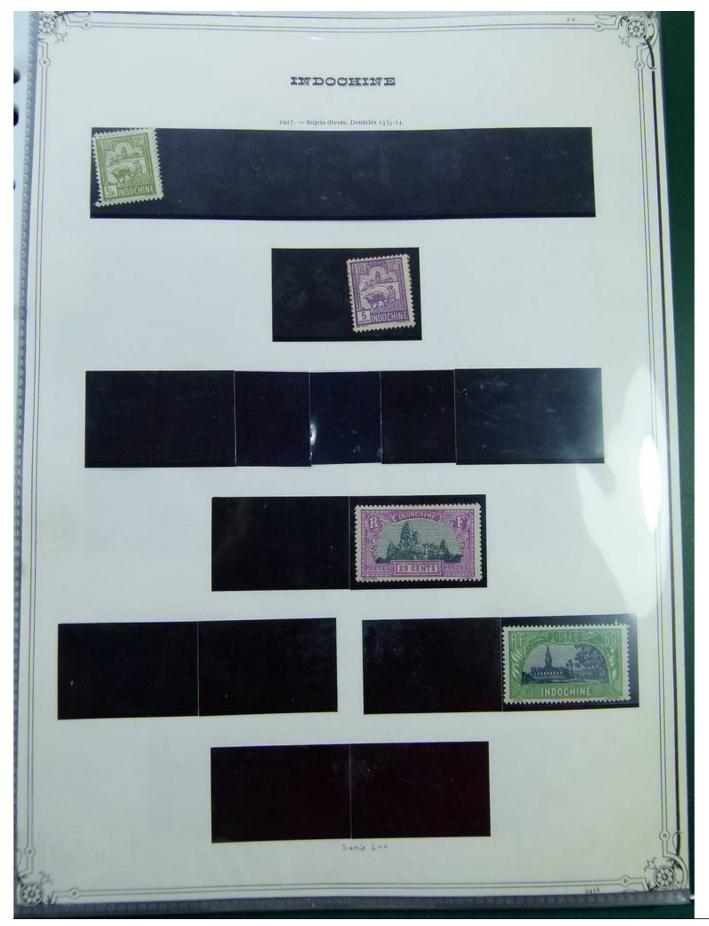

#### Lot nr.: L244388

Country/Type: Europe

French Colonies Collection, in album with slipcase, with new and used stamps.

Price: 120 eur

[Go to the lot on www.sevenstamps.com ]

SEVEN STAMPS

|                                               | INDOCHINE<br>1919. — Timbres de 1907 avec la même surcharge. |                                                    |                            | R F R F                         |                            |
|-----------------------------------------------|--------------------------------------------------------------|----------------------------------------------------|----------------------------|---------------------------------|----------------------------|
| 72<br>2/5 C. S. T. C.<br>brun-olive.          | 73<br>4/5 c. 8. 2 c. brun, 2 3/                              | 74<br>5 c. s. 4 c. bleu.                           |                            | Qervis Q                        | ENTS PLEATS                |
|                                               | 60.                                                          | 77<br>8. 15 c. violet. 8 c. s                      | 78<br>20 c. violet.        |                                 |                            |
| 79 80<br>23 c. blen. 12 c. s. 30<br>brun-lila | 81<br>(4 ouvert)<br>C. 14 C. 5. 35 C.<br>vert-olive.         | Si a<br>(4 fermé)<br>14 c. s. 35 c.<br>vert-olive. | 82<br>16 c. s. 40 c. brun. | _\$3<br>_18 c. s. 45 c. orange. | 84<br>20 C. S. 50 C. 1986. |
| 85                                            | 86                                                           | 87                                                 | 88                         | 69                              |                            |
| 30 C. S. 73 C.<br>rouge-orange.               | 40 c. s. 1 fr. rose.                                         | 80 c. s. 2 fr. vert                                | . s pi.s. 5 fr.            | bleu. 4 pl. s. rof              | r, violet.                 |
| 1919                                          | – Timbres de France de 1                                     | 917 (Orphelins) avec 15                            |                            | ieur en surcharge.              |                            |
|                                               |                                                              |                                                    |                            |                                 |                            |