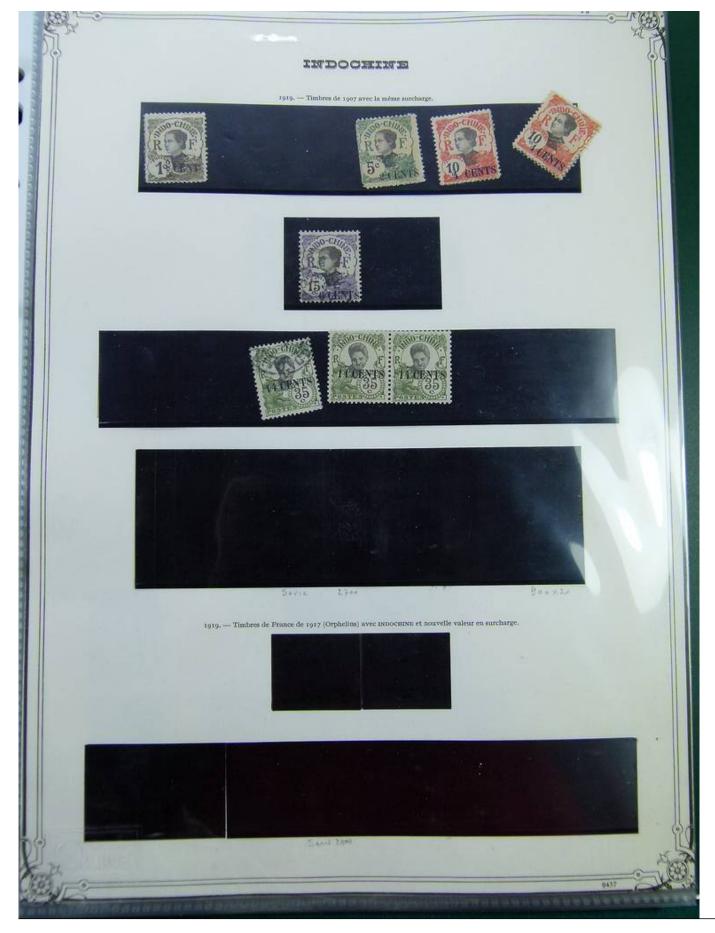

#### Lot nr.: L244388

Country/Type: Europe

French Colonies Collection, in album with slipcase, with new and used stamps.

Price: 120 eur

[Go to the lot on www.sevenstamps.com ]

SEVEN STAMPS

|                                               | INDOCHINE<br>1919. — Timbres de 1907 avec la même surcharge. |                                                    |                            | R F R F                         |                            |
|-----------------------------------------------|--------------------------------------------------------------|----------------------------------------------------|----------------------------|---------------------------------|----------------------------|
| 72<br>2/5 C. S. T. C.<br>brun-olive.          | 73<br>4/5 c. 8. 2 c. brun, 2 3/                              | 74<br>5 c. s. 4 c. bleu.                           |                            | Qervis Q                        | ENTS PLEATS                |
|                                               | 60.                                                          | 77<br>8. 15 c. violet. 8 c. s                      | 78<br>20 c. violet.        |                                 |                            |
| 79 80<br>23 c. blen. 12 c. s. 30<br>brun-lila | 81<br>(4 ouvert)<br>C. 14 C. 5. 35 C.<br>vert-olive.         | Si a<br>(4 fermé)<br>14 c. s. 35 c.<br>vert-olive. | 82<br>16 c. s. 40 c. brun. | _\$3<br>_18 c. s. 45 c. orange. | 84<br>20 C. S. 50 C. 1986. |
| 85                                            | 86                                                           | 87                                                 | 88                         | 69                              |                            |
| 30 C. S. 73 C.<br>rouge-orange.               | 40 c. s. 1 fr. rose.                                         | 80 c. s. 2 fr. vert                                | . s pi.s. 5 fr.            | bleu. 4 pl. s. rof              | r, violet.                 |
| 1919                                          | – Timbres de France de 1                                     | 917 (Orphelins) avec 15                            |                            | ieur en surcharge.              |                            |
|                                               |                                                              |                                                    |                            |                                 |                            |