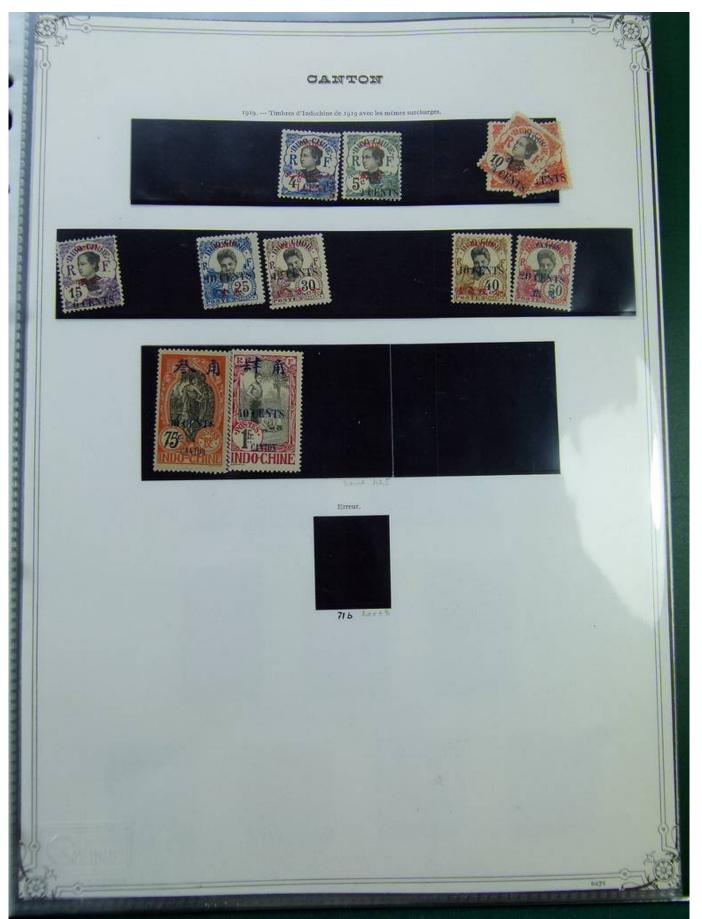

#### Lot nr.: L244388

Country/Type: Europe

French Colonies Collection, in album with slipcase, with new and used stamps.

Price: 120 eur

[Go to the lot on www.sevenstamps.com ]

SEVEN STAMPS

|                                               | INDOCHINE<br>1919. — Timbres de 1907 avec la même surcharge. |                                                    |                            | R F R F                         |                            |
|-----------------------------------------------|--------------------------------------------------------------|----------------------------------------------------|----------------------------|---------------------------------|----------------------------|
| 72<br>2/5 C. S. T. C.<br>brun-olive.          | 73<br>4/5 c. 8. 2 c. brun, 2 3/                              | 74<br>5 c. s. 4 c. bleu.                           |                            | Qervis Q                        | ENTS PLEATS                |
|                                               | 60.                                                          | 77<br>8. 15 c. violet. 8 c. s                      | 78<br>20 c. violet.        |                                 |                            |
| 79 80<br>23 c. blen. 12 c. s. 30<br>brun-lila | 81<br>(4 ouvert)<br>C. 14 C. 5. 35 C.<br>vert-olive.         | Si a<br>(4 fermé)<br>14 c. s. 35 c.<br>vert-olive. | 82<br>16 c. s. 40 c. brun. | _\$3<br>_18 c. s. 45 c. orange. | 84<br>20 C. S. 50 C. 1986. |
| 85                                            | 86                                                           | 87                                                 | 88                         | 69                              |                            |
| 30 C. S. 73 C.<br>rouge-orange.               | 40 c. s. 1 fr. rose.                                         | 80 c. s. 2 fr. vert                                | . s pi.s. 5 fr.            | bleu. 4 pl. s. rof              | r, violet.                 |
| 1919                                          | – Timbres de France de 1                                     | 917 (Orphelins) avec 15                            |                            | ieur en surcharge.              |                            |
|                                               |                                                              |                                                    |                            |                                 |                            |