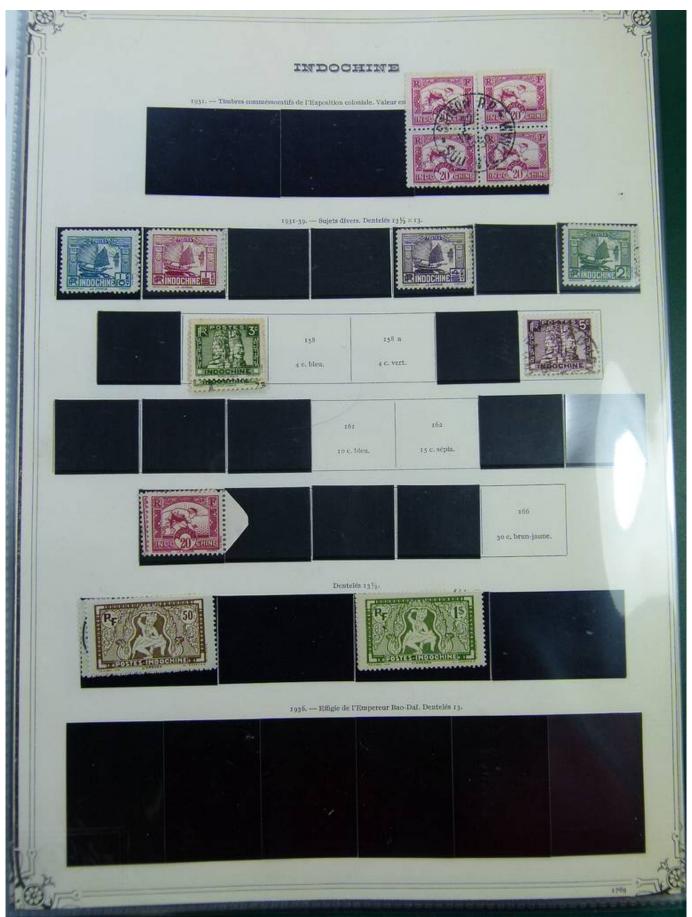

#### Lot nr.: L244388

Country/Type: Europe

French Colonies Collection, in album with slipcase, with new and used stamps.

Price: 120 eur

[Go to the lot on www.sevenstamps.com ]

SEVEN STAMPS

|                                               | INDOCHINE<br>1919. — Timbres de 1907 avec la même surcharge. |                                                    |                            | R F R F                         |                            |
|-----------------------------------------------|--------------------------------------------------------------|----------------------------------------------------|----------------------------|---------------------------------|----------------------------|
| 72<br>2/5 C. S. T. C.<br>brun-olive.          | 73<br>4/5 c. 8. 2 c. brun, 2 3/                              | 74<br>5 c. s. 4 c. bleu.                           |                            | Qervis Q                        | ENTS PLEATS                |
|                                               | 60.                                                          | 77<br>8. 15 c. violet. 8 c. s                      | 78<br>20 c. violet.        |                                 |                            |
| 79 80<br>23 c. blen. 12 c. s. 30<br>brun-lila | 81<br>(4 ouvert)<br>C. 14 C. 5. 35 C.<br>vert-olive.         | Si a<br>(4 fermé)<br>14 c. s. 35 c.<br>vert-olive. | 82<br>16 c. s. 40 c. brun. | _\$3<br>_18 c. s. 45 c. orange. | 84<br>20 C. S. 50 C. 1986. |
| 85                                            | 86                                                           | 87                                                 | 88                         | 69                              |                            |
| 30 C. S. 73 C.<br>rouge-orange.               | 40 c. s. 1 fr. rose.                                         | 80 c. s. 2 fr. vert                                | . s pi.s. 5 fr.            | bleu. 4 pl. s. rof              | r, violet.                 |
| 1919                                          | – Timbres de France de 1                                     | 917 (Orphelins) avec 15                            |                            | ieur en surcharge.              |                            |
|                                               |                                                              |                                                    |                            |                                 |                            |