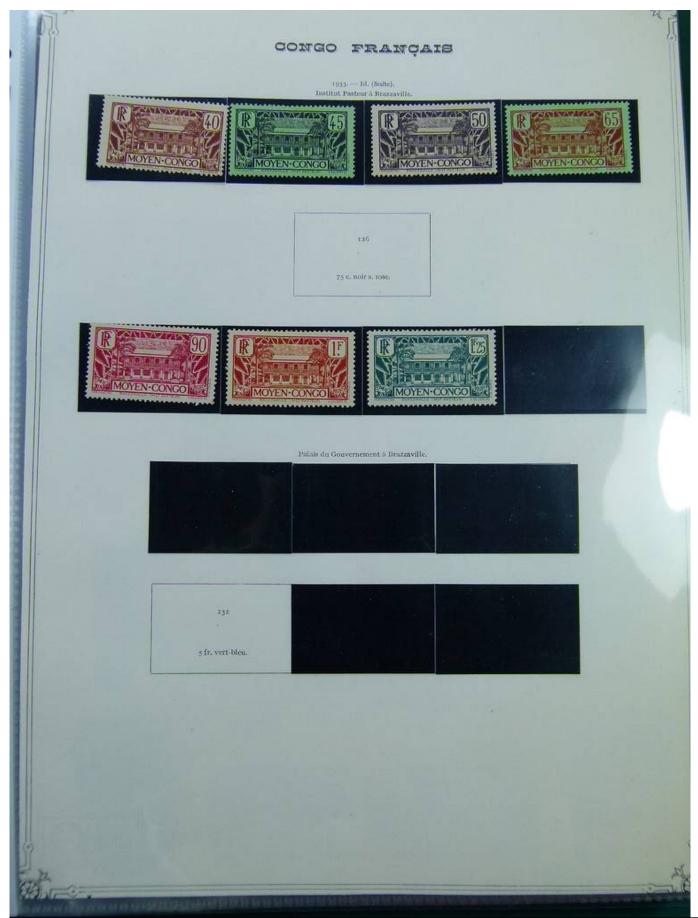

#### Lot nr.: L244388

Country/Type: Europe

French Colonies Collection, in album with slipcase, with new and used stamps.

Price: 120 eur

[Go to the lot on www.sevenstamps.com ]

SEVEN STAMPS

|                                               | INDOCHINE<br>1919. — Timbres de 1907 avec la même surcharge. |                                                    |                            | R F R F                         |                            |
|-----------------------------------------------|--------------------------------------------------------------|----------------------------------------------------|----------------------------|---------------------------------|----------------------------|
| 72<br>2/5 C. S. T. C.<br>brun-olive.          | 73<br>4/5 c. 8. 2 c. brun, 2 3/                              | 74<br>5 c. s. 4 c. bleu.                           |                            | Qervis Q                        | ENTS PLEATS                |
|                                               | 60.                                                          | 77<br>8. 15 c. violet. 8 c. s                      | 78<br>20 c. violet.        |                                 |                            |
| 79 80<br>23 c. blen. 12 c. s. 30<br>brun-lila | 81<br>(4 ouvert)<br>C. 14 C. 5. 35 C.<br>vert-olive.         | Si a<br>(4 fermé)<br>14 c. s. 35 c.<br>vert-olive. | 82<br>16 c. s. 40 c. brun. | _\$3<br>_18 c. s. 45 c. orange. | 84<br>20 C. S. 50 C. 1986. |
| 85                                            | 86                                                           | 87                                                 | 88                         | 69                              |                            |
| 30 C. S. 73 C.<br>rouge-orange.               | 40 c. s. 1 fr. rose.                                         | 80 c. s. 2 fr. vert                                | . s pi.s. 5 fr.            | bleu. 4 pl. s. rof              | r, violet.                 |
| 1919                                          | – Timbres de France de 1                                     | 917 (Orphelins) avec 15                            |                            | ieur en surcharge.              |                            |
|                                               |                                                              |                                                    |                            |                                 |                            |