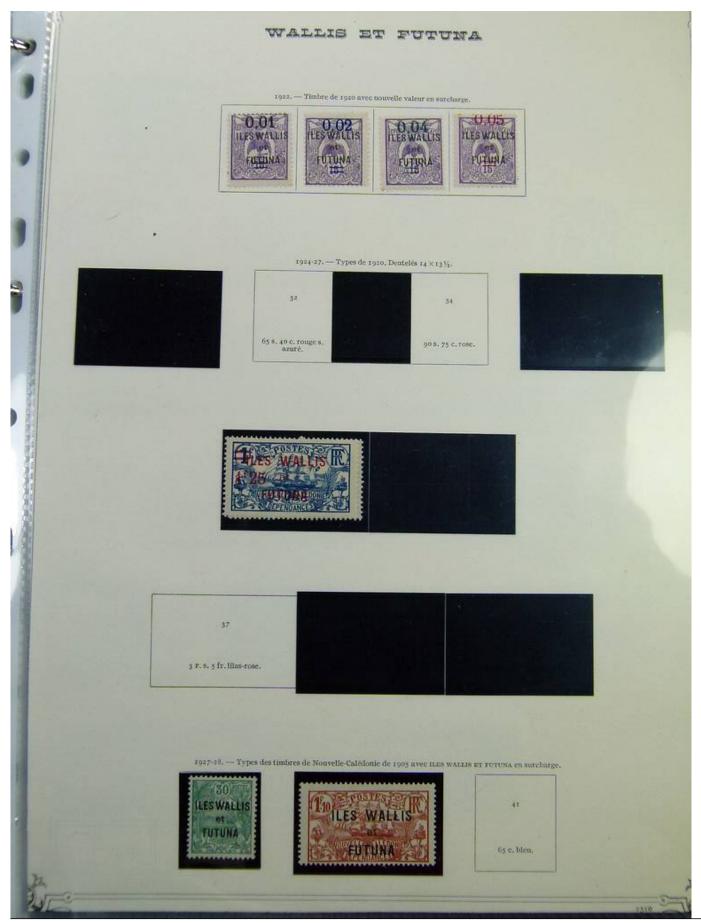

#### Lot nr.: L244388

Country/Type: Europe

French Colonies Collection, in album with slipcase, with new and used stamps.

Price: 120 eur

[Go to the lot on www.sevenstamps.com ]

SEVEN STAMPS

|                                               | INDOCHINE<br>1919. — Timbres de 1907 avec la même surcharge. |                                                    |                            | R F R F                         |                            |
|-----------------------------------------------|--------------------------------------------------------------|----------------------------------------------------|----------------------------|---------------------------------|----------------------------|
| 72<br>2/5 C. S. T. C.<br>brun-olive.          | 73<br>4/5 c. 8. 2 c. brun, 2 3/                              | 74<br>5 c. s. 4 c. bleu.                           |                            | Qervis Q                        | ENTS PLEATS                |
|                                               | 60.                                                          | 77<br>8. 15 c. violet. 8 c. s                      | 78<br>20 c. violet.        |                                 |                            |
| 79 80<br>23 c. blen. 12 c. s. 30<br>brun-lila | 81<br>(4 ouvert)<br>C. 14 C. 5. 35 C.<br>vert-olive.         | Si a<br>(4 fermé)<br>14 c. s. 35 c.<br>vert-olive. | 82<br>16 c. s. 40 c. brun. | _\$3<br>_18 c. s. 45 c. orange. | 84<br>20 C. S. 50 C. 1986. |
| 85                                            | 86                                                           | 87                                                 | 88                         | 69                              |                            |
| 30 C. S. 73 C.<br>rouge-orange.               | 40 c. s. 1 fr. rose.                                         | 80 c. s. 2 fr. vert                                | . s pi.s. 5 fr.            | bleu. 4 pl. s. rof              | r, violet.                 |
| 1919                                          | – Timbres de France de 1                                     | 917 (Orphelins) avec 15                            |                            | ieur en surcharge.              |                            |
|                                               |                                                              |                                                    |                            |                                 |                            |