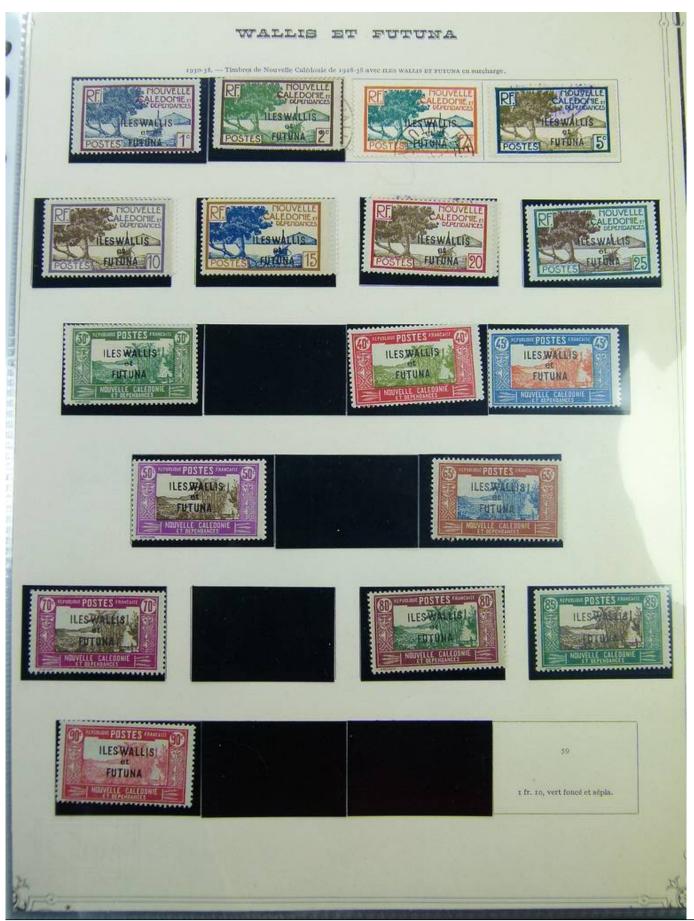

#### Lot nr.: L244388

Country/Type: Europe

French Colonies Collection, in album with slipcase, with new and used stamps.

Price: 120 eur

[Go to the lot on www.sevenstamps.com ]

SEVEN STAMPS

|                                               | INDOCHINE<br>1919. — Timbres de 1907 avec la même surcharge. |                                                    |                            | R F R F                         |                            |
|-----------------------------------------------|--------------------------------------------------------------|----------------------------------------------------|----------------------------|---------------------------------|----------------------------|
| 72<br>2/5 C. S. T. C.<br>brun-olive.          | 73<br>4/5 c. 8. 2 c. brun, 2 3/                              | 74<br>5 c. s. 4 c. bleu.                           |                            | Qervis Q                        | ENTS PLEATS                |
|                                               | 60.                                                          | 77<br>8. 15 c. violet. 8 c. s                      | 78<br>20 c. violet.        |                                 |                            |
| 79 80<br>23 c. blen. 12 c. s. 30<br>brun-lila | 81<br>(4 ouvert)<br>C. 14 C. 5. 35 C.<br>vert-olive.         | Si a<br>(4 fermé)<br>14 c. s. 35 c.<br>vert-olive. | 82<br>16 c. s. 40 c. brun. | _\$3<br>_18 c. s. 45 c. orange. | 84<br>20 C. S. 50 C. 1986. |
| 85                                            | 86                                                           | 87                                                 | 88                         | 69                              |                            |
| 30 C. S. 73 C.<br>rouge-orange.               | 40 c. s. 1 fr. rose.                                         | 80 c. s. 2 fr. vert                                | . s pi.s. 5 fr.            | bleu. 4 pl. s. rof              | r, violet.                 |
| 1919                                          | – Timbres de France de 1                                     | 917 (Orphelins) avec 15                            |                            | ieur en surcharge.              |                            |
|                                               |                                                              |                                                    |                            |                                 |                            |