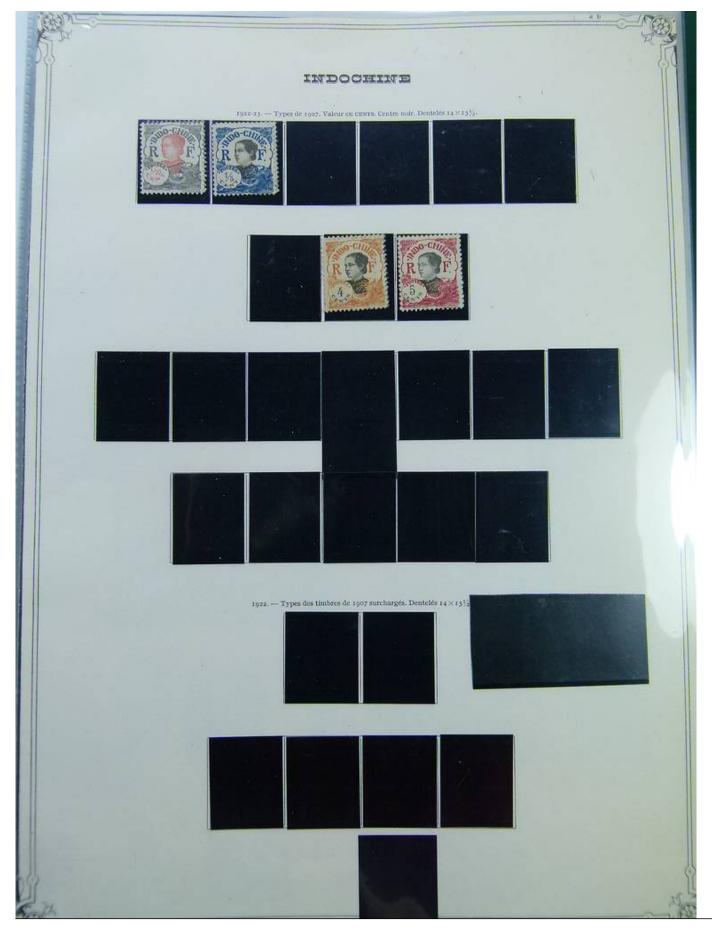

#### Lot nr.: L244388

Country/Type: Europe

French Colonies Collection, in album with slipcase, with new and used stamps.

Price: 120 eur

[Go to the lot on www.sevenstamps.com ]

SEVEN STAMPS

|                                               | INDOCHINE<br>1919. — Timbres de 1907 avec la même surcharge. |                                                    |                            | R F R F                         |                            |
|-----------------------------------------------|--------------------------------------------------------------|----------------------------------------------------|----------------------------|---------------------------------|----------------------------|
| 72<br>2/5 C. S. T. C.<br>brun-olive.          | 73<br>4/5 c. 8. 2 c. brun, 2 3/                              | 74<br>5 c. s. 4 c. bleu.                           |                            | Qervis Q                        | ENTS PLEATS                |
|                                               | 60.                                                          | 77<br>8. 15 c. violet. 8 c. s                      | 78<br>20 c. violet.        |                                 |                            |
| 79 80<br>23 c. blen. 12 c. s. 30<br>brun-lila | 81<br>(4 ouvert)<br>C. 14 C. 5. 35 C.<br>vert-olive.         | Si a<br>(4 fermé)<br>14 c. s. 35 c.<br>vert-olive. | 82<br>16 c. s. 40 c. brun. | _\$3<br>_18 c. s. 45 c. orange. | 84<br>20 C. S. 50 C. 1986. |
| 85                                            | 86                                                           | 87                                                 | 88                         | 69                              |                            |
| 30 C. S. 73 C.<br>rouge-orange.               | 40 c. s. 1 fr. rose.                                         | 80 c. s. 2 fr. vert                                | . s pi.s. 5 fr.            | bleu. 4 pl. s. rof              | r, violet.                 |
| 1919                                          | – Timbres de France de 1                                     | 917 (Orphelins) avec 15                            |                            | ieur en surcharge.              |                            |
|                                               |                                                              |                                                    |                            |                                 |                            |