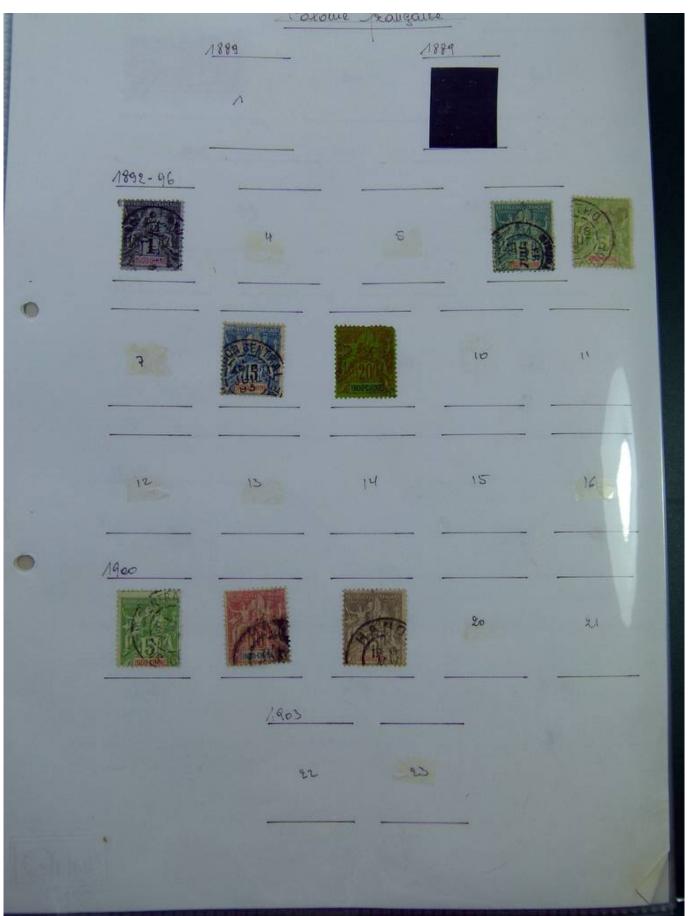

#### Lot nr.: L244388

Country/Type: Europe

French Colonies Collection, in album with slipcase, with new and used stamps.

Price: 120 eur

[Go to the lot on www.sevenstamps.com ]

SEVEN STAMPS

|                                               | INDOCHINE<br>1919. — Timbres de 1907 avec la même surcharge. |                                                    |                            | R F R F                         |                            |
|-----------------------------------------------|--------------------------------------------------------------|----------------------------------------------------|----------------------------|---------------------------------|----------------------------|
| 72<br>2/5 C. S. T. C.<br>brun-olive.          | 73<br>4/5 c. 8. 2 c. brun, 2 3/                              | 74<br>5 c. s. 4 c. bleu.                           |                            | Qervis Q                        | ENTS PLEATS                |
|                                               | 60.                                                          | 77<br>8. 15 c. violet. 8 c. s                      | 78<br>20 c. violet.        |                                 |                            |
| 79 80<br>23 c. blen. 12 c. s. 30<br>brun-lila | 81<br>(4 ouvert)<br>C. 14 C. 5. 35 C.<br>vert-olive.         | Si a<br>(4 fermé)<br>14 c. s. 35 c.<br>vert-olive. | 82<br>16 c. s. 40 c. brun. | _\$3<br>_18 c. s. 45 c. orange. | 84<br>20 C. S. 50 C. 1986. |
| 85                                            | 86                                                           | 87                                                 | 88                         | 69                              |                            |
| 30 C. S. 73 C.<br>rouge-orange.               | 40 c. s. 1 fr. rose.                                         | 80 c. s. 2 fr. vert                                | . s pi.s. 5 fr.            | bleu. 4 pl. s. rof              | r, violet.                 |
| 1919                                          | – Timbres de France de 1                                     | 917 (Orphelins) avec 15                            |                            | ieur en surcharge.              |                            |
|                                               |                                                              |                                                    |                            |                                 |                            |