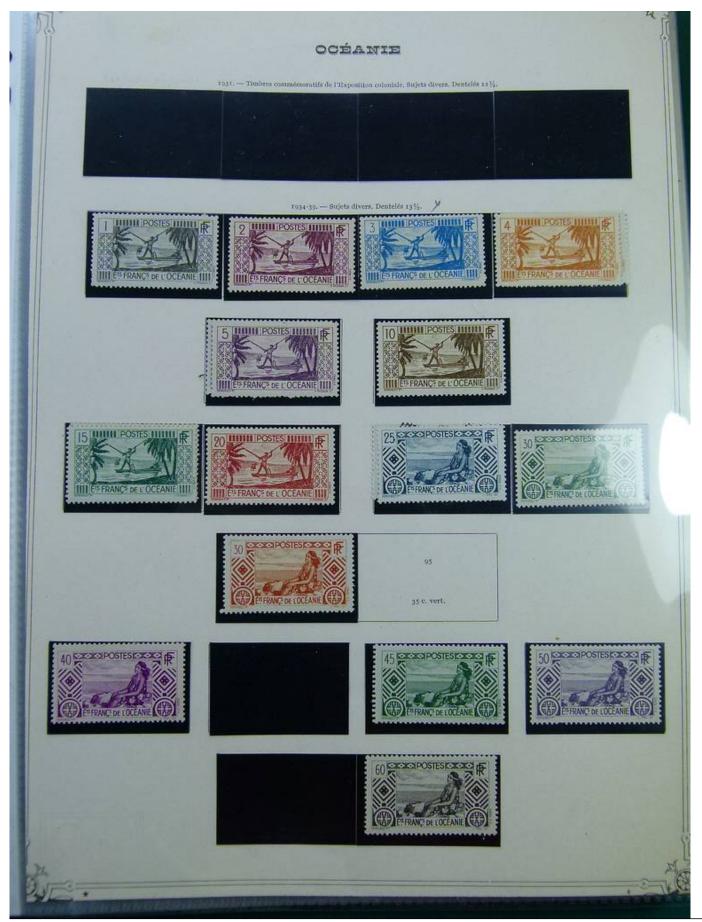

#### Lot nr.: L244388

Country/Type: Europe

French Colonies Collection, in album with slipcase, with new and used stamps.

Price: 120 eur

[Go to the lot on www.sevenstamps.com ]

SEVEN STAMPS

|                                               | INDOCHINE<br>1919. — Timbres de 1907 avec la même surcharge. |                                                    |                            | R F R F                         |                            |
|-----------------------------------------------|--------------------------------------------------------------|----------------------------------------------------|----------------------------|---------------------------------|----------------------------|
| 72<br>2/5 C. S. T. C.<br>brun-olive.          | 73<br>4/5 c. 8. 2 c. brun, 2 3/                              | 74<br>5 c. s. 4 c. bleu.                           |                            | Qervis Q                        | ENTS PLEATS                |
|                                               | 60.                                                          | 77<br>8. 15 c. violet. 8 c. s                      | 78<br>20 c. violet.        |                                 |                            |
| 79 80<br>23 c. blen. 12 c. s. 30<br>brun-lila | 81<br>(4 ouvert)<br>C. 14 C. 5. 35 C.<br>vert-olive.         | Si a<br>(4 fermé)<br>14 c. s. 35 c.<br>vert-olive. | 82<br>16 c. s. 40 c. brun. | _\$3<br>_18 c. s. 45 c. orange. | 84<br>20 C. S. 50 C. 1986. |
| 85                                            | 86                                                           | 87                                                 | 88                         | 69                              |                            |
| 30 C. S. 73 C.<br>rouge-orange.               | 40 c. s. 1 fr. rose.                                         | 80 c. s. 2 fr. vert                                | . s pi.s. 5 fr.            | bleu. 4 pl. s. rof              | r, violet.                 |
| 1919                                          | – Timbres de France de 1                                     | 917 (Orphelins) avec 15                            |                            | ieur en surcharge.              |                            |
|                                               |                                                              |                                                    |                            |                                 |                            |