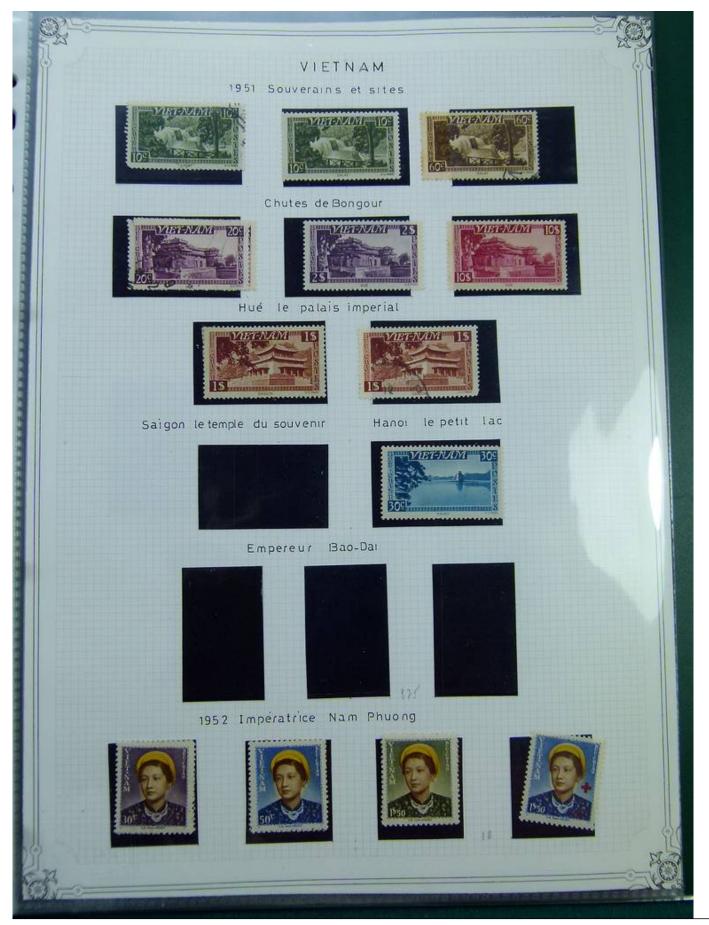

#### Lot nr.: L244388

Country/Type: Europe

French Colonies Collection, in album with slipcase, with new and used stamps.

Price: 120 eur

[Go to the lot on www.sevenstamps.com ]

SEVEN STAMPS

|                                               | INDOCHINE<br>1919. — Timbres de 1907 avec la même surcharge. |                                                    |                            | R F R F                         |                            |
|-----------------------------------------------|--------------------------------------------------------------|----------------------------------------------------|----------------------------|---------------------------------|----------------------------|
| 72<br>2/5 C. S. T. C.<br>brun-olive.          | 73<br>4/5 c. 8. 2 c. brun, 2 3/                              | 74<br>5 c. s. 4 c. bleu.                           |                            | Qervis Q                        | ENTS PLEATS                |
|                                               | 60.                                                          | 77<br>8. 15 c. violet. 8 c. s                      | 78<br>20 c. violet.        |                                 |                            |
| 79 80<br>23 c. blen. 12 c. s. 30<br>brun-lila | 81<br>(4 ouvert)<br>C. 14 C. 5. 35 C.<br>vert-olive.         | Si a<br>(4 fermé)<br>14 c. s. 35 c.<br>vert-olive. | 82<br>16 c. s. 40 c. brun. | _\$3<br>_18 c. s. 45 c. orange. | 84<br>20 C. S. 50 C. 1986. |
| 85                                            | 86                                                           | 87                                                 | 88                         | 69                              |                            |
| 30 C. S. 73 C.<br>rouge-orange.               | 40 c. s. 1 fr. rose.                                         | 80 c. s. 2 fr. vert                                | . s pi.s. 5 fr.            | bleu. 4 pl. s. rof              | r, violet.                 |
| 1919                                          | – Timbres de France de 1                                     | 917 (Orphelins) avec 15                            |                            | ieur en surcharge.              |                            |
|                                               |                                                              |                                                    |                            |                                 |                            |