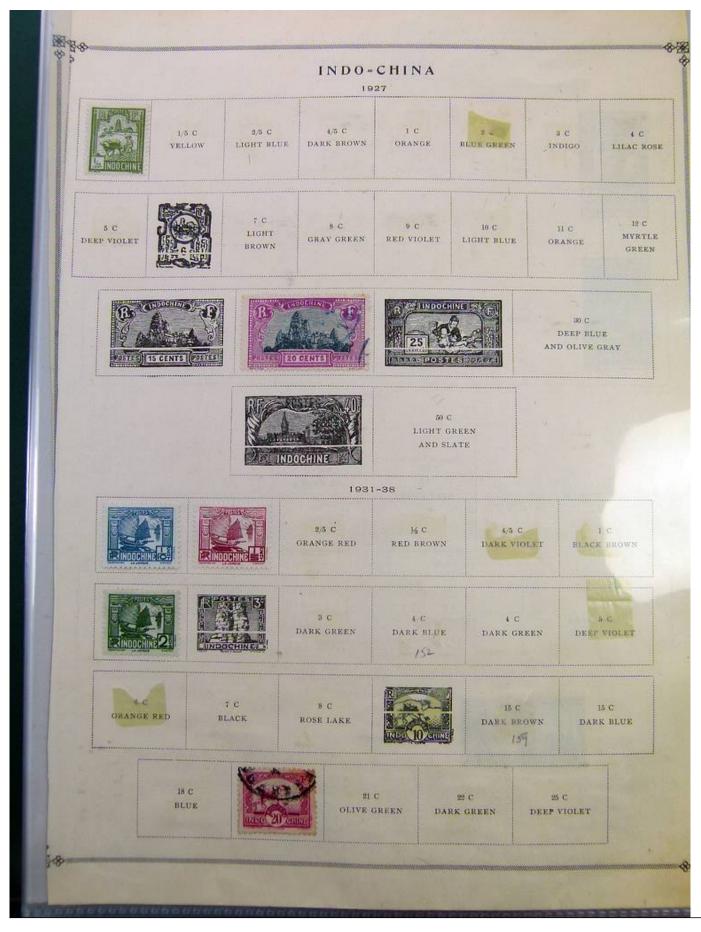

#### Lot nr.: L244388

Country/Type: Europe

French Colonies Collection, in album with slipcase, with new and used stamps.

Price: 120 eur

[Go to the lot on www.sevenstamps.com ]

SEVEN STAMPS

|                                               | INDOCHINE<br>1919. — Timbres de 1907 avec la même surcharge. |                                                    |                            | R F R F                         |                            |
|-----------------------------------------------|--------------------------------------------------------------|----------------------------------------------------|----------------------------|---------------------------------|----------------------------|
| 72<br>2/5 C. S. T. C.<br>brun-olive.          | 73<br>4/5 c. 8. 2 c. brun, 2 3/                              | 74<br>5 c. s. 4 c. bleu.                           |                            | Qervis Q                        | ENTS PLEATS                |
|                                               | 60.                                                          | 77<br>8. 15 c. violet. 8 c. s                      | 78<br>20 c. violet.        |                                 |                            |
| 79 80<br>23 c. blen. 12 c. s. 30<br>brun-lila | 81<br>(4 ouvert)<br>C. 14 C. 5. 35 C.<br>vert-olive.         | Si a<br>(4 fermé)<br>14 c. s. 35 c.<br>vert-olive. | 82<br>16 c. s. 40 c. brun. | _\$3<br>_18 c. s. 45 c. orange. | 84<br>20 C. S. 50 C. 1986. |
| 85                                            | 86                                                           | 87                                                 | 88                         | 69                              |                            |
| 30 C. S. 73 C.<br>rouge-orange.               | 40 c. s. 1 fr. rose.                                         | 80 c. s. 2 fr. vert                                | . s pi.s. 5 fr.            | bleu. 4 pl. s. rof              | r, violet.                 |
| 1919                                          | – Timbres de France de 1                                     | 917 (Orphelins) avec 15                            |                            | ieur en surcharge.              |                            |
|                                               |                                                              |                                                    |                            |                                 |                            |