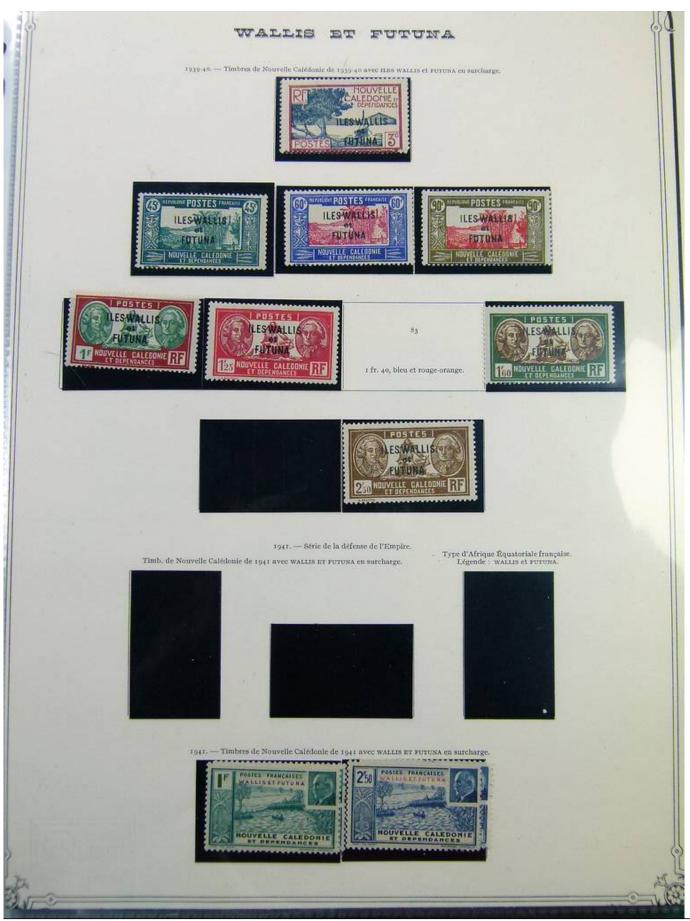

#### Lot nr.: L244388

Country/Type: Europe

French Colonies Collection, in album with slipcase, with new and used stamps.

Price: 120 eur

[Go to the lot on www.sevenstamps.com ]















































































SEVEN STAMPS





































|                                               | INDOCHINE<br>1919. — Timbres de 1907 avec la même surcharge. |                                                    |                            | R F R F                         |                            |
|-----------------------------------------------|--------------------------------------------------------------|----------------------------------------------------|----------------------------|---------------------------------|----------------------------|
| 72<br>2/5 C. S. T. C.<br>brun-olive.          | 73<br>4/5 c. 8. 2 c. brun, 2 3/                              | 74<br>5 c. s. 4 c. bleu.                           |