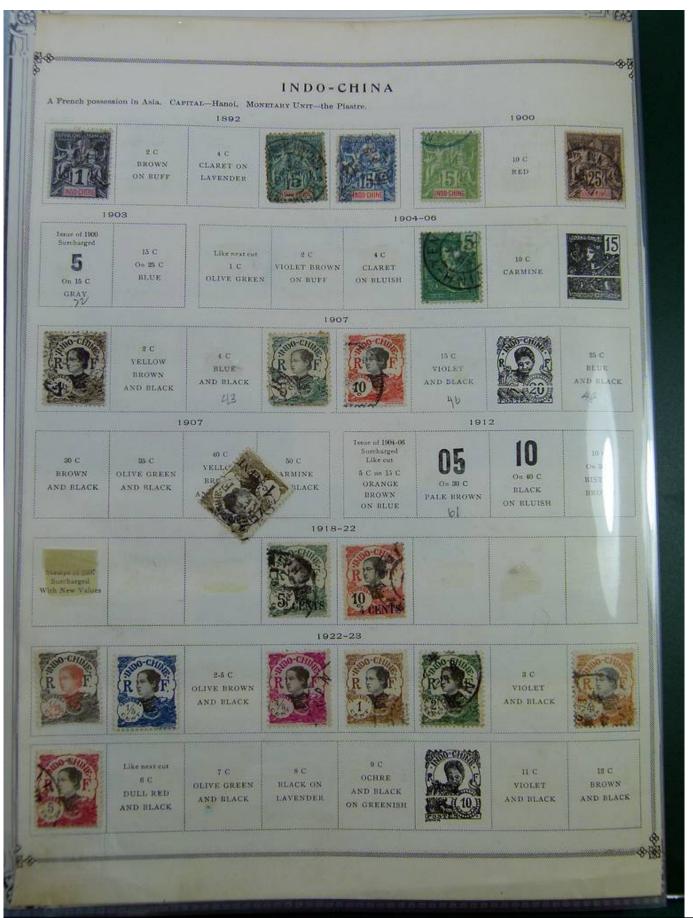

#### Lot nr.: L244388

Country/Type: Europe

French Colonies Collection, in album with slipcase, with new and used stamps.

Price: 120 eur

[Go to the lot on www.sevenstamps.com ]

SEVEN STAMPS

|                                               | INDOCHINE<br>1919. — Timbres de 1907 avec la même surcharge. |                                                    |                            | R F R F                         |                            |
|-----------------------------------------------|--------------------------------------------------------------|----------------------------------------------------|----------------------------|---------------------------------|----------------------------|
| 72<br>2/5 C. S. T. C.<br>brun-olive.          | 73<br>4/5 c. 8. 2 c. brun, 2 3/                              | 74<br>5 c. s. 4 c. bleu.                           |                            | Qervis Q                        | ENTS PLEATS                |
|                                               | 60.                                                          | 77<br>8. 15 c. violet. 8 c. s                      | 78<br>20 c. violet.        |                                 |                            |
| 79 80<br>23 c. blen. 12 c. s. 30<br>brun-lila | 81<br>(4 ouvert)<br>C. 14 C. 5. 35 C.<br>vert-olive.         | Si a<br>(4 fermé)<br>14 c. s. 35 c.<br>vert-olive. | 82<br>16 c. s. 40 c. brun. | _\$3<br>_18 c. s. 45 c. orange. | 84<br>20 C. S. 50 C. 1986. |
| 85                                            | 86                                                           | 87                                                 | 88                         | 69                              |                            |
| 30 C. S. 73 C.<br>rouge-orange.               | 40 c. s. 1 fr. rose.                                         | 80 c. s. 2 fr. vert                                | . s pi.s. 5 fr.            | bleu. 4 pl. s. rof              | r, violet.                 |
| 1919                                          | – Timbres de France de 1                                     | 917 (Orphelins) avec 15                            |                            | ieur en surcharge.              |                            |
|                                               |                                                              |                                                    |                            |                                 |                            |