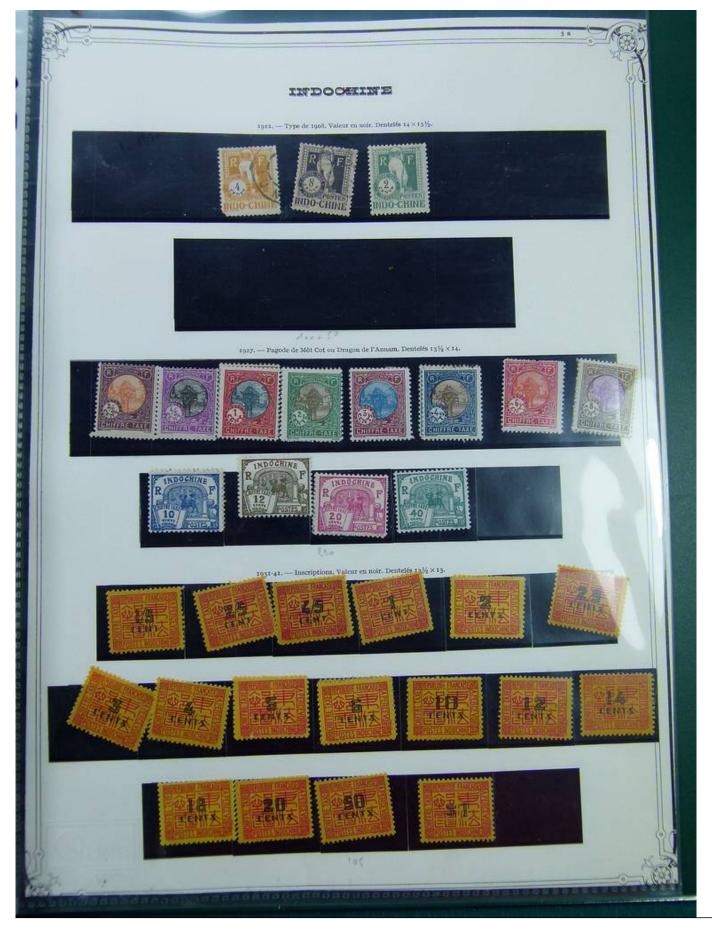

#### Lot nr.: L244388

Country/Type: Europe

French Colonies Collection, in album with slipcase, with new and used stamps.

Price: 120 eur

[Go to the lot on www.sevenstamps.com ]

SEVEN STAMPS

|                                               | INDOCHINE<br>1919. — Timbres de 1907 avec la même surcharge. |                                                    |                            | R F R F                         |                            |
|-----------------------------------------------|--------------------------------------------------------------|----------------------------------------------------|----------------------------|---------------------------------|----------------------------|
| 72<br>2/5 C. S. T. C.<br>brun-olive.          | 73<br>4/5 c. 8. 2 c. brun, 2 3/                              | 74<br>5 c. s. 4 c. bleu.                           |                            | Qervis Q                        | ENTS PLEATS                |
|                                               | 60.                                                          | 77<br>8. 15 c. violet. 8 c. s                      | 78<br>20 c. violet.        |                                 |                            |
| 79 80<br>23 c. blen. 12 c. s. 30<br>brun-lila | 81<br>(4 ouvert)<br>C. 14 C. 5. 35 C.<br>vert-olive.         | Si a<br>(4 fermé)<br>14 c. s. 35 c.<br>vert-olive. | 82<br>16 c. s. 40 c. brun. | _\$3<br>_18 c. s. 45 c. orange. | 84<br>20 C. S. 50 C. 1986. |
| 85                                            | 86                                                           | 87                                                 | 88                         | 69                              |                            |
| 30 C. S. 73 C.<br>rouge-orange.               | 40 c. s. 1 fr. rose.                                         | 80 c. s. 2 fr. vert                                | . s pi.s. 5 fr.            | bleu. 4 pl. s. rof              | r, violet.                 |
| 1919                                          | – Timbres de France de 1                                     | 917 (Orphelins) avec 15                            |                            | ieur en surcharge.              |                            |
|                                               |                                                              |                                                    |                            |                                 |                            |