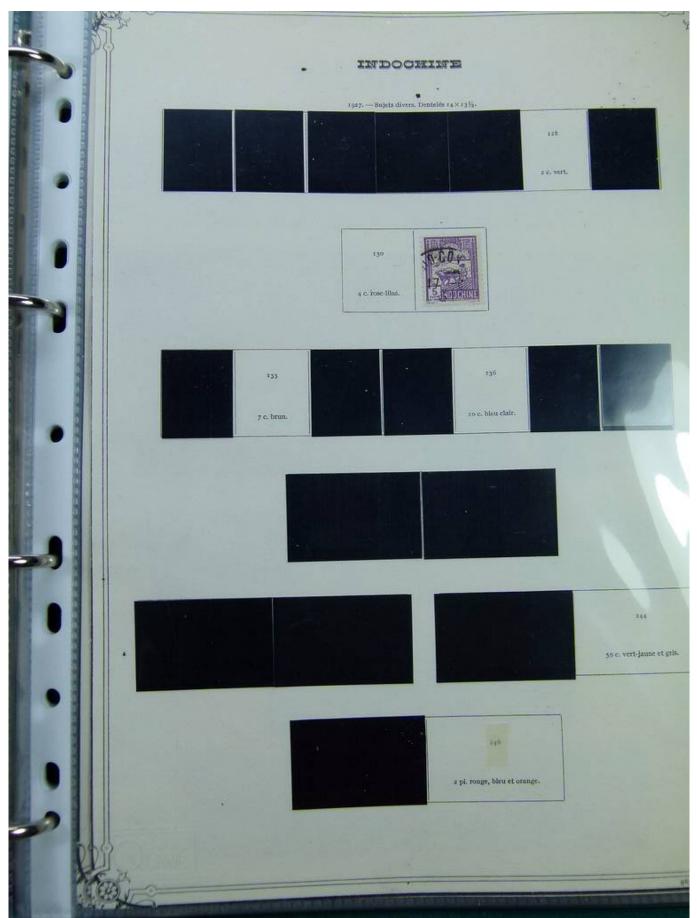

#### Lot nr.: L244388

Country/Type: Europe

French Colonies Collection, in album with slipcase, with new and used stamps.

Price: 120 eur

[Go to the lot on www.sevenstamps.com ]

SEVEN STAMPS

|                                               | INDOCHINE<br>1919. — Timbres de 1907 avec la même surcharge. |                                                    |                            | R F R F                         |                            |
|-----------------------------------------------|--------------------------------------------------------------|----------------------------------------------------|----------------------------|---------------------------------|----------------------------|
| 72<br>2/5 C. S. T. C.<br>brun-olive.          | 73<br>4/5 c. 8. 2 c. brun, 2 3/                              | 74<br>5 c. s. 4 c. bleu.                           |                            | Qervis Q                        | ENTS PLEATS                |
|                                               | 60.                                                          | 77<br>8. 15 c. violet. 8 c. s                      | 78<br>20 c. violet.        |                                 |                            |
| 79 80<br>23 c. blen. 12 c. s. 30<br>brun-lila | 81<br>(4 ouvert)<br>C. 14 C. 5. 35 C.<br>vert-olive.         | Si a<br>(4 fermé)<br>14 c. s. 35 c.<br>vert-olive. | 82<br>16 c. s. 40 c. brun. | _\$3<br>_18 c. s. 45 c. orange. | 84<br>20 C. S. 50 C. 1986. |
| 85                                            | 86                                                           | 87                                                 | 88                         | 69                              |                            |
| 30 C. S. 73 C.<br>rouge-orange.               | 40 c. s. 1 fr. rose.                                         | 80 c. s. 2 fr. vert                                | . s pi.s. 5 fr.            | bleu. 4 pl. s. rof              | r, violet.                 |
| 1919                                          | – Timbres de France de 1                                     | 917 (Orphelins) avec 15                            |                            | ieur en surcharge.              |                            |
|                                               |                                                              |                                                    |                            |                                 |                            |