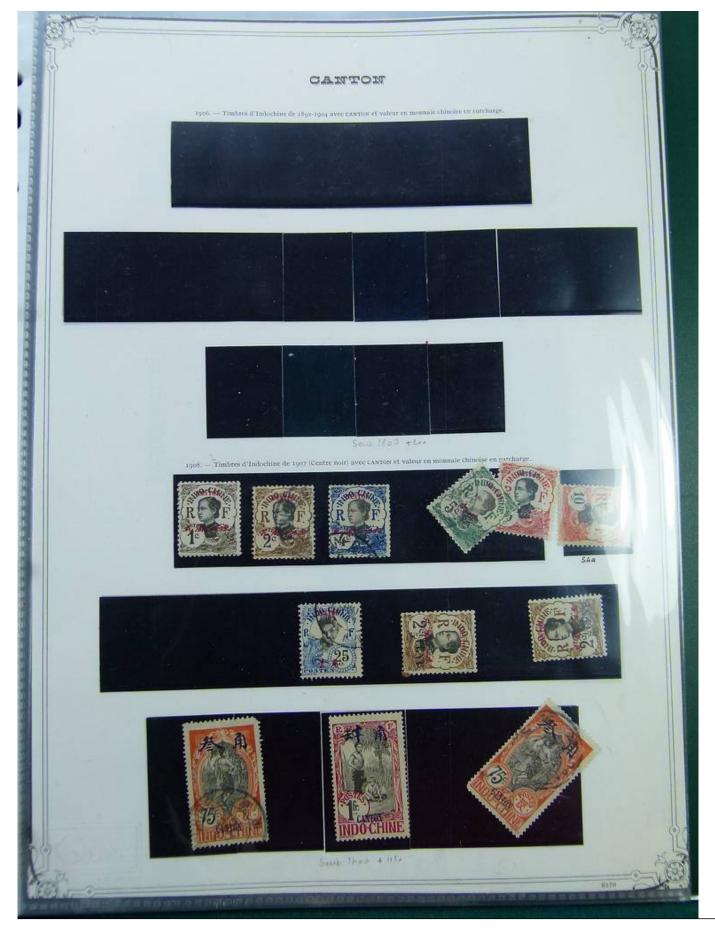

#### Lot nr.: L244388

Country/Type: Europe

French Colonies Collection, in album with slipcase, with new and used stamps.

Price: 120 eur

[Go to the lot on www.sevenstamps.com ]

SEVEN STAMPS

|                                               | INDOCHINE<br>1919. — Timbres de 1907 avec la même surcharge. |                                                    |                            | R F R F                         |                            |
|-----------------------------------------------|--------------------------------------------------------------|----------------------------------------------------|----------------------------|---------------------------------|----------------------------|
| 72<br>2/5 C. S. T. C.<br>brun-olive.          | 73<br>4/5 c. 8. 2 c. brun, 2 3/                              | 74<br>5 c. s. 4 c. bleu.                           |                            | Qervis Q                        | ENTS PLEATS                |
|                                               | 60.                                                          | 77<br>8. 15 c. violet. 8 c. s                      | 78<br>20 c. violet.        |                                 |                            |
| 79 80<br>23 c. blen. 12 c. s. 30<br>brun-lila | 81<br>(4 ouvert)<br>C. 14 C. 5. 35 C.<br>vert-olive.         | Si a<br>(4 fermé)<br>14 c. s. 35 c.<br>vert-olive. | 82<br>16 c. s. 40 c. brun. | _\$3<br>_18 c. s. 45 c. orange. | 84<br>20 C. S. 50 C. 1986. |
| 85                                            | 86                                                           | 87                                                 | 88                         | 69                              |                            |
| 30 C. S. 73 C.<br>rouge-orange.               | 40 c. s. 1 fr. rose.                                         | 80 c. s. 2 fr. vert                                | . s pi.s. 5 fr.            | bleu. 4 pl. s. rof              | r, violet.                 |
| 1919                                          | – Timbres de France de 1                                     | 917 (Orphelins) avec 15                            |                            | ieur en surcharge.              |                            |
|                                               |                                                              |                                                    |                            |                                 |                            |