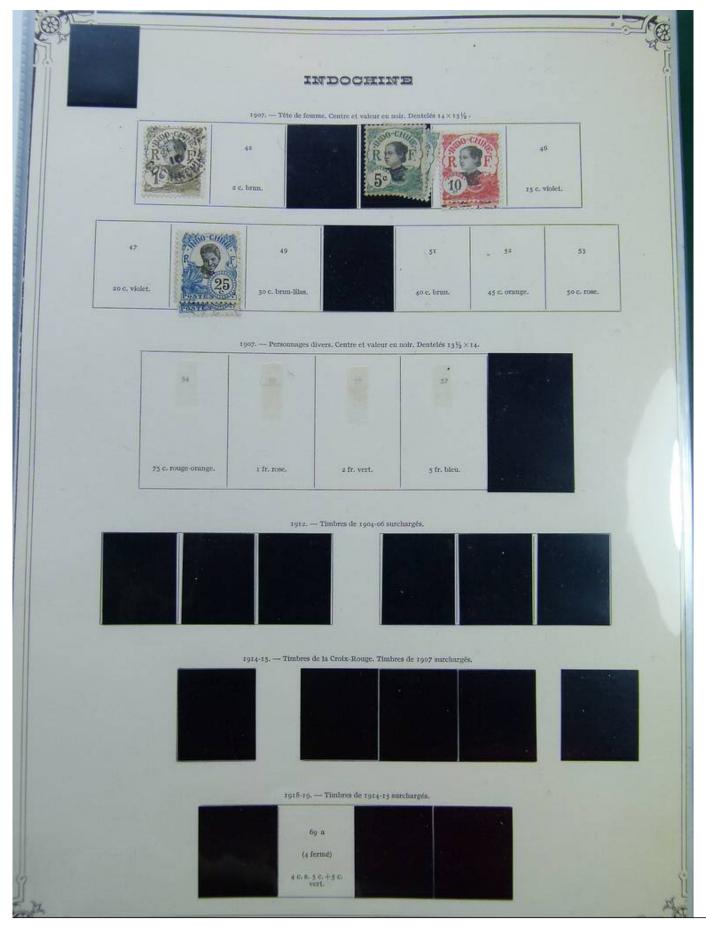

#### Lot nr.: L244388

Country/Type: Europe

French Colonies Collection, in album with slipcase, with new and used stamps.

Price: 120 eur

[Go to the lot on www.sevenstamps.com ]

SEVEN STAMPS

|                                               | INDOCHINE<br>1919. — Timbres de 1907 avec la même surcharge. |                                                    |                            | R F R F                         |                            |
|-----------------------------------------------|--------------------------------------------------------------|----------------------------------------------------|----------------------------|---------------------------------|----------------------------|
| 72<br>2/5 C. S. T. C.<br>brun-olive.          | 73<br>4/5 c. 8. 2 c. brun, 2 3/                              | 74<br>5 c. s. 4 c. bleu.                           |                            | Qervis Q                        | ENTS PLEATS                |
|                                               | 60.                                                          | 77<br>8. 15 c. violet. 8 c. s                      | 78<br>20 c. violet.        |                                 |                            |
| 79 80<br>23 c. blen. 12 c. s. 30<br>brun-lila | 81<br>(4 ouvert)<br>C. 14 C. 5. 35 C.<br>vert-olive.         | Si a<br>(4 fermé)<br>14 c. s. 35 c.<br>vert-olive. | 82<br>16 c. s. 40 c. brun. | _\$3<br>_18 c. s. 45 c. orange. | 84<br>20 C. S. 50 C. 1986. |
| 85                                            | 86                                                           | 87                                                 | 88                         | 69                              |                            |
| 30 C. S. 73 C.<br>rouge-orange.               | 40 c. s. 1 fr. rose.                                         | 80 c. s. 2 fr. vert                                | . s pi.s. 5 fr.            | bleu. 4 pl. s. rof              | r, violet.                 |
| 1919                                          | – Timbres de France de 1                                     | 917 (Orphelins) avec 15                            |                            | ieur en surcharge.              |                            |
|                                               |                                                              |                                                    |                            |                                 |                            |