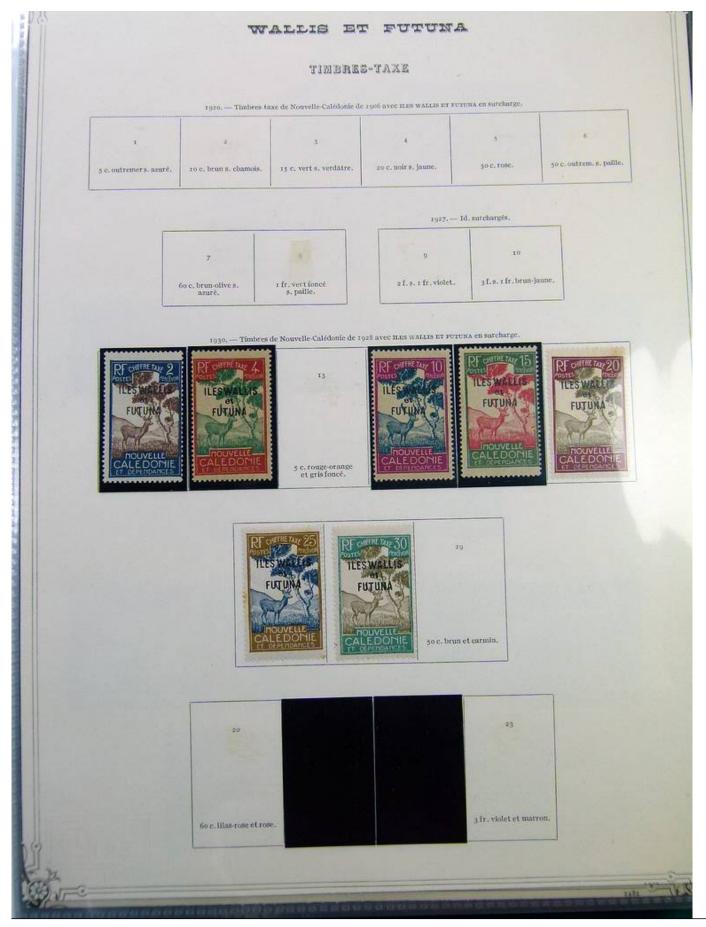

#### Lot nr.: L244388

Country/Type: Europe

French Colonies Collection, in album with slipcase, with new and used stamps.

Price: 120 eur

[Go to the lot on www.sevenstamps.com ]















































































SEVEN STAMPS





































|                                               | INDOCHINE<br>1919. — Timbres de 1907 avec la même surcharge. |                                                    |                            | R F R F                         |                            |
|-----------------------------------------------|--------------------------------------------------------------|----------------------------------------------------|----------------------------|---------------------------------|----------------------------|
| 72<br>2/5 C. S. T. C.<br>brun-olive.          | 73<br>4/5 c. 8. 2 c. brun, 2 3/                              | 74<br>5 c. s. 4 c. bleu.                           |