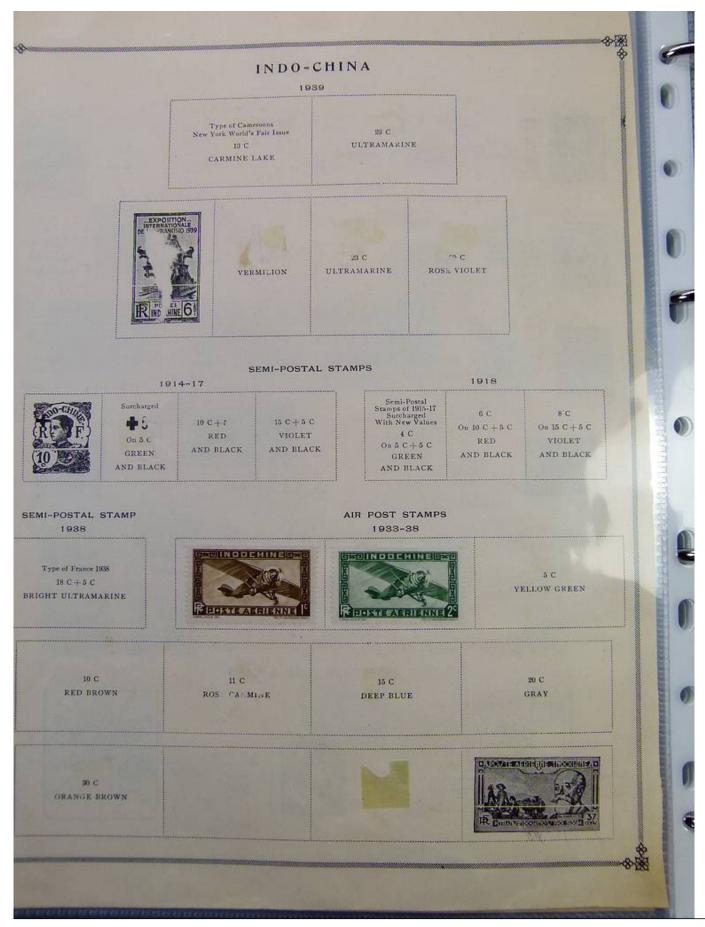

|   | Tel 22             | loo | 2.11 |
|---|--------------------|-----|------|
|   | 1939               | -   |      |
| • | 2033<br>           | _   | 205) |
|   | 205 206            | 20b | 20F  |
|   | <u>1939</u><br>209 |     | 260  |
| • |                    | -   |      |
|   | 212                | 2M  | 213  |
|   |                    |     |      |
|   |                    |     |      |