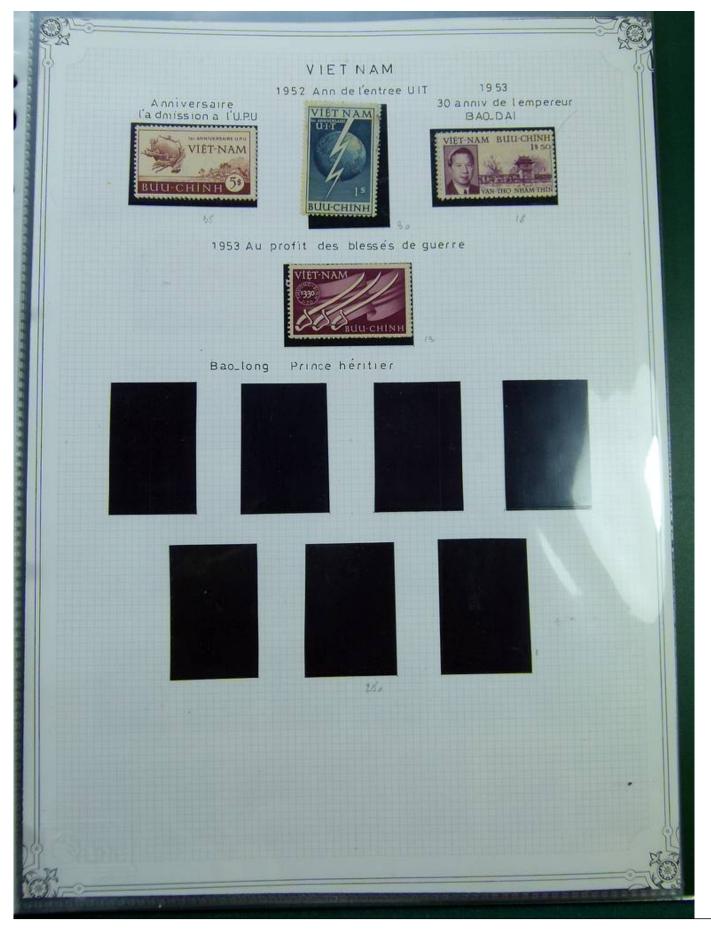

#### Lot nr.: L244388

Country/Type: Europe

French Colonies Collection, in album with slipcase, with new and used stamps.

Price: 120 eur

[Go to the lot on www.sevenstamps.com ]

SEVEN STAMPS

|                                               | INDOCHINE<br>1919. — Timbres de 1907 avec la même surcharge. |                                                    |                            | R F R F                         |                            |
|-----------------------------------------------|--------------------------------------------------------------|----------------------------------------------------|----------------------------|---------------------------------|----------------------------|
| 72<br>2/5 C. S. T. C.<br>brun-olive.          | 73<br>4/5 c. 8. 2 c. brun, 2 3/                              | 74<br>5 c. s. 4 c. bleu.                           |                            | Qervis Q                        | ENTS PLEATS                |
|                                               | 60.                                                          | 77<br>8. 15 c. violet. 8 c. s                      | 78<br>20 c. violet.        |                                 |                            |
| 79 80<br>23 c. blen. 12 c. s. 30<br>brun-lila | 81<br>(4 ouvert)<br>C. 14 C. 5. 35 C.<br>vert-olive.         | Si a<br>(4 fermé)<br>14 c. s. 35 c.<br>vert-olive. | 82<br>16 c. s. 40 c. brun. | _\$3<br>_18 c. s. 45 c. orange. | 84<br>20 C. S. 50 C. 1986. |
| 85                                            | 86                                                           | 87                                                 | 88                         | 69                              |                            |
| 30 C. S. 73 C.<br>rouge-orange.               | 40 c. s. 1 fr. rose.                                         | 80 c. s. 2 fr. vert                                | . s pi.s. 5 fr.            | bleu. 4 pl. s. rof              | r, violet.                 |
| 1919                                          | – Timbres de France de 1                                     | 917 (Orphelins) avec 15                            |                            | ieur en surcharge.              |                            |
|                                               |                                                              |                                                    |                            |                                 |                            |