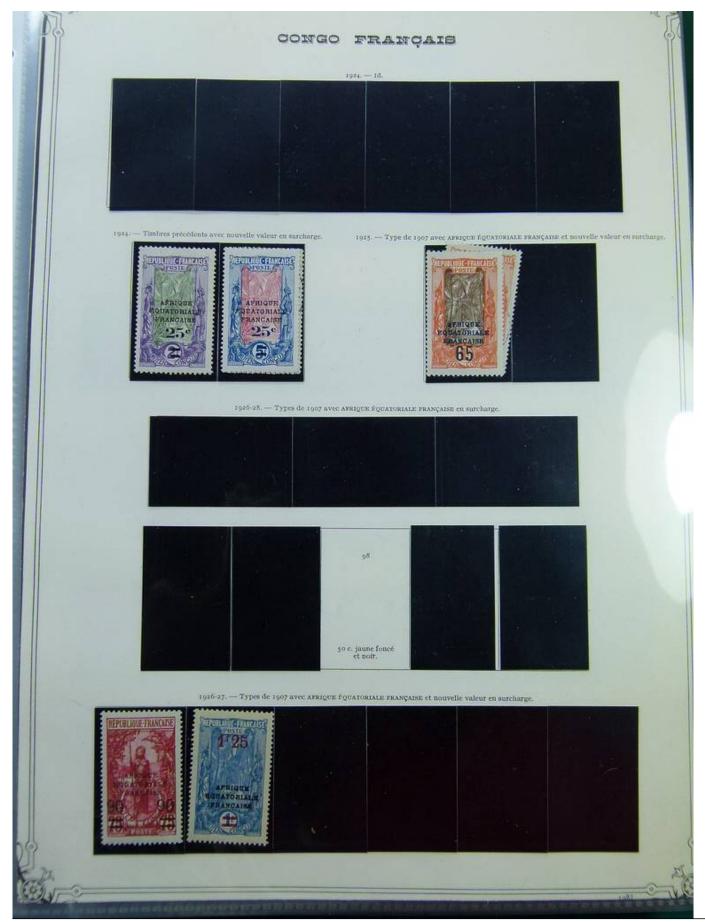

#### Lot nr.: L244388

Country/Type: Europe

French Colonies Collection, in album with slipcase, with new and used stamps.

Price: 120 eur

[Go to the lot on www.sevenstamps.com ]

SEVEN STAMPS

|                                               | INDOCHINE<br>1919. — Timbres de 1907 avec la même surcharge. |                                                    |                            | R F R F                         |                            |
|-----------------------------------------------|--------------------------------------------------------------|----------------------------------------------------|----------------------------|---------------------------------|----------------------------|
| 72<br>2/5 C. S. T. C.<br>brun-olive.          | 73<br>4/5 c. 8. 2 c. brun, 2 3/                              | 74<br>5 c. s. 4 c. bleu.                           |                            | Qervis Q                        | ENTS PLEATS                |
|                                               | 60.                                                          | 77<br>8. 15 c. violet. 8 c. s                      | 78<br>20 c. violet.        |                                 |                            |
| 79 80<br>23 c. blen. 12 c. s. 30<br>brun-lila | 81<br>(4 ouvert)<br>C. 14 C. 5. 35 C.<br>vert-olive.         | Si a<br>(4 fermé)<br>14 c. s. 35 c.<br>vert-olive. | 82<br>16 c. s. 40 c. brun. | _\$3<br>_18 c. s. 45 c. orange. | 84<br>20 C. S. 50 C. 1986. |
| 85                                            | 86                                                           | 87                                                 | 88                         | 69                              |                            |
| 30 C. S. 73 C.<br>rouge-orange.               | 40 c. s. 1 fr. rose.                                         | 80 c. s. 2 fr. vert                                | . s pi.s. 5 fr.            | bleu. 4 pl. s. rof              | r, violet.                 |
| 1919                                          | – Timbres de France de 1                                     | 917 (Orphelins) avec 15                            |                            | ieur en surcharge.              |                            |
|                                               |                                                              |                                                    |                            |                                 |                            |