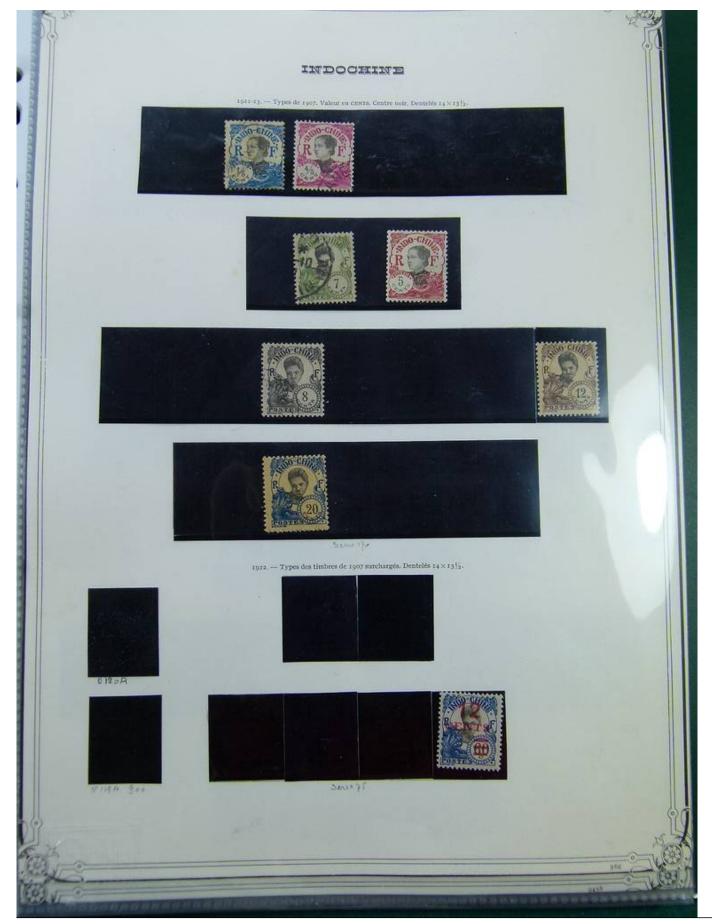

#### Lot nr.: L244388

Country/Type: Europe

French Colonies Collection, in album with slipcase, with new and used stamps.

Price: 120 eur

[Go to the lot on www.sevenstamps.com ]

SEVEN STAMPS

|                                               | INDOCHINE<br>1919. — Timbres de 1907 avec la même surcharge. |                                                    |                            | R F R F                         |                            |
|-----------------------------------------------|--------------------------------------------------------------|----------------------------------------------------|----------------------------|---------------------------------|----------------------------|
| 72<br>2/5 C. S. T. C.<br>brun-olive.          | 73<br>4/5 c. 8. 2 c. brun, 2 3/                              | 74<br>5 c. s. 4 c. bleu.                           |                            | Qervis Q                        | ENTS PLEATS                |
|                                               | 60.                                                          | 77<br>8. 15 c. violet. 8 c. s                      | 78<br>20 c. violet.        |                                 |                            |
| 79 80<br>23 c. blen. 12 c. s. 30<br>brun-lila | 81<br>(4 ouvert)<br>C. 14 C. 5. 35 C.<br>vert-olive.         | Si a<br>(4 fermé)<br>14 c. s. 35 c.<br>vert-olive. | 82<br>16 c. s. 40 c. brun. | _\$3<br>_18 c. s. 45 c. orange. | 84<br>20 C. S. 50 C. 1986. |
| 85                                            | 86                                                           | 87                                                 | 88                         | 69                              |                            |
| 30 C. S. 73 C.<br>rouge-orange.               | 40 c. s. 1 fr. rose.                                         | 80 c. s. 2 fr. vert                                | . s pi.s. 5 fr.            | bleu. 4 pl. s. rof              | r, violet.                 |
| 1919                                          | – Timbres de France de 1                                     | 917 (Orphelins) avec 15                            |                            | ieur en surcharge.              |                            |
|                                               |                                                              |                                                    |                            |                                 |                            |