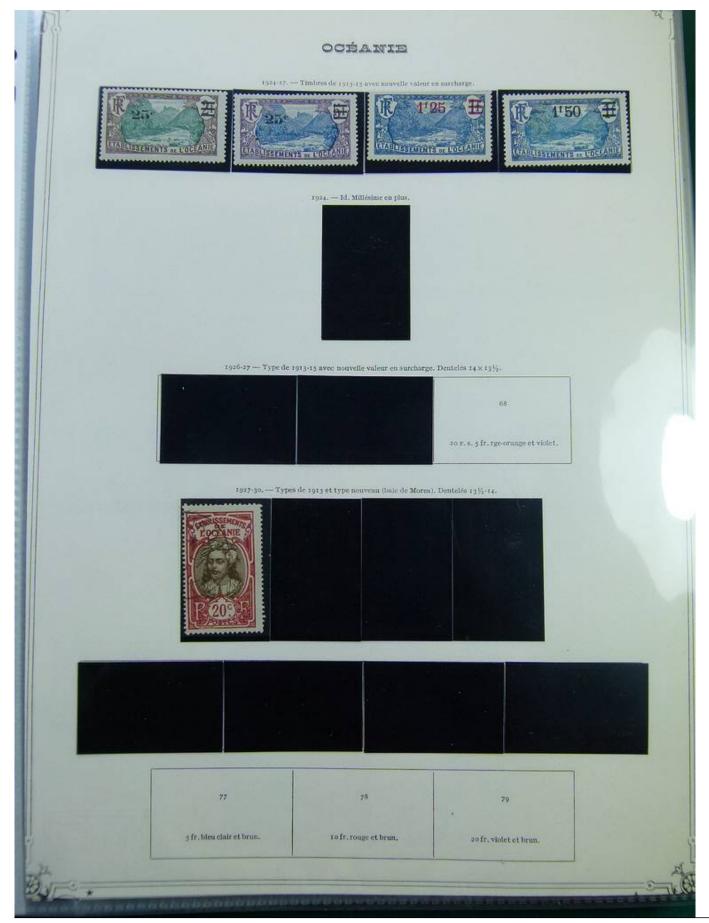

#### Lot nr.: L244388

Country/Type: Europe

French Colonies Collection, in album with slipcase, with new and used stamps.

Price: 120 eur

[Go to the lot on www.sevenstamps.com ]

SEVEN STAMPS

|                                               | INDOCHINE<br>1919. — Timbres de 1907 avec la même surcharge. |                                                    |                            | R F R F                         |                            |
|-----------------------------------------------|--------------------------------------------------------------|----------------------------------------------------|----------------------------|---------------------------------|----------------------------|
| 72<br>2/5 C. S. T. C.<br>brun-olive.          | 73<br>4/5 c. 8. 2 c. brun, 2 3/                              | 74<br>5 c. s. 4 c. bleu.                           |                            | Qervis Q                        | ENTS PLEATS                |
|                                               | 60.                                                          | 77<br>8. 15 c. violet. 8 c. s                      | 78<br>20 c. violet.        |                                 |                            |
| 79 80<br>23 c. blen. 12 c. s. 30<br>brun-lila | 81<br>(4 ouvert)<br>C. 14 C. 5. 35 C.<br>vert-olive.         | Si a<br>(4 fermé)<br>14 c. s. 35 c.<br>vert-olive. | 82<br>16 c. s. 40 c. brun. | _\$3<br>_18 c. s. 45 c. orange. | 84<br>20 C. S. 50 C. 1986. |
| 85                                            | 86                                                           | 87                                                 | 88                         | 69                              |                            |
| 30 C. S. 73 C.<br>rouge-orange.               | 40 c. s. 1 fr. rose.                                         | 80 c. s. 2 fr. vert                                | . s pi.s. 5 fr.            | bleu. 4 pl. s. rof              | r, violet.                 |
| 1919                                          | – Timbres de France de 1                                     | 917 (Orphelins) avec 15                            |                            | ieur en surcharge.              |                            |
|                                               |                                                              |                                                    |                            |                                 |                            |