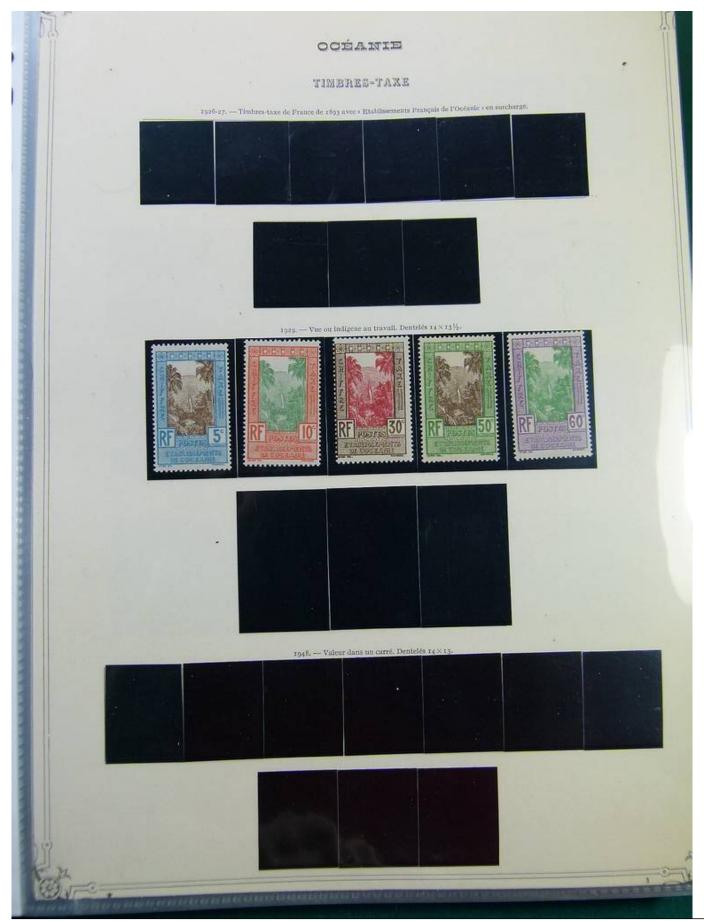

#### Lot nr.: L244388

Country/Type: Europe

French Colonies Collection, in album with slipcase, with new and used stamps.

Price: 120 eur

[Go to the lot on www.sevenstamps.com ]















































































SEVEN STAMPS





































|                                               | INDOCHINE<br>1919. — Timbres de 1907 avec la même surcharge. |                                                    |                            | R F R F                         |                            |
|-----------------------------------------------|--------------------------------------------------------------|----------------------------------------------------|----------------------------|---------------------------------|----------------------------|
| 72<br>2/5 C. S. T. C.<br>brun-olive.          | 73<br>4/5 c. 8. 2 c. brun, 2 3/                              | 74<br>5 c. s. 4 c. bleu.                           |                            | Qervis Q                        | ENTS PLEATS                |
|