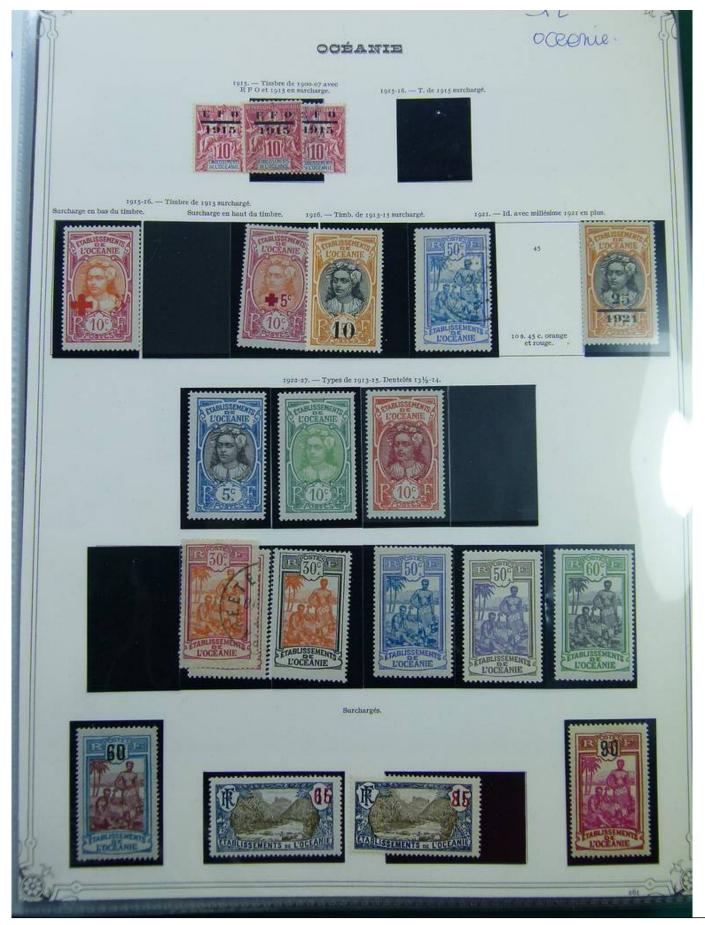

#### Lot nr.: L244388

Country/Type: Europe

French Colonies Collection, in album with slipcase, with new and used stamps.

Price: 120 eur

[Go to the lot on www.sevenstamps.com ]

SEVEN STAMPS

|                                               | INDOCHINE<br>1919. — Timbres de 1907 avec la même surcharge. |                                                    |                            | R F R F                         |                            |
|-----------------------------------------------|--------------------------------------------------------------|----------------------------------------------------|----------------------------|---------------------------------|----------------------------|
| 72<br>2/5 C. S. T. C.<br>brun-olive.          | 73<br>4/5 c. 8. 2 c. brun, 2 3/                              | 74<br>5 c. s. 4 c. bleu.                           |                            | Qervis Q                        | ENTS PLEATS                |
|                                               | 60.                                                          | 77<br>8. 15 c. violet. 8 c. s                      | 78<br>20 c. violet.        |                                 |                            |
| 79 80<br>23 c. blen. 12 c. s. 30<br>brun-lila | 81<br>(4 ouvert)<br>C. 14 C. 5. 35 C.<br>vert-olive.         | Si a<br>(4 fermé)<br>14 c. s. 35 c.<br>vert-olive. | 82<br>16 c. s. 40 c. brun. | _\$3<br>_18 c. s. 45 c. orange. | 84<br>20 C. S. 50 C. 1986. |
| 85                                            | 86                                                           | 87                                                 | 88                         | 69                              |                            |
| 30 C. S. 73 C.<br>rouge-orange.               | 40 c. s. 1 fr. rose.                                         | 80 c. s. 2 fr. vert                                | . s pi.s. 5 fr.            | bleu. 4 pl. s. rof              | r, violet.                 |
| 1919                                          | – Timbres de France de 1                                     | 917 (Orphelins) avec 15                            |                            | ieur en surcharge.              |                            |
|                                               |                                                              |                                                    |                            |                                 |                            |