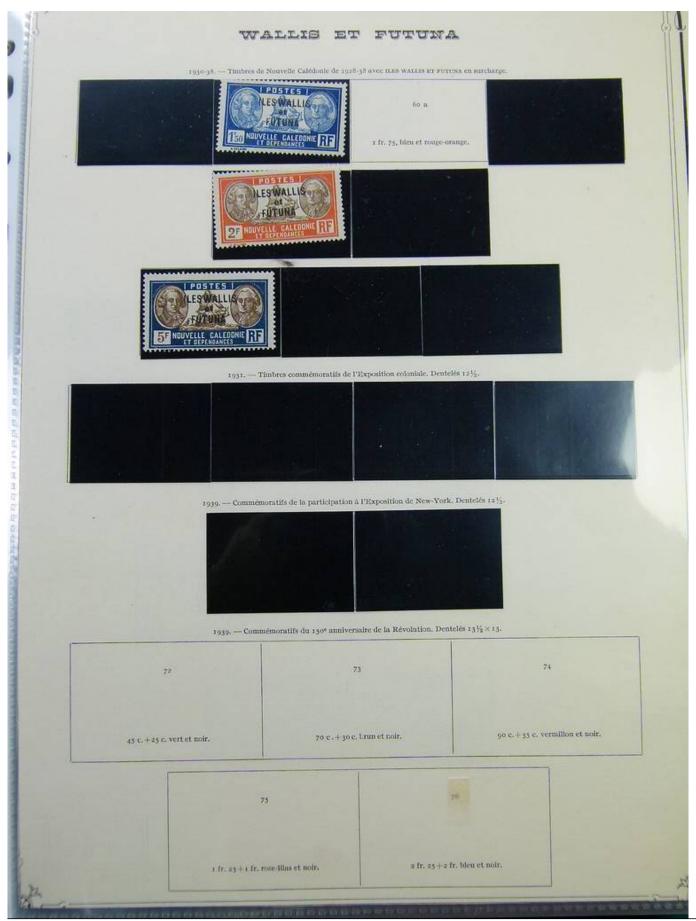

#### Lot nr.: L244388

Country/Type: Europe

French Colonies Collection, in album with slipcase, with new and used stamps.

Price: 120 eur

[Go to the lot on www.sevenstamps.com ]















































































SEVEN STAMPS





































|                                               | INDOCHINE<br>1919. — Timbres de 1907 avec la même surcharge. |                                                    |                            | R F R F                         |                            |
|-----------------------------------------------|--------------------------------------------------------------|----------------------------------------------------|----------------------------|---------------------------------|----------------------------|
| 72<br>2/5 C. S. T. C.<br>brun-olive.          | 73<br>4/5 c. 8. 2 c. brun, 2 3/                              | 74<br>5 c. s. 4 c. bleu.                           |