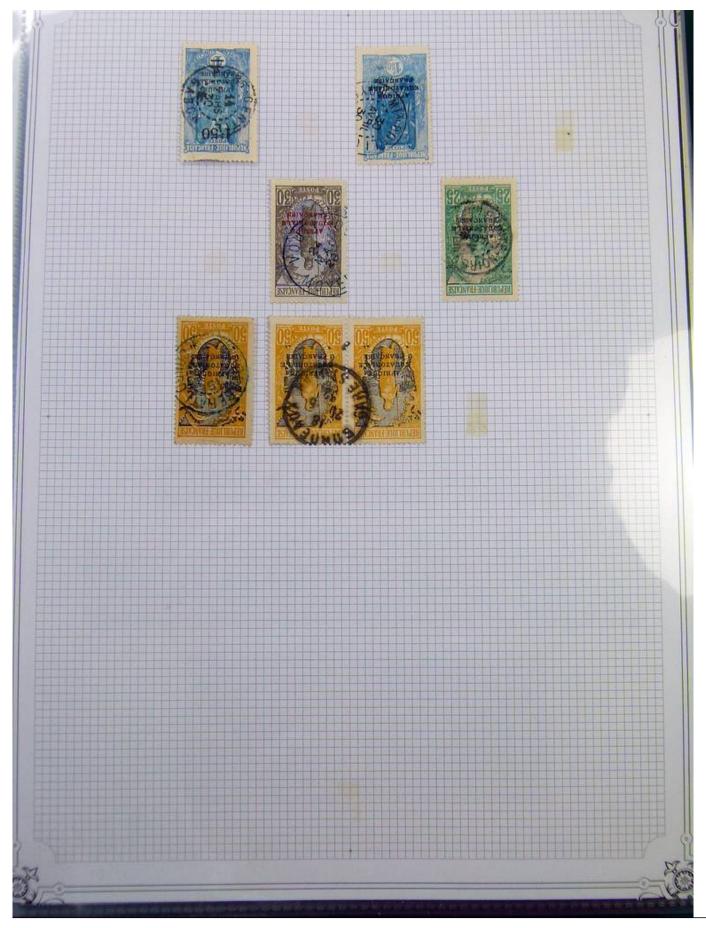

#### Lot nr.: L244388

Country/Type: Europe

French Colonies Collection, in album with slipcase, with new and used stamps.

Price: 120 eur

[Go to the lot on www.sevenstamps.com ]

SEVEN STAMPS

|                                               | INDOCHINE<br>1919. — Timbres de 1907 avec la même surcharge. |                                                    |                            | R F R F                         |                            |
|-----------------------------------------------|--------------------------------------------------------------|----------------------------------------------------|----------------------------|---------------------------------|----------------------------|
| 72<br>2/5 C. S. T. C.<br>brun-olive.          | 73<br>4/5 c. 8. 2 c. brun, 2 3/                              | 74<br>5 c. s. 4 c. bleu.                           |                            | Qervis Q                        | ENTS PLEATS                |
|                                               | 60.                                                          | 77<br>8. 15 c. violet. 8 c. s                      | 78<br>20 c. violet.        |                                 |                            |
| 79 80<br>23 c. blen. 12 c. s. 30<br>brun-lila | 81<br>(4 ouvert)<br>C. 14 C. 5. 35 C.<br>vert-olive.         | Si a<br>(4 fermé)<br>14 c. s. 35 c.<br>vert-olive. | 82<br>16 c. s. 40 c. brun. | _\$3<br>_18 c. s. 45 c. orange. | 84<br>20 C. S. 50 C. 1986. |
| 85                                            | 86                                                           | 87                                                 | 88                         | 69                              |                            |
| 30 C. S. 73 C.<br>rouge-orange.               | 40 c. s. 1 fr. rose.                                         | 80 c. s. 2 fr. vert                                | . s pi.s. 5 fr.            | bleu. 4 pl. s. rof              | r, violet.                 |
| 1919                                          | – Timbres de France de 1                                     | 917 (Orphelins) avec 15                            |                            | ieur en surcharge.              |                            |
|                                               |                                                              |                                                    |                            |                                 |                            |