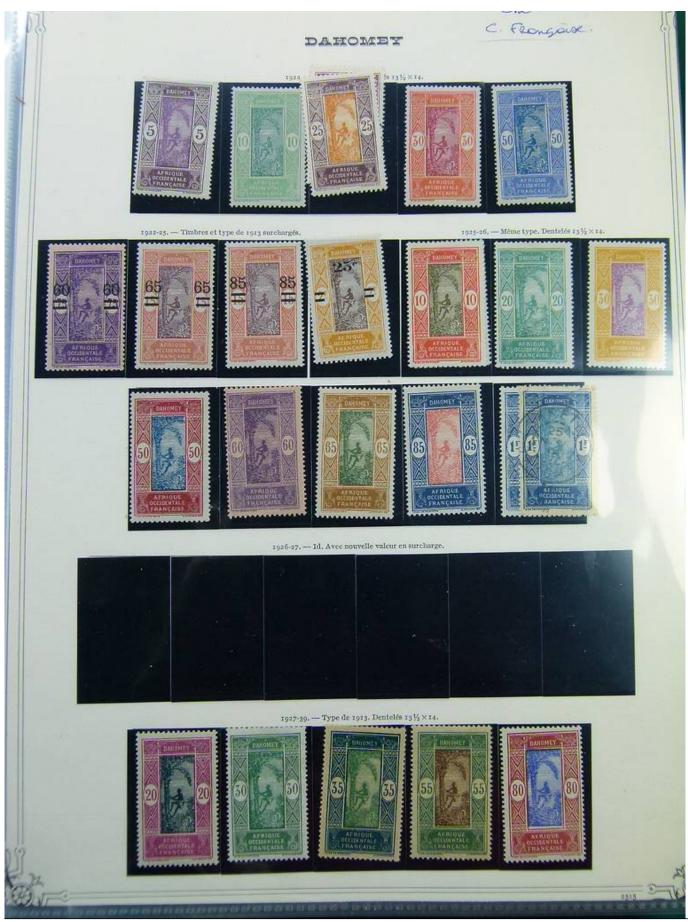

#### Lot nr.: L244388

Country/Type: Europe

French Colonies Collection, in album with slipcase, with new and used stamps.

Price: 120 eur

[Go to the lot on www.sevenstamps.com ]

SEVEN STAMPS

|                                               | INDOCHINE<br>1919. — Timbres de 1907 avec la même surcharge. |                                                    |                            | R F R F                         |                            |
|-----------------------------------------------|--------------------------------------------------------------|----------------------------------------------------|----------------------------|---------------------------------|----------------------------|
| 72<br>2/5 C. S. T. C.<br>brun-olive.          | 73<br>4/5 c. 8. 2 c. brun, 2 3/                              | 74<br>5 c. s. 4 c. bleu.                           |                            | Qervis Q                        | ENTS PLEATS                |
|                                               | 60.                                                          | 77<br>8. 15 c. violet. 8 c. s                      | 78<br>20 c. violet.        |                                 |                            |
| 79 80<br>23 c. blen. 12 c. s. 30<br>brun-lila | 81<br>(4 ouvert)<br>C. 14 C. 5. 35 C.<br>vert-olive.         | Si a<br>(4 fermé)<br>14 c. s. 35 c.<br>vert-olive. | 82<br>16 c. s. 40 c. brun. | _\$3<br>_18 c. s. 45 c. orange. | 84<br>20 C. S. 50 C. 1986. |
| 85                                            | 86                                                           | 87                                                 | 88                         | 69                              |                            |
| 30 C. S. 73 C.<br>rouge-orange.               | 40 c. s. 1 fr. rose.                                         | 80 c. s. 2 fr. vert                                | . s pi.s. 5 fr.            | bleu. 4 pl. s. rof              | r, violet.                 |
| 1919                                          | – Timbres de France de 1                                     | 917 (Orphelins) avec 15                            |                            | ieur en surcharge.              |                            |
|                                               |                                                              |                                                    |                            |                                 |                            |