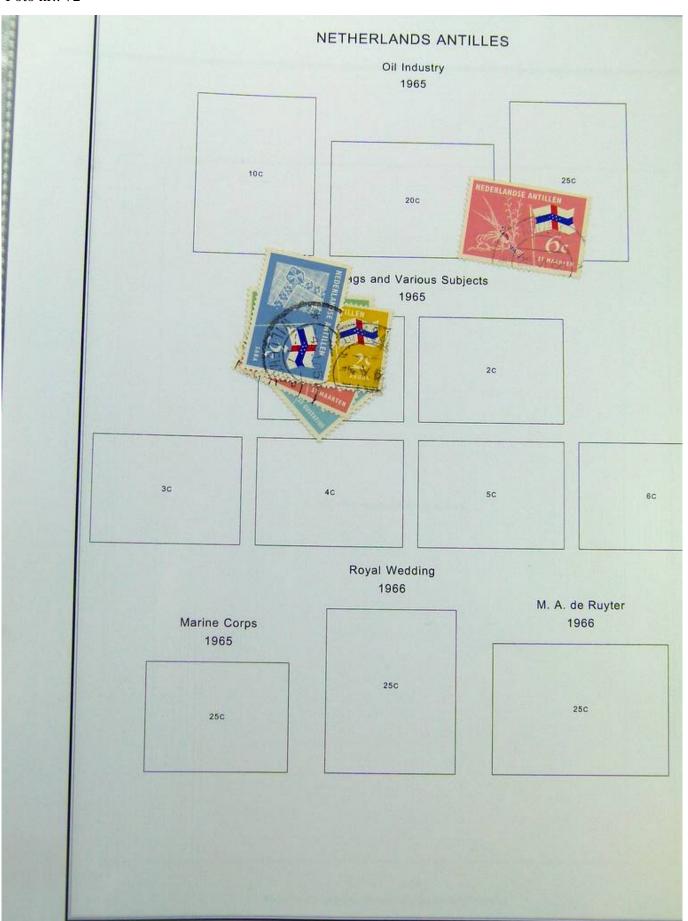

Lot nr.: L244389

Country/Type: Europe

Collection Antilles, New Guinea, Suriname, in album with slipcase, with new and used stamps.

Price: 130 eur

[Go to the lot on www.sevenstamps.com ]