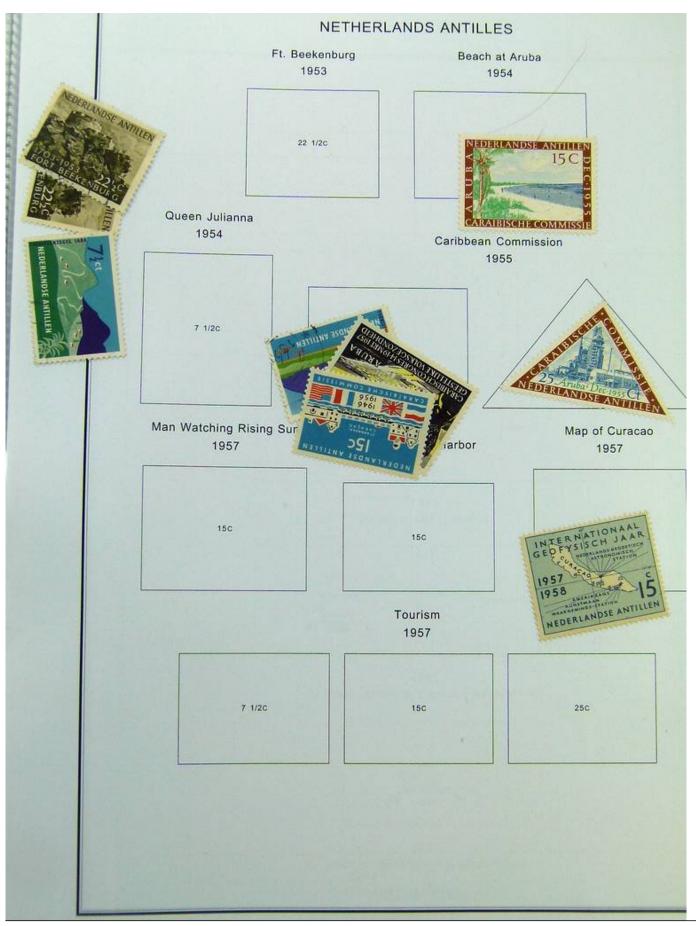

Lot nr.: L244389

Country/Type: Europe

Collection Antilles, New Guinea, Suriname, in album with slipcase, with new and used stamps.

Price: 130 eur

[Go to the lot on www.sevenstamps.com ]