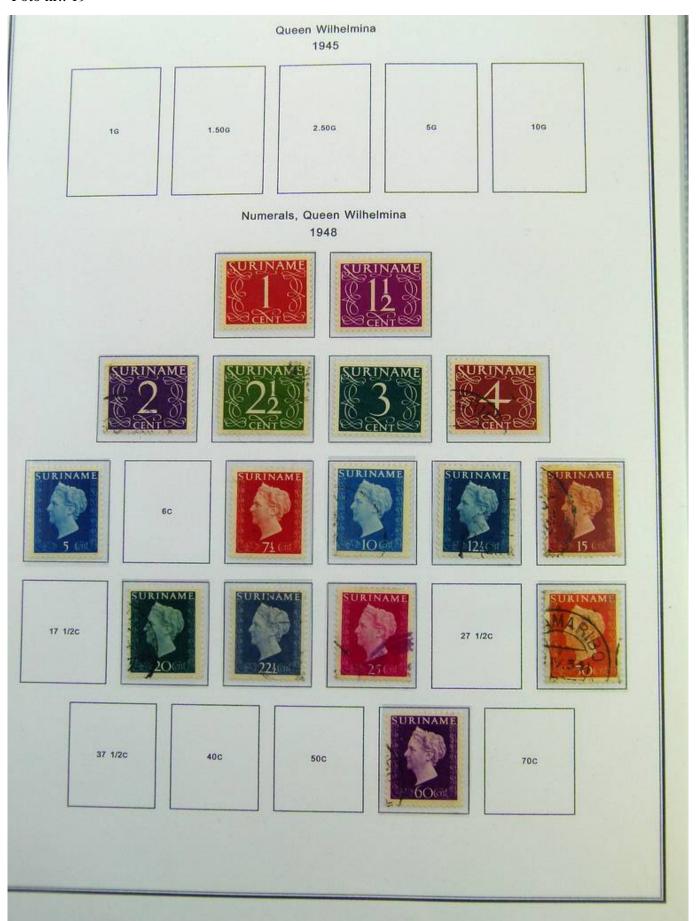

Lot nr.: L244389

Country/Type: Europe

Collection Antilles, New Guinea, Suriname, in album with slipcase, with new and used stamps.

Price: 130 eur

[Go to the lot on www.sevenstamps.com ]