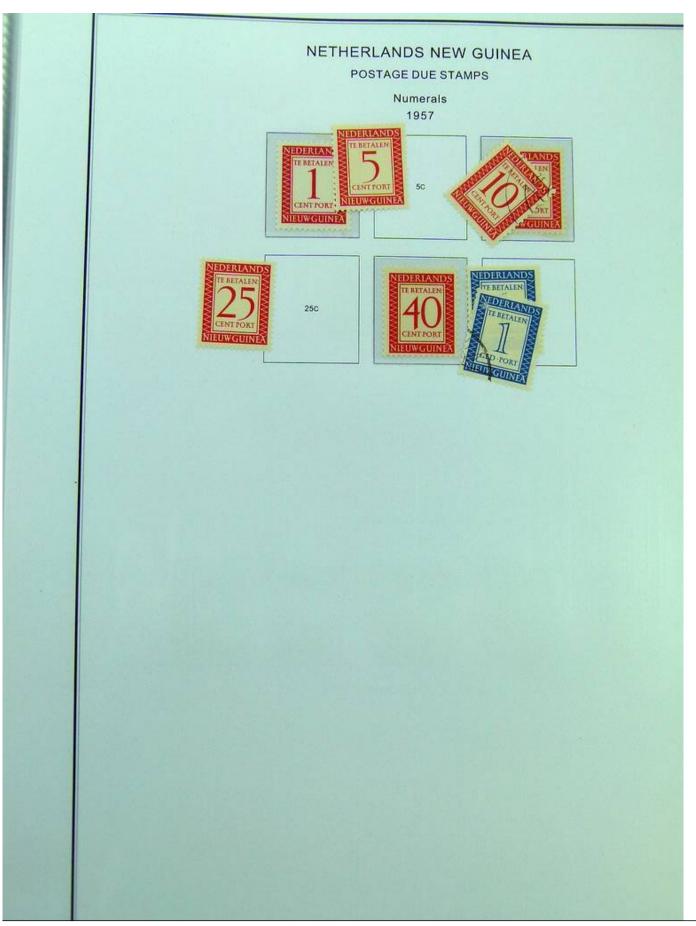

Lot nr.: L244389

Country/Type: Europe

Collection Antilles, New Guinea, Suriname, in album with slipcase, with new and used stamps.

Price: 130 eur

[Go to the lot on www.sevenstamps.com ]