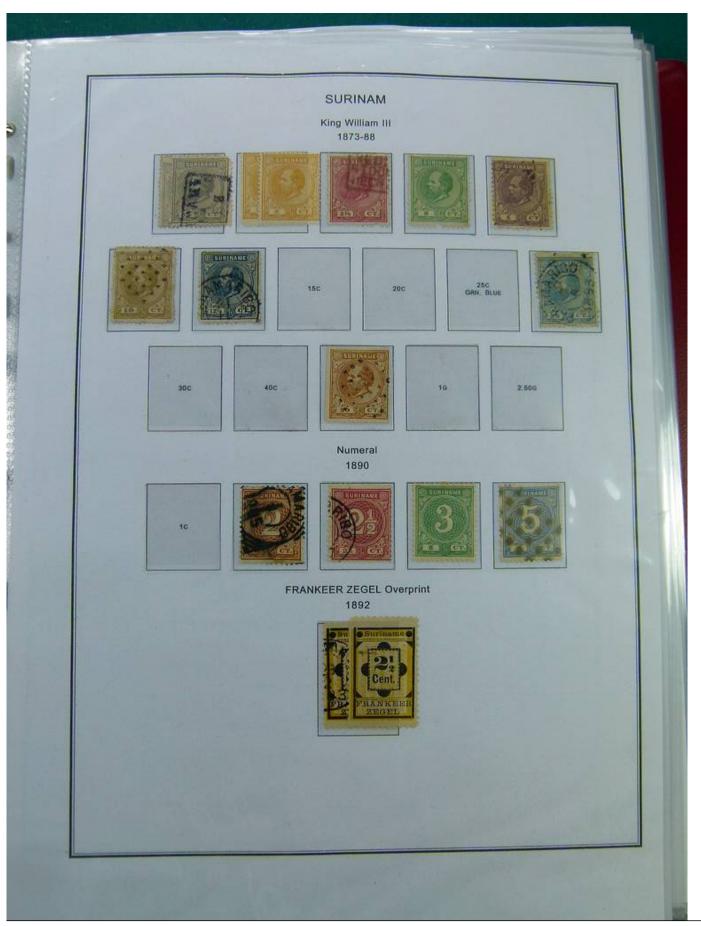

Lot nr.: L244389

Country/Type: Europe

Collection Antilles, New Guinea, Suriname, in album with slipcase, with new and used stamps.

Price: 130 eur

[Go to the lot on www.sevenstamps.com ]