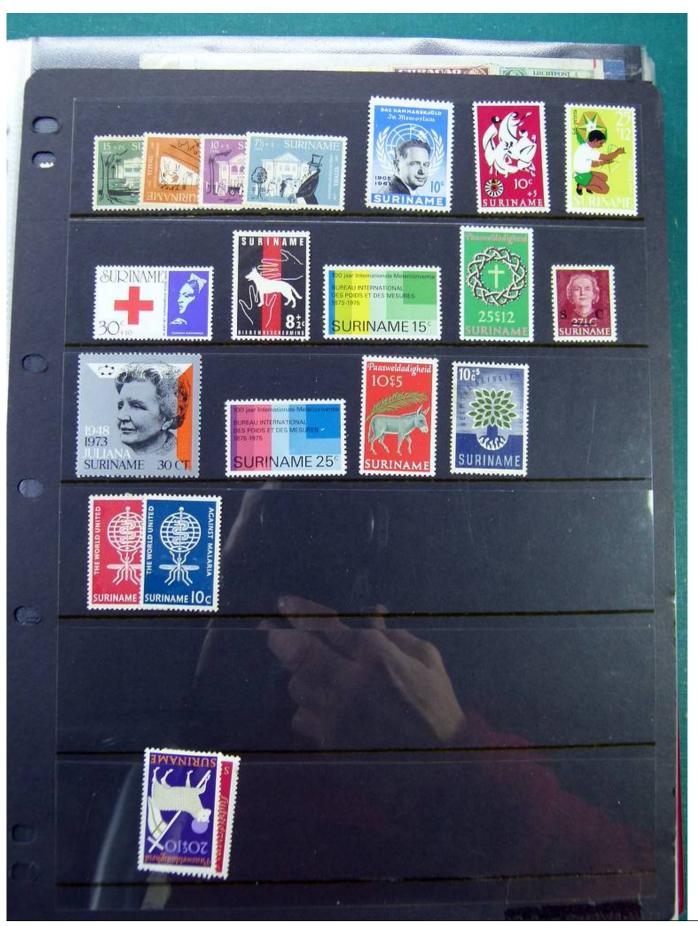

Lot nr.: L244389

Country/Type: Europe

Collection Antilles, New Guinea, Suriname, in album with slipcase, with new and used stamps.

Price: 130 eur

[Go to the lot on www.sevenstamps.com ]