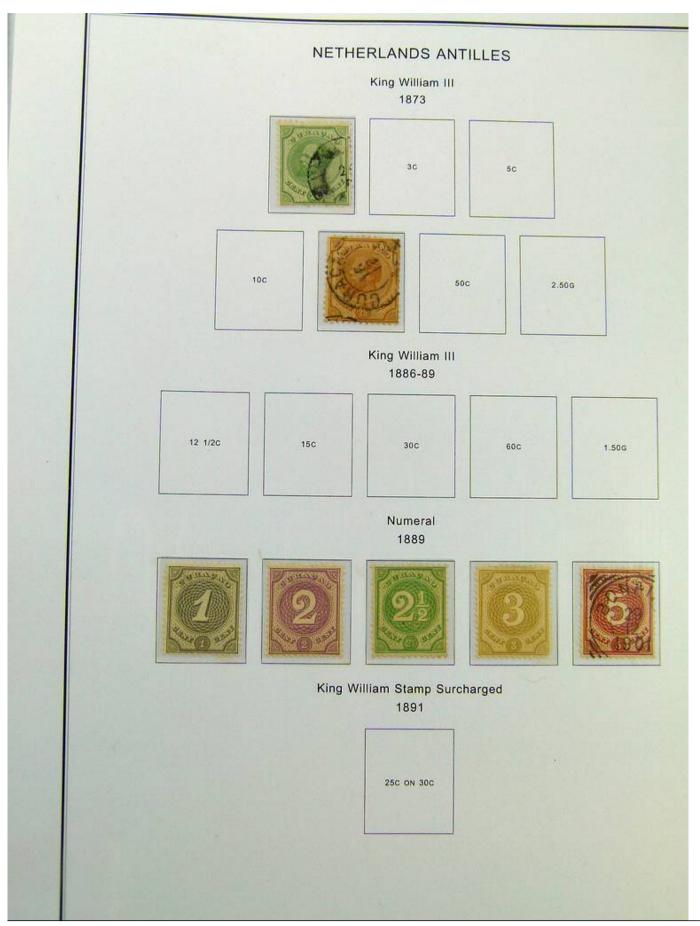

Lot nr.: L244389

Country/Type: Europe

Collection Antilles, New Guinea, Suriname, in album with slipcase, with new and used stamps.

Price: 130 eur

[Go to the lot on www.sevenstamps.com ]