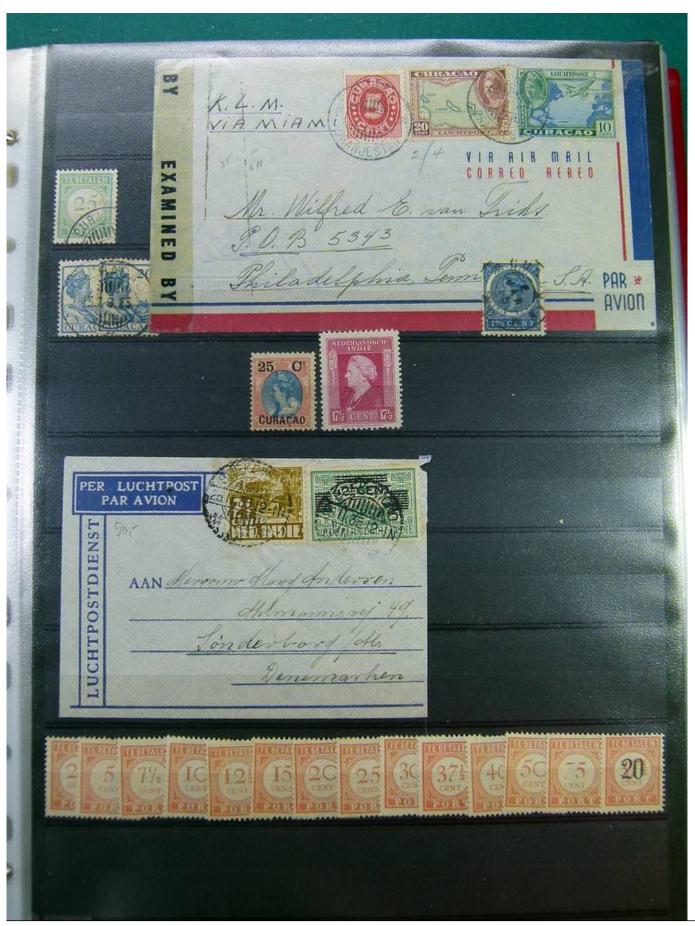

Lot nr.: L244389

Country/Type: Europe

Collection Antilles, New Guinea, Suriname, in album with slipcase, with new and used stamps.

Price: 130 eur

[Go to the lot on www.sevenstamps.com ]