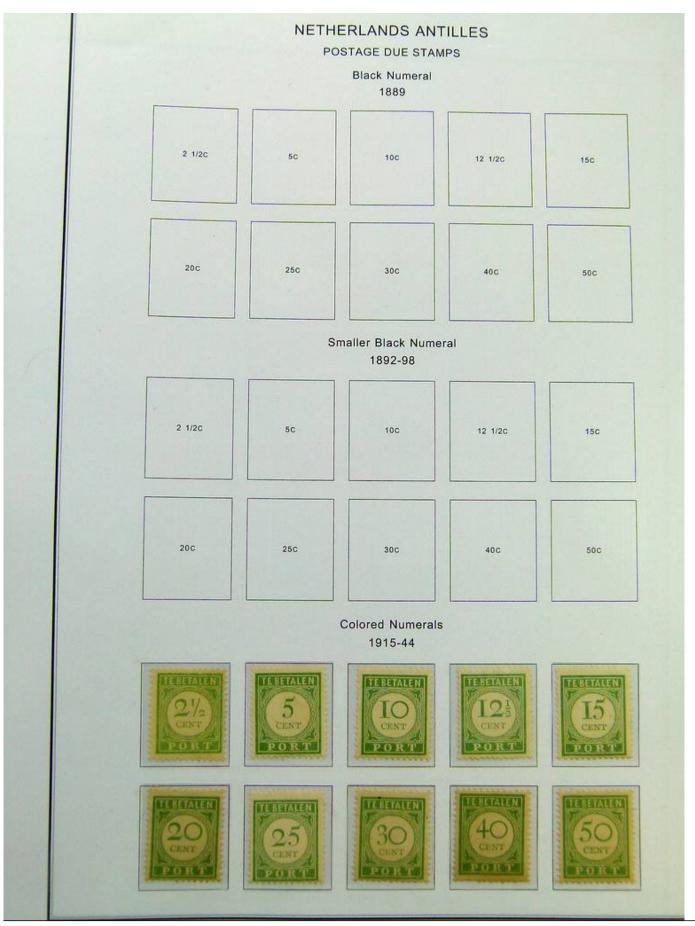

Lot nr.: L244389

Country/Type: Europe

Collection Antilles, New Guinea, Suriname, in album with slipcase, with new and used stamps.

Price: 130 eur

[Go to the lot on www.sevenstamps.com ]