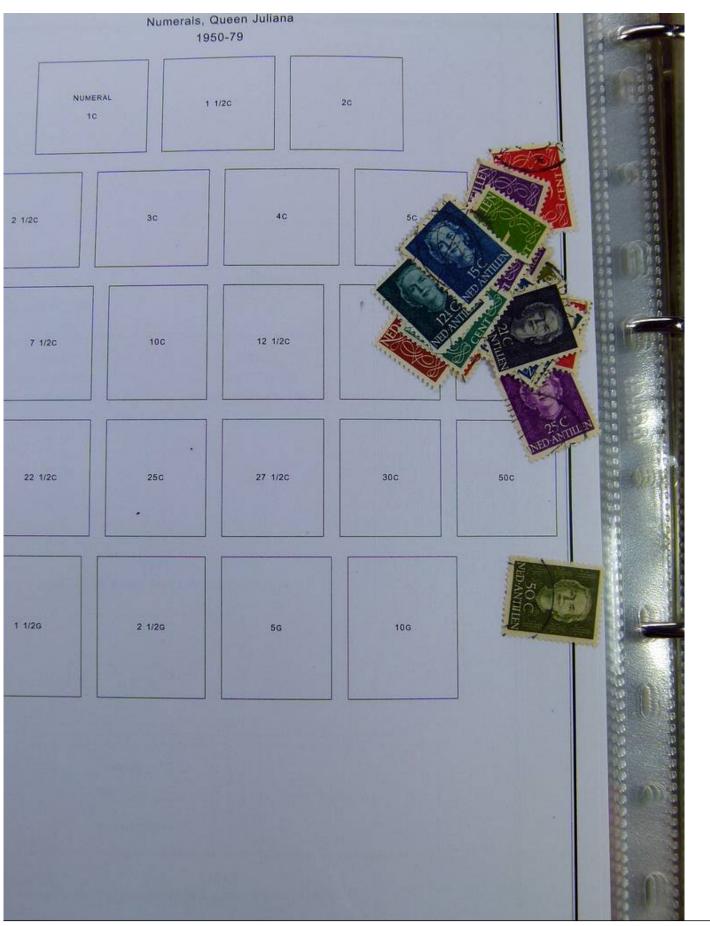

Lot nr.: L244389

Country/Type: Europe

Collection Antilles, New Guinea, Suriname, in album with slipcase, with new and used stamps.

Price: 130 eur

[Go to the lot on www.sevenstamps.com ]