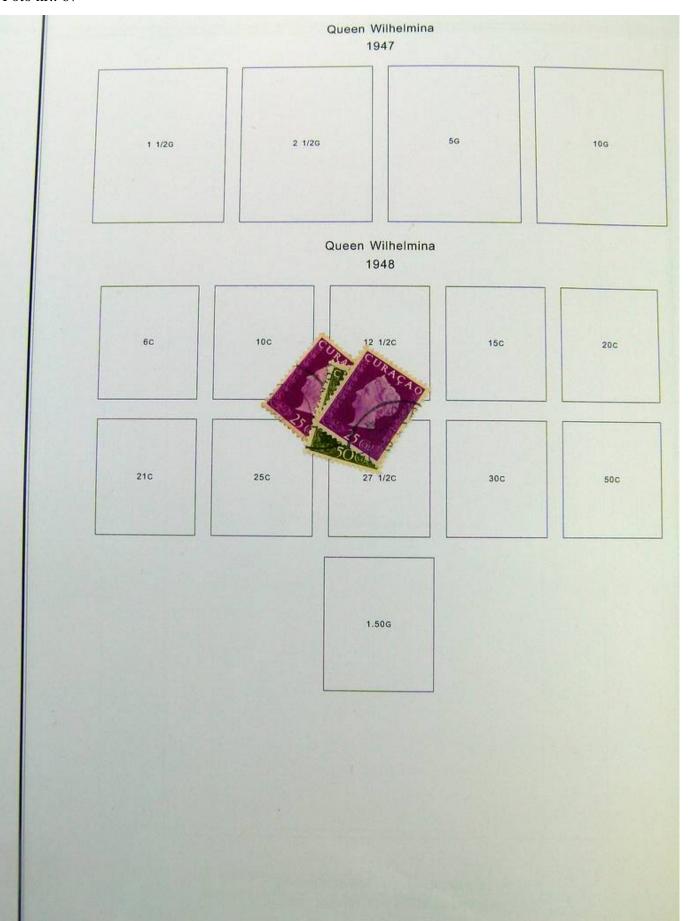

Lot nr.: L244389

Country/Type: Europe

Collection Antilles, New Guinea, Suriname, in album with slipcase, with new and used stamps.

Price: 130 eur

[Go to the lot on www.sevenstamps.com ]