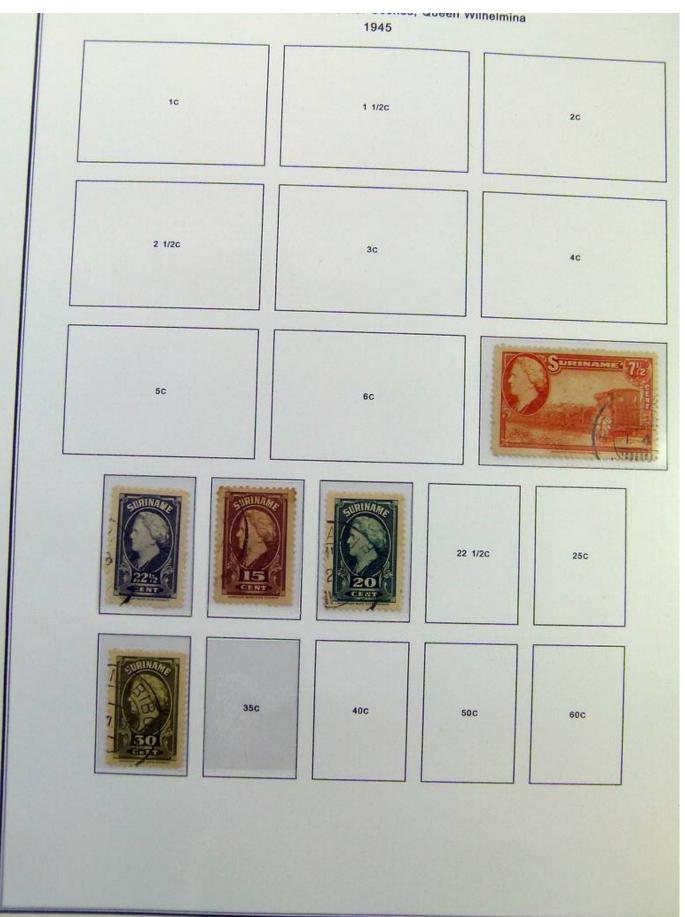

Lot nr.: L244389

Country/Type: Europe

Collection Antilles, New Guinea, Suriname, in album with slipcase, with new and used stamps.

Price: 130 eur

[Go to the lot on www.sevenstamps.com ]