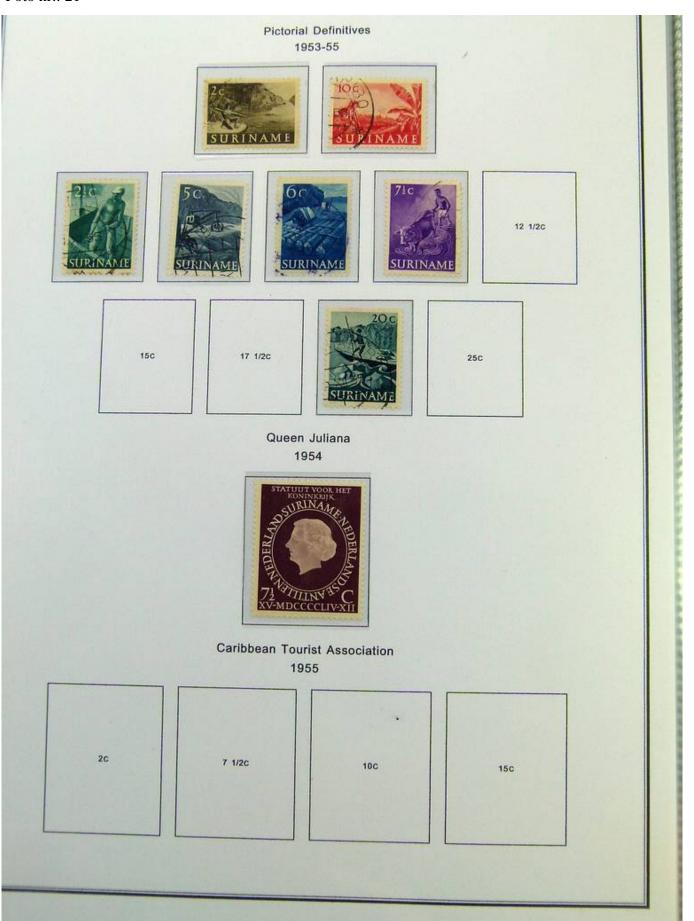

Lot nr.: L244389

Country/Type: Europe

Collection Antilles, New Guinea, Suriname, in album with slipcase, with new and used stamps.

Price: 130 eur

[Go to the lot on www.sevenstamps.com ]