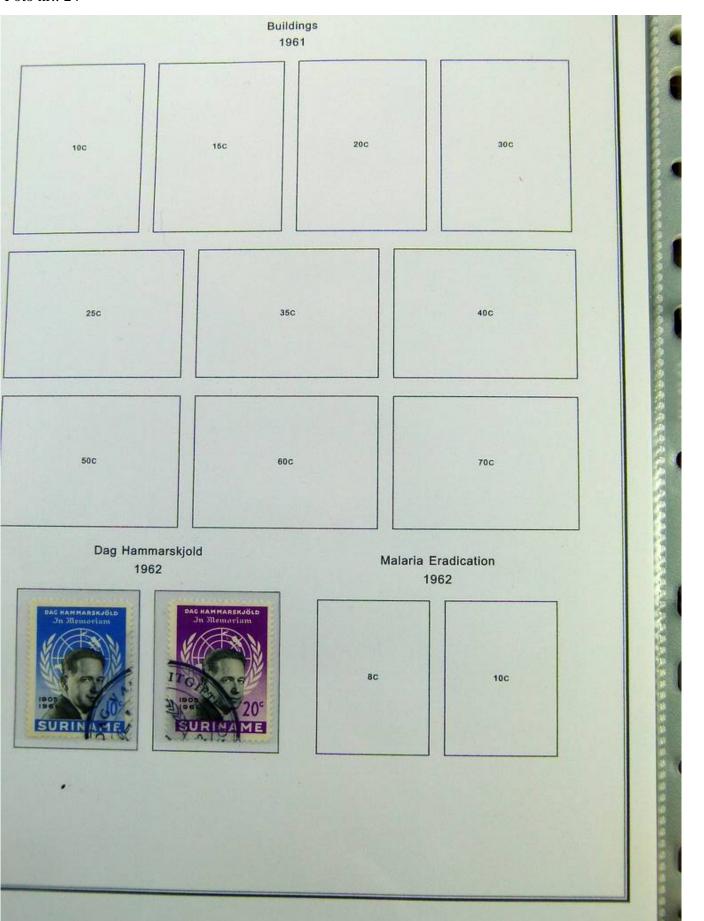

Lot nr.: L244389

Country/Type: Europe

Collection Antilles, New Guinea, Suriname, in album with slipcase, with new and used stamps.

Price: 130 eur

[Go to the lot on www.sevenstamps.com ]