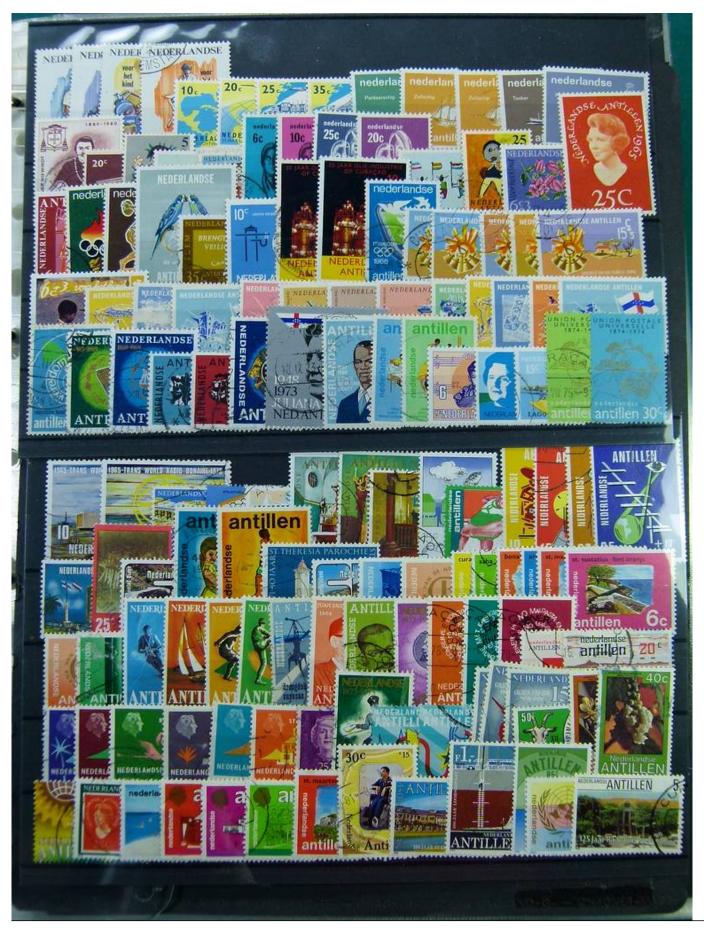

Lot nr.: L244389

Country/Type: Europe

Collection Antilles, New Guinea, Suriname, in album with slipcase, with new and used stamps.

Price: 130 eur

[Go to the lot on www.sevenstamps.com ]