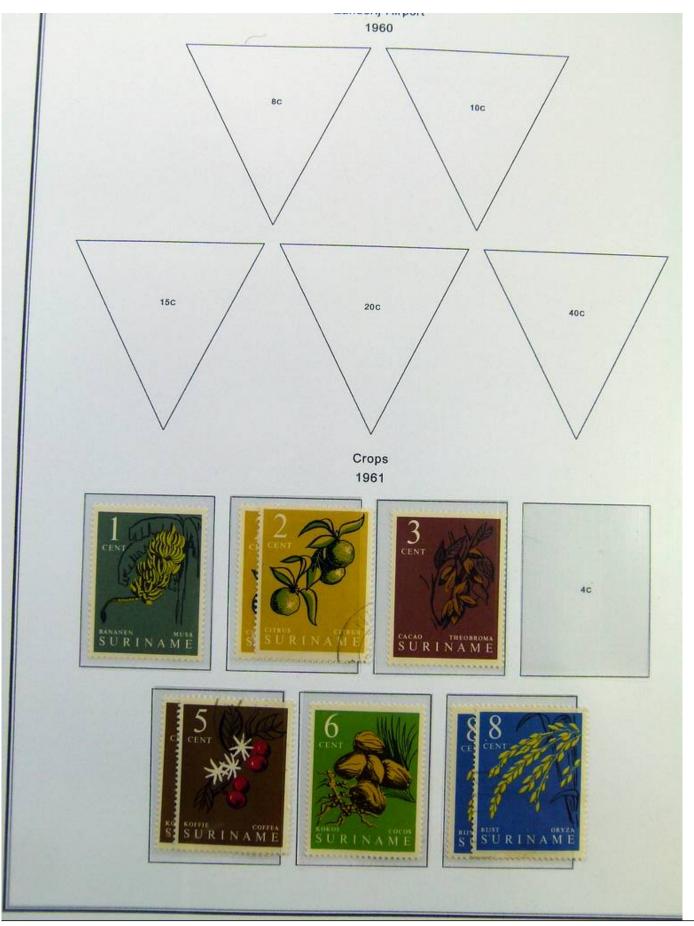

Lot nr.: L244389

Country/Type: Europe

Collection Antilles, New Guinea, Suriname, in album with slipcase, with new and used stamps.

Price: 130 eur

[Go to the lot on www.sevenstamps.com ]