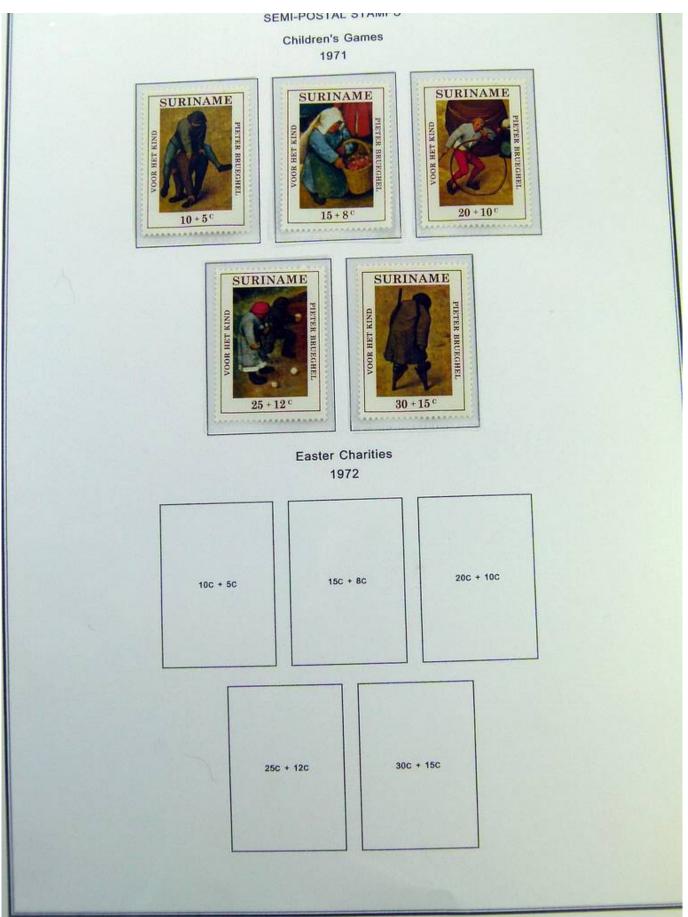

Lot nr.: L244389

Country/Type: Europe

Collection Antilles, New Guinea, Suriname, in album with slipcase, with new and used stamps.

Price: 130 eur

[Go to the lot on www.sevenstamps.com ]