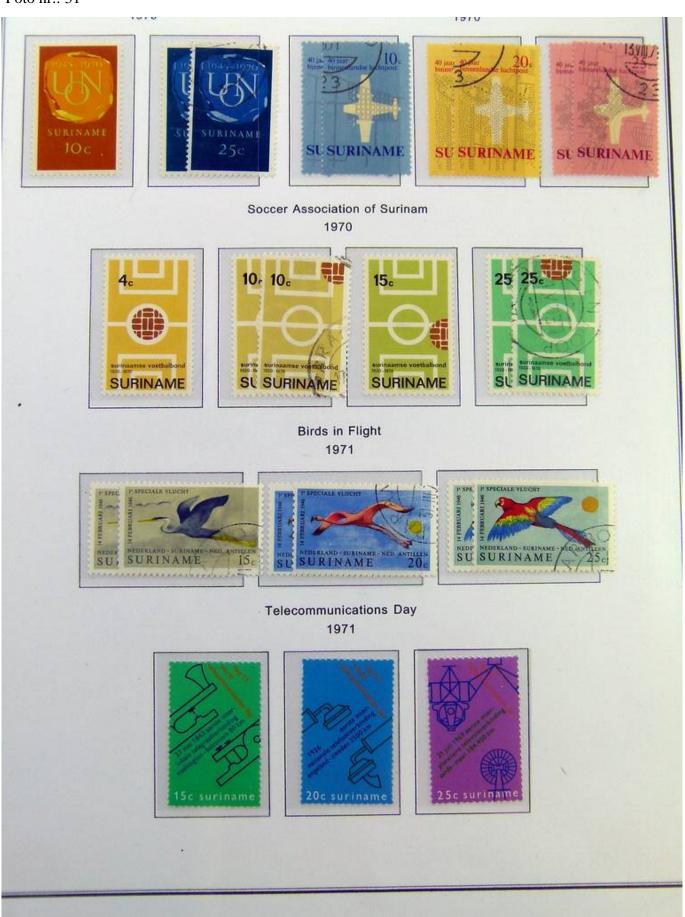

Lot nr.: L244389

Country/Type: Europe

Collection Antilles, New Guinea, Suriname, in album with slipcase, with new and used stamps.

Price: 130 eur

[Go to the lot on www.sevenstamps.com ]