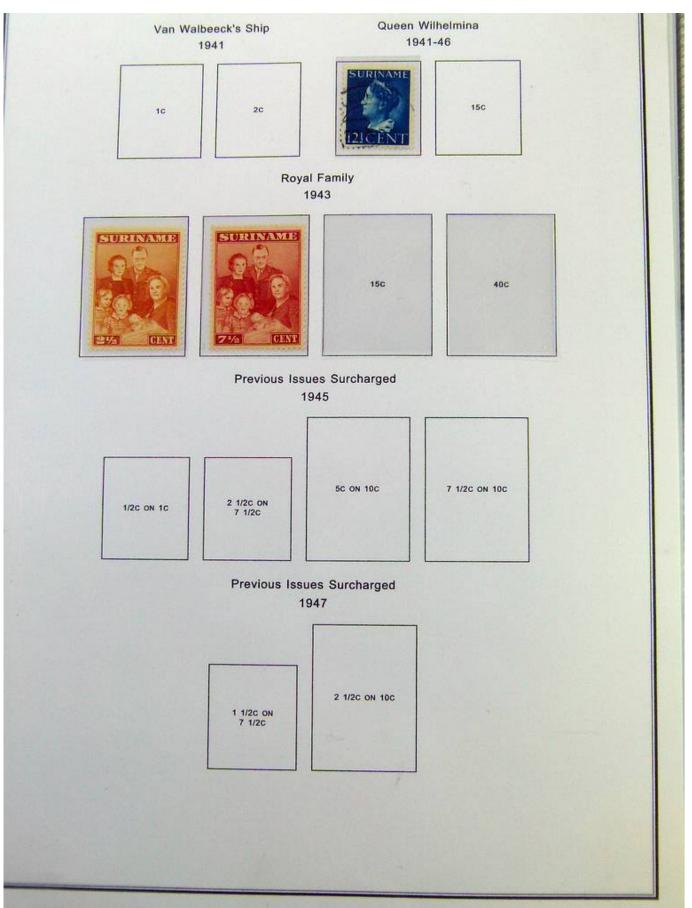

Lot nr.: L244389

Country/Type: Europe

Collection Antilles, New Guinea, Suriname, in album with slipcase, with new and used stamps.

Price: 130 eur

[Go to the lot on www.sevenstamps.com ]