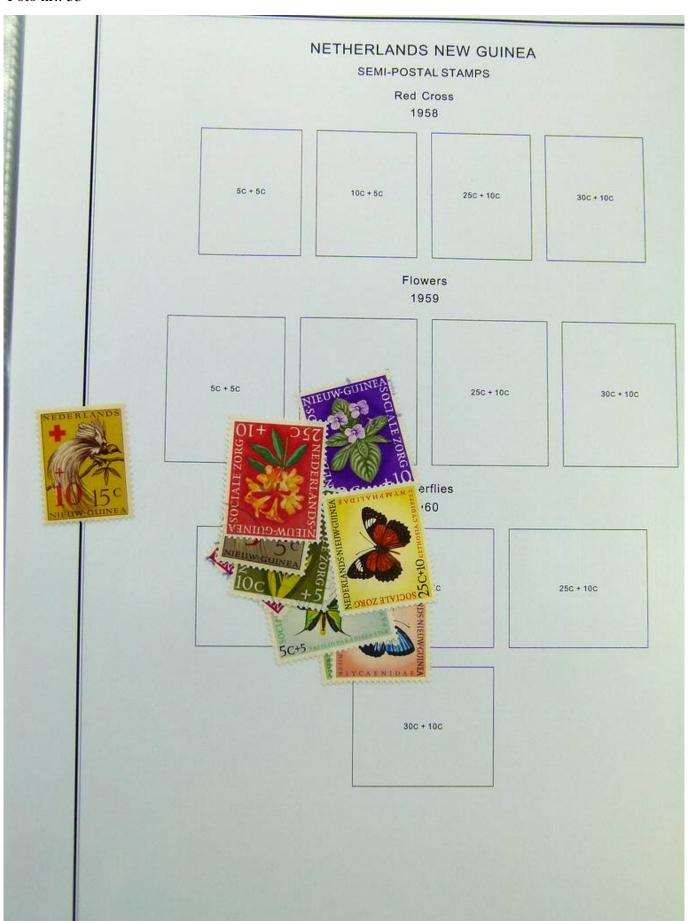

Lot nr.: L244389

Country/Type: Europe

Collection Antilles, New Guinea, Suriname, in album with slipcase, with new and used stamps.

Price: 130 eur

[Go to the lot on www.sevenstamps.com ]