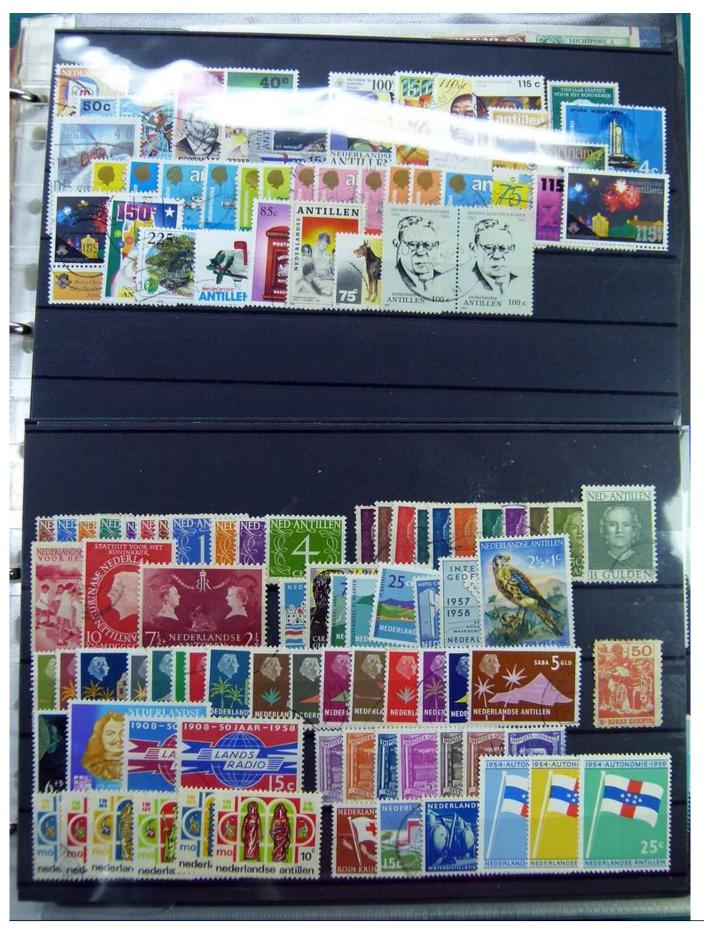

Lot nr.: L244389

Country/Type: Europe

Collection Antilles, New Guinea, Suriname, in album with slipcase, with new and used stamps.

Price: 130 eur

[Go to the lot on www.sevenstamps.com ]