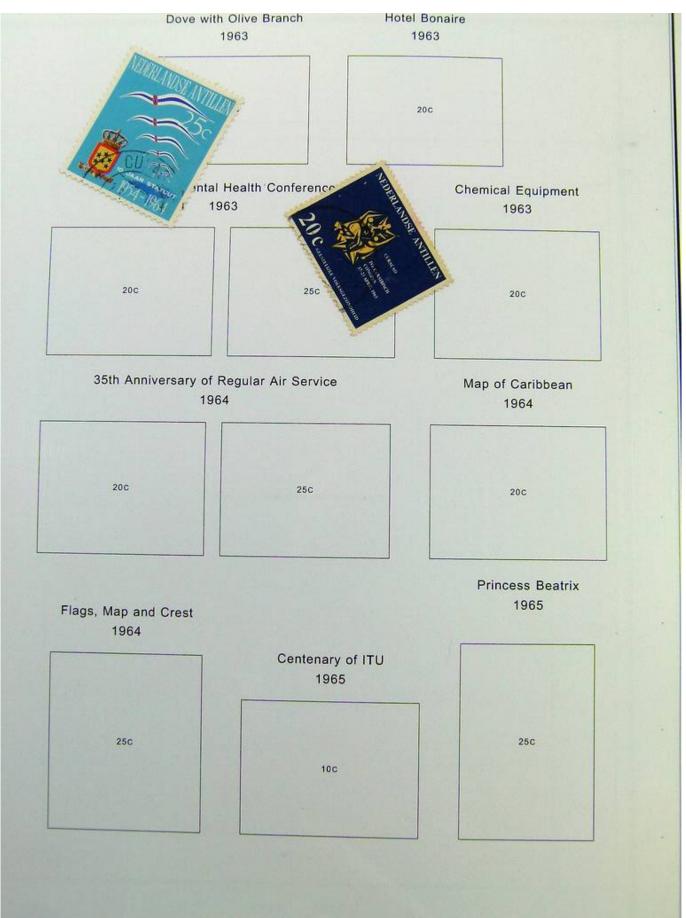

Lot nr.: L244389

Country/Type: Europe

Collection Antilles, New Guinea, Suriname, in album with slipcase, with new and used stamps.

Price: 130 eur

[Go to the lot on www.sevenstamps.com ]