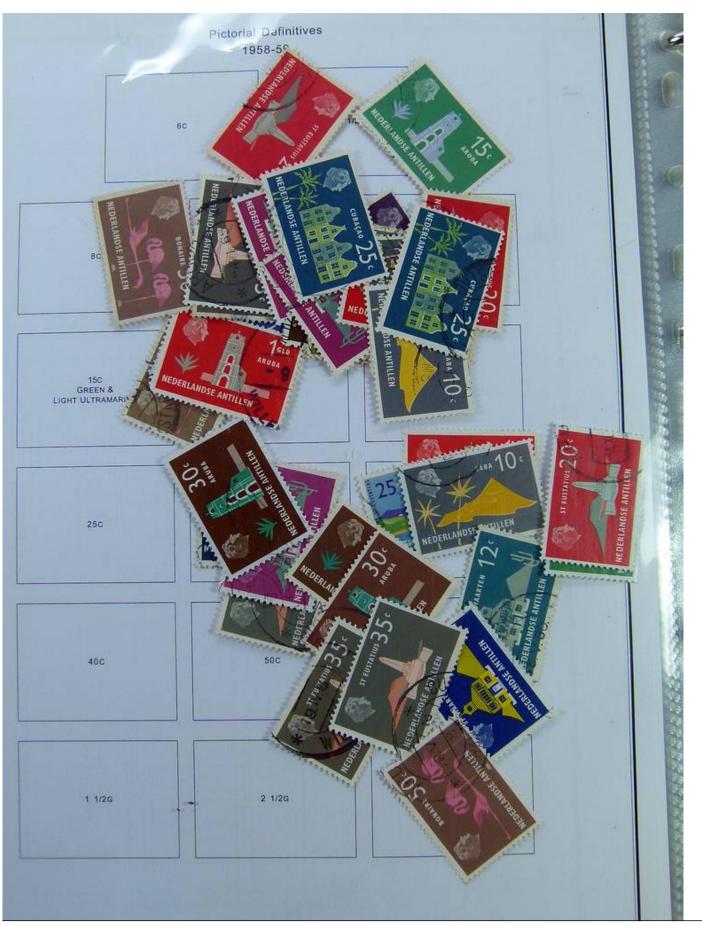

Lot nr.: L244389

Country/Type: Europe

Collection Antilles, New Guinea, Suriname, in album with slipcase, with new and used stamps.

Price: 130 eur

[Go to the lot on www.sevenstamps.com ]