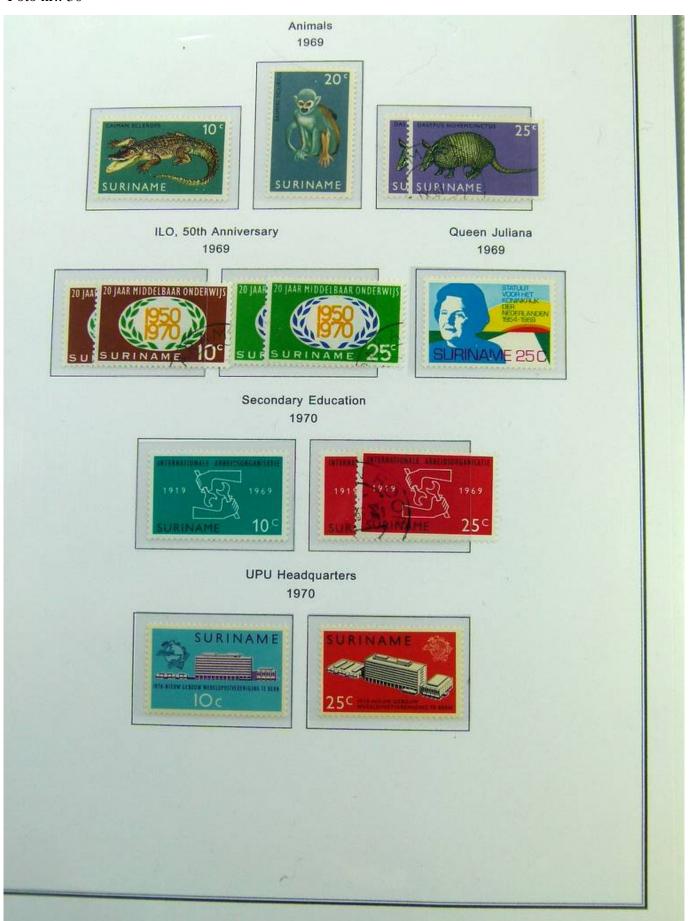

Lot nr.: L244389

Country/Type: Europe

Collection Antilles, New Guinea, Suriname, in album with slipcase, with new and used stamps.

Price: 130 eur

[Go to the lot on www.sevenstamps.com ]