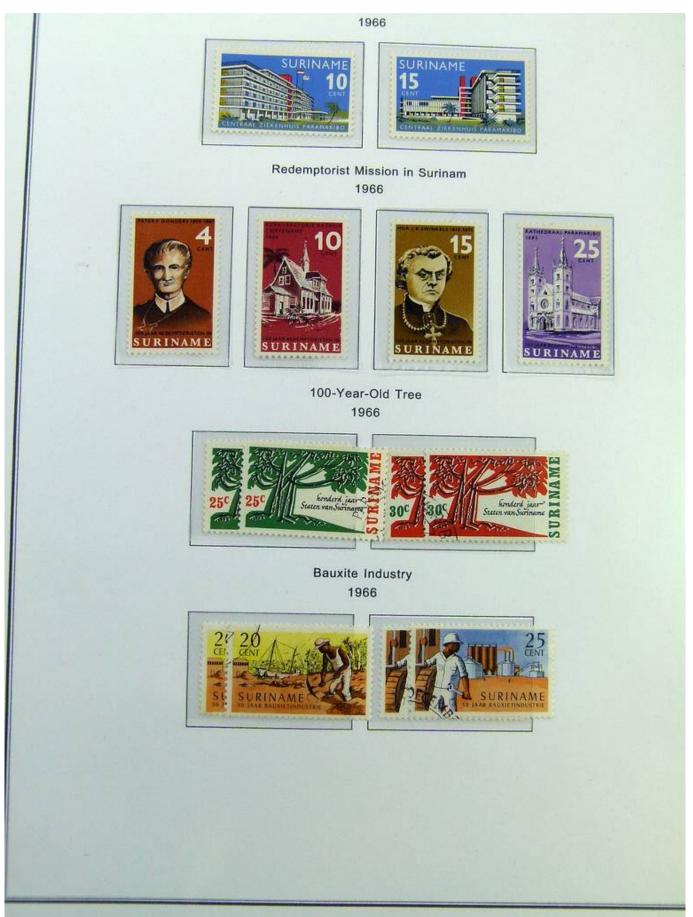

Lot nr.: L244389

Country/Type: Europe

Collection Antilles, New Guinea, Suriname, in album with slipcase, with new and used stamps.

Price: 130 eur

[Go to the lot on www.sevenstamps.com ]