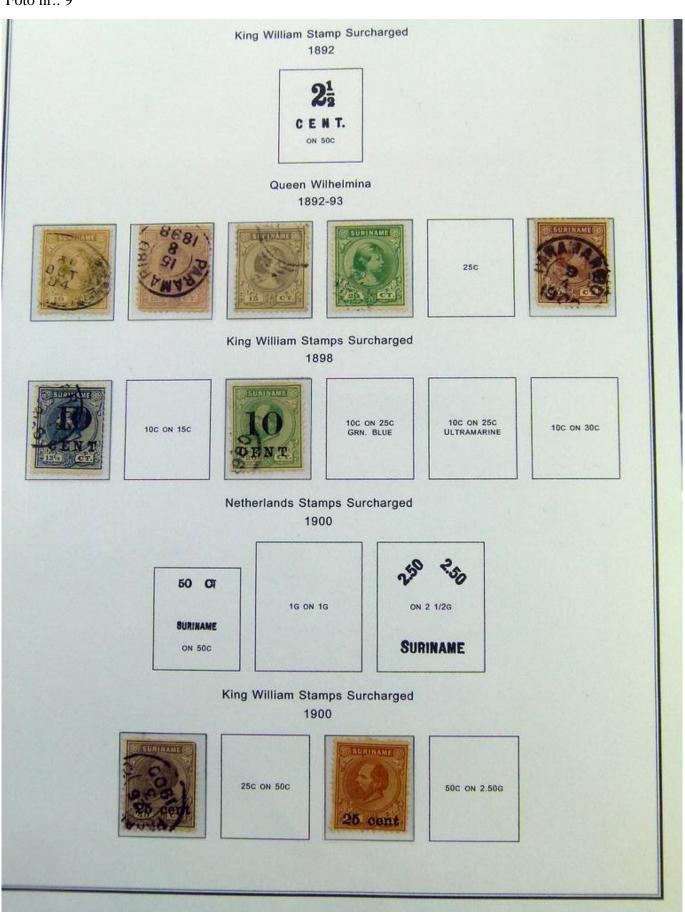

Lot nr.: L244389

Country/Type: Europe

Collection Antilles, New Guinea, Suriname, in album with slipcase, with new and used stamps.

Price: 130 eur

[Go to the lot on www.sevenstamps.com ]