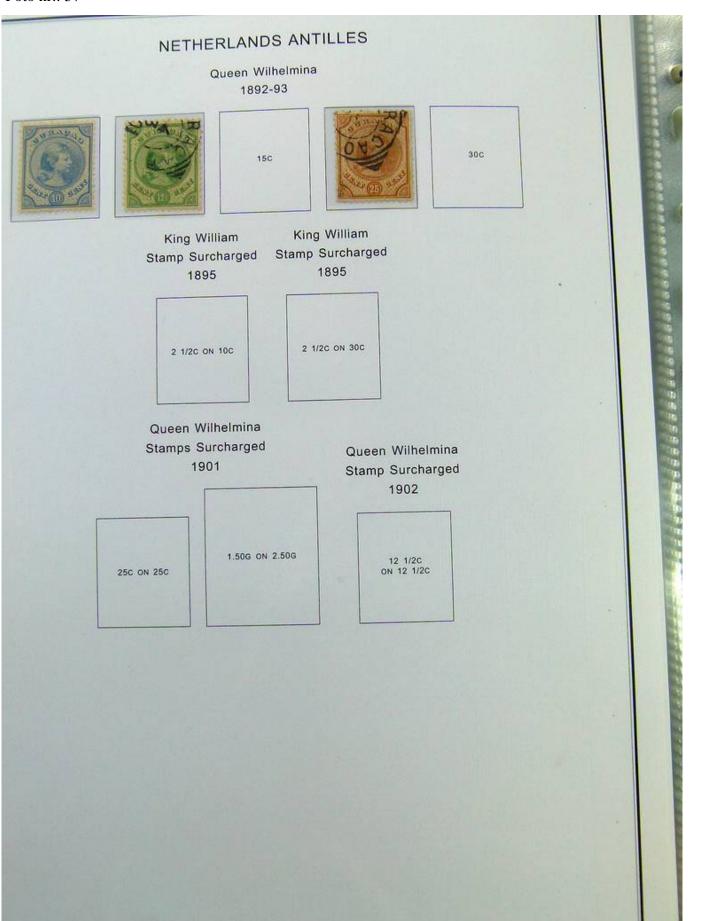

Lot nr.: L244389

Country/Type: Europe

Collection Antilles, New Guinea, Suriname, in album with slipcase, with new and used stamps.

Price: 130 eur

[Go to the lot on www.sevenstamps.com ]