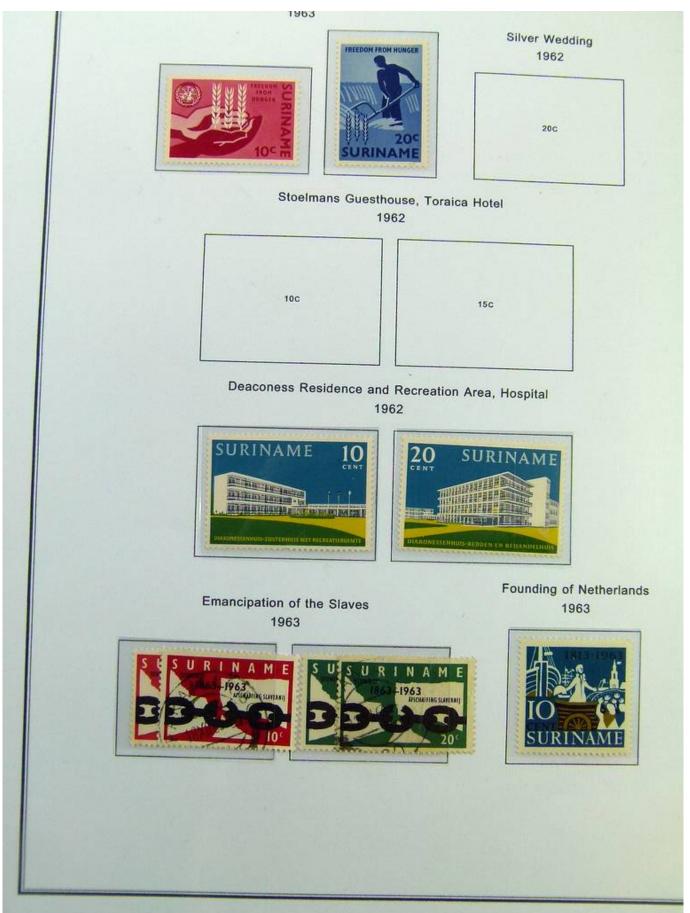

Lot nr.: L244389

Country/Type: Europe

Collection Antilles, New Guinea, Suriname, in album with slipcase, with new and used stamps.

Price: 130 eur

[Go to the lot on www.sevenstamps.com ]