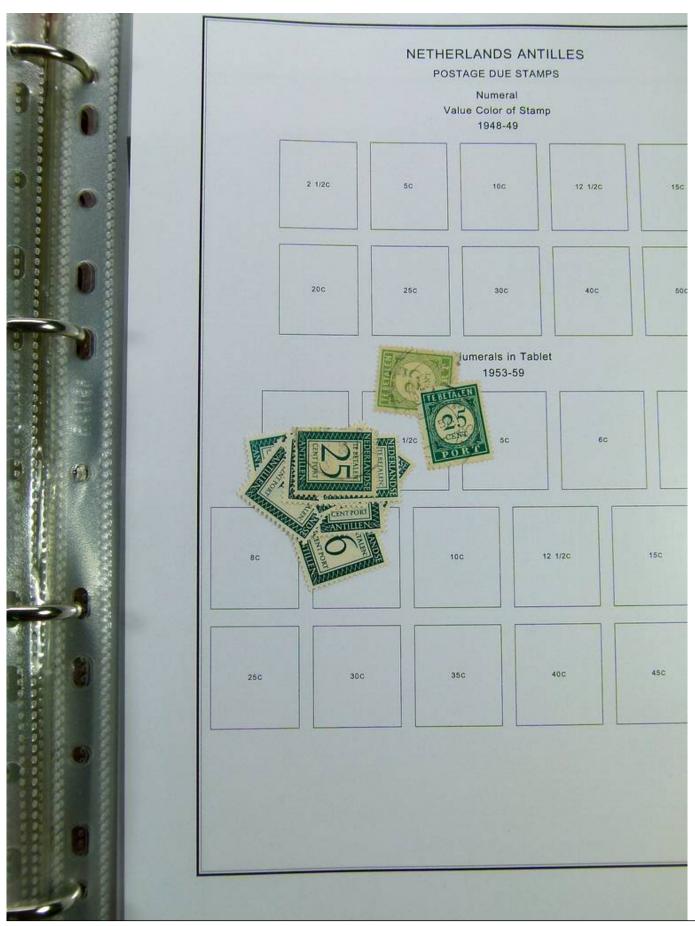

Lot nr.: L244389

Country/Type: Europe

Collection Antilles, New Guinea, Suriname, in album with slipcase, with new and used stamps.

Price: 130 eur

[Go to the lot on www.sevenstamps.com ]