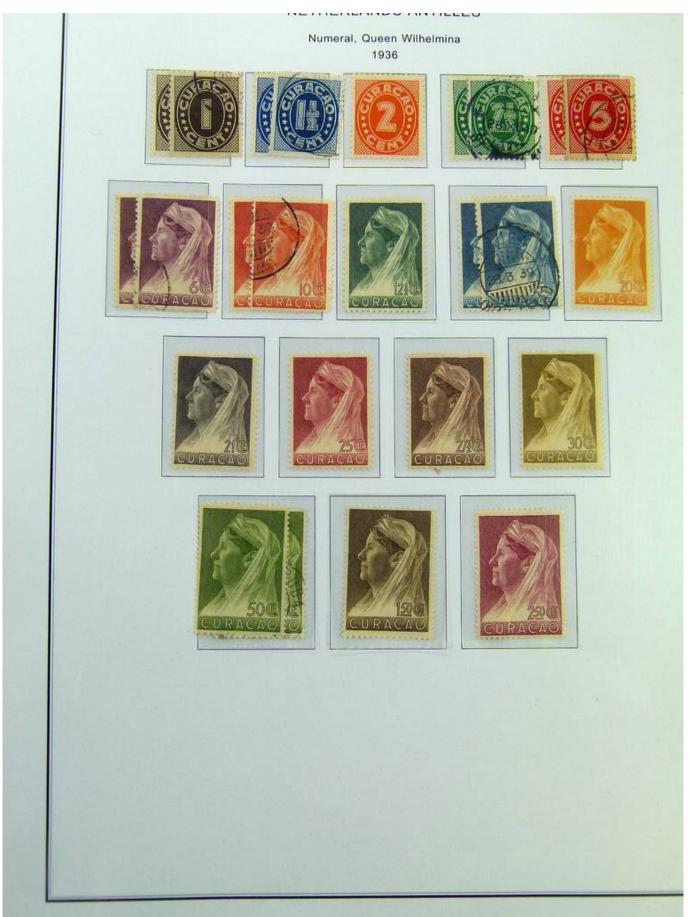

Lot nr.: L244389

Country/Type: Europe

Collection Antilles, New Guinea, Suriname, in album with slipcase, with new and used stamps.

Price: 130 eur

[Go to the lot on www.sevenstamps.com ]