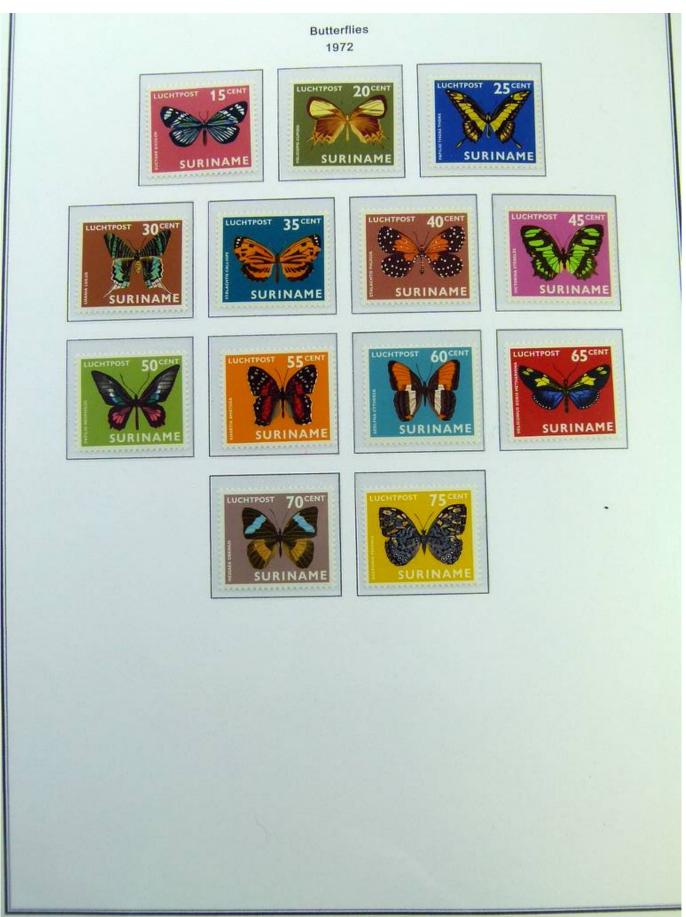

Lot nr.: L244389

Country/Type: Europe

Collection Antilles, New Guinea, Suriname, in album with slipcase, with new and used stamps.

Price: 130 eur

[Go to the lot on www.sevenstamps.com ]