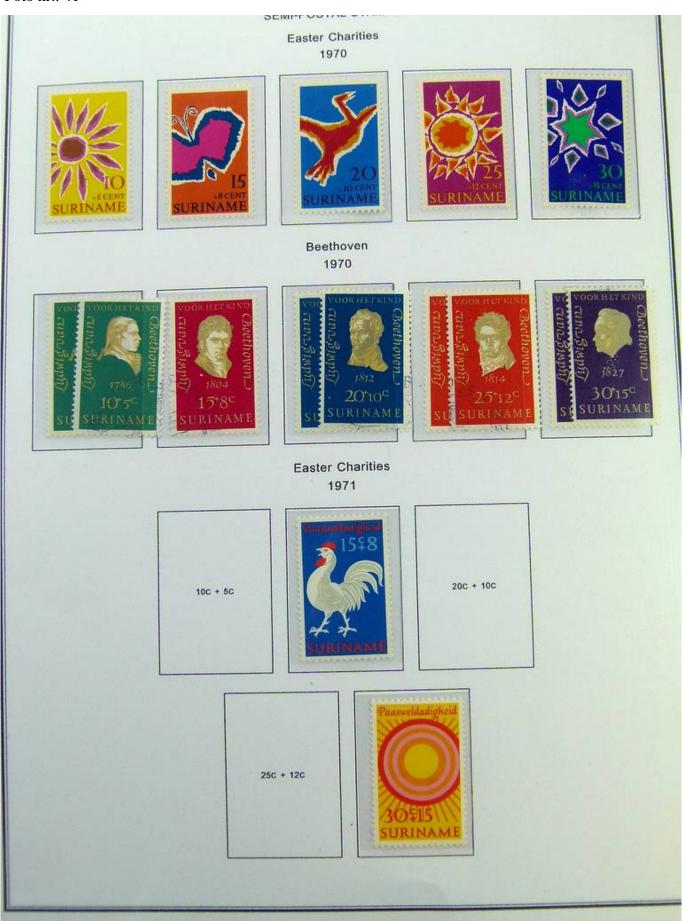

Lot nr.: L244389

Country/Type: Europe

Collection Antilles, New Guinea, Suriname, in album with slipcase, with new and used stamps.

Price: 130 eur

[Go to the lot on www.sevenstamps.com ]