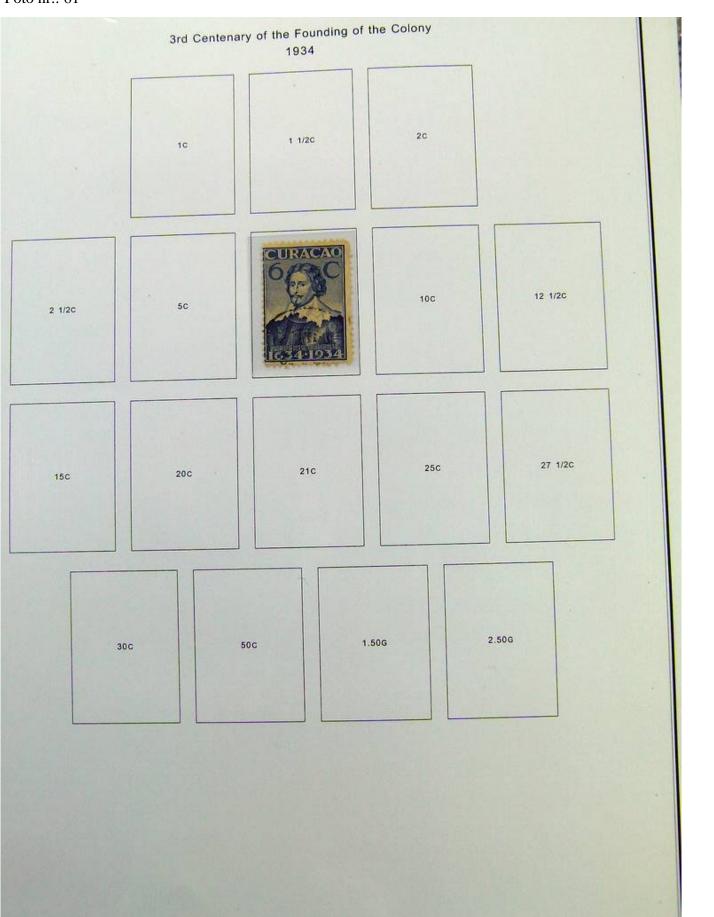

Lot nr.: L244389

Country/Type: Europe

Collection Antilles, New Guinea, Suriname, in album with slipcase, with new and used stamps.

Price: 130 eur

[Go to the lot on www.sevenstamps.com ]