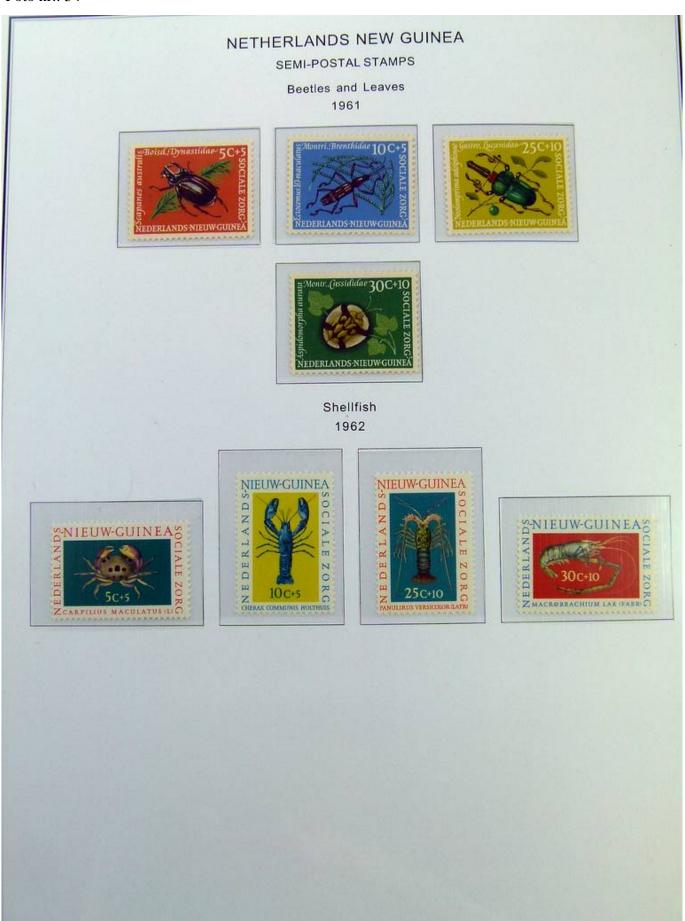

Lot nr.: L244389

Country/Type: Europe

Collection Antilles, New Guinea, Suriname, in album with slipcase, with new and used stamps.

Price: 130 eur

[Go to the lot on www.sevenstamps.com ]