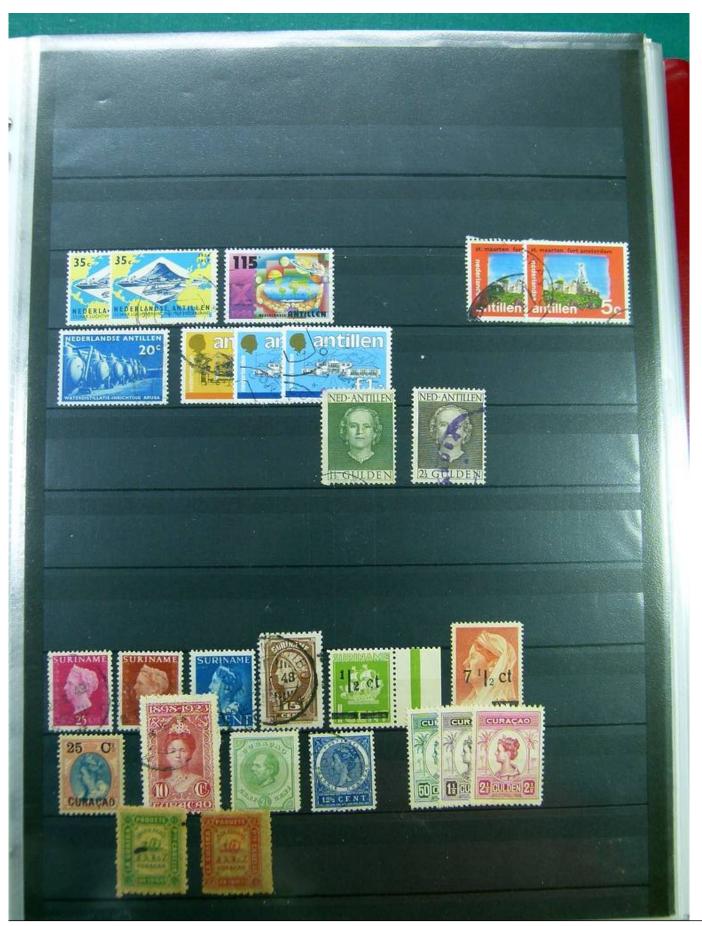

Lot nr.: L244389

Country/Type: Europe

Collection Antilles, New Guinea, Suriname, in album with slipcase, with new and used stamps.

Price: 130 eur

[Go to the lot on www.sevenstamps.com ]