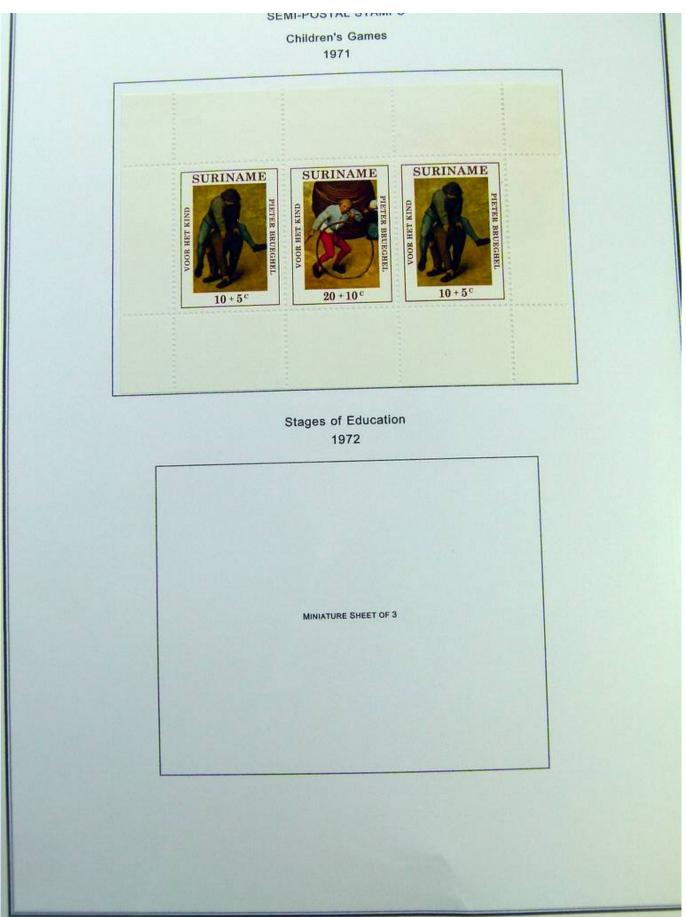

Lot nr.: L244389

Country/Type: Europe

Collection Antilles, New Guinea, Suriname, in album with slipcase, with new and used stamps.

Price: 130 eur

[Go to the lot on www.sevenstamps.com ]