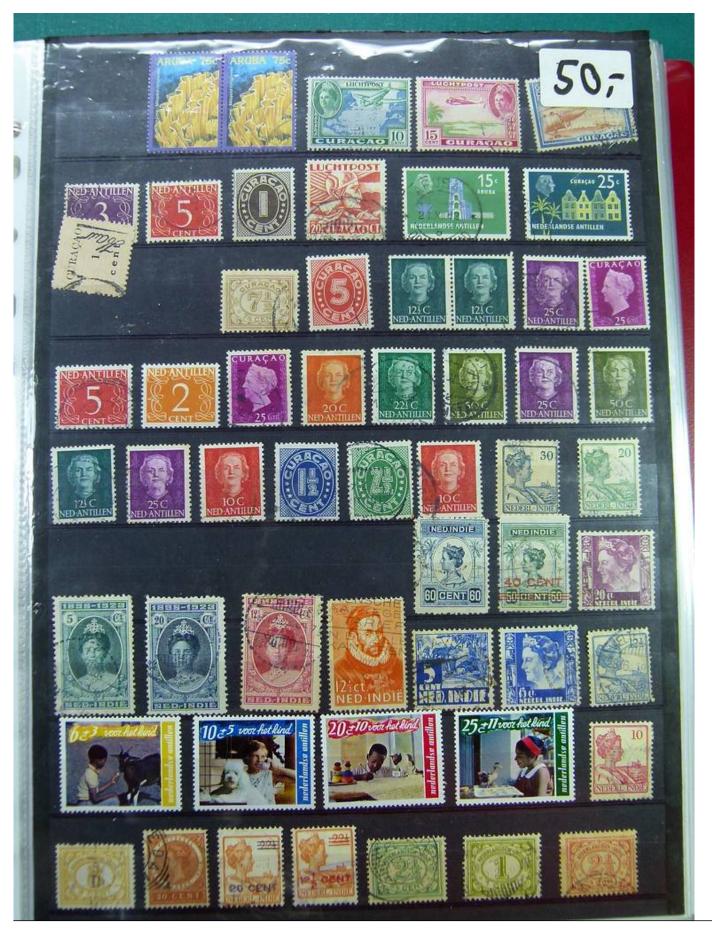

Lot nr.: L244389

Country/Type: Europe

Collection Antilles, New Guinea, Suriname, in album with slipcase, with new and used stamps.

Price: 130 eur

[Go to the lot on www.sevenstamps.com ]