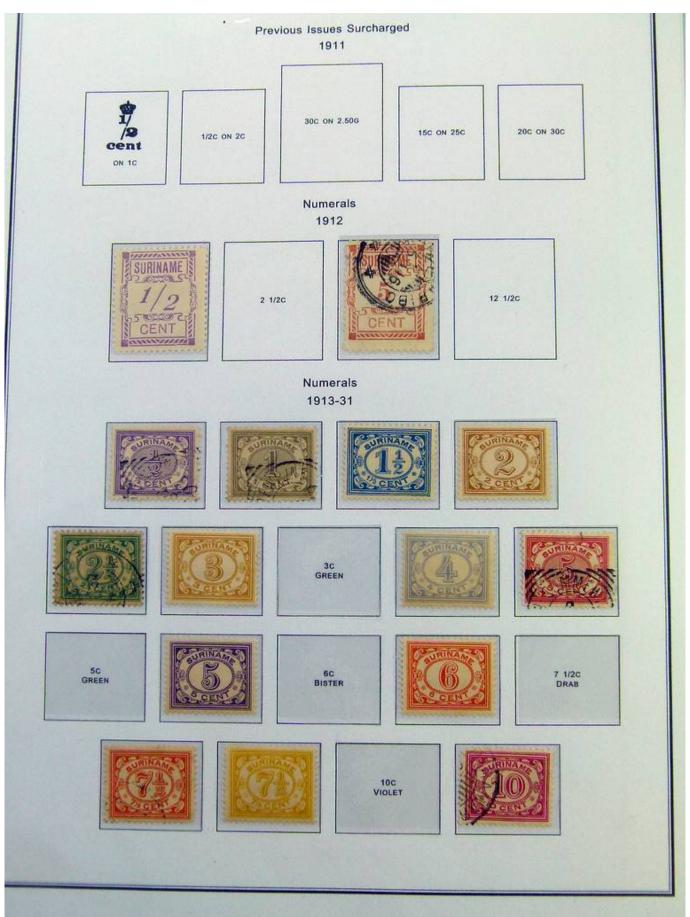

Lot nr.: L244389

Country/Type: Europe

Collection Antilles, New Guinea, Suriname, in album with slipcase, with new and used stamps.

Price: 130 eur

[Go to the lot on www.sevenstamps.com ]