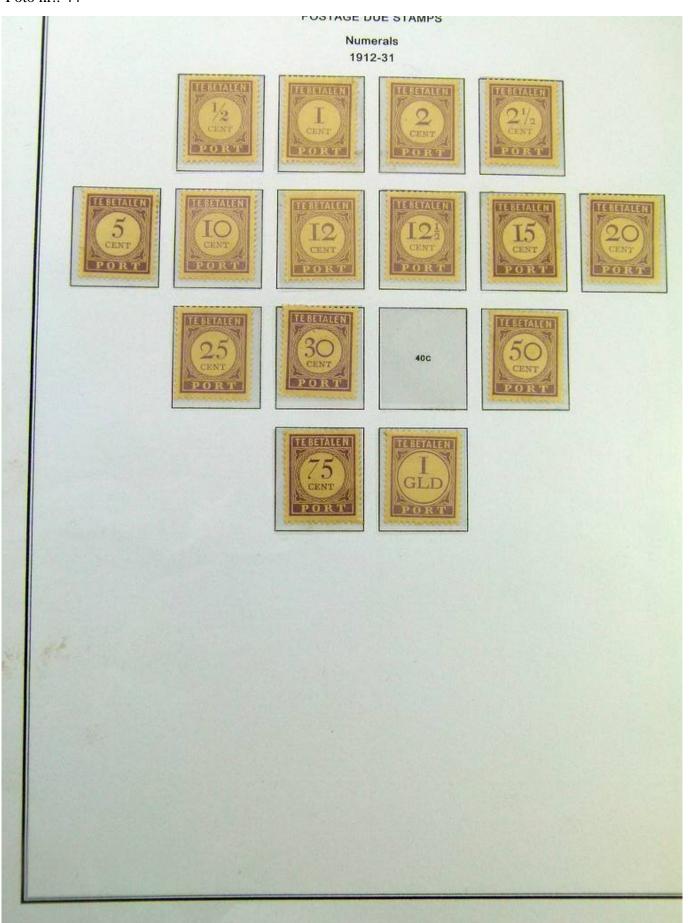

Lot nr.: L244389

Country/Type: Europe

Collection Antilles, New Guinea, Suriname, in album with slipcase, with new and used stamps.

Price: 130 eur

[Go to the lot on www.sevenstamps.com ]