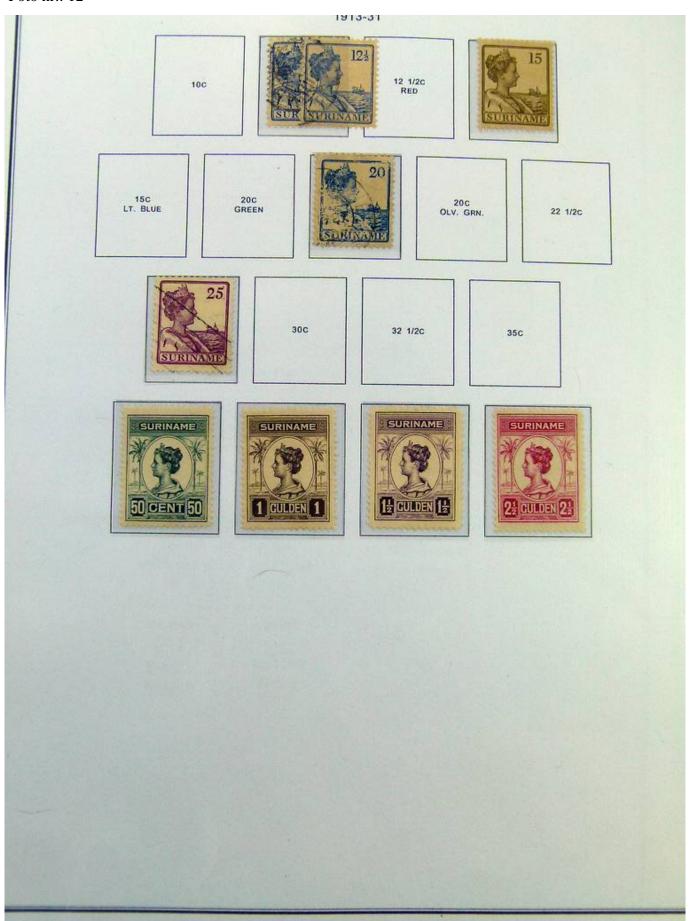

Lot nr.: L244389

Country/Type: Europe

Collection Antilles, New Guinea, Suriname, in album with slipcase, with new and used stamps.

Price: 130 eur

[Go to the lot on www.sevenstamps.com ]