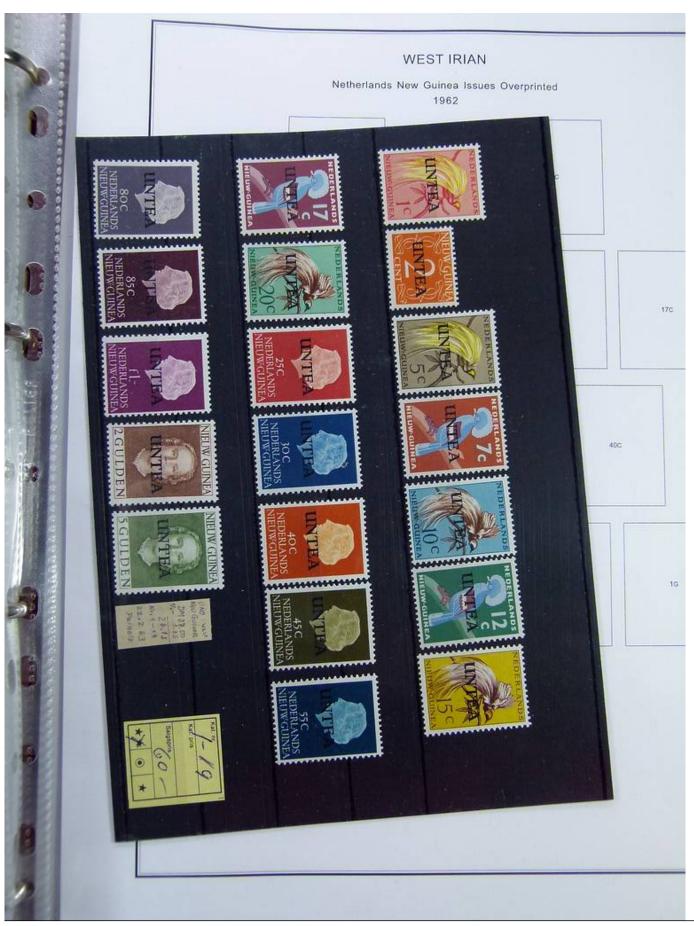

Lot nr.: L244389

Country/Type: Europe

Collection Antilles, New Guinea, Suriname, in album with slipcase, with new and used stamps.

Price: 130 eur

[Go to the lot on www.sevenstamps.com ]