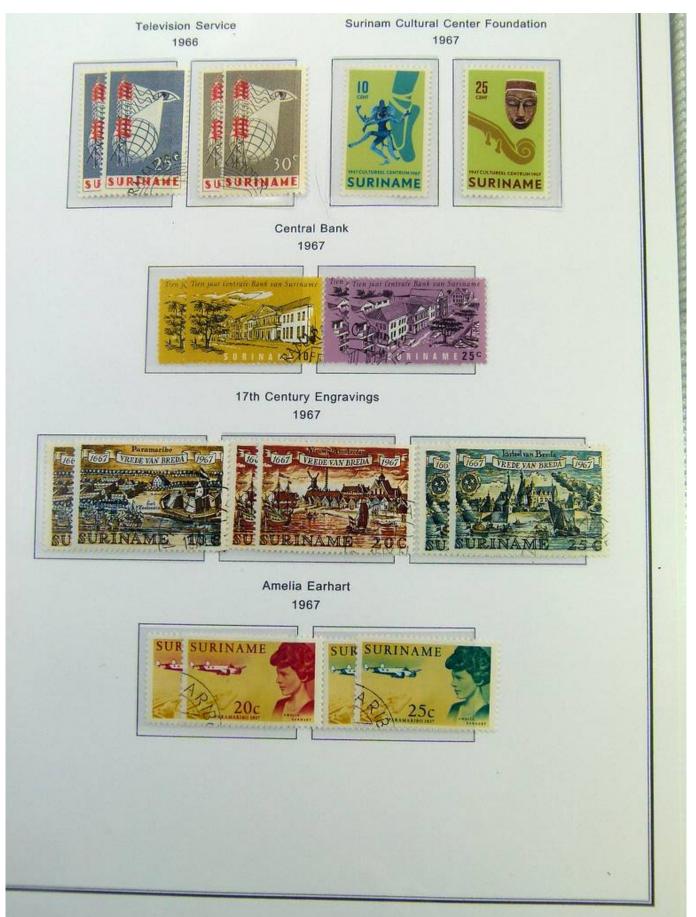

Lot nr.: L244389

Country/Type: Europe

Collection Antilles, New Guinea, Suriname, in album with slipcase, with new and used stamps.

Price: 130 eur

[Go to the lot on www.sevenstamps.com ]