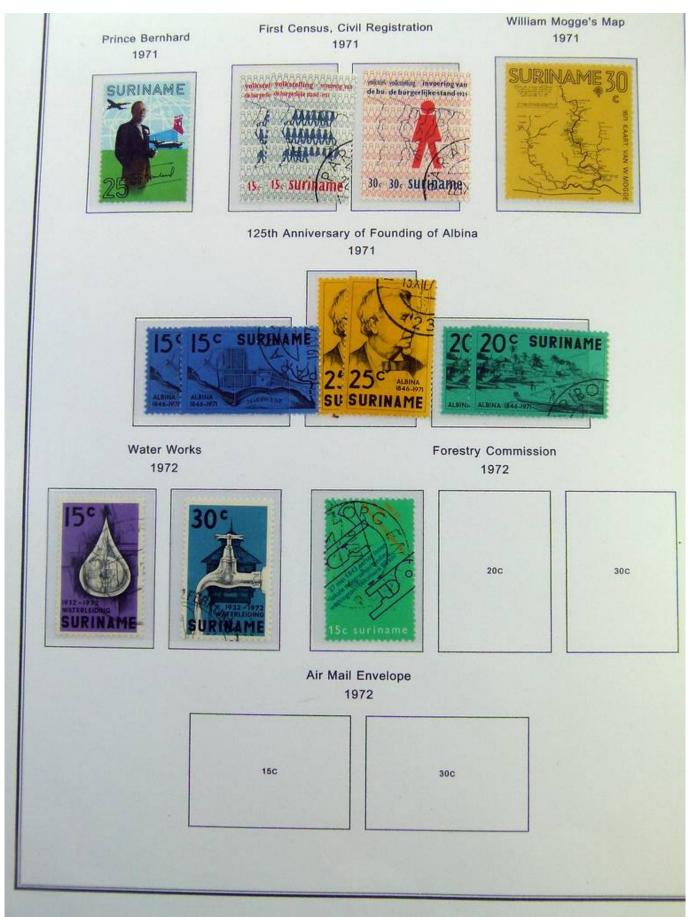

Lot nr.: L244389

Country/Type: Europe

Collection Antilles, New Guinea, Suriname, in album with slipcase, with new and used stamps.

Price: 130 eur

[Go to the lot on www.sevenstamps.com ]