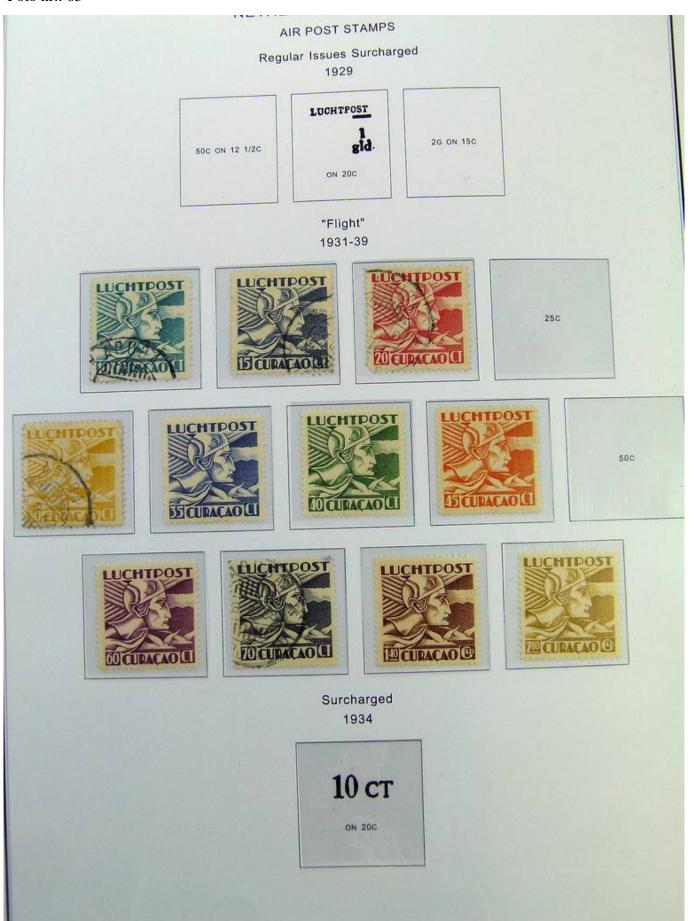

Lot nr.: L244389

Country/Type: Europe

Collection Antilles, New Guinea, Suriname, in album with slipcase, with new and used stamps.

Price: 130 eur

[Go to the lot on www.sevenstamps.com ]