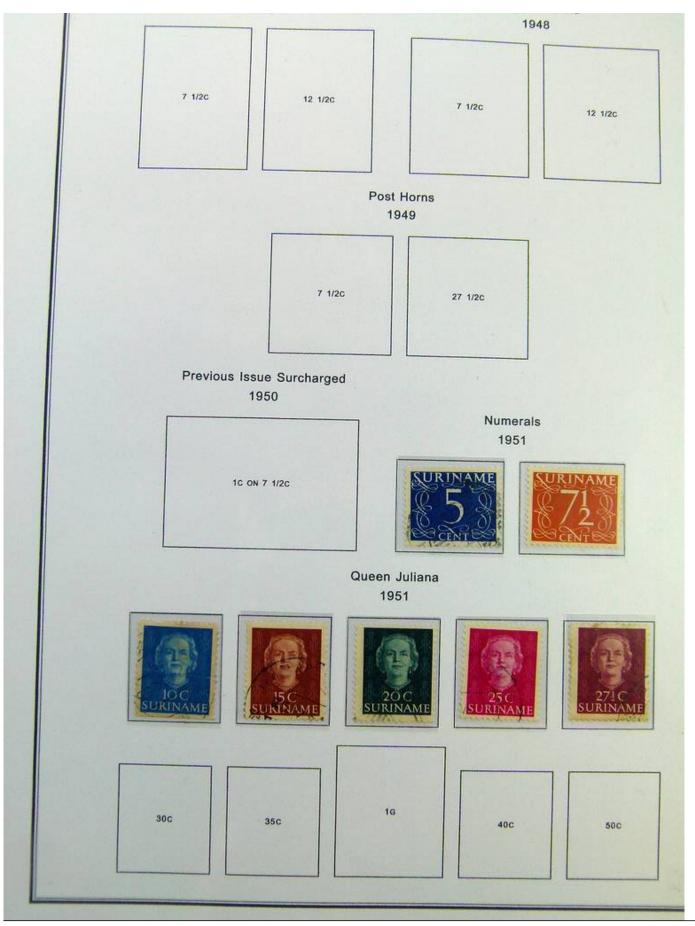

Lot nr.: L244389

Country/Type: Europe

Collection Antilles, New Guinea, Suriname, in album with slipcase, with new and used stamps.

Price: 130 eur

[Go to the lot on www.sevenstamps.com ]