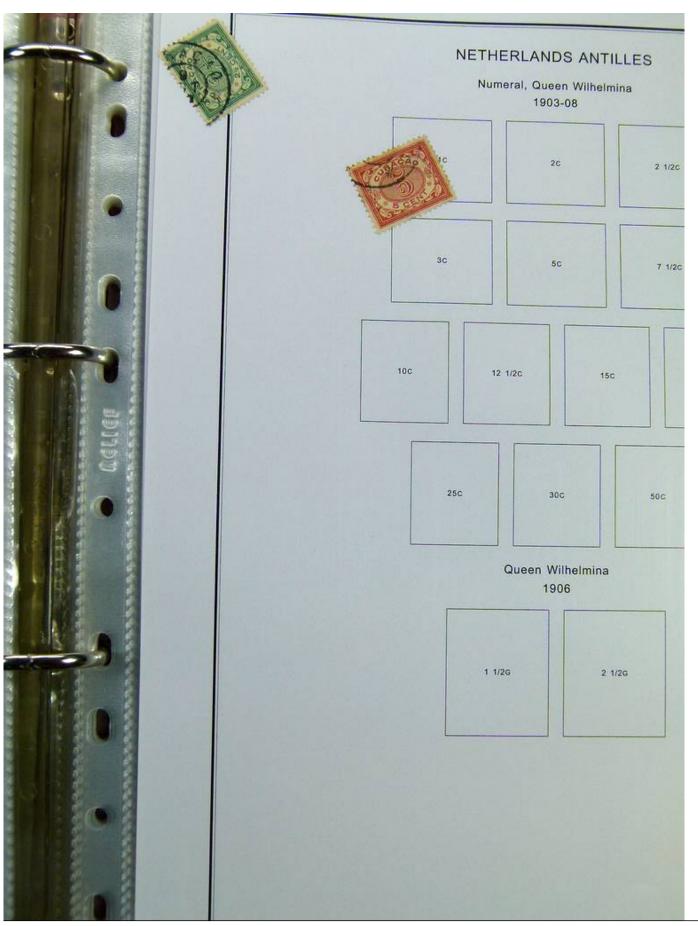

Lot nr.: L244389

Country/Type: Europe

Collection Antilles, New Guinea, Suriname, in album with slipcase, with new and used stamps.

Price: 130 eur

[Go to the lot on www.sevenstamps.com ]