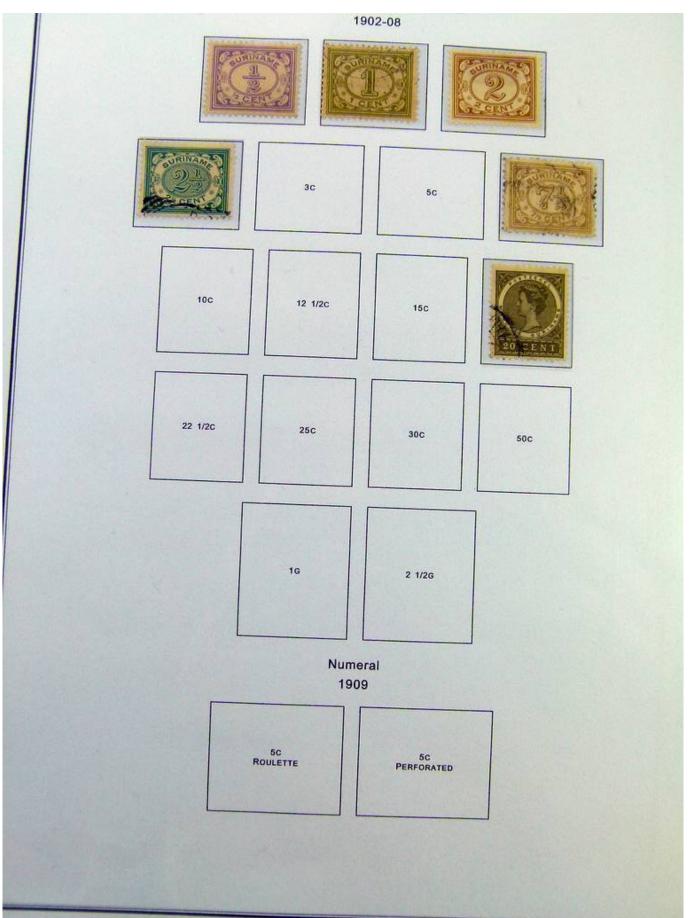

Lot nr.: L244389

Country/Type: Europe

Collection Antilles, New Guinea, Suriname, in album with slipcase, with new and used stamps.

Price: 130 eur

[Go to the lot on www.sevenstamps.com ]