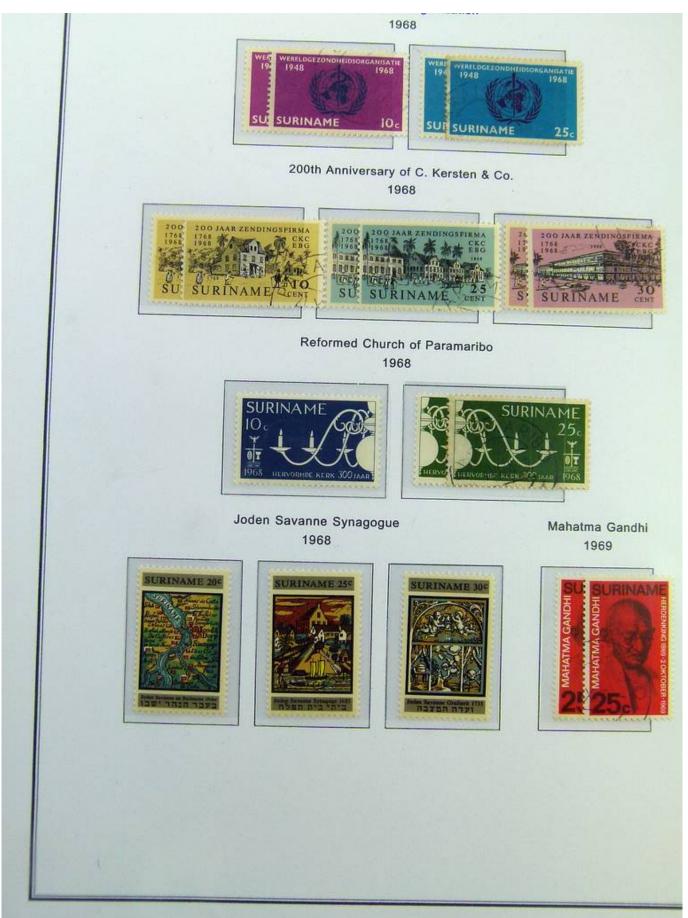

Lot nr.: L244389

Country/Type: Europe

Collection Antilles, New Guinea, Suriname, in album with slipcase, with new and used stamps.

Price: 130 eur

[Go to the lot on www.sevenstamps.com ]