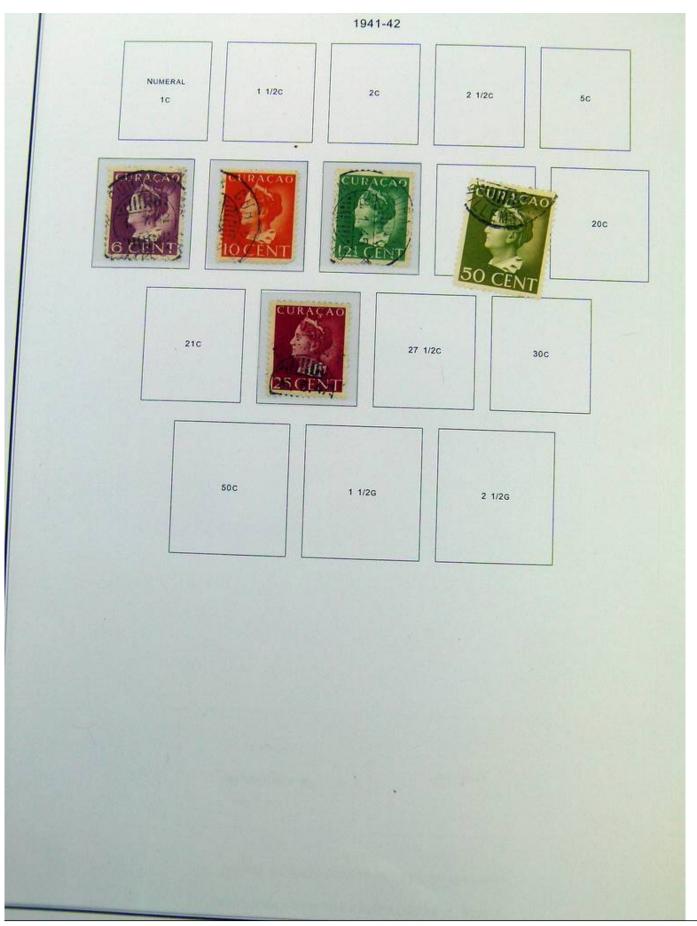

Lot nr.: L244389

Country/Type: Europe

Collection Antilles, New Guinea, Suriname, in album with slipcase, with new and used stamps.

Price: 130 eur

[Go to the lot on www.sevenstamps.com ]