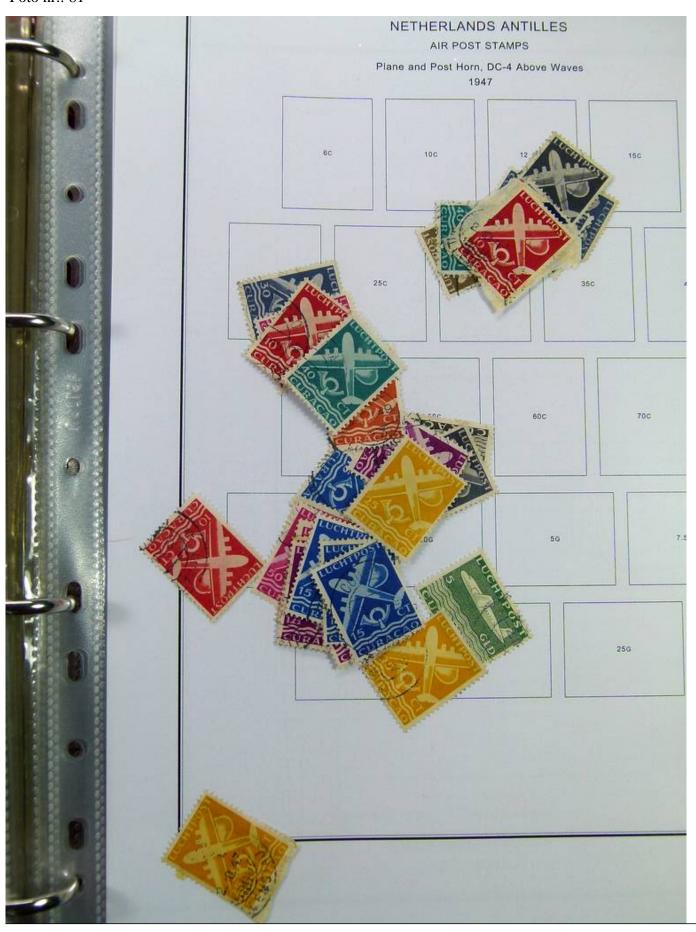

Lot nr.: L244389

Country/Type: Europe

Collection Antilles, New Guinea, Suriname, in album with slipcase, with new and used stamps.

Price: 130 eur

[Go to the lot on www.sevenstamps.com ]