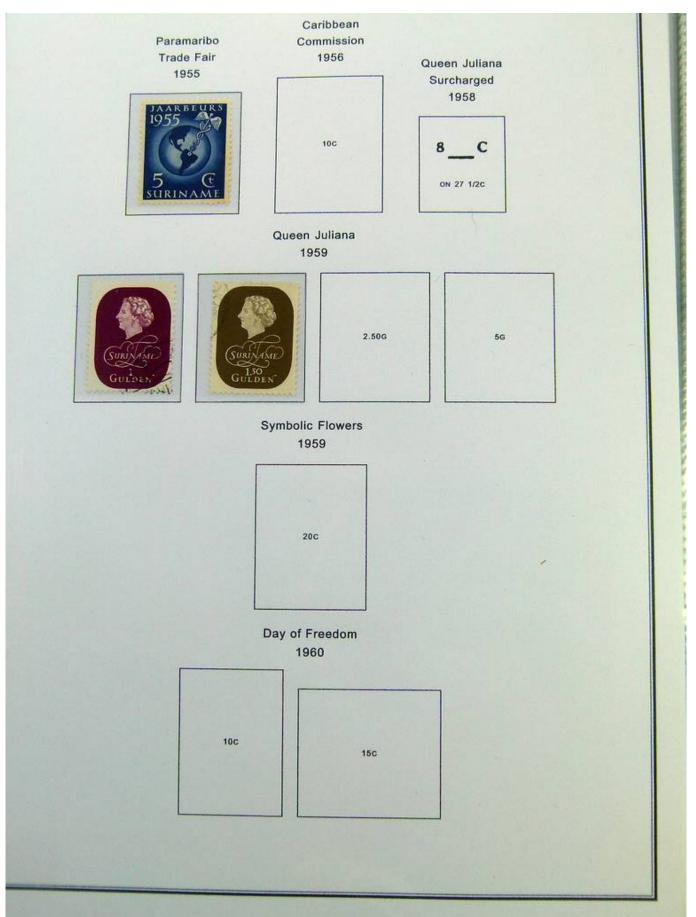

Lot nr.: L244389

Country/Type: Europe

Collection Antilles, New Guinea, Suriname, in album with slipcase, with new and used stamps.

Price: 130 eur

[Go to the lot on www.sevenstamps.com ]