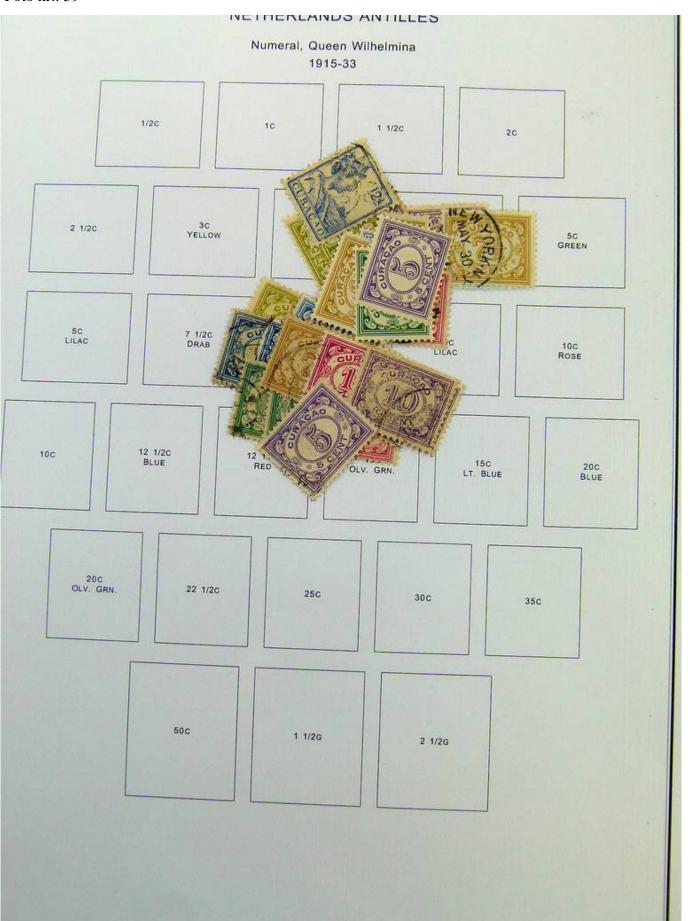

Lot nr.: L244389

Country/Type: Europe

Collection Antilles, New Guinea, Suriname, in album with slipcase, with new and used stamps.

Price: 130 eur

[Go to the lot on www.sevenstamps.com ]