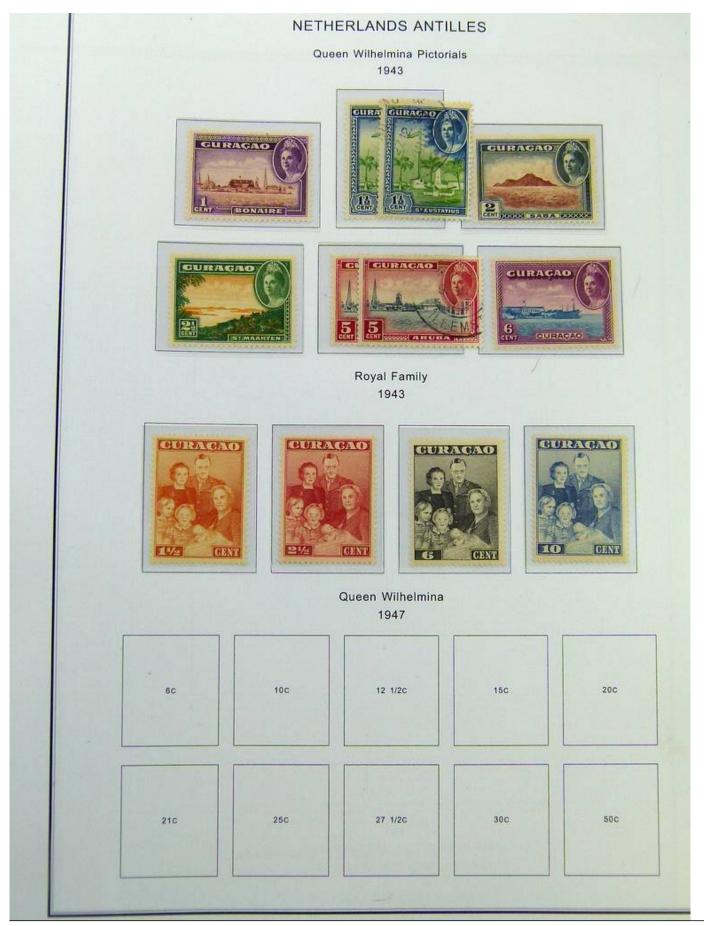

Lot nr.: L244389

Country/Type: Europe

Collection Antilles, New Guinea, Suriname, in album with slipcase, with new and used stamps.

Price: 130 eur

[Go to the lot on www.sevenstamps.com ]