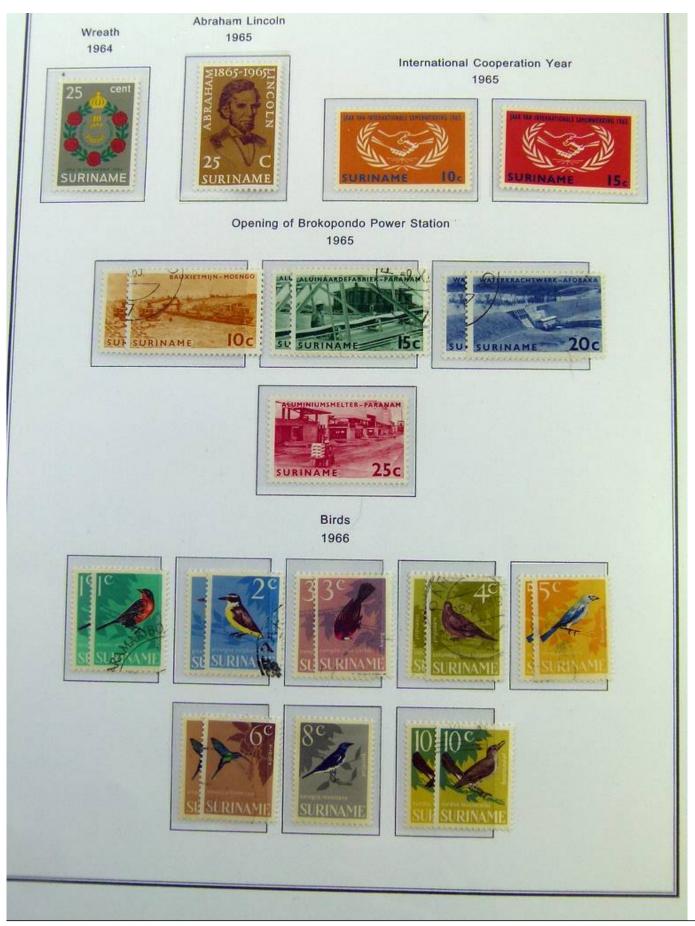

Lot nr.: L244389

Country/Type: Europe

Collection Antilles, New Guinea, Suriname, in album with slipcase, with new and used stamps.

Price: 130 eur

[Go to the lot on www.sevenstamps.com ]