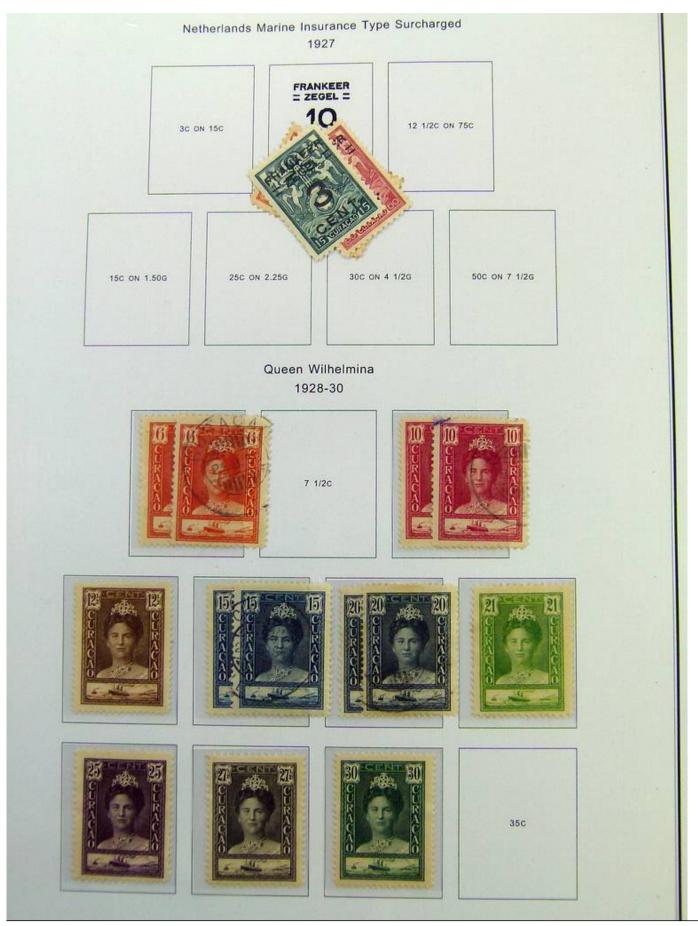

Lot nr.: L244389

Country/Type: Europe

Collection Antilles, New Guinea, Suriname, in album with slipcase, with new and used stamps.

Price: 130 eur

[Go to the lot on www.sevenstamps.com ]