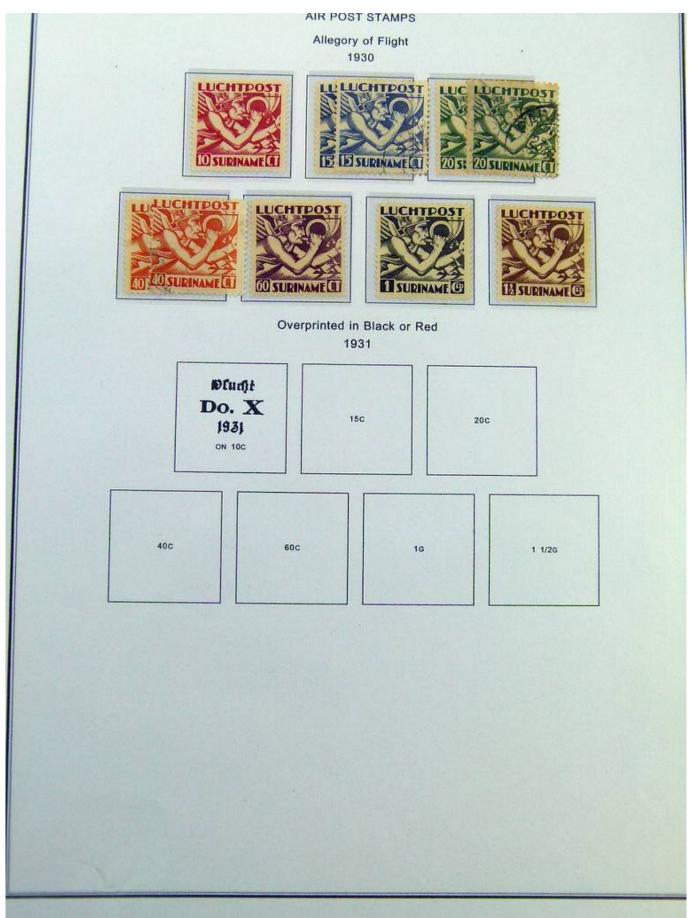

Lot nr.: L244389

Country/Type: Europe

Collection Antilles, New Guinea, Suriname, in album with slipcase, with new and used stamps.

Price: 130 eur

[Go to the lot on www.sevenstamps.com ]