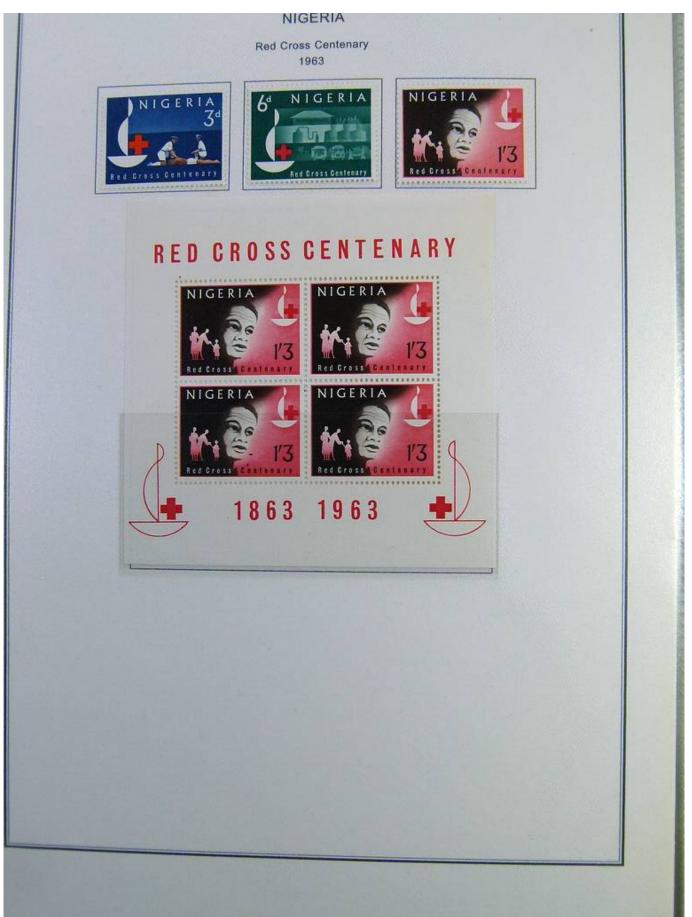

Lot nr.: L244396

Country/Type: Africa

Kenya and Nigeria collection. on album with slipcase, with new and used stamps, from the classics.

Price: 150 eur

[Go to the lot on www.sevenstamps.com ]