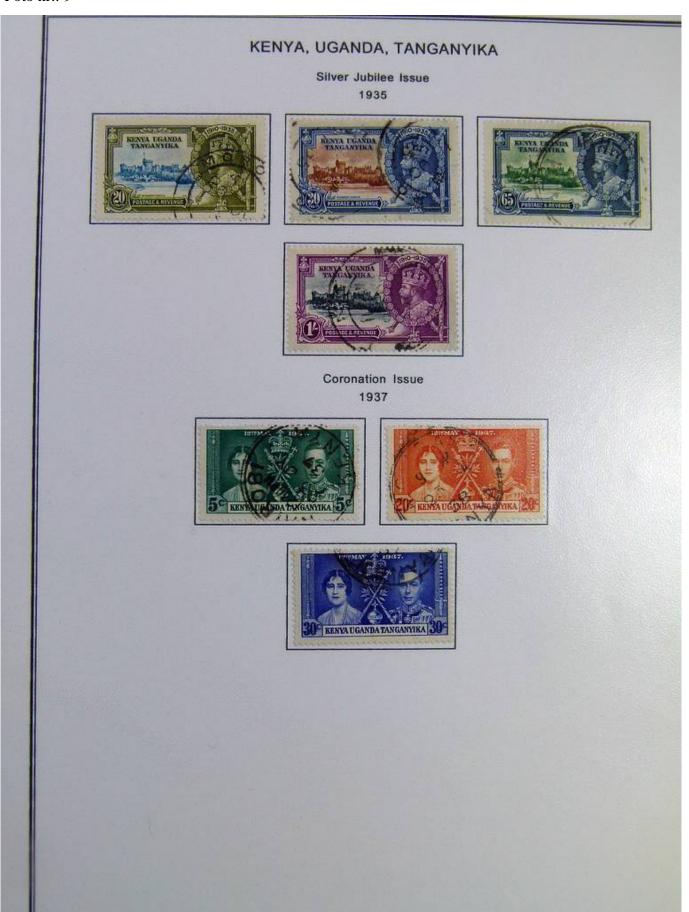

Lot nr.: L244396

Country/Type: Africa

Kenya and Nigeria collection. on album with slipcase, with new and used stamps, from the classics.

Price: 150 eur

[Go to the lot on www.sevenstamps.com ]