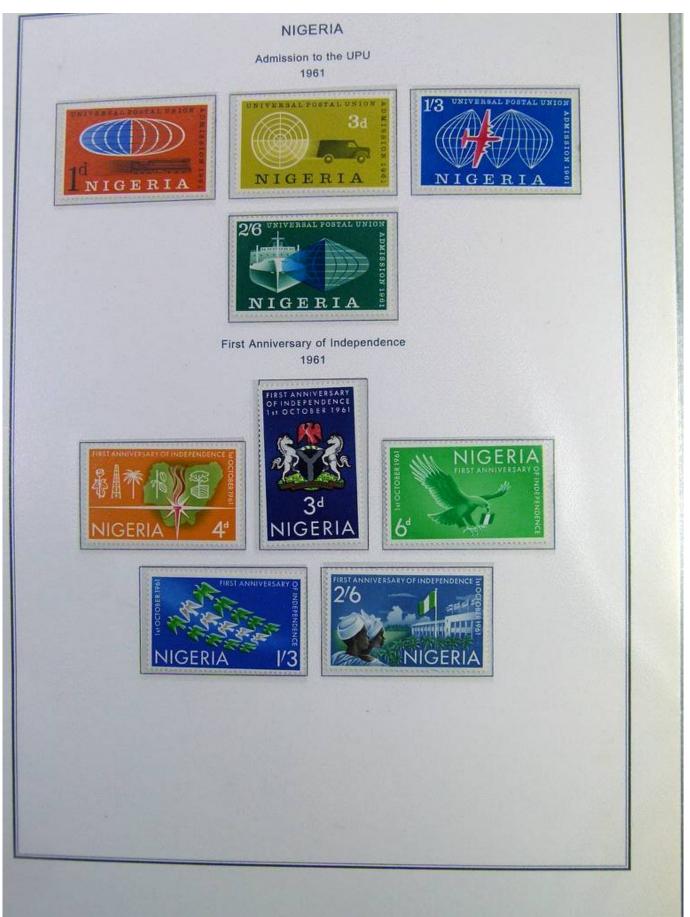

Lot nr.: L244396

Country/Type: Africa

Kenya and Nigeria collection. on album with slipcase, with new and used stamps, from the classics.

Price: 150 eur

[Go to the lot on www.sevenstamps.com ]