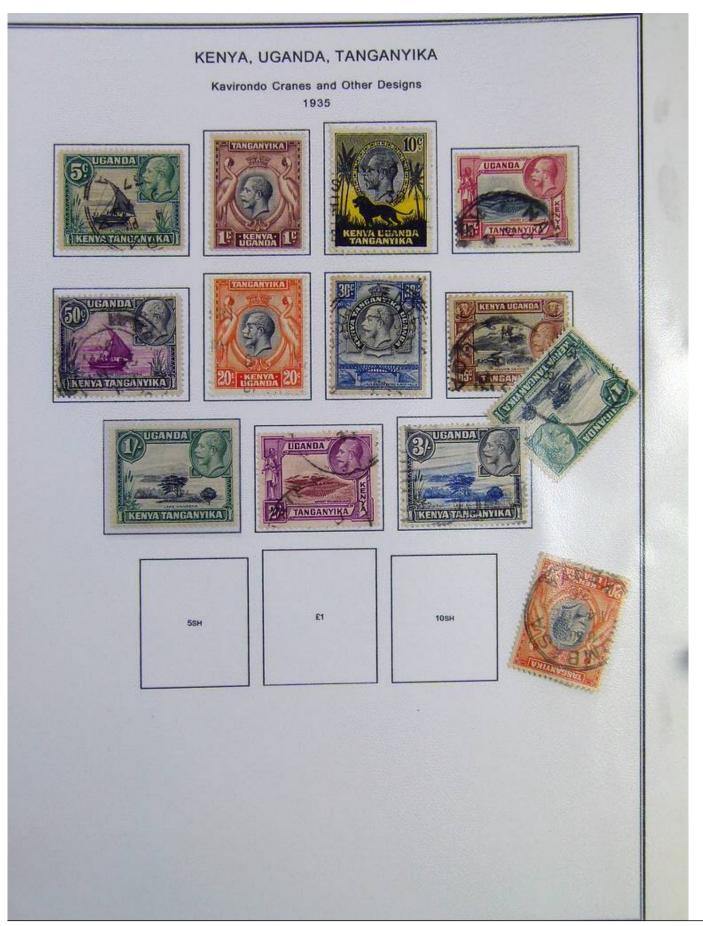

Lot nr.: L244396

Country/Type: Africa

Kenya and Nigeria collection. on album with slipcase, with new and used stamps, from the classics.

Price: 150 eur

[Go to the lot on www.sevenstamps.com ]