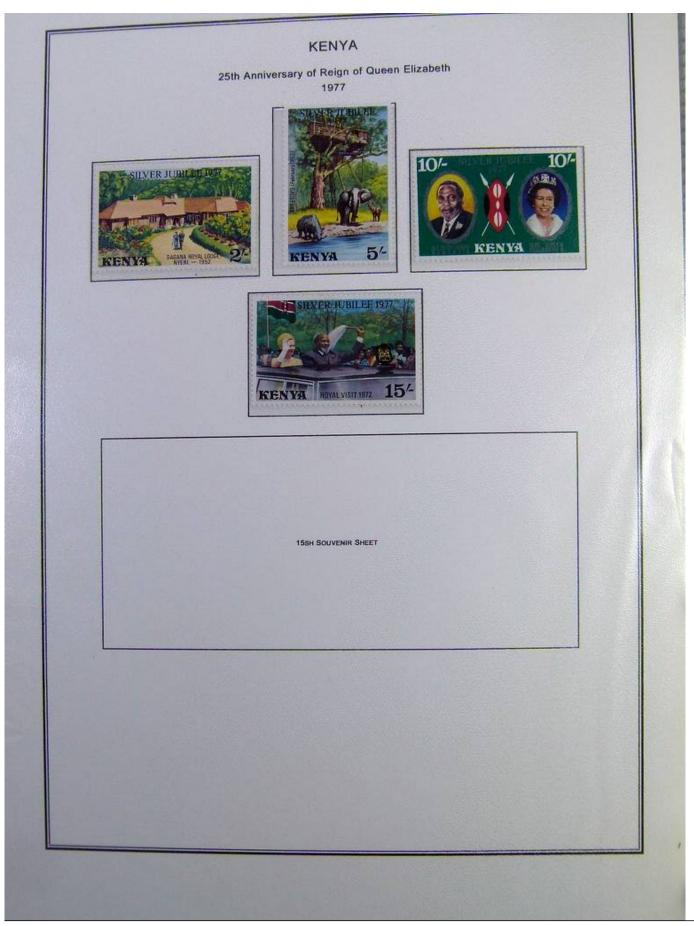

Lot nr.: L244396

Country/Type: Africa

Kenya and Nigeria collection. on album with slipcase, with new and used stamps, from the classics.

Price: 150 eur

[Go to the lot on www.sevenstamps.com ]