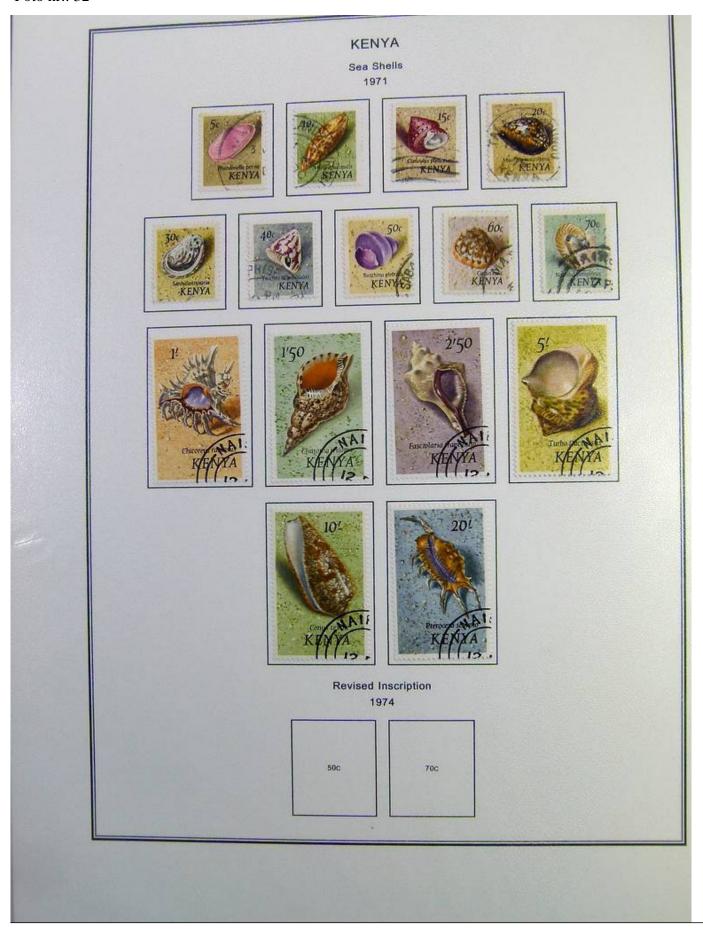

Lot nr.: L244396

Country/Type: Africa

Kenya and Nigeria collection. on album with slipcase, with new and used stamps, from the classics.

Price: 150 eur

[Go to the lot on www.sevenstamps.com ]