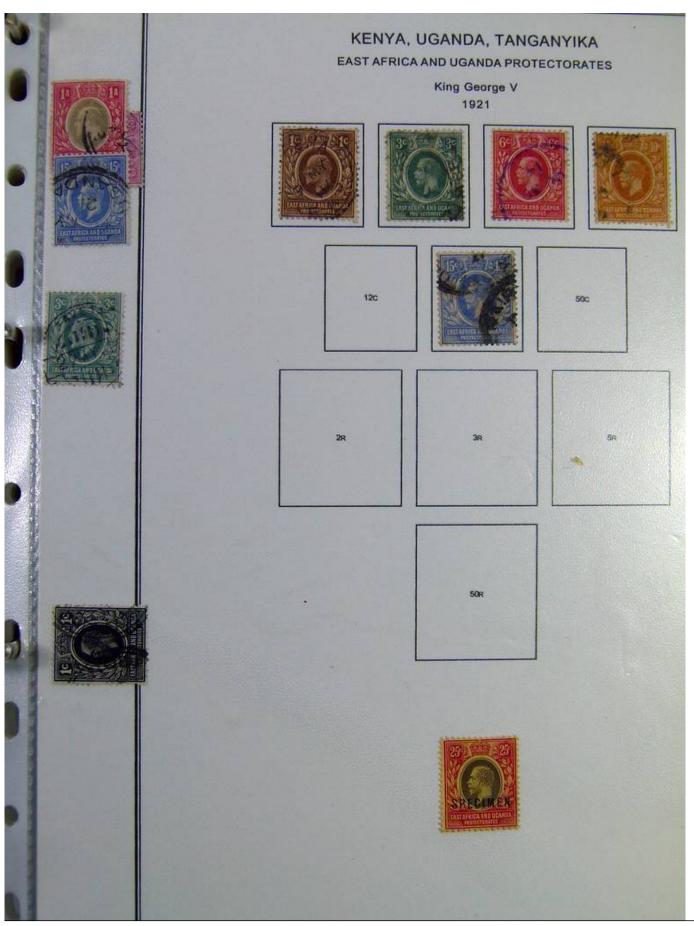

Lot nr.: L244396

Country/Type: Africa

Kenya and Nigeria collection. on album with slipcase, with new and used stamps, from the classics.

Price: 150 eur

[Go to the lot on www.sevenstamps.com ]