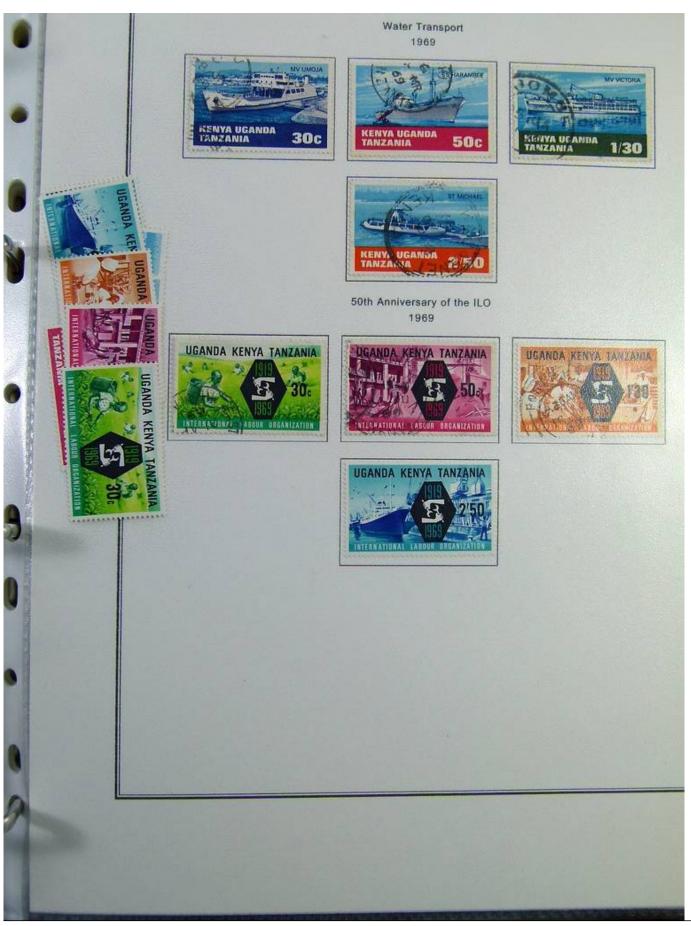

Lot nr.: L244396

Country/Type: Africa

Kenya and Nigeria collection. on album with slipcase, with new and used stamps, from the classics.

Price: 150 eur

[Go to the lot on www.sevenstamps.com ]