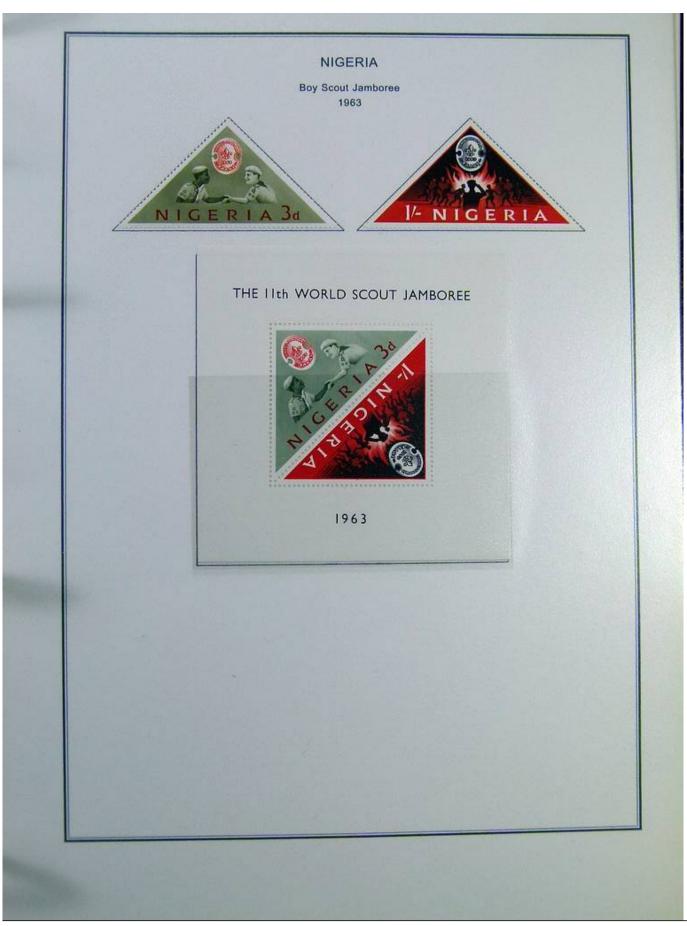

Lot nr.: L244396

Country/Type: Africa

Kenya and Nigeria collection. on album with slipcase, with new and used stamps, from the classics.

Price: 150 eur

[Go to the lot on www.sevenstamps.com ]