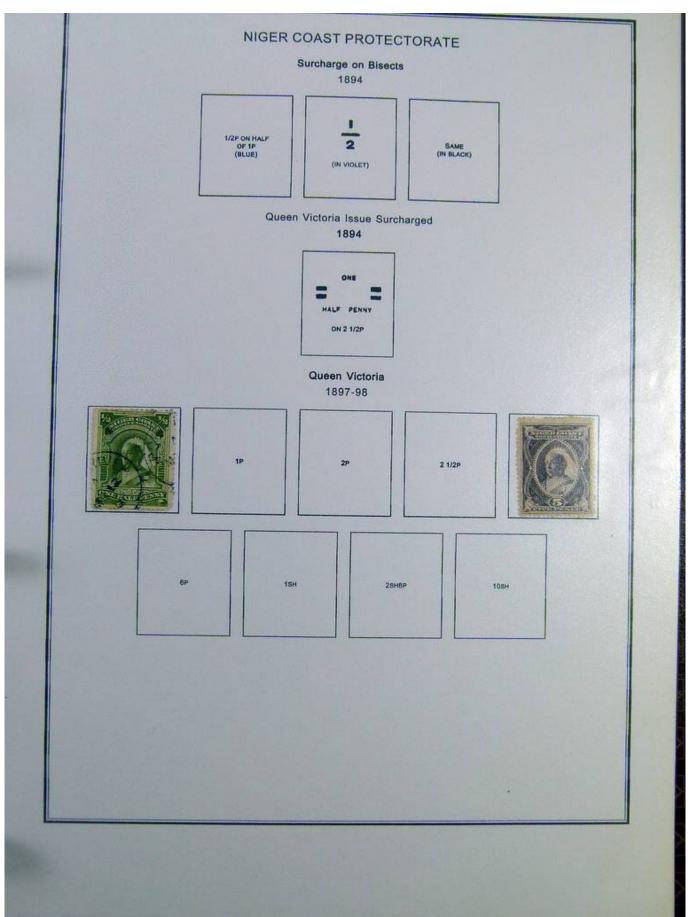

Lot nr.: L244396

Country/Type: Africa

Kenya and Nigeria collection. on album with slipcase, with new and used stamps, from the classics.

Price: 150 eur

[Go to the lot on www.sevenstamps.com ]