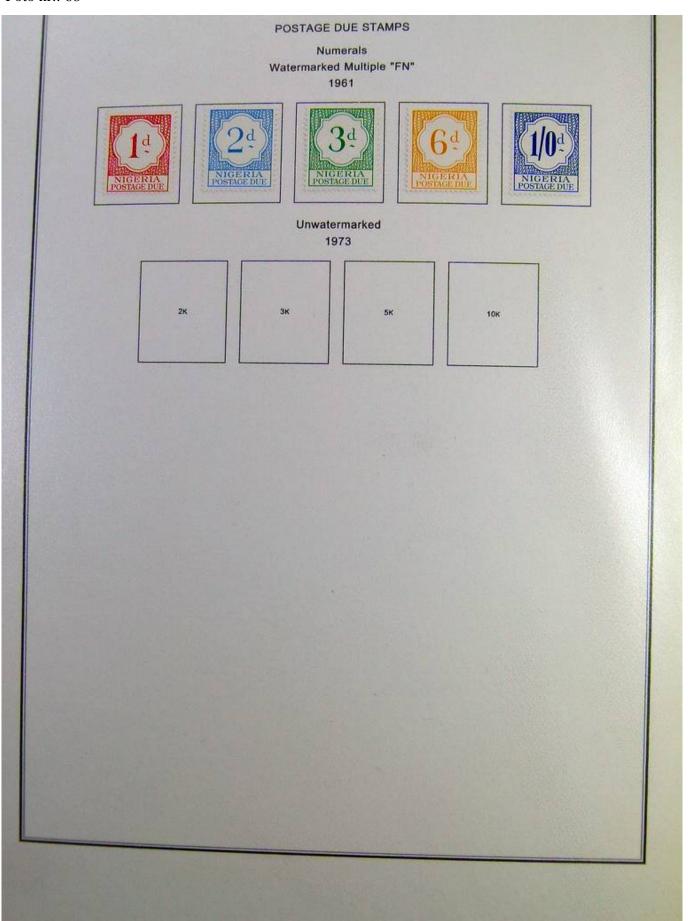

Lot nr.: L244396

Country/Type: Africa

Kenya and Nigeria collection. on album with slipcase, with new and used stamps, from the classics.

Price: 150 eur

[Go to the lot on www.sevenstamps.com ]