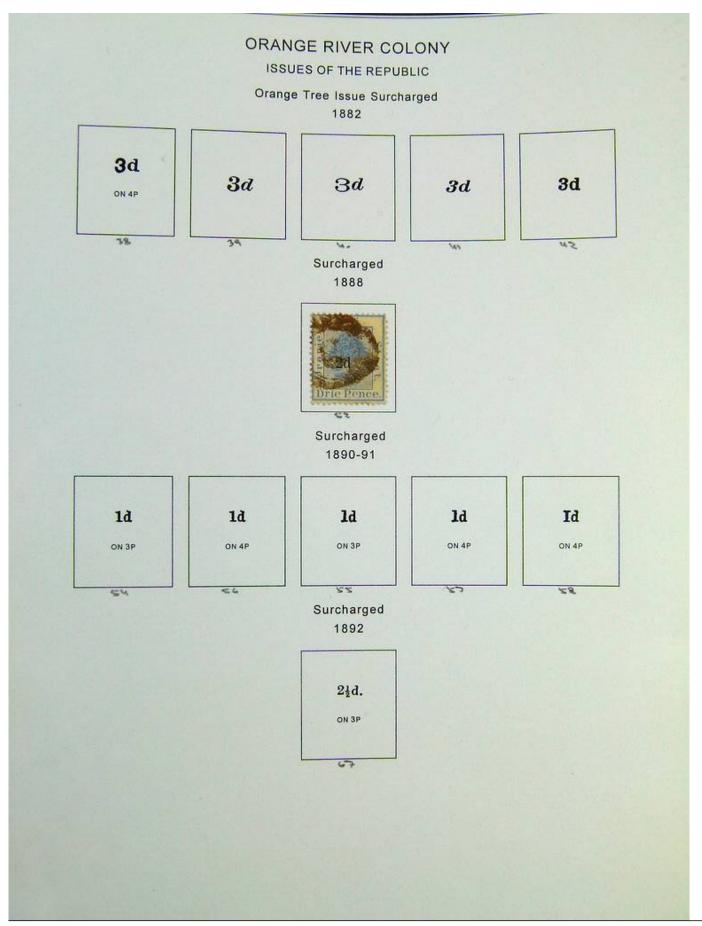

Lot nr.: L244396

Country/Type: Africa

Kenya and Nigeria collection. on album with slipcase, with new and used stamps, from the classics.

Price: 150 eur

[Go to the lot on www.sevenstamps.com ]