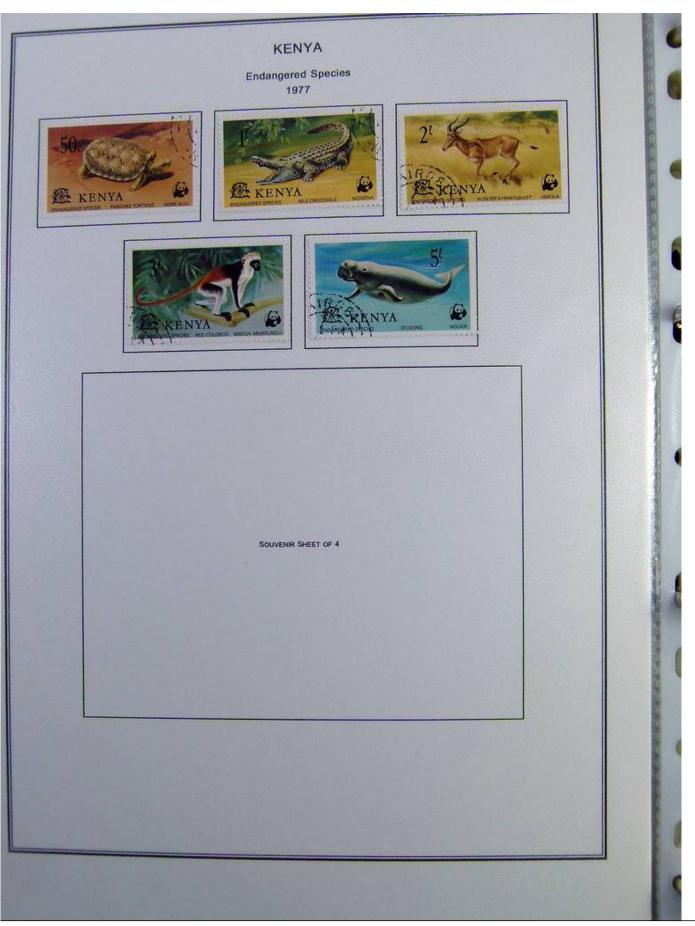

Lot nr.: L244396

Country/Type: Africa

Kenya and Nigeria collection. on album with slipcase, with new and used stamps, from the classics.

Price: 150 eur

[Go to the lot on www.sevenstamps.com ]