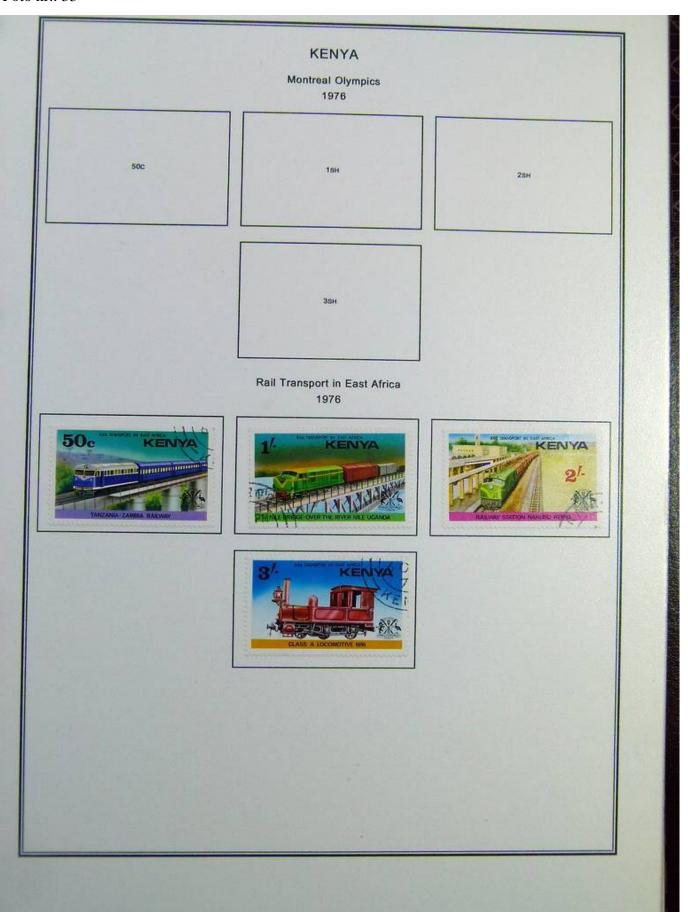

Lot nr.: L244396

Country/Type: Africa

Kenya and Nigeria collection. on album with slipcase, with new and used stamps, from the classics.

Price: 150 eur

[Go to the lot on www.sevenstamps.com ]