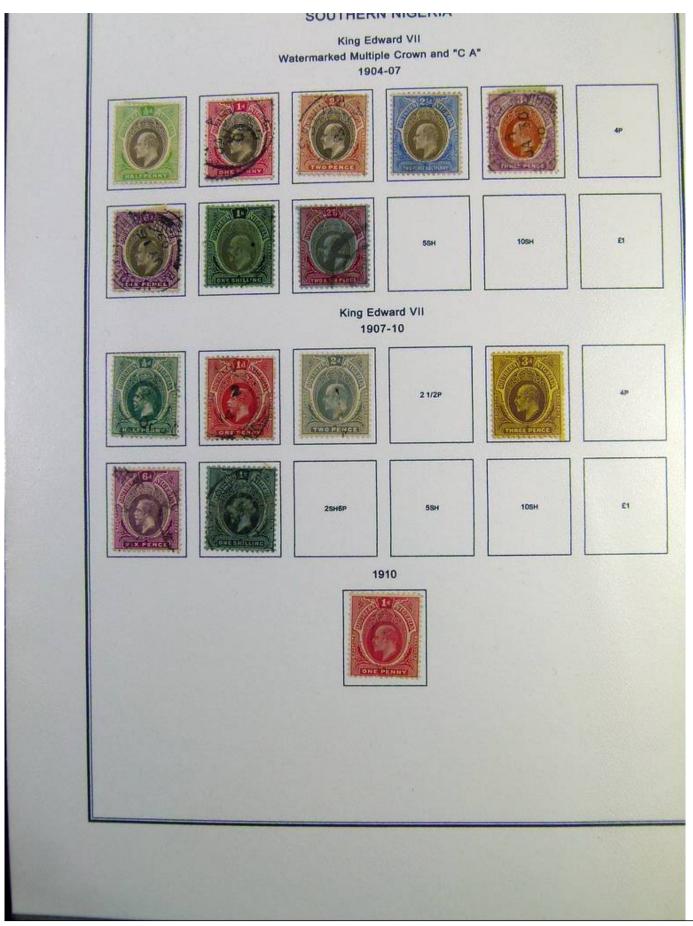

Lot nr.: L244396

Country/Type: Africa

Kenya and Nigeria collection. on album with slipcase, with new and used stamps, from the classics.

Price: 150 eur

[Go to the lot on www.sevenstamps.com ]