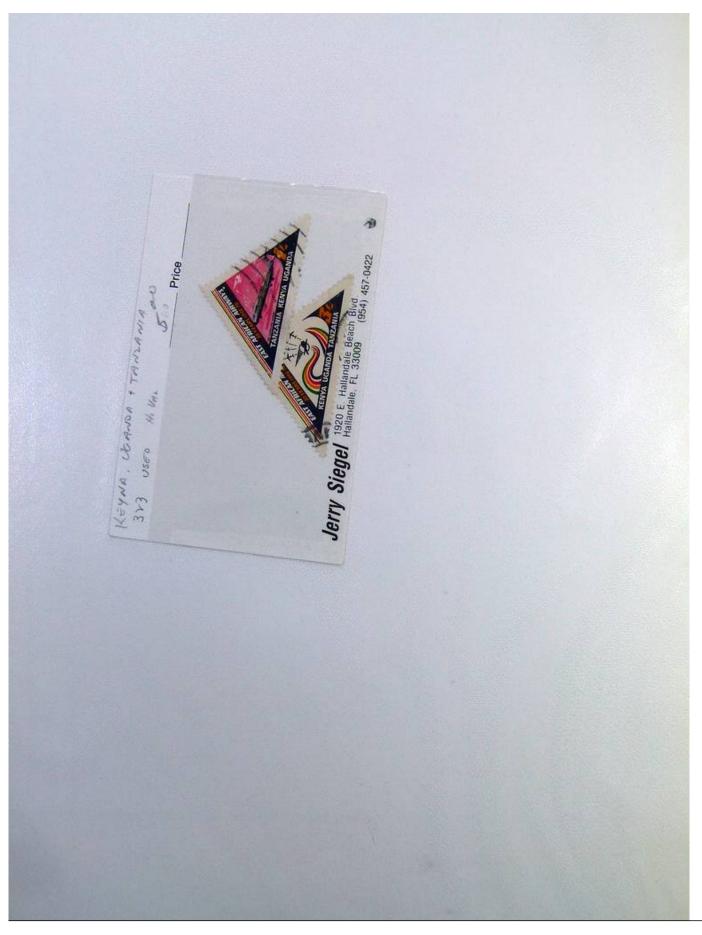

Lot nr.: L244396

Country/Type: Africa

Kenya and Nigeria collection. on album with slipcase, with new and used stamps, from the classics.

Price: 150 eur

[Go to the lot on www.sevenstamps.com ]