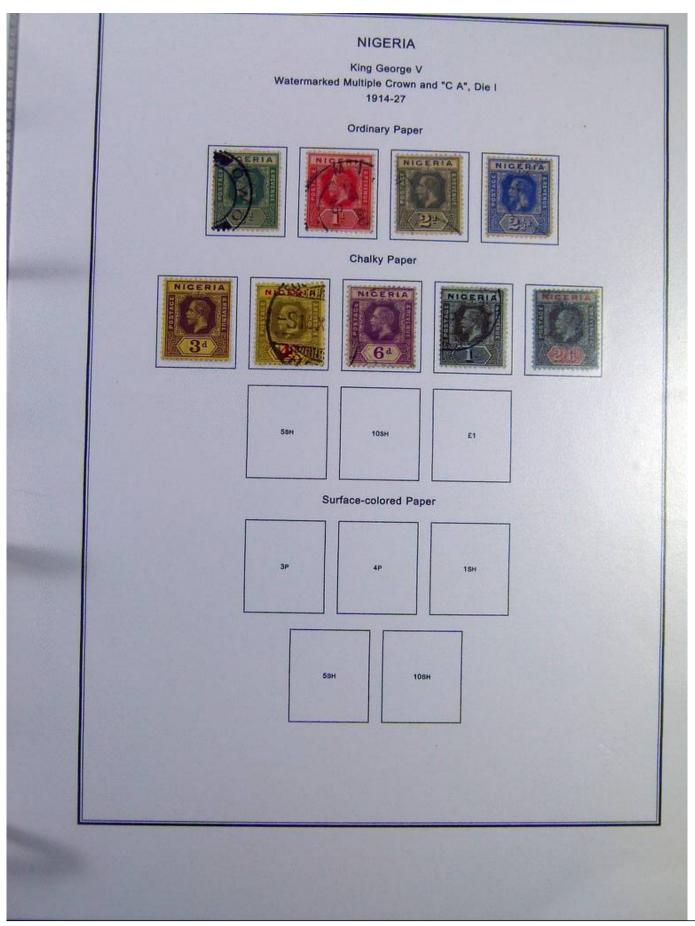

Lot nr.: L244396

Country/Type: Africa

Kenya and Nigeria collection. on album with slipcase, with new and used stamps, from the classics.

Price: 150 eur

[Go to the lot on www.sevenstamps.com ]