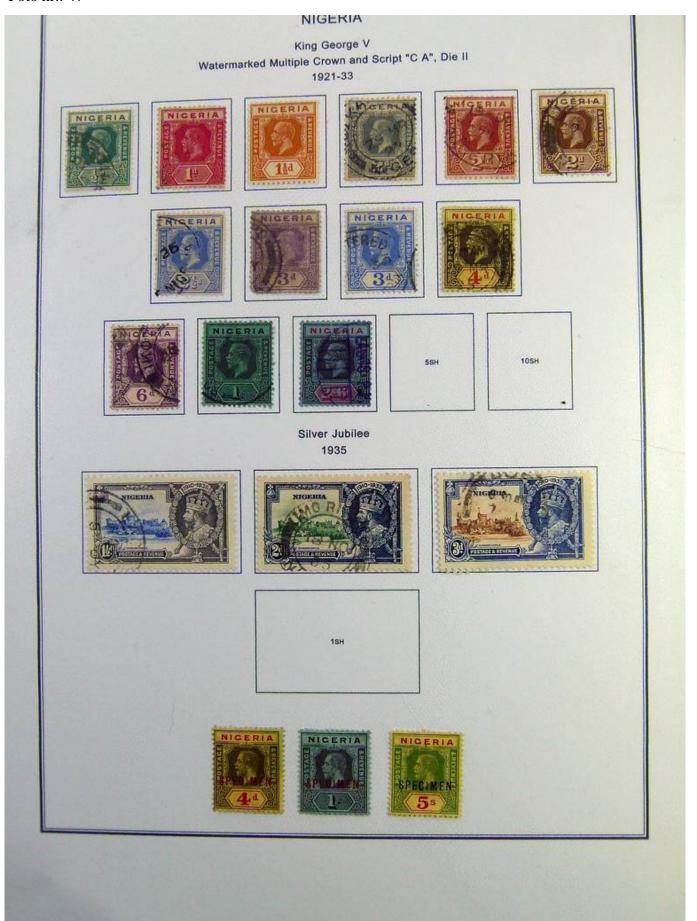

Lot nr.: L244396

Country/Type: Africa

Kenya and Nigeria collection. on album with slipcase, with new and used stamps, from the classics.

Price: 150 eur

[Go to the lot on www.sevenstamps.com ]