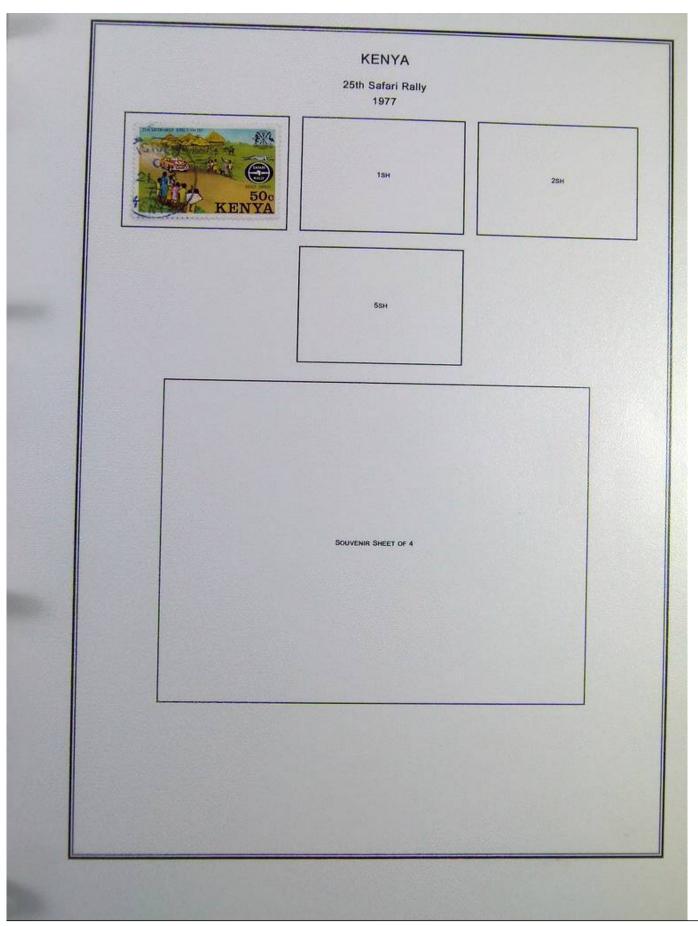

Lot nr.: L244396

Country/Type: Africa

Kenya and Nigeria collection. on album with slipcase, with new and used stamps, from the classics.

Price: 150 eur

[Go to the lot on www.sevenstamps.com ]