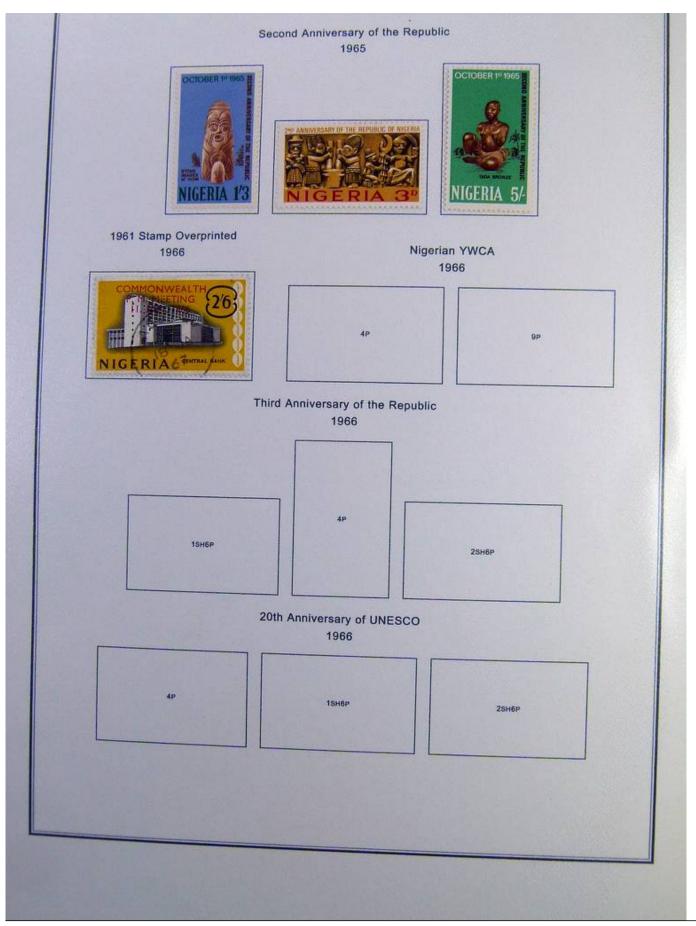

Lot nr.: L244396

Country/Type: Africa

Kenya and Nigeria collection. on album with slipcase, with new and used stamps, from the classics.

Price: 150 eur

[Go to the lot on www.sevenstamps.com ]