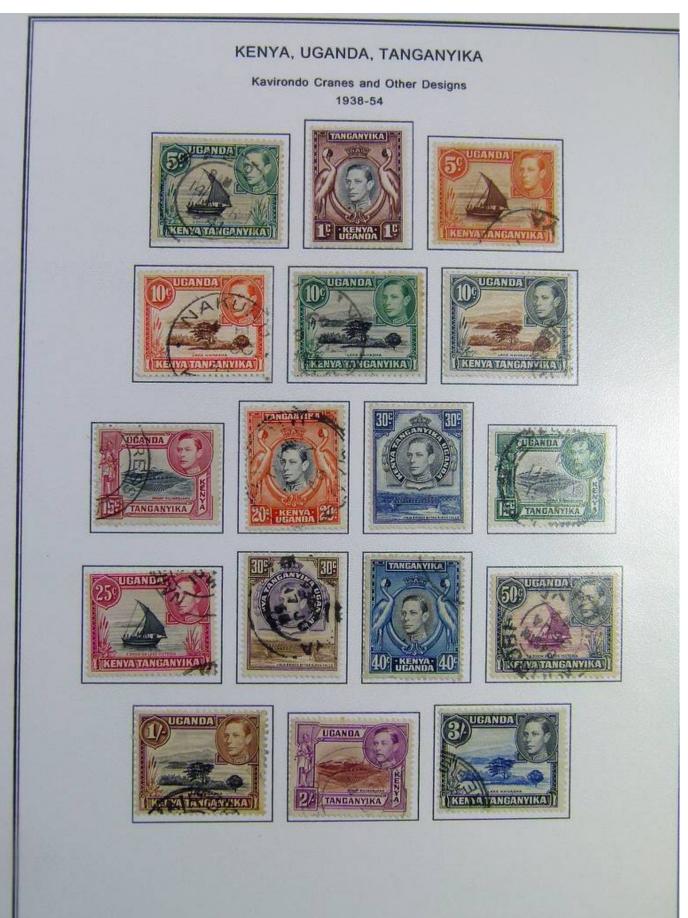

Lot nr.: L244396

Country/Type: Africa

Kenya and Nigeria collection. on album with slipcase, with new and used stamps, from the classics.

Price: 150 eur

[Go to the lot on www.sevenstamps.com ]