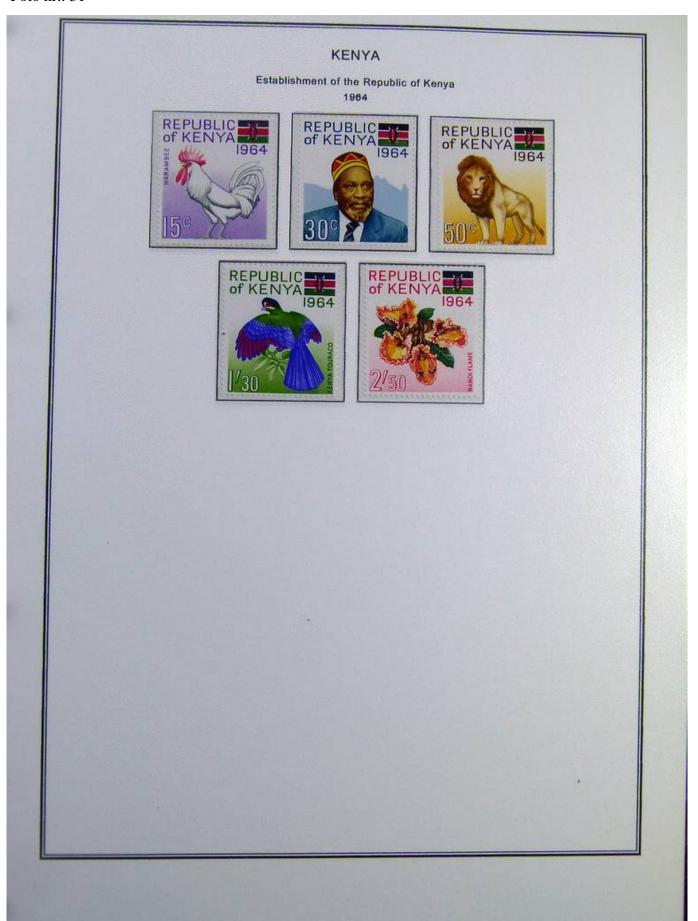

Lot nr.: L244396

Country/Type: Africa

Kenya and Nigeria collection. on album with slipcase, with new and used stamps, from the classics.

Price: 150 eur

[Go to the lot on www.sevenstamps.com ]