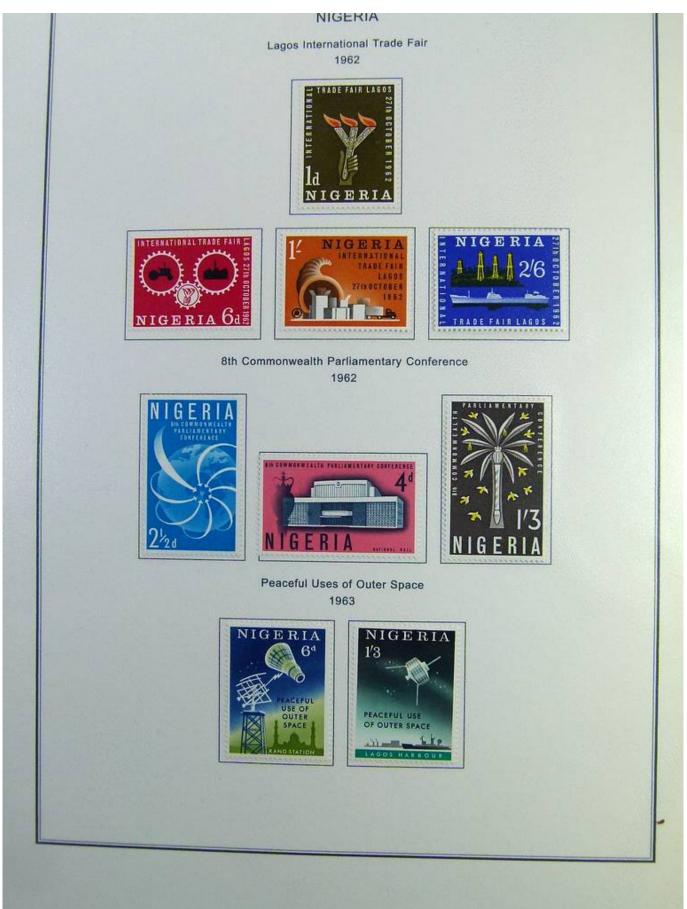

Lot nr.: L244396

Country/Type: Africa

Kenya and Nigeria collection. on album with slipcase, with new and used stamps, from the classics.

Price: 150 eur

[Go to the lot on www.sevenstamps.com ]