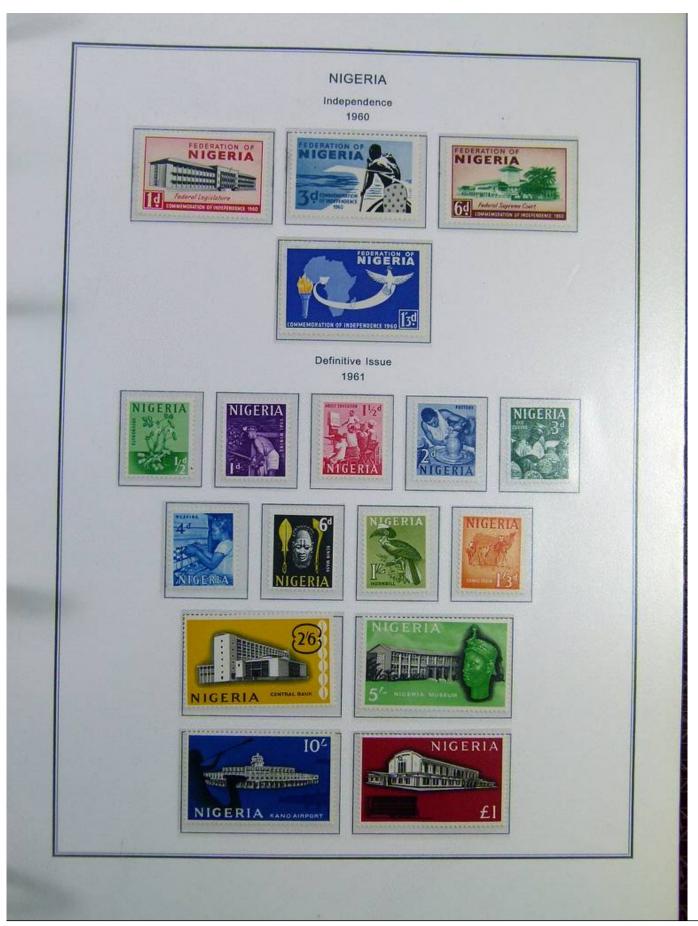

Lot nr.: L244396

Country/Type: Africa

Kenya and Nigeria collection. on album with slipcase, with new and used stamps, from the classics.

Price: 150 eur

[Go to the lot on www.sevenstamps.com ]