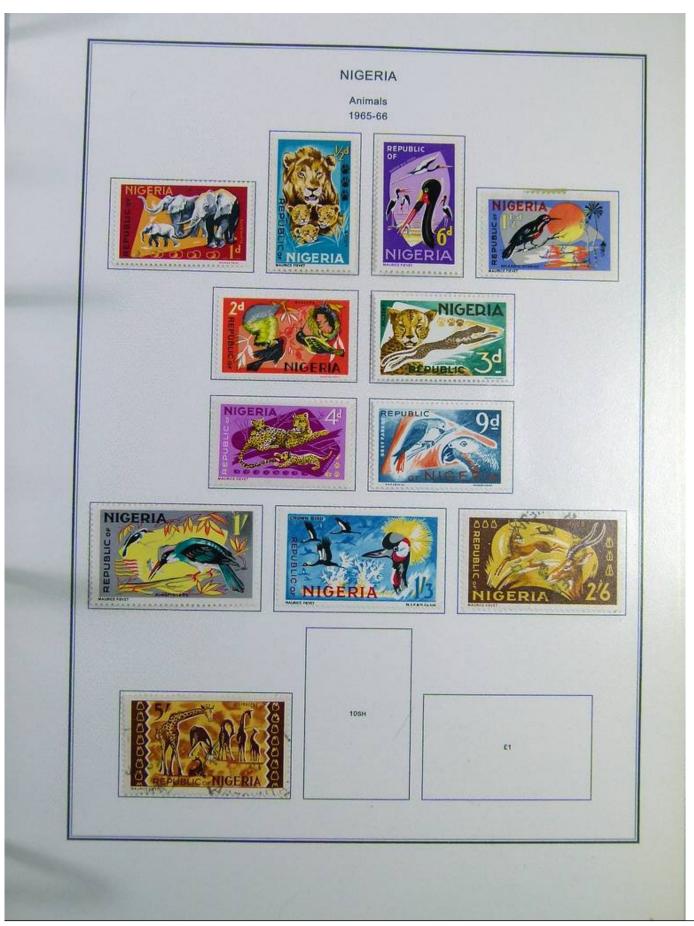

Lot nr.: L244396

Country/Type: Africa

Kenya and Nigeria collection. on album with slipcase, with new and used stamps, from the classics.

Price: 150 eur

[Go to the lot on www.sevenstamps.com ]