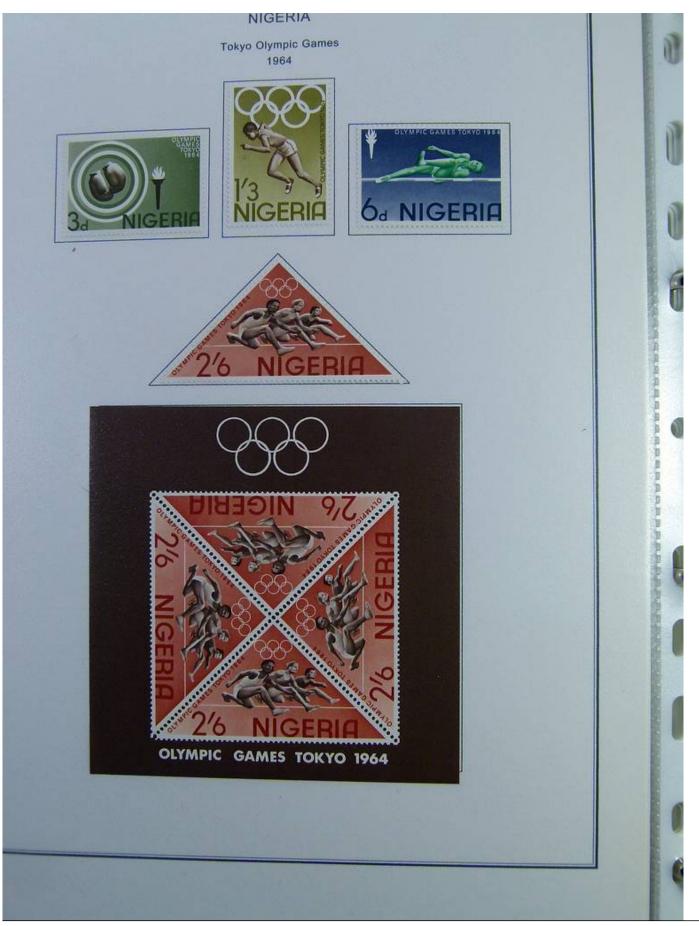

Lot nr.: L244396

Country/Type: Africa

Kenya and Nigeria collection. on album with slipcase, with new and used stamps, from the classics.

Price: 150 eur

[Go to the lot on www.sevenstamps.com ]