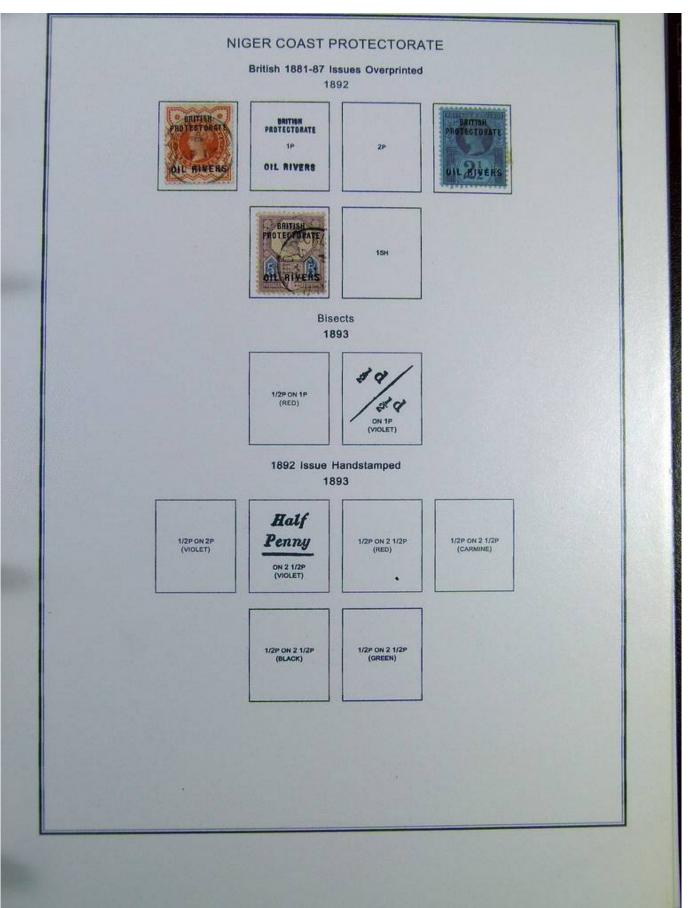

Lot nr.: L244396

Country/Type: Africa

Kenya and Nigeria collection. on album with slipcase, with new and used stamps, from the classics.

Price: 150 eur

[Go to the lot on www.sevenstamps.com ]