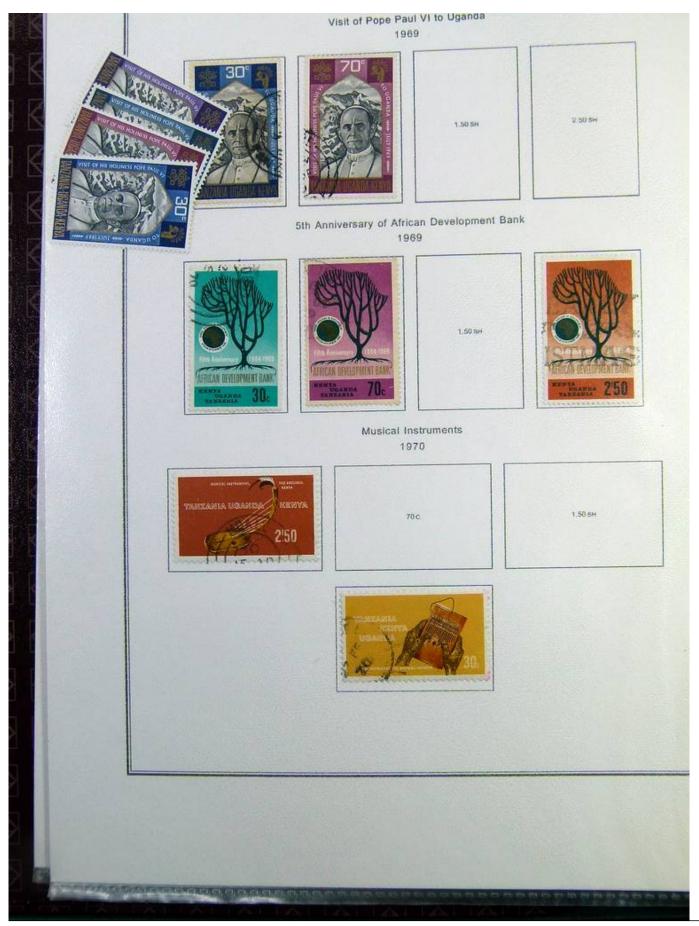

Lot nr.: L244396

Country/Type: Africa

Kenya and Nigeria collection. on album with slipcase, with new and used stamps, from the classics.

Price: 150 eur

[Go to the lot on www.sevenstamps.com ]