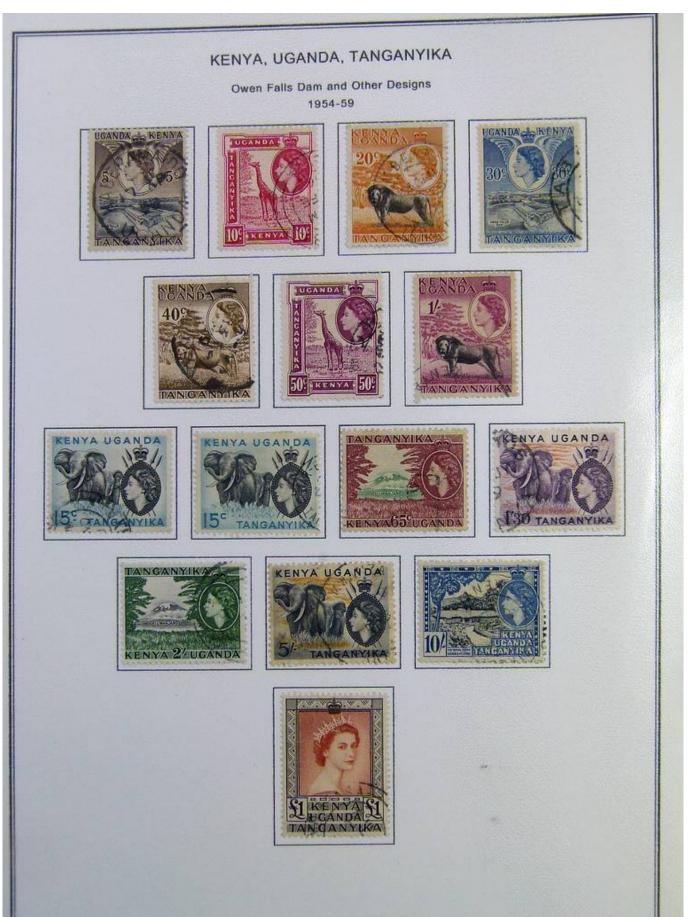

Lot nr.: L244396

Country/Type: Africa

Kenya and Nigeria collection. on album with slipcase, with new and used stamps, from the classics.

Price: 150 eur

[Go to the lot on www.sevenstamps.com ]