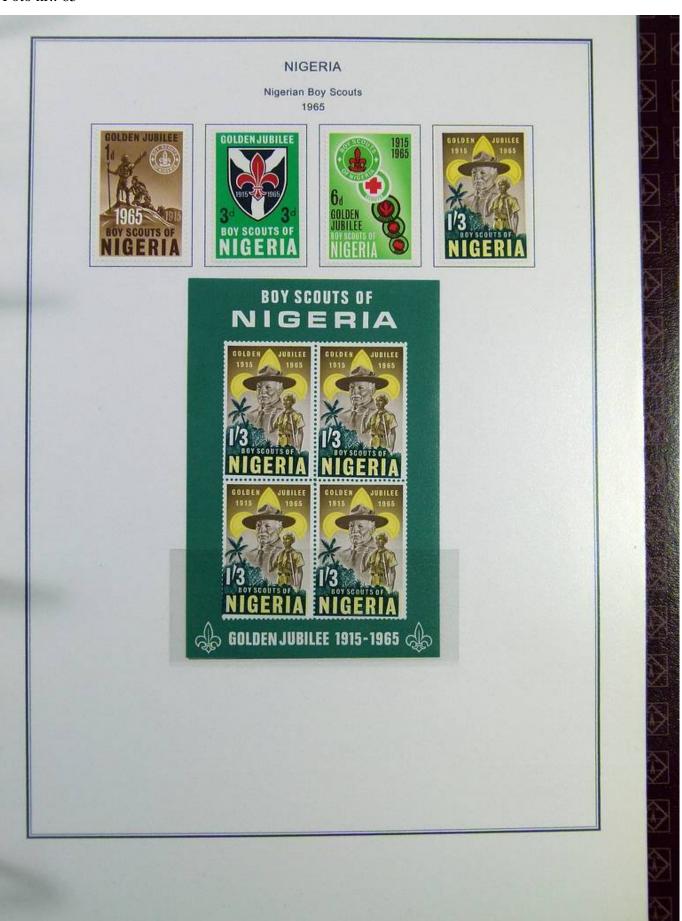

Lot nr.: L244396

Country/Type: Africa

Kenya and Nigeria collection. on album with slipcase, with new and used stamps, from the classics.

Price: 150 eur

[Go to the lot on www.sevenstamps.com ]