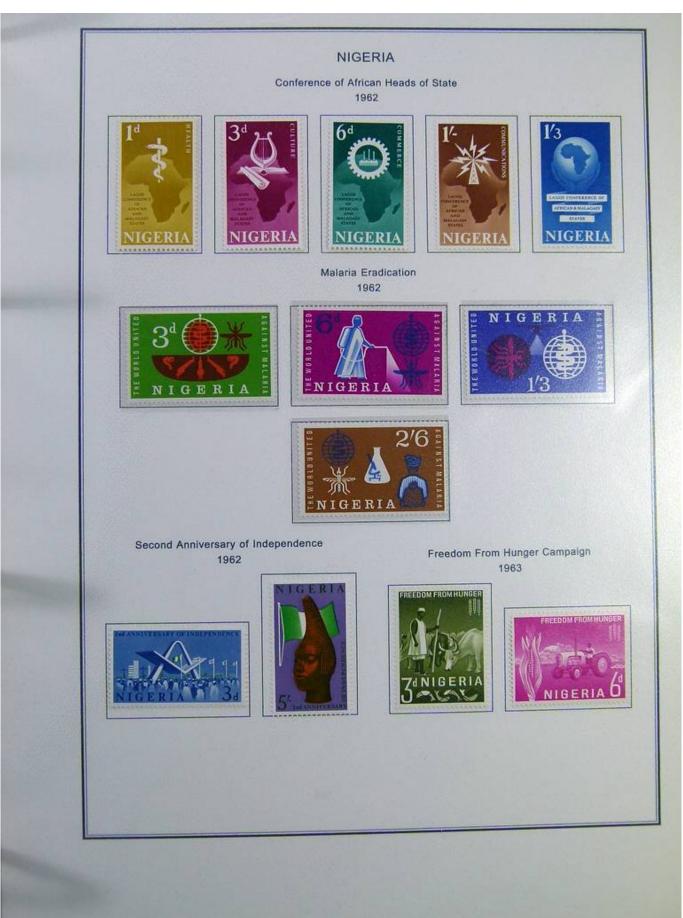

Lot nr.: L244396

Country/Type: Africa

Kenya and Nigeria collection. on album with slipcase, with new and used stamps, from the classics.

Price: 150 eur

[Go to the lot on www.sevenstamps.com ]