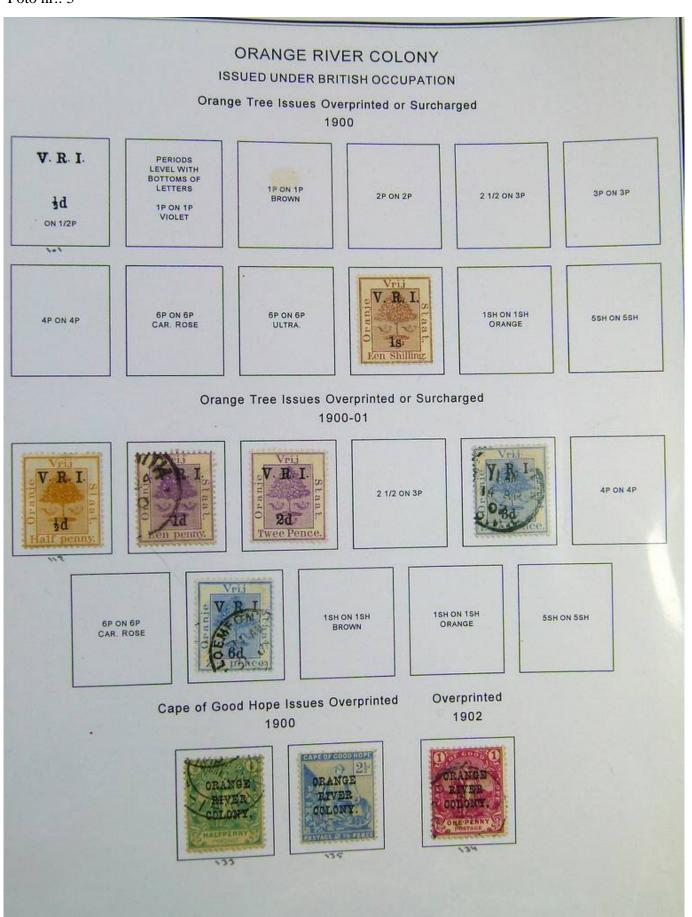

Lot nr.: L244396

Country/Type: Africa

Kenya and Nigeria collection. on album with slipcase, with new and used stamps, from the classics.

Price: 150 eur

[Go to the lot on www.sevenstamps.com ]