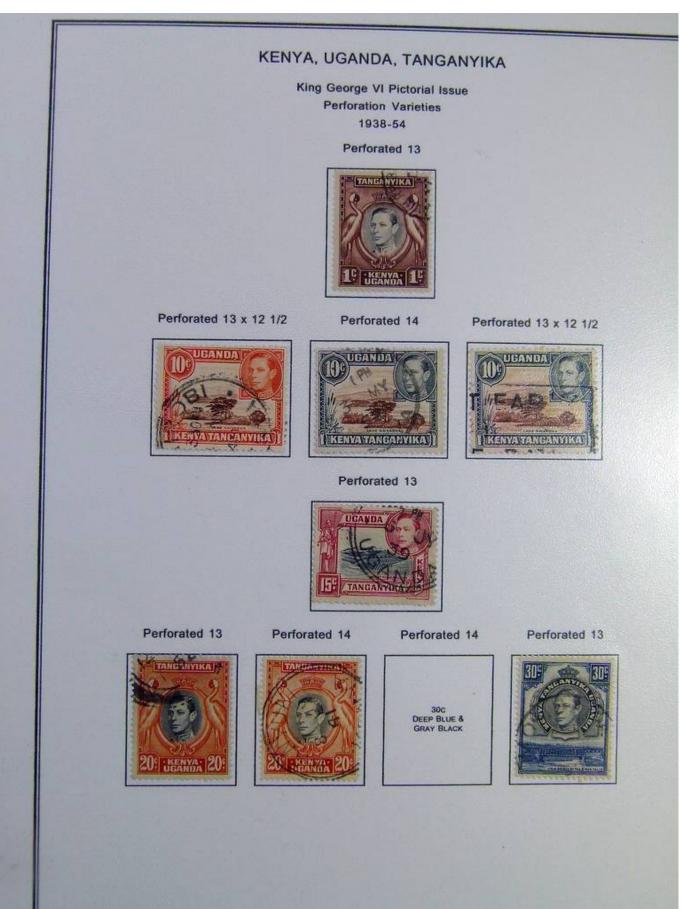

Lot nr.: L244396

Country/Type: Africa

Kenya and Nigeria collection. on album with slipcase, with new and used stamps, from the classics.

Price: 150 eur

[Go to the lot on www.sevenstamps.com ]