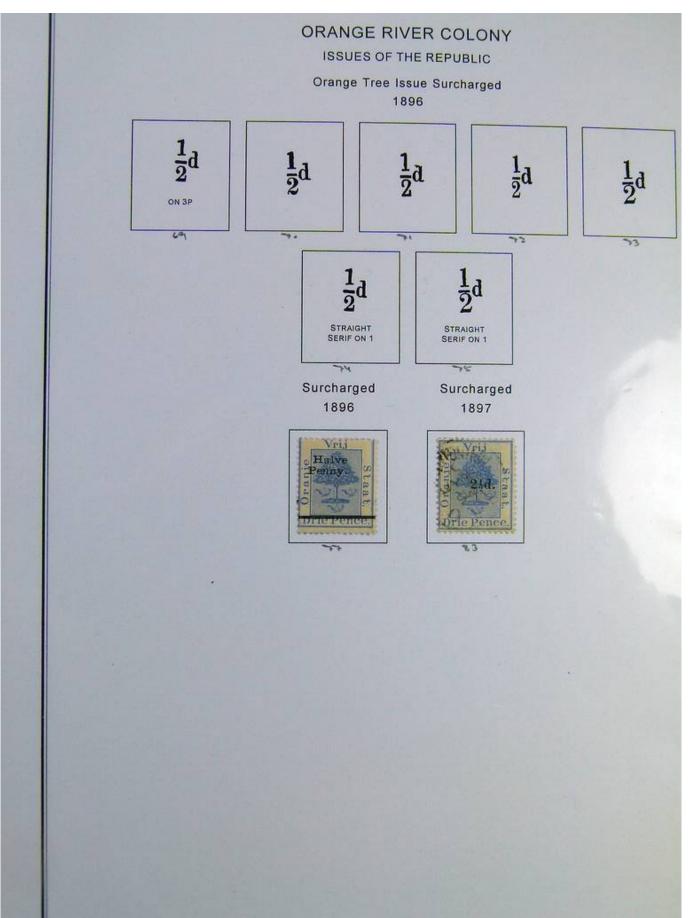

Lot nr.: L244396

Country/Type: Africa

Kenya and Nigeria collection. on album with slipcase, with new and used stamps, from the classics.

Price: 150 eur

[Go to the lot on www.sevenstamps.com ]