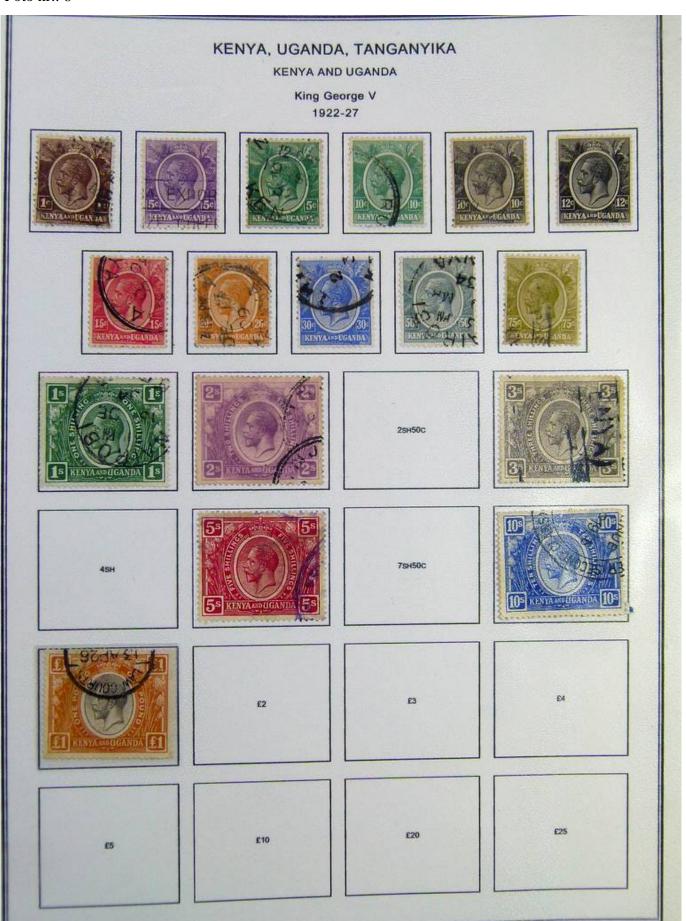

Lot nr.: L244396

Country/Type: Africa

Kenya and Nigeria collection. on album with slipcase, with new and used stamps, from the classics.

Price: 150 eur

[Go to the lot on www.sevenstamps.com ]