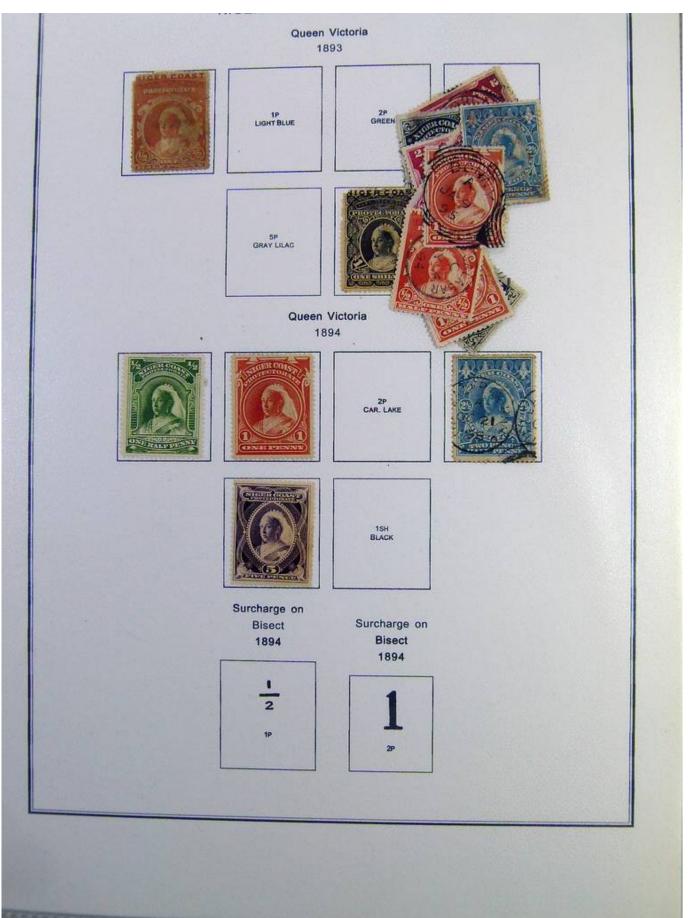

Lot nr.: L244396

Country/Type: Africa

Kenya and Nigeria collection. on album with slipcase, with new and used stamps, from the classics.

Price: 150 eur

[Go to the lot on www.sevenstamps.com ]