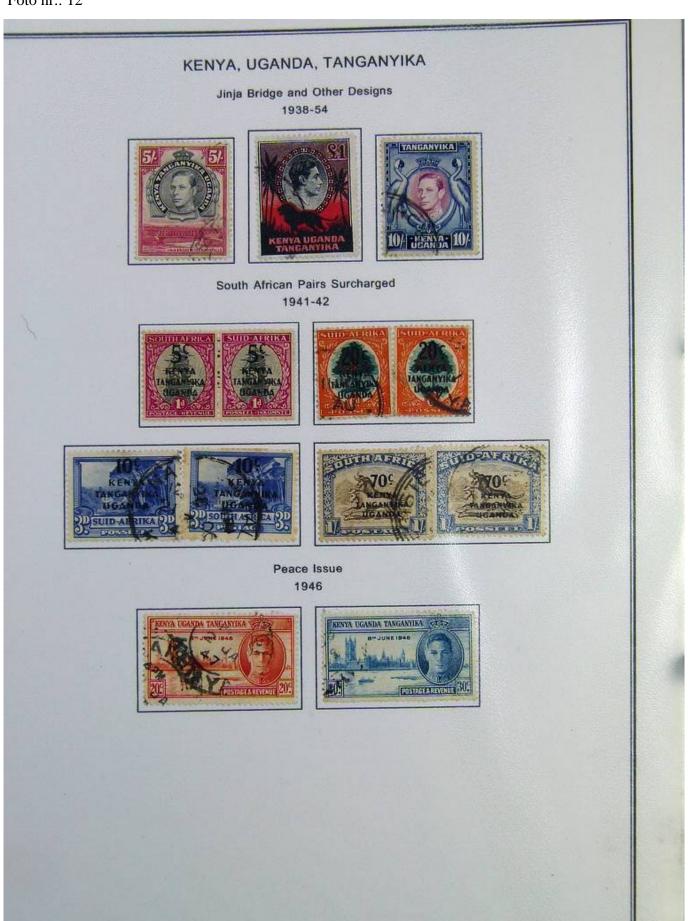

Lot nr.: L244396

Country/Type: Africa

Kenya and Nigeria collection. on album with slipcase, with new and used stamps, from the classics.

Price: 150 eur

[Go to the lot on www.sevenstamps.com ]