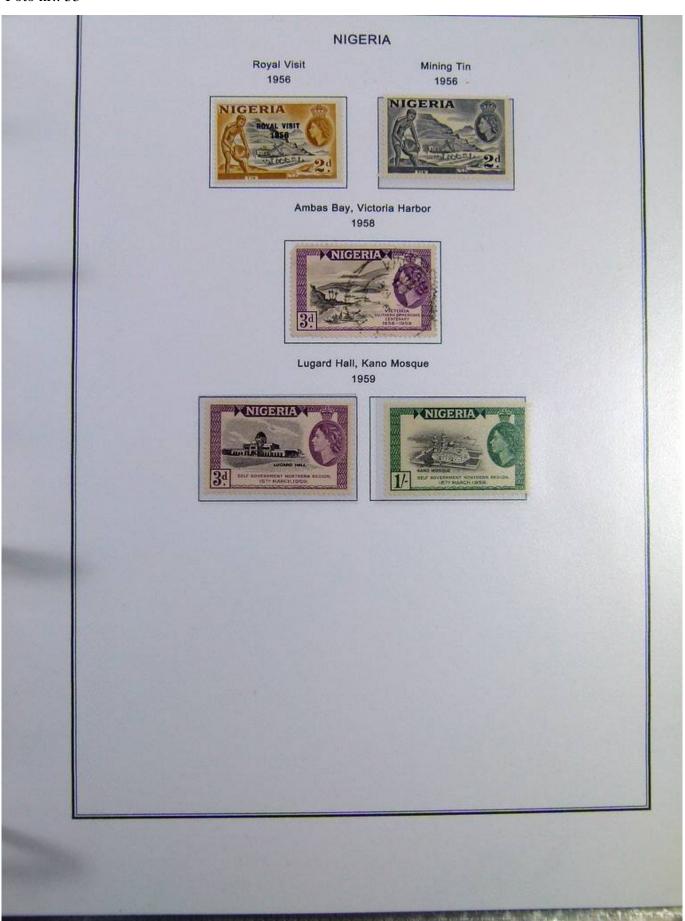

Lot nr.: L244396

Country/Type: Africa

Kenya and Nigeria collection. on album with slipcase, with new and used stamps, from the classics.

Price: 150 eur

[Go to the lot on www.sevenstamps.com ]