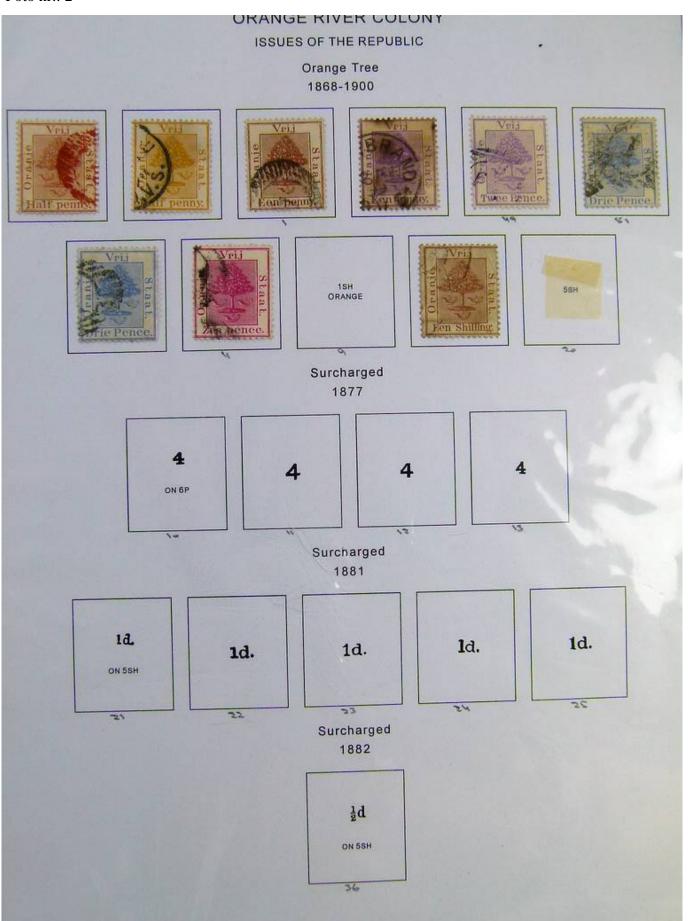

Lot nr.: L244396

Country/Type: Africa

Kenya and Nigeria collection. on album with slipcase, with new and used stamps, from the classics.

Price: 150 eur

[Go to the lot on www.sevenstamps.com ]