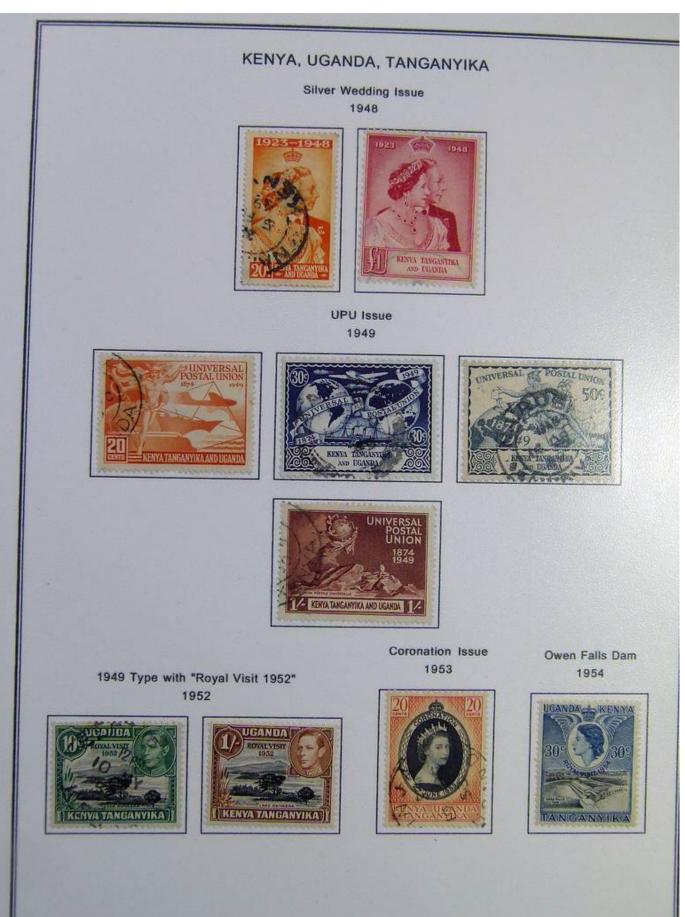

Lot nr.: L244396

Country/Type: Africa

Kenya and Nigeria collection. on album with slipcase, with new and used stamps, from the classics.

Price: 150 eur

[Go to the lot on www.sevenstamps.com ]