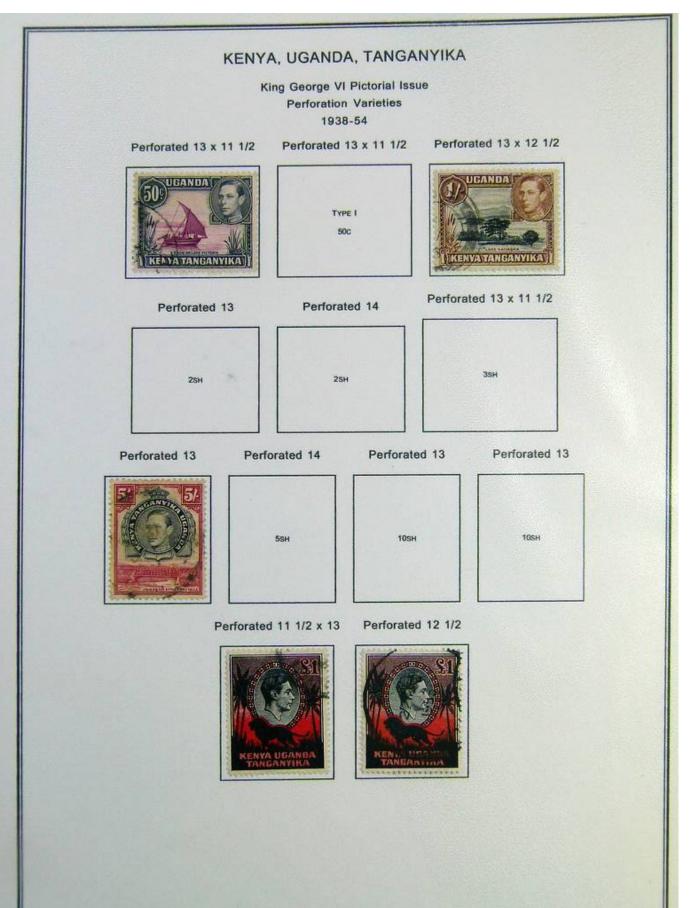

Lot nr.: L244396

Country/Type: Africa

Kenya and Nigeria collection. on album with slipcase, with new and used stamps, from the classics.

Price: 150 eur

[Go to the lot on www.sevenstamps.com ]