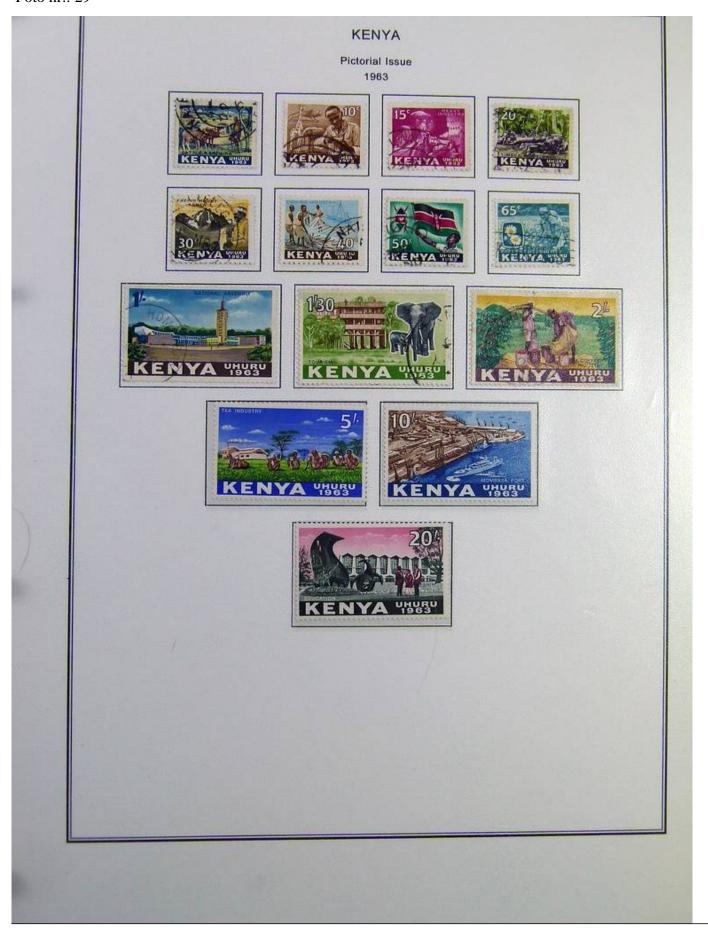

Lot nr.: L244396

Country/Type: Africa

Kenya and Nigeria collection. on album with slipcase, with new and used stamps, from the classics.

Price: 150 eur

[Go to the lot on www.sevenstamps.com ]