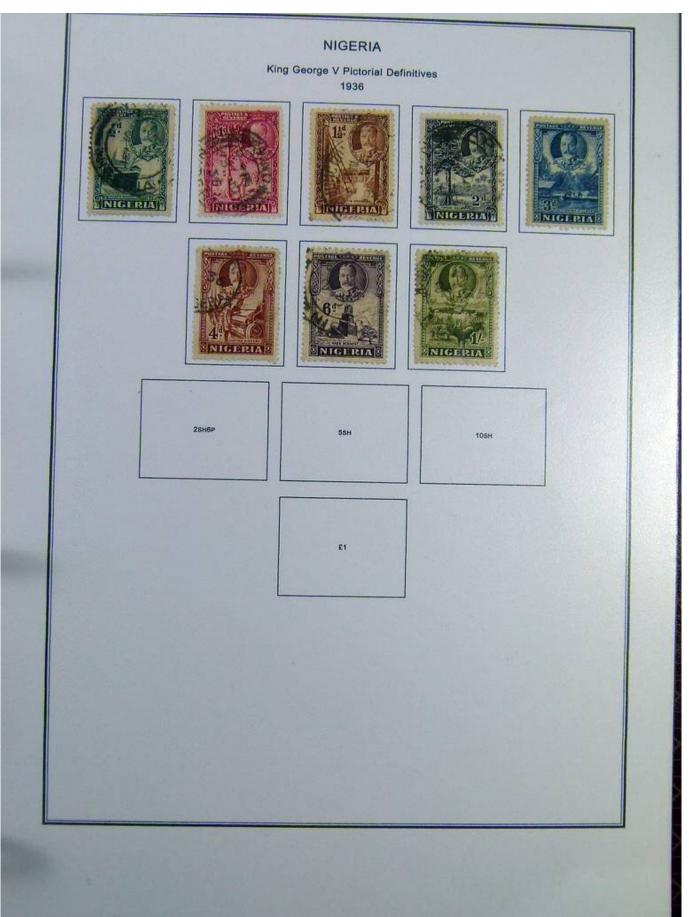

Lot nr.: L244396

Country/Type: Africa

Kenya and Nigeria collection. on album with slipcase, with new and used stamps, from the classics.

Price: 150 eur

[Go to the lot on www.sevenstamps.com ]