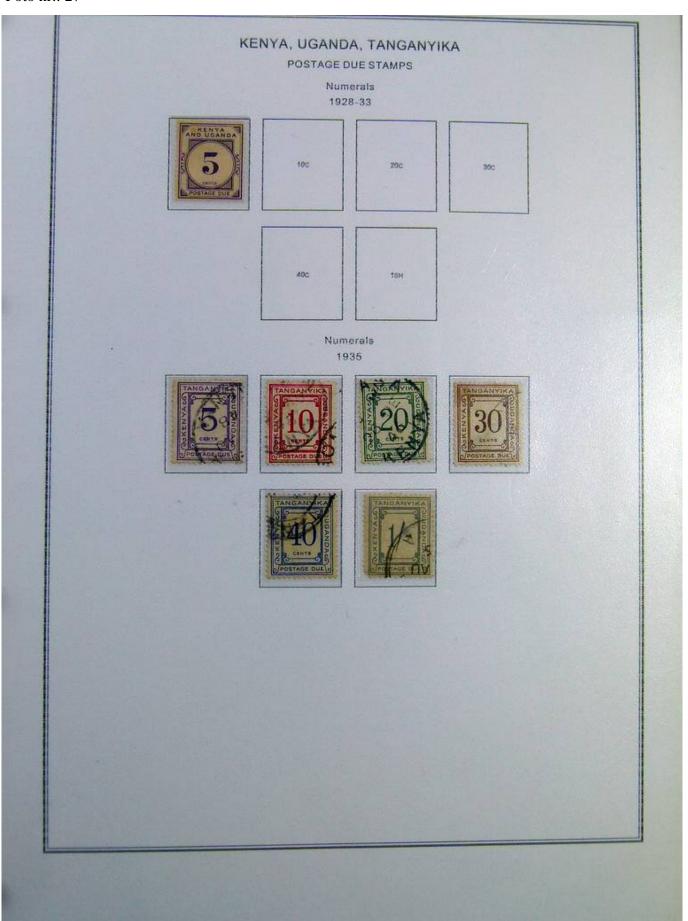

Lot nr.: L244396

Country/Type: Africa

Kenya and Nigeria collection. on album with slipcase, with new and used stamps, from the classics.

Price: 150 eur

[Go to the lot on www.sevenstamps.com ]