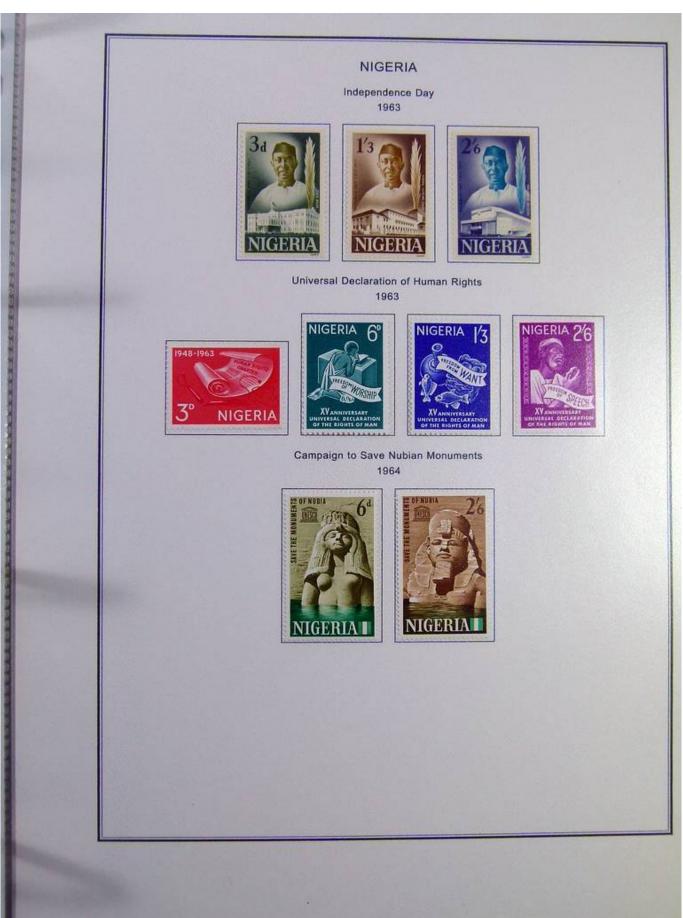

Lot nr.: L244396

Country/Type: Africa

Kenya and Nigeria collection. on album with slipcase, with new and used stamps, from the classics.

Price: 150 eur

[Go to the lot on www.sevenstamps.com ]