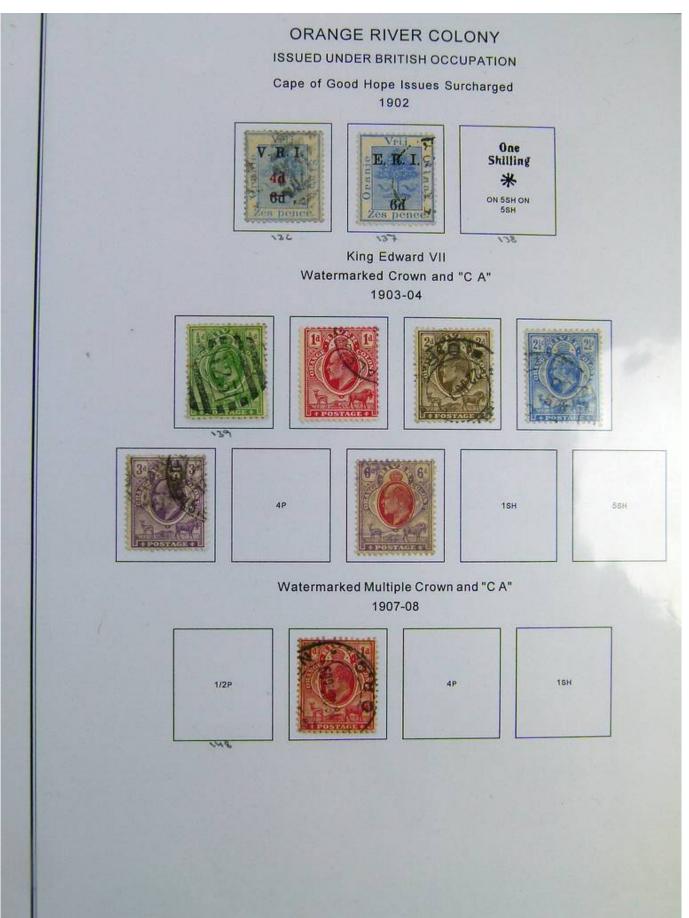

Lot nr.: L244396

Country/Type: Africa

Kenya and Nigeria collection. on album with slipcase, with new and used stamps, from the classics.

Price: 150 eur

[Go to the lot on www.sevenstamps.com ]