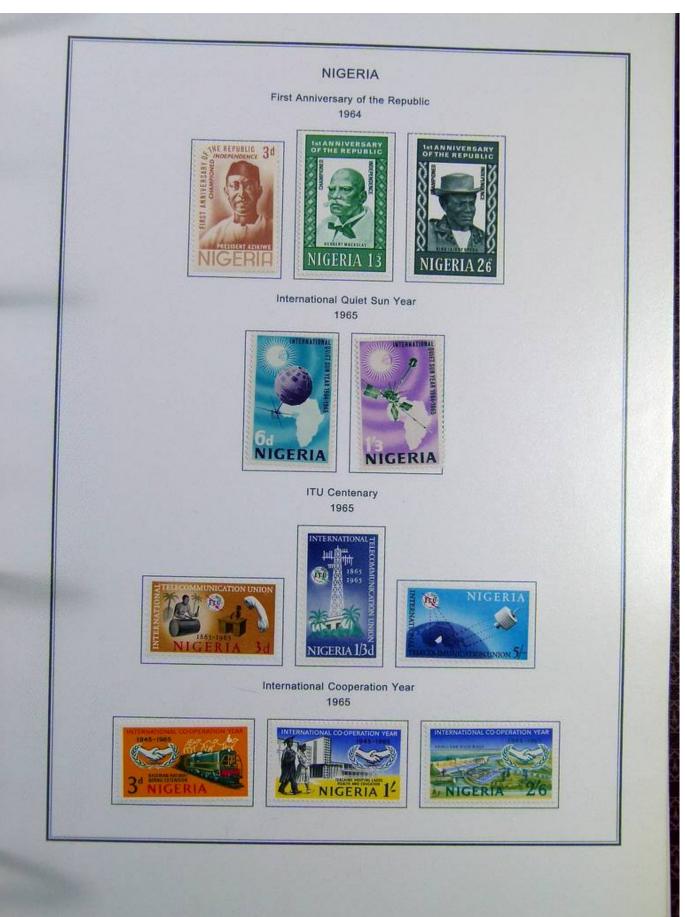

Lot nr.: L244396

Country/Type: Africa

Kenya and Nigeria collection. on album with slipcase, with new and used stamps, from the classics.

Price: 150 eur

[Go to the lot on www.sevenstamps.com ]