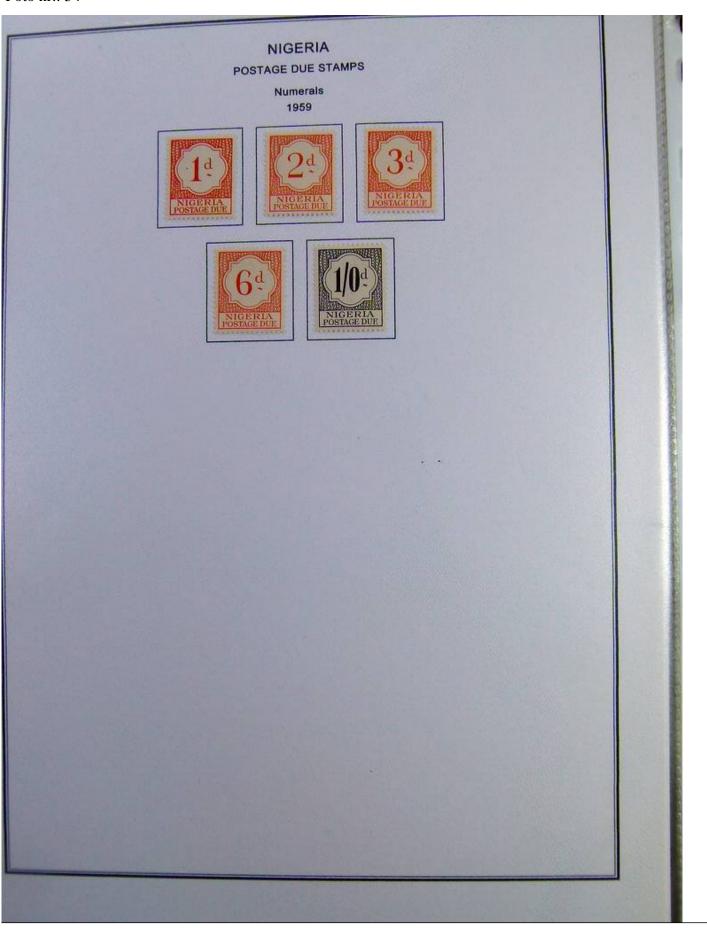

Lot nr.: L244396

Country/Type: Africa

Kenya and Nigeria collection. on album with slipcase, with new and used stamps, from the classics.

Price: 150 eur

[Go to the lot on www.sevenstamps.com ]