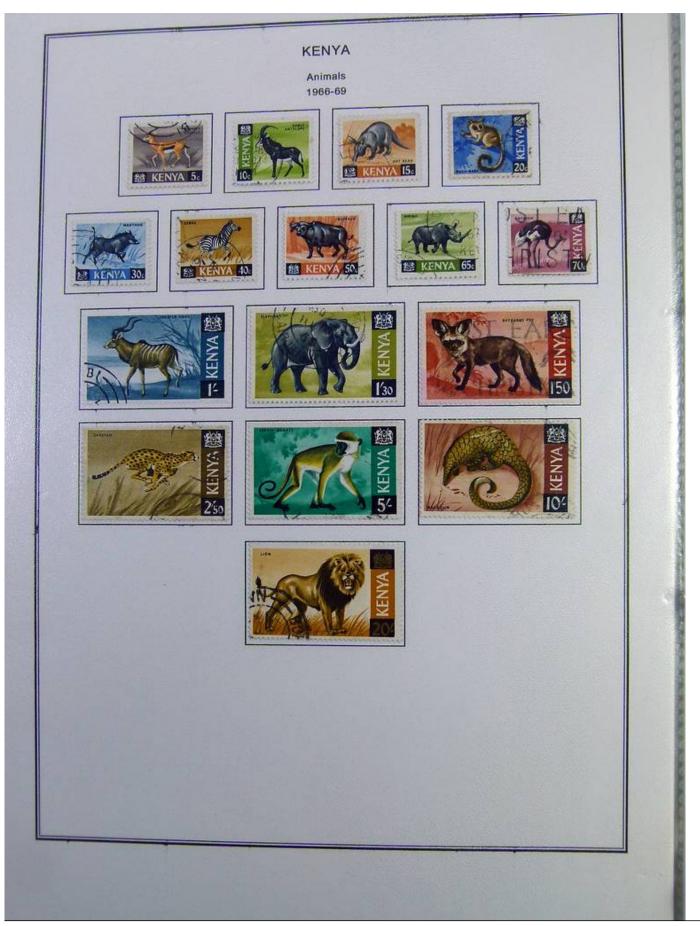

Lot nr.: L244396

Country/Type: Africa

Kenya and Nigeria collection. on album with slipcase, with new and used stamps, from the classics.

Price: 150 eur

[Go to the lot on www.sevenstamps.com ]