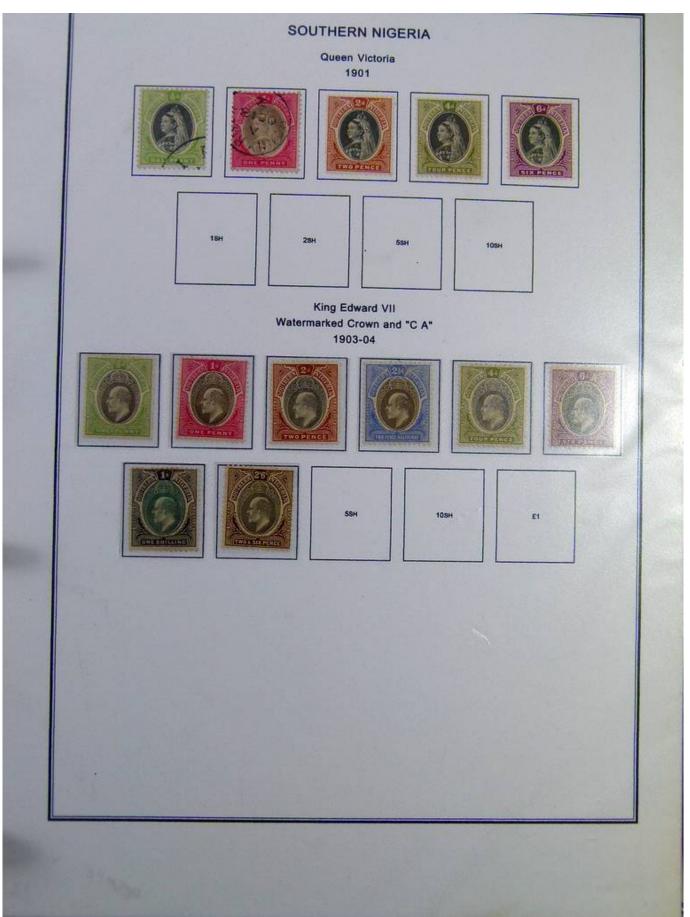

Lot nr.: L244396

Country/Type: Africa

Kenya and Nigeria collection. on album with slipcase, with new and used stamps, from the classics.

Price: 150 eur

[Go to the lot on www.sevenstamps.com ]