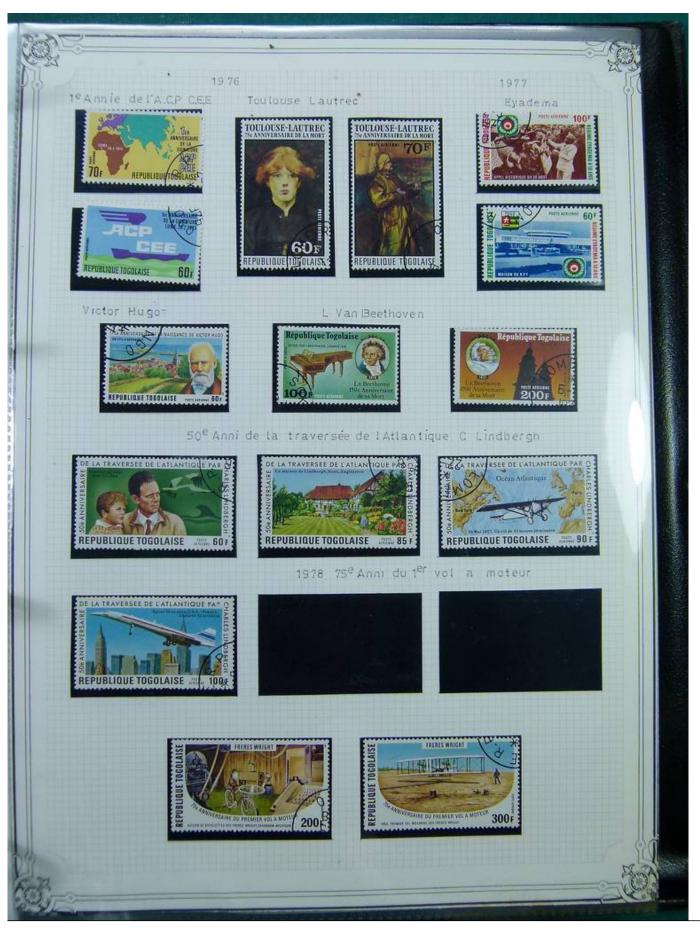

Lot nr.: L244403

Country/Type: Africa

Togo and Guinea collection, in album, with new and used stamps.

Price: 100 eur

[Go to the lot on www.sevenstamps.com ]