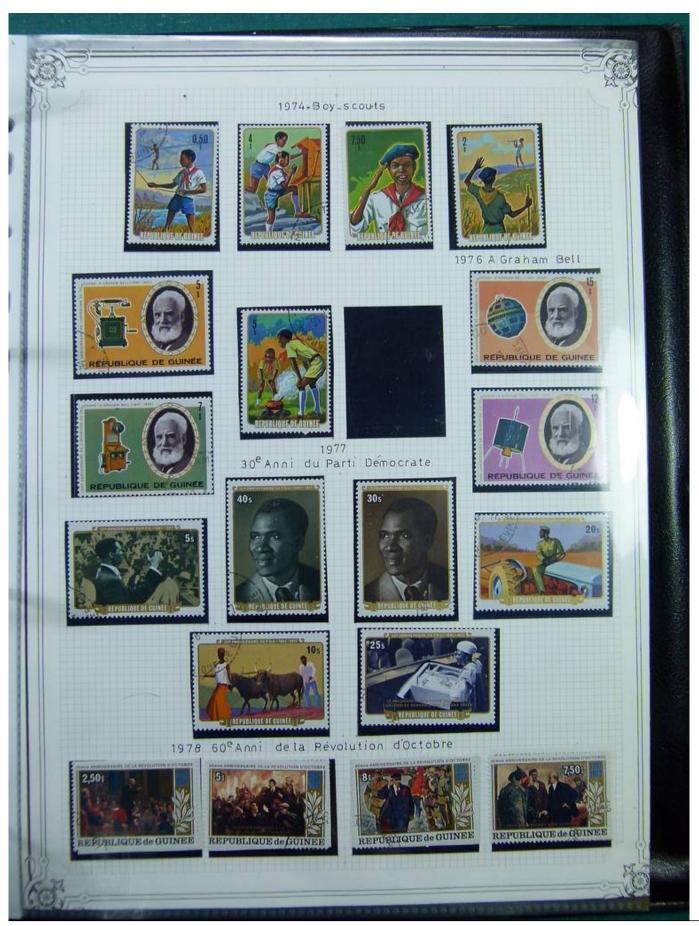

Lot nr.: L244403

Country/Type: Africa

Togo and Guinea collection, in album, with new and used stamps.

Price: 100 eur

[Go to the lot on www.sevenstamps.com ]