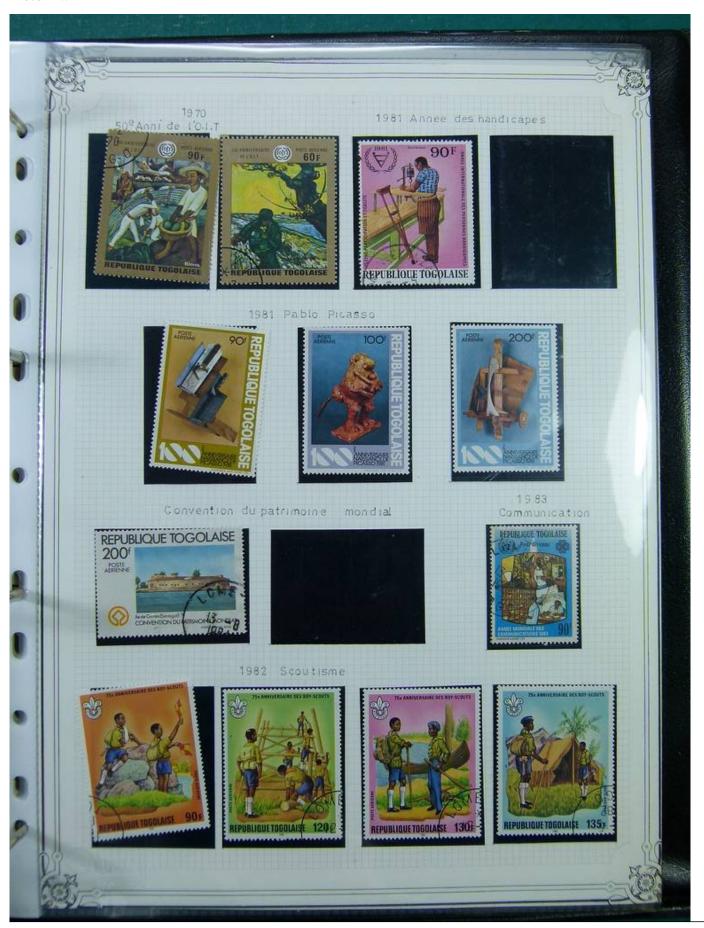

Lot nr.: L244403

Country/Type: Africa

Togo and Guinea collection, in album, with new and used stamps.

Price: 100 eur

[Go to the lot on www.sevenstamps.com ]