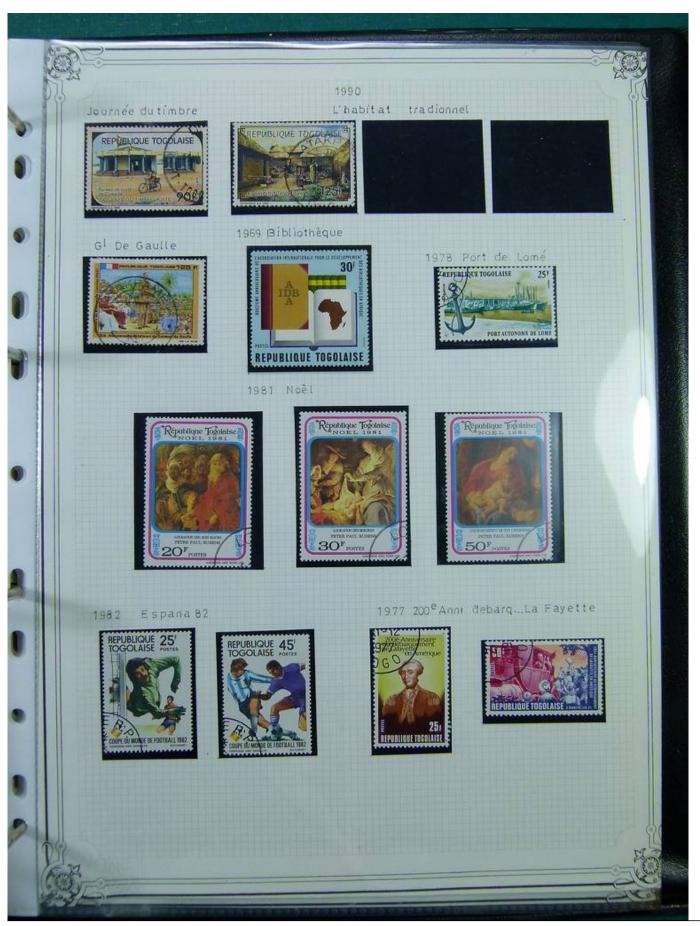

Lot nr.: L244403

Country/Type: Africa

Togo and Guinea collection, in album, with new and used stamps.

Price: 100 eur

[Go to the lot on www.sevenstamps.com ]