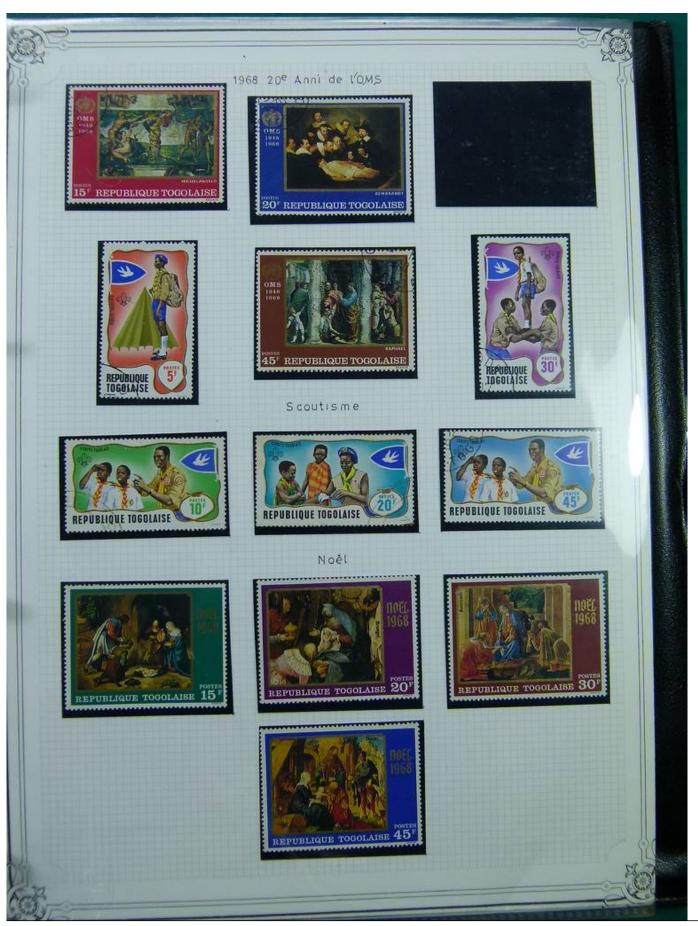

Lot nr.: L244403

Country/Type: Africa

Togo and Guinea collection, in album, with new and used stamps.

Price: 100 eur

[Go to the lot on www.sevenstamps.com ]