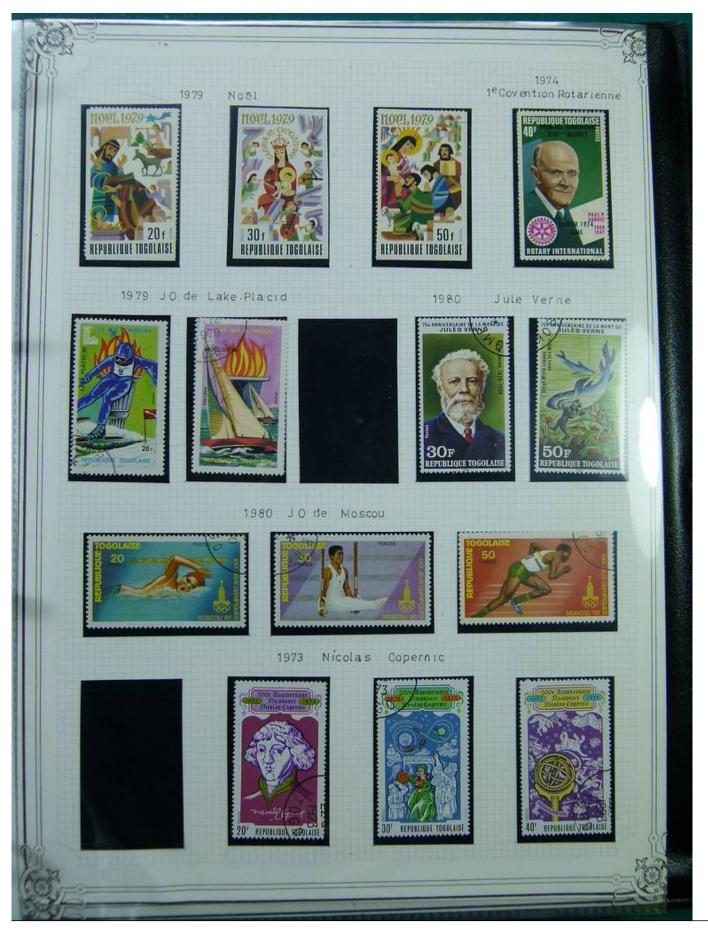

Lot nr.: L244403

Country/Type: Africa

Togo and Guinea collection, in album, with new and used stamps.

Price: 100 eur

[Go to the lot on www.sevenstamps.com ]