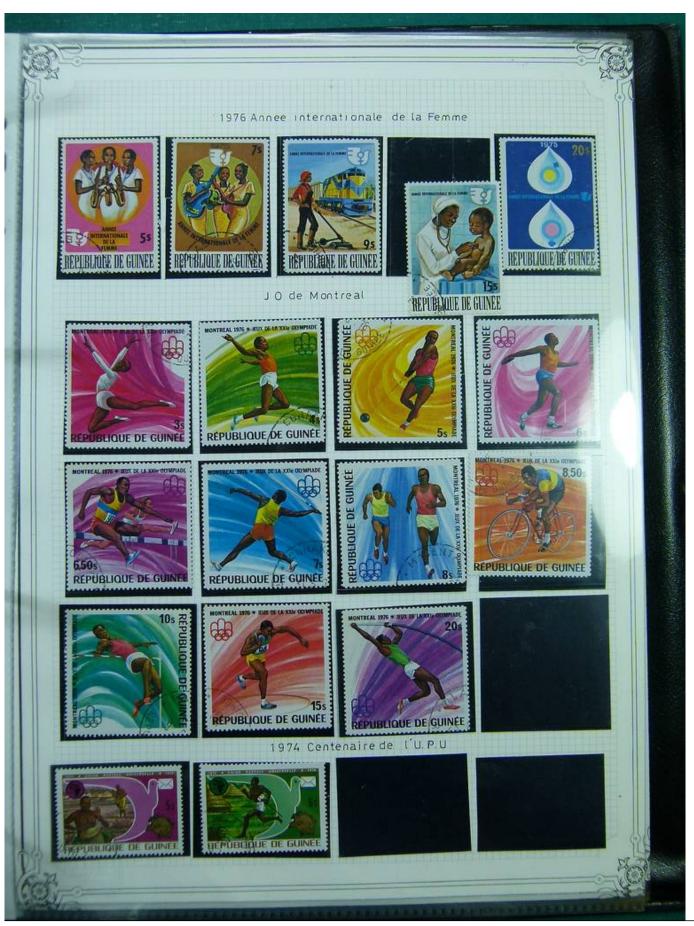

Lot nr.: L244403

Country/Type: Africa

Togo and Guinea collection, in album, with new and used stamps.

Price: 100 eur

[Go to the lot on www.sevenstamps.com ]