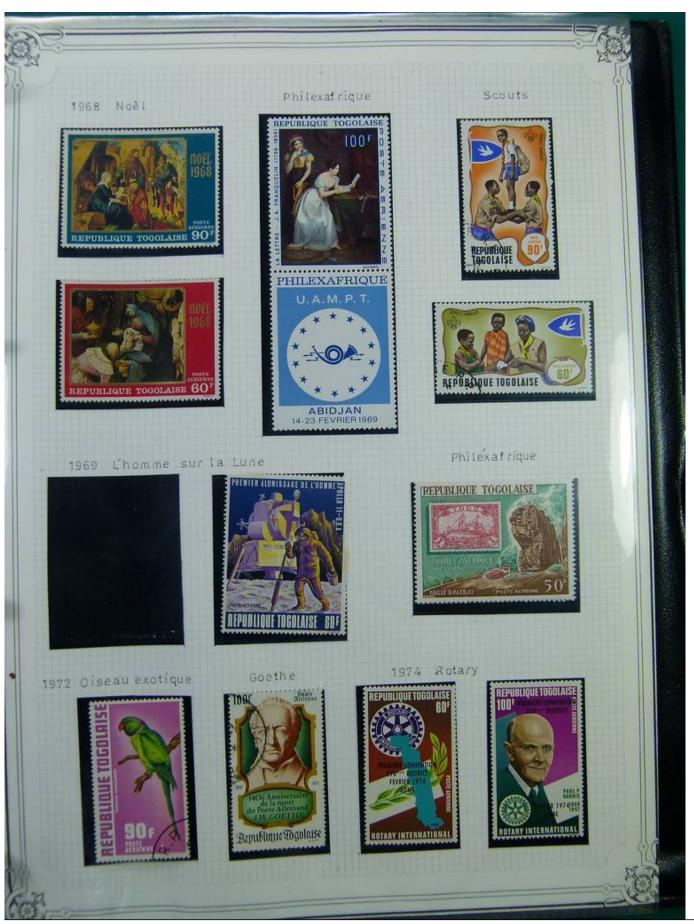

Lot nr.: L244403

Country/Type: Africa

Togo and Guinea collection, in album, with new and used stamps.

Price: 100 eur

[Go to the lot on www.sevenstamps.com ]