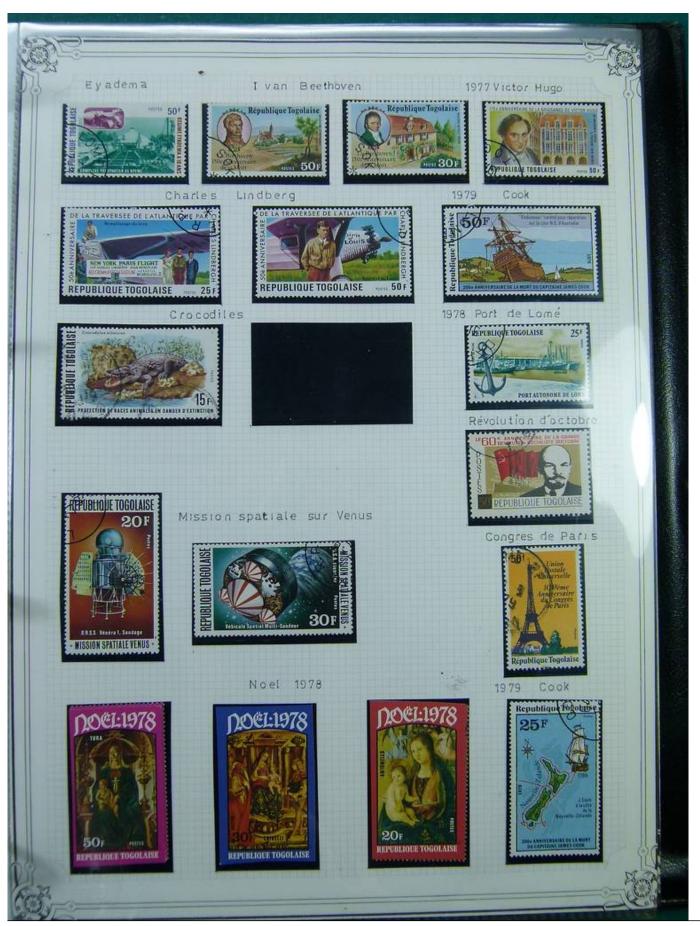

Lot nr.: L244403

Country/Type: Africa

Togo and Guinea collection, in album, with new and used stamps.

Price: 100 eur

[Go to the lot on www.sevenstamps.com ]