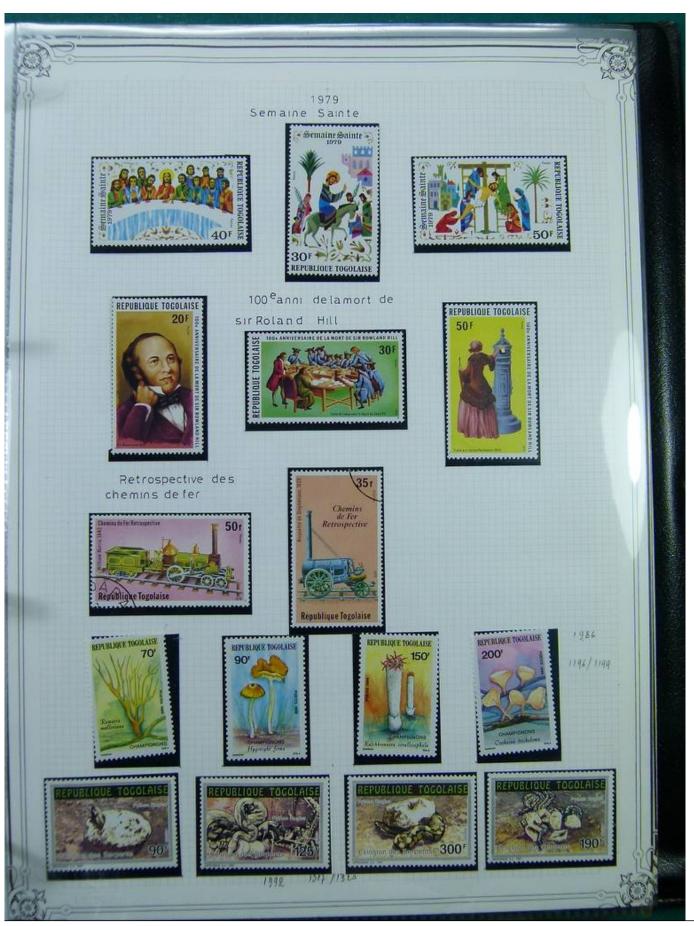

Lot nr.: L244403

Country/Type: Africa

Togo and Guinea collection, in album, with new and used stamps.

Price: 100 eur

[Go to the lot on www.sevenstamps.com ]