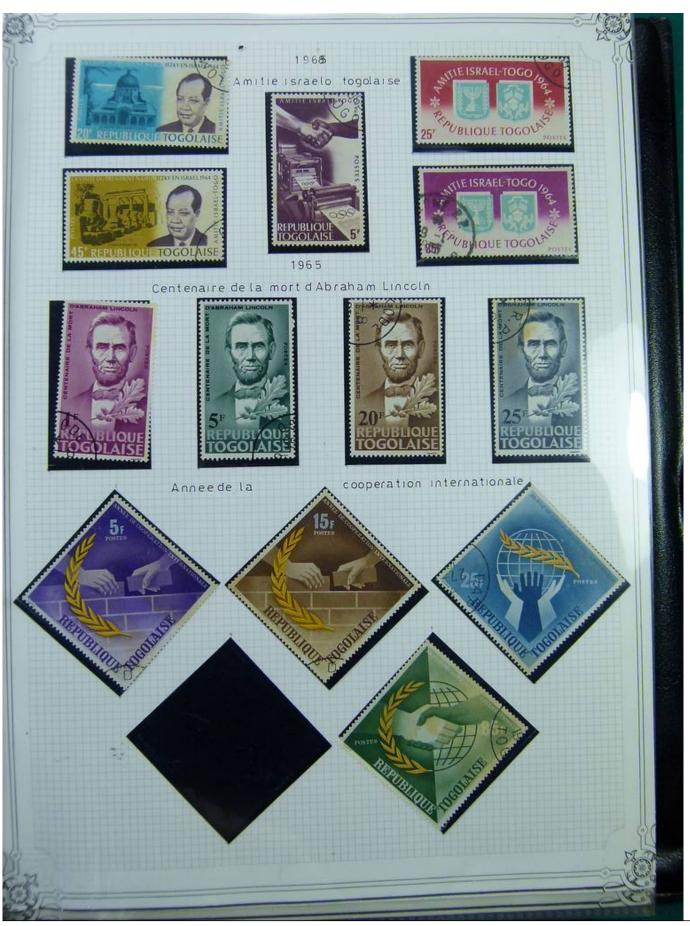

Lot nr.: L244403

Country/Type: Africa

Togo and Guinea collection, in album, with new and used stamps.

Price: 100 eur

[Go to the lot on www.sevenstamps.com ]