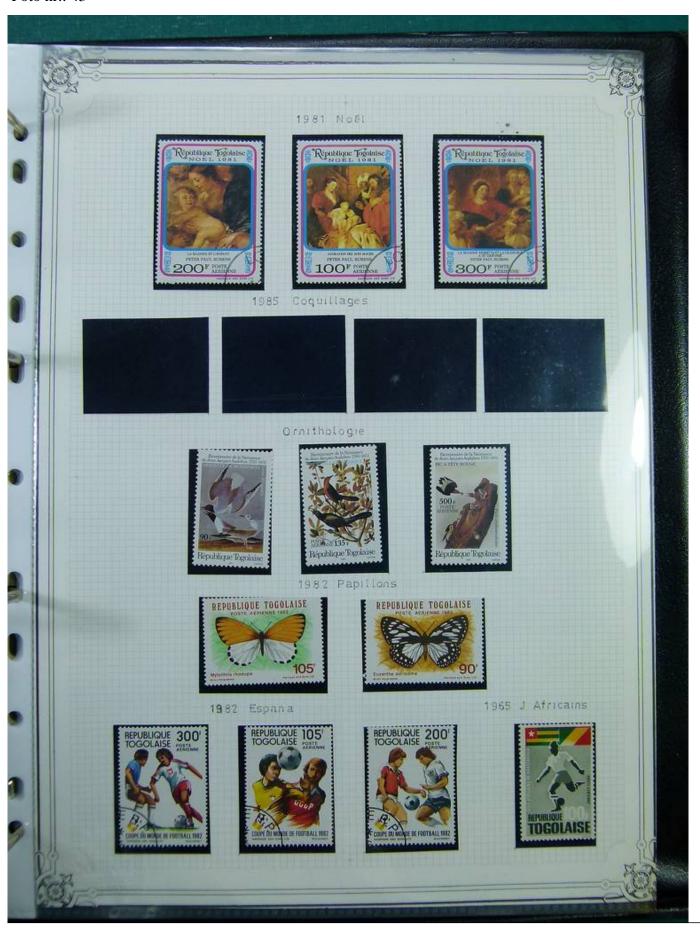

Lot nr.: L244403

Country/Type: Africa

Togo and Guinea collection, in album, with new and used stamps.

Price: 100 eur

[Go to the lot on www.sevenstamps.com ]