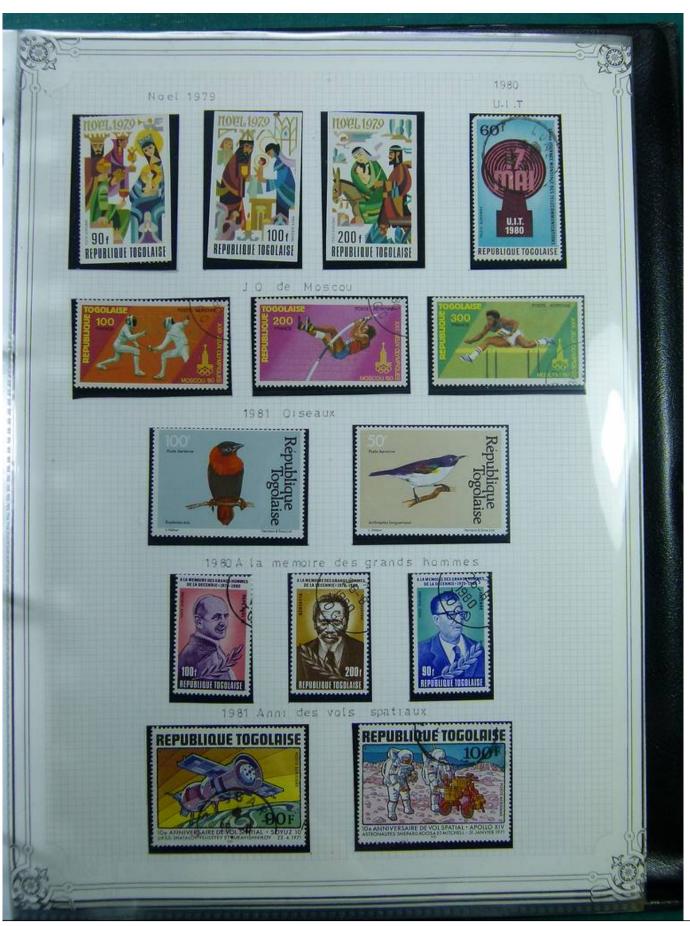

Lot nr.: L244403

Country/Type: Africa

Togo and Guinea collection, in album, with new and used stamps.

Price: 100 eur

[Go to the lot on www.sevenstamps.com ]