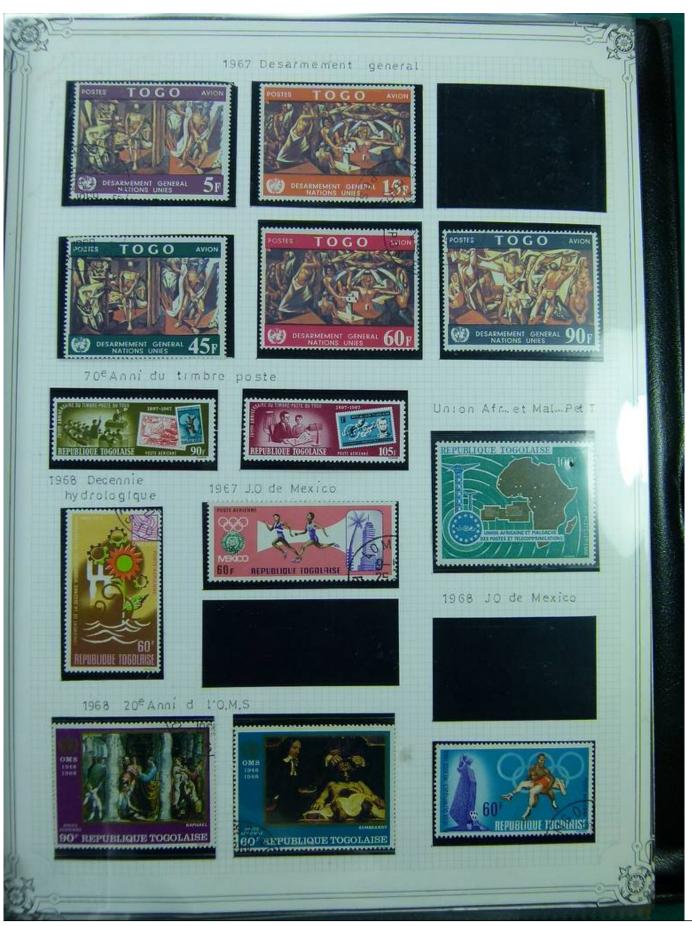

Lot nr.: L244403

Country/Type: Africa

Togo and Guinea collection, in album, with new and used stamps.

Price: 100 eur

[Go to the lot on www.sevenstamps.com ]