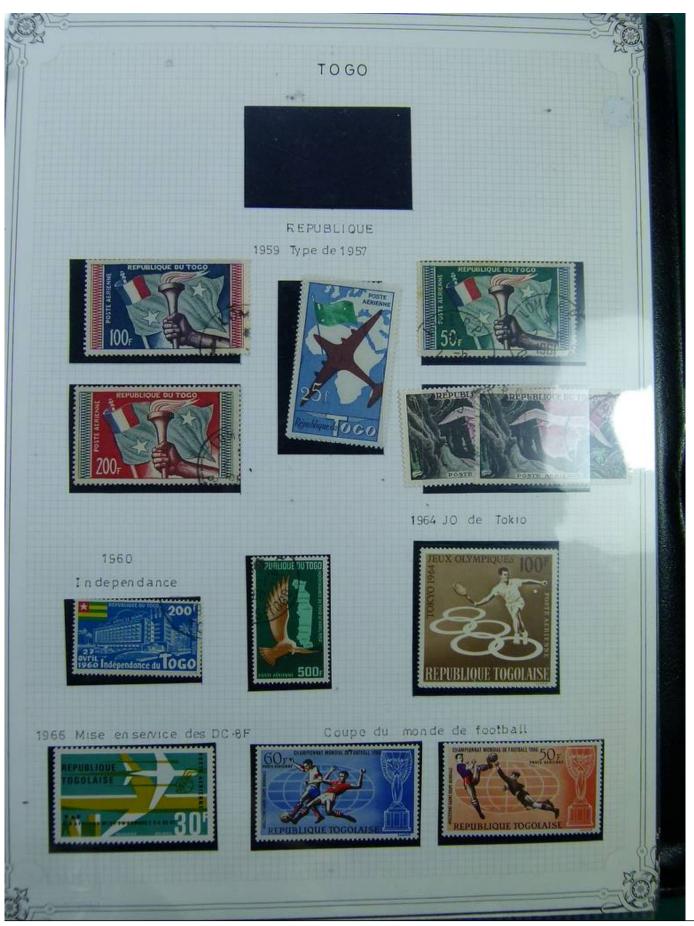

Lot nr.: L244403

Country/Type: Africa

Togo and Guinea collection, in album, with new and used stamps.

Price: 100 eur

[Go to the lot on www.sevenstamps.com ]