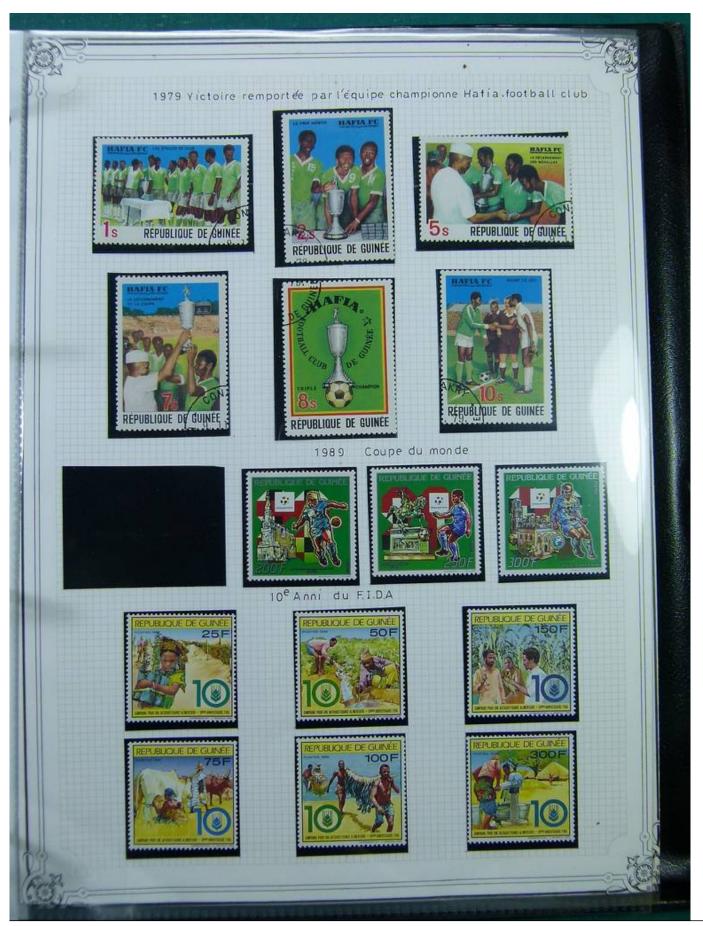

Lot nr.: L244403

Country/Type: Africa

Togo and Guinea collection, in album, with new and used stamps.

Price: 100 eur

[Go to the lot on www.sevenstamps.com ]