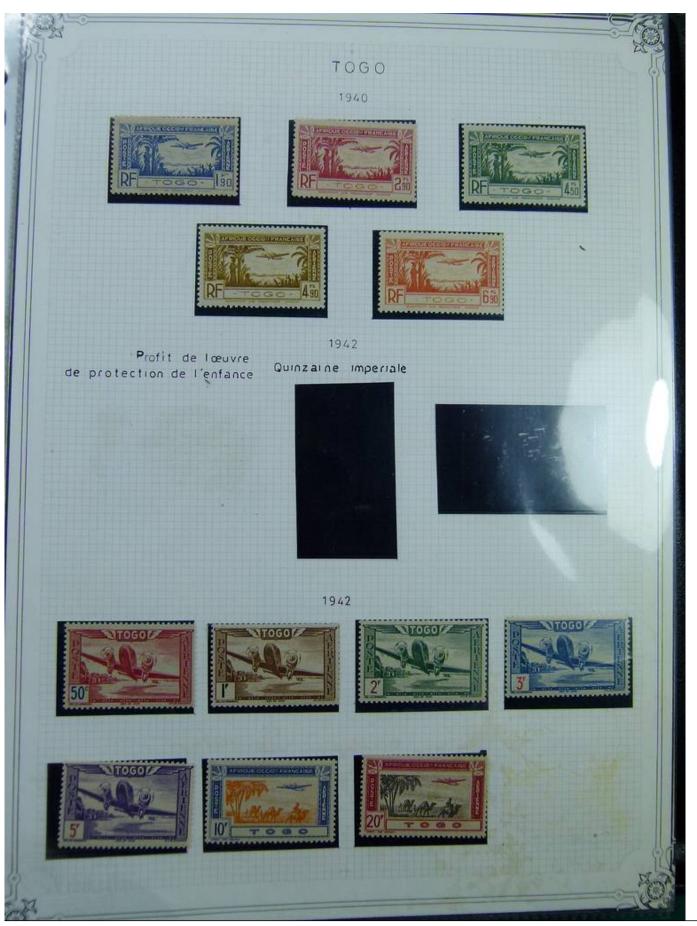

Lot nr.: L244403

Country/Type: Africa

Togo and Guinea collection, in album, with new and used stamps.

Price: 100 eur

[Go to the lot on www.sevenstamps.com ]