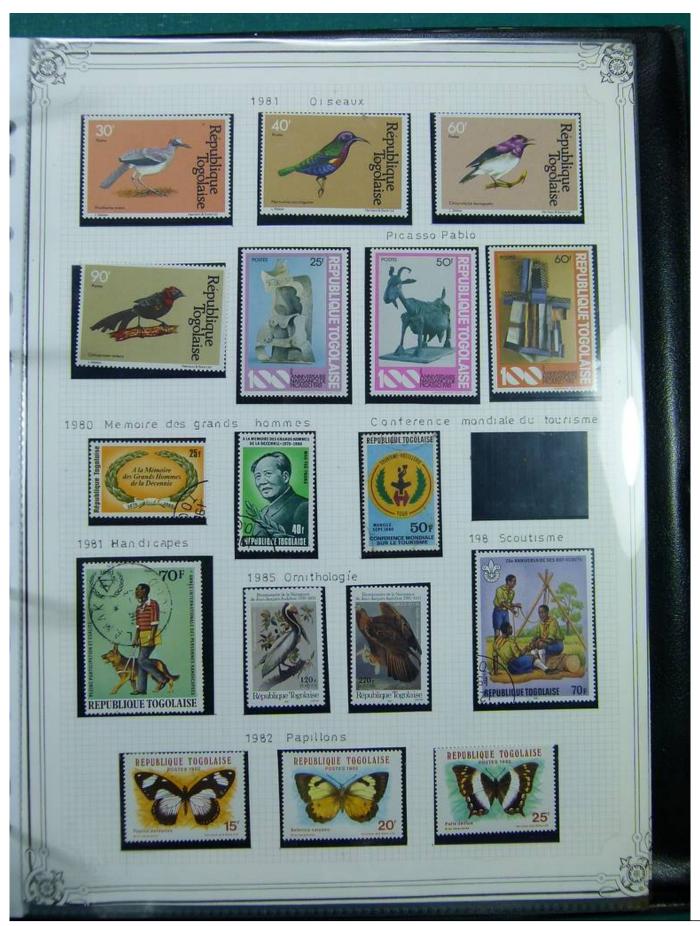

Lot nr.: L244403

Country/Type: Africa

Togo and Guinea collection, in album, with new and used stamps.

Price: 100 eur

[Go to the lot on www.sevenstamps.com ]