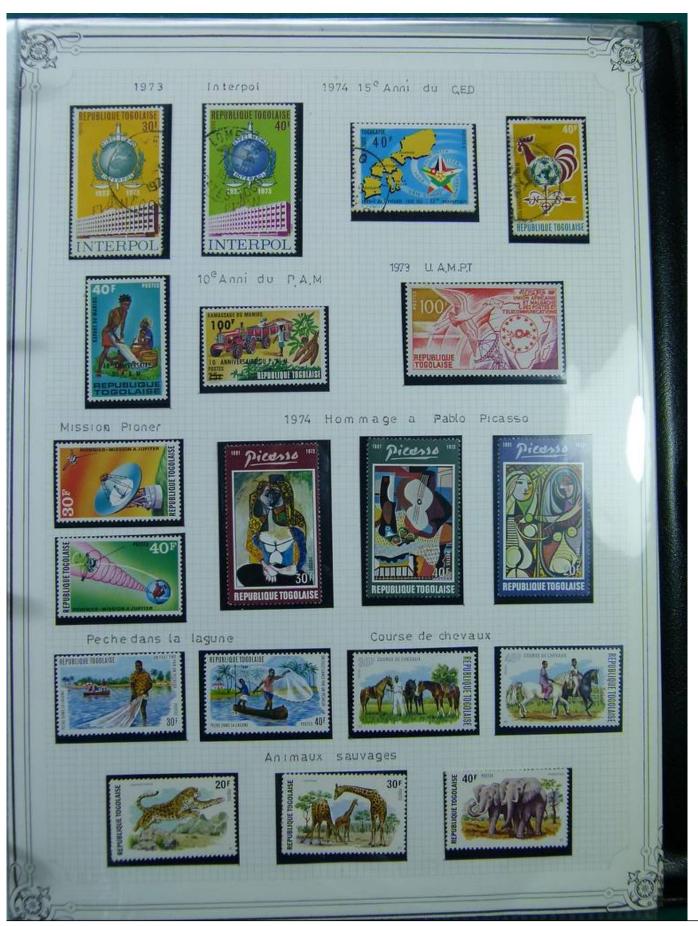

Lot nr.: L244403

Country/Type: Africa

Togo and Guinea collection, in album, with new and used stamps.

Price: 100 eur

[Go to the lot on www.sevenstamps.com ]