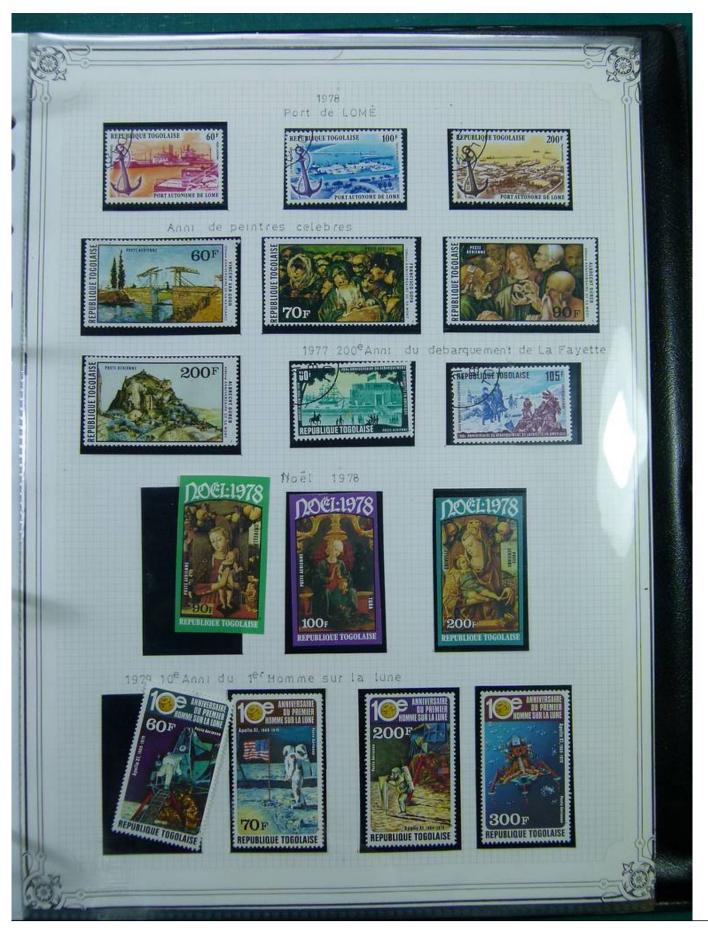

Lot nr.: L244403

Country/Type: Africa

Togo and Guinea collection, in album, with new and used stamps.

Price: 100 eur

[Go to the lot on www.sevenstamps.com ]