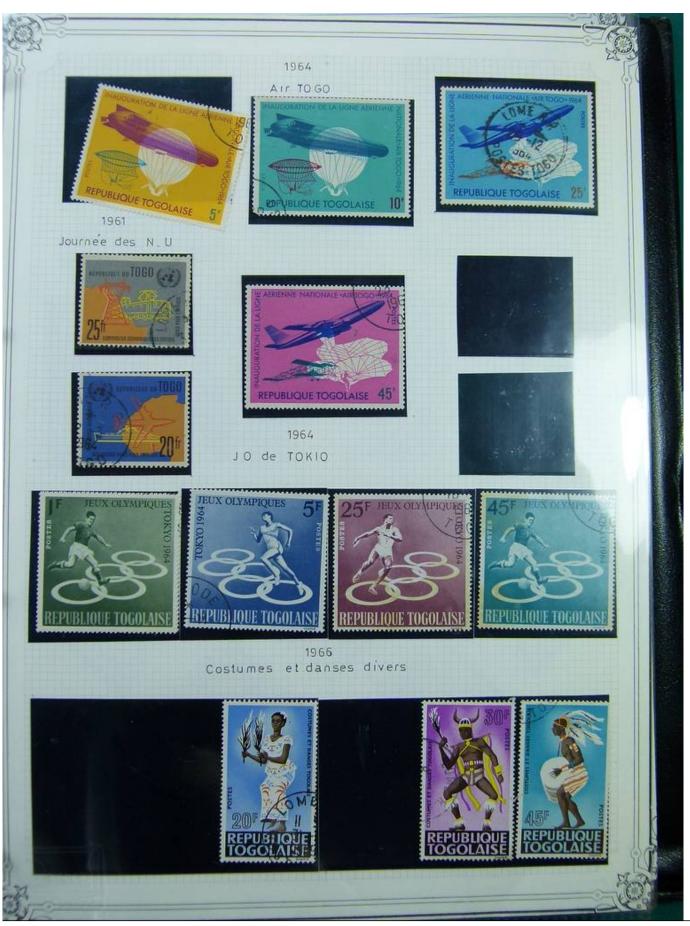

Lot nr.: L244403

Country/Type: Africa

Togo and Guinea collection, in album, with new and used stamps.

Price: 100 eur

[Go to the lot on www.sevenstamps.com ]