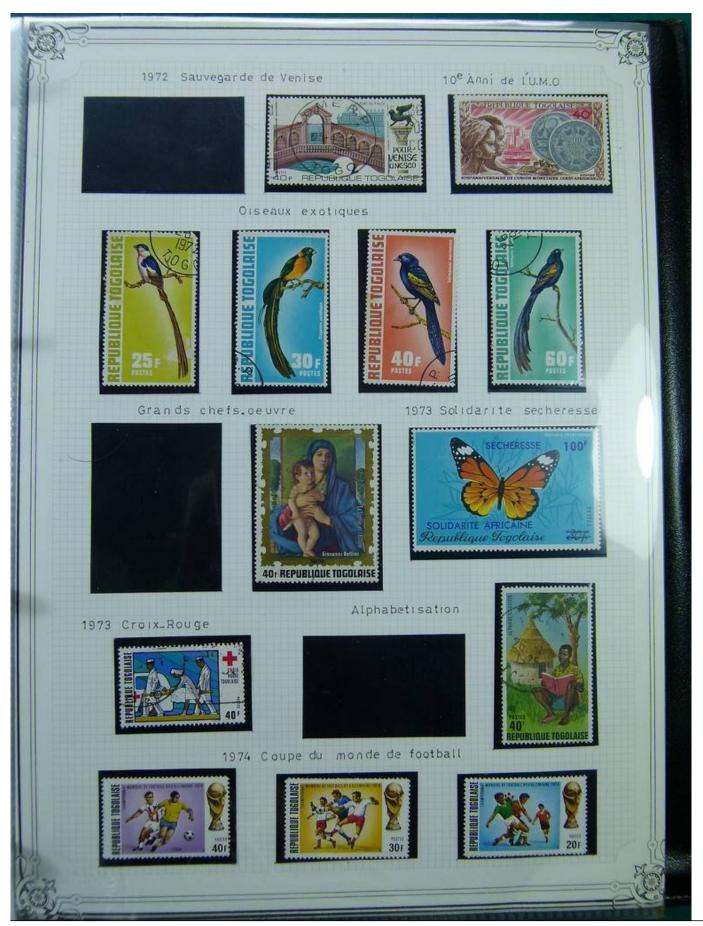

Lot nr.: L244403

Country/Type: Africa

Togo and Guinea collection, in album, with new and used stamps.

Price: 100 eur

[Go to the lot on www.sevenstamps.com ]