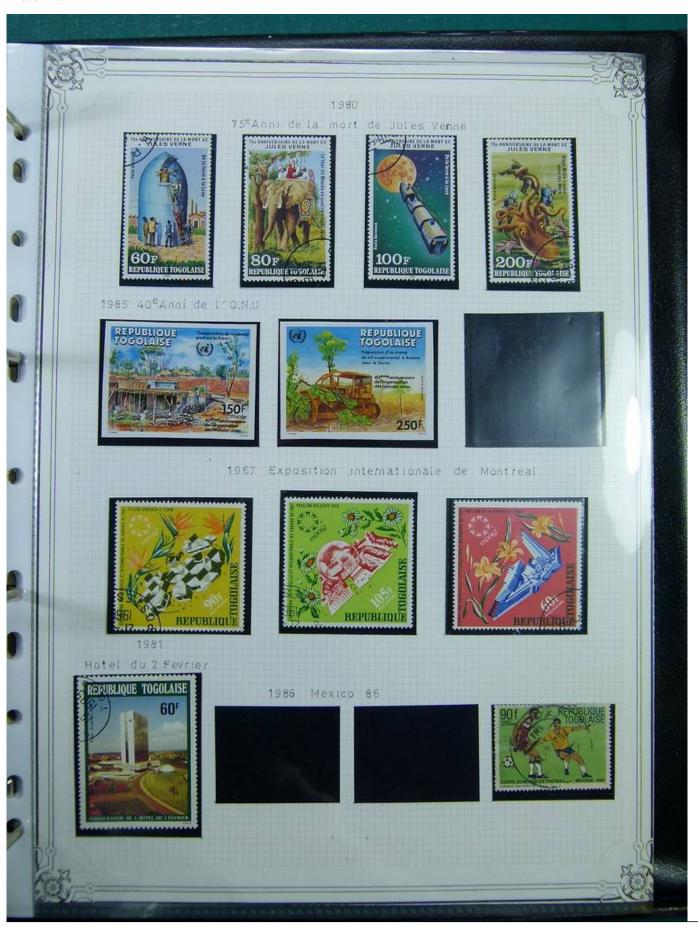

Lot nr.: L244403

Country/Type: Africa

Togo and Guinea collection, in album, with new and used stamps.

Price: 100 eur

[Go to the lot on www.sevenstamps.com ]