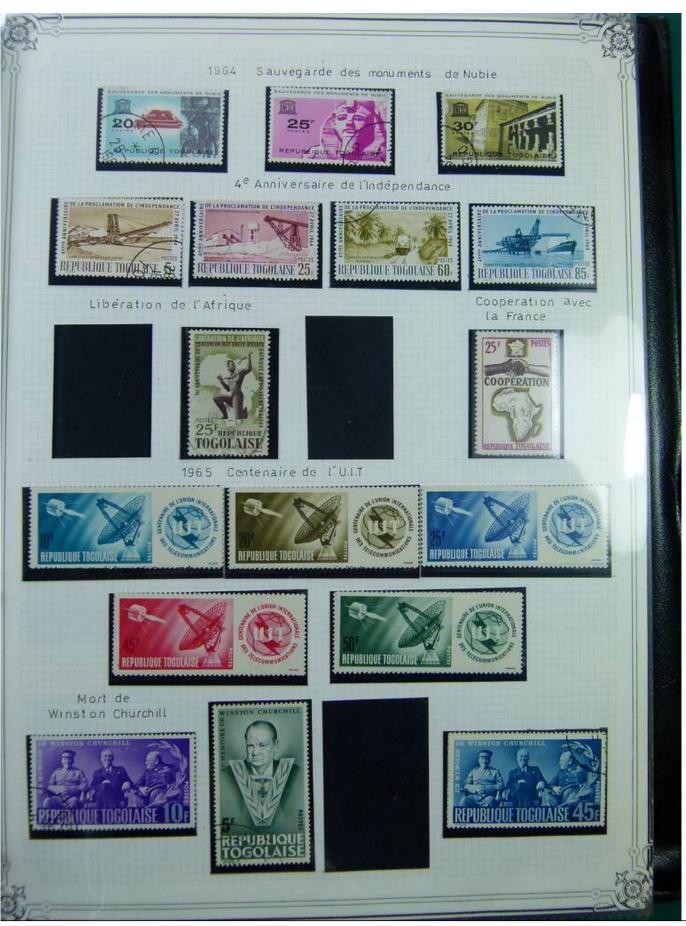

Lot nr.: L244403

Country/Type: Africa

Togo and Guinea collection, in album, with new and used stamps.

Price: 100 eur

[Go to the lot on www.sevenstamps.com ]