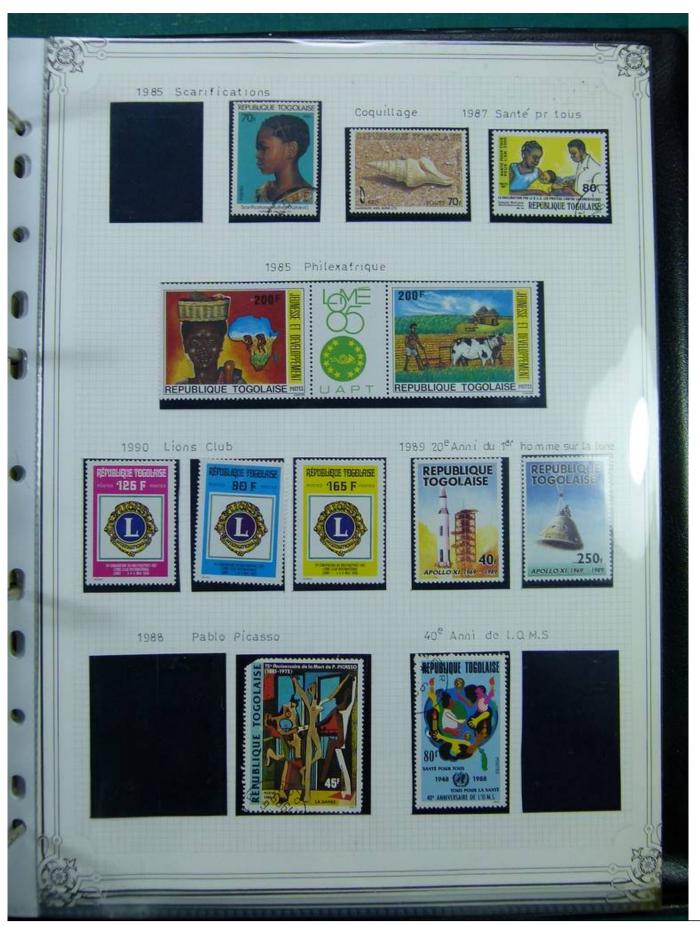

Lot nr.: L244403

Country/Type: Africa

Togo and Guinea collection, in album, with new and used stamps.

Price: 100 eur

[Go to the lot on www.sevenstamps.com ]