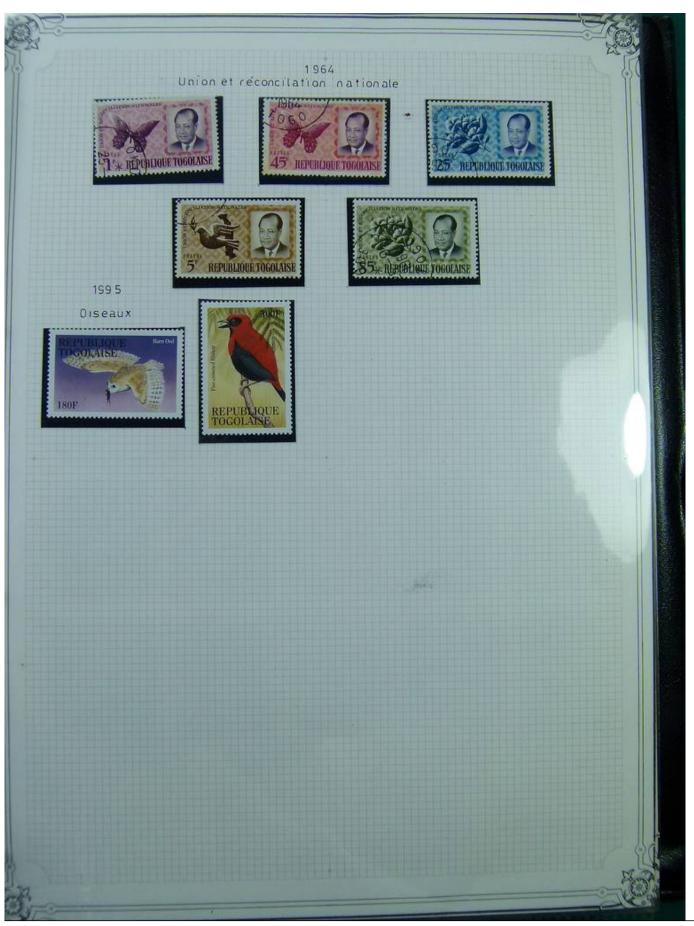

Lot nr.: L244403

Country/Type: Africa

Togo and Guinea collection, in album, with new and used stamps.

Price: 100 eur

[Go to the lot on www.sevenstamps.com ]