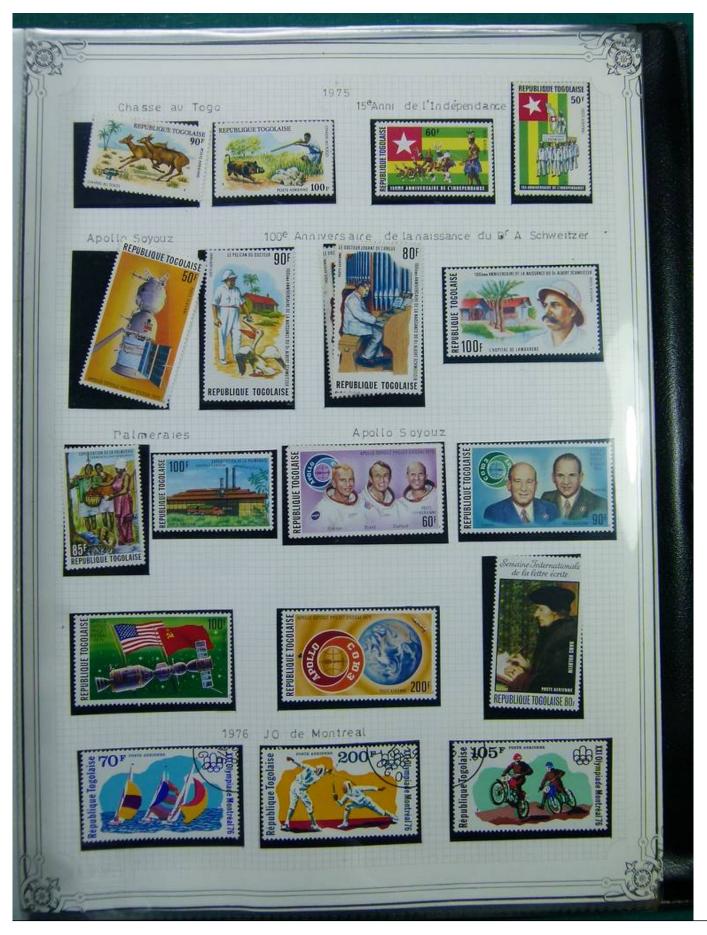

Lot nr.: L244403

Country/Type: Africa

Togo and Guinea collection, in album, with new and used stamps.

Price: 100 eur

[Go to the lot on www.sevenstamps.com ]