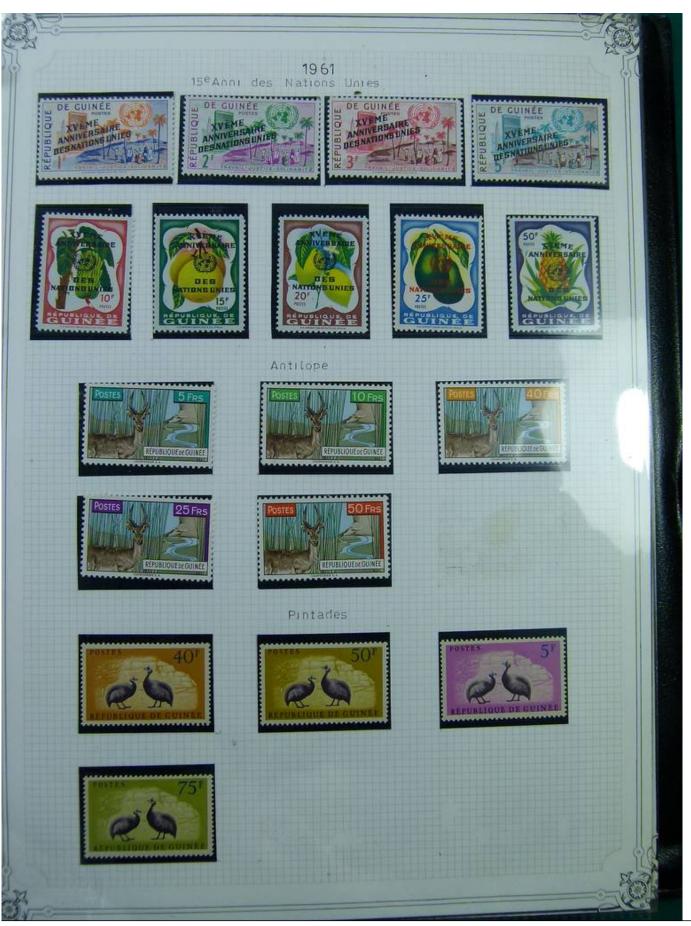

Lot nr.: L244403

Country/Type: Africa

Togo and Guinea collection, in album, with new and used stamps.

Price: 100 eur

[Go to the lot on www.sevenstamps.com ]