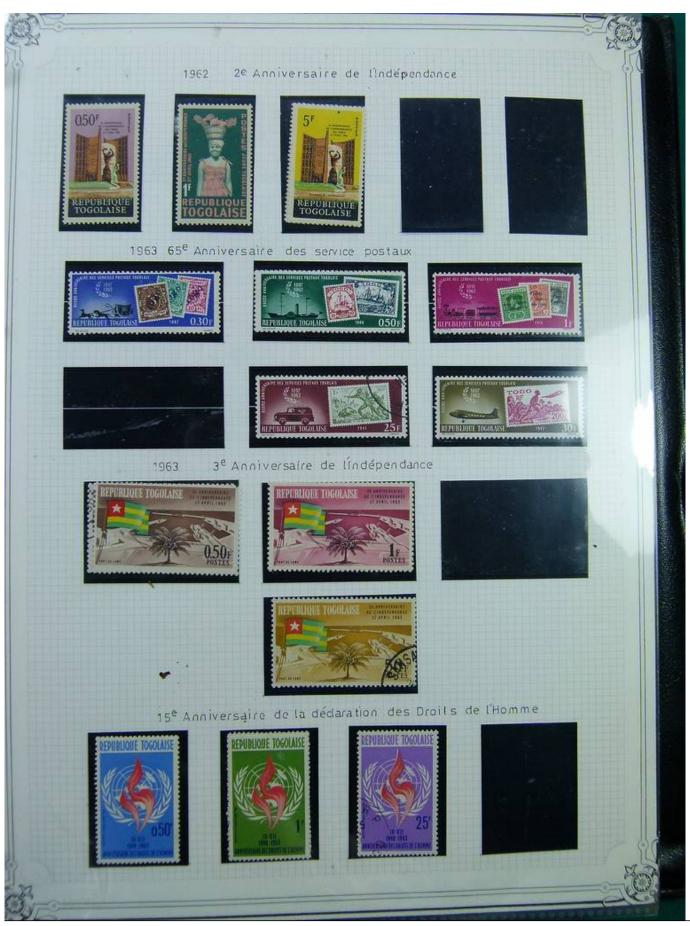

Lot nr.: L244403

Country/Type: Africa

Togo and Guinea collection, in album, with new and used stamps.

Price: 100 eur

[Go to the lot on www.sevenstamps.com ]