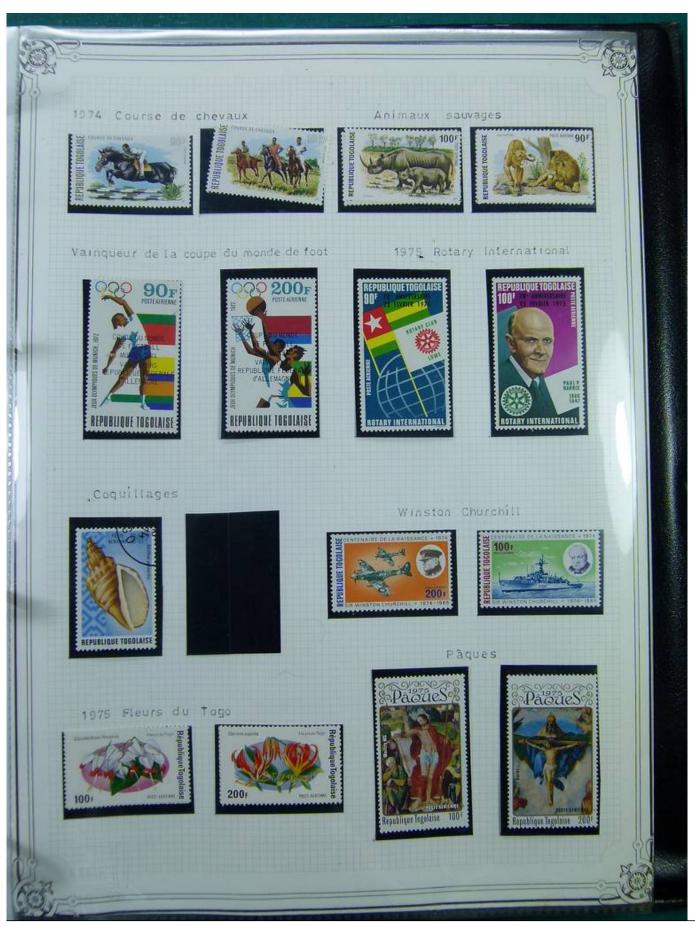

Lot nr.: L244403

Country/Type: Africa

Togo and Guinea collection, in album, with new and used stamps.

Price: 100 eur

[Go to the lot on www.sevenstamps.com ]