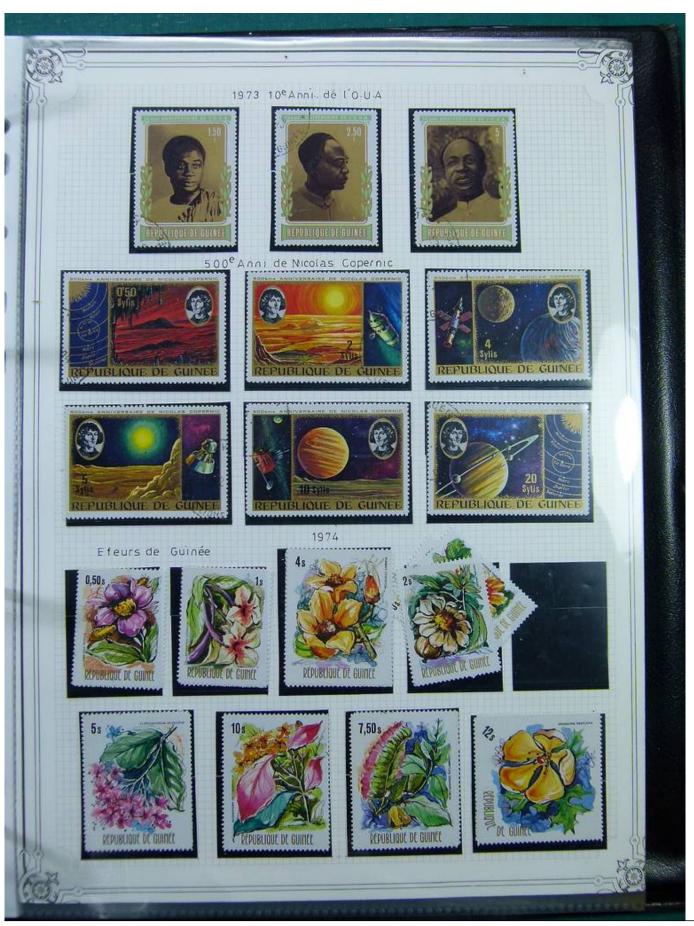

Lot nr.: L244403

Country/Type: Africa

Togo and Guinea collection, in album, with new and used stamps.

Price: 100 eur

[Go to the lot on www.sevenstamps.com ]