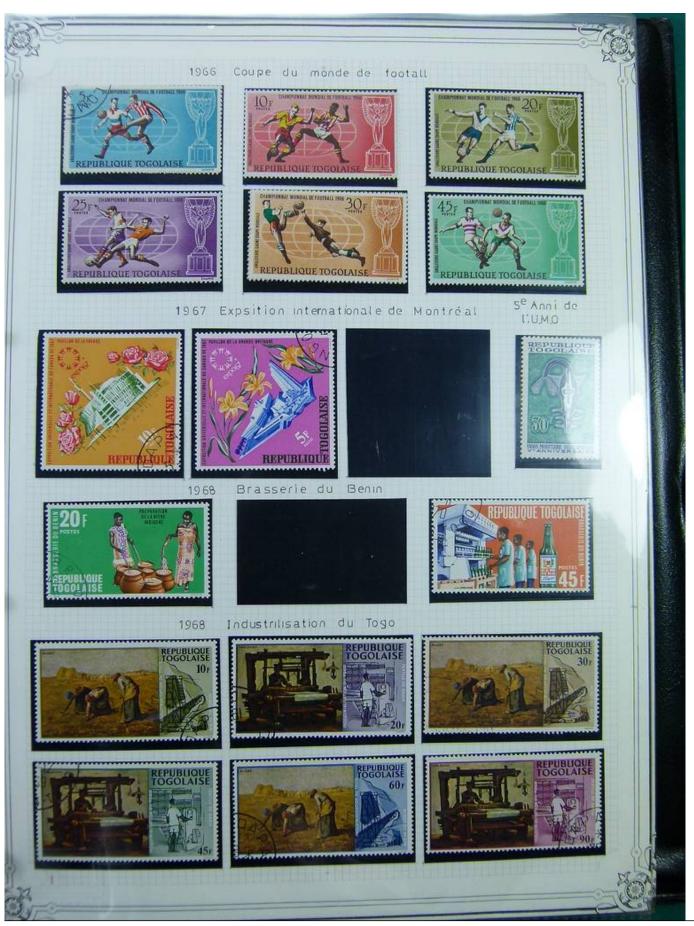

Lot nr.: L244403

Country/Type: Africa

Togo and Guinea collection, in album, with new and used stamps.

Price: 100 eur

[Go to the lot on www.sevenstamps.com ]