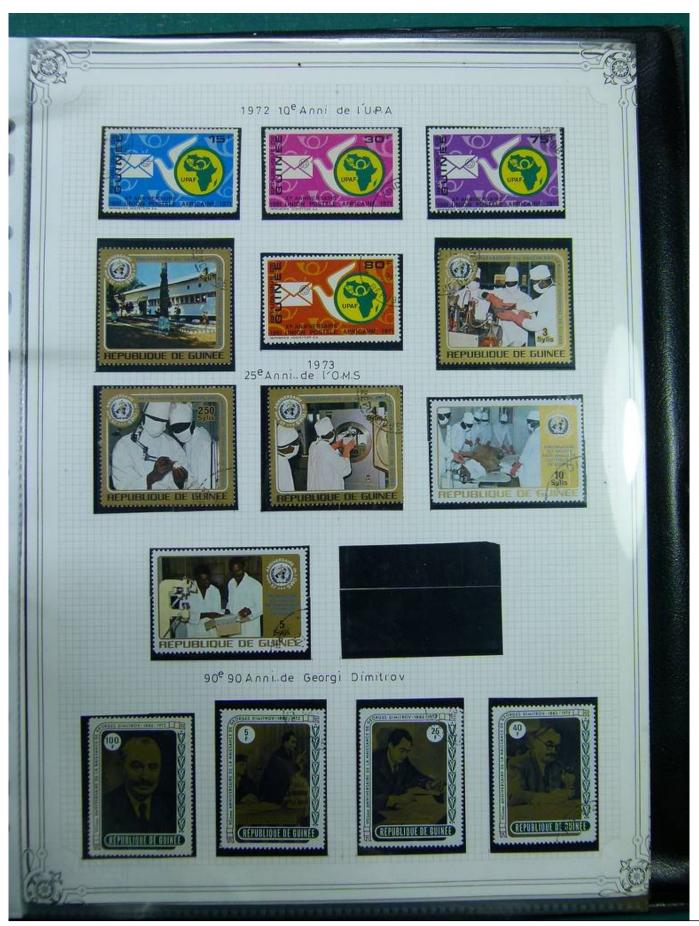

Lot nr.: L244403

Country/Type: Africa

Togo and Guinea collection, in album, with new and used stamps.

Price: 100 eur

[Go to the lot on www.sevenstamps.com ]