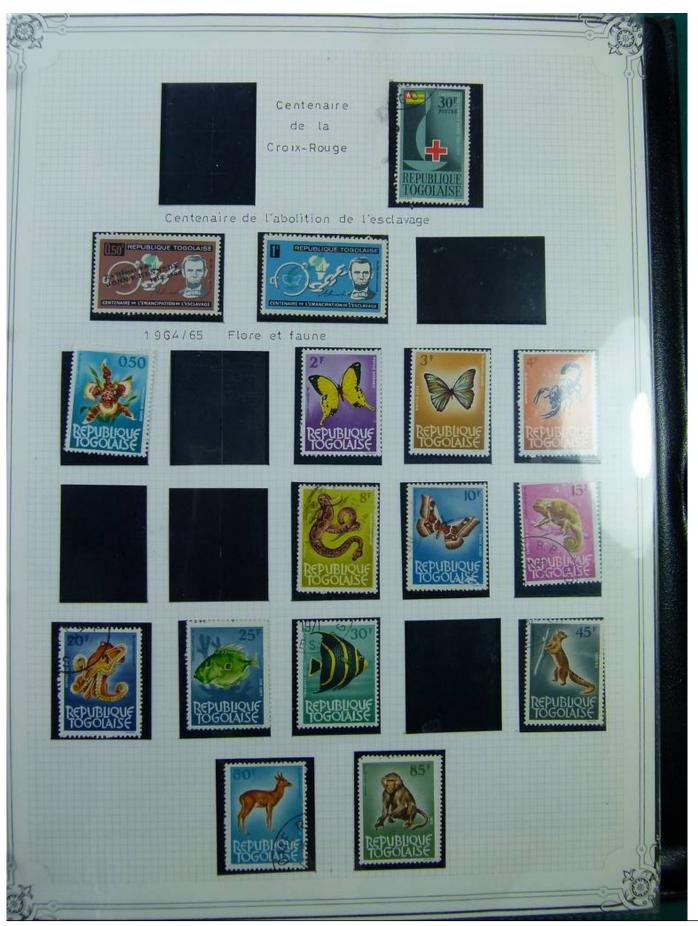

Lot nr.: L244403

Country/Type: Africa

Togo and Guinea collection, in album, with new and used stamps.

Price: 100 eur

[Go to the lot on www.sevenstamps.com ]