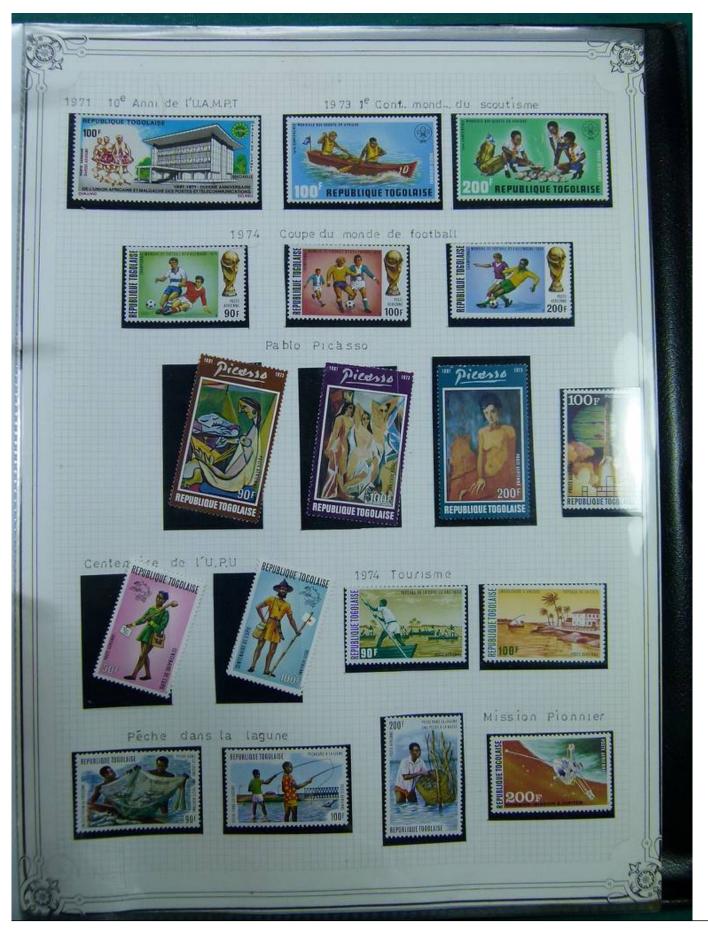

Lot nr.: L244403

Country/Type: Africa

Togo and Guinea collection, in album, with new and used stamps.

Price: 100 eur

[Go to the lot on www.sevenstamps.com ]