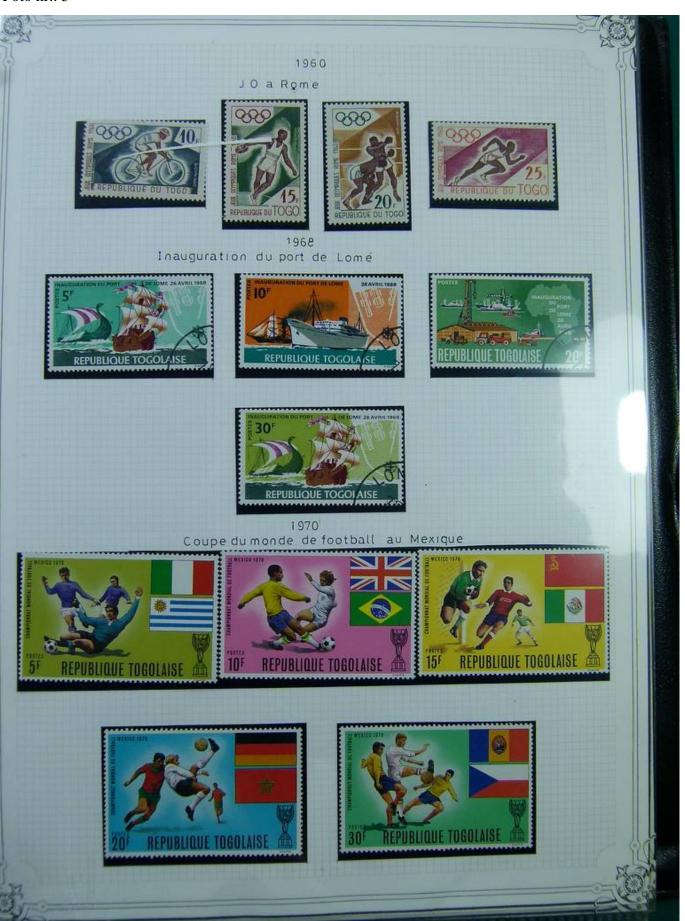

Lot nr.: L244403

Country/Type: Africa

Togo and Guinea collection, in album, with new and used stamps.

Price: 100 eur

[Go to the lot on www.sevenstamps.com ]