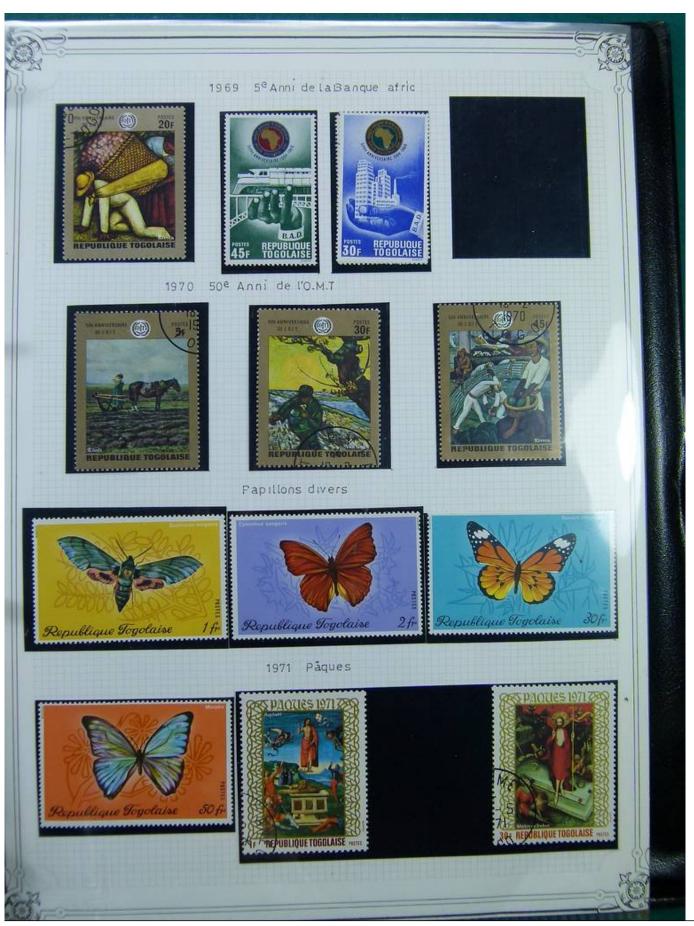

Lot nr.: L244403

Country/Type: Africa

Togo and Guinea collection, in album, with new and used stamps.

Price: 100 eur

[Go to the lot on www.sevenstamps.com ]