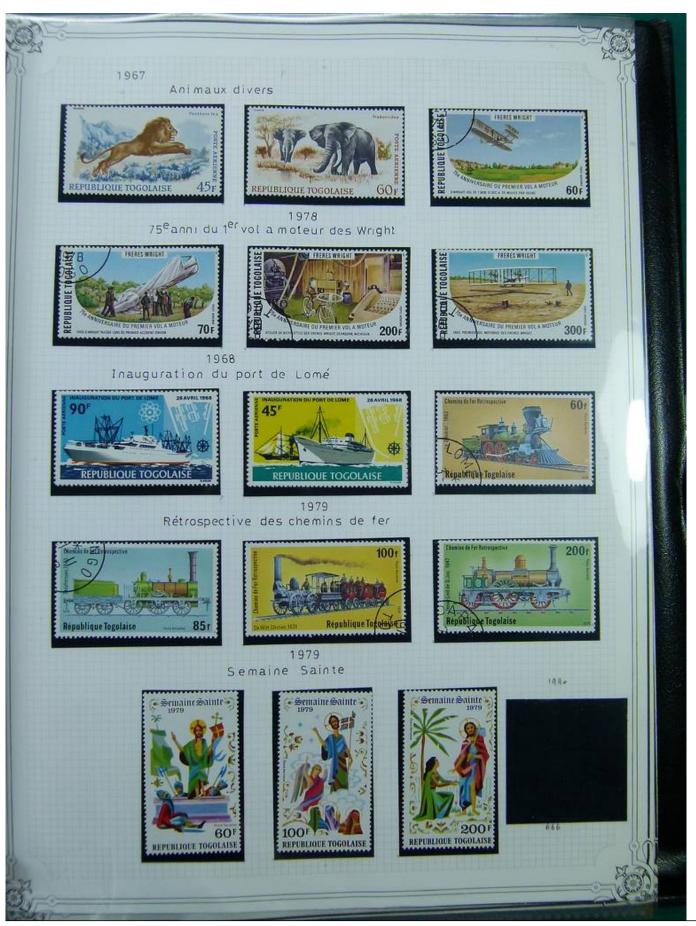

Lot nr.: L244403

Country/Type: Africa

Togo and Guinea collection, in album, with new and used stamps.

Price: 100 eur

[Go to the lot on www.sevenstamps.com ]