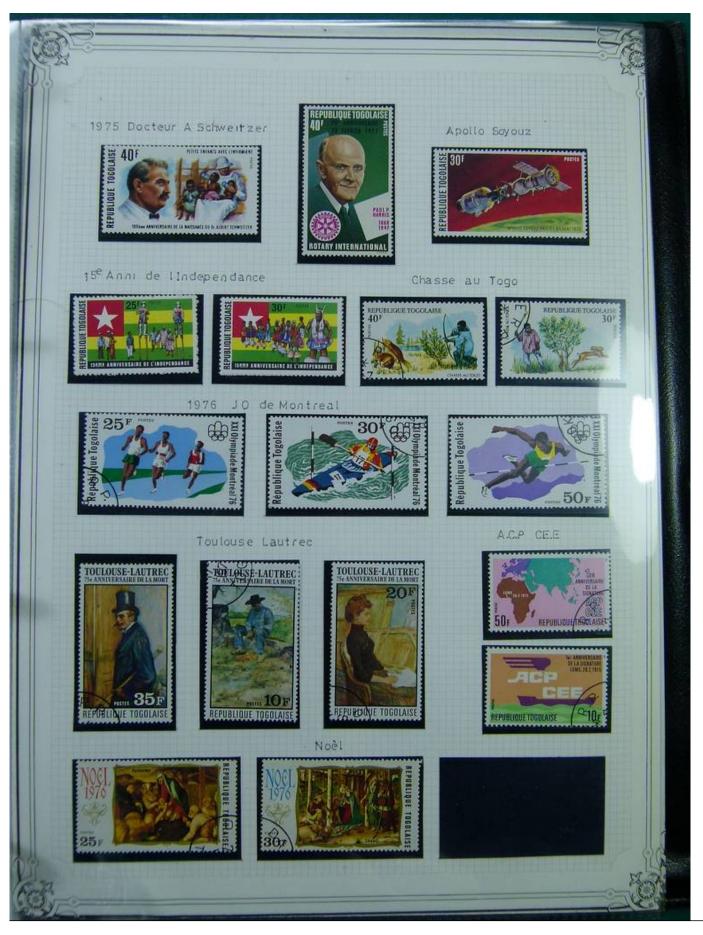

Lot nr.: L244403

Country/Type: Africa

Togo and Guinea collection, in album, with new and used stamps.

Price: 100 eur

[Go to the lot on www.sevenstamps.com ]