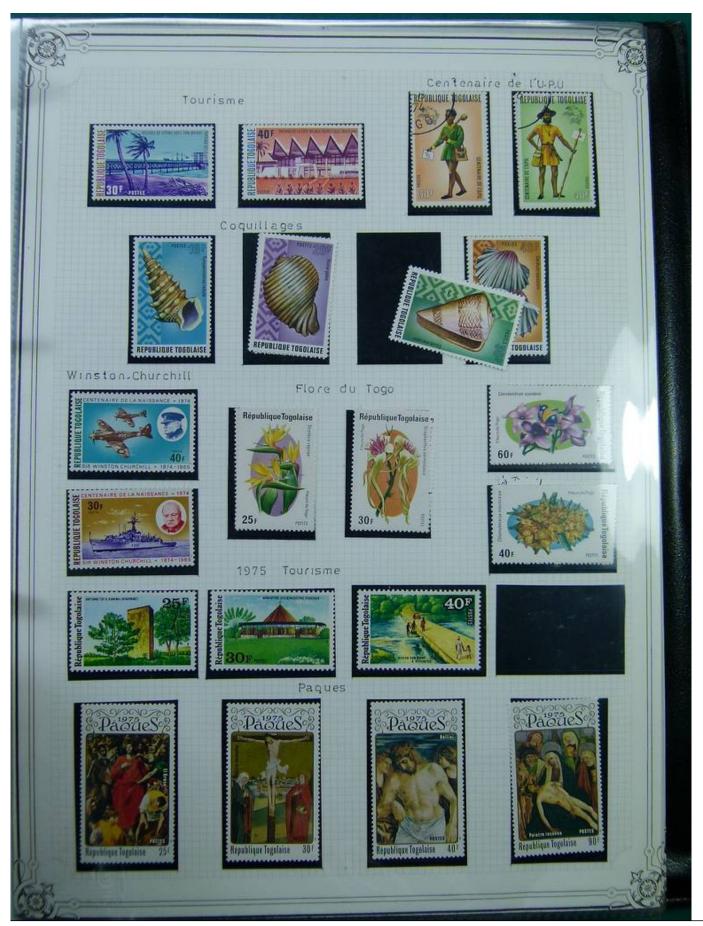

Lot nr.: L244403

Country/Type: Africa

Togo and Guinea collection, in album, with new and used stamps.

Price: 100 eur

[Go to the lot on www.sevenstamps.com ]