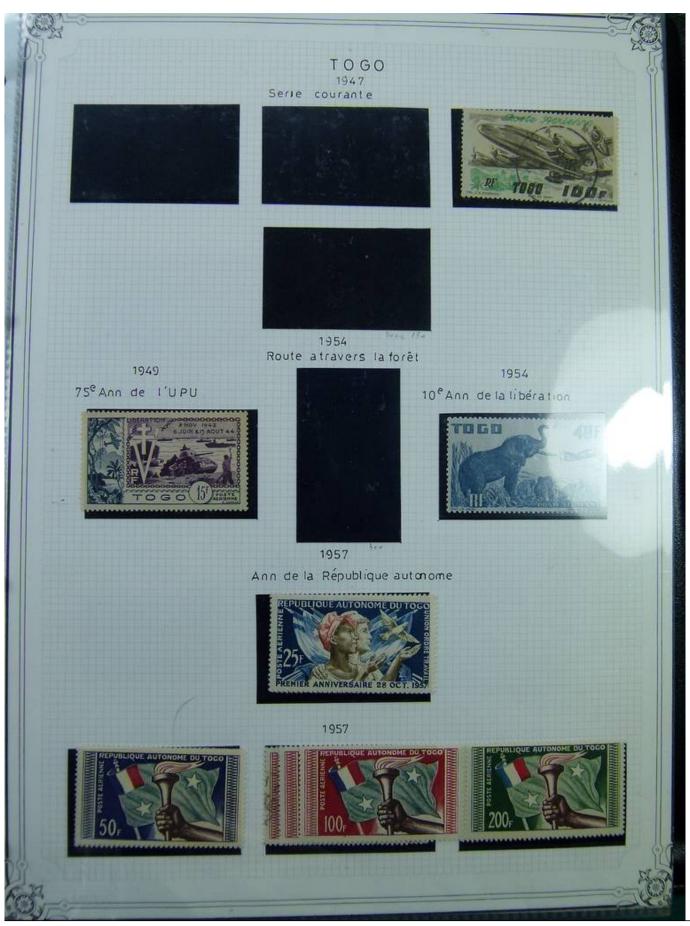

Lot nr.: L244403

Country/Type: Africa

Togo and Guinea collection, in album, with new and used stamps.

Price: 100 eur

[Go to the lot on www.sevenstamps.com ]