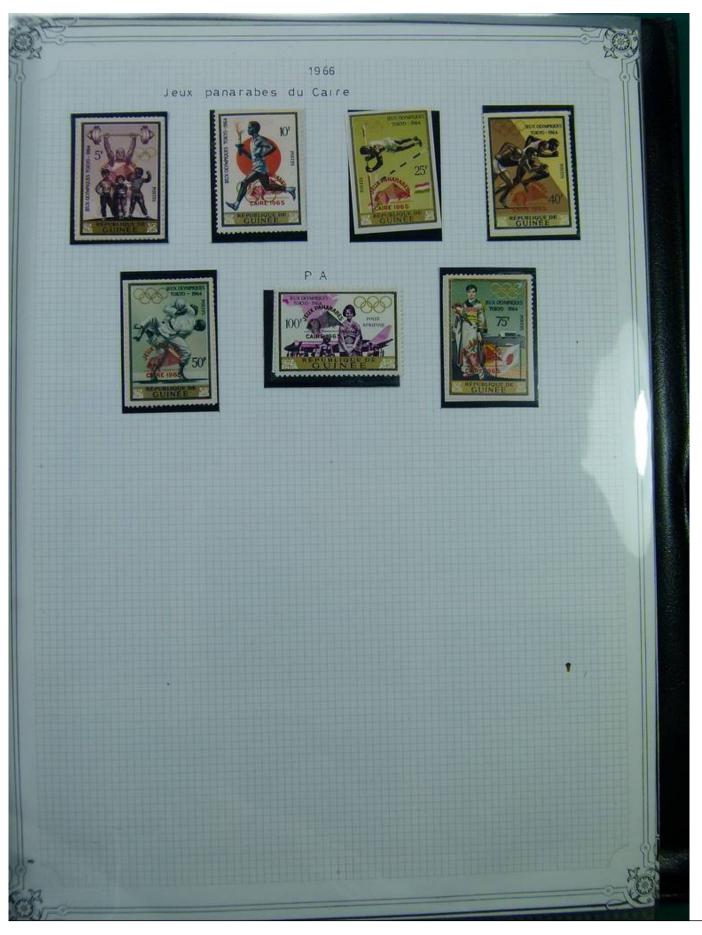

Lot nr.: L244403

Country/Type: Africa

Togo and Guinea collection, in album, with new and used stamps.

Price: 100 eur

[Go to the lot on www.sevenstamps.com ]