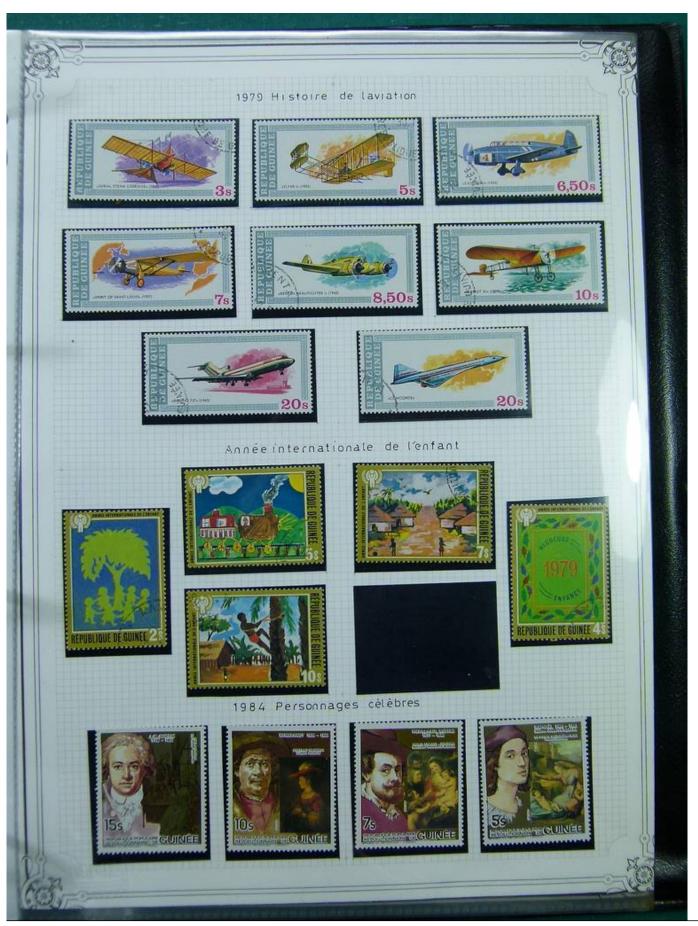

Lot nr.: L244403

Country/Type: Africa

Togo and Guinea collection, in album, with new and used stamps.

Price: 100 eur

[Go to the lot on www.sevenstamps.com ]