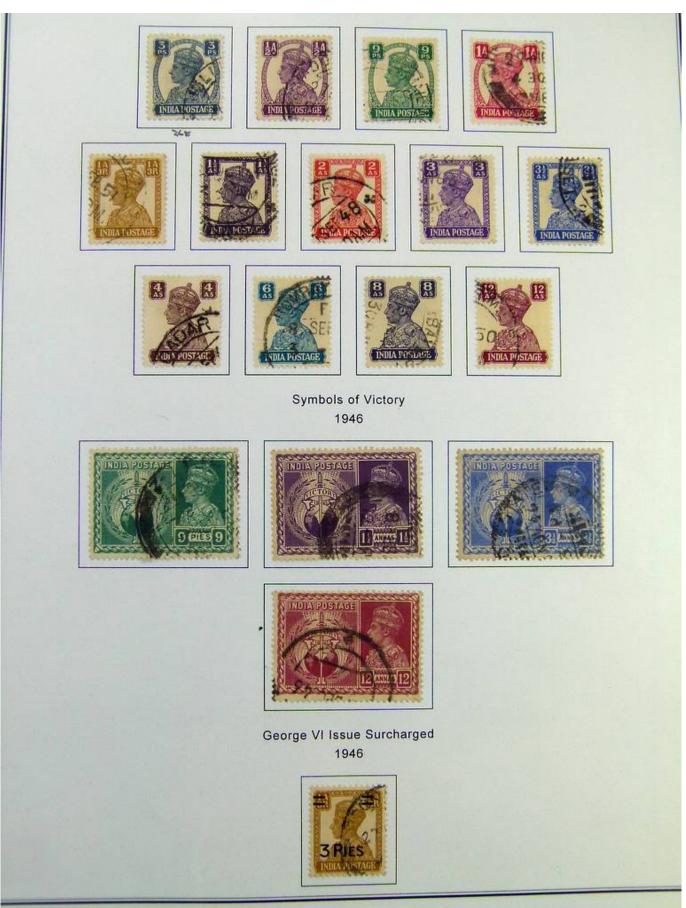

Lot nr.: L244407

Country/Type: Asia and Oceania

India Collection, in album with slipcase, from 1855 to 1970, with used stamps. Noted Gandhi sets.

Price: 180 eur

[Go to the lot on www.sevenstamps.com ]