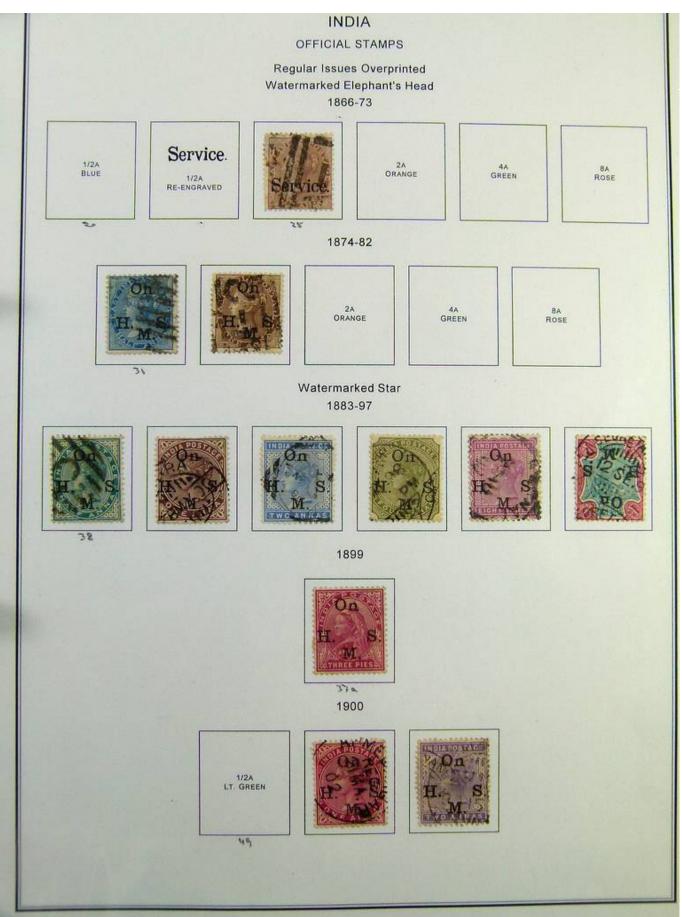

Lot nr.: L244407

Country/Type: Asia and Oceania

India Collection, in album with slipcase, from 1855 to 1970, with used stamps. Noted Gandhi sets.

Price: 180 eur

[Go to the lot on www.sevenstamps.com ]