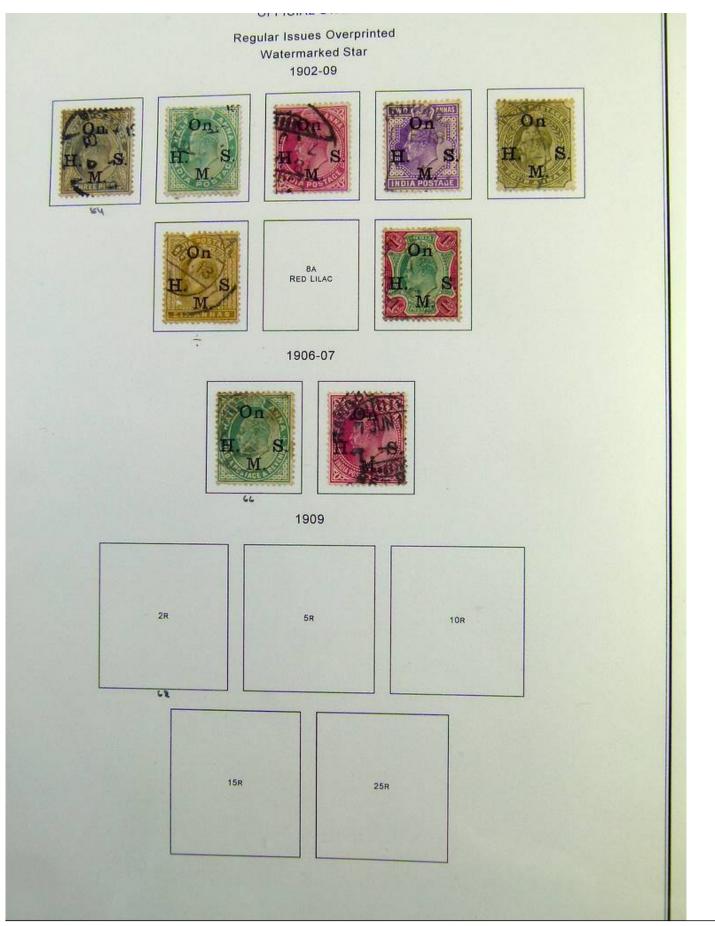

Lot nr.: L244407

Country/Type: Asia and Oceania

India Collection, in album with slipcase, from 1855 to 1970, with used stamps. Noted Gandhi sets.

Price: 180 eur

[Go to the lot on www.sevenstamps.com ]