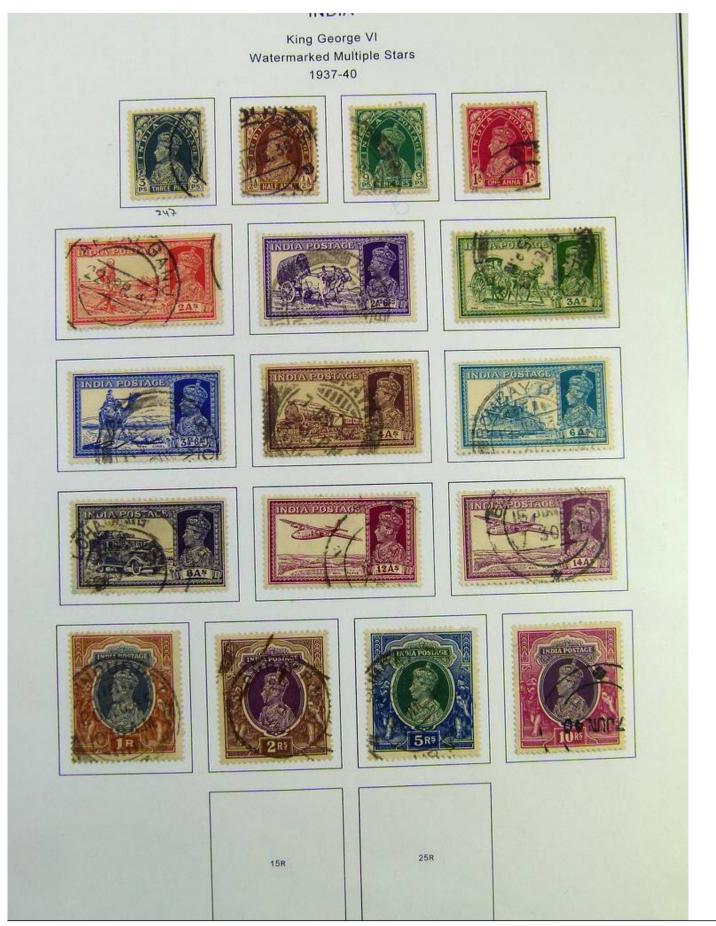

Lot nr.: L244407

Country/Type: Asia and Oceania

India Collection, in album with slipcase, from 1855 to 1970, with used stamps. Noted Gandhi sets.

Price: 180 eur

[Go to the lot on www.sevenstamps.com ]