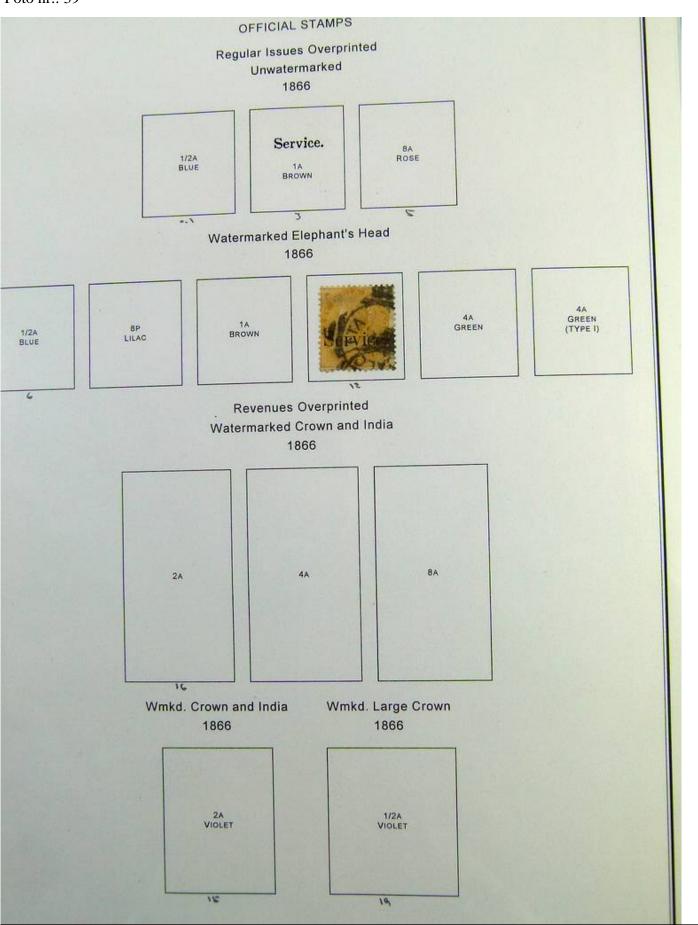

Lot nr.: L244407

Country/Type: Asia and Oceania

India Collection, in album with slipcase, from 1855 to 1970, with used stamps. Noted Gandhi sets.

Price: 180 eur

[Go to the lot on www.sevenstamps.com ]