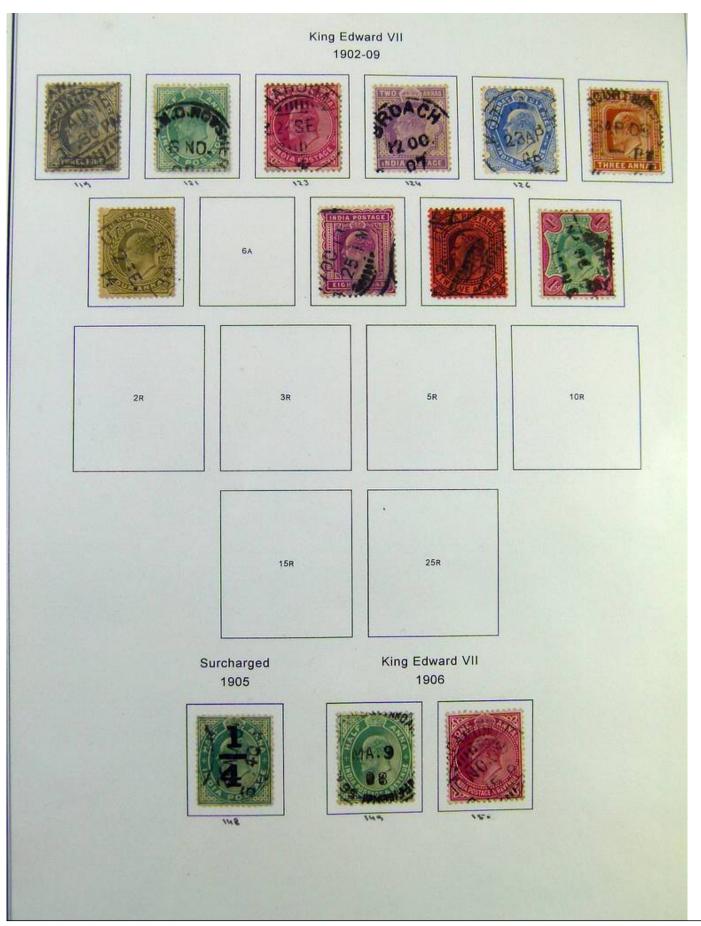

Lot nr.: L244407

Country/Type: Asia and Oceania

India Collection, in album with slipcase, from 1855 to 1970, with used stamps. Noted Gandhi sets.

Price: 180 eur

[Go to the lot on www.sevenstamps.com ]