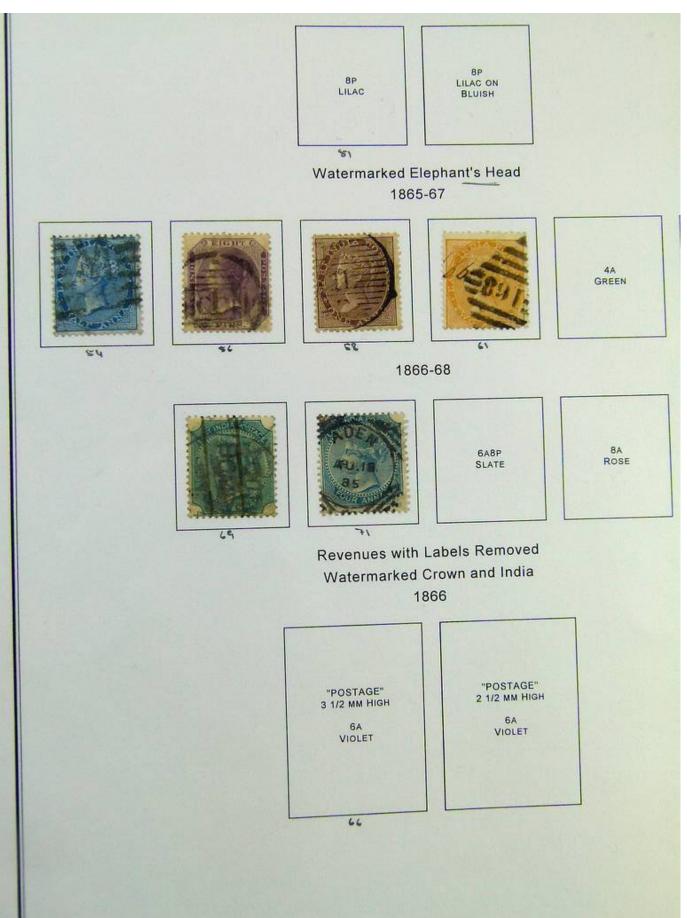

Lot nr.: L244407

Country/Type: Asia and Oceania

India Collection, in album with slipcase, from 1855 to 1970, with used stamps. Noted Gandhi sets.

Price: 180 eur

[Go to the lot on www.sevenstamps.com ]