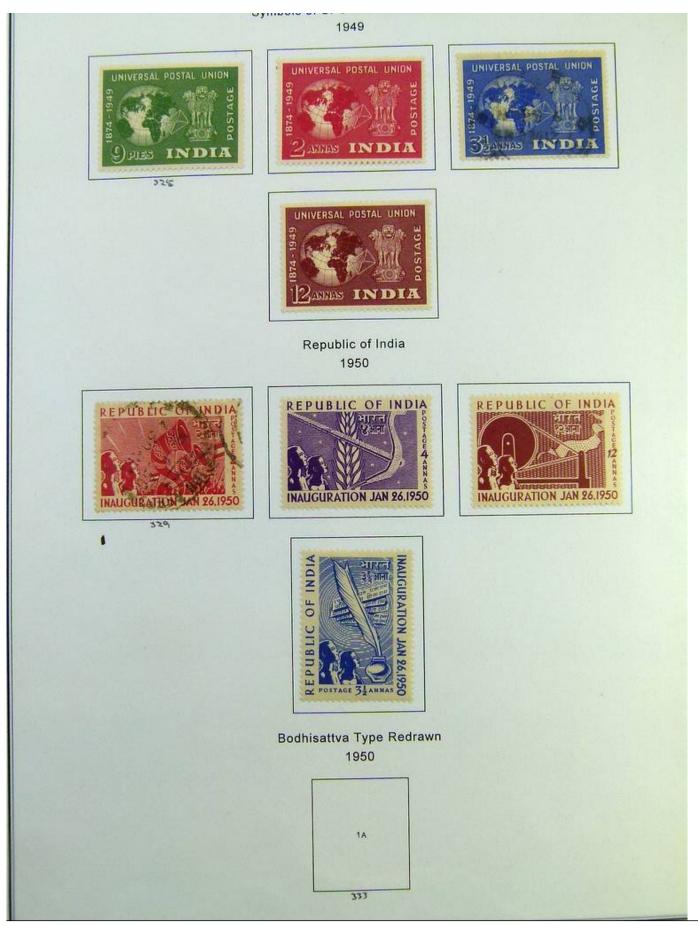

Lot nr.: L244407

Country/Type: Asia and Oceania

India Collection, in album with slipcase, from 1855 to 1970, with used stamps. Noted Gandhi sets.

Price: 180 eur

[Go to the lot on www.sevenstamps.com ]