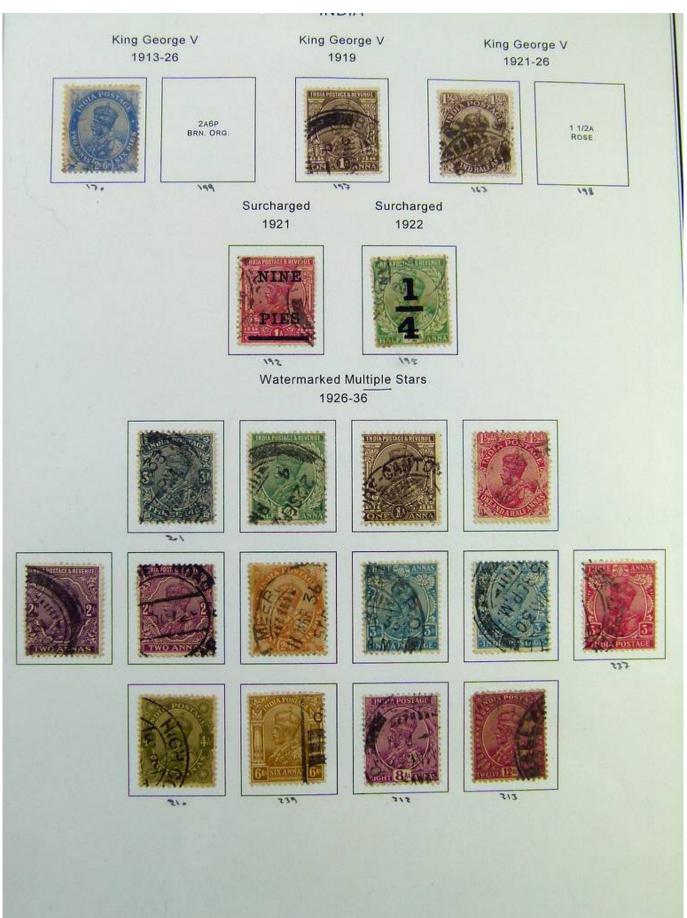

Lot nr.: L244407

Country/Type: Asia and Oceania

India Collection, in album with slipcase, from 1855 to 1970, with used stamps. Noted Gandhi sets.

Price: 180 eur

[Go to the lot on www.sevenstamps.com ]