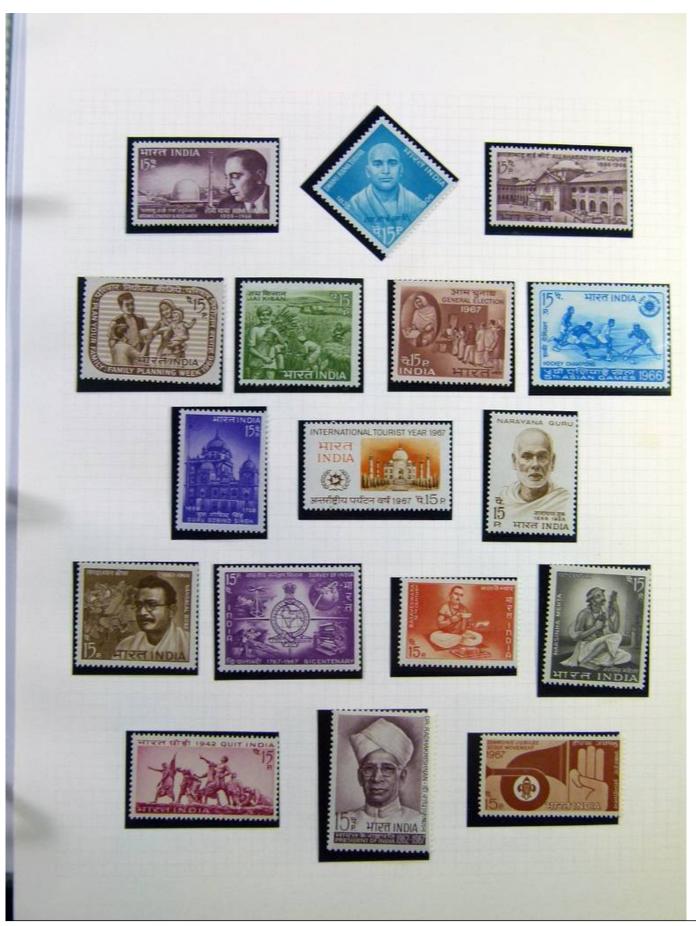

Lot nr.: L244407

Country/Type: Asia and Oceania

India Collection, in album with slipcase, from 1855 to 1970, with used stamps. Noted Gandhi sets.

Price: 180 eur

[Go to the lot on www.sevenstamps.com ]