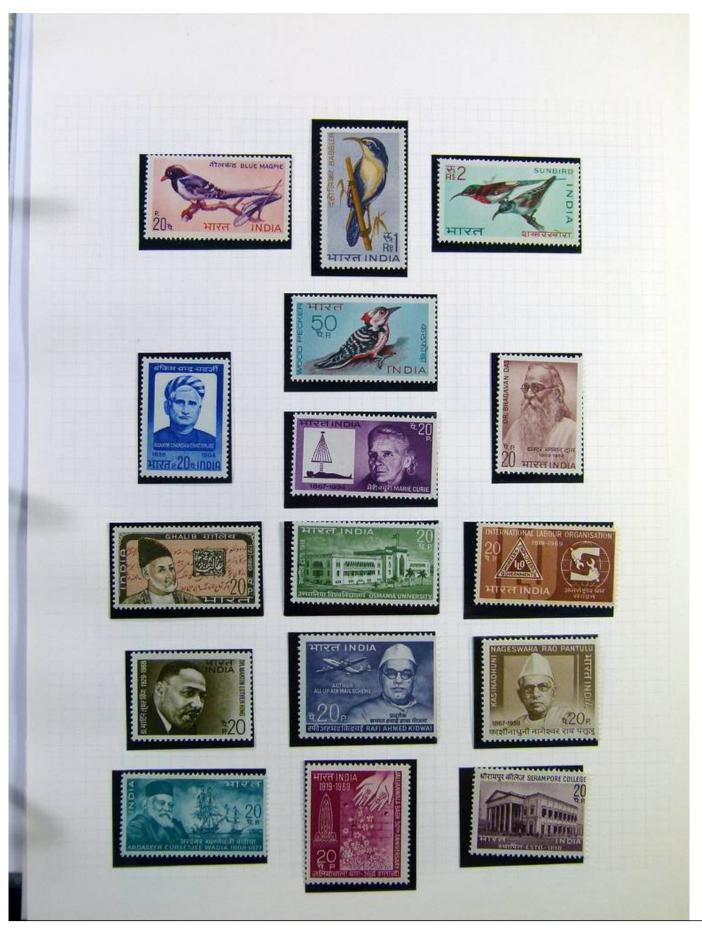

Lot nr.: L244407

Country/Type: Asia and Oceania

India Collection, in album with slipcase, from 1855 to 1970, with used stamps. Noted Gandhi sets.

Price: 180 eur

[Go to the lot on www.sevenstamps.com ]