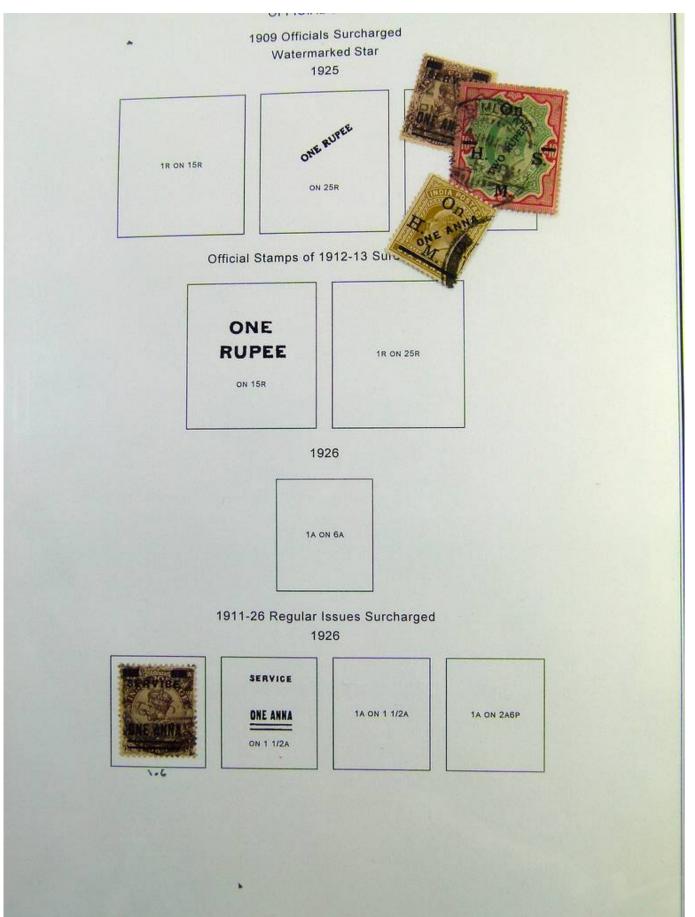

Lot nr.: L244407

Country/Type: Asia and Oceania

India Collection, in album with slipcase, from 1855 to 1970, with used stamps. Noted Gandhi sets.

Price: 180 eur

[Go to the lot on www.sevenstamps.com ]