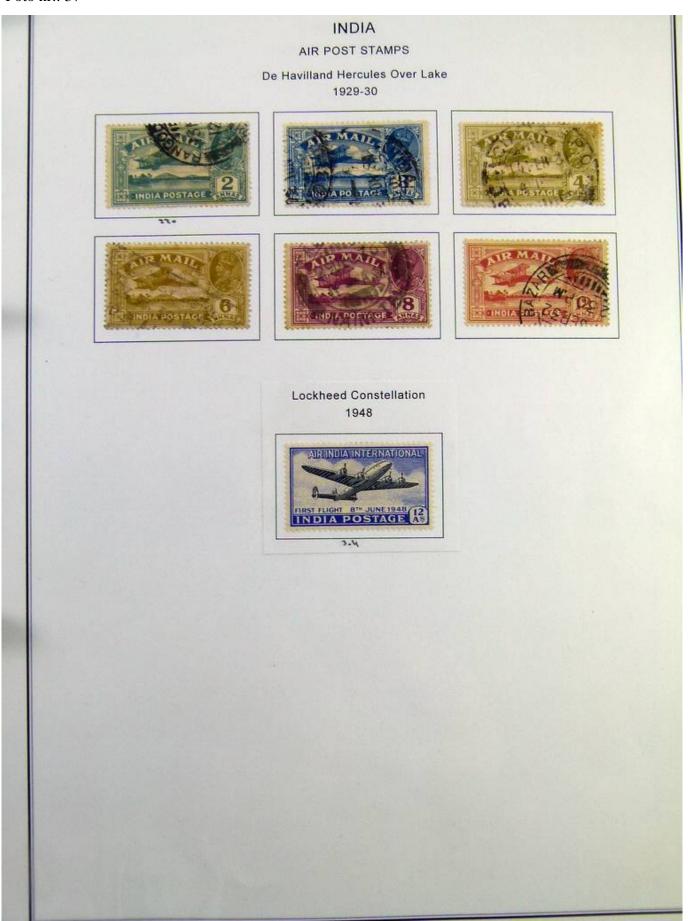

Lot nr.: L244407

Country/Type: Asia and Oceania

India Collection, in album with slipcase, from 1855 to 1970, with used stamps. Noted Gandhi sets.

Price: 180 eur

[Go to the lot on www.sevenstamps.com ]