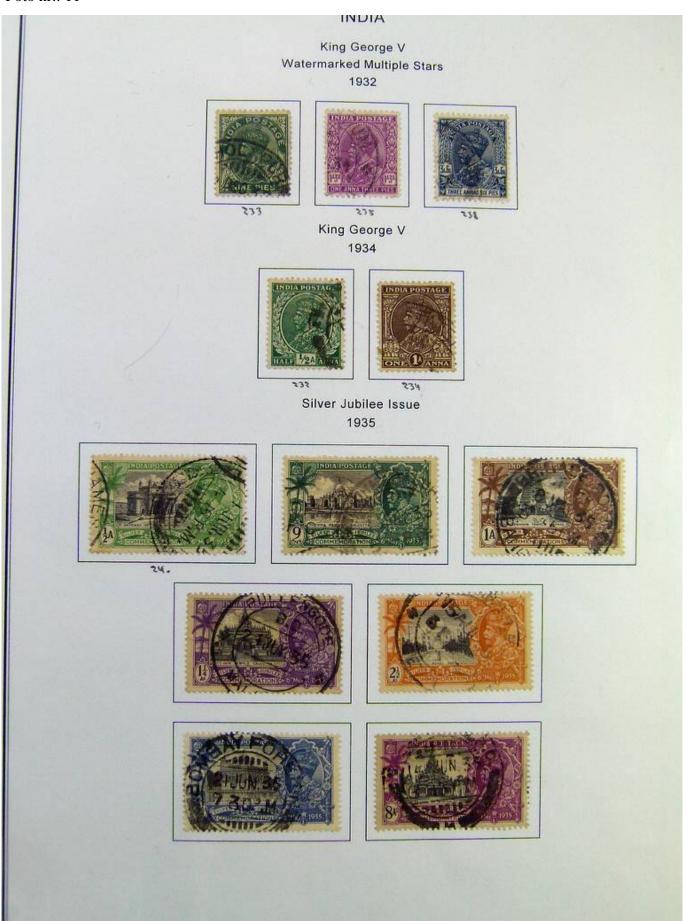

Lot nr.: L244407

Country/Type: Asia and Oceania

India Collection, in album with slipcase, from 1855 to 1970, with used stamps. Noted Gandhi sets.

Price: 180 eur

[Go to the lot on www.sevenstamps.com ]