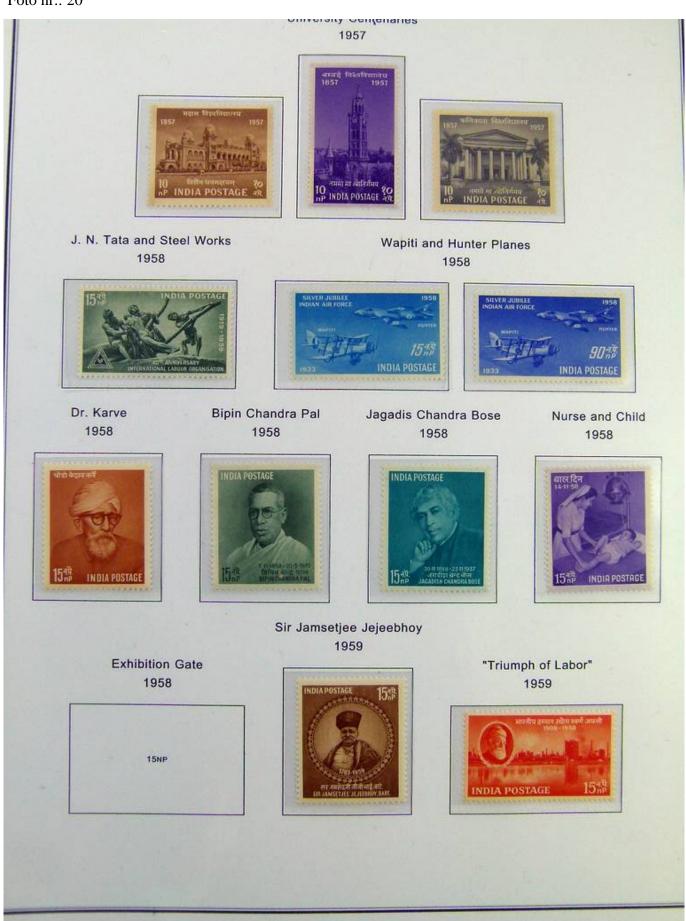

Lot nr.: L244407

Country/Type: Asia and Oceania

India Collection, in album with slipcase, from 1855 to 1970, with used stamps. Noted Gandhi sets.

Price: 180 eur

[Go to the lot on www.sevenstamps.com ]