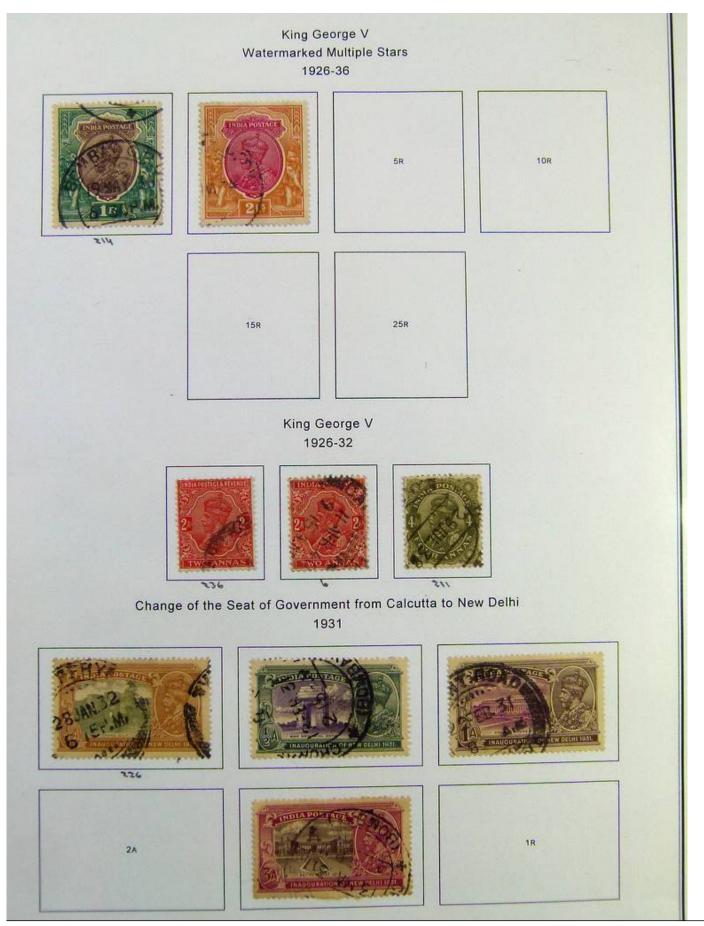

Lot nr.: L244407

Country/Type: Asia and Oceania

India Collection, in album with slipcase, from 1855 to 1970, with used stamps. Noted Gandhi sets.

Price: 180 eur

[Go to the lot on www.sevenstamps.com ]