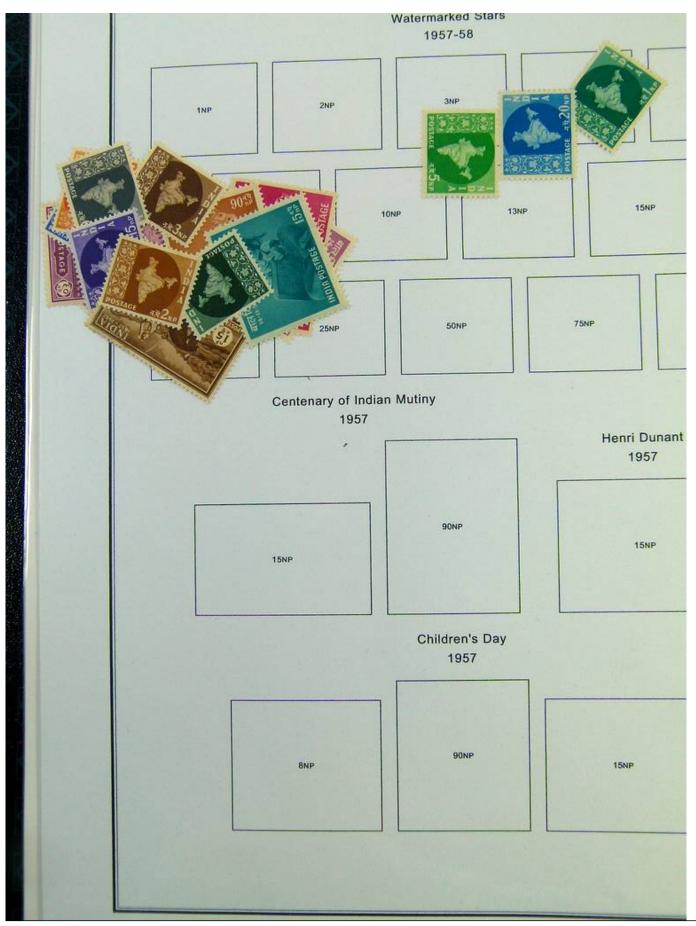

Lot nr.: L244407

Country/Type: Asia and Oceania

India Collection, in album with slipcase, from 1855 to 1970, with used stamps. Noted Gandhi sets.

Price: 180 eur

[Go to the lot on www.sevenstamps.com ]