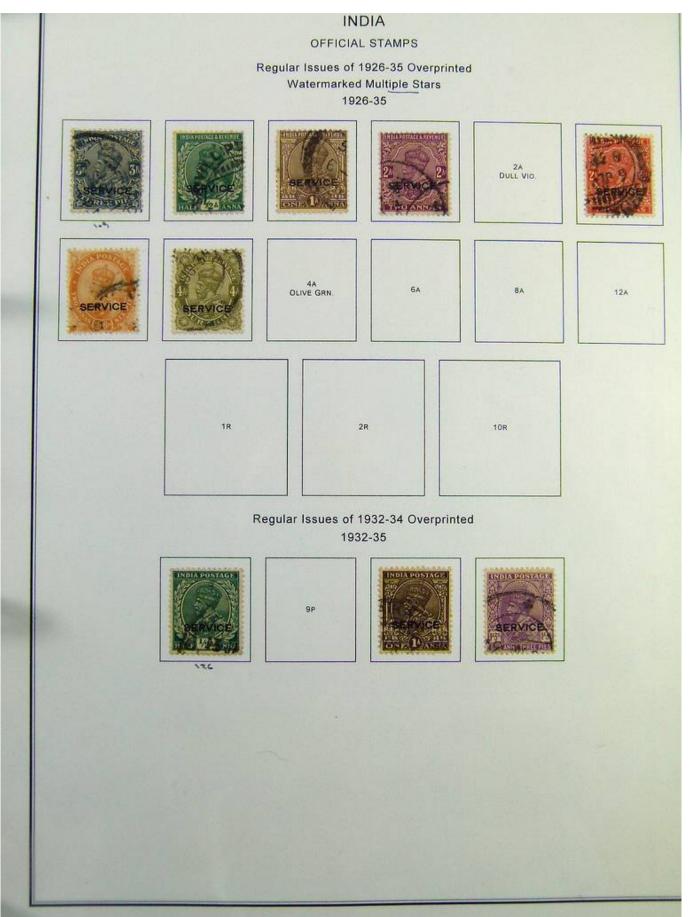

Lot nr.: L244407

Country/Type: Asia and Oceania

India Collection, in album with slipcase, from 1855 to 1970, with used stamps. Noted Gandhi sets.

Price: 180 eur

[Go to the lot on www.sevenstamps.com ]