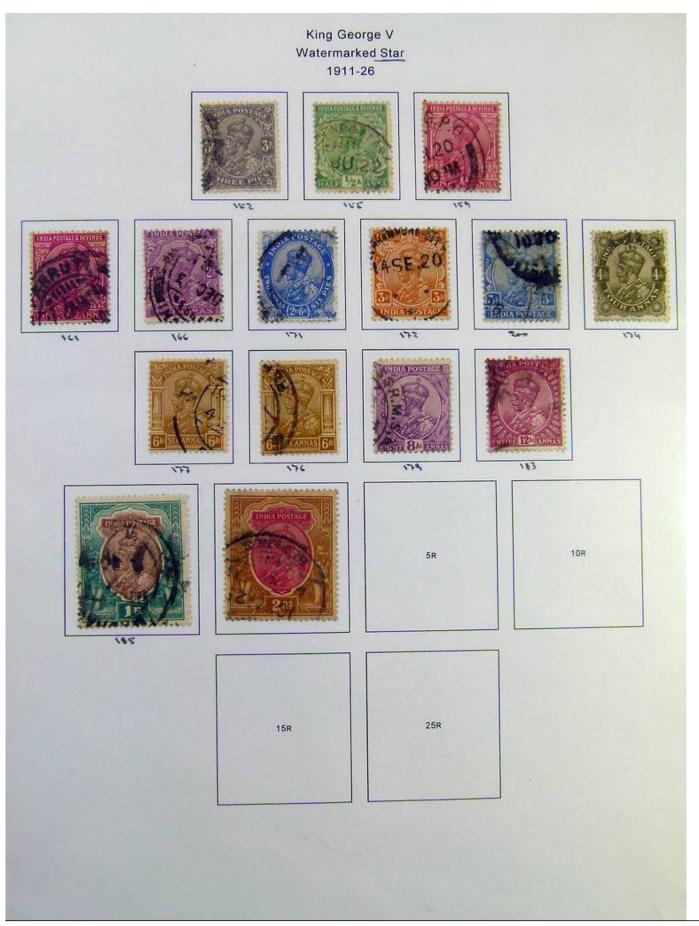

Lot nr.: L244407

Country/Type: Asia and Oceania

India Collection, in album with slipcase, from 1855 to 1970, with used stamps. Noted Gandhi sets.

Price: 180 eur

[Go to the lot on www.sevenstamps.com ]