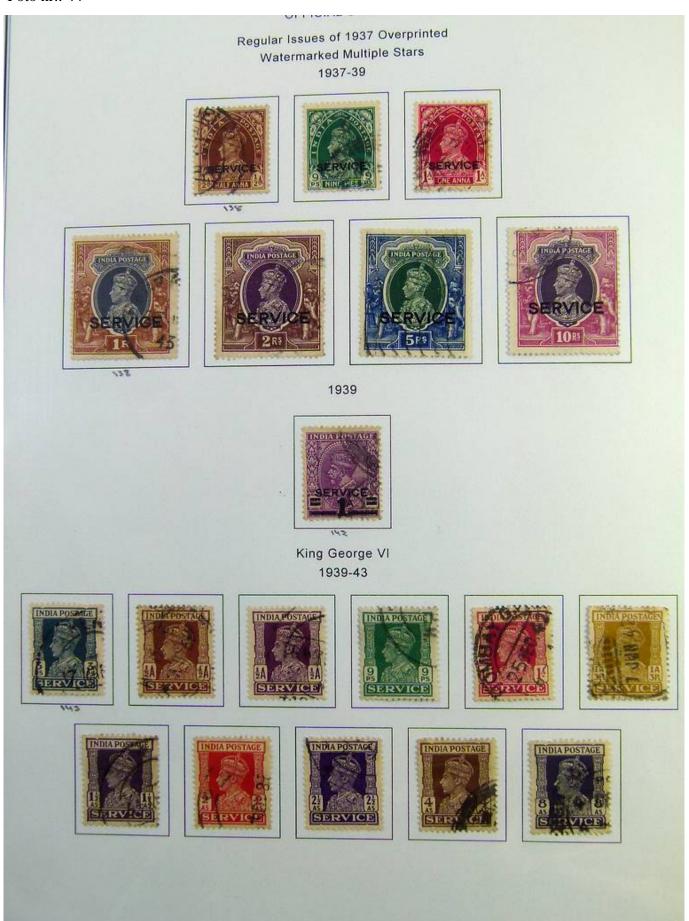

Lot nr.: L244407

Country/Type: Asia and Oceania

India Collection, in album with slipcase, from 1855 to 1970, with used stamps. Noted Gandhi sets.

Price: 180 eur

[Go to the lot on www.sevenstamps.com ]