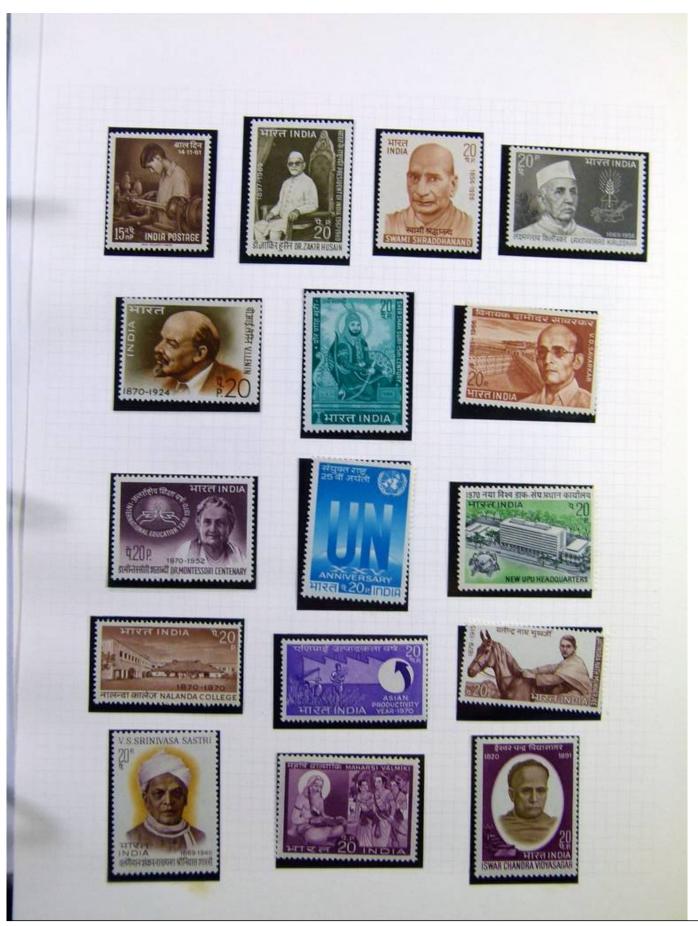

Lot nr.: L244407

Country/Type: Asia and Oceania

India Collection, in album with slipcase, from 1855 to 1970, with used stamps. Noted Gandhi sets.

Price: 180 eur

[Go to the lot on www.sevenstamps.com ]