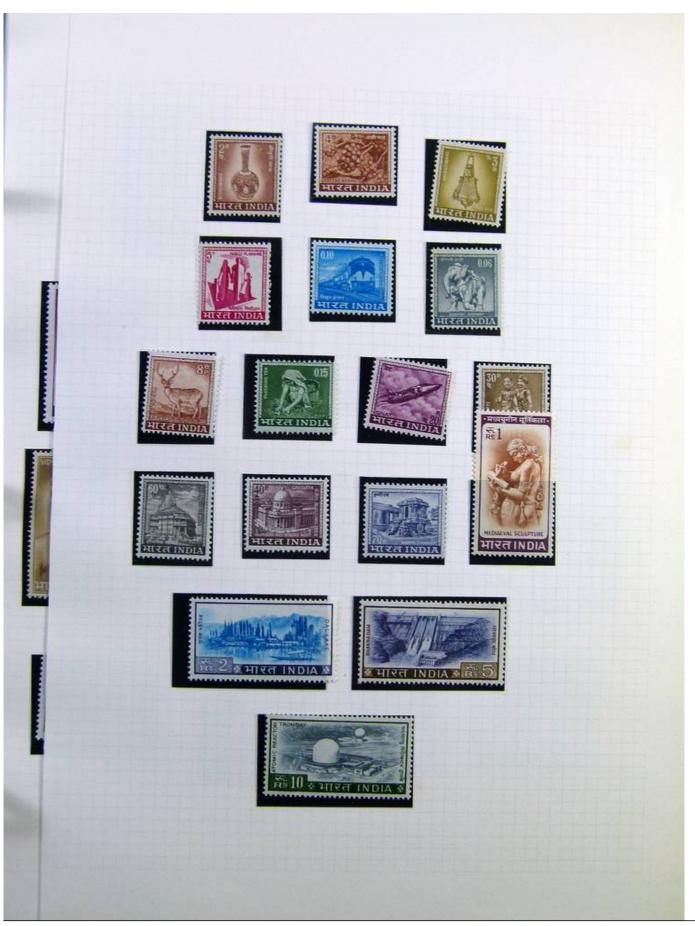

Lot nr.: L244407

Country/Type: Asia and Oceania

India Collection, in album with slipcase, from 1855 to 1970, with used stamps. Noted Gandhi sets.

Price: 180 eur

[Go to the lot on www.sevenstamps.com ]