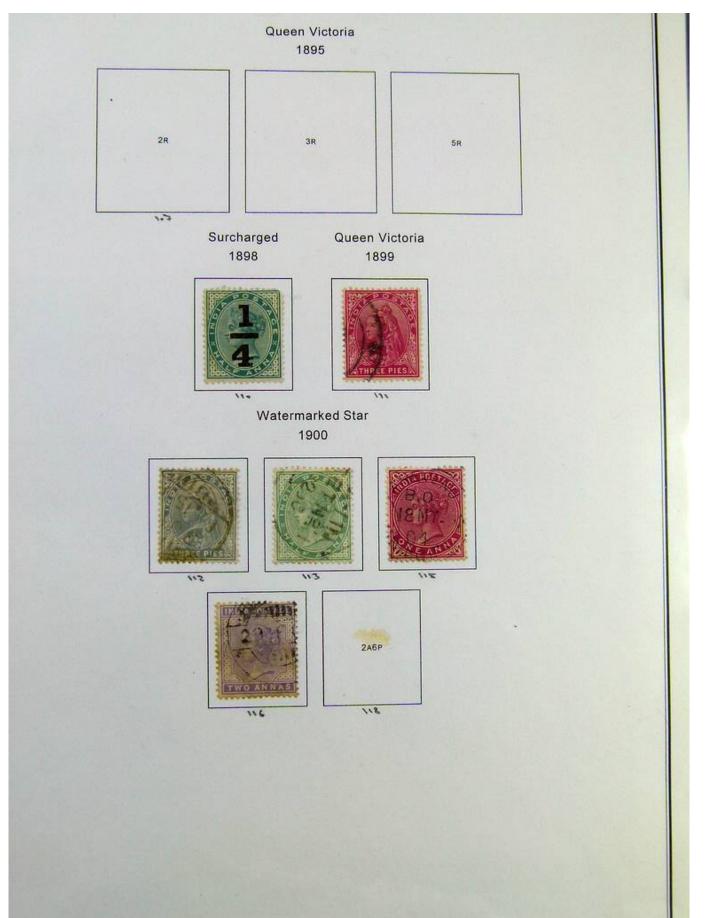

Lot nr.: L244407

Country/Type: Asia and Oceania

India Collection, in album with slipcase, from 1855 to 1970, with used stamps. Noted Gandhi sets.

Price: 180 eur

[Go to the lot on www.sevenstamps.com ]