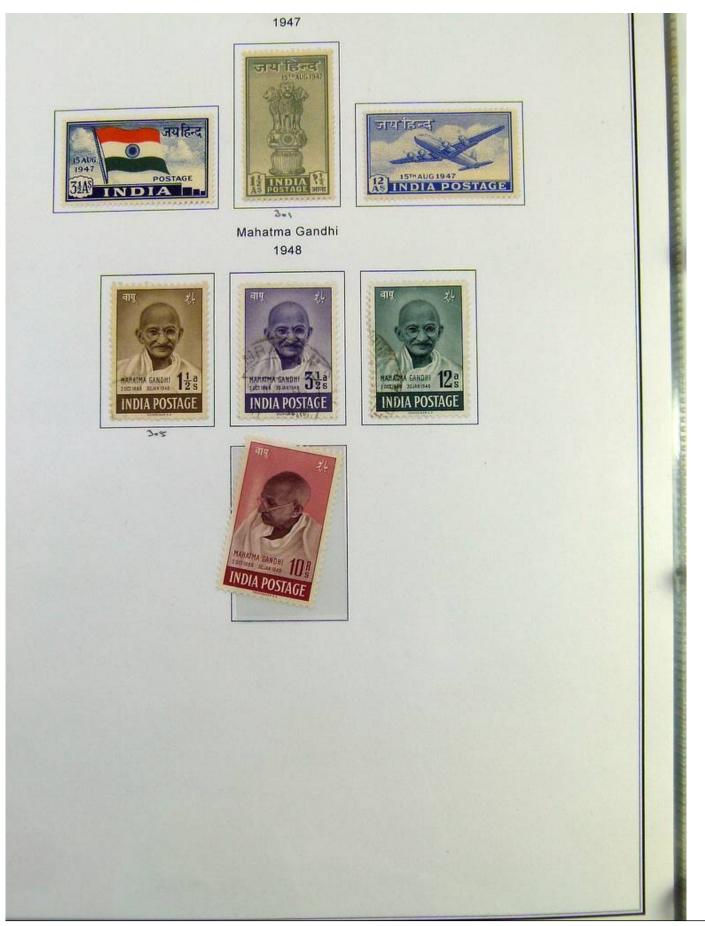

Lot nr.: L244407

Country/Type: Asia and Oceania

India Collection, in album with slipcase, from 1855 to 1970, with used stamps. Noted Gandhi sets.

Price: 180 eur

[Go to the lot on www.sevenstamps.com ]