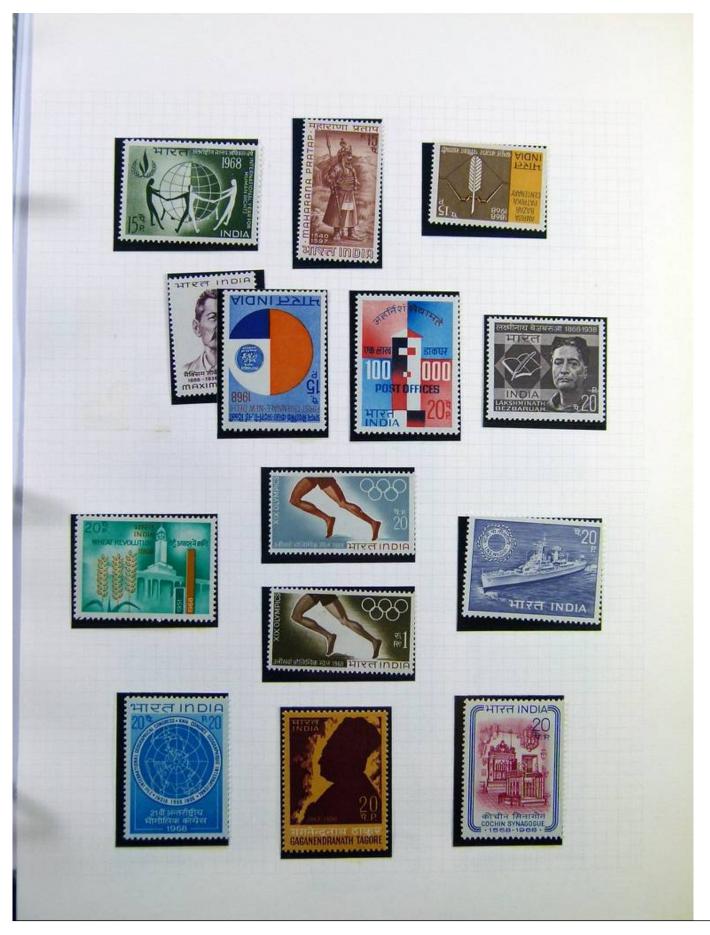

Lot nr.: L244407

Country/Type: Asia and Oceania

India Collection, in album with slipcase, from 1855 to 1970, with used stamps. Noted Gandhi sets.

Price: 180 eur

[Go to the lot on www.sevenstamps.com ]