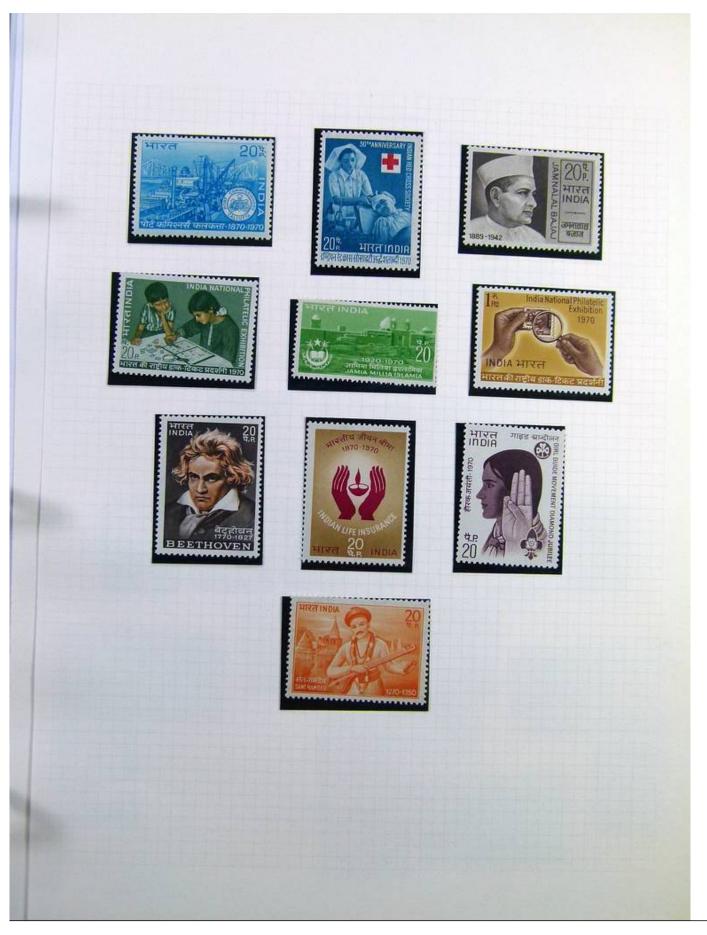

Lot nr.: L244407

Country/Type: Asia and Oceania

India Collection, in album with slipcase, from 1855 to 1970, with used stamps. Noted Gandhi sets.

Price: 180 eur

[Go to the lot on www.sevenstamps.com ]