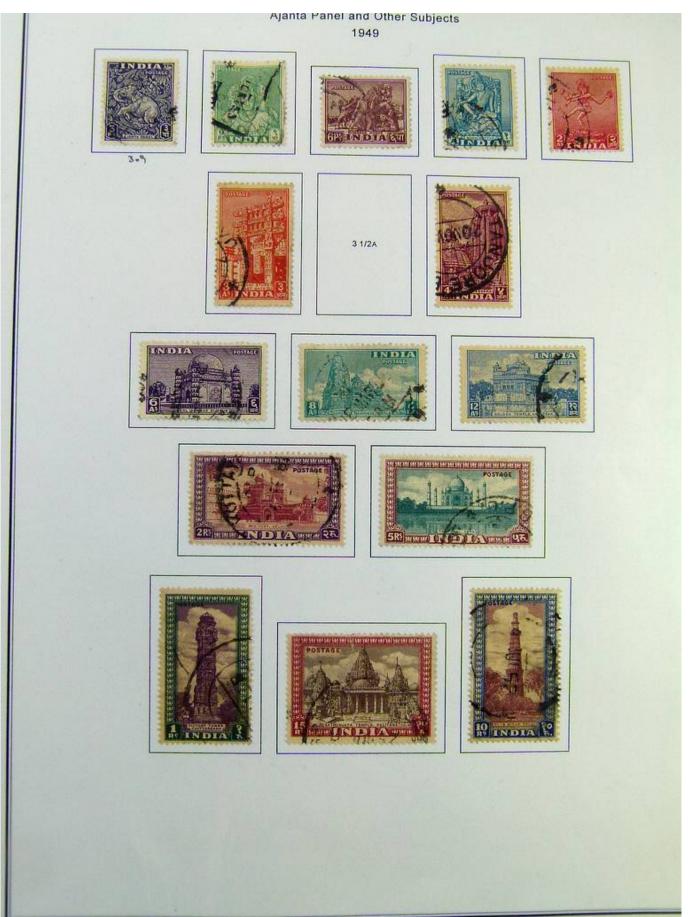

Lot nr.: L244407

Country/Type: Asia and Oceania

India Collection, in album with slipcase, from 1855 to 1970, with used stamps. Noted Gandhi sets.

Price: 180 eur

[Go to the lot on www.sevenstamps.com ]