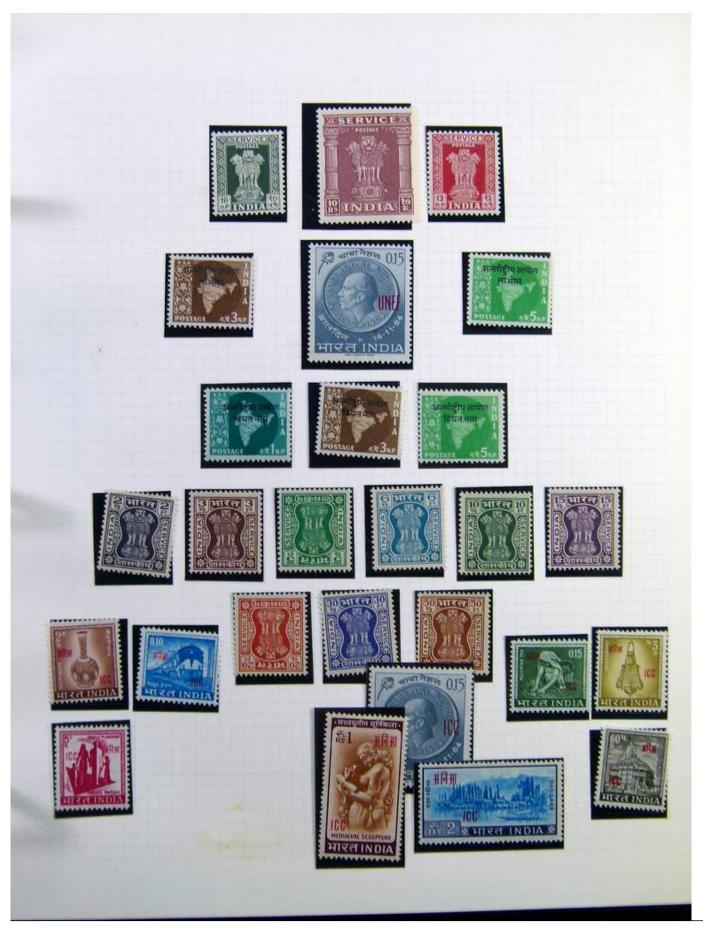

Lot nr.: L244407

Country/Type: Asia and Oceania

India Collection, in album with slipcase, from 1855 to 1970, with used stamps. Noted Gandhi sets.

Price: 180 eur

[Go to the lot on www.sevenstamps.com ]