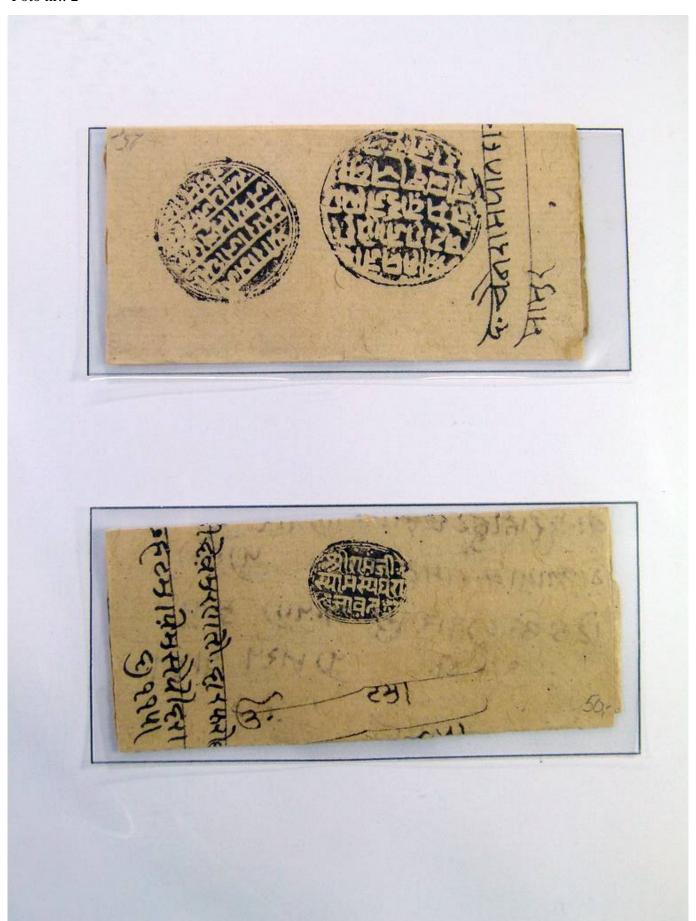

Lot nr.: L244407

Country/Type: Asia and Oceania

India Collection, in album with slipcase, from 1855 to 1970, with used stamps. Noted Gandhi sets.

Price: 180 eur

[Go to the lot on www.sevenstamps.com ]