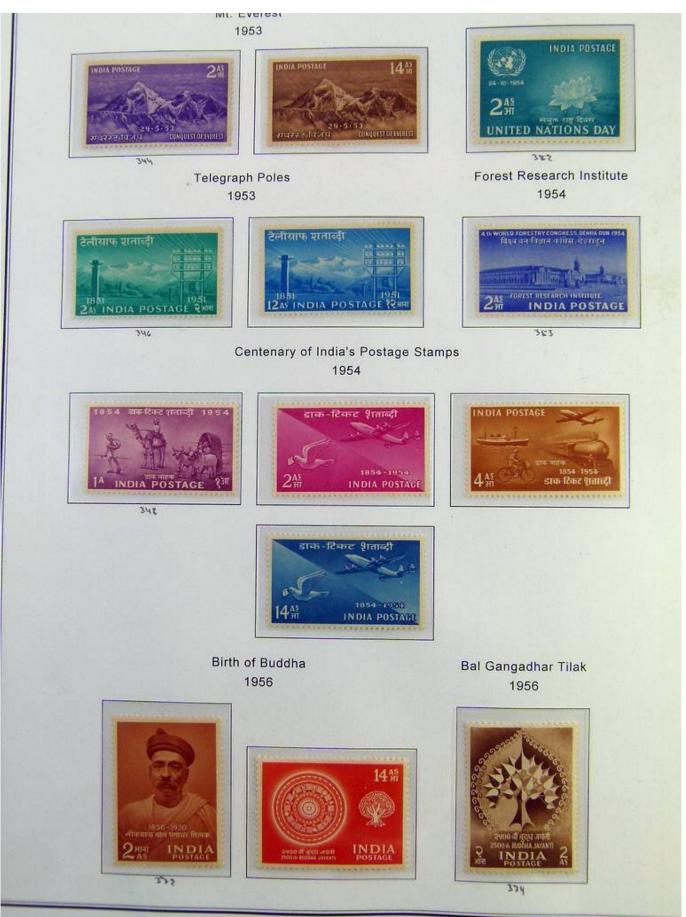

Lot nr.: L244407

Country/Type: Asia and Oceania

India Collection, in album with slipcase, from 1855 to 1970, with used stamps. Noted Gandhi sets.

Price: 180 eur

[Go to the lot on www.sevenstamps.com ]