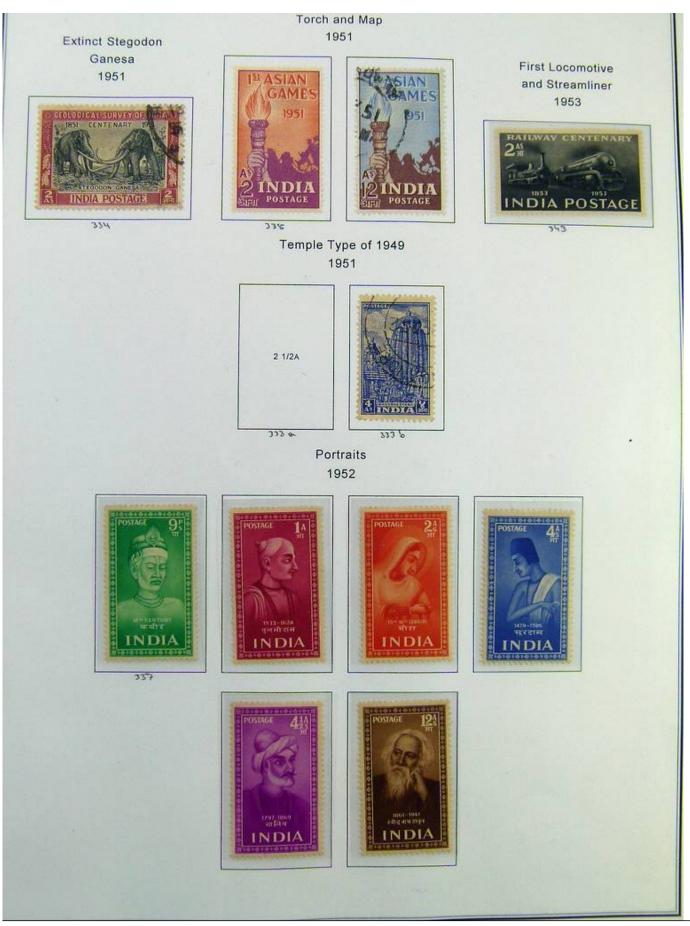

Lot nr.: L244407

Country/Type: Asia and Oceania

India Collection, in album with slipcase, from 1855 to 1970, with used stamps. Noted Gandhi sets.

Price: 180 eur

[Go to the lot on www.sevenstamps.com ]