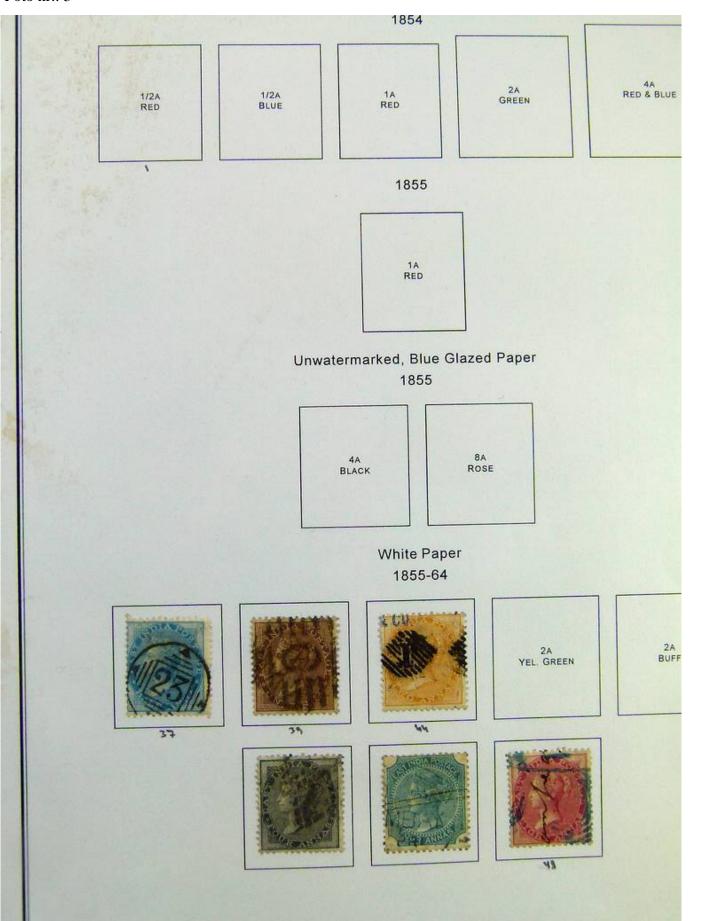

Lot nr.: L244407

Country/Type: Asia and Oceania

India Collection, in album with slipcase, from 1855 to 1970, with used stamps. Noted Gandhi sets.

Price: 180 eur

[Go to the lot on www.sevenstamps.com ]