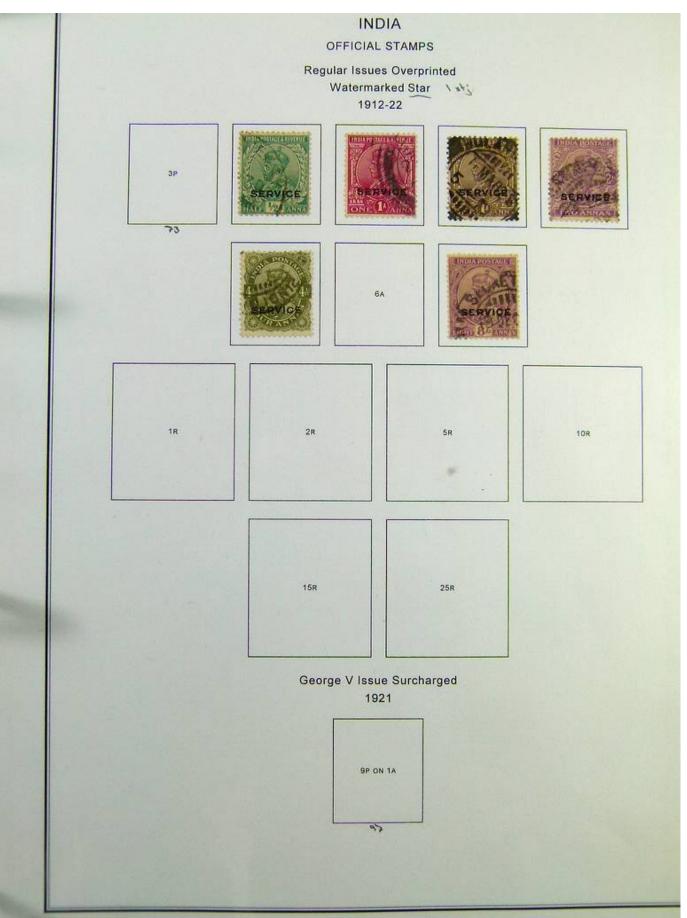

Lot nr.: L244407

Country/Type: Asia and Oceania

India Collection, in album with slipcase, from 1855 to 1970, with used stamps. Noted Gandhi sets.

Price: 180 eur

[Go to the lot on www.sevenstamps.com ]