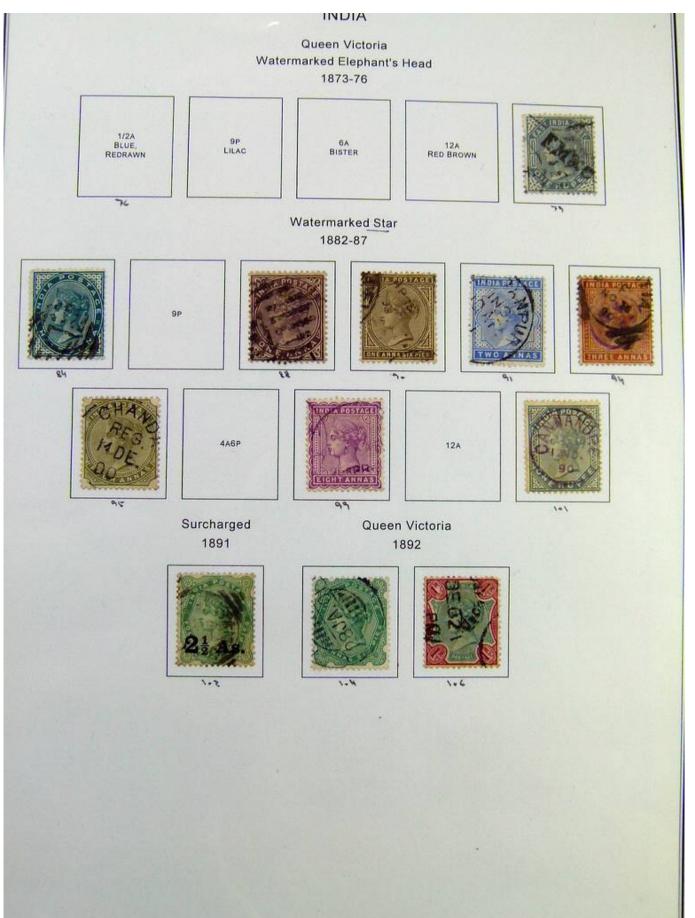

Lot nr.: L244407

Country/Type: Asia and Oceania

India Collection, in album with slipcase, from 1855 to 1970, with used stamps. Noted Gandhi sets.

Price: 180 eur

[Go to the lot on www.sevenstamps.com ]