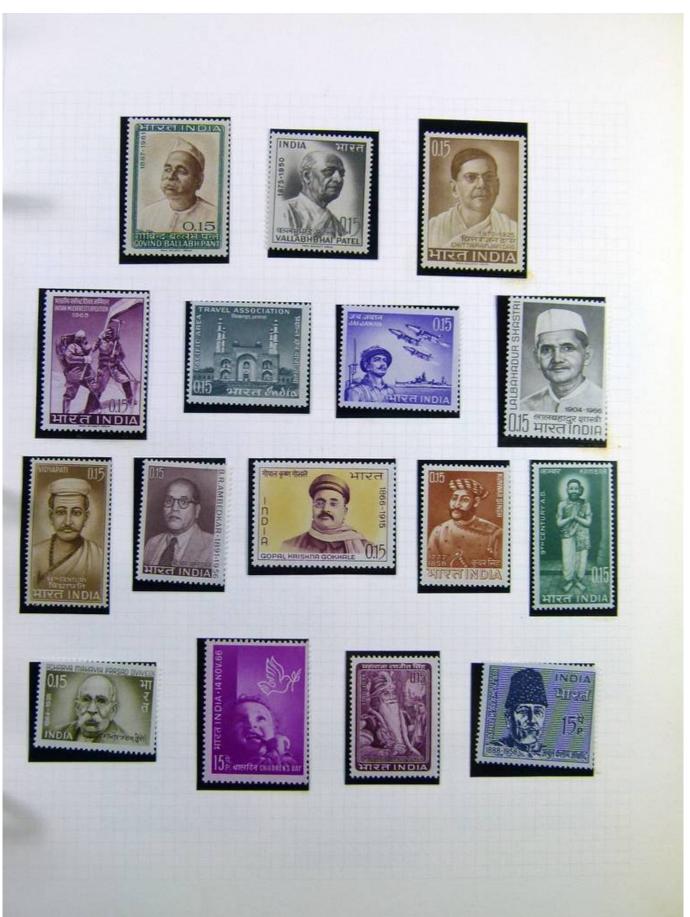

Lot nr.: L244407

Country/Type: Asia and Oceania

India Collection, in album with slipcase, from 1855 to 1970, with used stamps. Noted Gandhi sets.

Price: 180 eur

[Go to the lot on www.sevenstamps.com ]