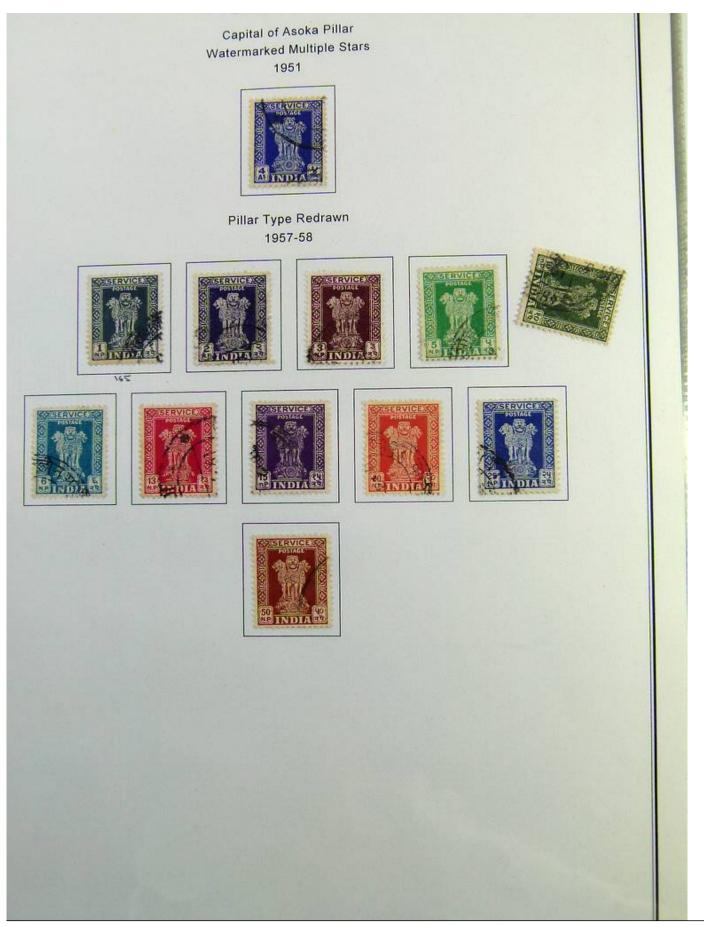

Lot nr.: L244407

Country/Type: Asia and Oceania

India Collection, in album with slipcase, from 1855 to 1970, with used stamps. Noted Gandhi sets.

Price: 180 eur

[Go to the lot on www.sevenstamps.com ]