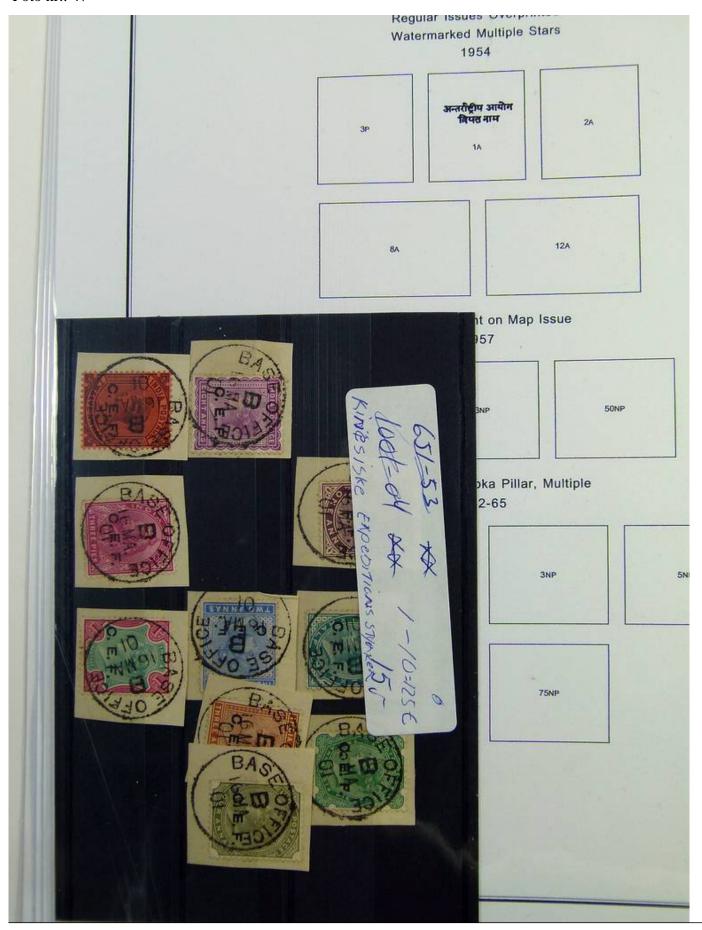

Lot nr.: L244407

Country/Type: Asia and Oceania

India Collection, in album with slipcase, from 1855 to 1970, with used stamps. Noted Gandhi sets.

Price: 180 eur

[Go to the lot on www.sevenstamps.com ]