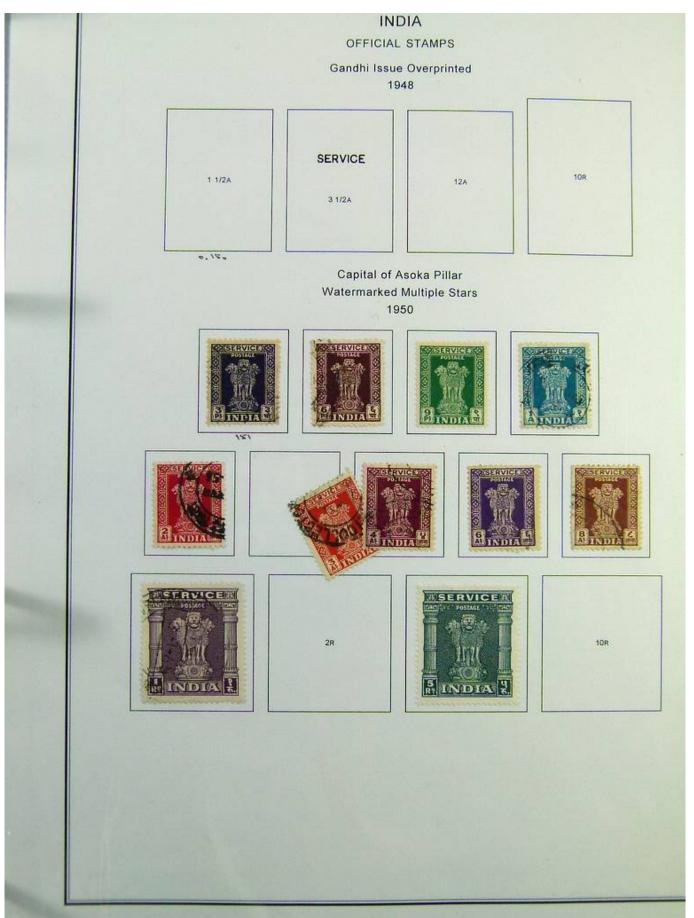

Lot nr.: L244407

Country/Type: Asia and Oceania

India Collection, in album with slipcase, from 1855 to 1970, with used stamps. Noted Gandhi sets.

Price: 180 eur

[Go to the lot on www.sevenstamps.com ]