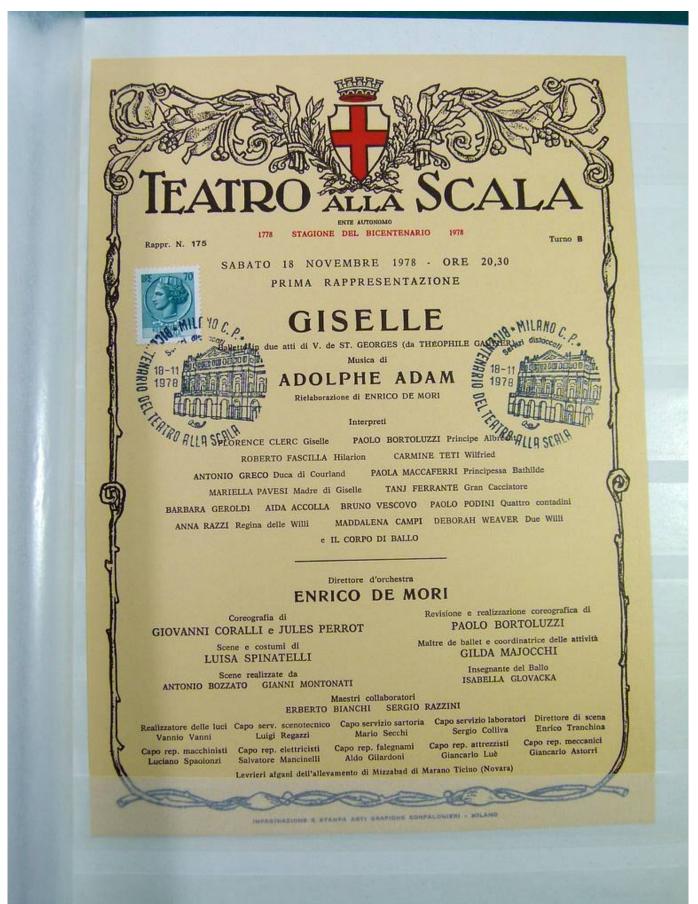

#### Lot nr.: L244433

Country/Type: Big lots

Accumulation on stockbook and stockbook pages, also postal history from Italy.

Price: 45 eur

[Go to the lot on www.sevenstamps.com ]