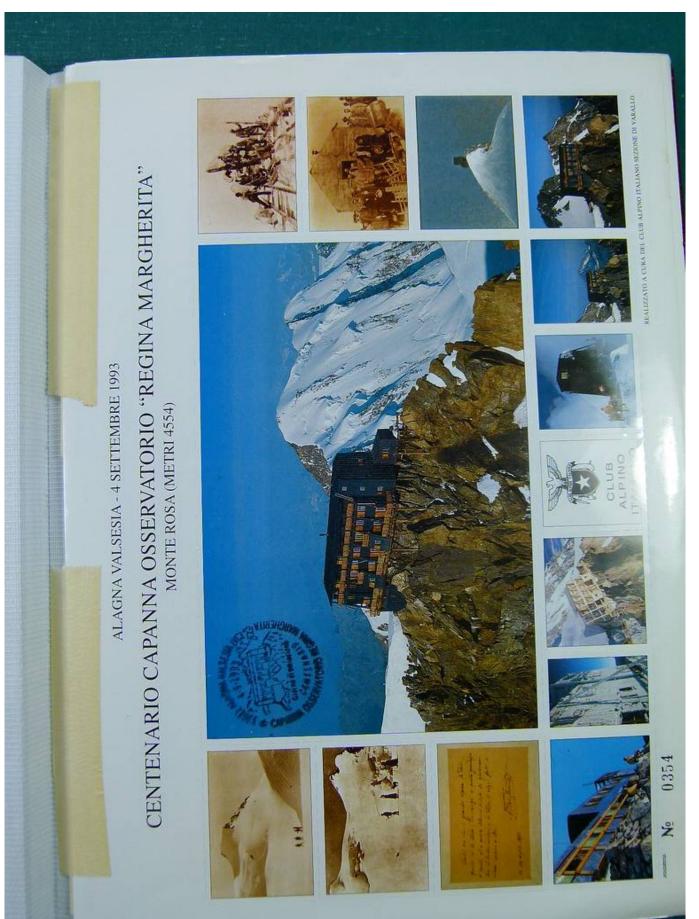

#### Lot nr.: L244433

Country/Type: Big lots

Accumulation on stockbook and stockbook pages, also postal history from Italy.

Price: 45 eur

[Go to the lot on www.sevenstamps.com ]























































































































































































































































#### Foto nr.: 62



Page 62/74















































| TEMPORALE DELL'11 AGOSTO 1905<br>Unifered Montestone al Picino Km Bi<br>Uniferente andia | STATES OF ANALA      | CHE CAMBIO<br>Ratemace Conne Con | le ha eviturtement avoir aut Monte Binne - Perceterdo centro il 1900 anone (272 mitr) fre una picola desiacione a singha epoi infinca si<br>seque lesnatione interese avoir avo a Arado-Bondia, esterno limite della notore travinia in suella finciane | der del 200 per 100 partie ette al raciolte perdinte d'a quelle dall'ance rentare balmante anniantes, dera molte dublic auche q | necéliare acomposer le pianta à quidada rayionalmente alle produçione | - Calénara 11 Drumbre 1908<br>Zerr Costantino |
|-----------------------------------------