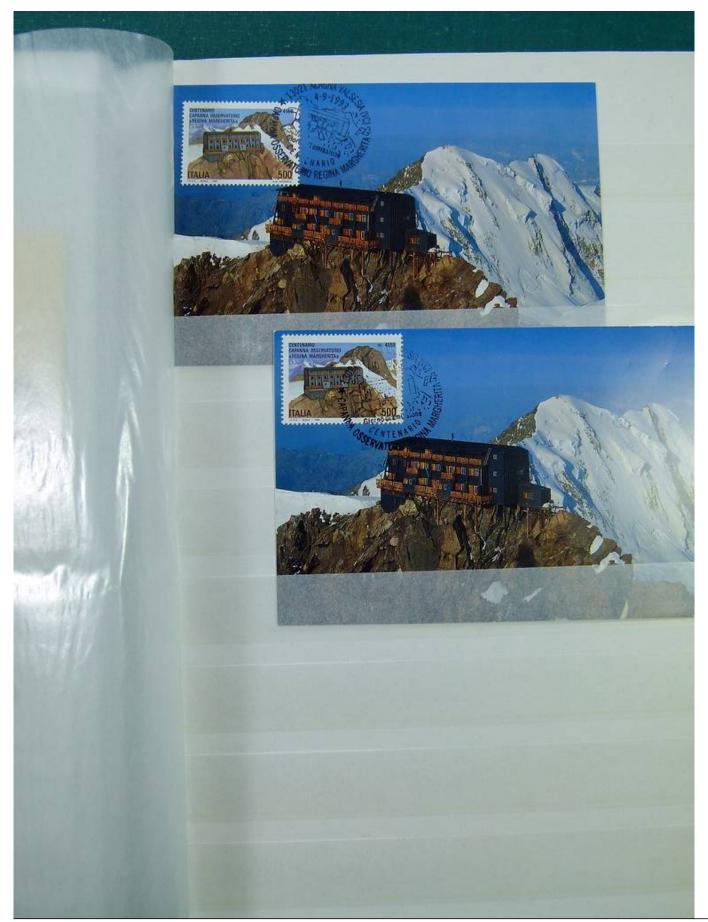

#### Lot nr.: L244433

Country/Type: Big lots

Accumulation on stockbook and stockbook pages, also postal history from Italy.

Price: 45 eur

[Go to the lot on www.sevenstamps.com ]























































































































































































































































#### Foto nr.: 62



Page 62/74















































| TEMPORALE DELL'11 AGOSTO 1905<br>Unifered Montestone al Picino Km Bi<br>Uniferente andia | STATES OF ANALA      | CHE CAMBIO<br>Ratemace Conne Con | le ha eviturtement avoir aut Monte Binne - Perceterdo centro il 1900 anone (272 mitr) fre una picola desiacione a singha epoi infinca si<br>seque lesnatione interese avoir avo a Arado-Bondia, esterno limite della notore travinia in suella finciane | der del 200 per 100 partie ette al raciolte perdinte d'a quelle dall'ance rentare balmante anniantes, dera molte dublic auche q | necéliare acomposer le pianta à quidada rayionalmente alle produçione | - Calénara 11 Drumbre 1908<br>Zerr Costantino |
|---------------------------------