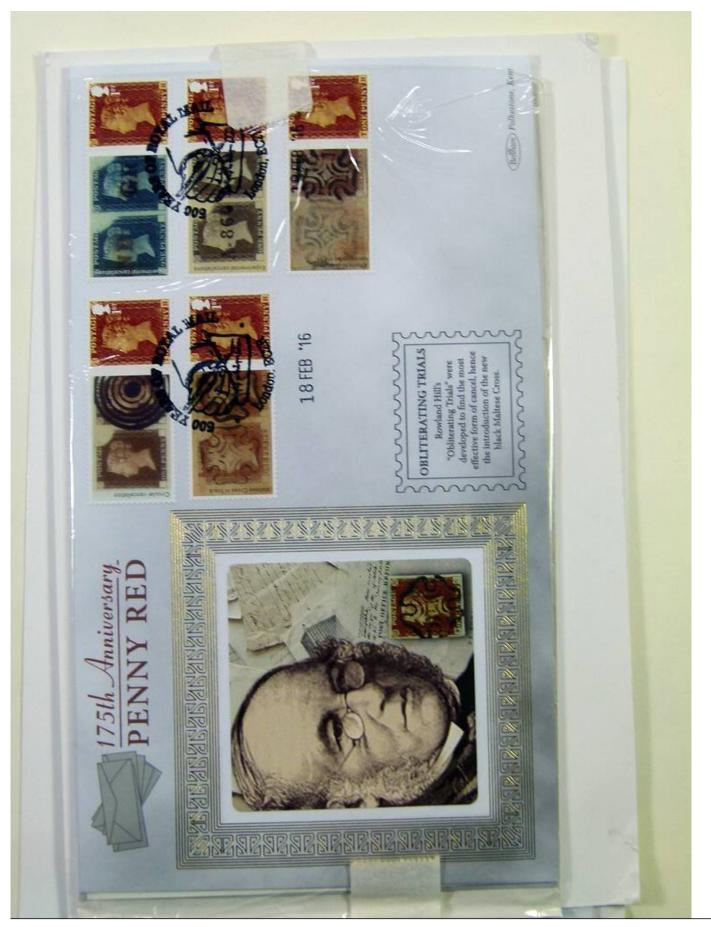

#### Lot nr.: L244433

Country/Type: Big lots

Accumulation on stockbook and stockbook pages, also postal history from Italy.

Price: 45 eur

[Go to the lot on www.sevenstamps.com ]