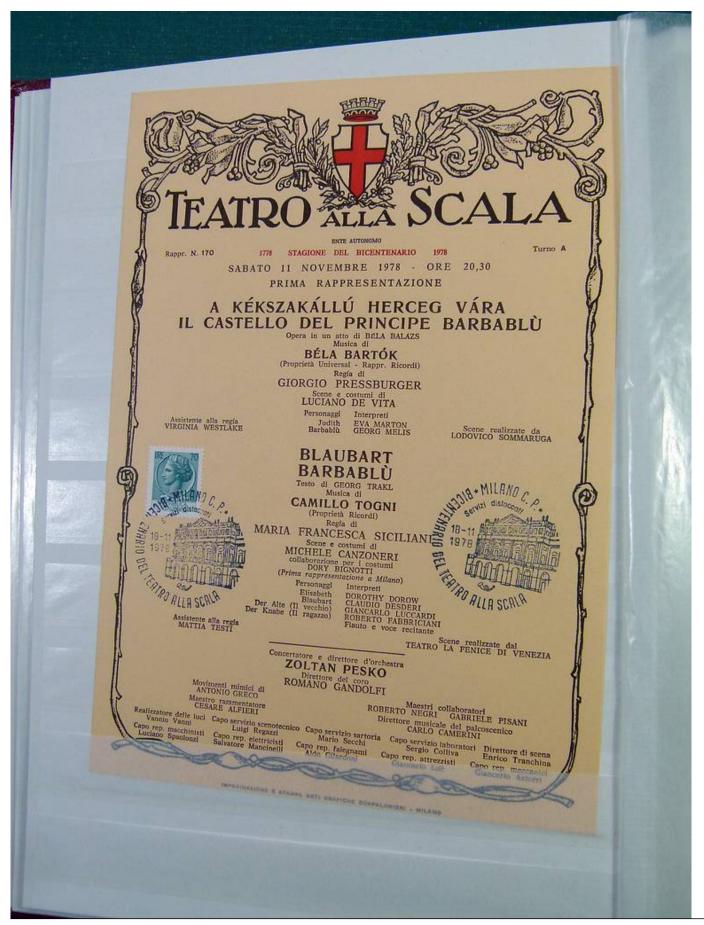

#### Lot nr.: L244433

Country/Type: Big lots

Accumulation on stockbook and stockbook pages, also postal history from Italy.

Price: 45 eur

[Go to the lot on www.sevenstamps.com ]