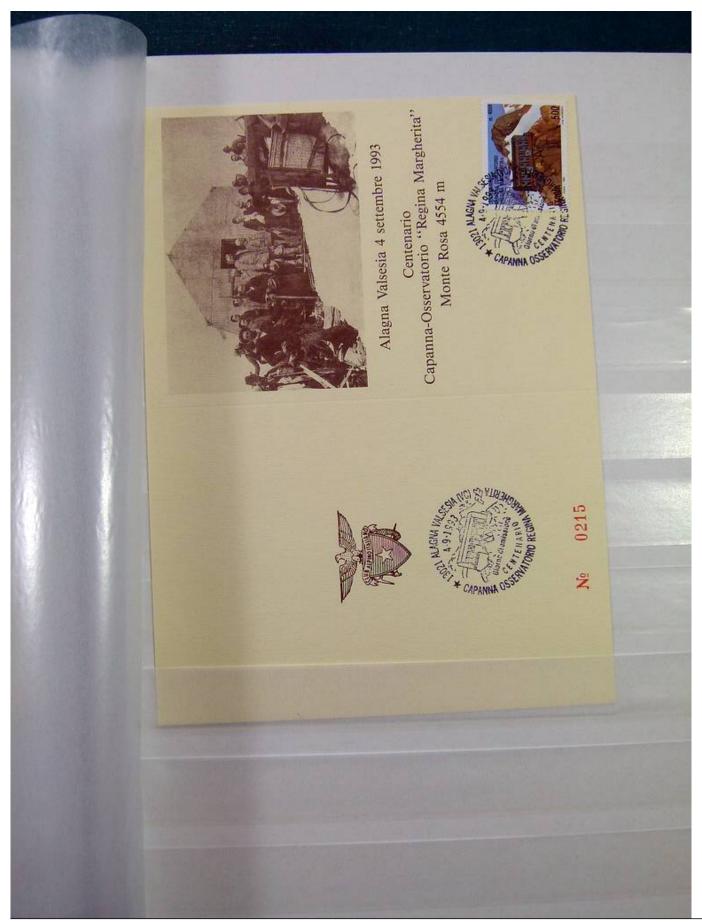

#### Lot nr.: L244433

Country/Type: Big lots

Accumulation on stockbook and stockbook pages, also postal history from Italy.

Price: 45 eur

[Go to the lot on www.sevenstamps.com ]