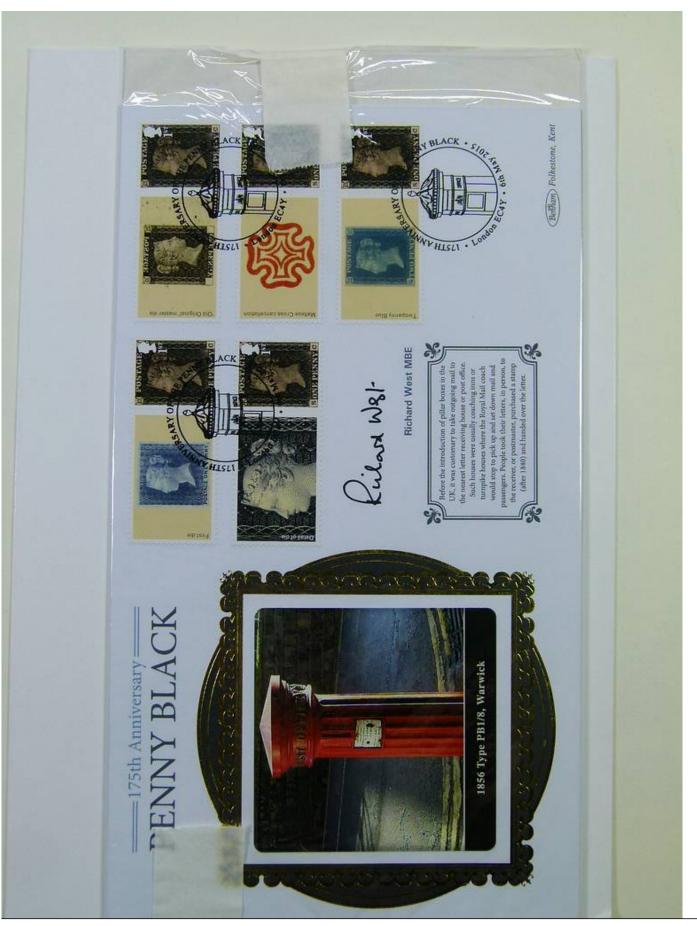

#### Lot nr.: L244433

Country/Type: Big lots

Accumulation on stockbook and stockbook pages, also postal history from Italy.

Price: 45 eur

[Go to the lot on www.sevenstamps.com ]