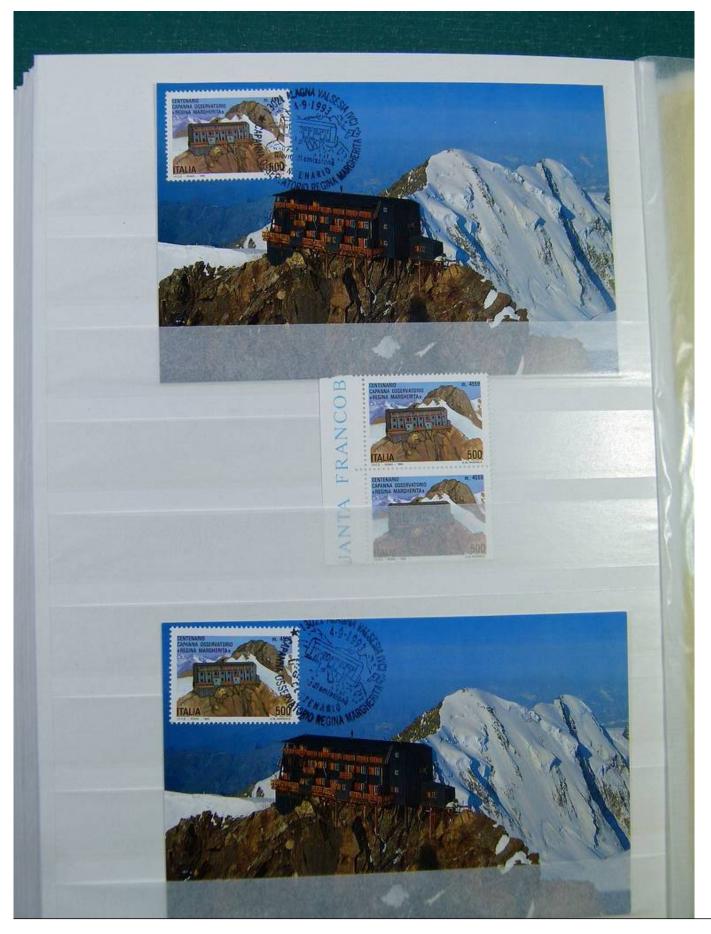

#### Lot nr.: L244433

Country/Type: Big lots

Accumulation on stockbook and stockbook pages, also postal history from Italy.

Price: 45 eur

[Go to the lot on www.sevenstamps.com ]























































































































































































































































#### Foto nr.: 62



Page 62/74















































| TEMPORALE DELL'11 AGOSTO 1905<br>Unifered Montestone al Picino Km Bi<br>Uniferente andia | STATES OF ANALA      | CHE CAMBIO<br>Ratemace Conne Con | le ha eviturtement avoir aut Monte Binne - Perceterdo centro il 1900 anone (272 mitr) fre una picola desiacione a singha epoi infinca si<br>seque lesnatione interese avoir avo a Arado-Bondia, esterno limite della notore travinia in suella finciane | der del 200 per 100 partie ette al raciolte perdinte d'a quelle dall'ance rentare balmante anniantes, dera molte dublic auche q | necéliare acomposer le pianta à quidada rayionalmente alle produçione | - Calénara 11 Drumbre 1908<br>Zerr Costantino |
|-------------------------------------