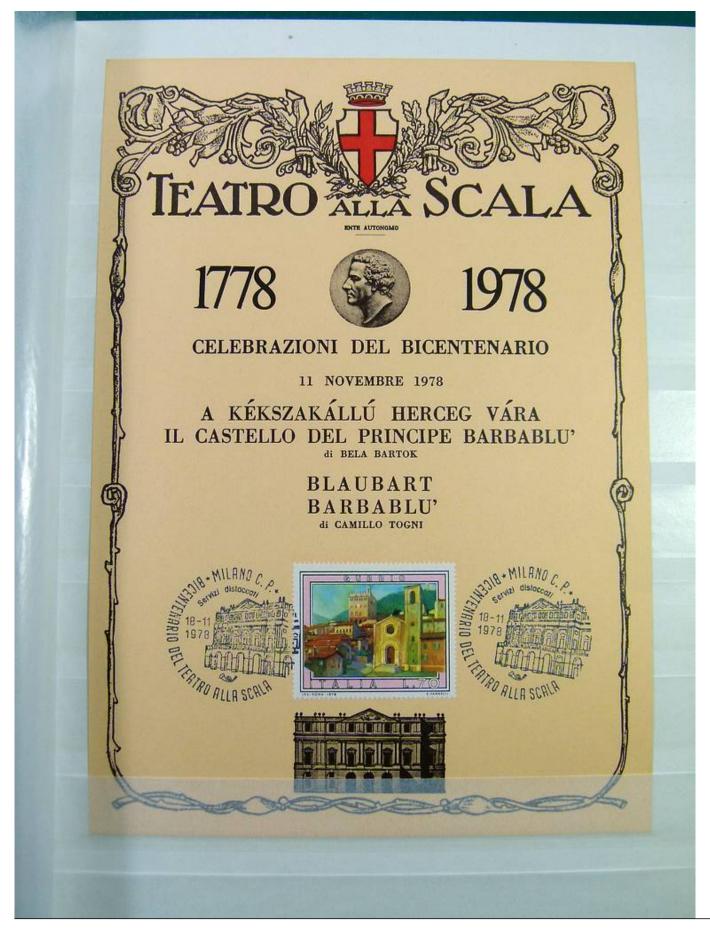

#### Lot nr.: L244433

Country/Type: Big lots

Accumulation on stockbook and stockbook pages, also postal history from Italy.

Price: 45 eur

[Go to the lot on www.sevenstamps.com ]