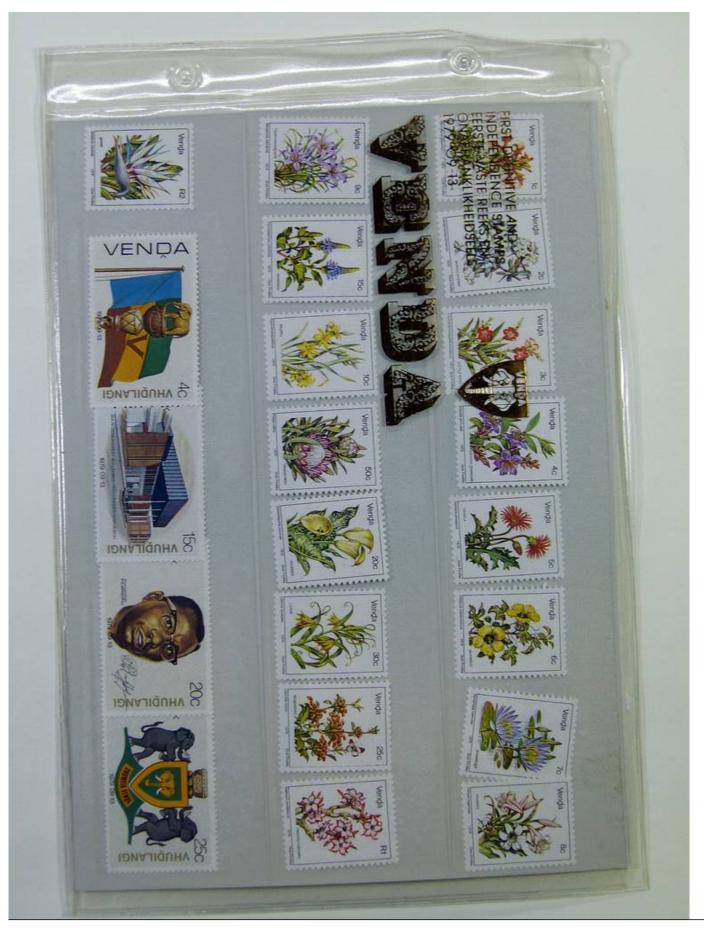

#### Lot nr.: L244433

Country/Type: Big lots

Accumulation on stockbook and stockbook pages, also postal history from Italy.

Price: 45 eur

[Go to the lot on www.sevenstamps.com ]