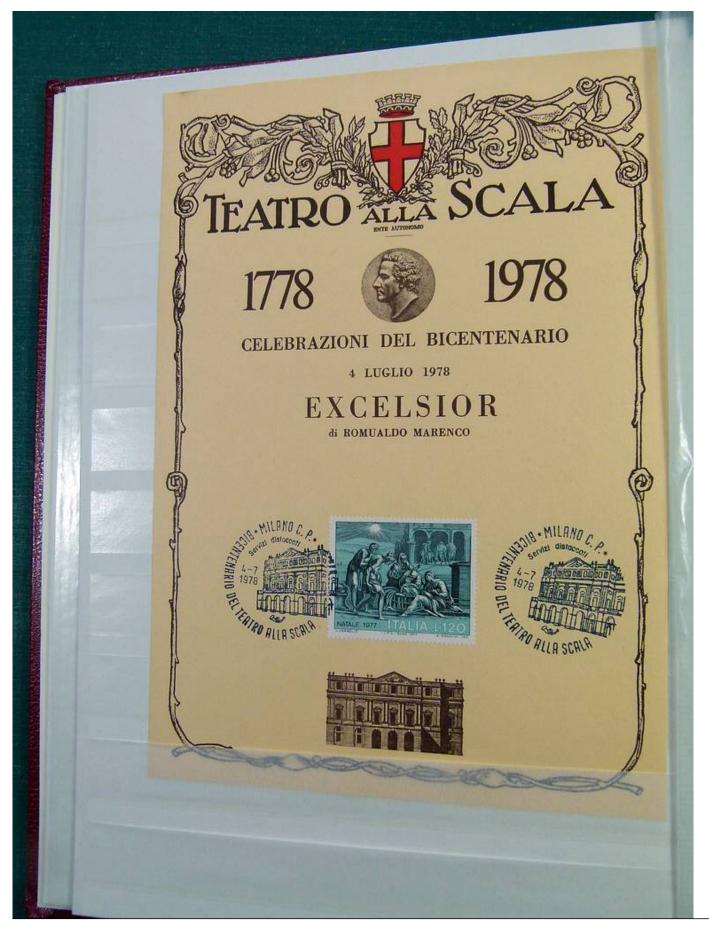

#### Lot nr.: L244433

Country/Type: Big lots

Accumulation on stockbook and stockbook pages, also postal history from Italy.

Price: 45 eur

[Go to the lot on www.sevenstamps.com ]