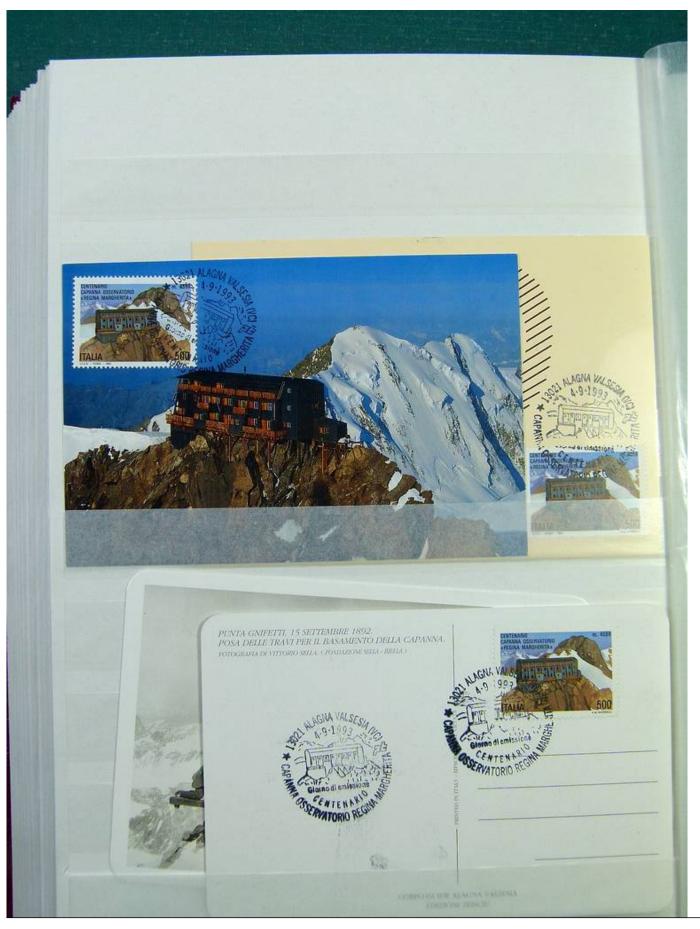

#### Lot nr.: L244433

Country/Type: Big lots

Accumulation on stockbook and stockbook pages, also postal history from Italy.

Price: 45 eur

[Go to the lot on www.sevenstamps.com ]