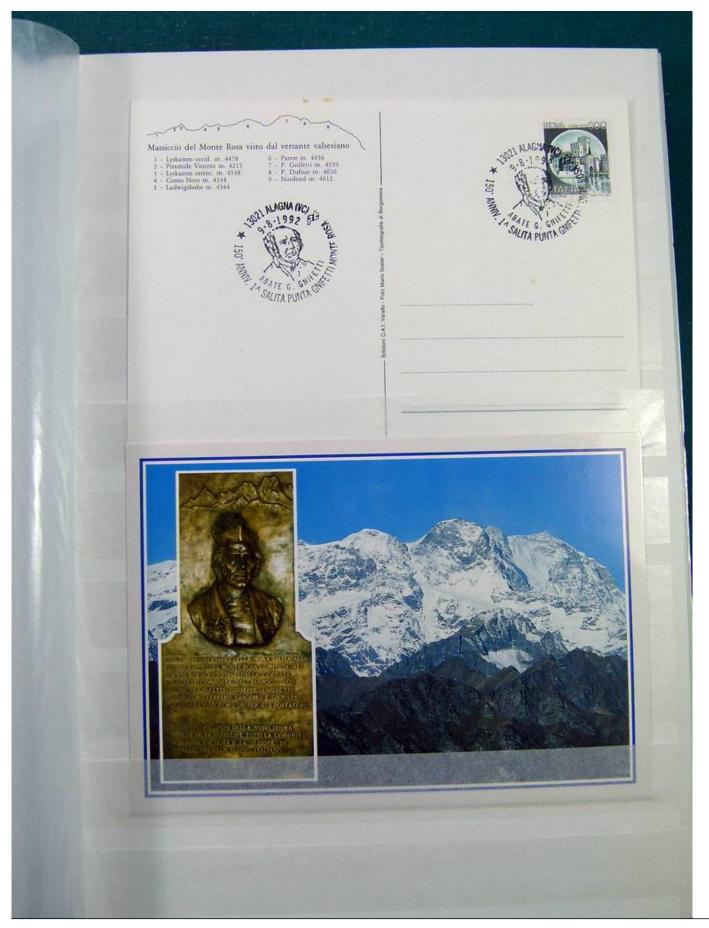

#### Lot nr.: L244433

Country/Type: Big lots

Accumulation on stockbook and stockbook pages, also postal history from Italy.

Price: 45 eur

[Go to the lot on www.sevenstamps.com ]