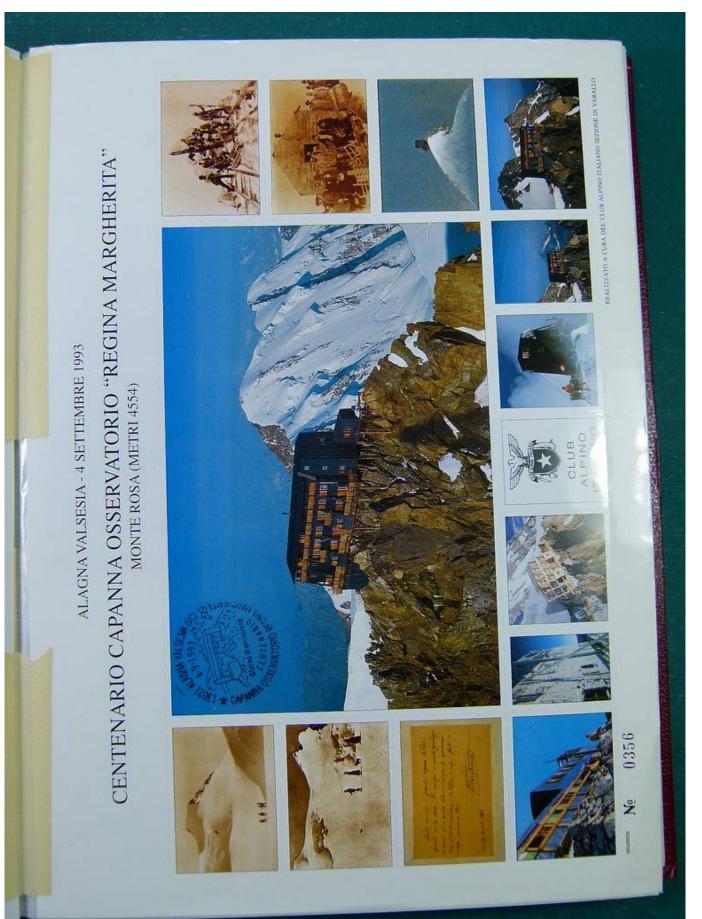

#### Lot nr.: L244433

Country/Type: Big lots

Accumulation on stockbook and stockbook pages, also postal history from Italy.

Price: 45 eur

[Go to the lot on www.sevenstamps.com ]























































































































































































































































#### Foto nr.: 62



Page 62/74















































| TEMPORALE DELL'11 AGOSTO 1905<br>Unifered Montestone al Picino Km Bi<br>Uniferente andia | STATES OF ANALA      | CHE CAMBIO<br>Ratemace Conne Con | le ha eviturtement avoir aut Monte Binne - Perceterdo centro il 1900 anone (272 mitr) fre una picola desiacione a singha epoi infinca si<br>seque lesnatione interese avoir avo a Arado-Bondia, esterno limite della notore travinia in suella finciane | der del 200 per 100 partie ette al raciolte perdinte d'a quelle dall'ance rentare balmante anniantes, dera molte dublic auche q | necéliare acomposer le pianta à quidada rayionalmente alle produçione | - Calénara 11 Drumbre 1908<br>Zerr Costantino |
|---------------------------------------------