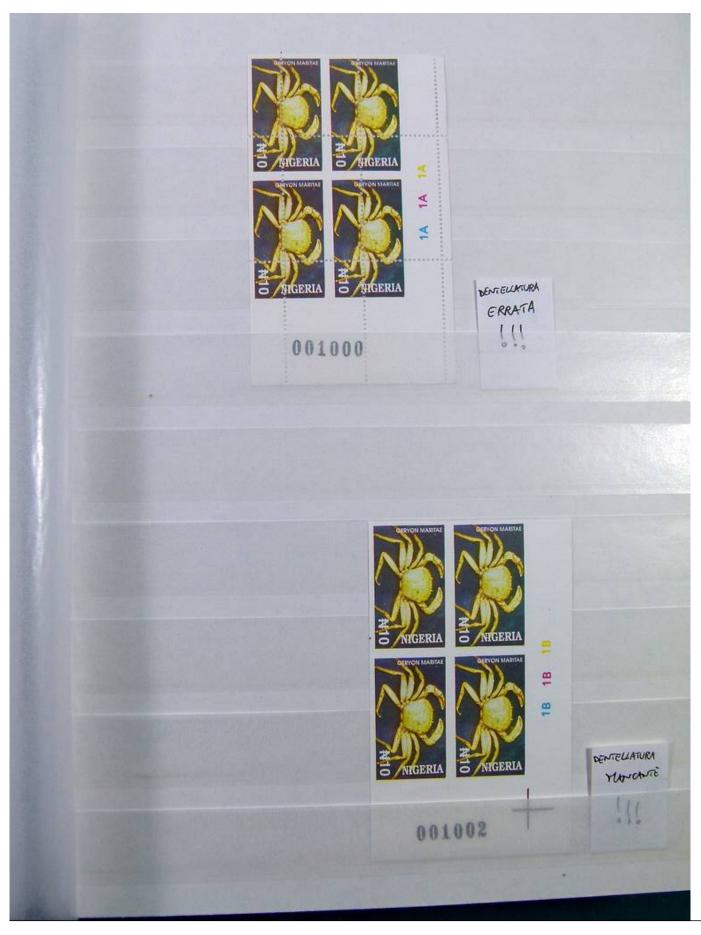

Lot nr.: L244436

Country/Type: Africa

Specialized collection Nigeria, on stockbook, with stamps, with variety of perforations. Noted BIAFRA double overprint and specimen. Very high catalog value.

Price: 1150 eur