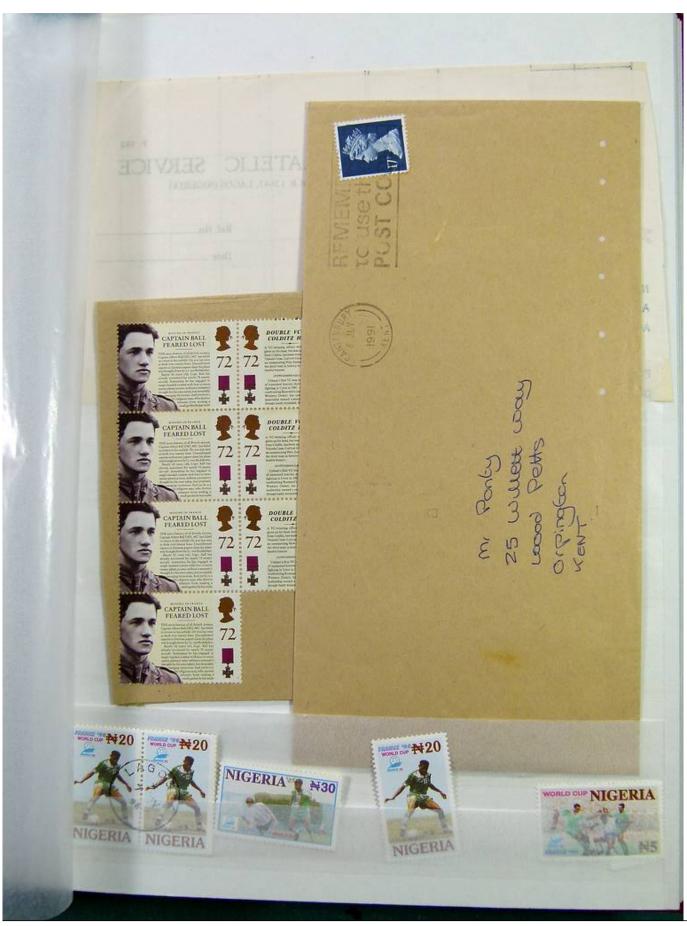

Lot nr.: L244436

Country/Type: Africa

Specialized collection Nigeria, on stockbook, with stamps, with variety of perforations. Noted BIAFRA double overprint and specimen. Very high catalog value.

Price: 1150 eur