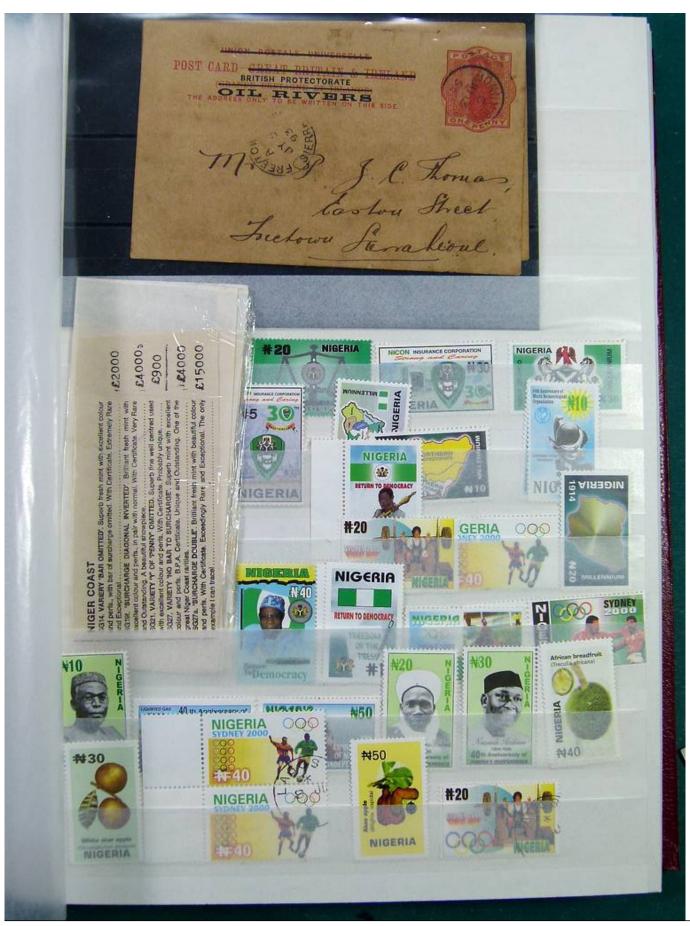

Lot nr.: L244436

Country/Type: Africa

Specialized collection Nigeria, on stockbook, with stamps, with variety of perforations. Noted BIAFRA double overprint and specimen. Very high catalog value.

Price: 1150 eur