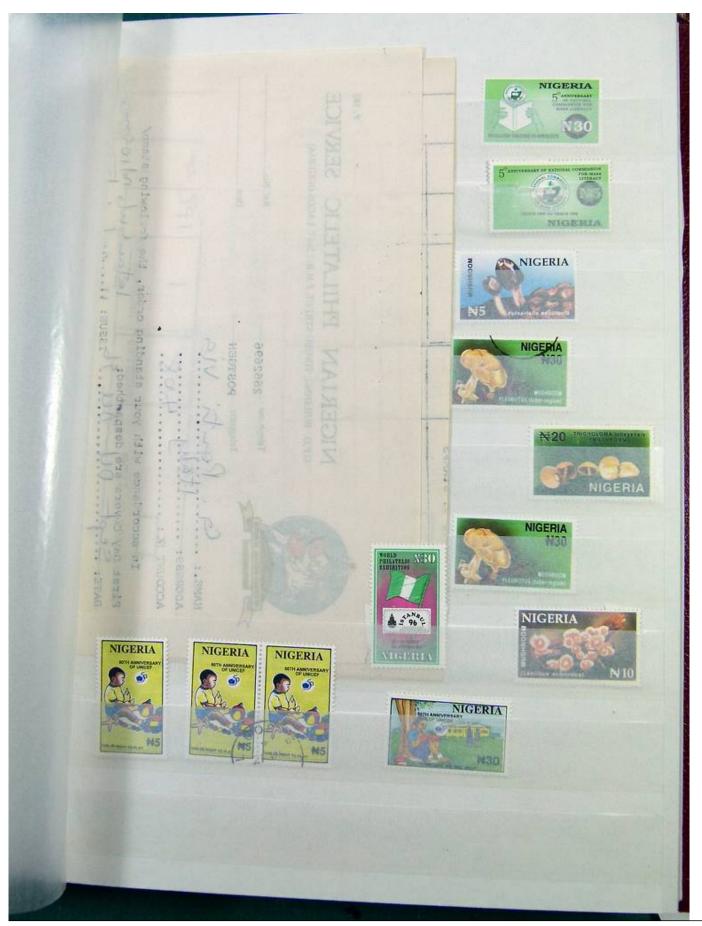

Lot nr.: L244436

Country/Type: Africa

Specialized collection Nigeria, on stockbook, with stamps, with variety of perforations. Noted BIAFRA double overprint and specimen. Very high catalog value.

Price: 1150 eur