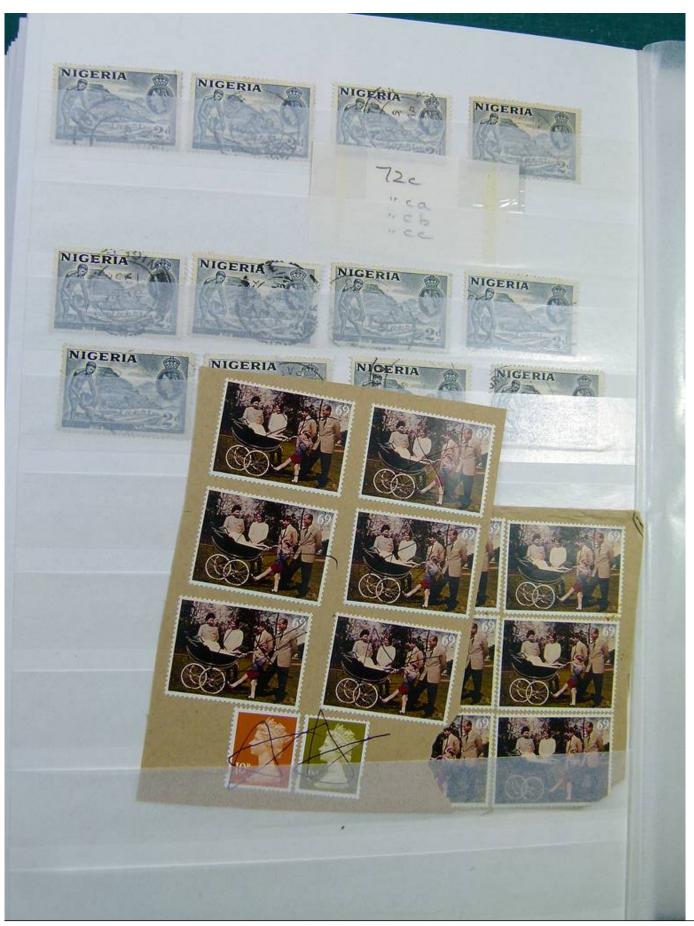

Lot nr.: L244436

Country/Type: Africa

Specialized collection Nigeria, on stockbook, with stamps, with variety of perforations. Noted BIAFRA double overprint and specimen. Very high catalog value.

Price: 1150 eur