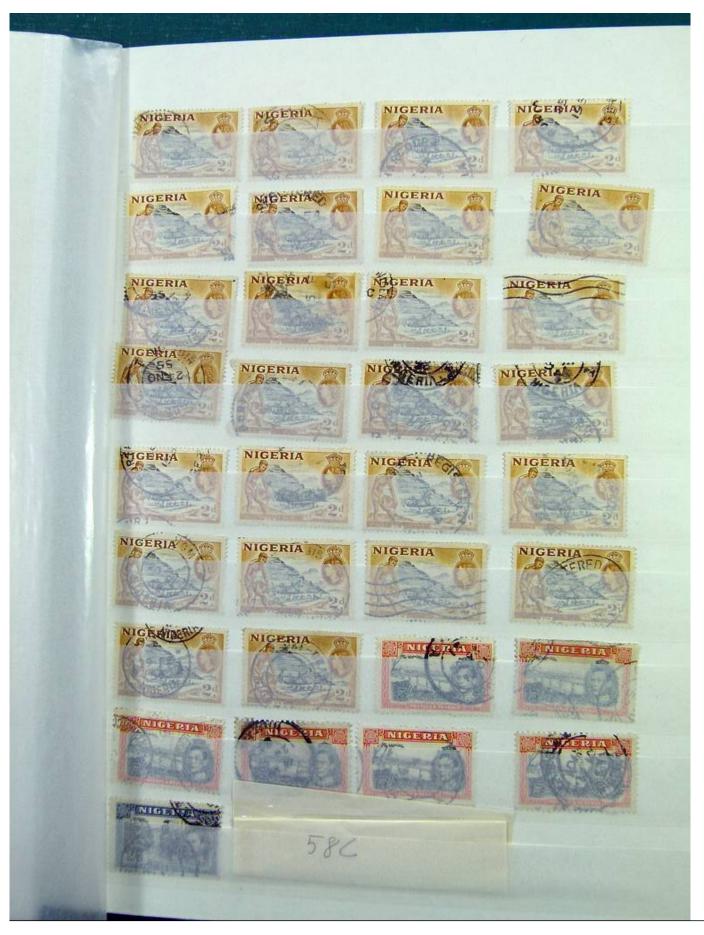

Lot nr.: L244436

Country/Type: Africa

Specialized collection Nigeria, on stockbook, with stamps, with variety of perforations. Noted BIAFRA double overprint and specimen. Very high catalog value.

Price: 1150 eur