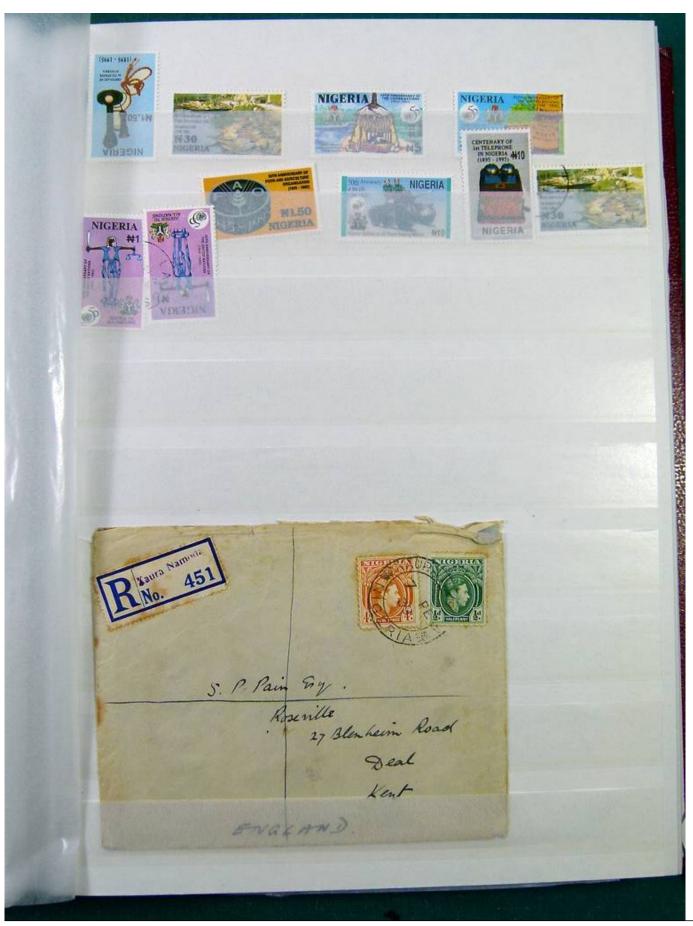

Lot nr.: L244436

Country/Type: Africa

Specialized collection Nigeria, on stockbook, with stamps, with variety of perforations. Noted BIAFRA double overprint and specimen. Very high catalog value.

Price: 1150 eur