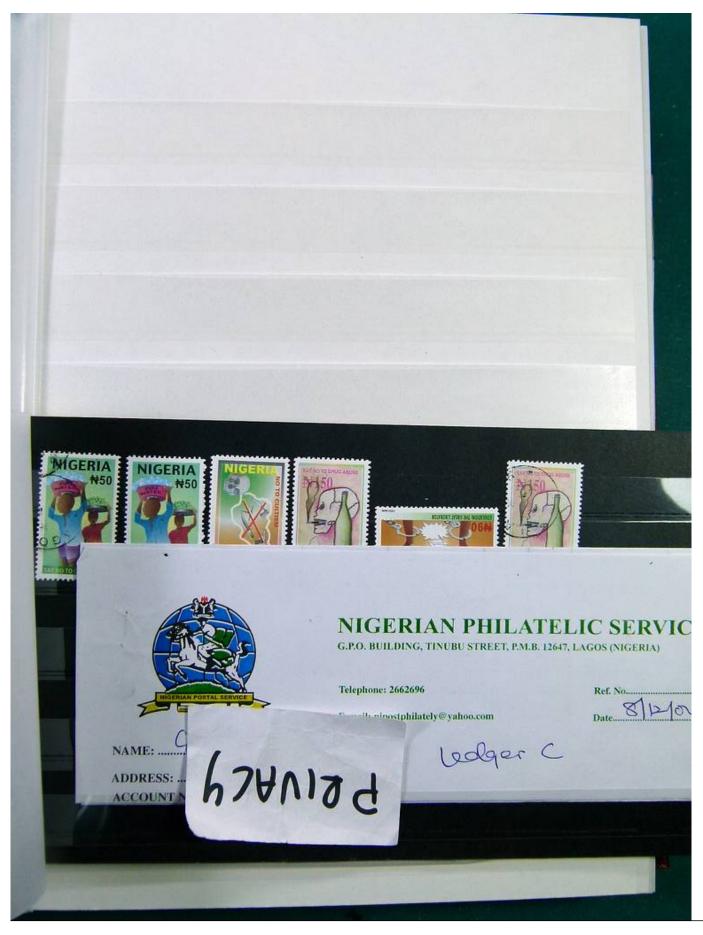

Lot nr.: L244436

Country/Type: Africa

Specialized collection Nigeria, on stockbook, with stamps, with variety of perforations. Noted BIAFRA double overprint and specimen. Very high catalog value.

Price: 1150 eur