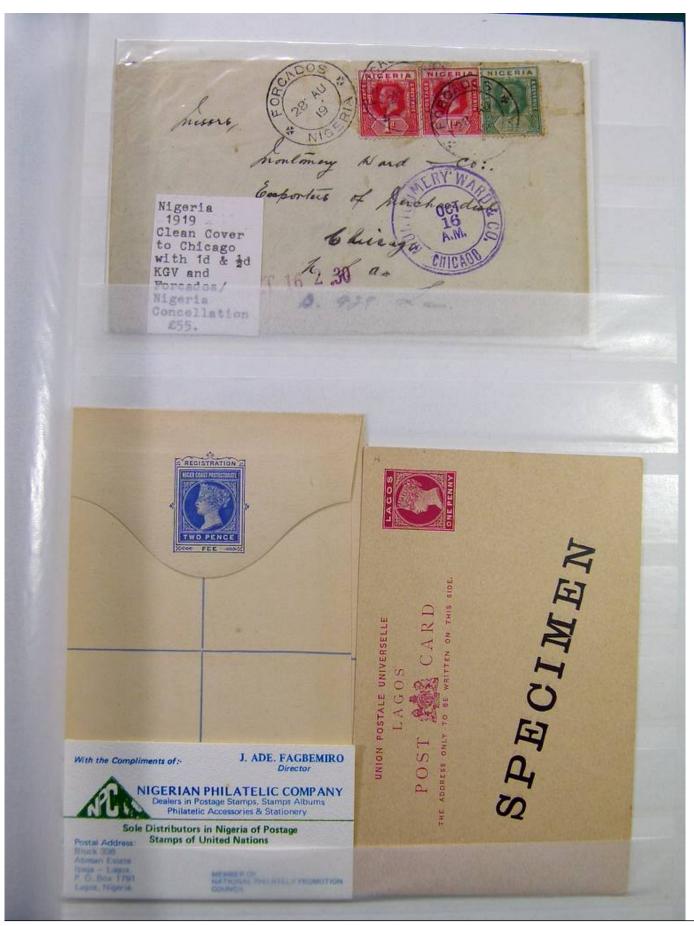

Lot nr.: L244436

Country/Type: Africa

Specialized collection Nigeria, on stockbook, with stamps, with variety of perforations. Noted BIAFRA double overprint and specimen. Very high catalog value.

Price: 1150 eur