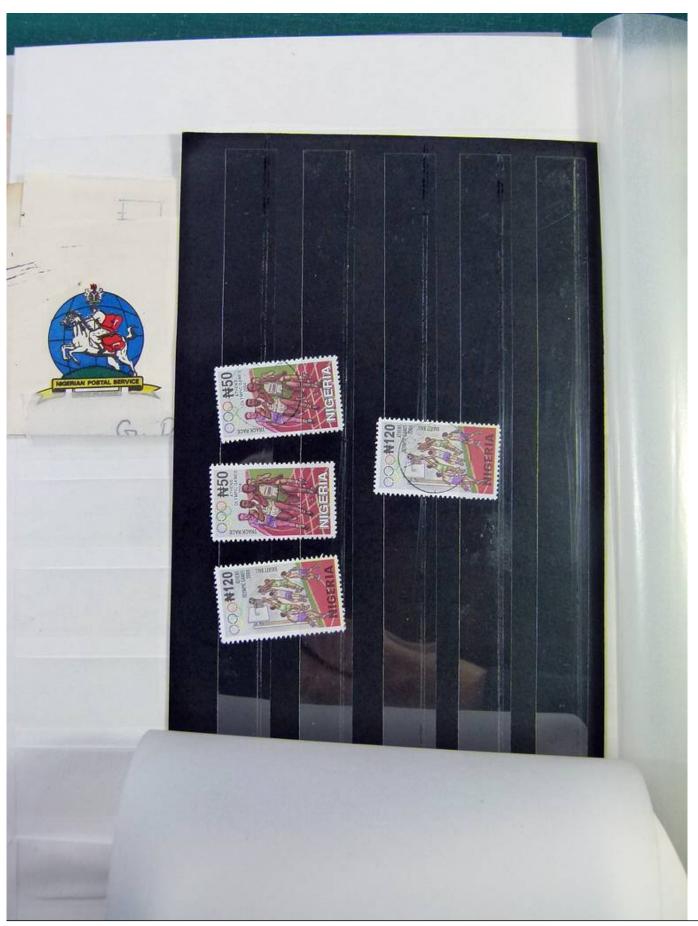

Lot nr.: L244436

Country/Type: Africa

Specialized collection Nigeria, on stockbook, with stamps, with variety of perforations. Noted BIAFRA double overprint and specimen. Very high catalog value.

Price: 1150 eur