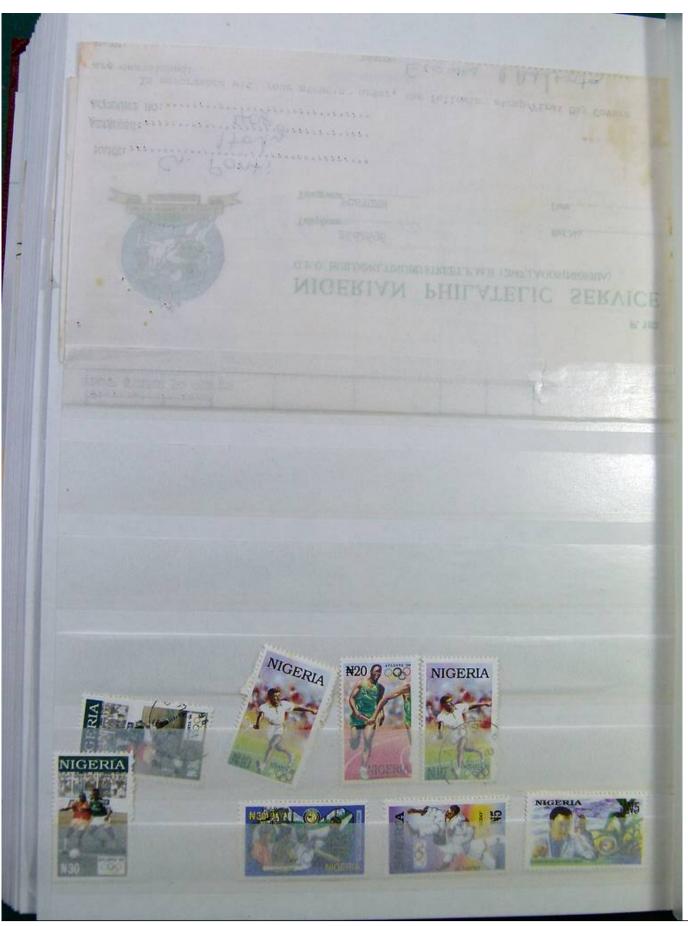

Lot nr.: L244436

Country/Type: Africa

Specialized collection Nigeria, on stockbook, with stamps, with variety of perforations. Noted BIAFRA double overprint and specimen. Very high catalog value.

Price: 1150 eur