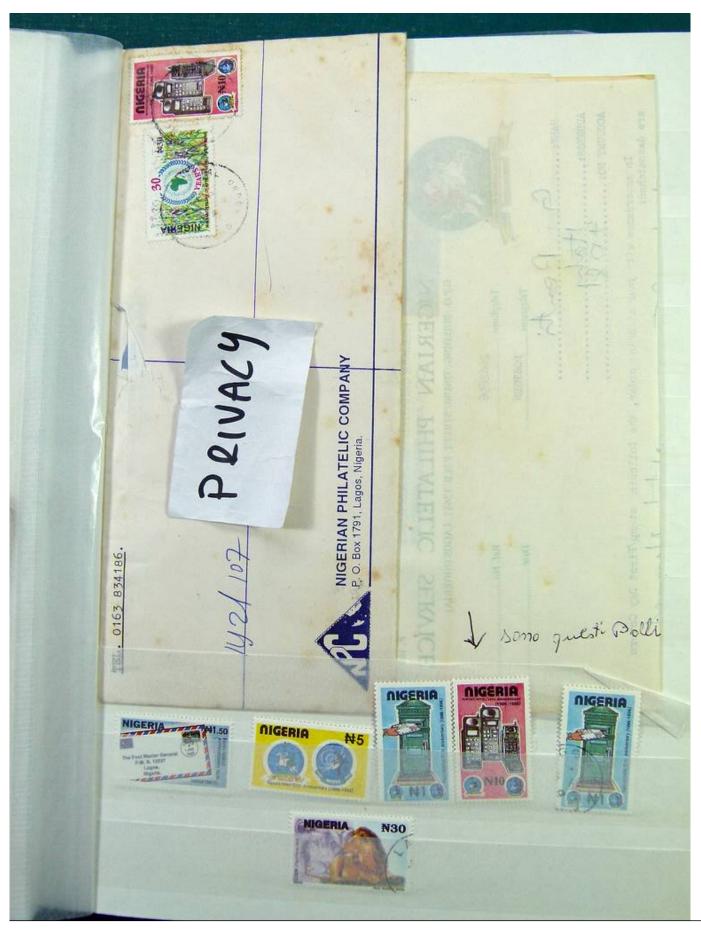

Lot nr.: L244436

Country/Type: Africa

Specialized collection Nigeria, on stockbook, with stamps, with variety of perforations. Noted BIAFRA double overprint and specimen. Very high catalog value.

Price: 1150 eur