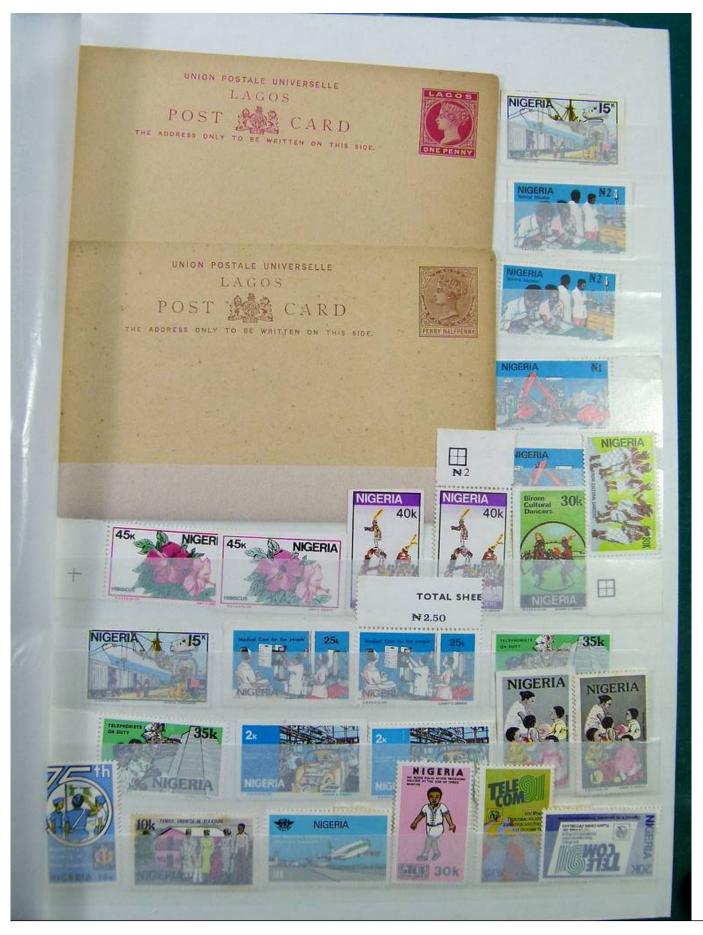

Lot nr.: L244436

Country/Type: Africa

Specialized collection Nigeria, on stockbook, with stamps, with variety of perforations. Noted BIAFRA double overprint and specimen. Very high catalog value.

Price: 1150 eur