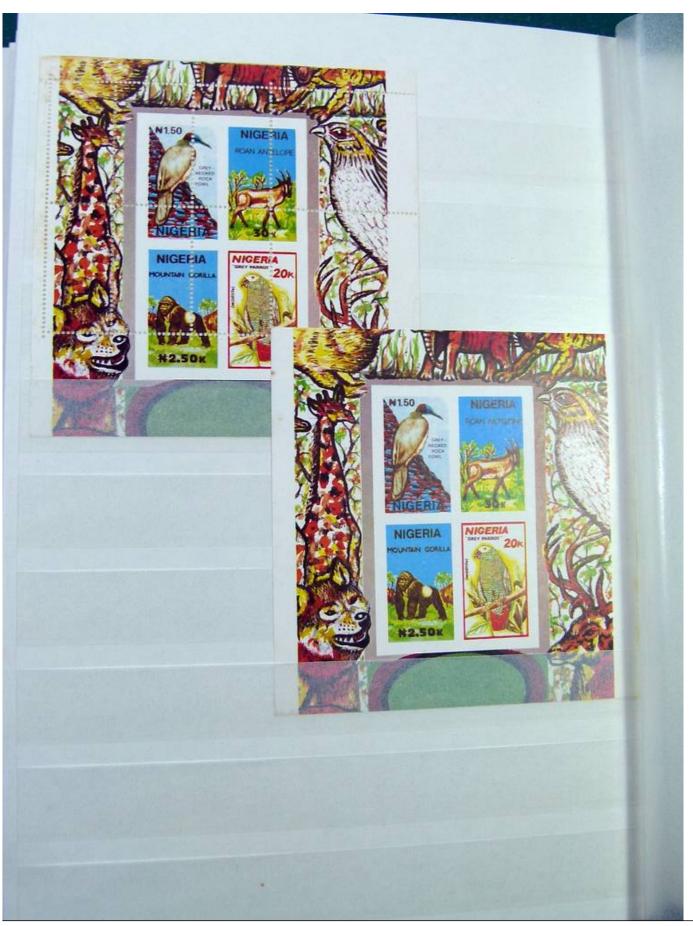

Lot nr.: L244436

Country/Type: Africa

Specialized collection Nigeria, on stockbook, with stamps, with variety of perforations. Noted BIAFRA double overprint and specimen. Very high catalog value.

Price: 1150 eur