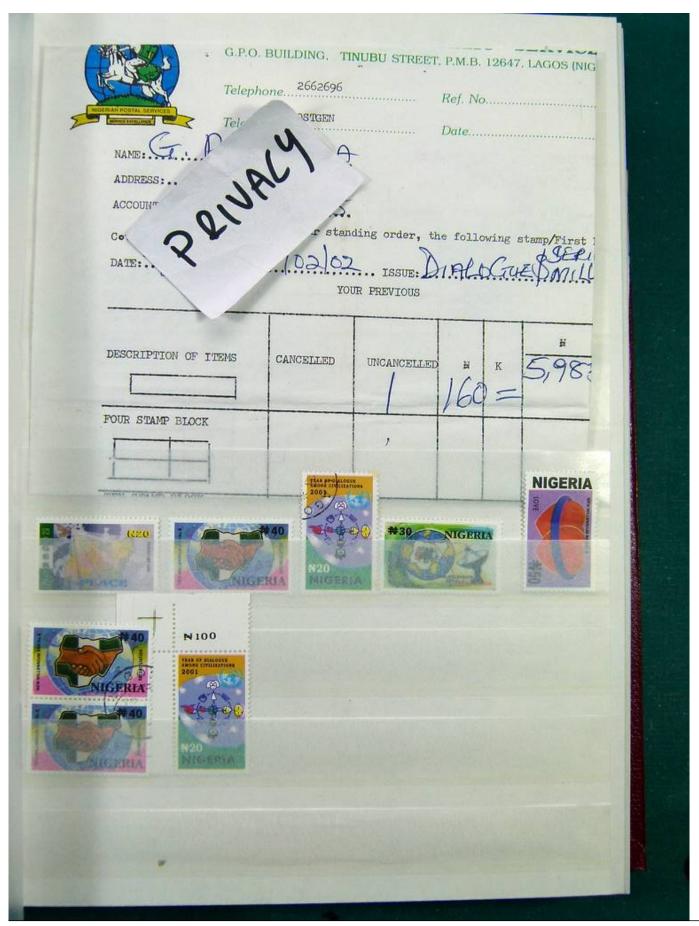

Lot nr.: L244436

Country/Type: Africa

Specialized collection Nigeria, on stockbook, with stamps, with variety of perforations. Noted BIAFRA double overprint and specimen. Very high catalog value.

Price: 1150 eur