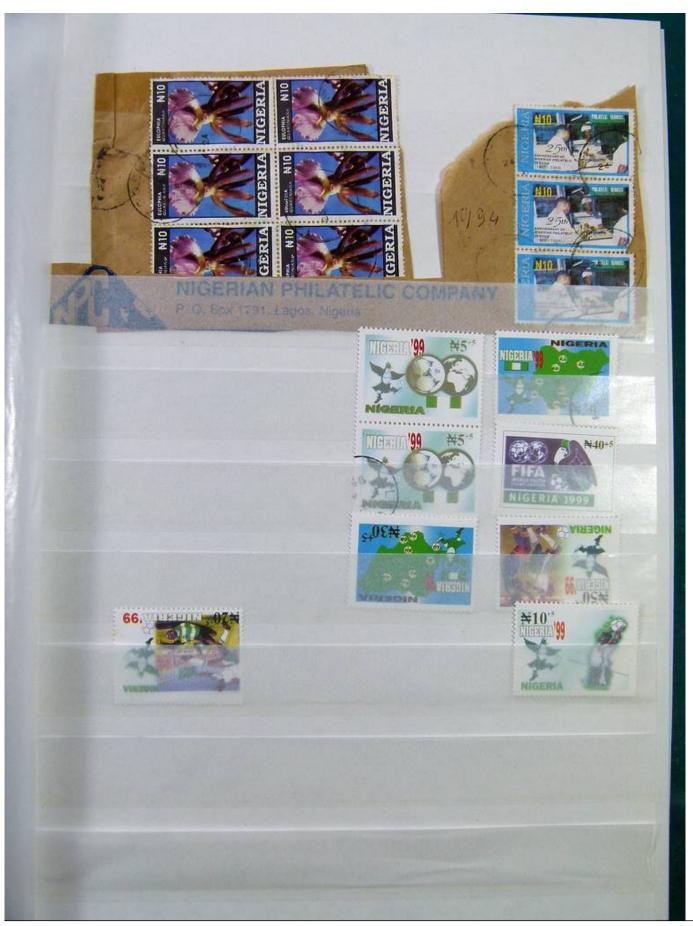

Lot nr.: L244436

Country/Type: Africa

Specialized collection Nigeria, on stockbook, with stamps, with variety of perforations. Noted BIAFRA double overprint and specimen. Very high catalog value.

Price: 1150 eur