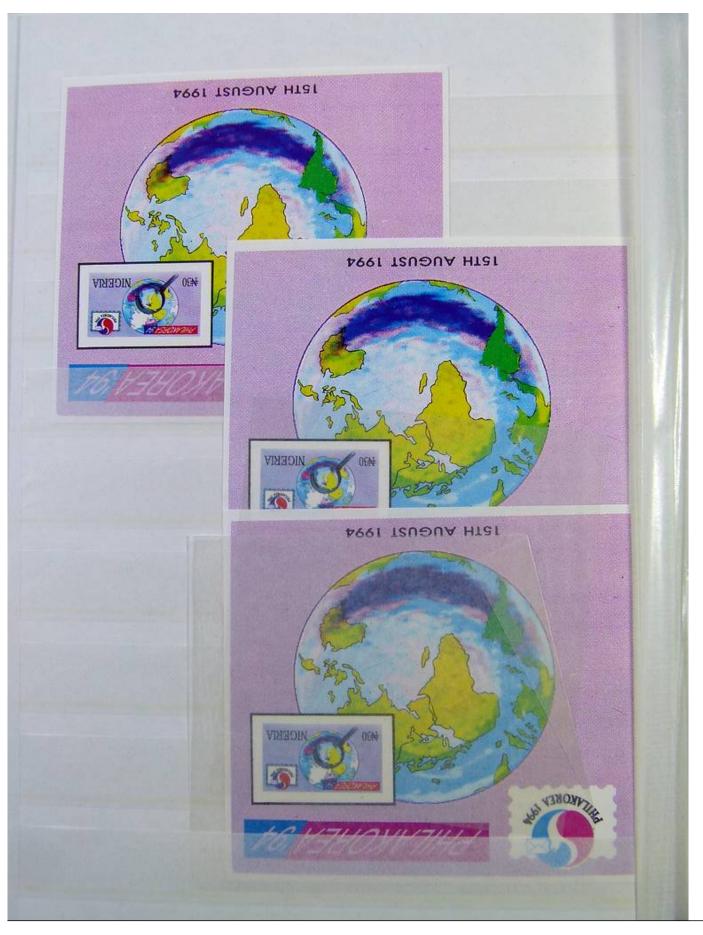

Lot nr.: L244436

Country/Type: Africa

Specialized collection Nigeria, on stockbook, with stamps, with variety of perforations. Noted BIAFRA double overprint and specimen. Very high catalog value.

Price: 1150 eur