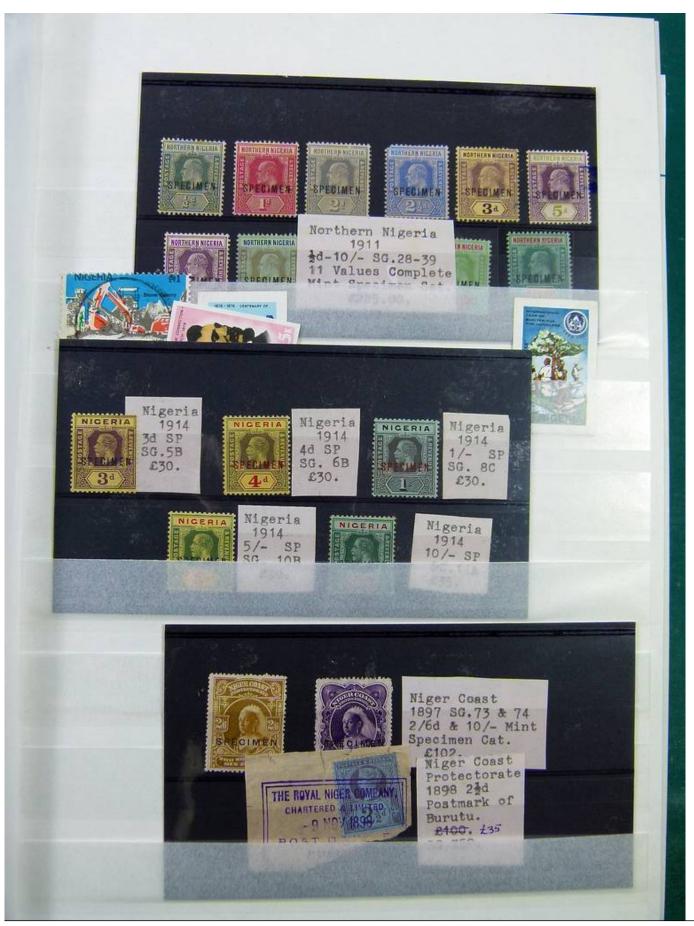

Lot nr.: L244436

Country/Type: Africa

Specialized collection Nigeria, on stockbook, with stamps, with variety of perforations. Noted BIAFRA double overprint and specimen. Very high catalog value.

Price: 1150 eur