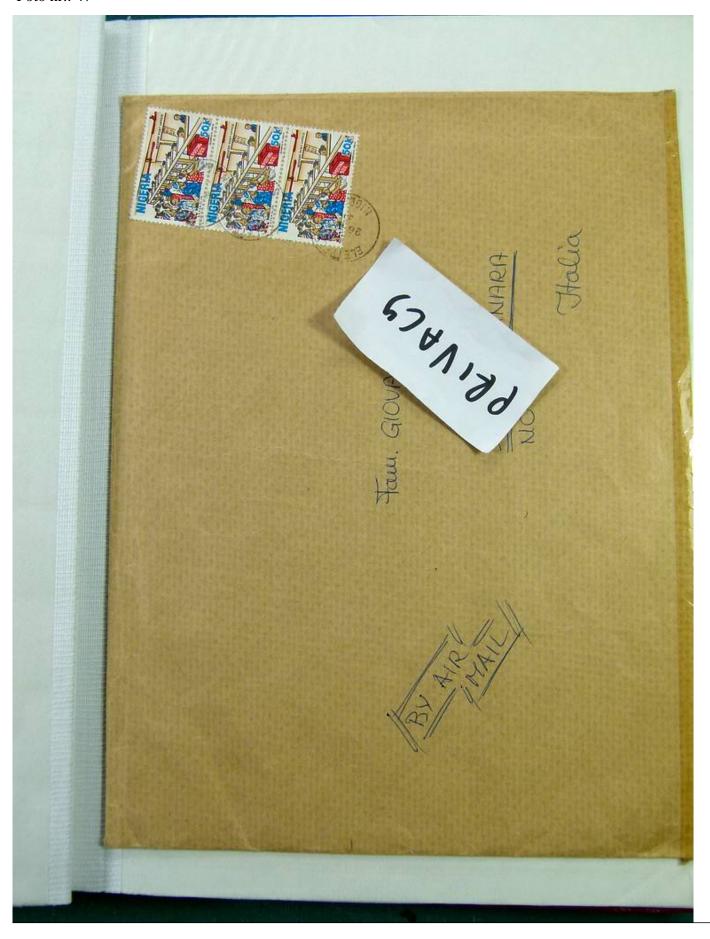

Lot nr.: L244436

Country/Type: Africa

Specialized collection Nigeria, on stockbook, with stamps, with variety of perforations. Noted BIAFRA double overprint and specimen. Very high catalog value.

Price: 1150 eur