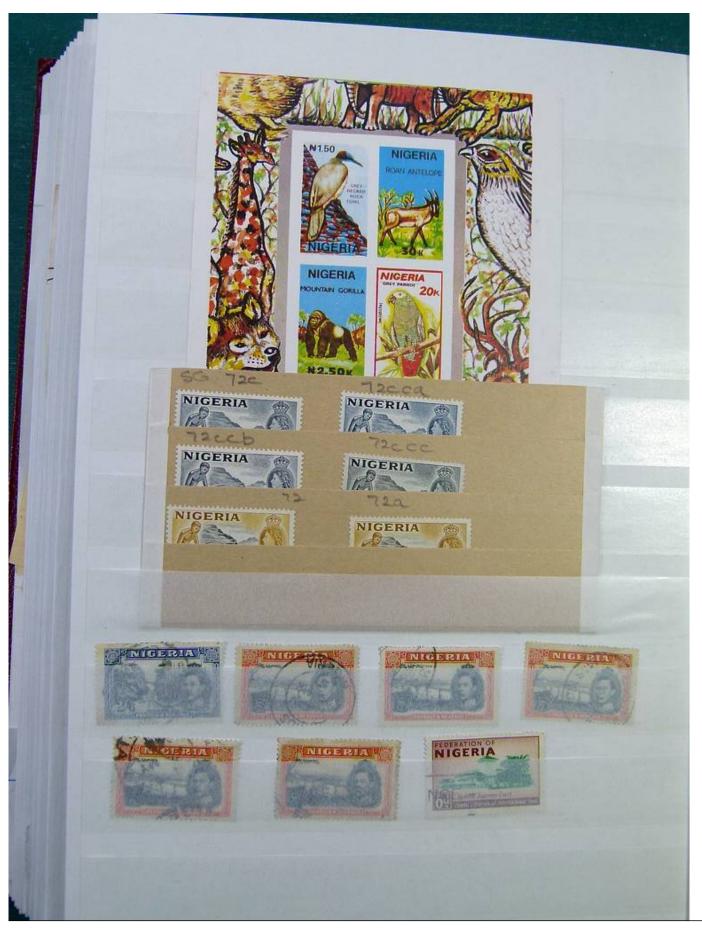

Lot nr.: L244436

Country/Type: Africa

Specialized collection Nigeria, on stockbook, with stamps, with variety of perforations. Noted BIAFRA double overprint and specimen. Very high catalog value.

Price: 1150 eur