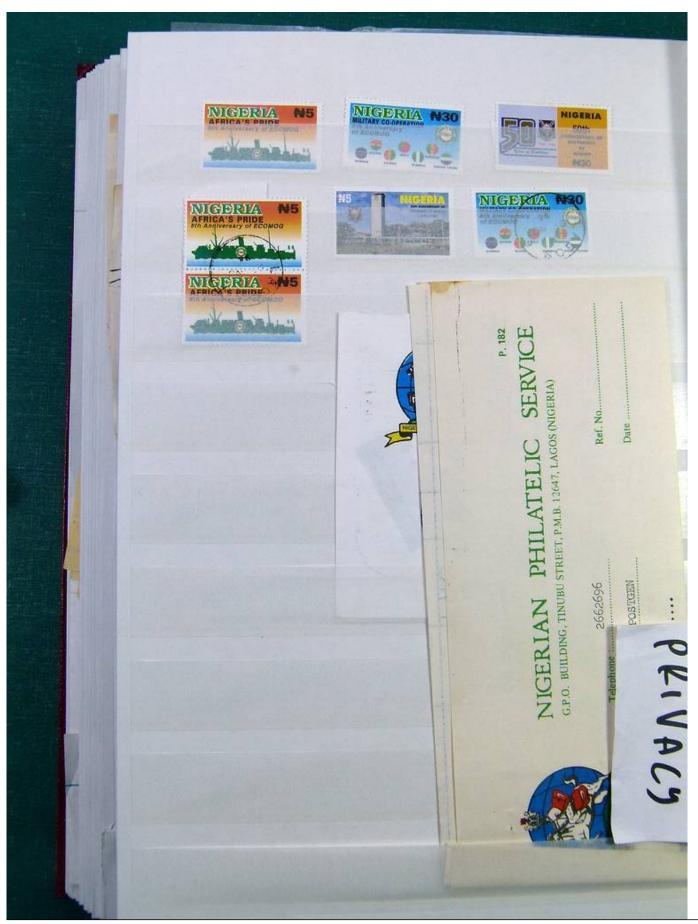

Lot nr.: L244436

Country/Type: Africa

Specialized collection Nigeria, on stockbook, with stamps, with variety of perforations. Noted BIAFRA double overprint and specimen. Very high catalog value.

Price: 1150 eur