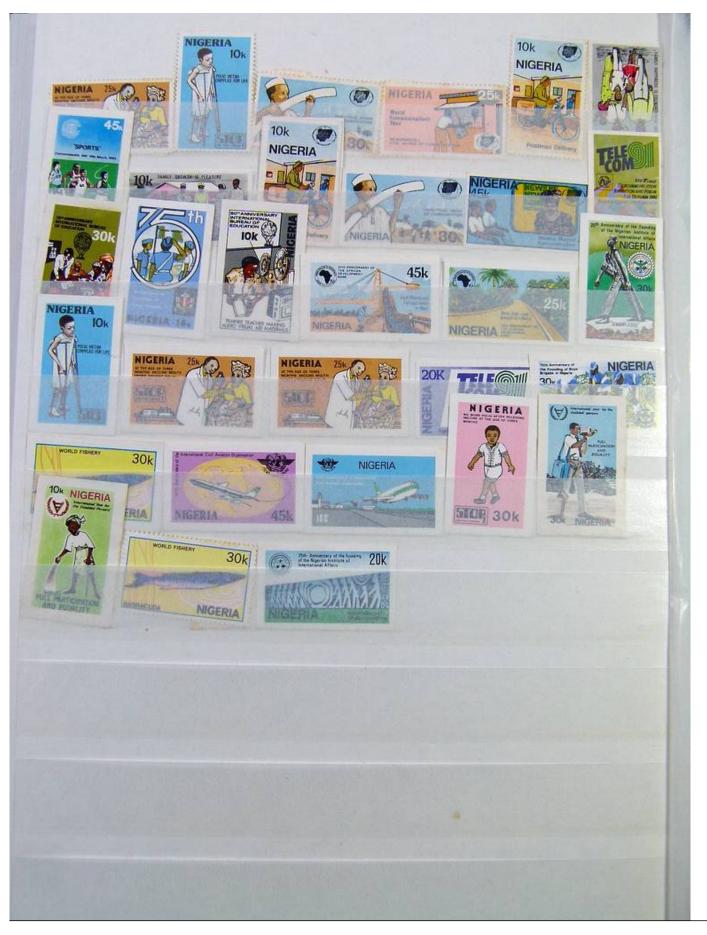

Lot nr.: L244436

Country/Type: Africa

Specialized collection Nigeria, on stockbook, with stamps, with variety of perforations. Noted BIAFRA double overprint and specimen. Very high catalog value.

Price: 1150 eur