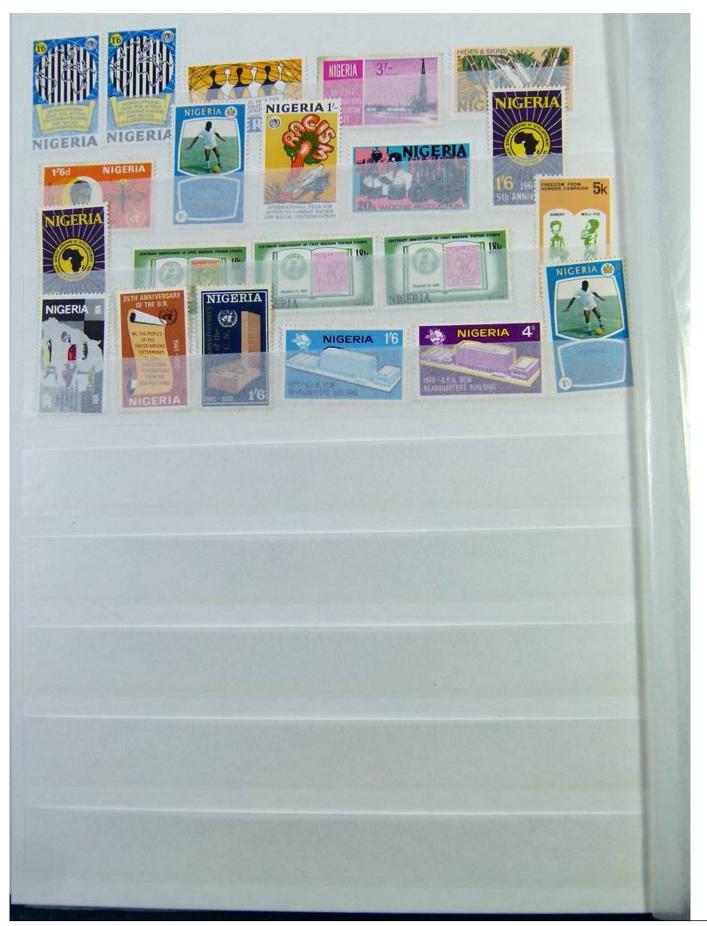

Lot nr.: L244436

Country/Type: Africa

Specialized collection Nigeria, on stockbook, with stamps, with variety of perforations. Noted BIAFRA double overprint and specimen. Very high catalog value.

Price: 1150 eur