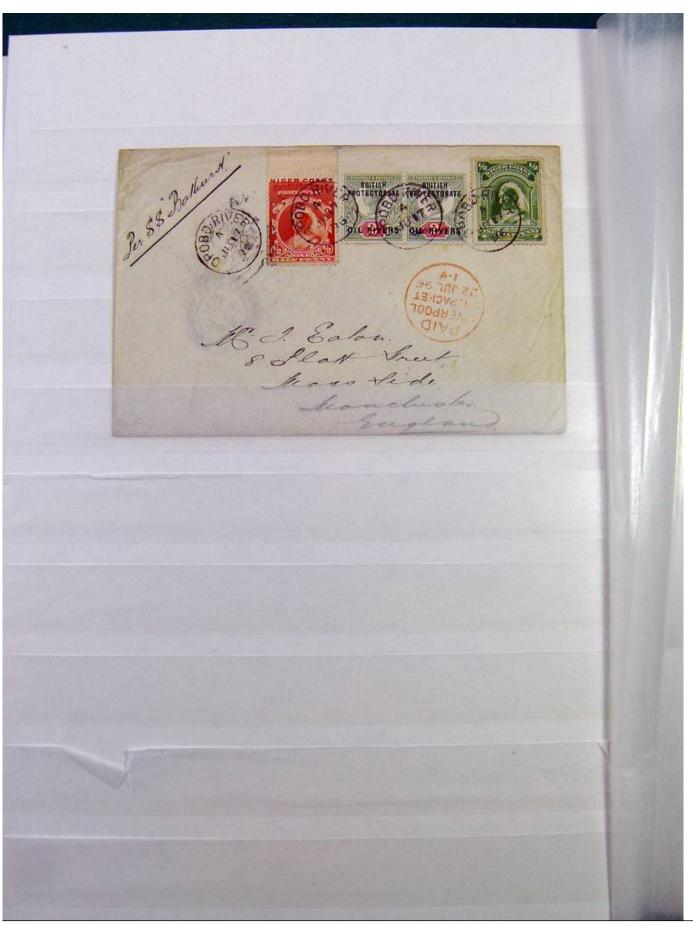

Lot nr.: L244436

Country/Type: Africa

Specialized collection Nigeria, on stockbook, with stamps, with variety of perforations. Noted BIAFRA double overprint and specimen. Very high catalog value.

Price: 1150 eur