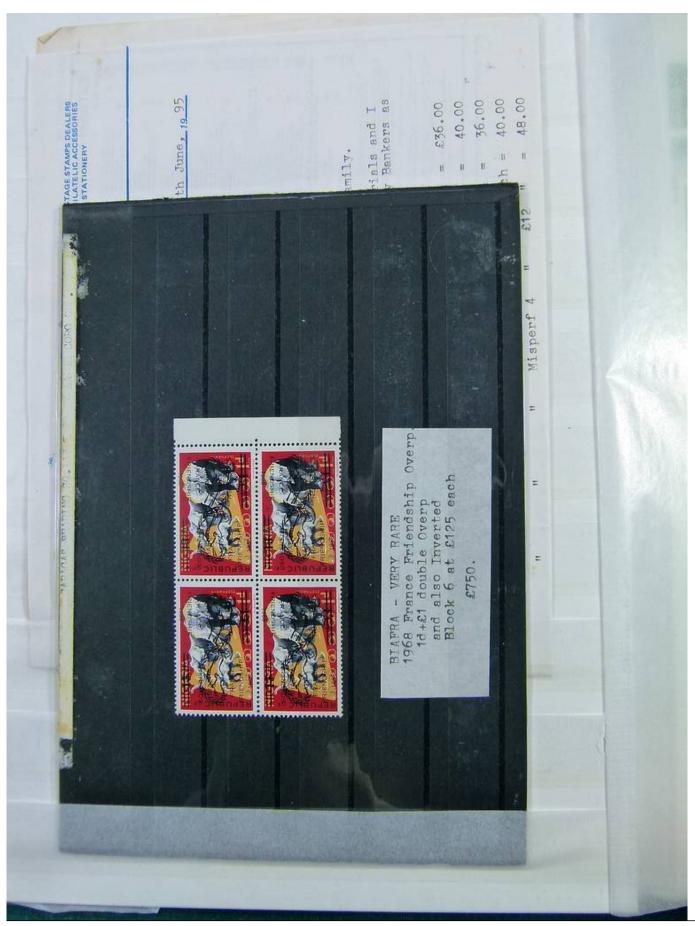

Lot nr.: L244436

Country/Type: Africa

Specialized collection Nigeria, on stockbook, with stamps, with variety of perforations. Noted BIAFRA double overprint and specimen. Very high catalog value.

Price: 1150 eur