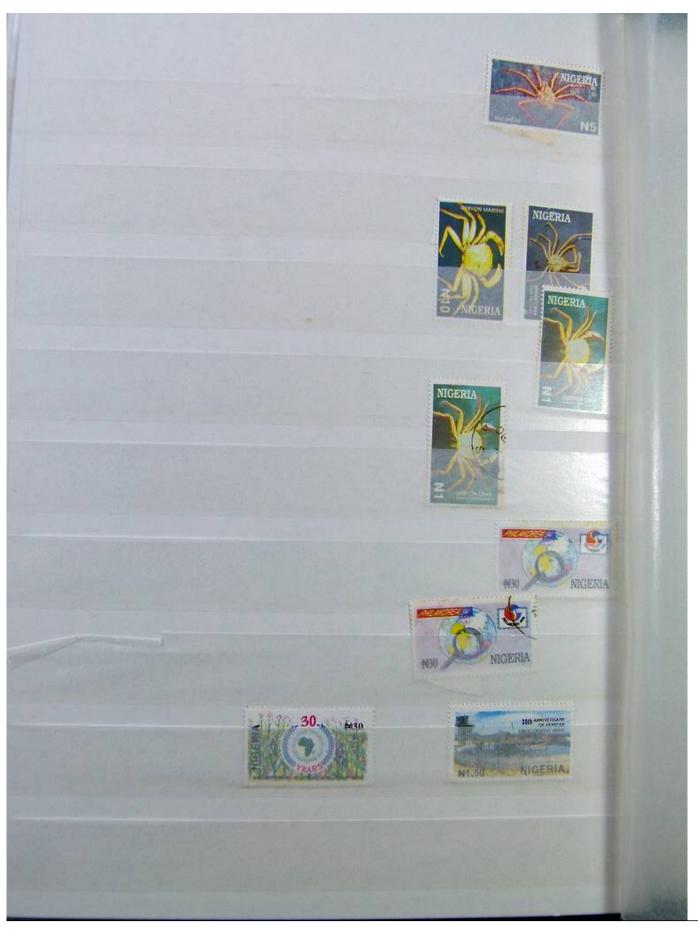

Lot nr.: L244436

Country/Type: Africa

Specialized collection Nigeria, on stockbook, with stamps, with variety of perforations. Noted BIAFRA double overprint and specimen. Very high catalog value.

Price: 1150 eur