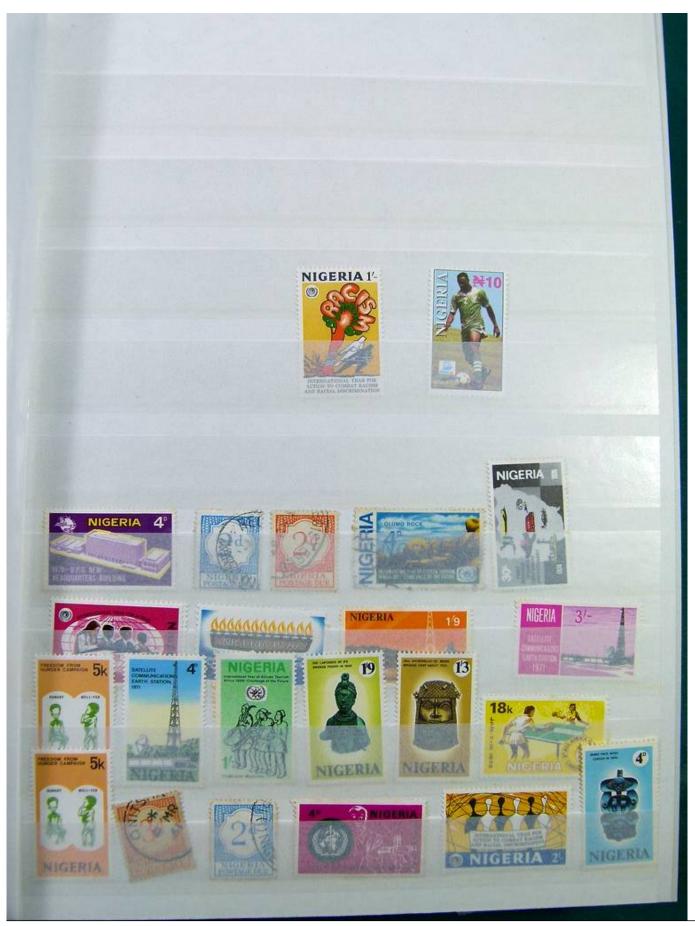

Lot nr.: L244436

Country/Type: Africa

Specialized collection Nigeria, on stockbook, with stamps, with variety of perforations. Noted BIAFRA double overprint and specimen. Very high catalog value.

Price: 1150 eur