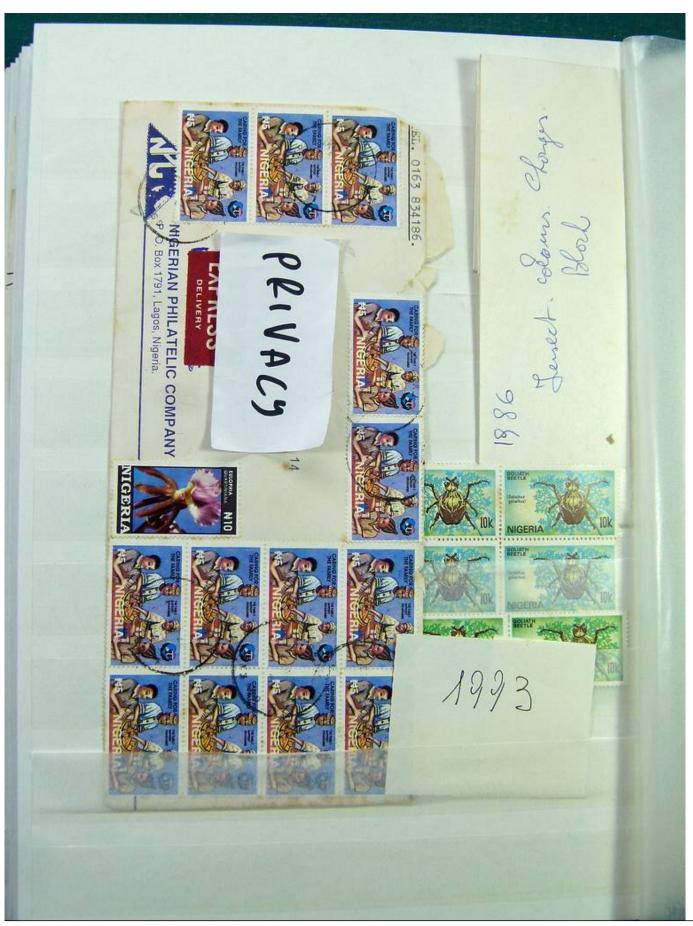

Lot nr.: L244436

Country/Type: Africa

Specialized collection Nigeria, on stockbook, with stamps, with variety of perforations. Noted BIAFRA double overprint and specimen. Very high catalog value.

Price: 1150 eur