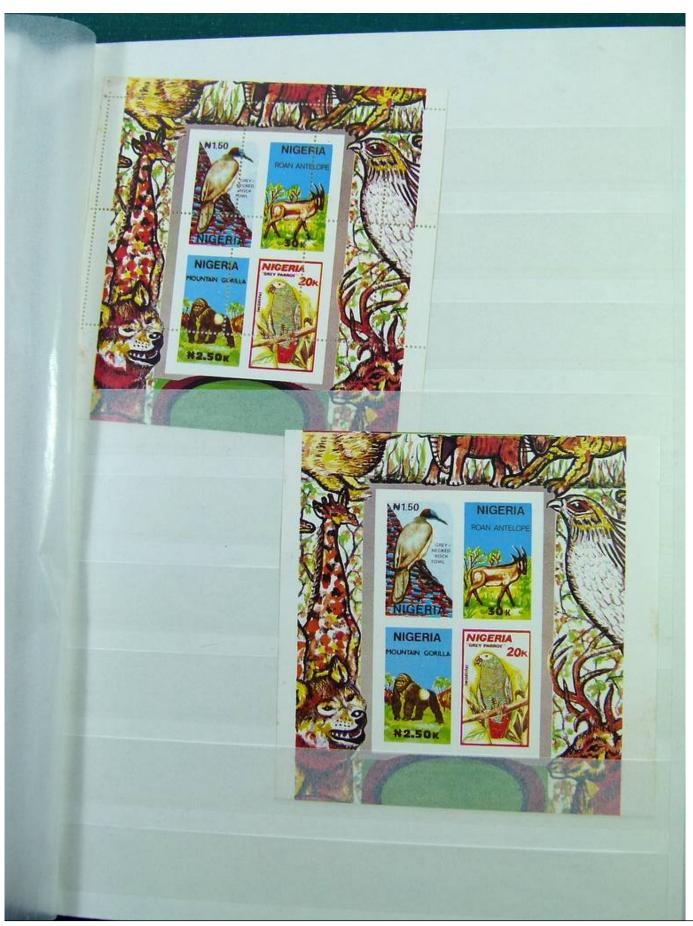

Lot nr.: L244436

Country/Type: Africa

Specialized collection Nigeria, on stockbook, with stamps, with variety of perforations. Noted BIAFRA double overprint and specimen. Very high catalog value.

Price: 1150 eur