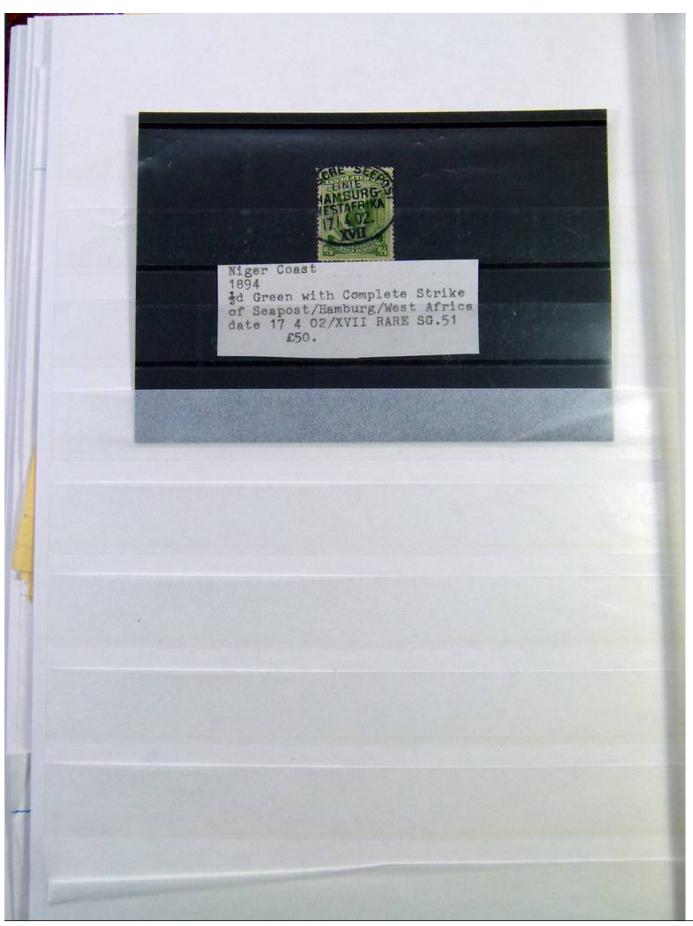

Lot nr.: L244436

Country/Type: Africa

Specialized collection Nigeria, on stockbook, with stamps, with variety of perforations. Noted BIAFRA double overprint and specimen. Very high catalog value.

Price: 1150 eur