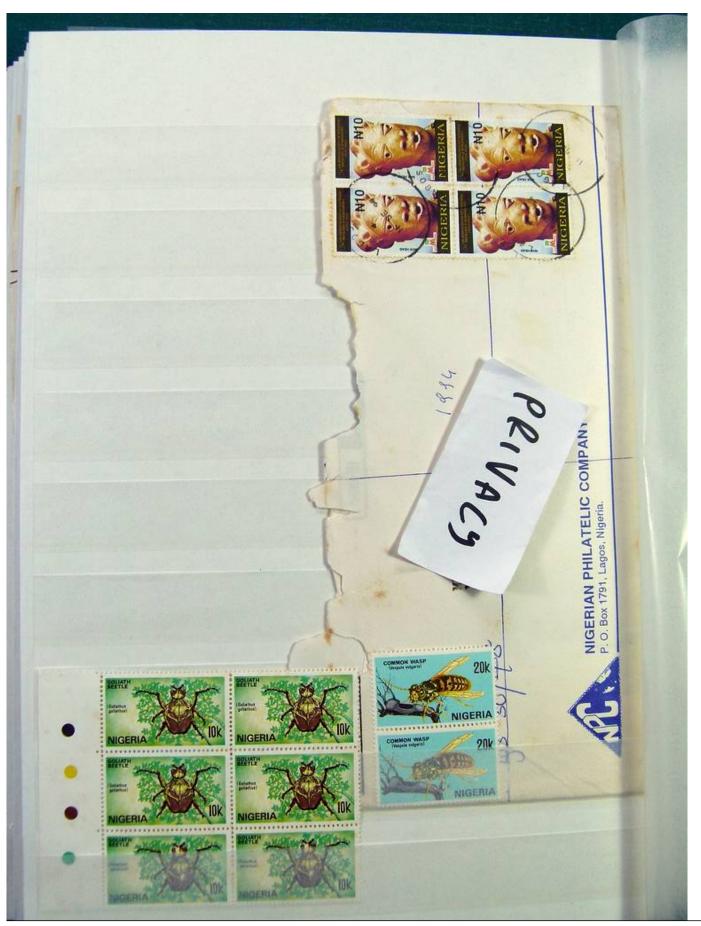

Lot nr.: L244436

Country/Type: Africa

Specialized collection Nigeria, on stockbook, with stamps, with variety of perforations. Noted BIAFRA double overprint and specimen. Very high catalog value.

Price: 1150 eur