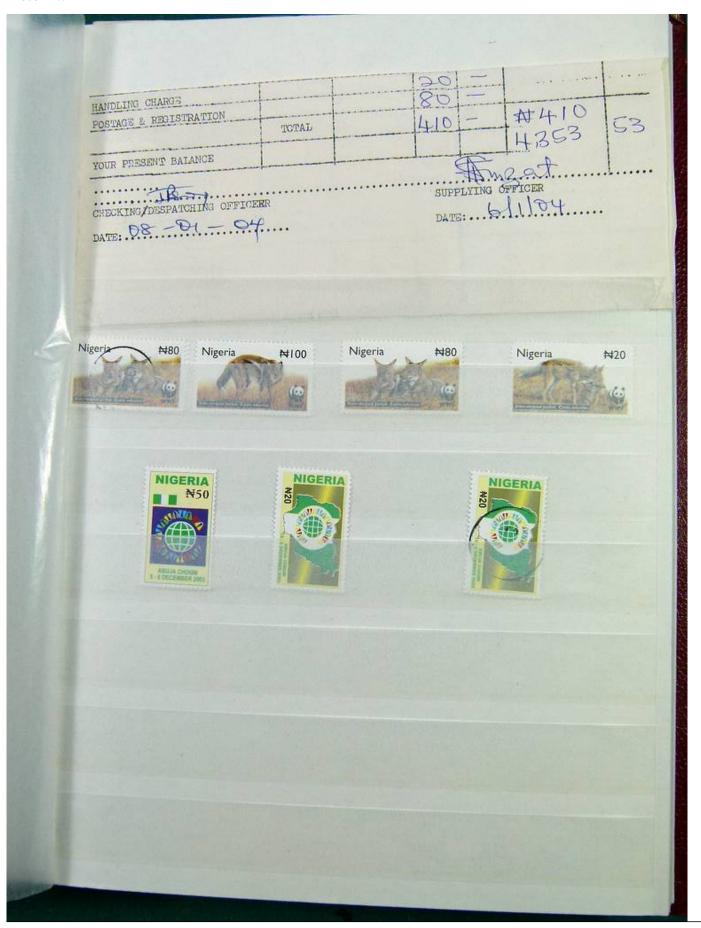

Lot nr.: L244436

Country/Type: Africa

Specialized collection Nigeria, on stockbook, with stamps, with variety of perforations. Noted BIAFRA double overprint and specimen. Very high catalog value.

Price: 1150 eur