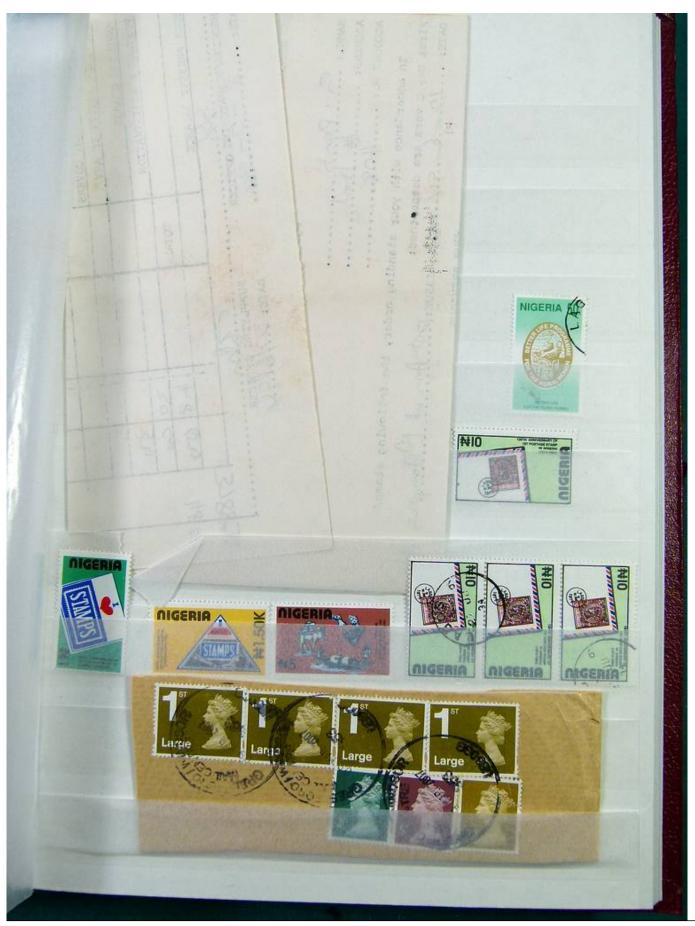

Lot nr.: L244436

Country/Type: Africa

Specialized collection Nigeria, on stockbook, with stamps, with variety of perforations. Noted BIAFRA double overprint and specimen. Very high catalog value.

Price: 1150 eur