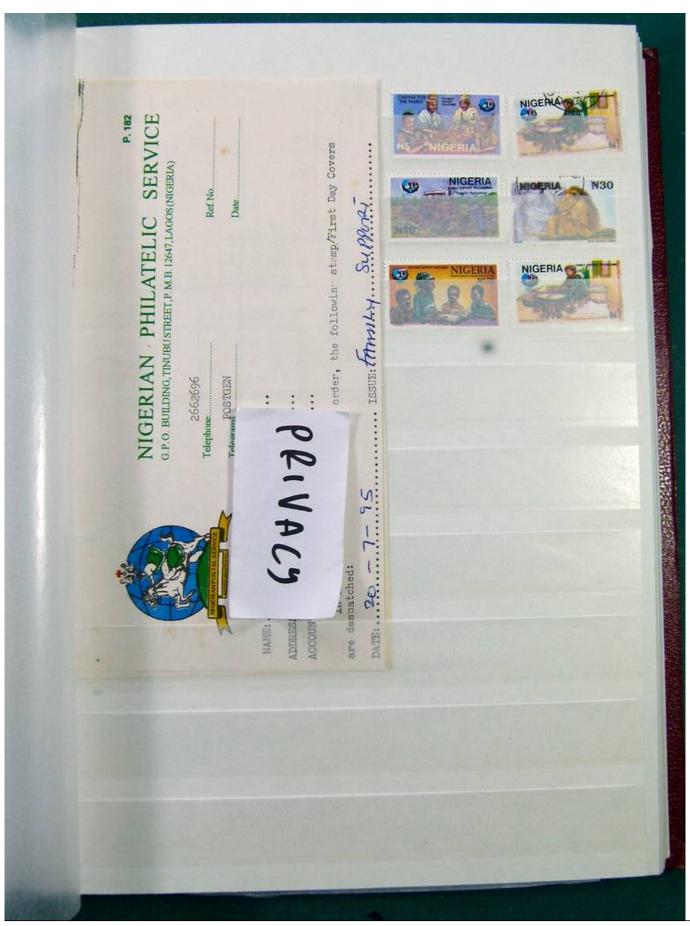

Lot nr.: L244436

Country/Type: Africa

Specialized collection Nigeria, on stockbook, with stamps, with variety of perforations. Noted BIAFRA double overprint and specimen. Very high catalog value.

Price: 1150 eur