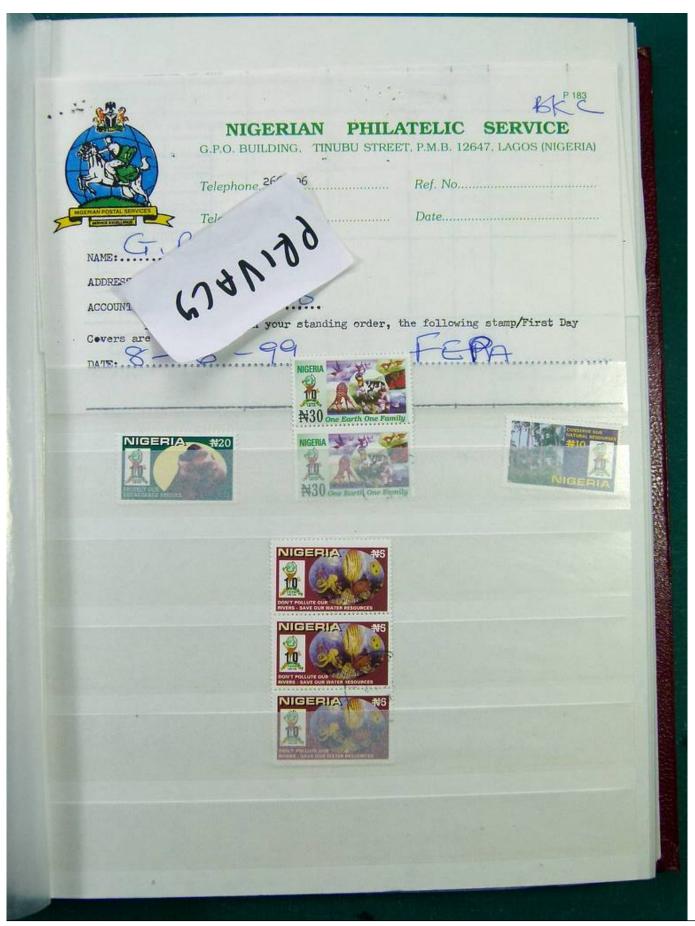

Lot nr.: L244436

Country/Type: Africa

Specialized collection Nigeria, on stockbook, with stamps, with variety of perforations. Noted BIAFRA double overprint and specimen. Very high catalog value.

Price: 1150 eur