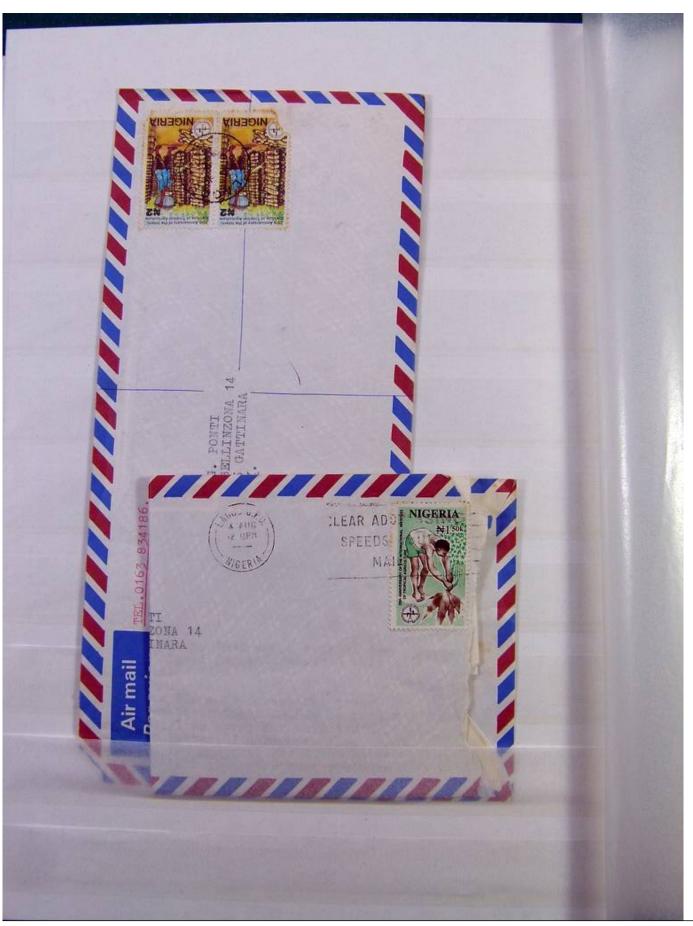

Lot nr.: L244436

Country/Type: Africa

Specialized collection Nigeria, on stockbook, with stamps, with variety of perforations. Noted BIAFRA double overprint and specimen. Very high catalog value.

Price: 1150 eur