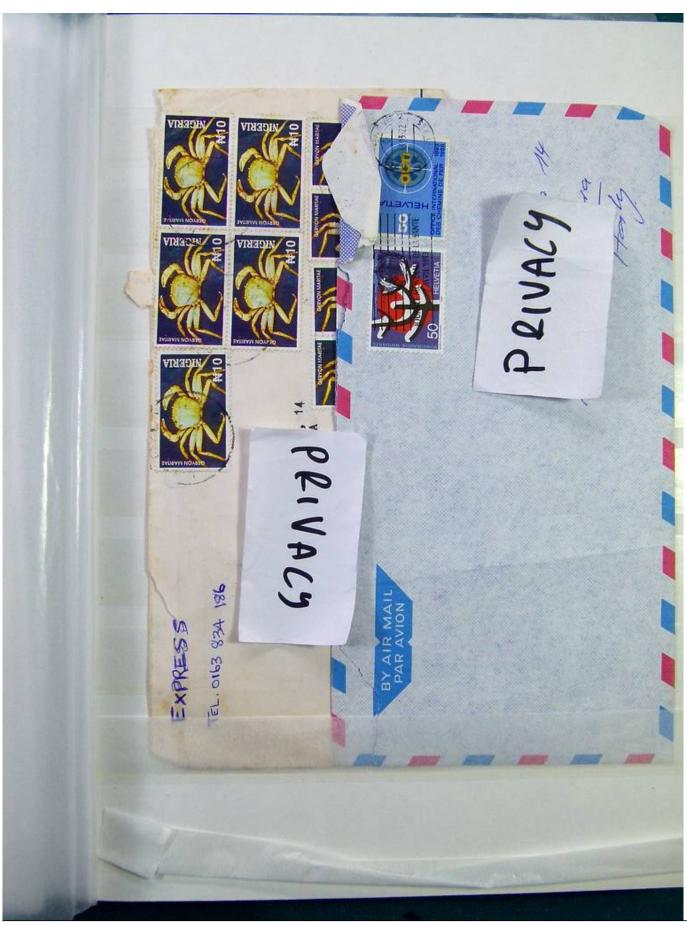

Lot nr.: L244436

Country/Type: Africa

Specialized collection Nigeria, on stockbook, with stamps, with variety of perforations. Noted BIAFRA double overprint and specimen. Very high catalog value.

Price: 1150 eur