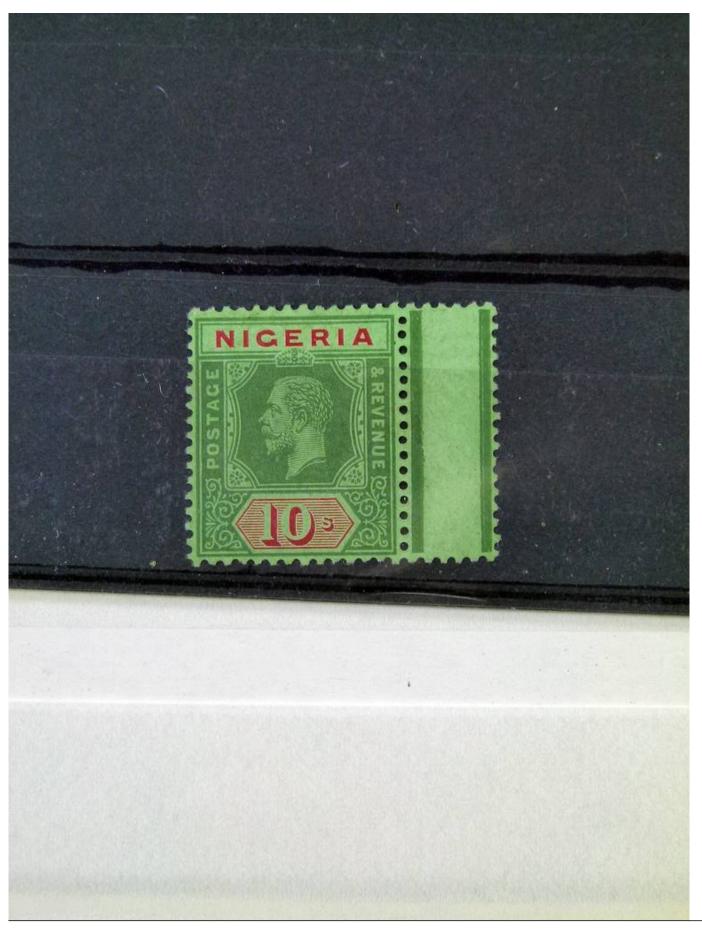

Lot nr.: L244436

Country/Type: Africa

Specialized collection Nigeria, on stockbook, with stamps, with variety of perforations. Noted BIAFRA double overprint and specimen. Very high catalog value.

Price: 1150 eur