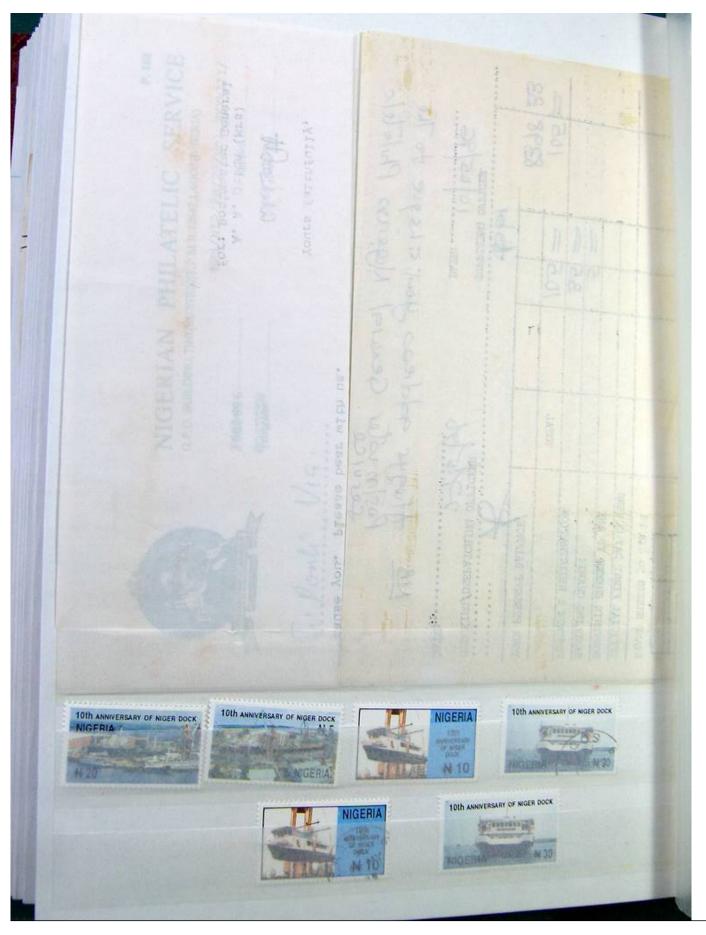

Lot nr.: L244436

Country/Type: Africa

Specialized collection Nigeria, on stockbook, with stamps, with variety of perforations. Noted BIAFRA double overprint and specimen. Very high catalog value.

Price: 1150 eur