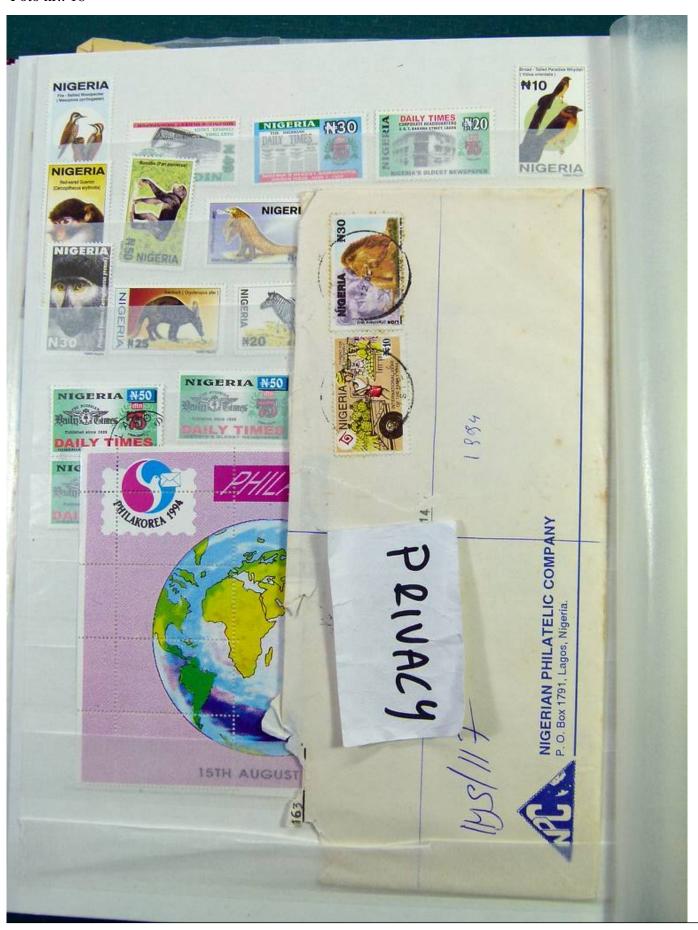

Lot nr.: L244436

Country/Type: Africa

Specialized collection Nigeria, on stockbook, with stamps, with variety of perforations. Noted BIAFRA double overprint and specimen. Very high catalog value.

Price: 1150 eur