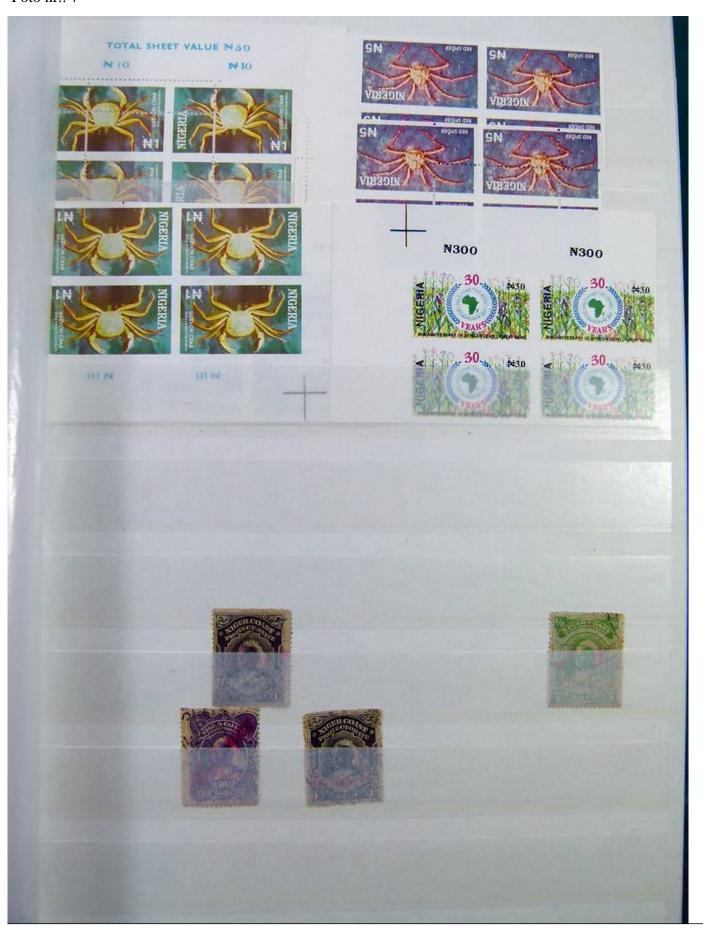

Lot nr.: L244436

Country/Type: Africa

Specialized collection Nigeria, on stockbook, with stamps, with variety of perforations. Noted BIAFRA double overprint and specimen. Very high catalog value.

Price: 1150 eur