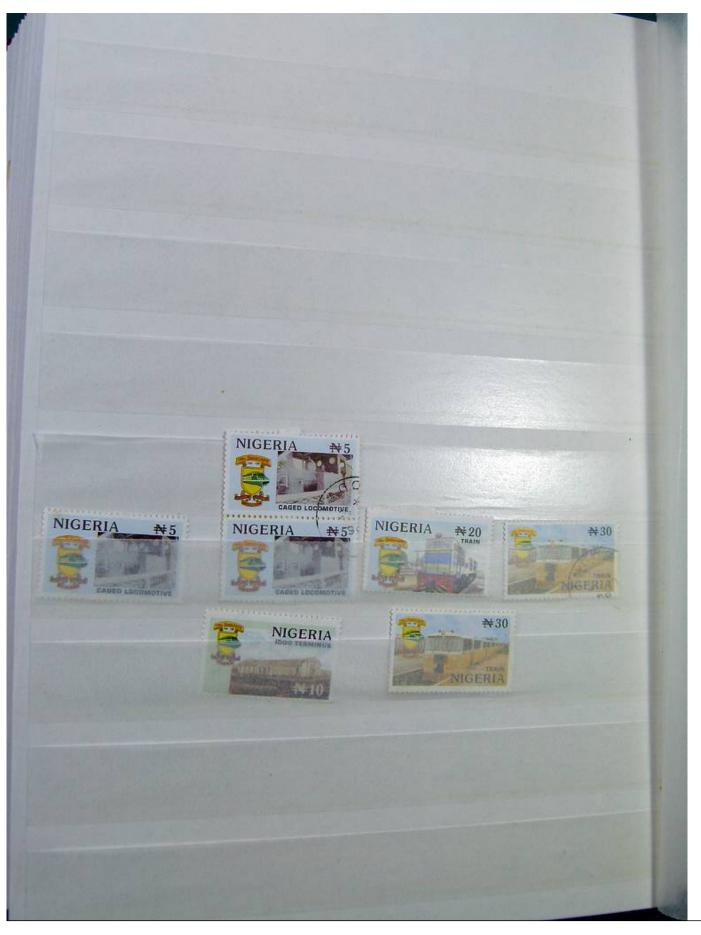

Lot nr.: L244436

Country/Type: Africa

Specialized collection Nigeria, on stockbook, with stamps, with variety of perforations. Noted BIAFRA double overprint and specimen. Very high catalog value.

Price: 1150 eur