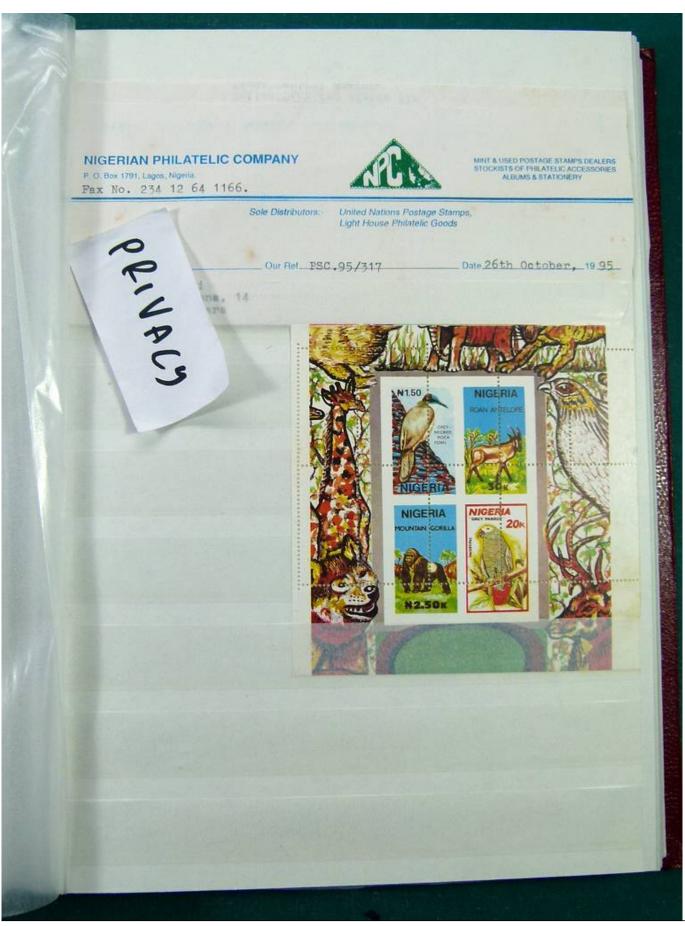

Lot nr.: L244436

Country/Type: Africa

Specialized collection Nigeria, on stockbook, with stamps, with variety of perforations. Noted BIAFRA double overprint and specimen. Very high catalog value.

Price: 1150 eur