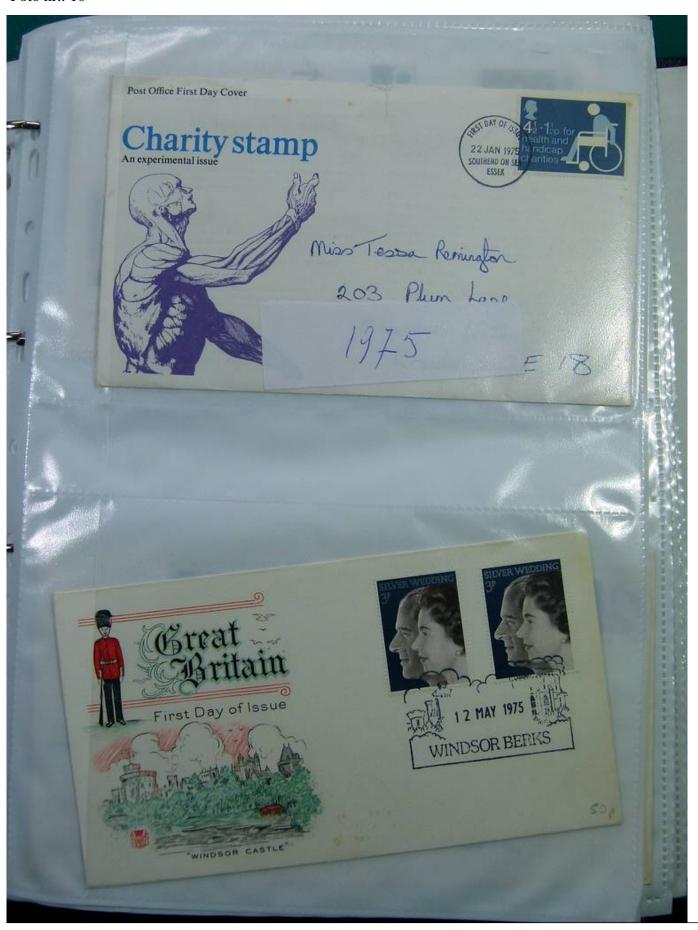

Lot nr.: L244438

Country/Type: Europe

FDC England collection, on binder, 1960s/1980s.

Price: 35 eur

[Go to the lot on www.sevenstamps.com ]

YOUR COLLECTION, OUR PASSION.