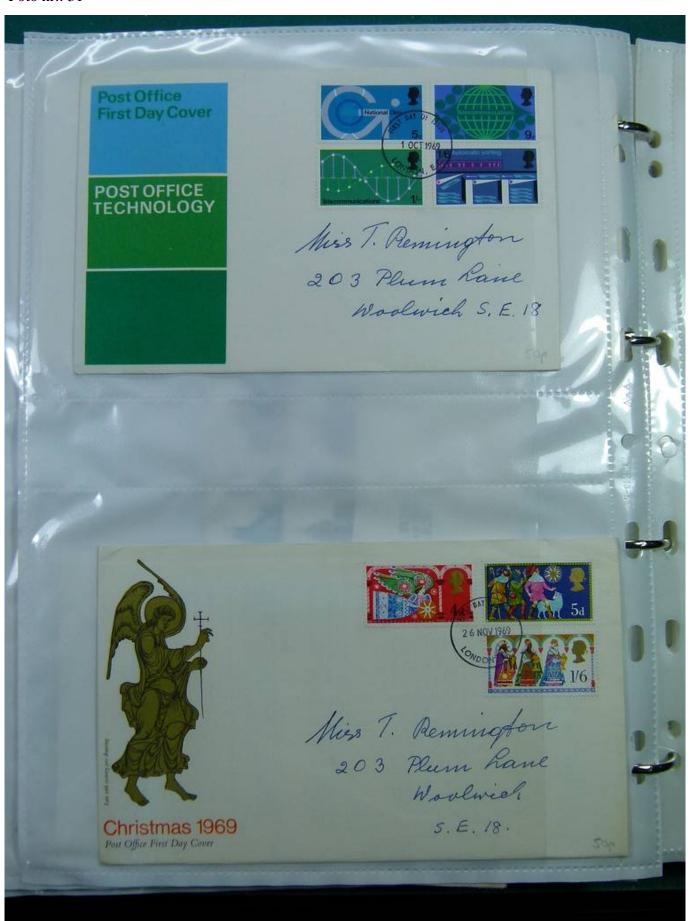

Lot nr.: L244438

Country/Type: Europe

FDC England collection, on binder, 1960s/1980s.

Price: 35 eur

[Go to the lot on www.sevenstamps.com ]

YOUR COLLECTION, OUR PASSION.