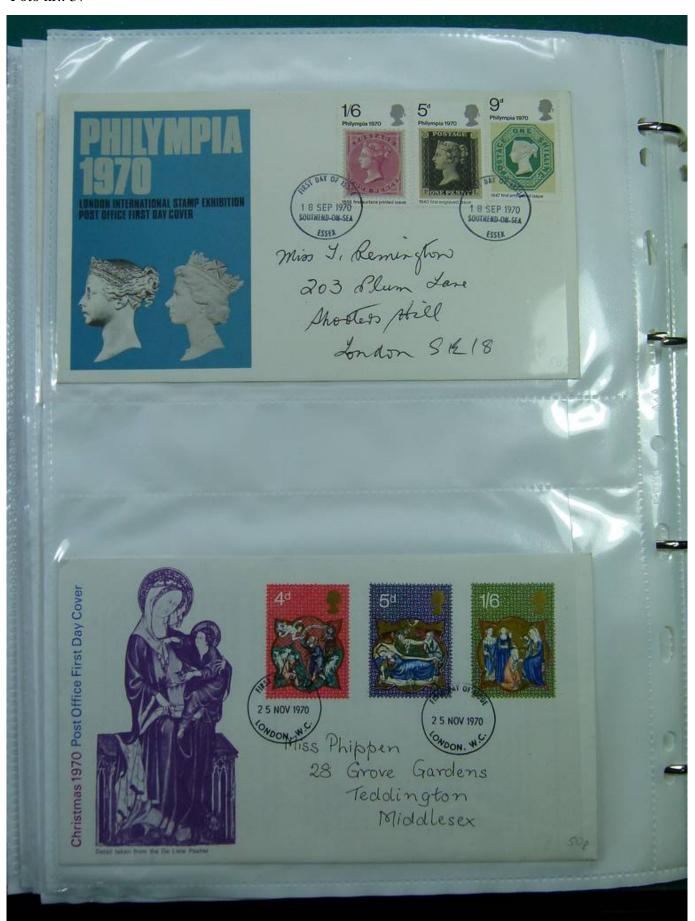

Lot nr.: L244438

Country/Type: Europe

FDC England collection, on binder, 1960s/1980s.

Price: 35 eur

[Go to the lot on www.sevenstamps.com ]

YOUR COLLECTION, OUR PASSION.