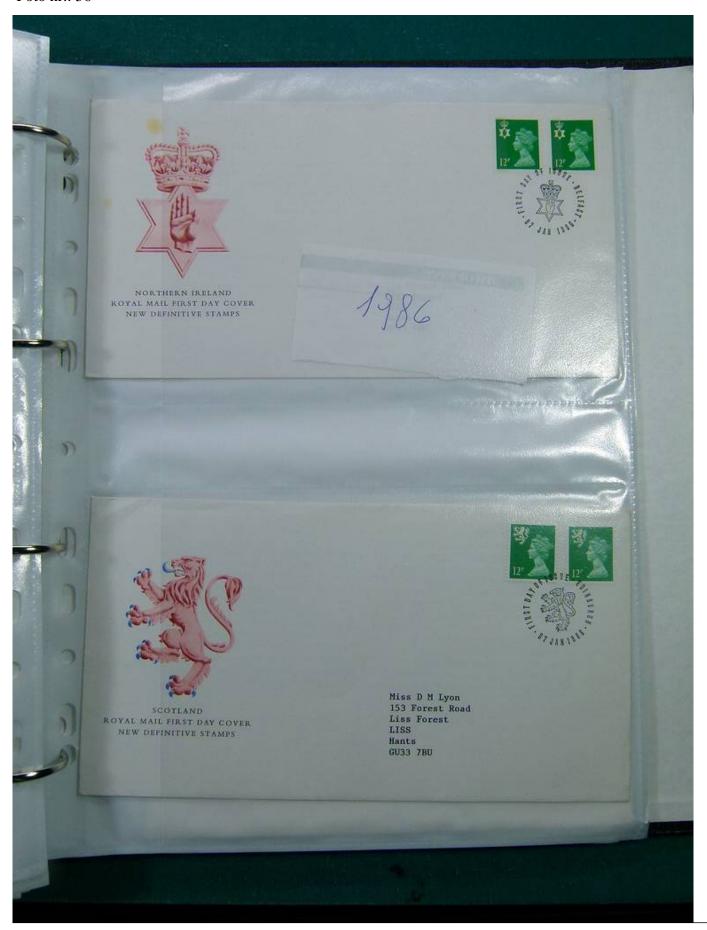

Lot nr.: L244438

Country/Type: Europe

FDC England collection, on binder, 1960s/1980s.

Price: 35 eur

[Go to the lot on www.sevenstamps.com ]

YOUR COLLECTION, OUR PASSION.