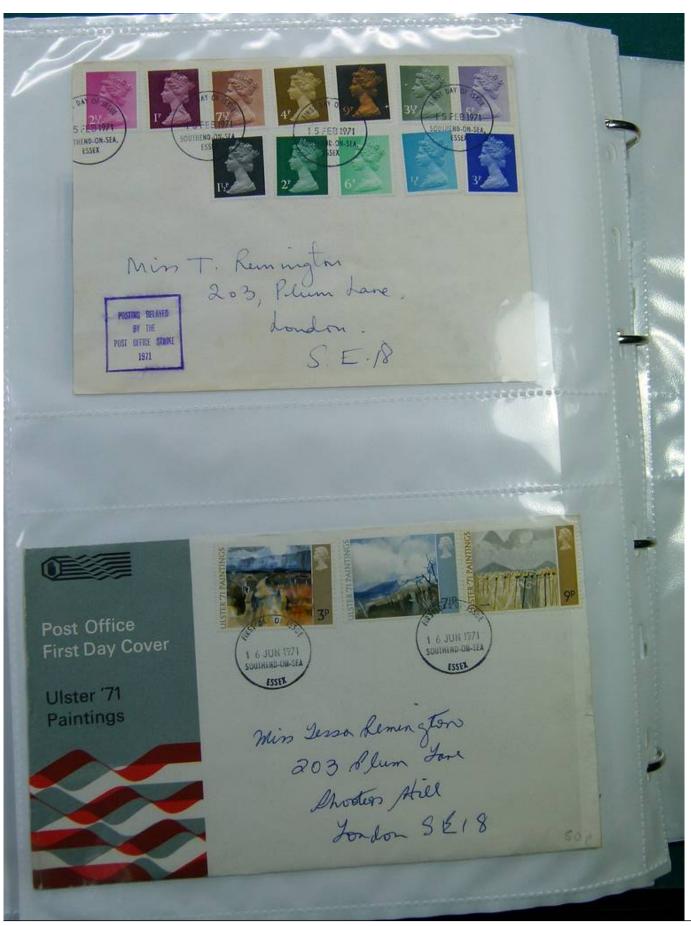

Lot nr.: L244438

Country/Type: Europe

FDC England collection, on binder, 1960s/1980s.

Price: 35 eur

[Go to the lot on www.sevenstamps.com ]

YOUR COLLECTION, OUR PASSION.