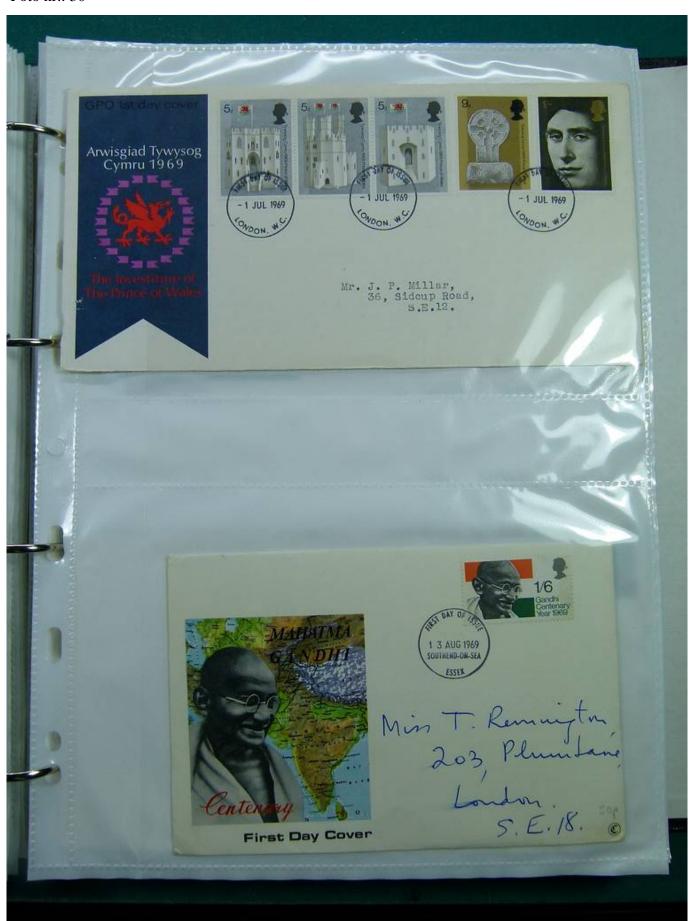

Lot nr.: L244438

Country/Type: Europe

FDC England collection, on binder, 1960s/1980s.

Price: 35 eur

[Go to the lot on www.sevenstamps.com ]

YOUR COLLECTION, OUR PASSION.