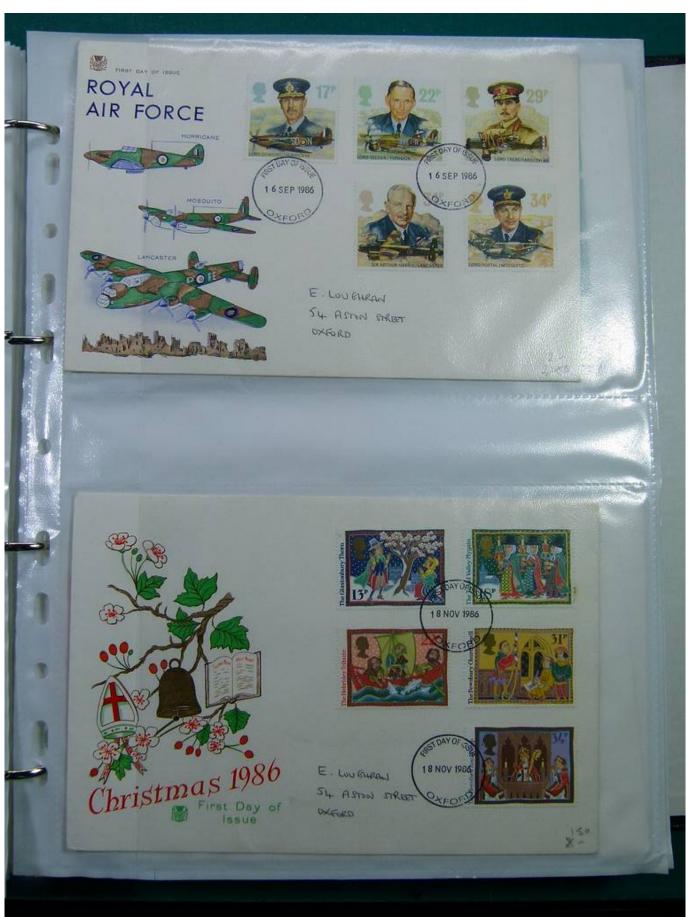

Lot nr.: L244438

Country/Type: Europe

FDC England collection, on binder, 1960s/1980s.

Price: 35 eur

[Go to the lot on www.sevenstamps.com ]

YOUR COLLECTION, OUR PASSION.