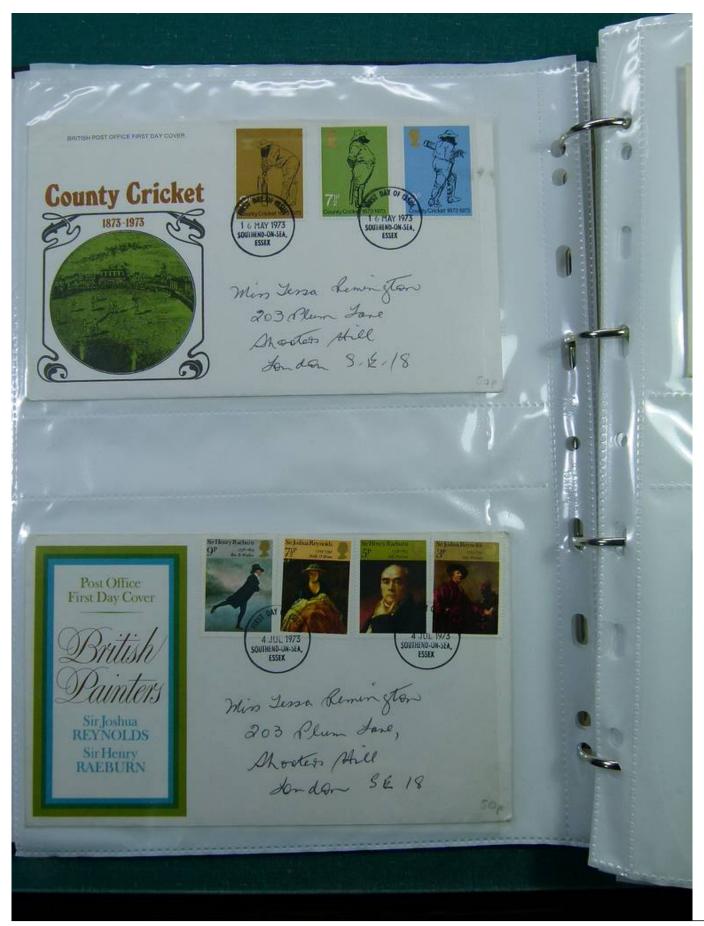

Lot nr.: L244438

Country/Type: Europe

FDC England collection, on binder, 1960s/1980s.

Price: 35 eur

[Go to the lot on www.sevenstamps.com ]

YOUR COLLECTION, OUR PASSION.