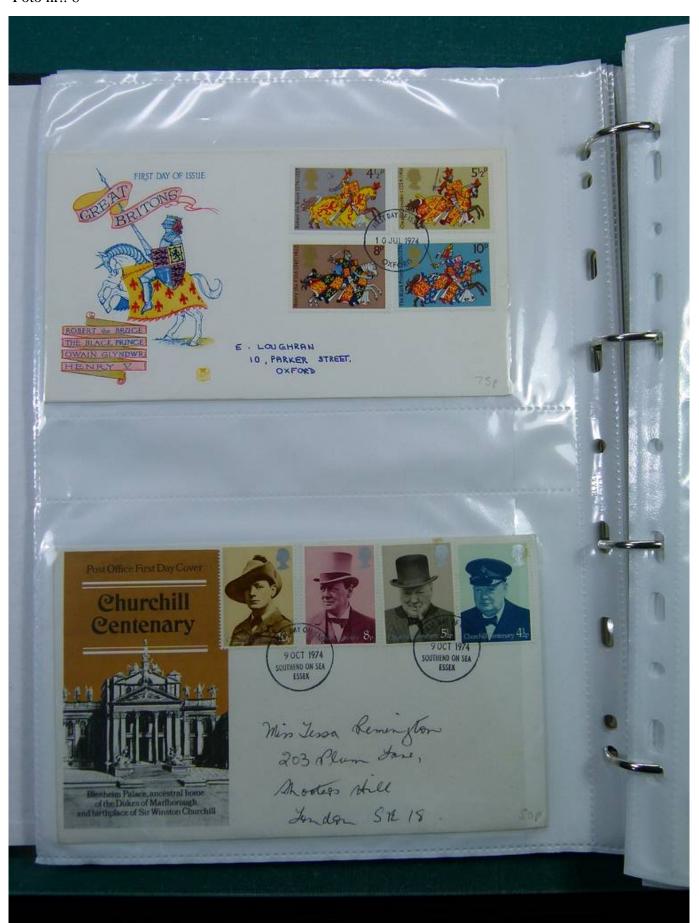

Lot nr.: L244438

Country/Type: Europe

FDC England collection, on binder, 1960s/1980s.

Price: 35 eur

[Go to the lot on www.sevenstamps.com ]

YOUR COLLECTION, OUR PASSION.