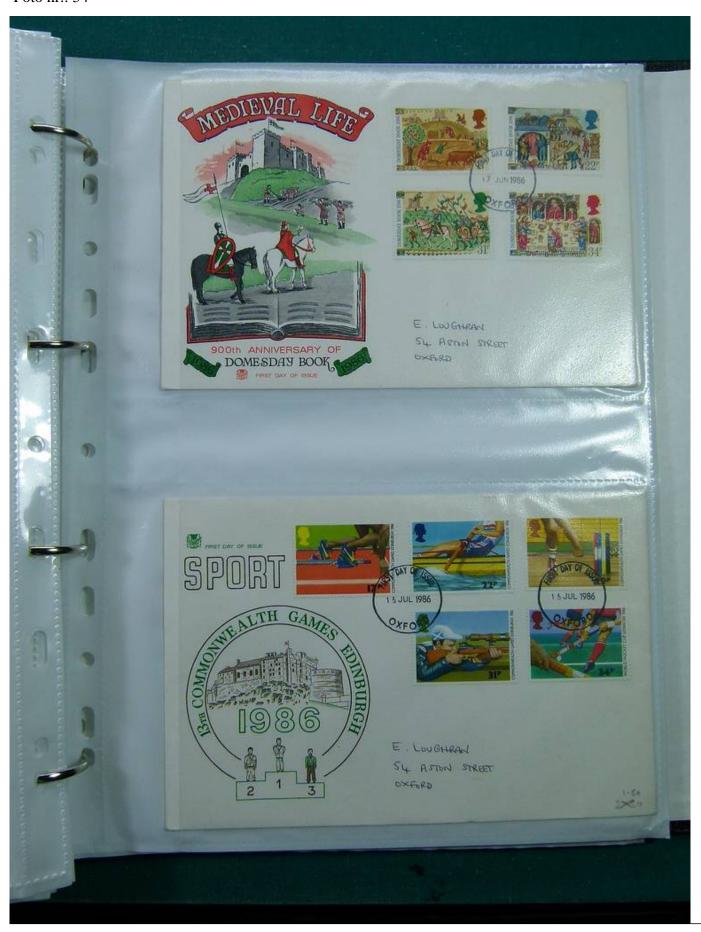

Lot nr.: L244438

Country/Type: Europe

FDC England collection, on binder, 1960s/1980s.

Price: 35 eur

[Go to the lot on www.sevenstamps.com ]

YOUR COLLECTION, OUR PASSION.