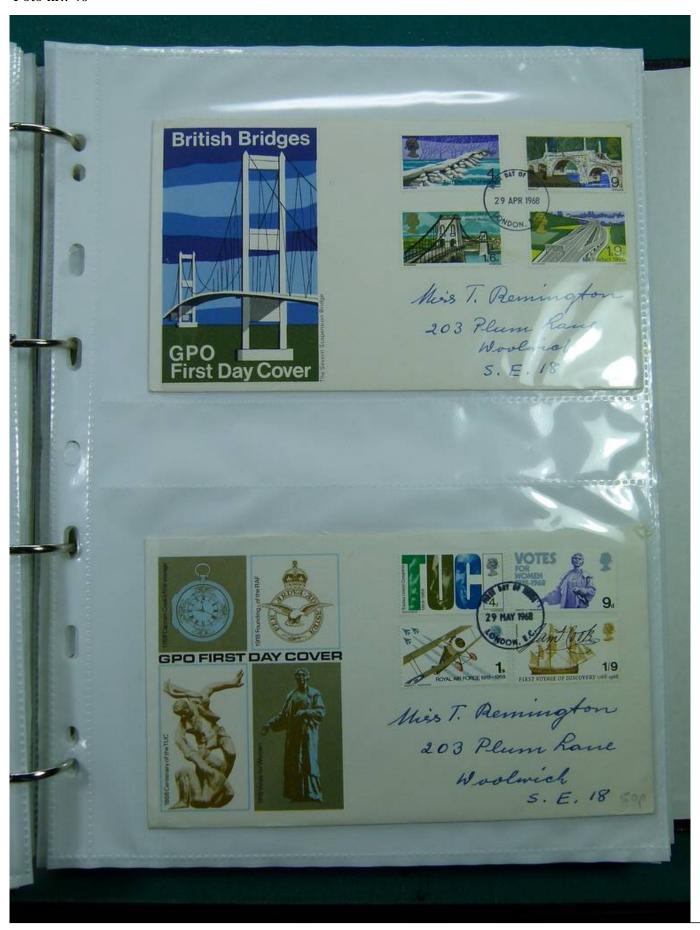

Lot nr.: L244438

Country/Type: Europe

FDC England collection, on binder, 1960s/1980s.

Price: 35 eur

[Go to the lot on www.sevenstamps.com ]

YOUR COLLECTION, OUR PASSION.