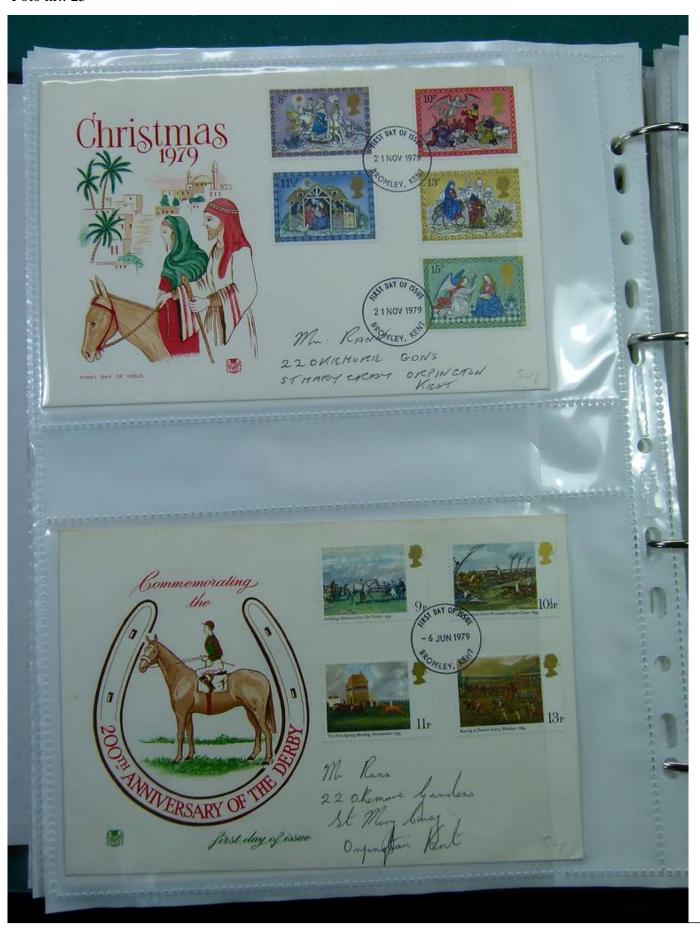

Lot nr.: L244438

Country/Type: Europe

FDC England collection, on binder, 1960s/1980s.

Price: 35 eur

[Go to the lot on www.sevenstamps.com ]

YOUR COLLECTION, OUR PASSION.