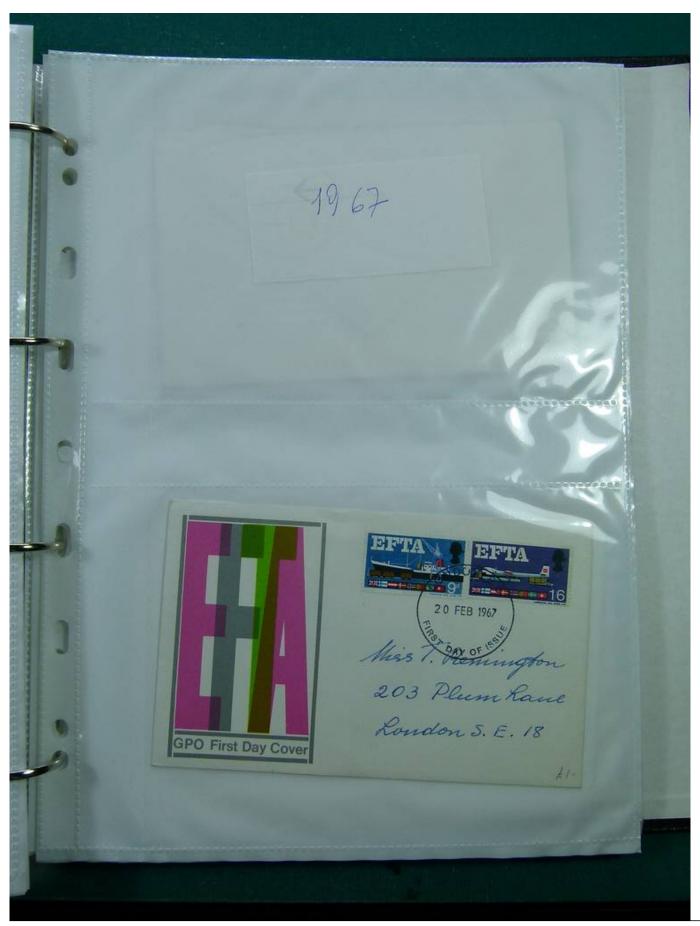

Lot nr.: L244438

Country/Type: Europe

FDC England collection, on binder, 1960s/1980s.

Price: 35 eur

[Go to the lot on www.sevenstamps.com ]

YOUR COLLECTION, OUR PASSION.