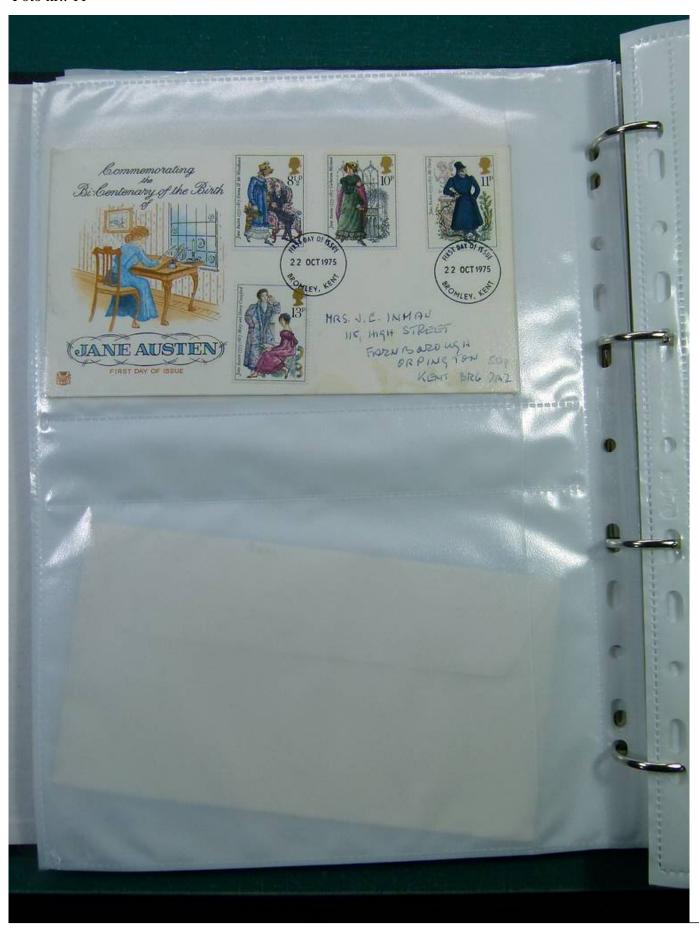

Lot nr.: L244438

Country/Type: Europe

FDC England collection, on binder, 1960s/1980s.

Price: 35 eur

[Go to the lot on www.sevenstamps.com ]

YOUR COLLECTION, OUR PASSION.