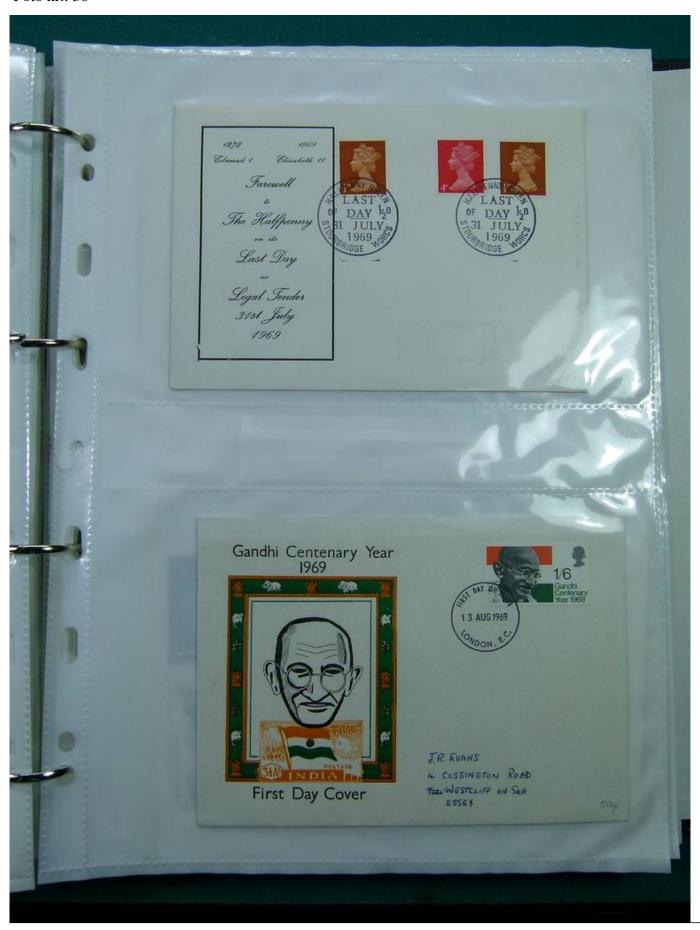

Lot nr.: L244438

Country/Type: Europe

FDC England collection, on binder, 1960s/1980s.

Price: 35 eur

[Go to the lot on www.sevenstamps.com ]

YOUR COLLECTION, OUR PASSION.