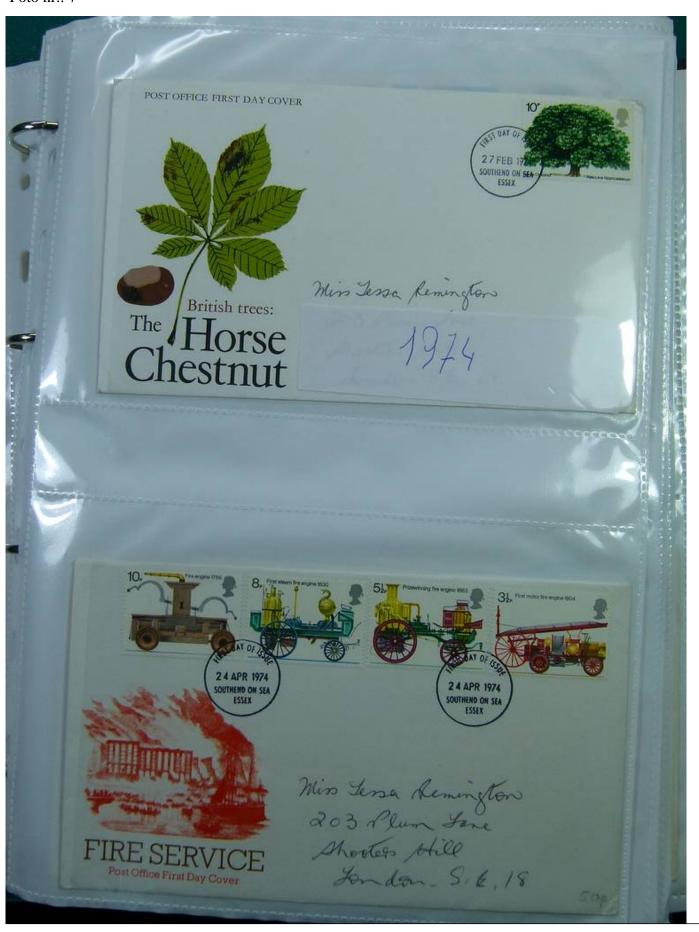

Lot nr.: L244438

Country/Type: Europe

FDC England collection, on binder, 1960s/1980s.

Price: 35 eur

[Go to the lot on www.sevenstamps.com ]

YOUR COLLECTION, OUR PASSION.