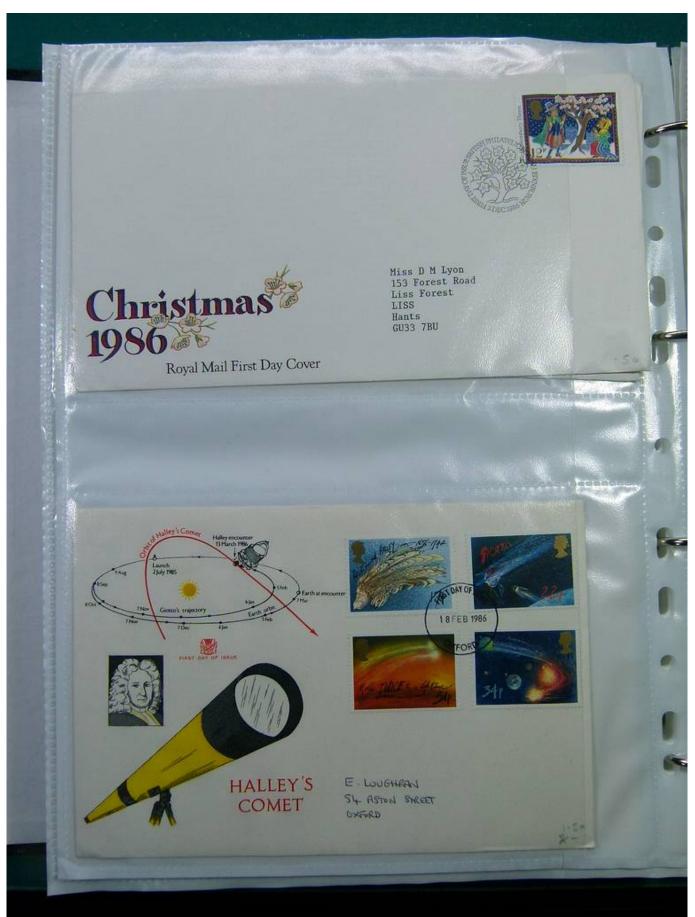

Lot nr.: L244438

Country/Type: Europe

FDC England collection, on binder, 1960s/1980s.

Price: 35 eur

[Go to the lot on www.sevenstamps.com ]

YOUR COLLECTION, OUR PASSION.