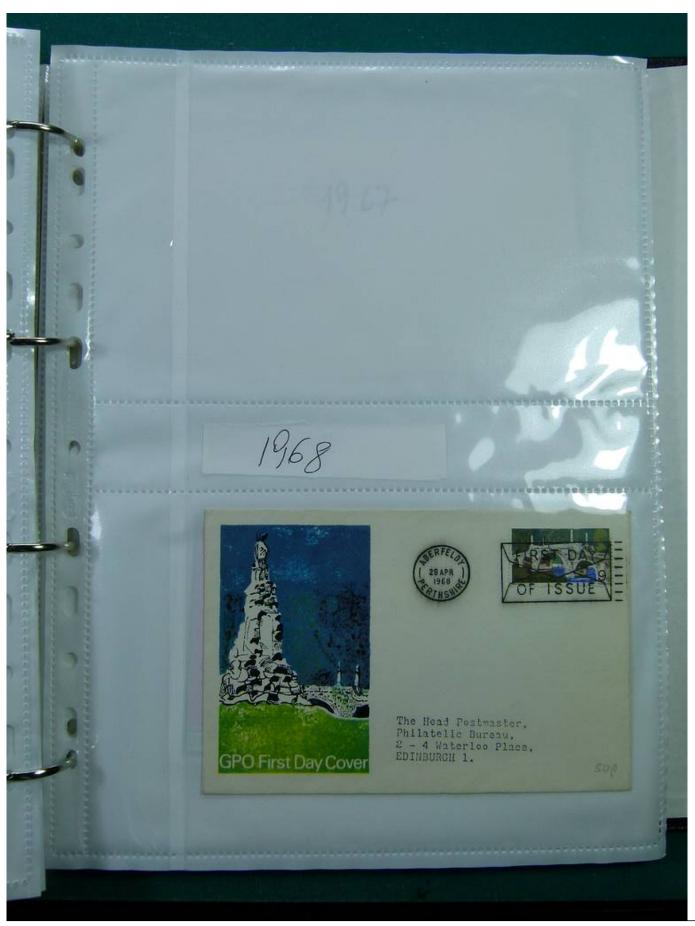

Lot nr.: L244438

Country/Type: Europe

FDC England collection, on binder, 1960s/1980s.

Price: 35 eur

[Go to the lot on www.sevenstamps.com ]

YOUR COLLECTION, OUR PASSION.