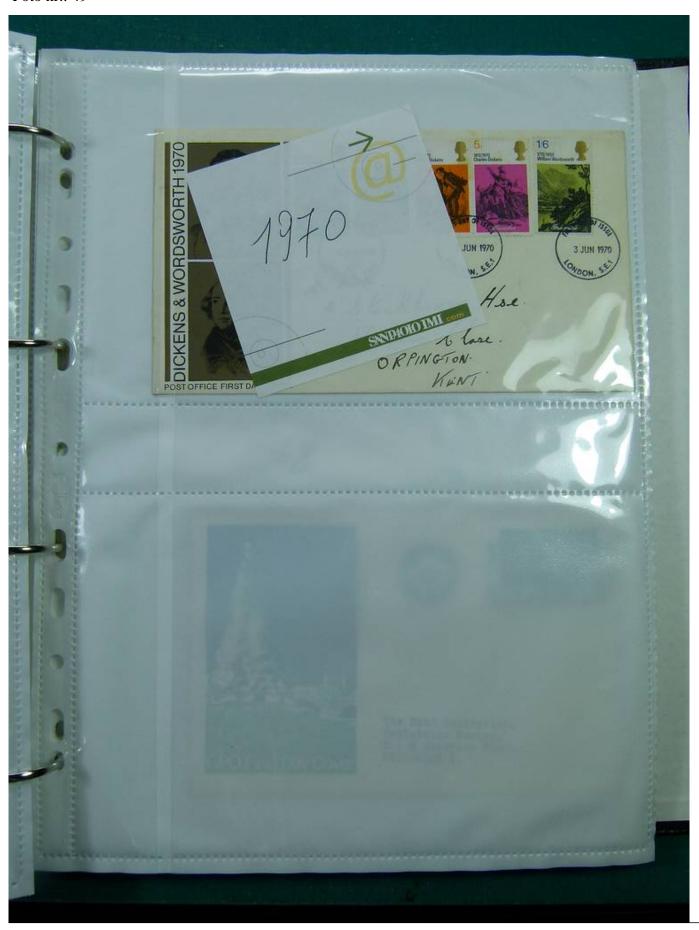

Lot nr.: L244438

Country/Type: Europe

FDC England collection, on binder, 1960s/1980s.

Price: 35 eur

[Go to the lot on www.sevenstamps.com ]

YOUR COLLECTION, OUR PASSION.