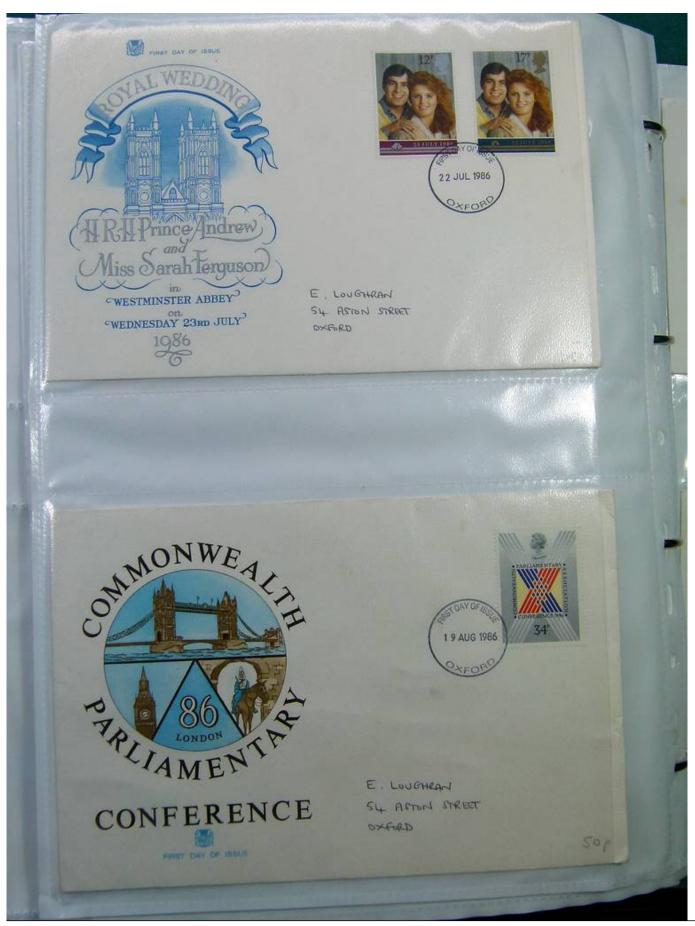

Lot nr.: L244438

Country/Type: Europe

FDC England collection, on binder, 1960s/1980s.

Price: 35 eur

[Go to the lot on www.sevenstamps.com ]

YOUR COLLECTION, OUR PASSION.