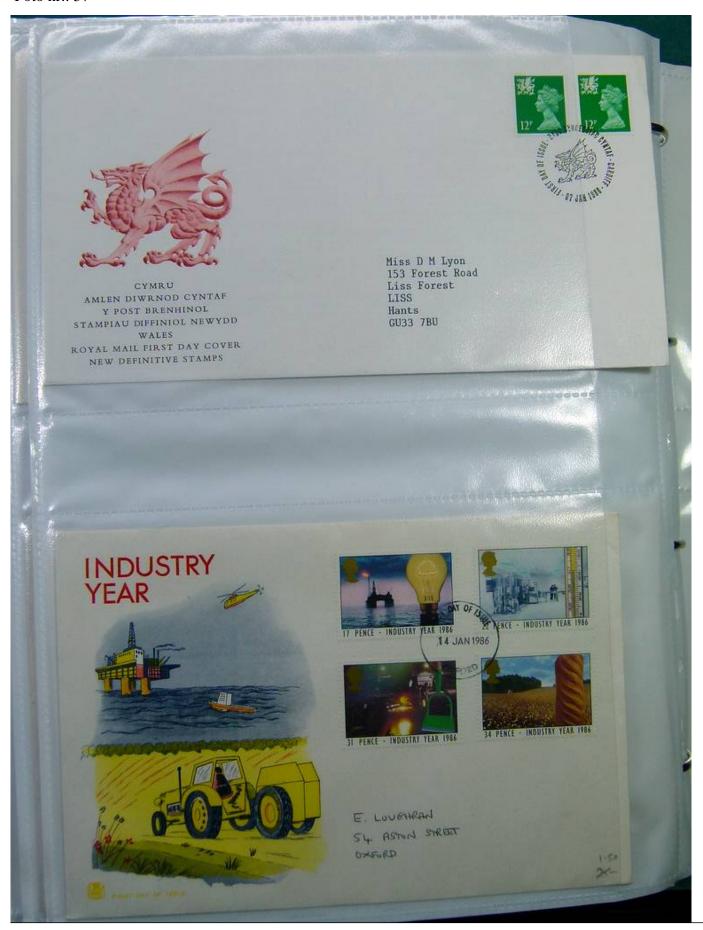

Lot nr.: L244438

Country/Type: Europe

FDC England collection, on binder, 1960s/1980s.

Price: 35 eur

[Go to the lot on www.sevenstamps.com ]

YOUR COLLECTION, OUR PASSION.