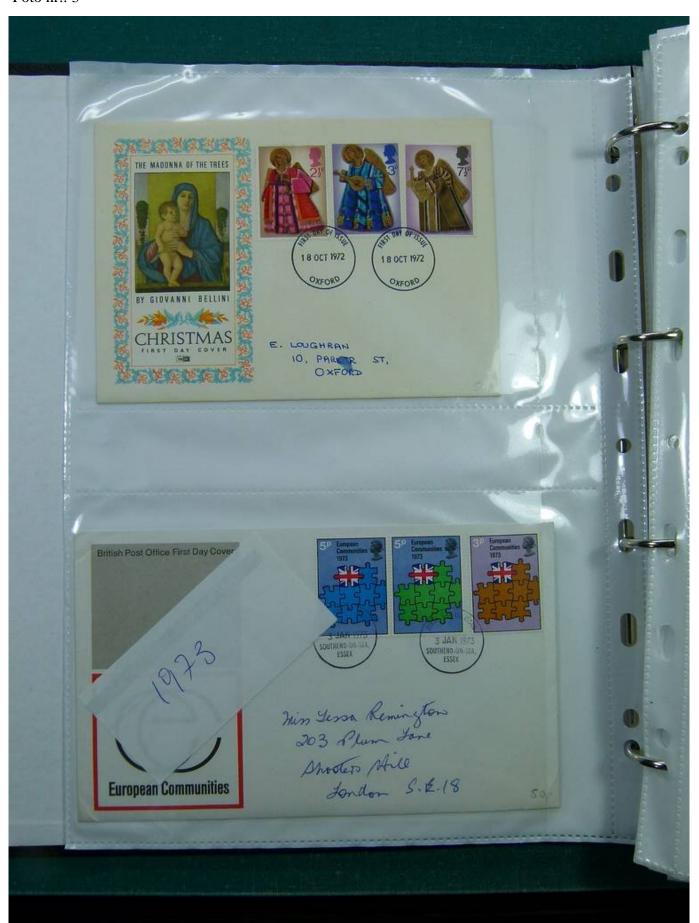

Lot nr.: L244438

Country/Type: Europe

FDC England collection, on binder, 1960s/1980s.

Price: 35 eur

[Go to the lot on www.sevenstamps.com ]

YOUR COLLECTION, OUR PASSION.