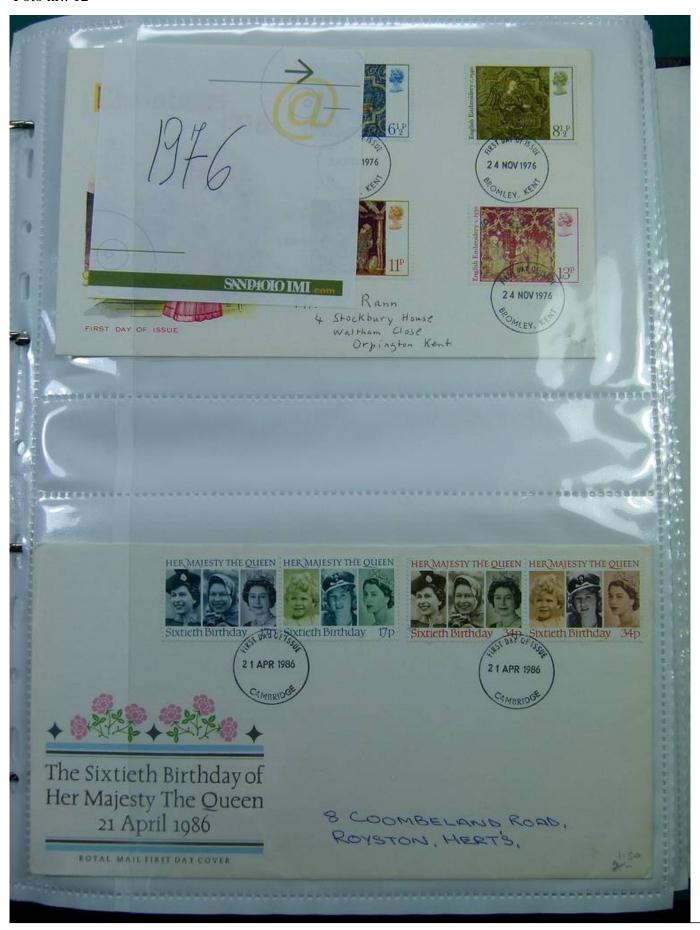

Lot nr.: L244438

Country/Type: Europe

FDC England collection, on binder, 1960s/1980s.

Price: 35 eur

[Go to the lot on www.sevenstamps.com ]

YOUR COLLECTION, OUR PASSION.