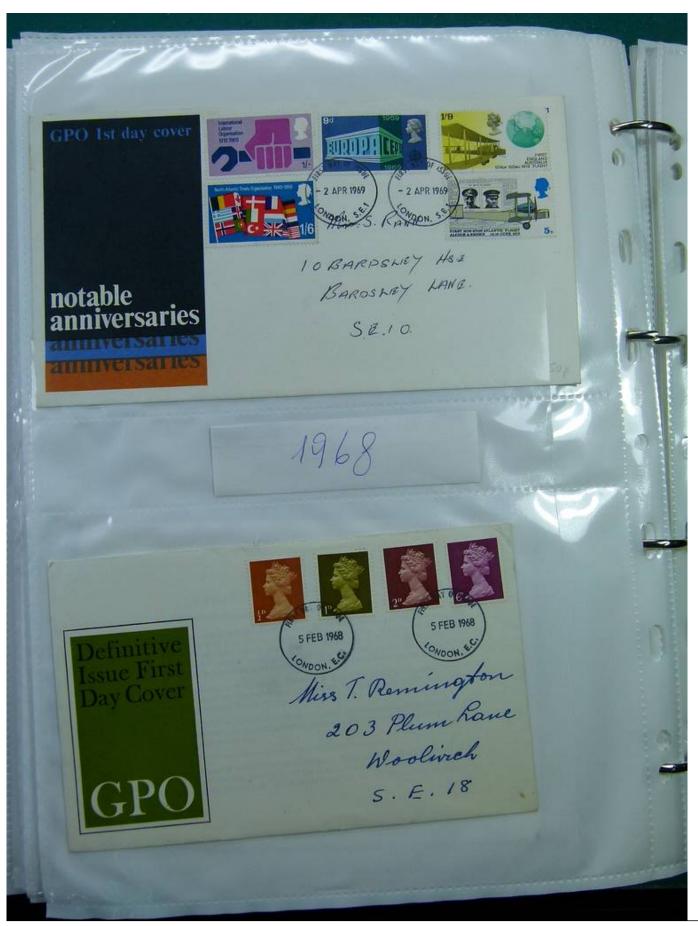

Lot nr.: L244438

Country/Type: Europe

FDC England collection, on binder, 1960s/1980s.

Price: 35 eur

[Go to the lot on www.sevenstamps.com ]

YOUR COLLECTION, OUR PASSION.