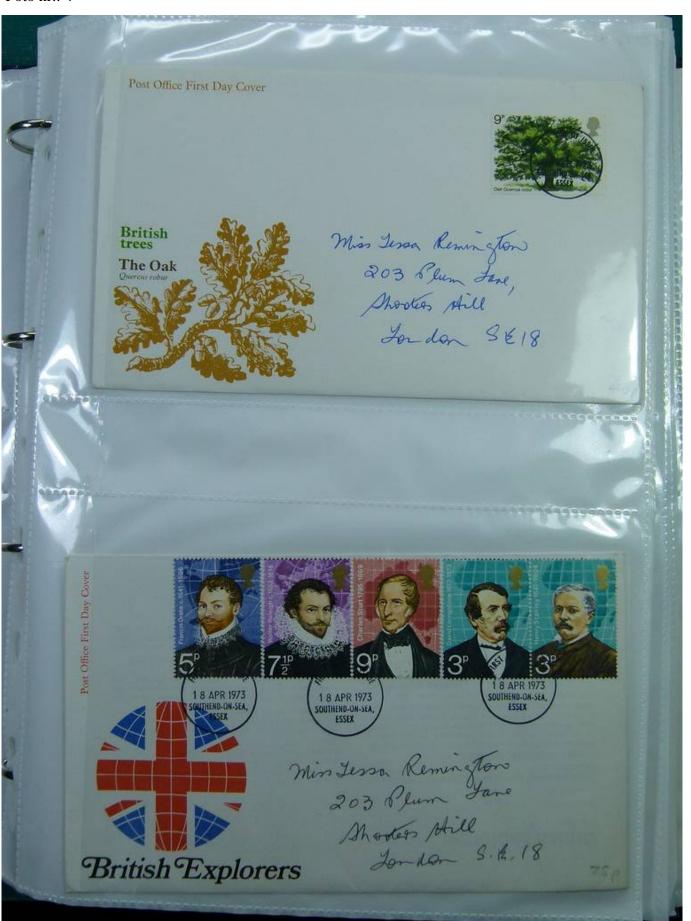

Lot nr.: L244438

Country/Type: Europe

FDC England collection, on binder, 1960s/1980s.

Price: 35 eur

[Go to the lot on www.sevenstamps.com ]

YOUR COLLECTION, OUR PASSION.