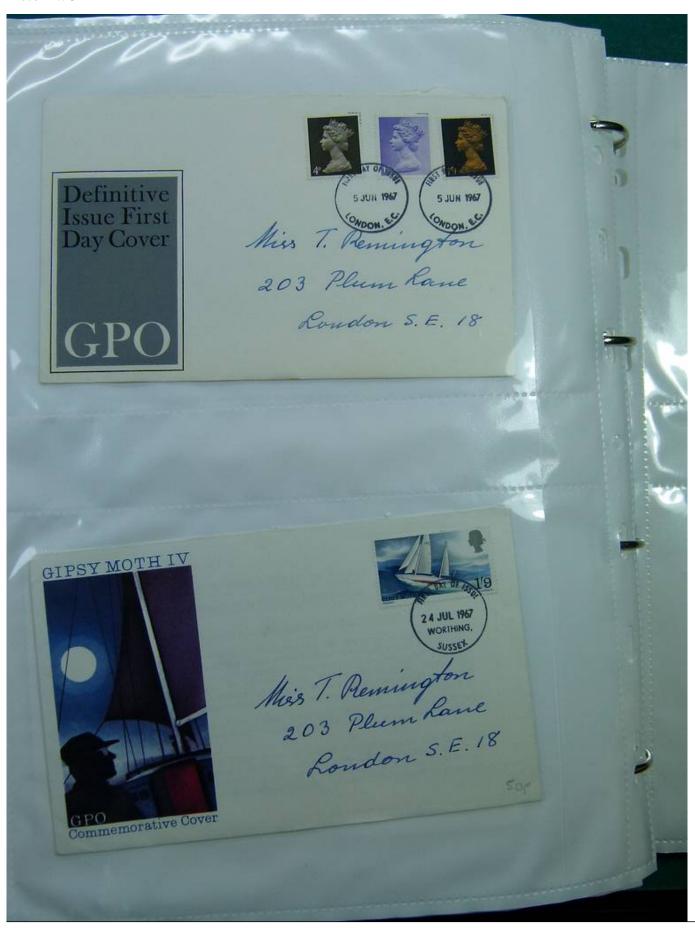

Lot nr.: L244438

Country/Type: Europe

FDC England collection, on binder, 1960s/1980s.

Price: 35 eur

[Go to the lot on www.sevenstamps.com ]

YOUR COLLECTION, OUR PASSION.