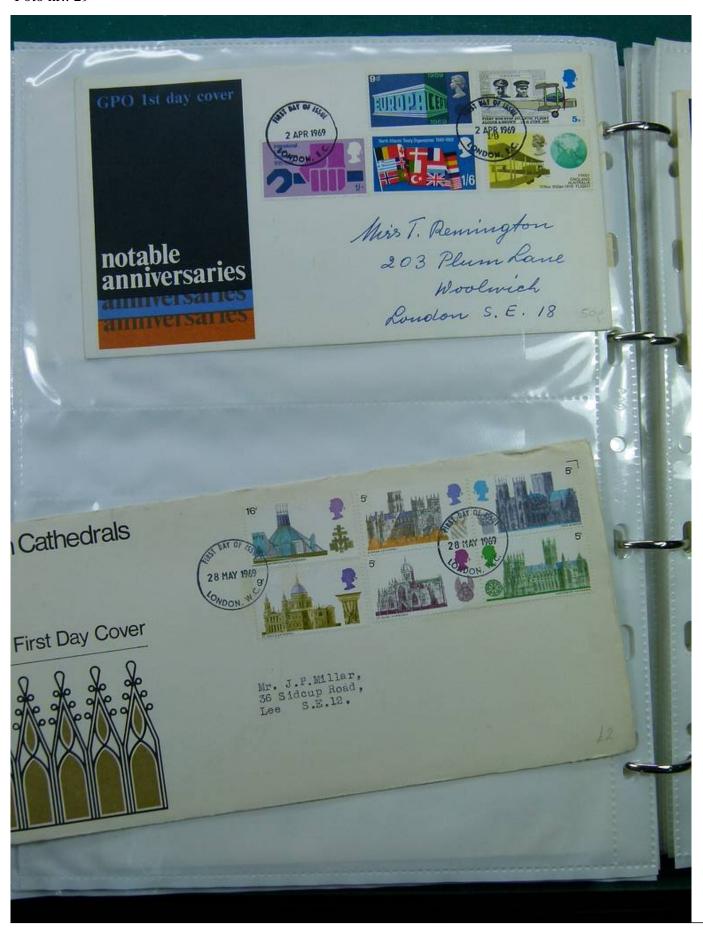

Lot nr.: L244438

Country/Type: Europe

FDC England collection, on binder, 1960s/1980s.

Price: 35 eur

[Go to the lot on www.sevenstamps.com ]

YOUR COLLECTION, OUR PASSION.