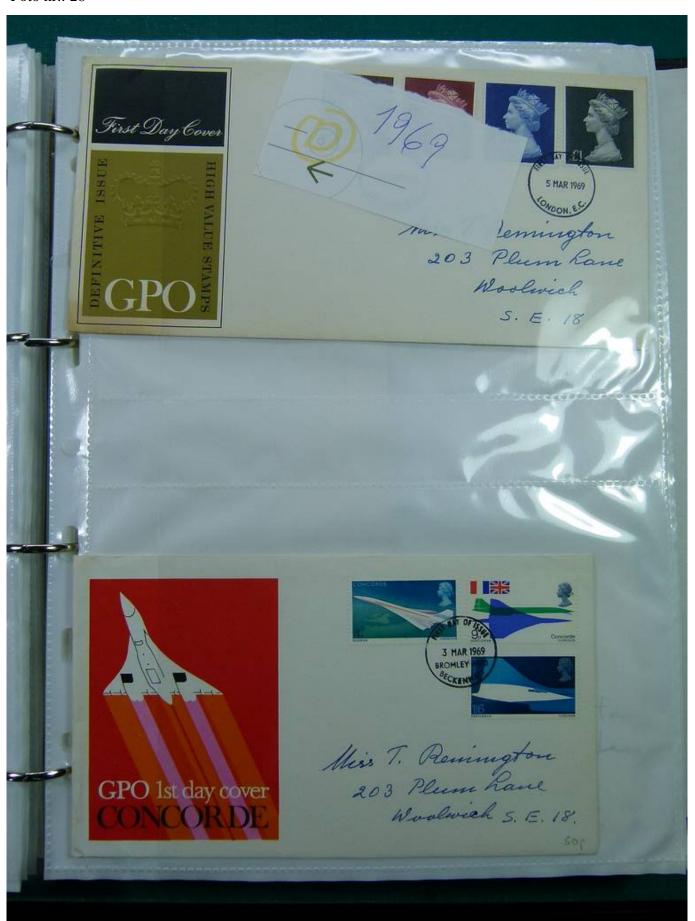

Lot nr.: L244438

Country/Type: Europe

FDC England collection, on binder, 1960s/1980s.

Price: 35 eur

[Go to the lot on www.sevenstamps.com ]

YOUR COLLECTION, OUR PASSION.