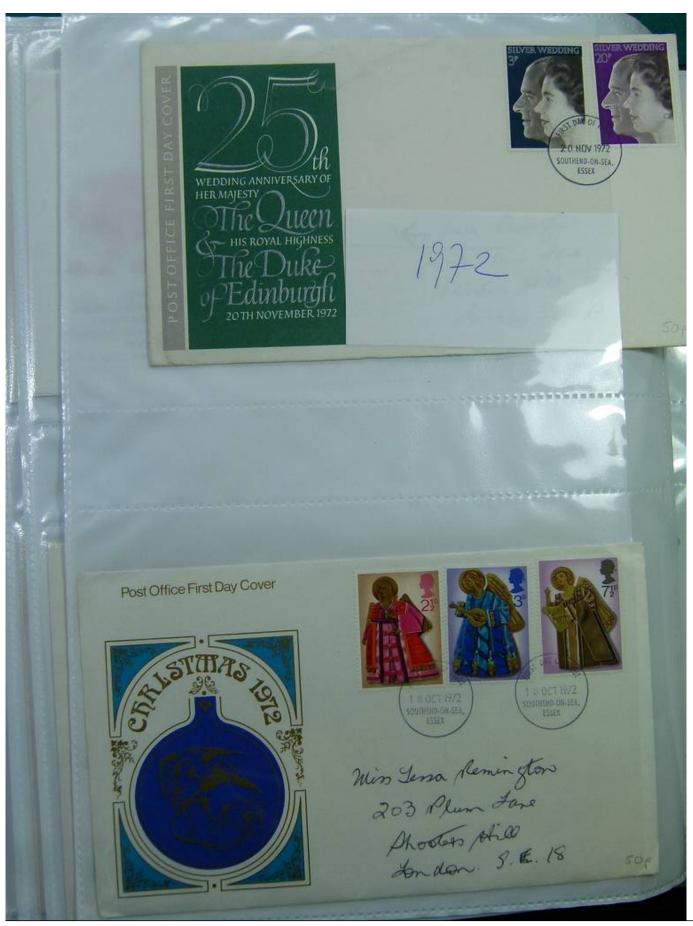

Lot nr.: L244438

Country/Type: Europe

FDC England collection, on binder, 1960s/1980s.

Price: 35 eur

[Go to the lot on www.sevenstamps.com ]

YOUR COLLECTION, OUR PASSION.