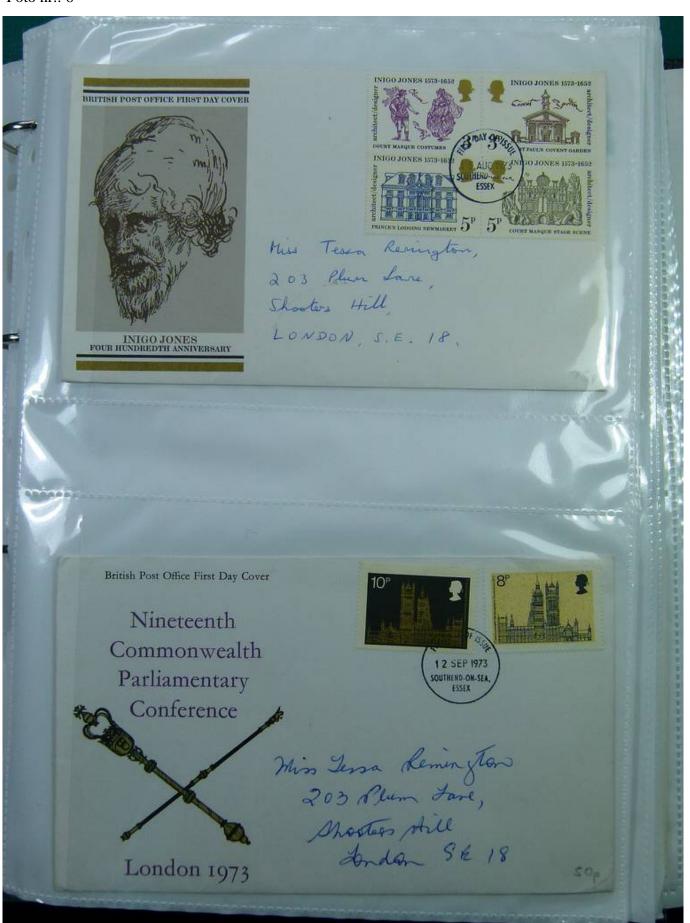

Lot nr.: L244438

Country/Type: Europe

FDC England collection, on binder, 1960s/1980s.

Price: 35 eur

[Go to the lot on www.sevenstamps.com ]

YOUR COLLECTION, OUR PASSION.