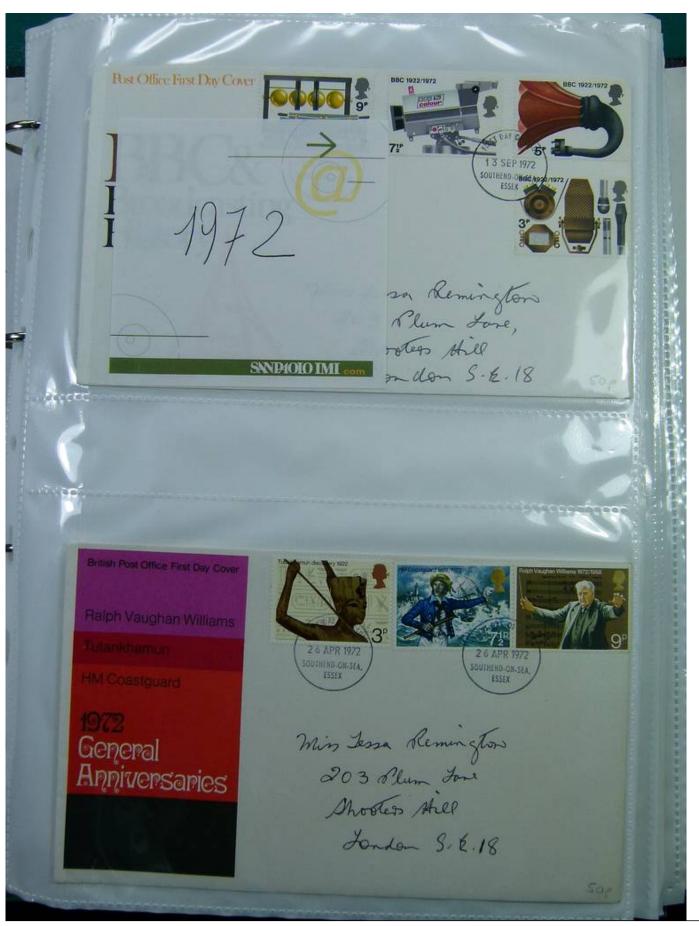

Lot nr.: L244438

Country/Type: Europe

FDC England collection, on binder, 1960s/1980s.

Price: 35 eur

[Go to the lot on www.sevenstamps.com ]

YOUR COLLECTION, OUR PASSION.