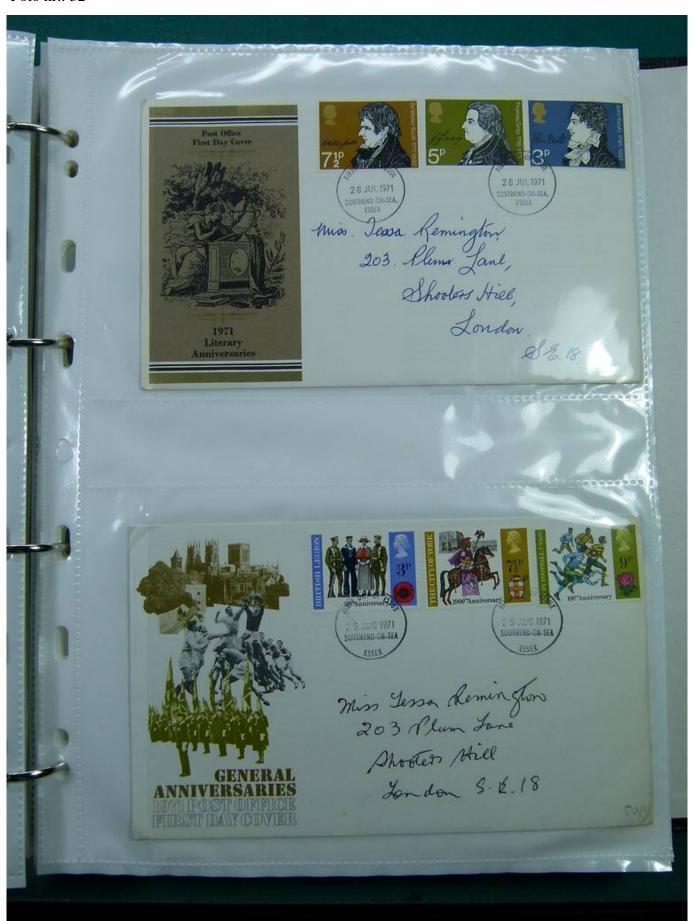

Lot nr.: L244438

Country/Type: Europe

FDC England collection, on binder, 1960s/1980s.

Price: 35 eur

[Go to the lot on www.sevenstamps.com ]

YOUR COLLECTION, OUR PASSION.