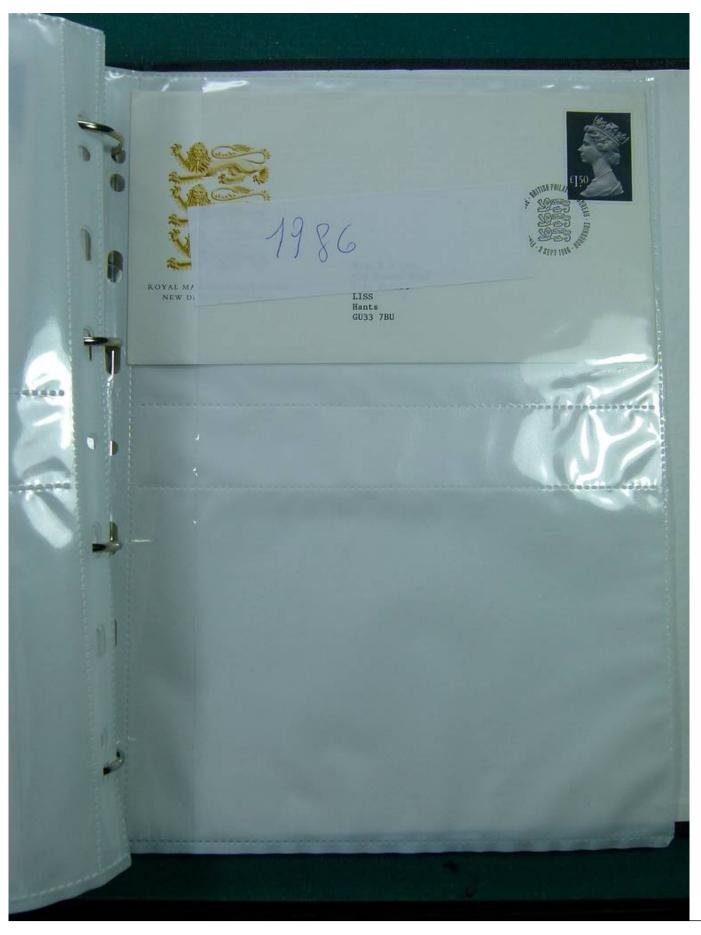

Lot nr.: L244438

Country/Type: Europe

FDC England collection, on binder, 1960s/1980s.

Price: 35 eur

[Go to the lot on www.sevenstamps.com ]

YOUR COLLECTION, OUR PASSION.