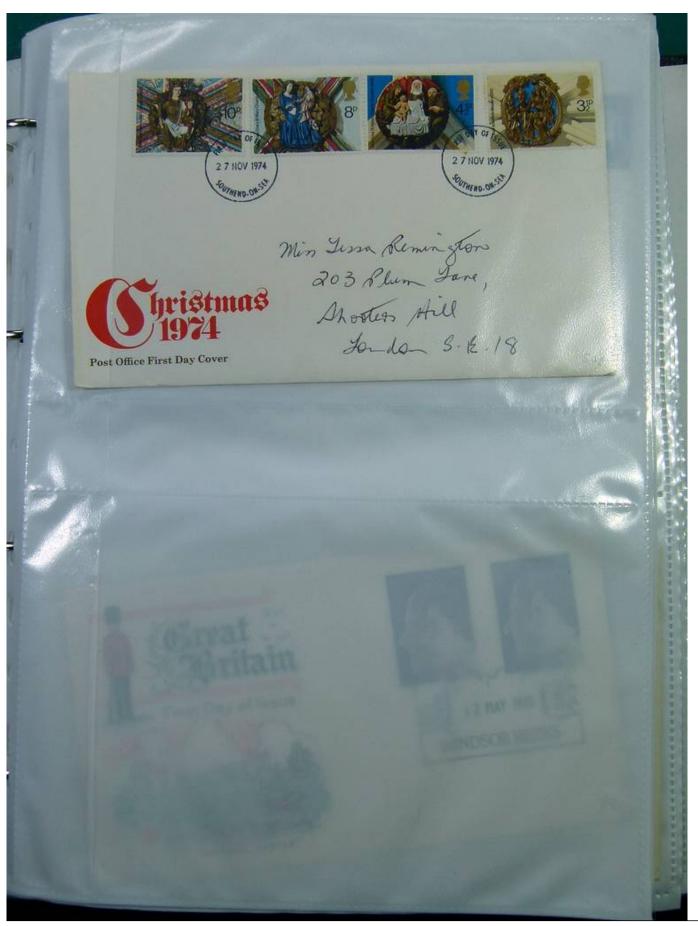

Lot nr.: L244438

Country/Type: Europe

FDC England collection, on binder, 1960s/1980s.

Price: 35 eur

[Go to the lot on www.sevenstamps.com ]

YOUR COLLECTION, OUR PASSION.