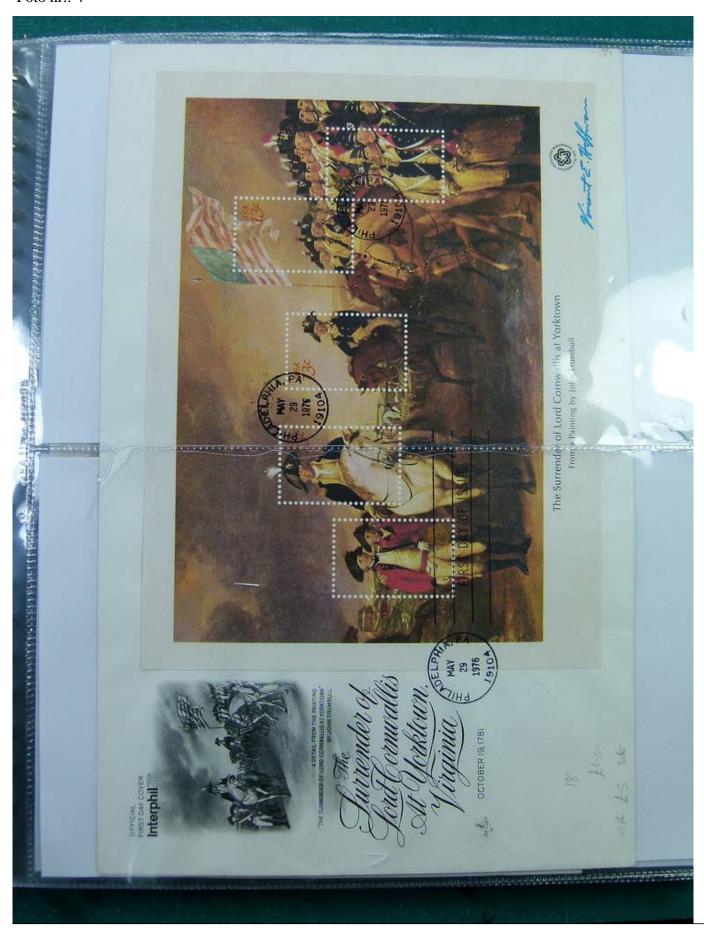

Lot nr.: L244441

Country/Type: Europe

England Collection, in binder from 1961 to 1980, with FDC also from Israel and others.

Price: 30 eur

[Go to the lot on www.sevenstamps.com ]