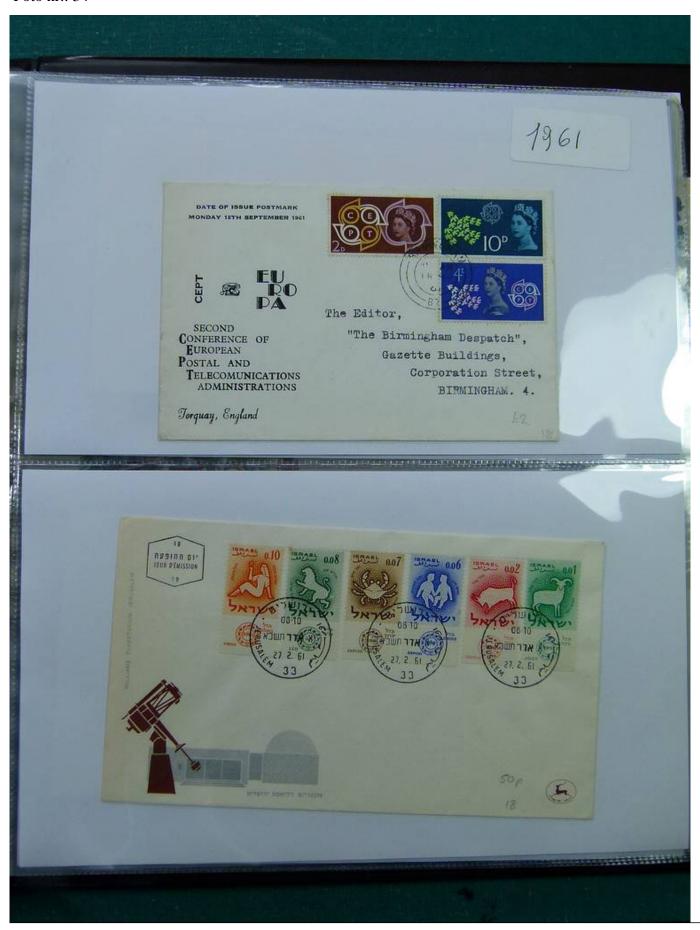

Lot nr.: L244441

Country/Type: Europe

England Collection, in binder from 1961 to 1980, with FDC also from Israel and others.

Price: 30 eur

[Go to the lot on www.sevenstamps.com ]