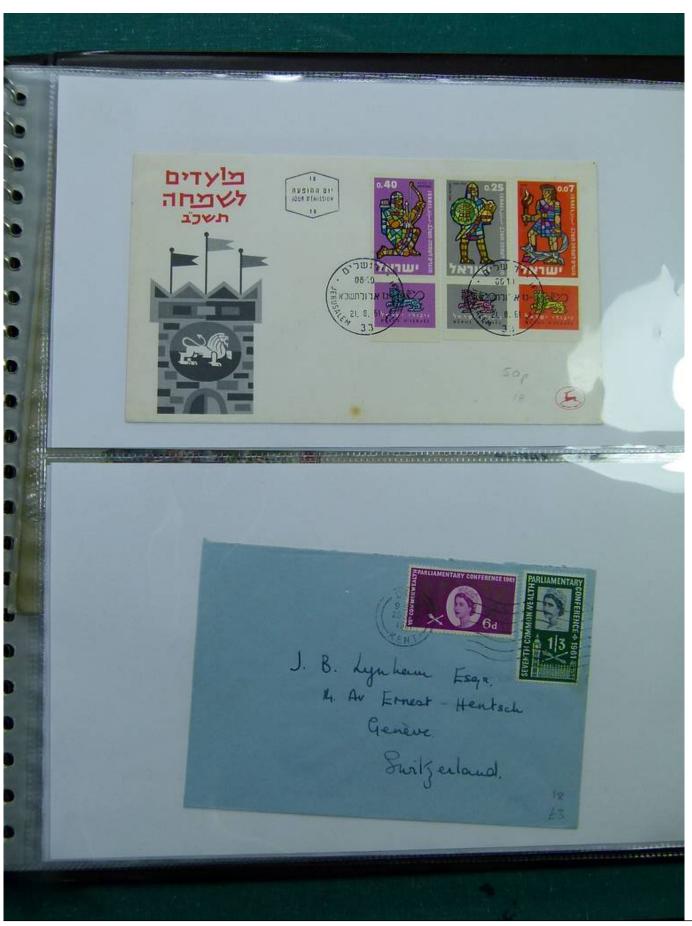

Lot nr.: L244441

Country/Type: Europe

England Collection, in binder from 1961 to 1980, with FDC also from Israel and others.

Price: 30 eur

[Go to the lot on www.sevenstamps.com ]