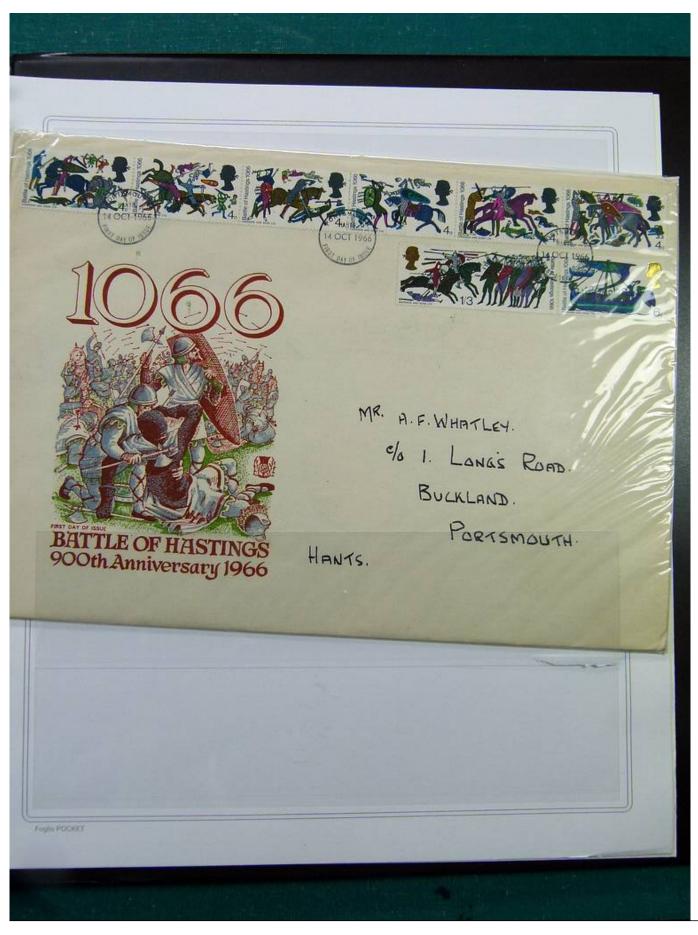

Lot nr.: L244441

Country/Type: Europe

England Collection, in binder from 1961 to 1980, with FDC also from Israel and others.

Price: 30 eur

[Go to the lot on www.sevenstamps.com ]