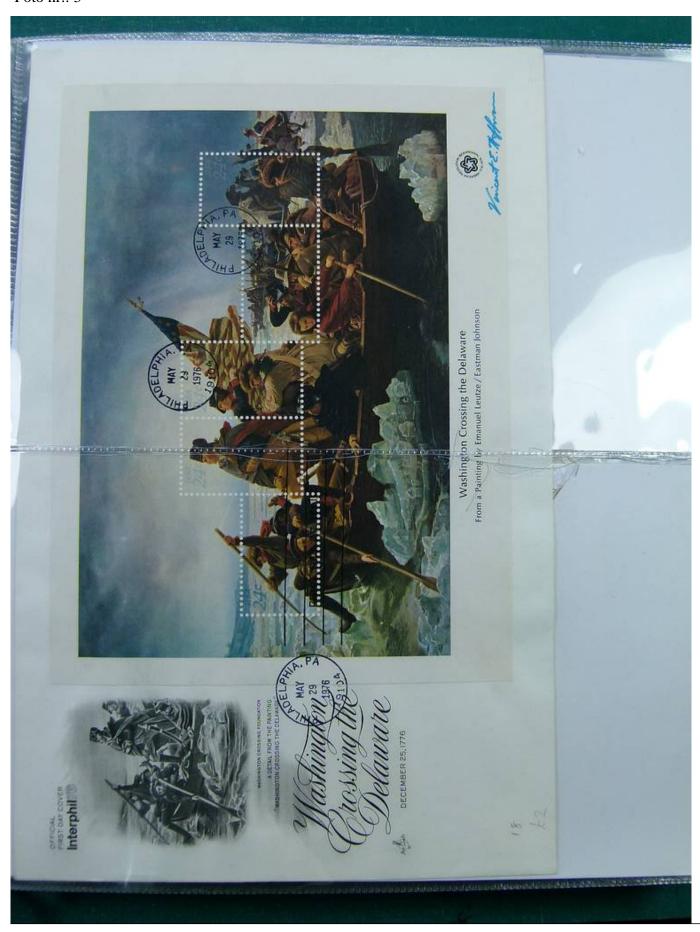

Lot nr.: L244441

Country/Type: Europe

England Collection, in binder from 1961 to 1980, with FDC also from Israel and others.

Price: 30 eur

[Go to the lot on www.sevenstamps.com ]