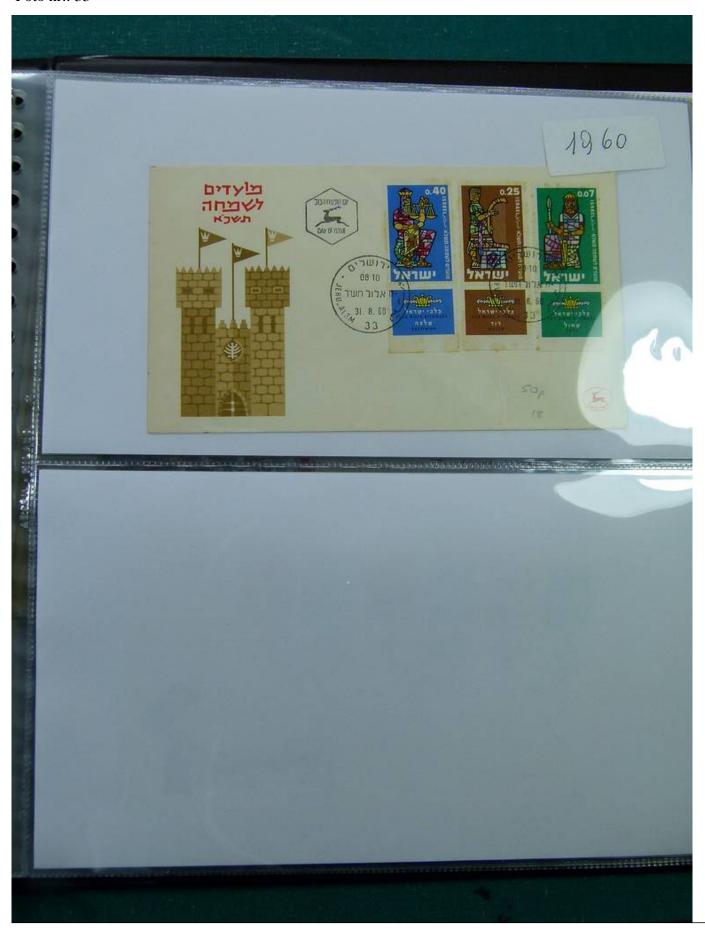

Lot nr.: L244441

Country/Type: Europe

England Collection, in binder from 1961 to 1980, with FDC also from Israel and others.

Price: 30 eur

[Go to the lot on www.sevenstamps.com ]