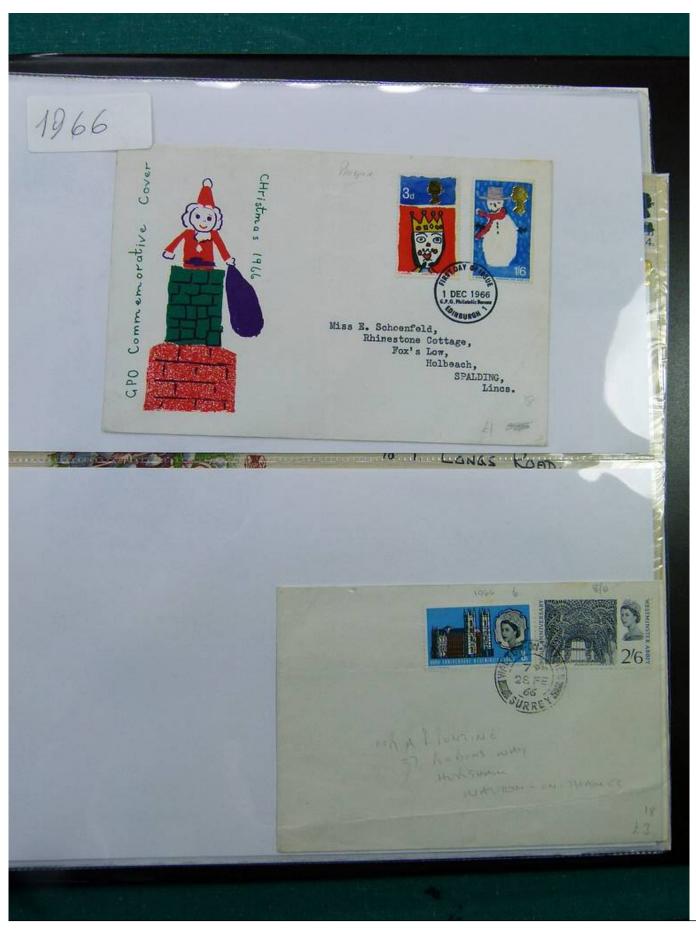

Lot nr.: L244441

Country/Type: Europe

England Collection, in binder from 1961 to 1980, with FDC also from Israel and others.

Price: 30 eur

[Go to the lot on www.sevenstamps.com ]