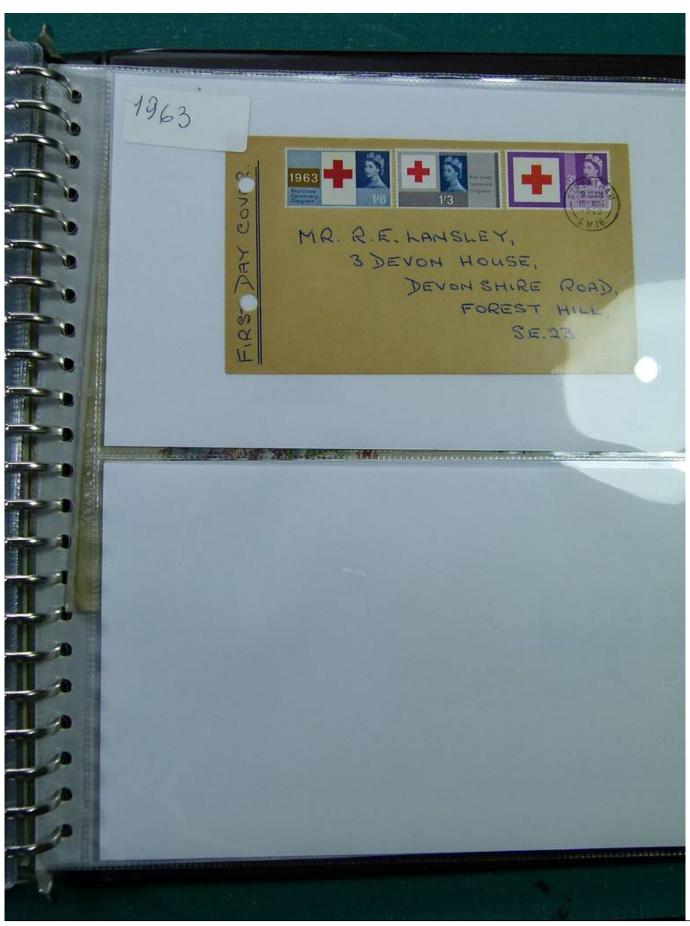

Lot nr.: L244441

Country/Type: Europe

England Collection, in binder from 1961 to 1980, with FDC also from Israel and others.

Price: 30 eur

[Go to the lot on www.sevenstamps.com ]