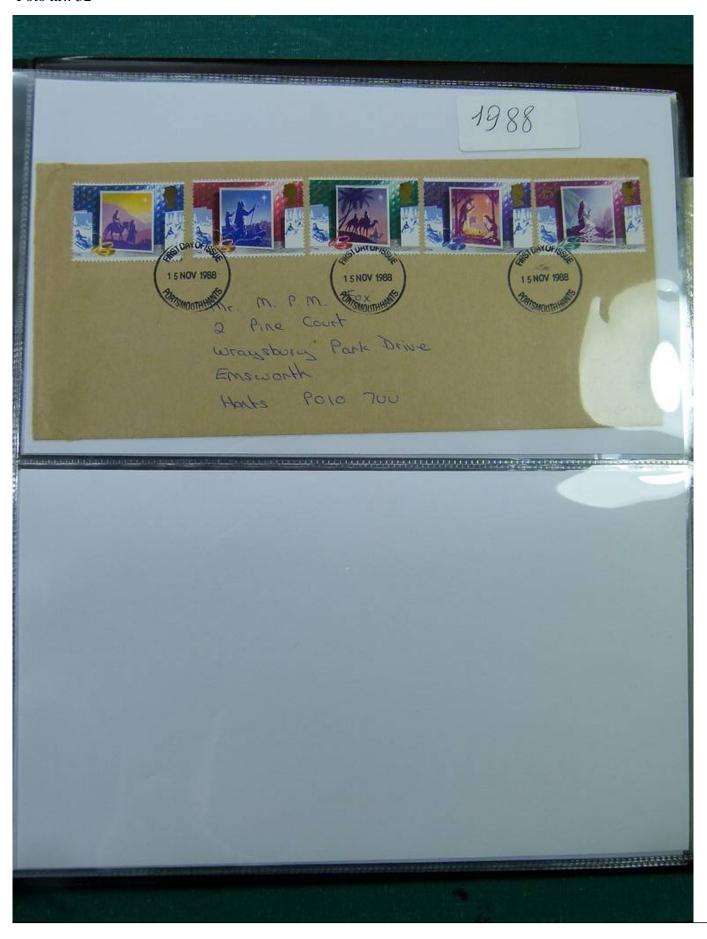

Lot nr.: L244441

Country/Type: Europe

England Collection, in binder from 1961 to 1980, with FDC also from Israel and others.

Price: 30 eur

[Go to the lot on www.sevenstamps.com ]