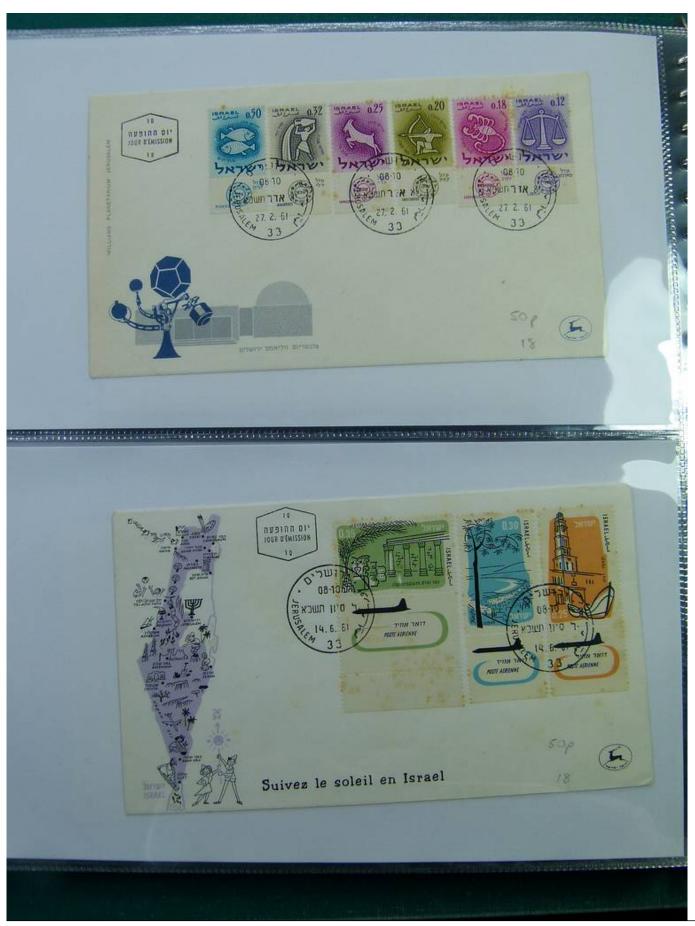

Lot nr.: L244441

Country/Type: Europe

England Collection, in binder from 1961 to 1980, with FDC also from Israel and others.

Price: 30 eur

[Go to the lot on www.sevenstamps.com ]