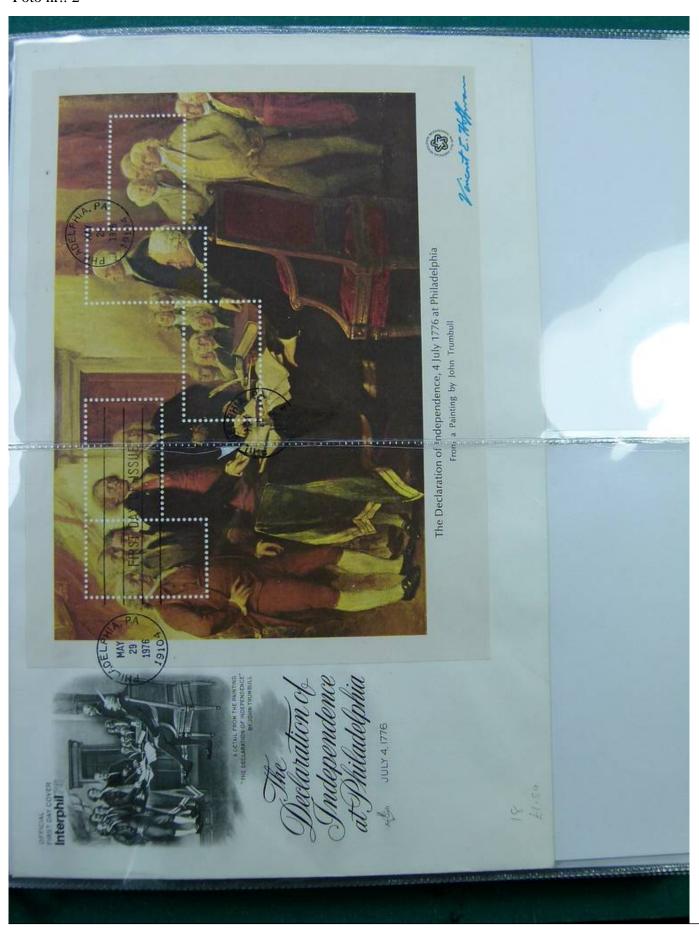

Lot nr.: L244441

Country/Type: Europe

England Collection, in binder from 1961 to 1980, with FDC also from Israel and others.

Price: 30 eur

[Go to the lot on www.sevenstamps.com ]