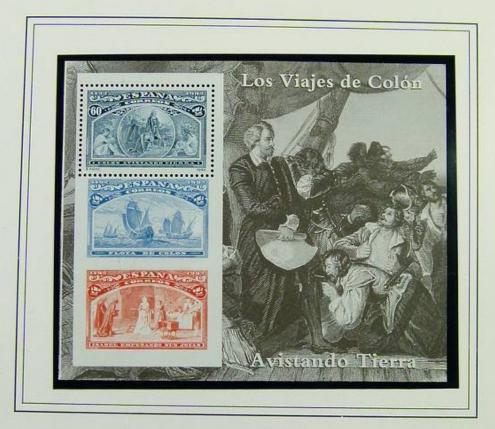

Foto nr.: 19

AVVISTAMENTO DELLA TERRA Emissione Spagna

#### 1992 - 22 Maggio - Avistando Tierra

- COLON AVISTANDO TIERRA Colombo avvista la Terra
- FLOTA DE COLON La flotta di Colombo
- ISABEL EMPENANDO SUS JOYAS Isabella impegna i suoi tesori

Foto nr.: 20

RESOCONTO DELLA SCOPERTA Emissione Spagna