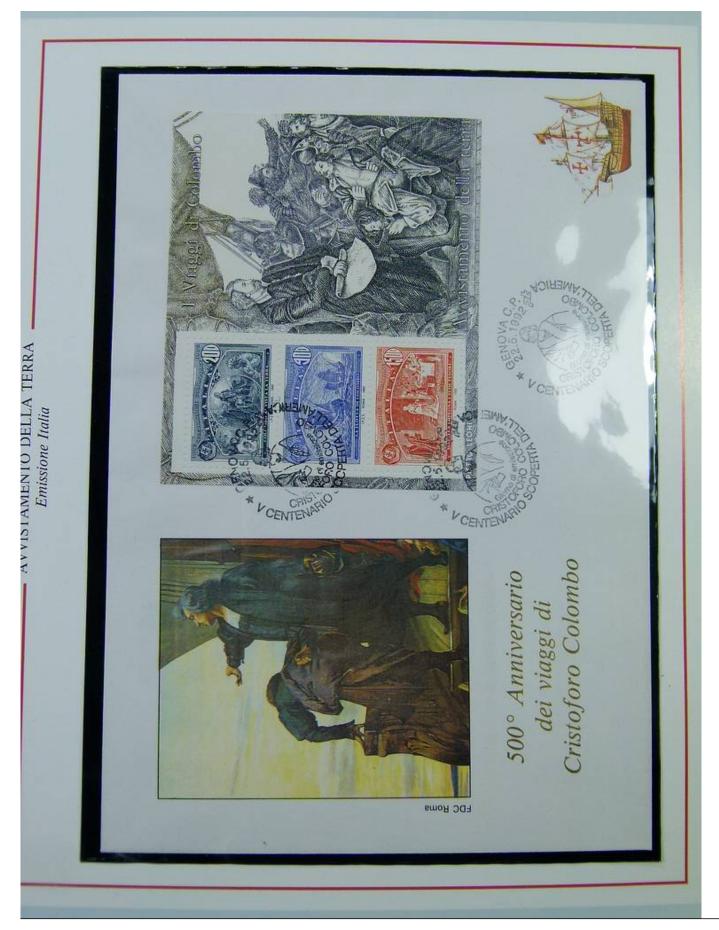

#### Foto nr.: 7

**Emissione** Italia

1992 - 22 Maggio - Avvistamento della Terra

- COLOMBO AVVISTA LA TERRA
- LA FLOTTA DI COLOMBO
- ISABELLA IMPEGNA I SUOI TESORI

Foto nr.: 8

Emissione Italia

• COLOMBO PRESENTA I NATIVI