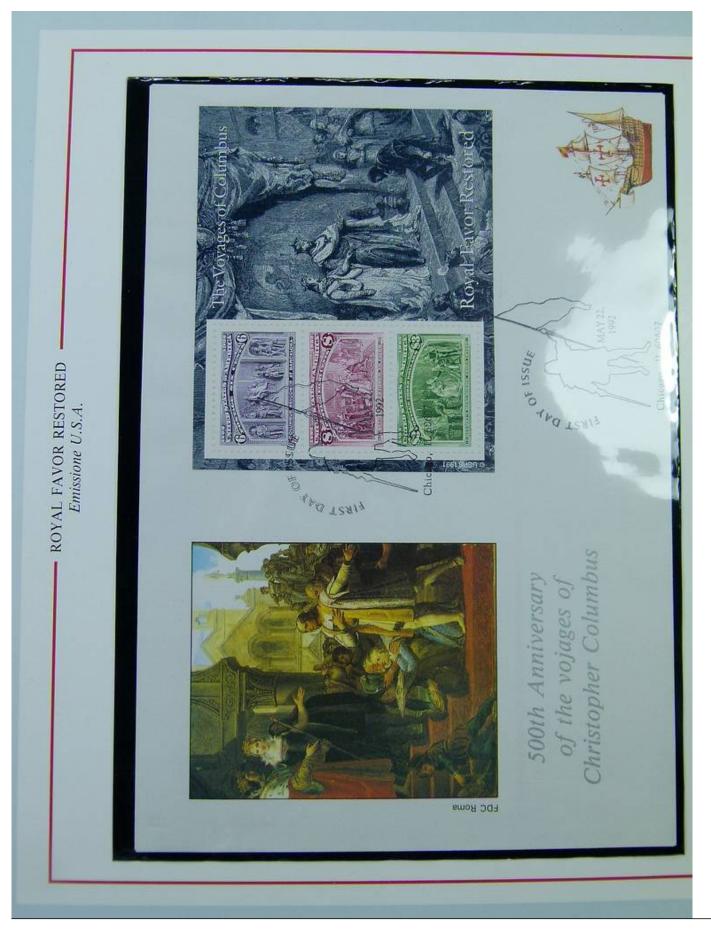

- COLUMBUS WELCOMED AT BARCELONA Colombo rientra a Barcellona
- COLUMBUS RESTORED TO FAVOR Colombo ottiene gli aiuti
- COLUMBUS DESCRIBING THIRD VOYAGE Colombo racconta il terzo viaggio

Foto nr.: 16

RIVENDICAZIONE DELLA SCOPERTA Emissione U.S.A.