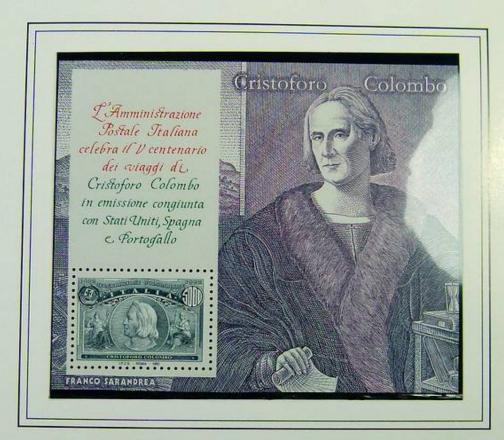

#### 1992 - 22 Maggio - I viaggi di Colombo

CRISTOFORO COLOMBO

Foto nr.: 6

Emissione Italia

1992 - 22 Maggio - Ricerca degli aiuti reali

• COLOMBO RICHIEDE AIUTI A ISABELLA

- · COLOMBO A LA RABIDA
- RICHIAMO DI COLOMBO