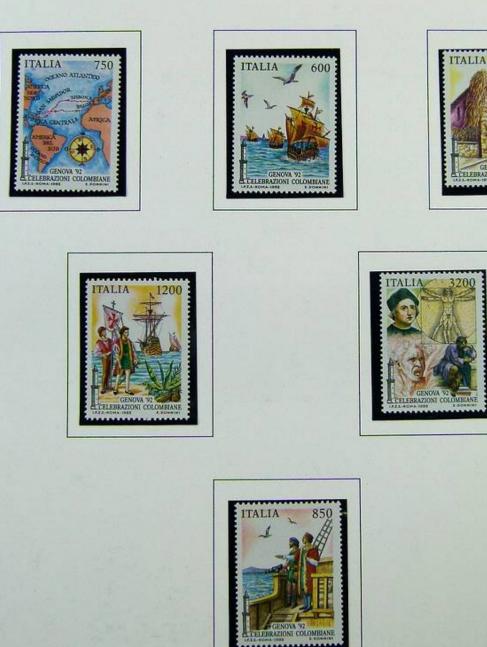

### CELEBRAZIONI COLOMBIANE SERIE CELEBRATIVA DELL'ESPOSIZIONE MONDIALE DI FILATELIA GENOVA '92 - DEDICATA A COLOMBO

#### 1992 - 18 Settembre

92 - 20 Settembre - cartolina postale