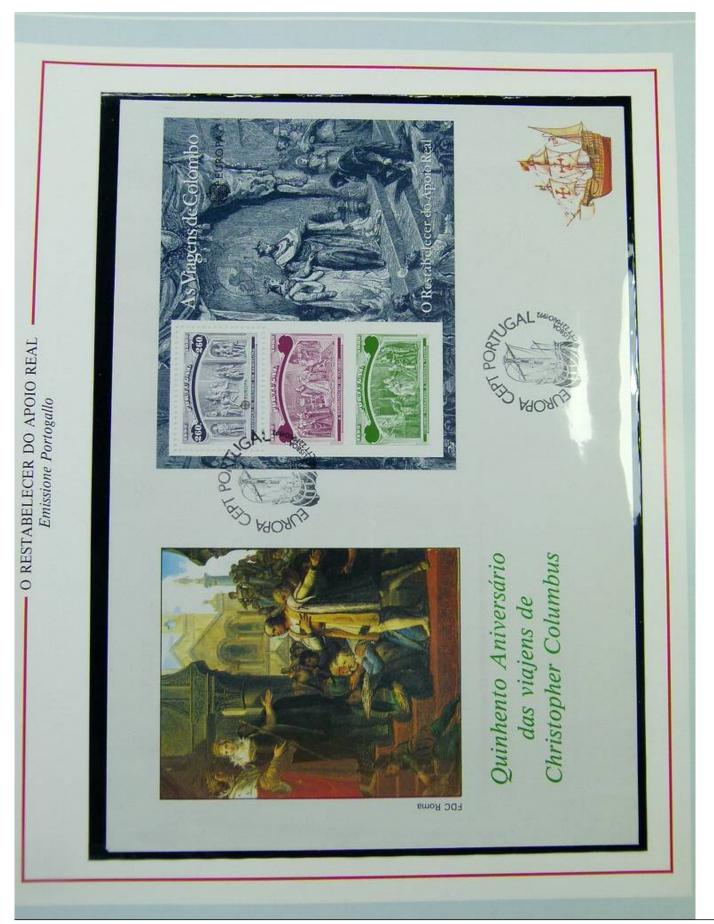

1992 - 22 Maggio - O Restabelecer do Apoio Real

- RECEPÇAO DE COLOMBO EM BARCELONA Colombo rientra a Barcellona
- A REABILITAÇÃO DE COLOMBO Colombo ottiene gli aiuti
- COLOMBO NARRANDO A TERCEIRA VIAGEM Colombo racconta il terzo viaggio