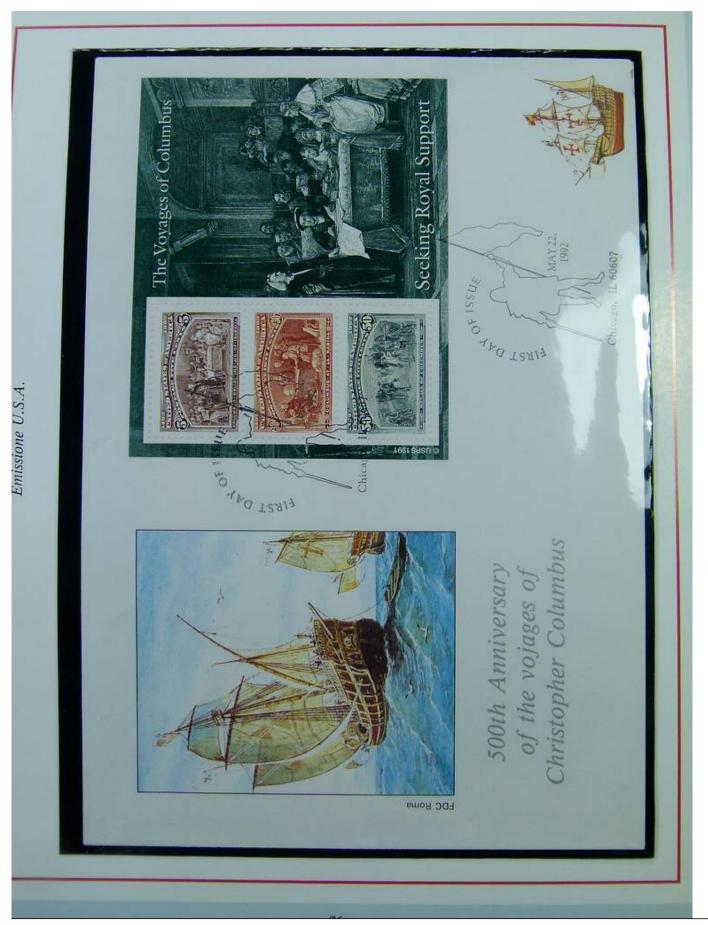

#### Foto nr.: 11

I VIAGGI DI COLOMBO Emissione U.S.A.

1992 - 22 Maggio - The Voyages of Columbus

• CHRISTOPHER COLUMBUS

KICERCA DEGLI AIUTI REALI Emissione U.S.A.

1992 - 22 Maggio - Seeking Royal Support

- COLUMBUS SOLICITING AID OF ISABELLA Colombo richiede aiuti a Isabella
- COLUMBUS AT LA RABIDA Colombo a la Rabida
- RECALL OF COLUMBUS Richiamo di Colombo