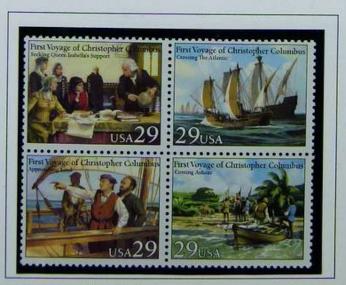

#### 1991 - 22 Marzo

"Buscar el Levante por el Poniente"

1992 - 24 Aprile - Serie di quattro valori in quartina

Emissione delle Poste USA

#### Foto nr.: 11

I VIAGGI DI COLOMBO Emissione U.S.A.

1992 - 22 Maggio - The Voyages of Columbus

• CHRISTOPHER COLUMBUS

KICERCA DEGLI AIUTI REALI Emissione U.S.A.

1992 - 22 Maggio - Seeking Royal Support

- COLUMBUS SOLICITING AID OF ISABELLA Colombo richiede aiuti a Isabella
- COLUMBUS AT LA RABIDA Colombo a la Rabida
- RECALL OF COLUMBUS Richiamo di Colombo

AVVISIAMENTO DELLA TERRA Emissione U.S.A. 1992 - 22 Maggio - First Sighting of Land The Voyages of Columbus irst Sighting o

- COLUMBUS IN SIGHT OF LAND Colombo avvista la Terra
- FLEET OF COLUMBUS La flotta di Colombo
- ISABELLA PLEDGING HER JEWELS Isabella impegna i suoi tesori

RESOCONTO DELLA SCOPERTA Emissione U.S.A.

1992 - 22 Maggio - Reporting Discoveries

- COLUMBUS PRESENTING NATIVES
  Colombo presenta i nativi
- COLUMBUS ANNOUNCING HIS DISCOVERY Colombo descrive la scoperta
- COLUMBUS IN CHAINS
  Colombo in catene

- COLUMBUS WELCOMED AT BARCELONA Colombo rientra a Barcellona
- COLUMBUS RESTORED TO FAVOR Colombo ottiene gli aiuti
- COLUMBUS DESCRIBING THIRD VOYAGE Colombo racconta il terzo viaggio

Foto nr.: 16

RIVENDICAZIONE DELLA SCOPERTA Emissione U.S.A.

1992 - 22 Maggio - Claiming a New World

- LANDING OF COLUMBUS Lo sbarco di Colombo
- FLAG SHIP OF COLUMBUS Bandiera e nave di Colombo
- ISABELLA COLUMBUS Isabella e Colombo

SEVEN STAMPS