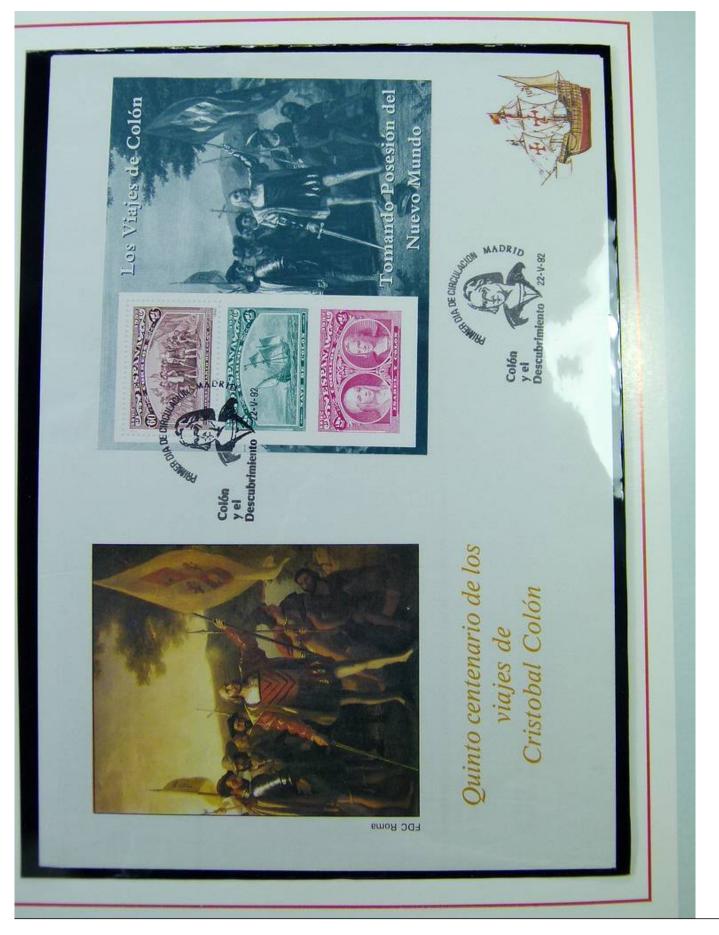

Foto nr.: 22

### RIVENDICAZIONE DELLA SCOPERTA Emissione Spagna

1992 - 22 Maggio - Tomando Posesión Nuevo Mundo

- DESEMBARCO DE COLON Lo sbarco di Colombo
- NAVE DE COLON Bandiera e Nave di Colombo
- ISABEL Y COLON Isabella e Colombo