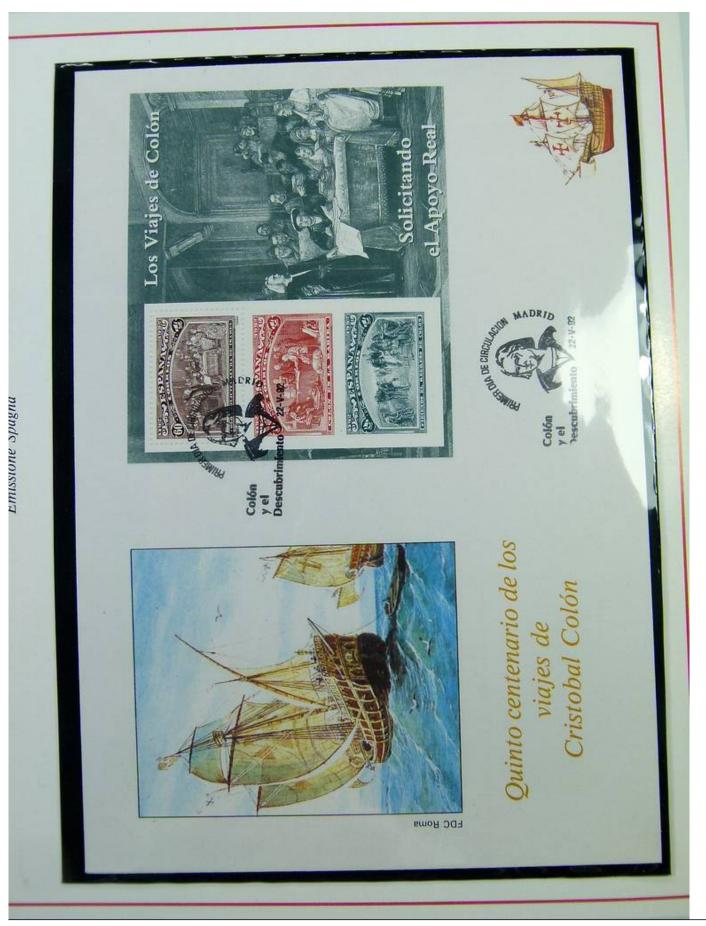

#### Foto nr.: 18

RICERCA DEGLI AIUTI REALI Emissione Spagna 1992 - 22 Maggio - Solicitando el Apoyo Real Los Viajes de Colón, Solicitando el Apoyo Real

- COLON SOLICITA AYUDA DE ISABEL Colombo richiede aiuti a Isabella
- COLON EN LA RABIDA Colombo a la Rabida
- PIDIENDO EL REGRESO DE COLON Richiamo di Colombo