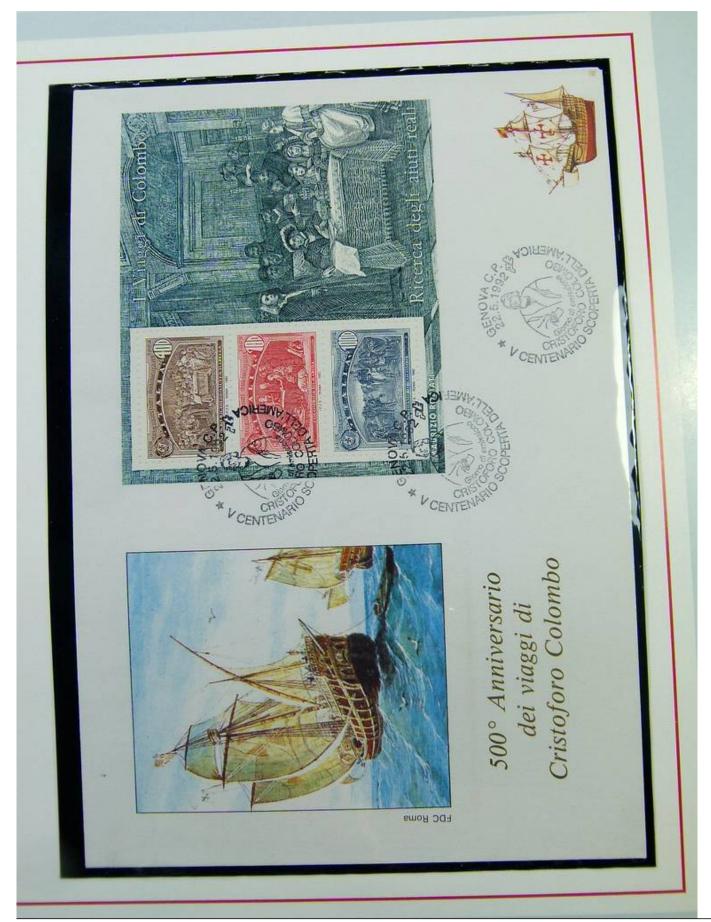

#### 1992 - 22 Maggio - I viaggi di Colombo

CRISTOFORO COLOMBO

Foto nr.: 6

Emissione Italia

1992 - 22 Maggio - Ricerca degli aiuti reali

• COLOMBO RICHIEDE AIUTI A ISABELLA

- · COLOMBO A LA RABIDA
- RICHIAMO DI COLOMBO