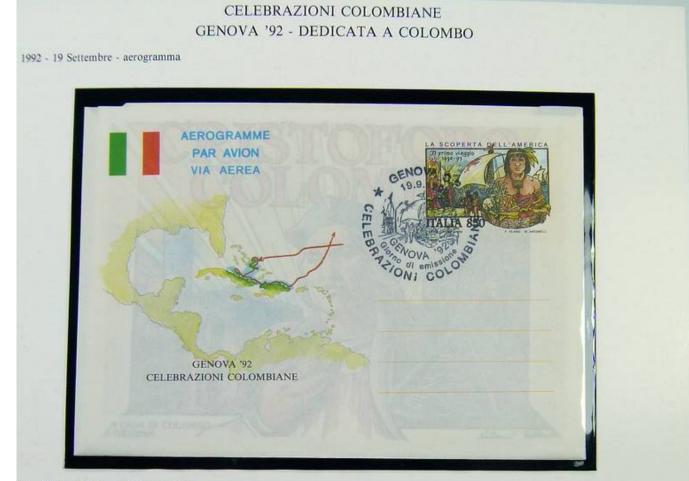

### CELEBRAZIONI COLOMBIANE SERIE CELEBRATIVA DELL'ESPOSIZIONE MONDIALE DI FILATELIA GENOVA '92 - DEDICATA A COLOMBO

#### 1992 - 18 Settembre

92 - 20 Settembre - cartolina postale