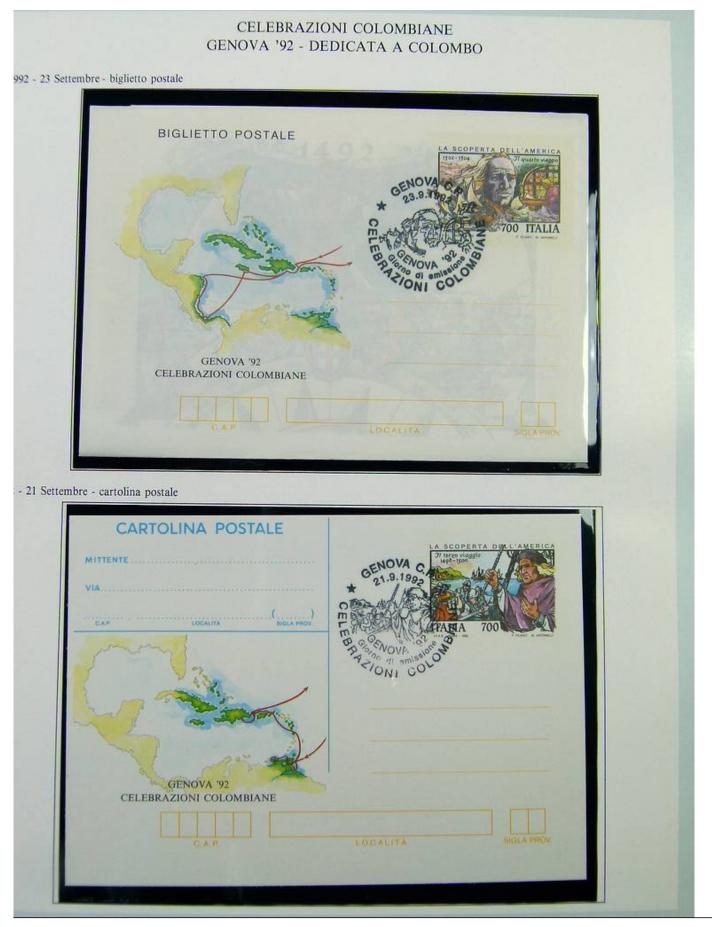

### CELEBRAZIONI COLOMBIANE SERIE CELEBRATIVA DELL'ESPOSIZIONE MONDIALE DI FILATELIA GENOVA '92 - DEDICATA A COLOMBO

#### 1992 - 18 Settembre

92 - 20 Settembre - cartolina postale