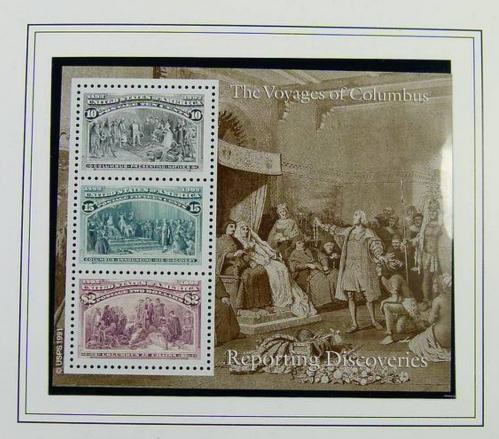

RESOCONTO DELLA SCOPERTA Emissione U.S.A.

1992 - 22 Maggio - Reporting Discoveries

- COLUMBUS PRESENTING NATIVES
  Colombo presenta i nativi
- COLUMBUS ANNOUNCING HIS DISCOVERY Colombo descrive la scoperta
- COLUMBUS IN CHAINS
  Colombo in catene