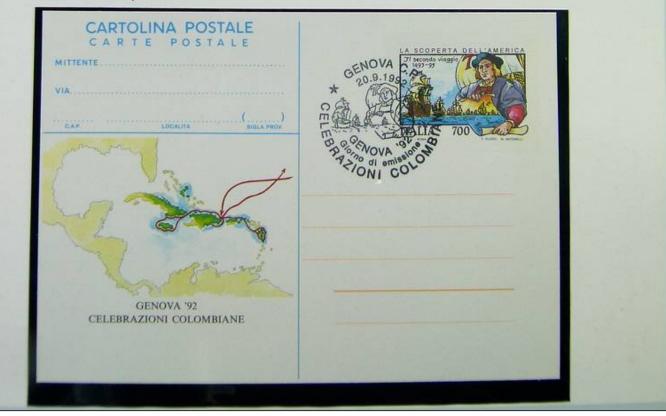

A SUA DESCOBERTA Colombo descrive la scoperta
- A PRISAO DE COLOMBO Colombo in catene



Foto nr.: 27

RICEVE IL FAVORE DEI SOVRANI Emissione Portogallo

1992 - 22 Maggio - O Restabelecer do Apoio Real



- RECEPÇAO DE COLOMBO EM BARCELONA Colombo rientra a Barcellona
- A REABILITAÇÃO DE COLOMBO Colombo ottiene gli aiuti
- COLOMBO NARRANDO A TERCEIRA VIAGEM Colombo racconta il terzo viaggio





1992 - 22 Maggio - O Anúncio do Mundo Novo



- A CHEGADA DE COLOMBO Lo sbarco di Colombo
- O NAVIO ALMIRANTE DE COLOMBO Bandiera e nave di Colombo
- ISABEL COLOMBO Isabella e Colombo



500

#### Foto nr.: 29

### CELEBRAZIONI COLOMBIANE SERIE CELEBRATIVA DELL'ESPOSIZIONE MONDIALE DI FILATELIA GENOVA '92 - DEDICATA A COLOMBO

#### 1992 - 18 Settembre







92 - 20 Settembre - cartolina postale









### CELEBRAZIONI COLOMBIANE Emissione congiunta Italia-USA

992 - 24 Aprile - FDC - Serie di quattro valori in quartina - Emissione Italia



2 - 24 Aprile - FDC - Serie di quattro valori in quartina - Emissione USA















### CELEBRAZIONI COLOMBIANE SERIE CELEBRATIVA DELL'ESPOSIZIONE MONDIALE DI FILATELIA GENOVA '92 - DEDICATA A COLOMBO

1992 - 18 Settembre - FDC



92 - 18 Settembre - FDC





Foto nr.: 36



Page 36/59







Foto nr.: 38



Page 38/59



Foto nr.: 39



Page 39/59



#### Foto nr.: 40



Page 40/59



Foto nr.: 41



Page 41/59



Foto nr.: 42



Page 42/59







Foto nr.: 44



Page 44/59



Foto nr.: 45



Page 45/59



#### Foto nr.: 46



Page 46/59







Foto nr.: 48



Page 48/59



Foto nr.: 49



Page 49/59



Foto nr.: 50



Page 50/59



Fot