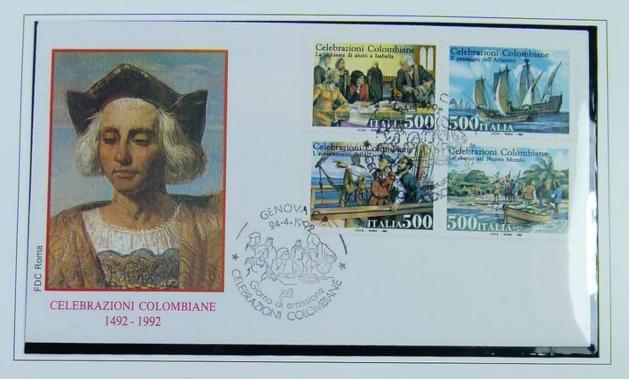

### CELEBRAZIONI COLOMBIANE Emissione congiunta Italia-USA

992 - 24 Aprile - FDC - Serie di quattro valori in quartina - Emissione Italia

2 - 24 Aprile - FDC - Serie di quattro valori in quartina - Emissione USA