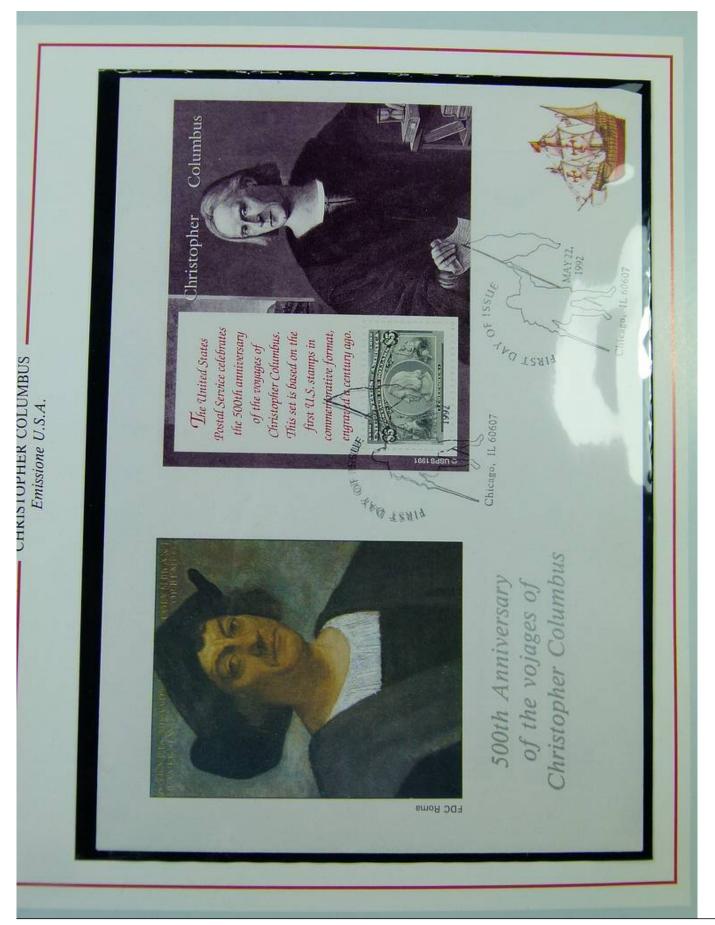

#### Foto nr.: 11

I VIAGGI DI COLOMBO Emissione U.S.A.

1992 - 22 Maggio - The Voyages of Columbus

• CHRISTOPHER COLUMBUS

KICERCA DEGLI AIUTI REALI Emissione U.S.A.

1992 - 22 Maggio - Seeking Royal Support

- COLUMBUS SOLICITING AID OF ISABELLA Colombo richiede aiuti a Isabella
- COLUMBUS AT LA RABIDA Colombo a la Rabida
- RECALL OF COLUMBUS Richiamo di Colombo