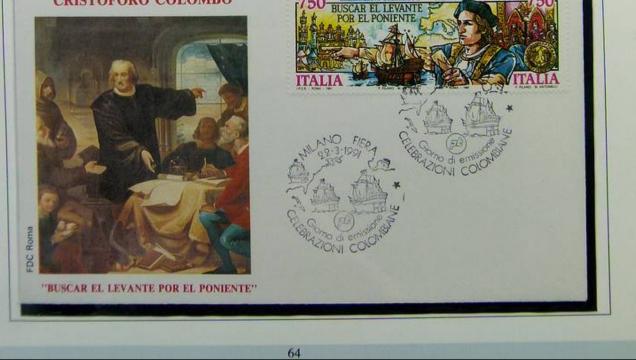

#### 1991 - 22 Marzo

"Buscar el Levante por el Poniente"

1992 - 24 Aprile - Serie di quattro valori in quartina

Emissione delle Poste USA