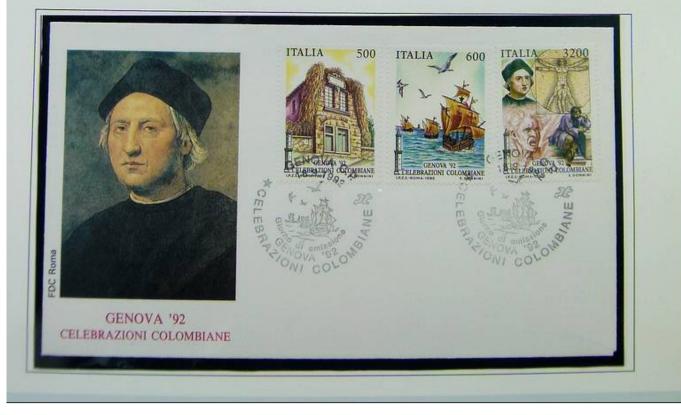

### CELEBRAZIONI COLOMBIANE SERIE CELEBRATIVA DELL'ESPOSIZIONE MONDIALE DI FILATELIA GENOVA '92 - DEDICATA A COLOMBO

#### 1992 - 18 Settembre

92 - 20 Settembre - cartolina postale