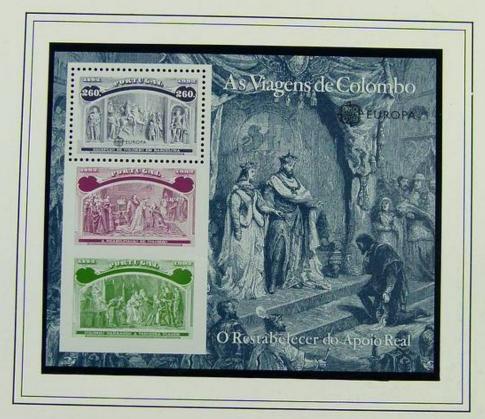

1992 - 22 Maggio - O Restabelecer do Apoio Real

- RECEPÇAO DE COLOMBO EM BARCELONA Colombo rientra a Barcellona
- A REABILITAÇÃO DE COLOMBO Colombo ottiene gli aiuti
- COLOMBO NARRANDO A TERCEIRA VIAGEM Colombo racconta il terzo viaggio