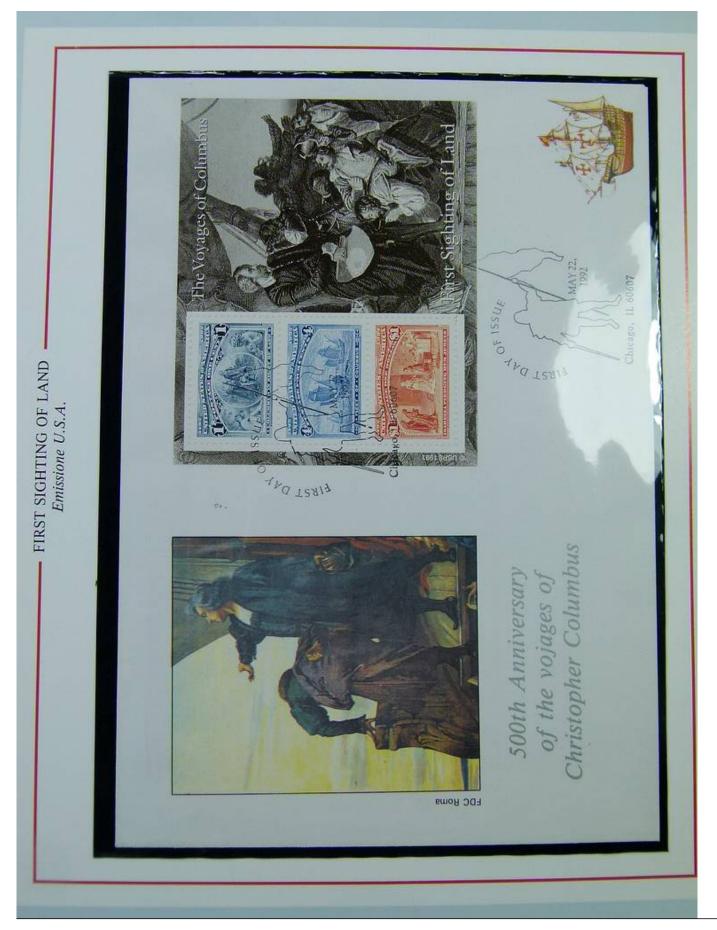

AVVISIAMENTO DELLA TERRA Emissione U.S.A. 1992 - 22 Maggio - First Sighting of Land The Voyages of Columbus irst Sighting o

- COLUMBUS IN SIGHT OF LAND Colombo avvista la Terra
- FLEET OF COLUMBUS La flotta di Colombo
- ISABELLA PLEDGING HER JEWELS Isabella impegna i suoi tesori