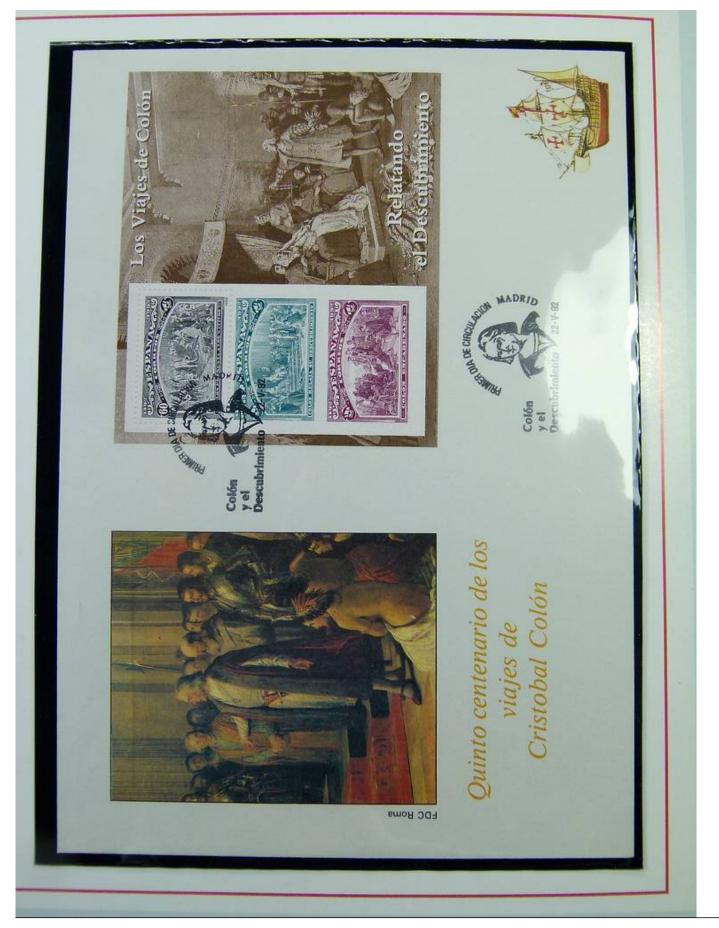

#### 1992 - 22 Maggio - Avistando Tierra

- COLON AVISTANDO TIERRA Colombo avvista la Terra
- FLOTA DE COLON La flotta di Colombo
- ISABEL EMPENANDO SUS JOYAS Isabella impegna i suoi tesori

Foto nr.: 20

RESOCONTO DELLA SCOPERTA Emissione Spagna

1992 - 22 Maggio - Relatando el Descubrimiento

- COLON PRESENTA A LOS NATIVOS Colombo presenta i nativi
- COLON RELATA SU DESCUBRIMIENTO Colombo descrive la scoperta
- COLON ENCADENADO Colombo in catene