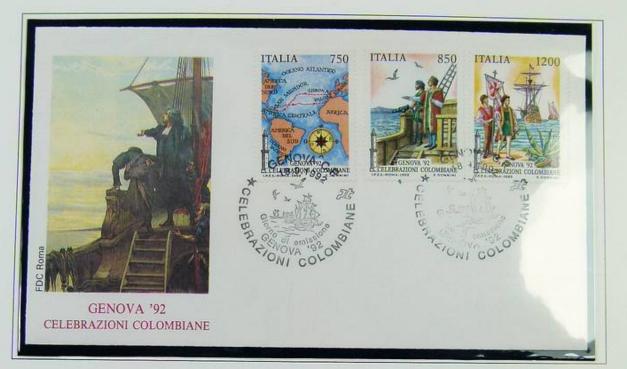

### CELEBRAZIONI COLOMBIANE SERIE CELEBRATIVA DELL'ESPOSIZIONE MONDIALE DI FILATELIA GENOVA '92 - DEDICATA A COLOMBO

#### 1992 - 18 Settembre

92 - 20 Settembre - cartolina postale