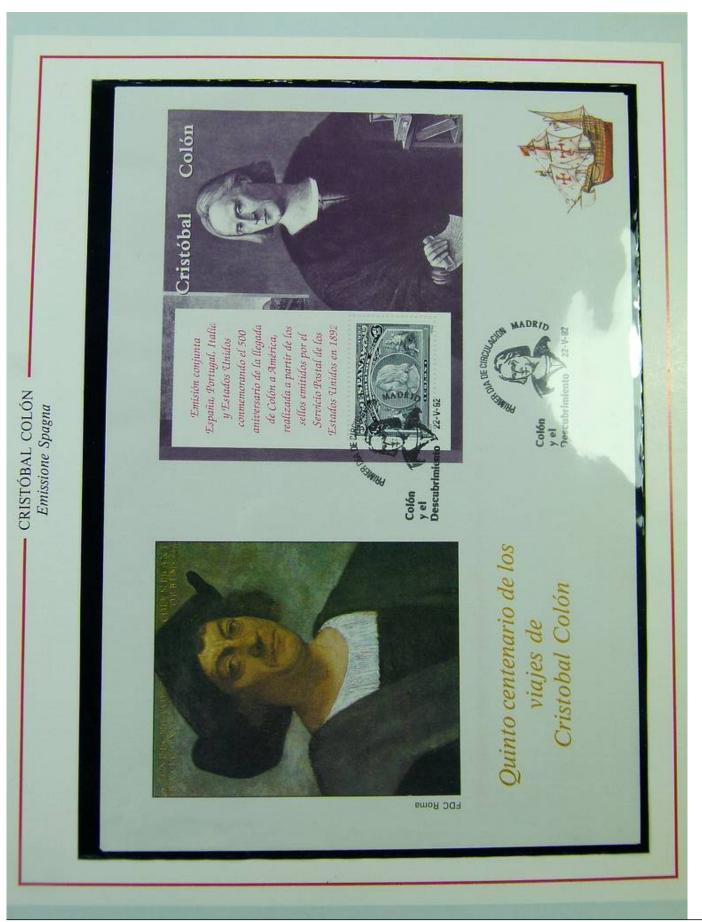

## Seven Stamps Philately - Stamp lots and collections

Foto nr.: 17

I VIAGGI DI COLOMBO Emissione Spagna

1992 - 22 Maggio - Los Viajes de Colón

• CRISTOBAL COLON