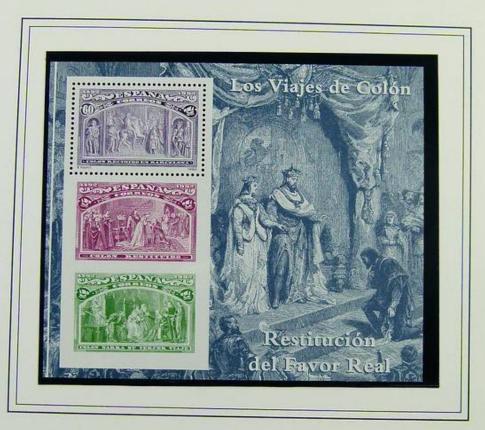

Foto nr.: 21

### RICEVE IL FAVORE DEI SOVRANI Emissione Spagna

1992 - 22 Maggio - Restitución del Favor Real

- COLON RECIBIDO EN BARCELONA Colombo rientra a Barcellona
- COLON RESTITUIDO
  Colombo ottiene gli aiuti
- COLON NARRA SU TERCER VIAJE Colombo racconta il terzo viaggio