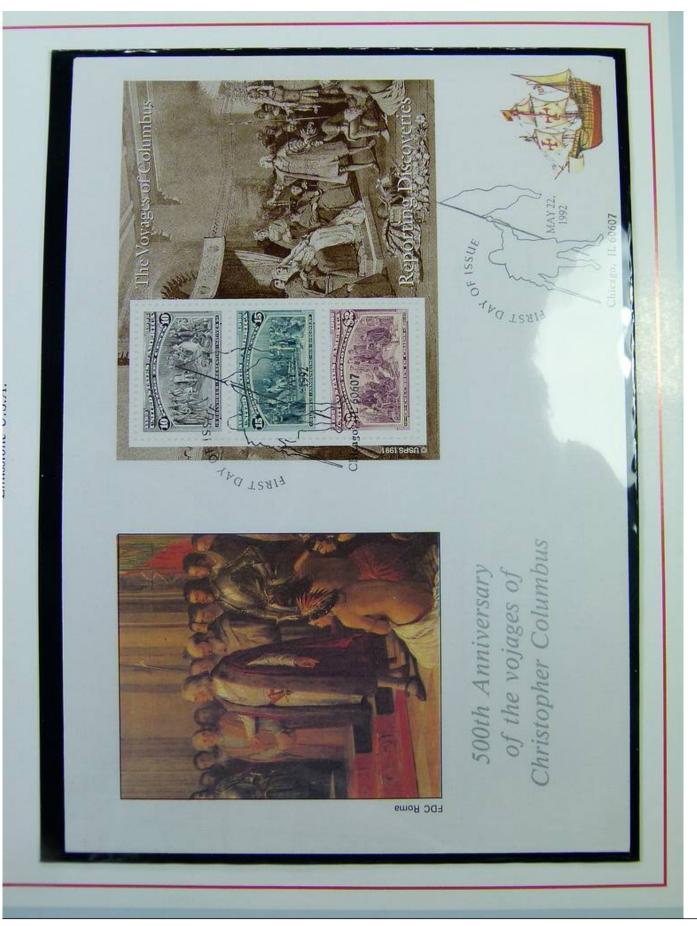

RESOCONTO DELLA SCOPERTA Emissione U.S.A.

1992 - 22 Maggio - Reporting Discoveries

- COLUMBUS PRESENTING NATIVES
  Colombo presenta i nativi
- COLUMBUS ANNOUNCING HIS DISCOVERY Colombo descrive la scoperta
- COLUMBUS IN CHAINS
  Colombo in catene