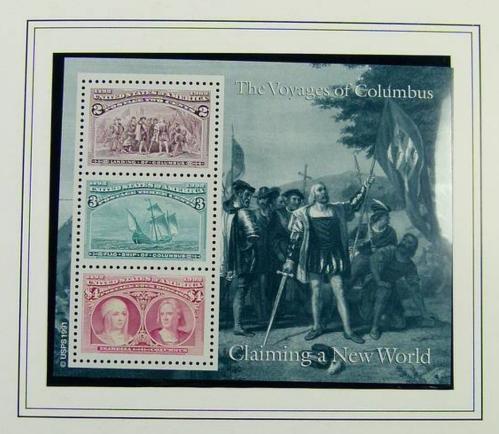

#### Foto nr.: 11

I VIAGGI DI COLOMBO Emissione U.S.A.

1992 - 22 Maggio - The Voyages of Columbus

• CHRISTOPHER COLUMBUS

KICERCA DEGLI AIUTI REALI Emissione U.S.A.

1992 - 22 Maggio - Seeking Royal Support

- COLUMBUS SOLICITING AID OF ISABELLA Colombo richiede aiuti a Isabella
- COLUMBUS AT LA RABIDA Colombo a la Rabida
- RECALL OF COLUMBUS Richiamo di Colombo

1992 - 22 Maggio - Claiming a New World

- LANDING OF COLUMBUS Lo sbarco di Colombo
- FLAG SHIP OF COLUMBUS Bandiera e nave di Colombo
- ISABELLA COLUMBUS Isabella e Colombo

SEVEN STAMPS