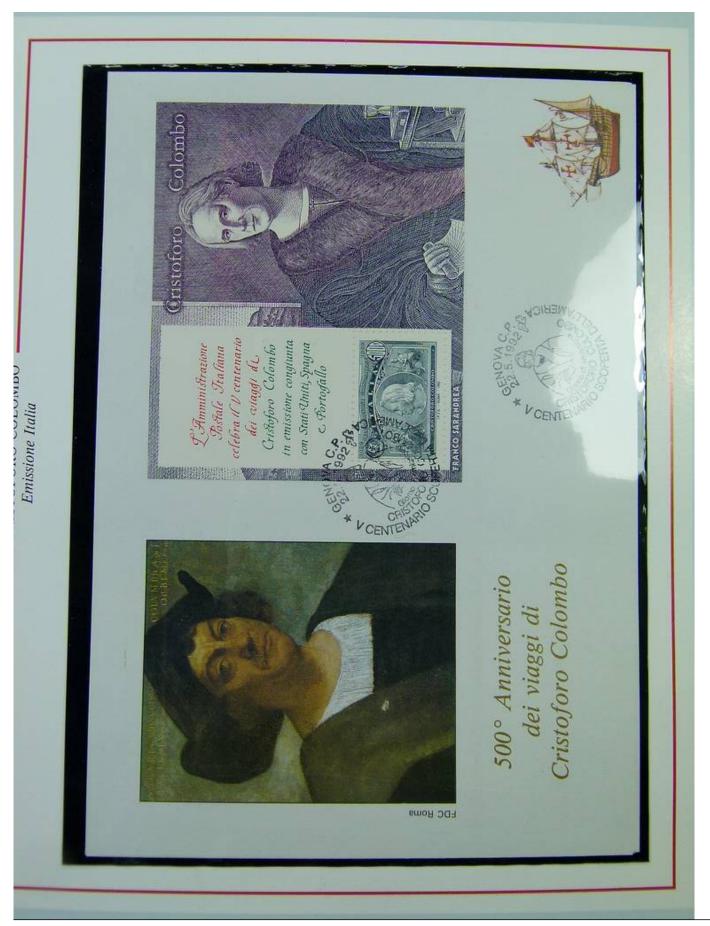

# V CENTENARIO DELLA SCOPERTA DELL'AMERICA

1990 - 24 Febbraio

Gli itinerari dei primi viaggi di Colombo 1474-1484

#### 1991 - 22 Marzo

"Buscar el Levante por el Poniente"

1992 - 24 Aprile - Serie di quattro valori in quartina

Emissione delle Poste USA