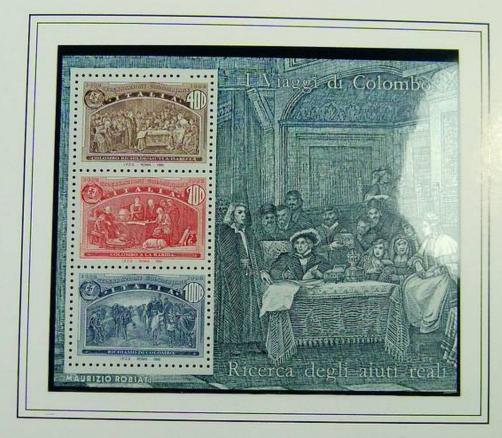

#### 1992 - 22 Maggio - I viaggi di Colombo

CRISTOFORO COLOMBO

Foto nr.: 6

Emissione Italia

1992 - 22 Maggio - Ricerca degli aiuti reali

• COLOMBO RICHIEDE AIUTI A ISABELLA

- · COLOMBO A LA RABIDA
- RICHIAMO DI COLOMBO