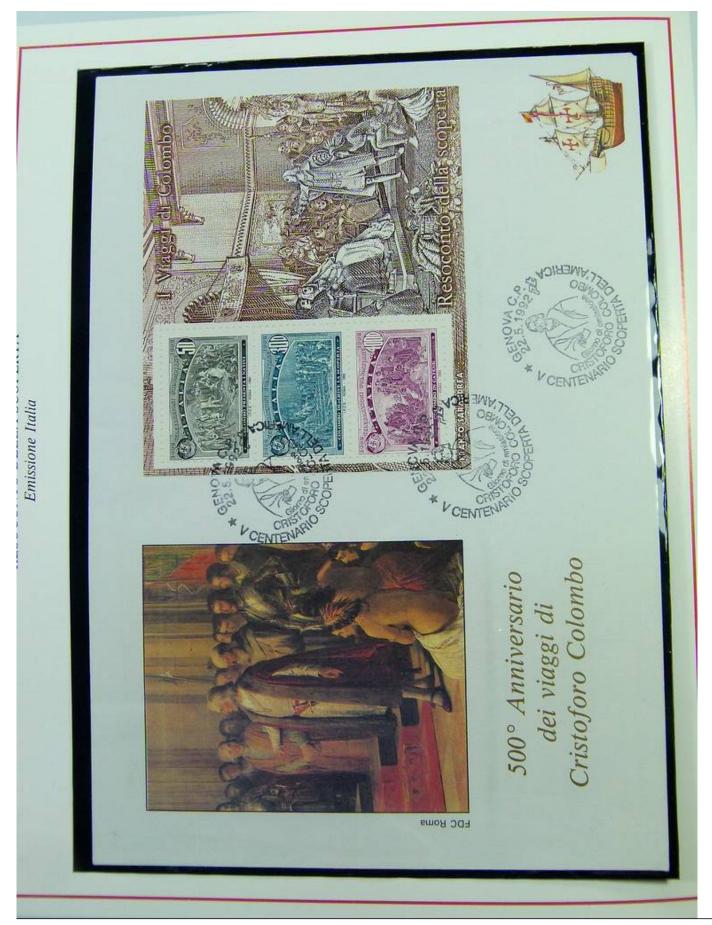

#### Foto nr.: 7

**Emissione** Italia

1992 - 22 Maggio - Avvistamento della Terra

- COLOMBO AVVISTA LA TERRA
- LA FLOTTA DI COLOMBO
- ISABELLA IMPEGNA I SUOI TESORI

Foto nr.: 8

Emissione Italia

• COLOMBO PRESENTA I NATIVI

- COLOMBO DESCRIVE LA SCOPERTA
- COLOMBO IN CATENE

Foto nr.: 9

Emissione Italia

1992 - 22 Maggio - Riceve il favore dei Sovrani

• COLOMBO RIENTRA A BARCELLONA

COLOMBO OTTIENE GLI AIUTI

COLOMBO RACCONTA IL TERZO VIAGGIO