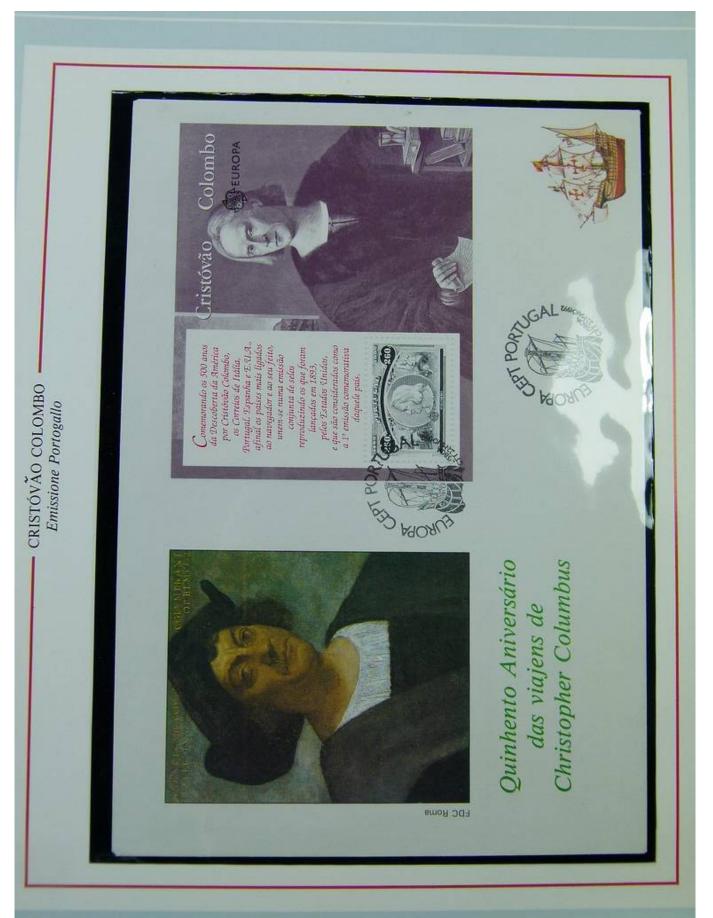

Foto nr.: 23

I VIAGGI DI COLOMBO **Emissione** Portogallo 1992 - 22 Maggio - As Viagens de Colombo Cristóvão 👝 Colombo Comemorando os 500 anos da Descoberta da América por Cristóvão Colombo, os Correios de Itália, Portugal, Espanha e E.I.A., alignda e galera más EUROPA afinal os países mais ligados ao navegador e ao seu feito, unem-se numa emissão conjunta de selos reproduzindo os que foram lançados em 1893, pelos Estados Unidos, e que são considerados como a 1º emissão comemorativa daquele país. D. P. DELLO · CRISTÓVÃO COLOMBO