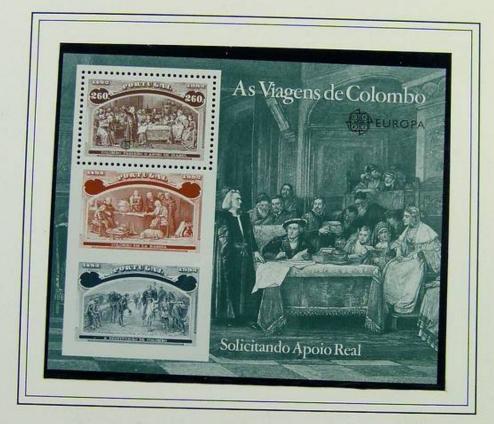

Foto nr.: 24

RICERCA DEGLI AIUTI REALI Emissione Portogallo

1992 - 22 Maggio - Solicitando Apoio Real

- COLOMBO PEDINDO O APOIO DE ISABEL Colombo richiede aiuti a Isabella
- COLOMBO EM LA RÁBIDA Colombo a la Rabida
- A DESTITUIÇÃO DE COLOMBO Richiamo di Colombo