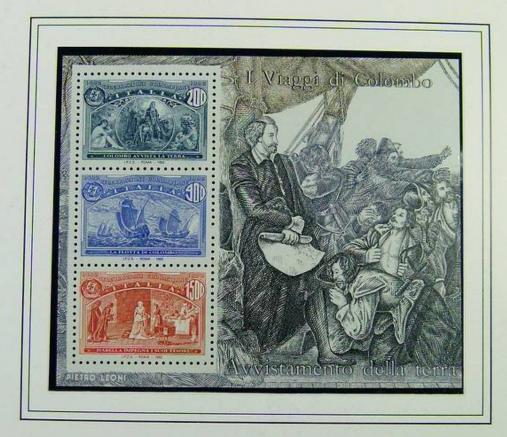

#### Foto nr.: 7

**Emissione** Italia

1992 - 22 Maggio - Avvistamento della Terra

- COLOMBO AVVISTA LA TERRA
- LA FLOTTA DI COLOMBO
- ISABELLA IMPEGNA I SUOI TESORI

Foto nr.: 8

Emissione Italia

• COLOMBO PRESENTA I NATIVI