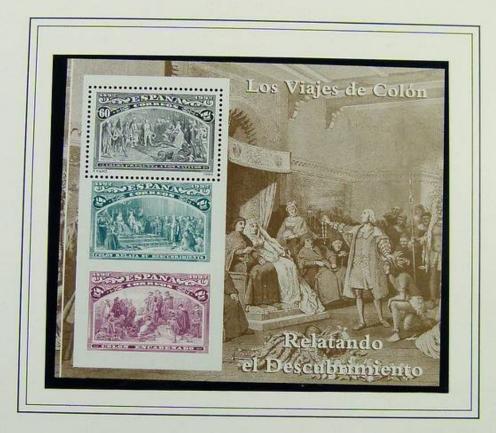

#### 1992 - 22 Maggio - Avistando Tierra

- COLON AVISTANDO TIERRA Colombo avvista la Terra
- FLOTA DE COLON La flotta di Colombo
- ISABEL EMPENANDO SUS JOYAS Isabella impegna i suoi tesori

Foto nr.: 20

RESOCONTO DELLA SCOPERTA Emissione Spagna

1992 - 22 Maggio - Relatando el Descubrimiento

- COLON PRESENTA A LOS NATIVOS Colombo presenta i nativi
- COLON RELATA SU DESCUBRIMIENTO Colombo descrive la scoperta
- COLON ENCADENADO Colombo in catene