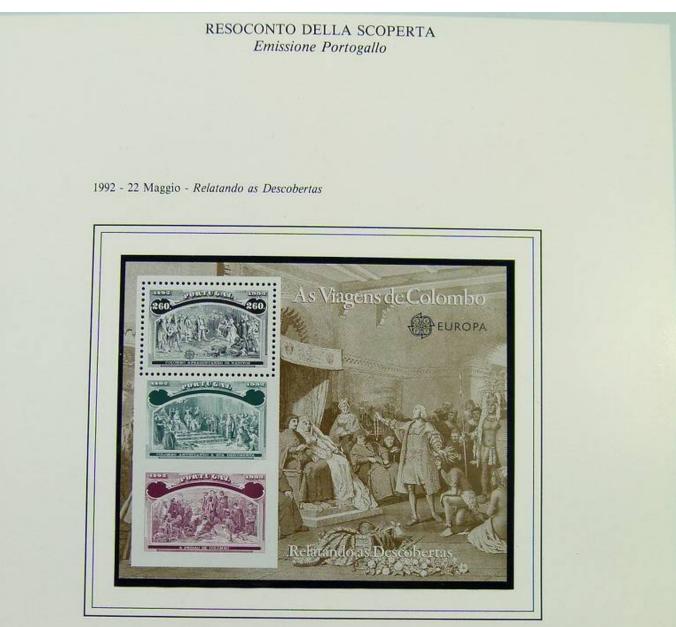

1992 - 22 Maggio - Relatando el Descubrimiento

- COLON PRESENTA A LOS NATIVOS Colombo presenta i nativi
- COLON RELATA SU DESCUBRIMIENTO Colombo descrive la scoperta
- COLON ENCADENADO Colombo in catene