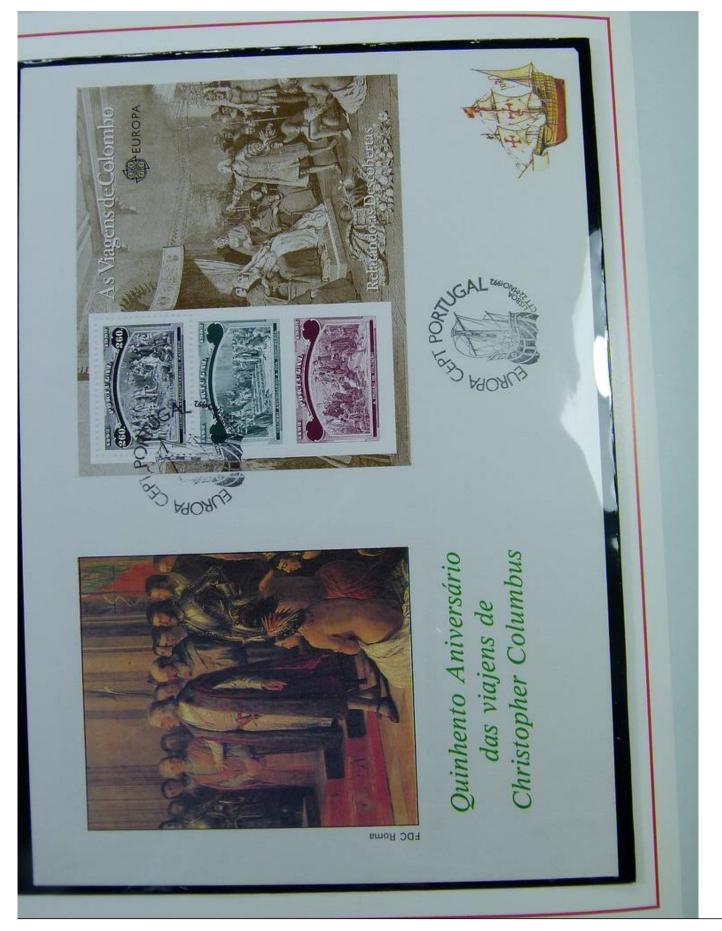

Foto nr.: 23

I VIAGGI DI COLOMBO **Emissione** Portogallo 1992 - 22 Maggio - As Viagens de Colombo Cristóvão 👝 Colombo Comemorando os 500 anos da Descoberta da América por Cristóvão Colombo, os Correios de Itália, Portugal, Espanha e E.I.A., alignda e galera más EUROPA afinal os países mais ligados ao navegador e ao seu feito, unem-se numa emissão conjunta de selos reproduzindo os que foram lançados em 1893, pelos Estados Unidos, e que são considerados como a 1º emissão comemorativa daquele país. D. P. DELLO · CRISTÓVÃO COLOMBO