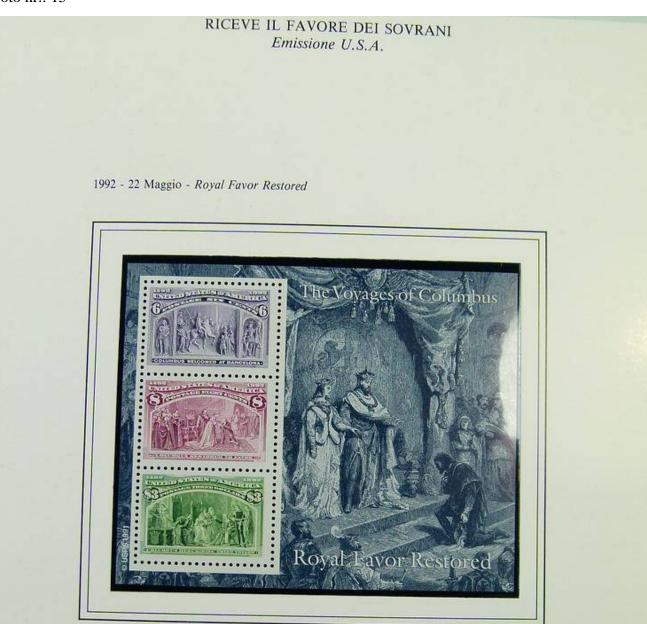

- COLUMBUS WELCOMED AT BARCELONA Colombo rientra a Barcellona
- COLUMBUS RESTORED TO FAVOR Colombo ottiene gli aiuti
- COLUMBUS DESCRIBING THIRD VOYAGE Colombo racconta il terzo viaggio

Foto nr.: 16

RIVENDICAZIONE DELLA SCOPERTA Emissione U.S.A.