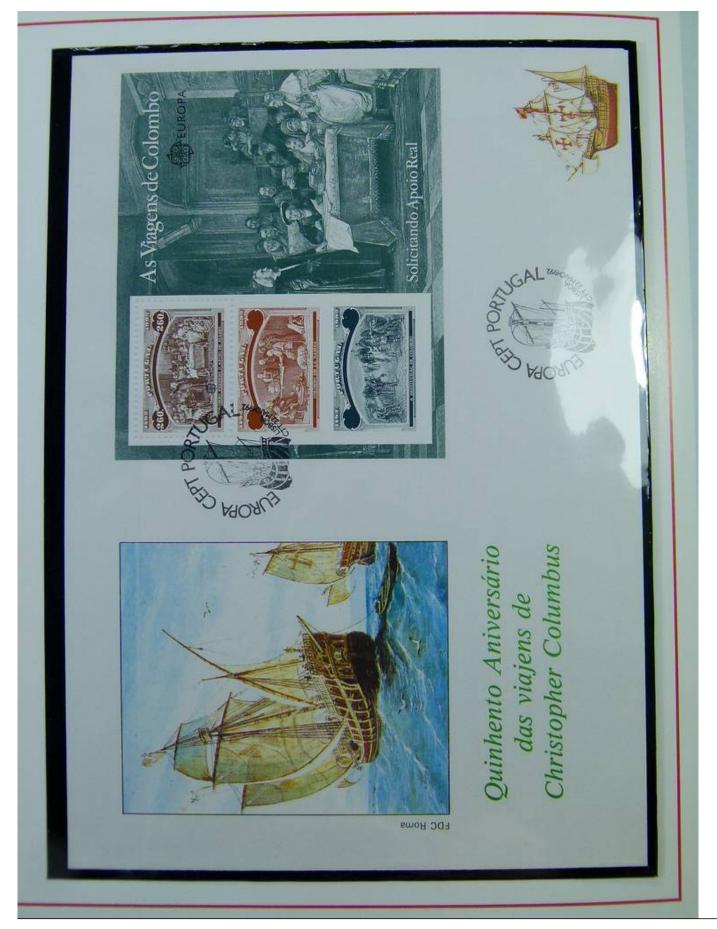

Foto nr.: 24

RICERCA DEGLI AIUTI REALI Emissione Portogallo

1992 - 22 Maggio - Solicitando Apoio Real

- COLOMBO PEDINDO O APOIO DE ISABEL Colombo richiede aiuti a Isabella
- COLOMBO EM LA RÁBIDA Colombo a la Rabida
- A DESTITUIÇÃO DE COLOMBO Richiamo di Colombo