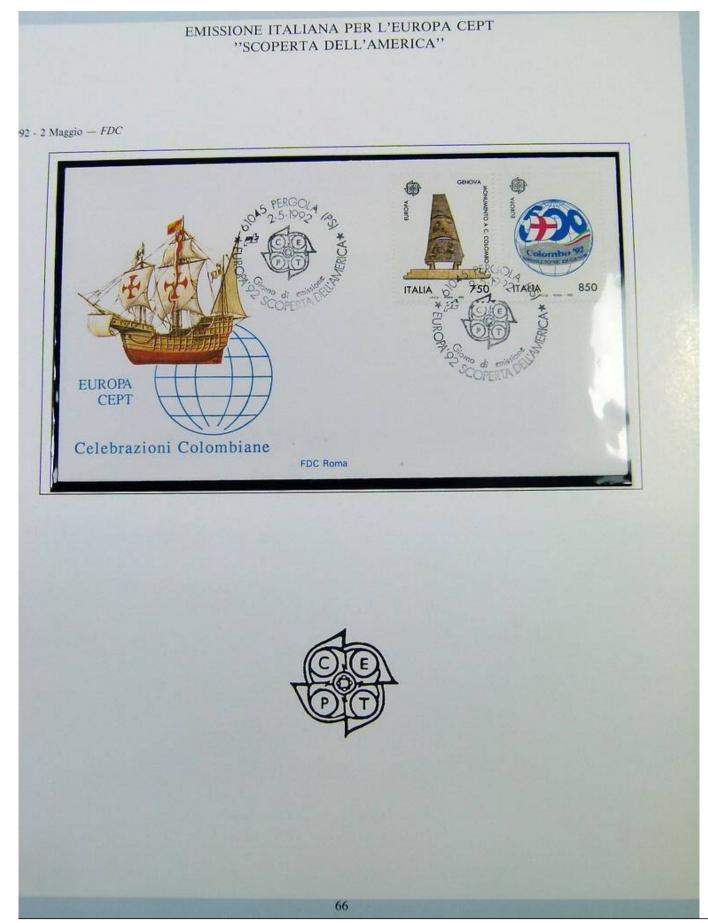

### CEPT CONFÉRENCE EUROPÉENNE DES ADMINISTRATIONS DES POSTES

ET DES TÉLÉCOMMUNICATIONS

La CEPT è stata fondata a Montreau - Svizzera - il 26 giugno 1959 dalle amministrazioni postali di 19 Paesi, in seguito ai movimenti d'integrazione europea che hanno caratterizzato gli anni '50. La sua fondazione è stata dettata dalla necessità di instaurare una larga cooperazione tra le amministrazioni postali europee, indipendentemente dal sistema politico di ciascun Paese. Attualmente i membri della CEPT sono 32.

La CEPT esercita la propria attività nell'ambito e nel rispetto della Convenzione Postale Universale (UPU) e della Convenzione Internazionale delle Comunicazioni (UIT). Dal 1969 la CEPT è una rappresentanza dell'Unione Postale Universale ed ai sensi delle disposizioni contenute nell'articolo 8 della costituzione di questo organismo, la CEPT si rappesenta come unità autonoma in seno alle assemblee dell'UPU.

L'assemblea plenaria della CEPT si riunisce ogni due anni in sessione ordinaria. Annualmente stabilisce un tema comune da sviluppare in una emissione di francobolli per tutti gli stati membri, denominata "Europa CEPT". Quest'anno il tema comune è stato:

"COLOMBO ED IL V° CENTENARIO DELLA SCOPERTA DELL'AMERICA"