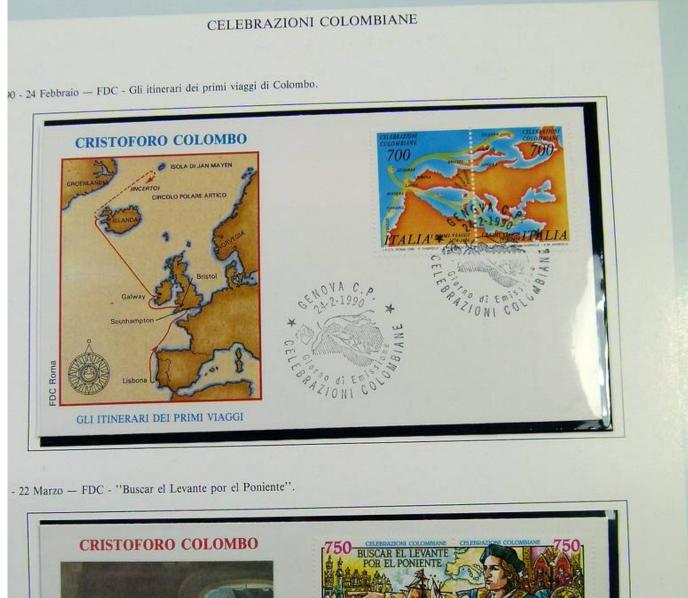

# V CENTENARIO DELLA SCOPERTA DELL'AMERICA

1990 - 24 Febbraio

Gli itinerari dei primi viaggi di Colombo 1474-1484

#### 1991 - 22 Marzo

"Buscar el Levante por el Poniente"

1992 - 24 Aprile - Serie di quattro valori in quartina

Emissione delle Poste USA