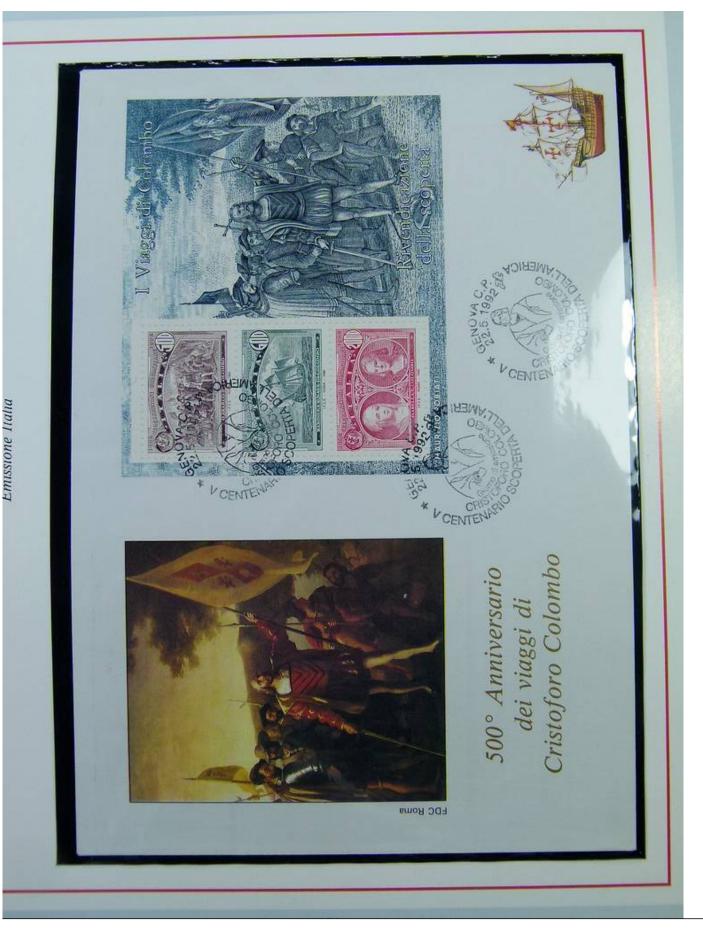

#### Foto nr.: 5

Emissione Italia

#### 1992 - 22 Maggio - I viaggi di Colombo

CRISTOFORO COLOMBO

Foto nr.: 6

Emissione Italia

1992 - 22 Maggio - Ricerca degli aiuti reali

• COLOMBO RICHIEDE AIUTI A ISABELLA

- · COLOMBO A LA RABIDA
- RICHIAMO DI COLOMBO