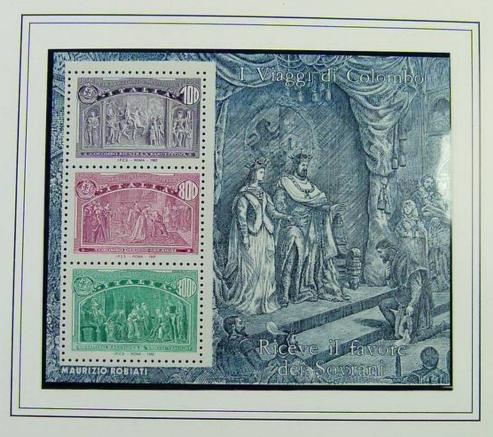

- COLOMBO DESCRIVE LA SCOPERTA
- COLOMBO IN CATENE

Foto nr.: 9

Emissione Italia

1992 - 22 Maggio - Riceve il favore dei Sovrani

• COLOMBO RIENTRA A BARCELLONA

COLOMBO OTTIENE GLI AIUTI

COLOMBO RACCONTA IL TERZO VIAGGIO