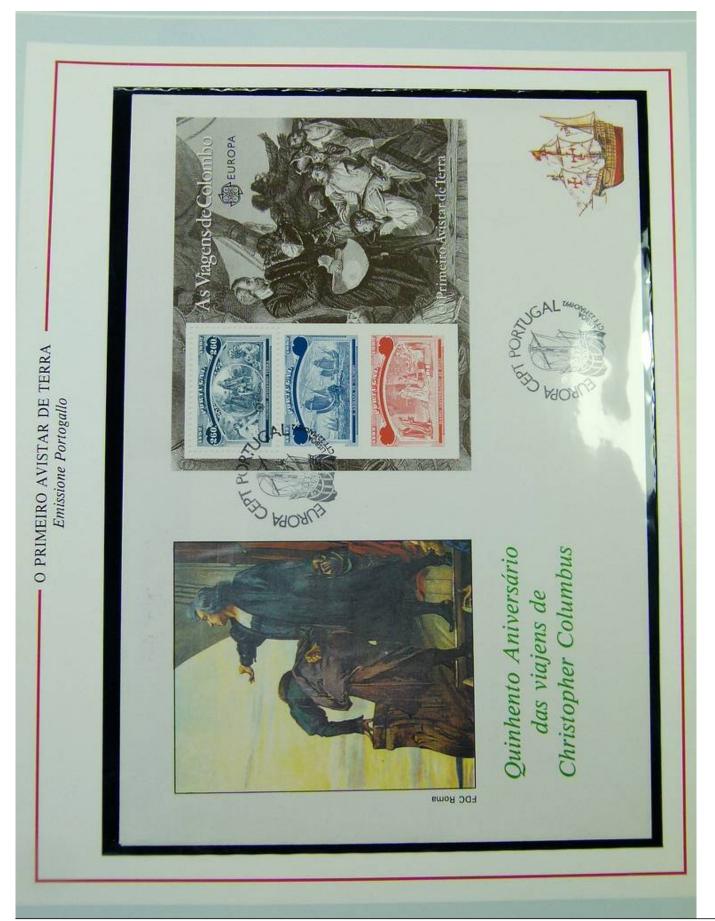

Foto nr.: 25

### AVVISTAMENTO DELLA TERRA Emissione Portogallo

1992 - 22 Maggio - O Primeiro Avistar de Terra

- COLOMBO AVISTANDO TERRA Colombo avvista la Terra
- A ARMADA DE COLOMBO La flotta di Colombo
- ISABEL EMPENHANDO AS JOIAS Isabella impegna i suoi tesori