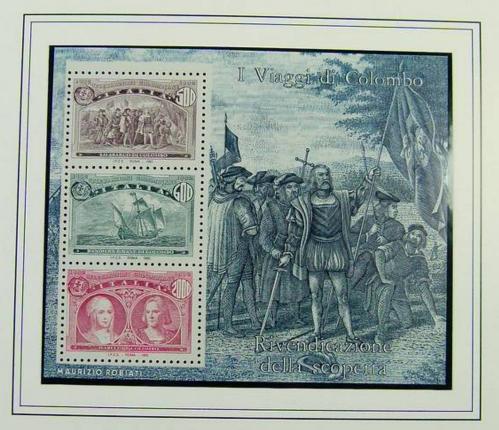

Emissione Italia

1992 - 22 Maggio - Rivendicazione della scoperta

· LO SBARCO DI COLOMBO

- BANDIERA E NAVE DI COLOMBO
- ISABELLA E COLOMBO