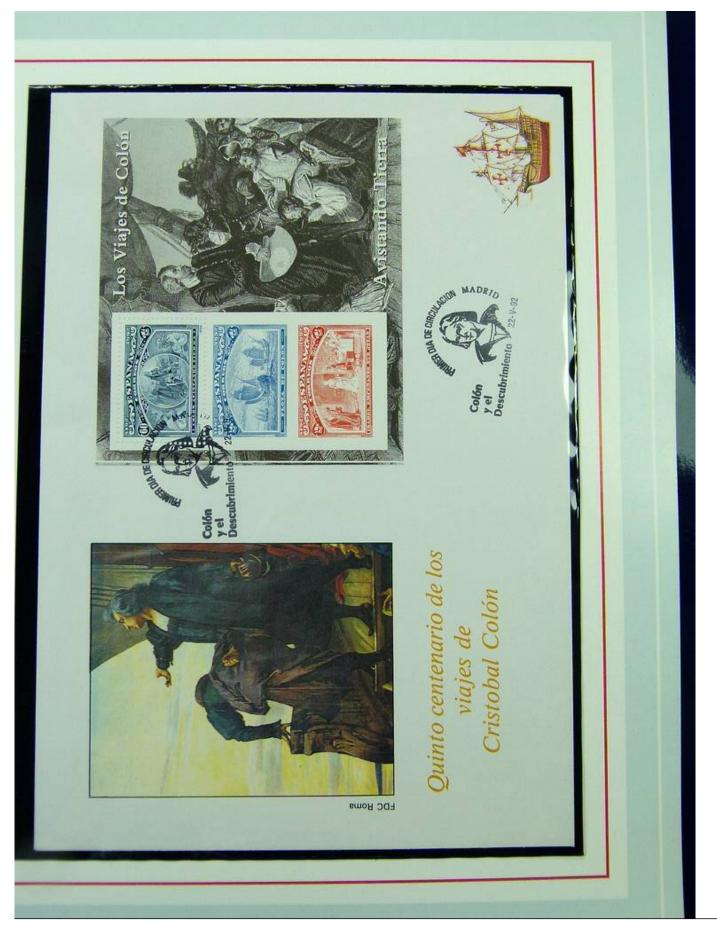

Foto nr.: 19

AVVISTAMENTO DELLA TERRA Emissione Spagna

#### 1992 - 22 Maggio - Avistando Tierra

- COLON AVISTANDO TIERRA Colombo avvista la Terra
- FLOTA DE COLON La flotta di Colombo
- ISABEL EMPENANDO SUS JOYAS Isabella impegna i suoi tesori

Foto nr.: 20

RESOCONTO DELLA SCOPERTA Emissione Spagna