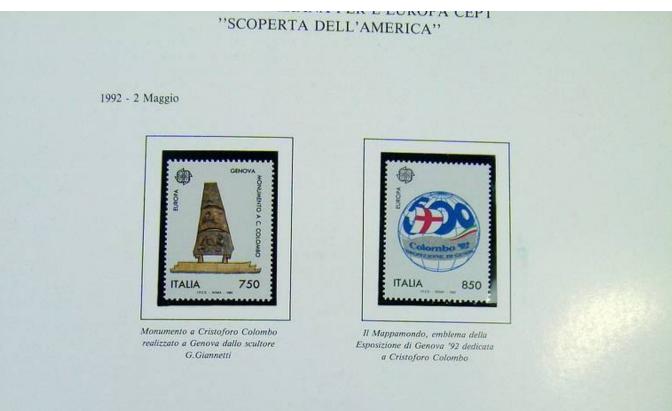

### CEPT CONFÉRENCE EUROPÉENNE DES ADMINISTRATIONS DES POSTES

ET DES TÉLÉCOMMUNICATIONS

La CEPT è stata fondata a Montreau - Svizzera - il 26 giugno 1959 dalle amministrazioni postali di 19 Paesi, in seguito ai movimenti d'integrazione europea che hanno caratterizzato gli anni '50. La sua fondazione è stata dettata dalla necessità di instaurare una larga cooperazione tra le amministrazioni postali europee, indipendentemente dal sistema politico di ciascun Paese. Attualmente i membri della CEPT sono 32.

La CEPT esercita la propria attività nell'ambito e nel rispetto della Convenzione Postale Universale (UPU) e della Convenzione Internazionale delle Comunicazioni (UIT). Dal 1969 la CEPT è una rappresentanza dell'Unione Postale Universale ed ai sensi delle disposizioni contenute nell'articolo 8 della costituzione di questo organismo, la CEPT si rappesenta come unità autonoma in seno alle assemblee dell'UPU.

L'assemblea plenaria della CEPT si riunisce ogni due anni in sessione ordinaria. Annualmente stabilisce un tema comune da sviluppare in una emissione di francobolli per tutti gli stati membri, denominata "Europa CEPT". Quest'anno il tema comune è stato:

"COLOMBO ED IL V° CENTENARIO DELLA SCOPERTA DELL'AMERICA"

#### Foto nr.: 5

Emissione Italia