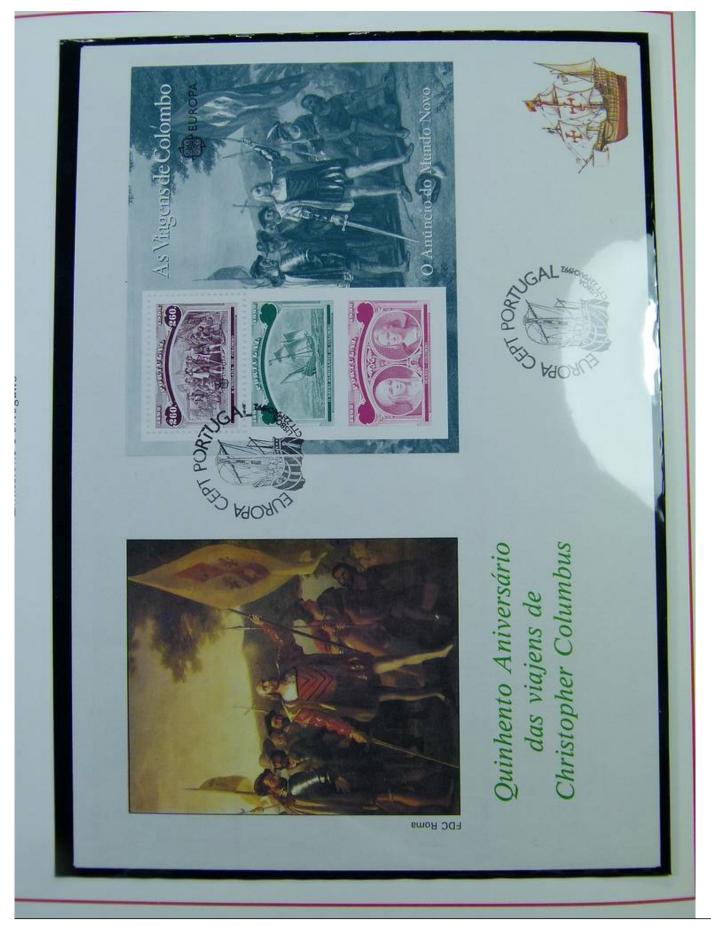

1992 - 22 Maggio - O Anúncio do Mundo Novo

- A CHEGADA DE COLOMBO Lo sbarco di Colombo
- O NAVIO ALMIRANTE DE COLOMBO Bandiera e nave di Colombo
- ISABEL COLOMBO Isabella e Colombo

500