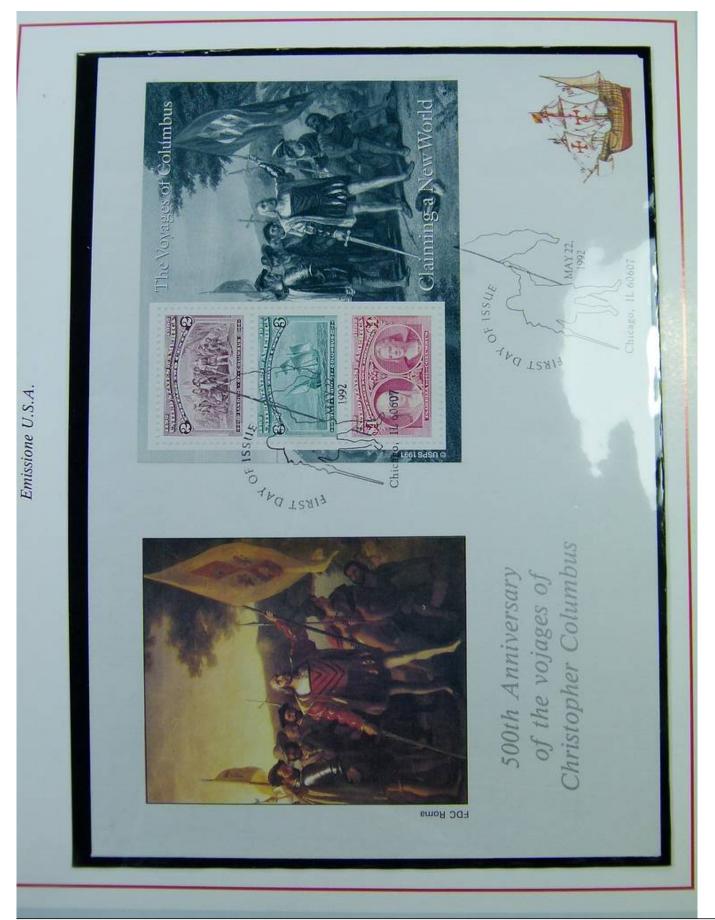

1992 - 22 Maggio - Claiming a New World

- LANDING OF COLUMBUS Lo sbarco di Colombo
- FLAG SHIP OF COLUMBUS Bandiera e nave di Colombo
- ISABELLA COLUMBUS Isabella e Colombo

SEVEN STAMPS