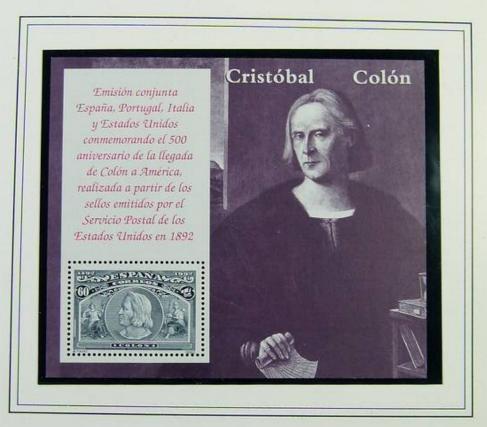

## Seven Stamps Philately - Stamp lots and collections

Foto nr.: 17

I VIAGGI DI COLOMBO Emissione Spagna

1992 - 22 Maggio - Los Viajes de Colón

• CRISTOBAL COLON