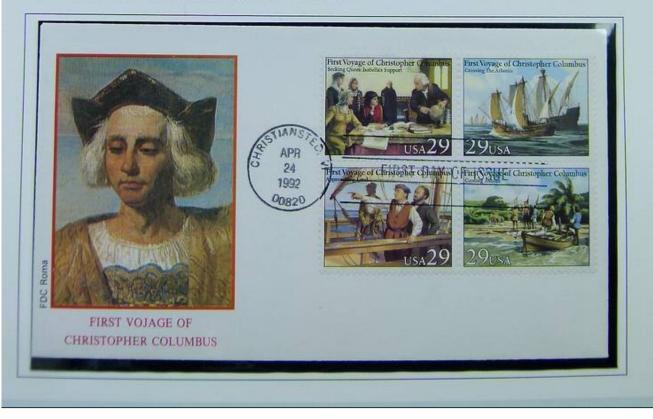

### CELEBRAZIONI COLOMBIANE Emissione congiunta Italia-USA

992 - 24 Aprile - FDC - Serie di quattro valori in quartina - Emissione Italia

2 - 24 Aprile - FDC - Serie di quattro valori in quartina - Emissione USA