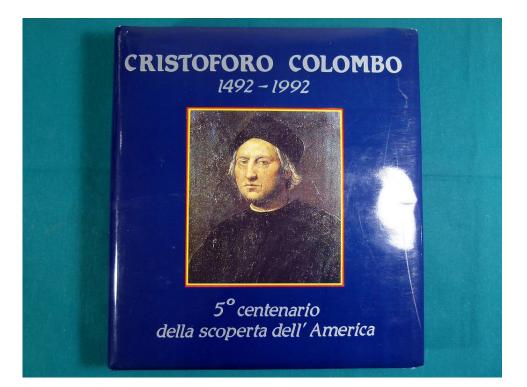

### Lot nr.: L244445

Country/Type: Topical

Christopher Columbus thematic collection, on album, with FDC and envelopes with special cancellations.

Price: 50 eur

[Go to the lot on www.sevenstamps.com ]