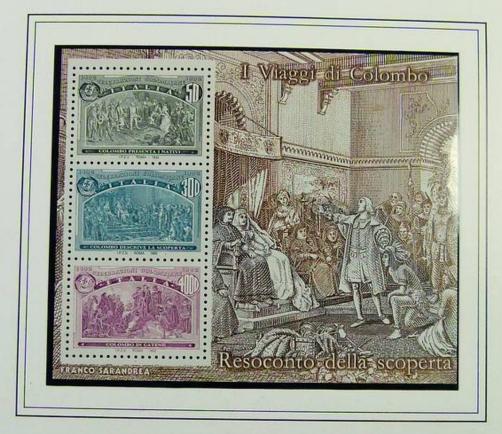

#### Foto nr.: 7

**Emissione** Italia

1992 - 22 Maggio - Avvistamento della Terra

- COLOMBO AVVISTA LA TERRA
- LA FLOTTA DI COLOMBO
- ISABELLA IMPEGNA I SUOI TESORI

Foto nr.: 8

Emissione Italia

• COLOMBO PRESENTA I NATIVI

- COLOMBO DESCRIVE LA SCOPERTA
- COLOMBO IN CATENE

Foto nr.: 9

Emissione Italia

1992 - 22 Maggio - Riceve il favore dei Sovrani

• COLOMBO RIENTRA A BARCELLONA

COLOMBO OTTIENE GLI AIUTI

COLOMBO RACCONTA IL TERZO VIAGGIO