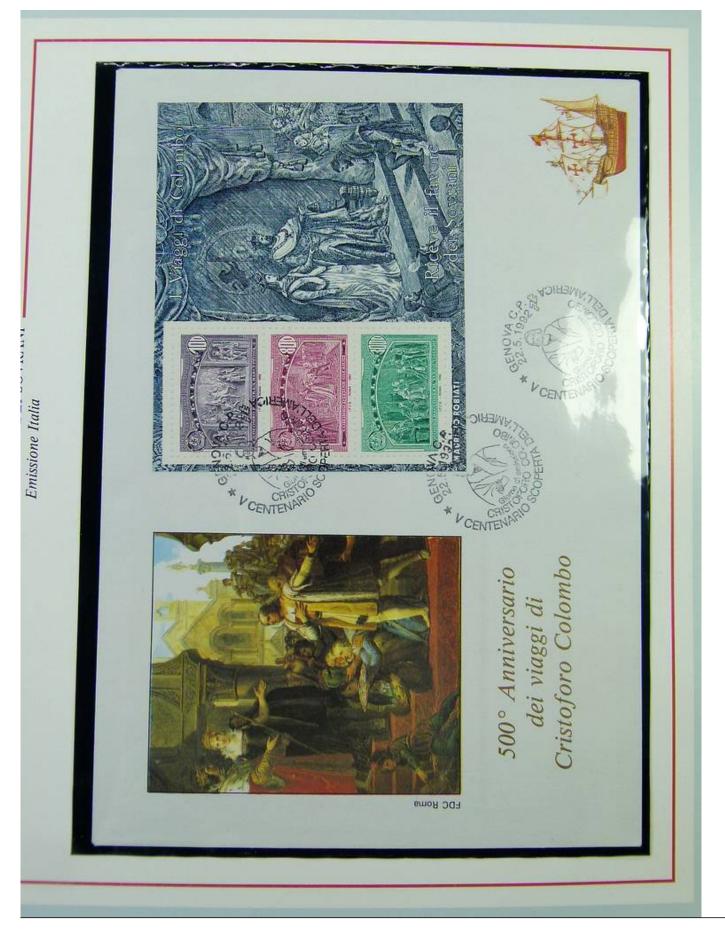

#### 1992 - 22 Maggio - I viaggi di Colombo

CRISTOFORO COLOMBO

Foto nr.: 6

Emissione Italia

1992 - 22 Maggio - Ricerca degli aiuti reali

• COLOMBO RICHIEDE AIUTI A ISABELLA

- · COLOMBO A LA RABIDA
- RICHIAMO DI COLOMBO