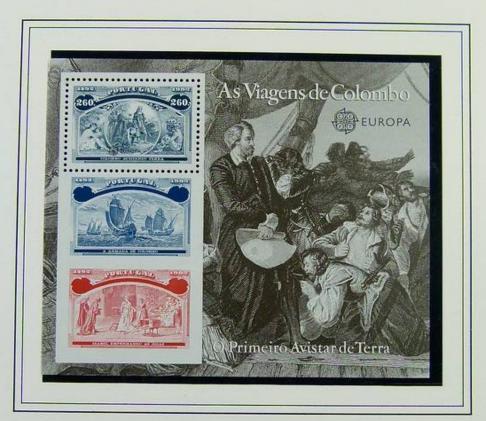

Foto nr.: 25

### AVVISTAMENTO DELLA TERRA Emissione Portogallo

1992 - 22 Maggio - O Primeiro Avistar de Terra

- COLOMBO AVISTANDO TERRA Colombo avvista la Terra
- A ARMADA DE COLOMBO La flotta di Colombo
- ISABEL EMPENHANDO AS JOIAS Isabella impegna i suoi tesori