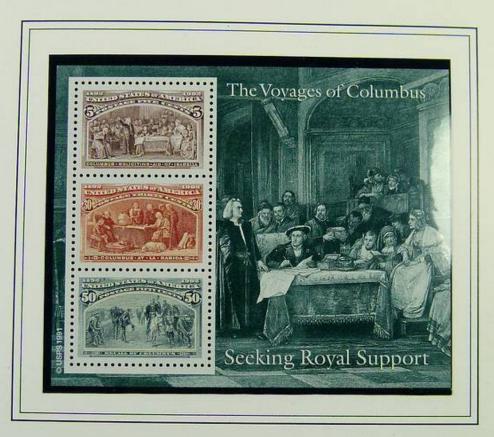

#### Foto nr.: 11

I VIAGGI DI COLOMBO Emissione U.S.A.

1992 - 22 Maggio - The Voyages of Columbus

• CHRISTOPHER COLUMBUS

KICERCA DEGLI AIUTI REALI Emissione U.S.A.

1992 - 22 Maggio - Seeking Royal Support

- COLUMBUS SOLICITING AID OF ISABELLA Colombo richiede aiuti a Isabella
- COLUMBUS AT LA RABIDA Colombo a la Rabida
- RECALL OF COLUMBUS Richiamo di Colombo