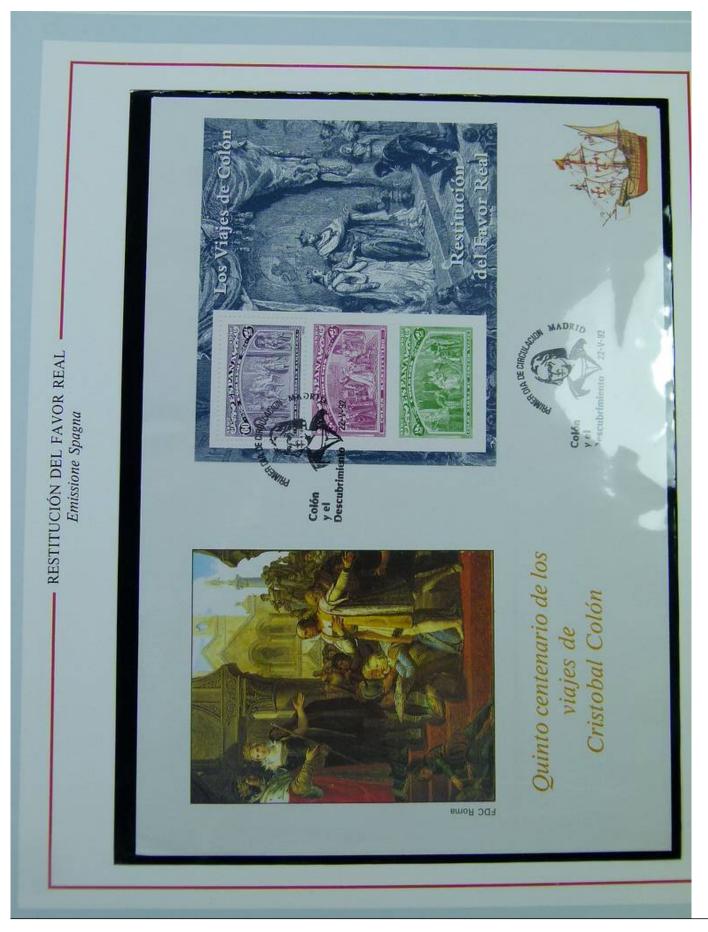

Foto nr.: 21

### RICEVE IL FAVORE DEI SOVRANI Emissione Spagna

1992 - 22 Maggio - Restitución del Favor Real

- COLON RECIBIDO EN BARCELONA Colombo rientra a Barcellona
- COLON RESTITUIDO
  Colombo ottiene gli aiuti
- COLON NARRA SU TERCER VIAJE Colombo racconta il terzo viaggio