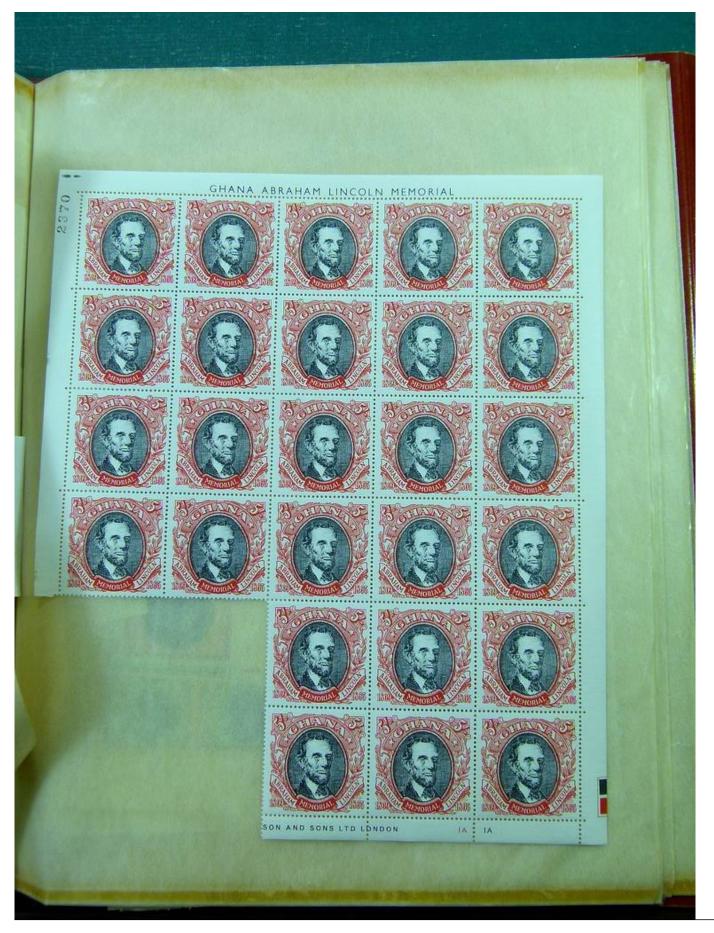

Lot nr.: L244459

Country/Type: Africa

Ghana Collection, in 2 stockbooks, with blocks or portions of blocks, MNH, also imperforated. Very high

catalogue value.

Price: 290 eur

[Go to the lot on www.sevenstamps.com ]