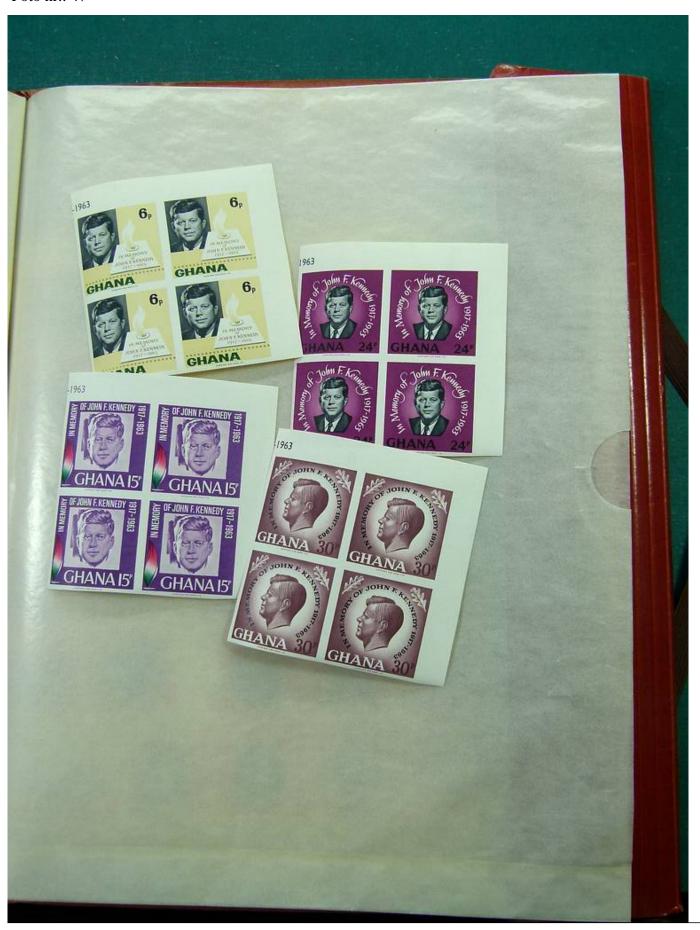

Lot nr.: L244459

Country/Type: Africa

Ghana Collection, in 2 stockbooks, with blocks or portions of blocks, MNH, also imperforated. Very high

catalogue value.

Price: 290 eur

[Go to the lot on www.sevenstamps.com ]