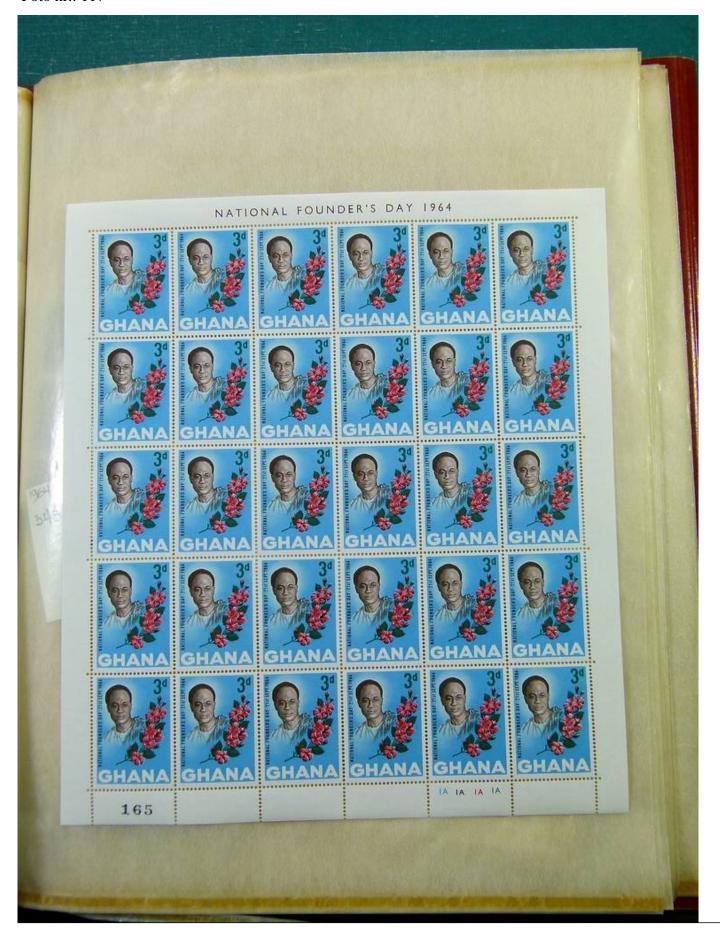

Lot nr.: L244459

Country/Type: Africa

Ghana Collection, in 2 stockbooks, with blocks or portions of blocks, MNH, also imperforated. Very high

catalogue value.

Price: 290 eur

[Go to the lot on www.sevenstamps.com ]