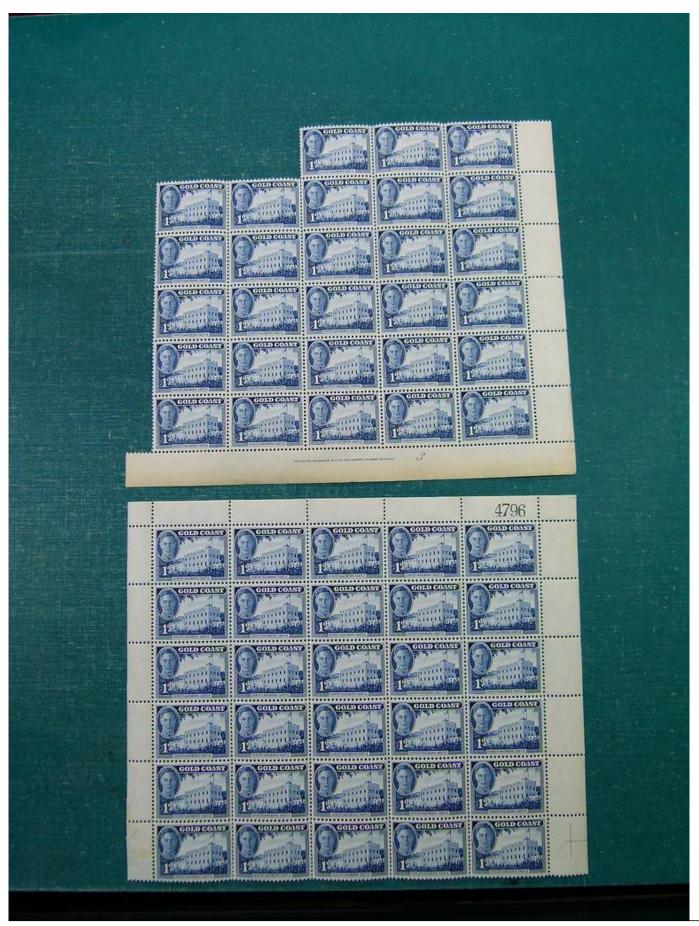

Lot nr.: L244459

Country/Type: Africa

Ghana Collection, in 2 stockbooks, with blocks or portions of blocks, MNH, also imperforated. Very high

catalogue value.

Price: 290 eur

[Go to the lot on www.sevenstamps.com ]