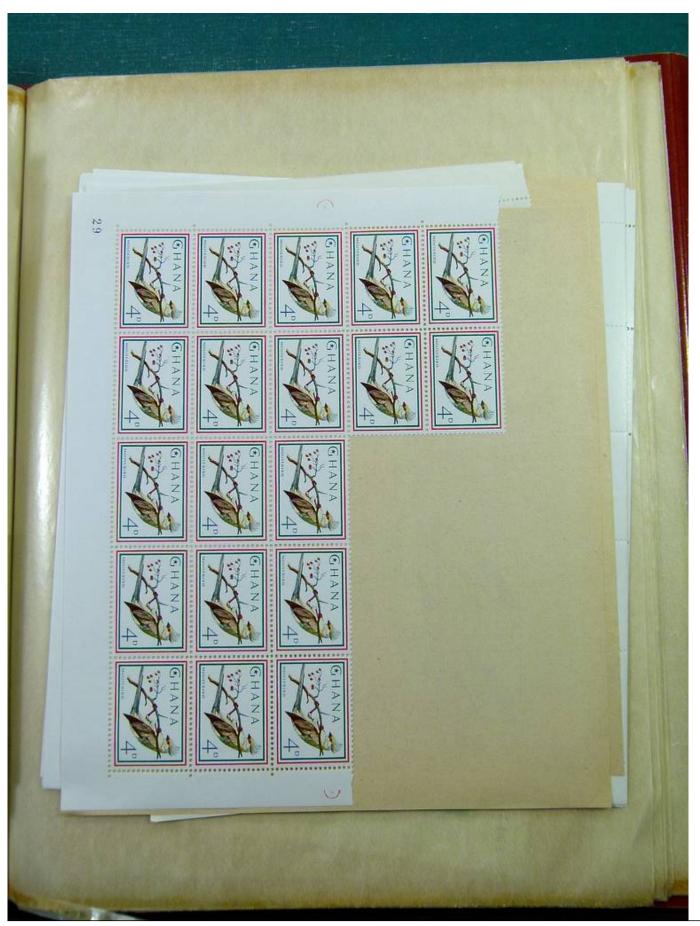

Lot nr.: L244459

Country/Type: Africa

Ghana Collection, in 2 stockbooks, with blocks or portions of blocks, MNH, also imperforated. Very high

catalogue value.

Price: 290 eur

[Go to the lot on www.sevenstamps.com ]