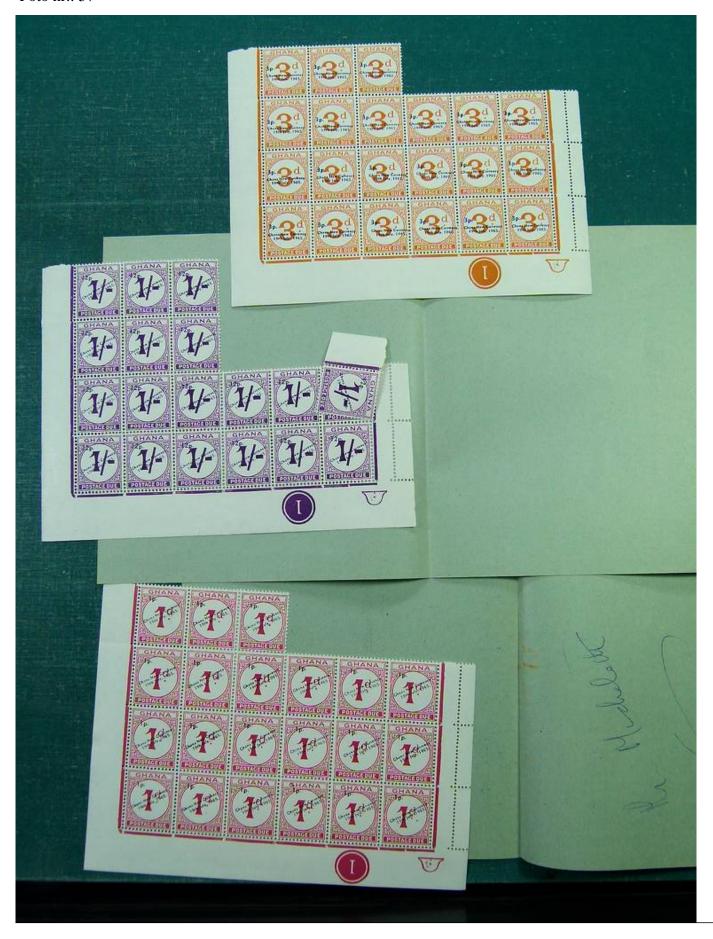

Lot nr.: L244459

Country/Type: Africa

Ghana Collection, in 2 stockbooks, with blocks or portions of blocks, MNH, also imperforated. Very high

catalogue value.

Price: 290 eur

[Go to the lot on www.sevenstamps.com ]