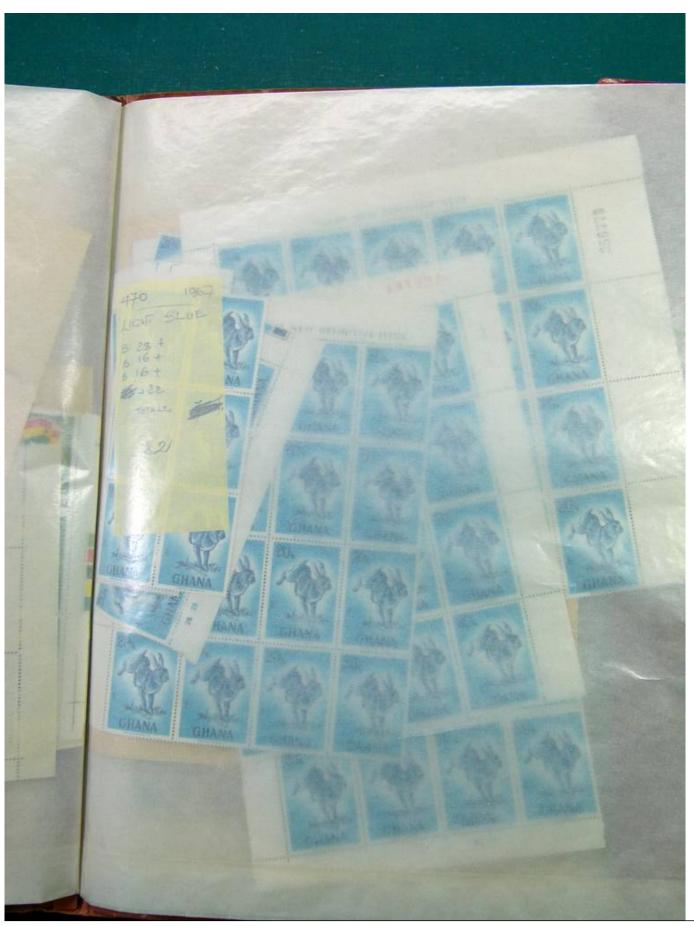

Lot nr.: L244459

Country/Type: Africa

Ghana Collection, in 2 stockbooks, with blocks or portions of blocks, MNH, also imperforated. Very high

catalogue value.

Price: 290 eur

[Go to the lot on www.sevenstamps.com ]