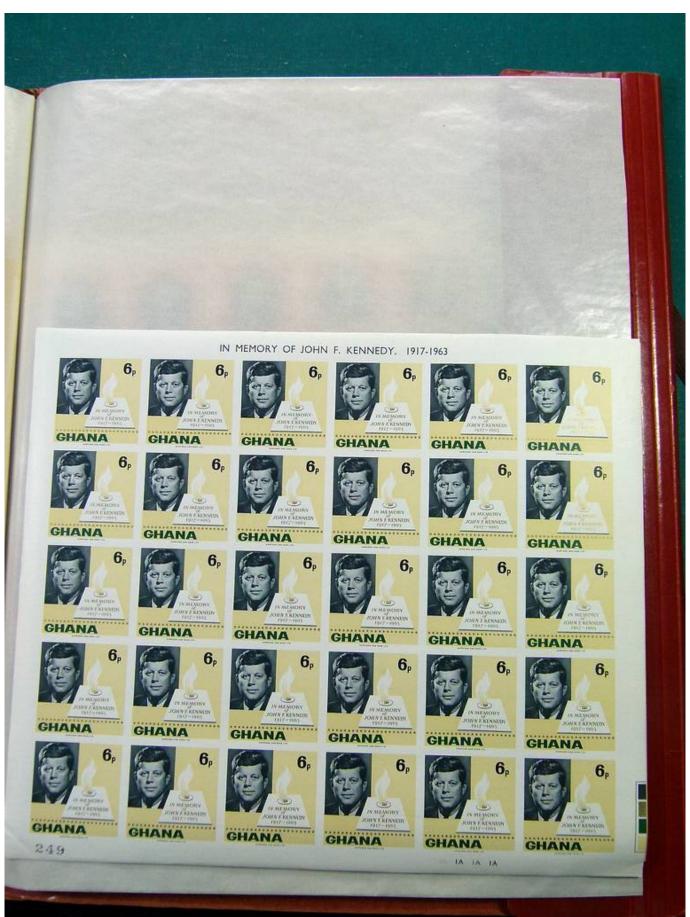

Lot nr.: L244459

Country/Type: Africa

Ghana Collection, in 2 stockbooks, with blocks or portions of blocks, MNH, also imperforated. Very high

catalogue value.

Price: 290 eur

[Go to the lot on www.sevenstamps.com ]