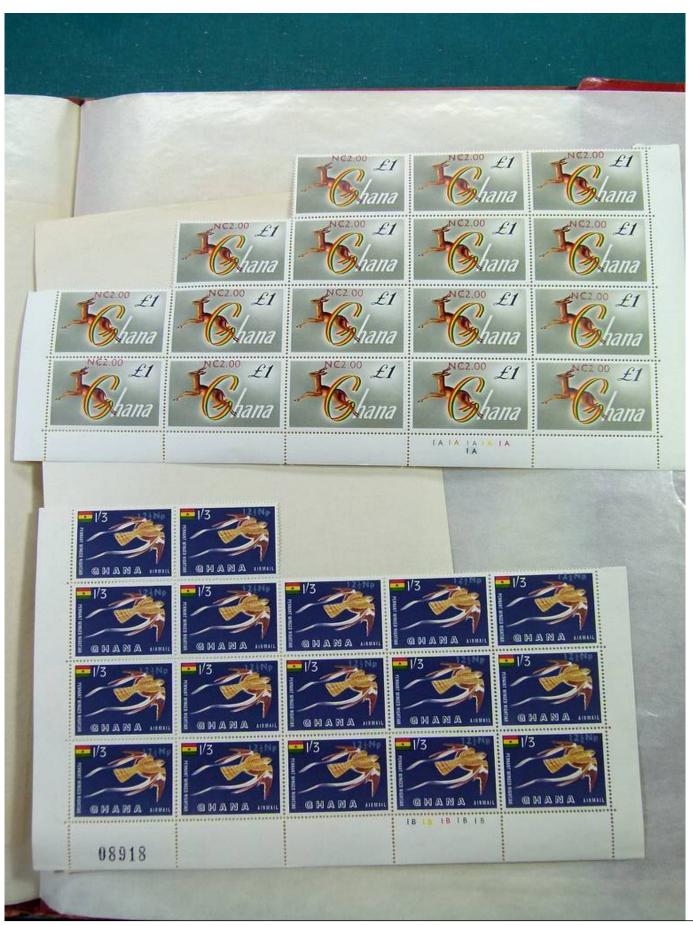

Lot nr.: L244459

Country/Type: Africa

Ghana Collection, in 2 stockbooks, with blocks or portions of blocks, MNH, also imperforated. Very high

catalogue value.

Price: 290 eur

[Go to the lot on www.sevenstamps.com ]