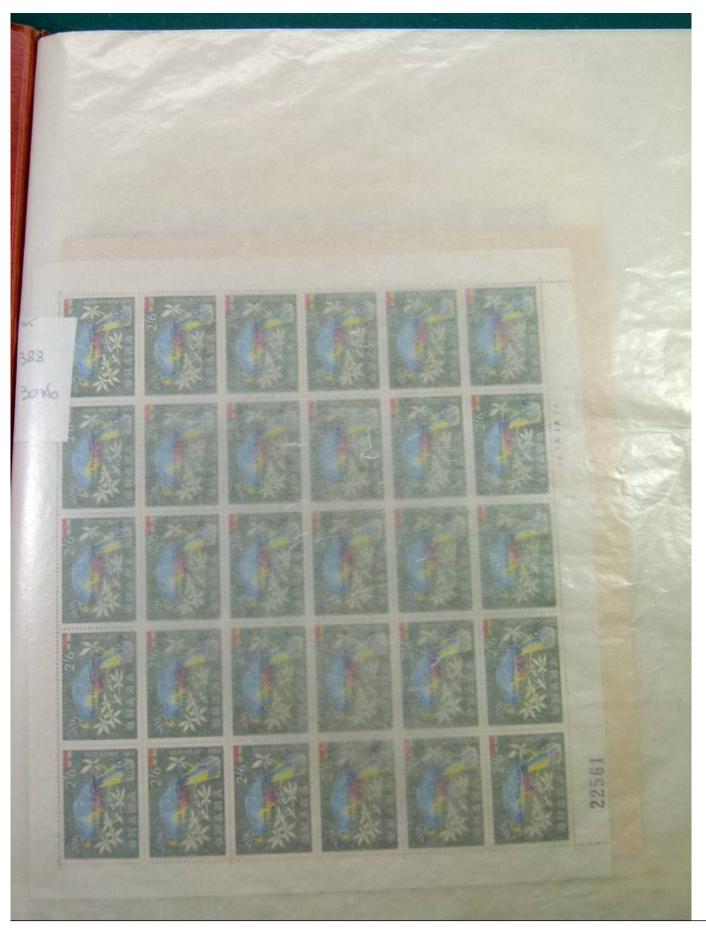

Lot nr.: L244459

Country/Type: Africa

Ghana Collection, in 2 stockbooks, with blocks or portions of blocks, MNH, also imperforated. Very high

catalogue value.

Price: 290 eur

[Go to the lot on www.sevenstamps.com ]