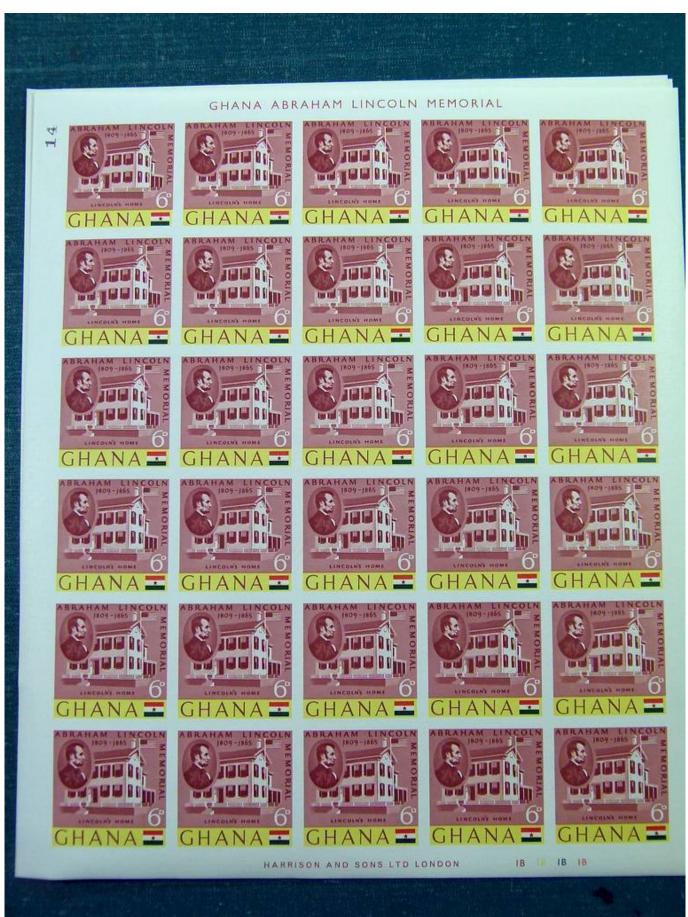

Lot nr.: L244459

Country/Type: Africa

Ghana Collection, in 2 stockbooks, with blocks or portions of blocks, MNH, also imperforated. Very high

catalogue value.

Price: 290 eur

[Go to the lot on www.sevenstamps.com ]