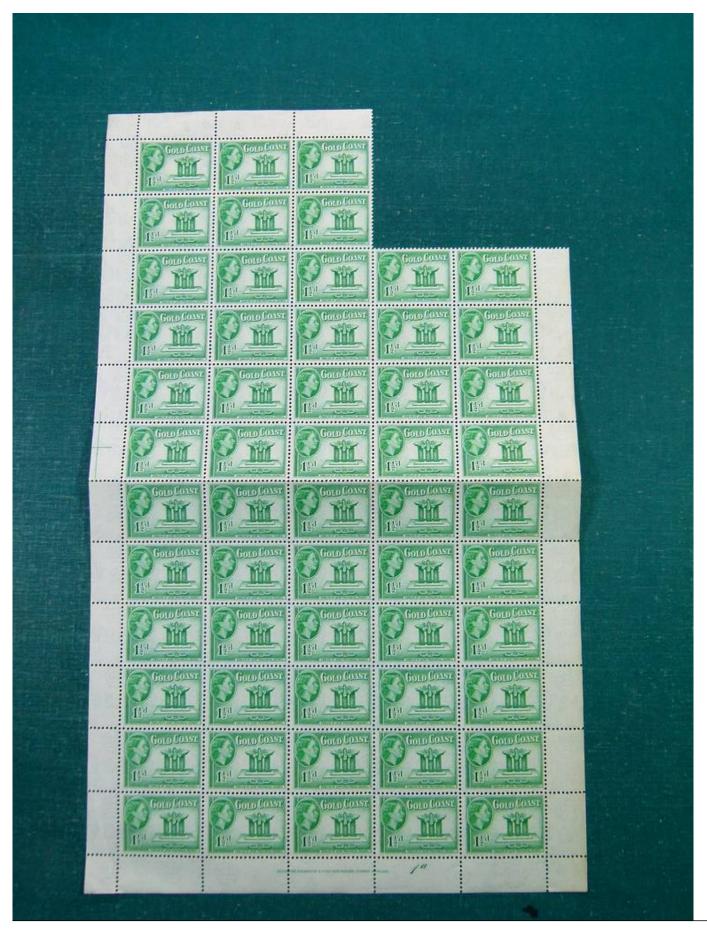

Lot nr.: L244459

Country/Type: Africa

Ghana Collection, in 2 stockbooks, with blocks or portions of blocks, MNH, also imperforated. Very high

catalogue value.

Price: 290 eur

[Go to the lot on www.sevenstamps.com ]