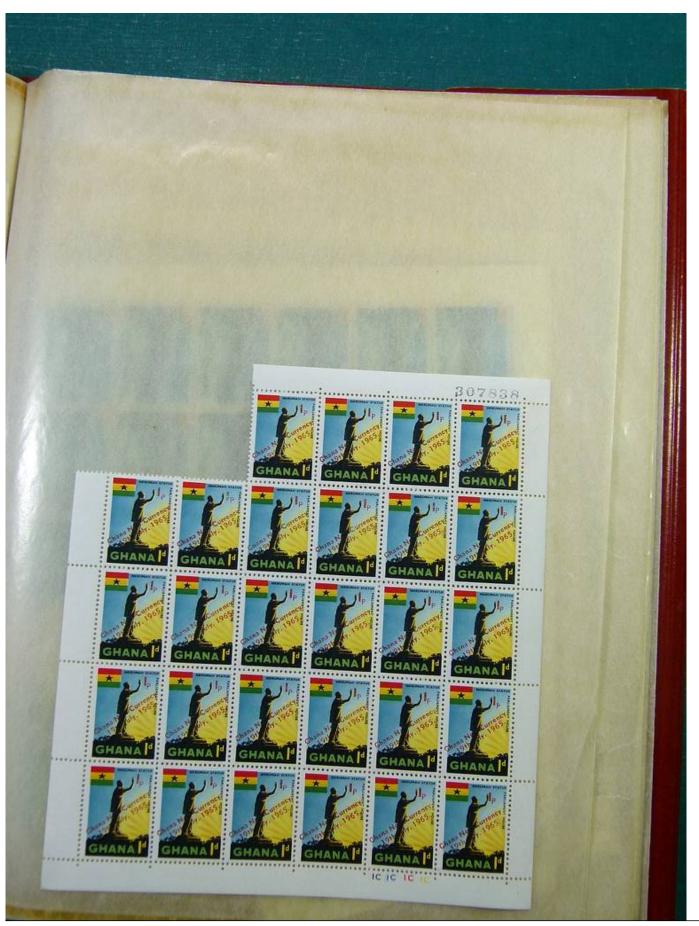

Lot nr.: L244459

Country/Type: Africa

Ghana Collection, in 2 stockbooks, with blocks or portions of blocks, MNH, also imperforated. Very high

catalogue value.

Price: 290 eur

[Go to the lot on www.sevenstamps.com ]