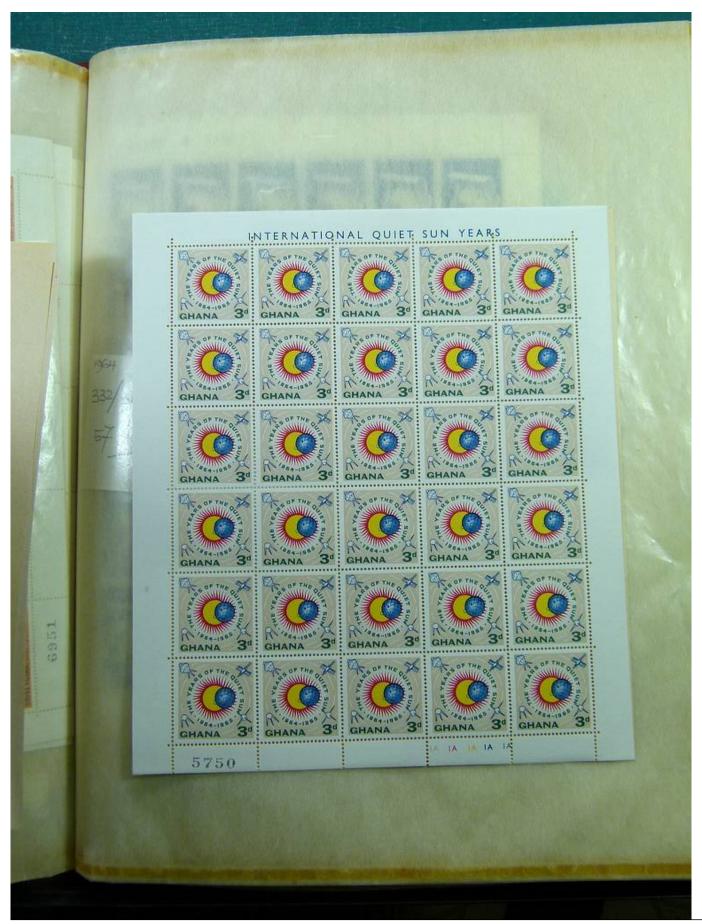

Lot nr.: L244459

Country/Type: Africa

Ghana Collection, in 2 stockbooks, with blocks or portions of blocks, MNH, also imperforated. Very high

catalogue value.

Price: 290 eur

[Go to the lot on www.sevenstamps.com ]