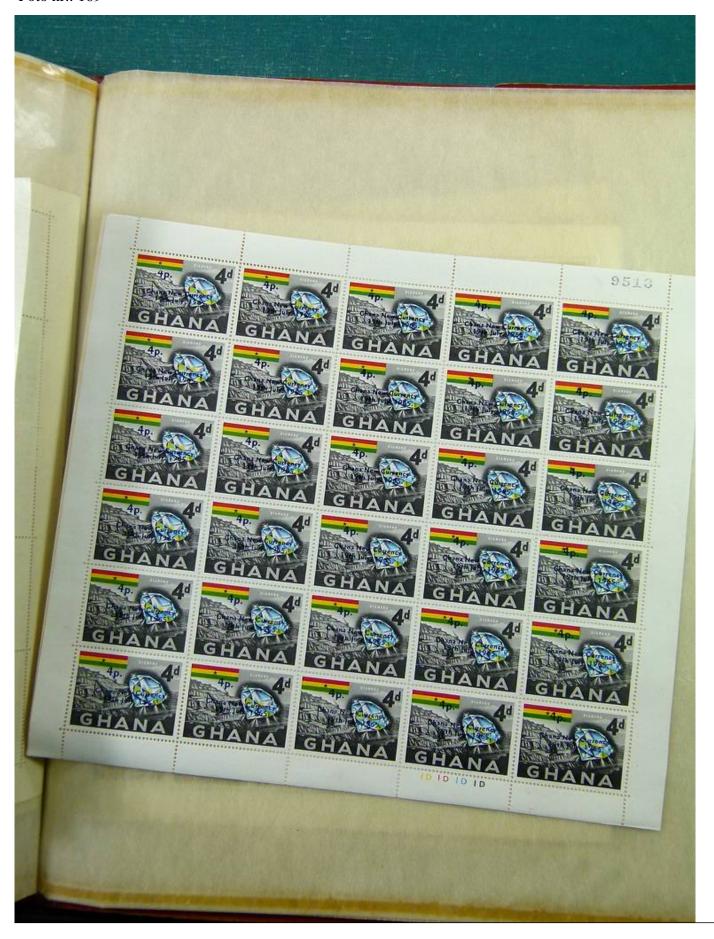

Lot nr.: L244459

Country/Type: Africa

Ghana Collection, in 2 stockbooks, with blocks or portions of blocks, MNH, also imperforated. Very high

catalogue value.

Price: 290 eur

[Go to the lot on www.sevenstamps.com ]