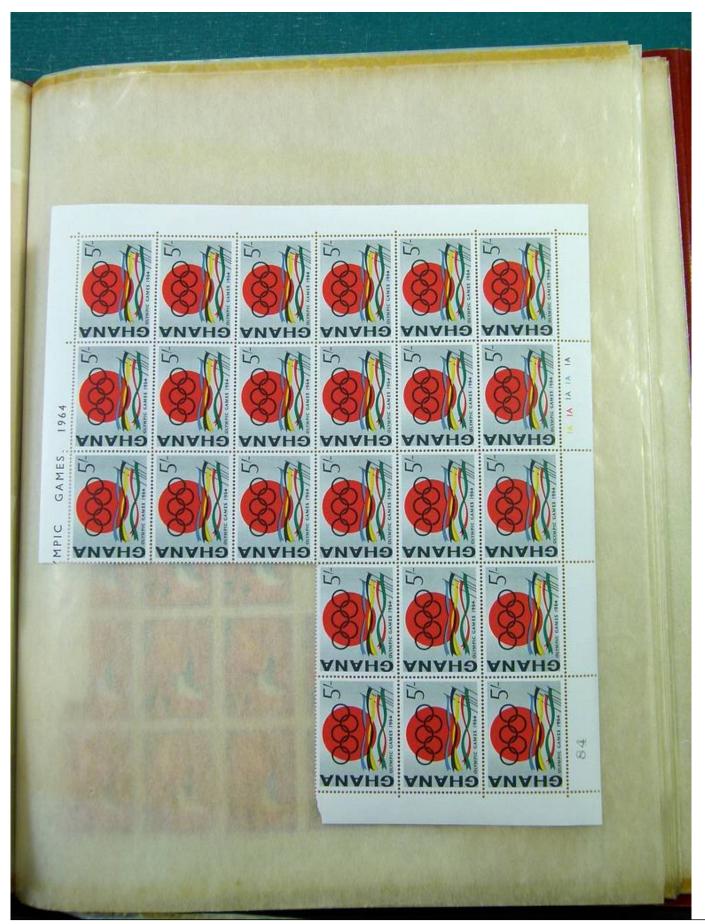

Lot nr.: L244459

Country/Type: Africa

Ghana Collection, in 2 stockbooks, with blocks or portions of blocks, MNH, also imperforated. Very high

catalogue value.

Price: 290 eur

[Go to the lot on www.sevenstamps.com ]