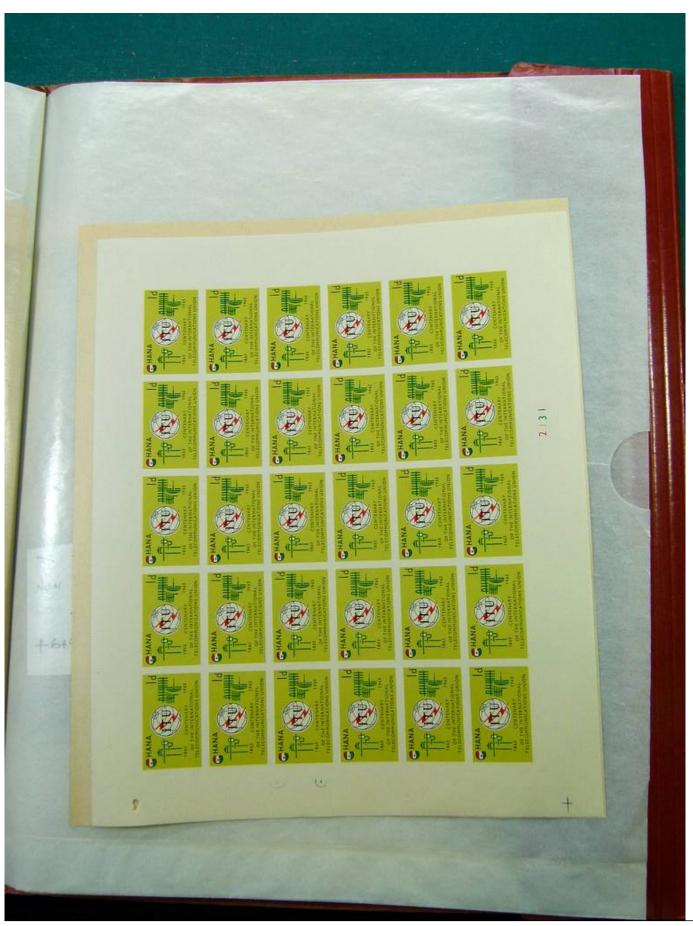

Lot nr.: L244459

Country/Type: Africa

Ghana Collection, in 2 stockbooks, with blocks or portions of blocks, MNH, also imperforated. Very high

catalogue value.

Price: 290 eur

[Go to the lot on www.sevenstamps.com ]