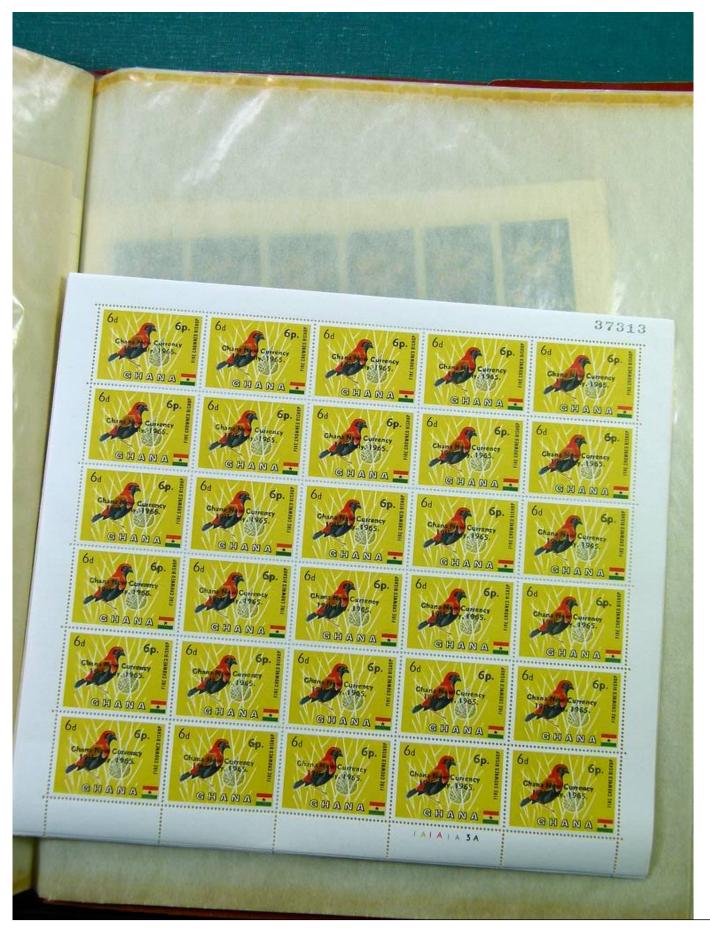

Lot nr.: L244459

Country/Type: Africa

Ghana Collection, in 2 stockbooks, with blocks or portions of blocks, MNH, also imperforated. Very high

catalogue value.

Price: 290 eur

[Go to the lot on www.sevenstamps.com ]