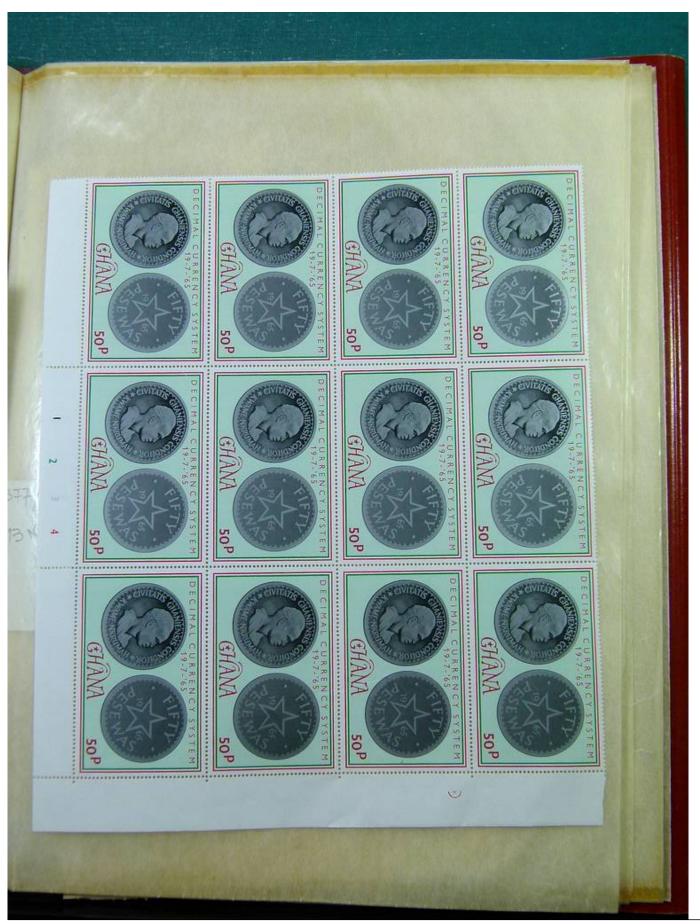

Lot nr.: L244459

Country/Type: Africa

Ghana Collection, in 2 stockbooks, with blocks or portions of blocks, MNH, also imperforated. Very high

catalogue value.

Price: 290 eur

[Go to the lot on www.sevenstamps.com ]