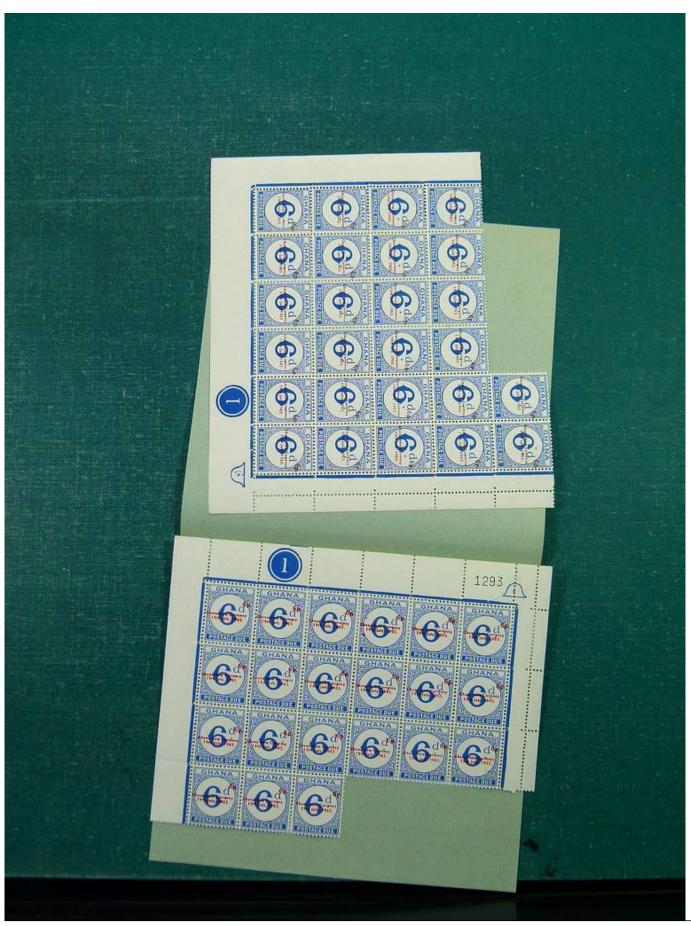

Lot nr.: L244459

Country/Type: Africa

Ghana Collection, in 2 stockbooks, with blocks or portions of blocks, MNH, also imperforated. Very high

catalogue value.

Price: 290 eur

[Go to the lot on www.sevenstamps.com ]