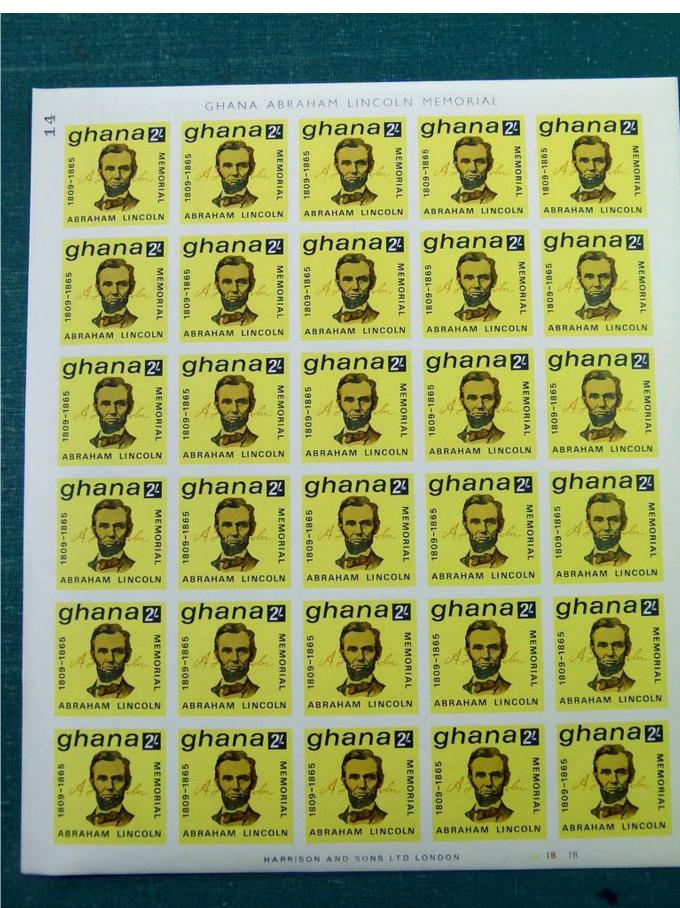

Lot nr.: L244459

Country/Type: Africa

Ghana Collection, in 2 stockbooks, with blocks or portions of blocks, MNH, also imperforated. Very high

catalogue value.

Price: 290 eur

[Go to the lot on www.sevenstamps.com ]