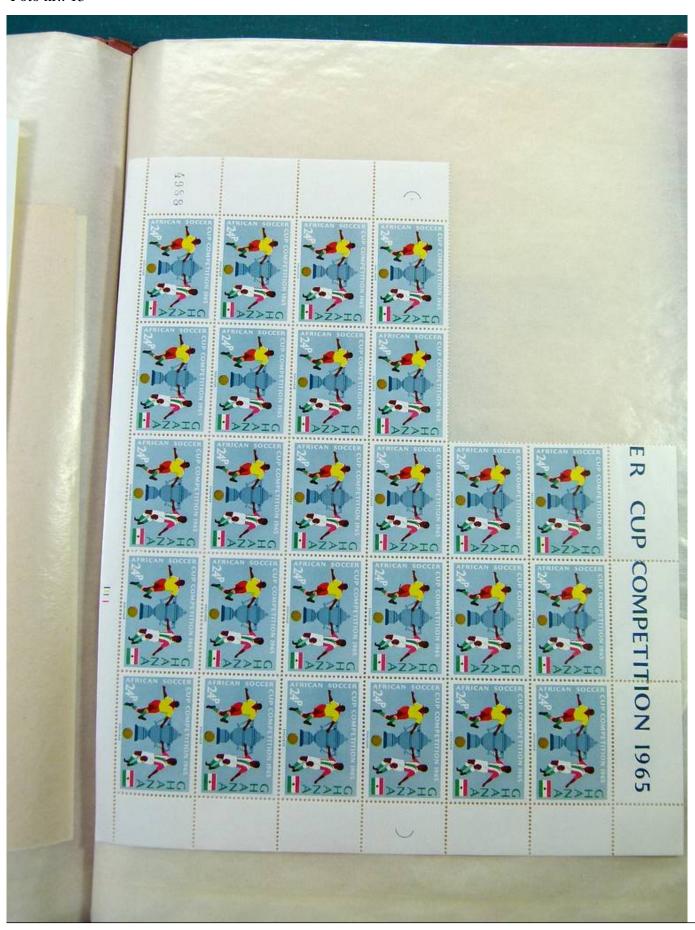

Lot nr.: L244459

Country/Type: Africa

Ghana Collection, in 2 stockbooks, with blocks or portions of blocks, MNH, also imperforated. Very high

catalogue value.

Price: 290 eur

[Go to the lot on www.sevenstamps.com ]