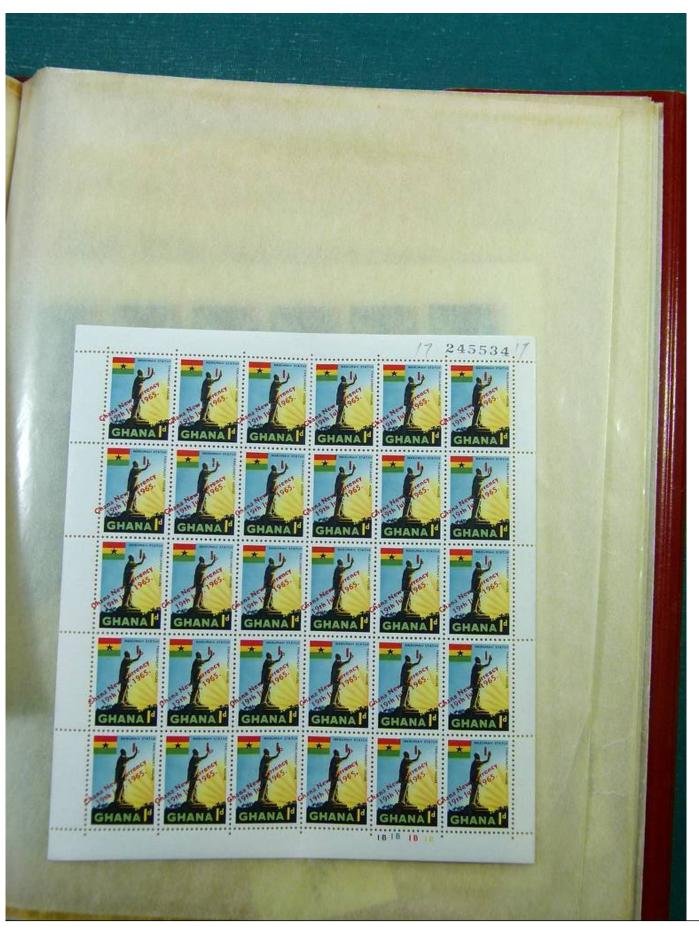

Lot nr.: L244459

Country/Type: Africa

Ghana Collection, in 2 stockbooks, with blocks or portions of blocks, MNH, also imperforated. Very high

catalogue value.

Price: 290 eur

[Go to the lot on www.sevenstamps.com ]