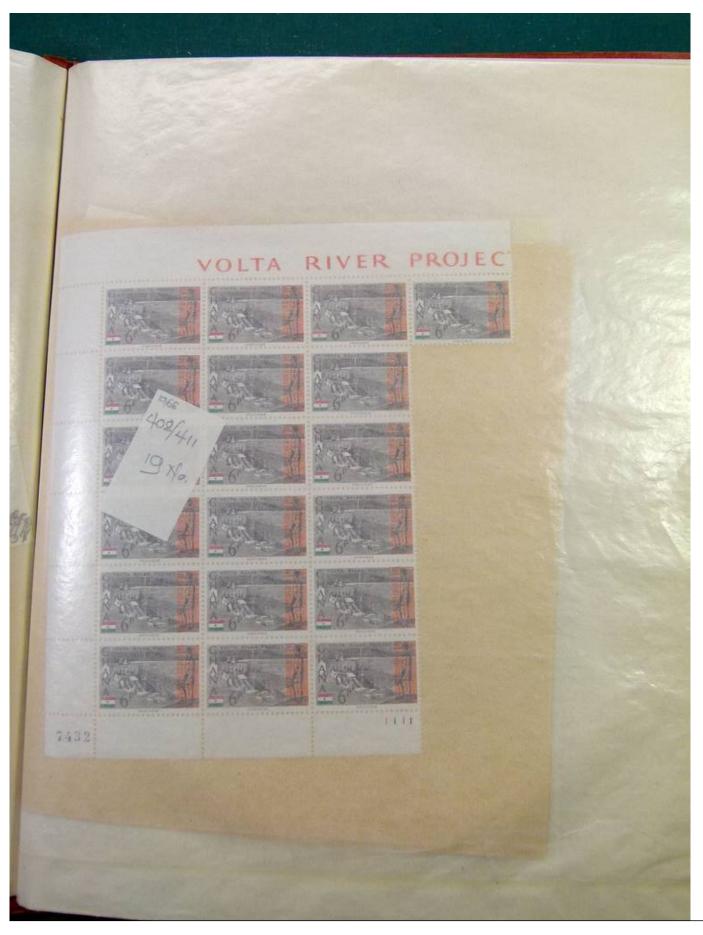

Lot nr.: L244459

Country/Type: Africa

Ghana Collection, in 2 stockbooks, with blocks or portions of blocks, MNH, also imperforated. Very high

catalogue value.

Price: 290 eur

[Go to the lot on www.sevenstamps.com ]