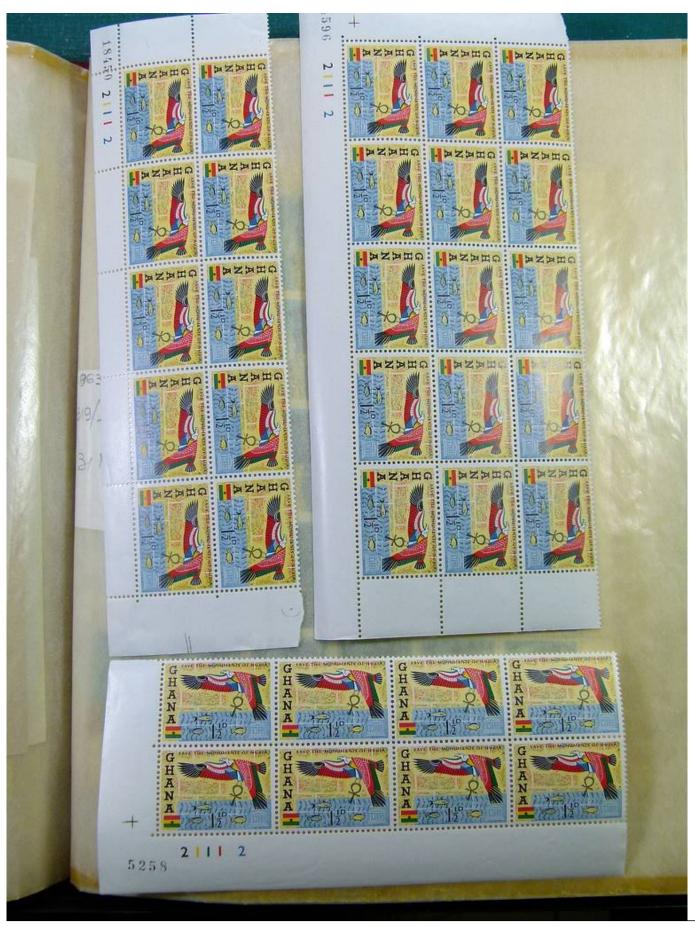

Lot nr.: L244459

Country/Type: Africa

Ghana Collection, in 2 stockbooks, with blocks or portions of blocks, MNH, also imperforated. Very high

catalogue value.

Price: 290 eur

[Go to the lot on www.sevenstamps.com ]