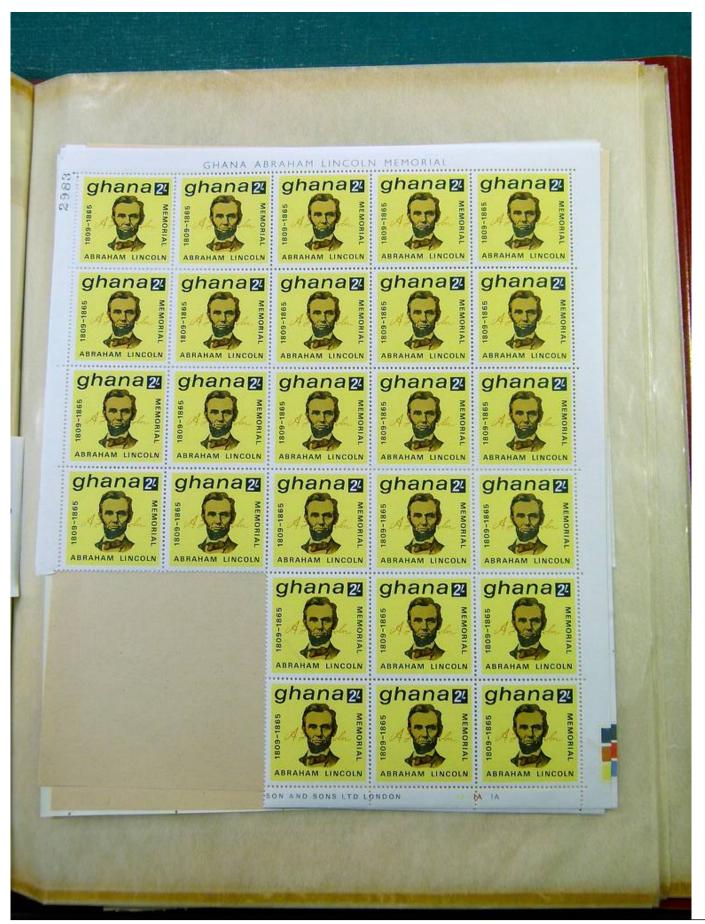

Lot nr.: L244459

Country/Type: Africa

Ghana Collection, in 2 stockbooks, with blocks or portions of blocks, MNH, also imperforated. Very high

catalogue value.

Price: 290 eur

[Go to the lot on www.sevenstamps.com ]