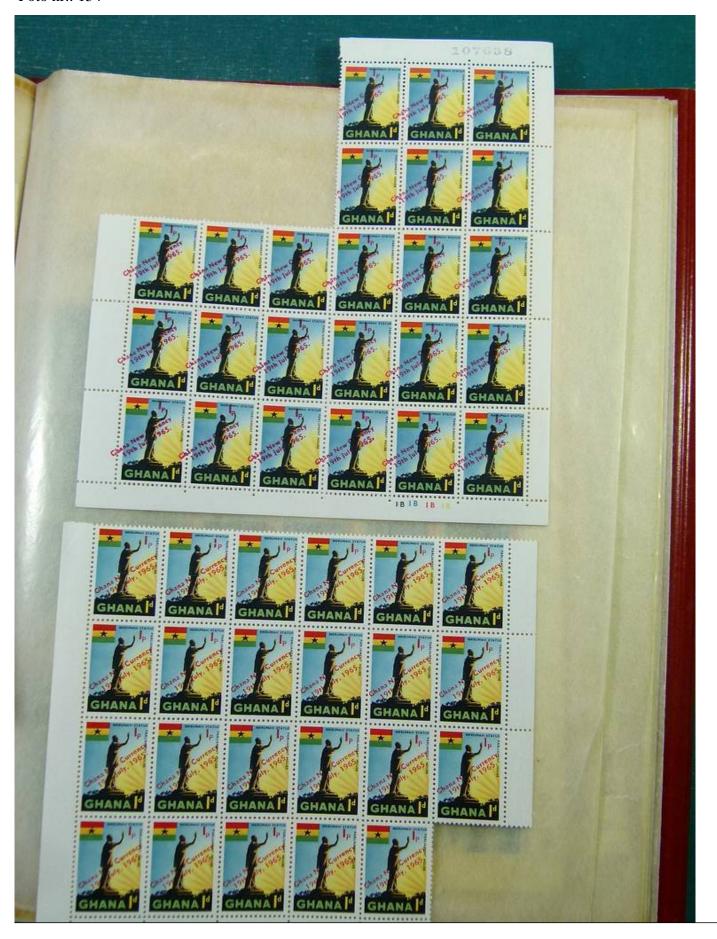

Lot nr.: L244459

Country/Type: Africa

Ghana Collection, in 2 stockbooks, with blocks or portions of blocks, MNH, also imperforated. Very high

catalogue value.

Price: 290 eur

[Go to the lot on www.sevenstamps.com ]