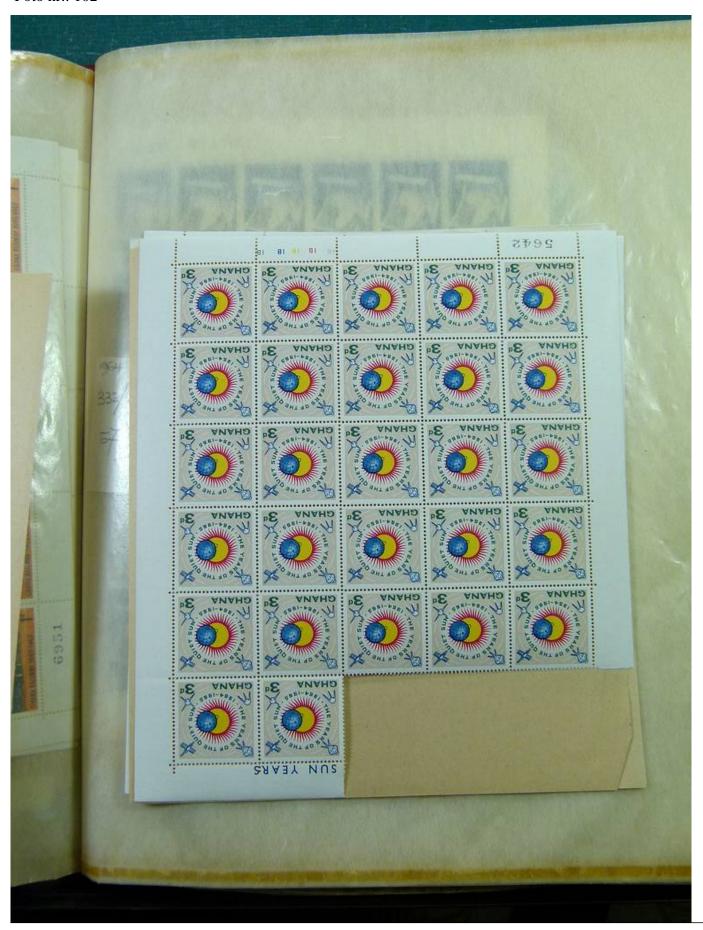

Lot nr.: L244459

Country/Type: Africa

Ghana Collection, in 2 stockbooks, with blocks or portions of blocks, MNH, also imperforated. Very high

catalogue value.

Price: 290 eur

[Go to the lot on www.sevenstamps.com ]