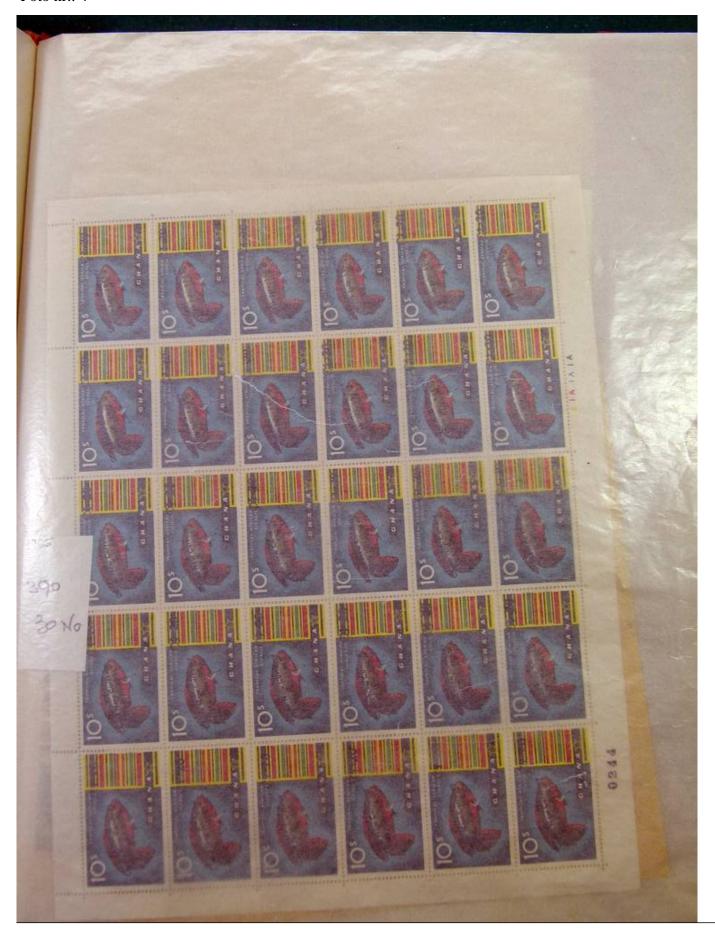

Lot nr.: L244459

Country/Type: Africa

Ghana Collection, in 2 stockbooks, with blocks or portions of blocks, MNH, also imperforated. Very high

catalogue value.

Price: 290 eur

[Go to the lot on www.sevenstamps.com ]