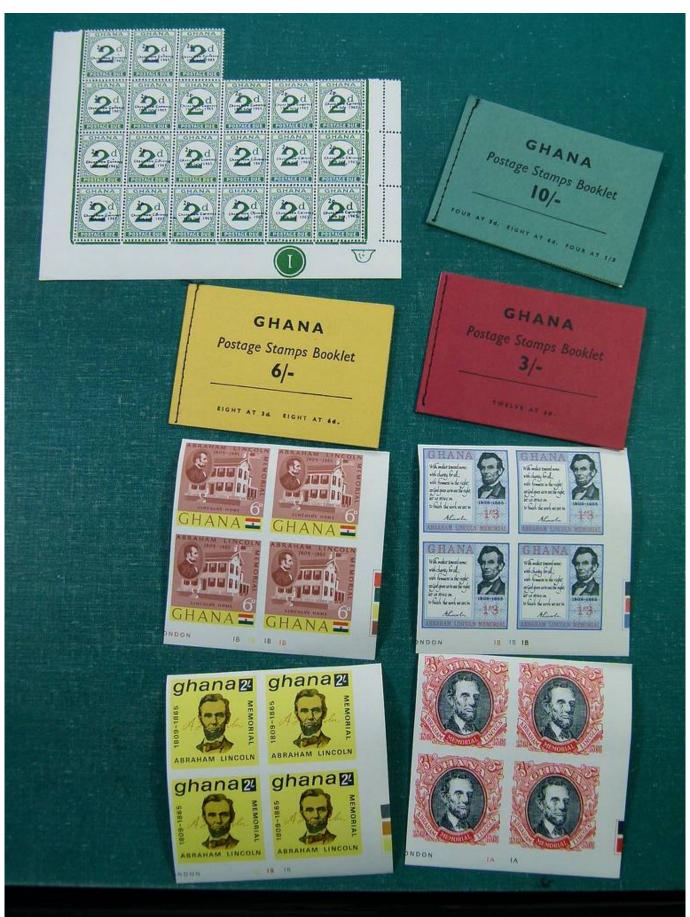

Lot nr.: L244459

Country/Type: Africa

Ghana Collection, in 2 stockbooks, with blocks or portions of blocks, MNH, also imperforated. Very high

catalogue value.

Price: 290 eur

[Go to the lot on www.sevenstamps.com ]