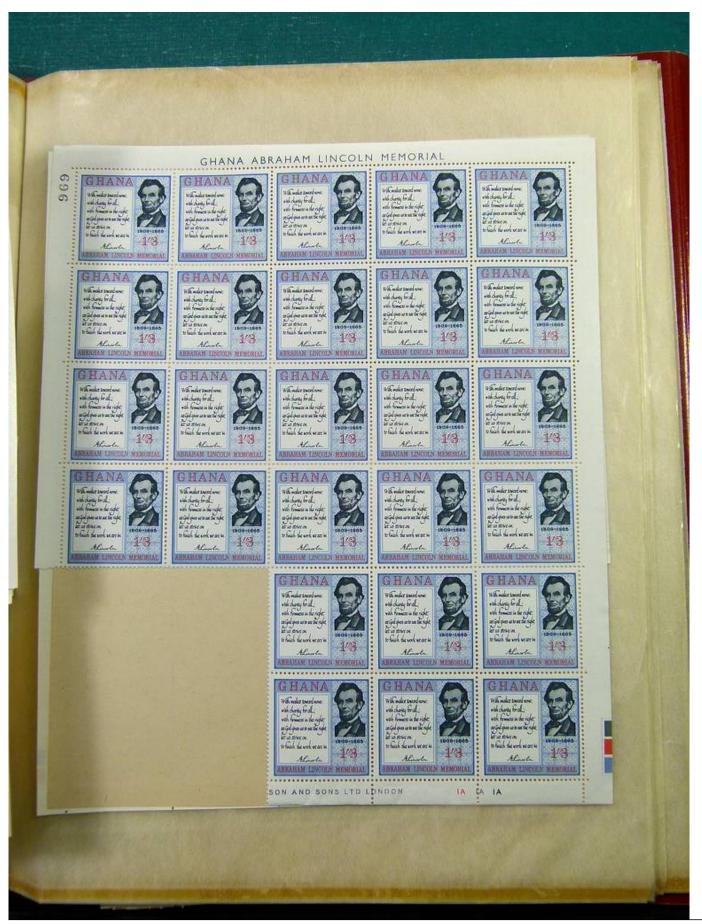

Lot nr.: L244459

Country/Type: Africa

Ghana Collection, in 2 stockbooks, with blocks or portions of blocks, MNH, also imperforated. Very high

catalogue value.

Price: 290 eur

[Go to the lot on www.sevenstamps.com ]