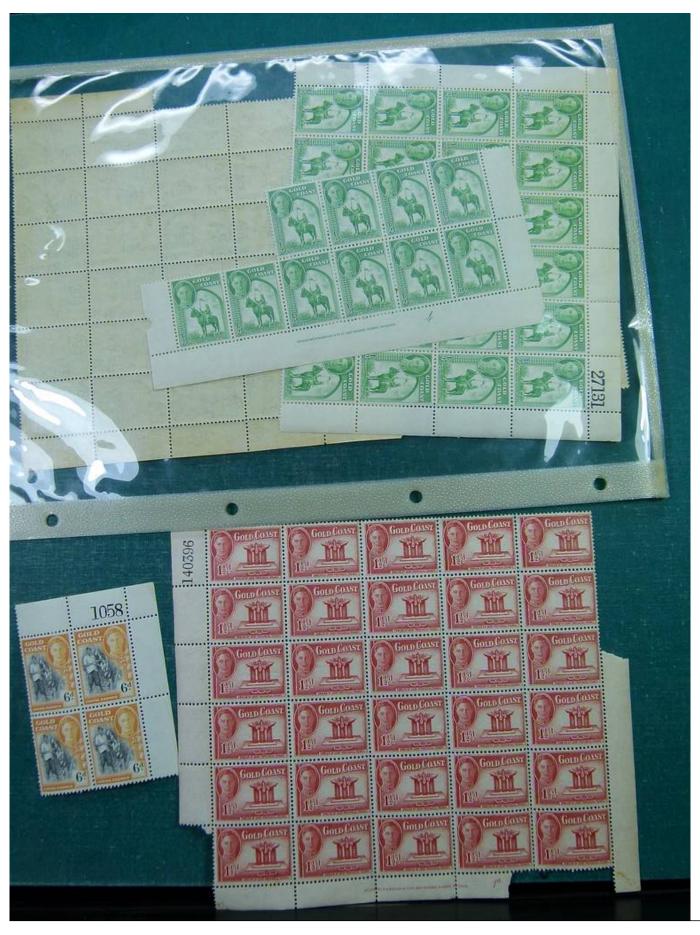

Lot nr.: L244459

Country/Type: Africa

Ghana Collection, in 2 stockbooks, with blocks or portions of blocks, MNH, also imperforated. Very high

catalogue value.

Price: 290 eur

[Go to the lot on www.sevenstamps.com ]