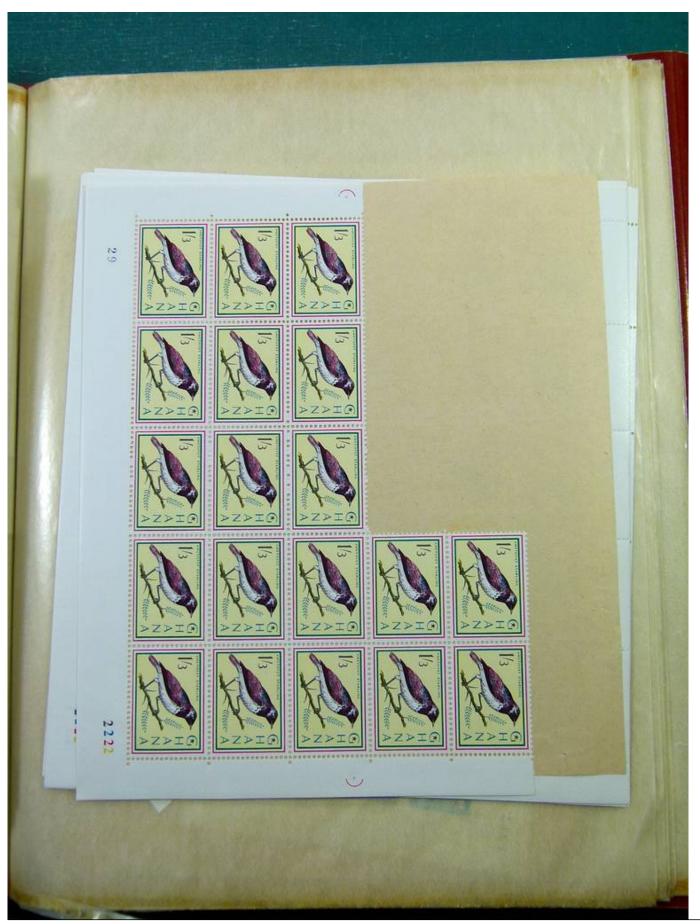

Lot nr.: L244459

Country/Type: Africa

Ghana Collection, in 2 stockbooks, with blocks or portions of blocks, MNH, also imperforated. Very high

catalogue value.

Price: 290 eur

[Go to the lot on www.sevenstamps.com ]