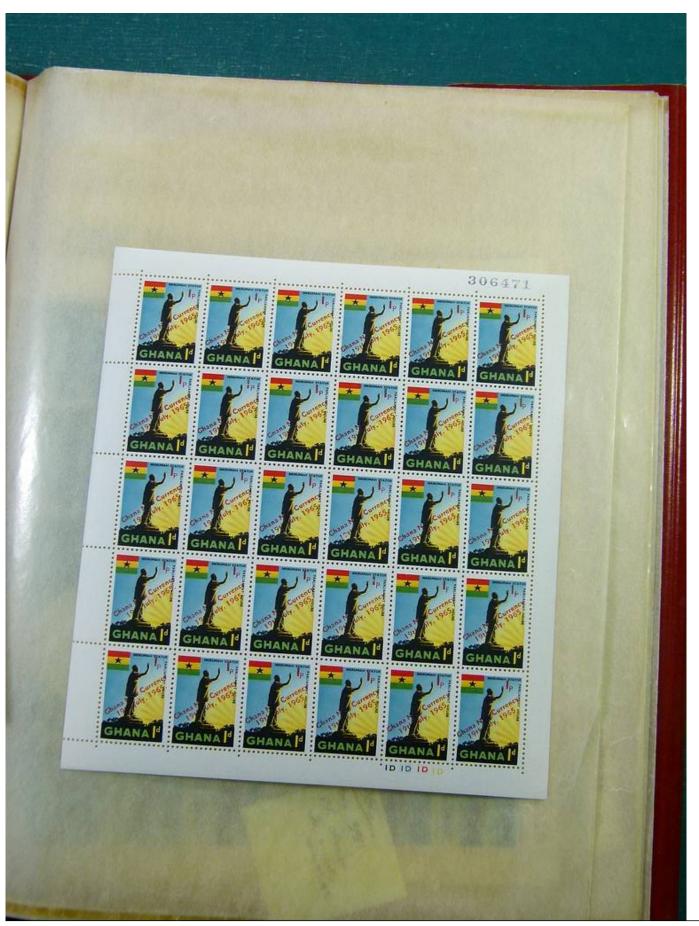

Lot nr.: L244459

Country/Type: Africa

Ghana Collection, in 2 stockbooks, with blocks or portions of blocks, MNH, also imperforated. Very high

catalogue value.

Price: 290 eur

[Go to the lot on www.sevenstamps.com ]