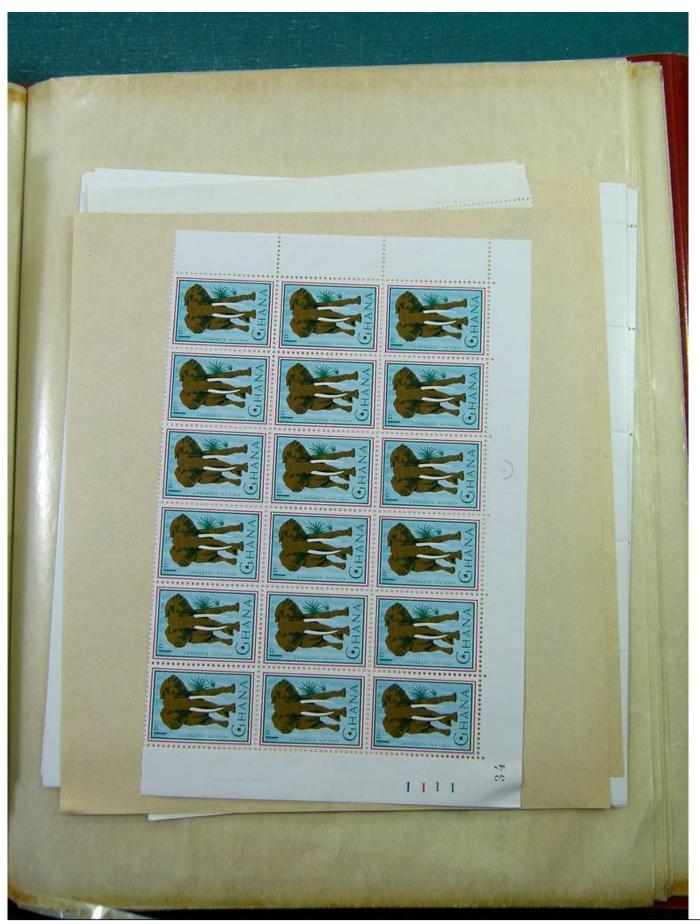

Lot nr.: L244459

Country/Type: Africa

Ghana Collection, in 2 stockbooks, with blocks or portions of blocks, MNH, also imperforated. Very high

catalogue value.

Price: 290 eur

[Go to the lot on www.sevenstamps.com ]