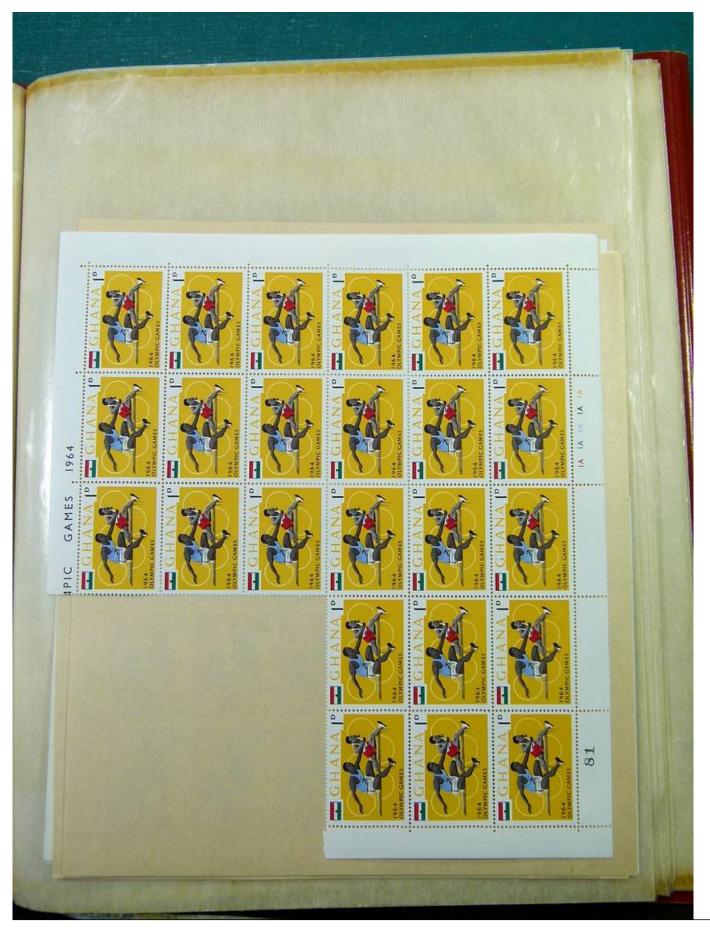

Lot nr.: L244459

Country/Type: Africa

Ghana Collection, in 2 stockbooks, with blocks or portions of blocks, MNH, also imperforated. Very high

catalogue value.

Price: 290 eur

[Go to the lot on www.sevenstamps.com ]