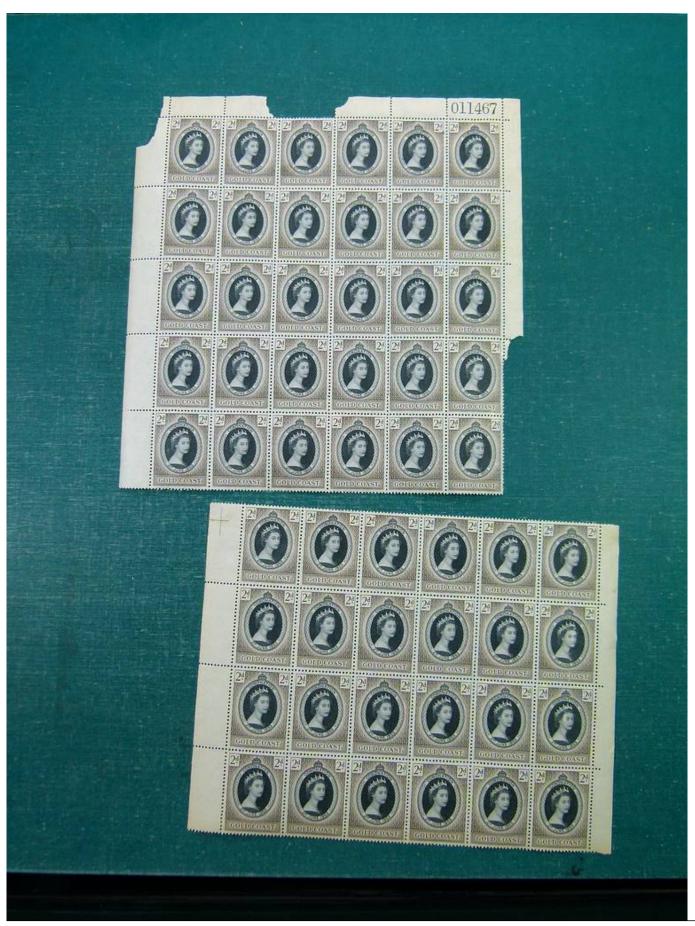

Lot nr.: L244459

Country/Type: Africa

Ghana Collection, in 2 stockbooks, with blocks or portions of blocks, MNH, also imperforated. Very high

catalogue value.

Price: 290 eur

[Go to the lot on www.sevenstamps.com ]