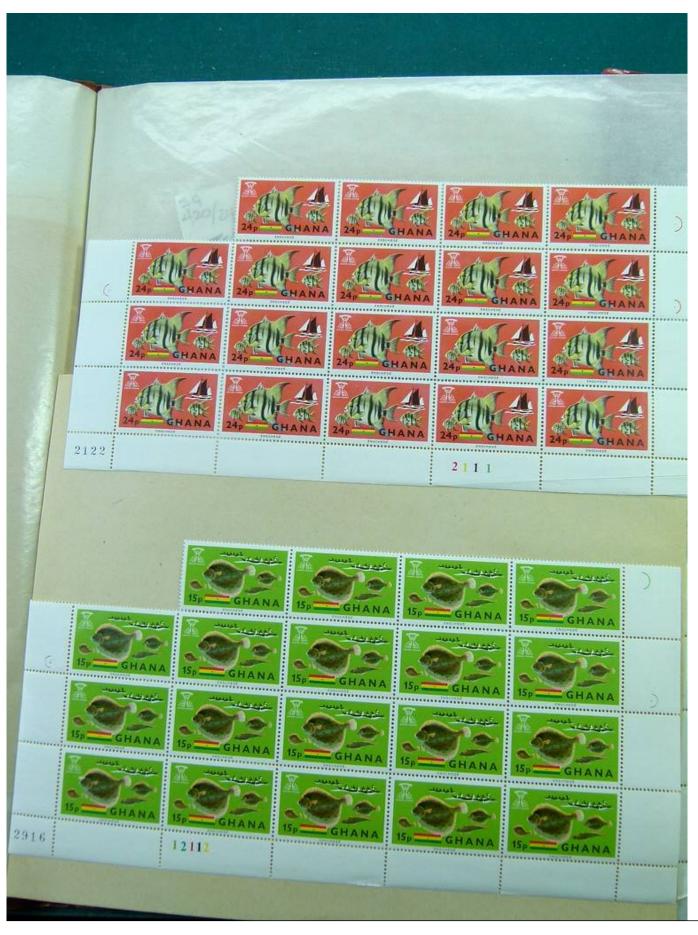

Lot nr.: L244459

Country/Type: Africa

Ghana Collection, in 2 stockbooks, with blocks or portions of blocks, MNH, also imperforated. Very high

catalogue value.

Price: 290 eur

[Go to the lot on www.sevenstamps.com ]