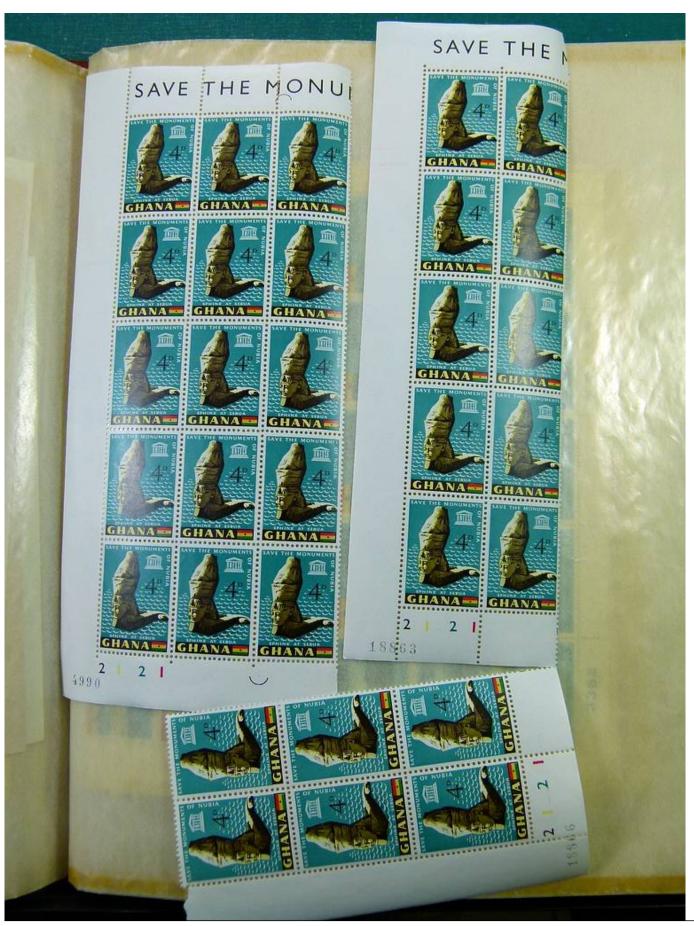

Lot nr.: L244459

Country/Type: Africa

Ghana Collection, in 2 stockbooks, with blocks or portions of blocks, MNH, also imperforated. Very high

catalogue value.

Price: 290 eur

[Go to the lot on www.sevenstamps.com ]