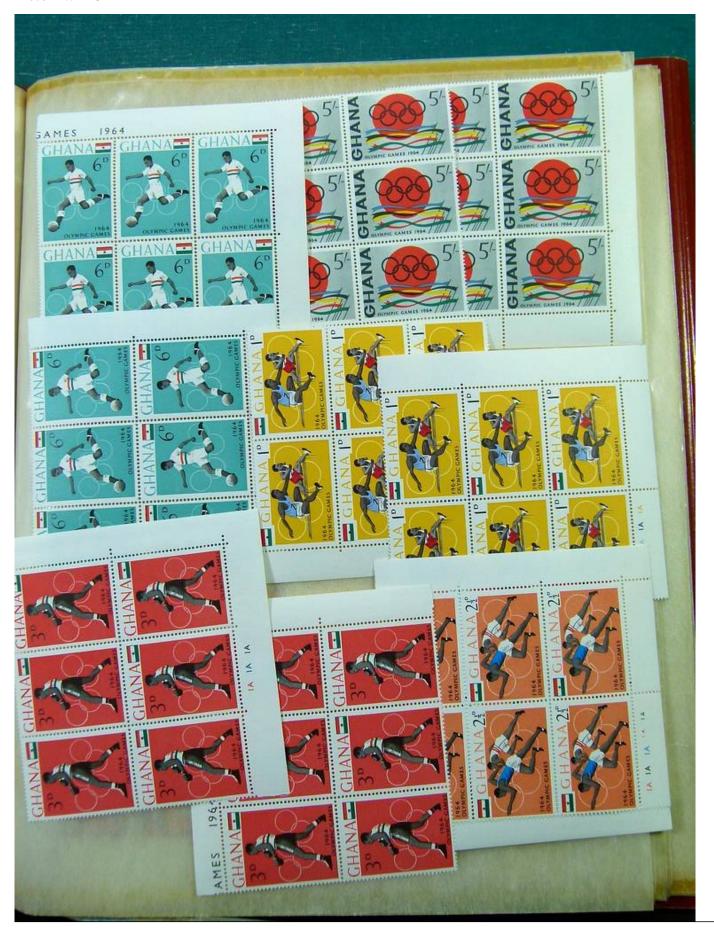

Lot nr.: L244459

Country/Type: Africa

Ghana Collection, in 2 stockbooks, with blocks or portions of blocks, MNH, also imperforated. Very high

catalogue value.

Price: 290 eur

[Go to the lot on www.sevenstamps.com ]