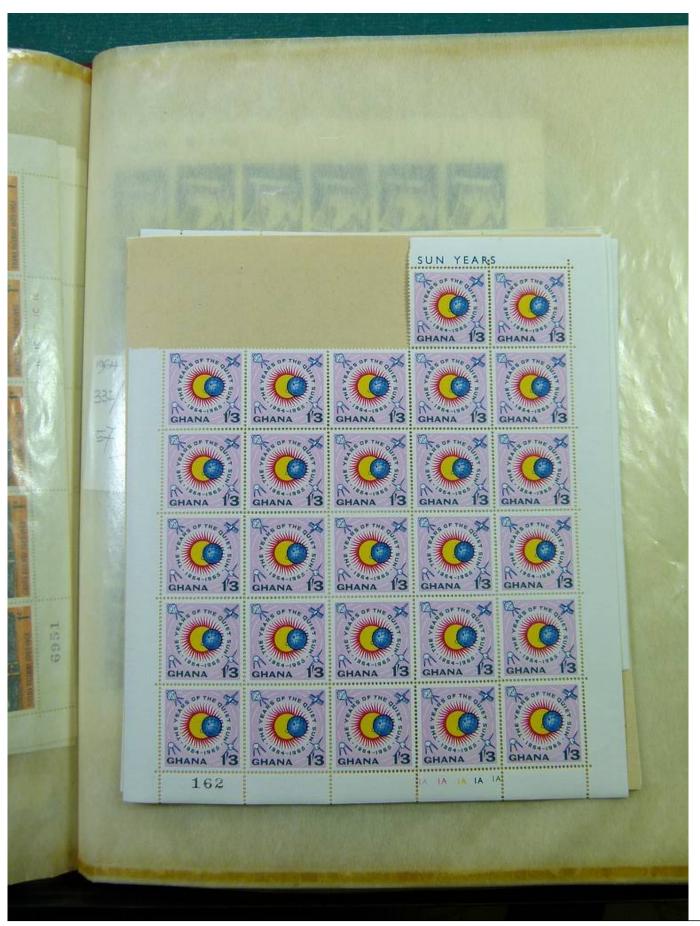

Lot nr.: L244459

Country/Type: Africa

Ghana Collection, in 2 stockbooks, with blocks or portions of blocks, MNH, also imperforated. Very high

catalogue value.

Price: 290 eur

[Go to the lot on www.sevenstamps.com ]