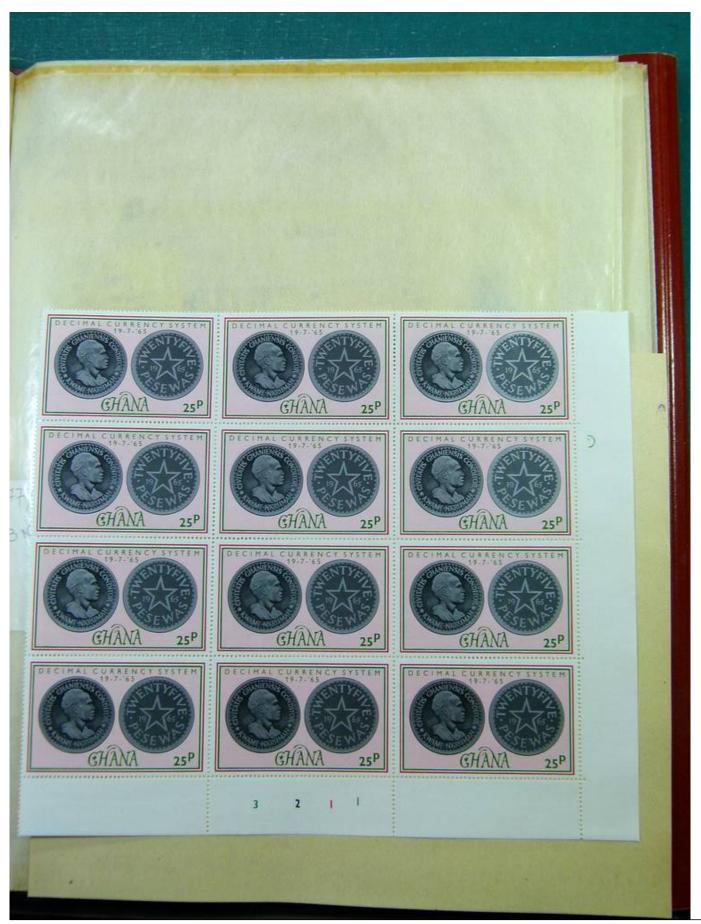

Lot nr.: L244459

Country/Type: Africa

Ghana Collection, in 2 stockbooks, with blocks or portions of blocks, MNH, also imperforated. Very high

catalogue value.

Price: 290 eur

[Go to the lot on www.sevenstamps.com ]