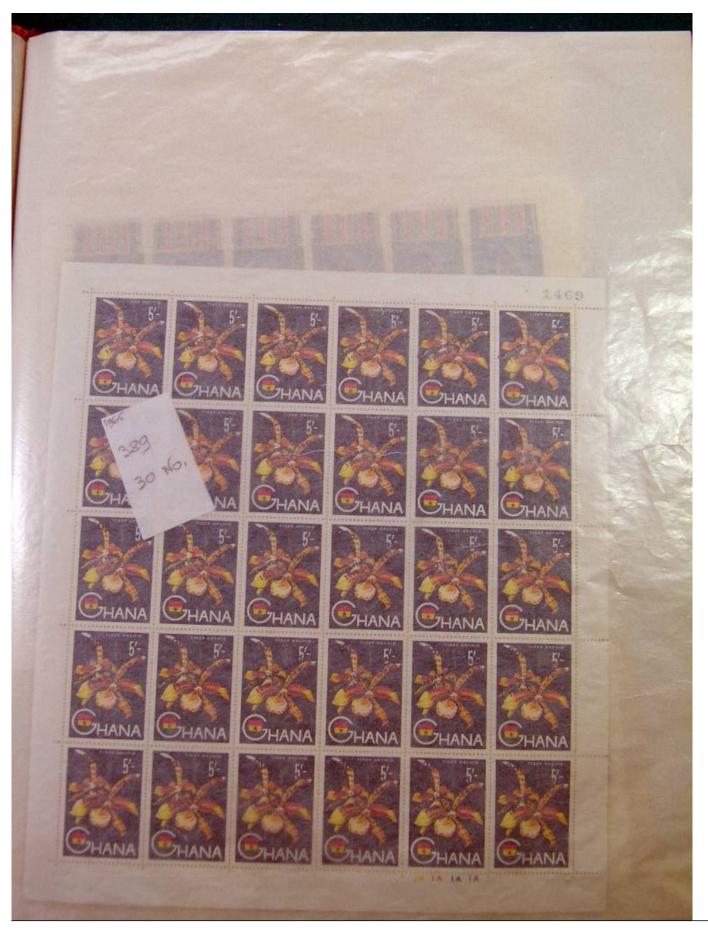

Lot nr.: L244459

Country/Type: Africa

Ghana Collection, in 2 stockbooks, with blocks or portions of blocks, MNH, also imperforated. Very high

catalogue value.

Price: 290 eur

[Go to the lot on www.sevenstamps.com ]