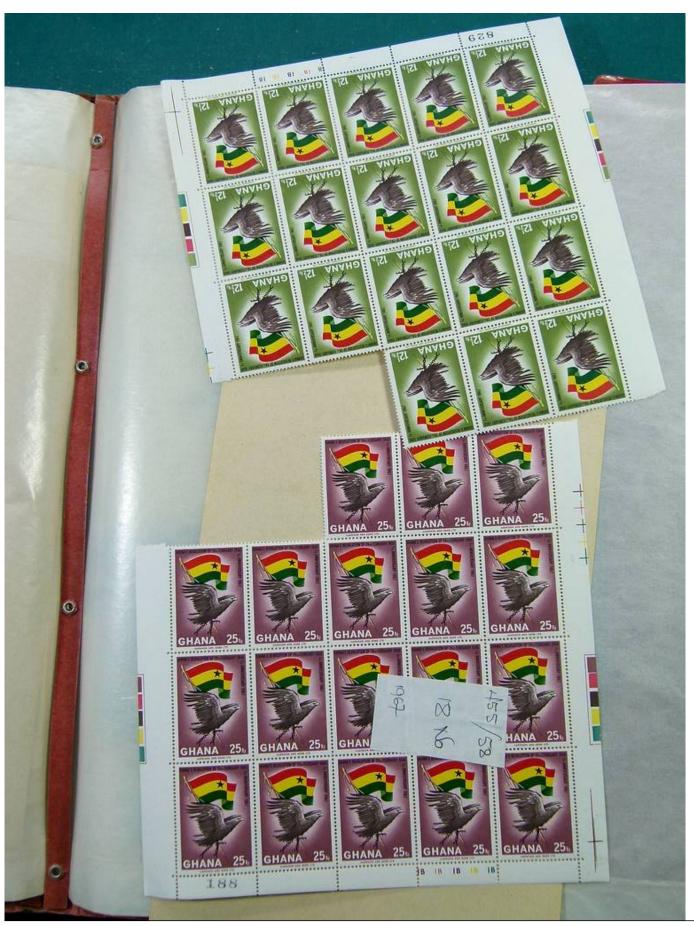

Lot nr.: L244459

Country/Type: Africa

Ghana Collection, in 2 stockbooks, with blocks or portions of blocks, MNH, also imperforated. Very high

catalogue value.

Price: 290 eur

[Go to the lot on www.sevenstamps.com ]