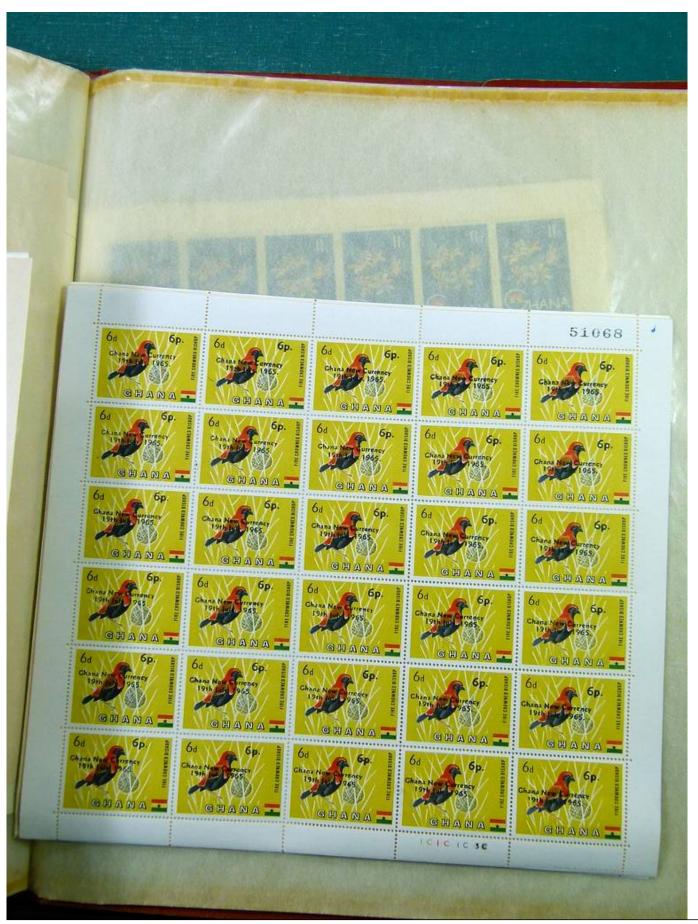

Lot nr.: L244459

Country/Type: Africa

Ghana Collection, in 2 stockbooks, with blocks or portions of blocks, MNH, also imperforated. Very high

catalogue value.

Price: 290 eur

[Go to the lot on www.sevenstamps.com ]