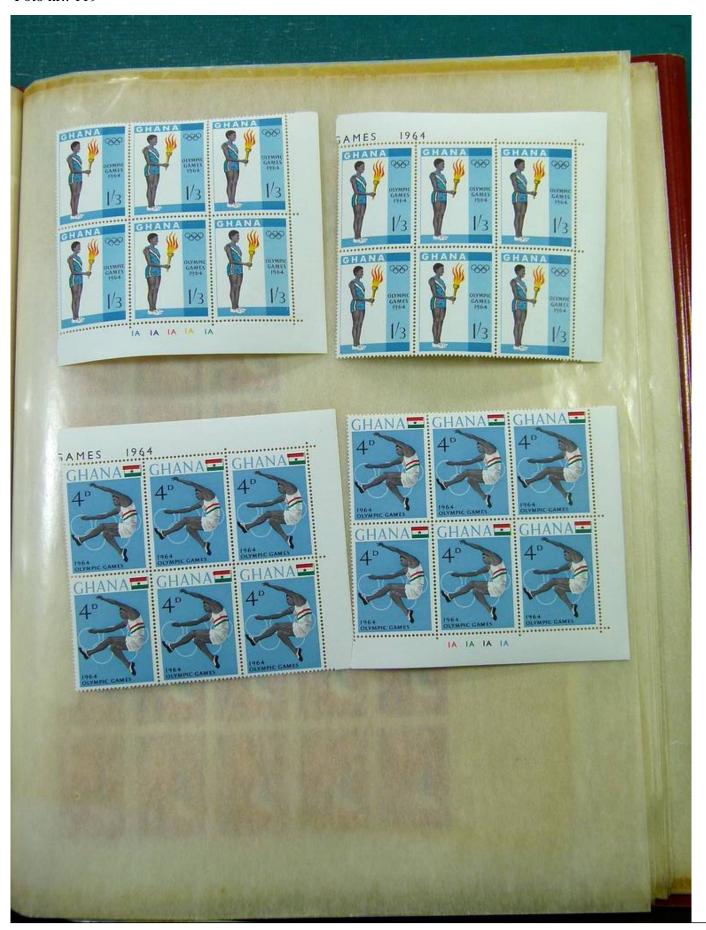

Lot nr.: L244459

Country/Type: Africa

Ghana Collection, in 2 stockbooks, with blocks or portions of blocks, MNH, also imperforated. Very high

catalogue value.

Price: 290 eur

[Go to the lot on www.sevenstamps.com ]