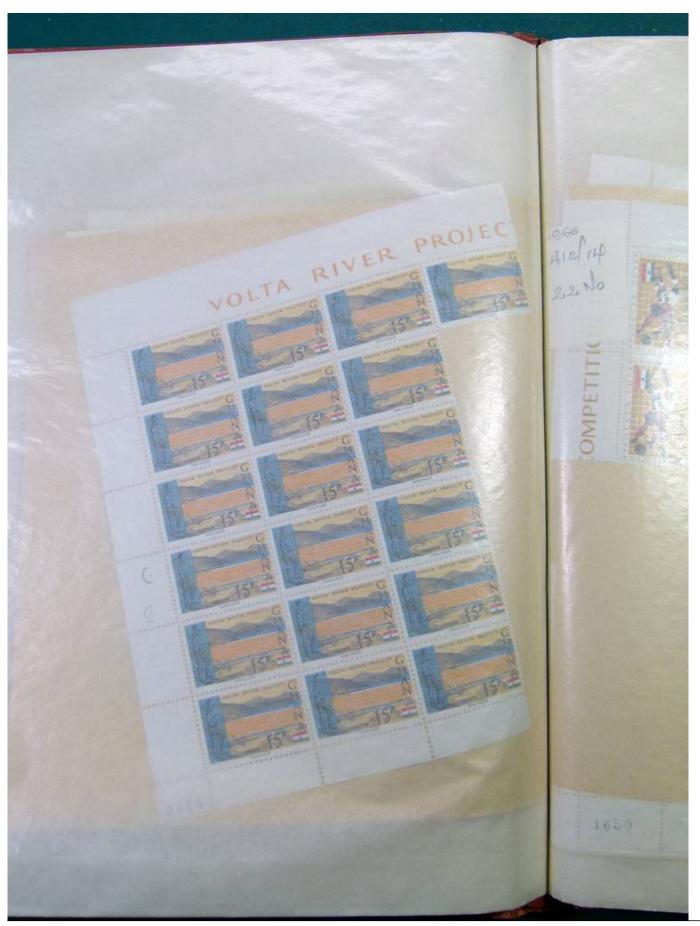

Lot nr.: L244459

Country/Type: Africa

Ghana Collection, in 2 stockbooks, with blocks or portions of blocks, MNH, also imperforated. Very high

catalogue value.

Price: 290 eur

[Go to the lot on www.sevenstamps.com ]