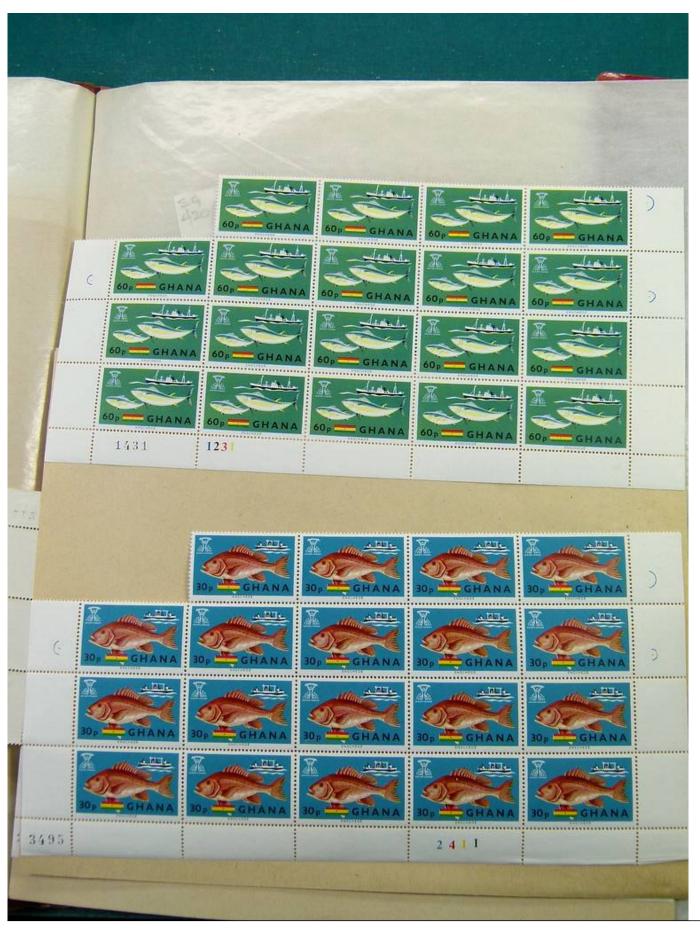

Lot nr.: L244459

Country/Type: Africa

Ghana Collection, in 2 stockbooks, with blocks or portions of blocks, MNH, also imperforated. Very high

catalogue value.

Price: 290 eur

[Go to the lot on www.sevenstamps.com ]