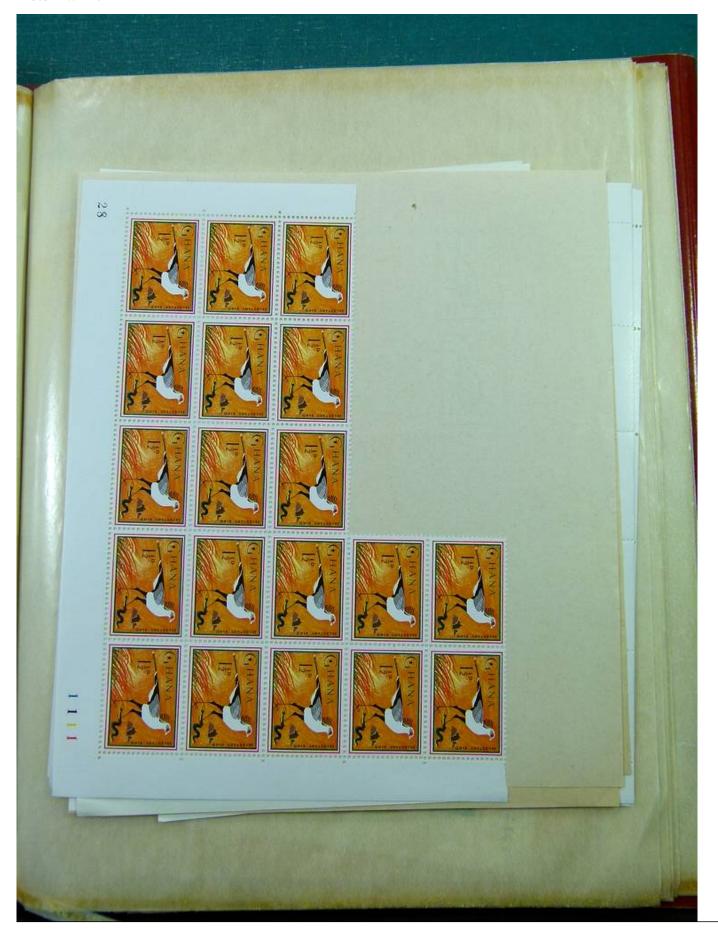

Lot nr.: L244459

Country/Type: Africa

Ghana Collection, in 2 stockbooks, with blocks or portions of blocks, MNH, also imperforated. Very high

catalogue value.

Price: 290 eur

[Go to the lot on www.sevenstamps.com ]