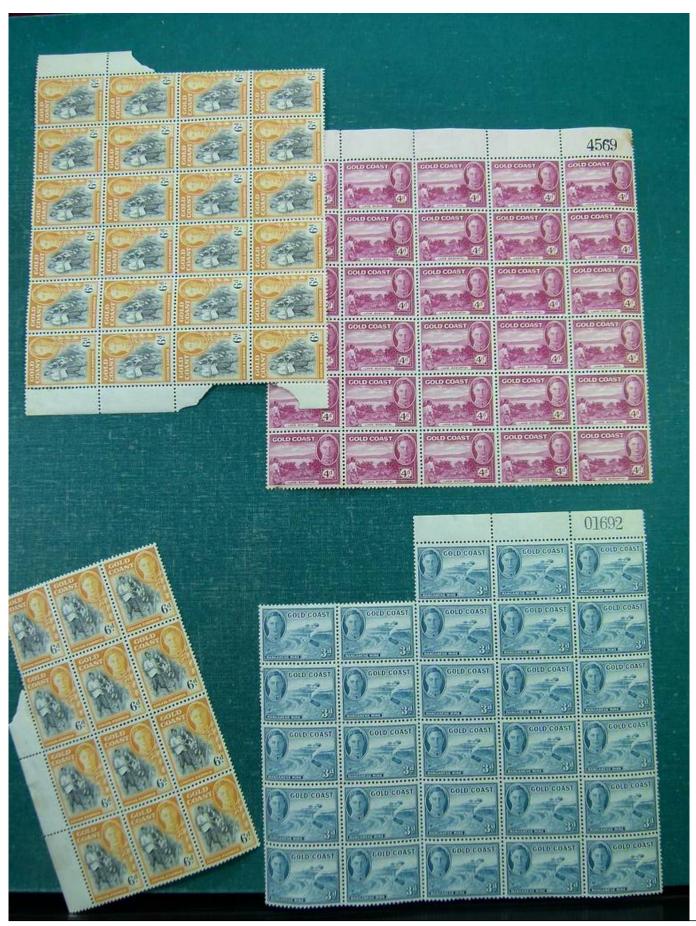

Lot nr.: L244459

Country/Type: Africa

Ghana Collection, in 2 stockbooks, with blocks or portions of blocks, MNH, also imperforated. Very high

catalogue value.

Price: 290 eur

[Go to the lot on www.sevenstamps.com ]