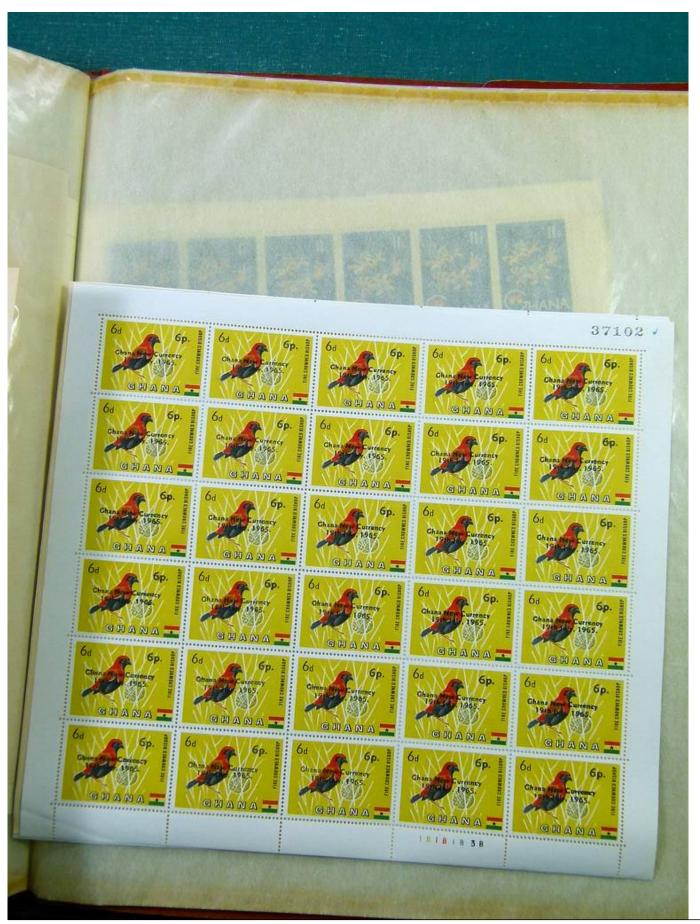

Lot nr.: L244459

Country/Type: Africa

Ghana Collection, in 2 stockbooks, with blocks or portions of blocks, MNH, also imperforated. Very high

catalogue value.

Price: 290 eur

[Go to the lot on www.sevenstamps.com ]