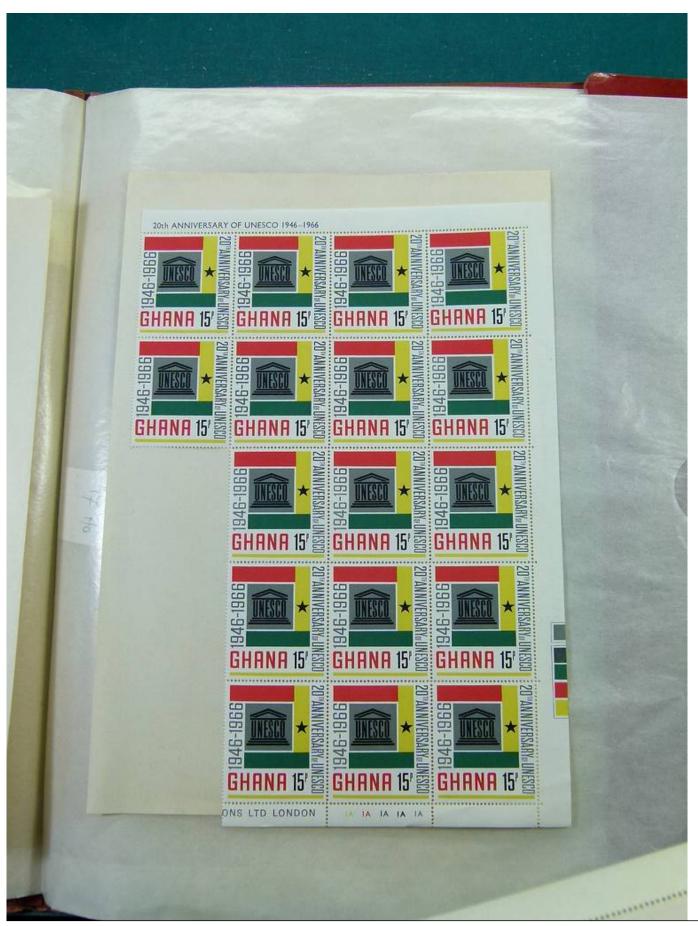

Lot nr.: L244459

Country/Type: Africa

Ghana Collection, in 2 stockbooks, with blocks or portions of blocks, MNH, also imperforated. Very high

catalogue value.

Price: 290 eur

[Go to the lot on www.sevenstamps.com ]