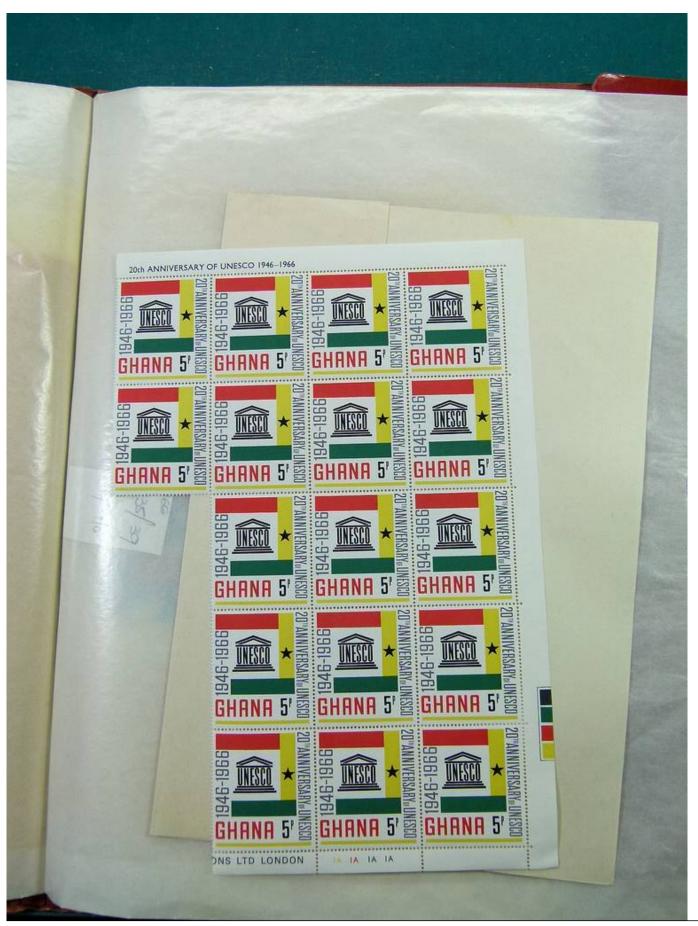

Lot nr.: L244459

Country/Type: Africa

Ghana Collection, in 2 stockbooks, with blocks or portions of blocks, MNH, also imperforated. Very high

catalogue value.

Price: 290 eur

[Go to the lot on www.sevenstamps.com ]