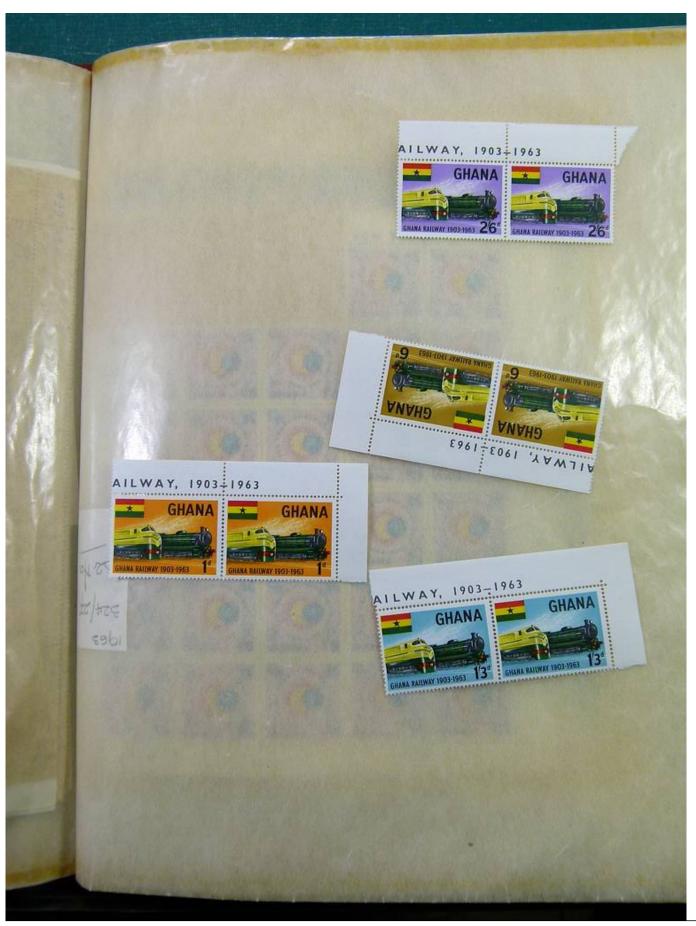

Lot nr.: L244459

Country/Type: Africa

Ghana Collection, in 2 stockbooks, with blocks or portions of blocks, MNH, also imperforated. Very high

catalogue value.

Price: 290 eur

[Go to the lot on www.sevenstamps.com ]