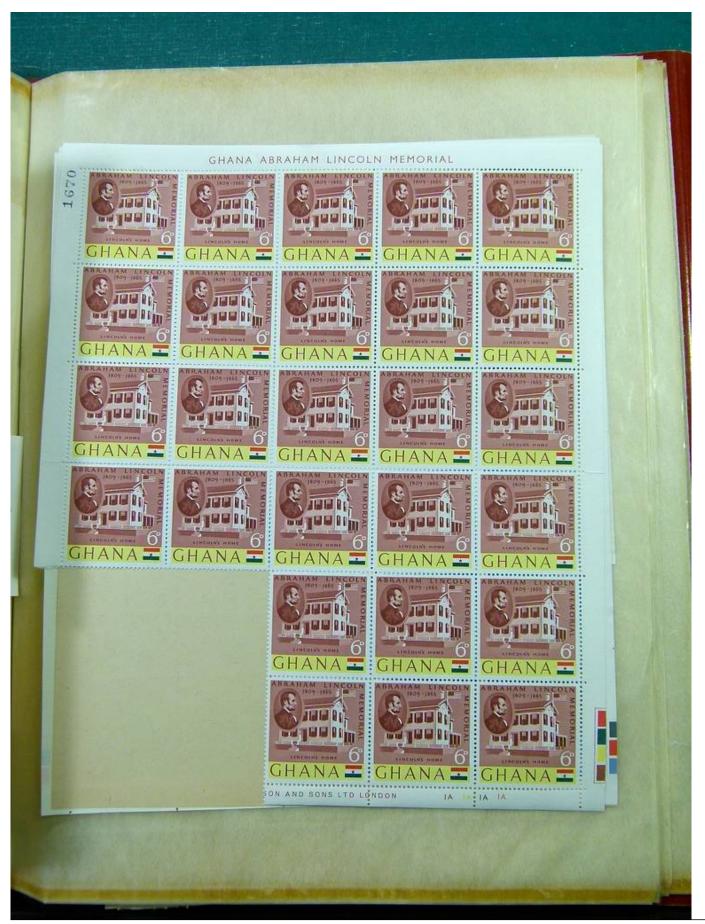

Lot nr.: L244459

Country/Type: Africa

Ghana Collection, in 2 stockbooks, with blocks or portions of blocks, MNH, also imperforated. Very high

catalogue value.

Price: 290 eur

[Go to the lot on www.sevenstamps.com ]