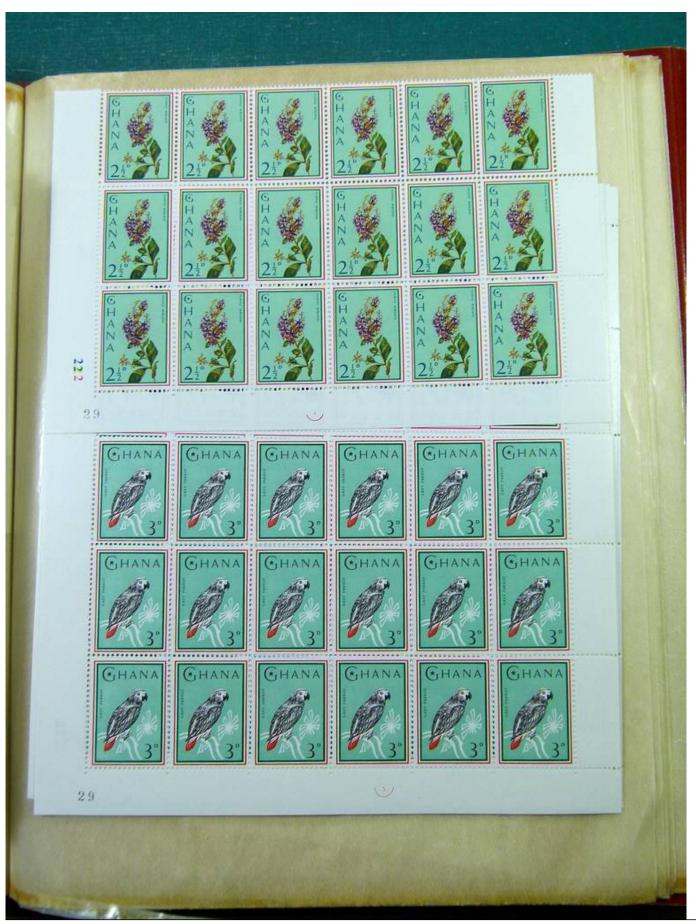

Lot nr.: L244459

Country/Type: Africa

Ghana Collection, in 2 stockbooks, with blocks or portions of blocks, MNH, also imperforated. Very high

catalogue value.

Price: 290 eur

[Go to the lot on www.sevenstamps.com ]