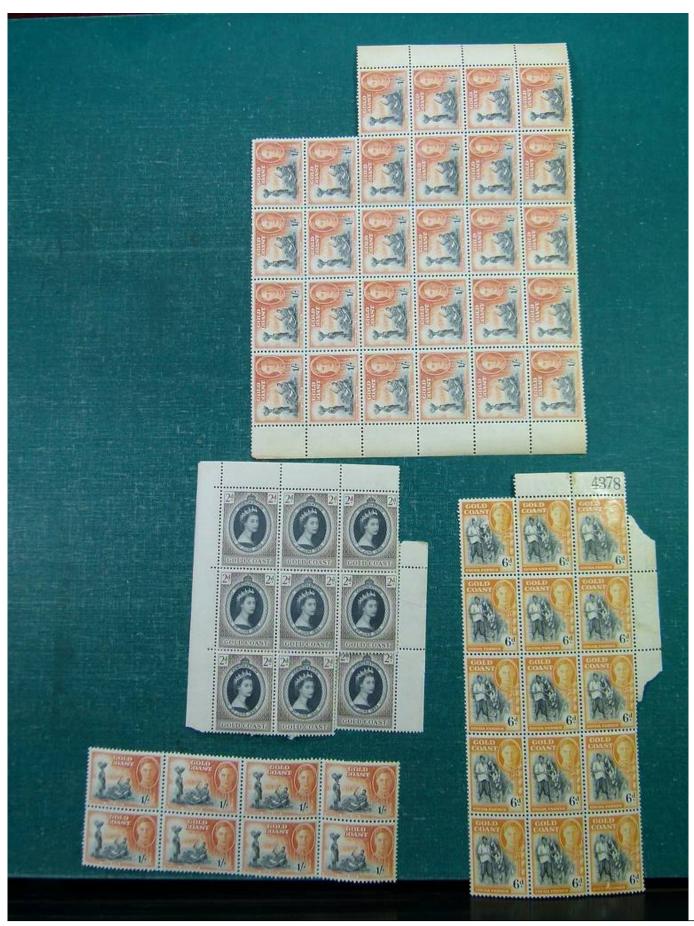

Lot nr.: L244459

Country/Type: Africa

Ghana Collection, in 2 stockbooks, with blocks or portions of blocks, MNH, also imperforated. Very high

catalogue value.

Price: 290 eur

[Go to the lot on www.sevenstamps.com ]