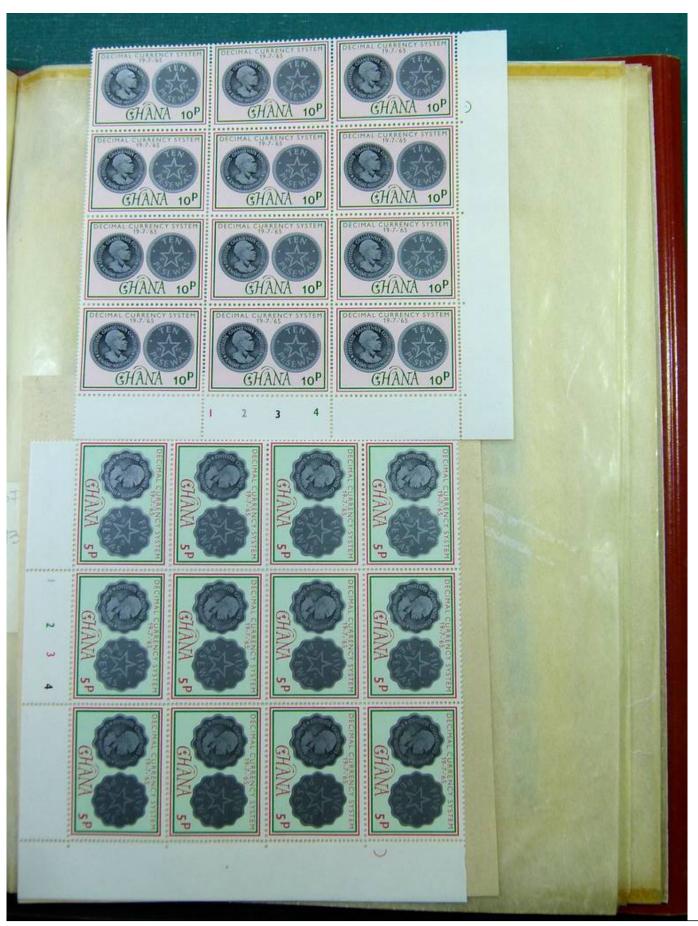

Lot nr.: L244459

Country/Type: Africa

Ghana Collection, in 2 stockbooks, with blocks or portions of blocks, MNH, also imperforated. Very high

catalogue value.

Price: 290 eur

[Go to the lot on www.sevenstamps.com ]