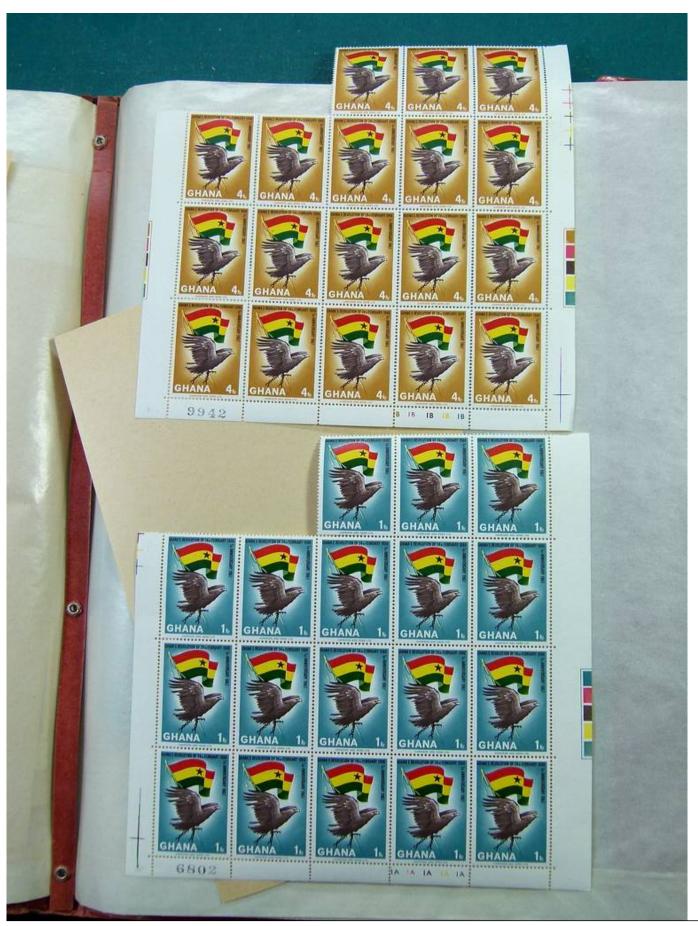

Lot nr.: L244459

Country/Type: Africa

Ghana Collection, in 2 stockbooks, with blocks or portions of blocks, MNH, also imperforated. Very high

catalogue value.

Price: 290 eur

[Go to the lot on www.sevenstamps.com ]