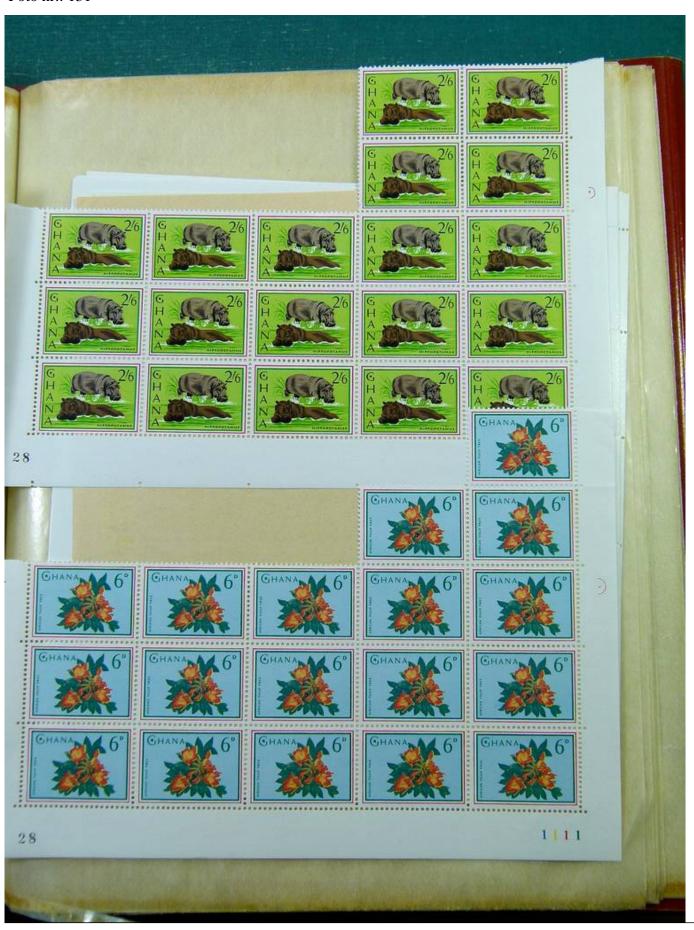

Lot nr.: L244459

Country/Type: Africa

Ghana Collection, in 2 stockbooks, with blocks or portions of blocks, MNH, also imperforated. Very high

catalogue value.

Price: 290 eur

[Go to the lot on www.sevenstamps.com ]