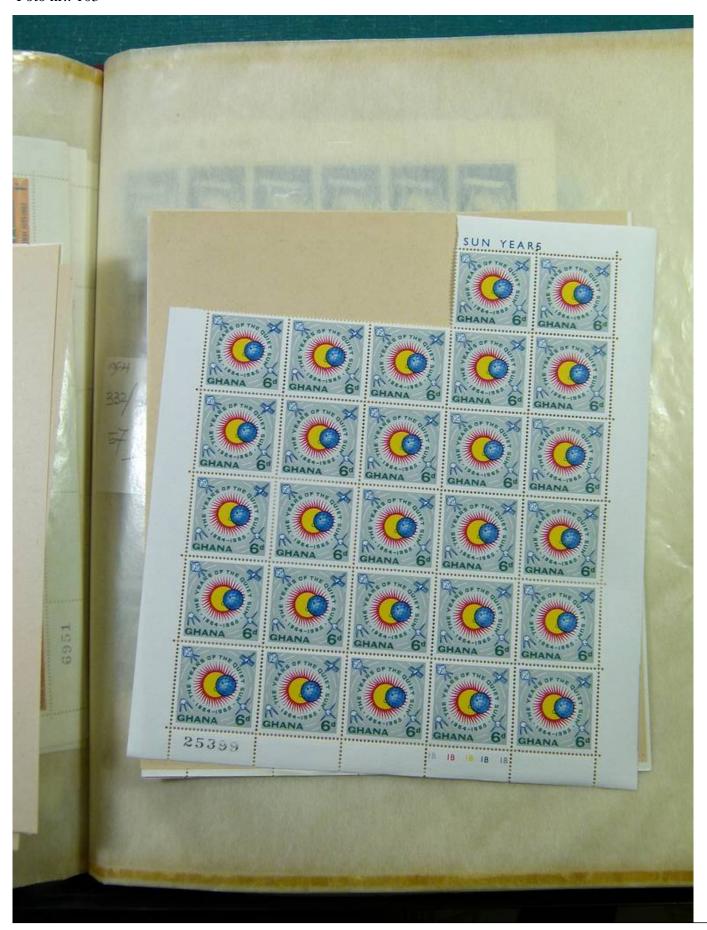

Lot nr.: L244459

Country/Type: Africa

Ghana Collection, in 2 stockbooks, with blocks or portions of blocks, MNH, also imperforated. Very high

catalogue value.

Price: 290 eur

[Go to the lot on www.sevenstamps.com ]