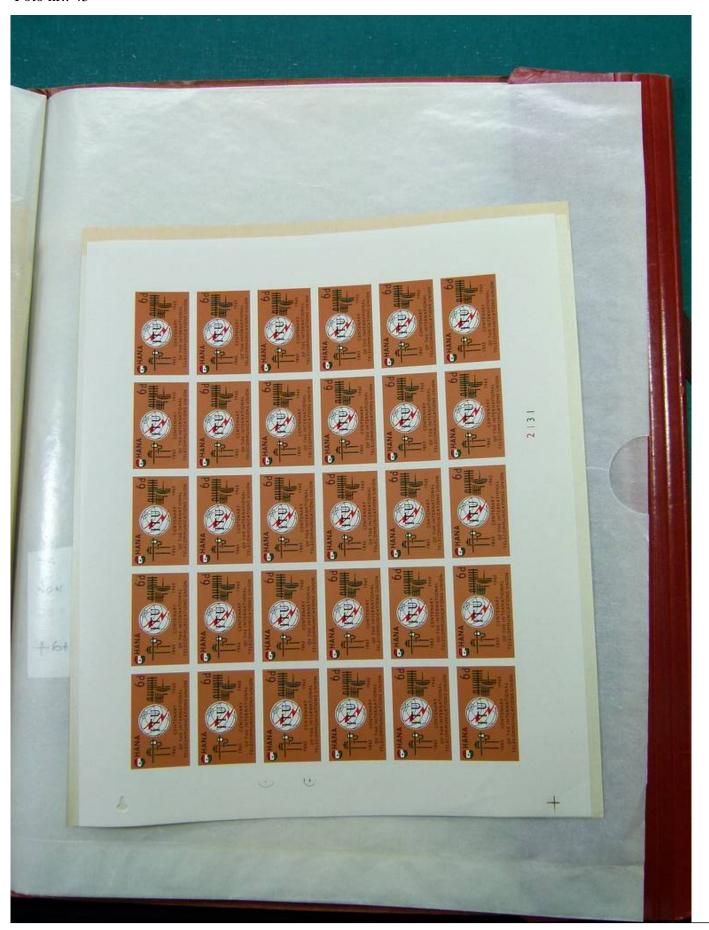

Lot nr.: L244459

Country/Type: Africa

Ghana Collection, in 2 stockbooks, with blocks or portions of blocks, MNH, also imperforated. Very high

catalogue value.

Price: 290 eur

[Go to the lot on www.sevenstamps.com ]