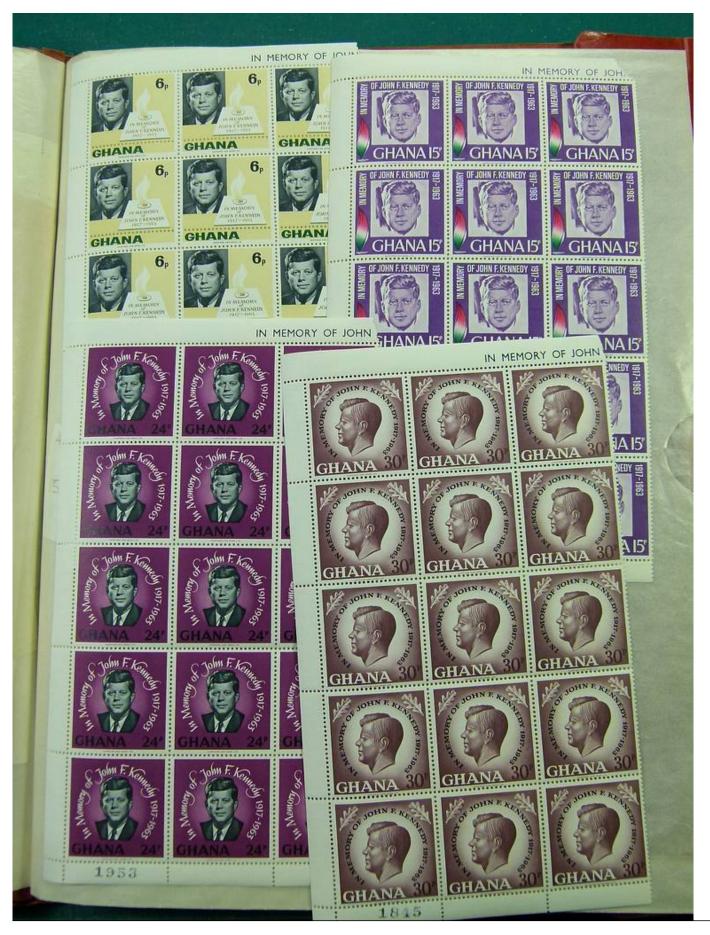

Lot nr.: L244459

Country/Type: Africa

Ghana Collection, in 2 stockbooks, with blocks or portions of blocks, MNH, also imperforated. Very high

catalogue value.

Price: 290 eur

[Go to the lot on www.sevenstamps.com ]