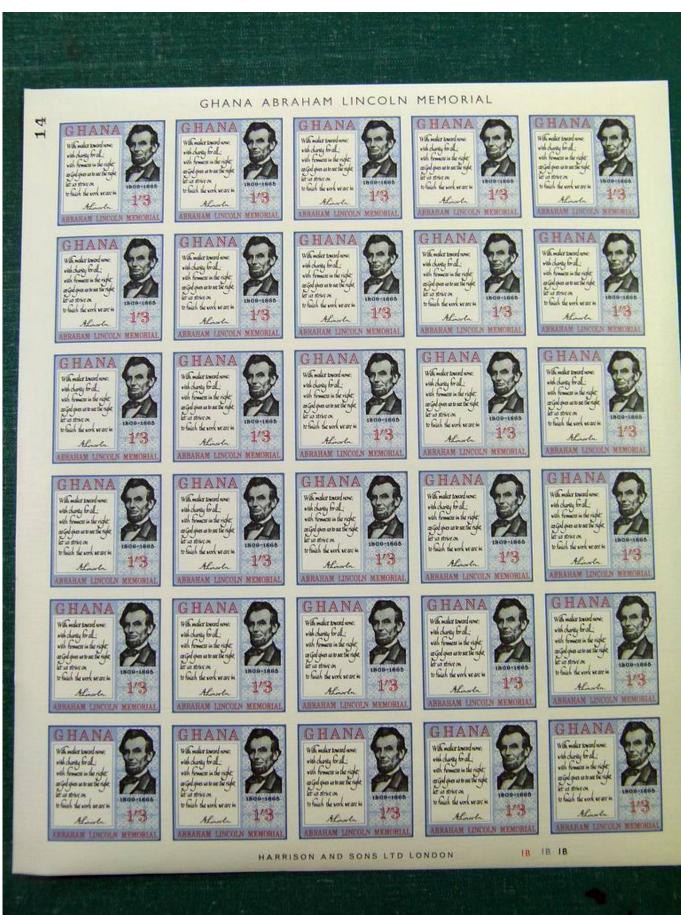

Lot nr.: L244459

Country/Type: Africa

Ghana Collection, in 2 stockbooks, with blocks or portions of blocks, MNH, also imperforated. Very high

catalogue value.

Price: 290 eur

[Go to the lot on www.sevenstamps.com ]