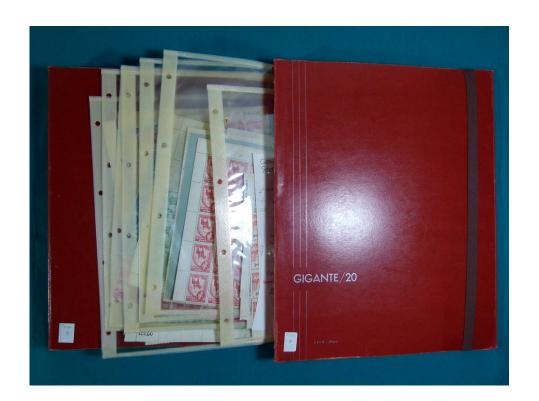

Lot nr.: L244459

Country/Type: Africa

Ghana Collection, in 2 stockbooks, with blocks or portions of blocks, MNH, also imperforated. Very high

catalogue value.

Price: 290 eur

[Go to the lot on www.sevenstamps.com ]