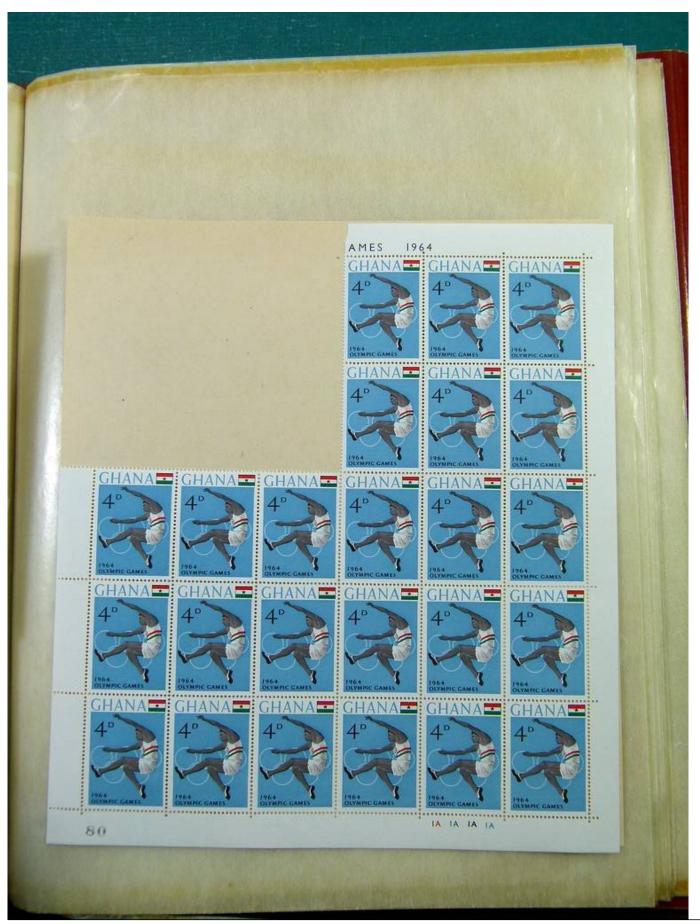

Lot nr.: L244459

Country/Type: Africa

Ghana Collection, in 2 stockbooks, with blocks or portions of blocks, MNH, also imperforated. Very high

catalogue value.

Price: 290 eur

[Go to the lot on www.sevenstamps.com ]