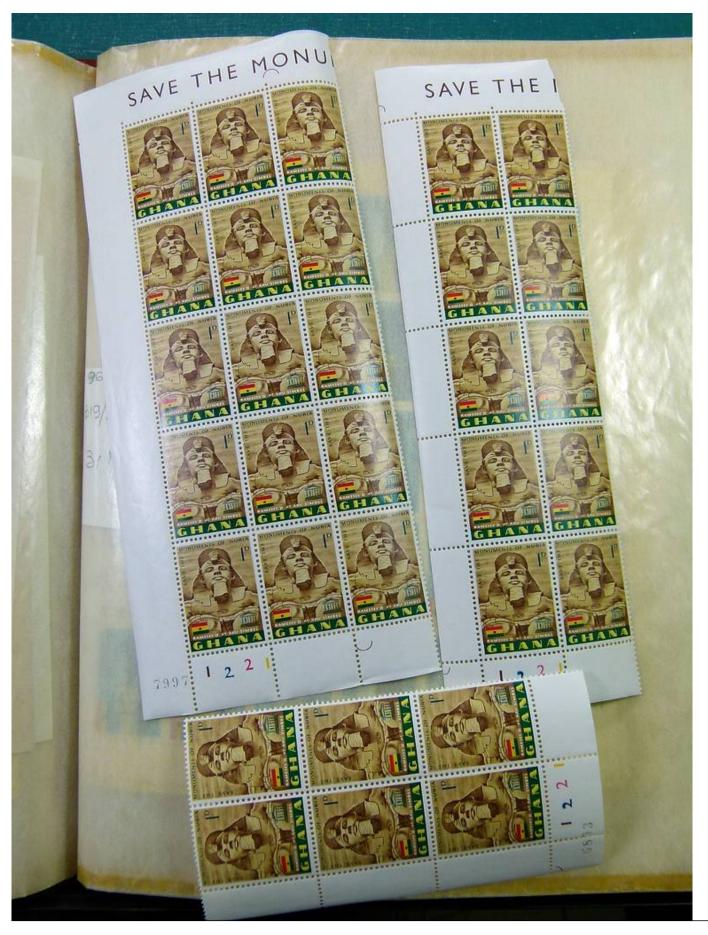

Lot nr.: L244459

Country/Type: Africa

Ghana Collection, in 2 stockbooks, with blocks or portions of blocks, MNH, also imperforated. Very high

catalogue value.

Price: 290 eur

[Go to the lot on www.sevenstamps.com ]