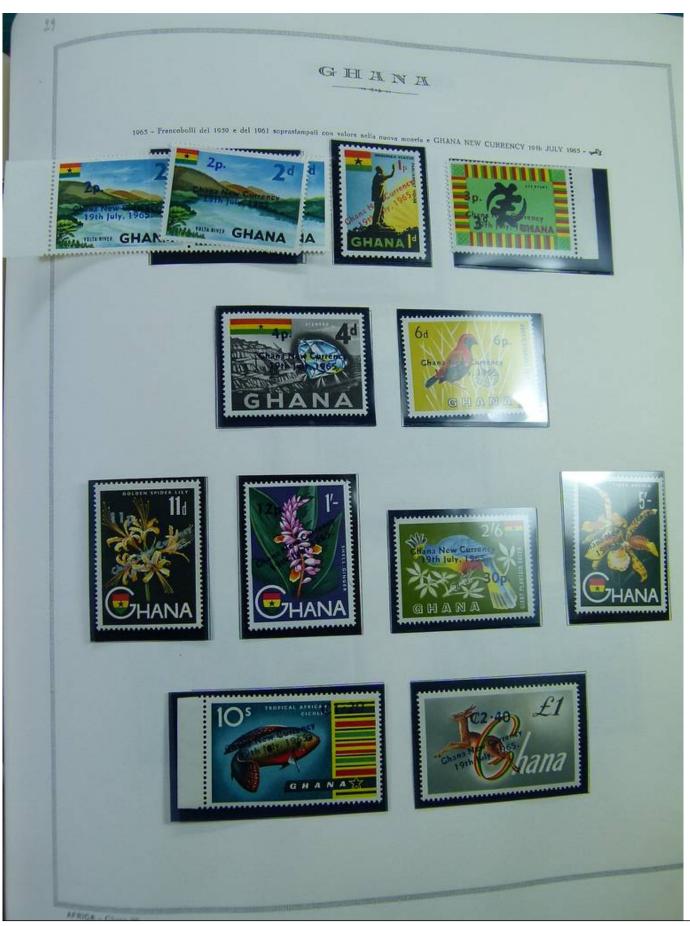

Lot nr.: L244463

Country/Type: Africa

Ghana collection, in album, from 1957 to 1965, with MNH stamps, specialized, with many color varieties, perforations and overprints.

Price: 350 eur

[Go to the lot on www.sevenstamps.com ]