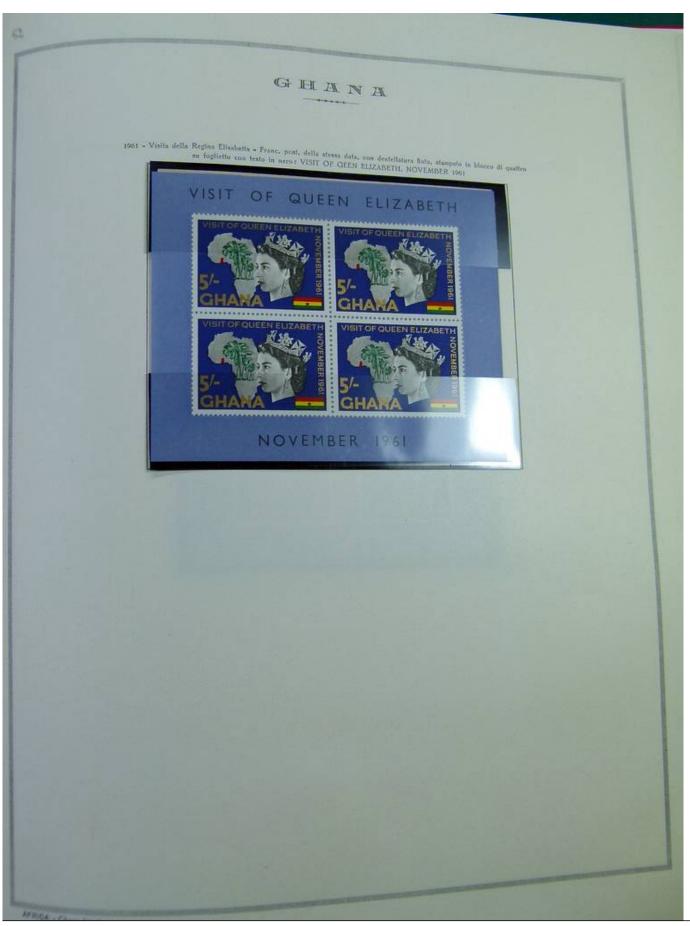

Lot nr.: L244463

Country/Type: Africa

Ghana collection, in album, from 1957 to 1965, with MNH stamps, specialized, with many color varieties, perforations and overprints.

Price: 350 eur

[Go to the lot on www.sevenstamps.com ]