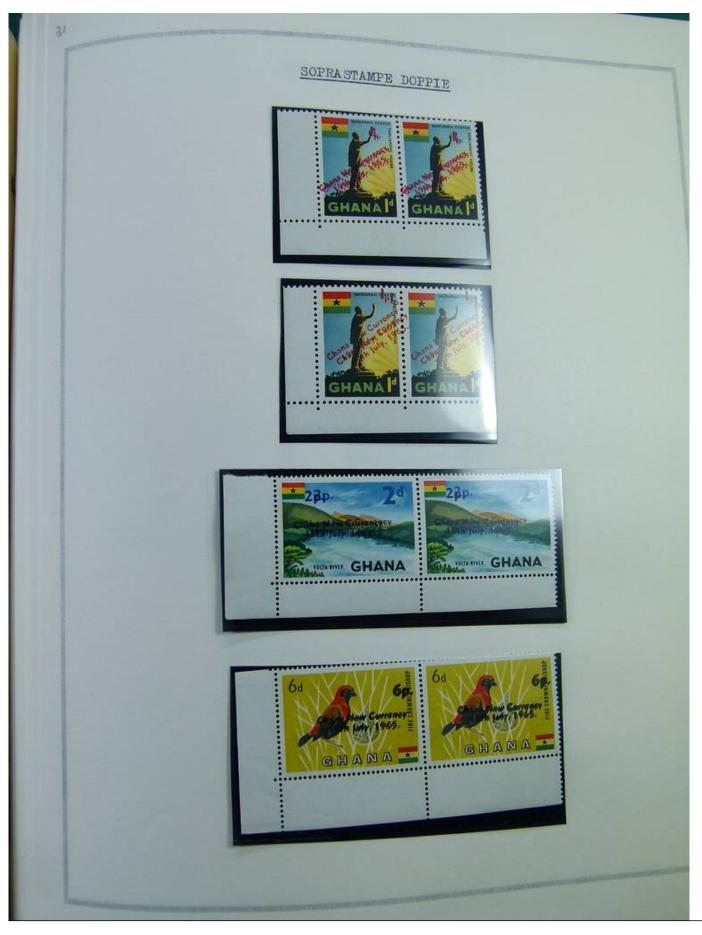

Lot nr.: L244463

Country/Type: Africa

Ghana collection, in album, from 1957 to 1965, with MNH stamps, specialized, with many color varieties, perforations and overprints.

Price: 350 eur

[Go to the lot on www.sevenstamps.com ]