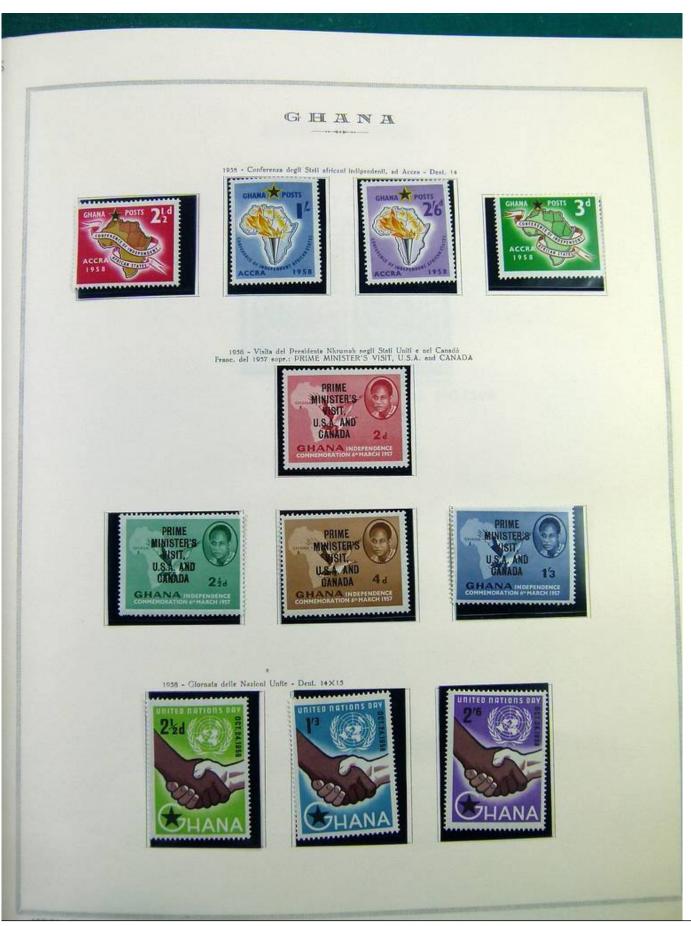

Lot nr.: L244463

Country/Type: Africa

Ghana collection, in album, from 1957 to 1965, with MNH stamps, specialized, with many color varieties, perforations and overprints.

Price: 350 eur

[Go to the lot on www.sevenstamps.com ]