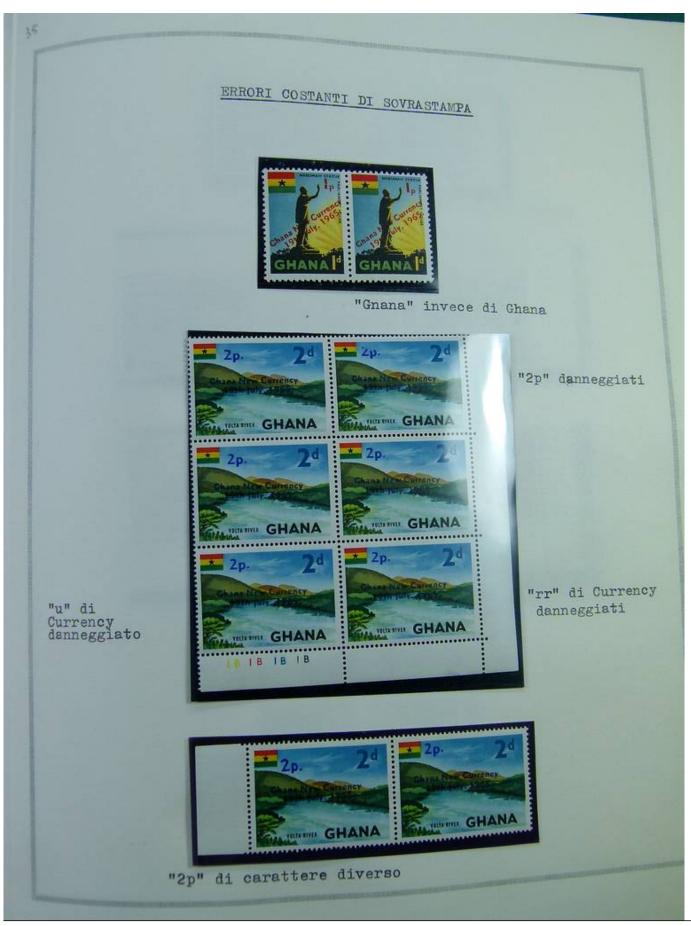

Lot nr.: L244463

Country/Type: Africa

Ghana collection, in album, from 1957 to 1965, with MNH stamps, specialized, with many color varieties, perforations and overprints.

Price: 350 eur

[Go to the lot on www.sevenstamps.com ]