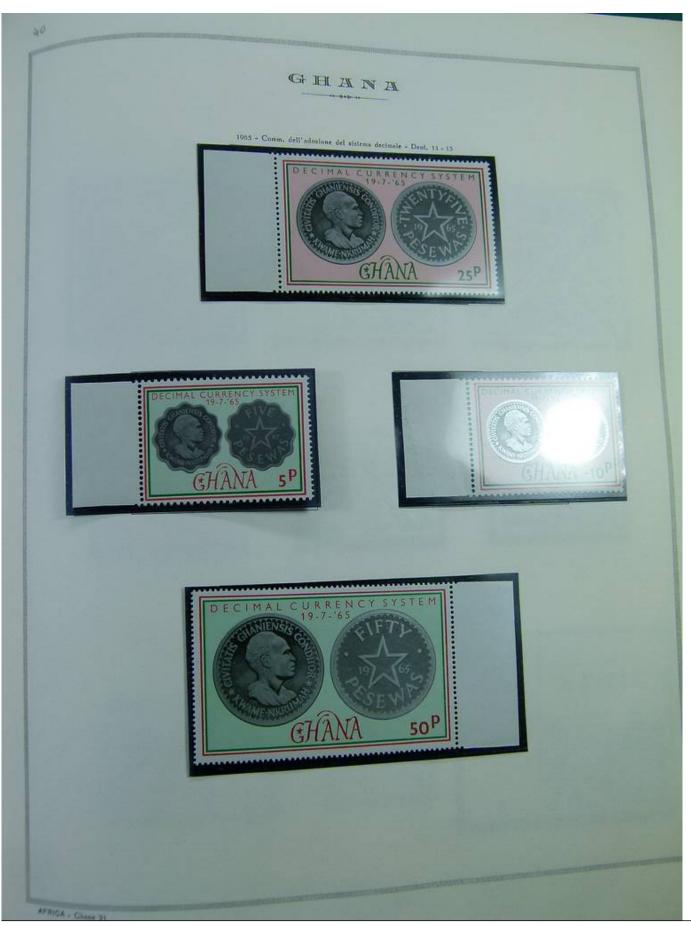

Lot nr.: L244463

Country/Type: Africa

Ghana collection, in album, from 1957 to 1965, with MNH stamps, specialized, with many color varieties, perforations and overprints.

Price: 350 eur

[Go to the lot on www.sevenstamps.com ]