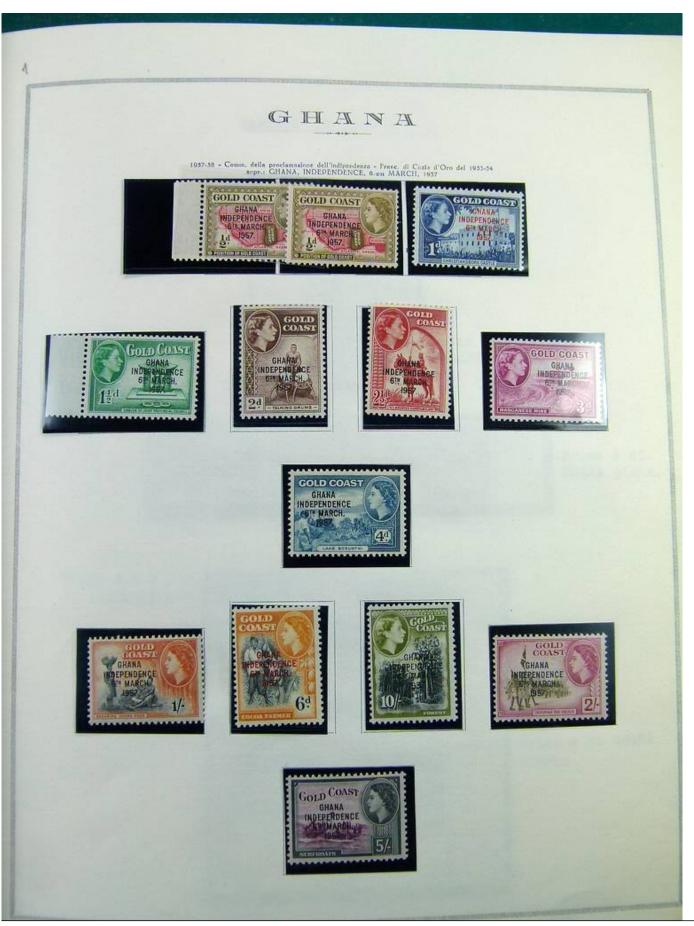

Lot nr.: L244463

Country/Type: Africa

Ghana collection, in album, from 1957 to 1965, with MNH stamps, specialized, with many color varieties, perforations and overprints.

Price: 350 eur

[Go to the lot on www.sevenstamps.com ]