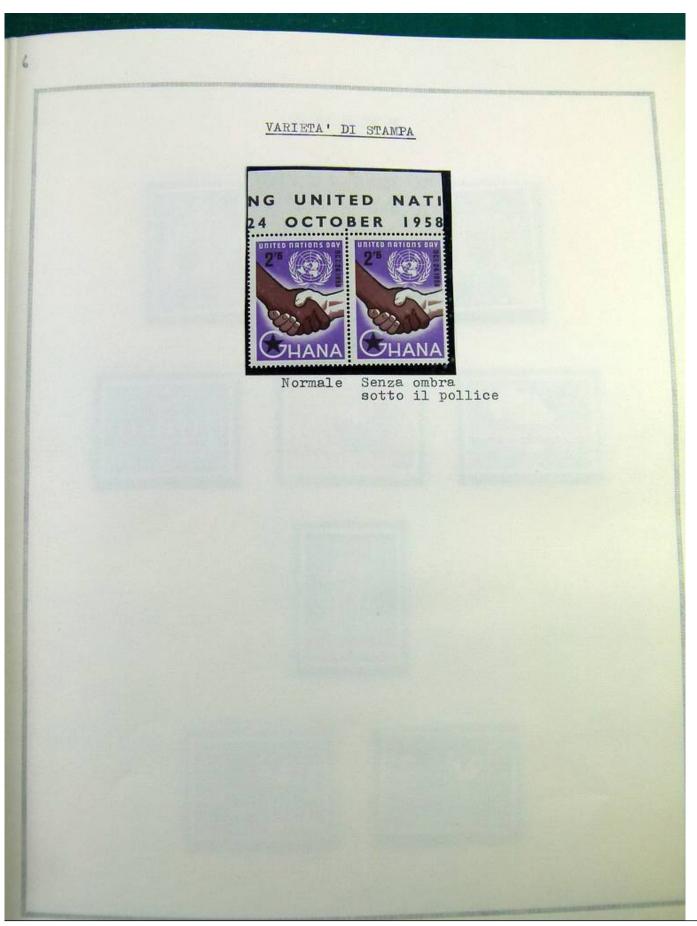

Lot nr.: L244463

Country/Type: Africa

Ghana collection, in album, from 1957 to 1965, with MNH stamps, specialized, with many color varieties, perforations and overprints.

Price: 350 eur

[Go to the lot on www.sevenstamps.com ]