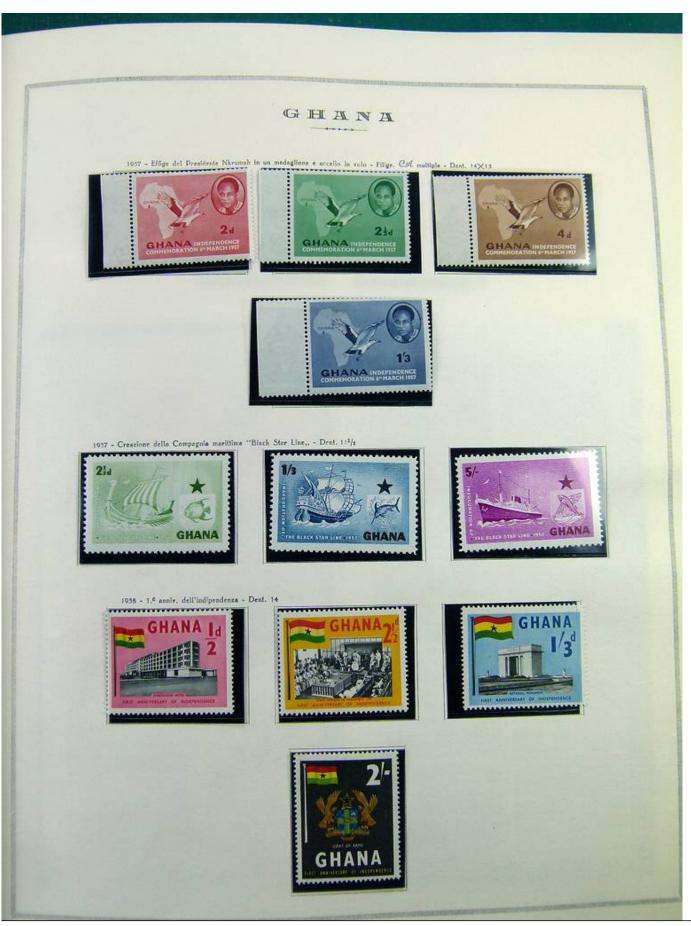

Lot nr.: L244463

Country/Type: Africa

Ghana collection, in album, from 1957 to 1965, with MNH stamps, specialized, with many color varieties, perforations and overprints.

Price: 350 eur

[Go to the lot on www.sevenstamps.com ]