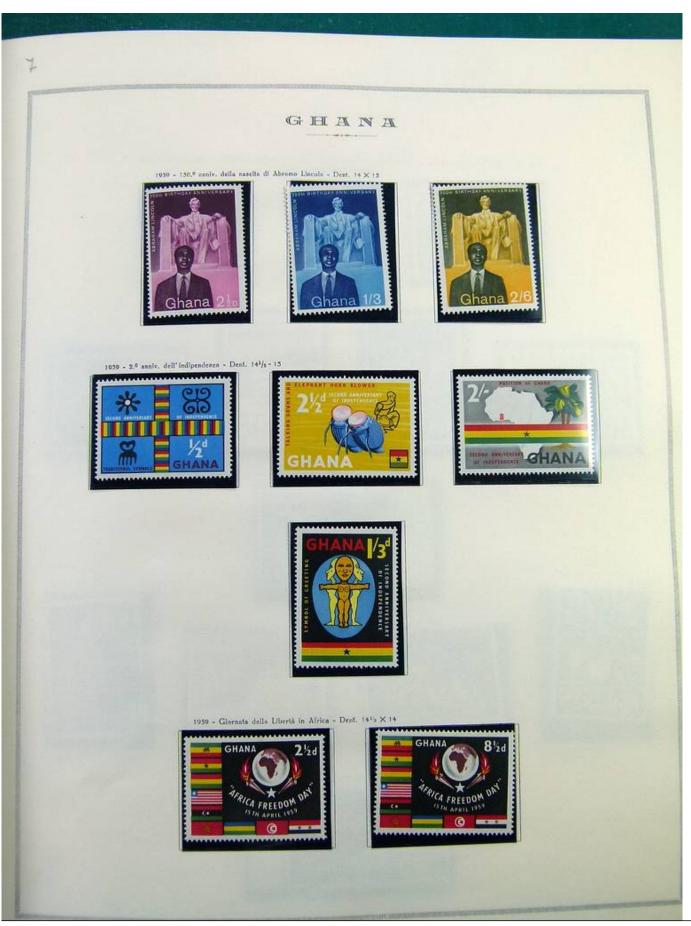

Lot nr.: L244463

Country/Type: Africa

Ghana collection, in album, from 1957 to 1965, with MNH stamps, specialized, with many color varieties, perforations and overprints.

Price: 350 eur

[Go to the lot on www.sevenstamps.com ]