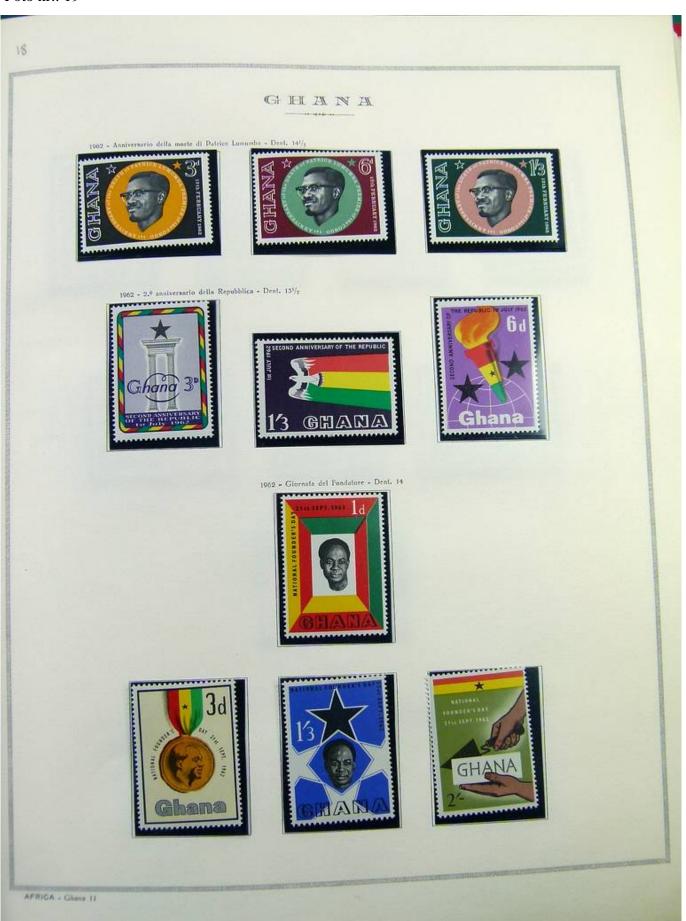

Lot nr.: L244463

Country/Type: Africa

Ghana collection, in album, from 1957 to 1965, with MNH stamps, specialized, with many color varieties, perforations and overprints.

Price: 350 eur

[Go to the lot on www.sevenstamps.com ]