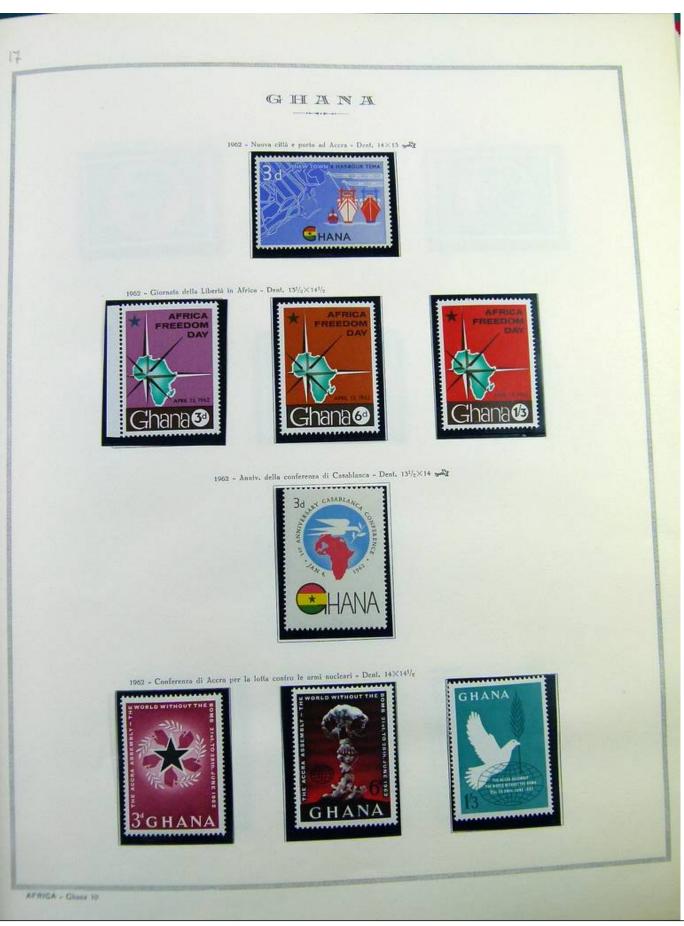

Lot nr.: L244463

Country/Type: Africa

Ghana collection, in album, from 1957 to 1965, with MNH stamps, specialized, with many color varieties, perforations and overprints.

Price: 350 eur

[Go to the lot on www.sevenstamps.com ]