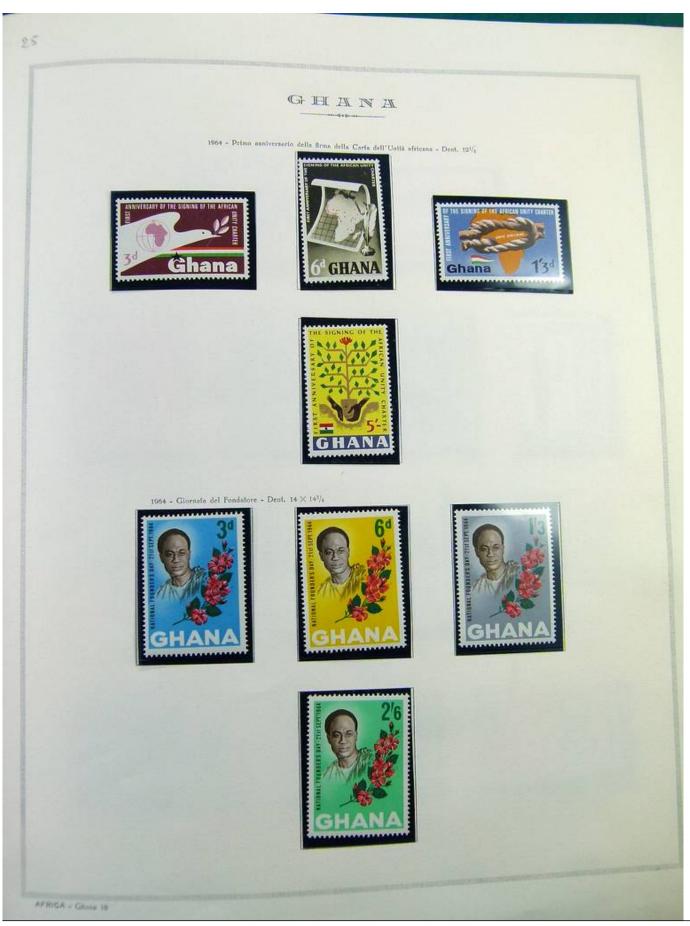

Lot nr.: L244463

Country/Type: Africa

Ghana collection, in album, from 1957 to 1965, with MNH stamps, specialized, with many color varieties, perforations and overprints.

Price: 350 eur

[Go to the lot on www.sevenstamps.com ]