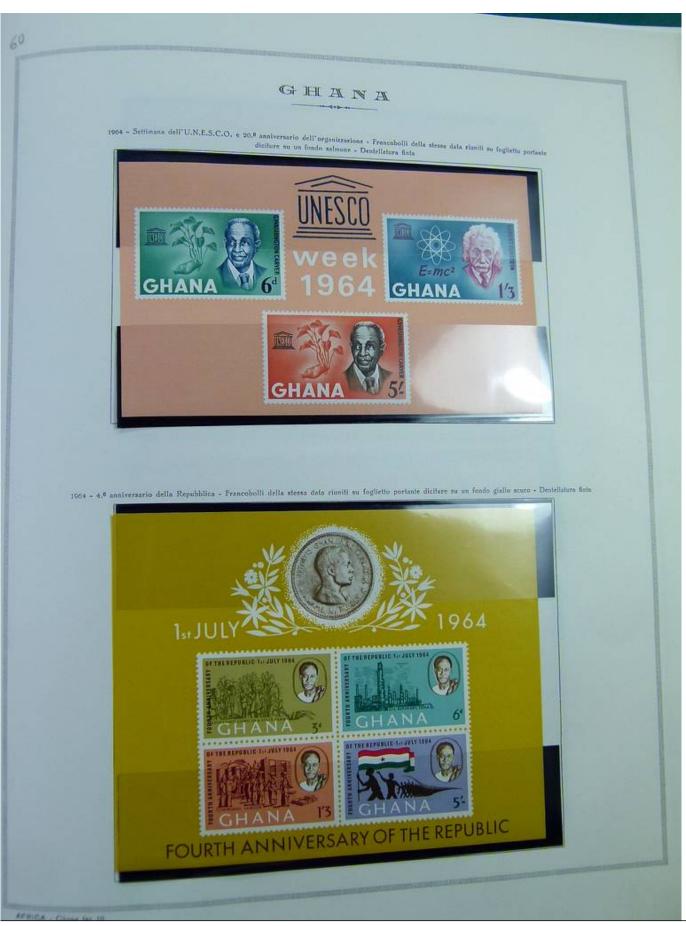

Lot nr.: L244463

Country/Type: Africa

Ghana collection, in album, from 1957 to 1965, with MNH stamps, specialized, with many color varieties, perforations and overprints.

Price: 350 eur

[Go to the lot on www.sevenstamps.com ]