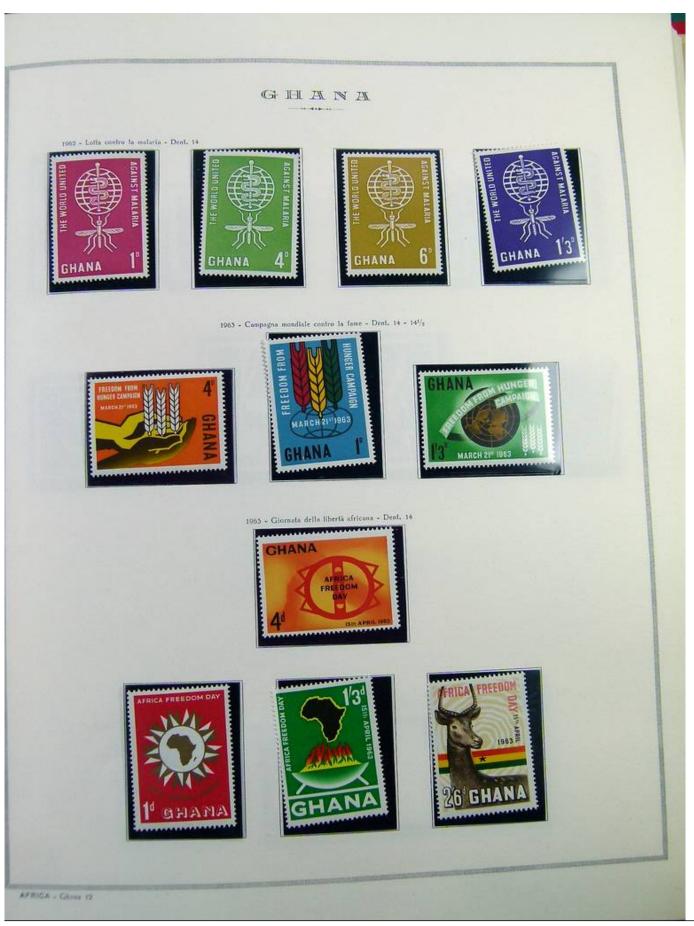

Lot nr.: L244463

Country/Type: Africa

Ghana collection, in album, from 1957 to 1965, with MNH stamps, specialized, with many color varieties, perforations and overprints.

Price: 350 eur

[Go to the lot on www.sevenstamps.com ]