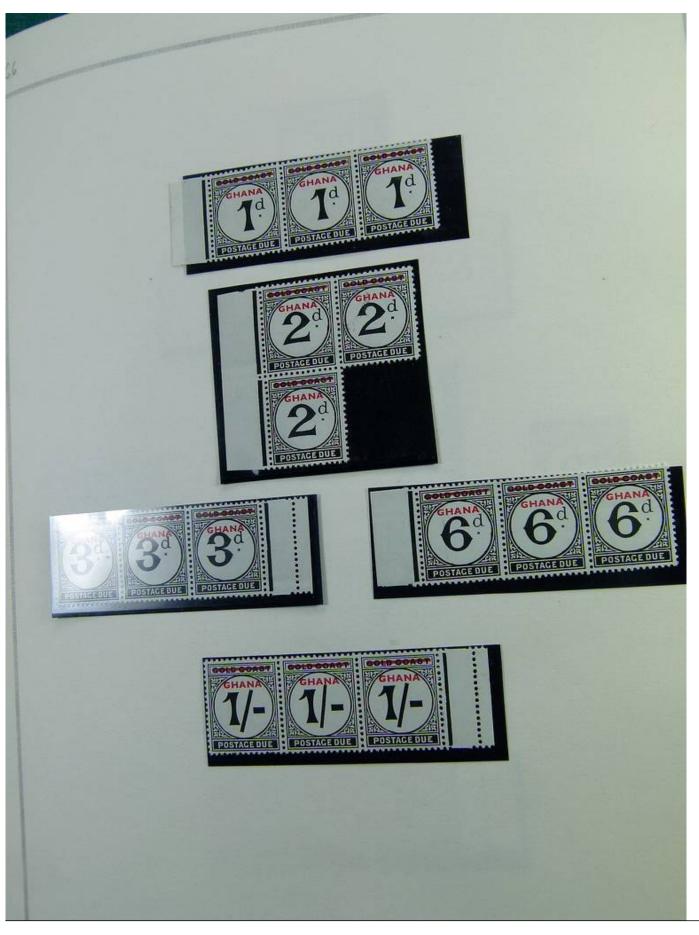

Lot nr.: L244463

Country/Type: Africa

Ghana collection, in album, from 1957 to 1965, with MNH stamps, specialized, with many color varieties, perforations and overprints.

Price: 350 eur

[Go to the lot on www.sevenstamps.com ]