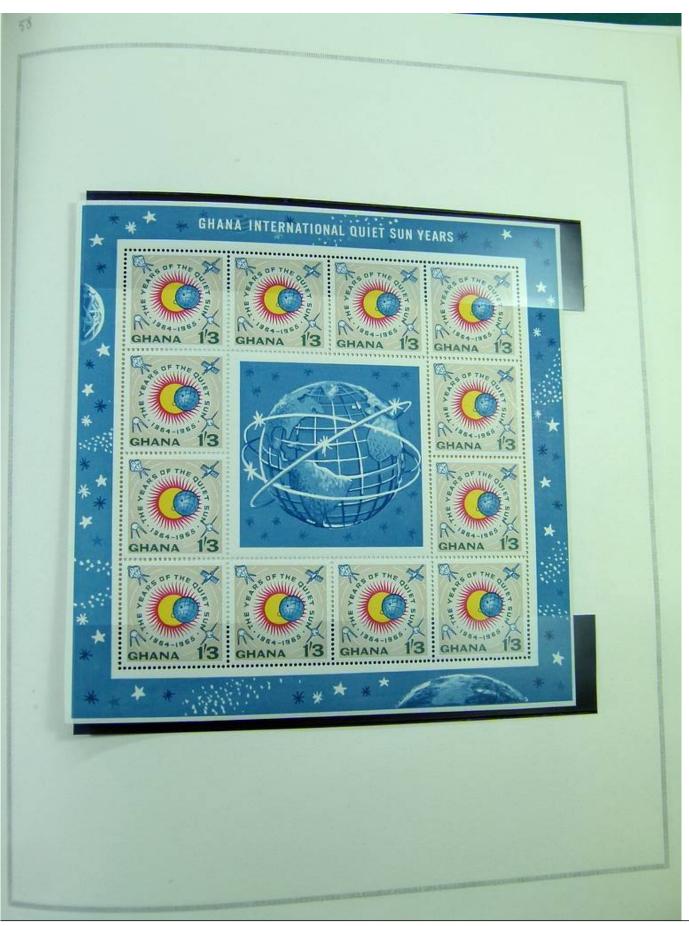

Lot nr.: L244463

Country/Type: Africa

Ghana collection, in album, from 1957 to 1965, with MNH stamps, specialized, with many color varieties, perforations and overprints.

Price: 350 eur

[Go to the lot on www.sevenstamps.com ]