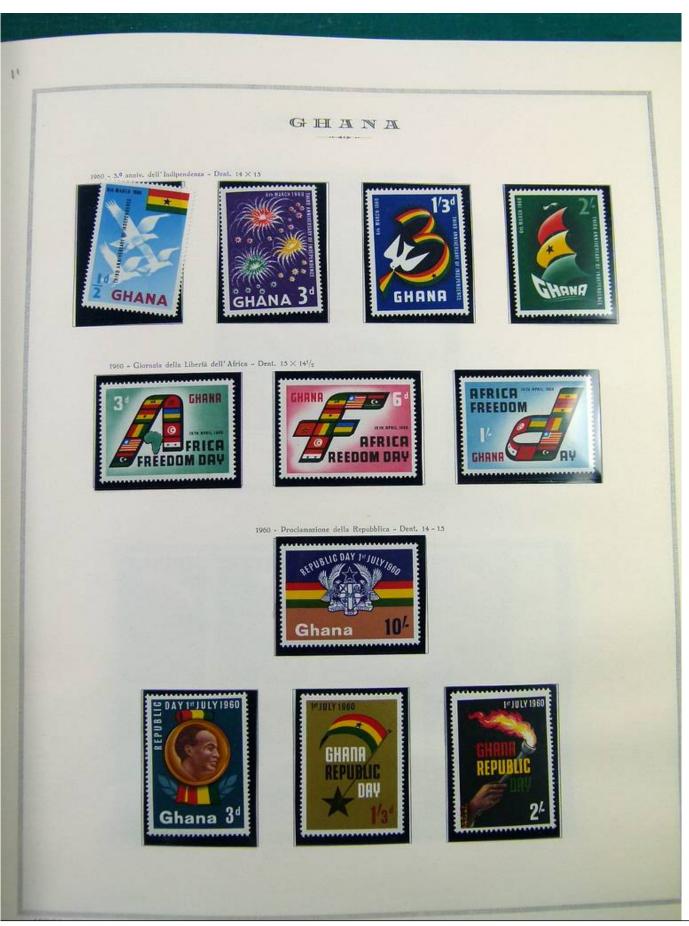

Lot nr.: L244463

Country/Type: Africa

Ghana collection, in album, from 1957 to 1965, with MNH stamps, specialized, with many color varieties, perforations and overprints.

Price: 350 eur

[Go to the lot on www.sevenstamps.com ]