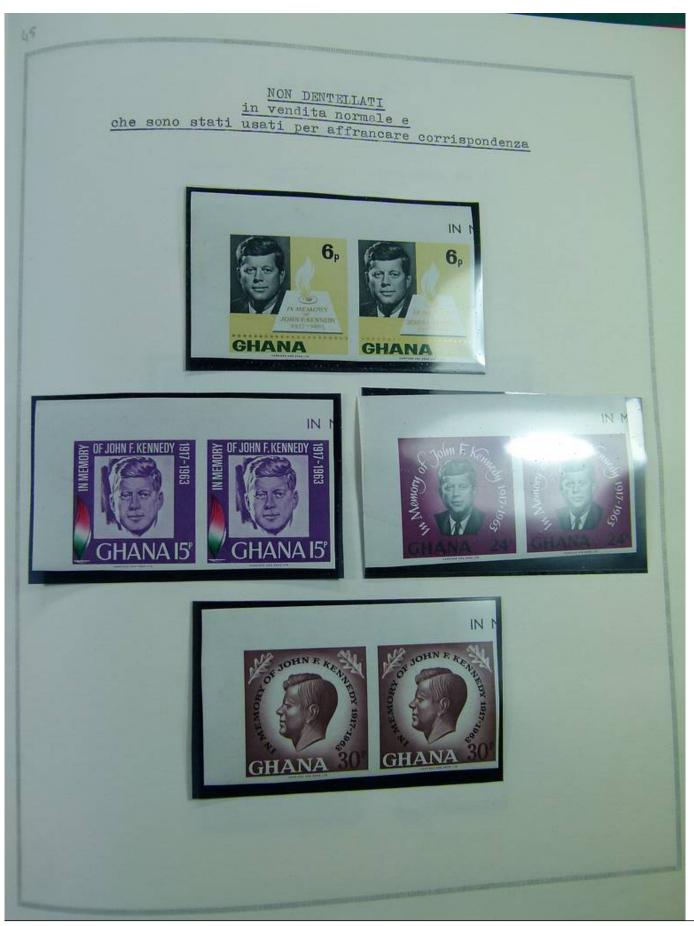

Lot nr.: L244463

Country/Type: Africa

Ghana collection, in album, from 1957 to 1965, with MNH stamps, specialized, with many color varieties, perforations and overprints.

Price: 350 eur

[Go to the lot on www.sevenstamps.com ]