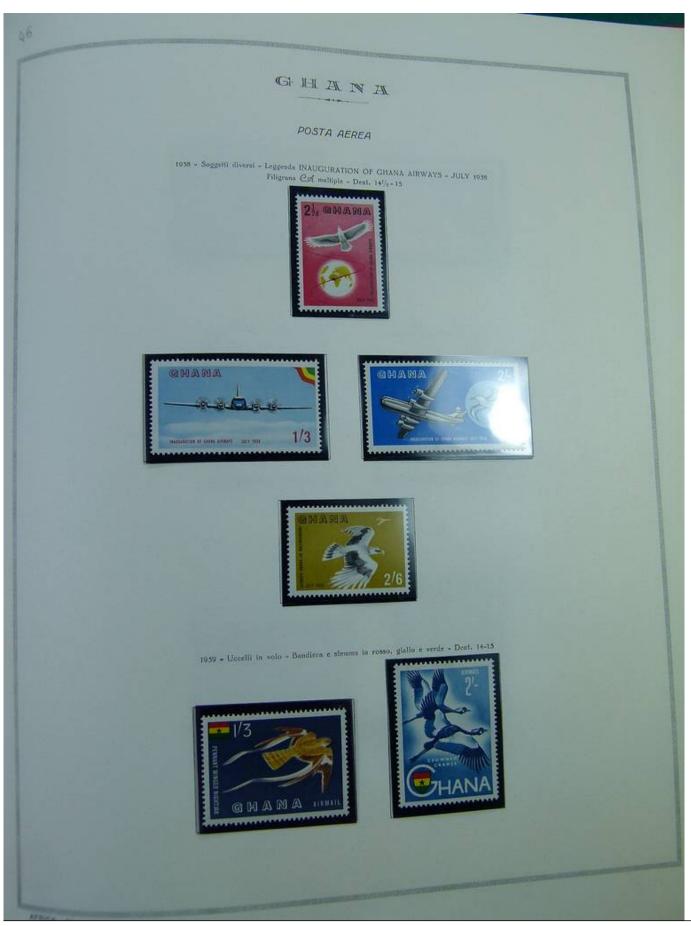

Lot nr.: L244463

Country/Type: Africa

Ghana collection, in album, from 1957 to 1965, with MNH stamps, specialized, with many color varieties, perforations and overprints.

Price: 350 eur

[Go to the lot on www.sevenstamps.com ]