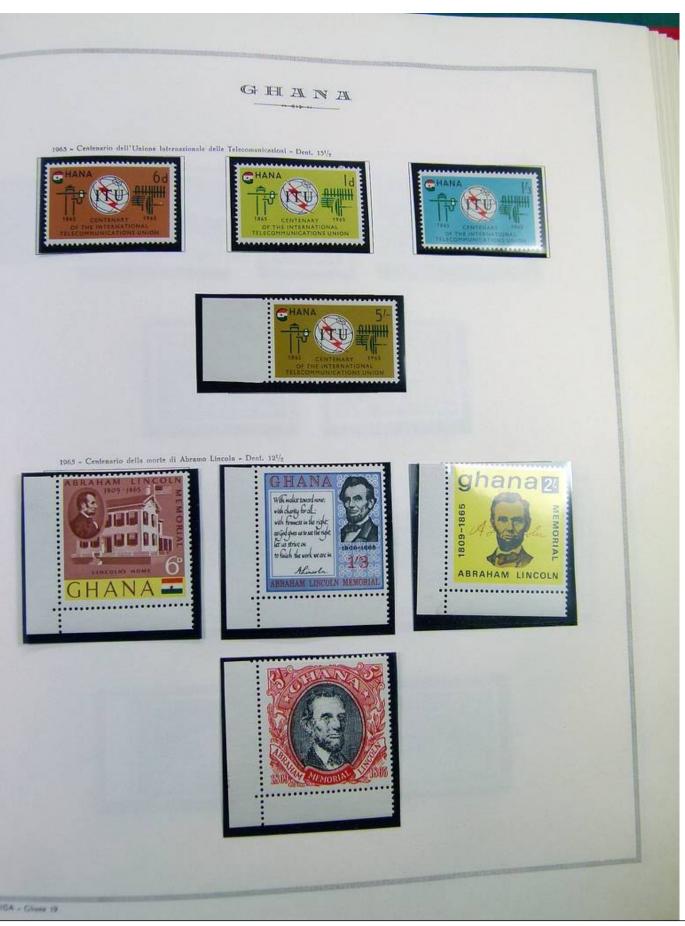

Lot nr.: L244463

Country/Type: Africa

Ghana collection, in album, from 1957 to 1965, with MNH stamps, specialized, with many color varieties, perforations and overprints.

Price: 350 eur

[Go to the lot on www.sevenstamps.com ]