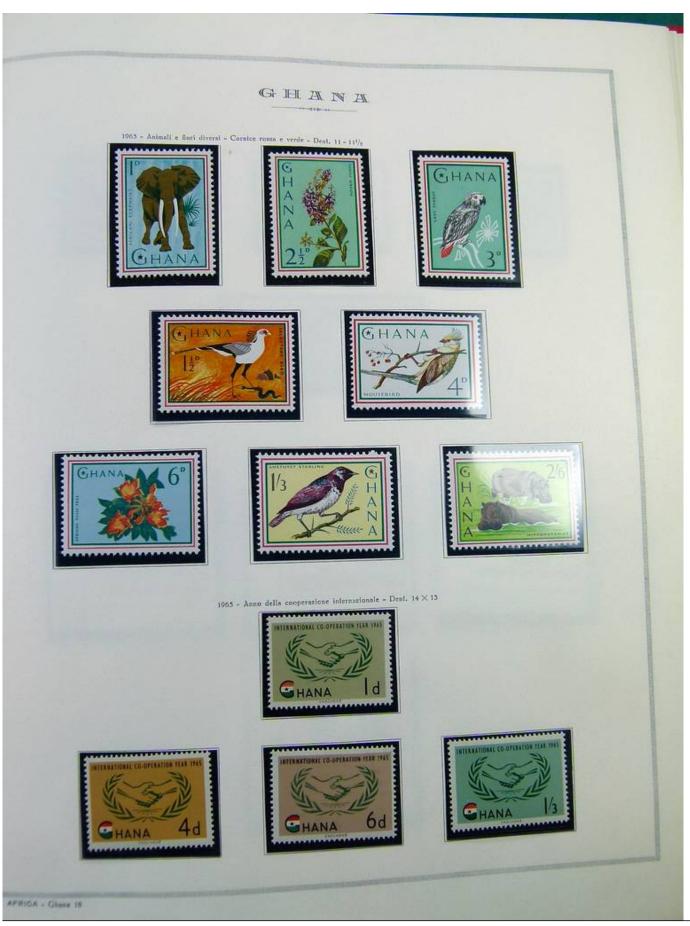

Lot nr.: L244463

Country/Type: Africa

Ghana collection, in album, from 1957 to 1965, with MNH stamps, specialized, with many color varieties, perforations and overprints.

Price: 350 eur

[Go to the lot on www.sevenstamps.com ]