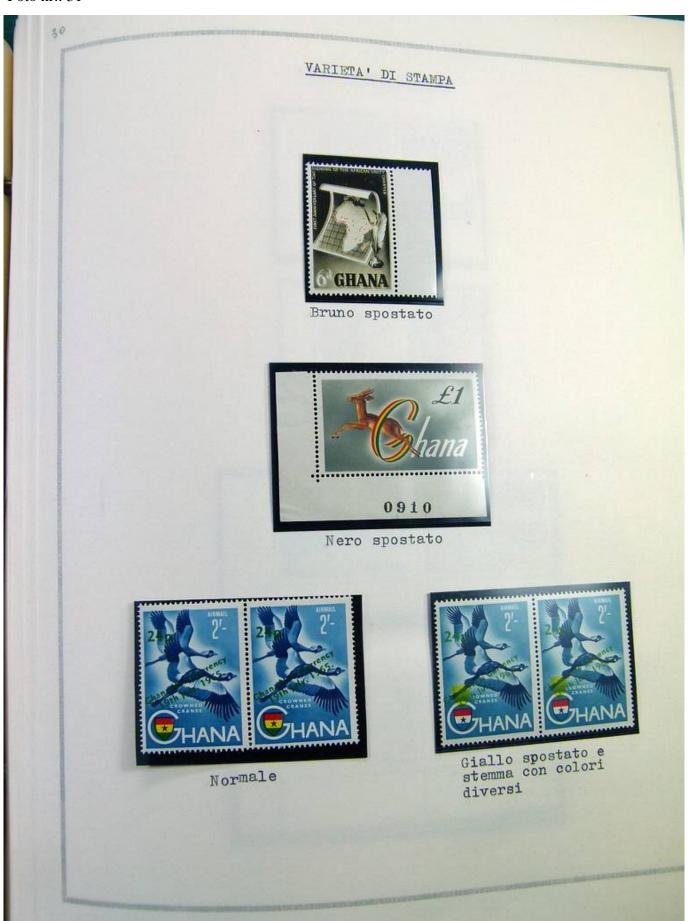

Lot nr.: L244463

Country/Type: Africa

Ghana collection, in album, from 1957 to 1965, with MNH stamps, specialized, with many color varieties, perforations and overprints.

Price: 350 eur

[Go to the lot on www.sevenstamps.com ]