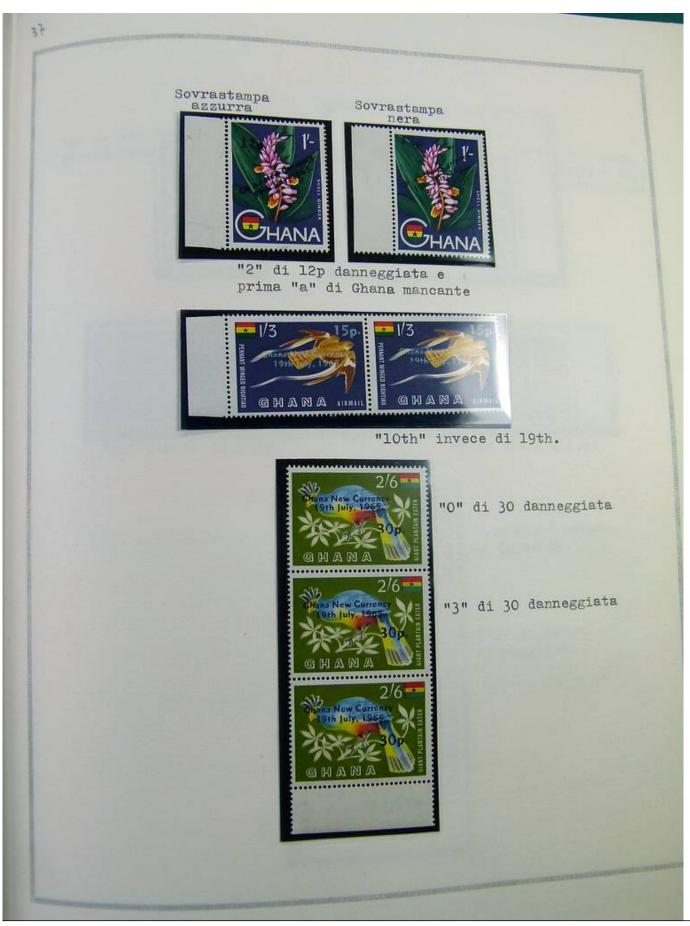

Lot nr.: L244463

Country/Type: Africa

Ghana collection, in album, from 1957 to 1965, with MNH stamps, specialized, with many color varieties, perforations and overprints.

Price: 350 eur

[Go to the lot on www.sevenstamps.com ]