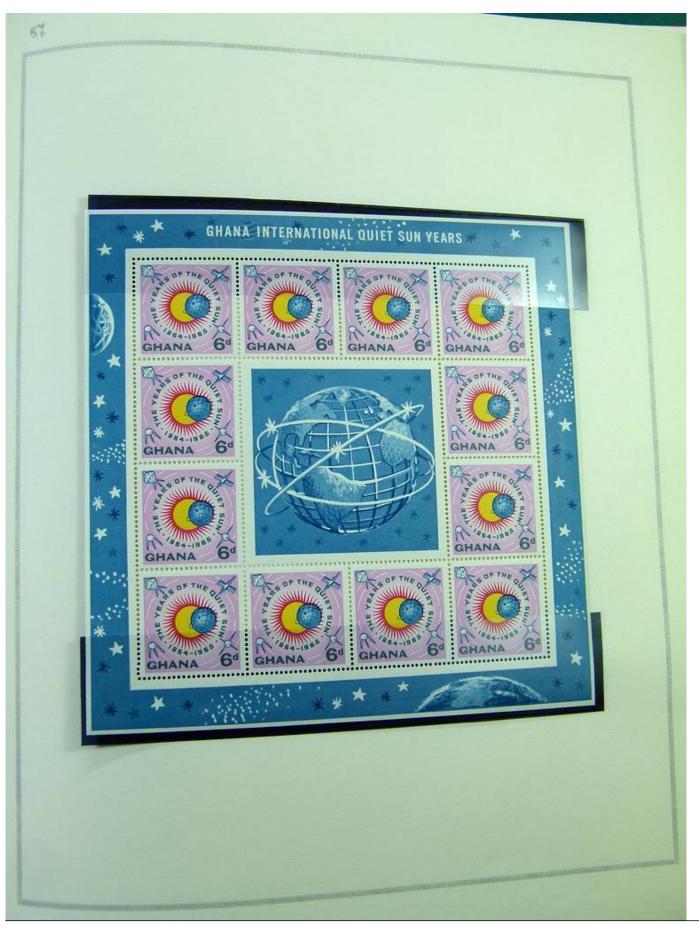

Lot nr.: L244463

Country/Type: Africa

Ghana collection, in album, from 1957 to 1965, with MNH stamps, specialized, with many color varieties, perforations and overprints.

Price: 350 eur

[Go to the lot on www.sevenstamps.com ]