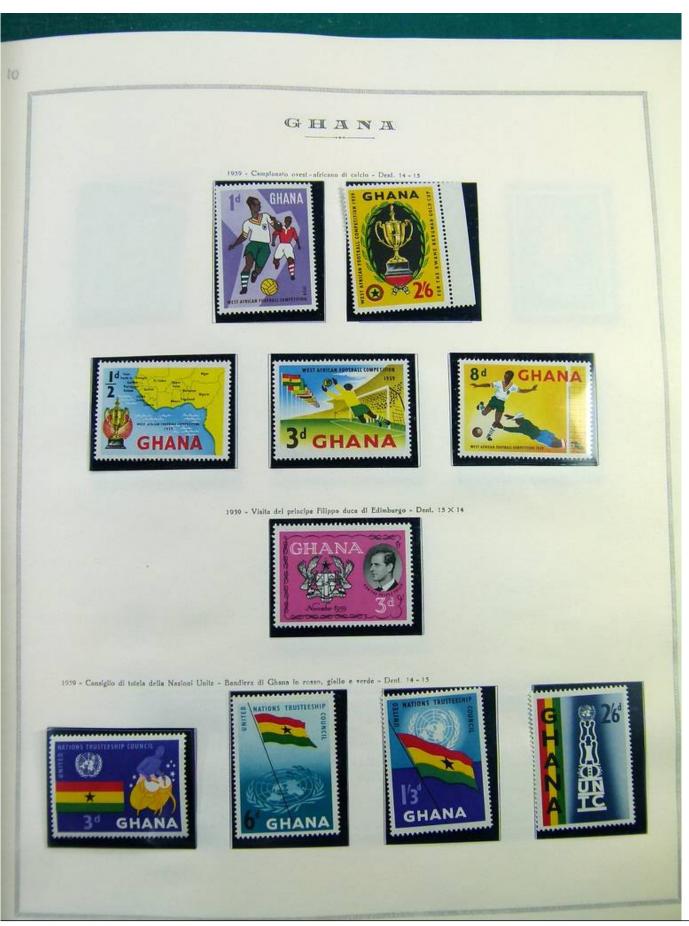

Lot nr.: L244463

Country/Type: Africa

Ghana collection, in album, from 1957 to 1965, with MNH stamps, specialized, with many color varieties, perforations and overprints.

Price: 350 eur

[Go to the lot on www.sevenstamps.com ]