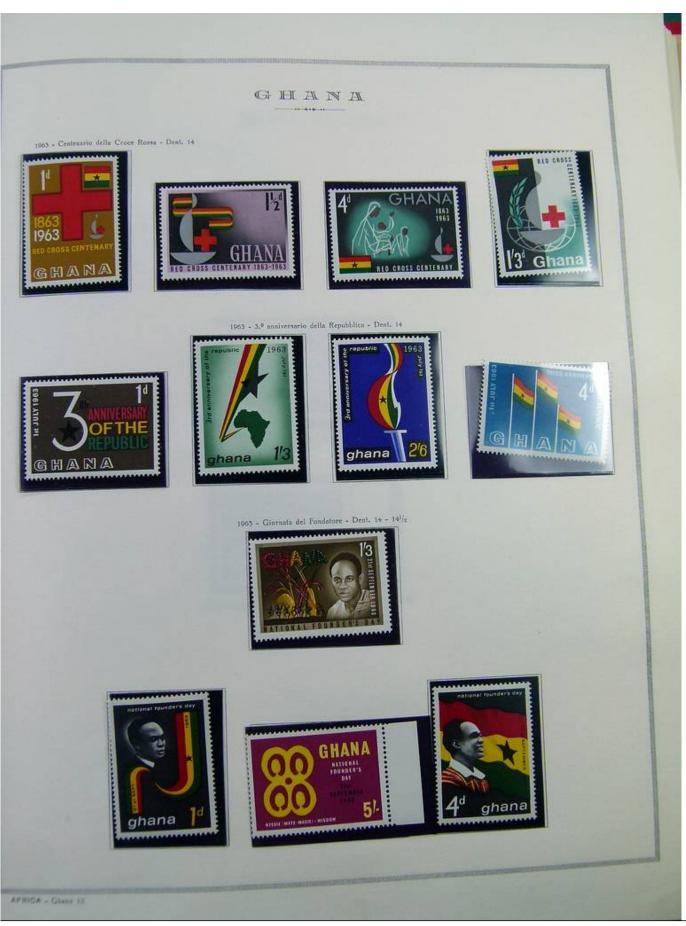

Lot nr.: L244463

Country/Type: Africa

Ghana collection, in album, from 1957 to 1965, with MNH stamps, specialized, with many color varieties, perforations and overprints.

Price: 350 eur

[Go to the lot on www.sevenstamps.com ]