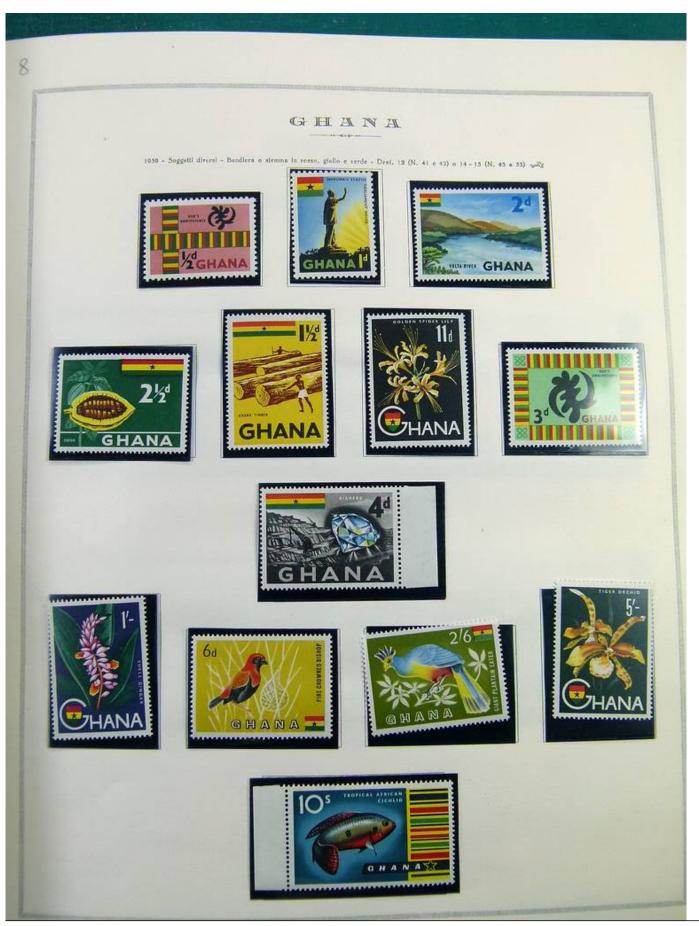

Lot nr.: L244463

Country/Type: Africa

Ghana collection, in album, from 1957 to 1965, with MNH stamps, specialized, with many color varieties, perforations and overprints.

Price: 350 eur

[Go to the lot on www.sevenstamps.com ]