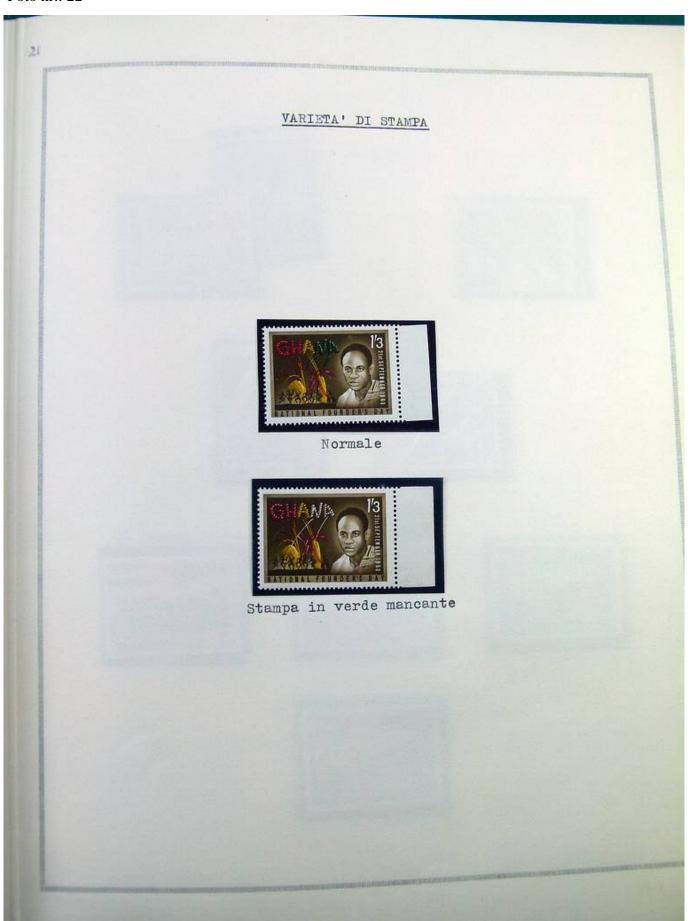

Lot nr.: L244463

Country/Type: Africa

Ghana collection, in album, from 1957 to 1965, with MNH stamps, specialized, with many color varieties, perforations and overprints.

Price: 350 eur

[Go to the lot on www.sevenstamps.com ]