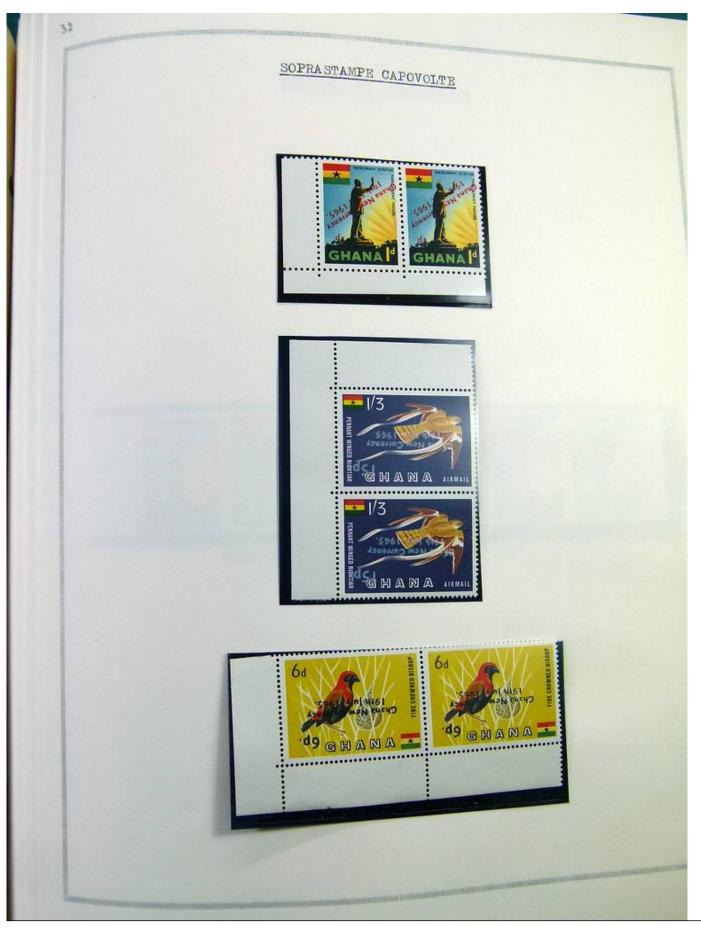

Lot nr.: L244463

Country/Type: Africa

Ghana collection, in album, from 1957 to 1965, with MNH stamps, specialized, with many color varieties, perforations and overprints.

Price: 350 eur

[Go to the lot on www.sevenstamps.com ]