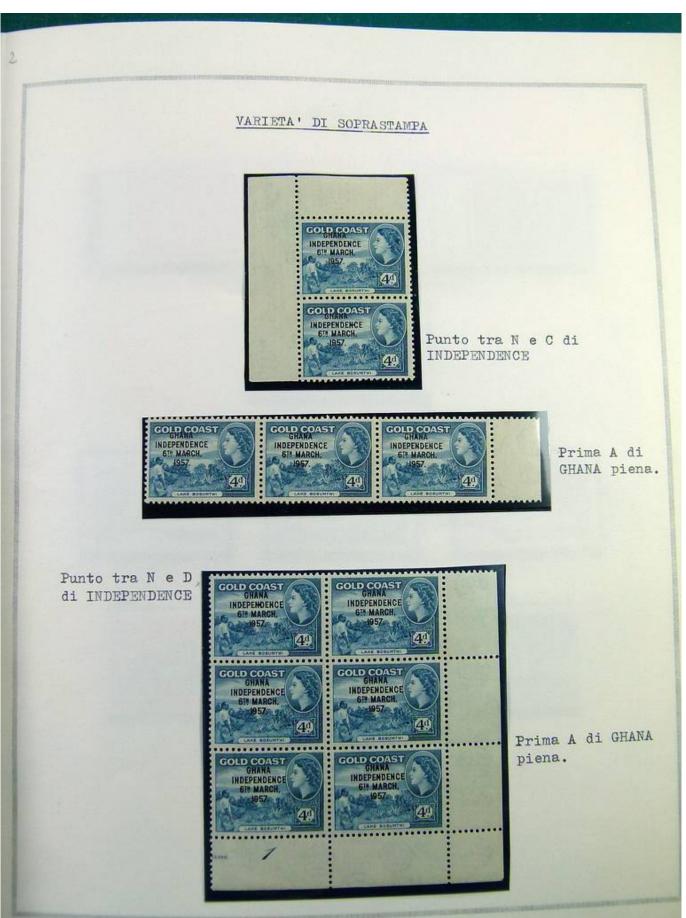

Lot nr.: L244463

Country/Type: Africa

Ghana collection, in album, from 1957 to 1965, with MNH stamps, specialized, with many color varieties, perforations and overprints.

Price: 350 eur

[Go to the lot on www.sevenstamps.com ]