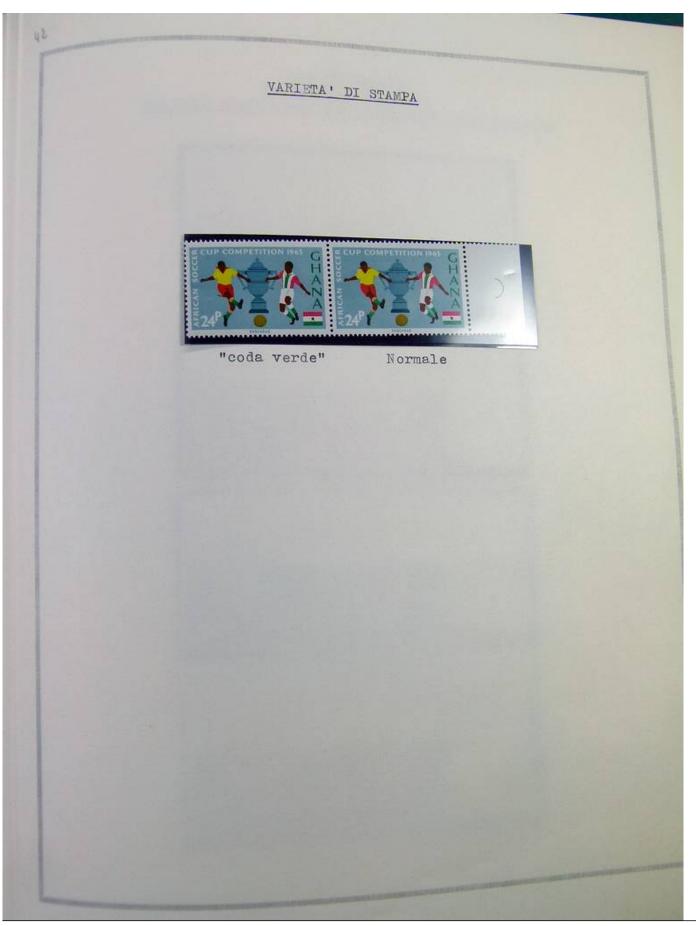

Lot nr.: L244463

Country/Type: Africa

Ghana collection, in album, from 1957 to 1965, with MNH stamps, specialized, with many color varieties, perforations and overprints.

Price: 350 eur

[Go to the lot on www.sevenstamps.com ]