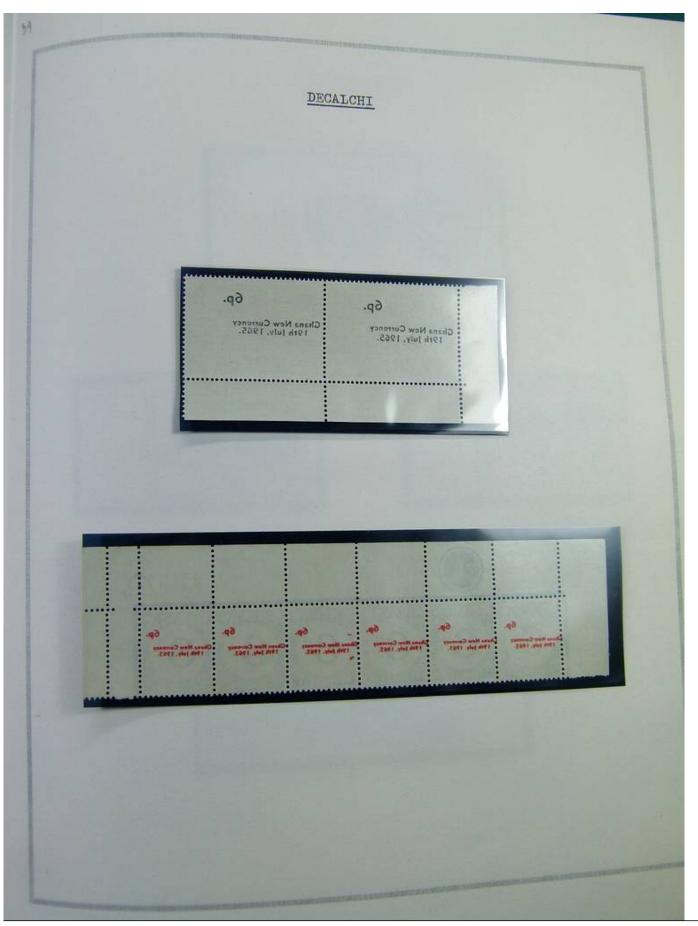

Lot nr.: L244463

Country/Type: Africa

Ghana collection, in album, from 1957 to 1965, with MNH stamps, specialized, with many color varieties, perforations and overprints.

Price: 350 eur

[Go to the lot on www.sevenstamps.com ]