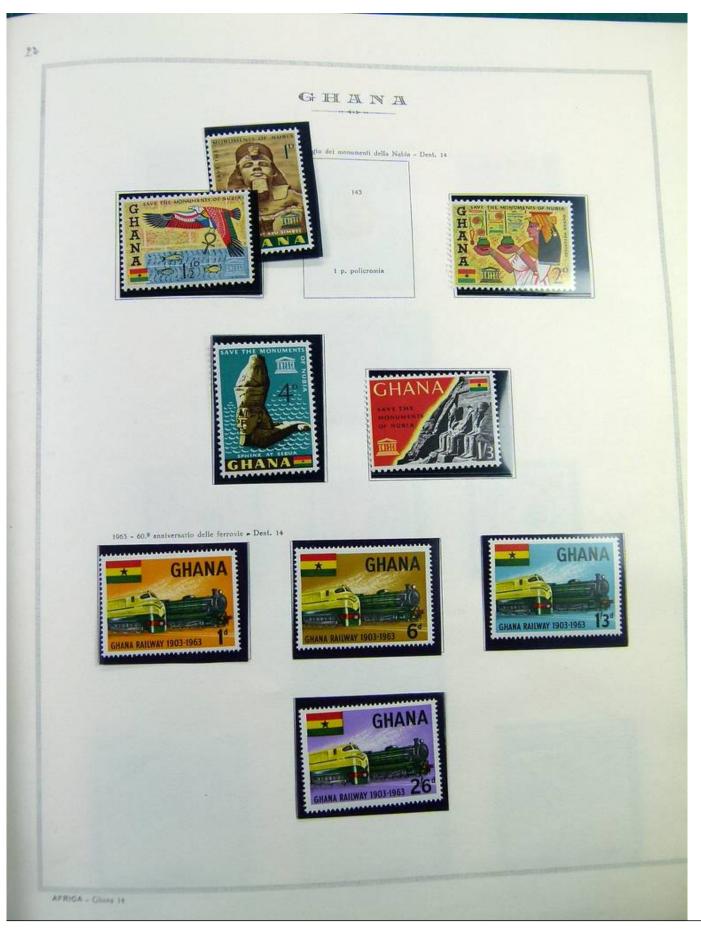

Lot nr.: L244463

Country/Type: Africa

Ghana collection, in album, from 1957 to 1965, with MNH stamps, specialized, with many color varieties, perforations and overprints.

Price: 350 eur

[Go to the lot on www.sevenstamps.com ]