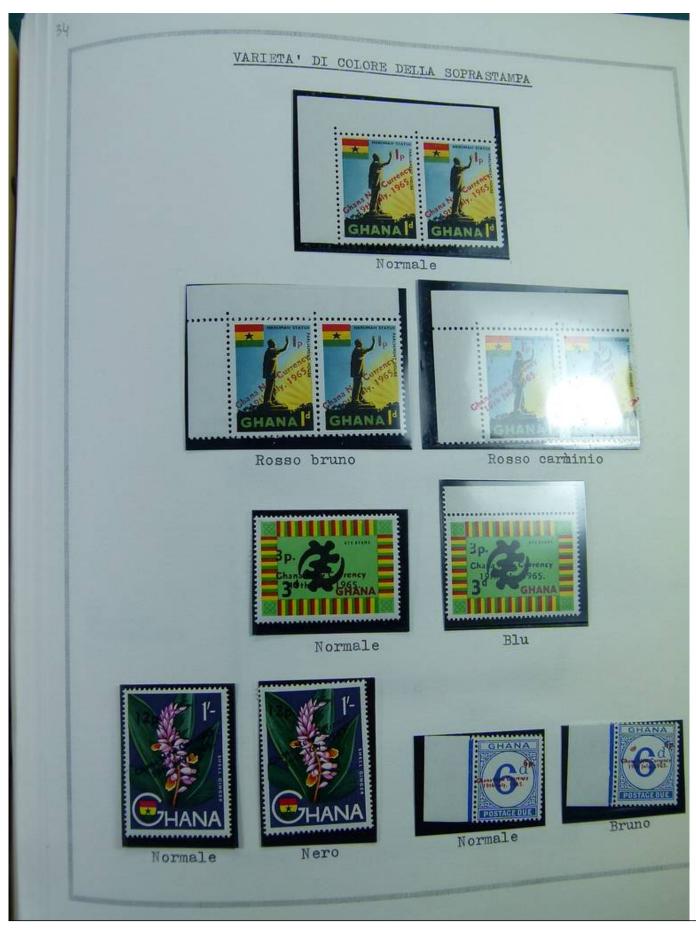

Lot nr.: L244463

Country/Type: Africa

Ghana collection, in album, from 1957 to 1965, with MNH stamps, specialized, with many color varieties, perforations and overprints.

Price: 350 eur

[Go to the lot on www.sevenstamps.com ]