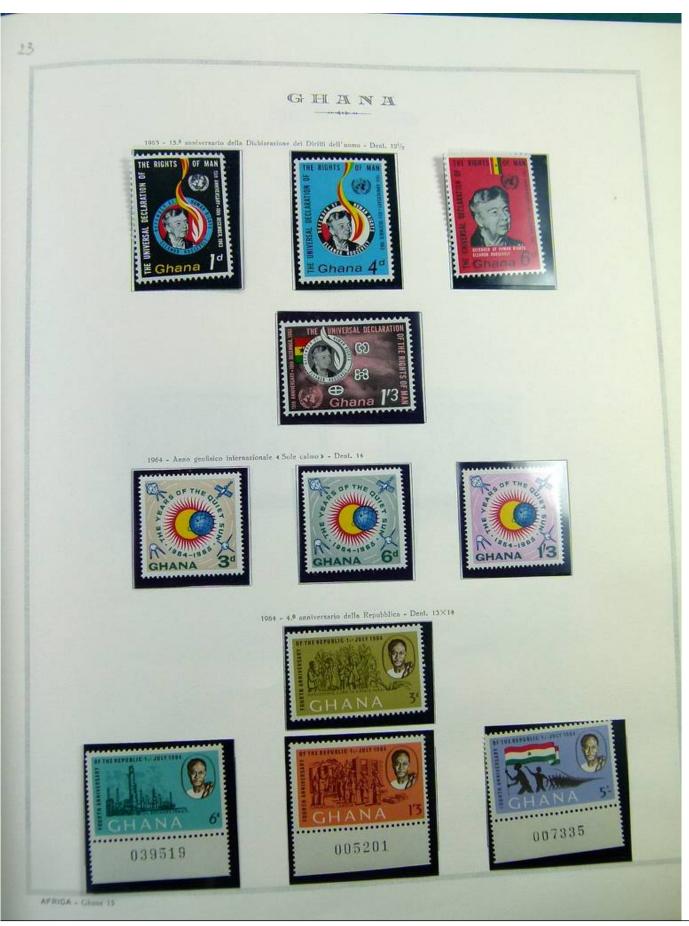

Lot nr.: L244463

Country/Type: Africa

Ghana collection, in album, from 1957 to 1965, with MNH stamps, specialized, with many color varieties, perforations and overprints.

Price: 350 eur

[Go to the lot on www.sevenstamps.com ]