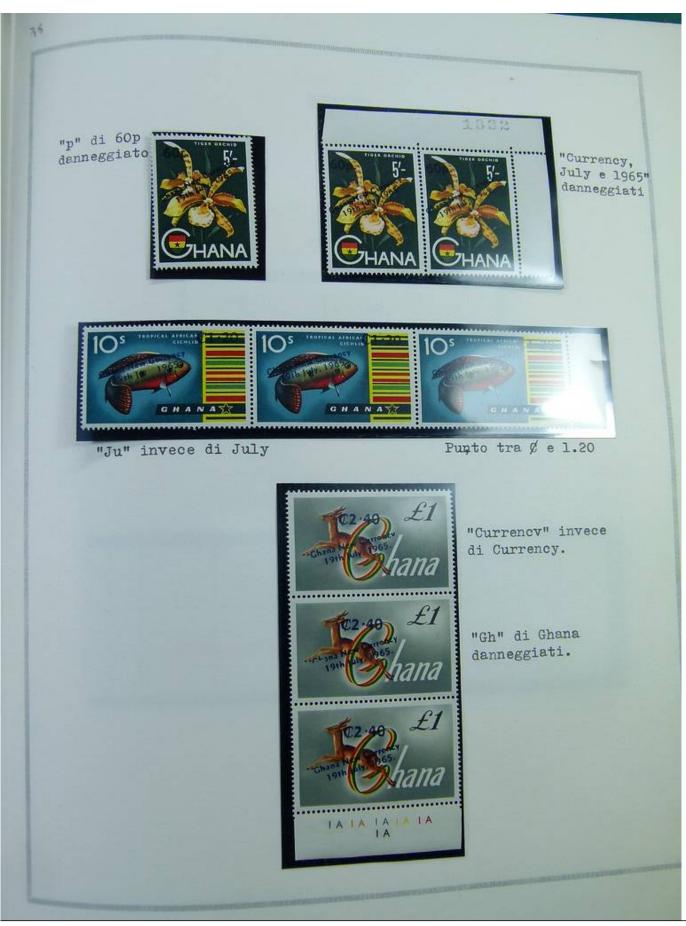

Lot nr.: L244463

Country/Type: Africa

Ghana collection, in album, from 1957 to 1965, with MNH stamps, specialized, with many color varieties, perforations and overprints.

Price: 350 eur

[Go to the lot on www.sevenstamps.com ]