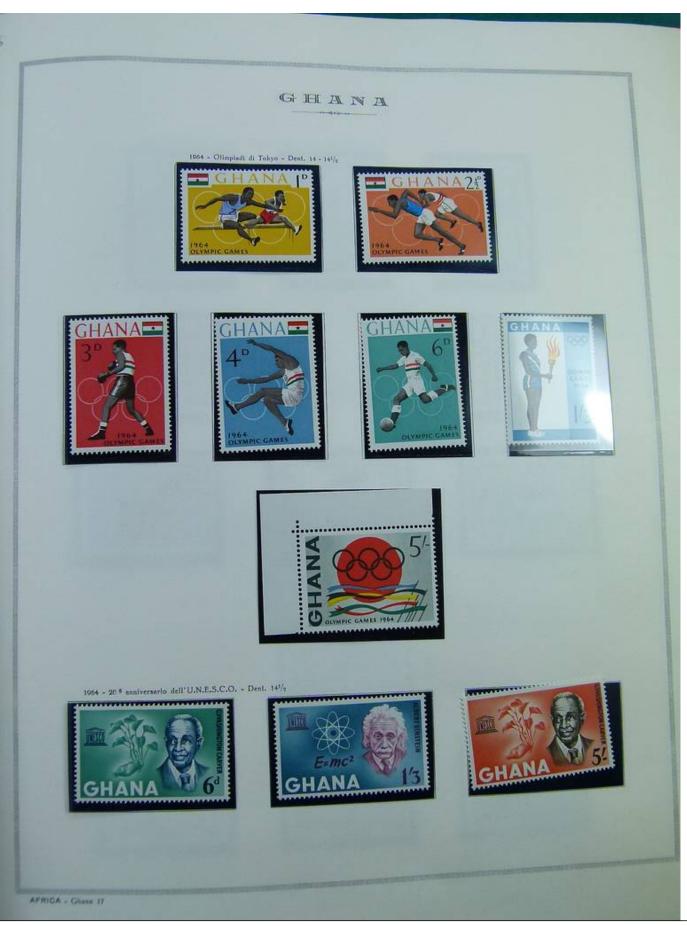

Lot nr.: L244463

Country/Type: Africa

Ghana collection, in album, from 1957 to 1965, with MNH stamps, specialized, with many color varieties, perforations and overprints.

Price: 350 eur

[Go to the lot on www.sevenstamps.com ]