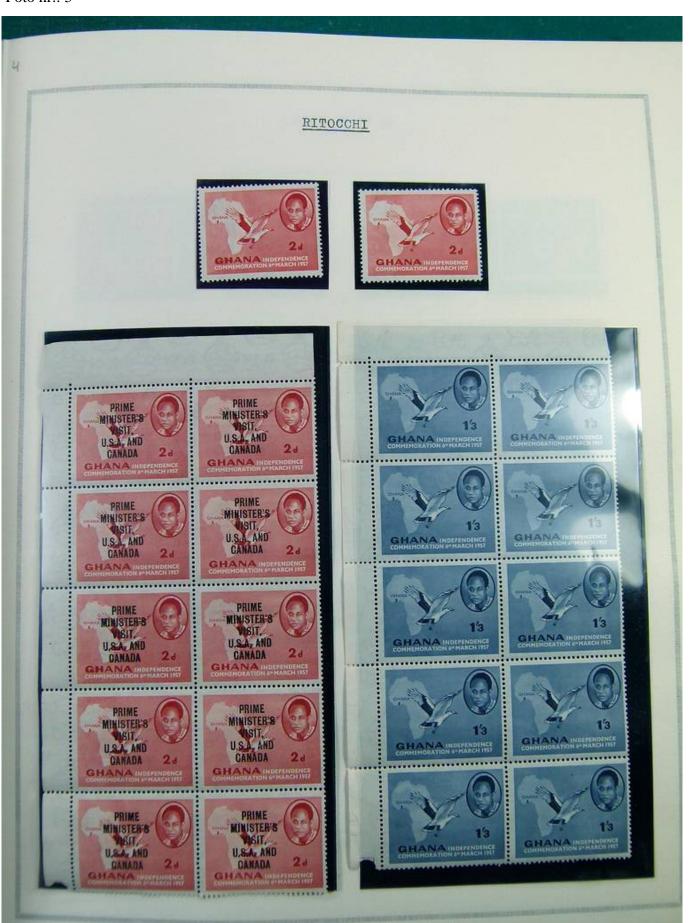

Lot nr.: L244463

Country/Type: Africa

Ghana collection, in album, from 1957 to 1965, with MNH stamps, specialized, with many color varieties, perforations and overprints.

Price: 350 eur

[Go to the lot on www.sevenstamps.com ]