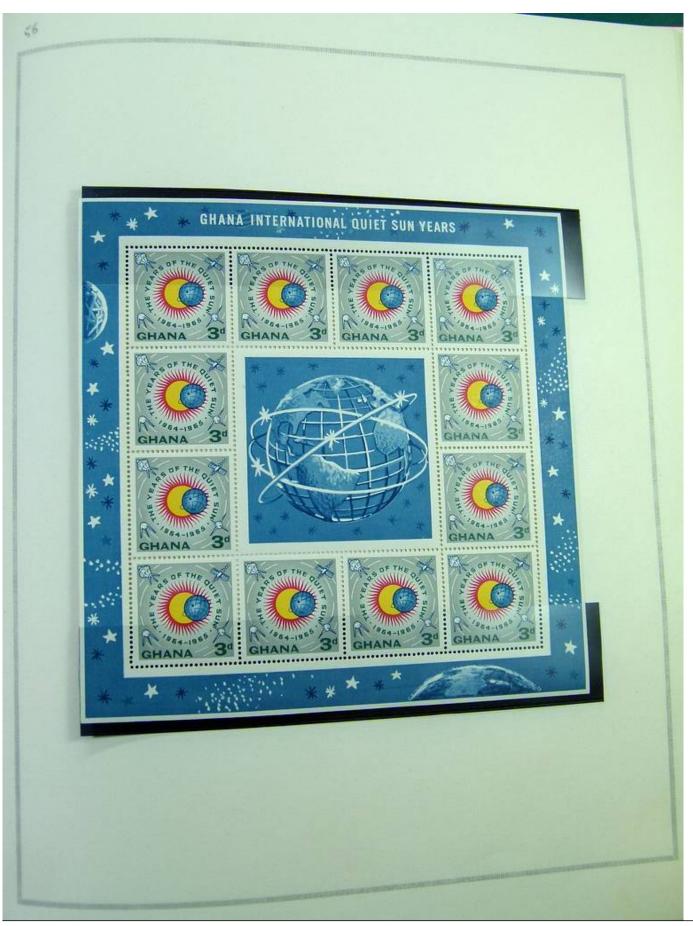

Lot nr.: L244463

Country/Type: Africa

Ghana collection, in album, from 1957 to 1965, with MNH stamps, specialized, with many color varieties, perforations and overprints.

Price: 350 eur

[Go to the lot on www.sevenstamps.com ]