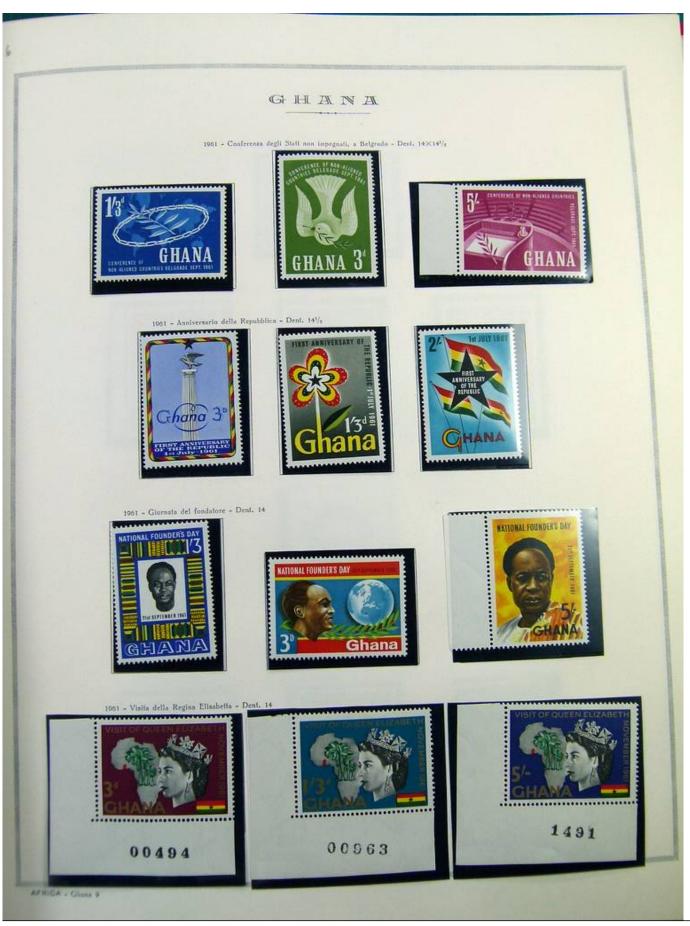

Lot nr.: L244463

Country/Type: Africa

Ghana collection, in album, from 1957 to 1965, with MNH stamps, specialized, with many color varieties, perforations and overprints.

Price: 350 eur

[Go to the lot on www.sevenstamps.com ]