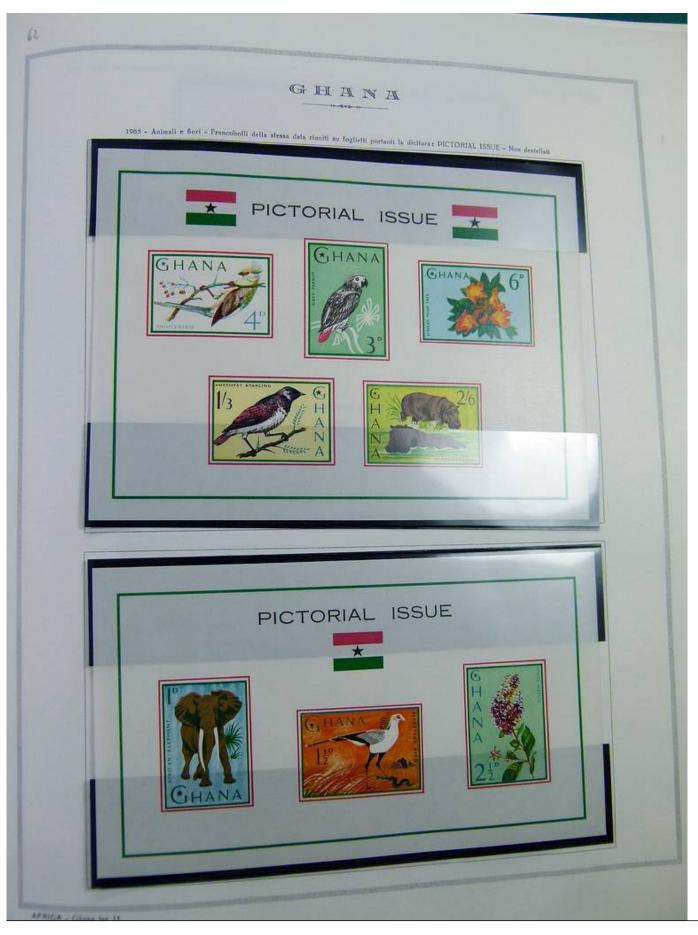

Lot nr.: L244463

Country/Type: Africa

Ghana collection, in album, from 1957 to 1965, with MNH stamps, specialized, with many color varieties, perforations and overprints.

Price: 350 eur

[Go to the lot on www.sevenstamps.com ]