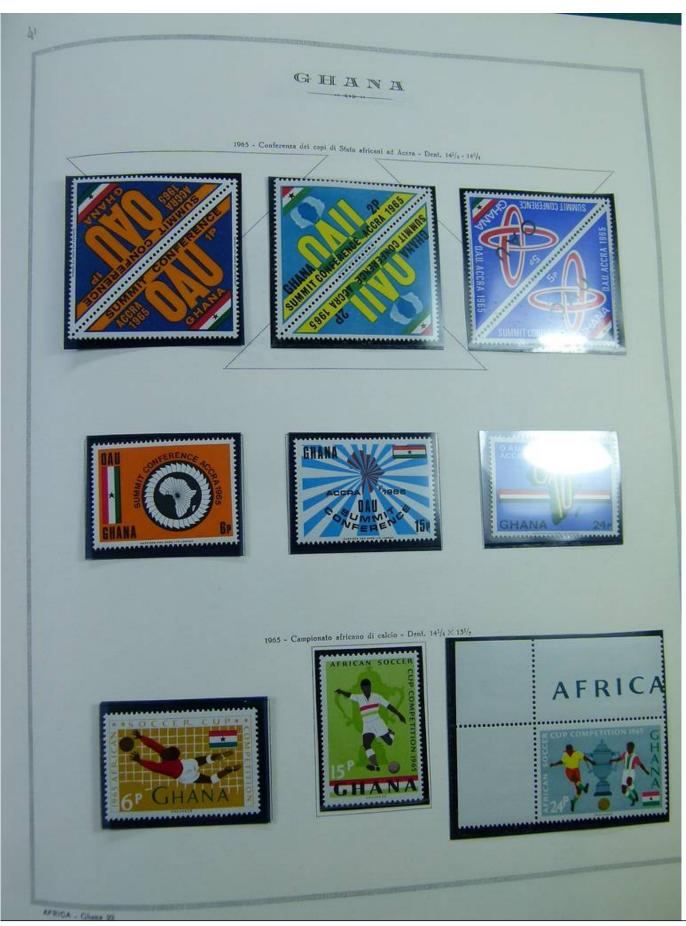

Lot nr.: L244463

Country/Type: Africa

Ghana collection, in album, from 1957 to 1965, with MNH stamps, specialized, with many color varieties, perforations and overprints.

Price: 350 eur

[Go to the lot on www.sevenstamps.com ]