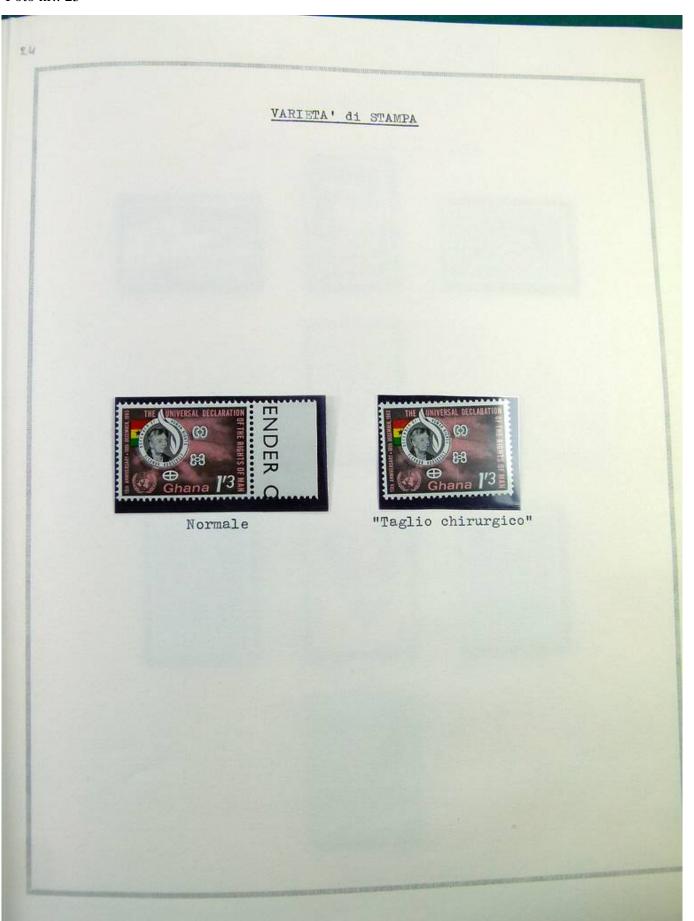

Lot nr.: L244463

Country/Type: Africa

Ghana collection, in album, from 1957 to 1965, with MNH stamps, specialized, with many color varieties, perforations and overprints.

Price: 350 eur

[Go to the lot on www.sevenstamps.com ]