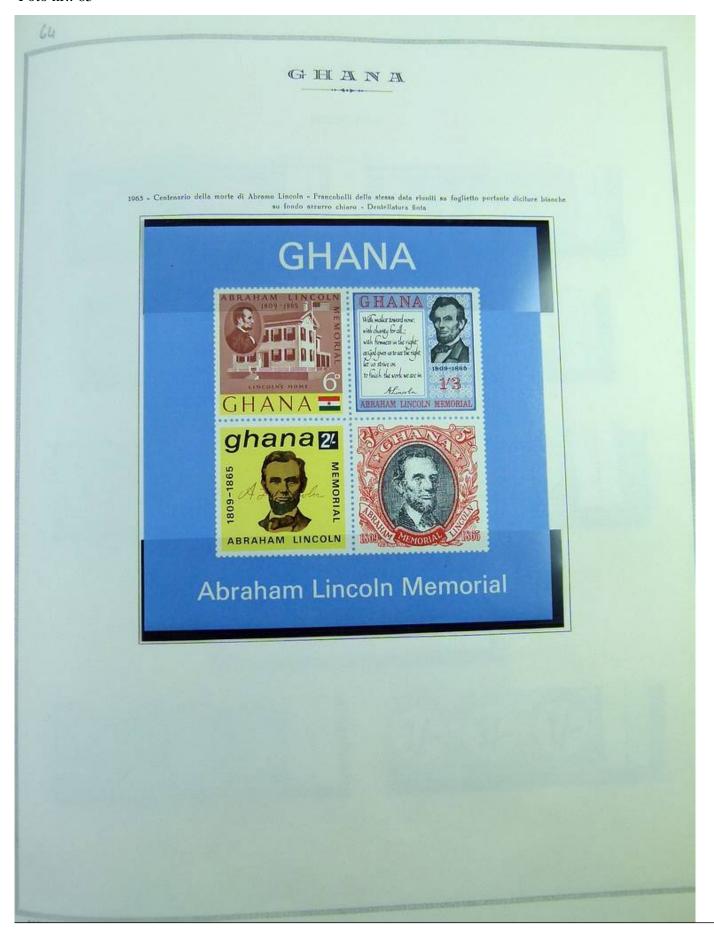

Lot nr.: L244463

Country/Type: Africa

Ghana collection, in album, from 1957 to 1965, with MNH stamps, specialized, with many color varieties, perforations and overprints.

Price: 350 eur

[Go to the lot on www.sevenstamps.com ]