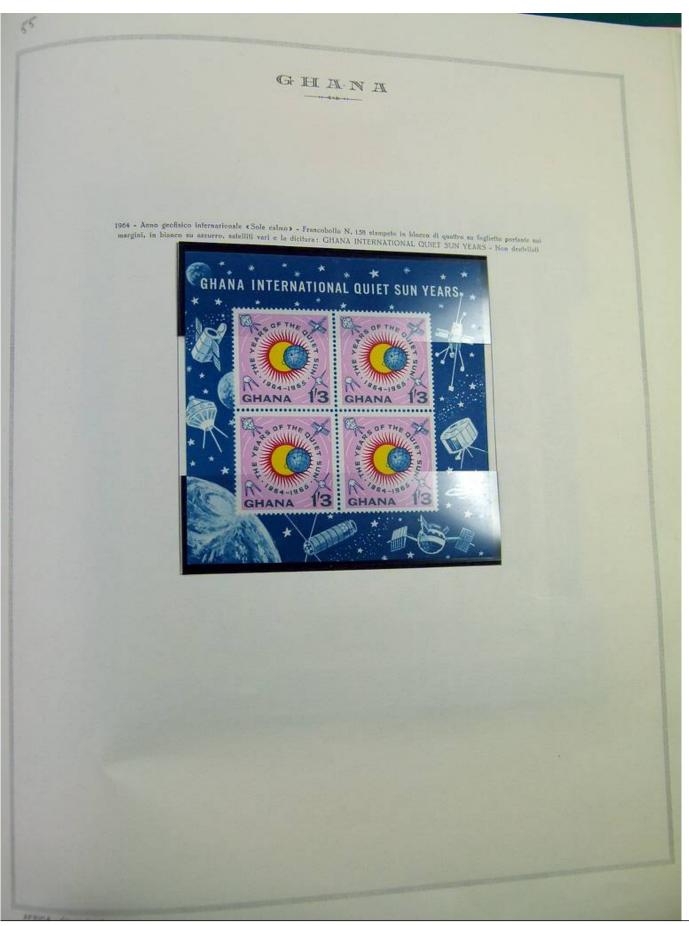

Lot nr.: L244463

Country/Type: Africa

Ghana collection, in album, from 1957 to 1965, with MNH stamps, specialized, with many color varieties, perforations and overprints.

Price: 350 eur

[Go to the lot on www.sevenstamps.com ]