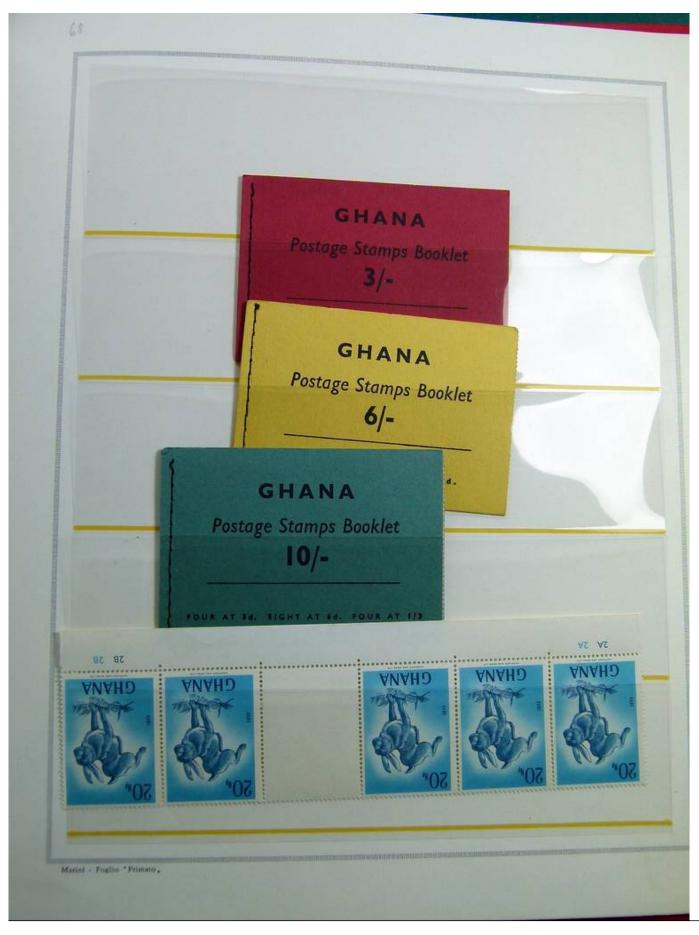

Lot nr.: L244463

Country/Type: Africa

Ghana collection, in album, from 1957 to 1965, with MNH stamps, specialized, with many color varieties, perforations and overprints.

Price: 350 eur

[Go to the lot on www.sevenstamps.com ]