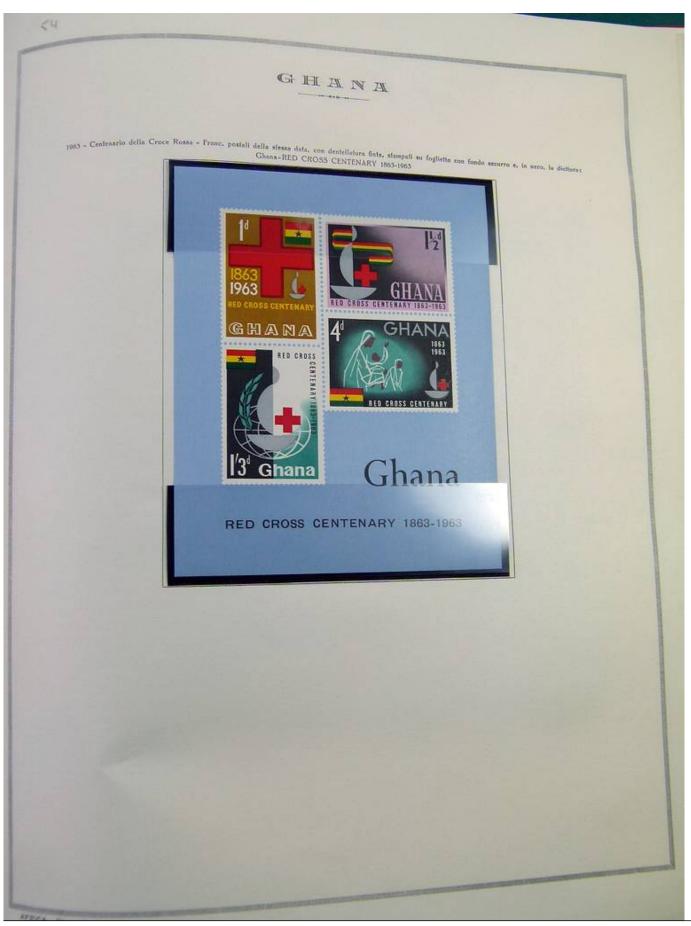

Lot nr.: L244463

Country/Type: Africa

Ghana collection, in album, from 1957 to 1965, with MNH stamps, specialized, with many color varieties, perforations and overprints.

Price: 350 eur

[Go to the lot on www.sevenstamps.com ]