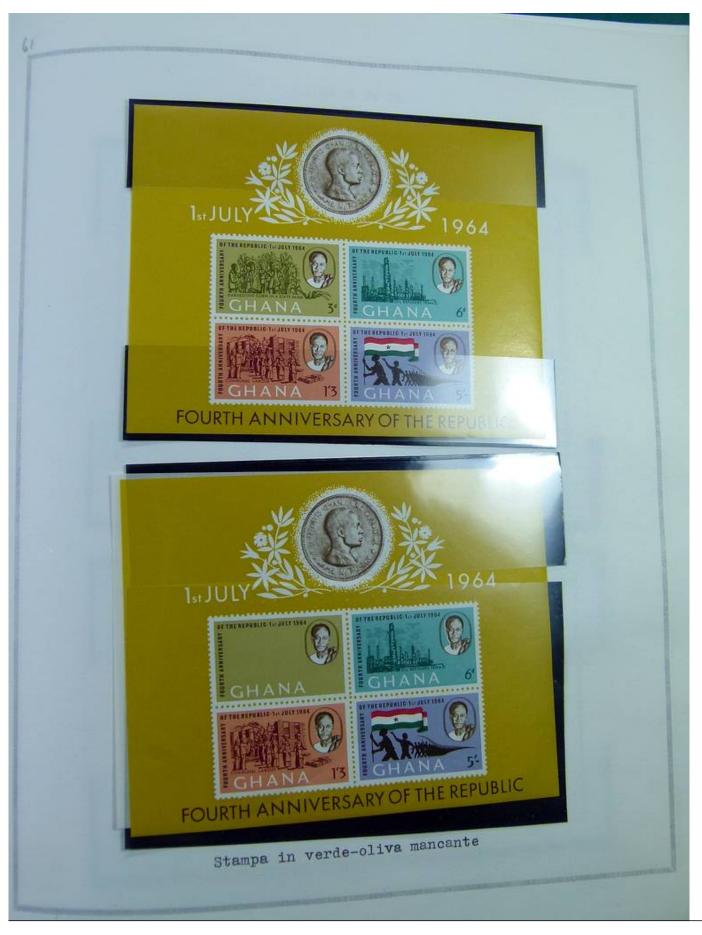

Lot nr.: L244463

Country/Type: Africa

Ghana collection, in album, from 1957 to 1965, with MNH stamps, specialized, with many color varieties, perforations and overprints.

Price: 350 eur

[Go to the lot on www.sevenstamps.com ]