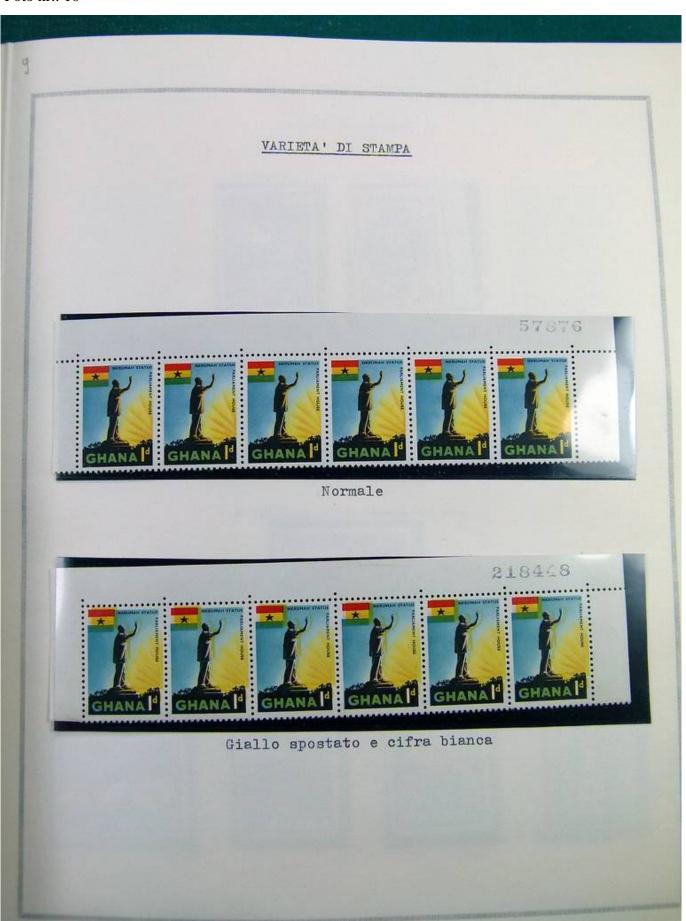

Lot nr.: L244463

Country/Type: Africa

Ghana collection, in album, from 1957 to 1965, with MNH stamps, specialized, with many color varieties, perforations and overprints.

Price: 350 eur

[Go to the lot on www.sevenstamps.com ]