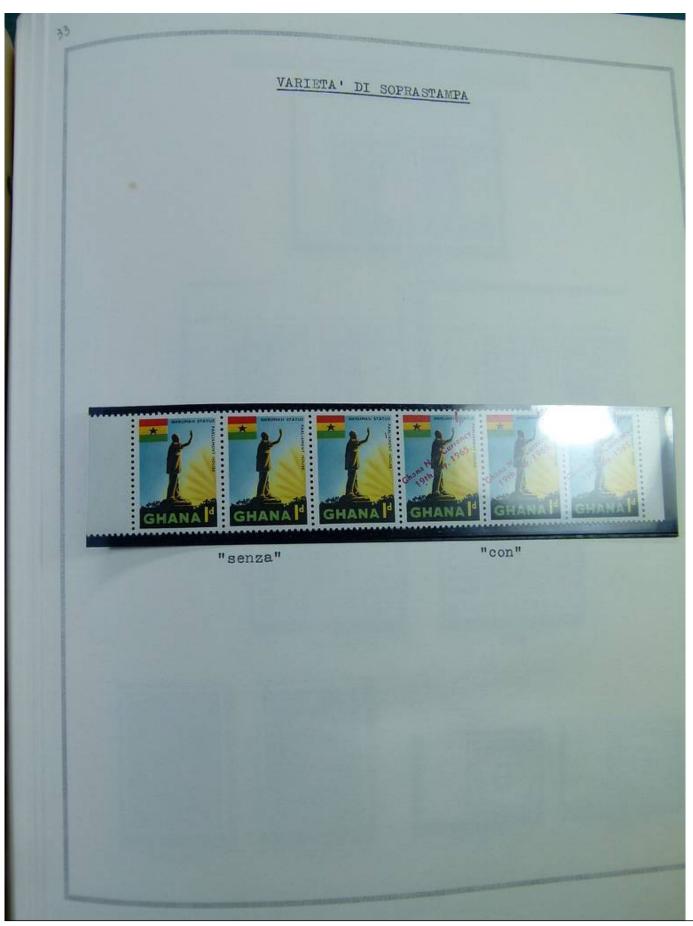

Lot nr.: L244463

Country/Type: Africa

Ghana collection, in album, from 1957 to 1965, with MNH stamps, specialized, with many color varieties, perforations and overprints.

Price: 350 eur

[Go to the lot on www.sevenstamps.com ]