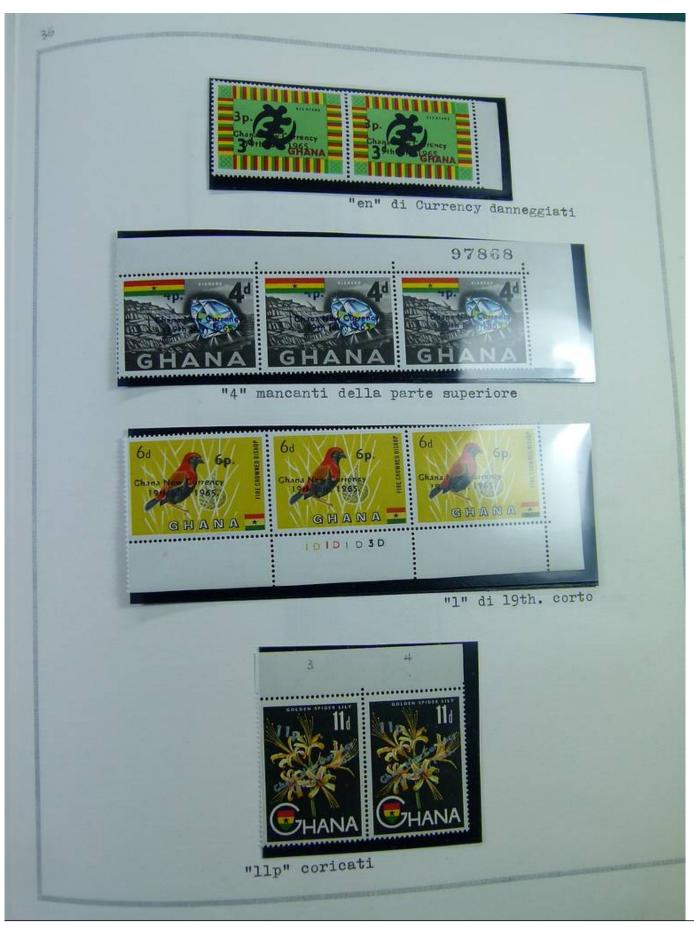

Lot nr.: L244463

Country/Type: Africa

Ghana collection, in album, from 1957 to 1965, with MNH stamps, specialized, with many color varieties, perforations and overprints.

Price: 350 eur

[Go to the lot on www.sevenstamps.com ]