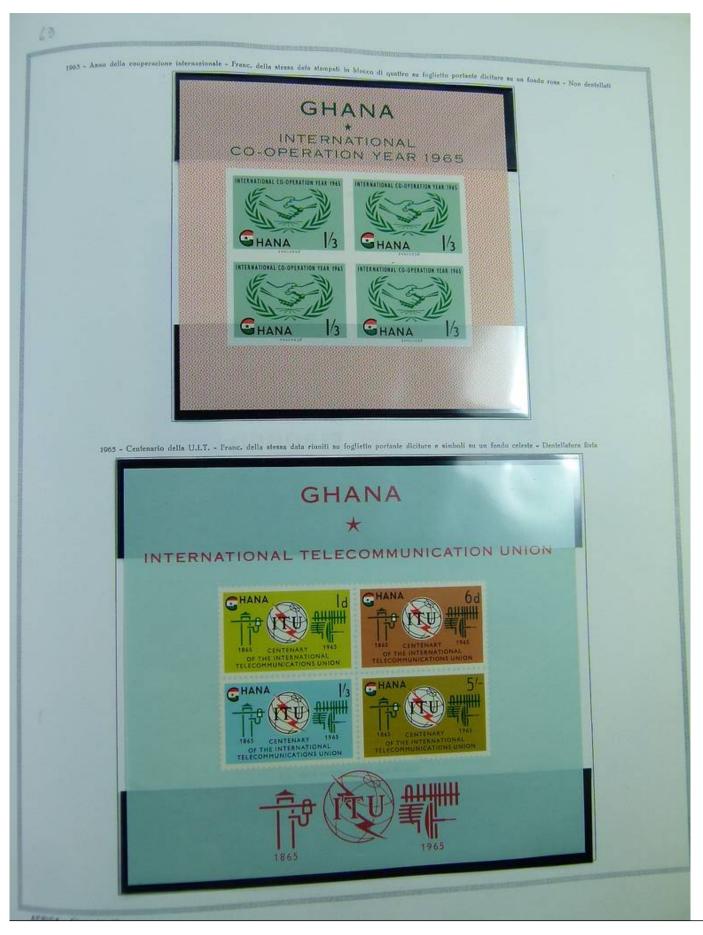

Lot nr.: L244463

Country/Type: Africa

Ghana collection, in album, from 1957 to 1965, with MNH stamps, specialized, with many color varieties, perforations and overprints.

Price: 350 eur

[Go to the lot on www.sevenstamps.com ]