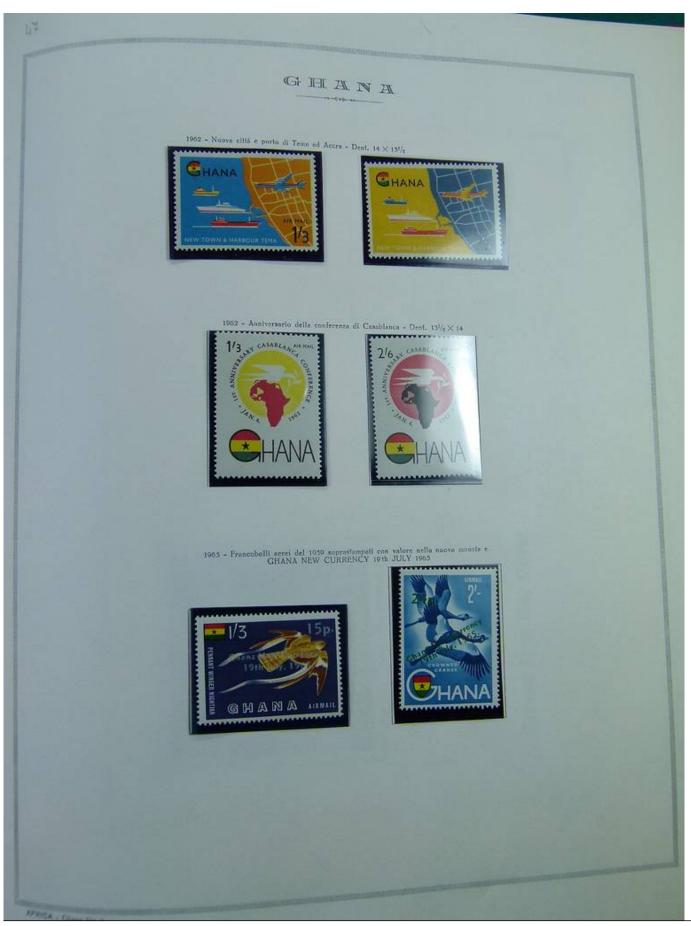

Lot nr.: L244463

Country/Type: Africa

Ghana collection, in album, from 1957 to 1965, with MNH stamps, specialized, with many color varieties, perforations and overprints.

Price: 350 eur

[Go to the lot on www.sevenstamps.com ]