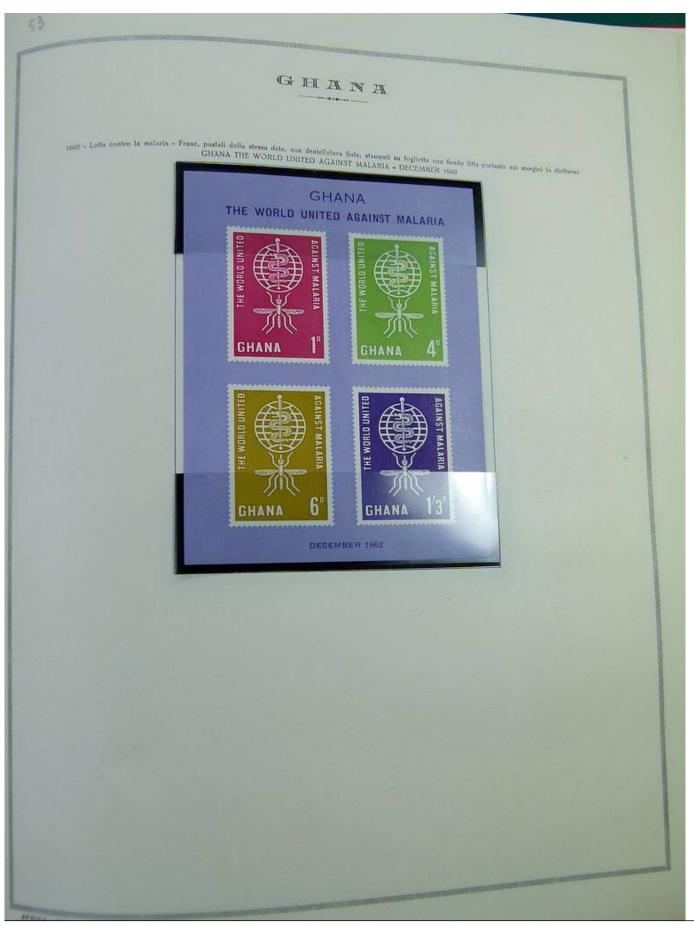

Lot nr.: L244463

Country/Type: Africa

Ghana collection, in album, from 1957 to 1965, with MNH stamps, specialized, with many color varieties, perforations and overprints.

Price: 350 eur

[Go to the lot on www.sevenstamps.com ]