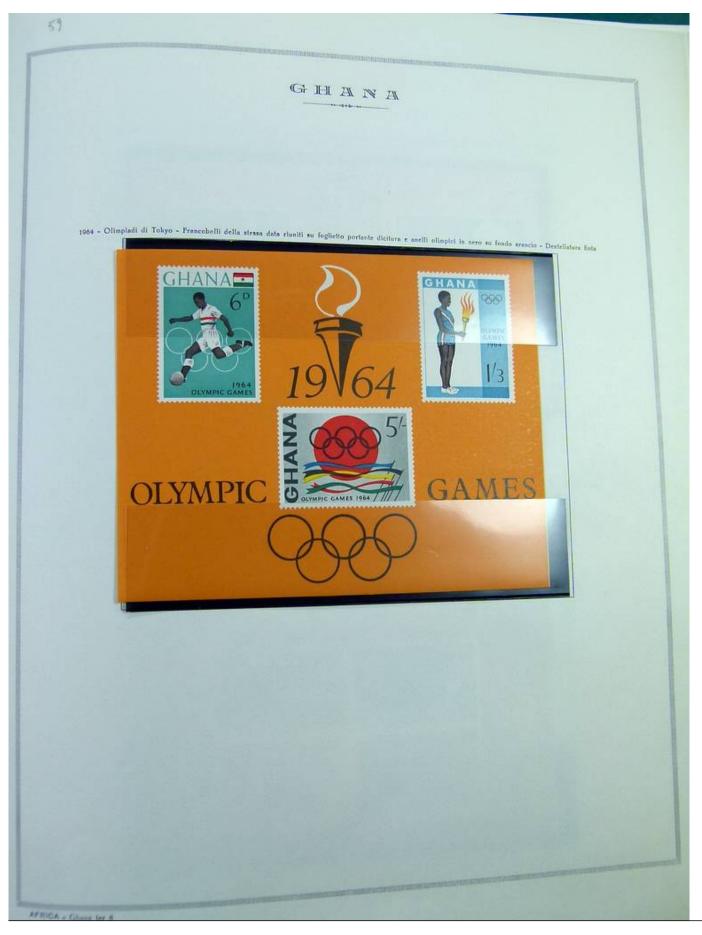

Lot nr.: L244463

Country/Type: Africa

Ghana collection, in album, from 1957 to 1965, with MNH stamps, specialized, with many color varieties, perforations and overprints.

Price: 350 eur

[Go to the lot on www.sevenstamps.com ]