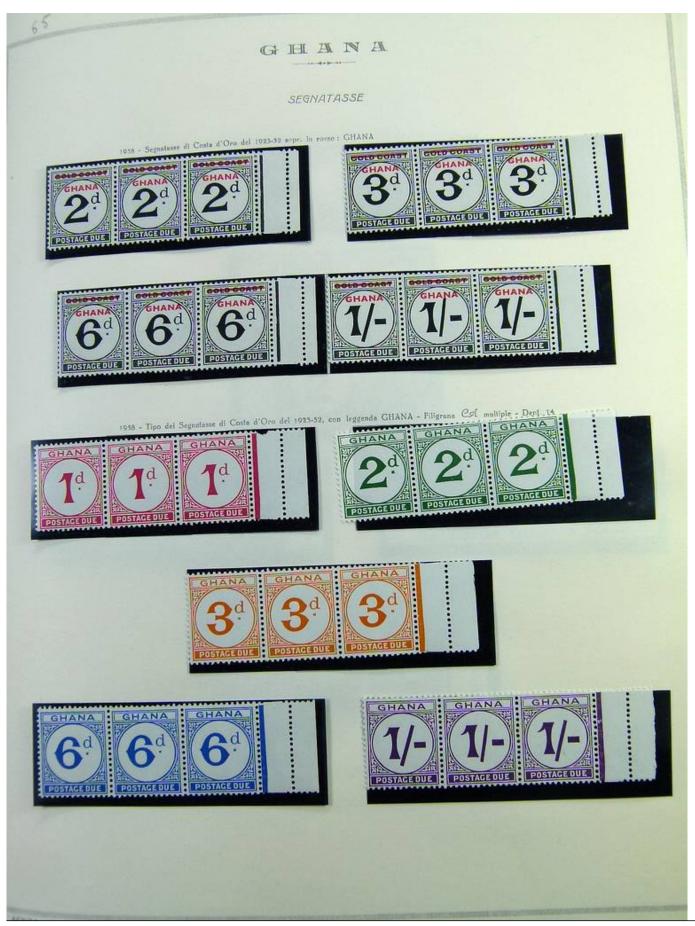

Lot nr.: L244463

Country/Type: Africa

Ghana collection, in album, from 1957 to 1965, with MNH stamps, specialized, with many color varieties, perforations and overprints.

Price: 350 eur

[Go to the lot on www.sevenstamps.com ]