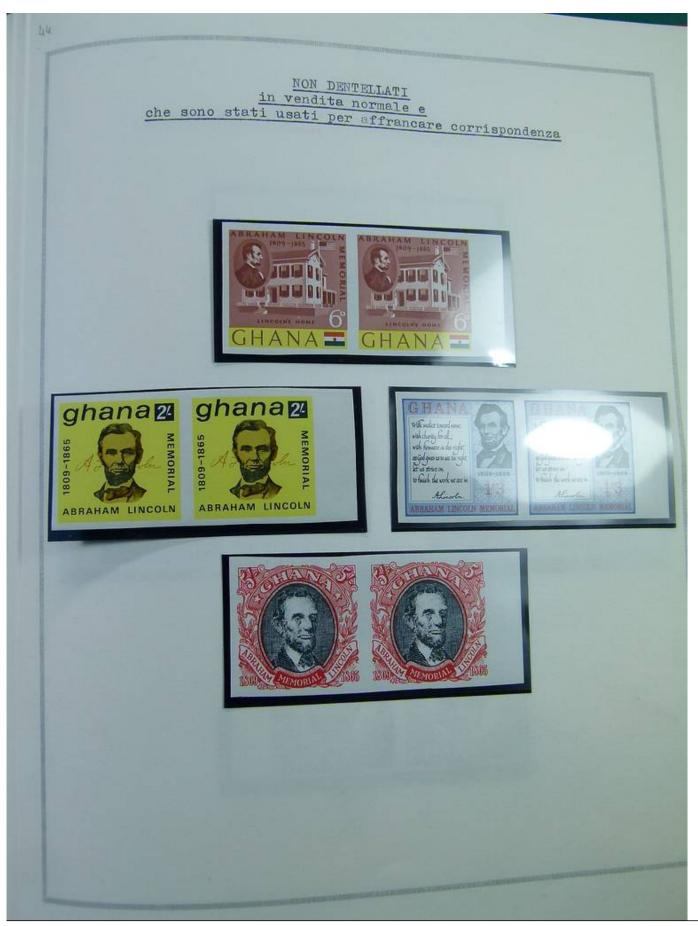

Lot nr.: L244463

Country/Type: Africa

Ghana collection, in album, from 1957 to 1965, with MNH stamps, specialized, with many color varieties, perforations and overprints.

Price: 350 eur

[Go to the lot on www.sevenstamps.com ]