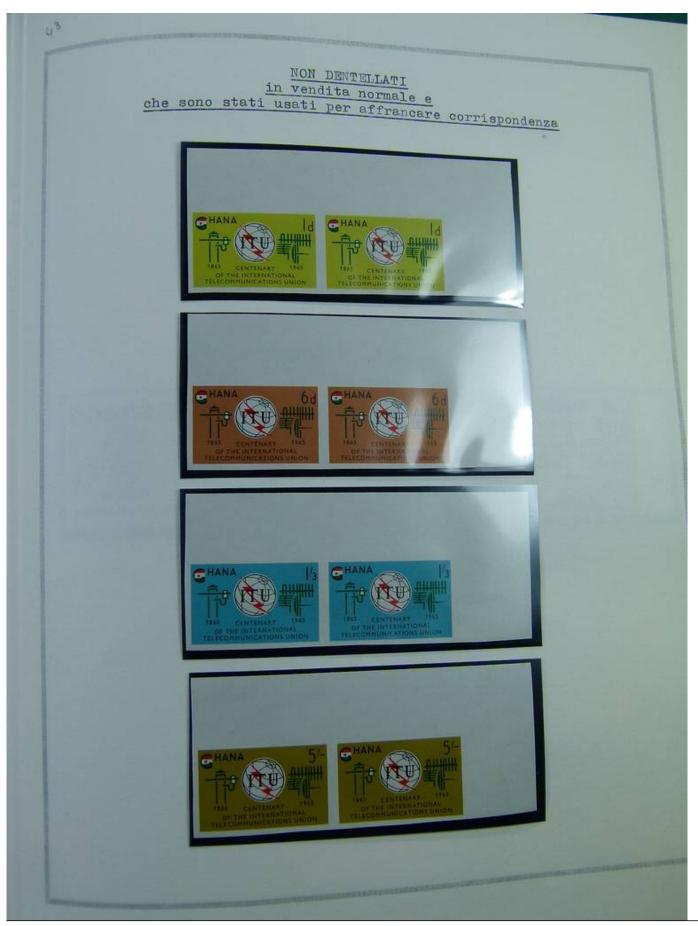

Lot nr.: L244463

Country/Type: Africa

Ghana collection, in album, from 1957 to 1965, with MNH stamps, specialized, with many color varieties, perforations and overprints.

Price: 350 eur

[Go to the lot on www.sevenstamps.com ]